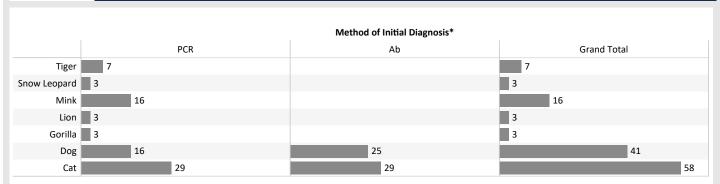

### Map

Most recently identified case locations are listed first. Unless otherwise specified, the animal(s) had exposure to a probable or confirmed human with COVID-19.

\*PCR: real-time reverse transcription polymerase chain reaction; Ab: virus neutralizing antibody