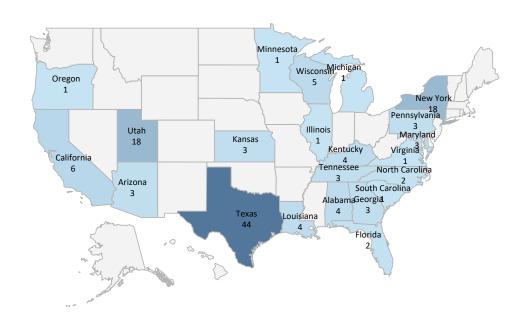

### Map

Most recently identified case locations are listed first. Unless otherwise specified, the animal(s) had exposure to a probable or confirmed human with COVID-19.

\*PCR: real-time reverse transcription polymerase chain reaction; Ab: virus neutralizing antibody