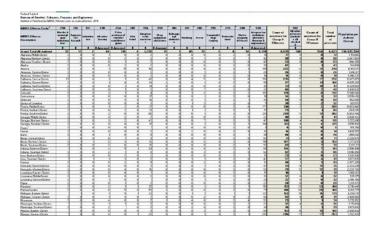

# Federal Table 1 Offenses Known to Law Enforcement by Federal Agency, 2016

| Agency                        | Unit/Office                           | Violent<br>crime | Murder and<br>nonnegligent<br>manslaughter | Rape | Robbery | Aggravated<br>assault | Property<br>crime | Burglary | Larceny-<br>theft | Motor<br>vehicle<br>theft | Arson |
|-------------------------------|---------------------------------------|------------------|--------------------------------------------|------|---------|-----------------------|-------------------|----------|-------------------|---------------------------|-------|
| National Institutes of Health |                                       | C                | ) 0                                        | 0    | )       | 0                     | 70                | 0        | 70                | 0                         | 0     |
| United States Department of   | Bureau of Indian Affairs <sup>1</sup> |                  |                                            |      |         |                       |                   |          |                   |                           |       |
| the Interior:                 | Bureau of Land Management             | 14               | 1 1                                        | 0    | 1       | . 12                  | 583               | 14       | 544               | 25                        | 0     |
|                               | Bureau of Reclamation                 | 2                | 2 1                                        | 0    | ) C     | ) 1                   | 4                 | 4        | 0                 | 0                         | 1     |
|                               | Fish and Wildlife Service             | 17               | / 1                                        | 0    | ) 1     | . 15                  | 78                | 26       | 30                | 22                        | 3     |
|                               | National Park Service                 | 234              | 12                                         | 36   | 42      | 144                   | 3,334             | 59       | 3,192             | 83                        | 37    |

<sup>1</sup> The Bureau of Indian Affairs submits these statistics to the FBI Uniform Crime Reporting Program on a monthly basis throughout the calendar year and can be found in Table 9 of *Crime in the United States, 2016*.