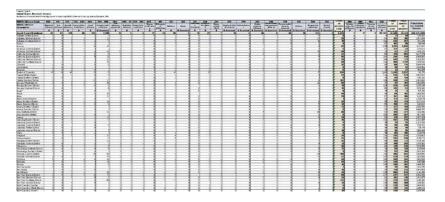

# Federal Table 2 Full-Time Law Enforcement Employees

by Federal Agency, 2016

|                                           |                                       | Total law<br>enforcement | Total    | Total     |
|-------------------------------------------|---------------------------------------|--------------------------|----------|-----------|
| Agency                                    | Unit/Office                           | employees                | officers | civilians |
| United States Department of the Interior: | Bureau of Indian Affairs <sup>1</sup> | 771                      | 341      | 430       |
|                                           | Bureau of Land Management             | 297                      | 277      | 20        |
|                                           | Bureau of Reclamation                 | 23                       | 16       | 7         |
|                                           | Fish and Wildlife Service             | 789                      | 661      | 128       |
|                                           | National Park Service                 | 2,409                    | 2,010    | 399       |

<sup>1</sup>Tribal figures represented throughout Table 29 of *Crime in the United States, 2016,* may be included in the aggregated totals listed under the Bureau of Indian Affairs data.

Federal Table 2, Download Excel