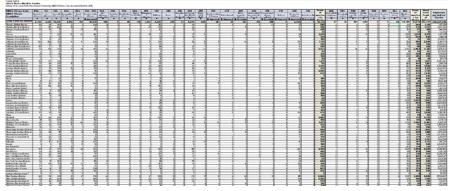

# **Federal Arrest Data**

Particular States 1

The data declaration pages, which will help the user better understand the data presented in this report, and the methodology for all tables are located in the Data Declarations and Methodology section at the end of this report.

# **Federal Bureau of Investigation**

This section provides federal data in the form of the number of arrestees by FBI field offices.