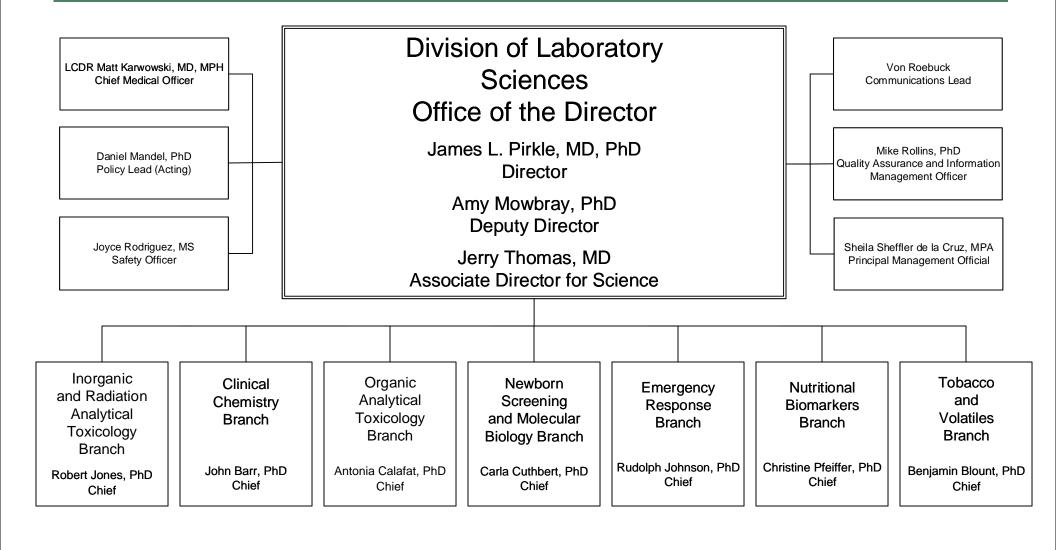

#### Division of Environmental Health Science and Practice

Erik R. Svendsen, PhD Director F.E. Harrison, MBA Deputy Director

Division of Laboratory Sciences James L. Pirkle, MD, PhD Director Amy Mowbray , PhD Deputy Director