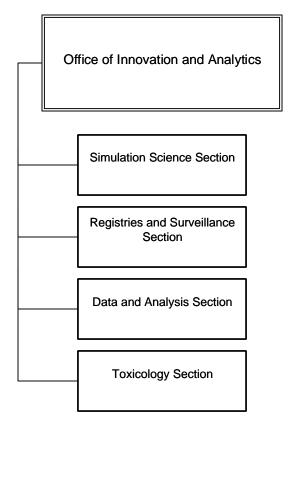

Elizabeth Irvin-Barnwell, PhD Director Bradley Goodwin, PhD Deputy Director Office of Innovation & Analytics

Gregory Zarus, MS
Director
Robert Robinson, MBA
Deputy Director