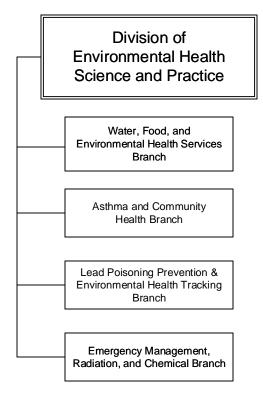

#### Division of Environmental Health Science and Practice

Erik R. Svendsen, PhD Director F.E. Harrison, MBA Deputy Director

Division of Laboratory Sciences James L. Pirkle, MD, PhD Director Amy Mowbray , PhD Deputy Director

F.E. Harrison, MBA Deputy Director

Anna Khan, MPH Associate Director for Communications

Amy Cordero, MPA Associate Director for Policy

Water, Food, and Environmental Health Services Branch

John Sarisky, MPH, RS Chief Vacant Deputy Asthma and Community
Health Branch

Josephine Malilay, PhD, MPH Chief Pamela Collins, MPA, MSA Deputy Lead Poisoning Prevention & Environmental Health Tracking Branch

> Monica Leonard Chief (Acting) Leanna Thompson, MPH Deputy

Emergency Management, Radiation, and Chemical Branch

> Fuyuen Yip, PhD, MPH Chief Alan Yarbrough, MS Deputy

Agency for Toxic Substances and Disease Registry

Agency for Toxic Substances and Disease Registry