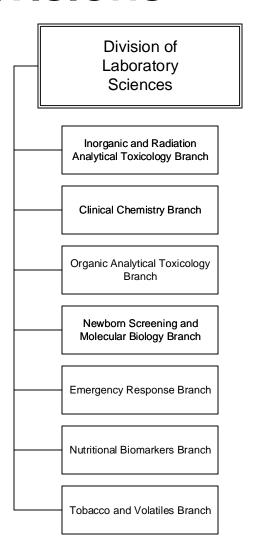

#### Division of Environmental Health Science and Practice

Erik R. Svendsen, PhD Director F.E. Harrison, MBA Deputy Director

Division of Laboratory Sciences James L. Pirkle, MD, PhD Director Amy Mowbray , PhD Deputy Director