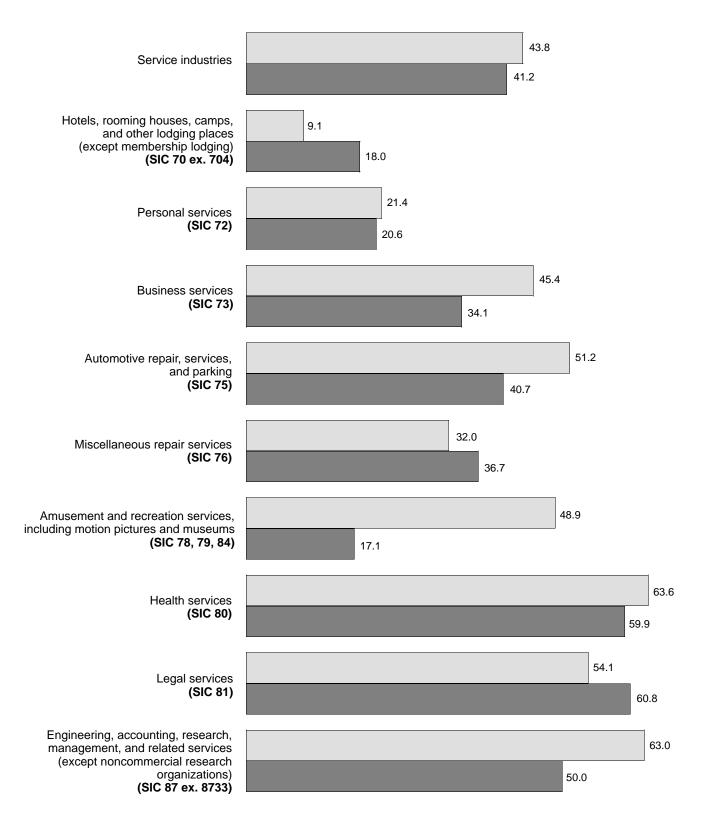

#### FIRMS SUBJECT TO FEDERAL INCOME TAX

Data from the 1992 Census of Service Industries show that Vermont's 5,025 service industries establishments of firms with payroll that were subject to Federal income tax had receipts totaling \$1.9 billion. The 1992 data represent an increase of 43.8 percent in receipts for the State since 1987.

For establishments with payroll in 1992, receipts of offices and clinics of medical doctors totaled \$187.6 million, compared with \$116.6 million in 1987. Other leading service kinds of business in 1992 were hotels and motels with \$312.7 million in receipts, legal services with \$142.0 million, and computer programming, data processing, and other computer related services with \$100.2 million.

There were 37,134 paid employees (full- and part-time) working in service industries in the State as of mid-March 1992, compared with 36,674 employees in 1987. Large employers included hotels and motels with 8,531 employees, nursing and personal care facilities with 3,117 employees, and offices and clinics of doctors of medicine with 2,093 employees.