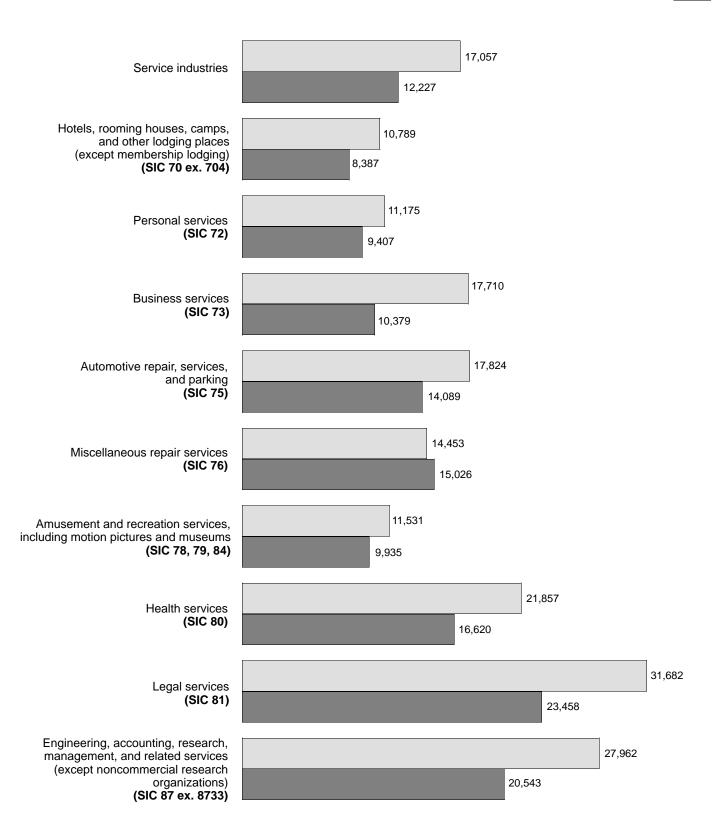

#### Figure 2. Annual Payroll Per Employee for Establishments of Firms Subject to Federal Income Tax: 1992 and 1987

(In dollars. For meaning of abbreviations and symbols, see introductory text)

TIPS [UPF] BATCH\_146 [ACEN,C\_ARLEDGE] 10/25/94 12:24 PM MACHINE: EPCV22 DATA:VOL1\_TIPS\_APXB\_01.TIPS;1 \* 10/12/94 09:48:00 TAPE: NOreel FRAME: 3 TSF:TIPS92-09482232.DAT;1 10/12/94 09:48:35 UTF:TIPS93-09482232.DAT;1 10/12/94 09:48:36 META:VOL1\_TIPS96\_APXB\_01.DAT;6 10/12/94 09:49:15