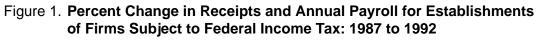

#### FIRMS SUBJECT TO FEDERAL INCOME TAX

Data from the 1992 Census of Service Industries show that Vermont's 5,025 service industries establishments of firms with payroll that were subject to Federal income tax had receipts totaling \$1.9 billion. The 1992 data represent an increase of 43.8 percent in receipts for the State since 1987.

For establishments with payroll in 1992, receipts of offices and clinics of medical doctors totaled \$187.6 million, compared with \$116.6 million in 1987. Other leading service kinds of business in 1992 were hotels and motels with \$312.7 million in receipts, legal services with \$142.0 million, and computer programming, data processing, and other computer related services with \$100.2 million.

There were 37,134 paid employees (full- and part-time) working in service industries in the State as of mid-March 1992, compared with 36,674 employees in 1987. Large employers included hotels and motels with 8,531 employees, nursing and personal care facilities with 3,117 employees, and offices and clinics of doctors of medicine with 2,093 employees.