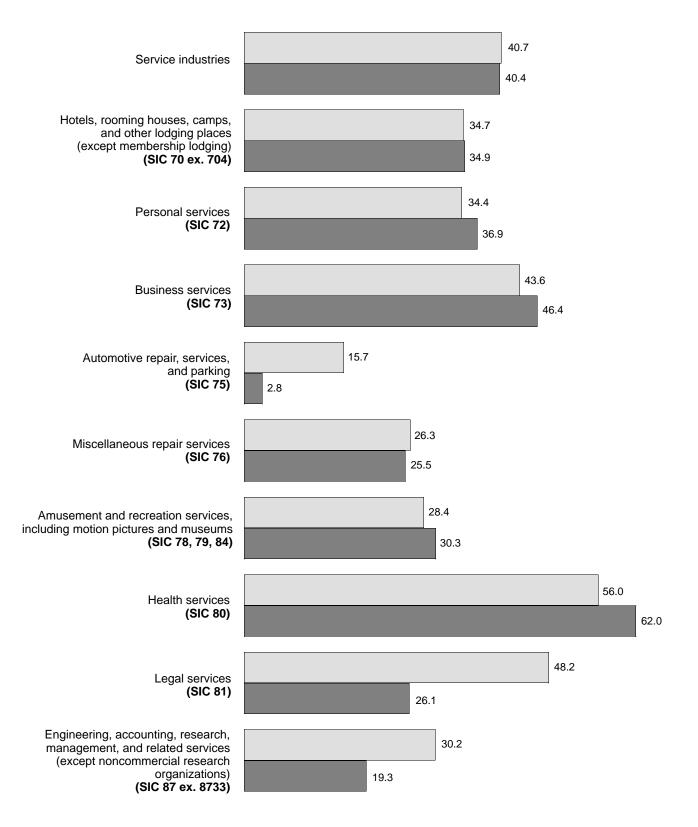

### Figure 1. Percent Change in Receipts and Annual Payroll for Establishments of Firms Subject to Federal Income Tax: 1987 to 1992

(Includes only establishments with payroll. For meaning of abbreviations and symbols, see introductory text)

#### FIRMS SUBJECT TO FEDERAL INCOME TAX

Data from the 1992 Census of Service Industries show that Rhode Island's 7,649 service industries establishments of firms with payroll that were subject to Federal income tax had receipts totaling \$3.7 billion. The 1992 data represent an increase of 40.7 percent in receipts for the State since 1987.

For establishments with payroll in 1992, receipts of offices and clinics of medical doctors totaled \$458.4 million, compared with \$306.9 million in 1987. Other leading service kinds of business in 1992 were legal services with \$367.6 million in receipts, nursing and personal care facilities with \$238.8 million, and computer programming, data processing, and other computer related services with \$209.6 million.

There were 64,411 paid employees (full- and part-time) working in service industries in the State as of mid-March 1992, compared with 60,638 employees in 1987. Large employers included nursing and personal care facilities with 7,401 employees, help supply services with 6,279 employees, and offices and clinics of doctors of medicine with 4,892 employees.