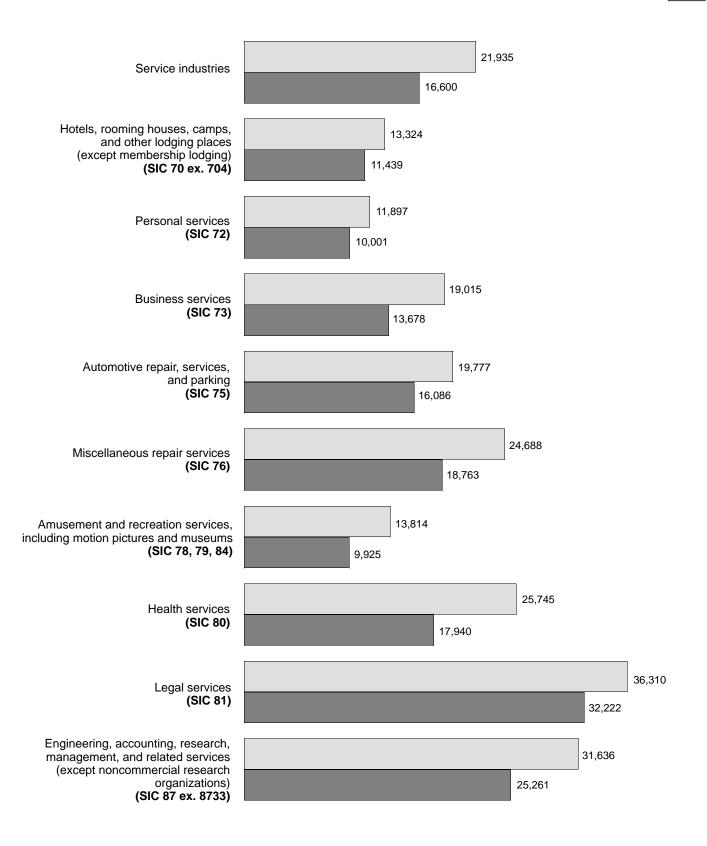

### Figure 2. Annual Payroll per Employee for Establishments of Firms Subject to Federal Income Tax: 1992 and 1987

(In dollars. For meaning of abbreviations and symbols, see introductory text)

1992 1987