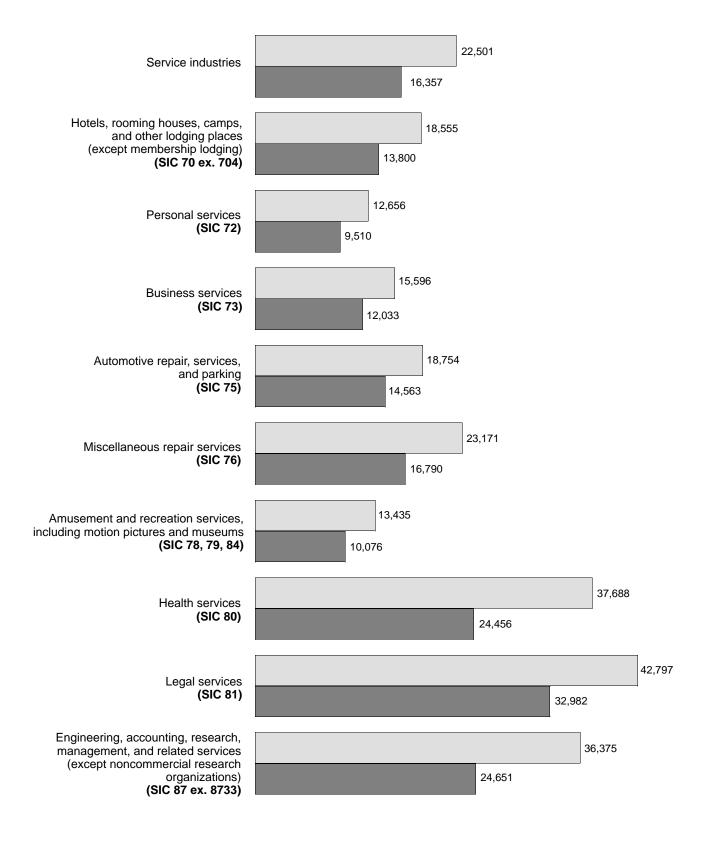

Figure 2. Annual Payroll Per Employee for Establishments of Firms
Subject to Federal Income Tax: 1992 and 1987

(In dollars. For meaning of abbreviations and symbols, see introductory text)

1992 1987