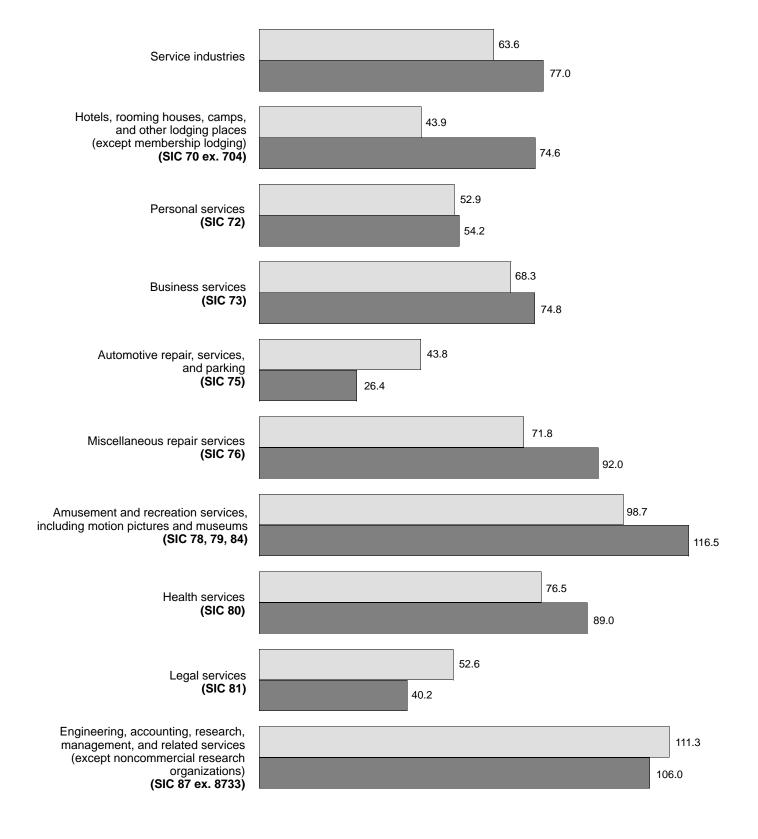

Figure 1. Percent Change in Receipts and Annual Payroll for Establishments of Firms Subject to Federal Income Tax: 1987 to 1992

(Includes only establishments with payroll. For meaning of abbreviations and symbols, see introductory text)

#### FIRMS SUBJECT TO FEDERAL INCOME TAX

Data from the 1992 Census of Service Industries show that Hawaii's 8,468 service industries establishments of firms with payroll that were subject to Federal income tax had receipts totaling \$7.3 billion. The 1992 data represent an increase of 63.6 percent in receipts for the State since 1987.

For establishments with payroll in 1992, receipts of offices and clinics of medical doctors totaled \$621.2 million, compared with \$396.4 million in 1987. Other leading service kinds of business in 1992 were hotels and motels with \$2.2 billion in receipts, legal services with \$481.5 million, and engineering services with \$385.1 million.

There were 117,965 paid employees (full- and part-time) working in service industries in the State as of mid-March 1992, compared with 91,673 employees in 1987. Large employers included hotels and motels with 41,000 employees, offices and clinics of doctors of medicine with 6,110 employees, and help supply services with 4,574 employees.