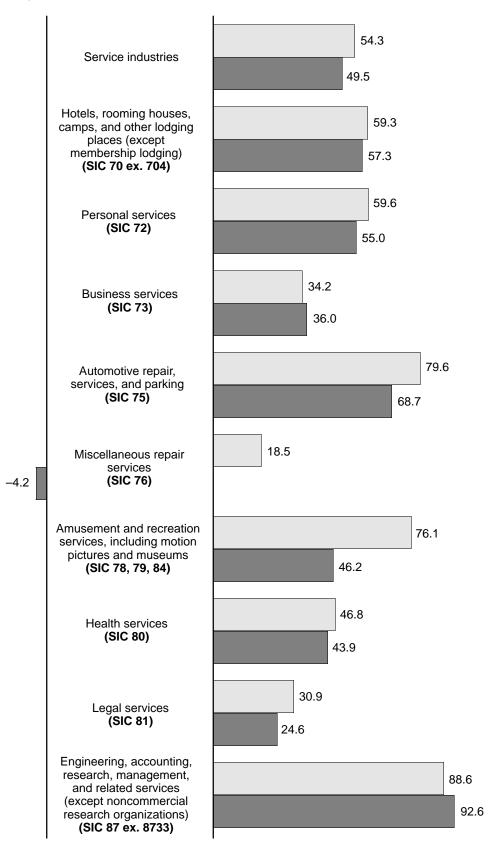

#### FIRMS SUBJECT TO FEDERAL INCOME TAX

Data from the 1992 Census of Service Industries show that Alaska's 4,452 service industries establishments of firms with payroll that were subject to Federal income tax had receipts totaling \$2.4 billion. The 1992 data represent an increase of 54.3 percent in receipts for the State since 1987.

Figure 1. Percent Change in Receipts and Annual Payroll for Establishments of Firms Subject to Federal Income Tax: 1987 to 1992

(Includes only establishments with payroll. For meaning of abbreviations and symbols, see introductory text)