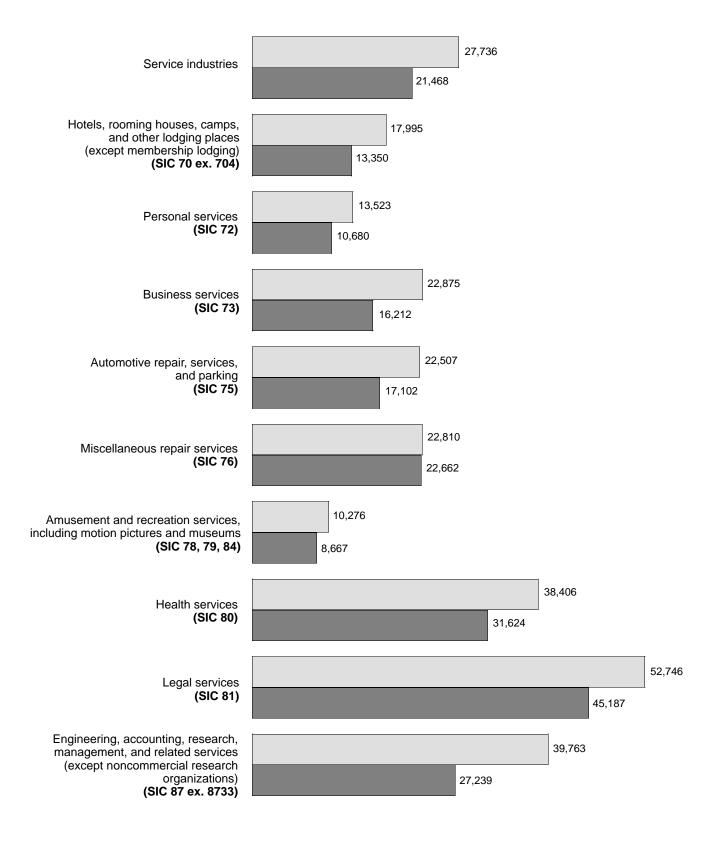

Figure 2. Annual Payroll Per Employee for Establishments of Firms
Subject to Federal Income Tax: 1992 and 1987

(In dollars. For meaning of abbreviations and symbols, see introductory text)