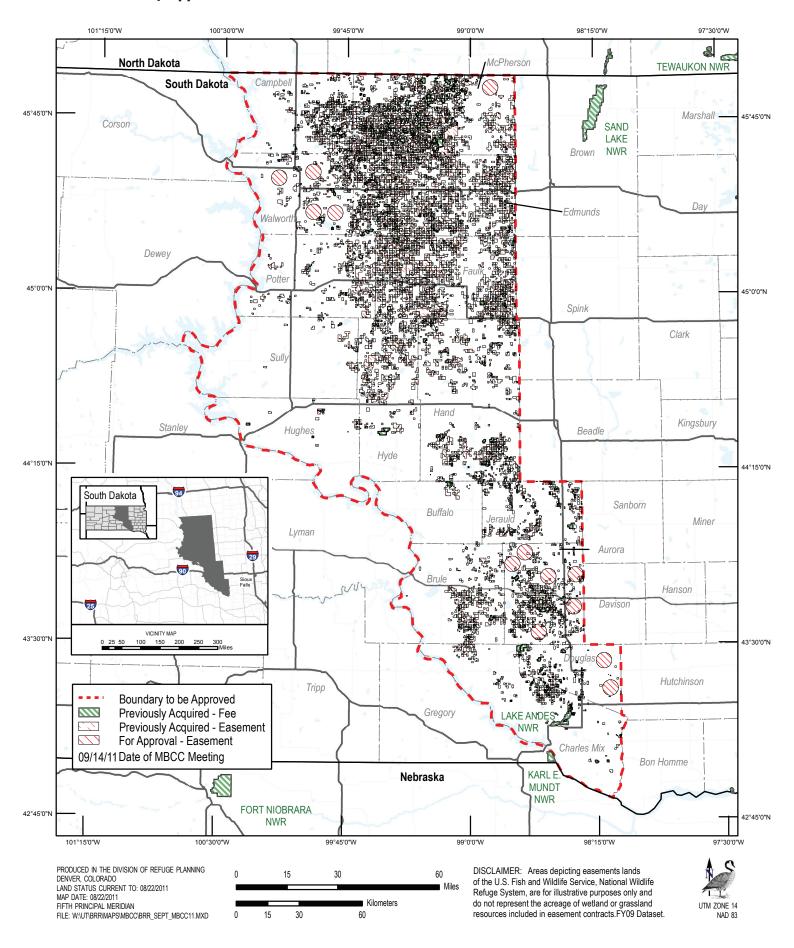

### **Dakota Grassland Conservation Area**

Aurora, Douglas, Edmunds, McPherson, and Walworth Counties, South Dakota

### **New Area Boundary Approval**

Dakota Grassland Conservation Area

Aurora, Douglas, Edmunds, McPherson, and Walworth Counties, South Dakota

On September 14, 2011, the Migratory Bird Conservation Commission approved the 448,975-acre Dakota Grassland Conservation Area boundary, and granted price approval for the easement acquisition of 2,794 acres. The subsequent acquisition of one of the approved easements established the Refuge later that month.

Dakota Grassland CA is located in eastern South Dakota. It lies in the Central Flyway east of the Missouri River and will eventually extend into North Dakota. The refuge is part of the Prairie Pothole Region (PPR), a biome consisting of shallow wetlands surrounded by native prairie. Due to continued wetland and grassland conversion into cropland, the PPR is one of the most altered migratory bird habitats in the western hemisphere. One of the most important waterfowl producing areas, the PPR is often called the "Duck Factory," producing mallard, northern pintail, gadwall, northern shoveler, blue-winged teal, lesser scaup, canvasback, and redhead.