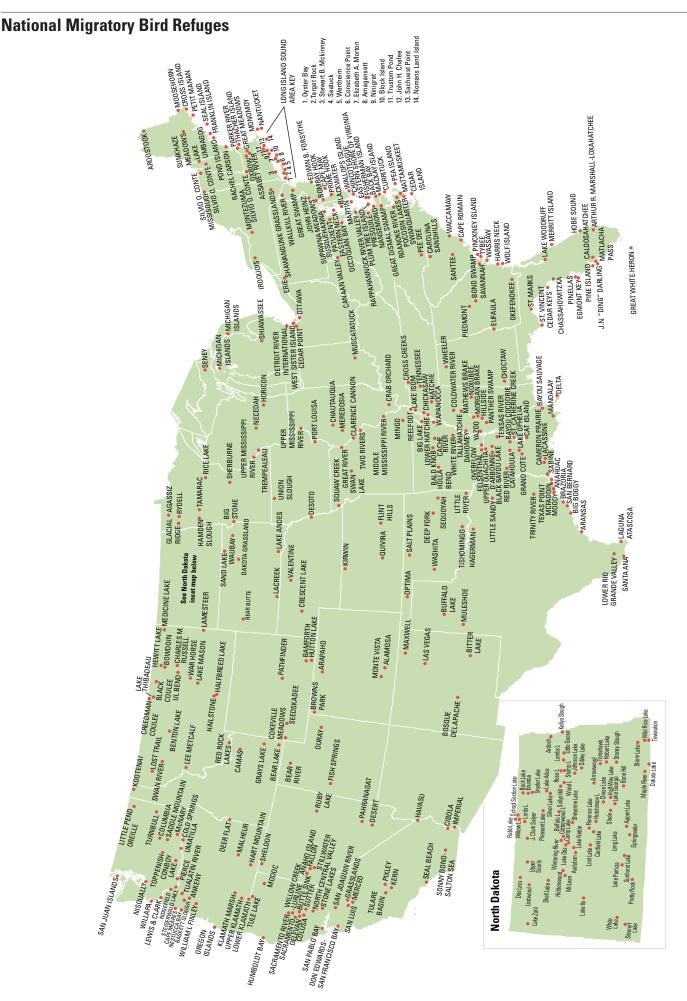

### National Migratory Bird Refuge Areas and Waterfowl Production Areas / 16

Notes on Tables 1 and 2/16

National Migratory Bird Refuge Areas Map / 17

Table 1. National Migratory Bird Refuges / 18

Wetland Management Districts Map / 27

### National Migratory Bird Refuges & Waterfowl Production Areas

The information contained in this report includes those acquisitions and dispositions of land and interests therein that are purchased with Migratory Bird Conservation Fund monies or acquired under the authority of the Migratory Bird Conservation Act. It also includes other migratory bird areas such as those that are transferred to the Fish and Wildlife Service under the authority of Public Law 80-537 to carry out a migratory bird management program.

### Notes on Tables 1 and 2

In an ongoing effort to improve data quality, the figures in Tables 1 and 2 may show minor changes from previous annual reports. Lands in which the Service previously acquired a less-than-fee interest (leases and easements) may be purchased in fee during the year, and the number of easement or lease acres will show a decrease, and the number of purchased acres will show an increase. The acreage appearing in the Approvals section of this report will not appear in Tables 1 or 2 until after the Service acquires the tracts and expends the funds. Also, a newly approved refuge will not appear on Table 1 until the Service acquires the tract(s).