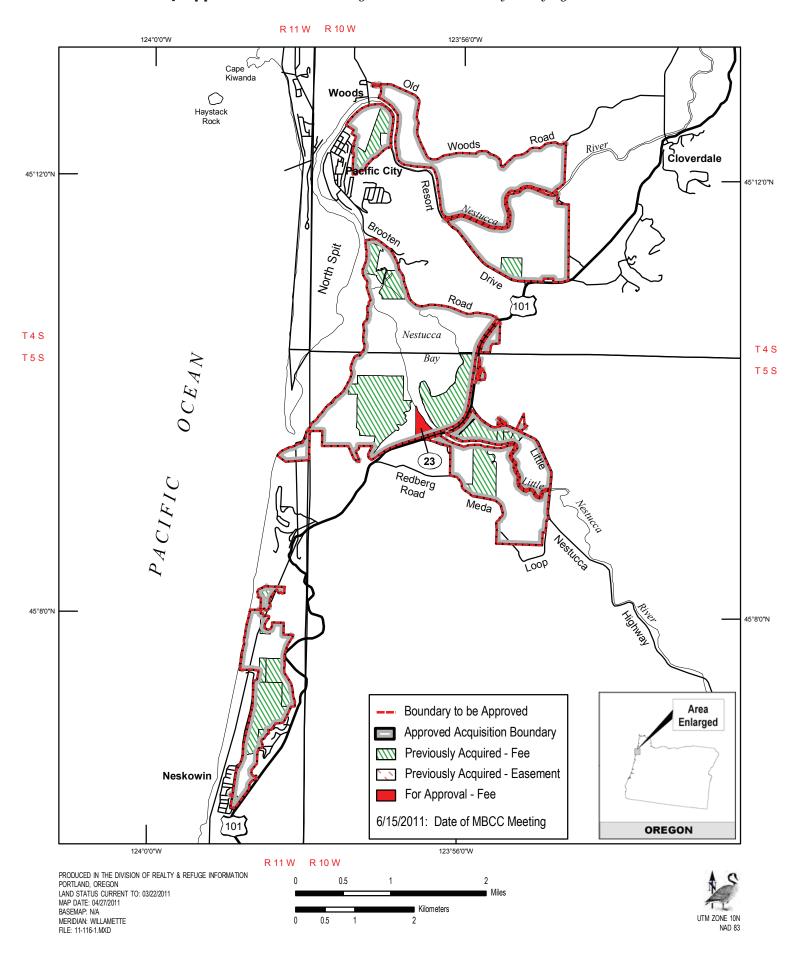

### **Nestucca Bay National Wildlife Refuge**

Tillamook County, Oregon

 $\overline{Boundary\,Addition\,Approvals}$ 

### **New Area Boundary Approval**

Nestucca Bay National Wildlife Refuge

Tillamook County, Oregon

On June 15, 2011, the Migratory Bird Conservation Commission approved the 3,435-acre Nestucca Bay National Wildlife Refuge boundary, and granted price approval for the fee title acquisition of 21 acres.

Nestucca Bay NWR is located six miles south of Pacific City, Oregon. The Refuge was established to provide wintering habitat for dusky Canada geese and Aleutian cackling geese and to protect diverse coastal wetland habitats and upland habitat buffers for a variety of migratory waterfowl, shorebirds, raptors, songbirds, and anadromous fish. It supports 10-18 percent of the world's dusky Canada goose population and 100 percent of the

unique Semidi Islands Aleutian cackling goose population, as well as mallard, northern pintail, American wigeon, and green-winged teal.

The acquired tract is on the south bank of the Little Nestucca River where it empties into Nestucca Bay. The tract was historically part of a large tidal saltmarsh system, but former owners diked, drained, and converted it to pastureland nearly a century ago. The Service will manage the diked lowland pastures to maximize forage production for wintering and migrating geese. The Service will restore native prairie and upland forests while allowing the tidal marsh, freshwater marsh, and bog areas to function naturally.

### New Area Boundary Approval $Nestucca\ Bay\ National\ Wildlife\ Refuge$