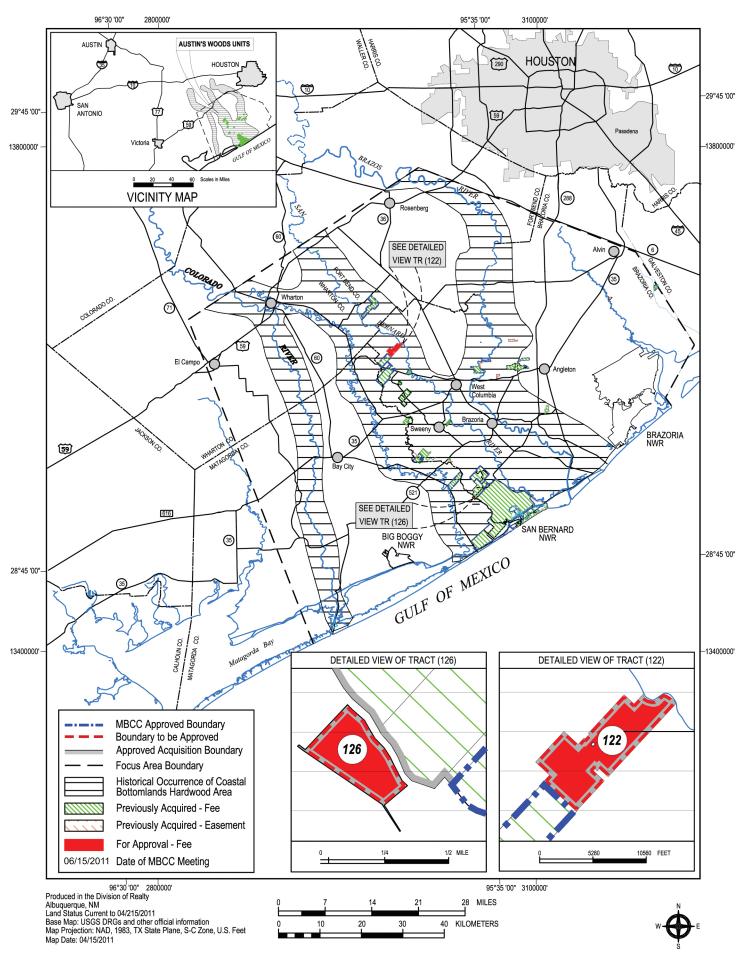

### San Bernard National Wildlife Refuge

Brazoria and Matagorda Counties, Texas

### **Boundary Addition Approval**

San Bernard National Wildlife Refuge

Brazoria and Matagorda Counties, Texas On June 15, 2011, the Migratory Bird Conservation Commission granted boundary and price approval for the fee title acquisition of two tracts, totaling 1,544 acres, at the Austin's Woods Unit of the San Bernard National Wildlife Refuge.

The Austin's Woods Unit is located 50 miles south of Houston, Texas. It is a productive and valuable wetland complex that provides habitat for migrating, wintering, and resident waterfowl, wading birds, neo-tropical migratory birds, and other wetland-

dependent wildlife species. Thousands of waterfowl winter in the area, including mottled ducks, mallards, northern pintails, gadwalls, widgeons, northern shovelers, blue- and greenwinged teal, black-bellied whistling ducks, and ruddy ducks.

The acquired tracts contain bottomland hardwood wetland forest and grasslands. The Service will manage the lands as habitat for waterfowl, wading birds, neo-tropical migrants, and other wildlife.

### $\textbf{Boundary Addition Approval } San\ Bernard\ National\ Wildlife\ Refuge: Austin's\ Woods\ Unit$