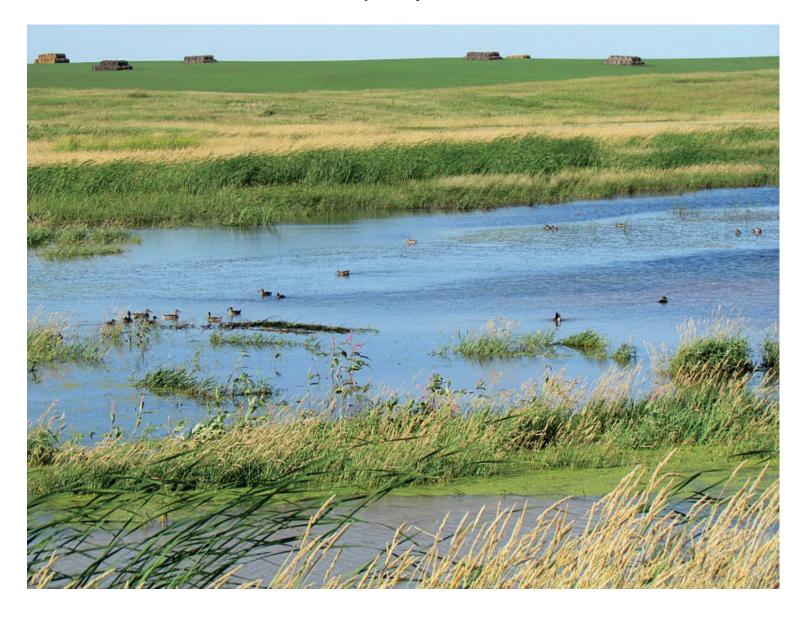

### **New Area Boundary Approval**

Dakota Grassland Conservation Area

Aurora, Douglas, Edmunds, McPherson, and Walworth Counties, South Dakota

On September 14, 2011, the Migratory Bird Conservation Commission approved the 448,975-acre Dakota Grassland Conservation Area boundary, and granted price approval for the easement acquisition of 2,794 acres. The subsequent acquisition of one of the approved easements established the Refuge later that month.

Dakota Grassland CA is located in eastern South Dakota. It lies in the Central Flyway east of the Missouri River and will eventually extend into North Dakota. The refuge is part of the Prairie Pothole Region (PPR), a biome consisting of shallow wetlands surrounded by native prairie. Due to continued wetland and grassland conversion into cropland, the PPR is one of the most altered migratory bird habitats in the western hemisphere. One of the most important waterfowl producing areas, the PPR is often called the "Duck Factory," producing mallard, northern pintail, gadwall, northern shoveler, blue-winged teal, lesser scaup, canvasback, and redhead.