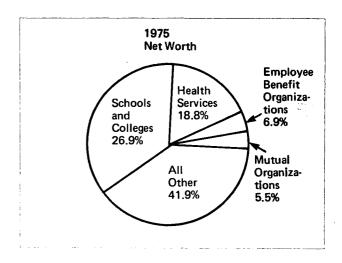

#### ACTIVITY CLASSIFICATION

Tax-exempt organizations are also classified according to their exempt activities. These activities were provided by the exempt organizations on the return forms and were indicated as their principal exempt function. A discussion of activity classification appears in Data Sources and Limitations at the end of this article. "Major" activities are aggregates of exempt organizations whose principal activities are similar. The following is based on major exempt activities.

Health services, which accounted for the majority of total receipts (\$41 billion), include nonprofit hospitals (\$21 billion) and health insurance organizations (\$10 billion). Schools and colleges reported receipts of \$19 billion.

Schools and colleges reported the largest amount for net worth with \$31 billion, followed by health services with \$21 billion, employee benefit organizations, \$8 billion, and mutual organizations with \$6 billion.