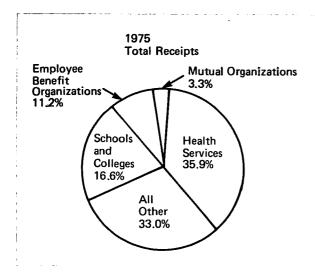

#### ACTIVITY CLASSIFICATION

Tax-exempt organizations are also classified according to their exempt activities. These activities were provided by the exempt organizations on the return forms and were indicated as their principal exempt function. A discussion of activity classification appears in Data Sources and Limitations at the end of this article. "Major" activities are aggregates of exempt organizations whose principal activities are similar. The following is based on major exempt activities.

Health services, which accounted for the majority of total receipts (\$41 billion), include nonprofit hospitals (\$21 billion) and health insurance organizations (\$10 billion). Schools and colleges reported receipts of \$19 billion.

Schools and colleges reported the largest amount for net worth with \$31 billion, followed by health services with \$21 billion, employee benefit organizations, \$8 billion, and mutual organizations with \$6 billion.