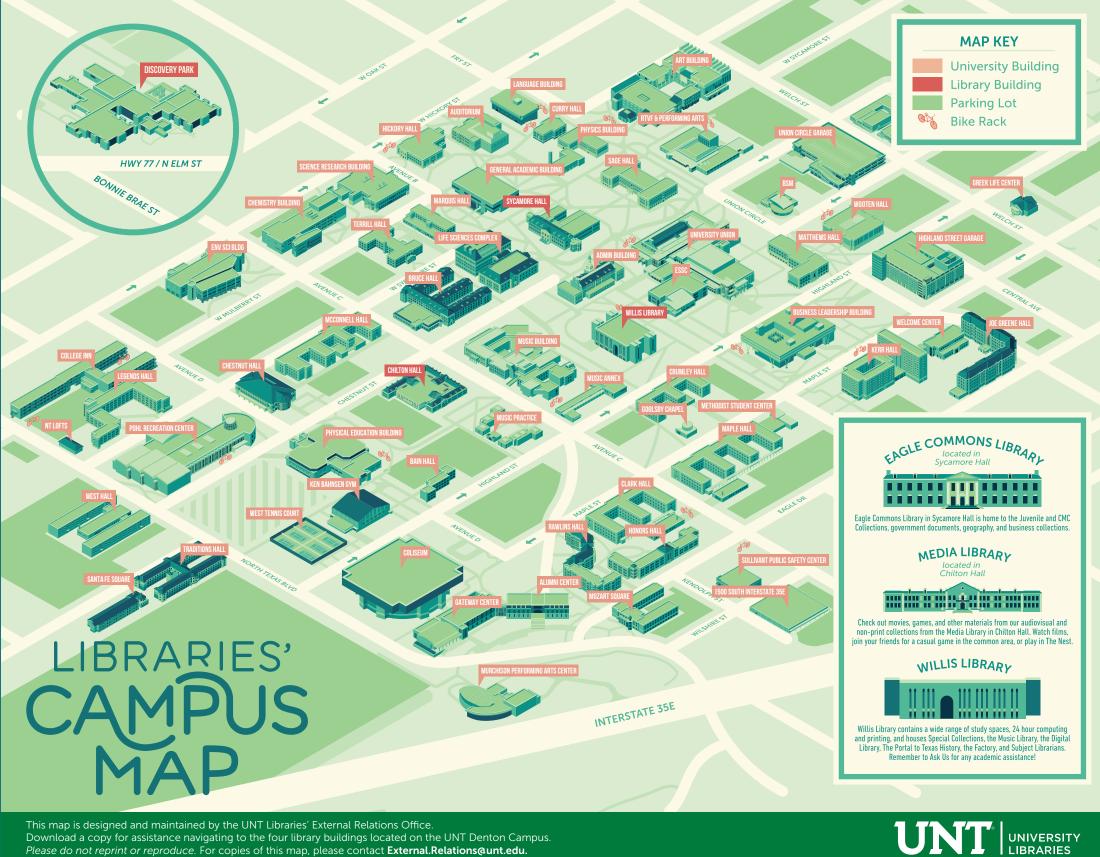

#### **RESOURCES & MATERIALS**

**Government Documents Collection Business & Geography Collection Law & Political Science Resources Juvenile & CMC Collections Course Reserved Materials** 

## **SERVICES**

**Funding & Grant Information Services Subject Specific Librarian Assistance Group & Private Study Spaces** Research Assistance

# **TECHNOLOGY**

The Collaboration & Learning Commons **Laptop Checkouts Study Rooms** A/V Equipment

SYCAMORE HALL | 940.565.2194 LIBRARY.UNT.EDU/EAGLE-COMMONS