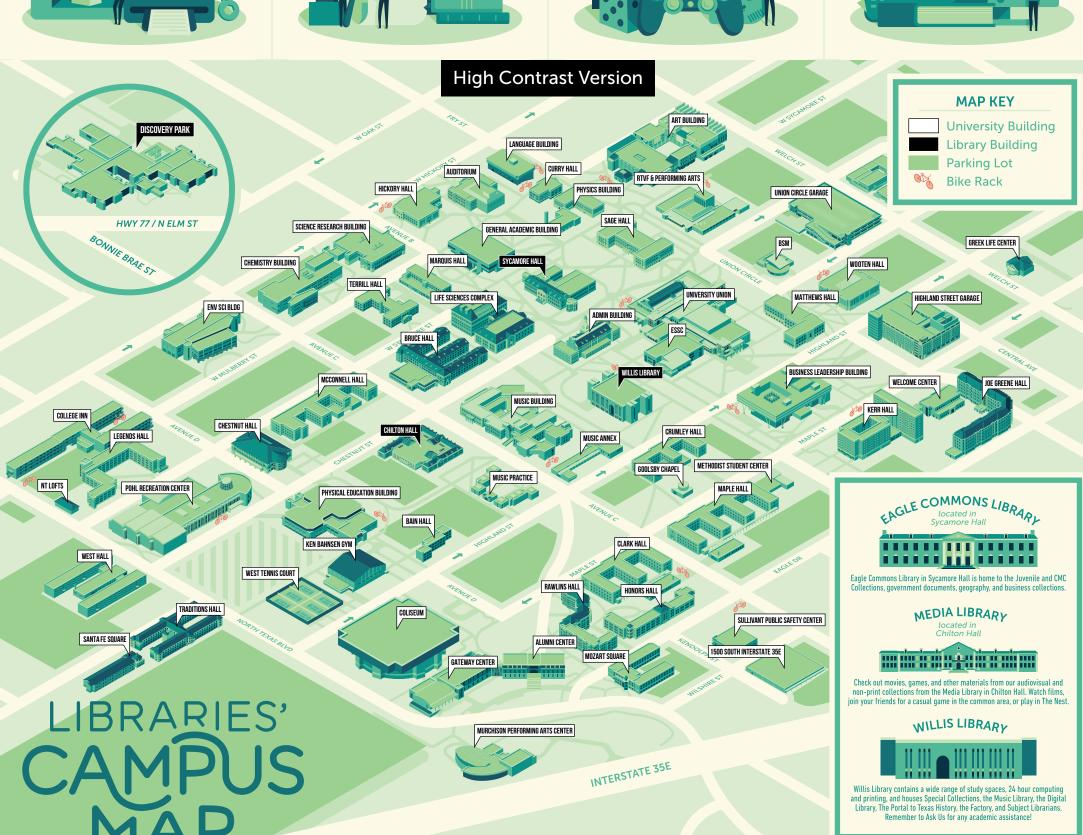

Download a copy for assistance navigating to the four library buildings located on the UNT Denton Campus. Please do not reprint or reproduce. For copies of this map, please contact External.Relations@unt.edu.

#### **RESOURCES & MATERIALS**

**Government Documents Collection Business & Geography Collection Law & Political Science Resources Juvenile & CMC Collections Course Reserved Materials** 

## **SERVICES**

**Funding & Grant Information Services Subject Specific Librarian Assistance Group & Private Study Spaces** Research Assistance

# **TECHNOLOGY**

The Collaboration & Learning Commons **Laptop Checkouts Study Rooms** A/V Equipment

SYCAMORE HALL | 940.565.2194 LIBRARY.UNT.EDU/EAGLE-COMMONS