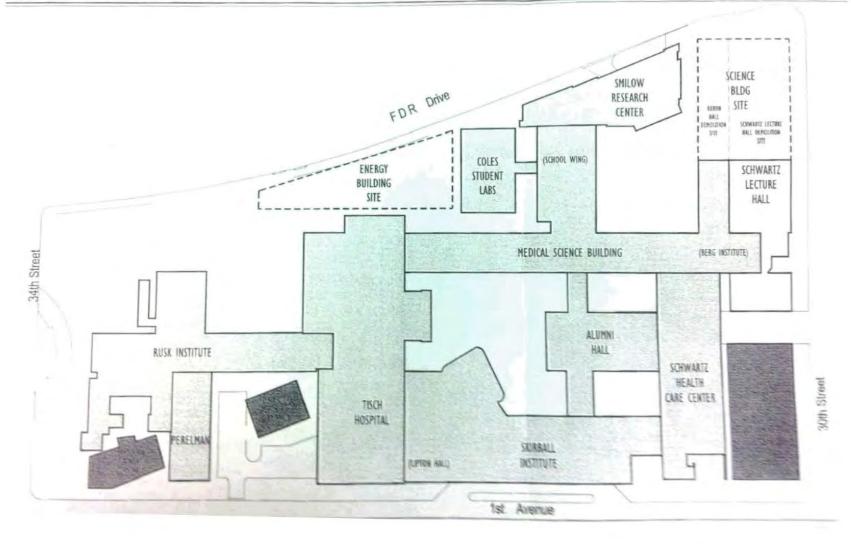

- Removal and disposal of asbestos-bearing materials and wastewater from the Center's Medical Science Building, Rubin Hall, Schwartz Lecture Hall, Rusk Institute, Perelman Building, Tisch Hospital, and the Smilow Research Center. Applicant is using several hazardous waste abatement/remediation contractors to perform the work (Stericycle, Pal Environmental Services, JVN Restoration, Inc., PAR Disaster Services, Inc.).
- 2. Surveying/evaluating the flooded areas for hazardous materials requiring abatement and monitoring the asbestos and hazardous waste removal/remediation work being performed by contractors. Applicant is using environmental consulting firms (Veolia Environmental Services and EPM, Inc.) to perform this evaluation and oversight work.

#### PA-02-NY-4085-PW-00004(0):

Work Completed - Beginning on October 30, 2012 and continuing, Applicant undertook immediate action after the disaster to remove hazardous materials from the flooded areas. Hazardous debris removal activities included: 1. Removal and disposal of asbestos-bearing materials and wastewater from the Center's Medical Science Building, Rubin Hall, Schwartz Lecture Hall, Rusk Institute, Perelman Building, Tisch Hospital, and the Smilow Research Center. Applicant is using several hazardous waste abatement/remediation contractors to perform the work (Stericycle, Pal Environmental Services, JVN Restoration, Inc., PAR Disaster Services, Inc.). 2. Surveying/evaluating the flooded areas for hazardous materials requiring abatement and monitoring the asbestos and hazardous waste removal/remediation work being performed by contractors. Applicant is using environmental consulting firms (Veolia Environmental Services and EPM, Inc.) to perform this evaluation and oversight work, 3. Removal, clean-up and remediation of fuel oil that leaked due to the flooding and spread throughout the flooded areas of the Center. Applicant is using Consulting & Testing Services Inc. to perform this work. 4. Removal and disposal of the damaged irradiator from the Smillow Research Center. Applicant is using ETS Contracting, Inc. to perform this work. Applicant submitted a summary spreadsheet identifying its hazardous waste/asbestos removal/remediation activities to-date, the estimated costs for these activities, and the method by which the activities were accomplished or will be accomplished. That spreadsheet has been included with this Project Worksheet as Attachment B, A review of the supplemental information and supporting documentation provided by the Applicant for its disaster-related hazardous waste/asbestos removal and remediation costs resulted in the following notations: 1. Applicant utilized time and materials contracts (with not to exceed stipulations) for the majority of the temporary relocation/facilities activities. Applicant has asserted that it is carefully monitoring the contracts and the contracts. Applicant's emergency procurement procedures, which it has invoked for this disaster, permit time and materials contracts 2. Regular Project Worksheets will be written for the Applicant's hazardous waste/asbestos removal and remediation costs upon submission of the required backup and supporting documentation. As appropriate, Versions (amendments) to this expedited Project Worksheet may be issued to de-obligate the corresponding funds allocated by the new Project Worksheets. 3. The Applicant has not identified specific force account labor or equipment costs for hazardous waste/asbestos remediation and removal costs. Applicant is authorized to receive reimbursement for straight or regular time salaries and benefits of an applicant's permanently employed staff that performs eligible debris-related work over a period not to exceed 30 consecutive calendar days. The Applicant may choose one 30-day period of eligibility. If the Applicant has any force account labor costs for eligible debris removal, it may request reimbursement for these costs with regular Project Worksheets and the submission of supporting documentation, 4. Any insurance proceeds recoverable by the Applicant for its disaster-related costs that are funded by the FEMA Public Assistance program are required to be remitted back to the Federal government. Based on the information and supporting documentation provided by the Applicant, this Project Worksheets allocates \$12,300,000 on an expedited basis for the Applicant's hazardous waste/asbestos

- Removal and disposal of asbestos-bearing materials and wastewater from the Center's Medical Science Building, Rubin Hall, Schwartz Lecture Hall, Rusk Institute, Perelman Building, Tisch Hospital, and the Smilow Research Center. Applicant is using several hazardous waste abatement/remediation contractors to perform the work (Stericycle, Pal Environmental Services, JVN Restoration, Inc., PAR Disaster Services, Inc.).
- Surveying/evaluating the flooded areas for hazardous materials requiring abatement and monitoring the asbestos and hazardous waste removal/remediation work being performed by contractors. Applicant is using environmental consulting firms (Veolia