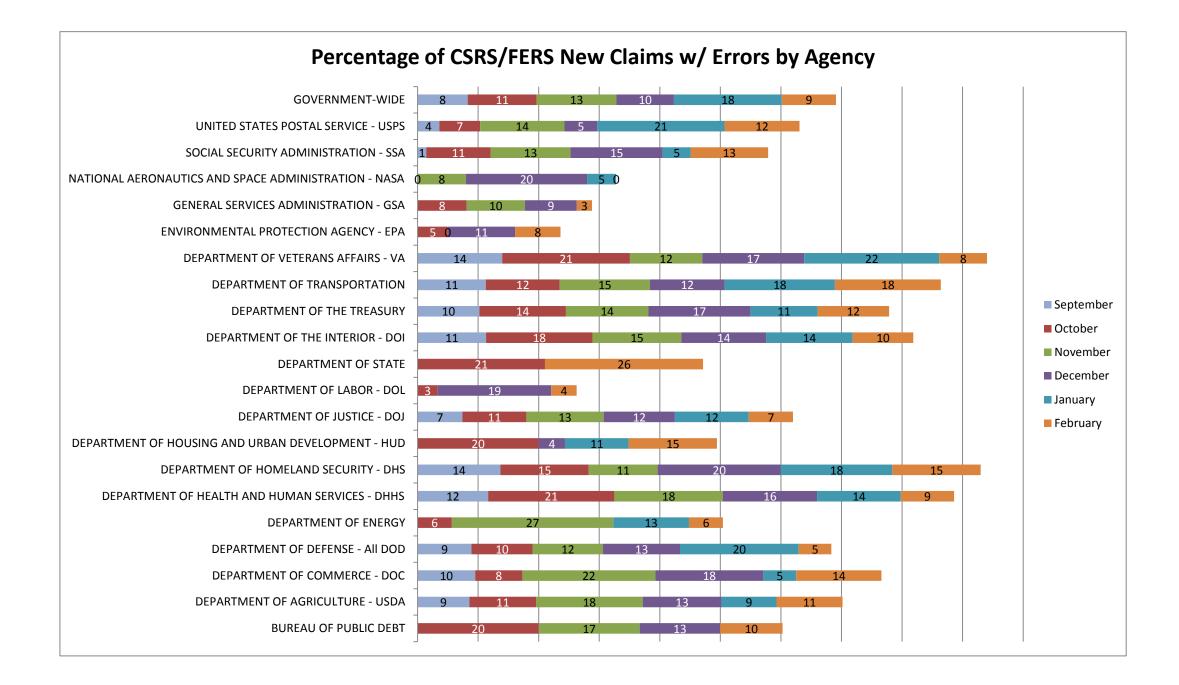

|                                                      | September |          | October |          | November |            | December |          | January |          | February |            |
|------------------------------------------------------|-----------|----------|---------|----------|----------|------------|----------|----------|---------|----------|----------|------------|
|                                                      |           | % of     |         | % of     |          |            |          | % of     |         | % of     |          |            |
|                                                      | # of      | Cases w/ | # of    | Cases w/ | # of     | % of Cases | # of     | Cases w/ | # of    | Cases w/ | # of     | % of Cases |
| Agency                                               | Cases     | Errors   | Cases   | Errors   | Cases    | w/ Errors  | Cases    | Errors   | Cases   | Errors   | Cases    | w/ Errors  |
| ADMINISTRATIVE OFFICE OF THE US COURTS - AOUSC       |           |          | 39      | 13       | 41       | 22         | 58       | 21       | 36      | 14       | 50       | 0          |
| BUREAU OF PUBLIC DEBT                                |           |          | 20      | 20       | 24       | 17         | 15       | 13       |         |          | 39       | 10         |
| DEPARTMENT OF AGRICULTURE - USDA                     | 70        | 9        | 209     | 11       | 176      | 18         | 177      | 13       | 99      | 9        | 230      | 11         |
| DEPARTMENT OF COMMERCE - DOC                         | 21        | 10       | 77      | 8        | 41       | 22         | 56       | 18       | 37      | 5        | 78       | 14         |
| DEPARTMENT OF DEFENSE - All DOD                      | 887       | 9        | 1558    | 10       | 1434     | 12         | 1168     | 13       | 729     | 20       | 2256     | 5          |
| DEPARTMENT OF ENERGY                                 |           |          | 53      | 6        | 30       | 27         |          |          | 16      | 13       | 54       | 6          |
| DEPARTMENT OF HEALTH AND HUMAN SERVICES - DHHS       | 60        | 12       | 72      | 21       | 95       | 18         | 64       | 16       | 58      | 14       | 114      | 9          |
| DEPARTMENT OF HOMELAND SECURITY - DHS                | 73        | 14       | 206     | 15       | 123      | 11         | 172      | 20       | 98      | 18       | 199      | 15         |
| DEPARTMENT OF HOUSING AND URBAN DEVELOPMENT - HUD    |           |          | 25      | 20       |          |            | 23       | 4        | 19      | 11       | 22       | 15         |
| DEPARTMENT OF JUSTICE - DOJ                          | 54        | 7        | 161     | 11       | 141      | 13         | 170      | 12       | 131     | 12       | 247      | 7          |
| DEPARTMENT OF LABOR - DOL                            |           |          | 30      | 3        |          |            | 32       | 19       |         |          | 24       | 4          |
| DEPARTMENT OF STATE                                  |           |          | 19      | 21       |          |            |          |          |         |          | 23       | 26         |
| DEPARTMENT OF THE INTERIOR - DOI                     | 53        | 11       | 108     | 18       | 116      | 15         | 143      | 14       | 105     | 14       | 160      | 10         |
| DEPARTMENT OF THE TREASURY                           | 98        | 10       | 224     | 14       | 220      | 14         | 202      | 17       | 108     | 11       | 212      | 12         |
| DEPARTMENT OF TRANSPORTATION                         | 71        | 11       | 164     | 12       | 114      | 15         | 154      | 12       | 110     | 18       | 137      | 18         |
| DEPARTMENT OF VETERANS AFFAIRS - VA                  | 250       | 14       | 503     | 21       | 628      | 12         | 398      | 17       | 278     | 22       | 712      | 8          |
| ENVIRONMENTAL PROTECTION AGENCY - EPA                |           |          | 40      | 5        | 26       | 0          | 18       | 11       |         |          | 40       | 8          |
| GENERAL SERVICES ADMINISTRATION - GSA                |           |          | 37      | 8        | 52       | 10         | 70       | 9        |         |          | 40       | 3          |
| NATIONAL AERONAUTICS AND SPACE ADMINISTRATION - NASA | 17        | 0        |         |          | 25       | 8          | 20       | 20       | 21      | 5        | 26       | 0          |
| SOCIAL SECURITY ADMINISTRATION - SSA                 | 69        | 1        | 132     | 11       | 53       | 13         | 184      | 15       | 109     | 5        | 179      | 13         |
| UNITED STATES POSTAL SERVICE - USPS                  | 417       | 4        | 1189    | 7        | 1493     | 14         | 3749     | 5        | 748     | 21       | 1138     | 12         |
| GOVERNMENT-WIDE                                      | 2248      | 8        | 4977    | 11       | 4956     | 13         | 7006     | 10       | 2853    | 18       | 6111     | 9          |

\*\*The table above shows the agency by retirement application error rates for agencies in the February audit with at least 15 cases reviewed. The table shows the number of cases for the agency and the percent of cases with errors. If a case has more than one error, it is counted as a single case with an error. The Government-wide results are also shown.