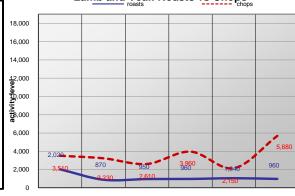

|  |  |  |

# Activity Index: 6 Week Comparison Lamb Cuts Veal Cuts



## Lamb and Veal Featuring - 10/03 thru 10/09

Compared to last week: Lamb featuring this week was active. Lamb cuts most widely featured were shoulder blade chops, loin chops and leg roasts at higher average prices. Veal features for the week was very active in comparison to last week. The most widely featured cuts were shoulder blade chops, shoulder round bone chops, loin chops, scallopini, and ground veal. Feature prices for shoulder blade chops and scallopini remained steady, while loin chops, and ground veal rose higher. Feature veal and lamb combined sales equated for the week to 50% lamb cuts and 50% veal cuts. Total features for lamb and veal combined was up 6.6% this week.

## Lamb and Veal: Roasts vs Chops



#### **Explanatory Notes**

## All report information gathered from publicly available sources including store circulars, newspaper ads, and retailer websites.

- 1/: FEATURE RATE: the amount of sampled stores advertising any reported lamb and veal item during the current week, expressed as a percentage of the total sample.
- 2/: SPECIAL RATE: the percentage of sampled stores with a no-price promotion (e.g., buy 1, get 1 free, etc.).
- 3/: ACTIVITY INDEX: a measure of the absolute frequency of feature activity equal to the total number of stores for each advertised lamb and veal item (e.g., a retailer with 100 outlets featuring 3 lamb and veal items has an activity index of 300).
- 4/: STORES/AVG: the total number of advertising outlets and the weighted average price weighted by the resp