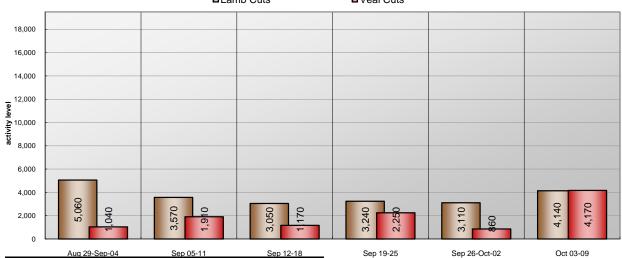

# Activity Index: 6 Week Comparison Lamb Cuts Veal Cuts

## Lamb and Veal Featuring - 10/03 thru 10/09

Compared to last week: Lamb featuring this week was active. Lamb cuts most widely featured were shoulder blade chops, loin chops and leg roasts at higher average prices. Veal features for the week was very active in comparison to last week. The most widely featured cuts were shoulder blade chops, shoulder round bone chops, loin chops, scallopini, and ground veal. Feature prices for shoulder blade chops and scallopini remained steady, while loin chops, and ground veal rose higher. Feature veal and lamb combined sales equated for the week to 50% lamb cuts and 50% veal cuts. Total features for lamb and veal combined was up 6.6% this week.