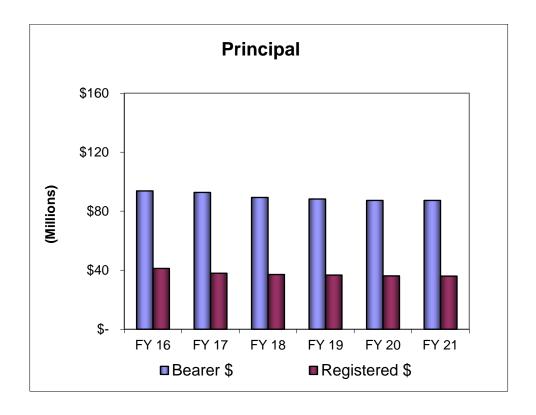

## Bearer and Registered Securities Balances as of November 30, 2020

|                                 | Bearer          | Registered      | Total            |
|---------------------------------|-----------------|-----------------|------------------|
|                                 | Amount          | Amount          |                  |
| Matured                         |                 |                 |                  |
| <= 1 yr ago                     | \$0.00          | \$0.00          | \$0.00           |
| 1 - 5 yrs                       | \$0.00          | \$1,750,000.00  | \$1,750,000.00   |
| > 5 yrs ago                     | \$87,298,637.27 | \$34,256,131.03 | \$121,554,768.30 |
| Total Matured                   | \$87,298,637.27 | \$36,006,131.03 | \$123,304,768.30 |
| Unmatured                       | \$0.00          | \$0.00          | \$0.00           |
| Total Definitive<br>Outstanding | \$87,298,637.27 | \$36,006,131.03 | \$123,304,768.30 |

The last definitive security was issued in 1986 and matured in May 2016. Approximately 1 percent or less of the total matured securities is redeemed each month.