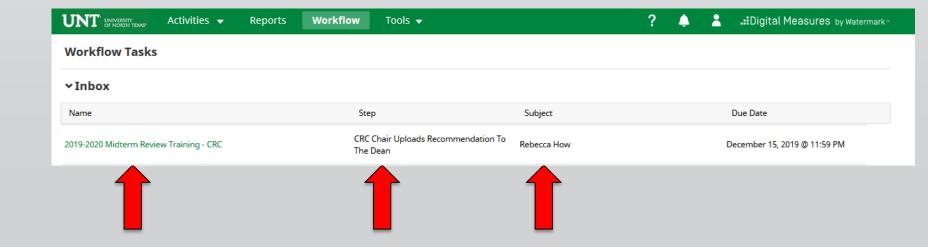

#### Locate the name of the subject you would like to review and select the corresponding link.