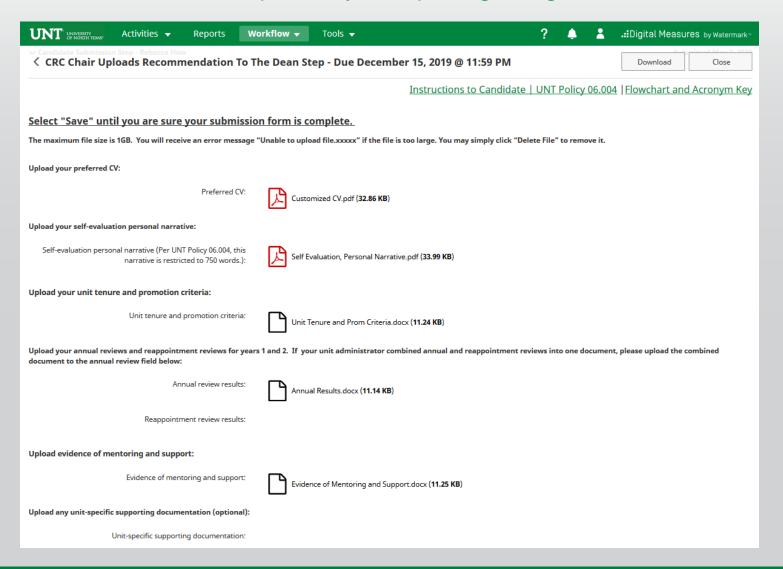

### Please review the candidate's dossier. Coordinate with the review committee chair to provide your input regarding the candidate.

### Please click "Close" after the review is completed. Clicking the "Close" button notifies the Committee Chair that you have reviewed the candidate's dossier.

Please contact the FIS
Team for additional
information or
assistance: