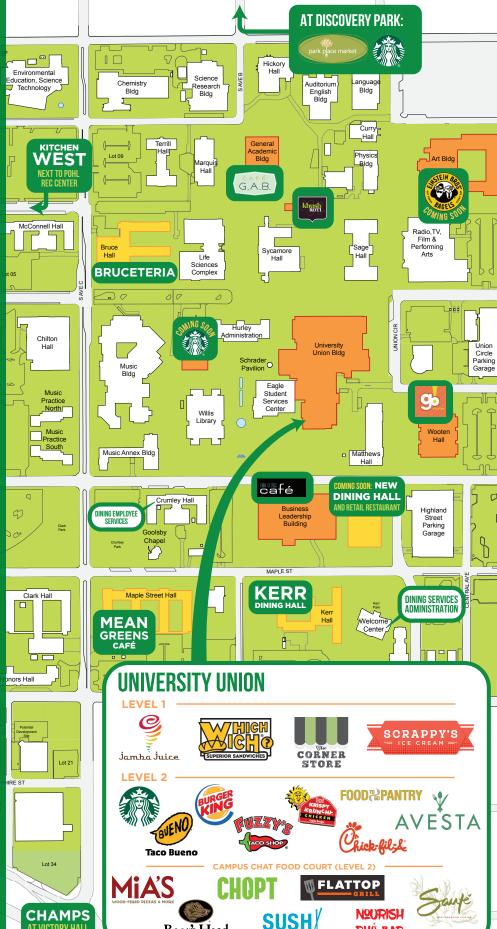

## **DINING HALLS**

Enjoy all-you-care-to-eat meals in one of our five dining halls located across campus, with a new facility set to open in Fall 2020!

#### BRUCETERIA

Centrally located with options for every appetite

### KERR DINING HALL

Offering a huge variety 7 days a week

### **CHAMPS**

Featuring a menu guided by proper sports nutrition

### MEAN GREENS CAFÉ

Nationally recognized 100% vegan fare

#### KITCHEN WEST

Free of the Big 8 Allergens, full of flavor

#### **NEW DINING HALL**

Food-hall style dining and more COMING SOON

## **RETAIL RESTAURANTS**

From your favorite national brands to unique homegrown favorites, we've got something for everyone!

#### UNIVERSITY UNION -

**CORNER STORE (LEVEL ONE)** 

Fresh grab-n-go food, gourmet ice cream, sushi, snacks, and more

AVESTA RESTAURANT (LEVEL TWO)

Enjoy acclaimed fare from our scratch kitchen—daily lunch special only \$7.75

**CAMPUS CHAT FOOD COURT (LEVEL TWO)** 

Fresh-made pizza, phở, and everything in between—see right for all offerings!

**AVESTA** 

#### — ACADEMIC BUILDINGS -

CAFÉ G.A.B. (General Academic Building)
Pressed paninis and Caribou coffee

BIZ CAFÉ (Business Leadership Building) Starbucks coffee & grab-n-go food

GO! STATION (Wooten Hall) Peet's coffee & grab-n-go food

PARK PLACE MARKET (Discovery Park, room G110) Grill and café serving Starbucks coffee

EINSTEIN BROS. BAGELS (Art Building) Coming Soon! Follow us for updates.

# — FREESTANDING –

KHUSH ROTI (Outside General Academic Building) **Gourmet Grilled Cheese stand** 

STARBUCKS COFFEE (Between Music & Admin) Coming Soon! Follow us for updates.

Boar's Head

PHÝ BAR