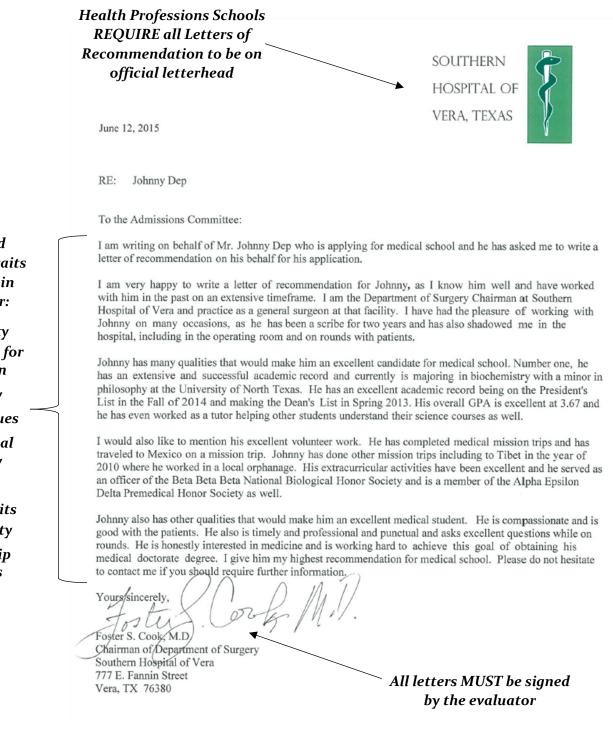

## Sample of an Acceptable Letter of Recommendation

(please do not include this with the waiver you submit to Todd)

Suggested Applicant Traits to address in your letter:

-Reliability -Motivation for Profession -Stability -Social Values -Intellectual Curiosity -Drive -Work Habits -Personality -Leadership Qualities