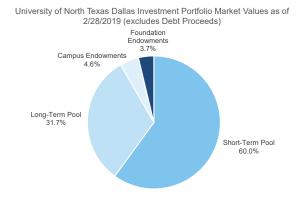

## University of North Texas Dallas Investment Portfolio For the Quarter Ending February 28, 2019

|                            | B  | Beginning Market Value | Ending Market Value | Accrued Interest | Approximate Quarterly Yield | Approximate FYTD Yield |
|----------------------------|----|------------------------|---------------------|------------------|-----------------------------|------------------------|
| Short-Term Pool            | \$ | 6,110,941              | \$<br>11,766,434    | \$<br>15,686     | 2.29%                       | 2.11%                  |
| Long-Term Pool             | \$ | 6,086,607              | \$<br>6,213,085     | \$<br>-          | 2.56%                       | -1.00%                 |
| Campus Endowments          | \$ | 889,690                | \$<br>899,344       | \$<br>-          | 2.17%                       | -1.32%                 |
| Foundation Endowments      | \$ | 589,262                | \$<br>731,811       | \$<br>-          | -                           | -                      |
| Debt Proceeds Pool         | \$ | 35,234,909             | \$<br>28,328,198    | \$<br>9,785      | 2.31%                       | 2.20%                  |
|                            |    | Beginning Market Value | Ending Market Value | Accrued Interest |                             |                        |
| Totals for All Asset Pools | \$ | 48,911,409             | \$<br>47,938,872    | \$<br>25,472     |                             |                        |