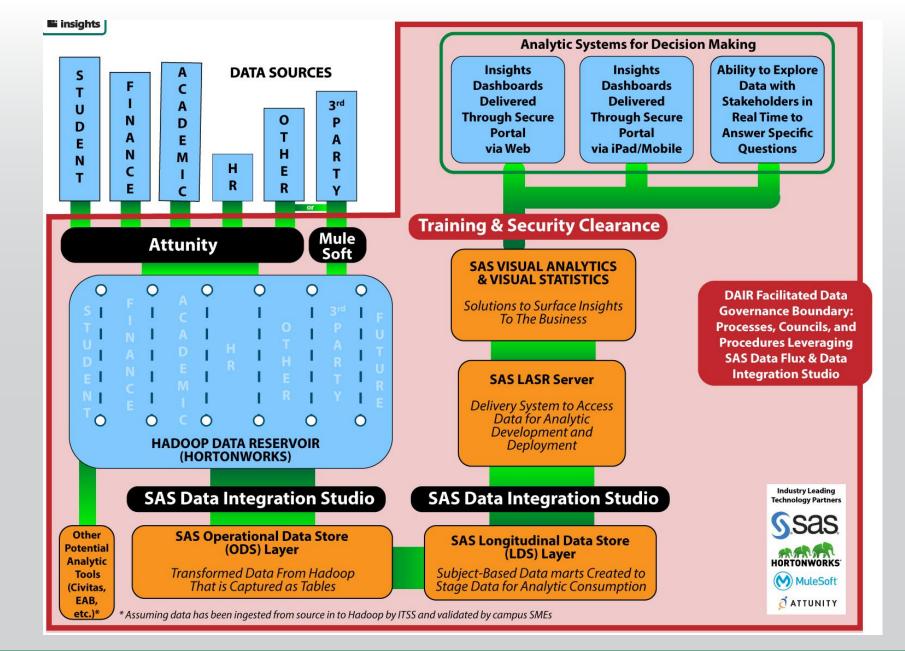

#### **Budget Reporting Advisory Board Updates**

- Project reporting enhancements have begun.
- BRAB's role is evolving! Focus has shifted to the Data Warehouse implementation and reporting dashboards.

#### **BRAB Updates**