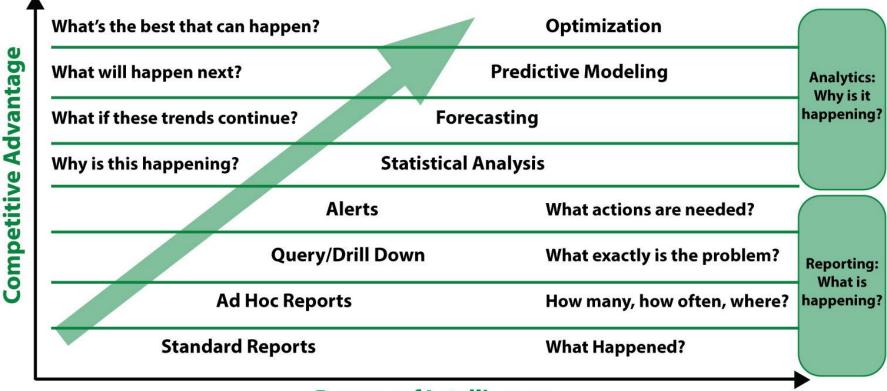

#### **Business Intelligence Analytical Impact Hierarchy**

#### **Degree of Intelligence**

Davenport, Thomas H., Harris, Jeanne G, Competing on Analytics The New Science of Winning, Boston: Harvard Business School Publishing, 2007, pp. 8

EST. 1890