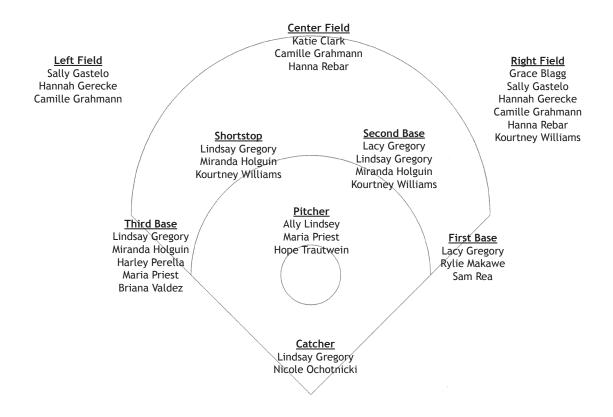

## **→** ALPHABETICAL ROSTER

| No. | Player            | Ht.   | Cl.   | Pos. | B/T | Hometown (Last School)                   |
|-----|-------------------|-------|-------|------|-----|------------------------------------------|
| 16  | Grace Blagg       | 5-3   | Sr.   | OF   | L/R | Denton, TX (North Central Texas College) |
| 4   | Katie Clark       | 5-3   | So.   | OF   | L/L | Katy, TX (Katy HS)                       |
| 10  | Lauren Craine     | 5-7   | Jr.   | P    | R/R | Aledo, TX (Aledo HS)                     |
| 5   | Sally Gastelo     | 5-5   | Jr.   | OF   | R/R | Yuma, AZ (Arizona Western College)       |
| 14  | Hannah Gerecke    | 5-7   | Jr.   | OF   | R/R | La Grange, TX (La Grange HS)             |
| 00  | Camille Grahmann  | 5-2   | So.   | OF   | L/R | Hallettsville, TX (Hallettsville HS)     |
| 6   | Lacy Gregory      | 5-5   | So.   | IF   | R/R | Kingwood, TX (Kingwood HS)               |
| 2   | Lindsay Gregory   | 5-5   | So.   | UT   | R/R | Kingwood, TX (Kingwood HS)               |
| 9   | Miranda Holguin   | 5-1   | Fr.   | UT   | R/R | Cibolo, TX (Steele HS)                   |
| 12  | Ally Lindsey      | 5-9   | Fr.   | P    | R/R | Flower Mound, TX (Marcus HS)             |
| 21  | Rhylie Makawe     | 5-5.5 | 5 Jr. | IF   | R/R | Aledo, TX (Aledo HS)                     |
| 11  | Nicole Ochotnicki | 5-8   | So.   | C    | R/R | Cedar Park, TX (Vista Ridge HS)          |
| 3   | Harley Perella    | 5-5   | Jr    | IF   | R/R | Frisco, TX (Heritage HS)                 |
| 20  | Maria Priest      | 5-9   | Fr.   | IF/P | R/R | Stonewall, OK (Latta HS)                 |
| 18  | Sam Rea           | 5-6   | Jr.   | 1B   | L/L | Scottsdale, AZ (Phoenix College)         |
| 8   | Hanna Rebar       | 5-8   | So.   | OF   | R/R | San Antonio, TX (Stephen F. Austin)      |
| 7   | Hope Trautwein    | 5-11  | Fr.   | P    | R/R | Pflugerville, TX (Hendrickson HS)        |
| 17  | Briana Valdez     | 5-4   | Fr.   | IF   | R/R | El Paso, TX (Eastlake HS)                |
| 15  | Kourtney Williams | 5-3   | Fr.   | UT   | R/R | Keller, TX (Keller HS)                   |