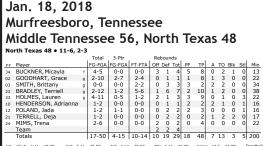

# PLAYER PROFILES

GRACE GOODHART GUARD JUNIOR SUNNYVALE, TX CAREER HIGHS PTS: 16 REBS: 5

ASTS: 4

|                     |         |    | 1   | Tota   | . 1  | 2 Doint | ointers Free throws |        |      | Rebou | nde | 1   |     |    |    |     |     |     |     |     |
|---------------------|---------|----|-----|--------|------|---------|---------------------|--------|------|-------|-----|-----|-----|----|----|-----|-----|-----|-----|-----|
| Opponent            | Date    | gs | min | fg-fga | pct  | 3fg-fga | pct                 | ft-fta | pct  | off   | def | tot | avg | pf | а  | t/o | blk | stl | pts | avg |
| MACU                | 11/10/1 | *  | 29  | 4-9    | .444 | 1-4     | .250                | 0-1    | .000 | 0     | 5   | 5   | 5.0 | 2  | 4  | 1   | 0   | 0   | . 9 | 9.0 |
| TEXAS A&M INTERNATI | 11/14/1 | *  | 30  | 3-9    | .333 | 1-7     | .143                | 2-2    | 1.00 | 0     | 2   | 2   | 3.5 | 2  | 3  | 5   | 0   | 4   | 9   | 9.0 |
| K-STATE             | 11/19/1 | *  | 16  | 1-2    | .500 | 1-2     | .500                | 0-0    | .000 | 0     | 0   | 0   | 2.3 | 4  | 0  | 1   | 0   | 0   | 3   | 7.0 |
| vs COASTAL CAROLIN  | 11/23/1 | *  | 32  | 4-11   | .364 | 2-6     | .333                | 0-0    | .000 | 0     | 1   | 1   | 2.0 | 2  | 3  | 0   | 0   | 5   | 10  | 7.8 |
| vs DETROIT          | 11/24/1 | *  | 10  | 2-6    | .333 | 1-4     | .250                | 0-0    | .000 | 0     | 3   | 3   | 2.2 | 0  | 0  | 0   | 0   | 0   | 5   | 7.2 |
| SMU                 | 11/29/1 |    | 10  | 2-2    | 1.00 | 1-1     | 1.00                | 0-0    | .000 | 0     | 0   | 0   | 1.8 | 2  | 0  | 2   | 1   | 0   | 5   | 6.8 |
| TULSA               | 12/2/17 |    | 20  | 0-3    | .000 | 0-2     | .000                | 0-0    | .000 | 0     | 3   | 3   | 2.0 | 1  | 2  | 1   | 0   | 1   | 0   | 5.9 |
| at Indiana          | 12-5-17 |    | 14  | 0-3    | .000 | 0-2     | .000                | 0-0    | .000 | 0     | 1   | 1   | 1.9 | 3  | 1  | 0   | 0   | 1   | 0   | 5.1 |
| LA SALLE            | 12/09/1 |    | 18  | 2-4    | .500 | 1-2     | .500                | 0-0    | .000 | 0     | 0   | 0   | 1.7 | 1  | 1  | 0   | 0   | 0   | 5   | 5.1 |
| at UIC              | 12/18/1 |    | 33  | 3-6    | .500 | 1-4     | .250                | 0-0    | .000 | 0     | 2   | 2   | 1.7 | 1  | 2  | 3   | 0   | 3   | 7   | 5.3 |
| at Eastern Illinois | 12/20/1 | *  | 45  | 4-11   | .364 | 3-6     | .500                | 5-5    | 1.00 | 0     | 3   | 3   | 1.8 | 2  | 0  | 4   | 1   | 1   | 16  | 6.3 |
| OKLAHOMA PANHANDL   | 12/30/1 |    | 18  | 0-9    | .000 | 0-7     | .000                | 0-0    | .000 | 1     | 1   | 2   | 1.8 | 0  | 0  | 0   | 0   | 0   | 0   | 5.8 |
| at Louisiana Tech   | 01/03/1 |    | 18  | 1-3    | .333 | 0-1     | .000                | 1-2    | .500 | 0     | 4   | 4   | 2.0 | 4  | 1  | 2   | 0   | 1   | 3   | 5.5 |
| RICE                | 1/5/18  | *  | 19  | 1-3    | .333 | 1-3     | .333                | 0-0    | .000 | 0     | 0   | 0   | 1.9 | 3  | 2  | 2   | 0   | 0   | 3   | 5.4 |
| OLD DOMINION        | 1/11/18 | *  | 27  | 2-9    | .222 | 1-6     | .167                | 0-0    | .000 | 1     | 2   | 3   | 1.9 | 3  | 1  | 0   | 0   | 2   | 5   | 5.3 |
| CHARLOTTE           | 1/13/18 | *  | 29  | 4-8    | .500 | 4-6     | .667                | 2-2    | 1.00 | 0     | 2   | 2   | 1.9 | 0  | 6  | 2   | 0   | 2   | 14  | 5.9 |
| at Middle Tennessee | 01/18/1 | *  | 22  | 2-10   | .200 | 2-7     | .286                | 2-4    | .500 | 0     | 1   | 1   | 1.9 | 1  | 1  | 3   | 0   | 0   | 8   | 6.0 |
| at UAB              | 01/20/1 | *  | 23  | 2-4    | .500 | 1-2     | .500                | 0-0    | .000 | 0     | 0   | 0   | 1.8 | 2  | 1  | 0   | 0   | 1   | 5   | 5.9 |
| WESTERN KENTUCKY    | 1/26/18 |    | 15  | 1-2    | .500 | 0-1     | .000                | 0-0    | .000 | 0     | 0   | 0   | 1.7 | 2  | 0  | 3   | 0   | 0   | 2   | 5.7 |
| UTEP                | 1/28/18 |    | 2   | 0-0    | .000 | 0-0     | .000                | 0-2    | .000 | 0     | 0   | 0   | 1.6 | 1  | 0  | 0   | 0   | 0   | 0   | 5.5 |
| Totals              |         | 11 | 430 | 38-114 | .333 | 21-73   | .288                | 12-18  | .667 | 2     | 30  | 32  | 1.6 | 36 | 28 | 29  | 2   | 21  | 109 | 5.5 |