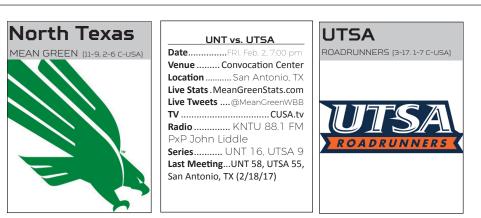

L, 56-48 |
| 1/20   | at UAB               | L, 68-52                 |
| 1/26   | vs. WKU              | L, 79-65                 |
| 1/28   | vs. UTEP             | L, 50-48                 |
| 2/02   | at UTSA              | 7:00 p.m.                |
| 2/08   | at FIU               | 6:00 p.m. CT             |
| 2/10   | at Florida Atlantic  | 6:00 p.m. CT             |
| 2/15   | vs. Southern Miss    | 5:00 p.m.                |
| 2/22   | at Old Dominion      | ⊖ <b>⊖</b> [N] 6:00 p.m. |
| 2/24   | vs.Marshall 🗧        | <b>7:00 p.m</b> .        |
| 3/01   | vs. UAB              | Centres 5:00 p.m.        |
| 3/03   | at Rice 🧧            | 3 4:30 p.m.              |
| 3/7-10 | C-USA CHAMPIONSH     | IIPS (Frisco, TX)        |



## HOME OF THE MEAN GREEN WOMEN'S BASKETBALL TEAM





For a third consecutive game, the North Texas women's basketball team struggled early in the game as they fell behind by as many as nine points in the first-half versus UTEP.

And for a third consecutive game, the Mean Green were much improved in the second-half, outscoring the Miners in the second-half 23-16. It's the third straight game UNT has outscored its opponent in the second-half. However, a critical late 3-pointer by UTEP gave them the lead in the final minutes that North Texas could not overcome on its final possesions.

UNT's Terriell Bradley continued shine, scoring a game-high 22 points.

### North Texas' Top Storylines

#### **TERRIELL BRADLEY**

Terriell Bradley is on pace to have one of the greatest scoring seasons in Mean Green women's basketball history.

At her current