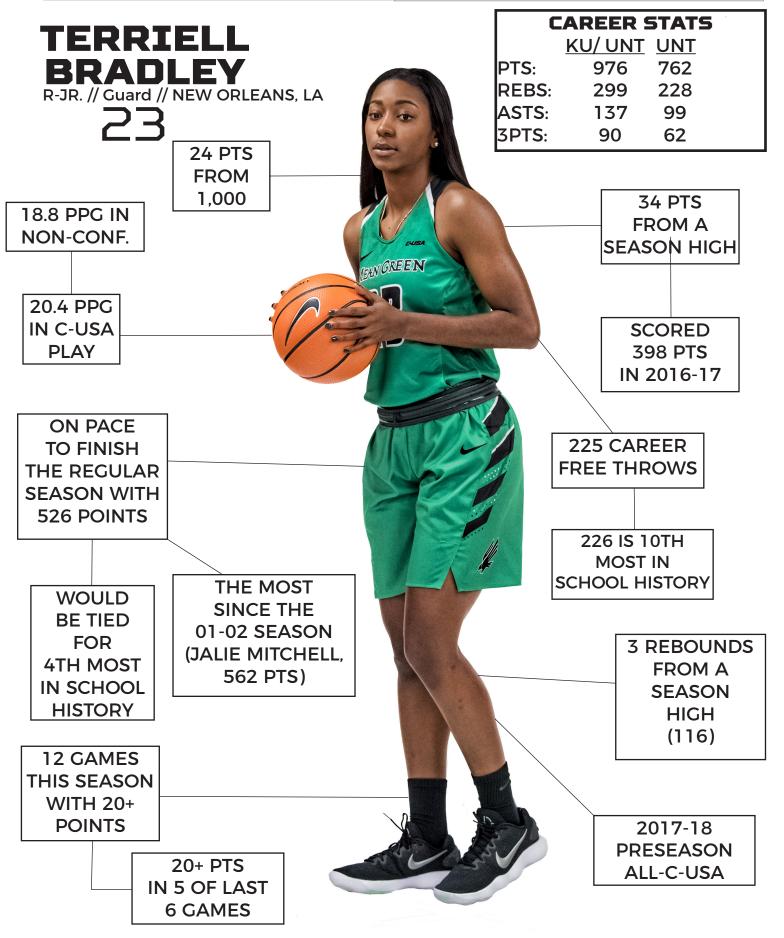

#### **TERRIELL BRADLEY**

Terriell Bradley is on pace to have one of the greatest scoring seasons in Mean Green women's basketball history.

At her current pace she is on track to finish the regular season with 526 points, which would tie her with Sharon Shelton (1977-78) for fourth most points scored in a single season in program history. The program record is 611.

Bradley has been the game's leading scorer 11 different times this season, including the last two games.

She currently ranks third in the conference in scoring average, but outscored the conference's leading scorer Tashia Brown on Jan. 26 versus WKU while attempting 10 fewer field goals.

#### EIGHT STRAIGHT

Terriell Bradley has scored in double figures in eight straight games, it's the longest streak of her collegiate career. Consistency was an issue last season with Bradley and staying out of foul trouble was an issue early this season.

#### 20+

Terriell Bradley has scored 20+ points in three straight games and in five of the team's last six games. She has recorded 12 20+ games this season.

#### **BRADLEY AT THE LINE**

-Terriell Bradley's 82.5 free throw percentage is the fourth-highest in C-USA and the highest of players who have taken 90 or more attempts.

- Bradley started last Friday's game 12-12 at the free throw line and finished with 13 made free throws, which is tied for the 10th-most in program-history. It's the most a Mean Green player has made in a game since January of 2011.

- Bradley's 15 free throw attempts in the game are tied with six others for ninth most in program history and is the most by a Mean Green player since January of 2010. It's only the second time since 2001 that a Mean Green player has attempted 15 or more free throws in a game.

- Bradley enters Friday's game against UTSA with 104 made free throws this season. She made 121 last year, which was the fifth-most in a single season in UNT history.

-Bradley's 225 made free throws at UNT is the most made by a UNT player in their first two seasons at North Texas and it's the second most free throws made by a Mean Green player over two consecutive seasons. The most is by Jalie Mitchell who made 245 from her junior to her senior season. Mitchell only made 166 free throws in her freshman and sophomore season combined.

-Bradley is one free throw away from entering the top 10 in program history. One more free throw would tie her with Erika Bobo (02-06).

### **PRESEASON ALL-CONFERENCE**

Redshirt junior Terriell Bradley was voted by the C-USA coaches to the eight-player preseason all-conference team. She is the first North Texas women's basketball player to earn a preseason all-conference nod since 2011 when the Mean Green played in the Sun Belt.