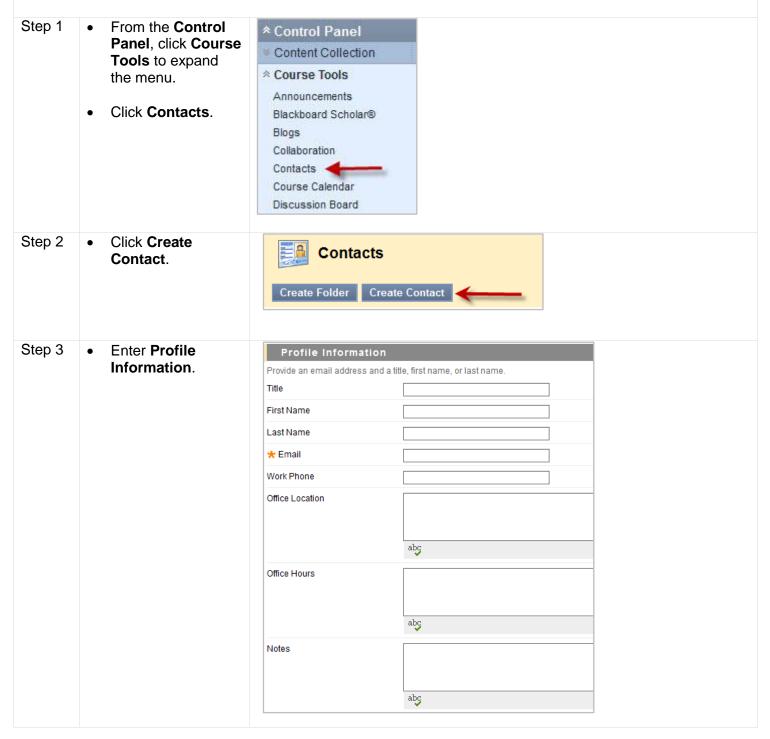

## CREATING A CONTACT

View the video tutorial

## How to create and edit a contact

The Contacts Tool is designed for instructors to provide contact information, office hours, and a brief biography to students.

| Step 4 | <ul> <li>Options:</li> <li>Click Yes, to make the Profile Available.</li> </ul> | Options                                                                     |            |
|--------|---------------------------------------------------------------------------------|-----------------------------------------------------------------------------|------------|
|        |                                                                                 | Make the Profile Available                                                  | 💿 Yes 🔘 No |
|        |                                                                                 | Attach an image. For best results, the image size should be 150x150 pixels. |            |
|        | <ul> <li>Upload Image.</li> <li>Add a Personal Link.</li> </ul>                 | Current Image                                                               | None       |
|        |                                                                                 | Attach Image                                                                | Browse     |
|        |                                                                                 | Personal Link                                                               | http://    |
|        |                                                                                 |                                                                             |            |
| Step 5 | Click Submit.                                                                   | Submit                                                                      |            |