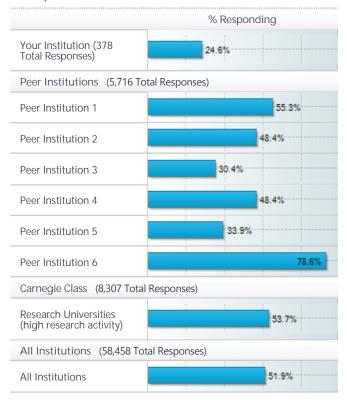

Response rates and Factor definitions.

## Response Rates



## **Factors and Questions**

| Factor                                                     | Reliability 🚺 | Details |
|------------------------------------------------------------|---------------|---------|
| Factor 1. Satisfaction: Housing                            | 0.78          | Q       |
| Factor 2. Satisfaction: Safety and Security                | 0.77          | Q       |
| Factor 3. Satisfaction: Fraternity/Sorority<br>Programming | 0.92          | Q       |
| Factor 4. Learning: Sense of Belonging                     | 0.94          | Q       |
| Factor 5. Learning: Diverse Interactions                   | 0.88          | Q       |
| Factor 6. Learning: Interpersonal<br>Relationship Skills   | 0.92          | Q       |
| Factor 7. Learning: Interpersonal<br>Competence