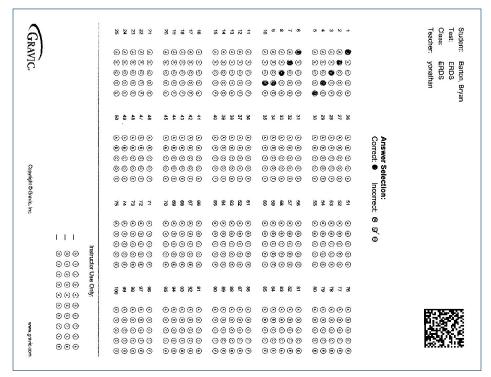

**School:** University of North Texas Class: ERDS

Teacher: yonathan Test: ERDS

Legend: Incorrect:

### Students: Barton, Bryan

|         | Grade | Total Score | Score (%) |  |
|---------|-------|-------------|-----------|--|
| Overall | Α     | 9 / 10      | 90.00     |  |

| Question  | Response | Correct<br>Answer |
|-----------|----------|-------------------|
| Question1 | Α        |                   |
| Question2 | В        |                   |
| Question3 | С        |                   |
| Question4 | D        |                   |

| Question  | Response | Correct<br>Answer |
|-----------|----------|-------------------|
| Question5 | E        |                   |
| Question6 | Α        |                   |
| Question7 | В        |                   |
| Question8 | С        |                   |

| Question   | Response | Correct<br>Answer |
|------------|----------|-------------------|
| Question9  | D        |                   |
| Question10 | D        | E                 |
|            |          |                   |
|            |          |                   |