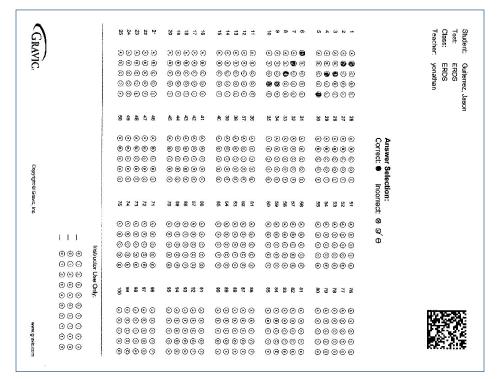

**School:** University of North Texas Class: ERDS

Teacher: yonathan Test: ERDS

Legend: Incorrect:

### Students: Barton, Bryan

|         | Grade | Total Score | Score (%) |  |
|---------|-------|-------------|-----------|--|
| Overall | Α     | 9 / 10      | 90.00     |  |

| Question  | Response | Correct<br>Answer |
|-----------|----------|-------------------|
| Question1 | Α        |                   |
| Question2 | В        |                   |
| Question3 | С        |                   |
| Question4 | D        |                   |

| Question  | Response | Correct<br>Answer |
|-----------|----------|-------------------|
| Question5 | E        |                   |
| Question6 | Α        |                   |
| Question7 | В        |                   |
| Question8 | С        |                   |

| Question   | Response | Correct<br>Answer |
|------------|----------|-------------------|
| Question9  | D        |                   |
| Question10 | D        | E                 |
|            |          |                   |
|            |          |                   |