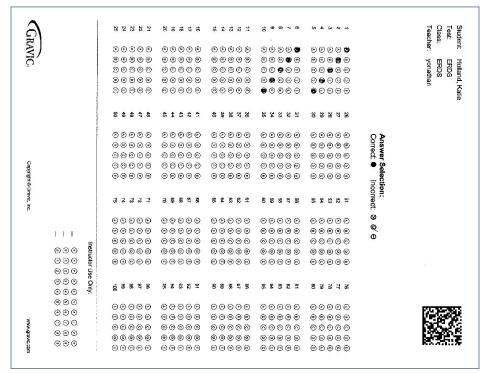

**School:** University of North Texas Class: ERDS

Teacher: yonathan Test: ERDS

Legend: Incorrect:

### Students: Holland, Katie

|         | Grade | Total Score | Score (%) |  |
|---------|-------|-------------|-----------|--|
| Overall | Α     | 10 / 10     | 100.00    |  |

| Question  | Response | Correct<br>Answer |
|-----------|----------|-------------------|
| Question1 | A        |                   |
| Question2 | В        |                   |
| Question3 | С        |                   |
| Question4 | D        |                   |

|   | Question  | Response | Correct<br>Answer |
|---|-----------|----------|-------------------|
| Ī | Question5 | E        |                   |
| ١ | Question6 | Α        |                   |
| ١ | Question7 | В        |                   |
|   | Question8 | С        |                   |
|   |           |          |                   |

| Question   | Response | Correct<br>Answer |
|------------|----------|-------------------|
| Question9  | D        |                   |
| Question10 | E        |                   |
|            |          |                   |
|            |          |                   |