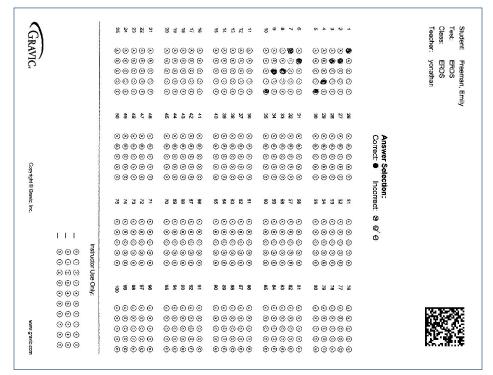

**School:** University of North Texas Class: ERDS

Teacher: yonathan Test: ERDS

Legend: Incorrect:

### Students: Freeman, Emily

|         | Grade | Total Score | Score (%) |
|---------|-------|-------------|-----------|
| Overall | D     | 6 / 10      | 60.00     |

| Question  | Response | Correct<br>Answer |
|-----------|----------|-------------------|
| Question1 | A        |                   |
| Question2 | В        |                   |
| Question3 | В        | С                 |
| Question4 | D        |                   |

| Question  | Response | Correct<br>Answer |
|-----------|----------|-------------------|
| Question5 | E        |                   |
| Question6 | В        | A                 |
| Question7 | Α        | В                 |
| Question8 | С        |                   |

| Question   | Response | Correct<br>Answer |
|------------|----------|-------------------|
| Question9  | C        | D                 |
| Question10 | E        |                   |
|            |          |                   |
|            |          |                   |