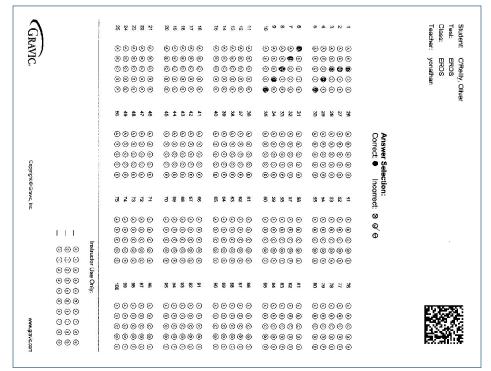

School: University of North Texas Class: ERDS

Teacher: yonathan Test: ERDS

Legend: Incorrect:

## Students: O'Reilly, Oliver

|         | Grade | Total Score | Score (%) |
|---------|-------|-------------|-----------|
| Overall | В     | 8 / 10      | 80.00     |

| Question  | Response | Correct<br>Answer |
|-----------|----------|-------------------|
| Question1 | С        | Α                 |
| Question2 | C        | В                 |
| Question3 | С        |                   |
| Question4 | D        |                   |

| Response | Correct<br>Answer |
|----------|-------------------|
| E        |                   |
| Α        |                   |
| В        |                   |
| С        |                   |
|          | E<br>A<br>B       |

| Question   | Response | Correct<br>Answer |
|------------|----------|-------------------|
| Question9  | D        |                   |
| Question10 | E        |                   |
|            |          |                   |
| 1          |          |                   |