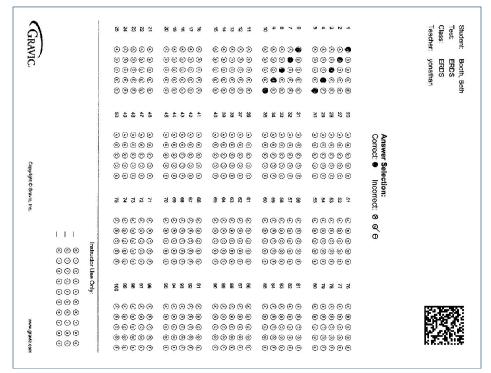

School: University of North Texas Class: WXYZ

Teacher: Smith Test: ERDS

Legend: Incorrect:

### Students: Booth, Beth

|         | Grade | Total Score | Score (%) |  |
|---------|-------|-------------|-----------|--|
| Overall | Α     | 10 / 10     | 100.00    |  |

| Question  | Response | Correct<br>Answer |
|-----------|----------|-------------------|
| Question1 | A        |                   |
| Question2 | В        |                   |
| Question3 | С        |                   |
| Question4 | D        |                   |

| Question  | Response | Correct<br>Answer |
|-----------|----------|-------------------|
| Question5 | E        |                   |
| Question6 | Α        |                   |
| Question7 | В        |                   |
| Question8 | С        |                   |
|           |          |                   |

| Question   | Response | Correct<br>Answer |
|------------|----------|-------------------|
| Question9  | D        |                   |
| Question10 | E        |                   |
|            |          |                   |
|            |          |                   |