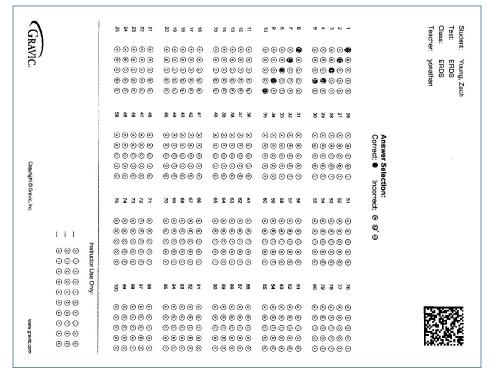

Teacher: yonathan Test: ERDS

Legend: Incorrect:

## Students: Young, Zach

|         | Grade | Total Score | Score (%) |  |
|---------|-------|-------------|-----------|--|
| Overall | Α     | 9 / 10      | 90.00     |  |

| Question  | Response | Correct<br>Answer |
|-----------|----------|-------------------|
| Question1 | A        |                   |
| Question2 | В        |                   |
| Question3 | С        |                   |
| Question4 | D        |                   |

| Question  | Response | Correct<br>Answer |
|-----------|----------|-------------------|
| Question5 | D        | E                 |
| Question6 | Α        |                   |
| Question7 | В        |                   |
| Question8 | С        |                   |
|           |          |                   |

| Question                | Response | Correct<br>Answer |
|-------------------------|----------|-------------------|
| Question9<br>Question10 | D<br>E   |                   |
|                         |          |                   |