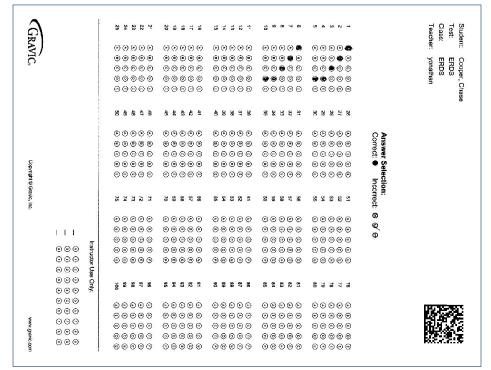

School: University of North Texas Class: ERDS

Teacher: yonathan Test: ERDS

**Legend:** Incorrect:

## Students: Cooper, Chase

|         | Grade | Total Score | Score (%) |
|---------|-------|-------------|-----------|
| Overall | В     | 8 / 10      | 80.00     |

| Question  | Response | Correct<br>Answer |
|-----------|----------|-------------------|
| Question1 | Α        |                   |
| Question2 | В        |                   |
| Question3 | С        |                   |
| Question4 | D        |                   |

| Question  | Response | Correct<br>Answer |
|-----------|----------|-------------------|
| Question5 | D        | E                 |
| Question6 | Α        |                   |
| Question7 | В        |                   |
| Question8 | С        |                   |

| Question                | Response | Correct<br>Answer |
|-------------------------|----------|-------------------|
| Question9<br>Question10 | D<br>D   | E                 |
|                         |          |                   |