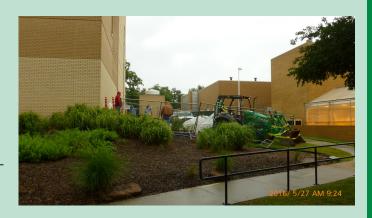

## LOT #5

Location: Parking lot on the east side of

Chestnut Hall.

Project Lead: Charlie Scaife

Duration: May 2016 to Aug 2016

Description: MEP renovation of McConnell

Hall. Construction equipment will impede access to parking lot.