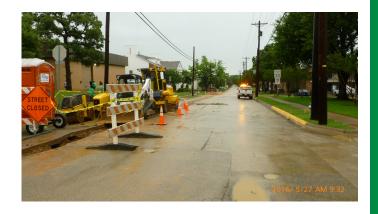

# CONSTRUCTION OBSTRUCTION REPORT JUNE 2016

Intersection of North Texas Blvd Location:

and I-35 and various surrounding

streets

AGL/City of Denton/Helen Bailey Project Lead:

Sept 2015 to Spring 2017 **Duration:** 

Realignment of the frontage Description:

roads and construction on the new North Texas Blvd bridge will cause closure of various streets and may cause obstruction of

walkways.