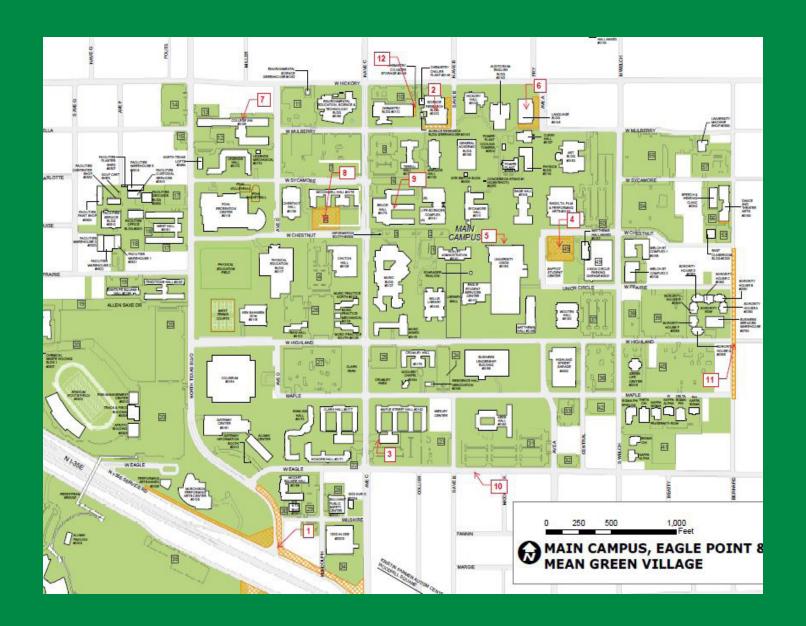

# CONSTRUCTION OBSTRUCTION REPORT JUNE 2016







Intersection of North Texas Blvd Location:

and I-35 and various surrounding

streets

AGL/City of Denton/Helen Bailey Project Lead:

Sept 2015 to Spring 2017 **Duration:** 

Realignment of the frontage Description:

roads and construction on the new North Texas Blvd bridge will cause closure of various streets and may cause obstruction of

walkways.



# SCIENCE RESEARCH BUILDING EXTERIOR

East and south sides of building. Location:

Julia Sands Project Lead:

Dec 2015 to Dec 2016M Duration:

Exterior and interior renovation Description:

and MEP. Sidewalks and parking lot will be blocked by perimeter fencing for the duration of the

project.





# MAPLE HALL LOADING DOCK DRIVEWAY

Maple Hall loading dock on west Location:

side of building.

Jeff Hilliard Project Lead:

June 2016