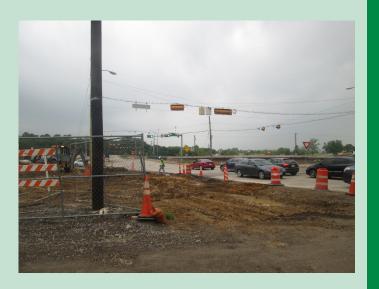

# CONSTRUCTION OBSTRUCTION REPORT JUNE 2016

Intersection of North Texas Blvd Location:

and I-35 and various surrounding

streets

AGL/City of Denton/Helen Bailey Project Lead:

Sept 2015 to Spring 2017 **Duration:** 

Realignment of the frontage Description:

roads and construction on the new North Texas Blvd bridge will cause closure of various streets and may cause obstruction of

walkways.

# NORTH TEXAS BLVD/I-35 SOUTH

Eastbound access road of I-35 Location:

from Bonnie Brae to McCormick

AGL/City of Denton/Helen Bailey Project Lead:

Sept 2015 to Spring 2017 Duration:

Construction of access road and Description:

new bridge will close connections from Eagle Point to Main Campus along North Texas Blvd. Use pedestrian bridge to access Main Campus from Eagle Point.