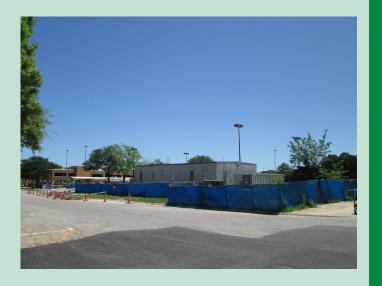

#### MGV BUILDING B DEMOLITION

MGV Building B and Lot 72 Location:

Cheryl Smith Project Lead:

May 2016 to Aug 2016 Duration:

Dumpster located in Lot 72 will Description:

obstruct sidewalks and parking lot

in the vicinity of construction area