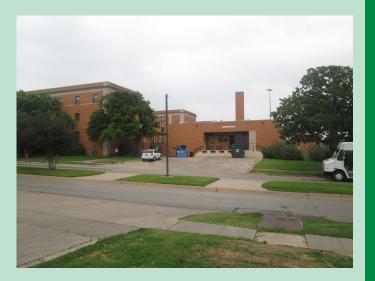

tion to sidewalk.

Location: Parking lot east of the University

Union building.

Project Lead: Jeannine Vail

Duration: Apr 2013 to June 2016

Description: Construction crew and equip-

ment using the parking lot for staging during Union landscaping. May cause obstruction of

sidewalks in the vicinity.

### UNIVERSITY UNION

Location: Schrader Pavillion and north side

of Union building.

Project Lead: Jeannine Vail

Duration:

Description: Final site landscaping on the

north side of the Union building and continued construction of the pavillion area. Sidewalk will be obstructed during this final

phase on construction.