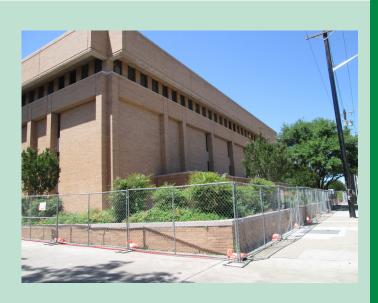

# SCIENCE RESEARCH BUILDING EXTERIOR

East and south sides of building. Location:

Julia Sands Project Lead:

Dec 2015 to Dec 2016M Duration:

Exterior and interior renovation Description:

and MEP. Sidewalks and parking lot will be blocked by perimeter fencing for the duration of the

project.