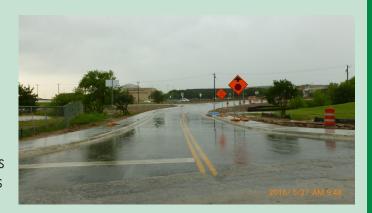

walks and streets in the affected work areas for delivery of equip-

ment and materials.

Eagle Drive between North Texas Location:

Blvd and Carroll Blvd

Robbin Webber (City of Denton) Project Lead:

May 2016 to Dec 2016 **Duration:** 

Reconstruction of Eagle Drive to Description:

include new pavement and the addition of sidewalks and bicycle lanes. Roadway and walking areas adjacent to construction will be obstructed during construc-

tion.