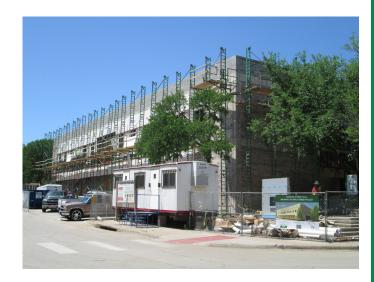

# SCIENCE RESEARCH BUILDING EXTERIOR

East and south sides of building. Location:

Julia Sands Project Lead:

Dec 2015 to Dec 2016M Duration:

Exterior and interior renovation Description:

and MEP. Sidewalks and parking lot will be blocked by perimeter fencing for the duration of the

project.