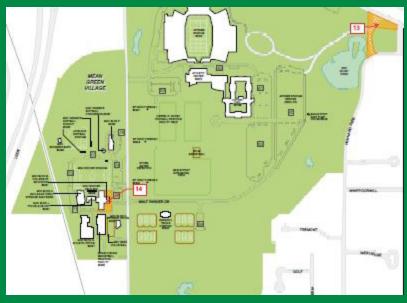

# CONSTRUCTION OBSTRUCTION REPORT JUNE 2016







Intersection of North Texas Blvd Location:

and I-35 and various surrounding

streets

AGL/City of Denton/Helen Bailey Project Lead:

Sept 2015 to Spring 2017 **Duration:** 

Realignment of the frontage Description:

roads and construction on the new North Texas Blvd bridge will cause closure of various streets and may cause obstruction of

walkways.



# SCIENCE RESEARCH BUILDING EXTERIOR

East and south sides of building. Location:

Julia Sands Project Lead:

Dec 2015 to Dec 2016M Duration:

Exterior and interior renovation Description:

and MEP. Sidewalks and parking lot will be blocked by perimeter fencing for the duration of the

project.





# MAPLE HALL LOADING DOCK DRIVEWAY

Maple Hall loading dock on west Location:

side of building.

Jeff Hilliard Project Lead:

June 2016 to