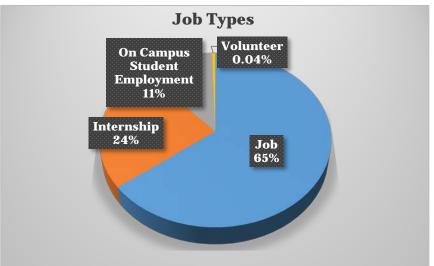

# Eagle Careers *Powered by Handshake* Aug – Nov 2017 Report

The UNT Career Center launched the new Eagle Careers *powered by Handshake* on August 15, 2017. The data below represents results from the first 3 months of use, updated as of November 8, 2017.

#### **Students**



12,321 (24%)

# of Activated Students



**80%** 

% of Public Profile to Employers



**36%** 

% of Students with Complete Profile



262 (2%)

# of Students with Mobile Login

# **Applications**



30,770

# of Applications Submitted



### **Jobs & Employers**



4,559

# of Approved Job Postings



2,184

# of Approved Employers



# **Jobs (continued)**





# **Appointments**





**667**# Walk-In Appointments



Appointments