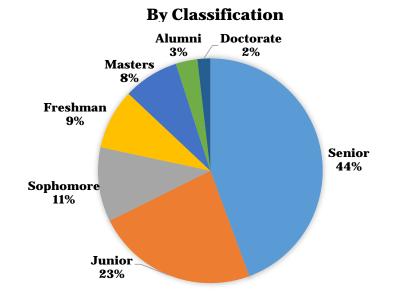

# Eagle Careers *Powered by Handshake* Aug – Nov 2017 Report

The UNT Career Center launched the new Eagle Careers *powered by Handshake* on August 15, 2017. The data below represents results from the first 3 months of use, updated as of November 8, 2017.

#### **Students**



12,321 (24%)

# of Activated Students



**80%** 

% of Public Profile to Employers



**36%** 

% of Students with Complete Profile



262 (2%)

# of Students with Mobile Login

# **Applications**



30,770

# of Applications Submitted



### **Jobs & Employers**



4,559

# of Approved Job Postings



2,184

# of Approved Employers



# **Jobs (continued)**





# **Appointments**





**667**# Walk-In Appointments



Appointments