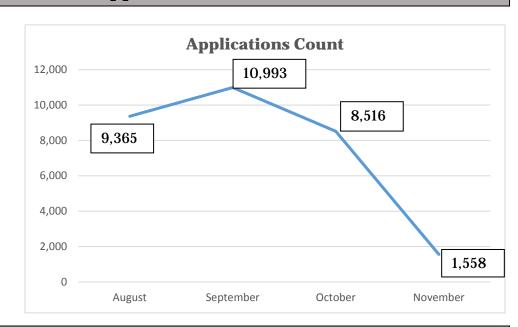

# Eagle Careers *Powered by Handshake* Aug – Nov 2017 Report

The UNT Career Center launched the new Eagle Careers *powered by Handshake* on August 15, 2017. The data below represents results from the first 3 months of use, updated as of November 8, 2017.

#### **Students**



12,321 (24%)

# of Activated Students



**80%** 

% of Public Profile to Employers



**36%** 

% of Students with Complete Profile



262 (2%)

# of Students with Mobile Login

# **Applications**



30,770

# of Applications Submitted



### **Jobs & Employers**



4,559

# of Approved Job Postings



2,184

# of Approved Employers



# **Jobs (continued)**





# **Appointments**





**667**# Walk-In Appointments



Appointments