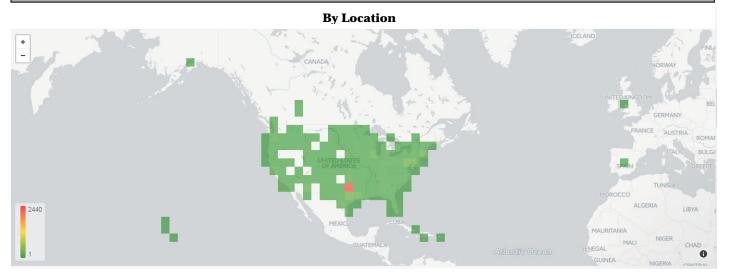

# Eagle Careers *Powered by Handshake* Aug – Nov 2017 Report

The UNT Career Center launched the new Eagle Careers *powered by Handshake* on August 15, 2017. The data below represents results from the first 3 months of use, updated as of November 8, 2017.

#### **Students**



12,321 (24%)

# of Activated Students



**80%** 

% of Public Profile to Employers



**36%** 

% of Students with Complete Profile



262 (2%)

# of Students with Mobile Login

# **Applications**



30,770

# of Applications Submitted



### **Jobs & Employers**



4,559

# of Approved Job Postings



2,184

# of Approved Employers



# **Jobs (continued)**





# **Appointments**





**667**# Walk-In Appointments



Appointments