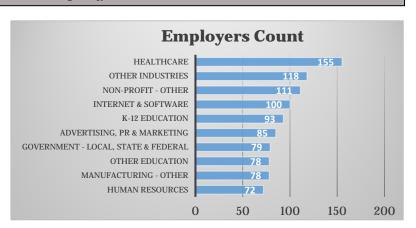

### **Jobs & Employers**

4,559

# of Approved Job Postings

2,184

# of Approved Employers