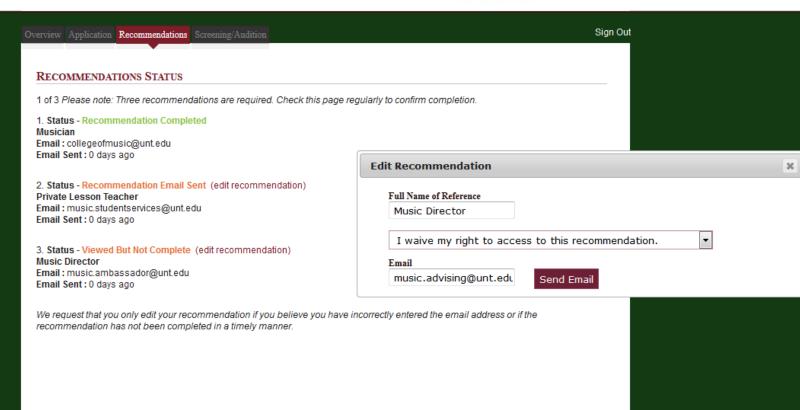

## ADMISSION FOR ACADEMIC YEAR 2017 - 2018 Undergraduate Admission, Audition, and Music Scholarship Application

Your application is not complete until you have sent three recommendation request emails. Use the drop-down menu to indicate whether or not you waive your right to access the recommendation information.

| Full Name of Reference |                                                           |
|------------------------|-----------------------------------------------------------|
| Musician               | I waive my right to access to this recommendation.        |
| Email                  |                                                           |
| collegeofmusic@unt.edı | Send Email Successfully Sent                              |
| Full Name of Reference |                                                           |
| Private Lesson Teacher | I waive my right to access to this recommendation.        |
| Email                  |                                                           |
| music.studentservices@ | Send Email Successfully Sent                              |
| Full Name of Reference |                                                           |
| Music Director         | I do not waive my right to access to this recommendation. |
| Email                  |                                                           |
| music.ambassador@unt   | Send Email                                                |