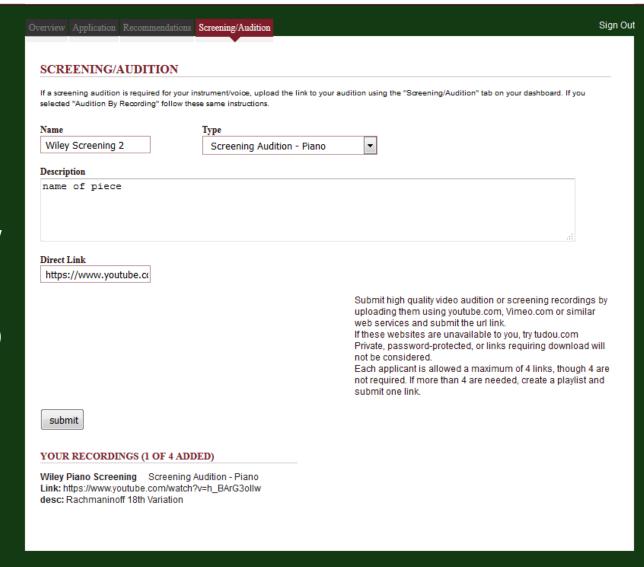

If a screening audition is required for your instrument/voice, upload the link to your audition using the "Screening/Audition" tab on your dashboard. If you selected "Audition By Recording" follow these same instructions.