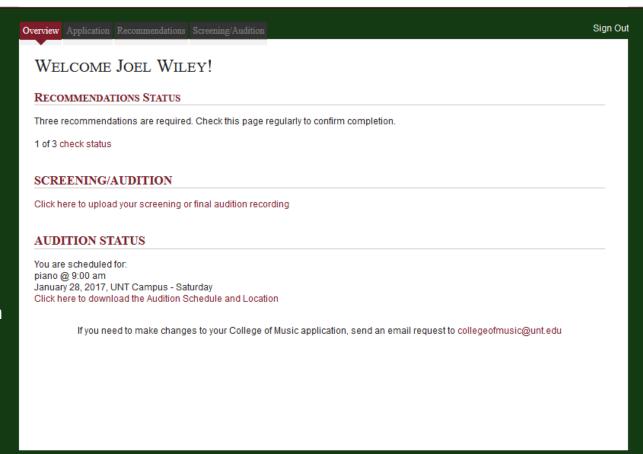

Undergraduate Admission, Audition, and Music Scholarship Application

The next four screenshots show your Dashboard, which provides the current status of your application, audition, admission, scholarship, etc. Click the link to upload and submit a screening or final audition recordings (if applicable).