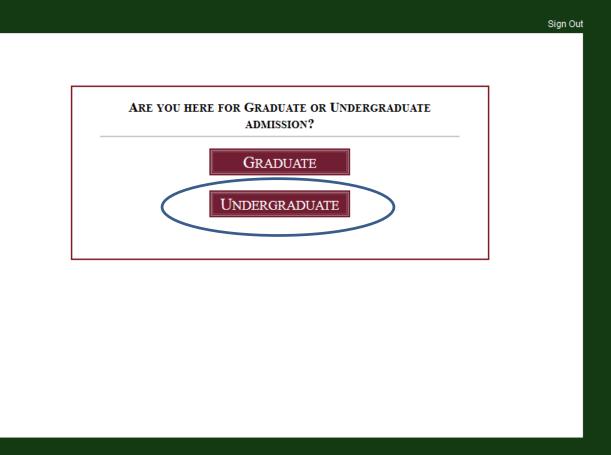

Incoming freshman and transfer undergraduate applicants select "Undergraduate".

save and next

Fill in the blanks with your personal information. This is the information we will use to communicate with you regarding your application, audition, admission, and scholarship (if applicable). Select the degree you wish to pursue and the instrument(s) on which you wish to audition.