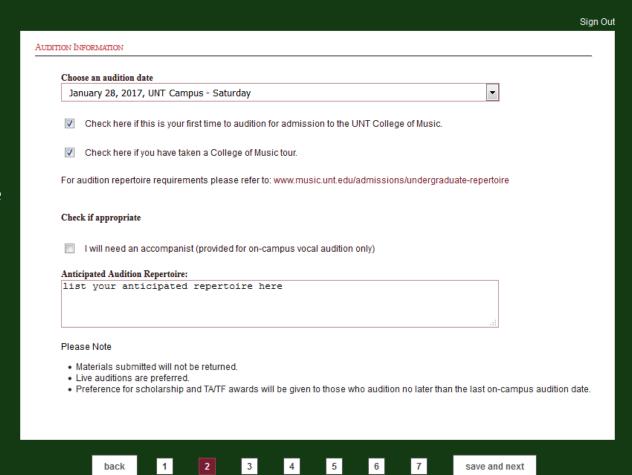

Indicate the date which you wish to audition. If you are a singer, you may request an accompanist. Indicate your "anticipated" audition repertoire. You are NOT required to perform the selections you submit, or report changes to this information, prior to your audition.

# $ADMISSION\ FOR\ ACADEMIC\ YEAR\ 2017\ -\ 2018$ Undergraduate Admission, Audition, and Music Scholarship Application

save and next

Indicate the **High School** you attended, SAT (math and verbal only) or ACT score, and TOEFL score (if applicable).