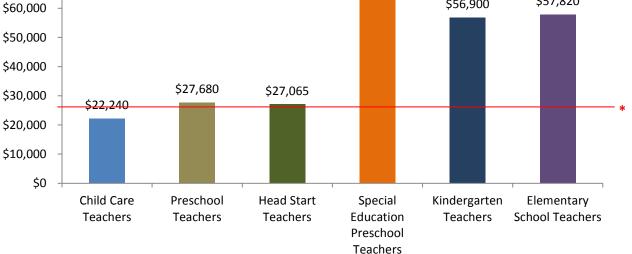

## **Oregon Median Annual Workforce Earnings** \$80,000 \$67,850 \$70,000 \$57,820 \$56,900

\*Supplemental Nutrition Assistance Program (SNAP) eligibility for a family of three: \$26,124

| Oregon Demographics |                                                                                | Oregon Median Annual Wages for Other Occupations                                                                                                                                    |                            |                     |                    |
|---------------------|--------------------------------------------------------------------------------|-------------------------------------------------------------------------------------------------------------------------------------------------------------------------------------|----------------------------|---------------------|--------------------|
| 276,042             | Children Under Age 6                                                           |                                                                                                                                                                                     |                            |                     |                    |
| 139,545             | Children Under Age 6 Below 200% of<br>Poverty                                  |                                                                                                                                                                                     |                            |                     |                    |
| 62.3%               | Children Under Age 6 Living in<br>Households with All Parents Working          | Parking Lot<br>Attendants                                                                                                                                                           | Manicurist &<br>Pedicurist | Word<br>Processors/ | Nurses<br>\$85,190 |
| 48%                 | Families Led by a Single Mother with<br>Children Under Age 5 Living in Poverty | \$20,760                                                                                                                                                                            | \$19,930                   | Typists<br>\$36,200 | ICES . USA         |
| 25.3%               | Children Under Age 5 Living in Poverty                                         | Source: U.S. Census Bureau, ACS 1 Year data (2014); U.S.<br>Bureau of Labor Statistics, Occupational Employment Statistics<br>(2015); Head Start Program Information Report (2015). |                            |                     |                    |