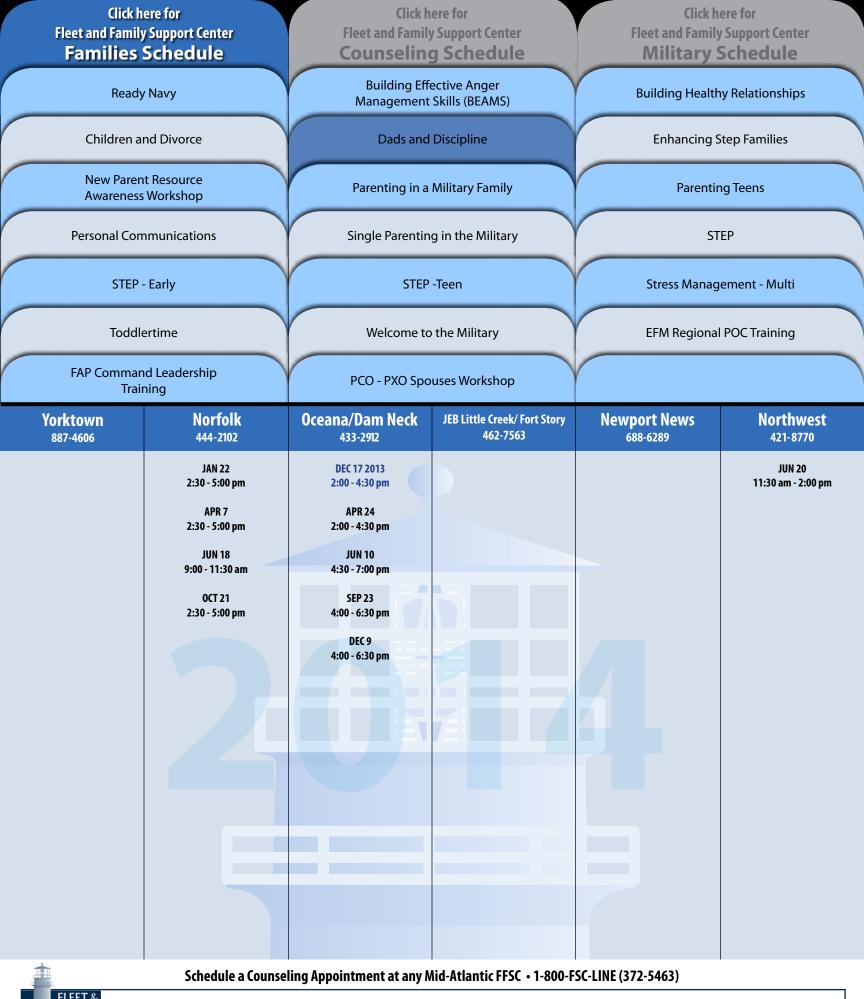

Schedule a Counseling Appointment at any Mid-Atlantic FFSC • 1-800-FSC-LINE (372-5463)

| Fleet and Family                                                               | ere for<br>y Support Center<br>Schedule                                                                                                                                                                                                                                                                                                                                                                                                                                                                                                                                                                                                                             | Fleet and Family                                                                                               | ere for<br>y Support Center<br>g <b>Schedule</b>                                                                                                                                                   | Click here for<br>Fleet and Family Support Center<br>Military Schedule |                                                         |
|--------------------------------------------------------------------------------|---------------------------------------------------------------------------------------------------------------------------------------------------------------------------------------------------------------------------------------------------------------------------------------------------------------------------------------------------------------------------------------------------------------------------------------------------------------------------------------------------------------------------------------------------------------------------------------------------------------------------------------------------------------------|----------------------------------------------------------------------------------------------------------------|----------------------------------------------------------------------------------------------------------------------------------------------------------------------------------------------------|------------------------------------------------------------------------|---------------------------------------------------------|
| Ready                                                                          | / Navy                                                                                                                                                                                                                                                                                                                                                                                                                                                                                                                                                                                                                                                              |                                                                                                                | ective Anger<br>Skills (BEAMS)                                                                                                                                                                     | Building Healtl                                                        | hy Relationships                                        |
| Children a                                                                     | nd Divorce                                                                                                                                                                                                                                                                                                                                                                                                                                                                                                                                                                                                                                                          | Dads and                                                                                                       | Discipline                                                                                                                                                                                         | Enhancing                                                              | Step Families                                           |
|                                                                                | nt Resource<br>s Workshop                                                                                                                                                                                                                                                                                                                                                                                                                                                                                                                                                                                                                                           | Parenting in a                                                                                                 | Military Family                                                                                                                                                                                    | Parenti                                                                | ng Teens                                                |
| Personal Con                                                                   | nmunications                                                                                                                                                                                                                                                                                                                                                                                                                                                                                                                                                                                                                                                        | Single Parentin                                                                                                | g in the Military                                                                                                                                                                                  | ST                                                                     | TEP                                                     |
| STEP                                                                           | - Early                                                                                                                                                                                                                                                                                                                                                                                                                                                                                                                                                                                                                                                             | STEP                                                                                                           | -Teen                                                                                                                                                                                              | Stress Manag                                                           | gement - Multi                                          |
| Toddle                                                                         | ertime                                                                                                                                                                                                                                                                                                                                                                                                                                                                                                                                                                                                                                                              | Welcome to                                                                                                     | o the Military                                                                                                                                                                                     | EFM Regiona                                                            | I POC Training                                          |
|                                                                                | nd Leadership<br>ning                                                                                                                                                                                                                                                                                                                                                                                                                                                                                                                                                                                                                                               | PCO - PXO Spo                                                                                                  | uses Workshop                                                                                                                                                                                      |                                                                        |                                                         |
| <b>Yorktown</b><br>887-4606                                                    | <b>Norfolk</b><br>444-2102                                                                                                                                                                                                                                                                                                                                                                                                                                                                                                                                                                                                                                          | Oceana/Dam Neck<br>433-2912                                                                                    | JEB Little Creek/ Fort Story<br>462-7563                                                                                                                                                           | Newport News<br>688-6289                                               | Northwest<br>421-8770                                   |
| APR 3<br>2:30 - 5:00 pm<br>JUL 14<br>2:30 - 5:00 pm<br>XOV 4<br>2:30 - 5:00 pm | NOV 27 2013 • 12:00 - 2:30 pm<br>DEC 10 2013 • 6:00 - 8:30 pm<br>JAN 14<br>6:00 - 8:30 pm<br>FEB 11<br>6:00 pm - 8:30 pm<br>FEB 26<br>11:00 - 1:30 pm<br>MAR 11<br>6:00 - 8:30 pm<br>MAR 29<br>10:00 am - 12:30 pm<br>APR 8<br>6:00 - 8:30 pm<br>MAY 13<br>6:00 - 8:30 pm<br>MAY 28<br>12:00 - 2:30 pm<br>JUN 10<br>6:00 - 8:30 pm<br>JUN 28<br>10:00 am - 12:30 pm<br>JUN 28<br>10:00 am - 12:30 pm<br>JUN 28<br>10:00 am - 12:30 pm<br>JUL 8<br>6:00 - 8:30 pm<br>AUG 27<br>12:00 - 2:30 pm<br>SEP 9<br>6:00 - 8:30 pm<br>SEP 9<br>6:00 - 8:30 pm<br>NOV 3<br>6:00 - 8:30 pm<br>NOV 3<br>6:00 - 8:30 pm<br>NOV 26<br>12:00 - 2:30 pm<br>NOV 26<br>12:00 - 2:30 pm | DEC 3 2013<br>4:30 - 7:00 pm<br>MAR 4<br>4:30 - 7:00 pm<br>SEP 16<br>4:30 - 7:00 pm<br>DEC 9<br>4:30 - 7:00 pm | JAN 23<br>6:00 - 8:30 pm<br>MAR 19<br>9:00 - 11:30 am<br>APR 28<br>6:00 - 8:30 pm<br>MAY 28<br>9:00 - 11:30 am<br>JUN 17<br>6:00 - 8:30 pm<br>AUG 20<br>1:00 - 3:30 pm<br>SEP 30<br>6:00 - 8:30 pm | JAN 22<br>2:00 - 4:30 pm<br>SEP 11<br>2:00 - 4:30 pm                   | FEB 13<br>11:00 am - 1:30 pm<br>0CT 9<br>3:00 - 5:30 pm |
| 1                                                                              | Schedule a Counseli                                                                                                                                                                                                                                                                                                                                                                                                                                                                                                                                                                                                                                                 | ing Appointment at any N                                                                                       | Aid-Atlantic FFSC • 1-800-F                                                                                                                                                                        | SC-LINE (372-5463)                                                     |                                                         |