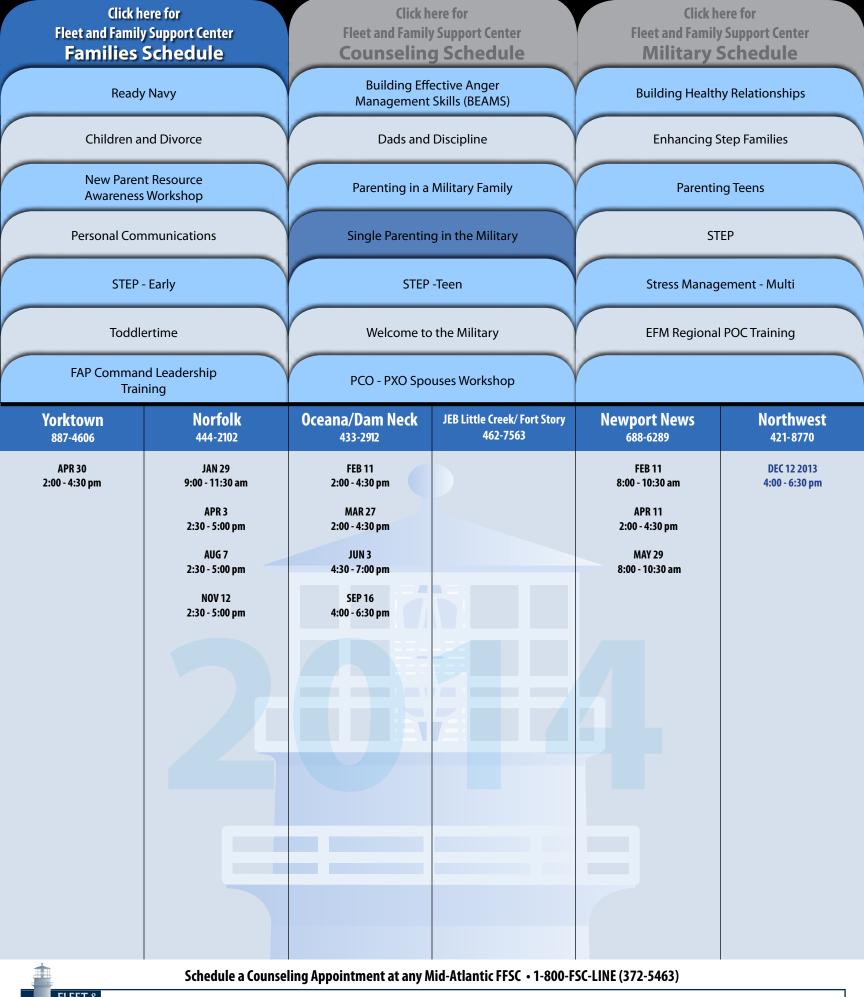

Schedule a Counseling Appointment at any Mid-Atlantic FFSC • 1-800-FSC-LINE (372-5463)

| Fleet and Family                                                               | ere for<br>y Support Center<br>Schedule                                                                                                                                                                                                                                                                                                                                                                                                                                                                                                                                                                                                                             | Fleet and Family                                                                                               | ere for<br>y Support Center<br>g <b>Schedule</b>                                                                                                                                                   | Click here for<br>Fleet and Family Support Center<br>Military Schedule |                                                         |
|--------------------------------------------------------------------------------|---------------------------------------------------------------------------------------------------------------------------------------------------------------------------------------------------------------------------------------------------------------------------------------------------------------------------------------------------------------------------------------------------------------------------------------------------------------------------------------------------------------------------------------------------------------------------------------------------------------------------------------------------------------------|----------------------------------------------------------------------------------------------------------------|----------------------------------------------------------------------------------------------------------------------------------------------------------------------------------------------------|------------------------------------------------------------------------|---------------------------------------------------------|
| Ready                                                                          | / Navy                                                                                                                                                                                                                                                                                                                                                                                                                                                                                                                                                                                                                                                              |                                                                                                                | ective Anger<br>Skills (BEAMS)                                                                                                                                                                     | Building Healtl                                                        | hy Relationships                                        |
| Children a                                                                     | nd Divorce                                                                                                                                                                                                                                                                                                                                                                                                                                                                                                                                                                                                                                                          | Dads and                                                                                                       | Discipline                                                                                                                                                                                         | Enhancing                                                              | Step Families                                           |
|                                                                                | nt Resource<br>s Workshop                                                                                                                                                                                                                                                                                                                                                                                                                                                                                                                                                                                                                                           | Parenting in a                                                                                                 | Military Family                                                                                                                                                                                    | Parenti                                                                | ng Teens                                                |
| Personal Con                                                                   | nmunications                                                                                                                                                                                                                                                                                                                                                                                                                                                                                                                                                                                                                                                        | Single Parentin                                                                                                | g in the Military                                                                                                                                                                                  | ST                                                                     | TEP                                                     |
| STEP                                                                           | - Early                                                                                                                                                                                                                                                                                                                                                                                                                                                                                                                                                                                                                                                             | STEP                                                                                                           | -Teen                                                                                                                                                                                              | Stress Manag                                                           | gement - Multi                                          |
| Toddle                                                                         | ertime                                                                                                                                                                                                                                                                                                                                                                                                                                                                                                                                                                                                                                                              | Welcome to                                                                                                     | o the Military                                                                                                                                                                                     | EFM Regiona                                                            | I POC Training                                          |
|                                                                                | nd Leadership<br>ning                                                                                                                                                                                                                                                                                                                                                                                                                                                                                                                                                                                                                                               | PCO - PXO Spo                                                                                                  | uses Workshop                                                                                                                                                                                      |                                                                        |                                                         |
| <b>Yorktown</b><br>887-4606                                                    | <b>Norfolk</b><br>444-2102                                                                                                                                                                                                                                                                                                                                                                                                                                                                                                                                                                                                                                          | Oceana/Dam Neck<br>433-2912                                                                                    | JEB Little Creek/ Fort Story<br>462-7563                                                                                                                                                           | Newport News<br>688-6289                                               | Northwest<br>421-8770                                   |
| APR 3<br>2:30 - 5:00 pm<br>JUL 14<br>2:30 - 5:00 pm<br>XOV 4<br>2:30 - 5:00 pm | NOV 27 2013 • 12:00 - 2:30 pm<br>DEC 10 2013 • 6:00 - 8:30 pm<br>JAN 14<br>6:00 - 8:30 pm<br>FEB 11<br>6:00 pm - 8:30 pm<br>FEB 26<br>11:00 - 1:30 pm<br>MAR 11<br>6:00 - 8:30 pm<br>MAR 29<br>10:00 am - 12:30 pm<br>APR 8<br>6:00 - 8:30 pm<br>MAY 13<br>6:00 - 8:30 pm<br>MAY 28<br>12:00 - 2:30 pm<br>JUN 10<br>6:00 - 8:30 pm<br>JUN 28<br>10:00 am - 12:30 pm<br>JUN 28<br>10:00 am - 12:30 pm<br>JUN 28<br>10:00 am - 12:30 pm<br>JUL 8<br>6:00 - 8:30 pm<br>AUG 27<br>12:00 - 2:30 pm<br>SEP 9<br>6:00 - 8:30 pm<br>SEP 9<br>6:00 - 8:30 pm<br>NOV 3<br>6:00 - 8:30 pm<br>NOV 3<br>6:00 - 8:30 pm<br>NOV 26<br>12:00 - 2:30 pm<br>NOV 26<br>12:00 - 2:30 pm | DEC 3 2013<br>4:30 - 7:00 pm<br>MAR 4<br>4:30 - 7:00 pm<br>SEP 16<br>4:30 - 7:00 pm<br>DEC 9<br>4:30 - 7:00 pm | JAN 23<br>6:00 - 8:30 pm<br>MAR 19<br>9:00 - 11:30 am<br>APR 28<br>6:00 - 8:30 pm<br>MAY 28<br>9:00 - 11:30 am<br>JUN 17<br>6:00 - 8:30 pm<br>AUG 20<br>1:00 - 3:30 pm<br>SEP 30<br>6:00 - 8:30 pm | JAN 22<br>2:00 - 4:30 pm<br>SEP 11<br>2:00 - 4:30 pm                   | FEB 13<br>11:00 am - 1:30 pm<br>0CT 9<br>3:00 - 5:30 pm |
| 1                                                                              | Schedule a Counseli                                                                                                                                                                                                                                                                                                                                                                                                                                                                                                                                                                                                                                                 | ing Appointment at any N                                                                                       | Aid-Atlantic FFSC • 1-800-F                                                                                                                                                                        | SC-LINE (372-5463)                                                     |                                                         |