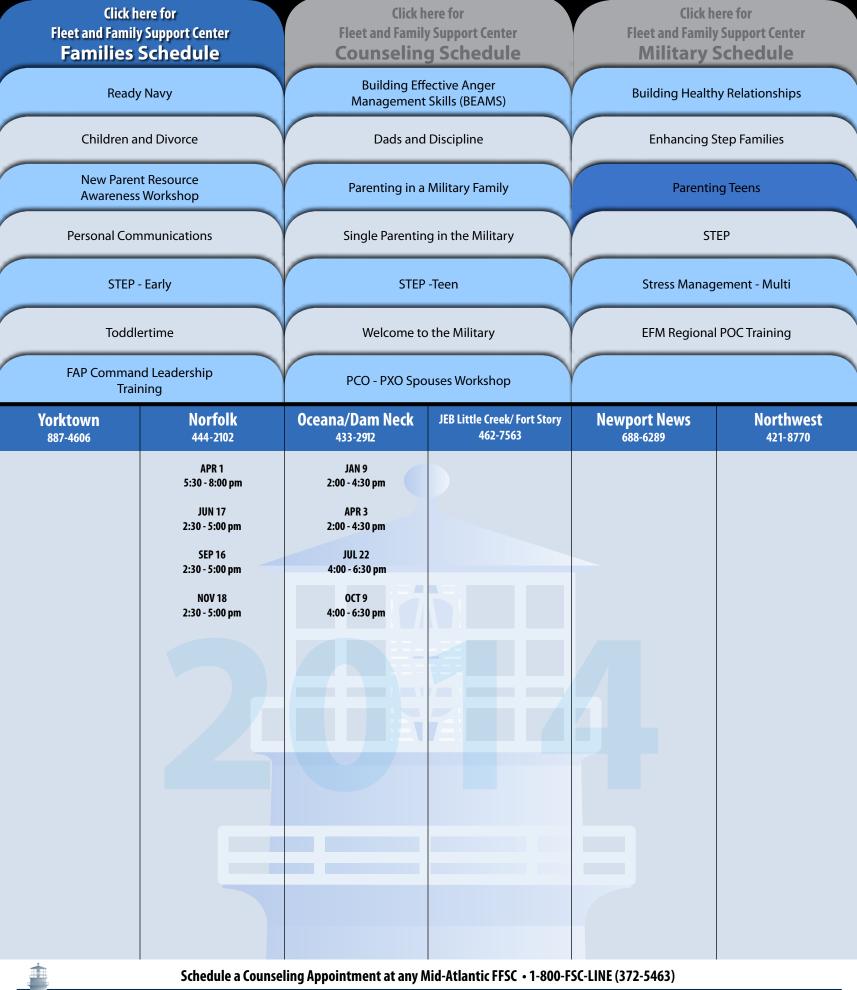

| Click h<br>Fleet and Family<br><b>Families</b> | Support Center             | Click here for<br>Fleet and Family Support Center<br>Counseling Schedule                                                                   |                                                                                       | Fleet and Famil           | nere for<br>y Support Center<br><b>Schedule</b>    |
|------------------------------------------------|----------------------------|--------------------------------------------------------------------------------------------------------------------------------------------|---------------------------------------------------------------------------------------|---------------------------|----------------------------------------------------|
| Ready                                          | 'Navy                      |                                                                                                                                            | ective Anger<br>Skills (BEAMS)                                                        | Building Health           | hy Relationships                                   |
| Children ar                                    | nd Divorce                 | Dads and                                                                                                                                   | Discipline                                                                            | Enhancing                 | Step Families                                      |
| New Paren<br>Awareness                         |                            | Parenting in a                                                                                                                             | Military Family                                                                       | Parenti                   | ng Teens                                           |
| Personal Com                                   | nmunications               | Single Parentin                                                                                                                            | g in the Military                                                                     | ST                        | ГЕР                                                |
| STEP -                                         | Early                      | STEP                                                                                                                                       | -Teen                                                                                 | Stress Manag              | gement - Multi                                     |
| Toddle                                         | ertime                     | Welcome to                                                                                                                                 | the Military                                                                          | EFM Regiona               | l POC Training                                     |
| FAP Comman<br>Trair                            |                            | PCO - PXO Spo                                                                                                                              | uses Workshop                                                                         |                           |                                                    |
| <b>Yorktown</b><br>887-4606                    | <b>Norfolk</b><br>444-2102 | Oceana/Dam Neck<br>433-2912                                                                                                                | JEB Little Creek/ Fort Story<br>462-7563                                              | Newport News<br>688-6289  | Northwest<br>421-8770                              |
| MAY 13<br>1:00 - 3:00 pm                       |                            | MAY 13<br>5:30 - 7:00 pm<br>JUN 11<br>9:00 - 11:00 am<br>JUN 24<br>5:00 - 7:00 pm<br>JUL 23<br>1:00 - 3:00 pm<br>AUG 13<br>9:00 - 11:00 am | NOV 25 2013<br>1:00 - 3:00 pm<br>AUG 6<br>9:00 - 11:00 am<br>NOV 24<br>1:00 - 3:00 pm | MAR 14<br>9:00 - 11:00 am | MAY 1<br>4:00 - 6:00 pm<br>SEP 4<br>4:00 - 6:00 pm |
|                                                |                            |                                                                                                                                            | Nid-Atlantic FFSC • 1-800-F                                                           |                           |                                                    |