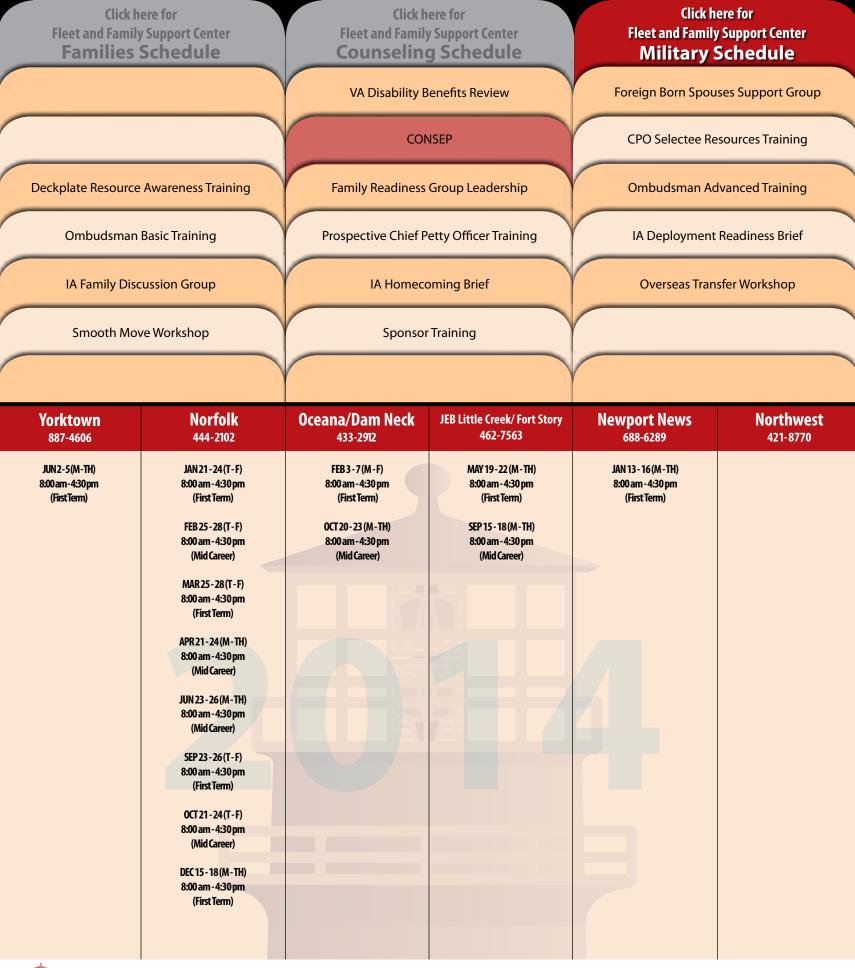

| Click h<br>Fleet and Family<br><b>Families</b> | Support Center             | Click here for<br>Fleet and Family Support Center<br>Counseling Schedule                                                                   |                                                                                       | Fleet and Famil           | nere for<br>y Support Center<br><b>Schedule</b>    |
|------------------------------------------------|----------------------------|--------------------------------------------------------------------------------------------------------------------------------------------|---------------------------------------------------------------------------------------|---------------------------|----------------------------------------------------|
| Ready                                          | 'Navy                      |                                                                                                                                            | ective Anger<br>Skills (BEAMS)                                                        | Building Health           | hy Relationships                                   |
| Children ar                                    | nd Divorce                 | Dads and                                                                                                                                   | Discipline                                                                            | Enhancing                 | Step Families                                      |
| New Paren<br>Awareness                         |                            | Parenting in a                                                                                                                             | Military Family                                                                       | Parenti                   | ng Teens                                           |
| Personal Com                                   | nmunications               | Single Parentin                                                                                                                            | g in the Military                                                                     | ST                        | ГЕР                                                |
| STEP -                                         | Early                      | STEP                                                                                                                                       | -Teen                                                                                 | Stress Manag              | gement - Multi                                     |
| Toddle                                         | ertime                     | Welcome to                                                                                                                                 | the Military                                                                          | EFM Regiona               | l POC Training                                     |
| FAP Comman<br>Trair                            |                            | PCO - PXO Spo                                                                                                                              | uses Workshop                                                                         |                           |                                                    |
| <b>Yorktown</b><br>887-4606                    | <b>Norfolk</b><br>444-2102 | Oceana/Dam Neck<br>433-2912                                                                                                                | JEB Little Creek/ Fort Story<br>462-7563                                              | Newport News<br>688-6289  | Northwest<br>421-8770                              |
| MAY 13<br>1:00 - 3:00 pm                       |                            | MAY 13<br>5:30 - 7:00 pm<br>JUN 11<br>9:00 - 11:00 am<br>JUN 24<br>5:00 - 7:00 pm<br>JUL 23<br>1:00 - 3:00 pm<br>AUG 13<br>9:00 - 11:00 am | NOV 25 2013<br>1:00 - 3:00 pm<br>AUG 6<br>9:00 - 11:00 am<br>NOV 24<br>1:00 - 3:00 pm | MAR 14<br>9:00 - 11:00 am | MAY 1<br>4:00 - 6:00 pm<br>SEP 4<br>4:00 - 6:00 pm |
|                                                |                            |                                                                                                                                            | Nid-Atlantic FFSC • 1-800-F                                                           |                           |                                                    |