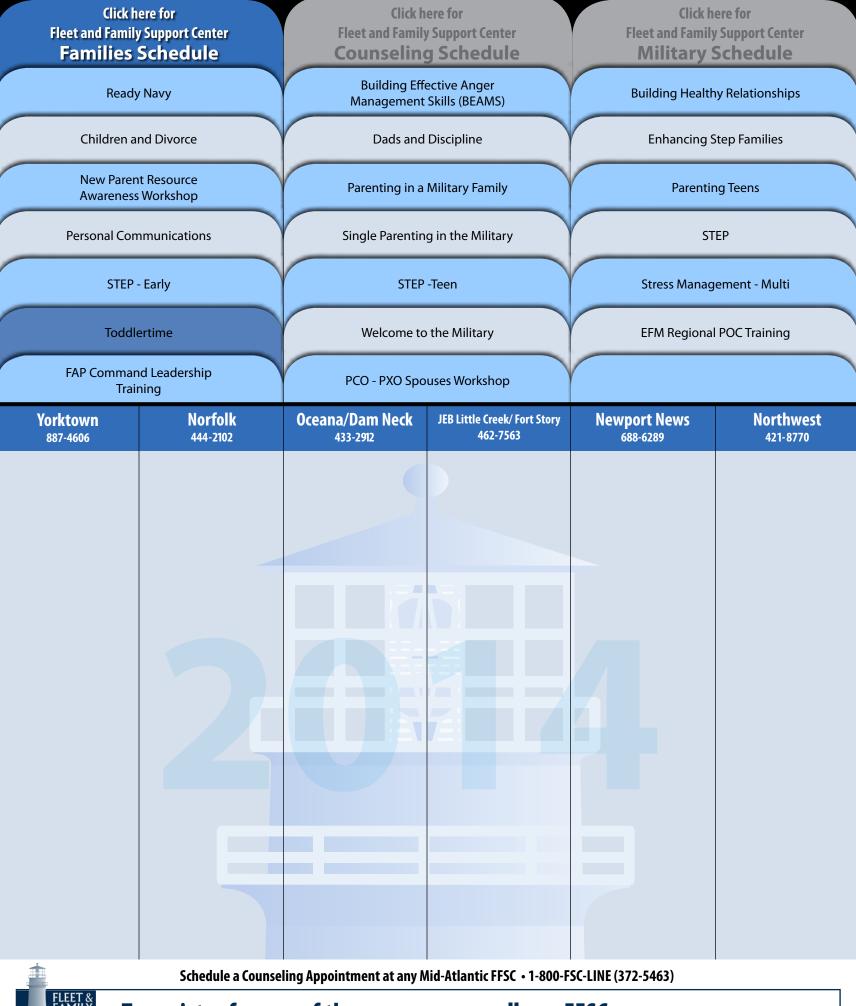

Schedule a Counseling Appointment at any Mid-Atlantic FFSC • 1-800-FSC-LINE (372-5463)

| Fleet and Family                                                               | ere for<br>y Support Center<br>Schedule                                                                                                                                                                                                                                                                                                                                                                                                                                                                                                                                                                                                                             | Fleet and Family                                                                                               | ere for<br>y Support Center<br>g <b>Schedule</b>                                                                                                                                                   | Click here for<br>Fleet and Family Support Center<br>Military Schedule |                                                         |
|--------------------------------------------------------------------------------|---------------------------------------------------------------------------------------------------------------------------------------------------------------------------------------------------------------------------------------------------------------------------------------------------------------------------------------------------------------------------------------------------------------------------------------------------------------------------------------------------------------------------------------------------------------------------------------------------------------------------------------------------------------------|----------------------------------------------------------------------------------------------------------------|----------------------------------------------------------------------------------------------------------------------------------------------------------------------------------------------------|------------------------------------------------------------------------|---------------------------------------------------------|
| Ready                                                                          | / Navy                                                                                                                                                                                                                                                                                                                                                                                                                                                                                                                                                                                                                                                              |                                                                                                                | ective Anger<br>Skills (BEAMS)                                                                                                                                                                     | Building Healtl                                                        | hy Relationships                                        |
| Children a                                                                     | nd Divorce                                                                                                                                                                                                                                                                                                                                                                                                                                                                                                                                                                                                                                                          | Dads and                                                                                                       | Discipline                                                                                                                                                                                         | Enhancing                                                              | Step Families                                           |
|                                                                                | nt Resource<br>s Workshop                                                                                                                                                                                                                                                                                                                                                                                                                                                                                                                                                                                                                                           | Parenting in a                                                                                                 | Military Family                                                                                                                                                                                    | Parenti                                                                | ng Teens                                                |
| Personal Con                                                                   | nmunications                                                                                                                                                                                                                                                                                                                                                                                                                                                                                                                                                                                                                                                        | Single Parentin                                                                                                | g in the Military                                                                                                                                                                                  | ST                                                                     | TEP                                                     |
| STEP                                                                           | - Early                                                                                                                                                                                                                                                                                                                                                                                                                                                                                                                                                                                                                                                             | STEP                                                                                                           | -Teen                                                                                                                                                                                              | Stress Manag                                                           | gement - Multi                                          |
| Toddle                                                                         | ertime                                                                                                                                                                                                                                                                                                                                                                                                                                                                                                                                                                                                                                                              | Welcome to                                                                                                     | o the Military                                                                                                                                                                                     | EFM Regiona                                                            | I POC Training                                          |
|                                                                                | nd Leadership<br>ning                                                                                                                                                                                                                                                                                                                                                                                                                                                                                                                                                                                                                                               | PCO - PXO Spo                                                                                                  | uses Workshop                                                                                                                                                                                      |                                                                        |                                                         |
| <b>Yorktown</b><br>887-4606                                                    | <b>Norfolk</b><br>444-2102                                                                                                                                                                                                                                                                                                                                                                                                                                                                                                                                                                                                                                          | Oceana/Dam Neck<br>433-2912                                                                                    | JEB Little Creek/ Fort Story<br>462-7563                                                                                                                                                           | Newport News<br>688-6289                                               | Northwest<br>421-8770                                   |
| APR 3<br>2:30 - 5:00 pm<br>JUL 14<br>2:30 - 5:00 pm<br>XOV 4<br>2:30 - 5:00 pm | NOV 27 2013 • 12:00 - 2:30 pm<br>DEC 10 2013 • 6:00 - 8:30 pm<br>JAN 14<br>6:00 - 8:30 pm<br>FEB 11<br>6:00 pm - 8:30 pm<br>FEB 26<br>11:00 - 1:30 pm<br>MAR 11<br>6:00 - 8:30 pm<br>MAR 29<br>10:00 am - 12:30 pm<br>APR 8<br>6:00 - 8:30 pm<br>MAY 13<br>6:00 - 8:30 pm<br>MAY 28<br>12:00 - 2:30 pm<br>JUN 10<br>6:00 - 8:30 pm<br>JUN 28<br>10:00 am - 12:30 pm<br>JUN 28<br>10:00 am - 12:30 pm<br>JUN 28<br>10:00 am - 12:30 pm<br>JUL 8<br>6:00 - 8:30 pm<br>AUG 27<br>12:00 - 2:30 pm<br>SEP 9<br>6:00 - 8:30 pm<br>SEP 9<br>6:00 - 8:30 pm<br>NOV 3<br>6:00 - 8:30 pm<br>NOV 3<br>6:00 - 8:30 pm<br>NOV 26<br>12:00 - 2:30 pm<br>NOV 26<br>12:00 - 2:30 pm | DEC 3 2013<br>4:30 - 7:00 pm<br>MAR 4<br>4:30 - 7:00 pm<br>SEP 16<br>4:30 - 7:00 pm<br>DEC 9<br>4:30 - 7:00 pm | JAN 23<br>6:00 - 8:30 pm<br>MAR 19<br>9:00 - 11:30 am<br>APR 28<br>6:00 - 8:30 pm<br>MAY 28<br>9:00 - 11:30 am<br>JUN 17<br>6:00 - 8:30 pm<br>AUG 20<br>1:00 - 3:30 pm<br>SEP 30<br>6:00 - 8:30 pm | JAN 22<br>2:00 - 4:30 pm<br>SEP 11<br>2:00 - 4:30 pm                   | FEB 13<br>11:00 am - 1:30 pm<br>0CT 9<br>3:00 - 5:30 pm |
| 1                                                                              | Schedule a Counseli                                                                                                                                                                                                                                                                                                                                                                                                                                                                                                                                                                                                                                                 | ing Appointment at any N                                                                                       | Aid-Atlantic FFSC • 1-800-F                                                                                                                                                                        | SC-LINE (372-5463)                                                     |                                                         |