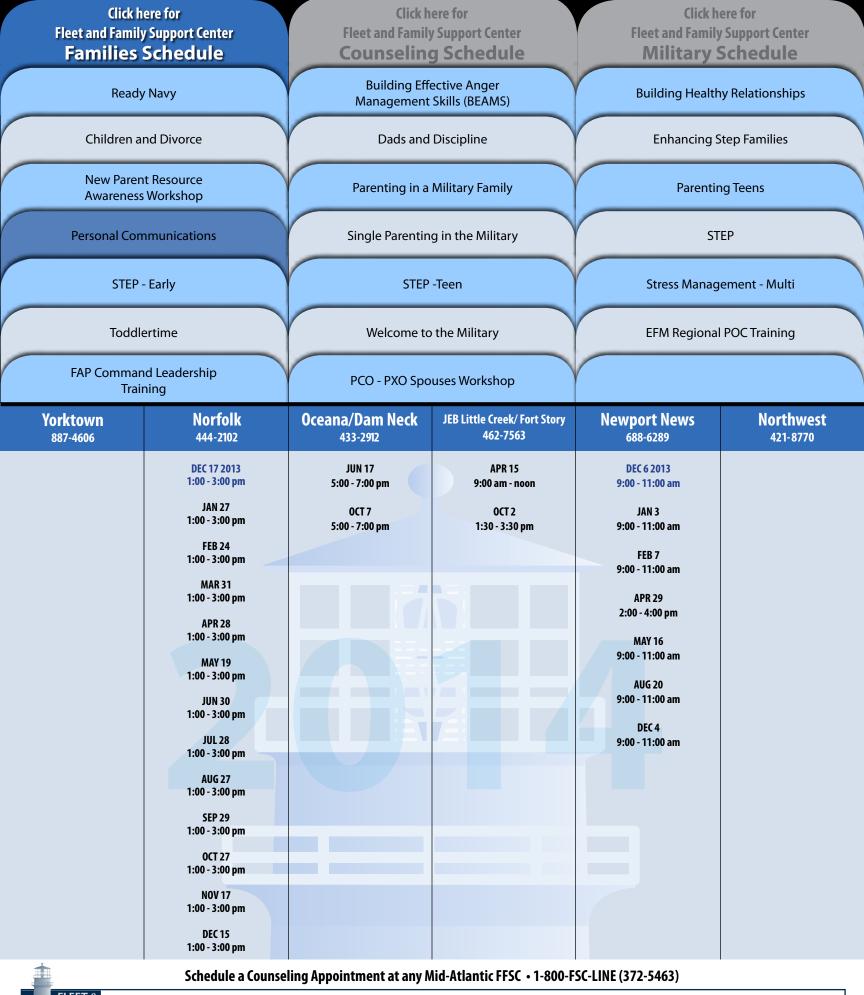

#### FLEET & FAMILY SUPPORT CENTERS MID ATLANTIC RM1112

| Fleet and Family                                                                                                                                                        | eere for<br>y Support Center<br><b>Schedule</b>                                                                                                                                                                                                                                                                                                                                                                      | Fleet and Family                                                                                                                                                                                                                                     | ere for<br>y Support Center<br>g Schedule                                                                                                                                                                                       | Fleet and Fami                                                                                                                                             | here for<br>ly Support Center<br><b>Schedule</b>                                                    |
|-------------------------------------------------------------------------------------------------------------------------------------------------------------------------|----------------------------------------------------------------------------------------------------------------------------------------------------------------------------------------------------------------------------------------------------------------------------------------------------------------------------------------------------------------------------------------------------------------------|------------------------------------------------------------------------------------------------------------------------------------------------------------------------------------------------------------------------------------------------------|---------------------------------------------------------------------------------------------------------------------------------------------------------------------------------------------------------------------------------|------------------------------------------------------------------------------------------------------------------------------------------------------------|-----------------------------------------------------------------------------------------------------|
| Ready                                                                                                                                                                   | y Navy                                                                                                                                                                                                                                                                                                                                                                                                               |                                                                                                                                                                                                                                                      | ective Anger<br>Skills (BEAMS)                                                                                                                                                                                                  | Building Heal                                                                                                                                              | thy Relationships                                                                                   |
| Children a                                                                                                                                                              | nd Divorce                                                                                                                                                                                                                                                                                                                                                                                                           | Dads and                                                                                                                                                                                                                                             | Discipline                                                                                                                                                                                                                      | Enhancing                                                                                                                                                  | Step Families                                                                                       |
|                                                                                                                                                                         | nt Resource<br>s Workshop                                                                                                                                                                                                                                                                                                                                                                                            | Parenting in a                                                                                                                                                                                                                                       | Military Family                                                                                                                                                                                                                 | Parent                                                                                                                                                     | ing Teens                                                                                           |
| Personal Con                                                                                                                                                            | nmunications                                                                                                                                                                                                                                                                                                                                                                                                         | Single Parentin                                                                                                                                                                                                                                      | g in the Military                                                                                                                                                                                                               | S                                                                                                                                                          | этер                                                                                                |
| STEP                                                                                                                                                                    | - Early                                                                                                                                                                                                                                                                                                                                                                                                              | STEP                                                                                                                                                                                                                                                 | -Teen                                                                                                                                                                                                                           | Stress Mana                                                                                                                                                | gement - Multi                                                                                      |
| Toddl                                                                                                                                                                   | ertime                                                                                                                                                                                                                                                                                                                                                                                                               | Welcome to                                                                                                                                                                                                                                           | o the Military                                                                                                                                                                                                                  | EFM Region                                                                                                                                                 | al POC Training                                                                                     |
|                                                                                                                                                                         | nd Leadership<br>ning                                                                                                                                                                                                                                                                                                                                                                                                | PCO - PXO Spo                                                                                                                                                                                                                                        | ouses Workshop                                                                                                                                                                                                                  |                                                                                                                                                            |                                                                                                     |
| Yorktown<br>887-4606                                                                                                                                                    | <b>Norfolk</b><br>444-2102                                                                                                                                                                                                                                                                                                                                                                                           | Oceana/Dam Neck<br>433-2912                                                                                                                                                                                                                          | JEB Little Creek/ Fort Story<br>462-7563                                                                                                                                                                                        | Newport News<br>688-6289                                                                                                                                   | Northwest<br>421-8770                                                                               |
| JAN 27 - FEB 12 (M & W)<br>1:00 - 3:00 pm<br>MAR 18 - APR 3 (T & TH)<br>9:00 - 11:00 am<br>MAY 5 - 21 (M & W)<br>1:00 - 3:00 pm<br>SEP 8 - 24 (M & W)<br>1:00 - 3:00 pm | DEC 2 - 13 (M, W & F) 2013<br>9:00 - 11:00 am<br>JAN 8 - 24 (W & F)<br>1:00 - 3:00 pm<br>FEB 3 - 14 (MWF)<br>9:00 - 11:00 am<br>MAR 3 - 14 (M - W - F)<br>1:00 - 3:00 pm<br>APR 1 - 17 (T & TH)<br>9:00 - 11:00 am<br>MAY 5 - 16 (MWF)<br>1:00 - 3:00 pm<br>JUN 2 - 18 (M & W)<br>9:00 - 11:00 am<br>JUL 7-18 (MWF)<br>1:00 - 3:00 pm<br>AUG 4 - 20 (M & W)<br>1:00 - 3:00 pm<br>SEP 8 - 19 (MWF)<br>9:00 - 11:00 am | JAN 14 - 30 (T & TH)<br>2:00 - 4:00 pm<br>MAR 10 - 26 (M & W)<br>9:30 - 11:30 am<br>MAY 13 - 29 (T & TH)<br>2:00 - 4:00 pm<br>JUL 7 - 23 (M & W)<br>9:30 - 11:30 am<br>SEP 8 - 24 (M & W)<br>2:00 - 4:00 pm<br>NOV 3 - 19 (M & W)<br>9:30 - 11:30 am | DEC 2-13 (M, W &F) 2013<br>9:00-11:00 am<br>FEB 11-27 (T & TH)<br>9:00-11:00 am<br>APR 1-17 (T & TH)<br>1:00-3:00 pm<br>JUN 16-27 (MWF)<br>9:00-11:00 am<br>OCT 1-17 (W &F)<br>9:00-11:00 am<br>DEC 8-19 (MWF)<br>9:00-11:00 am | FEB 24- MAR 12 (M & W)<br>2:00-4:00 pm<br>JUN 9-25 (M & W)<br>9:00-11:00 am<br>AUG 4-20 (M & W)<br>1:00-3:00 pm<br>NOV 17 - DEC 3 (M & W)<br>9:00-11:00 am | MAR 24 - APR 1 (M - TH & M & T)<br>2:00 - 4:00 pm<br>AUG 11 - 19 (M - TH & M - T)<br>2:00 - 4:00 pm |