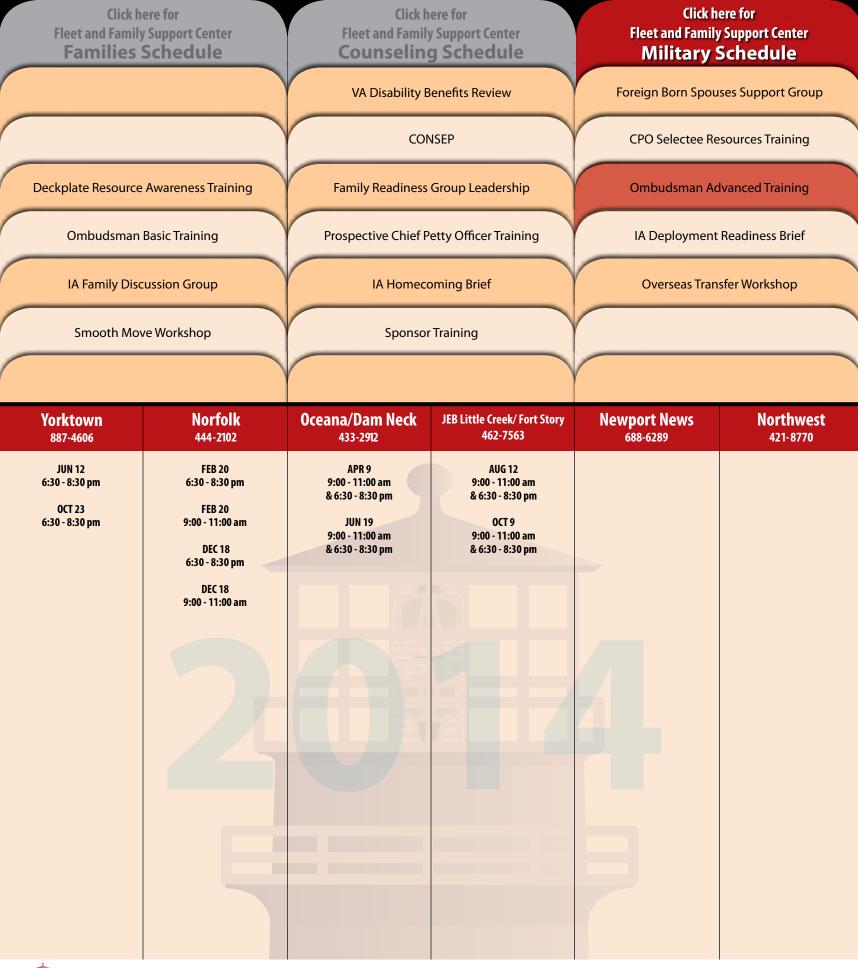

#### FLEET & FAMILY SUPPORT CENTERS MID ATLANTIC RM1112

| Fleet and Family                                                                                                                                                        | eere for<br>y Support Center<br><b>Schedule</b>                                                                                                                                                                                                                                                                                                                                                                      | Fleet and Family                                                                                                                                                                                                                                     | ere for<br>y Support Center<br>g Schedule                                                                                                                                                                                       | Fleet and Fami                                                                                                                                             | here for<br>ly Support Center<br><b>Schedule</b>                                                    |
|-------------------------------------------------------------------------------------------------------------------------------------------------------------------------|----------------------------------------------------------------------------------------------------------------------------------------------------------------------------------------------------------------------------------------------------------------------------------------------------------------------------------------------------------------------------------------------------------------------|------------------------------------------------------------------------------------------------------------------------------------------------------------------------------------------------------------------------------------------------------|---------------------------------------------------------------------------------------------------------------------------------------------------------------------------------------------------------------------------------|------------------------------------------------------------------------------------------------------------------------------------------------------------|-----------------------------------------------------------------------------------------------------|
| Ready                                                                                                                                                                   | y Navy                                                                                                                                                                                                                                                                                                                                                                                                               |                                                                                                                                                                                                                                                      | ective Anger<br>Skills (BEAMS)                                                                                                                                                                                                  | Building Heal                                                                                                                                              | thy Relationships                                                                                   |
| Children a                                                                                                                                                              | nd Divorce                                                                                                                                                                                                                                                                                                                                                                                                           | Dads and                                                                                                                                                                                                                                             | Discipline                                                                                                                                                                                                                      | Enhancing                                                                                                                                                  | Step Families                                                                                       |
|                                                                                                                                                                         | nt Resource<br>s Workshop                                                                                                                                                                                                                                                                                                                                                                                            | Parenting in a                                                                                                                                                                                                                                       | Military Family                                                                                                                                                                                                                 | Parent                                                                                                                                                     | ing Teens                                                                                           |
| Personal Con                                                                                                                                                            | nmunications                                                                                                                                                                                                                                                                                                                                                                                                         | Single Parentin                                                                                                                                                                                                                                      | g in the Military                                                                                                                                                                                                               | S                                                                                                                                                          | этер                                                                                                |
| STEP                                                                                                                                                                    | - Early                                                                                                                                                                                                                                                                                                                                                                                                              | STEP                                                                                                                                                                                                                                                 | -Teen                                                                                                                                                                                                                           | Stress Mana                                                                                                                                                | gement - Multi                                                                                      |
| Toddl                                                                                                                                                                   | ertime                                                                                                                                                                                                                                                                                                                                                                                                               | Welcome to                                                                                                                                                                                                                                           | o the Military                                                                                                                                                                                                                  | EFM Region                                                                                                                                                 | al POC Training                                                                                     |
|                                                                                                                                                                         | nd Leadership<br>ning                                                                                                                                                                                                                                                                                                                                                                                                | PCO - PXO Spo                                                                                                                                                                                                                                        | ouses Workshop                                                                                                                                                                                                                  |                                                                                                                                                            |                                                                                                     |
| Yorktown<br>887-4606                                                                                                                                                    | <b>Norfolk</b><br>444-2102                                                                                                                                                                                                                                                                                                                                                                                           | Oceana/Dam Neck<br>433-2912                                                                                                                                                                                                                          | JEB Little Creek/ Fort Story<br>462-7563                                                                                                                                                                                        | Newport News<br>688-6289                                                                                                                                   | Northwest<br>421-8770                                                                               |
| JAN 27 - FEB 12 (M & W)<br>1:00 - 3:00 pm<br>MAR 18 - APR 3 (T & TH)<br>9:00 - 11:00 am<br>MAY 5 - 21 (M & W)<br>1:00 - 3:00 pm<br>SEP 8 - 24 (M & W)<br>1:00 - 3:00 pm | DEC 2 - 13 (M, W & F) 2013<br>9:00 - 11:00 am<br>JAN 8 - 24 (W & F)<br>1:00 - 3:00 pm<br>FEB 3 - 14 (MWF)<br>9:00 - 11:00 am<br>MAR 3 - 14 (M - W - F)<br>1:00 - 3:00 pm<br>APR 1 - 17 (T & TH)<br>9:00 - 11:00 am<br>MAY 5 - 16 (MWF)<br>1:00 - 3:00 pm<br>JUN 2 - 18 (M & W)<br>9:00 - 11:00 am<br>JUL 7-18 (MWF)<br>1:00 - 3:00 pm<br>AUG 4 - 20 (M & W)<br>1:00 - 3:00 pm<br>SEP 8 - 19 (MWF)<br>9:00 - 11:00 am | JAN 14 - 30 (T & TH)<br>2:00 - 4:00 pm<br>MAR 10 - 26 (M & W)<br>9:30 - 11:30 am<br>MAY 13 - 29 (T & TH)<br>2:00 - 4:00 pm<br>JUL 7 - 23 (M & W)<br>9:30 - 11:30 am<br>SEP 8 - 24 (M & W)<br>2:00 - 4:00 pm<br>NOV 3 - 19 (M & W)<br>9:30 - 11:30 am | DEC 2-13 (M, W &F) 2013<br>9:00-11:00 am<br>FEB 11-27 (T & TH)<br>9:00-11:00 am<br>APR 1-17 (T & TH)<br>1:00-3:00 pm<br>JUN 16-27 (MWF)<br>9:00-11:00 am<br>OCT 1-17 (W &F)<br>9:00-11:00 am<br>DEC 8-19 (MWF)<br>9:00-11:00 am | FEB 24- MAR 12 (M & W)<br>2:00-4:00 pm<br>JUN 9-25 (M & W)<br>9:00-11:00 am<br>AUG 4-20 (M & W)<br>1:00-3:00 pm<br>NOV 17 - DEC 3 (M & W)<br>9:00-11:00 am | MAR 24 - APR 1 (M - TH & M & T)<br>2:00 - 4:00 pm<br>AUG 11 - 19 (M - TH & M - T)<br>2:00 - 4:00 pm |