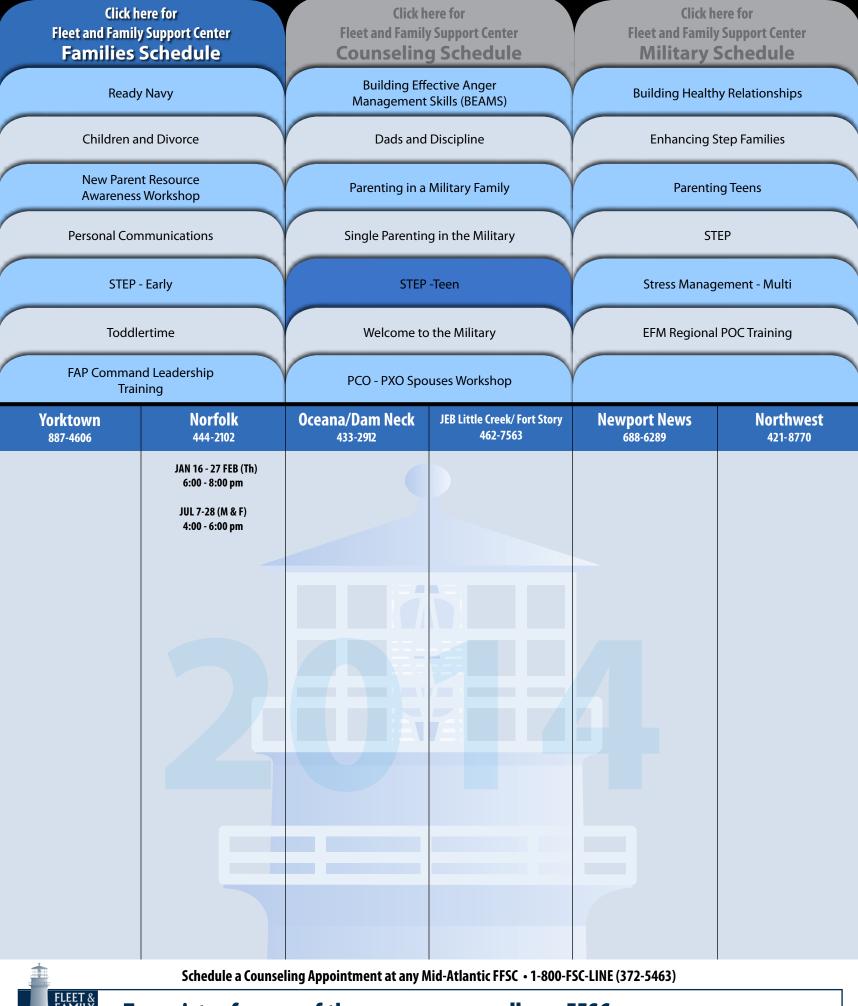

| Click h<br>Fleet and Family<br><b>Families</b> | Support Center             | Click here for<br>Fleet and Family Support Center<br>Counseling Schedule                                                                   |                                                                                       | Fleet and Famil           | nere for<br>y Support Center<br><b>Schedule</b>    |
|------------------------------------------------|----------------------------|--------------------------------------------------------------------------------------------------------------------------------------------|---------------------------------------------------------------------------------------|---------------------------|----------------------------------------------------|
| Ready                                          | 'Navy                      |                                                                                                                                            | ective Anger<br>Skills (BEAMS)                                                        | Building Health           | hy Relationships                                   |
| Children ar                                    | nd Divorce                 | Dads and                                                                                                                                   | Discipline                                                                            | Enhancing                 | Step Families                                      |
| New Paren<br>Awareness                         |                            | Parenting in a                                                                                                                             | Military Family                                                                       | Parenti                   | ng Teens                                           |
| Personal Com                                   | nmunications               | Single Parentin                                                                                                                            | g in the Military                                                                     | ST                        | ГЕР                                                |
| STEP -                                         | Early                      | STEP                                                                                                                                       | -Teen                                                                                 | Stress Manag              | gement - Multi                                     |
| Toddle                                         | ertime                     | Welcome to                                                                                                                                 | the Military                                                                          | EFM Regiona               | l POC Training                                     |
| FAP Comman<br>Trair                            |                            | PCO - PXO Spo                                                                                                                              | uses Workshop                                                                         |                           |                                                    |
| <b>Yorktown</b><br>887-4606                    | <b>Norfolk</b><br>444-2102 | Oceana/Dam Neck<br>433-2912                                                                                                                | JEB Little Creek/ Fort Story<br>462-7563                                              | Newport News<br>688-6289  | Northwest<br>421-8770                              |
| MAY 13<br>1:00 - 3:00 pm                       |                            | MAY 13<br>5:30 - 7:00 pm<br>JUN 11<br>9:00 - 11:00 am<br>JUN 24<br>5:00 - 7:00 pm<br>JUL 23<br>1:00 - 3:00 pm<br>AUG 13<br>9:00 - 11:00 am | NOV 25 2013<br>1:00 - 3:00 pm<br>AUG 6<br>9:00 - 11:00 am<br>NOV 24<br>1:00 - 3:00 pm | MAR 14<br>9:00 - 11:00 am | MAY 1<br>4:00 - 6:00 pm<br>SEP 4<br>4:00 - 6:00 pm |
|                                                |                            |                                                                                                                                            | Nid-Atlantic FFSC • 1-800-F                                                           |                           |                                                    |