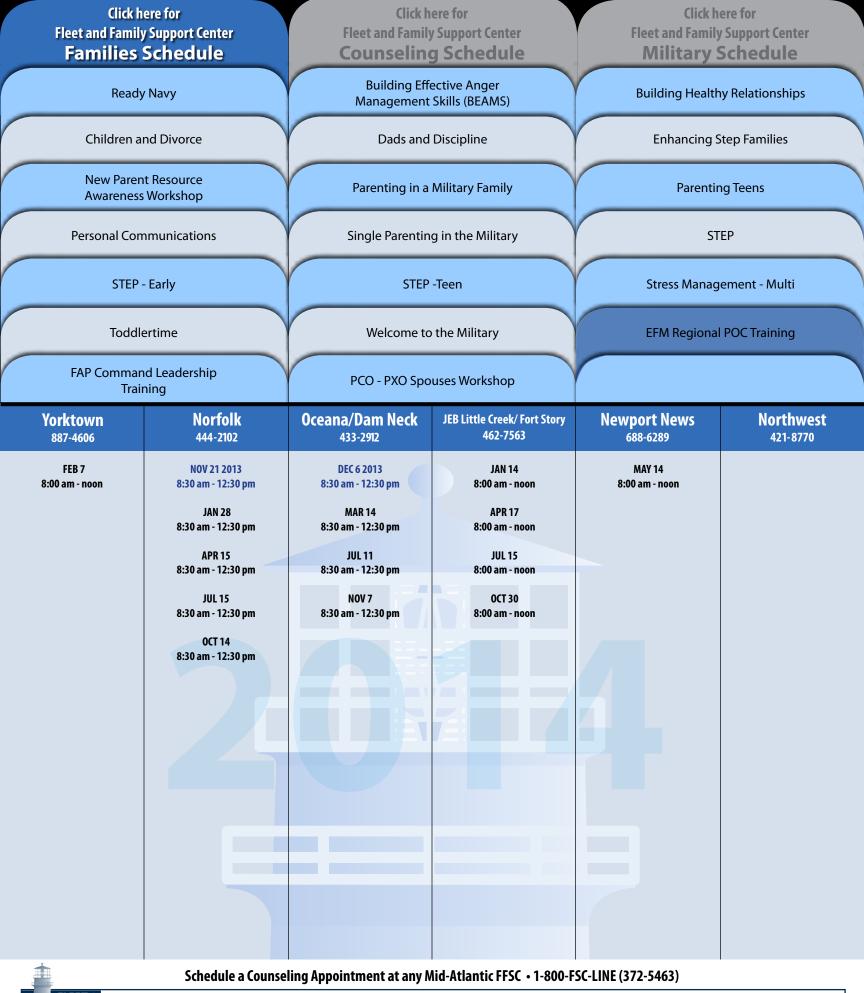

| Click h<br>Fleet and Family<br><b>Families</b> | Support Center             | Click here for<br>Fleet and Family Support Center<br>Counseling Schedule                                                                   |                                                                                       | Fleet and Famil           | nere for<br>y Support Center<br><b>Schedule</b>    |
|------------------------------------------------|----------------------------|--------------------------------------------------------------------------------------------------------------------------------------------|---------------------------------------------------------------------------------------|---------------------------|----------------------------------------------------|
| Ready                                          | 'Navy                      |                                                                                                                                            | ective Anger<br>Skills (BEAMS)                                                        | Building Health           | hy Relationships                                   |
| Children ar                                    | nd Divorce                 | Dads and                                                                                                                                   | Discipline                                                                            | Enhancing                 | Step Families                                      |
| New Paren<br>Awareness                         |                            | Parenting in a                                                                                                                             | Military Family                                                                       | Parenti                   | ng Teens                                           |
| Personal Com                                   | nmunications               | Single Parentin                                                                                                                            | g in the Military                                                                     | ST                        | ГЕР                                                |
| STEP -                                         | Early                      | STEP                                                                                                                                       | -Teen                                                                                 | Stress Manag              | gement - Multi                                     |
| Toddle                                         | ertime                     | Welcome to                                                                                                                                 | the Military                                                                          | EFM Regiona               | l POC Training                                     |
| FAP Comman<br>Trair                            |                            | PCO - PXO Spo                                                                                                                              | uses Workshop                                                                         |                           |                                                    |
| <b>Yorktown</b><br>887-4606                    | <b>Norfolk</b><br>444-2102 | Oceana/Dam Neck<br>433-2912                                                                                                                | JEB Little Creek/ Fort Story<br>462-7563                                              | Newport News<br>688-6289  | Northwest<br>421-8770                              |
| MAY 13<br>1:00 - 3:00 pm                       |                            | MAY 13<br>5:30 - 7:00 pm<br>JUN 11<br>9:00 - 11:00 am<br>JUN 24<br>5:00 - 7:00 pm<br>JUL 23<br>1:00 - 3:00 pm<br>AUG 13<br>9:00 - 11:00 am | NOV 25 2013<br>1:00 - 3:00 pm<br>AUG 6<br>9:00 - 11:00 am<br>NOV 24<br>1:00 - 3:00 pm | MAR 14<br>9:00 - 11:00 am | MAY 1<br>4:00 - 6:00 pm<br>SEP 4<br>4:00 - 6:00 pm |
|                                                |                            |                                                                                                                                            | Nid-Atlantic FFSC • 1-800-F                                                           |                           |                                                    |