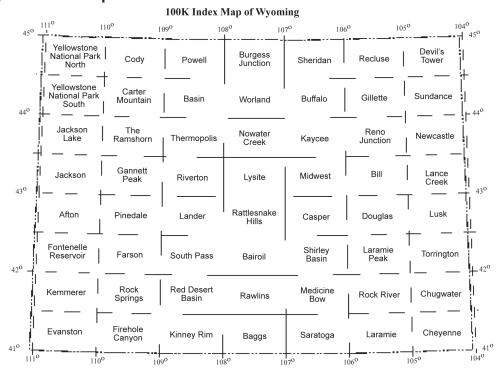

## 1:100,000 Scale Maps

Please **indicate quantity of each map desired** and specify Surface or Surface/Mineral. All maps available in Surface or Surface/Mineral. (Yellowstone National Park North and South are not available in Surface/Mineral.)

| Surface                                 | Sur                                     | /Min Name of Map                                                                                                                                                                                                                                                                             | Surface                                 | Sur/Mi | n Name of Map                                                                                                                                                                                                                                                                                                                           |
|-----------------------------------------|-----------------------------------------|----------------------------------------------------------------------------------------------------------------------------------------------------------------------------------------------------------------------------------------------------------------------------------------------|-----------------------------------------|--------|-----------------------------------------------------------------------------------------------------------------------------------------------------------------------------------------------------------------------------------------------------------------------------------------------------------------------------------------|
| 000000000000000000000000000000000000000 | 000000000000000000000000000000000000000 | Afton BaggsLusk BairoilLysite Basin Bill Buffalo Burgess Junction Carter Mountain Casper Cheyenne Chugwater Cody Devil's Tower Douglas Evanston Farson Firehole Canyon Fontenelle Reservoir Gannett Peak Gillette Jackson Jackson Lake Kaycee Kemmerer Kinney Rim Lance Creek Lander Laramie | 000000000000000000000000000000000000000 |        | Laramie Peak Lusk Lysite Medicine Bow Midwest Newcastle Nowater Creek Pinedale Powell Rattlesnake Hills Rawlins Recluse Red Desert Basin Reno Junction Riverton Rock River Rock Springs Saratoga Sheridan Shirley Basin South Pass Sundance The Ramshorn Thermopolis Torrington Worland Yellowstone Natl Park-N Yellowstone Natl Park-S |