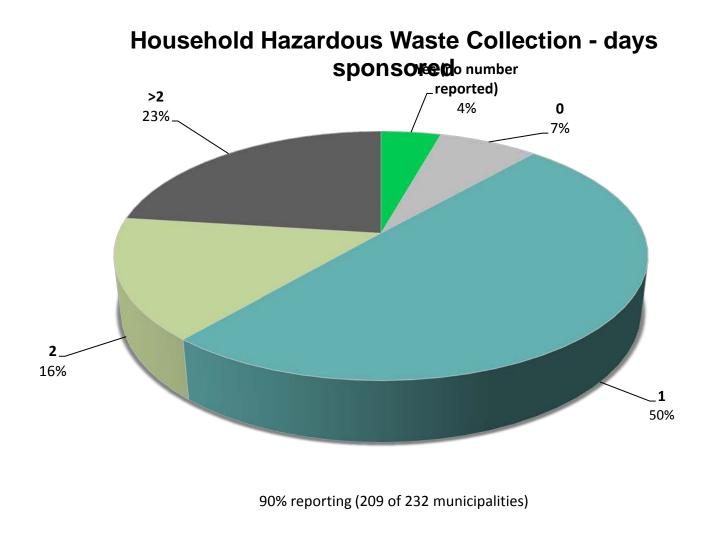

#### Pollution Prevention and Good Housekeeping BMPs (MCM6)

Pollution Prevention and Good Housekeeping Metric Average Annual Catch Basin Cleaning Frequency