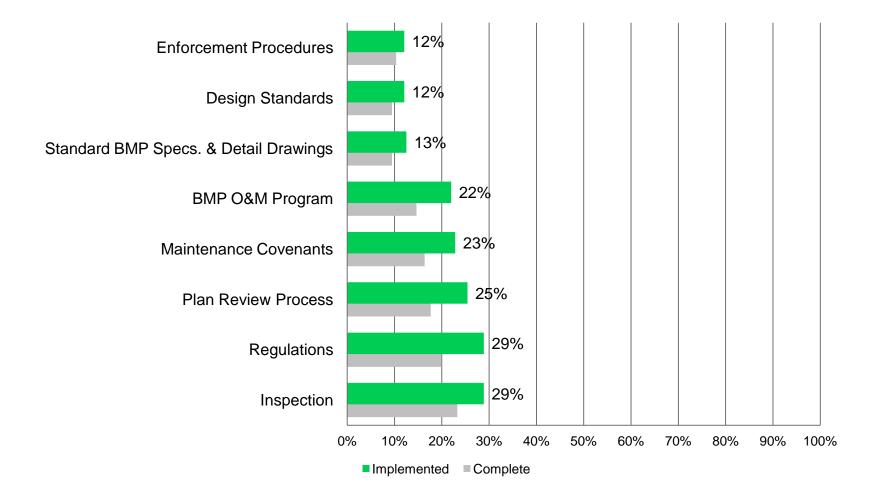

## Post-Construction Stormwater Management in New Developments and Redevelopments Metric