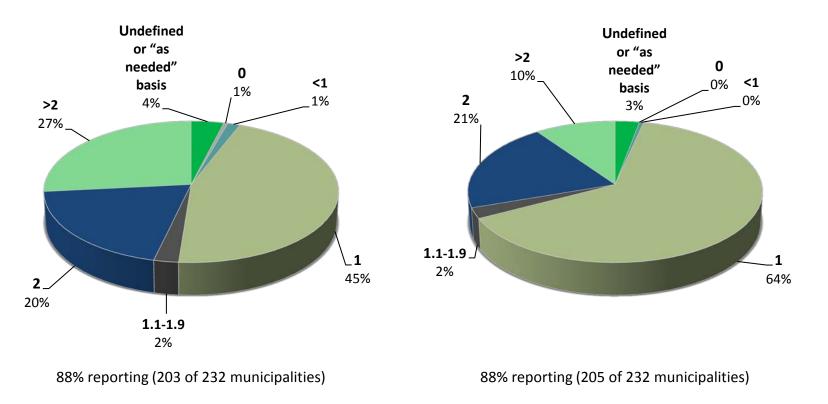

#### Non-Commercial/ Non-Arterial Streets

(Cleanings/year)

(Cleanings/year)

Pollution Prevention and Good Housekeeping Metric Average Annual Street Sweeping Frequency

#### Commercial/Arterial or Other Critical Streets

Non-Commercial/ Non-Arterial Streets

(Cleanings/year)

(Cleanings/year)