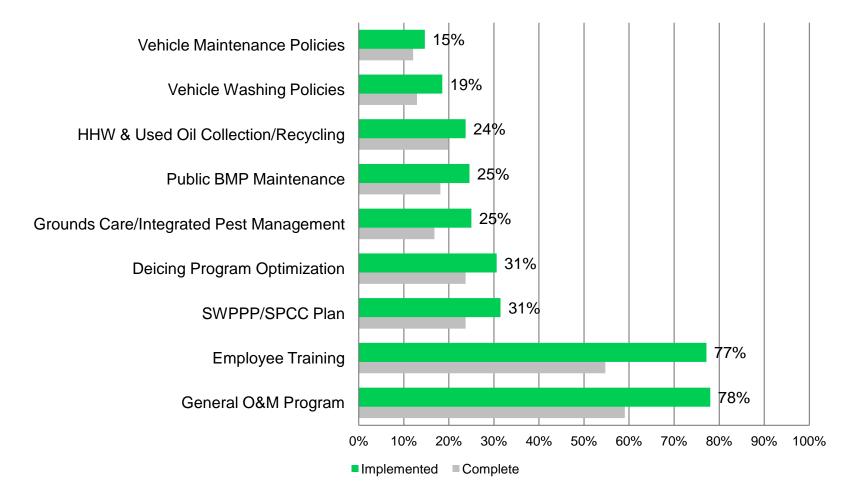

#### Pollution Prevention and Good Housekeeping BMPs (MCM6)

Pollution Prevention and Good Housekeeping Metric Average Annual Catch Basin Cleaning Frequency