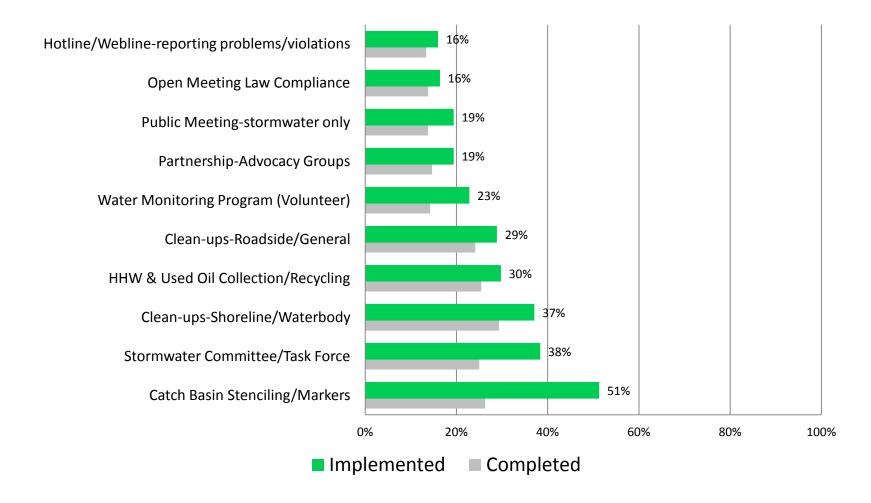

#### **Illicit Discharge Detection and Elimination Metric**

97% reporting (224 of 232 municipalities)

#### **Illicit Discharge Detection and Elimination Metric**