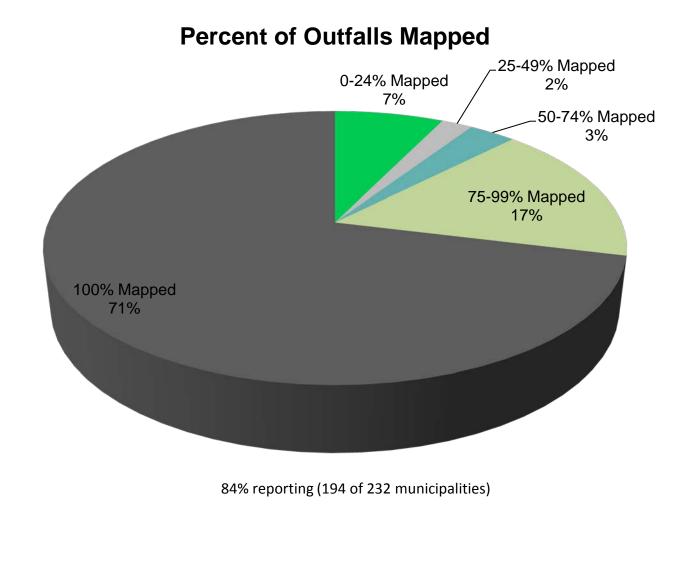

compliance
- 232 of 238 (97%) of permitted municipalities in Massachusetts submitted annual reports

#### Public Education & Outreach BMPs (MCM1)

Press Releases Signage - Watershed/Educational Catch Basin Stenciling/Markers Special Events/Festivals/Fairs Targeted Public Education-pet waste HHW & Used Oil Collection/Recycling Displays/Posters/Kiosks School Curricula/Programs Local Cable Access/PSAs Web Page Brochures/Pamphlet



#### **Public Education & Outreach Metric**



48% reporting (112 of 232 of municipalities)

#### Public Involvement & Participation BMPs (MCM2)



#### Public Involvement & Participation Metric





#### **Illicit Discharge Detection and Elimination Metric**



97% reporting (224 of 232 municipalities)

#### **Illicit Discharge Detection and Elimination Metric**



#### **Illicit Discharge Detection and Elimination Metric**

#### Percent of System-Wide Drainage Infrastructure Mapped



#### Construction Site Stormwater Run-off Control BMPs (MCM4)



### **Construction Site Stormwater Run-off Control Metric**

#### **Regulatory Mechanism Status**



# Post-Construction Stormwater Management in New Developments and Redevelopments BMPs (MCM5)



## Post-Construction Stormwater Management in New Developments and Redevelopments Metric



#### Pollution Prevention and Good Housekeeping BMPs (MCM6)



Pollution Prevention and Good Housekeeping Metric Average Annual Catch Basin Cleaning Frequency

#### Commercial/Arterial or Other Critical Streets

#### Non-Commercial/ Non-Arterial Streets

(Cleanings/year)



(Cleanings/year)

Pollution Prevention and Goo