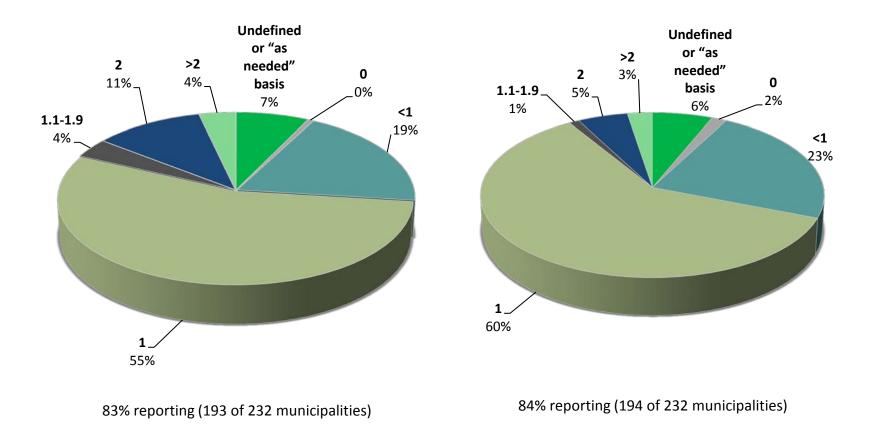

#### Pollution Prevention and Good Housekeeping BMPs (MCM6)

Pollution Prevention and Good Housekeeping Metric Average Annual Catch Basin Cleaning Frequency

#### Commercial/Arterial or Other Critical Streets

#### Non-Commercial/ Non-Arterial Streets

(Cleanings/year)

(Cleanings/year)

Pollution Prevention and Good Housekeeping Metric Average Annual Street Sweeping Frequency