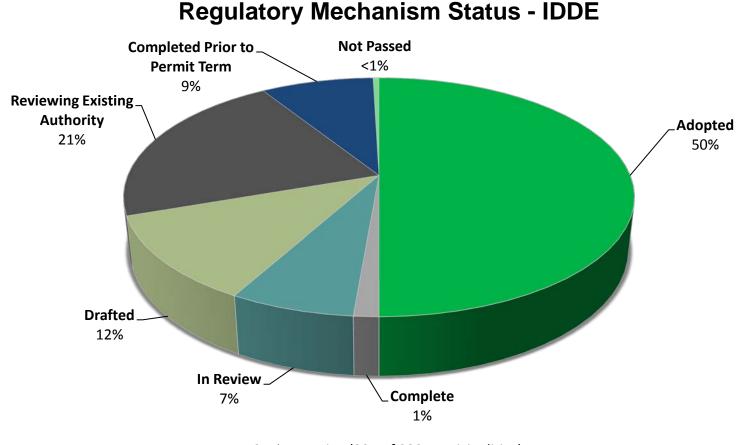

metrics
- Data provided in reports facilitate benchmarking, technical assistance, program evaluation and compliance
- 232 of 238 (97%) of permitted municipalities in Massachusetts submitted annual reports

#### Public Education & Outreach BMPs (MCM1)

Press Releases Signage - Watershed/Educational Catch Basin Stenciling/Markers Special Events/Festivals/Fairs Targeted Public Education-pet waste HHW & Used Oil Collection/Recycling Displays/Posters/Kiosks School Curricula/Programs Local Cable Access/PSAs Web Page Brochures/Pamphlet



#### **Public Education & Outreach Metric**



48% reporting (112 of 232 of municipalities)

#### Public Involvement & Participation BMPs (MCM2)



#### Public Involvement & Participation Metric





#### **Illicit Discharge Detection and Elimination Metric**



97% reporting (224 of 232 municipalities)

#### **Illicit Discharge Detection and Elimination Metric**



#### **Illicit Discharge Detection and Elimination Metric**

#### Percent of System-Wide Drainage Infrastructure Mapped



#### Construction Site Stormwater Run-off Control BMPs (MCM4)



### **Construction Site Stormwater Run-off Control Metric**

#### **Regulatory Mechanism Status**



# Post-Construction Stormwater Management in New Developments and Redevelopments BMPs (MCM5)



## Post-Construction Stormwater Management in New Developments and Redevelopments Metric



#### Pollution Prevention and Good Housekeeping BMPs (MCM6)



Pollution Prevention and Good Housekeeping Metric Average Annual Catch Basin Cleaning Frequency

#### Commercial/Arterial or Other Critical Streets

###