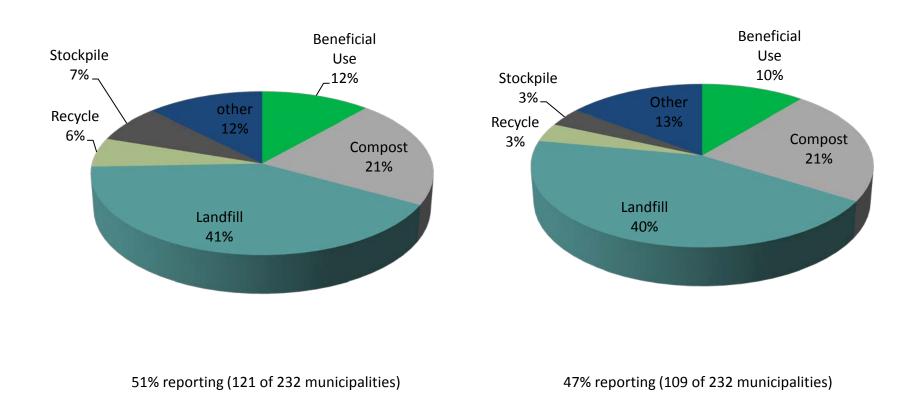

## Pollution Prevention and Good Housekeeping Metric Disposal of Material

**Catch Basin Screenings** 

**Street Sweepings** 