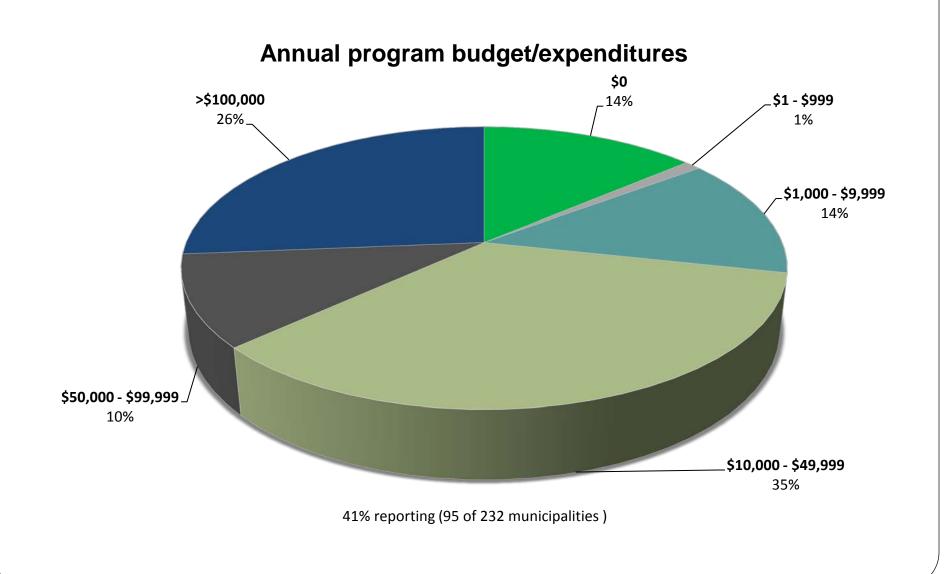

(Cleanings/year)



(Cleanings/year)

Pollution Prevention and Good Housekeeping Metric Average Annual Street Sweeping Frequency

#### Commercial/Arterial or Other Critical Streets

Non-Commercial/ Non-Arterial Streets

(Cleanings/year)

(Cleanings/year)



## Pollution Prevention and Good Housekeeping Metric Disposal of Material

**Catch Basin Screenings** 

**Street Sweepings** 



#### Pollution Prevention and Good Housekeeping Metric

**De-Icing Products Used** 

| Product           | Reported using product |
|-------------------|------------------------|
| NaCl              | 102 municipalities     |
| CaCl <sub>2</sub> | 43 municipalities      |
| MgCl <sub>2</sub> | 15 municipalities      |
| Sand              | 107 municipalities     |

#### Stormwater Management Program Budget