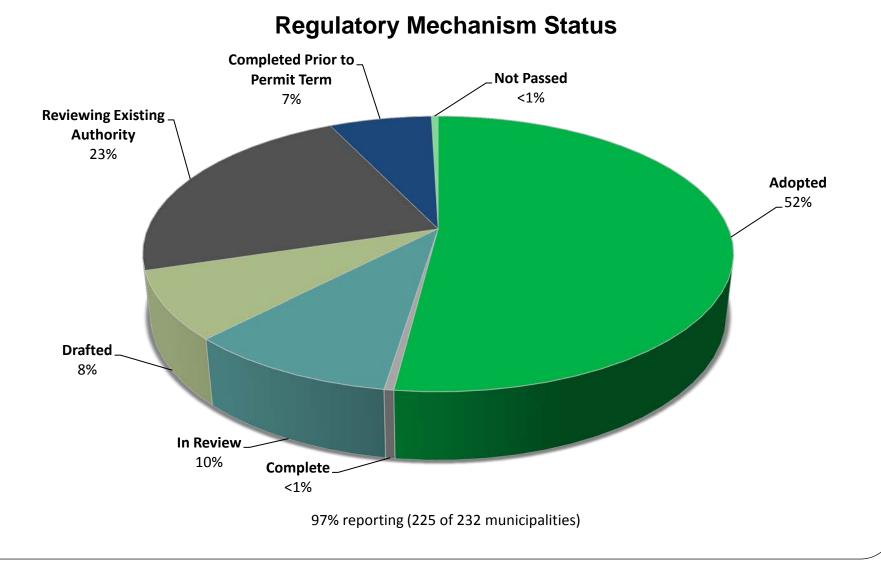

48% reporting (112 of 232 of municipalities)

#### Public Involvement & Participation BMPs (MCM2)



#### Public Involvement & Participation Metric





#### **Illicit Discharge Detection and Elimination Metric**



97% reporting (224 of 232 municipalities)

#### **Illicit Discharge Detection and Elimination Metric**



#### **Illicit Discharge Detection and Elimination Metric**

#### Percent of System-Wide Drainage Infrastructure Mapped



#### Construction Site Stormwater Run-off Control BMPs (MCM4)



### **Construction Site Stormwater Run-off Control Metric**

#### **Regulatory Mechanism Status**



# Post-Construction Stormwater Management in New Developments and Redevelopments BMPs (MCM5)



## Post-Construction Stormwater Management in New Developments and Redevelopments Metric



#### Pollution Prevention and Good Housekeeping BMPs (MCM6)



Pollution Prevention and Good Housekeeping Metric Average Annual Catch Basin Cleaning Frequency

#### Commercial/Arterial or Other Critical Streets

#### Non-Commercial/ Non-Arterial Streets

(Cleanings/year)



(Cleanings/year)

Pollution Prevention and Good Housekeeping Metric Average Annual Street Sweeping Frequency

#### Commercial/Arterial or Other Critical Streets

Non-Commercial/ Non-Arterial Streets

(Cleanings/year)

(Cleanings/year)



## Pollution Prevention and Good Housekeeping Metric Disposal of Material

**Catch Basin Screenings** 

**Street Sweepings** 



#### Pollution Prevention and Good Housekeeping Metric

**De-Icing Products Used** 

| Product           | Reported using product |
|-------------------|---