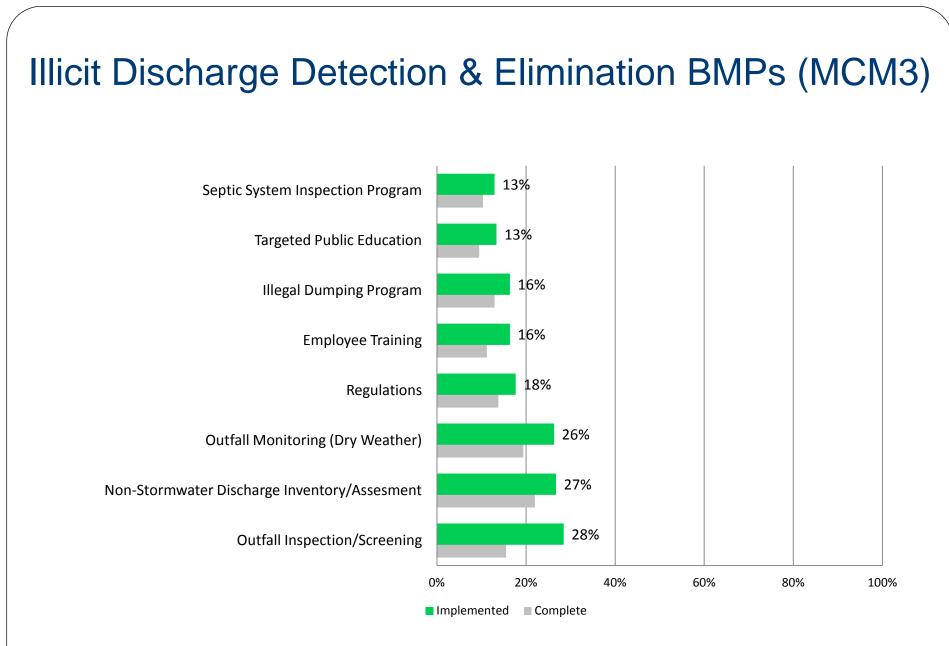

#### **Illicit Discharge Detection and Elimination Metric**

97% reporting (224 of 232 municipalities)

#### **Illicit Discharge Detection and Elimination Metric**