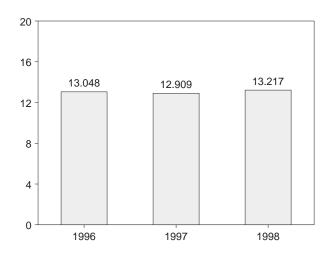

other hydrocarbon compounds.

<sup>&</sup>lt;sup>c</sup> Includes small quantities (about 0.1 quadrillion Btu per year since 1990) of renewable energy in the form of ethanol blended into motor gasoline. See Note 12 at end of section.

 $<sup>^{\</sup>rm d}\,$  Since 1978, the small amounts of coal consumed for transportation are reported as industrial sector consumption.

R=Revised. E=Estimate. F=Forecast. (s)=Less than 0.5 trillion Btu.

Notes: • Totals may not equal sum of components due to independent rounding. • Geographic coverage is the 50 States and the District of

Figure 2.5 Energy Input at Electric Utilities (Quadrillion Btu)

Total, 1973-1997

# 30 - 20 - 1975 1980 1985 1990 1995

Total, Monthly



By Major Sources, 1973-1997



By Major Sources, Monthly



Total, January-May



By Major Sources, May 1998



Note: Because vertical scales differ, graphs should not be compared. Source: Table 2.6.

Table 2.6 Energy Input at Electric Utilities

|                        | Coal           | Natural<br>Gas <sup>a</sup> | Petroleum<br>Products <sup>b</sup> | Nuclear<br>Electric<br>Power | Hydro-<br>electric<br>Power <sup>c</sup> | Geothermal<br>Energy | <b>Other</b> d | Total          |
|------------------------|----------------|-----------------------------|------------------------------------|------------------------------|------------------------------------------|----------------------|----------------|----------------|
|                        |                |                             | 1100000                            |                              |