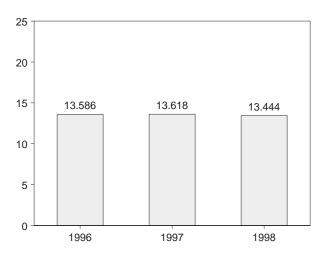

rces: See end of section.

**Please Read:** Due to a lack of consistent monthly historical data, some renewable energy sources are not included in this table. In 1997, for example, an estimated 0.6 quadrillion Btu of renewable energy used by the residential and commercial sectors (primarily the residential sector) is not included. See Note 12 at the end of section for details.

<sup>&</sup>lt;sup>b</sup> Products obtained from the processing of crude oil (including lease condensate), natural gas, and other hydrocarbon compounds.

Notes: • Totals may not equal sum of components due to independent rounding. • Geographic coverage is the 50 States and the District of

Figure 2.3 Industrial Energy Consumption

## By Major Sources, 1973-1997



# By Major Sources, Monthly



Total, January-May



By Major Sources, May 1998



Note: Because vertical scales differ, graphs should not be compared. Source: Table 2.4.

**Table 2.4 Industrial Energy Consumption** 

|                                          | Coal          | Natural<br>Gas <sup>a</sup> | Petroleum<br>Products <sup>b</sup> | Hydro-<br>electric<br>Power | Net<br>Imports<br>of Coal<br>Coke | Primary<br>Consumption | Electricity    | Net<br>Consumption | Electrical<br>System<br>Energy<br>Losses | Total<br>Consumption |
|------------------------------------------|---------------|-----------------------------|------------------------------------|-----------------------------|-----------------------------------|------------------------|----------------|--------------------|------------------------------------------|-----------