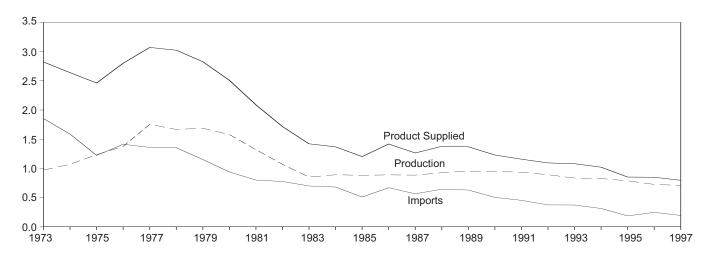

3.2b rather than as distillate fuel oil product supplied.
 c A negative number indicates a decrease in stocks and a positive number indicates an increase.
 d By weight.
 e See Note 6 at end of section.
 f See Note 4 at end of section.

f See Note 4 at end of section.

<sup>9</sup> See Note 3 at end of section.
R=Revised. NA=Not available. -=Not applicable. E=Estimate.
Notes: • Totals may not equal sum of components due to independent rounding. • Geographic coverage is the 50 States and the District of Columbia.

Sources: • 1973-1980: Energy Information Administration (EIA), Petroleum Supply Monthly, February 1993, Table S5. • 1981 forward: EIA, Petroleum Supply Monthly, August 1998, Table S5.

## Figure 3.4 Residual Fuel

(Million Barrels per Day, Except as Noted)

## Overview, 1973-1997



# Overview, Monthly



Product Supplied, January-July



Stocks, End of Month



Note: Because vertical scales differ, graphs should not be compared. Source: Table 3.6.

Table 3.6 Residual Fuel Oil Supply and Disposition

|                           |                     | Supply            |                                            |                              | Disposition       |                                  |                               |
|---------------------------|---------------------|-------------------|--------------------------------------------|------------------------------|-------------------|----------------------------------|-------------------------------|
|                           | Total<br>Production | Imports           | Crude Oil<br>Used<br>Directly <sup