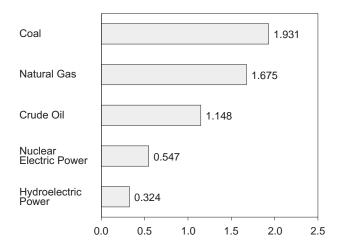

generate electricity for distribution is included, but an estimated 3.2 quadrillion Btu used by residential, commercial, and industrial consumers is not. See Note 12 at the end of Section 2 for details.

Notes: • For definitions, see Notes 1 through 4 at end of section.
• Totals may not equal sum of components due to independent rounding.
• Geographic coverage is the 50 States and the District of Columbia.

Sources: • Production: Table 1.3. • Consumption: Table 1.4. • Imports and Exports: Tables 3.1b, 4.2, 6.1, A2-A8, and Section 2, "Energy Consumption Notes and Sources," Notes 8 and 9. • Net Imports: Table 1.5.

Figure 1.2 Energy Production

Total, 1973-1997



Total, Monthly



By Major Sources, 1973-1997



By Major Sources, Monthly



Total, January-May



By Major Sources, May 1998



Note: Because vertical scales differ, graphs should not be compared. Source: Table 1.3.

**Table 1.3 Energy Production by Source** 

|                                      | 01                    | Natural<br>Gas            | Crude                     | Natural<br>Gas Plant | Nuclear<br>Electric  | Hydro-<br>electric   | Geothermal          | <b>0</b> 41C        | <b>T</b>             |
|--------------------------------------|-----------------------|---------------------------|---------------------------|----------------------|----------------------|----------------------|---------------------|---------------------|----------------------|
|                                      | Coal                  | (Dry)                     | Oila                      | Liquids              | Power