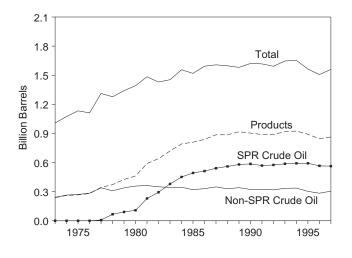

## Monthly Energy Review

The Monthly Energy Review (MER) presents an overview of the Energy Information Administration's recent monthly energy statistics. The statistics cover the major activities of U.S. production, consumption, trade, stocks, and prices for petroleum, natural gas, coal, electricity, and nuclear energy. Also included are international energy and thermal and metric conversion factors.