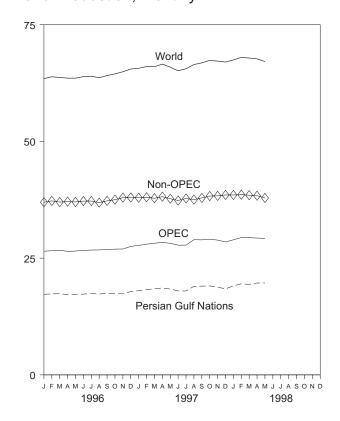

Iraq, Kuwait, Qatar, Saudi Arabia, and the United Arab Emirates. Production from the Neutral Zone between Kuwait and Saudi Arabia is included in "Persian Gulf Nations." R=Revised. NA=Not available. – =Not applicable. E=Estimate.

Notes: • Crude oil includes lease condensate but excludes natural gas plant liquids. • Monthly data are often preliminary figures and may not

average to the annual totals because of rounding or because updates to the preliminary monthly data are not available. • Data for countries may not sum to World totals due to independent rounding. • U.S. geographic coverage is the 50 States and the District of Columbia.

Sources: See end of section.

# Figure 10.1 Crude Oil Production

(Million Barrels per Day)

# World Production, 1973-1997



# World Production, Monthly



# Selected Producers, 1973-1997



# Selected Producers, Monthly



Note: OPEC is the Organization of Petroleum Exporting Countries. Sources: Tables 10.1a and 10.1b.

Figure 10.2 Crude Oil Production by Selected Country

. (Million Barrels per Day)



Note: OPEC is the Organization of Petroleum Exporting Countries. Sources: Tables 10.1a and 10.1b.

Figure 10.3 Petroleum Consumption in OECD Countries

(Million Barrels per Day)

### Overview, 1973-1997



# OECD Total, March



# By Selected OECD Country



Note: OECD is the Organization for Economic Cooperation and Development. Source: Table 10.2.

**Table 10.2 Petroleum Consumption in OECD Countries** 

(Thousand Barrels per Day)

|                | Canada             | France             | Germany <sup>a</sup> | Italy              | Jap