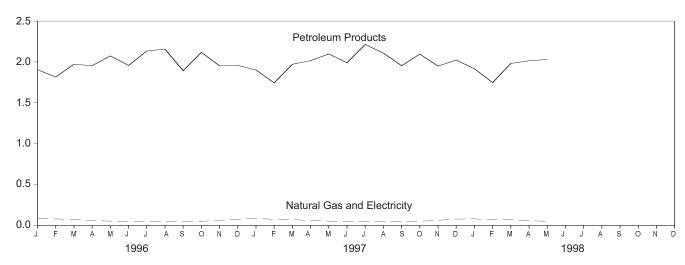

## Monthly Energy Review

The Monthly Energy Review (MER) presents an overview of the Energy Information Administration's recent monthly energy statistics. The statistics cover the major activities of U.S. production, consumption, trade, stocks, and prices for petroleum, natural gas, coal, electricity, and nuclear energy. Also included are international energy and thermal and metric conversion factors.