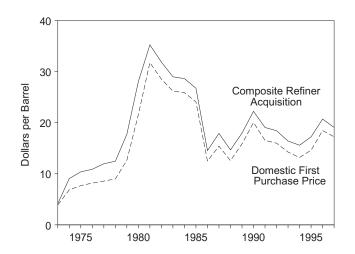

$2.05 per thousand cubic feet, 25 percent higher than the April 1997 price.

The average price of natural gas delivered to electric utility plants was \$2.54 per thousand cubic feet in March 1998 (latest date for which data are available), 6 percent above the March 1997 price. The average price of natural gas used by residential consumers in April 1998 was \$6.73 per thousand cubic feet, 2 percent higher than the April 1997 price. The average price of natural gas used by commercial consumers in April 1998 was \$5.54 per thousand cubic feet, 2 percent more than the April 1997 price. The average price of natural gas used by industrial consumers in April 1998 was \$3.22 per thousand cubic feet, 7 percent above the April 1997 price.

Figure 9.1 Petroleum Prices

# Crude Oil Prices, 1973-1997



# Composite Refiner Acquisition Cost, Monthly



Refiner Prices to End Users: Motor Gasoline, Diesel Fuel, and Jet Fuel, Monthly



Refiner Prices to End Users: No. 2 Fuel Oil, Propane, and Residual Fuel, Monthly



Sources: Tables 9.1, 9.5, and 9.7.

**Table 9.1 Crude Oil Price Summary** 

(Dollars per Barrel)

|                     |                                               |                                     |                                     | Re                    | efiner Acquisition Co | sta                   |
|---------------------|-----------------------------------------------|-------------------------------------|-------------------------------------|-----------------------|-----------------------|-----------------------|
|                     | Domestic First<br>Pu