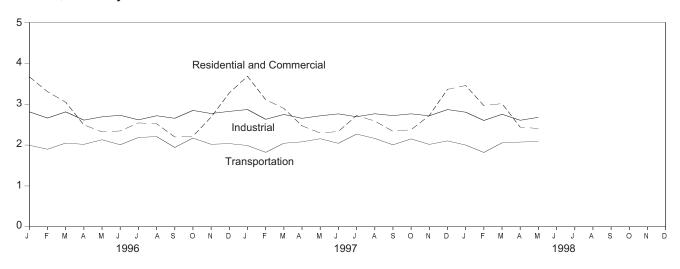

## **Tables**

| Section                                                                     | 1. | Energy Overview                                                                                                                                                                                                                                                                                                                                                                                                                                                                                                                                                | Page                                                 |
|-----------------------------------------------------------------------------|----|----------------------------------------------------------------------------------------------------------------------------------------------------------------------------------------------------------------------------------------------------------------------------------------------------------------------------------------------------------------------------------------------------------------------------------------------------------------------------------------------------------------------------------------------------------------|------------------------------------------------------|
| 1.1<br>1.2<br>1.3<br>1.4<br>1.5<br>1.6<br>1.7<br>1.8<br>1.9<br>1.10<br>1.11 |    | Energy Summary for May 1998.  Energy Overview  Energy Production by Source.  Energy Consumption by Source.  Energy Net Imports by Source.  Merchandise Trade Value  Cost of Fuels to End Users in Constant (1982-1984) Dollars  Overview of U.S. Petroleum Trade  Energy Consumption per Dollar of Gross Domestic Product  Passenger Car Efficiency  Heating Degree-Days by Census Division.  Cooling Degree-Days by Census Division                                                                                                                           | 3<br>5<br>7<br>9<br>11<br>13<br>15<br>16<br>17<br>18 |
| 2.1<br>2.2<br>2.3<br>2.4<br>2.5<br>2.6                                      | 2. | Energy Consumption Energy Consumption Summary for May 1998 Energy Consumption by End-Use Sector Residential and Commercial Energy Consumption Industrial Energy Consumption Transportation Energy Consumption Energy Input at Electric Utilities                                                                                                                                                                                                                                                                                                               | 25<br>27<br>29<br>31                                 |
| Section 3.1                                                                 | 3. | Petroleum Petroleum Overview 3.1a Field Production, Stock Change, Petroleum Products Supplied, and Ending Stocks                                                                                                                                                                                                                                                                                                                                                                                                                                               | 42                                                   |
| 3.2                                                                         |    | 3.1b Imports, Exports, and Net Imports                                                                                                                                                                                                                                                                                                                                                                                                                                                                                                                         | 43<br>46                                             |
| 3.3                                                                         |    | 3.2b Disposition and Ending Stocks  Petroleum Imports  3.3a Bahrain, Iran, Iraq, and Kuwait  3.3b Qatar, Saudi Arabia, U.A.E., and Total Persian Gulf  3.3c Algeria, Ecuador, Gabon, Indonesia, and Libya  3.3d Nigeria, Venezuela, Total Other OPEC, and Total OPEC  3.3e Angola, Australia, Bahama Islands, Brazil, Canada, and China  3.3f Colombia, Ecuador, Gabon, Italy, Malaysia, and Mexico  3.3g Netherlands, Netherlands Antilles, Norway, Puerto Rico, Russia, and Spain  3.3h Trinidad and Tobago, United Kingdom, Virgin Islands, Other Non-OPEC, | 48<br>49<br>50<br>51<br>52<br>53<br>54               |
| 3.4<br>3.5<br>3.6                                                           |    | Total Non-OPEC, and Total Imports.  Finished Motor Gasoline Supply and Disposition  Distillate Fuel Oil Supply and Disposition  Residual Fuel Oil Supply and Disposition                                                                                                                                                                                                                                                                                                                                                                                       | 57<br>59<br>61                                       |
| 3.7<br>3.8<br>3.9<br>3.10                                                   |    | Jet Fuel Supply and Disposition.  Liquefied Petroleum Gases Supply and Disposition  Propane and Propylene Supply and Disposition  Other Petroleum Products Supply and Disposition                                                                                                                                                                                                                                                                                                                                                                              | 65<br>67                                             |
| Section 4.1 4.2 4.3 4.4 4.5                                                 | 4. | Natural Gas Natural Gas Overview Natural Gas Production Natural Gas Trade by Country Natural Gas Consumption by End-Use Sector Natural Gas in Underground Storage                                                                                                                                                                                                                                                                                                                                                                                              | 75<br>76                                             |
| <b>Section</b> 5.1 5.2                                                      | 5. | Oil and Gas Resource Development Oil and Gas Drilling Activity Measurements. Oil and Gas Wells Drilled                                                                                                                                                                                                                                                                                                                                                                                                                                                         | 82<br>83                                             |