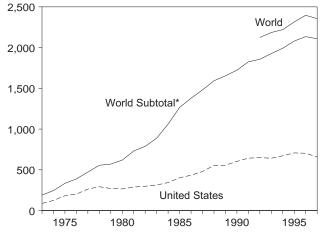

ther Data: International Energy Agency, quarterly and monthly computer tapes supporting *Quarterly Oil Statistics and Energy Balances*.

the unified Germany, i.e., the former East Germany and West Germany.

b "OECD Europe" consists of Austria, Belgium, Denmark, Finland, France, Germany, Greece, Iceland, Ireland, Italy, Luxembourg, the Netherlands, Norway, Portugal, Spain, Sweden, Switzerland, Turkey, and the United Kingdom.

<sup>© &</sup>quot;Other OECD" consists of Australia, New Zealand, and the U.S. Territories

 $<sup>^{\</sup>rm d}$  The Organization for Economic Cooperation and Development (OECD) consists of Canada, Japan, the United States, "OECD Europe" and "Other OECD."

### Figure 10.5 Nuclear Electricity Gross Generation

(Billion Kilowatthours)

### U.S. and World, 1973-1997



\*World excluding Eastern Europe.

### By Region, May 1998



<sup>a</sup> Does not include Czech Republic or Kazakhstan. See Table 10.4e.

### By Selected Country, May 1998



Note: Because vertical scales differ, graphs should not be compared. Sources: Tables 10.4a-10.4e.

Table 10.4a Nuclear Electricity Gross Generation: Regions and World

|                     | North              | Central and   | Western           |                    |        |           | Eastern<br>Europe<br>and Former |                      |
|---------------------|--------------------|---------------|-------------------|--------------------|--------|-----------|---------------------------------|----------------------|
|                     | America            | South America | Europe            | Far East