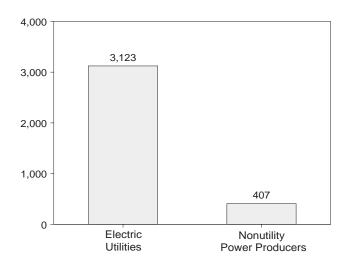

## **Tables**

| Section                                                                     | 1. | Energy Overview                                                                                                                                                                                                                                                                                                                                                                                                                                                                                                                                                | Page                                                 |
|-----------------------------------------------------------------------------|----|----------------------------------------------------------------------------------------------------------------------------------------------------------------------------------------------------------------------------------------------------------------------------------------------------------------------------------------------------------------------------------------------------------------------------------------------------------------------------------------------------------------------------------------------------------------|------------------------------------------------------|
| 1.1<br>1.2<br>1.3<br>1.4<br>1.5<br>1.6<br>1.7<br>1.8<br>1.9<br>1.10<br>1.11 |    | Energy Summary for May 1998.  Energy Overview  Energy Production by Source.  Energy Consumption by Source.  Energy Net Imports by Source.  Merchandise Trade Value  Cost of Fuels to End Users in Constant (1982-1984) Dollars  Overview of U.S. Petroleum Trade  Energy Consumption per Dollar of Gross Domestic Product  Passenger Car Efficiency  Heating Degree-Days by Census Division.  Cooling Degree-Days by Census Division                                                                                                                           | 3<br>5<br>7<br>9<br>11<br>13<br>15<br>16<br>17<br>18 |
| 2.1<br>2.2<br>2.3<br>2.4<br>2.5<br>2.6                                      | 2. | Energy Consumption Energy Consumption Summary for May 1998 Energy Consumption by End-Use Sector Residential and Commercial Energy Consumption Industrial Energy Consumption Transportation Energy Consumption Energy Input at Electric Utilities                                                                                                                                                                                                                                                                                                               | 25<br>27<br>29<br>31                                 |
| Section 3.1                                                                 | 3. | Petroleum Petroleum Overview 3.1a Field Production, Stock Change, Petroleum Products Supplied, and Ending Stocks                                                                                                                                                                                                                                                                                                                                                                                                                                               | 42                                                   |
| 3.2                                                                         |    | 3.1b Imports, Exports, and Net Imports                                                                                                                                                                                                                                                                                                                                                                                                                                                                                                                         | 43<br>46                                             |
| 3.3                                                                         |    | 3.2b Disposition and Ending Stocks  Petroleum Imports  3.3a Bahrain, Iran, Iraq, and Kuwait  3.3b Qatar, Saudi Arabia, U.A.E., and Total Persian Gulf  3.3c Algeria, Ecuador, Gabon, Indonesia, and Libya  3.3d Nigeria, Venezuela, Total Other OPEC, and Total OPEC  3.3e Angola, Australia, Bahama Islands, Brazil, Canada, and China  3.3f Colombia, Ecuador, Gabon, Italy, Malaysia, and Mexico  3.3g Netherlands, Netherlands Antilles, Norway, Puerto Rico, Russia, and Spain  3.3h Trinidad and Tobago, United Kingdom, Virgin Islands, Other Non-OPEC, | 48<br>49<br>50<br>51<br>52<br>53<br>54               |
| 3.4<br>3.5<br>3.6                                                           |    | Total Non-OPEC, and Total Imports.  Finished Motor Gasoline Supply and Disposition  Distillate Fuel Oil Supply and Disposition  Residual Fuel Oil Supply and Disposition                                                                                                                                                                                                                                                                                                                                                                                       | 57<br>59<br>61                                       |
| 3.7<br>3.8<br>3.9<br>3.10                                                   |    | Jet Fuel Supply and Disposition.  Liquefied Petroleum Gases Supply and Disposition  Propane and Propylene Supply and Disposition  Other Petroleum Products Supply and Disposition                                                                                                                                                                                                                                                                                                                                                                              | 65<br>67                                             |
| Section 4.1 4.2 4.3 4.4 4.5                                                 | 4. | Natural Gas Natural Gas Overview Natural Gas Production Natural Gas Trade by Country Natural Gas Consumption by End-Use Sector Natural Gas in Underground Storage                                                                                                                                                                                                                                                                                                                                                                                              | 75<br>76                                             |
| <b>Section</b> 5.1 5.2                                                      | 5. | Oil and Gas Resource Development Oil and Gas Drilling Activity Measurements. Oil and Gas Wells Drilled                                                                                                                                                                                                                                                                                                                                                                                                                                                         | 82<br>83                                             |