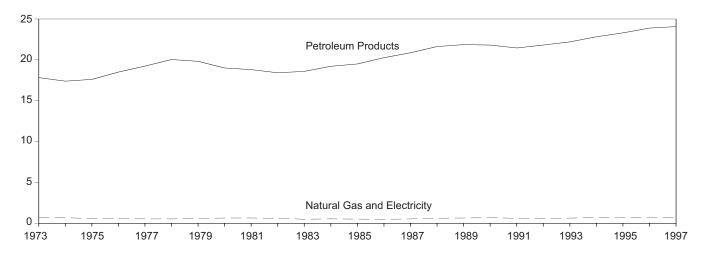

## Monthly Energy Review

The Monthly Energy Review (MER) presents an overview of the Energy Information Administration's recent monthly energy statistics. The statistics cover the major activities of U.S. production, consumption, trade, stocks, and prices for petroleum, natural gas, coal, electricity, and nuclear energy. Also included are international energy and thermal and metric conversion factors.