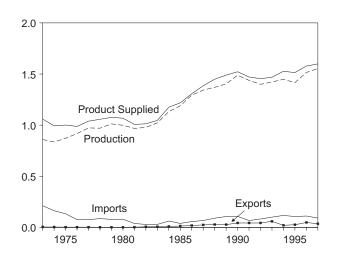

## **Tables**

| Section                                                                     | 1. | Energy Overview                                                                                                                                                                                                                                                                                                                                                                                                                                                                                                                                                | Page                                                 |
|-----------------------------------------------------------------------------|----|----------------------------------------------------------------------------------------------------------------------------------------------------------------------------------------------------------------------------------------------------------------------------------------------------------------------------------------------------------------------------------------------------------------------------------------------------------------------------------------------------------------------------------------------------------------|------------------------------------------------------|
| 1.1<br>1.2<br>1.3<br>1.4<br>1.5<br>1.6<br>1.7<br>1.8<br>1.9<br>1.10<br>1.11 |    | Energy Summary for May 1998.  Energy Overview  Energy Production by Source.  Energy Consumption by Source.  Energy Net Imports by Source.  Merchandise Trade Value  Cost of Fuels to End Users in Constant (1982-1984) Dollars  Overview of U.S. Petroleum Trade  Energy Consumption per Dollar of Gross Domestic Product  Passenger Car Efficiency  Heating Degree-Days by Census Division.  Cooling Degree-Days by Census Division                                                                                                                           | 3<br>5<br>7<br>9<br>11<br>13<br>15<br>16<br>17<br>18 |
| 2.1<br>2.2<br>2.3<br>2.4<br>2.5<br>2.6                                      | 2. | Energy Consumption Energy Consumption Summary for May 1998 Energy Consumption by End-Use Sector Residential and Commercial Energy Consumption Industrial Energy Consumption Transportation Energy Consumption Energy Input at Electric Utilities                                                                                                                                                                                                                                                                                                               | 25<br>27<br>29<br>31                                 |
| Section 3.1                                                                 | 3. | Petroleum Petroleum Overview 3.1a Field Production, Stock Change, Petroleum Products Supplied, and Ending Stocks                                                                                                                                                                                                                                                                                                                                                                                                                                               | 42                                                   |
| 3.2                                                                         |    | 3.1b Imports, Exports, and Net Imports                                                                                                                                                                                                                                                                                                                                                                                                                                                                                                                         | 43<br>46                                             |
| 3.3                                                                         |    | 3.2b Disposition and Ending Stocks  Petroleum Imports  3.3a Bahrain, Iran, Iraq, and Kuwait  3.3b Qatar, Saudi Arabia, U.A.E., and Total Persian Gulf  3.3c Algeria, Ecuador, Gabon, Indonesia, and Libya  3.3d Nigeria, Venezuela, Total Other OPEC, and Total OPEC  3.3e Angola, Australia, Bahama Islands, Brazil, Canada, and China  3.3f Colombia, Ecuador, Gabon, Italy, Malaysia, and Mexico  3.3g Netherlands, Netherlands Antilles, Norway, Puerto Rico, Russia, and Spain  3.3h Trinidad and Tobago, United Kingdom, Virgin Islands, Other Non-OPEC, | 48<br>49<br>50<br>51<br>52<br>53<br>54               |
| 3.4<br>3.5<br>3.6                                                           |    | Total Non-OPEC, and Total Imports.  Finished Motor Gasoline Supply and Disposition  Distillate Fuel Oil Supply and Disposition  Residual Fuel Oil Supply and Disposition                                                                                                                                                                                                                                                                                                                                                                                       | 57<br>59<br>61                                       |
| 3.7<br>3.8<br>3.9<br>3.10                                                   |    | Jet Fuel Supply and Disposition.  Liquefied Petroleum Gases Supply and Disposition  Propane and Propylene Supply and Disposition  Other Petroleum Products Supply and Disposition                                                                                                                                                                                                                                                                                                                                                                              | 65<br>67                                             |
| Section 4.1 4.2 4.3 4.4 4.5                                                 | 4. | Natural Gas Natural Gas Overview Natural Gas Production Natural Gas Trade by Country Natural Gas Consumption by End-Use Sector Natural Gas in Underground Storage                                                                                                                                                                                                                                                                                                                                                                                              | 75<br>76                                             |
| <b>Section</b> 5.1 5.2                                                      | 5. | Oil and Gas Resource Development Oil and Gas Drilling Activity Measurements. Oil and Gas Wells Drilled                                                                                                                                                                                                                                                                                                                                                                                                                                                         | 82<br>83                                             |