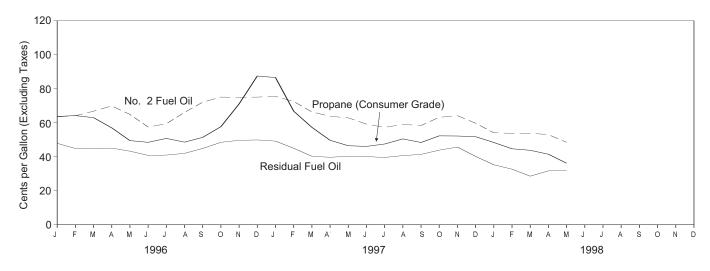

## Monthly Energy Review

The Monthly Energy Review (MER) presents an overview of the Energy Information Administration's recent monthly energy statistics. The statistics cover the major activities of U.S. production, consumption, trade, stocks, and prices for petroleum, natural gas, coal, electricity, and nuclear energy. Also included are international energy and thermal and metric conversion factors.