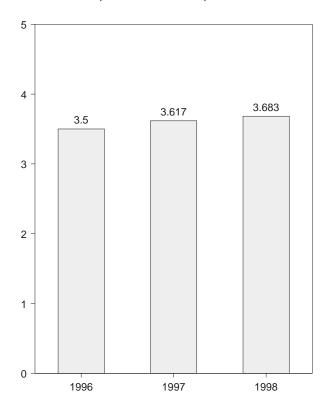

United Kingdom.
<sup>C</sup> "Other OECD" consists of Australia, New Zealand, and the U.S.

Territories.  $\ensuremath{^{\text{d}}}$  The Organization for Economic Cooperation and Development (OECD)

Totals may not equal sum of components due to independent rounding. • U.S. geographic coverage is the 50 States and the District of Columbia.

<sup>•</sup> United States: Table 3.1a. • All Other Data: 1973-1979—International Energy Agency (IEA), Annual Oil and Gas Statistics of OECD Countries. 1980 forward—IEA, quarterly and monthly computer tapes supporting Quarterly Oil Statistics and Energy Balances.

Figure 10.4 Petroleum Stocks in OECD Countries

(Billion Barrels)

# Overview, End of Year, 1973-1997

# OECD United States OECD Europe

1985

1990

1995

# OECD Stocks, End of Month, March



# By Selected Country, End of Month

1980

1975



Notes: • OECD is the Organization for Economic Cooperation and Development. • Because vertical scales differ, graphs should not be compared. Source: Table 10.3.

Table 10.3 Petroleum Stocks in OECD Countries, End of Period

(Million Barrels)

|                     | Canada           | France | Germanya | Italy | Japan            | United<br>Kingdom | United<br>States | OECD<br>Europe <sup>b</sup> | Other<br>OECD <sup>c</sup> | <b>OECD</b> d      |
|---------------------|------------------|--------|----------|-------|------------------|-------------------|------------------|-----------------------------|----------------------------|--------------------|
| 1973 Year           | 140              | 201    | 181      | 152   | 303