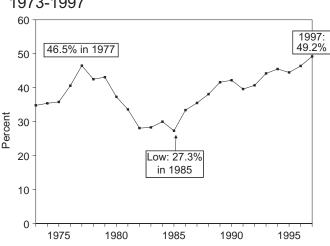

## Monthly Energy Review

The Monthly Energy Review (MER) presents an overview of the Energy Information Administration's recent monthly energy statistics. The statistics cover the major activities of U.S. production, consumption, trade, stocks, and prices for petroleum, natural gas, coal, electricity, and nuclear energy. Also included are international energy and thermal and metric conversion factors.