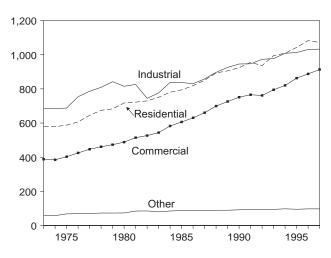

|

NA=Not available. E=Estimate. (s)=Less than 500 thousand kilowatthours.

Notes: • Totals may not equal sum of components due to independent rounding. • Geographic coverage is the 50 States and the District of Columbia. Sources: See end of section.

See Table 7.5 for nonutility power producers' annual net generation of electricity by source.

a Includes supplemental gaseous fuel.
 b Includes fuel oil nos. 1, 2, 4, 5, and 6, crude oil, kerosene, and petroleum

coke.

<sup>c</sup> "Other" is electricity produced from wind, photovoltaic, and solar thermal energy sources connected to electric utility distribution systems.

Figure 7.2 Electric Utility Retail Sales of Electricity

(Billion Kilowatthours)

Total, January-May



Total, Monthly



By Sector, Monthly



By Sector, 1973-1997



By Sector, May 1998



Note: Because vertical scales differ, graphs should not be compared. Source: Table 7.2, Monthly Series.

Table 7.2 Electric Utility Retail Sales of Electricity by End-Use Sector

(Million Kilowatthours)

|                   | Residential | Commercial | Industrial | <b>O</b> ther <sup>a</sup> | Total     |
|-------------------|-------------|------------|------------|----------------------------|-----------|
| 1072 Tatal        | E70 224     | 200.266    | 606.005    | E0 226                     | 4 742 000 |
| 973 Total         | 579,231     | 388,266    | 686,085    | 59,326                     | 1,712,909 |
| 974 Total         | 578,184     | 384,826    | 684,875    | 58,039                     | 1,705,924 |
| 975 Total         | 588,140     | 403,049    | 687,680