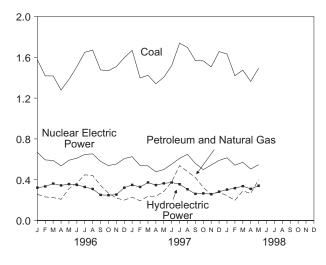

ate), natural gas, and other hydrocarbon compounds.

<sup>&</sup>lt;sup>c</sup> Includes small quantities (about 0.1 quadrillion Btu per year since 1990) of renewable energy in the form of ethanol blended into motor gasoline. See Note 12 at end of section.

 $<sup>^{\</sup>rm d}\,$  Since 1978, the small amounts of coal consumed for transportation are reported as industrial sector consumption.

R=Revised. E=Estimate. F=Forecast. (s)=Less than 0.5 trillion Btu.

Notes: • Totals may not equal sum of components due to independent rounding. • Geographic coverage is the 50 States and the District of

Figure 2.5 Energy Input at Electric Utilities (Quadrillion Btu)

Total, 1973-1997

# 30 - 20 - 1975 1980 1985 1990 1995

Total, Monthly



By Major Sources, 1973-1997



By Major Sources, Monthly



Total, January-May



By Major Sources, May 1998



Note: Because vertical scales differ, graphs should not be compared. Source: Table 2.6.

Table 2.6 Energy Input at Electric Utilities

|                        | Coal           | Natural<br>Gas <sup>a</sup> | Petroleum<br>Products <sup>b</sup> | Nuclear<br>Electric<br>Power | Hydro-<br>electric<br>Power <sup>c</sup> | Geothermal<br>Energy | <b>Other</b> d | Total          |
|------------------------|----------------|-----------------------------|------------------------------------|------------------------------|------------------------------------------|----------------------|----------------|----------------|
|                        |                |                             | 1100000                            |