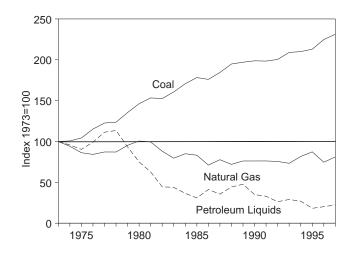

of components due to independent

Sources: See end of section.

**Please Read:** This table reports electric utility retail sales of electricity. Retail sales include electricity that the utilities purchased from nonutility power producers (NUPP) for resale to the end-use sectors. It does not include NUPP-produced electricity for their own use (266,399 million kilowatthours estimated for 1997) or sold directly to other end-users (14,320 million kilowatthours estimated for 1997). See EIA's *Electric Power Annual 1996*, *Volume II*, the "U.S. Nonutility Power Producers" chapter for additional information.

rounding.  $\bullet$  Geographic coverage is the 50 States and the District of Columbia.

Figure 7.3 Electric Utility Consumption and Stocks of Fossil Fuels

# Fuels Consumed, 1973-1997



# Coal Consumed, Monthly



# Petroleum Liquids Consumed, Monthly



# Natural Gas Consumed, Monthly



# Coal Stocks, End of Month



# Petroleum Liquids Stocks, End of Month



Note: Because vertical scales differ, graphs should not be compared. Sources: Tables 7.3 and 7.4.

Table 7.3 Electric Utility Consumption of Fossil Fuels To Generate Electricity

|                                                                                                                                                | Coal                                                                                                                                                                   |