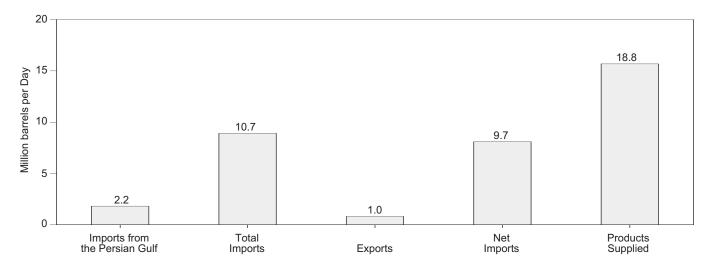

## **Tables**

| Section                                                                     | 1. | Energy Overview                                                                                                                                                                                                                                                                                                                                                                                                                                                                                                                                                | Page                                                 |
|-----------------------------------------------------------------------------|----|----------------------------------------------------------------------------------------------------------------------------------------------------------------------------------------------------------------------------------------------------------------------------------------------------------------------------------------------------------------------------------------------------------------------------------------------------------------------------------------------------------------------------------------------------------------|------------------------------------------------------|
| 1.1<br>1.2<br>1.3<br>1.4<br>1.5<br>1.6<br>1.7<br>1.8<br>1.9<br>1.10<br>1.11 |    | Energy Summary for May 1998.  Energy Overview  Energy Production by Source.  Energy Consumption by Source.  Energy Net Imports by Source.  Merchandise Trade Value  Cost of Fuels to End Users in Constant (1982-1984) Dollars  Overview of U.S. Petroleum Trade  Energy Consumption per Dollar of Gross Domestic Product  Passenger Car Efficiency  Heating Degree-Days by Census Division.  Cooling Degree-Days by Census Division                                                                                                                           | 3<br>5<br>7<br>9<br>11<br>13<br>15<br>16<br>17<br>18 |
| 2.1<br>2.2<br>2.3<br>2.4<br>2.5<br>2.6                                      | 2. | Energy Consumption Energy Consumption Summary for May 1998 Energy Consumption by End-Use Sector Residential and Commercial Energy Consumption Industrial Energy Consumption Transportation Energy Consumption Energy Input at Electric Utilities                                                                                                                                                                                                                                                                                                               | 25<br>27<br>29<br>31                                 |
| Section 3.1                                                                 | 3. | Petroleum Petroleum Overview 3.1a Field Production, Stock Change, Petroleum Products Supplied, and Ending Stocks                                                                                                                                                                                                                                                                                                                                                                                                                                               | 42                                                   |
| 3.2                                                                         |    | 3.1b Imports, Exports, and Net Imports                                                                                                                                                                                                                                                                                                                                                                                                                                                                                                                         | 43<br>46                                             |
| 3.3                                                                         |    | 3.2b Disposition and Ending Stocks  Petroleum Imports  3.3a Bahrain, Iran, Iraq, and Kuwait  3.3b Qatar, Saudi Arabia, U.A.E., and Total Persian Gulf  3.3c Algeria, Ecuador, Gabon, Indonesia, and Libya  3.3d Nigeria, Venezuela, Total Other OPEC, and Total OPEC  3.3e Angola, Australia, Bahama Islands, Brazil, Canada, and China  3.3f Colombia, Ecuador, Gabon, Italy, Malaysia, and Mexico  3.3g Netherlands, Netherlands Antilles, Norway, Puerto Rico, Russia, and Spain  3.3h Trinidad and Tobago, United Kingdom, Virgin Islands, Other Non-OPEC, | 48<br>49<br>50<br>51<br>52<br>53<br>54               |
| 3.4<br>3.5<br>3.6                                                           |    | Total Non-OPEC, and Total Imports.  Finished Motor Gasoline Supply and Disposition  Distillate Fuel Oil Supply and Disposition  Residual Fuel Oil Supply and Disposition                                                                                                                                                                                                                                                                                                                                                                                       | 57<br>59<br>61                                       |
| 3.7<br>3.8<br>3.9<br>3.10                                                   |    | Jet Fuel Supply and Disposition.  Liquefied Petroleum Gases Supply and Disposition  Propane and Propylene Supply and Disposition  Other Petroleum Products Supply and Disposition                                                                                                                                                                                                                                                                                                                                                                              | 65<br>67                                             |
| Section 4.1 4.2 4.3 4.4 4.5                                                 | 4. | Natural Gas Natural Gas Overview Natural Gas Production Natural Gas Trade by Country Natural Gas Consumption by End-Use Sector Natural Gas in Underground Storage                                                                                                                                                                                                                                                                                                                                                                                              | 75<br>76                                             |
| <b>Section</b> 5.1 5.2                                                      | 5. | Oil and Gas Resource Development Oil and Gas Drilling Activity Measurements. Oil and Gas Wells Drilled                                                                                                                                                                                                                                                                                                                                                                                                                                                         | 82<br>83                                             |