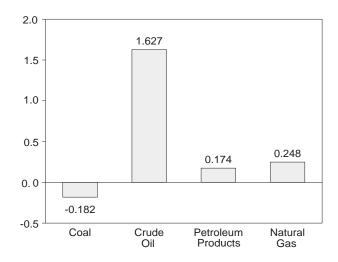

tu of renewable energy used by electric utilities to generate electricity for distribution is included, but an estimated 3.2 quadrillion Btu used by residential, commercial, and industrial consumers is not. See Note 12 at the end of Section 2 for details.

<sup>&</sup>lt;sup>b</sup> Products obtained from the processing of crude oil (including lease condensate), natural gas, and other hydrocarbon compounds.

<sup>&</sup>lt;sup>c</sup> Electric utility and industrial generation and net imports of electricity.

d Net imports of coal coke and electricity generated for distribution from wood, waste, wind, photovoltaic, and solar thermal energy.

### Figure 1.4 Energy Net Imports

(Quadrillion Btu, Except as Noted)

Total, 1973-1997



By Major Sources, 1973-1997



By Major Sources, May 1998



Note: Because vertical scales differ, graphs should not be compared. Sources: Tables 1.4 and 1.5.

Total, Monthly



By Major Sources, Monthly



As Share of Consumption, January-May



Table 1.5 Energy Net Imports by Source

|                                          | Coal              | Natural<br>Gas                                 | Crude<br>Oil <sup>a</sup> | Petroleum<br>Products <sup>b</sup> | Electricity <sup>c</sup> | Coal<br>Coke        | Total                 |
|------------------------------------------|-------------------|------------------------------------------------|---------------------------|------------------------------------|--------------------------|---------------------|-----------------------|
| 1973 Total                               | -1.422            | 0.9