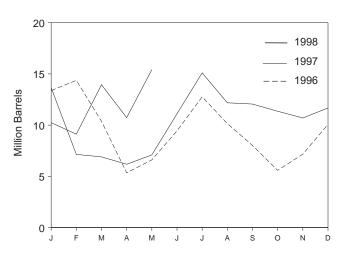

ease Read:** This table reports electric utility retail sales of electricity. Retail sales include electricity that the utilities purchased from nonutility power producers (NUPP) for resale to the end-use sectors. It does not include NUPP-produced electricity for their own use (266,399 million kilowatthours estimated for 1997) or sold directly to other end-users (14,320 million kilowatthours estimated for 1997). See EIA's *Electric Power Annual 1996*, *Volume II*, the "U.S. Nonutility Power Producers" chapter for additional information.

rounding.  $\bullet$  Geographic coverage is the 50 States and the District of Columbia.

Figure 7.3 Electric Utility Consumption and Stocks of Fossil Fuels

# Fuels Consumed, 1973-1997



# Coal Consumed, Monthly



# Petroleum Liquids Consumed, Monthly



# Natural Gas Consumed, Monthly



# Coal Stocks, End of Month



# Petroleum Liquids Stocks, End of Month



Note: Because vertical scales differ, graphs should not be compared. Sources: Tables 7.3 and 7.4.

Table 7.3 Electric Utility Consumption of Fossil Fuels To Generate Electricity

|                                                                                                                                                | Coal                                                                                                                                                                   |