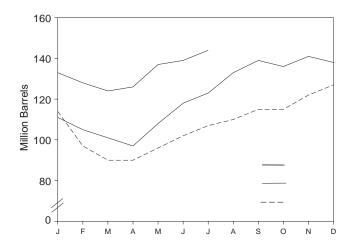

ludes

oxygenates, which are reported separately.

e See Note 4 at end of section.

See Note 2 at end of section.

g Beginning in 1993, motor gasoline production and product supplied include blending of fuel ethanol and an adjustment to correct for the

section.

h See Note 1 at end of section.
R=Revised. NA=Not available. E=Estimate. (s)=Less than 500 barrels per

Note: Geographic coverage is the 50 States and the District of Columbia. Sources: • 1973-1980: Energy Information Administration (EIA), Petroleum Supply Monthly, February 1993, Table S4. • 1981 forward: EIA, Petroleum Supply Monthly, August 1998, Table S4.

Figure 3.3 Distillate Fuel

(Million Barrels per Day, Except as Noted)

Overview, 1973-1997



# Overview, Monthly



Product Supplied, January-July



Stocks, End of Month



Source: Table 3.5.

Table 3.5 Distillate Fuel Oil Supply and Disposition

|                           |                     | Supply     |                               |                              | Disposition |                                  |                  | Ending Stock                         | is <sup>a</sup>                           |  |
|---------------------------|---------------------|------------|-------------------------------|------------------------------|-------------|----------------------------------|------------------|--------------------------------------|-------------------------------------------|--|
|                           |                     |            | Crude Oil                     |                              |             |