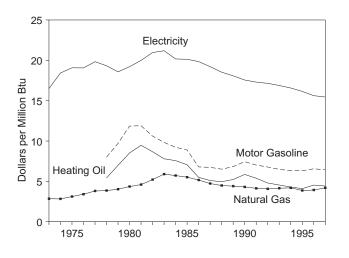

roleum preparations, liquefied propane and butane, and other mineral fuels.

and nongovernment imports of merchandise from foreign countries into the U.S. customs territory, which comprises the 50 States, the District of Columbia, Puerto Rico, and the Virgin Islands.

Sources: • U.S. Department of Commerce, Bureau of the Census, Foreign Trade Division. For details, see "Sources for Table 1.6" at the end of this section.

b Petroleum, coal, natural gas, and electricity.

R=Revised.

Notes: • Monthly data are not adjusted for seasonal variations. • See Note 5 at end of section. • Totals may not equal sum of components due to independent rounding. • The U.S. import statistics reflect both government

Figure 1.6 Cost of Fuels to End Users in Constant (1982-1984) Dollars

### Costs, 1973-1997



### Costs, May 1998



## Electricity, Monthly



### Motor Gasoline, Monthly



#### Heating Oil, Monthly



#### Natural Gas, Monthly



NA=Not available.

Note: Because vertical scales differ, graphs should not be compared. Source: Table 1.7.

Table 1.7 Cost of Fuels to End Users in Constant (1982-84) Dollars

|                     | Consumer<br>Price Index<br>(Urban) <sup>a</sup> |                     | Sasoline<br>'ypes)         |                     | dential<br>ng Oil          | 1                                   | lential<br>al Gas          | Resid<br>Elect            | ential<br>ricity           |
|---------------------|-------------------------------------------------|---------------------|----------------------------|---------------------|----------------------------|--------