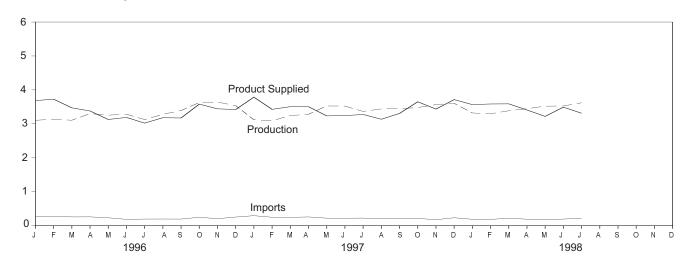

es motor gasoline blending components and gasohol, but excludes

oxygenates, which are reported separately.

e See Note 4 at end of section.

See Note 2 at end of section.

g Beginning in 1993, motor gasoline production and product supplied include blending of fuel ethanol and an adjustment to correct for the

section.

h See Note 1 at end of section.
R=Revised. NA=Not available. E=Estimate. (s)=Less than 500 barrels per

Note: Geographic coverage is the 50 States and the District of Columbia. Sources: • 1973-1980: Energy Information Administration (EIA), Petroleum Supply Monthly, February 1993, Table S4. • 1981 forward: EIA, Petroleum Supply Monthly, August 1998, Table S4.

Figure 3.3 Distillate Fuel

(Million Barrels per Day, Except as Noted)

Overview, 1973-1997



# Overview, Monthly



Product Supplied, January-July



Stocks, End of Month



Source: Table 3.5.

Table 3.5 Distillate Fuel Oil Supply and Disposition

|                           |                     | Supply     |                               |                              | Disposition |                                  |                  | Ending Stock                         | is <sup>a</sup>                           |  |
|---------------------------|---------------------|------------|-------------------------------|------------------------------|-------------|----------------------------------|------------------|--------------------------------------|-------------------------------------------|--|
|                           |                     |            | Crude Oil                     |