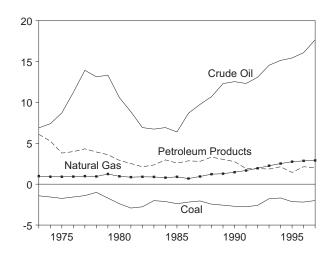

for example, 3.9 quadrillion Btu of renewable energy used by electric utilities to generate electricity for distribution is included, but an estimated 3.2 quadrillion Btu used by residential, commercial, and industrial consumers is not. See Note 12 at the end of Section 2 for details.

<sup>&</sup>lt;sup>b</sup> Products obtained from the processing of crude oil (including lease condensate), natural gas, and other hydrocarbon compounds.

<sup>&</sup>lt;sup>c</sup> Electric utility and industrial generation and net imports of electricity.

d Net imports of coal coke and electricity generated for distribution from wood, waste, wind, photovoltaic, and solar thermal energy.

### Figure 1.4 Energy Net Imports

(Quadrillion Btu, Except as Noted)

Total, 1973-1997



By Major Sources, 1973-1997



By Major Sources, May 1998



Note: Because vertical scales differ, graphs should not be compared. Sources: Tables 1.4 and 1.5.

Total, Monthly



By Major Sources, Monthly



As Share of Consumption, January-May



Table 1.5 Energy Net Imports by Source

|                                          | Coal              | Natural<br>Gas                                 | Crude<br>Oil <sup>a</sup> | Petroleum<br>Products <sup>b</sup> | Electricity <sup>c</sup> | Coal<br>Coke        | Total                 |
|------------------------------------------|-------------------|------------------------------------------------|---------------------------|------------------------------------|--------------------------|---------------------|-----------------------|
| 1973 Total