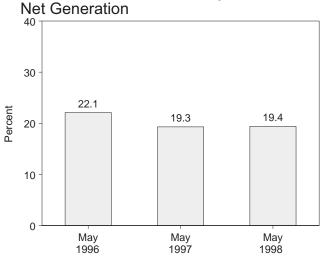

f the 105 operable units, 24 units generated at less than 25 percent of capacity because of maintenance, refueling, or repair outage, and 18 of the 24 units generated no electricity during the month. By comparison, a total of 61 units were reported operating at 90 percent of capacity or more in May. Of these 61 units, a total of 17 operated at 100 percent or greater (based on net summer capability).

In addition, there were 3 other units with construction permits, although construction for all 3 units has been halted. The design capacity of the 3 units with construction permits was 3.6 million kilowatts.

**Nuclear Power Plant Operations** Figure 8.1

Operable Units,<sup>a</sup> End of Year, 1973-1997



## Electric Utility Net Generation, 1973-1997



# Nuclear Share of Electric Utility



# Nuclear Electricity Net Generation<sup>b</sup>



# Capacity Factor, b Monthly



<sup>&</sup>lt;sup>a</sup>All units that contributed power to the commercial grid whether or not they were owned by an electric utility. See Note 1 at end of section for additional information. <sup>b</sup>At electric utilities.

Note: Because vertical scales differ, graphs should not be compared.

Sources: Tables 7.1 and 8.1.

**Table 8.1 Nuclear Power Plant Operations** 

| 973 Year                                                                                                                                                                                                                                                                                                                             | Nuclear