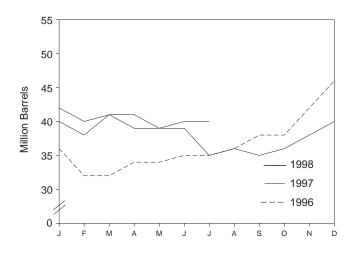

## **Tables**

| Section                                                                     | 1. | Energy Overview                                                                                                                                                                                                                                                                                                                                                                                                                                                                                                                                                | Page                                                 |
|-----------------------------------------------------------------------------|----|----------------------------------------------------------------------------------------------------------------------------------------------------------------------------------------------------------------------------------------------------------------------------------------------------------------------------------------------------------------------------------------------------------------------------------------------------------------------------------------------------------------------------------------------------------------|------------------------------------------------------|
| 1.1<br>1.2<br>1.3<br>1.4<br>1.5<br>1.6<br>1.7<br>1.8<br>1.9<br>1.10<br>1.11 |    | Energy Summary for May 1998.  Energy Overview  Energy Production by Source.  Energy Consumption by Source.  Energy Net Imports by Source.  Merchandise Trade Value  Cost of Fuels to End Users in Constant (1982-1984) Dollars  Overview of U.S. Petroleum Trade  Energy Consumption per Dollar of Gross Domestic Product  Passenger Car Efficiency  Heating Degree-Days by Census Division.  Cooling Degree-Days by Census Division                                                                                                                           | 3<br>5<br>7<br>9<br>11<br>13<br>15<br>16<br>17<br>18 |
| 2.1<br>2.2<br>2.3<br>2.4<br>2.5<br>2.6                                      | 2. | Energy Consumption Energy Consumption Summary for May 1998 Energy Consumption by End-Use Sector Residential and Commercial Energy Consumption Industrial Energy Consumption Transportation Energy Consumption Energy Input at Electric Utilities                                                                                                                                                                                                                                                                                                               | 25<br>27<br>29<br>31                                 |
| Section 3.1                                                                 | 3. | Petroleum Petroleum Overview 3.1a Field Production, Stock Change, Petroleum Products Supplied, and Ending Stocks                                                                                                                                                                                                                                                                                                                                                                                                                                               | 42                                                   |
| 3.2                                                                         |    | 3.1b Imports, Exports, and Net Imports                                                                                                                                                                                                                                                                                                                                                                                                                                                                                                                         | 43<br>46                                             |
| 3.3                                                                         |    | 3.2b Disposition and Ending Stocks  Petroleum Imports  3.3a Bahrain, Iran, Iraq, and Kuwait  3.3b Qatar, Saudi Arabia, U.A.E., and Total Persian Gulf  3.3c Algeria, Ecuador, Gabon, Indonesia, and Libya  3.3d Nigeria, Venezuela, Total Other OPEC, and Total OPEC  3.3e Angola, Australia, Bahama Islands, Brazil, Canada, and China  3.3f Colombia, Ecuador, Gabon, Italy, Malaysia, and Mexico  3.3g Netherlands, Netherlands Antilles, Norway, Puerto Rico, Russia, and Spain  3.3h Trinidad and Tobago, United Kingdom, Virgin Islands, Other Non-OPEC, | 48<br>49<br>50<br>51<br>52<br>53<br>54               |
| 3.4<br>3.5<br>3.6                                                           |    | Total Non-OPEC, and Total Imports.  Finished Motor Gasoline Supply and Disposition  Distillate Fuel Oil Supply and Disposition  Residual Fuel Oil Supply and Disposition                                                                                                                                                                                                                                                                                                                                                                                       | 57<br>59<br>61                                       |
| 3.7<br>3.8<br>3.9<br>3.10                                                   |    | Jet Fuel Supply and Disposition.  Liquefied Petroleum Gases Supply and Disposition  Propane and Propylene Supply and Disposition  Other Petroleum Products Supply and Disposition                                                                                                                                                                                                                                                                                                                                                                              | 65<br>67                                             |
| Section 4.1 4.2 4.3 4.4 4.5                                                 | 4. | Natural Gas Natural Gas Overview Natural Gas Production Natural Gas Trade by Country Natural Gas Consumption by End-Use Sector Natural Gas in Underground Storage                                                                                                                                                                                                                                                                                                                                                                                              | 75<br>76                                             |
| <b>Section</b> 5.1 5.2                                                      | 5. | Oil and Gas Resource Development Oil and Gas Drilling Activity Measurements. Oil and Gas Wells Drilled                                                                                                                                                                                                                                                                                                                                                                                                                                                         | 82<br>83                                             |