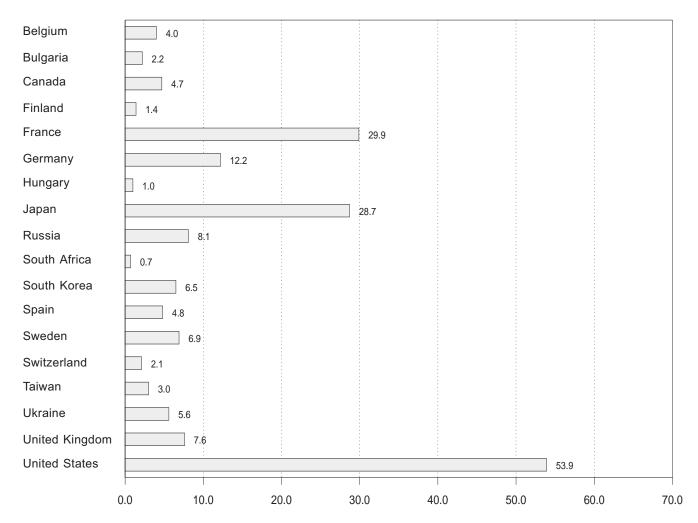

st Germany and West Germany.

b "OECD Europe" consists of Austria, Belgium, Denmark, Finland, France, Germany, Greece, Iceland, Ireland, Italy, Luxembourg, the Netherlands, Norway, Portugal, Spain, Sweden, Switzerland, Turkey, and the United Kingdom.

<sup>© &</sup>quot;Other OECD" consists of Australia, New Zealand, and the U.S. Territories

 $<sup>^{\</sup>rm d}$  The Organization for Economic Cooperation and Development (OECD) consists of Canada, Japan, the United States, "OECD Europe" and "Other OECD."

### Figure 10.5 Nuclear Electricity Gross Generation

(Billion Kilowatthours)

### U.S. and World, 1973-1997



\*World excluding Eastern Europe.

### By Region, May 1998



<sup>a</sup> Does not include Czech Republic or Kazakhstan. See Table 10.4e.

### By Selected Country, May 1998



Note: Because vertical scales differ, graphs should not be compared. Sources: Tables 10.4a-10.4e.

Table 10.4a Nuclear Electricity Gross Generation: Regions and World

|                     | North              | Central and   | Western           |                    |        |           | Eastern<br>Europe<br>and Former |                      |
|---------------------|--------------------|---------------|-------------------|--------------------|--------|-----------|---------------------------------|----------------------|
|                     | America            | South America | Europe            | Far East           | Africa | Subtotal  | U.S.S.R.a                       | World                |
| 1973 Total          | 103.1              | _             | 73.9              | 12.3