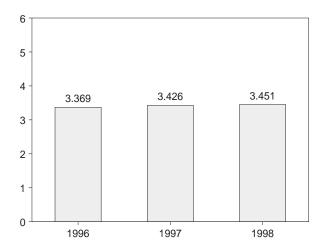

nts and gasohol, but excludes

oxygenates, which are reported separately.

e See Note 4 at end of section.

See Note 2 at end of section.

g Beginning in 1993, motor gasoline production and product supplied include blending of fuel ethanol and an adjustment to correct for the

section.

h See Note 1 at end of section.
R=Revised. NA=Not available. E=Estimate. (s)=Less than 500 barrels per

Note: Geographic coverage is the 50 States and the District of Columbia. Sources: • 1973-1980: Energy Information Administration (EIA), Petroleum Supply Monthly, February 1993, Table S4. • 1981 forward: EIA, Petroleum Supply Monthly, August 1998, Table S4.

Figure 3.3 Distillate Fuel

(Million Barrels per Day, Except as Noted)

Overview, 1973-1997



# Overview, Monthly



Product Supplied, January-July



Stocks, End of Month



Source: Table 3.5.

Table 3.5 Distillate Fuel Oil Supply and Disposition

|                           |                     | Supply     |                               |                              | Disposition |                                  |                  | Ending Stock                         | is <sup>a</sup>                           |  |
|---------------------------|---------------------|------------|-------------------------------|------------------------------|-------------|----------------------------------|------------------|--------------------------------------|-------------------------------------------|--|
|                           |                     |            | Crude Oil                     |                              |