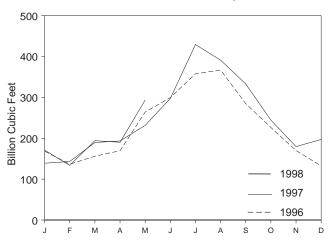

ctric utility retail sales of electricity. Retail sales include electricity that the utilities purchased from nonutility power producers (NUPP) for resale to the end-use sectors. It does not include NUPP-produced electricity for their own use (266,399 million kilowatthours estimated for 1997) or sold directly to other end-users (14,320 million kilowatthours estimated for 1997). See EIA's *Electric Power Annual 1996*, *Volume II*, the "U.S. Nonutility Power Producers" chapter for additional information.

rounding.  $\bullet$  Geographic coverage is the 50 States and the District of Columbia.

Figure 7.3 Electric Utility Consumption and Stocks of Fossil Fuels

# Fuels Consumed, 1973-1997



# Coal Consumed, Monthly



# Petroleum Liquids Consumed, Monthly



# Natural Gas Consumed, Monthly



# Coal Stocks, End of Month



# Petroleum Liquids Stocks, End of Month



Note: Because vertical scales differ, graphs should not be compared. Sources: Tables 7.3 and 7.4.

Table 7.3 Electric Utility Consumption of Fossil Fuels To Generate Electricity

|                                                                                                                                                | Coal                                                                                                                                                                   |