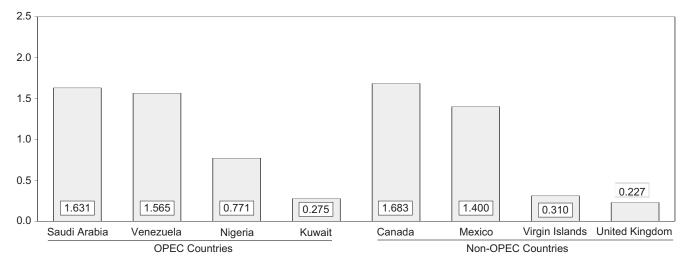

## Monthly Energy Review

The Monthly Energy Review (MER) presents an overview of the Energy Information Administration's recent monthly energy statistics. The statistics cover the major activities of U.S. production, consumption, trade, stocks, and prices for petroleum, natural gas, coal, electricity, and nuclear energy. Also included are international energy and thermal and metric conversion factors.