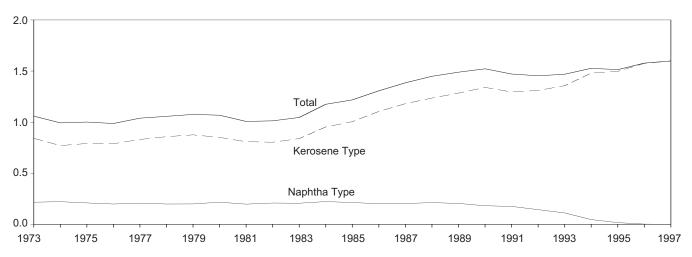

graphic coverage is the 50 States and the District of Columbia. Sources: • 1973-1980: Energy Information Administration (EIA), Petroleum Supply Monthly, February 1993, Table S6. • 1981 forward: EIA, Petroleum Supply Monthly, August 1998, Table S6.

fuel oil product supplied.

b A negative number indicates a decrease in stocks and a positive number

indicates an increase. <sup>c</sup> Stocks are totals as of end of period.
<sup>d</sup> See Note 4 at end of section.

<sup>&</sup>lt;sup>e</sup> See Note 3 at end of section.

R=Revised. -=Not applicable. E=Estimate. (s)=Less than +500 barrels per day and greater than -500 barrels per day.

Figure 3.5 Jet Fuel

(Million Barrels per Day, Except as Noted)

#### Overview, 1973-1997



## Overview, Monthly



# Product Supplied by Type, 1973-1997



## Product Supplied, January-July



# Stocks, End of Month



Note: Because vertical scales differ, graphs should not be compared. Source: Table 3.7.

Table 3.7 Jet Fuel Supply and Disposition

| 1973 Average<br>1974 Average<br>1975 Average<br>1976 Average<br>1977 Average<br>1978 Average | 859<br>836<br>871<br>918<br>973<br>970<br>1,012 | 679<br>641<br>691<br>731<br>787 | Imports  Thous:  212 163 133 76 | 8                                 | <b>Exports</b><br>per Day | Prod<br>Total  | uct Supplied Kerosene Type | Endi<br>Total   | ing Stocks <sup>a</sup><br>Kerosene Type |  |  |  |
|----------------------------------------------------------------------------------------------|-------------------------------------------------|---------------------------------|----------------------------