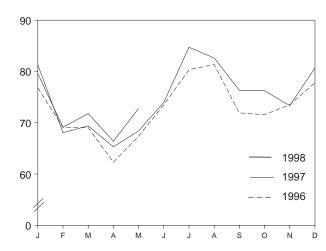

## **Tables**

| Section                                                                     | 1. | Energy Overview                                                                                                                                                                                                                                                                                                                                                                                                                                                                                                                                                | Page                                                 |
|-----------------------------------------------------------------------------|----|----------------------------------------------------------------------------------------------------------------------------------------------------------------------------------------------------------------------------------------------------------------------------------------------------------------------------------------------------------------------------------------------------------------------------------------------------------------------------------------------------------------------------------------------------------------|------------------------------------------------------|
| 1.1<br>1.2<br>1.3<br>1.4<br>1.5<br>1.6<br>1.7<br>1.8<br>1.9<br>1.10<br>1.11 |    | Energy Summary for May 1998.  Energy Overview  Energy Production by Source.  Energy Consumption by Source.  Energy Net Imports by Source.  Merchandise Trade Value  Cost of Fuels to End Users in Constant (1982-1984) Dollars  Overview of U.S. Petroleum Trade  Energy Consumption per Dollar of Gross Domestic Product  Passenger Car Efficiency  Heating Degree-Days by Census Division.  Cooling Degree-Days by Census Division                                                                                                                           | 3<br>5<br>7<br>9<br>11<br>13<br>15<br>16<br>17<br>18 |
| 2.1<br>2.2<br>2.3<br>2.4<br>2.5<br>2.6                                      | 2. | Energy Consumption Energy Consumption Summary for May 1998 Energy Consumption by End-Use Sector Residential and Commercial Energy Consumption Industrial Energy Consumption Transportation Energy Consumption Energy Input at Electric Utilities                                                                                                                                                                                                                                                                                                               | 25<br>27<br>29<br>31                                 |
| Section 3.1                                                                 | 3. | Petroleum Petroleum Overview 3.1a Field Production, Stock Change, Petroleum Products Supplied, and Ending Stocks                                                                                                                                                                                                                                                                                                                                                                                                                                               | 42                                                   |
| 3.2                                                                         |    | 3.1b Imports, Exports, and Net Imports                                                                                                                                                                                                                                                                                                                                                                                                                                                                                                                         | 43<br>46                                             |
| 3.3                                                                         |    | 3.2b Disposition and Ending Stocks  Petroleum Imports  3.3a Bahrain, Iran, Iraq, and Kuwait  3.3b Qatar, Saudi Arabia, U.A.E., and Total Persian Gulf  3.3c Algeria, Ecuador, Gabon, Indonesia, and Libya  3.3d Nigeria, Venezuela, Total Other OPEC, and Total OPEC  3.3e Angola, Australia, Bahama Islands, Brazil, Canada, and China  3.3f Colombia, Ecuador, Gabon, Italy, Malaysia, and Mexico  3.3g Netherlands, Netherlands Antilles, Norway, Puerto Rico, Russia, and Spain  3.3h Trinidad and Tobago, United Kingdom, Virgin Islands, Other Non-OPEC, | 48<br>49<br>50<br>51<br>52<br>53<br>54               |
| 3.4<br>3.5<br>3.6                                                           |    | Total Non-OPEC, and Total Imports.  Finished Motor Gasoline Supply and Disposition  Distillate Fuel Oil Supply and Disposition  Residual Fuel Oil Supply and Disposition                                                                                                                                                                                                                                                                                                                                                                                       | 57<br>59<br>61                                       |
| 3.7<br>3.8<br>3.9<br>3.10                                                   |    | Jet Fuel Supply and Disposition.  Liquefied Petroleum Gases Supply and Disposition  Propane and Propylene Supply and Disposition  Other Petroleum Products Supply and Disposition                                                                                                                                                                                                                                                                                                                                                                              | 65<br>67                                             |
| Section 4.1 4.2 4.3 4.4 4.5                                                 | 4. | Natural Gas Natural Gas Overview Natural Gas Production Natural Gas Trade by Country Natural Gas Consumption by End-Use Sector Natural Gas in Underground Storage                                                                                                                                                                                                                                                                                                                                                                                              | 75<br>76                                             |
| <b>Section</b> 5.1 5.2                                                      | 5. | Oil and Gas Resource Development Oil and Gas Drilling Activity Measurements. Oil and Gas Wells Drilled                                                                                                                                                                                                                                                                                                                                                                                                                                                         | 82<br>83                                             |