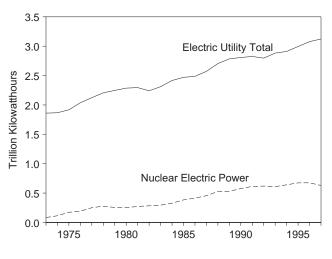

.3 million kilowatts of electricity.

Of the 105 operable units, 24 units generated at less than 25 percent of capacity because of maintenance, refueling, or repair outage, and 18 of the 24 units generated no electricity during the month. By comparison, a total of 61 units were reported operating at 90 percent of capacity or more in May. Of these 61 units, a total of 17 operated at 100 percent or greater (based on net summer capability).

In addition, there were 3 other units with construction permits, although construction for all 3 units has been halted. The design capacity of the 3 units with construction permits was 3.6 million kilowatts.

**Nuclear Power Plant Operations** Figure 8.1

Operable Units,<sup>a</sup> End of Year, 1973-1997



## Electric Utility Net Generation, 1973-1997



# Nuclear Share of Electric Utility



# Nuclear Electricity Net Generation<sup>b</sup>



# Capacity Factor, b Monthly



<sup>&</sup>lt;sup>a</sup>All units that contributed power to the commercial grid whether or not they were owned by an electric utility. See Note 1 at end of section for additional information. <sup>b</sup>At electric utilities.

Note: Because vertical scales differ, graphs should not be compared.

Sources: Tables 7.1 and 8.1.

**Table 8.1 Nuclear Power Plant Operations** 

| 973 Year