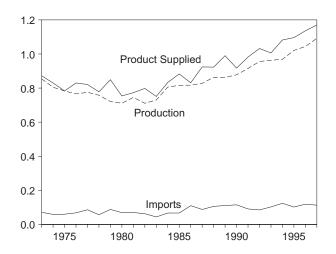

| 253<br>273         | 49<br>51        | 1,996<br>2,017        | 105<br>87                     |

<sup>&</sup>lt;sup>a</sup> A negative number indicates a decrease in stocks and a positive number indicates an increase.

propylene, normal butane, butylene, isobutane and isobutylene.

Sources: • 1973-1980: Energy Information Administration (EIA), Petroleum Supply Monthly, February 1993, Table S8. • 1981 forward: EIA, Petroleum Supply Monthly, August 1998, Table S9.

b Stocks are totals as of end of period.

<sup>&</sup>lt;sup>c</sup> See Note 4 at end of section.
<sup>d</sup> See Note 6 at end of section.

Notes: • Liquefied petroleum gases include ethane, ethylene, propane,

# Figure 3.7 Propane and Propylene

(Million Barrels per Day, Except as Noted)

#### Overview, 1973-1997



# Stocks, End of Month



# Product Supplied, Monthly



# Product Supplied, January-June



# Share of Liquefied Petroleum Gases, June



Note: Because vertical scales differ, graphs should not be compared. Sources: Table 3.9 and, for calculation of shares, data prior to rounding for publication in Tables 3.8 and 3.9.

Table 3.9 Propane and Propylene Supply and Disposition (A Subset of Table 3.8)

|                      | Sup                   | pply              |                              | Dispo              | sition          |                       |                               |
|----------------------|-----------------------|-------------------|------------------------------|--------------------|-----------------|-----------------------|-------------------------------|
|