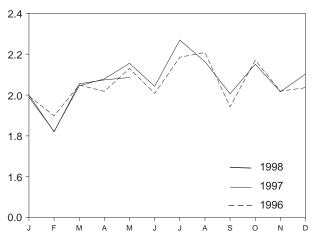

ee end of section.

**Please Read:** Due to a lack of consistent monthly historical data, some renewable energy sources are not included in this table. In 1997, for example, an estimated 2.6 quadrillion Btu of renewable energy used by the industrial sector (primarily the pulp and paper industry) is not included. See Note 12 at the end of section for details.

<sup>&</sup>lt;sup>b</sup> Products obtained from the processing of crude oil (including lease condensate), natural gas, and other hydrocarbon compounds.

Notes: • Totals may not equal sum of components due to independent rounding. • Geographic coverage is the 50 States and the District of

Figure 2.4 Transportation Energy Consumption

By Major Sources, 1973-1997



# By Major Sources, Monthly



Total, January-May



Total, Monthly



Note: Because vertical scales differ, graphs should not be compared. Source: Table 2.5.

**Table 2.5 Transportation Energy Consumption** 

|                          | Coal             | Natural<br>Gas <sup>a</sup> | Petroleum<br>Products <sup>b,c</sup> | Primary<br>Consumption      | Electricity  | Net<br>Consumption | Electrical<br>System<br>Energy<br>Losses | Total<br>Consumption |
|--------------------------|------------------|-----------------------------|--------------------------------------|-----------------------------|--------------|--------------------|------------------------------------------|----------------------|
| 1973 Total               | 0.003            | 0.743                       | 17.831                               | 18.576                      | 0.008        |