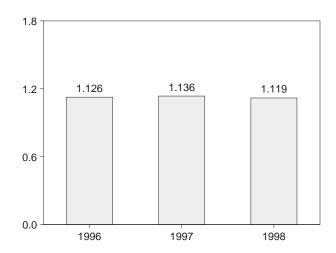

|

<sup>&</sup>lt;sup>a</sup> A negative number indicates a decrease in stocks and a positive number indicates an increase.

propylene, normal butane, butylene, isobutane and isobutylene.

Sources: • 1973-1980: Energy Information Administration (EIA), Petroleum Supply Monthly, February 1993, Table S8. • 1981 forward: EIA, Petroleum Supply Monthly, August 1998, Table S9.

b Stocks are totals as of end of period.

<sup>&</sup>lt;sup>c</sup> See Note 4 at end of section.
<sup>d</sup> See Note 6 at end of section.

Notes: • Liquefied petroleum gases include ethane, ethylene, propane,

# Figure 3.7 Propane and Propylene

(Million Barrels per Day, Except as Noted)

#### Overview, 1973-1997



# Stocks, End of Month



# Product Supplied, Monthly



# Product Supplied, January-June



# Share of Liquefied Petroleum Gases, June



Note: Because vertical scales differ, graphs should not be compared. Sources: Table 3.9 and, for calculation of shares, data prior to rounding for publication in Tables 3.8 and 3.9.

Table 3.9 Propane and Propylene Supply and Disposition (A Subset of Table 3.8)

|                      | Sup                   | pply              |                              | Dispo              | sition          |                       |                               |
|----------------------|-----------------------|-------------------|------------------------------|--------------------|-----------------|-----------------------|-------------------------------|
|                      | Total<br>Production   | Imports           | Stock<br>Change <sup>a</sup> |