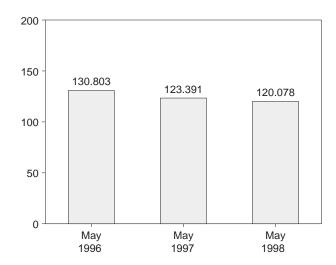

## **Tables**

| Section                                                                     | 1. | Energy Overview                                                                                                                                                                                                                                                                                                                                                                                                                                                                                                                                                | Page                                                 |
|-----------------------------------------------------------------------------|----|----------------------------------------------------------------------------------------------------------------------------------------------------------------------------------------------------------------------------------------------------------------------------------------------------------------------------------------------------------------------------------------------------------------------------------------------------------------------------------------------------------------------------------------------------------------|------------------------------------------------------|
| 1.1<br>1.2<br>1.3<br>1.4<br>1.5<br>1.6<br>1.7<br>1.8<br>1.9<br>1.10<br>1.11 |    | Energy Summary for May 1998.  Energy Overview  Energy Production by Source.  Energy Consumption by Source.  Energy Net Imports by Source.  Merchandise Trade Value  Cost of Fuels to End Users in Constant (1982-1984) Dollars  Overview of U.S. Petroleum Trade  Energy Consumption per Dollar of Gross Domestic Product  Passenger Car Efficiency  Heating Degree-Days by Census Division.  Cooling Degree-Days by Census Division                                                                                                                           | 3<br>5<br>7<br>9<br>11<br>13<br>15<br>16<br>17<br>18 |
| 2.1<br>2.2<br>2.3<br>2.4<br>2.5<br>2.6                                      | 2. | Energy Consumption Energy Consumption Summary for May 1998 Energy Consumption by End-Use Sector Residential and Commercial Energy Consumption Industrial Energy Consumption Transportation Energy Consumption Energy Input at Electric Utilities                                                                                                                                                                                                                                                                                                               | 25<br>27<br>29<br>31                                 |
| Section 3.1                                                                 | 3. | Petroleum Petroleum Overview 3.1a Field Production, Stock Change, Petroleum Products Supplied, and Ending Stocks                                                                                                                                                                                                                                                                                                                                                                                                                                               | 42                                                   |
| 3.2                                                                         |    | 3.1b Imports, Exports, and Net Imports                                                                                                                                                                                                                                                                                                                                                                                                                                                                                                                         | 43<br>46                                             |
| 3.3                                                                         |    | 3.2b Disposition and Ending Stocks  Petroleum Imports  3.3a Bahrain, Iran, Iraq, and Kuwait  3.3b Qatar, Saudi Arabia, U.A.E., and Total Persian Gulf  3.3c Algeria, Ecuador, Gabon, Indonesia, and Libya  3.3d Nigeria, Venezuela, Total Other OPEC, and Total OPEC  3.3e Angola, Australia, Bahama Islands, Brazil, Canada, and China  3.3f Colombia, Ecuador, Gabon, Italy, Malaysia, and Mexico  3.3g Netherlands, Netherlands Antilles, Norway, Puerto Rico, Russia, and Spain  3.3h Trinidad and Tobago, United Kingdom, Virgin Islands, Other Non-OPEC, | 48<br>49<br>50<br>51<br>52<br>53<br>54               |
| 3.4<br>3.5<br>3.6                                                           |    | Total Non-OPEC, and Total Imports.  Finished Motor Gasoline Supply and Disposition  Distillate Fuel Oil Supply and Disposition  Residual Fuel Oil Supply and Disposition                                                                                                                                                                                                                                                                                                                                                                                       | 57<br>59<br>61                                       |
| 3.7<br>3.8<br>3.9<br>3.10                                                   |    | Jet Fuel Supply and Disposition.  Liquefied Petroleum Gases Supply and Disposition  Propane and Propylene Supply and Disposition  Other Petroleum Products Supply and Disposition                                                                                                                                                                                                                                                                                                                                                                              | 65<br>67                                             |
| Section 4.1 4.2 4.3 4.4 4.5                                                 | 4. | Natural Gas Natural Gas Overview Natural Gas Production Natural Gas Trade by Country Natural Gas Consumption by End-Use Sector Natural Gas in Underground Storage                                                                                                                                                                                                                                                                                                                                                                                              | 75<br>76                                             |
| <b>Section</b> 5.1 5.2                                                      | 5. | Oil and Gas Resource Development Oil and Gas Drilling Activity Measurements. Oil and Gas Wells Drilled                                                                                                                                                                                                                                                                                                                                                                                                                                                         | 82<br>83                                             |