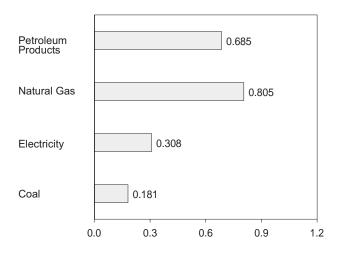

## Monthly Energy Review

The Monthly Energy Review (MER) presents an overview of the Energy Information Administration's recent monthly energy statistics. The statistics cover the major activities of U.S. production, consumption, trade, stocks, and prices for petroleum, natural gas, coal, electricity, and nuclear energy. Also included are international energy and thermal and metric conversion factors.