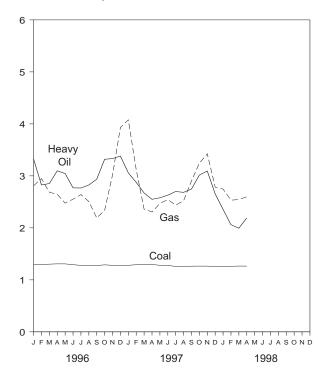

R 86.6       | <sup>R</sup> 87.6 |  |
| May                | 74.4              | 98.9              | 85.2              | 86.1         | 84.8              |  |

R=Revised. NA=Not available.

Notes: • States are grouped in Tables 9.8a, 9.8b, and 9.8c by geographic region of the country. • Values for the current month are preliminary.

Source: EIA, *Petroleum Marketing Monthly,* August 1998, Table 18.

Prices prior to 1983 are Energy Information Administration (EIA) estimates.
 See Note 6 at end of section.

Figure 9.2 Retail Prices of Electricity Sold by Electric Utilities

(Cents per Kilowatthour)

By Sector, 1973-1997



By Sector, Monthly



Source: Table 9.9.

Figure 9.3 Cost of Fossil-Fuel Receipts at Steam-Electric Plants (Dollars per Million Btu)

Costs, 1973-1997



Costs, Monthly



Source: Table 9.10.

Table 9.9 Retail Prices of Electricity Sold by Electric Utilities

(Cents per Kilowatthour)

|                     | Residential | Commercial | Industrial | Other | Total |
|---------------------|-------------|------------|------------|-------|-------|
| 973 Average         | 2.5         | 2.4        | 1.3        | 2.1   | 2.0   |
|                     |             |            |            |       |       |
| 74 Average          | 3.1         | 3.0        | 1.7        | 2.8   | 2.5   |
| 75 Average          | 3.5         | 3.5        | 2.1        | 3.1   | 2.9   |
| 76 Average          | 3.7         | 3.7        | 2.2        | 3.3   | 3.1   |
| 77 Average          | 4.1         | 4.1        | 2.5        | 3.5   | 3.4   |
| 78 Average          | 4.3         | 4.4