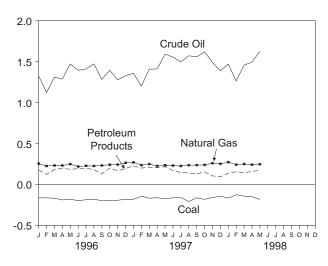

by residential, commercial, and industrial consumers is not. See Note 12 at the end of Section 2 for details.

<sup>&</sup>lt;sup>b</sup> Products obtained from the processing of crude oil (including lease condensate), natural gas, and other hydrocarbon compounds.

<sup>&</sup>lt;sup>c</sup> Electric utility and industrial generation and net imports of electricity.

d Net imports of coal coke and electricity generated for distribution from wood, waste, wind, photovoltaic, and solar thermal energy.

### Figure 1.4 Energy Net Imports

(Quadrillion Btu, Except as Noted)

Total, 1973-1997



By Major Sources, 1973-1997



By Major Sources, May 1998



Note: Because vertical scales differ, graphs should not be compared. Sources: Tables 1.4 and 1.5.

Total, Monthly



By Major Sources, Monthly



As Share of Consumption, January-May



Table 1.5 Energy Net Imports by Source

|                                          | Coal              | Natural<br>Gas                                 | Crude<br>Oil <sup>a</sup> | Petroleum<br>Products <sup>b</sup> | Electricity <sup>c</sup> | Coal<br>Coke        | Total                 |
|------------------------------------------|-------------------|------------------------------------------------|---------------------------|------------------------------------|--------------------------|---------------------|-----------------------|
| 1973 Total                               | -1.422            | 0.981                                          | 6.883                     | 6.097                              | 0.148                    | -0.007