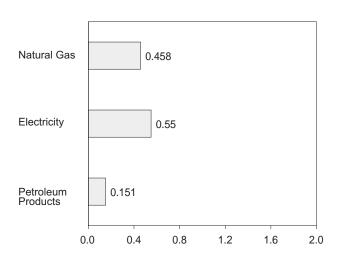

nd the use of sector-specific conversion factors for natural gas and

coal. • Geographic coverage is the 50 States and the District of Columbia. Additional Notes and Sources: See end of section.

**Please Read:** Due to a lack of consistent monthly historical data, some renewable energy sources are not included in total consumption. In 1997, for example, 3.9 quadrillion Btu of renewable energy used by electric utilities to generate electricity for distribution is included, but an estimated 3.2 quadrillion Btu used by residential, commercial, and industrial consumers is not. See Note 12 at the end of section for details.

Figure 2.2 Residential and Commercial Energy Consumption

By Major Sources, 1973-1997



## By Major Sources, Monthly



Total, January-May



By Major Sources, May 1998



Note: Because vertical scales differ, graphs should not be compared. Source: Table 2.3.

**Table 2.3 Residential and Commercial Energy Consumption** 

|                                       | Coal         | Natural<br>Gas <sup>a</sup> | Petroleum<br>Products <sup>b</sup> | Primary<br>Consumption | Electricity          | Net<br>Consumption | Electrical<br>System<br>Energy<br>Losses | Total<br>Consumption   |
|---------------------------------------|--------------|-----------------------------|------------------------------------|------------------------|----------------------|--------------------|------------------------------------------|------------------------|
| 1973 Total                            | 0.254        | 7.626                       | 4.391                              | 1