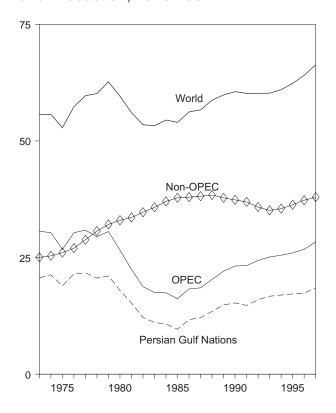

ulf Nations are Bahrain, Iran, Iraq, Kuwait, Qatar, Saudi Arabia, and the United Arab Emirates. Production from the Neutral Zone between Kuwait and Saudi Arabia is included in "Persian Gulf Nations." R=Revised. NA=Not available. – =Not applicable. E=Estimate.

Notes: • Crude oil includes lease condensate but excludes natural gas plant liquids. • Monthly data are often preliminary figures and may not

average to the annual totals because of rounding or because updates to the preliminary monthly data are not available. • Data for countries may not sum to World totals due to independent rounding. • U.S. geographic coverage is the 50 States and the District of Columbia.

Sources: See end of section.

# Figure 10.1 Crude Oil Production

(Million Barrels per Day)

# World Production, 1973-1997



# World Production, Monthly



# Selected Producers, 1973-1997



# Selected Producers, Monthly



Note: OPEC is the Organization of Petroleum Exporting Countries. Sources: Tables 10.1a and 10.1b.

Figure 10.2 Crude Oil Production by Selected Country

. (Million Barrels per Day)



Note: OPEC is the Organization of Petroleum Exporting Countries. Sources: Tables 10.1a and 10.1b.

Figure 10.3 Petroleum Consumption in OECD Countries

(Million Barrels per Day)

### Overview, 1973-1997



# OECD Total, March



# By Selected OECD Country



Note: OECD is the Organization for Economic Cooperation and Development. Source: Table 10.2.

**Table 10.2 Petroleum Consumption in OECD Countries** 

(Thousand Barrels per Day)

|                | Canada             | France             | Germany <sup>a</