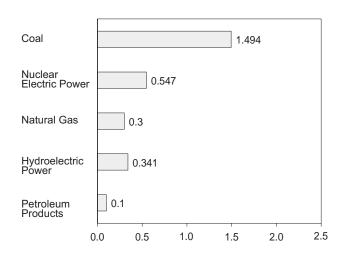

<sup>&</sup>lt;sup>c</sup> Includes small quantities (about 0.1 quadrillion Btu per year since 1990) of renewable energy in the form of ethanol blended into motor gasoline. See Note 12 at end of section.

 $<sup>^{\</sup>rm d}\,$  Since 1978, the small amounts of coal consumed for transportation are reported as industrial sector consumption.

R=Revised. E=Estimate. F=Forecast. (s)=Less than 0.5 trillion Btu.

Notes: • Totals may not equal sum of components due to independent rounding. • Geographic coverage is the 50 States and the District of

Figure 2.5 Energy Input at Electric Utilities (Quadrillion Btu)

Total, 1973-1997

# 30 - 20 - 1975 1980 1985 1990 1995

Total, Monthly



By Major Sources, 1973-1997



By Major Sources, Monthly



Total, January-May



By Major Sources, May 1998



Note: Because vertical scales differ, graphs should not be compared. Source: Table 2.6.

Table 2.6 Energy Input at Electric Utilities

|                        | Coal           | Natural<br>Gas <sup>a</sup> | Petroleum<br>Products <sup>b</sup> | Nuclear<br>Electric<br>Power | Hydro-<br>electric<br>Power <sup>c</sup> | Geothermal<br>Energy | <b>Other</b> d | Total          |
|------------------------|----------------|-----------------------------|------------------------------------|------------------------------|------------------------------------------|----------------------|----------------|----------------|
|                        |                |                             | 1100000                            |                              |