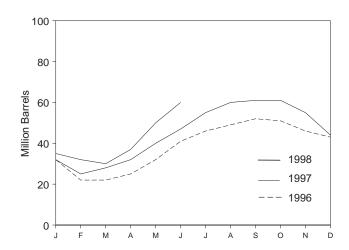

| 49<br>51        | 1,996<br>2,017        | 105<br>87                     |

<sup>&</sup>lt;sup>a</sup> A negative number indicates a decrease in stocks and a positive number indicates an increase.

propylene, normal butane, butylene, isobutane and isobutylene.

Sources: • 1973-1980: Energy Information Administration (EIA), Petroleum Supply Monthly, February 1993, Table S8. • 1981 forward: EIA, Petroleum Supply Monthly, August 1998, Table S9.

b Stocks are totals as of end of period.

<sup>&</sup>lt;sup>c</sup> See Note 4 at end of section.
<sup>d</sup> See Note 6 at end of section.

Notes: • Liquefied petroleum gases include ethane, ethylene, propane,

# Figure 3.7 Propane and Propylene

(Million Barrels per Day, Except as Noted)

#### Overview, 1973-1997



# Stocks, End of Month



# Product Supplied, Monthly



# Product Supplied, January-June



# Share of Liquefied Petroleum Gases, June



Note: Because vertical scales differ, graphs should not be compared. Sources: Table 3.9 and, for calculation of shares, data prior to rounding for publication in Tables 3.8 and 3.9.

Table 3.9 Propane and Propylene Supply and Disposition (A Subset of Table 3.8)

|                      | Sup                   | pply              |                              | Dispo              | sition          |                       |                               |
|----------------------|-----------------------|-------------------|------------------------------|--------------------|-----------------|-----------------------|-------------------------------|
|                      | Total<b