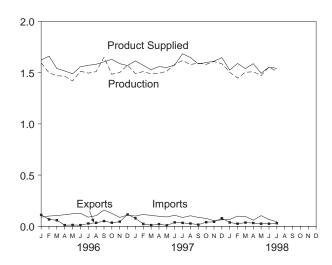

e 3.2b rather than as residual

Note: Geographic coverage is the 50 States and the District of Columbia. Sources: • 1973-1980: Energy Information Administration (EIA), Petroleum Supply Monthly, February 1993, Table S6. • 1981 forward: EIA, Petroleum Supply Monthly, August 1998, Table S6.

fuel oil product supplied.

b A negative number indicates a decrease in stocks and a positive number

indicates an increase. <sup>c</sup> Stocks are totals as of end of period.
<sup>d</sup> See Note 4 at end of section.

<sup>&</sup>lt;sup>e</sup> See Note 3 at end of section.

R=Revised. -=Not applicable. E=Estimate. (s)=Less than +500 barrels per day and greater than -500 barrels per day.

Figure 3.5 Jet Fuel

(Million Barrels per Day, Except as Noted)

#### Overview, 1973-1997



## Overview, Monthly



# Product Supplied by Type, 1973-1997



## Product Supplied, January-July



# Stocks, End of Month



Note: Because vertical scales differ, graphs should not be compared. Source: Table 3.7.

Table 3.7 Jet Fuel Supply and Disposition

| 1973 Average<br>1974 Average<br>1975 Average<br>1976 Average<br>1977 Average<br>1978 Average | 859<br>836<br>871<br>918<br>973<br>970<br>1,012 | 679<br>641<br>691<br>731<br>787 | Imports  Thous:  212 163 133 76 | 8                                 | <b>Exports</b><br>per Day | Prod<br>Total  | uct Supplied Kerosene Type | Endi<br>Total   | ing Stocks <sup>a</sup><br>Kerosene Type |  |  |  |
|----------------------------------------------------------------------------------------------|-------------------------------------------------|---------------------