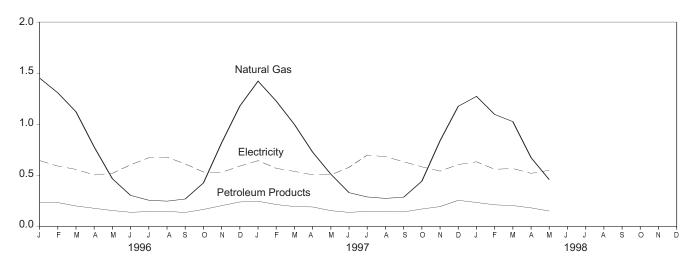

## **Tables**

| Section                                                                     | 1. | Energy Overview                                                                                                                                                                                                                                                                                                                                                                                                                                                                                                                                                | Page                                                 |
|-----------------------------------------------------------------------------|----|----------------------------------------------------------------------------------------------------------------------------------------------------------------------------------------------------------------------------------------------------------------------------------------------------------------------------------------------------------------------------------------------------------------------------------------------------------------------------------------------------------------------------------------------------------------|------------------------------------------------------|
| 1.1<br>1.2<br>1.3<br>1.4<br>1.5<br>1.6<br>1.7<br>1.8<br>1.9<br>1.10<br>1.11 |    | Energy Summary for May 1998.  Energy Overview  Energy Production by Source.  Energy Consumption by Source.  Energy Net Imports by Source.  Merchandise Trade Value  Cost of Fuels to End Users in Constant (1982-1984) Dollars  Overview of U.S. Petroleum Trade  Energy Consumption per Dollar of Gross Domestic Product  Passenger Car Efficiency  Heating Degree-Days by Census Division.  Cooling Degree-Days by Census Division                                                                                                                           | 3<br>5<br>7<br>9<br>11<br>13<br>15<br>16<br>17<br>18 |
| 2.1<br>2.2<br>2.3<br>2.4<br>2.5<br>2.6                                      | 2. | Energy Consumption Energy Consumption Summary for May 1998 Energy Consumption by End-Use Sector Residential and Commercial Energy Consumption Industrial Energy Consumption Transportation Energy Consumption Energy Input at Electric Utilities                                                                                                                                                                                                                                                                                                               | 25<br>27<br>29<br>31                                 |
| Section 3.1                                                                 | 3. | Petroleum Petroleum Overview 3.1a Field Production, Stock Change, Petroleum Products Supplied, and Ending Stocks                                                                                                                                                                                                                                                                                                                                                                                                                                               | 42                                                   |
| 3.2                                                                         |    | 3.1b Imports, Exports, and Net Imports                                                                                                                                                                                                                                                                                                                                                                                                                                                                                                                         | 43<br>46                                             |
| 3.3                                                                         |    | 3.2b Disposition and Ending Stocks  Petroleum Imports  3.3a Bahrain, Iran, Iraq, and Kuwait  3.3b Qatar, Saudi Arabia, U.A.E., and Total Persian Gulf  3.3c Algeria, Ecuador, Gabon, Indonesia, and Libya  3.3d Nigeria, Venezuela, Total Other OPEC, and Total OPEC  3.3e Angola, Australia, Bahama Islands, Brazil, Canada, and China  3.3f Colombia, Ecuador, Gabon, Italy, Malaysia, and Mexico  3.3g Netherlands, Netherlands Antilles, Norway, Puerto Rico, Russia, and Spain  3.3h Trinidad and Tobago, United Kingdom, Virgin Islands, Other Non-OPEC, | 48<br>49<br>50<br>51<br>52<br>53<br>54               |
| 3.4<br>3.5<br>3.6                                                           |    | Total Non-OPEC, and Total Imports.  Finished Motor Gasoline Supply and Disposition  Distillate Fuel Oil Supply and Disposition  Residual Fuel Oil Supply and Disposition                                                                                                                                                                                                                                                                                                                                                                                       | 57<br>59<br>61                                       |
| 3.7<br>3.8<br>3.9<br>3.10                                                   |    | Jet Fuel Supply and Disposition.  Liquefied Petroleum Gases Supply and Disposition  Propane and Propylene Supply and Disposition  Other Petroleum Products Supply and Disposition                                                                                                                                                                                                                                                                                                                                                                              | 65<br>67                                             |
| Section 4.1 4.2 4.3 4.4 4.5                                                 | 4. | Natural Gas Natural Gas Overview Natural Gas Production Natural Gas Trade by Country Natural Gas Consumption by End-Use Sector Natural Gas in Underground Storage                                                                                                                                                                                                                                                                                                                                                                                              | 75<br>76                                             |
| <b>Section</b> 5.1 5.2                                                      | 5. | Oil and Gas Resource Development Oil and Gas Drilling Activity Measurements. Oil and Gas Wells Drilled                                                                                                                                                                                                                                                                                                                                                                                                                                                         | 82<br>83                                             |