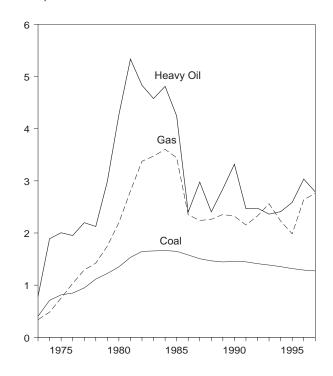

## Monthly Energy Review

The Monthly Energy Review (MER) presents an overview of the Energy Information Administration's recent monthly energy statistics. The statistics cover the major activities of U.S. production, consumption, trade, stocks, and prices for petroleum, natural gas, coal, electricity, and nuclear energy. Also included are international energy and thermal and metric conversion factors.