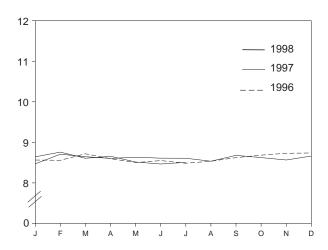

## **Tables**

| Section                                                                     | 1. | Energy Overview                                                                                                                                                                                                                                                                                                                                                                                                                                                                                                                                                | Page                                                 |
|-----------------------------------------------------------------------------|----|----------------------------------------------------------------------------------------------------------------------------------------------------------------------------------------------------------------------------------------------------------------------------------------------------------------------------------------------------------------------------------------------------------------------------------------------------------------------------------------------------------------------------------------------------------------|------------------------------------------------------|
| 1.1<br>1.2<br>1.3<br>1.4<br>1.5<br>1.6<br>1.7<br>1.8<br>1.9<br>1.10<br>1.11 |    | Energy Summary for May 1998.  Energy Overview  Energy Production by Source.  Energy Consumption by Source.  Energy Net Imports by Source.  Merchandise Trade Value  Cost of Fuels to End Users in Constant (1982-1984) Dollars  Overview of U.S. Petroleum Trade  Energy Consumption per Dollar of Gross Domestic Product  Passenger Car Efficiency  Heating Degree-Days by Census Division.  Cooling Degree-Days by Census Division                                                                                                                           | 3<br>5<br>7<br>9<br>11<br>13<br>15<br>16<br>17<br>18 |
| 2.1<br>2.2<br>2.3<br>2.4<br>2.5<br>2.6                                      | 2. | Energy Consumption Energy Consumption Summary for May 1998 Energy Consumption by End-Use Sector Residential and Commercial Energy Consumption Industrial Energy Consumption Transportation Energy Consumption Energy Input at Electric Utilities                                                                                                                                                                                                                                                                                                               | 25<br>27<br>29<br>31                                 |
| Section 3.1                                                                 | 3. | Petroleum Petroleum Overview 3.1a Field Production, Stock Change, Petroleum Products Supplied, and Ending Stocks                                                                                                                                                                                                                                                                                                                                                                                                                                               | 42                                                   |
| 3.2                                                                         |    | 3.1b Imports, Exports, and Net Imports                                                                                                                                                                                                                                                                                                                                                                                                                                                                                                                         | 43<br>46                                             |
| 3.3                                                                         |    | 3.2b Disposition and Ending Stocks  Petroleum Imports  3.3a Bahrain, Iran, Iraq, and Kuwait  3.3b Qatar, Saudi Arabia, U.A.E., and Total Persian Gulf  3.3c Algeria, Ecuador, Gabon, Indonesia, and Libya  3.3d Nigeria, Venezuela, Total Other OPEC, and Total OPEC  3.3e Angola, Australia, Bahama Islands, Brazil, Canada, and China  3.3f Colombia, Ecuador, Gabon, Italy, Malaysia, and Mexico  3.3g Netherlands, Netherlands Antilles, Norway, Puerto Rico, Russia, and Spain  3.3h Trinidad and Tobago, United Kingdom, Virgin Islands, Other Non-OPEC, | 48<br>49<br>50<br>51<br>52<br>53<br>54               |
| 3.4<br>3.5<br>3.6                                                           |    | Total Non-OPEC, and Total Imports.  Finished Motor Gasoline Supply and Disposition  Distillate Fuel Oil Supply and Disposition  Residual Fuel Oil Supply and Disposition                                                                                                                                                                                                                                                                                                                                                                                       | 57<br>59<br>61                                       |
| 3.7<br>3.8<br>3.9<br>3.10                                                   |    | Jet Fuel Supply and Disposition.  Liquefied Petroleum Gases Supply and Disposition  Propane and Propylene Supply and Disposition  Other Petroleum Products Supply and Disposition                                                                                                                                                                                                                                                                                                                                                                              | 65<br>67                                             |
| Section 4.1 4.2 4.3 4.4 4.5                                                 | 4. | Natural Gas Natural Gas Overview Natural Gas Production Natural Gas Trade by Country Natural Gas Consumption by End-Use Sector Natural Gas in Underground Storage                                                                                                                                                                                                                                                                                                                                                                                              | 75<br>76                                             |
| <b>Section</b> 5.1 5.2                                                      | 5. | Oil and Gas Resource Development Oil and Gas Drilling Activity Measurements. Oil and Gas Wells Drilled                                                                                                                                                                                                                                                                                                                                                                                                                                                         | 82<br>83                                             |