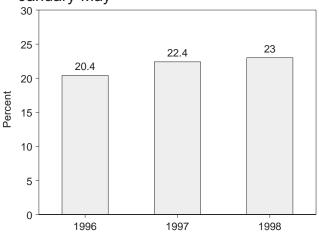

al consumers is not. See Note 12 at the end of Section 2 for details.

<sup>&</sup>lt;sup>b</sup> Products obtained from the processing of crude oil (including lease condensate), natural gas, and other hydrocarbon compounds.

<sup>&</sup>lt;sup>c</sup> Electric utility and industrial generation and net imports of electricity.

d Net imports of coal coke and electricity generated for distribution from wood, waste, wind, photovoltaic, and solar thermal energy.

### Figure 1.4 Energy Net Imports

(Quadrillion Btu, Except as Noted)

Total, 1973-1997



By Major Sources, 1973-1997



By Major Sources, May 1998



Note: Because vertical scales differ, graphs should not be compared. Sources: Tables 1.4 and 1.5.

Total, Monthly



By Major Sources, Monthly



As Share of Consumption, January-May



Table 1.5 Energy Net Imports by Source

|                                          | Coal              | Natural<br>Gas                                 | Crude<br>Oil <sup>a</sup> | Petroleum<br>Products <sup>b</sup> | Electricity <sup>c</sup> | Coal<br>Coke        | Total                 |
|------------------------------------------|-------------------|------------------------------------------------|---------------------------|------------------------------------|--------------------------|---------------------|-----------------------|
| 1973 Total                               | -1.422            | 0.981                                          | 6.883                     | 6.097                              | 0.148                    | -0.007              | 12.680                |
|