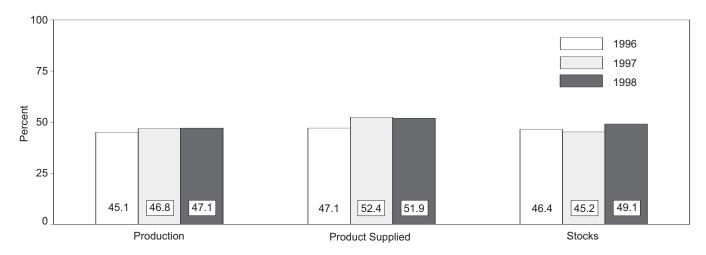

## **Tables**

| Section                                                                     | 1. | Energy Overview                                                                                                                                                                                                                                                                                                                                                                                                                                                                                                                                                | Page                                                 |
|-----------------------------------------------------------------------------|----|----------------------------------------------------------------------------------------------------------------------------------------------------------------------------------------------------------------------------------------------------------------------------------------------------------------------------------------------------------------------------------------------------------------------------------------------------------------------------------------------------------------------------------------------------------------|------------------------------------------------------|
| 1.1<br>1.2<br>1.3<br>1.4<br>1.5<br>1.6<br>1.7<br>1.8<br>1.9<br>1.10<br>1.11 |    | Energy Summary for May 1998.  Energy Overview  Energy Production by Source.  Energy Consumption by Source.  Energy Net Imports by Source.  Merchandise Trade Value  Cost of Fuels to End Users in Constant (1982-1984) Dollars  Overview of U.S. Petroleum Trade  Energy Consumption per Dollar of Gross Domestic Product  Passenger Car Efficiency  Heating Degree-Days by Census Division.  Cooling Degree-Days by Census Division                                                                                                                           | 3<br>5<br>7<br>9<br>11<br>13<br>15<br>16<br>17<br>18 |
| 2.1<br>2.2<br>2.3<br>2.4<br>2.5<br>2.6                                      | 2. | Energy Consumption Energy Consumption Summary for May 1998 Energy Consumption by End-Use Sector Residential and Commercial Energy Consumption Industrial Energy Consumption Transportation Energy Consumption Energy Input at Electric Utilities                                                                                                                                                                                                                                                                                                               | 25<br>27<br>29<br>31                                 |
| Section 3.1                                                                 | 3. | Petroleum Petroleum Overview 3.1a Field Production, Stock Change, Petroleum Products Supplied, and Ending Stocks                                                                                                                                                                                                                                                                                                                                                                                                                                               | 42                                                   |
| 3.2                                                                         |    | 3.1b Imports, Exports, and Net Imports                                                                                                                                                                                                                                                                                                                                                                                                                                                                                                                         | 43<br>46                                             |
| 3.3                                                                         |    | 3.2b Disposition and Ending Stocks  Petroleum Imports  3.3a Bahrain, Iran, Iraq, and Kuwait  3.3b Qatar, Saudi Arabia, U.A.E., and Total Persian Gulf  3.3c Algeria, Ecuador, Gabon, Indonesia, and Libya  3.3d Nigeria, Venezuela, Total Other OPEC, and Total OPEC  3.3e Angola, Australia, Bahama Islands, Brazil, Canada, and China  3.3f Colombia, Ecuador, Gabon, Italy, Malaysia, and Mexico  3.3g Netherlands, Netherlands Antilles, Norway, Puerto Rico, Russia, and Spain  3.3h Trinidad and Tobago, United Kingdom, Virgin Islands, Other Non-OPEC, | 48<br>49<br>50<br>51<br>52<br>53<br>54               |
| 3.4<br>3.5<br>3.6                                                           |    | Total Non-OPEC, and Total Imports.  Finished Motor Gasoline Supply and Disposition  Distillate Fuel Oil Supply and Disposition  Residual Fuel Oil Supply and Disposition                                                                                                                                                                                                                                                                                                                                                                                       | 57<br>59<br>61                                       |
| 3.7<br>3.8<br>3.9<br>3.10                                                   |    | Jet Fuel Supply and Disposition.  Liquefied Petroleum Gases Supply and Disposition  Propane and Propylene Supply and Disposition  Other Petroleum Products Supply and Disposition                                                                                                                                                                                                                                                                                                                                                                              | 65<br>67                                             |
| Section 4.1 4.2 4.3 4.4 4.5                                                 | 4. | Natural Gas Natural Gas Overview Natural Gas Production Natural Gas Trade by Country Natural Gas Consumption by End-Use Sector Natural Gas in Underground Storage                                                                                                                                                                                                                                                                                                                                                                                              | 75<br>76                                             |
| <b>Section</b> 5.1 5.2                                                      | 5. | Oil and Gas Resource Development Oil and Gas Drilling Activity Measurements. Oil and Gas Wells Drilled                                                                                                                                                                                                                                                                                                                                                                                                                                                         | 82<br>83                                             |