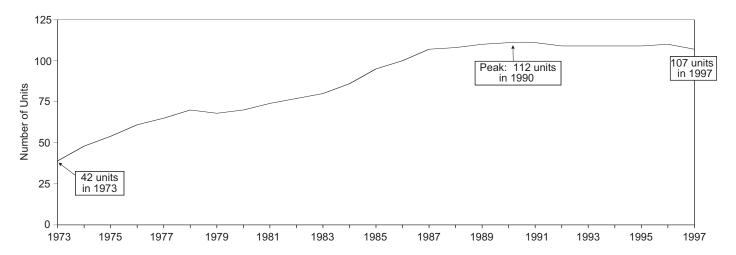

es, with a collective net summer capability of 97.3 million kilowatts of electricity.

Of the 105 operable units, 24 units generated at less than 25 percent of capacity because of maintenance, refueling, or repair outage, and 18 of the 24 units generated no electricity during the month. By comparison, a total of 61 units were reported operating at 90 percent of capacity or more in May. Of these 61 units, a total of 17 operated at 100 percent or greater (based on net summer capability).

In addition, there were 3 other units with construction permits, although construction for all 3 units has been halted. The design capacity of the 3 units with construction permits was 3.6 million kilowatts.

**Nuclear Power Plant Operations** Figure 8.1

Operable Units,<sup>a</sup> End of Year, 1973-1997



## Electric Utility Net Generation, 1973-1997



# Nuclear Share of Electric Utility



# Nuclear Electricity Net Generation<sup>b</sup>



# Capacity Factor, b Monthly



<sup>&</sup>lt;sup>a</sup>All units that contributed power to the commercial grid whether or not they were owned by an electric utility. See Note 1 at end of section for additional information. <sup>b</sup>At electric utilities.

Note: Because vertical scales differ, graphs should not be compared.

Sources: Tables 7.1 and 8.1.

**Table 8.1 Nuclear Power Plant Operations** 

| 973 Year