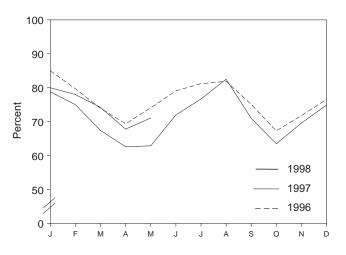

ause of maintenance, refueling, or repair outage, and 18 of the 24 units generated no electricity during the month. By comparison, a total of 61 units were reported operating at 90 percent of capacity or more in May. Of these 61 units, a total of 17 operated at 100 percent or greater (based on net summer capability).

In addition, there were 3 other units with construction permits, although construction for all 3 units has been halted. The design capacity of the 3 units with construction permits was 3.6 million kilowatts.

**Nuclear Power Plant Operations** Figure 8.1

Operable Units,<sup>a</sup> End of Year, 1973-1997



## Electric Utility Net Generation, 1973-1997



# Nuclear Share of Electric Utility



# Nuclear Electricity Net Generation<sup>b</sup>



# Capacity Factor, b Monthly



<sup>&</sup>lt;sup>a</sup>All units that contributed power to the commercial grid whether or not they were owned by an electric utility. See Note 1 at end of section for additional information. <sup>b</sup>At electric utilities.

Note: Because vertical scales differ, graphs should not be compared.

Sources: Tables 7.1 and 8.1.

**Table 8.1 Nuclear Power Plant Operations** 

| 973 Year                                                                                                                                                                                                                                                                                                                             | Nuclear Electricity Net Generation <sup>a</sup> Million Kilowatthours | 5 .          | 1