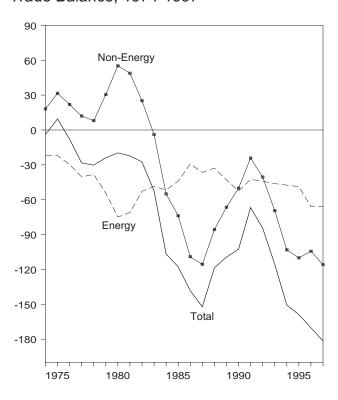

age input heat rate for fossil-fuel steam-electric power plant generation, which has ranged from 10.2 thousand Btu to 10.5 thousand Btu per kilowatthour since 1973. Actual heat rates applied in converting kilowatthours to Btu are listed by year in Table A8.

<sup>•</sup> Geographic coverage is the 50 States and the District of Columbia.

Sources: • Coal: Tables 6.1 and A5-A7. • Natural Gas: Tables 4.2 and A4. • Crude Oil and Petroleum Products: Tables 3.1b and A2. • Electricity: Section 2, "Energy Consumption Notes and Sources," Note 8, and Table A8. • Coal Coke: Section 2, "Energy Consumption Notes and Sources," Note 9, and Table A7.

Figure 1.5 Merchandise Trade Value

(Billion Dollars)

#### Imports and Exports, 1974-1997



### Imports and Exports, Monthly



Trade Balance, 1974-1997



Trade Balance, Monthly



Note: Because vertical scales differ, graphs should not be compared. Source: Table 1.6.

**Table 1.6 Merchandise Trade Value** 

(Million Dollars)

|                                       |                     | Petroleur              | n <sup>a</sup>           |                            | Energy                 |                          | Non-                      | To                       | otal Merchand            | ise                        |
|---------------------------------------|---------------------|------------------------|--------------------------|----------------------------|------------------------|--------------------------|---------------------------|--------------------------|--------------------------|----------------------------|
|