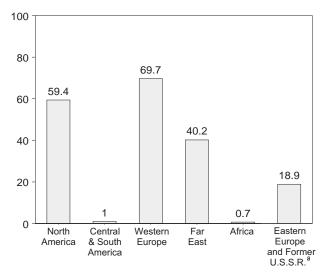

computer tapes supporting *Quarterly Oil Statistics and Energy Balances*.

the unified Germany, i.e., the former East Germany and West Germany.

b "OECD Europe" consists of Austria, Belgium, Denmark, Finland, France, Germany, Greece, Iceland, Ireland, Italy, Luxembourg, the Netherlands, Norway, Portugal, Spain, Sweden, Switzerland, Turkey, and the United Kingdom.

<sup>© &</sup>quot;Other OECD" consists of Australia, New Zealand, and the U.S. Territories

 $<sup>^{\</sup>rm d}$  The Organization for Economic Cooperation and Development (OECD) consists of Canada, Japan, the United States, "OECD Europe" and "Other OECD."

### Figure 10.5 Nuclear Electricity Gross Generation

(Billion Kilowatthours)

### U.S. and World, 1973-1997



\*World excluding Eastern Europe.

### By Region, May 1998



<sup>a</sup> Does not include Czech Republic or Kazakhstan. See Table 10.4e.

### By Selected Country, May 1998



Note: Because vertical scales differ, graphs should not be compared. Sources: Tables 10.4a-10.4e.

Table 10.4a Nuclear Electricity Gross Generation: Regions and World

|                     | North              | Central and   | Western           |                    |        |           | Eastern<br>Europe<br>and Former |                      |
|---------------------|--------------------|---------------|-------------------|--------------------|--------|-----------|---------------------------------|----------------------|
|                     | America            | South America | Europe            | Far East           | Africa | Subtotal  | U.S.S.R.a