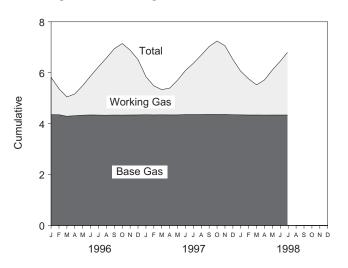

ts of natural gas in July 1998 were forecast as 238 billion cubic feet, 7 percent higher than net imports in the previous July.

Stocks of working gas<sup>1</sup> in underground natural gas storage reservoirs at the end of July 1998 were forecast as 2.5 trillion cubic feet, 24 percent above the level of stocks available 1 year earlier. Net injections to storage during July 1998 were forecast as 380 billion cubic feet, 35 percent higher than the amount of net injections during the previous July.

Gas available for withdrawal.

#### Figure 4.1 **Natural Gas**

(Trillion Cubic Feet)

#### Overview, 1973-1997



# 3.0

Overview, Monthly



# Consumption by Sector, 1973-1997



Consumption by Sector, Monthly



# Underground Storage, End of Year, 1973-1997



Underground Storage, End of Month



Note: Because vertical scales differ, graphs should not be compared. Sources: Tables 4.1, 4.3, 4.4, and 4.5.

Table 4.1 **Natural Gas Overview** 

|                     | Dry Gas<br>Production <sup>a</sup>         | Supplemental<br>Gaseous<br>Fuels <sup>b</sup> | Net<br>Imports <sup>c</sup> | Net<br>Withdrawals<br>From<br>Storage <sup>d</sup> | Balancing<br>Item <sup>e</sup> | Consumption <sup>f</sup> |
|---------------------|--------------------------------------------|-----------------------------------------------|-----------------------------|----------------------------------------------------|--------------------------------|--------------------------|
| 1973 Total          | g <b>21,731</b>                            | NA                                            | OEC