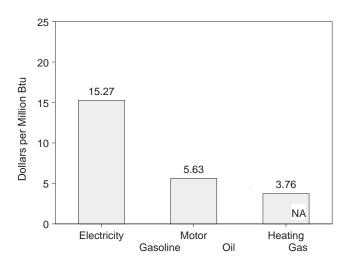

quefied propane and butane, and other mineral fuels.

and nongovernment imports of merchandise from foreign countries into the U.S. customs territory, which comprises the 50 States, the District of Columbia, Puerto Rico, and the Virgin Islands.

Sources: • U.S. Department of Commerce, Bureau of the Census, Foreign Trade Division. For details, see "Sources for Table 1.6" at the end of this section.

b Petroleum, coal, natural gas, and electricity.

R=Revised.

Notes: • Monthly data are not adjusted for seasonal variations. • See Note 5 at end of section. • Totals may not equal sum of components due to independent rounding. • The U.S. import statistics reflect both government

Figure 1.6 Cost of Fuels to End Users in Constant (1982-1984) Dollars

### Costs, 1973-1997



### Costs, May 1998



## Electricity, Monthly



### Motor Gasoline, Monthly



#### Heating Oil, Monthly



#### Natural Gas, Monthly



NA=Not available.

Note: Because vertical scales differ, graphs should not be compared. Source: Table 1.7.

Table 1.7 Cost of Fuels to End Users in Constant (1982-84) Dollars

|                     | Consumer<br>Price Index<br>(Urban) <sup>a</sup> |                     | Sasoline<br>'ypes)         |                     | dential<br>ng Oil          | 1                                   | lential<br>al Gas          | Resid<br>Elect            | ential<br>ricity           |
|---------------------|-------------------------------------------------|---------------------|----------------------------|---------------------|----------------------------|-------------------------------