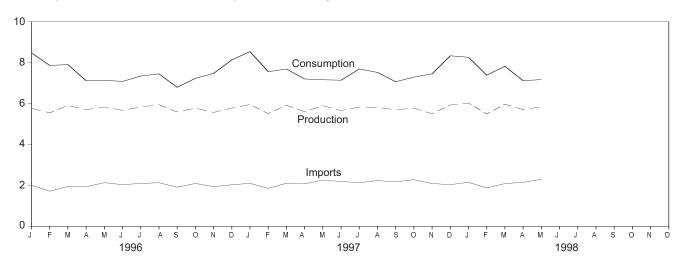

oducts obtained from the processing of crude oil (including lease condensate), natural gas, and other hydrocarbon compounds.

<sup>&</sup>quot;Other" is hydroelectric and nuclear electric power; electricity generated for distribution from wood, waste, geothermal, wind, photovoltaic, and solar thermal energy; and net imports of electricity and coal coke.

<sup>&</sup>lt;sup>g</sup> Minus sign indicates exports are greater than imports.

Crude oil, lease condensate, petroleum products, pentanes plus, unfinished oils, gasoline blending components, and imports of crude oil for the Strategic Petroleum Reserve.

i "Other" is net imports of electricity and coal coke.

Figure 1.1 Energy Overview

Consumption, Production, and Imports, 1973-1997



### Consumption, Production, and Imports, Monthly



#### Overview, May 1998



### Net Imports, January-May



Note: Because vertical scales differ, graphs should not be compared. Source: Table 1.2.

**Table 1.2 Energy Overview** 

| 1973 Total