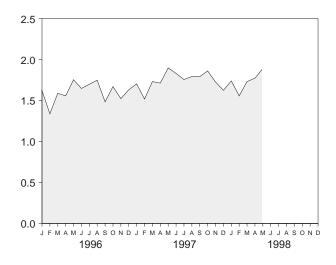

ted 3.2 quadrillion Btu used by residential, commercial, and industrial consumers is not. See Note 12 at the end of Section 2 for details.

<sup>&</sup>lt;sup>b</sup> Products obtained from the processing of crude oil (including lease condensate), natural gas, and other hydrocarbon compounds.

<sup>&</sup>lt;sup>c</sup> Electric utility and industrial generation and net imports of electricity.

d Net imports of coal coke and electricity generated for distribution from wood, waste, wind, photovoltaic, and solar thermal energy.

### Figure 1.4 Energy Net Imports

(Quadrillion Btu, Except as Noted)

Total, 1973-1997



By Major Sources, 1973-1997



By Major Sources, May 1998



Note: Because vertical scales differ, graphs should not be compared. Sources: Tables 1.4 and 1.5.

Total, Monthly



By Major Sources, Monthly



As Share of Consumption, January-May



Table 1.5 Energy Net Imports by Source

|                                          | Coal              | Natural<br>Gas                                 | Crude<br>Oil <sup>a</sup> | Petroleum<br>Products <sup>b</sup> | Electricity <sup>c</sup> | Coal<br>Coke        | Total                 |
|------------------------------------------|-------------------|------------------------------------------------|---------------------------|------------------------------------|--------------------------|---------------------|-----------------------|
| 1973 Total                               | -1.422            | 0.981                                          | 6.883                     | 6.097                              | 0.148