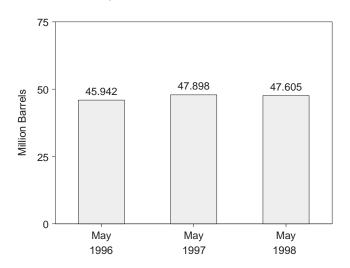

that the utilities purchased from nonutility power producers (NUPP) for resale to the end-use sectors. It does not include NUPP-produced electricity for their own use (266,399 million kilowatthours estimated for 1997) or sold directly to other end-users (14,320 million kilowatthours estimated for 1997). See EIA's *Electric Power Annual 1996*, *Volume II*, the "U.S. Nonutility Power Producers" chapter for additional information.

rounding.  $\bullet$  Geographic coverage is the 50 States and the District of Columbia.

Figure 7.3 Electric Utility Consumption and Stocks of Fossil Fuels

# Fuels Consumed, 1973-1997



# Coal Consumed, Monthly



# Petroleum Liquids Consumed, Monthly



# Natural Gas Consumed, Monthly



# Coal Stocks, End of Month



# Petroleum Liquids Stocks, End of Month



Note: Because vertical scales differ, graphs should not be compared. Sources: Tables 7.3 and 7.4.

Table 7.3 Electric Utility Consumption of Fossil Fuels To Generate Electricity

|                                                                                                                                                | Coal                                                                                                                                                                   |                                                                                                                                                                                                                                                           |