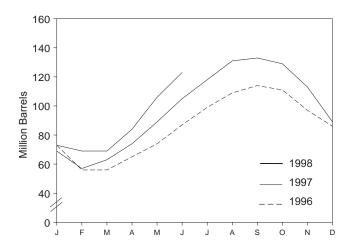

## **Tables**

| Section                                                                     | 1. | Energy Overview                                                                                                                                                                                                                                                                                                                                                                                                                                                                                                                                                | Page                                                 |
|-----------------------------------------------------------------------------|----|----------------------------------------------------------------------------------------------------------------------------------------------------------------------------------------------------------------------------------------------------------------------------------------------------------------------------------------------------------------------------------------------------------------------------------------------------------------------------------------------------------------------------------------------------------------|------------------------------------------------------|
| 1.1<br>1.2<br>1.3<br>1.4<br>1.5<br>1.6<br>1.7<br>1.8<br>1.9<br>1.10<br>1.11 |    | Energy Summary for May 1998.  Energy Overview  Energy Production by Source.  Energy Consumption by Source.  Energy Net Imports by Source.  Merchandise Trade Value  Cost of Fuels to End Users in Constant (1982-1984) Dollars  Overview of U.S. Petroleum Trade  Energy Consumption per Dollar of Gross Domestic Product  Passenger Car Efficiency  Heating Degree-Days by Census Division.  Cooling Degree-Days by Census Division                                                                                                                           | 3<br>5<br>7<br>9<br>11<br>13<br>15<br>16<br>17<br>18 |
| 2.1<br>2.2<br>2.3<br>2.4<br>2.5<br>2.6                                      | 2. | Energy Consumption Energy Consumption Summary for May 1998 Energy Consumption by End-Use Sector Residential and Commercial Energy Consumption Industrial Energy Consumption Transportation Energy Consumption Energy Input at Electric Utilities                                                                                                                                                                                                                                                                                                               | 25<br>27<br>29<br>31                                 |
| Section 3.1                                                                 | 3. | Petroleum Petroleum Overview 3.1a Field Production, Stock Change, Petroleum Products Supplied, and Ending Stocks                                                                                                                                                                                                                                                                                                                                                                                                                                               | 42                                                   |
| 3.2                                                                         |    | 3.1b Imports, Exports, and Net Imports                                                                                                                                                                                                                                                                                                                                                                                                                                                                                                                         | 43<br>46                                             |
| 3.3                                                                         |    | 3.2b Disposition and Ending Stocks  Petroleum Imports  3.3a Bahrain, Iran, Iraq, and Kuwait  3.3b Qatar, Saudi Arabia, U.A.E., and Total Persian Gulf  3.3c Algeria, Ecuador, Gabon, Indonesia, and Libya  3.3d Nigeria, Venezuela, Total Other OPEC, and Total OPEC  3.3e Angola, Australia, Bahama Islands, Brazil, Canada, and China  3.3f Colombia, Ecuador, Gabon, Italy, Malaysia, and Mexico  3.3g Netherlands, Netherlands Antilles, Norway, Puerto Rico, Russia, and Spain  3.3h Trinidad and Tobago, United Kingdom, Virgin Islands, Other Non-OPEC, | 48<br>49<br>50<br>51<br>52<br>53<br>54               |
| 3.4<br>3.5<br>3.6                                                           |    | Total Non-OPEC, and Total Imports.  Finished Motor Gasoline Supply and Disposition  Distillate Fuel Oil Supply and Disposition  Residual Fuel Oil Supply and Disposition                                                                                                                                                                                                                                                                                                                                                                                       | 57<br>59<br>61                                       |
| 3.7<br>3.8<br>3.9<br>3.10                                                   |    | Jet Fuel Supply and Disposition.  Liquefied Petroleum Gases Supply and Disposition  Propane and Propylene Supply and Disposition  Other Petroleum Products Supply and Disposition                                                                                                                                                                                                                                                                                                                                                                              | 65<br>67                                             |
| Section 4.1 4.2 4.3 4.4 4.5                                                 | 4. | Natural Gas Natural Gas Overview Natural Gas Production Natural Gas Trade by Country Natural Gas Consumption by End-Use Sector Natural Gas in Underground Storage                                                                                                                                                                                                                                                                                                                                                                                              | 75<br>76                                             |
| <b>Section</b> 5.1 5.2                                                      | 5. | Oil and Gas Resource Development Oil and Gas Drilling Activity Measurements. Oil and Gas Wells Drilled                                                                                                                                                                                                                                                                                                                                                                                                                                                         | 82<br>83                                             |