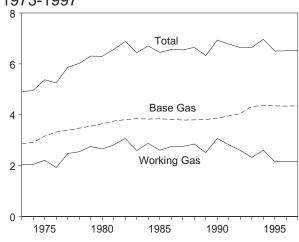

the previous July's level.

Net imports of natural gas in July 1998 were forecast as 238 billion cubic feet, 7 percent higher than net imports in the previous July.

Stocks of working gas<sup>1</sup> in underground natural gas storage reservoirs at the end of July 1998 were forecast as 2.5 trillion cubic feet, 24 percent above the level of stocks available 1 year earlier. Net injections to storage during July 1998 were forecast as 380 billion cubic feet, 35 percent higher than the amount of net injections during the previous July.

Gas available for withdrawal.

#### Figure 4.1 **Natural Gas**

(Trillion Cubic Feet)

#### Overview, 1973-1997



# 3.0

Overview, Monthly



# Consumption by Sector, 1973-1997



Consumption by Sector, Monthly



# Underground Storage, End of Year, 1973-1997



Underground Storage, End of Month



Note: Because vertical scales differ, graphs should not be compared. Sources: Tables 4.1, 4.3, 4.4, and 4.5.

Table 4.1 **Natural Gas Overview** 

|                     | Dry Gas<br>Production <sup>a</sup>         | Supplemental<br>Gaseous<br>Fuels <sup>b</sup> | Net<br>Imports <sup>c</sup> | Net<br>Withdrawals<br>From<br>Storage <sup>d</sup> | Balancing<br>Item <sup>e</sup> | Consumption <sup>f</sup> |
|---------------------|--------------------------------------------|-----------------------------------------------|-----------------------------|----------------------------------------------------|--------------------------------|--------------------------|
| 1973 Total          | g <b>21,731</b>                            | NA