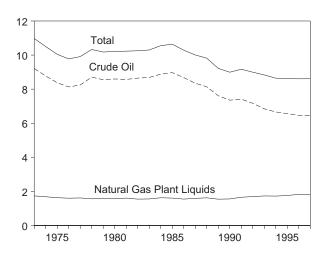

## **Tables**

| Section                                                                     | 1. | Energy Overview                                                                                                                                                                                                                                                                                                                                                                                                                                                                                                                                                | Page                                                 |
|-----------------------------------------------------------------------------|----|----------------------------------------------------------------------------------------------------------------------------------------------------------------------------------------------------------------------------------------------------------------------------------------------------------------------------------------------------------------------------------------------------------------------------------------------------------------------------------------------------------------------------------------------------------------|------------------------------------------------------|
| 1.1<br>1.2<br>1.3<br>1.4<br>1.5<br>1.6<br>1.7<br>1.8<br>1.9<br>1.10<br>1.11 |    | Energy Summary for May 1998.  Energy Overview  Energy Production by Source.  Energy Consumption by Source.  Energy Net Imports by Source.  Merchandise Trade Value  Cost of Fuels to End Users in Constant (1982-1984) Dollars  Overview of U.S. Petroleum Trade  Energy Consumption per Dollar of Gross Domestic Product  Passenger Car Efficiency  Heating Degree-Days by Census Division.  Cooling Degree-Days by Census Division                                                                                                                           | 3<br>5<br>7<br>9<br>11<br>13<br>15<br>16<br>17<br>18 |
| 2.1<br>2.2<br>2.3<br>2.4<br>2.5<br>2.6                                      | 2. | Energy Consumption Energy Consumption Summary for May 1998 Energy Consumption by End-Use Sector Residential and Commercial Energy Consumption Industrial Energy Consumption Transportation Energy Consumption Energy Input at Electric Utilities                                                                                                                                                                                                                                                                                                               | 25<br>27<br>29<br>31                                 |
| Section 3.1                                                                 | 3. | Petroleum Petroleum Overview 3.1a Field Production, Stock Change, Petroleum Products Supplied, and Ending Stocks                                                                                                                                                                                                                                                                                                                                                                                                                                               | 42                                                   |
| 3.2                                                                         |    | 3.1b Imports, Exports, and Net Imports                                                                                                                                                                                                                                                                                                                                                                                                                                                                                                                         | 43<br>46                                             |
| 3.3                                                                         |    | 3.2b Disposition and Ending Stocks  Petroleum Imports  3.3a Bahrain, Iran, Iraq, and Kuwait  3.3b Qatar, Saudi Arabia, U.A.E., and Total Persian Gulf  3.3c Algeria, Ecuador, Gabon, Indonesia, and Libya  3.3d Nigeria, Venezuela, Total Other OPEC, and Total OPEC  3.3e Angola, Australia, Bahama Islands, Brazil, Canada, and China  3.3f Colombia, Ecuador, Gabon, Italy, Malaysia, and Mexico  3.3g Netherlands, Netherlands Antilles, Norway, Puerto Rico, Russia, and Spain  3.3h Trinidad and Tobago, United Kingdom, Virgin Islands, Other Non-OPEC, | 48<br>49<br>50<br>51<br>52<br>53<br>54               |
| 3.4<br>3.5<br>3.6                                                           |    | Total Non-OPEC, and Total Imports.  Finished Motor Gasoline Supply and Disposition  Distillate Fuel Oil Supply and Disposition  Residual Fuel Oil Supply and Disposition                                                                                                                                                                                                                                                                                                                                                                                       | 57<br>59<br>61                                       |
| 3.7<br>3.8<br>3.9<br>3.10                                                   |    | Jet Fuel Supply and Disposition.  Liquefied Petroleum Gases Supply and Disposition  Propane and Propylene Supply and Disposition  Other Petroleum Products Supply and Disposition                                                                                                                                                                                                                                                                                                                                                                              | 65<br>67                                             |
| Section 4.1 4.2 4.3 4.4 4.5                                                 | 4. | Natural Gas Natural Gas Overview Natural Gas Production Natural Gas Trade by Country Natural Gas Consumption by End-Use Sector Natural Gas in Underground Storage                                                                                                                                                                                                                                                                                                                                                                                              | 75<br>76                                             |
| <b>Section</b> 5.1 5.2                                                      | 5. | Oil and Gas Resource Development Oil and Gas Drilling Activity Measurements. Oil and Gas Wells Drilled                                                                                                                                                                                                                                                                                                                                                                                                                                                         | 82<br>83                                             |