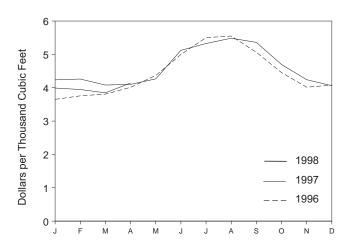

## **Tables**

| Section                                                                     | 1. | Energy Overview                                                                                                                                                                                                                                                                                                                                                                                                                                                                                                                                                | Page                                                 |
|-----------------------------------------------------------------------------|----|----------------------------------------------------------------------------------------------------------------------------------------------------------------------------------------------------------------------------------------------------------------------------------------------------------------------------------------------------------------------------------------------------------------------------------------------------------------------------------------------------------------------------------------------------------------|------------------------------------------------------|
| 1.1<br>1.2<br>1.3<br>1.4<br>1.5<br>1.6<br>1.7<br>1.8<br>1.9<br>1.10<br>1.11 |    | Energy Summary for May 1998.  Energy Overview  Energy Production by Source.  Energy Consumption by Source.  Energy Net Imports by Source.  Merchandise Trade Value  Cost of Fuels to End Users in Constant (1982-1984) Dollars  Overview of U.S. Petroleum Trade  Energy Consumption per Dollar of Gross Domestic Product  Passenger Car Efficiency  Heating Degree-Days by Census Division.  Cooling Degree-Days by Census Division                                                                                                                           | 3<br>5<br>7<br>9<br>11<br>13<br>15<br>16<br>17<br>18 |
| 2.1<br>2.2<br>2.3<br>2.4<br>2.5<br>2.6                                      | 2. | Energy Consumption Energy Consumption Summary for May 1998 Energy Consumption by End-Use Sector Residential and Commercial Energy Consumption Industrial Energy Consumption Transportation Energy Consumption Energy Input at Electric Utilities                                                                                                                                                                                                                                                                                                               | 25<br>27<br>29<br>31                                 |
| Section 3.1                                                                 | 3. | Petroleum Petroleum Overview 3.1a Field Production, Stock Change, Petroleum Products Supplied, and Ending Stocks                                                                                                                                                                                                                                                                                                                                                                                                                                               | 42                                                   |
| 3.2                                                                         |    | 3.1b Imports, Exports, and Net Imports                                                                                                                                                                                                                                                                                                                                                                                                                                                                                                                         | 43<br>46                                             |
| 3.3                                                                         |    | 3.2b Disposition and Ending Stocks  Petroleum Imports  3.3a Bahrain, Iran, Iraq, and Kuwait  3.3b Qatar, Saudi Arabia, U.A.E., and Total Persian Gulf  3.3c Algeria, Ecuador, Gabon, Indonesia, and Libya  3.3d Nigeria, Venezuela, Total Other OPEC, and Total OPEC  3.3e Angola, Australia, Bahama Islands, Brazil, Canada, and China  3.3f Colombia, Ecuador, Gabon, Italy, Malaysia, and Mexico  3.3g Netherlands, Netherlands Antilles, Norway, Puerto Rico, Russia, and Spain  3.3h Trinidad and Tobago, United Kingdom, Virgin Islands, Other Non-OPEC, | 48<br>49<br>50<br>51<br>52<br>53<br>54               |
| 3.4<br>3.5<br>3.6                                                           |    | Total Non-OPEC, and Total Imports.  Finished Motor Gasoline Supply and Disposition  Distillate Fuel Oil Supply and Disposition  Residual Fuel Oil Supply and Disposition                                                                                                                                                                                                                                                                                                                                                                                       | 57<br>59<br>61                                       |
| 3.7<br>3.8<br>3.9<br>3.10                                                   |    | Jet Fuel Supply and Disposition.  Liquefied Petroleum Gases Supply and Disposition  Propane and Propylene Supply and Disposition  Other Petroleum Products Supply and Disposition                                                                                                                                                                                                                                                                                                                                                                              | 65<br>67                                             |
| Section 4.1 4.2 4.3 4.4 4.5                                                 | 4. | Natural Gas Natural Gas Overview Natural Gas Production Natural Gas Trade by Country Natural Gas Consumption by End-Use Sector Natural Gas in Underground Storage                                                                                                                                                                                                                                                                                                                                                                                              | 75<br>76                                             |
| <b>Section</b> 5.1 5.2                                                      | 5. | Oil and Gas Resource Development Oil and Gas Drilling Activity Measurements. Oil and Gas Wells Drilled                                                                                                                                                                                                                                                                                                                                                                                                                                                         | 82<br>83                                             |