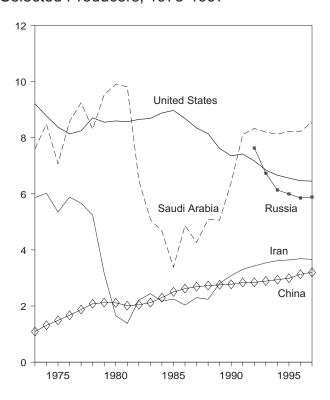

and the United Arab Emirates. Production from the Neutral Zone between Kuwait and Saudi Arabia is included in "Persian Gulf Nations." R=Revised. NA=Not available. – =Not applicable. E=Estimate.

Notes: • Crude oil includes lease condensate but excludes natural gas plant liquids. • Monthly data are often preliminary figures and may not

average to the annual totals because of rounding or because updates to the preliminary monthly data are not available. • Data for countries may not sum to World totals due to independent rounding. • U.S. geographic coverage is the 50 States and the District of Columbia.

Sources: See end of section.

# Figure 10.1 Crude Oil Production

(Million Barrels per Day)

# World Production, 1973-1997



# World Production, Monthly



# Selected Producers, 1973-1997



# Selected Producers, Monthly



Note: OPEC is the Organization of Petroleum Exporting Countries. Sources: Tables 10.1a and 10.1b.

Figure 10.2 Crude Oil Production by Selected Country

. (Million Barrels per Day)



Note: OPEC is the Organization of Petroleum Exporting Countries. Sources: Tables 10.1a and 10.1b.

Figure 10.3 Petroleum Consumption in OECD Countries

(Million Barrels per Day)

### Overview, 1973-1997



# OECD Total, March



# By Selected OECD Country



Note: OECD is the Organization for Economic Cooperation and Development. Source: Table 10.2.

**Table 10.2 Petroleum Consumption in OECD Countries** 

(Thousand Barrels per Day)

|                | Canada             | France             | Germany <sup>a</sup> | Italy              | Japan              | United<br>Kingdom