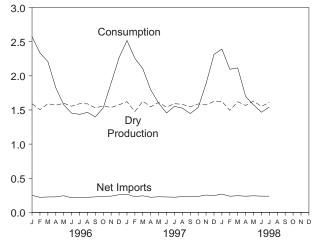

## **Tables**

| Section                                                                     | 1. | Energy Overview                                                                                                                                                                                                                                                                                                                                                                                                                                                                                                                                                | Page                                                 |
|-----------------------------------------------------------------------------|----|----------------------------------------------------------------------------------------------------------------------------------------------------------------------------------------------------------------------------------------------------------------------------------------------------------------------------------------------------------------------------------------------------------------------------------------------------------------------------------------------------------------------------------------------------------------|------------------------------------------------------|
| 1.1<br>1.2<br>1.3<br>1.4<br>1.5<br>1.6<br>1.7<br>1.8<br>1.9<br>1.10<br>1.11 |    | Energy Summary for May 1998.  Energy Overview  Energy Production by Source.  Energy Consumption by Source.  Energy Net Imports by Source.  Merchandise Trade Value  Cost of Fuels to End Users in Constant (1982-1984) Dollars  Overview of U.S. Petroleum Trade  Energy Consumption per Dollar of Gross Domestic Product  Passenger Car Efficiency  Heating Degree-Days by Census Division.  Cooling Degree-Days by Census Division                                                                                                                           | 3<br>5<br>7<br>9<br>11<br>13<br>15<br>16<br>17<br>18 |
| 2.1<br>2.2<br>2.3<br>2.4<br>2.5<br>2.6                                      | 2. | Energy Consumption Energy Consumption Summary for May 1998 Energy Consumption by End-Use Sector Residential and Commercial Energy Consumption Industrial Energy Consumption Transportation Energy Consumption Energy Input at Electric Utilities                                                                                                                                                                                                                                                                                                               | 25<br>27<br>29<br>31                                 |
| Section 3.1                                                                 | 3. | Petroleum Petroleum Overview 3.1a Field Production, Stock Change, Petroleum Products Supplied, and Ending Stocks                                                                                                                                                                                                                                                                                                                                                                                                                                               | 42                                                   |
| 3.2                                                                         |    | 3.1b Imports, Exports, and Net Imports                                                                                                                                                                                                                                                                                                                                                                                                                                                                                                                         | 43<br>46                                             |
| 3.3                                                                         |    | 3.2b Disposition and Ending Stocks  Petroleum Imports  3.3a Bahrain, Iran, Iraq, and Kuwait  3.3b Qatar, Saudi Arabia, U.A.E., and Total Persian Gulf  3.3c Algeria, Ecuador, Gabon, Indonesia, and Libya  3.3d Nigeria, Venezuela, Total Other OPEC, and Total OPEC  3.3e Angola, Australia, Bahama Islands, Brazil, Canada, and China  3.3f Colombia, Ecuador, Gabon, Italy, Malaysia, and Mexico  3.3g Netherlands, Netherlands Antilles, Norway, Puerto Rico, Russia, and Spain  3.3h Trinidad and Tobago, United Kingdom, Virgin Islands, Other Non-OPEC, | 48<br>49<br>50<br>51<br>52<br>53<br>54               |
| 3.4<br>3.5<br>3.6                                                           |    | Total Non-OPEC, and Total Imports.  Finished Motor Gasoline Supply and Disposition  Distillate Fuel Oil Supply and Disposition  Residual Fuel Oil Supply and Disposition                                                                                                                                                                                                                                                                                                                                                                                       | 57<br>59<br>61                                       |
| 3.7<br>3.8<br>3.9<br>3.10                                                   |    | Jet Fuel Supply and Disposition.  Liquefied Petroleum Gases Supply and Disposition  Propane and Propylene Supply and Disposition  Other Petroleum Products Supply and Disposition                                                                                                                                                                                                                                                                                                                                                                              | 65<br>67                                             |
| Section 4.1 4.2 4.3 4.4 4.5                                                 | 4. | Natural Gas Natural Gas Overview Natural Gas Production Natural Gas Trade by Country Natural Gas Consumption by End-Use Sector Natural Gas in Underground Storage                                                                                                                                                                                                                                                                                                                                                                                              | 75<br>76                                             |
| <b>Section</b> 5.1 5.2                                                      | 5. | Oil and Gas Resource Development Oil and Gas Drilling Activity Measurements. Oil and Gas Wells Drilled                                                                                                                                                                                                                                                                                                                                                                                                                                                         | 82<br>83                                             |