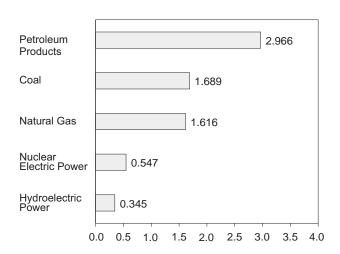

## **Tables**

| Section                                                                     | 1. | Energy Overview                                                                                                                                                                                                                                                                                                                                                                                                                                                                                                                                                | Page                                                 |
|-----------------------------------------------------------------------------|----|----------------------------------------------------------------------------------------------------------------------------------------------------------------------------------------------------------------------------------------------------------------------------------------------------------------------------------------------------------------------------------------------------------------------------------------------------------------------------------------------------------------------------------------------------------------|------------------------------------------------------|
| 1.1<br>1.2<br>1.3<br>1.4<br>1.5<br>1.6<br>1.7<br>1.8<br>1.9<br>1.10<br>1.11 |    | Energy Summary for May 1998.  Energy Overview  Energy Production by Source.  Energy Consumption by Source.  Energy Net Imports by Source.  Merchandise Trade Value  Cost of Fuels to End Users in Constant (1982-1984) Dollars  Overview of U.S. Petroleum Trade  Energy Consumption per Dollar of Gross Domestic Product  Passenger Car Efficiency  Heating Degree-Days by Census Division.  Cooling Degree-Days by Census Division                                                                                                                           | 3<br>5<br>7<br>9<br>11<br>13<br>15<br>16<br>17<br>18 |
| 2.1<br>2.2<br>2.3<br>2.4<br>2.5<br>2.6                                      | 2. | Energy Consumption Energy Consumption Summary for May 1998 Energy Consumption by End-Use Sector Residential and Commercial Energy Consumption Industrial Energy Consumption Transportation Energy Consumption Energy Input at Electric Utilities                                                                                                                                                                                                                                                                                                               | 25<br>27<br>29<br>31                                 |
| Section 3.1                                                                 | 3. | Petroleum Petroleum Overview 3.1a Field Production, Stock Change, Petroleum Products Supplied, and Ending Stocks                                                                                                                                                                                                                                                                                                                                                                                                                                               | 42                                                   |
| 3.2                                                                         |    | 3.1b Imports, Exports, and Net Imports                                                                                                                                                                                                                                                                                                                                                                                                                                                                                                                         | 43<br>46                                             |
| 3.3                                                                         |    | 3.2b Disposition and Ending Stocks  Petroleum Imports  3.3a Bahrain, Iran, Iraq, and Kuwait  3.3b Qatar, Saudi Arabia, U.A.E., and Total Persian Gulf  3.3c Algeria, Ecuador, Gabon, Indonesia, and Libya  3.3d Nigeria, Venezuela, Total Other OPEC, and Total OPEC  3.3e Angola, Australia, Bahama Islands, Brazil, Canada, and China  3.3f Colombia, Ecuador, Gabon, Italy, Malaysia, and Mexico  3.3g Netherlands, Netherlands Antilles, Norway, Puerto Rico, Russia, and Spain  3.3h Trinidad and Tobago, United Kingdom, Virgin Islands, Other Non-OPEC, | 48<br>49<br>50<br>51<br>52<br>53<br>54               |
| 3.4<br>3.5<br>3.6                                                           |    | Total Non-OPEC, and Total Imports.  Finished Motor Gasoline Supply and Disposition  Distillate Fuel Oil Supply and Disposition  Residual Fuel Oil Supply and Disposition                                                                                                                                                                                                                                                                                                                                                                                       | 57<br>59<br>61                                       |
| 3.7<br>3.8<br>3.9<br>3.10                                                   |    | Jet Fuel Supply and Disposition.  Liquefied Petroleum Gases Supply and Disposition  Propane and Propylene Supply and Disposition  Other Petroleum Products Supply and Disposition                                                                                                                                                                                                                                                                                                                                                                              | 65<br>67                                             |
| Section 4.1 4.2 4.3 4.4 4.5                                                 | 4. | Natural Gas Natural Gas Overview Natural Gas Production Natural Gas Trade by Country Natural Gas Consumption by End-Use Sector Natural Gas in Underground Storage                                                                                                                                                                                                                                                                                                                                                                                              | 75<br>76                                             |
| <b>Section</b> 5.1 5.2                                                      | 5. | Oil and Gas Resource Development Oil and Gas Drilling Activity Measurements. Oil and Gas Wells Drilled                                                                                                                                                                                                                                                                                                                                                                                                                                                         | 82<br>83                                             |