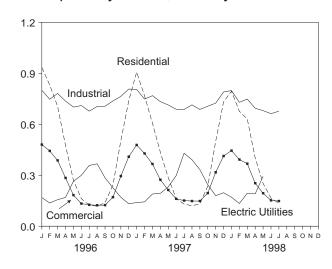

as 677 billion

cubic feet, 1 percent lower than the previous July's level.

Net imports of natural gas in July 1998 were forecast as 238 billion cubic feet, 7 percent higher than net imports in the previous July.

Stocks of working gas<sup>1</sup> in underground natural gas storage reservoirs at the end of July 1998 were forecast as 2.5 trillion cubic feet, 24 percent above the level of stocks available 1 year earlier. Net injections to storage during July 1998 were forecast as 380 billion cubic feet, 35 percent higher than the amount of net injections during the previous July.

Gas available for withdrawal.

#### Figure 4.1 **Natural Gas**

(Trillion Cubic Feet)

#### Overview, 1973-1997



# 3.0

Overview, Monthly



# Consumption by Sector, 1973-1997



Consumption by Sector, Monthly



# Underground Storage, End of Year, 1973-1997



Underground Storage, End of Month



Note: Because vertical scales differ, graphs should not be compared. Sources: Tables 4.1, 4.3, 4.4, and 4.5.

Table 4.1 **Natural Gas Overview** 

|                     | Dry Gas<br>Production <sup>a</sup>         | Supplemental<br>Gaseous<br>Fuels <sup>b</sup> | Net<br>Imports <sup>c</sup> | Net<br>Withdrawals<br>From<br>Storage <sup>d</sup> | Balancing<br>Item <sup>e</sup> | Consumption <sup>f</sup> |
|---------------------|--------------------------------------------|-----------------------------------------------|-----------------------------|----------------------------------------------------|--------------------------------|--------------------------|
| 1973 Total          | g <b>21,731</b>