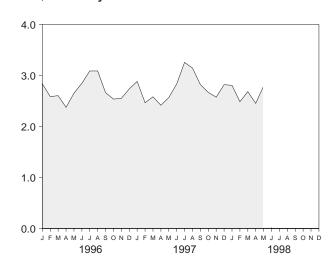

Additional Notes and Sources: See end of section.

condensate), natural gas, and other hydrocarbon compounds.

<sup>&</sup>lt;sup>c</sup> Includes small quantities (about 0.1 quadrillion Btu per year since 1990) of renewable energy in the form of ethanol blended into motor gasoline. See Note 12 at end of section.

 $<sup>^{\</sup>rm d}\,$  Since 1978, the small amounts of coal consumed for transportation are reported as industrial sector consumption.

R=Revised. E=Estimate. F=Forecast. (s)=Less than 0.5 trillion Btu.

Notes: • Totals may not equal sum of components due to independent rounding. • Geographic coverage is the 50 States and the District of

Figure 2.5 Energy Input at Electric Utilities (Quadrillion Btu)

Total, 1973-1997

# 30 - 20 - 1975 1980 1985 1990 1995

Total, Monthly



By Major Sources, 1973-1997



By Major Sources, Monthly



Total, January-May



By Major Sources, May 1998



Note: Because vertical scales differ, graphs should not be compared. Source: Table 2.6.

Table 2.6 Energy Input at Electric Utilities

|                        | Coal           | Natural<br>Gas <sup>a</sup> | Petroleum<br>Products <sup>b</sup> | Nuclear<br>Electric<br>Power | Hydro-<br>electric<br>Power <sup>c</sup> | Geothermal<br>Energy | <b>Other</b> d | Total          |
|------------------------|----------------|-----------------------------|------------------------------------|------------------------------|------------------------------------------|----------------------|----------------|----------------|
|                        |                |