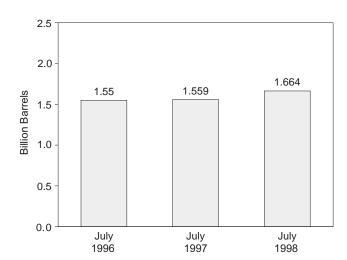

## Monthly Energy Review

The Monthly Energy Review (MER) presents an overview of the Energy Information Administration's recent monthly energy statistics. The statistics cover the major activities of U.S. production, consumption, trade, stocks, and prices for petroleum, natural gas, coal, electricity, and nuclear energy. Also included are international energy and thermal and metric conversion factors.