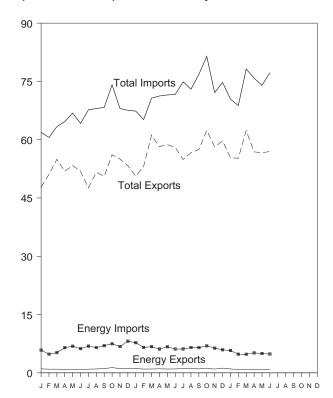

ty and estimated at the average input heat rate for fossil-fuel steam-electric power plant generation, which has ranged from 10.2 thousand Btu to 10.5 thousand Btu per kilowatthour since 1973. Actual heat rates applied in converting kilowatthours to Btu are listed by year in Table A8.

<sup>•</sup> Geographic coverage is the 50 States and the District of Columbia.

Sources: • Coal: Tables 6.1 and A5-A7. • Natural Gas: Tables 4.2 and A4. • Crude Oil and Petroleum Products: Tables 3.1b and A2. • Electricity: Section 2, "Energy Consumption Notes and Sources," Note 8, and Table A8. • Coal Coke: Section 2, "Energy Consumption Notes and Sources," Note 9, and Table A7.

Figure 1.5 Merchandise Trade Value

(Billion Dollars)

#### Imports and Exports, 1974-1997



### Imports and Exports, Monthly



Trade Balance, 1974-1997



Trade Balance, Monthly



Note: Because vertical scales differ, graphs should not be compared. Source: Table 1.6.

**Table 1.6 Merchandise Trade Value** 

(Million Dollars)

|                                       |                     | Petroleur              | n <sup>a</sup>           |                            | Energy                 |                          | Non-                      | To                       | otal Merchand            | ise                        |
|---------------------------------------|---------------------|------------------------|--------------------------|----------------------------|------------------------|--------------------------|---------------------------|--------------------------|--------------------------|----------