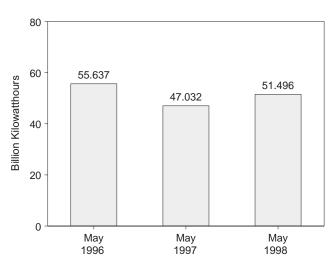

than 25 percent of capacity because of maintenance, refueling, or repair outage, and 18 of the 24 units generated no electricity during the month. By comparison, a total of 61 units were reported operating at 90 percent of capacity or more in May. Of these 61 units, a total of 17 operated at 100 percent or greater (based on net summer capability).

In addition, there were 3 other units with construction permits, although construction for all 3 units has been halted. The design capacity of the 3 units with construction permits was 3.6 million kilowatts.

**Nuclear Power Plant Operations** Figure 8.1

Operable Units,<sup>a</sup> End of Year, 1973-1997



## Electric Utility Net Generation, 1973-1997



# Nuclear Share of Electric Utility



# Nuclear Electricity Net Generation<sup>b</sup>



# Capacity Factor, b Monthly



<sup>&</sup>lt;sup>a</sup>All units that contributed power to the commercial grid whether or not they were owned by an electric utility. See Note 1 at end of section for additional information. <sup>b</sup>At electric utilities.

Note: Because vertical scales differ, graphs should not be compared.

Sources: Tables 7.1 and 8.1.

**Table 8.1 Nuclear Power Plant Operations** 

| 973 Year                                                                                                                                                                                                                                                                                                                             | Nuclear Electricity Net Generation <sup>a</sup> Million Kilo