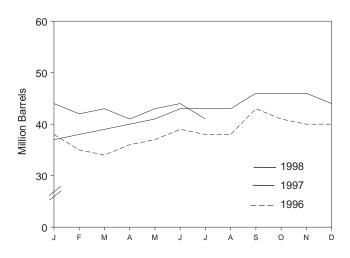

Sources: • 1973-1980: Energy Information Administration (EIA), Petroleum Supply Monthly, February 1993, Table S6. • 1981 forward: EIA, Petroleum Supply Monthly, August 1998, Table S6.

fuel oil product supplied.

b A negative number indicates a decrease in stocks and a positive number

indicates an increase. <sup>c</sup> Stocks are totals as of end of period.
<sup>d</sup> See Note 4 at end of section.

<sup>&</sup>lt;sup>e</sup> See Note 3 at end of section.

R=Revised. -=Not applicable. E=Estimate. (s)=Less than +500 barrels per day and greater than -500 barrels per day.

Figure 3.5 Jet Fuel

(Million Barrels per Day, Except as Noted)

#### Overview, 1973-1997



## Overview, Monthly



# Product Supplied by Type, 1973-1997



## Product Supplied, January-July



# Stocks, End of Month



Note: Because vertical scales differ, graphs should not be compared. Source: Table 3.7.

Table 3.7 Jet Fuel Supply and Disposition

| 1973 Average<br>1974 Average<br>1975 Average<br>1976 Average<br>1977 Average<br>1978 Average | 859<br>836<br>871<br>918<br>973<br>970<br>1,012 | 679<br>641<br>691<br>731<br>787 | Imports  Thous:  212 163 133 76 | 8                                 | <b>Exports</b><br>per Day | Prod<br>Total  | uct Supplied Kerosene Type | Endi<br>Total   | ing Stocks <sup>a</sup><br>Kerosene Type |  |  |  |
|----------------------------------------------------------------------------------------------|-------------------------------------------------|---------------------------------|---------------------------------|-----------------------------------|---------------------