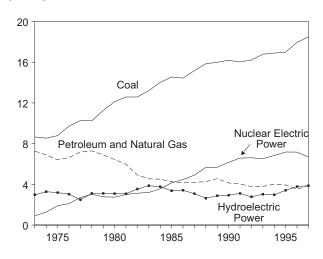

See end of section.

condensate), natural gas, and other hydrocarbon compounds.

<sup>&</sup>lt;sup>c</sup> Includes small quantities (about 0.1 quadrillion Btu per year since 1990) of renewable energy in the form of ethanol blended into motor gasoline. See Note 12 at end of section.

 $<sup>^{\</sup>rm d}\,$  Since 1978, the small amounts of coal consumed for transportation are reported as industrial sector consumption.

R=Revised. E=Estimate. F=Forecast. (s)=Less than 0.5 trillion Btu.

Notes: • Totals may not equal sum of components due to independent rounding. • Geographic coverage is the 50 States and the District of

Figure 2.5 Energy Input at Electric Utilities (Quadrillion Btu)

Total, 1973-1997

# 30 - 20 - 1975 1980 1985 1990 1995

Total, Monthly



By Major Sources, 1973-1997



By Major Sources, Monthly



Total, January-May



By Major Sources, May 1998



Note: Because vertical scales differ, graphs should not be compared. Source: Table 2.6.

Table 2.6 Energy Input at Electric Utilities

|                        | Coal           | Natural<br>Gas <sup>a</sup> | Petroleum<br>Products <sup>b</sup> | Nuclear<br>Electric<br>Power | Hydro-<br>electric<br>Power <sup>c</sup> | Geothermal<br>Energy | <b>Other</b> d | Total          |
|------------------------|----------------|-----------------------------|------------------------------------|------------------------------|------------------------------------------|----------------------|----------------|----------------|
|                        |                |                             | 1100000