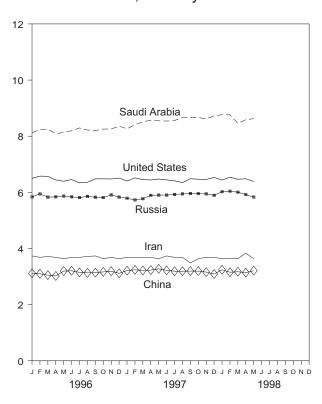

duction from the Neutral Zone between Kuwait and Saudi Arabia is included in "Persian Gulf Nations." R=Revised. NA=Not available. – =Not applicable. E=Estimate.

Notes: • Crude oil includes lease condensate but excludes natural gas plant liquids. • Monthly data are often preliminary figures and may not

average to the annual totals because of rounding or because updates to the preliminary monthly data are not available. • Data for countries may not sum to World totals due to independent rounding. • U.S. geographic coverage is the 50 States and the District of Columbia.

Sources: See end of section.

# Figure 10.1 Crude Oil Production

(Million Barrels per Day)

# World Production, 1973-1997



# World Production, Monthly



# Selected Producers, 1973-1997



# Selected Producers, Monthly



Note: OPEC is the Organization of Petroleum Exporting Countries. Sources: Tables 10.1a and 10.1b.

Figure 10.2 Crude Oil Production by Selected Country

. (Million Barrels per Day)



Note: OPEC is the Organization of Petroleum Exporting Countries. Sources: Tables 10.1a and 10.1b.

Figure 10.3 Petroleum Consumption in OECD Countries

(Million Barrels per Day)

### Overview, 1973-1997



# OECD Total, March



# By Selected OECD Country



Note: OECD is the Organization for Economic Cooperation and Development. Source: Table 10.2.

**Table 10.2 Petroleum Consumption in OECD Countries** 

(Thousand Barrels per Day)

|                | Canada             | France             | Germany <sup>a</sup> | Italy              | Japan              | United<br>Kingdom  | United<br>States | OECD<br>Eu