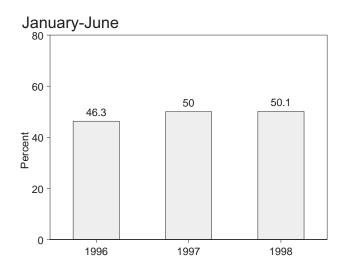

## Monthly Energy Review

The Monthly Energy Review (MER) presents an overview of the Energy Information Administration's recent monthly energy statistics. The statistics cover the major activities of U.S. production, consumption, trade, stocks, and prices for petroleum, natural gas, coal, electricity, and nuclear energy. Also included are international energy and thermal and metric conversion factors.