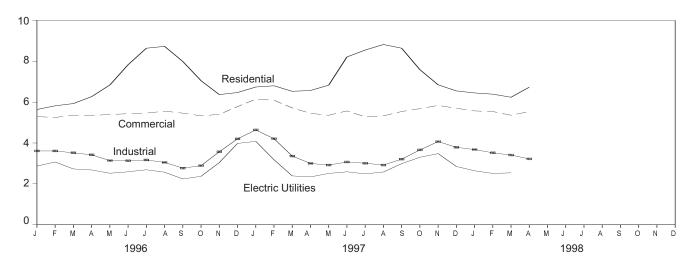

um gas.

Notes: • Yearly costs are averages of monthly values, weighted by quantities in Btu. • See Note 8 at end of section. • Geographic coverage is the 50 States and the District of Columbia.

Sources: See end of section.

a Includes supplemental gaseous fuels.

b Heavy oil includes fuel oil nos. 4, 5, and 6, and topped crude oil. The weighted averages for petroleum and all fossil fuels include both heavy and light oil (fuel oil nos. 1 and 2, kerosene, and jet fuel) prices. Data do not include patroleum oclor include petroleum coke.

<sup>c</sup> Data for 1973-1982 do not include small quantities of rerefined motor oil,

Figure 9.4 Natural Gas Prices

(Dollars per Thousand Cubic Feet)

Selected Prices, 1973-1997



Delivered to Consumers, 1973-1997



# Delivered to Consumers, Monthly



Note: Because vertical scales differ, graphs should not be compared. Source: Table 9.11.

**Table 9.11 Natural Gas Prices** 

(Prices: Dollars per Thousand Cubic Feet; Share of Volume Delivered: Percentage)

| Wellhot   1973 Average   0.2   1974 Average   3.3   1975 Average   4.4   1976 Average   5.5   1977 Average   7.7   1978 Average   9.9   1979 Average   1.5   1981 Average   1.5   1981 Average   2.6   1982 Average   2.5   1984 Average   2.5   1984 Average   2.5   1985 Average   2.5   1986 Average   1.6   1988 Average   1.6   1988 Average   1.6   1988 Average   1.6   1989 Average   1.6   1990 Average   1.7   1991 Average   1.6   1992 Average   1.7   1991 Average   1.8   1995 Average   1.8   1995 Average   1.8   1995 Average   1.5   1996 January   2.0   February   1.8   March   1.9   A