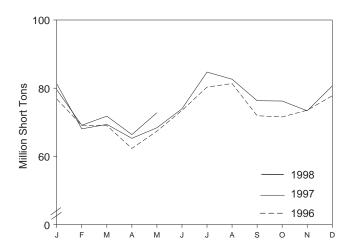

ndent

Sources: See end of section.

**Please Read:** This table reports electric utility retail sales of electricity. Retail sales include electricity that the utilities purchased from nonutility power producers (NUPP) for resale to the end-use sectors. It does not include NUPP-produced electricity for their own use (266,399 million kilowatthours estimated for 1997) or sold directly to other end-users (14,320 million kilowatthours estimated for 1997). See EIA's *Electric Power Annual 1996*, *Volume II*, the "U.S. Nonutility Power Producers" chapter for additional information.

rounding.  $\bullet$  Geographic coverage is the 50 States and the District of Columbia.

Figure 7.3 Electric Utility Consumption and Stocks of Fossil Fuels

# Fuels Consumed, 1973-1997



# Coal Consumed, Monthly



# Petroleum Liquids Consumed, Monthly



# Natural Gas Consumed, Monthly



# Coal Stocks, End of Month



# Petroleum Liquids Stocks, End of Month



Note: Because vertical scales differ, graphs should not be compared. Sources: Tables 7.3 and 7.4.

Table 7.3 Electric Utility Consumption of Fossil Fuels To Generate Electricity

|                                                                                                                                                | Coal                                                                                                                                                                   |