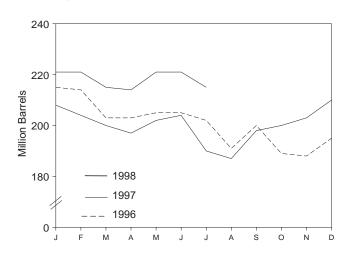

## **Tables**

| Section                                                                     | 1. | Energy Overview                                                                                                                                                                                                                                                                                                                                                                                                                                                                                                                                                | Page                                                 |
|-----------------------------------------------------------------------------|----|----------------------------------------------------------------------------------------------------------------------------------------------------------------------------------------------------------------------------------------------------------------------------------------------------------------------------------------------------------------------------------------------------------------------------------------------------------------------------------------------------------------------------------------------------------------|------------------------------------------------------|
| 1.1<br>1.2<br>1.3<br>1.4<br>1.5<br>1.6<br>1.7<br>1.8<br>1.9<br>1.10<br>1.11 |    | Energy Summary for May 1998.  Energy Overview  Energy Production by Source.  Energy Consumption by Source.  Energy Net Imports by Source.  Merchandise Trade Value  Cost of Fuels to End Users in Constant (1982-1984) Dollars  Overview of U.S. Petroleum Trade  Energy Consumption per Dollar of Gross Domestic Product  Passenger Car Efficiency  Heating Degree-Days by Census Division.  Cooling Degree-Days by Census Division                                                                                                                           | 3<br>5<br>7<br>9<br>11<br>13<br>15<br>16<br>17<br>18 |
| 2.1<br>2.2<br>2.3<br>2.4<br>2.5<br>2.6                                      | 2. | Energy Consumption Energy Consumption Summary for May 1998 Energy Consumption by End-Use Sector Residential and Commercial Energy Consumption Industrial Energy Consumption Transportation Energy Consumption Energy Input at Electric Utilities                                                                                                                                                                                                                                                                                                               | 25<br>27<br>29<br>31                                 |
| Section 3.1                                                                 | 3. | Petroleum Petroleum Overview 3.1a Field Production, Stock Change, Petroleum Products Supplied, and Ending Stocks                                                                                                                                                                                                                                                                                                                                                                                                                                               | 42                                                   |
| 3.2                                                                         |    | 3.1b Imports, Exports, and Net Imports                                                                                                                                                                                                                                                                                                                                                                                                                                                                                                                         | 43<br>46                                             |
| 3.3                                                                         |    | 3.2b Disposition and Ending Stocks  Petroleum Imports  3.3a Bahrain, Iran, Iraq, and Kuwait  3.3b Qatar, Saudi Arabia, U.A.E., and Total Persian Gulf  3.3c Algeria, Ecuador, Gabon, Indonesia, and Libya  3.3d Nigeria, Venezuela, Total Other OPEC, and Total OPEC  3.3e Angola, Australia, Bahama Islands, Brazil, Canada, and China  3.3f Colombia, Ecuador, Gabon, Italy, Malaysia, and Mexico  3.3g Netherlands, Netherlands Antilles, Norway, Puerto Rico, Russia, and Spain  3.3h Trinidad and Tobago, United Kingdom, Virgin Islands, Other Non-OPEC, | 48<br>49<br>50<br>51<br>52<br>53<br>54               |
| 3.4<br>3.5<br>3.6                                                           |    | Total Non-OPEC, and Total Imports.  Finished Motor Gasoline Supply and Disposition  Distillate Fuel Oil Supply and Disposition  Residual Fuel Oil Supply and Disposition                                                                                                                                                                                                                                                                                                                                                                                       | 57<br>59<br>61                                       |
| 3.7<br>3.8<br>3.9<br>3.10                                                   |    | Jet Fuel Supply and Disposition.  Liquefied Petroleum Gases Supply and Disposition  Propane and Propylene Supply and Disposition  Other Petroleum Products Supply and Disposition                                                                                                                                                                                                                                                                                                                                                                              | 65<br>67                                             |
| Section 4.1 4.2 4.3 4.4 4.5                                                 | 4. | Natural Gas Natural Gas Overview Natural Gas Production Natural Gas Trade by Country Natural Gas Consumption by End-Use Sector Natural Gas in Underground Storage                                                                                                                                                                                                                                                                                                                                                                                              | 75<br>76                                             |
| <b>Section</b> 5.1 5.2                                                      | 5. | Oil and Gas Resource Development Oil and Gas Drilling Activity Measurements. Oil and Gas Wells Drilled                                                                                                                                                                                                                                                                                                                                                                                                                                                         | 82<br>83                                             |