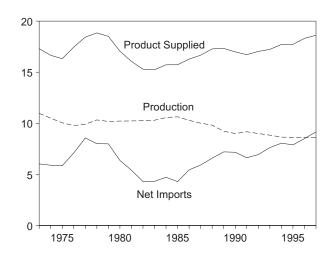

,476 | 2,082<br>1,966 | 966<br>955       | 106     | 851   | 9,158<br>8,487              |

<sup>&</sup>lt;sup>a</sup> Includes crude oil for storage in the Strategic Petroleum Reserve.

Notes: • Crude oil includes lease condensate. • Totals may not equal sum

b Net imports equals imports minus exports.

<sup>&</sup>lt;sup>c</sup> See Note 6 at end of section.

R=Revised. E=Estimate.

of components due to independent rounding. • Geographic coverage is the 50 States and the District of Columbia.

Sources: • 1973-1980: Energy Information Administration (EIA), Petroleum Supply Monthly, February 1993, Table S1. • 1981 forward: EIA, Petroleum Supply Monthly, August 1998, Table S1.

## Figure 3.1 Petroleum Overview

(Million Barrels per Day)

## Overview, January-July



## Overview, 1973-1997



Production, 1973-1997



Crude Oil Production, 1973-1997



Total Production, Monthly



Note: Because vertical scales differ, graphs should not be compared. Sources: Tables 3.1a, 3.1b, and 3.2a.

Figure 3.1 Petroleum Overview (Continued)

(Million Barrels per Day, Except as Noted)

### Product Supplied, 1973-1997

# Total Total Motor Gasoline Distillate Fuel Residual Fuel 1975 1980 1985 1990 1995

## Product Supplied, Monthly



Imports from Selected Countries, June 1998



Stocks, End of Year, 1973-1997



Notes: OPEC = Organization of Petroleum Exporting Countries. SPR = Strategic Petroleum Reserve. Because vertical scales differ, graphs should not be compared.

#### Total Stocks, End of Month



Sources: Tables 3.1a, 3.2b, 3.3a, 3.3b, 3.3d-3.3h, 3.4, 3.5, and 3.6.

Table 3.2a Crude O