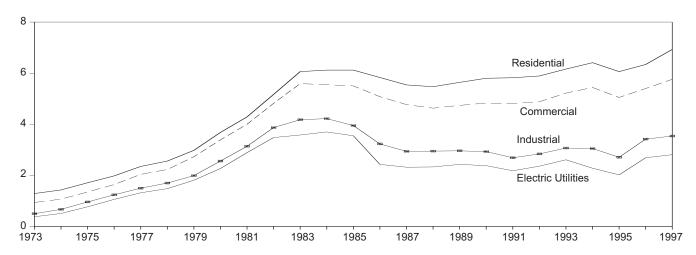

|

bunker oil, and liquefied petroleum gas.

Notes: • Yearly costs are averages of monthly values, weighted by quantities in Btu. • See Note 8 at end of section. • Geographic coverage is the 50 States and the District of Columbia.

Sources: See end of section.

a Includes supplemental gaseous fuels.

b Heavy oil includes fuel oil nos. 4, 5, and 6, and topped crude oil. The weighted averages for petroleum and all fossil fuels include both heavy and light oil (fuel oil nos. 1 and 2, kerosene, and jet fuel) prices. Data do not include patroleum oclor include petroleum coke.

<sup>c</sup> Data for 1973-1982 do not include small quantities of rerefined motor oil,

Figure 9.4 Natural Gas Prices

(Dollars per Thousand Cubic Feet)

Selected Prices, 1973-1997



Delivered to Consumers, 1973-1997



# Delivered to Consumers, Monthly



Note: Because vertical scales differ, graphs should not be compared. Source: Table 9.11.

**Table 9.11 Natural Gas Prices** 

(Prices: Dollars per Thousand Cubic Feet; Share of Volume Delivered: Percentage)

| Wellhot   1973 Average   0.2   1974 Average   3.3   1975 Average   4.4   1976 Average   5.5   1977 Average   7.7   1978 Average   9.9   1979 Average   1.5   1981 Average   1.5   1981 Average   2.6   1982 Average   2.5   1984 Average   2.5   1984 Average   2.5   1985 Average   2.5   1986 Average   1.6   1988 Average   1.6   1988 Average   1.6   1988 Average   1.6   1989 Average   1.6   1990 Average   1.7   1991 Average   1.6   1992 Average   1.7   1991 Average   1.8   1995 Average   1.8   1995 Average   1.8   1995 Average   1.5   1996 January   2