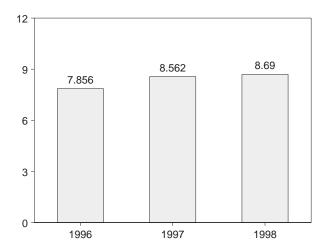

lease condensate), natural gas, and other hydrocarbon compounds.

<sup>&</sup>quot;Other" is hydroelectric and nuclear electric power; electricity generated for distribution from wood, waste, geothermal, wind, photovoltaic, and solar thermal energy; and net imports of electricity and coal coke.

<sup>&</sup>lt;sup>g</sup> Minus sign indicates exports are greater than imports.

Crude oil, lease condensate, petroleum products, pentanes plus, unfinished oils, gasoline blending components, and imports of crude oil for the Strategic Petroleum Reserve.

i "Other" is net imports of electricity and coal coke.

Figure 1.1 Energy Overview

Consumption, Production, and Imports, 1973-1997



### Consumption, Production, and Imports, Monthly



#### Overview, May 1998



### Net Imports, January-May



Note: Because vertical scales differ, graphs should not be compared. Source: Table 1.2.

**Table 1.2 Energy Overview** 

| 1973 Total