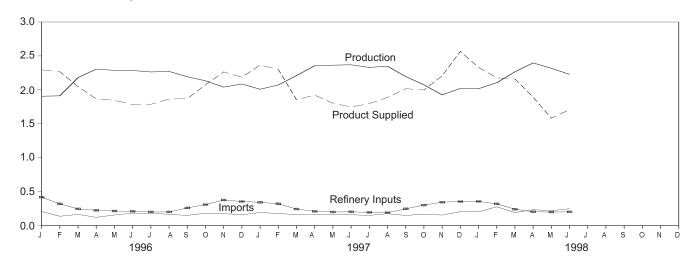

## **Tables**

| Section                                                                     | 1. | Energy Overview                                                                                                                                                                                                                                                                                                                                                                                                                                                                                                                                                | Page                                                 |
|-----------------------------------------------------------------------------|----|----------------------------------------------------------------------------------------------------------------------------------------------------------------------------------------------------------------------------------------------------------------------------------------------------------------------------------------------------------------------------------------------------------------------------------------------------------------------------------------------------------------------------------------------------------------|------------------------------------------------------|
| 1.1<br>1.2<br>1.3<br>1.4<br>1.5<br>1.6<br>1.7<br>1.8<br>1.9<br>1.10<br>1.11 |    | Energy Summary for May 1998.  Energy Overview  Energy Production by Source.  Energy Consumption by Source.  Energy Net Imports by Source.  Merchandise Trade Value  Cost of Fuels to End Users in Constant (1982-1984) Dollars  Overview of U.S. Petroleum Trade  Energy Consumption per Dollar of Gross Domestic Product  Passenger Car Efficiency  Heating Degree-Days by Census Division.  Cooling Degree-Days by Census Division                                                                                                                           | 3<br>5<br>7<br>9<br>11<br>13<br>15<br>16<br>17<br>18 |
| 2.1<br>2.2<br>2.3<br>2.4<br>2.5<br>2.6                                      | 2. | Energy Consumption Energy Consumption Summary for May 1998 Energy Consumption by End-Use Sector Residential and Commercial Energy Consumption Industrial Energy Consumption Transportation Energy Consumption Energy Input at Electric Utilities                                                                                                                                                                                                                                                                                                               | 25<br>27<br>29<br>31                                 |
| Section 3.1                                                                 | 3. | Petroleum Petroleum Overview 3.1a Field Production, Stock Change, Petroleum Products Supplied, and Ending Stocks                                                                                                                                                                                                                                                                                                                                                                                                                                               | 42                                                   |
| 3.2                                                                         |    | 3.1b Imports, Exports, and Net Imports                                                                                                                                                                                                                                                                                                                                                                                                                                                                                                                         | 43<br>46                                             |
| 3.3                                                                         |    | 3.2b Disposition and Ending Stocks  Petroleum Imports  3.3a Bahrain, Iran, Iraq, and Kuwait  3.3b Qatar, Saudi Arabia, U.A.E., and Total Persian Gulf  3.3c Algeria, Ecuador, Gabon, Indonesia, and Libya  3.3d Nigeria, Venezuela, Total Other OPEC, and Total OPEC  3.3e Angola, Australia, Bahama Islands, Brazil, Canada, and China  3.3f Colombia, Ecuador, Gabon, Italy, Malaysia, and Mexico  3.3g Netherlands, Netherlands Antilles, Norway, Puerto Rico, Russia, and Spain  3.3h Trinidad and Tobago, United Kingdom, Virgin Islands, Other Non-OPEC, | 48<br>49<br>50<br>51<br>52<br>53<br>54               |
| 3.4<br>3.5<br>3.6                                                           |    | Total Non-OPEC, and Total Imports.  Finished Motor Gasoline Supply and Disposition  Distillate Fuel Oil Supply and Disposition  Residual Fuel Oil Supply and Disposition                                                                                                                                                                                                                                                                                                                                                                                       | 57<br>59<br>61                                       |
| 3.7<br>3.8<br>3.9<br>3.10                                                   |    | Jet Fuel Supply and Disposition.  Liquefied Petroleum Gases Supply and Disposition  Propane and Propylene Supply and Disposition  Other Petroleum Products Supply and Disposition                                                                                                                                                                                                                                                                                                                                                                              | 65<br>67                                             |
| Section 4.1 4.2 4.3 4.4 4.5                                                 | 4. | Natural Gas Natural Gas Overview Natural Gas Production Natural Gas Trade by Country Natural Gas Consumption by End-Use Sector Natural Gas in Underground Storage                                                                                                                                                                                                                                                                                                                                                                                              | 75<br>76                                             |
| <b>Section</b> 5.1 5.2                                                      | 5. | Oil and Gas Resource Development Oil and Gas Drilling Activity Measurements. Oil and Gas Wells Drilled                                                                                                                                                                                                                                                                                                                                                                                                                                                         | 82<br>83                                             |