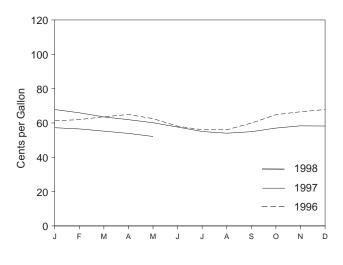

## **Tables**

| Section                                                                     | 1. | Energy Overview                                                                                                                                                                                                                                                                                                                                                                                                                                                                                                                                                | Page                                                 |
|-----------------------------------------------------------------------------|----|----------------------------------------------------------------------------------------------------------------------------------------------------------------------------------------------------------------------------------------------------------------------------------------------------------------------------------------------------------------------------------------------------------------------------------------------------------------------------------------------------------------------------------------------------------------|------------------------------------------------------|
| 1.1<br>1.2<br>1.3<br>1.4<br>1.5<br>1.6<br>1.7<br>1.8<br>1.9<br>1.10<br>1.11 |    | Energy Summary for May 1998.  Energy Overview  Energy Production by Source.  Energy Consumption by Source.  Energy Net Imports by Source.  Merchandise Trade Value  Cost of Fuels to End Users in Constant (1982-1984) Dollars  Overview of U.S. Petroleum Trade  Energy Consumption per Dollar of Gross Domestic Product  Passenger Car Efficiency  Heating Degree-Days by Census Division.  Cooling Degree-Days by Census Division                                                                                                                           | 3<br>5<br>7<br>9<br>11<br>13<br>15<br>16<br>17<br>18 |
| 2.1<br>2.2<br>2.3<br>2.4<br>2.5<br>2.6                                      | 2. | Energy Consumption Energy Consumption Summary for May 1998 Energy Consumption by End-Use Sector Residential and Commercial Energy Consumption Industrial Energy Consumption Transportation Energy Consumption Energy Input at Electric Utilities                                                                                                                                                                                                                                                                                                               | 25<br>27<br>29<br>31                                 |
| Section 3.1                                                                 | 3. | Petroleum Petroleum Overview 3.1a Field Production, Stock Change, Petroleum Products Supplied, and Ending Stocks                                                                                                                                                                                                                                                                                                                                                                                                                                               | 42                                                   |
| 3.2                                                                         |    | 3.1b Imports, Exports, and Net Imports                                                                                                                                                                                                                                                                                                                                                                                                                                                                                                                         | 43<br>46                                             |
| 3.3                                                                         |    | 3.2b Disposition and Ending Stocks  Petroleum Imports  3.3a Bahrain, Iran, Iraq, and Kuwait  3.3b Qatar, Saudi Arabia, U.A.E., and Total Persian Gulf  3.3c Algeria, Ecuador, Gabon, Indonesia, and Libya  3.3d Nigeria, Venezuela, Total Other OPEC, and Total OPEC  3.3e Angola, Australia, Bahama Islands, Brazil, Canada, and China  3.3f Colombia, Ecuador, Gabon, Italy, Malaysia, and Mexico  3.3g Netherlands, Netherlands Antilles, Norway, Puerto Rico, Russia, and Spain  3.3h Trinidad and Tobago, United Kingdom, Virgin Islands, Other Non-OPEC, | 48<br>49<br>50<br>51<br>52<br>53<br>54               |
| 3.4<br>3.5<br>3.6                                                           |    | Total Non-OPEC, and Total Imports.  Finished Motor Gasoline Supply and Disposition  Distillate Fuel Oil Supply and Disposition  Residual Fuel Oil Supply and Disposition                                                                                                                                                                                                                                                                                                                                                                                       | 57<br>59<br>61                                       |
| 3.7<br>3.8<br>3.9<br>3.10                                                   |    | Jet Fuel Supply and Disposition.  Liquefied Petroleum Gases Supply and Disposition  Propane and Propylene Supply and Disposition  Other Petroleum Products Supply and Disposition                                                                                                                                                                                                                                                                                                                                                                              | 65<br>67                                             |
| Section 4.1 4.2 4.3 4.4 4.5                                                 | 4. | Natural Gas Natural Gas Overview Natural Gas Production Natural Gas Trade by Country Natural Gas Consumption by End-Use Sector Natural Gas in Underground Storage                                                                                                                                                                                                                                                                                                                                                                                              | 75<br>76                                             |
| <b>Section</b> 5.1 5.2                                                      | 5. | Oil and Gas Resource Development Oil and Gas Drilling Activity Measurements. Oil and Gas Wells Drilled                                                                                                                                                                                                                                                                                                                                                                                                                                                         | 82<br>83                                             |