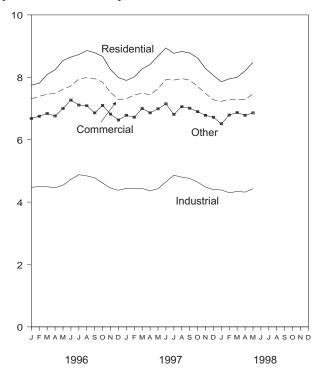

## Monthly Energy Review

The Monthly Energy Review (MER) presents an overview of the Energy Information Administration's recent monthly energy statistics. The statistics cover the major activities of U.S. production, consumption, trade, stocks, and prices for petroleum, natural gas, coal, electricity, and nuclear energy. Also included are international energy and thermal and metric conversion factors.