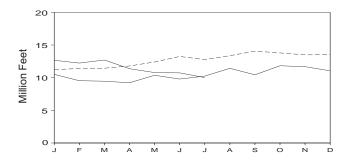

## **Tables**

| Section                                                                     | 1. | Energy Overview                                                                                                                                                                                                                                                                                                                                                                                                                                                                                                                                                | Page                                                 |
|-----------------------------------------------------------------------------|----|----------------------------------------------------------------------------------------------------------------------------------------------------------------------------------------------------------------------------------------------------------------------------------------------------------------------------------------------------------------------------------------------------------------------------------------------------------------------------------------------------------------------------------------------------------------|------------------------------------------------------|
| 1.1<br>1.2<br>1.3<br>1.4<br>1.5<br>1.6<br>1.7<br>1.8<br>1.9<br>1.10<br>1.11 |    | Energy Summary for May 1998.  Energy Overview  Energy Production by Source.  Energy Consumption by Source.  Energy Net Imports by Source.  Merchandise Trade Value  Cost of Fuels to End Users in Constant (1982-1984) Dollars  Overview of U.S. Petroleum Trade  Energy Consumption per Dollar of Gross Domestic Product  Passenger Car Efficiency  Heating Degree-Days by Census Division.  Cooling Degree-Days by Census Division                                                                                                                           | 3<br>5<br>7<br>9<br>11<br>13<br>15<br>16<br>17<br>18 |
| 2.1<br>2.2<br>2.3<br>2.4<br>2.5<br>2.6                                      | 2. | Energy Consumption Energy Consumption Summary for May 1998 Energy Consumption by End-Use Sector Residential and Commercial Energy Consumption Industrial Energy Consumption Transportation Energy Consumption Energy Input at Electric Utilities                                                                                                                                                                                                                                                                                                               | 25<br>27<br>29<br>31                                 |
| Section 3.1                                                                 | 3. | Petroleum Petroleum Overview 3.1a Field Production, Stock Change, Petroleum Products Supplied, and Ending Stocks                                                                                                                                                                                                                                                                                                                                                                                                                                               | 42                                                   |
| 3.2                                                                         |    | 3.1b Imports, Exports, and Net Imports                                                                                                                                                                                                                                                                                                                                                                                                                                                                                                                         | 43<br>46                                             |
| 3.3                                                                         |    | 3.2b Disposition and Ending Stocks  Petroleum Imports  3.3a Bahrain, Iran, Iraq, and Kuwait  3.3b Qatar, Saudi Arabia, U.A.E., and Total Persian Gulf  3.3c Algeria, Ecuador, Gabon, Indonesia, and Libya  3.3d Nigeria, Venezuela, Total Other OPEC, and Total OPEC  3.3e Angola, Australia, Bahama Islands, Brazil, Canada, and China  3.3f Colombia, Ecuador, Gabon, Italy, Malaysia, and Mexico  3.3g Netherlands, Netherlands Antilles, Norway, Puerto Rico, Russia, and Spain  3.3h Trinidad and Tobago, United Kingdom, Virgin Islands, Other Non-OPEC, | 48<br>49<br>50<br>51<br>52<br>53<br>54               |
| 3.4<br>3.5<br>3.6                                                           |    | Total Non-OPEC, and Total Imports.  Finished Motor Gasoline Supply and Disposition  Distillate Fuel Oil Supply and Disposition  Residual Fuel Oil Supply and Disposition                                                                                                                                                                                                                                                                                                                                                                                       | 57<br>59<br>61                                       |
| 3.7<br>3.8<br>3.9<br>3.10                                                   |    | Jet Fuel Supply and Disposition.  Liquefied Petroleum Gases Supply and Disposition  Propane and Propylene Supply and Disposition  Other Petroleum Products Supply and Disposition                                                                                                                                                                                                                                                                                                                                                                              | 65<br>67                                             |
| Section 4.1 4.2 4.3 4.4 4.5                                                 | 4. | Natural Gas Natural Gas Overview Natural Gas Production Natural Gas Trade by Country Natural Gas Consumption by End-Use Sector Natural Gas in Underground Storage                                                                                                                                                                                                                                                                                                                                                                                              | 75<br>76                                             |
| <b>Section</b> 5.1 5.2                                                      | 5. | Oil and Gas Resource Development Oil and Gas Drilling Activity Measurements. Oil and Gas Wells Drilled                                                                                                                                                                                                                                                                                                                                                                                                                                                         | 82<br>83                                             |