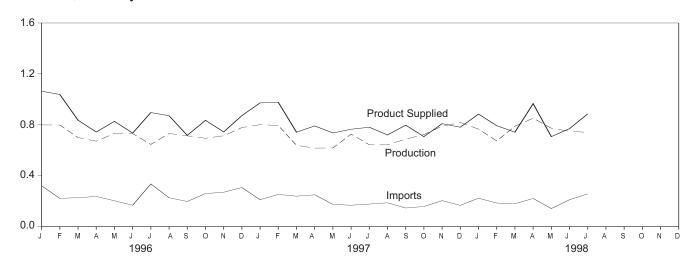

## **Tables**

| Section                                                                     | 1. | Energy Overview                                                                                                                                                                                                                                                                                                                                                                                                                                                                                                                                                | Page                                                 |
|-----------------------------------------------------------------------------|----|----------------------------------------------------------------------------------------------------------------------------------------------------------------------------------------------------------------------------------------------------------------------------------------------------------------------------------------------------------------------------------------------------------------------------------------------------------------------------------------------------------------------------------------------------------------|------------------------------------------------------|
| 1.1<br>1.2<br>1.3<br>1.4<br>1.5<br>1.6<br>1.7<br>1.8<br>1.9<br>1.10<br>1.11 |    | Energy Summary for May 1998.  Energy Overview  Energy Production by Source.  Energy Consumption by Source.  Energy Net Imports by Source.  Merchandise Trade Value  Cost of Fuels to End Users in Constant (1982-1984) Dollars  Overview of U.S. Petroleum Trade  Energy Consumption per Dollar of Gross Domestic Product  Passenger Car Efficiency  Heating Degree-Days by Census Division.  Cooling Degree-Days by Census Division                                                                                                                           | 3<br>5<br>7<br>9<br>11<br>13<br>15<br>16<br>17<br>18 |
| 2.1<br>2.2<br>2.3<br>2.4<br>2.5<br>2.6                                      | 2. | Energy Consumption Energy Consumption Summary for May 1998 Energy Consumption by End-Use Sector Residential and Commercial Energy Consumption Industrial Energy Consumption Transportation Energy Consumption Energy Input at Electric Utilities                                                                                                                                                                                                                                                                                                               | 25<br>27<br>29<br>31                                 |
| Section 3.1                                                                 | 3. | Petroleum Petroleum Overview 3.1a Field Production, Stock Change, Petroleum Products Supplied, and Ending Stocks                                                                                                                                                                                                                                                                                                                                                                                                                                               | 42                                                   |
| 3.2                                                                         |    | 3.1b Imports, Exports, and Net Imports                                                                                                                                                                                                                                                                                                                                                                                                                                                                                                                         | 43<br>46                                             |
| 3.3                                                                         |    | 3.2b Disposition and Ending Stocks  Petroleum Imports  3.3a Bahrain, Iran, Iraq, and Kuwait  3.3b Qatar, Saudi Arabia, U.A.E., and Total Persian Gulf  3.3c Algeria, Ecuador, Gabon, Indonesia, and Libya  3.3d Nigeria, Venezuela, Total Other OPEC, and Total OPEC  3.3e Angola, Australia, Bahama Islands, Brazil, Canada, and China  3.3f Colombia, Ecuador, Gabon, Italy, Malaysia, and Mexico  3.3g Netherlands, Netherlands Antilles, Norway, Puerto Rico, Russia, and Spain  3.3h Trinidad and Tobago, United Kingdom, Virgin Islands, Other Non-OPEC, | 48<br>49<br>50<br>51<br>52<br>53<br>54               |
| 3.4<br>3.5<br>3.6                                                           |    | Total Non-OPEC, and Total Imports.  Finished Motor Gasoline Supply and Disposition  Distillate Fuel Oil Supply and Disposition  Residual Fuel Oil Supply and Disposition                                                                                                                                                                                                                                                                                                                                                                                       | 57<br>59<br>61                                       |
| 3.7<br>3.8<br>3.9<br>3.10                                                   |    | Jet Fuel Supply and Disposition.  Liquefied Petroleum Gases Supply and Disposition  Propane and Propylene Supply and Disposition  Other Petroleum Products Supply and Disposition                                                                                                                                                                                                                                                                                                                                                                              | 65<br>67                                             |
| Section 4.1 4.2 4.3 4.4 4.5                                                 | 4. | Natural Gas Natural Gas Overview Natural Gas Production Natural Gas Trade by Country Natural Gas Consumption by End-Use Sector Natural Gas in Underground Storage                                                                                                                                                                                                                                                                                                                                                                                              | 75<br>76                                             |
| <b>Section</b> 5.1 5.2                                                      | 5. | Oil and Gas Resource Development Oil and Gas Drilling Activity Measurements. Oil and Gas Wells Drilled                                                                                                                                                                                                                                                                                                                                                                                                                                                         | 82<br>83                                             |