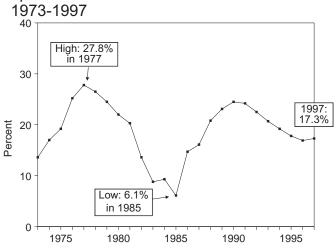

## Monthly Energy Review

The Monthly Energy Review (MER) presents an overview of the Energy Information Administration's recent monthly energy statistics. The statistics cover the major activities of U.S. production, consumption, trade, stocks, and prices for petroleum, natural gas, coal, electricity, and nuclear energy. Also included are international energy and thermal and metric conversion factors.