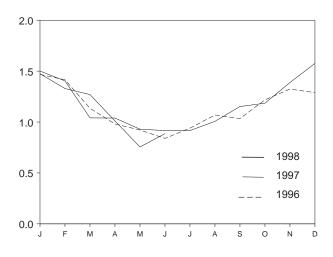

<br>2,017        | 105<br>87                     |

<sup>&</sup>lt;sup>a</sup> A negative number indicates a decrease in stocks and a positive number indicates an increase.

propylene, normal butane, butylene, isobutane and isobutylene.

Sources: • 1973-1980: Energy Information Administration (EIA), Petroleum Supply Monthly, February 1993, Table S8. • 1981 forward: EIA, Petroleum Supply Monthly, August 1998, Table S9.

b Stocks are totals as of end of period.

<sup>&</sup>lt;sup>c</sup> See Note 4 at end of section.
<sup>d</sup> See Note 6 at end of section.

Notes: • Liquefied petroleum gases include ethane, ethylene, propane,

# Figure 3.7 Propane and Propylene

(Million Barrels per Day, Except as Noted)

#### Overview, 1973-1997



# Stocks, End of Month



# Product Supplied, Monthly



# Product Supplied, January-June



# Share of Liquefied Petroleum Gases, June



Note: Because vertical scales differ, graphs should not be compared. Sources: Table 3.9 and, for calculation of shares, data prior to rounding for publication in Tables 3.8 and 3.9.

Table 3.9 Propane and Propylene Supply and Disposition (A Subset of Table 3.8)

|                      | Sup                   | pply              |                              | Dispo              | sition          |                       |                               |
|----------------------|-----------------------|-------------------|------------------------------|--------------------|-----------------|-----------------------|-------------------------------|
|                      | Total<br>Production   | Imports