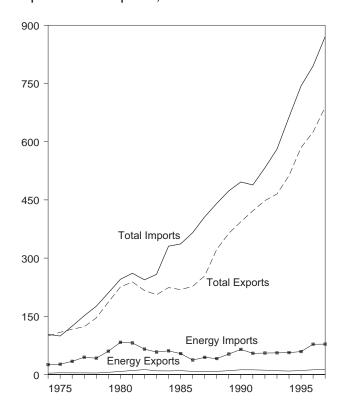

c</sup> Assumed to be hydroelectricity and estimated at the average input heat rate for fossil-fuel steam-electric power plant generation, which has ranged from 10.2 thousand Btu to 10.5 thousand Btu per kilowatthour since 1973. Actual heat rates applied in converting kilowatthours to Btu are listed by year in Table A8.

<sup>•</sup> Geographic coverage is the 50 States and the District of Columbia.

Sources: • Coal: Tables 6.1 and A5-A7. • Natural Gas: Tables 4.2 and A4. • Crude Oil and Petroleum Products: Tables 3.1b and A2. • Electricity: Section 2, "Energy Consumption Notes and Sources," Note 8, and Table A8. • Coal Coke: Section 2, "Energy Consumption Notes and Sources," Note 9, and Table A7.

Figure 1.5 Merchandise Trade Value

(Billion Dollars)

#### Imports and Exports, 1974-1997



### Imports and Exports, Monthly



Trade Balance, 1974-1997



Trade Balance, Monthly



Note: Because vertical scales differ, graphs should not be compared. Source: Table 1.6.

**Table 1.6 Merchandise Trade Value** 

(Million Dollars)

|                                       |                     | Petroleur              | n <sup>a</sup>           |                            | Energy                 |                          | Non-                      | To                       | otal Merchand            | ise                        |
|---------------------------------------|---------------------|------------------------|--------------------------|----------------------------|------------------------|--------------------------|---------------------------|--------------------------|-