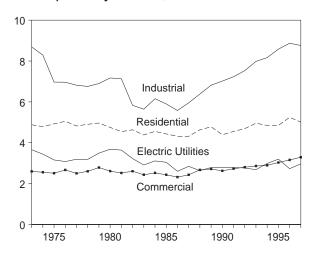

## **Tables**

| Section                                                                     | 1. | Energy Overview                                                                                                                                                                                                                                                                                                                                                                                                                                                                                                                                                | Page                                                 |
|-----------------------------------------------------------------------------|----|----------------------------------------------------------------------------------------------------------------------------------------------------------------------------------------------------------------------------------------------------------------------------------------------------------------------------------------------------------------------------------------------------------------------------------------------------------------------------------------------------------------------------------------------------------------|------------------------------------------------------|
| 1.1<br>1.2<br>1.3<br>1.4<br>1.5<br>1.6<br>1.7<br>1.8<br>1.9<br>1.10<br>1.11 |    | Energy Summary for May 1998.  Energy Overview  Energy Production by Source.  Energy Consumption by Source.  Energy Net Imports by Source.  Merchandise Trade Value  Cost of Fuels to End Users in Constant (1982-1984) Dollars  Overview of U.S. Petroleum Trade  Energy Consumption per Dollar of Gross Domestic Product  Passenger Car Efficiency  Heating Degree-Days by Census Division.  Cooling Degree-Days by Census Division                                                                                                                           | 3<br>5<br>7<br>9<br>11<br>13<br>15<br>16<br>17<br>18 |
| 2.1<br>2.2<br>2.3<br>2.4<br>2.5<br>2.6                                      | 2. | Energy Consumption Energy Consumption Summary for May 1998 Energy Consumption by End-Use Sector Residential and Commercial Energy Consumption Industrial Energy Consumption Transportation Energy Consumption Energy Input at Electric Utilities                                                                                                                                                                                                                                                                                                               | 25<br>27<br>29<br>31                                 |
| Section 3.1                                                                 | 3. | Petroleum Petroleum Overview 3.1a Field Production, Stock Change, Petroleum Products Supplied, and Ending Stocks                                                                                                                                                                                                                                                                                                                                                                                                                                               | 42                                                   |
| 3.2                                                                         |    | 3.1b Imports, Exports, and Net Imports                                                                                                                                                                                                                                                                                                                                                                                                                                                                                                                         | 43<br>46                                             |
| 3.3                                                                         |    | 3.2b Disposition and Ending Stocks  Petroleum Imports  3.3a Bahrain, Iran, Iraq, and Kuwait  3.3b Qatar, Saudi Arabia, U.A.E., and Total Persian Gulf  3.3c Algeria, Ecuador, Gabon, Indonesia, and Libya  3.3d Nigeria, Venezuela, Total Other OPEC, and Total OPEC  3.3e Angola, Australia, Bahama Islands, Brazil, Canada, and China  3.3f Colombia, Ecuador, Gabon, Italy, Malaysia, and Mexico  3.3g Netherlands, Netherlands Antilles, Norway, Puerto Rico, Russia, and Spain  3.3h Trinidad and Tobago, United Kingdom, Virgin Islands, Other Non-OPEC, | 48<br>49<br>50<br>51<br>52<br>53<br>54               |
| 3.4<br>3.5<br>3.6                                                           |    | Total Non-OPEC, and Total Imports.  Finished Motor Gasoline Supply and Disposition  Distillate Fuel Oil Supply and Disposition  Residual Fuel Oil Supply and Disposition                                                                                                                                                                                                                                                                                                                                                                                       | 57<br>59<br>61                                       |
| 3.7<br>3.8<br>3.9<br>3.10                                                   |    | Jet Fuel Supply and Disposition.  Liquefied Petroleum Gases Supply and Disposition  Propane and Propylene Supply and Disposition  Other Petroleum Products Supply and Disposition                                                                                                                                                                                                                                                                                                                                                                              | 65<br>67                                             |
| Section 4.1 4.2 4.3 4.4 4.5                                                 | 4. | Natural Gas Natural Gas Overview Natural Gas Production Natural Gas Trade by Country Natural Gas Consumption by End-Use Sector Natural Gas in Underground Storage                                                                                                                                                                                                                                                                                                                                                                                              | 75<br>76                                             |
| <b>Section</b> 5.1 5.2                                                      | 5. | Oil and Gas Resource Development Oil and Gas Drilling Activity Measurements. Oil and Gas Wells Drilled                                                                                                                                                                                                                                                                                                                                                                                                                                                         | 82<br>83                                             |