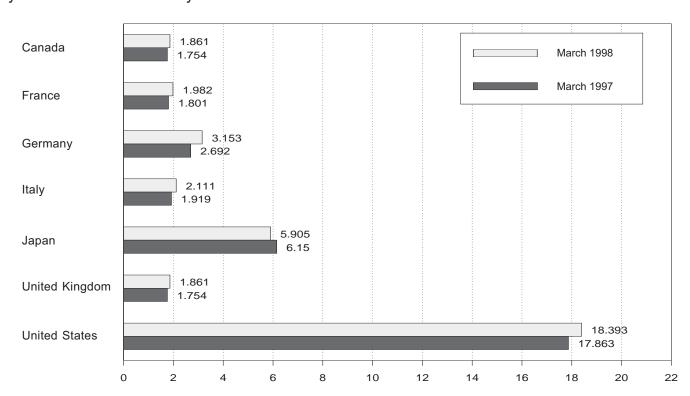

## **Tables**

| Section                                                                     | 1. | Energy Overview                                                                                                                                                                                                                                                                                                                                                                                                                                                                                                                                                | Page                                                 |
|-----------------------------------------------------------------------------|----|----------------------------------------------------------------------------------------------------------------------------------------------------------------------------------------------------------------------------------------------------------------------------------------------------------------------------------------------------------------------------------------------------------------------------------------------------------------------------------------------------------------------------------------------------------------|------------------------------------------------------|
| 1.1<br>1.2<br>1.3<br>1.4<br>1.5<br>1.6<br>1.7<br>1.8<br>1.9<br>1.10<br>1.11 |    | Energy Summary for May 1998.  Energy Overview  Energy Production by Source.  Energy Consumption by Source.  Energy Net Imports by Source.  Merchandise Trade Value  Cost of Fuels to End Users in Constant (1982-1984) Dollars  Overview of U.S. Petroleum Trade  Energy Consumption per Dollar of Gross Domestic Product  Passenger Car Efficiency  Heating Degree-Days by Census Division.  Cooling Degree-Days by Census Division                                                                                                                           | 3<br>5<br>7<br>9<br>11<br>13<br>15<br>16<br>17<br>18 |
| 2.1<br>2.2<br>2.3<br>2.4<br>2.5<br>2.6                                      | 2. | Energy Consumption Energy Consumption Summary for May 1998 Energy Consumption by End-Use Sector Residential and Commercial Energy Consumption Industrial Energy Consumption Transportation Energy Consumption Energy Input at Electric Utilities                                                                                                                                                                                                                                                                                                               | 25<br>27<br>29<br>31                                 |
| Section 3.1                                                                 | 3. | Petroleum Petroleum Overview 3.1a Field Production, Stock Change, Petroleum Products Supplied, and Ending Stocks                                                                                                                                                                                                                                                                                                                                                                                                                                               | 42                                                   |
| 3.2                                                                         |    | 3.1b Imports, Exports, and Net Imports                                                                                                                                                                                                                                                                                                                                                                                                                                                                                                                         | 43<br>46                                             |
| 3.3                                                                         |    | 3.2b Disposition and Ending Stocks  Petroleum Imports  3.3a Bahrain, Iran, Iraq, and Kuwait  3.3b Qatar, Saudi Arabia, U.A.E., and Total Persian Gulf  3.3c Algeria, Ecuador, Gabon, Indonesia, and Libya  3.3d Nigeria, Venezuela, Total Other OPEC, and Total OPEC  3.3e Angola, Australia, Bahama Islands, Brazil, Canada, and China  3.3f Colombia, Ecuador, Gabon, Italy, Malaysia, and Mexico  3.3g Netherlands, Netherlands Antilles, Norway, Puerto Rico, Russia, and Spain  3.3h Trinidad and Tobago, United Kingdom, Virgin Islands, Other Non-OPEC, | 48<br>49<br>50<br>51<br>52<br>53<br>54               |
| 3.4<br>3.5<br>3.6                                                           |    | Total Non-OPEC, and Total Imports.  Finished Motor Gasoline Supply and Disposition  Distillate Fuel Oil Supply and Disposition  Residual Fuel Oil Supply and Disposition                                                                                                                                                                                                                                                                                                                                                                                       | 57<br>59<br>61                                       |
| 3.7<br>3.8<br>3.9<br>3.10                                                   |    | Jet Fuel Supply and Disposition.  Liquefied Petroleum Gases Supply and Disposition  Propane and Propylene Supply and Disposition  Other Petroleum Products Supply and Disposition                                                                                                                                                                                                                                                                                                                                                                              | 65<br>67                                             |
| Section 4.1 4.2 4.3 4.4 4.5                                                 | 4. | Natural Gas Natural Gas Overview Natural Gas Production Natural Gas Trade by Country Natural Gas Consumption by End-Use Sector Natural Gas in Underground Storage                                                                                                                                                                                                                                                                                                                                                                                              | 75<br>76                                             |
| <b>Section</b> 5.1 5.2                                                      | 5. | Oil and Gas Resource Development Oil and Gas Drilling Activity Measurements. Oil and Gas Wells Drilled                                                                                                                                                                                                                                                                                                                                                                                                                                                         | 82<br>83                                             |