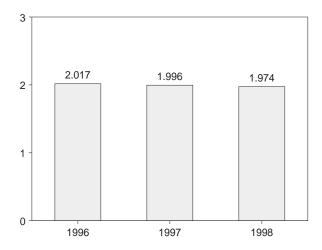

## **Tables**

| Section                                                                     | 1. | Energy Overview                                                                                                                                                                                                                                                                                                                                                                                                                                                                                                                                                | Page                                                 |
|-----------------------------------------------------------------------------|----|----------------------------------------------------------------------------------------------------------------------------------------------------------------------------------------------------------------------------------------------------------------------------------------------------------------------------------------------------------------------------------------------------------------------------------------------------------------------------------------------------------------------------------------------------------------|------------------------------------------------------|
| 1.1<br>1.2<br>1.3<br>1.4<br>1.5<br>1.6<br>1.7<br>1.8<br>1.9<br>1.10<br>1.11 |    | Energy Summary for May 1998.  Energy Overview  Energy Production by Source.  Energy Consumption by Source.  Energy Net Imports by Source.  Merchandise Trade Value  Cost of Fuels to End Users in Constant (1982-1984) Dollars  Overview of U.S. Petroleum Trade  Energy Consumption per Dollar of Gross Domestic Product  Passenger Car Efficiency  Heating Degree-Days by Census Division.  Cooling Degree-Days by Census Division                                                                                                                           | 3<br>5<br>7<br>9<br>11<br>13<br>15<br>16<br>17<br>18 |
| 2.1<br>2.2<br>2.3<br>2.4<br>2.5<br>2.6                                      | 2. | Energy Consumption Energy Consumption Summary for May 1998 Energy Consumption by End-Use Sector Residential and Commercial Energy Consumption Industrial Energy Consumption Transportation Energy Consumption Energy Input at Electric Utilities                                                                                                                                                                                                                                                                                                               | 25<br>27<br>29<br>31                                 |
| Section 3.1                                                                 | 3. | Petroleum Petroleum Overview 3.1a Field Production, Stock Change, Petroleum Products Supplied, and Ending Stocks                                                                                                                                                                                                                                                                                                                                                                                                                                               | 42                                                   |
| 3.2                                                                         |    | 3.1b Imports, Exports, and Net Imports                                                                                                                                                                                                                                                                                                                                                                                                                                                                                                                         | 43<br>46                                             |
| 3.3                                                                         |    | 3.2b Disposition and Ending Stocks  Petroleum Imports  3.3a Bahrain, Iran, Iraq, and Kuwait  3.3b Qatar, Saudi Arabia, U.A.E., and Total Persian Gulf  3.3c Algeria, Ecuador, Gabon, Indonesia, and Libya  3.3d Nigeria, Venezuela, Total Other OPEC, and Total OPEC  3.3e Angola, Australia, Bahama Islands, Brazil, Canada, and China  3.3f Colombia, Ecuador, Gabon, Italy, Malaysia, and Mexico  3.3g Netherlands, Netherlands Antilles, Norway, Puerto Rico, Russia, and Spain  3.3h Trinidad and Tobago, United Kingdom, Virgin Islands, Other Non-OPEC, | 48<br>49<br>50<br>51<br>52<br>53<br>54               |
| 3.4<br>3.5<br>3.6                                                           |    | Total Non-OPEC, and Total Imports.  Finished Motor Gasoline Supply and Disposition  Distillate Fuel Oil Supply and Disposition  Residual Fuel Oil Supply and Disposition                                                                                                                                                                                                                                                                                                                                                                                       | 57<br>59<br>61                                       |
| 3.7<br>3.8<br>3.9<br>3.10                                                   |    | Jet Fuel Supply and Disposition.  Liquefied Petroleum Gases Supply and Disposition  Propane and Propylene Supply and Disposition  Other Petroleum Products Supply and Disposition                                                                                                                                                                                                                                                                                                                                                                              | 65<br>67                                             |
| Section 4.1 4.2 4.3 4.4 4.5                                                 | 4. | Natural Gas Natural Gas Overview Natural Gas Production Natural Gas Trade by Country Natural Gas Consumption by End-Use Sector Natural Gas in Underground Storage                                                                                                                                                                                                                                                                                                                                                                                              | 75<br>76                                             |
| <b>Section</b> 5.1 5.2                                                      | 5. | Oil and Gas Resource Development Oil and Gas Drilling Activity Measurements. Oil and Gas Wells Drilled                                                                                                                                                                                                                                                                                                                                                                                                                                                         | 82<br>83                                             |