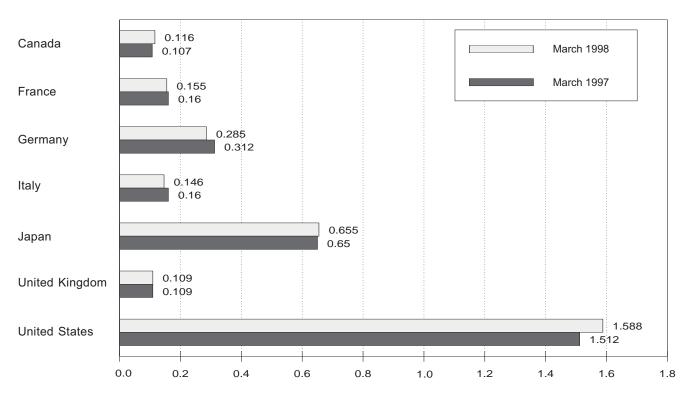

of Australia, New Zealand, and the U.S.

Territories.  $\ensuremath{^{\text{d}}}$  The Organization for Economic Cooperation and Development (OECD)

Totals may not equal sum of components due to independent rounding. • U.S. geographic coverage is the 50 States and the District of Columbia.

<sup>•</sup> United States: Table 3.1a. • All Other Data: 1973-1979—International Energy Agency (IEA), Annual Oil and Gas Statistics of OECD Countries. 1980 forward—IEA, quarterly and monthly computer tapes supporting Quarterly Oil Statistics and Energy Balances.

Figure 10.4 Petroleum Stocks in OECD Countries

(Billion Barrels)

# Overview, End of Year, 1973-1997

# OECD United States OECD Europe

1985

1990

1995

# OECD Stocks, End of Month, March



# By Selected Country, End of Month

1980

1975



Notes: • OECD is the Organization for Economic Cooperation and Development. • Because vertical scales differ, graphs should not be compared. Source: Table 10.3.

Table 10.3 Petroleum Stocks in OECD Countries, End of Period

(Million Barrels)

|                     | Canada           | France | Germanya | Italy | Japan            | United<br>Kingdom | United<br>States | OECD<br>Europe <sup>b</sup> | Other<br>OECD <sup>c</sup> | <b>OECD</b> d      |
|---------------------|------------------|--------|----------|-------|------------------|-------------------|------------------|-----------------------------|----------------------------|--------------------|
| 1973 Year           | 140              | 201    | 181      | 152   | 303              | 156               | 1,008            | 1,070