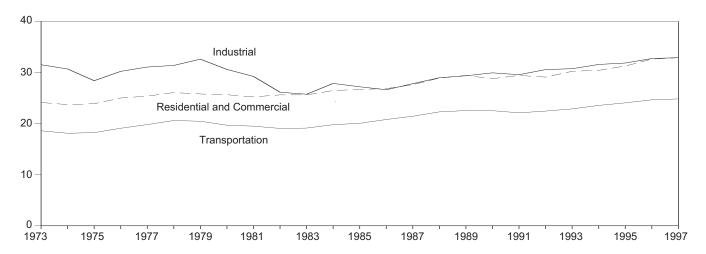

## **Tables**

| Section                                                                     | 1. | Energy Overview                                                                                                                                                                                                                                                                                                                                                                                                                                                                                                                                                | Page                                                 |
|-----------------------------------------------------------------------------|----|----------------------------------------------------------------------------------------------------------------------------------------------------------------------------------------------------------------------------------------------------------------------------------------------------------------------------------------------------------------------------------------------------------------------------------------------------------------------------------------------------------------------------------------------------------------|------------------------------------------------------|
| 1.1<br>1.2<br>1.3<br>1.4<br>1.5<br>1.6<br>1.7<br>1.8<br>1.9<br>1.10<br>1.11 |    | Energy Summary for May 1998.  Energy Overview  Energy Production by Source.  Energy Consumption by Source.  Energy Net Imports by Source.  Merchandise Trade Value  Cost of Fuels to End Users in Constant (1982-1984) Dollars  Overview of U.S. Petroleum Trade  Energy Consumption per Dollar of Gross Domestic Product  Passenger Car Efficiency  Heating Degree-Days by Census Division.  Cooling Degree-Days by Census Division                                                                                                                           | 3<br>5<br>7<br>9<br>11<br>13<br>15<br>16<br>17<br>18 |
| 2.1<br>2.2<br>2.3<br>2.4<br>2.5<br>2.6                                      | 2. | Energy Consumption Energy Consumption Summary for May 1998 Energy Consumption by End-Use Sector Residential and Commercial Energy Consumption Industrial Energy Consumption Transportation Energy Consumption Energy Input at Electric Utilities                                                                                                                                                                                                                                                                                                               | 25<br>27<br>29<br>31                                 |
| Section 3.1                                                                 | 3. | Petroleum Petroleum Overview 3.1a Field Production, Stock Change, Petroleum Products Supplied, and Ending Stocks                                                                                                                                                                                                                                                                                                                                                                                                                                               | 42                                                   |
| 3.2                                                                         |    | 3.1b Imports, Exports, and Net Imports                                                                                                                                                                                                                                                                                                                                                                                                                                                                                                                         | 43<br>46                                             |
| 3.3                                                                         |    | 3.2b Disposition and Ending Stocks  Petroleum Imports  3.3a Bahrain, Iran, Iraq, and Kuwait  3.3b Qatar, Saudi Arabia, U.A.E., and Total Persian Gulf  3.3c Algeria, Ecuador, Gabon, Indonesia, and Libya  3.3d Nigeria, Venezuela, Total Other OPEC, and Total OPEC  3.3e Angola, Australia, Bahama Islands, Brazil, Canada, and China  3.3f Colombia, Ecuador, Gabon, Italy, Malaysia, and Mexico  3.3g Netherlands, Netherlands Antilles, Norway, Puerto Rico, Russia, and Spain  3.3h Trinidad and Tobago, United Kingdom, Virgin Islands, Other Non-OPEC, | 48<br>49<br>50<br>51<br>52<br>53<br>54               |
| 3.4<br>3.5<br>3.6                                                           |    | Total Non-OPEC, and Total Imports.  Finished Motor Gasoline Supply and Disposition  Distillate Fuel Oil Supply and Disposition  Residual Fuel Oil Supply and Disposition                                                                                                                                                                                                                                                                                                                                                                                       | 57<br>59<br>61                                       |
| 3.7<br>3.8<br>3.9<br>3.10                                                   |    | Jet Fuel Supply and Disposition.  Liquefied Petroleum Gases Supply and Disposition  Propane and Propylene Supply and Disposition  Other Petroleum Products Supply and Disposition                                                                                                                                                                                                                                                                                                                                                                              | 65<br>67                                             |
| Section 4.1 4.2 4.3 4.4 4.5                                                 | 4. | Natural Gas Natural Gas Overview Natural Gas Production Natural Gas Trade by Country Natural Gas Consumption by End-Use Sector Natural Gas in Underground Storage                                                                                                                                                                                                                                                                                                                                                                                              | 75<br>76                                             |
| <b>Section</b> 5.1 5.2                                                      | 5. | Oil and Gas Resource Development Oil and Gas Drilling Activity Measurements. Oil and Gas Wells Drilled                                                                                                                                                                                                                                                                                                                                                                                                                                                         | 82<br>83                                             |