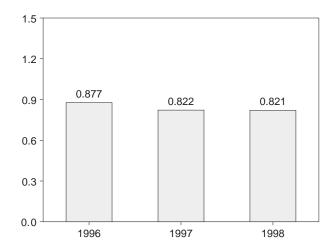

## **Tables**

| Section                                                                     | 1. | Energy Overview                                                                                                                                                                                                                                                                                                                                                                                                                                                                                                                                                | Page                                                 |
|-----------------------------------------------------------------------------|----|----------------------------------------------------------------------------------------------------------------------------------------------------------------------------------------------------------------------------------------------------------------------------------------------------------------------------------------------------------------------------------------------------------------------------------------------------------------------------------------------------------------------------------------------------------------|------------------------------------------------------|
| 1.1<br>1.2<br>1.3<br>1.4<br>1.5<br>1.6<br>1.7<br>1.8<br>1.9<br>1.10<br>1.11 |    | Energy Summary for May 1998.  Energy Overview  Energy Production by Source.  Energy Consumption by Source.  Energy Net Imports by Source.  Merchandise Trade Value  Cost of Fuels to End Users in Constant (1982-1984) Dollars  Overview of U.S. Petroleum Trade  Energy Consumption per Dollar of Gross Domestic Product  Passenger Car Efficiency  Heating Degree-Days by Census Division.  Cooling Degree-Days by Census Division                                                                                                                           | 3<br>5<br>7<br>9<br>11<br>13<br>15<br>16<br>17<br>18 |
| 2.1<br>2.2<br>2.3<br>2.4<br>2.5<br>2.6                                      | 2. | Energy Consumption Energy Consumption Summary for May 1998 Energy Consumption by End-Use Sector Residential and Commercial Energy Consumption Industrial Energy Consumption Transportation Energy Consumption Energy Input at Electric Utilities                                                                                                                                                                                                                                                                                                               | 25<br>27<br>29<br>31                                 |
| Section 3.1                                                                 | 3. | Petroleum Petroleum Overview 3.1a Field Production, Stock Change, Petroleum Products Supplied, and Ending Stocks                                                                                                                                                                                                                                                                                                                                                                                                                                               | 42                                                   |
| 3.2                                                                         |    | 3.1b Imports, Exports, and Net Imports                                                                                                                                                                                                                                                                                                                                                                                                                                                                                                                         | 43<br>46                                             |
| 3.3                                                                         |    | 3.2b Disposition and Ending Stocks  Petroleum Imports  3.3a Bahrain, Iran, Iraq, and Kuwait  3.3b Qatar, Saudi Arabia, U.A.E., and Total Persian Gulf  3.3c Algeria, Ecuador, Gabon, Indonesia, and Libya  3.3d Nigeria, Venezuela, Total Other OPEC, and Total OPEC  3.3e Angola, Australia, Bahama Islands, Brazil, Canada, and China  3.3f Colombia, Ecuador, Gabon, Italy, Malaysia, and Mexico  3.3g Netherlands, Netherlands Antilles, Norway, Puerto Rico, Russia, and Spain  3.3h Trinidad and Tobago, United Kingdom, Virgin Islands, Other Non-OPEC, | 48<br>49<br>50<br>51<br>52<br>53<br>54               |
| 3.4<br>3.5<br>3.6                                                           |    | Total Non-OPEC, and Total Imports.  Finished Motor Gasoline Supply and Disposition  Distillate Fuel Oil Supply and Disposition  Residual Fuel Oil Supply and Disposition                                                                                                                                                                                                                                                                                                                                                                                       | 57<br>59<br>61                                       |
| 3.7<br>3.8<br>3.9<br>3.10                                                   |    | Jet Fuel Supply and Disposition.  Liquefied Petroleum Gases Supply and Disposition  Propane and Propylene Supply and Disposition  Other Petroleum Products Supply and Disposition                                                                                                                                                                                                                                                                                                                                                                              | 65<br>67                                             |
| Section 4.1 4.2 4.3 4.4 4.5                                                 | 4. | Natural Gas Natural Gas Overview Natural Gas Production Natural Gas Trade by Country Natural Gas Consumption by End-Use Sector Natural Gas in Underground Storage                                                                                                                                                                                                                                                                                                                                                                                              | 75<br>76                                             |
| <b>Section</b> 5.1 5.2                                                      | 5. | Oil and Gas Resource Development Oil and Gas Drilling Activity Measurements. Oil and Gas Wells Drilled                                                                                                                                                                                                                                                                                                                                                                                                                                                         | 82<br>83                                             |