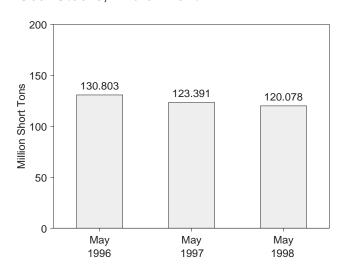

lectricity. Retail sales include electricity that the utilities purchased from nonutility power producers (NUPP) for resale to the end-use sectors. It does not include NUPP-produced electricity for their own use (266,399 million kilowatthours estimated for 1997) or sold directly to other end-users (14,320 million kilowatthours estimated for 1997). See EIA's *Electric Power Annual 1996*, *Volume II*, the "U.S. Nonutility Power Producers" chapter for additional information.

rounding.  $\bullet$  Geographic coverage is the 50 States and the District of Columbia.

Figure 7.3 Electric Utility Consumption and Stocks of Fossil Fuels

# Fuels Consumed, 1973-1997



# Coal Consumed, Monthly



# Petroleum Liquids Consumed, Monthly



# Natural Gas Consumed, Monthly



# Coal Stocks, End of Month



# Petroleum Liquids Stocks, End of Month



Note: Because vertical scales differ, graphs should not be compared. Sources: Tables 7.3 and 7.4.

Table 7.3 Electric Utility Consumption of Fossil Fuels To Generate Electricity

|                                                                                                                                                | Coal                                                                                                                                                                   |                                                                                                                                                                                                                                                           |