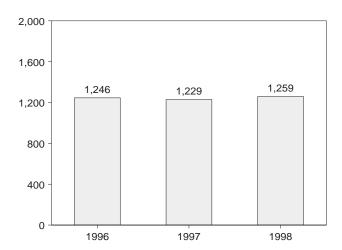

| NA                     | NA                       |

NA=Not available. E=Estimate. (s)=Less than 500 thousand kilowatthours.

Notes: • Totals may not equal sum of components due to independent rounding. • Geographic coverage is the 50 States and the District of Columbia. Sources: See end of section.

See Table 7.5 for nonutility power producers' annual net generation of electricity by source.

a Includes supplemental gaseous fuel.
 b Includes fuel oil nos. 1, 2, 4, 5, and 6, crude oil, kerosene, and petroleum

coke.

<sup>c</sup> "Other" is electricity produced from wind, photovoltaic, and solar thermal energy sources connected to electric utility distribution systems.

Figure 7.2 Electric Utility Retail Sales of Electricity

(Billion Kilowatthours)

Total, January-May



Total, Monthly



By Sector, Monthly



By Sector, 1973-1997



By Sector, May 1998



Note: Because vertical scales differ, graphs should not be compared. Source: Table 7.2, Monthly Series.

Table 7.2 Electric Utility Retail Sales of Electricity by End-Use Sector

(Million Kilowatthours)

|                   | Residential | Commercial | Industrial | <b>O</b> ther <sup>a</sup> | Total     |
|-------------------|-------------|------------|------------|----------------------------|-----------|
| 1072 Tatal        | E70 224     | 200.266    | 606.005    | E0 226                     | 4 742 000 |
| 973 Total         | 579,231     | 388,266    | 686,085    | 59,326                     | 1,712,909 |
| 974 Total         | 578,184     | 384,826    | 684,875    | 58,039                     | 1,70