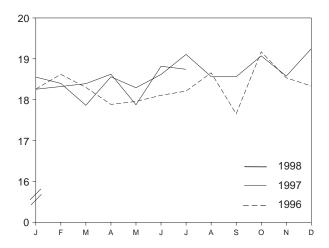

## **Tables**

| Section                                                                     | 1. | Energy Overview                                                                                                                                                                                                                                                                                                                                                                                                                                                                                                                                                | Page                                                 |
|-----------------------------------------------------------------------------|----|----------------------------------------------------------------------------------------------------------------------------------------------------------------------------------------------------------------------------------------------------------------------------------------------------------------------------------------------------------------------------------------------------------------------------------------------------------------------------------------------------------------------------------------------------------------|------------------------------------------------------|
| 1.1<br>1.2<br>1.3<br>1.4<br>1.5<br>1.6<br>1.7<br>1.8<br>1.9<br>1.10<br>1.11 |    | Energy Summary for May 1998.  Energy Overview  Energy Production by Source.  Energy Consumption by Source.  Energy Net Imports by Source.  Merchandise Trade Value  Cost of Fuels to End Users in Constant (1982-1984) Dollars  Overview of U.S. Petroleum Trade  Energy Consumption per Dollar of Gross Domestic Product  Passenger Car Efficiency  Heating Degree-Days by Census Division.  Cooling Degree-Days by Census Division                                                                                                                           | 3<br>5<br>7<br>9<br>11<br>13<br>15<br>16<br>17<br>18 |
| 2.1<br>2.2<br>2.3<br>2.4<br>2.5<br>2.6                                      | 2. | Energy Consumption Energy Consumption Summary for May 1998 Energy Consumption by End-Use Sector Residential and Commercial Energy Consumption Industrial Energy Consumption Transportation Energy Consumption Energy Input at Electric Utilities                                                                                                                                                                                                                                                                                                               | 25<br>27<br>29<br>31                                 |
| Section 3.1                                                                 | 3. | Petroleum Petroleum Overview 3.1a Field Production, Stock Change, Petroleum Products Supplied, and Ending Stocks                                                                                                                                                                                                                                                                                                                                                                                                                                               | 42                                                   |
| 3.2                                                                         |    | 3.1b Imports, Exports, and Net Imports                                                                                                                                                                                                                                                                                                                                                                                                                                                                                                                         | 43<br>46                                             |
| 3.3                                                                         |    | 3.2b Disposition and Ending Stocks  Petroleum Imports  3.3a Bahrain, Iran, Iraq, and Kuwait  3.3b Qatar, Saudi Arabia, U.A.E., and Total Persian Gulf  3.3c Algeria, Ecuador, Gabon, Indonesia, and Libya  3.3d Nigeria, Venezuela, Total Other OPEC, and Total OPEC  3.3e Angola, Australia, Bahama Islands, Brazil, Canada, and China  3.3f Colombia, Ecuador, Gabon, Italy, Malaysia, and Mexico  3.3g Netherlands, Netherlands Antilles, Norway, Puerto Rico, Russia, and Spain  3.3h Trinidad and Tobago, United Kingdom, Virgin Islands, Other Non-OPEC, | 48<br>49<br>50<br>51<br>52<br>53<br>54               |
| 3.4<br>3.5<br>3.6                                                           |    | Total Non-OPEC, and Total Imports.  Finished Motor Gasoline Supply and Disposition  Distillate Fuel Oil Supply and Disposition  Residual Fuel Oil Supply and Disposition                                                                                                                                                                                                                                                                                                                                                                                       | 57<br>59<br>61                                       |
| 3.7<br>3.8<br>3.9<br>3.10                                                   |    | Jet Fuel Supply and Disposition.  Liquefied Petroleum Gases Supply and Disposition  Propane and Propylene Supply and Disposition  Other Petroleum Products Supply and Disposition                                                                                                                                                                                                                                                                                                                                                                              | 65<br>67                                             |
| Section 4.1 4.2 4.3 4.4 4.5                                                 | 4. | Natural Gas Natural Gas Overview Natural Gas Production Natural Gas Trade by Country Natural Gas Consumption by End-Use Sector Natural Gas in Underground Storage                                                                                                                                                                                                                                                                                                                                                                                              | 75<br>76                                             |
| <b>Section</b> 5.1 5.2                                                      | 5. | Oil and Gas Resource Development Oil and Gas Drilling Activity Measurements. Oil and Gas Wells Drilled                                                                                                                                                                                                                                                                                                                                                                                                                                                         | 82<br>83                                             |