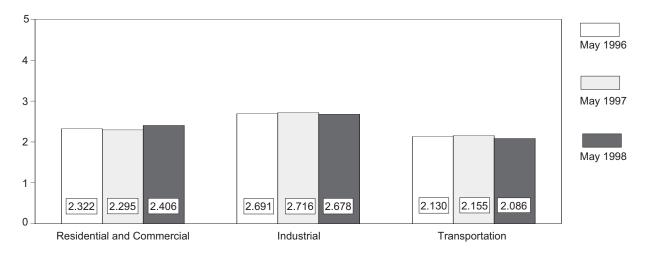

## **Tables**

| Section                                                                     | 1. | Energy Overview                                                                                                                                                                                                                                                                                                                                                                                                                                                                                                                                                | Page                                                 |
|-----------------------------------------------------------------------------|----|----------------------------------------------------------------------------------------------------------------------------------------------------------------------------------------------------------------------------------------------------------------------------------------------------------------------------------------------------------------------------------------------------------------------------------------------------------------------------------------------------------------------------------------------------------------|------------------------------------------------------|
| 1.1<br>1.2<br>1.3<br>1.4<br>1.5<br>1.6<br>1.7<br>1.8<br>1.9<br>1.10<br>1.11 |    | Energy Summary for May 1998.  Energy Overview  Energy Production by Source.  Energy Consumption by Source.  Energy Net Imports by Source.  Merchandise Trade Value  Cost of Fuels to End Users in Constant (1982-1984) Dollars  Overview of U.S. Petroleum Trade  Energy Consumption per Dollar of Gross Domestic Product  Passenger Car Efficiency  Heating Degree-Days by Census Division.  Cooling Degree-Days by Census Division                                                                                                                           | 3<br>5<br>7<br>9<br>11<br>13<br>15<br>16<br>17<br>18 |
| 2.1<br>2.2<br>2.3<br>2.4<br>2.5<br>2.6                                      | 2. | Energy Consumption Energy Consumption Summary for May 1998 Energy Consumption by End-Use Sector Residential and Commercial Energy Consumption Industrial Energy Consumption Transportation Energy Consumption Energy Input at Electric Utilities                                                                                                                                                                                                                                                                                                               | 25<br>27<br>29<br>31                                 |
| Section 3.1                                                                 | 3. | Petroleum Petroleum Overview 3.1a Field Production, Stock Change, Petroleum Products Supplied, and Ending Stocks                                                                                                                                                                                                                                                                                                                                                                                                                                               | 42                                                   |
| 3.2                                                                         |    | 3.1b Imports, Exports, and Net Imports                                                                                                                                                                                                                                                                                                                                                                                                                                                                                                                         | 43<br>46                                             |
| 3.3                                                                         |    | 3.2b Disposition and Ending Stocks  Petroleum Imports  3.3a Bahrain, Iran, Iraq, and Kuwait  3.3b Qatar, Saudi Arabia, U.A.E., and Total Persian Gulf  3.3c Algeria, Ecuador, Gabon, Indonesia, and Libya  3.3d Nigeria, Venezuela, Total Other OPEC, and Total OPEC  3.3e Angola, Australia, Bahama Islands, Brazil, Canada, and China  3.3f Colombia, Ecuador, Gabon, Italy, Malaysia, and Mexico  3.3g Netherlands, Netherlands Antilles, Norway, Puerto Rico, Russia, and Spain  3.3h Trinidad and Tobago, United Kingdom, Virgin Islands, Other Non-OPEC, | 48<br>49<br>50<br>51<br>52<br>53<br>54               |
| 3.4<br>3.5<br>3.6                                                           |    | Total Non-OPEC, and Total Imports.  Finished Motor Gasoline Supply and Disposition  Distillate Fuel Oil Supply and Disposition  Residual Fuel Oil Supply and Disposition                                                                                                                                                                                                                                                                                                                                                                                       | 57<br>59<br>61                                       |
| 3.7<br>3.8<br>3.9<br>3.10                                                   |    | Jet Fuel Supply and Disposition.  Liquefied Petroleum Gases Supply and Disposition  Propane and Propylene Supply and Disposition  Other Petroleum Products Supply and Disposition                                                                                                                                                                                                                                                                                                                                                                              | 65<br>67                                             |
| Section 4.1 4.2 4.3 4.4 4.5                                                 | 4. | Natural Gas Natural Gas Overview Natural Gas Production Natural Gas Trade by Country Natural Gas Consumption by End-Use Sector Natural Gas in Underground Storage                                                                                                                                                                                                                                                                                                                                                                                              | 75<br>76                                             |
| <b>Section</b> 5.1 5.2                                                      | 5. | Oil and Gas Resource Development Oil and Gas Drilling Activity Measurements. Oil and Gas Wells Drilled                                                                                                                                                                                                                                                                                                                                                                                                                                                         | 82<br>83                                             |