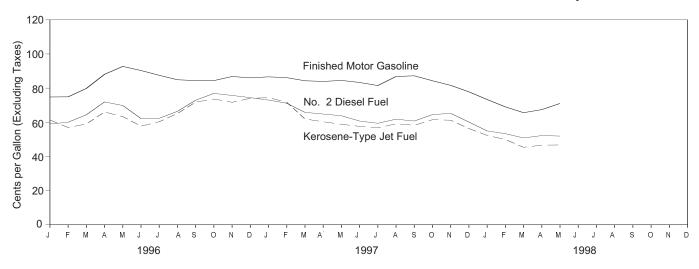

utility plants was \$2.54 per thousand cubic feet in March 1998 (latest date for which data are available), 6 percent above the March 1997 price. The average price of natural gas used by residential consumers in April 1998 was \$6.73 per thousand cubic feet, 2 percent higher than the April 1997 price. The average price of natural gas used by commercial consumers in April 1998 was \$5.54 per thousand cubic feet, 2 percent more than the April 1997 price. The average price of natural gas used by industrial consumers in April 1998 was \$3.22 per thousand cubic feet, 7 percent above the April 1997 price.

Figure 9.1 Petroleum Prices

# Crude Oil Prices, 1973-1997



# Composite Refiner Acquisition Cost, Monthly



Refiner Prices to End Users: Motor Gasoline, Diesel Fuel, and Jet Fuel, Monthly



Refiner Prices to End Users: No. 2 Fuel Oil, Propane, and Residual Fuel, Monthly



Sources: Tables 9.1, 9.5, and 9.7.

**Table 9.1 Crude Oil Price Summary** 

(Dollars per Barrel)

|                     |                                               |                                     |                                     | Re                    | efiner Acquisition Co | sta                   |
|---------------------|-----------------------------------------------|-------------------------------------|-------------------------------------|-----------------------|-----------------------|-----------------------|
|                     | Domestic First<br>Purchase Price <sup>b</sup> | F.O.B. Cost of Imports <sup>c</sup> | Landed Cost of Imports <sup>d</sup> | Domestic              | Impo