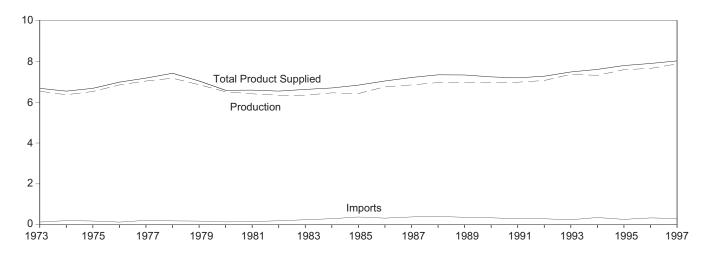

## Monthly Energy Review

The Monthly Energy Review (MER) presents an overview of the Energy Information Administration's recent monthly energy statistics. The statistics cover the major activities of U.S. production, consumption, trade, stocks, and prices for petroleum, natural gas, coal, electricity, and nuclear energy. Also included are international energy and thermal and metric conversion factors.