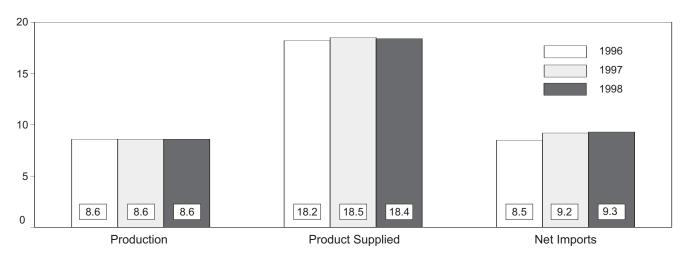

| 9,442  | 8,042<br>7,476 | 2,082<br>1,966 | 966<br>955       | 106     | 851   | 9,158<br>8,487              |

<sup>&</sup>lt;sup>a</sup> Includes crude oil for storage in the Strategic Petroleum Reserve.

Notes: • Crude oil includes lease condensate. • Totals may not equal sum

b Net imports equals imports minus exports.

<sup>&</sup>lt;sup>c</sup> See Note 6 at end of section.

R=Revised. E=Estimate.

of components due to independent rounding. • Geographic coverage is the 50 States and the District of Columbia.

Sources: • 1973-1980: Energy Information Administration (EIA), Petroleum Supply Monthly, February 1993, Table S1. • 1981 forward: EIA, Petroleum Supply Monthly, August 1998, Table S1.

## Figure 3.1 Petroleum Overview

(Million Barrels per Day)

## Overview, January-July



## Overview, 1973-1997



Production, 1973-1997



Crude Oil Production, 1973-1997



Total Production, Monthly



Note: Because vertical scales differ, graphs should not be compared. Sources: Tables 3.1a, 3.1b, and 3.2a.

Figure 3.1 Petroleum Overview (Continued)

(Million Barrels per Day, Except as Noted)

### Product Supplied, 1973-1997

# Total Total Motor Gasoline Distillate Fuel Residual Fuel 1975 1980 1985 1990 1995

## Product Supplied, Monthly



Imports from Selected Countries, June 1998



Stocks, End of Year, 1973-1997



Notes: OPEC = Organization of Petroleum Exporting Countries. SPR = Strategic Petroleum Reserve. Because vertical scales differ, graphs should not be compared.

#### Total Stocks, End of Month



Sources: Tables 3.1a, 3.2b, 3.3a, 3.3b, 3.3d-3.3h, 3.4, 3.5, an