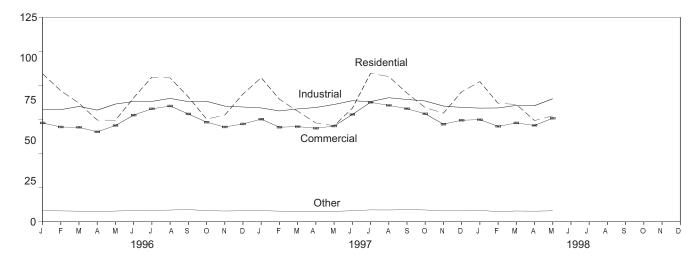

| NA                       |

NA=Not available. E=Estimate. (s)=Less than 500 thousand kilowatthours.

Notes: • Totals may not equal sum of components due to independent rounding. • Geographic coverage is the 50 States and the District of Columbia. Sources: See end of section.

See Table 7.5 for nonutility power producers' annual net generation of electricity by source.

a Includes supplemental gaseous fuel.
 b Includes fuel oil nos. 1, 2, 4, 5, and 6, crude oil, kerosene, and petroleum

coke.

<sup>c</sup> "Other" is electricity produced from wind, photovoltaic, and solar thermal energy sources connected to electric utility distribution systems.

Figure 7.2 Electric Utility Retail Sales of Electricity

(Billion Kilowatthours)

Total, January-May



Total, Monthly



By Sector, Monthly



By Sector, 1973-1997



By Sector, May 1998



Note: Because vertical scales differ, graphs should not be compared. Source: Table 7.2, Monthly Series.

Table 7.2 Electric Utility Retail Sales of Electricity by End-Use Sector

(Million Kilowatthours)

|                   | Residential | Commercial | Industrial | <b>O</b> ther <sup>a</sup> | Total     |
|-------------------|-------------|------------|------------|----------------------------|-----------|
| 1072 Tatal        | E70 224     | 200.266    | 606.005    | E0 226                     | 4 742 000 |
| 973 Total         | 579,231     | 388,266    | 686,085    | 59,326                     | 1,712,909 |
| 974 Total         | 578,184     | 384,826    | 684,875    | 58,039                     | 1,705,924 |
| 975 Total         | 588,140