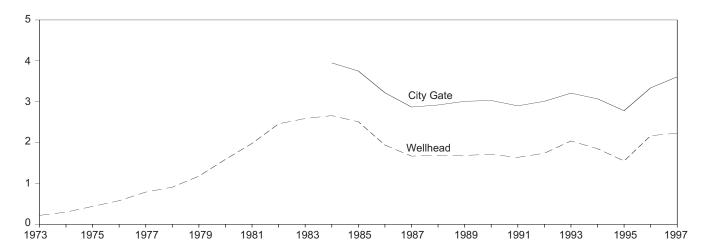

| . 50.0                             |

bunker oil, and liquefied petroleum gas.

Notes: • Yearly costs are averages of monthly values, weighted by quantities in Btu. • See Note 8 at end of section. • Geographic coverage is the 50 States and the District of Columbia.

Sources: See end of section.

a Includes supplemental gaseous fuels.

b Heavy oil includes fuel oil nos. 4, 5, and 6, and topped crude oil. The weighted averages for petroleum and all fossil fuels include both heavy and light oil (fuel oil nos. 1 and 2, kerosene, and jet fuel) prices. Data do not include patroleum oclor include petroleum coke.

<sup>c</sup> Data for 1973-1982 do not include small quantities of rerefined motor oil,

Figure 9.4 Natural Gas Prices

(Dollars per Thousand Cubic Feet)

Selected Prices, 1973-1997



Delivered to Consumers, 1973-1997



# Delivered to Consumers, Monthly



Note: Because vertical scales differ, graphs should not be compared. Source: Table 9.11.

**Table 9.11 Natural Gas Prices** 

(Prices: Dollars per Thousand Cubic Feet; Share of Volume Delivered: Percentage)

| Wellhot   1973 Average   0.2   1974 Average   3.3   1975 Average   4.4   1976 Average   5.5   1977 Average   7.7   1978 Average   9.9   1979 Average   1.5   1981 Average   1.5   1981 Average   2.6   1982 Average   2.5   1984 Average   2.5   1984 Average   2.5   1985 Average   2.5   1986 Average   1.6   1988 Average   1.6   1988 Average   1.6   1988 Average   1.6   1989 Average   1.6   1990 Average   1.7   1991 Average   1.6   1992 Average   1.7   1991 Average   1.8   1995 Average   1.8   1995 Average   1.8