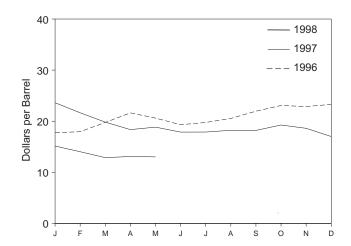

than the April 1997 price.

The average price of natural gas delivered to electric utility plants was \$2.54 per thousand cubic feet in March 1998 (latest date for which data are available), 6 percent above the March 1997 price. The average price of natural gas used by residential consumers in April 1998 was \$6.73 per thousand cubic feet, 2 percent higher than the April 1997 price. The average price of natural gas used by commercial consumers in April 1998 was \$5.54 per thousand cubic feet, 2 percent more than the April 1997 price. The average price of natural gas used by industrial consumers in April 1998 was \$3.22 per thousand cubic feet, 7 percent above the April 1997 price.

Figure 9.1 Petroleum Prices

# Crude Oil Prices, 1973-1997



# Composite Refiner Acquisition Cost, Monthly



Refiner Prices to End Users: Motor Gasoline, Diesel Fuel, and Jet Fuel, Monthly



Refiner Prices to End Users: No. 2 Fuel Oil, Propane, and Residual Fuel, Monthly



Sources: Tables 9.1, 9.5, and 9.7.

**Table 9.1 Crude Oil Price Summary** 

(Dollars per Barrel)

|                     |                                               |                                     |                                     | Re                    | efiner Acquisition Co | sta                   |
|---------------------|-----------------------------------------------|-------------------------------------|-------------------------------------|-----------------------|-----------------------|-----------------------|
|                     | Domestic First<br>Purchase Price <sup>b</sup> | F.O.B. Cost of Import