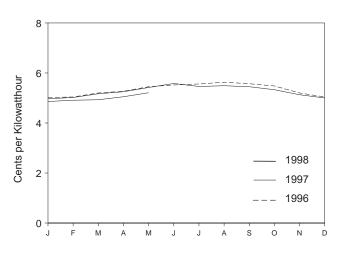

and other mineral fuels.

and nongovernment imports of merchandise from foreign countries into the U.S. customs territory, which comprises the 50 States, the District of Columbia, Puerto Rico, and the Virgin Islands.

Sources: • U.S. Department of Commerce, Bureau of the Census, Foreign Trade Division. For details, see "Sources for Table 1.6" at the end of this section.

b Petroleum, coal, natural gas, and electricity.

R=Revised.

Notes: • Monthly data are not adjusted for seasonal variations. • See Note 5 at end of section. • Totals may not equal sum of components due to independent rounding. • The U.S. import statistics reflect both government

Figure 1.6 Cost of Fuels to End Users in Constant (1982-1984) Dollars

### Costs, 1973-1997



### Costs, May 1998



## Electricity, Monthly



### Motor Gasoline, Monthly



#### Heating Oil, Monthly



#### Natural Gas, Monthly



NA=Not available.

Note: Because vertical scales differ, graphs should not be compared. Source: Table 1.7.

Table 1.7 Cost of Fuels to End Users in Constant (1982-84) Dollars

|                     | Consumer<br>Price Index<br>(Urban) <sup>a</sup> |                     | Sasoline<br>'ypes)         |                     | dential<br>ng Oil          | 1                                   | lential<br>al Gas          | Resid<br>Elect            | ential<br>ricity           |
|---------------------|-------------------------------------------------|---------------------|----------------------------|---------------------|----------------------------|-------------------------------------|--------------------