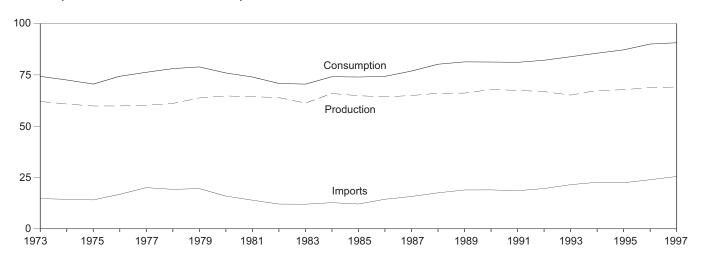

energy.

d Includes supplemental gaseous fuels.

e Products obtained from the processing of crude oil (including lease condensate), natural gas, and other hydrocarbon compounds.

<sup>&</sup>quot;Other" is hydroelectric and nuclear electric power; electricity generated for distribution from wood, waste, geothermal, wind, photovoltaic, and solar thermal energy; and net imports of electricity and coal coke.

<sup>&</sup>lt;sup>g</sup> Minus sign indicates exports are greater than imports.

Crude oil, lease condensate, petroleum products, pentanes plus, unfinished oils, gasoline blending components, and imports of crude oil for the Strategic Petroleum Reserve.

i "Other" is net imports of electricity and coal coke.

Figure 1.1 Energy Overview

Consumption, Production, and Imports, 1973-1997



### Consumption, Production, and Imports, Monthly



#### Overview, May 1998



### Net Imports, January-May



Note: Because vertical scales differ, graphs should not be compared. Source: Table 1.2.

**Table 1.2 Energy Overview** 

| 1973 Total