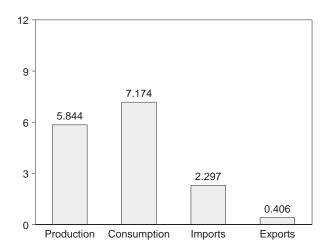

ocessing of crude oil (including lease condensate), natural gas, and other hydrocarbon compounds.

<sup>&</sup>quot;Other" is hydroelectric and nuclear electric power; electricity generated for distribution from wood, waste, geothermal, wind, photovoltaic, and solar thermal energy; and net imports of electricity and coal coke.

<sup>&</sup>lt;sup>g</sup> Minus sign indicates exports are greater than imports.

Crude oil, lease condensate, petroleum products, pentanes plus, unfinished oils, gasoline blending components, and imports of crude oil for the Strategic Petroleum Reserve.

i "Other" is net imports of electricity and coal coke.

Figure 1.1 Energy Overview

Consumption, Production, and Imports, 1973-1997



### Consumption, Production, and Imports, Monthly



#### Overview, May 1998



### Net Imports, January-May



Note: Because vertical scales differ, graphs should not be compared. Source: Table 1.2.

**Table 1.2 Energy Overview** 

| 1973 Total