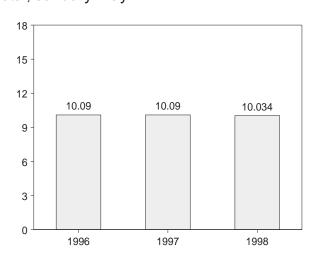

## Monthly Energy Review

The Monthly Energy Review (MER) presents an overview of the Energy Information Administration's recent monthly energy statistics. The statistics cover the major activities of U.S. production, consumption, trade, stocks, and prices for petroleum, natural gas, coal, electricity, and nuclear energy. Also included are international energy and thermal and metric conversion factors.