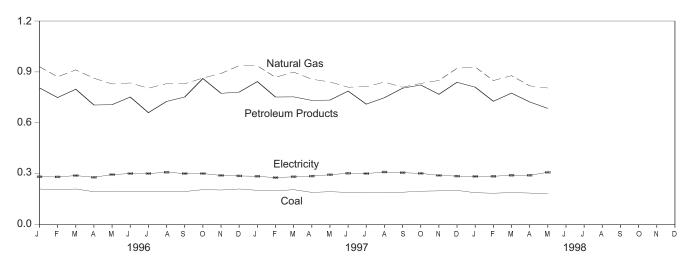

ditional Notes and Sources: See end of section.

**Please Read:** Due to a lack of consistent monthly historical data, some renewable energy sources are not included in this table. In 1997, for example, an estimated 0.6 quadrillion Btu of renewable energy used by the residential and commercial sectors (primarily the residential sector) is not included. See Note 12 at the end of section for details.

<sup>&</sup>lt;sup>b</sup> Products obtained from the processing of crude oil (including lease condensate), natural gas, and other hydrocarbon compounds.

Notes: • Totals may not equal sum of components due to independent rounding. • Geographic coverage is the 50 States and the District of

Figure 2.3 Industrial Energy Consumption

## By Major Sources, 1973-1997



# By Major Sources, Monthly



Total, January-May



By Major Sources, May 1998



Note: Because vertical scales differ, graphs should not be compared. Source: Table 2.4.

**Table 2.4 Industrial Energy Consumption** 

|                                          | Coal          | Natural<br>Gas <sup>a</sup> | Petroleum<br>Products <sup>b</sup> | Hydro-<br>electric<br>Power | Net<br>Imports<br>of Coal<br>Coke | Primary<br>Consumption | Electricity    | Net<br>Consumption | Electrical<br>System<br>Energy<br>Losses | Total<br>Consumption |
|------------------------------------------|---------------|-----------------------------|------------------------------------|-----------------------------|-----------------------------------|------------------------|----------------|--------------------|--------------------------------