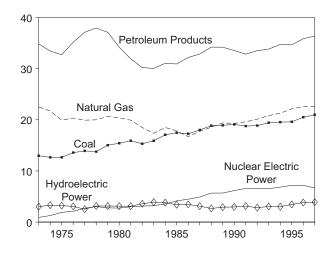

nergy Consumption Notes and Sources," Note 7, and Table A8.

**Please Read:** Due to a lack of consistent monthly historical data, some renewable energy sources are not included in total production. In 1997, for example, 3.9 quadrillion Btu of renewable energy used by electric utilities to generate electricity for distribution is included, but an estimated 3.2 quadrillion Btu used by residential, commercial, and industrial consumers is not. See Note 12 at the end of Section 2 for details.

<sup>&</sup>lt;sup>b</sup> Electric utility and industrial generation.

<sup>&</sup>lt;sup>c</sup> "Other" production is electricity generated for distribution from wood, waste, wind, photovoltaic, and solar thermal energy.

Figure 1.3 Energy Consumption

Total, 1973-1997



By Major Sources, 1973-1997



Total, January-May



Total, Monthly



By Major Sources, Monthly



By Major Sources, May 1998



Note: Because vertical scales differ, graphs should not be compared. Source: Table 1.4.

**Table 1.4 Energy Consumption by Source** 

|                    | Coal    | Natural<br>Gas <sup>a</sup> | Petroleum<br>Products <sup>b</sup> | Nuclear<br>Electric<br>Power | Hydro-<br>electric<br>Power <sup>c</sup> | Geothermal<br>Energy | Otherd               | Total     |
|--------------------|---------|-----------------------------|------------------------------------|------------------------------|------------------------------------------|----------------------|----------------------|-----------|
| I                  |         | ı                           |                                    |