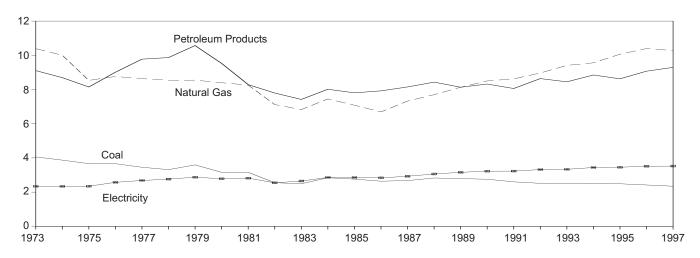

ed. E=Estimate. F=Forecast.

Additional Notes and Sources: See end of section.

**Please Read:** Due to a lack of consistent monthly historical data, some renewable energy sources are not included in this table. In 1997, for example, an estimated 0.6 quadrillion Btu of renewable energy used by the residential and commercial sectors (primarily the residential sector) is not included. See Note 12 at the end of section for details.

<sup>&</sup>lt;sup>b</sup> Products obtained from the processing of crude oil (including lease condensate), natural gas, and other hydrocarbon compounds.

Notes: • Totals may not equal sum of components due to independent rounding. • Geographic coverage is the 50 States and the District of

Figure 2.3 Industrial Energy Consumption

## By Major Sources, 1973-1997



# By Major Sources, Monthly



Total, January-May



By Major Sources, May 1998



Note: Because vertical scales differ, graphs should not be compared. Source: Table 2.4.

**Table 2.4 Industrial Energy Consumption** 

|                                          | Coal          | Natural<br>Gas <sup>a</sup> | Petroleum<br>Products <sup>b</sup> | Hydro-<br>electric<br>Power | Net<br>Imports<br>of Coal<br>Coke | Primary<br>Consumption | Electricity    | Net<br>Consumption | Electrical<br>System<br>Energy<br>Losses | Total<br>Consumption |
|------------------------------------------|---------------|-----------------------------|------------------------------------|-----------------------------|-----------------------------------|------------------------|----------------|--------------------|-