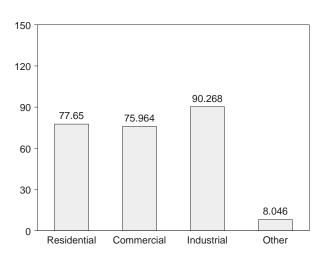

e. E=Estimate. (s)=Less than 500 thousand kilowatthours.

Notes: • Totals may not equal sum of components due to independent rounding. • Geographic coverage is the 50 States and the District of Columbia. Sources: See end of section.

See Table 7.5 for nonutility power producers' annual net generation of electricity by source.

a Includes supplemental gaseous fuel.
 b Includes fuel oil nos. 1, 2, 4, 5, and 6, crude oil, kerosene, and petroleum

coke.

<sup>c</sup> "Other" is electricity produced from wind, photovoltaic, and solar thermal energy sources connected to electric utility distribution systems.

Figure 7.2 Electric Utility Retail Sales of Electricity

(Billion Kilowatthours)

Total, January-May



Total, Monthly



By Sector, Monthly



By Sector, 1973-1997



By Sector, May 1998



Note: Because vertical scales differ, graphs should not be compared. Source: Table 7.2, Monthly Series.

Table 7.2 Electric Utility Retail Sales of Electricity by End-Use Sector

(Million Kilowatthours)

|                   | Residential | Commercial | Industrial | <b>O</b> ther <sup>a</sup> | Total     |
|-------------------|-------------|------------|------------|----------------------------|-----------|
| 1072 Tatal        | E70 224     | 200.266    | 606.005    | E0 226                     | 4 742 000 |
| 973 Total         | 579,231     | 388,266    | 686,085    | 59,326                     | 1,712,909 |
| 974 Total         | 578,184     | 384,826    | 684,875    | 58,039                     | 1,705,924 |
| 975 Total         | 588,140     | 403,049    | 687,680    | 68,222