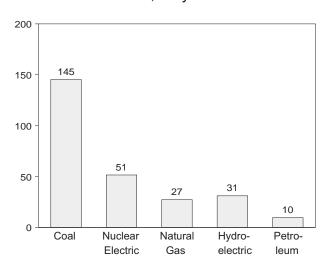

117 percent above the level of consumption in May 1997. During May 1998, electric utilities consumed 293 billion cubic feet of natural gas, 27 percent higher than the May 1997 consumption level.

Electric Utility Stocks of Coal and Petroleum. On May 31, 1998, electric utility stocks of all types of coal totaled 120 million short tons, 3 percent lower than the level on May 31, 1997. Stocks of petroleum (excluding petroleum coke) on May 31, 1998, totaled 48 million barrels, 1 percent below the level on May 31, 1997.

Figure 7.1 Electric Power Industry Net Generation

(Billion Kilowatthours)

### Electric Power Industry, 1997



### Electric Power Industry, 1989-1997



Electric Utilities by Source, 1973-1997



# Electric Utilities Total, January-May



# Electric Utilities Total, May 1998



Note: Because vertical scales differ, graphs should not be compared. Source: Table 7.1.

**Table 7.1 Electric Power Industry Net Generation** 

(Million Kilowatthours)

|                          |                             |                          |                        | Elect                    | ric Utilities            |                     |                     |               |                             |                        |                          |
|--------------------------|-----------------------------|--------------------------|------------------------|--------------------------|--------------------------|---------------------|---------------------|---------------|-----------------------------|------------------------|--------------------------|
|