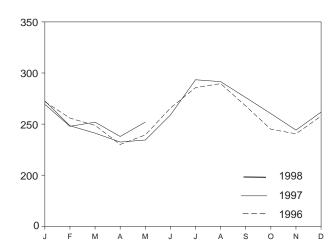

NA                     | NA                       |

NA=Not available. E=Estimate. (s)=Less than 500 thousand kilowatthours.

Notes: • Totals may not equal sum of components due to independent rounding. • Geographic coverage is the 50 States and the District of Columbia. Sources: See end of section.

See Table 7.5 for nonutility power producers' annual net generation of electricity by source.

a Includes supplemental gaseous fuel.
 b Includes fuel oil nos. 1, 2, 4, 5, and 6, crude oil, kerosene, and petroleum

coke.

<sup>c</sup> "Other" is electricity produced from wind, photovoltaic, and solar thermal energy sources connected to electric utility distribution systems.

Figure 7.2 Electric Utility Retail Sales of Electricity

(Billion Kilowatthours)

Total, January-May



Total, Monthly



By Sector, Monthly



By Sector, 1973-1997



By Sector, May 1998



Note: Because vertical scales differ, graphs should not be compared. Source: Table 7.2, Monthly Series.

Table 7.2 Electric Utility Retail Sales of Electricity by End-Use Sector

(Million Kilowatthours)

|                   | Residential | Commercial | Industrial | <b>O</b> ther <sup>a</sup> | Total     |
|-------------------|-------------|------------|------------|----------------------------|-----------|
| 1072 Tatal        | E70 224     | 200.266    | 606.005    | E0 226                     | 4 742 000 |
| 973 Total         | 579,231     | 388,266    | 686,085    | 59,326                     | 1,712,909 |
| 974 Total         | 578,184     | 384,826    | 684,875    | 58,039                     | 1,705,924 |
| 975 Tota