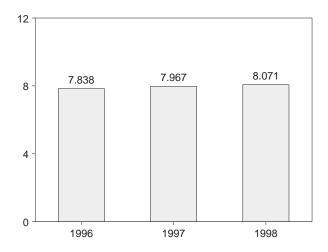

## **Tables**

| Section                                                                     | 1. | Energy Overview                                                                                                                                                                                                                                                                                                                                                                                                                                                                                                                                                | Page                                                 |
|-----------------------------------------------------------------------------|----|----------------------------------------------------------------------------------------------------------------------------------------------------------------------------------------------------------------------------------------------------------------------------------------------------------------------------------------------------------------------------------------------------------------------------------------------------------------------------------------------------------------------------------------------------------------|------------------------------------------------------|
| 1.1<br>1.2<br>1.3<br>1.4<br>1.5<br>1.6<br>1.7<br>1.8<br>1.9<br>1.10<br>1.11 |    | Energy Summary for May 1998.  Energy Overview  Energy Production by Source.  Energy Consumption by Source.  Energy Net Imports by Source.  Merchandise Trade Value  Cost of Fuels to End Users in Constant (1982-1984) Dollars  Overview of U.S. Petroleum Trade  Energy Consumption per Dollar of Gross Domestic Product  Passenger Car Efficiency  Heating Degree-Days by Census Division.  Cooling Degree-Days by Census Division                                                                                                                           | 3<br>5<br>7<br>9<br>11<br>13<br>15<br>16<br>17<br>18 |
| 2.1<br>2.2<br>2.3<br>2.4<br>2.5<br>2.6                                      | 2. | Energy Consumption Energy Consumption Summary for May 1998 Energy Consumption by End-Use Sector Residential and Commercial Energy Consumption Industrial Energy Consumption Transportation Energy Consumption Energy Input at Electric Utilities                                                                                                                                                                                                                                                                                                               | 25<br>27<br>29<br>31                                 |
| Section 3.1                                                                 | 3. | Petroleum Petroleum Overview 3.1a Field Production, Stock Change, Petroleum Products Supplied, and Ending Stocks                                                                                                                                                                                                                                                                                                                                                                                                                                               | 42                                                   |
| 3.2                                                                         |    | 3.1b Imports, Exports, and Net Imports                                                                                                                                                                                                                                                                                                                                                                                                                                                                                                                         | 43<br>46                                             |
| 3.3                                                                         |    | 3.2b Disposition and Ending Stocks  Petroleum Imports  3.3a Bahrain, Iran, Iraq, and Kuwait  3.3b Qatar, Saudi Arabia, U.A.E., and Total Persian Gulf  3.3c Algeria, Ecuador, Gabon, Indonesia, and Libya  3.3d Nigeria, Venezuela, Total Other OPEC, and Total OPEC  3.3e Angola, Australia, Bahama Islands, Brazil, Canada, and China  3.3f Colombia, Ecuador, Gabon, Italy, Malaysia, and Mexico  3.3g Netherlands, Netherlands Antilles, Norway, Puerto Rico, Russia, and Spain  3.3h Trinidad and Tobago, United Kingdom, Virgin Islands, Other Non-OPEC, | 48<br>49<br>50<br>51<br>52<br>53<br>54               |
| 3.4<br>3.5<br>3.6                                                           |    | Total Non-OPEC, and Total Imports.  Finished Motor Gasoline Supply and Disposition  Distillate Fuel Oil Supply and Disposition  Residual Fuel Oil Supply and Disposition                                                                                                                                                                                                                                                                                                                                                                                       | 57<br>59<br>61                                       |
| 3.7<br>3.8<br>3.9<br>3.10                                                   |    | Jet Fuel Supply and Disposition.  Liquefied Petroleum Gases Supply and Disposition  Propane and Propylene Supply and Disposition  Other Petroleum Products Supply and Disposition                                                                                                                                                                                                                                                                                                                                                                              | 65<br>67                                             |
| Section 4.1 4.2 4.3 4.4 4.5                                                 | 4. | Natural Gas Natural Gas Overview Natural Gas Production Natural Gas Trade by Country Natural Gas Consumption by End-Use Sector Natural Gas in Underground Storage                                                                                                                                                                                                                                                                                                                                                                                              | 75<br>76                                             |
| <b>Section</b> 5.1 5.2                                                      | 5. | Oil and Gas Resource Development Oil and Gas Drilling Activity Measurements. Oil and Gas Wells Drilled                                                                                                                                                                                                                                                                                                                                                                                                                                                         | 82<br>83                                             |