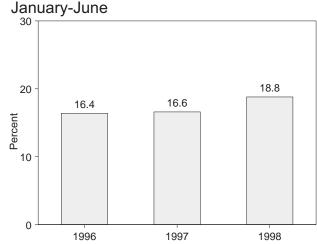

## Monthly Energy Review

The Monthly Energy Review (MER) presents an overview of the Energy Information Administration's recent monthly energy statistics. The statistics cover the major activities of U.S. production, consumption, trade, stocks, and prices for petroleum, natural gas, coal, electricity, and nuclear energy. Also included are international energy and thermal and metric conversion factors.