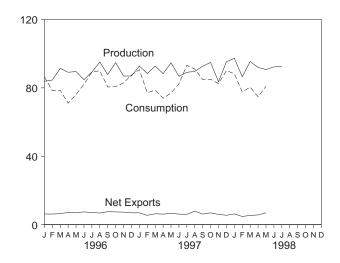

## **Tables**

| Section                                                                     | 1. | Energy Overview                                                                                                                                                                                                                                                                                                                                                                                                                                                                                                                                                | Page                                                 |
|-----------------------------------------------------------------------------|----|----------------------------------------------------------------------------------------------------------------------------------------------------------------------------------------------------------------------------------------------------------------------------------------------------------------------------------------------------------------------------------------------------------------------------------------------------------------------------------------------------------------------------------------------------------------|------------------------------------------------------|
| 1.1<br>1.2<br>1.3<br>1.4<br>1.5<br>1.6<br>1.7<br>1.8<br>1.9<br>1.10<br>1.11 |    | Energy Summary for May 1998.  Energy Overview  Energy Production by Source.  Energy Consumption by Source.  Energy Net Imports by Source.  Merchandise Trade Value  Cost of Fuels to End Users in Constant (1982-1984) Dollars  Overview of U.S. Petroleum Trade  Energy Consumption per Dollar of Gross Domestic Product  Passenger Car Efficiency  Heating Degree-Days by Census Division.  Cooling Degree-Days by Census Division                                                                                                                           | 3<br>5<br>7<br>9<br>11<br>13<br>15<br>16<br>17<br>18 |
| 2.1<br>2.2<br>2.3<br>2.4<br>2.5<br>2.6                                      | 2. | Energy Consumption Energy Consumption Summary for May 1998 Energy Consumption by End-Use Sector Residential and Commercial Energy Consumption Industrial Energy Consumption Transportation Energy Consumption Energy Input at Electric Utilities                                                                                                                                                                                                                                                                                                               | 25<br>27<br>29<br>31                                 |
| Section 3.1                                                                 | 3. | Petroleum Petroleum Overview 3.1a Field Production, Stock Change, Petroleum Products Supplied, and Ending Stocks                                                                                                                                                                                                                                                                                                                                                                                                                                               | 42                                                   |
| 3.2                                                                         |    | 3.1b Imports, Exports, and Net Imports                                                                                                                                                                                                                                                                                                                                                                                                                                                                                                                         | 43<br>46                                             |
| 3.3                                                                         |    | 3.2b Disposition and Ending Stocks  Petroleum Imports  3.3a Bahrain, Iran, Iraq, and Kuwait  3.3b Qatar, Saudi Arabia, U.A.E., and Total Persian Gulf  3.3c Algeria, Ecuador, Gabon, Indonesia, and Libya  3.3d Nigeria, Venezuela, Total Other OPEC, and Total OPEC  3.3e Angola, Australia, Bahama Islands, Brazil, Canada, and China  3.3f Colombia, Ecuador, Gabon, Italy, Malaysia, and Mexico  3.3g Netherlands, Netherlands Antilles, Norway, Puerto Rico, Russia, and Spain  3.3h Trinidad and Tobago, United Kingdom, Virgin Islands, Other Non-OPEC, | 48<br>49<br>50<br>51<br>52<br>53<br>54               |
| 3.4<br>3.5<br>3.6                                                           |    | Total Non-OPEC, and Total Imports.  Finished Motor Gasoline Supply and Disposition  Distillate Fuel Oil Supply and Disposition  Residual Fuel Oil Supply and Disposition                                                                                                                                                                                                                                                                                                                                                                                       | 57<br>59<br>61                                       |
| 3.7<br>3.8<br>3.9<br>3.10                                                   |    | Jet Fuel Supply and Disposition.  Liquefied Petroleum Gases Supply and Disposition  Propane and Propylene Supply and Disposition  Other Petroleum Products Supply and Disposition                                                                                                                                                                                                                                                                                                                                                                              | 65<br>67                                             |
| Section 4.1 4.2 4.3 4.4 4.5                                                 | 4. | Natural Gas Natural Gas Overview Natural Gas Production Natural Gas Trade by Country Natural Gas Consumption by End-Use Sector Natural Gas in Underground Storage                                                                                                                                                                                                                                                                                                                                                                                              | 75<br>76                                             |
| <b>Section</b> 5.1 5.2                                                      | 5. | Oil and Gas Resource Development Oil and Gas Drilling Activity Measurements. Oil and Gas Wells Drilled                                                                                                                                                                                                                                                                                                                                                                                                                                                         | 82<br>83                                             |