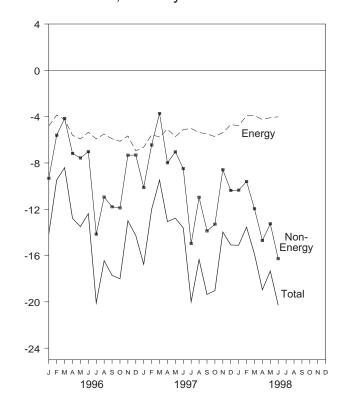

ssil-fuel steam-electric power plant generation, which has ranged from 10.2 thousand Btu to 10.5 thousand Btu per kilowatthour since 1973. Actual heat rates applied in converting kilowatthours to Btu are listed by year in Table A8.

<sup>•</sup> Geographic coverage is the 50 States and the District of Columbia.

Sources: • Coal: Tables 6.1 and A5-A7. • Natural Gas: Tables 4.2 and A4. • Crude Oil and Petroleum Products: Tables 3.1b and A2. • Electricity: Section 2, "Energy Consumption Notes and Sources," Note 8, and Table A8. • Coal Coke: Section 2, "Energy Consumption Notes and Sources," Note 9, and Table A7.

Figure 1.5 Merchandise Trade Value

(Billion Dollars)

#### Imports and Exports, 1974-1997



### Imports and Exports, Monthly



Trade Balance, 1974-1997



Trade Balance, Monthly



Note: Because vertical scales differ, graphs should not be compared. Source: Table 1.6.

**Table 1.6 Merchandise Trade Value** 

(Million Dollars)

|                                       |                     | Petroleur              | n <sup>a</sup>           |                            | Energy                 |                          | Non-                      | To                       | otal Merchand            | ise                        |
|---------------------------------------|---------------------|------------------------|--------------------------|----------------------------|------------------------|--------------------------|---------------------------|--------------------------|--------------------------|----------------------------|
|