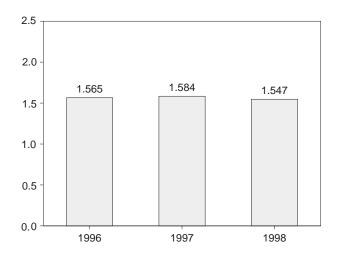

the District of Columbia. Sources: • 1973-1980: Energy Information Administration (EIA), Petroleum Supply Monthly, February 1993, Table S6. • 1981 forward: EIA, Petroleum Supply Monthly, August 1998, Table S6.

fuel oil product supplied.

b A negative number indicates a decrease in stocks and a positive number

indicates an increase. <sup>c</sup> Stocks are totals as of end of period.
<sup>d</sup> See Note 4 at end of section.

<sup>&</sup>lt;sup>e</sup> See Note 3 at end of section.

R=Revised. -=Not applicable. E=Estimate. (s)=Less than +500 barrels per day and greater than -500 barrels per day.

Figure 3.5 Jet Fuel

(Million Barrels per Day, Except as Noted)

#### Overview, 1973-1997



## Overview, Monthly



# Product Supplied by Type, 1973-1997



## Product Supplied, January-July



# Stocks, End of Month



Note: Because vertical scales differ, graphs should not be compared. Source: Table 3.7.

Table 3.7 Jet Fuel Supply and Disposition

| 1973 Average<br>1974 Average<br>1975 Average<br>1976 Average<br>1977 Average<br>1978 Average | 859<br>836<br>871<br>918<br>973<br>970<br>1,012 | 679<br>641<br>691<br>731<br>787 | Imports  Thous:  212 163 133 76 | 8                                 | <b>Exports</b><br>per Day | Prod<br>Total  | uct Supplied Kerosene Type | Endi<br>Total   | ing Stocks <sup>a</sup><br>Kerosene Type |  |  |  |
|----------------------------------------------------------------------------------------------|-------------------------------------------------|---------------------------------|---------------------------------|-------------------------------