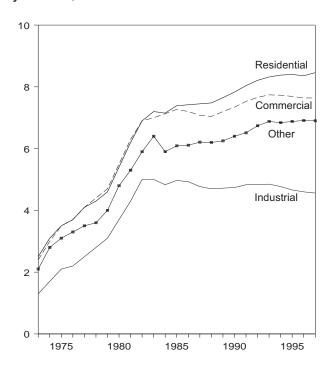

## Monthly Energy Review

The Monthly Energy Review (MER) presents an overview of the Energy Information Administration's recent monthly energy statistics. The statistics cover the major activities of U.S. production, consumption, trade, stocks, and prices for petroleum, natural gas, coal, electricity, and nuclear energy. Also included are international energy and thermal and metric conversion factors.