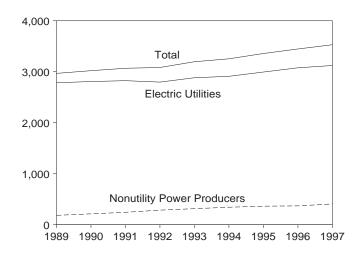

## **Tables**

| Section                                                                     | 1. | Energy Overview                                                                                                                                                                                                                                                                                                                                                                                                                                                                                                                                                | Page                                                 |
|-----------------------------------------------------------------------------|----|----------------------------------------------------------------------------------------------------------------------------------------------------------------------------------------------------------------------------------------------------------------------------------------------------------------------------------------------------------------------------------------------------------------------------------------------------------------------------------------------------------------------------------------------------------------|------------------------------------------------------|
| 1.1<br>1.2<br>1.3<br>1.4<br>1.5<br>1.6<br>1.7<br>1.8<br>1.9<br>1.10<br>1.11 |    | Energy Summary for May 1998.  Energy Overview  Energy Production by Source.  Energy Consumption by Source.  Energy Net Imports by Source.  Merchandise Trade Value  Cost of Fuels to End Users in Constant (1982-1984) Dollars  Overview of U.S. Petroleum Trade  Energy Consumption per Dollar of Gross Domestic Product  Passenger Car Efficiency  Heating Degree-Days by Census Division.  Cooling Degree-Days by Census Division                                                                                                                           | 3<br>5<br>7<br>9<br>11<br>13<br>15<br>16<br>17<br>18 |
| 2.1<br>2.2<br>2.3<br>2.4<br>2.5<br>2.6                                      | 2. | Energy Consumption Energy Consumption Summary for May 1998 Energy Consumption by End-Use Sector Residential and Commercial Energy Consumption Industrial Energy Consumption Transportation Energy Consumption Energy Input at Electric Utilities                                                                                                                                                                                                                                                                                                               | 25<br>27<br>29<br>31                                 |
| Section 3.1                                                                 | 3. | Petroleum Petroleum Overview 3.1a Field Production, Stock Change, Petroleum Products Supplied, and Ending Stocks                                                                                                                                                                                                                                                                                                                                                                                                                                               | 42                                                   |
| 3.2                                                                         |    | 3.1b Imports, Exports, and Net Imports                                                                                                                                                                                                                                                                                                                                                                                                                                                                                                                         | 43<br>46                                             |
| 3.3                                                                         |    | 3.2b Disposition and Ending Stocks  Petroleum Imports  3.3a Bahrain, Iran, Iraq, and Kuwait  3.3b Qatar, Saudi Arabia, U.A.E., and Total Persian Gulf  3.3c Algeria, Ecuador, Gabon, Indonesia, and Libya  3.3d Nigeria, Venezuela, Total Other OPEC, and Total OPEC  3.3e Angola, Australia, Bahama Islands, Brazil, Canada, and China  3.3f Colombia, Ecuador, Gabon, Italy, Malaysia, and Mexico  3.3g Netherlands, Netherlands Antilles, Norway, Puerto Rico, Russia, and Spain  3.3h Trinidad and Tobago, United Kingdom, Virgin Islands, Other Non-OPEC, | 48<br>49<br>50<br>51<br>52<br>53<br>54               |
| 3.4<br>3.5<br>3.6                                                           |    | Total Non-OPEC, and Total Imports.  Finished Motor Gasoline Supply and Disposition  Distillate Fuel Oil Supply and Disposition  Residual Fuel Oil Supply and Disposition                                                                                                                                                                                                                                                                                                                                                                                       | 57<br>59<br>61                                       |
| 3.7<br>3.8<br>3.9<br>3.10                                                   |    | Jet Fuel Supply and Disposition.  Liquefied Petroleum Gases Supply and Disposition  Propane and Propylene Supply and Disposition  Other Petroleum Products Supply and Disposition                                                                                                                                                                                                                                                                                                                                                                              | 65<br>67                                             |
| Section 4.1 4.2 4.3 4.4 4.5                                                 | 4. | Natural Gas Natural Gas Overview Natural Gas Production Natural Gas Trade by Country Natural Gas Consumption by End-Use Sector Natural Gas in Underground Storage                                                                                                                                                                                                                                                                                                                                                                                              | 75<br>76                                             |
| <b>Section</b> 5.1 5.2                                                      | 5. | Oil and Gas Resource Development Oil and Gas Drilling Activity Measurements. Oil and Gas Wells Drilled                                                                                                                                                                                                                                                                                                                                                                                                                                                         | 82<br>83                                             |