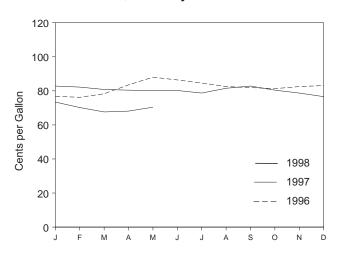

## **Tables**

| Section                                                                     | 1. | Energy Overview                                                                                                                                                                                                                                                                                                                                                                                                                                                                                                                                                | Page                                                 |
|-----------------------------------------------------------------------------|----|----------------------------------------------------------------------------------------------------------------------------------------------------------------------------------------------------------------------------------------------------------------------------------------------------------------------------------------------------------------------------------------------------------------------------------------------------------------------------------------------------------------------------------------------------------------|------------------------------------------------------|
| 1.1<br>1.2<br>1.3<br>1.4<br>1.5<br>1.6<br>1.7<br>1.8<br>1.9<br>1.10<br>1.11 |    | Energy Summary for May 1998.  Energy Overview  Energy Production by Source.  Energy Consumption by Source.  Energy Net Imports by Source.  Merchandise Trade Value  Cost of Fuels to End Users in Constant (1982-1984) Dollars  Overview of U.S. Petroleum Trade  Energy Consumption per Dollar of Gross Domestic Product  Passenger Car Efficiency  Heating Degree-Days by Census Division.  Cooling Degree-Days by Census Division                                                                                                                           | 3<br>5<br>7<br>9<br>11<br>13<br>15<br>16<br>17<br>18 |
| 2.1<br>2.2<br>2.3<br>2.4<br>2.5<br>2.6                                      | 2. | Energy Consumption Energy Consumption Summary for May 1998 Energy Consumption by End-Use Sector Residential and Commercial Energy Consumption Industrial Energy Consumption Transportation Energy Consumption Energy Input at Electric Utilities                                                                                                                                                                                                                                                                                                               | 25<br>27<br>29<br>31                                 |
| Section 3.1                                                                 | 3. | Petroleum Petroleum Overview 3.1a Field Production, Stock Change, Petroleum Products Supplied, and Ending Stocks                                                                                                                                                                                                                                                                                                                                                                                                                                               | 42                                                   |
| 3.2                                                                         |    | 3.1b Imports, Exports, and Net Imports                                                                                                                                                                                                                                                                                                                                                                                                                                                                                                                         | 43<br>46                                             |
| 3.3                                                                         |    | 3.2b Disposition and Ending Stocks  Petroleum Imports  3.3a Bahrain, Iran, Iraq, and Kuwait  3.3b Qatar, Saudi Arabia, U.A.E., and Total Persian Gulf  3.3c Algeria, Ecuador, Gabon, Indonesia, and Libya  3.3d Nigeria, Venezuela, Total Other OPEC, and Total OPEC  3.3e Angola, Australia, Bahama Islands, Brazil, Canada, and China  3.3f Colombia, Ecuador, Gabon, Italy, Malaysia, and Mexico  3.3g Netherlands, Netherlands Antilles, Norway, Puerto Rico, Russia, and Spain  3.3h Trinidad and Tobago, United Kingdom, Virgin Islands, Other Non-OPEC, | 48<br>49<br>50<br>51<br>52<br>53<br>54               |
| 3.4<br>3.5<br>3.6                                                           |    | Total Non-OPEC, and Total Imports.  Finished Motor Gasoline Supply and Disposition  Distillate Fuel Oil Supply and Disposition  Residual Fuel Oil Supply and Disposition                                                                                                                                                                                                                                                                                                                                                                                       | 57<br>59<br>61                                       |
| 3.7<br>3.8<br>3.9<br>3.10                                                   |    | Jet Fuel Supply and Disposition.  Liquefied Petroleum Gases Supply and Disposition  Propane and Propylene Supply and Disposition  Other Petroleum Products Supply and Disposition                                                                                                                                                                                                                                                                                                                                                                              | 65<br>67                                             |
| Section 4.1 4.2 4.3 4.4 4.5                                                 | 4. | Natural Gas Natural Gas Overview Natural Gas Production Natural Gas Trade by Country Natural Gas Consumption by End-Use Sector Natural Gas in Underground Storage                                                                                                                                                                                                                                                                                                                                                                                              | 75<br>76                                             |
| <b>Section</b> 5.1 5.2                                                      | 5. | Oil and Gas Resource Development Oil and Gas Drilling Activity Measurements. Oil and Gas Wells Drilled                                                                                                                                                                                                                                                                                                                                                                                                                                                         | 82<br>83                                             |