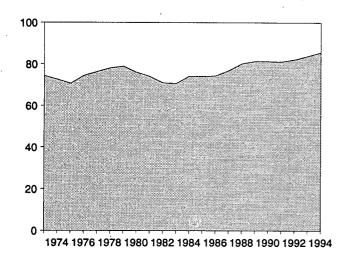

wer: Tables 7.1 and A8. • Hydroelectric Power: Table 7.1; Section 2, "Energy Consumption Notes and Sources," Note 8; and Table A8. • Geothermal Energy and Other: Section 2, "Energy Consumption Notes and Sources," Note 7, and Table A8.

Electric utility and industrial generation.

C "Other" production is electricity generated for distribution from wood, waste, wind, photovoltaic, and solar thermal energy.

Due to a lack of consistent historical data, some renewable energy sources are not included. For example, in 1992, 3.0 quadrillion Btu of renewable energy consumed by U.S. electric utilities to generate electricity for distribution is included, but an estimated 3.0 quadrillion Btu of renewable energy used by other sectors is not included.

Figure 1.3 Energy Consumption

Total, 1973-1994



By Major Sources, 1973-1994



Total, January-September



Note: Because vertical scales differ, graphs should not be compared. Source: Table 1.4.

Total, Monthly



By Major Sources, Monthly



By Major Sources, September 1995



Table 1.4 Energy Consumption by Source

| 1             |                    | Matrical                    | Petroleum | Nuclear<br>Electric | Hydro-<br>electric | Geothermal | ·      |                     |
|---------------|--------------------|-----------------------------|-----------|---------------------|--------------------|------------|--------|---------------------|
| Į             | Coal               | Naturai<br>Gas <sup>a</sup> | Productsb | Power               | Powerc             | Energy     | Otherd | Totale              |
|               |