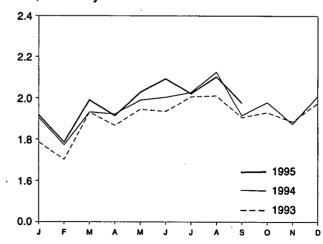

obtained from the processing of crude oil (including lease

condensate), natural gas, and other hydrocarbon compounds.

C Due to a lack of consistent historical data, some renewable energy sources are not included. For example, in 1992, an estimated 2.3 quadrillion Btu of renewable energy consumed by the U.S. industrial sector (primarily the pulp and paper industry) is not included.

R=Revised data. (s)=Less than +0.5 trillion Btu and greater than -0.5 trillion Btu.

Totals may not equal sum of components due to independent Notes: • Geographic coverage is the 50 States and the District of rounding. • Columbia.

Additional Notes and Sources: See end of section.

Figure 2.4 Transportation Energy Consumption

By Major Sources, 1973-1994



### By Major Sources, Monthly







Total, Monthly



Note: Because vertical scales differ, graphs should not be compared. Source: Table 2.5.

**Table 2.5 Transportation Energy Consumption** 

|                                          | Coal               | Natural<br>Gas <sup>a</sup>            | Petroleum<br>Products <sup>b</sup> | Primary<br>Consumption                | Electricity                                  | Net<br>Consumption | Electrical<br>System<br>Energy<br>Losses | Total<br>Consumption <sup>c</sup> |
|------------------------------------------|--------------------|----------------------------------------|------------------------------------|---------------------------------------|----------------------------------------------|--------------------|------------------------------------------|----------------------------------