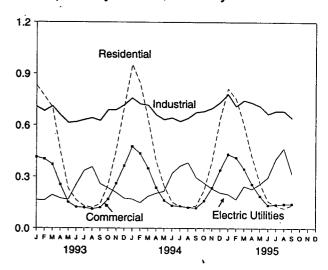

# **Tables**

| Section                                | 1. | Energy Overview                                                                                                                                                                                                                       | Pag                              |
|----------------------------------------|----|---------------------------------------------------------------------------------------------------------------------------------------------------------------------------------------------------------------------------------------|----------------------------------|
| 1.1<br>1.2<br>1.3                      |    | Energy Summary for September 1995                                                                                                                                                                                                     | 1<br>3<br>5                      |
| 1.4<br>1.5<br>1.6<br>1.7               |    | Energy Consumption by Source  Energy Net Imports by Source  Merchandise Trade Value  Cost of Fuels to End Users in Constant (1982-1984) Dollars                                                                                       | 7<br>9<br>11<br>13               |
| 1.8<br>1.9<br>1.10<br>1.11<br>1.12     |    | Overview of U.S. Petroleum Trade  Energy Consumption per Dollar of Gross Domestic Product  Passenger Car Efficiency  Heating Degree-Days by Census Division  Cooling Degree-Days by Census Division                                   | 15<br>16<br>17<br>18<br>19       |
|                                        | 2. | Energy Consumption                                                                                                                                                                                                                    | 17                               |
| 2.1<br>2.2<br>2.3<br>2.4<br>2.5<br>2.6 |    | Energy Consumption Summary for September 1995.  Energy Consumption by End-Use Sector Residential and Commercial Energy Consumption Industrial Energy Consumption Transportation Energy Consumption Energy Input at Electric Utilities | 23<br>25<br>27<br>29<br>31<br>33 |
|                                        | 3. | Petroleum                                                                                                                                                                                                                             | 33                               |
| 3.1                                    |    | Petroleum Overview 3.1a Field Production, Stock Change, Petroleum Products Supplied, and Ending Stocks 3.1b Imports, Exports, and Net Imports                                                                                         | 42<br>43                         |
| 3.2                                    |    | Crude Oil Supply and Disposition 3.2a Supply                                                                                                                                                                                          | 46<br>47                         |
| 3.3                                    |    | Petroleum Imports  3.3a Bahrain, Iran, Iraq, and Kuwait                                                                                                                                                                               | 48<br>49                         |
|                                        |    | 3.3c Algeria, Ecuador, Gabon, Indonesia, and Libya                                                                                                                                                                                    | 50<br>51<br>52<br>53<br>54       |
| 3.4<br>3.5                             |    | Imports  Finished Motor Gasoline Supply and Disposition                                                                                                                                                                               | 55<br>57<br>59                   |
| 3.6<br>3.7<br>3.8<br>3.9<br>3.10       |    | Residual Fuel Oil Supply and Disposition  Jet Fuel Supply and Disposition  Liquefied Petroleum Gases Supply and Disposition  Propane and Propylene Supply and Disposition  Other Petroleum Products Supply and Disposition            | 61<br>63<br>65<br>67<br>68       |
| <b>Section</b> 4.1 4.2 4.3 4.4         | 4. | Natural Gas Natural Gas Production Natural Gas Supply and Disposition Natural Gas Trade by Country Natural Gas Consumption by End-Use Sector                                                                                          | 73<br>74<br>75<br>76             |
| 4.5<br><b>Section</b><br>5.1           | 5. | Natural Gas in Underground Storage  Oil and Gas Resource Development Oil and Gas Drilling Activity Measurements                                                                                                                       | 77<br>82                         |
| 5.2                                    | •  | Oil and Gas Wells Drilled                                                                                                                                                                                                             | 83                               |