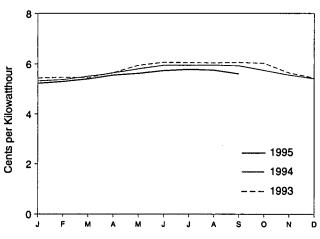

342,237           | 720,017             | -04,30   |  |

Notes: • Monthly data are not adjusted for seasonal variations. • See Note 5 at end of section. • Totals may not equal sum of components due to independent rounding. • The U.S. import statistics reflect both government and nongovernment imports of merchandise from foreign countries into the

An update was not available in time for inclusion in this issue of the Monthly Energy Review.

U.S. customs territory, which comprises the 50 States, the District of

Columbia, Puerto Rico, and the Virgin Islands.

Sources:

- U.S. Department of Commerce, Bureau of the Census, Foreign Trade Division. For details, see "Sources for Table 1.6" at the end of this section.

Figure 1.6 Cost of Fuels to End-Users in Constant (1982-1984) Dollars









Motor Gasoline, Monthly



Heating Oil, Monthly



Natural Gas, Monthly



Source: Table 1.7.

Table 1.7 Cost of Fuels to End Users in Constant (1982-84) Dollars

|                            | Consumer<br>Price Index<br>(Urban) <sup>a</sup> |                     | asoline<br>ypes)           | Residential<br>Heating Oil |                            |                                          | lential<br>al Gas          | Residential<br>Electricity |                           |
|----------------------------|-------------------------------------------------|---------------------|----------------------------|----------------------------|----------------------------|------------------------------------------|----------------------------|----------------------------|--------------------------