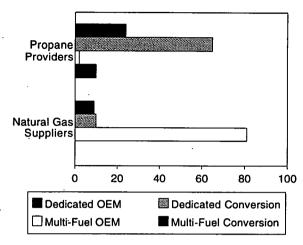

# **Contents**

|                                                                            | Page  |
|----------------------------------------------------------------------------|-------|
| Energy Preview: Alternative Fuel Providers Fleet Surveys, Preliminary Data |       |
| Section 1. Energy Overview                                                 | . 1   |
| Section 2. Energy Consumption                                              | . 23  |
| Section 3. Petroleum                                                       | . 41  |
| Section 4. Natural Gas                                                     | . 71  |
| Section 5. Oil and Gas Resource Development                                | . 81  |
| Section 6. Coal                                                            | . 85  |
| Section 7. Electricity                                                     | . 93  |
| Section 8. Nuclear Energy                                                  | . 103 |
| Section 9. Energy Prices                                                   | . 109 |
| Section 10. International Energy                                           | . 129 |
| Appendix A. Thermal Conversion Factors                                     | . 145 |
| Appendix B. Metric and Other Physical Conversion Factors                   | . 155 |
| Appendix C. Carbon Dioxide Emission Factors for Coal                       | . 159 |
| Appendix D. List of Features                                               | . 161 |
|                                                                            | 165   |