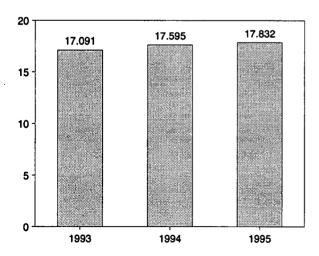

uels.
 b Products obtained from the processing of crude oil (including lease

condensate), natural gas, and other hydrocarbon compounds.

C Due to a lack of consistent historical data, some renewable energy sources are not included. For example, in 1992, an estimated 2.3 quadrillion Btu of renewable energy consumed by the U.S. industrial sector (primarily the pulp and paper industry) is not included.

R=Revised data. (s)=Less than +0.5 trillion Btu and greater than -0.5 trillion Btu.

Totals may not equal sum of components due to independent Notes: • Geographic coverage is the 50 States and the District of rounding. • Columbia.

Additional Notes and Sources: See end of section.

Figure 2.4 Transportation Energy Consumption

By Major Sources, 1973-1994



### By Major Sources, Monthly







Total, Monthly



Note: Because vertical scales differ, graphs should not be compared. Source: Table 2.5.

**Table 2.5 Transportation Energy Consumption** 

|                                          | Coal               | Natural<br>Gas <sup>a</sup>            | Petroleum<br>Products <sup>b</sup> | Primary<br>Consumption                | Electricity                                  | Net<br>Consumption | Electrical<br>System<br>Energy<br>Losses | Total<br>Consumption <sup>c</sup> |
|------------------------------------------|--------------------|----------------------------------------|------------------------------------|---------------------------------------|----------------------------------------------|--------------------|------------------------------------------|----------------