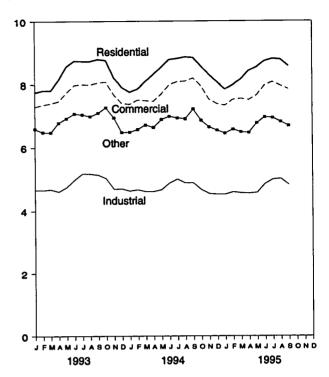

# **Tables**

| Section                                | 1. | Energy Overview                                                                                                                                                                                                                       | Pag                              |
|----------------------------------------|----|---------------------------------------------------------------------------------------------------------------------------------------------------------------------------------------------------------------------------------------|----------------------------------|
| 1.1<br>1.2<br>1.3                      |    | Energy Summary for September 1995                                                                                                                                                                                                     | 1<br>3<br>5                      |
| 1.4<br>1.5<br>1.6<br>1.7               |    | Energy Consumption by Source  Energy Net Imports by Source  Merchandise Trade Value  Cost of Fuels to End Users in Constant (1982-1984) Dollars                                                                                       | 7<br>9<br>11<br>13               |
| 1.8<br>1.9<br>1.10<br>1.11<br>1.12     |    | Overview of U.S. Petroleum Trade  Energy Consumption per Dollar of Gross Domestic Product  Passenger Car Efficiency  Heating Degree-Days by Census Division  Cooling Degree-Days by Census Division                                   | 15<br>16<br>17<br>18<br>19       |
|                                        | 2. | Energy Consumption                                                                                                                                                                                                                    | 17                               |
| 2.1<br>2.2<br>2.3<br>2.4<br>2.5<br>2.6 |    | Energy Consumption Summary for September 1995.  Energy Consumption by End-Use Sector Residential and Commercial Energy Consumption Industrial Energy Consumption Transportation Energy Consumption Energy Input at Electric Utilities | 23<br>25<br>27<br>29<br>31<br>33 |
|                                        | 3. | Petroleum                                                                                                                                                                                                                             | 33                               |
| 3.1                                    |    | Petroleum Overview 3.1a Field Production, Stock Change, Petroleum Products Supplied, and Ending Stocks 3.1b Imports, Exports, and Net Imports                                                                                         | 42<br>43                         |
| 3.2                                    |    | Crude Oil Supply and Disposition 3.2a Supply                                                                                                                                                                                          | 46<br>47                         |
| 3.3                                    |    | Petroleum Imports  3.3a Bahrain, Iran, Iraq, and Kuwait                                                                                                                                                                               | 48<br>49                         |
|                                        |    | 3.3c Algeria, Ecuador, Gabon, Indonesia, and Libya                                                                                                                                                                                    | 50<br>51<br>52<br>53<br>54       |
| 3.4<br>3.5                             |    | Imports  Finished Motor Gasoline Supply and Disposition                                                                                                                                                                               | 55<br>57<br>59                   |
| 3.6<br>3.7<br>3.8<br>3.9<br>3.10       |    | Residual Fuel Oil Supply and Disposition  Jet Fuel Supply and Disposition  Liquefied Petroleum Gases Supply and Disposition  Propane and Propylene Supply and Disposition  Other Petroleum Products Supply and Disposition            | 61<br>63<br>65<br>67<br>68       |
| <b>Section</b> 4.1 4.2 4.3 4.4         | 4. | Natural Gas Natural Gas Production Natural Gas Supply and Disposition Natural Gas Trade by Country Natural Gas Consumption by End-Use Sector                                                                                          | 73<br>74<br>75<br>76             |
| 4.5<br><b>Section</b><br>5.1           | 5. | Natural Gas in Underground Storage  Oil and Gas Resource Development Oil and Gas Drilling Activity Measurements                                                                                                                       | 77<br>82                         |
| 5.2                                    | •  | Oil and Gas Wells Drilled                                                                                                                                                                                                             | 83                               |