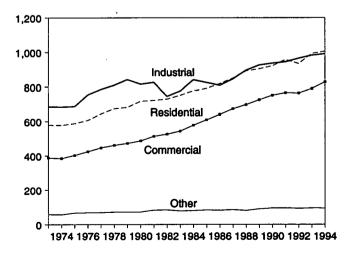

# **Tables**

| Section                                | 1. | Energy Overview                                                                                                                                                                                                                       | Pag                              |
|----------------------------------------|----|---------------------------------------------------------------------------------------------------------------------------------------------------------------------------------------------------------------------------------------|----------------------------------|
| 1.1<br>1.2<br>1.3                      |    | Energy Summary for September 1995                                                                                                                                                                                                     | 1<br>3<br>5                      |
| 1.4<br>1.5<br>1.6<br>1.7               |    | Energy Consumption by Source  Energy Net Imports by Source  Merchandise Trade Value  Cost of Fuels to End Users in Constant (1982-1984) Dollars                                                                                       | 7<br>9<br>11<br>13               |
| 1.8<br>1.9<br>1.10<br>1.11<br>1.12     |    | Overview of U.S. Petroleum Trade  Energy Consumption per Dollar of Gross Domestic Product  Passenger Car Efficiency  Heating Degree-Days by Census Division  Cooling Degree-Days by Census Division                                   | 15<br>16<br>17<br>18<br>19       |
|                                        | 2. | Energy Consumption                                                                                                                                                                                                                    | 17                               |
| 2.1<br>2.2<br>2.3<br>2.4<br>2.5<br>2.6 |    | Energy Consumption Summary for September 1995.  Energy Consumption by End-Use Sector Residential and Commercial Energy Consumption Industrial Energy Consumption Transportation Energy Consumption Energy Input at Electric Utilities | 23<br>25<br>27<br>29<br>31<br>33 |
|                                        | 3. | Petroleum                                                                                                                                                                                                                             | 33                               |
| 3.1                                    |    | Petroleum Overview 3.1a Field Production, Stock Change, Petroleum Products Supplied, and Ending Stocks 3.1b Imports, Exports, and Net Imports                                                                                         | 42<br>43                         |
| 3.2                                    |    | Crude Oil Supply and Disposition 3.2a Supply                                                                                                                                                                                          | 46<br>47                         |
| 3.3                                    |    | Petroleum Imports  3.3a Bahrain, Iran, Iraq, and Kuwait                                                                                                                                                                               | 48<br>49                         |
|                                        |    | 3.3c Algeria, Ecuador, Gabon, Indonesia, and Libya                                                                                                                                                                                    | 50<br>51<br>52<br>53<br>54       |
| 3.4<br>3.5                             |    | Imports  Finished Motor Gasoline Supply and Disposition                                                                                                                                                                               | 55<br>57<br>59                   |
| 3.6<br>3.7<br>3.8<br>3.9<br>3.10       |    | Residual Fuel Oil Supply and Disposition  Jet Fuel Supply and Disposition  Liquefied Petroleum Gases Supply and Disposition  Propane and Propylene Supply and Disposition  Other Petroleum Products Supply and Disposition            | 61<br>63<br>65<br>67<br>68       |
| <b>Section</b> 4.1 4.2 4.3 4.4         | 4. | Natural Gas Natural Gas Production Natural Gas Supply and Disposition Natural Gas Trade by Country Natural Gas Consumption by End-Use Sector                                                                                          | 73<br>74<br>75<br>76             |
| 4.5<br><b>Section</b><br>5.1           | 5. | Natural Gas in Underground Storage  Oil and Gas Resource Development Oil and Gas Drilling Activity Measurements                                                                                                                       | 77<br>82                         |
| 5.2                                    | •  | Oil and Gas Wells Drilled                                                                                                                                                                                                             | 83                               |