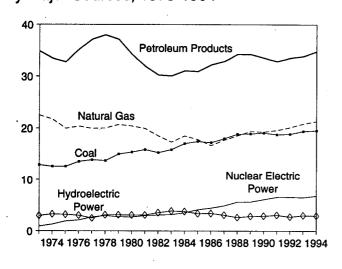

electric Power: Table 7.1; Section 2, "Energy Consumption Notes and Sources," Note 8; and Table A8. • Geothermal Energy and Other: Section 2, "Energy Consumption Notes and Sources," Note 7, and Table A8.

Electric utility and industrial generation.

C "Other" production is electricity generated for distribution from wood, waste, wind, photovoltaic, and solar thermal energy.

Due to a lack of consistent historical data, some renewable energy sources are not included. For example, in 1992, 3.0 quadrillion Btu of renewable energy consumed by U.S. electric utilities to generate electricity for distribution is included, but an estimated 3.0 quadrillion Btu of renewable energy used by other sectors is not included.

Figure 1.3 Energy Consumption

Total, 1973-1994



By Major Sources, 1973-1994



Total, January-September



Note: Because vertical scales differ, graphs should not be compared. Source: Table 1.4.

Total, Monthly



By Major Sources, Monthly



By Major Sources, September 1995



Table 1.4 Energy Consumption by Source

| 1             |                    | Matrical                    | Petroleum | Nuclear<br>Electric | Hydro-<br>electric | Geothermal | ·      |                     |
|---------------|--------------------|-----------------------------|-----------|---------------------|--------------------|------------|--------|---------------------|
| Į             | Coal               | Naturai<br>Gas <sup>a</sup> | Productsb | Power               | Powerc             | Energy     | Otherd | Totale              |
|               |                    |