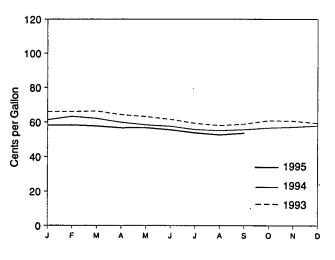

|  |

Notes: • Monthly data are not adjusted for seasonal variations. • See Note 5 at end of section. • Totals may not equal sum of components due to independent rounding. • The U.S. import statistics reflect both government and nongovernment imports of merchandise from foreign countries into the

An update was not available in time for inclusion in this issue of the Monthly Energy Review.

U.S. customs territory, which comprises the 50 States, the District of

Columbia, Puerto Rico, and the Virgin Islands.

Sources:

- U.S. Department of Commerce, Bureau of the Census, Foreign Trade Division. For details, see "Sources for Table 1.6" at the end of this section.

Figure 1.6 Cost of Fuels to End-Users in Constant (1982-1984) Dollars









Motor Gasoline, Monthly



Heating Oil, Monthly



Natural Gas, Monthly



Source: Table 1.7.

Table 1.7 Cost of Fuels to End Users in Constant (1982-84) Dollars

|                            | Consumer<br>Price Index<br>(Urban) <sup>a</sup> |                     | asoline<br>ypes)           | Residential<br>Heating Oil |                            |                                          | lential<br>al Gas          | Residential<br>Electricity |                           |
|----------------------------|-------------------------------------------------|---------------------|----------------------------|----------------------------|----------------------------|------------------------------------------|----------------------------|----------------------------|---------------------------|
|                            | Index<br>1982-198