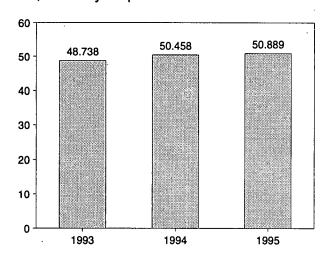

s not equal domestic energy consumption. The difference is attributed to stock changes; losses and gains in conversion, transportation, and distribution; the addition of blending compounds; shipments of anthracite to U.S. Armed

Notes: • For definitions, see Notes 1 through 4 at end of section.
• Totals may not equal sum of components due to independent rounding.
• Geographic coverage is the 50 States and the District of Columbia.

Sources: • Production: Table 1.3. • Consumption: Table 1.4. • Imports and Exports: Tables 3.1b, 4.2, 6.1, A2-A8, and Section 2, "Energy Consumption Notes and Sources," Notes 8 and 9. • Net Imports: Table 1.5.

Figure 1.2 Energy Production

Total, 1973-1994



Total, Monthly



By Major Sources, 1973-1994



By Major Sources, Monthly



Total, January-September



By Major Sources, September 1995



Note: Because vertical scales differ, graphs should not be compared. Source: Table 1.3.

**Table 1.3 Energy Production by Source** 

|                                      | Coal                   | Natural<br>Gas<br>(Dry) | Crude<br>Oil <sup>a</sup> | Natural<br>Gas Plant<br>Liquids | Nuclear<br>Electric<br>Power | Hydro-<br>electric<br>Power <sup>b</sup> | Geothermal<br>Energy | Otherc       | Total            |
|--------------------------------------|------------------------|-------------------------|---------------------------|---------------------------------|------------------------------|------------------------------------------|----------------------|--------------|------------------|
|                                      |