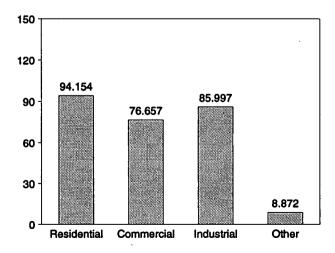

# **Tables**

| Section                                | 1. | Energy Overview                                                                                                                                                                                                                       | Pag                              |
|----------------------------------------|----|---------------------------------------------------------------------------------------------------------------------------------------------------------------------------------------------------------------------------------------|----------------------------------|
| 1.1<br>1.2<br>1.3                      |    | Energy Summary for September 1995                                                                                                                                                                                                     | 1<br>3<br>5                      |
| 1.4<br>1.5<br>1.6<br>1.7               |    | Energy Consumption by Source  Energy Net Imports by Source  Merchandise Trade Value  Cost of Fuels to End Users in Constant (1982-1984) Dollars                                                                                       | 7<br>9<br>11<br>13               |
| 1.8<br>1.9<br>1.10<br>1.11<br>1.12     |    | Overview of U.S. Petroleum Trade  Energy Consumption per Dollar of Gross Domestic Product  Passenger Car Efficiency  Heating Degree-Days by Census Division  Cooling Degree-Days by Census Division                                   | 15<br>16<br>17<br>18<br>19       |
|                                        | 2. | Energy Consumption                                                                                                                                                                                                                    | 17                               |
| 2.1<br>2.2<br>2.3<br>2.4<br>2.5<br>2.6 |    | Energy Consumption Summary for September 1995.  Energy Consumption by End-Use Sector Residential and Commercial Energy Consumption Industrial Energy Consumption Transportation Energy Consumption Energy Input at Electric Utilities | 23<br>25<br>27<br>29<br>31<br>33 |
|                                        | 3. | Petroleum                                                                                                                                                                                                                             | 33                               |
| 3.1                                    |    | Petroleum Overview 3.1a Field Production, Stock Change, Petroleum Products Supplied, and Ending Stocks 3.1b Imports, Exports, and Net Imports                                                                                         | 42<br>43                         |
| 3.2                                    |    | Crude Oil Supply and Disposition 3.2a Supply                                                                                                                                                                                          | 46<br>47                         |
| 3.3                                    |    | Petroleum Imports  3.3a Bahrain, Iran, Iraq, and Kuwait                                                                                                                                                                               | 48<br>49                         |
|                                        |    | 3.3c Algeria, Ecuador, Gabon, Indonesia, and Libya                                                                                                                                                                                    | 50<br>51<br>52<br>53<br>54       |
| 3.4<br>3.5                             |    | Imports  Finished Motor Gasoline Supply and Disposition                                                                                                                                                                               | 55<br>57<br>59                   |
| 3.6<br>3.7<br>3.8<br>3.9<br>3.10       |    | Residual Fuel Oil Supply and Disposition  Jet Fuel Supply and Disposition  Liquefied Petroleum Gases Supply and Disposition  Propane and Propylene Supply and Disposition  Other Petroleum Products Supply and Disposition            | 61<br>63<br>65<br>67<br>68       |
| <b>Section</b> 4.1 4.2 4.3 4.4         | 4. | Natural Gas Natural Gas Production Natural Gas Supply and Disposition Natural Gas Trade by Country Natural Gas Consumption by End-Use Sector                                                                                          | 73<br>74<br>75<br>76             |
| 4.5<br><b>Section</b><br>5.1           | 5. | Natural Gas in Underground Storage  Oil and Gas Resource Development Oil and Gas Drilling Activity Measurements                                                                                                                       | 77<br>82                         |
| 5.2                                    | •  | Oil and Gas Wells Drilled                                                                                                                                                                                                             | 83                               |