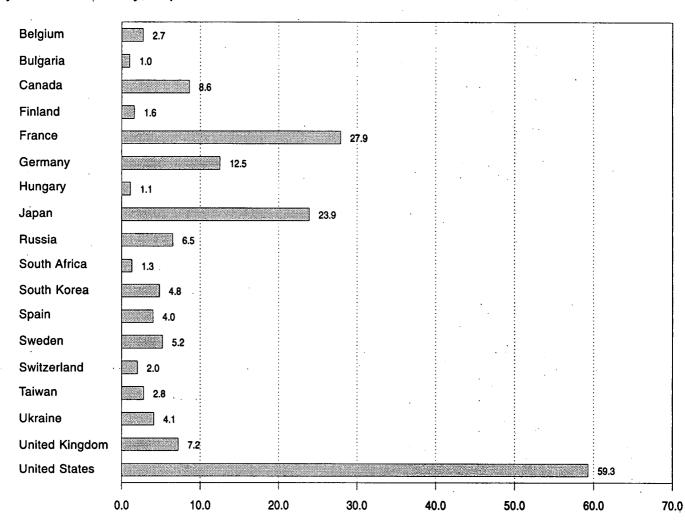

nal Energy Agency, quarterly and monthly computer tapes supporting *Quarterly Oil Statistics and Energy Balances*.

b "OECD Europe" consists of Austria, Belgium, Denmark, Finland, France, Germany, Greece, Iceland, Ireland, Italy, Luxembourg, the Netherlands, Norway, Portugal, Spain, Sweden, Switzerland, Turkey, and the United Kingdom.

Kingdom.

<sup>o</sup> "Other OECD" consists of Australia, New Zealand, and the U.S. Territories.

Territories.

d The Organization for Economic Cooperation and Development (OECD) consists of Canada, Japan, the United States, "OECD Europe" and "Other OECD."

Figure 10.5 Nuclear Electricity Gross Generation

(Billion Kilowatthours)

### U.S. and World, 1973-1994



### By Region, September 1995



NA = Not available.

### By Selected Country, September 1995



Note: Because vertical scales differ, graphs should not be compared.

Sources: Tables 10.4a-10.4e.

Table 10.4a Nuclear Electricity Gross Generation: Regions and World

(Billion Kilowatthours)

| 1                | North<br>America    | South America        | Western<br>Europe  | Far East           | Africa   | Subtotal               | Eastern<br>Europe <sup>a</sup> | World    |
|------------------|---------------------|----------------------|--------------------|--------------------|----------|------------------------|--------------------------------|----------|
| 072 Total        | 103.1               | _                    | 73.9               | 12.3               | _        | 189.3                  | NA                             | NA       |
| 973 Total        |