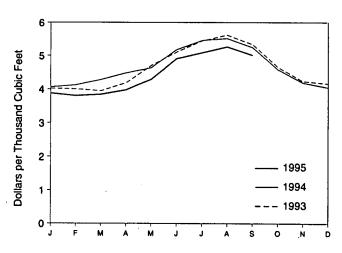

data are not adjusted for seasonal variations. • See Note 5 at end of section. • Totals may not equal sum of components due to independent rounding. • The U.S. import statistics reflect both government and nongovernment imports of merchandise from foreign countries into the

An update was not available in time for inclusion in this issue of the Monthly Energy Review.

U.S. customs territory, which comprises the 50 States, the District of

Columbia, Puerto Rico, and the Virgin Islands.

Sources:

- U.S. Department of Commerce, Bureau of the Census, Foreign Trade Division. For details, see "Sources for Table 1.6" at the end of this section.

Figure 1.6 Cost of Fuels to End-Users in Constant (1982-1984) Dollars









Motor Gasoline, Monthly



Heating Oil, Monthly



Natural Gas, Monthly



Source: Table 1.7.

Table 1.7 Cost of Fuels to End Users in Constant (1982-84) Dollars

|                            | Consumer<br>Price Index<br>(Urban) <sup>a</sup> |                     | asoline<br>ypes)           | Residential<br>Heating Oil |                            |                                          | lential<br>al Gas          | Residential<br>Electricity |                           |
|----------------------------|-------------------------------------------------|---------------------|----------------------------|----------------------------|----------------------------|------------------------------------------|----------------------------|----------------------------|---------------------------|
|                            | Index<br>1982-1984=100