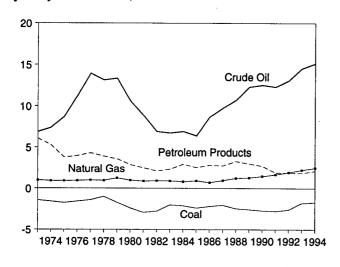

# **Contents**

|                                                                            | Page  |
|----------------------------------------------------------------------------|-------|
| Energy Preview: Alternative Fuel Providers Fleet Surveys, Preliminary Data |       |
| Section 1. Energy Overview                                                 | . 1   |
| Section 2. Energy Consumption                                              | . 23  |
| Section 3. Petroleum                                                       | . 41  |
| Section 4. Natural Gas                                                     | . 71  |
| Section 5. Oil and Gas Resource Development                                | . 81  |
| Section 6. Coal                                                            | . 85  |
| Section 7. Electricity                                                     | . 93  |
| Section 8. Nuclear Energy                                                  | . 103 |
| Section 9. Energy Prices                                                   | . 109 |
| Section 10. International Energy                                           | . 129 |
| Appendix A. Thermal Conversion Factors                                     | . 145 |
| Appendix B. Metric and Other Physical Conversion Factors                   | . 155 |
| Appendix C. Carbon Dioxide Emission Factors for Coal                       | . 159 |
| Appendix D. List of Features                                               | . 161 |
|                                                                            | 165   |