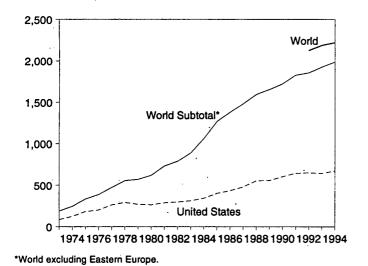

50 States and the District of

Sources: • United States: Table 3.1a. • All Other Data: International Energy Agency, quarterly and monthly computer tapes supporting *Quarterly Oil Statistics and Energy Balances*.

b "OECD Europe" consists of Austria, Belgium, Denmark, Finland, France, Germany, Greece, Iceland, Ireland, Italy, Luxembourg, the Netherlands, Norway, Portugal, Spain, Sweden, Switzerland, Turkey, and the United Kingdom.

Kingdom.

<sup>o</sup> "Other OECD" consists of Australia, New Zealand, and the U.S. Territories.

Territories.

d The Organization for Economic Cooperation and Development (OECD) consists of Canada, Japan, the United States, "OECD Europe" and "Other OECD."

Figure 10.5 Nuclear Electricity Gross Generation

(Billion Kilowatthours)

### U.S. and World, 1973-1994



### By Region, September 1995



NA = Not available.

### By Selected Country, September 1995



Note: Because vertical scales differ, graphs should not be compared.

Sources: Tables 10.4a-10.4e.

Table 10.4a Nuclear Electricity Gross Generation: Regions and World

(Billion Kilowatthours)

| 1                | North<br>America    | South America        | Western<br>Europe  | Far East           | Africa   | Subtotal               | Eastern<br>Europe <sup>a</sup> | World    |
|------------------|---------------------|----------------------|--------------------|--------------------|----------|------------------------|--------------------------------|----------|
| 072 Total        | 103.1               | _                    | 73.9               | 12.3               | _        | 189.3