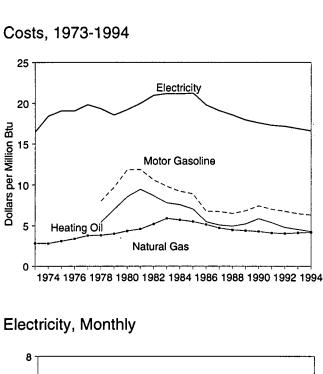

# **Tables**

| Section                                | 1. | Energy Overview                                                                                                                                                                                                                       | Pag                              |
|----------------------------------------|----|---------------------------------------------------------------------------------------------------------------------------------------------------------------------------------------------------------------------------------------|----------------------------------|
| 1.1<br>1.2<br>1.3                      |    | Energy Summary for September 1995                                                                                                                                                                                                     | 1<br>3<br>5                      |
| 1.4<br>1.5<br>1.6<br>1.7               |    | Energy Consumption by Source  Energy Net Imports by Source  Merchandise Trade Value  Cost of Fuels to End Users in Constant (1982-1984) Dollars                                                                                       | 7<br>9<br>11<br>13               |
| 1.8<br>1.9<br>1.10<br>1.11<br>1.12     |    | Overview of U.S. Petroleum Trade  Energy Consumption per Dollar of Gross Domestic Product  Passenger Car Efficiency  Heating Degree-Days by Census Division  Cooling Degree-Days by Census Division                                   | 15<br>16<br>17<br>18<br>19       |
|                                        | 2. | Energy Consumption                                                                                                                                                                                                                    | 17                               |
| 2.1<br>2.2<br>2.3<br>2.4<br>2.5<br>2.6 |    | Energy Consumption Summary for September 1995.  Energy Consumption by End-Use Sector Residential and Commercial Energy Consumption Industrial Energy Consumption Transportation Energy Consumption Energy Input at Electric Utilities | 23<br>25<br>27<br>29<br>31<br>33 |
|                                        | 3. | Petroleum                                                                                                                                                                                                                             | 33                               |
| 3.1                                    |    | Petroleum Overview 3.1a Field Production, Stock Change, Petroleum Products Supplied, and Ending Stocks 3.1b Imports, Exports, and Net Imports                                                                                         | 42<br>43                         |
| 3.2                                    |    | Crude Oil Supply and Disposition 3.2a Supply                                                                                                                                                                                          | 46<br>47                         |
| 3.3                                    |    | Petroleum Imports  3.3a Bahrain, Iran, Iraq, and Kuwait                                                                                                                                                                               | 48<br>49                         |
|                                        |    | 3.3c Algeria, Ecuador, Gabon, Indonesia, and Libya                                                                                                                                                                                    | 50<br>51<br>52<br>53<br>54       |
| 3.4<br>3.5                             |    | Imports  Finished Motor Gasoline Supply and Disposition                                                                                                                                                                               | 55<br>57<br>59                   |
| 3.6<br>3.7<br>3.8<br>3.9<br>3.10       |    | Residual Fuel Oil Supply and Disposition  Jet Fuel Supply and Disposition  Liquefied Petroleum Gases Supply and Disposition  Propane and Propylene Supply and Disposition  Other Petroleum Products Supply and Disposition            | 61<br>63<br>65<br>67<br>68       |
| <b>Section</b> 4.1 4.2 4.3 4.4         | 4. | Natural Gas Natural Gas Production Natural Gas Supply and Disposition Natural Gas Trade by Country Natural Gas Consumption by End-Use Sector                                                                                          | 73<br>74<br>75<br>76             |
| 4.5<br><b>Section</b><br>5.1           | 5. | Natural Gas in Underground Storage  Oil and Gas Resource Development Oil and Gas Drilling Activity Measurements                                                                                                                       | 77<br>82                         |
| 5.2                                    | •  | Oil and Gas Wells Drilled                                                                                                                                                                                                             | 83                               |