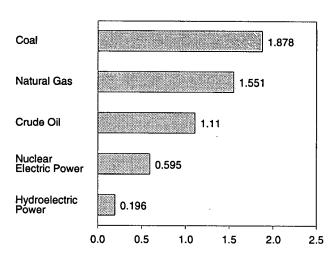

ion. The difference is attributed to stock changes; losses and gains in conversion, transportation, and distribution; the addition of blending compounds; shipments of anthracite to U.S. Armed

Notes: • For definitions, see Notes 1 through 4 at end of section.
• Totals may not equal sum of components due to independent rounding.
• Geographic coverage is the 50 States and the District of Columbia.

Sources: • Production: Table 1.3. • Consumption: Table 1.4. • Imports and Exports: Tables 3.1b, 4.2, 6.1, A2-A8, and Section 2, "Energy Consumption Notes and Sources," Notes 8 and 9. • Net Imports: Table 1.5.

Figure 1.2 Energy Production

Total, 1973-1994



Total, Monthly



By Major Sources, 1973-1994



By Major Sources, Monthly



Total, January-September



By Major Sources, September 1995



Note: Because vertical scales differ, graphs should not be compared. Source: Table 1.3.

**Table 1.3 Energy Production by Source** 

|                                      | Coal                   | Natural<br>Gas<br>(Dry) | Crude<br>Oil <sup>a</sup> | Natural<br>Gas Plant<br>Liquids | Nuclear<br>Electric<br>Power | Hydro-<br>electric<br>Power <sup>b</sup> | Geothermal<br>Energy | Otherc       | Total            |
|--------------------------------------|------------------------|-------------------------|---------------------------|---------------------------------|------------------------------|------------------------------------------|----------------------|--------------|------------------|
|                                      |                        |                         |