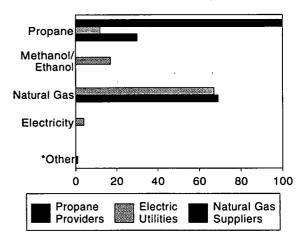

# **Contents**

|                                                                            | Page  |
|----------------------------------------------------------------------------|-------|
| Energy Preview: Alternative Fuel Providers Fleet Surveys, Preliminary Data |       |
| Section 1. Energy Overview                                                 | . 1   |
| Section 2. Energy Consumption                                              | . 23  |
| Section 3. Petroleum                                                       | . 41  |
| Section 4. Natural Gas                                                     | . 71  |
| Section 5. Oil and Gas Resource Development                                | . 81  |
| Section 6. Coal                                                            | . 85  |
| Section 7. Electricity                                                     | . 93  |
| Section 8. Nuclear Energy                                                  | . 103 |
| Section 9. Energy Prices                                                   | . 109 |
| Section 10. International Energy                                           | . 129 |
| Appendix A. Thermal Conversion Factors                                     | . 145 |
| Appendix B. Metric and Other Physical Conversion Factors                   | . 155 |
| Appendix C. Carbon Dioxide Emission Factors for Coal                       | . 159 |
| Appendix D. List of Features                                               | . 161 |
|                                                                            | 165   |