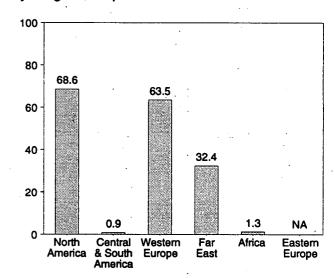

urces: • United States: Table 3.1a. • All Other Data: International Energy Agency, quarterly and monthly computer tapes supporting *Quarterly Oil Statistics and Energy Balances*.

b "OECD Europe" consists of Austria, Belgium, Denmark, Finland, France, Germany, Greece, Iceland, Ireland, Italy, Luxembourg, the Netherlands, Norway, Portugal, Spain, Sweden, Switzerland, Turkey, and the United Kingdom.

Kingdom.

<sup>o</sup> "Other OECD" consists of Australia, New Zealand, and the U.S. Territories.

Territories.

d The Organization for Economic Cooperation and Development (OECD) consists of Canada, Japan, the United States, "OECD Europe" and "Other OECD."

Figure 10.5 Nuclear Electricity Gross Generation

(Billion Kilowatthours)

### U.S. and World, 1973-1994



### By Region, September 1995



NA = Not available.

### By Selected Country, September 1995



Note: Because vertical scales differ, graphs should not be compared.

Sources: Tables 10.4a-10.4e.

Table 10.4a Nuclear Electricity Gross Generation: Regions and World

(Billion Kilowatthours)

| 1                | North<br>America    | South America        | Western<br>Europe  | Far East           | Africa   | Subtotal               | Eastern<br>Europe <sup>a</sup> | World    |
|------------------|---------------------|----------------------|--------------------|--------------------|----------|------------------------|--------------------------------|----------|
| 072 Total        | 103.1               | _                    | 73.9               | 12.3               | _        | 189.3                  | NA