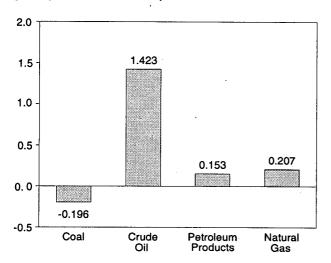

# **Contents**

|                                                                            | Page  |
|----------------------------------------------------------------------------|-------|
| Energy Preview: Alternative Fuel Providers Fleet Surveys, Preliminary Data |       |
| Section 1. Energy Overview                                                 | . 1   |
| Section 2. Energy Consumption                                              | . 23  |
| Section 3. Petroleum                                                       | . 41  |
| Section 4. Natural Gas                                                     | . 71  |
| Section 5. Oil and Gas Resource Development                                | . 81  |
| Section 6. Coal                                                            | . 85  |
| Section 7. Electricity                                                     | . 93  |
| Section 8. Nuclear Energy                                                  | . 103 |
| Section 9. Energy Prices                                                   | . 109 |
| Section 10. International Energy                                           | . 129 |
| Appendix A. Thermal Conversion Factors                                     | . 145 |
| Appendix B. Metric and Other Physical Conversion Factors                   | . 155 |
| Appendix C. Carbon Dioxide Emission Factors for Coal                       | . 159 |
| Appendix D. List of Features                                               | . 161 |
|                                                                            | 165   |