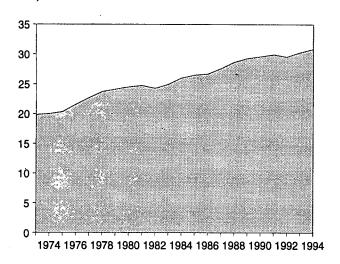

ained from the processing of crude oil (including lease condensate), natural gas, and other hydrocarbon compounds.

<sup>&</sup>lt;sup>c</sup> Due to a lack of consistent historical data, some renewable energy sources are not included. For example, in 1992, an estimated 0.1 quadrillion Btu of renewable energy consumed by the U.S. transportation sector is not included.

d Since 1978, the small amounts of coal consumed for transportation are reported as industrial sector consumption.

R=Revised data. (s)=Less than 0.5 trillion Btu.

Notes: • Totals may not equal sum of components due to independent Geographic coverage is the 50 States and the District of rounding. • Columbia.

Additional Notes and Sources: See end of section.

Figure 2.5 Energy Input at Electric Utilities

Total, 1973-1994



Total, Monthly



By Major Sources, 1973-1994



By Major Sources, Monthly



Total, January-September



By Major Sources, September 1995



Note: Because vertical scales differ, graphs should not be compared. Source: Table 2.6.

Table 2.6 Energy Input at Electric Utilities

|                    |                     | Natural          | Petroleum             | Nuclear<br>Electric | Hydro-<br>electric | Geothermal<br>Energy | Other <sup>d</sup> | Total   |
|--------------------|---------------------|------------------|-----------------------|---------------------|--------------------|----------------------|--------------------|---------|
|                    | Coal                | Gas <sup>a</sup> | Products <sup>b</sup> | Power               | Powerc             | Ellergy