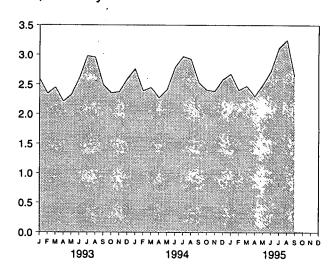

cessing of crude oil (including lease condensate), natural gas, and other hydrocarbon compounds.

<sup>&</sup>lt;sup>c</sup> Due to a lack of consistent historical data, some renewable energy sources are not included. For example, in 1992, an estimated 0.1 quadrillion Btu of renewable energy consumed by the U.S. transportation sector is not included.

d Since 1978, the small amounts of coal consumed for transportation are reported as industrial sector consumption.

R=Revised data. (s)=Less than 0.5 trillion Btu.

Notes: • Totals may not equal sum of components due to independent Geographic coverage is the 50 States and the District of rounding. • Columbia.

Additional Notes and Sources: See end of section.

Figure 2.5 Energy Input at Electric Utilities

Total, 1973-1994



Total, Monthly



By Major Sources, 1973-1994



By Major Sources, Monthly



Total, January-September



By Major Sources, September 1995



Note: Because vertical scales differ, graphs should not be compared. Source: Table 2.6.

Table 2.6 Energy Input at Electric Utilities

|                    |                     | Natural          | Petroleum             | Nuclear<br>Electric | Hydro-<br>electric | Geothermal<br>Energy | Other <sup>d</sup> | Total   |
|--------------------|---------------------|------------------|-----------------------|---------------------|--------------------|----------------------|--------------------|---------|
|                    | Coal                | Gas <sup>a</sup> | Products <sup>b</sup> | Power               | Powerc             | Ellergy              | Other