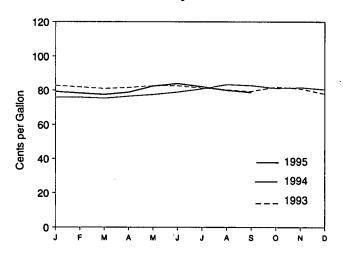

7             | -04,30   |  |

Notes: • Monthly data are not adjusted for seasonal variations. • See Note 5 at end of section. • Totals may not equal sum of components due to independent rounding. • The U.S. import statistics reflect both government and nongovernment imports of merchandise from foreign countries into the

An update was not available in time for inclusion in this issue of the Monthly Energy Review.

U.S. customs territory, which comprises the 50 States, the District of

Columbia, Puerto Rico, and the Virgin Islands.

Sources:

- U.S. Department of Commerce, Bureau of the Census, Foreign Trade Division. For details, see "Sources for Table 1.6" at the end of this section.

Figure 1.6 Cost of Fuels to End-Users in Constant (1982-1984) Dollars









Motor Gasoline, Monthly



Heating Oil, Monthly



Natural Gas, Monthly



Source: Table 1.7.

Table 1.7 Cost of Fuels to End Users in Constant (1982-84) Dollars

|                            | Consumer<br>Price Index<br>(Urban) <sup>a</sup> |                     | asoline<br>ypes)           | Residential<br>Heating Oil |                            |                                          | lential<br>al Gas          | Residential<br>Electricity |                           |
|----------------------------|-------------------------------------------------|---------------------|----------------------------|----------------------------|----------------------------|------------------------------------------|----------------------------|----------------------------|---------------------------|
|