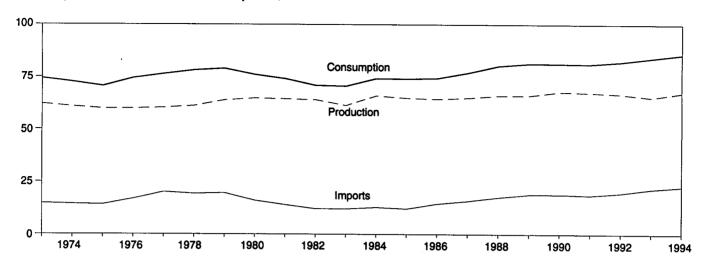

### Figure 1.1 Energy Overview

(Quadrillion Btu)

### Consumption, Production, and Imports, 1973-1994