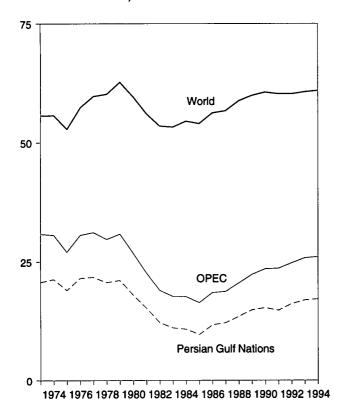

1989: Monthly FT900, 1990 issues.

1990: "U.S. Merchandise Trade, 1990 Final Report."

1991: "U.S. Merchandise Trade, 1991 Final Report," May 13, 1992, and "U.S. Merchandise Trade, October

1992," December 17, 1992, page 3.

**1992:** "U.S. Merchandise Trade, 1992 Final Report," May 12, 1993.

1993: "U.S. International Trade in Goods and Services, Annual Revision for 1993."

1994: "U.S. International Trade in Goods and Services, Annual Revision for 1994."