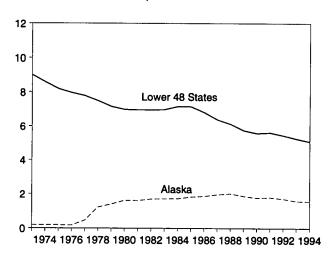

## **Section 1. Energy Overview**

Energy production during July 1995 totaled 5.6 quadrillion Btu, a 1.5-percent increase from the level of production during July 1994. Coal production increased 2.6 percent, natural gas decreased 1.0 percent, and production of crude oil and natural gas plant liquids decreased 0.7 percent. All other forms of energy production combined were up 7.7 percent from the level of production during July 1994.