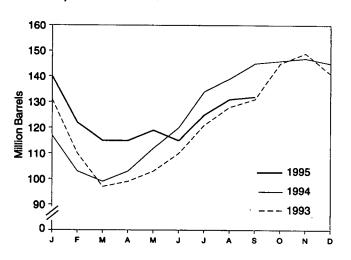

t;sup>b</sup> From 1981 forward, blending components are excluded.

<sup>&</sup>lt;sup>c</sup> A negative number indicates a decrease in stocks and a positive number

indicates an increase.

d Includes motor gasoline blending components and gasohol, but excludes oxygenates, which are reported separately.

See Note 4 at end of section.

f See Note 2 at end of section.

g Beginning in 1993, motor gasoline production and product supplied include blending of fuel ethanol and an adjustment to correct for the

h See Note 1 at end of section.

R=Revised data. NA=Not available. E=Estimate. (s)=Less than 500

Figure 3.3 Distillate Fuel

(Million Barrels per Day, Except as Noted)

#### Overview, 1973-1994



#### Overview, Monthly



#### Product Supplied, January-September



Stocks, End of Month



Source: Table 3.5.

Table 3.5 Distillate Fuel Oil Supply and Disposition

| j                                       |                            | Supply           |                                            |                              | Disposition            |                                  | Ending Stocks <sup>a</sup> |                                      |                                           |  |
|-----------------------------------------|----------------------------|------------------|--------------------------------------------|------------------------------|------------------------|----------------------------------|----------------------------|--------------------------------------|-------------------------------------------|--|
|