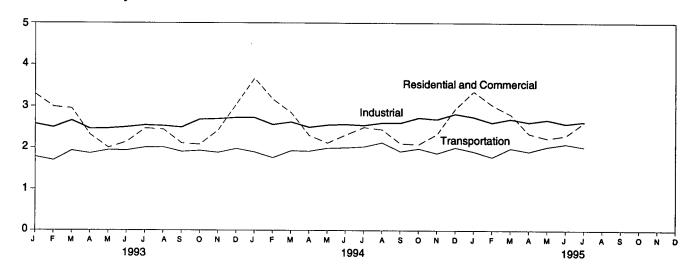

### **Figures**

| Section 1. 1.1 1.2 1.3                              | Energy Overview Energy Production Energy Production                                                                                                                                                                                                                                                                                                                                                                                                                                                                                                                                                                                                                                                                                                                                                                                                                                                                                                                                                                                                                                                                                                                                                                                                                                                                                                                                                                                                                                                                                                                                                                                                                                                                                                                                                                                                                                                                                                                                                                                                                                                                            | Page 2 4                               |
|-----------------------------------------------------|--------------------------------------------------------------------------------------------------------------------------------------------------------------------------------------------------------------------------------------------------------------------------------------------------------------------------------------------------------------------------------------------------------------------------------------------------------------------------------------------------------------------------------------------------------------------------------------------------------------------------------------------------------------------------------------------------------------------------------------------------------------------------------------------------------------------------------------------------------------------------------------------------------------------------------------------------------------------------------------------------------------------------------------------------------------------------------------------------------------------------------------------------------------------------------------------------------------------------------------------------------------------------------------------------------------------------------------------------------------------------------------------------------------------------------------------------------------------------------------------------------------------------------------------------------------------------------------------------------------------------------------------------------------------------------------------------------------------------------------------------------------------------------------------------------------------------------------------------------------------------------------------------------------------------------------------------------------------------------------------------------------------------------------------------------------------------------------------------------------------------------|----------------------------------------|
| 1.3<br>1.4<br>1.5<br>1.6<br>1.7<br>1.8<br>1.9       | Energy Consumption  Energy Net Imports  Merchandise Trade Value  Cost of Fuels to End Users in Constant (1982-1984) Dollars  Overview of U.S. Petroleum Trade  Energy Consumption per Dollar of Gross Domestic Product  Passenger Car Efficiency                                                                                                                                                                                                                                                                                                                                                                                                                                                                                                                                                                                                                                                                                                                                                                                                                                                                                                                                                                                                                                                                                                                                                                                                                                                                                                                                                                                                                                                                                                                                                                                                                                                                                                                                                                                                                                                                               | 6<br>8<br>10<br>12<br>13<br>14<br>15   |
| Section 2. 2.1 2.2 2.3 2.4 2.5                      | Energy Consumption Energy Consumption by End-Use Sector Residential and Commercial Energy Consumption Industrial Energy Consumption Transportation Energy Consumption Energy Input at Electric Utilities                                                                                                                                                                                                                                                                                                                                                                                                                                                                                                                                                                                                                                                                                                                                                                                                                                                                                                                                                                                                                                                                                                                                                                                                                                                                                                                                                                                                                                                                                                                                                                                                                                                                                                                                                                                                                                                                                                                       | 24<br>26<br>28<br>30<br>32             |
| 3.1<br>3.2<br>3.3<br>3.4<br>3.5<br>3.6<br>3.7       | Petroleum Petroleum Overview Finished Motor Gasoline Distillate Fuel Residual Fuel Jet Fuel Liquefied Petroleum Gases Propane and Propylene                                                                                                                                                                                                                                                                                                                                                                                                                                                                                                                                                                                                                                                                                                                                                                                                                                                                                                                                                                                                                                                                                                                                                                                                                                                                                                                                                                                                                                                                                                                                                                                                                                                                                                                                                                                                                                                                                                                                                                                    | 44<br>56<br>58<br>60<br>62<br>64<br>66 |
| <b>Section 4.</b> 4.1                               | Natural Gas                                                                                                                                                                                                                                                                                                                                                                                                                                                                                                                                                                                                                                                                                                                                                                                                                                                                                                                                                                                                                                                                                                                                                                                                                                                                                                                                                                                                                                                                                                                                                                                                                                                                                                                                                                                                                                                                                                                                                                                                                                                                                                                    | 72                                     |
| Section 5. 5.1                                      | Oil and Gas Resource Development Oil and Gas Resource Development Indicators                                                                                                                                                                                                                                                                                                                                                                                                                                                                                                                                                                                                                                                                                                                                                                                                                                                                                                                                                                                                                                                                                                                                                                                                                                                                                                                                                                                                                                                                                                                                                                                                                                                                                                                                                                                                                                                                                                                                                                                                                                                   | 81                                     |
| <b>Section 6.</b> 6.1                               | Coal                                                                                                                                                                                                                                                                                                                                                                                                                                                                                                                                                                                                                                                                                                                                                                                                                                                                                                                                                                                                                                                                                                                                                                                                                                                                                                                                                                                                                                                                                                                                                                                                                                                                                                                                                                                                                                                                                                                                                                                                                                                                                                                           | 86                                     |
| 7.1<br>7.2<br>7.3                                   | Electricity Electric Utility Net Generation of Electricity Electric Utility Retail Sales of Electricity Electric Utility Consumption and Stocks of Fossil Fuels                                                                                                                                                                                                                                                                                                                                                                                                                                                                                                                                                                                                                                                                                                                                                                                                                                                                                                                                                                                                                                                                                                                                                                                                                                                                                                                                                                                                                                                                                                                                                                                                                                                                                                                                                                                                                                                                                                                                                                | 94<br>96<br>98                         |
| <b>Section 8.</b> 8.1                               | Nuclear Energy Nuclear Power Plant Operations                                                                                                                                                                                                                                                                                                                                                                                                                                                                                                                                                                                                                                                                                                                                                                                                                                                                                                                                                                                                                                                                                                                                                                                                                                                                                                                                                                                                                                                                                                                                                                                                                                                                                                                                                                                                                                                                                                                                                                                                                                                                                  | 104                                    |
| 9.1<br>9.2<br>9.3<br>9.4                            | Material Control of the Control of t | 110<br>121<br>121<br>121               |
| Section 10.<br>10.1<br>10.2<br>10.3<br>10.4<br>10.5 | Crude Oil Production by Selected Country  Petroleum Consumption in OECD Countries  Petroleum Stocks in OECD Countries                                                                                                                                                                                                                                                                                                                                                                                                                                                                                                                                                                                                                                                                                                                                                                                                                                                                                                                                                                                                                                                                                                                                                                                                                                                                                                                                                                                                                                                                                                                                                                                                                                                                                                                                                                                                                                                                                                                                                                                                          | 132<br>133<br>134<br>136<br>138        |