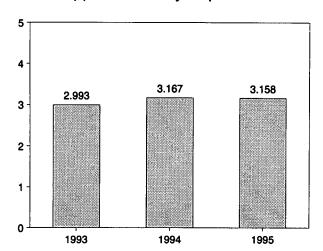

Table S4.

<sup>&</sup>lt;sup>b</sup> From 1981 forward, blending components are excluded.

<sup>&</sup>lt;sup>c</sup> A negative number indicates a decrease in stocks and a positive number

indicates an increase.

d Includes motor gasoline blending components and gasohol, but excludes oxygenates, which are reported separately.

See Note 4 at end of section.

f See Note 2 at end of section.

g Beginning in 1993, motor gasoline production and product supplied include blending of fuel ethanol and an adjustment to correct for the

h See Note 1 at end of section.

R=Revised data. NA=Not available. E=Estimate. (s)=Less than 500

Figure 3.3 Distillate Fuel

(Million Barrels per Day, Except as Noted)

#### Overview, 1973-1994



#### Overview, Monthly



#### Product Supplied, January-September



Stocks, End of Month



Source: Table 3.5.

Table 3.5 Distillate Fuel Oil Supply and Disposition

| j                                       |                            | Supply           |                                            |                              | Disposition            |                                  | Ending Stocks <sup>a</sup> |                                      |                                           |  |
|-----------------------------------------|----------------------------|------------------|--------------------------------------------|------------------------------|------------------------|----------------------------------|----------------------------|--------------------------------------|-------------------------------------------|--|
|