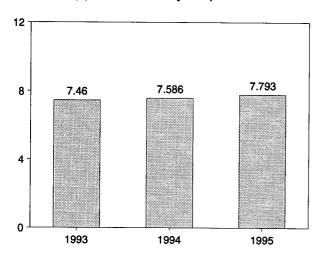

3.3a.

<sup>&</sup>lt;sup>c</sup> As of January 1993, includes petroleum imported from Ecuador, which withdrew from OPEC on December 31, 1992.

<sup>(</sup>s)=Less than 500 barrels per day.

Notes: • Beginning in October 1977, Strategic Petroleum Reserve imports are included. • Totals may not equal sum of components due to independent rounding. • U.S. geographic coverage is the 50 States and the District of Columbia.

<sup>• 1973-1980:</sup> Energy Information Administration (EIA), Sources: Petroleum Supply Monthly, February 1993, Table S3. • 1981 forward: EIA, Petroleum Supply Monthly, October 1995, Table S3.

#### Figure 3.2 Finished Motor Gasoline

(Million Barrels per Day, Except as Noted)

#### Overview, 1973-1994



#### Overview, Monthly



#### Product Supplied, January-September



#### Stocks, End of Month



Note: Because vertical scales differ, graphs should not be compared. Source: Table 3.4.

Table 3.4 Finished Motor Gasoline Supply and Disposition

| Ļ                        | Sup                 | ply                  |                                | Disposition |                     |                  | Gasoline<br>Stocks <sup>a</sup> | Oxygenate                     |
|--------------------------|---------------------|----------------------|--------------------------------|-------------|---------------------|------------------|---------------------------------|-------------------------------|
|                          | Total<br>Production | Imports <sup>b</sup> | Stock<br>Change <sup>b,c</sup> | Exports     | Product<br>Supplied | Totald           | Fini