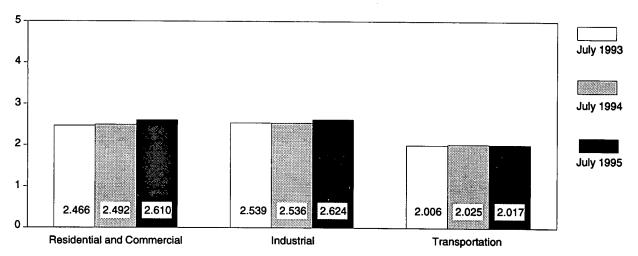

### **Figures**

| Section 1. 1.1 1.2 1.3                              | Energy Overview Energy Production Energy Production                                                                                                                                                                                                                                                                                                                                                                                                                                                                                                                                                                                                                                                                                                                                                                                                                                                                                                                                                                                                                                                                                                                                                                                                                                                                                                                                                                                                                                                                                                                                                                                                                                                                                                                                                                                                                                                                                                                                                                                                                                                                            | Page 2 4                               |
|-----------------------------------------------------|--------------------------------------------------------------------------------------------------------------------------------------------------------------------------------------------------------------------------------------------------------------------------------------------------------------------------------------------------------------------------------------------------------------------------------------------------------------------------------------------------------------------------------------------------------------------------------------------------------------------------------------------------------------------------------------------------------------------------------------------------------------------------------------------------------------------------------------------------------------------------------------------------------------------------------------------------------------------------------------------------------------------------------------------------------------------------------------------------------------------------------------------------------------------------------------------------------------------------------------------------------------------------------------------------------------------------------------------------------------------------------------------------------------------------------------------------------------------------------------------------------------------------------------------------------------------------------------------------------------------------------------------------------------------------------------------------------------------------------------------------------------------------------------------------------------------------------------------------------------------------------------------------------------------------------------------------------------------------------------------------------------------------------------------------------------------------------------------------------------------------------|----------------------------------------|
| 1.3<br>1.4<br>1.5<br>1.6<br>1.7<br>1.8<br>1.9       | Energy Consumption  Energy Net Imports  Merchandise Trade Value  Cost of Fuels to End Users in Constant (1982-1984) Dollars  Overview of U.S. Petroleum Trade  Energy Consumption per Dollar of Gross Domestic Product  Passenger Car Efficiency                                                                                                                                                                                                                                                                                                                                                                                                                                                                                                                                                                                                                                                                                                                                                                                                                                                                                                                                                                                                                                                                                                                                                                                                                                                                                                                                                                                                                                                                                                                                                                                                                                                                                                                                                                                                                                                                               | 6<br>8<br>10<br>12<br>13<br>14<br>15   |
| Section 2. 2.1 2.2 2.3 2.4 2.5                      | Energy Consumption Energy Consumption by End-Use Sector Residential and Commercial Energy Consumption Industrial Energy Consumption Transportation Energy Consumption Energy Input at Electric Utilities                                                                                                                                                                                                                                                                                                                                                                                                                                                                                                                                                                                                                                                                                                                                                                                                                                                                                                                                                                                                                                                                                                                                                                                                                                                                                                                                                                                                                                                                                                                                                                                                                                                                                                                                                                                                                                                                                                                       | 24<br>26<br>28<br>30<br>32             |
| 3.1<br>3.2<br>3.3<br>3.4<br>3.5<br>3.6<br>3.7       | Petroleum Petroleum Overview Finished Motor Gasoline Distillate Fuel Residual Fuel Jet Fuel Liquefied Petroleum Gases Propane and Propylene                                                                                                                                                                                                                                                                                                                                                                                                                                                                                                                                                                                                                                                                                                                                                                                                                                                                                                                                                                                                                                                                                                                                                                                                                                                                                                                                                                                                                                                                                                                                                                                                                                                                                                                                                                                                                                                                                                                                                                                    | 44<br>56<br>58<br>60<br>62<br>64<br>66 |
| <b>Section 4.</b> 4.1                               | Natural Gas                                                                                                                                                                                                                                                                                                                                                                                                                                                                                                                                                                                                                                                                                                                                                                                                                                                                                                                                                                                                                                                                                                                                                                                                                                                                                                                                                                                                                                                                                                                                                                                                                                                                                                                                                                                                                                                                                                                                                                                                                                                                                                                    | 72                                     |
| Section 5. 5.1                                      | Oil and Gas Resource Development Oil and Gas Resource Development Indicators                                                                                                                                                                                                                                                                                                                                                                                                                                                                                                                                                                                                                                                                                                                                                                                                                                                                                                                                                                                                                                                                                                                                                                                                                                                                                                                                                                                                                                                                                                                                                                                                                                                                                                                                                                                                                                                                                                                                                                                                                                                   | 81                                     |
| <b>Section 6.</b> 6.1                               | Coal                                                                                                                                                                                                                                                                                                                                                                                                                                                                                                                                                                                                                                                                                                                                                                                                                                                                                                                                                                                                                                                                                                                                                                                                                                                                                                                                                                                                                                                                                                                                                                                                                                                                                                                                                                                                                                                                                                                                                                                                                                                                                                                           | 86                                     |
| 7.1<br>7.2<br>7.3                                   | Electricity Electric Utility Net Generation of Electricity Electric Utility Retail Sales of Electricity Electric Utility Consumption and Stocks of Fossil Fuels                                                                                                                                                                                                                                                                                                                                                                                                                                                                                                                                                                                                                                                                                                                                                                                                                                                                                                                                                                                                                                                                                                                                                                                                                                                                                                                                                                                                                                                                                                                                                                                                                                                                                                                                                                                                                                                                                                                                                                | 94<br>96<br>98                         |
| <b>Section 8.</b> 8.1                               | Nuclear Energy Nuclear Power Plant Operations                                                                                                                                                                                                                                                                                                                                                                                                                                                                                                                                                                                                                                                                                                                                                                                                                                                                                                                                                                                                                                                                                                                                                                                                                                                                                                                                                                                                                                                                                                                                                                                                                                                                                                                                                                                                                                                                                                                                                                                                                                                                                  | 104                                    |
| 9.1<br>9.2<br>9.3<br>9.4                            | Material Control of the Control of t | 110<br>121<br>121<br>121               |
| Section 10.<br>10.1<br>10.2<br>10.3<br>10.4<br>10.5 | Crude Oil Production by Selected Country  Petroleum Consumption in OECD Countries  Petroleum Stocks in OECD Countries                                                                                                                                                                                                                                                                                                                                                                                                                                                                                                                                                                                                                                                                                                                                                                                                                                                                                                                                                                                                                                                                                                                                                                                                                                                                                                                                                                                                                                                                                                                                                                                                                                                                                                                                                                                                                                                                                                                                                                                                          | 132<br>133<br>134<br>136<br>138        |