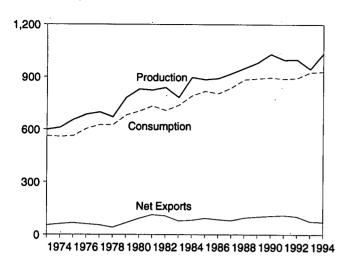

d in the March 1985 MER.

# Section 6. Coal

Coal production in August 1995 totaled 91 million short tons, 4 percent lower<sup>6</sup> than the rate in August 1994.

Electric utility coal consumption in July 1995 totaled 80 million short tons, 4 percent higher than the consumption level in July 1994.

Electric utility coal stocks were 130 million short tons at the end of July 1995, up 19 percent from the 109 million short tons at the end of July 1994.

Coal exports in July 1995 totaled 7 million short tons, 13 percent higher than exports in July 1994. Coal imports in July 1995 totaled 566 thousand short tons, 32 percent lower than imports in July 1994.

<sup>&</sup>lt;sup>6</sup>Percentage changes are based on unrounded data.

Figure 6.1 Coal

(Million Short Tons)

## Overview, 1973-1994



# Consumption by Sector, 1973-1994



# Stocks, End of Year, 1973-1994



Note: Because vertical scales differ, graphs should not be compared. Sources: Tables 6.1, 6.2, and 6.3.

# Overview, Monthly



## Consumption by Electric Utilities, Monthly



# Stocks at Electric Utilities, End of Month



86

Table 6.1 Coal Overview

(Thousand Short Tons)

|                                         | Production          | Consumption           | Imports <sup>8</sup> | Exports  | Stocksb              |  |
|-----------------------------------------|---------------------|-----------------------|----------------------|----------|----------------------|--|
|                                         |                     |                       | 407                  | 53,587   | 116,865              |