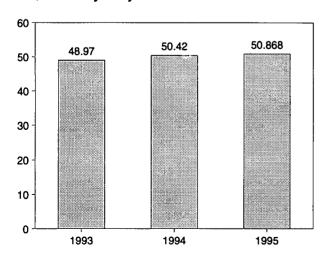

Table 1.1 Energy Summary for July 1995 (Quadrillion Btu)

|                                                      |       | July  |                                |        | Cumulative January Through July |        |                       |                   |  |
|------------------------------------------------------|-------|-------|--------------------------------|--------|---------------------------------|--------|-----------------------|-------------------|--|
|                                                      | 1995  | 1994  | Percent<br>Change <sup>a</sup> | 1995   | 1995<br>Daily<br>Rate           | 1994   | 1994<br>Daily<br>Rate | Percent<br>Change |  |
| Production <sup>b</sup>                              | 5.618 | 5.533 | 1.5                            | 39.635 | 0.187                           | 38.946 | 0.184                 | 1.8               |  |
| Coal                                                 | 1.703 | 1.660 | 2.6                            | 12.673 | .060                            | 12.596 | .059                  | .6                |  |
| Natural Gas (Dry)                                    | 1.609 | 1.624 | -1.0                           | 11.381 | .054                            | 11.258 | .053                  | 1.1               |  |
| Crude Oil <sup>c</sup> and Natural Gas Plant Liquids | 1.366 | 1.375 | 7                              | 9.506  | .045                            | 9.565  | .045                  | 6                 |  |
| Other <sup>d</sup>                                   | .940  | .873  | 7.7                            | 6.074  | .029                            | 5.527  | .026                  | 9.9               |  |
| consumption <sup>b</sup>                             | 7.252 | 7.055 | 2.8                            | 50.868 | .240                            | 50.420 | .238                  | .9                |  |
| Coal                                                 | 1.876 | 1.800 | 4.3                            | 11.287 | .053                            | 11.482 | .054                  | -1.7              |  |
| Natural Gase                                         | 1.545 | 1.424 | 8.6                            | 13.347 | .063                            | 13.024 | .061                  | 2.5               |  |
| Petroleum Productsf                                  | 2.849 | 2.911 | -2.1                           | 19.917 | .094                            | 20.110 | .095                  | -1.0              |  |
| Other <sup>g</sup>                                   | .981  | .921  | 6.6                            | 6.317  | .030                            | 5.804  | .027                  | 8.8               |  |
| et Imports                                           | 1.557 | 1.750 | -11.0                          | 10.277 | .048                            | 10.776 | .051                  | -4.6              |  |
| Coalh                                                | 160   | 134   | 19.7                           | -1.186 | 006                             | 912    | 004                   | 29.9              |  |
| Natural Gas                                          | .226  | .215  | 5.0                            | 1.529  | .007                            | 1.447  | .007                  | 5.6               |  |
| Petroleum <sup>i</sup>                               | 1.451 | 1.622 | -10.5                          | 9.692  | .046                            | 9.964  | .047                  | -2.7              |  |
| Other                                                | .041  | .047  | -13.8                          | .243   | .001                            | .277   | .001                  | -12.4             |  |