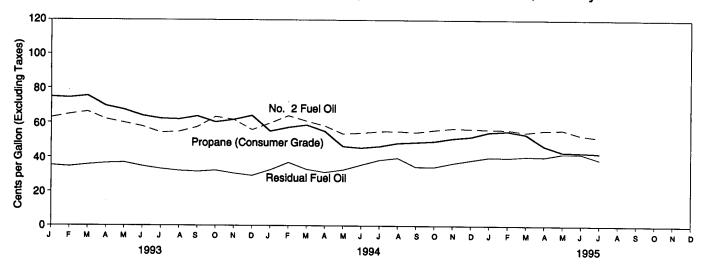

### **Figures**

| Section 1. 1.1 1.2 1.3                              | Energy Overview Energy Production Energy Production                                                                                                                                                                                                                                                                                                                                                                                                                                                                                                                                                                                                                                                                                                                                                                                                                                                                                                                                                                                                                                                                                                                                                                                                                                                                                                                                                                                                                                                                                                                                                                                                                                                                                                                                                                                                                                                                                                                                                                                                                                                                            | Page 2 4                               |
|-----------------------------------------------------|--------------------------------------------------------------------------------------------------------------------------------------------------------------------------------------------------------------------------------------------------------------------------------------------------------------------------------------------------------------------------------------------------------------------------------------------------------------------------------------------------------------------------------------------------------------------------------------------------------------------------------------------------------------------------------------------------------------------------------------------------------------------------------------------------------------------------------------------------------------------------------------------------------------------------------------------------------------------------------------------------------------------------------------------------------------------------------------------------------------------------------------------------------------------------------------------------------------------------------------------------------------------------------------------------------------------------------------------------------------------------------------------------------------------------------------------------------------------------------------------------------------------------------------------------------------------------------------------------------------------------------------------------------------------------------------------------------------------------------------------------------------------------------------------------------------------------------------------------------------------------------------------------------------------------------------------------------------------------------------------------------------------------------------------------------------------------------------------------------------------------------|----------------------------------------|
| 1.3<br>1.4<br>1.5<br>1.6<br>1.7<br>1.8<br>1.9       | Energy Consumption  Energy Net Imports  Merchandise Trade Value  Cost of Fuels to End Users in Constant (1982-1984) Dollars  Overview of U.S. Petroleum Trade  Energy Consumption per Dollar of Gross Domestic Product  Passenger Car Efficiency                                                                                                                                                                                                                                                                                                                                                                                                                                                                                                                                                                                                                                                                                                                                                                                                                                                                                                                                                                                                                                                                                                                                                                                                                                                                                                                                                                                                                                                                                                                                                                                                                                                                                                                                                                                                                                                                               | 6<br>8<br>10<br>12<br>13<br>14<br>15   |
| Section 2. 2.1 2.2 2.3 2.4 2.5                      | Energy Consumption Energy Consumption by End-Use Sector Residential and Commercial Energy Consumption Industrial Energy Consumption Transportation Energy Consumption Energy Input at Electric Utilities                                                                                                                                                                                                                                                                                                                                                                                                                                                                                                                                                                                                                                                                                                                                                                                                                                                                                                                                                                                                                                                                                                                                                                                                                                                                                                                                                                                                                                                                                                                                                                                                                                                                                                                                                                                                                                                                                                                       | 24<br>26<br>28<br>30<br>32             |
| 3.1<br>3.2<br>3.3<br>3.4<br>3.5<br>3.6<br>3.7       | Petroleum Petroleum Overview Finished Motor Gasoline Distillate Fuel Residual Fuel Jet Fuel Liquefied Petroleum Gases Propane and Propylene                                                                                                                                                                                                                                                                                                                                                                                                                                                                                                                                                                                                                                                                                                                                                                                                                                                                                                                                                                                                                                                                                                                                                                                                                                                                                                                                                                                                                                                                                                                                                                                                                                                                                                                                                                                                                                                                                                                                                                                    | 44<br>56<br>58<br>60<br>62<br>64<br>66 |
| <b>Section 4.</b> 4.1                               | Natural Gas                                                                                                                                                                                                                                                                                                                                                                                                                                                                                                                                                                                                                                                                                                                                                                                                                                                                                                                                                                                                                                                                                                                                                                                                                                                                                                                                                                                                                                                                                                                                                                                                                                                                                                                                                                                                                                                                                                                                                                                                                                                                                                                    | 72                                     |
| Section 5. 5.1                                      | Oil and Gas Resource Development Oil and Gas Resource Development Indicators                                                                                                                                                                                                                                                                                                                                                                                                                                                                                                                                                                                                                                                                                                                                                                                                                                                                                                                                                                                                                                                                                                                                                                                                                                                                                                                                                                                                                                                                                                                                                                                                                                                                                                                                                                                                                                                                                                                                                                                                                                                   | 81                                     |
| <b>Section 6.</b> 6.1                               | Coal                                                                                                                                                                                                                                                                                                                                                                                                                                                                                                                                                                                                                                                                                                                                                                                                                                                                                                                                                                                                                                                                                                                                                                                                                                                                                                                                                                                                                                                                                                                                                                                                                                                                                                                                                                                                                                                                                                                                                                                                                                                                                                                           | 86                                     |
| 7.1<br>7.2<br>7.3                                   | Electricity Electric Utility Net Generation of Electricity Electric Utility Retail Sales of Electricity Electric Utility Consumption and Stocks of Fossil Fuels                                                                                                                                                                                                                                                                                                                                                                                                                                                                                                                                                                                                                                                                                                                                                                                                                                                                                                                                                                                                                                                                                                                                                                                                                                                                                                                                                                                                                                                                                                                                                                                                                                                                                                                                                                                                                                                                                                                                                                | 94<br>96<br>98                         |
| <b>Section 8.</b> 8.1                               | Nuclear Energy Nuclear Power Plant Operations                                                                                                                                                                                                                                                                                                                                                                                                                                                                                                                                                                                                                                                                                                                                                                                                                                                                                                                                                                                                                                                                                                                                                                                                                                                                                                                                                                                                                                                                                                                                                                                                                                                                                                                                                                                                                                                                                                                                                                                                                                                                                  | 104                                    |
| 9.1<br>9.2<br>9.3<br>9.4                            | Material Control of the Control of t | 110<br>121<br>121<br>121               |
| Section 10.<br>10.1<br>10.2<br>10.3<br>10.4<br>10.5 | Crude Oil Production by Selected Country  Petroleum Consumption in OECD Countries  Petroleum Stocks in OECD Countries                                                                                                                                                                                                                                                                                                                                                                                                                                                                                                                                                                                                                                                                                                                                                                                                                                                                                                                                                                                                                                                                                                                                                                                                                                                                                                                                                                                                                                                                                                                                                                                                                                                                                                                                                                                                                                                                                                                                                                                                          | 132<br>133<br>134<br>136<br>138        |