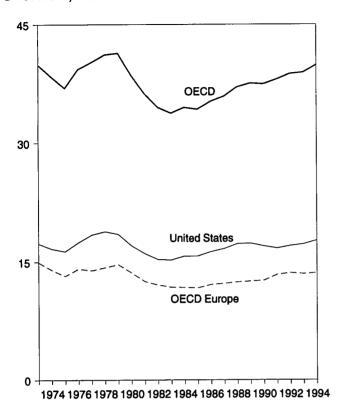

d in "Persian Gulf Nations."

between Kuwait and Saudi Arabia is included in "Persian Gulf Nations."

<sup>C</sup> "Other" is a calculated total derived from the difference between "World"

R=Revised data. E=Estimate.

Figure 10.1 Crude Oil Production

(Million Barrels per Day)

## World Production, 1973-1994



## World Production, Monthly



## Leading Producers, 1973-1994



## Leading Producers, Monthly



Note: OPEC is the Organization of Petroleum Exporting Countries. Sources: Tables 10.1a and 10.1b.

Figure 10.2 Crude Oil Production by Selected Country

(Million Barrels per Day)



Note: OPEC is the Organization of Petroleum Exporting Countries. Sources: Tables 10.1a and 10.1b.

Figure 10.3 Petroleum Consumption in OECD Countries

(Million Barrels per Day)

### Overview, 1973-1994



### **OECD Total, May**



### By Selected OECD Country



Note: OECD is the Organization for Economic Cooperation and Development.

Source: Table 10.2.

**Table 10.2 Petroleum Consumption in OECD Countries** 

(Thousand Barrels per Day)

|                     | Canada  | France | Germanya | Italy                                    | Japan   | United<br>Kingdom  | United<br>States | OECD<br>Europe <sup>b</sup> | Other<br>OECD <sup>c</sup> | OECDd    |
|---------------------|---------|--------|----------|------------------------------------------|---------|--------------------|------------------|-----------------------------|----------------------------|----------|
|                     |         |        |          |                                          | ·       |