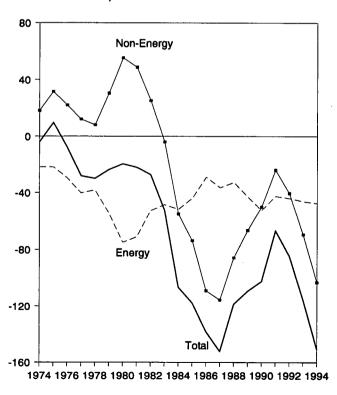

imports minus exports. Minus sign indicates exports are greater than imports.

Totals may not equal sum of components due to independent rounding. Geographic coverage is the 50 States and the District of Columbia.

Sources: • Coal: Tables 6.1 and A5-A7. • Natural Gas: Tables 4.2 and A4. • Crude Oil and Petroleum Products: Tables 3.1b and A2. • Electricity: Section 2, "Energy Consumption Notes and Sources." Note 8, and Table A8. . Coal Coke: Section 2, "Energy Consumption Notes and Sources," Note 9, and Table A7.

Figure 1.5 Merchandise Trade Value (Billion Dollars)

### Imports and Exports, 1974-1994

# 700 600 500 400 200 Total Imports Total Exports 100 Energy Exports 1974 1976 1978 1980 1982 1984 1986 1988 1990 1992 1994

### Imports and Exports, Monthly



### Trade Balance, 1974-1994



Trade Balance, Monthly



Note: Because vertical scales differ, graphs should not be compared. Source: Table 1.6.

Table 1.6 Merchandise Trade Value

(Million Dollars)

|