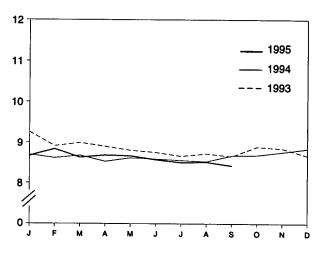

## **Section 1. Energy Overview**

Energy production during July 1995 totaled 5.6 quadrillion Btu, a 1.5-percent increase from the level of production during July 1994. Coal production increased 2.6 percent, natural gas decreased 1.0 percent, and production of crude oil and natural gas plant liquids decreased 0.7 percent. All other forms of energy production combined were up 7.7 percent from the level of production during July 1994.