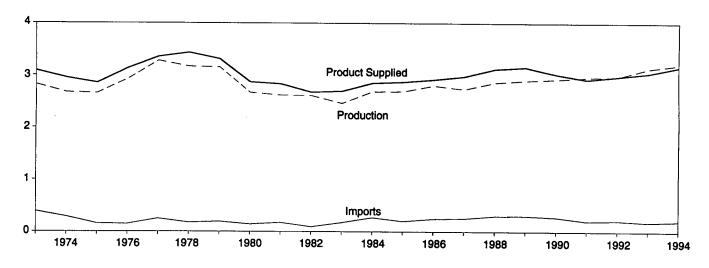

### Figure 1.1 Energy Overview

(Quadrillion Btu)

### Consumption, Production, and Imports, 1973-1994