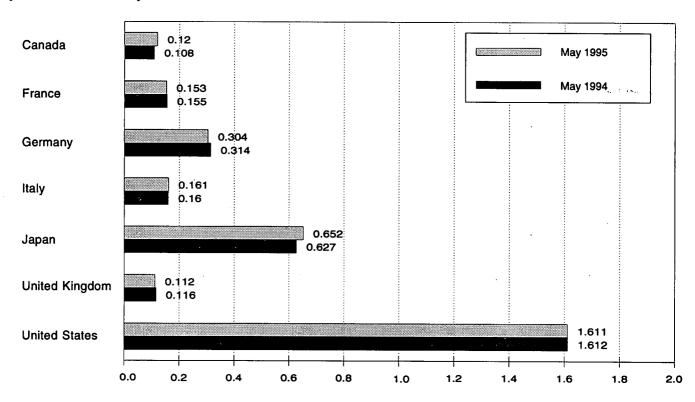

### **Figures**

| Section 1. 1.1 1.2 1.3                              | Energy Overview Energy Production Energy Production                                                                                                                                                                                                                                                                                                                                                                                                                                                                                                                                                                                                                                                                                                                                                                                                                                                                                                                                                                                                                                                                                                                                                                                                                                                                                                                                                                                                                                                                                                                                                                                                                                                                                                                                                                                                                                                                                                                                                                                                                                                                            | Page 2 4                               |
|-----------------------------------------------------|--------------------------------------------------------------------------------------------------------------------------------------------------------------------------------------------------------------------------------------------------------------------------------------------------------------------------------------------------------------------------------------------------------------------------------------------------------------------------------------------------------------------------------------------------------------------------------------------------------------------------------------------------------------------------------------------------------------------------------------------------------------------------------------------------------------------------------------------------------------------------------------------------------------------------------------------------------------------------------------------------------------------------------------------------------------------------------------------------------------------------------------------------------------------------------------------------------------------------------------------------------------------------------------------------------------------------------------------------------------------------------------------------------------------------------------------------------------------------------------------------------------------------------------------------------------------------------------------------------------------------------------------------------------------------------------------------------------------------------------------------------------------------------------------------------------------------------------------------------------------------------------------------------------------------------------------------------------------------------------------------------------------------------------------------------------------------------------------------------------------------------|----------------------------------------|
| 1.3<br>1.4<br>1.5<br>1.6<br>1.7<br>1.8<br>1.9       | Energy Consumption  Energy Net Imports  Merchandise Trade Value  Cost of Fuels to End Users in Constant (1982-1984) Dollars  Overview of U.S. Petroleum Trade  Energy Consumption per Dollar of Gross Domestic Product  Passenger Car Efficiency                                                                                                                                                                                                                                                                                                                                                                                                                                                                                                                                                                                                                                                                                                                                                                                                                                                                                                                                                                                                                                                                                                                                                                                                                                                                                                                                                                                                                                                                                                                                                                                                                                                                                                                                                                                                                                                                               | 6<br>8<br>10<br>12<br>13<br>14<br>15   |
| Section 2. 2.1 2.2 2.3 2.4 2.5                      | Energy Consumption Energy Consumption by End-Use Sector Residential and Commercial Energy Consumption Industrial Energy Consumption Transportation Energy Consumption Energy Input at Electric Utilities                                                                                                                                                                                                                                                                                                                                                                                                                                                                                                                                                                                                                                                                                                                                                                                                                                                                                                                                                                                                                                                                                                                                                                                                                                                                                                                                                                                                                                                                                                                                                                                                                                                                                                                                                                                                                                                                                                                       | 24<br>26<br>28<br>30<br>32             |
| 3.1<br>3.2<br>3.3<br>3.4<br>3.5<br>3.6<br>3.7       | Petroleum Petroleum Overview Finished Motor Gasoline Distillate Fuel Residual Fuel Jet Fuel Liquefied Petroleum Gases Propane and Propylene                                                                                                                                                                                                                                                                                                                                                                                                                                                                                                                                                                                                                                                                                                                                                                                                                                                                                                                                                                                                                                                                                                                                                                                                                                                                                                                                                                                                                                                                                                                                                                                                                                                                                                                                                                                                                                                                                                                                                                                    | 44<br>56<br>58<br>60<br>62<br>64<br>66 |
| <b>Section 4.</b> 4.1                               | Natural Gas                                                                                                                                                                                                                                                                                                                                                                                                                                                                                                                                                                                                                                                                                                                                                                                                                                                                                                                                                                                                                                                                                                                                                                                                                                                                                                                                                                                                                                                                                                                                                                                                                                                                                                                                                                                                                                                                                                                                                                                                                                                                                                                    | 72                                     |
| Section 5. 5.1                                      | Oil and Gas Resource Development Oil and Gas Resource Development Indicators                                                                                                                                                                                                                                                                                                                                                                                                                                                                                                                                                                                                                                                                                                                                                                                                                                                                                                                                                                                                                                                                                                                                                                                                                                                                                                                                                                                                                                                                                                                                                                                                                                                                                                                                                                                                                                                                                                                                                                                                                                                   | 81                                     |
| <b>Section 6.</b> 6.1                               | Coal                                                                                                                                                                                                                                                                                                                                                                                                                                                                                                                                                                                                                                                                                                                                                                                                                                                                                                                                                                                                                                                                                                                                                                                                                                                                                                                                                                                                                                                                                                                                                                                                                                                                                                                                                                                                                                                                                                                                                                                                                                                                                                                           | 86                                     |
| 7.1<br>7.2<br>7.3                                   | Electricity Electric Utility Net Generation of Electricity Electric Utility Retail Sales of Electricity Electric Utility Consumption and Stocks of Fossil Fuels                                                                                                                                                                                                                                                                                                                                                                                                                                                                                                                                                                                                                                                                                                                                                                                                                                                                                                                                                                                                                                                                                                                                                                                                                                                                                                                                                                                                                                                                                                                                                                                                                                                                                                                                                                                                                                                                                                                                                                | 94<br>96<br>98                         |
| <b>Section 8.</b> 8.1                               | Nuclear Energy Nuclear Power Plant Operations                                                                                                                                                                                                                                                                                                                                                                                                                                                                                                                                                                                                                                                                                                                                                                                                                                                                                                                                                                                                                                                                                                                                                                                                                                                                                                                                                                                                                                                                                                                                                                                                                                                                                                                                                                                                                                                                                                                                                                                                                                                                                  | 104                                    |
| 9.1<br>9.2<br>9.3<br>9.4                            | Material Control of the Control of t | 110<br>121<br>121<br>121               |
| Section 10.<br>10.1<br>10.2<br>10.3<br>10.4<br>10.5 | Crude Oil Production by Selected Country  Petroleum Consumption in OECD Countries  Petroleum Stocks in OECD Countries                                                                                                                                                                                                                                                                                                                                                                                                                                                                                                                                                                                                                                                                                                                                                                                                                                                                                                                                                                                                                                                                                                                                                                                                                                                                                                                                                                                                                                                                                                                                                                                                                                                                                                                                                                                                                                                                                                                                                                                                          | 132<br>133<br>134<br>136<br>138        |