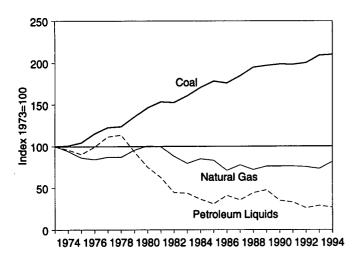

## **Section 1. Energy Overview**

Energy production during July 1995 totaled 5.6 quadrillion Btu, a 1.5-percent increase from the level of production during July 1994. Coal production increased 2.6 percent, natural gas decreased 1.0 percent, and production of crude oil and natural gas plant liquids decreased 0.7 percent. All other forms of energy production combined were up 7.7 percent from the level of production during July 1994.

Net imports of energy during July 1995 totaled 1.6 quadrillion Btu, 11.0 percent below the level of net imports 1 year earlier. Net imports of petroleum decreased 10.5 percent and net imports of natural gas were up 5.0 percent. Net exports of coal rose 19.7 percent from the level in 1994.