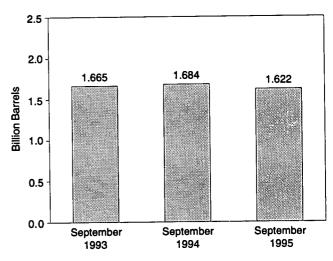

# Monthly Energy Review

October 1995

In this issue:

State energy consumption

Energy Information Administration