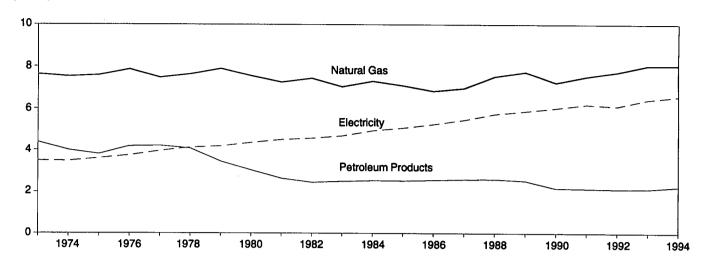

### Figure 1.1 Energy Overview

(Quadrillion Btu)

### Consumption, Production, and Imports, 1973-1994