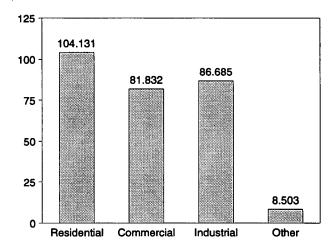

Figure 1. Total Energy Consumption by State, 1993

Source: Energy Information Administration, State Energy Data Report 1993, Consumption Estimates, DOE/EIA-0214(93)(Washington, DC, July 1995).

Texas, the top energy-consuming State in all years covered by the State report, used 10 quadrillion Btu in 1993 (Figure 2). Of that total, 56 percent was consumed by the State's industrial sector and 22 percent was used for transportation purposes. In comparison, California, the second-largest consuming State, used 7 quadrillion Btu in 1993, and its largest sector was transportation, with 38 percent of the State total, followed by the industrial sector, with a 27-percent share.