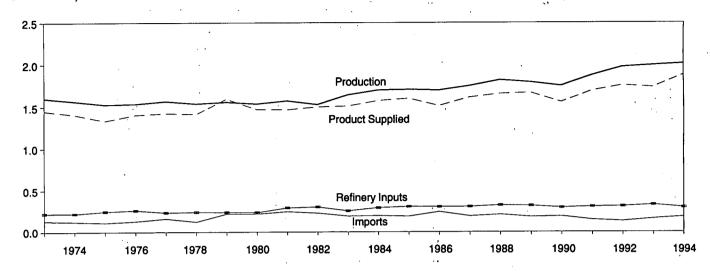

### Figure 1.1 Energy Overview

(Quadrillion Btu)

### Consumption, Production, and Imports, 1973-1994