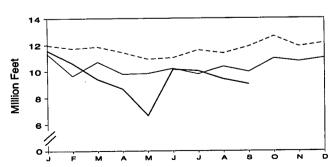

s 593, 9 percent higher and 26 percent lower, respectively, than the September 1994 levels. This is the seventh consecutive month in which oil well completions have outpaced gas well completions. The estimated number of dry holes drilled in September 1995 was 353, down 16 percent from the number drilled in August 1995 and 24 percent lower than the number drilled in September 1994.

Seismic activity statistics are not available for this month. The Society of Exploration Geophysicists, source of these data, is reorganizing its survey effort. An alternative source of seismic crew data is the World Geophysical Report by Petroleum Information Corporation.



## --- 1994 ..... 1993

1995

# **Active Well Servicing Units**



# Rotary Rigs in Operation



#### Wells Drilled



# Footage Drilled



Sources: Tables 5.1 and 5.2.

**Table 5.1 Oil and Gas Drilling Activity Measurements** 

|                     |          | ews Engage<br>smic Explora |            |            | Rotary F   | Rigs in Ope | eration <sup>a</sup> |            |                      |                                      |
|---------------------|----------|----------------------------|------------|------------|------------|-------------|----------------------|------------|----------------------|--------------------------------------|
|                     |          |                            |            | Ву         | Site       | Ву          | Туре                 | ,          | Total<br>Footage     | Active                               |
|                     | Offshore | Onshore                    |