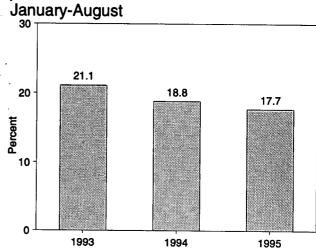

y Data: Monthly prices in Tables 9.4 (All Types), 9.8c, 9.11, and 9.9 (Monthly Series), adjusted by the CPI. • CPI: 1973-1993.—Economic Report of the President, February 1995, Table B-59. 1994 forward—Council of Economic Advisers, Economic Indicators, September 1995, "Consumer Prices - All Urban Consumers." • Conversion Factors: Tables A1, A4, and A8.

R=Revised data. NA=Not available.

Notes: • Fuel costs are calculated by using the Urban Consumer Price Index (CPI) developed by the Bureau of Labor Statistics. • Annual averages may not equal average of months due to independent rounding. • Geographic coverage is the 50 States and the District of Columbia.

Figure 1.7 Overview of U.S. Petroleum Trade

### Overview, August 1995



Imports from the Persian Gulf as a Share of Total Imports





Net Imports as Share of Product Supplied





Note: Because vertical scales differ, graphs should not be compared. Source: Table 1.8.

Table 1.8 Overview of U.S. Petroleum Trade

|                      | Imports<br>from the          |                       |              |                |                      | As Share of Pi                    | Imports from the Persian Guif |                |                               |  |
|----------------------|------------------------------|-----------------------|--------------|----------------|----------------------|-----------------------------------|-------------------------------|----------------|-------------------------------|--|
|                      | Persian<br>Gulf <sup>a</sup> | Total<br>imports      | Exports      | Net<br>Imports