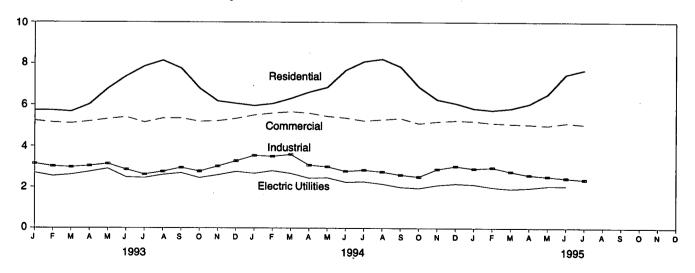

| 200.0                              |                                   |

a Includes supplemental gaseous fuels.

Notes: • See Note 8 at end of section. • Geographic coverage is the 50 States and the District of Columbia.

b Heavy oil includes fuel oil nos. 4, 5, and 6, and topped crude oil. The weighted averages for petroleum and all fossil fuels include both heavy and light oil (fuel oil nos. 1 and 2, kerosene, and jet fuel) prices. Data do not include petroleum coke.

<sup>&</sup>lt;sup>c</sup> Data for 1973-1982 do not include small quantities of rerefined motor oil, bunker oil, and liquefied petroleum gas.

Figure 9.4 Natural Gas Prices

(Dollars per Thousand Cubic Feet)

## Selected Prices, 1973-1994



## Delivered to Consumers, 1973-1994



## Delivered to Consumers, Monthly



Note: Because vertical scales differ, graphs should not be compared.

Source: Table 9.11.

**Table 9.11 Natural Gas Prices** 

(Dollars per Thousand Cubic Feet)

|                     |                   |                   | r Interstate<br>e Companies |              |              | Delivered to C | onsumers <sup>a,b</sup> |                       |
|---------------------|-------------------|-------------------|-----------------------------|--------------|--------------|----------------|-------------------------|-----------------------|
|                     | Wellhead          | Imports           | Purchases from<br>Producers | City<br>Gate | Residential  | Commercial     | Industrial              | Electric<br>Utilities |
|                     | 0.00              | MA                |