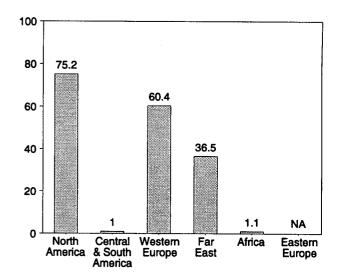

Electric utility consumption of energy totaled 3.1 quadrillion Btu in July 1995, up 5 percent from the July 1994 level. Coal contributed 53 percent of the energy consumed by electric utilities in July 1995, while nuclear electric power contributed 21 percent; natural gas 13 percent; hydroelectric 10 percent; petroleum 3 percent; and geothermal, wood, waste, wind, photovoltaic, and solar thermal energy, less than 1 percent.

Table 2.1 Energy Consumption Summary for July 1995

| Energy Source                       |                                  | End-Us       | ]              |                |                       |                |
|-------------------------------------|----------------------------------|--------------|----------------|----------------|-----------------------|----------------|
|                                     | Residential<br>and<br>Commercial | Industrial   | Transportation | Totala         | Electric<br>Utilities | Total          |
| oal                                 |                                  | 0.203        | (b)            | 0.227<br>1.132 | 1.649<br>.414         | 1.876<br>1.545 |
| itural Gas <sup>c</sup>             |                                  | .810<br>.646 | .048<br>1.966  | 2.771          | .079                  | 2.849          |
| troleum Products <sup>d</sup>       |                                  | .040         | 1.900          |                | .663                  | .663           |
| clear Electric Power                |                                  | .003         |                | .003           | .306                  | .309           |
| droelectric Power <sup>e</sup>      |                                  | .003         | 1 _ 1          | -              | .006                  | .006           |
| othermal                            |                                  | .002         | 1 - 1          | .002           | -                     | .002           |
| Imports of Coal Coke                |                                  | .002         | _              | _              | .002                  | .002           |
| ner <sup>f</sup> rimary Consumption |                                  | 1.662        | 2.013          | 4.134          | 3.118                 | 7.252          |
|                                     | 'I I                             | .296         | .001           | .959           | _                     | _              |
| ctricityet Consumption              | 1 4466                           | 1.958        | 2.014          | 5.093          | _                     | -              |
| et Consumption                      | 1                                | .666         | .003           | 2.159          | -                     | -              |
| otal Consumption9                   | 1 11111 1                        | 2.624        | 2.017          | 7.252          | -                     | -              |