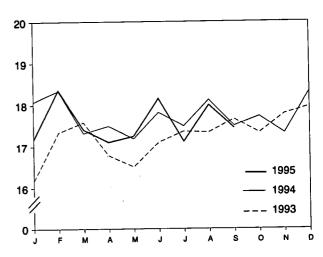

# Monthly Energy Review

October 1995

In this issue:

State energy consumption

Energy Information Administration