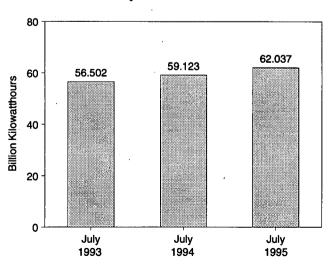

### **Figures**

| Section 1. 1.1 1.2 1.3                              | Energy Overview Energy Production Energy Production                                                                                                                                                                                                                                                                                                                                                                                                                                                                                                                                                                                                                                                                                                                                                                                                                                                                                                                                                                                                                                                                                                                                                                                                                                                                                                                                                                                                                                                                                                                                                                                                                                                                                                                                                                                                                                                                                                                                                                                                                                                                            | Page 2 4                               |
|-----------------------------------------------------|--------------------------------------------------------------------------------------------------------------------------------------------------------------------------------------------------------------------------------------------------------------------------------------------------------------------------------------------------------------------------------------------------------------------------------------------------------------------------------------------------------------------------------------------------------------------------------------------------------------------------------------------------------------------------------------------------------------------------------------------------------------------------------------------------------------------------------------------------------------------------------------------------------------------------------------------------------------------------------------------------------------------------------------------------------------------------------------------------------------------------------------------------------------------------------------------------------------------------------------------------------------------------------------------------------------------------------------------------------------------------------------------------------------------------------------------------------------------------------------------------------------------------------------------------------------------------------------------------------------------------------------------------------------------------------------------------------------------------------------------------------------------------------------------------------------------------------------------------------------------------------------------------------------------------------------------------------------------------------------------------------------------------------------------------------------------------------------------------------------------------------|----------------------------------------|
| 1.3<br>1.4<br>1.5<br>1.6<br>1.7<br>1.8<br>1.9       | Energy Consumption  Energy Net Imports  Merchandise Trade Value  Cost of Fuels to End Users in Constant (1982-1984) Dollars  Overview of U.S. Petroleum Trade  Energy Consumption per Dollar of Gross Domestic Product  Passenger Car Efficiency                                                                                                                                                                                                                                                                                                                                                                                                                                                                                                                                                                                                                                                                                                                                                                                                                                                                                                                                                                                                                                                                                                                                                                                                                                                                                                                                                                                                                                                                                                                                                                                                                                                                                                                                                                                                                                                                               | 6<br>8<br>10<br>12<br>13<br>14<br>15   |
| Section 2. 2.1 2.2 2.3 2.4 2.5                      | Energy Consumption Energy Consumption by End-Use Sector Residential and Commercial Energy Consumption Industrial Energy Consumption Transportation Energy Consumption Energy Input at Electric Utilities                                                                                                                                                                                                                                                                                                                                                                                                                                                                                                                                                                                                                                                                                                                                                                                                                                                                                                                                                                                                                                                                                                                                                                                                                                                                                                                                                                                                                                                                                                                                                                                                                                                                                                                                                                                                                                                                                                                       | 24<br>26<br>28<br>30<br>32             |
| 3.1<br>3.2<br>3.3<br>3.4<br>3.5<br>3.6<br>3.7       | Petroleum Petroleum Overview Finished Motor Gasoline Distillate Fuel Residual Fuel Jet Fuel Liquefied Petroleum Gases Propane and Propylene                                                                                                                                                                                                                                                                                                                                                                                                                                                                                                                                                                                                                                                                                                                                                                                                                                                                                                                                                                                                                                                                                                                                                                                                                                                                                                                                                                                                                                                                                                                                                                                                                                                                                                                                                                                                                                                                                                                                                                                    | 44<br>56<br>58<br>60<br>62<br>64<br>66 |
| <b>Section 4.</b> 4.1                               | Natural Gas                                                                                                                                                                                                                                                                                                                                                                                                                                                                                                                                                                                                                                                                                                                                                                                                                                                                                                                                                                                                                                                                                                                                                                                                                                                                                                                                                                                                                                                                                                                                                                                                                                                                                                                                                                                                                                                                                                                                                                                                                                                                                                                    | 72                                     |
| Section 5. 5.1                                      | Oil and Gas Resource Development Oil and Gas Resource Development Indicators                                                                                                                                                                                                                                                                                                                                                                                                                                                                                                                                                                                                                                                                                                                                                                                                                                                                                                                                                                                                                                                                                                                                                                                                                                                                                                                                                                                                                                                                                                                                                                                                                                                                                                                                                                                                                                                                                                                                                                                                                                                   | 81                                     |
| <b>Section 6.</b> 6.1                               | Coal                                                                                                                                                                                                                                                                                                                                                                                                                                                                                                                                                                                                                                                                                                                                                                                                                                                                                                                                                                                                                                                                                                                                                                                                                                                                                                                                                                                                                                                                                                                                                                                                                                                                                                                                                                                                                                                                                                                                                                                                                                                                                                                           | 86                                     |
| 7.1<br>7.2<br>7.3                                   | Electricity Electric Utility Net Generation of Electricity Electric Utility Retail Sales of Electricity Electric Utility Consumption and Stocks of Fossil Fuels                                                                                                                                                                                                                                                                                                                                                                                                                                                                                                                                                                                                                                                                                                                                                                                                                                                                                                                                                                                                                                                                                                                                                                                                                                                                                                                                                                                                                                                                                                                                                                                                                                                                                                                                                                                                                                                                                                                                                                | 94<br>96<br>98                         |
| <b>Section 8.</b> 8.1                               | Nuclear Energy Nuclear Power Plant Operations                                                                                                                                                                                                                                                                                                                                                                                                                                                                                                                                                                                                                                                                                                                                                                                                                                                                                                                                                                                                                                                                                                                                                                                                                                                                                                                                                                                                                                                                                                                                                                                                                                                                                                                                                                                                                                                                                                                                                                                                                                                                                  | 104                                    |
| 9.1<br>9.2<br>9.3<br>9.4                            | Material Control of the Control of t | 110<br>121<br>121<br>121               |
| Section 10.<br>10.1<br>10.2<br>10.3<br>10.4<br>10.5 | Crude Oil Production by Selected Country  Petroleum Consumption in OECD Countries  Petroleum Stocks in OECD Countries                                                                                                                                                                                                                                                                                                                                                                                                                                                                                                                                                                                                                                                                                                                                                                                                                                                                                                                                                                                                                                                                                                                                                                                                                                                                                                                                                                                                                                                                                                                                                                                                                                                                                                                                                                                                                                                                                                                                                                                                          | 132<br>133<br>134<br>136<br>138        |