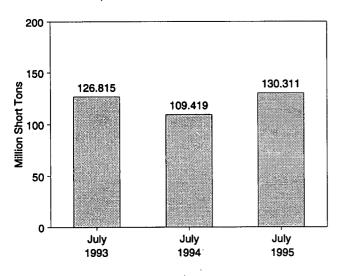

### **Figures**

| Section 1. 1.1 1.2 1.3                              | Energy Overview Energy Production Energy Production                                                                                                                                                                                                                                                                                                                                                                                                                                                                                                                                                                                                                                                                                                                                                                                                                                                                                                                                                                                                                                                                                                                                                                                                                                                                                                                                                                                                                                                                                                                                                                                                                                                                                                                                                                                                                                                                                                                                                                                                                                                                            | Page 2 4                               |
|-----------------------------------------------------|--------------------------------------------------------------------------------------------------------------------------------------------------------------------------------------------------------------------------------------------------------------------------------------------------------------------------------------------------------------------------------------------------------------------------------------------------------------------------------------------------------------------------------------------------------------------------------------------------------------------------------------------------------------------------------------------------------------------------------------------------------------------------------------------------------------------------------------------------------------------------------------------------------------------------------------------------------------------------------------------------------------------------------------------------------------------------------------------------------------------------------------------------------------------------------------------------------------------------------------------------------------------------------------------------------------------------------------------------------------------------------------------------------------------------------------------------------------------------------------------------------------------------------------------------------------------------------------------------------------------------------------------------------------------------------------------------------------------------------------------------------------------------------------------------------------------------------------------------------------------------------------------------------------------------------------------------------------------------------------------------------------------------------------------------------------------------------------------------------------------------------|----------------------------------------|
| 1.3<br>1.4<br>1.5<br>1.6<br>1.7<br>1.8<br>1.9       | Energy Consumption  Energy Net Imports  Merchandise Trade Value  Cost of Fuels to End Users in Constant (1982-1984) Dollars  Overview of U.S. Petroleum Trade  Energy Consumption per Dollar of Gross Domestic Product  Passenger Car Efficiency                                                                                                                                                                                                                                                                                                                                                                                                                                                                                                                                                                                                                                                                                                                                                                                                                                                                                                                                                                                                                                                                                                                                                                                                                                                                                                                                                                                                                                                                                                                                                                                                                                                                                                                                                                                                                                                                               | 6<br>8<br>10<br>12<br>13<br>14<br>15   |
| Section 2. 2.1 2.2 2.3 2.4 2.5                      | Energy Consumption Energy Consumption by End-Use Sector Residential and Commercial Energy Consumption Industrial Energy Consumption Transportation Energy Consumption Energy Input at Electric Utilities                                                                                                                                                                                                                                                                                                                                                                                                                                                                                                                                                                                                                                                                                                                                                                                                                                                                                                                                                                                                                                                                                                                                                                                                                                                                                                                                                                                                                                                                                                                                                                                                                                                                                                                                                                                                                                                                                                                       | 24<br>26<br>28<br>30<br>32             |
| 3.1<br>3.2<br>3.3<br>3.4<br>3.5<br>3.6<br>3.7       | Petroleum Petroleum Overview Finished Motor Gasoline Distillate Fuel Residual Fuel Jet Fuel Liquefied Petroleum Gases Propane and Propylene                                                                                                                                                                                                                                                                                                                                                                                                                                                                                                                                                                                                                                                                                                                                                                                                                                                                                                                                                                                                                                                                                                                                                                                                                                                                                                                                                                                                                                                                                                                                                                                                                                                                                                                                                                                                                                                                                                                                                                                    | 44<br>56<br>58<br>60<br>62<br>64<br>66 |
| <b>Section 4.</b> 4.1                               | Natural Gas                                                                                                                                                                                                                                                                                                                                                                                                                                                                                                                                                                                                                                                                                                                                                                                                                                                                                                                                                                                                                                                                                                                                                                                                                                                                                                                                                                                                                                                                                                                                                                                                                                                                                                                                                                                                                                                                                                                                                                                                                                                                                                                    | 72                                     |
| Section 5. 5.1                                      | Oil and Gas Resource Development Oil and Gas Resource Development Indicators                                                                                                                                                                                                                                                                                                                                                                                                                                                                                                                                                                                                                                                                                                                                                                                                                                                                                                                                                                                                                                                                                                                                                                                                                                                                                                                                                                                                                                                                                                                                                                                                                                                                                                                                                                                                                                                                                                                                                                                                                                                   | 81                                     |
| <b>Section 6.</b> 6.1                               | Coal                                                                                                                                                                                                                                                                                                                                                                                                                                                                                                                                                                                                                                                                                                                                                                                                                                                                                                                                                                                                                                                                                                                                                                                                                                                                                                                                                                                                                                                                                                                                                                                                                                                                                                                                                                                                                                                                                                                                                                                                                                                                                                                           | 86                                     |
| 7.1<br>7.2<br>7.3                                   | Electricity Electric Utility Net Generation of Electricity Electric Utility Retail Sales of Electricity Electric Utility Consumption and Stocks of Fossil Fuels                                                                                                                                                                                                                                                                                                                                                                                                                                                                                                                                                                                                                                                                                                                                                                                                                                                                                                                                                                                                                                                                                                                                                                                                                                                                                                                                                                                                                                                                                                                                                                                                                                                                                                                                                                                                                                                                                                                                                                | 94<br>96<br>98                         |
| <b>Section 8.</b> 8.1                               | Nuclear Energy Nuclear Power Plant Operations                                                                                                                                                                                                                                                                                                                                                                                                                                                                                                                                                                                                                                                                                                                                                                                                                                                                                                                                                                                                                                                                                                                                                                                                                                                                                                                                                                                                                                                                                                                                                                                                                                                                                                                                                                                                                                                                                                                                                                                                                                                                                  | 104                                    |
| 9.1<br>9.2<br>9.3<br>9.4                            | Material Control of the Control of t | 110<br>121<br>121<br>121               |
| Section 10.<br>10.1<br>10.2<br>10.3<br>10.4<br>10.5 | Crude Oil Production by Selected Country  Petroleum Consumption in OECD Countries  Petroleum Stocks in OECD Countries                                                                                                                                                                                                                                                                                                                                                                                                                                                                                                                                                                                                                                                                                                                                                                                                                                                                                                                                                                                                                                                                                                                                                                                                                                                                                                                                                                                                                                                                                                                                                                                                                                                                                                                                                                                                                                                                                                                                                                                                          | 132<br>133<br>134<br>136<br>138        |