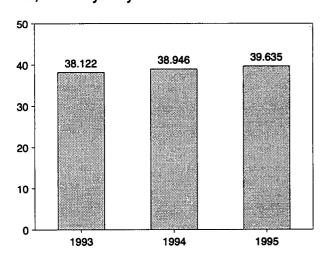

## **Section 1. Energy Overview**

Energy production during July 1995 totaled 5.6 quadrillion Btu, a 1.5-percent increase from the level of production during July 1994. Coal production increased 2.6 percent, natural gas decreased 1.0 percent, and production of crude oil and natural gas plant liquids decreased 0.7 percent. All other forms of energy production combined were up 7.7 percent from the level of production during July 1994.

Table 1.1 Energy Summary for July 1995 (Quadrillion Btu)

|                                                      |       | July  |                                |        | Cumulative January Through July |        |                       |                   |  |
|------------------------------------------------------|-------|-------|--------------------------------|--------|---------------------------------|--------|-----------------------|-------------------|--|
|                                                      | 1995  | 1994  | Percent<br>Change <sup>a</sup> | 1995   | 1995<br>Daily<br>Rate           | 1994   | 1994<br>Daily<br>Rate | Percent<br>Change |  |
| Production <sup>b</sup>                              | 5.618 | 5.533 | 1.5                            | 39.635 | 0.187                           | 38.946 | 0.184                 | 1.8               |  |
| Coal                                                 | 1.703 | 1.660 | 2.6                            | 12.673 | .060                            | 12.596 | .059                  | .6                |  |
| Natural Gas (Dry)                                    | 1.609 | 1.624 | -1.0                           | 11.381 | .054                            | 11.258 | .053                  | 1.1               |  |
| Crude Oil <sup>c</sup> and Natural Gas Plant Liquids | 1.366 | 1.375 | 7                              | 9.506  | .045                            | 9.565  | .045                  | 6                 |  |
| Other <sup>d</sup>                                   | .940  | .873  | 7.7                            | 6.074  | .029                            | 5.527  | .026                  | 9.9               |  |
| consumption <sup>b</sup>                             | 7.252 | 7.055 | 2.8                            | 50.868 | .240                            | 50.420 | .238                  | .9                |  |
| Coal                                                 | 1.876 | 1.800 | 4.3                            | 11.287 | .053                            | 11.482 | .054                  | -1.7              |  |
| Natural Gase                                         | 1.545 | 1.424 | 8.6                            | 13.347 | .063                            | 13.024 | .061                  | 2.5               |  |
| Petroleum Productsf                                  | 2.849 | 2.911 | -2.1                           | 19.917 | .094                            | 20.110 | .095                  | -1.0              |  |
| Other <sup>g</sup>                                   | .981  | .921  | 6.6                            | 6.317  | .030                            | 5.804  | .027                  | 8.8               |  |
| et Imports                                           | 1.557 | 1.750 | -11.0                          | 10.277 | .048                            | 10.776 | .051                  | -4.6              |  |
| Coalh                                                | 160   | 134   | 19.7                           | -1.186 | 006                             | 912    | 004                   | 29.9              |  |
| Natural Gas                                          | .226  | .215  | 5.0                            | 1.529  | .007                            | 1.447  | .007                  | 5.6               |  |
| Petroleum <sup>i</sup>                               | 1.451 | 1.622 | -10.5                          | 9.692  | .046                            | 9.964  | .047                  | -2.7              |  |
| Other                                                | .041  | .047  | -13.8                          | .243   | .001                            | .277   | .001                  | -12.4             |  |