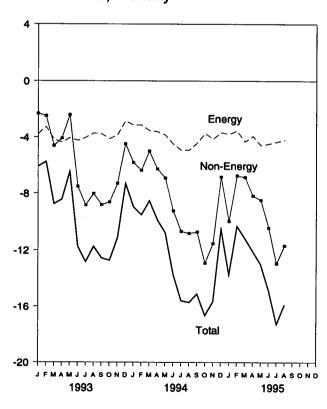

us sign indicates exports are greater than imports.

Totals may not equal sum of components due to independent rounding. Geographic coverage is the 50 States and the District of Columbia.

Sources: • Coal: Tables 6.1 and A5-A7. • Natural Gas: Tables 4.2 and A4. • Crude Oil and Petroleum Products: Tables 3.1b and A2. • Electricity: Section 2, "Energy Consumption Notes and Sources." Note 8, and Table A8. . Coal Coke: Section 2, "Energy Consumption Notes and Sources," Note 9, and Table A7.

Figure 1.5 Merchandise Trade Value (Billion Dollars)

### Imports and Exports, 1974-1994

# 700 600 500 400 200 Total Imports Total Exports 100 Energy Exports 1974 1976 1978 1980 1982 1984 1986 1988 1990 1992 1994

### Imports and Exports, Monthly



### Trade Balance, 1974-1994



Trade Balance, Monthly



Note: Because vertical scales differ, graphs should not be compared. Source: Table 1.6.

Table 1.6 Merchandise Trade Value

(Million Dollars)

|