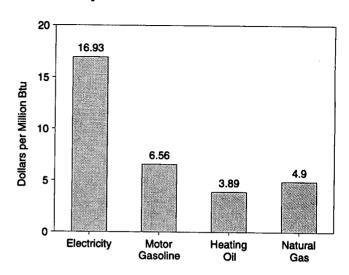

Highway Statistics Division. • 1973-1985: Highway Statistics Summary to 1985, Table VM-201A. • 1986 forward: Highway Statistics, annual, Table VM-1.

**Table 1.11 Heating Degree-Days by Census Division** 

|                                                                                                                             |         | September | 1 through S | September 3       | 0               |         | July 1 ti                                                                                   | Cumulative<br>hrough Sept |        |          |
|-----------------------------------------------------------------------------------------------------------------------------|---------|-----------|-------------|-------------------|-----------------|---------|---------------------------------------------------------------------------------------------|---------------------------|--------|----------|
| Census                                                                                                                      |         |           |             | Percent           | Change          |         |                                                                                             |                           | Percen | t Change |
| Divisions                                                                                                                   | Normala | 1994      | 1995        | Normal<br>to 1995 | 1994<br>to 1995 | Normala | Percent Change Normal 1995  71 247 262 53.2 6.3  05 151 135 28.6 -10.6  27 181 183 44.1 1.1 | 1994<br>to 1995           |        |          |
| New England Connecticut, Maine, Massachusetts, New Hampshire, Rhode Island, Vermont                                         | 440     | 475       |             |                   |                 |         |                                                                                             |                           |        |          |
| ·                                                                                                                           | 140     | 175       | 202         | 44.3              | 15.4            | 171     | 247                                                                                         | 262                       | 53.2   | 6.1      |
| Middle Atlantic New Jersey, New York, Pennsylvania                                                                          | 89      | 114       | 120         | (°)               | (°)             | 105     | 151                                                                                         | 135                       | 28.6   | -10.6    |
| East North Central Illinois, Indiana, Michigan, Ohio, Wisconsin                                                             | 102     | 111       | 166         | 62.7              | 49.5            | 127     | 181                                                                                         | 183                       | 44.1   | 1.1      |
| West North Central<br>lowa, Kansas,<br>Minnesota, Missouri,<br>Nebraska, North Dakota,<br>South Dakota                      | 123     | 112       | 175         | 42.3              | 56.3            | 155     | 182                                                                                         | 200                       | 29.0   | 9.9      |
| South Atlantic Delaware, Florida, Georgia, Maryland and the District of Columbia, North Carolina, South Carolina, Virginia, |         |           |             |                   |                 |         |                                                                                             |                           |        |          |
| West Virginia                                                                                                               | 19      | 29        | 32          | (°)               | (°)             | 20      | 32                                                                                          | 33                        | (°)    | (°)      |
| East South Central Alabama, Kentucky, Mississippi, Tennessee                                                                | 25      | 43        | 45          | (°)               | (°)             | 25      | 46                                                                                          | 45                        | (°)    | (°)      |
| West South Central<br>Arkansas, Louisiana,                                                                                  | _       |           |             |                   |                 |         |                                                                                             |                           |        |          |
| Oklahoma, Texas                                                                                                             | 5       | 15        | 27          | (°)               | (°)             | 5       | 15                                                                                          | 27                        | (°)    | (°)      |
| Mountain Arizona, Colorado, Idaho, Montana, Nevada, New Mexico, Utah, Wyoming                                               | 134     | 88        | 139         | 3.7               | 58.0            | 170     | 400                                                                                         | 407                       |        |          |
| Pacific <sup>b</sup> California, Oregon,                                                                                    | 104     | 55        | 133         | 3.7               | 56.0            | 173     | 129                                                                                         | 197                       | 13.9   | 52.7     |
| Washington                                                                                                                  | 61      | 49        | 52          | (°)               | (°)             | 104     | 88                                                                                          | 122                       | 17.3   | 38.6     |
| U.S. Average <sup>b</sup>                                                                                                   | 69      | 75        | 97          | (°)               | (°)             | 89      | 110                                                                                         | 121                       | (°)    | (°)      |

<sup>&</sup>lt;sup>a</sup> "Normal" is based on calculations of data from 1961 through 1990.

Notes: Degree-days are relative measurements of outdoor air temperature used as an index for heating and cooling energy requirements. Heating degree-days are the number of degrees that the daily average temperature falls below 65° F. Cooling degree-days are the number of degrees that the

daily average temperature rises above 65° F. The daily average temperature is the mean of the maximum and minimum temperatures in a 24-hour period. For example, a weather station recording an average daily temperature of 40° F would report 25 heating degree-days for that day (and 0 cooling degree-days). If a weather station recorded an average daily temperature of 78° F, cooling degree-days for that station would be 13 ( and 0 heating degree days).