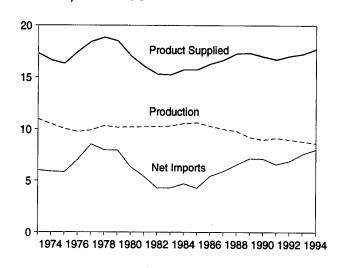

Average | 9,067<br>8,521 | 7,043<br>6,713            | 2,023<br>1,808        | 899<br>991       | 92<br>110       | 808<br>881            | 7,53                        |

a Includes crude oil for storage in the Strategic Petroleum Reserve.

b Net imports equals imports minus exports.
 c See Note 6 at end of section.

R=Revised data. E=Estimate.

Notes: • Crude oil includes lease condensate. • Totals may not equal sum

of components due to independent rounding. • Geographic coverage is the

Sources: • 1973-1980: Energy Information Administration (EIA),
Petroleum Supply Monthly, February 1993, Table S1. • 1981 forward: EIA,
Petroleum Supply Monthly, October 1995, Table S1.

Figure 3.1 Petroleum Overview

(Million Barrels per Day)

## Overview, January-September



#### Overview, 1973-1994



#### Production, 1973-1994



#### Crude Oil Production, 1973-1994



#### **Total Production, Monthly**



Note: Because vertical scales differ, graphs should not be compared. Sources: Tables 3.1a, 3.1b, and 3.2a.

Figure 3.1 Petroleum Overview (Continued)

(Million Barrels per Day, Except as Noted)

#### Product Supplied, 1973-1994



#### **Product Supplied, Monthly**



#### Imports from Selected Countries, August 1995



#### Stocks, End of Year, 1973-1994



## Notes: • OPEC = Organization of Petroleum Exporting Countries. • SPR = Strategic Petroleum Reserve. • Because vertical scales differ, graphs should not be compared.

#### Total Stocks, End of Month



Sources: Tables 3.1a, 3.2b, 3.3a, 3.3b, 3.3d-3.3h, 3.4, 3.5, and 3.6.

Table 3.2a Crude Oil Supply and Disposition: Supply

|