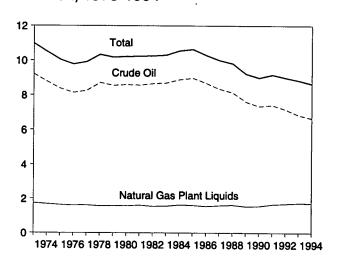

## **Section 1. Energy Overview**

Energy production during July 1995 totaled 5.6 quadrillion Btu, a 1.5-percent increase from the level of production during July 1994. Coal production increased 2.6 percent, natural gas decreased 1.0 percent, and production of crude oil and natural gas plant liquids decreased 0.7 percent. All other forms of energy production combined were up 7.7 percent from the level of production during July 1994.

c Includes lease condensate.

d "Other" is hydroelectric and nuclear electric power, and electricity generated for distribution from wood, waste, geothermal, wind, photovoltaic, and solar thermal energy.