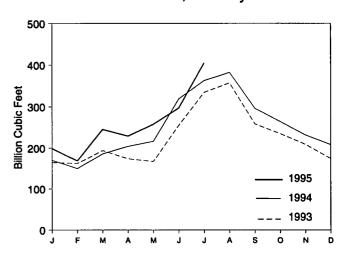

### **Figures**

| Section 1. 1.1 1.2 1.3                              | Energy Overview Energy Production Energy Production                                                                                                                                                                                                                                                                                                                                                                                                                                                                                                                                                                                                                                                                                                                                                                                                                                                                                                                                                                                                                                                                                                                                                                                                                                                                                                                                                                                                                                                                                                                                                                                                                                                                                                                                                                                                                                                                                                                                                                                                                                                                            | Page 2 4                               |
|-----------------------------------------------------|--------------------------------------------------------------------------------------------------------------------------------------------------------------------------------------------------------------------------------------------------------------------------------------------------------------------------------------------------------------------------------------------------------------------------------------------------------------------------------------------------------------------------------------------------------------------------------------------------------------------------------------------------------------------------------------------------------------------------------------------------------------------------------------------------------------------------------------------------------------------------------------------------------------------------------------------------------------------------------------------------------------------------------------------------------------------------------------------------------------------------------------------------------------------------------------------------------------------------------------------------------------------------------------------------------------------------------------------------------------------------------------------------------------------------------------------------------------------------------------------------------------------------------------------------------------------------------------------------------------------------------------------------------------------------------------------------------------------------------------------------------------------------------------------------------------------------------------------------------------------------------------------------------------------------------------------------------------------------------------------------------------------------------------------------------------------------------------------------------------------------------|----------------------------------------|
| 1.3<br>1.4<br>1.5<br>1.6<br>1.7<br>1.8<br>1.9       | Energy Consumption  Energy Net Imports  Merchandise Trade Value  Cost of Fuels to End Users in Constant (1982-1984) Dollars  Overview of U.S. Petroleum Trade  Energy Consumption per Dollar of Gross Domestic Product  Passenger Car Efficiency                                                                                                                                                                                                                                                                                                                                                                                                                                                                                                                                                                                                                                                                                                                                                                                                                                                                                                                                                                                                                                                                                                                                                                                                                                                                                                                                                                                                                                                                                                                                                                                                                                                                                                                                                                                                                                                                               | 6<br>8<br>10<br>12<br>13<br>14<br>15   |
| Section 2. 2.1 2.2 2.3 2.4 2.5                      | Energy Consumption Energy Consumption by End-Use Sector Residential and Commercial Energy Consumption Industrial Energy Consumption Transportation Energy Consumption Energy Input at Electric Utilities                                                                                                                                                                                                                                                                                                                                                                                                                                                                                                                                                                                                                                                                                                                                                                                                                                                                                                                                                                                                                                                                                                                                                                                                                                                                                                                                                                                                                                                                                                                                                                                                                                                                                                                                                                                                                                                                                                                       | 24<br>26<br>28<br>30<br>32             |
| 3.1<br>3.2<br>3.3<br>3.4<br>3.5<br>3.6<br>3.7       | Petroleum Petroleum Overview Finished Motor Gasoline Distillate Fuel Residual Fuel Jet Fuel Liquefied Petroleum Gases Propane and Propylene                                                                                                                                                                                                                                                                                                                                                                                                                                                                                                                                                                                                                                                                                                                                                                                                                                                                                                                                                                                                                                                                                                                                                                                                                                                                                                                                                                                                                                                                                                                                                                                                                                                                                                                                                                                                                                                                                                                                                                                    | 44<br>56<br>58<br>60<br>62<br>64<br>66 |
| <b>Section 4.</b> 4.1                               | Natural Gas                                                                                                                                                                                                                                                                                                                                                                                                                                                                                                                                                                                                                                                                                                                                                                                                                                                                                                                                                                                                                                                                                                                                                                                                                                                                                                                                                                                                                                                                                                                                                                                                                                                                                                                                                                                                                                                                                                                                                                                                                                                                                                                    | 72                                     |
| Section 5. 5.1                                      | Oil and Gas Resource Development Oil and Gas Resource Development Indicators                                                                                                                                                                                                                                                                                                                                                                                                                                                                                                                                                                                                                                                                                                                                                                                                                                                                                                                                                                                                                                                                                                                                                                                                                                                                                                                                                                                                                                                                                                                                                                                                                                                                                                                                                                                                                                                                                                                                                                                                                                                   | 81                                     |
| <b>Section 6.</b> 6.1                               | Coal                                                                                                                                                                                                                                                                                                                                                                                                                                                                                                                                                                                                                                                                                                                                                                                                                                                                                                                                                                                                                                                                                                                                                                                                                                                                                                                                                                                                                                                                                                                                                                                                                                                                                                                                                                                                                                                                                                                                                                                                                                                                                                                           | 86                                     |
| 7.1<br>7.2<br>7.3                                   | Electricity Electric Utility Net Generation of Electricity Electric Utility Retail Sales of Electricity Electric Utility Consumption and Stocks of Fossil Fuels                                                                                                                                                                                                                                                                                                                                                                                                                                                                                                                                                                                                                                                                                                                                                                                                                                                                                                                                                                                                                                                                                                                                                                                                                                                                                                                                                                                                                                                                                                                                                                                                                                                                                                                                                                                                                                                                                                                                                                | 94<br>96<br>98                         |
| <b>Section 8.</b> 8.1                               | Nuclear Energy Nuclear Power Plant Operations                                                                                                                                                                                                                                                                                                                                                                                                                                                                                                                                                                                                                                                                                                                                                                                                                                                                                                                                                                                                                                                                                                                                                                                                                                                                                                                                                                                                                                                                                                                                                                                                                                                                                                                                                                                                                                                                                                                                                                                                                                                                                  | 104                                    |
| 9.1<br>9.2<br>9.3<br>9.4                            | Material Control of the Control of t | 110<br>121<br>121<br>121               |
| Section 10.<br>10.1<br>10.2<br>10.3<br>10.4<br>10.5 | Crude Oil Production by Selected Country  Petroleum Consumption in OECD Countries  Petroleum Stocks in OECD Countries                                                                                                                                                                                                                                                                                                                                                                                                                                                                                                                                                                                                                                                                                                                                                                                                                                                                                                                                                                                                                                                                                                                                                                                                                                                                                                                                                                                                                                                                                                                                                                                                                                                                                                                                                                                                                                                                                                                                                                                                          | 132<br>133<br>134<br>136<br>138        |