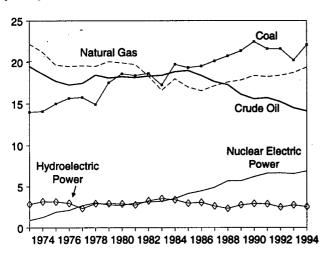

uction and net imports of energy does not equal domestic energy consumption. The difference is attributed to stock changes; losses and gains in conversion, transportation, and distribution; the addition of blending compounds; shipments of anthracite to U.S. Armed

Notes: • For definitions, see Notes 1 through 4 at end of section.

<sup>Totals may not equal sum of components due to independent rounding.
Geographic coverage is the 50 States and the District of Columbia.</sup> 

Sources: • Production: Table 1.3. • Consumption: Table 1.4. • Imports and Exports: Tables 3.1b, 4.2, 6.1, A2-A8, and Section 2, "Energy Consumption Notes and Sources," Notes 8 and 9. • Net Imports: Table 1.5.

Figure 1.2 Energy Production

### Total, 1973-1994



### Total, Monthly



### By Major Sources, 1973-1994



By Major Sources, Monthly



### Total, January-July



By Major Sources, July 1995



Note: Because vertical scales differ, graphs should not be compared. Source: Table 1.3.

**Table 1.3 Energy Production by Source** 

|                    | Coal               | Natural<br>Gas     | Crude<br>Oil <sup>a</sup> | Natural<br>Gas Plant<br>Liquids | Nuclear<br>Electric<br>Power | Hydro-<br>electric<br>Power <sup>b</sup> | Geothermal<br>Energy | Other <sup>c</sup> | Totald              |
|--------------------|--------------------|--------------------|---------------------------|---------------------------------|------------------------------|------------------------------------------|----------------------|--------------------|---------------------|
|                    | Coai               |