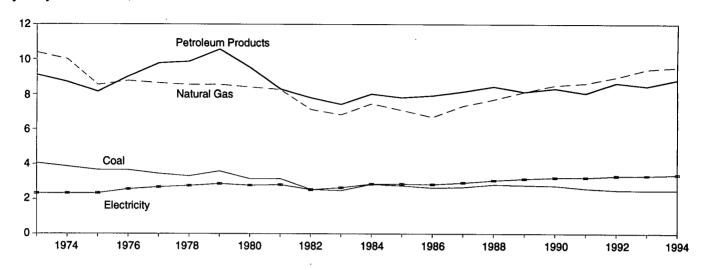

Another expansion over the MER tables is in the energy source detail provided. For example, MER tables provide coal totals, while SEDR also reveals subtotals for two major types of coal—anthracite and bituminous coal, including lignite. In addition, MER tables present petroleum products totals, while SEDR tables also reveal the major products that the category comprises—for example, distillate fuel, jet fuel, kerosene, liquefied petroleum gases, motor gasoline, residual fuel, and other products. And finally, SEDR data go beyond the MER data, which are released in Btu only, to provide the appropriate physical unit data, as well. That is, coal data are available in thousand short tons, natural gas in billion cubic feet, petroleum in thousand barrels, and electricity in million kilowatthours.