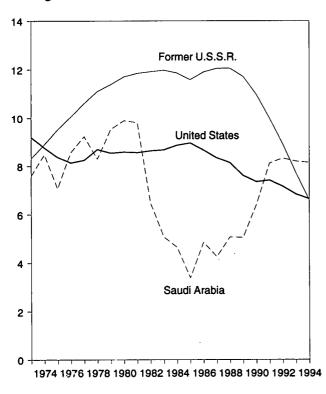

1989: Monthly FT900, 1990 issues.

1990: "U.S. Merchandise Trade, 1990 Final Report."

1991: "U.S. Merchandise Trade, 1991 Final Report," May 13, 1992, and "U.S. Merchandise Trade, October

1992," December 17, 1992, page 3.

**1992:** "U.S. Merchandise Trade, 1992 Final Report," May 12, 1993.

1993: "U.S. International Trade in Goods and Services, Annual Revision for 1993."

1994: "U.S. International Trade in Goods and Services, Annual Revision for 1994."