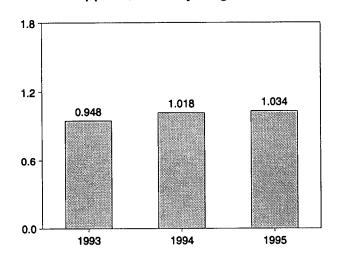

ndicates a decrease in stocks and a positive number Indicates an increase.

b Stocks are totals

b Stocks are totals as of end of period. See Note 4 at end of section.

d See Note 6 at end of section.

Notes: • Liquefied petroleum gases include ethane, ethylene, propane,

propylene, normal butane, butylene, isobutane and isobutylene.

• Geographic coverage is the 50 States and the District of Columbia.

Sources:

• 1973-1980: Energy Information Administration (EIA),

Petroleum Supply Monthly, February 1993, Table S8.

• 1981 forward: EIA,

Petroleum Supply Monthly, October 1995, Table S9.

Figure 3.7 Propane and Propylene

(Million Barrels per Day, Except as Noted)

## Overview, 1973-1994



## Stocks, End of Month



## **Product Supplied, Monthly**



# Product Supplied, January-August



# Share of Liquefied Petroleum Gases, August



Note: Because vertical scales differ, graphs should not be compared. Sources: Table 3.9 and, for calculation of shares, data prior to rounding for publication in Tables 3.8 and 3.9.

Table 3.9 Propane and Propylene Supply and Disposition (A Subset of Table 3.8)

|                      | Sup                 | ply      |                              | Dispo              | sition  |                     |                               |
|----------------------|---------------------|----------|------------------------------|--------------------|---------|---------------------|-------------------------------|
|                      | Total<br>Production | Imports  | Stock<br>Change <sup>a</sup> | Refinery<br>Inputs | Exports | Product<br>Supplied