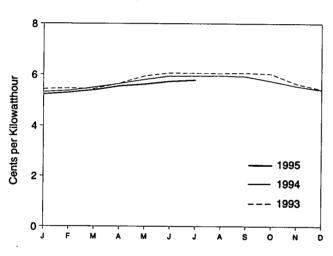

Highway Statistics Division. • 1973-1985: Highway Statistics Summary to 1985, Table VM-201A. • 1986 forward: Highway Statistics, annual, Table VM-1.

**Table 1.11 Heating Degree-Days by Census Division** 

|                                                                                                                             |         | September | 1 through S | September 3       | 0               |         | July 1 ti                                                                                   | Cumulative<br>hrough Sept |        |          |
|-----------------------------------------------------------------------------------------------------------------------------|---------|-----------|-------------|-------------------|-----------------|---------|---------------------------------------------------------------------------------------------|---------------------------|--------|----------|
| Census                                                                                                                      |         |           |             | Percent           | Change          |         |                                                                                             |                           | Percen | t Change |
| Divisions                                                                                                                   | Normala | 1994      | 1995        | Normal<br>to 1995 | 1994<br>to 1995 | Normala | Percent Change Normal 1995  71 247 262 53.2 6.3  05 151 135 28.6 -10.6  27 181 183 44.1 1.1 | 1994<br>to 1995           |        |          |
| New England Connecticut, Maine, Massachusetts, New Hampshire, Rhode Island, Vermont                                         | 440     | 475       |             |                   |                 |         |                                                                                             |                           |        |          |
| ·                                                                                                                           | 140     | 175       | 202         | 44.3              | 15.4            | 171     | 247                                                                                         | 262                       | 53.2   | 6.1      |
| Middle Atlantic New Jersey, New York, Pennsylvania                                                                          | 89      | 114       | 120         | (°)               | (°)             | 105     | 151                                                                                         | 135                       | 28.6   | -10.6    |
| East North Central Illinois, Indiana, Michigan, Ohio, Wisconsin                                                             | 102     | 111       | 166         | 62.7              | 49.5            | 127     | 181                                                                                         | 183                       | 44.1   | 1.1      |
| West North Central<br>lowa, Kansas,<br>Minnesota, Missouri,<br>Nebraska, North Dakota,<br>South Dakota                      | 123     | 112       | 175         | 42.3              | 56.3            | 155     | 182                                                                                         | 200                       | 29.0   | 9.9      |
| South Atlantic Delaware, Florida, Georgia, Maryland and the District of Columbia, North Carolina, South Carolina, Virginia, |         |           |             |                   |                 |         |                                                                                             |                           |        |          |
| West Virginia                                                                                                               | 19      | 29        | 32          | (°)               | (°)             | 20      | 32                                                                                          | 33                        | (°)    | (°)      |
| East South Central Alabama, Kentucky, Mississippi, Tennessee                                                                | 25      | 43        | 45          | (°)               | (°)             | 25      | 46                                                                                          | 45                        | (°)    | (°)      |
| West South Central<br>Arkansas, Louisiana,                                                                                  | _       |           |             |                   |                 |         |                                                                                             |                           |        |          |
| Oklahoma, Texas                                                                                                             | 5       | 15        | 27          | (°)               | (°)             | 5       | 15                                                                                          | 27                        | (°)    | (°)      |
| Mountain Arizona, Colorado, Idaho, Montana, Nevada, New Mexico, Utah, Wyoming                                               | 134     | 88        | 139         | 3.7               | 58.0            | 170     | 400                                                                                         | 407                       |        |          |
| Pacific <sup>b</sup> California, Oregon,                                                                                    | 104     | 55        | 133         | 3.7               | 56.0            | 173     | 129                                                                                         | 197                       | 13.9   | 52.7     |
| Washington                                                                                                                  | 61      | 49        | 52          | (°)               | (°)             | 104     | 88                                                                                          | 122                       | 17.3   | 38.6     |
| U.S. Average <sup>b</sup>                                                                                                   | 69      | 75        | 97          | (°)               | (°)             | 89      | 110                                                                                         | 121                       | (°)    | (°)      |

<sup>&</sup>lt;sup>a</sup> "Normal" is based on calculations of data from 1961 through 1990.

Notes: Degree-days are relative measurements of outdoor air temperature used as an index for heating and cooling energy requirements. Heating degree-days are the number of degrees that the daily average temperature falls below 65° F. Cooling degree-days are the number of degrees that the

daily average temperature rises above 65° F. The daily average temperature is the mean of the maximum and minimum temperatures in a 24-hour period. For example, a weather station recording an average daily temperature of 40° F would report 25 heating degree-days for that day (and 0 cooling degree-days). If a weather station recorded an average daily temperature of 78° F, cooling degree-days for that station would be 13 ( and 0 heating degree days).