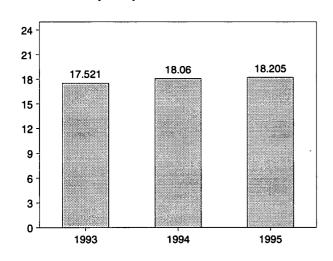

### Figure 1.1 Energy Overview

(Quadrillion Btu)

### Consumption, Production, and Imports, 1973-1994