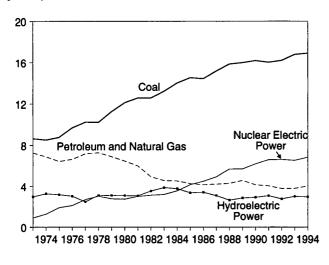

## **Section 1. Energy Overview**

Energy production during July 1995 totaled 5.6 quadrillion Btu, a 1.5-percent increase from the level of production during July 1994. Coal production increased 2.6 percent, natural gas decreased 1.0 percent, and production of crude oil and natural gas plant liquids decreased 0.7 percent. All other forms of energy production combined were up 7.7 percent from the level of production during July 1994.

Energy consumption during July 1995 totaled 7.3 quadrillion Btu, 2.8 percent above the level of consumption during July 1994. Consumption of natu-

ral gas increased 8.6 percent, consumption of coal was up 4.3 percent, and petroleum products consumption fell 2.1 percent. Consumption of all other forms of energy combined increased 6.6 percent from the level 1 year earlier.

Net imports of energy during July 1995 totaled 1.6 quadrillion Btu, 11.0 percent below the level of net imports 1 year earlier. Net imports of petroleum decreased 10.5 percent and net imports of natural gas were up 5.0 percent. Net exports of coal rose 19.7 percent from the level in 1994.