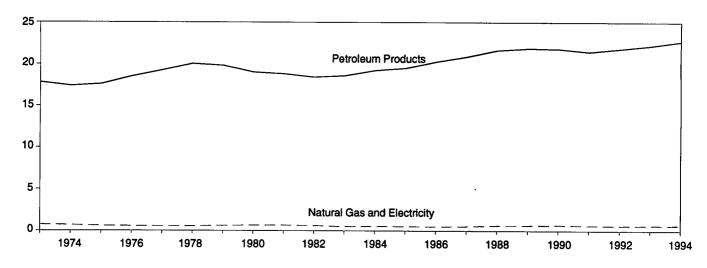

### Figure 1.1 Energy Overview

(Quadrillion Btu)

### Consumption, Production, and Imports, 1973-1994