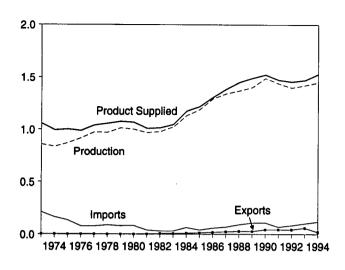

### **Figures**

| Section 1. 1.1 1.2 1.3                              | Energy Overview Energy Production Energy Production                                                                                                                                                                                                                                                                                                                                                                                                                                                                                                                                                                                                                                                                                                                                                                                                                                                                                                                                                                                                                                                                                                                                                                                                                                                                                                                                                                                                                                                                                                                                                                                                                                                                                                                                                                                                                                                                                                                                                                                                                                                                            | Page 2 4                               |
|-----------------------------------------------------|--------------------------------------------------------------------------------------------------------------------------------------------------------------------------------------------------------------------------------------------------------------------------------------------------------------------------------------------------------------------------------------------------------------------------------------------------------------------------------------------------------------------------------------------------------------------------------------------------------------------------------------------------------------------------------------------------------------------------------------------------------------------------------------------------------------------------------------------------------------------------------------------------------------------------------------------------------------------------------------------------------------------------------------------------------------------------------------------------------------------------------------------------------------------------------------------------------------------------------------------------------------------------------------------------------------------------------------------------------------------------------------------------------------------------------------------------------------------------------------------------------------------------------------------------------------------------------------------------------------------------------------------------------------------------------------------------------------------------------------------------------------------------------------------------------------------------------------------------------------------------------------------------------------------------------------------------------------------------------------------------------------------------------------------------------------------------------------------------------------------------------|----------------------------------------|
| 1.3<br>1.4<br>1.5<br>1.6<br>1.7<br>1.8<br>1.9       | Energy Consumption  Energy Net Imports  Merchandise Trade Value  Cost of Fuels to End Users in Constant (1982-1984) Dollars  Overview of U.S. Petroleum Trade  Energy Consumption per Dollar of Gross Domestic Product  Passenger Car Efficiency                                                                                                                                                                                                                                                                                                                                                                                                                                                                                                                                                                                                                                                                                                                                                                                                                                                                                                                                                                                                                                                                                                                                                                                                                                                                                                                                                                                                                                                                                                                                                                                                                                                                                                                                                                                                                                                                               | 6<br>8<br>10<br>12<br>13<br>14<br>15   |
| Section 2. 2.1 2.2 2.3 2.4 2.5                      | Energy Consumption Energy Consumption by End-Use Sector Residential and Commercial Energy Consumption Industrial Energy Consumption Transportation Energy Consumption Energy Input at Electric Utilities                                                                                                                                                                                                                                                                                                                                                                                                                                                                                                                                                                                                                                                                                                                                                                                                                                                                                                                                                                                                                                                                                                                                                                                                                                                                                                                                                                                                                                                                                                                                                                                                                                                                                                                                                                                                                                                                                                                       | 24<br>26<br>28<br>30<br>32             |
| 3.1<br>3.2<br>3.3<br>3.4<br>3.5<br>3.6<br>3.7       | Petroleum Petroleum Overview Finished Motor Gasoline Distillate Fuel Residual Fuel Jet Fuel Liquefied Petroleum Gases Propane and Propylene                                                                                                                                                                                                                                                                                                                                                                                                                                                                                                                                                                                                                                                                                                                                                                                                                                                                                                                                                                                                                                                                                                                                                                                                                                                                                                                                                                                                                                                                                                                                                                                                                                                                                                                                                                                                                                                                                                                                                                                    | 44<br>56<br>58<br>60<br>62<br>64<br>66 |
| <b>Section 4.</b> 4.1                               | Natural Gas                                                                                                                                                                                                                                                                                                                                                                                                                                                                                                                                                                                                                                                                                                                                                                                                                                                                                                                                                                                                                                                                                                                                                                                                                                                                                                                                                                                                                                                                                                                                                                                                                                                                                                                                                                                                                                                                                                                                                                                                                                                                                                                    | 72                                     |
| Section 5. 5.1                                      | Oil and Gas Resource Development Oil and Gas Resource Development Indicators                                                                                                                                                                                                                                                                                                                                                                                                                                                                                                                                                                                                                                                                                                                                                                                                                                                                                                                                                                                                                                                                                                                                                                                                                                                                                                                                                                                                                                                                                                                                                                                                                                                                                                                                                                                                                                                                                                                                                                                                                                                   | 81                                     |
| <b>Section 6.</b> 6.1                               | Coal                                                                                                                                                                                                                                                                                                                                                                                                                                                                                                                                                                                                                                                                                                                                                                                                                                                                                                                                                                                                                                                                                                                                                                                                                                                                                                                                                                                                                                                                                                                                                                                                                                                                                                                                                                                                                                                                                                                                                                                                                                                                                                                           | 86                                     |
| 7.1<br>7.2<br>7.3                                   | Electricity Electric Utility Net Generation of Electricity Electric Utility Retail Sales of Electricity Electric Utility Consumption and Stocks of Fossil Fuels                                                                                                                                                                                                                                                                                                                                                                                                                                                                                                                                                                                                                                                                                                                                                                                                                                                                                                                                                                                                                                                                                                                                                                                                                                                                                                                                                                                                                                                                                                                                                                                                                                                                                                                                                                                                                                                                                                                                                                | 94<br>96<br>98                         |
| <b>Section 8.</b> 8.1                               | Nuclear Energy Nuclear Power Plant Operations                                                                                                                                                                                                                                                                                                                                                                                                                                                                                                                                                                                                                                                                                                                                                                                                                                                                                                                                                                                                                                                                                                                                                                                                                                                                                                                                                                                                                                                                                                                                                                                                                                                                                                                                                                                                                                                                                                                                                                                                                                                                                  | 104                                    |
| 9.1<br>9.2<br>9.3<br>9.4                            | Material Control of the Control of t | 110<br>121<br>121<br>121               |
| Section 10.<br>10.1<br>10.2<br>10.3<br>10.4<br>10.5 | Crude Oil Production by Selected Country  Petroleum Consumption in OECD Countries  Petroleum Stocks in OECD Countries                                                                                                                                                                                                                                                                                                                                                                                                                                                                                                                                                                                                                                                                                                                                                                                                                                                                                                                                                                                                                                                                                                                                                                                                                                                                                                                                                                                                                                                                                                                                                                                                                                                                                                                                                                                                                                                                                                                                                                                                          | 132<br>133<br>134<br>136<br>138        |