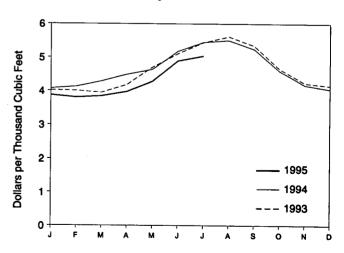

### **Figures**

| Section 1. 1.1 1.2 1.3                              | Energy Overview Energy Production Energy Production                                                                                                                                                                                                                                                                                                                                                                                                                                                                                                                                                                                                                                                                                                                                                                                                                                                                                                                                                                                                                                                                                                                                                                                                                                                                                                                                                                                                                                                                                                                                                                                                                                                                                                                                                                                                                                                                                                                                                                                                                                                                            | Page 2 4                               |
|-----------------------------------------------------|--------------------------------------------------------------------------------------------------------------------------------------------------------------------------------------------------------------------------------------------------------------------------------------------------------------------------------------------------------------------------------------------------------------------------------------------------------------------------------------------------------------------------------------------------------------------------------------------------------------------------------------------------------------------------------------------------------------------------------------------------------------------------------------------------------------------------------------------------------------------------------------------------------------------------------------------------------------------------------------------------------------------------------------------------------------------------------------------------------------------------------------------------------------------------------------------------------------------------------------------------------------------------------------------------------------------------------------------------------------------------------------------------------------------------------------------------------------------------------------------------------------------------------------------------------------------------------------------------------------------------------------------------------------------------------------------------------------------------------------------------------------------------------------------------------------------------------------------------------------------------------------------------------------------------------------------------------------------------------------------------------------------------------------------------------------------------------------------------------------------------------|----------------------------------------|
| 1.3<br>1.4<br>1.5<br>1.6<br>1.7<br>1.8<br>1.9       | Energy Consumption  Energy Net Imports  Merchandise Trade Value  Cost of Fuels to End Users in Constant (1982-1984) Dollars  Overview of U.S. Petroleum Trade  Energy Consumption per Dollar of Gross Domestic Product  Passenger Car Efficiency                                                                                                                                                                                                                                                                                                                                                                                                                                                                                                                                                                                                                                                                                                                                                                                                                                                                                                                                                                                                                                                                                                                                                                                                                                                                                                                                                                                                                                                                                                                                                                                                                                                                                                                                                                                                                                                                               | 6<br>8<br>10<br>12<br>13<br>14<br>15   |
| Section 2. 2.1 2.2 2.3 2.4 2.5                      | Energy Consumption Energy Consumption by End-Use Sector Residential and Commercial Energy Consumption Industrial Energy Consumption Transportation Energy Consumption Energy Input at Electric Utilities                                                                                                                                                                                                                                                                                                                                                                                                                                                                                                                                                                                                                                                                                                                                                                                                                                                                                                                                                                                                                                                                                                                                                                                                                                                                                                                                                                                                                                                                                                                                                                                                                                                                                                                                                                                                                                                                                                                       | 24<br>26<br>28<br>30<br>32             |
| 3.1<br>3.2<br>3.3<br>3.4<br>3.5<br>3.6<br>3.7       | Petroleum Petroleum Overview Finished Motor Gasoline Distillate Fuel Residual Fuel Jet Fuel Liquefied Petroleum Gases Propane and Propylene                                                                                                                                                                                                                                                                                                                                                                                                                                                                                                                                                                                                                                                                                                                                                                                                                                                                                                                                                                                                                                                                                                                                                                                                                                                                                                                                                                                                                                                                                                                                                                                                                                                                                                                                                                                                                                                                                                                                                                                    | 44<br>56<br>58<br>60<br>62<br>64<br>66 |
| <b>Section 4.</b> 4.1                               | Natural Gas                                                                                                                                                                                                                                                                                                                                                                                                                                                                                                                                                                                                                                                                                                                                                                                                                                                                                                                                                                                                                                                                                                                                                                                                                                                                                                                                                                                                                                                                                                                                                                                                                                                                                                                                                                                                                                                                                                                                                                                                                                                                                                                    | 72                                     |
| Section 5. 5.1                                      | Oil and Gas Resource Development Oil and Gas Resource Development Indicators                                                                                                                                                                                                                                                                                                                                                                                                                                                                                                                                                                                                                                                                                                                                                                                                                                                                                                                                                                                                                                                                                                                                                                                                                                                                                                                                                                                                                                                                                                                                                                                                                                                                                                                                                                                                                                                                                                                                                                                                                                                   | 81                                     |
| <b>Section 6.</b> 6.1                               | Coal                                                                                                                                                                                                                                                                                                                                                                                                                                                                                                                                                                                                                                                                                                                                                                                                                                                                                                                                                                                                                                                                                                                                                                                                                                                                                                                                                                                                                                                                                                                                                                                                                                                                                                                                                                                                                                                                                                                                                                                                                                                                                                                           | 86                                     |
| 7.1<br>7.2<br>7.3                                   | Electricity Electric Utility Net Generation of Electricity Electric Utility Retail Sales of Electricity Electric Utility Consumption and Stocks of Fossil Fuels                                                                                                                                                                                                                                                                                                                                                                                                                                                                                                                                                                                                                                                                                                                                                                                                                                                                                                                                                                                                                                                                                                                                                                                                                                                                                                                                                                                                                                                                                                                                                                                                                                                                                                                                                                                                                                                                                                                                                                | 94<br>96<br>98                         |
| <b>Section 8.</b> 8.1                               | Nuclear Energy Nuclear Power Plant Operations                                                                                                                                                                                                                                                                                                                                                                                                                                                                                                                                                                                                                                                                                                                                                                                                                                                                                                                                                                                                                                                                                                                                                                                                                                                                                                                                                                                                                                                                                                                                                                                                                                                                                                                                                                                                                                                                                                                                                                                                                                                                                  | 104                                    |
| 9.1<br>9.2<br>9.3<br>9.4                            | Material Control of the Control of t | 110<br>121<br>121<br>121               |
| Section 10.<br>10.1<br>10.2<br>10.3<br>10.4<br>10.5 | Crude Oil Production by Selected Country  Petroleum Consumption in OECD Countries  Petroleum Stocks in OECD Countries                                                                                                                                                                                                                                                                                                                                                                                                                                                                                                                                                                                                                                                                                                                                                                                                                                                                                                                                                                                                                                                                                                                                                                                                                                                                                                                                                                                                                                                                                                                                                                                                                                                                                                                                                                                                                                                                                                                                                                                                          | 132<br>133<br>134<br>136<br>138        |