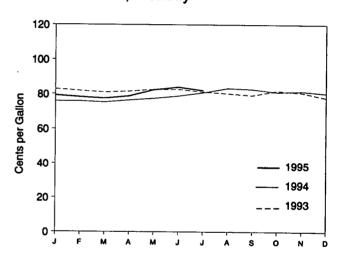

Highway Statistics Division. • 1973-1985: Highway Statistics Summary to 1985, Table VM-201A. • 1986 forward: Highway Statistics, annual, Table VM-1.

**Table 1.11 Heating Degree-Days by Census Division** 

|                                                                                                                             |         | September | 1 through S | September 3       | 0               |         | July 1 ti                                                                                   | Cumulative<br>hrough Sept |        |          |
|-----------------------------------------------------------------------------------------------------------------------------|---------|-----------|-------------|-------------------|-----------------|---------|---------------------------------------------------------------------------------------------|---------------------------|--------|----------|
| Census                                                                                                                      |         |           |             | Percent           | Change          |         |                                                                                             |                           | Percen | t Change |
| Divisions                                                                                                                   | Normala | 1994      | 1995        | Normal<br>to 1995 | 1994<br>to 1995 | Normala | Percent Change Normal 1995  71 247 262 53.2 6.3  05 151 135 28.6 -10.6  27 181 183 44.1 1.1 | 1994<br>to 1995           |        |          |
| New England Connecticut, Maine, Massachusetts, New Hampshire, Rhode Island, Vermont                                         | 440     | 475       |             |                   |                 |         |                                                                                             |                           |        |          |
| ·                                                                                                                           | 140     | 175       | 202         | 44.3              | 15.4            | 171     | 247                                                                                         | 262                       | 53.2   | 6.1      |
| Middle Atlantic New Jersey, New York, Pennsylvania                                                                          | 89      | 114       | 120         | (°)               | (°)             | 105     | 151                                                                                         | 135                       | 28.6   | -10.6    |
| East North Central Illinois, Indiana, Michigan, Ohio, Wisconsin                                                             | 102     | 111       | 166         | 62.7              | 49.5            | 127     | 181                                                                                         | 183                       | 44.1   | 1.1      |
| West North Central<br>lowa, Kansas,<br>Minnesota, Missouri,<br>Nebraska, North Dakota,<br>South Dakota                      | 123     | 112       | 175         | 42.3              | 56.3            | 155     | 182                                                                                         | 200                       | 29.0   | 9.9      |
| South Atlantic Delaware, Florida, Georgia, Maryland and the District of Columbia, North Carolina, South Carolina, Virginia, |         |           |             |                   |                 |         |                                                                                             |                           |        |          |
| West Virginia                                                                                                               | 19      | 29        | 32          | (°)               | (°)             | 20      | 32                                                                                          | 33                        | (°)    | (°)      |
| East South Central Alabama, Kentucky, Mississippi, Tennessee                                                                | 25      | 43        | 45          | (°)               | (°)             | 25      | 46                                                                                          | 45                        | (°)    | (°)      |
| West South Central<br>Arkansas, Louisiana,                                                                                  | _       |           |             |                   |                 |         |                                                                                             |                           |        |          |
| Oklahoma, Texas                                                                                                             | 5       | 15        | 27          | (°)               | (°)             | 5       | 15                                                                                          | 27                        | (°)    | (°)      |
| Mountain Arizona, Colorado, Idaho, Montana, Nevada, New Mexico, Utah, Wyoming                                               | 134     | 88        | 139         | 3.7               | 58.0            | 170     | 400                                                                                         | 407                       |        |          |
| Pacific <sup>b</sup> California, Oregon,                                                                                    | 104     | 55        | 133         | 3.7               | 56.0            | 173     | 129                                                                                         | 197                       | 13.9   | 52.7     |
| Washington                                                                                                                  | 61      | 49        | 52          | (°)               | (°)             | 104     | 88                                                                                          | 122                       | 17.3   | 38.6     |
| U.S. Average <sup>b</sup>                                                                                                   | 69      | 75        | 97          | (°)               | (°)             | 89      | 110                                                                                         | 121                       | (°)    | (°)      |

<sup>&</sup>lt;sup>a</sup> "Normal" is based on calculations of data from 1961 through 1990.

Notes: Degree-days are relative measurements of outdoor air temperature used as an index for heating and cooling energy requirements. Heating degree-days are the number of degrees that the daily average temperature falls below 65° F. Cooling degree-days are the number of degrees that the

daily average temperature rises above 65° F. The daily average temperature is the mean of the maximum and minimum temperatures in a 24-hour period. For example, a weather station recording an average daily temperature of 40° F would report 25 heating degree-days for that day (and 0 cooling degree-days). If a weather station recorded an average daily temperature of 78° F, cooling degree-days for that station would be 13 ( and 0 heating degree days).