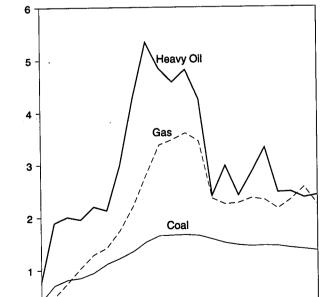

### **Figures**

| Section 1. 1.1 1.2 1.3                              | Energy Overview Energy Production Energy Production                                                                                                                                                                                                                                                                                                                                                                                                                                                                                                                                                                                                                                                                                                                                                                                                                                                                                                                                                                                                                                                                                                                                                                                                                                                                                                                                                                                                                                                                                                                                                                                                                                                                                                                                                                                                                                                                                                                                                                                                                                                                            | Page 2 4                               |
|-----------------------------------------------------|--------------------------------------------------------------------------------------------------------------------------------------------------------------------------------------------------------------------------------------------------------------------------------------------------------------------------------------------------------------------------------------------------------------------------------------------------------------------------------------------------------------------------------------------------------------------------------------------------------------------------------------------------------------------------------------------------------------------------------------------------------------------------------------------------------------------------------------------------------------------------------------------------------------------------------------------------------------------------------------------------------------------------------------------------------------------------------------------------------------------------------------------------------------------------------------------------------------------------------------------------------------------------------------------------------------------------------------------------------------------------------------------------------------------------------------------------------------------------------------------------------------------------------------------------------------------------------------------------------------------------------------------------------------------------------------------------------------------------------------------------------------------------------------------------------------------------------------------------------------------------------------------------------------------------------------------------------------------------------------------------------------------------------------------------------------------------------------------------------------------------------|----------------------------------------|
| 1.3<br>1.4<br>1.5<br>1.6<br>1.7<br>1.8<br>1.9       | Energy Consumption  Energy Net Imports  Merchandise Trade Value  Cost of Fuels to End Users in Constant (1982-1984) Dollars  Overview of U.S. Petroleum Trade  Energy Consumption per Dollar of Gross Domestic Product  Passenger Car Efficiency                                                                                                                                                                                                                                                                                                                                                                                                                                                                                                                                                                                                                                                                                                                                                                                                                                                                                                                                                                                                                                                                                                                                                                                                                                                                                                                                                                                                                                                                                                                                                                                                                                                                                                                                                                                                                                                                               | 6<br>8<br>10<br>12<br>13<br>14<br>15   |
| Section 2. 2.1 2.2 2.3 2.4 2.5                      | Energy Consumption Energy Consumption by End-Use Sector Residential and Commercial Energy Consumption Industrial Energy Consumption Transportation Energy Consumption Energy Input at Electric Utilities                                                                                                                                                                                                                                                                                                                                                                                                                                                                                                                                                                                                                                                                                                                                                                                                                                                                                                                                                                                                                                                                                                                                                                                                                                                                                                                                                                                                                                                                                                                                                                                                                                                                                                                                                                                                                                                                                                                       | 24<br>26<br>28<br>30<br>32             |
| 3.1<br>3.2<br>3.3<br>3.4<br>3.5<br>3.6<br>3.7       | Petroleum Petroleum Overview Finished Motor Gasoline Distillate Fuel Residual Fuel Jet Fuel Liquefied Petroleum Gases Propane and Propylene                                                                                                                                                                                                                                                                                                                                                                                                                                                                                                                                                                                                                                                                                                                                                                                                                                                                                                                                                                                                                                                                                                                                                                                                                                                                                                                                                                                                                                                                                                                                                                                                                                                                                                                                                                                                                                                                                                                                                                                    | 44<br>56<br>58<br>60<br>62<br>64<br>66 |
| <b>Section 4.</b> 4.1                               | Natural Gas                                                                                                                                                                                                                                                                                                                                                                                                                                                                                                                                                                                                                                                                                                                                                                                                                                                                                                                                                                                                                                                                                                                                                                                                                                                                                                                                                                                                                                                                                                                                                                                                                                                                                                                                                                                                                                                                                                                                                                                                                                                                                                                    | 72                                     |
| Section 5. 5.1                                      | Oil and Gas Resource Development Oil and Gas Resource Development Indicators                                                                                                                                                                                                                                                                                                                                                                                                                                                                                                                                                                                                                                                                                                                                                                                                                                                                                                                                                                                                                                                                                                                                                                                                                                                                                                                                                                                                                                                                                                                                                                                                                                                                                                                                                                                                                                                                                                                                                                                                                                                   | 81                                     |
| <b>Section 6.</b> 6.1                               | Coal                                                                                                                                                                                                                                                                                                                                                                                                                                                                                                                                                                                                                                                                                                                                                                                                                                                                                                                                                                                                                                                                                                                                                                                                                                                                                                                                                                                                                                                                                                                                                                                                                                                                                                                                                                                                                                                                                                                                                                                                                                                                                                                           | 86                                     |
| 7.1<br>7.2<br>7.3                                   | Electricity Electric Utility Net Generation of Electricity Electric Utility Retail Sales of Electricity Electric Utility Consumption and Stocks of Fossil Fuels                                                                                                                                                                                                                                                                                                                                                                                                                                                                                                                                                                                                                                                                                                                                                                                                                                                                                                                                                                                                                                                                                                                                                                                                                                                                                                                                                                                                                                                                                                                                                                                                                                                                                                                                                                                                                                                                                                                                                                | 94<br>96<br>98                         |
| <b>Section 8.</b> 8.1                               | Nuclear Energy Nuclear Power Plant Operations                                                                                                                                                                                                                                                                                                                                                                                                                                                                                                                                                                                                                                                                                                                                                                                                                                                                                                                                                                                                                                                                                                                                                                                                                                                                                                                                                                                                                                                                                                                                                                                                                                                                                                                                                                                                                                                                                                                                                                                                                                                                                  | 104                                    |
| 9.1<br>9.2<br>9.3<br>9.4                            | Material Control of the Control of t | 110<br>121<br>121<br>121               |
| Section 10.<br>10.1<br>10.2<br>10.3<br>10.4<br>10.5 | Crude Oil Production by Selected Country  Petroleum Consumption in OECD Countries  Petroleum Stocks in OECD Countries                                                                                                                                                                                                                                                                                                                                                                                                                                                                                                                                                                                                                                                                                                                                                                                                                                                                                                                                                                                                                                                                                                                                                                                                                                                                                                                                                                                                                                                                                                                                                                                                                                                                                                                                                                                                                                                                                                                                                                                                          | 132<br>133<br>134<br>136<br>138        |