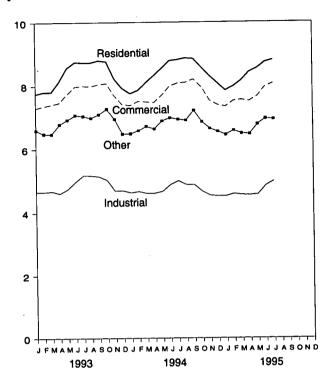

### **Figures**

| Section 1. 1.1 1.2 1.3                              | Energy Overview Energy Production Energy Production                                                                                                                                                                                                                                                                                                                                                                                                                                                                                                                                                                                                                                                                                                                                                                                                                                                                                                                                                                                                                                                                                                                                                                                                                                                                                                                                                                                                                                                                                                                                                                                                                                                                                                                                                                                                                                                                                                                                                                                                                                                                            | Page 2 4                               |
|-----------------------------------------------------|--------------------------------------------------------------------------------------------------------------------------------------------------------------------------------------------------------------------------------------------------------------------------------------------------------------------------------------------------------------------------------------------------------------------------------------------------------------------------------------------------------------------------------------------------------------------------------------------------------------------------------------------------------------------------------------------------------------------------------------------------------------------------------------------------------------------------------------------------------------------------------------------------------------------------------------------------------------------------------------------------------------------------------------------------------------------------------------------------------------------------------------------------------------------------------------------------------------------------------------------------------------------------------------------------------------------------------------------------------------------------------------------------------------------------------------------------------------------------------------------------------------------------------------------------------------------------------------------------------------------------------------------------------------------------------------------------------------------------------------------------------------------------------------------------------------------------------------------------------------------------------------------------------------------------------------------------------------------------------------------------------------------------------------------------------------------------------------------------------------------------------|----------------------------------------|
| 1.3<br>1.4<br>1.5<br>1.6<br>1.7<br>1.8<br>1.9       | Energy Consumption  Energy Net Imports  Merchandise Trade Value  Cost of Fuels to End Users in Constant (1982-1984) Dollars  Overview of U.S. Petroleum Trade  Energy Consumption per Dollar of Gross Domestic Product  Passenger Car Efficiency                                                                                                                                                                                                                                                                                                                                                                                                                                                                                                                                                                                                                                                                                                                                                                                                                                                                                                                                                                                                                                                                                                                                                                                                                                                                                                                                                                                                                                                                                                                                                                                                                                                                                                                                                                                                                                                                               | 6<br>8<br>10<br>12<br>13<br>14<br>15   |
| Section 2. 2.1 2.2 2.3 2.4 2.5                      | Energy Consumption Energy Consumption by End-Use Sector Residential and Commercial Energy Consumption Industrial Energy Consumption Transportation Energy Consumption Energy Input at Electric Utilities                                                                                                                                                                                                                                                                                                                                                                                                                                                                                                                                                                                                                                                                                                                                                                                                                                                                                                                                                                                                                                                                                                                                                                                                                                                                                                                                                                                                                                                                                                                                                                                                                                                                                                                                                                                                                                                                                                                       | 24<br>26<br>28<br>30<br>32             |
| 3.1<br>3.2<br>3.3<br>3.4<br>3.5<br>3.6<br>3.7       | Petroleum Petroleum Overview Finished Motor Gasoline Distillate Fuel Residual Fuel Jet Fuel Liquefied Petroleum Gases Propane and Propylene                                                                                                                                                                                                                                                                                                                                                                                                                                                                                                                                                                                                                                                                                                                                                                                                                                                                                                                                                                                                                                                                                                                                                                                                                                                                                                                                                                                                                                                                                                                                                                                                                                                                                                                                                                                                                                                                                                                                                                                    | 44<br>56<br>58<br>60<br>62<br>64<br>66 |
| <b>Section 4.</b> 4.1                               | Natural Gas                                                                                                                                                                                                                                                                                                                                                                                                                                                                                                                                                                                                                                                                                                                                                                                                                                                                                                                                                                                                                                                                                                                                                                                                                                                                                                                                                                                                                                                                                                                                                                                                                                                                                                                                                                                                                                                                                                                                                                                                                                                                                                                    | 72                                     |
| Section 5. 5.1                                      | Oil and Gas Resource Development Oil and Gas Resource Development Indicators                                                                                                                                                                                                                                                                                                                                                                                                                                                                                                                                                                                                                                                                                                                                                                                                                                                                                                                                                                                                                                                                                                                                                                                                                                                                                                                                                                                                                                                                                                                                                                                                                                                                                                                                                                                                                                                                                                                                                                                                                                                   | 81                                     |
| <b>Section 6.</b> 6.1                               | Coal                                                                                                                                                                                                                                                                                                                                                                                                                                                                                                                                                                                                                                                                                                                                                                                                                                                                                                                                                                                                                                                                                                                                                                                                                                                                                                                                                                                                                                                                                                                                                                                                                                                                                                                                                                                                                                                                                                                                                                                                                                                                                                                           | 86                                     |
| 7.1<br>7.2<br>7.3                                   | Electricity Electric Utility Net Generation of Electricity Electric Utility Retail Sales of Electricity Electric Utility Consumption and Stocks of Fossil Fuels                                                                                                                                                                                                                                                                                                                                                                                                                                                                                                                                                                                                                                                                                                                                                                                                                                                                                                                                                                                                                                                                                                                                                                                                                                                                                                                                                                                                                                                                                                                                                                                                                                                                                                                                                                                                                                                                                                                                                                | 94<br>96<br>98                         |
| <b>Section 8.</b> 8.1                               | Nuclear Energy Nuclear Power Plant Operations                                                                                                                                                                                                                                                                                                                                                                                                                                                                                                                                                                                                                                                                                                                                                                                                                                                                                                                                                                                                                                                                                                                                                                                                                                                                                                                                                                                                                                                                                                                                                                                                                                                                                                                                                                                                                                                                                                                                                                                                                                                                                  | 104                                    |
| 9.1<br>9.2<br>9.3<br>9.4                            | Material Control of the Control of t | 110<br>121<br>121<br>121               |
| Section 10.<br>10.1<br>10.2<br>10.3<br>10.4<br>10.5 | Crude Oil Production by Selected Country  Petroleum Consumption in OECD Countries  Petroleum Stocks in OECD Countries                                                                                                                                                                                                                                                                                                                                                                                                                                                                                                                                                                                                                                                                                                                                                                                                                                                                                                                                                                                                                                                                                                                                                                                                                                                                                                                                                                                                                                                                                                                                                                                                                                                                                                                                                                                                                                                                                                                                                                                                          | 132<br>133<br>134<br>136<br>138        |

Readers of the Monthly Energy Review (MER) Section 2 may be especially interested in the data provided in the State report, because SEDR's data align closely with data in MER Tables 2.3–2.6 and provide more dimensions to those data series. For example, the SEDR version of MER Table 2.3 is actually two separate tables—one for the residential sector and one for the commercial sector. In SEDR, those tables are provided for the United States and for each of the States. The published time series are for 1960, 1965, and 1970–1993; the database contains all years.