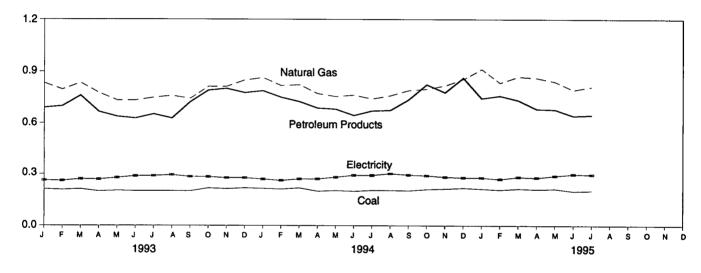

Another expansion over the MER tables is in the energy source detail provided. For example, MER tables provide coal totals, while SEDR also reveals subtotals for two major types of coal—anthracite and bituminous coal, including lignite. In addition, MER tables present petroleum products totals, while SEDR tables also reveal the major products that the category comprises—for example, distillate fuel, jet fuel, kerosene, liquefied petroleum gases, motor gasoline, residual fuel, and other products. And finally, SEDR data go beyond the MER data, which are released in Btu only, to provide the appropriate physical unit data, as well. That is, coal data are available in thousand short tons, natural gas in billion cubic feet, petroleum in thousand barrels, and electricity in million kilowatthours.