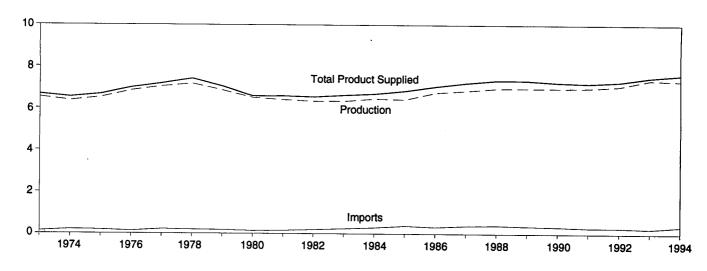

### Figure 1.1 Energy Overview

(Quadrillion Btu)

### Consumption, Production, and Imports, 1973-1994