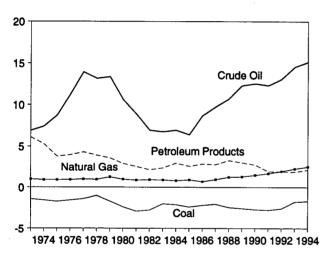

ncluding lease condensate), natural gas, and other hydrocarbon compounds.

<sup>&</sup>lt;sup>c</sup> Electric utility and industrial generation and net imports of electricity.

d "Other" consumption is net imports of coal coke and electricity generated for distribution from wood, waste, wind, photovoltaic, and solar thermal energy.

energy.

<sup>9</sup> Due to a lack of consistent historical data, some renewable energy sources are not included. For example, in 1992, 3.0 quadrillion Btu of renewable energy consumed by U.S. electric utilities to generate electricity for distribution is included, but an estimated 3.0 quadrillion Btu of renewable

Figure 1.4 Energy Net Imports

(Quadrillion Btu, Except as Noted)

### Total, 1973-1994



### Total, Monthly



### By Major Sources, 1973-1994



By Major Sources, Monthly



### By Major Sources, July 1995



As Share of Consumption, January-July



Note: Because vertical scales differ, graphs should not be compared. Sources: Tables 1.4 and 1.5.

Table 1.5 Energy Net Imports by Source

|                  | Coal       | Natural<br>Gas | Crude<br>Oll <sup>a</sup> | Petroleum<br>Products <sup>b</sup> | Electricity <sup>c</sup> | Coal<br>Coke | Total        |
|------------------|------------|----------------|---------------------------|------------------------------------|--------------------------|--------------|--------------|
|                  |            |                |                           |                                    | 0.140                    | -0.007       | 12.680       |
| 73 Total         | -1.422     | 0