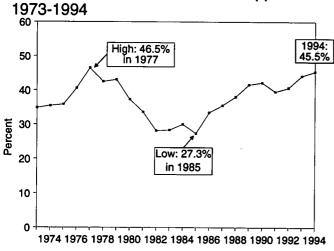

pes), 9.8c, 9.11, and 9.9 (Monthly Series), adjusted by the CPI. • CPI: 1973-1993.—Economic Report of the President, February 1995, Table B-59. 1994 forward—Council of Economic Advisers, Economic Indicators, September 1995, "Consumer Prices - All Urban Consumers." • Conversion Factors: Tables A1, A4, and A8.

R=Revised data. NA=Not available.

Notes: • Fuel costs are calculated by using the Urban Consumer Price Index (CPI) developed by the Bureau of Labor Statistics. • Annual averages may not equal average of months due to independent rounding. • Geographic coverage is the 50 States and the District of Columbia.

Figure 1.7 Overview of U.S. Petroleum Trade

### Overview, August 1995



Imports from the Persian Gulf as a Share of Total Imports





Net Imports as Share of Product Supplied





Note: Because vertical scales differ, graphs should not be compared. Source: Table 1.8.

Table 1.8 Overview of U.S. Petroleum Trade

|                      | Imports<br>from the          |                       |              |                |                      | As Share of Pi                    | Imports from the Persian Guif |                |                               |  |
|----------------------|------------------------------|-----------------------|--------------|----------------|----------------------|-----------------------------------|-------------------------------|----------------|-------------------------------|--|
|                      | Persian<br>Gulf <sup>a</sup> | Total<br>imports      | Exports      | Net<br>Imports | Products<br>Supplied | Imports from the<b