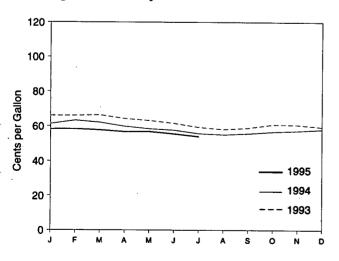

### **Figures**

| Section 1. 1.1 1.2 1.3                              | Energy Overview Energy Production Energy Production                                                                                                                                                                                                                                                                                                                                                                                                                                                                                                                                                                                                                                                                                                                                                                                                                                                                                                                                                                                                                                                                                                                                                                                                                                                                                                                                                                                                                                                                                                                                                                                                                                                                                                                                                                                                                                                                                                                                                                                                                                                                            | Page 2 4                               |
|-----------------------------------------------------|--------------------------------------------------------------------------------------------------------------------------------------------------------------------------------------------------------------------------------------------------------------------------------------------------------------------------------------------------------------------------------------------------------------------------------------------------------------------------------------------------------------------------------------------------------------------------------------------------------------------------------------------------------------------------------------------------------------------------------------------------------------------------------------------------------------------------------------------------------------------------------------------------------------------------------------------------------------------------------------------------------------------------------------------------------------------------------------------------------------------------------------------------------------------------------------------------------------------------------------------------------------------------------------------------------------------------------------------------------------------------------------------------------------------------------------------------------------------------------------------------------------------------------------------------------------------------------------------------------------------------------------------------------------------------------------------------------------------------------------------------------------------------------------------------------------------------------------------------------------------------------------------------------------------------------------------------------------------------------------------------------------------------------------------------------------------------------------------------------------------------------|----------------------------------------|
| 1.3<br>1.4<br>1.5<br>1.6<br>1.7<br>1.8<br>1.9       | Energy Consumption  Energy Net Imports  Merchandise Trade Value  Cost of Fuels to End Users in Constant (1982-1984) Dollars  Overview of U.S. Petroleum Trade  Energy Consumption per Dollar of Gross Domestic Product  Passenger Car Efficiency                                                                                                                                                                                                                                                                                                                                                                                                                                                                                                                                                                                                                                                                                                                                                                                                                                                                                                                                                                                                                                                                                                                                                                                                                                                                                                                                                                                                                                                                                                                                                                                                                                                                                                                                                                                                                                                                               | 6<br>8<br>10<br>12<br>13<br>14<br>15   |
| Section 2. 2.1 2.2 2.3 2.4 2.5                      | Energy Consumption Energy Consumption by End-Use Sector Residential and Commercial Energy Consumption Industrial Energy Consumption Transportation Energy Consumption Energy Input at Electric Utilities                                                                                                                                                                                                                                                                                                                                                                                                                                                                                                                                                                                                                                                                                                                                                                                                                                                                                                                                                                                                                                                                                                                                                                                                                                                                                                                                                                                                                                                                                                                                                                                                                                                                                                                                                                                                                                                                                                                       | 24<br>26<br>28<br>30<br>32             |
| 3.1<br>3.2<br>3.3<br>3.4<br>3.5<br>3.6<br>3.7       | Petroleum Petroleum Overview Finished Motor Gasoline Distillate Fuel Residual Fuel Jet Fuel Liquefied Petroleum Gases Propane and Propylene                                                                                                                                                                                                                                                                                                                                                                                                                                                                                                                                                                                                                                                                                                                                                                                                                                                                                                                                                                                                                                                                                                                                                                                                                                                                                                                                                                                                                                                                                                                                                                                                                                                                                                                                                                                                                                                                                                                                                                                    | 44<br>56<br>58<br>60<br>62<br>64<br>66 |
| <b>Section 4.</b> 4.1                               | Natural Gas                                                                                                                                                                                                                                                                                                                                                                                                                                                                                                                                                                                                                                                                                                                                                                                                                                                                                                                                                                                                                                                                                                                                                                                                                                                                                                                                                                                                                                                                                                                                                                                                                                                                                                                                                                                                                                                                                                                                                                                                                                                                                                                    | 72                                     |
| Section 5. 5.1                                      | Oil and Gas Resource Development Oil and Gas Resource Development Indicators                                                                                                                                                                                                                                                                                                                                                                                                                                                                                                                                                                                                                                                                                                                                                                                                                                                                                                                                                                                                                                                                                                                                                                                                                                                                                                                                                                                                                                                                                                                                                                                                                                                                                                                                                                                                                                                                                                                                                                                                                                                   | 81                                     |
| <b>Section 6.</b> 6.1                               | Coal                                                                                                                                                                                                                                                                                                                                                                                                                                                                                                                                                                                                                                                                                                                                                                                                                                                                                                                                                                                                                                                                                                                                                                                                                                                                                                                                                                                                                                                                                                                                                                                                                                                                                                                                                                                                                                                                                                                                                                                                                                                                                                                           | 86                                     |
| 7.1<br>7.2<br>7.3                                   | Electricity Electric Utility Net Generation of Electricity Electric Utility Retail Sales of Electricity Electric Utility Consumption and Stocks of Fossil Fuels                                                                                                                                                                                                                                                                                                                                                                                                                                                                                                                                                                                                                                                                                                                                                                                                                                                                                                                                                                                                                                                                                                                                                                                                                                                                                                                                                                                                                                                                                                                                                                                                                                                                                                                                                                                                                                                                                                                                                                | 94<br>96<br>98                         |
| <b>Section 8.</b> 8.1                               | Nuclear Energy Nuclear Power Plant Operations                                                                                                                                                                                                                                                                                                                                                                                                                                                                                                                                                                                                                                                                                                                                                                                                                                                                                                                                                                                                                                                                                                                                                                                                                                                                                                                                                                                                                                                                                                                                                                                                                                                                                                                                                                                                                                                                                                                                                                                                                                                                                  | 104                                    |
| 9.1<br>9.2<br>9.3<br>9.4                            | Material Control of the Control of t | 110<br>121<br>121<br>121               |
| Section 10.<br>10.1<br>10.2<br>10.3<br>10.4<br>10.5 | Crude Oil Production by Selected Country  Petroleum Consumption in OECD Countries  Petroleum Stocks in OECD Countries                                                                                                                                                                                                                                                                                                                                                                                                                                                                                                                                                                                                                                                                                                                                                                                                                                                                                                                                                                                                                                                                                                                                                                                                                                                                                                                                                                                                                                                                                                                                                                                                                                                                                                                                                                                                                                                                                                                                                                                                          | 132<br>133<br>134<br>136<br>138        |