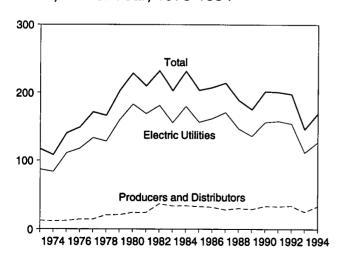

5 totaled 91 million short tons, 4 percent lower<sup>6</sup> than the rate in August 1994.

Electric utility coal consumption in July 1995 totaled 80 million short tons, 4 percent higher than the consumption level in July 1994.

Electric utility coal stocks were 130 million short tons at the end of July 1995, up 19 percent from the 109 million short tons at the end of July 1994.

Coal exports in July 1995 totaled 7 million short tons, 13 percent higher than exports in July 1994. Coal imports in July 1995 totaled 566 thousand short tons, 32 percent lower than imports in July 1994.

<sup>&</sup>lt;sup>6</sup>Percentage changes are based on unrounded data.

Figure 6.1 Coal

(Million Short Tons)

## Overview, 1973-1994



# Consumption by Sector, 1973-1994



# Stocks, End of Year, 1973-1994



Note: Because vertical scales differ, graphs should not be compared. Sources: Tables 6.1, 6.2, and 6.3.

# Overview, Monthly



## Consumption by Electric Utilities, Monthly



# Stocks at Electric Utilities, End of Month



86

Table 6.1 Coal Overview

(Thousand Short Tons)

|                                         | Production          | Consumption           | Imports <sup>8</sup> | Exports  | Stocksb              |  |
|-----------------------------------------|---------------------|-----------------------|----------------------|----------|----------------------|--|
|                                         |                     |                       | 407                  | 53,587   | 116,865              |  |
| 73 Total                                | 598,568             | 562,5