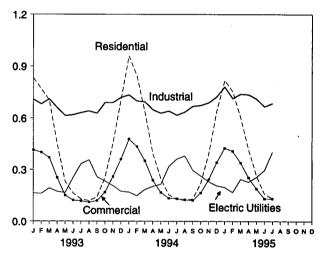

ic feet, 11 percent higher than the previous July's level.

Imports of natural gas in August 1995 were 235 billion cubic feet, 7 percent higher than imports in the previous August.

Stocks of working gas<sup>5</sup> in underground natural gas storage reservoirs at the end of August 1995 totaled 2.5 trillion cubic feet, 4 percent below the level of stocks available 1 year earlier. Net injections into storage during August 1995 were 196 billion cubic feet, 41 percent lower than the amount of net injections during the previous August.

<sup>5</sup>Gas available for withdrawal.

<sup>&</sup>lt;sup>4</sup>Percentage changes are based on unrounded data.

Figure 4.1 Natural Gas

# Overview, 1973-1994



# Overview, Monthly



## Consumption by Sector, 1973-1994



Consumption by Sector, Monthly



# Underground Storage, End of Year, 1973-1994



## Underground Storage, End of Month



Note: Because vertical scales differ, graphs should not be compared. Sources: Tables 4.2, 4.4, and 4.5.

**Table 4.1 Natural Gas Production** 

|                   | Gross<br>Withdrawals <sup>a</sup> | Repressuring <sup>b</sup> | Nonhydro-<br>carbon Gases<br>Removed <sup>c</sup> | Vented<br>and<br>Flared <sup>d</sup> | Marketed<br>Production<br>(Wet) <sup>e</sup> | Extraction<br>Loss <sup>f</sup> | Total<br>Dry Gas<br>Production |
|-------------------|-----------------------------------|---------------------------|---------------------------------------------------|--------------------------------------|----------------------------------------------|---------------------------------|-----------------