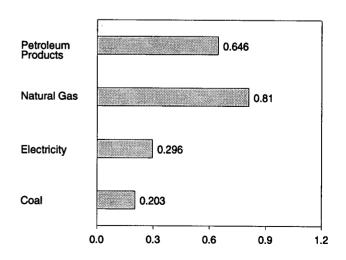

Energy consumption during July 1995 totaled 7.3 quadrillion Btu, 2.8 percent above the level of consumption during July 1994. Consumption of natu-

ral gas increased 8.6 percent, consumption of coal was up 4.3 percent, and petroleum products consumption fell 2.1 percent. Consumption of all other forms of energy combined increased 6.6 percent from the level 1 year earlier.