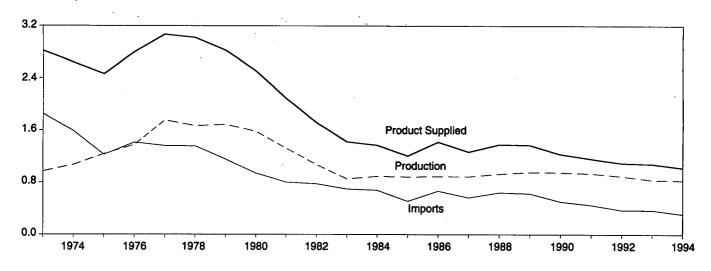

### Figure 1.1 Energy Overview

(Quadrillion Btu)

### Consumption, Production, and Imports, 1973-1994