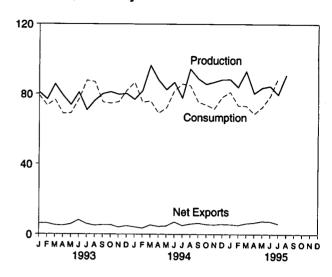

### Figure 1.1 Energy Overview

(Quadrillion Btu)

### Consumption, Production, and Imports, 1973-1994

### Consumption, Production, and Imports, Monthly

### Overview, July 1995