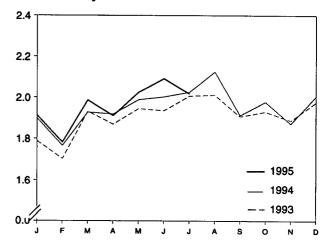

and greater than -0.5 trillion Btu.

b Products obtained from the processing of crude oil (including lease

condensate), natural gas, and other hydrocarbon compounds.

<sup>c</sup> Due to a lack of consistent historical data, some renewable energy sources are not included. For example, in 1992, an estimated 2.3 quadrillion Btu of renewable energy consumed by the U.S. industrial sector (primarily the pulp and paper industry) is not included.

Notes: • Totals may not equal sum of components due to independent rounding. • Geographic coverage is the 50 States and the District of Columbia.

Additional Notes and Sources: See end of section.

Figure 2.4 Transportation Energy Consumption

#### By Major Sources, 1973-1994



#### By Major Sources, Monthly



Total, January-July



Total, Monthly



Note: Because vertical scales differ, graphs should not be compared. Source: Table 2.5.

**Table 2.5 Transportation Energy Consumption** 

|                    | Coal                     | Natural<br>Gas <sup>a</sup> | Petroleum<br>Products <sup>b</sup> | Primary<br>Consumption | Electricity          | Net<br>Consumption     | Electrical<br>System<br>Energy<br>Losses | Total<br>Consumption <sup>c</sup> |
|--------------------|--------------------------|-----------------------------|------------------------------------|------------------------|----------------------|------------------------|------------------------------------------|-----------------------------------|
| 1973 Total         | 0.003                    | 0.743                       | 17.831                             | 18.5