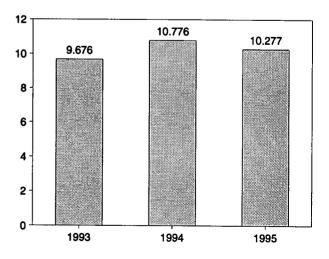

Net imports of energy during July 1995 totaled 1.6 quadrillion Btu, 11.0 percent below the level of net imports 1 year earlier. Net imports of petroleum decreased 10.5 percent and net imports of natural gas were up 5.0 percent. Net exports of coal rose 19.7 percent from the level in 1994.

Table 1.1 Energy Summary for July 1995 (Quadrillion Btu)

|                                                      |       | July  |                                |        | Cumulative January Through July |        |                       |                   |  |
|------------------------------------------------------|-------|-------|--------------------------------|--------|---------------------------------|--------|-----------------------|-------------------|--|
|                                                      | 1995  | 1994  | Percent<br>Change <sup>a</sup> | 1995   | 1995<br>Daily<br>Rate           | 1994   | 1994<br>Daily<br>Rate | Percent<br>Change |  |
| Production <sup>b</sup>                              | 5.618 | 5.533 | 1.5                            | 39.635 | 0.187                           | 38.946 | 0.184                 | 1.8               |  |
| Coal                                                 | 1.703 | 1.660 | 2.6                            | 12.673 | .060                            | 12.596 | .059                  | .6                |  |
| Natural Gas (Dry)                                    | 1.609 | 1.624 | -1.0                           | 11.381 | .054                            | 11.258 | .053                  | 1.1               |  |
| Crude Oil <sup>c</sup> and Natural Gas Plant Liquids | 1.366 | 1.375 | 7                              | 9.506  | .045                            | 9.565  | .045                  | 6                 |  |
| Other <sup>d</sup>                                   | .940  | .873  | 7.7                            | 6.074  | .029                            | 5.527  | .026                  | 9.9               |  |
| consumption <sup>b</sup>                             | 7.252 | 7.055 | 2.8                            | 50.868 | .240                            | 50.420 | .238                  | .9                |  |
| Coal                                                 | 1.876 | 1.800 | 4.3                            | 11.287 | .053                            | 11.482 | .054                  | -1.7              |  |
| Natural Gase                                         | 1.545 | 1.424 | 8.6                            | 13.347 | .063                            | 13.024 | .061                  | 2.5               |  |
| Petroleum Productsf                                  | 2.849 | 2.911 | -2.1                           | 19.917 | .094                            | 20.110 | .095                  | -1.0              |  |
| Other <sup>g</sup>                                   | .981  | .921  | 6.6                            | 6.317  | .030                            | 5.804  | .027                  | 8.8               |  |
| et Imports                                           | 1.557 | 1.750 | -11.0                          | 10.277 | .048                            | 10.776 | .051                  | -4.6              |  |
| Coalh                                                | 160   | 134   | 19.7                           | -1.186 | 006                             | 912    | 004                   | 29.9              |  |
| Natural Gas                                          | .226  | .215  | 5.0                            | 1.529  | .007                            | 1.447  | .007                  | 5.6               |  |
| Petroleum <sup>i</sup>                               | 1.451 | 1.622 | -10.5                          | 9.692  | .046                            | 9.964  | .047                  | -2.7              |  |
| Other                                                | .041  | .047  | -13.8                          | .243   | .001                            | .277   | .001                  | -12.4             |  |