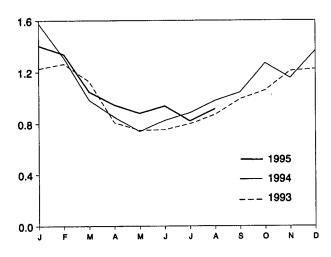

### Figure 1.1 Energy Overview

(Quadrillion Btu)

### Consumption, Production, and Imports, Monthly