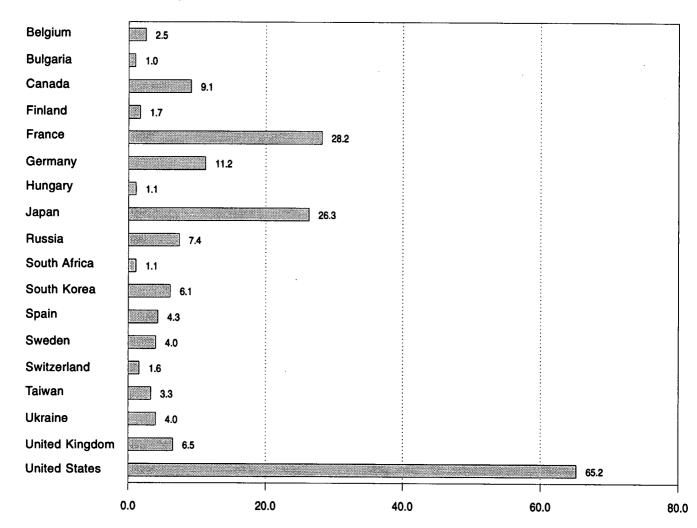

Electric utility consumption of energy totaled 3.1 quadrillion Btu in July 1995, up 5 percent from the July 1994 level. Coal contributed 53 percent of the energy consumed by electric utilities in July 1995, while nuclear electric power contributed 21 percent; natural gas 13 percent; hydroelectric 10 percent; petroleum 3 percent; and geothermal, wood, waste, wind, photovoltaic, and solar thermal energy, less than 1 percent.

Table 2.1 Energy Consumption Summary for July 1995

| Energy Source                       |                                  | End-Us       | ]              |                |                       |                |
|-------------------------------------|----------------------------------|--------------|----------------|----------------|-----------------------|----------------|
|                                     | Residential<br>and<br>Commercial | Industrial   | Transportation | Totala         | Electric<br>Utilities | Total          |
| oal                                 |                                  | 0.203        | (b)            | 0.227<br>1.132 | 1.649<br>.414         | 1.876<br>1.545 |
| itural Gas <sup>c</sup>             |                                  | .810<br>.646 | .048<br>1.966  | 2.771          | .079                  | 2.849          |
| troleum Products <sup>d</sup>       |                                  | .040         | 1.900          |                | .663                  | .663           |
| clear Electric Power                |                                  | .003         |                | .003           | .306                  | .309           |
| droelectric Power <sup>e</sup>      |                                  | .003         | 1 _ 1          | -              | .006                  | .006           |
| othermal                            |                                  | .002         | 1 - 1          | .002           | -                     | .002           |
| Imports of Coal Coke                |                                  | .002         | _              | _              | .002                  | .002           |
| ner <sup>f</sup> rimary Consumption |                                  | 1.662        | 2.013          | 4.134          | 3.118                 | 7.252          |
|                                     | 'I I                             | .296         | .001           | .959           | _                     | _              |
| ctricityet Consumption              | 1 4466                           | 1.958        | 2.014          | 5.093          | _                     | -              |
| et Consumption                      | 1                                | .666         | .003           | 2.159          | -                     | -              |
| otal Consumption9                   | 1 11111 1                        | 2.624        | 2.017          | 7.252          | -                     | -              |