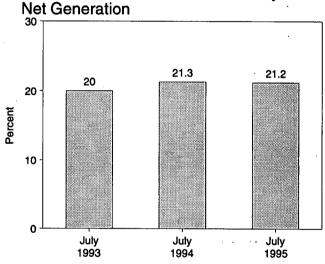

### **Figures**

| Section 1. 1.1 1.2 1.3                              | Energy Overview Energy Production Energy Production                                                                                                                                                                                                                                                                                                                                                                                                                                                                                                                                                                                                                                                                                                                                                                                                                                                                                                                                                                                                                                                                                                                                                                                                                                                                                                                                                                                                                                                                                                                                                                                                                                                                                                                                                                                                                                                                                                                                                                                                                                                                            | Page 2 4                               |
|-----------------------------------------------------|--------------------------------------------------------------------------------------------------------------------------------------------------------------------------------------------------------------------------------------------------------------------------------------------------------------------------------------------------------------------------------------------------------------------------------------------------------------------------------------------------------------------------------------------------------------------------------------------------------------------------------------------------------------------------------------------------------------------------------------------------------------------------------------------------------------------------------------------------------------------------------------------------------------------------------------------------------------------------------------------------------------------------------------------------------------------------------------------------------------------------------------------------------------------------------------------------------------------------------------------------------------------------------------------------------------------------------------------------------------------------------------------------------------------------------------------------------------------------------------------------------------------------------------------------------------------------------------------------------------------------------------------------------------------------------------------------------------------------------------------------------------------------------------------------------------------------------------------------------------------------------------------------------------------------------------------------------------------------------------------------------------------------------------------------------------------------------------------------------------------------------|----------------------------------------|
| 1.3<br>1.4<br>1.5<br>1.6<br>1.7<br>1.8<br>1.9       | Energy Consumption  Energy Net Imports  Merchandise Trade Value  Cost of Fuels to End Users in Constant (1982-1984) Dollars  Overview of U.S. Petroleum Trade  Energy Consumption per Dollar of Gross Domestic Product  Passenger Car Efficiency                                                                                                                                                                                                                                                                                                                                                                                                                                                                                                                                                                                                                                                                                                                                                                                                                                                                                                                                                                                                                                                                                                                                                                                                                                                                                                                                                                                                                                                                                                                                                                                                                                                                                                                                                                                                                                                                               | 6<br>8<br>10<br>12<br>13<br>14<br>15   |
| Section 2. 2.1 2.2 2.3 2.4 2.5                      | Energy Consumption Energy Consumption by End-Use Sector Residential and Commercial Energy Consumption Industrial Energy Consumption Transportation Energy Consumption Energy Input at Electric Utilities                                                                                                                                                                                                                                                                                                                                                                                                                                                                                                                                                                                                                                                                                                                                                                                                                                                                                                                                                                                                                                                                                                                                                                                                                                                                                                                                                                                                                                                                                                                                                                                                                                                                                                                                                                                                                                                                                                                       | 24<br>26<br>28<br>30<br>32             |
| 3.1<br>3.2<br>3.3<br>3.4<br>3.5<br>3.6<br>3.7       | Petroleum Petroleum Overview Finished Motor Gasoline Distillate Fuel Residual Fuel Jet Fuel Liquefied Petroleum Gases Propane and Propylene                                                                                                                                                                                                                                                                                                                                                                                                                                                                                                                                                                                                                                                                                                                                                                                                                                                                                                                                                                                                                                                                                                                                                                                                                                                                                                                                                                                                                                                                                                                                                                                                                                                                                                                                                                                                                                                                                                                                                                                    | 44<br>56<br>58<br>60<br>62<br>64<br>66 |
| <b>Section 4.</b> 4.1                               | Natural Gas                                                                                                                                                                                                                                                                                                                                                                                                                                                                                                                                                                                                                                                                                                                                                                                                                                                                                                                                                                                                                                                                                                                                                                                                                                                                                                                                                                                                                                                                                                                                                                                                                                                                                                                                                                                                                                                                                                                                                                                                                                                                                                                    | 72                                     |
| Section 5. 5.1                                      | Oil and Gas Resource Development Oil and Gas Resource Development Indicators                                                                                                                                                                                                                                                                                                                                                                                                                                                                                                                                                                                                                                                                                                                                                                                                                                                                                                                                                                                                                                                                                                                                                                                                                                                                                                                                                                                                                                                                                                                                                                                                                                                                                                                                                                                                                                                                                                                                                                                                                                                   | 81                                     |
| <b>Section 6.</b> 6.1                               | Coal                                                                                                                                                                                                                                                                                                                                                                                                                                                                                                                                                                                                                                                                                                                                                                                                                                                                                                                                                                                                                                                                                                                                                                                                                                                                                                                                                                                                                                                                                                                                                                                                                                                                                                                                                                                                                                                                                                                                                                                                                                                                                                                           | 86                                     |
| 7.1<br>7.2<br>7.3                                   | Electricity Electric Utility Net Generation of Electricity Electric Utility Retail Sales of Electricity Electric Utility Consumption and Stocks of Fossil Fuels                                                                                                                                                                                                                                                                                                                                                                                                                                                                                                                                                                                                                                                                                                                                                                                                                                                                                                                                                                                                                                                                                                                                                                                                                                                                                                                                                                                                                                                                                                                                                                                                                                                                                                                                                                                                                                                                                                                                                                | 94<br>96<br>98                         |
| <b>Section 8.</b> 8.1                               | Nuclear Energy Nuclear Power Plant Operations                                                                                                                                                                                                                                                                                                                                                                                                                                                                                                                                                                                                                                                                                                                                                                                                                                                                                                                                                                                                                                                                                                                                                                                                                                                                                                                                                                                                                                                                                                                                                                                                                                                                                                                                                                                                                                                                                                                                                                                                                                                                                  | 104                                    |
| 9.1<br>9.2<br>9.3<br>9.4                            | Material Control of the Control of t | 110<br>121<br>121<br>121               |
| Section 10.<br>10.1<br>10.2<br>10.3<br>10.4<br>10.5 | Crude Oil Production by Selected Country  Petroleum Consumption in OECD Countries  Petroleum Stocks in OECD Countries                                                                                                                                                                                                                                                                                                                                                                                                                                                                                                                                                                                                                                                                                                                                                                                                                                                                                                                                                                                                                                                                                                                                                                                                                                                                                                                                                                                                                                                                                                                                                                                                                                                                                                                                                                                                                                                                                                                                                                                                          | 132<br>133<br>134<br>136<br>138        |