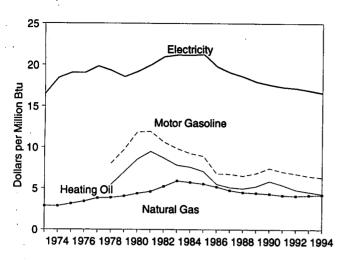

Highway Statistics Division. • 1973-1985: Highway Statistics Summary to 1985, Table VM-201A. • 1986 forward: Highway Statistics, annual, Table VM-1.

**Table 1.11 Heating Degree-Days by Census Division** 

|                                                                                                                             |         | September | 1 through S | September 3       | 0               |         | July 1 ti                                                                                   | Cumulative<br>hrough Sept |        |          |
|-----------------------------------------------------------------------------------------------------------------------------|---------|-----------|-------------|-------------------|-----------------|---------|---------------------------------------------------------------------------------------------|---------------------------|--------|----------|
| Census                                                                                                                      |         |           |             | Percent           | Change          |         |                                                                                             |                           | Percen | t Change |
| Divisions                                                                                                                   | Normala | 1994      | 1995        | Normal<br>to 1995 | 1994<br>to 1995 | Normala | Percent Change Normal 1995  71 247 262 53.2 6.3  05 151 135 28.6 -10.6  27 181 183 44.1 1.1 | 1994<br>to 1995           |        |          |
| New England Connecticut, Maine, Massachusetts, New Hampshire, Rhode Island, Vermont                                         | 440     | 475       |             |                   |                 |         |                                                                                             |                           |        |          |
| ·                                                                                                                           | 140     | 175       | 202         | 44.3              | 15.4            | 171     | 247                                                                                         | 262                       | 53.2   | 6.1      |
| Middle Atlantic New Jersey, New York, Pennsylvania                                                                          | 89      | 114       | 120         | (°)               | (°)             | 105     | 151                                                                                         | 135                       | 28.6   | -10.6    |
| East North Central Illinois, Indiana, Michigan, Ohio, Wisconsin                                                             | 102     | 111       | 166         | 62.7              | 49.5            | 127     | 181                                                                                         | 183                       | 44.1   | 1.1      |
| West North Central<br>lowa, Kansas,<br>Minnesota, Missouri,<br>Nebraska, North Dakota,<br>South Dakota                      | 123     | 112       | 175         | 42.3              | 56.3            | 155     | 182                                                                                         | 200                       | 29.0   | 9.9      |
| South Atlantic Delaware, Florida, Georgia, Maryland and the District of Columbia, North Carolina, South Carolina, Virginia, |         |           |             |                   |                 |         |                                                                                             |                           |        |          |
| West Virginia                                                                                                               | 19      | 29        | 32          | (°)               | (°)             | 20      | 32                                                                                          | 33                        | (°)    | (°)      |
| East South Central Alabama, Kentucky, Mississippi, Tennessee                                                                | 25      | 43        | 45          | (°)               | (°)             | 25      | 46                                                                                          | 45                        | (°)    | (°)      |
| West South Central<br>Arkansas, Louisiana,                                                                                  | _       |           |             |                   |                 |         |                                                                                             |                           |        |          |
| Oklahoma, Texas                                                                                                             | 5       | 15        | 27          | (°)               | (°)             | 5       | 15                                                                                          | 27                        | (°)    | (°)      |
| Mountain Arizona, Colorado, Idaho, Montana, Nevada, New Mexico, Utah, Wyoming                                               | 134     | 88        | 139         | 3.7               | 58.0            | 170     | 400                                                                                         | 407                       |        |          |
| Pacific <sup>b</sup> California, Oregon,                                                                                    | 104     | 55        | 133         | 3.7               | 56.0            | 173     | 129                                                                                         | 197                       | 13.9   | 52.7     |
| Washington                                                                                                                  | 61      | 49        | 52          | (°)               | (°)             | 104     | 88                                                                                          | 122                       | 17.3   | 38.6     |
| U.S. Average <sup>b</sup>                                                                                                   | 69      | 75        | 97          | (°)               | (°)             | 89      | 110                                                                                         | 121                       | (°)    | (°)      |

<sup>&</sup>lt;sup>a</sup> "Normal" is based on calculations of data from 1961 through 1990.

Notes: Degree-days are relative measurements of outdoor air temperature used as an index for heating and cooling energy requirements. Heating degree-days are the number of degrees that the daily average temperature falls below 65° F. Cooling degree-days are the number of degrees that the

daily average temperature rises above 65° F. The daily average temperature is the mean of the maximum and minimum temperatures in a 24-hour period. For example, a weather station recording an average daily temperature of 40° F would report 25 heating degree-days for that day (and 0 cooling degree-days). If a weather station recorded an average daily temperature of 78° F, cooling degree-days for that station would be 13 ( and 0 heating degree days).