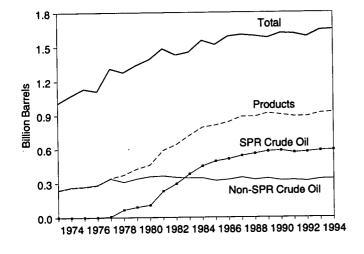

# Monthly Energy Review

October 1995

In this issue:

State energy consumption

Energy Information Administration