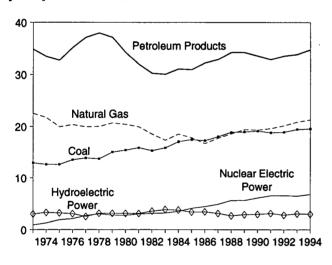

; Section 2, "Energy Consumption Notes and Sources," Note 8; and Table A8. • Geothermal Energy and Other: Section 2, "Energy Consumption Notes and Sources," Note 7, and Table A8.

Electric utility and industrial generation.

c "Other" production is electricity generated for distribution from wood,

waste, wind, photovoltaic, and solar thermal energy.

d Due to a lack of consistent historical data, some renewable energy sources are not included. For example, in 1992, 3.0 quadrillion Btu of renewable energy consumed by U.S. electric utilities to generate electricity for distribution is included, but an estimated 3.0 quadrillion Btu of renewable energy used by other sectors is not included.

Figure 1.3 Energy Consumption

Total, 1973-1994



### Total, Monthly



By Major Sources, 1973-1994



By Major Sources, Monthly



### Total, January-July



By Major Sources, July 1995



Note: Because vertical scales differ, graphs should not be compared. Source: Table 1.4.

Table 1.4 Energy Consumption by Source

|                        | Coal             | Natural<br>Gas <sup>a</sup> | Petroleum<br>Products <sup>b</sup> | Nuclear<br>Electric<br>Power | Hydro-<br>electric<br>Power <sup>c</sup> | Geothermal<br>Energy | Otherd | Total            |
|------------------------|------------------|-----------------------------|------------------------------------|------------------------------|------------------------------------------|----------------------|--------|------------------|
|                        |                  |                             |