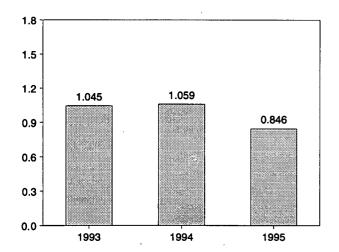

gative number indicates a decrease in stocks and a positive number indicates an increase.

d By weight.

See Note 6 at end of section.

<sup>&</sup>lt;sup>1</sup> See Note 4 at end of section.

<sup>9</sup> See Note 3 at end of section.

R=Revised data. NA=Not available. -=Not applicable. E=Estimate. Notes: • Totals may not equal sum of components due to independent

Geographic coverage is the 50 States and the District of rounding. Columbia.

Sources: • 1973-1980: Energy Information Administration (EIA), Petroleum Supply Monthly, February 1993, Table S5. • 1981 forward: EIA, Petroleum Supply Monthly, October 1995, Table S5.

Figure 3.4 Residual Fuel

(Million Barrels per Day, Except as Noted)

#### Overview, 1973-1994



#### Overview, Monthly



#### Product Supplied, January-September



Stocks, End of Month



Note: Because vertical scales differ, graphs should not be compared. Source: Table 3.6.

Source. Table 5.0

Table 3.6 Residual Fuel Oil Supply and Disposition

|                          |                     | Supply            |                                            | •                            | Disposition       |                                  | 4                             |
|--------------------------|---------------------|-------------------|--------------------------------------------|------------------------------|-------------------|----------------------------------|-------------------------------|
|                          | Total<br>Production | Imports           | Crude Oil<br>Used<br>Directly <sup>a</sup> | Stock<br>Change <sup>b</sup> |