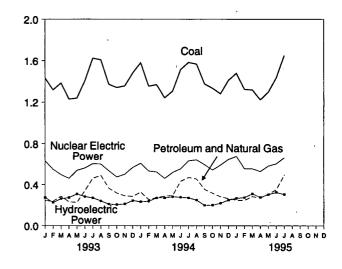

## **Section 1. Energy Overview**

Energy production during July 1995 totaled 5.6 quadrillion Btu, a 1.5-percent increase from the level of production during July 1994. Coal production increased 2.6 percent, natural gas decreased 1.0 percent, and production of crude oil and natural gas plant liquids decreased 0.7 percent. All other forms of energy production combined were up 7.7 percent from the level of production during July 1994.

Energy consumption during July 1995 totaled 7.3 quadrillion Btu, 2.8 percent above the level of consumption during July 1994. Consumption of natu-

ral gas increased 8.6 percent, consumption of coal was up 4.3 percent, and petroleum products consumption fell 2.1 percent. Consumption of all other forms of energy combined increased 6.6 percent from the level 1 year earlier.

Net imports of energy during July 1995 totaled 1.6 quadrillion Btu, 11.0 percent below the level of net imports 1 year earlier. Net imports of petroleum decreased 10.5 percent and net imports of natural gas were up 5.0 percent. Net exports of coal rose 19.7 percent from the level in 1994.