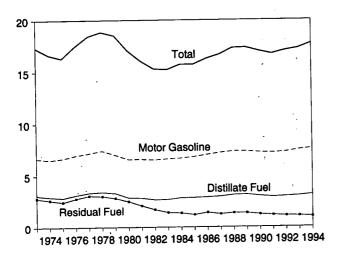

Energy consumption during July 1995 totaled 7.3 quadrillion Btu, 2.8 percent above the level of consumption during July 1994. Consumption of natu-

ral gas increased 8.6 percent, consumption of coal was up 4.3 percent, and petroleum products consumption fell 2.1 percent. Consumption of all other forms of energy combined increased 6.6 percent from the level 1 year earlier.

<sup>&</sup>lt;sup>6</sup> Includes supplemental gaseous fuels.

<sup>&</sup>lt;sup>†</sup> Products obtained from the processing of crude oil (including lease condensate), natural gas, and other hydrocarbon compounds.