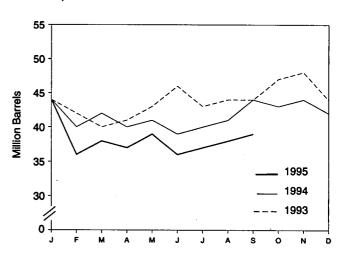

a decrease in stocks and a positive number indicates an increase.

d By weight.

See Note 6 at end of section.

<sup>&</sup>lt;sup>1</sup> See Note 4 at end of section.

<sup>9</sup> See Note 3 at end of section.

R=Revised data. NA=Not available. -=Not applicable. E=Estimate. Notes: • Totals may not equal sum of components due to independent

Geographic coverage is the 50 States and the District of rounding. Columbia.

Sources: • 1973-1980: Energy Information Administration (EIA), Petroleum Supply Monthly, February 1993, Table S5. • 1981 forward: EIA, Petroleum Supply Monthly, October 1995, Table S5.

Figure 3.4 Residual Fuel

(Million Barrels per Day, Except as Noted)

#### Overview, 1973-1994



#### Overview, Monthly



#### Product Supplied, January-September



Stocks, End of Month



Note: Because vertical scales differ, graphs should not be compared. Source: Table 3.6.

Source. Table 5.0

Table 3.6 Residual Fuel Oil Supply and Disposition

|                          |                     | Supply            |                                            | •                            | Disposition       |                                  | 4                             |
|--------------------------|---------------------|-------------------|--------------------------------------------|------------------------------|-------------------|----------------------------------|-------------------------------|
|                          | Total<br>Production | Imports           | Crude Oil<br>Used<br>Directly <sup>a</sup> | Stock<br>Change <sup>b</sup> | Exports           | Pro