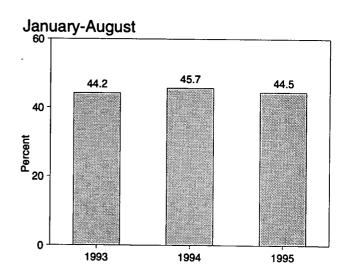

s), 9.8c, 9.11, and 9.9 (Monthly Series), adjusted by the CPI. • CPI: 1973-1993.—Economic Report of the President, February 1995, Table B-59. 1994 forward—Council of Economic Advisers, Economic Indicators, September 1995, "Consumer Prices - All Urban Consumers." • Conversion Factors: Tables A1, A4, and A8.

R=Revised data. NA=Not available.

Notes: • Fuel costs are calculated by using the Urban Consumer Price Index (CPI) developed by the Bureau of Labor Statistics. • Annual averages may not equal average of months due to independent rounding. • Geographic coverage is the 50 States and the District of Columbia.

Figure 1.7 Overview of U.S. Petroleum Trade

### Overview, August 1995



Imports from the Persian Gulf as a Share of Total Imports





Net Imports as Share of Product Supplied





Note: Because vertical scales differ, graphs should not be compared. Source: Table 1.8.

Table 1.8 Overview of U.S. Petroleum Trade

|                      | Imports<br>from the          |                       |              |                |                      | As Share of Pi                    | Imports from the Persian Guif |                |                               |  |
|----------------------|------------------------------|-----------------------|--------------|----------------|----------------------|-----------------------------------|-------------------------------|----------------|-------------------------------|--|
|                      | Persian<br>Gulf <sup>a</sup> | Total<br>imports      | Exports      | Net<br>Imports | Products<br>Supplied | Imports from the<br>