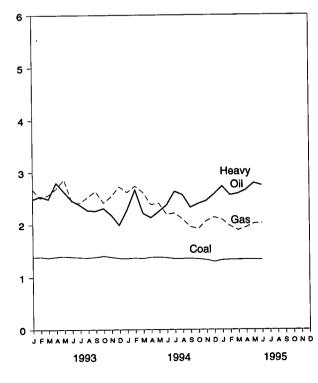

| NA                | 82.1              | 82.3              |

R=Revised data. NA=Not available.

Notes: • States are grouped in Tables 9.8a, 9.8b, and 9.8c by geographic region of the country. • Values for the current month are preliminary.

Source: EIA, Petroleum Marketing Monthly, October 1995, Table 18.

Prices prior to 1983 are Energy Information Administration (EIA) estimates.
 See Note 6 at end of section.

Figure 9.2 Retail Prices of Electricity Sold by Electric Utilities

(Cents per Kilowatthour)

By Sector, 1973-1994



By Sector, Monthly



Source: Table 9.9, Monthly Series.

Costs, 1973-1994

Figure 9.3 Cost of Fossil-Fuel Receipts at Steam-Electric Plants (Dollars per Million Btu)

(Donaio por minos



1974 1976 1978 1980 1982 1984 1986 1988 1990 1992 1994

Costs, Monthly



Source: Table 9.10.

Table 9.9 Retail Prices of Electricity Sold by Electric Utilities

(Cents per Kilowatthour)

|                                            | Resid                          | ential           | Comm                           | ercial           | Indus                          | strial           | Oth                            | er <sup>a</sup>  | Tot                            | alb              |
|--------------------------------------------|--------------------------------|------------------|--------------------------------|------------------|--------------------------------|------------------|--------------------------------|------------------|--------------------------------|------------------|
|                                            | Monthly<br>Series <sup>