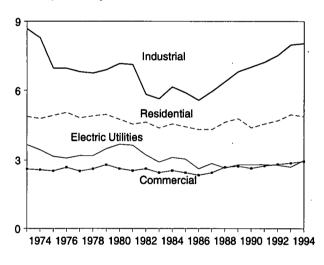

ng July 1995 were

685 billion cubic feet, 11 percent higher than the previous July's level.

Imports of natural gas in August 1995 were 235 billion cubic feet, 7 percent higher than imports in the previous August.

Stocks of working gas<sup>5</sup> in underground natural gas storage reservoirs at the end of August 1995 totaled 2.5 trillion cubic feet, 4 percent below the level of stocks available 1 year earlier. Net injections into storage during August 1995 were 196 billion cubic feet, 41 percent lower than the amount of net injections during the previous August.

<sup>5</sup>Gas available for withdrawal.

<sup>&</sup>lt;sup>4</sup>Percentage changes are based on unrounded data.

Figure 4.1 Natural Gas

# Overview, 1973-1994



# Overview, Monthly



## Consumption by Sector, 1973-1994



Consumption by Sector, Monthly



# Underground Storage, End of Year, 1973-1994



## Underground Storage, End of Month



Note: Because vertical scales differ, graphs should not be compared. Sources: Tables 4.2, 4.4, and 4.5.

**Table 4.1 Natural Gas Production** 

|                   | Gross<br>Withdrawals <sup>a</sup> | Repressuring <sup>b</sup> | Nonhydro-<br>carbon Gases<br>Removed <sup>c</sup> | Vented<br>and<br>Flared <sup>d</sup> | Marketed<br>Production<br>(Wet) <sup>e</sup> | Extraction<br>Loss <sup>f</sup> | Total<br>Dry Gas<br>Production |
|-------------------|-----------------------------------|---------------------------|---------------------------------------------------|--------------------------------------|----------------------------------------------|-----------------