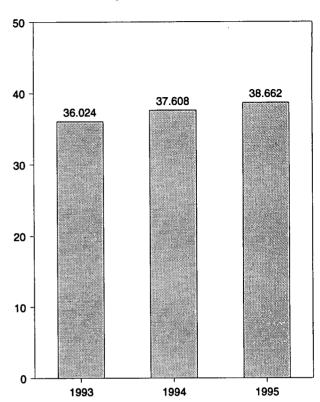

"

between Kuwait and Saudi Arabia is included in "Persian Gulf Nations."

<sup>C</sup> "Other" is a calculated total derived from the difference between "World"

R=Revised data. E=Estimate.

Figure 10.1 Crude Oil Production

(Million Barrels per Day)

## World Production, 1973-1994



## World Production, Monthly



## Leading Producers, 1973-1994



## Leading Producers, Monthly



Note: OPEC is the Organization of Petroleum Exporting Countries. Sources: Tables 10.1a and 10.1b.

Figure 10.2 Crude Oil Production by Selected Country

(Million Barrels per Day)



Note: OPEC is the Organization of Petroleum Exporting Countries. Sources: Tables 10.1a and 10.1b.

Figure 10.3 Petroleum Consumption in OECD Countries

(Million Barrels per Day)

### Overview, 1973-1994



### **OECD Total, May**



### By Selected OECD Country



Note: OECD is the Organization for Economic Cooperation and Development.

Source: Table 10.2.

**Table 10.2 Petroleum Consumption in OECD Countries** 

(Thousand Barrels per Day)

|                     | Canada  | France | Germanya | Italy                                    | Japan   | United<br>Kingdom  | United<br>States | OECD<br>Europe <sup>b</sup> | Other<br>OECD <sup>c</sup> | OECDd    |
|---------------------|---------|--------|----------|------------------------------------------|---------|--------------------|------------------|-----------------------------|----------------------------|----------|
|                     |         |        |          |                                          | ·       |                    |                  | 44.00