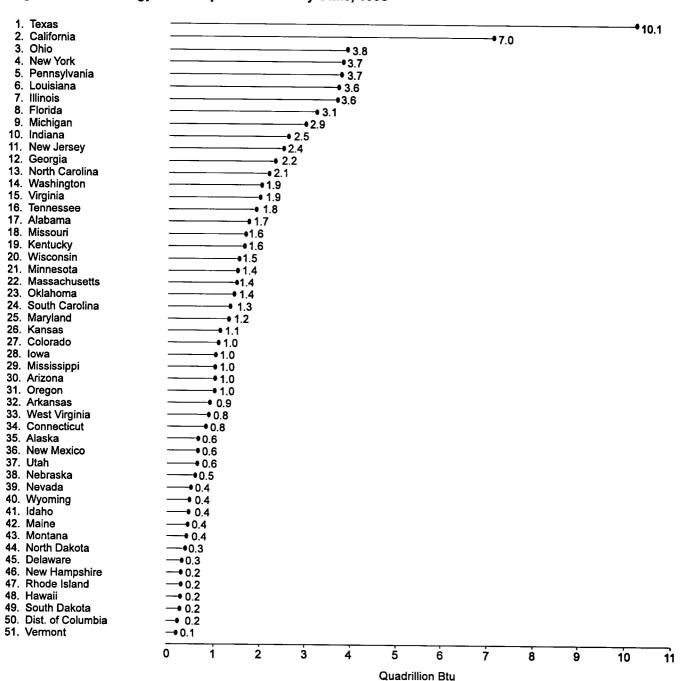

Figure 1. Total Energy Consumption by State, 1993

Source: Energy Information Administration, State Energy Data Report 1993, Consumption Estimates, DOE/EIA-0214(93)(Washington, DC, July 1995).

Texas, the top energy-consuming State in all years covered by the State report, used 10 quadrillion Btu in 1993 (Figure 2). Of that total, 56 percent was consumed by the State's industrial sector and 22 percent was used for transportation purposes. In comparison, California, the second-largest consuming State, used 7 quadrillion Btu in 1993, and its largest sector was transportation, with 38 percent of the State total, followed by the industrial sector, with a 27-percent share.

The States of Texas, California, and Florida were the largest consumers of petroleum and electricity in 1993,

and Texas, California, and Louisiana used the most natural gas. The largest consumers of coal were Ohio, Texas, and Pennsylvania.

Compared with energy consumption in 1973—the year of the oil embargo—U.S. total energy consumption grew by 13 percent in 1993. The change in State-level consumption between 1973 and 1993 ranged widely from Alaska's 212 percent expansion to New York's reduced usage of 16 percent. In 1993, 8 States actually consumed less energy than they had in 1973, and all of those States were east of the Mississippi River.

Figure 2. Total Energy Consumption Ranked by State, 1993

Source: EIA, State Energy Data Report 1993, Consumption Estimates, DOE/EIA-0214 (93) (Washington, DC, July 1995), Table 9.

Some of the big energy-using States were also among the highest users on a per capita basis (Figure 3). For example, Texas, Louisiana, and Indiana were the 1st, 6th, and 10th largest consumers, respectively, of total energy, and on a per capita basis, they ranked 4th, 3rd, and 7th. Among the smallest consumers, Rhode Island, Hawaii, and Vermont ranked 47th, 48th, and 51st, respectively, in total usage, and 43rd, 51st, and 42nd in per capita consumption.