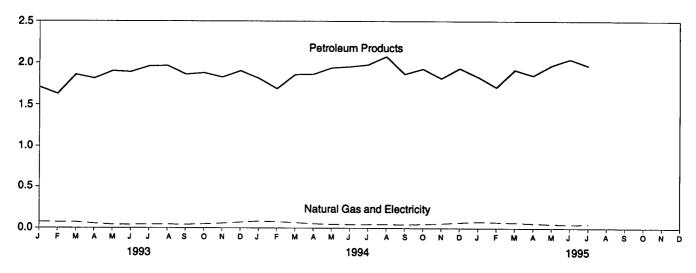

### Figure 1.1 Energy Overview

(Quadrillion Btu)

### Consumption, Production, and Imports, Monthly