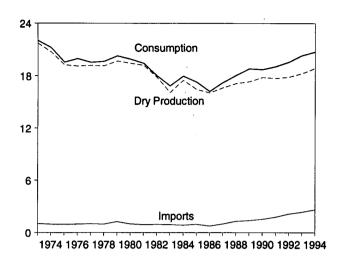

### Figure 1.1 Energy Overview

(Quadrillion Btu)

### Consumption, Production, and Imports, 1973-1994