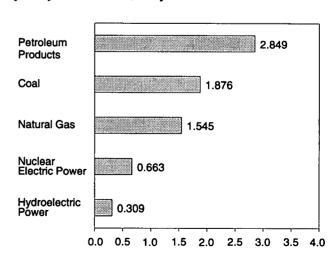

Energy consumption during July 1995 totaled 7.3 quadrillion Btu, 2.8 percent above the level of consumption during July 1994. Consumption of natu-

ral gas increased 8.6 percent, consumption of coal was up 4.3 percent, and petroleum products consumption fell 2.1 percent. Consumption of all other forms of energy combined increased 6.6 percent from the level 1 year earlier.

Table 1.1 Energy Summary for July 1995 (Quadrillion Btu)

|                                                      |       | July  |                                |        | Cumulative January Through July |        |                       |                   |  |
|------------------------------------------------------|-------|-------|--------------------------------|--------|---------------------------------|--------|-----------------------|-------------------|--|
|                                                      | 1995  | 1994  | Percent<br>Change <sup>a</sup> | 1995   | 1995<br>Daily<br>Rate           | 1994   | 1994<br>Daily<br>Rate | Percent<br>Change |  |
| Production <sup>b</sup>                              | 5.618 | 5.533 | 1.5                            | 39.635 | 0.187                           | 38.946 | 0.184                 | 1.8               |  |
| Coal                                                 | 1.703 | 1.660 | 2.6                            | 12.673 | .060                            | 12.596 | .059                  | .6                |  |
| Natural Gas (Dry)                                    | 1.609 | 1.624 | -1.0                           | 11.381 | .054                            | 11.258 | .053                  | 1.1               |  |
| Crude Oil <sup>c</sup> and Natural Gas Plant Liquids | 1.366 | 1.375 | 7                              | 9.506  | .045                            | 9.565  | .045                  | 6                 |  |
| Other <sup>d</sup>                                   | .940  | .873  | 7.7                            | 6.074  | .029                            | 5.527  | .026                  | 9.9               |  |
| consumption <sup>b</sup>                             | 7.252 | 7.055 | 2.8                            | 50.868 | .240                            | 50.420 | .238                  | .9                |  |
| Coal                                                 | 1.876 | 1.800 | 4.3                            | 11.287 | .053                            | 11.482 | .054                  | -1.7              |  |
| Natural Gase                                         | 1.545 | 1.424 | 8.6                            | 13.347 | .063                            | 13.024 | .061                  | 2.5               |  |
| Petroleum Productsf                                  | 2.849 | 2.911 | -2.1                           | 19.917 | .094                            | 20.110 | .095                  | -1.0              |  |
| Other <sup>g</sup>                                   | .981  | .921  | 6.6                            | 6.317  | .030                            | 5.804  | .027                  | 8.8               |  |
| et Imports                                           | 1.557 | 1.750 | -11.0                          | 10.277 | .048                            | 10.776 | .051                  | -4.6              |  |
| Coalh                                                | 160   | 134   | 19.7                           | -1.186 | 006                             | 912    | 004                   | 29.9              |  |
| Natural Gas                                          | .226  | .215  | 5.0                            | 1.529  | .007                            | 1.447  | .007                  | 5.6               |  |
| Petroleum <sup>i</sup>                               | 1.451 | 1.622 | -10.5                          | 9.692  | .046                            | 9.964  | .047                  | -2.7              |  |
| Other                                                | .041  | .047  | -13.8                          | .243   | .001                            | .277   | .001                  | -12.4             |  |