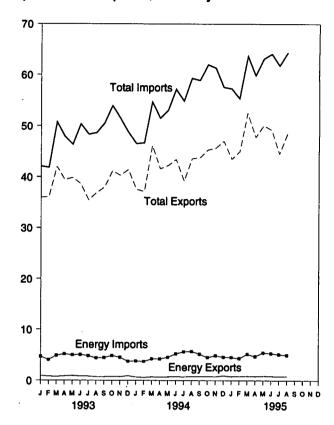

of section. • Net imports equal imports minus exports. Minus sign indicates exports are greater than imports.

Totals may not equal sum of components due to independent rounding. Geographic coverage is the 50 States and the District of Columbia.

Sources: • Coal: Tables 6.1 and A5-A7. • Natural Gas: Tables 4.2 and A4. • Crude Oil and Petroleum Products: Tables 3.1b and A2. • Electricity: Section 2, "Energy Consumption Notes and Sources." Note 8, and Table A8. . Coal Coke: Section 2, "Energy Consumption Notes and Sources," Note 9, and Table A7.

Figure 1.5 Merchandise Trade Value (Billion Dollars)

### Imports and Exports, 1974-1994

# 700 600 500 400 200 Total Imports Total Exports 100 Energy Exports 1974 1976 1978 1980 1982 1984 1986 1988 1990 1992 1994

### Imports and Exports, Monthly



### Trade Balance, 1974-1994



Trade Balance, Monthly



Note: Because vertical scales differ, graphs should not be compared. Source: Table 1.6.

Table 1.6 Merchandise Trade Value

(Million Dollars)

|