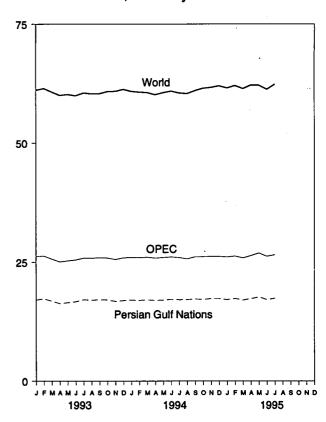

1989: Monthly FT900, 1990 issues.

1990: "U.S. Merchandise Trade, 1990 Final Report."

1991: "U.S. Merchandise Trade, 1991 Final Report," May 13, 1992, and "U.S. Merchandise Trade, October

1992," December 17, 1992, page 3.

**1992:** "U.S. Merchandise Trade, 1992 Final Report," May 12, 1993.

1993: "U.S. International Trade in Goods and Services, Annual Revision for 1993."

1994: "U.S. International Trade in Goods and Services, Annual Revision for 1994."