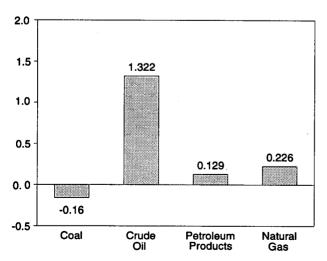

ompounds.

<sup>&</sup>lt;sup>c</sup> Electric utility and industrial generation and net imports of electricity.

d "Other" consumption is net imports of coal coke and electricity generated for distribution from wood, waste, wind, photovoltaic, and solar thermal energy.

energy.

<sup>9</sup> Due to a lack of consistent historical data, some renewable energy sources are not included. For example, in 1992, 3.0 quadrillion Btu of renewable energy consumed by U.S. electric utilities to generate electricity for distribution is included, but an estimated 3.0 quadrillion Btu of renewable

Figure 1.4 Energy Net Imports

(Quadrillion Btu, Except as Noted)

### Total, 1973-1994



### Total, Monthly



### By Major Sources, 1973-1994



By Major Sources, Monthly



### By Major Sources, July 1995



As Share of Consumption, January-July



Note: Because vertical scales differ, graphs should not be compared. Sources: Tables 1.4 and 1.5.

Table 1.5 Energy Net Imports by Source

|                  | Coal       | Natural<br>Gas | Crude<br>Oll <sup>a</sup> | Petroleum<br>Products <sup>b</sup> | Electricity <sup>c</sup> | Coal<br>Coke | Total        |
|------------------|------------|----------------|---------------------------|------------------------------------|--------------------------|--------------|--------------|
|                  |            |                |                           |                                    | 0.140                    | -0.007       | 12.680       |
| 73 Total         | -1.422     | 0.981          | 6.883                     | 6.097