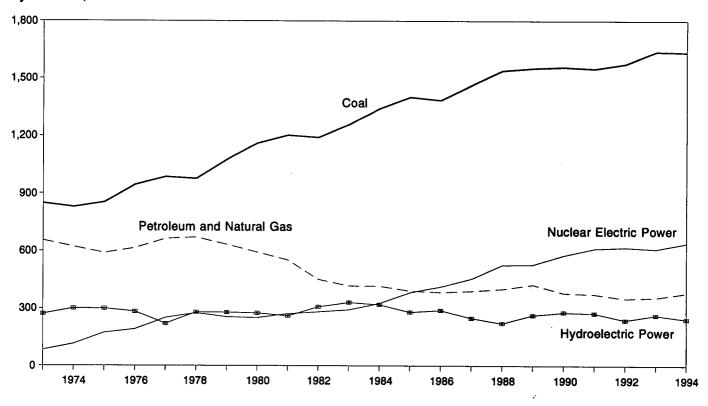

### Figure 1.1 Energy Overview

(Quadrillion Btu)

### Consumption, Production, and Imports, 1973-1994