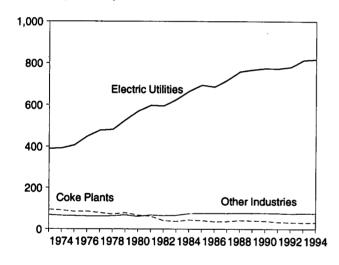

Coal

Coal production in August 1995 totaled 91 million short tons, 4 percent lower<sup>6</sup> than the rate in August 1994.

Electric utility coal consumption in July 1995 totaled 80 million short tons, 4 percent higher than the consumption level in July 1994.

Electric utility coal stocks were 130 million short tons at the end of July 1995, up 19 percent from the 109 million short tons at the end of July 1994.

Coal exports in July 1995 totaled 7 million short tons, 13 percent higher than exports in July 1994. Coal imports in July 1995 totaled 566 thousand short tons, 32 percent lower than imports in July 1994.

<sup>&</sup>lt;sup>6</sup>Percentage changes are based on unrounded data.

Figure 6.1 Coal

(Million Short Tons)

## Overview, 1973-1994



# Consumption by Sector, 1973-1994



# Stocks, End of Year, 1973-1994



Note: Because vertical scales differ, graphs should not be compared. Sources: Tables 6.1, 6.2, and 6.3.

# Overview, Monthly



## Consumption by Electric Utilities, Monthly



# Stocks at Electric Utilities, End of Month



86

Table 6.1 Coal Overview

(Thousand Short Tons)

|                                         | Production          | Consumption           | Imports <sup>8</sup> | Exports  | Stocksb              |  |
|-----------------------------------------|---------------------|-----------------------|----------------------|----------|----------------------|--|
|                                         |                     |                       | 407                  | 53,587   | 116,865              |  |
| 73 Total