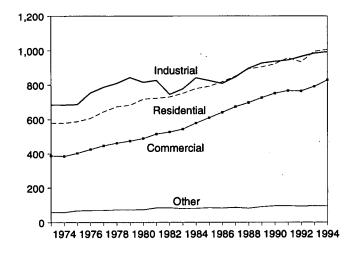

Readers of the Monthly Energy Review (MER) Section 2 may be especially interested in the data provided in the State report, because SEDR's data align closely with data in MER Tables 2.3–2.6 and provide more dimensions to those data series. For example, the SEDR version of MER Table 2.3 is actually two separate tables—one for the residential sector and one for the commercial sector. In SEDR, those tables are provided for the United States and for each of the States. The published time series are for 1960, 1965, and 1970–1993; the database contains all years.

Another expansion over the MER tables is in the energy source detail provided. For example, MER tables provide coal totals, while SEDR also reveals subtotals for two major types of coal—anthracite and bituminous coal, including lignite. In addition, MER tables present petroleum products totals, while SEDR tables also reveal the major products that the category comprises—for example, distillate fuel, jet fuel, kerosene, liquefied petroleum gases, motor gasoline, residual fuel, and other products. And finally, SEDR data go beyond the MER data, which are released in Btu only, to provide the appropriate physical unit data, as well. That is, coal data are available in thousand short tons, natural gas in billion cubic feet, petroleum in thousand barrels, and electricity in million kilowatthours.