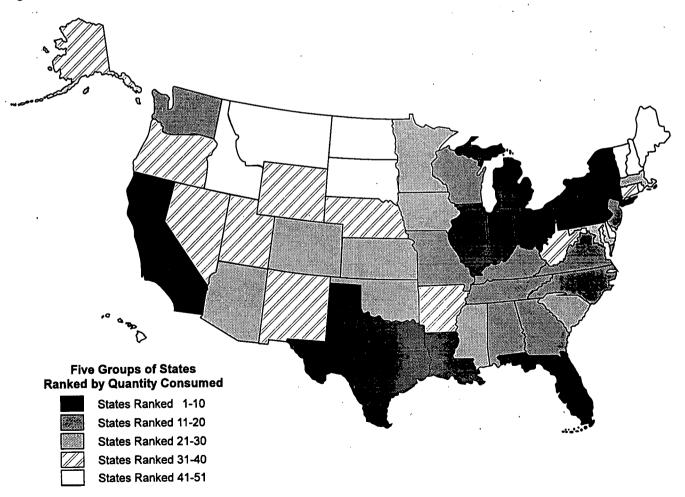

### State Energy Data Report 1993, Consumption Estimates

The largest energy-consuming States are Texas, California, the cluster of Great Lakes States, Louisiana, and Florida (Figure 1). In fact, the top 10 energy-consuming States alone accounted for 52 percent of all energy used in the United States in 1993. Conversely, the States that consume the smallest quantities of energy are the upper New England States, the northern Mountain States, and the very small States (Hawaii, Rhode Island, Delaware and the District of Columbia\*). The 10 smallest energy-

Figure 1. Total Energy Consumption by State, 1993

Source: Energy Information Administration, State Energy Data Report 1993, Consumption Estimates, DOE/EIA-0214(93)(Washington, DC, July 1995).

Texas, the top energy-consuming State in all years covered by the State report, used 10 quadrillion Btu in 1993 (Figure 2). Of that total, 56 percent was consumed by the State's industrial sector and 22 percent was used for transportation purposes. In comparison, California, the second-largest consuming State, used 7 quadrillion Btu in 1993, and its largest sector was transportation, with 38 percent of the State total, followed by the industrial sector, with a 27-percent share.