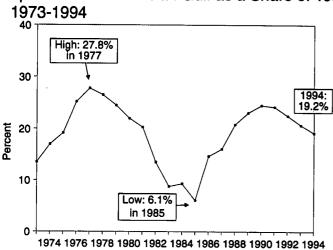

### **Figures**

| Section 1. 1.1 1.2 1.3                              | Energy Overview Energy Production Energy Production                                                                                                                                                                                                                                                                                                                                                                                                                                                                                                                                                                                                                                                                                                                                                                                                                                                                                                                                                                                                                                                                                                                                                                                                                                                                                                                                                                                                                                                                                                                                                                                                                                                                                                                                                                                                                                                                                                                                                                                                                                                                            | Page 2 4                               |
|-----------------------------------------------------|--------------------------------------------------------------------------------------------------------------------------------------------------------------------------------------------------------------------------------------------------------------------------------------------------------------------------------------------------------------------------------------------------------------------------------------------------------------------------------------------------------------------------------------------------------------------------------------------------------------------------------------------------------------------------------------------------------------------------------------------------------------------------------------------------------------------------------------------------------------------------------------------------------------------------------------------------------------------------------------------------------------------------------------------------------------------------------------------------------------------------------------------------------------------------------------------------------------------------------------------------------------------------------------------------------------------------------------------------------------------------------------------------------------------------------------------------------------------------------------------------------------------------------------------------------------------------------------------------------------------------------------------------------------------------------------------------------------------------------------------------------------------------------------------------------------------------------------------------------------------------------------------------------------------------------------------------------------------------------------------------------------------------------------------------------------------------------------------------------------------------------|----------------------------------------|
| 1.3<br>1.4<br>1.5<br>1.6<br>1.7<br>1.8<br>1.9       | Energy Consumption  Energy Net Imports  Merchandise Trade Value  Cost of Fuels to End Users in Constant (1982-1984) Dollars  Overview of U.S. Petroleum Trade  Energy Consumption per Dollar of Gross Domestic Product  Passenger Car Efficiency                                                                                                                                                                                                                                                                                                                                                                                                                                                                                                                                                                                                                                                                                                                                                                                                                                                                                                                                                                                                                                                                                                                                                                                                                                                                                                                                                                                                                                                                                                                                                                                                                                                                                                                                                                                                                                                                               | 6<br>8<br>10<br>12<br>13<br>14<br>15   |
| Section 2. 2.1 2.2 2.3 2.4 2.5                      | Energy Consumption Energy Consumption by End-Use Sector Residential and Commercial Energy Consumption Industrial Energy Consumption Transportation Energy Consumption Energy Input at Electric Utilities                                                                                                                                                                                                                                                                                                                                                                                                                                                                                                                                                                                                                                                                                                                                                                                                                                                                                                                                                                                                                                                                                                                                                                                                                                                                                                                                                                                                                                                                                                                                                                                                                                                                                                                                                                                                                                                                                                                       | 24<br>26<br>28<br>30<br>32             |
| 3.1<br>3.2<br>3.3<br>3.4<br>3.5<br>3.6<br>3.7       | Petroleum Petroleum Overview Finished Motor Gasoline Distillate Fuel Residual Fuel Jet Fuel Liquefied Petroleum Gases Propane and Propylene                                                                                                                                                                                                                                                                                                                                                                                                                                                                                                                                                                                                                                                                                                                                                                                                                                                                                                                                                                                                                                                                                                                                                                                                                                                                                                                                                                                                                                                                                                                                                                                                                                                                                                                                                                                                                                                                                                                                                                                    | 44<br>56<br>58<br>60<br>62<br>64<br>66 |
| <b>Section 4.</b> 4.1                               | Natural Gas                                                                                                                                                                                                                                                                                                                                                                                                                                                                                                                                                                                                                                                                                                                                                                                                                                                                                                                                                                                                                                                                                                                                                                                                                                                                                                                                                                                                                                                                                                                                                                                                                                                                                                                                                                                                                                                                                                                                                                                                                                                                                                                    | 72                                     |
| Section 5. 5.1                                      | Oil and Gas Resource Development Oil and Gas Resource Development Indicators                                                                                                                                                                                                                                                                                                                                                                                                                                                                                                                                                                                                                                                                                                                                                                                                                                                                                                                                                                                                                                                                                                                                                                                                                                                                                                                                                                                                                                                                                                                                                                                                                                                                                                                                                                                                                                                                                                                                                                                                                                                   | 81                                     |
| <b>Section 6.</b> 6.1                               | Coal                                                                                                                                                                                                                                                                                                                                                                                                                                                                                                                                                                                                                                                                                                                                                                                                                                                                                                                                                                                                                                                                                                                                                                                                                                                                                                                                                                                                                                                                                                                                                                                                                                                                                                                                                                                                                                                                                                                                                                                                                                                                                                                           | 86                                     |
| 7.1<br>7.2<br>7.3                                   | Electricity Electric Utility Net Generation of Electricity Electric Utility Retail Sales of Electricity Electric Utility Consumption and Stocks of Fossil Fuels                                                                                                                                                                                                                                                                                                                                                                                                                                                                                                                                                                                                                                                                                                                                                                                                                                                                                                                                                                                                                                                                                                                                                                                                                                                                                                                                                                                                                                                                                                                                                                                                                                                                                                                                                                                                                                                                                                                                                                | 94<br>96<br>98                         |
| <b>Section 8.</b> 8.1                               | Nuclear Energy Nuclear Power Plant Operations                                                                                                                                                                                                                                                                                                                                                                                                                                                                                                                                                                                                                                                                                                                                                                                                                                                                                                                                                                                                                                                                                                                                                                                                                                                                                                                                                                                                                                                                                                                                                                                                                                                                                                                                                                                                                                                                                                                                                                                                                                                                                  | 104                                    |
| 9.1<br>9.2<br>9.3<br>9.4                            | Material Control of the Control of t | 110<br>121<br>121<br>121               |
| Section 10.<br>10.1<br>10.2<br>10.3<br>10.4<br>10.5 | Crude Oil Production by Selected Country  Petroleum Consumption in OECD Countries  Petroleum Stocks in OECD Countries                                                                                                                                                                                                                                                                                                                                                                                                                                                                                                                                                                                                                                                                                                                                                                                                                                                                                                                                                                                                                                                                                                                                                                                                                                                                                                                                                                                                                                                                                                                                                                                                                                                                                                                                                                                                                                                                                                                                                                                                          | 132<br>133<br>134<br>136<br>138        |