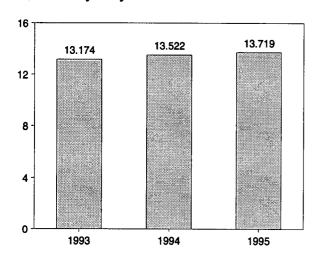

+0.5 trillion Btu and greater than -0.5 trillion Btu.

b Products obtained from the processing of crude oil (including lease

condensate), natural gas, and other hydrocarbon compounds.

<sup>c</sup> Due to a lack of consistent historical data, some renewable energy sources are not included. For example, in 1992, an estimated 2.3 quadrillion Btu of renewable energy consumed by the U.S. industrial sector (primarily the pulp and paper industry) is not included.

Notes: • Totals may not equal sum of components due to independent rounding. • Geographic coverage is the 50 States and the District of Columbia.

Additional Notes and Sources: See end of section.

Figure 2.4 Transportation Energy Consumption

#### By Major Sources, 1973-1994



#### By Major Sources, Monthly



Total, January-July



Total, Monthly



Note: Because vertical scales differ, graphs should not be compared. Source: Table 2.5.

**Table 2.5 Transportation Energy Consumption** 

|                    | Coal                     | Natural<br>Gas <sup>a</sup> | Petroleum<br>Products <sup>b</sup> | Primary<br>Consumption | Electricity          | Net<br>Consumption     | Electrical<br>System<br>Energy<br>Losses | Total<br>Consumption <sup>c</sup> |
|--------------------|--------------------------|-----------------------------|------------------------------------|------------------------|----------------------|------------------------|------------------------------------------|-----------------------------------|
| 1973 Total         | 0.003                    | 0.743                       | 17.831