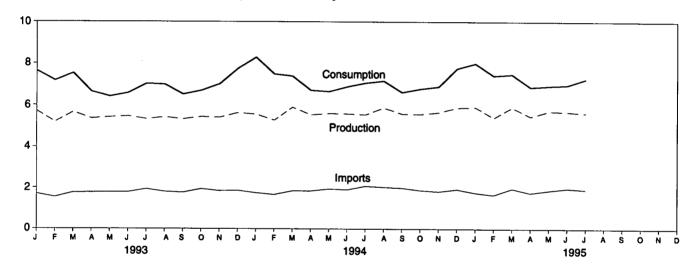

## **Section 1. Energy Overview**

Energy production during July 1995 totaled 5.6 quadrillion Btu, a 1.5-percent increase from the level of production during July 1994. Coal production increased 2.6 percent, natural gas decreased 1.0 percent, and production of crude oil and natural gas plant liquids decreased 0.7 percent. All other forms of energy production combined were up 7.7 percent from the level of production during July 1994.

Energy consumption during July 1995 totaled 7.3 quadrillion Btu, 2.8 percent above the level of consumption during July 1994. Consumption of natu-

ral gas increased 8.6 percent, consumption of coal was up 4.3 percent, and petroleum products consumption fell 2.1 percent. Consumption of all other forms of energy combined increased 6.6 percent from the level 1 year earlier.

Net imports of energy during July 1995 totaled 1.6 quadrillion Btu, 11.0 percent below the level of net imports 1 year earlier. Net imports of petroleum decreased 10.5 percent and net imports of natural gas were up 5.0 percent. Net exports of coal rose 19.7 percent from the level in 1994.

Table 1.1 Energy Summary for July 1995 (Quadrillion Btu)

|                                                      |       | July  |                                |        | Cumulative January Through July |        |                       |                   |  |
|------------------------------------------------------|-------|-------|--------------------------------|--------|---------------------------------|--------|-----------------------|-------------------|--|
|                                                      | 1995  | 1994  | Percent<br>Change <sup>a</sup> | 1995   | 1995<br>Daily<br>Rate           | 1994   | 1994<br>Daily<br>Rate | Percent<br>Change |  |
| Production <sup>b</sup>                              | 5.618 | 5.533 | 1.5                            | 39.635 | 0.187                           | 38.946 | 0.184                 | 1.8               |  |
| Coal                                                 | 1.703 | 1.660 | 2.6                            | 12.673 | .060                            | 12.596 | .059                  | .6                |  |
| Natural Gas (Dry)                                    | 1.609 | 1.624 | -1.0                           | 11.381 | .054                            | 11.258 | .053                  | 1.1               |  |
| Crude Oil <sup>c</sup> and Natural Gas Plant Liquids | 1.366 | 1.375 | 7                              | 9.506  | .045                            | 9.565  | .045                  | 6                 |  |
| Other <sup>d</sup>                                   | .940  | .873  | 7.7                            | 6.074  | .029                            | 5.527  | .026                  | 9.9               |  |
| consumption <sup>b</sup>                             | 7.252 | 7.055 | 2.8                            | 50.868 | .240                            | 50.420 | .238                  | .9                |  |
| Coal                                                 | 1.876 | 1.800 | 4.3                            | 11.287 | .053                            | 11.482 | .054                  | -1.7              |  |
| Natural Gase                                         | 1.545 | 1.424 | 8.6                            | 13.347 | .063                            | 13.024 | .061                  | 2.5               |  |
| Petroleum Productsf                                  | 2.849 | 2.911 | -2.1                           | 19.917 | .094                            | 20.110 | .095                  | -1.0              |  |
| Other <sup>g</sup>                                   | .981  | .921  | 6.6                            | 6.317  | .030                            | 5.804  | .027                  | 8.8               |  |
| et Imports                                           | 1.557 | 1.750 | -11.0                          | 10.277 | .048                            | 10.776 | .051                  | -4.6              |  |
| Coalh                                                | 160   | 134   | 19.7                           | -1.186 | 006                             | 912    | 004                   | 29.9              |  |
| Natural Gas                                          | .226  | .215  | 5.0                            | 1.529  | .007                            | 1.447  | .007                  | 5.6               |  |
| Petroleum <sup>i</sup>                               | 1.451 | 1.622 | -10.5                          | 9.692  | .046                            | 9.964  | .047                  | -2.7              |  |
| Other                                                | .041  | .047  | -13.8                          | .243   | .001                            | .277   | .001                  | -12.4             |  |