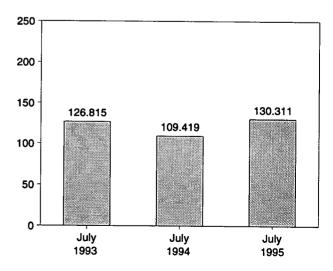

4.

Electric utility coal stocks were 130 million short tons at the end of July 1995, up 19 percent from the 109 million short tons at the end of July 1994.

Coal exports in July 1995 totaled 7 million short tons, 13 percent higher than exports in July 1994. Coal imports in July 1995 totaled 566 thousand short tons, 32 percent lower than imports in July 1994.

<sup>&</sup>lt;sup>6</sup>Percentage changes are based on unrounded data.

Figure 6.1 Coal

(Million Short Tons)

## Overview, 1973-1994



# Consumption by Sector, 1973-1994



# Stocks, End of Year, 1973-1994



Note: Because vertical scales differ, graphs should not be compared. Sources: Tables 6.1, 6.2, and 6.3.

# Overview, Monthly



## Consumption by Electric Utilities, Monthly



# Stocks at Electric Utilities, End of Month



86

Table 6.1 Coal Overview

(Thousand Short Tons)

|                                         | Production          | Consumption           | Imports <sup>8</sup> | Exports  | Stocksb              |  |
|-----------------------------------------|---------------------|-----------------------|----------------------|----------|----------------------|--|
|                                         |                     |                       | 407                  | 53,587   | 116,865              |  |
| 73 Total                                | 598,568             | 562,584               | 127                  |          | 107,957              |  |
| 74 Total                                | 610,023             | 558,402               | 2,080                | 60,661   |                      |