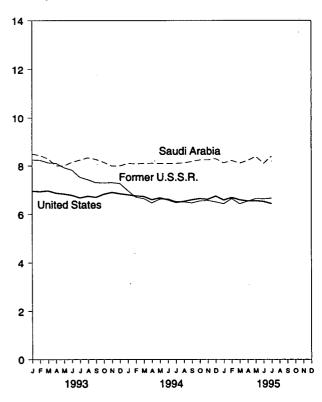

1989: Monthly FT900, 1990 issues.

1990: "U.S. Merchandise Trade, 1990 Final Report."

1991: "U.S. Merchandise Trade, 1991 Final Report," May 13, 1992, and "U.S. Merchandise Trade, October

1992," December 17, 1992, page 3.

**1992:** "U.S. Merchandise Trade, 1992 Final Report," May 12, 1993.

1993: "U.S. International Trade in Goods and Services, Annual Revision for 1993."

1994: "U.S. International Trade in Goods and Services, Annual Revision for 1994."