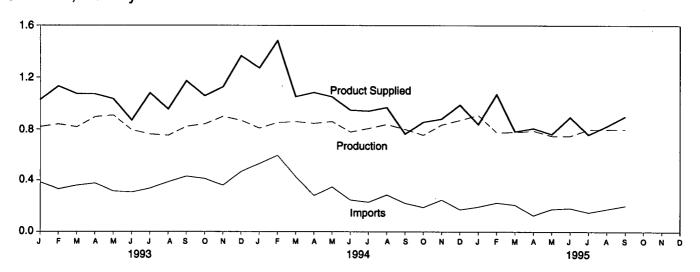

### Figure 1.1 Energy Overview

(Quadrillion Btu)

### Consumption, Production, and Imports, Monthly