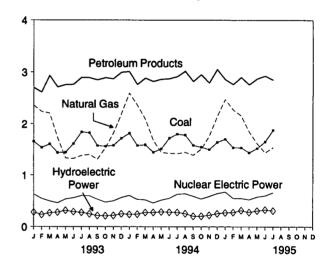

Energy consumption during July 1995 totaled 7.3 quadrillion Btu, 2.8 percent above the level of consumption during July 1994. Consumption of natu-

ral gas increased 8.6 percent, consumption of coal was up 4.3 percent, and petroleum products consumption fell 2.1 percent. Consumption of all other forms of energy combined increased 6.6 percent from the level 1 year earlier.

Table 1.1 Energy Summary for July 1995 (Quadrillion Btu)

|                                                      |       | July  |                                |        | Cumulative January Through July |        |                       |                   |  |
|------------------------------------------------------|-------|-------|--------------------------------|--------|---------------------------------|--------|-----------------------|-------------------|--|
|                                                      | 1995  | 1994  | Percent<br>Change <sup>a</sup> | 1995   | 1995<br>Daily<br>Rate           | 1994   | 1994<br>Daily<br>Rate | Percent<br>Change |  |
| Production <sup>b</sup>                              | 5.618 | 5.533 | 1.5                            | 39.635 | 0.187                           | 38.946 | 0.184                 | 1.8               |  |
| Coal                                                 | 1.703 | 1.660 | 2.6                            | 12.673 | .060                            | 12.596 | .059                  | .6                |  |
| Natural Gas (Dry)                                    | 1.609 | 1.624 | -1.0                           | 11.381 | .054                            | 11.258 | .053                  | 1.1               |  |
| Crude Oil <sup>c</sup> and Natural Gas Plant Liquids | 1.366 | 1.375 | 7                              | 9.506  | .045                            | 9.565  | .045                  | 6                 |  |
| Other <sup>d</sup>                                   | .940  | .873  | 7.7                            | 6.074  | .029                            | 5.527  | .026                  | 9.9               |  |
| consumption <sup>b</sup>                             | 7.252 | 7.055 | 2.8                            | 50.868 | .240                            | 50.420 | .238                  | .9                |  |
| Coal                                                 | 1.876 | 1.800 | 4.3                            | 11.287 | .053                            | 11.482 | .054                  | -1.7              |  |
| Natural Gase                                         | 1.545 | 1.424 | 8.6                            | 13.347 | .063                            | 13.024 | .061                  | 2.5               |  |
| Petroleum Productsf                                  | 2.849 | 2.911 | -2.1                           | 19.917 | .094                            | 20.110 | .095                  | -1.0              |  |
| Other <sup>g</sup>                                   | .981  | .921  | 6.6                            | 6.317  | .030                            | 5.804  | .027                  | 8.8               |  |
| et Imports                                           | 1.557 | 1.750 | -11.0                          | 10.277 | .048                            | 10.776 | .051                  | -4.6              |  |
| Coalh                                                | 160   | 134   | 19.7                           | -1.186 | 006                             | 912    | 004                   | 29.9              |  |
| Natural Gas                                          | .226  | .215  | 5.0                            | 1.529  | .007                            | 1.447  | .007                  | 5.6               |  |
| Petroleum <sup>i</sup>                               | 1.451 | 1.622 | -10.5                          | 9.692  | .046                            | 9.964  | .047                  | -2.7              |  |
| Other                                                | .041  | .047  | -13.8                          | .243   | .001                            | .277   | .001                  | -12.4             |  |