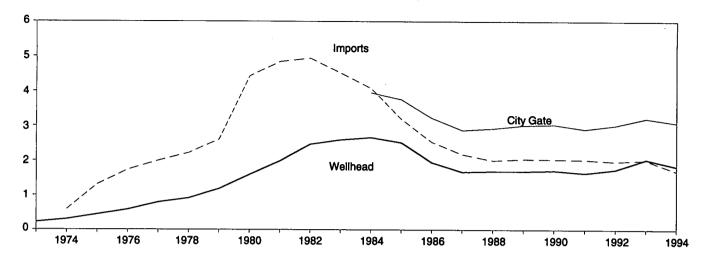

| 200.0                              | 1,010,000                           | 200.0                              |                                   |

a Includes supplemental gaseous fuels.

Notes: • See Note 8 at end of section. • Geographic coverage is the 50 States and the District of Columbia.

b Heavy oil includes fuel oil nos. 4, 5, and 6, and topped crude oil. The weighted averages for petroleum and all fossil fuels include both heavy and light oil (fuel oil nos. 1 and 2, kerosene, and jet fuel) prices. Data do not include petroleum coke.

<sup>&</sup>lt;sup>c</sup> Data for 1973-1982 do not include small quantities of rerefined motor oil, bunker oil, and liquefied petroleum gas.

Figure 9.4 Natural Gas Prices

(Dollars per Thousand Cubic Feet)

## Selected Prices, 1973-1994



## Delivered to Consumers, 1973-1994



## Delivered to Consumers, Monthly



Note: Because vertical scales differ, graphs should not be compared.

Source: Table 9.11.

**Table 9.11 Natural Gas Prices** 

(Dollars per Thousand Cubic Feet)

|                     |                   |                   | r Interstate<br>e Companies |              |              | Delivered to C | onsumers <sup>a,b</sup> |                       |
|---------------------|-------------------|-------------------|-----------------------------|--------------|--------------|----------------|-------------------------|-----------------------|
|                     | Wellhead          | Imports           | Purchases from<br>Producers | City<br>Gate | Residential  | Commercial     | Industrial              | Electric<