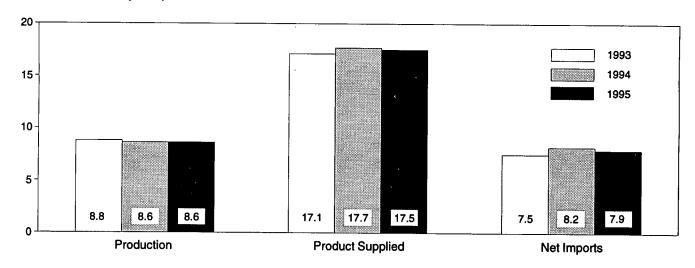

## **Section 1. Energy Overview**

Energy production during July 1995 totaled 5.6 quadrillion Btu, a 1.5-percent increase from the level of production during July 1994. Coal production increased 2.6 percent, natural gas decreased 1.0 percent, and production of crude oil and natural gas plant liquids decreased 0.7 percent. All other forms of energy production combined were up 7.7 percent from the level of production during July 1994.

Energy consumption during July 1995 totaled 7.3 quadrillion Btu, 2.8 percent above the level of consumption during July 1994. Consumption of natu-

ral gas increased 8.6 percent, consumption of coal was up 4.3 percent, and petroleum products consumption fell 2.1 percent. Consumption of all other forms of energy combined increased 6.6 percent from the level 1 year earlier.

Net imports of energy during July 1995 totaled 1.6 quadrillion Btu, 11.0 percent below the level of net imports 1 year earlier. Net imports of petroleum decreased 10.5 percent and net imports of natural gas were up 5.0 percent. Net exports of coal rose 19.7 percent from the level in 1994.