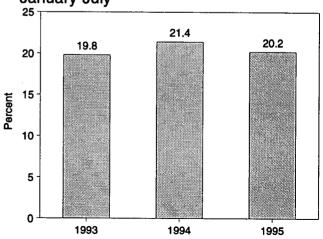

ctric utility and industrial generation and net imports of electricity.

d "Other" consumption is net imports of coal coke and electricity generated for distribution from wood, waste, wind, photovoltaic, and solar thermal energy.

energy.

<sup>9</sup> Due to a lack of consistent historical data, some renewable energy sources are not included. For example, in 1992, 3.0 quadrillion Btu of renewable energy consumed by U.S. electric utilities to generate electricity for distribution is included, but an estimated 3.0 quadrillion Btu of renewable

Figure 1.4 Energy Net Imports

(Quadrillion Btu, Except as Noted)

### Total, 1973-1994



### Total, Monthly



### By Major Sources, 1973-1994



By Major Sources, Monthly



### By Major Sources, July 1995



As Share of Consumption, January-July



Note: Because vertical scales differ, graphs should not be compared. Sources: Tables 1.4 and 1.5.

Table 1.5 Energy Net Imports by Source

|                  | Coal       | Natural<br>Gas | Crude<br>Oll <sup>a</sup> | Petroleum<br>Products <sup>b</sup> | Electricity <sup>c</sup> | Coal<br>Coke | Total        |
|------------------|------------|----------------|---------------------------|------------------------------------|--------------------------|--------------|--------------|
|                  |            |                |                           |                                    | 0.140                    | -0.007       | 12.680       |
| 73 Total         | -1.422     | 0.981          | 6.883                     | 6.097                              | 0.148