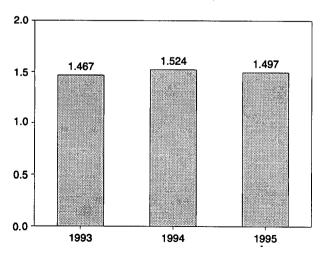

ocks and a positive number indicates an increase.

<sup>&</sup>lt;sup>c</sup> Stocks are totals as of end of period.

d See Note 4 at end of section.

e See Note 3 at end of section.

R=Revised data. - =Not applicable. E=Estimate. (s)=Less than +500 barrels per day and greater than -500 barrels per day.

Note: Geographic coverage is the 50 States and the District of Columbia.

Sources: • 1973-1980: Energy Information Administration (EIA),

Petroleum Supply Monthly, February 1993, Table S6. • 1981 forward: EIA,

Petroleum Supply Monthly, October 1995, Table S6.

Figure 3.5 Jet Fuel

(Million Barrels per Day, Except as Noted)

## Overview, 1973-1994



## Overview, Monthly



# Product Supplied by Type, 1973-1994



Product Supplied by Type, Monthly



# Product Supplied, January-September



Stocks, End of Month



Source: Table 3.7.

Table 3.7 Jet Fuel Supply and Disposition

|                      |                       | Supply                |                   |                              | Dis             | position              |                       |                 |                         |  |
|----------------------|-----------------------|-----------------------|-------------------|------------------------------|-----------------|-----------------------|-----------------------|-----------------|-------------------------|--|
|                      | Pi                    | roduction             |                   |                              |                 | Proc                  | luct Supplied         | End             | ing Stocks <sup>a</sup> |  |