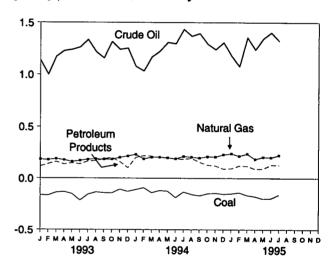

atural gas, and other hydrocarbon compounds.

<sup>&</sup>lt;sup>c</sup> Electric utility and industrial generation and net imports of electricity.

d "Other" consumption is net imports of coal coke and electricity generated for distribution from wood, waste, wind, photovoltaic, and solar thermal energy.

energy.

<sup>9</sup> Due to a lack of consistent historical data, some renewable energy sources are not included. For example, in 1992, 3.0 quadrillion Btu of renewable energy consumed by U.S. electric utilities to generate electricity for distribution is included, but an estimated 3.0 quadrillion Btu of renewable

Figure 1.4 Energy Net Imports

(Quadrillion Btu, Except as Noted)

### Total, 1973-1994



### Total, Monthly



### By Major Sources, 1973-1994



By Major Sources, Monthly



### By Major Sources, July 1995



As Share of Consumption, January-July



Note: Because vertical scales differ, graphs should not be compared. Sources: Tables 1.4 and 1.5.

Table 1.5 Energy Net Imports by Source

|                  | Coal       | Natural<br>Gas | Crude<br>Oll <sup>a</sup> | Petroleum<br>Products <sup>b</sup> | Electricity <sup>c</sup> | Coal<br>Coke | Total        |
|------------------|------------|----------------|---------------------------|------------------------------------|--------------------------|--------------|--------------|
|                  |            |                |                           |                                    | 0.140                    | -0.007       | 12.680       |
| 73 Total         | -1.422     | 0.981          | 6.883