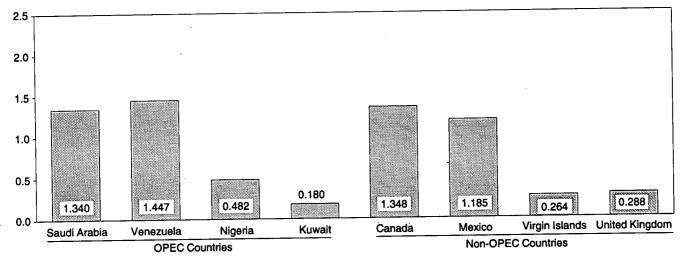

# Monthly Energy Review

October 1995

In this issue:

State energy consumption

Energy Information Administration