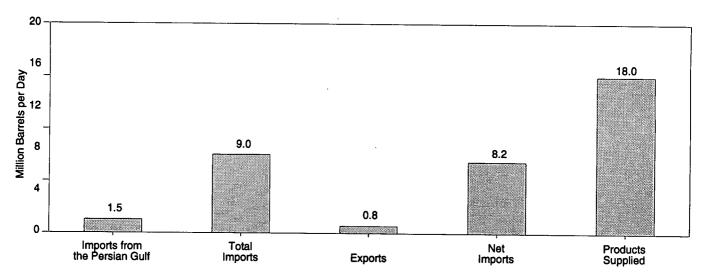

### **Figures**

| Section 1. 1.1 1.2 1.3                              | Energy Overview Energy Production Energy Production                                                                                                                                                                                                                                                                                                                                                                                                                                                                                                                                                                                                                                                                                                                                                                                                                                                                                                                                                                                                                                                                                                                                                                                                                                                                                                                                                                                                                                                                                                                                                                                                                                                                                                                                                                                                                                                                                                                                                                                                                                                                            | Page 2 4                               |
|-----------------------------------------------------|--------------------------------------------------------------------------------------------------------------------------------------------------------------------------------------------------------------------------------------------------------------------------------------------------------------------------------------------------------------------------------------------------------------------------------------------------------------------------------------------------------------------------------------------------------------------------------------------------------------------------------------------------------------------------------------------------------------------------------------------------------------------------------------------------------------------------------------------------------------------------------------------------------------------------------------------------------------------------------------------------------------------------------------------------------------------------------------------------------------------------------------------------------------------------------------------------------------------------------------------------------------------------------------------------------------------------------------------------------------------------------------------------------------------------------------------------------------------------------------------------------------------------------------------------------------------------------------------------------------------------------------------------------------------------------------------------------------------------------------------------------------------------------------------------------------------------------------------------------------------------------------------------------------------------------------------------------------------------------------------------------------------------------------------------------------------------------------------------------------------------------|----------------------------------------|
| 1.3<br>1.4<br>1.5<br>1.6<br>1.7<br>1.8<br>1.9       | Energy Consumption  Energy Net Imports  Merchandise Trade Value  Cost of Fuels to End Users in Constant (1982-1984) Dollars  Overview of U.S. Petroleum Trade  Energy Consumption per Dollar of Gross Domestic Product  Passenger Car Efficiency                                                                                                                                                                                                                                                                                                                                                                                                                                                                                                                                                                                                                                                                                                                                                                                                                                                                                                                                                                                                                                                                                                                                                                                                                                                                                                                                                                                                                                                                                                                                                                                                                                                                                                                                                                                                                                                                               | 6<br>8<br>10<br>12<br>13<br>14<br>15   |
| Section 2. 2.1 2.2 2.3 2.4 2.5                      | Energy Consumption Energy Consumption by End-Use Sector Residential and Commercial Energy Consumption Industrial Energy Consumption Transportation Energy Consumption Energy Input at Electric Utilities                                                                                                                                                                                                                                                                                                                                                                                                                                                                                                                                                                                                                                                                                                                                                                                                                                                                                                                                                                                                                                                                                                                                                                                                                                                                                                                                                                                                                                                                                                                                                                                                                                                                                                                                                                                                                                                                                                                       | 24<br>26<br>28<br>30<br>32             |
| 3.1<br>3.2<br>3.3<br>3.4<br>3.5<br>3.6<br>3.7       | Petroleum Petroleum Overview Finished Motor Gasoline Distillate Fuel Residual Fuel Jet Fuel Liquefied Petroleum Gases Propane and Propylene                                                                                                                                                                                                                                                                                                                                                                                                                                                                                                                                                                                                                                                                                                                                                                                                                                                                                                                                                                                                                                                                                                                                                                                                                                                                                                                                                                                                                                                                                                                                                                                                                                                                                                                                                                                                                                                                                                                                                                                    | 44<br>56<br>58<br>60<br>62<br>64<br>66 |
| <b>Section 4.</b> 4.1                               | Natural Gas                                                                                                                                                                                                                                                                                                                                                                                                                                                                                                                                                                                                                                                                                                                                                                                                                                                                                                                                                                                                                                                                                                                                                                                                                                                                                                                                                                                                                                                                                                                                                                                                                                                                                                                                                                                                                                                                                                                                                                                                                                                                                                                    | 72                                     |
| Section 5. 5.1                                      | Oil and Gas Resource Development Oil and Gas Resource Development Indicators                                                                                                                                                                                                                                                                                                                                                                                                                                                                                                                                                                                                                                                                                                                                                                                                                                                                                                                                                                                                                                                                                                                                                                                                                                                                                                                                                                                                                                                                                                                                                                                                                                                                                                                                                                                                                                                                                                                                                                                                                                                   | 81                                     |
| <b>Section 6.</b> 6.1                               | Coal                                                                                                                                                                                                                                                                                                                                                                                                                                                                                                                                                                                                                                                                                                                                                                                                                                                                                                                                                                                                                                                                                                                                                                                                                                                                                                                                                                                                                                                                                                                                                                                                                                                                                                                                                                                                                                                                                                                                                                                                                                                                                                                           | 86                                     |
| 7.1<br>7.2<br>7.3                                   | Electricity Electric Utility Net Generation of Electricity Electric Utility Retail Sales of Electricity Electric Utility Consumption and Stocks of Fossil Fuels                                                                                                                                                                                                                                                                                                                                                                                                                                                                                                                                                                                                                                                                                                                                                                                                                                                                                                                                                                                                                                                                                                                                                                                                                                                                                                                                                                                                                                                                                                                                                                                                                                                                                                                                                                                                                                                                                                                                                                | 94<br>96<br>98                         |
| <b>Section 8.</b> 8.1                               | Nuclear Energy Nuclear Power Plant Operations                                                                                                                                                                                                                                                                                                                                                                                                                                                                                                                                                                                                                                                                                                                                                                                                                                                                                                                                                                                                                                                                                                                                                                                                                                                                                                                                                                                                                                                                                                                                                                                                                                                                                                                                                                                                                                                                                                                                                                                                                                                                                  | 104                                    |
| 9.1<br>9.2<br>9.3<br>9.4                            | Material Control of the Control of t | 110<br>121<br>121<br>121               |
| Section 10.<br>10.1<br>10.2<br>10.3<br>10.4<br>10.5 | Crude Oil Production by Selected Country  Petroleum Consumption in OECD Countries  Petroleum Stocks in OECD Countries                                                                                                                                                                                                                                                                                                                                                                                                                                                                                                                                                                                                                                                                                                                                                                                                                                                                                                                                                                                                                                                                                                                                                                                                                                                                                                                                                                                                                                                                                                                                                                                                                                                                                                                                                                                                                                                                                                                                                                                                          | 132<br>133<br>134<br>136<br>138        |