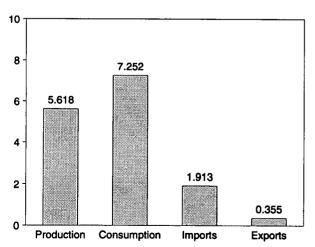

Table 1.1 Energy Summary for July 1995 (Quadrillion Btu)

|                                                      |       | July  |                                |        | Cumulative January Through July |        |                       |                   |  |
|------------------------------------------------------|-------|-------|--------------------------------|--------|---------------------------------|--------|-----------------------|-------------------|--|
|                                                      | 1995  | 1994  | Percent<br>Change <sup>a</sup> | 1995   | 1995<br>Daily<br>Rate           | 1994   | 1994<br>Daily<br>Rate | Percent<br>Change |  |
| Production <sup>b</sup>                              | 5.618 | 5.533 | 1.5                            | 39.635 | 0.187                           | 38.946 | 0.184                 | 1.8               |  |
| Coal                                                 | 1.703 | 1.660 | 2.6                            | 12.673 | .060                            | 12.596 | .059                  | .6                |  |
| Natural Gas (Dry)                                    | 1.609 | 1.624 | -1.0                           | 11.381 | .054                            | 11.258 | .053                  | 1.1               |  |
| Crude Oil <sup>c</sup> and Natural Gas Plant Liquids | 1.366 | 1.375 | 7                              | 9.506  | .045                            | 9.565  | .045                  | 6                 |  |
| Other <sup>d</sup>                                   | .940  | .873  | 7.7                            | 6.074  | .029                            | 5.527  | .026                  | 9.9               |  |
| consumption <sup>b</sup>                             | 7.252 | 7.055 | 2.8                            | 50.868 | .240                            | 50.420 | .238                  | .9                |  |
| Coal                                                 | 1.876 | 1.800 | 4.3                            | 11.287 | .053                            | 11.482 | .054                  | -1.7              |  |
| Natural Gase                                         | 1.545 | 1.424 | 8.6                            | 13.347 | .063                            | 13.024 | .061                  | 2.5               |  |
| Petroleum Productsf                                  | 2.849 | 2.911 | -2.1                           | 19.917 | .094                            | 20.110 | .095                  | -1.0              |  |
| Other <sup>g</sup>                                   | .981  | .921  | 6.6                            | 6.317  | .030                            | 5.804  | .027                  | 8.8               |  |
| et Imports                                           | 1.557 | 1.750 | -11.0                          | 10.277 | .048                            | 10.776 | .051                  | -4.6              |  |
| Coalh                                                | 160   | 134   | 19.7                           | -1.186 | 006                             | 912    | 004                   | 29.9              |  |
| Natural Gas                                          | .226  | .215  | 5.0                            | 1.529  | .007                            | 1.447  | .007                  | 5.6               |  |
| Petroleum <sup>i</sup>                               | 1.451 | 1.622 | -10.5                          | 9.692  | .046                            | 9.964  | .047                  | -2.7              |  |
| Other                                                | .041  | .047  | -13.8                          | .243   | .001                            | .277   | .001                  | -12.4             |  |