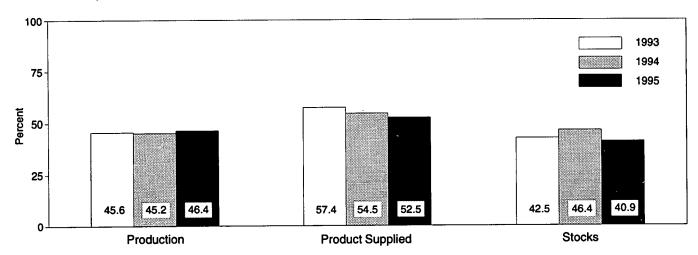

ber Indicates an increase.

b Stocks are totals

b Stocks are totals as of end of period. See Note 4 at end of section.

d See Note 6 at end of section.

Notes: • Liquefied petroleum gases include ethane, ethylene, propane,

propylene, normal butane, butylene, isobutane and isobutylene.

• Geographic coverage is the 50 States and the District of Columbia.

Sources:

• 1973-1980: Energy Information Administration (EIA),

Petroleum Supply Monthly, February 1993, Table S8.

• 1981 forward: EIA,

Petroleum Supply Monthly, October 1995, Table S9.

Figure 3.7 Propane and Propylene

(Million Barrels per Day, Except as Noted)

## Overview, 1973-1994



## Stocks, End of Month



## **Product Supplied, Monthly**



# Product Supplied, January-August



# Share of Liquefied Petroleum Gases, August



Note: Because vertical scales differ, graphs should not be compared. Sources: Table 3.9 and, for calculation of shares, data prior to rounding for publication in Tables 3.8 and 3.9.

Table 3.9 Propane and Propylene Supply and Disposition (A Subset of Table 3.8)

|                      | Sup                 | ply      |                              | Dispo              | sition  |                     |                               |
|----------------------|---------------------|----------|------------------------------|--------------------|---------|---------------------|-------------------------------|
|                      | Total<br>Production | Imports  | Stock<br>Change <sup>a</sup> | Refinery<br>Inputs | Exports | Product<br>Supplied | Ending<br>Stocks <sup>b</sup> |
|