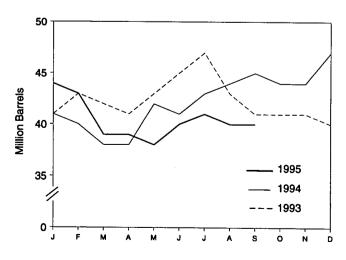

er indicates an increase.

<sup>&</sup>lt;sup>c</sup> Stocks are totals as of end of period.

d See Note 4 at end of section.

e See Note 3 at end of section.

R=Revised data. - =Not applicable. E=Estimate. (s)=Less than +500 barrels per day and greater than -500 barrels per day.

Note: Geographic coverage is the 50 States and the District of Columbia.

Sources: • 1973-1980: Energy Information Administration (EIA),

Petroleum Supply Monthly, February 1993, Table S6. • 1981 forward: EIA,

Petroleum Supply Monthly, October 1995, Table S6.

Figure 3.5 Jet Fuel

(Million Barrels per Day, Except as Noted)

## Overview, 1973-1994



## Overview, Monthly



# Product Supplied by Type, 1973-1994



Product Supplied by Type, Monthly



# Product Supplied, January-September



Stocks, End of Month



Source: Table 3.7.

Table 3.7 Jet Fuel Supply and Disposition

|                      |                       | Supply                |                   |                              | Dis             | position              |                       |                 |                         |  |
|----------------------|-----------------------|-----------------------|-------------------|------------------------------|-----------------|-----------------------|-----------------------|-----------------|-------------------------|--|
|                      | Pi                    | roduction             |                   |                              |                 | Proc                  | luct Supplied         | End             | ing Stocks <sup>a</sup> |  |
|                      |