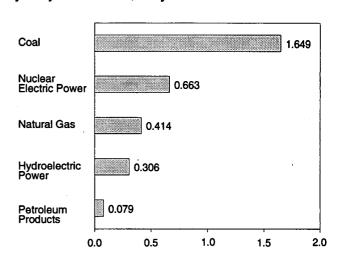

Net imports of energy during July 1995 totaled 1.6 quadrillion Btu, 11.0 percent below the level of net imports 1 year earlier. Net imports of petroleum decreased 10.5 percent and net imports of natural gas were up 5.0 percent. Net exports of coal rose 19.7 percent from the level in 1994.