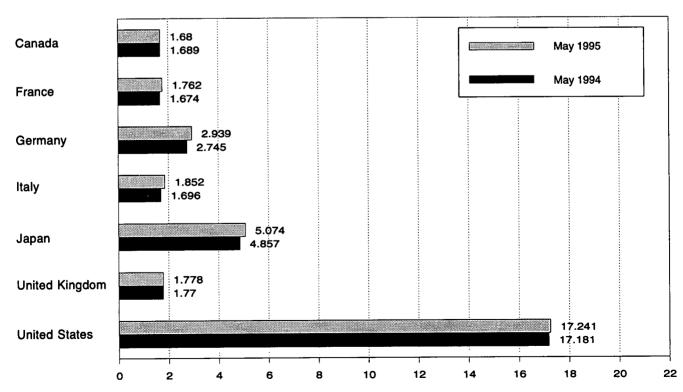

ia is included in "Persian Gulf Nations."

<sup>C</sup> "Other" is a calculated total derived from the difference between "World"

R=Revised data. E=Estimate.

Figure 10.1 Crude Oil Production

(Million Barrels per Day)

## World Production, 1973-1994



## World Production, Monthly



## Leading Producers, 1973-1994



## Leading Producers, Monthly



Note: OPEC is the Organization of Petroleum Exporting Countries. Sources: Tables 10.1a and 10.1b.

Figure 10.2 Crude Oil Production by Selected Country

(Million Barrels per Day)



Note: OPEC is the Organization of Petroleum Exporting Countries. Sources: Tables 10.1a and 10.1b.

Figure 10.3 Petroleum Consumption in OECD Countries

(Million Barrels per Day)

### Overview, 1973-1994



### **OECD Total, May**



### By Selected OECD Country



Note: OECD is the Organization for Economic Cooperation and Development.

Source: Table 10.2.

**Table 10.2 Petroleum Consumption in OECD Countries** 

(Thousand Barrels per Day)

|                     | Canada  | France | Germanya | Italy                                    | Japan   | United<br>Kingdom  | United<br>States | OECD<br>Europe <sup>b</sup> | Other<br>OECD <sup>c</sup> | OECDd    |
|---------------------|---------|--------|----------|------------------------------------------|---------|--------------------|------------------|-----------------------------|----------------------------|----------|
|                     |         |        |          |                                          | ·       |                    |                  | 44.005                      | 000