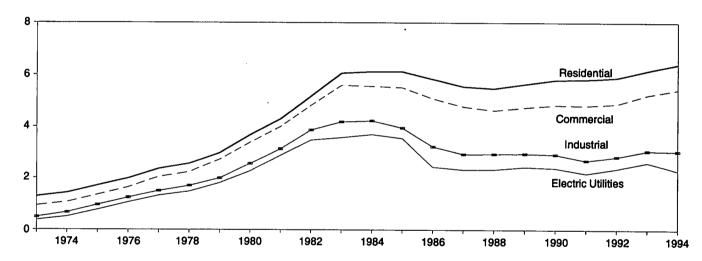

| 1,010,000                           | 200.0                              |                                   |

a Includes supplemental gaseous fuels.

Notes: • See Note 8 at end of section. • Geographic coverage is the 50 States and the District of Columbia.

b Heavy oil includes fuel oil nos. 4, 5, and 6, and topped crude oil. The weighted averages for petroleum and all fossil fuels include both heavy and light oil (fuel oil nos. 1 and 2, kerosene, and jet fuel) prices. Data do not include petroleum coke.

<sup>&</sup>lt;sup>c</sup> Data for 1973-1982 do not include small quantities of rerefined motor oil, bunker oil, and liquefied petroleum gas.

Figure 9.4 Natural Gas Prices

(Dollars per Thousand Cubic Feet)

## Selected Prices, 1973-1994



## Delivered to Consumers, 1973-1994



## Delivered to Consumers, Monthly



Note: Because vertical scales differ, graphs should not be compared.

Source: Table 9.11.

**Table 9.11 Natural Gas Prices** 

(Dollars per Thousand Cubic Feet)

|                     |                   |                   | r Interstate<br>e Companies |              |              | Delivered to C | onsumers <sup>a,b</sup> |                       |
|---------------------|-------------------|-------------------|-----------------------------|--------------|--------------|----------------|-------------------------|-----------------------|
|                     | Wellhead          | Imports           | Purchases from<br>Producers | City<br>Gate | Residential  | Commercial     | Industrial              | Electric<br>Utilities |
|                     | 0