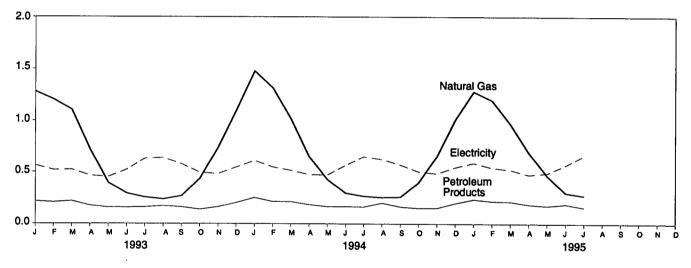

### Figure 1.1 Energy Overview

(Quadrillion Btu)

### Consumption, Production, and Imports, Monthly