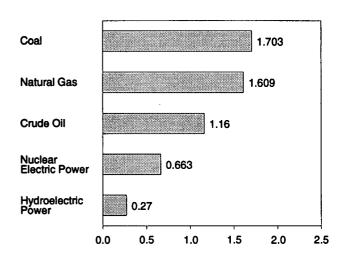

## **Section 1. Energy Overview**

Energy production during July 1995 totaled 5.6 quadrillion Btu, a 1.5-percent increase from the level of production during July 1994. Coal production increased 2.6 percent, natural gas decreased 1.0 percent, and production of crude oil and natural gas plant liquids decreased 0.7 percent. All other forms of energy production combined were up 7.7 percent from the level of production during July 1994.

Table 1.1 Energy Summary for July 1995 (Quadrillion Btu)

|                                                      |       | July  |                                |        | Cumulative January Through July |        |                       |                   |  |
|------------------------------------------------------|-------|-------|--------------------------------|--------|---------------------------------|--------|-----------------------|-------------------|--|
|                                                      | 1995  | 1994  | Percent<br>Change <sup>a</sup> | 1995   | 1995<br>Daily<br>Rate           | 1994   | 1994<br>Daily<br>Rate | Percent<br>Change |  |
| Production <sup>b</sup>                              | 5.618 | 5.533 | 1.5                            | 39.635 | 0.187                           | 38.946 | 0.184                 | 1.8               |  |
| Coal                                                 | 1.703 | 1.660 | 2.6                            | 12.673 | .060                            | 12.596 | .059                  | .6                |  |
| Natural Gas (Dry)                                    | 1.609 | 1.624 | -1.0                           | 11.381 | .054                            | 11.258 | .053                  | 1.1               |  |
| Crude Oil <sup>c</sup> and Natural Gas Plant Liquids | 1.366 | 1.375 | 7                              | 9.506  | .045                            | 9.565  | .045                  | 6                 |  |
| Other <sup>d</sup>                                   | .940  | .873  | 7.7                            | 6.074  | .029                            | 5.527  | .026                  | 9.9               |  |
| consumption <sup>b</sup>                             | 7.252 | 7.055 | 2.8                            | 50.868 | .240                            | 50.420 | .238                  | .9                |  |
| Coal                                                 | 1.876 | 1.800 | 4.3                            | 11.287 | .053                            | 11.482 | .054                  | -1.7              |  |
| Natural Gase                                         | 1.545 | 1.424 | 8.6                            | 13.347 | .063                            | 13.024 | .061                  | 2.5               |  |
| Petroleum Productsf                                  | 2.849 | 2.911 | -2.1                           | 19.917 | .094                            | 20.110 | .095                  | -1.0              |  |
| Other <sup>g</sup>                                   | .981  | .921  | 6.6                            | 6.317  | .030                            | 5.804  | .027                  | 8.8               |  |
| et Imports                                           | 1.557 | 1.750 | -11.0                          | 10.277 | .048                            | 10.776 | .051                  | -4.6              |  |
| Coalh                                                | 160   | 134   | 19.7                           | -1.186 | 006                             | 912    | 004                   | 29.9              |  |
| Natural Gas                                          | .226  | .215  | 5.0                            | 1.529  | .007                            | 1.447  | .007                  | 5.6               |  |
| Petroleum <sup>i</sup>                               | 1.451 | 1.622 | -10.5                          | 9.692  | .046                            | 9.964  | .047                  | -2.7              |  |
| Other                                                | .041  | .047  | -13.8                          | .243   | .001                            | .277   | .001                  | -12.4             |  |