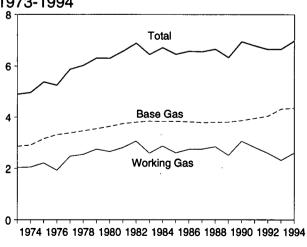

's level.

Imports of natural gas in August 1995 were 235 billion cubic feet, 7 percent higher than imports in the previous August.

Stocks of working gas<sup>5</sup> in underground natural gas storage reservoirs at the end of August 1995 totaled 2.5 trillion cubic feet, 4 percent below the level of stocks available 1 year earlier. Net injections into storage during August 1995 were 196 billion cubic feet, 41 percent lower than the amount of net injections during the previous August.

<sup>5</sup>Gas available for withdrawal.

<sup>&</sup>lt;sup>4</sup>Percentage changes are based on unrounded data.

Figure 4.1 Natural Gas

# Overview, 1973-1994



# Overview, Monthly



## Consumption by Sector, 1973-1994



Consumption by Sector, Monthly



# Underground Storage, End of Year, 1973-1994



## Underground Storage, End of Month



Note: Because vertical scales differ, graphs should not be compared. Sources: Tables 4.2, 4.4, and 4.5.

**Table 4.1 Natural Gas Production** 

|                   | Gross<br>Withdrawals <sup>a</sup> | Repressuring <sup>b</sup> | Nonhydro-<br>carbon Gases<br>Removed <sup>c</sup> | Vented<br>and<br>Flared <sup>d</sup> | Marketed<br>Production<br>(Wet) <sup>e</sup> | Extraction<br>Loss <sup>f</sup> | Total<br>Dry Gas<br>Production |
|-------------------|-----------------------------------|---------------------------|---------------------------------------------------|--------------------------------------|----------------------------------------------|---------------------------------|--------------------------------|
|                   |