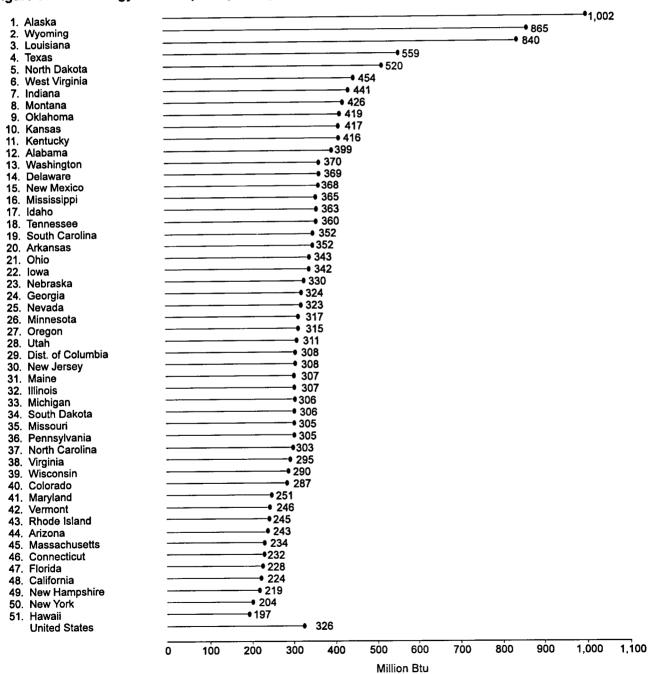

Figure 2. Total Energy Consumption Ranked by State, 1993

Source: EIA, State Energy Data Report 1993, Consumption Estimates, DOE/EIA-0214 (93) (Washington, DC, July 1995), Table 9.

Some of the big energy-using States were also among the highest users on a per capita basis (Figure 3). For example, Texas, Louisiana, and Indiana were the 1st, 6th, and 10th largest consumers, respectively, of total energy, and on a per capita basis, they ranked 4th, 3rd, and 7th. Among the smallest consumers, Rhode Island, Hawaii, and Vermont ranked 47th, 48th, and 51st, respectively, in total usage, and 43rd, 51st, and 42nd in per capita consumption.

For other States, however, the picture is very different when examined on a per capita basis. California, for example, ranked 2nd in total energy consumption but 48th in per capita consumption. New York, the 4th largest energy-consuming State, ranked 50th in per capita usage. And Florida, the 8th largest energy consumer overall, was 47th in the per capita ranking.

On a per capita basis, the United States consumed 7 percent less energy in 1993 compared with the amount it consumed in 1973. Only 17 States consumed more energy per capita in 1993 than they had in 1973, with Alaska and North Dakota registering the largest gains. Thirty-four States recorded reduced per capita usage, with the largest reductions occurring in Hawaii, Arizona, California, Nevada, and Utah.

Figure 3. Total Energy Consumption per Capita Ranked by State, 1993

Source: EIA, State Energy Data Report 1993, Consumption Estimates, DOE/EIA-0214 (93)(Washington, DC, July 1995), Table 10, revised September 11, 1995.