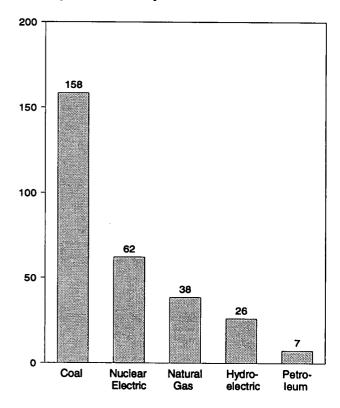

The States of Texas, California, and Florida were the largest consumers of petroleum and electricity in 1993,

and Texas, California, and Louisiana used the most natural gas. The largest consumers of coal were Ohio, Texas, and Pennsylvania.