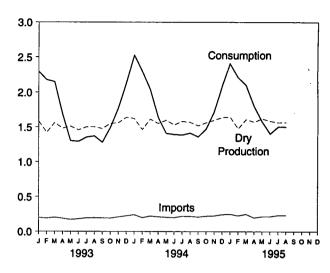

### Consumption, Production, and Imports, 1973-1994

### Consumption, Production, and Imports, Monthly