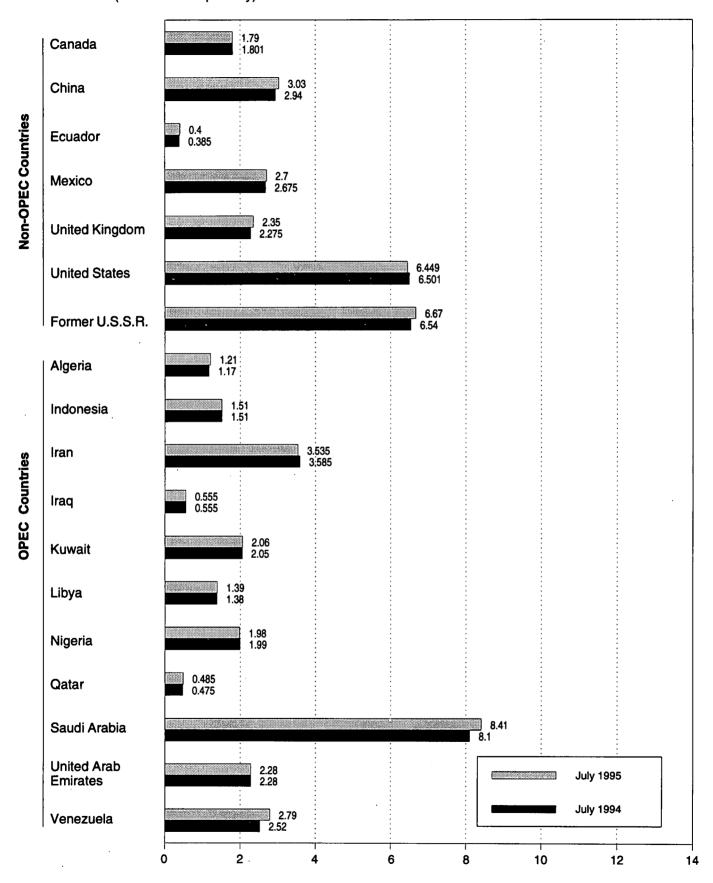

Table 1.1 Energy Summary for July 1995 (Quadrillion Btu)

|                                                      |       | July  |                                |        | Cumulative January Through July |        |                       |                   |  |
|------------------------------------------------------|-------|-------|--------------------------------|--------|---------------------------------|--------|-----------------------|-------------------|--|
|                                                      | 1995  | 1994  | Percent<br>Change <sup>a</sup> | 1995   | 1995<br>Daily<br>Rate           | 1994   | 1994<br>Daily<br>Rate | Percent<br>Change |  |
| Production <sup>b</sup>                              | 5.618 | 5.533 | 1.5                            | 39.635 | 0.187                           | 38.946 | 0.184                 | 1.8               |  |
| Coal                                                 | 1.703 | 1.660 | 2.6                            | 12.673 | .060                            | 12.596 | .059                  | .6                |  |
| Natural Gas (Dry)                                    | 1.609 | 1.624 | -1.0                           | 11.381 | .054                            | 11.258 | .053                  | 1.1               |  |
| Crude Oil <sup>c</sup> and Natural Gas Plant Liquids | 1.366 | 1.375 | 7                              | 9.506  | .045                            | 9.565  | .045                  | 6                 |  |
| Other <sup>d</sup>                                   | .940  | .873  | 7.7                            | 6.074  | .029                            | 5.527  | .026                  | 9.9               |  |
| consumption <sup>b</sup>                             | 7.252 | 7.055 | 2.8                            | 50.868 | .240                            | 50.420 | .238                  | .9                |  |
| Coal                                                 | 1.876 | 1.800 | 4.3                            | 11.287 | .053                            | 11.482 | .054                  | -1.7              |  |
| Natural Gase                                         | 1.545 | 1.424 | 8.6                            | 13.347 | .063                            | 13.024 | .061                  | 2.5               |  |
| Petroleum Productsf                                  | 2.849 | 2.911 | -2.1                           | 19.917 | .094                            | 20.110 | .095                  | -1.0              |  |
| Other <sup>g</sup>                                   | .981  | .921  | 6.6                            | 6.317  | .030                            | 5.804  | .027                  | 8.8               |  |
| et Imports                                           | 1.557 | 1.750 | -11.0                          | 10.277 | .048                            | 10.776 | .051                  | -4.6              |  |
| Coalh                                                | 160   | 134   | 19.7                           | -1.186 | 006                             | 912    | 004                   | 29.9              |  |
| Natural Gas                                          | .226  | .215  | 5.0                            | 1.529  | .007                            | 1.447  | .007                  | 5.6               |  |
| Petroleum <sup>i</sup>                               | 1.451 | 1.622 | -10.5                          | 9.692  | .046                            | 9.964  | .047                  | -2.7              |  |
| Other                                                | .041  | .047  | -13.8                          | .243   | .001                            | .277   | .001                  | -12.4             |  |