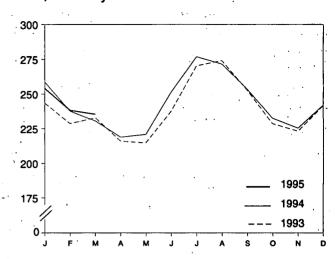

#### Consumption, Production, and Imports, 1973-1994

### Consumption, Production, and Imports, Monthly

Overview, March 1995

Net Imports, January-March

Note: Because vertical scales differ, graphs should not be compared. Source: Table 1.2.

**Table 1.2 Energy Overview** 