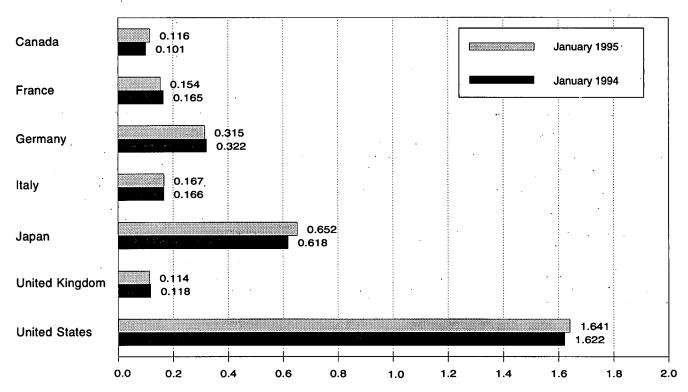

## **Tables (Continued)**

| Section                                              | 6    | Coal                                                                                                                                                                                                                                                                                                                                                                                                                                                                                                                                                                                                                                                                  | Page                                                                                    |
|------------------------------------------------------|------|-----------------------------------------------------------------------------------------------------------------------------------------------------------------------------------------------------------------------------------------------------------------------------------------------------------------------------------------------------------------------------------------------------------------------------------------------------------------------------------------------------------------------------------------------------------------------------------------------------------------------------------------------------------------------|-----------------------------------------------------------------------------------------|
| 6.1<br>6.2<br>6.3                                    | 0.   | Coal Overview                                                                                                                                                                                                                                                                                                                                                                                                                                                                                                                                                                                                                                                         | 87<br>88<br>89                                                                          |
| 7.1<br>7.2<br>7.3<br>7.4                             | 7.   | Electric Utility Net Generation of Electricity                                                                                                                                                                                                                                                                                                                                                                                                                                                                                                                                                                                                                        | 95<br>97<br>99<br>100                                                                   |
| 8.1<br>8.2                                           | 8.   | Nuclear Energy Nuclear Power Plant Operations                                                                                                                                                                                                                                                                                                                                                                                                                                                                                                                                                                                                                         | 105<br>106                                                                              |
| 9.1<br>9.2<br>9.3<br>9.4<br>9.5<br>9.6<br>9.7<br>9.8 | 9.   | Energy Prices Crude Oil Price Summary F.O.B. Costs of Crude Oil Imports from Selected Countries Landed Costs of Crude Oil Imports from Selected Countries Motor Gasoline Retail Prices, U.S. City Average Refiner Prices of Residual Fuel Oil Refiner Prices of Petroleum Products for Resale Refiner Prices of Petroleum Products to End Users No. 2 Distillate Prices to Residences 9.8a Northeastern States 9.8b Selected South Atlantic and Midwestern States 9.8c Selected Western States and U.S. Average Retail Prices of Electricity Sold by Electric Utilities Quantity and Cost of Fossil-Fuel Receipts at Steam-Electric Utility Plants Natural Gas Prices | 111<br>112<br>113<br>114<br>115<br>116<br>117<br>118<br>119<br>120<br>122<br>123<br>125 |
|                                                      | 10.  | International Energy World Crude Oil Production 10.1a Algeria Through Venezuela                                                                                                                                                                                                                                                                                                                                                                                                                                                                                                                                                                                       | 130                                                                                     |
| 10.2<br>10.3<br>10.4                                 |      | 10.1b Total OPEC, Ecuador Through Former U.S.S.R., and World Petroleum Consumption in OECD Countries Petroleum Stocks in OECD Countries, End of Period Nuclear Electricity Gross Generation 10.4a Regions and World 10.4b North, Central, and South America 10.4c Western Europe 10.4d Far East and Africa 10.4e Eastern Europe                                                                                                                                                                                                                                                                                                                                       | 131<br>135<br>137<br>139<br>140<br>141<br>142<br>143                                    |
|                                                      | ix A | A. Thermal Conversion Factors                                                                                                                                                                                                                                                                                                                                                                                                                                                                                                                                                                                                                                         | 145                                                                                     |
| A1.<br>A2.<br>A3.<br>A4.<br>A5.<br>A6.<br>A7.        | ٠    | Approximate Heat Content of Petroleum Products  Approximate Heat Content of Crude Oil, Crude Oil and Products, and Natural Gas Plant Liquids  Approximate Heat Content of Petroleum Products, Weighted Averages  Approximate Heat Content of Natural Gas  Approximate Heat Content of Coal  Approximate Heat Content of Bituminous Coal and Lignite  Approximate Heat Content of Anthracite and Coal Coke  Approximate Heat Rates for Electricity                                                                                                                                                                                                                     | 145<br>146<br>146<br>147<br>147<br>148<br>148                                           |
| Append<br>B1.<br>B2.<br>B3.                          | ix l | B. Metric and Other Physical Conversion Factors  Metric Conversion Factors  Metric Prefixes  Other Physical Conversion Factors                                                                                                                                                                                                                                                                                                                                                                                                                                                                                                                                        | 156<br>157<br>157                                                                       |
|                                                      | ix ( | C. Carbon Dioxide Emission Factors for Coal                                                                                                                                                                                                                                                                                                                                                                                                                                                                                                                                                                                                                           | ·                                                                                       |
| C1.                                                  | `    | Average Carbon Dioxide Emission Factors for Coal by Coal-Consuming Sector                                                                                                                                                                                                                                                                                                                                                                                                                                                                                                                                                                                             | 159                                                                                     |

# **Figures**

| Section 1.                                          | Energy Overview                                                                                                                                                                                                                                                                              | Page                                           |
|-----------------------------------------------------|----------------------------------------------------------------------------------------------------------------------------------------------------------------------------------------------------------------------------------------------------------------------------------------------|------------------------------------------------|
|                                                     | Energy Overview  Energy Production  Energy Consumption  Energy Net Imports  Merchandise Trade Value  Cost of Fuels to End Users in Constant (1982-1984) Dollars  U.S. Dependence on Petroleum Net Imports  Energy Consumption per Dollar of Gross Domestic Product  Passenger Car Efficiency | 2<br>4<br>6<br>8<br>10<br>12<br>13<br>14<br>15 |
| Section 2. 2.1 2.2 2.3 2.4 2.5                      | Energy Consumption  Energy Consumption by End-Use Sector  Residential and Commercial Energy Consumption  Industrial Energy Consumption  Transportation Energy Consumption  Energy Input at Electric Utilities                                                                                | 24<br>26<br>28<br>30<br>32                     |
| Section 3. 3.1 3.2 3.3 3.4 3.5 3.6 3.7              | Petroleum Petroleum Overview Finished Motor Gasoline Distillate Fuel Residual Fuel Jet Fuel Liquefied Petroleum Gases Propane and Propylene                                                                                                                                                  | 44<br>56<br>58<br>60<br>62<br>64<br>66         |
| Section 4.                                          | Natural Gas Natural Gas                                                                                                                                                                                                                                                                      | 72                                             |
| Section 5. 5.1                                      | Oil and Gas Resource Development Oil and Gas Resource Development Indicators                                                                                                                                                                                                                 | 81                                             |
| <b>Section 6.</b> 6.1                               | Coal           Coal                                                                                                                                                                                                                                                                          | 86                                             |
| 7.1<br>7.2<br>7.3                                   | Electricity Electric Utility Net Generation of Electricity Electric Utility Retail Sales of Electricity Electric Utility Consumption and Stocks of Fossil Fuels                                                                                                                              | 94<br>96<br>98                                 |
| Section 8. 8.1                                      | Nuclear Energy Nuclear Power Plant Operations                                                                                                                                                                                                                                                | 104                                            |
| 9.1<br>9.2<br>9.3<br>9.4                            | Energy Prices Petroleum Prices Retail Prices of Electricity Sold by Electric Utilities Cost of Fossil-Fuel Receipts at Steam-Electric Plants Natural Gas Prices                                                                                                                              | 110<br>121<br>121<br>124                       |
| Section 10.<br>10.1<br>10.2<br>10.3<br>10.4<br>10.5 | International Energy Crude Oil Production Crude Oil Production by Selected Country Petroleum Consumption in OECD Countries Petroleum Stocks in OECD Countries Nuclear Electricity Gross Generation                                                                                           | 132<br>133<br>134<br>136<br>138                |