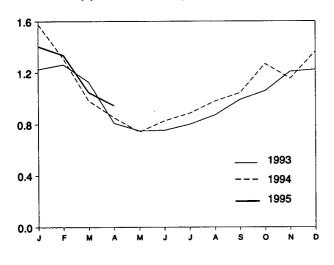

# **Section 1. Energy Overview**

Energy production during March 1995 totaled 5.9 quadrillion Btu, a 1.0-percent increase from the level of production during March 1994. Crude oil and natural gas plant liquids decreased 0.9 percent, coal production decreased 0.3 percent, and production of natural gas remained about the same. All other forms of energy production combined were up 10.4 percent from the level of production during March 1994.

Energy consumption during March 1995 totaled 7.5 quadrillion Btu, 1.3 percent above the level of consumption during March 1994. Consumption of nat-

ural gas increased 2.7 percent, petroleum products consumption rose 0.5 percent, and coal consumption was down 2.5 percent. Consumption of all other forms of energy combined increased 8.1 percent from the level 1 year earlier.

Net imports of energy during March 1995 totaled 1.6 quadrillion Btu, 5.0 percent above the level of net imports 1 year earlier. Net imports of natural gas were up 12.2 percent, and net imports of petroleum increased 6.3 percent. Net exports of coal rose 17.2 percent from the level in 1994.

Table 1.1 Energy Summary for March 1995

(Quadrillion Btu)

|                                                      |       | March |                                |        | Cumulative            | January Thro | ough March            |                                |
|------------------------------------------------------|-------|-------|--------------------------------|--------|-----------------------|--------------|-----------------------|--------------------------------|
|                                                      | 1995  | 1994  | Percent<br>Change <sup>a</sup> | 1995   | 1995<br>Daily<br>Rate | 1994         | 1994<br>Daily<br>Rate | Percent<br>Change <sup>a</sup> |
| Production <sup>b</sup>                              | 5.947 | 5.886 | 1.0                            | 17.394 | 0.193                 | 16.698       | 0.186                 | 4.2                            |
| Coal                                                 | 2.045 | 2.052 | 3                              | 5.835  | .065                  | 5.432        | .060                  | 7.4                            |
| Natural Gas (Dry)                                    | 1.659 | 1.658 | .0                             | 4.905  | .054                  | 4.826        | .054                  | 1.6                            |
| Crude Oil <sup>c</sup> and Natural Gas Plant Liquids | 1.396 | 1.409 | 9                              | 4.068  | .045                  | 4.098        | .046                  | 7                              |
| Otherd                                               | .847  | .768  | 10.4                           | 2.586  | .029                  | 2.342        | .026                  | 10.4                           |
| Consumption <sup>b</sup>                             | 7.481 | 7.384 | 1.3                            | 22.909 | .255                  | 23.147       | .257                  | -1.0                           |
| Coal                                                 | 1.557 | 1.596 | -2.5                           | 4.807  | .053                  | 4.992        | .055                  | -3.7                           |
| Natural Gase                                         | 2.146 | 2.091 | 2.7                            | 6.905  | .077                  | 7.041        | .078                  | -1.9                           |
| Petroleum Productsf                                  | 2.898 | 2.883 | .5                             | 8.516  | .095                  | 8.649        | .096                  | -1.5                           |
| Other9                                               | .881  | .815  | 8.1                            | 2.681  | .030                  | 2.464        | .027                  | 8.8                            |
| Net Imports                                          | 1.565 | 1,491 | 5.0                            | 4.273  | .047                  | 4.313        | .048                  | 9                              |
| Coalh                                                | 166   | -,141 | 17.2                           | 455    | 005                   | 346          | 004                   | 31.7                           |
| Natural Gas                                          | .223  | .199  | 12.2                           | .686   | .008                  | .614         | .007                  | 11.8                           |
| Petroleum <sup>i</sup>                               | 1.474 | 1.386 | 6.3                            | 3.947  | .044                  | 3.922        | .044                  | .6                             |
| Other                                                | .033  | .047  | -28.8                          | .094   | .001                  | .122         | .001                  | -23.0                          |