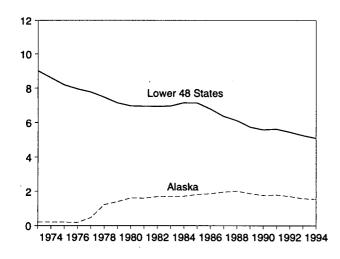

# **Section 1. Energy Overview**

Energy production during March 1995 totaled 5.9 quadrillion Btu, a 1.0-percent increase from the level of production during March 1994. Crude oil and natural gas plant liquids decreased 0.9 percent, coal production decreased 0.3 percent, and production of natural gas remained about the same. All other forms of energy production combined were up 10.4 percent from the level of production during March 1994.

Table 1.1 Energy Summary for March 1995

(Quadrillion Btu)

|                                                      |       | March |                                |        | Cumulative            | January Thro | ough March            |                                |
|------------------------------------------------------|-------|-------|--------------------------------|--------|-----------------------|--------------|-----------------------|--------------------------------|
|                                                      | 1995  | 1994  | Percent<br>Change <sup>a</sup> | 1995   | 1995<br>Daily<br>Rate | 1994         | 1994<br>Daily<br>Rate | Percent<br>Change <sup>a</sup> |
| Production <sup>b</sup>                              | 5.947 | 5.886 | 1.0                            | 17.394 | 0.193                 | 16.698       | 0.186                 | 4.2                            |
| Coal                                                 | 2.045 | 2.052 | 3                              | 5.835  | .065                  | 5.432        | .060                  | 7.4                            |
| Natural Gas (Dry)                                    | 1.659 | 1.658 | .0                             | 4.905  | .054                  | 4.826        | .054                  | 1.6                            |
| Crude Oil <sup>c</sup> and Natural Gas Plant Liquids | 1.396 | 1.409 | 9                              | 4.068  | .045                  | 4.098        | .046                  | 7                              |
| Otherd                                               | .847  | .768  | 10.4                           | 2.586  | .029                  | 2.342        | .026                  | 10.4                           |
| Consumption <sup>b</sup>                             | 7.481 | 7.384 | 1.3                            | 22.909 | .255                  | 23.147       | .257                  | -1.0                           |
| Coal                                                 | 1.557 | 1.596 | -2.5                           | 4.807  | .053                  | 4.992        | .055                  | -3.7                           |
| Natural Gase                                         | 2.146 | 2.091 | 2.7                            | 6.905  | .077                  | 7.041        | .078                  | -1.9                           |
| Petroleum Productsf                                  | 2.898 | 2.883 | .5                             | 8.516  | .095                  | 8.649        | .096                  | -1.5                           |
| Other9                                               | .881  | .815  | 8.1                            | 2.681  | .030                  | 2.464        | .027                  | 8.8                            |
| Net Imports                                          | 1.565 | 1,491 | 5.0                            | 4.273  | .047                  | 4.313        | .048                  | 9                              |
| Coalh                                                | 166   | -,141 | 17.2                           | 455    | 005                   | 346          | 004                   | 31.7                           |
| Natural Gas                                          | .223  | .199  | 12.2                           | .686   | .008                  | .614         | .007                  | 11.8                           |
| Petroleum <sup>i</sup>                               | 1.474 | 1.386 | 6.3                            | 3.947  | .044                  | 3.922        | .044                  | .6                             |
| Other                                                | .033  | .047  | -28.8                          | .094   | .001                  | .122         | .001                  | -23.0                          |