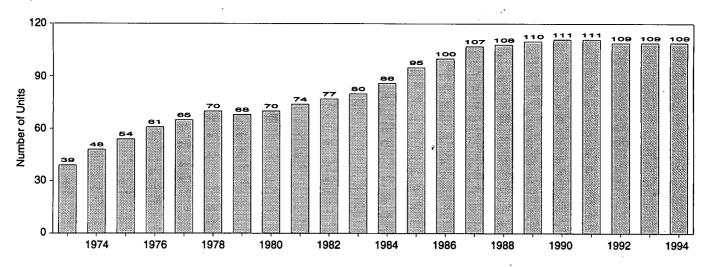

# **Section 1. Energy Overview**

Energy production during March 1995 totaled 5.9 quadrillion Btu, a 1.0-percent increase from the level of production during March 1994. Crude oil and natural gas plant liquids decreased 0.9 percent, coal production decreased 0.3 percent, and production of natural gas remained about the same. All other forms of energy production combined were up 10.4 percent from the level of production during March 1994.

Energy consumption during March 1995 totaled 7.5 quadrillion Btu, 1.3 percent above the level of consumption during March 1994. Consumption of nat-

ural gas increased 2.7 percent, petroleum products consumption rose 0.5 percent, and coal consumption was down 2.5 percent. Consumption of all other forms of energy combined increased 8.1 percent from the level 1 year earlier.

Net imports of energy during March 1995 totaled 1.6 quadrillion Btu, 5.0 percent above the level of net imports 1 year earlier. Net imports of natural gas were up 12.2 percent, and net imports of petroleum increased 6.3 percent. Net exports of coal rose 17.2 percent from the level in 1994.