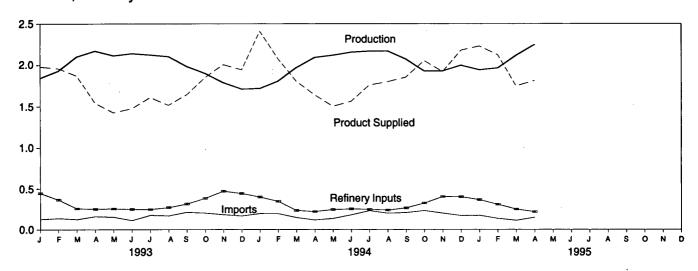

### Consumption, Production, and Imports, Monthly

Overview, March 1995

Net Imports, January-March

Note: Because vertical scales differ, graphs should not be compared. Source: Table 1.2.

**Table 1.2 Energy Overview** 