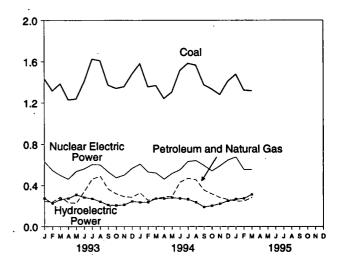

## Figure 1.1 Energy Overview

(Quadrillion Btu)

### Consumption, Production, and Imports, Monthly

Overview, March 1995

Net Imports, January-March

Note: Because vertical scales differ, graphs should not be compared. Source: Table 1.2.

**Table 1.2 Energy Overview** 