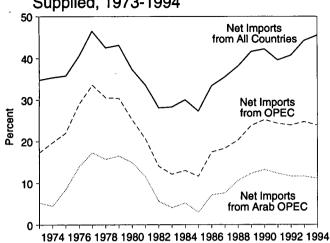

Price Index (CPI) developed by the Bureau of Labor Statistics. • Annual averages may not equal average of months due to independent rounding. • Geographic coverage is the 50 States and the District of Columbia.

Sources: • Annual Data: Annual prices in Tables 9.4 (All Types), 9.8c, 9.11, and 9.9 (Monthly Series), adjusted by the CPI. • Monthly Data: Monthly prices in Tables 9.4 (All Types), 9.8c, 9.11, and 9.9 (Monthly Series), adjusted by the CPI. • CPI: 1973-1993—Economic Report of the President, February 1995, Table B-59. 1994 forward—Council of Economic Advisers, Economic Indicators, May 1995, "Consumer Prices - All Urban Consumers." • Conversion Factors: Tables A1, A4, and A8.

Figure 1.7 U.S. Dependence on Petroleum Net Imports

Net Imports as Share of Products Supplied, 1973-1994



Net Imports as Share of Products Supplied, 1973-1994, Indexed to 1973 = 100



Net Imports of Petroleum, January-April



Net Imports of Petroleum as Share of Products Supplied, January-April



Source: Table 1.8.

Table 1.8 U.S. Dependence on Petroleum Net Imports

|                                            |                                | Net Imports <sup>a</sup>  |                       |                                   |                                | nports as Share<br>eum Products S |                       |
|--------------------------------------------|--------------------------------|---------------------------|-----------------------|-----------------------------------|--------------------------------|-----------------------------------|-----------------------|
|