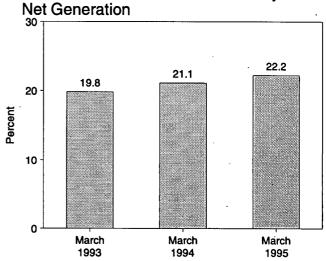

# **Section 1. Energy Overview**

Energy production during March 1995 totaled 5.9 quadrillion Btu, a 1.0-percent increase from the level of production during March 1994. Crude oil and natural gas plant liquids decreased 0.9 percent, coal production decreased 0.3 percent, and production of natural gas remained about the same. All other forms of energy production combined were up 10.4 percent from the level of production during March 1994.

Energy consumption during March 1995 totaled 7.5 quadrillion Btu, 1.3 percent above the level of consumption during March 1994. Consumption of nat-

ural gas increased 2.7 percent, petroleum products consumption rose 0.5 percent, and coal consumption was down 2.5 percent. Consumption of all other forms of energy combined increased 8.1 percent from the level 1 year earlier.

Net imports of energy during March 1995 totaled 1.6 quadrillion Btu, 5.0 percent above the level of net imports 1 year earlier. Net imports of natural gas were up 12.2 percent, and net imports of petroleum increased 6.3 percent. Net exports of coal rose 17.2 percent from the level in 1994.