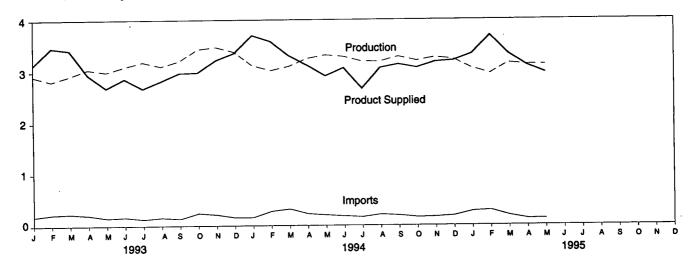

## Figure 1.1 Energy Overview

(Quadrillion Btu)

### Consumption, Production, and Imports, Monthly

Overview, March 1995

Net Imports, January-March

Note: Because vertical scales differ, graphs should not be compared. Source: Table 1.2.

**Table 1.2 Energy Overview** 