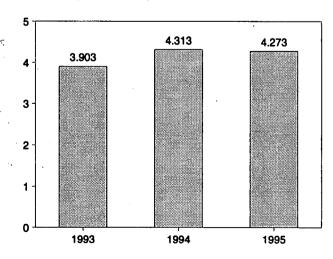

Net imports of energy during March 1995 totaled 1.6 quadrillion Btu, 5.0 percent above the level of net imports 1 year earlier. Net imports of natural gas were up 12.2 percent, and net imports of petroleum increased 6.3 percent. Net exports of coal rose 17.2 percent from the level in 1994.

Table 1.1 Energy Summary for March 1995

(Quadrillion Btu)

|                                                      |       | March |                                |        | Cumulative            | January Thro | ough March            |                                |
|------------------------------------------------------|-------|-------|--------------------------------|--------|-----------------------|--------------|-----------------------|--------------------------------|
|                                                      | 1995  | 1994  | Percent<br>Change <sup>a</sup> | 1995   | 1995<br>Daily<br>Rate | 1994         | 1994<br>Daily<br>Rate | Percent<br>Change <sup>a</sup> |
| Production <sup>b</sup>                              | 5.947 | 5.886 | 1.0                            | 17.394 | 0.193                 | 16.698       | 0.186                 | 4.2                            |
| Coal                                                 | 2.045 | 2.052 | 3                              | 5.835  | .065                  | 5.432        | .060                  | 7.4                            |
| Natural Gas (Dry)                                    | 1.659 | 1.658 | .0                             | 4.905  | .054                  | 4.826        | .054                  | 1.6                            |
| Crude Oil <sup>c</sup> and Natural Gas Plant Liquids | 1.396 | 1.409 | 9                              | 4.068  | .045                  | 4.098        | .046                  | 7                              |
| Otherd                                               | .847  | .768  | 10.4                           | 2.586  | .029                  | 2.342        | .026                  | 10.4                           |
| Consumption <sup>b</sup>                             | 7.481 | 7.384 | 1.3                            | 22.909 | .255                  | 23.147       | .257                  | -1.0                           |
| Coal                                                 | 1.557 | 1.596 | -2.5                           | 4.807  | .053                  | 4.992        | .055                  | -3.7                           |
| Natural Gase                                         | 2.146 | 2.091 | 2.7                            | 6.905  | .077                  | 7.041        | .078                  | -1.9                           |
| Petroleum Productsf                                  | 2.898 | 2.883 | .5                             | 8.516  | .095                  | 8.649        | .096                  | -1.5                           |
| Other9                                               | .881  | .815  | 8.1                            | 2.681  | .030                  | 2.464        | .027                  | 8.8                            |
| Net Imports                                          | 1.565 | 1,491 | 5.0                            | 4.273  | .047                  | 4.313        | .048                  | 9                              |
| Coalh                                                | 166   | -,141 | 17.2                           | 455    | 005                   | 346          | 004                   | 31.7                           |
| Natural Gas                                          | .223  | .199  | 12.2                           | .686   | .008                  | .614         | .007                  | 11.8                           |
| Petroleum <sup>i</sup>                               | 1.474 | 1.386 | 6.3                            | 3.947  | .044                  | 3.922        | .044                  | .6                             |
| Other                                                | .033  | .047  | -28.8                          | .094   | .001                  | .122         | .001                  | -23.0                          |

### Consumption, Production, and Imports, Monthly

Overview, March 1995

Net Imports, January-March

Note: Because vertical scales differ, graphs should not be compared. Source: Table 1.2.

**Table 1.2 Energy Overview** 