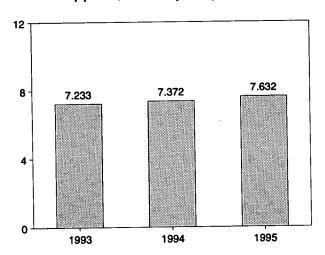

## Figure 1.1 Energy Overview

(Quadrillion Btu)

### Consumption, Production, and Imports, Monthly

Overview, March 1995

Net Imports, January-March

Note: Because vertical scales differ, graphs should not be compared. Source: Table 1.2.

**Table 1.2 Energy Overview** 