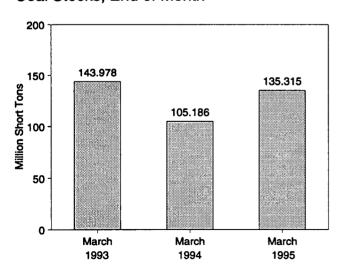

| 234,868                        | _                | 23,417                         | _                | 705,199                        | _                |

<sup>&</sup>lt;sup>a</sup> "Other" is public street and highway lighting, other sales to public authorities, sales to railroads and railways, and interdepartmental sales.
<sup>b</sup> Annual totals are the sums of the monthly values.

Notes: • Totals may not equal sum of components due to independent

rounding. • Geographic coverage is the 50 States and the District of Columbia.

Figure 7.3 Electric Utility Consumption and Stocks of Fossil Fuels

#### Fuels Consumed, 1973-1994



#### Coal Consumed, Monthly



#### Petroleum Liquids Consumed, Monthly



Natural Gas Consumed, Monthly



#### Coal Stocks, End of Month



#### Petroleum Liquids Stocks, End of Month



Note: Because vertical scales differ, graphs should not be compared. Sources: Tables 7.3 and 7.4.

Table 7.3 Electric Utility Consumption of Fossil Fuels To Generate Electricity

|             |                   |                 | Co                 | al               |                    |                           |                           | Petro              | leum             |                    |                        |                             |
|-------------|-------------------|-----------------|--------------------|------------------|--------------------|---------------------------|---------------------------|--------------------|------------------|--------------------|------------------------|-----------------------------