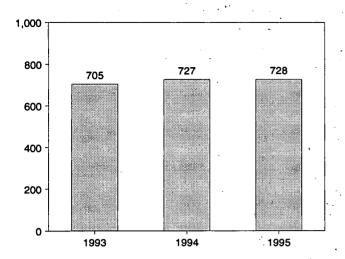

Table 1.1 Energy Summary for March 1995

(Quadrillion Btu)

|                                                      |       | March |                                |        | Cumulative            | January Thro | ough March            |                                |
|------------------------------------------------------|-------|-------|--------------------------------|--------|-----------------------|--------------|-----------------------|--------------------------------|
|                                                      | 1995  | 1994  | Percent<br>Change <sup>a</sup> | 1995   | 1995<br>Daily<br>Rate | 1994         | 1994<br>Daily<br>Rate | Percent<br>Change <sup>a</sup> |
| Production <sup>b</sup>                              | 5.947 | 5.886 | 1.0                            | 17.394 | 0.193                 | 16.698       | 0.186                 | 4.2                            |
| Coal                                                 | 2.045 | 2.052 | 3                              | 5.835  | .065                  | 5.432        | .060                  | 7.4                            |
| Natural Gas (Dry)                                    | 1.659 | 1.658 | .0                             | 4.905  | .054                  | 4.826        | .054                  | 1.6                            |
| Crude Oil <sup>c</sup> and Natural Gas Plant Liquids | 1.396 | 1.409 | 9                              | 4.068  | .045                  | 4.098        | .046                  | 7                              |
| Otherd                                               | .847  | .768  | 10.4                           | 2.586  | .029                  | 2.342        | .026                  | 10.4                           |
| Consumption <sup>b</sup>                             | 7.481 | 7.384 | 1.3                            | 22.909 | .255                  | 23.147       | .257                  | -1.0                           |
| Coal                                                 | 1.557 | 1.596 | -2.5                           | 4.807  | .053                  | 4.992        | .055                  | -3.7                           |
| Natural Gase                                         | 2.146 | 2.091 | 2.7                            | 6.905  | .077                  | 7.041        | .078                  | -1.9                           |
| Petroleum Productsf                                  | 2.898 | 2.883 | .5                             | 8.516  | .095                  | 8.649        | .096                  | -1.5                           |
| Other9                                               | .881  | .815  | 8.1                            | 2.681  | .030                  | 2.464        | .027                  | 8.8                            |
| Net Imports                                          | 1.565 | 1,491 | 5.0                            | 4.273  | .047                  | 4.313        | .048                  | 9                              |
| Coalh                                                | 166   | -,141 | 17.2                           | 455    | 005                   | 346          | 004                   | 31.7                           |
| Natural Gas                                          | .223  | .199  | 12.2                           | .686   | .008                  | .614         | .007                  | 11.8                           |
| Petroleum <sup>i</sup>                               | 1.474 | 1.386 | 6.3                            | 3.947  | .044                  | 3.922        | .044                  | .6                             |
| Other                                                | .033  | .047  | -28.8                          | .094   | .001                  | .122         | .001                  | -23.0                          |