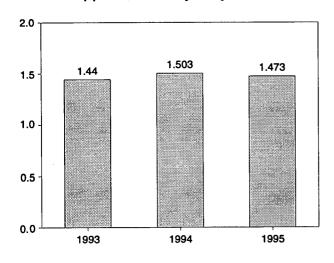

upplied.

<sup>b</sup> A negative number indicates a decrease in stocks and a positive number

indicates an increase.

<sup>c</sup> Stocks are totals as of end of period.

d See Note 4 at end of section.

e See Note 3 at end of section.

R=Revised data. -=Not applicable. E=Estimate. (s)=Less than +500 barrels per day and greater than -500 barrels per day.

Note: Geographic coverage is the 50 States and the District of Columbia.

Sources: • 1973-1980: Energy Information Administration (EIA),

Petroleum Supply Monthly, February 1993, Table S6. • 1981 forward: EIA,

Petroleum Supply Monthly, June 1995, Table S6.

Figure 3.5 Jet Fuel

### Overview, 1973-1994



# Overview, Monthly



# Product Supplied by Type, 1973-1994



Product Supplied by Type, Monthly



# Product Supplied, January-May



Stocks, End of Month



Source: Table 3.7.

Table 3.7 Jet Fuel Supply and Disposition

|                        |                    | Supply                                |                 |                              | Dis              | position           |                                          |                 |                         |  |
|------------------------|--------------------|---------------------------------------|-----------------|------------------------------|------------------|--------------------|------------------------------------------|-----------------|-------------------------|--|
|                        | P                  | roduction ·                           |                 |                              |                  | Prod               |