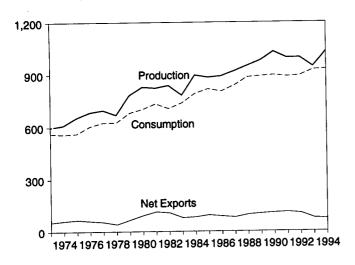

## Figure 1.1 Energy Overview

(Quadrillion Btu)

#### Consumption, Production, and Imports, 1973-1994

### Consumption, Production, and Imports, Monthly

Overview, March 1995

Net Imports, January-March

Note: Because vertical scales differ, graphs should not be compared. Source: Table 1.2.

**Table 1.2 Energy Overview** 