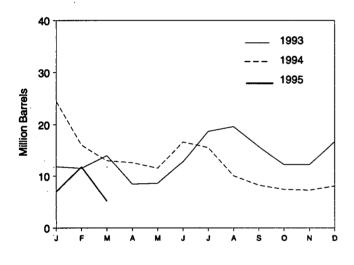

| _                  | 186,775                        | _                | 234,868                        | _                | 23,417                         | _                | 705,199                        | _                |

<sup>&</sup>lt;sup>a</sup> "Other" is public street and highway lighting, other sales to public authorities, sales to railroads and railways, and interdepartmental sales.
<sup>b</sup> Annual totals are the sums of the monthly values.

Notes: • Totals may not equal sum of components due to independent

rounding. • Geographic coverage is the 50 States and the District of Columbia.

Figure 7.3 Electric Utility Consumption and Stocks of Fossil Fuels

#### Fuels Consumed, 1973-1994



#### Coal Consumed, Monthly



#### Petroleum Liquids Consumed, Monthly



Natural Gas Consumed, Monthly



#### Coal Stocks, End of Month



#### Petroleum Liquids Stocks, End of Month



Note: Because vertical scales differ, graphs should not be compared. Sources: Tables 7.3 and 7.4.

Table 7.3 Electric Utility Consumption of Fossil Fuels To Generate Electricity

|             |                   |                 | Co                 | al               |                    |                           |                           | Petro              | leum             |                    |                        |                             |
|-------------|-------------------|-----------------|--------------------|------------------|--------------------|---------------------------|---------------------------|--------------------|------------------|--------