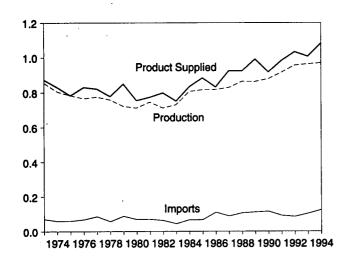

## Figure 1.1 Energy Overview

(Quadrillion Btu)

#### Consumption, Production, and Imports, 1973-1994