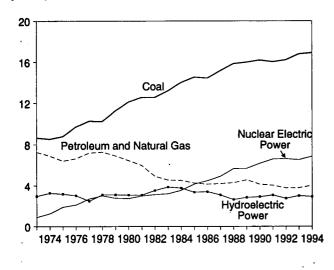

## Figure 1.1 Energy Overview

(Quadrillion Btu)

#### Consumption, Production, and Imports, 1973-1994