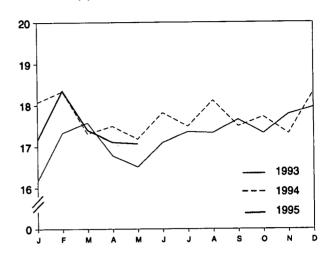

Energy consumption during March 1995 totaled 7.5 quadrillion Btu, 1.3 percent above the level of consumption during March 1994. Consumption of nat-

ural gas increased 2.7 percent, petroleum products consumption rose 0.5 percent, and coal consumption was down 2.5 percent. Consumption of all other forms of energy combined increased 8.1 percent from the level 1 year earlier.

Table 1.1 Energy Summary for March 1995

(Quadrillion Btu)

|                                                      |       | March |                                |        | Cumulative            | January Thro | ough March            |                                |
|------------------------------------------------------|-------|-------|--------------------------------|--------|-----------------------|--------------|-----------------------|--------------------------------|
|                                                      | 1995  | 1994  | Percent<br>Change <sup>a</sup> | 1995   | 1995<br>Daily<br>Rate | 1994         | 1994<br>Daily<br>Rate | Percent<br>Change <sup>a</sup> |
| Production <sup>b</sup>                              | 5.947 | 5.886 | 1.0                            | 17.394 | 0.193                 | 16.698       | 0.186                 | 4.2                            |
| Coal                                                 | 2.045 | 2.052 | 3                              | 5.835  | .065                  | 5.432        | .060                  | 7.4                            |
| Natural Gas (Dry)                                    | 1.659 | 1.658 | .0                             | 4.905  | .054                  | 4.826        | .054                  | 1.6                            |
| Crude Oil <sup>c</sup> and Natural Gas Plant Liquids | 1.396 | 1.409 | 9                              | 4.068  | .045                  | 4.098        | .046                  | 7                              |
| Otherd                                               | .847  | .768  | 10.4                           | 2.586  | .029                  | 2.342        | .026                  | 10.4                           |
| Consumption <sup>b</sup>                             | 7.481 | 7.384 | 1.3                            | 22.909 | .255                  | 23.147       | .257                  | -1.0                           |
| Coal                                                 | 1.557 | 1.596 | -2.5                           | 4.807  | .053                  | 4.992        | .055                  | -3.7                           |
| Natural Gase                                         | 2.146 | 2.091 | 2.7                            | 6.905  | .077                  | 7.041        | .078                  | -1.9                           |
| Petroleum Productsf                                  | 2.898 | 2.883 | .5                             | 8.516  | .095                  | 8.649        | .096                  | -1.5                           |
| Other9                                               | .881  | .815  | 8.1                            | 2.681  | .030                  | 2.464        | .027                  | 8.8                            |
| Net Imports                                          | 1.565 | 1,491 | 5.0                            | 4.273  | .047                  | 4.313        | .048                  | 9                              |
| Coalh                                                | 166   | -,141 | 17.2                           | 455    | 005                   | 346          | 004                   | 31.7                           |
| Natural Gas                                          | .223  | .199  | 12.2                           | .686   | .008                  | .614         | .007                  | 11.8                           |
| Petroleum <sup>i</sup>                               | 1.474 | 1.386 | 6.3                            | 3.947  | .044                  | 3.922        | .044                  | .6                             |
| Other                                                | .033  | .047  | -28.8                          | .094   | .001                  | .122         | .001                  | -23.0                          |