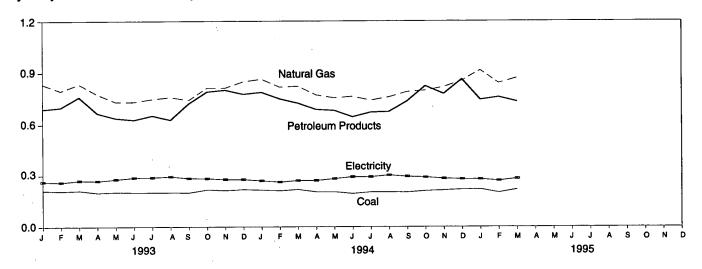

Energy consumption during March 1995 totaled 7.5 quadrillion Btu, 1.3 percent above the level of consumption during March 1994. Consumption of nat-

ural gas increased 2.7 percent, petroleum products consumption rose 0.5 percent, and coal consumption was down 2.5 percent. Consumption of all other forms of energy combined increased 8.1 percent from the level 1 year earlier.