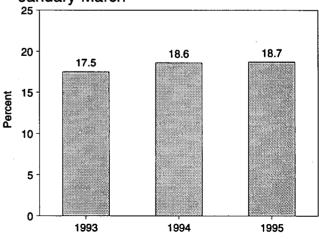

ts of coal coke and electricity generated for distribution from wood, waste, wind, photovoltaic, and solar thermal energy.

energy.

<sup>e</sup> Due to a lack of consistent historical data, some renewable energy sources are not included. For example, in 1992, 3.0 quadrillion Btu of renewable energy consumed by U.S. electric utilities to generate electricity for distribution is included, but an estimated 3.0 quadrillion Btu of renewable

Figure 1.4 Energy Net Imports

(Quadrillion Btu, Except as Noted)

#### Total, 1973-1994



## By Major Sources, 1973-1994



#### By Major Sources, March 1995



Note: Because vertical scales differ, graphs should not be compared. Sources: Tables 1.4 and 1.5.

#### Total, Monthly



### By Major Sources, Monthly



As Share of Consumption, January-March



Table 1.5 Energy Net Imports by Source

| 1.422   0.981   6.883   6.097   0.148     1.424   0.981   6.883   6.097   0.148     1.425   0.981   0.883   5.273   0.133     1.437   1.438   0.904   8.708   3.800   0.64     1.438   0.94   8.708   3.800   0.64     1.440   0.981   13.921   4.321   182     1.440   0.981   13.125   3.332   0.89     1.440   0.981   13.125   3.332   2.04     1.440   0.981   13.125   3.332   2.04     1.440   0.981   13.125   3.332   2.04     1.440   0.981   13.125   3.332   2.04     1.440   0.981   13.125   3.332   2.04     1.440   0.981   13.125   3.332   2.04     1.440   0.981   0.987   10.586   2.912   2.11     1.440   0.981   0.987   10.586   2.912   2.11     1.441   0.981   0.987   10.586   2.912   2.11     1.441   0.981   0.987   10.586   2.912   2.11     1.441