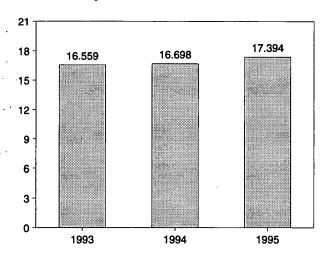

# **Section 1. Energy Overview**

Energy production during March 1995 totaled 5.9 quadrillion Btu, a 1.0-percent increase from the level of production during March 1994. Crude oil and natural gas plant liquids decreased 0.9 percent, coal production decreased 0.3 percent, and production of natural gas remained about the same. All other forms of energy production combined were up 10.4 percent from the level of production during March 1994.

Table 1.1 Energy Summary for March 1995

(Quadrillion Btu)

|                                                      |       | March |                                |        | Cumulative            | January Thro | ough March            |                                |
|------------------------------------------------------|-------|-------|--------------------------------|--------|-----------------------|--------------|-----------------------|--------------------------------|
|                                                      | 1995  | 1994  | Percent<br>Change <sup>a</sup> | 1995   | 1995<br>Daily<br>Rate | 1994         | 1994<br>Daily<br>Rate | Percent<br>Change <sup>a</sup> |
| Production <sup>b</sup>                              | 5.947 | 5.886 | 1.0                            | 17.394 | 0.193                 | 16.698       | 0.186                 | 4.2                            |
| Coal                                                 | 2.045 | 2.052 | 3                              | 5.835  | .065                  | 5.432        | .060                  | 7.4                            |
| Natural Gas (Dry)                                    | 1.659 | 1.658 | .0                             | 4.905  | .054                  | 4.826        | .054                  | 1.6                            |
| Crude Oil <sup>c</sup> and Natural Gas Plant Liquids | 1.396 | 1.409 | 9                              | 4.068  | .045                  | 4.098        | .046                  | 7                              |
| Otherd                                               | .847  | .768  | 10.4                           | 2.586  | .029                  | 2.342        | .026                  | 10.4                           |
| Consumption <sup>b</sup>                             | 7.481 | 7.384 | 1.3                            | 22.909 | .255                  | 23.147       | .257                  | -1.0                           |
| Coal                                                 | 1.557 | 1.596 | -2.5                           | 4.807  | .053                  | 4.992        | .055                  | -3.7                           |
| Natural Gase                                         | 2.146 | 2.091 | 2.7                            | 6.905  | .077                  | 7.041        | .078                  | -1.9                           |
| Petroleum Productsf                                  | 2.898 | 2.883 | .5                             | 8.516  | .095                  | 8.649        | .096                  | -1.5                           |
| Other9                                               | .881  | .815  | 8.1                            | 2.681  | .030                  | 2.464        | .027                  | 8.8                            |
| Net Imports                                          | 1.565 | 1,491 | 5.0                            | 4.273  | .047                  | 4.313        | .048                  | 9                              |
| Coalh                                                | 166   | -,141 | 17.2                           | 455    | 005                   | 346          | 004                   | 31.7                           |
| Natural Gas                                          | .223  | .199  | 12.2                           | .686   | .008                  | .614         | .007                  | 11.8                           |
| Petroleum <sup>i</sup>                               | 1.474 | 1.386 | 6.3                            | 3.947  | .044                  | 3.922        | .044                  | .6                             |
| Other                                                | .033  | .047  | -28.8                          | .094   | .001                  | .122         | .001                  | -23.0                          |