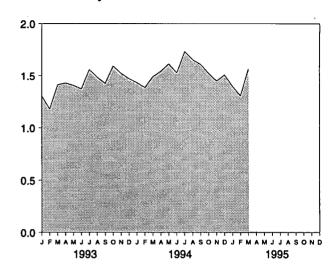

Net imports of energy during March 1995 totaled 1.6 quadrillion Btu, 5.0 percent above the level of net imports 1 year earlier. Net imports of natural gas were up 12.2 percent, and net imports of petroleum increased 6.3 percent. Net exports of coal rose 17.2 percent from the level in 1994.

Table 1.1 Energy Summary for March 1995

(Quadrillion Btu)

|                                                      |       | March |                                |        | Cumulative            | January Thro | ough March            |                                |
|------------------------------------------------------|-------|-------|--------------------------------|--------|-----------------------|--------------|-----------------------|--------------------------------|
|                                                      | 1995  | 1994  | Percent<br>Change <sup>a</sup> | 1995   | 1995<br>Daily<br>Rate | 1994         | 1994<br>Daily<br>Rate | Percent<br>Change <sup>a</sup> |
| Production <sup>b</sup>                              | 5.947 | 5.886 | 1.0                            | 17.394 | 0.193                 | 16.698       | 0.186                 | 4.2                            |
| Coal                                                 | 2.045 | 2.052 | 3                              | 5.835  | .065                  | 5.432        | .060                  | 7.4                            |
| Natural Gas (Dry)                                    | 1.659 | 1.658 | .0                             | 4.905  | .054                  | 4.826        | .054                  | 1.6                            |
| Crude Oil <sup>c</sup> and Natural Gas Plant Liquids | 1.396 | 1.409 | 9                              | 4.068  | .045                  | 4.098        | .046                  | 7                              |
| Otherd                                               | .847  | .768  | 10.4                           | 2.586  | .029                  | 2.342        | .026                  | 10.4                           |
| Consumption <sup>b</sup>                             | 7.481 | 7.384 | 1.3                            | 22.909 | .255                  | 23.147       | .257                  | -1.0                           |
| Coal                                                 | 1.557 | 1.596 | -2.5                           | 4.807  | .053                  | 4.992        | .055                  | -3.7                           |
| Natural Gase                                         | 2.146 | 2.091 | 2.7                            | 6.905  | .077                  | 7.041        | .078                  | -1.9                           |
| Petroleum Productsf                                  | 2.898 | 2.883 | .5                             | 8.516  | .095                  | 8.649        | .096                  | -1.5                           |
| Other9                                               | .881  | .815  | 8.1                            | 2.681  | .030                  | 2.464        | .027                  | 8.8                            |
| Net Imports                                          | 1.565 | 1,491 | 5.0                            | 4.273  | .047                  | 4.313        | .048                  | 9                              |
| Coalh                                                | 166   | -,141 | 17.2                           | 455    | 005                   | 346          | 004                   | 31.7                           |
| Natural Gas                                          | .223  | .199  | 12.2                           | .686   | .008                  | .614         | .007                  | 11.8                           |
| Petroleum <sup>i</sup>                               | 1.474 | 1.386 | 6.3                            | 3.947  | .044                  | 3.922        | .044                  | .6                             |
| Other                                                | .033  | .047  | -28.8                          | .094   | .001                  | .122         | .001                  | -23.0                          |