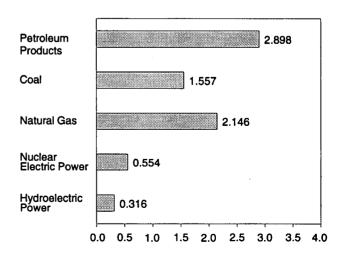

Table 1.1 Energy Summary for March 1995

(Quadrillion Btu)

|                                                      |       | March |                                |        | Cumulative            | January Thro | ough March            |                                |
|------------------------------------------------------|-------|-------|--------------------------------|--------|-----------------------|--------------|-----------------------|--------------------------------|
|                                                      | 1995  | 1994  | Percent<br>Change <sup>a</sup> | 1995   | 1995<br>Daily<br>Rate | 1994         | 1994<br>Daily<br>Rate | Percent<br>Change <sup>a</sup> |
| Production <sup>b</sup>                              | 5.947 | 5.886 | 1.0                            | 17.394 | 0.193                 | 16.698       | 0.186                 | 4.2                            |
| Coal                                                 | 2.045 | 2.052 | 3                              | 5.835  | .065                  | 5.432        | .060                  | 7.4                            |
| Natural Gas (Dry)                                    | 1.659 | 1.658 | .0                             | 4.905  | .054                  | 4.826        | .054                  | 1.6                            |
| Crude Oil <sup>c</sup> and Natural Gas Plant Liquids | 1.396 | 1.409 | 9                              | 4.068  | .045                  | 4.098        | .046                  | 7                              |
| Otherd                                               | .847  | .768  | 10.4                           | 2.586  | .029                  | 2.342        | .026                  | 10.4                           |
| Consumption <sup>b</sup>                             | 7.481 | 7.384 | 1.3                            | 22.909 | .255                  | 23.147       | .257                  | -1.0                           |
| Coal                                                 | 1.557 | 1.596 | -2.5                           | 4.807  | .053                  | 4.992        | .055                  | -3.7                           |
| Natural Gase                                         | 2.146 | 2.091 | 2.7                            | 6.905  | .077                  | 7.041        | .078                  | -1.9                           |
| Petroleum Productsf                                  | 2.898 | 2.883 | .5                             | 8.516  | .095                  | 8.649        | .096                  | -1.5                           |
| Other9                                               | .881  | .815  | 8.1                            | 2.681  | .030                  | 2.464        | .027                  | 8.8                            |
| Net Imports                                          | 1.565 | 1,491 | 5.0                            | 4.273  | .047                  | 4.313        | .048                  | 9                              |
| Coalh                                                | 166   | -,141 | 17.2                           | 455    | 005                   | 346          | 004                   | 31.7                           |
| Natural Gas                                          | .223  | .199  | 12.2                           | .686   | .008                  | .614         | .007                  | 11.8                           |
| Petroleum <sup>i</sup>                               | 1.474 | 1.386 | 6.3                            | 3.947  | .044                  | 3.922        | .044                  | .6                             |
| Other                                                | .033  | .047  | -28.8                          | .094   | .001                  | .122         | .001                  | -23.0                          |