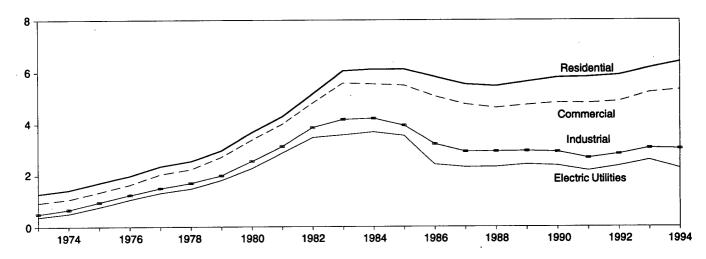

| 259.1                              | 155.9                              |

Sources: See end of section.

a Includes supplemental gaseous fuels.
 b Heavy oil includes fuel oil nos. 4, 5, and 6, and topped crude oil. weighted averages for petroleum and all fossil fuels include both heavy and light oil (fuel oil nos. 1 and 2, kerosene, and jet fuel) prices. Data do not include petroleum coke.

<sup>&</sup>lt;sup>c</sup> Data for 1973-1982 do not include small quantities of rerefined motor oil, bunker oil, and liquefied petroleum gas.

Notes: • See Note 8 at end of section. • Geographic coverage is the 50 States and the District of Columbia.

Figure 9.4 Natural Gas Prices

(Dollars per Thousand Cubic Feet)

#### Selected Prices, 1973-1994



#### Delivered to Consumers, 1973-1994



#### Delivered to Consumers, Monthly



Note: Because vertical scales differ, graphs should not be compared. Source: Table 9.11.

**Table 9.11 Natural Gas Prices** 

(Dollars per Thousand Cubic Feet)

|                      |          |              | r Interstate<br>e Companies |              |              | Delivered to C            | onsumers <sup>a,b</sup> |                                    |
|----------------------|----------|--------------|-----------------------------|--------------|--------------|---------------------------|-------------------------|------------------------------------|
|                      | Wellhead | Imports      | Purchases from<br>Producers | City<br>Gate | Residential  | Commercial                | Industrial              | Electric<br>Utilities <sup>c