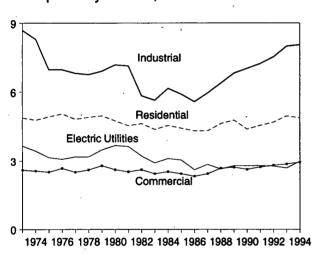

Energy consumption during March 1995 totaled 7.5 quadrillion Btu, 1.3 percent above the level of consumption during March 1994. Consumption of nat-

ural gas increased 2.7 percent, petroleum products consumption rose 0.5 percent, and coal consumption was down 2.5 percent. Consumption of all other forms of energy combined increased 8.1 percent from the level 1 year earlier.