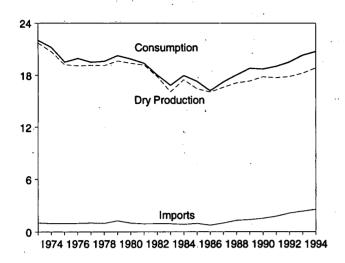

evel. During the first quarter of 1995, deliveries to industrial consumers were 2.2 trillion cubic feet, 5 percent above the level 1 year earlier.

Imports of natural gas in April 1995 were 225 billion cubic feet, 10 percent higher than imports in the previous April.

Stocks of working gas<sup>5</sup> in underground natural gas storage reservoirs at the end of April 1995 totaled 1.4 trillion cubic feet, 17 percent above the level of stocks available 1 year earlier. Net injections into storage during April 1995 were 43 billion cubic feet, 80 percent below the amount of net injections during the previous April.

<sup>&</sup>lt;sup>4</sup>Percentage changes are based on unrounded data.

<sup>&</sup>lt;sup>5</sup>Gas available for withdrawal.

Figure 4.1 Natural Gas

#### Overview, 1973-1994



### Overview, Monthly



#### Consumption by Sector, 1973-1994



#### Consumption by Sector, Monthly



# Underground Storage, End of Year, 1973-1994



#### Underground Storage, End of Month



Note: Because vertical scales differ, graphs should not be compared. Sources: Tables 4.2, 4.4, and 4.5.

**Table 4.1 Natural Gas Production** 

|                    | Gross<br>Withdrawais <sup>a</sup> | Repressuring <sup>b</sup> | Nonhydro-<br>carbon Gases<br>Removed <sup>c</sup> | Vented<br>and<br>Flared <sup>d</sup> | Marketed<br>Production<br>(Wet) <sup>o</sup> | Extraction<br>Loss <sup>f</sup> | Total<br>Dry Gas<br>Production <sup>g</sup> |
|--------------------|-----------------------------------|---------------------------|---------------------------------------------------|---------------