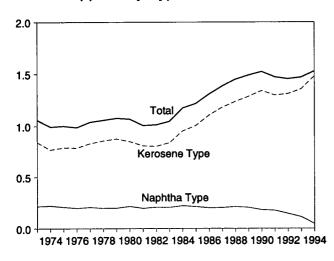

oduct supplied on Table 3.2b rather than as residual

fuel oil product supplied.

<sup>b</sup> A negative number indicates a decrease in stocks and a positive number

indicates an increase.

<sup>c</sup> Stocks are totals as of end of period.

d See Note 4 at end of section.

e See Note 3 at end of section.

R=Revised data. -=Not applicable. E=Estimate. (s)=Less than +500 barrels per day and greater than -500 barrels per day.

Note: Geographic coverage is the 50 States and the District of Columbia.

Sources: • 1973-1980: Energy Information Administration (EIA),

Petroleum Supply Monthly, February 1993, Table S6. • 1981 forward: EIA,

Petroleum Supply Monthly, June 1995, Table S6.

Figure 3.5 Jet Fuel

### Overview, 1973-1994



# Overview, Monthly



# Product Supplied by Type, 1973-1994



Product Supplied by Type, Monthly



# Product Supplied, January-May



Stocks, End of Month



Source: Table 3.7.

Table 3.7 Jet Fuel Supply and Disposition

|                        |                    | Supply                                |                 |                              | Dis              | position           |                                          |                 |                         |  |
|------------------------|--------------------|---------------------------------------|-----------------|------------------------------|------------------|--------------------|------------------------------------------|-----------------|-------------------------|--|
|                        | P                  | roduction ·                           |                 |