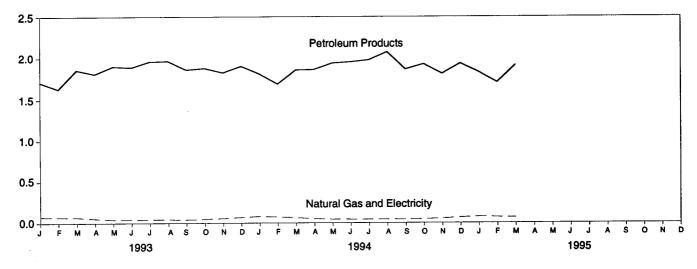

## Figure 1.1 Energy Overview

(Quadrillion Btu)

#### Consumption, Production, and Imports, 1973-1994

### Consumption, Production, and Imports, Monthly

Overview, March 1995

Net Imports, January-March

Note: Because vertical scales differ, graphs should not be compared. Source: Table 1.2.

**Table 1.2 Energy Overview** 