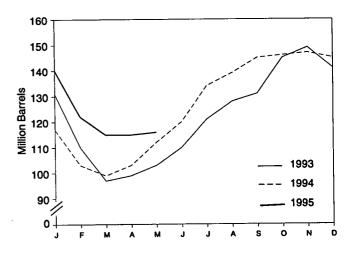

## Figure 1.1 Energy Overview

(Quadrillion Btu)

### Consumption, Production, and Imports, Monthly

Overview, March 1995

Net Imports, January-March

Note: Because vertical scales differ, graphs should not be compared. Source: Table 1.2.

**Table 1.2 Energy Overview** 