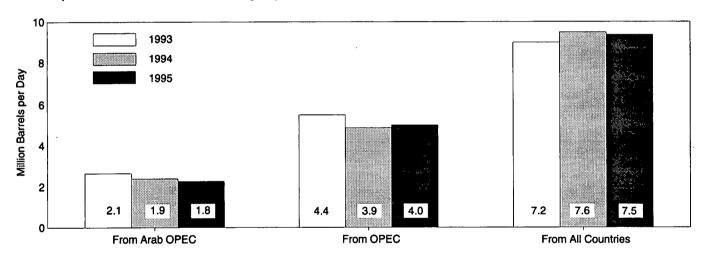

Net imports of energy during March 1995 totaled 1.6 quadrillion Btu, 5.0 percent above the level of net imports 1 year earlier. Net imports of natural gas were up 12.2 percent, and net imports of petroleum increased 6.3 percent. Net exports of coal rose 17.2 percent from the level in 1994.