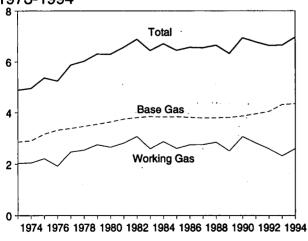

s of natural gas in April 1995 were 225 billion cubic feet, 10 percent higher than imports in the previous April.

Stocks of working gas<sup>5</sup> in underground natural gas storage reservoirs at the end of April 1995 totaled 1.4 trillion cubic feet, 17 percent above the level of stocks available 1 year earlier. Net injections into storage during April 1995 were 43 billion cubic feet, 80 percent below the amount of net injections during the previous April.

<sup>&</sup>lt;sup>4</sup>Percentage changes are based on unrounded data.

<sup>&</sup>lt;sup>5</sup>Gas available for withdrawal.

Figure 4.1 Natural Gas

#### Overview, 1973-1994



### Overview, Monthly



#### Consumption by Sector, 1973-1994



#### Consumption by Sector, Monthly



# Underground Storage, End of Year, 1973-1994



#### Underground Storage, End of Month



Note: Because vertical scales differ, graphs should not be compared. Sources: Tables 4.2, 4.4, and 4.5.

**Table 4.1 Natural Gas Production** 

|                    | Gross<br>Withdrawais <sup>a</sup> | Repressuring <sup>b</sup> | Nonhydro-<br>carbon Gases<br>Removed <sup>c</sup> | Vented<br>and<br>Flared <sup>d</sup> | Marketed<br>Production<br>(Wet) <sup>o</sup> | Extraction<br>Loss <sup>f</sup> | Total<br>Dry Gas<br>Production <sup>g</sup> |
|--------------------|-----------------------------------|---------------------------|---------------------------------------------------|--------------------------------------|----------------------------------------------|---------------------------------|---------------------------------------------|
|