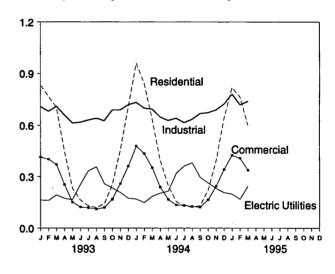

Energy consumption during March 1995 totaled 7.5 quadrillion Btu, 1.3 percent above the level of consumption during March 1994. Consumption of nat-

ural gas increased 2.7 percent, petroleum products consumption rose 0.5 percent, and coal consumption was down 2.5 percent. Consumption of all other forms of energy combined increased 8.1 percent from the level 1 year earlier.