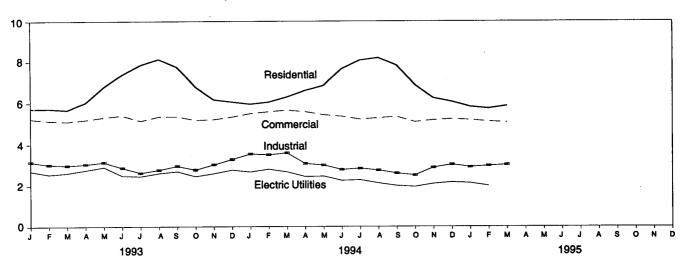

| 155.9                              |

Sources: See end of section.

a Includes supplemental gaseous fuels.
 b Heavy oil includes fuel oil nos. 4, 5, and 6, and topped crude oil. weighted averages for petroleum and all fossil fuels include both heavy and light oil (fuel oil nos. 1 and 2, kerosene, and jet fuel) prices. Data do not include petroleum coke.

<sup>&</sup>lt;sup>c</sup> Data for 1973-1982 do not include small quantities of rerefined motor oil, bunker oil, and liquefied petroleum gas.

Notes: • See Note 8 at end of section. • Geographic coverage is the 50 States and the District of Columbia.

Figure 9.4 Natural Gas Prices

(Dollars per Thousand Cubic Feet)

#### Selected Prices, 1973-1994



#### Delivered to Consumers, 1973-1994



#### Delivered to Consumers, Monthly



Note: Because vertical scales differ, graphs should not be compared. Source: Table 9.11.

**Table 9.11 Natural Gas Prices** 

(Dollars per Thousand Cubic Feet)

|                      |          |              | r Interstate<br>e Companies |              |              | Delivered to C            | onsumers <sup>a,b</sup> |                                    |
|----------------------|----------|--------------|-----------------------------|--------------|--------------|---------------------------|-------------------------|------------------------------------|
|                      | Wellhead | Imports      | Purchases from<br>Producers | City<br>Gate | Residential  | Commercial                | Industrial              | Electric<br>Utilities <sup>c</sup> |
| 1973 Average         | 0.22