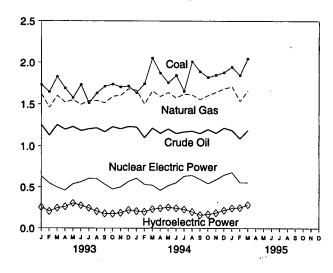

# **Section 1. Energy Overview**

Energy production during March 1995 totaled 5.9 quadrillion Btu, a 1.0-percent increase from the level of production during March 1994. Crude oil and natural gas plant liquids decreased 0.9 percent, coal production decreased 0.3 percent, and production of natural gas remained about the same. All other forms of energy production combined were up 10.4 percent from the level of production during March 1994.

Energy consumption during March 1995 totaled 7.5 quadrillion Btu, 1.3 percent above the level of consumption during March 1994. Consumption of nat-

ural gas increased 2.7 percent, petroleum products consumption rose 0.5 percent, and coal consumption was down 2.5 percent. Consumption of all other forms of energy combined increased 8.1 percent from the level 1 year earlier.

Net imports of energy during March 1995 totaled 1.6 quadrillion Btu, 5.0 percent above the level of net imports 1 year earlier. Net imports of natural gas were up 12.2 percent, and net imports of petroleum increased 6.3 percent. Net exports of coal rose 17.2 percent from the level in 1994.