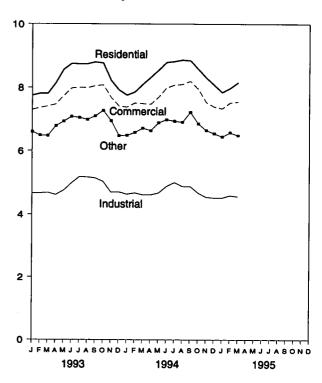

| 95.4         | _ 88.5            | 83.5              | 87.4              |
| February     | 79.7                | 94.8         | <sup>R</sup> 87.0 | <sup>R</sup> 84.0 | <sup>R</sup> 87.9 |
| March        | 79.7                | 94.7         | 88.1              | 84.2              | 87.3              |

R=Revised data. NA=Not available.

Notes: • States are grouped in Tables 9.8a, 9.8b, and 9.8c by geographic region of the country. • Values for the current month are preliminary.

Source: EIA, Petroleum Marketing Monthly, June 1995, Table 18.

Prices prior to 1983 are Energy Information Administration (EIA) estimates. See Note 6 at end of section.

Figure 9.2 Retail Prices of Electricity Sold by Electric Utilities

(Cents per Kilowatthour)

By Sector, 1973-1994



By Sector, Monthly



Source: Table 9.9, Monthly Series.

Figure 9.3 Cost of Fossil-Fuel Receipts at Steam-Electric Plants (Dollars per Million Btu)

Costs, 1973-1994



Costs, Monthly



Source: Table 9.10.

Table 9.9 Retail Prices of Electricity Sold by Electric Utilities

(Cents per Kilowatthour)

|                          | Residential                    |                           | Comm                           | ercial           | Industrial                     |                  | Other <sup>a</sup>             |                  | Totalb                         |                 |
|--------------------------|--------------------------------|---------------------------|--------------------------------|------------------|--------------------------------|------------------|----------------------------