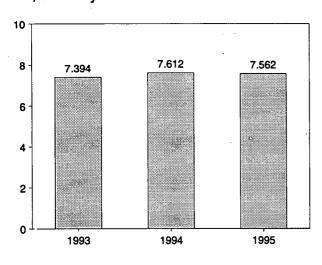

Energy consumption during March 1995 totaled 7.5 quadrillion Btu, 1.3 percent above the level of consumption during March 1994. Consumption of nat-

ural gas increased 2.7 percent, petroleum products consumption rose 0.5 percent, and coal consumption was down 2.5 percent. Consumption of all other forms of energy combined increased 8.1 percent from the level 1 year earlier.

Table 1.1 Energy Summary for March 1995

(Quadrillion Btu)

|                                                      |       | March |                                |        | Cumulative            | January Thro | ough March            |                                |
|------------------------------------------------------|-------|-------|--------------------------------|--------|-----------------------|--------------|-----------------------|--------------------------------|
|                                                      | 1995  | 1994  | Percent<br>Change <sup>a</sup> | 1995   | 1995<br>Daily<br>Rate | 1994         | 1994<br>Daily<br>Rate | Percent<br>Change <sup>a</sup> |
| Production <sup>b</sup>                              | 5.947 | 5.886 | 1.0                            | 17.394 | 0.193                 | 16.698       | 0.186                 | 4.2                            |
| Coal                                                 | 2.045 | 2.052 | 3                              | 5.835  | .065                  | 5.432        | .060                  | 7.4                            |
| Natural Gas (Dry)                                    | 1.659 | 1.658 | .0                             | 4.905  | .054                  | 4.826        | .054                  | 1.6                            |
| Crude Oil <sup>c</sup> and Natural Gas Plant Liquids | 1.396 | 1.409 | 9                              | 4.068  | .045                  | 4.098        | .046                  | 7                              |
| Otherd                                               | .847  | .768  | 10.4                           | 2.586  | .029                  | 2.342        | .026                  | 10.4                           |
| Consumption <sup>b</sup>                             | 7.481 | 7.384 | 1.3                            | 22.909 | .255                  | 23.147       | .257                  | -1.0                           |
| Coal                                                 | 1.557 | 1.596 | -2.5                           | 4.807  | .053                  | 4.992        | .055                  | -3.7                           |
| Natural Gase                                         | 2.146 | 2.091 | 2.7                            | 6.905  | .077                  | 7.041        | .078                  | -1.9                           |
| Petroleum Productsf                                  | 2.898 | 2.883 | .5                             | 8.516  | .095                  | 8.649        | .096                  | -1.5                           |
| Other9                                               | .881  | .815  | 8.1                            | 2.681  | .030                  | 2.464        | .027                  | 8.8                            |
| Net Imports                                          | 1.565 | 1,491 | 5.0                            | 4.273  | .047                  | 4.313        | .048                  | 9                              |
| Coalh                                                | 166   | -,141 | 17.2                           | 455    | 005                   | 346          | 004                   | 31.7                           |
| Natural Gas                                          | .223  | .199  | 12.2                           | .686   | .008                  | .614         | .007                  | 11.8                           |
| Petroleum <sup>i</sup>                               | 1.474 | 1.386 | 6.3                            | 3.947  | .044                  | 3.922        | .044                  | .6                             |
| Other                                                | .033  | .047  | -28.8                          | .094   | .001                  | .122         | .001                  | -23.0                          |