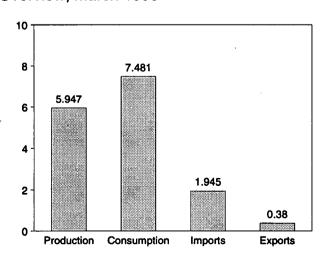

# **Section 1. Energy Overview**

Energy production during March 1995 totaled 5.9 quadrillion Btu, a 1.0-percent increase from the level of production during March 1994. Crude oil and natural gas plant liquids decreased 0.9 percent, coal production decreased 0.3 percent, and production of natural gas remained about the same. All other forms of energy production combined were up 10.4 percent from the level of production during March 1994.

Energy consumption during March 1995 totaled 7.5 quadrillion Btu, 1.3 percent above the level of consumption during March 1994. Consumption of nat-

ural gas increased 2.7 percent, petroleum products consumption rose 0.5 percent, and coal consumption was down 2.5 percent. Consumption of all other forms of energy combined increased 8.1 percent from the level 1 year earlier.

Net imports of energy during March 1995 totaled 1.6 quadrillion Btu, 5.0 percent above the level of net imports 1 year earlier. Net imports of natural gas were up 12.2 percent, and net imports of petroleum increased 6.3 percent. Net exports of coal rose 17.2 percent from the level in 1994.

Table 1.1 Energy Summary for March 1995

(Quadrillion Btu)

|                                                      |       | March |                                |        | Cumulative            | January Thro | ough March            |                                |
|------------------------------------------------------|-------|-------|--------------------------------|--------|-----------------------|--------------|-----------------------|--------------------------------|
|                                                      | 1995  | 1994  | Percent<br>Change <sup>a</sup> | 1995   | 1995<br>Daily<br>Rate | 1994         | 1994<br>Daily<br>Rate | Percent<br>Change <sup>a</sup> |
| Production <sup>b</sup>                              | 5.947 | 5.886 | 1.0                            | 17.394 | 0.193                 | 16.698       | 0.186                 | 4.2                            |
| Coal                                                 | 2.045 | 2.052 | 3                              | 5.835  | .065                  | 5.432        | .060                  | 7.4                            |
| Natural Gas (Dry)                                    | 1.659 | 1.658 | .0                             | 4.905  | .054                  | 4.826        | .054                  | 1.6                            |
| Crude Oil <sup>c</sup> and Natural Gas Plant Liquids | 1.396 | 1.409 | 9                              | 4.068  | .045                  | 4.098        | .046                  | 7                              |
| Otherd                                               | .847  | .768  | 10.4                           | 2.586  | .029                  | 2.342        | .026                  | 10.4                           |
| Consumption <sup>b</sup>                             | 7.481 | 7.384 | 1.3                            | 22.909 | .255                  | 23.147       | .257                  | -1.0                           |
| Coal                                                 | 1.557 | 1.596 | -2.5                           | 4.807  | .053                  | 4.992        | .055                  | -3.7                           |
| Natural Gase                                         | 2.146 | 2.091 | 2.7                            | 6.905  | .077                  | 7.041        | .078                  | -1.9                           |
| Petroleum Productsf                                  | 2.898 | 2.883 | .5                             | 8.516  | .095                  | 8.649        | .096                  | -1.5                           |
| Other9                                               | .881  | .815  | 8.1                            | 2.681  | .030                  | 2.464        | .027                  | 8.8                            |
| Net Imports                                          | 1.565 | 1,491 | 5.0                            | 4.273  | .047                  | 4.313        | .048                  | 9                              |
| Coalh                                                | 166   | -,141 | 17.2                           | 455    | 005                   | 346          | 004                   | 31.7                           |
| Natural Gas                                          | .223  | .199  | 12.2                           | .686   | .008                  | .614         | .007                  | 11.8                           |
| Petroleum <sup>i</sup>                               | 1.474 | 1.386 | 6.3                            | 3.947  | .044                  | 3.922        | .044                  | .6                             |
| Other                                                | .033  | .047  | -28.8                          | .094   | .001                  | .122         | .001                  | -23.0                          |

### Consumption, Production, and Imports, Monthly

Overview, March 1995

Net Imports, January-March

Note: Because vertical scales differ, graphs should not be compared. Source: Table 1.2.

**Table 1.2 Energy Overview** 