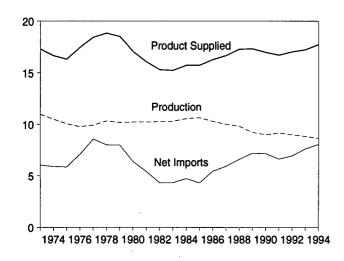

#### Consumption, Production, and Imports, 1973-1994

### Consumption, Production, and Imports, Monthly

Overview, March 1995

Net Imports, January-March

Note: Because vertical scales differ, graphs should not be compared. Source: Table 1.2.

**Table 1.2 Energy Overview** 