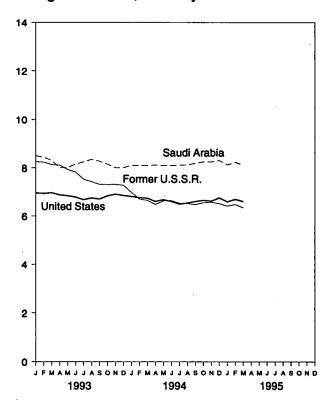

# **Section 1. Energy Overview**

Energy production during March 1995 totaled 5.9 quadrillion Btu, a 1.0-percent increase from the level of production during March 1994. Crude oil and natural gas plant liquids decreased 0.9 percent, coal production decreased 0.3 percent, and production of natural gas remained about the same. All other forms of energy production combined were up 10.4 percent from the level of production during March 1994.