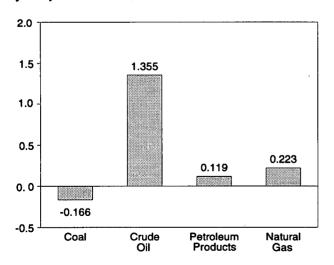

Net imports of energy during March 1995 totaled 1.6 quadrillion Btu, 5.0 percent above the level of net imports 1 year earlier. Net imports of natural gas were up 12.2 percent, and net imports of petroleum increased 6.3 percent. Net exports of coal rose 17.2 percent from the level in 1994.

Table 1.1 Energy Summary for March 1995

(Quadrillion Btu)

|                                                      |       | March |                                |        | Cumulative            | January Thro | ough March            |                                |
|------------------------------------------------------|-------|-------|--------------------------------|--------|-----------------------|--------------|-----------------------|--------------------------------|
|                                                      | 1995  | 1994  | Percent<br>Change <sup>a</sup> | 1995   | 1995<br>Daily<br>Rate | 1994         | 1994<br>Daily<br>Rate | Percent<br>Change <sup>a</sup> |
| Production <sup>b</sup>                              | 5.947 | 5.886 | 1.0                            | 17.394 | 0.193                 | 16.698       | 0.186                 | 4.2                            |
| Coal                                                 | 2.045 | 2.052 | 3                              | 5.835  | .065                  | 5.432        | .060                  | 7.4                            |
| Natural Gas (Dry)                                    | 1.659 | 1.658 | .0                             | 4.905  | .054                  | 4.826        | .054                  | 1.6                            |
| Crude Oil <sup>c</sup> and Natural Gas Plant Liquids | 1.396 | 1.409 | 9                              | 4.068  | .045                  | 4.098        | .046                  | 7                              |
| Otherd                                               | .847  | .768  | 10.4                           | 2.586  | .029                  | 2.342        | .026                  | 10.4                           |
| Consumption <sup>b</sup>                             | 7.481 | 7.384 | 1.3                            | 22.909 | .255                  | 23.147       | .257                  | -1.0                           |
| Coal                                                 | 1.557 | 1.596 | -2.5                           | 4.807  | .053                  | 4.992        | .055                  | -3.7                           |
| Natural Gase                                         | 2.146 | 2.091 | 2.7                            | 6.905  | .077                  | 7.041        | .078                  | -1.9                           |
| Petroleum Productsf                                  | 2.898 | 2.883 | .5                             | 8.516  | .095                  | 8.649        | .096                  | -1.5                           |
| Other9                                               | .881  | .815  | 8.1                            | 2.681  | .030                  | 2.464        | .027                  | 8.8                            |
| Net Imports                                          | 1.565 | 1,491 | 5.0                            | 4.273  | .047                  | 4.313        | .048                  | 9                              |
| Coalh                                                | 166   | -,141 | 17.2                           | 455    | 005                   | 346          | 004                   | 31.7                           |
| Natural Gas                                          | .223  | .199  | 12.2                           | .686   | .008                  | .614         | .007                  | 11.8                           |
| Petroleum <sup>i</sup>                               | 1.474 | 1.386 | 6.3                            | 3.947  | .044                  | 3.922        | .044                  | .6                             |
| Other                                                | .033  | .047  | -28.8                          | .094   | .001                  | .122         | .001                  | -23.0                          |