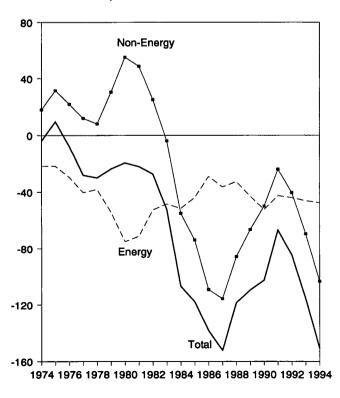

Net imports of energy during March 1995 totaled 1.6 quadrillion Btu, 5.0 percent above the level of net imports 1 year earlier. Net imports of natural gas were up 12.2 percent, and net imports of petroleum increased 6.3 percent. Net exports of coal rose 17.2 percent from the level in 1994.