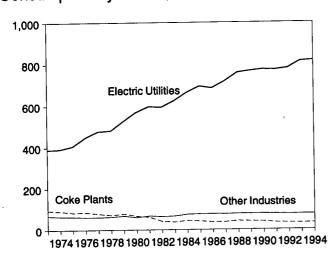

lity coal stocks were 135 million short tons at the end of March 1995, up 29 percent from the 105 million short tons at the end of March 1994.

Coal exports in March 1995 totaled 7 million short tons, 19 percent higher than exports in March 1994. Coal exports for January through March 1995 totaled 19 million short tons, 28 percent higher than in the same period of 1994.

Coal imports in March 1995 totaled 780 thousand short tons, 40 percent higher than imports in March 1994. Coal imports during the first 3 months of 1995 totaled 2 million short tons, 3 percent lower than imports during the first 3 months of 1994.

<sup>&</sup>lt;sup>6</sup>Percentage changes are based on unrounded data.

Figure 6.1 Coal (Million Short Tons)

#### Overview, 1973-1994



## Consumption by Sector, 1973-1994



# Stocks, End of Year, 1973-1994



Note: Because vertical scales differ, graphs should not be compared. Sources: Tables 6.1, 6.2, and 6.3.

#### Overview, Monthly



# Consumption by Electric Utilities, Monthly



### Stocks at Electric Utilities, End of Month



Table 6.1 **Coal Overview** 

(Thousand Short Tons)

|                                      | Production               | Consumption     | Imports <sup>a</sup> | Exports        | Stocks <sup>b</sup>  |
|--------------------------------------|--------------------------|-----------------|----------------------|----------------|----------------------|
| 973 Total                            | 598,568                  | 562.584         | 127                  | 53,587         | 116,865              |
| 974 Total