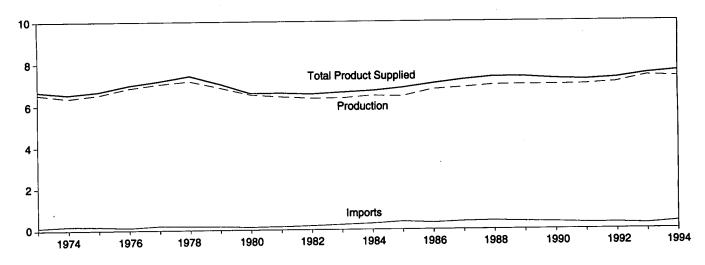

| 6,470                                   |

a Includes petroleum imported into the United States indirectly from members of the Organization of Petroleum Exporting Countries (OPEC), primarily from Caribbean and West European areas, as petroleum products that were refined from crude oil produced by OPEC.

Notes: • Beginning in October 1977, Strategic Petroleum Reserve imports are included. • Totals may not equal sum of components due to independent rounding. • U.S. geographic coverage is the 50 States and the District of Columbia.

b As of Jahuary 1993, includes petroleum imported from Ecuador, which withdrew from OPEC on December 31, 1992.

R=Revised data. (s)=Less than 500 barrels per day.

Figure 3.2 Finished Motor Gasoline

# Overview, 1973-1994



# Overview, Monthly



# Product Supplied, January-May



# Stocks, End of Month



Note: Because vertical scales differ, graphs should not be compared. Source: Table 3.4.

Table 3.4 Finished Motor Gasoline Supply and Disposition

|                           | Sup                      | ply                  |                                | Disposition | т                   |                  | Gasoline<br>3 Stocks <sup>a</sup> | Oxygenates                    |
|---------------------------|--------------------------|----------------------|--------------------------------|-------------|---------------------|------------------|-----------------------------------|-------------------------------|
|                           | Total<br>Production      | Imports <sup>b</sup> | Stock<br>Change