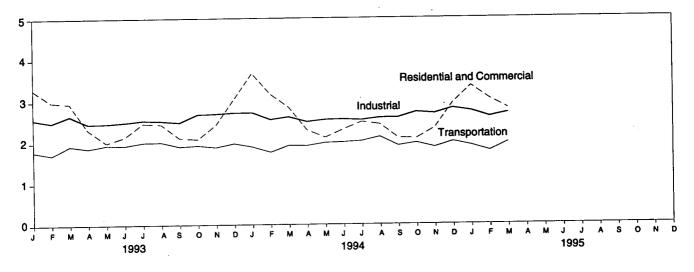

Energy consumption during March 1995 totaled 7.5 quadrillion Btu, 1.3 percent above the level of consumption during March 1994. Consumption of nat-

ural gas increased 2.7 percent, petroleum products consumption rose 0.5 percent, and coal consumption was down 2.5 percent. Consumption of all other forms of energy combined increased 8.1 percent from the level 1 year earlier.