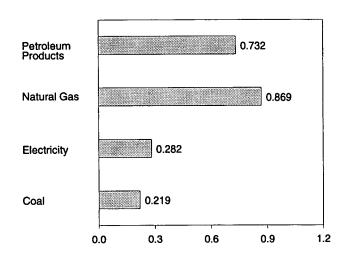

Energy consumption during March 1995 totaled 7.5 quadrillion Btu, 1.3 percent above the level of consumption during March 1994. Consumption of nat-

ural gas increased 2.7 percent, petroleum products consumption rose 0.5 percent, and coal consumption was down 2.5 percent. Consumption of all other forms of energy combined increased 8.1 percent from the level 1 year earlier.