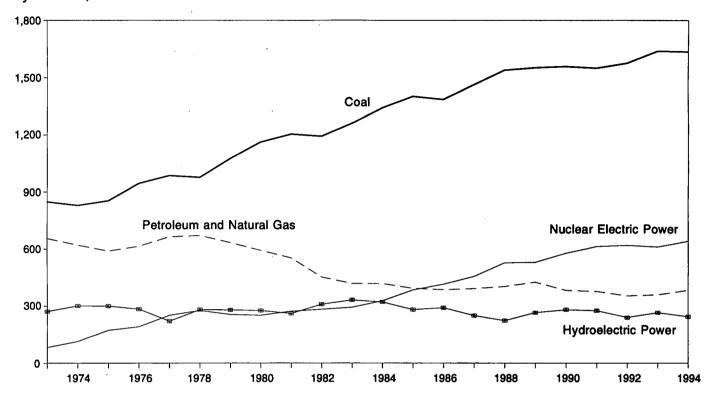

# **Section 1. Energy Overview**

Energy production during March 1995 totaled 5.9 quadrillion Btu, a 1.0-percent increase from the level of production during March 1994. Crude oil and natural gas plant liquids decreased 0.9 percent, coal production decreased 0.3 percent, and production of natural gas remained about the same. All other forms of energy production combined were up 10.4 percent from the level of production during March 1994.

Energy consumption during March 1995 totaled 7.5 quadrillion Btu, 1.3 percent above the level of consumption during March 1994. Consumption of nat-

ural gas increased 2.7 percent, petroleum products consumption rose 0.5 percent, and coal consumption was down 2.5 percent. Consumption of all other forms of energy combined increased 8.1 percent from the level 1 year earlier.

Net imports of energy during March 1995 totaled 1.6 quadrillion Btu, 5.0 percent above the level of net imports 1 year earlier. Net imports of natural gas were up 12.2 percent, and net imports of petroleum increased 6.3 percent. Net exports of coal rose 17.2 percent from the level in 1994.