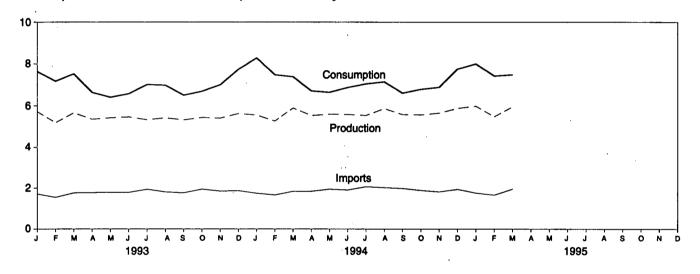

## Figure 1.1 Energy Overview

(Quadrillion Btu)

### Consumption, Production, and Imports, Monthly

Overview, March 1995

Net Imports, January-March

Note: Because vertical scales differ, graphs should not be compared. Source: Table 1.2.

**Table 1.2 Energy Overview** 