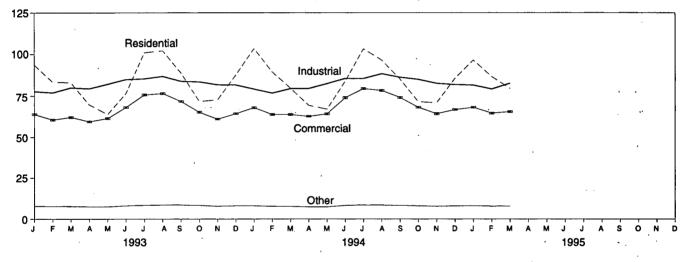

#### Consumption, Production, and Imports, 1973-1994

### Consumption, Production, and Imports, Monthly

Overview, March 1995

Net Imports, January-March

Note: Because vertical scales differ, graphs should not be compared. Source: Table 1.2.

**Table 1.2 Energy Overview** 