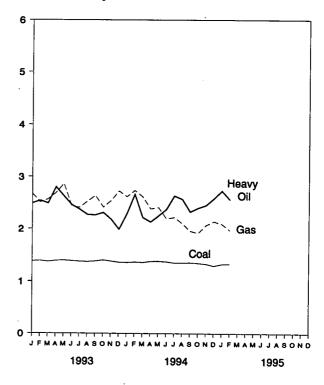

p> 84.0 | <sup>R</sup> 87.9 |
| March        | 79.7                | 94.7         | 88.1              | 84.2              | 87.3              |

R=Revised data. NA=Not available.

Notes: • States are grouped in Tables 9.8a, 9.8b, and 9.8c by geographic region of the country. • Values for the current month are preliminary.

Source: EIA, Petroleum Marketing Monthly, June 1995, Table 18.

Prices prior to 1983 are Energy Information Administration (EIA) estimates. See Note 6 at end of section.

Figure 9.2 Retail Prices of Electricity Sold by Electric Utilities

(Cents per Kilowatthour)

By Sector, 1973-1994



By Sector, Monthly



Source: Table 9.9, Monthly Series.

Figure 9.3 Cost of Fossil-Fuel Receipts at Steam-Electric Plants (Dollars per Million Btu)

Costs, 1973-1994



Costs, Monthly



Source: Table 9.10.

Table 9.9 Retail Prices of Electricity Sold by Electric Utilities

(Cents per Kilowatthour)

|                          | Residential                    |                           | Comm                           | ercial           | Industrial                     |                  | Other <sup>a</sup>             |                  | Totalb                         |                 |
|--------------------------|--------------------------------|---------------------------|--------------------------------|------------------|--------------------------------|------------------|--------------------------------|------------------|--------------------------------|-----------------|
| -                        | Monthly<br>Series <sup>c</sup> | Annual<br>Series          |