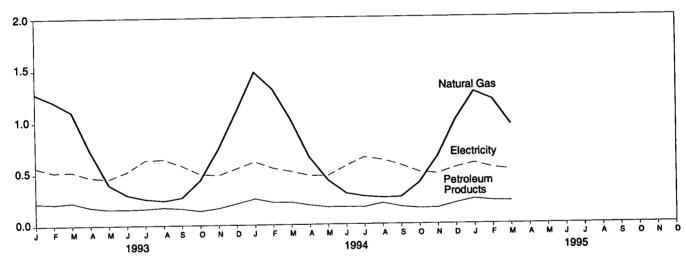

## Figure 1.1 Energy Overview

(Quadrillion Btu)

### Consumption, Production, and Imports, Monthly

Overview, March 1995

Net Imports, January-March

Note: Because vertical scales differ, graphs should not be compared. Source: Table 1.2.

**Table 1.2 Energy Overview** 