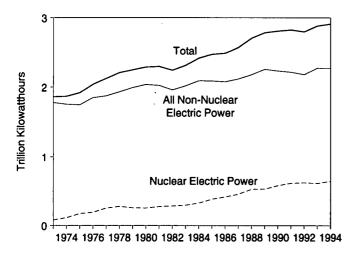

# **Section 1. Energy Overview**

Energy production during March 1995 totaled 5.9 quadrillion Btu, a 1.0-percent increase from the level of production during March 1994. Crude oil and natural gas plant liquids decreased 0.9 percent, coal production decreased 0.3 percent, and production of natural gas remained about the same. All other forms of energy production combined were up 10.4 percent from the level of production during March 1994.

Energy consumption during March 1995 totaled 7.5 quadrillion Btu, 1.3 percent above the level of consumption during March 1994. Consumption of nat-

ural gas increased 2.7 percent, petroleum products consumption rose 0.5 percent, and coal consumption was down 2.5 percent. Consumption of all other forms of energy combined increased 8.1 percent from the level 1 year earlier.

Net imports of energy during March 1995 totaled 1.6 quadrillion Btu, 5.0 percent above the level of net imports 1 year earlier. Net imports of natural gas were up 12.2 percent, and net imports of petroleum increased 6.3 percent. Net exports of coal rose 17.2 percent from the level in 1994.