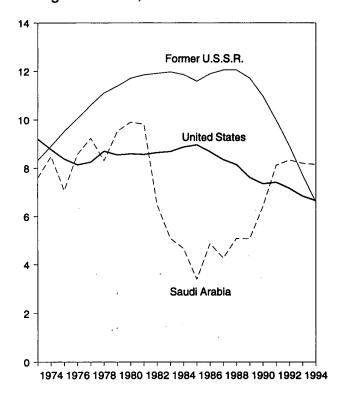

# **Section 1. Energy Overview**

Energy production during March 1995 totaled 5.9 quadrillion Btu, a 1.0-percent increase from the level of production during March 1994. Crude oil and natural gas plant liquids decreased 0.9 percent, coal production decreased 0.3 percent, and production of natural gas remained about the same. All other forms of energy production combined were up 10.4 percent from the level of production during March 1994.