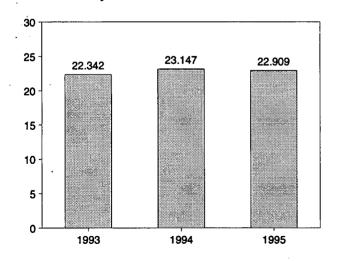

Energy consumption during March 1995 totaled 7.5 quadrillion Btu, 1.3 percent above the level of consumption during March 1994. Consumption of nat-

ural gas increased 2.7 percent, petroleum products consumption rose 0.5 percent, and coal consumption was down 2.5 percent. Consumption of all other forms of energy combined increased 8.1 percent from the level 1 year earlier.

Table 1.1 Energy Summary for March 1995

(Quadrillion Btu)

|                                                      |       | March |                                |        | Cumulative            | January Thro | ough March            |                                |
|------------------------------------------------------|-------|-------|--------------------------------|--------|-----------------------|--------------|-----------------------|--------------------------------|
|                                                      | 1995  | 1994  | Percent<br>Change <sup>a</sup> | 1995   | 1995<br>Daily<br>Rate | 1994         | 1994<br>Daily<br>Rate | Percent<br>Change <sup>a</sup> |
| Production <sup>b</sup>                              | 5.947 | 5.886 | 1.0                            | 17.394 | 0.193                 | 16.698       | 0.186                 | 4.2                            |
| Coal                                                 | 2.045 | 2.052 | 3                              | 5.835  | .065                  | 5.432        | .060                  | 7.4                            |
| Natural Gas (Dry)                                    | 1.659 | 1.658 | .0                             | 4.905  | .054                  | 4.826        | .054                  | 1.6                            |
| Crude Oil <sup>c</sup> and Natural Gas Plant Liquids | 1.396 | 1.409 | 9                              | 4.068  | .045                  | 4.098        | .046                  | 7                              |
| Otherd                                               | .847  | .768  | 10.4                           | 2.586  | .029                  | 2.342        | .026                  | 10.4                           |
| Consumption <sup>b</sup>                             | 7.481 | 7.384 | 1.3                            | 22.909 | .255                  | 23.147       | .257                  | -1.0                           |
| Coal                                                 | 1.557 | 1.596 | -2.5                           | 4.807  | .053                  | 4.992        | .055                  | -3.7                           |
| Natural Gase                                         | 2.146 | 2.091 | 2.7                            | 6.905  | .077                  | 7.041        | .078                  | -1.9                           |
| Petroleum Productsf                                  | 2.898 | 2.883 | .5                             | 8.516  | .095                  | 8.649        | .096                  | -1.5                           |
| Other9                                               | .881  | .815  | 8.1                            | 2.681  | .030                  | 2.464        | .027                  | 8.8                            |
| Net Imports                                          | 1.565 | 1,491 | 5.0                            | 4.273  | .047                  | 4.313        | .048                  | 9                              |
| Coalh                                                | 166   | -,141 | 17.2                           | 455    | 005                   | 346          | 004                   | 31.7                           |
| Natural Gas                                          | .223  | .199  | 12.2                           | .686   | .008                  | .614         | .007                  | 11.8                           |
| Petroleum <sup>i</sup>                               | 1.474 | 1.386 | 6.3                            | 3.947  | .044                  | 3.922        | .044                  | .6                             |
| Other                                                | .033  | .047  | -28.8                          | .094   | .001                  | .122         | .001                  | -23.0                          |