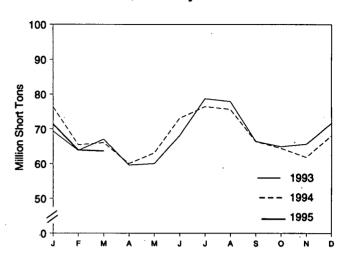

# **Section 1. Energy Overview**

Energy production during March 1995 totaled 5.9 quadrillion Btu, a 1.0-percent increase from the level of production during March 1994. Crude oil and natural gas plant liquids decreased 0.9 percent, coal production decreased 0.3 percent, and production of natural gas remained about the same. All other forms of energy production combined were up 10.4 percent from the level of production during March 1994.