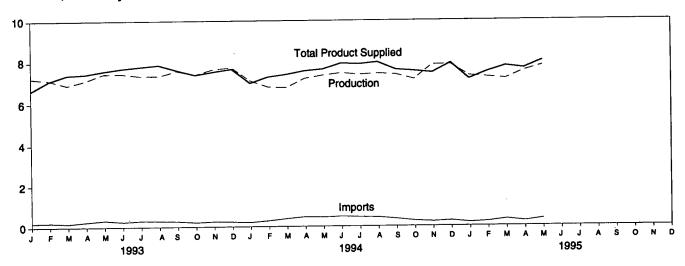

## Figure 1.1 Energy Overview

(Quadrillion Btu)

### Consumption, Production, and Imports, Monthly

Overview, March 1995

Net Imports, January-March

Note: Because vertical scales differ, graphs should not be compared. Source: Table 1.2.

**Table 1.2 Energy Overview** 