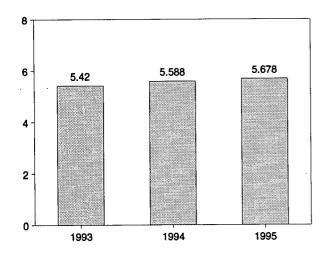

## Figure 1.1 Energy Overview

(Quadrillion Btu)

#### Consumption, Production, and Imports, 1973-1994

### Consumption, Production, and Imports, Monthly

Overview, March 1995

Net Imports, January-March

Note: Because vertical scales differ, graphs should not be compared. Source: Table 1.2.

**Table 1.2 Energy Overview** 