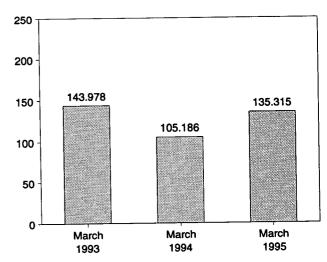

# **Section 1. Energy Overview**

Energy production during March 1995 totaled 5.9 quadrillion Btu, a 1.0-percent increase from the level of production during March 1994. Crude oil and natural gas plant liquids decreased 0.9 percent, coal production decreased 0.3 percent, and production of natural gas remained about the same. All other forms of energy production combined were up 10.4 percent from the level of production during March 1994.

Table 1.1 Energy Summary for March 1995

(Quadrillion Btu)

|                                                      |       | March |                                |        | Cumulative            | January Thro | ough March            |                                |
|------------------------------------------------------|-------|-------|--------------------------------|--------|-----------------------|--------------|-----------------------|--------------------------------|
|                                                      | 1995  | 1994  | Percent<br>Change <sup>a</sup> | 1995   | 1995<br>Daily<br>Rate | 1994         | 1994<br>Daily<br>Rate | Percent<br>Change <sup>a</sup> |
| Production <sup>b</sup>                              | 5.947 | 5.886 | 1.0                            | 17.394 | 0.193                 | 16.698       | 0.186                 | 4.2                            |
| Coal                                                 | 2.045 | 2.052 | 3                              | 5.835  | .065                  | 5.432        | .060                  | 7.4                            |
| Natural Gas (Dry)                                    | 1.659 | 1.658 | .0                             | 4.905  | .054                  | 4.826        | .054                  | 1.6                            |
| Crude Oil <sup>c</sup> and Natural Gas Plant Liquids | 1.396 | 1.409 | 9                              | 4.068  | .045                  | 4.098        | .046                  | 7                              |
| Otherd                                               | .847  | .768  | 10.4                           | 2.586  | .029                  | 2.342        | .026                  | 10.4                           |
| Consumption <sup>b</sup>                             | 7.481 | 7.384 | 1.3                            | 22.909 | .255                  | 23.147       | .257                  | -1.0                           |
| Coal                                                 | 1.557 | 1.596 | -2.5                           | 4.807  | .053                  | 4.992        | .055                  | -3.7                           |
| Natural Gase                                         | 2.146 | 2.091 | 2.7                            | 6.905  | .077                  | 7.041        | .078                  | -1.9                           |
| Petroleum Productsf                                  | 2.898 | 2.883 | .5                             | 8.516  | .095                  | 8.649        | .096                  | -1.5                           |
| Other9                                               | .881  | .815  | 8.1                            | 2.681  | .030                  | 2.464        | .027                  | 8.8                            |
| Net Imports                                          | 1.565 | 1,491 | 5.0                            | 4.273  | .047                  | 4.313        | .048                  | 9                              |
| Coalh                                                | 166   | -,141 | 17.2                           | 455    | 005                   | 346          | 004                   | 31.7                           |
| Natural Gas                                          | .223  | .199  | 12.2                           | .686   | .008                  | .614         | .007                  | 11.8                           |
| Petroleum <sup>i</sup>                               | 1.474 | 1.386 | 6.3                            | 3.947  | .044                  | 3.922        | .044                  | .6                             |
| Other                                                | .033  | .047  | -28.8                          | .094   | .001                  | .122         | .001                  | -23.0                          |