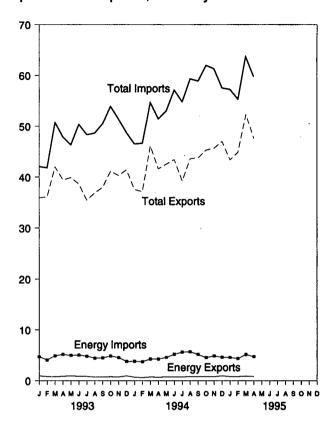

nged from 10.2 thousand Btu to 10.5 thousand Btu per kilowatthour since 1973. Actual heat rates applied in converting kilowatthours to Btu are listed by year

R=Revised data. E=Estimate. (s)=Less than +0.5 trillion Btu and greater

Totals may not equal sum of components due to independent rounding. Geographic coverage is the 50 States and the District of Columbia.

Sources: • Coal: Tables 6.1 and A5-A7. • Natural Gas: Tables 4.2 and A4. • Crude Oil and Petroleum Products: Tables 3.1b and A2. • Electricity: Section 2, "Energy Consumption Notes and Sources," Note 8, and Table A8. • Coal Coke: Section 2, "Energy Consumption Notes and Sources," Note 9, and Table A7.

Figure 1.5 Merchandise Trade Value (Billion Dollars)

#### Imports and Exports, 1974-1994



#### Imports and Exports, Monthly



#### Trade Balance, 1974-1994



### Trade Balance, Monthly



Note: Because vertical scales differ, graphs should not be compared. Source: Table 1.6.

Table 1.6 Merchandise Trade Value

(Million Dollars)

| -                  |                  | Petroleur           | n                    |                  | Energy              |                     | Non-                  | To                   | otal Merchand       | ise                 |
|--------------------|------------------|---------------------|----------------------|------------------|---------------------|---------------------|-----------------------|----------------------|---------------------|---------------------|
|                    | Exports          | Imports             | Balance              | Exports          | Impo