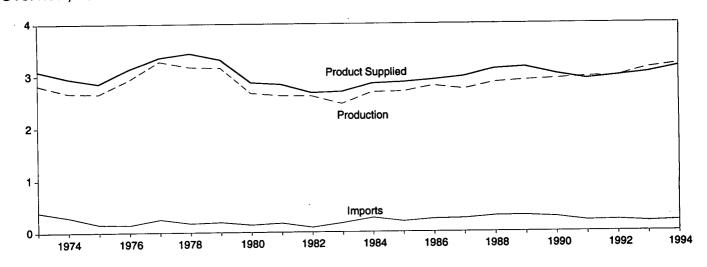

## Figure 1.1 Energy Overview

(Quadrillion Btu)

#### Consumption, Production, and Imports, 1973-1994