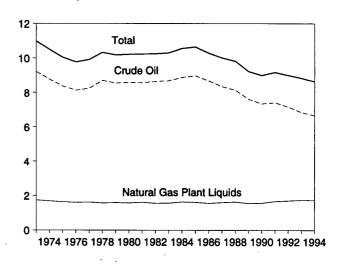

# **Section 1. Energy Overview**

Energy production during March 1995 totaled 5.9 quadrillion Btu, a 1.0-percent increase from the level of production during March 1994. Crude oil and natural gas plant liquids decreased 0.9 percent, coal production decreased 0.3 percent, and production of natural gas remained about the same. All other forms of energy production combined were up 10.4 percent from the level of production during March 1994.

Table 1.1 Energy Summary for March 1995

(Quadrillion Btu)

|                                                      |       | March |                                |        | Cumulative            | January Thro | ough March            |                                |
|------------------------------------------------------|-------|-------|--------------------------------|--------|-----------------------|--------------|-----------------------|--------------------------------|
|                                                      | 1995  | 1994  | Percent<br>Change <sup>a</sup> | 1995   | 1995<br>Daily<br>Rate | 1994         | 1994<br>Daily<br>Rate | Percent<br>Change <sup>a</sup> |
| Production <sup>b</sup>                              | 5.947 | 5.886 | 1.0                            | 17.394 | 0.193                 | 16.698       | 0.186                 | 4.2                            |
| Coal                                                 | 2.045 | 2.052 | 3                              | 5.835  | .065                  | 5.432        | .060                  | 7.4                            |
| Natural Gas (Dry)                                    | 1.659 | 1.658 | .0                             | 4.905  | .054                  | 4.826        | .054                  | 1.6                            |
| Crude Oil <sup>c</sup> and Natural Gas Plant Liquids | 1.396 | 1.409 | 9                              | 4.068  | .045                  | 4.098        | .046                  | 7                              |
| Otherd                                               | .847  | .768  | 10.4                           | 2.586  | .029                  | 2.342        | .026                  | 10.4                           |
| Consumption <sup>b</sup>                             | 7.481 | 7.384 | 1.3                            | 22.909 | .255                  | 23.147       | .257                  | -1.0                           |
| Coal                                                 | 1.557 | 1.596 | -2.5                           | 4.807  | .053                  | 4.992        | .055                  | -3.7                           |
| Natural Gase                                         | 2.146 | 2.091 | 2.7                            | 6.905  | .077                  | 7.041        | .078                  | -1.9                           |
| Petroleum Productsf                                  | 2.898 | 2.883 | .5                             | 8.516  | .095                  | 8.649        | .096                  | -1.5                           |
| Other9                                               | .881  | .815  | 8.1                            | 2.681  | .030                  | 2.464        | .027                  | 8.8                            |
| Net Imports                                          | 1.565 | 1,491 | 5.0                            | 4.273  | .047                  | 4.313        | .048                  | 9                              |
| Coalh                                                | 166   | -,141 | 17.2                           | 455    | 005                   | 346          | 004                   | 31.7                           |
| Natural Gas                                          | .223  | .199  | 12.2                           | .686   | .008                  | .614         | .007                  | 11.8                           |
| Petroleum <sup>i</sup>                               | 1.474 | 1.386 | 6.3                            | 3.947  | .044                  | 3.922        | .044                  | .6                             |
| Other                                                | .033  | .047  | -28.8                          | .094   | .001                  | .122         | .001                  | -23.0                          |