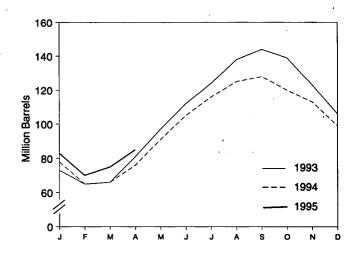

# **Section 1. Energy Overview**

Energy production during March 1995 totaled 5.9 quadrillion Btu, a 1.0-percent increase from the level of production during March 1994. Crude oil and natural gas plant liquids decreased 0.9 percent, coal production decreased 0.3 percent, and production of natural gas remained about the same. All other forms of energy production combined were up 10.4 percent from the level of production during March 1994.

Energy consumption during March 1995 totaled 7.5 quadrillion Btu, 1.3 percent above the level of consumption during March 1994. Consumption of nat-

ural gas increased 2.7 percent, petroleum products consumption rose 0.5 percent, and coal consumption was down 2.5 percent. Consumption of all other forms of energy combined increased 8.1 percent from the level 1 year earlier.

Net imports of energy during March 1995 totaled 1.6 quadrillion Btu, 5.0 percent above the level of net imports 1 year earlier. Net imports of natural gas were up 12.2 percent, and net imports of petroleum increased 6.3 percent. Net exports of coal rose 17.2 percent from the level in 1994.

Table 1.1 Energy Summary for March 1995

(Quadrillion Btu)

|                                                      |       | March |                                |        | Cumulative            | January Thro | ough March            |                                |
|------------------------------------------------------|-------|-------|--------------------------------|--------|-----------------------|--------------|-----------------------|--------------------------------|
|                                                      | 1995  | 1994  | Percent<br>Change <sup>a</sup> | 1995   | 1995<br>Daily<br>Rate | 1994         | 1994<br>Daily<br>Rate | Percent<br>Change <sup>a</sup> |
| Production <sup>b</sup>                              | 5.947 | 5.886 | 1.0                            | 17.394 | 0.193                 | 16.698       | 0.186                 | 4.2                            |
| Coal                                                 | 2.045 | 2.052 | 3                              | 5.835  | .065                  | 5.432        | .060                  | 7.4                            |
| Natural Gas (Dry)                                    | 1.659 | 1.658 | .0                             | 4.905  | .054                  | 4.826        | .054                  | 1.6                            |
| Crude Oil <sup>c</sup> and Natural Gas Plant Liquids | 1.396 | 1.409 | 9                              | 4.068  | .045                  | 4.098        | .046                  | 7                              |
| Otherd                                               | .847  | .768  | 10.4                           | 2.586  | .029                  | 2.342        | .026                  | 10.4                           |
| Consumption <sup>b</sup>                             | 7.481 | 7.384 | 1.3                            | 22.909 | .255                  | 23.147       | .257                  | -1.0                           |
| Coal                                                 | 1.557 | 1.596 | -2.5                           | 4.807  | .053                  | 4.992        | .055                  | -3.7                           |
| Natural Gase                                         | 2.146 | 2.091 | 2.7                            | 6.905  | .077                  | 7.041        | .078                  | -1.9                           |
| Petroleum Productsf                                  | 2.898 | 2.883 | .5                             | 8.516  | .095                  | 8.649        | .096                  | -1.5                           |
| Other9                                               | .881  | .815  | 8.1                            | 2.681  | .030                  | 2.464        | .027                  | 8.8                            |
| Net Imports                                          | 1.565 | 1,491 | 5.0                            | 4.273  | .047                  | 4.313        | .048                  | 9                              |
| Coalh                                                | 166   | -,141 | 17.2                           | 455    | 005                   | 346          | 004                   | 31.7                           |
| Natural Gas                                          | .223  | .199  | 12.2                           | .686   | .008                  | .614         | .007                  | 11.8                           |
| Petroleum <sup>i</sup>                               | 1.474 | 1.386 | 6.3                            | 3.947  | .044                  | 3.922        | .044                  | .6                             |
| Other                                                | .033  | .047  | -28.8                          | .094   | .001                  | .122         | .001                  | -23.0                          |