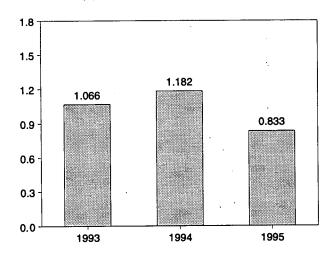

## Figure 1.1 Energy Overview

(Quadrillion Btu)

### Consumption, Production, and Imports, Monthly

Overview, March 1995

Net Imports, January-March

Note: Because vertical scales differ, graphs should not be compared. Source: Table 1.2.

**Table 1.2 Energy Overview** 