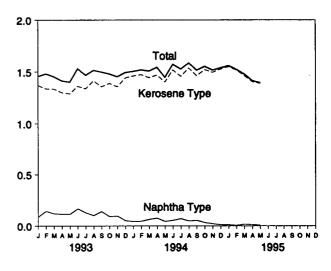

han as residual

fuel oil product supplied.

<sup>b</sup> A negative number indicates a decrease in stocks and a positive number

indicates an increase.

<sup>c</sup> Stocks are totals as of end of period.

d See Note 4 at end of section.

e See Note 3 at end of section.

R=Revised data. -=Not applicable. E=Estimate. (s)=Less than +500 barrels per day and greater than -500 barrels per day.

Note: Geographic coverage is the 50 States and the District of Columbia.

Sources: • 1973-1980: Energy Information Administration (EIA),

Petroleum Supply Monthly, February 1993, Table S6. • 1981 forward: EIA,

Petroleum Supply Monthly, June 1995, Table S6.

Figure 3.5 Jet Fuel

### Overview, 1973-1994



# Overview, Monthly



# Product Supplied by Type, 1973-1994



Product Supplied by Type, Monthly



# Product Supplied, January-May



Stocks, End of Month



Source: Table 3.7.

Table 3.7 Jet Fuel Supply and Disposition

|                        |                    | Supply                                |                 |                              | Dis              | position           |                                          |                 |                         |  |
|------------------------|--------------------|---------------------------------------|-----------------|------------------------------|------------------|--------------------|------------------------------------------|-----------------|-------------------------|--|
|                        | P                  | roduction ·                           |                 |                              |