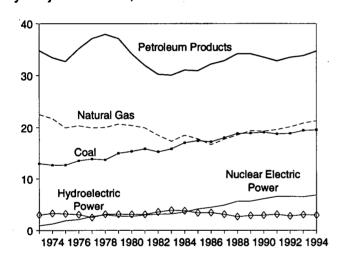

## Figure 1.1 Energy Overview

(Quadrillion Btu)

### Consumption, Production, and Imports, Monthly

Overview, March 1995

Net Imports, January-March

Note: Because vertical scales differ, graphs should not be compared. Source: Table 1.2.

**Table 1.2 Energy Overview** 