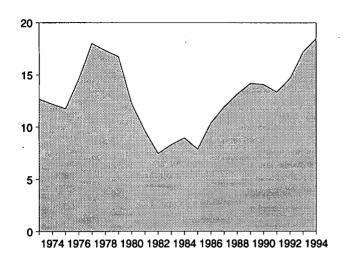

Net imports of energy during March 1995 totaled 1.6 quadrillion Btu, 5.0 percent above the level of net imports 1 year earlier. Net imports of natural gas were up 12.2 percent, and net imports of petroleum increased 6.3 percent. Net exports of coal rose 17.2 percent from the level in 1994.

Table 1.1 Energy Summary for March 1995

(Quadrillion Btu)

|                                                      |       | March |                                |        | Cumulative            | January Thro | ough March            |                                |
|------------------------------------------------------|-------|-------|--------------------------------|--------|-----------------------|--------------|-----------------------|--------------------------------|
|                                                      | 1995  | 1994  | Percent<br>Change <sup>a</sup> | 1995   | 1995<br>Daily<br>Rate | 1994         | 1994<br>Daily<br>Rate | Percent<br>Change <sup>a</sup> |
| Production <sup>b</sup>                              | 5.947 | 5.886 | 1.0                            | 17.394 | 0.193                 | 16.698       | 0.186                 | 4.2                            |
| Coal                                                 | 2.045 | 2.052 | 3                              | 5.835  | .065                  | 5.432        | .060                  | 7.4                            |
| Natural Gas (Dry)                                    | 1.659 | 1.658 | .0                             | 4.905  | .054                  | 4.826        | .054                  | 1.6                            |
| Crude Oil <sup>c</sup> and Natural Gas Plant Liquids | 1.396 | 1.409 | 9                              | 4.068  | .045                  | 4.098        | .046                  | 7                              |
| Otherd                                               | .847  | .768  | 10.4                           | 2.586  | .029                  | 2.342        | .026                  | 10.4                           |
| Consumption <sup>b</sup>                             | 7.481 | 7.384 | 1.3                            | 22.909 | .255                  | 23.147       | .257                  | -1.0                           |
| Coal                                                 | 1.557 | 1.596 | -2.5                           | 4.807  | .053                  | 4.992        | .055                  | -3.7                           |
| Natural Gase                                         | 2.146 | 2.091 | 2.7                            | 6.905  | .077                  | 7.041        | .078                  | -1.9                           |
| Petroleum Productsf                                  | 2.898 | 2.883 | .5                             | 8.516  | .095                  | 8.649        | .096                  | -1.5                           |
| Other9                                               | .881  | .815  | 8.1                            | 2.681  | .030                  | 2.464        | .027                  | 8.8                            |
| Net Imports                                          | 1.565 | 1,491 | 5.0                            | 4.273  | .047                  | 4.313        | .048                  | 9                              |
| Coalh                                                | 166   | -,141 | 17.2                           | 455    | 005                   | 346          | 004                   | 31.7                           |
| Natural Gas                                          | .223  | .199  | 12.2                           | .686   | .008                  | .614         | .007                  | 11.8                           |
| Petroleum <sup>i</sup>                               | 1.474 | 1.386 | 6.3                            | 3.947  | .044                  | 3.922        | .044                  | .6                             |
| Other                                                | .033  | .047  | -28.8                          | .094   | .001                  | .122         | .001                  | -23.0                          |