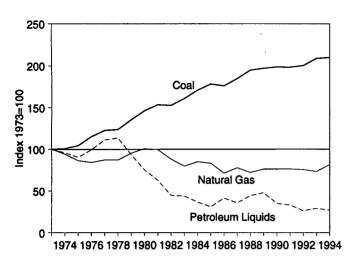

# **Section 1. Energy Overview**

Energy production during March 1995 totaled 5.9 quadrillion Btu, a 1.0-percent increase from the level of production during March 1994. Crude oil and natural gas plant liquids decreased 0.9 percent, coal production decreased 0.3 percent, and production of natural gas remained about the same. All other forms of energy production combined were up 10.4 percent from the level of production during March 1994.