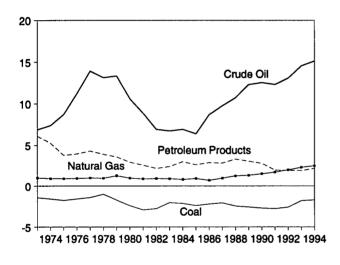

Net imports of energy during March 1995 totaled 1.6 quadrillion Btu, 5.0 percent above the level of net imports 1 year earlier. Net imports of natural gas were up 12.2 percent, and net imports of petroleum increased 6.3 percent. Net exports of coal rose 17.2 percent from the level in 1994.

Table 1.1 Energy Summary for March 1995

(Quadrillion Btu)

|                                                      |       | March |                                |        | Cumulative            | January Thro | ough March            |                                |
|------------------------------------------------------|-------|-------|--------------------------------|--------|-----------------------|--------------|-----------------------|--------------------------------|
|                                                      | 1995  | 1994  | Percent<br>Change <sup>a</sup> | 1995   | 1995<br>Daily<br>Rate | 1994         | 1994<br>Daily<br>Rate | Percent<br>Change <sup>a</sup> |
| Production <sup>b</sup>                              | 5.947 | 5.886 | 1.0                            | 17.394 | 0.193                 | 16.698       | 0.186                 | 4.2                            |
| Coal                                                 | 2.045 | 2.052 | 3                              | 5.835  | .065                  | 5.432        | .060                  | 7.4                            |
| Natural Gas (Dry)                                    | 1.659 | 1.658 | .0                             | 4.905  | .054                  | 4.826        | .054                  | 1.6                            |
| Crude Oil <sup>c</sup> and Natural Gas Plant Liquids | 1.396 | 1.409 | 9                              | 4.068  | .045                  | 4.098        | .046                  | 7                              |
| Otherd                                               | .847  | .768  | 10.4                           | 2.586  | .029                  | 2.342        | .026                  | 10.4                           |
| Consumption <sup>b</sup>                             | 7.481 | 7.384 | 1.3                            | 22.909 | .255                  | 23.147       | .257                  | -1.0                           |
| Coal                                                 | 1.557 | 1.596 | -2.5                           | 4.807  | .053                  | 4.992        | .055                  | -3.7                           |
| Natural Gase                                         | 2.146 | 2.091 | 2.7                            | 6.905  | .077                  | 7.041        | .078                  | -1.9                           |
| Petroleum Productsf                                  | 2.898 | 2.883 | .5                             | 8.516  | .095                  | 8.649        | .096                  | -1.5                           |
| Other9                                               | .881  | .815  | 8.1                            | 2.681  | .030                  | 2.464        | .027                  | 8.8                            |
| Net Imports                                          | 1.565 | 1,491 | 5.0                            | 4.273  | .047                  | 4.313        | .048                  | 9                              |
| Coalh                                                | 166   | -,141 | 17.2                           | 455    | 005                   | 346          | 004                   | 31.7                           |
| Natural Gas                                          | .223  | .199  | 12.2                           | .686   | .008                  | .614         | .007                  | 11.8                           |
| Petroleum <sup>i</sup>                               | 1.474 | 1.386 | 6.3                            | 3.947  | .044                  | 3.922        | .044                  | .6                             |
| Other                                                | .033  | .047  | -28.8                          | .094   | .001                  | .122         | .001                  | -23.0                          |