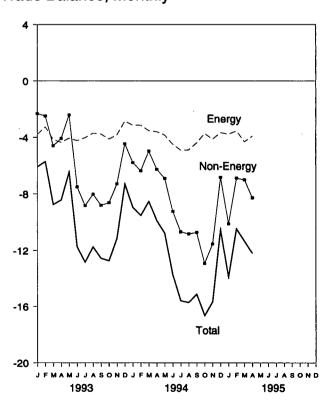

Net imports of energy during March 1995 totaled 1.6 quadrillion Btu, 5.0 percent above the level of net imports 1 year earlier. Net imports of natural gas were up 12.2 percent, and net imports of petroleum increased 6.3 percent. Net exports of coal rose 17.2 percent from the level in 1994.