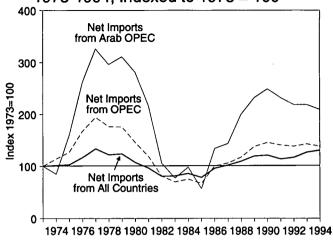

Net imports of energy during March 1995 totaled 1.6 quadrillion Btu, 5.0 percent above the level of net imports 1 year earlier. Net imports of natural gas were up 12.2 percent, and net imports of petroleum increased 6.3 percent. Net exports of coal rose 17.2 percent from the level in 1994.