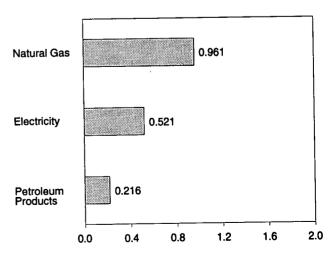

## Figure 1.1 Energy Overview

(Quadrillion Btu)

### Consumption, Production, and Imports, Monthly

Overview, March 1995

Net Imports, January-March

Note: Because vertical scales differ, graphs should not be compared. Source: Table 1.2.

**Table 1.2 Energy Overview** 