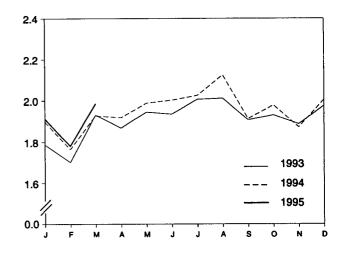

## Figure 1.1 Energy Overview

(Quadrillion Btu)

#### Consumption, Production, and Imports, 1973-1994

### Consumption, Production, and Imports, Monthly

Overview, March 1995

Net Imports, January-March

Note: Because vertical scales differ, graphs should not be compared. Source: Table 1.2.

**Table 1.2 Energy Overview** 