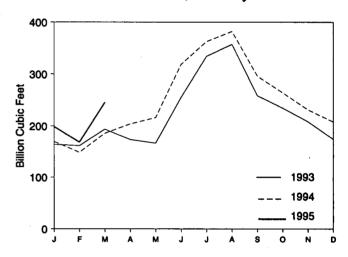

186,775                        | _                | 234,868                        | _                | 23,417                         | _                | 705,199                        | _                |

<sup>&</sup>lt;sup>a</sup> "Other" is public street and highway lighting, other sales to public authorities, sales to railroads and railways, and interdepartmental sales.
<sup>b</sup> Annual totals are the sums of the monthly values.

Notes: • Totals may not equal sum of components due to independent

rounding. • Geographic coverage is the 50 States and the District of Columbia.

Figure 7.3 Electric Utility Consumption and Stocks of Fossil Fuels

#### Fuels Consumed, 1973-1994



#### Coal Consumed, Monthly



#### Petroleum Liquids Consumed, Monthly



Natural Gas Consumed, Monthly



#### Coal Stocks, End of Month



#### Petroleum Liquids Stocks, End of Month



Note: Because vertical scales differ, graphs should not be compared. Sources: Tables 7.3 and 7.4.

Table 7.3 Electric Utility Consumption of Fossil Fuels To Generate Electricity

|             |                   |                 | Co                 | al               |                    |                           |                           | Petro              | leum             |                    |                        |                             |
|-------------|-------------------|-----------------|--------------------|------------------|--------------------|---------------------------|---------------------------|--------------------|------------------|--------------------|--------------------