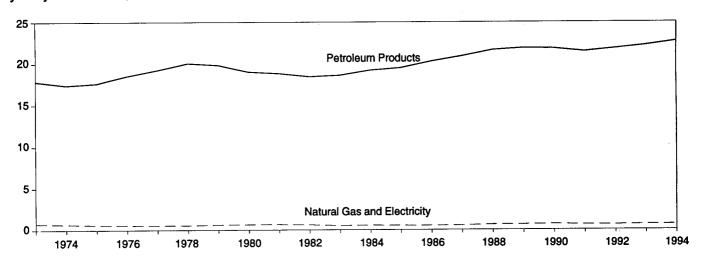

## Figure 1.1 Energy Overview

(Quadrillion Btu)

#### Consumption, Production, and Imports, 1973-1994

### Consumption, Production, and Imports, Monthly

Overview, March 1995

Net Imports, January-March

Note: Because vertical scales differ, graphs should not be compared. Source: Table 1.2.

**Table 1.2 Energy Overview** 