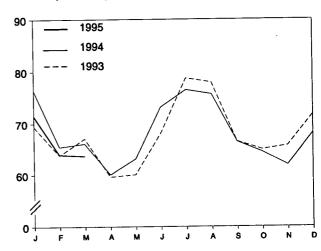

# **Section 1. Energy Overview**

Energy production during March 1995 totaled 5.9 quadrillion Btu, a 1.0-percent increase from the level of production during March 1994. Crude oil and natural gas plant liquids decreased 0.9 percent, coal production decreased 0.3 percent, and production of natural gas remained about the same. All other forms of energy production combined were up 10.4 percent from the level of production during March 1994.

Energy consumption during March 1995 totaled 7.5 quadrillion Btu, 1.3 percent above the level of consumption during March 1994. Consumption of nat-

ural gas increased 2.7 percent, petroleum products consumption rose 0.5 percent, and coal consumption was down 2.5 percent. Consumption of all other forms of energy combined increased 8.1 percent from the level 1 year earlier.

Net imports of energy during March 1995 totaled 1.6 quadrillion Btu, 5.0 percent above the level of net imports 1 year earlier. Net imports of natural gas were up 12.2 percent, and net imports of petroleum increased 6.3 percent. Net exports of coal rose 17.2 percent from the level in 1994.