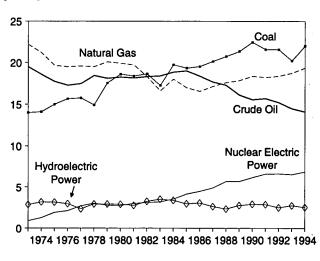

# **Section 1. Energy Overview**

Energy production during March 1995 totaled 5.9 quadrillion Btu, a 1.0-percent increase from the level of production during March 1994. Crude oil and natural gas plant liquids decreased 0.9 percent, coal production decreased 0.3 percent, and production of natural gas remained about the same. All other forms of energy production combined were up 10.4 percent from the level of production during March 1994.

Energy consumption during March 1995 totaled 7.5 quadrillion Btu, 1.3 percent above the level of consumption during March 1994. Consumption of nat-

ural gas increased 2.7 percent, petroleum products consumption rose 0.5 percent, and coal consumption was down 2.5 percent. Consumption of all other forms of energy combined increased 8.1 percent from the level 1 year earlier.

Net imports of energy during March 1995 totaled 1.6 quadrillion Btu, 5.0 percent above the level of net imports 1 year earlier. Net imports of natural gas were up 12.2 percent, and net imports of petroleum increased 6.3 percent. Net exports of coal rose 17.2 percent from the level in 1994.