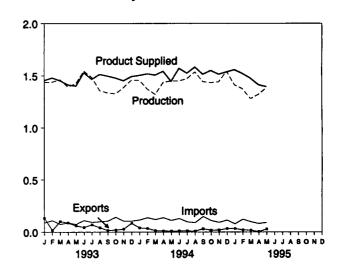

dual fuel oil is reported as crude oil product supplied on Table 3.2b rather than as residual

fuel oil product supplied.

<sup>b</sup> A negative number indicates a decrease in stocks and a positive number

indicates an increase.

<sup>c</sup> Stocks are totals as of end of period.

d See Note 4 at end of section.

e See Note 3 at end of section.

R=Revised data. -=Not applicable. E=Estimate. (s)=Less than +500 barrels per day and greater than -500 barrels per day.

Note: Geographic coverage is the 50 States and the District of Columbia.

Sources: • 1973-1980: Energy Information Administration (EIA),

Petroleum Supply Monthly, February 1993, Table S6. • 1981 forward: EIA,

Petroleum Supply Monthly, June 1995, Table S6.

Figure 3.5 Jet Fuel

### Overview, 1973-1994



# Overview, Monthly



# Product Supplied by Type, 1973-1994



Product Supplied by Type, Monthly



# Product Supplied, January-May



Stocks, End of Month



Source: Table 3.7.

Table 3.7 Jet Fuel Supply and Disposition

|                        |                    | Supply                                |                 |                              | Dis              | position           |                                          |                 |                         |  |
|------------------------|--------------------|---------------------------------------|-----------------|------------------------------|------------------|--------------------|------------------------------------------|-----------------|-------------------------|--|
|                        | P                  | roduction ·