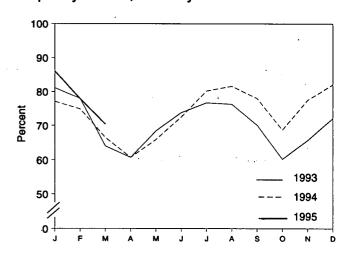

# **Section 1. Energy Overview**

Energy production during March 1995 totaled 5.9 quadrillion Btu, a 1.0-percent increase from the level of production during March 1994. Crude oil and natural gas plant liquids decreased 0.9 percent, coal production decreased 0.3 percent, and production of natural gas remained about the same. All other forms of energy production combined were up 10.4 percent from the level of production during March 1994.

Energy consumption during March 1995 totaled 7.5 quadrillion Btu, 1.3 percent above the level of consumption during March 1994. Consumption of nat-

ural gas increased 2.7 percent, petroleum products consumption rose 0.5 percent, and coal consumption was down 2.5 percent. Consumption of all other forms of energy combined increased 8.1 percent from the level 1 year earlier.

Net imports of energy during March 1995 totaled 1.6 quadrillion Btu, 5.0 percent above the level of net imports 1 year earlier. Net imports of natural gas were up 12.2 percent, and net imports of petroleum increased 6.3 percent. Net exports of coal rose 17.2 percent from the level in 1994.