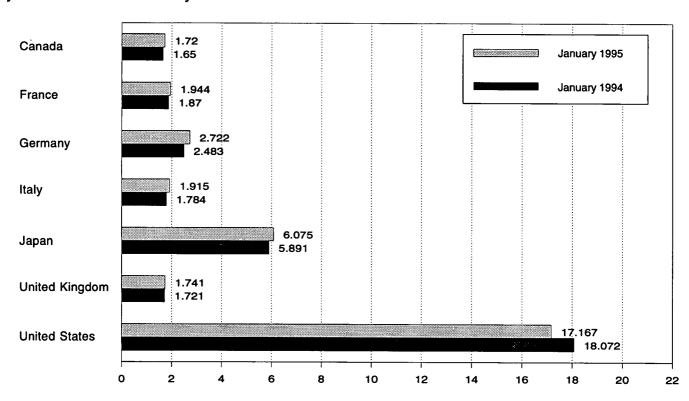

Zone between Kuwait and Saudi Arabia is included in "Persian Gulf Nations."

C "Other" is a calculated total derived from the difference between "World"

Figure 10.1 Crude Oil Production

(Million Barrels per Day)

#### World Production, 1973-1994



#### World Production, Monthly



## Leading Producers, 1973-1994



## Leading Producers, Monthly



Note: OPEC is the Organization of Petroleum Exporting Countries. Sources: Tables 10.1a and 10.1b.

Figure 10.2 Crude Oil Production by Selected Country

(Million Barrels per Day)



Note: OPEC is the Organization of Petroleum Exporting Countries. Sources: Tables 10.1a and 10.1b.

Figure 10.3 Petroleum Consumption in OECD Countries

(Million Barrels per Day)

#### Overview, 1973-1994



#### OECD Total, January



## By Selected OECD Country



Note: OECD is the Organization for Economic Cooperation and Development. Source: Table 10.2.

**Table 10.2 Petroleum Consumption in OECD Countries** 

(Thousand Barrels per Day)

|                              | Canada             | France             | Germanya           | Italy   | Japan              | United<br>Kingdom | United<br>States    | OECD<br>Europe <sup>b</sup>                | Other<br>OECD <sup>c</sup>  | OECD <sup>d</sup>   |
|------------------------------|--------------------|--------------------|--------------------|---------|--------------------|-------------------|---------------------|--------------------------------------------|-----------------------------|---------------------|
|                              | Canada             | France             | Germany"