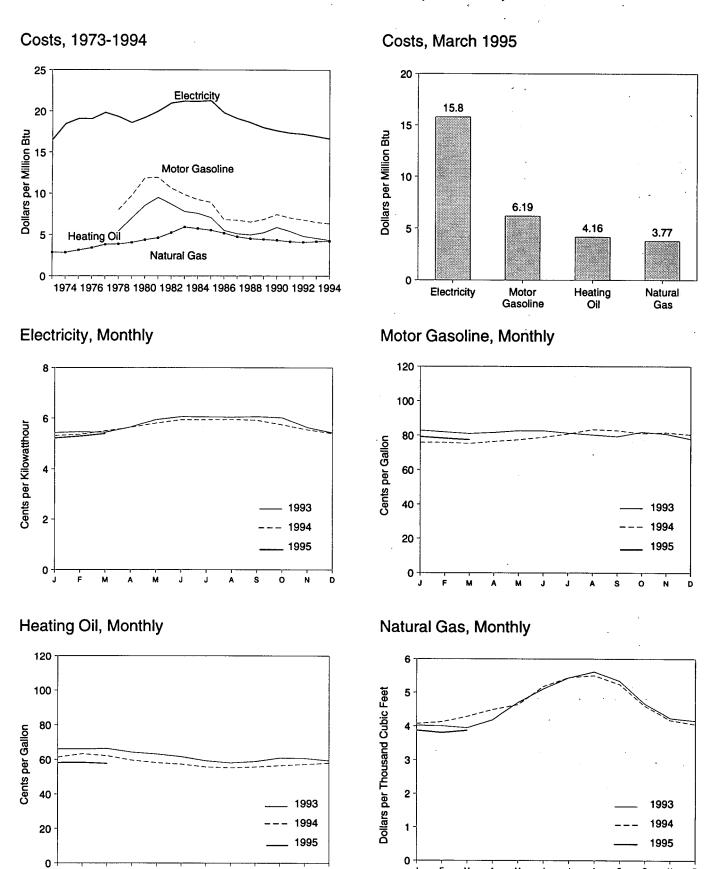

| 0,700                 | .00,777              |                     | ,                   |

R=Revised data.

Notes: • Monthly data are not adjusted for seasonal variations. • See Note 5 at end of section. • Totals may not equal sum of components due to independent rounding. • The U.S. import statistics reflect both government and nongovernment imports of merchandise from foreign countries into the

U.S. customs territory, which comprises the 50 States, the District of Columbia Puerto Rico, and the Virgin Islands.

Columbia, Puerto Rico, and the Virgin Islands.
Sources: • U.S. Department of Commerce, Bureau of the Census, Foreign Trade Division. For details, see "Sources for Table 1.6" at the end of this section.

Figure 1.6 Cost of Fuels to End-Users in Constant (1982-1984) Dollars



Source: Table 1.7.

Table 1.7 Cost of Fuels to End Users in Constant (1982-84) Dollars

|              | Consumer<br>Price Index<br>(Urban) <sup>a</sup> |                     | Sasoline<br>'ypes)         |                     | ential<br>ng Oil           |                                     | lential<br>al Gas          | Resid<br>Elect            |                           |
|--------------|-------------------------------------------------|---------------------|----------------------------|---------------------|----------------------------|-------------------------------------|----------------------------|---------------------------|---------------------------|
| ,            | Index<br>1982-1984=100                          | Cents per<br>Gallon | Dollars per<br>Million Btu | Cents pe