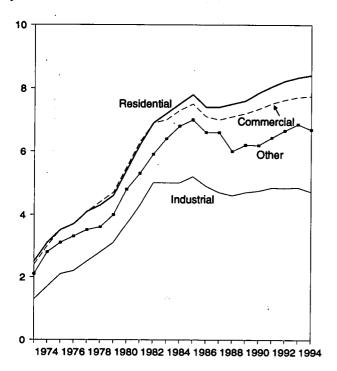

uary | 80.3                | 95.4         | _ 88.5            | 83.5              | 87.4              |
| February     | 79.7                | 94.8         | <sup>R</sup> 87.0 | <sup>R</sup> 84.0 | <sup>R</sup> 87.9 |
| March        | 79.7                | 94.7         | 88.1              | 84.2              | 87.3              |

R=Revised data. NA=Not available.

Notes: • States are grouped in Tables 9.8a, 9.8b, and 9.8c by geographic region of the country. • Values for the current month are preliminary.

Source: EIA, Petroleum Marketing Monthly, June 1995, Table 18.

Prices prior to 1983 are Energy Information Administration (EIA) estimates. See Note 6 at end of section.

Figure 9.2 Retail Prices of Electricity Sold by Electric Utilities

(Cents per Kilowatthour)

By Sector, 1973-1994



By Sector, Monthly



Source: Table 9.9, Monthly Series.

Figure 9.3 Cost of Fossil-Fuel Receipts at Steam-Electric Plants (Dollars per Million Btu)

Costs, 1973-1994



Costs, Monthly



Source: Table 9.10.

Table 9.9 Retail Prices of Electricity Sold by Electric Utilities

(Cents per Kilowatthour)

|                          | Residential                    |                           | Comm                           | ercial           | Industrial                     |                  | Other <sup>a</sup>             |                  | Totalb                         |                 |
|--------------------------|--------------------------------|---------------------------|--------------------------------|------------------|--------------------------------|------------------|------