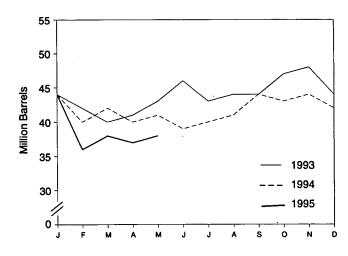

## Figure 1.1 Energy Overview

(Quadrillion Btu)

### Consumption, Production, and Imports, Monthly

Overview, March 1995

Net Imports, January-March

Note: Because vertical scales differ, graphs should not be compared. Source: Table 1.2.

**Table 1.2 Energy Overview** 