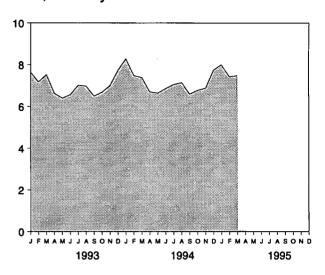

Energy consumption during March 1995 totaled 7.5 quadrillion Btu, 1.3 percent above the level of consumption during March 1994. Consumption of nat-

ural gas increased 2.7 percent, petroleum products consumption rose 0.5 percent, and coal consumption was down 2.5 percent. Consumption of all other forms of energy combined increased 8.1 percent from the level 1 year earlier.