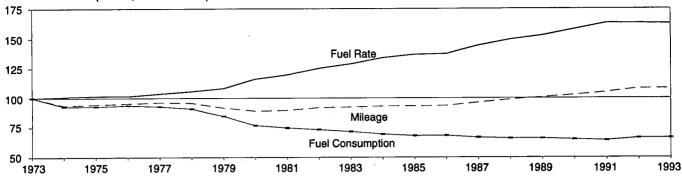

# **Section 1. Energy Overview**

Energy production during March 1995 totaled 5.9 quadrillion Btu, a 1.0-percent increase from the level of production during March 1994. Crude oil and natural gas plant liquids decreased 0.9 percent, coal production decreased 0.3 percent, and production of natural gas remained about the same. All other forms of energy production combined were up 10.4 percent from the level of production during March 1994.

Energy consumption during March 1995 totaled 7.5 quadrillion Btu, 1.3 percent above the level of consumption during March 1994. Consumption of nat-

ural gas increased 2.7 percent, petroleum products consumption rose 0.5 percent, and coal consumption was down 2.5 percent. Consumption of all other forms of energy combined increased 8.1 percent from the level 1 year earlier.

Net imports of energy during March 1995 totaled 1.6 quadrillion Btu, 5.0 percent above the level of net imports 1 year earlier. Net imports of natural gas were up 12.2 percent, and net imports of petroleum increased 6.3 percent. Net exports of coal rose 17.2 percent from the level in 1994.