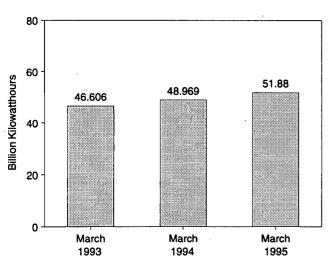

# **Section 1. Energy Overview**

Energy production during March 1995 totaled 5.9 quadrillion Btu, a 1.0-percent increase from the level of production during March 1994. Crude oil and natural gas plant liquids decreased 0.9 percent, coal production decreased 0.3 percent, and production of natural gas remained about the same. All other forms of energy production combined were up 10.4 percent from the level of production during March 1994.

Energy consumption during March 1995 totaled 7.5 quadrillion Btu, 1.3 percent above the level of consumption during March 1994. Consumption of nat-

ural gas increased 2.7 percent, petroleum products consumption rose 0.5 percent, and coal consumption was down 2.5 percent. Consumption of all other forms of energy combined increased 8.1 percent from the level 1 year earlier.

Net imports of energy during March 1995 totaled 1.6 quadrillion Btu, 5.0 percent above the level of net imports 1 year earlier. Net imports of natural gas were up 12.2 percent, and net imports of petroleum increased 6.3 percent. Net exports of coal rose 17.2 percent from the level in 1994.