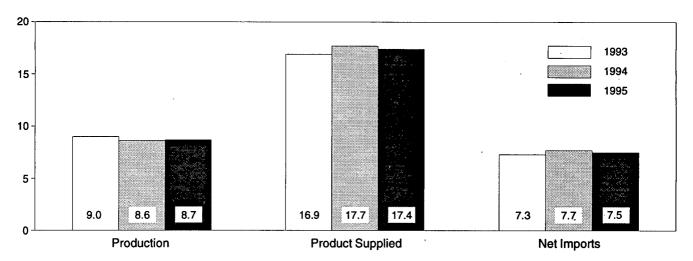

# **Section 1. Energy Overview**

Energy production during March 1995 totaled 5.9 quadrillion Btu, a 1.0-percent increase from the level of production during March 1994. Crude oil and natural gas plant liquids decreased 0.9 percent, coal production decreased 0.3 percent, and production of natural gas remained about the same. All other forms of energy production combined were up 10.4 percent from the level of production during March 1994.

Table 1.1 Energy Summary for March 1995

(Quadrillion Btu)

|                                                      |       | March |                                |        | Cumulative            | January Thro | ough March            |                                |
|------------------------------------------------------|-------|-------|--------------------------------|--------|-----------------------|--------------|-----------------------|--------------------------------|
|                                                      | 1995  | 1994  | Percent<br>Change <sup>a</sup> | 1995   | 1995<br>Daily<br>Rate | 1994         | 1994<br>Daily<br>Rate | Percent<br>Change <sup>a</sup> |
| Production <sup>b</sup>                              | 5.947 | 5.886 | 1.0                            | 17.394 | 0.193                 | 16.698       | 0.186                 | 4.2                            |
| Coal                                                 | 2.045 | 2.052 | 3                              | 5.835  | .065                  | 5.432        | .060                  | 7.4                            |
| Natural Gas (Dry)                                    | 1.659 | 1.658 | .0                             | 4.905  | .054                  | 4.826        | .054                  | 1.6                            |
| Crude Oil <sup>c</sup> and Natural Gas Plant Liquids | 1.396 | 1.409 | 9                              | 4.068  | .045                  | 4.098        | .046                  | 7                              |
| Otherd                                               | .847  | .768  | 10.4                           | 2.586  | .029                  | 2.342        | .026                  | 10.4                           |
| Consumption <sup>b</sup>                             | 7.481 | 7.384 | 1.3                            | 22.909 | .255                  | 23.147       | .257                  | -1.0                           |
| Coal                                                 | 1.557 | 1.596 | -2.5                           | 4.807  | .053                  | 4.992        | .055                  | -3.7                           |
| Natural Gase                                         | 2.146 | 2.091 | 2.7                            | 6.905  | .077                  | 7.041        | .078                  | -1.9                           |
| Petroleum Productsf                                  | 2.898 | 2.883 | .5                             | 8.516  | .095                  | 8.649        | .096                  | -1.5                           |
| Other9                                               | .881  | .815  | 8.1                            | 2.681  | .030                  | 2.464        | .027                  | 8.8                            |
| Net Imports                                          | 1.565 | 1,491 | 5.0                            | 4.273  | .047                  | 4.313        | .048                  | 9                              |
| Coalh                                                | 166   | -,141 | 17.2                           | 455    | 005                   | 346          | 004                   | 31.7                           |
| Natural Gas                                          | .223  | .199  | 12.2                           | .686   | .008                  | .614         | .007                  | 11.8                           |
| Petroleum <sup>i</sup>                               | 1.474 | 1.386 | 6.3                            | 3.947  | .044                  | 3.922        | .044                  | .6                             |
| Other                                                | .033  | .047  | -28.8                          | .094   | .001                  | .122         | .001                  | -23.0                          |