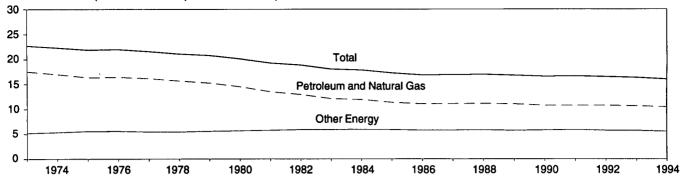

# **Section 1. Energy Overview**

Energy production during March 1995 totaled 5.9 quadrillion Btu, a 1.0-percent increase from the level of production during March 1994. Crude oil and natural gas plant liquids decreased 0.9 percent, coal production decreased 0.3 percent, and production of natural gas remained about the same. All other forms of energy production combined were up 10.4 percent from the level of production during March 1994.

Energy consumption during March 1995 totaled 7.5 quadrillion Btu, 1.3 percent above the level of consumption during March 1994. Consumption of nat-

ural gas increased 2.7 percent, petroleum products consumption rose 0.5 percent, and coal consumption was down 2.5 percent. Consumption of all other forms of energy combined increased 8.1 percent from the level 1 year earlier.