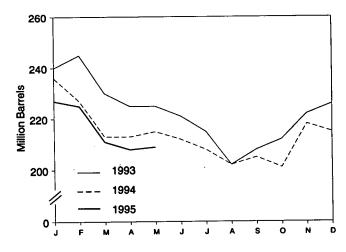

## Figure 1.1 Energy Overview

(Quadrillion Btu)

### Consumption, Production, and Imports, Monthly

Overview, March 1995

Net Imports, January-March

Note: Because vertical scales differ, graphs should not be compared. Source: Table 1.2.

**Table 1.2 Energy Overview** 