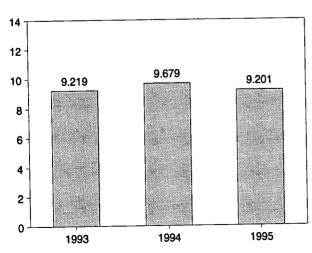

## Figure 1.1 Energy Overview

(Quadrillion Btu)

### Consumption, Production, and Imports, Monthly

Overview, March 1995

Net Imports, January-March

Note: Because vertical scales differ, graphs should not be compared. Source: Table 1.2.

**Table 1.2 Energy Overview** 