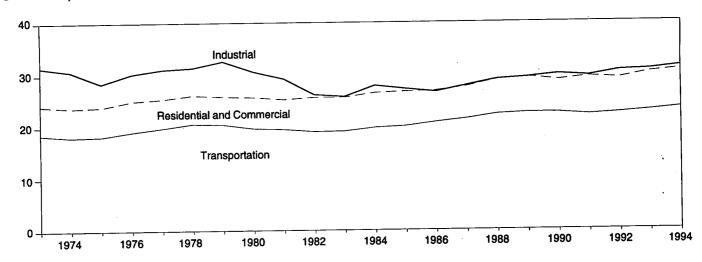

Energy consumption during March 1995 totaled 7.5 quadrillion Btu, 1.3 percent above the level of consumption during March 1994. Consumption of nat-

ural gas increased 2.7 percent, petroleum products consumption rose 0.5 percent, and coal consumption was down 2.5 percent. Consumption of all other forms of energy combined increased 8.1 percent from the level 1 year earlier.