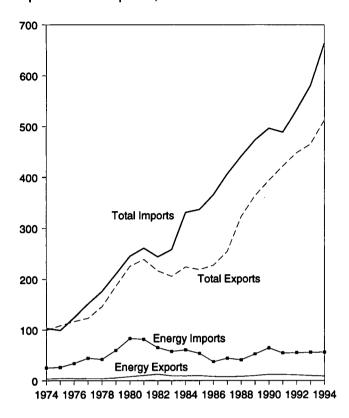

power plant generation, which has ranged from 10.2 thousand Btu to 10.5 thousand Btu per kilowatthour since 1973. Actual heat rates applied in converting kilowatthours to Btu are listed by year

R=Revised data. E=Estimate. (s)=Less than +0.5 trillion Btu and greater

Totals may not equal sum of components due to independent rounding. Geographic coverage is the 50 States and the District of Columbia.

Sources: • Coal: Tables 6.1 and A5-A7. • Natural Gas: Tables 4.2 and A4. • Crude Oil and Petroleum Products: Tables 3.1b and A2. • Electricity: Section 2, "Energy Consumption Notes and Sources," Note 8, and Table A8. • Coal Coke: Section 2, "Energy Consumption Notes and Sources," Note 9, and Table A7.

Figure 1.5 Merchandise Trade Value (Billion Dollars)

#### Imports and Exports, 1974-1994



#### Imports and Exports, Monthly



#### Trade Balance, 1974-1994



### Trade Balance, Monthly



Note: Because vertical scales differ, graphs should not be compared. Source: Table 1.6.

Table 1.6 Merchandise Trade Value

(Million Dollars)

| -                  |                  | Petroleur           | n                    |                  | Energy              |                     | Non-                  | To                   | otal Merchand       | ise                 |
|--------------------|------------------|---------------------|----------------------|------------------|---------------------|---------------------|-----------------------|----------------------|---------------------|---------------------|
|                    | Exports          | Imports             | Balance