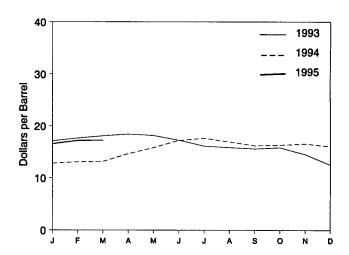

## **Tables (Continued)**

| Section                                              | 6    | Coal                                                                                                                                                                                                                                                                                                                                                                                                                                                                                                                                                                                                                                                                  | Page                                                                                    |
|------------------------------------------------------|------|-----------------------------------------------------------------------------------------------------------------------------------------------------------------------------------------------------------------------------------------------------------------------------------------------------------------------------------------------------------------------------------------------------------------------------------------------------------------------------------------------------------------------------------------------------------------------------------------------------------------------------------------------------------------------|-----------------------------------------------------------------------------------------|
| 6.1<br>6.2<br>6.3                                    | 0.   | Coal Overview                                                                                                                                                                                                                                                                                                                                                                                                                                                                                                                                                                                                                                                         | 87<br>88<br>89                                                                          |
| 7.1<br>7.2<br>7.3<br>7.4                             | 7.   | Electric Utility Net Generation of Electricity                                                                                                                                                                                                                                                                                                                                                                                                                                                                                                                                                                                                                        | 95<br>97<br>99<br>100                                                                   |
| 8.1<br>8.2                                           | 8.   | Nuclear Energy Nuclear Power Plant Operations                                                                                                                                                                                                                                                                                                                                                                                                                                                                                                                                                                                                                         | 105<br>106                                                                              |
| 9.1<br>9.2<br>9.3<br>9.4<br>9.5<br>9.6<br>9.7<br>9.8 | 9.   | Energy Prices Crude Oil Price Summary F.O.B. Costs of Crude Oil Imports from Selected Countries Landed Costs of Crude Oil Imports from Selected Countries Motor Gasoline Retail Prices, U.S. City Average Refiner Prices of Residual Fuel Oil Refiner Prices of Petroleum Products for Resale Refiner Prices of Petroleum Products to End Users No. 2 Distillate Prices to Residences 9.8a Northeastern States 9.8b Selected South Atlantic and Midwestern States 9.8c Selected Western States and U.S. Average Retail Prices of Electricity Sold by Electric Utilities Quantity and Cost of Fossil-Fuel Receipts at Steam-Electric Utility Plants Natural Gas Prices | 111<br>112<br>113<br>114<br>115<br>116<br>117<br>118<br>119<br>120<br>122<br>123<br>125 |
|                                                      | 10.  | International Energy World Crude Oil Production 10.1a Algeria Through Venezuela                                                                                                                                                                                                                                                                                                                                                                                                                                                                                                                                                                                       | 130                                                                                     |
| 10.2<br>10.3<br>10.4                                 |      | 10.1b Total OPEC, Ecuador Through Former U.S.S.R., and World Petroleum Consumption in OECD Countries Petroleum Stocks in OECD Countries, End of Period Nuclear Electricity Gross Generation 10.4a Regions and World 10.4b North, Central, and South America 10.4c Western Europe 10.4d Far East and Africa 10.4e Eastern Europe                                                                                                                                                                                                                                                                                                                                       | 131<br>135<br>137<br>139<br>140<br>141<br>142<br>143                                    |
|                                                      | ix A | A. Thermal Conversion Factors                                                                                                                                                                                                                                                                                                                                                                                                                                                                                                                                                                                                                                         | 145                                                                                     |
| A1.<br>A2.<br>A3.<br>A4.<br>A5.<br>A6.<br>A7.        | ٠    | Approximate Heat Content of Petroleum Products  Approximate Heat Content of Crude Oil, Crude Oil and Products, and Natural Gas Plant Liquids  Approximate Heat Content of Petroleum Products, Weighted Averages  Approximate Heat Content of Natural Gas  Approximate Heat Content of Coal  Approximate Heat Content of Bituminous Coal and Lignite  Approximate Heat Content of Anthracite and Coal Coke  Approximate Heat Rates for Electricity                                                                                                                                                                                                                     | 145<br>146<br>146<br>147<br>147<br>148<br>148                                           |
| Append<br>B1.<br>B2.<br>B3.                          | ix l | B. Metric and Other Physical Conversion Factors  Metric Conversion Factors  Metric Prefixes  Other Physical Conversion Factors                                                                                                                                                                                                                                                                                                                                                                                                                                                                                                                                        | 156<br>157<br>157                                                                       |
|                                                      | ix ( | C. Carbon Dioxide Emission Factors for Coal                                                                                                                                                                                                                                                                                                                                                                                                                                                                                                                                                                                                                           | ·                                                                                       |
| C1.                                                  | `    | Average Carbon Dioxide Emission Factors for Coal by Coal-Consuming Sector                                                                                                                                                                                                                                                                                                                                                                                                                                                                                                                                                                                             | 159                                                                                     |