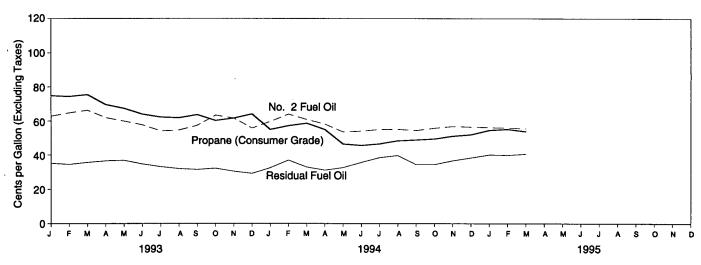

a are available) 29 percent below the February 1994 price. The average price of natural gas used by residential consumers in March 1995 was \$5.86 per thousand cubic feet, 7 percent below the March 1994 price. The average price of natural gas used by commercial consumers in March 1995 was \$5.07 per thousand cubic feet, 10 percent lower than the March 1994 price. The average price of natural gas used by industrial consumers in March 1995 was \$3.02 per thousand cubic feet, 16 percent below the March 1994 price.

Figure 9.1 Petroleum Prices

#### Crude Oil Prices, 1973-1994



#### Composite Refiner Acquisition Cost, Monthly



Refiner Prices to End Users: Motor Gasoline, Diesel Fuel, and Jet Fuel, Monthly



Refiner Prices to End Users: No. 2 Fuel Oil, Propane, and Residual Fuel, Monthly



Sources: Tables 9.1, 9.5, and 9.7.

Table 9.1 Crude Oil Price Summary

(Dollars per Barrel)

|             |                                               |                                        |                                        | Re       | finer Acquisition Co | st <sup>a</sup>   |
|-------------|-----------------------------------------------|----------------------------------------|----------------------------------------|----------|----------------------|-------------------|
|             | Domestic First<br>Purchase Price <sup>b</sup> | F.O.B. Cost<br>of Imports <sup>c</sup> | Landed Cost<br>of Imports <sup>d</sup> | Domestic | Imported             | Composite         |
| 372 Averege | 3.89                                          | <sup>е</sup> 5.21                      |