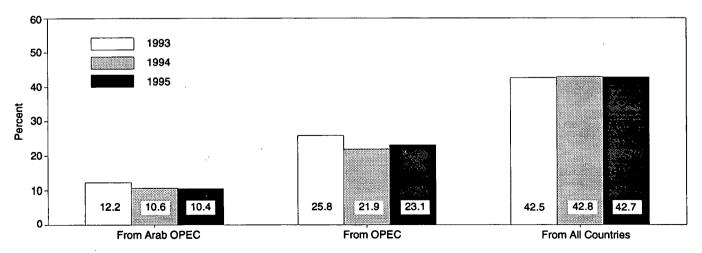

Net imports of energy during March 1995 totaled 1.6 quadrillion Btu, 5.0 percent above the level of net imports 1 year earlier. Net imports of natural gas were up 12.2 percent, and net imports of petroleum increased 6.3 percent. Net exports of coal rose 17.2 percent from the level in 1994.