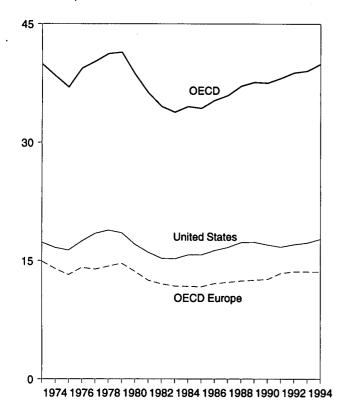

, and the United Arab Emirates. Production from the Neutral Zone between Kuwait and Saudi Arabia is included in "Persian Gulf Nations."

C "Other" is a calculated total derived from the difference between "World"

Figure 10.1 Crude Oil Production

(Million Barrels per Day)

#### World Production, 1973-1994



#### World Production, Monthly



## Leading Producers, 1973-1994



## Leading Producers, Monthly



Note: OPEC is the Organization of Petroleum Exporting Countries. Sources: Tables 10.1a and 10.1b.

Figure 10.2 Crude Oil Production by Selected Country

(Million Barrels per Day)



Note: OPEC is the Organization of Petroleum Exporting Countries. Sources: Tables 10.1a and 10.1b.

Figure 10.3 Petroleum Consumption in OECD Countries

(Million Barrels per Day)

#### Overview, 1973-1994



#### OECD Total, January



## By Selected OECD Country



Note: OECD is the Organization for Economic Cooperation and Development. Source: Table 10.2.

**Table 10.2 Petroleum Consumption in OECD Countries** 

(Thousand Barrels per Day)

|                              | Canada             | France             | Germanya           | Italy   | Japan              | United<br>Kingdom | United<br>States    | OECD<br>Europe <sup>b</sup>                | Other<br>OECD <sup>c</sup>  | OECD <sup>d</sup>   |
|------------------------------|--------------------|--------------------|--------------------|---------|--------------------|-------------------|---------------------|--------------------------------------------|-----------------------------|---------------------|
|