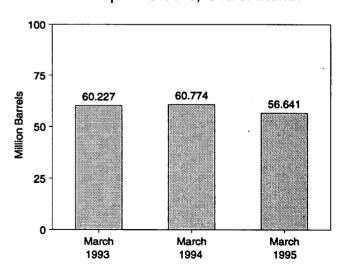

| _                | 23,417                         | _                | 705,199                        | _                |

<sup>&</sup>lt;sup>a</sup> "Other" is public street and highway lighting, other sales to public authorities, sales to railroads and railways, and interdepartmental sales.
<sup>b</sup> Annual totals are the sums of the monthly values.

Notes: • Totals may not equal sum of components due to independent

rounding. • Geographic coverage is the 50 States and the District of Columbia.

Figure 7.3 Electric Utility Consumption and Stocks of Fossil Fuels

#### Fuels Consumed, 1973-1994



#### Coal Consumed, Monthly



#### Petroleum Liquids Consumed, Monthly



Natural Gas Consumed, Monthly



#### Coal Stocks, End of Month



#### Petroleum Liquids Stocks, End of Month



Note: Because vertical scales differ, graphs should not be compared. Sources: Tables 7.3 and 7.4.

Table 7.3 Electric Utility Consumption of Fossil Fuels To Generate Electricity

|             |                   |                 | Co                 | al               |                    |                           |                           | Petro              | leum             |                    |                        |                             |
|-------------|-------------------|-----------------|--------------------|------------------|--------------------|---------------------------|---------------------------|--------------------|------------------|--------------------|------------------------|-----------------------------|
|             |                   |