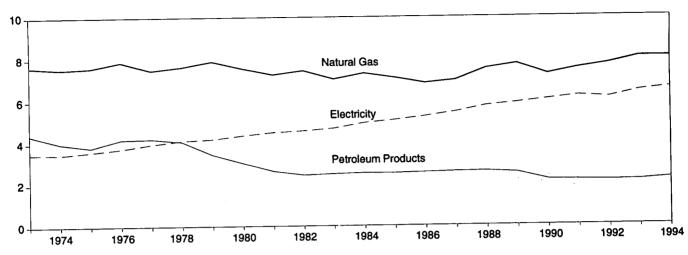

## Figure 1.1 Energy Overview

(Quadrillion Btu)

#### Consumption, Production, and Imports, 1973-1994