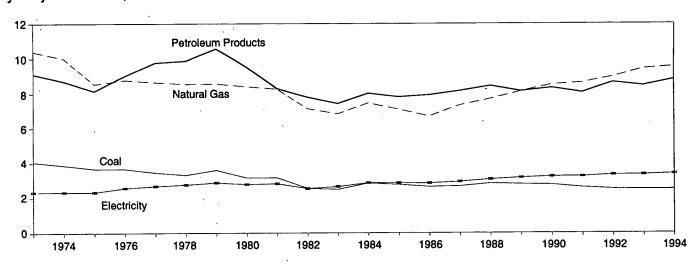

Energy consumption during March 1995 totaled 7.5 quadrillion Btu, 1.3 percent above the level of consumption during March 1994. Consumption of nat-

ural gas increased 2.7 percent, petroleum products consumption rose 0.5 percent, and coal consumption was down 2.5 percent. Consumption of all other forms of energy combined increased 8.1 percent from the level 1 year earlier.