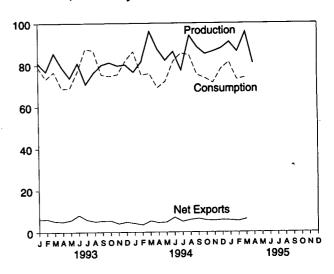

### Consumption, Production, and Imports, Monthly

Overview, March 1995

Net Imports, January-March

Note: Because vertical scales differ, graphs should not be compared. Source: Table 1.2.

**Table 1.2 Energy Overview** 