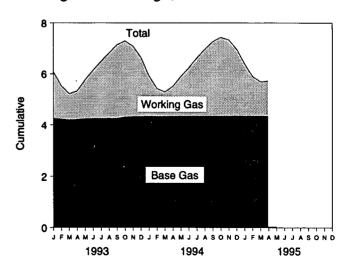

llion cubic feet, 10 percent higher than imports in the previous April.

Stocks of working gas<sup>5</sup> in underground natural gas storage reservoirs at the end of April 1995 totaled 1.4 trillion cubic feet, 17 percent above the level of stocks available 1 year earlier. Net injections into storage during April 1995 were 43 billion cubic feet, 80 percent below the amount of net injections during the previous April.

<sup>&</sup>lt;sup>4</sup>Percentage changes are based on unrounded data.

<sup>&</sup>lt;sup>5</sup>Gas available for withdrawal.

Figure 4.1 Natural Gas

#### Overview, 1973-1994



### Overview, Monthly



#### Consumption by Sector, 1973-1994



#### Consumption by Sector, Monthly



# Underground Storage, End of Year, 1973-1994



#### Underground Storage, End of Month



Note: Because vertical scales differ, graphs should not be compared. Sources: Tables 4.2, 4.4, and 4.5.

**Table 4.1 Natural Gas Production** 

|                    | Gross<br>Withdrawais <sup>a</sup> | Repressuring <sup>b</sup> | Nonhydro-<br>carbon Gases<br>Removed <sup>c</sup> | Vented<br>and<br>Flared <sup>d</sup> | Marketed<br>Production<br>(Wet) <sup>o</sup> | Extraction<br>Loss <sup>f</sup> | Total<br>Dry Gas<br>Production <sup>g</sup> |
|--------------------|-----------------------------------|---------------------------|---------------------------------------------------|--------------------------------------|----------------------------------------------|---------------------------------|---------------------------------------------|
| 1973 Total         | 24,067