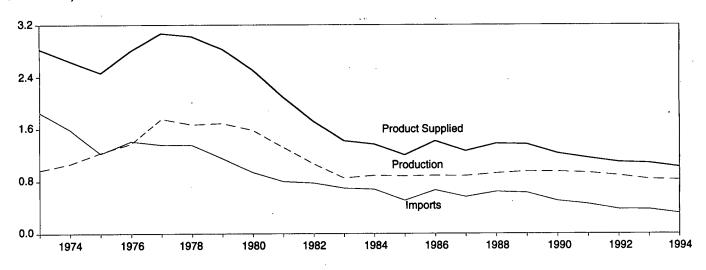

## Figure 1.1 Energy Overview

(Quadrillion Btu)

#### Consumption, Production, and Imports, 1973-1994