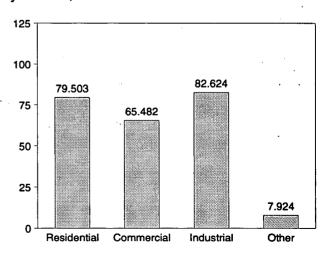

Energy consumption during March 1995 totaled 7.5 quadrillion Btu, 1.3 percent above the level of consumption during March 1994. Consumption of nat-

ural gas increased 2.7 percent, petroleum products consumption rose 0.5 percent, and coal consumption was down 2.5 percent. Consumption of all other forms of energy combined increased 8.1 percent from the level 1 year earlier.