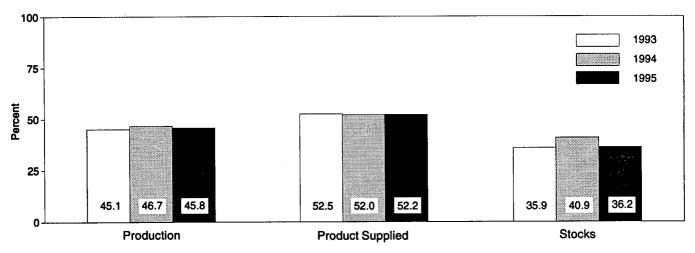

# **Section 1. Energy Overview**

Energy production during March 1995 totaled 5.9 quadrillion Btu, a 1.0-percent increase from the level of production during March 1994. Crude oil and natural gas plant liquids decreased 0.9 percent, coal production decreased 0.3 percent, and production of natural gas remained about the same. All other forms of energy production combined were up 10.4 percent from the level of production during March 1994.

Energy consumption during March 1995 totaled 7.5 quadrillion Btu, 1.3 percent above the level of consumption during March 1994. Consumption of nat-

ural gas increased 2.7 percent, petroleum products consumption rose 0.5 percent, and coal consumption was down 2.5 percent. Consumption of all other forms of energy combined increased 8.1 percent from the level 1 year earlier.

Net imports of energy during March 1995 totaled 1.6 quadrillion Btu, 5.0 percent above the level of net imports 1 year earlier. Net imports of natural gas were up 12.2 percent, and net imports of petroleum increased 6.3 percent. Net exports of coal rose 17.2 percent from the level in 1994.