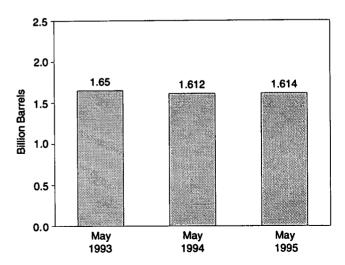

roleum Overview

(Million Barrels per Day)

# Overview, January-May



# Overview, 1973-1994



# Production, 1973-1994



# Crude Oil Production, 1973-1994



# Total Production, Monthly



Note: Because vertical scales differ, graphs should not be compared. Sources: Tables 3.1a, 3.1b, and 3.2a.

Figure 3.1 Petroleum Overview (Continued)

## Product Supplied, 1973-1994

# Total 10 Motor Gasoline Distillate Fuel Residual Fuel 1974 1976 1978 1980 1982 1984 1986 1988 1990 1992 1994

# Product Supplied, Monthly



# Imports from Selected Countries, April 1995



# Stocks, End of Year, 1973-1994



# Notes: • OPEC = Organization of Petroleum Exporting Countries. • SPR = Strategic Petroleum Reserve. • Because vertical scales differ, graphs should not be compared.

# Total Stocks, End of Month



Sources: Tables 3.1a, 3.2b, 3.3a, 3.3b, 3.3d-3.3h, 3.4, 3.5, and 3.6.

Table 3.2a Crude Oil Supply and Disposition: Supply

|                        |                                                 |                                    |                                          | Supply             |                                                 |                                              |                  |
|------------------------|-------------------------------------------------|------------------------------------|------------------------------------------|--------------------|-------------------------------------------------|----------------------------------------------|------------------|
|                        | Field Pro                                       | oduction