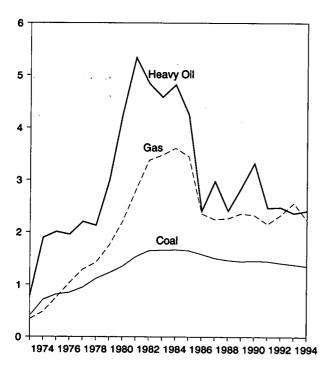

87.0 | <sup>R</sup> 84.0 | <sup>R</sup> 87.9 |
| March        | 79.7                | 94.7         | 88.1              | 84.2              | 87.3              |

R=Revised data. NA=Not available.

Notes: • States are grouped in Tables 9.8a, 9.8b, and 9.8c by geographic region of the country. • Values for the current month are preliminary.

Source: EIA, Petroleum Marketing Monthly, June 1995, Table 18.

Prices prior to 1983 are Energy Information Administration (EIA) estimates. See Note 6 at end of section.

Figure 9.2 Retail Prices of Electricity Sold by Electric Utilities

(Cents per Kilowatthour)

By Sector, 1973-1994



By Sector, Monthly



Source: Table 9.9, Monthly Series.

Figure 9.3 Cost of Fossil-Fuel Receipts at Steam-Electric Plants (Dollars per Million Btu)

Costs, 1973-1994



Costs, Monthly



Source: Table 9.10.

Table 9.9 Retail Prices of Electricity Sold by Electric Utilities

(Cents per Kilowatthour)

|                          | Residential                    |                           | Comm                           | ercial           | Industrial                     |                  | Other <sup>a</sup>             |                  | Totalb                         |                 |
|--------------------------|--------------------------------|---------------------------|--------------------------------|------------------|--------------------------------|------------------|--------------------------------|------------------|--------------------------------|-----------------|
| -                        | Monthly<br>Series <sup>c</sup> | Annual<br>