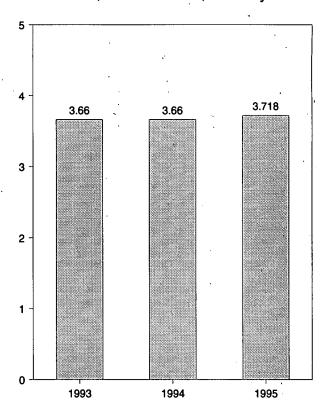

# **Section 1. Energy Overview**

Energy production during March 1995 totaled 5.9 quadrillion Btu, a 1.0-percent increase from the level of production during March 1994. Crude oil and natural gas plant liquids decreased 0.9 percent, coal production decreased 0.3 percent, and production of natural gas remained about the same. All other forms of energy production combined were up 10.4 percent from the level of production during March 1994.

Energy consumption during March 1995 totaled 7.5 quadrillion Btu, 1.3 percent above the level of consumption during March 1994. Consumption of nat-

ural gas increased 2.7 percent, petroleum products consumption rose 0.5 percent, and coal consumption was down 2.5 percent. Consumption of all other forms of energy combined increased 8.1 percent from the level 1 year earlier.

Net imports of energy during March 1995 totaled 1.6 quadrillion Btu, 5.0 percent above the level of net imports 1 year earlier. Net imports of natural gas were up 12.2 percent, and net imports of petroleum increased 6.3 percent. Net exports of coal rose 17.2 percent from the level in 1994.

Table 1.1 Energy Summary for March 1995

(Quadrillion Btu)

|                                                      |       | March |                                |        | Cumulative            | January Thro | ough March            |                                |
|------------------------------------------------------|-------|-------|--------------------------------|--------|-----------------------|--------------|-----------------------|--------------------------------|
|                                                      | 1995  | 1994  | Percent<br>Change <sup>a</sup> | 1995   | 1995<br>Daily<br>Rate | 1994         | 1994<br>Daily<br>Rate | Percent<br>Change <sup>a</sup> |
| Production <sup>b</sup>                              | 5.947 | 5.886 | 1.0                            | 17.394 | 0.193                 | 16.698       | 0.186                 | 4.2                            |
| Coal                                                 | 2.045 | 2.052 | 3                              | 5.835  | .065                  | 5.432        | .060                  | 7.4                            |
| Natural Gas (Dry)                                    | 1.659 | 1.658 | .0                             | 4.905  | .054                  | 4.826        | .054                  | 1.6                            |
| Crude Oil <sup>c</sup> and Natural Gas Plant Liquids | 1.396 | 1.409 | 9                              | 4.068  | .045                  | 4.098        | .046                  | 7                              |
| Otherd                                               | .847  | .768  | 10.4                           | 2.586  | .029                  | 2.342        | .026                  | 10.4                           |
| Consumption <sup>b</sup>                             | 7.481 | 7.384 | 1.3                            | 22.909 | .255                  | 23.147       | .257                  | -1.0                           |
| Coal                                                 | 1.557 | 1.596 | -2.5                           | 4.807  | .053                  | 4.992        | .055                  | -3.7                           |
| Natural Gase                                         | 2.146 | 2.091 | 2.7                            | 6.905  | .077                  | 7.041        | .078                  | -1.9                           |
| Petroleum Productsf                                  | 2.898 | 2.883 | .5                             | 8.516  | .095                  | 8.649        | .096                  | -1.5                           |
| Other9                                               | .881  | .815  | 8.1                            | 2.681  | .030                  | 2.464        | .027                  | 8.8                            |
| Net Imports                                          | 1.565 | 1,491 | 5.0                            | 4.273  | .047                  | 4.313        | .048                  | 9                              |
| Coalh                                                | 166   | -,141 | 17.2                           | 455    | 005                   | 346          | 004                   | 31.7                           |
| Natural Gas                                          | .223  | .199  | 12.2                           | .686   | .008                  | .614         | .007                  | 11.8                           |
| Petroleum <sup>i</sup>                               | 1.474 | 1.386 | 6.3                            | 3.947  | .044                  | 3.922        | .044                  | .6                             |
| Other                                                | .033  | .047  | -28.8                          | .094   | .001                  | .122         | .001                  | -23.0                          |