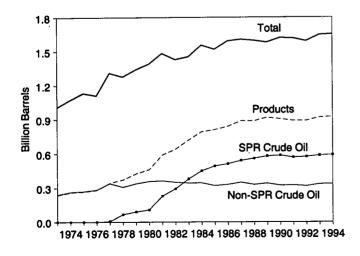

a.
Sources: • 1973-1980: Energy Information Administration (EIA),
Petroleum Supply Monthly, February 1993, Table S1. • 1981 forward: EIA,
Petroleum Supply Monthly, June 1995, Table S1.

Figure 3.1 Petroleum Overview

(Million Barrels per Day)

# Overview, January-May



# Overview, 1973-1994



# Production, 1973-1994



# Crude Oil Production, 1973-1994



# Total Production, Monthly



Note: Because vertical scales differ, graphs should not be compared. Sources: Tables 3.1a, 3.1b, and 3.2a.

Figure 3.1 Petroleum Overview (Continued)

## Product Supplied, 1973-1994

# Total 10 Motor Gasoline Distillate Fuel Residual Fuel 1974 1976 1978 1980 1982 1984 1986 1988 1990 1992 1994

# Product Supplied, Monthly



# Imports from Selected Countries, April 1995



# Stocks, End of Year, 1973-1994



# Notes: • OPEC = Organization of Petroleum Exporting Countries. • SPR = Strategic Petroleum Reserve. • Because vertical scales differ, graphs should not be compared.

# Total Stocks, End of Month



Sources: Tables 3.1a, 3.2b, 3.3a, 3.3b, 3.3d-3.3h, 3.4, 3.5, and 3.6.

Table 3.2a Crude Oil Supply and Disposition: Supply

|                        |                                                 |                                    |                                          | Supply             |                                                 |                                              |                  |
|------------------------|-------------------------------------------------|------------------------------------|------------------------------------------|--------------------|---