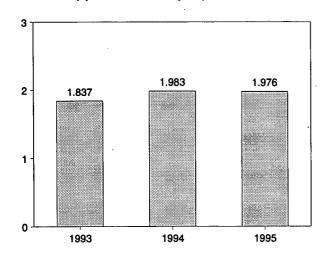

### Consumption, Production, and Imports, Monthly

Overview, March 1995

Net Imports, January-March

Note: Because vertical scales differ, graphs should not be compared. Source: Table 1.2.

**Table 1.2 Energy Overview** 