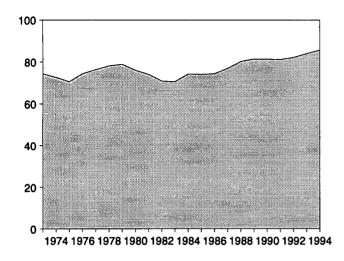

## Figure 1.1 Energy Overview

(Quadrillion Btu)

#### Consumption, Production, and Imports, 1973-1994