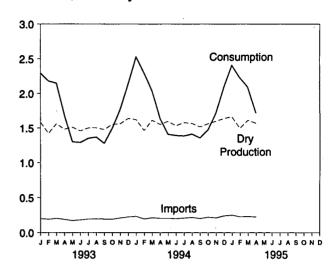

### Consumption, Production, and Imports, Monthly

Overview, March 1995

Net Imports, January-March

Note: Because vertical scales differ, graphs should not be compared. Source: Table 1.2.

**Table 1.2 Energy Overview** 