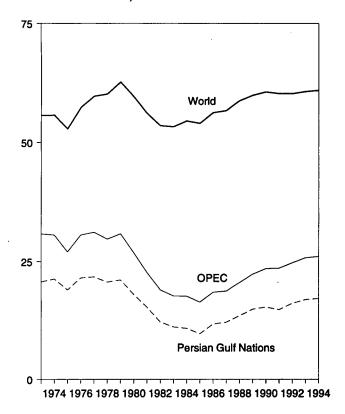

Net imports of energy during March 1995 totaled 1.6 quadrillion Btu, 5.0 percent above the level of net imports 1 year earlier. Net imports of natural gas were up 12.2 percent, and net imports of petroleum increased 6.3 percent. Net exports of coal rose 17.2 percent from the level in 1994.