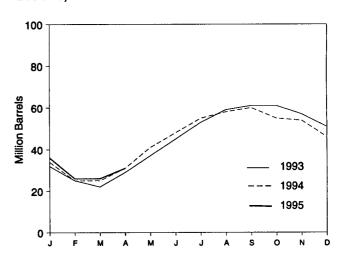

# **Section 1. Energy Overview**

Energy production during March 1995 totaled 5.9 quadrillion Btu, a 1.0-percent increase from the level of production during March 1994. Crude oil and natural gas plant liquids decreased 0.9 percent, coal production decreased 0.3 percent, and production of natural gas remained about the same. All other forms of energy production combined were up 10.4 percent from the level of production during March 1994.

Energy consumption during March 1995 totaled 7.5 quadrillion Btu, 1.3 percent above the level of consumption during March 1994. Consumption of nat-

ural gas increased 2.7 percent, petroleum products consumption rose 0.5 percent, and coal consumption was down 2.5 percent. Consumption of all other forms of energy combined increased 8.1 percent from the level 1 year earlier.

Net imports of energy during March 1995 totaled 1.6 quadrillion Btu, 5.0 percent above the level of net imports 1 year earlier. Net imports of natural gas were up 12.2 percent, and net imports of petroleum increased 6.3 percent. Net exports of coal rose 17.2 percent from the level in 1994.

Table 1.1 Energy Summary for March 1995

(Quadrillion Btu)

|                                                      |       | March |                                |        | Cumulative            | January Thro | ough March            |                                |
|------------------------------------------------------|-------|-------|--------------------------------|--------|-----------------------|--------------|-----------------------|--------------------------------|
|                                                      | 1995  | 1994  | Percent<br>Change <sup>a</sup> | 1995   | 1995<br>Daily<br>Rate | 1994         | 1994<br>Daily<br>Rate | Percent<br>Change <sup>a</sup> |
| Production <sup>b</sup>                              | 5.947 | 5.886 | 1.0                            | 17.394 | 0.193                 | 16.698       | 0.186                 | 4.2                            |
| Coal                                                 | 2.045 | 2.052 | 3                              | 5.835  | .065                  | 5.432        | .060                  | 7.4                            |
| Natural Gas (Dry)                                    | 1.659 | 1.658 | .0                             | 4.905  | .054                  | 4.826        | .054                  | 1.6                            |
| Crude Oil <sup>c</sup> and Natural Gas Plant Liquids | 1.396 | 1.409 | 9                              | 4.068  | .045                  | 4.098        | .046                  | 7                              |
| Otherd                                               | .847  | .768  | 10.4                           | 2.586  | .029                  | 2.342        | .026                  | 10.4                           |
| Consumption <sup>b</sup>                             | 7.481 | 7.384 | 1.3                            | 22.909 | .255                  | 23.147       | .257                  | -1.0                           |
| Coal                                                 | 1.557 | 1.596 | -2.5                           | 4.807  | .053                  | 4.992        | .055                  | -3.7                           |
| Natural Gase                                         | 2.146 | 2.091 | 2.7                            | 6.905  | .077                  | 7.041        | .078                  | -1.9                           |
| Petroleum Productsf                                  | 2.898 | 2.883 | .5                             | 8.516  | .095                  | 8.649        | .096                  | -1.5                           |
| Other9                                               | .881  | .815  | 8.1                            | 2.681  | .030                  | 2.464        | .027                  | 8.8                            |
| Net Imports                                          | 1.565 | 1,491 | 5.0                            | 4.273  | .047                  | 4.313        | .048                  | 9                              |
| Coalh                                                | 166   | -,141 | 17.2                           | 455    | 005                   | 346          | 004                   | 31.7                           |
| Natural Gas                                          | .223  | .199  | 12.2                           | .686   | .008                  | .614         | .007                  | 11.8                           |
| Petroleum <sup>i</sup>                               | 1.474 | 1.386 | 6.3                            | 3.947  | .044                  | 3.922        | .044                  | .6                             |
| Other                                                | .033  | .047  | -28.8                          | .094   | .001                  | .122         | .001                  | -23.0                          |