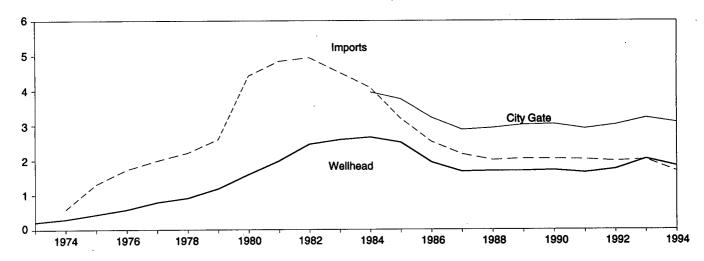

| 312,857                             | 259.1                              | 155.9                              |

Sources: See end of section.

a Includes supplemental gaseous fuels.
 b Heavy oil includes fuel oil nos. 4, 5, and 6, and topped crude oil. weighted averages for petroleum and all fossil fuels include both heavy and light oil (fuel oil nos. 1 and 2, kerosene, and jet fuel) prices. Data do not include petroleum coke.

<sup>&</sup>lt;sup>c</sup> Data for 1973-1982 do not include small quantities of rerefined motor oil, bunker oil, and liquefied petroleum gas.

Notes: • See Note 8 at end of section. • Geographic coverage is the 50 States and the District of Columbia.

Figure 9.4 Natural Gas Prices

(Dollars per Thousand Cubic Feet)

#### Selected Prices, 1973-1994



#### Delivered to Consumers, 1973-1994



#### Delivered to Consumers, Monthly



Note: Because vertical scales differ, graphs should not be compared. Source: Table 9.11.

**Table 9.11 Natural Gas Prices** 

(Dollars per Thousand Cubic Feet)

|                      |          |              | r Interstate<br>e Companies |              |              | Delivered to C            | onsumers <sup>a,b</sup> |                                    |
|----------------------|----------|--------------|-----------------------------|--------------|--------------|---------------------------|-------------------------|------------------------------------|
|                      | Wellhead | Imports      | Purchases from<br>Producers | City<br>Gate | Residential  | Commercial                | Industrial