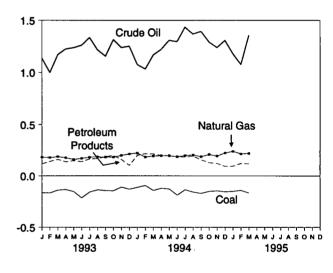

icity.

d "Other" consumption is net imports of coal coke and electricity generated for distribution from wood, waste, wind, photovoltaic, and solar thermal energy.

energy.

<sup>e</sup> Due to a lack of consistent historical data, some renewable energy sources are not included. For example, in 1992, 3.0 quadrillion Btu of renewable energy consumed by U.S. electric utilities to generate electricity for distribution is included, but an estimated 3.0 quadrillion Btu of renewable

Figure 1.4 Energy Net Imports

(Quadrillion Btu, Except as Noted)

#### Total, 1973-1994



## By Major Sources, 1973-1994



#### By Major Sources, March 1995



Note: Because vertical scales differ, graphs should not be compared. Sources: Tables 1.4 and 1.5.

#### Total, Monthly



### By Major Sources, Monthly



As Share of Consumption, January-March



Table 1.5 Energy Net Imports by Source

| 1.422   0.981   6.883   6.097   0.148     1.424   0.981   6.883   6.097   0.148     1.425   0.981   0.883   5.273   0.133     1.437   1.438   0.904   8.708   3.800   0.64     1.438   0.94   8.708   3.800   0.64     1.440   0.981   13.921   4.321   182     1.440   0.981   13.125   3.332   0.89     1.440   0.981   13.125   3.332   2.04     1.440   0.981   13.125   3.332   2.04     1.440   0.981   13.125   3.332   2.04     1.440   0.981   13.125   3.332   2.04     1.440   0.981   13.125   3.332   2.04     1.440   0.981   13.125   3.332   2.04     1.440   0.981   0.987   10.586   2.912   2.11     1.440   0.981   0.987   10.586   2.912   2.11     1.441   0.981   0.987   10.586   2.912   2.11     1.441   0.981