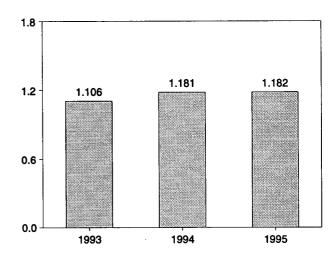

Energy consumption during March 1995 totaled 7.5 quadrillion Btu, 1.3 percent above the level of consumption during March 1994. Consumption of nat-

ural gas increased 2.7 percent, petroleum products consumption rose 0.5 percent, and coal consumption was down 2.5 percent. Consumption of all other forms of energy combined increased 8.1 percent from the level 1 year earlier.