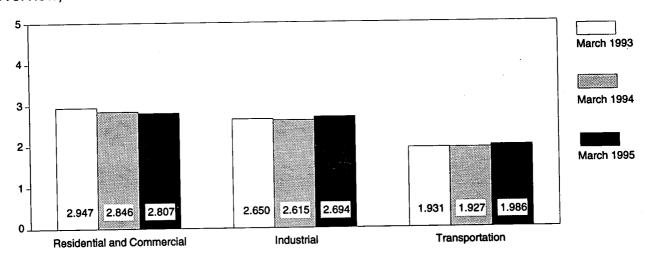

Energy consumption during March 1995 totaled 7.5 quadrillion Btu, 1.3 percent above the level of consumption during March 1994. Consumption of nat-

ural gas increased 2.7 percent, petroleum products consumption rose 0.5 percent, and coal consumption was down 2.5 percent. Consumption of all other forms of energy combined increased 8.1 percent from the level 1 year earlier.