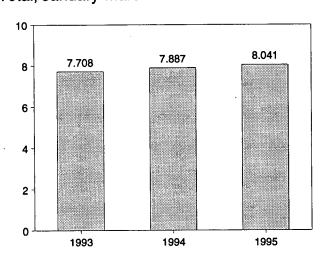

Energy consumption during March 1995 totaled 7.5 quadrillion Btu, 1.3 percent above the level of consumption during March 1994. Consumption of nat-

ural gas increased 2.7 percent, petroleum products consumption rose 0.5 percent, and coal consumption was down 2.5 percent. Consumption of all other forms of energy combined increased 8.1 percent from the level 1 year earlier.