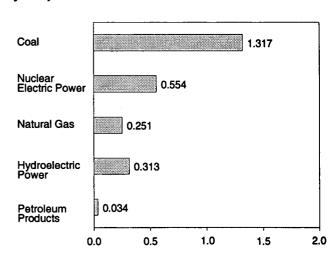

Net imports of energy during March 1995 totaled 1.6 quadrillion Btu, 5.0 percent above the level of net imports 1 year earlier. Net imports of natural gas were up 12.2 percent, and net imports of petroleum increased 6.3 percent. Net exports of coal rose 17.2 percent from the level in 1994.

Table 1.1 Energy Summary for March 1995

(Quadrillion Btu)

|                                                      |       | March |                                |        | Cumulative            | January Thro | ough March            |                                |
|------------------------------------------------------|-------|-------|--------------------------------|--------|-----------------------|--------------|-----------------------|--------------------------------|
|                                                      | 1995  | 1994  | Percent<br>Change <sup>a</sup> | 1995   | 1995<br>Daily<br>Rate | 1994         | 1994<br>Daily<br>Rate | Percent<br>Change <sup>a</sup> |
| Production <sup>b</sup>                              | 5.947 | 5.886 | 1.0                            | 17.394 | 0.193                 | 16.698       | 0.186                 | 4.2                            |
| Coal                                                 | 2.045 | 2.052 | 3                              | 5.835  | .065                  | 5.432        | .060                  | 7.4                            |
| Natural Gas (Dry)                                    | 1.659 | 1.658 | .0                             | 4.905  | .054                  | 4.826        | .054                  | 1.6                            |
| Crude Oil <sup>c</sup> and Natural Gas Plant Liquids | 1.396 | 1.409 | 9                              | 4.068  | .045                  | 4.098        | .046                  | 7                              |
| Otherd                                               | .847  | .768  | 10.4                           | 2.586  | .029                  | 2.342        | .026                  | 10.4                           |
| Consumption <sup>b</sup>                             | 7.481 | 7.384 | 1.3                            | 22.909 | .255                  | 23.147       | .257                  | -1.0                           |
| Coal                                                 | 1.557 | 1.596 | -2.5                           | 4.807  | .053                  | 4.992        | .055                  | -3.7                           |
| Natural Gase                                         | 2.146 | 2.091 | 2.7                            | 6.905  | .077                  | 7.041        | .078                  | -1.9                           |
| Petroleum Productsf                                  | 2.898 | 2.883 | .5                             | 8.516  | .095                  | 8.649        | .096                  | -1.5                           |
| Other9                                               | .881  | .815  | 8.1                            | 2.681  | .030                  | 2.464        | .027                  | 8.8                            |
| Net Imports                                          | 1.565 | 1,491 | 5.0                            | 4.273  | .047                  | 4.313        | .048                  | 9                              |
| Coalh                                                | 166   | -,141 | 17.2                           | 455    | 005                   | 346          | 004                   | 31.7                           |
| Natural Gas                                          | .223  | .199  | 12.2                           | .686   | .008                  | .614         | .007                  | 11.8                           |
| Petroleum <sup>i</sup>                               | 1.474 | 1.386 | 6.3                            | 3.947  | .044                  | 3.922        | .044                  | .6                             |
| Other                                                | .033  | .047  | -28.8                          | .094   | .001                  | .122         | .001                  | -23.0                          |