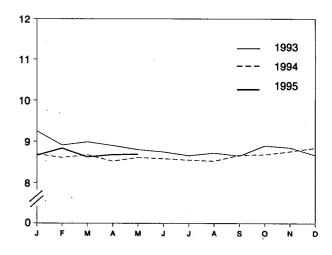

Energy consumption during March 1995 totaled 7.5 quadrillion Btu, 1.3 percent above the level of consumption during March 1994. Consumption of nat-

ural gas increased 2.7 percent, petroleum products consumption rose 0.5 percent, and coal consumption was down 2.5 percent. Consumption of all other forms of energy combined increased 8.1 percent from the level 1 year earlier.

Table 1.1 Energy Summary for March 1995

(Quadrillion Btu)

|                                                      |       | March |                                |        | Cumulative            | January Thro | ough March            |                                |
|------------------------------------------------------|-------|-------|--------------------------------|--------|-----------------------|--------------|-----------------------|--------------------------------|
|                                                      | 1995  | 1994  | Percent<br>Change <sup>a</sup> | 1995   | 1995<br>Daily<br>Rate | 1994         | 1994<br>Daily<br>Rate | Percent<br>Change <sup>a</sup> |
| Production <sup>b</sup>                              | 5.947 | 5.886 | 1.0                            | 17.394 | 0.193                 | 16.698       | 0.186                 | 4.2                            |
| Coal                                                 | 2.045 | 2.052 | 3                              | 5.835  | .065                  | 5.432        | .060                  | 7.4                            |
| Natural Gas (Dry)                                    | 1.659 | 1.658 | .0                             | 4.905  | .054                  | 4.826        | .054                  | 1.6                            |
| Crude Oil <sup>c</sup> and Natural Gas Plant Liquids | 1.396 | 1.409 | 9                              | 4.068  | .045                  | 4.098        | .046                  | 7                              |
| Otherd                                               | .847  | .768  | 10.4                           | 2.586  | .029                  | 2.342        | .026                  | 10.4                           |
| Consumption <sup>b</sup>                             | 7.481 | 7.384 | 1.3                            | 22.909 | .255                  | 23.147       | .257                  | -1.0                           |
| Coal                                                 | 1.557 | 1.596 | -2.5                           | 4.807  | .053                  | 4.992        | .055                  | -3.7                           |
| Natural Gase                                         | 2.146 | 2.091 | 2.7                            | 6.905  | .077                  | 7.041        | .078                  | -1.9                           |
| Petroleum Productsf                                  | 2.898 | 2.883 | .5                             | 8.516  | .095                  | 8.649        | .096                  | -1.5                           |
| Other9                                               | .881  | .815  | 8.1                            | 2.681  | .030                  | 2.464        | .027                  | 8.8                            |
| Net Imports                                          | 1.565 | 1,491 | 5.0                            | 4.273  | .047                  | 4.313        | .048                  | 9                              |
| Coalh                                                | 166   | -,141 | 17.2                           | 455    | 005                   | 346          | 004                   | 31.7                           |
| Natural Gas                                          | .223  | .199  | 12.2                           | .686   | .008                  | .614         | .007                  | 11.8                           |
| Petroleum <sup>i</sup>                               | 1.474 | 1.386 | 6.3                            | 3.947  | .044                  | 3.922        | .044                  | .6                             |
| Other                                                | .033  | .047  | -28.8                          | .094   | .001                  | .122         | .001                  | -23.0                          |