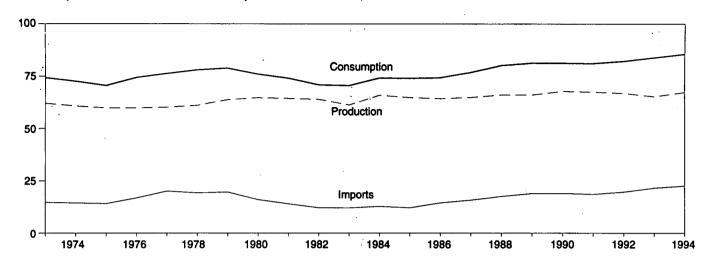

## Figure 1.1 Energy Overview

(Quadrillion Btu)

#### Consumption, Production, and Imports, 1973-1994

### Consumption, Production, and Imports, Monthly

Overview, March 1995

Net Imports, January-March

Note: Because vertical scales differ, graphs should not be compared. Source: Table 1.2.

**Table 1.2 Energy Overview** 