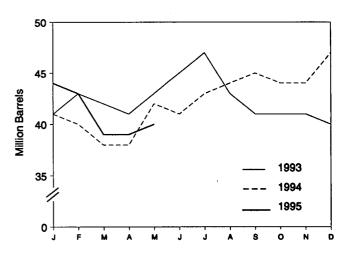

Net imports of energy during March 1995 totaled 1.6 quadrillion Btu, 5.0 percent above the level of net imports 1 year earlier. Net imports of natural gas were up 12.2 percent, and net imports of petroleum increased 6.3 percent. Net exports of coal rose 17.2 percent from the level in 1994.