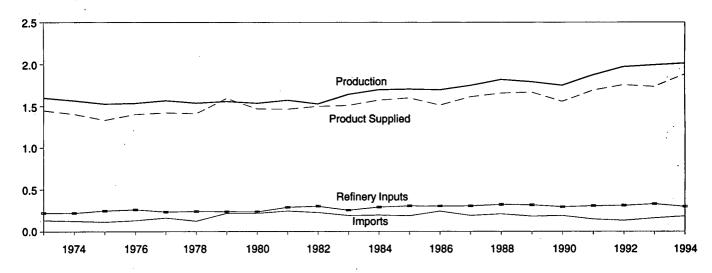

| -2                           | 81               | 1,440              | 1,325                                    | 43              | 38                      |  |

a Stocks are totals as of end of period.

R=Revised data. E=Estimate. (s)=Less than +500 barrels per day and

greater than -500 barrels per day.

Note: Geographic coverage is the 50 States and the District of Columbia. Sources: • 1973-1980: Energy Information Administration (EIA), Petroleum Supply Monthly, February 1993, Table S7. • 1981 forward: EIA, Petroleum Supply Monthly, June 1995, Table S7.

<sup>&</sup>lt;sup>b</sup> A negative number indicates a decrease in stocks and a positive number indicates an increase.

<sup>c</sup> See Note 4 at end of section.

Figure 3.6 Liquefied Petroleum Gases

# Overview, 1973-1994



# Overview, Monthly



**Energy Information Administration/Monthly Energy Review June 1995** 

Product Supplied, January-April



Stocks, End of Month



Note: Because vertical scales differ, graphs should not be compared. Source: Table 3.8.

Table 3.8 Liquefied Petroleum Gases Supply and Disposition

|                          | Sup                   | ply               |                              | Dispo                  | sition   |                     |                               |
|--------------------------|-----------------------|-------------------|------------------------------|------------------------|----------|---------------------|-------------------------------|
|                          | Total<br>Production   | Imports           | Stock<br>Change <sup>a</sup> | Ref