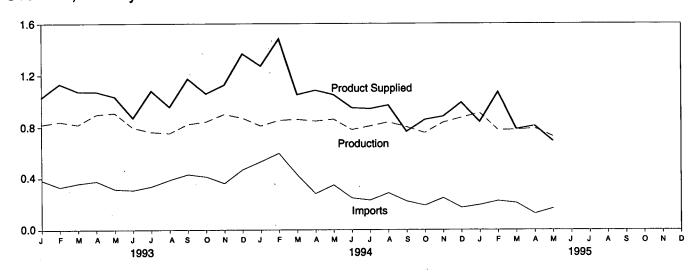

## Figure 1.1 Energy Overview

(Quadrillion Btu)

### Consumption, Production, and Imports, Monthly

Overview, March 1995

Net Imports, January-March

Note: Because vertical scales differ, graphs should not be compared. Source: Table 1.2.

**Table 1.2 Energy Overview** 