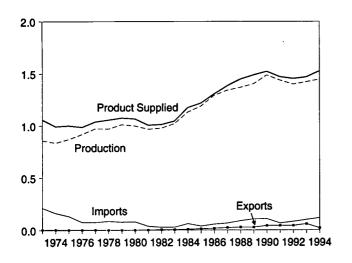

## Figure 1.1 Energy Overview

(Quadrillion Btu)

#### Consumption, Production, and Imports, 1973-1994