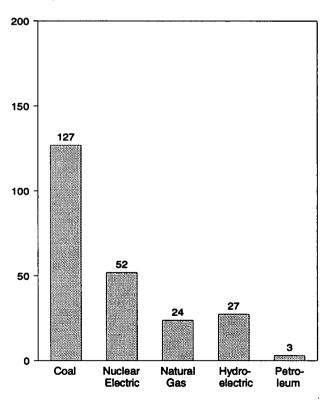

# **Section 1. Energy Overview**

Energy production during March 1995 totaled 5.9 quadrillion Btu, a 1.0-percent increase from the level of production during March 1994. Crude oil and natural gas plant liquids decreased 0.9 percent, coal production decreased 0.3 percent, and production of natural gas remained about the same. All other forms of energy production combined were up 10.4 percent from the level of production during March 1994.

Energy consumption during March 1995 totaled 7.5 quadrillion Btu, 1.3 percent above the level of consumption during March 1994. Consumption of nat-

ural gas increased 2.7 percent, petroleum products consumption rose 0.5 percent, and coal consumption was down 2.5 percent. Consumption of all other forms of energy combined increased 8.1 percent from the level 1 year earlier.

Net imports of energy during March 1995 totaled 1.6 quadrillion Btu, 5.0 percent above the level of net imports 1 year earlier. Net imports of natural gas were up 12.2 percent, and net imports of petroleum increased 6.3 percent. Net exports of coal rose 17.2 percent from the level in 1994.

Table 1.1 Energy Summary for March 1995

(Quadrillion Btu)

|                                                      |       | March |                                |        | Cumulative            | January Thro | ough March            |                                |
|------------------------------------------------------|-------|-------|--------------------------------|--------|-----------------------|--------------|-----------------------|--------------------------------|
|                                                      | 1995  | 1994  | Percent<br>Change <sup>a</sup> | 1995   | 1995<br>Daily<br>Rate | 1994         | 1994<br>Daily<br>Rate | Percent<br>Change <sup>a</sup> |
| Production <sup>b</sup>                              | 5.947 | 5.886 | 1.0                            | 17.394 | 0.193                 | 16.698       | 0.186                 | 4.2                            |
| Coal                                                 | 2.045 | 2.052 | 3                              | 5.835  | .065                  | 5.432        | .060                  | 7.4                            |
| Natural Gas (Dry)                                    | 1.659 | 1.658 | .0                             | 4.905  | .054                  | 4.826        | .054                  | 1.6                            |
| Crude Oil <sup>c</sup> and Natural Gas Plant Liquids | 1.396 | 1.409 | 9                              | 4.068  | .045                  | 4.098        | .046                  | 7                              |
| Otherd                                               | .847  | .768  | 10.4                           | 2.586  | .029                  | 2.342        | .026                  | 10.4                           |
| Consumption <sup>b</sup>                             | 7.481 | 7.384 | 1.3                            | 22.909 | .255                  | 23.147       | .257                  | -1.0                           |
| Coal                                                 | 1.557 | 1.596 | -2.5                           | 4.807  | .053                  | 4.992        | .055                  | -3.7                           |
| Natural Gase                                         | 2.146 | 2.091 | 2.7                            | 6.905  | .077                  | 7.041        | .078                  | -1.9                           |
| Petroleum Productsf                                  | 2.898 | 2.883 | .5                             | 8.516  | .095                  | 8.649        | .096                  | -1.5                           |
| Other9                                               | .881  | .815  | 8.1                            | 2.681  | .030                  | 2.464        | .027                  | 8.8                            |
| Net Imports                                          | 1.565 | 1,491 | 5.0                            | 4.273  | .047                  | 4.313        | .048                  | 9                              |
| Coalh                                                | 166   | -,141 | 17.2                           | 455    | 005                   | 346          | 004                   | 31.7                           |
| Natural Gas                                          | .223  | .199  | 12.2                           | .686   | .008                  | .614         | .007                  | 11.8                           |
| Petroleum <sup>i</sup>                               | 1.474 | 1.386 | 6.3                            | 3.947  | .044                  | 3.922        | .044                  | .6                             |
| Other                                                | .033  | .047  | -28.8                          | .094   | .001                  | .122         | .001                  | -23.0                          |