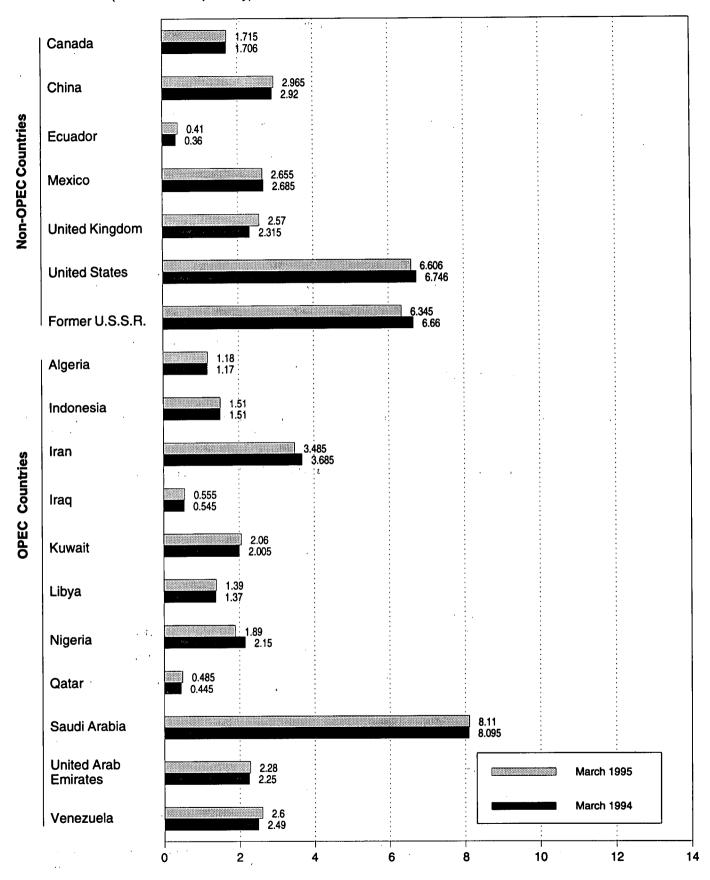

# **Section 1. Energy Overview**

Energy production during March 1995 totaled 5.9 quadrillion Btu, a 1.0-percent increase from the level of production during March 1994. Crude oil and natural gas plant liquids decreased 0.9 percent, coal production decreased 0.3 percent, and production of natural gas remained about the same. All other forms of energy production combined were up 10.4 percent from the level of production during March 1994.

Energy consumption during March 1995 totaled 7.5 quadrillion Btu, 1.3 percent above the level of consumption during March 1994. Consumption of nat-

ural gas increased 2.7 percent, petroleum products consumption rose 0.5 percent, and coal consumption was down 2.5 percent. Consumption of all other forms of energy combined increased 8.1 percent from the level 1 year earlier.

Net imports of energy during March 1995 totaled 1.6 quadrillion Btu, 5.0 percent above the level of net imports 1 year earlier. Net imports of natural gas were up 12.2 percent, and net imports of petroleum increased 6.3 percent. Net exports of coal rose 17.2 percent from the level in 1994.