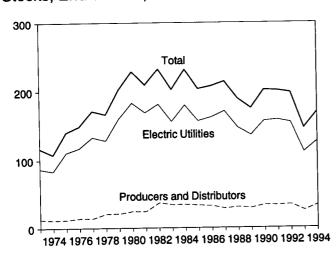

ort tons at the end of March 1995, up 29 percent from the 105 million short tons at the end of March 1994.

Coal exports in March 1995 totaled 7 million short tons, 19 percent higher than exports in March 1994. Coal exports for January through March 1995 totaled 19 million short tons, 28 percent higher than in the same period of 1994.

Coal imports in March 1995 totaled 780 thousand short tons, 40 percent higher than imports in March 1994. Coal imports during the first 3 months of 1995 totaled 2 million short tons, 3 percent lower than imports during the first 3 months of 1994.

<sup>&</sup>lt;sup>6</sup>Percentage changes are based on unrounded data.

Figure 6.1 Coal (Million Short Tons)

#### Overview, 1973-1994



## Consumption by Sector, 1973-1994



# Stocks, End of Year, 1973-1994



Note: Because vertical scales differ, graphs should not be compared. Sources: Tables 6.1, 6.2, and 6.3.

#### Overview, Monthly



# Consumption by Electric Utilities, Monthly



### Stocks at Electric Utilities, End of Month



Table 6.1 **Coal Overview** 

(Thousand Short Tons)

|                                      | Production               | Consumption     | Imports <sup>a</sup> | Exports        | Stocks <sup>b</sup>  |
|--------------------------------------|--------------------------|-----------------|----------------------|----------------|----------------------|
| 973 Total                            | 598,568                  | 562.584         | 127                  | 53,587         | 116,865              |
| 974 Total                            | 610,023                  | 5