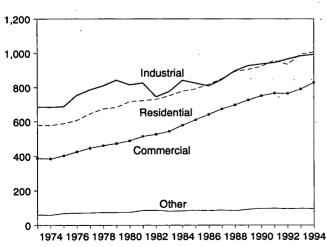

Energy consumption during March 1995 totaled 7.5 quadrillion Btu, 1.3 percent above the level of consumption during March 1994. Consumption of nat-

ural gas increased 2.7 percent, petroleum products consumption rose 0.5 percent, and coal consumption was down 2.5 percent. Consumption of all other forms of energy combined increased 8.1 percent from the level 1 year earlier.