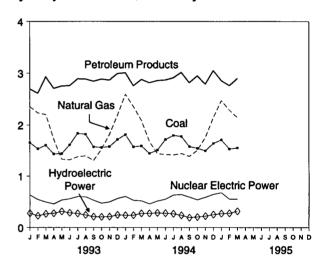

Energy consumption during March 1995 totaled 7.5 quadrillion Btu, 1.3 percent above the level of consumption during March 1994. Consumption of nat-

ural gas increased 2.7 percent, petroleum products consumption rose 0.5 percent, and coal consumption was down 2.5 percent. Consumption of all other forms of energy combined increased 8.1 percent from the level 1 year earlier.