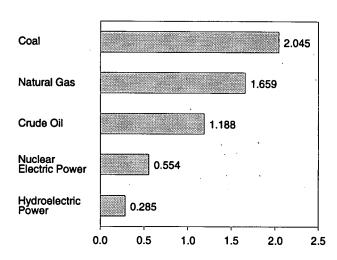

# **Section 1. Energy Overview**

Energy production during March 1995 totaled 5.9 quadrillion Btu, a 1.0-percent increase from the level of production during March 1994. Crude oil and natural gas plant liquids decreased 0.9 percent, coal production decreased 0.3 percent, and production of natural gas remained about the same. All other forms of energy production combined were up 10.4 percent from the level of production during March 1994.

Table 1.1 Energy Summary for March 1995

(Quadrillion Btu)

|                                                      |       | March |                                |        | Cumulative            | January Thro | ough March            |                                |
|------------------------------------------------------|-------|-------|--------------------------------|--------|-----------------------|--------------|-----------------------|--------------------------------|
|                                                      | 1995  | 1994  | Percent<br>Change <sup>a</sup> | 1995   | 1995<br>Daily<br>Rate | 1994         | 1994<br>Daily<br>Rate | Percent<br>Change <sup>a</sup> |
| Production <sup>b</sup>                              | 5.947 | 5.886 | 1.0                            | 17.394 | 0.193                 | 16.698       | 0.186                 | 4.2                            |
| Coal                                                 | 2.045 | 2.052 | 3                              | 5.835  | .065                  | 5.432        | .060                  | 7.4                            |
| Natural Gas (Dry)                                    | 1.659 | 1.658 | .0                             | 4.905  | .054                  | 4.826        | .054                  | 1.6                            |
| Crude Oil <sup>c</sup> and Natural Gas Plant Liquids | 1.396 | 1.409 | 9                              | 4.068  | .045                  | 4.098        | .046                  | 7                              |
| Otherd                                               | .847  | .768  | 10.4                           | 2.586  | .029                  | 2.342        | .026                  | 10.4                           |
| Consumption <sup>b</sup>                             | 7.481 | 7.384 | 1.3                            | 22.909 | .255                  | 23.147       | .257                  | -1.0                           |
| Coal                                                 | 1.557 | 1.596 | -2.5                           | 4.807  | .053                  | 4.992        | .055                  | -3.7                           |
| Natural Gase                                         | 2.146 | 2.091 | 2.7                            | 6.905  | .077                  | 7.041        | .078                  | -1.9                           |
| Petroleum Productsf                                  | 2.898 | 2.883 | .5                             | 8.516  | .095                  | 8.649        | .096                  | -1.5                           |
| Other9                                               | .881  | .815  | 8.1                            | 2.681  | .030                  | 2.464        | .027                  | 8.8                            |
| Net Imports                                          | 1.565 | 1,491 | 5.0                            | 4.273  | .047                  | 4.313        | .048                  | 9                              |
| Coalh                                                | 166   | -,141 | 17.2                           | 455    | 005                   | 346          | 004                   | 31.7                           |
| Natural Gas                                          | .223  | .199  | 12.2                           | .686   | .008                  | .614         | .007                  | 11.8                           |
| Petroleum <sup>i</sup>                               | 1.474 | 1.386 | 6.3                            | 3.947  | .044                  | 3.922        | .044                  | .6                             |
| Other                                                | .033  | .047  | -28.8                          | .094   | .001                  | .122         | .001                  | -23.0                          |