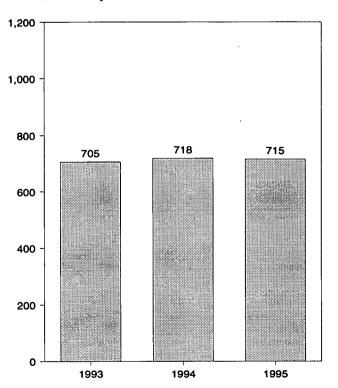

Energy consumption during March 1995 totaled 7.5 quadrillion Btu, 1.3 percent above the level of consumption during March 1994. Consumption of nat-

ural gas increased 2.7 percent, petroleum products consumption rose 0.5 percent, and coal consumption was down 2.5 percent. Consumption of all other forms of energy combined increased 8.1 percent from the level 1 year earlier.

Table 1.1 Energy Summary for March 1995

(Quadrillion Btu)

|                                                      |       | March |                                |        | Cumulative            | January Thro | ough March            |                                |
|------------------------------------------------------|-------|-------|--------------------------------|--------|-----------------------|--------------|-----------------------|--------------------------------|
|                                                      | 1995  | 1994  | Percent<br>Change <sup>a</sup> | 1995   | 1995<br>Daily<br>Rate | 1994         | 1994<br>Daily<br>Rate | Percent<br>Change <sup>a</sup> |
| Production <sup>b</sup>                              | 5.947 | 5.886 | 1.0                            | 17.394 | 0.193                 | 16.698       | 0.186                 | 4.2                            |
| Coal                                                 | 2.045 | 2.052 | 3                              | 5.835  | .065                  | 5.432        | .060                  | 7.4                            |
| Natural Gas (Dry)                                    | 1.659 | 1.658 | .0                             | 4.905  | .054                  | 4.826        | .054                  | 1.6                            |
| Crude Oil <sup>c</sup> and Natural Gas Plant Liquids | 1.396 | 1.409 | 9                              | 4.068  | .045                  | 4.098        | .046                  | 7                              |
| Otherd                                               | .847  | .768  | 10.4                           | 2.586  | .029                  | 2.342        | .026                  | 10.4                           |
| Consumption <sup>b</sup>                             | 7.481 | 7.384 | 1.3                            | 22.909 | .255                  | 23.147       | .257                  | -1.0                           |
| Coal                                                 | 1.557 | 1.596 | -2.5                           | 4.807  | .053                  | 4.992        | .055                  | -3.7                           |
| Natural Gase                                         | 2.146 | 2.091 | 2.7                            | 6.905  | .077                  | 7.041        | .078                  | -1.9                           |
| Petroleum Productsf                                  | 2.898 | 2.883 | .5                             | 8.516  | .095                  | 8.649        | .096                  | -1.5                           |
| Other9                                               | .881  | .815  | 8.1                            | 2.681  | .030                  | 2.464        | .027                  | 8.8                            |
| Net Imports                                          | 1.565 | 1,491 | 5.0                            | 4.273  | .047                  | 4.313        | .048                  | 9                              |
| Coalh                                                | 166   | -,141 | 17.2                           | 455    | 005                   | 346          | 004                   | 31.7                           |
| Natural Gas                                          | .223  | .199  | 12.2                           | .686   | .008                  | .614         | .007                  | 11.8                           |
| Petroleum <sup>i</sup>                               | 1.474 | 1.386 | 6.3                            | 3.947  | .044                  | 3.922        | .044                  | .6                             |
| Other                                                | .033  | .047  | -28.8                          | .094   | .001                  | .122         | .001                  | -23.0                          |