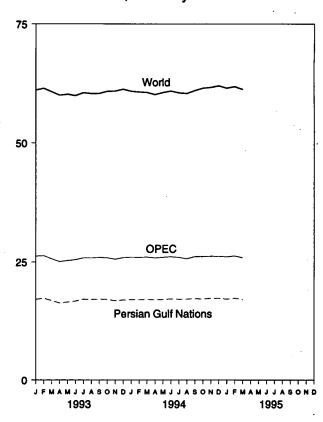

Net imports of energy during March 1995 totaled 1.6 quadrillion Btu, 5.0 percent above the level of net imports 1 year earlier. Net imports of natural gas were up 12.2 percent, and net imports of petroleum increased 6.3 percent. Net exports of coal rose 17.2 percent from the level in 1994.