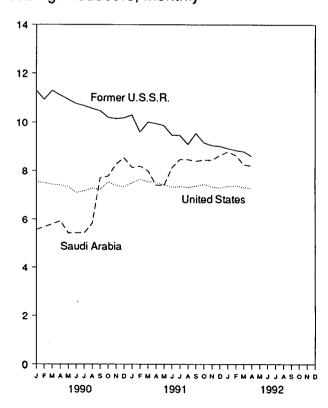

on (EIA), International Energy Annual 1981, Table 8. 1980—EIA, International Energy Annual 1989, Table 1. 1981-1990—EIA, International Energy Annual 1990, Table 1. 1991—Average of monthly data. Monthly data—Petroleum Intelligence Weekly, the Oil and Gas Journal, and other industry sources. • World: Annual data—1973-1979—EIA, International Energy Annual 1981, Table 8. 1980—EIA, International Energy Annual 1989, Table 1. 1981-1990—EIA, International Energy Annual 1990, Table 1. 1991—Average of monthly data. Monthly data—EIA, International Petroleum Statistics Report, sum of all countries' monthly data.

Figure 10.1 Crude Oil Production

(Million Barrels per Day)

#### World Production, 1973-1991



#### World Production, Monthly



Leading Producers, 1973-1991



Leading Producers, Monthly



Note: OPEC is the Organization of Petroleum Exporting Countries. Sources: Tables 10.1a and 10.1b.

Figure 10.2 Crude Oil Production by Selected Country

(Million Barrels per Day)



Note: OPEC is the Organization of Petroleum Exporting Countries.

Sources: Tables 10.1a and 10.1b.

Figure 10.3 Petroleum Consumption in OECD Countries

(Million Barrels per Day)

#### OECD Consumption, 1973-1991



#### **OECD Consumption**



## Consumption by Selected OECD Country



Note: OECD is the Organization for Economic Cooperation and Development. Source: Table 10.2.

**Table 10.2 Petroleum Consumption in OECD Countries** 

(Thousand Barrels per Day)

| 1973 Average