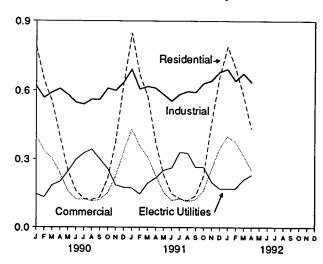

# **Figures**

| Section 1. | Energy Overview                                            | Page     |
|------------|------------------------------------------------------------|----------|
| 1.1        | Energy Overview                                            | 2        |
| 1.2        | Energy Production                                          | 4        |
| 1.3        | Energy Consumption                                         | 6        |
| 1.4        | Energy Net Imports                                         | 8        |
| 1.5        | Merchandise Trade Value                                    | 10       |
| 1.6<br>1.7 | Energy Consumption per Dollar of Gross National Product    | 12       |
| 1.7        | U.S. Dependence on Petroleum Net Imports                   | 13       |
| 1.8        | Cost of Fuels to End Users in Constant (1982-1984) Dollars | 14<br>15 |
| 1.9        |                                                            | 13       |
| Section 2. | Energy Consumption                                         |          |
| 2.1        | Energy Consumption by End-Use Sector                       | 22       |
| 2.2        | Residential and Commercial Energy Consumption              | 24       |
| 2.3        | Industrial Energy Consumption                              | 26       |
| 2.4        | Transportation Energy Consumption                          | 28       |
| 2.5        | Energy Input at Electric Utilities                         | 30       |
| Section 3. | Petroleum                                                  |          |
| 3.1        | Petroleum Overview                                         | 42       |
| 3.2        | Finished Motor Gasoline                                    | 54       |
| 3.3        | Distillate Fuel                                            | 56       |
| 3.4        | Residual Fuel                                              | 58       |
| 3.5        | Jet Fuel                                                   | 60       |
| 3.6        | Liquefied Petroleum Gases                                  | 62       |
| G 41 4     |                                                            |          |
|            | Natural Gas                                                |          |
| 4.1        | Natural Gas                                                | 68       |
| Section 5. | Oil and Gas Resource Development                           |          |
| 5.1        | Oil and Gas Resource Development Indicators                | 75       |
|            | •                                                          | ,,,      |
|            | Coal                                                       |          |
| 6.1        | Coal                                                       | 80       |
| Section 7. | Flectricity                                                |          |
| 7.1        | Electric Utility Net Generation of Electricity             | 88       |
| 7.2        | Electricity Sales                                          | 90       |
| 7.3        | Electric Utility Consumption and Stocks of Fossil Fuels    | 92       |
|            |                                                            |          |
|            | Nuclear Energy                                             |          |
| 8.1        | Nuclear Power Plant Operations                             | 96       |
| Section 9. | Energy Prices                                              |          |
| 9.1        | Petroleum Prices                                           | 102      |
| 9.2        | Electricity Retail Prices                                  | 113      |
| 9.3        | Cost of Fossil-Fuel Receipts at Steam-Electric Plants      | 113      |
| 9.4        | Natural Gas Prices                                         | 116      |
| Section 10 | International Energy                                       |          |
| 10.1       | International Energy Crude Oil Production                  | 124      |
| 10.1       | Crude Oil Production by Selected Country                   | 125      |
| 10.2       | Petroleum Consumption in OECD Countries                    | 126      |
| 10.4       | Petroleum Stocks in OECD Countries                         | 128      |
| 10.5       | Nuclear Electricity Gross Generation                       |          |