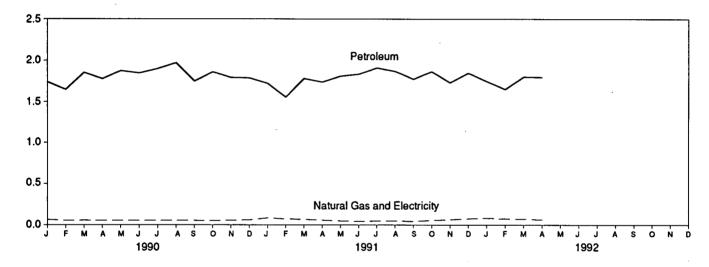

# **Figures**

| Section 1. | Energy Overview                                            | Page     |
|------------|------------------------------------------------------------|----------|
| 1.1        | Energy Overview                                            | 2        |
| 1.2        | Energy Production                                          | 4        |
| 1.3        | Energy Consumption                                         | 6        |
| 1.4        | Energy Net Imports                                         | 8        |
| 1.5        | Merchandise Trade Value                                    | 10       |
| 1.6<br>1.7 | Energy Consumption per Dollar of Gross National Product    | 12       |
| 1.7        | U.S. Dependence on Petroleum Net Imports                   | 13       |
| 1.8        | Cost of Fuels to End Users in Constant (1982-1984) Dollars | 14<br>15 |
| 1.9        |                                                            | 13       |
| Section 2. | Energy Consumption                                         |          |
| 2.1        | Energy Consumption by End-Use Sector                       | 22       |
| 2.2        | Residential and Commercial Energy Consumption              | 24       |
| 2.3        | Industrial Energy Consumption                              | 26       |
| 2.4        | Transportation Energy Consumption                          | 28       |
| 2.5        | Energy Input at Electric Utilities                         | 30       |
| Section 3. | Petroleum                                                  |          |
| 3.1        | Petroleum Overview                                         | 42       |
| 3.2        | Finished Motor Gasoline                                    | 54       |
| 3.3        | Distillate Fuel                                            | 56       |
| 3.4        | Residual Fuel                                              | 58       |
| 3.5        | Jet Fuel                                                   | 60       |
| 3.6        | Liquefied Petroleum Gases                                  | 62       |
| G 41 4     |                                                            |          |
|            | Natural Gas                                                |          |
| 4.1        | Natural Gas                                                | 68       |
| Section 5. | Oil and Gas Resource Development                           |          |
| 5.1        | Oil and Gas Resource Development Indicators                | 75       |
|            | •                                                          | ,,,      |
|            | Coal                                                       |          |
| 6.1        | Coal                                                       | 80       |
| Section 7. | Flectricity                                                |          |
| 7.1        | Electric Utility Net Generation of Electricity             | 88       |
| 7.2        | Electricity Sales                                          | 90       |
| 7.3        | Electric Utility Consumption and Stocks of Fossil Fuels    | 92       |
|            |                                                            |          |
|            | Nuclear Energy                                             |          |
| 8.1        | Nuclear Power Plant Operations                             | 96       |
| Section 9. | Energy Prices                                              |          |
| 9.1        | Petroleum Prices                                           | 102      |
| 9.2        | Electricity Retail Prices                                  | 113      |
| 9.3        | Cost of Fossil-Fuel Receipts at Steam-Electric Plants      | 113      |
| 9.4        | Natural Gas Prices                                         | 116      |
| Section 10 | International Energy                                       |          |
| 10.1       | International Energy Crude Oil Production                  | 124      |
| 10.1       | Crude Oil Production by Selected Country                   | 125      |
| 10.2       | Petroleum Consumption in OECD Countries                    | 126      |
| 10.4       | Petroleum Stocks in OECD Countries                         | 128      |
| 10.5       | Nuclear Electricity Gross Generation                       |          |