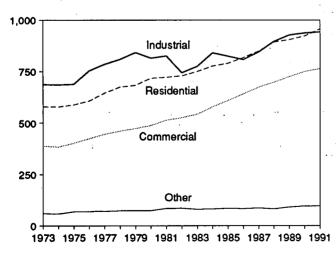

# **Figures**

| Section 1. | Energy Overview                                            | Page     |
|------------|------------------------------------------------------------|----------|
| 1.1        | Energy Overview                                            | 2        |
| 1.2        | Energy Production                                          | 4        |
| 1.3        | Energy Consumption                                         | 6        |
| 1.4        | Energy Net Imports                                         | 8        |
| 1.5        | Merchandise Trade Value                                    | 10       |
| 1.6<br>1.7 | Energy Consumption per Dollar of Gross National Product    | 12       |
| 1.7        | U.S. Dependence on Petroleum Net Imports                   | 13       |
| 1.8        | Cost of Fuels to End Users in Constant (1982-1984) Dollars | 14<br>15 |
| 1.9        |                                                            | 13       |
| Section 2. | Energy Consumption                                         |          |
| 2.1        | Energy Consumption by End-Use Sector                       | 22       |
| 2.2        | Residential and Commercial Energy Consumption              | 24       |
| 2.3        | Industrial Energy Consumption                              | 26       |
| 2.4        | Transportation Energy Consumption                          | 28       |
| 2.5        | Energy Input at Electric Utilities                         | 30       |
| Section 3. | Petroleum                                                  |          |
| 3.1        | Petroleum Overview                                         | 42       |
| 3.2        | Finished Motor Gasoline                                    | 54       |
| 3.3        | Distillate Fuel                                            | 56       |
| 3.4        | Residual Fuel                                              | 58       |
| 3.5        | Jet Fuel                                                   | 60       |
| 3.6        | Liquefied Petroleum Gases                                  | 62       |
| G 41 4     |                                                            |          |
|            | Natural Gas                                                |          |
| 4.1        | Natural Gas                                                | 68       |
| Section 5. | Oil and Gas Resource Development                           |          |
| 5.1        | Oil and Gas Resource Development Indicators                | 75       |
|            | •                                                          | ,,,      |
|            | Coal                                                       |          |
| 6.1        | Coal                                                       | 80       |
| Section 7. | Flectricity                                                |          |
| 7.1        | Electric Utility Net Generation of Electricity             | 88       |
| 7.2        | Electricity Sales                                          | 90       |
| 7.3        | Electric Utility Consumption and Stocks of Fossil Fuels    | 92       |
|            |                                                            |          |
|            | Nuclear Energy                                             |          |
| 8.1        | Nuclear Power Plant Operations                             | 96       |
| Section 9. | Energy Prices                                              |          |
| 9.1        | Petroleum Prices                                           | 102      |
| 9.2        | Electricity Retail Prices                                  | 113      |
| 9.3        | Cost of Fossil-Fuel Receipts at Steam-Electric Plants      | 113      |
| 9.4        | Natural Gas Prices                                         | 116      |
| Section 10 | International Energy                                       |          |
| 10.1       | International Energy Crude Oil Production                  | 124      |
| 10.1       | Crude Oil Production by Selected Country                   | 125      |
| 10.2       | Petroleum Consumption in OECD Countries                    | 126      |
| 10.4       | Petroleum Stocks in OECD Countries                         | 128      |
| 10.5       | Nuclear Electricity Gross Generation                       |          |