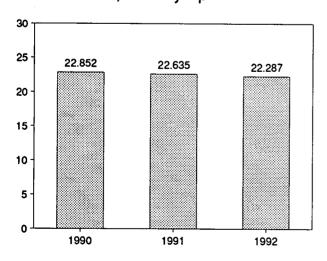

in conversion, transportation, and distribution; the addition of blending compounds; shipments of anthracite to U.S. Armed Forces in Europe; and adjustments to account for discrepancies between reporting systems.

R=Revised data.

Notes: • For definitions, see Notes 1 through 4 at end of section. • Geographic coverage is the 50 States and the District of Columbia. • Totals may not equal sum of components due to independent rounding.

Sources: • Production: Table 1.3. • Consumption: Table 1.4. • Imports and Exports: Tables 3.1b, 4.2, 6.1, A3-A9, and Section 2, "Energy Consumption Notes and Sources," Notes 8 and 9. • Net Imports: Table 1.5.

Figure 1.2 Energy Production

#### Total Production, 1973-1991



#### Production by Major Sources, 1973-1991



#### Total Production, January-April



Note: Because vertical scales differ, graphs should not be compared. Source: Table 1.3.

#### Total Production, Monthly



#### Production by Major Sources, Monthly



#### Production by Major Sources, April 1992



**Table 1.3 Energy Production by Source** 

|                                        | Coal           | Natural<br>Gas<br>(Dry) | Crude<br>Oil <sup>a</sup> | Natural<br>Gas Plant<br>Liquids | Nuclear<br>Electric<br>Power | Hydro-<br>electric<br>Power <sup>b</sup> | Other <sup>c</sup> | Total <sup>d</sup> |
|----------------------------------------|----------------|-------------------------|---------------------------|---------------------------------|------------------------------|------------------------------------------|--------------------|--------------------|
| 77 Total