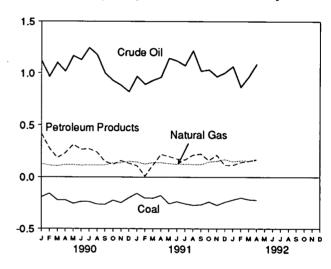

# **Figures**

| Section 1. | Energy Overview                                            | Page     |
|------------|------------------------------------------------------------|----------|
| 1.1        | Energy Overview                                            | 2        |
| 1.2        | Energy Production                                          | 4        |
| 1.3        | Energy Consumption                                         | 6        |
| 1.4        | Energy Net Imports                                         | 8        |
| 1.5        | Merchandise Trade Value                                    | 10       |
| 1.6<br>1.7 | Energy Consumption per Dollar of Gross National Product    | 12       |
| 1.7        | U.S. Dependence on Petroleum Net Imports                   | 13       |
| 1.8        | Cost of Fuels to End Users in Constant (1982-1984) Dollars | 14<br>15 |
| 1.9        |                                                            | 13       |
| Section 2. | Energy Consumption                                         |          |
| 2.1        | Energy Consumption by End-Use Sector                       | 22       |
| 2.2        | Residential and Commercial Energy Consumption              | 24       |
| 2.3        | Industrial Energy Consumption                              | 26       |
| 2.4        | Transportation Energy Consumption                          | 28       |
| 2.5        | Energy Input at Electric Utilities                         | 30       |
| Section 3. | Petroleum                                                  |          |
| 3.1        | Petroleum Overview                                         | 42       |
| 3.2        | Finished Motor Gasoline                                    | 54       |
| 3.3        | Distillate Fuel                                            | 56       |
| 3.4        | Residual Fuel                                              | 58       |
| 3.5        | Jet Fuel                                                   | 60       |
| 3.6        | Liquefied Petroleum Gases                                  | 62       |
| G 41 4     |                                                            |          |
|            | Natural Gas                                                |          |
| 4.1        | Natural Gas                                                | 68       |
| Section 5. | Oil and Gas Resource Development                           |          |
| 5.1        | Oil and Gas Resource Development Indicators                | 75       |
|            | •                                                          | ,,,      |
|            | Coal                                                       |          |
| 6.1        | Coal                                                       | 80       |
| Section 7. | Flectricity                                                |          |
| 7.1        | Electric Utility Net Generation of Electricity             | 88       |
| 7.2        | Electricity Sales                                          | 90       |
| 7.3        | Electric Utility Consumption and Stocks of Fossil Fuels    | 92       |
|            |                                                            |          |
|            | Nuclear Energy                                             |          |
| 8.1        | Nuclear Power Plant Operations                             | 96       |
| Section 9. | Energy Prices                                              |          |
| 9.1        | Petroleum Prices                                           | 102      |
| 9.2        | Electricity Retail Prices                                  | 113      |
| 9.3        | Cost of Fossil-Fuel Receipts at Steam-Electric Plants      | 113      |
| 9.4        | Natural Gas Prices                                         | 116      |
| Section 10 | International Energy                                       |          |
| 10.1       | International Energy Crude Oil Production                  | 124      |
| 10.1       | Crude Oil Production by Selected Country                   | 125      |
| 10.2       | Petroleum Consumption in OECD Countries                    | 126      |
| 10.4       | Petroleum Stocks in OECD Countries                         | 128      |
| 10.5       | Nuclear Electricity Gross Generation                       |          |