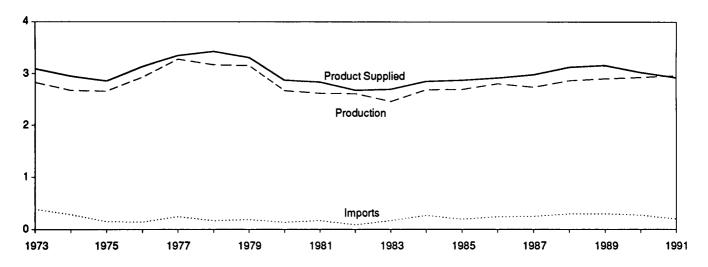

# **Figures**

| Section 1. | Energy Overview                                            | Page     |
|------------|------------------------------------------------------------|----------|
| 1.1        | Energy Overview                                            | 2        |
| 1.2        | Energy Production                                          | 4        |
| 1.3        | Energy Consumption                                         | 6        |
| 1.4        | Energy Net Imports                                         | 8        |
| 1.5        | Merchandise Trade Value                                    | 10       |
| 1.6<br>1.7 | Energy Consumption per Dollar of Gross National Product    | 12       |
| 1.7        | U.S. Dependence on Petroleum Net Imports                   | 13       |
| 1.8        | Cost of Fuels to End Users in Constant (1982-1984) Dollars | 14<br>15 |
| 1.9        |                                                            | 13       |
| Section 2. | Energy Consumption                                         |          |
| 2.1        | Energy Consumption by End-Use Sector                       | 22       |
| 2.2        | Residential and Commercial Energy Consumption              | 24       |
| 2.3        | Industrial Energy Consumption                              | 26       |
| 2.4        | Transportation Energy Consumption                          | 28       |
| 2.5        | Energy Input at Electric Utilities                         | 30       |
| Section 3. | Petroleum                                                  |          |
| 3.1        | Petroleum Overview                                         | 42       |
| 3.2        | Finished Motor Gasoline                                    | 54       |
| 3.3        | Distillate Fuel                                            | 56       |
| 3.4        | Residual Fuel                                              | 58       |
| 3.5        | Jet Fuel                                                   | 60       |
| 3.6        | Liquefied Petroleum Gases                                  | 62       |
| G 41 4     |                                                            |          |
|            | Natural Gas                                                |          |
| 4.1        | Natural Gas                                                | 68       |
| Section 5. | Oil and Gas Resource Development                           |          |
| 5.1        | Oil and Gas Resource Development Indicators                | 75       |
|            | •                                                          | ,,,      |
|            | Coal                                                       |          |
| 6.1        | Coal                                                       | 80       |
| Section 7. | Flectricity                                                |          |
| 7.1        | Electric Utility Net Generation of Electricity             | 88       |
| 7.2        | Electricity Sales                                          | 90       |
| 7.3        | Electric Utility Consumption and Stocks of Fossil Fuels    | 92       |
|            |                                                            |          |
|            | Nuclear Energy                                             |          |
| 8.1        | Nuclear Power Plant Operations                             | 96       |
| Section 9. | Energy Prices                                              |          |
| 9.1        | Petroleum Prices                                           | 102      |
| 9.2        | Electricity Retail Prices                                  | 113      |
| 9.3        | Cost of Fossil-Fuel Receipts at Steam-Electric Plants      | 113      |
| 9.4        | Natural Gas Prices                                         | 116      |
| Section 10 | International Energy                                       |          |
| 10.1       | International Energy Crude Oil Production                  | 124      |
| 10.1       | Crude Oil Production by Selected Country                   | 125      |
| 10.2       | Petroleum Consumption in OECD Countries                    | 126      |
| 10.4       | Petroleum Stocks in OECD Countries                         | 128      |
| 10.5       | Nuclear Electricity Gross Generation                       |          |