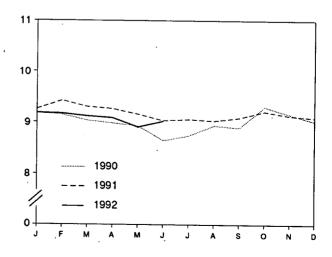

# **Figures**

| Section 1. | Energy Overview                                            | Page     |
|------------|------------------------------------------------------------|----------|
| 1.1        | Energy Overview                                            | 2        |
| 1.2        | Energy Production                                          | 4        |
| 1.3        | Energy Consumption                                         | 6        |
| 1.4        | Energy Net Imports                                         | 8        |
| 1.5        | Merchandise Trade Value                                    | 10       |
| 1.6<br>1.7 | Energy Consumption per Dollar of Gross National Product    | 12       |
| 1.7        | U.S. Dependence on Petroleum Net Imports                   | 13       |
| 1.8        | Cost of Fuels to End Users in Constant (1982-1984) Dollars | 14<br>15 |
| 1.9        |                                                            | 13       |
| Section 2. | Energy Consumption                                         |          |
| 2.1        | Energy Consumption by End-Use Sector                       | 22       |
| 2.2        | Residential and Commercial Energy Consumption              | 24       |
| 2.3        | Industrial Energy Consumption                              | 26       |
| 2.4        | Transportation Energy Consumption                          | 28       |
| 2.5        | Energy Input at Electric Utilities                         | 30       |
| Section 3. | Petroleum                                                  |          |
| 3.1        | Petroleum Overview                                         | 42       |
| 3.2        | Finished Motor Gasoline                                    | 54       |
| 3.3        | Distillate Fuel                                            | 56       |
| 3.4        | Residual Fuel                                              | 58       |
| 3.5        | Jet Fuel                                                   | 60       |
| 3.6        | Liquefied Petroleum Gases                                  | 62       |
| G 41 4     |                                                            |          |
|            | Natural Gas                                                |          |
| 4.1        | Natural Gas                                                | 68       |
| Section 5. | Oil and Gas Resource Development                           |          |
| 5.1        | Oil and Gas Resource Development Indicators                | 75       |
|            | •                                                          | ,,,      |
|            | Coal                                                       |          |
| 6.1        | Coal                                                       | 80       |
| Section 7. | Flectricity                                                |          |
| 7.1        | Electric Utility Net Generation of Electricity             | 88       |
| 7.2        | Electricity Sales                                          | 90       |
| 7.3        | Electric Utility Consumption and Stocks of Fossil Fuels    | 92       |
|            |                                                            |          |
|            | Nuclear Energy                                             |          |
| 8.1        | Nuclear Power Plant Operations                             | 96       |
| Section 9. | Energy Prices                                              |          |
| 9.1        | Petroleum Prices                                           | 102      |
| 9.2        | Electricity Retail Prices                                  | 113      |
| 9.3        | Cost of Fossil-Fuel Receipts at Steam-Electric Plants      | 113      |
| 9.4        | Natural Gas Prices                                         | 116      |
| Section 10 | International Energy                                       |          |
| 10.1       | International Energy Crude Oil Production                  | 124      |
| 10.1       | Crude Oil Production by Selected Country                   | 125      |
| 10.2       | Petroleum Consumption in OECD Countries                    | 126      |
| 10.4       | Petroleum Stocks in OECD Countries                         | 128      |
| 10.5       | Nuclear Electricity Gross Generation                       |          |