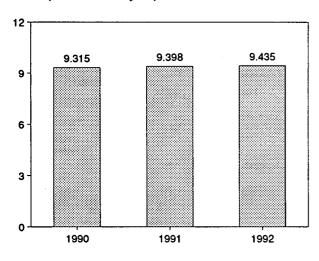

#### **Tables**

| Section                                                                     | 1. | Energy Overview                                                                                                                                                                                                                                                                                                                                                                                                                             | Page                                                      |
|-----------------------------------------------------------------------------|----|---------------------------------------------------------------------------------------------------------------------------------------------------------------------------------------------------------------------------------------------------------------------------------------------------------------------------------------------------------------------------------------------------------------------------------------------|-----------------------------------------------------------|
| 1.1<br>1.2<br>1.3<br>1.4<br>1.5<br>1.6<br>1.7<br>1.8<br>1.9<br>1.10<br>1.11 |    | Energy Summary for April 1992  Energy Overview  Energy Production by Source  Energy Consumption by Source  Energy Net Imports by Source  Merchandise Trade Value  Energy Consumption per Dollar of Gross Domestic Product  U.S. Dependence on Petroleum Net Imports  Cost of Fuels to End Users in Constant (1982-1984) Dollars  Passenger Car Efficiency  Population-Weighted Heating Degree-Days  Population-Weighted Cooling Degree-Days | 1<br>3<br>5<br>7<br>9<br>11<br>12<br>13<br>14<br>15<br>16 |
| 2.1<br>2.2<br>2.3<br>2.4<br>2.5<br>2.6                                      | 2. | Energy Consumption  Energy Consumption Summary for April 1992  Energy Consumption by End-Use Sector  Residential and Commercial Energy Consumption  Industrial Energy Consumption  Transportation Energy Consumption  Energy Input at Electric Utilities                                                                                                                                                                                    | 21<br>23<br>25<br>27<br>29<br>31                          |
| Section<br>3.1                                                              | 3. | Petroleum Petroleum Overview 2.1a Field Production Stock Change Petroleum Products Symplied and Ending Stocks                                                                                                                                                                                                                                                                                                                               | 40                                                        |
| 3.2                                                                         |    | 3.1a Field Production, Stock Change, Petroleum Products Supplied, and Ending Stocks 3.1b Imports, Exports, and Net Imports                                                                                                                                                                                                                                                                                                                  | 40<br>41                                                  |
|                                                                             |    | 3.2aSupply3.2bDisposition and Ending Stocks                                                                                                                                                                                                                                                                                                                                                                                                 | 44<br>45                                                  |
| 3.3                                                                         |    | Petroleum Imports  3.3a Algeria, Iraq, Kuwait, and Libya  3.3b Qatar, Saudi Arabia, U.A.E., and Total Arab OPEC  3.3c Ecuador, Gabon, Indonesia, and Iran  3.3d Nigeria, Venezuela, Total Non-Arab OPEC, and Total OPEC  3.3e Angola, Australia, Bahama Islands, Brazil, Canada, and China  3.3f Colombia, Italy, Malaysia, Mexico, and Netherlands  3.3g Netherland Antilles, Norway, Puerto Rico, Spain, Trinidad and Tobago, and         | 46<br>47<br>48<br>49<br>50<br>51                          |
| 3.4<br>3.5<br>3.6<br>3.7<br>3.8<br>3.9                                      |    | United Kingdom  3.3h Former U.S.S.R., Virgin Islands, Total Non-OPEC, and Total Imports  Finished Motor Gasoline Supply and Disposition  Distillate Fuel Oil Supply and Disposition  Residual Fuel Oil Supply and Disposition  Jet Fuel Supply and Disposition  Liquefied Petroleum Gases Supply and Disposition  Other Petroleum Products Supply and Disposition                                                                           | 52<br>53<br>55<br>57<br>59<br>61<br>63<br>64              |
| 4.1<br>4.2<br>4.3<br>4.4                                                    | 4. | Natural Gas Natural Gas Production                                                                                                                                                                                                                                                                                                                                                                                                          | 69<br>70<br>71<br>72                                      |
| <b>Section</b> 5.1 5.2                                                      | 5. | Oil and Gas Resource Development Seismic Crews and Rotary Rigs                                                                                                                                                                                                                                                                                                                                                                              | 76<br>77                                                  |