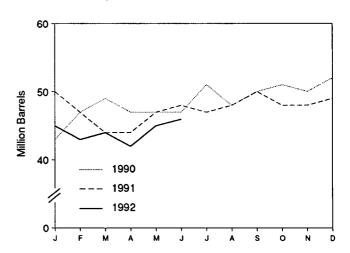

# **Figures**

| Section 1. | Energy Overview                                            | Page     |
|------------|------------------------------------------------------------|----------|
| 1.1        | Energy Overview                                            | 2        |
| 1.2        | Energy Production                                          | 4        |
| 1.3        | Energy Consumption                                         | 6        |
| 1.4        | Energy Net Imports                                         | 8        |
| 1.5        | Merchandise Trade Value                                    | 10       |
| 1.6<br>1.7 | Energy Consumption per Dollar of Gross National Product    | 12       |
| 1.7        | U.S. Dependence on Petroleum Net Imports                   | 13       |
| 1.8        | Cost of Fuels to End Users in Constant (1982-1984) Dollars | 14<br>15 |
| 1.9        |                                                            | 13       |
| Section 2. | Energy Consumption                                         |          |
| 2.1        | Energy Consumption by End-Use Sector                       | 22       |
| 2.2        | Residential and Commercial Energy Consumption              | 24       |
| 2.3        | Industrial Energy Consumption                              | 26       |
| 2.4        | Transportation Energy Consumption                          | 28       |
| 2.5        | Energy Input at Electric Utilities                         | 30       |
| Section 3. | Petroleum                                                  |          |
| 3.1        | Petroleum Overview                                         | 42       |
| 3.2        | Finished Motor Gasoline                                    | 54       |
| 3.3        | Distillate Fuel                                            | 56       |
| 3.4        | Residual Fuel                                              | 58       |
| 3.5        | Jet Fuel                                                   | 60       |
| 3.6        | Liquefied Petroleum Gases                                  | 62       |
| G 41 4     |                                                            |          |
|            | Natural Gas                                                |          |
| 4.1        | Natural Gas                                                | 68       |
| Section 5. | Oil and Gas Resource Development                           |          |
| 5.1        | Oil and Gas Resource Development Indicators                | 75       |
|            | •                                                          | ,,,      |
|            | Coal                                                       |          |
| 6.1        | Coal                                                       | 80       |
| Section 7. | Flectricity                                                |          |
| 7.1        | Electric Utility Net Generation of Electricity             | 88       |
| 7.2        | Electricity Sales                                          | 90       |
| 7.3        | Electric Utility Consumption and Stocks of Fossil Fuels    | 92       |
|            |                                                            |          |
|            | Nuclear Energy                                             |          |
| 8.1        | Nuclear Power Plant Operations                             | 96       |
| Section 9. | Energy Prices                                              |          |
| 9.1        | Petroleum Prices                                           | 102      |
| 9.2        | Electricity Retail Prices                                  | 113      |
| 9.3        | Cost of Fossil-Fuel Receipts at Steam-Electric Plants      | 113      |
| 9.4        | Natural Gas Prices                                         | 116      |
| Section 10 | International Energy                                       |          |
| 10.1       | International Energy Crude Oil Production                  | 124      |
| 10.1       | Crude Oil Production by Selected Country                   | 125      |
| 10.2       | Petroleum Consumption in OECD Countries                    | 126      |
| 10.4       | Petroleum Stocks in OECD Countries                         | 128      |
| 10.5       | Nuclear Electricity Gross Generation                       |          |