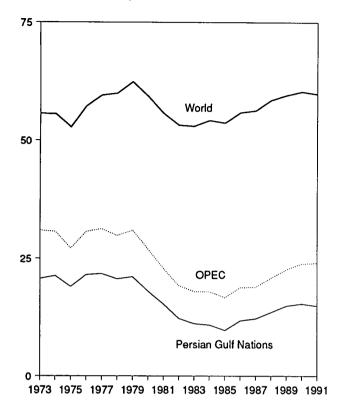

# **Figures**

| Section 1. | Energy Overview                                            | Page     |
|------------|------------------------------------------------------------|----------|
| 1.1        | Energy Overview                                            | 2        |
| 1.2        | Energy Production                                          | 4        |
| 1.3        | Energy Consumption                                         | 6        |
| 1.4        | Energy Net Imports                                         | 8        |
| 1.5        | Merchandise Trade Value                                    | 10       |
| 1.6<br>1.7 | Energy Consumption per Dollar of Gross National Product    | 12       |
| 1.7        | U.S. Dependence on Petroleum Net Imports                   | 13       |
| 1.8        | Cost of Fuels to End Users in Constant (1982-1984) Dollars | 14<br>15 |
| 1.9        |                                                            | 13       |
| Section 2. | Energy Consumption                                         |          |
| 2.1        | Energy Consumption by End-Use Sector                       | 22       |
| 2.2        | Residential and Commercial Energy Consumption              | 24       |
| 2.3        | Industrial Energy Consumption                              | 26       |
| 2.4        | Transportation Energy Consumption                          | 28       |
| 2.5        | Energy Input at Electric Utilities                         | 30       |
| Section 3. | Petroleum                                                  |          |
| 3.1        | Petroleum Overview                                         | 42       |
| 3.2        | Finished Motor Gasoline                                    | 54       |
| 3.3        | Distillate Fuel                                            | 56       |
| 3.4        | Residual Fuel                                              | 58       |
| 3.5        | Jet Fuel                                                   | 60       |
| 3.6        | Liquefied Petroleum Gases                                  | 62       |
| G 41 4     |                                                            |          |
|            | Natural Gas                                                |          |
| 4.1        | Natural Gas                                                | 68       |
| Section 5. | Oil and Gas Resource Development                           |          |
| 5.1        | Oil and Gas Resource Development Indicators                | 75       |
|            | •                                                          | ,,,      |
|            | Coal                                                       |          |
| 6.1        | Coal                                                       | 80       |
| Section 7. | Flectricity                                                |          |
| 7.1        | Electric Utility Net Generation of Electricity             | 88       |
| 7.2        | Electricity Sales                                          | 90       |
| 7.3        | Electric Utility Consumption and Stocks of Fossil Fuels    | 92       |
|            |                                                            |          |
|            | Nuclear Energy                                             |          |
| 8.1        | Nuclear Power Plant Operations                             | 96       |
| Section 9. | Energy Prices                                              |          |
| 9.1        | Petroleum Prices                                           | 102      |
| 9.2        | Electricity Retail Prices                                  | 113      |
| 9.3        | Cost of Fossil-Fuel Receipts at Steam-Electric Plants      | 113      |
| 9.4        | Natural Gas Prices                                         | 116      |
| Section 10 | International Energy                                       |          |
| 10.1       | International Energy Crude Oil Production                  | 124      |
| 10.1       | Crude Oil Production by Selected Country                   | 125      |
| 10.2       | Petroleum Consumption in OECD Countries                    | 126      |
| 10.4       | Petroleum Stocks in OECD Countries                         | 128      |
| 10.5       | Nuclear Electricity Gross Generation                       |          |