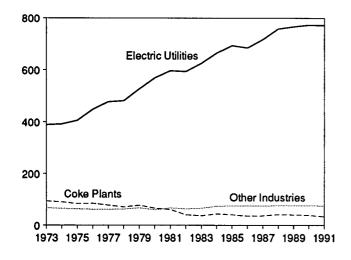

# **Figures**

| Section 1. | Energy Overview                                            | Page     |
|------------|------------------------------------------------------------|----------|
| 1.1        | Energy Overview                                            | 2        |
| 1.2        | Energy Production                                          | 4        |
| 1.3        | Energy Consumption                                         | 6        |
| 1.4        | Energy Net Imports                                         | 8        |
| 1.5        | Merchandise Trade Value                                    | 10       |
| 1.6<br>1.7 | Energy Consumption per Dollar of Gross National Product    | 12       |
| 1.7        | U.S. Dependence on Petroleum Net Imports                   | 13       |
| 1.8        | Cost of Fuels to End Users in Constant (1982-1984) Dollars | 14<br>15 |
| 1.9        |                                                            | 13       |
| Section 2. | Energy Consumption                                         |          |
| 2.1        | Energy Consumption by End-Use Sector                       | 22       |
| 2.2        | Residential and Commercial Energy Consumption              | 24       |
| 2.3        | Industrial Energy Consumption                              | 26       |
| 2.4        | Transportation Energy Consumption                          | 28       |
| 2.5        | Energy Input at Electric Utilities                         | 30       |
| Section 3. | Petroleum                                                  |          |
| 3.1        | Petroleum Overview                                         | 42       |
| 3.2        | Finished Motor Gasoline                                    | 54       |
| 3.3        | Distillate Fuel                                            | 56       |
| 3.4        | Residual Fuel                                              | 58       |
| 3.5        | Jet Fuel                                                   | 60       |
| 3.6        | Liquefied Petroleum Gases                                  | 62       |
| G 41 4     |                                                            |          |
|            | Natural Gas                                                |          |
| 4.1        | Natural Gas                                                | 68       |
| Section 5. | Oil and Gas Resource Development                           |          |
| 5.1        | Oil and Gas Resource Development Indicators                | 75       |
|            | •                                                          | ,,,      |
|            | Coal                                                       |          |
| 6.1        | Coal                                                       | 80       |
| Section 7. | Flectricity                                                |          |
| 7.1        | Electric Utility Net Generation of Electricity             | 88       |
| 7.2        | Electricity Sales                                          | 90       |
| 7.3        | Electric Utility Consumption and Stocks of Fossil Fuels    | 92       |
|            |                                                            |          |
|            | Nuclear Energy                                             |          |
| 8.1        | Nuclear Power Plant Operations                             | 96       |
| Section 9. | Energy Prices                                              |          |
| 9.1        | Petroleum Prices                                           | 102      |
| 9.2        | Electricity Retail Prices                                  | 113      |
| 9.3        | Cost of Fossil-Fuel Receipts at Steam-Electric Plants      | 113      |
| 9.4        | Natural Gas Prices                                         | 116      |
| Section 10 | International Energy                                       |          |
| 10.1       | International Energy Crude Oil Production                  | 124      |
| 10.1       | Crude Oil Production by Selected Country                   | 125      |
| 10.2       | Petroleum Consumption in OECD Countries                    | 126      |
| 10.4       | Petroleum Stocks in OECD Countries                         | 128      |
| 10.5       | Nuclear Electricity Gross Generation                       |          |