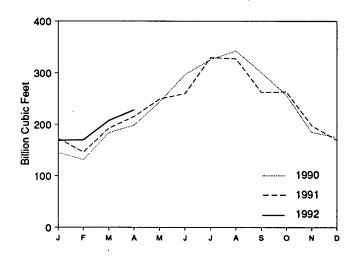

# **Figures**

| Section 1. | Energy Overview                                            | Page     |
|------------|------------------------------------------------------------|----------|
| 1.1        | Energy Overview                                            | 2        |
| 1.2        | Energy Production                                          | 4        |
| 1.3        | Energy Consumption                                         | 6        |
| 1.4        | Energy Net Imports                                         | 8        |
| 1.5        | Merchandise Trade Value                                    | 10       |
| 1.6<br>1.7 | Energy Consumption per Dollar of Gross National Product    | 12       |
| 1.7        | U.S. Dependence on Petroleum Net Imports                   | 13       |
| 1.8        | Cost of Fuels to End Users in Constant (1982-1984) Dollars | 14<br>15 |
| 1.9        |                                                            | 13       |
| Section 2. | Energy Consumption                                         |          |
| 2.1        | Energy Consumption by End-Use Sector                       | 22       |
| 2.2        | Residential and Commercial Energy Consumption              | 24       |
| 2.3        | Industrial Energy Consumption                              | 26       |
| 2.4        | Transportation Energy Consumption                          | 28       |
| 2.5        | Energy Input at Electric Utilities                         | 30       |
| Section 3. | Petroleum                                                  |          |
| 3.1        | Petroleum Overview                                         | 42       |
| 3.2        | Finished Motor Gasoline                                    | 54       |
| 3.3        | Distillate Fuel                                            | 56       |
| 3.4        | Residual Fuel                                              | 58       |
| 3.5        | Jet Fuel                                                   | 60       |
| 3.6        | Liquefied Petroleum Gases                                  | 62       |
| G 41 4     |                                                            |          |
|            | Natural Gas                                                |          |
| 4.1        | Natural Gas                                                | 68       |
| Section 5. | Oil and Gas Resource Development                           |          |
| 5.1        | Oil and Gas Resource Development Indicators                | 75       |
|            | •                                                          | ,,,      |
|            | Coal                                                       |          |
| 6.1        | Coal                                                       | 80       |
| Section 7. | Flectricity                                                |          |
| 7.1        | Electric Utility Net Generation of Electricity             | 88       |
| 7.2        | Electricity Sales                                          | 90       |
| 7.3        | Electric Utility Consumption and Stocks of Fossil Fuels    | 92       |
|            |                                                            |          |
|            | Nuclear Energy                                             |          |
| 8.1        | Nuclear Power Plant Operations                             | 96       |
| Section 9. | Energy Prices                                              |          |
| 9.1        | Petroleum Prices                                           | 102      |
| 9.2        | Electricity Retail Prices                                  | 113      |
| 9.3        | Cost of Fossil-Fuel Receipts at Steam-Electric Plants      | 113      |
| 9.4        | Natural Gas Prices                                         | 116      |
| Section 10 | International Energy                                       |          |
| 10.1       | International Energy Crude Oil Production                  | 124      |
| 10.1       | Crude Oil Production by Selected Country                   | 125      |
| 10.2       | Petroleum Consumption in OECD Countries                    | 126      |
| 10.4       | Petroleum Stocks in OECD Countries                         | 128      |
| 10.5       | Nuclear Electricity Gross Generation                       |          |