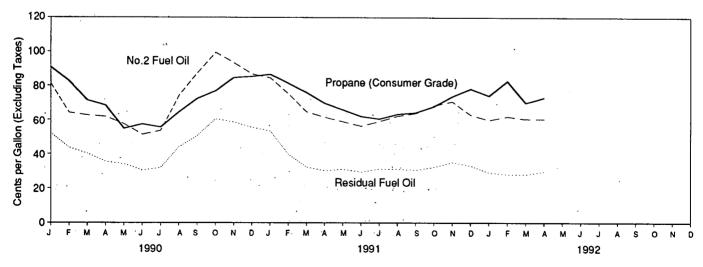

# **Figures**

| Section 1. | Energy Overview                                            | Page     |
|------------|------------------------------------------------------------|----------|
| 1.1        | Energy Overview                                            | 2        |
| 1.2        | Energy Production                                          | 4        |
| 1.3        | Energy Consumption                                         | 6        |
| 1.4        | Energy Net Imports                                         | 8        |
| 1.5        | Merchandise Trade Value                                    | 10       |
| 1.6<br>1.7 | Energy Consumption per Dollar of Gross National Product    | 12       |
| 1.7        | U.S. Dependence on Petroleum Net Imports                   | 13       |
| 1.8        | Cost of Fuels to End Users in Constant (1982-1984) Dollars | 14<br>15 |
| 1.9        |                                                            | 13       |
| Section 2. | Energy Consumption                                         |          |
| 2.1        | Energy Consumption by End-Use Sector                       | 22       |
| 2.2        | Residential and Commercial Energy Consumption              | 24       |
| 2.3        | Industrial Energy Consumption                              | 26       |
| 2.4        | Transportation Energy Consumption                          | 28       |
| 2.5        | Energy Input at Electric Utilities                         | 30       |
| Section 3. | Petroleum                                                  |          |
| 3.1        | Petroleum Overview                                         | 42       |
| 3.2        | Finished Motor Gasoline                                    | 54       |
| 3.3        | Distillate Fuel                                            | 56       |
| 3.4        | Residual Fuel                                              | 58       |
| 3.5        | Jet Fuel                                                   | 60       |
| 3.6        | Liquefied Petroleum Gases                                  | 62       |
| G 41 4     |                                                            |          |
|            | Natural Gas                                                |          |
| 4.1        | Natural Gas                                                | 68       |
| Section 5. | Oil and Gas Resource Development                           |          |
| 5.1        | Oil and Gas Resource Development Indicators                | 75       |
|            | •                                                          | ,,,      |
|            | Coal                                                       |          |
| 6.1        | Coal                                                       | 80       |
| Section 7. | Flectricity                                                |          |
| 7.1        | Electric Utility Net Generation of Electricity             | 88       |
| 7.2        | Electricity Sales                                          | 90       |
| 7.3        | Electric Utility Consumption and Stocks of Fossil Fuels    | 92       |
|            |                                                            |          |
|            | Nuclear Energy                                             |          |
| 8.1        | Nuclear Power Plant Operations                             | 96       |
| Section 9. | Energy Prices                                              |          |
| 9.1        | Petroleum Prices                                           | 102      |
| 9.2        | Electricity Retail Prices                                  | 113      |
| 9.3        | Cost of Fossil-Fuel Receipts at Steam-Electric Plants      | 113      |
| 9.4        | Natural Gas Prices                                         | 116      |
| Section 10 | International Energy                                       |          |
| 10.1       | International Energy Crude Oil Production                  | 124      |
| 10.1       | Crude Oil Production by Selected Country                   | 125      |
| 10.2       | Petroleum Consumption in OECD Countries                    | 126      |
| 10.4       | Petroleum Stocks in OECD Countries                         | 128      |
| 10.5       | Nuclear Electricity Gross Generation                       |          |