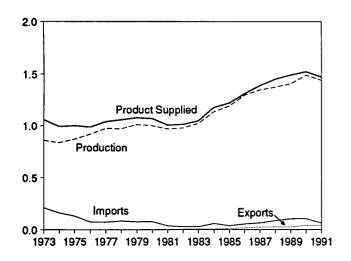

# **Figures**

| Section 1. | Energy Overview                                            | Page     |
|------------|------------------------------------------------------------|----------|
| 1.1        | Energy Overview                                            | 2        |
| 1.2        | Energy Production                                          | 4        |
| 1.3        | Energy Consumption                                         | 6        |
| 1.4        | Energy Net Imports                                         | 8        |
| 1.5        | Merchandise Trade Value                                    | 10       |
| 1.6<br>1.7 | Energy Consumption per Dollar of Gross National Product    | 12       |
| 1.7        | U.S. Dependence on Petroleum Net Imports                   | 13       |
| 1.8        | Cost of Fuels to End Users in Constant (1982-1984) Dollars | 14<br>15 |
| 1.9        |                                                            | 13       |
| Section 2. | Energy Consumption                                         |          |
| 2.1        | Energy Consumption by End-Use Sector                       | 22       |
| 2.2        | Residential and Commercial Energy Consumption              | 24       |
| 2.3        | Industrial Energy Consumption                              | 26       |
| 2.4        | Transportation Energy Consumption                          | 28       |
| 2.5        | Energy Input at Electric Utilities                         | 30       |
| Section 3. | Petroleum                                                  |          |
| 3.1        | Petroleum Overview                                         | 42       |
| 3.2        | Finished Motor Gasoline                                    | 54       |
| 3.3        | Distillate Fuel                                            | 56       |
| 3.4        | Residual Fuel                                              | 58       |
| 3.5        | Jet Fuel                                                   | 60       |
| 3.6        | Liquefied Petroleum Gases                                  | 62       |
| G 41 4     |                                                            |          |
|            | Natural Gas                                                |          |
| 4.1        | Natural Gas                                                | 68       |
| Section 5. | Oil and Gas Resource Development                           |          |
| 5.1        | Oil and Gas Resource Development Indicators                | 75       |
|            | •                                                          | ,,,      |
|            | Coal                                                       |          |
| 6.1        | Coal                                                       | 80       |
| Section 7. | Flectricity                                                |          |
| 7.1        | Electric Utility Net Generation of Electricity             | 88       |
| 7.2        | Electricity Sales                                          | 90       |
| 7.3        | Electric Utility Consumption and Stocks of Fossil Fuels    | 92       |
|            |                                                            |          |
|            | Nuclear Energy                                             |          |
| 8.1        | Nuclear Power Plant Operations                             | 96       |
| Section 9. | Energy Prices                                              |          |
| 9.1        | Petroleum Prices                                           | 102      |
| 9.2        | Electricity Retail Prices                                  | 113      |
| 9.3        | Cost of Fossil-Fuel Receipts at Steam-Electric Plants      | 113      |
| 9.4        | Natural Gas Prices                                         | 116      |
| Section 10 | International Energy                                       |          |
| 10.1       | International Energy Crude Oil Production                  | 124      |
| 10.1       | Crude Oil Production by Selected Country                   | 125      |
| 10.2       | Petroleum Consumption in OECD Countries                    | 126      |
| 10.4       | Petroleum Stocks in OECD Countries                         | 128      |
| 10.5       | Nuclear Electricity Gross Generation                       |          |