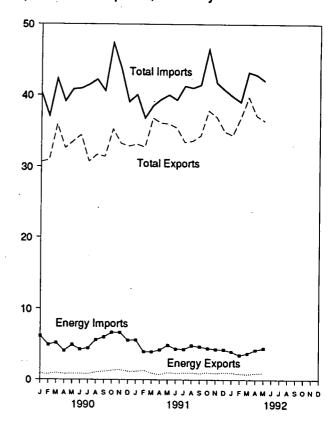

# **Figures**

| Section 1. | Energy Overview                                            | Page     |
|------------|------------------------------------------------------------|----------|
| 1.1        | Energy Overview                                            | 2        |
| 1.2        | Energy Production                                          | 4        |
| 1.3        | Energy Consumption                                         | 6        |
| 1.4        | Energy Net Imports                                         | 8        |
| 1.5        | Merchandise Trade Value                                    | 10       |
| 1.6<br>1.7 | Energy Consumption per Dollar of Gross National Product    | 12       |
| 1.7        | U.S. Dependence on Petroleum Net Imports                   | 13       |
| 1.8        | Cost of Fuels to End Users in Constant (1982-1984) Dollars | 14<br>15 |
| 1.9        |                                                            | 13       |
| Section 2. | Energy Consumption                                         |          |
| 2.1        | Energy Consumption by End-Use Sector                       | 22       |
| 2.2        | Residential and Commercial Energy Consumption              | 24       |
| 2.3        | Industrial Energy Consumption                              | 26       |
| 2.4        | Transportation Energy Consumption                          | 28       |
| 2.5        | Energy Input at Electric Utilities                         | 30       |
| Section 3. | Petroleum                                                  |          |
| 3.1        | Petroleum Overview                                         | 42       |
| 3.2        | Finished Motor Gasoline                                    | 54       |
| 3.3        | Distillate Fuel                                            | 56       |
| 3.4        | Residual Fuel                                              | 58       |
| 3.5        | Jet Fuel                                                   | 60       |
| 3.6        | Liquefied Petroleum Gases                                  | 62       |
| G 41 4     |                                                            |          |
|            | Natural Gas                                                |          |
| 4.1        | Natural Gas                                                | 68       |
| Section 5. | Oil and Gas Resource Development                           |          |
| 5.1        | Oil and Gas Resource Development Indicators                | 75       |
|            | •                                                          | ,,,      |
|            | Coal                                                       |          |
| 6.1        | Coal                                                       | 80       |
| Section 7. | Flectricity                                                |          |
| 7.1        | Electric Utility Net Generation of Electricity             | 88       |
| 7.2        | Electricity Sales                                          | 90       |
| 7.3        | Electric Utility Consumption and Stocks of Fossil Fuels    | 92       |
|            |                                                            |          |
|            | Nuclear Energy                                             |          |
| 8.1        | Nuclear Power Plant Operations                             | 96       |
| Section 9. | Energy Prices                                              |          |
| 9.1        | Petroleum Prices                                           | 102      |
| 9.2        | Electricity Retail Prices                                  | 113      |
| 9.3        | Cost of Fossil-Fuel Receipts at Steam-Electric Plants      | 113      |
| 9.4        | Natural Gas Prices                                         | 116      |
| Section 10 | International Energy                                       |          |
| 10.1       | International Energy Crude Oil Production                  | 124      |
| 10.1       | Crude Oil Production by Selected Country                   | 125      |
| 10.2       | Petroleum Consumption in OECD Countries                    | 126      |
| 10.4       | Petroleum Stocks in OECD Countries                         | 128      |
| 10.5       | Nuclear Electricity Gross Generation                       |          |