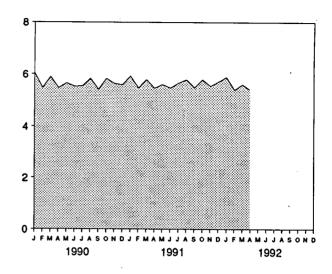

Forces in Europe; and adjustments to account for discrepancies between reporting systems.

R=Revised data.

Notes: • For definitions, see Notes 1 through 4 at end of section. • Geographic coverage is the 50 States and the District of Columbia. • Totals may not equal sum of components due to independent rounding.

Sources: • Production: Table 1.3. • Consumption: Table 1.4. • Imports and Exports: Tables 3.1b, 4.2, 6.1, A3-A9, and Section 2, "Energy Consumption Notes and Sources," Notes 8 and 9. • Net Imports: Table 1.5.

Figure 1.2 Energy Production

#### Total Production, 1973-1991



#### Production by Major Sources, 1973-1991



#### Total Production, January-April



Note: Because vertical scales differ, graphs should not be compared. Source: Table 1.3.

#### Total Production, Monthly



#### Production by Major Sources, Monthly



#### Production by Major Sources, April 1992



**Table 1.3 Energy Production by Source** 

|                                        | Coal           | Natural<br>Gas<br>(Dry) | Crude<br>Oil <sup>a</sup> | Natural<br>Gas Plant<br>Liquids | Nuclear<br>Electric<br>Power | Hydro-<br>electric<br>Power <sup>b</sup> | Other <sup>c</sup> | Total <sup>d</sup> |
|----------------------------------------|----------------|-------------------------|---------------------------|---------------------------------|------------------------------|------------------------------------------|--------------------|--------------------|
| 77 Total                               | 13,993         | 22.187                  | 19.493                    | 2.569