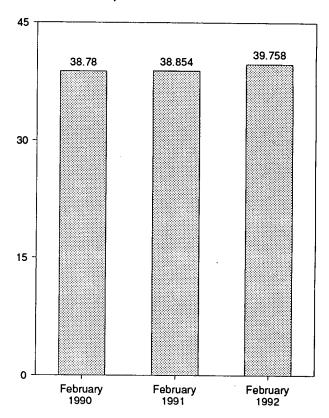

# **Figures**

| Section 1. | Energy Overview                                            | Page     |
|------------|------------------------------------------------------------|----------|
| 1.1        | Energy Overview                                            | 2        |
| 1.2        | Energy Production                                          | 4        |
| 1.3        | Energy Consumption                                         | 6        |
| 1.4        | Energy Net Imports                                         | 8        |
| 1.5        | Merchandise Trade Value                                    | 10       |
| 1.6<br>1.7 | Energy Consumption per Dollar of Gross National Product    | 12       |
| 1.7        | U.S. Dependence on Petroleum Net Imports                   | 13       |
| 1.8        | Cost of Fuels to End Users in Constant (1982-1984) Dollars | 14<br>15 |
| 1.9        |                                                            | 13       |
| Section 2. | Energy Consumption                                         |          |
| 2.1        | Energy Consumption by End-Use Sector                       | 22       |
| 2.2        | Residential and Commercial Energy Consumption              | 24       |
| 2.3        | Industrial Energy Consumption                              | 26       |
| 2.4        | Transportation Energy Consumption                          | 28       |
| 2.5        | Energy Input at Electric Utilities                         | 30       |
| Section 3. | Petroleum                                                  |          |
| 3.1        | Petroleum Overview                                         | 42       |
| 3.2        | Finished Motor Gasoline                                    | 54       |
| 3.3        | Distillate Fuel                                            | 56       |
| 3.4        | Residual Fuel                                              | 58       |
| 3.5        | Jet Fuel                                                   | 60       |
| 3.6        | Liquefied Petroleum Gases                                  | 62       |
| G 41 4     |                                                            |          |
|            | Natural Gas                                                |          |
| 4.1        | Natural Gas                                                | 68       |
| Section 5. | Oil and Gas Resource Development                           |          |
| 5.1        | Oil and Gas Resource Development Indicators                | 75       |
|            | •                                                          | ,,,      |
|            | Coal                                                       |          |
| 6.1        | Coal                                                       | 80       |
| Section 7. | Flectricity                                                |          |
| 7.1        | Electric Utility Net Generation of Electricity             | 88       |
| 7.2        | Electricity Sales                                          | 90       |
| 7.3        | Electric Utility Consumption and Stocks of Fossil Fuels    | 92       |
|            |                                                            |          |
|            | Nuclear Energy                                             |          |
| 8.1        | Nuclear Power Plant Operations                             | 96       |
| Section 9. | Energy Prices                                              |          |
| 9.1        | Petroleum Prices                                           | 102      |
| 9.2        | Electricity Retail Prices                                  | 113      |
| 9.3        | Cost of Fossil-Fuel Receipts at Steam-Electric Plants      | 113      |
| 9.4        | Natural Gas Prices                                         | 116      |
| Section 10 | International Energy                                       |          |
| 10.1       | International Energy Crude Oil Production                  | 124      |
| 10.1       | Crude Oil Production by Selected Country                   | 125      |
| 10.2       | Petroleum Consumption in OECD Countries                    | 126      |
| 10.4       | Petroleum Stocks in OECD Countries                         | 128      |
| 10.5       | Nuclear Electricity Gross Generation                       |          |