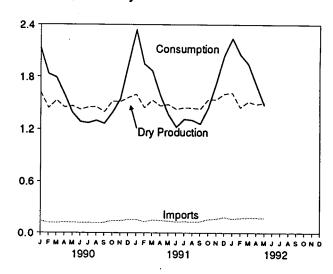

# **Figures**

| Section 1. | Energy Overview                                            | Page     |
|------------|------------------------------------------------------------|----------|
| 1.1        | Energy Overview                                            | 2        |
| 1.2        | Energy Production                                          | 4        |
| 1.3        | Energy Consumption                                         | 6        |
| 1.4        | Energy Net Imports                                         | 8        |
| 1.5        | Merchandise Trade Value                                    | 10       |
| 1.6<br>1.7 | Energy Consumption per Dollar of Gross National Product    | 12       |
| 1.7        | U.S. Dependence on Petroleum Net Imports                   | 13       |
| 1.8        | Cost of Fuels to End Users in Constant (1982-1984) Dollars | 14<br>15 |
| 1.9        |                                                            | 13       |
| Section 2. | Energy Consumption                                         |          |
| 2.1        | Energy Consumption by End-Use Sector                       | 22       |
| 2.2        | Residential and Commercial Energy Consumption              | 24       |
| 2.3        | Industrial Energy Consumption                              | 26       |
| 2.4        | Transportation Energy Consumption                          | 28       |
| 2.5        | Energy Input at Electric Utilities                         | 30       |
| Section 3. | Petroleum                                                  |          |
| 3.1        | Petroleum Overview                                         | 42       |
| 3.2        | Finished Motor Gasoline                                    | 54       |
| 3.3        | Distillate Fuel                                            | 56       |
| 3.4        | Residual Fuel                                              | 58       |
| 3.5        | Jet Fuel                                                   | 60       |
| 3.6        | Liquefied Petroleum Gases                                  | 62       |
| G 41 4     |                                                            |          |
|            | Natural Gas                                                |          |
| 4.1        | Natural Gas                                                | 68       |
| Section 5. | Oil and Gas Resource Development                           |          |
| 5.1        | Oil and Gas Resource Development Indicators                | 75       |
|            | •                                                          | ,,,      |
|            | Coal                                                       |          |
| 6.1        | Coal                                                       | 80       |
| Section 7. | Flectricity                                                |          |
| 7.1        | Electric Utility Net Generation of Electricity             | 88       |
| 7.2        | Electricity Sales                                          | 90       |
| 7.3        | Electric Utility Consumption and Stocks of Fossil Fuels    | 92       |
|            |                                                            |          |
|            | Nuclear Energy                                             |          |
| 8.1        | Nuclear Power Plant Operations                             | 96       |
| Section 9. | Energy Prices                                              |          |
| 9.1        | Petroleum Prices                                           | 102      |
| 9.2        | Electricity Retail Prices                                  | 113      |
| 9.3        | Cost of Fossil-Fuel Receipts at Steam-Electric Plants      | 113      |
| 9.4        | Natural Gas Prices                                         | 116      |
| Section 10 | International Energy                                       |          |
| 10.1       | International Energy Crude Oil Production                  | 124      |
| 10.1       | Crude Oil Production by Selected Country                   | 125      |
| 10.2       | Petroleum Consumption in OECD Countries                    | 126      |
| 10.4       | Petroleum Stocks in OECD Countries                         | 128      |
| 10.5       | Nuclear Electricity Gross Generation                       |          |