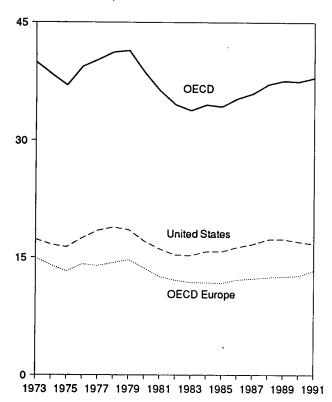

gy Annual 1989, Table 1. 1981-1990—EIA, International Energy Annual 1990, Table 1. 1991—Average of monthly data. Monthly data—EIA, International Petroleum Statistics Report, sum of all countries' monthly data.

Figure 10.1 Crude Oil Production

(Million Barrels per Day)

#### World Production, 1973-1991



#### World Production, Monthly



Leading Producers, 1973-1991



Leading Producers, Monthly



Note: OPEC is the Organization of Petroleum Exporting Countries. Sources: Tables 10.1a and 10.1b.

Figure 10.2 Crude Oil Production by Selected Country

(Million Barrels per Day)



Note: OPEC is the Organization of Petroleum Exporting Countries.

Sources: Tables 10.1a and 10.1b.

Figure 10.3 Petroleum Consumption in OECD Countries

(Million Barrels per Day)

#### OECD Consumption, 1973-1991



#### **OECD Consumption**



## Consumption by Selected OECD Country



Note: OECD is the Organization for Economic Cooperation and Development. Source: Table 10.2.

**Table 10.2 Petroleum Consumption in OECD Countries** 

(Thousand Barrels per Day)

| 1973 Average