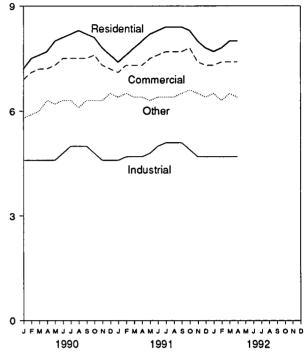

# **Figures**

| Section 1. | Energy Overview                                            | Page     |
|------------|------------------------------------------------------------|----------|
| 1.1        | Energy Overview                                            | 2        |
| 1.2        | Energy Production                                          | 4        |
| 1.3        | Energy Consumption                                         | 6        |
| 1.4        | Energy Net Imports                                         | 8        |
| 1.5        | Merchandise Trade Value                                    | 10       |
| 1.6<br>1.7 | Energy Consumption per Dollar of Gross National Product    | 12       |
| 1.7        | U.S. Dependence on Petroleum Net Imports                   | 13       |
| 1.8        | Cost of Fuels to End Users in Constant (1982-1984) Dollars | 14<br>15 |
| 1.9        |                                                            | 13       |
| Section 2. | Energy Consumption                                         |          |
| 2.1        | Energy Consumption by End-Use Sector                       | 22       |
| 2.2        | Residential and Commercial Energy Consumption              | 24       |
| 2.3        | Industrial Energy Consumption                              | 26       |
| 2.4        | Transportation Energy Consumption                          | 28       |
| 2.5        | Energy Input at Electric Utilities                         | 30       |
| Section 3. | Petroleum                                                  |          |
| 3.1        | Petroleum Overview                                         | 42       |
| 3.2        | Finished Motor Gasoline                                    | 54       |
| 3.3        | Distillate Fuel                                            | 56       |
| 3.4        | Residual Fuel                                              | 58       |
| 3.5        | Jet Fuel                                                   | 60       |
| 3.6        | Liquefied Petroleum Gases                                  | 62       |
| G 41 4     |                                                            |          |
|            | Natural Gas                                                |          |
| 4.1        | Natural Gas                                                | 68       |
| Section 5. | Oil and Gas Resource Development                           |          |
| 5.1        | Oil and Gas Resource Development Indicators                | 75       |
|            | •                                                          | ,,,      |
|            | Coal                                                       |          |
| 6.1        | Coal                                                       | 80       |
| Section 7. | Flectricity                                                |          |
| 7.1        | Electric Utility Net Generation of Electricity             | 88       |
| 7.2        | Electricity Sales                                          | 90       |
| 7.3        | Electric Utility Consumption and Stocks of Fossil Fuels    | 92       |
|            |                                                            |          |
|            | Nuclear Energy                                             |          |
| 8.1        | Nuclear Power Plant Operations                             | 96       |
| Section 9. | Energy Prices                                              |          |
| 9.1        | Petroleum Prices                                           | 102      |
| 9.2        | Electricity Retail Prices                                  | 113      |
| 9.3        | Cost of Fossil-Fuel Receipts at Steam-Electric Plants      | 113      |
| 9.4        | Natural Gas Prices                                         | 116      |
| Section 10 | International Energy                                       |          |
| 10.1       | International Energy Crude Oil Production                  | 124      |
| 10.1       | Crude Oil Production by Selected Country                   | 125      |
| 10.2       | Petroleum Consumption in OECD Countries                    | 126      |
| 10.4       | Petroleum Stocks in OECD Countries                         | 128      |
| 10.5       | Nuclear Electricity Gross Generation                       |          |