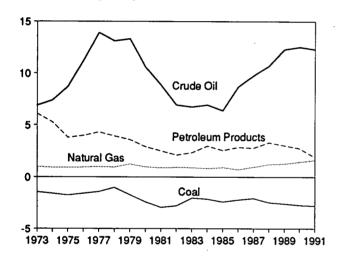

# **Figures**

| Section 1. | Energy Overview                                            | Page     |
|------------|------------------------------------------------------------|----------|
| 1.1        | Energy Overview                                            | 2        |
| 1.2        | Energy Production                                          | 4        |
| 1.3        | Energy Consumption                                         | 6        |
| 1.4        | Energy Net Imports                                         | 8        |
| 1.5        | Merchandise Trade Value                                    | 10       |
| 1.6<br>1.7 | Energy Consumption per Dollar of Gross National Product    | 12       |
| 1.7        | U.S. Dependence on Petroleum Net Imports                   | 13       |
| 1.8        | Cost of Fuels to End Users in Constant (1982-1984) Dollars | 14<br>15 |
| 1.9        |                                                            | 13       |
| Section 2. | Energy Consumption                                         |          |
| 2.1        | Energy Consumption by End-Use Sector                       | 22       |
| 2.2        | Residential and Commercial Energy Consumption              | 24       |
| 2.3        | Industrial Energy Consumption                              | 26       |
| 2.4        | Transportation Energy Consumption                          | 28       |
| 2.5        | Energy Input at Electric Utilities                         | 30       |
| Section 3. | Petroleum                                                  |          |
| 3.1        | Petroleum Overview                                         | 42       |
| 3.2        | Finished Motor Gasoline                                    | 54       |
| 3.3        | Distillate Fuel                                            | 56       |
| 3.4        | Residual Fuel                                              | 58       |
| 3.5        | Jet Fuel                                                   | 60       |
| 3.6        | Liquefied Petroleum Gases                                  | 62       |
| G 41 4     |                                                            |          |
|            | Natural Gas                                                |          |
| 4.1        | Natural Gas                                                | 68       |
| Section 5. | Oil and Gas Resource Development                           |          |
| 5.1        | Oil and Gas Resource Development Indicators                | 75       |
|            | •                                                          | ,,,      |
|            | Coal                                                       |          |
| 6.1        | Coal                                                       | 80       |
| Section 7. | Flectricity                                                |          |
| 7.1        | Electric Utility Net Generation of Electricity             | 88       |
| 7.2        | Electricity Sales                                          | 90       |
| 7.3        | Electric Utility Consumption and Stocks of Fossil Fuels    | 92       |
|            |                                                            |          |
|            | Nuclear Energy                                             |          |
| 8.1        | Nuclear Power Plant Operations                             | 96       |
| Section 9. | Energy Prices                                              |          |
| 9.1        | Petroleum Prices                                           | 102      |
| 9.2        | Electricity Retail Prices                                  | 113      |
| 9.3        | Cost of Fossil-Fuel Receipts at Steam-Electric Plants      | 113      |
| 9.4        | Natural Gas Prices                                         | 116      |
| Section 10 | International Energy                                       |          |
| 10.1       | International Energy Crude Oil Production                  | 124      |
| 10.1       | Crude Oil Production by Selected Country                   | 125      |
| 10.2       | Petroleum Consumption in OECD Countries                    | 126      |
| 10.4       | Petroleum Stocks in OECD Countries                         | 128      |
| 10.5       | Nuclear Electricity Gross Generation                       |          |