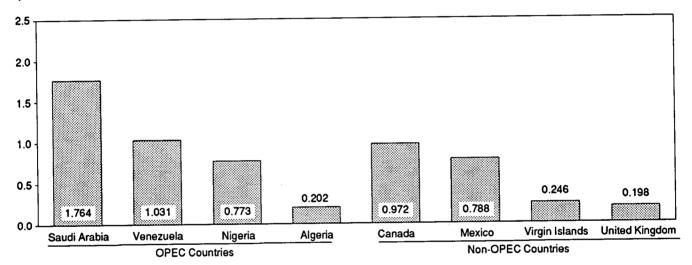

#### **Tables**

| Section                                                                     | 1. | Energy Overview                                                                                                                                                                                                                                                                                                                                                                                                                             | Page                                                      |
|-----------------------------------------------------------------------------|----|---------------------------------------------------------------------------------------------------------------------------------------------------------------------------------------------------------------------------------------------------------------------------------------------------------------------------------------------------------------------------------------------------------------------------------------------|-----------------------------------------------------------|
| 1.1<br>1.2<br>1.3<br>1.4<br>1.5<br>1.6<br>1.7<br>1.8<br>1.9<br>1.10<br>1.11 |    | Energy Summary for April 1992  Energy Overview  Energy Production by Source  Energy Consumption by Source  Energy Net Imports by Source  Merchandise Trade Value  Energy Consumption per Dollar of Gross Domestic Product  U.S. Dependence on Petroleum Net Imports  Cost of Fuels to End Users in Constant (1982-1984) Dollars  Passenger Car Efficiency  Population-Weighted Heating Degree-Days  Population-Weighted Cooling Degree-Days | 1<br>3<br>5<br>7<br>9<br>11<br>12<br>13<br>14<br>15<br>16 |
| 2.1<br>2.2<br>2.3<br>2.4<br>2.5<br>2.6                                      | 2. | Energy Consumption  Energy Consumption Summary for April 1992  Energy Consumption by End-Use Sector  Residential and Commercial Energy Consumption  Industrial Energy Consumption  Transportation Energy Consumption  Energy Input at Electric Utilities                                                                                                                                                                                    | 21<br>23<br>25<br>27<br>29<br>31                          |
| Section<br>3.1                                                              | 3. | Petroleum Petroleum Overview 2.1a Field Production Stock Change Petroleum Products Symplied and Ending Stocks                                                                                                                                                                                                                                                                                                                               | 40                                                        |
| 3.2                                                                         |    | 3.1a Field Production, Stock Change, Petroleum Products Supplied, and Ending Stocks 3.1b Imports, Exports, and Net Imports                                                                                                                                                                                                                                                                                                                  | 40<br>41                                                  |
|                                                                             |    | 3.2aSupply3.2bDisposition and Ending Stocks                                                                                                                                                                                                                                                                                                                                                                                                 | 44<br>45                                                  |
| 3.3                                                                         |    | Petroleum Imports  3.3a Algeria, Iraq, Kuwait, and Libya  3.3b Qatar, Saudi Arabia, U.A.E., and Total Arab OPEC  3.3c Ecuador, Gabon, Indonesia, and Iran  3.3d Nigeria, Venezuela, Total Non-Arab OPEC, and Total OPEC  3.3e Angola, Australia, Bahama Islands, Brazil, Canada, and China  3.3f Colombia, Italy, Malaysia, Mexico, and Netherlands  3.3g Netherland Antilles, Norway, Puerto Rico, Spain, Trinidad and Tobago, and         | 46<br>47<br>48<br>49<br>50<br>51                          |
| 3.4<br>3.5<br>3.6<br>3.7<br>3.8<br>3.9                                      |    | United Kingdom  3.3h Former U.S.S.R., Virgin Islands, Total Non-OPEC, and Total Imports  Finished Motor Gasoline Supply and Disposition  Distillate Fuel Oil Supply and Disposition  Residual Fuel Oil Supply and Disposition  Jet Fuel Supply and Disposition  Liquefied Petroleum Gases Supply and Disposition  Other Petroleum Products Supply and Disposition                                                                           | 52<br>53<br>55<br>57<br>59<br>61<br>63<br>64              |
| 4.1<br>4.2<br>4.3<br>4.4                                                    | 4. | Natural Gas Natural Gas Production                                                                                                                                                                                                                                                                                                                                                                                                          | 69<br>70<br>71<br>72                                      |
| <b>Section</b> 5.1 5.2                                                      | 5. | Oil and Gas Resource Development Seismic Crews and Rotary Rigs                                                                                                                                                                                                                                                                                                                                                                              | 76<br>77                                                  |