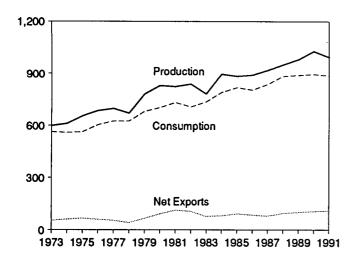

# **Figures**

| Section 1. | Energy Overview                                            | Page     |
|------------|------------------------------------------------------------|----------|
| 1.1        | Energy Overview                                            | 2        |
| 1.2        | Energy Production                                          | 4        |
| 1.3        | Energy Consumption                                         | 6        |
| 1.4        | Energy Net Imports                                         | 8        |
| 1.5        | Merchandise Trade Value                                    | 10       |
| 1.6<br>1.7 | Energy Consumption per Dollar of Gross National Product    | 12       |
| 1.7        | U.S. Dependence on Petroleum Net Imports                   | 13       |
| 1.8        | Cost of Fuels to End Users in Constant (1982-1984) Dollars | 14<br>15 |
| 1.9        |                                                            | 13       |
| Section 2. | Energy Consumption                                         |          |
| 2.1        | Energy Consumption by End-Use Sector                       | 22       |
| 2.2        | Residential and Commercial Energy Consumption              | 24       |
| 2.3        | Industrial Energy Consumption                              | 26       |
| 2.4        | Transportation Energy Consumption                          | 28       |
| 2.5        | Energy Input at Electric Utilities                         | 30       |
| Section 3. | Petroleum                                                  |          |
| 3.1        | Petroleum Overview                                         | 42       |
| 3.2        | Finished Motor Gasoline                                    | 54       |
| 3.3        | Distillate Fuel                                            | 56       |
| 3.4        | Residual Fuel                                              | 58       |
| 3.5        | Jet Fuel                                                   | 60       |
| 3.6        | Liquefied Petroleum Gases                                  | 62       |
| G 41 4     |                                                            |          |
|            | Natural Gas                                                |          |
| 4.1        | Natural Gas                                                | 68       |
| Section 5. | Oil and Gas Resource Development                           |          |
| 5.1        | Oil and Gas Resource Development Indicators                | 75       |
|            | •                                                          | ,,,      |
|            | Coal                                                       |          |
| 6.1        | Coal                                                       | 80       |
| Section 7. | Flectricity                                                |          |
| 7.1        | Electric Utility Net Generation of Electricity             | 88       |
| 7.2        | Electricity Sales                                          | 90       |
| 7.3        | Electric Utility Consumption and Stocks of Fossil Fuels    | 92       |
|            |                                                            |          |
|            | Nuclear Energy                                             |          |
| 8.1        | Nuclear Power Plant Operations                             | 96       |
| Section 9. | Energy Prices                                              |          |
| 9.1        | Petroleum Prices                                           | 102      |
| 9.2        | Electricity Retail Prices                                  | 113      |
| 9.3        | Cost of Fossil-Fuel Receipts at Steam-Electric Plants      | 113      |
| 9.4        | Natural Gas Prices                                         | 116      |
| Section 10 | International Energy                                       |          |
| 10.1       | International Energy Crude Oil Production                  | 124      |
| 10.1       | Crude Oil Production by Selected Country                   | 125      |
| 10.2       | Petroleum Consumption in OECD Countries                    | 126      |
| 10.4       | Petroleum Stocks in OECD Countries                         | 128      |
| 10.5       | Nuclear Electricity Gross Generation                       |          |