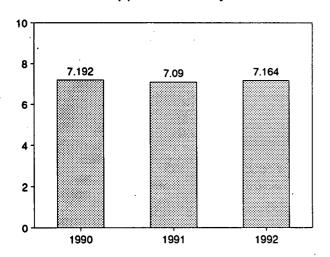

utral Zone between Kuwait and Saudi Arabia are included in Saudi Arabia. A small amount of Iranian crude oil entered the United States in January 1988 from the Virgin Islands. The oil originated in Iran and was exported to the Virgin Islands prior to the signing of Executive Order 12613 on October 29, 1987.

R=Revised data. (s)=Less than 500 barrels per day.

Notes: • Beginning in October 1977, Strategic Petroleum Reserve imports are included. • Geographic coverage is the 50 States and the District of Columbia.

Totals may not equal sum of components due to independent rounding.

Source: Energy Information Administration, Petroleum Supply Monthly, July 1992, Table S3.

Figure 3.2 Finished Motor Gasoline

# Overview, 1973-1991



# Overview, Monthly



Total Product Supplied, January-June



Total Stocks, End of Month



Note: Because vertical scales differ, graphs should not be compared. Source: Table 3.4.

 Table 3.4 Finished Motor Gasoline Supply and Disposition

|                          | Supply                |                      |                                | Ending Stock    |                        |                       |                     |                                |                      |
|--------------------------|-----------------------|----------------------|--------------------------------|-----------------|------------------------|-----------------------|---------------------|--------------------------------|----------------------|
|                          | Tabal                 |                      |                                |