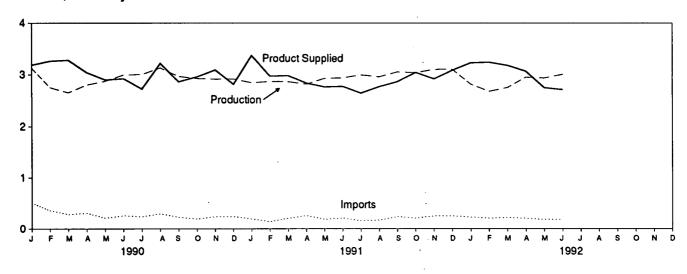

# **Figures**

| Section 1. | Energy Overview                                            | Page     |
|------------|------------------------------------------------------------|----------|
| 1.1        | Energy Overview                                            | 2        |
| 1.2        | Energy Production                                          | 4        |
| 1.3        | Energy Consumption                                         | 6        |
| 1.4        | Energy Net Imports                                         | 8        |
| 1.5        | Merchandise Trade Value                                    | 10       |
| 1.6<br>1.7 | Energy Consumption per Dollar of Gross National Product    | 12       |
| 1.7        | U.S. Dependence on Petroleum Net Imports                   | 13       |
| 1.8        | Cost of Fuels to End Users in Constant (1982-1984) Dollars | 14<br>15 |
| 1.9        |                                                            | 13       |
| Section 2. | Energy Consumption                                         |          |
| 2.1        | Energy Consumption by End-Use Sector                       | 22       |
| 2.2        | Residential and Commercial Energy Consumption              | 24       |
| 2.3        | Industrial Energy Consumption                              | 26       |
| 2.4        | Transportation Energy Consumption                          | 28       |
| 2.5        | Energy Input at Electric Utilities                         | 30       |
| Section 3. | Petroleum                                                  |          |
| 3.1        | Petroleum Overview                                         | 42       |
| 3.2        | Finished Motor Gasoline                                    | 54       |
| 3.3        | Distillate Fuel                                            | 56       |
| 3.4        | Residual Fuel                                              | 58       |
| 3.5        | Jet Fuel                                                   | 60       |
| 3.6        | Liquefied Petroleum Gases                                  | 62       |
| G 41 4     |                                                            |          |
|            | Natural Gas                                                |          |
| 4.1        | Natural Gas                                                | 68       |
| Section 5. | Oil and Gas Resource Development                           |          |
| 5.1        | Oil and Gas Resource Development Indicators                | 75       |
|            | •                                                          | ,,,      |
|            | Coal                                                       |          |
| 6.1        | Coal                                                       | 80       |
| Section 7. | Flectricity                                                |          |
| 7.1        | Electric Utility Net Generation of Electricity             | 88       |
| 7.2        | Electricity Sales                                          | 90       |
| 7.3        | Electric Utility Consumption and Stocks of Fossil Fuels    | 92       |
|            |                                                            |          |
|            | Nuclear Energy                                             |          |
| 8.1        | Nuclear Power Plant Operations                             | 96       |
| Section 9. | Energy Prices                                              |          |
| 9.1        | Petroleum Prices                                           | 102      |
| 9.2        | Electricity Retail Prices                                  | 113      |
| 9.3        | Cost of Fossil-Fuel Receipts at Steam-Electric Plants      | 113      |
| 9.4        | Natural Gas Prices                                         | 116      |
| Section 10 | International Energy                                       |          |
| 10.1       | International Energy Crude Oil Production                  | 124      |
| 10.1       | Crude Oil Production by Selected Country                   | 125      |
| 10.2       | Petroleum Consumption in OECD Countries                    | 126      |
| 10.4       | Petroleum Stocks in OECD Countries                         | 128      |
| 10.5       | Nuclear Electricity Gross Generation                       |          |