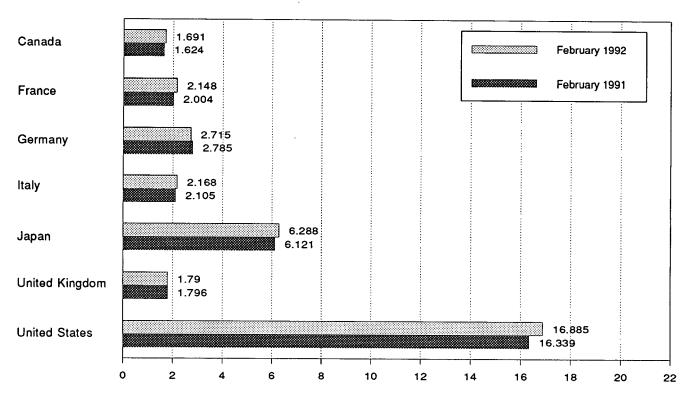

# **Figures**

| Section 1. | Energy Overview                                            | Page     |
|------------|------------------------------------------------------------|----------|
| 1.1        | Energy Overview                                            | 2        |
| 1.2        | Energy Production                                          | 4        |
| 1.3        | Energy Consumption                                         | 6        |
| 1.4        | Energy Net Imports                                         | 8        |
| 1.5        | Merchandise Trade Value                                    | 10       |
| 1.6<br>1.7 | Energy Consumption per Dollar of Gross National Product    | 12       |
| 1.7        | U.S. Dependence on Petroleum Net Imports                   | 13       |
| 1.8        | Cost of Fuels to End Users in Constant (1982-1984) Dollars | 14<br>15 |
| 1.9        |                                                            | 13       |
| Section 2. | Energy Consumption                                         |          |
| 2.1        | Energy Consumption by End-Use Sector                       | 22       |
| 2.2        | Residential and Commercial Energy Consumption              | 24       |
| 2.3        | Industrial Energy Consumption                              | 26       |
| 2.4        | Transportation Energy Consumption                          | 28       |
| 2.5        | Energy Input at Electric Utilities                         | 30       |
| Section 3. | Petroleum                                                  |          |
| 3.1        | Petroleum Overview                                         | 42       |
| 3.2        | Finished Motor Gasoline                                    | 54       |
| 3.3        | Distillate Fuel                                            | 56       |
| 3.4        | Residual Fuel                                              | 58       |
| 3.5        | Jet Fuel                                                   | 60       |
| 3.6        | Liquefied Petroleum Gases                                  | 62       |
| G 41 4     |                                                            |          |
|            | Natural Gas                                                |          |
| 4.1        | Natural Gas                                                | 68       |
| Section 5. | Oil and Gas Resource Development                           |          |
| 5.1        | Oil and Gas Resource Development Indicators                | 75       |
|            | •                                                          | ,,,      |
|            | Coal                                                       |          |
| 6.1        | Coal                                                       | 80       |
| Section 7. | Flectricity                                                |          |
| 7.1        | Electric Utility Net Generation of Electricity             | 88       |
| 7.2        | Electricity Sales                                          | 90       |
| 7.3        | Electric Utility Consumption and Stocks of Fossil Fuels    | 92       |
|            |                                                            |          |
|            | Nuclear Energy                                             |          |
| 8.1        | Nuclear Power Plant Operations                             | 96       |
| Section 9. | Energy Prices                                              |          |
| 9.1        | Petroleum Prices                                           | 102      |
| 9.2        | Electricity Retail Prices                                  | 113      |
| 9.3        | Cost of Fossil-Fuel Receipts at Steam-Electric Plants      | 113      |
| 9.4        | Natural Gas Prices                                         | 116      |
| Section 10 | International Energy                                       |          |
| 10.1       | International Energy Crude Oil Production                  | 124      |
| 10.1       | Crude Oil Production by Selected Country                   | 125      |
| 10.2       | Petroleum Consumption in OECD Countries                    | 126      |
| 10.4       | Petroleum Stocks in OECD Countries                         | 128      |
| 10.5       | Nuclear Electricity Gross Generation                       |          |