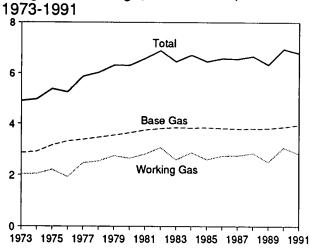

# **Figures**

| Section 1. | Energy Overview                                            | Page     |
|------------|------------------------------------------------------------|----------|
| 1.1        | Energy Overview                                            | 2        |
| 1.2        | Energy Production                                          | 4        |
| 1.3        | Energy Consumption                                         | 6        |
| 1.4        | Energy Net Imports                                         | 8        |
| 1.5        | Merchandise Trade Value                                    | 10       |
| 1.6<br>1.7 | Energy Consumption per Dollar of Gross National Product    | 12       |
| 1.7        | U.S. Dependence on Petroleum Net Imports                   | 13       |
| 1.8        | Cost of Fuels to End Users in Constant (1982-1984) Dollars | 14<br>15 |
| 1.9        |                                                            | 13       |
| Section 2. | Energy Consumption                                         |          |
| 2.1        | Energy Consumption by End-Use Sector                       | 22       |
| 2.2        | Residential and Commercial Energy Consumption              | 24       |
| 2.3        | Industrial Energy Consumption                              | 26       |
| 2.4        | Transportation Energy Consumption                          | 28       |
| 2.5        | Energy Input at Electric Utilities                         | 30       |
| Section 3. | Petroleum                                                  |          |
| 3.1        | Petroleum Overview                                         | 42       |
| 3.2        | Finished Motor Gasoline                                    | 54       |
| 3.3        | Distillate Fuel                                            | 56       |
| 3.4        | Residual Fuel                                              | 58       |
| 3.5        | Jet Fuel                                                   | 60       |
| 3.6        | Liquefied Petroleum Gases                                  | 62       |
| G 41 4     |                                                            |          |
|            | Natural Gas                                                |          |
| 4.1        | Natural Gas                                                | 68       |
| Section 5. | Oil and Gas Resource Development                           |          |
| 5.1        | Oil and Gas Resource Development Indicators                | 75       |
|            | •                                                          | ,,,      |
|            | Coal                                                       |          |
| 6.1        | Coal                                                       | 80       |
| Section 7. | Flectricity                                                |          |
| 7.1        | Electric Utility Net Generation of Electricity             | 88       |
| 7.2        | Electricity Sales                                          | 90       |
| 7.3        | Electric Utility Consumption and Stocks of Fossil Fuels    | 92       |
|            |                                                            |          |
|            | Nuclear Energy                                             |          |
| 8.1        | Nuclear Power Plant Operations                             | 96       |
| Section 9. | Energy Prices                                              |          |
| 9.1        | Petroleum Prices                                           | 102      |
| 9.2        | Electricity Retail Prices                                  | 113      |
| 9.3        | Cost of Fossil-Fuel Receipts at Steam-Electric Plants      | 113      |
| 9.4        | Natural Gas Prices                                         | 116      |
| Section 10 | International Energy                                       |          |
| 10.1       | International Energy Crude Oil Production                  | 124      |
| 10.1       | Crude Oil Production by Selected Country                   | 125      |
| 10.2       | Petroleum Consumption in OECD Countries                    | 126      |
| 10.4       | Petroleum Stocks in OECD Countries                         | 128      |
| 10.5       | Nuclear Electricity Gross Generation                       |          |