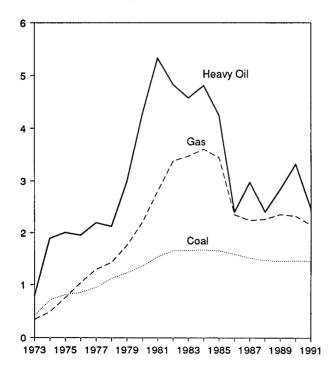

# **Tables (Continued)**

| Section 6         | i. Coal                                                                                      | pag            |
|-------------------|----------------------------------------------------------------------------------------------|----------------|
| 6.1<br>6.2<br>6.3 | Coal Overview                                                                                | 81<br>82<br>83 |
| Section 7         | . Electricity                                                                                |                |
| 7.1               | Electric Utility Net Generation of Electricity                                               | 89             |
| 7.2               | Electricity Sales by End-Use Sector                                                          | 91             |
| 7.3               | Electric Utility Consumption of Fossil Fuels to Generate Electricity                         | 93             |
| 7.4               | Electric Utility Stocks of Coal and Petroleum, End of Period                                 | 94             |
| Section 8         | 8. Nuclear Energy                                                                            |                |
| 8.1               | Nuclear Power Plant Operations                                                               | 97             |
| 8.2               | Nuclear Generating Units, End of Period                                                      | 98             |
|                   | . Energy Prices                                                                              |                |
| 9.1               | Crude Oil Price Summary                                                                      | 103            |
| 9.2               | F.O.B. Cost of Crude Oil Imports from Selected Countries                                     | 104            |
| 9.3               | Landed Cost of Crude Oil Imports from Selected Countries                                     | 105<br>106     |
| 9.4               | Motor Gasoline Retail Prices, U.S. City Average                                              | 100            |
| 9.5               | Refiner Prices of Petroleum Products for Resale                                              | 107            |
| 9.6<br>9.7        | Refiner Prices of Petroleum Products for Resale                                              | 109            |
| 9.7<br>9.8        | No. 2 Distillate Prices to Residences                                                        | 109            |
| 7.0               | 9.8a Northeastern States                                                                     | 110            |
|                   | 9.8b Selected South Atlantic and Midwestern States                                           | 111            |
|                   | 9.8c Selected Western States and U.S. Average                                                | 112            |
| 9.9               | Electricity Retail Prices                                                                    | 114            |
| 9.10              | Quantity and Cost of Fossil-Fuel Receipts at Steam-Electric Utility Plants                   | 115            |
| 9.11              | Natural Gas Prices                                                                           | 117            |
| Section 1         | ). International Energy                                                                      |                |
| 10.1              | World Crude Oil Production                                                                   |                |
|                   | 10.1a Algeria Through Venezuela                                                              |                |
|                   | 10.1b Total OPEC, Canada Through Former U.S.S.R., and World                                  |                |
| 10.2              | Petroleum Consumption in OECD Countries                                                      |                |
| 10.3              | Petroleum Stocks in OECD Countries, End of Period                                            | 129            |
| 10.4              | Nuclear Electricity Gross Generation                                                         |                |
|                   | 10.4a Argentina Through India                                                                |                |
|                   | 10.4b Italy Through Spain                                                                    |                |
| Appendix          | · · · · · · · · · · · · · · · · · · ·                                                        |                |
| Appendix          | Physical Conversion Factors for Energy Units                                                 | 135            |
| A2.               | Approximate Heat Content of Petroleum Products                                               | 136            |
| A3.               | Approximate Heat Content of Crude Oil, Crude Oil and Products, and Natural Gas Plant Liquids | 136            |
| A3.<br>A4.        | Approximate Heat Content of Petroleum Product Weighted Averages                              | 137            |
| A5.               | Approximate Heat Content of Natural Gas                                                      | 137            |
| A6.               | Approximate Heat Content of Coal                                                             | 138            |
| A7.               | Approximate Heat Content of Bituminous Coal and Lignite                                      | 138            |
| A8.               | Approximate Heat Content of Anthracite and Coal Coke                                         | 139            |
| A9.               | Approximate Heat Rates for Electricity                                                       | 139            |