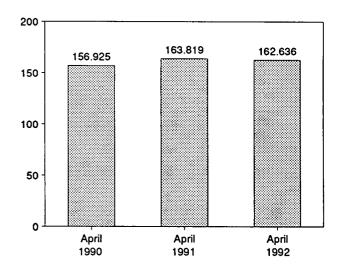

#### **Tables**

| Section                                                                     | 1. | Energy Overview                                                                                                                                                                                                                                                                                                                                                                                                                             | Page                                                      |
|-----------------------------------------------------------------------------|----|---------------------------------------------------------------------------------------------------------------------------------------------------------------------------------------------------------------------------------------------------------------------------------------------------------------------------------------------------------------------------------------------------------------------------------------------|-----------------------------------------------------------|
| 1.1<br>1.2<br>1.3<br>1.4<br>1.5<br>1.6<br>1.7<br>1.8<br>1.9<br>1.10<br>1.11 |    | Energy Summary for April 1992  Energy Overview  Energy Production by Source  Energy Consumption by Source  Energy Net Imports by Source  Merchandise Trade Value  Energy Consumption per Dollar of Gross Domestic Product  U.S. Dependence on Petroleum Net Imports  Cost of Fuels to End Users in Constant (1982-1984) Dollars  Passenger Car Efficiency  Population-Weighted Heating Degree-Days  Population-Weighted Cooling Degree-Days | 1<br>3<br>5<br>7<br>9<br>11<br>12<br>13<br>14<br>15<br>16 |
| 2.1<br>2.2<br>2.3<br>2.4<br>2.5<br>2.6                                      | 2. | Energy Consumption  Energy Consumption Summary for April 1992  Energy Consumption by End-Use Sector  Residential and Commercial Energy Consumption  Industrial Energy Consumption  Transportation Energy Consumption  Energy Input at Electric Utilities                                                                                                                                                                                    | 21<br>23<br>25<br>27<br>29<br>31                          |
| Section<br>3.1                                                              | 3. | Petroleum Petroleum Overview 2.1a Field Production Stock Change Petroleum Products Symplied and Ending Stocks                                                                                                                                                                                                                                                                                                                               | 40                                                        |
| 3.2                                                                         |    | 3.1a Field Production, Stock Change, Petroleum Products Supplied, and Ending Stocks 3.1b Imports, Exports, and Net Imports                                                                                                                                                                                                                                                                                                                  | 40<br>41                                                  |
|                                                                             |    | 3.2aSupply3.2bDisposition and Ending Stocks                                                                                                                                                                                                                                                                                                                                                                                                 | 44<br>45                                                  |
| 3.3                                                                         |    | Petroleum Imports  3.3a Algeria, Iraq, Kuwait, and Libya  3.3b Qatar, Saudi Arabia, U.A.E., and Total Arab OPEC  3.3c Ecuador, Gabon, Indonesia, and Iran  3.3d Nigeria, Venezuela, Total Non-Arab OPEC, and Total OPEC  3.3e Angola, Australia, Bahama Islands, Brazil, Canada, and China  3.3f Colombia, Italy, Malaysia, Mexico, and Netherlands  3.3g Netherland Antilles, Norway, Puerto Rico, Spain, Trinidad and Tobago, and         | 46<br>47<br>48<br>49<br>50<br>51                          |
| 3.4<br>3.5<br>3.6<br>3.7<br>3.8<br>3.9                                      |    | United Kingdom  3.3h Former U.S.S.R., Virgin Islands, Total Non-OPEC, and Total Imports  Finished Motor Gasoline Supply and Disposition  Distillate Fuel Oil Supply and Disposition  Residual Fuel Oil Supply and Disposition  Jet Fuel Supply and Disposition  Liquefied Petroleum Gases Supply and Disposition  Other Petroleum Products Supply and Disposition                                                                           | 52<br>53<br>55<br>57<br>59<br>61<br>63<br>64              |
| 4.1<br>4.2<br>4.3<br>4.4                                                    | 4. | Natural Gas Natural Gas Production                                                                                                                                                                                                                                                                                                                                                                                                          | 69<br>70<br>71<br>72                                      |
| <b>Section</b> 5.1 5.2                                                      | 5. | Oil and Gas Resource Development Seismic Crews and Rotary Rigs                                                                                                                                                                                                                                                                                                                                                                              | 76<br>77                                                  |