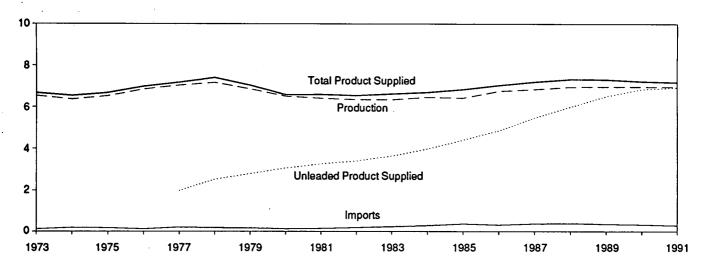

e refined from crude oil produced by OPEC.

Imports from the Neutral Zone between Kuwait and Saudi Arabia are included in Saudi Arabia. A small amount of Iranian crude oil entered the United States in January 1988 from the Virgin Islands. The oil originated in Iran and was exported to the Virgin Islands prior to the signing of Executive Order 12613 on October 29, 1987.

R=Revised data. (s)=Less than 500 barrels per day.

Notes: • Beginning in October 1977, Strategic Petroleum Reserve imports are included. • Geographic coverage is the 50 States and the District of Columbia.

Totals may not equal sum of components due to independent rounding.

Source: Energy Information Administration, Petroleum Supply Monthly, July 1992, Table S3.

Figure 3.2 Finished Motor Gasoline

# Overview, 1973-1991



# Overview, Monthly



Total Product Supplied, January-June



Total Stocks, End of Month



Note: Because vertical scales differ, graphs should not be compared. Source: Table 3.4.

 Table 3.4 Finished Motor Gasoline Supply and Disposition

|                          | Supply                |                      |                                | Ending Stock    |                        |                       |                     |                                |                      |
|--------------------------|-----------------------|----------------------|--------------------------------|-----------------|------------------------|-----------------------|---------------------|--------------------------------|----------------------|
|                          | Tabal