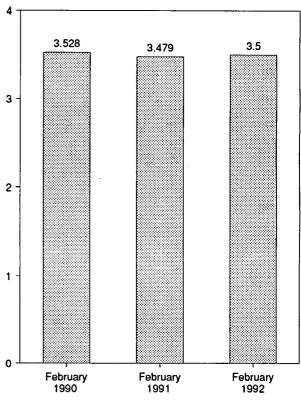

# **Figures**

| Section 1. | Energy Overview                                            | Page     |
|------------|------------------------------------------------------------|----------|
| 1.1        | Energy Overview                                            | 2        |
| 1.2        | Energy Production                                          | 4        |
| 1.3        | Energy Consumption                                         | 6        |
| 1.4        | Energy Net Imports                                         | 8        |
| 1.5        | Merchandise Trade Value                                    | 10       |
| 1.6<br>1.7 | Energy Consumption per Dollar of Gross National Product    | 12       |
| 1.7        | U.S. Dependence on Petroleum Net Imports                   | 13       |
| 1.8        | Cost of Fuels to End Users in Constant (1982-1984) Dollars | 14<br>15 |
| 1.9        |                                                            | 13       |
| Section 2. | Energy Consumption                                         |          |
| 2.1        | Energy Consumption by End-Use Sector                       | 22       |
| 2.2        | Residential and Commercial Energy Consumption              | 24       |
| 2.3        | Industrial Energy Consumption                              | 26       |
| 2.4        | Transportation Energy Consumption                          | 28       |
| 2.5        | Energy Input at Electric Utilities                         | 30       |
| Section 3. | Petroleum                                                  |          |
| 3.1        | Petroleum Overview                                         | 42       |
| 3.2        | Finished Motor Gasoline                                    | 54       |
| 3.3        | Distillate Fuel                                            | 56       |
| 3.4        | Residual Fuel                                              | 58       |
| 3.5        | Jet Fuel                                                   | 60       |
| 3.6        | Liquefied Petroleum Gases                                  | 62       |
| G 41 4     |                                                            |          |
|            | Natural Gas                                                |          |
| 4.1        | Natural Gas                                                | 68       |
| Section 5. | Oil and Gas Resource Development                           |          |
| 5.1        | Oil and Gas Resource Development Indicators                | 75       |
|            | •                                                          | ,,,      |
|            | Coal                                                       |          |
| 6.1        | Coal                                                       | 80       |
| Section 7. | Flectricity                                                |          |
| 7.1        | Electric Utility Net Generation of Electricity             | 88       |
| 7.2        | Electricity Sales                                          | 90       |
| 7.3        | Electric Utility Consumption and Stocks of Fossil Fuels    | 92       |
|            |                                                            |          |
|            | Nuclear Energy                                             |          |
| 8.1        | Nuclear Power Plant Operations                             | 96       |
| Section 9. | Energy Prices                                              |          |
| 9.1        | Petroleum Prices                                           | 102      |
| 9.2        | Electricity Retail Prices                                  | 113      |
| 9.3        | Cost of Fossil-Fuel Receipts at Steam-Electric Plants      | 113      |
| 9.4        | Natural Gas Prices                                         | 116      |
| Section 10 | International Energy                                       |          |
| 10.1       | International Energy Crude Oil Production                  | 124      |
| 10.1       | Crude Oil Production by Selected Country                   | 125      |
| 10.2       | Petroleum Consumption in OECD Countries                    | 126      |
| 10.4       | Petroleum Stocks in OECD Countries                         | 128      |
| 10.5       | Nuclear Electricity Gross Generation                       |          |