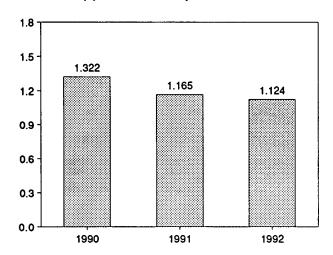

# **Figures**

| Section 1. | Energy Overview                                            | Page     |
|------------|------------------------------------------------------------|----------|
| 1.1        | Energy Overview                                            | 2        |
| 1.2        | Energy Production                                          | 4        |
| 1.3        | Energy Consumption                                         | 6        |
| 1.4        | Energy Net Imports                                         | 8        |
| 1.5        | Merchandise Trade Value                                    | 10       |
| 1.6<br>1.7 | Energy Consumption per Dollar of Gross National Product    | 12       |
| 1.7        | U.S. Dependence on Petroleum Net Imports                   | 13       |
| 1.8        | Cost of Fuels to End Users in Constant (1982-1984) Dollars | 14<br>15 |
| 1.9        |                                                            | 13       |
| Section 2. | Energy Consumption                                         |          |
| 2.1        | Energy Consumption by End-Use Sector                       | 22       |
| 2.2        | Residential and Commercial Energy Consumption              | 24       |
| 2.3        | Industrial Energy Consumption                              | 26       |
| 2.4        | Transportation Energy Consumption                          | 28       |
| 2.5        | Energy Input at Electric Utilities                         | 30       |
| Section 3. | Petroleum                                                  |          |
| 3.1        | Petroleum Overview                                         | 42       |
| 3.2        | Finished Motor Gasoline                                    | 54       |
| 3.3        | Distillate Fuel                                            | 56       |
| 3.4        | Residual Fuel                                              | 58       |
| 3.5        | Jet Fuel                                                   | 60       |
| 3.6        | Liquefied Petroleum Gases                                  | 62       |
| G 41 4     |                                                            |          |
|            | Natural Gas                                                |          |
| 4.1        | Natural Gas                                                | 68       |
| Section 5. | Oil and Gas Resource Development                           |          |
| 5.1        | Oil and Gas Resource Development Indicators                | 75       |
|            | •                                                          | ,,,      |
|            | Coal                                                       |          |
| 6.1        | Coal                                                       | 80       |
| Section 7. | Flectricity                                                |          |
| 7.1        | Electric Utility Net Generation of Electricity             | 88       |
| 7.2        | Electricity Sales                                          | 90       |
| 7.3        | Electric Utility Consumption and Stocks of Fossil Fuels    | 92       |
|            |                                                            |          |
|            | Nuclear Energy                                             |          |
| 8.1        | Nuclear Power Plant Operations                             | 96       |
| Section 9. | Energy Prices                                              |          |
| 9.1        | Petroleum Prices                                           | 102      |
| 9.2        | Electricity Retail Prices                                  | 113      |
| 9.3        | Cost of Fossil-Fuel Receipts at Steam-Electric Plants      | 113      |
| 9.4        | Natural Gas Prices                                         | 116      |
| Section 10 | International Energy                                       |          |
| 10.1       | International Energy Crude Oil Production                  | 124      |
| 10.1       | Crude Oil Production by Selected Country                   | 125      |
| 10.2       | Petroleum Consumption in OECD Countries                    | 126      |
| 10.4       | Petroleum Stocks in OECD Countries                         | 128      |
| 10.5       | Nuclear Electricity Gross Generation                       |          |