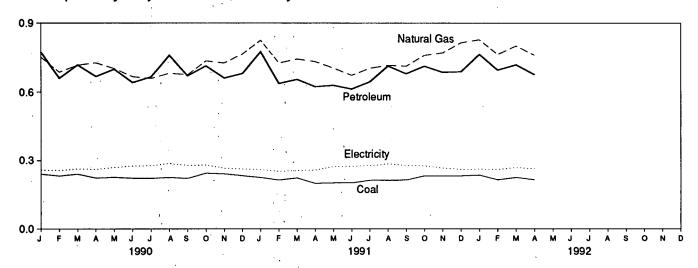

# **Figures**

| Section 1. | Energy Overview                                            | Page     |
|------------|------------------------------------------------------------|----------|
| 1.1        | Energy Overview                                            | 2        |
| 1.2        | Energy Production                                          | 4        |
| 1.3        | Energy Consumption                                         | 6        |
| 1.4        | Energy Net Imports                                         | 8        |
| 1.5        | Merchandise Trade Value                                    | 10       |
| 1.6<br>1.7 | Energy Consumption per Dollar of Gross National Product    | 12       |
| 1.7        | U.S. Dependence on Petroleum Net Imports                   | 13       |
| 1.8        | Cost of Fuels to End Users in Constant (1982-1984) Dollars | 14<br>15 |
| 1.9        |                                                            | 13       |
| Section 2. | Energy Consumption                                         |          |
| 2.1        | Energy Consumption by End-Use Sector                       | 22       |
| 2.2        | Residential and Commercial Energy Consumption              | 24       |
| 2.3        | Industrial Energy Consumption                              | 26       |
| 2.4        | Transportation Energy Consumption                          | 28       |
| 2.5        | Energy Input at Electric Utilities                         | 30       |
| Section 3. | Petroleum                                                  |          |
| 3.1        | Petroleum Overview                                         | 42       |
| 3.2        | Finished Motor Gasoline                                    | 54       |
| 3.3        | Distillate Fuel                                            | 56       |
| 3.4        | Residual Fuel                                              | 58       |
| 3.5        | Jet Fuel                                                   | 60       |
| 3.6        | Liquefied Petroleum Gases                                  | 62       |
| G 41 4     |                                                            |          |
|            | Natural Gas                                                |          |
| 4.1        | Natural Gas                                                | 68       |
| Section 5. | Oil and Gas Resource Development                           |          |
| 5.1        | Oil and Gas Resource Development Indicators                | 75       |
|            | •                                                          | ,,,      |
|            | Coal                                                       |          |
| 6.1        | Coal                                                       | 80       |
| Section 7. | Flectricity                                                |          |
| 7.1        | Electric Utility Net Generation of Electricity             | 88       |
| 7.2        | Electricity Sales                                          | 90       |
| 7.3        | Electric Utility Consumption and Stocks of Fossil Fuels    | 92       |
|            |                                                            |          |
|            | Nuclear Energy                                             |          |
| 8.1        | Nuclear Power Plant Operations                             | 96       |
| Section 9. | Energy Prices                                              |          |
| 9.1        | Petroleum Prices                                           | 102      |
| 9.2        | Electricity Retail Prices                                  | 113      |
| 9.3        | Cost of Fossil-Fuel Receipts at Steam-Electric Plants      | 113      |
| 9.4        | Natural Gas Prices                                         | 116      |
| Section 10 | International Energy                                       |          |
| 10.1       | International Energy Crude Oil Production                  | 124      |
| 10.1       | Crude Oil Production by Selected Country                   | 125      |
| 10.2       | Petroleum Consumption in OECD Countries                    | 126      |
| 10.4       | Petroleum Stocks in OECD Countries                         | 128      |
| 10.5       | Nuclear Electricity Gross Generation                       |          |