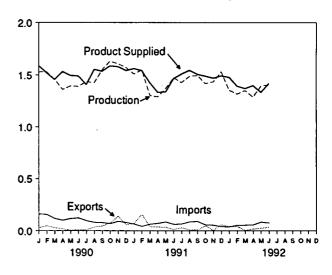

# **Figures**

| Section 1. | Energy Overview                                            | Page     |
|------------|------------------------------------------------------------|----------|
| 1.1        | Energy Overview                                            | 2        |
| 1.2        | Energy Production                                          | 4        |
| 1.3        | Energy Consumption                                         | 6        |
| 1.4        | Energy Net Imports                                         | 8        |
| 1.5        | Merchandise Trade Value                                    | 10       |
| 1.6<br>1.7 | Energy Consumption per Dollar of Gross National Product    | 12       |
| 1.7        | U.S. Dependence on Petroleum Net Imports                   | 13       |
| 1.8        | Cost of Fuels to End Users in Constant (1982-1984) Dollars | 14<br>15 |
| 1.9        |                                                            | 13       |
| Section 2. | Energy Consumption                                         |          |
| 2.1        | Energy Consumption by End-Use Sector                       | 22       |
| 2.2        | Residential and Commercial Energy Consumption              | 24       |
| 2.3        | Industrial Energy Consumption                              | 26       |
| 2.4        | Transportation Energy Consumption                          | 28       |
| 2.5        | Energy Input at Electric Utilities                         | 30       |
| Section 3. | Petroleum                                                  |          |
| 3.1        | Petroleum Overview                                         | 42       |
| 3.2        | Finished Motor Gasoline                                    | 54       |
| 3.3        | Distillate Fuel                                            | 56       |
| 3.4        | Residual Fuel                                              | 58       |
| 3.5        | Jet Fuel                                                   | 60       |
| 3.6        | Liquefied Petroleum Gases                                  | 62       |
| G 41 4     |                                                            |          |
|            | Natural Gas                                                |          |
| 4.1        | Natural Gas                                                | 68       |
| Section 5. | Oil and Gas Resource Development                           |          |
| 5.1        | Oil and Gas Resource Development Indicators                | 75       |
|            | •                                                          | ,,,      |
|            | Coal                                                       |          |
| 6.1        | Coal                                                       | 80       |
| Section 7. | Flectricity                                                |          |
| 7.1        | Electric Utility Net Generation of Electricity             | 88       |
| 7.2        | Electricity Sales                                          | 90       |
| 7.3        | Electric Utility Consumption and Stocks of Fossil Fuels    | 92       |
|            |                                                            |          |
|            | Nuclear Energy                                             |          |
| 8.1        | Nuclear Power Plant Operations                             | 96       |
| Section 9. | Energy Prices                                              |          |
| 9.1        | Petroleum Prices                                           | 102      |
| 9.2        | Electricity Retail Prices                                  | 113      |
| 9.3        | Cost of Fossil-Fuel Receipts at Steam-Electric Plants      | 113      |
| 9.4        | Natural Gas Prices                                         | 116      |
| Section 10 | International Energy                                       |          |
| 10.1       | International Energy Crude Oil Production                  | 124      |
| 10.1       | Crude Oil Production by Selected Country                   | 125      |
| 10.2       | Petroleum Consumption in OECD Countries                    | 126      |
| 10.4       | Petroleum Stocks in OECD Countries                         | 128      |
| 10.5       | Nuclear Electricity Gross Generation                       |          |