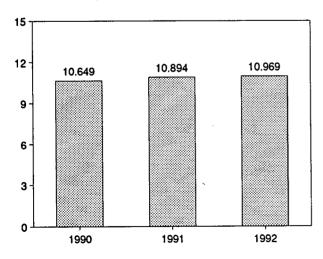

# **Figures**

| Section 1. | Energy Overview                                            | Page     |
|------------|------------------------------------------------------------|----------|
| 1.1        | Energy Overview                                            | 2        |
| 1.2        | Energy Production                                          | 4        |
| 1.3        | Energy Consumption                                         | 6        |
| 1.4        | Energy Net Imports                                         | 8        |
| 1.5        | Merchandise Trade Value                                    | 10       |
| 1.6<br>1.7 | Energy Consumption per Dollar of Gross National Product    | 12       |
| 1.7        | U.S. Dependence on Petroleum Net Imports                   | 13       |
| 1.8        | Cost of Fuels to End Users in Constant (1982-1984) Dollars | 14<br>15 |
| 1.9        |                                                            | 13       |
| Section 2. | Energy Consumption                                         |          |
| 2.1        | Energy Consumption by End-Use Sector                       | 22       |
| 2.2        | Residential and Commercial Energy Consumption              | 24       |
| 2.3        | Industrial Energy Consumption                              | 26       |
| 2.4        | Transportation Energy Consumption                          | 28       |
| 2.5        | Energy Input at Electric Utilities                         | 30       |
| Section 3. | Petroleum                                                  |          |
| 3.1        | Petroleum Overview                                         | 42       |
| 3.2        | Finished Motor Gasoline                                    | 54       |
| 3.3        | Distillate Fuel                                            | 56       |
| 3.4        | Residual Fuel                                              | 58       |
| 3.5        | Jet Fuel                                                   | 60       |
| 3.6        | Liquefied Petroleum Gases                                  | 62       |
| G 41 4     |                                                            |          |
|            | Natural Gas                                                |          |
| 4.1        | Natural Gas                                                | 68       |
| Section 5. | Oil and Gas Resource Development                           |          |
| 5.1        | Oil and Gas Resource Development Indicators                | 75       |
|            | •                                                          | ,,,      |
|            | Coal                                                       |          |
| 6.1        | Coal                                                       | 80       |
| Section 7. | Flectricity                                                |          |
| 7.1        | Electric Utility Net Generation of Electricity             | 88       |
| 7.2        | Electricity Sales                                          | 90       |
| 7.3        | Electric Utility Consumption and Stocks of Fossil Fuels    | 92       |
|            |                                                            |          |
|            | Nuclear Energy                                             |          |
| 8.1        | Nuclear Power Plant Operations                             | 96       |
| Section 9. | Energy Prices                                              |          |
| 9.1        | Petroleum Prices                                           | 102      |
| 9.2        | Electricity Retail Prices                                  | 113      |
| 9.3        | Cost of Fossil-Fuel Receipts at Steam-Electric Plants      | 113      |
| 9.4        | Natural Gas Prices                                         | 116      |
| Section 10 | International Energy                                       |          |
| 10.1       | International Energy Crude Oil Production                  | 124      |
| 10.1       | Crude Oil Production by Selected Country                   | 125      |
| 10.2       | Petroleum Consumption in OECD Countries                    | 126      |
| 10.4       | Petroleum Stocks in OECD Countries                         | 128      |
| 10.5       | Nuclear Electricity Gross Generation                       |          |