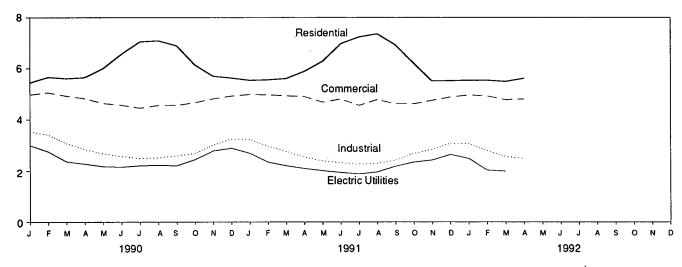

# **Figures**

| Section 1. | Energy Overview                                            | Page     |
|------------|------------------------------------------------------------|----------|
| 1.1        | Energy Overview                                            | 2        |
| 1.2        | Energy Production                                          | 4        |
| 1.3        | Energy Consumption                                         | 6        |
| 1.4        | Energy Net Imports                                         | 8        |
| 1.5        | Merchandise Trade Value                                    | 10       |
| 1.6<br>1.7 | Energy Consumption per Dollar of Gross National Product    | 12       |
| 1.7        | U.S. Dependence on Petroleum Net Imports                   | 13       |
| 1.8        | Cost of Fuels to End Users in Constant (1982-1984) Dollars | 14<br>15 |
| 1.9        |                                                            | 13       |
| Section 2. | Energy Consumption                                         |          |
| 2.1        | Energy Consumption by End-Use Sector                       | 22       |
| 2.2        | Residential and Commercial Energy Consumption              | 24       |
| 2.3        | Industrial Energy Consumption                              | 26       |
| 2.4        | Transportation Energy Consumption                          | 28       |
| 2.5        | Energy Input at Electric Utilities                         | 30       |
| Section 3. | Petroleum                                                  |          |
| 3.1        | Petroleum Overview                                         | 42       |
| 3.2        | Finished Motor Gasoline                                    | 54       |
| 3.3        | Distillate Fuel                                            | 56       |
| 3.4        | Residual Fuel                                              | 58       |
| 3.5        | Jet Fuel                                                   | 60       |
| 3.6        | Liquefied Petroleum Gases                                  | 62       |
| G 41 4     |                                                            |          |
|            | Natural Gas                                                |          |
| 4.1        | Natural Gas                                                | 68       |
| Section 5. | Oil and Gas Resource Development                           |          |
| 5.1        | Oil and Gas Resource Development Indicators                | 75       |
|            | •                                                          | ,,,      |
|            | Coal                                                       |          |
| 6.1        | Coal                                                       | 80       |
| Section 7. | Flectricity                                                |          |
| 7.1        | Electric Utility Net Generation of Electricity             | 88       |
| 7.2        | Electricity Sales                                          | 90       |
| 7.3        | Electric Utility Consumption and Stocks of Fossil Fuels    | 92       |
|            |                                                            |          |
|            | Nuclear Energy                                             |          |
| 8.1        | Nuclear Power Plant Operations                             | 96       |
| Section 9. | Energy Prices                                              |          |
| 9.1        | Petroleum Prices                                           | 102      |
| 9.2        | Electricity Retail Prices                                  | 113      |
| 9.3        | Cost of Fossil-Fuel Receipts at Steam-Electric Plants      | 113      |
| 9.4        | Natural Gas Prices                                         | 116      |
| Section 10 | International Energy                                       |          |
| 10.1       | International Energy Crude Oil Production                  | 124      |
| 10.1       | Crude Oil Production by Selected Country                   | 125      |
| 10.2       | Petroleum Consumption in OECD Countries                    | 126      |
| 10.4       | Petroleum Stocks in OECD Countries                         | 128      |
| 10.5       | Nuclear Electricity Gross Generation                       |          |