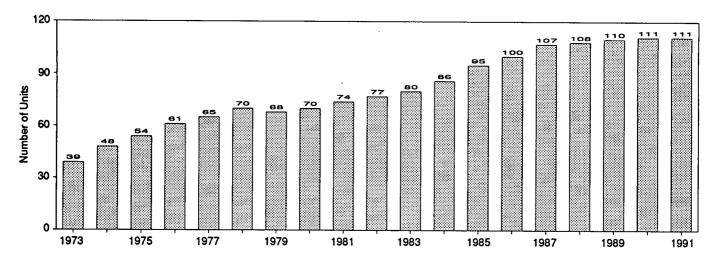

# **Tables (Continued)**

| Section 6         | i. Coal                                                                                      | pag            |
|-------------------|----------------------------------------------------------------------------------------------|----------------|
| 6.1<br>6.2<br>6.3 | Coal Overview                                                                                | 81<br>82<br>83 |
| Section 7         | . Electricity                                                                                |                |
| 7.1               | Electric Utility Net Generation of Electricity                                               | 89             |
| 7.2               | Electricity Sales by End-Use Sector                                                          | 91             |
| 7.3               | Electric Utility Consumption of Fossil Fuels to Generate Electricity                         | 93             |
| 7.4               | Electric Utility Stocks of Coal and Petroleum, End of Period                                 | 94             |
| Section 8         | 8. Nuclear Energy                                                                            |                |
| 8.1               | Nuclear Power Plant Operations                                                               | 97             |
| 8.2               | Nuclear Generating Units, End of Period                                                      | 98             |
|                   | . Energy Prices                                                                              |                |
| 9.1               | Crude Oil Price Summary                                                                      | 103            |
| 9.2               | F.O.B. Cost of Crude Oil Imports from Selected Countries                                     | 104            |
| 9.3               | Landed Cost of Crude Oil Imports from Selected Countries                                     | 105<br>106     |
| 9.4               | Motor Gasoline Retail Prices, U.S. City Average                                              | 100            |
| 9.5               | Refiner Prices of Petroleum Products for Resale                                              | 107            |
| 9.6<br>9.7        | Refiner Prices of Petroleum Products for Resale                                              | 109            |
| 9.7<br>9.8        | No. 2 Distillate Prices to Residences                                                        | 109            |
| 7.0               | 9.8a Northeastern States                                                                     | 110            |
|                   | 9.8b Selected South Atlantic and Midwestern States                                           | 111            |
|                   | 9.8c Selected Western States and U.S. Average                                                | 112            |
| 9.9               | Electricity Retail Prices                                                                    | 114            |
| 9.10              | Quantity and Cost of Fossil-Fuel Receipts at Steam-Electric Utility Plants                   | 115            |
| 9.11              | Natural Gas Prices                                                                           | 117            |
| Section 1         | ). International Energy                                                                      |                |
| 10.1              | World Crude Oil Production                                                                   |                |
|                   | 10.1a Algeria Through Venezuela                                                              |                |
|                   | 10.1b Total OPEC, Canada Through Former U.S.S.R., and World                                  |                |
| 10.2              | Petroleum Consumption in OECD Countries                                                      |                |
| 10.3              | Petroleum Stocks in OECD Countries, End of Period                                            | 129            |
| 10.4              | Nuclear Electricity Gross Generation                                                         |                |
|                   | 10.4a Argentina Through India                                                                |                |
|                   | 10.4b Italy Through Spain                                                                    |                |
| Appendix          | · · · · · · · · · · · · · · · · · · ·                                                        |                |
| Appendix          | Physical Conversion Factors for Energy Units                                                 | 135            |
| A2.               | Approximate Heat Content of Petroleum Products                                               | 136            |
| A3.               | Approximate Heat Content of Crude Oil, Crude Oil and Products, and Natural Gas Plant Liquids | 136            |
| A3.<br>A4.        | Approximate Heat Content of Petroleum Product Weighted Averages                              | 137            |
| A5.               | Approximate Heat Content of Natural Gas                                                      | 137            |
| A6.               | Approximate Heat Content of Coal                                                             | 138            |
| A7.               | Approximate Heat Content of Bituminous Coal and Lignite                                      | 138            |
| A8.               | Approximate Heat Content of Anthracite and Coal Coke                                         | 139            |
| A9.               | Approximate Heat Rates for Electricity                                                       | 139            |