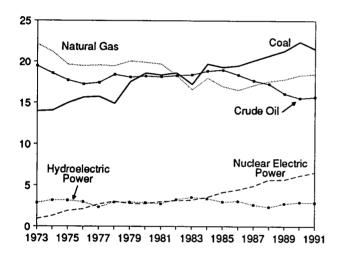

y consumption. changes; losses and gains in conversion, transportation, and distribution; the addition of blending compounds; shipments of anthracite to U.S. Armed Forces in Europe; and adjustments to account for discrepancies between reporting systems.

R=Revised data.

Notes: • For definitions, see Notes 1 through 4 at end of section. • Geographic coverage is the 50 States and the District of Columbia. • Totals may not equal sum of components due to independent rounding.

Sources: • Production: Table 1.3. • Consumption: Table 1.4. • Imports and Exports: Tables 3.1b, 4.2, 6.1, A3-A9, and Section 2, "Energy Consumption Notes and Sources," Notes 8 and 9. • Net Imports: Table 1.5.

Figure 1.2 Energy Production

#### Total Production, 1973-1991



#### Production by Major Sources, 1973-1991



#### Total Production, January-April



Note: Because vertical scales differ, graphs should not be compared. Source: Table 1.3.

#### Total Production, Monthly



#### Production by Major Sources, Monthly



#### Production by Major Sources, April 1992



**Table 1.3 Energy Production by Source** 

|                                        | Coal           | Natural<br>Gas<br>(Dry) | Crude<br>Oil <sup>a</sup> | Natural<br>Gas Plant<br>Liquids | Nuclear<br>Electric<br>Power | Hydro-<br>electric<br>Power <sup>b</sup> | Other <sup>c</sup> | Total <sup>d</sup> |
|----------------------------------------|----------------|-------------------------|---------------------------|---------------------------------|------------------------------|------------------------------------------|-------------