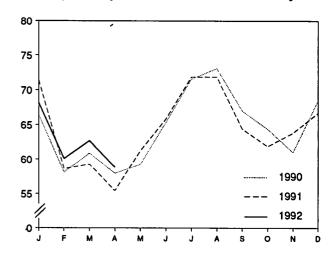

# **Figures**

| Section 1. | Energy Overview                                            | Page     |
|------------|------------------------------------------------------------|----------|
| 1.1        | Energy Overview                                            | 2        |
| 1.2        | Energy Production                                          | 4        |
| 1.3        | Energy Consumption                                         | 6        |
| 1.4        | Energy Net Imports                                         | 8        |
| 1.5        | Merchandise Trade Value                                    | 10       |
| 1.6<br>1.7 | Energy Consumption per Dollar of Gross National Product    | 12       |
| 1.7        | U.S. Dependence on Petroleum Net Imports                   | 13       |
| 1.8        | Cost of Fuels to End Users in Constant (1982-1984) Dollars | 14<br>15 |
| 1.9        |                                                            | 13       |
| Section 2. | Energy Consumption                                         |          |
| 2.1        | Energy Consumption by End-Use Sector                       | 22       |
| 2.2        | Residential and Commercial Energy Consumption              | 24       |
| 2.3        | Industrial Energy Consumption                              | 26       |
| 2.4        | Transportation Energy Consumption                          | 28       |
| 2.5        | Energy Input at Electric Utilities                         | 30       |
| Section 3. | Petroleum                                                  |          |
| 3.1        | Petroleum Overview                                         | 42       |
| 3.2        | Finished Motor Gasoline                                    | 54       |
| 3.3        | Distillate Fuel                                            | 56       |
| 3.4        | Residual Fuel                                              | 58       |
| 3.5        | Jet Fuel                                                   | 60       |
| 3.6        | Liquefied Petroleum Gases                                  | 62       |
| G 41 4     |                                                            |          |
|            | Natural Gas                                                |          |
| 4.1        | Natural Gas                                                | 68       |
| Section 5. | Oil and Gas Resource Development                           |          |
| 5.1        | Oil and Gas Resource Development Indicators                | 75       |
|            | •                                                          | ,,,      |
|            | Coal                                                       |          |
| 6.1        | Coal                                                       | 80       |
| Section 7. | Flectricity                                                |          |
| 7.1        | Electric Utility Net Generation of Electricity             | 88       |
| 7.2        | Electricity Sales                                          | 90       |
| 7.3        | Electric Utility Consumption and Stocks of Fossil Fuels    | 92       |
|            |                                                            |          |
|            | Nuclear Energy                                             |          |
| 8.1        | Nuclear Power Plant Operations                             | 96       |
| Section 9. | Energy Prices                                              |          |
| 9.1        | Petroleum Prices                                           | 102      |
| 9.2        | Electricity Retail Prices                                  | 113      |
| 9.3        | Cost of Fossil-Fuel Receipts at Steam-Electric Plants      | 113      |
| 9.4        | Natural Gas Prices                                         | 116      |
| Section 10 | International Energy                                       |          |
| 10.1       | International Energy Crude Oil Production                  | 124      |
| 10.1       | Crude Oil Production by Selected Country                   | 125      |
| 10.2       | Petroleum Consumption in OECD Countries                    | 126      |
| 10.4       | Petroleum Stocks in OECD Countries                         | 128      |
| 10.5       | Nuclear Electricity Gross Generation                       |          |