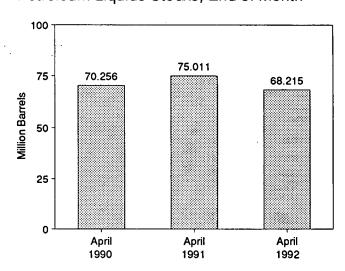

# **Tables (Continued)**

| Section 6         | i. Coal                                                                                      | pag            |
|-------------------|----------------------------------------------------------------------------------------------|----------------|
| 6.1<br>6.2<br>6.3 | Coal Overview                                                                                | 81<br>82<br>83 |
| Section 7         | . Electricity                                                                                |                |
| 7.1               | Electric Utility Net Generation of Electricity                                               | 89             |
| 7.2               | Electricity Sales by End-Use Sector                                                          | 91             |
| 7.3               | Electric Utility Consumption of Fossil Fuels to Generate Electricity                         | 93             |
| 7.4               | Electric Utility Stocks of Coal and Petroleum, End of Period                                 | 94             |
| Section 8         | 8. Nuclear Energy                                                                            |                |
| 8.1               | Nuclear Power Plant Operations                                                               | 97             |
| 8.2               | Nuclear Generating Units, End of Period                                                      | 98             |
|                   | . Energy Prices                                                                              |                |
| 9.1               | Crude Oil Price Summary                                                                      | 103            |
| 9.2               | F.O.B. Cost of Crude Oil Imports from Selected Countries                                     | 104            |
| 9.3               | Landed Cost of Crude Oil Imports from Selected Countries                                     | 105<br>106     |
| 9.4               | Motor Gasoline Retail Prices, U.S. City Average                                              | 100            |
| 9.5               | Refiner Prices of Petroleum Products for Resale                                              | 107            |
| 9.6<br>9.7        | Refiner Prices of Petroleum Products for Resale                                              | 109            |
| 9.7<br>9.8        | No. 2 Distillate Prices to Residences                                                        | 109            |
| 7.0               | 9.8a Northeastern States                                                                     | 110            |
|                   | 9.8b Selected South Atlantic and Midwestern States                                           | 111            |
|                   | 9.8c Selected Western States and U.S. Average                                                | 112            |
| 9.9               | Electricity Retail Prices                                                                    | 114            |
| 9.10              | Quantity and Cost of Fossil-Fuel Receipts at Steam-Electric Utility Plants                   | 115            |
| 9.11              | Natural Gas Prices                                                                           | 117            |
| Section 1         | ). International Energy                                                                      |                |
| 10.1              | World Crude Oil Production                                                                   |                |
|                   | 10.1a Algeria Through Venezuela                                                              |                |
|                   | 10.1b Total OPEC, Canada Through Former U.S.S.R., and World                                  |                |
| 10.2              | Petroleum Consumption in OECD Countries                                                      |                |
| 10.3              | Petroleum Stocks in OECD Countries, End of Period                                            | 129            |
| 10.4              | Nuclear Electricity Gross Generation                                                         |                |
|                   | 10.4a Argentina Through India                                                                |                |
|                   | 10.4b Italy Through Spain                                                                    |                |
| Appendix          | · · · · · · · · · · · · · · · · · · ·                                                        |                |
| Appendix          | Physical Conversion Factors for Energy Units                                                 | 135            |
| A2.               | Approximate Heat Content of Petroleum Products                                               | 136            |
| A3.               | Approximate Heat Content of Crude Oil, Crude Oil and Products, and Natural Gas Plant Liquids | 136            |
| A3.<br>A4.        | Approximate Heat Content of Petroleum Product Weighted Averages                              | 137            |
| A5.               | Approximate Heat Content of Natural Gas                                                      | 137            |
| A6.               | Approximate Heat Content of Coal                                                             | 138            |
| A7.               | Approximate Heat Content of Bituminous Coal and Lignite                                      | 138            |
| A8.               | Approximate Heat Content of Anthracite and Coal Coke                                         | 139            |
| A9.               | Approximate Heat Rates for Electricity                                                       | 139            |