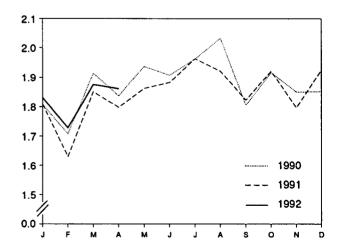

#### **Tables**

| Section                                                                     | 1. | Energy Overview                                                                                                                                                                                                                                                                                                                                                                                                                             | Page                                                      |
|-----------------------------------------------------------------------------|----|---------------------------------------------------------------------------------------------------------------------------------------------------------------------------------------------------------------------------------------------------------------------------------------------------------------------------------------------------------------------------------------------------------------------------------------------|-----------------------------------------------------------|
| 1.1<br>1.2<br>1.3<br>1.4<br>1.5<br>1.6<br>1.7<br>1.8<br>1.9<br>1.10<br>1.11 |    | Energy Summary for April 1992  Energy Overview  Energy Production by Source  Energy Consumption by Source  Energy Net Imports by Source  Merchandise Trade Value  Energy Consumption per Dollar of Gross Domestic Product  U.S. Dependence on Petroleum Net Imports  Cost of Fuels to End Users in Constant (1982-1984) Dollars  Passenger Car Efficiency  Population-Weighted Heating Degree-Days  Population-Weighted Cooling Degree-Days | 1<br>3<br>5<br>7<br>9<br>11<br>12<br>13<br>14<br>15<br>16 |
| 2.1<br>2.2<br>2.3<br>2.4<br>2.5<br>2.6                                      | 2. | Energy Consumption  Energy Consumption Summary for April 1992  Energy Consumption by End-Use Sector  Residential and Commercial Energy Consumption  Industrial Energy Consumption  Transportation Energy Consumption  Energy Input at Electric Utilities                                                                                                                                                                                    | 21<br>23<br>25<br>27<br>29<br>31                          |
| Section<br>3.1                                                              | 3. | Petroleum Petroleum Overview 2.1a Field Production Stock Change Petroleum Products Symplied and Ending Stocks                                                                                                                                                                                                                                                                                                                               | 40                                                        |
| 3.2                                                                         |    | 3.1a Field Production, Stock Change, Petroleum Products Supplied, and Ending Stocks 3.1b Imports, Exports, and Net Imports                                                                                                                                                                                                                                                                                                                  | 40<br>41                                                  |
|                                                                             |    | 3.2aSupply3.2bDisposition and Ending Stocks                                                                                                                                                                                                                                                                                                                                                                                                 | 44<br>45                                                  |
| 3.3                                                                         |    | Petroleum Imports  3.3a Algeria, Iraq, Kuwait, and Libya  3.3b Qatar, Saudi Arabia, U.A.E., and Total Arab OPEC  3.3c Ecuador, Gabon, Indonesia, and Iran  3.3d Nigeria, Venezuela, Total Non-Arab OPEC, and Total OPEC  3.3e Angola, Australia, Bahama Islands, Brazil, Canada, and China  3.3f Colombia, Italy, Malaysia, Mexico, and Netherlands  3.3g Netherland Antilles, Norway, Puerto Rico, Spain, Trinidad and Tobago, and         | 46<br>47<br>48<br>49<br>50<br>51                          |
| 3.4<br>3.5<br>3.6<br>3.7<br>3.8<br>3.9                                      |    | United Kingdom  3.3h Former U.S.S.R., Virgin Islands, Total Non-OPEC, and Total Imports  Finished Motor Gasoline Supply and Disposition  Distillate Fuel Oil Supply and Disposition  Residual Fuel Oil Supply and Disposition  Jet Fuel Supply and Disposition  Liquefied Petroleum Gases Supply and Disposition  Other Petroleum Products Supply and Disposition                                                                           | 52<br>53<br>55<br>57<br>59<br>61<br>63<br>64              |
| 4.1<br>4.2<br>4.3<br>4.4                                                    | 4. | Natural Gas Natural Gas Production                                                                                                                                                                                                                                                                                                                                                                                                          | 69<br>70<br>71<br>72                                      |
| <b>Section</b> 5.1 5.2                                                      | 5. | Oil and Gas Resource Development Seismic Crews and Rotary Rigs                                                                                                                                                                                                                                                                                                                                                                              | 76<br>77                                                  |