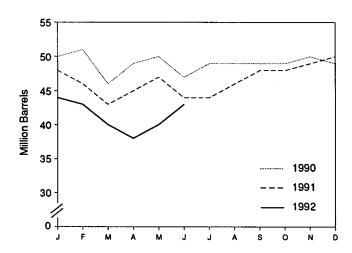

# **Figures**

| Section 1. | Energy Overview                                            | Page     |
|------------|------------------------------------------------------------|----------|
| 1.1        | Energy Overview                                            | 2        |
| 1.2        | Energy Production                                          | 4        |
| 1.3        | Energy Consumption                                         | 6        |
| 1.4        | Energy Net Imports                                         | 8        |
| 1.5        | Merchandise Trade Value                                    | 10       |
| 1.6<br>1.7 | Energy Consumption per Dollar of Gross National Product    | 12       |
| 1.7        | U.S. Dependence on Petroleum Net Imports                   | 13       |
| 1.8        | Cost of Fuels to End Users in Constant (1982-1984) Dollars | 14<br>15 |
| 1.9        |                                                            | 13       |
| Section 2. | Energy Consumption                                         |          |
| 2.1        | Energy Consumption by End-Use Sector                       | 22       |
| 2.2        | Residential and Commercial Energy Consumption              | 24       |
| 2.3        | Industrial Energy Consumption                              | 26       |
| 2.4        | Transportation Energy Consumption                          | 28       |
| 2.5        | Energy Input at Electric Utilities                         | 30       |
| Section 3. | Petroleum                                                  |          |
| 3.1        | Petroleum Overview                                         | 42       |
| 3.2        | Finished Motor Gasoline                                    | 54       |
| 3.3        | Distillate Fuel                                            | 56       |
| 3.4        | Residual Fuel                                              | 58       |
| 3.5        | Jet Fuel                                                   | 60       |
| 3.6        | Liquefied Petroleum Gases                                  | 62       |
| G 41 4     |                                                            |          |
|            | Natural Gas                                                |          |
| 4.1        | Natural Gas                                                | 68       |
| Section 5. | Oil and Gas Resource Development                           |          |
| 5.1        | Oil and Gas Resource Development Indicators                | 75       |
|            | •                                                          | ,,,      |
|            | Coal                                                       |          |
| 6.1        | Coal                                                       | 80       |
| Section 7. | Flectricity                                                |          |
| 7.1        | Electric Utility Net Generation of Electricity             | 88       |
| 7.2        | Electricity Sales                                          | 90       |
| 7.3        | Electric Utility Consumption and Stocks of Fossil Fuels    | 92       |
|            |                                                            |          |
|            | Nuclear Energy                                             |          |
| 8.1        | Nuclear Power Plant Operations                             | 96       |
| Section 9. | Energy Prices                                              |          |
| 9.1        | Petroleum Prices                                           | 102      |
| 9.2        | Electricity Retail Prices                                  | 113      |
| 9.3        | Cost of Fossil-Fuel Receipts at Steam-Electric Plants      | 113      |
| 9.4        | Natural Gas Prices                                         | 116      |
| Section 10 | International Energy                                       |          |
| 10.1       | International Energy Crude Oil Production                  | 124      |
| 10.1       | Crude Oil Production by Selected Country                   | 125      |
| 10.2       | Petroleum Consumption in OECD Countries                    | 126      |
| 10.4       | Petroleum Stocks in OECD Countries                         | 128      |
| 10.5       | Nuclear Electricity Gross Generation                       |          |