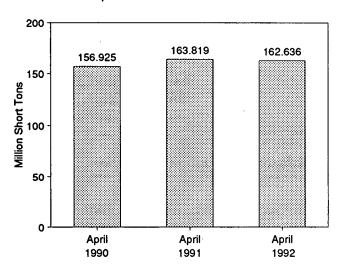

#### **Tables**

| Section                                                                     | 1. | Energy Overview                                                                                                                                                                                                                                                                                                                                                                                                                             | Page                                                      |
|-----------------------------------------------------------------------------|----|---------------------------------------------------------------------------------------------------------------------------------------------------------------------------------------------------------------------------------------------------------------------------------------------------------------------------------------------------------------------------------------------------------------------------------------------|-----------------------------------------------------------|
| 1.1<br>1.2<br>1.3<br>1.4<br>1.5<br>1.6<br>1.7<br>1.8<br>1.9<br>1.10<br>1.11 |    | Energy Summary for April 1992  Energy Overview  Energy Production by Source  Energy Consumption by Source  Energy Net Imports by Source  Merchandise Trade Value  Energy Consumption per Dollar of Gross Domestic Product  U.S. Dependence on Petroleum Net Imports  Cost of Fuels to End Users in Constant (1982-1984) Dollars  Passenger Car Efficiency  Population-Weighted Heating Degree-Days  Population-Weighted Cooling Degree-Days | 1<br>3<br>5<br>7<br>9<br>11<br>12<br>13<br>14<br>15<br>16 |
| 2.1<br>2.2<br>2.3<br>2.4<br>2.5<br>2.6                                      | 2. | Energy Consumption  Energy Consumption Summary for April 1992  Energy Consumption by End-Use Sector  Residential and Commercial Energy Consumption  Industrial Energy Consumption  Transportation Energy Consumption  Energy Input at Electric Utilities                                                                                                                                                                                    | 21<br>23<br>25<br>27<br>29<br>31                          |
| Section<br>3.1                                                              | 3. | Petroleum Petroleum Overview 2.1a Field Production Stock Change Petroleum Products Symplied and Ending Stocks                                                                                                                                                                                                                                                                                                                               | 40                                                        |
| 3.2                                                                         |    | 3.1a Field Production, Stock Change, Petroleum Products Supplied, and Ending Stocks 3.1b Imports, Exports, and Net Imports                                                                                                                                                                                                                                                                                                                  | 40<br>41                                                  |
|                                                                             |    | 3.2aSupply3.2bDisposition and Ending Stocks                                                                                                                                                                                                                                                                                                                                                                                                 | 44<br>45                                                  |
| 3.3                                                                         |    | Petroleum Imports  3.3a Algeria, Iraq, Kuwait, and Libya  3.3b Qatar, Saudi Arabia, U.A.E., and Total Arab OPEC  3.3c Ecuador, Gabon, Indonesia, and Iran  3.3d Nigeria, Venezuela, Total Non-Arab OPEC, and Total OPEC  3.3e Angola, Australia, Bahama Islands, Brazil, Canada, and China  3.3f Colombia, Italy, Malaysia, Mexico, and Netherlands  3.3g Netherland Antilles, Norway, Puerto Rico, Spain, Trinidad and Tobago, and         | 46<br>47<br>48<br>49<br>50<br>51                          |
| 3.4<br>3.5<br>3.6<br>3.7<br>3.8<br>3.9                                      |    | United Kingdom  3.3h Former U.S.S.R., Virgin Islands, Total Non-OPEC, and Total Imports  Finished Motor Gasoline Supply and Disposition  Distillate Fuel Oil Supply and Disposition  Residual Fuel Oil Supply and Disposition  Jet Fuel Supply and Disposition  Liquefied Petroleum Gases Supply and Disposition  Other Petroleum Products Supply and Disposition                                                                           | 52<br>53<br>55<br>57<br>59<br>61<br>63<br>64              |
| 4.1<br>4.2<br>4.3<br>4.4                                                    | 4. | Natural Gas Natural Gas Production                                                                                                                                                                                                                                                                                                                                                                                                          | 69<br>70<br>71<br>72                                      |
| <b>Section</b> 5.1 5.2                                                      | 5. | Oil and Gas Resource Development Seismic Crews and Rotary Rigs                                                                                                                                                                                                                                                                                                                                                                              | 76<br>77                                                  |