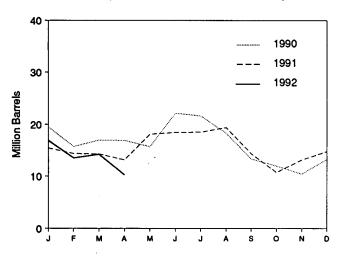

# **Figures**

| Section 1. | Energy Overview                                            | Page     |
|------------|------------------------------------------------------------|----------|
| 1.1        | Energy Overview                                            | 2        |
| 1.2        | Energy Production                                          | 4        |
| 1.3        | Energy Consumption                                         | 6        |
| 1.4        | Energy Net Imports                                         | 8        |
| 1.5        | Merchandise Trade Value                                    | 10       |
| 1.6<br>1.7 | Energy Consumption per Dollar of Gross National Product    | 12       |
| 1.7        | U.S. Dependence on Petroleum Net Imports                   | 13       |
| 1.8        | Cost of Fuels to End Users in Constant (1982-1984) Dollars | 14<br>15 |
| 1.9        |                                                            | 13       |
| Section 2. | Energy Consumption                                         |          |
| 2.1        | Energy Consumption by End-Use Sector                       | 22       |
| 2.2        | Residential and Commercial Energy Consumption              | 24       |
| 2.3        | Industrial Energy Consumption                              | 26       |
| 2.4        | Transportation Energy Consumption                          | 28       |
| 2.5        | Energy Input at Electric Utilities                         | 30       |
| Section 3. | Petroleum                                                  |          |
| 3.1        | Petroleum Overview                                         | 42       |
| 3.2        | Finished Motor Gasoline                                    | 54       |
| 3.3        | Distillate Fuel                                            | 56       |
| 3.4        | Residual Fuel                                              | 58       |
| 3.5        | Jet Fuel                                                   | 60       |
| 3.6        | Liquefied Petroleum Gases                                  | 62       |
| G 41 4     |                                                            |          |
|            | Natural Gas                                                |          |
| 4.1        | Natural Gas                                                | 68       |
| Section 5. | Oil and Gas Resource Development                           |          |
| 5.1        | Oil and Gas Resource Development Indicators                | 75       |
|            | •                                                          | ,,,      |
|            | Coal                                                       |          |
| 6.1        | Coal                                                       | 80       |
| Section 7. | Flectricity                                                |          |
| 7.1        | Electric Utility Net Generation of Electricity             | 88       |
| 7.2        | Electricity Sales                                          | 90       |
| 7.3        | Electric Utility Consumption and Stocks of Fossil Fuels    | 92       |
|            |                                                            |          |
|            | Nuclear Energy                                             |          |
| 8.1        | Nuclear Power Plant Operations                             | 96       |
| Section 9. | Energy Prices                                              |          |
| 9.1        | Petroleum Prices                                           | 102      |
| 9.2        | Electricity Retail Prices                                  | 113      |
| 9.3        | Cost of Fossil-Fuel Receipts at Steam-Electric Plants      | 113      |
| 9.4        | Natural Gas Prices                                         | 116      |
| Section 10 | International Energy                                       |          |
| 10.1       | International Energy Crude Oil Production                  | 124      |
| 10.1       | Crude Oil Production by Selected Country                   | 125      |
| 10.2       | Petroleum Consumption in OECD Countries                    | 126      |
| 10.4       | Petroleum Stocks in OECD Countries                         | 128      |
| 10.5       | Nuclear Electricity Gross Generation                       |          |