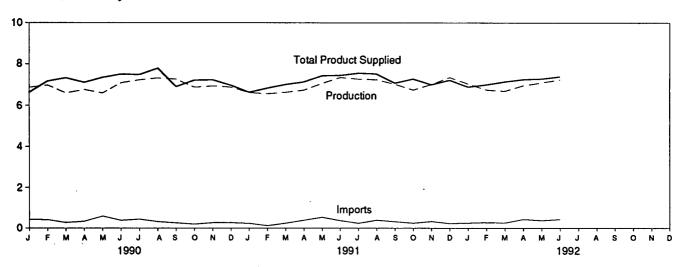

l produced by OPEC.

Imports from the Neutral Zone between Kuwait and Saudi Arabia are included in Saudi Arabia. A small amount of Iranian crude oil entered the United States in January 1988 from the Virgin Islands. The oil originated in Iran and was exported to the Virgin Islands prior to the signing of Executive Order 12613 on October 29, 1987.

R=Revised data. (s)=Less than 500 barrels per day.

Notes: • Beginning in October 1977, Strategic Petroleum Reserve imports are included. • Geographic coverage is the 50 States and the District of Columbia.

Totals may not equal sum of components due to independent rounding.

Source: Energy Information Administration, Petroleum Supply Monthly, July 1992, Table S3.

Figure 3.2 Finished Motor Gasoline

# Overview, 1973-1991



# Overview, Monthly



Total Product Supplied, January-June



Total Stocks, End of Month



Note: Because vertical scales differ, graphs should not be compared. Source: Table 3.4.

 Table 3.4 Finished Motor Gasoline Supply and Disposition

|                          | Supply                |                      |                                | Ending Stock    |                        |                       |                     |                                |                      |
|--------------------------|-----------------------|----------------------|--------------------------------|-----------------|------------------------|-----------------------|---------------------|--------------------------------|----------------------|
|                          | Tabal                 |