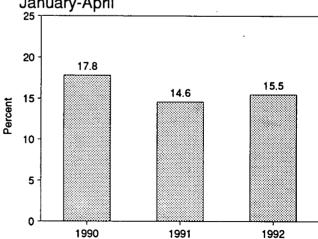

# **Figures**

| Section 1. | Energy Overview                                            | Page     |
|------------|------------------------------------------------------------|----------|
| 1.1        | Energy Overview                                            | 2        |
| 1.2        | Energy Production                                          | 4        |
| 1.3        | Energy Consumption                                         | 6        |
| 1.4        | Energy Net Imports                                         | 8        |
| 1.5        | Merchandise Trade Value                                    | 10       |
| 1.6<br>1.7 | Energy Consumption per Dollar of Gross National Product    | 12       |
| 1.7        | U.S. Dependence on Petroleum Net Imports                   | 13       |
| 1.8        | Cost of Fuels to End Users in Constant (1982-1984) Dollars | 14<br>15 |
| 1.9        |                                                            | 13       |
| Section 2. | Energy Consumption                                         |          |
| 2.1        | Energy Consumption by End-Use Sector                       | 22       |
| 2.2        | Residential and Commercial Energy Consumption              | 24       |
| 2.3        | Industrial Energy Consumption                              | 26       |
| 2.4        | Transportation Energy Consumption                          | 28       |
| 2.5        | Energy Input at Electric Utilities                         | 30       |
| Section 3. | Petroleum                                                  |          |
| 3.1        | Petroleum Overview                                         | 42       |
| 3.2        | Finished Motor Gasoline                                    | 54       |
| 3.3        | Distillate Fuel                                            | 56       |
| 3.4        | Residual Fuel                                              | 58       |
| 3.5        | Jet Fuel                                                   | 60       |
| 3.6        | Liquefied Petroleum Gases                                  | 62       |
| G 41 4     |                                                            |          |
|            | Natural Gas                                                |          |
| 4.1        | Natural Gas                                                | 68       |
| Section 5. | Oil and Gas Resource Development                           |          |
| 5.1        | Oil and Gas Resource Development Indicators                | 75       |
|            | •                                                          | ,,,      |
|            | Coal                                                       |          |
| 6.1        | Coal                                                       | 80       |
| Section 7. | Flectricity                                                |          |
| 7.1        | Electric Utility Net Generation of Electricity             | 88       |
| 7.2        | Electricity Sales                                          | 90       |
| 7.3        | Electric Utility Consumption and Stocks of Fossil Fuels    | 92       |
|            |                                                            |          |
|            | Nuclear Energy                                             |          |
| 8.1        | Nuclear Power Plant Operations                             | 96       |
| Section 9. | Energy Prices                                              |          |
| 9.1        | Petroleum Prices                                           | 102      |
| 9.2        | Electricity Retail Prices                                  | 113      |
| 9.3        | Cost of Fossil-Fuel Receipts at Steam-Electric Plants      | 113      |
| 9.4        | Natural Gas Prices                                         | 116      |
| Section 10 | International Energy                                       |          |
| 10.1       | International Energy Crude Oil Production                  | 124      |
| 10.1       | Crude Oil Production by Selected Country                   | 125      |
| 10.2       | Petroleum Consumption in OECD Countries                    | 126      |
| 10.4       | Petroleum Stocks in OECD Countries                         | 128      |
| 10.5       | Nuclear Electricity Gross Generation                       |          |