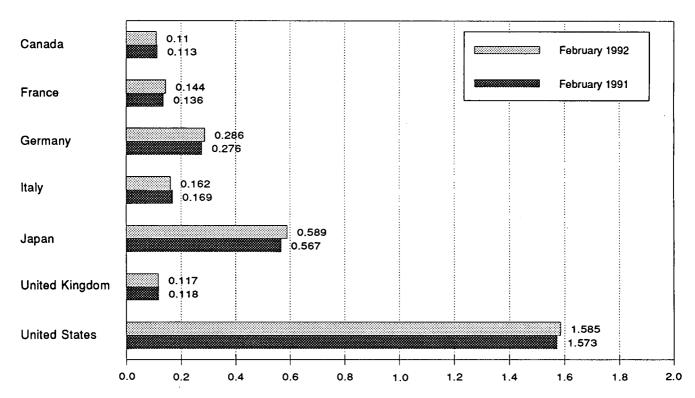

# **Figures**

| Section 1. | Energy Overview                                            | Page     |
|------------|------------------------------------------------------------|----------|
| 1.1        | Energy Overview                                            | 2        |
| 1.2        | Energy Production                                          | 4        |
| 1.3        | Energy Consumption                                         | 6        |
| 1.4        | Energy Net Imports                                         | 8        |
| 1.5        | Merchandise Trade Value                                    | 10       |
| 1.6<br>1.7 | Energy Consumption per Dollar of Gross National Product    | 12       |
| 1.7        | U.S. Dependence on Petroleum Net Imports                   | 13       |
| 1.8        | Cost of Fuels to End Users in Constant (1982-1984) Dollars | 14<br>15 |
| 1.9        |                                                            | 13       |
| Section 2. | Energy Consumption                                         |          |
| 2.1        | Energy Consumption by End-Use Sector                       | 22       |
| 2.2        | Residential and Commercial Energy Consumption              | 24       |
| 2.3        | Industrial Energy Consumption                              | 26       |
| 2.4        | Transportation Energy Consumption                          | 28       |
| 2.5        | Energy Input at Electric Utilities                         | 30       |
| Section 3. | Petroleum                                                  |          |
| 3.1        | Petroleum Overview                                         | 42       |
| 3.2        | Finished Motor Gasoline                                    | 54       |
| 3.3        | Distillate Fuel                                            | 56       |
| 3.4        | Residual Fuel                                              | 58       |
| 3.5        | Jet Fuel                                                   | 60       |
| 3.6        | Liquefied Petroleum Gases                                  | 62       |
| G 41 4     |                                                            |          |
|            | Natural Gas                                                |          |
| 4.1        | Natural Gas                                                | 68       |
| Section 5. | Oil and Gas Resource Development                           |          |
| 5.1        | Oil and Gas Resource Development Indicators                | 75       |
|            | •                                                          | ,,,      |
|            | Coal                                                       |          |
| 6.1        | Coal                                                       | 80       |
| Section 7. | Flectricity                                                |          |
| 7.1        | Electric Utility Net Generation of Electricity             | 88       |
| 7.2        | Electricity Sales                                          | 90       |
| 7.3        | Electric Utility Consumption and Stocks of Fossil Fuels    | 92       |
|            |                                                            |          |
|            | Nuclear Energy                                             |          |
| 8.1        | Nuclear Power Plant Operations                             | 96       |
| Section 9. | Energy Prices                                              |          |
| 9.1        | Petroleum Prices                                           | 102      |
| 9.2        | Electricity Retail Prices                                  | 113      |
| 9.3        | Cost of Fossil-Fuel Receipts at Steam-Electric Plants      | 113      |
| 9.4        | Natural Gas Prices                                         | 116      |
| Section 10 | International Energy                                       |          |
| 10.1       | International Energy Crude Oil Production                  | 124      |
| 10.1       | Crude Oil Production by Selected Country                   | 125      |
| 10.2       | Petroleum Consumption in OECD Countries                    | 126      |
| 10.4       | Petroleum Stocks in OECD Countries                         | 128      |
| 10.5       | Nuclear Electricity Gross Generation                       |          |