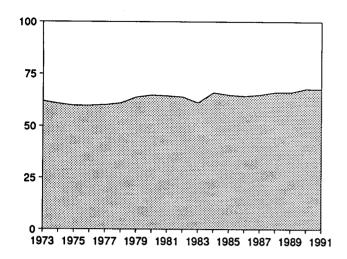

imports of energy does not equal domestic energy consumption. changes; losses and gains in conversion, transportation, and distribution; the addition of blending compounds; shipments of anthracite to U.S. Armed Forces in Europe; and adjustments to account for discrepancies between reporting systems.

R=Revised data.

Notes: • For definitions, see Notes 1 through 4 at end of section. • Geographic coverage is the 50 States and the District of Columbia. • Totals may not equal sum of components due to independent rounding.

Sources: • Production: Table 1.3. • Consumption: Table 1.4. • Imports and Exports: Tables 3.1b, 4.2, 6.1, A3-A9, and Section 2, "Energy Consumption Notes and Sources," Notes 8 and 9. • Net Imports: Table 1.5.

Figure 1.2 Energy Production

#### Total Production, 1973-1991



#### Production by Major Sources, 1973-1991



#### Total Production, January-April



Note: Because vertical scales differ, graphs should not be compared. Source: Table 1.3.

#### Total Production, Monthly



#### Production by Major Sources, Monthly



#### Production by Major Sources, April 1992



**Table 1.3 Energy Production by Source** 

|                                        | Coal           | Natural<br>Gas<br>(Dry) | Crude<br>Oil <sup>a</sup> | Natural<br>Gas Plant<br>Liquids | Nuclear<br>Electric<br>Power | Hydro-<br>electric<br>Power <sup>b</sup> | Other <sup>c</sup> | Total <sup>d</sup> |
|----------------------------------------|----------------|-------------------------|---------------------------|---------------------------------|------------------------------|---------