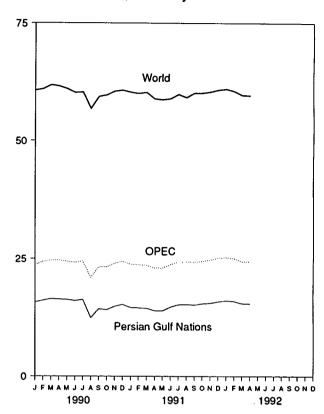

# **Figures**

| Section 1. | Energy Overview                                            | Page     |
|------------|------------------------------------------------------------|----------|
| 1.1        | Energy Overview                                            | 2        |
| 1.2        | Energy Production                                          | 4        |
| 1.3        | Energy Consumption                                         | 6        |
| 1.4        | Energy Net Imports                                         | 8        |
| 1.5        | Merchandise Trade Value                                    | 10       |
| 1.6<br>1.7 | Energy Consumption per Dollar of Gross National Product    | 12       |
| 1.7        | U.S. Dependence on Petroleum Net Imports                   | 13       |
| 1.8        | Cost of Fuels to End Users in Constant (1982-1984) Dollars | 14<br>15 |
| 1.9        |                                                            | 13       |
| Section 2. | Energy Consumption                                         |          |
| 2.1        | Energy Consumption by End-Use Sector                       | 22       |
| 2.2        | Residential and Commercial Energy Consumption              | 24       |
| 2.3        | Industrial Energy Consumption                              | 26       |
| 2.4        | Transportation Energy Consumption                          | 28       |
| 2.5        | Energy Input at Electric Utilities                         | 30       |
| Section 3. | Petroleum                                                  |          |
| 3.1        | Petroleum Overview                                         | 42       |
| 3.2        | Finished Motor Gasoline                                    | 54       |
| 3.3        | Distillate Fuel                                            | 56       |
| 3.4        | Residual Fuel                                              | 58       |
| 3.5        | Jet Fuel                                                   | 60       |
| 3.6        | Liquefied Petroleum Gases                                  | 62       |
| G 41 4     |                                                            |          |
|            | Natural Gas                                                |          |
| 4.1        | Natural Gas                                                | 68       |
| Section 5. | Oil and Gas Resource Development                           |          |
| 5.1        | Oil and Gas Resource Development Indicators                | 75       |
|            | •                                                          | ,,,      |
|            | Coal                                                       |          |
| 6.1        | Coal                                                       | 80       |
| Section 7. | Flectricity                                                |          |
| 7.1        | Electric Utility Net Generation of Electricity             | 88       |
| 7.2        | Electricity Sales                                          | 90       |
| 7.3        | Electric Utility Consumption and Stocks of Fossil Fuels    | 92       |
|            |                                                            |          |
|            | Nuclear Energy                                             |          |
| 8.1        | Nuclear Power Plant Operations                             | 96       |
| Section 9. | Energy Prices                                              |          |
| 9.1        | Petroleum Prices                                           | 102      |
| 9.2        | Electricity Retail Prices                                  | 113      |
| 9.3        | Cost of Fossil-Fuel Receipts at Steam-Electric Plants      | 113      |
| 9.4        | Natural Gas Prices                                         | 116      |
| Section 10 | International Energy                                       |          |
| 10.1       | International Energy Crude Oil Production                  | 124      |
| 10.1       | Crude Oil Production by Selected Country                   | 125      |
| 10.2       | Petroleum Consumption in OECD Countries                    | 126      |
| 10.4       | Petroleum Stocks in OECD Countries                         | 128      |
| 10.5       | Nuclear Electricity Gross Generation                       |          |