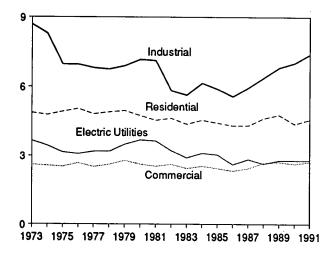

# **Figures**

| Section 1. | Energy Overview                                            | Page     |
|------------|------------------------------------------------------------|----------|
| 1.1        | Energy Overview                                            | 2        |
| 1.2        | Energy Production                                          | 4        |
| 1.3        | Energy Consumption                                         | 6        |
| 1.4        | Energy Net Imports                                         | 8        |
| 1.5        | Merchandise Trade Value                                    | 10       |
| 1.6<br>1.7 | Energy Consumption per Dollar of Gross National Product    | 12       |
| 1.7        | U.S. Dependence on Petroleum Net Imports                   | 13       |
| 1.8        | Cost of Fuels to End Users in Constant (1982-1984) Dollars | 14<br>15 |
| 1.9        |                                                            | 13       |
| Section 2. | Energy Consumption                                         |          |
| 2.1        | Energy Consumption by End-Use Sector                       | 22       |
| 2.2        | Residential and Commercial Energy Consumption              | 24       |
| 2.3        | Industrial Energy Consumption                              | 26       |
| 2.4        | Transportation Energy Consumption                          | 28       |
| 2.5        | Energy Input at Electric Utilities                         | 30       |
| Section 3. | Petroleum                                                  |          |
| 3.1        | Petroleum Overview                                         | 42       |
| 3.2        | Finished Motor Gasoline                                    | 54       |
| 3.3        | Distillate Fuel                                            | 56       |
| 3.4        | Residual Fuel                                              | 58       |
| 3.5        | Jet Fuel                                                   | 60       |
| 3.6        | Liquefied Petroleum Gases                                  | 62       |
| G 41 4     |                                                            |          |
|            | Natural Gas                                                |          |
| 4.1        | Natural Gas                                                | 68       |
| Section 5. | Oil and Gas Resource Development                           |          |
| 5.1        | Oil and Gas Resource Development Indicators                | 75       |
|            | •                                                          | ,,,      |
|            | Coal                                                       |          |
| 6.1        | Coal                                                       | 80       |
| Section 7. | Flectricity                                                |          |
| 7.1        | Electric Utility Net Generation of Electricity             | 88       |
| 7.2        | Electricity Sales                                          | 90       |
| 7.3        | Electric Utility Consumption and Stocks of Fossil Fuels    | 92       |
|            |                                                            |          |
|            | Nuclear Energy                                             |          |
| 8.1        | Nuclear Power Plant Operations                             | 96       |
| Section 9. | Energy Prices                                              |          |
| 9.1        | Petroleum Prices                                           | 102      |
| 9.2        | Electricity Retail Prices                                  | 113      |
| 9.3        | Cost of Fossil-Fuel Receipts at Steam-Electric Plants      | 113      |
| 9.4        | Natural Gas Prices                                         | 116      |
| Section 10 | International Energy                                       |          |
| 10.1       | International Energy Crude Oil Production                  | 124      |
| 10.1       | Crude Oil Production by Selected Country                   | 125      |
| 10.2       | Petroleum Consumption in OECD Countries                    | 126      |
| 10.4       | Petroleum Stocks in OECD Countries                         | 128      |
| 10.5       | Nuclear Electricity Gross Generation                       |          |