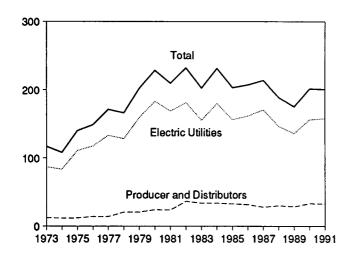

# **Figures**

| Section 1. | Energy Overview                                            | Page     |
|------------|------------------------------------------------------------|----------|
| 1.1        | Energy Overview                                            | 2        |
| 1.2        | Energy Production                                          | 4        |
| 1.3        | Energy Consumption                                         | 6        |
| 1.4        | Energy Net Imports                                         | 8        |
| 1.5        | Merchandise Trade Value                                    | 10       |
| 1.6<br>1.7 | Energy Consumption per Dollar of Gross National Product    | 12       |
| 1.7        | U.S. Dependence on Petroleum Net Imports                   | 13       |
| 1.8        | Cost of Fuels to End Users in Constant (1982-1984) Dollars | 14<br>15 |
| 1.9        |                                                            | 13       |
| Section 2. | Energy Consumption                                         |          |
| 2.1        | Energy Consumption by End-Use Sector                       | 22       |
| 2.2        | Residential and Commercial Energy Consumption              | 24       |
| 2.3        | Industrial Energy Consumption                              | 26       |
| 2.4        | Transportation Energy Consumption                          | 28       |
| 2.5        | Energy Input at Electric Utilities                         | 30       |
| Section 3. | Petroleum                                                  |          |
| 3.1        | Petroleum Overview                                         | 42       |
| 3.2        | Finished Motor Gasoline                                    | 54       |
| 3.3        | Distillate Fuel                                            | 56       |
| 3.4        | Residual Fuel                                              | 58       |
| 3.5        | Jet Fuel                                                   | 60       |
| 3.6        | Liquefied Petroleum Gases                                  | 62       |
| G 41 4     |                                                            |          |
|            | Natural Gas                                                |          |
| 4.1        | Natural Gas                                                | 68       |
| Section 5. | Oil and Gas Resource Development                           |          |
| 5.1        | Oil and Gas Resource Development Indicators                | 75       |
|            | •                                                          | ,,,      |
|            | Coal                                                       |          |
| 6.1        | Coal                                                       | 80       |
| Section 7. | Flectricity                                                |          |
| 7.1        | Electric Utility Net Generation of Electricity             | 88       |
| 7.2        | Electricity Sales                                          | 90       |
| 7.3        | Electric Utility Consumption and Stocks of Fossil Fuels    | 92       |
|            |                                                            |          |
|            | Nuclear Energy                                             |          |
| 8.1        | Nuclear Power Plant Operations                             | 96       |
| Section 9. | Energy Prices                                              |          |
| 9.1        | Petroleum Prices                                           | 102      |
| 9.2        | Electricity Retail Prices                                  | 113      |
| 9.3        | Cost of Fossil-Fuel Receipts at Steam-Electric Plants      | 113      |
| 9.4        | Natural Gas Prices                                         | 116      |
| Section 10 | International Energy                                       |          |
| 10.1       | International Energy Crude Oil Production                  | 124      |
| 10.1       | Crude Oil Production by Selected Country                   | 125      |
| 10.2       | Petroleum Consumption in OECD Countries                    | 126      |
| 10.4       | Petroleum Stocks in OECD Countries                         | 128      |
| 10.5       | Nuclear Electricity Gross Generation                       |          |