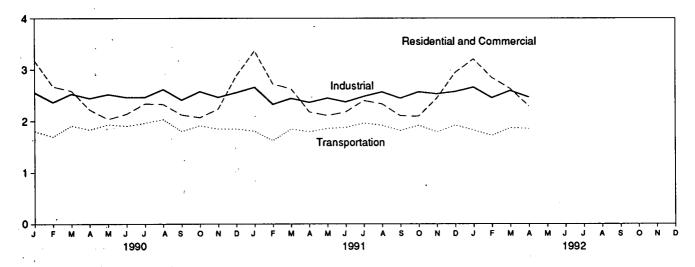

# **Figures**

| Section 1. | Energy Overview                                            | Page     |
|------------|------------------------------------------------------------|----------|
| 1.1        | Energy Overview                                            | 2        |
| 1.2        | Energy Production                                          | 4        |
| 1.3        | Energy Consumption                                         | 6        |
| 1.4        | Energy Net Imports                                         | 8        |
| 1.5        | Merchandise Trade Value                                    | 10       |
| 1.6<br>1.7 | Energy Consumption per Dollar of Gross National Product    | 12       |
| 1.7        | U.S. Dependence on Petroleum Net Imports                   | 13       |
| 1.8        | Cost of Fuels to End Users in Constant (1982-1984) Dollars | 14<br>15 |
| 1.9        |                                                            | 13       |
| Section 2. | Energy Consumption                                         |          |
| 2.1        | Energy Consumption by End-Use Sector                       | 22       |
| 2.2        | Residential and Commercial Energy Consumption              | 24       |
| 2.3        | Industrial Energy Consumption                              | 26       |
| 2.4        | Transportation Energy Consumption                          | 28       |
| 2.5        | Energy Input at Electric Utilities                         | 30       |
| Section 3. | Petroleum                                                  |          |
| 3.1        | Petroleum Overview                                         | 42       |
| 3.2        | Finished Motor Gasoline                                    | 54       |
| 3.3        | Distillate Fuel                                            | 56       |
| 3.4        | Residual Fuel                                              | 58       |
| 3.5        | Jet Fuel                                                   | 60       |
| 3.6        | Liquefied Petroleum Gases                                  | 62       |
| G 41 4     |                                                            |          |
|            | Natural Gas                                                |          |
| 4.1        | Natural Gas                                                | 68       |
| Section 5. | Oil and Gas Resource Development                           |          |
| 5.1        | Oil and Gas Resource Development Indicators                | 75       |
|            | •                                                          | ,,,      |
|            | Coal                                                       |          |
| 6.1        | Coal                                                       | 80       |
| Section 7. | Flectricity                                                |          |
| 7.1        | Electric Utility Net Generation of Electricity             | 88       |
| 7.2        | Electricity Sales                                          | 90       |
| 7.3        | Electric Utility Consumption and Stocks of Fossil Fuels    | 92       |
|            |                                                            |          |
|            | Nuclear Energy                                             |          |
| 8.1        | Nuclear Power Plant Operations                             | 96       |
| Section 9. | Energy Prices                                              |          |
| 9.1        | Petroleum Prices                                           | 102      |
| 9.2        | Electricity Retail Prices                                  | 113      |
| 9.3        | Cost of Fossil-Fuel Receipts at Steam-Electric Plants      | 113      |
| 9.4        | Natural Gas Prices                                         | 116      |
| Section 10 | International Energy                                       |          |
| 10.1       | International Energy Crude Oil Production                  | 124      |
| 10.1       | Crude Oil Production by Selected Country                   | 125      |
| 10.2       | Petroleum Consumption in OECD Countries                    | 126      |
| 10.4       | Petroleum Stocks in OECD Countries                         | 128      |
| 10.5       | Nuclear Electricity Gross Generation                       |          |