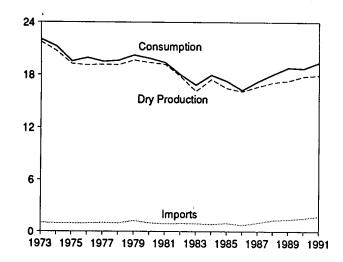

# **Figures**

| Section 1. | Energy Overview                                            | Page     |
|------------|------------------------------------------------------------|----------|
| 1.1        | Energy Overview                                            | 2        |
| 1.2        | Energy Production                                          | 4        |
| 1.3        | Energy Consumption                                         | 6        |
| 1.4        | Energy Net Imports                                         | 8        |
| 1.5        | Merchandise Trade Value                                    | 10       |
| 1.6<br>1.7 | Energy Consumption per Dollar of Gross National Product    | 12       |
| 1.7        | U.S. Dependence on Petroleum Net Imports                   | 13       |
| 1.8        | Cost of Fuels to End Users in Constant (1982-1984) Dollars | 14<br>15 |
| 1.9        |                                                            | 13       |
| Section 2. | Energy Consumption                                         |          |
| 2.1        | Energy Consumption by End-Use Sector                       | 22       |
| 2.2        | Residential and Commercial Energy Consumption              | 24       |
| 2.3        | Industrial Energy Consumption                              | 26       |
| 2.4        | Transportation Energy Consumption                          | 28       |
| 2.5        | Energy Input at Electric Utilities                         | 30       |
| Section 3. | Petroleum                                                  |          |
| 3.1        | Petroleum Overview                                         | 42       |
| 3.2        | Finished Motor Gasoline                                    | 54       |
| 3.3        | Distillate Fuel                                            | 56       |
| 3.4        | Residual Fuel                                              | 58       |
| 3.5        | Jet Fuel                                                   | 60       |
| 3.6        | Liquefied Petroleum Gases                                  | 62       |
| G 41 4     |                                                            |          |
|            | Natural Gas                                                |          |
| 4.1        | Natural Gas                                                | 68       |
| Section 5. | Oil and Gas Resource Development                           |          |
| 5.1        | Oil and Gas Resource Development Indicators                | 75       |
|            | •                                                          | ,,,      |
|            | Coal                                                       |          |
| 6.1        | Coal                                                       | 80       |
| Section 7. | Flectricity                                                |          |
| 7.1        | Electric Utility Net Generation of Electricity             | 88       |
| 7.2        | Electricity Sales                                          | 90       |
| 7.3        | Electric Utility Consumption and Stocks of Fossil Fuels    | 92       |
|            |                                                            |          |
|            | Nuclear Energy                                             |          |
| 8.1        | Nuclear Power Plant Operations                             | 96       |
| Section 9. | Energy Prices                                              |          |
| 9.1        | Petroleum Prices                                           | 102      |
| 9.2        | Electricity Retail Prices                                  | 113      |
| 9.3        | Cost of Fossil-Fuel Receipts at Steam-Electric Plants      | 113      |
| 9.4        | Natural Gas Prices                                         | 116      |
| Section 10 | International Energy                                       |          |
| 10.1       | International Energy Crude Oil Production                  | 124      |
| 10.1       | Crude Oil Production by Selected Country                   | 125      |
| 10.2       | Petroleum Consumption in OECD Countries                    | 126      |
| 10.4       | Petroleum Stocks in OECD Countries                         | 128      |
| 10.5       | Nuclear Electricity Gross Generation                       |          |