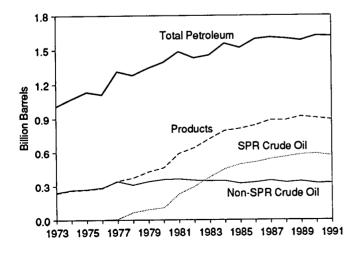

# **Figures**

| Section 1. | Energy Overview                                            | Page     |
|------------|------------------------------------------------------------|----------|
| 1.1        | Energy Overview                                            | 2        |
| 1.2        | Energy Production                                          | 4        |
| 1.3        | Energy Consumption                                         | 6        |
| 1.4        | Energy Net Imports                                         | 8        |
| 1.5        | Merchandise Trade Value                                    | 10       |
| 1.6<br>1.7 | Energy Consumption per Dollar of Gross National Product    | 12       |
| 1.7        | U.S. Dependence on Petroleum Net Imports                   | 13       |
| 1.8        | Cost of Fuels to End Users in Constant (1982-1984) Dollars | 14<br>15 |
| 1.9        |                                                            | 13       |
| Section 2. | Energy Consumption                                         |          |
| 2.1        | Energy Consumption by End-Use Sector                       | 22       |
| 2.2        | Residential and Commercial Energy Consumption              | 24       |
| 2.3        | Industrial Energy Consumption                              | 26       |
| 2.4        | Transportation Energy Consumption                          | 28       |
| 2.5        | Energy Input at Electric Utilities                         | 30       |
| Section 3. | Petroleum                                                  |          |
| 3.1        | Petroleum Overview                                         | 42       |
| 3.2        | Finished Motor Gasoline                                    | 54       |
| 3.3        | Distillate Fuel                                            | 56       |
| 3.4        | Residual Fuel                                              | 58       |
| 3.5        | Jet Fuel                                                   | 60       |
| 3.6        | Liquefied Petroleum Gases                                  | 62       |
| G 41 4     |                                                            |          |
|            | Natural Gas                                                |          |
| 4.1        | Natural Gas                                                | 68       |
| Section 5. | Oil and Gas Resource Development                           |          |
| 5.1        | Oil and Gas Resource Development Indicators                | 75       |
|            | •                                                          | ,,,      |
|            | Coal                                                       |          |
| 6.1        | Coal                                                       | 80       |
| Section 7. | Flectricity                                                |          |
| 7.1        | Electric Utility Net Generation of Electricity             | 88       |
| 7.2        | Electricity Sales                                          | 90       |
| 7.3        | Electric Utility Consumption and Stocks of Fossil Fuels    | 92       |
|            |                                                            |          |
|            | Nuclear Energy                                             |          |
| 8.1        | Nuclear Power Plant Operations                             | 96       |
| Section 9. | Energy Prices                                              |          |
| 9.1        | Petroleum Prices                                           | 102      |
| 9.2        | Electricity Retail Prices                                  | 113      |
| 9.3        | Cost of Fossil-Fuel Receipts at Steam-Electric Plants      | 113      |
| 9.4        | Natural Gas Prices                                         | 116      |
| Section 10 | International Energy                                       |          |
| 10.1       | International Energy Crude Oil Production                  | 124      |
| 10.1       | Crude Oil Production by Selected Country                   | 125      |
| 10.2       | Petroleum Consumption in OECD Countries                    | 126      |
| 10.4       | Petroleum Stocks in OECD Countries                         | 128      |
| 10.5       | Nuclear Electricity Gross Generation                       |          |