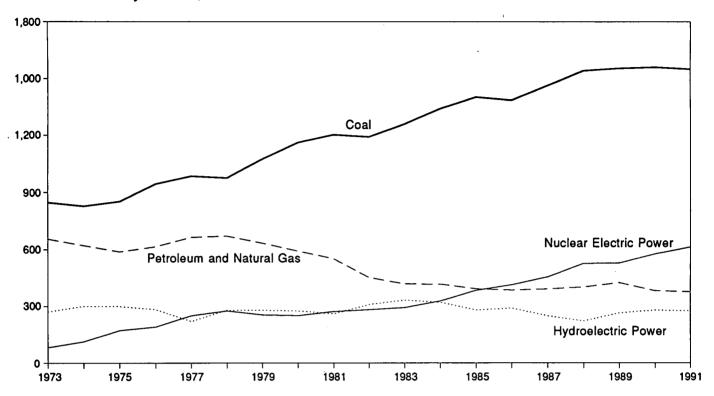

# **Tables (Continued)**

| Section 6         | i. Coal                                                                                      | pag            |
|-------------------|----------------------------------------------------------------------------------------------|----------------|
| 6.1<br>6.2<br>6.3 | Coal Overview                                                                                | 81<br>82<br>83 |
| Section 7         | . Electricity                                                                                |                |
| 7.1               | Electric Utility Net Generation of Electricity                                               | 89             |
| 7.2               | Electricity Sales by End-Use Sector                                                          | 91             |
| 7.3               | Electric Utility Consumption of Fossil Fuels to Generate Electricity                         | 93             |
| 7.4               | Electric Utility Stocks of Coal and Petroleum, End of Period                                 | 94             |
| Section 8         | 8. Nuclear Energy                                                                            |                |
| 8.1               | Nuclear Power Plant Operations                                                               | 97             |
| 8.2               | Nuclear Generating Units, End of Period                                                      | 98             |
|                   | . Energy Prices                                                                              |                |
| 9.1               | Crude Oil Price Summary                                                                      | 103            |
| 9.2               | F.O.B. Cost of Crude Oil Imports from Selected Countries                                     | 104            |
| 9.3               | Landed Cost of Crude Oil Imports from Selected Countries                                     | 105<br>106     |
| 9.4               | Motor Gasoline Retail Prices, U.S. City Average                                              | 100            |
| 9.5               | Refiner Prices of Petroleum Products for Resale                                              | 107            |
| 9.6<br>9.7        | Refiner Prices of Petroleum Products for Resale                                              | 109            |
| 9.7<br>9.8        | No. 2 Distillate Prices to Residences                                                        | 109            |
| 7.0               | 9.8a Northeastern States                                                                     | 110            |
|                   | 9.8b Selected South Atlantic and Midwestern States                                           | 111            |
|                   | 9.8c Selected Western States and U.S. Average                                                | 112            |
| 9.9               | Electricity Retail Prices                                                                    | 114            |
| 9.10              | Quantity and Cost of Fossil-Fuel Receipts at Steam-Electric Utility Plants                   | 115            |
| 9.11              | Natural Gas Prices                                                                           | 117            |
| Section 1         | ). International Energy                                                                      |                |
| 10.1              | World Crude Oil Production                                                                   |                |
|                   | 10.1a Algeria Through Venezuela                                                              |                |
|                   | 10.1b Total OPEC, Canada Through Former U.S.S.R., and World                                  |                |
| 10.2              | Petroleum Consumption in OECD Countries                                                      |                |
| 10.3              | Petroleum Stocks in OECD Countries, End of Period                                            | 129            |
| 10.4              | Nuclear Electricity Gross Generation                                                         |                |
|                   | 10.4a Argentina Through India                                                                |                |
|                   | 10.4b Italy Through Spain                                                                    |                |
| Appendix          | · · · · · · · · · · · · · · · · · · ·                                                        |                |
| Appendix          | Physical Conversion Factors for Energy Units                                                 | 135            |
| A2.               | Approximate Heat Content of Petroleum Products                                               | 136            |
| A3.               | Approximate Heat Content of Crude Oil, Crude Oil and Products, and Natural Gas Plant Liquids | 136            |
| A3.<br>A4.        | Approximate Heat Content of Petroleum Product Weighted Averages                              | 137            |
| A5.               | Approximate Heat Content of Natural Gas                                                      | 137            |
| A6.               | Approximate Heat Content of Coal                                                             | 138            |
| A7.               | Approximate Heat Content of Bituminous Coal and Lignite                                      | 138            |
| A8.               | Approximate Heat Content of Anthracite and Coal Coke                                         | 139            |
| A9.               | Approximate Heat Rates for Electricity                                                       | 139            |