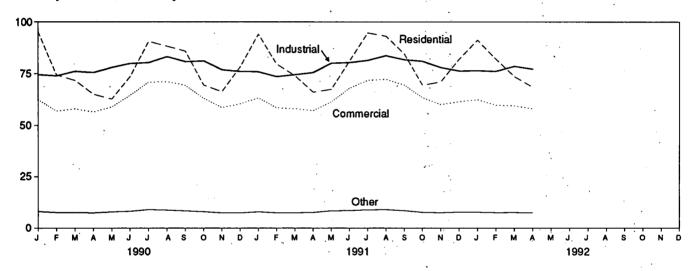

# **Figures**

| Section 1. | Energy Overview                                            | Page     |
|------------|------------------------------------------------------------|----------|
| 1.1        | Energy Overview                                            | 2        |
| 1.2        | Energy Production                                          | 4        |
| 1.3        | Energy Consumption                                         | 6        |
| 1.4        | Energy Net Imports                                         | 8        |
| 1.5        | Merchandise Trade Value                                    | 10       |
| 1.6<br>1.7 | Energy Consumption per Dollar of Gross National Product    | 12       |
| 1.7        | U.S. Dependence on Petroleum Net Imports                   | 13       |
| 1.8        | Cost of Fuels to End Users in Constant (1982-1984) Dollars | 14<br>15 |
| 1.9        |                                                            | 13       |
| Section 2. | Energy Consumption                                         |          |
| 2.1        | Energy Consumption by End-Use Sector                       | 22       |
| 2.2        | Residential and Commercial Energy Consumption              | 24       |
| 2.3        | Industrial Energy Consumption                              | 26       |
| 2.4        | Transportation Energy Consumption                          | 28       |
| 2.5        | Energy Input at Electric Utilities                         | 30       |
| Section 3. | Petroleum                                                  |          |
| 3.1        | Petroleum Overview                                         | 42       |
| 3.2        | Finished Motor Gasoline                                    | 54       |
| 3.3        | Distillate Fuel                                            | 56       |
| 3.4        | Residual Fuel                                              | 58       |
| 3.5        | Jet Fuel                                                   | 60       |
| 3.6        | Liquefied Petroleum Gases                                  | 62       |
| G 41 4     |                                                            |          |
|            | Natural Gas                                                |          |
| 4.1        | Natural Gas                                                | 68       |
| Section 5. | Oil and Gas Resource Development                           |          |
| 5.1        | Oil and Gas Resource Development Indicators                | 75       |
|            | •                                                          | ,,,      |
|            | Coal                                                       |          |
| 6.1        | Coal                                                       | 80       |
| Section 7. | Flectricity                                                |          |
| 7.1        | Electric Utility Net Generation of Electricity             | 88       |
| 7.2        | Electricity Sales                                          | 90       |
| 7.3        | Electric Utility Consumption and Stocks of Fossil Fuels    | 92       |
|            |                                                            |          |
|            | Nuclear Energy                                             |          |
| 8.1        | Nuclear Power Plant Operations                             | 96       |
| Section 9. | Energy Prices                                              |          |
| 9.1        | Petroleum Prices                                           | 102      |
| 9.2        | Electricity Retail Prices                                  | 113      |
| 9.3        | Cost of Fossil-Fuel Receipts at Steam-Electric Plants      | 113      |
| 9.4        | Natural Gas Prices                                         | 116      |
| Section 10 | International Energy                                       |          |
| 10.1       | International Energy Crude Oil Production                  | 124      |
| 10.1       | Crude Oil Production by Selected Country                   | 125      |
| 10.2       | Petroleum Consumption in OECD Countries                    | 126      |
| 10.4       | Petroleum Stocks in OECD Countries                         | 128      |
| 10.5       | Nuclear Electricity Gross Generation                       |          |