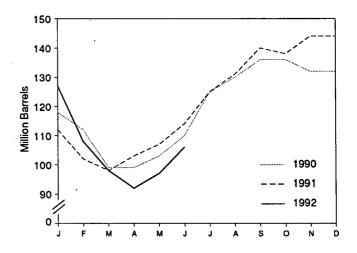

# **Figures**

| Section 1. | Energy Overview                                            | Page     |
|------------|------------------------------------------------------------|----------|
| 1.1        | Energy Overview                                            | 2        |
| 1.2        | Energy Production                                          | 4        |
| 1.3        | Energy Consumption                                         | 6        |
| 1.4        | Energy Net Imports                                         | 8        |
| 1.5        | Merchandise Trade Value                                    | 10       |
| 1.6<br>1.7 | Energy Consumption per Dollar of Gross National Product    | 12       |
| 1.7        | U.S. Dependence on Petroleum Net Imports                   | 13       |
| 1.8        | Cost of Fuels to End Users in Constant (1982-1984) Dollars | 14<br>15 |
| 1.9        |                                                            | 13       |
| Section 2. | Energy Consumption                                         |          |
| 2.1        | Energy Consumption by End-Use Sector                       | 22       |
| 2.2        | Residential and Commercial Energy Consumption              | 24       |
| 2.3        | Industrial Energy Consumption                              | 26       |
| 2.4        | Transportation Energy Consumption                          | 28       |
| 2.5        | Energy Input at Electric Utilities                         | 30       |
| Section 3. | Petroleum                                                  |          |
| 3.1        | Petroleum Overview                                         | 42       |
| 3.2        | Finished Motor Gasoline                                    | 54       |
| 3.3        | Distillate Fuel                                            | 56       |
| 3.4        | Residual Fuel                                              | 58       |
| 3.5        | Jet Fuel                                                   | 60       |
| 3.6        | Liquefied Petroleum Gases                                  | 62       |
| G 41 4     |                                                            |          |
|            | Natural Gas                                                |          |
| 4.1        | Natural Gas                                                | 68       |
| Section 5. | Oil and Gas Resource Development                           |          |
| 5.1        | Oil and Gas Resource Development Indicators                | 75       |
|            | •                                                          | ,,,      |
|            | Coal                                                       |          |
| 6.1        | Coal                                                       | 80       |
| Section 7. | Flectricity                                                |          |
| 7.1        | Electric Utility Net Generation of Electricity             | 88       |
| 7.2        | Electricity Sales                                          | 90       |
| 7.3        | Electric Utility Consumption and Stocks of Fossil Fuels    | 92       |
|            |                                                            |          |
|            | Nuclear Energy                                             |          |
| 8.1        | Nuclear Power Plant Operations                             | 96       |
| Section 9. | Energy Prices                                              |          |
| 9.1        | Petroleum Prices                                           | 102      |
| 9.2        | Electricity Retail Prices                                  | 113      |
| 9.3        | Cost of Fossil-Fuel Receipts at Steam-Electric Plants      | 113      |
| 9.4        | Natural Gas Prices                                         | 116      |
| Section 10 | International Energy                                       |          |
| 10.1       | International Energy Crude Oil Production                  | 124      |
| 10.1       | Crude Oil Production by Selected Country                   | 125      |
| 10.2       | Petroleum Consumption in OECD Countries                    | 126      |
| 10.4       | Petroleum Stocks in OECD Countries                         | 128      |
| 10.5       | Nuclear Electricity Gross Generation                       |          |