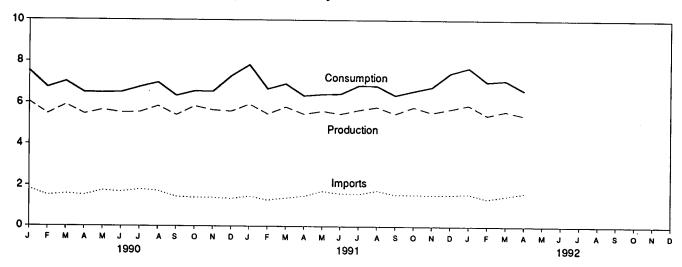

# **Figures**

| Section 1. | Energy Overview                                            | Page     |
|------------|------------------------------------------------------------|----------|
| 1.1        | Energy Overview                                            | 2        |
| 1.2        | Energy Production                                          | 4        |
| 1.3        | Energy Consumption                                         | 6        |
| 1.4        | Energy Net Imports                                         | 8        |
| 1.5        | Merchandise Trade Value                                    | 10       |
| 1.6<br>1.7 | Energy Consumption per Dollar of Gross National Product    | 12       |
| 1.7        | U.S. Dependence on Petroleum Net Imports                   | 13       |
| 1.8        | Cost of Fuels to End Users in Constant (1982-1984) Dollars | 14<br>15 |
| 1.9        |                                                            | 13       |
| Section 2. | Energy Consumption                                         |          |
| 2.1        | Energy Consumption by End-Use Sector                       | 22       |
| 2.2        | Residential and Commercial Energy Consumption              | 24       |
| 2.3        | Industrial Energy Consumption                              | 26       |
| 2.4        | Transportation Energy Consumption                          | 28       |
| 2.5        | Energy Input at Electric Utilities                         | 30       |
| Section 3. | Petroleum                                                  |          |
| 3.1        | Petroleum Overview                                         | 42       |
| 3.2        | Finished Motor Gasoline                                    | 54       |
| 3.3        | Distillate Fuel                                            | 56       |
| 3.4        | Residual Fuel                                              | 58       |
| 3.5        | Jet Fuel                                                   | 60       |
| 3.6        | Liquefied Petroleum Gases                                  | 62       |
| G 41 4     |                                                            |          |
|            | Natural Gas                                                |          |
| 4.1        | Natural Gas                                                | 68       |
| Section 5. | Oil and Gas Resource Development                           |          |
| 5.1        | Oil and Gas Resource Development Indicators                | 75       |
|            | •                                                          | ,,,      |
|            | Coal                                                       |          |
| 6.1        | Coal                                                       | 80       |
| Section 7. | Flectricity                                                |          |
| 7.1        | Electric Utility Net Generation of Electricity             | 88       |
| 7.2        | Electricity Sales                                          | 90       |
| 7.3        | Electric Utility Consumption and Stocks of Fossil Fuels    | 92       |
|            |                                                            |          |
|            | Nuclear Energy                                             |          |
| 8.1        | Nuclear Power Plant Operations                             | 96       |
| Section 9. | Energy Prices                                              |          |
| 9.1        | Petroleum Prices                                           | 102      |
| 9.2        | Electricity Retail Prices                                  | 113      |
| 9.3        | Cost of Fossil-Fuel Receipts at Steam-Electric Plants      | 113      |
| 9.4        | Natural Gas Prices                                         | 116      |
| Section 10 | International Energy                                       |          |
| 10.1       | International Energy Crude Oil Production                  | 124      |
| 10.1       | Crude Oil Production by Selected Country                   | 125      |
| 10.2       | Petroleum Consumption in OECD Countries                    | 126      |
| 10.4       | Petroleum Stocks in OECD Countries                         | 128      |
| 10.5       | Nuclear Electricity Gross Generation                       |          |