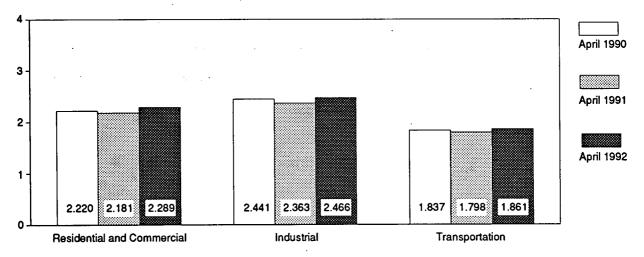

# **Figures**

| Section 1. | Energy Overview                                            | Page     |
|------------|------------------------------------------------------------|----------|
| 1.1        | Energy Overview                                            | 2        |
| 1.2        | Energy Production                                          | 4        |
| 1.3        | Energy Consumption                                         | 6        |
| 1.4        | Energy Net Imports                                         | 8        |
| 1.5        | Merchandise Trade Value                                    | 10       |
| 1.6<br>1.7 | Energy Consumption per Dollar of Gross National Product    | 12       |
| 1.7        | U.S. Dependence on Petroleum Net Imports                   | 13       |
| 1.8        | Cost of Fuels to End Users in Constant (1982-1984) Dollars | 14<br>15 |
| 1.9        |                                                            | 13       |
| Section 2. | Energy Consumption                                         |          |
| 2.1        | Energy Consumption by End-Use Sector                       | 22       |
| 2.2        | Residential and Commercial Energy Consumption              | 24       |
| 2.3        | Industrial Energy Consumption                              | 26       |
| 2.4        | Transportation Energy Consumption                          | 28       |
| 2.5        | Energy Input at Electric Utilities                         | 30       |
| Section 3. | Petroleum                                                  |          |
| 3.1        | Petroleum Overview                                         | 42       |
| 3.2        | Finished Motor Gasoline                                    | 54       |
| 3.3        | Distillate Fuel                                            | 56       |
| 3.4        | Residual Fuel                                              | 58       |
| 3.5        | Jet Fuel                                                   | 60       |
| 3.6        | Liquefied Petroleum Gases                                  | 62       |
| G 41 4     |                                                            |          |
|            | Natural Gas                                                |          |
| 4.1        | Natural Gas                                                | 68       |
| Section 5. | Oil and Gas Resource Development                           |          |
| 5.1        | Oil and Gas Resource Development Indicators                | 75       |
|            | •                                                          | ,,,      |
|            | Coal                                                       |          |
| 6.1        | Coal                                                       | 80       |
| Section 7. | Flectricity                                                |          |
| 7.1        | Electric Utility Net Generation of Electricity             | 88       |
| 7.2        | Electricity Sales                                          | 90       |
| 7.3        | Electric Utility Consumption and Stocks of Fossil Fuels    | 92       |
|            |                                                            |          |
|            | Nuclear Energy                                             |          |
| 8.1        | Nuclear Power Plant Operations                             | 96       |
| Section 9. | Energy Prices                                              |          |
| 9.1        | Petroleum Prices                                           | 102      |
| 9.2        | Electricity Retail Prices                                  | 113      |
| 9.3        | Cost of Fossil-Fuel Receipts at Steam-Electric Plants      | 113      |
| 9.4        | Natural Gas Prices                                         | 116      |
| Section 10 | International Energy                                       |          |
| 10.1       | International Energy Crude Oil Production                  | 124      |
| 10.1       | Crude Oil Production by Selected Country                   | 125      |
| 10.2       | Petroleum Consumption in OECD Countries                    | 126      |
| 10.4       | Petroleum Stocks in OECD Countries                         | 128      |
| 10.5       | Nuclear Electricity Gross Generation                       |          |