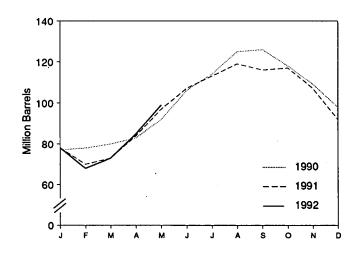

# **Figures**

| Section 1. | Energy Overview                                            | Page     |
|------------|------------------------------------------------------------|----------|
| 1.1        | Energy Overview                                            | 2        |
| 1.2        | Energy Production                                          | 4        |
| 1.3        | Energy Consumption                                         | 6        |
| 1.4        | Energy Net Imports                                         | 8        |
| 1.5        | Merchandise Trade Value                                    | 10       |
| 1.6<br>1.7 | Energy Consumption per Dollar of Gross National Product    | 12       |
| 1.7        | U.S. Dependence on Petroleum Net Imports                   | 13       |
| 1.8        | Cost of Fuels to End Users in Constant (1982-1984) Dollars | 14<br>15 |
| 1.9        |                                                            | 13       |
| Section 2. | Energy Consumption                                         |          |
| 2.1        | Energy Consumption by End-Use Sector                       | 22       |
| 2.2        | Residential and Commercial Energy Consumption              | 24       |
| 2.3        | Industrial Energy Consumption                              | 26       |
| 2.4        | Transportation Energy Consumption                          | 28       |
| 2.5        | Energy Input at Electric Utilities                         | 30       |
| Section 3. | Petroleum                                                  |          |
| 3.1        | Petroleum Overview                                         | 42       |
| 3.2        | Finished Motor Gasoline                                    | 54       |
| 3.3        | Distillate Fuel                                            | 56       |
| 3.4        | Residual Fuel                                              | 58       |
| 3.5        | Jet Fuel                                                   | 60       |
| 3.6        | Liquefied Petroleum Gases                                  | 62       |
| G 41 4     |                                                            |          |
|            | Natural Gas                                                |          |
| 4.1        | Natural Gas                                                | 68       |
| Section 5. | Oil and Gas Resource Development                           |          |
| 5.1        | Oil and Gas Resource Development Indicators                | 75       |
|            | •                                                          | ,,,      |
|            | Coal                                                       |          |
| 6.1        | Coal                                                       | 80       |
| Section 7. | Flectricity                                                |          |
| 7.1        | Electric Utility Net Generation of Electricity             | 88       |
| 7.2        | Electricity Sales                                          | 90       |
| 7.3        | Electric Utility Consumption and Stocks of Fossil Fuels    | 92       |
|            |                                                            |          |
|            | Nuclear Energy                                             |          |
| 8.1        | Nuclear Power Plant Operations                             | 96       |
| Section 9. | Energy Prices                                              |          |
| 9.1        | Petroleum Prices                                           | 102      |
| 9.2        | Electricity Retail Prices                                  | 113      |
| 9.3        | Cost of Fossil-Fuel Receipts at Steam-Electric Plants      | 113      |
| 9.4        | Natural Gas Prices                                         | 116      |
| Section 10 | International Energy                                       |          |
| 10.1       | International Energy Crude Oil Production                  | 124      |
| 10.1       | Crude Oil Production by Selected Country                   | 125      |
| 10.2       | Petroleum Consumption in OECD Countries                    | 126      |
| 10.4       | Petroleum Stocks in OECD Countries                         | 128      |
| 10.5       | Nuclear Electricity Gross Generation                       |          |