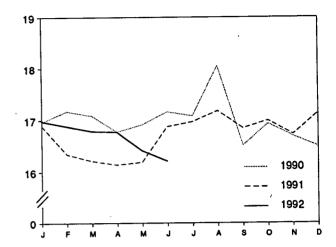

# **Figures**

| Section 1. | Energy Overview                                            | Page     |
|------------|------------------------------------------------------------|----------|
| 1.1        | Energy Overview                                            | 2        |
| 1.2        | Energy Production                                          | 4        |
| 1.3        | Energy Consumption                                         | 6        |
| 1.4        | Energy Net Imports                                         | 8        |
| 1.5        | Merchandise Trade Value                                    | 10       |
| 1.6<br>1.7 | Energy Consumption per Dollar of Gross National Product    | 12       |
| 1.7        | U.S. Dependence on Petroleum Net Imports                   | 13       |
| 1.8        | Cost of Fuels to End Users in Constant (1982-1984) Dollars | 14<br>15 |
| 1.9        |                                                            | 13       |
| Section 2. | Energy Consumption                                         |          |
| 2.1        | Energy Consumption by End-Use Sector                       | 22       |
| 2.2        | Residential and Commercial Energy Consumption              | 24       |
| 2.3        | Industrial Energy Consumption                              | 26       |
| 2.4        | Transportation Energy Consumption                          | 28       |
| 2.5        | Energy Input at Electric Utilities                         | 30       |
| Section 3. | Petroleum                                                  |          |
| 3.1        | Petroleum Overview                                         | 42       |
| 3.2        | Finished Motor Gasoline                                    | 54       |
| 3.3        | Distillate Fuel                                            | 56       |
| 3.4        | Residual Fuel                                              | 58       |
| 3.5        | Jet Fuel                                                   | 60       |
| 3.6        | Liquefied Petroleum Gases                                  | 62       |
| G 41 4     |                                                            |          |
|            | Natural Gas                                                |          |
| 4.1        | Natural Gas                                                | 68       |
| Section 5. | Oil and Gas Resource Development                           |          |
| 5.1        | Oil and Gas Resource Development Indicators                | 75       |
|            | •                                                          | ,,,      |
|            | Coal                                                       |          |
| 6.1        | Coal                                                       | 80       |
| Section 7. | Flectricity                                                |          |
| 7.1        | Electric Utility Net Generation of Electricity             | 88       |
| 7.2        | Electricity Sales                                          | 90       |
| 7.3        | Electric Utility Consumption and Stocks of Fossil Fuels    | 92       |
|            |                                                            |          |
|            | Nuclear Energy                                             |          |
| 8.1        | Nuclear Power Plant Operations                             | 96       |
| Section 9. | Energy Prices                                              |          |
| 9.1        | Petroleum Prices                                           | 102      |
| 9.2        | Electricity Retail Prices                                  | 113      |
| 9.3        | Cost of Fossil-Fuel Receipts at Steam-Electric Plants      | 113      |
| 9.4        | Natural Gas Prices                                         | 116      |
| Section 10 | International Energy                                       |          |
| 10.1       | International Energy Crude Oil Production                  | 124      |
| 10.1       | Crude Oil Production by Selected Country                   | 125      |
| 10.2       | Petroleum Consumption in OECD Countries                    | 126      |
| 10.4       | Petroleum Stocks in OECD Countries                         | 128      |
| 10.5       | Nuclear Electricity Gross Generation                       |          |