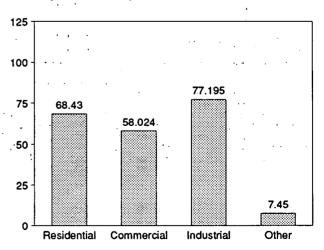

# **Figures**

| Section 1. | Energy Overview                                            | Page     |
|------------|------------------------------------------------------------|----------|
| 1.1        | Energy Overview                                            | 2        |
| 1.2        | Energy Production                                          | 4        |
| 1.3        | Energy Consumption                                         | 6        |
| 1.4        | Energy Net Imports                                         | 8        |
| 1.5        | Merchandise Trade Value                                    | 10       |
| 1.6<br>1.7 | Energy Consumption per Dollar of Gross National Product    | 12       |
| 1.7        | U.S. Dependence on Petroleum Net Imports                   | 13       |
| 1.8        | Cost of Fuels to End Users in Constant (1982-1984) Dollars | 14<br>15 |
| 1.9        |                                                            | 13       |
| Section 2. | Energy Consumption                                         |          |
| 2.1        | Energy Consumption by End-Use Sector                       | 22       |
| 2.2        | Residential and Commercial Energy Consumption              | 24       |
| 2.3        | Industrial Energy Consumption                              | 26       |
| 2.4        | Transportation Energy Consumption                          | 28       |
| 2.5        | Energy Input at Electric Utilities                         | 30       |
| Section 3. | Petroleum                                                  |          |
| 3.1        | Petroleum Overview                                         | 42       |
| 3.2        | Finished Motor Gasoline                                    | 54       |
| 3.3        | Distillate Fuel                                            | 56       |
| 3.4        | Residual Fuel                                              | 58       |
| 3.5        | Jet Fuel                                                   | 60       |
| 3.6        | Liquefied Petroleum Gases                                  | 62       |
| G 41 4     |                                                            |          |
|            | Natural Gas                                                |          |
| 4.1        | Natural Gas                                                | 68       |
| Section 5. | Oil and Gas Resource Development                           |          |
| 5.1        | Oil and Gas Resource Development Indicators                | 75       |
|            | •                                                          | ,,,      |
|            | Coal                                                       |          |
| 6.1        | Coal                                                       | 80       |
| Section 7. | Flectricity                                                |          |
| 7.1        | Electric Utility Net Generation of Electricity             | 88       |
| 7.2        | Electricity Sales                                          | 90       |
| 7.3        | Electric Utility Consumption and Stocks of Fossil Fuels    | 92       |
|            |                                                            |          |
|            | Nuclear Energy                                             |          |
| 8.1        | Nuclear Power Plant Operations                             | 96       |
| Section 9. | Energy Prices                                              |          |
| 9.1        | Petroleum Prices                                           | 102      |
| 9.2        | Electricity Retail Prices                                  | 113      |
| 9.3        | Cost of Fossil-Fuel Receipts at Steam-Electric Plants      | 113      |
| 9.4        | Natural Gas Prices                                         | 116      |
| Section 10 | International Energy                                       |          |
| 10.1       | International Energy Crude Oil Production                  | 124      |
| 10.1       | Crude Oil Production by Selected Country                   | 125      |
| 10.2       | Petroleum Consumption in OECD Countries                    | 126      |
| 10.4       | Petroleum Stocks in OECD Countries                         | 128      |
| 10.5       | Nuclear Electricity Gross Generation                       |          |