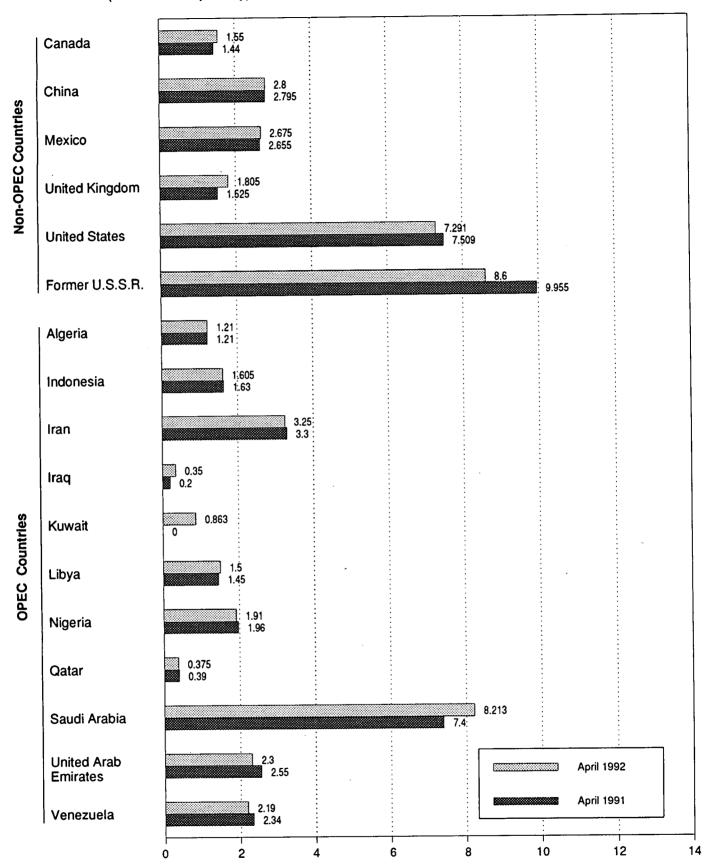

nthly data. Monthly data—Petroleum Intelligence Weekly, the Oil and Gas Journal, and other industry sources. • World: Annual data—1973-1979—EIA, International Energy Annual 1981, Table 8. 1980—EIA, International Energy Annual 1989, Table 1. 1981-1990—EIA, International Energy Annual 1990, Table 1. 1991—Average of monthly data. Monthly data—EIA, International Petroleum Statistics Report, sum of all countries' monthly data.

Figure 10.1 Crude Oil Production

(Million Barrels per Day)

#### World Production, 1973-1991



#### World Production, Monthly



Leading Producers, 1973-1991



Leading Producers, Monthly



Note: OPEC is the Organization of Petroleum Exporting Countries. Sources: Tables 10.1a and 10.1b.

Figure 10.2 Crude Oil Production by Selected Country

(Million Barrels per Day)



Note: OPEC is the Organization of Petroleum Exporting Countries.

Sources: Tables 10.1a and 10.1b.

Figure 10.3 Petroleum Consumption in OECD Countries

(Million Barrels per Day)

#### OECD Consumption, 1973-1991



#### **OECD Consumption**



## Consumption by Selected OECD Country



Note: OECD is the Organization for Economic Cooperation and Development. Source: Table 10.2.

**Table 10.2 Petroleum Consumption in OECD Countries** 

(Thousand Barrels per Day)

| 1973 Average