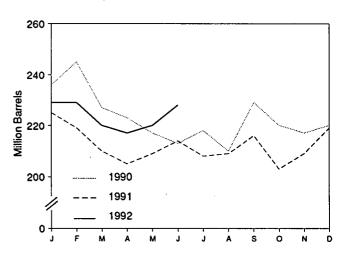

# **Figures**

| Section 1. | Energy Overview                                            | Page     |
|------------|------------------------------------------------------------|----------|
| 1.1        | Energy Overview                                            | 2        |
| 1.2        | Energy Production                                          | 4        |
| 1.3        | Energy Consumption                                         | 6        |
| 1.4        | Energy Net Imports                                         | 8        |
| 1.5        | Merchandise Trade Value                                    | 10       |
| 1.6<br>1.7 | Energy Consumption per Dollar of Gross National Product    | 12       |
| 1.7        | U.S. Dependence on Petroleum Net Imports                   | 13       |
| 1.8        | Cost of Fuels to End Users in Constant (1982-1984) Dollars | 14<br>15 |
| 1.9        |                                                            | 13       |
| Section 2. | Energy Consumption                                         |          |
| 2.1        | Energy Consumption by End-Use Sector                       | 22       |
| 2.2        | Residential and Commercial Energy Consumption              | 24       |
| 2.3        | Industrial Energy Consumption                              | 26       |
| 2.4        | Transportation Energy Consumption                          | 28       |
| 2.5        | Energy Input at Electric Utilities                         | 30       |
| Section 3. | Petroleum                                                  |          |
| 3.1        | Petroleum Overview                                         | 42       |
| 3.2        | Finished Motor Gasoline                                    | 54       |
| 3.3        | Distillate Fuel                                            | 56       |
| 3.4        | Residual Fuel                                              | 58       |
| 3.5        | Jet Fuel                                                   | 60       |
| 3.6        | Liquefied Petroleum Gases                                  | 62       |
| G 41 4     |                                                            |          |
|            | Natural Gas                                                |          |
| 4.1        | Natural Gas                                                | 68       |
| Section 5. | Oil and Gas Resource Development                           |          |
| 5.1        | Oil and Gas Resource Development Indicators                | 75       |
|            | •                                                          | ,,,      |
|            | Coal                                                       |          |
| 6.1        | Coal                                                       | 80       |
| Section 7. | Flectricity                                                |          |
| 7.1        | Electric Utility Net Generation of Electricity             | 88       |
| 7.2        | Electricity Sales                                          | 90       |
| 7.3        | Electric Utility Consumption and Stocks of Fossil Fuels    | 92       |
|            |                                                            |          |
|            | Nuclear Energy                                             |          |
| 8.1        | Nuclear Power Plant Operations                             | 96       |
| Section 9. | Energy Prices                                              |          |
| 9.1        | Petroleum Prices                                           | 102      |
| 9.2        | Electricity Retail Prices                                  | 113      |
| 9.3        | Cost of Fossil-Fuel Receipts at Steam-Electric Plants      | 113      |
| 9.4        | Natural Gas Prices                                         | 116      |
| Section 10 | International Energy                                       |          |
| 10.1       | International Energy Crude Oil Production                  | 124      |
| 10.1       | Crude Oil Production by Selected Country                   | 125      |
| 10.2       | Petroleum Consumption in OECD Countries                    | 126      |
| 10.4       | Petroleum Stocks in OECD Countries                         | 128      |
| 10.5       | Nuclear Electricity Gross Generation                       |          |