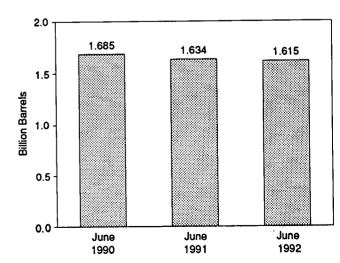

Totals may not equal sum of components due to independent rounding.

Source: Energy Information Administration, Petroleum Supply Monthly, July 1992, Table S1.

Figure 3.1 Petroleum Overview (Million Barrels per Day)

# Overview, January-June



# Overview, 1973-1991



Production, 1973-1991



Crude Oil Production, 1973-1991



Total Production, Monthly



Note: Because vertical scales differ, graphs should not be compared. Sources: Tables 3.1a, 3.1b, and 3.2a.

Figure 3.1 Petroleum Overview (Continued)

Distillate Fuel

Product Supplied, 1973-1991

Residual Fuel

# 15 - Total

Motor Gasoline

Total Product Supplied, Monthly



Imports from Selected Countries, May 1992

1973 1975 1977 1979 1981 1983 1985 1987 1989



Stocks, End of Year, 1973-1991



Total Petroleum Stocks, End of Month



Note: OPEC = Organization of Petroleum Exporting Countries.

Note: SPR = Strategic Petroleum Reserve.

Note: Because vertical scales differ, graphs should not be compared. Sources: Tables 3.1a, 3.2b, 3.3a, 3.3b, 3.3d-3.3h, 3.4, 3.5, and 3.6.

Table 3.2a Crude Oil Supply and Disposition: Supply

|                      | 34,               |                    |                    | Supply                                  |                       |                                               |                                            |
|----------------------|-------------------|--------------------|--------------------|-----------------------------------------|-----------------------|-----------------------------------------------|--------------------------------------------|
|