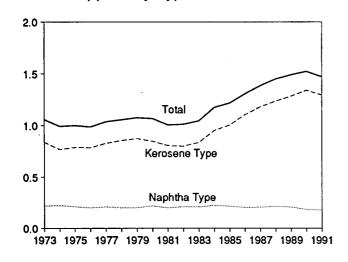

# **Figures**

| Section 1. | Energy Overview                                            | Page     |
|------------|------------------------------------------------------------|----------|
| 1.1        | Energy Overview                                            | 2        |
| 1.2        | Energy Production                                          | 4        |
| 1.3        | Energy Consumption                                         | 6        |
| 1.4        | Energy Net Imports                                         | 8        |
| 1.5        | Merchandise Trade Value                                    | 10       |
| 1.6<br>1.7 | Energy Consumption per Dollar of Gross National Product    | 12       |
| 1.7        | U.S. Dependence on Petroleum Net Imports                   | 13       |
| 1.8        | Cost of Fuels to End Users in Constant (1982-1984) Dollars | 14<br>15 |
| 1.9        |                                                            | 13       |
| Section 2. | Energy Consumption                                         |          |
| 2.1        | Energy Consumption by End-Use Sector                       | 22       |
| 2.2        | Residential and Commercial Energy Consumption              | 24       |
| 2.3        | Industrial Energy Consumption                              | 26       |
| 2.4        | Transportation Energy Consumption                          | 28       |
| 2.5        | Energy Input at Electric Utilities                         | 30       |
| Section 3. | Petroleum                                                  |          |
| 3.1        | Petroleum Overview                                         | 42       |
| 3.2        | Finished Motor Gasoline                                    | 54       |
| 3.3        | Distillate Fuel                                            | 56       |
| 3.4        | Residual Fuel                                              | 58       |
| 3.5        | Jet Fuel                                                   | 60       |
| 3.6        | Liquefied Petroleum Gases                                  | 62       |
| G 41 4     |                                                            |          |
|            | Natural Gas                                                |          |
| 4.1        | Natural Gas                                                | 68       |
| Section 5. | Oil and Gas Resource Development                           |          |
| 5.1        | Oil and Gas Resource Development Indicators                | 75       |
|            | •                                                          | ,,,      |
|            | Coal                                                       |          |
| 6.1        | Coal                                                       | 80       |
| Section 7. | Flectricity                                                |          |
| 7.1        | Electric Utility Net Generation of Electricity             | 88       |
| 7.2        | Electricity Sales                                          | 90       |
| 7.3        | Electric Utility Consumption and Stocks of Fossil Fuels    | 92       |
|            |                                                            |          |
|            | Nuclear Energy                                             |          |
| 8.1        | Nuclear Power Plant Operations                             | 96       |
| Section 9. | Energy Prices                                              |          |
| 9.1        | Petroleum Prices                                           | 102      |
| 9.2        | Electricity Retail Prices                                  | 113      |
| 9.3        | Cost of Fossil-Fuel Receipts at Steam-Electric Plants      | 113      |
| 9.4        | Natural Gas Prices                                         | 116      |
| Section 10 | International Energy                                       |          |
| 10.1       | International Energy Crude Oil Production                  | 124      |
| 10.1       | Crude Oil Production by Selected Country                   | 125      |
| 10.2       | Petroleum Consumption in OECD Countries                    | 126      |
| 10.4       | Petroleum Stocks in OECD Countries                         | 128      |
| 10.5       | Nuclear Electricity Gross Generation                       |          |