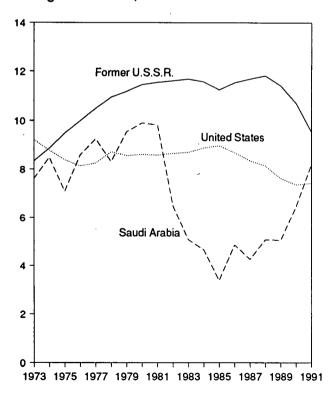

nergy Information Administration (EIA), International Energy Annual 1981, Table 8. 1980—EIA, International Energy Annual 1989, Table 1. 1981-1990—EIA, International Energy Annual 1990, Table 1. 1991—Average of monthly data. Monthly data—Petroleum Intelligence Weekly, the Oil and Gas Journal, and other industry sources. • World: Annual data—1973-1979—EIA, International Energy Annual 1981, Table 8. 1980—EIA, International Energy Annual 1989, Table 1. 1981-1990—EIA, International Energy Annual 1990, Table 1. 1991—Average of monthly data. Monthly data—EIA, International Petroleum Statistics Report, sum of all countries' monthly data.

Figure 10.1 Crude Oil Production

(Million Barrels per Day)

#### World Production, 1973-1991



#### World Production, Monthly



Leading Producers, 1973-1991



Leading Producers, Monthly



Note: OPEC is the Organization of Petroleum Exporting Countries. Sources: Tables 10.1a and 10.1b.

Figure 10.2 Crude Oil Production by Selected Country

(Million Barrels per Day)



Note: OPEC is the Organization of Petroleum Exporting Countries.

Sources: Tables 10.1a and 10.1b.

Figure 10.3 Petroleum Consumption in OECD Countries

(Million Barrels per Day)

#### OECD Consumption, 1973-1991



#### **OECD Consumption**



## Consumption by Selected OECD Country



Note: OECD is the Organization for Economic Cooperation and Development. Source: Table 10.2.

**Table 10.2 Petroleum Consumption in OECD Countries** 

(Thousand Barrels per Day)

| 1973 Average