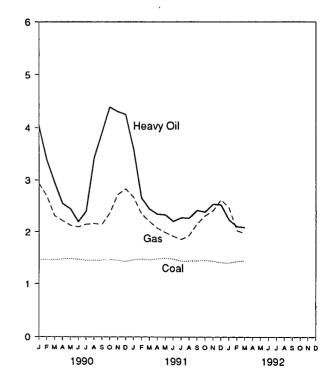

# **Tables (Continued)**

| Section 6         | i. Coal                                                                                      | pag            |
|-------------------|----------------------------------------------------------------------------------------------|----------------|
| 6.1<br>6.2<br>6.3 | Coal Overview                                                                                | 81<br>82<br>83 |
| Section 7         | . Electricity                                                                                |                |
| 7.1               | Electric Utility Net Generation of Electricity                                               | 89             |
| 7.2               | Electricity Sales by End-Use Sector                                                          | 91             |
| 7.3               | Electric Utility Consumption of Fossil Fuels to Generate Electricity                         | 93             |
| 7.4               | Electric Utility Stocks of Coal and Petroleum, End of Period                                 | 94             |
| Section 8         | 8. Nuclear Energy                                                                            |                |
| 8.1               | Nuclear Power Plant Operations                                                               | 97             |
| 8.2               | Nuclear Generating Units, End of Period                                                      | 98             |
|                   | . Energy Prices                                                                              |                |
| 9.1               | Crude Oil Price Summary                                                                      | 103            |
| 9.2               | F.O.B. Cost of Crude Oil Imports from Selected Countries                                     | 104            |
| 9.3               | Landed Cost of Crude Oil Imports from Selected Countries                                     | 105<br>106     |
| 9.4               | Motor Gasoline Retail Prices, U.S. City Average                                              | 100            |
| 9.5               | Refiner Prices of Petroleum Products for Resale                                              | 107            |
| 9.6<br>9.7        | Refiner Prices of Petroleum Products for Resale                                              | 109            |
| 9.7<br>9.8        | No. 2 Distillate Prices to Residences                                                        | 109            |
| 7.0               | 9.8a Northeastern States                                                                     | 110            |
|                   | 9.8b Selected South Atlantic and Midwestern States                                           | 111            |
|                   | 9.8c Selected Western States and U.S. Average                                                | 112            |
| 9.9               | Electricity Retail Prices                                                                    | 114            |
| 9.10              | Quantity and Cost of Fossil-Fuel Receipts at Steam-Electric Utility Plants                   | 115            |
| 9.11              | Natural Gas Prices                                                                           | 117            |
| Section 1         | ). International Energy                                                                      |                |
| 10.1              | World Crude Oil Production                                                                   |                |
|                   | 10.1a Algeria Through Venezuela                                                              |                |
|                   | 10.1b Total OPEC, Canada Through Former U.S.S.R., and World                                  |                |
| 10.2              | Petroleum Consumption in OECD Countries                                                      |                |
| 10.3              | Petroleum Stocks in OECD Countries, End of Period                                            | 129            |
| 10.4              | Nuclear Electricity Gross Generation                                                         |                |
|                   | 10.4a Argentina Through India                                                                |                |
|                   | 10.4b Italy Through Spain                                                                    |                |
| Appendix          | · · · · · · · · · · · · · · · · · · ·                                                        |                |
| Appendix          | Physical Conversion Factors for Energy Units                                                 | 135            |
| A2.               | Approximate Heat Content of Petroleum Products                                               | 136            |
| A3.               | Approximate Heat Content of Crude Oil, Crude Oil and Products, and Natural Gas Plant Liquids | 136            |
| A3.<br>A4.        | Approximate Heat Content of Petroleum Product Weighted Averages                              | 137            |
| A5.               | Approximate Heat Content of Natural Gas                                                      | 137            |
| A6.               | Approximate Heat Content of Coal                                                             | 138            |
| A7.               | Approximate Heat Content of Bituminous Coal and Lignite                                      | 138            |
| A8.               | Approximate Heat Content of Anthracite and Coal Coke                                         | 139            |
| A9.               | Approximate Heat Rates for Electricity                                                       | 139            |