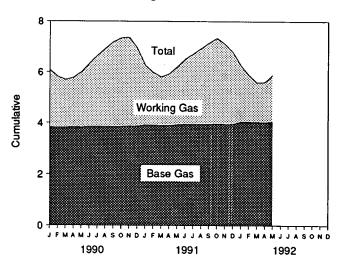

# **Figures**

| Section 1. | Energy Overview                                            | Page     |
|------------|------------------------------------------------------------|----------|
| 1.1        | Energy Overview                                            | 2        |
| 1.2        | Energy Production                                          | 4        |
| 1.3        | Energy Consumption                                         | 6        |
| 1.4        | Energy Net Imports                                         | 8        |
| 1.5        | Merchandise Trade Value                                    | 10       |
| 1.6<br>1.7 | Energy Consumption per Dollar of Gross National Product    | 12       |
| 1.7        | U.S. Dependence on Petroleum Net Imports                   | 13       |
| 1.8        | Cost of Fuels to End Users in Constant (1982-1984) Dollars | 14<br>15 |
| 1.9        |                                                            | 13       |
| Section 2. | Energy Consumption                                         |          |
| 2.1        | Energy Consumption by End-Use Sector                       | 22       |
| 2.2        | Residential and Commercial Energy Consumption              | 24       |
| 2.3        | Industrial Energy Consumption                              | 26       |
| 2.4        | Transportation Energy Consumption                          | 28       |
| 2.5        | Energy Input at Electric Utilities                         | 30       |
| Section 3. | Petroleum                                                  |          |
| 3.1        | Petroleum Overview                                         | 42       |
| 3.2        | Finished Motor Gasoline                                    | 54       |
| 3.3        | Distillate Fuel                                            | 56       |
| 3.4        | Residual Fuel                                              | 58       |
| 3.5        | Jet Fuel                                                   | 60       |
| 3.6        | Liquefied Petroleum Gases                                  | 62       |
| G 41 4     |                                                            |          |
|            | Natural Gas                                                |          |
| 4.1        | Natural Gas                                                | 68       |
| Section 5. | Oil and Gas Resource Development                           |          |
| 5.1        | Oil and Gas Resource Development Indicators                | 75       |
|            | •                                                          | ,,,      |
|            | Coal                                                       |          |
| 6.1        | Coal                                                       | 80       |
| Section 7. | Flectricity                                                |          |
| 7.1        | Electric Utility Net Generation of Electricity             | 88       |
| 7.2        | Electricity Sales                                          | 90       |
| 7.3        | Electric Utility Consumption and Stocks of Fossil Fuels    | 92       |
|            |                                                            |          |
|            | Nuclear Energy                                             |          |
| 8.1        | Nuclear Power Plant Operations                             | 96       |
| Section 9. | Energy Prices                                              |          |
| 9.1        | Petroleum Prices                                           | 102      |
| 9.2        | Electricity Retail Prices                                  | 113      |
| 9.3        | Cost of Fossil-Fuel Receipts at Steam-Electric Plants      | 113      |
| 9.4        | Natural Gas Prices                                         | 116      |
| Section 10 | International Energy                                       |          |
| 10.1       | International Energy Crude Oil Production                  | 124      |
| 10.1       | Crude Oil Production by Selected Country                   | 125      |
| 10.2       | Petroleum Consumption in OECD Countries                    | 126      |
| 10.4       | Petroleum Stocks in OECD Countries                         | 128      |
| 10.5       | Nuclear Electricity Gross Generation                       |          |