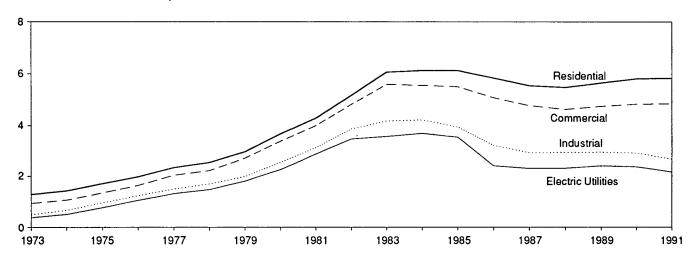

# **Figures**

| Section 1. | Energy Overview                                            | Page     |
|------------|------------------------------------------------------------|----------|
| 1.1        | Energy Overview                                            | 2        |
| 1.2        | Energy Production                                          | 4        |
| 1.3        | Energy Consumption                                         | 6        |
| 1.4        | Energy Net Imports                                         | 8        |
| 1.5        | Merchandise Trade Value                                    | 10       |
| 1.6<br>1.7 | Energy Consumption per Dollar of Gross National Product    | 12       |
| 1.7        | U.S. Dependence on Petroleum Net Imports                   | 13       |
| 1.8        | Cost of Fuels to End Users in Constant (1982-1984) Dollars | 14<br>15 |
| 1.9        |                                                            | 13       |
| Section 2. | Energy Consumption                                         |          |
| 2.1        | Energy Consumption by End-Use Sector                       | 22       |
| 2.2        | Residential and Commercial Energy Consumption              | 24       |
| 2.3        | Industrial Energy Consumption                              | 26       |
| 2.4        | Transportation Energy Consumption                          | 28       |
| 2.5        | Energy Input at Electric Utilities                         | 30       |
| Section 3. | Petroleum                                                  |          |
| 3.1        | Petroleum Overview                                         | 42       |
| 3.2        | Finished Motor Gasoline                                    | 54       |
| 3.3        | Distillate Fuel                                            | 56       |
| 3.4        | Residual Fuel                                              | 58       |
| 3.5        | Jet Fuel                                                   | 60       |
| 3.6        | Liquefied Petroleum Gases                                  | 62       |
| G 41 4     |                                                            |          |
|            | Natural Gas                                                |          |
| 4.1        | Natural Gas                                                | 68       |
| Section 5. | Oil and Gas Resource Development                           |          |
| 5.1        | Oil and Gas Resource Development Indicators                | 75       |
|            | •                                                          | ,,,      |
|            | Coal                                                       |          |
| 6.1        | Coal                                                       | 80       |
| Section 7. | Flectricity                                                |          |
| 7.1        | Electric Utility Net Generation of Electricity             | 88       |
| 7.2        | Electricity Sales                                          | 90       |
| 7.3        | Electric Utility Consumption and Stocks of Fossil Fuels    | 92       |
|            |                                                            |          |
|            | Nuclear Energy                                             |          |
| 8.1        | Nuclear Power Plant Operations                             | 96       |
| Section 9. | Energy Prices                                              |          |
| 9.1        | Petroleum Prices                                           | 102      |
| 9.2        | Electricity Retail Prices                                  | 113      |
| 9.3        | Cost of Fossil-Fuel Receipts at Steam-Electric Plants      | 113      |
| 9.4        | Natural Gas Prices                                         | 116      |
| Section 10 | International Energy                                       |          |
| 10.1       | International Energy Crude Oil Production                  | 124      |
| 10.1       | Crude Oil Production by Selected Country                   | 125      |
| 10.2       | Petroleum Consumption in OECD Countries                    | 126      |
| 10.4       | Petroleum Stocks in OECD Countries                         | 128      |
| 10.5       | Nuclear Electricity Gross Generation                       |          |