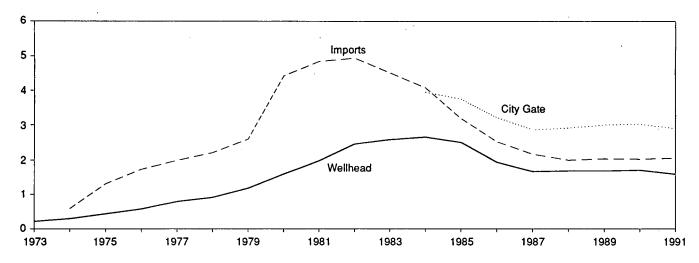

# **Figures**

| Section 1. | Energy Overview                                            | Page     |
|------------|------------------------------------------------------------|----------|
| 1.1        | Energy Overview                                            | 2        |
| 1.2        | Energy Production                                          | 4        |
| 1.3        | Energy Consumption                                         | 6        |
| 1.4        | Energy Net Imports                                         | 8        |
| 1.5        | Merchandise Trade Value                                    | 10       |
| 1.6<br>1.7 | Energy Consumption per Dollar of Gross National Product    | 12       |
| 1.7        | U.S. Dependence on Petroleum Net Imports                   | 13       |
| 1.8        | Cost of Fuels to End Users in Constant (1982-1984) Dollars | 14<br>15 |
| 1.9        |                                                            | 13       |
| Section 2. | Energy Consumption                                         |          |
| 2.1        | Energy Consumption by End-Use Sector                       | 22       |
| 2.2        | Residential and Commercial Energy Consumption              | 24       |
| 2.3        | Industrial Energy Consumption                              | 26       |
| 2.4        | Transportation Energy Consumption                          | 28       |
| 2.5        | Energy Input at Electric Utilities                         | 30       |
| Section 3. | Petroleum                                                  |          |
| 3.1        | Petroleum Overview                                         | 42       |
| 3.2        | Finished Motor Gasoline                                    | 54       |
| 3.3        | Distillate Fuel                                            | 56       |
| 3.4        | Residual Fuel                                              | 58       |
| 3.5        | Jet Fuel                                                   | 60       |
| 3.6        | Liquefied Petroleum Gases                                  | 62       |
| G 41 4     |                                                            |          |
|            | Natural Gas                                                |          |
| 4.1        | Natural Gas                                                | 68       |
| Section 5. | Oil and Gas Resource Development                           |          |
| 5.1        | Oil and Gas Resource Development Indicators                | 75       |
|            | •                                                          | ,,,      |
|            | Coal                                                       |          |
| 6.1        | Coal                                                       | 80       |
| Section 7. | Flectricity                                                |          |
| 7.1        | Electric Utility Net Generation of Electricity             | 88       |
| 7.2        | Electricity Sales                                          | 90       |
| 7.3        | Electric Utility Consumption and Stocks of Fossil Fuels    | 92       |
|            |                                                            |          |
|            | Nuclear Energy                                             |          |
| 8.1        | Nuclear Power Plant Operations                             | 96       |
| Section 9. | Energy Prices                                              |          |
| 9.1        | Petroleum Prices                                           | 102      |
| 9.2        | Electricity Retail Prices                                  | 113      |
| 9.3        | Cost of Fossil-Fuel Receipts at Steam-Electric Plants      | 113      |
| 9.4        | Natural Gas Prices                                         | 116      |
| Section 10 | International Energy                                       |          |
| 10.1       | International Energy Crude Oil Production                  | 124      |
| 10.1       | Crude Oil Production by Selected Country                   | 125      |
| 10.2       | Petroleum Consumption in OECD Countries                    | 126      |
| 10.4       | Petroleum Stocks in OECD Countries                         | 128      |
| 10.5       | Nuclear Electricity Gross Generation                       |          |