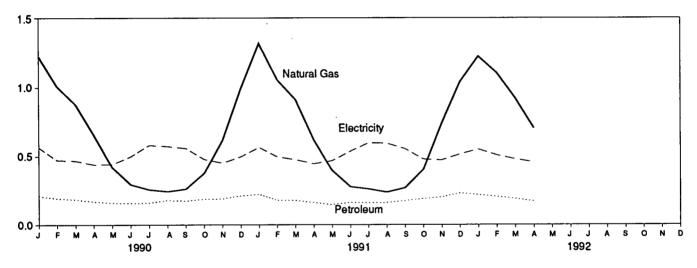

# **Figures**

| Section 1. | Energy Overview                                            | Page     |
|------------|------------------------------------------------------------|----------|
| 1.1        | Energy Overview                                            | 2        |
| 1.2        | Energy Production                                          | 4        |
| 1.3        | Energy Consumption                                         | 6        |
| 1.4        | Energy Net Imports                                         | 8        |
| 1.5        | Merchandise Trade Value                                    | 10       |
| 1.6<br>1.7 | Energy Consumption per Dollar of Gross National Product    | 12       |
| 1.7        | U.S. Dependence on Petroleum Net Imports                   | 13       |
| 1.8        | Cost of Fuels to End Users in Constant (1982-1984) Dollars | 14<br>15 |
| 1.9        |                                                            | 13       |
| Section 2. | Energy Consumption                                         |          |
| 2.1        | Energy Consumption by End-Use Sector                       | 22       |
| 2.2        | Residential and Commercial Energy Consumption              | 24       |
| 2.3        | Industrial Energy Consumption                              | 26       |
| 2.4        | Transportation Energy Consumption                          | 28       |
| 2.5        | Energy Input at Electric Utilities                         | 30       |
| Section 3. | Petroleum                                                  |          |
| 3.1        | Petroleum Overview                                         | 42       |
| 3.2        | Finished Motor Gasoline                                    | 54       |
| 3.3        | Distillate Fuel                                            | 56       |
| 3.4        | Residual Fuel                                              | 58       |
| 3.5        | Jet Fuel                                                   | 60       |
| 3.6        | Liquefied Petroleum Gases                                  | 62       |
| G 41 4     |                                                            |          |
|            | Natural Gas                                                |          |
| 4.1        | Natural Gas                                                | 68       |
| Section 5. | Oil and Gas Resource Development                           |          |
| 5.1        | Oil and Gas Resource Development Indicators                | 75       |
|            | •                                                          | ,,,      |
|            | Coal                                                       |          |
| 6.1        | Coal                                                       | 80       |
| Section 7. | Flectricity                                                |          |
| 7.1        | Electric Utility Net Generation of Electricity             | 88       |
| 7.2        | Electricity Sales                                          | 90       |
| 7.3        | Electric Utility Consumption and Stocks of Fossil Fuels    | 92       |
|            |                                                            |          |
|            | Nuclear Energy                                             |          |
| 8.1        | Nuclear Power Plant Operations                             | 96       |
| Section 9. | Energy Prices                                              |          |
| 9.1        | Petroleum Prices                                           | 102      |
| 9.2        | Electricity Retail Prices                                  | 113      |
| 9.3        | Cost of Fossil-Fuel Receipts at Steam-Electric Plants      | 113      |
| 9.4        | Natural Gas Prices                                         | 116      |
| Section 10 | International Energy                                       |          |
| 10.1       | International Energy Crude Oil Production                  | 124      |
| 10.1       | Crude Oil Production by Selected Country                   | 125      |
| 10.2       | Petroleum Consumption in OECD Countries                    | 126      |
| 10.4       | Petroleum Stocks in OECD Countries                         | 128      |
| 10.5       | Nuclear Electricity Gross Generation                       |          |