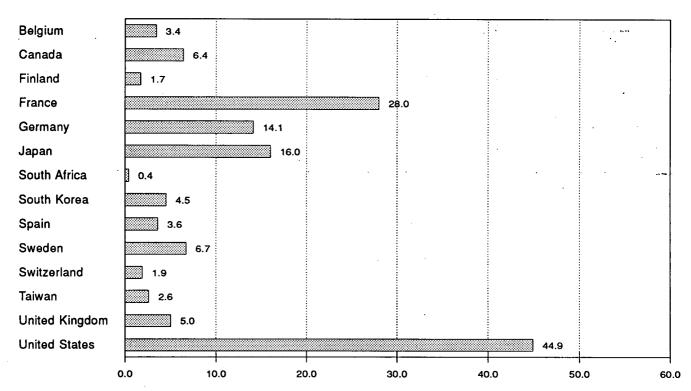

# **Figures**

| Section 1. | Energy Overview                                            | Page     |
|------------|------------------------------------------------------------|----------|
| 1.1        | Energy Overview                                            | 2        |
| 1.2        | Energy Production                                          | 4        |
| 1.3        | Energy Consumption                                         | 6        |
| 1.4        | Energy Net Imports                                         | 8        |
| 1.5        | Merchandise Trade Value                                    | 10       |
| 1.6<br>1.7 | Energy Consumption per Dollar of Gross National Product    | 12       |
| 1.7        | U.S. Dependence on Petroleum Net Imports                   | 13       |
| 1.8        | Cost of Fuels to End Users in Constant (1982-1984) Dollars | 14<br>15 |
| 1.9        |                                                            | 13       |
| Section 2. | Energy Consumption                                         |          |
| 2.1        | Energy Consumption by End-Use Sector                       | 22       |
| 2.2        | Residential and Commercial Energy Consumption              | 24       |
| 2.3        | Industrial Energy Consumption                              | 26       |
| 2.4        | Transportation Energy Consumption                          | 28       |
| 2.5        | Energy Input at Electric Utilities                         | 30       |
| Section 3. | Petroleum                                                  |          |
| 3.1        | Petroleum Overview                                         | 42       |
| 3.2        | Finished Motor Gasoline                                    | 54       |
| 3.3        | Distillate Fuel                                            | 56       |
| 3.4        | Residual Fuel                                              | 58       |
| 3.5        | Jet Fuel                                                   | 60       |
| 3.6        | Liquefied Petroleum Gases                                  | 62       |
| G 41 4     |                                                            |          |
|            | Natural Gas                                                |          |
| 4.1        | Natural Gas                                                | 68       |
| Section 5. | Oil and Gas Resource Development                           |          |
| 5.1        | Oil and Gas Resource Development Indicators                | 75       |
|            | •                                                          | ,,,      |
|            | Coal                                                       |          |
| 6.1        | Coal                                                       | 80       |
| Section 7. | Flectricity                                                |          |
| 7.1        | Electric Utility Net Generation of Electricity             | 88       |
| 7.2        | Electricity Sales                                          | 90       |
| 7.3        | Electric Utility Consumption and Stocks of Fossil Fuels    | 92       |
|            |                                                            |          |
|            | Nuclear Energy                                             |          |
| 8.1        | Nuclear Power Plant Operations                             | 96       |
| Section 9. | Energy Prices                                              |          |
| 9.1        | Petroleum Prices                                           | 102      |
| 9.2        | Electricity Retail Prices                                  | 113      |
| 9.3        | Cost of Fossil-Fuel Receipts at Steam-Electric Plants      | 113      |
| 9.4        | Natural Gas Prices                                         | 116      |
| Section 10 | International Energy                                       |          |
| 10.1       | International Energy Crude Oil Production                  | 124      |
| 10.1       | Crude Oil Production by Selected Country                   | 125      |
| 10.2       | Petroleum Consumption in OECD Countries                    | 126      |
| 10.4       | Petroleum Stocks in OECD Countries                         | 128      |
| 10.5       | Nuclear Electricity Gross Generation                       |          |