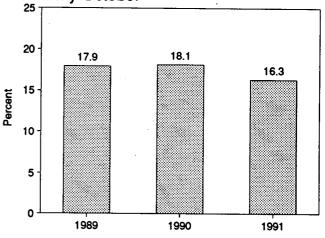

olumbia. • Totals may not equal sum of components due to independent rounding.

Sources: • Coal—Tables 6.1 and A6-A8. • Natural Gas—Tables 4.2 and A5. • Petroleum—Tables 3.1a and A4. • Nuclear Electric Power—Tables 7.1 and A9. • Hydroelectric Power—Table 7.1; Section 2, "Energy Consumption Notes and Sources," Note 8; and Table A9. • Other—Section 2, "Energy Consumption Notes and Sources," Note 7, and Table A9.

۰.

• •

•

#### Figure 1.4 **Energy Net Imports**

(Quadrillion Btu, Except as Noted)

Total Net Imports, 1973-1990



Net Imports by Major Sources, 1973-1990







Note: Because vertical scales differ, graphs should not be compared. Sources: Tables 1.4 and 1.5.

Net Imports, Monthly



Net Imports by Major Sources, Monthly



Net Imports as Share of Consumption, January-October



Energy Information Administration/ Monthly Energy Review January 1992

#### Table 1.5 Energy Net Imports by Source

(Quadrillion Btu)

|                    |        | Natural           | Crude            | Petroleum             |                          | Coal         |                  |
|--------------------|--------|-------------------|------------------|-----------------------|--------------------------|--------------|------------------|
|                    | Coal   | . Gas             | Oil <sup>a</sup> | Products <sup>b</sup> | Electricity <sup>c</sup> | Coke         | Total            |
| 73 Total           | -1.422 | 0.981             | 6.883            | 6.097                 | 0.148                    | -0.007       | 12.680           |
| 74 Total           | -1.568 | .907