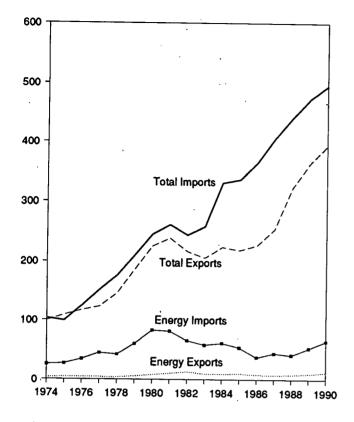

sted by year in Table A9. R=Revised data. E=Estimate. (s)=Less than +0.5 trillion Btu and greater than -0.5 trillion Btu. Notes: • See Notes 3 and 4 at end of section. • Net imports equals imports minus exports. Minus sign indicates exports are greater than imports.

Geographic coverage is the 50 States and the District of Columbia. 
 Totals may not equal sum of components due to independent rounding.
 Sources: 
 Coal—Tables 6.1 and A6-A8. 
 Natural Gas—Tables 4.2 and A5. 
 Crude Oil and Petroleum Products—Tables 3.1b and A3.

• Electricity-Section 2, "Energy Consumption Notes and Sources," Note 8, and Table A9. • Coal Coke-Section 2, "Energy Consumption Notes and Sources," Note 9, and Table A8.

#### Figure 1.5 Merchandise Trade Value (Billion Dollars)

## Imports and Exports, 1974-1990



Trade Balance, 1974-1990



Note: Because vertical scales differ, graphs should not be compared. Source: Table 1.6.

Imports and Exports, Monthly



Trade Balance, Monthly



10

#### Table 1.6 Merchandise Trade Value

(Million Dollars)

|                                            |         | Petroleur               | n                        |                        | Energy                 |                          | Non-<br>Energy           | Т                        | otal Merchand            | lse                           |
|--------------------------------------------|---------|-------------------------|--------------------------|------------------------|------------------------|--------------------------|--------------------------|--------------------------|--------------------