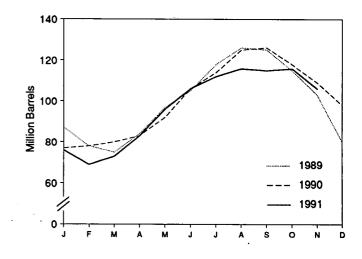

w stock basis was established, thereby affecting stocks reported and stock change calculations. See Note 4 at end of section.

R=Revised data. E=Estimate. (s)=Less than 500 barrels per day.

Notes: • Geographic coverage is the 50 States and the District of Columbia. • Totals may not equal sum of components due to independent rounding. Source: Energy Information Administration, Petroleum Supply Monthly, January 1992, Table S7.

# Figure 3.6 Liquefied Petroleum Gases

(Million Barrels per Day, Except as Noted)

2.5 2.0 Production 1.5 **Product Supplied** 1.0 0.5 **Refinery Inputs** Imports 0.0 1974 1976 1978 1980 1982 1984 1986 1988 1990







Product Supplied, January-November



Note: Because vertical scales differ, graphs should not be compared. Source: Table 3.8.

Stocks, End of Month



#### Table 3.8 Liquefied Petroleum Gases Supply and Disposition

|                      | Sup                 | ply     |                              | Dispo              | sition  |                     |                               |
|----------------------|---------------------|---------|------------------------------|--------------------|---------|---------------------|-------------------------------|
|                      | Total<br>Production | Imports | Stock<br>Change <sup>a</sup> | Refinery<br>Inputs | Exports | Product<br>Supplied | Ending<br>Stocks <sup>b</sup> |
|                      |                     |         | Thousand Ba                  | arrels per Day     |         |                     | Million Barrets               |
| 072 Avenue           | 1,600