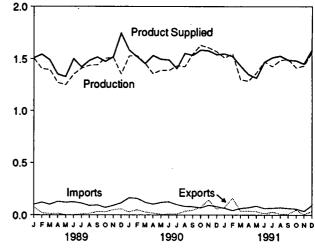

ous respondents were added to surveys, thereby affecting stocks reported and stock change calculations. See Note 4 at end of section.

· .

Beginning in January 1981, survey forms were modified. See Note 1 at end of section.

R=Revised data. -=Not applicable. E=Estimate. (s)=Less than 500 barrels per day.

Notes: • Geographic coverage is the 50 States and the District of Columbia. • Totals may not equal sum of components due to independent rounding. Source: Energy Information Administration, Petroleum Supply Monthly, January 1992, Table S6.

#### Figure 3.5 **Jet Fuel**

(Million Barrels per Day, Except as Noted)

Total Jet Fuel Overview, 1973-1991



## Product Supplied by Type, 1973-1991



Total Product Supplied, January-December



Source: Table 3.7.

Total Jet Fuel Overview, Monthly



Product Supplied by Type, Monthly







# Table 3.7 Jet Fuel Supply and Disposition

| 1973 Average           1974 Average           1975 Average           1976 Average           1977 Average           1978 Average           1979 Average           1979 Average           1980 Average           1981 Average           1982 Average           1983 Average           1984 Average           1985 Average           1986 Average           1987 Average           1988 Average           1989 January           February           March           June           Juny           August           September           October           November | P<br>Total<br>859<br>836<br>871<br>918<br>973<br>970<br>1,012<br>999 | 679<br>679<br>641<br>691<br>731<br>787   | 212<br>163<br>133          | Stock<br>Change <sup>b