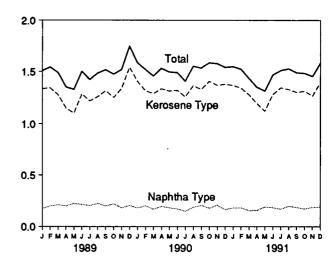

, thereby affecting stocks reported and stock change calculations. See Note 4 at end of section.

· .

Beginning in January 1981, survey forms were modified. See Note 1 at end of section.

R=Revised data. -=Not applicable. E=Estimate. (s)=Less than 500 barrels per day.

Notes: • Geographic coverage is the 50 States and the District of Columbia. • Totals may not equal sum of components due to independent rounding. Source: Energy Information Administration, Petroleum Supply Monthly, January 1992, Table S6.

#### Figure 3.5 **Jet Fuel**

(Million Barrels per Day, Except as Noted)

Total Jet Fuel Overview, 1973-1991



## Product Supplied by Type, 1973-1991



Total Product Supplied, January-December



Source: Table 3.7.

Total Jet Fuel Overview, Monthly



Product Supplied by Type, Monthly







# Table 3.7 Jet Fuel Supply and Disposition

| 1973 Average           1974 Average           1975 Average           1976 Average           1977 Average           1978 Average           1979 Average           1979 Average           1980 Average           1981 Average           1982 Average           1983 Average           1984 Average           1985 Average           1986 Average           1987 Average           1988 Average           1989 January           February           March           June           Juny           August           September           October           November | P<br>Total<br>859<br>836<br>871<br>918<br>973<br>970<br>1,012<br>999 | 679<br>679<br>641<br>691<br>731<br>787   | 212<br>163<br>133          | Stock<br>Change <sup>b</sup><br>and Barrels p<br>8<br>2 | E