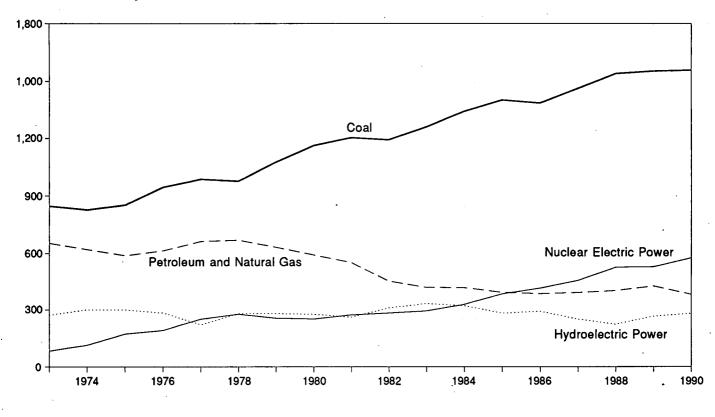

1 percent below the October 1990 level. Coal consumption during October 1991 was 62 million short tons, 4 percent lower than consumption in October 1990. During October 1991, electric utilities consumed 263 billion cubic feet of natural gas, 3 percent above the October 1990 consumption level.

On October 31, 1991, electric utility stocks of all types of coal totaled 159 million short tons, 2 percent higher than the level on October 31, 1990. Stocks of petroleum (excluding petroleum coke) on October 31, 1991, totaled 76 million barrels, 3 percent below the level on October 31, 1990.

<sup>7</sup>Percentage changes are based on numbers shown in the following tables.

#### Figure 7.1 Electric Utility Net Generation of Electricity

(Billion Kilowatthours)

Net Generation by Source, 1973-1990



Net Generation, January-October



Net Generation by Source, October 1991



Note: Because vertical scales differ, graphs should not be compared. Source: Table 7.1.

88

#### Table 7.1 Electric Utility Net Generation of Electricity

(Million Kilowatthours)

|                    |           | Natural           |                        | Nuclear<br>Electric      | Hydro-<br>Electric       |                    |                              |
|--------------------|-----------|-------------------|------------------------|--------------------------|--------------------------|--------------------|------------------------------|
|                    | Coal      | Gas <sup>a</sup>  | Petroleum <sup>b</sup> | Power                    | Power                    | Other <sup>c</sup> | Total