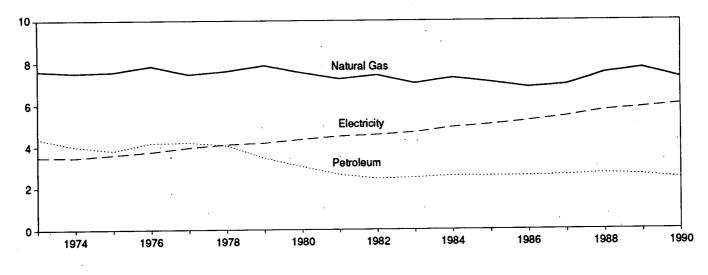

#### Tables

|              | 1. | Energy Overview                                                                                  | Page       |
|--------------|----|--------------------------------------------------------------------------------------------------|------------|
| 1.1<br>1.2   |    | Energy Summary for October 1991                                                                  | 1          |
| 1.2          |    | Energy Overview<br>Energy Production by Source                                                   | 3<br>5     |
| 1.4          | •  | Energy Consumption by Source                                                                     | 7          |
| 1.5          |    | Energy Net Imports by Source                                                                     | 9          |
| 1.6          |    | Merchandise Trade Value                                                                          | 11         |
| 1.7<br>1.8   |    | Energy Consumption per Dollar of Gross Domestic Product                                          | 12<br>13   |
| 1.8          |    | Cost of Fuels to End Users in Constant (1982-1984) Dollars                                       | 13         |
| 1.10         |    | Passenger Car Efficiency                                                                         | 15         |
| 1.11         |    | Population-Weighted Heating Degree-Days                                                          | 16         |
| 1.12         |    | Population-Weighted Cooling Degree-Days                                                          | 17         |
| Section      | 2. | Energy Consumption                                                                               |            |
| 2.1          |    | Energy Consumption Summary for October 1991                                                      | 21         |
| 2.2          |    | Energy Consumption by End-Use Sector                                                             | 23         |
| 2.3 ·<br>2.4 |    | Residential and Commercial Energy Consumption                                                    | 25         |
| 2.4<br>2.5   |    | Industrial Energy Consumption                                                                    | 27<br>29   |
| 2.5          |    | Energy Input at Electric Utilities                                                               | 31         |
| ,            | •  |                                                                                                  |            |
| Section 3.1  | 3. | Petroleum<br>Petroleum Overview                                                                  |            |
| 5.1          |    | 3.1a Field Production, Stock Change, Petroleum Products Supplied, and Ending Stocks              | 40         |
|              |    | 3.1b Imports, Exports, and Net Imports                                                           | 41         |
| 3.2          |    | Crude Oil Supply and Disposition                                                                 |            |
|              |    | 3.2a Supply                                                                                      | 44         |
|              |    | 3.2b Disposition and Ending Stocks                                                               | 45         |
| 3.3          |    | Petroleum Imports<br>3.3a Algeria, Iraq, Kuwait, and Libya                                       | 46         |
|              | *  | 3.3b Qatar, Saudi Arabia, U.A.E., and Total Arab OPEC                                            | 40         |
|              |    | 3.3c Ecuador, Gabon, Indonesia, and Iran                                                         | 48         |
| •            |    | 3.3d Nigeria, Venezuela, Total Non-Arab OPEC, and Total OPEC                                     | 49         |
|              |    | 3.3e Angola, Australia, Bahama Islands, Brazil, Canada, and China                                | 50         |
|              |    | 3.3f Colombia, Italy, Malaysia, Mexico, and Netherlands                                          | 51         |
|              |    | 3.3g Netherland Antilles, Norway, Puerto Rico, Spain, Trinidad and Tobago, and<br>United Kingdom | 52         |
|              |    | 3.3h U.S.S.R., Virgin Islands, Total Non-OPEC, and Total Imports                                 |            |
| 3.4          |    | Finished Motor Gasoline Supply and Disposition                                                   | 55         |
| 3.5          |    | Distillate Fuel Oil Supply and Disposition                                                       | 57         |
| 3.6          |    | Residual Fuel Oil Supply and Disposition                                                         | 59         |
| 3.7          |    | Jet Fuel Supply and Disposition                                                                  | 61         |
| 3.8<br>3.9   |    | Liquefied Petroleum Gases Supply and Disposition                                                 | 63<br>64   |
| 5.9          |    |                                                                                                  | 04         |
|              | 4. | Natural Gas                                                                                      | <b>(</b> 0 |
| 4.1<br>4.2   |    | Natural Gas Production                                                                           | 69<br>70   |
| 4.2<br>4.3   |    | Natural Gas Consumption by End-Use Sector                                                        | 71         |
| 4.4          |    | Natural Gas in Underground Storage                                                               | 72         |
|              | -  |                                                                                                  |            |
| Section 5.1  | э. | Oil and Gas Resource Development<br>Seismic Crews and Rotary Rigs                                | 76         |
| 5.2          |    | Oil and Gas Exploratory and Development Wells                                                    | 77         |
|              |    |                                                                                                  | -          |