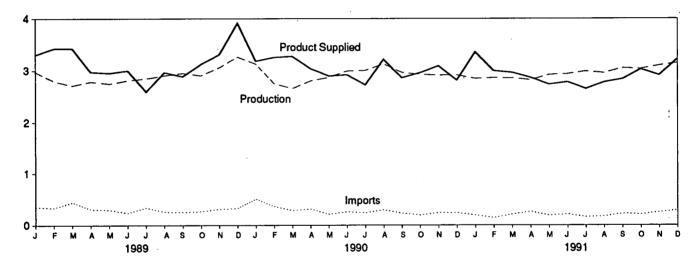

es an increase.

d includes gasohol.

e Includes motor gasoline blending components.

<sup>1</sup> In January 1975, 1981, and 1983, numerous respondents were added to surveys, thereby affecting stocks reported and stock change calculations. See Note 4 at end of section.

<sup>9</sup> Beginning in January 1981, survey forms were modified. See Notes 1 and 2 at end of section.

R=Revised data. -=Not applicable. E=Estimate. (s)=Less than 500 barrels per day. Notes: • Geographic coverage is the 50 States and the District of Columbia. • Totals may not equal sum of components due to independent rounding. Source: Energy Information Administration, *Petroleum Supply Monthly*, January 1992, Table S4.

# Figure 3.3 Distillate Fuel

(Million Barrels per Day, Except as Noted)

Overview, 1973-1991







Product Supplied, January-December

Stocks, End of Month





Source: Table 3.5.

### Table 3.5 Distillate Fuel Oil Supply and Disposition

|                          |                          | Supply                  |                                        |                              | l                                    |                                  |                               |  |  |
|--------------------------|--------------------------|-------------------------|----------------------------------------|------------------------------|--------------------------------------|----------------------------------|-------------------------------|--|--|
|                          | Total<br>Production      | Imports                 | Crude<br>Used<br>Directly <sup>a</sup> | Sto