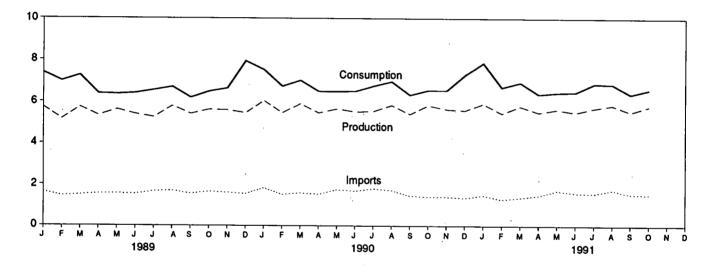

els.

<sup>f</sup> Other is hydroelectric and nuclear electric power; electricity generated for distribution from wood, waste, geothermal, wind, photovoltaic, and solar thermal energy; and net imports of electricity and coal coke.

<sup>9</sup> Minus sign indicates exports are greater than imports.

h Includes crude oil, lease condensate, petroleum products, pentanes plus, unfinished oils, gasoline blending components, and imports of crude oil for the Strategic Petroleum Reserve.

Other is net imports of electricity and coal coke.

Note: Totals may not equal sum of components due to independent rounding.

Sources: Tables 1.3, 1.4, and 1.5.

## Figure 1.1 Energy Overview

(Quadrillion Btu)

Consumption, Production, and Imports, 1973-1990



## Consumption, Production, and Imports, Monthly





Energy Information Administration/ Monthly Energy Review January 1992

Note: Because vertical scales differ, graphs should not be compared. Source: Table 1.2.

#### Table 1.2 Energy Overview

(Quadrillion Btu)

|                    | Production <sup>a</sup> | Consumption <sup>a,b</sup> | Imports            | Exports | Net Imports        |
|--------------------|-------------------------|----------------------------|--------------------|---------|--------------------|
|                    | 62.060                  | 74.282                     | 14.731             | 2.051   | 12.680             |
| 73 Total           |                         | 74.262                     | 14.413             | 2.223   | 12.190             |
| 74 Total           | 60.835<br>50.860        | 72.545