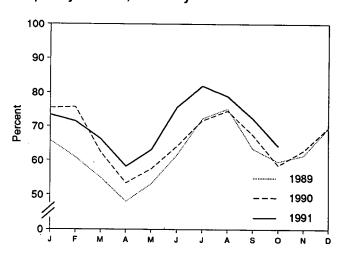

operable units, Browns Ferry 1 and 3, have been shut down since March 1985. Each unit had a capacity of 1,065 megawatts electric.

As of October 31, there were 119 domestic nuclear generating units in all stages of construction and operation. The aggregate net design capacity of operable units was 101.6 million kilowatts, and the design capacity of units under construction was 9.7 million kilowatts, for a total design capacity of 111.3 million kilowatts.

<sup>8</sup>Percentage changes are based on numbers shown in the following tables.

#### Figure 8.1 Nuclear Power Plant Operations



Operable Units, End of Year, 1973-1990









Note: Because vertical scales differ, graphs should not be compared. Sources: Tables 7.1 and 8.1.

Nuclear Portion of Domestic Electricity Net Generation





Capacity Factor, Monthly

#### Table 8.1 Nuclear Power Plant Operations

|                   | Operable<br>Units <sup>a,b</sup> | Nuclear<br>Electricity<br>Net<br>Generation | Nuclear<br>Portion of<br>Domestic<br>Electricity<br>Net Generation | Net<br>Summer<br>Capability<br>of Operable<br>Units <sup>a,c</sup> | Capacity<br>Factor <sup>d</sup> |
|-------------------|----------------------------------|---------------------------------------------|--------------------------------------------------------------------|--------------------------------------------------------------------|---------------------------------|
|                   | Number                           | Million<br>Kilowatthours                    | Percent                                                            | Mil