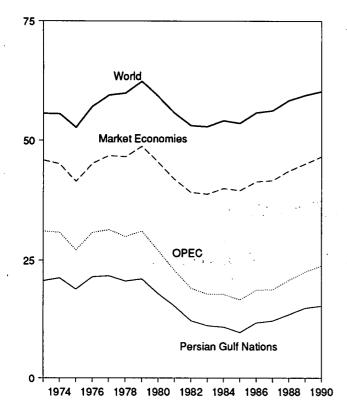

ional Energy Annual 1989, Table 1. 1981-1990 annual data—EIA, International Energy Annual 1980, Table 1. 1981-1990 annual data—EIA, International Energy Annual 1980, Table 1. Monthly data—Petroleum Intelligence Weekly, the Oil and Gas Journal, and other industry sources. • World: 1973-1979—EIA, International Energy Annual Content of the Content of t 1981, Table 8. 1980 annual data—EIA, International Energy Annual 1989, Table 1. 1981-1990 annual data—EIA, International Energy Annual 1990, Table 1. 1989 monthly data-EIA, Office of Energy Markets and End Use, International Energy Database. 1990 forward monthly data-EIA, International Petroleum Statistics Report, sum of all countries' monthly data.

#### Figure 10.1 Crude Oil Production

(Million Barrels per Day)

World Production, 1973-1990



Leading Producers, 1973-1990



### World Production, Monthly



Leading Producers, Monthly



Note: OPEC is the Organization of Petroleum Exporting Countries. Sources: Tables 10.1a and 10.1b.

#### Figure 10.2 Crude Oil Production by Selected Country

(Million Barrels per Day)



Note: OPEC is the Organization of Petroleum Exporting Countries. Sources: Tables 10.1a and 10.1b.

## Figure 10.3 Petroleum Consumption in OECD Countries

(Million Barrels per Day)

OECD Consumption, 1973-1990

OECD Consumption



#### Consumption by Selected OECD Country



Note: OECD is the Organization for Economic Cooperation and Development. Source: Table 10.2.

#### Table 10.2 Petroleum Consumption in OECD Countries

(Thousand Barrels per Day)

|                  | Canada             | France