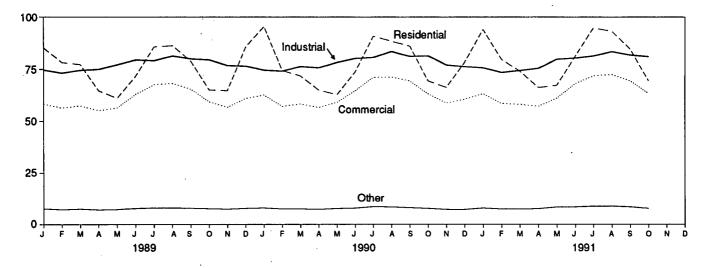

6, crude oil, kerosene, and petroleum coke.

<sup>c</sup> Other is electricity produced from geothermal, wood, waste, wind, photovoltaic, and solar thermal energy sources connected to electric utility distribution systems.

Notes: • Geographic coverage is the 50 States and the District of Columbia. • Totals may not equal sum of components due to independent rounding. Sources: • 1973-September 1977: Federal Power Commission, Form FPC-4, "Monthly Power Plant Report." • October 1977-1979: Federal Energy Regulatory Commission, Form FPC-4, "Monthly Power Plant Report." • 1980 forward: Energy Information Administration, *Electric Power Monthly*, January 1992, Table 4.

#### Figure 7.2 **Electricity Sales**

(Billion Kilowatthours)

Total Sales, January-October



#### Sales by Sector, Monthly







Sales by Sector, October 1991



Note: Because vertical scales differ, graphs should not be compared. Source: Table 7.2.

#### Table 7.2 Electricity Sales by End-Use Sector

(Million Kilowatthours)

|                    | Residential                    |                  | Commercial                     |                  | Industrial                     |                  | Other <sup>a</sup>             |                  | Total                          |                  |
|--------------------|--------------------------------|------------------|--------------------------------|------------------|--------------------------------|------------------|--------------------------------|------------------|--------------------------------|------------------|
|                    | Monthl