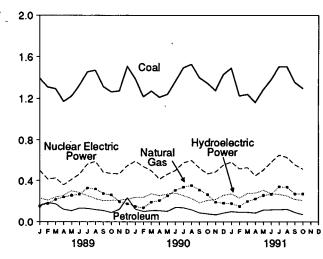

raphic coverage is the 50 States and the District of Columbia. • Totals may not equal sum of components due to independent rounding. Additional Notes and Sources: See end of section.

#### Energy Input at Electric Utilities Figure 2.5 (Quadrillion Btu)

Total Input, 1973-1990 Total Input, Monthly 3.5 35 30 3.0 25 2.5 20 2.0 15 1.5 10 1.0 5 0.5 0 0.0 1974 1976 1978 1980 1982 1984 1986 1988 1990 Input by Major Sources, 1973-1990 20 2.0 1.6 16 Coal 12 1.2 8 0.8 Nuclear Electric Hydroelectric Power \ Power Natural Gas. 0.4 4 Petroleum 0 0.0 1974 1976 1978 1980 1982 1984 1988 1986 1990 Total Input, January-October

30 25.179 24.806 24.309 25 20 15 10 5 0 1989 1990 1991

Note: Because vertical scales differ, graphs should not be compared. Source: Table 2.6.





Input by Major Sources, Monthly







## Table 2.6 Energy Input at Electric Utilities

(Quadrillion Btu)

|                    |        | Natural          |                        | Nuclear<br>Electric | Hydro-<br>electric |                    |        |
|--------------------|--------|------------------|------------------------|---------------------|--------------------|--------------------|--------|
|                    | Coal   | Gas <sup>a</sup> | Petroleum <sup>b</sup> | Power               | Power <sup>c</sup> | Other <sup>d</sup> | Total  |
| 173 Total          | 8.658  | 3.748            | 3.515                  | 0.910               | 2.975              | 0.046              | 19.852 |
| 974 Total          | 8.534  | 3.519            | 3.365                  | 1.272               | 3.276              | .056