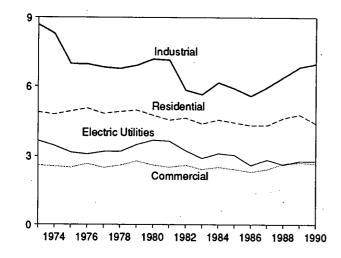

strial consumers during October 1991 were 630 billion cubic feet, 4 percent above the previous October.

Imports of natural gas in November 1991 were 123 billion cubic feet, 12 percent lower than imports in the previous November.

Stocks of working gas<sup>5</sup> in underground natural gas storage reservoirs at the end of November 1991 totaled 3.1 trillion cubic feet, 10 percent below the level of stocks available 1 year earlier. Net withdrawals from storage during November 1991 were 212 billion cubic feet, 18 times more than the previous November's withdrawals.

<sup>4</sup>Percentage changes are calculated using unrounded data. <sup>5</sup>Gas available for withdrawal.

#### Figure 4.1 Natural Gas (Trillion Cubic Feet)

#### Overview, 1973-1990



#### Consumption by Sector, 1973-1990







Note: Because vertical scales differ, graphs should not be compared. Sources: Tables 4.2, 4.3, and 4.4.

Overview, Monthly



Consumption by Sector, Monthly



Underground Storage, End of Month



#### Table 4.1 Natural Gas Production

(Billion Cubic Feet)

| 1973 Total       24,067         1974 Total       22,850         1975 Total       21,104         1976 Total       20,944         1977 Total       21,309         1978 Total       21,309         1979 Total       21,833         1980 Total       21,870         1981 Total       21,567         1982 Total       20,272         1983 Total       18,659         1984 Total       20,266         1985 Total       19,607         1986 Total       19,131         1987 Total       20,140         1988 Total       20,140         1988 Total       19,60