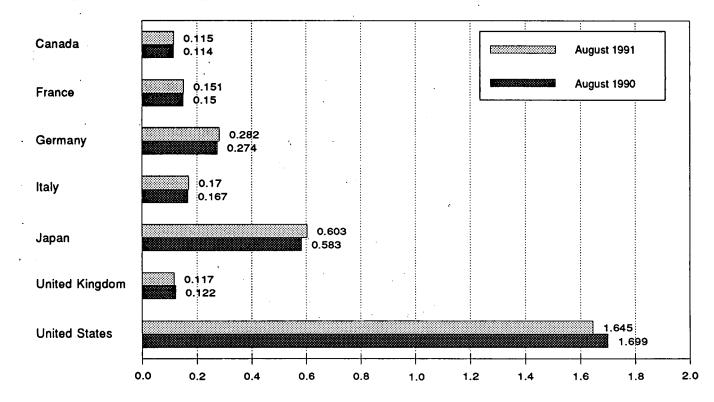

#### Tables

|              | 1. | Energy Overview                                                                                  | Page       |
|--------------|----|--------------------------------------------------------------------------------------------------|------------|
| 1.1<br>1.2   |    | Energy Summary for October 1991                                                                  | 1          |
| 1.2          |    | Energy Overview<br>Energy Production by Source                                                   | 3<br>5     |
| 1.4          | •  | Energy Consumption by Source                                                                     | 7          |
| 1.5          |    | Energy Net Imports by Source                                                                     | 9          |
| 1.6          |    | Merchandise Trade Value                                                                          | 11         |
| 1.7<br>1.8   |    | Energy Consumption per Dollar of Gross Domestic Product                                          | 12<br>13   |
| 1.8          |    | Cost of Fuels to End Users in Constant (1982-1984) Dollars                                       | 13         |
| 1.10         |    | Passenger Car Efficiency                                                                         | 15         |
| 1.11         |    | Population-Weighted Heating Degree-Days                                                          | 16         |
| 1.12         |    | Population-Weighted Cooling Degree-Days                                                          | 17         |
| Section      | 2. | Energy Consumption                                                                               |            |
| 2.1          |    | Energy Consumption Summary for October 1991                                                      | 21         |
| 2.2          |    | Energy Consumption by End-Use Sector                                                             | 23         |
| 2.3 ·<br>2.4 |    | Residential and Commercial Energy Consumption                                                    | 25         |
| 2.4<br>2.5   |    | Industrial Energy Consumption                                                                    | 27<br>29   |
| 2.5          |    | Energy Input at Electric Utilities                                                               | 31         |
| ,            | •  |                                                                                                  |            |
| Section 3.1  | 3. | Petroleum<br>Petroleum Overview                                                                  |            |
| 5.1          |    | 3.1a Field Production, Stock Change, Petroleum Products Supplied, and Ending Stocks              | 40         |
|              |    | 3.1b Imports, Exports, and Net Imports                                                           | 41         |
| 3.2          |    | Crude Oil Supply and Disposition                                                                 |            |
|              |    | 3.2a Supply                                                                                      | 44         |
|              |    | 3.2b Disposition and Ending Stocks                                                               | 45         |
| 3.3          |    | Petroleum Imports<br>3.3a Algeria, Iraq, Kuwait, and Libya                                       | 46         |
|              | *  | 3.3b Qatar, Saudi Arabia, U.A.E., and Total Arab OPEC                                            | 40         |
|              |    | 3.3c Ecuador, Gabon, Indonesia, and Iran                                                         | 48         |
| •            |    | 3.3d Nigeria, Venezuela, Total Non-Arab OPEC, and Total OPEC                                     | 49         |
|              |    | 3.3e Angola, Australia, Bahama Islands, Brazil, Canada, and China                                | 50         |
|              |    | 3.3f Colombia, Italy, Malaysia, Mexico, and Netherlands                                          | 51         |
|              |    | 3.3g Netherland Antilles, Norway, Puerto Rico, Spain, Trinidad and Tobago, and<br>United Kingdom | 52         |
|              |    | 3.3h U.S.S.R., Virgin Islands, Total Non-OPEC, and Total Imports                                 |            |
| 3.4          |    | Finished Motor Gasoline Supply and Disposition                                                   | 55         |
| 3.5          |    | Distillate Fuel Oil Supply and Disposition                                                       | 57         |
| 3.6          |    | Residual Fuel Oil Supply and Disposition                                                         | 59         |
| 3.7          |    | Jet Fuel Supply and Disposition                                                                  | 61         |
| 3.8<br>3.9   |    | Liquefied Petroleum Gases Supply and Disposition                                                 | 63<br>64   |
| 5.9          |    |                                                                                                  | 04         |
|              | 4. | Natural Gas                                                                                      | <b>(</b> 0 |
| 4.1<br>4.2   |    | Natural Gas Production                                                                           | 69<br>70   |
| 4.2<br>4.3   |    | Natural Gas Consumption by End-Use Sector                                                        | 71         |
| 4.4          |    | Natural Gas in Underground Storage                                                               | 72         |
|              | -  |                                                                                                  |            |
| Section 5.1  | э. | Oil and Gas Resource Development<br>Seismic Crews and Rotary Rigs                                | 76         |
| 5.2          |    | Oil and Gas Exploratory and Development Wells                                                    | 77         |
|              |    |                                                                                                  | -          |