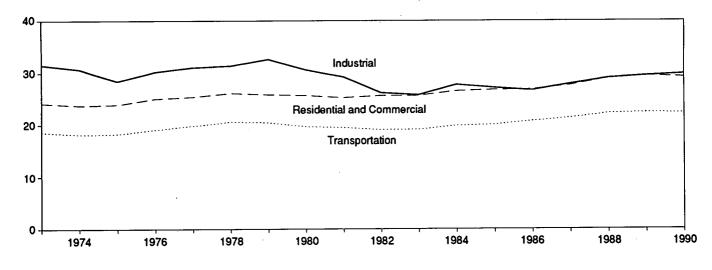

#### Tables

|              | 1. | Energy Overview                                                                                  | Page       |
|--------------|----|--------------------------------------------------------------------------------------------------|------------|
| 1.1<br>1.2   |    | Energy Summary for October 1991                                                                  | 1          |
| 1.2          |    | Energy Overview<br>Energy Production by Source                                                   | 3<br>5     |
| 1.4          | •  | Energy Consumption by Source                                                                     | 7          |
| 1.5          |    | Energy Net Imports by Source                                                                     | 9          |
| 1.6          |    | Merchandise Trade Value                                                                          | 11         |
| 1.7<br>1.8   |    | Energy Consumption per Dollar of Gross Domestic Product                                          | 12<br>13   |
| 1.8          |    | Cost of Fuels to End Users in Constant (1982-1984) Dollars                                       | 13         |
| 1.10         |    | Passenger Car Efficiency                                                                         | 15         |
| 1.11         |    | Population-Weighted Heating Degree-Days                                                          | 16         |
| 1.12         |    | Population-Weighted Cooling Degree-Days                                                          | 17         |
| Section      | 2. | Energy Consumption                                                                               |            |
| 2.1          |    | Energy Consumption Summary for October 1991                                                      | 21         |
| 2.2          |    | Energy Consumption by End-Use Sector                                                             | 23         |
| 2.3 ·<br>2.4 |    | Residential and Commercial Energy Consumption                                                    | 25         |
| 2.4<br>2.5   |    | Industrial Energy Consumption                                                                    | 27<br>29   |
| 2.5          |    | Energy Input at Electric Utilities                                                               | 31         |
| ,            | •  |                                                                                                  |            |
| Section 3.1  | 3. | Petroleum<br>Petroleum Overview                                                                  |            |
| 5.1          |    | 3.1a Field Production, Stock Change, Petroleum Products Supplied, and Ending Stocks              | 40         |
|              |    | 3.1b Imports, Exports, and Net Imports                                                           | 41         |
| 3.2          |    | Crude Oil Supply and Disposition                                                                 |            |
|              |    | 3.2a Supply                                                                                      | 44         |
|              |    | 3.2b Disposition and Ending Stocks                                                               | 45         |
| 3.3          |    | Petroleum Imports<br>3.3a Algeria, Iraq, Kuwait, and Libya                                       | 46         |
|              | *  | 3.3b Qatar, Saudi Arabia, U.A.E., and Total Arab OPEC                                            | 40         |
|              |    | 3.3c Ecuador, Gabon, Indonesia, and Iran                                                         | 48         |
| •            |    | 3.3d Nigeria, Venezuela, Total Non-Arab OPEC, and Total OPEC                                     | 49         |
|              |    | 3.3e Angola, Australia, Bahama Islands, Brazil, Canada, and China                                | 50         |
|              |    | 3.3f Colombia, Italy, Malaysia, Mexico, and Netherlands                                          | 51         |
|              |    | 3.3g Netherland Antilles, Norway, Puerto Rico, Spain, Trinidad and Tobago, and<br>United Kingdom | 52         |
|              |    | 3.3h U.S.S.R., Virgin Islands, Total Non-OPEC, and Total Imports                                 |            |
| 3.4          |    | Finished Motor Gasoline Supply and Disposition                                                   | 55         |
| 3.5          |    | Distillate Fuel Oil Supply and Disposition                                                       | 57         |
| 3.6          |    | Residual Fuel Oil Supply and Disposition                                                         | 59         |
| 3.7          |    | Jet Fuel Supply and Disposition                                                                  | 61         |
| 3.8<br>3.9   |    | Liquefied Petroleum Gases Supply and Disposition                                                 | 63<br>64   |
| 5.9          |    |                                                                                                  | 04         |
|              | 4. | Natural Gas                                                                                      | <b>(</b> 0 |
| 4.1<br>4.2   |    | Natural Gas Production                                                                           | 69<br>70   |
| 4.2<br>4.3   |    | Natural Gas Consumption by End-Use Sector                                                        | 71         |
| 4.4          |    | Natural Gas in Underground Storage                                                               | 72         |
|              | -  |                                                                                                  |            |
| Section 5.1  | э. | Oil and Gas Resource Development<br>Seismic Crews and Rotary Rigs                                | 76         |
| 5.2          |    | Oil and Gas Exploratory and Development Wells                                                    | 77         |
|              |    |                                                                                                  | -          |