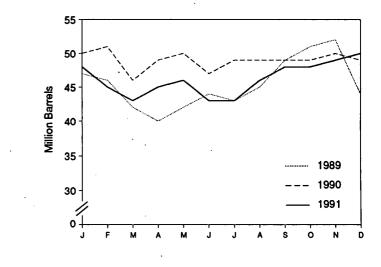

g stocks reported and stock change calculations. See Note 4 at end of section. Due to a rounding difference, the 1975 stock change value is -40 in the Petroleum Supply Annual and the Petroleum Supply Monthly.
 Beginning in January 1981, survey forms were modified. See Note 1 at end of section.

R=Revised data. -=Not applicable. E=Estimate. (s)=Less than 500 barrels per day.

Notes: • Geographic coverage is the 50 States and the District of Columbia. • Totals may not equal sum of components due to independent rounding. Source: Energy Information Administration, Petroleum Supply Monthly, January 1992, Table S5.

# Figure 3.4 Residual Fuel

(Million Barrels per Day, Except as Noted)

Overview, 1973-1991







Product Supplied, January-December

1.229

1990

1.16

1991

Stocks, End of Month



Note: Because vertical scales differ, graphs should not be compared. Source: Table 3.6.

1.8

1.5

1.2

0.9

0.6

0.3

0.0

1.37

1989

# Table 3.6 Residual Fuel Oil Supply and Disposition

|                          |                          | Supply           |                                        |                              |                  |                                  |                               |  |  |
|--------------------------|--------------------------|------------------|----------------------------------------|------------------------------|------------------|----------------------------------|-------------------------------|--|--|
|                          | Total<br>Production      | Imports          | Crude<br>Used<br>Directly <sup>a</sup> | Stock<br>Chang