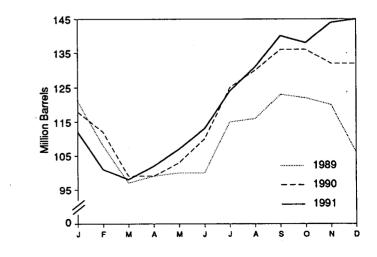

ine blending components.

<sup>1</sup> In January 1975, 1981, and 1983, numerous respondents were added to surveys, thereby affecting stocks reported and stock change calculations. See Note 4 at end of section.

<sup>9</sup> Beginning in January 1981, survey forms were modified. See Notes 1 and 2 at end of section.

R=Revised data. -=Not applicable. E=Estimate. (s)=Less than 500 barrels per day. Notes: • Geographic coverage is the 50 States and the District of Columbia. • Totals may not equal sum of components due to independent rounding. Source: Energy Information Administration, *Petroleum Supply Monthly*, January 1992, Table S4.

# Figure 3.3 Distillate Fuel

(Million Barrels per Day, Except as Noted)

Overview, 1973-1991







Product Supplied, January-December

Stocks, End of Month





Source: Table 3.5.

### Table 3.5 Distillate Fuel Oil Supply and Disposition

|                          |                          | Supply                  |                                        |                              | l                                    |                                  |                               |  |  |
|--------------------------|--------------------------|-------------------------|----------------------------------------|------------------------------|--------------------------------------|----------------------------------|-------------------------------|--|--|
|                          | Total<br>Production      | Imports                 | Crude<br>Used<br>Directly <sup>a</sup> | Stock<br>Change <sup>b</sup> | Exports