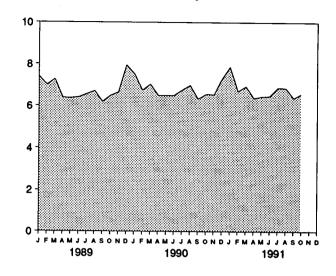

s: • See Note 1 at end of section. • Geographic coverage is the 50 States and the District of Columbia. • Totals may not equal sum of components due to independent rounding.

Sources: • Coal—Tables 6.1 and A6-A8. • Natural Gas (Dry)—Tables 4.1 and A5. • Crude Oil and Natural Gas Plant Liquids—Tables 3.1a and A3. • Nuclear Electric Power-Tables 7.1 and A9. • Hydroelectric Power-Table 7.1; Section 2, "Energy Consumption Notes and Sources," Note 7; and Table A9. • Other-Section 2, "Energy Consumption Notes and Sources," Note 8, and Table A9.

## Figure 1.3 Energy Consumption

(Quadrillion Btu)

Total Consumption, 1973-1990



Consumption by Major Sources, 1973-1990







Note: Because vertical scales differ, graphs should not be compared. Source: Table 1.4.

#### Total Consumption, Monthly



Consumption by Major Sources, Monthly



#### Consumption by Major Sources, October 1991



#### Table 1.4 Energy Consumption by Source

(Quadrillion Btu)

|                    |        | Natural<br>Gas <sup>a</sup> | Petroleum    | Nuclear<br>Electric<br>Power | Hydro-<br>electric<br>Power <sup>b</sup> | Other <sup>c</sup> | Total <sup>d</sup> |
|--------------------|--------|-----------------------------|--------------|------------------------------|------------------------------------------|--------------------|--------------------|
|                    |        |                             | , ou ologili |                              |                                          | <b>V</b> 1101      |                    |
| 973 Total          | 12.971 | 22.512                      | 3