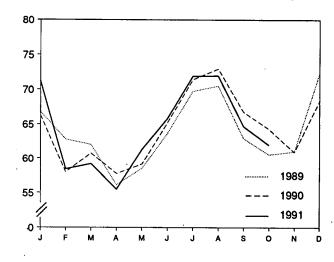

r than the consumption level in October 1990.

Electric utility coal stocks were 159 million short tons at the end of October 1991, compared to stocks of 155 million short tons at the end of October 1990. Exports of coal in October 1991 totaled 9 million short tons, 6 percent more than exports in October 1990.

Coal imports for October 1991 totaled 214 thousand short tons, 70 thousand short tons lower than imports for October 1990.

<sup>6</sup>Calculated values are computed using unrounded data.

#### Figure 6.1 Coal

(Million Short Tons)

#### Overview, 1973-1990



#### Consumption by Sector, 1973-1990







Note: Because vertical scales differ, graphs should not be compared. Sources: Tables 6.1, 6.2, and 6.3.

#### Overview, Monthly



#### Consumption by Electric Utilities, Monthly



#### Stocks at Electric Utilities, End of Month



Energy Information Administration/ Monthly Energy Review January 1992

#### Table 6.1 Coal Overview

(Thousand Short Tons)

|                   | Production | Consumption | Imports <sup>a</sup> | Exports | Stocksb              |
|-------------------|------------|-------------|----------------------|---------|----------------------|
| 79 Total          | 598,568    | 562,584     | 127                  | 53,587  | 116,865              |
| 73 Total          |            |             | 2,080                | 60,661  | 107,957              |
| 74 Total          | 610,023    | 558,402     | •                    |         | ,                    |
| 75 Total          | 654,641    | 562,640     | 940                  | 66,309  | 140,158