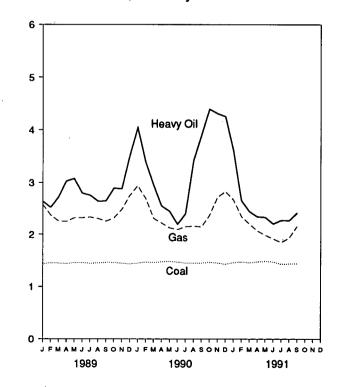

| <sup>R</sup> 114.2<br>125.8 |

R=Revised data.

Notes: • States are grouped in Tables 9.8a, 9.8b, and 9.8c by geographic region of the country. • Values for the current month are preliminary. • Prices prior to 1983 are Energy Information Administration estimates. See Note 6 at end of section. Sources: 1978-1989 and 1991: Energy Information Administration (EIA) Petroleum Marketing Monthly, January 1992, Table 16. 1990: EIA, Petroleum Marketing Annual 1990 (December 1991), Table 16. ----

#### Figure 9.2 Electricity Retail Prices

(Cents per Kilowatthour)

Prices by Sector, 1984-1989



Source: Table 9.9.

#### Figure 9.3 Cost of Fossil-Fuel Receipts at Steam-Electric Plants (Dollars per Million Btu)

Fossil Fuels Costs, 1973-1990



Fossil Fuel Costs, Monthly

Prices by Sector, Monthly



Source: Table 9.10.

#### Table 9.9 Electricity Retail Prices

(Cents per Kilowatthour)

|                     | Resid                          | ential           | Comm                           | ercial           | Indus                          | strial           | Oth                            | er <sup>a</sup>  | Tot                            | al <sup>b</sup> |
|---------------------|--------------------------------|------------------|--------------------------------|------------------|--------------------------------|------------------|--------------------------------|------------------|--------------------------------|-----------------|
|                     | Monthly<br>Series <sup>c</sup> | Annual<br>Series | Monthly<br>Series <sup>c</sup> | Annua<br>Series |
| 973 Average