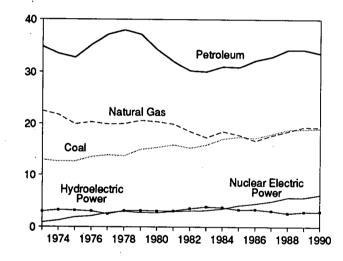

mal energy, except for small amounts used by electric utilities to generate electricity for distribution.

R=Revised data.

Notes: • See Note 1 at end of section. • Geographic coverage is the 50 States and the District of Columbia. • Totals may not equal sum of components due to independent rounding.

Sources: • Coal—Tables 6.1 and A6-A8. • Natural Gas (Dry)—Tables 4.1 and A5. • Crude Oil and Natural Gas Plant Liquids—Tables 3.1a and A3. • Nuclear Electric Power-Tables 7.1 and A9. • Hydroelectric Power-Table 7.1; Section 2, "Energy Consumption Notes and Sources," Note 7; and Table A9. • Other-Section 2, "Energy Consumption Notes and Sources," Note 8, and Table A9.

## Figure 1.3 Energy Consumption

(Quadrillion Btu)

Total Consumption, 1973-1990



Consumption by Major Sources, 1973-1990







Note: Because vertical scales differ, graphs should not be compared. Source: Table 1.4.

#### Total Consumption, Monthly



Consumption by Major Sources, Monthly



#### Consumption by Major Sources, October 1991



#### Table 1.4 Energy Consumption by Source

(Quadrillion Btu)

|                    |        | Natural<br>Gas <sup>a</sup> | Petroleum    | Nuclear<br>Electric<br>Power | Hydro-<br>electric<br>Power <sup>b</sup> | Other <sup>c</sup> | Total <sup>d</sup> |
|--------------------|--------|-----------------------------|--------------|------------------------------|------------------------------------------|--------------------|--------------------|
|                    |        |                             | , ou ologili |                              |