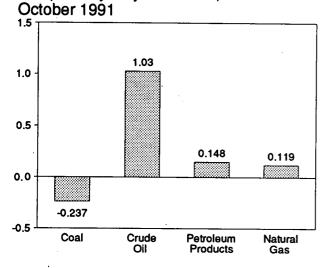

solar thermal energy, except for small amounts used by electric utilities to generate electricity for

R=Revised data.

Notes: • See Note 2 at end of section. • Geographic coverage is the 50 States and the District of Columbia. • Totals may not equal sum of components due to independent rounding.

Sources: • Coal—Tables 6.1 and A6-A8. • Natural Gas—Tables 4.2 and A5. • Petroleum—Tables 3.1a and A4. • Nuclear Electric Power—Tables 7.1 and A9. • Hydroelectric Power—Table 7.1; Section 2, "Energy Consumption Notes and Sources," Note 8; and Table A9. • Other—Section 2, "Energy Consumption Notes and Sources," Note 7, and Table A9.

۰.

• •

•

#### Figure 1.4 **Energy Net Imports**

(Quadrillion Btu, Except as Noted)

Total Net Imports, 1973-1990



Net Imports by Major Sources, 1973-1990







Note: Because vertical scales differ, graphs should not be compared. Sources: Tables 1.4 and 1.5.

Net Imports, Monthly



Net Imports by Major Sources, Monthly



Net Imports as Share of Consumption, January-October



Energy Information Administration/ Monthly Energy Review January 1992

#### Table 1.5 Energy Net Imports by Source

(Quadrillion Btu)

|                    |        | Natural           | Crude            | Petroleum             |                          | Coal         |                  |
|--------------------|--------|-------------------|------------------|-----------------------|--------------------------|--------------|------------------|
|                    | Coal   | . Gas             | Oil <sup>a</sup> | Products <sup>b</sup> | Electricity <sup>c</sup> | Coke