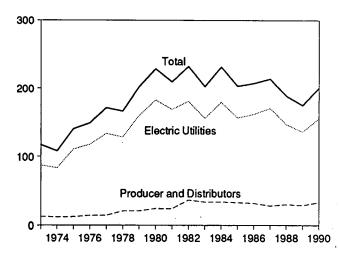

6 percent<sup>6</sup> lower than the 87 million short tons produced in November 1990.

Electric utility coal consumption in October 1991 totaled 62 million short tons, 4 percent lower than the consumption level in October 1990.

Electric utility coal stocks were 159 million short tons at the end of October 1991, compared to stocks of 155 million short tons at the end of October 1990. Exports of coal in October 1991 totaled 9 million short tons, 6 percent more than exports in October 1990.

Coal imports for October 1991 totaled 214 thousand short tons, 70 thousand short tons lower than imports for October 1990.

<sup>6</sup>Calculated values are computed using unrounded data.

#### Figure 6.1 Coal

(Million Short Tons)

#### Overview, 1973-1990



#### Consumption by Sector, 1973-1990







Note: Because vertical scales differ, graphs should not be compared. Sources: Tables 6.1, 6.2, and 6.3.

#### Overview, Monthly



#### Consumption by Electric Utilities, Monthly



#### Stocks at Electric Utilities, End of Month



Energy Information Administration/ Monthly Energy Review January 1992

#### Table 6.1 Coal Overview

(Thousand Short Tons)

|                   | Production | Consumption | Imports <sup>a</sup> | Exports | Stocksb              |
|-------------------|------------|-------------|----------------------|---------|----------------------|
| 79 Total          | 598,568    | 562,584     | 127                  | 53,587  | 116,865              |
| 73 Total          |            |             | 2,080                | 60,661  | 107,957              |
| 74 Total          |