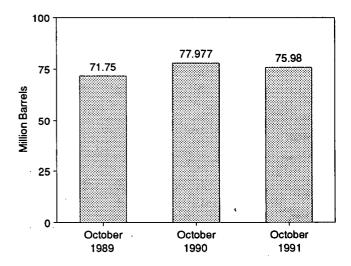

50 States and the District of Columbia. • Totals may not equal sum of components due to independent rounding. Sources: 1973-1979: • 1973-September 1977—Federal Power Commission, Form FPC-5, "Monthly Statement of Electric Operating Revenue and Income." • October 1977-1979—Federal Energy Regulatory Commission, Form FERC-5, "Electric Operating Revenue and Income." 1980 forward—Energy Information Administration, Electric Power Monthly, January 1992, Table 51.

6.2

.

.

#### Figure 7.3 Electric Utility Consumption and Stocks of Fossil Fuels

Fuels Consumed, 1973-1990



Petroleum Liquids Consumed, Monthly







Note: Because vertical scales differ, graphs should not be compared. Sources: Tables 7.3 and 7.4.

#### Natural Gas Consumed, Monthly



#### Petroleum Liquids Stocks, End of Month



Coal Consumed, Monthly

#### Table 7.3 Electric Utility Consumption of Fossil Fuels To Generate Electricity

|                           | Coal                |                          |                        |                          |                           |                           |                          |                       |                    |                   |                             |
|---------------------------|---------------------|--------------------------|------------------------|--------------------------|---------------------------|---------------------------|--------------------------|-----------------------|--------------------|-------------------|-----------------------------|
| • •                       |                     |