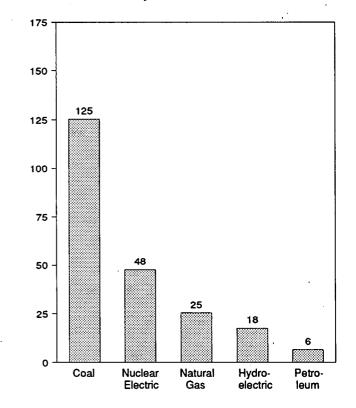

was 62 million short tons, 4 percent lower than consumption in October 1990. During October 1991, electric utilities consumed 263 billion cubic feet of natural gas, 3 percent above the October 1990 consumption level.

On October 31, 1991, electric utility stocks of all types of coal totaled 159 million short tons, 2 percent higher than the level on October 31, 1990. Stocks of petroleum (excluding petroleum coke) on October 31, 1991, totaled 76 million barrels, 3 percent below the level on October 31, 1990.

<sup>7</sup>Percentage changes are based on numbers shown in the following tables.

#### Figure 7.1 Electric Utility Net Generation of Electricity

(Billion Kilowatthours)

Net Generation by Source, 1973-1990



Net Generation, January-October



Net Generation by Source, October 1991



Note: Because vertical scales differ, graphs should not be compared. Source: Table 7.1.

88

#### Table 7.1 Electric Utility Net Generation of Electricity

(Million Kilowatthours)

|                    |           | Natural           |                        | Nuclear<br>Electric      | Hydro-<br>Electric       |                    |                              |
|--------------------|-----------|-------------------|------------------------|--------------------------|--------------------------|--------------------|------------------------------|
|                    | Coal      | Gas <sup>a</sup>  | Petroleum <sup>b</sup> | Power                    | Power                    | Other <sup>c</sup> | Total                        |
| 973 Total          | 847,651   | 340,858           | 314,