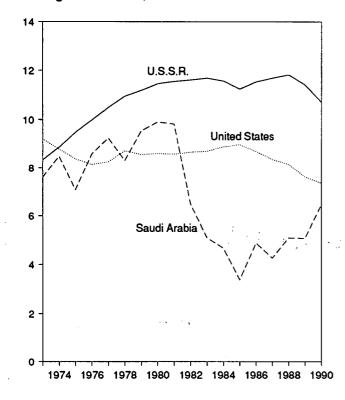

1. 1981-1990 annual data—EIA, International Energy Annual 1980, Table 1. 1981-1990 annual data—EIA, International Energy Annual 1980, Table 1. Monthly data—Petroleum Intelligence Weekly, the Oil and Gas Journal, and other industry sources. • World: 1973-1979—EIA, International Energy Annual Content of the Content of t 1981, Table 8. 1980 annual data—EIA, International Energy Annual 1989, Table 1. 1981-1990 annual data—EIA, International Energy Annual 1990, Table 1. 1989 monthly data-EIA, Office of Energy Markets and End Use, International Energy Database. 1990 forward monthly data-EIA, International Petroleum Statistics Report, sum of all countries' monthly data.

#### Figure 10.1 Crude Oil Production

(Million Barrels per Day)

World Production, 1973-1990



Leading Producers, 1973-1990



### World Production, Monthly



Leading Producers, Monthly



Note: OPEC is the Organization of Petroleum Exporting Countries. Sources: Tables 10.1a and 10.1b.

#### Figure 10.2 Crude Oil Production by Selected Country

(Million Barrels per Day)



Note: OPEC is the Organization of Petroleum Exporting Countries. Sources: Tables 10.1a and 10.1b.

## Figure 10.3 Petroleum Consumption in OECD Countries

(Million Barrels per Day)

OECD Consumption, 1973-1990

OECD Consumption



#### Consumption by Selected OECD Country



Note: OECD is the Organization for Economic Cooperation and Development. Source: Table 10.2.

#### Table 10.2 Petroleum Consumption in OECD Countries

(Thousand Barrels per Day)

|                  | Canada             | France             | Germany <sup>a</sup> | Italy |