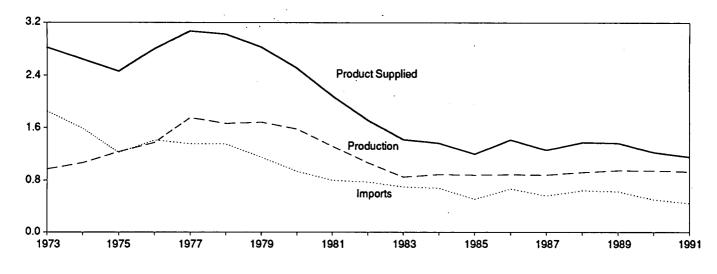

anuary 1975, 1981, and 1983, numerous respondents were added to surveys, thereby affecting stocks reported and stock change calculations. See Note 4 at end of section. Due to a rounding difference, the 1975 stock change value is -40 in the Petroleum Supply Annual and the Petroleum Supply Monthly.
 Beginning in January 1981, survey forms were modified. See Note 1 at end of section.

R=Revised data. -=Not applicable. E=Estimate. (s)=Less than 500 barrels per day.

Notes: • Geographic coverage is the 50 States and the District of Columbia. • Totals may not equal sum of components due to independent rounding. Source: Energy Information Administration, Petroleum Supply Monthly, January 1992, Table S5.

# Figure 3.4 Residual Fuel

(Million Barrels per Day, Except as Noted)

Overview, 1973-1991







Product Supplied, January-December

1.229

1990

1.16

1991

Stocks, End of Month



Note: Because vertical scales differ, graphs should not be compared. Source: Table 3.6.

1.8

1.5

1.2

0.9

0.6

0.3

0.0

1.37

1989

# Table 3.6 Residual Fuel Oil Supply and Disposition

|                          |                          | Supply           |                                        |                              |                  |                                  |                               |  |  |
|--------------------------|--------------------------|------------------|----------------------------------------|------------------------------|------------------|----------------------------------|-------------------------------|--|--|
|                          | Total<br>Pro