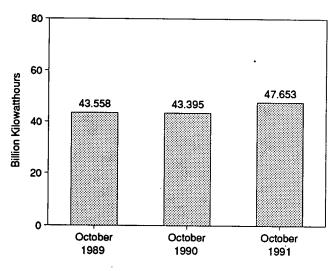

at less than 25 percent of capacity because of maintenance, refueling, or repair outage, and 19 of the 28 units generated no electricity during the month.

Two operable units, Browns Ferry 1 and 3, have been shut down since March 1985. Each unit had a capacity of 1,065 megawatts electric.

As of October 31, there were 119 domestic nuclear generating units in all stages of construction and operation. The aggregate net design capacity of operable units was 101.6 million kilowatts, and the design capacity of units under construction was 9.7 million kilowatts, for a total design capacity of 111.3 million kilowatts.

<sup>8</sup>Percentage changes are based on numbers shown in the following tables.

#### Figure 8.1 Nuclear Power Plant Operations



Operable Units, End of Year, 1973-1990









Note: Because vertical scales differ, graphs should not be compared. Sources: Tables 7.1 and 8.1.

Nuclear Portion of Domestic Electricity Net Generation





Capacity Factor, Monthly

#### Table 8.1 Nuclear Power Plant Operations

|                   | Operable<br>Units <sup>a,b</sup> | Nuclear<br>Electricity<br>Net<br>Generation | Nuclear<br>Portion of<br>Domestic<br>Electricity<br>Net Generation | Net<br>Summer<br>Capability<br>of Operable<br>Units <sup>a,c</sup> | Capacity<br>Factor <sup>d</sup> |
|-------------------|----------------------------------|---------------------------------------------|--------------------------------------------------------------------|--------------------------------------------------------------------|---------------------------------|
|