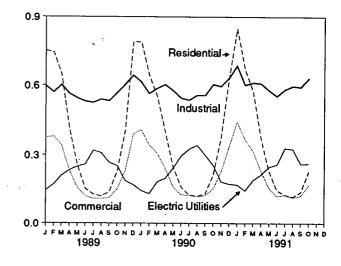

bic feet, 12 percent lower than imports in the previous November.

Stocks of working gas<sup>5</sup> in underground natural gas storage reservoirs at the end of November 1991 totaled 3.1 trillion cubic feet, 10 percent below the level of stocks available 1 year earlier. Net withdrawals from storage during November 1991 were 212 billion cubic feet, 18 times more than the previous November's withdrawals.

<sup>4</sup>Percentage changes are calculated using unrounded data. <sup>5</sup>Gas available for withdrawal.

#### Figure 4.1 Natural Gas (Trillion Cubic Feet)

#### Overview, 1973-1990



#### Consumption by Sector, 1973-1990







Note: Because vertical scales differ, graphs should not be compared. Sources: Tables 4.2, 4.3, and 4.4.

Overview, Monthly



Consumption by Sector, Monthly



Underground Storage, End of Month



#### Table 4.1 Natural Gas Production

(Billion Cubic Feet)

| 1973 Total       24,067         1974 Total       22,850         1975 Total       21,104         1976 Total       20,944         1977 Total       21,309         1978 Total       21,309         1979 Total       21,833         1980 Total       21,870         1981 Total       21,567         1982 Total       20,272         1983 Total       18,659         1984 Total       20,266         1985 Total       19,607         1986 Total       19,131         1987 Total       20,140         1988 Total       20,140         1988 Total       19,607         1986 Total       19,131         1987 Total       20,140         1988 Total       19,131         1987 Total       20,140         1988 Total       19,131