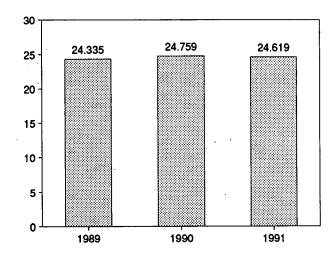

| 2.093          | 8.054                                | 4.894          | 12.948             | 10.881                                   | 23.829               |

a Includes supplemental gaseous fuels. b Excludes wood, waste, geothermal, wind, photovoltaic, and solar thermal energy, except for small amounts used by electric utilities to generate electricity for distribution.

R=Revised data.

Notes: • Geographic coverage is the 50 States and the District of Columbia. • Totals may not equal sum of components due to independent rounding. Additional Notes and Sources: See end of section.

## Figure 2.3 Industrial Energy Consumption

(Quadrillion Btu)

Consumption by Major Sources, 1973-1990



Consumption by Major Sources, Monthly



Total Consumption, January-October



Note: Because vertical scales differ, graphs should not be compared. Source: Table 2.4.

#### Consumption by Major Sources, October 1991



# Table 2.4 Industrial Energy Consumption

(Quadrillion Btu)

|                     | Coal                 | Natural<br>Gas <sup>a</sup> | Petroleum            | Hydro-<br>electric<br>Power | Net<br>Imports<br>of Coal<br>Coke | Primary<br>Consumption | Electricity          | Net<br>Consumption     | Electrical<br>System<br>Energy<br>Losses | Total<br>Consumption <sup>b</sup> |
|---------------------|----------------------|-----------------------------|----------------------|-----------------------------|-----------------------------------|------------------------|----------------------|------------------------|----------------------------------------