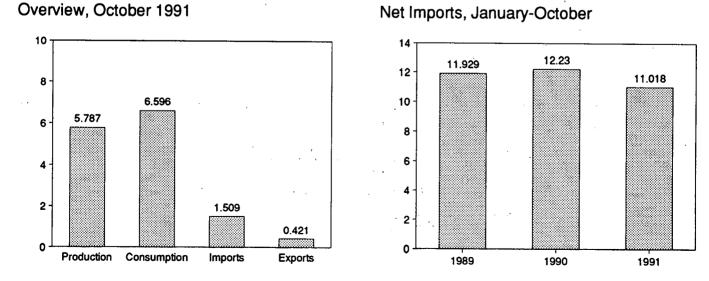

s.

<sup>f</sup> Other is hydroelectric and nuclear electric power; electricity generated for distribution from wood, waste, geothermal, wind, photovoltaic, and solar thermal energy; and net imports of electricity and coal coke.

<sup>9</sup> Minus sign indicates exports are greater than imports.

h Includes crude oil, lease condensate, petroleum products, pentanes plus, unfinished oils, gasoline blending components, and imports of crude oil for the Strategic Petroleum Reserve.

Other is net imports of electricity and coal coke.

Note: Totals may not equal sum of components due to independent rounding.

Sources: Tables 1.3, 1.4, and 1.5.

## Figure 1.1 Energy Overview

(Quadrillion Btu)

Consumption, Production, and Imports, 1973-1990



## Consumption, Production, and Imports, Monthly





Energy Information Administration/ Monthly Energy Review January 1992

Note: Because vertical scales differ, graphs should not be compared. Source: Table 1.2.

#### Table 1.2 Energy Overview

(Quadrillion Btu)

|                    | Production <sup>a</sup> | Consumption <sup>a,b</sup> | Imports            | Exports | Net Imports        |
|--------------------|-------------------------|----------------------------|--------------------|---------|--------------------|
|                    | 62.060                  | 74.282                     | 14.731             | 2.051   | 12.680             |
| 73 Total           |                         | 74.262                     | 14.413             | 2.223   | 12.190             |
| 74 Total           | 60.835<br>50.860        | 72.545