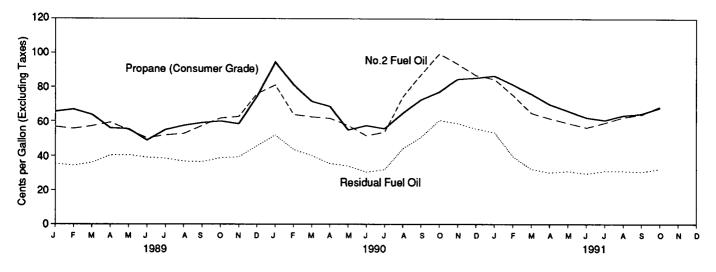

1991, 1 percent below the September 1990 price. The average price of natural gas used by residential consumers in October 1991 was \$6.15 per thousand cubic feet, slightly higher than the October 1990 price. The average price of natural gas used by commercial consumers in October 1991 was \$4.83 per thousand cubic feet, 4 percent higher than the October 1990 price. The average price of natural gas used by industrial consumers in October 1991 was \$2.69 per thousand cubic feet, the same as the October 1990 price.

#### Figure 9.1 Petroleum Prices

Crude Oil Prices, 1973-1990

#### Composite Refiner Acquisition Cost, Monthly



Refiner Prices to End Users: Motor Gasoline, Diesel Fuel, and Jet Fuel, Monthly



Refiner Prices to End Users: No. 2 Fuel Oil, Propane, and Residual Fuel, Monthly



Sources: Tables 9.1, 9.5, and 9.7.

#### Table 9.1 Crude Oil Price Summary

.

(Dollars per Barrel)

|              |                                               |                                        |                                        | R                  | efiner Acquisition Co | st <sup>a</sup>    |
|--------------|-----------------------------------------------|----------------------------------------|----------------------------------------|--------------------|-----------------------|--------------------|
|              | Domestic First<br>Purchase Price <sup>b</sup> | F.O.B. Cost<br>of Imports <sup>c</sup> | Landed Cost<br>of Imports <sup>d</sup> | Domestic           | Imported              | Composite          |
| 070 4        | 3.89