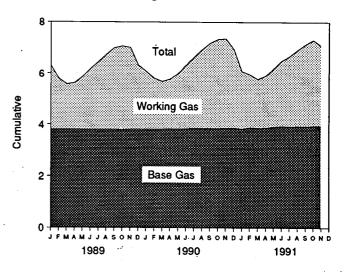

ts in the previous November.

Stocks of working gas<sup>5</sup> in underground natural gas storage reservoirs at the end of November 1991 totaled 3.1 trillion cubic feet, 10 percent below the level of stocks available 1 year earlier. Net withdrawals from storage during November 1991 were 212 billion cubic feet, 18 times more than the previous November's withdrawals.

<sup>4</sup>Percentage changes are calculated using unrounded data. <sup>5</sup>Gas available for withdrawal.

#### Figure 4.1 Natural Gas (Trillion Cubic Feet)

#### Overview, 1973-1990



#### Consumption by Sector, 1973-1990







Note: Because vertical scales differ, graphs should not be compared. Sources: Tables 4.2, 4.3, and 4.4.

Overview, Monthly



Consumption by Sector, Monthly



Underground Storage, End of Month



#### Table 4.1 Natural Gas Production

(Billion Cubic Feet)

| 1973 Total       24,067         1974 Total       22,850         1975 Total       21,104         1976 Total       20,944         1977 Total       21,309         1978 Total       21,309         1979 Total       21,833         1980 Total       21,870         1981 Total       21,567         1982 Total       20,272         1983 Total       18,659         1984 Total       20,266         1985 Total       19,607         1986 Total       19,131         1987 Total       20,140         1988 Total       20,140         1988 Total       19,607         1986 Total       19,131         1987 Total       20,140         1988 Total       19,131         1987 Total       20,140         1988 Total       19,131         1987 Total       1,717