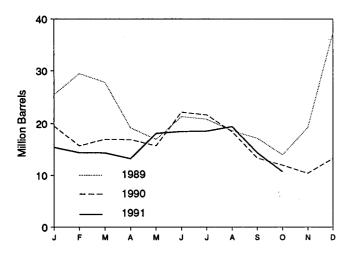

ailroads and railways, and interdepartmental sales. <sup>b</sup> Annual totals are the sums of the monthly values.

NA=Not available. - =Not applicable. Notes: • Geographic coverage is the 50 States and the District of Columbia. • Totals may not equal sum of components due to independent rounding. Sources: 1973-1979: • 1973-September 1977—Federal Power Commission, Form FPC-5, "Monthly Statement of Electric Operating Revenue and Income." • October 1977-1979—Federal Energy Regulatory Commission, Form FERC-5, "Electric Operating Revenue and Income." 1980 forward—Energy Information Administration, Electric Power Monthly, January 1992, Table 51.

6.2

.

.

#### Figure 7.3 Electric Utility Consumption and Stocks of Fossil Fuels

Fuels Consumed, 1973-1990



Petroleum Liquids Consumed, Monthly







Note: Because vertical scales differ, graphs should not be compared. Sources: Tables 7.3 and 7.4.

#### Natural Gas Consumed, Monthly



#### Petroleum Liquids Stocks, End of Month



Coal Consumed, Monthly

#### Table 7.3 Electric Utility Consumption of Fossil Fuels To Generate Electricity

|                           | Coal                |                          |                        |                          |                           |                           |                          |                       |                    |                   |                             |
|---------------------------|---------------------|--------------------------|------------------------|--------------------------|---------------------------|---------------------------|------