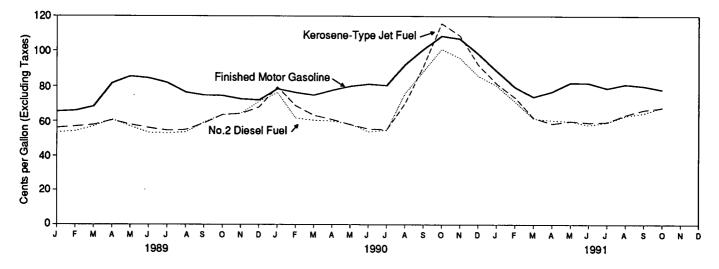

delivered to electric utility plants was \$2.19 per thousand cubic feet in September 1991, 1 percent below the September 1990 price. The average price of natural gas used by residential consumers in October 1991 was \$6.15 per thousand cubic feet, slightly higher than the October 1990 price. The average price of natural gas used by commercial consumers in October 1991 was \$4.83 per thousand cubic feet, 4 percent higher than the October 1990 price. The average price of natural gas used by industrial consumers in October 1991 was \$2.69 per thousand cubic feet, the same as the October 1990 price.

#### Figure 9.1 Petroleum Prices

Crude Oil Prices, 1973-1990

#### Composite Refiner Acquisition Cost, Monthly



Refiner Prices to End Users: Motor Gasoline, Diesel Fuel, and Jet Fuel, Monthly



Refiner Prices to End Users: No. 2 Fuel Oil, Propane, and Residual Fuel, Monthly



Sources: Tables 9.1, 9.5, and 9.7.

#### Table 9.1 Crude Oil Price Summary

.

(Dollars per Barrel)

|              |                                               |                                        |                                        | R                  | efiner Acquisition Co | st <sup>a</sup>    |
|--------------|-----------------------------------------------|----------------------------------------|----------------------------------------|--------------------|-----------------------|--------------------|
|              | Domestic First<br>Purchase Price <sup>b</sup> | F.O.B. Cost<br>of Imports <sup>c</sup> | Landed Cost<br>of Imports <sup>d</sup> | Domestic           | Imported