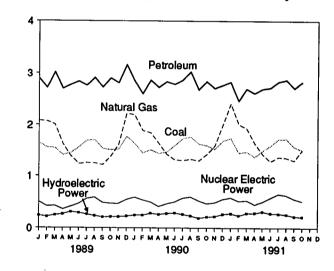

raphic coverage is the 50 States and the District of Columbia. • Totals may not equal sum of components due to independent rounding.

Sources: • Coal—Tables 6.1 and A6-A8. • Natural Gas (Dry)—Tables 4.1 and A5. • Crude Oil and Natural Gas Plant Liquids—Tables 3.1a and A3. • Nuclear Electric Power-Tables 7.1 and A9. • Hydroelectric Power-Table 7.1; Section 2, "Energy Consumption Notes and Sources," Note 7; and Table A9. • Other-Section 2, "Energy Consumption Notes and Sources," Note 8, and Table A9.

## Figure 1.3 Energy Consumption

(Quadrillion Btu)

Total Consumption, 1973-1990



Consumption by Major Sources, 1973-1990







Note: Because vertical scales differ, graphs should not be compared. Source: Table 1.4.

#### Total Consumption, Monthly



Consumption by Major Sources, Monthly



#### Consumption by Major Sources, October 1991



#### Table 1.4 Energy Consumption by Source

(Quadrillion Btu)

|                    |        | Natural<br>Gas <sup>a</sup> | Petroleum    | Nuclear<br>Electric<br>Power | Hydro-<br>electric<br>Power <sup>b</sup> | Other <sup>c</sup> | Total <sup>d</sup> |
|--------------------|--------|-----------------------------|--------------|------------------------------|------------------------------------------|--------------------|--------------------|
|                    |        |                             | , ou ologili |                              |                                          | <b>V</b> 1101      |                    |
| 973 Total          | 12.971 | 22.512                      | 34.840       | 0.910