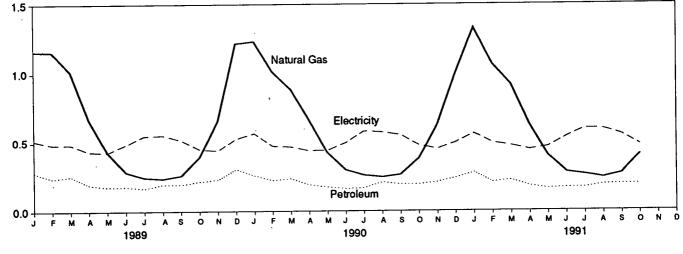

|
| 89 10-Month Total | 12.948             | 23.829             | 18.474             | 24.335             | 18.565 |          |                    | 67.427             |
|                   |                    |                    |                    | 27.000             | 10.000 | 18.590   | 49.987             | 66.755             |

R=Revised data. Notes: • Geographic coverage is the 50 States and the District of Columbia. • Totals may not equal sum of components due to independent rounding and the use of sector-specific conversion factors for natural gas and coal. Additional Notes and Sources: See end of section.

#### Figure 2.2 Residential and Commercial Energy Consumption (Quadrillion Btu)

Consumption by Major Sources, 1973-1990



Consumption by Major Sources, Monthly



Total Consumption, January-October



Consumption by Major Sources, October 1991



Note: Because vertical scales differ, graphs should not be compared. Source: Table 2.3.

## Table 2.3 Residential and Commercial Energy Consumption

(Quadrillion Btu)

|                           | Coal                 | Natural<br>Gas <sup>a</sup> | Petroleum      | Primary<br>Consumption               | Electricity    | Net<br>Consumption | Electrical<br>System<br>Energy<br>Losses | Total<br>Consumption |
|---------------------------|----------------------|-----------------------------|----------------|--------------------------------------|----------------|--------------------|------------------------------------------|----------------------|
| 973 Total                 | 0.254                | 7.626