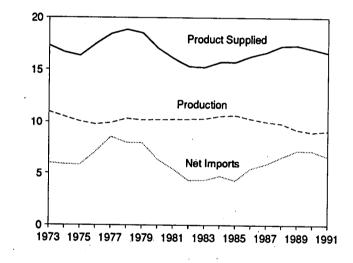

|  |

Footnotes continued.

Includes crude oil for storage in the Strategic Petroleum Reserve.
Includes crude oil for storage in the Strategic Petroleum Reserve.
Net imports equals imports minus exports.
In January 1975, 1981, and 1983, numerous respondents were added to surveys affecting stocks reported and stock change calculations. See Note 4 at end of section.

PE=Preliminary estimate. R=Revised data. E=Estimate.

Notes: • Crude oil includes lease condensate. • Geographic coverage is the 50 States and the District of Columbia. • Totals may not equal sum of components due to independent rounding.

Source: Energy Information Administration, Petroleum Supply Monthly, January 1992, Table S1.

# Figure 3.1 Petroleum Overview

(Million Barrels per Day)

4

Overview, January-December











Note: Because vertical scales differ, graphs should not be compared. Sources: Tables 3.1a, 3.1b, and 3.2a.









#### **Petroleum Overview (Continued)** Figure 3.1

(Million Barrels per Day, Except as Noted)

Product Supplied, 1973-1991



**Total Product Supplied, Monthly** 



1.621

December

1990

1.628

December

1991

Imports from Selected Countries, November 1991



2.0

1.5

0.5

0.0

**Billion Barrels** 1.0 1.581

December 1989





Note: OPEC = Organization of Petroleum Exporting Countries. Note: SPR = Strategic Petroleum Reserve.

Note: Because vertical scales differ, graphs should not be compared. Sources: Tables 3.1a, 3.2b, 3.3a, 3.3b, 3.3d-3.3h, 3.4, 3.5, and 3.6.

# Table 3.2a Crude Oil Supply and Disposition: Supply

|      |           |