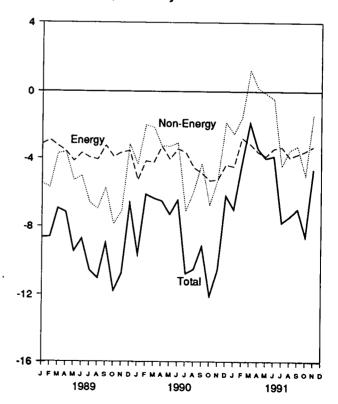

mports equals imports minus exports. Minus sign indicates exports are greater than imports.

Geographic coverage is the 50 States and the District of Columbia. 
 Totals may not equal sum of components due to independent rounding.
 Sources: 
 Coal—Tables 6.1 and A6-A8. 
 Natural Gas—Tables 4.2 and A5. 
 Crude Oil and Petroleum Products—Tables 3.1b and A3.

• Electricity-Section 2, "Energy Consumption Notes and Sources," Note 8, and Table A9. • Coal Coke-Section 2, "Energy Consumption Notes and Sources," Note 9, and Table A8.

#### Figure 1.5 Merchandise Trade Value (Billion Dollars)

## Imports and Exports, 1974-1990



Trade Balance, 1974-1990



Note: Because vertical scales differ, graphs should not be compared. Source: Table 1.6.

Imports and Exports, Monthly



Trade Balance, Monthly



10

#### Table 1.6 Merchandise Trade Value

(Million Dollars)

|                                            |         | Petroleur               | n                        |                        | Energy                 |                          | Non-<br>Energy           | Т                        | otal Merchand            | lse                           |
|--------------------------------------------|---------|-------------------------|--------------------------|------------------------|------------------------|--------------------------|--------------------------|--------------------------|--------------------------|-------------------------------|
|                                            | Exports | Imports                 | Balance                  | Exports                |