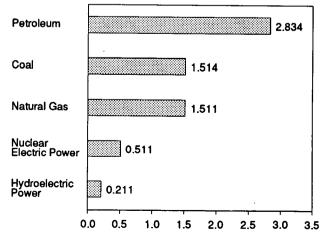

f Columbia. • Totals may not equal sum of components due to independent rounding.

Sources: • Coal—Tables 6.1 and A6-A8. • Natural Gas (Dry)—Tables 4.1 and A5. • Crude Oil and Natural Gas Plant Liquids—Tables 3.1a and A3. • Nuclear Electric Power-Tables 7.1 and A9. • Hydroelectric Power-Table 7.1; Section 2, "Energy Consumption Notes and Sources," Note 7; and Table A9. • Other-Section 2, "Energy Consumption Notes and Sources," Note 8, and Table A9.

## Figure 1.3 Energy Consumption

(Quadrillion Btu)

Total Consumption, 1973-1990



Consumption by Major Sources, 1973-1990







Note: Because vertical scales differ, graphs should not be compared. Source: Table 1.4.

#### Total Consumption, Monthly



Consumption by Major Sources, Monthly



#### Consumption by Major Sources, October 1991



#### Table 1.4 Energy Consumption by Source

(Quadrillion Btu)

|                    |        | Natural<br>Gas <sup>a</sup> | Petroleum    | Nuclear<br>Electric<br>Power | Hydro-<br>electric<br>Power <sup>b</sup> | Other <sup>c</sup> | Total <sup>d</sup> |
|--------------------|--------|-----------------------------|--------------|------------------------------|------------------------------------------|--------------------|--------------------|
|                    |        |                             | , ou ologili |                              |                                          | <b>V</b> 1101      |                    |
| 973 Total          | 12.971 | 22.512                      | 34.840       | 0.910                        | 3.010                                    | 0.03