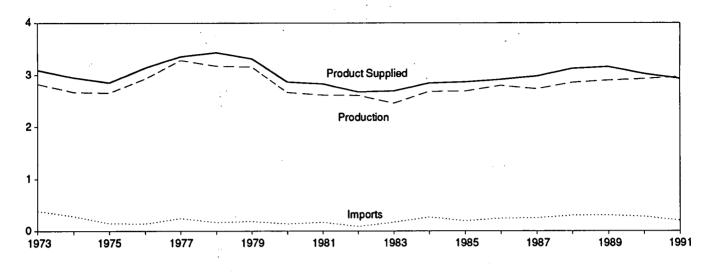

icates an increase.

d includes gasohol.

e Includes motor gasoline blending components.

<sup>1</sup> In January 1975, 1981, and 1983, numerous respondents were added to surveys, thereby affecting stocks reported and stock change calculations. See Note 4 at end of section.

<sup>9</sup> Beginning in January 1981, survey forms were modified. See Notes 1 and 2 at end of section.

R=Revised data. -=Not applicable. E=Estimate. (s)=Less than 500 barrels per day. Notes: • Geographic coverage is the 50 States and the District of Columbia. • Totals may not equal sum of components due to independent rounding. Source: Energy Information Administration, *Petroleum Supply Monthly*, January 1992, Table S4.

# Figure 3.3 Distillate Fuel

(Million Barrels per Day, Except as Noted)

Overview, 1973-1991







Product Supplied, January-December

Stocks, End of Month





Source: Table 3.5.

### Table 3.5 Distillate Fuel Oil Supply and Disposition

|                          |                          | Supply                  |                                        |                              | l                                    |                                  |                               |  |  |
|--------------------------|--------------------------|-------------------------|----------------------------------------|------------------------------|--------------------------------------|----------------------------------|-------------------------------|--|--|
|                          | Total<br>Production      | Imports                 | Crude<br>Used<br>Directly <sup>a</sup> |