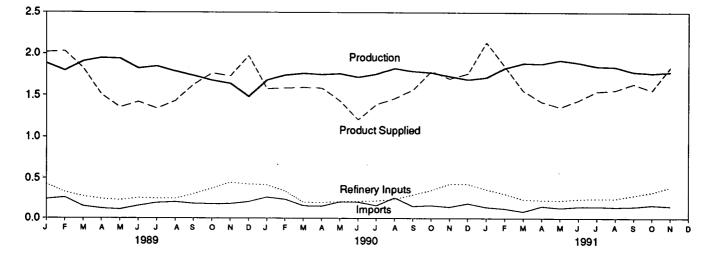

d.

<sup>b</sup> A negative number indicates a decrease in stocks and a positive number indicates an increase.

c In January 1975, 1981, and 1983, a new stock basis was established, thereby affecting stocks reported and stock change calculations. See Note 4 at end of section.

R=Revised data. E=Estimate. (s)=Less than 500 barrels per day.

Notes: • Geographic coverage is the 50 States and the District of Columbia. • Totals may not equal sum of components due to independent rounding. Source: Energy Information Administration, Petroleum Supply Monthly, January 1992, Table S7.

# Figure 3.6 Liquefied Petroleum Gases

(Million Barrels per Day, Except as Noted)

2.5 2.0 Production 1.5 **Product Supplied** 1.0 0.5 **Refinery Inputs** Imports 0.0 1974 1976 1978 1980 1982 1984 1986 1988 1990







Product Supplied, January-November



Note: Because vertical scales differ, graphs should not be compared. Source: Table 3.8.

Stocks, End of Month



#### Table 3.8 Liquefied Petroleum Gases Supply and Disposition

|                      | Sup                 | ply     |                              | Dispo              | sition  |                     |                               |
|----------------------|---------------------|---------|------------------------------|--------------------|---------|---------------------|-------------------------------|
|                      | Total<br>Production | Imports | Stock<br>Change <sup>a</sup> | Refinery<br>Inputs | Exports | Product<br>Supplied | Ending<br>Stocks <sup>b</sup> |
|                      |                     |         | Thousa