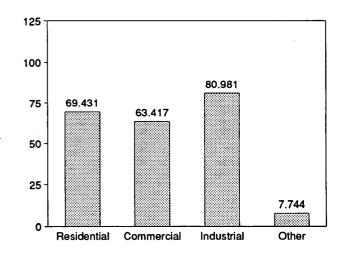

m coke.

<sup>c</sup> Other is electricity produced from geothermal, wood, waste, wind, photovoltaic, and solar thermal energy sources connected to electric utility distribution systems.

Notes: • Geographic coverage is the 50 States and the District of Columbia. • Totals may not equal sum of components due to independent rounding. Sources: • 1973-September 1977: Federal Power Commission, Form FPC-4, "Monthly Power Plant Report." • October 1977-1979: Federal Energy Regulatory Commission, Form FPC-4, "Monthly Power Plant Report." • 1980 forward: Energy Information Administration, *Electric Power Monthly*, January 1992, Table 4.

#### Figure 7.2 **Electricity Sales**

(Billion Kilowatthours)

Total Sales, January-October



#### Sales by Sector, Monthly







Sales by Sector, October 1991



Note: Because vertical scales differ, graphs should not be compared. Source: Table 7.2.

#### Table 7.2 Electricity Sales by End-Use Sector

(Million Kilowatthours)

|                    | Residential                    |                  | Commercial                     |                  | Industrial                     |                  | Other <sup>a</sup>             |                  | Total                          |                  |
|--------------------|--------------------------------|------------------|--------------------------------|------------------|--------------------------------|------------------|--------------------------------|------------------|--------------------------------|------------------|
|                    | Monthly<br>Series <sup>b</sup> | Annual<br>