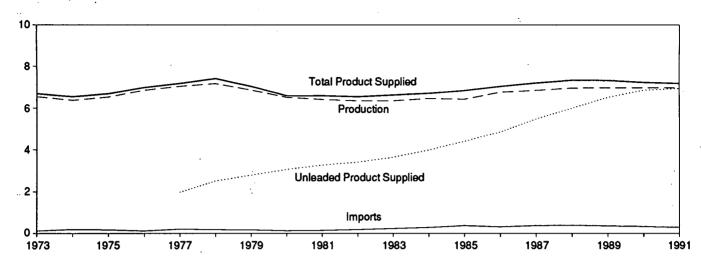

ts from the Neutral Zone between Kuwait and Saudi Arabia are included in Saudi Arabia.

A small amount of Iranian crude oil entered the United States in January 1988 from the Virgin Islands. The oil originated in Iran and was exported to the Virgin Islands prior to the signing of Executive Order 12613 on October 29, 1987.

R=Revised data. (s)=Less than 500 barrels per day.

Notes: • Beginning in October 1977, Strategic Petroleum Reserve imports are included. • Geographic coverage is the 50 States and the District of Columbia. Totals may not equal sum of components due to independent rounding.

Source: Energy Information Administration, Petroleum Supply Monthly, January 1992, Table S3.

### Figure 3.2 Finished Motor Gasoline

(Million Barrels per Day, Except as Noted)

Overview, 1973-1991



### Overview, Monthly



Total Product Supplied, January-December



1991

Total Stocks, End of Month



Note: Because vertical scales differ, graphs should not be compared. Source: Table 3.4.

1990

10

8

6

4

2

0

1989

## Table 3.4 Finished Motor Gasoline Supply and Disposition

|                         | Supply             |                      |                       |                     | Ending Stocks <sup>a</sup> |                             |                   |                                |                   |  |
|-------------------------|--------------------|----------------------|-----------------------|---------------------|----------------------------|-----------------------------|-------------------|--------------------------------|-------------------|--|
|