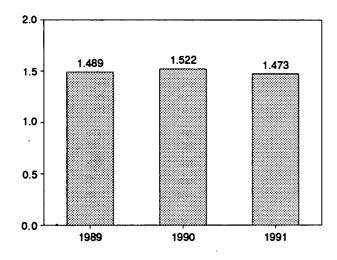

f end of period.

In January 1975, 1981, and 1983, numerous respondents were added to surveys, thereby affecting stocks reported and stock change calculations. See Note 4 at end of section.

· .

Beginning in January 1981, survey forms were modified. See Note 1 at end of section.

R=Revised data. -=Not applicable. E=Estimate. (s)=Less than 500 barrels per day.

Notes: • Geographic coverage is the 50 States and the District of Columbia. • Totals may not equal sum of components due to independent rounding. Source: Energy Information Administration, Petroleum Supply Monthly, January 1992, Table S6.

#### Figure 3.5 **Jet Fuel**

(Million Barrels per Day, Except as Noted)

Total Jet Fuel Overview, 1973-1991



## Product Supplied by Type, 1973-1991



Total Product Supplied, January-December



Source: Table 3.7.

Total Jet Fuel Overview, Monthly



Product Supplied by Type, Monthly







# Table 3.7 Jet Fuel Supply and Disposition

| 1973 Average           1974 Average           1975 Average           1976 Average           1977 Average           1978 Average           1979 Average           1979 Average           1980 Average           1981 Average           1982 Average           1983 Average           1984 Average           1985 Average           1986 Average           1987 Average           1988 Average           1989 January           February           March           June           Juny           August           September           October           November | P<br>Total<br>859<br>836<br>871<br>918<br>973<br>970<br>1,012<br>999 | 679<br>679<br>641<br>691<br>731<br>787