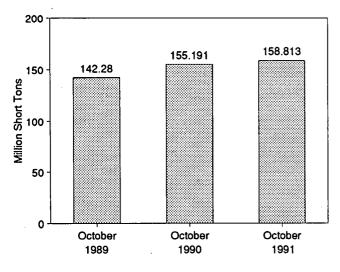

oads and railways, and interdepartmental sales. <sup>b</sup> Annual totals are the sums of the monthly values.

NA=Not available. - =Not applicable. Notes: • Geographic coverage is the 50 States and the District of Columbia. • Totals may not equal sum of components due to independent rounding. Sources: 1973-1979: • 1973-September 1977—Federal Power Commission, Form FPC-5, "Monthly Statement of Electric Operating Revenue and Income." • October 1977-1979—Federal Energy Regulatory Commission, Form FERC-5, "Electric Operating Revenue and Income." 1980 forward—Energy Information Administration, Electric Power Monthly, January 1992, Table 51.

6.2

.

.

#### Figure 7.3 Electric Utility Consumption and Stocks of Fossil Fuels

Fuels Consumed, 1973-1990



Petroleum Liquids Consumed, Monthly







Note: Because vertical scales differ, graphs should not be compared. Sources: Tables 7.3 and 7.4.

#### Natural Gas Consumed, Monthly



#### Petroleum Liquids Stocks, End of Month



Coal Consumed, Monthly

#### Table 7.3 Electric Utility Consumption of Fossil Fuels To Generate Electricity

|                           | Coal                |                          |                        |                          |                           |                           |                          |                       |                    |                   |                             |
|---------------------------|---------------------|--------------------------|------------------------|--------------------------|---------------------------|---------------------------|----------