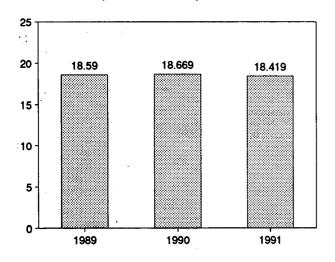

| 18.474                 | 5.861                                    | 24.335                            |

 <sup>a</sup> Includes supplemental gaseous fuels.
 <sup>b</sup> Excludes wood, waste, geothermal, wind, photovoltaic, and solar thermal energy, except for small amounts used by electric utilities to generate electricity for distribution.

R=Revised data. (s)=Less than +0.5 trillion Btu and greater than -0.5 trillion Btu.

.

Notes: • Geographic coverage is the 50 States and the District of Columbia. • Totals may not equal sum of components due to independent rounding. Additional Notes and Sources: See end of section.

.

. .

# Figure 2.4 Transportation Energy Consumption

(Quadrillion Btu)

Consumption by Major Sources, 1973-1990



Consumption by Major Sources, Monthly







Note: Because vertical scales differ, graphs should not be compared. Source: Table 2.5.

**Total Consumption, Monthly** 



### Table 2.5 Transportation Energy Consumption Image: Consumateaa Ima

(Quadrillion Btu)

|                   | Coal              | Natural<br>Gas <sup>a</sup> | Petroleum | Primary<br>Consumption | Electricity | Net<br>Consumption | Electrical<br>System<br>Energy<br>Losses | Total<br>Consumption |
|-------------------|-------------------|-----------------------------|-----------|------------------------|-------------|--------------------|------------------------------------------|----------------------|
| I                 |                   |                             |           | Concemption            |             |                    |