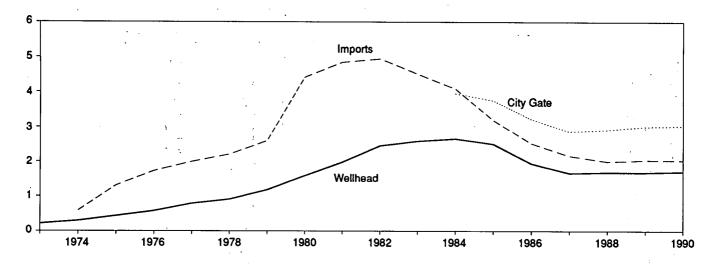

generating plants at which the generator nameplate capacity of all steam-electric units combined totaled 25 megawatts or greater. From 1974-1982, peaking units were included in the data and counted towards the 25-megawatt-or-greater total. Data for 1983-1990 cover all electric generating plants at which the generator nameplate capacity of all steam-electric units combined totaled 50 megawatts or greater. Data for 1991 forward cover all electric generating plants at which the generator nameplate capacity of all steam-electric units and combined-cycle units combined totaled 50 megawatts or greater. . Geographic coverage is the 50 States and the District of Columbia.

Sources: See end of section.

# Figure 9.4 Natural Gas Prices

(Dollars per Thousand Cubic Feet)

Selected Prices, 1973-1990



Delivered to Consumers, 1973-1990







Note: Because vertical scales differ, graphs should not be compared. Source: Table 9.11.

#### Table 9.11Natural Gas Prices

(Dollars per Thousand Cubic Feet)

|                             |          |                     | or Interstate<br>ne Companies |                           |                     | Delivered to C      | onsumers <sup>a,b</sup> |                                    |
|-----------------------------|----------|---------------------|-------------------------------|---------------------------|---------------------|---------------------|-------------------------|------------------------------------|
|                             | Wellhead | Imports             | Purchases from<br>Producers   | City<br>Gate              | Resident