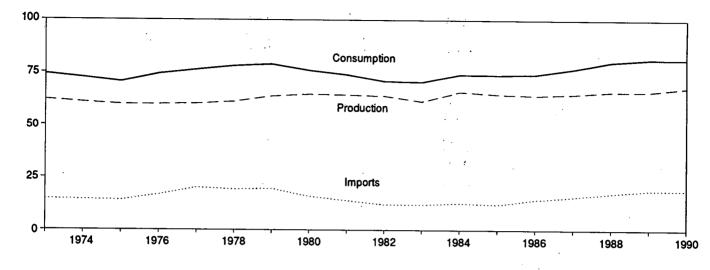

ergy.

<sup>e</sup> Includes supplemental gaseous fuels.

<sup>f</sup> Other is hydroelectric and nuclear electric power; electricity generated for distribution from wood, waste, geothermal, wind, photovoltaic, and solar thermal energy; and net imports of electricity and coal coke.

<sup>9</sup> Minus sign indicates exports are greater than imports.

h Includes crude oil, lease condensate, petroleum products, pentanes plus, unfinished oils, gasoline blending components, and imports of crude oil for the Strategic Petroleum Reserve.

Other is net imports of electricity and coal coke.

Note: Totals may not equal sum of components due to independent rounding.

Sources: Tables 1.3, 1.4, and 1.5.

## Figure 1.1 Energy Overview

(Quadrillion Btu)

Consumption, Production, and Imports, 1973-1990



## Consumption, Production, and Imports, Monthly





Energy Information Administration/ Monthly Energy Review January 1992

Note: Because vertical scales differ, graphs should not be compared. Source: Table 1.2.

#### Table 1.2 Energy Overview

(Quadrillion Btu)

|                    | Production <sup>a</sup> | Consumption <sup>a,b</sup> | Imports            | Exports | Net Imports        |
|--------------------|-------------------------|----------------------------|--------------------|---------|--------------------|
|                    | 62.060                  | 74.282                     | 14.731             | 2.051   | 12.680             |
| 73 Total           |                         | 74.262                     | 14.413             | 2.223   | 12.190             |
| 74 Total