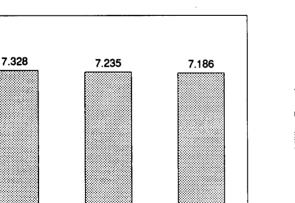

in Saudi Arabia.

A small amount of Iranian crude oil entered the United States in January 1988 from the Virgin Islands. The oil originated in Iran and was exported to the Virgin Islands prior to the signing of Executive Order 12613 on October 29, 1987.

R=Revised data. (s)=Less than 500 barrels per day.

Notes: • Beginning in October 1977, Strategic Petroleum Reserve imports are included. • Geographic coverage is the 50 States and the District of Columbia. Totals may not equal sum of components due to independent rounding.

Source: Energy Information Administration, Petroleum Supply Monthly, January 1992, Table S3.

### Figure 3.2 Finished Motor Gasoline

(Million Barrels per Day, Except as Noted)

Overview, 1973-1991



### Overview, Monthly



Total Product Supplied, January-December



1991

Total Stocks, End of Month



Note: Because vertical scales differ, graphs should not be compared. Source: Table 3.4.

1990

10

8

6

4

2

0

1989

## Table 3.4 Finished Motor Gasoline Supply and Disposition

|                         | Supply             |                      |                       |                     | Ending Stocks <sup>a</sup> |                             |                   |                                |                   |  |
|-------------------------|--------------------|----------------------|-----------------------|---------------------|----------------------------|-----------------------------|-------------------|--------------------------------|-------------------|--|
|                         | Total              |                      | Sto