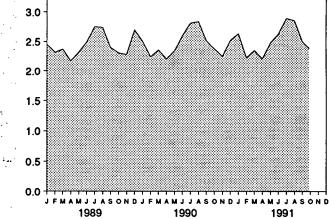

an 0.5 trillion Btu.

Notes: • Geographic coverage is the 50 States and the District of Columbia. • Totals may not equal sum of components due to independent rounding. Additional Notes and Sources: See end of section.

#### Energy Input at Electric Utilities Figure 2.5 (Quadrillion Btu)

Total Input, 1973-1990 Total Input, Monthly 3.5 35 30 3.0 25 2.5 20 2.0 15 1.5 10 1.0 5 0.5 0 0.0 1974 1976 1978 1980 1982 1984 1986 1988 1990 Input by Major Sources, 1973-1990 20 2.0 1.6 16 Coal 12 1.2 8 0.8 Nuclear Electric Hydroelectric Power \ Power Natural Gas. 0.4 4 Petroleum 0 0.0 1974 1976 1978 1980 1982 1984 1988 1986 1990 Total Input, January-October

30 25.179 24.806 24.309 25 20 15 10 5 0 1989 1990 1991

Note: Because vertical scales differ, graphs should not be compared. Source: Table 2.6.





Input by Major Sources, Monthly







## Table 2.6 Energy Input at Electric Utilities

(Quadrillion Btu)

|                    |        | Natural          |                        | Nuclear<br>Electric | Hydro-<br>electric |                    |        |
|--------------------|--------|------------------|------------------------|---------------------|--------------------|--------------------|--------|
|                    | Coal   | Gas <sup>a</sup> | Petroleum <sup>b</sup> | Power               | Power <sup>c</sup> | Other <sup>d</sup> | Total  |
| 173 Total          | 8.658  | 3.748            | 3.515                  | 0.910               | 2.975              | 0.046              | 19.852 |
| 974 Total          | 8.534  | 3.519            | 3.365                  | 1.272