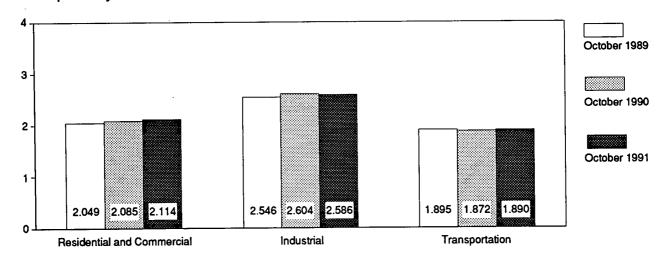

#### Tables

|              | 1. | Energy Overview                                                                                  | Page       |
|--------------|----|--------------------------------------------------------------------------------------------------|------------|
| 1.1<br>1.2   |    | Energy Summary for October 1991                                                                  | 1          |
| 1.2          |    | Energy Overview<br>Energy Production by Source                                                   | 3<br>5     |
| 1.4          | •  | Energy Consumption by Source                                                                     | 7          |
| 1.5          |    | Energy Net Imports by Source                                                                     | 9          |
| 1.6          |    | Merchandise Trade Value                                                                          | 11         |
| 1.7<br>1.8   |    | Energy Consumption per Dollar of Gross Domestic Product                                          | 12<br>13   |
| 1.8          |    | Cost of Fuels to End Users in Constant (1982-1984) Dollars                                       | 13         |
| 1.10         |    | Passenger Car Efficiency                                                                         | 15         |
| 1.11         |    | Population-Weighted Heating Degree-Days                                                          | 16         |
| 1.12         |    | Population-Weighted Cooling Degree-Days                                                          | 17         |
| Section      | 2. | Energy Consumption                                                                               |            |
| 2.1          |    | Energy Consumption Summary for October 1991                                                      | 21         |
| 2.2          |    | Energy Consumption by End-Use Sector                                                             | 23         |
| 2.3 ·<br>2.4 |    | Residential and Commercial Energy Consumption                                                    | 25         |
| 2.4<br>2.5   |    | Industrial Energy Consumption                                                                    | 27<br>29   |
| 2.5          |    | Energy Input at Electric Utilities                                                               | 31         |
| ,            | •  |                                                                                                  |            |
| Section 3.1  | 3. | Petroleum<br>Petroleum Overview                                                                  |            |
| 5.1          |    | 3.1a Field Production, Stock Change, Petroleum Products Supplied, and Ending Stocks              | 40         |
|              |    | 3.1b Imports, Exports, and Net Imports                                                           | 41         |
| 3.2          |    | Crude Oil Supply and Disposition                                                                 |            |
|              |    | 3.2a Supply                                                                                      | 44         |
|              |    | 3.2b Disposition and Ending Stocks                                                               | 45         |
| 3.3          |    | Petroleum Imports<br>3.3a Algeria, Iraq, Kuwait, and Libya                                       | 46         |
|              | *  | 3.3b Qatar, Saudi Arabia, U.A.E., and Total Arab OPEC                                            | 40         |
|              |    | 3.3c Ecuador, Gabon, Indonesia, and Iran                                                         | 48         |
| •            |    | 3.3d Nigeria, Venezuela, Total Non-Arab OPEC, and Total OPEC                                     | 49         |
|              |    | 3.3e Angola, Australia, Bahama Islands, Brazil, Canada, and China                                | 50         |
|              |    | 3.3f Colombia, Italy, Malaysia, Mexico, and Netherlands                                          | 51         |
|              |    | 3.3g Netherland Antilles, Norway, Puerto Rico, Spain, Trinidad and Tobago, and<br>United Kingdom | 52         |
|              |    | 3.3h U.S.S.R., Virgin Islands, Total Non-OPEC, and Total Imports                                 |            |
| 3.4          |    | Finished Motor Gasoline Supply and Disposition                                                   | 55         |
| 3.5          |    | Distillate Fuel Oil Supply and Disposition                                                       | 57         |
| 3.6          |    | Residual Fuel Oil Supply and Disposition                                                         | 59         |
| 3.7          |    | Jet Fuel Supply and Disposition                                                                  | 61         |
| 3.8<br>3.9   |    | Liquefied Petroleum Gases Supply and Disposition                                                 | 63<br>64   |
| 5.9          |    |                                                                                                  | 04         |
|              | 4. | Natural Gas                                                                                      | <b>(</b> 0 |
| 4.1<br>4.2   |    | Natural Gas Production                                                                           | 69<br>70   |
| 4.2<br>4.3   |    | Natural Gas Consumption by End-Use Sector                                                        | 71         |
| 4.4          |    | Natural Gas in Underground Storage                                                               | 72         |
|              | -  |                                                                                                  |            |
| Section 5.1  | э. | Oil and Gas Resource Development<br>Seismic Crews and Rotary Rigs                                | 76         |
| 5.2          |    | Oil and Gas Exploratory and Development Wells                                                    | 77         |
|              |    |                                                                                                  | -          |