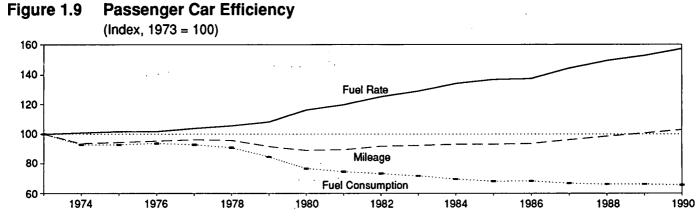

costs are calculated using the Urban Consumer Price Index (CPI) developed by the Bureau of Labor Statistics. See Note 6 at end of section. • Geographic coverage is the 50 States and the District of Columbia. • Annual averages may not equal average of quarters due to independent rounding. Sources: • Annual Data: Annual prices in Tables 9.4 (All Types), 9.8c, 9.11, and 9.9 (Monthly Series), adjusted by the CPI. • Quarterly Data: Simple averages of monthly prices in Tables 9.4 (All Types), 9.8c, 9.11, and 9.9 (Monthly Series), adjusted by the CPI. • CPI: 1973-1989: *Economic Report of the President*, February 1991, Table B-60. 1990 forward: Council of Economic Advisers, *Economic Indicators*, October 1991, "Consumer Prices - All Urban Consumers." • Conversion Factors: Tables A2, A5, and A9.



Source: Table 1.10.

#### Table 1.10 Passenger Car Efficiency

|                  | Mil              | eage                 | Fuel Cor           | nsumption           | Fuel                | Rate                |
|------------------|------------------|----------------------|--------------------|---------------------|---------------------|---------------------|
|                  | Miles<br>per Car | Index-<br>1973=100.0 | Gallons<br>per Car | index<br>1973=100.0 | Miles<br>per Gallon | Index<br>1973≕100.0 |
| 973              | 10,256           | 100.0                | 771                | 100.0               | 13.30               | 100.0               |
| 974              | 9,606            | 93.7                 | 716                | 92.9                | 13.42               | 100.9