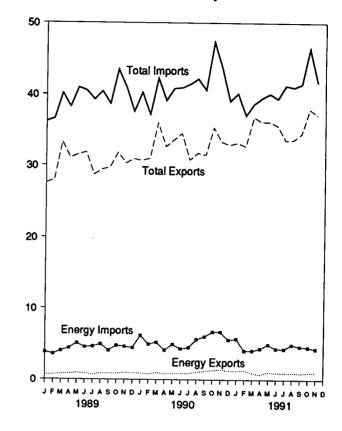

at end of section. • Net imports equals imports minus exports. Minus sign indicates exports are greater than imports.

Geographic coverage is the 50 States and the District of Columbia. 
 Totals may not equal sum of components due to independent rounding.
 Sources: 
 Coal—Tables 6.1 and A6-A8. 
 Natural Gas—Tables 4.2 and A5. 
 Crude Oil and Petroleum Products—Tables 3.1b and A3.

• Electricity-Section 2, "Energy Consumption Notes and Sources," Note 8, and Table A9. • Coal Coke-Section 2, "Energy Consumption Notes and Sources," Note 9, and Table A8.

#### Figure 1.5 Merchandise Trade Value (Billion Dollars)

## Imports and Exports, 1974-1990



Trade Balance, 1974-1990



Note: Because vertical scales differ, graphs should not be compared. Source: Table 1.6.

Imports and Exports, Monthly



Trade Balance, Monthly



10

#### Table 1.6 Merchandise Trade Value

(Million Dollars)

|                                            |         | Petroleur               | n                        |                        | Energy                 |                          | Non-<br>Energy           | Т                        | otal Merchand            | lse                           |
|--------------------------------------------|---------|-------------------------|--------------------------|------------------------|------------------------|--------------------------|--------------------------|--------------------------|--------------------------|-------------------------------|
|                                            | Exports | Imports                 | Balance                  |