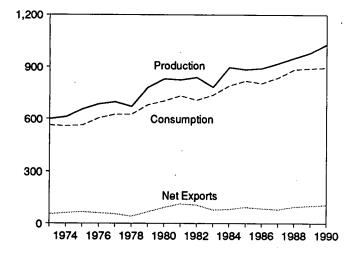

November 1991 totaled 82 million short tons, 6 percent<sup>6</sup> lower than the 87 million short tons produced in November 1990.

Electric utility coal consumption in October 1991 totaled 62 million short tons, 4 percent lower than the consumption level in October 1990.

Electric utility coal stocks were 159 million short tons at the end of October 1991, compared to stocks of 155 million short tons at the end of October 1990. Exports of coal in October 1991 totaled 9 million short tons, 6 percent more than exports in October 1990.

Coal imports for October 1991 totaled 214 thousand short tons, 70 thousand short tons lower than imports for October 1990.

<sup>6</sup>Calculated values are computed using unrounded data.

#### Figure 6.1 Coal

(Million Short Tons)

#### Overview, 1973-1990



#### Consumption by Sector, 1973-1990







Note: Because vertical scales differ, graphs should not be compared. Sources: Tables 6.1, 6.2, and 6.3.

#### Overview, Monthly



#### Consumption by Electric Utilities, Monthly



#### Stocks at Electric Utilities, End of Month



Energy Information Administration/ Monthly Energy Review January 1992

#### Table 6.1 Coal Overview

(Thousand Short Tons)

|                   | Production | Consumption | Imports <sup>a</sup> | Exports | Stocksb              |
|-------------------|------------|-------------|----------------------|---------|----------------------|
| 79 Total          | 598,568    | 562,584     | 127                  | 53,587  | 116,865              |
| 73 Total          |            |             | 2,080                | 60,661  |