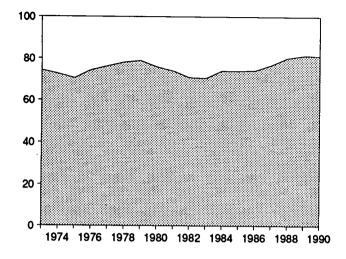

thermal, wind, photovoltaic, and solar thermal energy, except for small amounts used by electric utilities to generate electricity for distribution.

R=Revised data.

Notes: • See Note 1 at end of section. • Geographic coverage is the 50 States and the District of Columbia. • Totals may not equal sum of components due to independent rounding.

Sources: • Coal—Tables 6.1 and A6-A8. • Natural Gas (Dry)—Tables 4.1 and A5. • Crude Oil and Natural Gas Plant Liquids—Tables 3.1a and A3. • Nuclear Electric Power-Tables 7.1 and A9. • Hydroelectric Power-Table 7.1; Section 2, "Energy Consumption Notes and Sources," Note 7; and Table A9. • Other-Section 2, "Energy Consumption Notes and Sources," Note 8, and Table A9.

## Figure 1.3 Energy Consumption

(Quadrillion Btu)

Total Consumption, 1973-1990



Consumption by Major Sources, 1973-1990







Note: Because vertical scales differ, graphs should not be compared. Source: Table 1.4.

#### Total Consumption, Monthly



Consumption by Major Sources, Monthly



#### Consumption by Major Sources, October 1991



#### Table 1.4 Energy Consumption by Source

(Quadrillion Btu)

|                    |        | Natural<br>Gas <sup>a</sup> | Petroleum    | Nuclear<br>Electric<br>Power | Hydro-<br>electric<br>Power <sup>b</sup> | Other <sup>c</sup> | Total <sup>d</sup> |
|--------------------|--------|-----------------------------|--------------|------------------------------|------------------------------------------|--------------------|--------------------|
|                    |        |                             | , ou ologili |