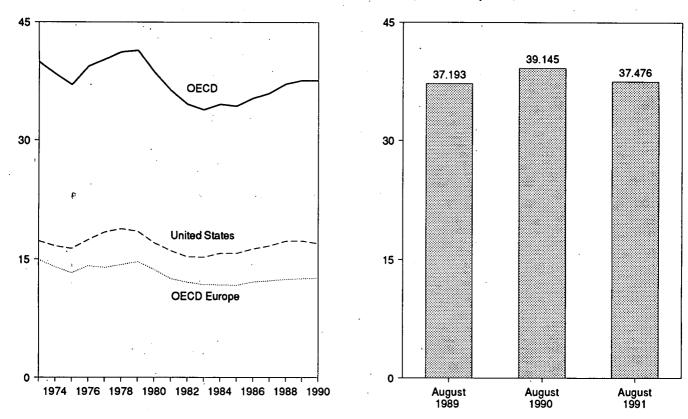

y data-EIA, Office of Energy Markets and End Use, International Energy Database. 1990 forward monthly data-EIA, International Petroleum Statistics Report, sum of all countries' monthly data.

#### Figure 10.1 Crude Oil Production

(Million Barrels per Day)

World Production, 1973-1990



Leading Producers, 1973-1990



### World Production, Monthly



Leading Producers, Monthly



Note: OPEC is the Organization of Petroleum Exporting Countries. Sources: Tables 10.1a and 10.1b.

#### Figure 10.2 Crude Oil Production by Selected Country

(Million Barrels per Day)



Note: OPEC is the Organization of Petroleum Exporting Countries. Sources: Tables 10.1a and 10.1b.

## Figure 10.3 Petroleum Consumption in OECD Countries

(Million Barrels per Day)

OECD Consumption, 1973-1990

OECD Consumption



#### Consumption by Selected OECD Country



Note: OECD is the Organization for Economic Cooperation and Development. Source: Table 10.2.

#### Table 10.2 Petroleum Consumption in OECD Countries

(Thousand Barrels per Day)

|                  | Canada             | France             | Germany <sup>a</sup> | Italy | Japan              | United<br>Kingdom  | United<br>States | OECD<br>Europe <sup>b</sup> | Other<br>OECD <sup>c</sup> | OECD                 |
|------------------|--------------------|--------------------|----------------------|-------|--------------------|--------------------|------------------|-----------------------------|----------------------------|----------------------|
| 79 Average       | 1,729              | 2,601              | 3.055                | 2.068 | 4,949