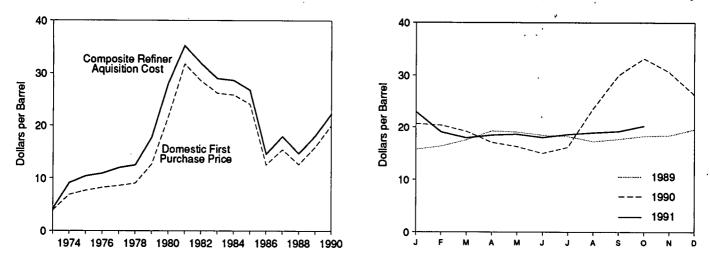

feet, 4 percent below the September 1990 price.

The average price of natural gas delivered to electric utility plants was \$2.19 per thousand cubic feet in September 1991, 1 percent below the September 1990 price. The average price of natural gas used by residential consumers in October 1991 was \$6.15 per thousand cubic feet, slightly higher than the October 1990 price. The average price of natural gas used by commercial consumers in October 1991 was \$4.83 per thousand cubic feet, 4 percent higher than the October 1990 price. The average price of natural gas used by industrial consumers in October 1991 was \$2.69 per thousand cubic feet, the same as the October 1990 price.

#### Figure 9.1 Petroleum Prices

Crude Oil Prices, 1973-1990

#### Composite Refiner Acquisition Cost, Monthly



Refiner Prices to End Users: Motor Gasoline, Diesel Fuel, and Jet Fuel, Monthly



Refiner Prices to End Users: No. 2 Fuel Oil, Propane, and Residual Fuel, Monthly



Sources: Tables 9.1, 9.5, and 9.7.

#### Table 9.1 Crude Oil Price Summary

.

(Dollars per Barrel)

|              |                                               |                                        |                                        | R                  | efiner Acquisition Co | st <sup>a</sup>    |
|--------------|-----------------------------------------------|----------------------------------------|----------------------------------------|--------------------|-----------------------|--------------------|
|              | Domestic First<br>Purchase Price <sup>b</sup> | F.O.B. Cost<br>of Imports <sup>c</sup>