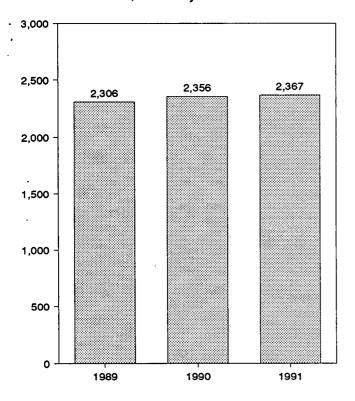

vel. Coal consumption during October 1991 was 62 million short tons, 4 percent lower than consumption in October 1990. During October 1991, electric utilities consumed 263 billion cubic feet of natural gas, 3 percent above the October 1990 consumption level.

On October 31, 1991, electric utility stocks of all types of coal totaled 159 million short tons, 2 percent higher than the level on October 31, 1990. Stocks of petroleum (excluding petroleum coke) on October 31, 1991, totaled 76 million barrels, 3 percent below the level on October 31, 1990.

<sup>7</sup>Percentage changes are based on numbers shown in the following tables.

#### Figure 7.1 Electric Utility Net Generation of Electricity

(Billion Kilowatthours)

Net Generation by Source, 1973-1990



Net Generation, January-October



Net Generation by Source, October 1991



Note: Because vertical scales differ, graphs should not be compared. Source: Table 7.1.

88

#### Table 7.1 Electric Utility Net Generation of Electricity

(Million Kilowatthours)

|                    |           | Natural           |                        | Nuclear<br>Electric      | Hydro-<br>Electric       |                    |                              |
|--------------------|-----------|-------------------|------------------------|--------------------------|--------------------------|--------------------|------------------------------|
|                    | Coal      | Gas <sup>a</sup>  | Petroleum <sup>b</sup> | Power                    | Power                    | Other <sup>c</sup> | Total                        |
| 973 Total