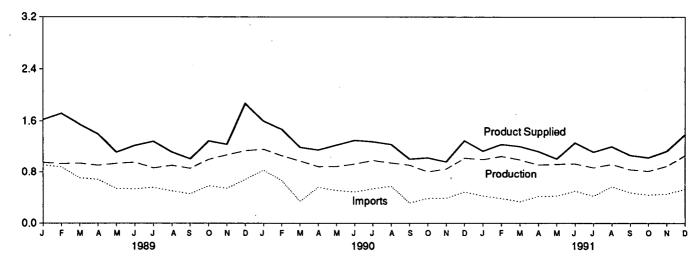

ry 1975, 1981, and 1983, numerous respondents were added to surveys, thereby affecting stocks reported and stock change calculations. See Note 4 at end of section. Due to a rounding difference, the 1975 stock change value is -40 in the Petroleum Supply Annual and the Petroleum Supply Monthly.
 Beginning in January 1981, survey forms were modified. See Note 1 at end of section.

R=Revised data. -=Not applicable. E=Estimate. (s)=Less than 500 barrels per day.

Notes: • Geographic coverage is the 50 States and the District of Columbia. • Totals may not equal sum of components due to independent rounding. Source: Energy Information Administration, Petroleum Supply Monthly, January 1992, Table S5.

# Figure 3.4 Residual Fuel

(Million Barrels per Day, Except as Noted)

Overview, 1973-1991







Product Supplied, January-December

1.229

1990

1.16

1991

Stocks, End of Month



Note: Because vertical scales differ, graphs should not be compared. Source: Table 3.6.

1.8

1.5

1.2

0.9

0.6

0.3

0.0

1.37

1989

# Table 3.6 Residual Fuel Oil Supply and Disposition

|                          |                          | Supply           |                                        |                              |                  |                                  |                               |  |  |
|--------------------------|--------------------------|------------------|----------------------------------------|------------------------------|------------------|----------------------------------|-------------------------------|--|--|
|                          | Total<br>Product