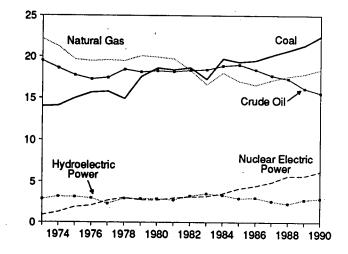

es and gains in conversion, transportation, and distribution; the addition of blending compounds; shipments of anthracite to U.S. Armed Forces in Europe; and adjustments to account for discrepancies between reporting systems.

R=Revised data.

Notes: • For definitions, see Notes 1 through 4 at end of section. • Geographic coverage is the 50 States and the District of Columbia. • Totals may not equal sum of components due to independent rounding.

.

. . .

Sources: • Production: Table 1.3. • Consumption: Table 1.4. • Imports and Exports: Tables 3.1b, 4.2, 6.1, A3-A9, and Section 2, "Energy Consumption Notes and Sources," Notes 8 and 9. • Net Imports: Table 1.5.

#### Figure 1.2 **Energy Production**

(Quadrillion Btu)

Total Production, 1973-1990



Production by Major Sources, 1973-1990







Note: Because vertical scales differ, graphs should not be compared. Source: Table 1.3.

Total Production, Monthly



Production by Major Sources, Monthly



Production by Major Sources, October 1991



#### Table 1.3 Energy Production by Source

(Quadrillion Btu)

| 1973 Total       1         1974 Total       1         1975 Total       1         1976 Total       1         1977 Total       1         1976 Total       1         1977 Total       1         1978 Total       1         1977 Total       1         1978 Total       1         1979 Total       1         1970 Total       1         1980 Total       1         1981 Total       1         1982 Total       1         1983 Total       1         1984 Total       1         1985 Total       1         1986 Total       1         1988 Total