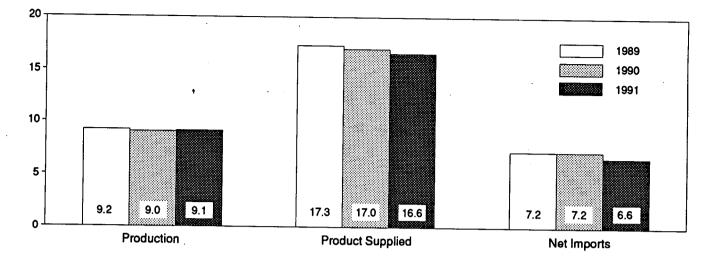

|  |

Footnotes continued.

Includes crude oil for storage in the Strategic Petroleum Reserve.
Includes crude oil for storage in the Strategic Petroleum Reserve.
Net imports equals imports minus exports.
In January 1975, 1981, and 1983, numerous respondents were added to surveys affecting stocks reported and stock change calculations. See Note 4 at end of section.

PE=Preliminary estimate. R=Revised data. E=Estimate.

Notes: • Crude oil includes lease condensate. • Geographic coverage is the 50 States and the District of Columbia. • Totals may not equal sum of components due to independent rounding.

Source: Energy Information Administration, Petroleum Supply Monthly, January 1992, Table S1.

# Figure 3.1 Petroleum Overview

(Million Barrels per Day)

4

Overview, January-December











Note: Because vertical scales differ, graphs should not be compared. Sources: Tables 3.1a, 3.1b, and 3.2a.









#### **Petroleum Overview (Continued)** Figure 3.1

(Million Barrels per Day, Except as Noted)

Product Supplied, 1973-1991



**Total Product Supplied, Monthly** 



1.621

December

1990

1.628

December

1991

Imports from Selected Countries, November 1991



2.0

1.5

0.5

0.0

**Billion Barrels** 1.0 1.581

December 1989





Note: OPEC = Organization of Petroleum Exporting Countries. Note: SPR = Strategic Petroleum Reserve.

Note: Because vertical scales differ, graphs should not be compared. Sources: Tables 3.1a, 3.2b, 3.3a, 3.3b, 3.3d-3.3h, 3.4, 3.5, and 3.6.

# Table 3.2a Crude Oil Supply and Disposition: Supply

|      |           |