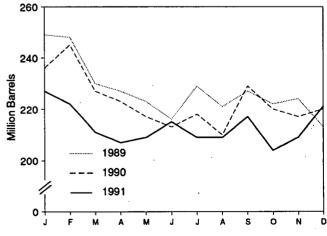

Iranian crude oil entered the United States in January 1988 from the Virgin Islands. The oil originated in Iran and was exported to the Virgin Islands prior to the signing of Executive Order 12613 on October 29, 1987.

R=Revised data. (s)=Less than 500 barrels per day.

Notes: • Beginning in October 1977, Strategic Petroleum Reserve imports are included. • Geographic coverage is the 50 States and the District of Columbia. Totals may not equal sum of components due to independent rounding.

Source: Energy Information Administration, Petroleum Supply Monthly, January 1992, Table S3.

### Figure 3.2 Finished Motor Gasoline

(Million Barrels per Day, Except as Noted)

Overview, 1973-1991



### Overview, Monthly



Total Product Supplied, January-December



1991

Total Stocks, End of Month



Note: Because vertical scales differ, graphs should not be compared. Source: Table 3.4.

1990

10

8

6

4

2

0

1989

## Table 3.4 Finished Motor Gasoline Supply and Disposition

|                         | Supply             |                      |                       |                     | Ending Stocks <sup>a</sup> |                             |                   |                                |                   |  |
|-------------------------|--------------------|----------------------|-----------------------|---------------------|----------------------------|-----------------------------|-------------------|--------------------------------|-------------------|--|
|                         | Total              |                      | Stock                 |