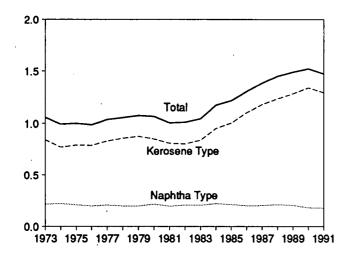

the sec

<sup>c</sup> Stocks are totals as of end of period.

In January 1975, 1981, and 1983, numerous respondents were added to surveys, thereby affecting stocks reported and stock change calculations. See Note 4 at end of section.

· .

Beginning in January 1981, survey forms were modified. See Note 1 at end of section.

R=Revised data. -=Not applicable. E=Estimate. (s)=Less than 500 barrels per day.

Notes: • Geographic coverage is the 50 States and the District of Columbia. • Totals may not equal sum of components due to independent rounding. Source: Energy Information Administration, Petroleum Supply Monthly, January 1992, Table S6.

#### Figure 3.5 **Jet Fuel**

(Million Barrels per Day, Except as Noted)

Total Jet Fuel Overview, 1973-1991



## Product Supplied by Type, 1973-1991



Total Product Supplied, January-December



Source: Table 3.7.

Total Jet Fuel Overview, Monthly



Product Supplied by Type, Monthly







# Table 3.7 Jet Fuel Supply and Disposition

| 1973 Average           1974 Average           1975 Average           1976 Average           1977 Average           1978 Average           1979 Average           1979 Average           1980 Average           1981 Average           1982 Average           1983 Average           1984 Average           1985 Average           1986 Average           1987 Average           1988 Average           1989 January           February           March           June           Juny           August           September           October           November | P<br>Total<br>859<br>836<br>871<br>918<br>973<br>970<br>1,012<br>