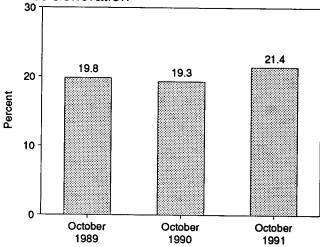

wo operable units, Browns Ferry 1 and 3, have been shut down since March 1985. Each unit had a capacity of 1,065 megawatts electric.

As of October 31, there were 119 domestic nuclear generating units in all stages of construction and operation. The aggregate net design capacity of operable units was 101.6 million kilowatts, and the design capacity of units under construction was 9.7 million kilowatts, for a total design capacity of 111.3 million kilowatts.

<sup>8</sup>Percentage changes are based on numbers shown in the following tables.

#### Figure 8.1 Nuclear Power Plant Operations



Operable Units, End of Year, 1973-1990









Note: Because vertical scales differ, graphs should not be compared. Sources: Tables 7.1 and 8.1.

Nuclear Portion of Domestic Electricity Net Generation





Capacity Factor, Monthly

#### Table 8.1 Nuclear Power Plant Operations

|                   | Operable<br>Units <sup>a,b</sup> | Nuclear<br>Electricity<br>Net<br>Generation | Nuclear<br>Portion of<br>Domestic<br>Electricity<br>Net Generation | Net<br>Summer<br>Capability<br>of Operable<br>Units <sup>a,c</sup> | Capacity<br>Factor <sup>d</sup> |
|-------------------|----------------------------------|---------------------------------------------|--------------------------------------------------------------------|--------------------------------------------------------------------|---------------------------------|
|                   | Number                           | Million<br>Kilowatthours                    | Percent                                                            | M