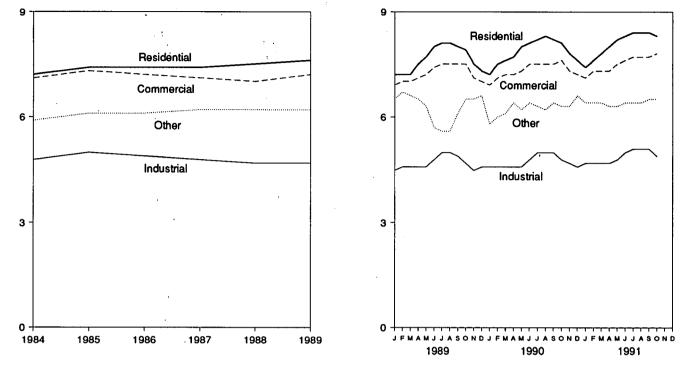

| <sup>R</sup> 90.8  | 92.4                         | B 114 0                     |
| October     | 87.9               | 93.5<br>94.6        | 89.1               | 92.4                         | <sup>R</sup> 114.2<br>125.8 |

R=Revised data.

Notes: • States are grouped in Tables 9.8a, 9.8b, and 9.8c by geographic region of the country. • Values for the current month are preliminary. • Prices prior to 1983 are Energy Information Administration estimates. See Note 6 at end of section. Sources: 1978-1989 and 1991: Energy Information Administration (EIA) Petroleum Marketing Monthly, January 1992, Table 16. 1990: EIA, Petroleum Marketing Annual 1990 (December 1991), Table 16. ----

#### Figure 9.2 Electricity Retail Prices

(Cents per Kilowatthour)

Prices by Sector, 1984-1989



Source: Table 9.9.

#### Figure 9.3 Cost of Fossil-Fuel Receipts at Steam-Electric Plants (Dollars per Million Btu)

Fossil Fuels Costs, 1973-1990



Fossil Fuel Costs, Monthly

Prices by Sector, Monthly



Source: Table 9.10.

#### Table 9.9 Electricity Retail Prices

(Cents per Kilowatthour)

|                     | Resid                          | ential           | Comm                           | ercial           | Indus                          | strial           | Oth                            | er <sup>a</sup>  | Tot                            | al <sup>b</sup> |
|---------------------|--------------------------------|------------------|--------------------------------|------------------|--------------------------------|------------------|--------------------------------|-------