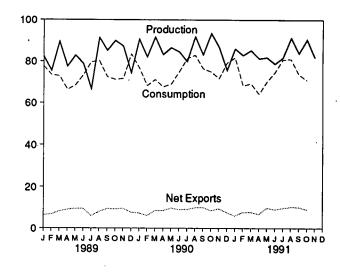

1991 totaled 62 million short tons, 4 percent lower than the consumption level in October 1990.

Electric utility coal stocks were 159 million short tons at the end of October 1991, compared to stocks of 155 million short tons at the end of October 1990. Exports of coal in October 1991 totaled 9 million short tons, 6 percent more than exports in October 1990.

Coal imports for October 1991 totaled 214 thousand short tons, 70 thousand short tons lower than imports for October 1990.

<sup>6</sup>Calculated values are computed using unrounded data.

#### Figure 6.1 Coal

(Million Short Tons)

#### Overview, 1973-1990



#### Consumption by Sector, 1973-1990







Note: Because vertical scales differ, graphs should not be compared. Sources: Tables 6.1, 6.2, and 6.3.

#### Overview, Monthly



#### Consumption by Electric Utilities, Monthly



#### Stocks at Electric Utilities, End of Month



Energy Information Administration/ Monthly Energy Review January 1992

#### Table 6.1 Coal Overview

(Thousand Short Tons)

|                   | Production | Consumption | Imports <sup>a</sup> | Exports | Stocksb              |
|-------------------|------------|-------------|----------------------|---------|----------------------|
| 79 Total          | 598,568    | 562,584     | 127                  | 53,587  | 116,865              |
| 73 Total          |            |             | 2,080                | 60,661  | 107,957              |
| 74 Total          | 610,023    | 558,402     | •                    |         | ,                    |
| 75 Total          | 654,641    | 562,640