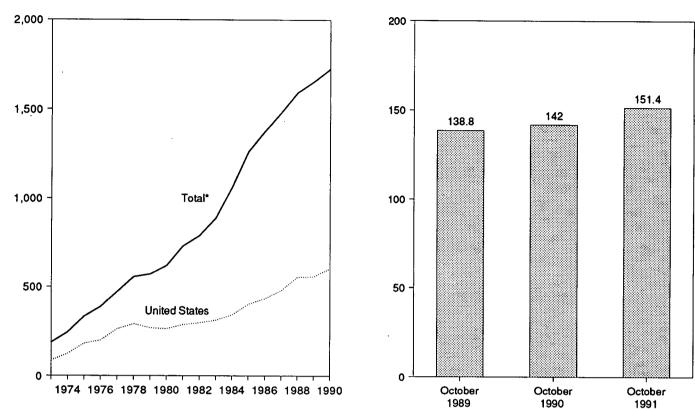

#### Tables

|              | 1. | Energy Overview                                                                                  | Page       |
|--------------|----|--------------------------------------------------------------------------------------------------|------------|
| 1.1<br>1.2   |    | Energy Summary for October 1991                                                                  | 1          |
| 1.2          |    | Energy Overview<br>Energy Production by Source                                                   | 3<br>5     |
| 1.4          | •  | Energy Consumption by Source                                                                     | 7          |
| 1.5          |    | Energy Net Imports by Source                                                                     | 9          |
| 1.6          |    | Merchandise Trade Value                                                                          | 11         |
| 1.7<br>1.8   |    | Energy Consumption per Dollar of Gross Domestic Product                                          | 12<br>13   |
| 1.8          |    | Cost of Fuels to End Users in Constant (1982-1984) Dollars                                       | 13         |
| 1.10         |    | Passenger Car Efficiency                                                                         | 15         |
| 1.11         |    | Population-Weighted Heating Degree-Days                                                          | 16         |
| 1.12         |    | Population-Weighted Cooling Degree-Days                                                          | 17         |
| Section      | 2. | Energy Consumption                                                                               |            |
| 2.1          |    | Energy Consumption Summary for October 1991                                                      | 21         |
| 2.2          |    | Energy Consumption by End-Use Sector                                                             | 23         |
| 2.3 ·<br>2.4 |    | Residential and Commercial Energy Consumption                                                    | 25         |
| 2.4<br>2.5   |    | Industrial Energy Consumption                                                                    | 27<br>29   |
| 2.5          |    | Energy Input at Electric Utilities                                                               | 31         |
| ,            | •  |                                                                                                  |            |
| Section 3.1  | 3. | Petroleum<br>Petroleum Overview                                                                  |            |
| 5.1          |    | 3.1a Field Production, Stock Change, Petroleum Products Supplied, and Ending Stocks              | 40         |
|              |    | 3.1b Imports, Exports, and Net Imports                                                           | 41         |
| 3.2          |    | Crude Oil Supply and Disposition                                                                 |            |
|              |    | 3.2a Supply                                                                                      | 44         |
|              |    | 3.2b Disposition and Ending Stocks                                                               | 45         |
| 3.3          |    | Petroleum Imports<br>3.3a Algeria, Iraq, Kuwait, and Libya                                       | 46         |
|              | *  | 3.3b Qatar, Saudi Arabia, U.A.E., and Total Arab OPEC                                            | 40         |
|              |    | 3.3c Ecuador, Gabon, Indonesia, and Iran                                                         | 48         |
| •            |    | 3.3d Nigeria, Venezuela, Total Non-Arab OPEC, and Total OPEC                                     | 49         |
|              |    | 3.3e Angola, Australia, Bahama Islands, Brazil, Canada, and China                                | 50         |
|              |    | 3.3f Colombia, Italy, Malaysia, Mexico, and Netherlands                                          | 51         |
|              |    | 3.3g Netherland Antilles, Norway, Puerto Rico, Spain, Trinidad and Tobago, and<br>United Kingdom | 52         |
|              |    | 3.3h U.S.S.R., Virgin Islands, Total Non-OPEC, and Total Imports                                 |            |
| 3.4          |    | Finished Motor Gasoline Supply and Disposition                                                   | 55         |
| 3.5          |    | Distillate Fuel Oil Supply and Disposition                                                       | 57         |
| 3.6          |    | Residual Fuel Oil Supply and Disposition                                                         | 59         |
| 3.7          |    | Jet Fuel Supply and Disposition                                                                  | 61         |
| 3.8<br>3.9   |    | Liquefied Petroleum Gases Supply and Disposition                                                 | 63<br>64   |
| 5.9          |    |                                                                                                  | 04         |
|              | 4. | Natural Gas                                                                                      | <b>(</b> 0 |
| 4.1<br>4.2   |    | Natural Gas Production                                                                           | 69<br>70   |
| 4.2<br>4.3   |    | Natural Gas Consumption by End-Use Sector                                                        | 71         |
| 4.4          |    | Natural Gas in Underground Storage                                                               | 72         |
|              | -  |                                                                                                  |            |
| Section 5.1  | э. | Oil and Gas Resource Development<br>Seismic Crews and Rotary Rigs                                | 76         |
| 5.2          |    | Oil and Gas Exploratory and Development Wells                                                    | 77         |
|              |    |                                                                                                  | -          |