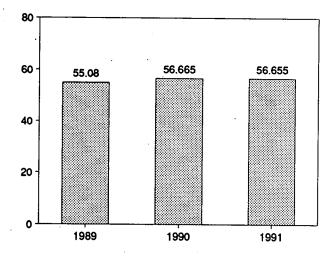

nd gains in conversion, transportation, and distribution; the addition of blending compounds; shipments of anthracite to U.S. Armed Forces in Europe; and adjustments to account for discrepancies between reporting systems.

R=Revised data.

Notes: • For definitions, see Notes 1 through 4 at end of section. • Geographic coverage is the 50 States and the District of Columbia. • Totals may not equal sum of components due to independent rounding.

.

. . .

Sources: • Production: Table 1.3. • Consumption: Table 1.4. • Imports and Exports: Tables 3.1b, 4.2, 6.1, A3-A9, and Section 2, "Energy Consumption Notes and Sources," Notes 8 and 9. • Net Imports: Table 1.5.

#### Figure 1.2 **Energy Production**

(Quadrillion Btu)

Total Production, 1973-1990



Production by Major Sources, 1973-1990







Note: Because vertical scales differ, graphs should not be compared. Source: Table 1.3.

Total Production, Monthly



Production by Major Sources, Monthly



Production by Major Sources, October 1991



#### Table 1.3 Energy Production by Source

(Quadrillion Btu)

| 1973 Total       1         1974 Total       1         1975 Total       1         1976 Total       1         1977 Total       1         1976 Total       1         1977 Total       1         1978 Total       1         1977 Total       1         1978 Total       1         1979 Total       1         1970 Total       1         1980 Total       1         1981 Total       1         1982 Total       1         1983 Total       1         1984 Total       1         1985 Total       1         1986 Total       1         1988 Total