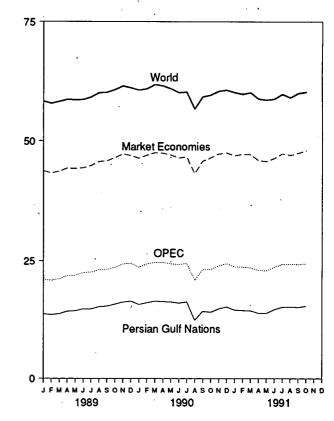

ernational Energy Annual 1980, Table 1. 1981-1990 annual data—EIA, International Energy Annual 1980, Table 1. Monthly data—Petroleum Intelligence Weekly, the Oil and Gas Journal, and other industry sources. • World: 1973-1979—EIA, International Energy Annual Content of the Content of t 1981, Table 8. 1980 annual data—EIA, International Energy Annual 1989, Table 1. 1981-1990 annual data—EIA, International Energy Annual 1990, Table 1. 1989 monthly data-EIA, Office of Energy Markets and End Use, International Energy Database. 1990 forward monthly data-EIA, International Petroleum Statistics Report, sum of all countries' monthly data.

#### Figure 10.1 Crude Oil Production

(Million Barrels per Day)

World Production, 1973-1990



Leading Producers, 1973-1990



### World Production, Monthly



Leading Producers, Monthly



Note: OPEC is the Organization of Petroleum Exporting Countries. Sources: Tables 10.1a and 10.1b.

#### Figure 10.2 Crude Oil Production by Selected Country

(Million Barrels per Day)



Note: OPEC is the Organization of Petroleum Exporting Countries. Sources: Tables 10.1a and 10.1b.

## Figure 10.3 Petroleum Consumption in OECD Countries

(Million Barrels per Day)

OECD Consumption, 1973-1990

OECD Consumption



#### Consumption by Selected OECD Country



Note: OECD is the Organization for Economic Cooperation and Development. Source: Table 10.2.

#### Table 10.2 Petroleum Consumption in OECD Countries

(Thousand Barrels per Day)

|                  | Canada             | France             | Germany <sup>a</sup> | Italy | Japan              | United<br>K