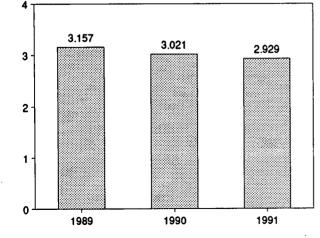

e blending components.

<sup>1</sup> In January 1975, 1981, and 1983, numerous respondents were added to surveys, thereby affecting stocks reported and stock change calculations. See Note 4 at end of section.

<sup>9</sup> Beginning in January 1981, survey forms were modified. See Notes 1 and 2 at end of section.

R=Revised data. -=Not applicable. E=Estimate. (s)=Less than 500 barrels per day. Notes: • Geographic coverage is the 50 States and the District of Columbia. • Totals may not equal sum of components due to independent rounding. Source: Energy Information Administration, *Petroleum Supply Monthly*, January 1992, Table S4.

# Figure 3.3 Distillate Fuel

(Million Barrels per Day, Except as Noted)

Overview, 1973-1991







Product Supplied, January-December

Stocks, End of Month





Source: Table 3.5.

### Table 3.5 Distillate Fuel Oil Supply and Disposition

|                          |                          | Supply                  |                                        |                              | l                                    |                                  |                               |  |  |
|--------------------------|--------------------------|-------------------------|----------------------------------------|------------------------------|--------------------------------------|----------------------------------|-------------------------------|--|--|
|                          | Total<br>Production      | Imports                 | Crude<br>Used<br>Directly <sup>a</sup> | Stock<br>Change <sup>b</sup> | Exports