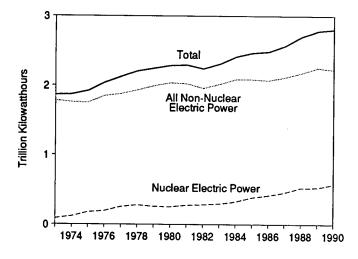

ted at less than 25 percent of capacity because of maintenance, refueling, or repair outage, and 19 of the 28 units generated no electricity during the month.

Two operable units, Browns Ferry 1 and 3, have been shut down since March 1985. Each unit had a capacity of 1,065 megawatts electric.

As of October 31, there were 119 domestic nuclear generating units in all stages of construction and operation. The aggregate net design capacity of operable units was 101.6 million kilowatts, and the design capacity of units under construction was 9.7 million kilowatts, for a total design capacity of 111.3 million kilowatts.

<sup>8</sup>Percentage changes are based on numbers shown in the following tables.

#### Figure 8.1 Nuclear Power Plant Operations



Operable Units, End of Year, 1973-1990









Note: Because vertical scales differ, graphs should not be compared. Sources: Tables 7.1 and 8.1.

Nuclear Portion of Domestic Electricity Net Generation





Capacity Factor, Monthly

#### Table 8.1 Nuclear Power Plant Operations

|                   | Operable<br>Units <sup>a,b</sup> | Nuclear<br>Electricity<br>Net<br>Generation | Nuclear<br>Portion of<br>Domestic<br>Electricity<br>Net Generation | Net<br>Summer<br>Capability<br>of Operable<br>Units <sup>a,c</sup> | Capacity<br>Factor <sup>d</sup> |
|-------------------|----------------------------------|---------------------------------------------|--------------------------------------------------------------------|--------------------------------------------------------------------|---------------------------------|
|