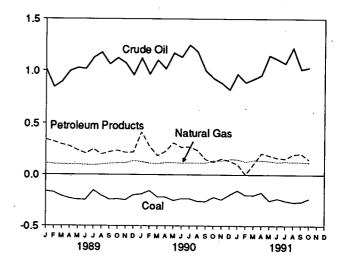

ographic coverage is the 50 States and the District of Columbia. • Totals may not equal sum of components due to independent rounding.

Sources: • Coal—Tables 6.1 and A6-A8. • Natural Gas—Tables 4.2 and A5. • Petroleum—Tables 3.1a and A4. • Nuclear Electric Power—Tables 7.1 and A9. • Hydroelectric Power—Table 7.1; Section 2, "Energy Consumption Notes and Sources," Note 8; and Table A9. • Other—Section 2, "Energy Consumption Notes and Sources," Note 7, and Table A9.

۰.

• •

•

#### Figure 1.4 **Energy Net Imports**

(Quadrillion Btu, Except as Noted)

Total Net Imports, 1973-1990



Net Imports by Major Sources, 1973-1990







Note: Because vertical scales differ, graphs should not be compared. Sources: Tables 1.4 and 1.5.

Net Imports, Monthly



Net Imports by Major Sources, Monthly



Net Imports as Share of Consumption, January-October



Energy Information Administration/ Monthly Energy Review January 1992

#### Table 1.5 Energy Net Imports by Source

(Quadrillion Btu)

|                    |        | Natural           | Crude            | Petroleum             |                          | Coal         |                  |
|--------------------|--------|-------------------|------------------|-----------------------|--------------------------|--------------|------------------|
|                    | Coal   | . Gas             | Oil <sup>a</sup> | Products <sup>b</sup> | Electricity <sup>c</sup> | Coke         | Total            |
| 73 Total           | -1.422 | 0.981             | 6.883            | 6.097                 | 0.148                    | -0.007       | 12