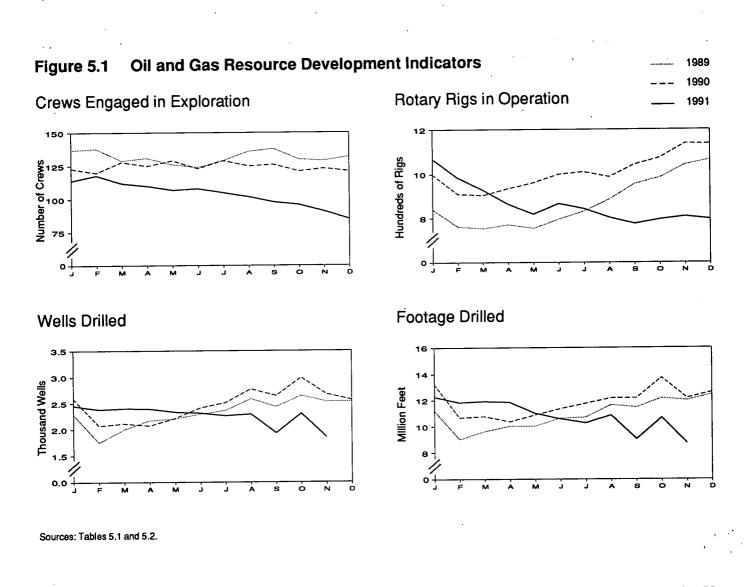

re rigs was down 29 percent from the number in December 1990, and the number of offshore rigs was down 36 percent.

The estimated number of exploratory and development gas and oil wells drilled during November 1991 was 1,350, 20 percent lower than in October 1991 and 28 percent lower than in November 1990. The estimated number of oil wells drilled was 720 and the estimated number of gas wells was 630, down 35 percent and 17 percent, respectively, from the November 1990 levels. The estimated number of dry holes drilled in November 1991 was 500, down 19 percent from October 1991 and 38 percent lower than in November 1990. Total footage drilled in November 1991 was 8.72 million feet, down 18 percent from footage drilled in October 1991 and down 28 percent from that drilled in November 1990.



Energy Information Administration/ Monthly Energy Review January 1992

### Table 5.1 Seismic Crews and Rotary Rigs

|             |          | Crews Engaged in<br>Seismic Exploration |       | Rot      | ary Rigs in Opera | tion <sup>a</sup>  |
|-------------|----------|-----------------------------------------|-------|----------|-------------------|--------------------|
|             | Offshore | Onshore                                 | Total | Offshore | Onshore           | Total              |
|             |          | Monthly Average                         |       |          | Weekly Average    |                    |
| 973 Average | 23       | 227                                     | 250   | 84       | 1,110             | 1 104              |
| 974 Average | 31       | 274