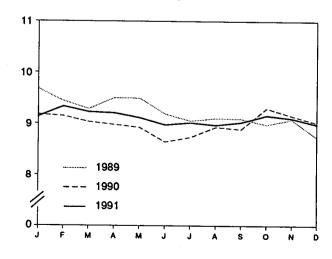

storage in the Strategic Petroleum Reserve.
Net imports equals imports minus exports.
In January 1975, 1981, and 1983, numerous respondents were added to surveys affecting stocks reported and stock change calculations. See Note 4 at end of section.

PE=Preliminary estimate. R=Revised data. E=Estimate.

Notes: • Crude oil includes lease condensate. • Geographic coverage is the 50 States and the District of Columbia. • Totals may not equal sum of components due to independent rounding.

Source: Energy Information Administration, Petroleum Supply Monthly, January 1992, Table S1.

# Figure 3.1 Petroleum Overview

(Million Barrels per Day)

4

Overview, January-December











Note: Because vertical scales differ, graphs should not be compared. Sources: Tables 3.1a, 3.1b, and 3.2a.









#### **Petroleum Overview (Continued)** Figure 3.1

(Million Barrels per Day, Except as Noted)

Product Supplied, 1973-1991



**Total Product Supplied, Monthly** 



1.621

December

1990

1.628

December

1991

Imports from Selected Countries, November 1991



2.0

1.5

0.5

0.0

**Billion Barrels** 1.0 1.581

December 1989





Note: OPEC = Organization of Petroleum Exporting Countries. Note: SPR = Strategic Petroleum Reserve.

Note: Because vertical scales differ, graphs should not be compared. Sources: Tables 3.1a, 3.2b, 3.3a, 3.3b, 3.3d-3.3h, 3.4, 3.5, and 3.6.

# Table 3.2a Crude Oil Supply and Disposition: Supply

|      |           |                                 |                                       |                    | Supply             |                       |