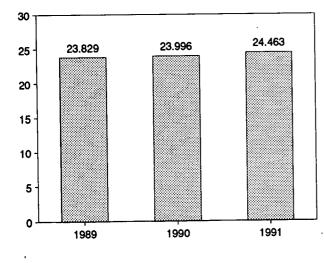

48             | 23.829             | 18.474             | 24.335             | 18.565 |          |                    | 67.427             |
|                   |                    |                    |                    | 27.000             | 10.000 | 18.590   | 49.987             | 66.755             |

R=Revised data. Notes: • Geographic coverage is the 50 States and the District of Columbia. • Totals may not equal sum of components due to independent rounding and the use of sector-specific conversion factors for natural gas and coal. Additional Notes and Sources: See end of section.

#### Figure 2.2 Residential and Commercial Energy Consumption (Quadrillion Btu)

Consumption by Major Sources, 1973-1990



Consumption by Major Sources, Monthly



Total Consumption, January-October



Consumption by Major Sources, October 1991



Note: Because vertical scales differ, graphs should not be compared. Source: Table 2.3.

## Table 2.3 Residential and Commercial Energy Consumption

(Quadrillion Btu)

|                           | Coal                 | Natural<br>Gas <sup>a</sup> | Petroleum      | Primary<br>Consumption               | Electricity    | Net<br>Consumption | Electrical<br>System<br>Energy<br>Losses | Total<br>Consumption |
|---------------------------|----------------------|-----------------------------|----------------|--------------------------------------|----------------|--------------------|------------------------------------------|----------------------|
| 973 Total                 | 0.254                | 7.626                       | 4.391