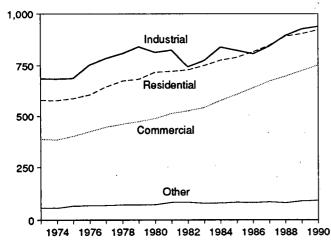

crude oil, kerosene, and petroleum coke.

<sup>c</sup> Other is electricity produced from geothermal, wood, waste, wind, photovoltaic, and solar thermal energy sources connected to electric utility distribution systems.

Notes: • Geographic coverage is the 50 States and the District of Columbia. • Totals may not equal sum of components due to independent rounding. Sources: • 1973-September 1977: Federal Power Commission, Form FPC-4, "Monthly Power Plant Report." • October 1977-1979: Federal Energy Regulatory Commission, Form FPC-4, "Monthly Power Plant Report." • 1980 forward: Energy Information Administration, *Electric Power Monthly*, January 1992, Table 4.

#### Figure 7.2 **Electricity Sales**

(Billion Kilowatthours)

Total Sales, January-October



#### Sales by Sector, Monthly







Sales by Sector, October 1991



Note: Because vertical scales differ, graphs should not be compared. Source: Table 7.2.

#### Table 7.2 Electricity Sales by End-Use Sector

(Million Kilowatthours)

|                    | Residential                    |                  | Commercial                     |                  | Industrial                     |                  | Other <sup>a</sup>             |                  | Total                          |                  |
|--------------------|--------------------------------|------------------|--------------------------------|------------------|--------------------------------|------------------|--------------------------------|------------------|--------------------------------|------------------|
|                    | Monthly<br