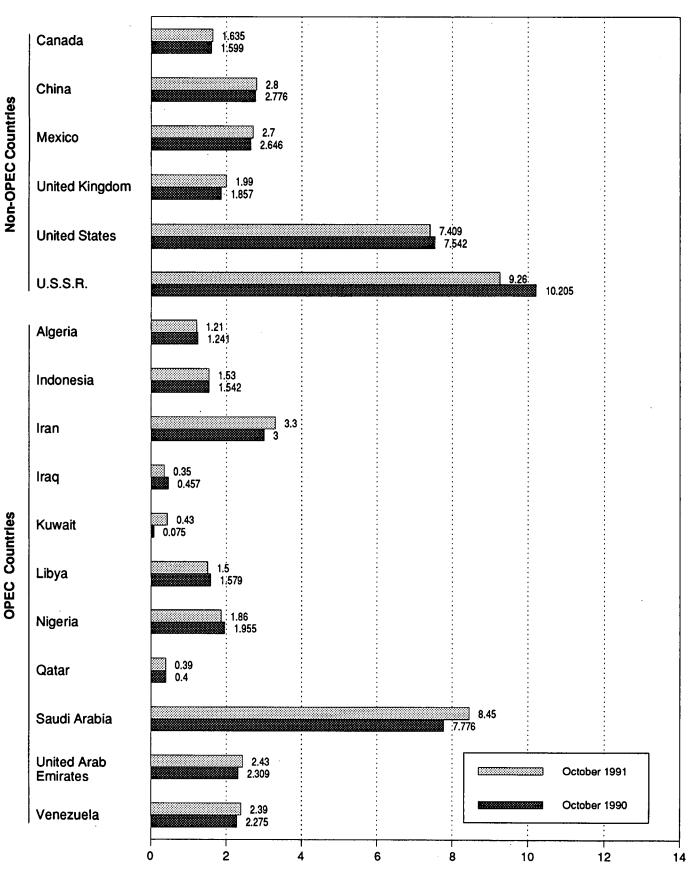

973-1979—EIA, International Energy Annual Content of the Content of t 1981, Table 8. 1980 annual data—EIA, International Energy Annual 1989, Table 1. 1981-1990 annual data—EIA, International Energy Annual 1990, Table 1. 1989 monthly data-EIA, Office of Energy Markets and End Use, International Energy Database. 1990 forward monthly data-EIA, International Petroleum Statistics Report, sum of all countries' monthly data.

#### Figure 10.1 Crude Oil Production

(Million Barrels per Day)

World Production, 1973-1990



Leading Producers, 1973-1990



### World Production, Monthly



Leading Producers, Monthly



Note: OPEC is the Organization of Petroleum Exporting Countries. Sources: Tables 10.1a and 10.1b.

#### Figure 10.2 Crude Oil Production by Selected Country

(Million Barrels per Day)



Note: OPEC is the Organization of Petroleum Exporting Countries. Sources: Tables 10.1a and 10.1b.

## Figure 10.3 Petroleum Consumption in OECD Countries

(Million Barrels per Day)

OECD Consumption, 1973-1990

OECD Consumption



#### Consumption by Selected OECD Country



Note: OECD is the Organization for Economic Cooperation and Development. Source: Table 10.2.

#### Table 10.2 Petroleum Consumption in OECD Countries

(Thousand Barrels per Day)

|                  | Canada             | France             | Germany <sup>a</sup> | Italy | Japan              | United<br>Kingdom  | United<br>States | OECD<br>Europe <sup>b</sup> | Other<br>OECD <sup>c</sup> | OECD                 |
|------------------|--------------------|--------------------|----------------------|-------|-------------