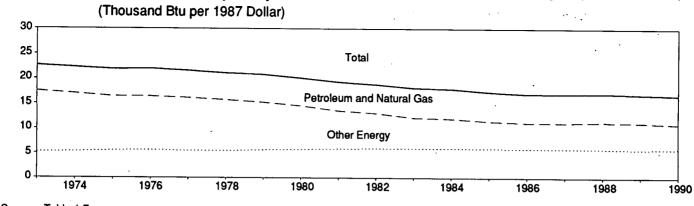

8,051<br>-39,438       | -47,456<br>-63,275       | 360,703<br>332,938       | 456,211<br>435,650       | -95,507<br>-102,713           |

\* Annual value is not equal to the sum of the months because some monthly revisions are not available for publication.

R=Revised data.

Notes: 

Monthly data are not adjusted for seasonal variations.

The U.S. import statistics reflect both government and nongovernment imports of merchandles from foreign countries into the U.S. customs territory (which comprises the 50 States, the District of Columbia, and Puerto Rico) and the Virgin Islands.

See Note 5 at end of section.

Totals may not equal sum of components due to independent rounding.

Sources: See end of section.

.

. .

#### Figure 1.6 Energy Consumption per Dollar of Gross Domestic Product



Source: Table 1.7.

## Table 1.7 Energy Consumption per Dollar of Gross Domestic Product

|                             | Ene                             | orgy Consumptio     | n                   |                                       | Energy Cons                     | umption per Dolla | ar of GDP    |
|-----------------------------|---------------------------------|---------------------|---------------------|---------------------------------------|---------------------------------|-------------------|--------------|
|                             | Petroleum<br>and<br>Natural Gas | Other<br>Energy     | Totala              | Gross<br>Domestic<br>Product<br>(GDP) | Petroleum<br>and<br>Natural Gas | Other<br>Energy   | Total        |
|                             |