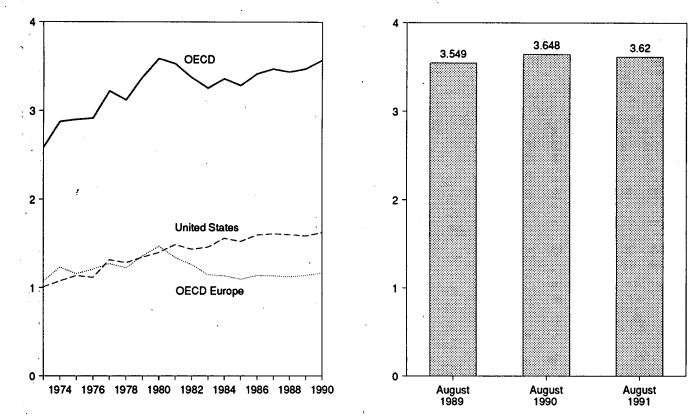

#### Tables

|              | 1. | Energy Overview                                                                                  | Page       |
|--------------|----|--------------------------------------------------------------------------------------------------|------------|
| 1.1<br>1.2   |    | Energy Summary for October 1991                                                                  | 1          |
| 1.2          |    | Energy Overview<br>Energy Production by Source                                                   | 3<br>5     |
| 1.4          | •  | Energy Consumption by Source                                                                     | 7          |
| 1.5          |    | Energy Net Imports by Source                                                                     | 9          |
| 1.6          |    | Merchandise Trade Value                                                                          | 11         |
| 1.7<br>1.8   |    | Energy Consumption per Dollar of Gross Domestic Product                                          | 12<br>13   |
| 1.8          |    | Cost of Fuels to End Users in Constant (1982-1984) Dollars                                       | 13         |
| 1.10         |    | Passenger Car Efficiency                                                                         | 15         |
| 1.11         |    | Population-Weighted Heating Degree-Days                                                          | 16         |
| 1.12         |    | Population-Weighted Cooling Degree-Days                                                          | 17         |
| Section      | 2. | Energy Consumption                                                                               |            |
| 2.1          |    | Energy Consumption Summary for October 1991                                                      | 21         |
| 2.2          |    | Energy Consumption by End-Use Sector                                                             | 23         |
| 2.3 ·<br>2.4 |    | Residential and Commercial Energy Consumption                                                    | 25         |
| 2.4<br>2.5   |    | Industrial Energy Consumption                                                                    | 27<br>29   |
| 2.5          |    | Energy Input at Electric Utilities                                                               | 31         |
| ,            | •  |                                                                                                  |            |
| Section 3.1  | 3. | Petroleum<br>Petroleum Overview                                                                  |            |
| 5.1          |    | 3.1a Field Production, Stock Change, Petroleum Products Supplied, and Ending Stocks              | 40         |
|              |    | 3.1b Imports, Exports, and Net Imports                                                           | 41         |
| 3.2          |    | Crude Oil Supply and Disposition                                                                 |            |
|              |    | 3.2a Supply                                                                                      | 44         |
|              |    | 3.2b Disposition and Ending Stocks                                                               | 45         |
| 3.3          |    | Petroleum Imports<br>3.3a Algeria, Iraq, Kuwait, and Libya                                       | 46         |
|              | *  | 3.3b Qatar, Saudi Arabia, U.A.E., and Total Arab OPEC                                            | 40         |
|              |    | 3.3c Ecuador, Gabon, Indonesia, and Iran                                                         | 48         |
| •            |    | 3.3d Nigeria, Venezuela, Total Non-Arab OPEC, and Total OPEC                                     | 49         |
|              |    | 3.3e Angola, Australia, Bahama Islands, Brazil, Canada, and China                                | 50         |
|              |    | 3.3f Colombia, Italy, Malaysia, Mexico, and Netherlands                                          | 51         |
|              |    | 3.3g Netherland Antilles, Norway, Puerto Rico, Spain, Trinidad and Tobago, and<br>United Kingdom | 52         |
|              |    | 3.3h U.S.S.R., Virgin Islands, Total Non-OPEC, and Total Imports                                 |            |
| 3.4          |    | Finished Motor Gasoline Supply and Disposition                                                   | 55         |
| 3.5          |    | Distillate Fuel Oil Supply and Disposition                                                       | 57         |
| 3.6          |    | Residual Fuel Oil Supply and Disposition                                                         | 59         |
| 3.7          |    | Jet Fuel Supply and Disposition                                                                  | 61         |
| 3.8<br>3.9   |    | Liquefied Petroleum Gases Supply and Disposition                                                 | 63<br>64   |
| 5.9          |    |                                                                                                  | 04         |
|              | 4. | Natural Gas                                                                                      | <b>(</b> 0 |
| 4.1<br>4.2   |    | Natural Gas Production                                                                           | 69<br>70   |
| 4.2<br>4.3   |    | Natural Gas Consumption by End-Use Sector                                                        | 71         |
| 4.4          |    | Natural Gas in Underground Storage                                                               | 72         |
|              | -  |                                                                                                  |            |
| Section 5.1  | э. | Oil and Gas Resource Development<br>Seismic Crews and Rotary Rigs                                | 76         |
| 5.2          |    | Oil and Gas Exploratory and Development Wells                                                    | 77         |
|              |    |                                                                                                  | -          |