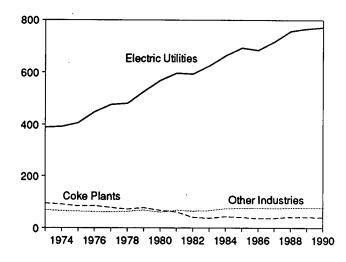

ns, 6 percent<sup>6</sup> lower than the 87 million short tons produced in November 1990.

Electric utility coal consumption in October 1991 totaled 62 million short tons, 4 percent lower than the consumption level in October 1990.

Electric utility coal stocks were 159 million short tons at the end of October 1991, compared to stocks of 155 million short tons at the end of October 1990. Exports of coal in October 1991 totaled 9 million short tons, 6 percent more than exports in October 1990.

Coal imports for October 1991 totaled 214 thousand short tons, 70 thousand short tons lower than imports for October 1990.

<sup>6</sup>Calculated values are computed using unrounded data.

#### Figure 6.1 Coal

(Million Short Tons)

#### Overview, 1973-1990



#### Consumption by Sector, 1973-1990







Note: Because vertical scales differ, graphs should not be compared. Sources: Tables 6.1, 6.2, and 6.3.

#### Overview, Monthly



#### Consumption by Electric Utilities, Monthly



#### Stocks at Electric Utilities, End of Month



Energy Information Administration/ Monthly Energy Review January 1992

#### Table 6.1 Coal Overview

(Thousand Short Tons)

|                   | Production | Consumption | Imports <sup>a</sup> | Exports | Stocksb              |
|-------------------|------------|-------------|----------------------|---------|----------------------|
| 79 Total          | 598,568    | 562,584     | 127                  | 53,587  | 116,865              |
| 73 Total          |            |             | 2,080                | 60,661  | 107,957              |
| 74 Total