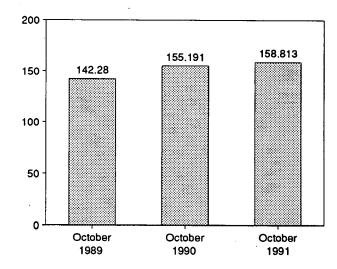

tric utility coal stocks were 159 million short tons at the end of October 1991, compared to stocks of 155 million short tons at the end of October 1990. Exports of coal in October 1991 totaled 9 million short tons, 6 percent more than exports in October 1990.

Coal imports for October 1991 totaled 214 thousand short tons, 70 thousand short tons lower than imports for October 1990.

<sup>6</sup>Calculated values are computed using unrounded data.

#### Figure 6.1 Coal

(Million Short Tons)

#### Overview, 1973-1990



#### Consumption by Sector, 1973-1990







Note: Because vertical scales differ, graphs should not be compared. Sources: Tables 6.1, 6.2, and 6.3.

#### Overview, Monthly



#### Consumption by Electric Utilities, Monthly



#### Stocks at Electric Utilities, End of Month



Energy Information Administration/ Monthly Energy Review January 1992

#### Table 6.1 Coal Overview

(Thousand Short Tons)

|                   | Production | Consumption | Imports <sup>a</sup> | Exports | Stocksb              |
|-------------------|------------|-------------|----------------------|---------|----------------------|
| 79 Total          | 598,568    | 562,584     | 127                  | 53,587  | 116,865              |
| 73 Total          |            |             | 2,080                | 60,661  | 107,957              |
| 74 Total          | 610,023    | 558,402     | •                    |         | ,                    |
| 75 Total          | 654,641    | 562,640     | 940                  | 66,309  | 140,158              |
| 76 Total          | 684,913    | 603,790