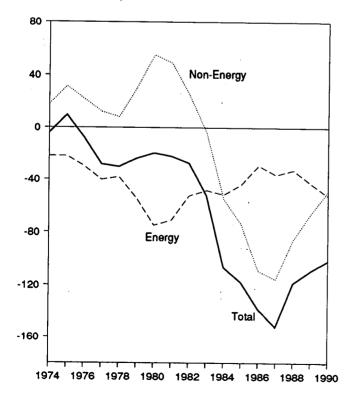

Revised data. E=Estimate. (s)=Less than +0.5 trillion Btu and greater than -0.5 trillion Btu. Notes: • See Notes 3 and 4 at end of section. • Net imports equals imports minus exports. Minus sign indicates exports are greater than imports.

Geographic coverage is the 50 States and the District of Columbia. 
 Totals may not equal sum of components due to independent rounding.
 Sources: 
 Coal—Tables 6.1 and A6-A8. 
 Natural Gas—Tables 4.2 and A5. 
 Crude Oil and Petroleum Products—Tables 3.1b and A3.

• Electricity-Section 2, "Energy Consumption Notes and Sources," Note 8, and Table A9. • Coal Coke-Section 2, "Energy Consumption Notes and Sources," Note 9, and Table A8.

#### Figure 1.5 Merchandise Trade Value (Billion Dollars)

## Imports and Exports, 1974-1990



Trade Balance, 1974-1990



Note: Because vertical scales differ, graphs should not be compared. Source: Table 1.6.

Imports and Exports, Monthly



Trade Balance, Monthly



10

#### Table 1.6 Merchandise Trade Value

(Million Dollars)

|                                            |         | Petroleur               | n                        |                        | Energy                 |                          | Non-<br>Energy           | Т                        | otal Merchand            | lse                           |
|--------------------------------------------|---------|-------------------------|--------------------------|------------------------|------------------------|--------------------------|--------------------------|--------------------------|--------------------------|---------------------