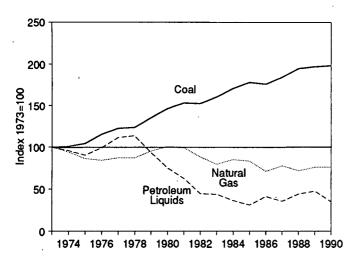

sales to public authorities, sales to railroads and railways, and interdepartmental sales. <sup>b</sup> Annual totals are the sums of the monthly values.

NA=Not available. - =Not applicable. Notes: • Geographic coverage is the 50 States and the District of Columbia. • Totals may not equal sum of components due to independent rounding. Sources: 1973-1979: • 1973-September 1977—Federal Power Commission, Form FPC-5, "Monthly Statement of Electric Operating Revenue and Income." • October 1977-1979—Federal Energy Regulatory Commission, Form FERC-5, "Electric Operating Revenue and Income." 1980 forward—Energy Information Administration, Electric Power Monthly, January 1992, Table 51.

6.2

.

.

#### Figure 7.3 Electric Utility Consumption and Stocks of Fossil Fuels

Fuels Consumed, 1973-1990



Petroleum Liquids Consumed, Monthly







Note: Because vertical scales differ, graphs should not be compared. Sources: Tables 7.3 and 7.4.

#### Natural Gas Consumed, Monthly



#### Petroleum Liquids Stocks, End of Month



Coal Consumed, Monthly

#### Table 7.3 Electric Utility Consumption of Fossil Fuels To Generate Electricity

|                           | Coal                |                          |                        |                          |                           |                           |                          |                       |                    |                   |                             |
|---------------------------|---------------------|--------------------------|------------------------|--------------------------|-----------------------