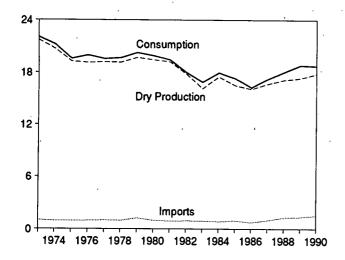

revious October. Total deliveries to industrial consumers during October 1991 were 630 billion cubic feet, 4 percent above the previous October.

Imports of natural gas in November 1991 were 123 billion cubic feet, 12 percent lower than imports in the previous November.

Stocks of working gas<sup>5</sup> in underground natural gas storage reservoirs at the end of November 1991 totaled 3.1 trillion cubic feet, 10 percent below the level of stocks available 1 year earlier. Net withdrawals from storage during November 1991 were 212 billion cubic feet, 18 times more than the previous November's withdrawals.

<sup>4</sup>Percentage changes are calculated using unrounded data. <sup>5</sup>Gas available for withdrawal.

#### Figure 4.1 Natural Gas (Trillion Cubic Feet)

#### Overview, 1973-1990



#### Consumption by Sector, 1973-1990







Note: Because vertical scales differ, graphs should not be compared. Sources: Tables 4.2, 4.3, and 4.4.

Overview, Monthly



Consumption by Sector, Monthly



Underground Storage, End of Month



#### Table 4.1 Natural Gas Production

(Billion Cubic Feet)

| 1973 Total       24,067         1974 Total       22,850         1975 Total       21,104         1976 Total       20,944         1977 Total       21,309         1978 Total       21,309         1979 Total       21,833         1980 Total       21,870         1981 Total       21,567         1982 Total       20,272         1983 Total       18,659         1984 Total       20,266         1985 Total       19,607         1986 Total       19,131         1987 Total       20,140         1988 Total