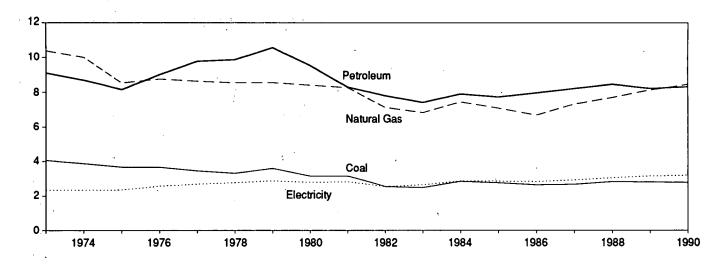

.996               |
| 989 10-Month Total        | .105                 | 5.856                       | 2.093          | 8.054                                | 4.894          | 12.948             | 10.881                                   | 23.829               |

a Includes supplemental gaseous fuels. b Excludes wood, waste, geothermal, wind, photovoltaic, and solar thermal energy, except for small amounts used by electric utilities to generate electricity for distribution.

R=Revised data.

Notes: • Geographic coverage is the 50 States and the District of Columbia. • Totals may not equal sum of components due to independent rounding. Additional Notes and Sources: See end of section.

## Figure 2.3 Industrial Energy Consumption

(Quadrillion Btu)

Consumption by Major Sources, 1973-1990



Consumption by Major Sources, Monthly



Total Consumption, January-October



Note: Because vertical scales differ, graphs should not be compared. Source: Table 2.4.

#### Consumption by Major Sources, October 1991



# Table 2.4 Industrial Energy Consumption

(Quadrillion Btu)

|                     | Coal                 | Natural<br>Gas <sup>a</sup> | Petroleum            | Hydro-<br>electric<br>Power | Net<br>Imports<br>of Coal<br>Coke | Primary<br>Consumption | Electricity          | Net<br>Consumption     | Electrical<br>System<br>Energy<br>Losses | Total<br>Consumption <sup>b</sup> |
|---------------------|----------------------|-----------------------------|----------------------|-----------------------------|-----------------------------------|------------------------|---------