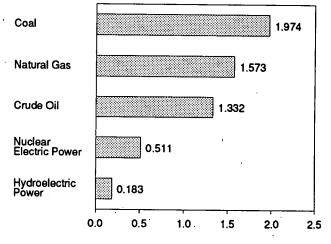

reporting systems.

R=Revised data.

Notes: • For definitions, see Notes 1 through 4 at end of section. • Geographic coverage is the 50 States and the District of Columbia. • Totals may not equal sum of components due to independent rounding.

.

. . .

Sources: • Production: Table 1.3. • Consumption: Table 1.4. • Imports and Exports: Tables 3.1b, 4.2, 6.1, A3-A9, and Section 2, "Energy Consumption Notes and Sources," Notes 8 and 9. • Net Imports: Table 1.5.

#### Figure 1.2 **Energy Production**

(Quadrillion Btu)

Total Production, 1973-1990



Production by Major Sources, 1973-1990







Note: Because vertical scales differ, graphs should not be compared. Source: Table 1.3.

Total Production, Monthly



Production by Major Sources, Monthly



Production by Major Sources, October 1991



#### Table 1.3 Energy Production by Source

(Quadrillion Btu)

| 1973 Total       1         1974 Total       1         1975 Total       1         1976 Total       1         1977 Total       1         1976 Total       1         1977 Total       1         1978 Total       1         1977 Total       1         1978 Total       1         1979 Total       1         1970 Total       1         1980 Total       1         1981 Total       1         1982 Total       1         1983 Total       1         1984 Total       1         1985 Total       1         1986 Total       1         1988 Total       1         1988 Total       2         1988 Total       2         1988 Total       2         1988 Total       2         1989 January       4         May       1         June       1         July       1