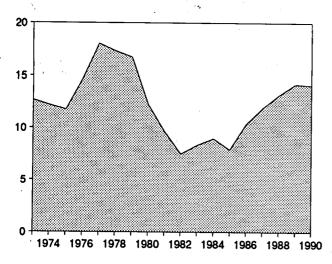

ood, waste, geothermal, wind, photovoltaic, and solar thermal energy, except for small amounts used by electric utilities to generate electricity for

R=Revised data.

Notes: • See Note 2 at end of section. • Geographic coverage is the 50 States and the District of Columbia. • Totals may not equal sum of components due to independent rounding.

Sources: • Coal—Tables 6.1 and A6-A8. • Natural Gas—Tables 4.2 and A5. • Petroleum—Tables 3.1a and A4. • Nuclear Electric Power—Tables 7.1 and A9. • Hydroelectric Power—Table 7.1; Section 2, "Energy Consumption Notes and Sources," Note 8; and Table A9. • Other—Section 2, "Energy Consumption Notes and Sources," Note 7, and Table A9.

۰.

• •

•

#### Figure 1.4 **Energy Net Imports**

(Quadrillion Btu, Except as Noted)

Total Net Imports, 1973-1990



Net Imports by Major Sources, 1973-1990







Note: Because vertical scales differ, graphs should not be compared. Sources: Tables 1.4 and 1.5.

Net Imports, Monthly



Net Imports by Major Sources, Monthly



Net Imports as Share of Consumption, January-October



Energy Information Administration/ Monthly Energy Review January 1992

#### Table 1.5 Energy Net Imports by Source

(Quadrillion Btu)

|                    |        | Natural           | Crude            | Petroleum             |                          | Coal         |                  |
|--------------------|--------|-------------------|------------------|-----------------------|--------------------------|--------------|------------------|
|                    | Coal   | . Gas             | Oil <sup>a</sup> | Products <sup