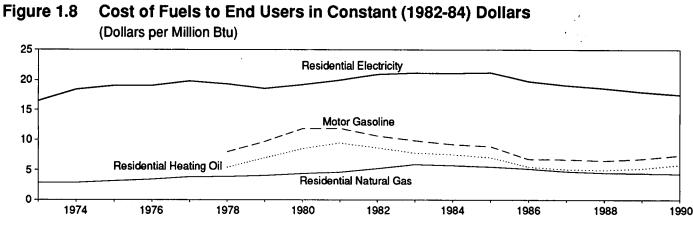

Zone between Kuwait and Saudi Arabia are included in net imports from "Arab OPEC."

<sup>c</sup> OPEC consists of Ecuador, Gabon, Indonesia, Iran, Nigeria, and Venezuela, as well as the Arab members.

Notes: • Beginning in October 1977, Strategic Petroleum Reserves are included. • Geographic coverage is the 50 States and the District of Columbia. Annual averages may not equal average of quarters due to independent rounding.

Sources: • Imports: Tables 3.3a-3.3h. • Exports: 1973-1976: U.S. Department of the Interior, Bureau of Mines, Mineral Industry Surveys. 1977-1980: Energy Information Administration (EIA), Energy Data Reports, "Petroleum Statement, Annual." 1981-1989: EIA, Petroleum Supply Annual. 1990 forward: EIA, Petroleum Supply Monthly. • Petroleum Products Supplied: Table 3.1a.



Source: Table 1.9.

#### Table 1.9 Cost of Fuels to End Users in Constant (1982-84) Dollars

|                             | Motor               | Gasoline                   |                     | idential<br>ting Oil       | Resident<br>Natural G           |                            | Resid<br>Elect            |                            |
|-----------------------------|---------------------|----------------------------|---------------------|----------------------------|---------------------------------|----------------------------|---------------------------|----------------------------|
|                             | Cents per<br>Gallon | Dollars per<br>Million Btu | Cents per<br>Gallon | Dollars per<br>Million Btu | Cents per<br>Million Cubic Feet | Dollars per<br>Million Btu |