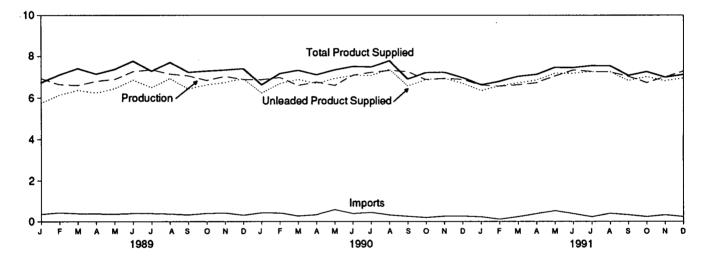

between Kuwait and Saudi Arabia are included in Saudi Arabia.

A small amount of Iranian crude oil entered the United States in January 1988 from the Virgin Islands. The oil originated in Iran and was exported to the Virgin Islands prior to the signing of Executive Order 12613 on October 29, 1987.

R=Revised data. (s)=Less than 500 barrels per day.

Notes: • Beginning in October 1977, Strategic Petroleum Reserve imports are included. • Geographic coverage is the 50 States and the District of Columbia. Totals may not equal sum of components due to independent rounding.

Source: Energy Information Administration, Petroleum Supply Monthly, January 1992, Table S3.

### Figure 3.2 Finished Motor Gasoline

(Million Barrels per Day, Except as Noted)

Overview, 1973-1991



### Overview, Monthly



Total Product Supplied, January-December



1991

Total Stocks, End of Month



Note: Because vertical scales differ, graphs should not be compared. Source: Table 3.4.

1990

10

8

6

4

2

0

1989

## Table 3.4 Finished Motor Gasoline Supply and Disposition

|                         | Supply             |                      |                       |                     | Ending Stocks <sup>a</sup> |                             |                   |                                |                   |  |
|-------------------------|--------------------|----------------------|-----------------------|---------------------|----------------------------|-----------------------------|-------------------|--------------------------------|-------------------|--|
|                         | Tot