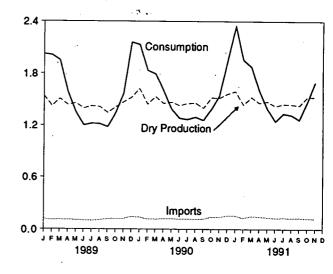

November 1991 were 123 billion cubic feet, 12 percent lower than imports in the previous November.

Stocks of working gas<sup>5</sup> in underground natural gas storage reservoirs at the end of November 1991 totaled 3.1 trillion cubic feet, 10 percent below the level of stocks available 1 year earlier. Net withdrawals from storage during November 1991 were 212 billion cubic feet, 18 times more than the previous November's withdrawals.

<sup>4</sup>Percentage changes are calculated using unrounded data. <sup>5</sup>Gas available for withdrawal.

#### Figure 4.1 Natural Gas (Trillion Cubic Feet)

#### Overview, 1973-1990



#### Consumption by Sector, 1973-1990







Note: Because vertical scales differ, graphs should not be compared. Sources: Tables 4.2, 4.3, and 4.4.

Overview, Monthly



Consumption by Sector, Monthly



Underground Storage, End of Month



#### Table 4.1 Natural Gas Production

(Billion Cubic Feet)

| 1973 Total       24,067         1974 Total       22,850         1975 Total       21,104         1976 Total       20,944         1977 Total       21,309         1978 Total       21,309         1979 Total       21,833         1980 Total       21,870         1981 Total       21,567         1982 Total       20,272         1983 Total       18,659         1984 Total       20,266         1985 Total       19,607         1986 Total       19,131         1987 Total       20,140         1988 Total       20,140         1988 Total       19,607         1986 Total       19,131         1987 Total       20,140         1988 Total       19,131         1987 Total       20,140