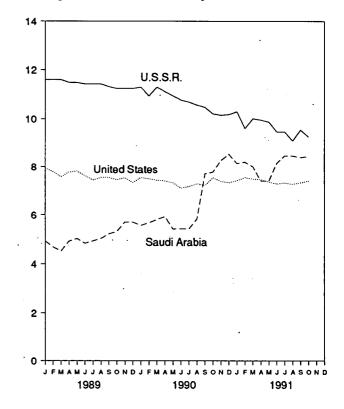

Table 1. 1981-1990 annual data—EIA, International Energy Annual 1980, Table 1. Monthly data—Petroleum Intelligence Weekly, the Oil and Gas Journal, and other industry sources. • World: 1973-1979—EIA, International Energy Annual Content of the Content of t 1981, Table 8. 1980 annual data—EIA, International Energy Annual 1989, Table 1. 1981-1990 annual data—EIA, International Energy Annual 1990, Table 1. 1989 monthly data-EIA, Office of Energy Markets and End Use, International Energy Database. 1990 forward monthly data-EIA, International Petroleum Statistics Report, sum of all countries' monthly data.

#### Figure 10.1 Crude Oil Production

(Million Barrels per Day)

World Production, 1973-1990



Leading Producers, 1973-1990



### World Production, Monthly



Leading Producers, Monthly



Note: OPEC is the Organization of Petroleum Exporting Countries. Sources: Tables 10.1a and 10.1b.

#### Figure 10.2 Crude Oil Production by Selected Country

(Million Barrels per Day)



Note: OPEC is the Organization of Petroleum Exporting Countries. Sources: Tables 10.1a and 10.1b.

## Figure 10.3 Petroleum Consumption in OECD Countries

(Million Barrels per Day)

OECD Consumption, 1973-1990

OECD Consumption



#### Consumption by Selected OECD Country



Note: OECD is the Organization for Economic Cooperation and Development. Source: Table 10.2.

#### Table 10.2 Petroleum Consumption in OECD Countries

(Thousand Barrels per Day)

|                  | Canada             | France             | Germany <sup>a</sup> | Italy | Japan              | United<br>Kingdom  | United<br>States | O