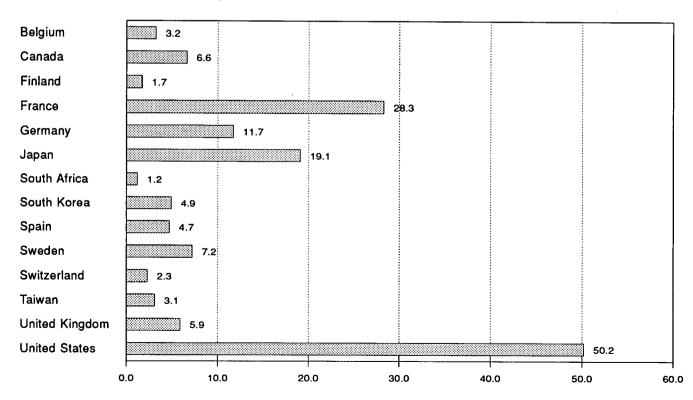

independent rounding. • In the United States in January 1975, 1981, and 1983, numerous respondents were added to bulk terminal and pipeline surveys affecting subsequent stocks reported. Using the new basis, the end-of-year U.S. stocks, in million barrels, would have been 1,121 in 1974, 1,425 in 1980, and 1,461 in 1982. • Data through 1989 are final. Subsequent data are preliminary.

Sources: • United States-See Table 3.1a. • All Other Data-International Energy Agency, quarterly and monthly computer tapes supporting Quarterly Oil Statistics and Energy Balances of OECD Countries.

· · ·

. .

### Figure 10.5 Nuclear Electricity Gross Generation

(Billion Kilowatthours)

U.S. and Total\* Generation, 1973-1990

#### **Total\* Generation**



#### Generation by Selected Country, October 1991



\*Total equals nuclear-generated electricity from all countries except Bulgaria, China, Cuba, Czechoslovakia, Hungary, North Korea, Poland, Romania, U.S.S.R., and Yugoslavia.

Note: Because vertical scales differ, graphs should not be compared. Sources: Tables 10.4a-10.4c.

# Table 10.4a Nuclear Electricity Gross Generation: Argentina Through India

(Billion Kilowatthours)

|                   | Argentina  | Belgium | Brazil | Canada | Finland | France | Germany <sup>a</sup> | India          |
|-------------------|------------|---------|--------|--------|---------|--------|----------------------|----------------|
|                   | , agentine |         |        |        | L       | ···-   |                      |                |
| 3 Total           | 0.0        | 0.0     | 0.0    | 1