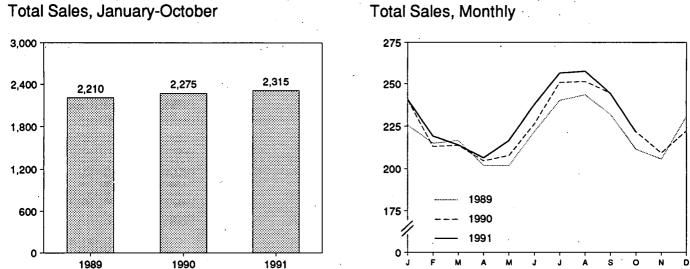

cludes fuel oil Nos. 2, 4, 5, and 6, crude oil, kerosene, and petroleum coke.

<sup>c</sup> Other is electricity produced from geothermal, wood, waste, wind, photovoltaic, and solar thermal energy sources connected to electric utility distribution systems.

Notes: • Geographic coverage is the 50 States and the District of Columbia. • Totals may not equal sum of components due to independent rounding. Sources: • 1973-September 1977: Federal Power Commission, Form FPC-4, "Monthly Power Plant Report." • October 1977-1979: Federal Energy Regulatory Commission, Form FPC-4, "Monthly Power Plant Report." • 1980 forward: Energy Information Administration, *Electric Power Monthly*, January 1992, Table 4.

#### Figure 7.2 **Electricity Sales**

(Billion Kilowatthours)

Total Sales, January-October



#### Sales by Sector, Monthly







Sales by Sector, October 1991



Note: Because vertical scales differ, graphs should not be compared. Source: Table 7.2.

#### Table 7.2 Electricity Sales by End-Use Sector

(Million Kilowatthours)

|                    | Residential                    |                  | Commercial                     |                  | Industrial                     |                  | Other <sup>a</sup>             |                  | Total                          |                  |
|--------------------|--------------------------------|------------------|--------------------------------|------------------|--------------------------------|------------------|--------------------------------|------------------|--------------------------------|----------------