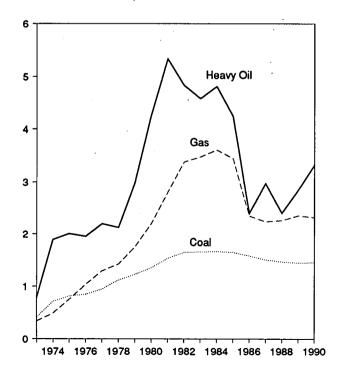

| 89.1               | 92.4                         | <sup>R</sup> 114.2<br>125.8 |

R=Revised data.

Notes: • States are grouped in Tables 9.8a, 9.8b, and 9.8c by geographic region of the country. • Values for the current month are preliminary. • Prices prior to 1983 are Energy Information Administration estimates. See Note 6 at end of section. Sources: 1978-1989 and 1991: Energy Information Administration (EIA) Petroleum Marketing Monthly, January 1992, Table 16. 1990: EIA, Petroleum Marketing Annual 1990 (December 1991), Table 16. ----

#### Figure 9.2 Electricity Retail Prices

(Cents per Kilowatthour)

Prices by Sector, 1984-1989



Source: Table 9.9.

#### Figure 9.3 Cost of Fossil-Fuel Receipts at Steam-Electric Plants (Dollars per Million Btu)

Fossil Fuels Costs, 1973-1990



Fossil Fuel Costs, Monthly

Prices by Sector, Monthly



Source: Table 9.10.

#### Table 9.9 Electricity Retail Prices

(Cents per Kilowatthour)

|                     | Resid                          | ential           | Comm                           | ercial           | Indus                          | strial           | Oth                            | er <sup>a</sup>  | Tot                            | al <sup>b</sup> |
|---------------------|--------------------------------|------------------|--------------------------------|------------------|--------------------------------|------------------|--------------------------------|------------------|--------------------------------|-----------------|
|                     | Monthly<br>Series <sup>c</sup> | Annual<br>Series | Monthly<br