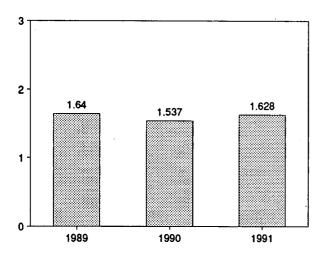

icates a decrease in stocks and a positive number indicates an increase.

c In January 1975, 1981, and 1983, a new stock basis was established, thereby affecting stocks reported and stock change calculations. See Note 4 at end of section.

R=Revised data. E=Estimate. (s)=Less than 500 barrels per day.

Notes: • Geographic coverage is the 50 States and the District of Columbia. • Totals may not equal sum of components due to independent rounding. Source: Energy Information Administration, Petroleum Supply Monthly, January 1992, Table S7.

# Figure 3.6 Liquefied Petroleum Gases

(Million Barrels per Day, Except as Noted)

2.5 2.0 Production 1.5 **Product Supplied** 1.0 0.5 **Refinery Inputs** Imports 0.0 1974 1976 1978 1980 1982 1984 1986 1988 1990







Product Supplied, January-November



Note: Because vertical scales differ, graphs should not be compared. Source: Table 3.8.

Stocks, End of Month



#### Table 3.8 Liquefied Petroleum Gases Supply and Disposition

|                      | Sup                 | ply     |                              | Dispo              | sition  |                     |                               |
|----------------------|---------------------|---------|------------------------------|--------------------|---------|---------------------|-------------------------------|
|                      | Total<br>Production | Imports | Stock<br>Change <sup>a</sup> | Refinery<br>Inputs | Exports | Product<br>Supplied | Ending<br>Stocks <sup>b</sup> |
|                      |                     |         | Thousand Ba                  | arrels per Da