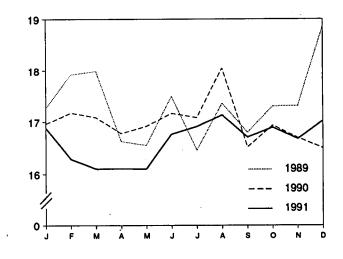

cting stocks reported and stock change calculations. See Note 4 at end of section.

PE=Preliminary estimate. R=Revised data. E=Estimate.

Notes: • Crude oil includes lease condensate. • Geographic coverage is the 50 States and the District of Columbia. • Totals may not equal sum of components due to independent rounding.

Source: Energy Information Administration, Petroleum Supply Monthly, January 1992, Table S1.

# Figure 3.1 Petroleum Overview

(Million Barrels per Day)

4

Overview, January-December











Note: Because vertical scales differ, graphs should not be compared. Sources: Tables 3.1a, 3.1b, and 3.2a.









#### **Petroleum Overview (Continued)** Figure 3.1

(Million Barrels per Day, Except as Noted)

Product Supplied, 1973-1991



**Total Product Supplied, Monthly** 



1.621

December

1990

1.628

December

1991

Imports from Selected Countries, November 1991



2.0

1.5

0.5

0.0

**Billion Barrels** 1.0 1.581

December 1989





Note: OPEC = Organization of Petroleum Exporting Countries. Note: SPR = Strategic Petroleum Reserve.

Note: Because vertical scales differ, graphs should not be compared. Sources: Tables 3.1a, 3.2b, 3.3a, 3.3b, 3.3d-3.3h, 3.4, 3.5, and 3.6.

# Table 3.2a Crude Oil Supply and Disposition: Supply

|      |           |                                 |                                       |                    | Supply             |                       |                                               |                                            |
|------|-----------|---------------------------------|---------------------------