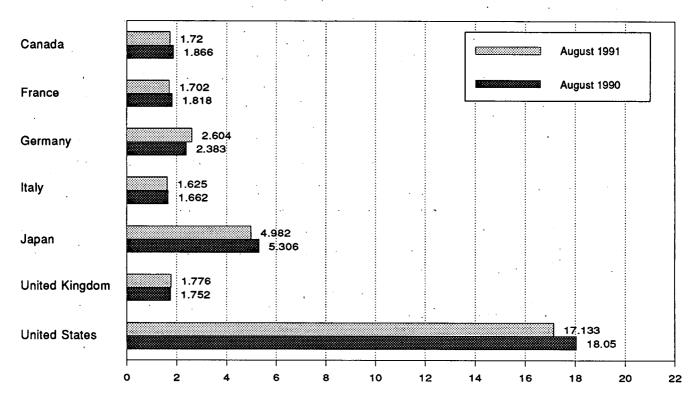

#### Tables

|              | 1. | Energy Overview                                                                                  | Page       |
|--------------|----|--------------------------------------------------------------------------------------------------|------------|
| 1.1<br>1.2   |    | Energy Summary for October 1991                                                                  | 1          |
| 1.2          |    | Energy Overview<br>Energy Production by Source                                                   | 3<br>5     |
| 1.4          | •  | Energy Consumption by Source                                                                     | 7          |
| 1.5          |    | Energy Net Imports by Source                                                                     | 9          |
| 1.6          |    | Merchandise Trade Value                                                                          | 11         |
| 1.7<br>1.8   |    | Energy Consumption per Dollar of Gross Domestic Product                                          | 12<br>13   |
| 1.8          |    | Cost of Fuels to End Users in Constant (1982-1984) Dollars                                       | 13         |
| 1.10         |    | Passenger Car Efficiency                                                                         | 15         |
| 1.11         |    | Population-Weighted Heating Degree-Days                                                          | 16         |
| 1.12         |    | Population-Weighted Cooling Degree-Days                                                          | 17         |
| Section      | 2. | Energy Consumption                                                                               |            |
| 2.1          |    | Energy Consumption Summary for October 1991                                                      | 21         |
| 2.2          |    | Energy Consumption by End-Use Sector                                                             | 23         |
| 2.3 ·<br>2.4 |    | Residential and Commercial Energy Consumption                                                    | 25         |
| 2.4<br>2.5   |    | Industrial Energy Consumption                                                                    | 27<br>29   |
| 2.5          |    | Energy Input at Electric Utilities                                                               | 31         |
| ,            | •  |                                                                                                  |            |
| Section 3.1  | 3. | Petroleum<br>Petroleum Overview                                                                  |            |
| 5.1          |    | 3.1a Field Production, Stock Change, Petroleum Products Supplied, and Ending Stocks              | 40         |
|              |    | 3.1b Imports, Exports, and Net Imports                                                           | 41         |
| 3.2          |    | Crude Oil Supply and Disposition                                                                 |            |
|              |    | 3.2a Supply                                                                                      | 44         |
|              |    | 3.2b Disposition and Ending Stocks                                                               | 45         |
| 3.3          |    | Petroleum Imports<br>3.3a Algeria, Iraq, Kuwait, and Libya                                       | 46         |
|              | *  | 3.3b Qatar, Saudi Arabia, U.A.E., and Total Arab OPEC                                            | 40         |
|              |    | 3.3c Ecuador, Gabon, Indonesia, and Iran                                                         | 48         |
| •            |    | 3.3d Nigeria, Venezuela, Total Non-Arab OPEC, and Total OPEC                                     | 49         |
|              |    | 3.3e Angola, Australia, Bahama Islands, Brazil, Canada, and China                                | 50         |
|              |    | 3.3f Colombia, Italy, Malaysia, Mexico, and Netherlands                                          | 51         |
|              |    | 3.3g Netherland Antilles, Norway, Puerto Rico, Spain, Trinidad and Tobago, and<br>United Kingdom | 52         |
|              |    | 3.3h U.S.S.R., Virgin Islands, Total Non-OPEC, and Total Imports                                 |            |
| 3.4          |    | Finished Motor Gasoline Supply and Disposition                                                   | 55         |
| 3.5          |    | Distillate Fuel Oil Supply and Disposition                                                       | 57         |
| 3.6          |    | Residual Fuel Oil Supply and Disposition                                                         | 59         |
| 3.7          |    | Jet Fuel Supply and Disposition                                                                  | 61         |
| 3.8<br>3.9   |    | Liquefied Petroleum Gases Supply and Disposition                                                 | 63<br>64   |
| 5.9          |    |                                                                                                  | 04         |
|              | 4. | Natural Gas                                                                                      | <b>(</b> 0 |
| 4.1<br>4.2   |    | Natural Gas Production                                                                           | 69<br>70   |
| 4.2<br>4.3   |    | Natural Gas Consumption by End-Use Sector                                                        | 71         |
| 4.4          |    | Natural Gas in Underground Storage                                                               | 72         |
|              | -  |                                                                                                  |            |
| Section 5.1  | э. | Oil and Gas Resource Development<br>Seismic Crews and Rotary Rigs                                | 76         |
| 5.2          |    | Oil and Gas Exploratory and Development Wells                                                    | 77         |
|              |    |                                                                                                  | -          |