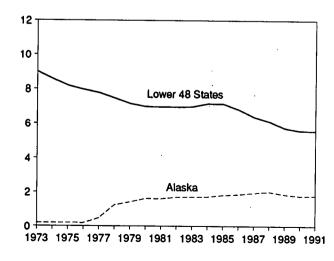

|

Footnotes continued.

Includes crude oil for storage in the Strategic Petroleum Reserve.
Includes crude oil for storage in the Strategic Petroleum Reserve.
Net imports equals imports minus exports.
In January 1975, 1981, and 1983, numerous respondents were added to surveys affecting stocks reported and stock change calculations. See Note 4 at end of section.

PE=Preliminary estimate. R=Revised data. E=Estimate.

Notes: • Crude oil includes lease condensate. • Geographic coverage is the 50 States and the District of Columbia. • Totals may not equal sum of components due to independent rounding.

Source: Energy Information Administration, Petroleum Supply Monthly, January 1992, Table S1.

# Figure 3.1 Petroleum Overview

(Million Barrels per Day)

4

Overview, January-December











Note: Because vertical scales differ, graphs should not be compared. Sources: Tables 3.1a, 3.1b, and 3.2a.









#### **Petroleum Overview (Continued)** Figure 3.1

(Million Barrels per Day, Except as Noted)

Product Supplied, 1973-1991



**Total Product Supplied, Monthly** 



1.621

December

1990

1.628

December

1991

Imports from Selected Countries, November 1991



2.0

1.5

0.5

0.0

**Billion Barrels** 1.0 1.581

December 1989





Note: OPEC = Organization of Petroleum Exporting Countries. Note: SPR = Strategic Petroleum Reserve.

Note: Because vertical scales differ, graphs should not be compared. Sources: Tables 3.1a, 3.2b, 3.3a, 3.3b, 3.3d-3.3h, 3.4, 3.5, and 3.6.

# Table 3.2a Crude Oil Supply and Disposition: Supply

|      |           |