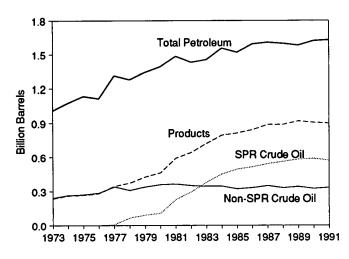

lease condensate. • Geographic coverage is the 50 States and the District of Columbia. • Totals may not equal sum of components due to independent rounding.

Source: Energy Information Administration, Petroleum Supply Monthly, January 1992, Table S1.

# Figure 3.1 Petroleum Overview

(Million Barrels per Day)

4

Overview, January-December











Note: Because vertical scales differ, graphs should not be compared. Sources: Tables 3.1a, 3.1b, and 3.2a.









#### **Petroleum Overview (Continued)** Figure 3.1

(Million Barrels per Day, Except as Noted)

Product Supplied, 1973-1991



**Total Product Supplied, Monthly** 



1.621

December

1990

1.628

December

1991

Imports from Selected Countries, November 1991



2.0

1.5

0.5

0.0

**Billion Barrels** 1.0 1.581

December 1989





Note: OPEC = Organization of Petroleum Exporting Countries. Note: SPR = Strategic Petroleum Reserve.

Note: Because vertical scales differ, graphs should not be compared. Sources: Tables 3.1a, 3.2b, 3.3a, 3.3b, 3.3d-3.3h, 3.4, 3.5, and 3.6.

# Table 3.2a Crude Oil Supply and Disposition: Supply

|      |           |                                 |                                       |                    | Supply             |                       |                                               |                                            |
|------|-----------|---------------------------------|---------------------------------------|--------------------|--------------------|-----------------------|-----------------------------------------------|---------------------------------------