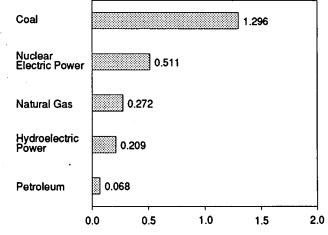

ic coverage is the 50 States and the District of Columbia. • Totals may not equal sum of components due to independent rounding. Additional Notes and Sources: See end of section.

#### Energy Input at Electric Utilities Figure 2.5 (Quadrillion Btu)

Total Input, 1973-1990 Total Input, Monthly 3.5 35 30 3.0 25 2.5 20 2.0 15 1.5 10 1.0 5 0.5 0 0.0 1974 1976 1978 1980 1982 1984 1986 1988 1990 Input by Major Sources, 1973-1990 20 2.0 1.6 16 Coal 12 1.2 8 0.8 Nuclear Electric Hydroelectric Power \ Power Natural Gas. 0.4 4 Petroleum 0 0.0 1974 1976 1978 1980 1982 1984 1988 1986 1990 Total Input, January-October

30 25.179 24.806 24.309 25 20 15 10 5 0 1989 1990 1991

Note: Because vertical scales differ, graphs should not be compared. Source: Table 2.6.





Input by Major Sources, Monthly







## Table 2.6 Energy Input at Electric Utilities

(Quadrillion Btu)

|                    |        | Natural          |                        | Nuclear<br>Electric | Hydro-<br>electric |                    |        |
|--------------------|--------|------------------|------------------------|---------------------|--------------------|--------------------|--------|
|                    | Coal   | Gas <sup>a</sup> | Petroleum <sup>b</sup> | Power               | Power <sup>c</sup> | Other <sup>d</sup> | Total  |
| 173 Total          | 8.658  | 3.748            | 3.515                  | 0.910               | 2.975              | 0.046              | 19.852 |
| 974 Total          | 8.534  | 3.519            | 3.365                  | 1.272               | 3.276              | .056