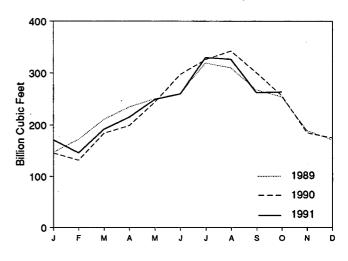

applicable. Notes: • Geographic coverage is the 50 States and the District of Columbia. • Totals may not equal sum of components due to independent rounding. Sources: 1973-1979: • 1973-September 1977—Federal Power Commission, Form FPC-5, "Monthly Statement of Electric Operating Revenue and Income." • October 1977-1979—Federal Energy Regulatory Commission, Form FERC-5, "Electric Operating Revenue and Income." 1980 forward—Energy Information Administration, Electric Power Monthly, January 1992, Table 51.

6.2

.

.

#### Figure 7.3 Electric Utility Consumption and Stocks of Fossil Fuels

Fuels Consumed, 1973-1990



Petroleum Liquids Consumed, Monthly







Note: Because vertical scales differ, graphs should not be compared. Sources: Tables 7.3 and 7.4.

#### Natural Gas Consumed, Monthly



#### Petroleum Liquids Stocks, End of Month



Coal Consumed, Monthly

#### Table 7.3 Electric Utility Consumption of Fossil Fuels To Generate Electricity

|                           | Coal                |                          |                        |                          |                           |                           |                          |                       |                    |                   |                             |
|---------------------------|---------------------|--------------------------|------------------------|--------------------------|---------------------------|---------------------------|--------------------------|-----------------------|--------------------|-------------------|-----------------------------|
| • •