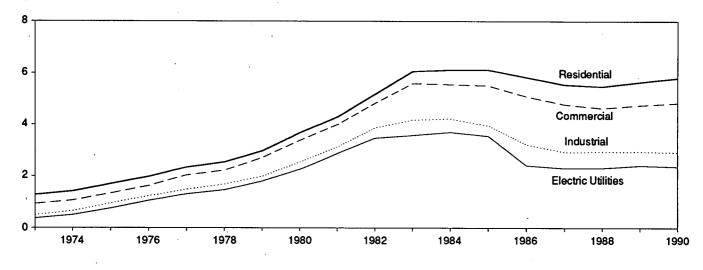

tor nameplate capacity of all steam-electric units combined totaled 25 megawatts or greater. From 1974-1982, peaking units were included in the data and counted towards the 25-megawatt-or-greater total. Data for 1983-1990 cover all electric generating plants at which the generator nameplate capacity of all steam-electric units combined totaled 50 megawatts or greater. Data for 1991 forward cover all electric generating plants at which the generator nameplate capacity of all steam-electric units and combined-cycle units combined totaled 50 megawatts or greater. . Geographic coverage is the 50 States and the District of Columbia.

Sources: See end of section.

# Figure 9.4 Natural Gas Prices

(Dollars per Thousand Cubic Feet)

Selected Prices, 1973-1990



Delivered to Consumers, 1973-1990







Note: Because vertical scales differ, graphs should not be compared. Source: Table 9.11.

#### Table 9.11Natural Gas Prices

(Dollars per Thousand Cubic Feet)

|                             |          |                     | or Interstate<br>ne Companies |                           |                     | Delivered to C      | onsumers <sup>a,b</sup> |                                    |
|-----------------------------|----------|---------------------|-------------------------------|---------------------------|---------------------|---------------------|-------------------------|------------------------------------|
|                             | Wellhead | Imports             | Purchases from<br>Producers   | City<br>Gate              | Residential         | Commercial          | i