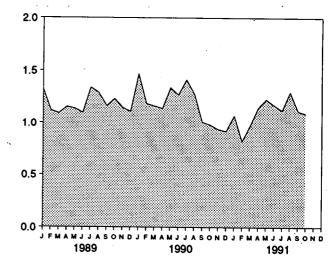

tes: • See Note 2 at end of section. • Geographic coverage is the 50 States and the District of Columbia. • Totals may not equal sum of components due to independent rounding.

Sources: • Coal—Tables 6.1 and A6-A8. • Natural Gas—Tables 4.2 and A5. • Petroleum—Tables 3.1a and A4. • Nuclear Electric Power—Tables 7.1 and A9. • Hydroelectric Power—Table 7.1; Section 2, "Energy Consumption Notes and Sources," Note 8; and Table A9. • Other—Section 2, "Energy Consumption Notes and Sources," Note 7, and Table A9.

۰.

• •

•

#### Figure 1.4 **Energy Net Imports**

(Quadrillion Btu, Except as Noted)

Total Net Imports, 1973-1990



Net Imports by Major Sources, 1973-1990







Note: Because vertical scales differ, graphs should not be compared. Sources: Tables 1.4 and 1.5.

Net Imports, Monthly



Net Imports by Major Sources, Monthly



Net Imports as Share of Consumption, January-October



Energy Information Administration/ Monthly Energy Review January 1992

#### Table 1.5 Energy Net Imports by Source

(Quadrillion Btu)

|                    |        | Natural           | Crude            | Petroleum             |                          | Coal         |                  |
|--------------------|--------|-------------------|------------------|-----------------------|--------------------------|--------------|------------------|
|                    | Coal   | . Gas             | Oil <sup>a</sup> | Products <sup>b</sup> | Electricity <sup>c</sup> | Coke         | Total            |
| 73 Total           | -1.422 | 0.981             | 6.883            | 6.097                 | 0.1