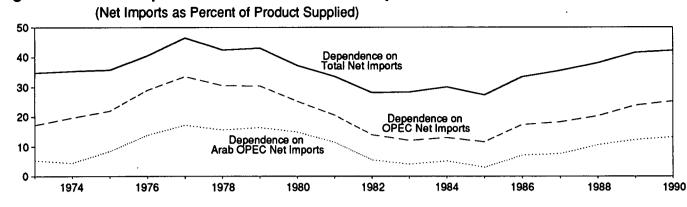

icity for distribution.

R=Revised data.

Notes: • Quarterly data are seasonally adjusted and shown at annual rates. • Geographic coverage is the 50 States and the District of Columbia. • Yearly data may not equal average of quarters due to seasonality adjustments and independent rounding.

Sources: • Energy Consumption: Table 1.4. • Gross Domestic Product: 1973-1990: U.S. Department of Commerce, Bureau of Economic Analysis, Survey of Current Business, November 1991, Table 2. 1991 forward: U.S. Department of Commerce, Bureau of Economic Analysis, United States Department of Commerce News, December 20, 1991, Table 2.

The constant-dollar base period has been changed from 1982 to 1987, and gross national product has been replaced by gross domestic product. See box on page 19 for details.





Source: Table 1.8.

Table 1.8 U.S. Dependence on Petroleum Net Imports

|                             |                                | Net Imports <sup>a</sup>  |                       |                                   |                                | ports as Percen<br>sum Products S |                       |  |  |
|-----------------------------|--------------------------------|---------------------------|-----------------------|-----------------------------------|--------------------------------|-----------------------------------|-----------------------|--|--|
| ſ                           | From Arab<br>OPEC <sup>b</sup> | From<br>OPEC <sup>c</sup> | From All<br>Countries | Petroleum<br>Products<br>Supplied | From Arab<br>OPEC <sup>b</sup> | From<br>OPEC <sup>c</sup>         |