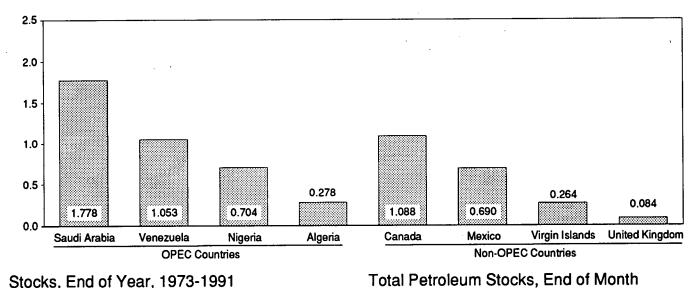

ry estimate. R=Revised data. E=Estimate.

Notes: • Crude oil includes lease condensate. • Geographic coverage is the 50 States and the District of Columbia. • Totals may not equal sum of components due to independent rounding.

Source: Energy Information Administration, Petroleum Supply Monthly, January 1992, Table S1.

# Figure 3.1 Petroleum Overview

(Million Barrels per Day)

4

Overview, January-December











Note: Because vertical scales differ, graphs should not be compared. Sources: Tables 3.1a, 3.1b, and 3.2a.









#### **Petroleum Overview (Continued)** Figure 3.1

(Million Barrels per Day, Except as Noted)

Product Supplied, 1973-1991



**Total Product Supplied, Monthly** 



1.621

December

1990

1.628

December

1991

Imports from Selected Countries, November 1991



2.0

1.5

0.5

0.0

**Billion Barrels** 1.0 1.581

December 1989





Note: OPEC = Organization of Petroleum Exporting Countries. Note: SPR = Strategic Petroleum Reserve.

Note: Because vertical scales differ, graphs should not be compared. Sources: Tables 3.1a, 3.2b, 3.3a, 3.3b, 3.3d-3.3h, 3.4, 3.5, and 3.6.

# Table 3.2a Crude Oil Supply and Disposition: Supply

|      |           |                                 |                                       |                    | Supply             |                       |                                               |                                            |
|------|-----------|---------------------------------|---------------------------------------|--------------------|--------------------|-----------------------|-----------------