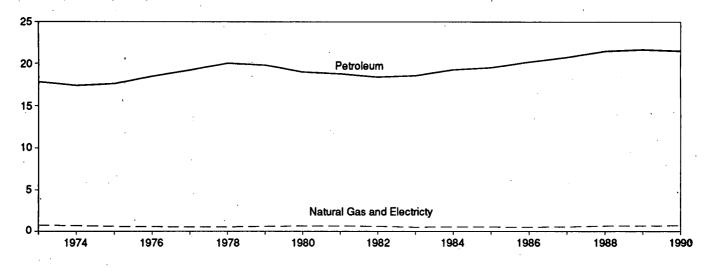

| 15.838                 | 2.636                | 18.474                 | 5.861                                    | 24.335                            |

 <sup>a</sup> Includes supplemental gaseous fuels.
 <sup>b</sup> Excludes wood, waste, geothermal, wind, photovoltaic, and solar thermal energy, except for small amounts used by electric utilities to generate electricity for distribution.

R=Revised data. (s)=Less than +0.5 trillion Btu and greater than -0.5 trillion Btu.

.

Notes: • Geographic coverage is the 50 States and the District of Columbia. • Totals may not equal sum of components due to independent rounding. Additional Notes and Sources: See end of section.

.

. .

# Figure 2.4 Transportation Energy Consumption

(Quadrillion Btu)

Consumption by Major Sources, 1973-1990



Consumption by Major Sources, Monthly







Note: Because vertical scales differ, graphs should not be compared. Source: Table 2.5.

**Total Consumption, Monthly** 



### Table 2.5 Transportation Energy Consumption Image: Consumateaa Ima

(Quadrillion Btu)

|                   | Coal              | Natural<br>Gas <sup>a</sup> | Petroleum | Primary<br>Consumption | Electricity | Net<br>Consumption | Electrical<br>System<br>Energy<br>Losses | Total<br>Consumption |
|-------------------|-------------------|-----------------------------|-----------|------------------------|-------------|--------------------|------------------------------------------|----------------------|
| I                 |                   |                             |           | Concemption            |