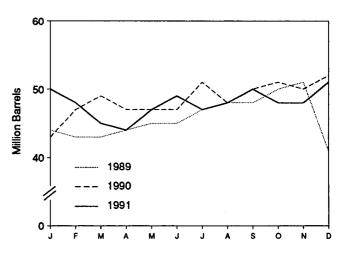

ereby affecting stocks reported and stock change calculations. See Note 4 at end of section.

· .

Beginning in January 1981, survey forms were modified. See Note 1 at end of section.

R=Revised data. -=Not applicable. E=Estimate. (s)=Less than 500 barrels per day.

Notes: • Geographic coverage is the 50 States and the District of Columbia. • Totals may not equal sum of components due to independent rounding. Source: Energy Information Administration, Petroleum Supply Monthly, January 1992, Table S6.

#### Figure 3.5 **Jet Fuel**

(Million Barrels per Day, Except as Noted)

Total Jet Fuel Overview, 1973-1991



## Product Supplied by Type, 1973-1991



Total Product Supplied, January-December



Source: Table 3.7.

Total Jet Fuel Overview, Monthly



Product Supplied by Type, Monthly







# Table 3.7 Jet Fuel Supply and Disposition

| 1973 Average           1974 Average           1975 Average           1976 Average           1977 Average           1978 Average           1979 Average           1979 Average           1980 Average           1981 Average           1982 Average           1983 Average           1984 Average           1985 Average           1986 Average           1987 Average           1988 Average           1989 January           February           March           June           Juny           August           September           October           November | P<br>Total<br>859<br>836<br>871<br>918<br>973<br>970<br>1,012<br>999 | 679<br>679<br>641<br>691<br>731<br>787   | 212<br>163<br>133          | Stock<br>Change <sup>b</sup><br>and Barrels p<br>8<br>2 | Expor