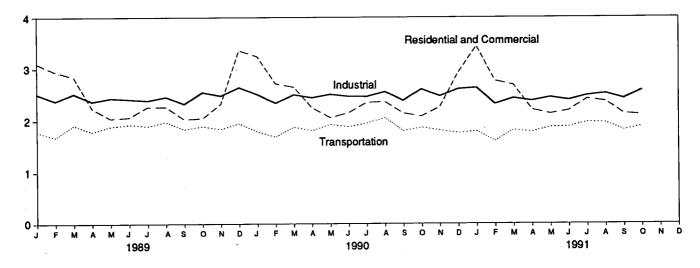

#### Tables

|              | 1. | Energy Overview                                                                                  | Page       |
|--------------|----|--------------------------------------------------------------------------------------------------|------------|
| 1.1<br>1.2   |    | Energy Summary for October 1991                                                                  | 1          |
| 1.2          |    | Energy Overview<br>Energy Production by Source                                                   | 3<br>5     |
| 1.4          | •  | Energy Consumption by Source                                                                     | 7          |
| 1.5          |    | Energy Net Imports by Source                                                                     | 9          |
| 1.6          |    | Merchandise Trade Value                                                                          | 11         |
| 1.7<br>1.8   |    | Energy Consumption per Dollar of Gross Domestic Product                                          | 12<br>13   |
| 1.8          |    | Cost of Fuels to End Users in Constant (1982-1984) Dollars                                       | 13         |
| 1.10         |    | Passenger Car Efficiency                                                                         | 15         |
| 1.11         |    | Population-Weighted Heating Degree-Days                                                          | 16         |
| 1.12         |    | Population-Weighted Cooling Degree-Days                                                          | 17         |
| Section      | 2. | Energy Consumption                                                                               |            |
| 2.1          |    | Energy Consumption Summary for October 1991                                                      | 21         |
| 2.2          |    | Energy Consumption by End-Use Sector                                                             | 23         |
| 2.3 ·<br>2.4 |    | Residential and Commercial Energy Consumption                                                    | 25         |
| 2.4<br>2.5   |    | Industrial Energy Consumption                                                                    | 27<br>29   |
| 2.5          |    | Energy Input at Electric Utilities                                                               | 31         |
| ,            | •  |                                                                                                  |            |
| Section 3.1  | 3. | Petroleum<br>Petroleum Overview                                                                  |            |
| 5.1          |    | 3.1a Field Production, Stock Change, Petroleum Products Supplied, and Ending Stocks              | 40         |
|              |    | 3.1b Imports, Exports, and Net Imports                                                           | 41         |
| 3.2          |    | Crude Oil Supply and Disposition                                                                 |            |
|              |    | 3.2a Supply                                                                                      | 44         |
|              |    | 3.2b Disposition and Ending Stocks                                                               | 45         |
| 3.3          |    | Petroleum Imports<br>3.3a Algeria, Iraq, Kuwait, and Libya                                       | 46         |
|              | *  | 3.3b Qatar, Saudi Arabia, U.A.E., and Total Arab OPEC                                            | 40         |
|              |    | 3.3c Ecuador, Gabon, Indonesia, and Iran                                                         | 48         |
| •            |    | 3.3d Nigeria, Venezuela, Total Non-Arab OPEC, and Total OPEC                                     | 49         |
|              |    | 3.3e Angola, Australia, Bahama Islands, Brazil, Canada, and China                                | 50         |
|              |    | 3.3f Colombia, Italy, Malaysia, Mexico, and Netherlands                                          | 51         |
|              |    | 3.3g Netherland Antilles, Norway, Puerto Rico, Spain, Trinidad and Tobago, and<br>United Kingdom | 52         |
|              |    | 3.3h U.S.S.R., Virgin Islands, Total Non-OPEC, and Total Imports                                 |            |
| 3.4          |    | Finished Motor Gasoline Supply and Disposition                                                   | 55         |
| 3.5          |    | Distillate Fuel Oil Supply and Disposition                                                       | 57         |
| 3.6          |    | Residual Fuel Oil Supply and Disposition                                                         | 59         |
| 3.7          |    | Jet Fuel Supply and Disposition                                                                  | 61         |
| 3.8<br>3.9   |    | Liquefied Petroleum Gases Supply and Disposition                                                 | 63<br>64   |
| 5.9          |    |                                                                                                  | 04         |
|              | 4. | Natural Gas                                                                                      | <b>(</b> 0 |
| 4.1<br>4.2   |    | Natural Gas Production                                                                           | 69<br>70   |
| 4.2<br>4.3   |    | Natural Gas Consumption by End-Use Sector                                                        | 71         |
| 4.4          |    | Natural Gas in Underground Storage                                                               | 72         |
|              | -  |                                                                                                  |            |
| Section 5.1  | э. | Oil and Gas Resource Development<br>Seismic Crews and Rotary Rigs                                | 76         |
| 5.2          |    | Oil and Gas Exploratory and Development Wells                                                    | 77         |
|              |    |                                                                                                  | -          |