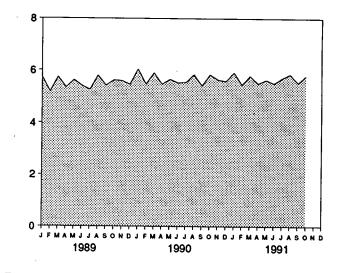

to U.S. Armed Forces in Europe; and adjustments to account for discrepancies between reporting systems.

R=Revised data.

Notes: • For definitions, see Notes 1 through 4 at end of section. • Geographic coverage is the 50 States and the District of Columbia. • Totals may not equal sum of components due to independent rounding.

.

. . .

Sources: • Production: Table 1.3. • Consumption: Table 1.4. • Imports and Exports: Tables 3.1b, 4.2, 6.1, A3-A9, and Section 2, "Energy Consumption Notes and Sources," Notes 8 and 9. • Net Imports: Table 1.5.

#### Figure 1.2 **Energy Production**

(Quadrillion Btu)

Total Production, 1973-1990



Production by Major Sources, 1973-1990







Note: Because vertical scales differ, graphs should not be compared. Source: Table 1.3.

Total Production, Monthly



Production by Major Sources, Monthly



Production by Major Sources, October 1991



#### Table 1.3 Energy Production by Source

(Quadrillion Btu)

| 1973 Total       1         1974 Total       1         1975 Total       1         1976 Total       1         1977 Total       1         1976 Total       1         1977 Total       1         1978 Total       1         1977 Total       1         1978 Total       1         1979 Total       1         1970 Total       1         1980 Total       1         1981 Total       1         1982 Total       1         1983 Total       1         1984 Total       1         1985 Total       1         1986 Total       1         1988 Total       1         1988 Total       2         1988 Total       2         1988 Total       2         1988 Total       2