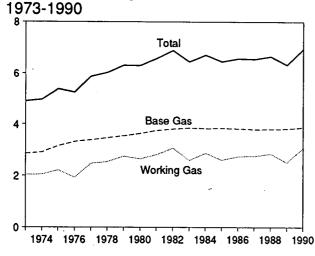

al consumers during October 1991 were 630 billion cubic feet, 4 percent above the previous October.

Imports of natural gas in November 1991 were 123 billion cubic feet, 12 percent lower than imports in the previous November.

Stocks of working gas<sup>5</sup> in underground natural gas storage reservoirs at the end of November 1991 totaled 3.1 trillion cubic feet, 10 percent below the level of stocks available 1 year earlier. Net withdrawals from storage during November 1991 were 212 billion cubic feet, 18 times more than the previous November's withdrawals.

<sup>4</sup>Percentage changes are calculated using unrounded data. <sup>5</sup>Gas available for withdrawal.

#### Figure 4.1 Natural Gas (Trillion Cubic Feet)

#### Overview, 1973-1990



#### Consumption by Sector, 1973-1990







Note: Because vertical scales differ, graphs should not be compared. Sources: Tables 4.2, 4.3, and 4.4.

Overview, Monthly



Consumption by Sector, Monthly



Underground Storage, End of Month



#### Table 4.1 Natural Gas Production

(Billion Cubic Feet)

| 1973 Total       24,067         1974 Total       22,850         1975 Total       21,104         1976 Total       20,944         1977 Total       21,309         1978 Total       21,309         1979 Total       21,833         1980 Total       21,870         1981 Total       21,567         1982 Total       20,272         1983 Total       18,659         1984 Total       20,266         1985 Total       19,607         1986 Total       19,131         1987 Total       20,140         1988 Total       20,140         1988 Total       19,607