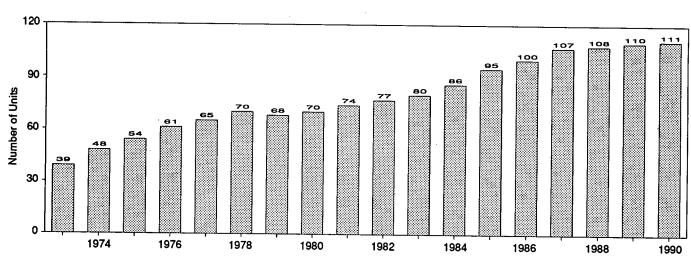

. Of the 111 operable units, 28 units generated at less than 25 percent of capacity because of maintenance, refueling, or repair outage, and 19 of the 28 units generated no electricity during the month.

Two operable units, Browns Ferry 1 and 3, have been shut down since March 1985. Each unit had a capacity of 1,065 megawatts electric.

As of October 31, there were 119 domestic nuclear generating units in all stages of construction and operation. The aggregate net design capacity of operable units was 101.6 million kilowatts, and the design capacity of units under construction was 9.7 million kilowatts, for a total design capacity of 111.3 million kilowatts.

<sup>8</sup>Percentage changes are based on numbers shown in the following tables.

#### Figure 8.1 Nuclear Power Plant Operations



Operable Units, End of Year, 1973-1990









Note: Because vertical scales differ, graphs should not be compared. Sources: Tables 7.1 and 8.1.

Nuclear Portion of Domestic Electricity Net Generation





Capacity Factor, Monthly

#### Table 8.1 Nuclear Power Plant Operations

|                   | Operable<br>Units <sup>a,b</sup> | Nuclear<br>Electricity<br>Net<br>Generation | Nuclear<br>Portion of<br>Domestic<br>Electricity<br>Net Generation | Net<br>Summer<br>Capability<br>of Operable<br>Units <sup>a,c</sup> | Capacity<br>Factor <sup>d</sup> |
|-------------------|----------------------------------|---------------------------------------------|--------------------------------------------------------------------|--------------------------------------------------------------------|---