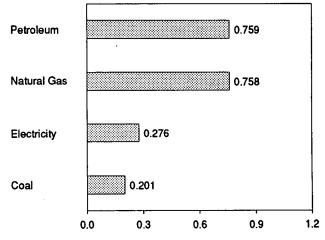

| 23.829               |

a Includes supplemental gaseous fuels. b Excludes wood, waste, geothermal, wind, photovoltaic, and solar thermal energy, except for small amounts used by electric utilities to generate electricity for distribution.

R=Revised data.

Notes: • Geographic coverage is the 50 States and the District of Columbia. • Totals may not equal sum of components due to independent rounding. Additional Notes and Sources: See end of section.

## Figure 2.3 Industrial Energy Consumption

(Quadrillion Btu)

Consumption by Major Sources, 1973-1990



Consumption by Major Sources, Monthly



Total Consumption, January-October



Note: Because vertical scales differ, graphs should not be compared. Source: Table 2.4.

#### Consumption by Major Sources, October 1991



# Table 2.4 Industrial Energy Consumption

(Quadrillion Btu)

|                     | Coal                 | Natural<br>Gas <sup>a</sup> | Petroleum            | Hydro-<br>electric<br>Power | Net<br>Imports<br>of Coal<br>Coke | Primary<br>Consumption | Electricity          | Net<br>Consumption     | Electrical<br>System<br>Energy<br>Losses | Total<br>Consumption <sup>b</sup> |
|---------------------|----------------------|-----------------------------|----------------------|-----------------------------|-----------------------------------|------------------------|----------------------|------------------------|------------------------------------------|-----------------------------------|
| 1973 Total          | 4.057                | 10.388                      | 9,104                |