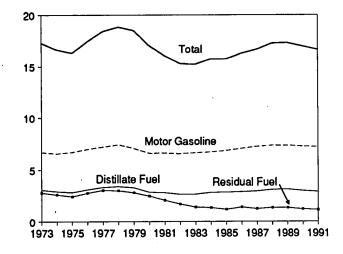

s respondents were added to surveys affecting stocks reported and stock change calculations. See Note 4 at end of section.

PE=Preliminary estimate. R=Revised data. E=Estimate.

Notes: • Crude oil includes lease condensate. • Geographic coverage is the 50 States and the District of Columbia. • Totals may not equal sum of components due to independent rounding.

Source: Energy Information Administration, Petroleum Supply Monthly, January 1992, Table S1.

# Figure 3.1 Petroleum Overview

(Million Barrels per Day)

4

Overview, January-December











Note: Because vertical scales differ, graphs should not be compared. Sources: Tables 3.1a, 3.1b, and 3.2a.









#### **Petroleum Overview (Continued)** Figure 3.1

(Million Barrels per Day, Except as Noted)

Product Supplied, 1973-1991



**Total Product Supplied, Monthly** 



1.621

December

1990

1.628

December

1991

Imports from Selected Countries, November 1991



2.0

1.5

0.5

0.0

**Billion Barrels** 1.0 1.581

December 1989





Note: OPEC = Organization of Petroleum Exporting Countries. Note: SPR = Strategic Petroleum Reserve.

Note: Because vertical scales differ, graphs should not be compared. Sources: Tables 3.1a, 3.2b, 3.3a, 3.3b, 3.3d-3.3h, 3.4, 3.5, and 3.6.

# Table 3.2a Crude Oil Supply and Disposition: Supply

|      |           |                                 |                                       |                    | Supply             |                       |                                               |                                            |
|------|-----------|---------------------