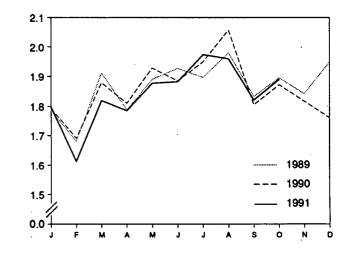

up> Includes supplemental gaseous fuels.
 <sup>b</sup> Excludes wood, waste, geothermal, wind, photovoltaic, and solar thermal energy, except for small amounts used by electric utilities to generate electricity for distribution.

R=Revised data. (s)=Less than +0.5 trillion Btu and greater than -0.5 trillion Btu.

.

Notes: • Geographic coverage is the 50 States and the District of Columbia. • Totals may not equal sum of components due to independent rounding. Additional Notes and Sources: See end of section.

.

. .

# Figure 2.4 Transportation Energy Consumption

(Quadrillion Btu)

Consumption by Major Sources, 1973-1990



Consumption by Major Sources, Monthly







Note: Because vertical scales differ, graphs should not be compared. Source: Table 2.5.

**Total Consumption, Monthly** 



### Table 2.5 Transportation Energy Consumption Image: Consumateaa Ima

(Quadrillion Btu)

|                   | Coal              | Natural<br>Gas <sup>a</sup> | Petroleum | Primary<br>Consumption | Electricity | Net<br>Consumption | Electrical<br>System<br>Energy<br>Losses | Total<br>Consumption |
|-------------------|-------------------|-----------------------------|-----------|------------------------|-------------|--------------------|------------------------------------------|----------------------|
| I                 |                   |                             |           | Concemption            |             |                    |                                          |                      |
| 973 Total         | 0.003             | 0.743                       | 17.83