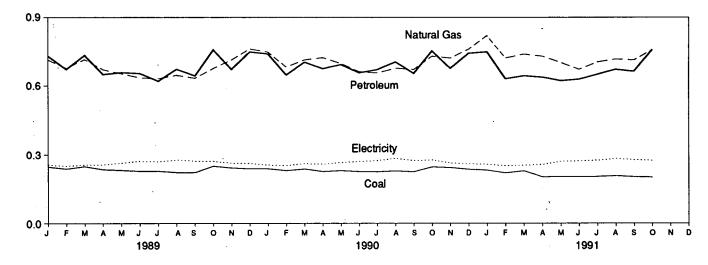

| .105                 | 5.856                       | 2.093          | 8.054                                | 4.894          | 12.948             | 10.881                                   | 23.829               |

a Includes supplemental gaseous fuels. b Excludes wood, waste, geothermal, wind, photovoltaic, and solar thermal energy, except for small amounts used by electric utilities to generate electricity for distribution.

R=Revised data.

Notes: • Geographic coverage is the 50 States and the District of Columbia. • Totals may not equal sum of components due to independent rounding. Additional Notes and Sources: See end of section.

## Figure 2.3 Industrial Energy Consumption

(Quadrillion Btu)

Consumption by Major Sources, 1973-1990



Consumption by Major Sources, Monthly



Total Consumption, January-October



Note: Because vertical scales differ, graphs should not be compared. Source: Table 2.4.

#### Consumption by Major Sources, October 1991



# Table 2.4 Industrial Energy Consumption

(Quadrillion Btu)

|                     | Coal                 | Natural<br>Gas <sup>a</sup> | Petroleum            | Hydro-<br>electric<br>Power | Net<br>Imports<br>of Coal<br>Coke | Primary<br>Consumption | Electricity          | Net<br>Consumption     | Electrical<br>System<br>Energy<br>Losses | Total<br>Consumption <sup>b</sup> |
|---------------------|----------------------|-----------------------------|----------------------|-----------------------------|-----------------------------------|------------------------|----------------------|------------------------|--