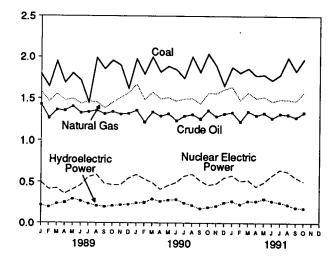

stments to account for discrepancies between reporting systems.

R=Revised data.

Notes: • For definitions, see Notes 1 through 4 at end of section. • Geographic coverage is the 50 States and the District of Columbia. • Totals may not equal sum of components due to independent rounding.

.

. . .

Sources: • Production: Table 1.3. • Consumption: Table 1.4. • Imports and Exports: Tables 3.1b, 4.2, 6.1, A3-A9, and Section 2, "Energy Consumption Notes and Sources," Notes 8 and 9. • Net Imports: Table 1.5.

#### Figure 1.2 **Energy Production**

(Quadrillion Btu)

Total Production, 1973-1990



Production by Major Sources, 1973-1990







Note: Because vertical scales differ, graphs should not be compared. Source: Table 1.3.

Total Production, Monthly



Production by Major Sources, Monthly



Production by Major Sources, October 1991



#### Table 1.3 Energy Production by Source

(Quadrillion Btu)

| 1973 Total       1         1974 Total       1         1975 Total       1         1976 Total       1         1977 Total       1         1976 Total       1         1977 Total       1         1978 Total       1         1977 Total       1         1978 Total       1         1979 Total       1         1970 Total       1         1980 Total       1         1981 Total       1         1982 Total       1         1983 Total       1         1984 Total       1         1985 Total       1         1986 Total       1         1988 Total       1         1988 Total       2         1988 Total       2         1988 Total       2         1988 Total       2         1989 January       4         May       1