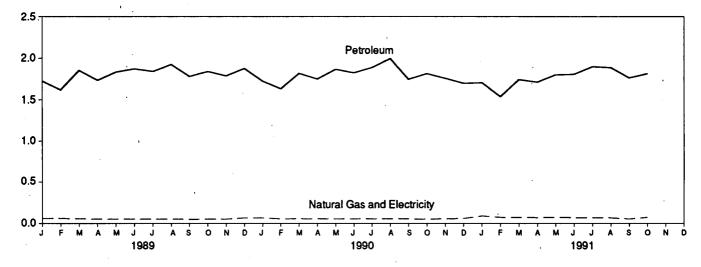

| 18.474                 | 5.861                                    | 24.335                            |

 <sup>a</sup> Includes supplemental gaseous fuels.
 <sup>b</sup> Excludes wood, waste, geothermal, wind, photovoltaic, and solar thermal energy, except for small amounts used by electric utilities to generate electricity for distribution.

R=Revised data. (s)=Less than +0.5 trillion Btu and greater than -0.5 trillion Btu.

.

Notes: • Geographic coverage is the 50 States and the District of Columbia. • Totals may not equal sum of components due to independent rounding. Additional Notes and Sources: See end of section.

.

. .

# Figure 2.4 Transportation Energy Consumption

(Quadrillion Btu)

Consumption by Major Sources, 1973-1990



Consumption by Major Sources, Monthly







Note: Because vertical scales differ, graphs should not be compared. Source: Table 2.5.

**Total Consumption, Monthly** 



### Table 2.5 Transportation Energy Consumption Image: Consumateaa Ima

(Quadrillion Btu)

|                   | Coal              | Natural<br>Gas <sup>a</sup> | Petroleum | Primary<br>Consumption | Electricity | Net<br>Consumption | Electrical<br>System<br>Energy<br>Losses | Total<br>Consumption |
|-------------------|-------------------|-----------------------------|-----------|------------------------|-------------|--------------------|------------------------------------------|----------------------|
| I                 |                   |                             |           | Concemption            |             |                    |