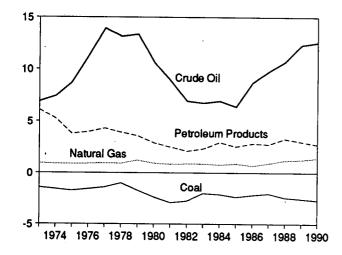

and solar thermal energy, except for small amounts used by electric utilities to generate electricity for

R=Revised data.

Notes: • See Note 2 at end of section. • Geographic coverage is the 50 States and the District of Columbia. • Totals may not equal sum of components due to independent rounding.

Sources: • Coal—Tables 6.1 and A6-A8. • Natural Gas—Tables 4.2 and A5. • Petroleum—Tables 3.1a and A4. • Nuclear Electric Power—Tables 7.1 and A9. • Hydroelectric Power—Table 7.1; Section 2, "Energy Consumption Notes and Sources," Note 8; and Table A9. • Other—Section 2, "Energy Consumption Notes and Sources," Note 7, and Table A9.

۰.

• •

•

#### Figure 1.4 **Energy Net Imports**

(Quadrillion Btu, Except as Noted)

Total Net Imports, 1973-1990



Net Imports by Major Sources, 1973-1990







Note: Because vertical scales differ, graphs should not be compared. Sources: Tables 1.4 and 1.5.

Net Imports, Monthly



Net Imports by Major Sources, Monthly



Net Imports as Share of Consumption, January-October



Energy Information Administration/ Monthly Energy Review January 1992

#### Table 1.5 Energy Net Imports by Source

(Quadrillion Btu)

|                    |        | Natural           | Crude            | Petroleum             |                          | Coal         |                  |
|--------------------|--------|-------------------|------------------|-----------------------|--------------------------|--------------|------------------|
|                    | Coal   | . Gas             | Oil <sup>a</sup> | Products <sup>b</sup> | Electricity <sup>c</sup> | Coke