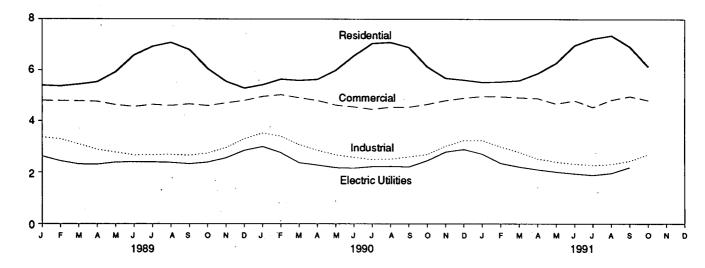

nameplate capacity of all steam-electric units combined totaled 25 megawatts or greater. From 1974-1982, peaking units were included in the data and counted towards the 25-megawatt-or-greater total. Data for 1983-1990 cover all electric generating plants at which the generator nameplate capacity of all steam-electric units combined totaled 50 megawatts or greater. Data for 1991 forward cover all electric generating plants at which the generator nameplate capacity of all steam-electric units and combined-cycle units combined totaled 50 megawatts or greater. . Geographic coverage is the 50 States and the District of Columbia.

Sources: See end of section.

# Figure 9.4 Natural Gas Prices

(Dollars per Thousand Cubic Feet)

Selected Prices, 1973-1990



Delivered to Consumers, 1973-1990







Note: Because vertical scales differ, graphs should not be compared. Source: Table 9.11.

#### Table 9.11Natural Gas Prices

(Dollars per Thousand Cubic Feet)

|                             |          |                     | or Interstate<br>ne Companies |                           |                     | Delivered to C      | onsumers <sup>a,b</sup> |                                    |
|-----------------------------|----------|---------------------|-------------------------------|---------------------------|---------------------|---------------------|-------------------------|------------------------------------|
|                             | Wellhead | Imports             | Purchases from<br>Producers   | City<br>Gate              | Residential         | Commercial          | indus