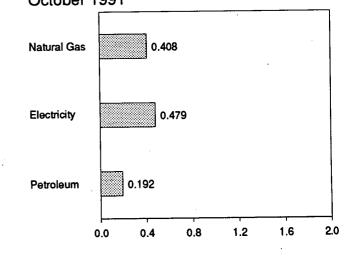

| 24.335             | 18.565 |          |                    | 67.427             |
|                   |                    |                    |                    | 27.000             | 10.000 | 18.590   | 49.987             | 66.755             |

R=Revised data. Notes: • Geographic coverage is the 50 States and the District of Columbia. • Totals may not equal sum of components due to independent rounding and the use of sector-specific conversion factors for natural gas and coal. Additional Notes and Sources: See end of section.

#### Figure 2.2 Residential and Commercial Energy Consumption (Quadrillion Btu)

Consumption by Major Sources, 1973-1990



Consumption by Major Sources, Monthly



Total Consumption, January-October



Consumption by Major Sources, October 1991



Note: Because vertical scales differ, graphs should not be compared. Source: Table 2.3.

## Table 2.3 Residential and Commercial Energy Consumption

(Quadrillion Btu)

|                           | Coal                 | Natural<br>Gas <sup>a</sup> | Petroleum      | Primary<br>Consumption               | Electricity    | Net<br>Consumption | Electrical<br>System<br>Energy<br>Losses | Total<br>Consumption |
|---------------------------|----------------------|-----------------------------|----------------|--------------------------------------|----------------|--------------------|------------------------------------------|----------------------|
| 973 Total                 | 0.254                | 7.626                       | 4.391          | 12.270                               | 3.495