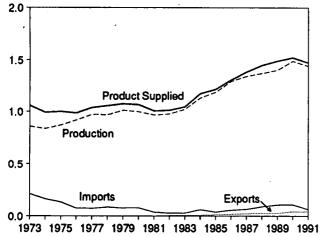

esiduarized on section and the section of the sec

<sup>c</sup> Stocks are totals as of end of period.

In January 1975, 1981, and 1983, numerous respondents were added to surveys, thereby affecting stocks reported and stock change calculations. See Note 4 at end of section.

· .

Beginning in January 1981, survey forms were modified. See Note 1 at end of section.

R=Revised data. -=Not applicable. E=Estimate. (s)=Less than 500 barrels per day.

Notes: • Geographic coverage is the 50 States and the District of Columbia. • Totals may not equal sum of components due to independent rounding. Source: Energy Information Administration, Petroleum Supply Monthly, January 1992, Table S6.

#### Figure 3.5 **Jet Fuel**

(Million Barrels per Day, Except as Noted)

Total Jet Fuel Overview, 1973-1991



## Product Supplied by Type, 1973-1991



Total Product Supplied, January-December



Source: Table 3.7.

Total Jet Fuel Overview, Monthly



Product Supplied by Type, Monthly







# Table 3.7 Jet Fuel Supply and Disposition

| 1973 Average           1974 Average           1975 Average           1976 Average           1977 Average           1978 Average           1979 Average           1979 Average           1980 Average           1981 Average           1982 Average           1983 Average           1984 Average           1985 Average           1986 Average           1987 Average           1988 Average           1989 January           February           March           June           Juny           August           September           October           November | P<br>Total<br>859<br>83