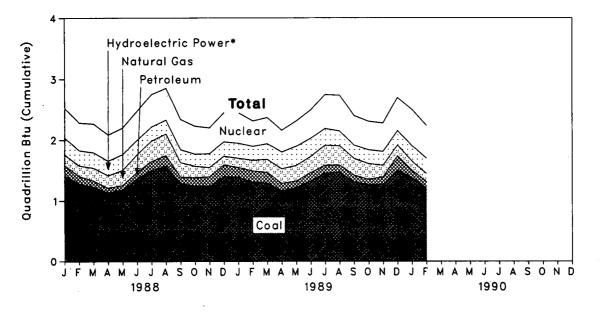

# Monthly Energy Review

The *Monthly Energy Review* presents current data on production, consumption, stocks, imports, exports, and prices of the principal energy commodities in the United States. Also included are data on international production of crude oil, consumption of petroleum products, petroleum stocks, and production of electricity from nuclear-powered facilities.