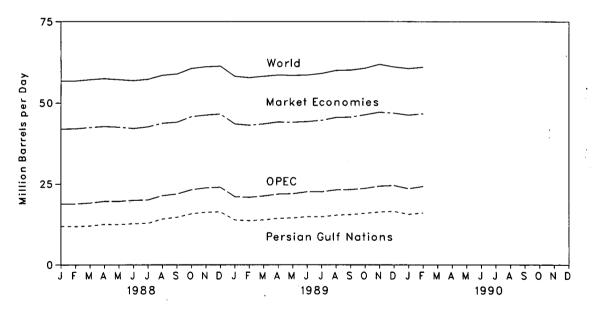

a.

R=Revised data. E=Estimate.

Note: • U.S. geographic coverage is the 50 States and the District of Columbia. • Monthly data are often preliminary figures and may not average to the annual totals because of rounding or because updates to the preliminary monthly data are not available.

Sources: • United States—1973 through 1988: Energy Information Administration (EIA), Petroleum Supply Annual. 1989 forward: EIA, Petroleum Supply Monthly. • Other Countries—1973 through 1988 annual data: EIA, International Energy Annual. 1989 annual data: average of monthly data. Monthly data: Petroleum Intelligence Weekly, the Oil and Gas Journal, and other industry sources. • World—1973 through 1988 annual data: International Energy Annual. 1989 annual data: International Energy Annual An





Monthly







Monthly







#### Table 10.2 Petroleum Consumption in OECD Countries<sup>a</sup> (Thousand Barrels per Day)

|                | Canada             | France             | Italy | Japan   | United<br>Kingdom  | United<br>States | West<br>Germany | OECD<br>Europe <sup>b</sup> | Other<br>OECD <sup>c</sup> | OECD     |
|----------------|--------------------|--------------------|-------|---------|--------------------|------------------|-----------------|-----------------------------|----------------------------|----------|
| 1973 Average   | 1,707              | 2,422              | 2,147 | 5,071   | 2,301              | 17,308           | 2,915           | 14,521                      | 1.006                      | 39.612   |
| 1974 Average   | 1,740              | 2,260              | 2