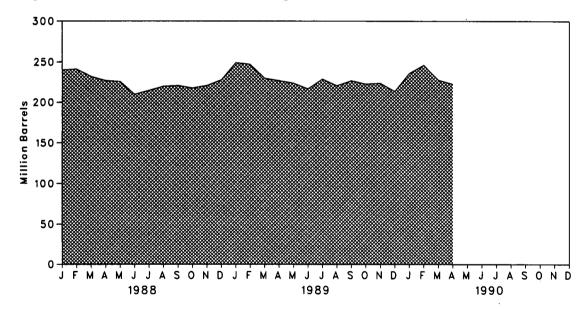

| 755               | 36                           | 93                        | 370               | 22              | 241               | 1,333                 | 3,907                 | 7,124                 |

Footnotes continued.

Includes petroleum imported into the United States indirectly from members of OPEC, primarily from Caribbean and West European areas, as petroleum products that were refined from crude oil produced by OPEC.

R=Revised data. (s)=Less than 500 barrels per day. Notes: • Geographic coverage is the 50 States and the District of Columbia. • Totals may not equal sum of components due to independent rounding. • Beginning in October 1977, Strategic Petroleum Reserve imports are included. Sources: See end of section.

i





Figure 3.6 Motor Gasoline Ending Stocks



## Table 3.4 Finished Motor Gasoline Supply and Disposition

|                          | Sup                   | ply                  |                       |                          | Disposition           | ١                     |                     | Ending          | Stocks <sup>a</sup> |
|--------------------------|-----------------------|----------------------|-----------------------|--------------------------|-----------------------|-----------------------|---------------------|-----------------|---------------------|
|                          | Total                 |                      | Stock                 |                          | :                     | Product Suppli        | ed                  | Total<br>Motor  | Finished            |
|