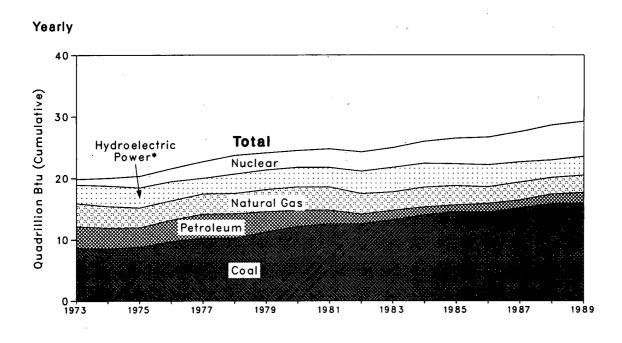

# Monthly Energy Review

The *Monthly Energy Review* presents current data on production, consumption, stocks, imports, exports, and prices of the principal energy commodities in the United States. Also included are data on international production of crude oil, consumption of petroleum products, petroleum stocks, and production of electricity from nuclear-powered facilities.