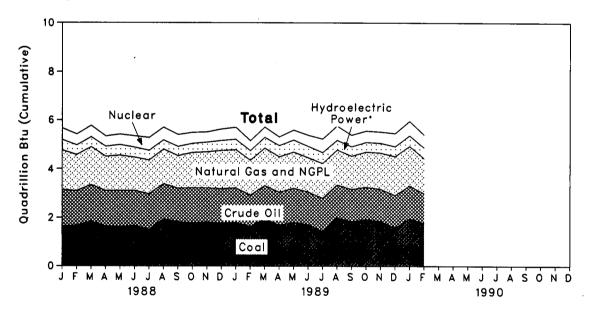

nts used by electric utilities to generate electricity for distribution.

<sup>c</sup>The sum of domestic energy production and net imports of energy does not equal domestic energy consumption. The difference is attributed to stock changes; losses and gains in conversion, transportation, and distribution; the addition of blending compounds; shipments of anthracite to U.S. Armed Forces in Europe; and adjustments to account for discrepancies between reporting systems. R=Revised data.

Notes: • Geographic coverage is the 50 States and the District of Columbia. • Totals may not equal sum of components due to independent rounding.

Source: Energy Information Administration calculations based on data appearing elsewhere in this publication.



Figure 1.2 Production of Energy by Source

Monthly



\*Includes other.

Energy Information Administration/Monthly Energy Review February 1990

#### Table 1.3 Production of Energy by Source (Quadrillion Btu)

| 1974 Total       14.         1975 Total       14.         1976 Total       15.         1977 Total       15.         1977 Total       15.         1977 Total       15.         1978 Total       14.         1979 Total       15.         1978 Total       14.         1979 Total       14.         1979 Total       14.         1979 Total       14.         1979 Total       18.         1981 Total       18.         1982 Total       18.         1983 Total       19.         1985 Total       19.         1986 Total       19.         1986 Total       19.         1987 Total       20.         1988 January       1.         April       1.         March