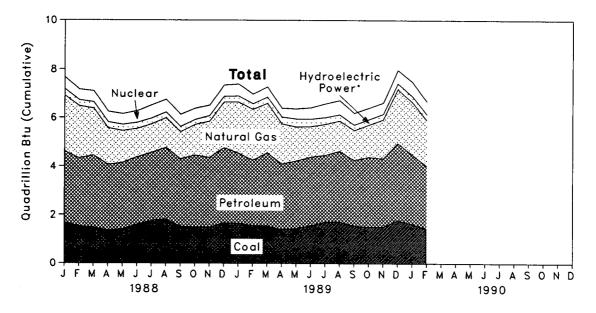

|                                               |

\*Includes lease condensate.

<sup>b</sup>Natural gas plant liquids.

elncludes industrial and utility production of hydroelectric power.

<sup>4</sup>Other is electricity generated for distribution from wood, waste, geothermal, wind, photovoltaic, and solar thermal energy.

•Excludes wood, waste, geothermal, wind, photovoltaic, and solar thermal energy except for small amounts used by electric utilities to generate electricity for distribution.

R=Revised data.

٠.

Notes: • Geographic coverage is the 50 States and the District of Columbia. • Totals may not equal sum of components due to independent rounding.

Source: Energy Information Administration calculations based on data appearing elsewhere in this publication.







\*Includes other.

#### Table 1.4 Consumption of Energy by Source (Quadrillion Btu)

|                   |                     | Natural             | Petro- | Hydro-<br>electric | Nuclear<br>Electric |                    |                     | Year<br>to |
|-------------------|---------------------|---------------------|--------|--------------------|---------------------|--------------------|---------------------|------------|
| · <u> </u>        | Coal                | Gasª                | leum   | Powerb             | Power               | Other <sup>c</sup> | Total <sup>d</sup>  | Date       |
| 973 Total         | 12.971              | 22.512              | 34.840 | 3.010              | 0.910               | 0.039              | 74.282              |            |
| 974 Total