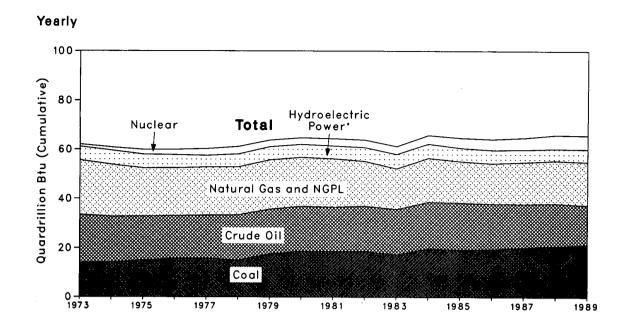

oltaic, and solar thermal energy except for small amounts used by electric utilities to generate electricity for distribution.

<sup>c</sup>The sum of domestic energy production and net imports of energy does not equal domestic energy consumption. The difference is attributed to stock changes; losses and gains in conversion, transportation, and distribution; the addition of blending compounds; shipments of anthracite to U.S. Armed Forces in Europe; and adjustments to account for discrepancies between reporting systems. R=Revised data.

Notes: • Geographic coverage is the 50 States and the District of Columbia. • Totals may not equal sum of components due to independent rounding.

Source: Energy Information Administration calculations based on data appearing elsewhere in this publication.



Figure 1.2 Production of Energy by Source

Monthly



\*Includes other.

Energy Information Administration/Monthly Energy Review February 1990

#### Table 1.3 Production of Energy by Source (Quadrillion Btu)

| 1974 Total       14.         1975 Total       14.         1976 Total       15.         1977 Total       15.         1977 Total       15.         1977 Total       15.         1978 Total       14.         1979 Total       15.         1978 Total       14.         1979 Total       14.         1979 Total       14.         1979 Total       14.         1979 Total       18.         1981 Total       18.         1982 Total       18.         1983 Total       19.         1985 Total       19.         1986 Total       19.         1986 Total       19.         1987 Total       20.         1988 Ja