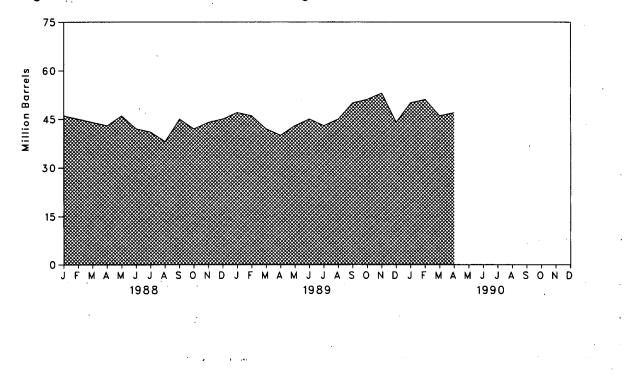

change calculations. See Note 4 at end of section. Due to a rounding difference, the 1975 stock change value is -40 in the *Petroleum Supply Annual* and the *Petroleum Supply Monthly*. <sup>e</sup>Beginning in January 1981, survey forms were modified. See Note 1 at end of section.

R=Revised data. NA=Not available. E=Estimate.

Notes: • Geographic coverage is the 50 States and the District of Columbia. • Totals may not equal sum of components due to independent rounding.

Sources: See end of section.

2.5 2 -Product Supplied **Million Barrels per Day** 1.5 Total Production 1-Imports 0.5 0 -ĴĖМ Ď Å Ś ò Ń ĴF Ń Å Ś ò Ń Ď F Ń Ś Ó Ń Ď M Ĵ J A M Ĵ Ĵ A J A M Å J J 1988 1989 1990

Figure 3.9 Residual Fuel Oil Product Supplied, Production, and Imports

Figure 3.10 Residual Fuel Oll Ending Stocks



|                    |                     | Supply  |                                        |                              | Disposition |                                  |                               |
|--------------------|---------------------|---------|----------------------------------------|------------------------------|-------------|----------------------------------|-------------------------------|
| -                  | Total<br>Production | Imports | Crude<br>Used<br>Directiy <sup>a</sup> | Stock<br>Change <sup>b</sup> | Exports     | Product<br>Supplied <sup>a</sup> | Ending<br>Stocks <sup>o</sup> |
|                    |                     |         | Thousand B                             | arrels per Day               |             | 1