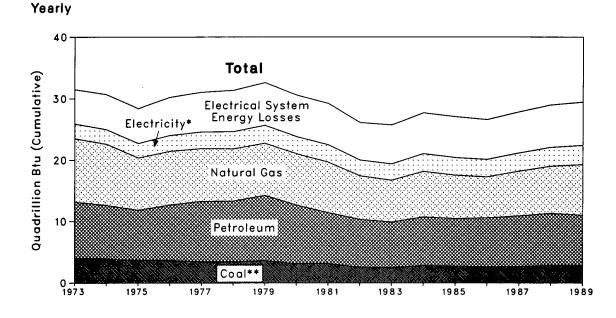

|
| 988 2-Month Total         | .035                | 2.525                | .584                | 1.015                | 4.159                 | 2.224                                    | 6.382                 |                    |

### Table 2.3 Consumption of Energy by the Residential and Commercial Sector (Quadrillion Btu)

<sup>a</sup>Includes supplemental gaseous fuels.

<sup>b</sup>Excludes wood, waste, geothermal, wind, photovoltaic, and solar thermal energy except for small amounts used by electric utilities to generate electricity for distribution.

R=Revised data.

Notes: • Geographic coverage is the 50 States and the District of Columbia. • Totals may not equal sum of components due to independent rounding. Additional Notes and Sources: See end of section.







\*Includes hydroelectric power.
\*\*Includes net imports of coal coke.

### Table 2.4 Consumption of Energy by the Industrial Sector (Quadrillion Btu)

|        |               | Coal    | Natural<br>Gasª | Petro-<br>leum  | Hydro-<br>electric<br>Power | Net<br>Imports<br>of Coal<br>Coke | Electricity | Net<br>Energy      | Electrical<br>System<br>Energy<br>Losses | Total <sup>b</sup> | Year<br>to<br>Date |
|--------|---------------|---------|-----------------|-----------------|-----------------------------|-----------------------------------|-------------|--------------------|------------------------------------------|--------------------|--------------------|
| 1079   | Total         | 4.057   | 10.388          | 9.104           | 0.035                       | -0.007