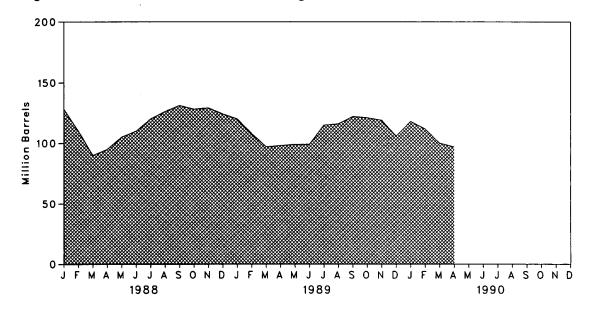

components.

A negative number indicates a decrease in stocks and a positive number indicates an increase.

dincludes gasohol.

•Includes motor gasoline blending components.

<sup>1</sup>In January 1975, 1981, and 1983, numerous respondents were added to surveys affecting stocks reported and stock change calculations. See Note 4 at end of section.

Beginning in January 1981, survey forms were modified. See Note 1 at end of section.

R=Revised data. E=Estimate. (s)=Less than 500 barrels per day.

Notes: • Geographic coverage is the 50 States and the District of Columbia. • Totals may not equal sum of components due to independent rounding. Sources: See end of section.



Figure 3.7 Distillate Fuel Oil Product Supplied, Production, and Imports

Figure 3.8 Distillate Fuel Oil Ending Stocks



|                      |                     | Supply  |                                        |                              | Disposition |                                  |                               |
|----------------------|---------------------|---------|----------------------------------------|------------------------------|-------------|----------------------------------|-------------------------------|
|                      | Total<br>Production | Imports | Crude<br>Used<br>Directly <sup>a</sup> | Stock<br>Change <sup>b</sup> | Exports     | Product<br>Supplied <sup>a</sup> | Ending<br>Stocks <sup>c</sup> |
|                      |                     |         | Thousand B                             | arrels per Day               | 1           |