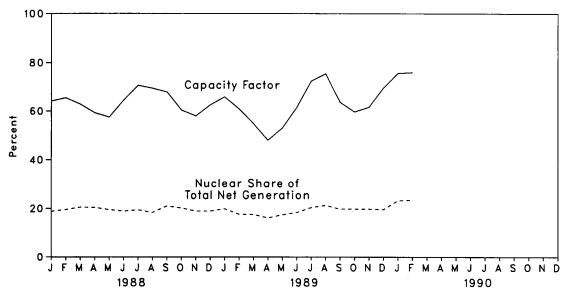

l-power licenses have been shut down by the NRC for an extended period (1 year or more). The unit names, capacities, and dates of shutdown are as follows: Nine Mile Point 1, (610 MWe), December 1987; Browns Ferry 1 and 3, each (1,065 MWe), March 1985; and Browns Ferry 2, (1,065 MWe), September 1984.

As of February 28, there were 121 domestic nuclear generating units in all stages of construction and operation, with an aggregate design capacity of 114 million net kilowatts.

<sup>8</sup>Percentage changes are based on numbers shown in the following tables.

Figure 8.1 Nuclear and Total Net Generation of Electricity

Figure 8.2 Nuclear Power Plants' Capacity Factor and Share of Total Net Generation

J J A S O N D J F M A M J J A S O N D

1989

J F M A M J J A S O N D

1990

0

JFMAM

1988



#### **Table 8.1 Nuclear Power Plant Operations**

| 974 Year         975 Year         976 Year         977 Year         978 Year         979 Year         980 Year         981 Year         983 Year         984 Year         985 Year         986 Year         986 Year         986 Year         986 Year         986 Year         987 Year         986 January         986 January         987 Year         988 January         988 January         June         June         June         June         June         June         September         October         November         Peear         989 January         February         March         April         May         June         Juny         June <th></th> <th>Number<br/>39<br/>48<br/>54<br/>61<br/>65<br/>70<br/>68<br/>70<br/>74<br/>77<br/>80<br/>86<br/