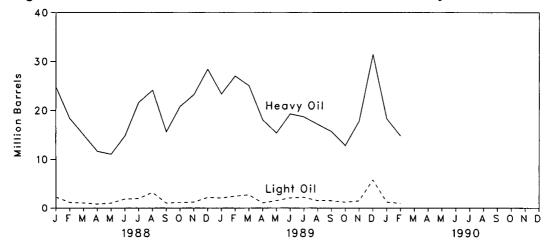

m FPC-5, "Monthly Statement of Electric Operating Revenue and Income." • October 1977 through February 1980: Energy Information Administration, Form FPC-5, "Monthly Statement of Electric Operating Revenue and Income." • March 1980 through 1982: Federal Energy Regulatory Commission, Form FPC-5, "Electric Utility Company Monthly Statement." • 1983 through 1986: Energy Information Administration, Form EIA-826, "Electric Utility Company Monthly Statement." • 1987 forward: Energy Information Administration, Form EIA-826, "Monthly Electric Utility Sales and Revenue Report with State Distributions." • Data through 1988 reflect revisions received on subsequent form submissions. Annual Series: • 1984 forward: Energy Information Administration, Form EIA-861, "Annual Electric Utility Report."









Figure 7.3 Natural Gas Consumed to Produce Electricity



## Table 7.3 Fossil Fuels Consumed by Electric Utilities To Generate Electricity

|                    |                 | Co                       | ai         |                  |                           | Petro                     | leum             |                        |                             |
|--------------------|-----------------|--------------------------|------------|------------------|---------------------------|---------------------------|------------------|------------------------|-----------------------------|
|                    | Anthra-<br>cite | Bituminous<br>Coal       | Lignite    | Total            | Heavy<br>Oil <sup>a</sup> | Light<br>Oll <sup>b</sup> | Total<br>Liquids | Petroleum<br>Coke