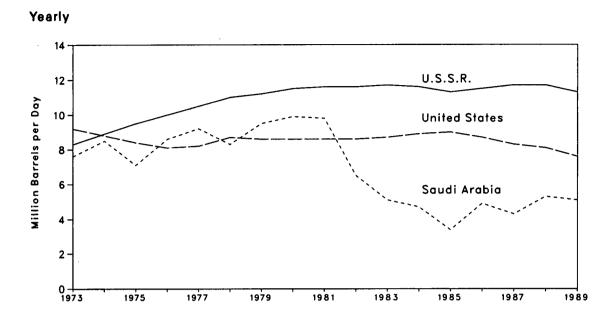

R=Revised data. E=Estimate.

Note: • U.S. geographic coverage is the 50 States and the District of Columbia. • Monthly data are often preliminary figures and may not average to the annual totals because of rounding or because updates to the preliminary monthly data are not available.

Sources: • United States—1973 through 1988: Energy Information Administration (EIA), Petroleum Supply Annual. 1989 forward: EIA, Petroleum Supply Monthly. • Other Countries—1973 through 1988 annual data: EIA, International Energy Annual. 1989 annual data: average of monthly data. Monthly data: Petroleum Intelligence Weekly, the Oil and Gas Journal, and other industry sources. • World—1973 through 1988 annual data: International Energy Annual. 1989 annual data: International Energy Annual An





Monthly







Monthly







#### Table 10.2 Petroleum Consumption in OECD Countries<sup>a</sup> (Thousand Barrels per Day)

|                | Canada             | France             | Italy | Japan   | United<br>Kingdom  | United<br>States | West<br>Germany | OECD<br>Europe <sup>b</sup> | Other<br>OECD <sup>c</sup> | OECD     |
|----------------|--------------------|--------------------|-------|---------|--------------------|------------------|-----------------|-----------------------------|----------------------------|----------|
| 1973 Average   | 1,707              | 2,422              | 2,147 | 5,071   | 2,301              | 17,308           | 2,915           | 14,521                      | 1.006                      | 39.612   |
| 1974 Average   | 1,740              | 2,260              | 2,090