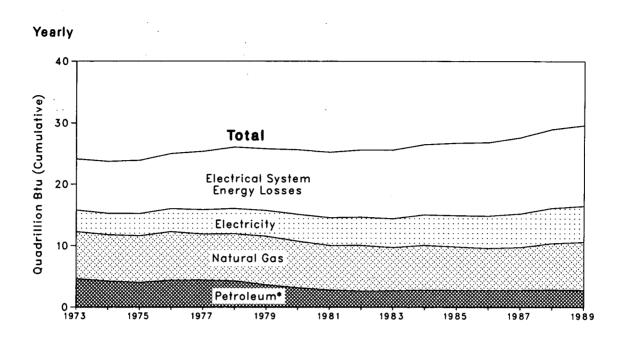

| 4.916                                     | 3.346                  | 3.351                  | 11.124                                    | 14.378              |
| 988 2-Month Total         | 4.159                                     | 6.382                                            | 3.921                                     | 4.987                                     | 3.473                  | 3.478                  | 11.553                                    | 14.849              |

R=Revised data.

Notes: • Geographic coverage is the 50 States and the District of Columbia. • Totals may not equal sum of components due to independent rounding Additional Notes and Sources: See end of section.

Figure 2.2 Consumption of Energy by the Residential and Commercial Sector





\*Includes coal.

|                           | Coal                | Natural<br>Gasª      | Petroleum           | Electricity          | Net<br>Energy         | Electrical<br>System<br>Energy<br>Losses | Total <sup>b</sup>    | Year<br>to<br>Date |
|---------------------------|---------------------|----------------------|---------------------|----------------------|-----------------------|------------------------------------------|-----------------------|--------------------|
|                           | 0.254               | 7.626                | 4.391               | 3.495                | 15.766                | 8.377                                    | 24.143                |                    |
| 973 Total                 | .257                | 7.518                | 3.996