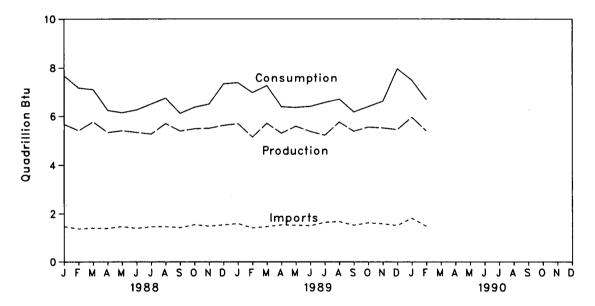

photovoltaic, and solar thermal energy.

•Includes petroleum products.

fincludes supplemental gaseous fuels.

9Other is hydroelectric and nuclear electric power; electricity generated for distribution from wood, waste, geothermal, wind, photovoltaic, and solar thermal energy; and net imports of electricity and coal coke.

hIncludes crude oil, lease condensate, petroleum products, pentanes plus, unfinished oils, gasoline blending components, and imports of crude oil for the Strategic Petroleum Reserve.

Minus sign indicates exports are greater than imports.

Other is net imports of electricity and coal coke.

Note: Totals may not equal sum of components due to independent rounding.

Sources: Energy Information Administration (EIA), Monthly Energy Review Section 1 and EIA calculations.





### Table 1.2 Energy Overview<sup>a</sup>

(Quadrillion Btu)

|                   | Production <sup>b</sup> Consumption |                     | Imports        | Exports        | Net Imports    |  |
|-------------------|-------------------------------------|---------------------|----------------|----------------|----------------|--|
| 073 Total         | 62.060                              | 74.282              | 14.731         | 2.051          | 12.680         |  |
| 773 Total         | 60.835                              | 72.543              | 14.413         | 2.223          | 12.190         |  |
| 74 Total          | 59.860                              | 70.546              | 14.111         | 2.359          | 11.752         |  |
|                   | 59.892