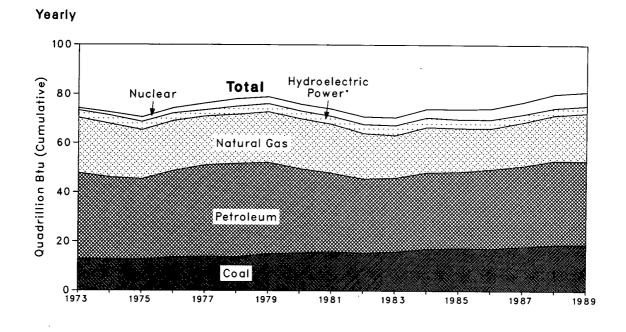

|                                               |

\*Includes lease condensate.

<sup>b</sup>Natural gas plant liquids.

elncludes industrial and utility production of hydroelectric power.

<sup>4</sup>Other is electricity generated for distribution from wood, waste, geothermal, wind, photovoltaic, and solar thermal energy.

•Excludes wood, waste, geothermal, wind, photovoltaic, and solar thermal energy except for small amounts used by electric utilities to generate electricity for distribution.

R=Revised data.

٠.

Notes: • Geographic coverage is the 50 States and the District of Columbia. • Totals may not equal sum of components due to independent rounding.

Source: Energy Information Administration calculations based on data appearing elsewhere in this publication.







\*Includes other.

#### Table 1.4 Consumption of Energy by Source (Quadrillion Btu)

|                   |                     | Natural             | Petro- | Hydro-<br>electric | Nuclear<br>Electric |                    |                     | Year<br>to |
|-------------------|---------------------|---------------------|--------|--------------------|---------------------|--------------------|---------------------|------------|
| · <u> </u>        | Coal                | Gasª                | leum   | Powerb             | Power               | Other <sup>c</sup> | Total <sup>d</sup>  | Date       |
| 973 Total         | 12.971              | 22.512              | 34.840 | 3.010              | 0.910               | 0.039              | 74.282              |            |
| 974 Total