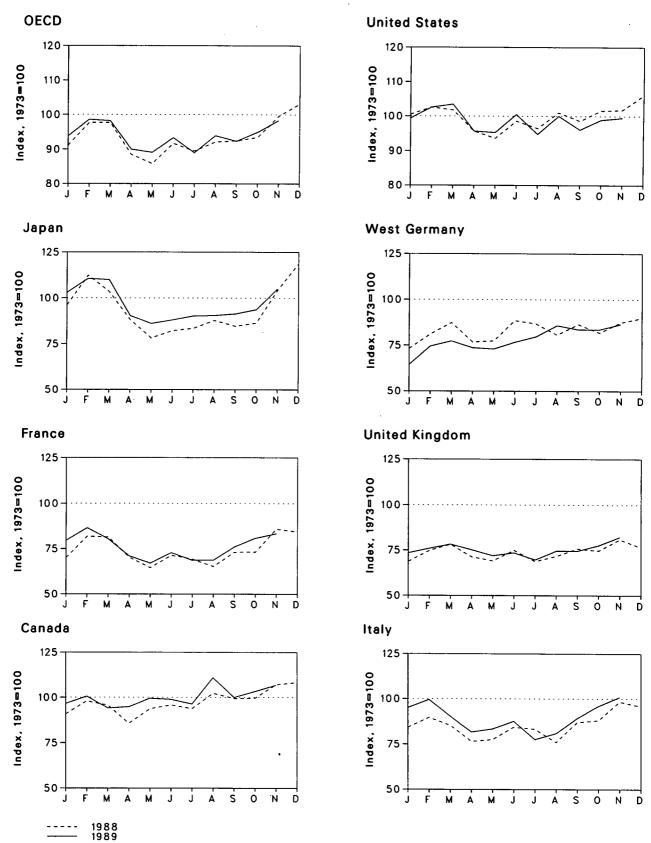

E=Estimate.

Note: • U.S. geographic coverage is the 50 States and the District of Columbia. • Monthly data are often preliminary figures and may not average to the annual totals because of rounding or because updates to the preliminary monthly data are not available.

Sources: • United States—1973 through 1988: Energy Information Administration (EIA), Petroleum Supply Annual. 1989 forward: EIA, Petroleum Supply Monthly. • Other Countries—1973 through 1988 annual data: EIA, International Energy Annual. 1989 annual data: average of monthly data. Monthly data: Petroleum Intelligence Weekly, the Oil and Gas Journal, and other industry sources. • World—1973 through 1988 annual data: International Energy Annual. 1989 annual data: International Energy Annual An





Monthly







Monthly







#### Table 10.2 Petroleum Consumption in OECD Countries<sup>a</sup> (Thousand Barrels per Day)

|                | Canada             | France             | Italy | Japan   | United<br>Kingdom  | United<br>States | West<br>Germany | OECD<br>Europe <sup>b</sup> | Other<br>OECD <sup>c</sup> | OECD     |
|----------------|--------------------|--------------------|-------|---------|--------------------|------------------|-----------------|-----------------------------|----------------------------|----------|
| 1973 Average   | 1,707              | 2,422              | 2,147 | 5,071   | 2,301              | 17,308           | 2,915           | 14,521                      | 1.006                      | 39.612   |
| 1974 Average   | 1,740              | 2,260              | 2,090 | 4,960   | 2,