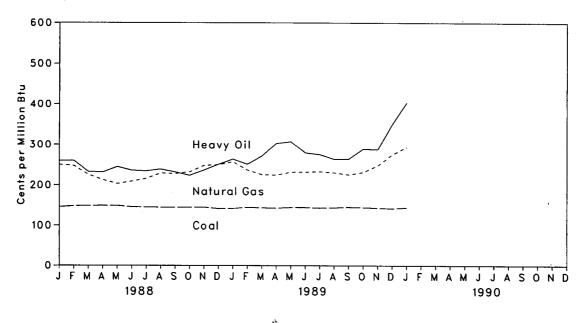

ales for a particular month because of daily onling and according procedures. This could result in uncharacteristic increases or decreases in the monthly prices. See Note 7 at end of section.
 <sup>b</sup>Average price for total sales to ultimate consumers.
 <sup>c</sup>Annual values are the sum of the monthly revenue divided by the sum of the monthly sales. Data through 1979 cover privately owned electric utilities in Classes A and B. Data for 1980 through 1985 cover selected privately owned electric utilities in Class A whose electric operating revenue with the sale of the sale o was \$100 million or more during the previous year.

R=Revised data.

NA=Not available.

Note: Geographic coverage is the 50 States and the District of Columbia.

١.-

Sources: See end of section.





Monthly



## Table 9.10 Cost of Fossil Fuels Delivered to Steam-Electric Utility Plants<sup>a</sup> (Cents per million Btu)

|             | Coal  | Heavy<br>Oil <sup>5</sup> | Natural<br>Gas <sup>c</sup> | Ali<br>Fossii<br>Fueis <sup>6</sup> |
|-------------|-------|---------------------------|-----------------------------|-------------------------------------|
| 973 Average | 40.5  | 78.5                      | 33.8                        | 47.6                                |
| 974 Average | 70.9  | 189.0                     | 48.2                        | 91.4                                |
| 975 Average | 81.4  | 200.5                     | 75.2                        | 104.4                               |
| 976 Average | 84.8  | 195.2                     | 103.4                       | 1