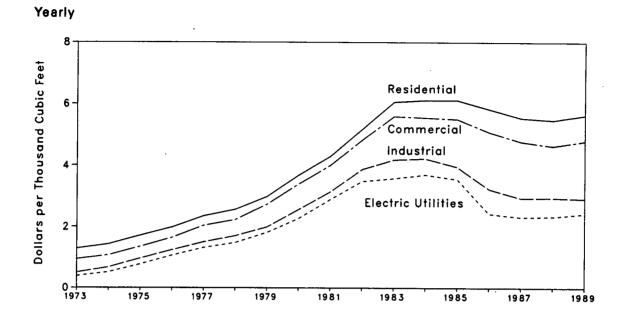

| 284.6                     | 235.5                       | 167.5                               |
| Average     | 144.0 | 204.0                     | £JJ.J                       | 107.5                               |
| 990 January | 145.0 | 403.8                     | 293.8                       | 182.6                               |

<sup>a</sup>Data through 1982 cover all steam-electric utility plants with a capacity of 25 megawatts or greater. From 1974 through 1982, data include peaking units. Beginning with 1983, data cover steam-electric utility plants with a capacity of 50 megawatts or greater. <sup>b</sup>See Note 8 at end of section.

cincludes supplemental gaseous fuels.

Note: Geographic coverage is the 50 States and the District of Columbia.

Sources: See end of section.





Monthly



## Table 9.11 Natural Gas Prices<sup>a</sup> (Dollars per Thousand Cubic Feet)

|       |                 |          |         | or Interstate<br>ne Companies |              |             | Delivered  | to Consumer | 8 <sup>96</sup> c                  |         |
|-------|-----------------|----------|---------|-------------------------------|--------------|-------------|------------|-------------|------------------------------------|---------|
|       |                 | Wellhead | Imports | Purchases from<br>Producers   | City<br>Gate | Residential | Commercial | Industrial  | Electric<br>Utilities <sup>d</sup> | Average |
| 1973  | Average         | 0.22     | NA      | NA                            | NA           | 1.29        | 0.94       | 0.50        | 0.38