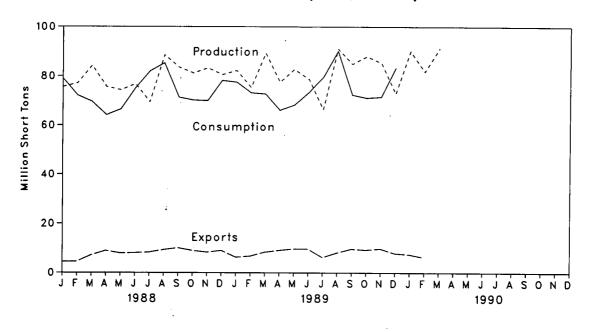

ch 1989. Production for the first 3 months of 1990 totaled 263 million short tons, the highest recorded quarterly level, a 7-percent increase over the 247 million short tons produced during the same period in 1989.

Electric utility coal consumption in February 1990 totaled 58 million short tons, 5 million tons less than in February 1989.

ſ

Electric utility coal stocks were 143 million short tons at the end of February 1990, compared with 137 million short tons in February 1989.

Exports of coal in February 1990 totaled 6 million short tons, 0.5 million short tons lower than in February 1989. Imports of coal in February 1990 totaled 268 thousand short tons, 137 thousand short tons higher than imports in February 1989.

<sup>6</sup>Percentage changes are calculated using unrounded data.



Figure 6.1 Coal Production, Consumption, and Exports





### Table 6.1 Coal Overview

(Thousand Short Tons)

|                        | Production | Consumption          | Imports <sup>a</sup> | Exports     | Stocksb   |
|------------------------|------------|----------------------|----------------------|-------------|-----------|
|                        | 598.568    | 562,584              | 127                  | 53.587      | NA        |
| 973 Total              |            | 558,402              | 2.080                | 60,661      | NA        |
| 974 Total              | 610,023    | •                    | 940                  | 66.309      | NA        |
| 975 Total              | 654,641    | 562,640              |                      | 60,021      | NA        |
| 976 Total