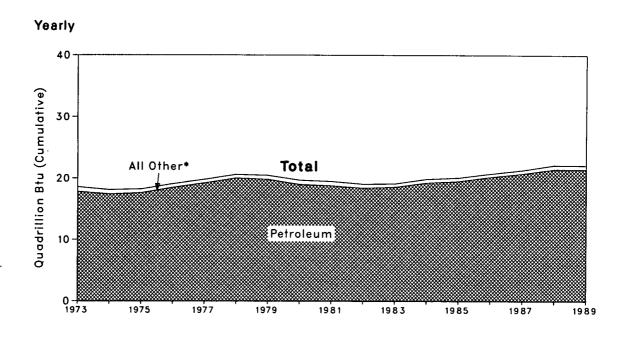

# Monthly Energy Review

The *Monthly Energy Review* presents current data on production, consumption, stocks, imports, exports, and prices of the principal energy commodities in the United States. Also included are data on international production of crude oil, consumption of petroleum products, petroleum stocks, and production of electricity from nuclear-powered facilities.