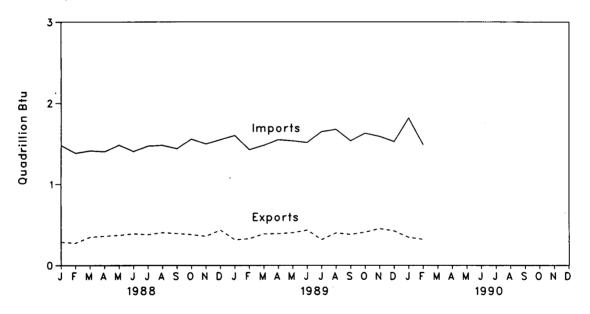

.043               | 14.849              |            |

<sup>a</sup>Includes supplemental gaseous fuels.

<sup>b</sup>Includes industrial and utility production and net imports of electricity.

Other is net imports of coal coke and electricity generated for distribution from wood, waste, geothermal, wind, photovoltaic, and solar thermal

energy. <sup>d</sup>Excludes wood, waste, geothermal, wind, photovoltaic, and solar thermal energy except for small amounts used by electric utilities to generate electricity for distribution.

Notes: • Geographic coverage is the 50 States and the District of Columbia. • Totals may not equal sum of components due to independent rounding.

Source: Energy Information Administration calculations based on data appearing elsewhere in this publication.

•







#### Table 1.5 Net Imports<sup>a</sup> of Energy by Source (Quadrillion Btu)

|                   | Coal       | Crude<br>Oli <sup>b</sup> | Petro-<br>leum<br>Products <sup>c</sup> | Natural<br>Gas | Electric-<br>ity <sup>d</sup> | Coal<br>Coke | Total           | Year<br>to<br>Date |
|-------------------|------------|---------------------------|-----------------------------------------|----------------|-------------------------------|--------------|-----------------|--------------------|
| 973 Total         | -1.422     | 6.883                     | 6.097                                   | 0.981          | 0.148                         | -0.007       | 12.680          |                    |
| 974 Total         | -1.568     | 7.389                     | 5.273