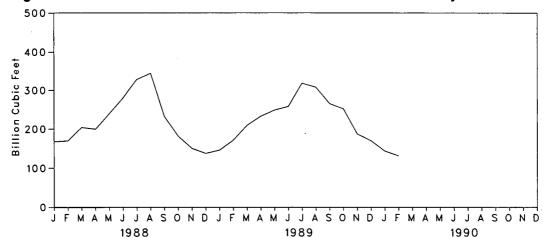

and Income." • October 1977 through February 1980: Energy Information Administration, Form FPC-5, "Monthly Statement of Electric Operating Revenue and Income." • March 1980 through 1982: Federal Energy Regulatory Commission, Form FPC-5, "Electric Utility Company Monthly Statement." • 1983 through 1986: Energy Information Administration, Form EIA-826, "Electric Utility Company Monthly Statement." • 1987 forward: Energy Information Administration, Form EIA-826, "Monthly Electric Utility Sales and Revenue Report with State Distributions." • Data through 1988 reflect revisions received on subsequent form submissions. Annual Series: • 1984 forward: Energy Information Administration, Form EIA-861, "Annual Electric Utility Report."









Figure 7.3 Natural Gas Consumed to Produce Electricity



## Table 7.3 Fossil Fuels Consumed by Electric Utilities To Generate Electricity

|                    |                 | Co                       | ai         |                  |                           | Petro                     | leum             |                        |                             |
|--------------------|-----------------|--------------------------|------------|------------------|---------------------------|---------------------------|------------------|------------------------|-----------------------------|
|                    | Anthra-<br>cite | Bituminous<br>Coal       | Lignite    | Total            | Heavy<br>Oil <sup>a</sup> | Light<br>Oll <sup>b</sup> | Total<br>Liquids | Petroleum<br>Coke      | Natural<br>Gas <sup>c</sup> |
|                    |