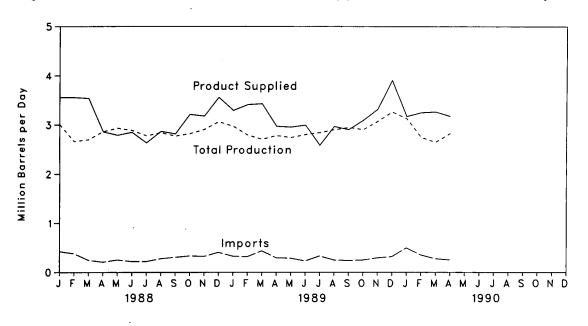

|                     |

Stocks are totals as of end of period.

<sup>b</sup>Beginning in 1981, excludes blending components.

A negative number indicates a decrease in stocks and a positive number indicates an increase.

dincludes gasohol.

•Includes motor gasoline blending components.

<sup>1</sup>In January 1975, 1981, and 1983, numerous respondents were added to surveys affecting stocks reported and stock change calculations. See Note 4 at end of section.

Beginning in January 1981, survey forms were modified. See Note 1 at end of section.

R=Revised data. E=Estimate. (s)=Less than 500 barrels per day.

Notes: • Geographic coverage is the 50 States and the District of Columbia. • Totals may not equal sum of components due to independent rounding. Sources: See end of section.



Figure 3.7 Distillate Fuel Oil Product Supplied, Production, and Imports

Figure 3.8 Distillate Fuel Oil Ending Stocks



|                      |                     | Supply  |                                        |                              | Disposition |                                  |                               |
|----------------------|---------------------|---------|----------------------------------------|------------------------------|-------------|----------------------------------|-------------------------------|
|                      | Total<br>Production | Imports | Crude<br>Used<br>Directly <sup>a</sup> | Stock<br>Change <sup>b</sup> | Exports     | Product<br>Supplied <sup>a</sup> | Ending<br>Stocks <sup>c</sup> |
|                      |                     |