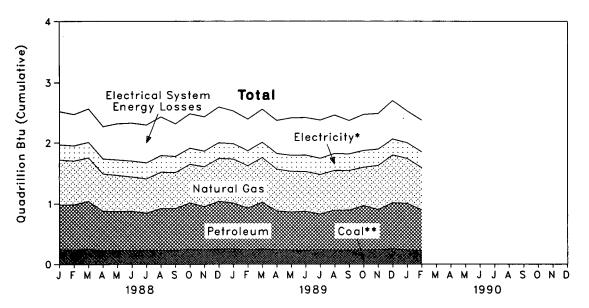

# Monthly Energy Review

The *Monthly Energy Review* presents current data on production, consumption, stocks, imports, exports, and prices of the principal energy commodities in the United States. Also included are data on international production of crude oil, consumption of petroleum products, petroleum stocks, and production of electricity from nuclear-powered facilities.