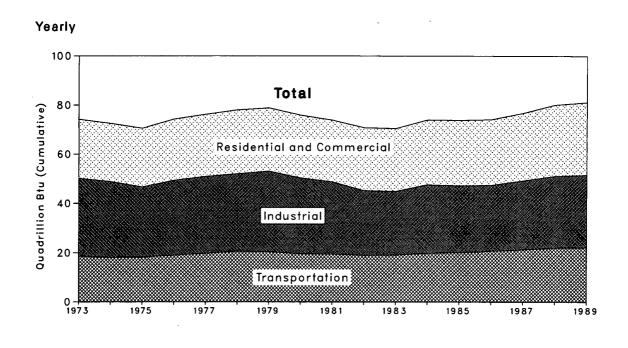

Additional information on all energy statistics available from the Energy Information Administration may be obtained from the National Energy Information Center 202-586-8800.

• Released for printing: May 24, 1990