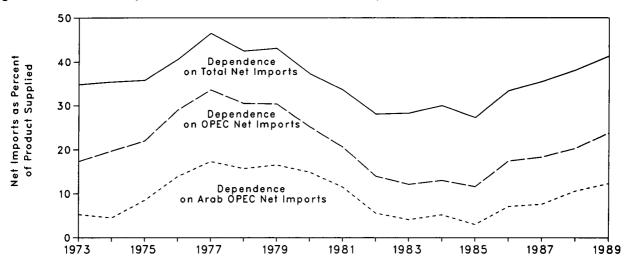

Additional information on all energy statistics available from the Energy Information Administration may be obtained from the National Energy Information Center 202-586-8800.

• Released for printing: May 24, 1990