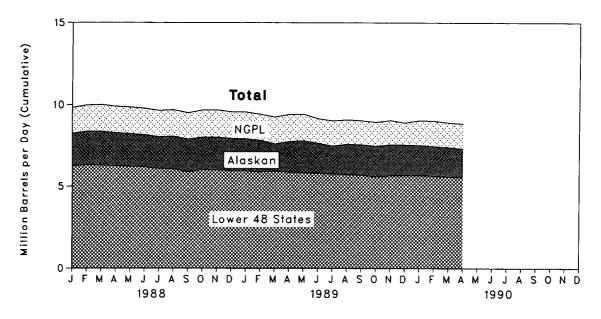

# Monthly Energy Review

The *Monthly Energy Review* presents current data on production, consumption, stocks, imports, exports, and prices of the principal energy commodities in the United States. Also included are data on international production of crude oil, consumption of petroleum products, petroleum stocks, and production of electricity from nuclear-powered facilities.