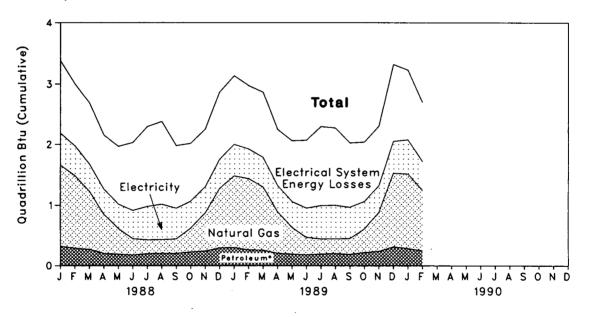

| 4.916                                     | 3.346                  | 3.351                  | 11.124                                    | 14.378              |
| 988 2-Month Total         | 4.159                                     | 6.382                                            | 3.921                                     | 4.987                                     | 3.473                  | 3.478                  | 11.553                                    | 14.849              |

R=Revised data.

Notes: • Geographic coverage is the 50 States and the District of Columbia. • Totals may not equal sum of components due to independent rounding Additional Notes and Sources: See end of section.

Figure 2.2 Consumption of Energy by the Residential and Commercial Sector





\*Includes coal.

|                           | Coal                | Natural<br>Gasª      | Petroleum           | Electricity          | Net<br>Energy         | Electrical<br>System<br>Energy<br>Losses | Total <sup>b</sup>    | Year<br>to<br>Date |
|---------------------------|---------------------|----------------------|---------------------|----------------------|-----------------------|------------------------------------------|-----------------------|--------------------|
|                           | 0.254               | 7.626                | 4.391               | 3.495                | 15.766                | 8.377                                    | 24.143                |                    |
| 973 Total                 | .257                | 7.518                | 3.996