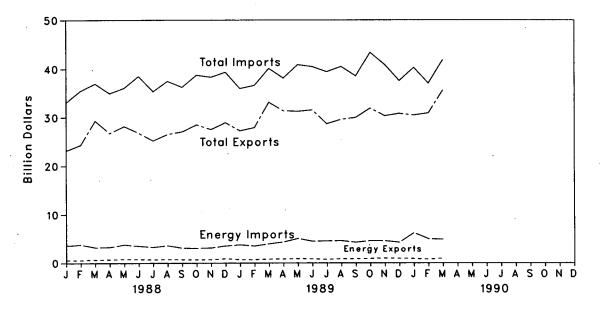

crude oil, lease condensate, and imports of crude oil for the Strategic Petroleum Reserve.

Includes petroleum products, unfinished oils, pentanes plus, and gasoline blending components.

<sup>d</sup>Assumed to be hydroelectricity and estimated at the average input heat rate for fossil fuel steam-electric power plant generation, which has ranged from 10.3 to 10.5 thousand Btu per kilowatthour since 1973. Actual rates applied in converting kilowatthour to Btu are listed by year in the Appendix of this publication.

E=Estimate.

Notes: • Geographic coverage is the 50 States and the District of Columbia. • Totals may not equal sum of components due to independent rounding.

Source: Energy Information Administration calculations based on data appearing elsewhere in this publication.

,









# Table 1.6 Merchandise Trade Value

(Million Dollars)

|                 |        | Exports      |          |          | Imports            |                    |           | Trade Balance       |          |  |  |
|-----------------|--------|--------------|----------|----------|--------------------|--------------------|-----------|---------------------|----------|--|--|
|                 | Energy | All<br>Other | Total    | Energy   | All<br>Other       | Total              | Energy    | All<br>Other        | Total    |  |  |
| 1974 Total      | NA     | NA           | 99.437   | NA       | NA                 | 102.559            | NA        | NA                  | -3,122   |  |  |
| 975 Total       | 4.470  | 104,386      | 108,856  | 28,325   | 70,178             | 98,503