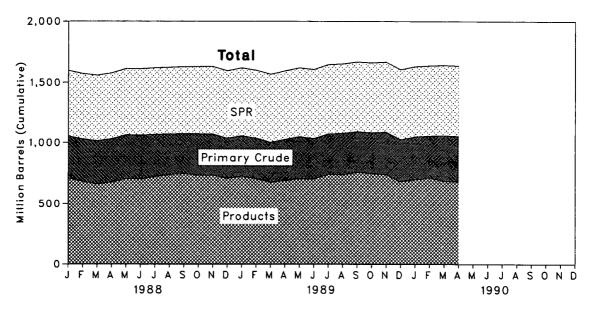

# Monthly Energy Review

The *Monthly Energy Review* presents current data on production, consumption, stocks, imports, exports, and prices of the principal energy commodities in the United States. Also included are data on international production of crude oil, consumption of petroleum products, petroleum stocks, and production of electricity from nuclear-powered facilities.