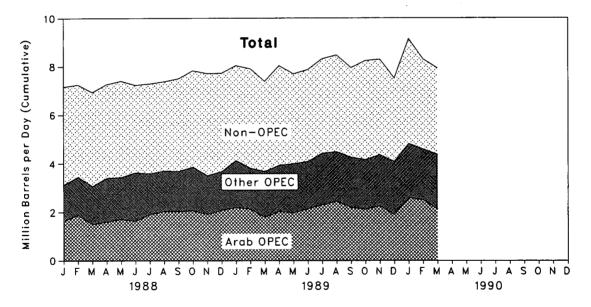

7               | E 790            | <sup>E</sup> 122 | E 668                 | E 7,563        |
| 89 4-Month Average       | 7,841              | 5,380                     | 2,460                 | 825              | 159              | 666                   | 7,015          |
| 88 4-Month Average       | 7,160              | 4,837                     | 2,323                 | 815              | 171              | 644                   | 6,34           |

Footnotes continued.

PE=Preliminary estimate. R=Revised data. E=Estimate. Notes: • Geographic coverage is the 50 States and the District of Columbia. • Totals may not equal sum of components due to independent rounding. Sources: See end of section.

.

.....





Figure 3.2 Petroleum Stocks







Figure 3.4 Petroleum Imports by Source



# Table 3.2aCrude Oila Supply and Disposition<br/>(Thousand Barrels per Day)

|                    |                   |          |         | Supply  |                    |                   |                                     |
|--------------------|-------------------|----------|---------|---------|--------------------|-------------------|-------------------------------------|
|                    | Field Pr          | oduction |         | Imports |                    | Unaccounted       |                                     |
| ····               | Total<br>Domestic | Alaskan  | Total   | SPRd    | Other              | for Crude<br>Oil* | Crude User<br>Directly <sup>1</sup> |
| 973 Average        | 9,208             | 198      | 3,244   |         | 3,244              | 3