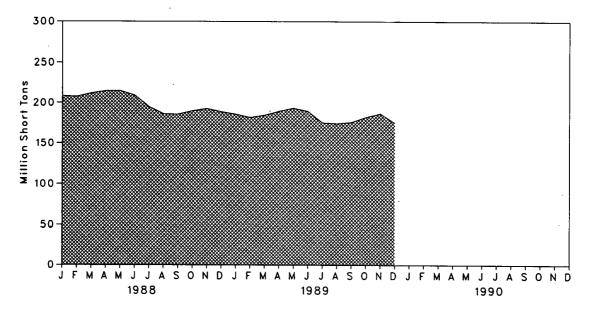

263 million short tons, the highest recorded quarterly level, a 7-percent increase over the 247 million short tons produced during the same period in 1989.

Electric utility coal consumption in February 1990 totaled 58 million short tons, 5 million tons less than in February 1989.

ſ

Electric utility coal stocks were 143 million short tons at the end of February 1990, compared with 137 million short tons in February 1989.

Exports of coal in February 1990 totaled 6 million short tons, 0.5 million short tons lower than in February 1989. Imports of coal in February 1990 totaled 268 thousand short tons, 137 thousand short tons higher than imports in February 1989.

<sup>6</sup>Percentage changes are calculated using unrounded data.



Figure 6.1 Coal Production, Consumption, and Exports





### Table 6.1 Coal Overview

(Thousand Short Tons)

|                        | Production | Consumption          | Imports <sup>a</sup> | Exports     | Stocksb   |
|------------------------|------------|----------------------|----------------------|-------------|-----------|
|                        | 598.568    | 562,584              | 127                  | 53.587      | NA        |
| 973 Total              |            | 558,402              | 2.080                | 60,661      | NA        |
| 974 Total              | 610,023    | •                    | 940                  | 66.309      | NA        |
| 975 Total              | 654,641    | 562,640              |                      | 60,021      | NA        |
| 976 Total              | 684,913    | 603,790              | 1,203