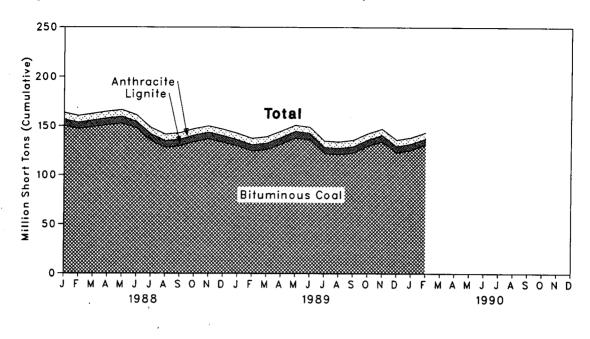

a</sup>Heavy oil includes Grade Nos. 4, 5, and 6, and residual fuel oils.

\*Light oil includes Grade No. 2 heating oil, kerosene, and jet fuel.

cincludes supplemental gaseous fuels.

<sup>d</sup>Prior to 1980, petroleum consumption data were not disaggregated by type of fuel. Disaggregation by prime mover type is provided in Table 7.5. Notes: • Geographic coverage is the 50 States and the District of Columbia. • Totals may not equal sum of components due to independent rounding.

Sources: • 1973 through September 1977: Federal Power Commission, Form FPC-4, "Monthly Power Plant Report." • October 1977 through 1981: Federal Energy Regulatory Commission, Form FPC-4, "Monthly Power Plant Report." • 1982 forward: Energy Information Administration, Form EIA-759, "Monthly Power Plant Report."



Figure 7.4 Coal Stocks at Electric Utilities, End of Period

Figure 7.5 Petroleum Stocks at Electric Utilities, End of Period



### Table 7.4 Coal and Petroleum Stocks at Electric Utilities, End of Period

|              |            | Co                 | ai         |                   |                           | Petro                     | leum             |                        |
|--------------|------------|--------------------|------------|-------------------|---------------------------|---------------------------|------------------|------------------------|
|              | Anthracite | BitumInous<br>Coal | Lignite    | Total             | Heavy<br>Oll <sup>a</sup> | Light<br>Oil <sup>b</sup> | Totai<br>Liquida | Petroleum<br>Coke      |
|              |            | Thousand