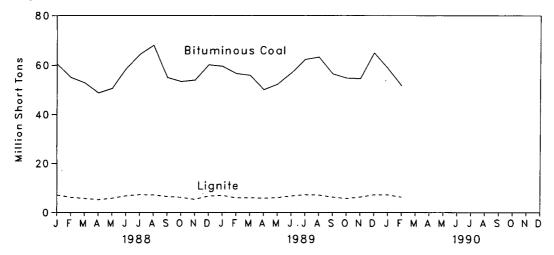

Form FPC-5, "Monthly Statement of Electric Operating Revenue and Income." • October 1977 through February 1980: Energy Information Administration, Form FPC-5, "Monthly Statement of Electric Operating Revenue and Income." • March 1980 through 1982: Federal Energy Regulatory Commission, Form FPC-5, "Electric Utility Company Monthly Statement." • 1983 through 1986: Energy Information Administration, Form EIA-826, "Electric Utility Company Monthly Statement." • 1987 forward: Energy Information Administration, Form EIA-826, "Monthly Electric Utility Sales and Revenue Report with State Distributions." • Data through 1988 reflect revisions received on subsequent form submissions. Annual Series: • 1984 forward: Energy Information Administration, Form EIA-861, "Annual Electric Utility Report."









Figure 7.3 Natural Gas Consumed to Produce Electricity



## Table 7.3 Fossil Fuels Consumed by Electric Utilities To Generate Electricity

|                    |                 | Co                       | ai         |                  |                           | Petro                     | leum             |                        |                             |
|--------------------|-----------------|--------------------------|------------|------------------|---------------------------|---------------------------|------------------|------------------------|-----------------------------|
|                    | Anthra-<br>cite | Bituminous<br>Coal       | Lignite    | Total            | Heavy<br>Oil <sup>a</sup> | Light<br>Oll <sup>b</sup> | Total<br>Liquids | Petroleum<br>Coke