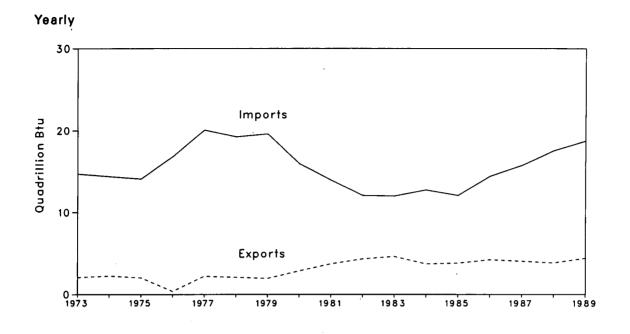

| .043               | 14.849              |            |

<sup>a</sup>Includes supplemental gaseous fuels.

<sup>b</sup>Includes industrial and utility production and net imports of electricity.

Other is net imports of coal coke and electricity generated for distribution from wood, waste, geothermal, wind, photovoltaic, and solar thermal

energy. <sup>d</sup>Excludes wood, waste, geothermal, wind, photovoltaic, and solar thermal energy except for small amounts used by electric utilities to generate electricity for distribution.

Notes: • Geographic coverage is the 50 States and the District of Columbia. • Totals may not equal sum of components due to independent rounding.

Source: Energy Information Administration calculations based on data appearing elsewhere in this publication.

•







#### Table 1.5 Net Imports<sup>a</sup> of Energy by Source (Quadrillion Btu)

|                   | Coal       | Crude<br>Oli <sup>b</sup> | Petro-<br>leum<br>Products <sup>c</sup> | Natural<br>Gas | Electric-<br>ity <sup>d</sup> | Coal<br>Coke | Total           | Year<br>to<br>Date |
|-------------------|------------|---------------------------|-----------------------------------------|----------------|-------------------------------|--------------|-----------------|--------------------|
| 973 Total         | -1.422     | 6.883                     | 6.097                                   | 0.981          | 0.148                         | -0.007       | 12.680          |                    |
| 974 Total         | -1.568     | 7.389                     | 5.273