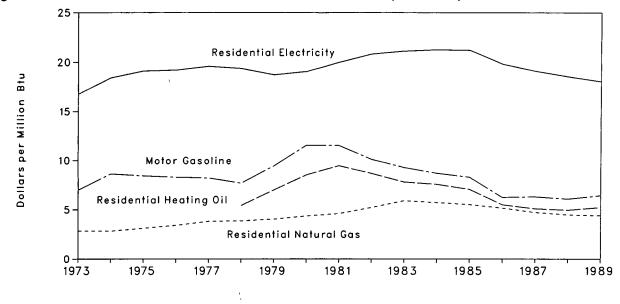

Additional information on all energy statistics available from the Energy Information Administration may be obtained from the National Energy Information Center 202-586-8800.

• Released for printing: May 24, 1990