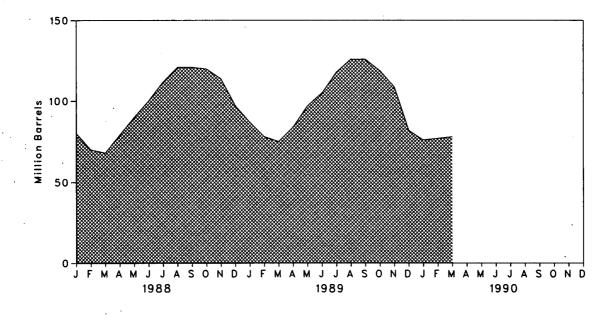

/sup>A negative number indicates a decrease in stocks and a positive number indicates an increase. <sup>o</sup>Stocks are totals as of end of period.

In January 1975, 1981, and 1983, numerous respondents were added to surveys affecting stocks reported and stock change calculations. See Note 4 at end of section.

\*Beginning in January 1981, survey forms were modified. See Note 1 at end of section.

R=Revised data. NA=Not available. E=Estimate. (s)=Less than 500 barrels per day. ٠,

Notes: • Geographic coverage is the 50 States and the District of Columbia. • Totals may not equal sum of components due to independent rounding. Sources: See end of section.



Figure 3.11 Liquefied Petroleum Gases Product Supplied, Production, and Imports

Figure 3.12 Liquefied Petroleum Gases Ending Stocks



### Table 3.7 Liquefied Petroleum Gases<sup>a</sup> Supply and Disposition

|                    | Sup                 | ply     |                              | Dispo              | sition  |                     |                   |
|--------------------|---------------------|---------|------------------------------|--------------------|---------|---------------------|-------------------|
| د                  | Total<br>Production | Imports | Stock<br>Change <sup>b</sup> | Refinery<br>Inputs | Exports | Product<br>Supplied | Ending<br>Stocks° |
| 2                  |                     |         | Thousand Ba                  | arrels per Day     | 4, + -  | 1 <u></u>           | Million Barrel    |
| 973 Average        | 1.600               | 132     | 35                           |