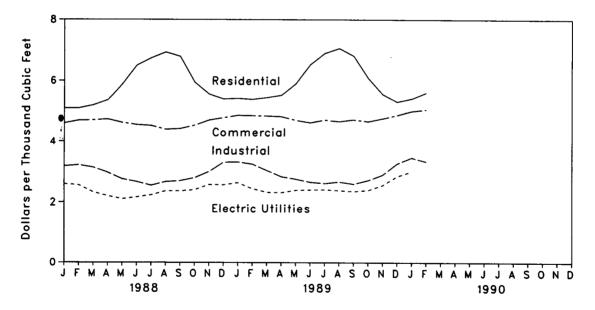

| 235.5                       | 167.5                               |
| Average     | 144.0 | 204.0                     | £JJ.J                       | 107.5                               |
| 990 January | 145.0 | 403.8                     | 293.8                       | 182.6                               |

<sup>a</sup>Data through 1982 cover all steam-electric utility plants with a capacity of 25 megawatts or greater. From 1974 through 1982, data include peaking units. Beginning with 1983, data cover steam-electric utility plants with a capacity of 50 megawatts or greater. <sup>b</sup>See Note 8 at end of section.

cincludes supplemental gaseous fuels.

Note: Geographic coverage is the 50 States and the District of Columbia.

Sources: See end of section.





Monthly



## Table 9.11 Natural Gas Prices<sup>a</sup> (Dollars per Thousand Cubic Feet)

|       |                 |          |         | or Interstate<br>ne Companies |              |             | Delivered  | to Consumer | 8 <sup>96</sup> c                  |         |
|-------|-----------------|----------|---------|-------------------------------|--------------|-------------|------------|-------------|------------------------------------|---------|
|       |                 | Wellhead | Imports | Purchases from<br>Producers   | City<br>Gate | Residential | Commercial | Industrial  | Electric<br>Utilities <sup>d</sup> | Average |
| 1973  | Average         | 0.22     | NA      | NA                            | NA           | 1.29        | 0.94       | 0.50        | 0.38