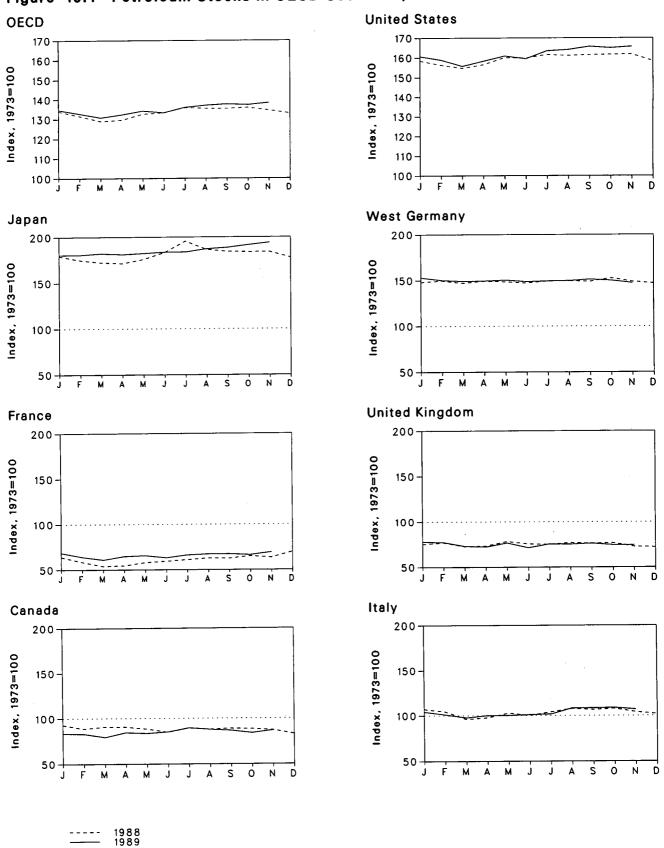

Canada, Japan, and the United States, as well as "OECD Europe" and "Other OECD."
•"OECD Europe" consists of Austria, Belgium, Denmark, Finland, France, Greece, Iceland, Ireland, Italy, Luxembourg, the Netherlands, Norway, Portu-

gal, Spain, Sweden, Switzerland, Turkey, the United Kingdom, and West Germany. c"Other OECD" consists of Australia, New Zealand, and the U.S. Territories.

R=Revised data.

Notes: • U.S. geographic coverage is the 50 States and the District of Columbia. • Totals may not equal sum of components due to independent rounding. • Data through 1987 are final. Subsequent data are preliminary. Sources: • U.S. data: Energy Information Administration, *Petroleum Supply Annual.* • OECD data: International Energy Agency, *Quarterly Oil Statis*-

tics, Monthly Oil Statistics.



# Figure 10.4 Petroleum Stocks in OECD Countries, End of Period

#### Table 10.3 Petroleum Stocks<sup>a</sup> in OECD Countries,<sup>b</sup> End of Period (Million Barrels)

|            | Canada | France | italy | Japan           | United<br>Kingdom | United<br>States | West<br>Germany | OECD<br>Europe <sup>c</sup> | Other<br>OECD <sup>d</sup> | OECD               |
|------------|--------|--------|-------|-----------------|-------------------|------------------|-----------------|-----------------------------|----------------------------|--------------------|
| 973 Year   | 140    | 201    | 152   | 303             | 156               | 1,008            | 181             | 1,070                       | 67                         | 2,588              |
| 974 Year   | 145    | 249    | 167