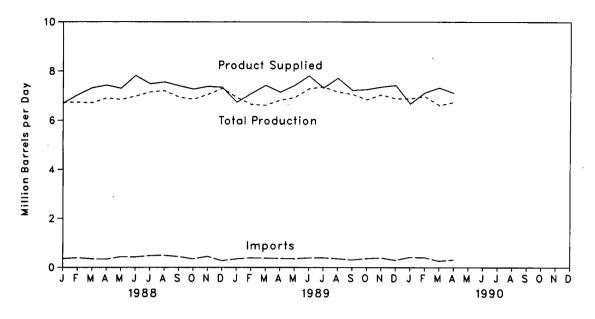

3-Month Average | 59       | 997               | 755               | 36                           | 93                        | 370               | 22              | 241               | 1,333                 | 3,907                 | 7,124                 |

Footnotes continued.

Includes petroleum imported into the United States indirectly from members of OPEC, primarily from Caribbean and West European areas, as petroleum products that were refined from crude oil produced by OPEC.

R=Revised data. (s)=Less than 500 barrels per day. Notes: • Geographic coverage is the 50 States and the District of Columbia. • Totals may not equal sum of components due to independent rounding. • Beginning in October 1977, Strategic Petroleum Reserve imports are included. Sources: See end of section.

i





Figure 3.6 Motor Gasoline Ending Stocks



## Table 3.4 Finished Motor Gasoline Supply and Disposition

|                          | Sup                   | ply                  |                       |                          | Disposition           | ١                     |                     | Ending          | Stocks <sup>a</sup> |
|--------------------------|-----------------------|----------------------|-----------------------|--------------------------|-----------------------|-----------------------|---------------------|-----------------|---------------------|
|                          | Total                 |                      | Stock                 |                          | :                     | Product Suppli        | ed                  | Total<br>Motor  | Finis