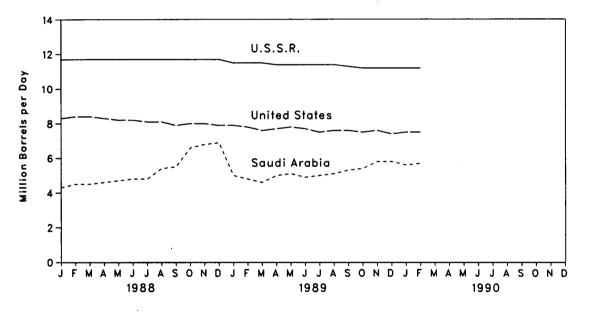

ata. E=Estimate.

Note: • U.S. geographic coverage is the 50 States and the District of Columbia. • Monthly data are often preliminary figures and may not average to the annual totals because of rounding or because updates to the preliminary monthly data are not available.

Sources: • United States—1973 through 1988: Energy Information Administration (EIA), Petroleum Supply Annual. 1989 forward: EIA, Petroleum Supply Monthly. • Other Countries—1973 through 1988 annual data: EIA, International Energy Annual. 1989 annual data: average of monthly data. Monthly data: Petroleum Intelligence Weekly, the Oil and Gas Journal, and other industry sources. • World—1973 through 1988 annual data: International Energy Annual. 1989 annual data: International Energy Annual An





Monthly







Monthly







#### Table 10.2 Petroleum Consumption in OECD Countries<sup>a</sup> (Thousand Barrels per Day)

|                | Canada             | France             | Italy | Japan   | United<br>Kingdom  | United<br>States | West<br>Germany | OECD<br>Europe <sup>b</sup> | Other<br>OECD <sup>c</sup> | OECD     |
|----------------|--------------------|--------------------|-------|---------|--------------------|------------------|-----------------|-----------------------------|----------------------------|----------|
| 1973 Average   | 1,707              | 2,422              | 2,147 | 5,071   | 2,301              | 17,308           | 2,915           | 14,521                      | 1.006                      | 39.612   |
| 1974 Average   | 1,740              | 2,260              | 2,090 | 4,960