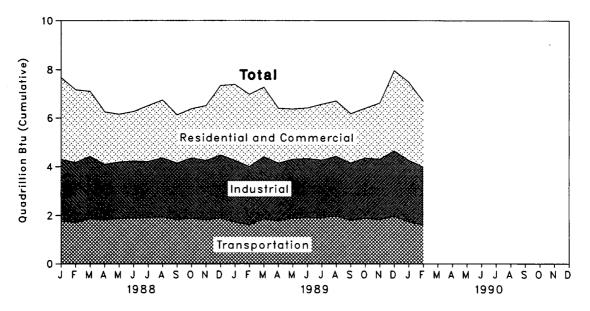

|  |  |  |

Small amounts of coal consumed for transportation are reported as industrial sector consumption.

<sup>b</sup>Includes supplemental gaseous fuels. Transportation sector is pipeline fuel only.

Other is electricity generated for distribution from wood, waste, geothermal, wind, photovoltaic, and solar thermal energy.

<sup>d</sup>Excludes wood, waste, geothermal, wind, photovoltaic, and solar thermal energy except for small amounts used by electric utilities to generate electricity for distribution.

Note: Totals may not equal sum of components due to independent rounding and the use of sector-specific conversion factors for natural gas and coal.

Additional Notes and Sources: See end of section.

<sup>1</sup>Percentage changes are based on numbers in the following tables.







# Table 2.2 Consumption of Energy by End-Use Sector<br/>(Quadrillion Btu)

| !                         | Residential a                             | nd Commercial                                    | Indi                                      | ustrial                                   | Transp                 | ortation               | Total                                     | Total               |
|---------------------------|-------------------------------------------|--------------------------------------------------|-------------------------------------------|-------------------------------------------|------------------------|------------------------|-------------------------------------------|---------------------|
|                           | Net