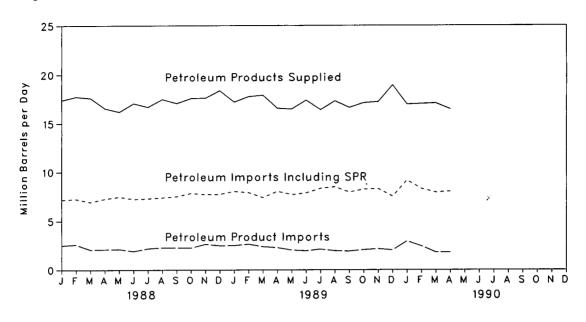

# Monthly Energy Review

The *Monthly Energy Review* presents current data on production, consumption, stocks, imports, exports, and prices of the principal energy commodities in the United States. Also included are data on international production of crude oil, consumption of petroleum products, petroleum stocks, and production of electricity from nuclear-powered facilities.