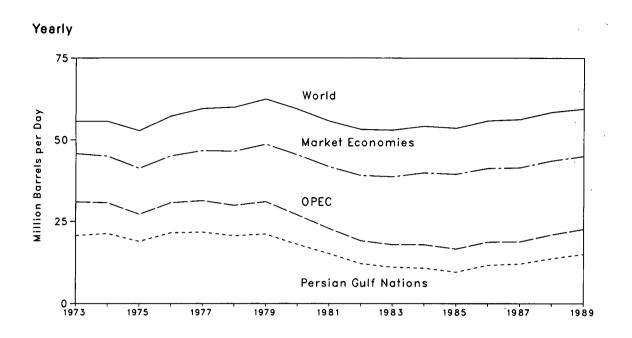

and Yugoslavia.

R=Revised data. E=Estimate.

Note: • U.S. geographic coverage is the 50 States and the District of Columbia. • Monthly data are often preliminary figures and may not average to the annual totals because of rounding or because updates to the preliminary monthly data are not available.

Sources: • United States—1973 through 1988: Energy Information Administration (EIA), Petroleum Supply Annual. 1989 forward: EIA, Petroleum Supply Monthly. • Other Countries—1973 through 1988 annual data: EIA, International Energy Annual. 1989 annual data: average of monthly data. Monthly data: Petroleum Intelligence Weekly, the Oil and Gas Journal, and other industry sources. • World—1973 through 1988 annual data: International Energy Annual. 1989 annual data: International Energy Annual An





Monthly







Monthly







#### Table 10.2 Petroleum Consumption in OECD Countries<sup>a</sup> (Thousand Barrels per Day)

|                | Canada             | France             | Italy | Japan   | United<br>Kingdom  | United<br>States | West<br>Germany | OECD<br>Europe <sup>b</sup> | Other<br>OECD <sup>c</sup> | OECD     |
|----------------|--------------------|--------------------|-------|---------|--------------------|------------------|-----------------|-----------------------------|----------------------------|----------|
| 1973 Average   | 1,707              | 2,422              | 2,147 | 5,071   | 2,301              | 17,308           | 2,915           | 14,521                      | 1.006                      | 39.612   |
| 1974 Average   | 1,740              | 2,260