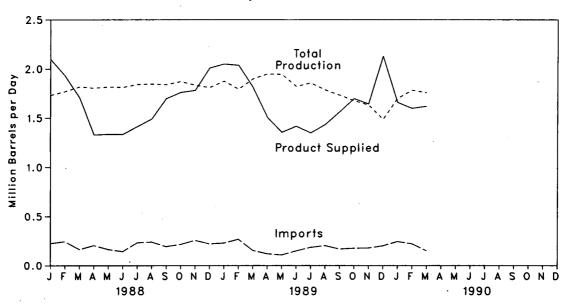

in January 1983, product supplied for residual fuel oil does not include crude oil used directly. See Note 3 at end of section.

<sup>b</sup>A negative number indicates a decrease in stocks and a positive number indicates an increase. <sup>o</sup>Stocks are totals as of end of period.

In January 1975, 1981, and 1983, numerous respondents were added to surveys affecting stocks reported and stock change calculations. See Note 4 at end of section.

\*Beginning in January 1981, survey forms were modified. See Note 1 at end of section.

R=Revised data. NA=Not available. E=Estimate. (s)=Less than 500 barrels per day. ٠,

Notes: • Geographic coverage is the 50 States and the District of Columbia. • Totals may not equal sum of components due to independent rounding. Sources: See end of section.



Figure 3.11 Liquefied Petroleum Gases Product Supplied, Production, and Imports

Figure 3.12 Liquefied Petroleum Gases Ending Stocks



### Table 3.7 Liquefied Petroleum Gases<sup>a</sup> Supply and Disposition

|                    | Sup                 | ply     |                              | Dispo              | sition  |                     |                   |
|--------------------|---------------------|---------|------------------------------|--------------------|---------|---------------------|-------------------|
| د                  | Total<br>Production | Imports | Stock<br>Change <sup>b</sup> | Refinery<br>Inputs | Exports | Product<br>Supplied | Ending<br>Stocks° |
| 2                  |                     |         | Thousand Ba                  | arrels per Day     | 4,