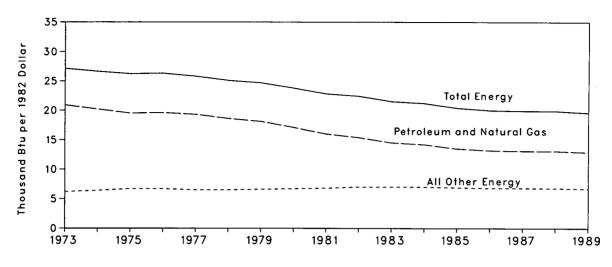

4   |  |  |
| 3-Month Total . | 2,617  | 94,533       | 97,150   | 16,271   | 103,116            | 119,387            | -13,654   | 8,583               | -22,237  |  |  |

\* Annual value is not equal to the sum of the months because some monthly revisions are not available for publication.

R=Revised data. NA=Not available.

Notes: • Monthly data are not adjusted for seasonal variations. • The U.S. import statistics reflect both government and nongovernment imports of merchandise from foreign countries into the U.S. customs territory (which comprises the 50 States, the District of Columbia, and Puerto Rico) and the Virgin Islands.

Additional Notes and Sources: See end of section.

# Figure 1.6 Energy Consumption per Dollar of Gross National Product (Seasonally Adjusted at Annual Rates)



#### Table 1.7 Energy Consumption per Dollar of Gross National Product (Seasonally Adjusted at Annual Rates)

|                                          | E                               | nergy Consumption   | on                  | Gross                        | Energy Consumption per Dollar of GNP |                   |               |  |
|------------------------------------------|---------------------------------|---------------------|---------------------|------------------------------|--------------------------------------|-------------------|---------------|--|
|                                          | Petroleum<br>and<br>Natural Gas | Other<br>Energy     | <b>Total</b> ª      | National<br>Product<br>(GNP) | Petroleum<br>and<br>Natural Gas      | Other<br>Energy   | Total