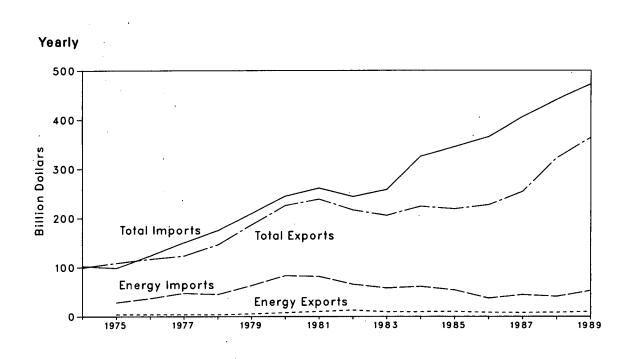

ludes crude oil, lease condensate, and imports of crude oil for the Strategic Petroleum Reserve.

Includes petroleum products, unfinished oils, pentanes plus, and gasoline blending components.

<sup>d</sup>Assumed to be hydroelectricity and estimated at the average input heat rate for fossil fuel steam-electric power plant generation, which has ranged from 10.3 to 10.5 thousand Btu per kilowatthour since 1973. Actual rates applied in converting kilowatthour to Btu are listed by year in the Appendix of this publication.

E=Estimate.

Notes: • Geographic coverage is the 50 States and the District of Columbia. • Totals may not equal sum of components due to independent rounding.

Source: Energy Information Administration calculations based on data appearing elsewhere in this publication.

,









# Table 1.6 Merchandise Trade Value

(Million Dollars)

|                 |        | Exports      |          |          | Imports            |                    |           | Trade Balance       |          |  |  |
|-----------------|--------|--------------|----------|----------|--------------------|--------------------|-----------|---------------------|----------|--|--|
|                 | Energy | All<br>Other | Total    | Energy   | All<br>Other       | Total              | Energy    | All<br>Other        | Total    |  |  |
| 1974 Total      | NA     | NA           | 99.437   | NA       | NA                 | 102.559            | NA        | NA                  | -3,122   |  |  |
| 975 Total       | 4.470  | 104,386      | 108,856  | 28,325   | 70,178             | 98,503