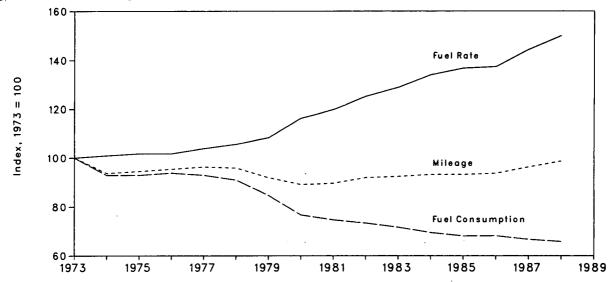

Additional information on all energy statistics available from the Energy Information Administration may be obtained from the National Energy Information Center 202-586-8800.

• Released for printing: May 24, 1990