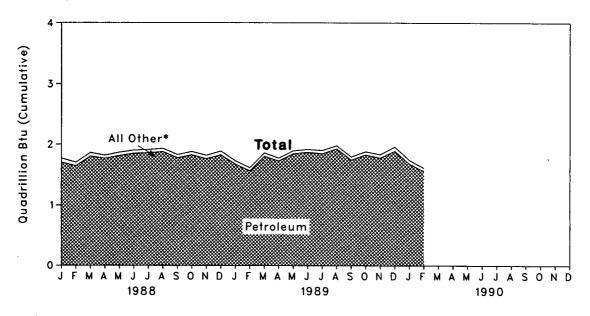

# Monthly Energy Review

The *Monthly Energy Review* presents current data on production, consumption, stocks, imports, exports, and prices of the principal energy commodities in the United States. Also included are data on international production of crude oil, consumption of petroleum products, petroleum stocks, and production of electricity from nuclear-powered facilities.