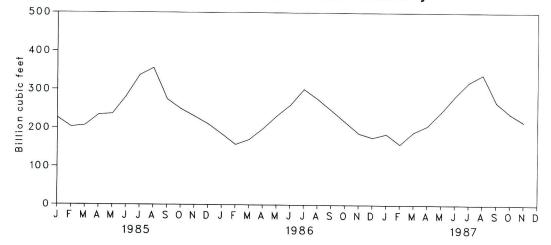

nergy Information Administration, Form EIA-861, "Annual Electric Utility Report." • 1985 monthly data: Energy Information Administration, Form EIA-804 monthly data: • 1986 monthly and annual annual data: Energy Information Administration, Form EIA-801, Annual Electric Utility Report. • 1985 monthly data: Energy Information Administration, Form EIA-861 annual data ratioed to months based on Energy Information Administration, Form EIA-826 monthly data. • 1986 monthly and annual data: Energy Information Administration, Form EIA-826, "Electric Utility Company Monthly Statement." • 1987 monthly data: Energy Information Administration, istration, Form-826, "Monthly Electric Utility Sales and Revenue Report with State Distributions."







Figure 7.3 Natural Gas Consumed to Produce Electricity



## Table 7.3 Fossil Fuels Consumed by Electric Utilities To Generate Electricity

|                                                                                                                                                                                                                                                                                                                                                                                                                                                                                                                                                                                                                                                                                                     |                     | Co