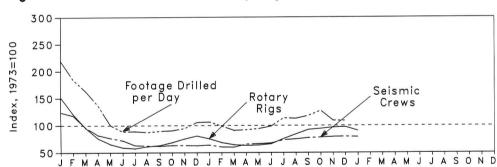

\*Annual export totals for 1985 and 1986 incorporate adjustments to account for undocumented U.S. exports to Canada; monthly export data for 1985 and 1986 do not incorporate similar adjustments and, consequently, do not sum to the annual totals presented here. The adjustments to the annual export data are reflected in four data series: "Exports - All Other," "Exports - Total," "Trade Balance - All Other," and "Trade Balance - Total." Beginning with January 1987, adjustments to reflect the value of undocumented U.S. exports to Canada are incorporated in the monthly data.