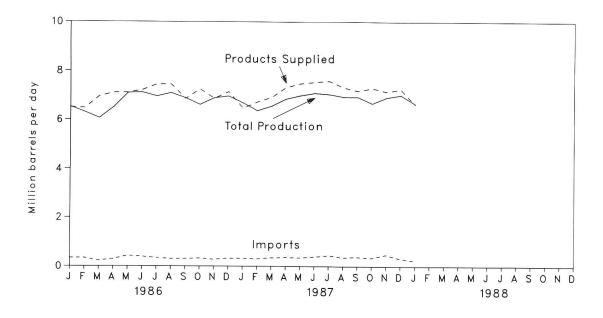

| 000    |                              |                           |                   | 21                 | 272               | 1,259                 | 3,547                 | R 6,54              |

Footnotes continued.

eIncludes petroleum imported into the United States indirectly from members of OPEC, primarily from Caribbean and West European areas, as petroleum products that were refined from crude oil produced by OPEC.

as perioreum products that were refined from crude oil produced by OPEC.
(s)=Less than 500 barrels per day.
Notes: 

Geographic coverage is the 50 States and the District of Columbia.
Totals may not equal sum of components due to independent rounding.
Beginning in October 1977, Strategic Petroleum Reserve imports are included.
Sources: See end of section.





Figure 3.6 Motor Gasoline Ending Stocks



### Table 3.4 Finished Motor Gasoline Supply and Disposition

|                          |                       | Supply               |                                    |           | Dis            | position                              |              | Ending S                       | tocks <sup>a</sup> |  |
|--------------------------|-----------------------|----------------------|------------------------------------|-----------|----------------|---------------------------------------|--------------|--------------------------------|--------------------|--|
| -                        |                       |                      |                                    |           | Р              | roduct Supplie                        | d