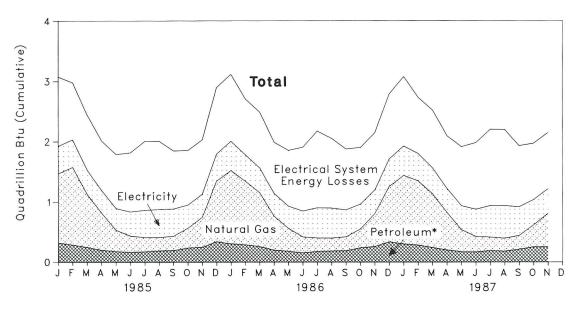

## Section 1. Energy Summary

The United States produced 0.1 percent more energy during the first 11 months of 1987 than during the same period in 1986, and U.S. consumption was up 2.3 percent. Net imports of all energy were 12.4 percent higher, with net imports of petroleum up 7.3 percent, compared with levels during the first 11 months of 1986.

Energy production during November 1987 totaled 5.4 quadrillion Btu, a 2.4-percent increase compared with the level of production during November 1986. Coal production was up 12.6 percent while natural gas production decreased 1.8 percent, and petroleum production dropped 0.4 percent. All other forms of energy production combined were down 5.3 percent from the level of production during Novemober 1986.

Energy consumption during November 1987 totaled 6.1 quadrillion Btu, 1.9 percent above the level of consumption during November 1986. Natural gas consumption increased 8.9 percent, coal consumption rose 3.6 percent, while petroleum consumption decreased 1.0 percent. Consumption of all other forms of energy combined decreased 3.6 percent compared with the level 1 year earlier.

Net imports of energy during November 1987 totaled 1.0 quadrillion Btu, 9.3 percent above the level of net imports 1 year earlier. Net imports of petroleum increased 7.0 percent, while net imports of natural gas increased 32.9 percent. Net exports of coal increased 9.2 percent compared with the level in November 1986.