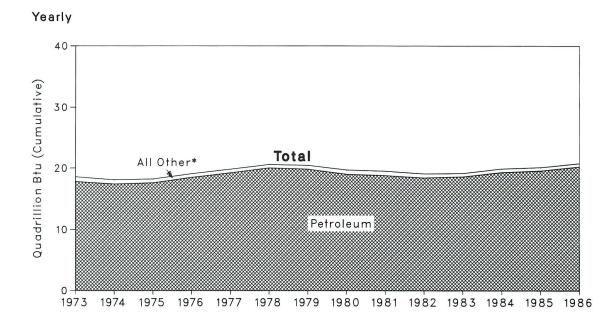

## Section 1. Energy Summary

The United States produced 0.1 percent more energy during the first 11 months of 1987 than during the same period in 1986, and U.S. consumption was up 2.3 percent. Net imports of all energy were 12.4 percent higher, with net imports of petroleum up 7.3 percent, compared with levels during the first 11 months of 1986.

Energy production during November 1987 totaled 5.4 quadrillion Btu, a 2.4-percent increase compared with the level of production during November 1986. Coal production was up 12.6 percent while natural gas production decreased 1.8 percent, and petroleum production dropped 0.4 percent. All other forms of energy production combined were down 5.3 percent from the level of production during Novemober 1986.

Energy consumption during November 1987 totaled 6.1 quadrillion Btu, 1.9 percent above the level of consumption during November 1986. Natural gas consumption increased 8.9 percent, coal consumption rose 3.6 percent, while petroleum consumption decreased 1.0 percent. Consumption of all other forms of energy combined decreased 3.6 percent compared with the level 1 year earlier.

Net imports of energy during November 1987 totaled 1.0 quadrillion Btu, 9.3 percent above the level of net imports 1 year earlier. Net imports of petroleum increased 7.0 percent, while net imports of natural gas increased 32.9 percent. Net exports of coal increased 9.2 percent compared with the level in November 1986.