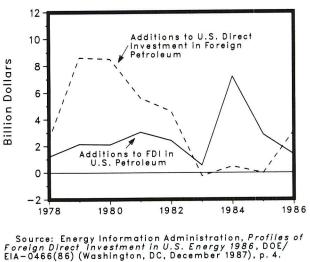

The \$1.4 billion addition in 1986 brought the FDI position in U.S. petroleum to about \$30 billion--14 percent of total foreign direct investment in the United States in 1986, down from over 15 percent in 1985.

### Foreign Sources of Petroleum FDI

European countries continued to account for by far the largest share of FDI in U.S. petroleum, although their share declined for the second consecutive year. European FDI in 1986 equaled \$26 billion, 88 percent of the total. Foreign direct investment in U.S. petroleum by members of the Organization of Petroleum Exporting Countries accounted for only 0.1 percent of the U.S. total in recent years.