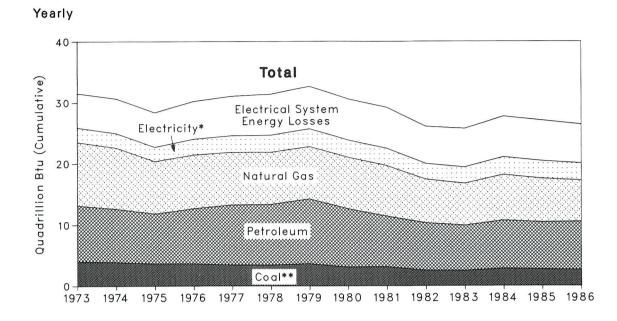

## Section 1. Energy Summary

The United States produced 0.1 percent more energy during the first 11 months of 1987 than during the same period in 1986, and U.S. consumption was up 2.3 percent. Net imports of all energy were 12.4 percent higher, with net imports of petroleum up 7.3 percent, compared with levels during the first 11 months of 1986.

Energy production during November 1987 totaled 5.4 quadrillion Btu, a 2.4-percent increase compared with the level of production during November 1986. Coal production was up 12.6 percent while natural gas production decreased 1.8 percent, and petroleum production dropped 0.4 percent. All other forms of energy production combined were down 5.3 percent from the level of production during Novemober 1986.

Energy consumption during November 1987 totaled 6.1 quadrillion Btu, 1.9 percent above the level of consumption during November 1986. Natural gas consumption increased 8.9 percent, coal consumption rose 3.6 percent, while petroleum consumption decreased 1.0 percent. Consumption of all other forms of energy combined decreased 3.6 percent compared with the level 1 year earlier.

Net imports of energy during November 1987 totaled 1.0 quadrillion Btu, 9.3 percent above the level of net imports 1 year earlier. Net imports of petroleum increased 7.0 percent, while net imports of natural gas increased 32.9 percent. Net exports of coal increased 9.2 percent compared with the level in November 1986.