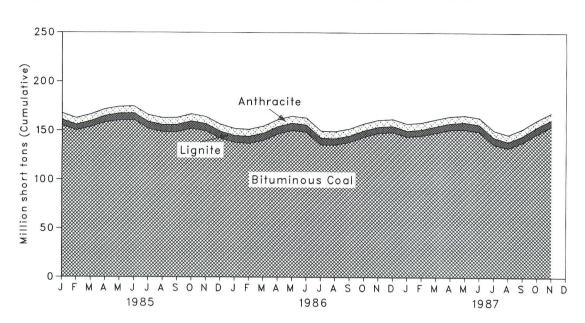

## Table 1.3Production of Energy by Source<br/>(Quadrillion (1015) Btu)

|                    | Coal   | Crude<br>Oilª | NGPL <sup>b</sup> | Natural<br>Gas<br>(Dry) | Hydro-<br>electric<br>Power <sup>c</sup> | Nuclear<br>Electric<br>Power | Other <sup>d</sup> | Total <sup>e</sup>  | Year<br>to<br>Date |
|--------------------|--------|---------------|-------------------|-------------------------|------------------------------------------|------------------------------|--------------------|---------------------|--------------------|
|                    |        |               |                   |                         |                                          | 0.040                        | 0.046              | 62.059              |                    |
| 73 Total           | 13.993 | 19.493        | 2.569             | 22.187                  | 2.861                                    | 0.910                        | .056               | 60.836              |                    |
| 74 Total           | 14.074 | 18.575        | 2.471             | 21.210                  | 3.177                                    | 1.272                        | .050               | 59.860              |                    |
| 75 Total           | 14.990 | 17.729        | 2.374             | 19.640                  | 3.155                                    | 1.900                        |                    |                     |                    |
| 76 Total           | 15.654 | 17.262        | 2.327             | 19.480                  | 2.976                                    | 2.111                        | .081               | 59.891              |                    |
| 77 Total           | 15.755 | 17.454        | 2.327             | 19.565                  | 2.333                                    | 2.702                        | .082               | 60.218              |                    |
| 78 Total           | 14.910 | 18.434        | 2.245             | 19.485                  | 2.937                                    | 3.024                        | .068               | 61.103              |                    |
| 79 Total           | 17.539 | 18,104        | 2.286             | 20.076                  | 2.931                                    | 2.776                        | .089               | 63.801              |                    |
|                    | 18.597 | 18.249        | 2.254             | 19.908                  | 2.900                                    | 2.739                        | .114               | 64.761              |                    |
| 80 Total           | 18.377 | 18.146        | 2.307             | 19.699                  | 2.758                                    | 3.008                        | .127               | 64.422              |                    |
| 81 Total           | 18.639 | 18.309        | 2.191             | 18.255                  | 3.256                                    | 3.131                        | .108               | 63.889              |                    |
| 82 Total           |        | 18.392        | 2.184             | 16.530                  | 3.502                                    | 3.203                        | .133               | 61.194              |                    |
| 83 Total           | 17.250 | 18.848        | 2.274             | 17.931                  | 3.312                                    | 3.553                        | .174               | 65.814              |                    |
| 84 Total           | 19.723 | 10.040        | 2.214             | 17.001                  |                                          |                              |                    |                     |                    |
|                    |        | 4 574         | .192              | R 1.609                 | .288                                     | .391                         | .018               | R 5.563             | R 5.56             |
| 985 January        | 1.493  | 1.571         |                   | R 1.461                 | .200                                     | .333                         | .016               | R 5,190             | R 10.75            |
| February           | 1.471  | 1.466         | .173              | R 1.458                 | .258                                     | .336                         | .018               | R 5.595             | R 16.34            |
| March              | 1.701  | 1.635         | .189              |                         | .256                                     | .286                         | .016               | R 5.359             | R 21.70            |
| April              | 1.674  | 1.574         | .181              | R 1.374                 |                                          | .200                         | .016               | R 5.507             | R 27.21            |
| May                | 1.715  | 1.642         | .188              | R 1.359                 | .277                                     | .310                         | .016               | R 5.267             | R 32.48            |
| June               | 1.602  | 1.570         | .183              | R 1.314                 | .250                                     |                              | .018               | R 5.274             | R 37.75            |
| July               | 1.514  | 1.609         | .185              | R 1.345                 | .223                                     | .380                         |                    | R 5.458             | R 43.2             |
| August             | 1.742  | 1.583         | .189              | R 1.342                 | .209                                     | .376                         | .018               |                     | R 48.47            |
| September          | 1.618  | 1.558         | .180              | <b>B</b> 1.315          | .196                                     | .373                         | .017               | R 5.258             |                    |
| October            | 1.753  | 1.613         | .190              | R 1.370                 | .209                                     | .337                         | .017               | B 5.491             | R 53.96            |
| November           | 1.515  | 1,549         | .190              | R 1.375                 | .240                                     | .326                         | .021               | R 5.215             | R 59.17            |
|                    | 1.531  | 1.624         | .199              | R 1.586                 | .265                                     | .365                         | .022               | R 5.591             | R 64.76            |
| December<br>Total  | 19.329 | 18.992        | 2.241             | <sup>R</sup> 16.906     | 2.939                                    | 4.147                        | .213               | <sup>R</sup> 64.767 |                    |
|                    | 4 740  | 1 6 4 0       | .201              | 1.582                   | .224                                     | .391                         | .023               | 5.776               | 5.77               |
| 986 January        | 1.712  | 1.643         | .180              | 1.373                   | R .242                                   | .354                         | .019               | 5.247               | R 11.0             |
| February           | 1.589  | 1.490         |                   | 1.457                   | .297                                     | .333                         | .020               | R 5.612             | R 16.6             |
| March              | 1.696  | 1.621         | .189              |                         | R .287                                   | .329                         | .018               | R 5.296             | R 21.9             |
| April              | 1.637  | 1.542         | .173              | 1.309                   | R .284                                   | .345                         | .018               | 5.350               | R 27.2             |
| May                | 1.598  | 1.589         | .182              | 1.334                   |                                          |                              | .020               | R 5.167             | R 32.4             |
| June               | 1.587  | 1.500         | .171              | 1.276                   | .274                                     | .339                         |                    | 5.193               | R 37.6             |
| July               | 1.482  | 1.557         | .177              | 1.316                   | R .251                                   | .388                         | .021               |                     | R 42.9             |
| August             | 1.672  | 1.506         | .170              | 1.317                   | R .221                                   | .405                         | .021               | 5.313               |                    |
| September          | 1.639  | 1.449         | .167              | 1.254                   | .220                                     | R .395                       | .018               | 5.143               | R 48.0             |
| October            | 1.751  | 1.514         | .174              | 1.327                   | R .222                                   | .391                         | .017               | R 5.396             | R 53.4             |
| November           | 1.538  | 1.464         | .179              | 1.407                   | R .241                                   | .378                         | .015               | R 5.222             | R 58.7             |
| December           | 1.613  | 1.502         | .185              | 1.517                   | <b>R</b> .270                            | R .426                       | .020               | 5.534               | R 64.2             |
| Total              | 19.514 | 18.376        | 2.149             | 16.471                  | <sup>R</sup> 3.034                       | 4.475                        | .232               | <sup>R</sup> 64.249 |                    |
|                    | 1 600  | 1.524         | .187              | 1.545                   | R.265                                    | .432                         | .020               | <b>R</b> 5.607      | ₿ 5.6              |
| 987 January        | 1.633  |               | .173              | 1.343                   | R .221                                   | .396                         | .019               | R 5.114             | R 10.7             |
| February           | 1.567  | 1.351         | .173              | 1.469                   | .243                                     | .403                         | .021               | 5.485               | R 16.2             |
| March              | 1.659  | 1.501         |                   |                         | R .230                                   | .362                         | .019               | 5.190               | R 21.3             |
| April              | 1.553  | 1.466         | .182              | 1.376                   | R .253                                   | .302                         | .020               | R 5.232             | R 26.6             |
| May                | 1.547  | 1.493         | .188              | 1.360                   |                                          | .371                         | .020               | R 5.248             | R 31.8             |
| June               | 1.686  | 1.438         | .181              | 1.309                   | .218                                     |                              |                    | R 5.195             | R 37.0             |
| July               | 1.526  | 1.482         | .187              | 1.339                   | R.211                                    | .428                         | .022               | R 5.443             | R 42.5             |
| August             | 1.765  | 1.473         | .186              | 1.359                   | .193                                     | .447                         | .022               |                     | R 47.8             |
| September          | 1.804  | 1.425         | .181              | 1.299                   | .190                                     | .429                         | .020               | 5.347               |                    |
| October            | 1.878  | 1.491         | .189              | R 1.377                 | R .187                                   | .394                         | .020               | R 5.538             | R 53.3             |
| November           | 1.732  | 1.449         | .187              | 1.381                   | .176                                     | .405                         | .020               | 5.350               | 58.7               |
| 11-Month Total     | 18.351 | 16.094        | 2.030             | 15.201                  | 2.389                                    | 4.461                        | .224               | 58.749              |                    |
| OOC 11 Manth Total | 17.901 | 16.874        | 1.964             | 14.953                  | 2.764                                    | 4.048                        | .211               | 58.715              |                    |
| 986 11-Month Total | 17.901 | 10.074        | 1.004             | 15.321                  | 2.675                                    | 3.782                        | .190               | 59.177              |                    |