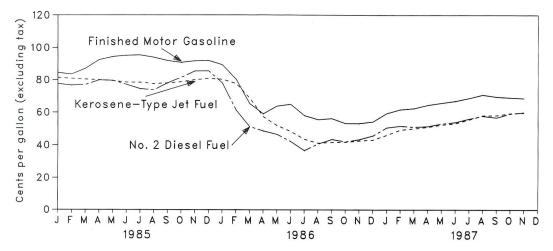

, average price estimates were derived from selected privately owned electric utilities and were not national averages.

The national retail price of electricity to residential consumers in November 1987 was 7.4 cents per kilowatthour, slightly below the November 1986 price. The price of electricity to commercial consumers averaged 7.1 cents per kilowatthour in November 1987, up 1 percent<sup>10</sup> from the November 1986 price. The average electricity price to industrial users during November 1987 was 4.6 cents per kilowatthour, 3 percent below the price 1 year earlier. The November national retail price of electricity to other consumers was 6.5 cents per kilowatthour, 1 percent below the November 1986 price.

<sup>10</sup>Percentage changes are calculated unsing unrounded data.









Figure 9.3 Refiner Sales Prices to End Users: No. 2 Fuel Oll, Propane, and Residual Fuel Oll



## Table 9.1Crude Oil Price Summary<br/>(Dollars per Barrel)

|              |                                               |                                     |                                        | Refiner Acquisition Cost <sup>d</sup> |          |           |  |  |
|--------------|-----------------------------------------------|-------------------------------------|----------------------------------------|---------------------------------------|----------|-----------|--|--|
|              | Domestic First<br>Purchase Price <sup>a</sup> | FOB Cost<br>of Imports <sup>b</sup> | Landed Cost<br>of Imports <sup>c</sup> | Domestic                              | Imported | Composite |  |  |
|