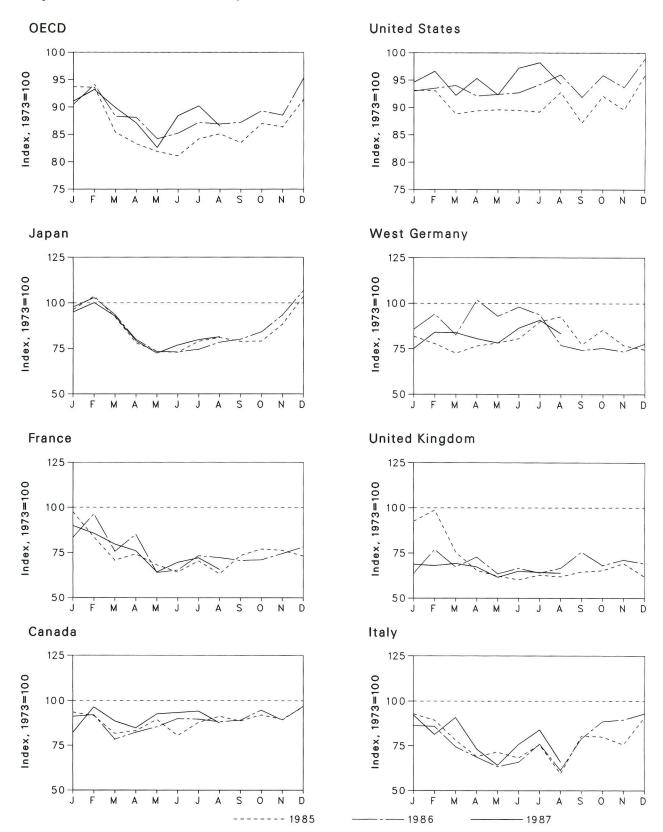

| Section 9. Price                                                       | 91  |
|------------------------------------------------------------------------|-----|
| 9.1 Crude Oil Price Summary                                            | 93  |
| 9.2 FOB Cost of Crude Oil Imports from Selected Countries              | 94  |
| 9.3 Landed Cost of Crude Oil Imports from Selected Countries           | 95  |
| 9.4 U.S. City Average Retail Prices of Motor Gasoline                  | 96  |
| 9.5 Refiner Sales Prices of Residual Fuel Oil                          | 97  |
| 9.6 Refiner Sales Prices of Petroleum Products for Resale              | 98  |
| 9.7 Refiner Sales Prices of Petroleum Products to End Users            | 99  |
| 9.8 Sales Prices of No. 2 Distillate to Residences for Selected States | 100 |
| 9.9 Retail Prices of Electricity                                       | 103 |
| 9.10 Cost of Fossil Fuels Delivered to Steam-Electric Utility Plants   | 105 |
| 9.11 Natural Gas Prices                                                | 107 |
| Section 10. International                                              | 111 |
| 10.1 World Crude Oil Production                                        | 112 |
| 10.2 Petroleum Consumption in OECD Countries                           | 115 |
| 10.3 Petroleum Stocks in OECD Countries, End of Period                 | 117 |
| 10.4 Nuclear Electricity Generation by Non-Communist Countries         | 118 |
| Conversion Factors                                                     | 121 |
| Glossary                                                               | 129 |