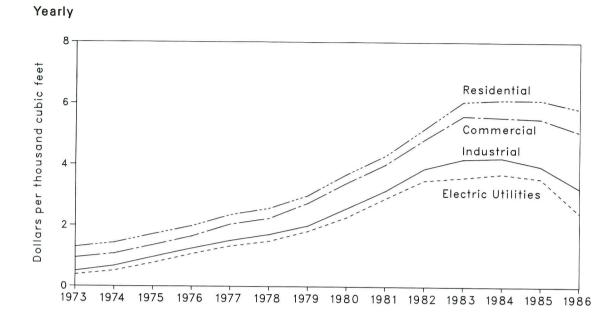

| Section 9. Price                                                       | 91  |
|------------------------------------------------------------------------|-----|
| 9.1 Crude Oil Price Summary                                            | 93  |
| 9.2 FOB Cost of Crude Oil Imports from Selected Countries              | 94  |
| 9.3 Landed Cost of Crude Oil Imports from Selected Countries           | 95  |
| 9.4 U.S. City Average Retail Prices of Motor Gasoline                  | 96  |
| 9.5 Refiner Sales Prices of Residual Fuel Oil                          | 97  |
| 9.6 Refiner Sales Prices of Petroleum Products for Resale              | 98  |
| 9.7 Refiner Sales Prices of Petroleum Products to End Users            | 99  |
| 9.8 Sales Prices of No. 2 Distillate to Residences for Selected States | 100 |
| 9.9 Retail Prices of Electricity                                       | 103 |
| 9.10 Cost of Fossil Fuels Delivered to Steam-Electric Utility Plants   | 105 |
| 9.11 Natural Gas Prices                                                | 107 |
| Section 10. International                                              | 111 |
| 10.1 World Crude Oil Production                                        | 112 |
| 10.2 Petroleum Consumption in OECD Countries                           | 115 |
| 10.3 Petroleum Stocks in OECD Countries, End of Period                 | 117 |
| 10.4 Nuclear Electricity Generation by Non-Communist Countries         | 118 |
| Conversion Factors                                                     | 121 |
| Glossary                                                               | 129 |