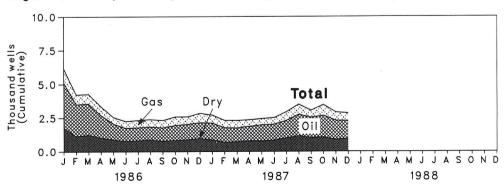

NA=Not available.

Notes: • In accordance with current Bureau of the Census procedures, monthly data are not adjusted for seasonal variations. • The U.S. import statis-tics reflect both government and nongovernment imports of merchandise from foreign countries into the U.S. customs territory (which comprises the 50 States, the District of Columbia, and Puerto Rico) and the Virgin Islands.