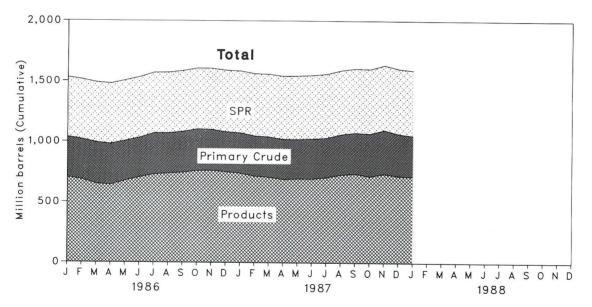

|                    |                                       |                       |       |              |                       |                             |  |  |

Footnotes continued.

PE=Preliminary estimate. R=Revised data. NA=Not available. E=Estimate. (s)=Less than 500 barrels per day. Notes: • Geographic coverage is the 50 States and the District of Columbia. • Totals may not equal sum of components due to independent rounding. Sources: See end of section.













Figure 3.4 Petroleum Imports by Source



# Table 3.2aCrude Oila Supply and Disposition<br/>(Thousand Barrels per Day)

|              |                    |                     |                    | c       | Supply         |                  |                 |                                              |
|--------------|--------------------|---------------------|--------------------|---------|----------------|------------------|-----------------|----------------------------------------------|
|              | Field Pro          | oduction            |                    | Imports |                | Stock Wit        | thdrawalc       |                                              |
|              | Total<br>Domestic  | Alaskan             | Total              | SPRd    | Other