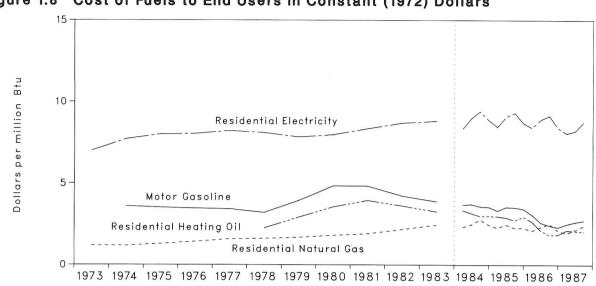

### Contents

.

|                                                                                | Page     |
|--------------------------------------------------------------------------------|----------|
| Highlights: Profiles of Foreign Direct Investment in U.S. Energy 1986          | 1        |
| Section 1. Energy Summary                                                      | 3        |
| 1.1 Energy Summary for November 1987                                           | 3        |
| 1.2 Energy Overview                                                            | 5        |
| 1.3 Production of Energy by Source                                             | 7        |
| 1.4 Consumption of Energy by Source                                            | 9        |
| 1.5 Net Imports of Energy by Source                                            | 11       |
| 1.6 Merchandise Trade Value                                                    | 13       |
| 1.7 Energy Consumption per Dollar of Gross National Product                    | 14       |
| 1.8 U.S. Dependence on Petroleum Net Imports                                   | 15       |
| 1.9 Cost of Fuels to End Users in Constant (1972) Dollars                      | 16       |
| 1.10 Passenger Car Efficiency                                                  | 17       |
| 1.11 Population-Weighted Heating Degree-Days                                   | 18       |
| Section 2. Consumption                                                         | 21       |
| 2.1 Energy Consumption Summary for November 1987                               | 21       |
| 2.2 Consumption of Energy by End-Use Sector                                    | 23       |
| 2.3 Consumption of Energy by the Residential and Commercial Sector             | 25<br>27 |
| 2.4 Consumption of Energy by the Industrial Sector                             | 27       |
| 2.5 Consumption of Energy by the Transportation Sector                         | 31       |
| 2.6 Energy Input at Electric Utilities                                         |          |
| Section 3. Petroleum                                                           | 37       |
| 3.1 Crude Oil and Petroleum Products Overview                                  | 38<br>42 |
| 3.2 Crude Oil Supply and Disposition                                           | 42<br>44 |
| 3.3 Crude Oil and Petroleum Product Imports                                    | 44       |
| 3.4 Finished Motor Gasoline Supply and Disposition                             | 49       |
| 3.5 Distillate Fuel Oil Supply and Disposition                                 | 51       |
| 3.6 Residual Fuel Oil Supply and Disposition                                   | 53       |
| <ul><li>3.7 Liquefied Petroleum Gases Supply and Disposition</li></ul>         | 54       |
|                                                                                | 57       |
| Section 4. Natural Gas                                                         | 58       |
| 4.1 Natural Gas Production                                                     | 59       |
| 4.2 Natural Gas Supply and Disposition                                         | 60       |
| 4.3 Natural Gas Consumption by End-Use Sector                                  | 61       |
| 4.4 Underground Storage of Natural Gas                                         | 65       |
| Section 5. Oil and Gas Resource Development                                    | 66       |
| 5.1 Seismic Crews and Rotary Rigs                                              | 67       |
| 5.2 Exploratory and Developmental Wells Completed and Footage Drilled          |          |
| Section 6. Coal                                                                | 69<br>71 |
| 6.1 Coal Overview                                                              | 71       |
| 6.2 Coal Consumption by End-Use Sector                                         | 72       |
| 6.3 Coal Stocks, End of Period                                                 |          |
| Section 7. Electric Utilities                                                  | 77       |
| 7.1 Net Generation of Electricity by Electric Utilities                        | 78       |
| 7.2 Electricity Sales by End-Use Sector                                        | 79<br>81 |
| 7.3 Fossil Fuels Consumed by Electric Utilities to Generate Electricity        | 81<br>83 |
| 7.4 Coal and Petroleum Stocks at Electric Utilities, End of Period             | 83       |
| 7.5 Petroleum Consumption and Stocks at Electric Utilities by Prime Mover Type |          |
| Section 8. Nuclear                                                             | 85       |
| 8.1 Nuclear Power Plant Operations                                             | 87       |
| 8.2 Status of Nuclear Reactor Units                                            | 88       |