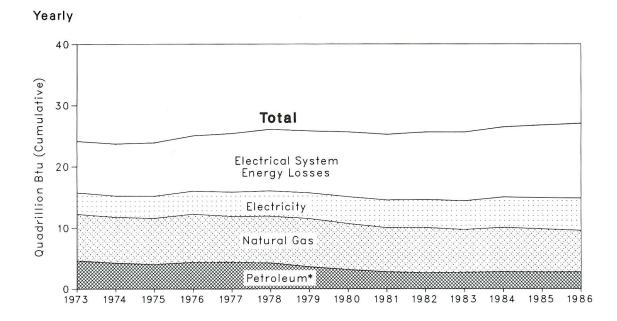

| 24.745             | 19.336                 | 19.363                 | 51.478                 | 68.924   |
| 986 11-Month Total | 13.118                 | 24.239                   | 18.262                 | 24.137             | 18.959                 | 18.985                 | 50.340                 | 67.362   |
|                    |                        | 23.858                   | 18.532                 | 24.626             | 18.377                 | 18.406                 | 50.010                 | 66.884   |

R=Revised data.

Notes: • Geographic coverage is the 50 States and the District of Columbia. • Totals may not equal sum of components due to independent rounding and the use of sector-specific conversion factors. Additional Notes and Sources: See end of section.





Monthly



\*Includes coal.

## Table 2.3 Consumption of Energy by the Residential and Commercial Sector (Quadrillion (10<sup>15</sup>) Btu)

|                    | Coal  | Natural<br>Gasª    | Petroleum | Electricity <sup>b</sup> | Net<br>Energy | Electrical<br>System<br>Energy<br>Losses | Total <sup>c</sup>  | Year<br>to<br>Date |
|--------------------|-------|--------------------|-----------|--------------------------|---------------|------------------------------------------|---------------------|--------------------|
| 072 Total          | 0.254 | 7.626              | 4.391     | 3.495                    | 15.766        | 8.377                                    | 24.142              |                    |
| 973 Total          | .257  |                    |           |