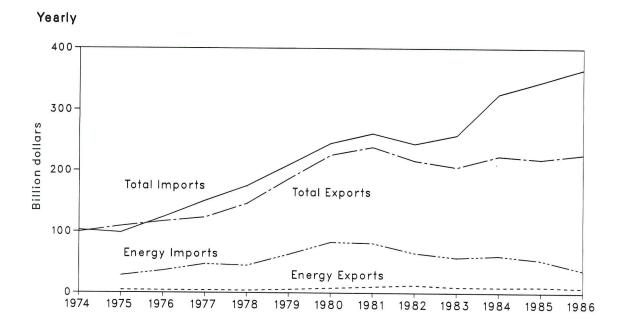

| 2.333                                   | .790           | .389                          | 012          | 7.043        |                    |

<sup>a</sup>Net imports equals imports minus exports. Minus sign indicates exports are greater than imports. <sup>b</sup>Includes crude oil, lease condensate, and imports of crude oil for the Strategic Petroleum Reserve.

Includes petroleum products, unfinished oils, pentanes plus, and gasoline blending components.

<sup>d</sup>Assumed to be hydroelectricity.

R=Revised data. E=Estimate.

Notes: • Geographic coverage is the 50 States and the District of Columbia. • Totals may not equal sum of components due to independent rounding.

Source: Energy Information Administration calculations based on data appearing elsewhere in this publication.









#### Table 1.6 Merchandise Trade Value (Million Dollars)

|       |           |              | Exports                    |          |