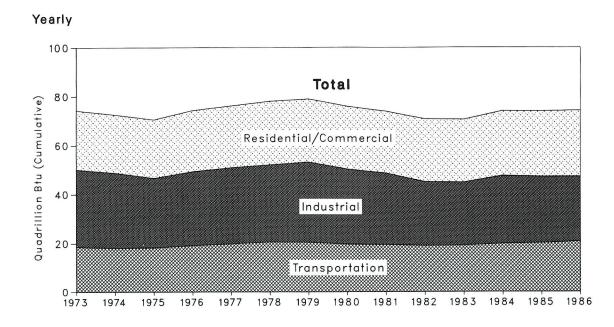

|                       | 6.093 |

<sup>a</sup>Small amounts of coal consumed for transportation are reported as industrial sector consumption.

<sup>b</sup>Includes supplemental gaseous fuels. Transportation sector is pipeline fuel only.

\*Other is electricity generated for distribution from wood, waste, geothermal, wind, photovoltaic, and solar thermal energy.

<sup>d</sup>Excludes wood, waste, geothermal, wind, photovotaic, and solar thermal energy except for small amounts used by electric utilities to generate electricity for distribution.

Note: Totals may not equal sum of components due to independent rounding and the use of sector-specific conversion factors. Additional Notes and Sources: See end of section.

<sup>2</sup>Percentage changes are calculated using unrounded data.









## Table 2.2 Consumption of Energy by End-Use Sector<br/>(Quadrillion (1015) Btu)

|                    | Residential a          | nd Commercial            | Indu                   | ıstrial            | Transpo                | ortation               | Total                  | Total    |
|--------------------|------------------------|--------------------------|------------------------|--------------------|------------------------|------------------------|------------------------|----------|
|                    | Net                    | Gross                    | Net                    | Gross              | Net                    | Gross                  | Net                    | Gross    |
| 973 Total          | 15.766                 | 24.142                   | 25.926