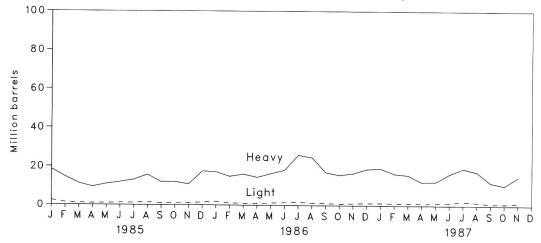

hly Statement." New Series: • 1984 and 1985 annual data: Energy Information Administration, Form EIA-861, "Annual Electric Utility Report." • 1985 monthly data: Energy Information Administration, Form EIA-804 monthly data: • 1986 monthly and annual annual data: Energy Information Administration, Form EIA-801, Annual Electric Utility Report. • 1985 monthly data: Energy Information Administration, Form EIA-861 annual data ratioed to months based on Energy Information Administration, Form EIA-826 monthly data. • 1986 monthly and annual data: Energy Information Administration, Form EIA-826, "Electric Utility Company Monthly Statement." • 1987 monthly data: Energy Information Administration, istration, Form-826, "Monthly Electric Utility Sales and Revenue Report with State Distributions."







Figure 7.3 Natural Gas Consumed to Produce Electricity



## Table 7.3 Fossil Fuels Consumed by Electric Utilities To Generate Electricity

|