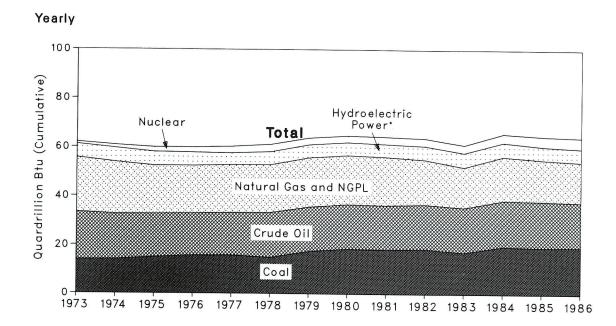

## Table 1.2 Energy Overviewa(Quadrillion (1015) Btu)

|                     | <b>Production</b> <sup>b</sup> | Consumption <sup>b c</sup> | Imports  | Exports | Net Imports |
|---------------------|--------------------------------|----------------------------|----------|---------|-------------|
|                     | 00.050                         | 74.282                     | 14.731   | 2.051   | 12.680      |
| 3 Total             | 62.059                         | 74.282<br>72.543           | 14.413   | 2.223   | 12.190      |
| 4 Total             | 60.836                         |                            | 14.111   | 2.359   | 11.752      |
| '5 Total            | 59.860                         | 70.545                     | 16.837   | 2.188   | 14.648      |
| 6 Total             | 59.891                         | 74.362                     | 20.090   | 2.071   | 18.019      |
| 7 Total             | 60.218                         | 76.289                     |          | 1.931   | 17.323      |
| 78 Total            | 61.103                         | 78.089                     | 19.254   | 2.870   | 16.746      |
| 79 Total            | 63.801                         | 78.897                     | 19.616   |         | 12.247      |
| 30 Total            | 64.761                         | 75.955                     | 15.971   | 3.723   | 9.646       |
| 81 Total            | 64.422                         | 73.991                     | 13.975   | 4.329   | 7.459       |
| 82 Total            | 63.889                         | 70.838                     | 12.091   | 4.632   |             |
| 83 Total            | 61.194                         | 70.500                     | 12.025   | 3.716   | 8.309       |
| 84 Total            | 65.814                         | 74.064                     | 12.758   | 3.804   | 8.954       |
| 05 -                | R 5.563                        | <b>R</b> 7.162             | .926     | .305    | .621        |
| 85 January          | R 5.190                        | <sup>R</sup> 6.686         | .756     | .306    | .450        |
| February            | R 5.595                        | R 6.368                    | .971     | .318    | .653        |
| March               | R 5.359                        | R 5.891                    | 1.034    | .332    | .702        |
| April               | R 5.507                        | R 5.783                    | 1.145    | .381    | .764        |
| May                 | R 5.267                        | R 5.671                    | .960     | .342    | .618        |
| June                | R 5.274                        | R 5.973                    | .994     | .328    | .666        |
| July                | R 5.458                        | R 6.046                    | .959     | .420    | .539        |
| August              |                                | R 5.571                    | .964     | .364    | .600        |
| September           | R 5.258                        | R 5.846                    | 1.029    | .365    | .664        |
| October             | R 5.491                        | R 5.887                    | 1.170    | .406    | .764        |
| November            | R 5.215                        |                            | 1.189    | .368    | .821        |
| December            | R 5.591                        | R 7.063                    | 12.098   | 4.232   | 7.866       |
| Total               | <sup>R</sup> 64.767            | <sup>R</sup> 73.947        | 12.098   | 4.2.52  | 1.000       |
| 386 January         | 5.776                          | R 7.173                    | 1.145    | .320    | .825        |
| February            | 5.247                          | R 6.416                    | .875     | .291    | R .584      |
| March               | R 5.612                        | R 6.544                    | .943     | .313    | .630        |
| April               | R 5.296                        | R 5.887                    | 1.028    | .380    | .648        |
| Аріїі<br>Мау        | 5.350                          | R 5.876                    | 1.242    | .365    | .877        |
| June                | R 5.167                        | R 5.802                    | 1.275    | .315    | .960        |
| July                | 5,193                          | R 6.145                    | 1.336    | .338    | .998        |
| July                | 5.313                          | R 6.023                    | 1.389    | .374    | 1.015       |
| August              | 5.143                          | R 5.641                    | 1.333    | .347    | .986        |
| September           | R 5.396                        | R 5.877                    | 1.268    | .352    | .916        |
| October             | R 5.222                        | R 5.977                    | 1.261    | .331    | .929        |
| November            | 5.534                          | R 6.885                    | 1.336    | .329    | 1.008       |
| December<br>Total   | R 64.249                       | R 74.246                   | R 14.432 | 4.055   | 10.378      |
|                     | B = 007                        | B 7 100                    | 1.265    | .302    | .963        |
| 987 January         | R 5.607                        | R 7.126                    | 1.070    | .291    | .778        |
| February            | R 5.114                        | R 6.431                    |          | .318    | .822        |
| March               | 5.485                          | R 6.466                    | 1.139    | .327    | .801        |
| April               | 5.190                          | R 6.068                    | 1.129    | .301    | .869        |
| May                 | R 5.232                        | R 5.963                    | 1.170    |         | .948        |
| June                | R 5.248                        | R 6.051                    | 1.268    | .320    | 1.146       |
| July                | R 5.195                        | R 6.379                    | R 1.455  | .309    | 1.140       |
| August              | R 5.443                        | R 6.300                    | 1.438    | .334    |             |
| September           | 5.347                          | R 5.904                    | 1.337    | .321    | 1.016       |
| October             | R 5.538                        | R 6.144                    | 1.368    | .298    | 1.070       |
| November            | 5.350                          | 6.093                      | 1.343    | .327    | 1.015       |
| 11-Month Total      | 58.749                         | 68.924                     | 13.982   | 3.449   | 10.533      |
| 1000 44 Marsh Total | 58.715                         | 67.362                     | 13.095   | 3.727   | 9.368       |
| 1986 11-Month Total | 59.177                         | 66.884                     | 10.909   | 3.866   | 7.043       |
| 1985 11-Month Total | 59.177                         | 00.004                     |          |         |             |

## Table 1.3Production of Energy by Source<br/>(Quadrillion (1015) Btu)

|                    | Coal   | Crude<br>Oilª | NGPL <sup>b</sup> | Natural<br>Gas<br>(Dry) | Hydro-<br>electric<br>Power <sup>c</sup> | Nuclear<br>Electric<br>Power | Other <sup>d</sup> | Total <sup>e</sup>  | Year<br>to<br>Date |
|--------------------|--------|---------------|-------------------|-------------------------|------------------------------------------|------------------------------|--------------------|---------------------|--------------------|
|                    |        |               |                   |                         |                                          | 0.040                        | 0.046              | 62.059              |                    |
| 73 Total           | 13.993 | 19.493        | 2.569             | 22.187                  | 2.861                                    | 0.910                        | .056               | 60.836              |                    |
| 74 Total           | 14.074 | 18.575        | 2.471             | 21.210                  | 3.177                                    | 1.272                        | .050               | 59.860              |                    |
| 75 Total           | 14.990 | 17.729        | 2.374             | 19.640                  | 3.155                                    | 1.900                        |                    |                     |                    |
| 76 Total           | 15.654 | 17.262        | 2.327             | 19.480                  | 2.976                                    | 2.111                        | .081               | 59.891              |                    |
| 77 Total           | 15.755 | 17.454        | 2.327             | 19.565                  | 2.333                                    | 2.702                        | .082               | 60.218              |                    |
| 78 Total           | 14.910 | 18.434        | 2.245             | 19.485                  | 2.937                                    | 3.024                        | .068               | 61.103              |                    |
| 79 Total           | 17.539 | 18,104        | 2.286             | 20.076                  | 2.931                                    | 2.776                        | .089               | 63.801              |                    |
|                    | 18.597 | 18.249        | 2.254             | 19.908                  | 2.900                                    | 2.739                        | .114               | 64.761              |                    |
| 80 Total           | 18.377 | 18.146        | 2.307             | 19.699                  | 2.758                                    | 3.008                        | .127               | 64.422              |                    |
| 81 Total           | 18.639 | 18.309        | 2.191             | 18.255                  | 3.256                                    | 3.131                        | .108               | 63.889              |                    |
| 82 Total           |        | 18.392        | 2.184             | 16.530                  | 3.502                                    | 3.203                        | .133               | 61.194              |                    |
| 83 Total           | 17.250 | 18.848        | 2.274             | 17.931                  | 3.312                                    | 3.553                        | .174               | 65.814              |                    |
| 84 Total           | 19.723 | 10.040        | 2.214             | 17.001                  |                                          |                              |                    |                     |                    |
|                    |        | 4 574         | .192              | R 1.609                 | .288                                     | .391                         | .018               | R 5.563             | R 5.56             |
| 985 January        | 1.493  | 1.571         |                   | R 1.461                 | .200                                     | .333                         | .016               | R 5,190             | R 10.75            |
| February           | 1.471  | 1.466         | .173              | R 1.458                 | .258                                     | .336                         | .018               | R 5.595             | R 16.34            |
| March              | 1.701  | 1.635         | .189              |                         | .256                                     | .286                         | .016               | R 5.359             | R 21.70            |
| April              | 1.674  | 1.574         | .181              | R 1.374                 |                                          | .200                         | .016               | R 5.507             | R 27.21            |
| May                | 1.715  | 1.642         | .188              | R 1.359                 | .277                                     | .310                         | .016               | R 5.267             | R 32.48            |
| June               | 1.602  | 1.570         | .183              | R 1.314                 | .250                                     |                              | .018               | R 5.274             | R 37.75            |
| July               | 1.514  | 1.609         | .185              | R 1.345                 | .223                                     | .380                         |                    | R 5.458             | R 43.2             |
| August             | 1.742  | 1.583         | .189              | R 1.342                 | .209                                     | .376                         | .018               |                     | R 48.47            |
| September          | 1.618  | 1.558         | .180              | <b>B</b> 1.315          | .196                                     | .373                         | .017               | R 5.258             |                    |
| October            | 1.753  | 1.613         | .190              | R 1.370                 | .209                                     | .337                         | .017               | B 5.491             | R 53.96            |
| November           | 1.515  | 1,549         | .190              | R 1.375                 | .240                                     | .326                         | .021               | R 5.215             | R 59.17            |
|                    | 1.531  | 1.624         | .199              | R 1.586                 | .265                                     | .365                         | .022               | R 5.591             | R 64.76            |
| December<br>Total  | 19.329 | 18.992        | 2.241             | <sup>R</sup> 16.906     | 2.939                                    | 4.147                        | .213               | <sup>R</sup> 64.767 |                    |
|                    | 4 740  | 1 6 4 0       | .201              | 1.582                   | .224                                     | .391                         | .023               | 5.776               | 5.77               |
| 986 January        | 1.712  | 1.643         | .180              | 1.373                   | R .242                                   | .354                         | .019               | 5.247               | R 11.0             |
| February           | 1.589  | 1.490         |                   | 1.457                   | .297                                     | .333                         | .020               | R 5.612             | R 16.6             |
| March              | 1.696  | 1.621         | .189              |                         | R .287                                   | .329                         | .018               | R 5.296             | R 21.9             |
| April              | 1.637  | 1.542         | .173              | 1.309                   | R .284                                   | .345                         | .018               | 5.350               | R 27.2             |
| May                | 1.598  | 1.589         | .182              | 1.334                   |                                          |                              | .020               | R 5.167             | R 32.4             |
| June               | 1.587  | 1.500         | .171              | 1.276                   | .274                                     | .339                         |                    | 5.193               | R 37.6             |
| July               | 1.482  | 1.557         | .177              | 1.316                   | R .251                                   | .388                         | .021               |                     | R 42.9             |
| August             | 1.672  | 1.506         | .170              | 1.317                   | R .221                                   | .405                         | .021               | 5.313               |                    |
| September          | 1.639  | 1.449         | .167              | 1.254                   | .220                                     | R .395                       | .018               | 5.143               | R 48.0             |
| October            | 1.751  | 1.514         | .174              | 1.327                   | R .222                                   | .391                         | .017               | R 5.396             | R 53.4             |
| November           | 1.538  | 1.464         | .179              | 1.407                   | R .241                                   | .378                         | .015               | R 5.222             | R 58.7             |
| December           | 1.613  | 1.502         | .185              | 1.517                   | <b>R</b> .270                            | R .426                       | .020               | 5.534               | R 64.2             |
| Total              | 19.514 | 18.376        | 2.149             | 16.471                  | <sup>R</sup> 3.034                       | 4.475                        | .232               | <sup>R</sup> 64.249 |                    |
|                    | 1 600  | 1.524         | .187              | 1.545                   | R.265                                    | .432                         | .020               | <b>R</b> 5.607      | ₿ 5.6              |
| 987 January        | 1.633  |               | .173              | 1.343                   | R .221                                   | .396                         | .019               | R 5.114             | R 10.7             |
| February           | 1.567  | 1.351         | .173              | 1.469                   | .243                                     | .403                         | .021               | 5.485               | R 16.2             |
| March              | 1.659  | 1.501         |                   |                         | R .230                                   | .362                         | .019               | 5.190               | R 21.3             |
| April              | 1.553  | 1.466         | .182              | 1.376                   | R .253                                   | .302                         | .020               | R 5.232             | R 26.6             |
| May                | 1.547  | 1.493         | .188              | 1.360                   |                                          | .371                         | .020               | R 5.248             | R 31.8             |
| June               | 1.686  | 1.438         | .181              | 1.309                   | .218                                     |                              |                    | R 5.195             | R 37.0             |
| July               | 1.526  | 1.482         | .187              | 1.339                   | R.211                                    | .428                         | .022               | R 5.443             | R 42.5             |
| August             | 1.765  | 1.473         | .186              | 1.359                   | .193                                     | .447                         | .022               |                     | R 47.8             |
| September          | 1.804  | 1.425         | .181              | 1.299                   | .190                                     | .429                         | .020               | 5.347               |                    |
| October            | 1.878  | 1.491         | .189              | R 1.377                 | R .187                                   | .394                         | .020               | R 5.538             | R 53.3             |
| November           | 1.732  | 1.449         | .187              | 1.381                   | .176                                     | .405                         | .020               | 5.350               | 58.7               |
| 11-Month Total     | 18.351 | 16.094        | 2.030             | 15.201                  | 2.389                                    | 4.461                        | .224               | 58.749              |                    |
| OOC 11 Manth Total | 17.901 | 16.874        | 1.964             | 14.953                  | 2.764                                    | 4.048                        | .211               | 58.715              |                    |
| 986 11-Month Total | 17.901 | 10.074        | 1.004             | 15.321                  | 2.675                                    | 3.782                        | .190               | 59.177              |                    |