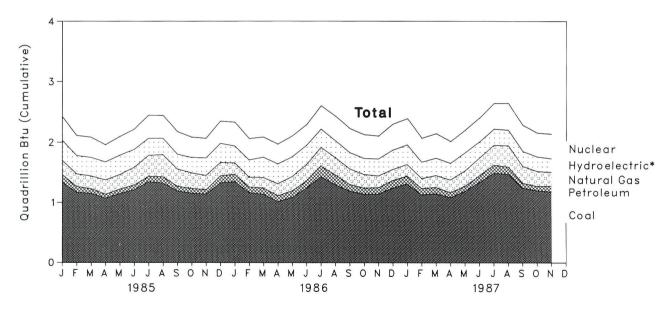

## Table 1.3Production of Energy by Source<br/>(Quadrillion (1015) Btu)

|                    | Coal   | Crude<br>Oilª | NGPL <sup>b</sup> | Natural<br>Gas<br>(Dry) | Hydro-<br>electric<br>Power <sup>c</sup> | Nuclear<br>Electric<br>Power | Other <sup>d</sup> | Total <sup>e</sup>  | Year<br>to<br>Date |
|--------------------|--------|---------------|-------------------|-------------------------|------------------------------------------|------------------------------|--------------------|---------------------|--------------------|
|                    |        |               |                   |                         |                                          | 0.040                        | 0.046              | 62.059              |                    |
| 73 Total           | 13.993 | 19.493        | 2.569             | 22.187                  | 2.861                                    | 0.910                        | .056               | 60.836              |                    |
| 74 Total           | 14.074 | 18.575        | 2.471             | 21.210                  | 3.177                                    | 1.272                        | .050               | 59.860              |                    |
| 75 Total           | 14.990 | 17.729        | 2.374             | 19.640                  | 3.155                                    | 1.900                        |                    |                     |                    |
| 76 Total           | 15.654 | 17.262        | 2.327             | 19.480                  | 2.976                                    | 2.111                        | .081               | 59.891              |                    |
| 77 Total           | 15.755 | 17.454        | 2.327             | 19.565                  | 2.333                                    | 2.702                        | .082               | 60.218              |                    |
| 78 Total           | 14.910 | 18.434        | 2.245             | 19.485                  | 2.937                                    | 3.024                        | .068               | 61.103              |                    |
| 79 Total           | 17.539 | 18,104        | 2.286             | 20.076                  | 2.931                                    | 2.776                        | .089               | 63.801              |                    |
|                    | 18.597 | 18.249        | 2.254             | 19.908                  | 2.900                                    | 2.739                        | .114               | 64.761              |                    |
| 80 Total           | 18.377 | 18.146        | 2.307             | 19.699                  | 2.758                                    | 3.008                        | .127               | 64.422              |                    |
| 81 Total           | 18.639 | 18.309        | 2.191             | 18.255                  | 3.256                                    | 3.131                        | .108               | 63.889              |                    |
| 82 Total           |        | 18.392        | 2.184             | 16.530                  | 3.502                                    | 3.203                        | .133               | 61.194              |                    |
| 83 Total           | 17.250 | 18.848        | 2.274             | 17.931                  | 3.312                                    | 3.553                        | .174               | 65.814              |                    |
| 84 Total           | 19.723 | 10.040        | 2.214             | 17.001                  |                                          |                              |                    |                     |                    |
|                    |        | 4 574         | .192              | R 1.609                 | .288                                     | .391                         | .018               | R 5.563             | R 5.56             |
| 985 January        | 1.493  | 1.571         |                   | R 1.461                 | .200                                     | .333                         | .016               | R 5,190             | R 10.75            |
| February           | 1.471  | 1.466         | .173              | R 1.458                 | .258                                     | .336                         | .018               | R 5.595             | R 16.34            |
| March              | 1.701  | 1.635         | .189              |                         | .256                                     | .286                         | .016               | R 5.359             | R 21.70            |
| April              | 1.674  | 1.574         | .181              | R 1.374                 |                                          | .200                         | .016               | R 5.507             | R 27.21            |
| May                | 1.715  | 1.642         | .188              | R 1.359                 | .277                                     | .310                         | .016               | R 5.267             | R 32.48            |
| June               | 1.602  | 1.570         | .183              | R 1.314                 | .250                                     |                              | .018               | R 5.274             | R 37.75            |
| July               | 1.514  | 1.609         | .185              | R 1.345                 | .223                                     | .380                         |                    | R 5.458             | R 43.2             |
| August             | 1.742  | 1.583         | .189              | R 1.342                 | .209                                     | .376                         | .018               |                     | R 48.47            |
| September          | 1.618  | 1.558         | .180              | <b>B</b> 1.315          | .196                                     | .373                         | .017               | R 5.258             |                    |
| October            | 1.753  | 1.613         | .190              | R 1.370                 | .209                                     | .337                         | .017               | B 5.491             | R 53.96            |
| November           | 1.515  | 1,549         | .190              | R 1.375                 | .240                                     | .326                         | .021               | R 5.215             | R 59.17            |
|                    | 1.531  | 1.624         | .199              | R 1.586                 | .265                                     | .365                         | .022               | R 5.591             | R 64.76            |
| December<br>Total  | 19.329 | 18.992        | 2.241             | <sup>R</sup> 16.906     | 2.939                                    | 4.147                        | .213               | <sup>R</sup> 64.767 |                    |
|                    | 4 740  | 1 6 4 0       | .201              | 1.582                   | .224                                     | .391                         | .023               | 5.776               | 5.77               |
| 986 January        | 1.712  | 1.643         | .180              | 1.373                   | R .242                                   | .354                         | .019               | 5.247               | R 11.0             |
| February           | 1.589  | 1.490         |                   | 1.457                   | .297                                     | .333                         | .020               | R 5.612             | R 16.6             |
| March              | 1.696  | 1.621         | .189              |                         | R .287                                   | .329                         | .018               | R 5.296             | R 21.9             |
| April              | 1.637  | 1.542         | .173              | 1.309                   | R .284                                   | .345                         | .018               | 5.350               | R 27.2             |
| May                | 1.598  | 1.589         | .182              | 1.334                   |                                          |                              | .020               | R 5.167             | R 32.4             |
| June               | 1.587  | 1.500         | .171              | 1.276                   | .274                                     | .339                         |                    | 5.193               | R 37.6             |
| July               | 1.482  | 1.557         | .177              | 1.316                   | R .251                                   | .388                         | .021               |                     | R 42.9             |
| August             | 1.672  | 1.506         | .170              | 1.317                   | R .221                                   | .405                         | .021               | 5.313               |                    |
| September          | 1.639  | 1.449         | .167              | 1.254                   | .220                                     | R .395                       | .018               | 5.143               | R 48.0             |
| October            | 1.751  | 1.514         | .174              | 1.327                   | R .222                                   | .391                         | .017               | R 5.396             | R 53.4             |
| November           | 1.538  | 1.464         | .179              | 1.407                   | R .241                                   | .378                         | .015               | R 5.222             | R 58.7             |
| December           | 1.613  | 1.502         | .185              | 1.517                   | <b>R</b> .270                            | R .426                       | .020               | 5.534               | R 64.2             |
| Total              | 19.514 | 18.376        | 2.149             | 16.471                  | <sup>R</sup> 3.034                       | 4.475                        | .232               | <sup>R</sup> 64.249 |                    |
|                    | 1 600  | 1.524         | .187              | 1.545                   | R.265                                    | .432                         | .020               | <b>R</b> 5.607      | ₿ 5.6              |
| 987 January        | 1.633  |               | .173              | 1.343                   | R .221                                   | .396                         | .019               | R 5.114             | R 10.7             |
| February           | 1.567  | 1.351         | .173              | 1.469                   | .243                                     | .403                         | .021               | 5.485               | R 16.2             |
| March              | 1.659  | 1.501         |                   |                         | R .230                                   | .362                         | .019               | 5.190               | R 21.3             |
| April              | 1.553  | 1.466         | .182              | 1.376                   | R .253                                   | .302                         | .020               | R 5.232             | R 26.6             |
| May                | 1.547  | 1.493         | .188              | 1.360                   |                                          | .371                         | .020               | R 5.248             | R 31.8             |
| June               | 1.686  | 1.438         | .181              | 1.309                   | .218                                     |                              |                    | R 5.195             | R 37.0             |
| July               | 1.526  | 1.482         | .187              | 1.339                   | R.211                                    | .428                         | .022               | R 5.443             | R 42.5             |
| August             | 1.765  | 1.473         | .186              | 1.359                   | .193                                     | .447                         | .022               |                     | R 47.8             |
| September          | 1.804  | 1.425         | .181              | 1.299                   | .190                                     | .429                         | .020               | 5.347               |                    |
| October            | 1.878  | 1.491         | .189              | R 1.377                 | R .187                                   | .394                         | .020               | R 5.538             | R 53.3             |
| November           | 1.732  | 1.449         | .187              | 1.381                   | .176                                     | .405                         | .020               | 5.350               | 58.7               |
| 11-Month Total     | 18.351 | 16.094        | 2.030             | 15.201                  | 2.389                                    | 4.461                        | .224               | 58.749              |                    |
| OOC 11 Manth Total | 17.901 | 16.874        | 1.964             | 14.953                  | 2.764                                    | 4.048                        | .211               | 58.715              |                    |
| 986 11-Month Total | 17.901 | 10.074        | 1.004             | 15.321                  | 2.675                                    | 3.782                        | .190               | 59.177              |                    |