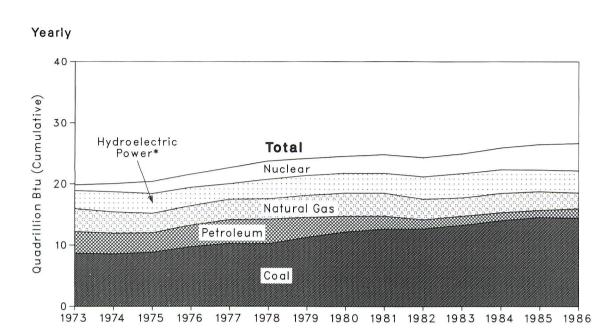

| 18.406             |                    |

<sup>a</sup>Pipeline fuel only, including supplemental gaseous fuels.

Pincludes electricity generated for distribution from wood, waste, geothermal, wind photovoltaic, and solar thermal energy.
 Excludes wood, waste, geothermal, wind, photovoltaic, and solar thermal energy for small amounts used by electric utilities to generate electricity for dis-

tribution. dLess than 0.5 trillion Btu.

\*Since 1978, the small amounts of coal consumed for transportation have been reported as industrial sector consumption.

R=Revised data.

Notes: • Geographic coverage is the 50 States and the District of Columbia. • Totals may not equal sum of components due to independent rounding. Additional Notes and Sources: See end of section.



Monthly



\*Includes other.

# Table 2.6Energy Input at Electric Utilities<br/>(Quadrillion (1015) Btu)

|                    |                        | Natural          | Petro-            | Hydro-<br>electric | Nuclear<br>Electric |                    |                | Year<br>to     |
|--------------------|------------------------|------------------|-------------------|--------------------|---------------------|--------------------|----------------|----------------|
|                    | Coal                   | Gas <sup>a</sup> | leum <sup>b</sup> | Power <sup>c</sup> | Power               | Other <sup>d</sup> | Total          | Date           |
| 973 Total          | 8.658                  | 3.748            | 3.515             | 2.975              | 0.910               | 0.046