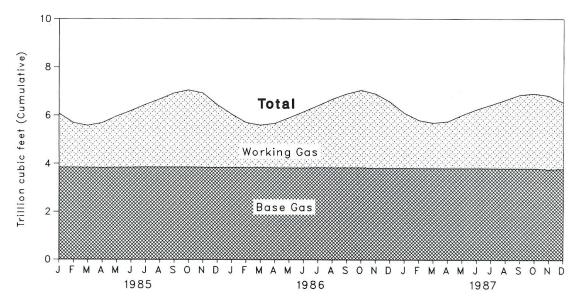

#### Table 1.6 Merchandise Trade Value (Million Dollars)

|       |           |              | Exports                    |          |                                                                                                                                                                                                                                                                                                                                                                                                                                                                                                                                                                                                                                                                                                     | Imports      |         | Trade Balance                         |              |           |  |
|-------|-----------|--------------|----------------------------|----------|-----------------------------------------------------------------------------------------------------------------------------------------------------------------------------------------------------------------------------------------------------------------------------------------------------------------------------------------------------------------------------------------------------------------------------------------------------------------------------------------------------------------------------------------------------------------------------------------------------------------------------------------------------------------------------------------------------|--------------|---------|---------------------------------------|--------------|-----------|--|
|       |           | Energy       | All<br>Other               | Total    | Energy                                                                                                                                                                                                                                                                                                                                                                                                                                                                                                                                                                                                                                                                                              | All<br>Other | Total   | Energy                                | All<br>Other | Total     |  |
|       |           |              |                            | 00 497   | NA                                                                                                                                                                                                                                                                                                                                                                                                                                                                                                                                                                                                                                                                                                  | NA           | 102,559 | NA                                    | NA           | -3,122    |  |
|       | Total     | NA           | NA                         | 99,437   |                                                                                                                                                                                                                                                                                                                                                                                                                                                                                                                                                                                                                                                                                                     | 70,178       | 98,503  | -23,855                               | 34,208       | 10,353    |  |
| 975   | Total     | 4,470        | 104,386                    | 108,856  | 28,325                                                                                                                                                                                                                                                                                                                                                                                                                                                                                                                                                                                                                                                                                              |              |         | -32,158                               | 25,475       | -6,683    |  |
| 976 ' | Total     | 4,226        | 112,568                    | 116,794  | 36,384                                                                                                                                                                                                                                                                                                                                                                                                                                                                                                                                                                                                                                                                                              | 87,093       | 123,477 |                                       |              | -27,208   |  |
| 977   | Total     | 4,184        | 118,998                    | 123,182  | 47,153                                                                                                                                                                                                                                                                                                                                                                                                                                                                                                                                                                                                                                                                                              | 103,237      | 150,390 | -42,969                               | 15,761       |           |  |
| 978   | Total     | 3,882        | 141,965                    | 145,847  | 44,763                                                                                                                                                                                                                                                                                                                                                                                                                                                                                                                                                                                                                                                                                              | 129,994      | 174,757 | -40,881                               | 11,971       | -28,910   |  |
|       | Total     | 5,675        | 180,688                    | 186,363  | 63,077                                                                                                                                                                                                                                                                                                                                                                                                                                                                                                                                                                                                                                                                                              | 146,381      | 209,458 | -57,402                               | 34,307       | -23,095   |  |
|       | Total     | 7,982        | 217,584                    | 225,566  | 82,924                                                                                                                                                                                                                                                                                                                                                                                                                                                                                                                                                                                                                                                                                              | 161,947      | 244,871 | -74,942                               | 55,637       | -19,305   |  |
|       | Total     | 10,279       | 228,436                    | 238,715  | 81,360                                                                                                                                                                                                                                                                                                                                                                                                                                                                                                                                                                                                                                                                                              | 179,622      | 260,982 | -71,081                               | 48,814       | -22,267   |  |
|       | Total     |              | 203,713                    | 216,442  | 65,409                                                                                                                                                                                                                                                                                                                                                                                                                                                                                                                                                                                                                                                                                              | 178,543      | 243,952 | -52,680                               | 25,170       | -27,510   |  |
|       |           |              | 196,139                    | 205,639  | 57,952                                                                                                                                                                                                                                                                                                                                                                                                                                                                                                                                                                                                                                                                                              | 200.096      | 258,048 | -48,452                               | -3,957       | -52,409   |  |
|       | Total     | 9,500        |                            | 223,976  | 60,980                                                                                                                                                                                                                                                                                                                                                                                                                                                                                                                                                                                                                                                                                              | 264,746      | 325,726 | -51,669                               | -50,081      | -101,750  |  |
| 984   | Total     | 9,311        | 214,665                    | 223,976  | 60,960                                                                                                                                                                                                                                                                                                                                                                                                                                                                                                                                                                                                                                                                                              | 204,740      | 525,720 | -51,000                               | 00,001       |           |  |
| 985   | January   | 804          | 16,624                     | 17,428   | 4,434                                                                                                                                                                                                                                                                                                                                                                                                                                                                                                                                                                                                                                                                                               | 24,402       | 28,836  | -3,630                                | -7,778       | -11,408   |  |
|       | February  | 786          | 17,060                     | 17,846   | 3,989                                                                                                                                                                                                                                                                                                                                                                                                                                                                                                                                                                                                                                                                                               | 21,952       | 25,941  | -3,203                                | -4,892       | -8,095    |  |
|       | March     | 754          | 19.011                     | 19,765   | 3,351                                                                                                                                                                                                                                                                                                                                                                                                                                                                                                                                                                                                                                                                                               | 25,374       | 28,725  | -2,597                                | -6,363       | -8,960    |  |
|       | April     | 738          | 17,246                     | 17,984   | 4,876                                                                                                                                                                                                                                                                                                                                                                                                                                                                                                                                                                                                                                                                                               | 23,696       | 28,572  | -4,138                                | -6,450       | -10,588   |  |
|       |           | 837          | 18,078                     | 18,915   | 4,748                                                                                                                                                                                                                                                                                                                                                                                                                                                                                                                                                                                                                                                                                               | 24,554       | 29,302  | -3,911                                | -6,476       | -10,387   |  |
|       | May       | 708          | 17,360                     | 18,068   | 5,088                                                                                                                                                                                                                                                                                                                                                                                                                                                                                                                                                                                                                                                                                               | 25,048       | 30,136  | -4,380                                | -7,688       | -12,068   |  |
|       | June      |              |                            |          | and the second se | 22,854       | 27,000  | -3,386                                | -7.061       | -10,447   |  |
|       | July      | 760          | 15,793                     | 16,553   | 4,146                                                                                                                                                                                                                                                                                                                                                                                                                                                                                                                                                                                                                                                                                               |              | 26,247  | -3,003                                | -6,843       | -9,846    |  |
|       | August    | 934          | 15,467                     | 16,401   | 3,937                                                                                                                                                                                                                                                                                                                                                                                                                                                                                                                                                                                                                                                                                               | 22,310       |         |                                       | -10,830      | -14,559   |  |
|       | September | 868          | 15,922                     | 16,790   | 4,597                                                                                                                                                                                                                                                                                                                                                                                                                                                                                                                                                                                                                                                                                               | 26,752       | 31,349  | -3,729                                |              |           |  |
| - 1   | October   | 903          | 16,965                     | 17,868   | 4,699                                                                                                                                                                                                                                                                                                                                                                                                                                                                                                                                                                                                                                                                                               | 23,730       | 28,429  | -3,796                                | 6,765        | 10,561    |  |
|       | November  | 991          | 16,752                     | 17,743   | 4,824                                                                                                                                                                                                                                                                                                                                                                                                                                                                                                                                                                                                                                                                                               | 25,186       | 30,010  | -3,833                                | -8,434       | -12,267   |  |
|       | December  | 888          | 16,529                     | 17,417   | 5,228                                                                                                                                                                                                                                                                                                                                                                                                                                                                                                                                                                                                                                                                                               | 25,500       | 30,728  | -4,340                                | -8,971       | -13,311   |  |
|       | Total     | 9,971        | *208,844                   | *218,815 | 53,917                                                                                                                                                                                                                                                                                                                                                                                                                                                                                                                                                                                                                                                                                              | 291,359      | 345,276 | -43,946                               | *-82,515     | *-126,461 |  |
|       | 1         | 010          | 16,229                     | 17.041   | 5.344                                                                                                                                                                                                                                                                                                                                                                                                                                                                                                                                                                                                                                                                                               | 24,746       | 30.090  | -4.532                                | -8,517       | -13,049   |  |
|       | January   | 812          |                            | 17,401   | 3,874                                                                                                                                                                                                                                                                                                                                                                                                                                                                                                                                                                                                                                                                                               | 23,647       | 27,521  | -3,198                                | -6,922       | -10,120   |  |
|       | February  | 676          | 16,725                     |          |                                                                                                                                                                                                                                                                                                                                                                                                                                                                                                                                                                                                                                                                                                     | 26.072       | 29,403  | -2,709                                | -8,137       | -10,846   |  |
|       | March     | 622          | 17,935                     | 18,557   | 3,331                                                                                                                                                                                                                                                                                                                                                                                                                                                                                                                                                                                                                                                                                               |              | 30,898  | -1,385                                | -11,512      | -12,897   |  |
|       | April     | 791          | 17,210                     | 18,001   | 2,176                                                                                                                                                                                                                                                                                                                                                                                                                                                                                                                                                                                                                                                                                               | 28,722       |         | · · · · · · · · · · · · · · · · · · · | -9,791       | -11,763   |  |
|       | May       | 728          | 17,542                     | 18,270   | 2,700                                                                                                                                                                                                                                                                                                                                                                                                                                                                                                                                                                                                                                                                                               | 27,334       | 30,034  | -1,972                                |              |           |  |
|       | June      | 584          | 18,508                     | 19,092   | 3,185                                                                                                                                                                                                                                                                                                                                                                                                                                                                                                                                                                                                                                                                                               | 27,757       | 30,942  | -2,601                                | -9,249       | -11,850   |  |
|       | July      | 653          | 16,693                     | 17,346   | 2,933                                                                                                                                                                                                                                                                                                                                                                                                                                                                                                                                                                                                                                                                                               | 28,915       | 31,848  | -2,280                                | -12,222      | -14,502   |  |
|       | August    | 661          | 16,234                     | 16,895   | 2,511                                                                                                                                                                                                                                                                                                                                                                                                                                                                                                                                                                                                                                                                                               | 26,971       | 29,482  | -1,850                                | -10,737      | -12,587   |  |
|       | September | 657          | 16,874                     | 17,531   | 2,933                                                                                                                                                                                                                                                                                                                                                                                                                                                                                                                                                                                                                                                                                               | 27,875       | 30,808  | -2,276                                | -11,001      | -13,277   |  |
|       |           | 670          | 18,892                     | 19,562   | 2.662                                                                                                                                                                                                                                                                                                                                                                                                                                                                                                                                                                                                                                                                                               | 30,109       | 32,771  | -1,992                                | -11,218      | -13,210   |  |
|       | October   | 641          | 17,770                     | 18,411   | 3.014                                                                                                                                                                                                                                                                                                                                                                                                                                                                                                                                                                                                                                                                                               | 29.399       | 32,413  | -2,373                                | -11,629      | -14,002   |  |
|       | November  |              |                            | 18,523   | 2.647                                                                                                                                                                                                                                                                                                                                                                                                                                                                                                                                                                                                                                                                                               | 27,207       | 29,854  | -2,027                                | -9.304       | -11,331   |  |
|       | December  | 620<br>8,115 | 17,903<br>* <b>218,693</b> | *226.808 | 37,310                                                                                                                                                                                                                                                                                                                                                                                                                                                                                                                                                                                                                                                                                              | 328,753      | 366,063 | -29,195                               | *-110,060    | *-139,255 |  |
|       |           | 0,110        | ,000                       |          | ,                                                                                                                                                                                                                                                                                                                                                                                                                                                                                                                                                                                                                                                                                                   |              |         |                                       | c ====       | 10 71     |  |
| 987   | January   | 573          | 16,182                     | 16,755   | 2,564                                                                                                                                                                                                                                                                                                                                                                                                                                                                                                                                                                                                                                                                                               | 24,902       | 27,466  | -1,991                                | -8,720       | -10,711   |  |
|       | February  | 564          | 18,796                     | 19,360   | 3,440                                                                                                                                                                                                                                                                                                                                                                                                                                                                                                                                                                                                                                                                                               | 28,867       | 32,307  | -2,876                                | -10,070      | -12,946   |  |
|       | March     | 620          | 21,156                     | 21,776   | 3,120                                                                                                                                                                                                                                                                                                                                                                                                                                                                                                                                                                                                                                                                                               | 30,077       | 33,197  | -2,500                                | -8,921       | -11,421   |  |
|       | April     | 633          | 19,863                     | 20,496   | 2,979                                                                                                                                                                                                                                                                                                                                                                                                                                                                                                                                                                                                                                                                                               | 29,004       | 31,983  | -2,346                                | -9,141       | -11,487   |  |
|       | May       | 623          | 20,161                     | 20,784   | 3,425                                                                                                                                                                                                                                                                                                                                                                                                                                                                                                                                                                                                                                                                                               | 29,888       | 33,313  | -2,802                                | -9,727       | -12,529   |  |
|       |           |              | 20,472                     | 21,126   | 3,895                                                                                                                                                                                                                                                                                                                                                                                                                                                                                                                                                                                                                                                                                               | 31,371       | 35,266  | -3,241                                | -10,899      | -14,140   |  |
|       | June      | 605          | 20,472                     | 21,008   | 4,593                                                                                                                                                                                                                                                                                                                                                                                                                                                                                                                                                                                                                                                                                               | 31,251       | 35,844  | -3,988                                | -10,848      | -14,836   |  |
|       | July      |              |                            |          |                                                                                                                                                                                                                                                                                                                                                                                                                                                                                                                                                                                                                                                                                                     | 29,738       | 34.320  | -3,907                                | -10,191      | -14.098   |  |
|       | August    | 675          | 19,547                     | 20,222   | 4,582                                                                                                                                                                                                                                                                                                                                                                                                                                                                                                                                                                                                                                                                                               |              | 33,573  | -3,173                                | -9,414       | -12,587   |  |
|       | September | 657          | 20,329                     | 20,986   | 3,830                                                                                                                                                                                                                                                                                                                                                                                                                                                                                                                                                                                                                                                                                               | 29,743       |         |                                       |              | -15,962   |  |
|       | October   | 630          | 21,122                     | 21,752   | 4,240                                                                                                                                                                                                                                                                                                                                                                                                                                                                                                                                                                                                                                                                                               | 33,474       | 37,714  | -3,610                                | -12,352      |           |  |
|       | November  | 660          | 23,139                     | 23,799   | 3,940                                                                                                                                                                                                                                                                                                                                                                                                                                                                                                                                                                                                                                                                                               | 31,534       | 35,474  | -3,280                                | -8,396       | -11,676   |  |
|       | December  | 817          | 23,984                     | 24,801   | 3,612                                                                                                                                                                                                                                                                                                                                                                                                                                                                                                                                                                                                                                                                                               | 31,832       | 35,444  | -2,795                                | -7,847       | -10,642   |  |
|       | Total     |              | 245,153                    | 252,866  | 44,220                                                                                                                                                                                                                                                                                                                                                                                                                                                                                                                                                                                                                                                                                              | 361,681      | 405,901 | -36,507                               | -116,528     | -153,035  |  |