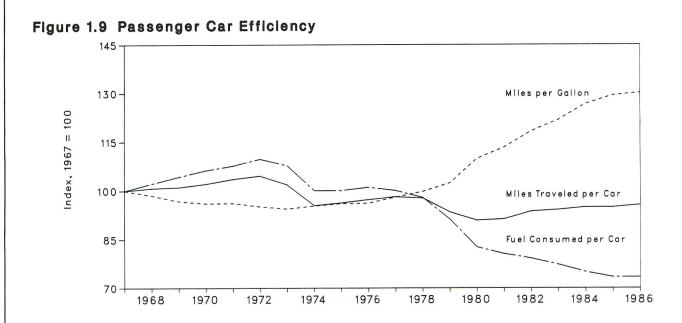

### Contents

.

|                                                                                | Page     |
|--------------------------------------------------------------------------------|----------|
| Highlights: Profiles of Foreign Direct Investment in U.S. Energy 1986          | 1        |
| Section 1. Energy Summary                                                      | 3        |
| 1.1 Energy Summary for November 1987                                           | 3        |
| 1.2 Energy Overview                                                            | 5        |
| 1.3 Production of Energy by Source                                             | 7        |
| 1.4 Consumption of Energy by Source                                            | 9        |
| 1.5 Net Imports of Energy by Source                                            | 11       |
| 1.6 Merchandise Trade Value                                                    | 13       |
| 1.7 Energy Consumption per Dollar of Gross National Product                    | 14       |
| 1.8 U.S. Dependence on Petroleum Net Imports                                   | 15       |
| 1.9 Cost of Fuels to End Users in Constant (1972) Dollars                      | 16       |
| 1.10 Passenger Car Efficiency                                                  | 17       |
| 1.11 Population-Weighted Heating Degree-Days                                   | 18       |
| Section 2. Consumption                                                         | 21       |
| 2.1 Energy Consumption Summary for November 1987                               | 21       |
| 2.2 Consumption of Energy by End-Use Sector                                    | 23       |
| 2.3 Consumption of Energy by the Residential and Commercial Sector             | 25<br>27 |
| 2.4 Consumption of Energy by the Industrial Sector                             | 27       |
| 2.5 Consumption of Energy by the Transportation Sector                         | 31       |
| 2.6 Energy Input at Electric Utilities                                         |          |
| Section 3. Petroleum                                                           | 37       |
| 3.1 Crude Oil and Petroleum Products Overview                                  | 38<br>42 |
| 3.2 Crude Oil Supply and Disposition                                           | 42<br>44 |
| 3.3 Crude Oil and Petroleum Product Imports                                    | 44       |
| 3.4 Finished Motor Gasoline Supply and Disposition                             | 49       |
| 3.5 Distillate Fuel Oil Supply and Disposition                                 | 51       |
| 3.6 Residual Fuel Oil Supply and Disposition                                   | 53       |
| <ul><li>3.7 Liquefied Petroleum Gases Supply and Disposition</li></ul>         | 54       |
|                                                                                | 57       |
| Section 4. Natural Gas                                                         | 58       |
| 4.1 Natural Gas Production                                                     | 59       |
| 4.2 Natural Gas Supply and Disposition                                         | 60       |
| 4.3 Natural Gas Consumption by End-Use Sector                                  | 61       |
| 4.4 Underground Storage of Natural Gas                                         | 65       |
| Section 5. Oil and Gas Resource Development                                    | 66       |
| 5.1 Seismic Crews and Rotary Rigs                                              | 67       |
| 5.2 Exploratory and Developmental Wells Completed and Footage Drilled          |          |
| Section 6. Coal                                                                | 69<br>71 |
| 6.1 Coal Overview                                                              | 71       |
| 6.2 Coal Consumption by End-Use Sector                                         | 72       |
| 6.3 Coal Stocks, End of Period                                                 |          |
| Section 7. Electric Utilities                                                  | 77       |
| 7.1 Net Generation of Electricity by Electric Utilities                        | 78       |
| 7.2 Electricity Sales by End-Use Sector                                        | 79<br>81 |
| 7.3 Fossil Fuels Consumed by Electric Utilities to Generate Electricity        | 81<br>83 |
| 7.4 Coal and Petroleum Stocks at Electric Utilities, End of Period             | 83       |
| 7.5 Petroleum Consumption and Stocks at Electric Utilities by Prime Mover Type |          |
| Section 8. Nuclear                                                             | 85       |
| 8.1 Nuclear Power Plant Operations                                             | 87       |
| 8.2 Status of Nuclear Reactor Units                                            | 88       |