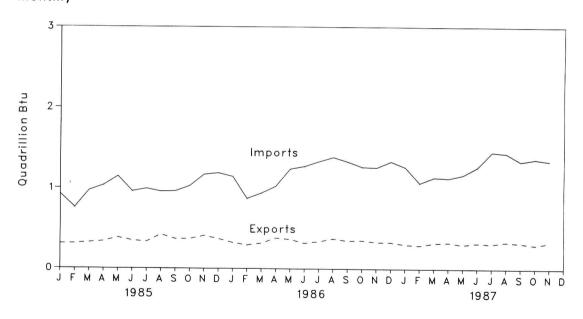

## Table 1.2 Energy Overviewa(Quadrillion (1015) Btu)

|                     | <b>Production</b> <sup>b</sup> | Consumption <sup>b c</sup> | Imports  | Exports | Net Imports |
|---------------------|--------------------------------|----------------------------|----------|---------|-------------|
|                     | 00.050                         | 74.282                     | 14.731   | 2.051   | 12.680      |
| 3 Total             | 62.059                         | 74.282<br>72.543           | 14.413   | 2.223   | 12.190      |
| 4 Total             | 60.836                         |                            | 14.111   | 2.359   | 11.752      |
| '5 Total            | 59.860                         | 70.545                     | 16.837   | 2.188   | 14.648      |
| 6 Total             | 59.891                         | 74.362                     | 20.090   | 2.071   | 18.019      |
| 7 Total             | 60.218                         | 76.289                     |          | 1.931   | 17.323      |
| 78 Total            | 61.103                         | 78.089                     | 19.254   | 2.870   | 16.746      |
| 79 Total            | 63.801                         | 78.897                     | 19.616   |         | 12.247      |
| 30 Total            | 64.761                         | 75.955                     | 15.971   | 3.723   | 9.646       |
| 81 Total            | 64.422                         | 73.991                     | 13.975   | 4.329   | 7.459       |
| 82 Total            | 63.889                         | 70.838                     | 12.091   | 4.632   |             |
| 83 Total            | 61.194                         | 70.500                     | 12.025   | 3.716   | 8.309       |
| 84 Total            | 65.814                         | 74.064                     | 12.758   | 3.804   | 8.954       |
| 05 -                | R 5.563                        | <b>R</b> 7.162             | .926     | .305    | .621        |
| 85 January          | R 5.190                        | <sup>R</sup> 6.686         | .756     | .306    | .450        |
| February            | R 5.595                        | R 6.368                    | .971     | .318    | .653        |
| March               | R 5.359                        | R 5.891                    | 1.034    | .332    | .702        |
| April               | R 5.507                        | R 5.783                    | 1.145    | .381    | .764        |
| May                 | R 5.267                        | R 5.671                    | .960     | .342    | .618        |
| June                | R 5.274                        | R 5.973                    | .994     | .328    | .666        |
| July                | R 5.458                        | R 6.046                    | .959     | .420    | .539        |
| August              |                                | R 5.571                    | .964     | .364    | .600        |
| September           | R 5.258                        | R 5.846                    | 1.029    | .365    | .664        |
| October             | R 5.491                        | R 5.887                    | 1.170    | .406    | .764        |
| November            | R 5.215                        |                            | 1.189    | .368    | .821        |
| December            | R 5.591                        | R 7.063                    | 12.098   | 4.232   | 7.866       |
| Total               | <sup>R</sup> 64.767            | <sup>R</sup> 73.947        | 12.098   | 4.2.52  | 1.000       |
| 386 January         | 5.776                          | R 7.173                    | 1.145    | .320    | .825        |
| February            | 5.247                          | R 6.416                    | .875     | .291    | R .584      |
| March               | R 5.612                        | R 6.544                    | .943     | .313    | .630        |
| April               | R 5.296                        | R 5.887                    | 1.028    | .380    | .648        |
| Аріїі<br>Мау        | 5.350                          | R 5.876                    | 1.242    | .365    | .877        |
| June                | R 5.167                        | R 5.802                    | 1.275    | .315    | .960        |
| July                | 5,193                          | R 6.145                    | 1.336    | .338    | .998        |
| July                | 5.313                          | R 6.023                    | 1.389    | .374    | 1.015       |
| August              | 5.143                          | R 5.641                    | 1.333    | .347    | .986        |
| September           | R 5.396                        | R 5.877                    | 1.268    | .352    | .916        |
| October             | R 5.222                        | R 5.977                    | 1.261    | .331    | .929        |
| November            | 5.534                          | R 6.885                    | 1.336    | .329    | 1.008       |
| December<br>Total   | R 64.249                       | R 74.246                   | R 14.432 | 4.055   | 10.378      |
|                     | B = 007                        | B 7 100                    | 1.265    | .302    | .963        |
| 987 January         | R 5.607                        | R 7.126                    | 1.070    | .291    | .778        |
| February            | R 5.114                        | R 6.431                    |          | .318    | .822        |
| March               | 5.485                          | R 6.466                    | 1.139    | .327    | .801        |
| April               | 5.190                          | R 6.068                    | 1.129    | .301    | .869        |
| May                 | R 5.232                        | R 5.963                    | 1.170    |         | .948        |
| June                | R 5.248                        | R 6.051                    | 1.268    | .320    | 1.146       |
| July                | R 5.195                        | R 6.379                    | R 1.455  | .309    | 1.140       |
| August              | R 5.443                        | R 6.300                    | 1.438    | .334    |             |
| September           | 5.347                          | R 5.904                    | 1.337    | .321    | 1.016       |
| October             | R 5.538                        | R 6.144                    | 1.368    | .298    | 1.070       |
| November            | 5.350                          | 6.093                      | 1.343    | .327    | 1.015       |
| 11-Month Total      | 58.749                         | 68.924                     | 13.982   | 3.449   | 10.533      |
| 1000 44 Marsh Total | 58.715                         | 67.362                     | 13.095   | 3.727   | 9.368       |
| 1986 11-Month Total | 59.177                         | 66.884                     | 10.909   | 3.866   | 7.043       |
| 1985 11-Month Total | 59.177                         | 00.004                     |          |         |             |