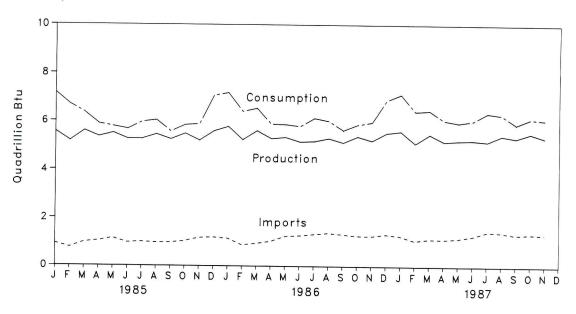

## Table 1.2 Energy Overviewa(Quadrillion (1015) Btu)

|                     | <b>Production</b> <sup>b</sup> | Consumption <sup>b c</sup> | Imports  | Exports | Net Imports |
|---------------------|--------------------------------|----------------------------|----------|---------|-------------|
|                     | 00.050                         | 74.282                     | 14.731   | 2.051   | 12.680      |
| 3 Total             | 62.059                         | 74.282<br>72.543           | 14.413   | 2.223   | 12.190      |
| 4 Total             | 60.836                         |                            | 14.111   | 2.359   | 11.752      |
| '5 Total            | 59.860                         | 70.545                     | 16.837   | 2.188   | 14.648      |
| 6 Total             | 59.891                         | 74.362                     | 20.090   | 2.071   | 18.019      |
| 7 Total             | 60.218                         | 76.289                     |          | 1.931   | 17.323      |
| 78 Total            | 61.103                         | 78.089                     | 19.254   | 2.870   | 16.746      |
| 79 Total            | 63.801                         | 78.897                     | 19.616   |         | 12.247      |
| 30 Total            | 64.761                         | 75.955                     | 15.971   | 3.723   | 9.646       |
| 81 Total            | 64.422                         | 73.991                     | 13.975   | 4.329   | 7.459       |
| 82 Total            | 63.889                         | 70.838                     | 12.091   | 4.632   |             |
| 83 Total            | 61.194                         | 70.500                     | 12.025   | 3.716   | 8.309       |
| 84 Total            | 65.814                         | 74.064                     | 12.758   | 3.804   | 8.954       |
| 05 -                | R 5.563                        | <b>R</b> 7.162             | .926     | .305    | .621        |
| 85 January          | R 5.190                        | <sup>R</sup> 6.686         | .756     | .306    | .450        |
| February            | R 5.595                        | R 6.368                    | .971     | .318    | .653        |
| March               | R 5.359                        | R 5.891                    | 1.034    | .332    | .702        |
| April               | R 5.507                        | R 5.783                    | 1.145    | .381    | .764        |
| May                 | R 5.267                        | R 5.671                    | .960     | .342    | .618        |
| June                | R 5.274                        | R 5.973                    | .994     | .328    | .666        |
| July                | R 5.458                        | R 6.046                    | .959     | .420    | .539        |
| August              |                                | R 5.571                    | .964     | .364    | .600        |
| September           | R 5.258                        | R 5.846                    | 1.029    | .365    | .664        |
| October             | R 5.491                        | R 5.887                    | 1.170    | .406    | .764        |
| November            | R 5.215                        |                            | 1.189    | .368    | .821        |
| December            | R 5.591                        | R 7.063                    | 12.098   | 4.232   | 7.866       |
| Total               | <sup>R</sup> 64.767            | <sup>R</sup> 73.947        | 12.098   | 4.2.52  | 1.000       |
| 386 January         | 5.776                          | R 7.173                    | 1.145    | .320    | .825        |
| February            | 5.247                          | R 6.416                    | .875     | .291    | R .584      |
| March               | R 5.612                        | R 6.544                    | .943     | .313    | .630        |
| April               | R 5.296                        | R 5.887                    | 1.028    | .380    | .648        |
| Аріїі<br>Мау        | 5.350                          | R 5.876                    | 1.242    | .365    | .877        |
| June                | R 5.167                        | R 5.802                    | 1.275    | .315    | .960        |
| July                | 5,193                          | R 6.145                    | 1.336    | .338    | .998        |
| July                | 5.313                          | R 6.023                    | 1.389    | .374    | 1.015       |
| August              | 5.143                          | R 5.641                    | 1.333    | .347    | .986        |
| September           | R 5.396                        | R 5.877                    | 1.268    | .352    | .916        |
| October             | R 5.222                        | R 5.977                    | 1.261    | .331    | .929        |
| November            | 5.534                          | R 6.885                    | 1.336    | .329    | 1.008       |
| December<br>Total   | R 64.249                       | R 74.246                   | R 14.432 | 4.055   | 10.378      |
|                     | B = 007                        | B 7 100                    | 1.265    | .302    | .963        |
| 987 January         | R 5.607                        | R 7.126                    | 1.070    | .291    | .778        |
| February            | R 5.114                        | R 6.431                    |          | .318    | .822        |
| March               | 5.485                          | R 6.466                    | 1.139    | .327    | .801        |
| April               | 5.190                          | R 6.068                    | 1.129    | .301    | .869        |
| May                 | R 5.232                        | R 5.963                    | 1.170    |         | .948        |
| June                | R 5.248                        | R 6.051                    | 1.268    | .320    | 1.146       |
| July                | R 5.195                        | R 6.379                    | R 1.455  | .309    | 1.140       |
| August              | R 5.443                        | R 6.300                    | 1.438    | .334    |             |
| September           | 5.347                          | R 5.904                    | 1.337    | .321    | 1.016       |
| October             | R 5.538                        | R 6.144                    | 1.368    | .298    | 1.070       |
| November            | 5.350                          | 6.093                      | 1.343    | .327    | 1.015       |
| 11-Month Total      | 58.749                         | 68.924                     | 13.982   | 3.449   | 10.533      |
| 1000 44 Marsh Total | 58.715                         | 67.362                     | 13.095   | 3.727   | 9.368       |
| 1986 11-Month Total | 59.177                         | 66.884                     | 10.909   | 3.866   | 7.043       |
| 1985 11-Month Total | 59.177                         | 00.004                     |          |         |             |