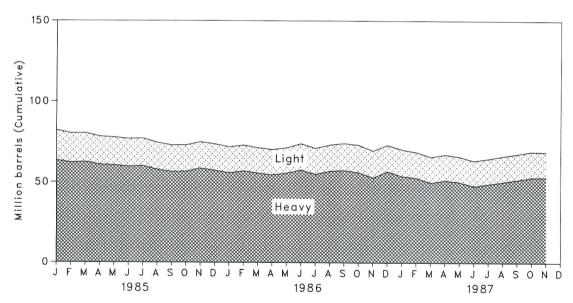

No. 2 heating on, kerosene, and jet ruei.
 Includes supplemental gaseous fuels.
 Prior to 1980, petroleum consumption data were not disaggregated by type of fuel. Disaggregation by prime mover type is provided in Table 7.5.
 Notes: 

 Geographic coverage is the 50 States and the District of Columbia.
 Totals may not equal sum of components due to independent

Sources: • 1973 through September 1977: Federal Power Commission, Form 4, "Monthly Power Plant Report"; • October 1977 through 1981: Federal Energy Regulatory Commission, FPC Form 4, "Monthly Power Plant Report"; • 1982 forward: Energy Information Administration, Form EIA-759, "Monthly Power Plant Report."



Figure 7.4 Coal Stocks at Electric Utilities, End of Period

Figure 7.5 Petroleum Stocks at Electric Utilities, End of Period



### Table 7.4 Coal and Petroleum Stocks at Electric Utilities, End of Period

|             |            | Coa                | al         |         |         | Petro              | leum             |                        |
|-------------|------------|--------------------|------------|---------|---------|--------------------|------------------|------------------------|
|             | Anthracite | Bituminous<br>Coal | Lignite    | Total   | Heavya  | Light <sup>b</sup> | Total<br>Liquids | Petroleum<br>Coke      |
| -           |            | Thousand S         | Short Tons |         |         | Thousand Barrels   | 8                | Thousand<br>Short Tons |
|             |            |                    |            |         |         | (0)                | 00.010           | 010