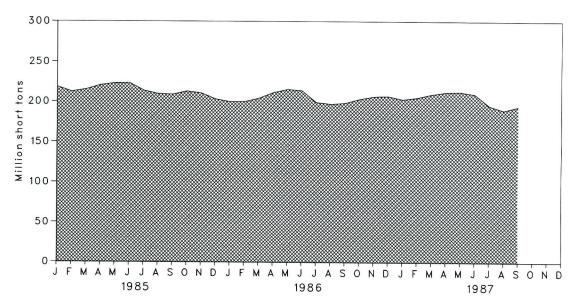

tons, and West Virginia, in third place, produced 136 million short tons. The 445 million short tons produced by the three leading States accounted for 49 percent of U.S. coal production.

Electric utility coal consumption in November 1987 totaled 56 million short tons, 3 percent above the 54 million short tons consumed in November 1986.

Electric utility coal stocks at the end of November 1987 were 168 million short tons, 5 percent more than the 161 million short tons at the end of November 1986.

Exports of coal in November 1987 totaled 7 million short tons, 8 percent more than exports in November 1986. Coal imports in November 1987 totaled 263 thousand short tons, 18 percent less than imports in November 1986.

<sup>7</sup>Percentage changes are calculated using unrounded data.









#### Table 6.1 Coal Overview

(Thousand Short Tons)

|                                         | Production | Consumption | Imports <sup>a</sup> | Exports <sup>b</sup> | Stocks <sup>c</sup> |
|-----------------------------------------|------------|-------------|----------------------|----------------------|---------------------|
|                                         |            | 500 504     | 127                  | 53,587               | NA                  |
| 73 Total                                | 598,568    | 562,584     |                      | 60,661               | NA                  |
| 74 Total                                | 610,023    | 558,402     | 2,080                | 66,309               | NA                  |
| 75 Total                                | 654,64