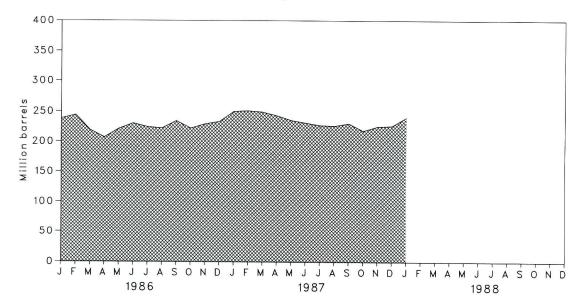

|                           |                   | 21                 | 272               | 1,259                 | 3,547                 | R 6,54              |

Footnotes continued.

eIncludes petroleum imported into the United States indirectly from members of OPEC, primarily from Caribbean and West European areas, as petroleum products that were refined from crude oil produced by OPEC.

as perioreum products that were refined from crude oil produced by OPEC.
(s)=Less than 500 barrels per day.
Notes: 

Geographic coverage is the 50 States and the District of Columbia.
Totals may not equal sum of components due to independent rounding.
Beginning in October 1977, Strategic Petroleum Reserve imports are included.
Sources: See end of section.





Figure 3.6 Motor Gasoline Ending Stocks



### Table 3.4 Finished Motor Gasoline Supply and Disposition

|                          |                       | Supply               |                                    |           | Dis            | position                              |              | Ending S                       | tocks <sup>a</sup> |  |
|--------------------------|-----------------------|----------------------|------------------------------------|-----------|----------------|---------------------------------------|--------------|--------------------------------|--------------------|--|
| -                        |                       |                      |                                    |           | Р              | roduct Supplie                        | d            | Total