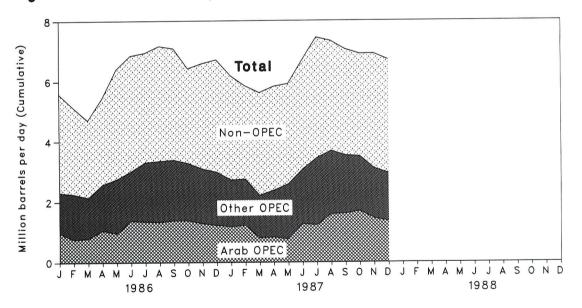

|                    |                                       |                       |       |              |                       |                             |  |  |

Footnotes continued.

PE=Preliminary estimate. R=Revised data. NA=Not available. E=Estimate. (s)=Less than 500 barrels per day. Notes: • Geographic coverage is the 50 States and the District of Columbia. • Totals may not equal sum of components due to independent rounding. Sources: See end of section.













Figure 3.4 Petroleum Imports by Source



# Table 3.2aCrude Oila Supply and Disposition<br/>(Thousand Barrels per Day)

|              |                    |                     |                    | c       | Supply         |                  |                 |                                              |
|--------------|--------------------|---------------------|--------------------|---------|----------------|------------------|-----------------|----------------------------------------------|
|              | Field Pro          | oduction            |                    | Imports |                | Stock Wit        | thdrawalc       |                                              |
|              | Total<br>Domestic  | Alaskan             | Total              | SPRd    | Other          | SPRd             | Other           |