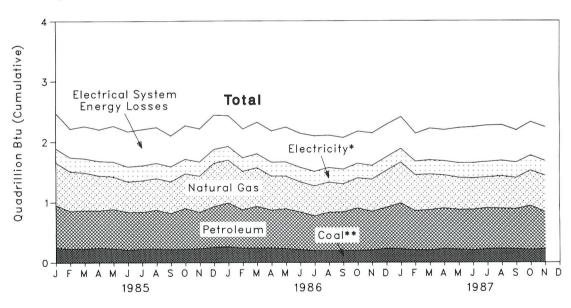

## Section 1. Energy Summary

The United States produced 0.1 percent more energy during the first 11 months of 1987 than during the same period in 1986, and U.S. consumption was up 2.3 percent. Net imports of all energy were 12.4 percent higher, with net imports of petroleum up 7.3 percent, compared with levels during the first 11 months of 1986.

Energy production during November 1987 totaled 5.4 quadrillion Btu, a 2.4-percent increase compared with the level of production during November 1986. Coal production was up 12.6 percent while natural gas production decreased 1.8 percent, and petroleum production dropped 0.4 percent. All other forms of energy production combined were down 5.3 percent from the level of production during Novemober 1986.

Energy consumption during November 1987 totaled 6.1 quadrillion Btu, 1.9 percent above the level of consumption during November 1986. Natural gas consumption increased 8.9 percent, coal consumption rose 3.6 percent, while petroleum consumption decreased 1.0 percent. Consumption of all other forms of energy combined decreased 3.6 percent compared with the level 1 year earlier.

Net imports of energy during November 1987 totaled 1.0 quadrillion Btu, 9.3 percent above the level of net imports 1 year earlier. Net imports of petroleum increased 7.0 percent, while net imports of natural gas increased 32.9 percent. Net exports of coal increased 9.2 percent compared with the level in November 1986.