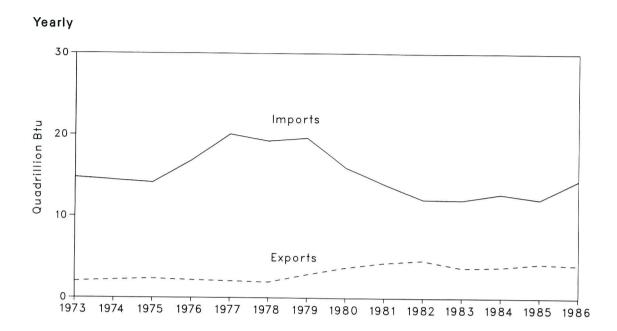

## Table 1.2 Energy Overviewa(Quadrillion (1015) Btu)

|                     | <b>Production</b> <sup>b</sup> | Consumption <sup>b c</sup> | Imports  | Exports | Net Imports |
|---------------------|--------------------------------|----------------------------|----------|---------|-------------|
|                     | 00.050                         | 74.282                     | 14.731   | 2.051   | 12.680      |
| 3 Total             | 62.059                         | 74.282<br>72.543           | 14.413   | 2.223   | 12.190      |
| 4 Total             | 60.836                         |                            | 14.111   | 2.359   | 11.752      |
| '5 Total            | 59.860                         | 70.545                     | 16.837   | 2.188   | 14.648      |
| 6 Total             | 59.891                         | 74.362                     | 20.090   | 2.071   | 18.019      |
| 7 Total             | 60.218                         | 76.289                     |          | 1.931   | 17.323      |
| 78 Total            | 61.103                         | 78.089                     | 19.254   | 2.870   | 16.746      |
| 79 Total            | 63.801                         | 78.897                     | 19.616   |         | 12.247      |
| 30 Total            | 64.761                         | 75.955                     | 15.971   | 3.723   | 9.646       |
| 81 Total            | 64.422                         | 73.991                     | 13.975   | 4.329   | 7.459       |
| 82 Total            | 63.889                         | 70.838                     | 12.091   | 4.632   |             |
| 83 Total            | 61.194                         | 70.500                     | 12.025   | 3.716   | 8.309       |
| 84 Total            | 65.814                         | 74.064                     | 12.758   | 3.804   | 8.954       |
| 05 -                | R 5.563                        | <b>R</b> 7.162             | .926     | .305    | .621        |
| 85 January          | R 5.190                        | <sup>R</sup> 6.686         | .756     | .306    | .450        |
| February            | R 5.595                        | R 6.368                    | .971     | .318    | .653        |
| March               | R 5.359                        | R 5.891                    | 1.034    | .332    | .702        |
| April               | R 5.507                        | R 5.783                    | 1.145    | .381    | .764        |
| May                 | R 5.267                        | R 5.671                    | .960     | .342    | .618        |
| June                | R 5.274                        | R 5.973                    | .994     | .328    | .666        |
| July                | R 5.458                        | R 6.046                    | .959     | .420    | .539        |
| August              |                                | R 5.571                    | .964     | .364    | .600        |
| September           | R 5.258                        | R 5.846                    | 1.029    | .365    | .664        |
| October             | R 5.491                        | R 5.887                    | 1.170    | .406    | .764        |
| November            | R 5.215                        |                            | 1.189    | .368    | .821        |
| December            | R 5.591                        | R 7.063                    | 12.098   | 4.232   | 7.866       |
| Total               | <sup>R</sup> 64.767            | <sup>R</sup> 73.947        | 12.098   | 4.2.52  | 1.000       |
| 386 January         | 5.776                          | R 7.173                    | 1.145    | .320    | .825        |
| February            | 5.247                          | R 6.416                    | .875     | .291    | R .584      |
| March               | R 5.612                        | R 6.544                    | .943     | .313    | .630        |
| April               | R 5.296                        | R 5.887                    | 1.028    | .380    | .648        |
| Аріїі<br>Мау        | 5.350                          | R 5.876                    | 1.242    | .365    | .877        |
| June                | R 5.167                        | R 5.802                    | 1.275    | .315    | .960        |
| July                | 5,193                          | R 6.145                    | 1.336    | .338    | .998        |
| July                | 5.313                          | R 6.023                    | 1.389    | .374    | 1.015       |
| August              | 5.143                          | R 5.641                    | 1.333    | .347    | .986        |
| September           | R 5.396                        | R 5.877                    | 1.268    | .352    | .916        |
| October             | R 5.222                        | R 5.977                    | 1.261    | .331    | .929        |
| November            | 5.534                          | R 6.885                    | 1.336    | .329    | 1.008       |
| December<br>Total   | R 64.249                       | R 74.246                   | R 14.432 | 4.055   | 10.378      |
|                     | B = 007                        | B 7 100                    | 1.265    | .302    | .963        |
| 987 January         | R 5.607                        | R 7.126                    | 1.070    | .291    | .778        |
| February            | R 5.114                        | R 6.431                    |          | .318    | .822        |
| March               | 5.485                          | R 6.466                    | 1.139    | .327    | .801        |
| April               | 5.190                          | R 6.068                    | 1.129    | .301    | .869        |
| May                 | R 5.232                        | R 5.963                    | 1.170    |         | .948        |
| June                | R 5.248                        | R 6.051                    | 1.268    | .320    | 1.146       |
| July                | R 5.195                        | R 6.379                    | R 1.455  | .309    | 1.140       |
| August              | R 5.443                        | R 6.300                    | 1.438    | .334    |             |
| September           | 5.347                          | R 5.904                    | 1.337    | .321    | 1.016       |
| October             | R 5.538                        | R 6.144                    | 1.368    | .298    | 1.070       |
| November            | 5.350                          | 6.093                      | 1.343    | .327    | 1.015       |
| 11-Month Total      | 58.749                         | 68.924                     | 13.982   | 3.449   | 10.533      |
| 1000 44 Marsh Total | 58.715                         | 67.362                     | 13.095   | 3.727   | 9.368       |
| 1986 11-Month Total | 59.177                         | 66.884                     | 10.909   | 3.866   | 7.043       |
| 1985 11-Month Total | 59.177                         | 00.004                     |          |         |             |