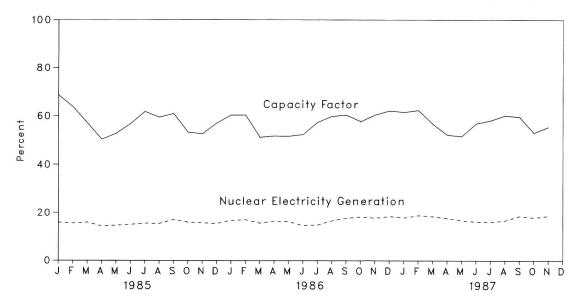

million kilowatts of electricity. Three additional units (Seabrook 1, Shoreham, and South Texas 1) had been issued low-power operating licenses from the NRC authorizing fuel loading and low-power testing. Of the 107 operable units, 32 units generated at less than 25 percent of capacity. Of the 32 units, 24 units were out of service at least part of the month for maintenance or refueling.

As of November 30, there were 127 domestic nuclear generating units in all stages of planning, construction, or operation, with an aggregate net design capacity of 119 million kilowatts.

<sup>9</sup>Percentage changes are calculated using unrounded data.

Figure 8.1 Electricity Generated by Utilities and by Nuclear Power Plants



Figure 8.2 Nuclear Portion of Electricity Generation and Capacity Factor



#### **Table 8.1 Nuclear Power Plant Operations**

|                  | Operable<br>Reactors <sup>a b</sup> | Nuclear-Based<br>Electricity<br>Generation | Nuclear<br>Portion of<br>Domestic<br>Electricity<br>Generation | Net<br>Summer<br>Capability<br>of Operable<br>Reactors <sup>a</sup> <sup>c</sup> | Capacity<br>Factor <sup>d</sup> |
|------------------|-------------------------------------|--------------------------------------------|----------------------------------------------------------------|----------------------------------------------------------------------------------|---------------------------------|
| -                | Number                              | Million Net<br>Kilowatthours               | Percent                                                        | Millio