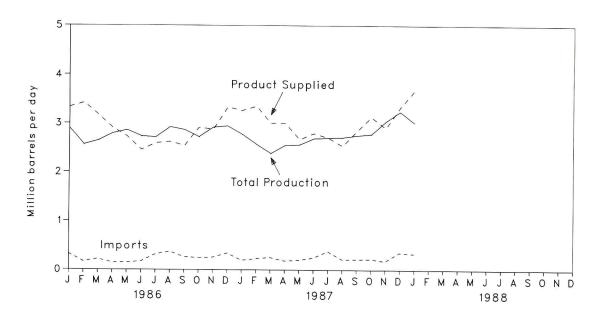

|  |

<sup>a</sup>Stocks are totals as of end of period.

<sup>b</sup>Beginning in 1981, excludes blending components.

A negative number indicates an increase in stocks and a positive number indicates a decrease.

dincludes gasohol.

elncludes motor gasoline blending components.

In January 1975, 1981, and 1983, numerous respondents were added to surveys affecting stocks reported and stock withdrawal calculations. See Note 4 at end of section.

Beginning in January 1981, survey forms were modified. See Note 1 at end of section.

R=Revised data. NA=Not available. E=Estimate. (s)=Less than 500 barrels per day. Notes: • Geographic coverage is the 50 States and the District of Columbia. • Totals may not equal sum of components due to independent rounding. Sources: See end of section.



Figure 3.7 Distillate Fuel Oil Product Supplied, Production, and Imports

Figure 3.8 Distillate Fuel Oil Ending Stocks



### Table 3.5 Distillate Fuel Oil Supply and Disposition

|                          |                     | Su         | ypply                            |                                        | Disp    | osition                          |                               |
|--------------------------|---------------------|------------|----------------------------------|----------------------------------------|---------|----------------------------------|-------------------------------|
| -                        | Total<br>Production | Imports    | Stock<br>Withdrawal <sup>a</sup> | Crude<br>Used<br>Directly <sup>b</sup> | Exports | Product<br>Supplied <sup>b</sup> |