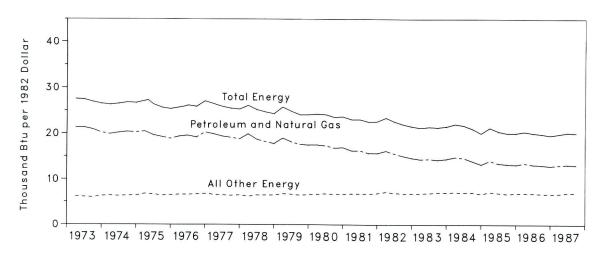

### Contents

.

|                                                                                | Page     |
|--------------------------------------------------------------------------------|----------|
| Highlights: Profiles of Foreign Direct Investment in U.S. Energy 1986          | 1        |
| Section 1. Energy Summary                                                      | 3        |
| 1.1 Energy Summary for November 1987                                           | 3        |
| 1.2 Energy Overview                                                            | 5        |
| 1.3 Production of Energy by Source                                             | 7        |
| 1.4 Consumption of Energy by Source                                            | 9        |
| 1.5 Net Imports of Energy by Source                                            | 11       |
| 1.6 Merchandise Trade Value                                                    | 13       |
| 1.7 Energy Consumption per Dollar of Gross National Product                    | 14       |
| 1.8 U.S. Dependence on Petroleum Net Imports                                   | 15       |
| 1.9 Cost of Fuels to End Users in Constant (1972) Dollars                      | 16       |
| 1.10 Passenger Car Efficiency                                                  | 17       |
| 1.11 Population-Weighted Heating Degree-Days                                   | 18       |
| Section 2. Consumption                                                         | 21       |
| 2.1 Energy Consumption Summary for November 1987                               | 21       |
| 2.2 Consumption of Energy by End-Use Sector                                    | 23       |
| 2.3 Consumption of Energy by the Residential and Commercial Sector             | 25<br>27 |
| 2.4 Consumption of Energy by the Industrial Sector                             | 27       |
| 2.5 Consumption of Energy by the Transportation Sector                         | 31       |
| 2.6 Energy Input at Electric Utilities                                         |          |
| Section 3. Petroleum                                                           | 37       |
| 3.1 Crude Oil and Petroleum Products Overview                                  | 38<br>42 |
| 3.2 Crude Oil Supply and Disposition                                           | 42<br>44 |
| 3.3 Crude Oil and Petroleum Product Imports                                    | 44       |
| 3.4 Finished Motor Gasoline Supply and Disposition                             | 49       |
| 3.5 Distillate Fuel Oil Supply and Disposition                                 | 51       |
| 3.6 Residual Fuel Oil Supply and Disposition                                   | 53       |
| <ul><li>3.7 Liquefied Petroleum Gases Supply and Disposition</li></ul>         | 54       |
|                                                                                | 57       |
| Section 4. Natural Gas                                                         | 58       |
| 4.1 Natural Gas Production                                                     | 59       |
| 4.2 Natural Gas Supply and Disposition                                         | 60       |
| 4.3 Natural Gas Consumption by End-Use Sector                                  | 61       |
| 4.4 Underground Storage of Natural Gas                                         | 65       |
| Section 5. Oil and Gas Resource Development                                    | 66       |
| 5.1 Seismic Crews and Rotary Rigs                                              | 67       |
| 5.2 Exploratory and Developmental Wells Completed and Footage Drilled          |          |
| Section 6. Coal                                                                | 69<br>71 |
| 6.1 Coal Overview                                                              | 71       |
| 6.2 Coal Consumption by End-Use Sector                                         | 72       |
| 6.3 Coal Stocks, End of Period                                                 |          |
| Section 7. Electric Utilities                                                  | 77       |
| 7.1 Net Generation of Electricity by Electric Utilities                        | 78       |
| 7.2 Electricity Sales by End-Use Sector                                        | 79<br>81 |
| 7.3 Fossil Fuels Consumed by Electric Utilities to Generate Electricity        | 81<br>83 |
| 7.4 Coal and Petroleum Stocks at Electric Utilities, End of Period             | 83       |
| 7.5 Petroleum Consumption and Stocks at Electric Utilities by Prime Mover Type |          |
| Section 8. Nuclear                                                             | 85       |
| 8.1 Nuclear Power Plant Operations                                             | 87       |
| 8.2 Status of Nuclear Reactor Units                                            | 88       |