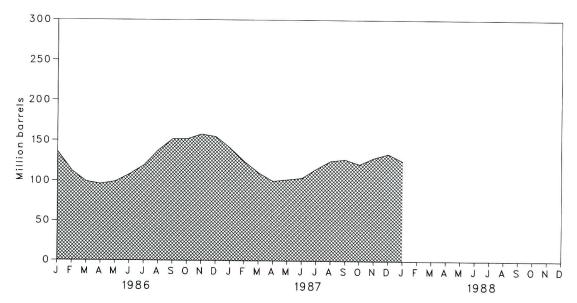

ts.

A negative number indicates an increase in stocks and a positive number indicates a decrease.

dincludes gasohol.

elncludes motor gasoline blending components.

In January 1975, 1981, and 1983, numerous respondents were added to surveys affecting stocks reported and stock withdrawal calculations. See Note 4 at end of section.

Beginning in January 1981, survey forms were modified. See Note 1 at end of section.

R=Revised data. NA=Not available. E=Estimate. (s)=Less than 500 barrels per day. Notes: • Geographic coverage is the 50 States and the District of Columbia. • Totals may not equal sum of components due to independent rounding. Sources: See end of section.



Figure 3.7 Distillate Fuel Oil Product Supplied, Production, and Imports

Figure 3.8 Distillate Fuel Oil Ending Stocks



### Table 3.5 Distillate Fuel Oil Supply and Disposition

|                          |                     | Su         | ypply                            |                                        | Disp    | osition                          |                               |
|--------------------------|---------------------|------------|----------------------------------|----------------------------------------|---------|----------------------------------|-------------------------------|
| -                        | Total<br>Production | Imports    | Stock<br>Withdrawal <sup>a</sup> | Crude<br>Used<br>Directly <sup>b</sup> | Exports | Product<br>Supplied <sup>b</sup> | Ending<br>Stocks <sup>c</sup> |
| -                        |                     |            | Thousand Ba