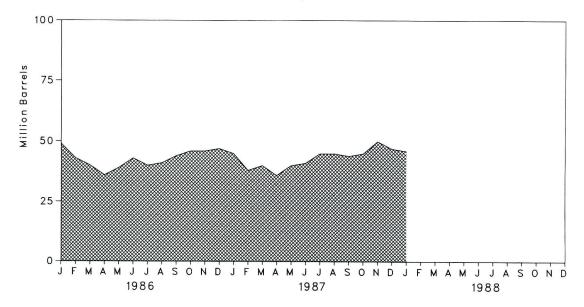

egative number indicates an increase in stocks and a positive number indicates a decrease.

Beginning in January 1983, product supplied for distillate fuel oil does not include crude oil used directly. See Note 3 at end of section.

Stocks are totals as of end of period.

In January 1975, 1981, and 1983, numerous respondents were added to surveys affecting stocks reported and stock withdrawal calculations. See Note 4 at end of section.

Beginning in January 1981, survey forms were modified. See Note 1 at end of section.
 R=Revised data. NA=Not available. E=Estimate.

Notes: . Geographic coverage is the 50 States and the District of Columbia. . Totals may not equal sum of components due to independent rounding.

Sources: See end of section.





Figure 3.10 Residual Fuel Oil Ending Stocks



### Table 3.6 Residual Fuel Oil Supply and Disposition

|                            |                     | 9                                     | Supply                           |                                        | Disp    | osition                          |                               |
|----------------------------|---------------------|---------------------------------------|----------------------------------|----------------------------------------|---------|----------------------------------|-------------------------------|
|                            | Total<br>Production | Imports                               | Stock<br>Withdrawal <sup>a</sup> | Crude<br>Used<br>Directly <sup>b</sup> | Exports | Product<br>Supplied <sup>b</sup> | Ending<br>Stocks <sup>c</sup> |
|