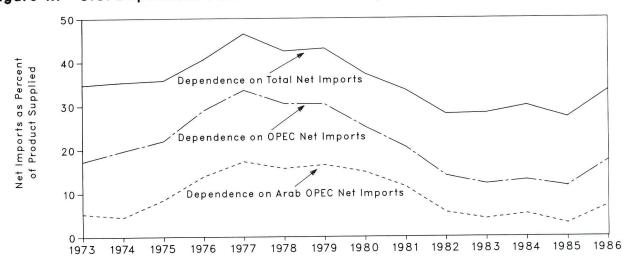

### Contents

.

|                                                                                | Page     |
|--------------------------------------------------------------------------------|----------|
| Highlights: Profiles of Foreign Direct Investment in U.S. Energy 1986          | 1        |
| Section 1. Energy Summary                                                      | 3        |
| 1.1 Energy Summary for November 1987                                           | 3        |
| 1.2 Energy Overview                                                            | 5        |
| 1.3 Production of Energy by Source                                             | 7        |
| 1.4 Consumption of Energy by Source                                            | 9        |
| 1.5 Net Imports of Energy by Source                                            | 11       |
| 1.6 Merchandise Trade Value                                                    | 13       |
| 1.7 Energy Consumption per Dollar of Gross National Product                    | 14       |
| 1.8 U.S. Dependence on Petroleum Net Imports                                   | 15       |
| 1.9 Cost of Fuels to End Users in Constant (1972) Dollars                      | 16       |
| 1.10 Passenger Car Efficiency                                                  | 17       |
| 1.11 Population-Weighted Heating Degree-Days                                   | 18       |
| Section 2. Consumption                                                         | 21       |
| 2.1 Energy Consumption Summary for November 1987                               | 21       |
| 2.2 Consumption of Energy by End-Use Sector                                    | 23       |
| 2.3 Consumption of Energy by the Residential and Commercial Sector             | 25<br>27 |
| 2.4 Consumption of Energy by the Industrial Sector                             | 27       |
| 2.5 Consumption of Energy by the Transportation Sector                         | 31       |
| 2.6 Energy Input at Electric Utilities                                         |          |
| Section 3. Petroleum                                                           | 37       |
| 3.1 Crude Oil and Petroleum Products Overview                                  | 38<br>42 |
| 3.2 Crude Oil Supply and Disposition                                           | 42<br>44 |
| 3.3 Crude Oil and Petroleum Product Imports                                    | 44       |
| 3.4 Finished Motor Gasoline Supply and Disposition                             | 49       |
| 3.5 Distillate Fuel Oil Supply and Disposition                                 | 51       |
| 3.6 Residual Fuel Oil Supply and Disposition                                   | 53       |
| <ul><li>3.7 Liquefied Petroleum Gases Supply and Disposition</li></ul>         | 54       |
|                                                                                | 57       |
| Section 4. Natural Gas                                                         | 58       |
| 4.1 Natural Gas Production                                                     | 59       |
| 4.2 Natural Gas Supply and Disposition                                         | 60       |
| 4.3 Natural Gas Consumption by End-Use Sector                                  | 61       |
| 4.4 Underground Storage of Natural Gas                                         | 65       |
| Section 5. Oil and Gas Resource Development                                    | 66       |
| 5.1 Seismic Crews and Rotary Rigs                                              | 67       |
| 5.2 Exploratory and Developmental Wells Completed and Footage Drilled          |          |
| Section 6. Coal                                                                | 69<br>71 |
| 6.1 Coal Overview                                                              | 71       |
| 6.2 Coal Consumption by End-Use Sector                                         | 72       |
| 6.3 Coal Stocks, End of Period                                                 |          |
| Section 7. Electric Utilities                                                  | 77       |
| 7.1 Net Generation of Electricity by Electric Utilities                        | 78       |
| 7.2 Electricity Sales by End-Use Sector                                        | 79<br>81 |
| 7.3 Fossil Fuels Consumed by Electric Utilities to Generate Electricity        | 81<br>83 |
| 7.4 Coal and Petroleum Stocks at Electric Utilities, End of Period             | 83       |
| 7.5 Petroleum Consumption and Stocks at Electric Utilities by Prime Mover Type |          |
| Section 8. Nuclear                                                             | 85       |
| 8.1 Nuclear Power Plant Operations                                             | 87       |
| 8.2 Status of Nuclear Reactor Units                                            | 88       |