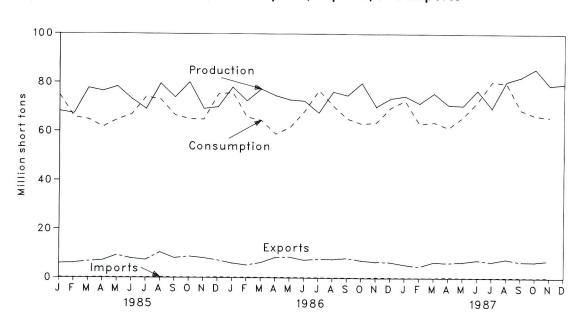

Energy production during November 1987 totaled 5.4 quadrillion Btu, a 2.4-percent increase compared with the level of production during November 1986. Coal production was up 12.6 percent while natural gas production decreased 1.8 percent, and petroleum production dropped 0.4 percent. All other forms of energy production combined were down 5.3 percent from the level of production during Novemober 1986.

Energy consumption during November 1987 totaled 6.1 quadrillion Btu, 1.9 percent above the level of consumption during November 1986. Natural gas consumption increased 8.9 percent, coal consumption rose 3.6 percent, while petroleum consumption decreased 1.0 percent. Consumption of all other forms of energy combined decreased 3.6 percent compared with the level 1 year earlier.

Net imports of energy during November 1987 totaled 1.0 quadrillion Btu, 9.3 percent above the level of net imports 1 year earlier. Net imports of petroleum increased 7.0 percent, while net imports of natural gas increased 32.9 percent. Net exports of coal increased 9.2 percent compared with the level in November 1986.