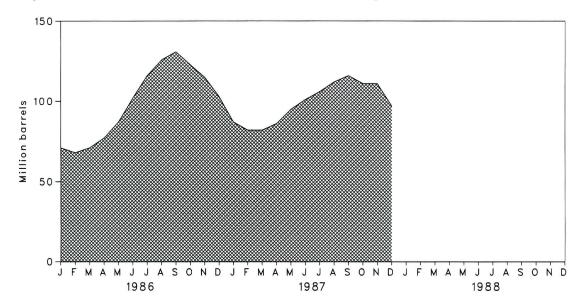

ive number indicates an increase in stocks and a positive number indicates a decrease.

Beginning in January 1983, product supplied for residual fuel oil does not include crude oil used directly. See Note 3 at end of section. Stocks are totals as of end of period.

In January 1975, 1981, and 1983, numerous respondents were added to surveys affecting stocks reported and stock withdrawal calculations. See Note 4 at end of section.

Beginning in January 1981, survey forms were modified. See Note 1 at end of section. R=Revised data. NA=Not available. E=Estimate.

Notes: • Geographic coverage is the 50 States and the District of Columbia. • Totals may not equal sum of components due to independent rounding.

Sources: See end of section.





Figure 3.12 Liquefied Petroleum Gases Ending Stocks



### Table 3.7 Liquefied Petroleum Gases<sup>a</sup> Supply and Disposition

| L            |                     |         |                                  |                    |         |                     |                               |  |
|--------------|---------------------|---------|----------------------------------|--------------------|---------|---------------------|-------------------------------|--|
|              | Total<br>Production | Imports | Stock<br>Withdrawal <sup>b</sup> | Refinery<br>Inputs | Exports | Product<br>Supplied | Ending<br>Stocks <sup>c</sup> |  |
| -            | L                   |         | Thousand Bar                     | rels per Day       |         | 1                   | Million Barrel                |  |
|              | 1.600