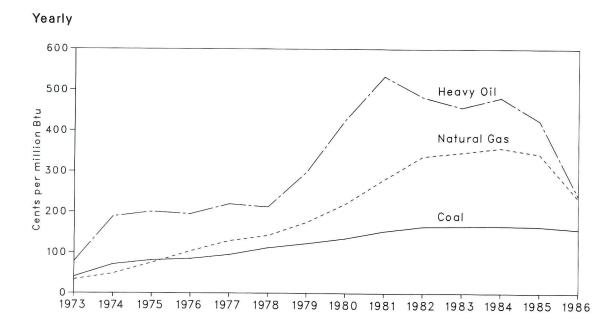

correspond to sales for a particular month because of utility billing and ac-counting procedures. This could result in uncharacteristic increases or decreases in the monthly prices. <sup>b</sup>Average price for total sales to ultimate consumers. <sup>c</sup>Data through 1979 cover privately owned electric utilities in Classes A and B. Data for 1980 forward cover selected privately owned electric utilities in Class A whose electric privately owned electric utilities in Classes A and B. Data for 1980 forward cover selected privately owned electric utilities in

Class A whose electric operating revenues were \$100 million or more during the previous year.

"See Note 7 at end of section. Note: Geographic coverage is the 50 States and the District of Columbia. Sources: See end of section.





Monthly



# Table 9.10 Cost of Fossil Fuels Delivered to Steam-Electric Utility Plants<sup>a</sup> (Cents per million Btu)

|                      |       | Heavy        | Natural | All<br>Fossil      |
|----------------------|-------|--------------|---------|--------------------|
|                      | Coal  | Ollp         | Gasc    | Fuels <sup>b</sup> |
| 70 Augusto           | 40.5  | 78.5         | 33.8    | 47.6               |
| 73 Average           | 70.9  | 189.0        | 48.2    | 91.4               |
| 74 Average           |       | 200.5        | 75.2    | 104.4              |
| 75 Average           | 81.4  | 195.2        | 103.4   | 111.9              |
| 76 Average           | 84.8  |              | 129.1   | 129.7              |
| 77 Average           | 94.7  | 219.8