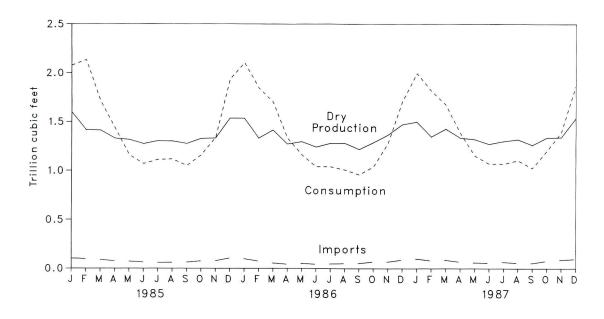

on cubic feet): 1978--6,890; 1979--6,929; 1980--7,434; 1981--7,805; 1982--7,915; 1983--7,985; 1984--8,043; 1985--8,087; and 1986--8,145. Current capacity is 8,145.
Positive numbers indicate injections are greater than withdrawals. Negative numbers indicate withdrawals are greated than injections. Net injections or

Indicate injections are greater than withdrawals. Negative numbers indicate withdrawals are greated than injections. Net injections or withdrawals may not equal the difference between applicable ending stocks. See Note 8 at end of section.
 Notes: 

 Geographic coverage is the 50 States and the District of Columbia.
 Totals may not equal sum of components due to independent rounding.
 Data through 1986 are final. Subsequent data are preliminary.

Sources: See end of section.









### Notes and Sources for the Natural Gas Section

#### Notes

1. Nonhydrocarbon Gases Removed: Annual data on nonhydrocarbon gases removed from marketed production--carbon dioxide, helium, hydrogen sulfide, and nitrogen--are from the Energy Information Administration (EIA) Natural Gas Annual (NGA) 1986. These data are not available for periods prior to 1980. For 1986, of the 32 producing States, 24 reported data on nonhydrocarbon gases removed. These 24 States accounted for 59 percent of total 1986 gross withdrawals. In addition, gross withdrawals data from two States, which together accounted for 36 percent of the 1986 total production, did not include all or most of the nonhydrocarbon gases removed on leases. No estimates are made for the two States not reporting nonhydrocarbon ga