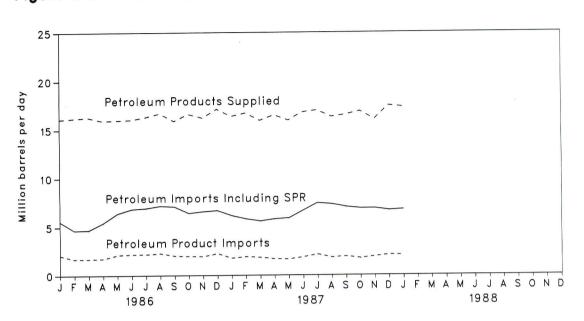

|                    |                                       |                       |       |              |                       |                             |  |  |

Footnotes continued.

PE=Preliminary estimate. R=Revised data. NA=Not available. E=Estimate. (s)=Less than 500 barrels per day. Notes: • Geographic coverage is the 50 States and the District of Columbia. • Totals may not equal sum of components due to independent rounding. Sources: See end of section.













Figure 3.4 Petroleum Imports by Source



# Table 3.2aCrude Oila Supply and Disposition<br/>(Thousand Barrels per Day)

|              |                    |                     |                    | c       | Supply         |                  |                 |                                              |
|--------------|--------------------|---------------------|--------------------|---------|----------------|------------------|-----------------|----------------------------------------------|
|              | Field Pro          | oduction            |                    | Imports |                | Stock Wit        | thdrawalc       |                                              |
|              | Total<br>Domestic  | Alaskan             | Total              | SPRd    | Other