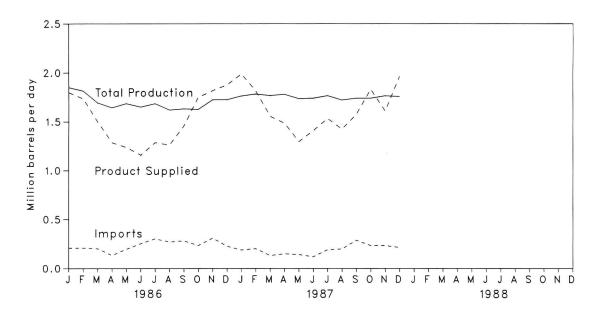

| E 46                          |

<sup>a</sup>A negative number indicates an increase in stocks and a positive number indicates a decrease.

Beginning in January 1983, product supplied for residual fuel oil does not include crude oil used directly. See Note 3 at end of section. Stocks are totals as of end of period.

In January 1975, 1981, and 1983, numerous respondents were added to surveys affecting stocks reported and stock withdrawal calculations. See Note 4 at end of section.

Beginning in January 1981, survey forms were modified. See Note 1 at end of section. R=Revised data. NA=Not available. E=Estimate.

Notes: • Geographic coverage is the 50 States and the District of Columbia. • Totals may not equal sum of components due to independent rounding.

Sources: See end of section.





Figure 3.12 Liquefied Petroleum Gases Ending Stocks



### Table 3.7 Liquefied Petroleum Gases<sup>a</sup> Supply and Disposition

| L            |                     |         |                                  |                    |         |                     |                               |  |
|--------------|---------------------|---------|----------------------------------|--------------------|---------|---------------------|-------------------------------|--|
|              | Total<br>Production | Imports | Stock<br>Withdrawal <sup>b</sup> | Refinery<br>Inputs | Exports | Product<br>Supplied | Ending<br>Stocks <sup>c</sup> |  |
| -            | L                   |         | Thousand Bar                     | rels per Day       |         | 1                   | Million Barrel