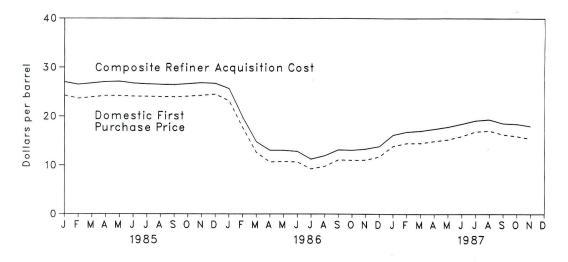

usly, average price estimates were derived from selected privately owned electric utilities and were not national averages.

The national retail price of electricity to residential consumers in November 1987 was 7.4 cents per kilowatthour, slightly below the November 1986 price. The price of electricity to commercial consumers averaged 7.1 cents per kilowatthour in November 1987, up 1 percent<sup>10</sup> from the November 1986 price. The average electricity price to industrial users during November 1987 was 4.6 cents per kilowatthour, 3 percent below the price 1 year earlier. The November national retail price of electricity to other consumers was 6.5 cents per kilowatthour, 1 percent below the November 1986 price.

<sup>10</sup>Percentage changes are calculated unsing unrounded data.









Figure 9.3 Refiner Sales Prices to End Users: No. 2 Fuel Oll, Propane, and Residual Fuel Oll



## Table 9.1Crude Oil Price Summary<br/>(Dollars per Barrel)

|              |                                               |                                     |                                        | Refiner Acquisition Cost <sup>d</sup> |          |           |  |  |
|--------------|-----------------------------------------------|-------------------------------------|----------------------------------------|---------------------------------------|----------|-----------|--|--|
|              | Domestic First<br>Purchase Price <sup>a</sup> | FOB Cost<br>of Imports <sup>b</sup> | Landed Cost<br>of Imports <sup>c</sup> | Domestic                              | Imported | Composite |  |