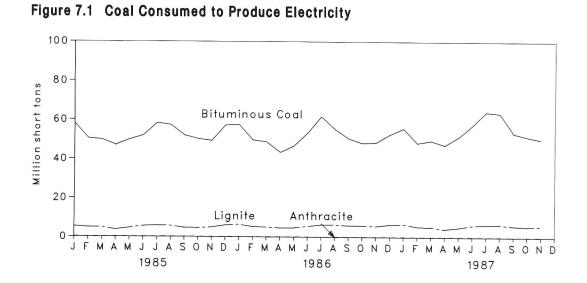

Monthly Statement." New Series: • 1984 and 1985 annual data: Energy Information Administration, Form EIA-861, "Annual Electric Utility Report." • 1985 monthly data: Energy Information Administration, Form EIA-804 monthly data: • 1986 monthly and annual annual data: Energy Information Administration, Form EIA-801, Annual Electric Utility Report. • 1985 monthly data: Energy Information Administration, Form EIA-861 annual data ratioed to months based on Energy Information Administration, Form EIA-826 monthly data. • 1986 monthly and annual data: Energy Information Administration, Form EIA-826, "Electric Utility Company Monthly Statement." • 1987 monthly data: Energy Information Administration, istration, Form-826, "Monthly Electric Utility Sales and Revenue Report with State Distributions."







Figure 7.3 Natural Gas Consumed to Produce Electricity



## Table 7.3 Fossil Fuels Consumed by Electric Utilities To Generate Electricity

|