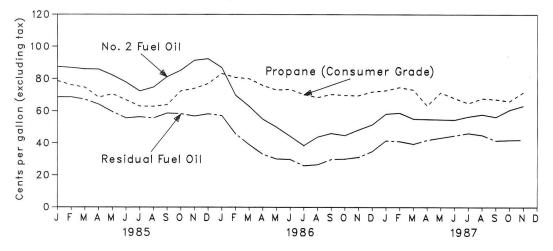

not national averages.

The national retail price of electricity to residential consumers in November 1987 was 7.4 cents per kilowatthour, slightly below the November 1986 price. The price of electricity to commercial consumers averaged 7.1 cents per kilowatthour in November 1987, up 1 percent<sup>10</sup> from the November 1986 price. The average electricity price to industrial users during November 1987 was 4.6 cents per kilowatthour, 3 percent below the price 1 year earlier. The November national retail price of electricity to other consumers was 6.5 cents per kilowatthour, 1 percent below the November 1986 price.

<sup>10</sup>Percentage changes are calculated unsing unrounded data.









Figure 9.3 Refiner Sales Prices to End Users: No. 2 Fuel Oll, Propane, and Residual Fuel Oll



## Table 9.1Crude Oil Price Summary<br/>(Dollars per Barrel)

|              |                                               |                                     |                                        | Refiner Acquisition Cost <sup>d</sup> |          |           |  |  |
|--------------|-----------------------------------------------|-------------------------------------|----------------------------------------|---------------------------------------|----------|-----------|--|--|
|              | Domestic First<br>Purchase Price <sup>a</sup> | FOB Cost<br>of Imports <sup>b</sup> | Landed Cost<br>of Imports <sup>c</sup> | Domestic                              | Imported | Composite |  |  |
| 1076 Average | 8.19                                          | 12.17