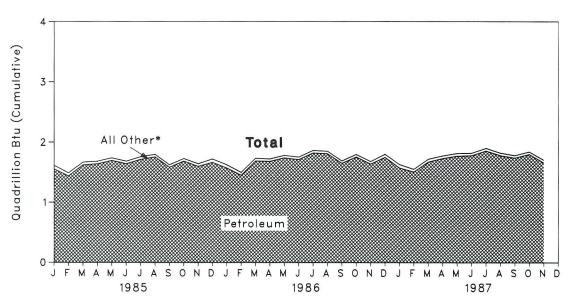

| 6.365              | 7.023          | .030                        | 012                               | 2.620                    | 18.532        | 6.094                                    | 24.626             |                    |

aIncludes supplemental gaseous fuels.

 Excludes supported to distribution from wood, waste, geothermal, wind, photovoltaic, and solar thermal energy.
 Excludes wood, waste, geothermal, wind, photovoltaic, and solar thermal energy except for small amounts used by electric utilities to generate electricity for distribution. R=Revised data.

Notes: • Geographic coverage is the 50 States and the District of Columbia. • Totals may not equal sum of components due to independent rounding. Additional Notes and Sources: See end of section.





Monthly



\*Includes coal, natural gas, electricity, and electrical system energy losses.

# Table 2.5Consumption of Energy by the Transportation Sector<br/>(Quadrillion (1015) Btu)

|                    | Coal             | Natural<br>Gasª   | Petroleum | Electricity <sup>b</sup> | Net<br>Energy | Electrical<br>System<br>Energy<br>Losses | Total <sup>c</sup> | Year<br>to<br>Date |
|--------------------|------------------|-------------------|-----------|--------------------------|---------------|------------------------------------------|--------------------|--------------------|
| ATA T. I.I         | 0.000            | 0.743             | 17.821    | 0.008                    | 18.575        | 0.020                                    | 18.595             |                    |
| 973 Total