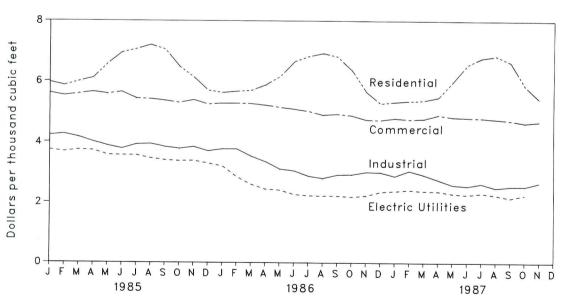

| Section 9. Price                                                       | 91  |
|------------------------------------------------------------------------|-----|
| 9.1 Crude Oil Price Summary                                            | 93  |
| 9.2 FOB Cost of Crude Oil Imports from Selected Countries              | 94  |
| 9.3 Landed Cost of Crude Oil Imports from Selected Countries           | 95  |
| 9.4 U.S. City Average Retail Prices of Motor Gasoline                  | 96  |
| 9.5 Refiner Sales Prices of Residual Fuel Oil                          | 97  |
| 9.6 Refiner Sales Prices of Petroleum Products for Resale              | 98  |
| 9.7 Refiner Sales Prices of Petroleum Products to End Users            | 99  |
| 9.8 Sales Prices of No. 2 Distillate to Residences for Selected States | 100 |
| 9.9 Retail Prices of Electricity                                       | 103 |
| 9.10 Cost of Fossil Fuels Delivered to Steam-Electric Utility Plants   | 105 |
| 9.11 Natural Gas Prices                                                | 107 |
| Section 10. International                                              | 111 |
| 10.1 World Crude Oil Production                                        | 112 |
| 10.2 Petroleum Consumption in OECD Countries                           | 115 |
| 10.3 Petroleum Stocks in OECD Countries, End of Period                 | 117 |
| 10.4 Nuclear Electricity Generation by Non-Communist Countries         | 118 |
| Conversion Factors                                                     | 121 |
| Glossary                                                               | 129 |