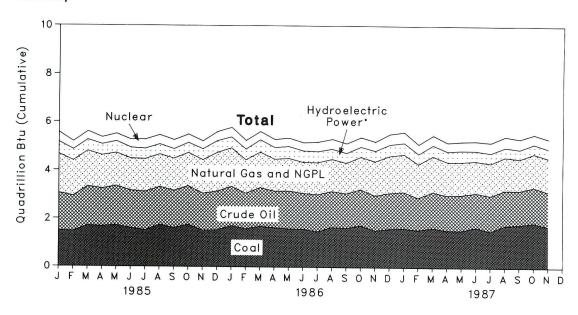

## Table 1.3Production of Energy by Source<br/>(Quadrillion (1015) Btu)

|                    | Coal   | Crude<br>Oilª | NGPL <sup>b</sup> | Natural<br>Gas<br>(Dry) | Hydro-<br>electric<br>Power <sup>c</sup> | Nuclear<br>Electric<br>Power | Other <sup>d</sup> | Total <sup>e</sup>  | Year<br>to<br>Date |
|--------------------|--------|---------------|-------------------|-------------------------|------------------------------------------|------------------------------|--------------------|---------------------|--------------------|
|                    |        |               |                   |                         |                                          | 0.040                        | 0.046              | 62.059              |                    |
| 73 Total           | 13.993 | 19.493        | 2.569             | 22.187                  | 2.861                                    | 0.910                        | .056               | 60.836              |                    |
| 74 Total           | 14.074 | 18.575        | 2.471             | 21.210                  | 3.177                                    | 1.272                        | .050               | 59.860              |                    |
| 75 Total           | 14.990 | 17.729        | 2.374             | 19.640                  | 3.155                                    | 1.900                        |                    |                     |                    |
| 76 Total           | 15.654 | 17.262        | 2.327             | 19.480                  | 2.976                                    | 2.111                        | .081               | 59.891              |                    |
| 77 Total           | 15.755 | 17.454        | 2.327             | 19.565                  | 2.333                                    | 2.702                        | .082               | 60.218              |                    |
| 78 Total           | 14.910 | 18.434        | 2.245             | 19.485                  | 2.937                                    | 3.024                        | .068               | 61.103              |                    |
| 79 Total           | 17.539 | 18,104        | 2.286             | 20.076                  | 2.931                                    | 2.776                        | .089               | 63.801              |                    |
|                    | 18.597 | 18.249        | 2.254             | 19.908                  | 2.900                                    | 2.739                        | .114               | 64.761              |                    |
| 80 Total           | 18.377 | 18.146        | 2.307             | 19.699                  | 2.758                                    | 3.008                        | .127               | 64.422              |                    |
| 81 Total           | 18.639 | 18.309        | 2.191             | 18.255                  | 3.256                                    | 3.131                        | .108               | 63.889              |                    |
| 82 Total           |        | 18.392        | 2.184             | 16.530                  | 3.502                                    | 3.203                        | .133               | 61.194              |                    |
| 83 Total           | 17.250 | 18.848        | 2.274             | 17.931                  | 3.312                                    | 3.553                        | .174               | 65.814              |                    |
| 84 Total           | 19.723 | 10.040        | 2.214             | 17.001                  |                                          |                              |                    |                     |                    |
|                    |        | 4 574         | .192              | R 1.609                 | .288                                     | .391                         | .018               | R 5.563             | R 5.56             |
| 985 January        | 1.493  | 1.571         |                   | R 1.461                 | .200                                     | .333                         | .016               | R 5,190             | R 10.75            |
| February           | 1.471  | 1.466         | .173              | R 1.458                 | .258                                     | .336                         | .018               | R 5.595             | R 16.34            |
| March              | 1.701  | 1.635         | .189              |                         | .256                                     | .286                         | .016               | R 5.359             | R 21.70            |
| April              | 1.674  | 1.574         | .181              | R 1.374                 |                                          | .200                         | .016               | R 5.507             | R 27.21            |
| May                | 1.715  | 1.642         | .188              | R 1.359                 | .277                                     | .310                         | .016               | R 5.267             | R 32.48            |
| June               | 1.602  | 1.570         | .183              | R 1.314                 | .250                                     |                              | .018               | R 5.274             | R 37.75            |
| July               | 1.514  | 1.609         | .185              | R 1.345                 | .223                                     | .380                         |                    | R 5.458             | R 43.2             |
| August             | 1.742  | 1.583         | .189              | R 1.342                 | .209                                     | .376                         | .018               |                     | R 48.47            |
| September          | 1.618  | 1.558         | .180              | <b>B</b> 1.315          | .196                                     | .373                         | .017               | R 5.258             |                    |
| October            | 1.753  | 1.613         | .190              | R 1.370                 | .209                                     | .337                         | .017               | B 5.491             | R 53.96            |
| November           | 1.515  | 1,549         | .190              | R 1.375                 | .240                                     | .326                         | .021               | R 5.215             | R 59.17            |
|                    | 1.531  | 1.624         | .199              | R 1.586                 | .265                                     | .365                         | .022               | R 5.591             | R 64.76            |
| December<br>Total  | 19.329 | 18.992        | 2.241             | <sup>R</sup> 16.906     | 2.939                                    | 4.147                        | .213               | <sup>R</sup> 64.767 |                    |
|                    | 4 740  | 1 6 4 0       | .201              | 1.582                   | .224                                     | .391                         | .023               | 5.776               | 5.77               |
| 986 January        | 1.712  | 1.643         | .180              | 1.373                   | R .242                                   | .354                         | .019               | 5.247               | R 11.0             |
| February           | 1.589  | 1.490         |                   | 1.457                   | .297                                     | .333                         | .020               | R 5.612             | R 16.6             |
| March              | 1.696  | 1.621         | .189              |                         | R .287                                   | .329                         | .018               | R 5.296             | R 21.9             |
| April              | 1.637  | 1.542         | .173              | 1.309                   | R .284                                   | .345                         | .018               | 5.350               | R 27.2             |
| May                | 1.598  | 1.589         | .182              | 1.334                   |                                          |                              | .020               | R 5.167             | R 32.4             |
| June               | 1.587  | 1.500         | .171              | 1.276                   | .274                                     | .339                         |                    | 5.193               | R 37.6             |
| July               | 1.482  | 1.557         | .177              | 1.316                   | R .251                                   | .388                         | .021               |                     | R 42.9             |
| August             | 1.672  | 1.506         | .170              | 1.317                   | R .221                                   | .405                         | .021               | 5.313               |                    |
| September          | 1.639  | 1.449         | .167              | 1.254                   | .220                                     | R .395                       | .018               | 5.143               | R 48.0             |
| October            | 1.751  | 1.514         | .174              | 1.327                   | R .222                                   | .391                         | .017               | R 5.396             | R 53.4             |
| November           | 1.538  | 1.464         | .179              | 1.407                   | R .241                                   | .378                         | .015               | R 5.222             | R 58.7             |
| December           | 1.613  | 1.502         | .185              | 1.517                   | <b>R</b> .270                            | R .426                       | .020               | 5.534               | R 64.2             |
| Total              | 19.514 | 18.376        | 2.149             | 16.471                  | <sup>R</sup> 3.034                       | 4.475                        | .232               | <sup>R</sup> 64.249 |                    |
|                    | 1 600  | 1.524         | .187              | 1.545                   | R.265                                    | .432                         | .020               | <b>R</b> 5.607      | ₿ 5.6              |
| 987 January        | 1.633  |               | .173              | 1.343                   | R .221                                   | .396                         | .019               | R 5.114             | R 10.7             |
| February           | 1.567  | 1.351         | .173              | 1.469                   | .243                                     | .403                         | .021               | 5.485               | R 16.2             |
| March              | 1.659  | 1.501         |                   |                         | R .230                                   | .362                         | .019               | 5.190               | R 21.3             |
| April              | 1.553  | 1.466         | .182              | 1.376                   | R .253                                   | .302                         | .020               | R 5.232             | R 26.6             |
| May                | 1.547  | 1.493         | .188              | 1.360                   |                                          | .371                         | .020               | R 5.248             | R 31.8             |
| June               | 1.686  | 1.438         | .181              | 1.309                   | .218                                     |                              |                    | R 5.195             | R 37.0             |
| July               | 1.526  | 1.482         | .187              | 1.339                   | R.211                                    | .428                         | .022               | R 5.443             | R 42.5             |
| August             | 1.765  | 1.473         | .186              | 1.359                   | .193                                     | .447                         | .022               |                     | R 47.8             |
| September          | 1.804  | 1.425         | .181              | 1.299                   | .190                                     | .429                         | .020               | 5.347               |                    |
| October            | 1.878  | 1.491         | .189              | R 1.377                 | R .187                                   | .394                         | .020               | R 5.538             | R 53.3             |
| November           | 1.732  | 1.449         | .187              | 1.381                   | .176                                     | .405                         | .020               | 5.350               | 58.7               |
| 11-Month Total     | 18.351 | 16.094        | 2.030             | 15.201                  | 2.389                                    | 4.461                        | .224               | 58.749              |                    |
| OOC 11 Manth Total | 17.901 | 16.874        | 1.964             | 14.953                  | 2.764                                    | 4.048                        | .211               | 58.715              |                    |
| 986 11-Month Total | 17.901 | 10.074        | 1.004             | 15.321                  | 2.675                                    | 3.782                        | .190               | 59.177              |                    |