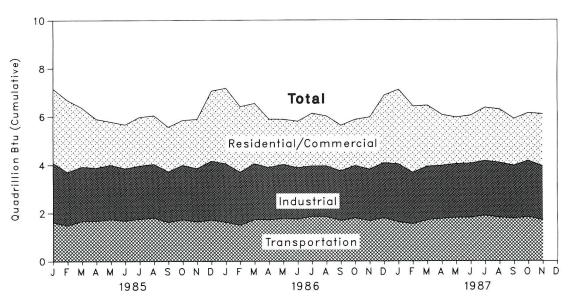

| 6.093 |

<sup>a</sup>Small amounts of coal consumed for transportation are reported as industrial sector consumption.

<sup>b</sup>Includes supplemental gaseous fuels. Transportation sector is pipeline fuel only.

\*Other is electricity generated for distribution from wood, waste, geothermal, wind, photovoltaic, and solar thermal energy.

<sup>d</sup>Excludes wood, waste, geothermal, wind, photovotaic, and solar thermal energy except for small amounts used by electric utilities to generate electricity for distribution.

Note: Totals may not equal sum of components due to independent rounding and the use of sector-specific conversion factors. Additional Notes and Sources: See end of section.

<sup>2</sup>Percentage changes are calculated using unrounded data.









## Table 2.2 Consumption of Energy by End-Use Sector<br/>(Quadrillion (1015) Btu)

|                    | Residential a          | nd Commercial            | Indu                   | ıstrial            | Transpo                | ortation               | Total                  | Total    |
|--------------------|------------------------|--------------------------|------------------------|--------------------|------------------------|------------------------|------------------------|----------|
|                    | Net                    | Gross                    | Net                    | Gross              | Net                    | Gross                  | Net                    | Gross    |
| 973 Total          | 15.766                 | 24.142                   | 25.926