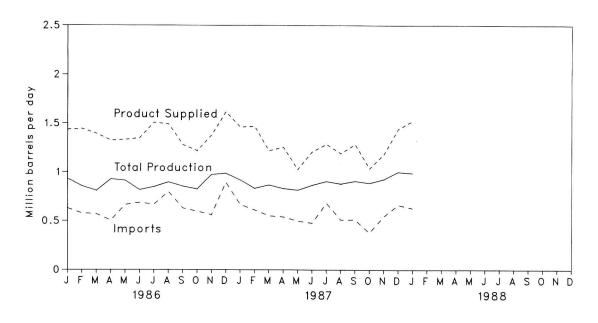

| E 125                         |

A negative number indicates an increase in stocks and a positive number indicates a decrease.

Beginning in January 1983, product supplied for distillate fuel oil does not include crude oil used directly. See Note 3 at end of section.

Stocks are totals as of end of period.

In January 1975, 1981, and 1983, numerous respondents were added to surveys affecting stocks reported and stock withdrawal calculations. See Note 4 at end of section.

Beginning in January 1981, survey forms were modified. See Note 1 at end of section.
 R=Revised data. NA=Not available. E=Estimate.

Notes: . Geographic coverage is the 50 States and the District of Columbia. . Totals may not equal sum of components due to independent rounding.

Sources: See end of section.





Figure 3.10 Residual Fuel Oil Ending Stocks



### Table 3.6 Residual Fuel Oil Supply and Disposition

|                            |                     | 9                                     | Supply                           |                                        | Disp    | osition                          |                               |
|----------------------------|---------------------|---------------------------------------|----------------------------------|----------------------------------------|---------|----------------------------------|-------------------------------|
|                            | Total<br>Production | Imports                               | Stock<br>Withdrawal <sup>a</sup> | Crude<br>Used<br>Directly <sup>b</sup> | Exports | Product<br>Supplied <sup