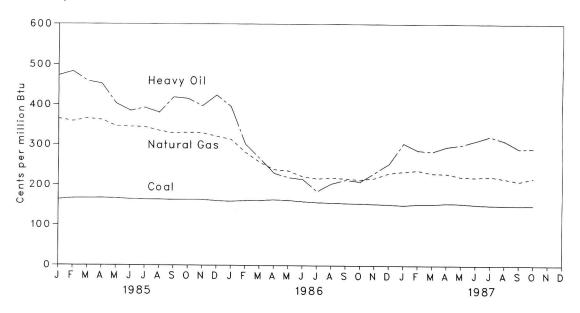

| Section 9. Price                                                       | 91  |
|------------------------------------------------------------------------|-----|
| 9.1 Crude Oil Price Summary                                            | 93  |
| 9.2 FOB Cost of Crude Oil Imports from Selected Countries              | 94  |
| 9.3 Landed Cost of Crude Oil Imports from Selected Countries           | 95  |
| 9.4 U.S. City Average Retail Prices of Motor Gasoline                  | 96  |
| 9.5 Refiner Sales Prices of Residual Fuel Oil                          | 97  |
| 9.6 Refiner Sales Prices of Petroleum Products for Resale              | 98  |
| 9.7 Refiner Sales Prices of Petroleum Products to End Users            | 99  |
| 9.8 Sales Prices of No. 2 Distillate to Residences for Selected States | 100 |
| 9.9 Retail Prices of Electricity                                       | 103 |
| 9.10 Cost of Fossil Fuels Delivered to Steam-Electric Utility Plants   | 105 |
| 9.11 Natural Gas Prices                                                | 107 |
| Section 10. International                                              | 111 |
| 10.1 World Crude Oil Production                                        | 112 |
| 10.2 Petroleum Consumption in OECD Countries                           | 115 |
| 10.3 Petroleum Stocks in OECD Countries, End of Period                 | 117 |
| 10.4 Nuclear Electricity Generation by Non-Communist Countries         | 118 |
| Conversion Factors                                                     | 121 |
| Glossary                                                               | 129 |