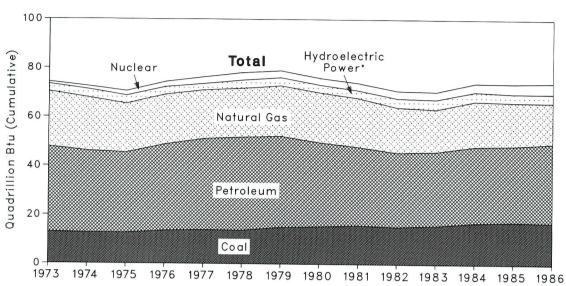

## Table 1.2 Energy Overviewa(Quadrillion (1015) Btu)

|                     | <b>Production</b> <sup>b</sup> | Consumption <sup>b c</sup> | Imports  | Exports | Net Imports |
|---------------------|--------------------------------|----------------------------|----------|---------|-------------|
|                     | 00.050                         | 74.282                     | 14.731   | 2.051   | 12.680      |
| 3 Total             | 62.059                         | 74.282<br>72.543           | 14.413   | 2.223   | 12.190      |
| 4 Total             | 60.836                         |                            | 14.111   | 2.359   | 11.752      |
| '5 Total            | 59.860                         | 70.545                     | 16.837   | 2.188   | 14.648      |
| 6 Total             | 59.891                         | 74.362                     | 20.090   | 2.071   | 18.019      |
| 7 Total             | 60.218                         | 76.289                     |          | 1.931   | 17.323      |
| 78 Total            | 61.103                         | 78.089                     | 19.254   | 2.870   | 16.746      |
| 79 Total            | 63.801                         | 78.897                     | 19.616   |         | 12.247      |
| 30 Total            | 64.761                         | 75.955                     | 15.971   | 3.723   | 9.646       |
| 81 Total            | 64.422                         | 73.991                     | 13.975   | 4.329   | 7.459       |
| 82 Total            | 63.889                         | 70.838                     | 12.091   | 4.632   |             |
| 83 Total            | 61.194                         | 70.500                     | 12.025   | 3.716   | 8.309       |
| 84 Total            | 65.814                         | 74.064                     | 12.758   | 3.804   | 8.954       |
| 05 -                | R 5.563                        | <b>R</b> 7.162             | .926     | .305    | .621        |
| 85 January          | R 5.190                        | <sup>R</sup> 6.686         | .756     | .306    | .450        |
| February            | R 5.595                        | R 6.368                    | .971     | .318    | .653        |
| March               | R 5.359                        | R 5.891                    | 1.034    | .332    | .702        |
| April               | R 5.507                        | R 5.783                    | 1.145    | .381    | .764        |
| May                 | R 5.267                        | R 5.671                    | .960     | .342    | .618        |
| June                | R 5.274                        | R 5.973                    | .994     | .328    | .666        |
| July                | R 5.458                        | R 6.046                    | .959     | .420    | .539        |
| August              |                                | R 5.571                    | .964     | .364    | .600        |
| September           | R 5.258                        | R 5.846                    | 1.029    | .365    | .664        |
| October             | R 5.491                        | R 5.887                    | 1.170    | .406    | .764        |
| November            | R 5.215                        |                            | 1.189    | .368    | .821        |
| December            | R 5.591                        | R 7.063                    | 12.098   | 4.232   | 7.866       |
| Total               | <sup>R</sup> 64.767            | <sup>R</sup> 73.947        | 12.098   | 4.2.52  | 1.000       |
| 386 January         | 5.776                          | R 7.173                    | 1.145    | .320    | .825        |
| February            | 5.247                          | R 6.416                    | .875     | .291    | R .584      |
| March               | R 5.612                        | R 6.544                    | .943     | .313    | .630        |
| April               | R 5.296                        | R 5.887                    | 1.028    | .380    | .648        |
| Аріїі<br>Мау        | 5.350                          | R 5.876                    | 1.242    | .365    | .877        |
| June                | R 5.167                        | R 5.802                    | 1.275    | .315    | .960        |
| July                | 5,193                          | R 6.145                    | 1.336    | .338    | .998        |
| July                | 5.313                          | R 6.023                    | 1.389    | .374    | 1.015       |
| August              | 5.143                          | R 5.641                    | 1.333    | .347    | .986        |
| September           | R 5.396                        | R 5.877                    | 1.268    | .352    | .916        |
| October             | R 5.222                        | R 5.977                    | 1.261    | .331    | .929        |
| November            | 5.534                          | R 6.885                    | 1.336    | .329    | 1.008       |
| December<br>Total   | R 64.249                       | R 74.246                   | R 14.432 | 4.055   | 10.378      |
|                     | B = 007                        | B 7 100                    | 1.265    | .302    | .963        |
| 987 January         | R 5.607                        | R 7.126                    | 1.070    | .291    | .778        |
| February            | R 5.114                        | R 6.431                    |          | .318    | .822        |
| March               | 5.485                          | R 6.466                    | 1.139    | .327    | .801        |
| April               | 5.190                          | R 6.068                    | 1.129    | .301    | .869        |
| May                 | R 5.232                        | R 5.963                    | 1.170    |         | .948        |
| June                | R 5.248                        | R 6.051                    | 1.268    | .320    | 1.146       |
| July                | R 5.195                        | R 6.379                    | R 1.455  | .309    | 1.140       |
| August              | R 5.443                        | R 6.300                    | 1.438    | .334    |             |
| September           | 5.347                          | R 5.904                    | 1.337    | .321    | 1.016       |
| October             | R 5.538                        | R 6.144                    | 1.368    | .298    | 1.070       |
| November            | 5.350                          | 6.093                      | 1.343    | .327    | 1.015       |
| 11-Month Total      | 58.749                         | 68.924                     | 13.982   | 3.449   | 10.533      |
| 1000 44 Marsh Total | 58.715                         | 67.362                     | 13.095   | 3.727   | 9.368       |
| 1986 11-Month Total | 59.177                         | 66.884                     | 10.909   | 3.866   | 7.043       |
| 1985 11-Month Total | 59.177                         | 00.004                     |          |         |             |