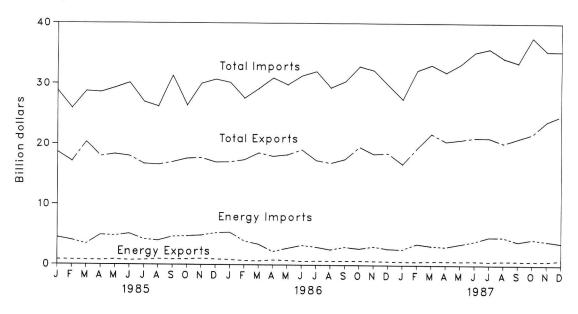

### Contents

.

|                                                                                | Page     |
|--------------------------------------------------------------------------------|----------|
| Highlights: Profiles of Foreign Direct Investment in U.S. Energy 1986          | 1        |
| Section 1. Energy Summary                                                      | 3        |
| 1.1 Energy Summary for November 1987                                           | 3        |
| 1.2 Energy Overview                                                            | 5        |
| 1.3 Production of Energy by Source                                             | 7        |
| 1.4 Consumption of Energy by Source                                            | 9        |
| 1.5 Net Imports of Energy by Source                                            | 11       |
| 1.6 Merchandise Trade Value                                                    | 13       |
| 1.7 Energy Consumption per Dollar of Gross National Product                    | 14       |
| 1.8 U.S. Dependence on Petroleum Net Imports                                   | 15       |
| 1.9 Cost of Fuels to End Users in Constant (1972) Dollars                      | 16       |
| 1.10 Passenger Car Efficiency                                                  | 17       |
| 1.11 Population-Weighted Heating Degree-Days                                   | 18       |
| Section 2. Consumption                                                         | 21       |
| 2.1 Energy Consumption Summary for November 1987                               | 21       |
| 2.2 Consumption of Energy by End-Use Sector                                    | 23       |
| 2.3 Consumption of Energy by the Residential and Commercial Sector             | 25<br>27 |
| 2.4 Consumption of Energy by the Industrial Sector                             | 27       |
| 2.5 Consumption of Energy by the Transportation Sector                         | 31       |
| 2.6 Energy Input at Electric Utilities                                         |          |
| Section 3. Petroleum                                                           | 37       |
| 3.1 Crude Oil and Petroleum Products Overview                                  | 38<br>42 |
| 3.2 Crude Oil Supply and Disposition                                           | 42<br>44 |
| 3.3 Crude Oil and Petroleum Product Imports                                    | 44       |
| 3.4 Finished Motor Gasoline Supply and Disposition                             | 49       |
| 3.5 Distillate Fuel Oil Supply and Disposition                                 | 51       |
| 3.6 Residual Fuel Oil Supply and Disposition                                   | 53       |
| <ul><li>3.7 Liquefied Petroleum Gases Supply and Disposition</li></ul>         | 54       |
|                                                                                | 57       |
| Section 4. Natural Gas                                                         | 58       |
| 4.1 Natural Gas Production                                                     | 59       |
| 4.2 Natural Gas Supply and Disposition                                         | 60       |
| 4.3 Natural Gas Consumption by End-Use Sector                                  | 61       |
| 4.4 Underground Storage of Natural Gas                                         | 65       |
| Section 5. Oil and Gas Resource Development                                    | 66       |
| 5.1 Seismic Crews and Rotary Rigs                                              | 67       |
| 5.2 Exploratory and Developmental Wells Completed and Footage Drilled          |          |
| Section 6. Coal                                                                | 69<br>71 |
| 6.1 Coal Overview                                                              | 71       |
| 6.2 Coal Consumption by End-Use Sector                                         | 72       |
| 6.3 Coal Stocks, End of Period                                                 |          |
| Section 7. Electric Utilities                                                  | 77       |
| 7.1 Net Generation of Electricity by Electric Utilities                        | 78       |
| 7.2 Electricity Sales by End-Use Sector                                        | 79<br>81 |
| 7.3 Fossil Fuels Consumed by Electric Utilities to Generate Electricity        | 81<br>83 |
| 7.4 Coal and Petroleum Stocks at Electric Utilities, End of Period             | 83       |
| 7.5 Petroleum Consumption and Stocks at Electric Utilities by Prime Mover Type |          |
| Section 8. Nuclear                                                             | 85       |
| 8.1 Nuclear Power Plant Operations                                             | 87       |
| 8.2 Status of Nuclear Reactor Units                                            | 88       |