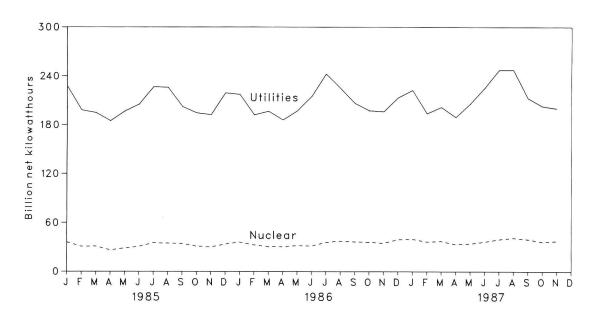

the United States, with a collective net summer generating capability of 94 million kilowatts of electricity. Three additional units (Seabrook 1, Shoreham, and South Texas 1) had been issued low-power operating licenses from the NRC authorizing fuel loading and low-power testing. Of the 107 operable units, 32 units generated at less than 25 percent of capacity. Of the 32 units, 24 units were out of service at least part of the month for maintenance or refueling.

As of November 30, there were 127 domestic nuclear generating units in all stages of planning, construction, or operation, with an aggregate net design capacity of 119 million kilowatts.

<sup>9</sup>Percentage changes are calculated using unrounded data.

Figure 8.1 Electricity Generated by Utilities and by Nuclear Power Plants



Figure 8.2 Nuclear Portion of Electricity Generation and Capacity Factor



#### **Table 8.1 Nuclear Power Plant Operations**

|                  | Operable<br>Reactors <sup>a b</sup> | Nuclear-Based<br>Electricity<br>Generation | Nuclear<br>Portion of<br>Domestic<br>Electricity<br>Generation | Net<br>Summer<br>Capability<br>of Operable<br>Reactors <sup>a</sup> <sup>c</sup> | Capacity<br>Factor <sup>d</sup> |
|------------------|-------------------------------------|--------------------------------------------|----------------------------------------------------------------|----------------------------------------------------------------------------------|---------------------------------|
| -                | Number                              | Million Net<br>Kilowatthours