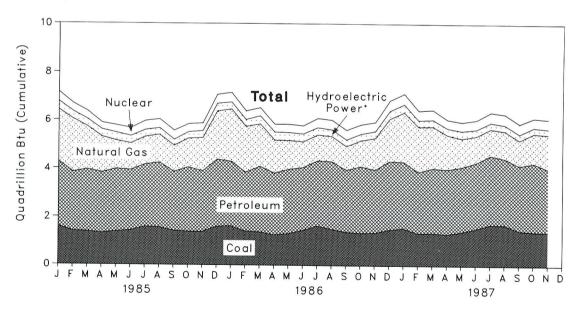

## Table 1.3Production of Energy by Source<br/>(Quadrillion (1015) Btu)

|                    | Coal   | Crude<br>Oilª | NGPL <sup>b</sup> | Natural<br>Gas<br>(Dry) | Hydro-<br>electric<br>Power <sup>c</sup> | Nuclear<br>Electric<br>Power | Other <sup>d</sup> | Total <sup>e</sup>  | Year<br>to<br>Date |
|--------------------|--------|---------------|-------------------|-------------------------|------------------------------------------|------------------------------|--------------------|---------------------|--------------------|
|                    |        |               |                   |                         |                                          | 0.040                        | 0.046              | 62.059              |                    |
| 73 Total           | 13.993 | 19.493        | 2.569             | 22.187                  | 2.861                                    | 0.910                        | .056               | 60.836              |                    |
| 74 Total           | 14.074 | 18.575        | 2.471             | 21.210                  | 3.177                                    | 1.272                        | .050               | 59.860              |                    |
| 75 Total           | 14.990 | 17.729        | 2.374             | 19.640                  | 3.155                                    | 1.900                        |                    |                     |                    |
| 76 Total           | 15.654 | 17.262        | 2.327             | 19.480                  | 2.976                                    | 2.111                        | .081               | 59.891              |                    |
| 77 Total           | 15.755 | 17.454        | 2.327             | 19.565                  | 2.333                                    | 2.702                        | .082               | 60.218              |                    |
| 78 Total           | 14.910 | 18.434        | 2.245             | 19.485                  | 2.937                                    | 3.024                        | .068               | 61.103              |                    |
| 79 Total           | 17.539 | 18,104        | 2.286             | 20.076                  | 2.931                                    | 2.776                        | .089               | 63.801              |                    |
|                    | 18.597 | 18.249        | 2.254             | 19.908                  | 2.900                                    | 2.739                        | .114               | 64.761              |                    |
| 80 Total           | 18.377 | 18.146        | 2.307             | 19.699                  | 2.758                                    | 3.008                        | .127               | 64.422              |                    |
| 81 Total           | 18.639 | 18.309        | 2.191             | 18.255                  | 3.256                                    | 3.131                        | .108               | 63.889              |                    |
| 82 Total           |        | 18.392        | 2.184             | 16.530                  | 3.502                                    | 3.203                        | .133               | 61.194              |                    |
| 83 Total           | 17.250 | 18.848        | 2.274             | 17.931                  | 3.312                                    | 3.553                        | .174               | 65.814              |                    |
| 84 Total           | 19.723 | 10.040        | 2.214             | 17.001                  |                                          |                              |                    |                     |                    |
|                    |        | 4 574         | .192              | R 1.609                 | .288                                     | .391                         | .018               | R 5.563             | R 5.56             |
| 985 January        | 1.493  | 1.571         |                   | R 1.461                 | .200                                     | .333                         | .016               | R 5,190             | R 10.75            |
| February           | 1.471  | 1.466         | .173              | R 1.458                 | .258                                     | .336                         | .018               | R 5.595             | R 16.34            |
| March              | 1.701  | 1.635         | .189              |                         | .256                                     | .286                         | .016               | R 5.359             | R 21.70            |
| April              | 1.674  | 1.574         | .181              | R 1.374                 |                                          | .200                         | .016               | R 5.507             | R 27.21            |
| May                | 1.715  | 1.642         | .188              | R 1.359                 | .277                                     | .310                         | .016               | R 5.267             | R 32.48            |
| June               | 1.602  | 1.570         | .183              | R 1.314                 | .250                                     |                              | .018               | R 5.274             | R 37.75            |
| July               | 1.514  | 1.609         | .185              | R 1.345                 | .223                                     | .380                         |                    | R 5.458             | R 43.2             |
| August             | 1.742  | 1.583         | .189              | R 1.342                 | .209                                     | .376                         | .018               |                     | R 48.47            |
| September          | 1.618  | 1.558         | .180              | <b>B</b> 1.315          | .196                                     | .373                         | .017               | R 5.258             |                    |
| October            | 1.753  | 1.613         | .190              | R 1.370                 | .209                                     | .337                         | .017               | B 5.491             | R 53.96            |
| November           | 1.515  | 1,549         | .190              | R 1.375                 | .240                                     | .326                         | .021               | R 5.215             | R 59.17            |
|                    | 1.531  | 1.624         | .199              | R 1.586                 | .265                                     | .365                         | .022               | R 5.591             | R 64.76            |
| December<br>Total  | 19.329 | 18.992        | 2.241             | <sup>R</sup> 16.906     | 2.939                                    | 4.147                        | .213               | <sup>R</sup> 64.767 |                    |
|                    | 4 740  | 1 6 4 0       | .201              | 1.582                   | .224                                     | .391                         | .023               | 5.776               | 5.77               |
| 986 January        | 1.712  | 1.643         | .180              | 1.373                   | R .242                                   | .354                         | .019               | 5.247               | R 11.0             |
| February           | 1.589  | 1.490         |                   | 1.457                   | .297                                     | .333                         | .020               | R 5.612             | R 16.6             |
| March              | 1.696  | 1.621         | .189              |                         | R .287                                   | .329                         | .018               | R 5.296             | R 21.9             |
| April              | 1.637  | 1.542         | .173              | 1.309                   | R .284                                   | .345                         | .018               | 5.350               | R 27.2             |
| May                | 1.598  | 1.589         | .182              | 1.334                   |                                          |                              | .020               | R 5.167             | R 32.4             |
| June               | 1.587  | 1.500         | .171              | 1.276                   | .274                                     | .339                         |                    | 5.193               | R 37.6             |
| July               | 1.482  | 1.557         | .177              | 1.316                   | R .251                                   | .388                         | .021               |                     | R 42.9             |
| August             | 1.672  | 1.506         | .170              | 1.317                   | R .221                                   | .405                         | .021               | 5.313               |                    |
| September          | 1.639  | 1.449         | .167              | 1.254                   | .220                                     | R .395                       | .018               | 5.143               | R 48.0             |
| October            | 1.751  | 1.514         | .174              | 1.327                   | R .222                                   | .391                         | .017               | R 5.396             | R 53.4             |
| November           | 1.538  | 1.464         | .179              | 1.407                   | R .241                                   | .378                         | .015               | R 5.222             | R 58.7             |
| December           | 1.613  | 1.502         | .185              | 1.517                   | <b>R</b> .270                            | R .426                       | .020               | 5.534               | R 64.2             |
| Total              | 19.514 | 18.376        | 2.149             | 16.471                  | <sup>R</sup> 3.034                       | 4.475                        | .232               | <sup>R</sup> 64.249 |                    |
|                    | 1 600  | 1.524         | .187              | 1.545                   | R.265                                    | .432                         | .020               | <b>R</b> 5.607      | ₿ 5.6              |
| 987 January        | 1.633  |               | .173              | 1.343                   | R .221                                   | .396                         | .019               | R 5.114             | R 10.7             |
| February           | 1.567  | 1.351         | .173              | 1.469                   | .243                                     | .403                         | .021               | 5.485               | R 16.2             |
| March              | 1.659  | 1.501         |                   |                         | R .230                                   | .362                         | .019               | 5.190               | R 21.3             |
| April              | 1.553  | 1.466         | .182              | 1.376                   | R .253                                   | .302                         | .020               | R 5.232             | R 26.6             |
| May                | 1.547  | 1.493         | .188              | 1.360                   |                                          | .371                         | .020               | R 5.248             | R 31.8             |
| June               | 1.686  | 1.438         | .181              | 1.309                   | .218                                     |                              |                    | R 5.195             | R 37.0             |
| July               | 1.526  | 1.482         | .187              | 1.339                   | R.211                                    | .428                         | .022               | R 5.443             | R 42.5             |
| August             | 1.765  | 1.473         | .186              | 1.359                   | .193                                     | .447                         | .022               |                     | R 47.8             |
| September          | 1.804  | 1.425         | .181              | 1.299                   | .190                                     | .429                         | .020               | 5.347               |                    |
| October            | 1.878  | 1.491         | .189              | R 1.377                 | R .187                                   | .394                         | .020               | R 5.538             | R 53.3             |
| November           | 1.732  | 1.449         | .187              | 1.381                   | .176                                     | .405                         | .020               | 5.350               | 58.7               |
| 11-Month Total     | 18.351 | 16.094        | 2.030             | 15.201                  | 2.389                                    | 4.461                        | .224               | 58.749              |                    |
| OOC 11 Manth Total | 17.901 | 16.874        | 1.964             | 14.953                  | 2.764                                    | 4.048                        | .211               | 58.715              |                    |
| 986 11-Month Total | 17.901 | 10.074        | 1.004             | 15.321                  | 2.675                                    | 3.782                        | .190               | 59.177              |                    |