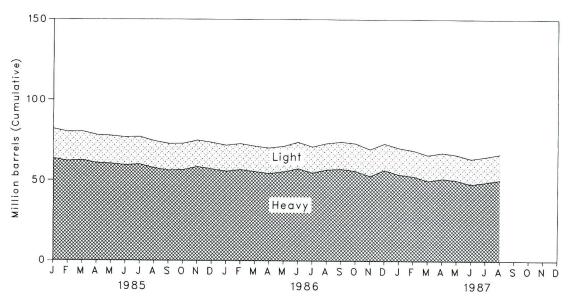

Source: Energy Information Administration calculations based on data appearing elsewhere in this publication.

Figure 1.4 Energy Imports and Exports

Table 1.5 Net Imports<sup>a</sup> of Energy by Source (Quadrillion (10<sup>15</sup>) Btu)