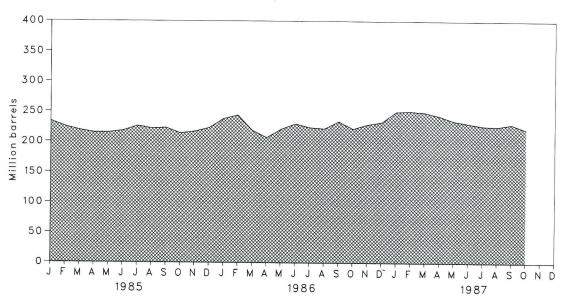

| 302               | 31             | 230               | 832                   | 3,179                                   | 4,85             |

Footnotes continued.

\*Includes petroleum imported into the United States indirectly from members of OPEC, primarily from Caribbean and West European areas, as petroleum products that were refined from crude oil produced by OPEC.

(s)=Less than 500 barrels per day.

Notes: • Geographic coverage is the 50 States and the District of Columbia. • Totals may not equal sum of components due to independent rounding. • Beginning in October 1977, Strategic Petroleum Reserve imports are included.

Sources: See end of section.

Figure 3.5 Finished Motor Gasoline Products Supplied, Production, and Imports



Figure 3.6 Motor Gasoline Ending Stocks



Table 3.4 Finished Motor Gasoline Supply and Disposition

| -                                          |                     | Supply               |                                    |                 |         |                | Ending Stocks <sup>a</sup> |                |         |
|--------------------------------------------|---------------------|----------------------|------------------------------------|-----------------|---------|----------------|----------------------------|----------------|---------|
|                                            |                     |                      |                                    |                 | Р       | roduct Supplie | d                          | Total<br>Motor | Finishe |
|                                            | Tot