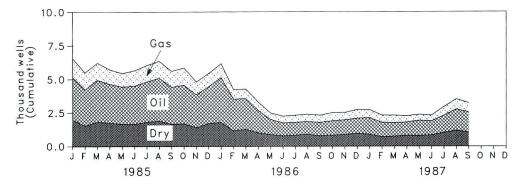

ercent.

Well completions and footage drilled also reflected the upturn in resource development over the previous year, although both indicators were below the levels of the previous month. Exploratory and development well completions during September 1987 totaled an estimated 3,220, down 8 percent from the previous month, but up 39 percent from the September 1986 total. Oil well completions were 1,500, up 50 percent from the level in September 1986, and gas well completions totaled 690, up 28 percent. Total footage drilled in September 1987 was 13.7 million feet, down 7 percent<sup>6</sup> from the total in August 1987, but up 33 percent from the total in September 1986.

Figure 5.1 Seismic Crews, Rotary Rigs, and Footage Drilled



Figure 5.2 Exploratory and Development Wells Completed



<sup>&</sup>lt;sup>6</sup>Percentage changes are calculated using unrounded data.

Table 5.1 Seismic Crews and Rotary Rigs

| 1974 Ave<br>1975 Ave<br>1976 Ave<br>1977 Ave<br>1978 Ave<br>1979 Ave<br>1980 Ave<br>1981 Ave<br>1983 Ave<br>1984 Ave<br>1985 Jan<br>Feb<br>Mar<br>Apri<br>May<br>July<br>Aug<br>Sep<br>Oct<br>Nov<br>Dec<br>Ave | erage