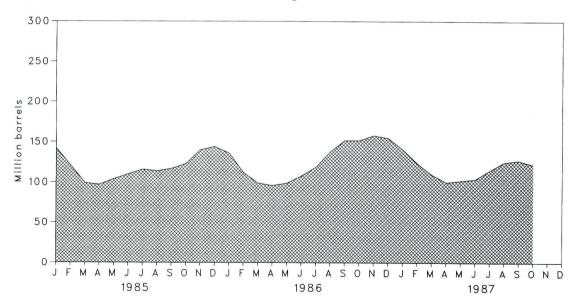

cates an increase in stocks and a positive number indicates a decrease.

dIncludes gasohol.

eIncludes motor gasoline blending components.

In January 1975, 1981, and 1983, numerous respondents were added to surveys affecting stocks reported and stock withdrawal calculations. See Note 5 at end of section.

<sup>&</sup>lt;sup>9</sup>Beginning in January 1981, survey forms were modified. See Note 2 at end of section.

R=Revised data. NA=Not available. E=Estimate. (s)=Less than 500 barrels per day.

Notes: • Geographic coverage is the 50 States and the District of Columbia. • Totals may not equal sum of components due to independent rounding. Sources: See end of section.

Figure 3.7 Distillate Fuel Oil Product Supplied, Production, and Imports



Figure 3.8 Distillate Fuel Oil Ending Stocks



Table 3.5 Distillate Fuel Oil Supply and Disposition

|