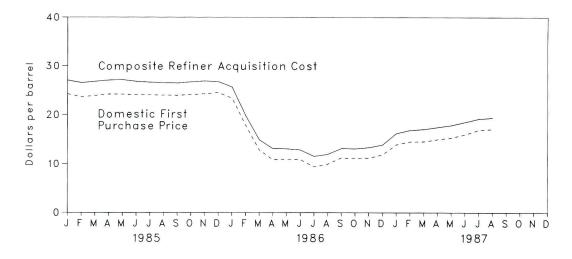

estimates were derived from selected privately owned electric utilities and were not national averages.

The national retail price of electricity to residential consumers in August 1987 was 7.8 cents per kilowatthour, 1 percent 10 above the August 1986 price. The price of electricity to commercial consumers averaged 7.1 cents per kilowatthour in August 1987, down 2 percent from the August 1986 price. The average electricity price to industrial users during August 1987 was 4.9 cents per kilowatthour, 4 percent below the price 1 year earlier. The August national retail price of electricity to other consumers was 6.7 cents per kilowatthour, 2 percent above the August 1986 price.

<sup>&</sup>lt;sup>10</sup>Percentage changes are calculated using unrounded data.

Figure 9.1 Crude Oil Prices



Figure 9.2 Refiner Sales Prices to End Users:
Motor Gasoline, Diesel Fuel, and Jet Fuel



Figure 9.3 Refiner Sales Prices to End Users: No. 2 Fuel Oil, Propane, and Residual Fuel Oil



**Table 9.1 Crude Oil Price Summary** (Dollars per Barrel)

|              |                                               |                                     |                                        | Refir        | ner Acquisition C | ost <sup>d</sup> |
|--------------|-----------------------------------------------|-------------------------------------|----------------------------------------|--------------|-------------------|------------------|
|              | Domestic First<br>Purchase Price <sup>a</sup> | FOB Cost<br>of Imports <sup>b</sup> | Landed Cost<br>of Imports <sup>c</sup> | Domestic