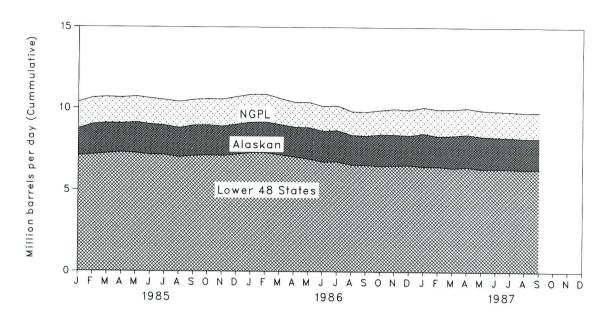

| 3,072                     | 1,014                 | , , ,          |              |                       | .,                          |

Footnotes continued.

PE=Preliminary estimate. R=Revised data. NA=Not available. E=Estimate. (s)=Less than 500 barrels per day.

Notes: • Geographic coverage is the 50 States and the District of Columbia. • Totals may not equal sum of components due to independent rounding.

Sources: See end of section.

Figure 3.1 Crude Oil and Natural Gas Liquids Production



Figure 3.2 Petroleum Stocks



Figure 3.3 Petroleum Products Supplied and Imports



Figure 3.4 Petroleum Imports by Source



Table 3.2a Crude Oila Supply and Disposition (Thousand Barrels per Day)

|                      |