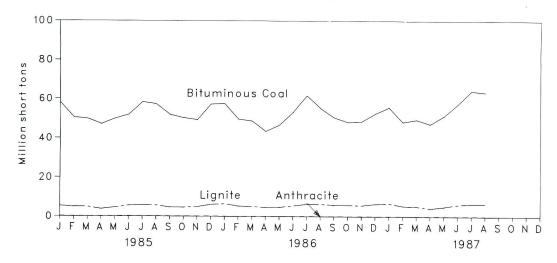

mmission, FERC Form 5, "Electric Utility Company Monthly Statement"; • 1983 through 1985, Energy Information Administration, Form EIA-826, "Electric Utility Company Monthly Statement." New Series: • 1984 and 1985 annual data: Energy Information Administration, Form EIA-861, "Annual Electric Utility Report." • 1985 monthly data: Energy Information Administration, Form EIA-861 annual data ratioed to months based on Energy Information Administration, Form EIA-826 monthly data. • 1986 monthly and annual data: Energy Information Administration, Form EIA-826, "Electric Utility Company Monthly Statement." • 1987 monthly data: Energy Information Administration, Form-826, "Monthly Electric Utility Sales and Revenue Report with State Distributions."

Figure 7.1 Coal Consumed to Produce Electricity



Figure 7.2 Petroleum Consumed to Produce Electricity



Figure 7.3 Natural Gas Consumed to Produce Electricity



Table 7.3 Fossil Fuels Consumed by Electric Utilities To Generate Electricity

| Anthracite