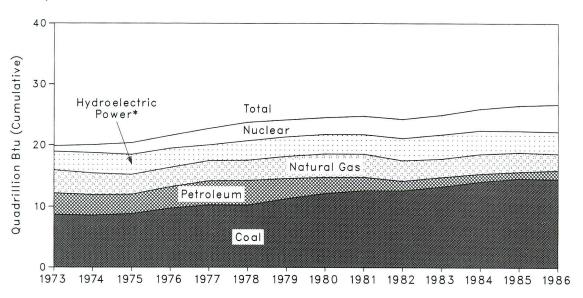

Source: Energy Information Administration calculations based on data appearing elsewhere in this publication.

Figure 1.3 Consumption of Energy by Source

<sup>\*</sup>Includes other.

Table 1.4 Consumption of Energy by Source (Quadrillion (10<sup>15</sup>) Btu)