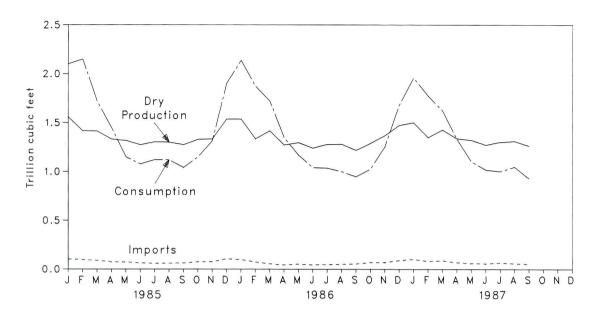

Source: Energy Information Administration calculations based on data appearing elsewhere in this publication.

Figure 1.3 Consumption of Energy by Source

<sup>\*</sup>Includes other.

Table 1.4 Consumption of Energy by Source (Quadrillion (10<sup>15</sup>) Btu)