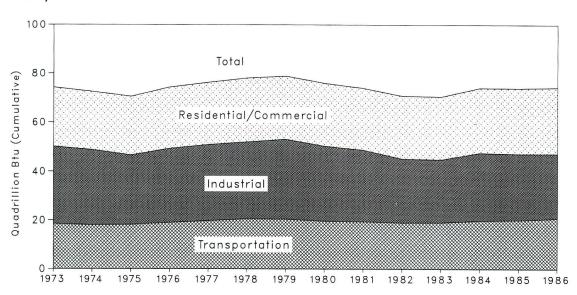

a</sup>Small amounts of coal consumed for transportation are reported as industrial sector consumption.

blncludes supplemental gaseous fuels. Transportation sector is pipeline fuel only.

Other is electricity generated for distribution from wood, waste, geothermal, wind, photovoltaic, and solar thermal energy.

dExcludes wood, waste, geothermal, wind, photovotaic, and solar thermal energy except for small amounts used by electric utilities to generate electricity for distribution.

Note: Totals may not equal sum of components due to independent rounding and the use of sector-specific conversion factors. Additional Notes and Sources: See end of section.

<sup>&</sup>lt;sup>2</sup>Percentage changes are calculated using unrounded data.

Figure 2.1 Consumption of Energy by End-Use Sector







Table 2.2 Consumption of Energy by End-Use Sector (Quadrillion (10<sup>15</sup>) Btu)

| 975 Total 976 Total 977 Total 978 Total 979 Total 980 Total 981 Total 982 Total 983 Total