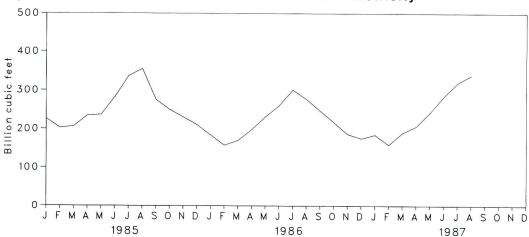

Source: Energy Information Administration calculations based on data appearing elsewhere in this publication.

Figure 1.3 Consumption of Energy by Source

<sup>\*</sup>Includes other.

Table 1.4 Consumption of Energy by Source (Quadrillion (10<sup>15</sup>) Btu)