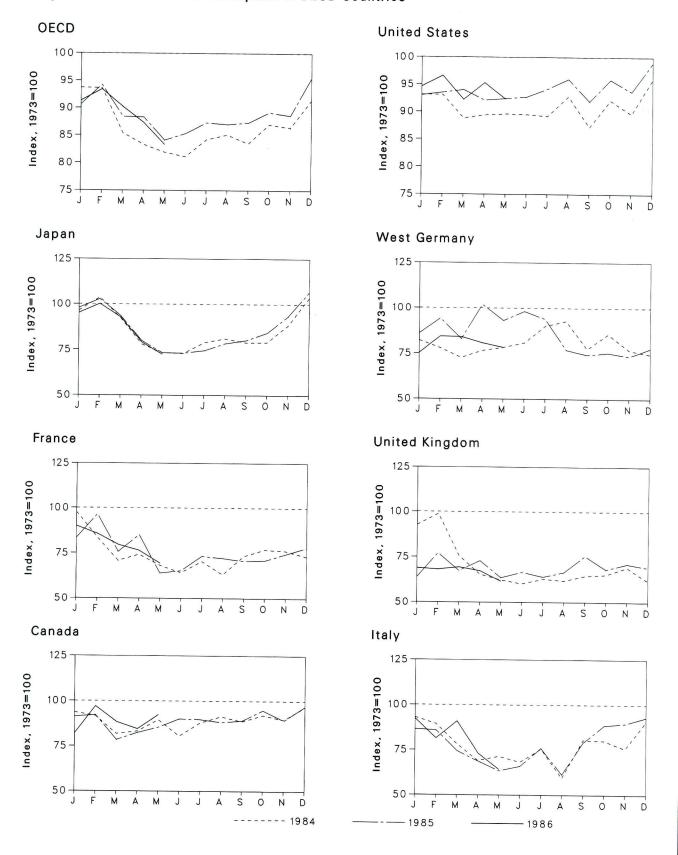

totals because of rounding or because updates to the preliminary monthly data are not available.

Revisions reflect data published in the EIA International Energy Annual 1986.

erage to the annual totals because of rounding or because updates to the preliminary monthly data are not available.

Sources: • 1973-1986 annual data (except the United States): Energy Information Administration (EIA), International Energy Annual. • 1973-1987 U.S. annual and monthly data: EIA, Petroleum Supply Monthly. • 1985-1987 monthly data (except United States and world): Central Intelligence Agency, "International Energy Statistical Review," and other industry sources. • 1985-1987 monthly data for world: Sum of data for all countries using above sources.

Figure 10.1 Petroleum Consumption in OECD Countries



Table 10.2 Petroleum Consumption in OECD Countries<sup>a</sup>

(Thousand Barrels per Day)

|