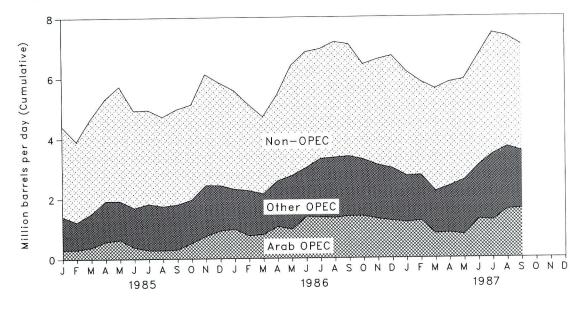

| 3,072                     | 1,014                 | , , ,          |              |                       | .,                          |

Footnotes continued.

PE=Preliminary estimate. R=Revised data. NA=Not available. E=Estimate. (s)=Less than 500 barrels per day.

Notes: • Geographic coverage is the 50 States and the District of Columbia. • Totals may not equal sum of components due to independent rounding.

Sources: See end of section.

Figure 3.1 Crude Oil and Natural Gas Liquids Production



Figure 3.2 Petroleum Stocks



Figure 3.3 Petroleum Products Supplied and Imports



Figure 3.4 Petroleum Imports by Source



Table 3.2a Crude Oila Supply and Disposition (Thousand Barrels per Day)

|                      |