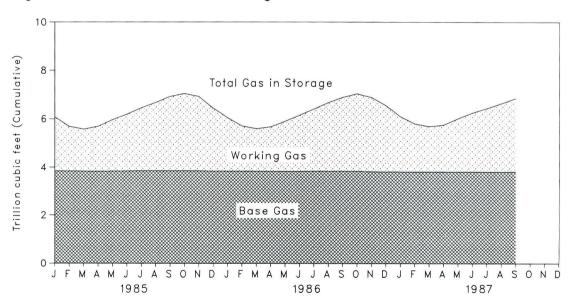

#### **Contents**

|                                                                                | Page |
|--------------------------------------------------------------------------------|------|
| Section 1. Energy Summary                                                      |      |
| 1.1 Energy Summary for August 1987                                             |      |
| 1.2 Energy Overview                                                            |      |
| 1.3 Production of Energy by Source                                             |      |
| 1.4 Consumption of Energy by Source                                            |      |
| 1.5 Net Imports of Energy by Source                                            |      |
| 1.6 Merchandise Trade Value                                                    |      |
| 1.7 Energy Consumption per Dollar of Gross National Product                    | 1    |
| 1.8 U.S. Dependence on Petroleum Net Imports                                   |      |
| 1.9 Cost of Fuels to End Users in Constant (1972) Dollars                      | 1    |
| 1.10 Passenger Car Efficiency                                                  |      |
| 1.11 Population-Weighted Heating Degree-Days                                   | . 1  |
| Section 2. Consumption                                                         |      |
| 2.1 Energy Consumption Summary for August 1987                                 |      |
| 2.2 Consumption of Energy by End-Use Sector                                    |      |
| 2.3 Consumption of Energy by the Residential and Commercial Sector             | 2    |
| 2.4 Consumption of Energy by the Industrial Sector                             | . 2  |
| 2.5 Consumption of Energy by the Transportation Sector                         | 2    |
| 2.6 Energy Input at Electric Utilities                                         |      |
| Section 3. Petroleum                                                           |      |
| 3.1 Crude Oil and Petroleum Products Overview                                  |      |
| 3.2 Crude Oil Supply and Disposition                                           |      |
| 3.3 Crude Oil and Petroleum Product Imports                                    |      |
| 3.4 Finished Motor Gasoline Supply and Disposition                             |      |
| 3.5 Distillate Fuel Oil Supply and Disposition                                 |      |
| 3.6 Residual Fuel Oil Supply and Disposition                                   |      |
| 3.7 Liquefied Petroleum Gases Supply and Disposition                           |      |
| 3.8 Other Petroleum Products Supply and Disposition                            |      |
| Section 4. Natural Gas                                                         |      |
| 4.1 Natural Gas Production                                                     |      |
| 4.1 Natural Gas Supply and Disposition                                         |      |
| 4.3 Natural Gas Consumption by End-Use Sector                                  |      |
| 4.4 Underground Storage of Natural Gas                                         |      |
|                                                                                |      |
| Section 5. Oil and Gas Resource Development                                    |      |
| 5.1 Seismic Crews and Rotary Rigs                                              |      |
| 5.2 Exploratory and Developmental Wells Completed and Footage Drilled          |      |
| Section 6. Coal                                                                |      |
| 6.1 Coal Overview                                                              |      |
| 6.2 Coal Consumption by End-Use Sector                                         |      |
| 6.3 Coal Stocks, End of Period                                                 |      |
| Section 7. Electric Utilities                                                  |      |
| 7.1 Net Generation of Electricity by Electric Utilities                        |      |
| 7.2 Electricity Sales by End-Use Sector                                        |      |
| 7.3 Fossil Fuels Consumed by Electric Utilities to Generate Electricity        |      |
| 7.4 Coal and Petroleum Stocks at Electric Utilities, End of Period             |      |
| 7.5 Petroleum Consumption and Stocks at Electric Utilities by Prime Mover Type |      |
| Section 8. Nuclear                                                             | . 8  |
| 8.1 Nuclear Power Plant Operations                                             | . 8  |
| 8.2 Status of Nuclear Reactor Units                                            | . 8  |