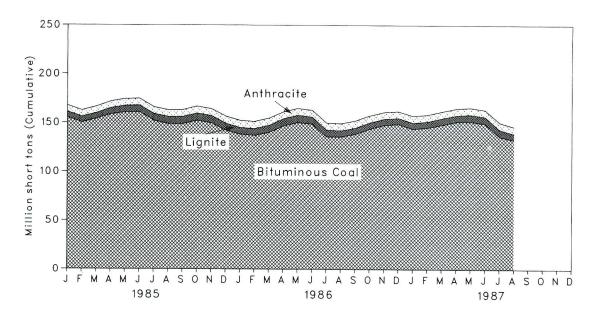

Source: Energy Information Administration calculations based on data appearing elsewhere in this publication.

Figure 1.4 Energy Imports and Exports

Table 1.5 Net Imports<sup>a</sup> of Energy by Source (Quadrillion (10<sup>15</sup>) Btu)