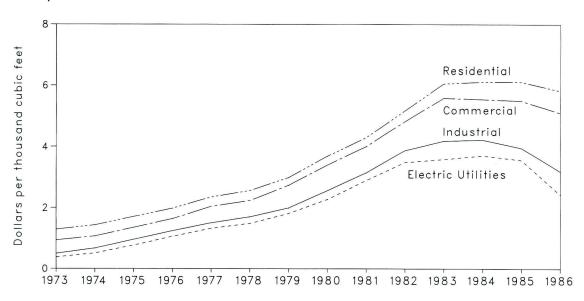

| Section 9. Price                                                       | 89  |
|------------------------------------------------------------------------|-----|
| 9.1 Crude Oil Price Summary                                            | 91  |
| 9.2 FOB Cost of Crude Oil Imports from Selected Countries              | 92  |
| 9.3 Landed Cost of Crude Oil Imports from Selected Countries           | 93  |
| 9.4 U.S. City Average Retail Prices of Motor Gasoline                  | 94  |
| 9.5 Refiner Sales Prices of Residual Fuel Oil                          | 95  |
| 9.6 Refiner Sales Prices of Petroleum Products for Resale              | 96  |
| 9.7 Refiner Sales Prices of Petroleum Products to End Users            | 97  |
| 9.8 Sales Prices of No. 2 Distillate to Residences for Selected States | 98  |
| 9.9 Retail Prices of Electricity                                       | 101 |
| 9.10 Cost of Fossil Fuels Delivered to Steam-Electric Utility Plants   | 103 |
| 9.11 Natural Gas Prices                                                | 105 |
| Section 10. International                                              | 109 |
| 10.1 World Crude Oil Production                                        | 110 |
| 10.2 Petroleum Consumption in OECD Countries                           | 113 |
| 10.3 Petroleum Stocks in OECD Countries, End of Period                 | 115 |
| 10.4 Nuclear Electricity Generation by Non-Communist Countries         | 116 |
| Conversion Factors                                                     | 119 |
| Glossary                                                               | 127 |