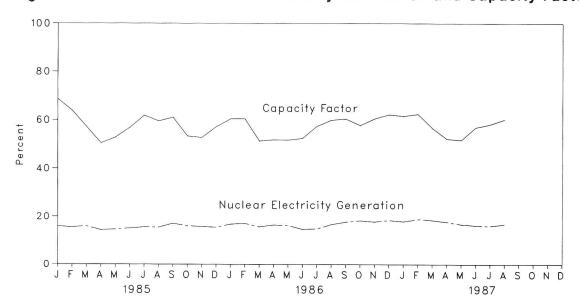

ctricity. Four additional units (Palo Verde 3, Seabrook 1, Shoreham, and South Texas 1) had been issued low-power operating licenses from the NRC authorizing fuel loading and low-power testing. Of the 106 operable units, 29 units generated at less than 25 percent of capacity. Of the 29 units, 7 units were out of service at least part of the month for maintenance or refueling.

As of August 31, there were 127 domestic nuclear generating units in all stages of planning, construction, or operation, with an aggregate net design capacity of 119 million kilowatts.

<sup>&</sup>lt;sup>9</sup>Percentage changes are calculated using unrounded data.

Figure 8.1 Electricity Generated by Utilities and by Nuclear Power Plants



Figure 8.2 Nuclear Portion of Electricity Generation and Capacity Factor



**Table 8.1 Nuclear Power Plant Operations** 

|              | Operable<br>Reactors <sup>a b</sup> | Nuclear-Based<br>Electricity<br>Generation