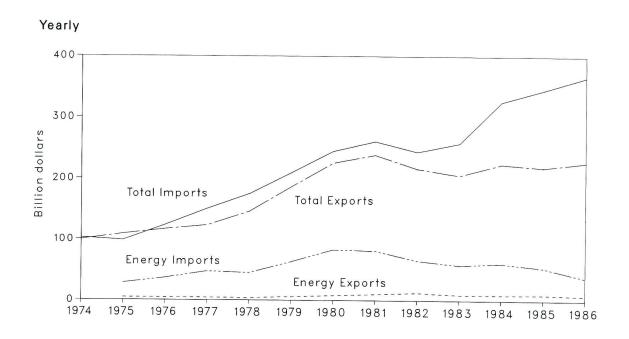

## **Section 1. Energy Summary**

The United States produced 1.0 percent¹ less energy during the first 8 months of 1987 than during the same period in 1986, but U.S. consumption was up 0.8 percent. Net imports of all energy were 13.7 percent higher, with net imports of petroleum up 8.0 percent, compared with levels during the first 8 months of 1986.