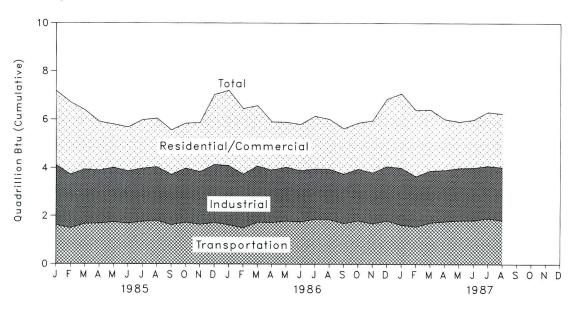

#### **Contents**

|                                                                                | Page |
|--------------------------------------------------------------------------------|------|
| Section 1. Energy Summary                                                      |      |
| 1.1 Energy Summary for August 1987                                             |      |
| 1.2 Energy Overview                                                            |      |
| 1.3 Production of Energy by Source                                             |      |
| 1.4 Consumption of Energy by Source                                            |      |
| 1.5 Net Imports of Energy by Source                                            |      |
| 1.6 Merchandise Trade Value                                                    |      |
| 1.7 Energy Consumption per Dollar of Gross National Product                    | 1    |
| 1.8 U.S. Dependence on Petroleum Net Imports                                   |      |
| 1.9 Cost of Fuels to End Users in Constant (1972) Dollars                      | 1    |
| 1.10 Passenger Car Efficiency                                                  |      |
| 1.11 Population-Weighted Heating Degree-Days                                   | . 1  |
| Section 2. Consumption                                                         |      |
| 2.1 Energy Consumption Summary for August 1987                                 |      |
| 2.2 Consumption of Energy by End-Use Sector                                    |      |
| 2.3 Consumption of Energy by the Residential and Commercial Sector             | 2    |
| 2.4 Consumption of Energy by the Industrial Sector                             | . 2  |
| 2.5 Consumption of Energy by the Transportation Sector                         | 2    |
| 2.6 Energy Input at Electric Utilities                                         |      |
| Section 3. Petroleum                                                           |      |
| 3.1 Crude Oil and Petroleum Products Overview                                  |      |
| 3.2 Crude Oil Supply and Disposition                                           |      |
| 3.3 Crude Oil and Petroleum Product Imports                                    |      |
| 3.4 Finished Motor Gasoline Supply and Disposition                             |      |
| 3.5 Distillate Fuel Oil Supply and Disposition                                 |      |
| 3.6 Residual Fuel Oil Supply and Disposition                                   |      |
| 3.7 Liquefied Petroleum Gases Supply and Disposition                           |      |
| 3.8 Other Petroleum Products Supply and Disposition                            |      |
| Section 4. Natural Gas                                                         |      |
| 4.1 Natural Gas Production                                                     |      |
| 4.1 Natural Gas Supply and Disposition                                         |      |
| 4.3 Natural Gas Consumption by End-Use Sector                                  |      |
| 4.4 Underground Storage of Natural Gas                                         |      |
|                                                                                |      |
| Section 5. Oil and Gas Resource Development                                    |      |
| 5.1 Seismic Crews and Rotary Rigs                                              |      |
| 5.2 Exploratory and Developmental Wells Completed and Footage Drilled          |      |
| Section 6. Coal                                                                |      |
| 6.1 Coal Overview                                                              |      |
| 6.2 Coal Consumption by End-Use Sector                                         |      |
| 6.3 Coal Stocks, End of Period                                                 |      |
| Section 7. Electric Utilities                                                  |      |
| 7.1 Net Generation of Electricity by Electric Utilities                        |      |
| 7.2 Electricity Sales by End-Use Sector                                        |      |
| 7.3 Fossil Fuels Consumed by Electric Utilities to Generate Electricity        |      |
| 7.4 Coal and Petroleum Stocks at Electric Utilities, End of Period             |      |
| 7.5 Petroleum Consumption and Stocks at Electric Utilities by Prime Mover Type |      |
| Section 8. Nuclear                                                             | . 8  |
| 8.1 Nuclear Power Plant Operations                                             | . 8  |
| 8.2 Status of Nuclear Reactor Units                                            | . 8  |