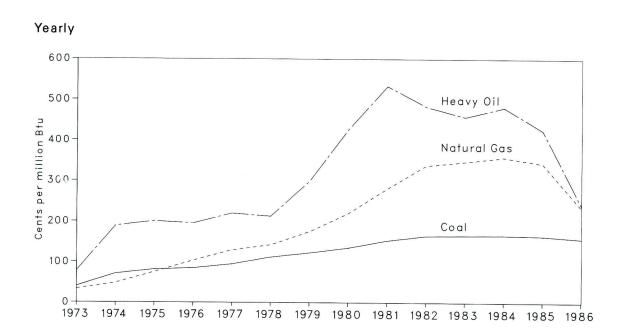

| Section 9. Price                                                       | 89  |
|------------------------------------------------------------------------|-----|
| 9.1 Crude Oil Price Summary                                            | 91  |
| 9.2 FOB Cost of Crude Oil Imports from Selected Countries              | 92  |
| 9.3 Landed Cost of Crude Oil Imports from Selected Countries           | 93  |
| 9.4 U.S. City Average Retail Prices of Motor Gasoline                  | 94  |
| 9.5 Refiner Sales Prices of Residual Fuel Oil                          | 95  |
| 9.6 Refiner Sales Prices of Petroleum Products for Resale              | 96  |
| 9.7 Refiner Sales Prices of Petroleum Products to End Users            | 97  |
| 9.8 Sales Prices of No. 2 Distillate to Residences for Selected States | 98  |
| 9.9 Retail Prices of Electricity                                       | 101 |
| 9.10 Cost of Fossil Fuels Delivered to Steam-Electric Utility Plants   | 103 |
| 9.11 Natural Gas Prices                                                | 105 |
| Section 10. International                                              | 109 |
| 10.1 World Crude Oil Production                                        | 110 |
| 10.2 Petroleum Consumption in OECD Countries                           | 113 |
| 10.3 Petroleum Stocks in OECD Countries, End of Period                 | 115 |
| 10.4 Nuclear Electricity Generation by Non-Communist Countries         | 116 |
| Conversion Factors                                                     | 119 |
| Glossary                                                               | 127 |