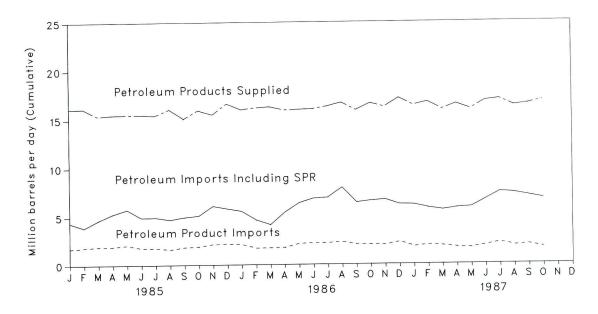

Source: Energy Information Administration calculations based on data appearing elsewhere in this publication.

Figure 1.4 Energy Imports and Exports

Table 1.5 Net Imports<sup>a</sup> of Energy by Source (Quadrillion (10<sup>15</sup>) Btu)

|                    | Coal   | Crude<br>Oil <sup>b</sup> | Petro-<br>leum<br>Products <sup>c</sup> | Natural<br>Gas | Electric-<br>ity <sup>d</sup> | Coal<br>Coke | Total    | Year<br>to<br>Date |
|--------------------|--------|---------------------------|-----------------------------------------|----------------|-------------------------------|--------------|----------|--------------------|
|                    | 4 400  | 6.883                     | 6.097                                   | 0.981          | 0.148                         | -0.007       | 12.680   |                    |
| 973 Total          | -1.422 | .50550                    | 5.273                                   | .907           | .133                          | .056         | 12.190   |                    |
| 974 Total          | -1.568 | 7.389                     |                                         | .904           | .064                          | .014         | 11.752   |                    |
| 975 Total          | -1.738 | 8.708                     | 3.800                                   |                | .089                          | 0            | 14.648   |                    |
| 976 Total          | -1.567 | 11.221                    | 3.982                                   | .922           | .182                          | .015         | 18.019   |                    |
| 977 Total          | -1.401 | 13.921                    | 4.321                                   | .981           |                               | .125         | 17.323   |                    |
| 978 Total          | -1.004 | 13.125                    | 3.932                                   | .941           | .204                          |              | 16.746   |                    |
| 979 Total          | -1.702 | 13.328                    | 3.603                                   | 1.243          | .211                          | .063         |          |                    |
| 980 Total          | -2.391 | 10.586                    | 2.912                                   | .957           | .217                          | 035          | 12.247   |                    |
| 981 Total          | -2.918 | 8.854                     | 2.522                                   | .857           | .347                          | 016          | 9.646    |                    |
| 982 Total          | -2.768 | 6.917                     | 2.128                                   | .898           | .306                          | 022          | 7.459    |                    |
|                    | -2.013 | 6.731                     | 2.351                                   | .887           | .369                          | 016          | 8.309    |                    |
| 983 Total          | -2.119 | 6.918                     | 2.970                                   | .792           | .405                          | 011          | 8.954    |                    |
| 984 Total          | -2.119 | 0.510                     | 2.570                                   |                |                               |              |          |                    |
| 985 January        | 150    | .465                      | .177                                    | .099           | .030                          | 0            | .621     | 0.621<br>1.071     |
| February           | 156    | .308                      | .178                                    | .094           | .025                          | .001         | .450     |                    |
| March              | 174    | .470                      | .235                                    | .084           | .038                          | 0            | .653     | 1.724              |
| April              | 181    | .554                      | .228                                    | .071           | .030                          | .001         | .702     | 2.427              |
|                    | 239    | .629                      | .271                                    | .071           | .034                          | 003          | .764     | 3.191              |
| May                | 205    | .519                      | .210                                    | .060           | .037                          | 002          | .618     | 3.809              |
| June               | 188    | .551                      | .208                                    | .053           | .044                          | 002          | .666     | 4.475              |
| July               |        | .520                      | .185                                    | .056           | .047                          | 001          | .539     | 5.014              |
| August             | 268    |                           | .196                                    | .058           | .038                          | 003          | .600     | 5.614              |
| September          | 208    | .519                      |                                         | .071           | .035                          | 001          | .664     | 6.278              |
| October            | 227    | .563                      | .223                                    | .072           | .033                          | 003          | .764     | 7.043              |
| November           | 211    | .650                      | .223                                    |                | .034                          | 001          | .821     | 7.863              |
| December           | 183    | .633                      | .237                                    | .101           |                               |              | 7.866    | 7.000              |
| Total              | -2.389 | 6.381                     | 2.570                                   | .894           | .423                          | 013          | 7.800    |                    |
| 1986 January       | 152    | .607                      | .240                                    | .094           | .037                          | 0            | .825     | .825               |
| February           | 130    | .464                      | .152                                    | .071           | .028                          | 0            | .585     | R 1.409            |
|                    | 159    | .509                      | .206                                    | .050           | .025                          | 001          | .630     | R 2.040            |
| March              | 0.10   | .636                      | .164                                    | .037           | .025                          | 0            | .648     | R 2.687            |
| April              | 000    | .760                      | .262                                    | .049           | .029                          | 003          | .877     | R 3.564            |
| May                |        | .779                      | .303                                    | .038           | .028                          | 0            | .960     | R 4.524            |
| June               |        |                           |                                         | .042           | .031                          | 002          | .998     | R 5.522            |
| July               |        | .853                      | .274                                    | .042           | .039                          | 006          | 1.015    | R 6.53             |
| August             |        | .847                      | .288                                    | 200 100        |                               | 000          | .986     | R 7.52             |
| September          |        | .863                      | .250                                    | .049           | .035                          | 001          | R .916   | R 8.43             |
| October            |        | .782                      | .227                                    | .064           | .031                          |              | F 929    | R 9.36             |
| November           |        | .797                      | .210                                    | .064           | .029                          | 003          |          | R 10.37            |
| December           |        | .779                      | .279                                    | .084           | .034                          | 001          | 1.008    | 10.37              |
| Total              |        | 8.676                     | 2.855                                   | R .686         | .371                          | 017          | R 10.378 |                    |
| 1007               | 4.44   | .785                      | .181                                    | .096           | E .043                        | 001          | R .963   | R .96              |
| 1987 January       |        | .785                      | .194                                    | .076           | E .032                        | .001         | R .778   | R 1.74             |
| February           |        |                           |                                         | .082           | E .028                        | 002          | .822     | R 2.56             |
| March              |        | .655                      | .225                                    | .062           | E .028                        | 0            | R .801   | R 3.36             |
| April              |        | .686                      | .181                                    |                | E .033                        | 0            | .869     | R 4.23             |
| May                |        | .764                      | .185                                    | .055           | E .032                        | .002         | .948     | R 5.18             |
| June               |        | .828                      | .224                                    | .052           |                               |              | R 1.146  | R 6.32             |
| July               |        | .936                      | .286                                    | .060           | E .035                        | 0            |          | 7.43               |
| August             |        | .976                      | .231                                    | .052           | E .045                        | .001         | 1.104    | 7.43               |
| 8-Month Total      |        | 6.225                     | 1.709                                   | .535           | € .276                        | .002         | 7.432    |                    |
| 1986 8-Month Total | -1.461 | 5.455                     | 1.888                                   | .424           | .242                          | 012          | 6.537    |                    |
|                    |        |                           | 1.000                                   |                |                               | 006          | 5.014    |                    |