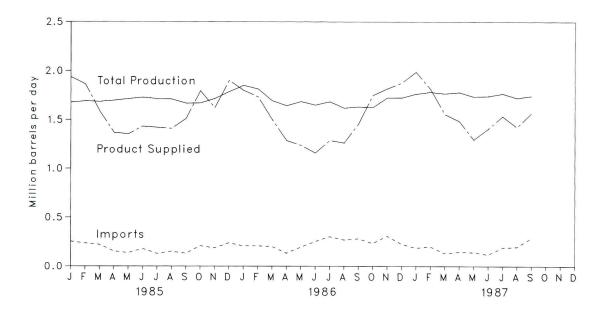

itive number indicates a decrease.

Beginning in January 1983, product supplied for residual fuel oil does not include crude oil used directly. See Note 4 at end of section. Stocks are totals as of end of period.

din January 1975, 1981, and 1983, numerous respondents were added to surveys affecting stocks reported and stock withdrawal calculations. See Note 5 at end of section.

<sup>&</sup>lt;sup>e</sup>Beginning in January 1981, survey forms were modified. See Note 2 at end of section.

R=Revised data. NA=Not available. E=Estimate.

Notes: • Geographic coverage is the 50 States and the District of Columbia. • Totals may not equal sum of components due to independent rounding.

Sources: See end of section.

Figure 3.11 Liquefied Petroleum Gases Product Supplied, Production, and Imports



Figure 3.12 Liquefied Petroleum Gases Ending Stocks



Table 3.7 Liquefied Petroleum Gases<sup>a</sup> Supply and Disposition

|