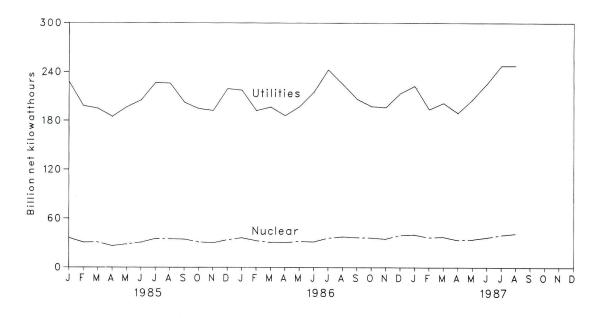

a collective net summer generating capability of 92 million kilowatts of electricity. Four additional units (Palo Verde 3, Seabrook 1, Shoreham, and South Texas 1) had been issued low-power operating licenses from the NRC authorizing fuel loading and low-power testing. Of the 106 operable units, 29 units generated at less than 25 percent of capacity. Of the 29 units, 7 units were out of service at least part of the month for maintenance or refueling.

As of August 31, there were 127 domestic nuclear generating units in all stages of planning, construction, or operation, with an aggregate net design capacity of 119 million kilowatts.

<sup>&</sup>lt;sup>9</sup>Percentage changes are calculated using unrounded data.

Figure 8.1 Electricity Generated by Utilities and by Nuclear Power Plants



Figure 8.2 Nuclear Portion of Electricity Generation and Capacity Factor



**Table 8.1 Nuclear Power Plant Operations** 

|              | Operable<br>Reactors <sup>a b</sup> | Nuclear-Based<br>Electricity<br>Generation