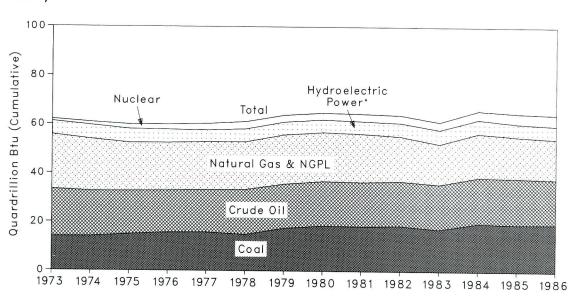

Figure 1.2 Production of Energy by Source

<sup>\*</sup>Includes other.

Table 1.3 Production of Energy by Source (Quadrillion (10<sup>15</sup>) Btu)

|                     | Coal                   | Crude<br>Oil <sup>a</sup> | NGPLb | Natural<br>Gas<br>(Dry) | Hydro-<br>electric<br>Power <sup>c</sup> | Nuclear<br>Electric<br>Power | Otherd | Totale         | Year<br>to<br>Date |
|---------------------|------------------------|---------------------------|-------|-------------------------|------------------------------------------|------------------------------|--------|----------------|--------------------|
|                     |                        |                           |       |                         |                                          | and 1900 (1900)              |        |                |                    |
| 973 Total           | 13.993                 | 19.493                    | 2.569 | 22.187                  | 2.861                                    | 0.910                        | 0.046  | 62.059         |                    |
| 974 Total           | 14.074                 | 18.575                    | 2.471 | 21.210                  | 3.177                                    | 1.272                        | .056   | 60.836         |                    |
| 975 Total           | 14.990                 | 17,729                    | 2.374 | 19.640                  | 3.155                                    | 1.900                        | .072   | 59.860         |                    |
| 976 Total           | 15.654                 | 17.262                    | 2.327 | 19.480                  | 2.976                                    | 2.111                        | .081   | 59.891         |                    |
|                     | 15.755                 | 17.454                    | 2.327 | 19.565                  | 2.333                                    | 2.702                        | .082   | 60.218         |                    |
| 977 Total           | 14.910                 | 18.434                    | 2.245 | 19.485                  | 2.937                                    | 3.024                        | .068   | 61.103         |                    |
| 978 Total           | 17.539                 | 18.104                    | 2.286 | 20.076                  | 2.931                                    | 2.776                        | .089   | 63.801         |                    |
| 979 Total           |                        | 18.249                    | 2.254 | 19.908                  | 2.900                                    | 2.739                        | .114   | 64.761         |                    |
| 980 Total           | 18.597                 | 18.146                    | 2.307 | 19.699                  | 2.758                                    | 3.008                        | .127   | 64.422         |                    |
| 981 Total           | 18.377                 |                           | 2.191 | 18.255                  | 3.256                                    | 3.131                        | .108   | 63.889         |                    |
| 982 Total           | 18.639                 | 18.309                    | 2.184 | 16.530                  | 3.502                                    | 3.203                        | .133   | 61.194         |                    |
| 983 Total           | 17.250                 | 18.392                    |       | 17.931                  | 3.312                                    | 3.553                        | .174   | 65.814         |                    |
| 984 Total           | 19.723                 | 18.848                    | 2.274 | 17.931                  | 3.312                                    | 0.550                        |        |                | 600 NOTATION       |
| 985 January         | 1.493                  | 1.571                     | .192  | 1.610                   | .288                                     | .391                         | .018   | 5.564<br>5.192 | 5.564<br>10.756    |
| February            | 1.471                  | 1.466                     | .173  | 1.463                   | .270                                     | .333                         | .016   | 5.192          | 16.352             |
| March               | 1.701                  | 1.635                     | .189  | 1.460                   | .258                                     | .336                         | .018   |                | 21.713             |
| April               | 1.674                  | 1.574                     | .181  | 1.375                   | .255                                     | .286                         | .016   | 5.361          | 27.22              |
| May                 | 1.715                  | 1.642                     | .188  | 1.360                   | .277                                     | .310                         | .016   | 5.509          |                    |
| June                | 1.602                  | 1.570                     | .183  | 1.315                   | .250                                     | .333                         | .016   | 5.268          | 32.490             |
| July                | 1.514                  | 1.609                     | .185  | 1.346                   | .223                                     | .380                         | .018   | 5.276          | 37.765             |
| August              | 1.742                  | 1.583                     | .189  | 1.343                   | .209                                     | .376                         | .018   | 5.460          | 43.22              |
| September           | 1.618                  | 1.558                     | .180  | 1.316                   | .196                                     | .373                         | .017   | 5.259          | 48.48              |
| October             | 1.753                  | 1.613                     | .190  | 1.372                   | .209                                     | .337                         | .017   | 5.492          | 53.97              |
|                     | 1.515                  | 1.549                     | .190  | 1.376                   | .240                                     | .326                         | .021   | 5.216          | 59.192             |
| November            | 1.531                  | 1.624                     | .199  | 1.588                   | .265                                     | .365                         | .022   | 5.593          | 64.785             |
| December Total      | 19.329                 | 18.992                    | 2.241 | 16.922                  | 2.939                                    | 4.147                        | .213   | 64.784         |                    |
| TOTAL               | 13.525                 | 10.002                    |       |                         |                                          |                              | 000    | P 5 776        | R 5.776            |
| 1986 January        | 1.712                  | 1.643                     | .201  | R 1.582                 | .224                                     | .391                         | .023   | R 5.776        | R 11.02            |
| February            | 1.589                  | 1.490                     | .180  | R 1.373                 | .243                                     | .354                         | .019   |                |                    |
| March               | 1.696                  | 1.621                     | .189  | R 1.457                 | .297                                     | .333                         | .020   | R 5.613        | R 16.63            |
| April               | 1.637                  | 1.542                     | .173  | R 1.309                 | .288                                     | .329                         | .018   | R 5.297        | R 21.93            |
| May                 | 1.598                  | 1.589                     | .182  | R 1.334                 | .285                                     | .345                         | .018   | R 5.350        | R 27.28            |
| June                | 1.587                  | 1.500                     | .171  | R 1.276                 | .274                                     | .339                         | .020   | R 5.168        | R 32.45            |
| July                | 1.482                  | 1.557                     | .177  | R 1.316                 | .252                                     | .388                         | .021   | R 5.193        | R 37.64            |
|                     | 1.672                  | 1.506                     | .170  | R 1.317                 | .222                                     | .405                         | .021   | R 5.313        | R 42.95            |
| August              | 1.639                  | 1.449                     | .167  | R 1.254                 | .220                                     | .396                         | .018   | R 5.143        | R 48.10            |
| September           | 1.751                  | 1.514                     | .174  | R 1.327                 | .223                                     | .391                         | .017   | R 5.397        | R 53.49            |
| October             | 1.538                  | 1.464                     | .179  | R 1.407                 | .242                                     | .378                         | .015   | R 5.223        | R 58.72            |
| November            |                        |                           | .185  | R 1.517                 | .271                                     | .427                         | .020   | R 5.534        | R 64.25            |
| December<br>Total   | 1.613<br><b>19.514</b> | 1.502<br><b>18.376</b>    | 2.149 | R 16.471                | 3.040                                    | 4.475                        | .232   | R 64.256       |                    |
|                     | 0.70 8                 | . 50                      | 407   | R 1.545                 | .266                                     | .432                         | .020   | R 5.608        | R 5.60             |
| <b>1987</b> January | 1.633                  | 1.524                     | .187  | R 1.387                 | .222                                     | .396                         | .019   | R 5.115        | R 10.72            |
| February            | 1.567                  | 1.351                     | .173  |                         |                                          | .403                         | .021   | R 5 485        | R 16.20            |
| March               | 1.659                  | 1.501                     | .189  | R 1.469                 | .243                                     |                              | .019   | R 5.194        | R 21.40            |
| April               | 1.557                  | 1.466                     | .182  | R 1.376                 | .231                                     | .362                         |        | R 5.221        | R 26.62            |
| May                 | 1.535                  | 1.493                     | .188  | R 1.360                 | .254                                     | .371                         | .020   | R 5.256        | R 31.87            |
| June                | 1.693                  | 1.438                     | .181  | R 1.309                 | .218                                     | .395                         | .021   |                | R 37.09            |
| July                | 1.549                  | 1.482                     | .187  | R 1.339                 | .212                                     | .428                         | .022   | R 5.219        |                    |
| August              | 1.753                  | 1.473                     | .186  | 1.348                   | .193                                     | .447                         | .022   | 5.422          | 42.51              |
| 8-Month Total       | 12.948                 | 11.728                    | 1.473 | 11.133                  | 1.839                                    | 3.234                        | .164   | 42.519         |                    |
| 1986 8-Month Total  | 12.972                 | 12.448                    | 1.444 | 10.965                  | 2.084                                    | 2.884                        | .160   | 42.958         |                    |
|                     | 12.911                 | 12.649                    | 1.481 | 11.272                  | 2.030                                    | 2.746                        | .136   | 43.225         |                    |
| 1985 8-Month Total  | 12.911                 | 12.043                    | 1.401 |                         |                                          |                              |        |                |                    |