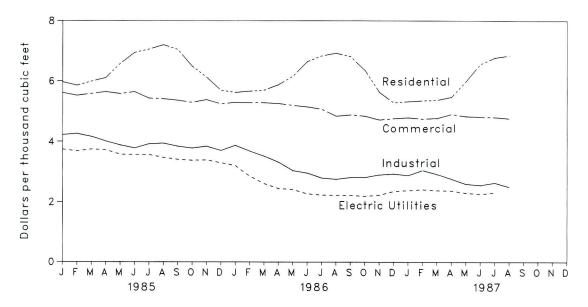

Percentage changes are calculated using daily rates prior to rounding.

Figure 1.1 Energy Overview

**Table 1.2 Energy Overview**<sup>a</sup> (Quadrillion (10<sup>15</sup>) Btu)

|                    | Production <sup>b</sup> | Consumption <sup>b c</sup> | Imports  | Exports | Net Imports  |
|--------------------|-------------------------|----------------------------|----------|---------|--------------|
|                    | CO 050                  | 74.282                     | 14.731   | 2.051   | 12.680       |
| 973 Total          | 62.059                  |                            | 14.413   | 2.223   | 12.190       |
| 974 Total          | 60.836                  | 72.543                     |          | 2.359   | 11.752       |
| 975 Total          | 59.860                  | 70.545                     | 14.111   | 2.188   | 14.648       |
| 976 Total          | 59.891                  | 74.362                     | 16.837   |         | 18.019       |
| 977 Total          | 60.218                  | 76.289                     | 20.090   | 2.071   |              |
| 978 Total          | 61.103                  | 78.089                     | 19.254   | 1.931   | 17.323       |
| 979 Total          | 63.801                  | 78.897                     | 19.616   | 2.870   | 16.746       |
| 980 Total          | 64.761                  | 75.955                     | 15.971   | 3.723   | 12.247       |
| 980 Total          | 64.422                  | 73.991                     | 13.975   | 4.329   | 9.646        |
| 981 Total          | 63.889                  | 70.838                     | 12.091   | 4.632   | 7.459        |
| 982 Total          |                         | 70.500                     | 12.025   | 3.716   | 8.309        |
| 983 Total          | 61.194                  | 74.064                     | 12.758   | 3.804   | 8.954        |
| 984 Total          | 65.814                  | 74.064                     | 12.730   | 0.004   |              |
| 985 January        | 5.564                   | 7.187                      | .926     | .305    | .621<br>.450 |
| February           | 5.192                   | 6.701                      | .756     | .306    |              |
| March              | 5.596                   | 6.378                      | .971     | .318    | .653         |
| April              | 5.361                   | 5.902                      | 1.034    | .332    | .702         |
| May                | 5.509                   | 5.794                      | 1.145    | .381    | .764         |
|                    | 5.268                   | 5.680                      | .960     | .342    | .618         |
| June               | 5.276                   | 5.982                      | .994     | .328    | .666         |
| July               | 5.460                   | 6.048                      | .959     | .420    | .539         |
| August             |                         | 5.562                      | .964     | .364    | .600         |
| September          | 5.259                   |                            | 1.029    | .365    | .664         |
| October            | 5.492                   | 5.835                      |          | .406    | .764         |
| November           | 5.216                   | 5.865                      | 1.170    | .368    | .821         |
| December           | 5.593                   | 7.032                      | 1.189    |         | 7.866        |
| Total              | 64.784                  | 73.964                     | 12.098   | 4.232   | 7.800        |
| 1986 January       | R 5.776                 | R 7.206                    | 1.145    | .320    | .825         |
|                    | R 5.247                 | R 6.441                    | R .875   | .291    | .585         |
| February           | R 5.613                 | R 6.564                    | R .943   | .313    | .630         |
| March              | R 5.297                 | R 5.900                    | 1.028    | .380    | .648         |
| April              |                         | R 5.883                    | 1.242    | .365    | .877         |
| May                | R 5.350                 |                            | R 1.275  | .315    | .960         |
| June               | R 5.168                 | R 5.802                    | 1.336    | .338    | .998         |
| July               | R 5.193                 | R 6.142                    |          | .374    | 1.015        |
| August             | R 5.313                 | R 6.015                    | 1.389    |         | .986         |
| September          | R 5.143                 | R 5.630                    | R 1.333  | .347    |              |
| October            | R 5.397                 | R 5.861                    | 1.268    | .352    | R .916       |
| November           | R 5.223                 | R 5.954                    | 1.261    | .331    | R .929       |
| December           | R 5.534                 | R 6.854                    | R 1.336  | .329    | 1.008        |
| Total              | R 64.256                | R 74.253                   | R 14.433 | 4.055   | R 10.378     |
| 1007               | R 5.608                 | R 7.086                    | 1.265    | .302    | R .963       |
| 1987 January       | R 5.115                 | R 6.386                    | 1.070    | .291    | R .778       |
| February           |                         | R 6.413                    | R 1.139  | .318    | .822         |
| March              | R 5.485                 | R 6.012                    | 1.129    | .327    | R .801       |
| April              | R 5.194                 |                            | R 1.170  | .301    | .869         |
| May                | R 5.221                 | R 5.911                    |          | .320    | .948         |
| June               | R 5.256                 | R 5.997                    | 1.268    |         | R 1.146      |
| July               | R 5.219                 | R 6.315                    | 1.456    | .309    |              |
| August             | 5.422                   | 6.247                      | 1.438    | .334    | 1.104        |
| 8-Month Total      | 42.519                  | 50.366                     | 9.935    | 2.503   | 7.432        |
| 4000 O March Total | 42.958                  | 49.952                     | 9,233    | 2.697   | 6.537        |
| 1986 8-Month Total | 43.225                  | 49.672                     | 7.745    | 2.731   | 5.014        |
| 1985 8-Month Total | 43.225                  | 43.012                     | 7.7.40   |         |              |