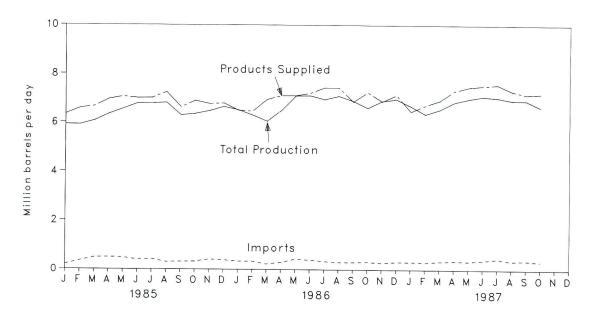

| 118                       | 302               | 31             | 230               | 832                   | 3,179                                   | 4,85             |

Footnotes continued.

\*Includes petroleum imported into the United States indirectly from members of OPEC, primarily from Caribbean and West European areas, as petroleum products that were refined from crude oil produced by OPEC.

(s)=Less than 500 barrels per day.

Notes: • Geographic coverage is the 50 States and the District of Columbia. • Totals may not equal sum of components due to independent rounding. • Beginning in October 1977, Strategic Petroleum Reserve imports are included.

Sources: See end of section.

Figure 3.5 Finished Motor Gasoline Products Supplied, Production, and Imports



Figure 3.6 Motor Gasoline Ending Stocks



Table 3.4 Finished Motor Gasoline Supply and Disposition

| -                                          |                     | Supply               |                                    |                 |         |                | Ending Stocks <sup>a</sup> |                |         |
|--------------------------------------------|---------------------|----------------------|------------------------------------|-----------------|---------|----------------|----------------------------|----------------|---------|
|                                            |                     |                      |                                    |                 | Р       | roduct Supplie | d                          | Total<br>Motor | Finishe |
|