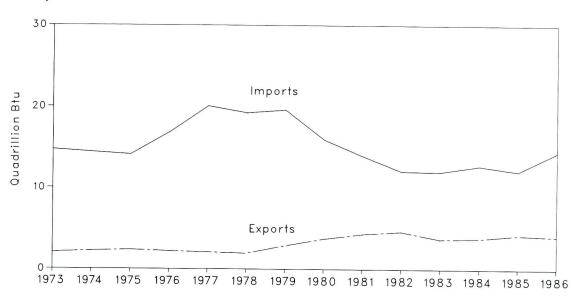

Source: Energy Information Administration calculations based on data appearing elsewhere in this publication.

Figure 1.4 Energy Imports and Exports

Table 1.5 Net Imports<sup>a</sup> of Energy by Source (Quadrillion (10<sup>15</sup>) Btu)

|                    | Coal   | Crude<br>Oil <sup>b</sup> | Petro-<br>leum<br>Products <sup>c</sup> | Natural<br>Gas | Electric-<br>ity <sup>d</sup> | Coal<br>Coke | Total    | Year<br>to<br>Date |
|--------------------|--------|---------------------------|-----------------------------------------|----------------|-------------------------------|--------------|----------|--------------------|
|                    | 4 400  | 6.883                     | 6.097                                   | 0.981          | 0.148                         | -0.007       | 12.680   |                    |
| 973 Total          | -1.422 | .50550                    | 5.273                                   | .907           | .133                          | .056         | 12.190   |                    |
| 974 Total          | -1.568 | 7.389                     |                                         | .904           | .064                          | .014         | 11.752   |                    |
| 975 Total          | -1.738 | 8.708                     | 3.800                                   |                | .089                          | 0            | 14.648   |                    |
| 976 Total          | -1.567 | 11.221                    | 3.982                                   | .922           | .182                          | .015         | 18.019   |                    |
| 977 Total          | -1.401 | 13.921                    | 4.321                                   | .981           |                               | .125         | 17.323   |                    |
| 978 Total          | -1.004 | 13.125                    | 3.932                                   | .941           | .204                          |              | 16.746   |                    |
| 979 Total          | -1.702 | 13.328                    | 3.603                                   | 1.243          | .211                          | .063         |          |                    |
| 980 Total          | -2.391 | 10.586                    | 2.912                                   | .957           | .217                          | 035          | 12.247   |                    |
| 981 Total          | -2.918 | 8.854                     | 2.522                                   | .857           | .347                          | 016          | 9.646    |                    |
| 982 Total          | -2.768 | 6.917                     | 2.128                                   | .898           | .306                          | 022          | 7.459    |                    |
|                    | -2.013 | 6.731                     | 2.351                                   | .887           | .369                          | 016          | 8.309    |                    |
| 983 Total          | -2.119 | 6.918                     | 2.970                                   | .792           | .405                          | 011          | 8.954    |                    |
| 984 Total          | -2.119 | 0.510                     | 2.570                                   |                |                               |              |          |                    |
| 985 January        | 150    | .465                      | .177                                    | .099           | .030                          | 0            | .621     | 0.621<br>1.071     |
| February           | 156    | .308                      | .178                                    | .094           | .025                          | .001         | .450     |                    |
| March              | 174    | .470                      | .235                                    | .084           | .038                          | 0            | .653     | 1.724              |
| April              | 181    | .554                      | .228                                    | .071           | .030                          | .001         | .702     | 2.427              |
|                    | 239    | .629                      | .271                                    | .071           | .034                          | 003          | .764     | 3.191              |
| May                | 205    | .519                      | .210                                    | .060           | .037                          | 002          | .618     | 3.809              |
| June               | 188    | .551                      | .208                                    | .053           | .044                          | 002          | .666     | 4.475              |
| July               |        | .520                      | .185                                    | .056           | .047                          | 001          | .539     | 5.014              |
| August             | 268    |                           | .196                                    | .058           | .038                          | 003          | .600     | 5.614              |
| September          | 208    | .519                      |                                         | .071           | .035                          | 001          | .664     | 6.278              |
| October            | 227    | .563                      | .223                                    | .072           | .033                          | 003          | .764     | 7.043              |
| November           | 211    | .650                      | .223                                    |                | .034                          | 001          | .821     | 7.863              |
| December           | 183    | .633                      | .237                                    | .101           |                               |              | 7.866    | 7.000              |
| Total              | -2.389 | 6.381                     | 2.570                                   | .894           | .423                          | 013          | 7.800    |                    |
| 1986 January       | 152    | .607                      | .240                                    | .094           | .037                          | 0            | .825     | .825               |
| February           | 130    | .464                      | .152                                    | .071           | .028                          | 0            | .585     | R 1.409            |
|                    | 159    | .509                      | .206                                    | .050           | .025                          | 001          | .630     | R 2.040            |
| March              | 0.10   | .636                      | .164                                    | .037           | .025                          | 0            | .648     | R 2.687            |
| April              | 000    | .760                      | .262                                    | .049           | .029                          | 003          | .877     | R 3.564            |
| May                |        | .779                      | .303                                    | .038           | .028                          | 0            | .960     | R 4.524            |
| June               |        |                           |                                         | .042           | .031                          | 002          | .998     | R 5.522            |
| July               |        | .853                      | .274                                    | .042           | .039                          | 006          | 1.015    | R 6.53             |
| August             |        | .847                      | .288                                    | 200 100        |                               | 000          | .986     | R 7.52             |
| September          |        | .863                      | .250                                    | .049           | .035                          | 001          | R .916   | R 8.43             |
| October            |        | .782                      | .227                                    | .064           | .031                          |              | F 929    | R 9.36             |
| November           |        | .797                      | .210                                    | .064           | .029                          | 003          |          | R 10.37            |
| December           |        | .779                      | .279                                    | .084           | .034                          | 001          | 1.008    | 10.37              |
| Total              |        | 8.676                     | 2.855                                   | R .686         | .371                          | 017          | R 10.378 |                    |
| 1007               | 4.44   | .785                      | .181                                    | .096           | E .043                        | 001          | R .963   | R .96              |
| 1987 January       |        | .785                      | .194                                    | .076           | E .032                        | .001         | R .778   | R 1.74             |
| February           |        |                           |                                         | .082           | E .028                        | 002          | .822     | R 2.56             |
| March              |        | .655                      | .225                                    | .062           | E .028                        | 0            | R .801   | R 3.36             |
| April              |        | .686                      | .181                                    |                | E .033                        | 0            | .869     | R 4.23             |
| May                |        | .764                      | .185                                    | .055           | E .032                        | .002         | .948     | R 5.18             |
| June               |        | .828                      | .224                                    | .052           |                               |              | R 1.146  | R 6.32             |
| July               |        | .936                      | .286                                    | .060           | E .035                        | 0            |          | 7.43               |
| August             |        | .976                      | .231                                    | .052           | E .045                        | .001         | 1.104    | 7.43               |
| 8-Month Total      |        | 6.225                     | 1.709                                   | .535           | € .276                        | .002         | 7.432    |                    |
| 1986 8-Month Total | -1.461 | 5.455                     | 1.888                                   | .424           | .242                          | 012          | 6.537    |                    |
|                    |        |                           | 1.000                                   |                |                               | 006          | 5.014    |                    |