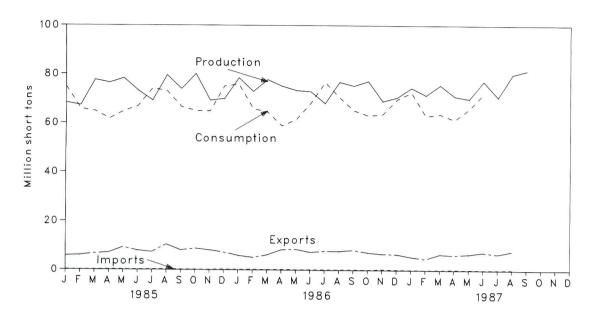

nt above the 667 million short tons produced during the first three quarters of 1986.

Electric utility coal consumption in August 1987 totaled 70 million short tons, 14 percent more than the 62 million short tons consumed in August 1986.

Electric utility coal stocks at the end of August 1987 were 146 million short tons, 2 percent below the 149 million short tons of stocks at the end of August 1986.

Exports of coal in August 1987 totaled 8 million short tons, slightly more than was exported during August 1986. Coal imports totaled 191 thousand short tons in August 1987, 12 percent more than the 171 thousand short tons imported in August 1986.

<sup>&</sup>lt;sup>7</sup>Percentage changes are calculated using unrounded data.

Figure 6.1 Coal Production, Consumption, Imports, and Exports



Figure 6.2 Coal Stocks, End of Period



**Table 6.1 Coal Overview** (Thousand Short Tons)

|                    | Production