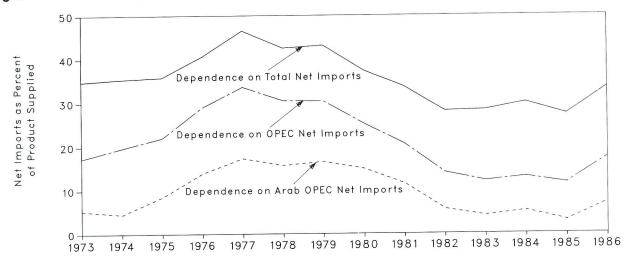

| 6.7                 |  |  |  |
| 2nd Quarter                          | R 75.844                           | 3.795<br><b>3.833</b>    | R 20.0       | 13.1                                 | 6.7<br>R 6.9        |  |  |  |

<sup>&</sup>lt;sup>a</sup>Excludes wood, waste, geothermal, wind, photovoltaic, and solar thermal energy except for small amounts used by electric utilities to generate electricity for distribution.

<sup>&</sup>lt;sup>b</sup>Quarterly data are seasonally adjusted and shown at annual rates.

R=Revised data.

Notes: • Geographic coverage is the 50 States and the District of Columbia. • Yearly data may not equal average of quarters due to seasonality adjustments and independent rounding.

Sources: See end of section.

Figure 1.7 U.S. Dependence on Petroleum Net Imports



Table 1.8 U.S. Dependence on Petroleum Net Imports<sup>a</sup>

|                         | 1                              | let Imports <sup>b</sup>  |                       |                                   |                                | orts as Perce<br>um Products |                       |
|-------------------------|--------------------------------|---------------------------|-----------------------|-----------------------------------|--------------------------------|------------------------------|-----------------------|
| Annual Rate             | From Arab<br>OPEC <sup>c</sup> | From<br>OPEC <sup>d</sup> | From All<br>Countries | Petroleum<br>Products<br>Supplied | From Arab<br>OPEC <sup>c</sup> | From<br>OPEC <sup>d</sup>    | From All<br>Countries |
| Alliuai nate