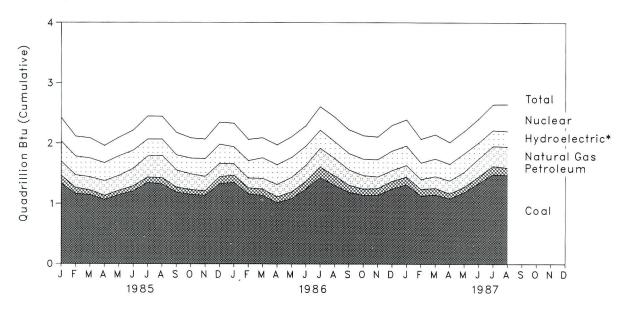

Figure 1.2 Production of Energy by Source

<sup>\*</sup>Includes other.

Table 1.3 Production of Energy by Source (Quadrillion (10<sup>15</sup>) Btu)

|                     | Coal                   | Crude<br>Oil <sup>a</sup> | NGPLb | Natural<br>Gas<br>(Dry) | Hydro-<br>electric<br>Power <sup>c</sup> | Nuclear<br>Electric<br>Power | Otherd | Totale         | Year<br>to<br>Date |
|---------------------|------------------------|---------------------------|-------|-------------------------|------------------------------------------|------------------------------|--------|----------------|--------------------|
|                     |                        |                           |       |                         |                                          | and 1900 (1900)              |        |                |                    |
| 973 Total           | 13.993                 | 19.493                    | 2.569 | 22.187                  | 2.861                                    | 0.910                        | 0.046  | 62.059         |                    |
| 974 Total           | 14.074                 | 18.575                    | 2.471 | 21.210                  | 3.177                                    | 1.272                        | .056   | 60.836         |                    |
| 975 Total           | 14.990                 | 17,729                    | 2.374 | 19.640                  | 3.155                                    | 1.900                        | .072   | 59.860         |                    |
| 976 Total           | 15.654                 | 17.262                    | 2.327 | 19.480                  | 2.976                                    | 2.111                        | .081   | 59.891         |                    |
|                     | 15.755                 | 17.454                    | 2.327 | 19.565                  | 2.333                                    | 2.702                        | .082   | 60.218         |                    |
| 977 Total           | 14.910                 | 18.434                    | 2.245 | 19.485                  | 2.937                                    | 3.024                        | .068   | 61.103         |                    |
| 978 Total           | 17.539                 | 18.104                    | 2.286 | 20.076                  | 2.931                                    | 2.776                        | .089   | 63.801         |                    |
| 979 Total           |                        | 18.249                    | 2.254 | 19.908                  | 2.900                                    | 2.739                        | .114   | 64.761         |                    |
| 980 Total           | 18.597                 | 18.146                    | 2.307 | 19.699                  | 2.758                                    | 3.008                        | .127   | 64.422         |                    |
| 981 Total           | 18.377                 |                           | 2.191 | 18.255                  | 3.256                                    | 3.131                        | .108   | 63.889         |                    |
| 982 Total           | 18.639                 | 18.309                    | 2.184 | 16.530                  | 3.502                                    | 3.203                        | .133   | 61.194         |                    |
| 983 Total           | 17.250                 | 18.392                    |       | 17.931                  | 3.312                                    | 3.553                        | .174   | 65.814         |                    |
| 984 Total           | 19.723                 | 18.848                    | 2.274 | 17.931                  | 3.312                                    | 0.550                        |        |                | 600 NOTATION       |
| 985 January         | 1.493                  | 1.571                     | .192  | 1.610                   | .288                                     | .391                         | .018   | 5.564<br>5.192 | 5.564<br>10.756    |
| February            | 1.471                  | 1.466                     | .173  | 1.463                   | .270                                     | .333                         | .016   | 5.192          | 16.352             |
| March               | 1.701                  | 1.635                     | .189  | 1.460                   | .258                                     | .336                         | .018   |                | 21.713             |
| April               | 1.674                  | 1.574                     | .181  | 1.375                   | .255                                     | .286                         | .016   | 5.361          | 27.22              |
| May                 | 1.715                  | 1.642                     | .188  | 1.360                   | .277                                     | .310                         | .016   | 5.509          |                    |
| June                | 1.602                  | 1.570                     | .183  | 1.315                   | .250                                     | .333                         | .016   | 5.268          | 32.490             |
| July                | 1.514                  | 1.609                     | .185  | 1.346                   | .223                                     | .380                         | .018   | 5.276          | 37.765             |
| August              | 1.742                  | 1.583                     | .189  | 1.343                   | .209                                     | .376                         | .018   | 5.460          | 43.22              |
| September           | 1.618                  | 1.558                     | .180  | 1.316                   | .196                                     | .373                         | .017   | 5.259          | 48.48              |
| October             | 1.753                  | 1.613                     | .190  | 1.372                   | .209                                     | .337                         | .017   | 5.492          | 53.97              |
|                     | 1.515                  | 1.549                     | .190  | 1.376                   | .240                                     | .326                         | .021   | 5.216          | 59.192             |
| November            | 1.531                  | 1.624                     | .199  | 1.588                   | .265                                     | .365                         | .022   | 5.593          | 64.785             |
| December Total      | 19.329                 | 18.992                    | 2.241 | 16.922                  | 2.939                                    | 4.147                        | .213   | 64.784         |                    |
| TOTAL               | 13.525                 | 10.002                    |       |                         |                                          |                              | 000    | P 5 776        | R 5.776            |
| 1986 January        | 1.712                  | 1.643                     | .201  | R 1.582                 | .224                                     | .391                         | .023   | R 5.776        | R 11.02            |
| February            | 1.589                  | 1.490                     | .180  | R 1.373                 | .243                                     | .354                         | .019   |                |                    |
| March               | 1.696                  | 1.621                     | .189  | R 1.457                 | .297                                     | .333                         | .020   | R 5.613        | R 16.63            |
| April               | 1.637                  | 1.542                     | .173  | R 1.309                 | .288                                     | .329                         | .018   | R 5.297        | R 21.93            |
| May                 | 1.598                  | 1.589                     | .182  | R 1.334                 | .285                                     | .345                         | .018   | R 5.350        | R 27.28            |
| June                | 1.587                  | 1.500                     | .171  | R 1.276                 | .274                                     | .339                         | .020   | R 5.168        | R 32.45            |
| July                | 1.482                  | 1.557                     | .177  | R 1.316                 | .252                                     | .388                         | .021   | R 5.193        | R 37.64            |
|                     | 1.672                  | 1.506                     | .170  | R 1.317                 | .222                                     | .405                         | .021   | R 5.313        | R 42.95            |
| August              | 1.639                  | 1.449                     | .167  | R 1.254                 | .220                                     | .396                         | .018   | R 5.143        | R 48.10            |
| September           | 1.751                  | 1.514                     | .174  | R 1.327                 | .223                                     | .391                         | .017   | R 5.397        | R 53.49            |
| October             | 1.538                  | 1.464                     | .179  | R 1.407                 | .242                                     | .378                         | .015   | R 5.223        | R 58.72            |
| November            |                        |                           | .185  | R 1.517                 | .271                                     | .427                         | .020   | R 5.534        | R 64.25            |
| December<br>Total   | 1.613<br><b>19.514</b> | 1.502<br><b>18.376</b>    | 2.149 | R 16.471                | 3.040                                    | 4.475                        | .232   | R 64.256       |                    |
|                     | 0.70 8                 | . 50                      | 407   | R 1.545                 | .266                                     | .432                         | .020   | R 5.608        | R 5.60             |
| <b>1987</b> January | 1.633                  | 1.524                     | .187  | R 1.387                 | .222                                     | .396                         | .019   | R 5.115        | R 10.72            |
| February            | 1.567                  | 1.351                     | .173  |                         |                                          | .403                         | .021   | R 5 485        | R 16.20            |
| March               | 1.659                  | 1.501                     | .189  | R 1.469                 | .243                                     |                              | .019   | R 5.194        | R 21.40            |
| April               | 1.557                  | 1.466                     | .182  | R 1.376                 | .231                                     | .362                         |        | R 5.221        | R 26.62            |
| May                 | 1.535                  | 1.493                     | .188  | R 1.360                 | .254                                     | .371                         | .020   | R 5.256        | R 31.87            |
| June                | 1.693                  | 1.438                     | .181  | R 1.309                 | .218                                     | .395                         | .021   |                | R 37.09            |
| July                | 1.549                  | 1.482                     | .187  | R 1.339                 | .212                                     | .428                         | .022   | R 5.219        |                    |
| August              | 1.753                  | 1.473                     | .186  | 1.348                   | .193                                     | .447                         | .022   | 5.422          | 42.51              |
| 8-Month Total       | 12.948                 | 11.728                    | 1.473 | 11.133                  | 1.839                                    | 3.234                        | .164   | 42.519         |                    |
| 1986 8-Month Total  | 12.972                 | 12.448                    | 1.444 | 10.965                  | 2.084                                    | 2.884                        | .160   | 42.958         |                    |
|                     | 12.911                 | 12.649                    | 1.481 | 11.272                  | 2.030                                    | 2.746                        | .136   | 43.225         |                    |
| 1985 8-Month Total  | 12.911                 | 12.043                    | 1.401 |                         |                                          |                              |        |                |                    |