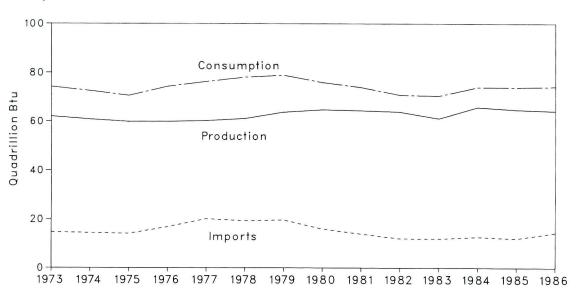

Percentage changes are calculated using daily rates prior to rounding.

Figure 1.1 Energy Overview

**Table 1.2 Energy Overview**<sup>a</sup> (Quadrillion (10<sup>15</sup>) Btu)

|                    | Production <sup>b</sup> | Consumption <sup>b c</sup> | Imports  | Exports | Net Imports  |
|--------------------|-------------------------|----------------------------|----------|---------|--------------|
|                    | CO 050                  | 74.282                     | 14.731   | 2.051   | 12.680       |
| 973 Total          | 62.059                  |                            | 14.413   | 2.223   | 12.190       |
| 974 Total          | 60.836                  | 72.543                     |          | 2.359   | 11.752       |
| 975 Total          | 59.860                  | 70.545                     | 14.111   | 2.188   | 14.648       |
| 976 Total          | 59.891                  | 74.362                     | 16.837   |         | 18.019       |
| 977 Total          | 60.218                  | 76.289                     | 20.090   | 2.071   |              |
| 978 Total          | 61.103                  | 78.089                     | 19.254   | 1.931   | 17.323       |
| 979 Total          | 63.801                  | 78.897                     | 19.616   | 2.870   | 16.746       |
| 980 Total          | 64.761                  | 75.955                     | 15.971   | 3.723   | 12.247       |
| 980 Total          | 64.422                  | 73.991                     | 13.975   | 4.329   | 9.646        |
| 981 Total          | 63.889                  | 70.838                     | 12.091   | 4.632   | 7.459        |
| 982 Total          |                         | 70.500                     | 12.025   | 3.716   | 8.309        |
| 983 Total          | 61.194                  | 74.064                     | 12.758   | 3.804   | 8.954        |
| 984 Total          | 65.814                  | 74.064                     | 12.730   | 0.004   |              |
| 985 January        | 5.564                   | 7.187                      | .926     | .305    | .621<br>.450 |
| February           | 5.192                   | 6.701                      | .756     | .306    |              |
| March              | 5.596                   | 6.378                      | .971     | .318    | .653         |
| April              | 5.361                   | 5.902                      | 1.034    | .332    | .702         |
| May                | 5.509                   | 5.794                      | 1.145    | .381    | .764         |
|                    | 5.268                   | 5.680                      | .960     | .342    | .618         |
| June               | 5.276                   | 5.982                      | .994     | .328    | .666         |
| July               | 5.460                   | 6.048                      | .959     | .420    | .539         |
| August             |                         | 5.562                      | .964     | .364    | .600         |
| September          | 5.259                   |                            | 1.029    | .365    | .664         |
| October            | 5.492                   | 5.835                      |          | .406    | .764         |
| November           | 5.216                   | 5.865                      | 1.170    | .368    | .821         |
| December           | 5.593                   | 7.032                      | 1.189    |         | 7.866        |
| Total              | 64.784                  | 73.964                     | 12.098   | 4.232   | 7.800        |
| 1986 January       | R 5.776                 | R 7.206                    | 1.145    | .320    | .825         |
|                    | R 5.247                 | R 6.441                    | R .875   | .291    | .585         |
| February           | R 5.613                 | R 6.564                    | R .943   | .313    | .630         |
| March              | R 5.297                 | R 5.900                    | 1.028    | .380    | .648         |
| April              |                         | R 5.883                    | 1.242    | .365    | .877         |
| May                | R 5.350                 |                            | R 1.275  | .315    | .960         |
| June               | R 5.168                 | R 5.802                    | 1.336    | .338    | .998         |
| July               | R 5.193                 | R 6.142                    |          | .374    | 1.015        |
| August             | R 5.313                 | R 6.015                    | 1.389    |         | .986         |
| September          | R 5.143                 | R 5.630                    | R 1.333  | .347    |              |
| October            | R 5.397                 | R 5.861                    | 1.268    | .352    | R .916       |
| November           | R 5.223                 | R 5.954                    | 1.261    | .331    | R .929       |
| December           | R 5.534                 | R 6.854                    | R 1.336  | .329    | 1.008        |
| Total              | R 64.256                | R 74.253                   | R 14.433 | 4.055   | R 10.378     |
| 1007               | R 5.608                 | R 7.086                    | 1.265    | .302    | R .963       |
| 1987 January       | R 5.115                 | R 6.386                    | 1.070    | .291    | R .778       |
| February           |                         | R 6.413                    | R 1.139  | .318    | .822         |
| March              | R 5.485                 | R 6.012                    | 1.129    | .327    | R .801       |
| April              | R 5.194                 |                            | R 1.170  | .301    | .869         |
| May                | R 5.221                 | R 5.911                    |          | .320    | .948         |
| June               | R 5.256                 | R 5.997                    | 1.268    |         | R 1.146      |
| July               | R 5.219                 | R 6.315                    | 1.456    | .309    |              |
| August             | 5.422                   | 6.247                      | 1.438    | .334    | 1.104        |
| 8-Month Total      | 42.519                  | 50.366                     | 9.935    | 2.503   | 7.432        |
| 4000 O March Total | 42.958                  | 49.952                     | 9,233    | 2.697   | 6.537        |
| 1986 8-Month Total | 43.225                  | 49.672                     | 7.745    | 2.731   | 5.014        |
| 1985 8-Month Total | 43.225                  | 43.012                     | 7.7.40   |         |              |