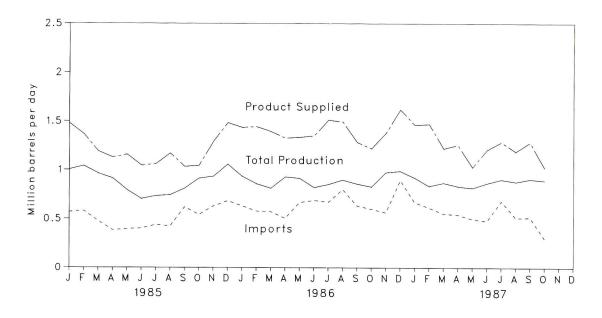

increase in stocks and a positive number indicates a decrease.

Beginning in January 1983, product supplied for distillate fuel oil does not include crude oil used directly. See Note 4 at end of section. 

Stocks are totals as of end of period.

dln January 1975, 1981, and 1983, numerous respondents were added to surveys affecting stocks reported and stock withdrawal calculations. See Note 5 at end of section.

\*Beginning in January 1981, survey forms were modified. See Note 2 at end of section.

R=Revised data. NA=Not available. E=Estimate.

Notes: • Geographic coverage is the 50 States and the District of Columbia. • Totals may not equal sum of components due to independent rounding.

Sources: See end of section.

Figure 3.9 Residual Fuel Oil Product Supplied, Production, and Imports



Figure 3.10 Residual Fuel Oil Ending Stocks



Table 3.6 Residual Fuel Oil Supply and Disposition

|