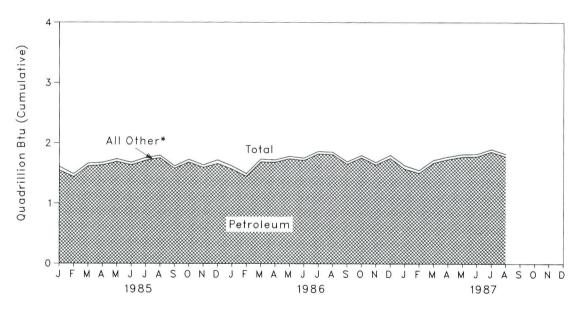

Figure 1.2 Production of Energy by Source

<sup>\*</sup>Includes other.

Table 1.3 Production of Energy by Source (Quadrillion (10<sup>15</sup>) Btu)

|                     | Coal                   | Crude<br>Oil <sup>a</sup> | NGPLb | Natural<br>Gas<br>(Dry) | Hydro-<br>electric<br>Power <sup>c</sup> | Nuclear<br>Electric<br>Power | Otherd | Totale         | Year<br>to<br>Date |
|---------------------|------------------------|---------------------------|-------|-------------------------|------------------------------------------|------------------------------|--------|----------------|--------------------|
|                     |                        |                           |       |                         |                                          | and 1900 (1900)              |        |                |                    |
| 973 Total           | 13.993                 | 19.493                    | 2.569 | 22.187                  | 2.861                                    | 0.910                        | 0.046  | 62.059         |                    |
| 974 Total           | 14.074                 | 18.575                    | 2.471 | 21.210                  | 3.177                                    | 1.272                        | .056   | 60.836         |                    |
| 975 Total           | 14.990                 | 17,729                    | 2.374 | 19.640                  | 3.155                                    | 1.900                        | .072   | 59.860         |                    |
| 976 Total           | 15.654                 | 17.262                    | 2.327 | 19.480                  | 2.976                                    | 2.111                        | .081   | 59.891         |                    |
|                     | 15.755                 | 17.454                    | 2.327 | 19.565                  | 2.333                                    | 2.702                        | .082   | 60.218         |                    |
| 977 Total           | 14.910                 | 18.434                    | 2.245 | 19.485                  | 2.937                                    | 3.024                        | .068   | 61.103         |                    |
| 978 Total           | 17.539                 | 18.104                    | 2.286 | 20.076                  | 2.931                                    | 2.776                        | .089   | 63.801         |                    |
| 979 Total           |                        | 18.249                    | 2.254 | 19.908                  | 2.900                                    | 2.739                        | .114   | 64.761         |                    |
| 980 Total           | 18.597                 | 18.146                    | 2.307 | 19.699                  | 2.758                                    | 3.008                        | .127   | 64.422         |                    |
| 981 Total           | 18.377                 |                           | 2.191 | 18.255                  | 3.256                                    | 3.131                        | .108   | 63.889         |                    |
| 982 Total           | 18.639                 | 18.309                    | 2.184 | 16.530                  | 3.502                                    | 3.203                        | .133   | 61.194         |                    |
| 983 Total           | 17.250                 | 18.392                    |       | 17.931                  | 3.312                                    | 3.553                        | .174   | 65.814         |                    |
| 984 Total           | 19.723                 | 18.848                    | 2.274 | 17.931                  | 3.312                                    | 0.550                        |        |                | 600 NOTATION       |
| 985 January         | 1.493                  | 1.571                     | .192  | 1.610                   | .288                                     | .391                         | .018   | 5.564<br>5.192 | 5.564<br>10.756    |
| February            | 1.471                  | 1.466                     | .173  | 1.463                   | .270                                     | .333                         | .016   | 5.192          | 16.352             |
| March               | 1.701                  | 1.635                     | .189  | 1.460                   | .258                                     | .336                         | .018   |                | 21.713             |
| April               | 1.674                  | 1.574                     | .181  | 1.375                   | .255                                     | .286                         | .016   | 5.361          | 27.22              |
| May                 | 1.715                  | 1.642                     | .188  | 1.360                   | .277                                     | .310                         | .016   | 5.509          |                    |
| June                | 1.602                  | 1.570                     | .183  | 1.315                   | .250                                     | .333                         | .016   | 5.268          | 32.490             |
| July                | 1.514                  | 1.609                     | .185  | 1.346                   | .223                                     | .380                         | .018   | 5.276          | 37.765             |
| August              | 1.742                  | 1.583                     | .189  | 1.343                   | .209                                     | .376                         | .018   | 5.460          | 43.22              |
| September           | 1.618                  | 1.558                     | .180  | 1.316                   | .196                                     | .373                         | .017   | 5.259          | 48.48              |
| October             | 1.753                  | 1.613                     | .190  | 1.372                   | .209                                     | .337                         | .017   | 5.492          | 53.97              |
|                     | 1.515                  | 1.549                     | .190  | 1.376                   | .240                                     | .326                         | .021   | 5.216          | 59.192             |
| November            | 1.531                  | 1.624                     | .199  | 1.588                   | .265                                     | .365                         | .022   | 5.593          | 64.785             |
| December Total      | 19.329                 | 18.992                    | 2.241 | 16.922                  | 2.939                                    | 4.147                        | .213   | 64.784         |                    |
| TOTAL               | 13.525                 | 10.002                    |       |                         |                                          |                              | 000    | P 5 776        | R 5.776            |
| 1986 January        | 1.712                  | 1.643                     | .201  | R 1.582                 | .224                                     | .391                         | .023   | R 5.776        | R 11.02            |
| February            | 1.589                  | 1.490                     | .180  | R 1.373                 | .243                                     | .354                         | .019   |                |                    |
| March               | 1.696                  | 1.621                     | .189  | R 1.457                 | .297                                     | .333                         | .020   | R 5.613        | R 16.63            |
| April               | 1.637                  | 1.542                     | .173  | R 1.309                 | .288                                     | .329                         | .018   | R 5.297        | R 21.93            |
| May                 | 1.598                  | 1.589                     | .182  | R 1.334                 | .285                                     | .345                         | .018   | R 5.350        | R 27.28            |
| June                | 1.587                  | 1.500                     | .171  | R 1.276                 | .274                                     | .339                         | .020   | R 5.168        | R 32.45            |
| July                | 1.482                  | 1.557                     | .177  | R 1.316                 | .252                                     | .388                         | .021   | R 5.193        | R 37.64            |
|                     | 1.672                  | 1.506                     | .170  | R 1.317                 | .222                                     | .405                         | .021   | R 5.313        | R 42.95            |
| August              | 1.639                  | 1.449                     | .167  | R 1.254                 | .220                                     | .396                         | .018   | R 5.143        | R 48.10            |
| September           | 1.751                  | 1.514                     | .174  | R 1.327                 | .223                                     | .391                         | .017   | R 5.397        | R 53.49            |
| October             | 1.538                  | 1.464                     | .179  | R 1.407                 | .242                                     | .378                         | .015   | R 5.223        | R 58.72            |
| November            |                        |                           | .185  | R 1.517                 | .271                                     | .427                         | .020   | R 5.534        | R 64.25            |
| December<br>Total   | 1.613<br><b>19.514</b> | 1.502<br><b>18.376</b>    | 2.149 | R 16.471                | 3.040                                    | 4.475                        | .232   | R 64.256       |                    |
|                     | 0.70 8                 | . 50                      | 407   | R 1.545                 | .266                                     | .432                         | .020   | R 5.608        | R 5.60             |
| <b>1987</b> January | 1.633                  | 1.524                     | .187  | R 1.387                 | .222                                     | .396                         | .019   | R 5.115        | R 10.72            |
| February            | 1.567                  | 1.351                     | .173  |                         |                                          | .403                         | .021   | R 5 485        | R 16.20            |
| March               | 1.659                  | 1.501                     | .189  | R 1.469                 | .243                                     |                              | .019   | R 5.194        | R 21.40            |
| April               | 1.557                  | 1.466                     | .182  | R 1.376                 | .231                                     | .362                         |        | R 5.221        | R 26.62            |
| May                 | 1.535                  | 1.493                     | .188  | R 1.360                 | .254                                     | .371                         | .020   | R 5.256        | R 31.87            |
| June                | 1.693                  | 1.438                     | .181  | R 1.309                 | .218                                     | .395                         | .021   |                | R 37.09            |
| July                | 1.549                  | 1.482                     | .187  | R 1.339                 | .212                                     | .428                         | .022   | R 5.219        |                    |
| August              | 1.753                  | 1.473                     | .186  | 1.348                   | .193                                     | .447                         | .022   | 5.422          | 42.51              |
| 8-Month Total       | 12.948                 | 11.728                    | 1.473 | 11.133                  | 1.839                                    | 3.234                        | .164   | 42.519         |                    |
| 1986 8-Month Total  | 12.972                 | 12.448                    | 1.444 | 10.965                  | 2.084                                    | 2.884                        | .160   | 42.958         |                    |
|                     | 12.911                 | 12.649                    | 1.481 | 11.272                  | 2.030                                    | 2.746                        | .136   | 43.225         |                    |
| 1985 8-Month Total  | 12.911                 | 12.043                    | 1.401 |                         |                                          |                              |        |                |                    |