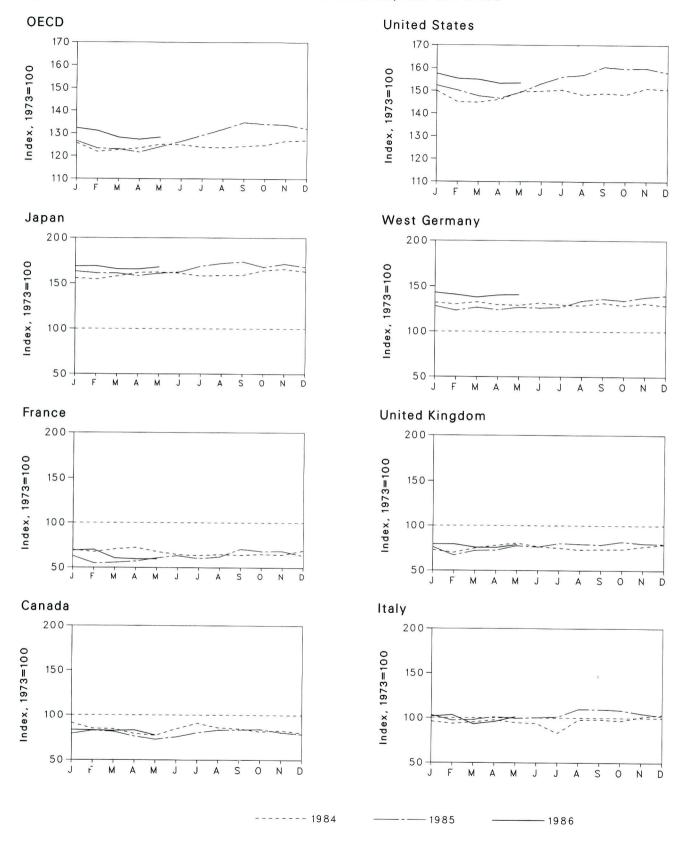

omic Cooperation and Development (OECD) consists of Canada, Japan, and the United States, as well as "Total OECD Europe" and "Other OECD."

b"Total OECD Europe" consists of Austria, Belgium, Denmark, Finland, France, Greece, Iceland, Ireland, Italy, Luxembourg, the Netherlands, Norway, Portugal, Spain, Sweden, Switzerland, Turkey, the United Kingdom, and West Germany.

"Other OECD" consists of Australia, New Zealand, and the U.S. Territories.

R=Revised data.

Notes: • U.S. geographic coverage is the 50 States and the District of Columbia. • Data through 1984 are final. Subsequent data are preliminary. Sources: • U.S. data: EIA, *Petroleum Supply Monthly.* • OECD data: OECD, *Quarterly Oil Statistics, Monthly Oil Statistics*.

Figure 10.2 Petroleum Stocks in OECD Countries, End of Period



Table 10.3 Petroleum Stocks<sup>a</sup> in OECD Countries,<sup>b</sup> End of Period (Million Barrels)

|              | Canada     | France     | Italy | Japan | United<br>Kingdom | United<br>States | West<br>Germany | OECD<br>Europe <sup>c</sup> | Other<br>OECD <sup>d</sup> | OECD  |
|--------------|------------|------------|-------|-------|-------------------|------------------|-----------------|-----------------------------|----------------------------|-------|
|              |            |            | 150   | 202   | 156               | 1.008            | 181             | 1,070                       | 67                         | 2,588 |
| 973 Year     | 140        | 201        | 152   | 303   | 161               | 1,074            | 213             | 1,227                       |