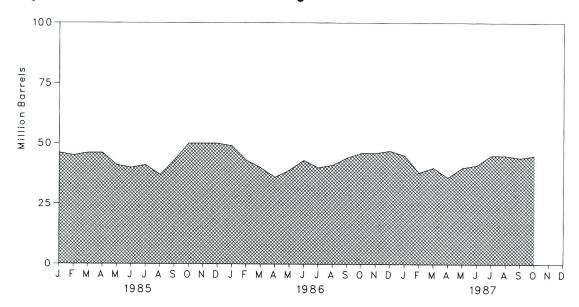

ates a decrease.

Beginning in January 1983, product supplied for distillate fuel oil does not include crude oil used directly. See Note 4 at end of section. 

Stocks are totals as of end of period.

dln January 1975, 1981, and 1983, numerous respondents were added to surveys affecting stocks reported and stock withdrawal calculations. See Note 5 at end of section.

\*Beginning in January 1981, survey forms were modified. See Note 2 at end of section.

R=Revised data. NA=Not available. E=Estimate.

Notes: • Geographic coverage is the 50 States and the District of Columbia. • Totals may not equal sum of components due to independent rounding.

Sources: See end of section.

Figure 3.9 Residual Fuel Oil Product Supplied, Production, and Imports



Figure 3.10 Residual Fuel Oil Ending Stocks



Table 3.6 Residual Fuel Oil Supply and Disposition

|