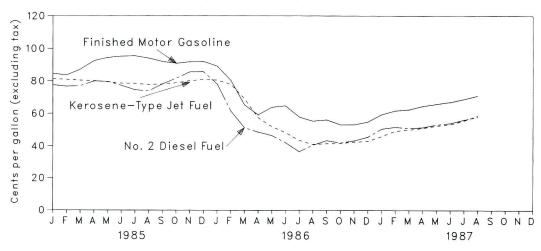

nal averages.

The national retail price of electricity to residential consumers in August 1987 was 7.8 cents per kilowatthour, 1 percent 10 above the August 1986 price. The price of electricity to commercial consumers averaged 7.1 cents per kilowatthour in August 1987, down 2 percent from the August 1986 price. The average electricity price to industrial users during August 1987 was 4.9 cents per kilowatthour, 4 percent below the price 1 year earlier. The August national retail price of electricity to other consumers was 6.7 cents per kilowatthour, 2 percent above the August 1986 price.

<sup>&</sup>lt;sup>10</sup>Percentage changes are calculated using unrounded data.

Figure 9.1 Crude Oil Prices



Figure 9.2 Refiner Sales Prices to End Users:
Motor Gasoline, Diesel Fuel, and Jet Fuel



Figure 9.3 Refiner Sales Prices to End Users: No. 2 Fuel Oil, Propane, and Residual Fuel Oil



**Table 9.1 Crude Oil Price Summary** (Dollars per Barrel)

|              |                                               |                                     |                                        | Refir        | ner Acquisition C | ost <sup>d</sup> |
|--------------|-----------------------------------------------|-------------------------------------|----------------------------------------|--------------|-------------------|------------------|
|              | Domestic First<br>Purchase Price <sup>a</sup> | FOB Cost<br>of Imports <sup>b</sup> | Landed Cost<br>of Imports <sup>c</sup> | Domestic     | Imported          | Composite        |
| 076 Averege  | 8.19