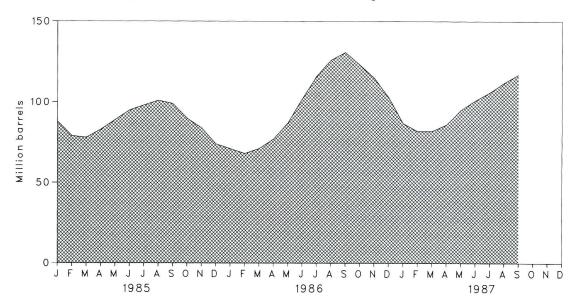

Figure 1.2 Production of Energy by Source

<sup>\*</sup>Includes other.

Table 1.3 Production of Energy by Source (Quadrillion (10<sup>15</sup>) Btu)

|                     | Coal                   | Crude<br>Oil <sup>a</sup> | NGPLb | Natural<br>Gas<br>(Dry) | Hydro-<br>electric<br>Power <sup>c</sup> | Nuclear<br>Electric<br>Power | Otherd | Totale         | Year<br>to<br>Date |
|---------------------|------------------------|---------------------------|-------|-------------------------|------------------------------------------|------------------------------|--------|----------------|--------------------|
|                     |                        |                           |       |                         |                                          | and 1900 (1900)              |        |                |                    |
| 973 Total           | 13.993                 | 19.493                    | 2.569 | 22.187                  | 2.861                                    | 0.910                        | 0.046  | 62.059         |                    |
| 974 Total           | 14.074                 | 18.575                    | 2.471 | 21.210                  | 3.177                                    | 1.272                        | .056   | 60.836         |                    |
| 975 Total           | 14.990                 | 17,729                    | 2.374 | 19.640                  | 3.155                                    | 1.900                        | .072   | 59.860         |                    |
| 976 Total           | 15.654                 | 17.262                    | 2.327 | 19.480                  | 2.976                                    | 2.111                        | .081   | 59.891         |                    |
|                     | 15.755                 | 17.454                    | 2.327 | 19.565                  | 2.333                                    | 2.702                        | .082   | 60.218         |                    |
| 977 Total           | 14.910                 | 18.434                    | 2.245 | 19.485                  | 2.937                                    | 3.024                        | .068   | 61.103         |                    |
| 978 Total           | 17.539                 | 18.104                    | 2.286 | 20.076                  | 2.931                                    | 2.776                        | .089   | 63.801         |                    |
| 979 Total           |                        | 18.249                    | 2.254 | 19.908                  | 2.900                                    | 2.739                        | .114   | 64.761         |                    |
| 980 Total           | 18.597                 | 18.146                    | 2.307 | 19.699                  | 2.758                                    | 3.008                        | .127   | 64.422         |                    |
| 981 Total           | 18.377                 |                           | 2.191 | 18.255                  | 3.256                                    | 3.131                        | .108   | 63.889         |                    |
| 982 Total           | 18.639                 | 18.309                    | 2.184 | 16.530                  | 3.502                                    | 3.203                        | .133   | 61.194         |                    |
| 983 Total           | 17.250                 | 18.392                    |       | 17.931                  | 3.312                                    | 3.553                        | .174   | 65.814         |                    |
| 984 Total           | 19.723                 | 18.848                    | 2.274 | 17.931                  | 3.312                                    | 0.550                        |        |                | 600 NOTATION       |
| 985 January         | 1.493                  | 1.571                     | .192  | 1.610                   | .288                                     | .391                         | .018   | 5.564<br>5.192 | 5.564<br>10.756    |
| February            | 1.471                  | 1.466                     | .173  | 1.463                   | .270                                     | .333                         | .016   | 5.192          | 16.352             |
| March               | 1.701                  | 1.635                     | .189  | 1.460                   | .258                                     | .336                         | .018   |                | 21.713             |
| April               | 1.674                  | 1.574                     | .181  | 1.375                   | .255                                     | .286                         | .016   | 5.361          | 27.22              |
| May                 | 1.715                  | 1.642                     | .188  | 1.360                   | .277                                     | .310                         | .016   | 5.509          |                    |
| June                | 1.602                  | 1.570                     | .183  | 1.315                   | .250                                     | .333                         | .016   | 5.268          | 32.490             |
| July                | 1.514                  | 1.609                     | .185  | 1.346                   | .223                                     | .380                         | .018   | 5.276          | 37.765             |
| August              | 1.742                  | 1.583                     | .189  | 1.343                   | .209                                     | .376                         | .018   | 5.460          | 43.22              |
| September           | 1.618                  | 1.558                     | .180  | 1.316                   | .196                                     | .373                         | .017   | 5.259          | 48.48              |
| October             | 1.753                  | 1.613                     | .190  | 1.372                   | .209                                     | .337                         | .017   | 5.492          | 53.97              |
|                     | 1.515                  | 1.549                     | .190  | 1.376                   | .240                                     | .326                         | .021   | 5.216          | 59.192             |
| November            | 1.531                  | 1.624                     | .199  | 1.588                   | .265                                     | .365                         | .022   | 5.593          | 64.785             |
| December Total      | 19.329                 | 18.992                    | 2.241 | 16.922                  | 2.939                                    | 4.147                        | .213   | 64.784         |                    |
| TOTAL               | 13.525                 | 10.002                    |       |                         |                                          |                              | 000    | P 5 776        | R 5.776            |
| 1986 January        | 1.712                  | 1.643                     | .201  | R 1.582                 | .224                                     | .391                         | .023   | R 5.776        | R 11.02            |
| February            | 1.589                  | 1.490                     | .180  | R 1.373                 | .243                                     | .354                         | .019   |                |                    |
| March               | 1.696                  | 1.621                     | .189  | R 1.457                 | .297                                     | .333                         | .020   | R 5.613        | R 16.63            |
| April               | 1.637                  | 1.542                     | .173  | R 1.309                 | .288                                     | .329                         | .018   | R 5.297        | R 21.93            |
| May                 | 1.598                  | 1.589                     | .182  | R 1.334                 | .285                                     | .345                         | .018   | R 5.350        | R 27.28            |
| June                | 1.587                  | 1.500                     | .171  | R 1.276                 | .274                                     | .339                         | .020   | R 5.168        | R 32.45            |
| July                | 1.482                  | 1.557                     | .177  | R 1.316                 | .252                                     | .388                         | .021   | R 5.193        | R 37.64            |
|                     | 1.672                  | 1.506                     | .170  | R 1.317                 | .222                                     | .405                         | .021   | R 5.313        | R 42.95            |
| August              | 1.639                  | 1.449                     | .167  | R 1.254                 | .220                                     | .396                         | .018   | R 5.143        | R 48.10            |
| September           | 1.751                  | 1.514                     | .174  | R 1.327                 | .223                                     | .391                         | .017   | R 5.397        | R 53.49            |
| October             | 1.538                  | 1.464                     | .179  | R 1.407                 | .242                                     | .378                         | .015   | R 5.223        | R 58.72            |
| November            |                        |                           | .185  | R 1.517                 | .271                                     | .427                         | .020   | R 5.534        | R 64.25            |
| December<br>Total   | 1.613<br><b>19.514</b> | 1.502<br><b>18.376</b>    | 2.149 | R 16.471                | 3.040                                    | 4.475                        | .232   | R 64.256       |                    |
|                     | 0.70 8                 | . 50                      | 407   | R 1.545                 | .266                                     | .432                         | .020   | R 5.608        | R 5.60             |
| <b>1987</b> January | 1.633                  | 1.524                     | .187  | R 1.387                 | .222                                     | .396                         | .019   | R 5.115        | R 10.72            |
| February            | 1.567                  | 1.351                     | .173  |                         |                                          | .403                         | .021   | R 5 485        | R 16.20            |
| March               | 1.659                  | 1.501                     | .189  | R 1.469                 | .243                                     |                              | .019   | R 5.194        | R 21.40            |
| April               | 1.557                  | 1.466                     | .182  | R 1.376                 | .231                                     | .362                         |        | R 5.221        | R 26.62            |
| May                 | 1.535                  | 1.493                     | .188  | R 1.360                 | .254                                     | .371                         | .020   | R 5.256        | R 31.87            |
| June                | 1.693                  | 1.438                     | .181  | R 1.309                 | .218                                     | .395                         | .021   |                | R 37.09            |
| July                | 1.549                  | 1.482                     | .187  | R 1.339                 | .212                                     | .428                         | .022   | R 5.219        |                    |
| August              | 1.753                  | 1.473                     | .186  | 1.348                   | .193                                     | .447                         | .022   | 5.422          | 42.51              |
| 8-Month Total       | 12.948                 | 11.728                    | 1.473 | 11.133                  | 1.839                                    | 3.234                        | .164   | 42.519         |                    |
| 1986 8-Month Total  | 12.972                 | 12.448                    | 1.444 | 10.965                  | 2.084                                    | 2.884                        | .160   | 42.958         |                    |
|                     | 12.911                 | 12.649                    | 1.481 | 11.272                  | 2.030                                    | 2.746                        | .136   | 43.225         |                    |
| 1985 8-Month Total  | 12.911                 | 12.043                    | 1.401 |                         |                                          |                              |        |                |                    |