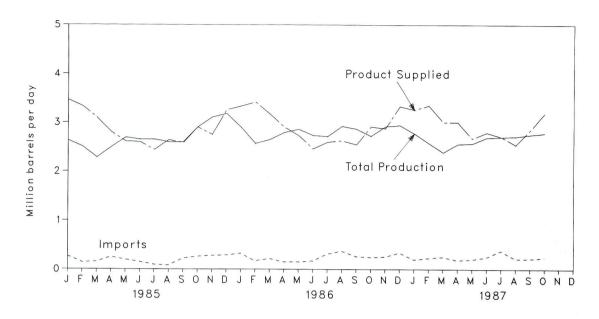

es blending components.

cA negative number indicates an increase in stocks and a positive number indicates a decrease.

dIncludes gasohol.

eIncludes motor gasoline blending components.

In January 1975, 1981, and 1983, numerous respondents were added to surveys affecting stocks reported and stock withdrawal calculations. See Note 5 at end of section.

<sup>&</sup>lt;sup>9</sup>Beginning in January 1981, survey forms were modified. See Note 2 at end of section.

R=Revised data. NA=Not available. E=Estimate. (s)=Less than 500 barrels per day.

Notes: • Geographic coverage is the 50 States and the District of Columbia. • Totals may not equal sum of components due to independent rounding. Sources: See end of section.

Figure 3.7 Distillate Fuel Oil Product Supplied, Production, and Imports



Figure 3.8 Distillate Fuel Oil Ending Stocks



Table 3.5 Distillate Fuel Oil Supply and Disposition

|