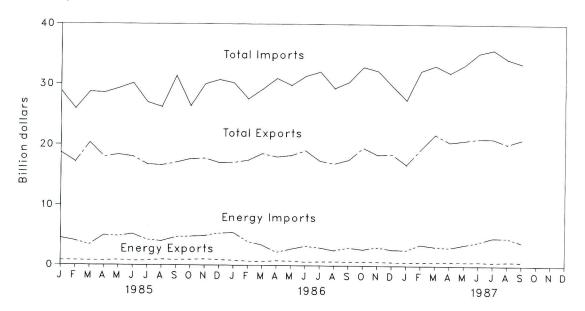

## **Section 1. Energy Summary**

The United States produced 1.0 percent¹ less energy during the first 8 months of 1987 than during the same period in 1986, but U.S. consumption was up 0.8 percent. Net imports of all energy were 13.7 percent higher, with net imports of petroleum up 8.0 percent, compared with levels during the first 8 months of 1986.