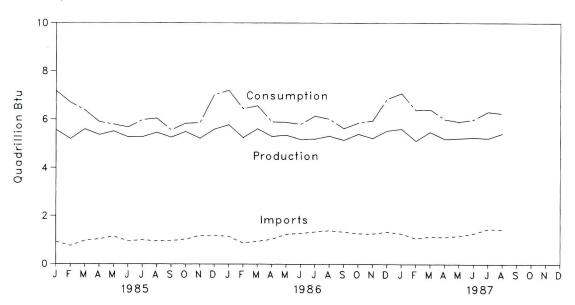

Percentage changes are calculated using daily rates prior to rounding.

Figure 1.1 Energy Overview

**Table 1.2 Energy Overview**<sup>a</sup> (Quadrillion (10<sup>15</sup>) Btu)

|                    | Production <sup>b</sup> | Consumption <sup>b c</sup> | Imports  | Exports | Net Imports  |
|--------------------|-------------------------|----------------------------|----------|---------|--------------|
|                    | CO 050                  | 74.282                     | 14.731   | 2.051   | 12.680       |
| 973 Total          | 62.059                  |                            | 14.413   | 2.223   | 12.190       |
| 974 Total          | 60.836                  | 72.543                     |          | 2.359   | 11.752       |
| 975 Total          | 59.860                  | 70.545                     | 14.111   | 2.188   | 14.648       |
| 976 Total          | 59.891                  | 74.362                     | 16.837   |         | 18.019       |
| 977 Total          | 60.218                  | 76.289                     | 20.090   | 2.071   |              |
| 978 Total          | 61.103                  | 78.089                     | 19.254   | 1.931   | 17.323       |
| 979 Total          | 63.801                  | 78.897                     | 19.616   | 2.870   | 16.746       |
| 980 Total          | 64.761                  | 75.955                     | 15.971   | 3.723   | 12.247       |
| 980 Total          | 64.422                  | 73.991                     | 13.975   | 4.329   | 9.646        |
| 981 Total          | 63.889                  | 70.838                     | 12.091   | 4.632   | 7.459        |
| 982 Total          |                         | 70.500                     | 12.025   | 3.716   | 8.309        |
| 983 Total          | 61.194                  | 74.064                     | 12.758   | 3.804   | 8.954        |
| 984 Total          | 65.814                  | 74.064                     | 12.730   | 0.004   |              |
| 985 January        | 5.564                   | 7.187                      | .926     | .305    | .621<br>.450 |
| February           | 5.192                   | 6.701                      | .756     | .306    |              |
| March              | 5.596                   | 6.378                      | .971     | .318    | .653         |
| April              | 5.361                   | 5.902                      | 1.034    | .332    | .702         |
| May                | 5.509                   | 5.794                      | 1.145    | .381    | .764         |
|                    | 5.268                   | 5.680                      | .960     | .342    | .618         |
| June               | 5.276                   | 5.982                      | .994     | .328    | .666         |
| July               | 5.460                   | 6.048                      | .959     | .420    | .539         |
| August             |                         | 5.562                      | .964     | .364    | .600         |
| September          | 5.259                   |                            | 1.029    | .365    | .664         |
| October            | 5.492                   | 5.835                      |          | .406    | .764         |
| November           | 5.216                   | 5.865                      | 1.170    | .368    | .821         |
| December           | 5.593                   | 7.032                      | 1.189    |         | 7.866        |
| Total              | 64.784                  | 73.964                     | 12.098   | 4.232   | 7.800        |
| 1986 January       | R 5.776                 | R 7.206                    | 1.145    | .320    | .825         |
|                    | R 5.247                 | R 6.441                    | R .875   | .291    | .585         |
| February           | R 5.613                 | R 6.564                    | R .943   | .313    | .630         |
| March              | R 5.297                 | R 5.900                    | 1.028    | .380    | .648         |
| April              |                         | R 5.883                    | 1.242    | .365    | .877         |
| May                | R 5.350                 |                            | R 1.275  | .315    | .960         |
| June               | R 5.168                 | R 5.802                    | 1.336    | .338    | .998         |
| July               | R 5.193                 | R 6.142                    |          | .374    | 1.015        |
| August             | R 5.313                 | R 6.015                    | 1.389    |         | .986         |
| September          | R 5.143                 | R 5.630                    | R 1.333  | .347    |              |
| October            | R 5.397                 | R 5.861                    | 1.268    | .352    | R .916       |
| November           | R 5.223                 | R 5.954                    | 1.261    | .331    | R .929       |
| December           | R 5.534                 | R 6.854                    | R 1.336  | .329    | 1.008        |
| Total              | R 64.256                | R 74.253                   | R 14.433 | 4.055   | R 10.378     |
| 1007               | R 5.608                 | R 7.086                    | 1.265    | .302    | R .963       |
| 1987 January       | R 5.115                 | R 6.386                    | 1.070    | .291    | R .778       |
| February           |                         | R 6.413                    | R 1.139  | .318    | .822         |
| March              | R 5.485                 | R 6.012                    | 1.129    | .327    | R .801       |
| April              | R 5.194                 |                            | R 1.170  | .301    | .869         |
| May                | R 5.221                 | R 5.911                    |          | .320    | .948         |
| June               | R 5.256                 | R 5.997                    | 1.268    |         | R 1.146      |
| July               | R 5.219                 | R 6.315                    | 1.456    | .309    |              |
| August             | 5.422                   | 6.247                      | 1.438    | .334    | 1.104        |
| 8-Month Total      | 42.519                  | 50.366                     | 9.935    | 2.503   | 7.432        |
| 4000 O March Total | 42.958                  | 49.952                     | 9,233    | 2.697   | 6.537        |
| 1986 8-Month Total | 43.225                  | 49.672                     | 7.745    | 2.731   | 5.014        |
| 1985 8-Month Total | 43.225                  | 43.012                     | 7.7.40   |         |              |