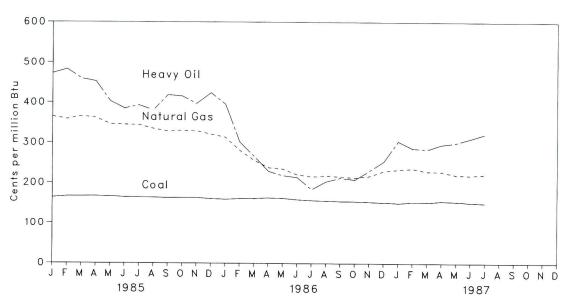

| Section 9. Price                                                       | 89  |
|------------------------------------------------------------------------|-----|
| 9.1 Crude Oil Price Summary                                            | 91  |
| 9.2 FOB Cost of Crude Oil Imports from Selected Countries              | 92  |
| 9.3 Landed Cost of Crude Oil Imports from Selected Countries           | 93  |
| 9.4 U.S. City Average Retail Prices of Motor Gasoline                  | 94  |
| 9.5 Refiner Sales Prices of Residual Fuel Oil                          | 95  |
| 9.6 Refiner Sales Prices of Petroleum Products for Resale              | 96  |
| 9.7 Refiner Sales Prices of Petroleum Products to End Users            | 97  |
| 9.8 Sales Prices of No. 2 Distillate to Residences for Selected States | 98  |
| 9.9 Retail Prices of Electricity                                       | 101 |
| 9.10 Cost of Fossil Fuels Delivered to Steam-Electric Utility Plants   | 103 |
| 9.11 Natural Gas Prices                                                | 105 |
| Section 10. International                                              | 109 |
| 10.1 World Crude Oil Production                                        | 110 |
| 10.2 Petroleum Consumption in OECD Countries                           | 113 |
| 10.3 Petroleum Stocks in OECD Countries, End of Period                 | 115 |
| 10.4 Nuclear Electricity Generation by Non-Communist Countries         | 116 |
| Conversion Factors                                                     | 119 |
| Glossary                                                               | 127 |