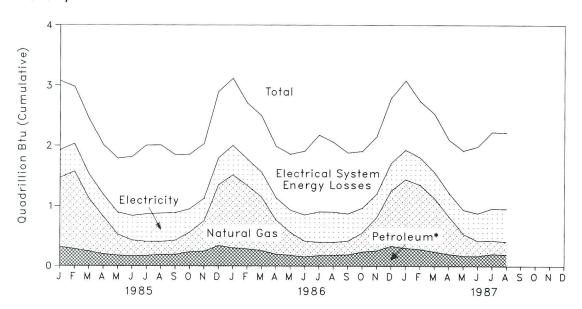

#### **Contents**

|                                                                                | Page |
|--------------------------------------------------------------------------------|------|
| Section 1. Energy Summary                                                      |      |
| 1.1 Energy Summary for August 1987                                             |      |
| 1.2 Energy Overview                                                            |      |
| 1.3 Production of Energy by Source                                             |      |
| 1.4 Consumption of Energy by Source                                            |      |
| 1.5 Net Imports of Energy by Source                                            |      |
| 1.6 Merchandise Trade Value                                                    |      |
| 1.7 Energy Consumption per Dollar of Gross National Product                    | 1    |
| 1.8 U.S. Dependence on Petroleum Net Imports                                   |      |
| 1.9 Cost of Fuels to End Users in Constant (1972) Dollars                      | 1    |
| 1.10 Passenger Car Efficiency                                                  |      |
| 1.11 Population-Weighted Heating Degree-Days                                   | . 1  |
| Section 2. Consumption                                                         |      |
| 2.1 Energy Consumption Summary for August 1987                                 |      |
| 2.2 Consumption of Energy by End-Use Sector                                    |      |
| 2.3 Consumption of Energy by the Residential and Commercial Sector             | 2    |
| 2.4 Consumption of Energy by the Industrial Sector                             | . 2  |
| 2.5 Consumption of Energy by the Transportation Sector                         | 2    |
| 2.6 Energy Input at Electric Utilities                                         |      |
| Section 3. Petroleum                                                           |      |
| 3.1 Crude Oil and Petroleum Products Overview                                  |      |
| 3.2 Crude Oil Supply and Disposition                                           |      |
| 3.3 Crude Oil and Petroleum Product Imports                                    |      |
| 3.4 Finished Motor Gasoline Supply and Disposition                             |      |
| 3.5 Distillate Fuel Oil Supply and Disposition                                 |      |
| 3.6 Residual Fuel Oil Supply and Disposition                                   |      |
| 3.7 Liquefied Petroleum Gases Supply and Disposition                           |      |
| 3.8 Other Petroleum Products Supply and Disposition                            |      |
| Section 4. Natural Gas                                                         |      |
| 4.1 Natural Gas Production                                                     |      |
| 4.1 Natural Gas Supply and Disposition                                         |      |
| 4.3 Natural Gas Consumption by End-Use Sector                                  |      |
| 4.4 Underground Storage of Natural Gas                                         |      |
|                                                                                |      |
| Section 5. Oil and Gas Resource Development                                    |      |
| 5.1 Seismic Crews and Rotary Rigs                                              |      |
| 5.2 Exploratory and Developmental Wells Completed and Footage Drilled          |      |
| Section 6. Coal                                                                |      |
| 6.1 Coal Overview                                                              |      |
| 6.2 Coal Consumption by End-Use Sector                                         |      |
| 6.3 Coal Stocks, End of Period                                                 |      |
| Section 7. Electric Utilities                                                  |      |
| 7.1 Net Generation of Electricity by Electric Utilities                        |      |
| 7.2 Electricity Sales by End-Use Sector                                        |      |
| 7.3 Fossil Fuels Consumed by Electric Utilities to Generate Electricity        |      |
| 7.4 Coal and Petroleum Stocks at Electric Utilities, End of Period             |      |
| 7.5 Petroleum Consumption and Stocks at Electric Utilities by Prime Mover Type |      |
| Section 8. Nuclear                                                             | . 8  |
| 8.1 Nuclear Power Plant Operations                                             | . 8  |
| 8.2 Status of Nuclear Reactor Units                                            | . 8  |