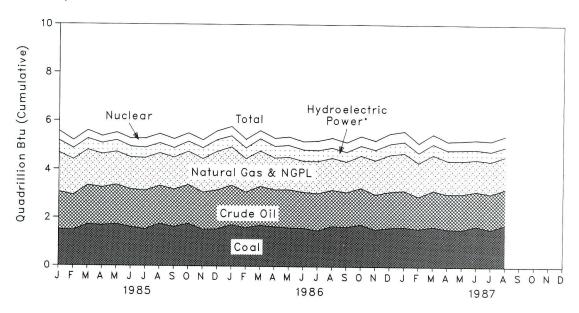

Figure 1.2 Production of Energy by Source

<sup>\*</sup>Includes other.

Table 1.3 Production of Energy by Source (Quadrillion (10<sup>15</sup>) Btu)

|                     | Coal                   | Crude<br>Oil <sup>a</sup> | NGPLb | Natural<br>Gas<br>(Dry) | Hydro-<br>electric<br>Power <sup>c</sup> | Nuclear<br>Electric<br>Power | Otherd | Totale         | Year<br>to<br>Date |
|---------------------|------------------------|---------------------------|-------|-------------------------|------------------------------------------|------------------------------|--------|----------------|--------------------|
|                     |                        |                           |       |                         |                                          | and 1900 (1900)              |        |                |                    |
| 973 Total           | 13.993                 | 19.493                    | 2.569 | 22.187                  | 2.861                                    | 0.910                        | 0.046  | 62.059         |                    |
| 974 Total           | 14.074                 | 18.575                    | 2.471 | 21.210                  | 3.177                                    | 1.272                        | .056   | 60.836         |                    |
| 975 Total           | 14.990                 | 17,729                    | 2.374 | 19.640                  | 3.155                                    | 1.900                        | .072   | 59.860         |                    |
| 976 Total           | 15.654                 | 17.262                    | 2.327 | 19.480                  | 2.976                                    | 2.111                        | .081   | 59.891         |                    |
|                     | 15.755                 | 17.454                    | 2.327 | 19.565                  | 2.333                                    | 2.702                        | .082   | 60.218         |                    |
| 977 Total           | 14.910                 | 18.434                    | 2.245 | 19.485                  | 2.937                                    | 3.024                        | .068   | 61.103         |                    |
| 978 Total           | 17.539                 | 18.104                    | 2.286 | 20.076                  | 2.931                                    | 2.776                        | .089   | 63.801         |                    |
| 979 Total           |                        | 18.249                    | 2.254 | 19.908                  | 2.900                                    | 2.739                        | .114   | 64.761         |                    |
| 980 Total           | 18.597                 | 18.146                    | 2.307 | 19.699                  | 2.758                                    | 3.008                        | .127   | 64.422         |                    |
| 981 Total           | 18.377                 |                           | 2.191 | 18.255                  | 3.256                                    | 3.131                        | .108   | 63.889         |                    |
| 982 Total           | 18.639                 | 18.309                    | 2.184 | 16.530                  | 3.502                                    | 3.203                        | .133   | 61.194         |                    |
| 983 Total           | 17.250                 | 18.392                    |       | 17.931                  | 3.312                                    | 3.553                        | .174   | 65.814         |                    |
| 984 Total           | 19.723                 | 18.848                    | 2.274 | 17.931                  | 3.312                                    | 0.550                        |        |                | 600 NOTATION       |
| 985 January         | 1.493                  | 1.571                     | .192  | 1.610                   | .288                                     | .391                         | .018   | 5.564<br>5.192 | 5.564<br>10.756    |
| February            | 1.471                  | 1.466                     | .173  | 1.463                   | .270                                     | .333                         | .016   | 5.192          | 16.352             |
| March               | 1.701                  | 1.635                     | .189  | 1.460                   | .258                                     | .336                         | .018   |                | 21.713             |
| April               | 1.674                  | 1.574                     | .181  | 1.375                   | .255                                     | .286                         | .016   | 5.361          | 27.22              |
| May                 | 1.715                  | 1.642                     | .188  | 1.360                   | .277                                     | .310                         | .016   | 5.509          |                    |
| June                | 1.602                  | 1.570                     | .183  | 1.315                   | .250                                     | .333                         | .016   | 5.268          | 32.490             |
| July                | 1.514                  | 1.609                     | .185  | 1.346                   | .223                                     | .380                         | .018   | 5.276          | 37.765             |
| August              | 1.742                  | 1.583                     | .189  | 1.343                   | .209                                     | .376                         | .018   | 5.460          | 43.22              |
| September           | 1.618                  | 1.558                     | .180  | 1.316                   | .196                                     | .373                         | .017   | 5.259          | 48.48              |
| October             | 1.753                  | 1.613                     | .190  | 1.372                   | .209                                     | .337                         | .017   | 5.492          | 53.97              |
|                     | 1.515                  | 1.549                     | .190  | 1.376                   | .240                                     | .326                         | .021   | 5.216          | 59.192             |
| November            | 1.531                  | 1.624                     | .199  | 1.588                   | .265                                     | .365                         | .022   | 5.593          | 64.785             |
| December Total      | 19.329                 | 18.992                    | 2.241 | 16.922                  | 2.939                                    | 4.147                        | .213   | 64.784         |                    |
| TOTAL               | 13.525                 | 10.002                    |       |                         |                                          |                              | 000    | P 5 776        | R 5.776            |
| 1986 January        | 1.712                  | 1.643                     | .201  | R 1.582                 | .224                                     | .391                         | .023   | R 5.776        | R 11.02            |
| February            | 1.589                  | 1.490                     | .180  | R 1.373                 | .243                                     | .354                         | .019   |                |                    |
| March               | 1.696                  | 1.621                     | .189  | R 1.457                 | .297                                     | .333                         | .020   | R 5.613        | R 16.63            |
| April               | 1.637                  | 1.542                     | .173  | R 1.309                 | .288                                     | .329                         | .018   | R 5.297        | R 21.93            |
| May                 | 1.598                  | 1.589                     | .182  | R 1.334                 | .285                                     | .345                         | .018   | R 5.350        | R 27.28            |
| June                | 1.587                  | 1.500                     | .171  | R 1.276                 | .274                                     | .339                         | .020   | R 5.168        | R 32.45            |
| July                | 1.482                  | 1.557                     | .177  | R 1.316                 | .252                                     | .388                         | .021   | R 5.193        | R 37.64            |
|                     | 1.672                  | 1.506                     | .170  | R 1.317                 | .222                                     | .405                         | .021   | R 5.313        | R 42.95            |
| August              | 1.639                  | 1.449                     | .167  | R 1.254                 | .220                                     | .396                         | .018   | R 5.143        | R 48.10            |
| September           | 1.751                  | 1.514                     | .174  | R 1.327                 | .223                                     | .391                         | .017   | R 5.397        | R 53.49            |
| October             | 1.538                  | 1.464                     | .179  | R 1.407                 | .242                                     | .378                         | .015   | R 5.223        | R 58.72            |
| November            |                        |                           | .185  | R 1.517                 | .271                                     | .427                         | .020   | R 5.534        | R 64.25            |
| December<br>Total   | 1.613<br><b>19.514</b> | 1.502<br><b>18.376</b>    | 2.149 | R 16.471                | 3.040                                    | 4.475                        | .232   | R 64.256       |                    |
|                     | 0.70 8                 | . 50                      | 407   | R 1.545                 | .266                                     | .432                         | .020   | R 5.608        | R 5.60             |
| <b>1987</b> January | 1.633                  | 1.524                     | .187  | R 1.387                 | .222                                     | .396                         | .019   | R 5.115        | R 10.72            |
| February            | 1.567                  | 1.351                     | .173  |                         |                                          | .403                         | .021   | R 5 485        | R 16.20            |
| March               | 1.659                  | 1.501                     | .189  | R 1.469                 | .243                                     |                              | .019   | R 5.194        | R 21.40            |
| April               | 1.557                  | 1.466                     | .182  | R 1.376                 | .231                                     | .362                         |        | R 5.221        | R 26.62            |
| May                 | 1.535                  | 1.493                     | .188  | R 1.360                 | .254                                     | .371                         | .020   | R 5.256        | R 31.87            |
| June                | 1.693                  | 1.438                     | .181  | R 1.309                 | .218                                     | .395                         | .021   |                | R 37.09            |
| July                | 1.549                  | 1.482                     | .187  | R 1.339                 | .212                                     | .428                         | .022   | R 5.219        |                    |
| August              | 1.753                  | 1.473                     | .186  | 1.348                   | .193                                     | .447                         | .022   | 5.422          | 42.51              |
| 8-Month Total       | 12.948                 | 11.728                    | 1.473 | 11.133                  | 1.839                                    | 3.234                        | .164   | 42.519         |                    |
| 1986 8-Month Total  | 12.972                 | 12.448                    | 1.444 | 10.965                  | 2.084                                    | 2.884                        | .160   | 42.958         |                    |
|                     | 12.911                 | 12.649                    | 1.481 | 11.272                  | 2.030                                    | 2.746                        | .136   | 43.225         |                    |
| 1985 8-Month Total  | 12.911                 | 12.043                    | 1.401 |                         |                                          |                              |        |                |                    |