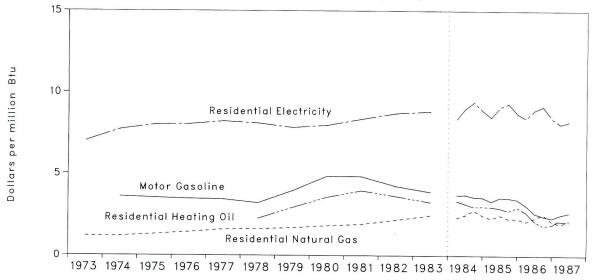

0                  |

<sup>a</sup>Beginning in October 1977, Strategic Petroleum Reserves are included.

dOPEC consists of Ecuador, Gabon, Indonesia, Iran, Nigeria, and Venezuela, as well as the Arab members.

Sources: See end of section.

bNet imports equals imports minus exports. Imports from members of the Organization of Petroleum Exporting Countries (OPEC) exclude indirect imports, which are petroleum products imported primarily from Caribbean and West European areas and refined from crude oil produced by

<sup>°</sup>The Arab members of OPEC are Algeria, Iraq, Kuwait, Libya, Qatar, Saudi Arabia, and the United Arab Emirates.

Notes: • Geographic coverage is the 50 States and the District of Columbia. • Annual averages may not equal average of quarters due to independent rounding.





Table 1.9 Cost of Fuels to End Users in Constant (1972) Dollars<sup>a</sup>

|                         |          | Regular<br>Gasoline | 500000000000000000000000000000000000000 | lential<br>ng Oil | Residential<br>Natural Gas |          | Residential<br>Electricity |              |
|-------------------------|----------|---------------------|-----------------------------------------|-------------------|----------------------------|----------|----------------------------|--------------|
|                         | Cent/Gal | \$/MMBtu            | Cent/Gal                                | \$/MMBtu          | Cent/Mcf                   | \$/MMBtu | Cent/kWh                   | \$/MMBtu     |
| 1973 Average            | NA       | NA                  | NA