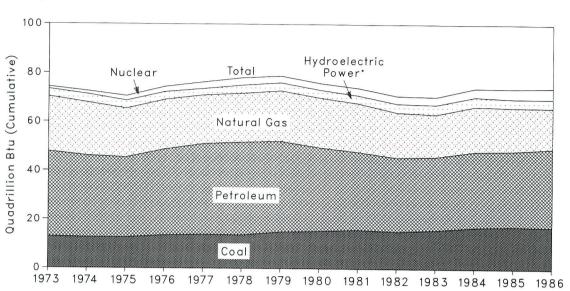

Percentage changes are calculated using daily rates prior to rounding.

Figure 1.1 Energy Overview

**Table 1.2 Energy Overview**<sup>a</sup> (Quadrillion (10<sup>15</sup>) Btu)

|                    | Production <sup>b</sup> | Consumption <sup>b c</sup> | Imports  | Exports | Net Imports  |
|--------------------|-------------------------|----------------------------|----------|---------|--------------|
|                    | CO 050                  | 74.282                     | 14.731   | 2.051   | 12.680       |
| 973 Total          | 62.059                  |                            | 14.413   | 2.223   | 12.190       |
| 974 Total          | 60.836                  | 72.543                     |          | 2.359   | 11.752       |
| 975 Total          | 59.860                  | 70.545                     | 14.111   | 2.188   | 14.648       |
| 976 Total          | 59.891                  | 74.362                     | 16.837   |         | 18.019       |
| 977 Total          | 60.218                  | 76.289                     | 20.090   | 2.071   |              |
| 978 Total          | 61.103                  | 78.089                     | 19.254   | 1.931   | 17.323       |
| 979 Total          | 63.801                  | 78.897                     | 19.616   | 2.870   | 16.746       |
| 980 Total          | 64.761                  | 75.955                     | 15.971   | 3.723   | 12.247       |
| 980 Total          | 64.422                  | 73.991                     | 13.975   | 4.329   | 9.646        |
| 981 Total          | 63.889                  | 70.838                     | 12.091   | 4.632   | 7.459        |
| 982 Total          |                         | 70.500                     | 12.025   | 3.716   | 8.309        |
| 983 Total          | 61.194                  | 74.064                     | 12.758   | 3.804   | 8.954        |
| 984 Total          | 65.814                  | 74.064                     | 12.730   | 0.004   |              |
| 985 January        | 5.564                   | 7.187                      | .926     | .305    | .621<br>.450 |
| February           | 5.192                   | 6.701                      | .756     | .306    |              |
| March              | 5.596                   | 6.378                      | .971     | .318    | .653         |
| April              | 5.361                   | 5.902                      | 1.034    | .332    | .702         |
| May                | 5.509                   | 5.794                      | 1.145    | .381    | .764         |
|                    | 5.268                   | 5.680                      | .960     | .342    | .618         |
| June               | 5.276                   | 5.982                      | .994     | .328    | .666         |
| July               | 5.460                   | 6.048                      | .959     | .420    | .539         |
| August             |                         | 5.562                      | .964     | .364    | .600         |
| September          | 5.259                   |                            | 1.029    | .365    | .664         |
| October            | 5.492                   | 5.835                      |          | .406    | .764         |
| November           | 5.216                   | 5.865                      | 1.170    | .368    | .821         |
| December           | 5.593                   | 7.032                      | 1.189    |         | 7.866        |
| Total              | 64.784                  | 73.964                     | 12.098   | 4.232   | 7.800        |
| 1986 January       | R 5.776                 | R 7.206                    | 1.145    | .320    | .825         |
|                    | R 5.247                 | R 6.441                    | R .875   | .291    | .585         |
| February           | R 5.613                 | R 6.564                    | R .943   | .313    | .630         |
| March              | R 5.297                 | R 5.900                    | 1.028    | .380    | .648         |
| April              |                         | R 5.883                    | 1.242    | .365    | .877         |
| May                | R 5.350                 |                            | R 1.275  | .315    | .960         |
| June               | R 5.168                 | R 5.802                    | 1.336    | .338    | .998         |
| July               | R 5.193                 | R 6.142                    |          | .374    | 1.015        |
| August             | R 5.313                 | R 6.015                    | 1.389    |         | .986         |
| September          | R 5.143                 | R 5.630                    | R 1.333  | .347    |              |
| October            | R 5.397                 | R 5.861                    | 1.268    | .352    | R .916       |
| November           | R 5.223                 | R 5.954                    | 1.261    | .331    | R .929       |
| December           | R 5.534                 | R 6.854                    | R 1.336  | .329    | 1.008        |
| Total              | R 64.256                | R 74.253                   | R 14.433 | 4.055   | R 10.378     |
| 1007               | R 5.608                 | R 7.086                    | 1.265    | .302    | R .963       |
| 1987 January       | R 5.115                 | R 6.386                    | 1.070    | .291    | R .778       |
| February           |                         | R 6.413                    | R 1.139  | .318    | .822         |
| March              | R 5.485                 | R 6.012                    | 1.129    | .327    | R .801       |
| April              | R 5.194                 |                            | R 1.170  | .301    | .869         |
| May                | R 5.221                 | R 5.911                    |          | .320    | .948         |
| June               | R 5.256                 | R 5.997                    | 1.268    |         | R 1.146      |
| July               | R 5.219                 | R 6.315                    | 1.456    | .309    |              |
| August             | 5.422                   | 6.247                      | 1.438    | .334    | 1.104        |
| 8-Month Total      | 42.519                  | 50.366                     | 9.935    | 2.503   | 7.432        |
| 4000 O March Total | 42.958                  | 49.952                     | 9,233    | 2.697   | 6.537        |
| 1986 8-Month Total | 43.225                  | 49.672                     | 7.745    | 2.731   | 5.014        |
| 1985 8-Month Total | 43.225                  | 43.012                     | 7.7.40   |         |              |