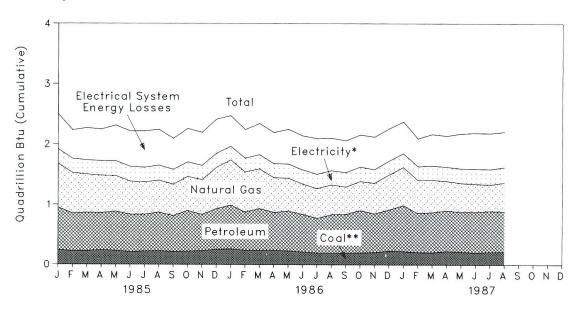

## **Section 1. Energy Summary**

The United States produced 1.0 percent¹ less energy during the first 8 months of 1987 than during the same period in 1986, but U.S. consumption was up 0.8 percent. Net imports of all energy were 13.7 percent higher, with net imports of petroleum up 8.0 percent, compared with levels during the first 8 months of 1986.

Energy production during August 1987 totaled 5.4 quadrillion Btu, a 2.0-percent increase compared with the level of production during August 1986. Coal production was up 4.9 percent and natural gas production increased 2.3 percent, while petroleum production decreased 1.0 percent. All other forms of energy production combined were up 2.2 percent from the level of production during August 1986.

Energy consumption during August 1987 totaled 6.2 quadrillion Btu, 3.8 percent above the level of consumption during August 1986. Coal consumption increased 13.6 percent, and natural gas consumption rose 4.7 percent, while petroleum consumption decreased 1.8 percent. Consumption of all other forms of energy combined increased 3.8 percent compared with the level 1 year earlier.

Net imports of energy during August 1987 totaled 1.1 quadrillion Btu, 8.8 percent above the level of net imports 1 year earlier. Net imports of petroleum increased 6.3 percent, while net imports of natural gas increased 15.6 percent. Net exports of coal increased slightly compared with the level in August 1986.

**Table 1.1 Energy Summary for August 1987** (Quadrillion (10<sup>15</sup>) Btu)

|                                | August |       |                                |        | Cumulative January Through August |        |                       |                                |  |
|--------------------------------|--------|-------|--------------------------------|--------|-----------------------------------|--------|-----------------------|--------------------------------|--|
|                                | 1987   | 1986  | Percent<br>Change <sup>a</sup> | 1987   | 1987<br>Daily<br>Rate             | 1986   | 1986<br>Daily<br>Rate | Percent<br>Change <sup>a</sup> |  |
| Total Productionb              | 5.422  | 5.313 | 2.0                            | 42.519 | 0.175                             | 42.958 | 0.177                 | -1.0                           |  |
| Petroleum <sup>c</sup>         | 1.658  | 1.676 | -1.0                           | 13.201 | .054                              | 13.892 | .057                  | -5.0                           |  |
| Natural Gas (Dry)              | 1.348  | 1.317 | 2.3                            | 11.133 | .046                              | 10.965 | .045                  | 1.5                            |  |
| Coal                           | 1.753  | 1.672 | 4.9                            | 12.948 | .053                              | 12.972 | .053                  | 2                              |  |
| Otherd                         | .662   | .648  | 2.2                            | 5.237  | .022                              | 5.129  | .021                  | 2.1                            |  |
| Total Consumption <sup>b</sup> | 6.247  | 6.015 | 3.8                            | 50.366 | .207                              | 49.952 | .206                  | .8                             |  |
| Petroleume                     | 2.740  | 2.790 | -1.8                           | 21.653 | .089                              | 21.296 | .088                  | 1.7                            |  |
| Natural Gasf                   | 1.077  | 1.029 | 4.7                            | 11.176 | .046                              | 11.654 | .048                  | -4.1                           |  |
| Coal                           | 1.721  | 1.515 | 13.6                           | 12.022 | .049                              | 11.643 | .048                  | 3.3                            |  |
| Other <sup>g</sup>             | .707 . | .681  | 3.8                            | 5.515  | .023                              | 5.359  | .022                  | 2.9                            |  |
| Net Imports                    | 1.104  | 1.015 | 8.8                            | 7.432  | .031                              | 6.537  | .027                  | 13.7                           |  |
| Petroleumh                     | 1.206  | 1.135 | 6.3                            | 7.934  | .033                              | 7.344  | .030                  | 8.0                            |  |
| Natural Gas                    | .052   | .045  | 15.6                           | .535   | .002                              | .424   | .002                  | 26.1                           |  |
| Coali                          | 199    | 199   | .3                             | -1.315 | 005                               | -1.461 | 006                   | -10.0                          |  |
| Otheri                         | .045   | .034  | 35.5                           | .278   | .001                              | .230   | .001                  | 20.7                           |  |