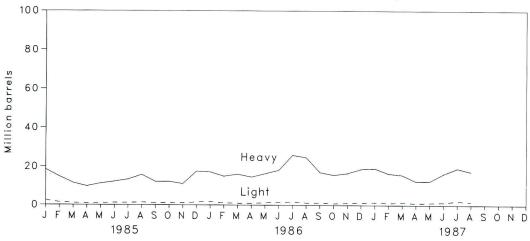

Figure 1.2 Production of Energy by Source

<sup>\*</sup>Includes other.

Table 1.3 Production of Energy by Source (Quadrillion (10<sup>15</sup>) Btu)

|                     | Coal                   | Crude<br>Oil <sup>a</sup> | NGPLb | Natural<br>Gas<br>(Dry) | Hydro-<br>electric<br>Power <sup>c</sup> | Nuclear<br>Electric<br>Power | Otherd | Totale         | Year<br>to<br>Date |
|---------------------|------------------------|---------------------------|-------|-------------------------|------------------------------------------|------------------------------|--------|----------------|--------------------|
|                     |                        |                           |       |                         |                                          | and 1900 (1900)              |        |                |                    |
| 973 Total           | 13.993                 | 19.493                    | 2.569 | 22.187                  | 2.861                                    | 0.910                        | 0.046  | 62.059         |                    |
| 974 Total           | 14.074                 | 18.575                    | 2.471 | 21.210                  | 3.177                                    | 1.272                        | .056   | 60.836         |                    |
| 975 Total           | 14.990                 | 17,729                    | 2.374 | 19.640                  | 3.155                                    | 1.900                        | .072   | 59.860         |                    |
| 976 Total           | 15.654                 | 17.262                    | 2.327 | 19.480                  | 2.976                                    | 2.111                        | .081   | 59.891         |                    |
|                     | 15.755                 | 17.454                    | 2.327 | 19.565                  | 2.333                                    | 2.702                        | .082   | 60.218         |                    |
| 977 Total           | 14.910                 | 18.434                    | 2.245 | 19.485                  | 2.937                                    | 3.024                        | .068   | 61.103         |                    |
| 978 Total           | 17.539                 | 18.104                    | 2.286 | 20.076                  | 2.931                                    | 2.776                        | .089   | 63.801         |                    |
| 979 Total           |                        | 18.249                    | 2.254 | 19.908                  | 2.900                                    | 2.739                        | .114   | 64.761         |                    |
| 980 Total           | 18.597                 | 18.146                    | 2.307 | 19.699                  | 2.758                                    | 3.008                        | .127   | 64.422         |                    |
| 981 Total           | 18.377                 |                           | 2.191 | 18.255                  | 3.256                                    | 3.131                        | .108   | 63.889         |                    |
| 982 Total           | 18.639                 | 18.309                    | 2.184 | 16.530                  | 3.502                                    | 3.203                        | .133   | 61.194         |                    |
| 983 Total           | 17.250                 | 18.392                    |       | 17.931                  | 3.312                                    | 3.553                        | .174   | 65.814         |                    |
| 984 Total           | 19.723                 | 18.848                    | 2.274 | 17.931                  | 3.312                                    | 0.550                        |        |                | 600 NOTATION       |
| 985 January         | 1.493                  | 1.571                     | .192  | 1.610                   | .288                                     | .391                         | .018   | 5.564<br>5.192 | 5.564<br>10.756    |
| February            | 1.471                  | 1.466                     | .173  | 1.463                   | .270                                     | .333                         | .016   | 5.192          | 16.352             |
| March               | 1.701                  | 1.635                     | .189  | 1.460                   | .258                                     | .336                         | .018   |                | 21.713             |
| April               | 1.674                  | 1.574                     | .181  | 1.375                   | .255                                     | .286                         | .016   | 5.361          | 27.22              |
| May                 | 1.715                  | 1.642                     | .188  | 1.360                   | .277                                     | .310                         | .016   | 5.509          |                    |
| June                | 1.602                  | 1.570                     | .183  | 1.315                   | .250                                     | .333                         | .016   | 5.268          | 32.490             |
| July                | 1.514                  | 1.609                     | .185  | 1.346                   | .223                                     | .380                         | .018   | 5.276          | 37.765             |
| August              | 1.742                  | 1.583                     | .189  | 1.343                   | .209                                     | .376                         | .018   | 5.460          | 43.22              |
| September           | 1.618                  | 1.558                     | .180  | 1.316                   | .196                                     | .373                         | .017   | 5.259          | 48.48              |
| October             | 1.753                  | 1.613                     | .190  | 1.372                   | .209                                     | .337                         | .017   | 5.492          | 53.97              |
|                     | 1.515                  | 1.549                     | .190  | 1.376                   | .240                                     | .326                         | .021   | 5.216          | 59.192             |
| November            | 1.531                  | 1.624                     | .199  | 1.588                   | .265                                     | .365                         | .022   | 5.593          | 64.785             |
| December Total      | 19.329                 | 18.992                    | 2.241 | 16.922                  | 2.939                                    | 4.147                        | .213   | 64.784         |                    |
| TOTAL               | 13.525                 | 10.002                    |       |                         |                                          |                              | 000    | P 5 776        | R 5.776            |
| 1986 January        | 1.712                  | 1.643                     | .201  | R 1.582                 | .224                                     | .391                         | .023   | R 5.776        | R 11.02            |
| February            | 1.589                  | 1.490                     | .180  | R 1.373                 | .243                                     | .354                         | .019   |                |                    |
| March               | 1.696                  | 1.621                     | .189  | R 1.457                 | .297                                     | .333                         | .020   | R 5.613        | R 16.63            |
| April               | 1.637                  | 1.542                     | .173  | R 1.309                 | .288                                     | .329                         | .018   | R 5.297        | R 21.93            |
| May                 | 1.598                  | 1.589                     | .182  | R 1.334                 | .285                                     | .345                         | .018   | R 5.350        | R 27.28            |
| June                | 1.587                  | 1.500                     | .171  | R 1.276                 | .274                                     | .339                         | .020   | R 5.168        | R 32.45            |
| July                | 1.482                  | 1.557                     | .177  | R 1.316                 | .252                                     | .388                         | .021   | R 5.193        | R 37.64            |
|                     | 1.672                  | 1.506                     | .170  | R 1.317                 | .222                                     | .405                         | .021   | R 5.313        | R 42.95            |
| August              | 1.639                  | 1.449                     | .167  | R 1.254                 | .220                                     | .396                         | .018   | R 5.143        | R 48.10            |
| September           | 1.751                  | 1.514                     | .174  | R 1.327                 | .223                                     | .391                         | .017   | R 5.397        | R 53.49            |
| October             | 1.538                  | 1.464                     | .179  | R 1.407                 | .242                                     | .378                         | .015   | R 5.223        | R 58.72            |
| November            |                        |                           | .185  | R 1.517                 | .271                                     | .427                         | .020   | R 5.534        | R 64.25            |
| December<br>Total   | 1.613<br><b>19.514</b> | 1.502<br><b>18.376</b>    | 2.149 | R 16.471                | 3.040                                    | 4.475                        | .232   | R 64.256       |                    |
|                     | 0.70 8                 | . 50                      | 407   | R 1.545                 | .266                                     | .432                         | .020   | R 5.608        | R 5.60             |
| <b>1987</b> January | 1.633                  | 1.524                     | .187  | R 1.387                 | .222                                     | .396                         | .019   | R 5.115        | R 10.72            |
| February            | 1.567                  | 1.351                     | .173  |                         |                                          | .403                         | .021   | R 5 485        | R 16.20            |
| March               | 1.659                  | 1.501                     | .189  | R 1.469                 | .243                                     |                              | .019   | R 5.194        | R 21.40            |
| April               | 1.557                  | 1.466                     | .182  | R 1.376                 | .231                                     | .362                         |        | R 5.221        | R 26.62            |
| May                 | 1.535                  | 1.493                     | .188  | R 1.360                 | .254                                     | .371                         | .020   | R 5.256        | R 31.87            |
| June                | 1.693                  | 1.438                     | .181  | R 1.309                 | .218                                     | .395                         | .021   |                | R 37.09            |
| July                | 1.549                  | 1.482                     | .187  | R 1.339                 | .212                                     | .428                         | .022   | R 5.219        |                    |
| August              | 1.753                  | 1.473                     | .186  | 1.348                   | .193                                     | .447                         | .022   | 5.422          | 42.51              |
| 8-Month Total       | 12.948                 | 11.728                    | 1.473 | 11.133                  | 1.839                                    | 3.234                        | .164   | 42.519         |                    |
| 1986 8-Month Total  | 12.972                 | 12.448                    | 1.444 | 10.965                  | 2.084                                    | 2.884                        | .160   | 42.958         |                    |
|                     | 12.911                 | 12.649                    | 1.481 | 11.272                  | 2.030                                    | 2.746                        | .136   | 43.225         |                    |
| 1985 8-Month Total  | 12.911                 | 12.043                    | 1.401 |                         |                                          |                              |        |                |                    |