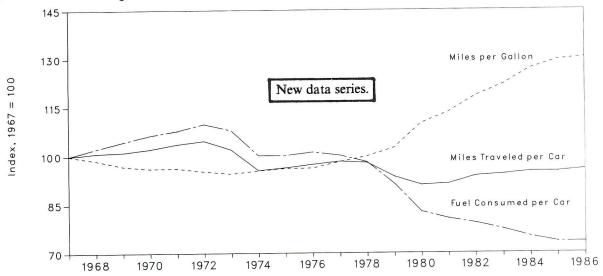

| 2.13              | 200.8                      | 1.95     | 2.75                       | 8.06         |
| 2 <sup>nd</sup> Quarter | 33.0     | 2.64                | 28.8                                    | 2.08              | 222.6                      | 2.16     | 2.80                       | 8.21         |

<sup>&</sup>lt;sup>a</sup>Fuel costs shown on this page are calculated using the Urban Consumer Price Index developed by the Bureau of Labor Statistics. See Note 6 at end of section.

NA - Not available

Sources: See end of section.

NA = Not available.

Notes: • Geographic coverage is the 50 States and the District of Columbia. • Annual averages may not equal average of quarters due to independent rounding.

Figure 1.9 Passenger Car Efficiency



Table 1.10 Passenger Car Efficiency

|