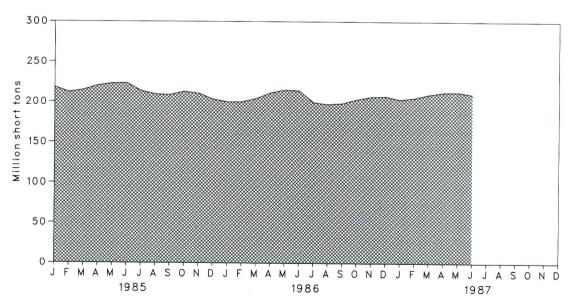

ced during the first three quarters of 1986.

Electric utility coal consumption in August 1987 totaled 70 million short tons, 14 percent more than the 62 million short tons consumed in August 1986.

Electric utility coal stocks at the end of August 1987 were 146 million short tons, 2 percent below the 149 million short tons of stocks at the end of August 1986.

Exports of coal in August 1987 totaled 8 million short tons, slightly more than was exported during August 1986. Coal imports totaled 191 thousand short tons in August 1987, 12 percent more than the 171 thousand short tons imported in August 1986.

<sup>&</sup>lt;sup>7</sup>Percentage changes are calculated using unrounded data.

Figure 6.1 Coal Production, Consumption, Imports, and Exports



Figure 6.2 Coal Stocks, End of Period



**Table 6.1 Coal Overview** (Thousand Short Tons)

|                    | Production