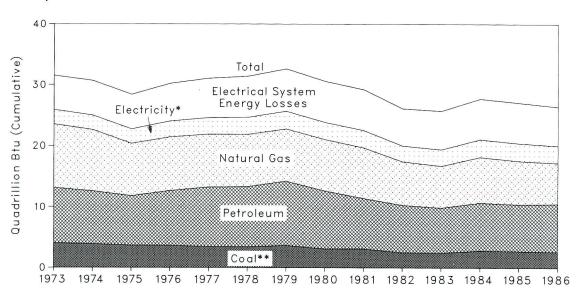

#### **Contents**

|                                                                                | Page |
|--------------------------------------------------------------------------------|------|
| Section 1. Energy Summary                                                      |      |
| 1.1 Energy Summary for August 1987                                             |      |
| 1.2 Energy Overview                                                            |      |
| 1.3 Production of Energy by Source                                             |      |
| 1.4 Consumption of Energy by Source                                            |      |
| 1.5 Net Imports of Energy by Source                                            |      |
| 1.6 Merchandise Trade Value                                                    |      |
| 1.7 Energy Consumption per Dollar of Gross National Product                    | 1    |
| 1.8 U.S. Dependence on Petroleum Net Imports                                   |      |
| 1.9 Cost of Fuels to End Users in Constant (1972) Dollars                      | 1    |
| 1.10 Passenger Car Efficiency                                                  |      |
| 1.11 Population-Weighted Heating Degree-Days                                   | . 1  |
| Section 2. Consumption                                                         |      |
| 2.1 Energy Consumption Summary for August 1987                                 |      |
| 2.2 Consumption of Energy by End-Use Sector                                    |      |
| 2.3 Consumption of Energy by the Residential and Commercial Sector             | 2    |
| 2.4 Consumption of Energy by the Industrial Sector                             | . 2  |
| 2.5 Consumption of Energy by the Transportation Sector                         | 2    |
| 2.6 Energy Input at Electric Utilities                                         |      |
| Section 3. Petroleum                                                           |      |
| 3.1 Crude Oil and Petroleum Products Overview                                  |      |
| 3.2 Crude Oil Supply and Disposition                                           |      |
| 3.3 Crude Oil and Petroleum Product Imports                                    |      |
| 3.4 Finished Motor Gasoline Supply and Disposition                             |      |
| 3.5 Distillate Fuel Oil Supply and Disposition                                 |      |
| 3.6 Residual Fuel Oil Supply and Disposition                                   |      |
| 3.7 Liquefied Petroleum Gases Supply and Disposition                           |      |
| 3.8 Other Petroleum Products Supply and Disposition                            |      |
| Section 4. Natural Gas                                                         |      |
| 4.1 Natural Gas Production                                                     |      |
| 4.1 Natural Gas Supply and Disposition                                         |      |
| 4.3 Natural Gas Consumption by End-Use Sector                                  |      |
| 4.4 Underground Storage of Natural Gas                                         |      |
|                                                                                |      |
| Section 5. Oil and Gas Resource Development                                    |      |
| 5.1 Seismic Crews and Rotary Rigs                                              |      |
| 5.2 Exploratory and Developmental Wells Completed and Footage Drilled          |      |
| Section 6. Coal                                                                |      |
| 6.1 Coal Overview                                                              |      |
| 6.2 Coal Consumption by End-Use Sector                                         |      |
| 6.3 Coal Stocks, End of Period                                                 |      |
| Section 7. Electric Utilities                                                  |      |
| 7.1 Net Generation of Electricity by Electric Utilities                        |      |
| 7.2 Electricity Sales by End-Use Sector                                        |      |
| 7.3 Fossil Fuels Consumed by Electric Utilities to Generate Electricity        |      |
| 7.4 Coal and Petroleum Stocks at Electric Utilities, End of Period             |      |
| 7.5 Petroleum Consumption and Stocks at Electric Utilities by Prime Mover Type |      |
| Section 8. Nuclear                                                             | . 8  |
| 8.1 Nuclear Power Plant Operations                                             | . 8  |
| 8.2 Status of Nuclear Reactor Units                                            | . 8  |