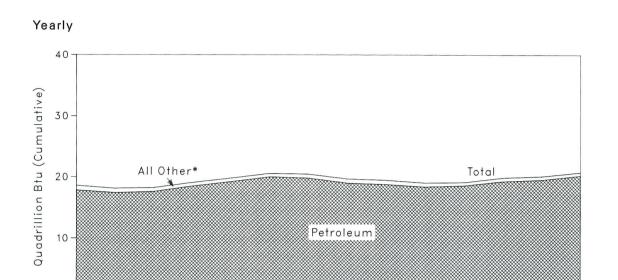

Percentage changes are calculated using daily rates prior to rounding.

Figure 1.1 Energy Overview

**Table 1.2 Energy Overview**<sup>a</sup> (Quadrillion (10<sup>15</sup>) Btu)

|                    | Production <sup>b</sup> | Consumption <sup>b c</sup> | Imports  | Exports | Net Imports  |
|--------------------|-------------------------|----------------------------|----------|---------|--------------|
|                    | CO 050                  | 74.282                     | 14.731   | 2.051   | 12.680       |
| 973 Total          | 62.059                  |                            | 14.413   | 2.223   | 12.190       |
| 974 Total          | 60.836                  | 72.543                     |          | 2.359   | 11.752       |
| 975 Total          | 59.860                  | 70.545                     | 14.111   | 2.188   | 14.648       |
| 976 Total          | 59.891                  | 74.362                     | 16.837   |         | 18.019       |
| 977 Total          | 60.218                  | 76.289                     | 20.090   | 2.071   |              |
| 978 Total          | 61.103                  | 78.089                     | 19.254   | 1.931   | 17.323       |
| 979 Total          | 63.801                  | 78.897                     | 19.616   | 2.870   | 16.746       |
| 980 Total          | 64.761                  | 75.955                     | 15.971   | 3.723   | 12.247       |
| 980 Total          | 64.422                  | 73.991                     | 13.975   | 4.329   | 9.646        |
| 981 Total          | 63.889                  | 70.838                     | 12.091   | 4.632   | 7.459        |
| 982 Total          |                         | 70.500                     | 12.025   | 3.716   | 8.309        |
| 983 Total          | 61.194                  | 74.064                     | 12.758   | 3.804   | 8.954        |
| 984 Total          | 65.814                  | 74.064                     | 12.730   | 0.004   |              |
| 985 January        | 5.564                   | 7.187                      | .926     | .305    | .621<br>.450 |
| February           | 5.192                   | 6.701                      | .756     | .306    |              |
| March              | 5.596                   | 6.378                      | .971     | .318    | .653         |
| April              | 5.361                   | 5.902                      | 1.034    | .332    | .702         |
| May                | 5.509                   | 5.794                      | 1.145    | .381    | .764         |
|                    | 5.268                   | 5.680                      | .960     | .342    | .618         |
| June               | 5.276                   | 5.982                      | .994     | .328    | .666         |
| July               | 5.460                   | 6.048                      | .959     | .420    | .539         |
| August             |                         | 5.562                      | .964     | .364    | .600         |
| September          | 5.259                   |                            | 1.029    | .365    | .664         |
| October            | 5.492                   | 5.835                      |          | .406    | .764         |
| November           | 5.216                   | 5.865                      | 1.170    | .368    | .821         |
| December           | 5.593                   | 7.032                      | 1.189    |         | 7.866        |
| Total              | 64.784                  | 73.964                     | 12.098   | 4.232   | 7.800        |
| 1986 January       | R 5.776                 | R 7.206                    | 1.145    | .320    | .825         |
|                    | R 5.247                 | R 6.441                    | R .875   | .291    | .585         |
| February           | R 5.613                 | R 6.564                    | R .943   | .313    | .630         |
| March              | R 5.297                 | R 5.900                    | 1.028    | .380    | .648         |
| April              |                         | R 5.883                    | 1.242    | .365    | .877         |
| May                | R 5.350                 |                            | R 1.275  | .315    | .960         |
| June               | R 5.168                 | R 5.802                    | 1.336    | .338    | .998         |
| July               | R 5.193                 | R 6.142                    |          | .374    | 1.015        |
| August             | R 5.313                 | R 6.015                    | 1.389    |         | .986         |
| September          | R 5.143                 | R 5.630                    | R 1.333  | .347    |              |
| October            | R 5.397                 | R 5.861                    | 1.268    | .352    | R .916       |
| November           | R 5.223                 | R 5.954                    | 1.261    | .331    | R .929       |
| December           | R 5.534                 | R 6.854                    | R 1.336  | .329    | 1.008        |
| Total              | R 64.256                | R 74.253                   | R 14.433 | 4.055   | R 10.378     |
| 1007               | R 5.608                 | R 7.086                    | 1.265    | .302    | R .963       |
| 1987 January       | R 5.115                 | R 6.386                    | 1.070    | .291    | R .778       |
| February           |                         | R 6.413                    | R 1.139  | .318    | .822         |
| March              | R 5.485                 | R 6.012                    | 1.129    | .327    | R .801       |
| April              | R 5.194                 |                            | R 1.170  | .301    | .869         |
| May                | R 5.221                 | R 5.911                    |          | .320    | .948         |
| June               | R 5.256                 | R 5.997                    | 1.268    |         | R 1.146      |
| July               | R 5.219                 | R 6.315                    | 1.456    | .309    |              |
| August             | 5.422                   | 6.247                      | 1.438    | .334    | 1.104        |
| 8-Month Total      | 42.519                  | 50.366                     | 9.935    | 2.503   | 7.432        |
| 4000 O March Total | 42.958                  | 49.952                     | 9,233    | 2.697   | 6.537        |
| 1986 8-Month Total | 43.225                  | 49.672                     | 7.745    | 2.731   | 5.014        |
| 1985 8-Month Total | 43.225                  | 43.012                     | 7.7.40   |         |              |