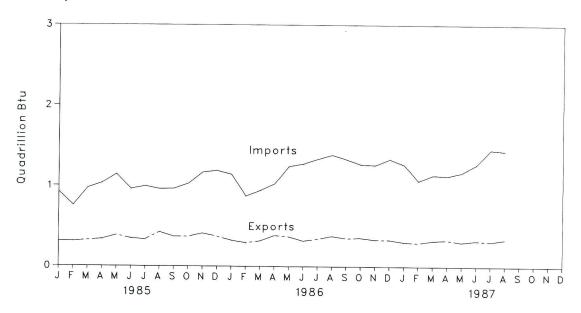

Source: Energy Information Administration calculations based on data appearing elsewhere in this publication.

Figure 1.4 Energy Imports and Exports

Table 1.5 Net Imports<sup>a</sup> of Energy by Source (Quadrillion (10<sup>15</sup>) Btu)