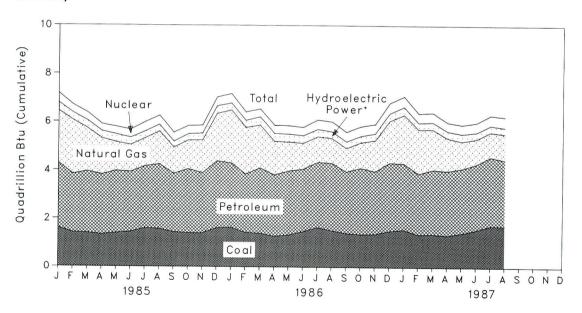

|                    |          |                             |                     | Hydro-                         | Nuclear           |        |          | Year       |
|--------------------|----------|-----------------------------|---------------------|--------------------------------|-------------------|--------|----------|------------|
|                    | Coal     | Natural<br>Gas <sup>a</sup> | Petro-<br>leum      | electric<br>Power <sup>b</sup> | Electric<br>Power | Otherc | Totald   | to<br>Date |
| 072 Tatal          | 12.971   | 22.512                      | 34.840              | 3.010                          | 0.910             | 0.039  | 74.282   |            |
| 973 Total          | 12.663   | 21.732                      | 33.455              | 3.309                          | 1.272             | .112   | 72.543   |            |
| 974 Total          | 12.663   | 19.948                      | 32.731              | 3.219                          | 1.900             | .086   | 70.545   |            |
| 975 Total          |          | 20.345                      | 35.175              | 3.065                          | 2.111             | .081   | 74.362   |            |
| 976 Total          | 13.584   | 19.931                      | 37.122              | 2.515                          | 2.702             | .097   | 76.289   |            |
| 977 Total          | 13.922   |                             | 37.122              | 3.142                          | 3.024             | .193   | 78.089   |            |
| 978 Total          | 13.765   | 20.000                      | 37.123              | 3.141                          | 2.776             | .152   | 78.897   |            |
| 979 Total          | 15.039   | 20.666                      | 4000 00 00000000000 | 3.118                          | 2.739             | .079   | 75.955   |            |
| 980 Total          | 15.423   | 20.394                      | 34.202              | 3.105                          | 3.008             | .111   | 73.991   |            |
| 981 Total          | 15.908   | 19.928                      | 31.931              |                                | 3.131             | .086   | 70.838   |            |
| 982 Total          | 15.322   | 18.505                      | 30.231              | 3.561                          | 3.203             | .118   | 70.500   |            |
| 983 Total          | 15.898   | 17.357                      | 30.054              | 3.871                          |                   | .163   | 74.064   |            |
| 984 Total          | 17.074   | 18.507                      | 31.051              | 3.717                          | 3.553             | .103   | 74.004   |            |
| 985 January        | 1.600    | 2.170                       | 2.690               | .317                           | .391              | .018   | 7.187    | 7.187      |
| February           | 1.406    | 2.219                       | 2.432               | .295                           | .333              | .017   | 6.701    | 13.888     |
| March              | 1.386    | 1.776                       | 2.567               | .295                           | .336              | .018   | 6.378    | 20.266     |
| April              | 1.320    | 1.495                       | 2.500               | .285                           | .286              | .016   | 5.902    | 26.168     |
| E. Henry St.       | 1.385    | 1.186                       | 2.589               | .310                           | .310              | .013   | 5.794    | 31.962     |
| May                | 1.431    | 1.113                       | 2.502               | .287                           | .333              | .014   | 5.680    | 37.642     |
| June               | 1.585    | 1.157                       | 2.577               | .267                           | .380              | .016   | 5.982    | 43.624     |
| July               | 1.562    | 1.155                       | 2.682               | .256                           | .376              | .017   | 6.048    | 49.672     |
| August             | 1.425    | 1.075                       | 2.440               | .234                           | .373              | .015   | 5.562    | 55.235     |
| September          |          | 1.186                       | 2.663               | .245                           | .337              | .015   | 5.835    | 61.070     |
| October            | 1.390    | 1.356                       | 2.505               | .273                           | .326              | .018   | 5.865    | 66.93      |
| November           | 1.386    |                             | 2.774               | .299                           | .365              | .021   | 7.032    | 73.966     |
| December           | 1.607    | 1.966                       | 30.922              | 3.363                          | 4.147             | .199   | 73.964   |            |
| Total              | 17.482   | 17.851                      | 30.922              | 3.303                          | 4.141             |        |          |            |
| 1986 January       | 1.629    | R 2.201                     | 2.701               | .261                           | .391              | .023   | R 7.206  | R 7.206    |
| February           | R 1.415  | R 1.928                     | 2.454               | .271                           | .354              | .019   | R 6.441  | R 13.64    |
| March              | R 1.385  | R 1.773                     | 2.732               | .322                           | .333              | .019   | R 6.564  | R 20.210   |
| April              | 1.265    | R 1.385                     | 2.590               | .312                           | .329              | .018   | R 5.900  | R 26.110   |
| May                | 1.322    | R 1.202                     | 2.685               | .314                           | .345              | .016   | R 5.883  | R 31.99    |
| June               | 1.464    | R 1.070                     | 2.607               | .302                           | .339              | .020   | R 5.802  | R 37.79    |
| July               | 1.648    | R 1.066                     | 2.737               | .283                           | .388              | .019   | R 6.142  | R 43.93    |
| August             | 1.515    | R 1.029                     | 2.790               | .261                           | .405              | .016   | R 6.015  | R 49.95    |
|                    | 1.402    | R .975                      | 2.584               | .255                           | .396              | .017   | R 5.630  | R 55.58    |
| September          | 1.356    | R 1.056                     | 2.787               | .254                           | .391              | .017   | R 5.861  | R 61.44    |
| October            | 1.367    | R 1.291                     | 2.635               | .271                           | .378              | .012   | R 5.954  | R 67.39    |
| November           | 1.498    | R 1.729                     | 2.876               | .305                           | .427              | .020   | R 6.854  | R 74.25    |
| December<br>Total  | R 17.266 | R 16.708                    | 32.178              | 3.411                          | 4.475             | .215   | R 74.253 |            |
| . •                |          |                             |                     | 222                            | 400               | .019   | R 7.086  | R 7.08     |
| 1987 January       | 1.559    | R 2.017                     | 2.750               | .308                           | .432              |        | R 6.386  | R 13.47    |
| February           | 1.354    | R 1.827                     | 2.535               | .254                           | .396              | .020   | R 6.413  | R 19.88    |
| March              | 1.369    | R 1.671                     | 2.680               | .271                           | .403              | .019   | R 6.012  | R 25.89    |
| April              | 1.320    | R 1.371                     | 2.681               | .259                           | .362              | .020   |          | R 31.80    |
| May                | 1.416    | R 1.134                     | 2.682               | .287                           | .371              | .021   | R 5.911  |            |
| June               | 1.550    | R 1.048                     | 2.732               | .250                           | .395              | .023   | R 5.997  | R 37.80    |
| July               | 1.734    | R 1.031                     | 2.853               | .247                           | .428              | .022   | R 6.315  | R 44.11    |
| August             | 1.721    | 1.077                       | 2.740               | .238                           | .447              | .022   | 6.247    | 50.36      |
| 8-Month Total      | 12.022   | 11.176                      | 21.653              | 2.115                          | 3.234             | .166   | 50.366   |            |
|                    | 44.040   | 44.054                      | 24 206              | 2.326                          | 2.884             | .149   | 49.952   |            |
| 1986 8-Month Total | 11.643   | 11.654                      | 21.296              | 2.326                          | 2.746             | .130   | 49.672   |            |
| 1985 8-Month Total | 11.674   | 12.270                      | 20.540              | 2.312                          | 2.740             | .130   | 43.01L   |            |