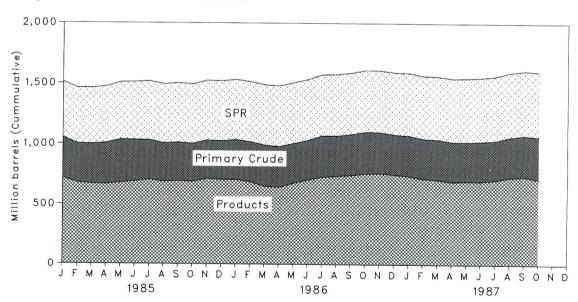

| 3,072                     | 1,014                 | , , ,          |              |                       | .,                          |

Footnotes continued.

PE=Preliminary estimate. R=Revised data. NA=Not available. E=Estimate. (s)=Less than 500 barrels per day.

Notes: • Geographic coverage is the 50 States and the District of Columbia. • Totals may not equal sum of components due to independent rounding.

Sources: See end of section.

Figure 3.1 Crude Oil and Natural Gas Liquids Production



Figure 3.2 Petroleum Stocks



Figure 3.3 Petroleum Products Supplied and Imports



Figure 3.4 Petroleum Imports by Source



Table 3.2a Crude Oila Supply and Disposition (Thousand Barrels per Day)

|                      |