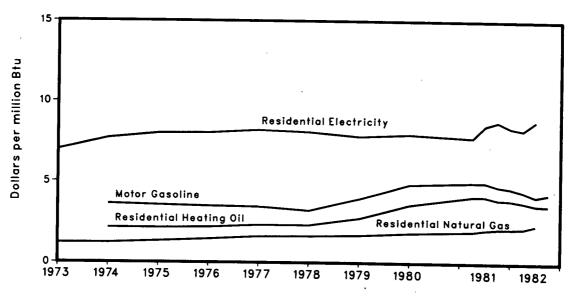

| 4.83     | 55.7                       | 4.01     | 209.7                      | 2.05       | 2.85                       | 8.35       |
| 1982 | 1st Qtr        | 55.4                             | 4.43     | 52.2                       | 3.76     | R218.3                     | 2.13       | 0.00                       |            |
|      | 2nd Qtr        | 51.7                             | 4.13     | 49.8                       | 3.59     | R239.0                     |            | 2.82                       | 8.26       |
|      | 3rd Qtr        | 53.5                             | 4.28     | 49.4                       | 3.56     | NA                         | 2.33<br>NA | 3.01<br>NA                 | 8.82<br>NA |

### Average Cost of Fuels to End Users in Constant (1972) Dollars



Geographic coverage: the 50 United States and District of Columbia. R=Revised data. NA=Not available.

Sources: • See the last page of this section.

### Energy Indicator—U.S. Passenger Car Efficiency

|      | Average Fuel<br>Consumed per Car |       |        | e Miles<br>I per Car | Average Miles Traveled per Gallon of Fuel Consumed |       |  |
|------|----------------------------------|-------|--------|----------------------|----------------------------------------------------|-------|--|
|      | Gallons                          | Index | Miles  | Index                | Miles                                              | Index |  |
| 1967 | 684                              | 100.0 | 9,531  | 100.0                | 13.93                                              | 100.0 |  |
| 19