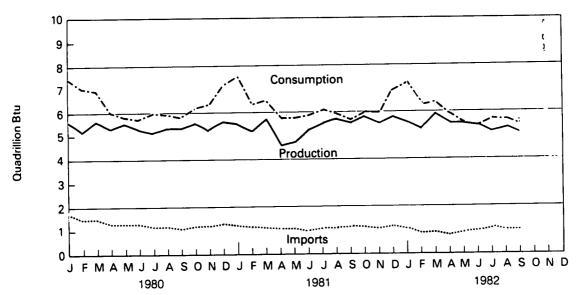

The Monthly Energy Review presents current data for production, consumption, stocks, imports, exports, and prices for the principal energy commodities in the United States. Also included are data on international production of crude oil, consumption of petroleum products, petroleum stocks, and production of electricity from nuclear powered facilities.