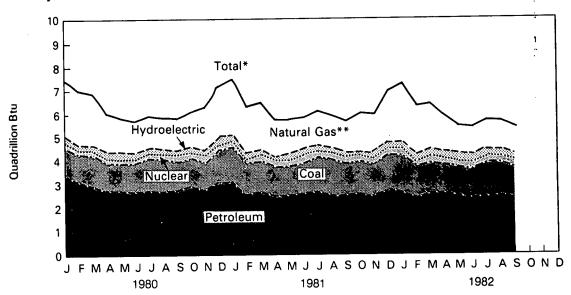

The Monthly Energy Review presents current data for production, consumption, stocks, imports, exports, and prices for the principal energy commodities in the United States. Also included are data on international production of crude oil, consumption of petroleum products, petroleum stocks, and production of electricity from nuclear powered facilities.