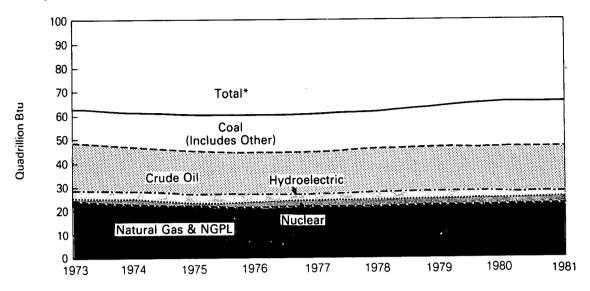

The Monthly Energy Review presents current data for production, consumption, stocks, imports, exports, and prices for the principal energy commodities in the United States. Also included are data on international production of crude oil, consumption of petroleum products, petroleum stocks, and production of electricity from nuclear powered facilities.