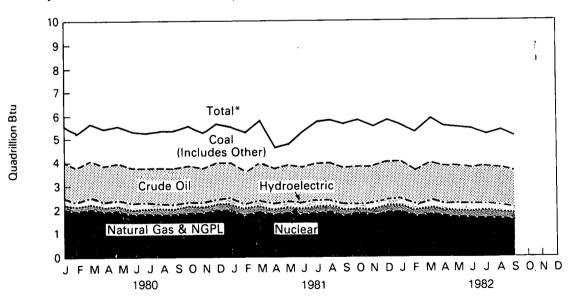

The Monthly Energy Review presents current data for production, consumption, stocks, imports, exports, and prices for the principal energy commodities in the United States. Also included are data on international production of crude oil, consumption of petroleum products, petroleum stocks, and production of electricity from nuclear powered facilities.