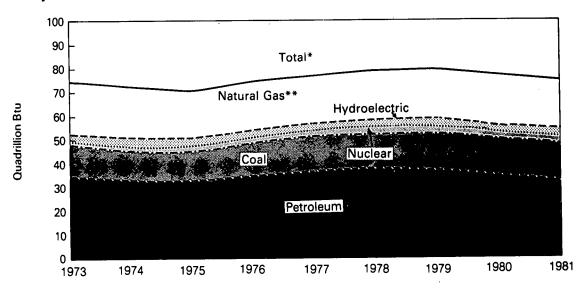

The Monthly Energy Review presents current data for production, consumption, stocks, imports, exports, and prices for the principal energy commodities in the United States. Also included are data on international production of crude oil, consumption of petroleum products, petroleum stocks, and production of electricity from nuclear powered facilities.