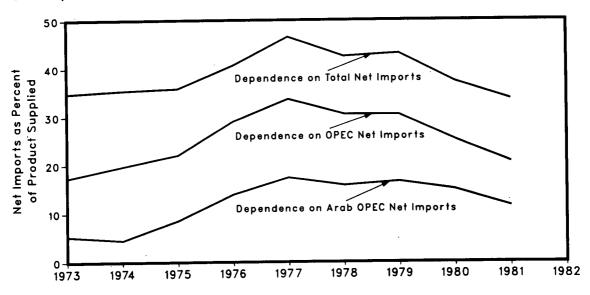

* 8.5 22.0 35.8 5,847 16,322 3.598 1,382 1975 **AVERAGE** 29.0 40.6 17,461 13.9 7,090 5,063 2,423 1976 **AVERAGE** 46.5 17.3 33.6 18,431 8,564 6,190 3,184 **AVERAGE** 1977 42.5 30.5 18,847 15.7 8,001 5,747 2,962 1978 **AVERAGE** 30.4 43.1 18,513 16.5 7.985 5,632 3,054 **AVERAGE** 1979 25.2 37.3 17,056 14.9 6,365 2,549 4,293 **AVERAGE** 1980 12.0 34.9 22.2 5,964 17,113 3,804 2,060 1981 1st Qtr 32.7 11.5 20.0 15.597 1,786 3,117 5,099 2nd Qtr 20.5 34.8 12.0 5,400 15,532 3,181 1,857 3rd Qtr 19.8 32.2 10.5 16,008 3,167 5,151 1,679 4th Qtr 20.6 33.6 16,058 11.5 AVERAGE 1,845 3,315 5,401 25.1 15,792 6.9 15.0 3,959 2.361 1982 1st Qtr 1,094 26.2 15,270 5.2 12.4 4,002 1,894 799 2nd Qtr 31.2 14.8 5.4

4,630

14,842

Net Imports as Percent of

### U.S. Dependence on Petroleum Net Imports

797

2,197



Geographic coverage: the 50 United States and the District of Columbia. 
Beginning in October 1977, Strategic Petroleum Reserves are included.

<sup>\*</sup>Net imports equals imports minus exports. Imports from OPEC countries exclude indirect imports which are refined products imported primarily from Caribbean and West European areas and refined from crude oil produced in OPEC countries.
\*Includes Algeria, Iraq, Kuwait, Libya, Qatar, Saudi Arabia, and the United Arab Emirates.

Includes Arab OPEC countries plus Ecuador, Gabon, Indonesia, Iran, Nigeria, and Venezuela. Sources: See last page of this section.

### Energy Indicator—Cost of Fuels to End Users in Constant (1972) Dollars

|      |                | Leaded Regular<br>Motor Gasoline |          | Residential<br>Heating Oil |