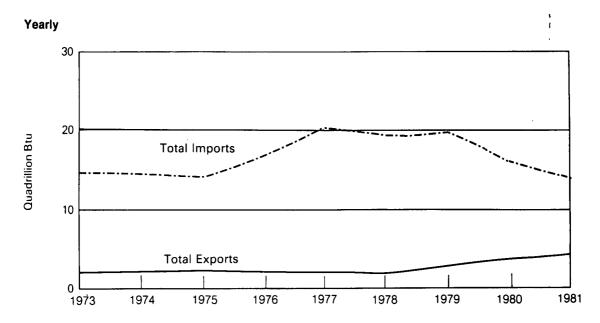

The Monthly Energy Review presents current data for production, consumption, stocks, imports, exports, and prices for the principal energy commodities in the United States. Also included are data on international production of crude oil, consumption of petroleum products, petroleum stocks, and production of electricity from nuclear powered facilities.