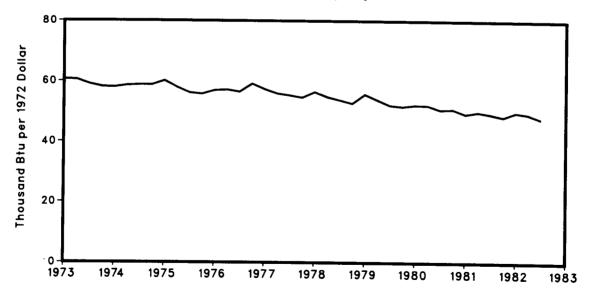

| 1.474                                            | 51.5                                            |  |  |
| 1981 | 1st Qtra<br>2nd Qtra<br>3rd Qtra<br>4th Qtra<br>YEAR                 | R74.419<br>R75.034<br>R74.412<br>R72.159<br><b>73.965</b> | 2.865<br>2.902<br>2.981<br>3.003<br><b>2.938</b> | 1.508<br>1.502<br>1.510<br>1.490<br><b>1.503</b> | R49.3<br>R50.0<br>R49.3<br>R48.4<br><b>49.2</b> |  |  |
| 1982 | 1st Qtr <sup>2</sup><br>2nd Qtr <sup>2</sup><br>3rd Qtr <sup>2</sup> | R73.406<br>R72.872<br>70.651                              | 2.996<br>3.045<br>3.081                          | 1.471<br>1.478<br>1.478                          | <b>49.2</b><br>R49.9<br>R49.3<br>47.8           |  |  |

### Energy Consumption per GNP Dollar (Seasonally Adjusted)



Geographic coverage: the 50 United States and the District of Columbia.

Totals may not equal sum of components due to seasonality adjustments and independent rounding.

\*Current dollars are converted to 1972 dollars by the Department of Commerce, Bureau of Economic Analysis.

\*Quarterly data are seasonally adjusted and shown at annual rates.

R = Revised data.

Sources: GNP data from U.S. Department of Commerce, Bureau of Economic Analysis, Survey of Current Business.

3rd Qtr

### Energy Indicator—U.S. Dependence on Petroleum Net Imports<sup>1</sup>

**U.S. Petroleum Products Supplied** Net Imports<sup>2</sup> **Domestic** from from **Petroleum** from from from from Arab OPEC3 All OPEC All **Products** All OPEC All Arab OPEC<sup>3</sup> Countries Countries Countries Supplied Countrie