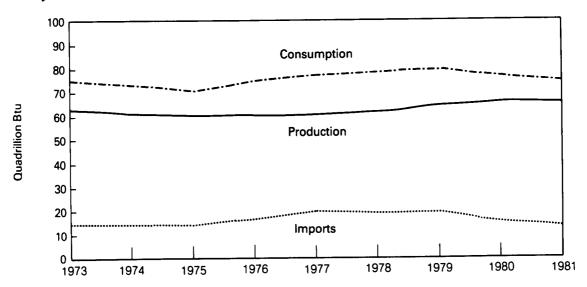

The Monthly Energy Review presents current data for production, consumption, stocks, imports, exports, and prices for the principal energy commodities in the United States. Also included are data on international production of crude oil, consumption of petroleum products, petroleum stocks, and production of electricity from nuclear powered facilities.