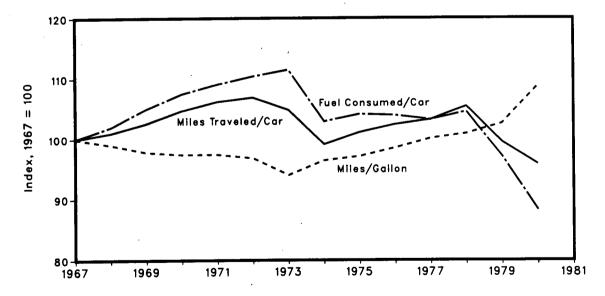

| 98.5  |  |
| 1977 | 706                              | 103.2 | 9,839  | 103.2                | 13.94                                              | 100.1 |  |
| 1978 | 715                              | 104.5 | 10,046 | 105.4                | 14.06                                              | 100.9 |  |
| 1979 | 664                              | 97.1  | 9,485  | 99.5                 | 14.29                                              | 102.6 |  |
| 1980 | 603                              | 88.2  | 9,135  | 95.8                 | 15.15                                              | 108.8 |  |
| 1981 | 581                              | 84.9  | 9,026  | 94.7                 | 15.54                                              | 111.6 |  |

### U.S. Passenger Car Efficiency Index



Geographic coverage: the 50 United States and District of Columbia. Source: • See the last page of this section.

### **Notes and Sources for the Executive Summary Section**

### Notes

1. **Domestic Production:** Domestic production of energy includes production of coal (anthracite, bituminous coal, and lignite), crude oil and lease condensate, natural gas plant liquids, natural gas (dry), electric utility and industrial production of hydropower, and electricity generated from nuclear power, geothermal power, and wood and waste. The volumetric data were converted to approximate heat contents (Btu values) of these energy sources using conversion factors listed in Conversion

2. Domestic Consumption: Domestic consumption of energy includes consumption of coal (anthracite, bituminous coal,