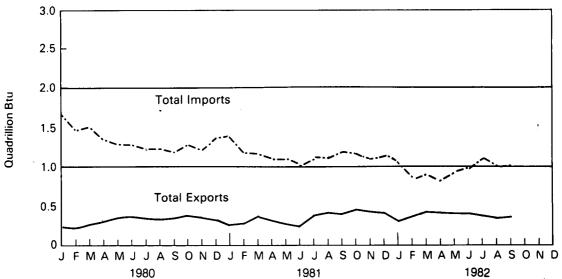

The Monthly Energy Review presents current data for production, consumption, stocks, imports, exports, and prices for the principal energy commodities in the United States. Also included are data on international production of crude oil, consumption of petroleum products, petroleum stocks, and production of electricity from nuclear powered facilities.