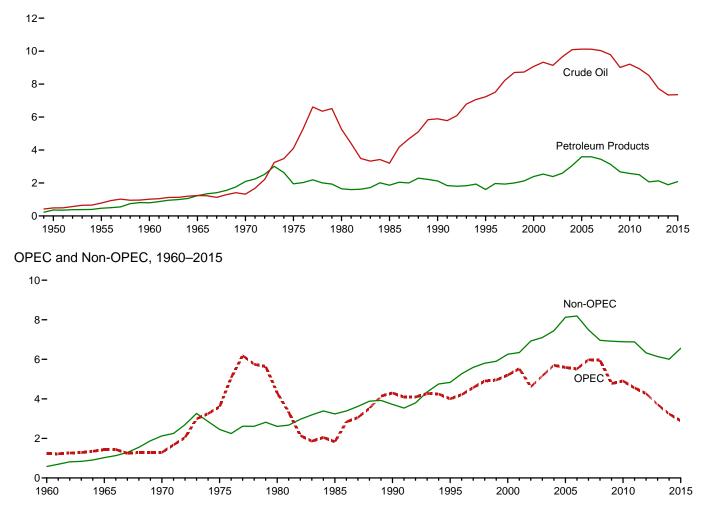

lude

receipts from U.S. territories. Web Page: See http://www.eia.gov/totalenergy/data/monthly/#petroleum (Excel and CSV files) for all available annual data beginning in 1949 and monthly data beginning in 1973. Sources: • 1949–1975: Bureau of Mines, Mineral Industry Surveys, *Petroleum* Statement, Annual, annual reports. • 1976–1980: U.S. Energy Information Administration (EIA), Energy Data Reports, *Petroleum Statement, Annual,* annual reports. • 1981–2015: EIA, *Petroleum Supply Annual,* annual reports, and unpublished revisions. • 2016: EIA, *Petroleum Supply Monthly*, monthly reports; and, for the current two months, *Weekly Petroleum Status Report* data system and *Monthly Energy Review* data system calculations.

# Figure 3.3b Petroleum Trade: Imports

(Million Barrels per Day)







From Selected Countries, July 2016

Note: OPEC=Organization of the Petroleum Exporting Countries. Web Page: http://www.eia.gov/totalenergy/data/monthly/#petroleum. Sources: Tables 3.3b–3.3d.

#### Table 3.3b Petroleum Trade: Imports and Exports by Type

(Thousand Barrels per Day)

|                                            |           |                                          |                         |                                      | Im                                   | ports                                |                       |                                      |                                          |                                          |                         | Exports                                  |                                          |
|-------