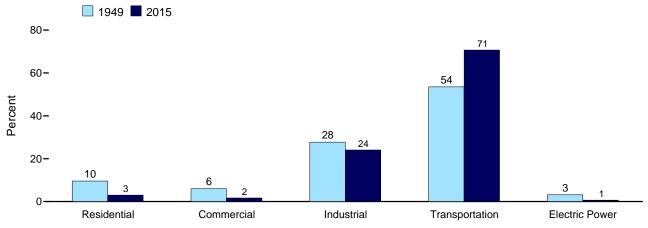

#### Section 2. Energy Consumption by Sector

| 2.1 | Energy Consumption by Sector.                               | . 29 |
|-----|-------------------------------------------------------------|------|
| 2.2 | Residential Sector Energy Consumption.                      | . 31 |
| 2.3 | Commercial Sector Energy Consumption                        | 33   |
| 2.4 | Industrial Sector Energy Consumption.                       | 35   |
| 2.5 | Transportation Sector Energy Consumption                    | 37   |
| 2.6 | Electric Power Sector Energy Consumption.                   | 39   |
| 2.7 | U.S. Government Energy Consumption by Agency, Fiscal Years  | 40   |
| 2.8 | U.S. Government Energy Consumption by Source, Fiscal Years. | 41   |
|     |                                                             |      |