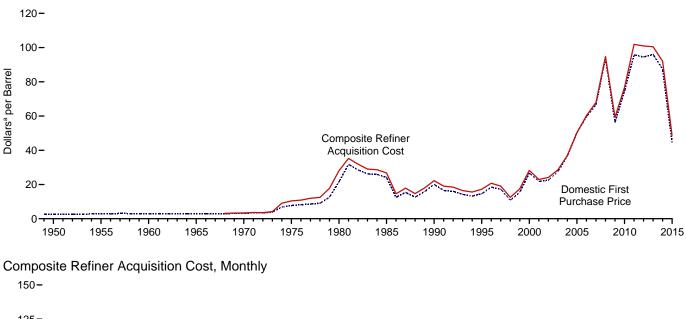

dministration (EIA), Form EIA-860, "Annual Electric Generator Report," and predecessor forms; Form EIA-860M, "Monthly Update to the Annual Electric Generator Report"; and monthly updates as appropriate. For a list of operable units as of November 2011, see http://www.eia.gov/nuclear/reactors/stats table1.html.

# Nuclear Electricity Net Generation and Nuclear Share of Electricity Net Generation

1957 forward: Table 7.2a.

#### **Capacity Factor**

1973–2007: Calculated by EIA using the method described above in Note 2.

2008 forward: EIA, Form EIA-860, "Annual Electric Generator Report"; Form EIA-860M, "Monthly Update to the Annual Electric Generator Report"; and Form EIA-923, "Power Plant Operations Report."

# 9. Energy Prices

# Figure 9.1 Petroleum Prices

Crude Oil Prices, 1949-2015





2.5-Dollars<sup>a</sup> per Gallon (Excluding Taxes) 2.0-1.814 1.804 1.576 1.5-1.392 1.043 1.0-0.491 0.5-0.0 No.2 Fuel Oil **Finished Motor** No.2 Kerosene-Type **Residual Fuel** Propane Diesel Fuel Oil Gasoline Jet Fuel (Consumer Grade)

Refiner Prices to End Users: Selected Products, July 2016

<sup>a</sup> Prices are not adjusted for inflation. See "Nominal Dollars" in Glossary.

Web Page: http://www.eia.gov/totalenergy/data/monthly/#prices. Sources: Tables 9.1, 9.5, and 9.7.

# Table 9.1 Crude Oil Price Summary

(Dollars<sup>a</sup> per Barrel)

|             | Domestic First              | F.O.B. Cost             | Landed Cost             | Refiner Acquisition Cost <sup>b</sup> |                    |                    |  |  |
|-------------|-----------------------------|---------