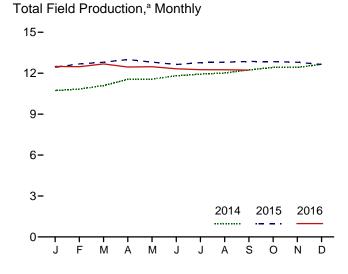

#### Section 3. Petroleum

| Section | ••• | 1 cu orcum                                          |    |
|---------|-----|-----------------------------------------------------|----|
| 3.1     |     | Petroleum Overview                                  | 49 |
| 3.2     |     | Refinery and Blender Net Inputs and Net Production. | 51 |
| 3.3     |     | Petroleum Trade                                     |    |
|         |     | 3.3a Overview                                       | 53 |
|         |     | 3.3b Imports and Exports by Type                    | 55 |
|         |     | 3.3c Imports From OPEC Countries.                   |    |
|         |     | 3.3d Imports From Non-OPEC Countries.               |    |
| 3.4     |     | Petroleum Stocks.                                   | 59 |
| 3.5     |     | Petroleum Products Supplied by Type.                |    |
| 3.6     |     | Heat Content of Petroleum Products Supplied by Type | 63 |
| 3.7     |     | Petroleum Consumption                               |    |
|         |     | 3.7a Residential and Commercial Sectors.            | 65 |
|         |     | 3.7b Industrial Sector.                             | 66 |
|         |     | 3.7c Transportation and Electric Power Sectors      |    |
| 3.8     |     | Heat Content of Petroleum Consumption               |    |
|         |     | 3.8a Residential and Commercial Sectors.            | 70 |
|         |     | 3.8b Industrial Sector.                             |    |
|         |     | 3.8c Transportation and Electric Power Sectors      |    |
| Section | 4.  | Natural Gas                                         |    |
| 4.1     |     | Natural Cas Overview                                | 02 |