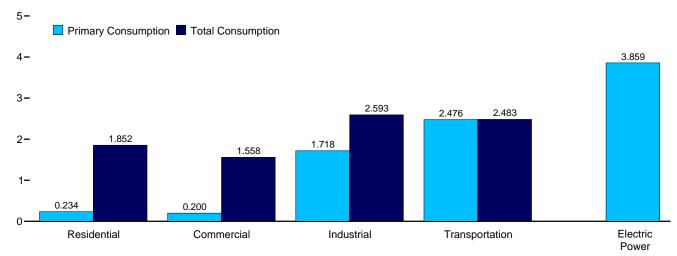

#### Section 2. Energy Consumption by Sector

| 2.1 | Energy Consumption by Sector.                               | . 29 |
|-----|-------------------------------------------------------------|------|
| 2.2 | Residential Sector Energy Consumption.                      | . 31 |
| 2.3 | Commercial Sector Energy Consumption                        | 33   |
| 2.4 | Industrial Sector Energy Consumption.                       | 35   |
| 2.5 | Transportation Sector Energy Consumption                    | 37   |
| 2.6 | Electric Power Sector Energy Consumption.                   | 39   |
| 2.7 | U.S. Government Energy Consumption by Agency, Fiscal Years  | 40   |
| 2.8 | U.S. Government Energy Consumption by Source, Fiscal Years. | 41   |
|     |                                                             |      |