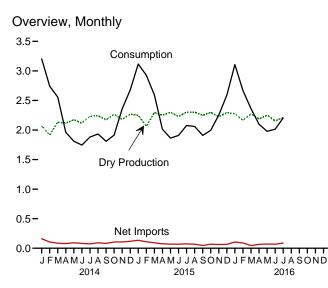

#### Section 3. Petroleum

| Section | ••• | 1 cu orcum                                          |    |
|---------|-----|-----------------------------------------------------|----|
| 3.1     |     | Petroleum Overview                                  | 49 |
| 3.2     |     | Refinery and Blender Net Inputs and Net Production. | 51 |
| 3.3     |     | Petroleum Trade                                     |    |
|         |     | 3.3a Overview                                       | 53 |
|         |     | 3.3b Imports and Exports by Type                    | 55 |
|         |     | 3.3c Imports From OPEC Countries.                   |    |
|         |     | 3.3d Imports From Non-OPEC Countries.               |    |
| 3.4     |     | Petroleum Stocks.                                   | 59 |
| 3.5     |     | Petroleum Products Supplied by Type.                |    |
| 3.6     |     | Heat Content of Petroleum Products Supplied by Type | 63 |
| 3.7     |     | Petroleum Consumption                               |    |
|         |     | 3.7a Residential and Commercial Sectors.            | 65 |
|         |     | 3.7b Industrial Sector.                             | 66 |
|         |     | 3.7c Transportation and Electric Power Sectors      |    |
| 3.8     |     | Heat Content of Petroleum Consumption               |    |
|         |     | 3.8a Residential and Commercial Sectors.            | 70 |
|         |     | 3.8b Industrial Sector.                             |    |
|         |     | 3.8c Transportation and Electric Power Sectors      |    |
| Section | 4.  | Natural Gas                                         |    |
| 4.1     |     | Natural Cas Overview                                | 02 |

| 4.1 | Natural Gas Overview.               | . 83 |
|-----|-------------------------------------|------|
| 4.2 | Natural Gas Trade by Country        | 84   |
| 4.3 | Natural Gas Consumption by Sector.  | 85   |
| 4.4 | Natural Gas in Underground Storage. | 86   |