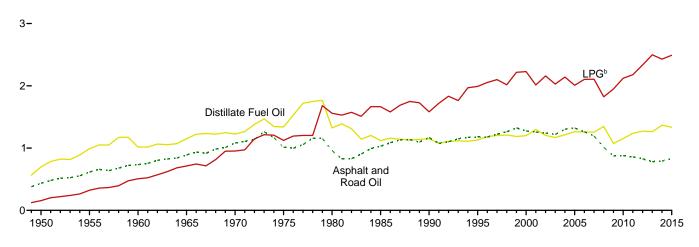

#### Section 3. Petroleum

| Section | ••• | 1 cu orcum                                          |    |
|---------|-----|-----------------------------------------------------|----|
| 3.1     |     | Petroleum Overview                                  | 49 |
| 3.2     |     | Refinery and Blender Net Inputs and Net Production. | 51 |
| 3.3     |     | Petroleum Trade                                     |    |
|         |     | 3.3a Overview                                       | 53 |
|         |     | 3.3b Imports and Exports by Type                    | 55 |
|         |     | 3.3c Imports From OPEC Countries.                   |    |
|         |     | 3.3d Imports From Non-OPEC Countries.               |    |
| 3.4     |     | Petroleum Stocks.                                   | 59 |
| 3.5     |     | Petroleum Products Supplied by Type.                |    |
| 3.6     |     | Heat Content of Petroleum Products Supplied by Type | 63 |
| 3.7     |     | Petroleum Consumption                               |    |
|         |     | 3.7a Residential and Commercial Sectors.            | 65 |
|         |     | 3.7b Industrial Sector.                             | 66 |
|         |     | 3.7c Transportation and Electric Power Sectors      |    |
| 3.8     |     | Heat Content of Petroleum Consumption               |    |
|         |     | 3.8a Residential and Commercial Sectors.            | 70 |
|         |     | 3.8b Industrial Sector.                             |    |
|         |     | 3.8c Transportation and Electric Power Sectors      |    |
| Section | 4.  | Natural Gas                                         |    |
| 4.1     |     | Natural Cas Overview                                | 02 |