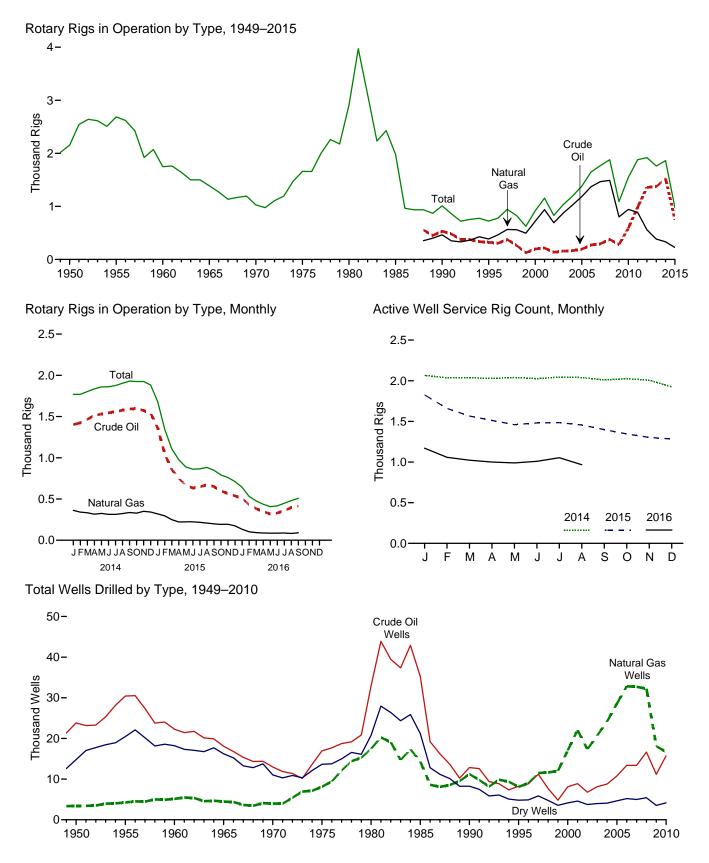

na, Barbados, Brazil, Chile, China, Egypt, India, Japan, Jordan, Kuwait, Portugal, Russia, South Korea, Spain, Taiwan, Turkey, United Arab Emirates, and United Kingdom. Also, small amounts of LNG have gone to Mexico since 1998 and to Canada in 2007 and 2012 forward. Small amounts of CNG have been exported to Canada since 2013.

Annual and final monthly data are from the annual EIA Form FPC-14, "Annual Report for Importers and Exporters of Natural Gas," which requires data to be reported by month for the calendar year.

Preliminary monthly data are EIA estimates. For a discussion of estimation procedures, see EIA's *Natural Gas Monthly*. Preliminary data are revised after publication of EIA's *U.S. Imports and Exports of Natural Gas*.

# 5. Crude Oil and Natural Gas Resource Development





Web Page: http://www.eia.gov/totalenergy/data/monthly/#crude. Sources: Tables 5.1 and 5.2.

|                                                                                                                                                                                                                                                                                                                                                                       | By                                                                                                                       | Site                                                                                    | Ву                                                                                                              | Туре