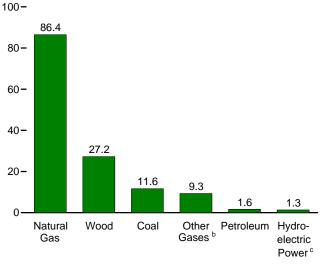

#### Section 2. Energy Consumption by Sector

| 2.1 | Energy Consumption by Sector.                               | . 29 |
|-----|-------------------------------------------------------------|------|
| 2.2 | Residential Sector Energy Consumption.                      | . 31 |
| 2.3 | Commercial Sector Energy Consumption                        | 33   |
| 2.4 | Industrial Sector Energy Consumption.                       | 35   |
| 2.5 | Transportation Sector Energy Consumption                    | 37   |
| 2.6 | Electric Power Sector Energy Consumption.                   | 39   |
| 2.7 | U.S. Government Energy Consumption by Agency, Fiscal Years  | 40   |
| 2.8 | U.S. Government Energy Consumption by Source, Fiscal Years. | 41   |
|     |                                                             |      |