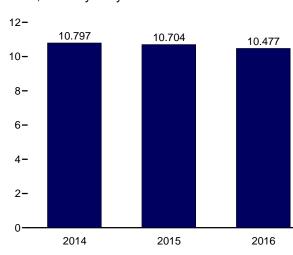

of section. R=Revised. NA=Not available.

R=Revised. NA=Not available. Notes: • Data are estimates, except for electricity retail sales. • See Note 2, "Energy Consumption Data and Surveys," at end of section. • Totals may not equal sum of components due to independent rounding. • Geographic coverage is the 50 states and the District of Columbia. Web Page: See http://www.eia.gov/totalenergy/data/monthly/#consumption (Excel and CSV files) for all available annual data beginning in 1949 and monthly data beginning in 1973. Sources: See end of section.

# Figure 2.3 Commercial Sector Energy Consumption (Quadrillion Btu)





0.8-

0.6-Electricity<sup>a</sup> 0.4-Renewable 0.2-Energy Natural Gas Petroleum 0.0 j j 2015 J J 2016 OND ΜA A S O N D J F Μ Μ Μ A S Μ J J А A S F ΜA J F 0 N D J J 2014



Total, January–July

By Major Source, July 2016



<sup>a</sup> Electricity retail sales.

Web Page: http://www.eia.gov/totalenergy/data/monthly/#consumption. Source: Table 2.3.

# Table 2.3 Commercial Sector Energy Consumption

(Trillion Btu)

|