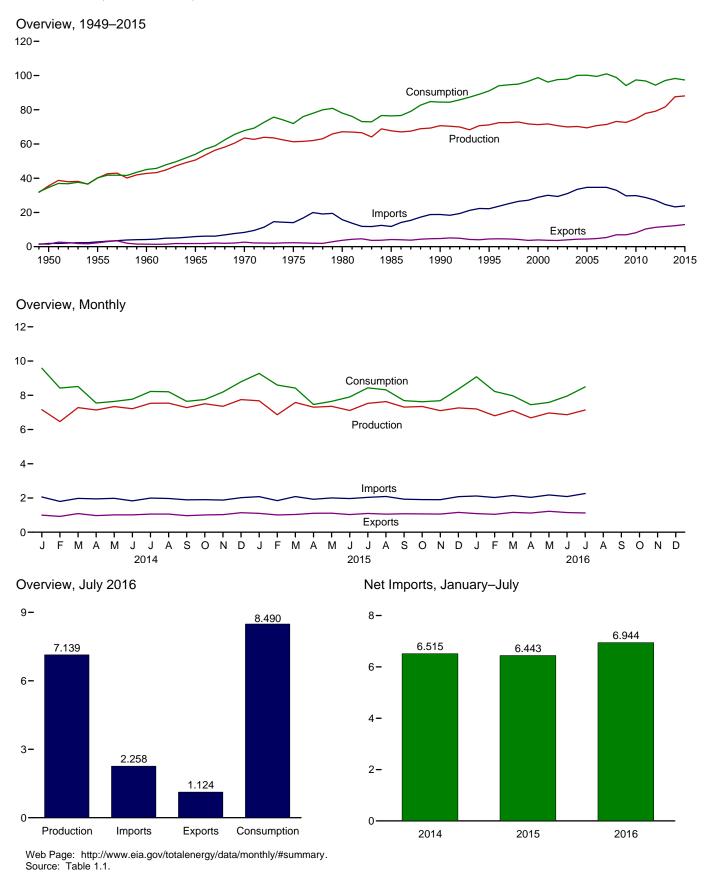

#### Page

|         |    |                                                                                          | _ L ag |
|---------|----|------------------------------------------------------------------------------------------|--------|
| Section | 1. | Energy Overview                                                                          |        |
| 1.1     |    | Primary Energy Overview.                                                                 | 3      |
| 1.2     |    | Primary Energy Production by Source.                                                     | . 5    |
| 1.3     |    | Primary Energy Consumption by Source.                                                    | . 7    |
| 1.4a    |    | Primary Energy Imports by Source.                                                        | . 10   |
| 1.4b    |    | Primary Energy Exports by Source and Total Net Imports.                                  | . 11   |
| 1.5     |    | Merchandise Trade Value.                                                                 | . 13   |
| 1.6     |    | Cost of Fuels to End Users in Real (1982–1984) Dollars.                                  | . 15   |
| 1.7     |    | Primary Energy Consumption, Energy Expenditures, and Carbon Dioxide Emissions Indicators | . 17   |
| 1.8     |    | Motor Vehicle Mileage, Fuel Consumption, and Fuel Economy                                | . 19   |
| 1.9     |    | Heating Degree Days by Census Division.                                                  | 20     |
| 1.10    |    | Cooling Degree Days by Census Division.                                                  | 21     |
|         |    |                                                                                          |        |