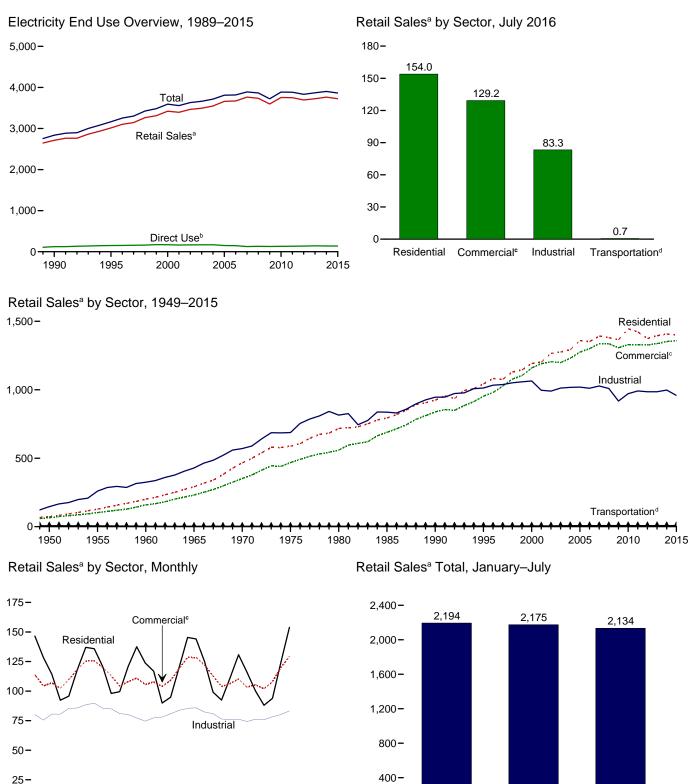

#### Section 2. Energy Consumption by Sector

| 2.1 | Energy Consumption by Sector.                               | . 29 |
|-----|-------------------------------------------------------------|------|
| 2.2 | Residential Sector Energy Consumption.                      | . 31 |
| 2.3 | Commercial Sector Energy Consumption                        | 33   |
| 2.4 | Industrial Sector Energy Consumption.                       | 35   |
| 2.5 | Transportation Sector Energy Consumption                    | 37   |
| 2.6 | Electric Power Sector Energy Consumption.                   | 39   |
| 2.7 | U.S. Government Energy Consumption by Agency, Fiscal Years  | 40   |
| 2.8 | U.S. Government Energy Consumption by Source, Fiscal Years. | 41   |
|     |                                                             |      |