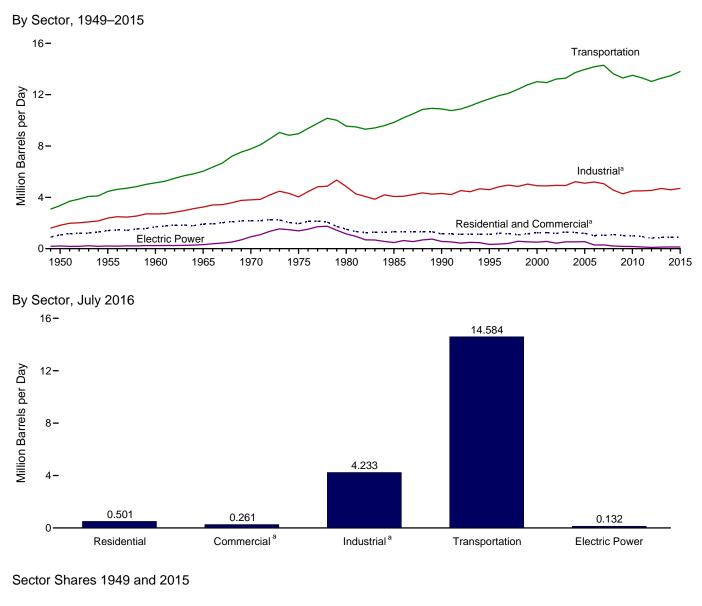

#### Section 2. Energy Consumption by Sector

| 2.1 | Energy Consumption by Sector.                               | . 29 |
|-----|-------------------------------------------------------------|------|
| 2.2 | Residential Sector Energy Consumption.                      | . 31 |
| 2.3 | Commercial Sector Energy Consumption                        | 33   |
| 2.4 | Industrial Sector Energy Consumption.                       | 35   |
| 2.5 | Transportation Sector Energy Consumption                    | 37   |
| 2.6 | Electric Power Sector Energy Consumption.                   | 39   |
| 2.7 | U.S. Government Energy Consumption by Agency, Fiscal Years  | 40   |
| 2.8 | U.S. Government Energy Consumption by Source, Fiscal Years. | 41   |
|     |                                                             |      |