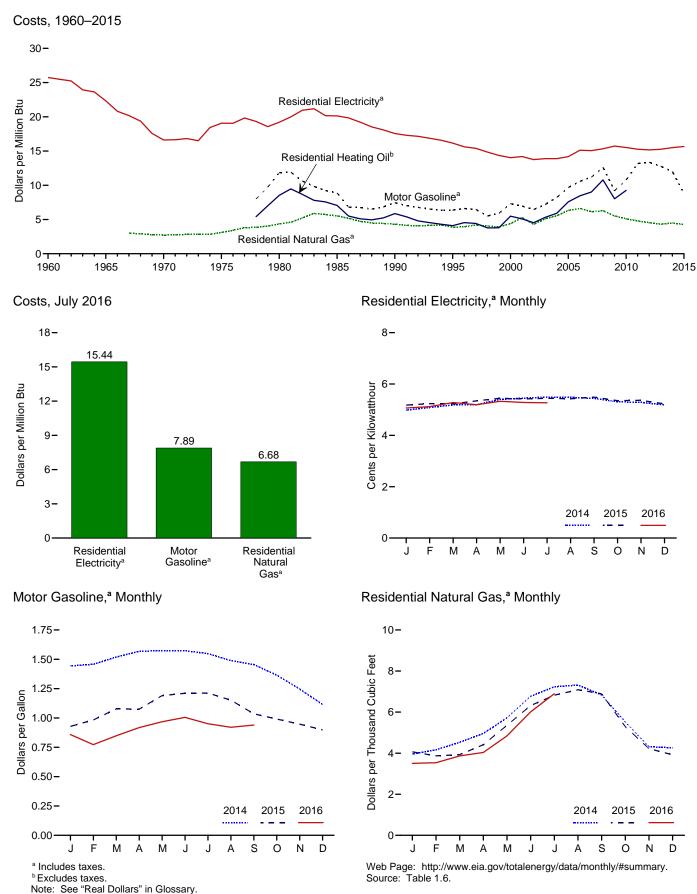

#### Page

|         |    |                                                                                          | _ L ag |
|---------|----|------------------------------------------------------------------------------------------|--------|
| Section | 1. | Energy Overview                                                                          |        |
| 1.1     |    | Primary Energy Overview.                                                                 | 3      |
| 1.2     |    | Primary Energy Production by Source.                                                     | . 5    |
| 1.3     |    | Primary Energy Consumption by Source.                                                    | . 7    |
| 1.4a    |    | Primary Energy Imports by Source.                                                        | . 10   |
| 1.4b    |    | Primary Energy Exports by Source and Total Net Imports.                                  | . 11   |
| 1.5     |    | Merchandise Trade Value.                                                                 | . 13   |
| 1.6     |    | Cost of Fuels to End Users in Real (1982–1984) Dollars.                                  | . 15   |
| 1.7     |    | Primary Energy Consumption, Energy Expenditures, and Carbon Dioxide Emissions Indicators | . 17   |
| 1.8     |    | Motor Vehicle Mileage, Fuel Consumption, and Fuel Economy                                | . 19   |
| 1.9     |    | Heating Degree Days by Census Division.                                                  | 20     |
| 1.10    |    | Cooling Degree Days by Census Division.                                                  | 21     |
|         |    |                                                                                          |        |