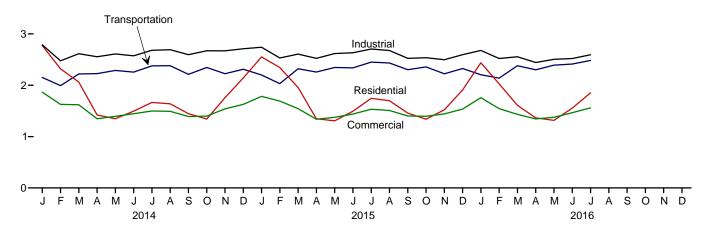

#### Section 2. Energy Consumption by Sector

| 2.1 | Energy Consumption by Sector.                               | . 29 |
|-----|-------------------------------------------------------------|------|
| 2.2 | Residential Sector Energy Consumption.                      | . 31 |
| 2.3 | Commercial Sector Energy Consumption                        | 33   |
| 2.4 | Industrial Sector Energy Consumption.                       | 35   |
| 2.5 | Transportation Sector Energy Consumption                    | 37   |
| 2.6 | Electric Power Sector Energy Consumption.                   | 39   |
| 2.7 | U.S. Government Energy Consumption by Agency, Fiscal Years  | 40   |
| 2.8 | U.S. Government Energy Consumption by Source, Fiscal Years. | 41   |
|     |                                                             |      |