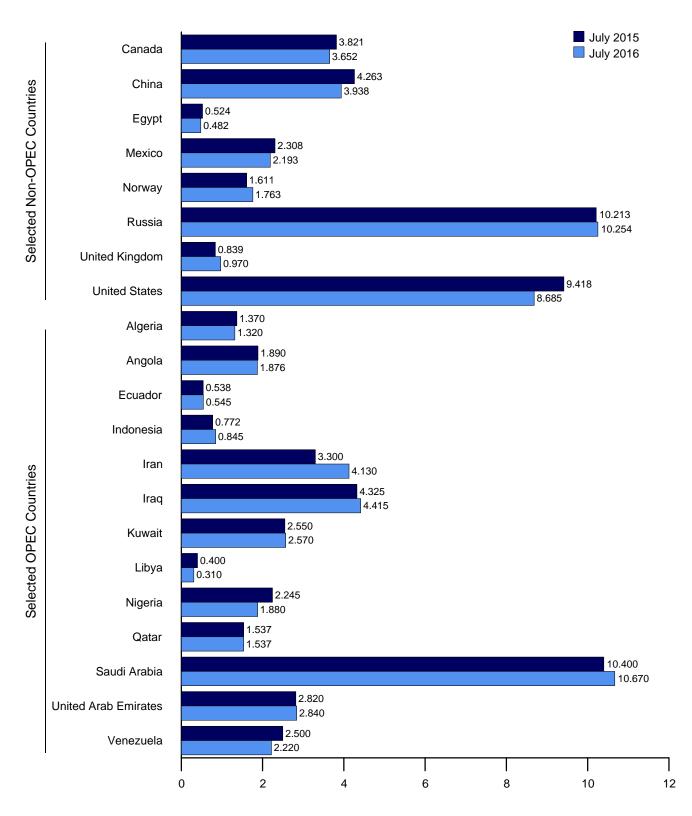

#### Section 3. Petroleum

| Section | ••• | 1 cu orcum                                          |    |
|---------|-----|-----------------------------------------------------|----|
| 3.1     |     | Petroleum Overview                                  | 49 |
| 3.2     |     | Refinery and Blender Net Inputs and Net Production. | 51 |
| 3.3     |     | Petroleum Trade                                     |    |
|         |     | 3.3a Overview                                       | 53 |
|         |     | 3.3b Imports and Exports by Type                    | 55 |
|         |     | 3.3c Imports From OPEC Countries.                   |    |
|         |     | 3.3d Imports From Non-OPEC Countries.               |    |
| 3.4     |     | Petroleum Stocks.                                   | 59 |
| 3.5     |     | Petroleum Products Supplied by Type.                |    |
| 3.6     |     | Heat Content of Petroleum Products Supplied by Type | 63 |
| 3.7     |     | Petroleum Consumption                               |    |
|         |     | 3.7a Residential and Commercial Sectors.            | 65 |
|         |     | 3.7b Industrial Sector.                             | 66 |
|         |     | 3.7c Transportation and Electric Power Sectors      |    |
| 3.8     |     | Heat Content of Petroleum Consumption               |    |
|         |     | 3.8a Residential and Commercial Sectors.            | 70 |
|         |     | 3.8b Industrial Sector.                             |    |
|         |     | 3.8c Transportation and Electric Power Sectors      |    |
| Section | 4.  | Natural Gas                                         |    |
| 4.1     |     | Natural Cas Overview                                | 02 |