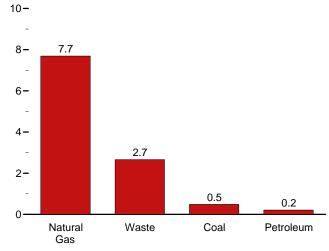

#### Section 2. Energy Consumption by Sector

| 2.1 | Energy Consumption by Sector.                               | . 29 |
|-----|-------------------------------------------------------------|------|
| 2.2 | Residential Sector Energy Consumption.                      | . 31 |
| 2.3 | Commercial Sector Energy Consumption                        | 33   |
| 2.4 | Industrial Sector Energy Consumption.                       | 35   |
| 2.5 | Transportation Sector Energy Consumption                    | 37   |
| 2.6 | Electric Power Sector Energy Consumption.                   | 39   |
| 2.7 | U.S. Government Energy Consumption by Agency, Fiscal Years  | 40   |
| 2.8 | U.S. Government Energy Consumption by Source, Fiscal Years. | 41   |
|     |                                                             |      |