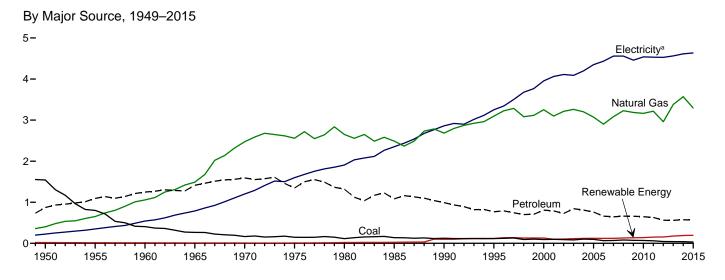

otal losses are allocated to the end-use sectors in proportion to each sector's share of total

electricity retail sales. See Note 1, "Electrical System Energy Losses," at end of section. R=Revised. NA=Not available.

R=Revised. NA=Not available. Notes: • Data are estimates, except for electricity retail sales. • See Note 2, "Energy Consumption Data and Surveys," at end of section. • Totals may not equal sum of components due to independent rounding. • Geographic coverage is the 50 states and the District of Columbia. Web Page: See http://www.eia.gov/totalenergy/data/monthly/#consumption (Excel and CSV files) for all available annual data beginning in 1949 and monthly data beginning in 1973. Sources: See end of section.

# Figure 2.3 Commercial Sector Energy Consumption (Quadrillion Btu)





0.8-

0.6-Electricity<sup>a</sup> 0.4-Renewable 0.2-Energy Natural Gas Petroleum 0.0 j j 2015 J J 2016 OND ΜA A S O N D J F Μ Μ Μ A S Μ J J А A S F ΜA J F 0 N D J J 2014



Total, January–July

By Major Source, July 2016



<sup>a</sup> Electricity retail sales.

Web Page: http://www.eia.gov/totalenergy/data/monthly/#consumption. Source: Table 2.3.

# Table 2.3 Commercial Sector Energy Consumption

(Trillion Btu)

|