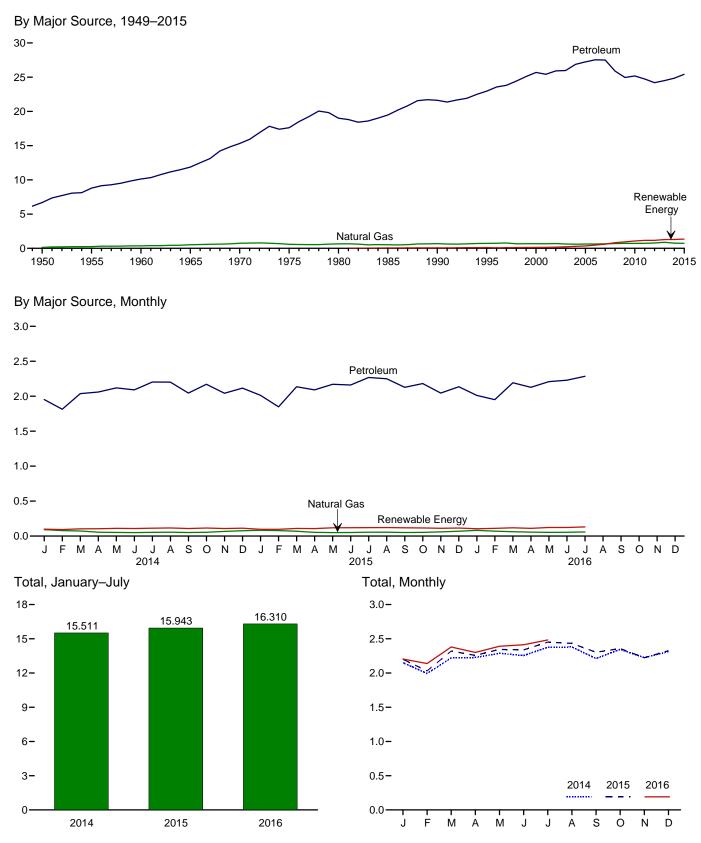

#### Section 2. Energy Consumption by Sector

| 2.1 | Energy Consumption by Sector.                               | . 29 |
|-----|-------------------------------------------------------------|------|
| 2.2 | Residential Sector Energy Consumption.                      | . 31 |
| 2.3 | Commercial Sector Energy Consumption                        | 33   |
| 2.4 | Industrial Sector Energy Consumption.                       | 35   |
| 2.5 | Transportation Sector Energy Consumption                    | 37   |
| 2.6 | Electric Power Sector Energy Consumption.                   | 39   |
| 2.7 | U.S. Government Energy Consumption by Agency, Fiscal Years  | 40   |
| 2.8 | U.S. Government Energy Consumption by Source, Fiscal Years. | 41   |
|     |                                                             |      |