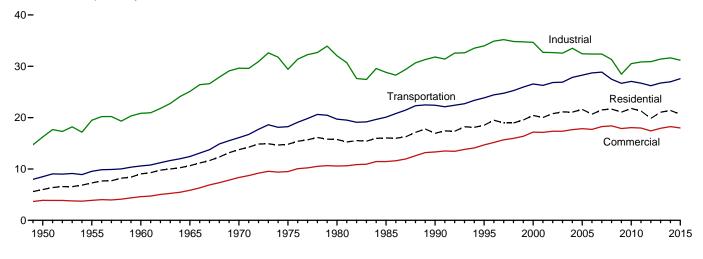

#### Section 2. Energy Consumption by Sector

| 2.1 | Energy Consumption by Sector.                               | . 29 |
|-----|-------------------------------------------------------------|------|
| 2.2 | Residential Sector Energy Consumption.                      | . 31 |
| 2.3 | Commercial Sector Energy Consumption                        | 33   |
| 2.4 | Industrial Sector Energy Consumption.                       | 35   |
| 2.5 | Transportation Sector Energy Consumption                    | 37   |
| 2.6 | Electric Power Sector Energy Consumption.                   | 39   |
| 2.7 | U.S. Government Energy Consumption by Agency, Fiscal Years  | 40   |
| 2.8 | U.S. Government Energy Consumption by Source, Fiscal Years. | 41   |
|     |                                                             |      |