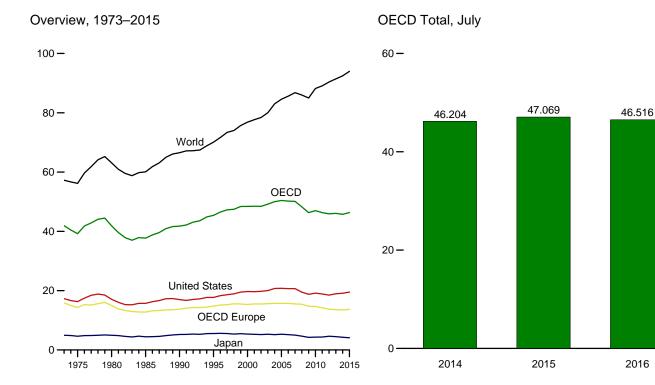

as

plant liquids. • Monthly data are often preliminary figures and may not average to the annual totals because of rounding or because updates to the preliminary monthly data are not available. • Data for countries may not sum to World totals due to independent rounding. • U.S. geographic coverage is the 50 states and the District of Columbia.

Web Page: See http://www.eia.gov/totalenergy/data/monthly/#international (Excel and CSV files) for all available annual and monthly data beginning in 1973. Sources: See end of section.

Gabon, which terminated its OPEC membership in 1995, re-joined OPEC on July 1, 2016. On this table, Gabon's production is now excluded from Non-OPEC production for all time periods.

### Figure 11.2 Petroleum Consumption in OECD Countries (Million Barrels per Day)







Note: OECD is the Organization for Economic Cooperation and Web Page: http://www.eia.gov/totalenergy/data/monthly/#international. Source: Table 11.2.

### Table 11.2 Petroleum Consumption in OECD Countries

(Thousand Barrels per Day)

|                              | France                | Germany <sup>a</sup>  | Italy                 | United                | OECD                    | Canada                | lanan                 | South<br>Korea        | United<br>States                           | Other<br>OECD <sup>c</sup> | OECDd                                      | World               |
|------------------------------|-----------------------|-----------------------|-----------------------|-----------------------|-------------------------|-----------------------|-------------