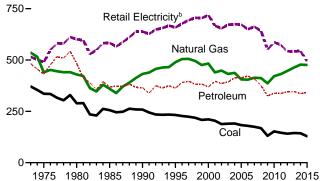

#### Section 2. Energy Consumption by Sector

| 2.1 | Energy Consumption by Sector.                               | . 29 |
|-----|-------------------------------------------------------------|------|
| 2.2 | Residential Sector Energy Consumption.                      | . 31 |
| 2.3 | Commercial Sector Energy Consumption                        | 33   |
| 2.4 | Industrial Sector Energy Consumption.                       | 35   |
| 2.5 | Transportation Sector Energy Consumption                    | 37   |
| 2.6 | Electric Power Sector Energy Consumption.                   | 39   |
| 2.7 | U.S. Government Energy Consumption by Agency, Fiscal Years  | 40   |
| 2.8 | U.S. Government Energy Consumption by Source, Fiscal Years. | 41   |
|     |                                                             |      |