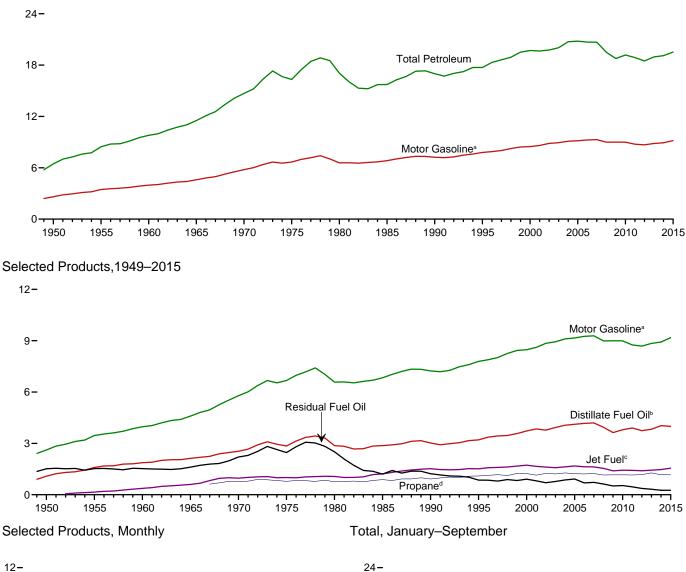

nning in 1973.

and CSV files) for all available annual data beginning in 1945 and monunity data beginning in 1973. Sources: • 1949–1975: Bureau of Mines, Mineral Industry Surveys, Petroleum Statement, Annual, annual reports. • 1976–1980: U.S. Energy Information Administration (EIA), Energy Data Reports, Petroleum Statement, Annual, annual reports. • 1981–2015: EIA, Petroleum Supply Annual, annual reports. • 2016: EIA, Petroleum Supply Monthly, monthly reports; and, for the current two months, Weekly Petroleum Status Report data system, Short-Term Integrated Forecasting System, and Monthly Energy Review data system calculations.

Revisions to "Crude Oil Non-SPR" stocks beginning in 2005 are due to the removal of crude oil stocks on leases.



Total Petroleum and Motor Gasoline, 1949–2015





<sup>a</sup> Beginning in 1993, includes fuel ethanol blended into motor gasoline. <sup>b</sup> Beginning in 2009, includes renewable diesel fuel (including biodiesel)

blended into distillate fuel oil. ° Beginning in 2005, includes kerosene-type jet fuel only.



<sup>d</sup> Includes propylene.

Note: SPR=Strategic Petroleum Reserve.

Web Page: http://www.eia.gov/totalenergy/data/monthly/#petroleum. Source: Table 3.5.

#### Table 3.5 Petroleum Products Supplied by Type

(Thousand Barrels per Day)

|                              | Asphalt                              |                      |                                          |                                          |                                   | LPO                                      | Ga