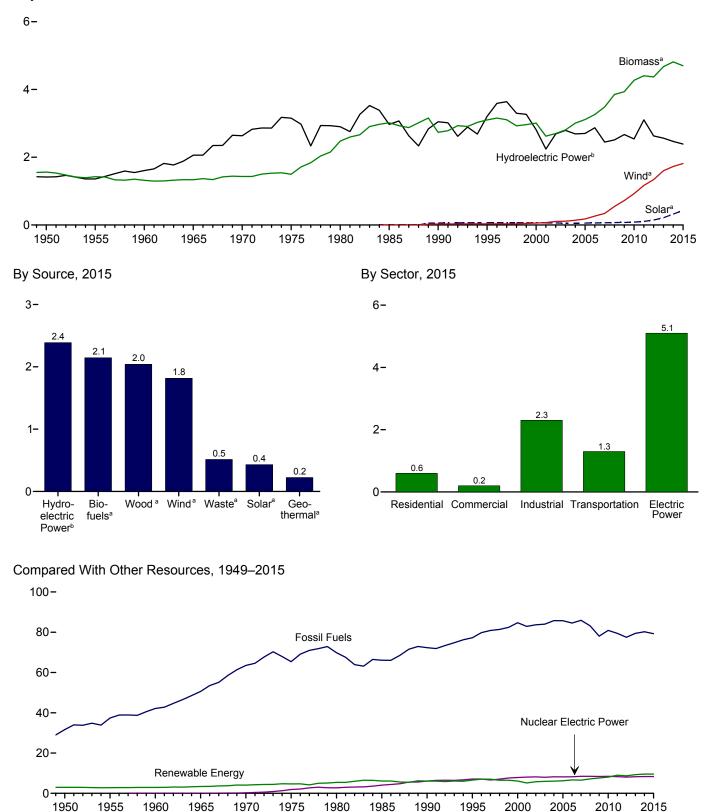

–2007: Calculated by EIA as the quantity of natural gas receipts by electric utilities and independent power producers reported on Form FERC-423, "Monthly Report of Cost and Quality of Fuels for Electric Utility Plants," and EIA-423, "Monthly Cost and Quality of Fuels for Electric Plants Report," divided by the quantity of natural gas consumed by the electric power sector (see MER, Table 7.4b).

2008 forward: Calculated by EIA as the quantity of natural gas receipts by electric utilities and independent power producers reported on Form EIA-923, "Power Plant Operations Report," divided by the quantity of natural gas consumed by the electric power sector (see MER, Table 7.4b).

# 10. Renewable Energy

#### Figure 10.1 Renewable Energy Consumption (Quadrillion Btu)

Major Sources, 1949–2015



<sup>a</sup> See Table 10.1 for definition. <sup>b</sup> Conventional hydroelectric power. Web Page: http://www.eia.gov/totalenergy/data/monthly/#renewable. Sources: Tables 1.3 and 10.1–10.2c.

#### Table 10.1 **Renewable Energy Production and Consumption by Source** (Trillion Btu)

|