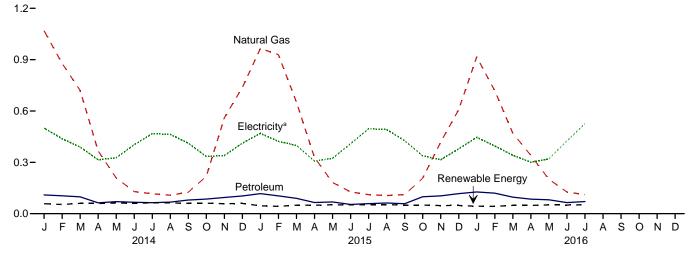

#### Section 3. Petroleum

| Section | ••• | 1 cu orcum                                          |    |
|---------|-----|-----------------------------------------------------|----|
| 3.1     |     | Petroleum Overview                                  | 49 |
| 3.2     |     | Refinery and Blender Net Inputs and Net Production. | 51 |
| 3.3     |     | Petroleum Trade                                     |    |
|         |     | 3.3a Overview                                       | 53 |
|         |     | 3.3b Imports and Exports by Type                    | 55 |
|         |     | 3.3c Imports From OPEC Countries.                   |    |
|         |     | 3.3d Imports From Non-OPEC Countries.               |    |
| 3.4     |     | Petroleum Stocks.                                   | 59 |
| 3.5     |     | Petroleum Products Supplied by Type.                |    |
| 3.6     |     | Heat Content of Petroleum Products Supplied by Type | 63 |
| 3.7     |     | Petroleum Consumption                               |    |
|         |     | 3.7a Residential and Commercial Sectors.            | 65 |
|         |     | 3.7b Industrial Sector.                             | 66 |
|         |     | 3.7c Transportation and Electric Power Sectors      |    |
| 3.8     |     | Heat Content of Petroleum Consumption               |    |
|         |     | 3.8a Residential and Commercial Sectors.            | 70 |
|         |     | 3.8b Industrial Sector.                             |    |
|         |     | 3.8c Transportation and Electric Power Sectors      |    |
| Section | 4.  | Natural Gas                                         |    |
| 4.1     |     | Natural Cas Overview                                | 02 |

| 4.1 | Natural Gas Overview.               | . 83 |
|-----|-------------------------------------|------|
| 4.2 | Natural Gas Trade by Country        | 84   |
| 4.3 | Natural Gas Consumption by Sector.  | 85   |
| 4.4 | Natural Gas in Underground Storage. | 86   |