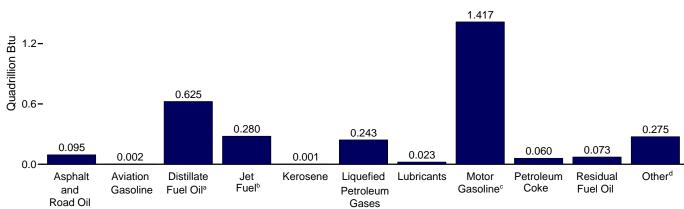

#### Section 3. Petroleum

| Section | ••• | 1 cu orcum                                          |    |
|---------|-----|-----------------------------------------------------|----|
| 3.1     |     | Petroleum Overview                                  | 49 |
| 3.2     |     | Refinery and Blender Net Inputs and Net Production. | 51 |
| 3.3     |     | Petroleum Trade                                     |    |
|         |     | 3.3a Overview                                       | 53 |
|         |     | 3.3b Imports and Exports by Type                    | 55 |
|         |     | 3.3c Imports From OPEC Countries.                   |    |
|         |     | 3.3d Imports From Non-OPEC Countries.               |    |
| 3.4     |     | Petroleum Stocks.                                   | 59 |
| 3.5     |     | Petroleum Products Supplied by Type.                |    |
| 3.6     |     | Heat Content of Petroleum Products Supplied by Type | 63 |
| 3.7     |     | Petroleum Consumption                               |    |
|         |     | 3.7a Residential and Commercial Sectors.            | 65 |
|         |     | 3.7b Industrial Sector.                             | 66 |
|         |     | 3.7c Transportation and Electric Power Sectors      |    |
| 3.8     |     | Heat Content of Petroleum Consumption               |    |
|         |     | 3.8a Residential and Commercial Sectors.            | 70 |
|         |     | 3.8b Industrial Sector.                             |    |
|         |     | 3.8c Transportation and Electric Power Sectors      |    |
| Section | 4.  | Natural Gas                                         |    |
| 4.1     |     | Natural Cas Overview                                | 02 |