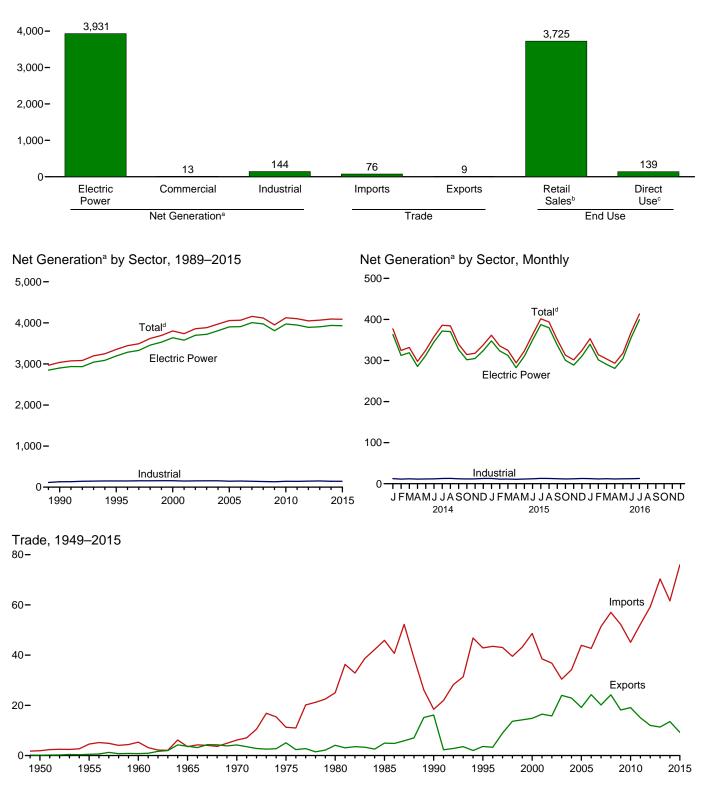

| Section | 1.  | Energy Overview                                | Dianne R. Dunn    | 202-586-2792<br>dianne.dunn@eia.gov      |
|---------|-----|------------------------------------------------|-------------------|------------------------------------------|
| Section | 2.  | Energy Consumption by Sector                   | Dianne R. Dunn    | 202-586-2792<br>dianne.dunn@eia.gov      |
| Section | 3.  | Petroleum                                      | Jennifer Barrick  | 202-586-6254<br>jennifer.barrick@eia.gov |
| Section | 4.  | Natural Gas                                    | Jennifer Wade     | 202-586-4749<br>jennifer.wade@eia.gov    |
| Section | 5.  | Crude Oil and Natural Gas Resource Development | . Gary Long       | 202-586-3467<br>gary.long@eia.gov        |
| Section | 6.  | Coal                                           | .JenAlyse Arena   | 202-586-4866<br>jenalyse.arena@eia.gov   |
| Section | 7.  | Electricity                                    | Ronald S. Hankey  | 202-586-2630<br>ronald.hankey@eia.gov    |
| Section | 8.  | Nuclear Energy                                 | Stan Kaplan       | 202-586-5114<br>stan.kaplan@eia.gov      |
| Section | 9.  | Energy Prices                                  |                   |                                          |
|         |     | Petroleum                                      | Maureen Klein     | 202-586-8013<br>maureen.klein@eia.gov    |
|         |     | Natural Gas                                    | Jennifer Wade     | 202-586-4749<br>jennifer.wade@eia.gov    |
|         |     | Average Retail Prices of Electricity           | Peter Wong        | 202-586-7574<br>peter.wong@eia.gov       |
|         |     | Cost of Fuel at Electric Generating Plants     | .Rebecca Peterson | 202-586-4509<br>rebecca.peterson@eia.gov |
| Section | 10. | Renewable Energy                               | . Stan Kaplan     | 202-586-5114<br>stan.kaplan@eia.gov      |
| Section | 11. | International Petroleum                        | Patricia Smith    | 202-586-6925<br>patricia.smith@eia.gov   |
| Section | 12. | Environment                                    | .Perry Lindstrom  | 202-586-0934<br>perry.lindstrom@eia.gov  |