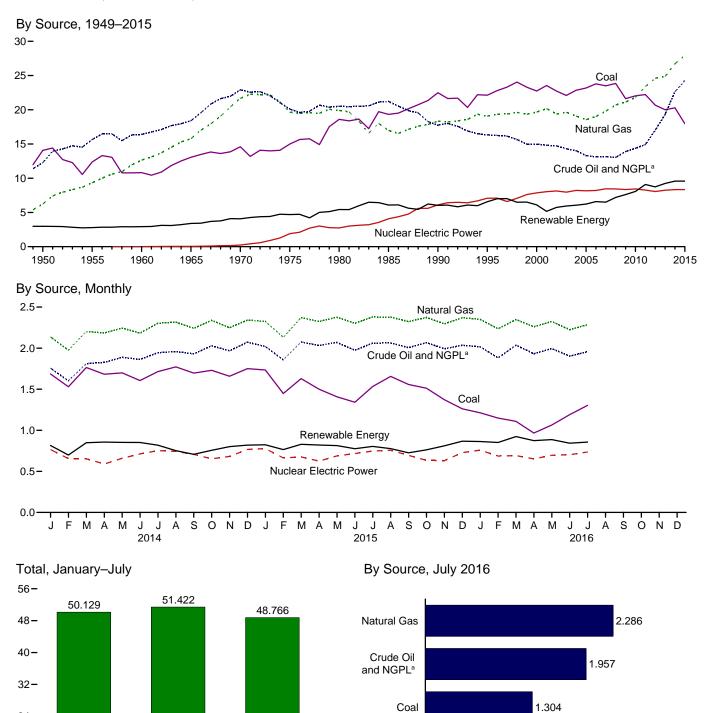

#### Page

|         |    |                                                                                          | _ L ag |
|---------|----|------------------------------------------------------------------------------------------|--------|
| Section | 1. | Energy Overview                                                                          |        |
| 1.1     |    | Primary Energy Overview.                                                                 | 3      |
| 1.2     |    | Primary Energy Production by Source.                                                     | . 5    |
| 1.3     |    | Primary Energy Consumption by Source.                                                    | . 7    |
| 1.4a    |    | Primary Energy Imports by Source.                                                        | . 10   |
| 1.4b    |    | Primary Energy Exports by Source and Total Net Imports.                                  | . 11   |
| 1.5     |    | Merchandise Trade Value.                                                                 | . 13   |
| 1.6     |    | Cost of Fuels to End Users in Real (1982–1984) Dollars.                                  | . 15   |
| 1.7     |    | Primary Energy Consumption, Energy Expenditures, and Carbon Dioxide Emissions Indicators | . 17   |
| 1.8     |    | Motor Vehicle Mileage, Fuel Consumption, and Fuel Economy                                | . 19   |
| 1.9     |    | Heating Degree Days by Census Division.                                                  | 20     |
| 1.10    |    | Cooling Degree Days by Census Division.                                                  | 21     |
|         |    |                                                                                          |        |