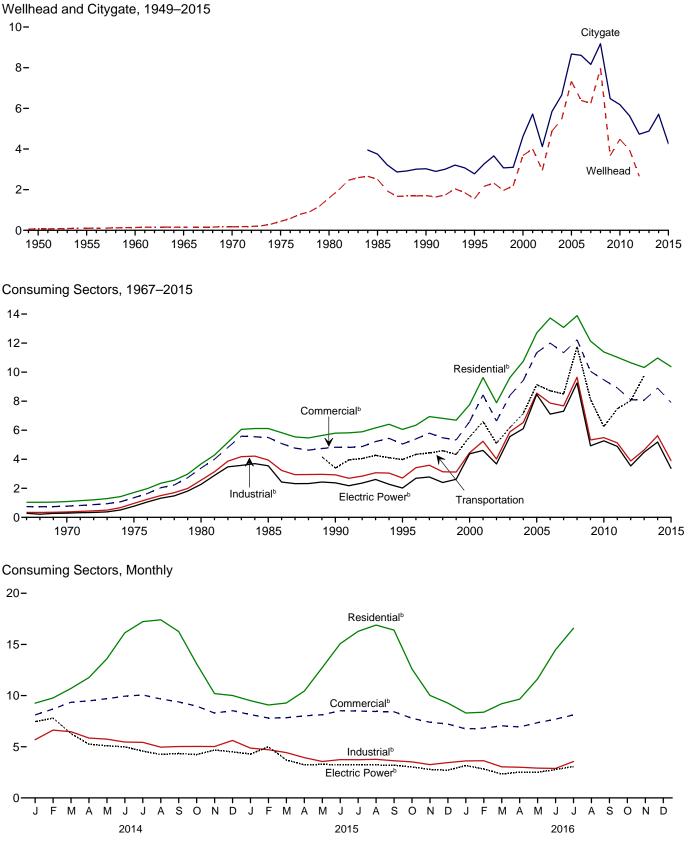

| 4.1 | Natural Gas Overview.               | . 83 |
|-----|-------------------------------------|------|
| 4.2 | Natural Gas Trade by Country        | 84   |
| 4.3 | Natural Gas Consumption by Sector.  | 85   |
| 4.4 | Natural Gas in Underground Storage. | 86   |