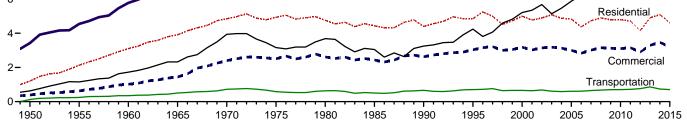

#### Section 2. Energy Consumption by Sector

| 2.1 | Energy Consumption by Sector.                               | . 29 |
|-----|-------------------------------------------------------------|------|
| 2.2 | Residential Sector Energy Consumption.                      | . 31 |
| 2.3 | Commercial Sector Energy Consumption                        | 33   |
| 2.4 | Industrial Sector Energy Consumption.                       | 35   |
| 2.5 | Transportation Sector Energy Consumption                    | 37   |
| 2.6 | Electric Power Sector Energy Consumption.                   | 39   |
| 2.7 | U.S. Government Energy Consumption by Agency, Fiscal Years  | 40   |
| 2.8 | U.S. Government Energy Consumption by Source, Fiscal Years. | 41   |
|     |                                                             |      |