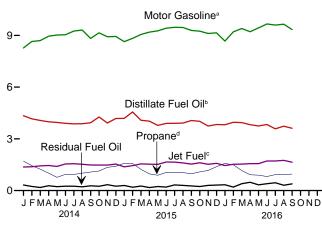

#### Section 3. Petroleum

| Section | ••• | 1 cu orcum                                          |    |
|---------|-----|-----------------------------------------------------|----|
| 3.1     |     | Petroleum Overview                                  | 49 |
| 3.2     |     | Refinery and Blender Net Inputs and Net Production. | 51 |
| 3.3     |     | Petroleum Trade                                     |    |
|         |     | 3.3a Overview                                       | 53 |
|         |     | 3.3b Imports and Exports by Type                    | 55 |
|         |     | 3.3c Imports From OPEC Countries.                   |    |
|         |     | 3.3d Imports From Non-OPEC Countries.               |    |
| 3.4     |     | Petroleum Stocks.                                   | 59 |
| 3.5     |     | Petroleum Products Supplied by Type.                |    |
| 3.6     |     | Heat Content of Petroleum Products Supplied by Type | 63 |
| 3.7     |     | Petroleum Consumption                               |    |
|         |     | 3.7a Residential and Commercial Sectors.            | 65 |
|         |     | 3.7b Industrial Sector.                             | 66 |
|         |     | 3.7c Transportation and Electric Power Sectors      |    |
| 3.8     |     | Heat Content of Petroleum Consumption               |    |
|         |     | 3.8a Residential and Commercial Sectors.            | 70 |
|         |     | 3.8b Industrial Sector.                             |    |
|         |     | 3.8c Transportation and Electric Power Sectors      |    |
| Section | 4.  | Natural Gas                                         |    |
| 4.1     |     | Natural Cas Overview                                | 02 |