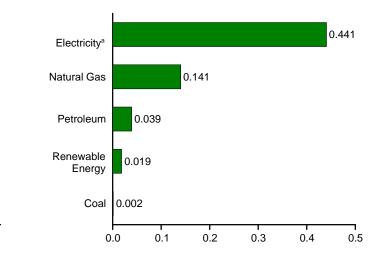

#### Section 2. Energy Consumption by Sector

| 2.1 | Energy Consumption by Sector.                               | . 29 |
|-----|-------------------------------------------------------------|------|
| 2.2 | Residential Sector Energy Consumption.                      | . 31 |
| 2.3 | Commercial Sector Energy Consumption                        | 33   |
| 2.4 | Industrial Sector Energy Consumption.                       | 35   |
| 2.5 | Transportation Sector Energy Consumption                    | 37   |
| 2.6 | Electric Power Sector Energy Consumption.                   | 39   |
| 2.7 | U.S. Government Energy Consumption by Agency, Fiscal Years  | 40   |
| 2.8 | U.S. Government Energy Consumption by Source, Fiscal Years. | 41   |
|     |                                                             |      |