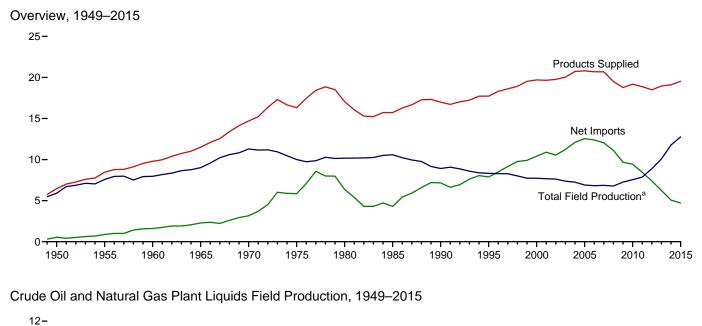

#### Section 3. Petroleum

| Section | ••• | 1 cu orcum                                          |    |
|---------|-----|-----------------------------------------------------|----|
| 3.1     |     | Petroleum Overview                                  | 49 |
| 3.2     |     | Refinery and Blender Net Inputs and Net Production. | 51 |
| 3.3     |     | Petroleum Trade                                     |    |
|         |     | 3.3a Overview                                       | 53 |
|         |     | 3.3b Imports and Exports by Type                    | 55 |
|         |     | 3.3c Imports From OPEC Countries.                   |    |
|         |     | 3.3d Imports From Non-OPEC Countries.               |    |
| 3.4     |     | Petroleum Stocks.                                   | 59 |
| 3.5     |     | Petroleum Products Supplied by Type.                |    |
| 3.6     |     | Heat Content of Petroleum Products Supplied by Type | 63 |
| 3.7     |     | Petroleum Consumption                               |    |
|         |     | 3.7a Residential and Commercial Sectors.            | 65 |
|         |     | 3.7b Industrial Sector.                             | 66 |
|         |     | 3.7c Transportation and Electric Power Sectors      |    |
| 3.8     |     | Heat Content of Petroleum Consumption               |    |
|         |     | 3.8a Residential and Commercial Sectors.            | 70 |
|         |     | 3.8b Industrial Sector.                             |    |
|         |     | 3.8c Transportation and Electric Power Sectors      |    |
| Section | 4.  | Natural Gas                                         |    |
| 4.1     |     | Natural Cas Overview                                | 02 |