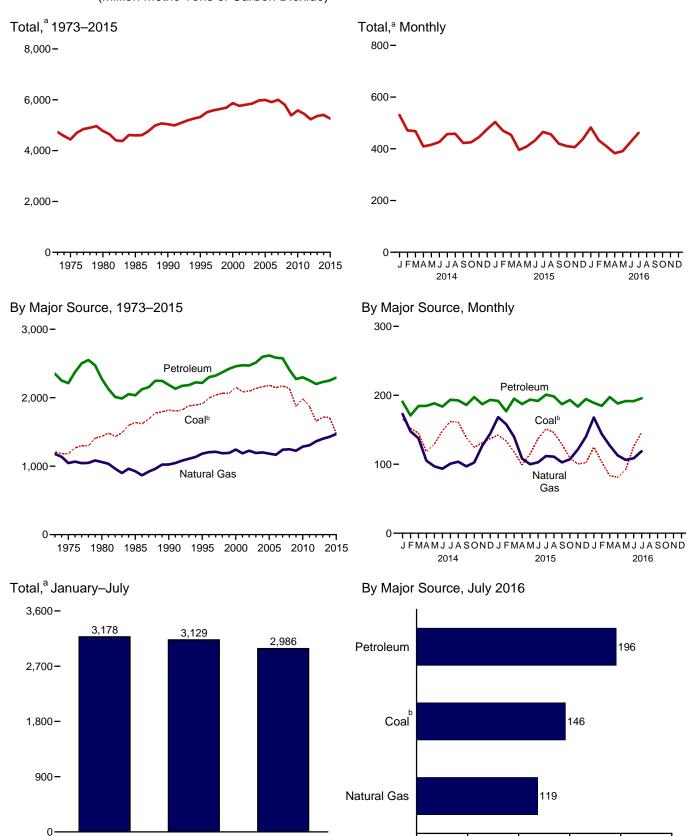

# October 2016 Monthly Energy Review

Independent Statistics & Analysis U.S. Energy Information Administration

www.eia.gov/mer