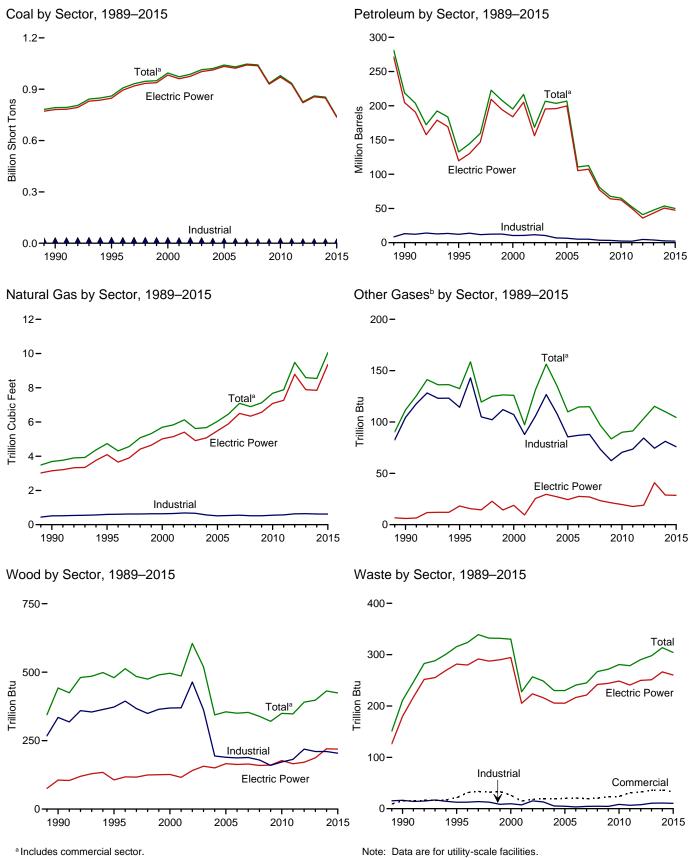

#### Section 2. Energy Consumption by Sector

| 2.1 | Energy Consumption by Sector.                               | . 29 |
|-----|-------------------------------------------------------------|------|
| 2.2 | Residential Sector Energy Consumption.                      | . 31 |
| 2.3 | Commercial Sector Energy Consumption                        | 33   |
| 2.4 | Industrial Sector Energy Consumption.                       | 35   |
| 2.5 | Transportation Sector Energy Consumption                    | 37   |
| 2.6 | Electric Power Sector Energy Consumption.                   | 39   |
| 2.7 | U.S. Government Energy Consumption by Agency, Fiscal Years  | 40   |
| 2.8 | U.S. Government Energy Consumption by Source, Fiscal Years. | 41   |
|     |                                                             |      |