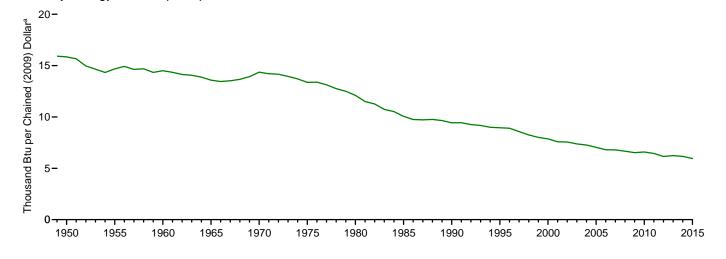

t equal average of months due to independent rounding. • Geographic coverage is the 50 states and the District of Columbia. Columbia.

Web Page: See http://www.eia.gov/totalenergy/data/monthly/#summary (Excel and CSV files) for all available annual data beginning in 1960 and monthly data beginning in 1995. Sources: • Fuel Prices: Tables 9.4 (All Grades), 9.8, and 9.10, adjusted by the CPI; and Monthy Energy Review, September 2012, Table 9.8c. • Consumer Price Index, All Urban Consumers: U.S. Department of Labor, Bureau of Labor Statistics, series ID CUUR0000SA0. • Conversion Factors: Tables A1, A3, A4, and A6 and A6.

#### Figure 1.7 Primary Energy Consumption and Energy Expenditures Indicators



Primary Energy Consumption per Real Dollar<sup>a</sup> of Gross Domestic Product, 1949–2015



Energy Expenditures as Share of Gross Domestic Product and Gross Output,<sup>b</sup> 1987–2013



<sup>a</sup> See "Chained Dollars" and "Real Dollars" in Glossary.

<sup>b</sup> Gross output is the value of gross domestic product (GDP) plus the value of intermediate inputs used to produce GDP.

Web Page: http://www.eia.gov/totalenergy/data/monthly/#summary. Source: Table 1.7.

|      | Primar              | y Energy Cons                  | sumption <sup>a</sup>                                                 |                                            | Energy E                        | xpenditures <sup>b</sup>                        |                                                             | Carbo                                       | on Dioxide Em                       | ission