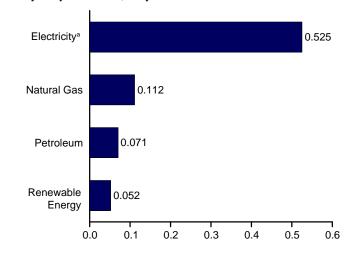

See Note 2, "Classification of Power Plants Into Energy-Use Sectors," at end of Section 7.
See Note 2, "Energy Consumption Data and Surveys," at end of Section 7.
Totals may not equal sum of components due to independent rounding.
Geographic coverage is the 50 states and the District of Columbia.
Web Page: See http://www.eia.gov/totalenergy/data/monthly/#consumption (Excel and CSV files) for all available annual data beginning in 1949 and monthly data beginning in 1973.
Sources: • End-Use Sectors: Tables 2.2–2.5. • Electric Power Sector: Table 2.6. • Balancing Item: Calculated as primary energy total consumption minus the sum of total energy consumption in the four end-use sectors.
• Primary Total: Table 1.3.

# Figure 2.2 Residential Sector Energy Consumption (Quadrillion Btu)













<sup>a</sup> Electricity retail sales.

Web Page: http://www.eia.gov/totalenergy/data/monthly/#consumption. Source: Table 2.2.

# Table 2.2 Residential Sector Energy Consumption

(Trillion Btu)

|