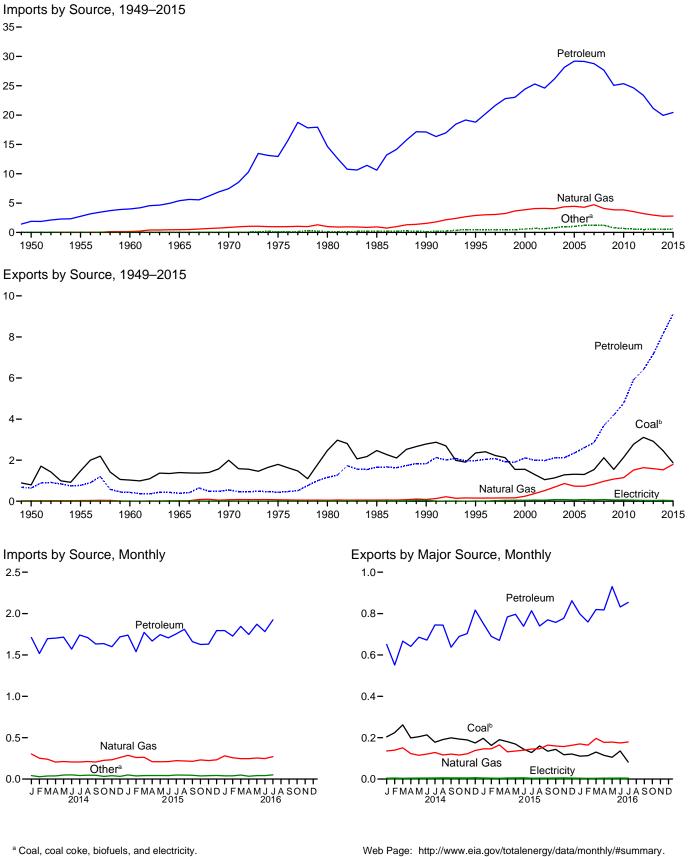

#### Page

|         |    |                                                                                          | _ L ag |
|---------|----|------------------------------------------------------------------------------------------|--------|
| Section | 1. | Energy Overview                                                                          |        |
| 1.1     |    | Primary Energy Overview.                                                                 | 3      |
| 1.2     |    | Primary Energy Production by Source.                                                     | . 5    |
| 1.3     |    | Primary Energy Consumption by Source.                                                    | . 7    |
| 1.4a    |    | Primary Energy Imports by Source.                                                        | . 10   |
| 1.4b    |    | Primary Energy Exports by Source and Total Net Imports.                                  | . 11   |
| 1.5     |    | Merchandise Trade Value.                                                                 | . 13   |
| 1.6     |    | Cost of Fuels to End Users in Real (1982–1984) Dollars.                                  | . 15   |
| 1.7     |    | Primary Energy Consumption, Energy Expenditures, and Carbon Dioxide Emissions Indicators | . 17   |
| 1.8     |    | Motor Vehicle Mileage, Fuel Consumption, and Fuel Economy                                | . 19   |
| 1.9     |    | Heating Degree Days by Census Division.                                                  | 20     |
| 1.10    |    | Cooling Degree Days by Census Division.                                                  | 21     |
|         |    |                                                                                          |        |