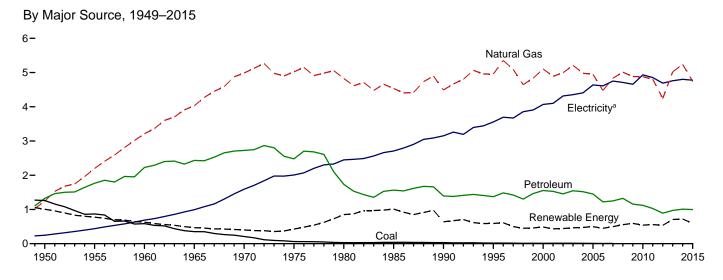

#### Section 3. Petroleum

| Section | ••• | 1 cu orcum                                          |    |
|---------|-----|-----------------------------------------------------|----|
| 3.1     |     | Petroleum Overview                                  | 49 |
| 3.2     |     | Refinery and Blender Net Inputs and Net Production. | 51 |
| 3.3     |     | Petroleum Trade                                     |    |
|         |     | 3.3a Overview                                       | 53 |
|         |     | 3.3b Imports and Exports by Type                    | 55 |
|         |     | 3.3c Imports From OPEC Countries.                   |    |
|         |     | 3.3d Imports From Non-OPEC Countries.               |    |
| 3.4     |     | Petroleum Stocks.                                   | 59 |
| 3.5     |     | Petroleum Products Supplied by Type.                |    |
| 3.6     |     | Heat Content of Petroleum Products Supplied by Type | 63 |
| 3.7     |     | Petroleum Consumption                               |    |
|         |     | 3.7a Residential and Commercial Sectors.            | 65 |
|         |     | 3.7b Industrial Sector.                             | 66 |
|         |     | 3.7c Transportation and Electric Power Sectors      |    |
| 3.8     |     | Heat Content of Petroleum Consumption               |    |
|         |     | 3.8a Residential and Commercial Sectors.            | 70 |
|         |     | 3.8b Industrial Sector.                             |    |
|         |     | 3.8c Transportation and Electric Power Sectors      |    |
| Section | 4.  | Natural Gas                                         |    |
| 4.1     |     | Natural Cas Overview                                | 02 |

| 4.1 | Natural Gas Overview.               | . 83 |
|-----|-------------------------------------|------|
| 4.2 | Natural Gas Trade by Country        | 84   |
| 4.3 | Natural Gas Consumption by Sector.  | 85   |
| 4.4 | Natural Gas in Underground Storage. | 86   |