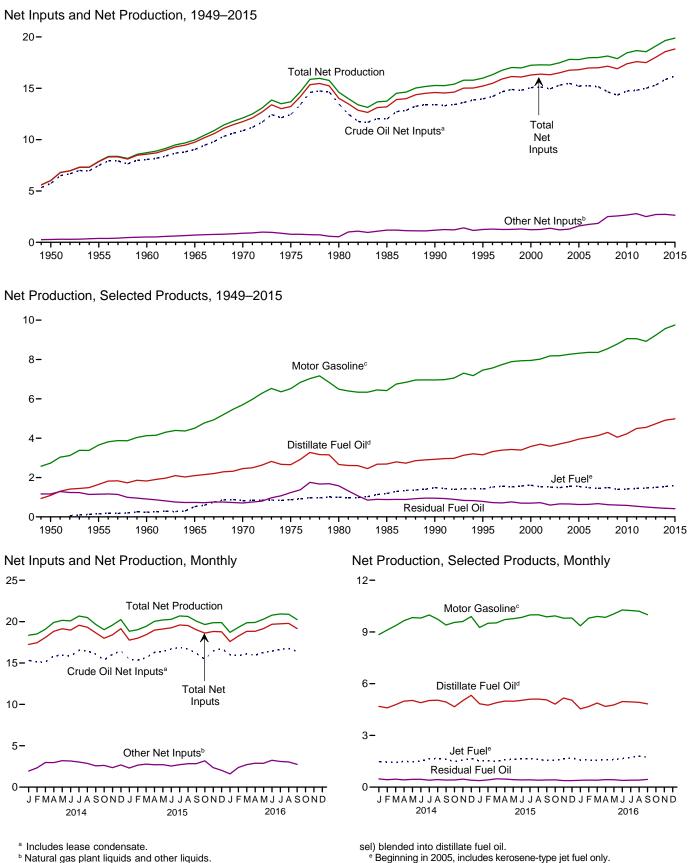

#### Section 3. Petroleum

| Section | ••• | 1 cu orcum                                          |    |
|---------|-----|-----------------------------------------------------|----|
| 3.1     |     | Petroleum Overview                                  | 49 |
| 3.2     |     | Refinery and Blender Net Inputs and Net Production. | 51 |
| 3.3     |     | Petroleum Trade                                     |    |
|         |     | 3.3a Overview                                       | 53 |
|         |     | 3.3b Imports and Exports by Type                    | 55 |
|         |     | 3.3c Imports From OPEC Countries.                   |    |
|         |     | 3.3d Imports From Non-OPEC Countries.               |    |
| 3.4     |     | Petroleum Stocks.                                   | 59 |
| 3.5     |     | Petroleum Products Supplied by Type.                |    |
| 3.6     |     | Heat Content of Petroleum Products Supplied by Type | 63 |
| 3.7     |     | Petroleum Consumption                               |    |
|         |     | 3.7a Residential and Commercial Sectors.            | 65 |
|         |     | 3.7b Industrial Sector.                             | 66 |
|         |     | 3.7c Transportation and Electric Power Sectors      |    |
| 3.8     |     | Heat Content of Petroleum Consumption               |    |
|         |     | 3.8a Residential and Commercial Sectors.            | 70 |
|         |     | 3.8b Industrial Sector.                             |    |
|         |     | 3.8c Transportation and Electric Power Sectors      |    |
| Section | 4.  | Natural Gas                                         |    |
| 4.1     |     | Natural Cas Overview                                | 02 |