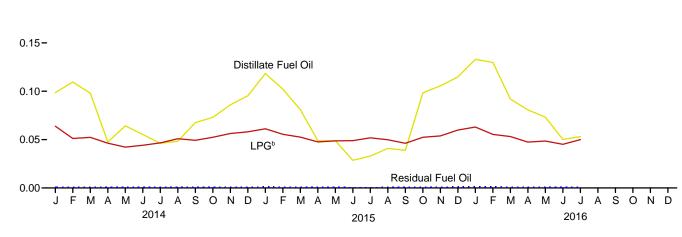

#### Section 3. Petroleum

| Section | ••• | 1 cu orcum                                          |    |
|---------|-----|-----------------------------------------------------|----|
| 3.1     |     | Petroleum Overview                                  | 49 |
| 3.2     |     | Refinery and Blender Net Inputs and Net Production. | 51 |
| 3.3     |     | Petroleum Trade                                     |    |
|         |     | 3.3a Overview                                       | 53 |
|         |     | 3.3b Imports and Exports by Type                    | 55 |
|         |     | 3.3c Imports From OPEC Countries.                   |    |
|         |     | 3.3d Imports From Non-OPEC Countries.               |    |
| 3.4     |     | Petroleum Stocks.                                   | 59 |
| 3.5     |     | Petroleum Products Supplied by Type.                |    |
| 3.6     |     | Heat Content of Petroleum Products Supplied by Type | 63 |
| 3.7     |     | Petroleum Consumption                               |    |
|         |     | 3.7a Residential and Commercial Sectors.            | 65 |
|         |     | 3.7b Industrial Sector.                             | 66 |
|         |     | 3.7c Transportation and Electric Power Sectors      |    |
| 3.8     |     | Heat Content of Petroleum Consumption               |    |
|         |     | 3.8a Residential and Commercial Sectors.            | 70 |
|         |     | 3.8b Industrial Sector.                             |    |
|         |     | 3.8c Transportation and Electric Power Sectors      |    |
| Section | 4.  | Natural Gas                                         |    |
| 4.1     |     | Natural Cas Overview                                | 02 |