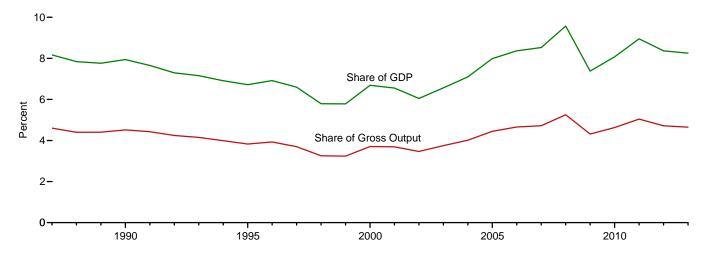

the District of Columbia. Columbia.

Web Page: See http://www.eia.gov/totalenergy/data/monthly/#summary (Excel and CSV files) for all available annual data beginning in 1960 and monthly data beginning in 1995. Sources: • Fuel Prices: Tables 9.4 (All Grades), 9.8, and 9.10, adjusted by the CPI; and Monthy Energy Review, September 2012, Table 9.8c. • Consumer Price Index, All Urban Consumers: U.S. Department of Labor, Bureau of Labor Statistics, series ID CUUR0000SA0. • Conversion Factors: Tables A1, A3, A4, and A6 and A6.

#### Figure 1.7 Primary Energy Consumption and Energy Expenditures Indicators



Primary Energy Consumption per Real Dollar<sup>a</sup> of Gross Domestic Product, 1949–2015



Energy Expenditures as Share of Gross Domestic Product and Gross Output,<sup>b</sup> 1987–2013



<sup>a</sup> See "Chained Dollars" and "Real Dollars" in Glossary.

<sup>b</sup> Gross output is the value of gross domestic product (GDP) plus the value of intermediate inputs used to produce GDP.

Web Page: http://www.eia.gov/totalenergy/data/monthly/#summary. Source: Table 1.7.

|      | Primar              | y Energy Cons                  | sumption <sup>a</sup>                                                 |                                            | Energy E                        | xpenditures <sup>b</sup>                        |                                                             | Carbo                                       | on Dioxide Em                       | issions <sup>c</sup>                                                                   |
|------|-------