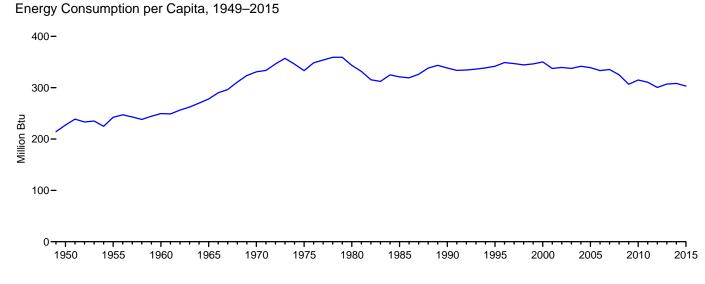

#### Page

|         |    |                                                                                          | _ L ag |
|---------|----|------------------------------------------------------------------------------------------|--------|
| Section | 1. | Energy Overview                                                                          |        |
| 1.1     |    | Primary Energy Overview.                                                                 | 3      |
| 1.2     |    | Primary Energy Production by Source.                                                     | . 5    |
| 1.3     |    | Primary Energy Consumption by Source.                                                    | . 7    |
| 1.4a    |    | Primary Energy Imports by Source.                                                        | . 10   |
| 1.4b    |    | Primary Energy Exports by Source and Total Net Imports.                                  | . 11   |
| 1.5     |    | Merchandise Trade Value.                                                                 | . 13   |
| 1.6     |    | Cost of Fuels to End Users in Real (1982–1984) Dollars.                                  | . 15   |
| 1.7     |    | Primary Energy Consumption, Energy Expenditures, and Carbon Dioxide Emissions Indicators | . 17   |
| 1.8     |    | Motor Vehicle Mileage, Fuel Consumption, and Fuel Economy                                | . 19   |
| 1.9     |    | Heating Degree Days by Census Division.                                                  | 20     |
| 1.10    |    | Cooling Degree Days by Census Division.                                                  | 21     |
|         |    |                                                                                          |        |