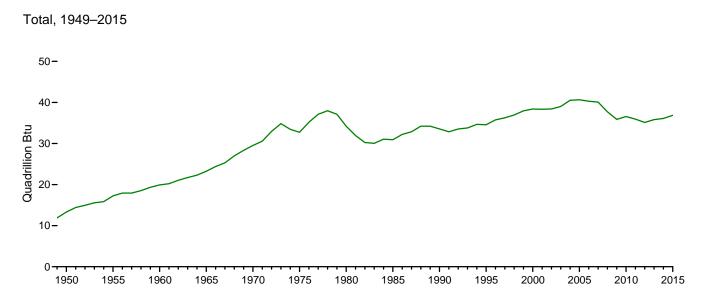

#### Page

|         |    |                                                                                          | _ L ag |
|---------|----|------------------------------------------------------------------------------------------|--------|
| Section | 1. | Energy Overview                                                                          |        |
| 1.1     |    | Primary Energy Overview.                                                                 | 3      |
| 1.2     |    | Primary Energy Production by Source.                                                     | . 5    |
| 1.3     |    | Primary Energy Consumption by Source.                                                    | . 7    |
| 1.4a    |    | Primary Energy Imports by Source.                                                        | . 10   |
| 1.4b    |    | Primary Energy Exports by Source and Total Net Imports.                                  | . 11   |
| 1.5     |    | Merchandise Trade Value.                                                                 | . 13   |
| 1.6     |    | Cost of Fuels to End Users in Real (1982–1984) Dollars.                                  | . 15   |
| 1.7     |    | Primary Energy Consumption, Energy Expenditures, and Carbon Dioxide Emissions Indicators | . 17   |
| 1.8     |    | Motor Vehicle Mileage, Fuel Consumption, and Fuel Economy                                | . 19   |
| 1.9     |    | Heating Degree Days by Census Division.                                                  | 20     |
| 1.10    |    | Cooling Degree Days by Census Division.                                                  | 21     |
|         |    |                                                                                          |        |