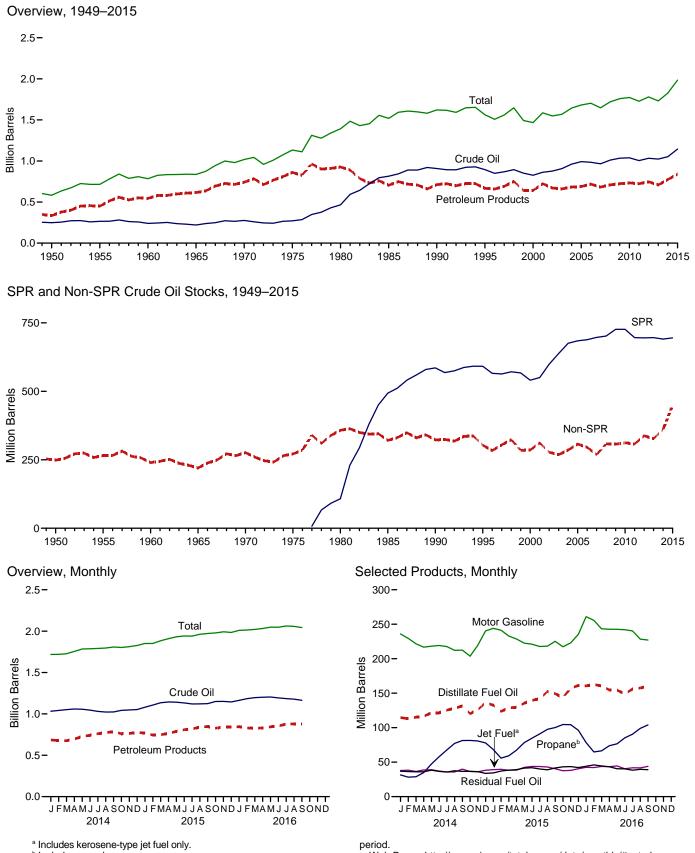

unding. • U.S. geographic coverage is the 50

states and the District of Columbia. Web Page: See http://www.eia.gov/totalenergy/data/monthly/#petroleum (Excel and CSV files) for all available annual data beginning in 1960 and monthly data

and CSV files) for all available annual data beginning in 1960 and monthly data beginning in 1973.
Sources: • 1960–1972: Bureau of Mines, *Minerals Yearbook*, annual reports.
• 1973–1975: Bureau of Mines, Mineral Industry Surveys, *Petroleum Statement*, *Annual*, annual reports. • 1976–1980: U.S. Energy Information Administration (EIA), Energy Data Reports, *Petroleum Statement*, *Annual*, annual reports.
• 1981–2015: EIA, *Petroleum Supply Annual*, annual reports. • 2016: EIA, *Petroleum Supply Monthly*, monthly reports.

# Figure 3.4 Petroleum Stocks



<sup>b</sup> Includes propylene.

Notes: • SPR=Strategic Petroleum Reserve. • Stocks are at end of

Web Page: http://www.eia.gov/totalenergy/data/monthly/#petroleum. Source: Table 3.4.

# Table 3.4 Petroleum Stocks

(Million Barrels)

|                     |                         | Crude Oil <sup>a</sup> |                                           | Distillate                           | lt                       | LPC                   | <b>b</b>         | Matan                                | Desidual             |                                       |                      |
|---------------------|-------------------------|------------------------|-------------------------------------------|--------------------------------------|--------------------------|-----------------------|--