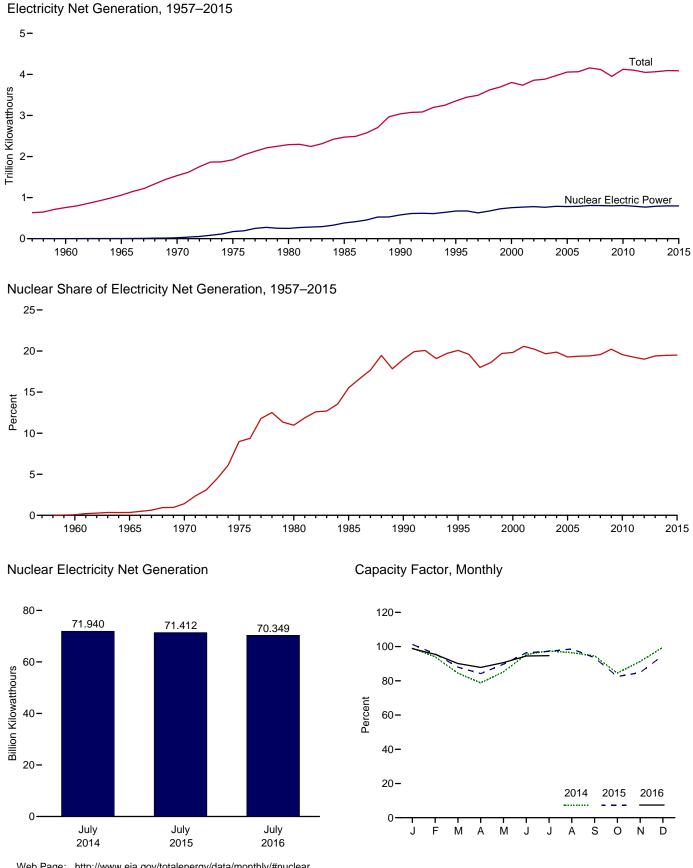

orm EIA-861, "Annual Electric Utility Report." 2004 forward: EIA, EPM, September 2016, Table 5.1.

# **Direct Use, Annual**

1989–1997: EIA, Form EIA-867, "Annual Nonutility Power Producer Report."

1998–2000: EIA, Form EIA-860B, "Annual Electric Generator Report—Nonutility."

2001–2014: EIA, *Electric Power Annual 2014*, March 2016, Table 2.2.

2015: Sum of monthly estimates.

# **Direct Use, Monthly**

1989 forward: Annual shares are calculated as annual direct use divided by annual commercial and industrial net generation (on Table 7.1). Then monthly direct use estimates are calculated as the annual share multiplied by the monthly commercial and industrial net generation values. For 2015 and 2016, the 2014 annual share is used. THIS PAGE INTENTIONALLY LEFT BLANK

# 8. Nuclear Energy





Web Page: http://www.eia.gov/totalenergy/data/monthly/#nuclear. Sources: Tables 7.2a and 8.1.

|                        | Total<br>Operable<br>Units <sup>a,b</sup> | Net Summer<br>Capacity of<br>Operable Units <sup>b,c</sup> | Nuclear Electricity<br>Net Generation | Nuclear Share<br>of Electricity<br>Net Generation | Capacity Factor <sup>d</sup> |  |
|------------------------|-------------------------------------------|------------------------------------------------------------|---------------------------------------|---------------------------------------------------|------------------------------|--|
|                        | Number                                    | Million Kilowatts                                          | Million Kilowatthours                 | Per