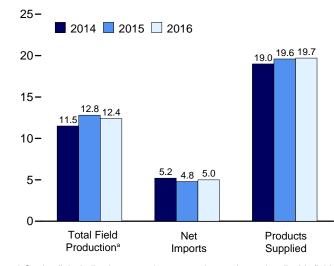

#### Section 3. Petroleum

| Section | ••• | 1 cu orcum                                          |    |
|---------|-----|-----------------------------------------------------|----|
| 3.1     |     | Petroleum Overview                                  | 49 |
| 3.2     |     | Refinery and Blender Net Inputs and Net Production. | 51 |
| 3.3     |     | Petroleum Trade                                     |    |
|         |     | 3.3a Overview                                       | 53 |
|         |     | 3.3b Imports and Exports by Type                    | 55 |
|         |     | 3.3c Imports From OPEC Countries.                   |    |
|         |     | 3.3d Imports From Non-OPEC Countries.               |    |
| 3.4     |     | Petroleum Stocks.                                   | 59 |
| 3.5     |     | Petroleum Products Supplied by Type.                |    |
| 3.6     |     | Heat Content of Petroleum Products Supplied by Type | 63 |
| 3.7     |     | Petroleum Consumption                               |    |
|         |     | 3.7a Residential and Commercial Sectors.            | 65 |
|         |     | 3.7b Industrial Sector.                             | 66 |
|         |     | 3.7c Transportation and Electric Power Sectors      |    |
| 3.8     |     | Heat Content of Petroleum Consumption               |    |
|         |     | 3.8a Residential and Commercial Sectors.            | 70 |
|         |     | 3.8b Industrial Sector.                             |    |
|         |     | 3.8c Transportation and Electric Power Sectors      |    |
| Section | 4.  | Natural Gas                                         |    |
| 4.1     |     | Natural Cas Overview                                | 02 |