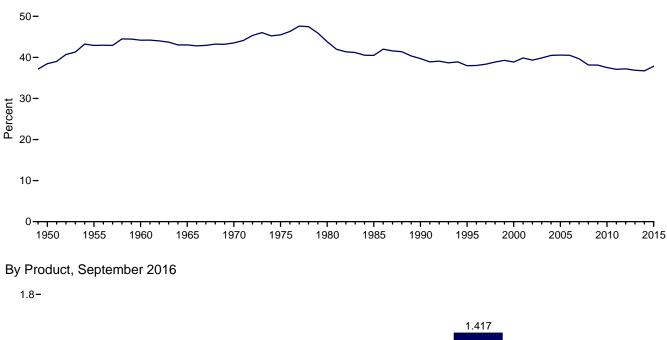

#### Page

|         |    |                                                                                          | _ L ag |
|---------|----|------------------------------------------------------------------------------------------|--------|
| Section | 1. | Energy Overview                                                                          |        |
| 1.1     |    | Primary Energy Overview.                                                                 | 3      |
| 1.2     |    | Primary Energy Production by Source.                                                     | . 5    |
| 1.3     |    | Primary Energy Consumption by Source.                                                    | . 7    |
| 1.4a    |    | Primary Energy Imports by Source.                                                        | . 10   |
| 1.4b    |    | Primary Energy Exports by Source and Total Net Imports.                                  | . 11   |
| 1.5     |    | Merchandise Trade Value.                                                                 | . 13   |
| 1.6     |    | Cost of Fuels to End Users in Real (1982–1984) Dollars.                                  | . 15   |
| 1.7     |    | Primary Energy Consumption, Energy Expenditures, and Carbon Dioxide Emissions Indicators | . 17   |
| 1.8     |    | Motor Vehicle Mileage, Fuel Consumption, and Fuel Economy                                | . 19   |
| 1.9     |    | Heating Degree Days by Census Division.                                                  | 20     |
| 1.10    |    | Cooling Degree Days by Census Division.                                                  | 21     |
|         |    |                                                                                          |        |