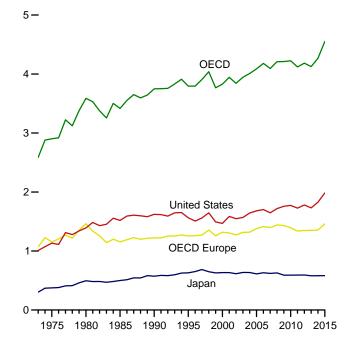

al and monthly data beginning in 1973. Sources: • United States: Table 3.1. • Chile, East Germany, Former Czechoslovakia, Hungary, Mexico, Poland, South Korea, Non-OECD Countries, U.S. Territories, and World: 1973–1979–U.S. Energy Information Administration (EIA), International Energy Database. • Countries Other Than United States: 1980–2008–EIA, International Energy Statistics (IES). • OECD Countries, and U.S. Territories: 2009 forward–EIA, IES. • World: 2009 forward–EIA, Short Term Energy Outlook, October 2016, Table 3a. • All Other Data:-International Energy Agency (IEA), Quarterly Oil Statistics and Energy Balances in OECD Countries, various issues.

### Figure 11.3 Petroleum Stocks in OECD Countries (Billion Barrels)

Overview, End of Year, 1973-2015

OECD Stocks, End of Month, July





### Selected OECD Countries, End of Month



Note: OECD is the Organization for Economic Cooperation and Development. Web Page: http://www.eia.gov/totalenergy/data/monthly/#international. Source: Table 11.3.

### Table 11.3 Petroleum Stocks in OECD Countries

(Million Barrels)

|            | France | Germany <sup>a</sup> | Italy | United<br>Kingdom | OECD<br>Europe <sup>b</sup> | Canada           | Japan | South<br>Korea | United<br>States   | Other<br>OECD <sup>c</sup> | OECE              |
|------------|--------|----------------------|-------|-------------------|-----------------------------|------------------|-------|----------------|--------------------|----------------------------|-------------------|
|            |        |                      | ,     | J                 |