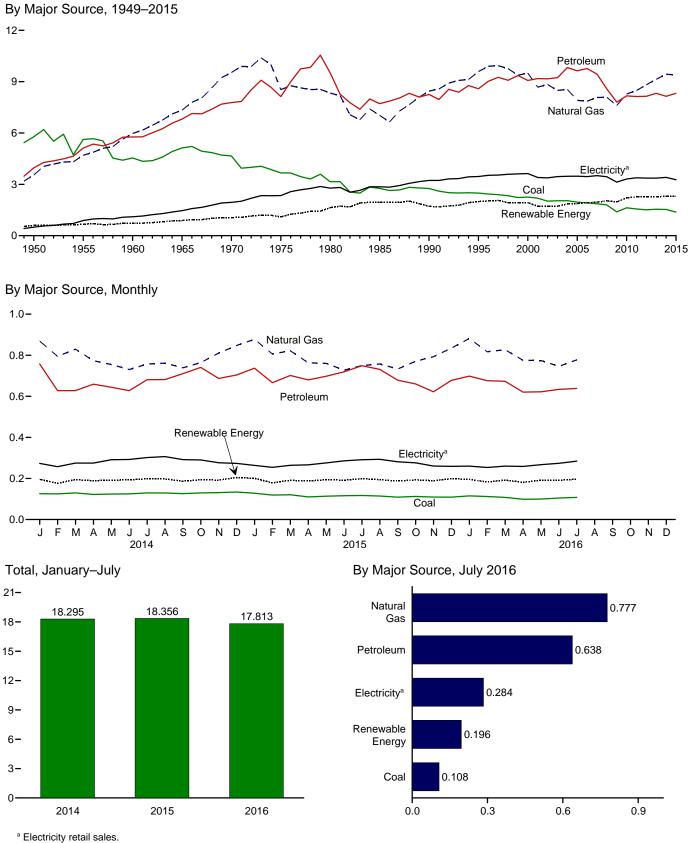

#### Section 2. Energy Consumption by Sector

| 2.1 | Energy Consumption by Sector.                               | . 29 |
|-----|-------------------------------------------------------------|------|
| 2.2 | Residential Sector Energy Consumption.                      | . 31 |
| 2.3 | Commercial Sector Energy Consumption                        | 33   |
| 2.4 | Industrial Sector Energy Consumption.                       | 35   |
| 2.5 | Transportation Sector Energy Consumption                    | 37   |
| 2.6 | Electric Power Sector Energy Consumption.                   | 39   |
| 2.7 | U.S. Government Energy Consumption by Agency, Fiscal Years  | 40   |
| 2.8 | U.S. Government Energy Consumption by Source, Fiscal Years. | 41   |
|     |                                                             |      |