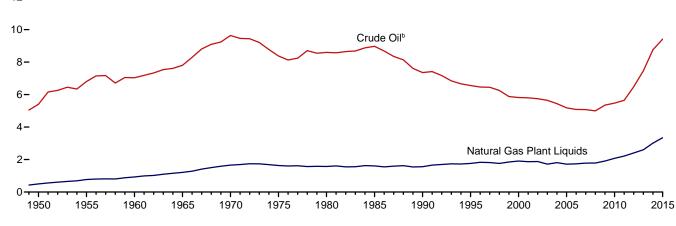

#### Section 3. Petroleum

| Section | ••• | 1 cu orcum                                          |    |
|---------|-----|-----------------------------------------------------|----|
| 3.1     |     | Petroleum Overview                                  | 49 |
| 3.2     |     | Refinery and Blender Net Inputs and Net Production. | 51 |
| 3.3     |     | Petroleum Trade                                     |    |
|         |     | 3.3a Overview                                       | 53 |
|         |     | 3.3b Imports and Exports by Type                    | 55 |
|         |     | 3.3c Imports From OPEC Countries.                   |    |
|         |     | 3.3d Imports From Non-OPEC Countries.               |    |
| 3.4     |     | Petroleum Stocks.                                   | 59 |
| 3.5     |     | Petroleum Products Supplied by Type.                |    |
| 3.6     |     | Heat Content of Petroleum Products Supplied by Type | 63 |
| 3.7     |     | Petroleum Consumption                               |    |
|         |     | 3.7a Residential and Commercial Sectors.            | 65 |
|         |     | 3.7b Industrial Sector.                             | 66 |
|         |     | 3.7c Transportation and Electric Power Sectors      |    |
| 3.8     |     | Heat Content of Petroleum Consumption               |    |
|         |     | 3.8a Residential and Commercial Sectors.            | 70 |
|         |     | 3.8b Industrial Sector.                             |    |
|         |     | 3.8c Transportation and Electric Power Sectors      |    |
| Section | 4.  | Natural Gas                                         |    |
| 4.1     |     | Natural Cas Overview                                | 02 |