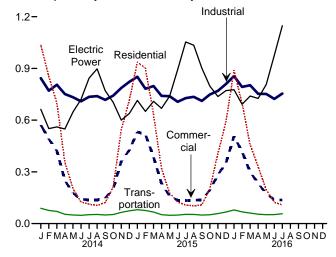

#### Section 3. Petroleum

| Section | ••• | 1 cu orcum                                          |    |
|---------|-----|-----------------------------------------------------|----|
| 3.1     |     | Petroleum Overview                                  | 49 |
| 3.2     |     | Refinery and Blender Net Inputs and Net Production. | 51 |
| 3.3     |     | Petroleum Trade                                     |    |
|         |     | 3.3a Overview                                       | 53 |
|         |     | 3.3b Imports and Exports by Type                    | 55 |
|         |     | 3.3c Imports From OPEC Countries.                   |    |
|         |     | 3.3d Imports From Non-OPEC Countries.               |    |
| 3.4     |     | Petroleum Stocks.                                   | 59 |
| 3.5     |     | Petroleum Products Supplied by Type.                |    |
| 3.6     |     | Heat Content of Petroleum Products Supplied by Type | 63 |
| 3.7     |     | Petroleum Consumption                               |    |
|         |     | 3.7a Residential and Commercial Sectors.            | 65 |
|         |     | 3.7b Industrial Sector.                             | 66 |
|         |     | 3.7c Transportation and Electric Power Sectors      |    |
| 3.8     |     | Heat Content of Petroleum Consumption               |    |
|         |     | 3.8a Residential and Commercial Sectors.            | 70 |
|         |     | 3.8b Industrial Sector.                             |    |
|         |     | 3.8c Transportation and Electric Power Sectors      |    |
| Section | 4.  | Natural Gas                                         |    |
| 4.1     |     | Natural Cas Overview                                | 02 |

| 4.1 | Natural Gas Overview.               | . 83 |
|-----|-------------------------------------|------|
| 4.2 | Natural Gas Trade by Country        | 84   |
| 4.3 | Natural Gas Consumption by Sector.  | 85   |
| 4.4 | Natural Gas in Underground Storage. | 86   |