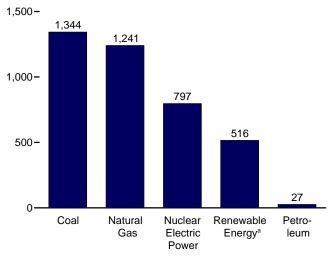

#### Section 2. Energy Consumption by Sector

| 2.1 | Energy Consumption by Sector.                               | . 29 |
|-----|-------------------------------------------------------------|------|
| 2.2 | Residential Sector Energy Consumption.                      | . 31 |
| 2.3 | Commercial Sector Energy Consumption                        | 33   |
| 2.4 | Industrial Sector Energy Consumption.                       | 35   |
| 2.5 | Transportation Sector Energy Consumption                    | 37   |
| 2.6 | Electric Power Sector Energy Consumption.                   | 39   |
| 2.7 | U.S. Government Energy Consumption by Agency, Fiscal Years  | 40   |
| 2.8 | U.S. Government Energy Consumption by Source, Fiscal Years. | 41   |
|     |                                                             |      |