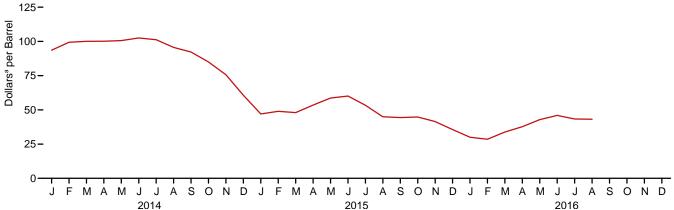

inistration (EIA), Form EIA-860, "Annual Electric Generator Report," and predecessor forms; Form EIA-860M, "Monthly Update to the Annual Electric Generator Report"; and monthly updates as appropriate. For a list of operable units as of November 2011, see http://www.eia.gov/nuclear/reactors/stats table1.html.

# Nuclear Electricity Net Generation and Nuclear Share of Electricity Net Generation

1957 forward: Table 7.2a.

#### **Capacity Factor**

1973–2007: Calculated by EIA using the method described above in Note 2.

2008 forward: EIA, Form EIA-860, "Annual Electric Generator Report"; Form EIA-860M, "Monthly Update to the Annual Electric Generator Report"; and Form EIA-923, "Power Plant Operations Report."

# 9. Energy Prices

# Figure 9.1 Petroleum Prices

Crude Oil Prices, 1949-2015





2.5-Dollars<sup>a</sup> per Gallon (Excluding Taxes) 2.0-1.814 1.804 1.576 1.5-1.392 1.043 1.0-0.491 0.5-0.0 No.2 Fuel Oil **Finished Motor** No.2 Kerosene-Type **Residual Fuel** Propane Diesel Fuel Oil Gasoline Jet Fuel (Consumer Grade)

Refiner Prices to End Users: Selected Products, July 2016

<sup>a</sup> Prices are not adjusted for inflation. See "Nominal Dollars" in Glossary.

Web Page: http://www.eia.gov/totalenergy/data/monthly/#prices. Sources: Tables 9.1, 9.5, and 9.7.

# Table 9.1 Crude Oil Price Summary

(Dollars<sup>a</sup> per Barrel)

|             | Domestic First              | F.O.B. Cost             | Landed Cost             | Refiner Acquisition Cost <sup>b</sup> |                    |                    |  |  |
|-------------|-----------------------------|-----------