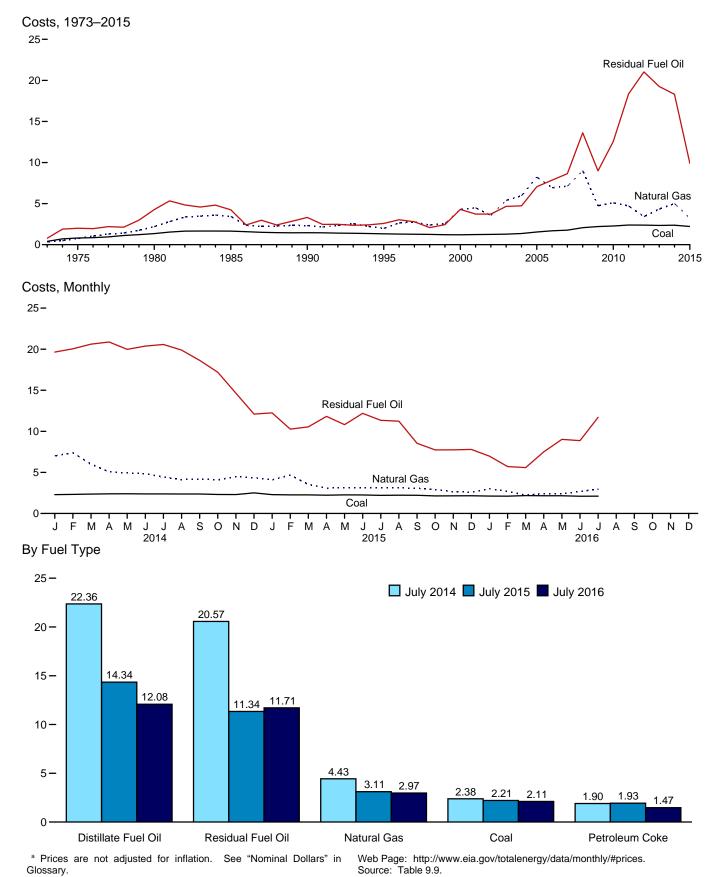

#### Page

|         |    |                                                                                          | _ L ag |
|---------|----|------------------------------------------------------------------------------------------|--------|
| Section | 1. | Energy Overview                                                                          |        |
| 1.1     |    | Primary Energy Overview.                                                                 | 3      |
| 1.2     |    | Primary Energy Production by Source.                                                     | . 5    |
| 1.3     |    | Primary Energy Consumption by Source.                                                    | . 7    |
| 1.4a    |    | Primary Energy Imports by Source.                                                        | . 10   |
| 1.4b    |    | Primary Energy Exports by Source and Total Net Imports.                                  | . 11   |
| 1.5     |    | Merchandise Trade Value.                                                                 | . 13   |
| 1.6     |    | Cost of Fuels to End Users in Real (1982–1984) Dollars.                                  | . 15   |
| 1.7     |    | Primary Energy Consumption, Energy Expenditures, and Carbon Dioxide Emissions Indicators | . 17   |
| 1.8     |    | Motor Vehicle Mileage, Fuel Consumption, and Fuel Economy                                | . 19   |
| 1.9     |    | Heating Degree Days by Census Division.                                                  | 20     |
| 1.10    |    | Cooling Degree Days by Census Division.                                                  | 21     |
|         |    |                                                                                          |        |