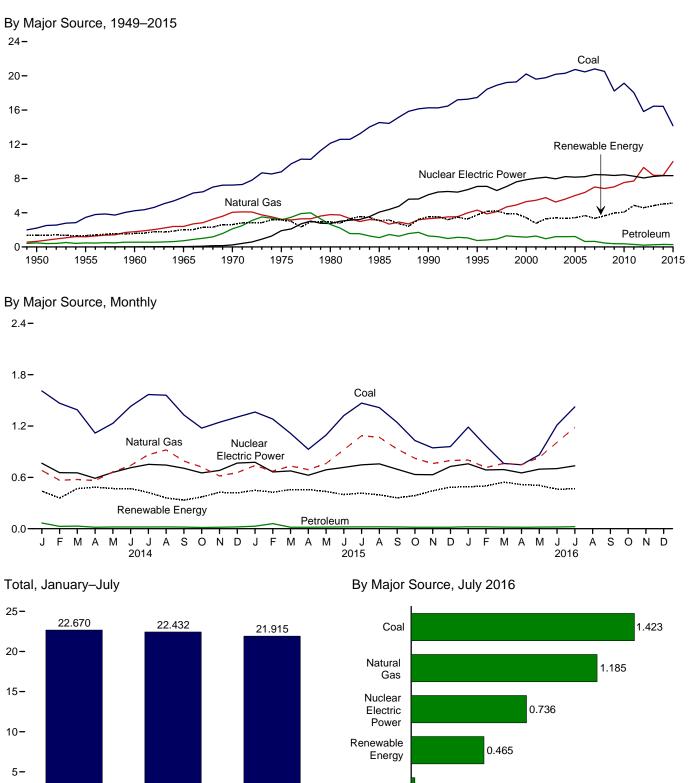

#### Section 2. Energy Consumption by Sector

| 2.1 | Energy Consumption by Sector.                               | . 29 |
|-----|-------------------------------------------------------------|------|
| 2.2 | Residential Sector Energy Consumption.                      | . 31 |
| 2.3 | Commercial Sector Energy Consumption                        | 33   |
| 2.4 | Industrial Sector Energy Consumption.                       | 35   |
| 2.5 | Transportation Sector Energy Consumption                    | 37   |
| 2.6 | Electric Power Sector Energy Consumption.                   | 39   |
| 2.7 | U.S. Government Energy Consumption by Agency, Fiscal Years  | 40   |
| 2.8 | U.S. Government Energy Consumption by Source, Fiscal Years. | 41   |
|     |                                                             |      |