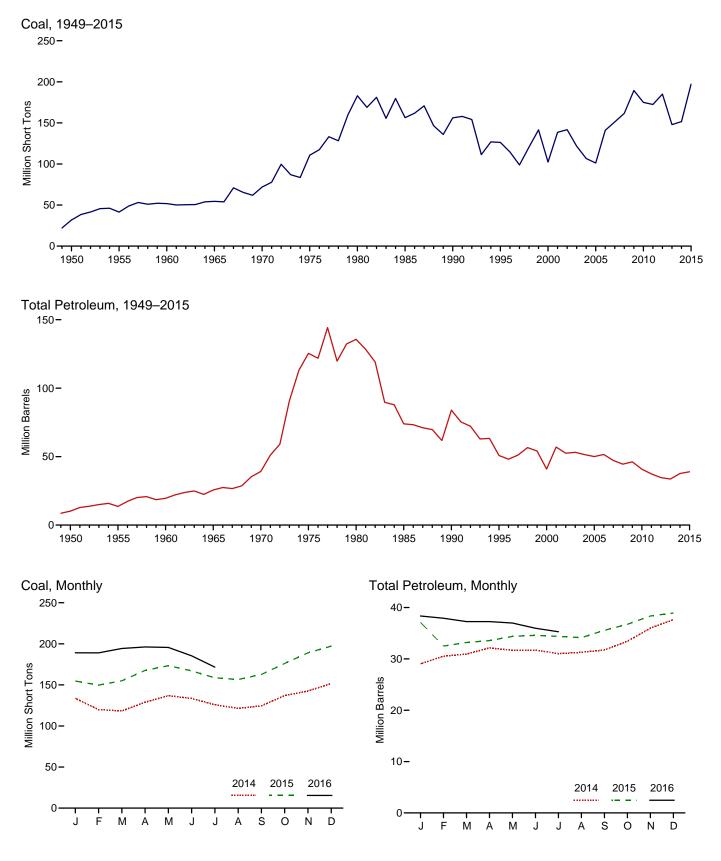

#### Section 3. Petroleum

| Section | ••• | 1 cu orcum                                          |    |
|---------|-----|-----------------------------------------------------|----|
| 3.1     |     | Petroleum Overview                                  | 49 |
| 3.2     |     | Refinery and Blender Net Inputs and Net Production. | 51 |
| 3.3     |     | Petroleum Trade                                     |    |
|         |     | 3.3a Overview                                       | 53 |
|         |     | 3.3b Imports and Exports by Type                    | 55 |
|         |     | 3.3c Imports From OPEC Countries.                   |    |
|         |     | 3.3d Imports From Non-OPEC Countries.               |    |
| 3.4     |     | Petroleum Stocks.                                   | 59 |
| 3.5     |     | Petroleum Products Supplied by Type.                |    |
| 3.6     |     | Heat Content of Petroleum Products Supplied by Type | 63 |
| 3.7     |     | Petroleum Consumption                               |    |
|         |     | 3.7a Residential and Commercial Sectors.            | 65 |
|         |     | 3.7b Industrial Sector.                             | 66 |
|         |     | 3.7c Transportation and Electric Power Sectors      |    |
| 3.8     |     | Heat Content of Petroleum Consumption               |    |
|         |     | 3.8a Residential and Commercial Sectors.            | 70 |
|         |     | 3.8b Industrial Sector.                             |    |
|         |     | 3.8c Transportation and Electric Power Sectors      |    |
| Section | 4.  | Natural Gas                                         |    |
| 4.1     |     | Natural Cas Overview                                | 02 |