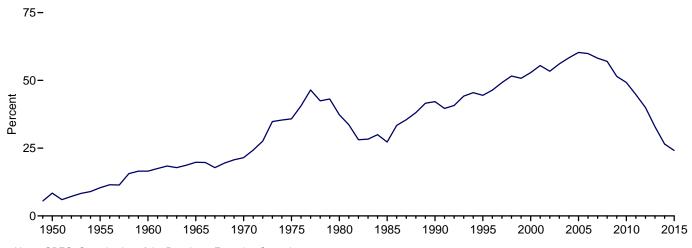

#### Section 3. Petroleum

| Section | ••• | 1 cu orcum                                          |    |
|---------|-----|-----------------------------------------------------|----|
| 3.1     |     | Petroleum Overview                                  | 49 |
| 3.2     |     | Refinery and Blender Net Inputs and Net Production. | 51 |
| 3.3     |     | Petroleum Trade                                     |    |
|         |     | 3.3a Overview                                       | 53 |
|         |     | 3.3b Imports and Exports by Type                    | 55 |
|         |     | 3.3c Imports From OPEC Countries.                   |    |
|         |     | 3.3d Imports From Non-OPEC Countries.               |    |
| 3.4     |     | Petroleum Stocks.                                   | 59 |
| 3.5     |     | Petroleum Products Supplied by Type.                |    |
| 3.6     |     | Heat Content of Petroleum Products Supplied by Type | 63 |
| 3.7     |     | Petroleum Consumption                               |    |
|         |     | 3.7a Residential and Commercial Sectors.            | 65 |
|         |     | 3.7b Industrial Sector.                             | 66 |
|         |     | 3.7c Transportation and Electric Power Sectors      |    |
| 3.8     |     | Heat Content of Petroleum Consumption               |    |
|         |     | 3.8a Residential and Commercial Sectors.            | 70 |
|         |     | 3.8b Industrial Sector.                             |    |
|         |     | 3.8c Transportation and Electric Power Sectors      |    |
| Section | 4.  | Natural Gas                                         |    |
| 4.1     |     | Natural Cas Overview                                | 02 |