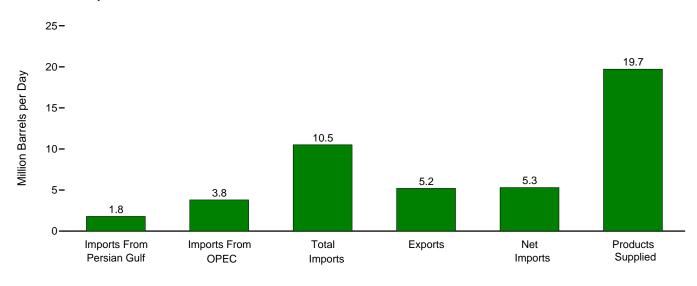

#### Section 3. Petroleum

| Section | ••• | 1 cu orcum                                          |    |
|---------|-----|-----------------------------------------------------|----|
| 3.1     |     | Petroleum Overview                                  | 49 |
| 3.2     |     | Refinery and Blender Net Inputs and Net Production. | 51 |
| 3.3     |     | Petroleum Trade                                     |    |
|         |     | 3.3a Overview                                       | 53 |
|         |     | 3.3b Imports and Exports by Type                    | 55 |
|         |     | 3.3c Imports From OPEC Countries.                   |    |
|         |     | 3.3d Imports From Non-OPEC Countries.               |    |
| 3.4     |     | Petroleum Stocks.                                   | 59 |
| 3.5     |     | Petroleum Products Supplied by Type.                |    |
| 3.6     |     | Heat Content of Petroleum Products Supplied by Type | 63 |
| 3.7     |     | Petroleum Consumption                               |    |
|         |     | 3.7a Residential and Commercial Sectors.            | 65 |
|         |     | 3.7b Industrial Sector.                             | 66 |
|         |     | 3.7c Transportation and Electric Power Sectors      |    |
| 3.8     |     | Heat Content of Petroleum Consumption               |    |
|         |     | 3.8a Residential and Commercial Sectors.            | 70 |
|         |     | 3.8b Industrial Sector.                             |    |
|         |     | 3.8c Transportation and Electric Power Sectors      |    |
| Section | 4.  | Natural Gas                                         |    |
| 4.1     |     | Natural Cas Overview                                | 02 |