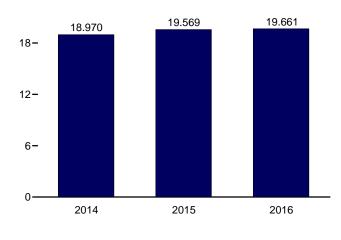

#### Section 3. Petroleum

| Section | ••• | 1 cu orcum                                          |    |
|---------|-----|-----------------------------------------------------|----|
| 3.1     |     | Petroleum Overview                                  | 49 |
| 3.2     |     | Refinery and Blender Net Inputs and Net Production. | 51 |
| 3.3     |     | Petroleum Trade                                     |    |
|         |     | 3.3a Overview                                       | 53 |
|         |     | 3.3b Imports and Exports by Type                    | 55 |
|         |     | 3.3c Imports From OPEC Countries.                   |    |
|         |     | 3.3d Imports From Non-OPEC Countries.               |    |
| 3.4     |     | Petroleum Stocks.                                   | 59 |
| 3.5     |     | Petroleum Products Supplied by Type.                |    |
| 3.6     |     | Heat Content of Petroleum Products Supplied by Type | 63 |
| 3.7     |     | Petroleum Consumption                               |    |
|         |     | 3.7a Residential and Commercial Sectors.            | 65 |
|         |     | 3.7b Industrial Sector.                             | 66 |
|         |     | 3.7c Transportation and Electric Power Sectors      |    |
| 3.8     |     | Heat Content of Petroleum Consumption               |    |
|         |     | 3.8a Residential and Commercial Sectors.            | 70 |
|         |     | 3.8b Industrial Sector.                             |    |
|         |     | 3.8c Transportation and Electric Power Sectors      |    |
| Section | 4.  | Natural Gas                                         |    |
| 4.1     |     | Natural Cas Overview                                | 02 |