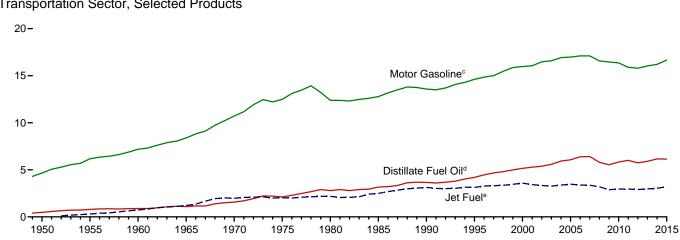

#### Section 3. Petroleum

| Section | ••• | 1 cu orcum                                          |    |
|---------|-----|-----------------------------------------------------|----|
| 3.1     |     | Petroleum Overview                                  | 49 |
| 3.2     |     | Refinery and Blender Net Inputs and Net Production. | 51 |
| 3.3     |     | Petroleum Trade                                     |    |
|         |     | 3.3a Overview                                       | 53 |
|         |     | 3.3b Imports and Exports by Type                    | 55 |
|         |     | 3.3c Imports From OPEC Countries.                   |    |
|         |     | 3.3d Imports From Non-OPEC Countries.               |    |
| 3.4     |     | Petroleum Stocks.                                   | 59 |
| 3.5     |     | Petroleum Products Supplied by Type.                |    |
| 3.6     |     | Heat Content of Petroleum Products Supplied by Type | 63 |
| 3.7     |     | Petroleum Consumption                               |    |
|         |     | 3.7a Residential and Commercial Sectors.            | 65 |
|         |     | 3.7b Industrial Sector.                             | 66 |
|         |     | 3.7c Transportation and Electric Power Sectors      |    |
| 3.8     |     | Heat Content of Petroleum Consumption               |    |
|         |     | 3.8a Residential and Commercial Sectors.            | 70 |
|         |     | 3.8b Industrial Sector.                             |    |
|         |     | 3.8c Transportation and Electric Power Sectors      |    |
| Section | 4.  | Natural Gas                                         |    |
| 4.1     |     | Natural Cas Overview                                | 02 |