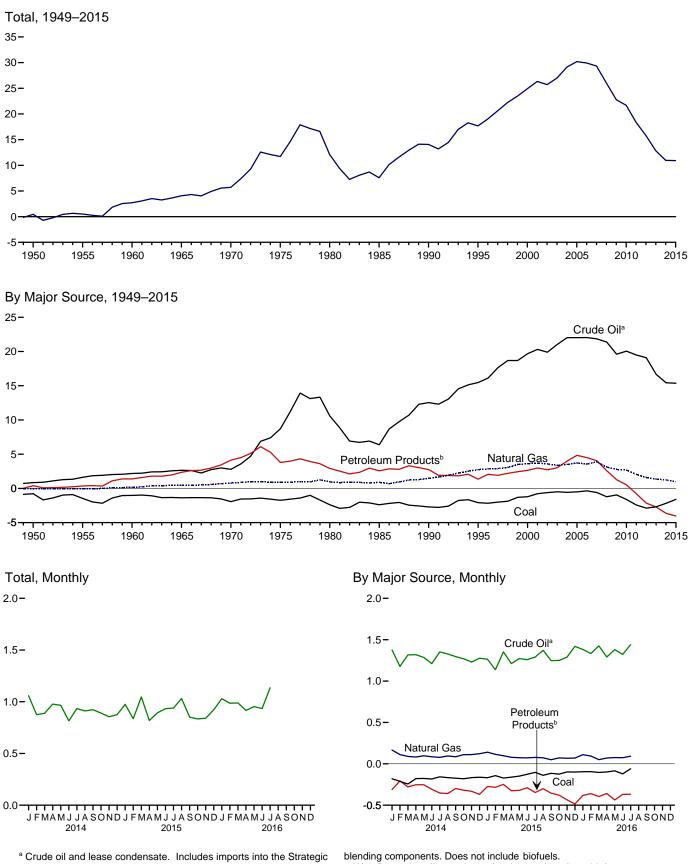

#### Page

|         |    |                                                                                          | _ L ag |
|---------|----|------------------------------------------------------------------------------------------|--------|
| Section | 1. | Energy Overview                                                                          |        |
| 1.1     |    | Primary Energy Overview.                                                                 | 3      |
| 1.2     |    | Primary Energy Production by Source.                                                     | . 5    |
| 1.3     |    | Primary Energy Consumption by Source.                                                    | . 7    |
| 1.4a    |    | Primary Energy Imports by Source.                                                        | . 10   |
| 1.4b    |    | Primary Energy Exports by Source and Total Net Imports.                                  | . 11   |
| 1.5     |    | Merchandise Trade Value.                                                                 | . 13   |
| 1.6     |    | Cost of Fuels to End Users in Real (1982–1984) Dollars.                                  | . 15   |
| 1.7     |    | Primary Energy Consumption, Energy Expenditures, and Carbon Dioxide Emissions Indicators | . 17   |
| 1.8     |    | Motor Vehicle Mileage, Fuel Consumption, and Fuel Economy                                | . 19   |
| 1.9     |    | Heating Degree Days by Census Division.                                                  | 20     |
| 1.10    |    | Cooling Degree Days by Census Division.                                                  | 21     |
|         |    |                                                                                          |        |