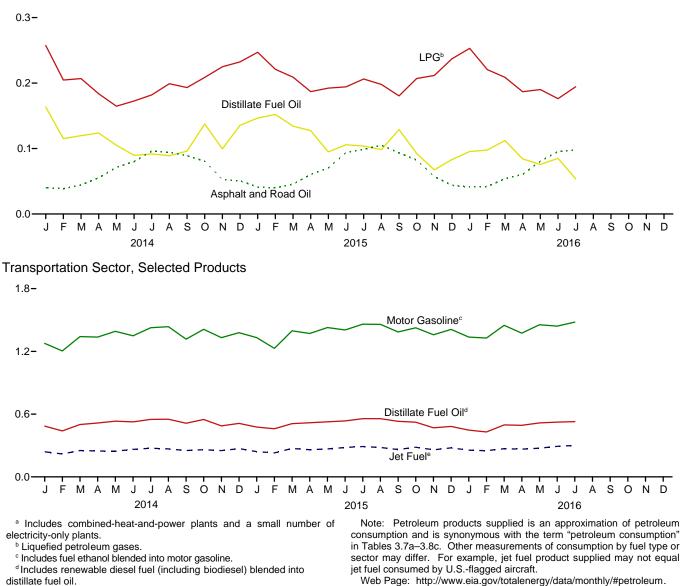

#### Section 3. Petroleum

| Section | ••• | 1 cu orcum                                          |    |
|---------|-----|-----------------------------------------------------|----|
| 3.1     |     | Petroleum Overview                                  | 49 |
| 3.2     |     | Refinery and Blender Net Inputs and Net Production. | 51 |
| 3.3     |     | Petroleum Trade                                     |    |
|         |     | 3.3a Overview                                       | 53 |
|         |     | 3.3b Imports and Exports by Type                    | 55 |
|         |     | 3.3c Imports From OPEC Countries.                   |    |
|         |     | 3.3d Imports From Non-OPEC Countries.               |    |
| 3.4     |     | Petroleum Stocks.                                   | 59 |
| 3.5     |     | Petroleum Products Supplied by Type.                |    |
| 3.6     |     | Heat Content of Petroleum Products Supplied by Type | 63 |
| 3.7     |     | Petroleum Consumption                               |    |
|         |     | 3.7a Residential and Commercial Sectors.            | 65 |
|         |     | 3.7b Industrial Sector.                             | 66 |
|         |     | 3.7c Transportation and Electric Power Sectors      |    |
| 3.8     |     | Heat Content of Petroleum Consumption               |    |
|         |     | 3.8a Residential and Commercial Sectors.            | 70 |
|         |     | 3.8b Industrial Sector.                             |    |
|         |     | 3.8c Transportation and Electric Power Sectors      |    |
| Section | 4.  | Natural Gas                                         |    |
| 4.1     |     | Natural Cas Overview                                | 02 |