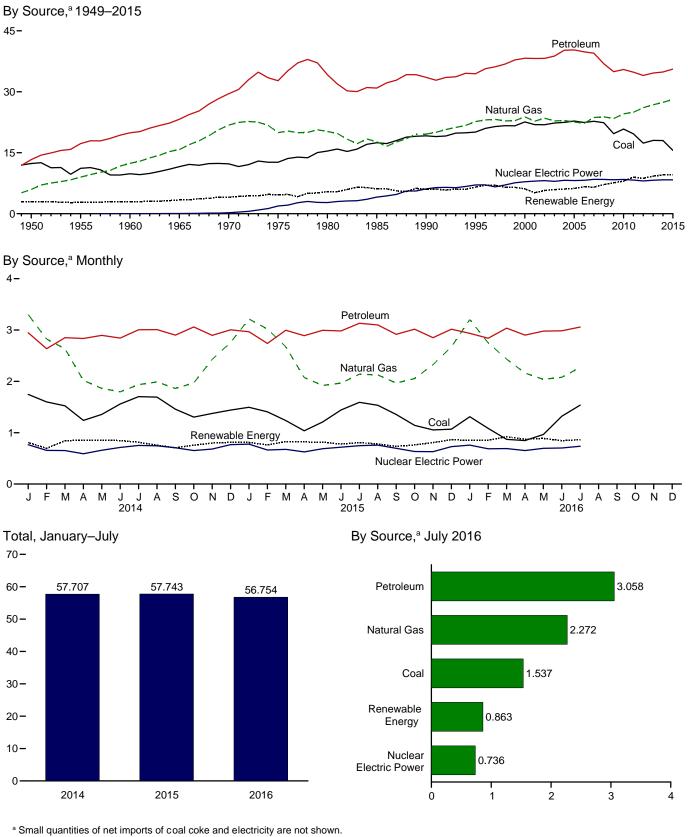

#### Page

|         |    |                                                                                          | _ L ag |
|---------|----|------------------------------------------------------------------------------------------|--------|
| Section | 1. | Energy Overview                                                                          |        |
| 1.1     |    | Primary Energy Overview.                                                                 | 3      |
| 1.2     |    | Primary Energy Production by Source.                                                     | . 5    |
| 1.3     |    | Primary Energy Consumption by Source.                                                    | . 7    |
| 1.4a    |    | Primary Energy Imports by Source.                                                        | . 10   |
| 1.4b    |    | Primary Energy Exports by Source and Total Net Imports.                                  | . 11   |
| 1.5     |    | Merchandise Trade Value.                                                                 | . 13   |
| 1.6     |    | Cost of Fuels to End Users in Real (1982–1984) Dollars.                                  | . 15   |
| 1.7     |    | Primary Energy Consumption, Energy Expenditures, and Carbon Dioxide Emissions Indicators | . 17   |
| 1.8     |    | Motor Vehicle Mileage, Fuel Consumption, and Fuel Economy                                | . 19   |
| 1.9     |    | Heating Degree Days by Census Division.                                                  | 20     |
| 1.10    |    | Cooling Degree Days by Census Division.                                                  | 21     |
|         |    |                                                                                          |        |