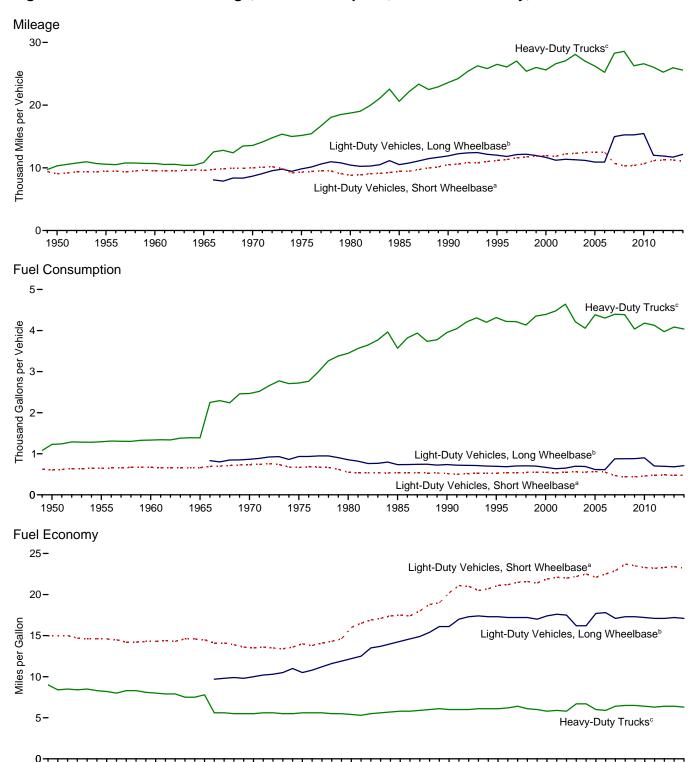

#### Page

|         |    |                                                                                          | _ L ag |
|---------|----|------------------------------------------------------------------------------------------|--------|
| Section | 1. | Energy Overview                                                                          |        |
| 1.1     |    | Primary Energy Overview.                                                                 | 3      |
| 1.2     |    | Primary Energy Production by Source.                                                     | . 5    |
| 1.3     |    | Primary Energy Consumption by Source.                                                    | . 7    |
| 1.4a    |    | Primary Energy Imports by Source.                                                        | . 10   |
| 1.4b    |    | Primary Energy Exports by Source and Total Net Imports.                                  | . 11   |
| 1.5     |    | Merchandise Trade Value.                                                                 | . 13   |
| 1.6     |    | Cost of Fuels to End Users in Real (1982–1984) Dollars.                                  | . 15   |
| 1.7     |    | Primary Energy Consumption, Energy Expenditures, and Carbon Dioxide Emissions Indicators | . 17   |
| 1.8     |    | Motor Vehicle Mileage, Fuel Consumption, and Fuel Economy                                | . 19   |
| 1.9     |    | Heating Degree Days by Census Division.                                                  | 20     |
| 1.10    |    | Cooling Degree Days by Census Division.                                                  | 21     |
|         |    |                                                                                          |        |