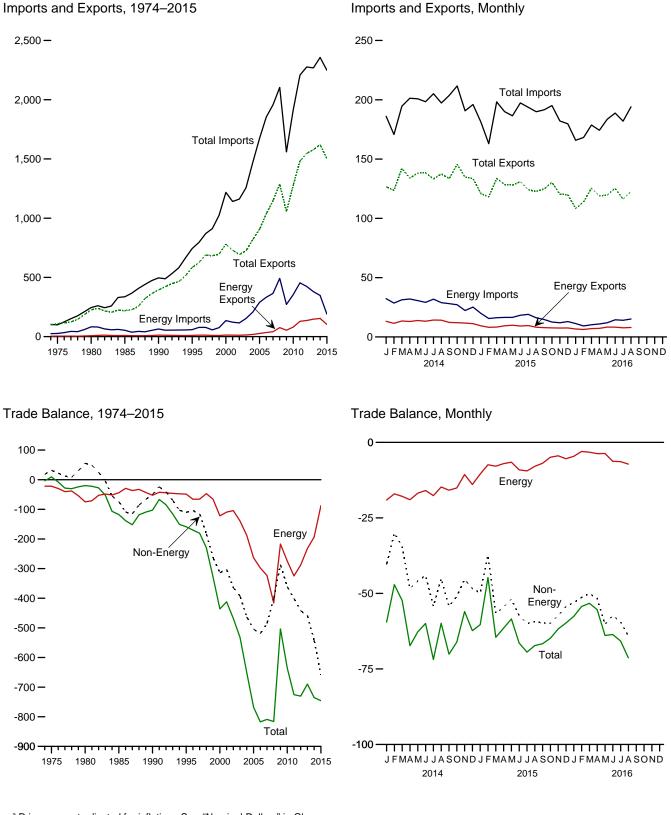

#### Page

|         |    |                                                                                          | _ L ag |
|---------|----|------------------------------------------------------------------------------------------|--------|
| Section | 1. | Energy Overview                                                                          |        |
| 1.1     |    | Primary Energy Overview.                                                                 | 3      |
| 1.2     |    | Primary Energy Production by Source.                                                     | . 5    |
| 1.3     |    | Primary Energy Consumption by Source.                                                    | . 7    |
| 1.4a    |    | Primary Energy Imports by Source.                                                        | . 10   |
| 1.4b    |    | Primary Energy Exports by Source and Total Net Imports.                                  | . 11   |
| 1.5     |    | Merchandise Trade Value.                                                                 | . 13   |
| 1.6     |    | Cost of Fuels to End Users in Real (1982–1984) Dollars.                                  | . 15   |
| 1.7     |    | Primary Energy Consumption, Energy Expenditures, and Carbon Dioxide Emissions Indicators | . 17   |
| 1.8     |    | Motor Vehicle Mileage, Fuel Consumption, and Fuel Economy                                | . 19   |
| 1.9     |    | Heating Degree Days by Census Division.                                                  | 20     |
| 1.10    |    | Cooling Degree Days by Census Division.                                                  | 21     |
|         |    |                                                                                          |        |

#### Section 3. Petroleum

| Section | ••• | 1 cu orcum                                          |    |
|---------|-----|-----------------------------------------------------|----|
| 3.1     |     | Petroleum Overview                                  | 49 |
| 3.2     |     | Refinery and Blender Net Inputs and Net Production. | 51 |
| 3.3     |     | Petroleum Trade                                     |    |
|         |     | 3.3a Overview                                       | 53 |
|         |     | 3.3b Imports and Exports by Type                    | 55 |
|         |     | 3.3c Imports From OPEC Countries.                   |    |
|         |     | 3.3d Imports From Non-OPEC Countries.               |    |
| 3.4     |     | Petroleum Stocks.                                   | 59 |
| 3.5     |     | Petroleum Products Supplied by Type.                |    |
| 3.6     |     | Heat Content of Petroleum Products Supplied by Type | 63 |
| 3.7     |     | Petroleum Consumption                               |    |
|         |     | 3.7a Residential and Commercial Sectors.            | 65 |
|         |     | 3.7b Industrial Sector.                             | 66 |
|         |     | 3.7c Transportation and Electric Power Sectors      |    |
| 3.8     |     | Heat Content of Petroleum Consumption               |    |
|         |     | 3.8a Residential and Commercial Sectors.            | 70 |
|         |     | 3.8b Industrial Sector.                             |    |
|         |     | 3.8c Transportation and Electric Power Sectors      |    |
| Section | 4.  | Natural Gas                                         |    |
| 4.1     |     | Natural Cas Overview                                | 02 |