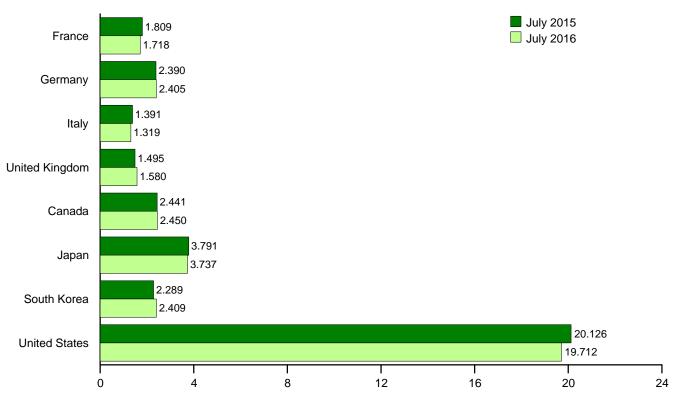

plant liquids. • Monthly data are often preliminary figures and may not average to the annual totals because of rounding or because updates to the preliminary monthly data are not available. • Data for countries may not sum to World totals due to independent rounding. • U.S. geographic coverage is the 50 states and the District of Columbia.

Web Page: See http://www.eia.gov/totalenergy/data/monthly/#international (Excel and CSV files) for all available annual and monthly data beginning in 1973. Sources: See end of section.

Gabon, which terminated its OPEC membership in 1995, re-joined OPEC on July 1, 2016. On this table, Gabon's production is now excluded from Non-OPEC production for all time periods.

### Figure 11.2 Petroleum Consumption in OECD Countries (Million Barrels per Day)







Note: OECD is the Organization for Economic Cooperation and Web Page: http://www.eia.gov/totalenergy/data/monthly/#international. Source: Table 11.2.

### Table 11.2 Petroleum Consumption in OECD Countries

(Thousand Barrels per Day)

|                              | France                | Germany <sup>a</sup>  | Italy                 | United                | OECD                    | Canada                | lanan                 | South<br>Korea        | United<br>States                           | Other<br>OECD <sup>c</sup> | OECDd                                      | World               |
|------------------------------|-----------------------|-----------------------|-----------------------|-----------------------|-------------------------|-----------------------|-----------------