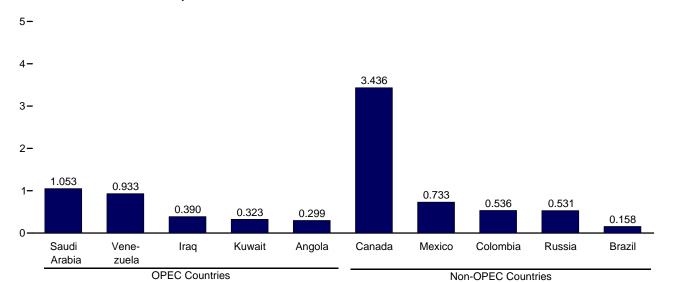

de

receipts from U.S. territories. Web Page: See http://www.eia.gov/totalenergy/data/monthly/#petroleum (Excel and CSV files) for all available annual data beginning in 1949 and monthly data beginning in 1973. Sources: • 1949–1975: Bureau of Mines, Mineral Industry Surveys, *Petroleum* Statement, Annual, annual reports. • 1976–1980: U.S. Energy Information Administration (EIA), Energy Data Reports, *Petroleum Statement, Annual,* annual reports. • 1981–2015: EIA, *Petroleum Supply Annual,* annual reports, and unpublished revisions. • 2016: EIA, *Petroleum Supply Monthly*, monthly reports; and, for the current two months, *Weekly Petroleum Status Report* data system and *Monthly Energy Review* data system calculations.

# Figure 3.3b Petroleum Trade: Imports

(Million Barrels per Day)







From Selected Countries, July 2016

Note: OPEC=Organization of the Petroleum Exporting Countries. Web Page: http://www.eia.gov/totalenergy/data/monthly/#petroleum. Sources: Tables 3.3b–3.3d.

#### Table 3.3b Petroleum Trade: Imports and Exports by Type

(Thousand Barrels per Day)

|                                            |           |                                          |                         |                                      | Im                                   | ports                                |                       |                                      |                                          |                                          |                         | Exports                                  |                                          |
|---------