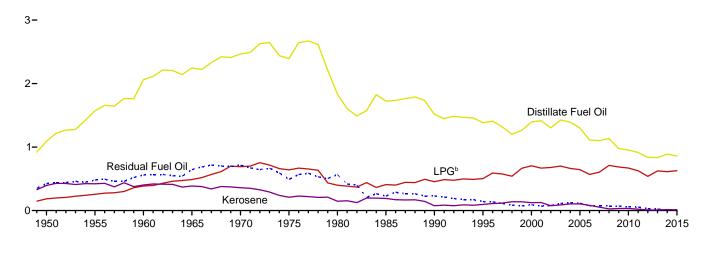

#### Section 3. Petroleum

| Section | ••• | 1 cu orcum                                          |    |
|---------|-----|-----------------------------------------------------|----|
| 3.1     |     | Petroleum Overview                                  | 49 |
| 3.2     |     | Refinery and Blender Net Inputs and Net Production. | 51 |
| 3.3     |     | Petroleum Trade                                     |    |
|         |     | 3.3a Overview                                       | 53 |
|         |     | 3.3b Imports and Exports by Type                    | 55 |
|         |     | 3.3c Imports From OPEC Countries.                   |    |
|         |     | 3.3d Imports From Non-OPEC Countries.               |    |
| 3.4     |     | Petroleum Stocks.                                   | 59 |
| 3.5     |     | Petroleum Products Supplied by Type.                |    |
| 3.6     |     | Heat Content of Petroleum Products Supplied by Type | 63 |
| 3.7     |     | Petroleum Consumption                               |    |
|         |     | 3.7a Residential and Commercial Sectors.            | 65 |
|         |     | 3.7b Industrial Sector.                             | 66 |
|         |     | 3.7c Transportation and Electric Power Sectors      |    |
| 3.8     |     | Heat Content of Petroleum Consumption               |    |
|         |     | 3.8a Residential and Commercial Sectors.            | 70 |
|         |     | 3.8b Industrial Sector.                             |    |
|         |     | 3.8c Transportation and Electric Power Sectors      |    |
| Section | 4.  | Natural Gas                                         |    |
| 4.1     |     | Natural Cas Overview                                | 02 |