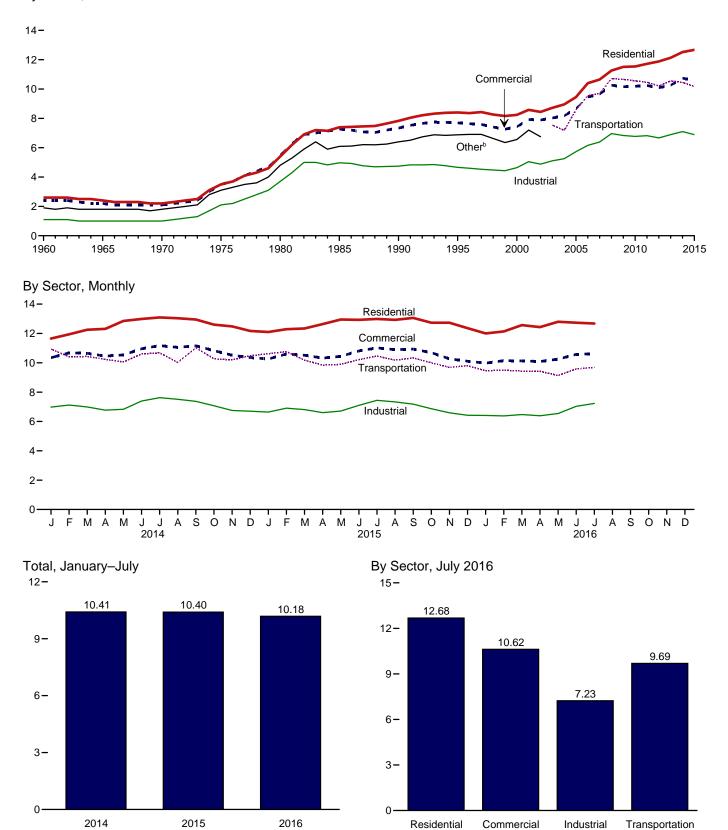

ales for resale are shown in Table 9.6; they are sales made to purchasers other than ultimate consumers. • Values for the current month are preliminary. . Through 1982, prices are U.S. Energy

Information Administration (EIA) estimates. See Note 6, "Historical Petroleum Prices," at end of section. • Geographic coverage is the 50 states and the District of Columbia.

Web Page: See http://www.eia.gov/totalenergy/data/monthly/#prices (Excel and CSV files) for all available annual data beginning in 1978 and monthly data beginning in 1982.
 Sources: • 1978–2007: EIA, Petroleum Marketing Annual 2007, Table 2.

• 2008 forward: EIA, Petroleum Marketing Monthly, October 2016, Table 2.

#### Figure 9.2 Average Retail Prices of Electricity

(Cents<sup>a</sup> per Kilowatthour)

By Sector, 1960-2015



<sup>a</sup> Prices are not adjusted for inflation. See "Nominal Price" in Glossary. <sup>b</sup> Public street and highway lighting, interdepartmental sales, other sales to public authorities, agricultural and irrigation, and transportation including railroads and railways. Note: Includes taxes.

Web Page: http://www.eia.gov/totalenergy/data/monthly/#prices. Source: Table 9.8.

#### Table 9.8 Average Retail Prices of Electricity

|                    | Residential | Commercial <sup>b</sup> | Industrialc | Transportation <sup>d</sup> | Other <sup>e</sup> | Total |
|--------------------|-------------|-------------------------|-------------|-----------------------------|--------------------|-------|
| 960 Average        | 2.60        | 2.40                    | 1.10        | NA