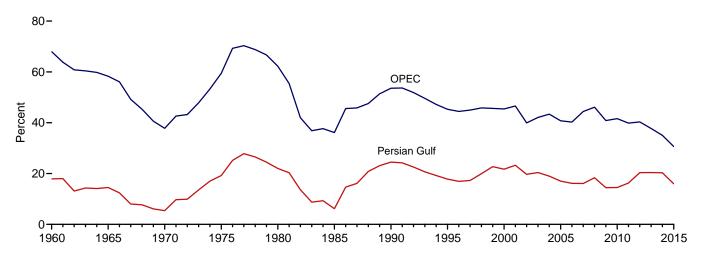

#### Section 3. Petroleum

| Section | ••• | 1 cu orcum                                          |    |
|---------|-----|-----------------------------------------------------|----|
| 3.1     |     | Petroleum Overview                                  | 49 |
| 3.2     |     | Refinery and Blender Net Inputs and Net Production. | 51 |
| 3.3     |     | Petroleum Trade                                     |    |
|         |     | 3.3a Overview                                       | 53 |
|         |     | 3.3b Imports and Exports by Type                    | 55 |
|         |     | 3.3c Imports From OPEC Countries.                   |    |
|         |     | 3.3d Imports From Non-OPEC Countries.               |    |
| 3.4     |     | Petroleum Stocks.                                   | 59 |
| 3.5     |     | Petroleum Products Supplied by Type.                |    |
| 3.6     |     | Heat Content of Petroleum Products Supplied by Type | 63 |
| 3.7     |     | Petroleum Consumption                               |    |
|         |     | 3.7a Residential and Commercial Sectors.            | 65 |
|         |     | 3.7b Industrial Sector.                             | 66 |
|         |     | 3.7c Transportation and Electric Power Sectors      |    |
| 3.8     |     | Heat Content of Petroleum Consumption               |    |
|         |     | 3.8a Residential and Commercial Sectors.            | 70 |
|         |     | 3.8b Industrial Sector.                             |    |
|         |     | 3.8c Transportation and Electric Power Sectors      |    |
| Section | 4.  | Natural Gas                                         |    |
| 4.1     |     | Natural Cas Overview                                | 02 |