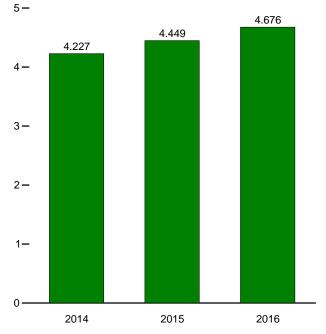

and monthly data beginning in 1973. Sources: • United States: Table 3.1. • Chile, East Germany, Former Czechoslovakia, Hungary, Mexico, Poland, South Korea, Non-OECD Countries, U.S. Territories, and World: 1973–1979–U.S. Energy Information Administration (EIA), International Energy Database. • Countries Other Than United States: 1980–2008–EIA, International Energy Statistics (IES). • OECD Countries, and U.S. Territories: 2009 forward–EIA, IES. • World: 2009 forward–EIA, Short Term Energy Outlook, October 2016, Table 3a. • All Other Data:-International Energy Agency (IEA), Quarterly Oil Statistics and Energy Balances in OECD Countries, various issues.

### Figure 11.3 Petroleum Stocks in OECD Countries (Billion Barrels)

Overview, End of Year, 1973-2015

OECD Stocks, End of Month, July





### Selected OECD Countries, End of Month



Note: OECD is the Organization for Economic Cooperation and Development. Web Page: http://www.eia.gov/totalenergy/data/monthly/#international. Source: Table 11.3.

### Table 11.3 Petroleum Stocks in OECD Countries

(Million Barrels)

|            | France | Germany <sup>a</sup> | Italy | United<br>Kingdom | OECD<br>Europe <sup>b</sup> | Canada           | Japan | South<br>Korea | United<br>States   | Other<br>OECD <sup>c</sup> | OECE              |
|------------|--------|----------------------|-------|-------------------|-----------------------------|------------------|-------|----------------|--------------------|----------------------------|-------------------|
|            |        |                      | ,     | J                 |