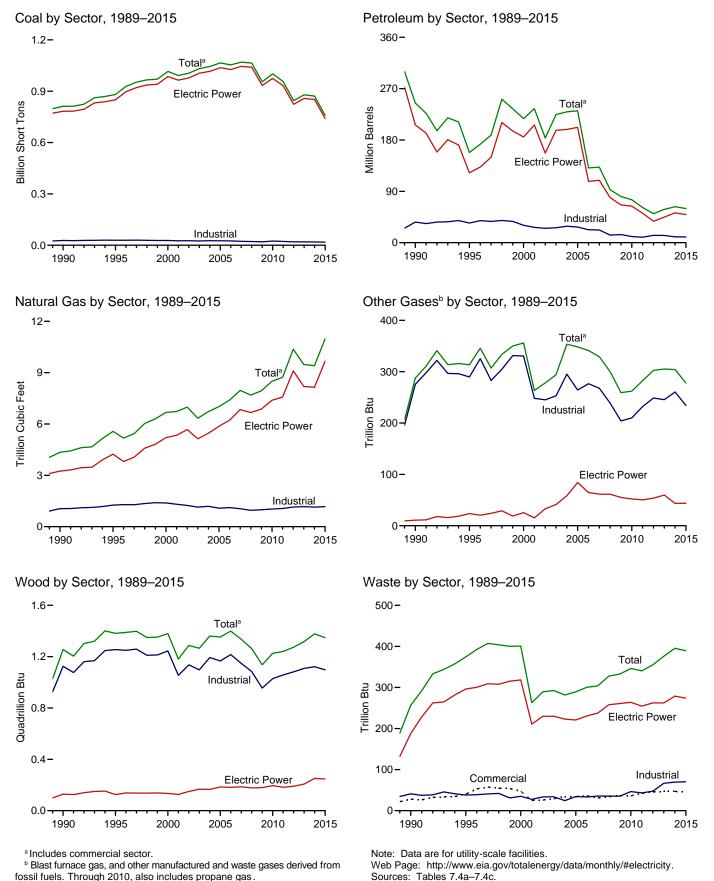

#### Section 2. Energy Consumption by Sector

| 2.1 | Energy Consumption by Sector.                               | . 29 |
|-----|-------------------------------------------------------------|------|
| 2.2 | Residential Sector Energy Consumption.                      | . 31 |
| 2.3 | Commercial Sector Energy Consumption                        | 33   |
| 2.4 | Industrial Sector Energy Consumption.                       | 35   |
| 2.5 | Transportation Sector Energy Consumption                    | 37   |
| 2.6 | Electric Power Sector Energy Consumption.                   | 39   |
| 2.7 | U.S. Government Energy Consumption by Agency, Fiscal Years  | 40   |
| 2.8 | U.S. Government Energy Consumption by Source, Fiscal Years. | 41   |
|     |                                                             |      |