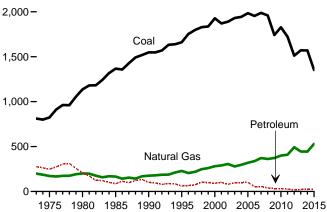

#### Section 2. Energy Consumption by Sector

| 2.1 | Energy Consumption by Sector.                               | . 29 |
|-----|-------------------------------------------------------------|------|
| 2.2 | Residential Sector Energy Consumption.                      | . 31 |
| 2.3 | Commercial Sector Energy Consumption                        | 33   |
| 2.4 | Industrial Sector Energy Consumption.                       | 35   |
| 2.5 | Transportation Sector Energy Consumption                    | 37   |
| 2.6 | Electric Power Sector Energy Consumption.                   | 39   |
| 2.7 | U.S. Government Energy Consumption by Agency, Fiscal Years  | 40   |
| 2.8 | U.S. Government Energy Consumption by Source, Fiscal Years. | 41   |
|     |                                                             |      |