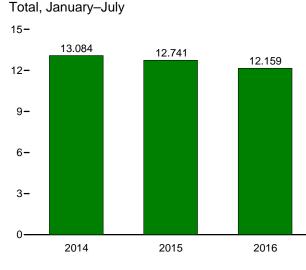

. • See Note 2, "Classification of Power Plants Into Energy-Use Sectors," at end of Section 7.
See Note 2, "Energy Consumption Data and Surveys," at end of Section 7.
Totals may not equal sum of components due to independent rounding.
Geographic coverage is the 50 states and the District of Columbia.
Web Page: See http://www.eia.gov/totalenergy/data/monthly/#consumption (Excel and CSV files) for all available annual data beginning in 1949 and monthly data beginning in 1973.
Sources: • End-Use Sectors: Tables 2.2–2.5. • Electric Power Sector: Table 2.6. • Balancing Item: Calculated as primary energy total consumption minus the sum of total energy consumption in the four end-use sectors.
• Primary Total: Table 1.3.

# Figure 2.2 Residential Sector Energy Consumption (Quadrillion Btu)













<sup>a</sup> Electricity retail sales.

Web Page: http://www.eia.gov/totalenergy/data/monthly/#consumption. Source: Table 2.2.

# Table 2.2 Residential Sector Energy Consumption

(Trillion Btu)

|