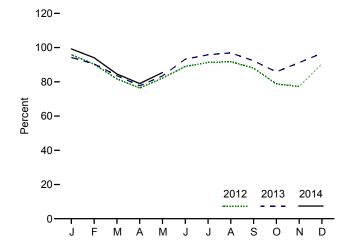

ares are calculated as annual direct use divided by annual commercial and industrial net generation (on Table 7.1). Then monthly direct use estimates are calculated as the annual share multiplied by the monthly commercial and industrial net generation values. For 2013 and 2014, the 2012 annual share is used.

# **Discontinued Retail Sales Series Commercial (Old)** and Other (Old)

1949–2002: See sources for "Residential" and "Industrial."

THIS PAGE INTENTIONALLY LEFT BLANK

# 8. Nuclear Energy

Figure 8.1 Nuclear Energy Overview

Electricity Net Generation, 1957-2013



Nuclear Share of Electricity Net Generation, 1957–2013



**Nuclear Electricity Net Generation** 



Web Page: http://www.eia.gov/totalenergy/data/monthly/#nuclear. Sources: Tables 7.2a and 8.1.

Capacity Factor, Monthly



114

**Table 8.1 Nuclear Energy Overview** 

|                      | Total<br>Operable<br>Units <sup>a,b</sup> | Net Summer<br>Capacity of<br>Operable Units <sup>b,c</sup> | Nuclear Electricity<br>Net Generation | Nuclear Share<br>of Electricity<br>Net Generation | Capacity Factor   |
|----------------------|-------------------------------------------|------------------------------------------------------------|---------------------------------------|---------------------------------------------------|-------------------|
|                      | Number                                    | Million Kilowatts                                          | Million Kilowatthours                 |                                                   | rcent             |
|                      |