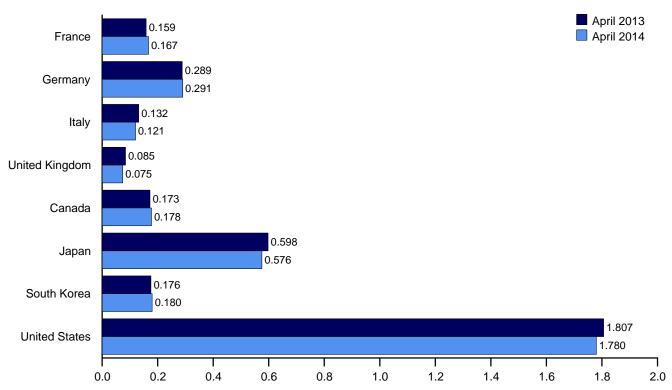

rance,
the Netherlands, Norway, Germany, Greece, Iceland, Ireland, Italy, Luxembourg, the Netherlands, Norway, Portugal, Spain, Sweden, Switzerland, Turkey, and the United Kingdom; for 1984 forward, Czech Republic, Hungary, Poland, and Slovakia; and, for 2000 forward, Slovenia.

<sup>&</sup>lt;sup>c</sup> "Other OECD" consists of Australia, New Zealand, and the U.S. Territories; for

<sup>1984</sup> forward, Mexico; and, for 2000 forward, Chile, Estonia, and Israel.

d The Organization for Economic Cooperation and Development (OECD) consists of "OECD Europe," Canada, Japan, South Korea, the United States, and "Other OECD."

Figure 11.3 Petroleum Stocks in OECD Countries (Billion Barrels)



2013

2014

2012

By Selected OECD Country, End of Month

1995 2000 2005 2010

1975 1980 1985 1990



Note: OECD is the Organization for Economic Cooperation and Development. Web Page: http://www.eia.gov/totalenergy/data/monthly/#international. Source: Table 11.3.

Table 11.3 Petroleum Stocks in OECD Countries

(Million Barrels)

|              | France | Germany <sup>a</sup> | Italy | United<br>Kingdom | OECD<br>Europe <sup>b</sup> | Canada | Japan | South<br>Korea | United<br>States | Other<br>OECD <sup>c</sup> | <b>OECD</b> d |
|--------------|--------|----------------------|-------|-------------------|-----------------------------|--------|-------|----------------|------------------|----------------------------|---------------|
| 1973 Year    | 201    | 181                  | 152   | 156               | 1.070                       | 140    | 303   | NA             | 1.008