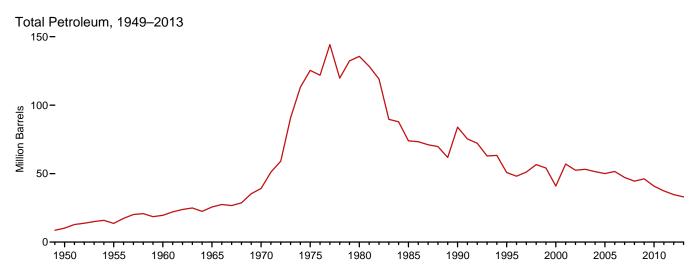

# **Tables**

|         |    |                                                                      | Page |
|---------|----|----------------------------------------------------------------------|------|
| Section | 1. | Energy Overview                                                      |      |
| 1.1     |    | Primary Energy Overview                                              |      |
| 1.2     |    | Primary Energy Production by Source.                                 |      |
| 1.3     |    | Primary Energy Consumption by Source.                                |      |
| 1.4a    |    | Primary Energy Imports by Source                                     |      |
| 1.4b    |    | Primary Energy Exports by Source and Total Net Imports.              |      |
| 1.5     |    | Merchandise Trade Value                                              | 13   |
| 1.6     |    | Cost of Fuels to End Users in Real (1982–1984) Dollars               | 15   |
| 1.7     |    | Primary Energy Consumption per Real Dollar of Gross Domestic Product | 16   |
| 1.8     |    | Motor Vehicle Mileage, Fuel Consumption, and Fuel Economy            | 17   |
| 1.9     |    | Heating Degree-Days by Census Division                               | 18   |
| 1.10    |    | Cooling Degree-Days by Census Division.                              | 19   |
|         |    |                                                                      |      |
| Section | 2  | Energy Consumption by Sector                                         |      |
| 2.1     | ۷. | Energy Consumption by Sector                                         | 22   |
|         |    | Energy Consumption by Sector.                                        |      |
| 2.2     |    | Residential Sector Energy Consumption.                               |      |
| 2.3     |    | Commercial Sector Energy Consumption.                                |      |
| 2.4     |    | Industrial Sector Energy Consumption.                                |      |
| 2.5     |    | Transportation Sector Energy Consumption.                            |      |
| 2.6     |    | Electric Power Sector Energy Consumption.                            | 33   |
|         |    |                                                                      |      |
| Section | 3. | Petroleum                                                            |      |
| 3.1     |    | Petroleum Overview                                                   |      |
| 3.2     |    | Refinery and Blender Net Inputs and Net Production.                  | 39   |
| 3.3     |    | Petroleum Trade                                                      |      |
|         |    | 3.3a Overview                                                        | 41   |
|         |    | 3.3b Imports and Exports by Type                                     | 43   |
|         |    | 3.3c Imports From OPEC Countries                                     |      |
|         |    | 3.3d Imports From Non-OPEC Countries                                 |      |
| 3.4     |    | Petroleum Stocks.                                                    |      |
| 3.5     |    | Petroleum Products Supplied by Type.                                 |      |
| 3.6     |    | Heat Content of Petroleum Products Supplied by Type.                 |      |
| 3.7     |    | Petroleum Consumption                                                |      |
|         |    | 3.7a Residential and Commercial Sectors.                             | 53   |
|         |    | 3.7b Industrial Sector.                                              |      |
|         |    | 3.7c Transportation and Electric Power Sectors.                      |      |
| 3.8     |    | Heat Content of Petroleum Consumption                                |      |
| 5.0     |    | 3.8a Residential and Commercial Sectors.                             | 58   |
|         |    | 3.8b Industrial Sector.                                              |      |
|         |    | 3.8c Transportation and Electric Power Sectors.                      |      |
|         |    | 5.80 Transportation and Electric Fower Sections.                     | 00   |
|         |    |                                                                      |      |
| Section | 4. | Natural Gas                                                          |      |
| 4.1     |    | Natural Gas Overview.                                                |      |
| 4.2     |    | Natural Gas Trade by Country                                         |      |
| 4.3     |    | Natural Gas Consumption by Sector.                                   |      |
| 4.4     |    | Natural Gas in Underground Storage.                                  | 72   |
|         | _  |                                                                      |      |
| Section | 5. | Crude Oil and Natural Gas Resource Development                       | 77   |
| 5.1     |    | Crude Oil and Natural Gas Drilling Activity Measurements.            |      |
| 5.2     |    | Crude Oil and Natural Gas Exploratory and Development Wells          | /8   |