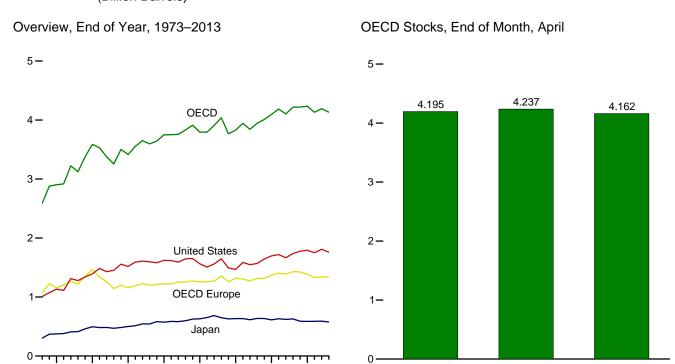

# **Tables**

|         |       |                                                                                   | Page |
|---------|-------|-----------------------------------------------------------------------------------|------|
| Section | 11.   | International Petroleum                                                           |      |
| 11.1    |       | World Crude Oil Production                                                        |      |
| 11.1    |       | 11.1a OPEC Members.                                                               | 150  |
|         |       | 11.1b Persian Gulf Nations, Non-OPEC, and World.                                  |      |
| 11.2    |       | Petroleum Consumption in OECD Countries.                                          |      |
| 11.3    |       | Petroleum Stocks in OECD Countries.                                               |      |
| Section | 12.   | Environment                                                                       |      |
| 12.1    |       | Carbon Dioxide Emissions From Energy Consumption by Source                        | 159  |
| 12.2    |       | Carbon Dioxide Emissions From Energy Consumption: Residential Sector              | 161  |
| 12.3    |       | Carbon Dioxide Emissions From Energy Consumption: Commercial Sector               | 162  |
| 12.4    |       | Carbon Dioxide Emissions From Energy Consumption: Industrial Sector               |      |
| 12.5    |       | Carbon Dioxide Emissions From Energy Consumption: Transportation Sector           | 164  |
| 12.6    |       | Carbon Dioxide Emissions From Energy Consumption: Electric Power Sector           | 165  |
| 12.7    |       | Carbon Dioxide Emissions From Biomass Energy Consumption                          | 166  |
| Appendi | ix A. | British Thermal Unit Conversion Factors                                           |      |
| A1.     |       | Approximate Heat Content of Petroleum Products                                    | 171  |
| A2.     |       | Approximate Heat Content of Petroleum Production, Imports, and Exports            |      |
| A3.     |       | Approximate Heat Content of Petroleum Consumption and Biofuels Production         |      |
| A4.     |       | Approximate Heat Content of Natural Gas.                                          |      |
| A5.     |       | Approximate Heat Content of Coal and Coal Coke.                                   | 175  |
| A6.     |       | Approximate Heat Rates for Electricity, and Heat Content of Electricity.          | 176  |
| Appendi | ix B. | Metric Conversion Factors, Metric Prefixes, and Other Physical Conversion Factors |      |
| B1.     |       | Metric Conversion Factors.                                                        | 184  |
| B2.     |       | Metric Prefixes.                                                                  |      |
| B3.     |       | Other Physical Conversion Factors.                                                |      |