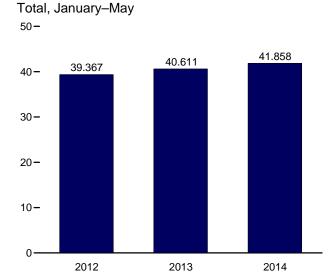

liquids.
e Conventional hydroelectric power.
R=Revised. E=Estimate. NA=Not available. (s)=Less than 0.5 trillion Btu.
Notes: • See "Primary Energy Production" in Glossary. • Totals may not equal

sum of components due to independent rounding. • Geographic coverage is the 50 states and the District of Columbia.

Web Page: See http://www.eia.gov/totalenergy/data/monthly/#summary (Excel and CSV files) for all available annual data beginning in 1949 and monthly data beginning in 1973.

Sources: • Coal: Tables 6.1 and A5. • Natural Gas (Dry): Tables 4.1 and A4. • Crude Oil and Natural Gas Plant Liquids: Tables 3.1 and A2.

• Nuclear Electric Power: Tables 7.2a and A6 ("Nuclear Plants" heat rate).

• Renewable Energy: Table 10.1.

Figure 1.3 Primary Energy Consumption (Quadrillion Btu)















<sup>&</sup>lt;sup>a</sup> Small quantities of net imports of coal coke and electricity are not shown. Web Page: http://www.eia.gov/totalenergy/data/monthly/#summary. Source: Table 1.3.

**Table 1.3 Primary Energy Consumption by Source** 

|                                          |                  | Fossil                      | Fuels                       |                    |                              |                                          |                 | Renewable    | Energy <sup>a</sup> |                |                |                    |
|------------------------------------------|------------------|-----------------------------|-----------------------------|--------------------|------------------------------|------------------------------------------|-------