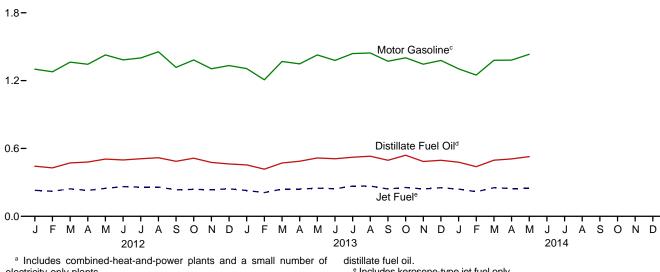

# **Tables**

|         |    |                                                                      | Page |
|---------|----|----------------------------------------------------------------------|------|
| Section | 1. | Energy Overview                                                      |      |
| 1.1     |    | Primary Energy Overview                                              |      |
| 1.2     |    | Primary Energy Production by Source.                                 |      |
| 1.3     |    | Primary Energy Consumption by Source.                                |      |
| 1.4a    |    | Primary Energy Imports by Source                                     |      |
| 1.4b    |    | Primary Energy Exports by Source and Total Net Imports.              |      |
| 1.5     |    | Merchandise Trade Value                                              | 13   |
| 1.6     |    | Cost of Fuels to End Users in Real (1982–1984) Dollars               | 15   |
| 1.7     |    | Primary Energy Consumption per Real Dollar of Gross Domestic Product | 16   |
| 1.8     |    | Motor Vehicle Mileage, Fuel Consumption, and Fuel Economy            | 17   |
| 1.9     |    | Heating Degree-Days by Census Division                               | 18   |
| 1.10    |    | Cooling Degree-Days by Census Division.                              | 19   |
|         |    |                                                                      |      |
| Section | 2  | Energy Consumption by Sector                                         |      |
| 2.1     | ۷. | Energy Consumption by Sector                                         | 22   |
|         |    | Energy Consumption by Sector.                                        |      |
| 2.2     |    | Residential Sector Energy Consumption.                               |      |
| 2.3     |    | Commercial Sector Energy Consumption.                                |      |
| 2.4     |    | Industrial Sector Energy Consumption.                                |      |
| 2.5     |    | Transportation Sector Energy Consumption.                            |      |
| 2.6     |    | Electric Power Sector Energy Consumption.                            | 33   |
|         |    |                                                                      |      |
| Section | 3. | Petroleum                                                            |      |
| 3.1     |    | Petroleum Overview                                                   |      |
| 3.2     |    | Refinery and Blender Net Inputs and Net Production.                  | 39   |
| 3.3     |    | Petroleum Trade                                                      |      |
|         |    | 3.3a Overview                                                        | 41   |
|         |    | 3.3b Imports and Exports by Type                                     | 43   |
|         |    | 3.3c Imports From OPEC Countries                                     |      |
|         |    | 3.3d Imports From Non-OPEC Countries                                 |      |
| 3.4     |    | Petroleum Stocks.                                                    |      |
| 3.5     |    | Petroleum Products Supplied by Type.                                 |      |
| 3.6     |    | Heat Content of Petroleum Products Supplied by Type.                 |      |
| 3.7     |    | Petroleum Consumption                                                |      |
|         |    | 3.7a Residential and Commercial Sectors.                             | 53   |
|         |    | 3.7b Industrial Sector.                                              |      |
|         |    | 3.7c Transportation and Electric Power Sectors.                      |      |
| 3.8     |    | Heat Content of Petroleum Consumption                                |      |
| 5.0     |    | 3.8a Residential and Commercial Sectors.                             | 58   |
|         |    | 3.8b Industrial Sector.                                              |      |
|         |    | 3.8c Transportation and Electric Power Sectors.                      |      |
|         |    | 5.80 Transportation and Electric Fower Sections.                     | 00   |
|         |    |                                                                      |      |
| Section | 4. | Natural Gas                                                          |      |
| 4.1     |    | Natural Gas Overview.                                                |      |
| 4.2     |    | Natural Gas Trade by Country                                         |      |
| 4.3     |    | Natural Gas Consumption by Sector.                                   |      |
| 4.4     |    | Natural Gas in Underground Storage.                                  | 72   |
|         | _  |                                                                      |      |
| Section | 5. | Crude Oil and Natural Gas Resource Development                       | 77   |
| 5.1     |    | Crude Oil and Natural Gas Drilling Activity Measurements.            |      |
| 5.2     |    | Crude Oil and Natural Gas Exploratory and Development Wells          | /8   |