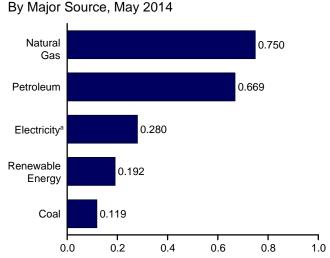

include biofuels that have been blended with petroleum—biofuels are included in "Biomass."
c Conventional butdeplectic power.</sup> 

are included in "Biomass."

e Conventional hydroelectric power.

f Electricity retail sales to ultimate customers reported by electric utilities and, beginning in 1996, other energy service providers.

g Total losses are calculated as the primary energy consumed by the electric power sector minus the energy content of electricity retail sales. Total losses are allocated to the end-use sectors in proportion to each sector's share of total electricity retail sales. See Note 1, "Electrical System Energy Losses," at end of section.

Figure 2.4 Industrial Sector Energy Consumption (Quadrillion Btu)

By Major Source, 1949-2013





# By Major Source, Monthly







<sup>&</sup>lt;sup>a</sup> Electricity retail sales. Web Page: http://www.eia.gov/totalenergy/data/monthly/#consumption. Source: Table 2.4.

**Table 2.4 Industrial Sector Energy Consumption** 

(Trillion Btu)

|                                                                                                                                                                                                                                                                                                                                                                                       |                                                                                                                                                                                  | -