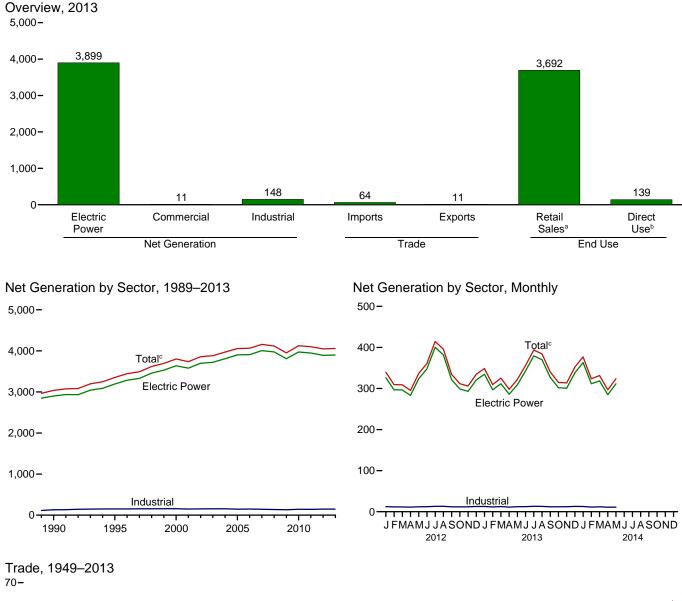

# **Tables**

|         |     | Pa                                                                                                                  | ge |
|---------|-----|---------------------------------------------------------------------------------------------------------------------|----|
| Section | 6.  | Coal                                                                                                                |    |
| 6.1     |     | Coal Overview                                                                                                       | 3  |
| 6.2     |     | Coal Consumption by Sector                                                                                          | 4  |
| 6.3     |     | Coal Stocks by Sector. 8                                                                                            | 5  |
| Section | 7.  | Electricity                                                                                                         |    |
| 7.1     |     | Electricity Overview. 9                                                                                             | 13 |
| 7.2     |     | Electricity Net Generation                                                                                          |    |
|         |     | 7.2a Total (All Sectors)                                                                                            |    |
|         |     | 7.2b Electric Power Sector. 9                                                                                       |    |
|         |     | 7.2c Commercial and Industrial Sectors. 9                                                                           | 7  |
| 7.3     |     | Consumption of Combustible Fuels for Electricity Generation                                                         |    |
|         |     | 7.3a Total (All Sectors)                                                                                            |    |
|         |     | 7.3b Electric Power Sector. 10                                                                                      |    |
| - 4     |     | 7.3c Commercial and Industrial Sectors (Selected Fuels)                                                             | 1  |
| 7.4     |     | Consumption of Combustible Fuels for Electricity Generation and Useful Thermal Output                               |    |
|         |     | 7.4a Total (All Sectors)                                                                                            |    |
|         |     | 7.4b Electric Power Sector. 10                                                                                      |    |
| 7.5     |     | 7.4c Commercial and Industrial Sectors (Selected Fuels). 10 Stocks of Coal and Petroleum: Electric Power Sector. 10 | -  |
| 7.5     |     | Electricity End Use. 10                                                                                             |    |
| 7.6     |     | Electricity End Ose                                                                                                 | 19 |
| Section | 8.  | Nuclear Energy                                                                                                      |    |
| 8.1     |     | Nuclear Energy Overview. 11                                                                                         | 5  |
| Section | 9.  | Energy Prices                                                                                                       |    |
| 9.1     |     | Crude Oil Price Summary                                                                                             | 9  |
| 9.2     |     | F.O.B. Costs of Crude Oil Imports From Selected Countries                                                           |    |
| 9.3     |     | Landed Costs of Crude Oil Imports From Selected Countries                                                           |    |
| 9.4     |     | Motor Gasoline Retail Prices, U.S. City Average                                                                     |    |
| 9.5     |     | Refiner Prices of Residual Fuel Oil. 12                                                                             |    |
| 9.6     |     | Refiner Prices of Petroleum Products for Resale.                                                                    |    |
| 9.7     |     | Refiner Prices of Petroleum Products to End Users.                                                                  |    |
| 9.8     |     | Average Retail Prices of Electricity. 12                                                                            |    |
| 9.9     |     | Cost of Fossil-Fuel Receipts at Electric Generating Plants.                                                         |    |
| 9.10    |     | Natural Gas Prices                                                                                                  | 1  |
| Section | 10. | Renewable Energy                                                                                                    |    |
| 10.1    |     | Renewable Energy Production and Consumption by Source                                                               | 7  |
| 10.2    |     | Renewable Energy Consumption                                                                                        |    |
|         |     | 10.2a Residential and Commercial Sectors                                                                            |    |
|         |     | 10.2b Industrial and Transportation Sectors                                                                         | 9  |
|         |     | 10.2c Electric Power Sector                                                                                         | 0  |
| 10.3    |     | Fuel Ethanol Overview. 14                                                                                           | _  |
| 10.4    |     | Biodiesel Overview                                                                                                  | .2 |