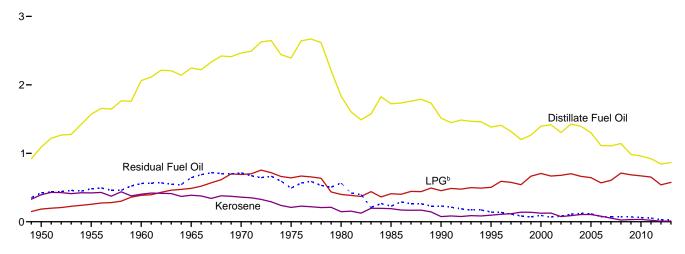

es fuel ethanol blended into motor gasoline.

<sup>e</sup> Fuel oil nos. 1, 2, and 4. Through 1979, data are for gas turbine and internal combustion plant use of petroleum. Through 2000, electric utility data also include small amounts of kerosene and jet fuel.

f Fuel oil nos. 5 and 6. Through 1979, data are for steam plant use of petroleum. Through 2000, electric utility data also include a small amount of fuel oil

Totals may not equal sum of components due to independent rounding. Geographic coverage is the 50 states and the District of Columbia.

Web Page: See http://www.eia.gov/totalenergy/data/monthly/#petroleum (Excel

Figure 3.8a Heat Content of Petroleum Consumption by End-Use Sector, 1949–2013 (Quadrillion Btu)

Residential and Commercial<sup>a</sup> Sectors, Selected Products



Industrial<sup>a</sup> Sector, Selected Products



Transportation Sector, Selected Products



 $<sup>\</sup>ensuremath{^{\mathrm{a}}}$  Includes combined-heat-and-power plants and a small number of electricity-only plants.

b Liquefied petroleum gases.

<sup>&</sup>lt;sup>c</sup> Beginning in 1993, includes fuel ethanol blended into motor gasoline.

<sup>&</sup>lt;sup>d</sup> Beginning in 2009, includes renewable diesel fuel (including biodie-

sel) blended into distillate fuel oil.

<sup>&</sup>lt;sup>e</sup> Beginning in 2005, includes kerosene-type jet fuel only. Web Page: http://www.eia.gov/totalenergy/data/monthly/#petroleum. Sources: Tables 3.8a–3.8c.

Figure 3.8b Heat Content of Petroleum Consumption by End-Use Sector, Monthly (Quadrillion Btu)

Residential and Commercial<sup>a<