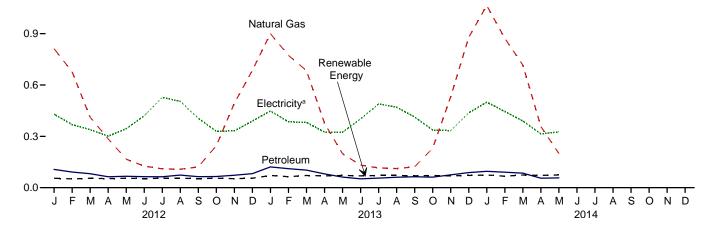

ty-only plants.
 <sup>c</sup> Electricity-only and combined-heat-and-power (CHP) plants within the NAICS 22 category whose primary business is to sell electricity, or electricity and heat, to the public

the public.

d Through 1988, data are for electric utilities only. Beginning in 1989, data are for electric utilities and independent power producers.

e See "Primary Energy Consumption" in Glossary.

f Total energy consumption in the end-use sectors consists of primary energy consumption, electricity retail sales, and electrical system energy losses. See Note 1, "Electrical System Energy Losses," at end of section.

g A balancing item. The sum of primary consumption in the five energy-use

Figure 2.2 Residential Sector Energy Consumption (Quadrillion Btu)





By Major Source, Monthly









<sup>&</sup>lt;sup>a</sup> Electricity retail sales. Web Page: http://www.eia.gov/totalenergy/data/monthly/#consumption. Source: Table 2.2.

**Table 2.2 Residential Sector Energy Consumption** 

(Trillion Btu)

|                                          |                 |                             |                  | Primary             | / Consumpt      | tiona            |                        |                  |                     |                                             |                                         |                        |
|------------------------------------------|-----------------|-----------------------------|------------------|---------------------|-----------------|------------------|------------------------|------------------|-------------------