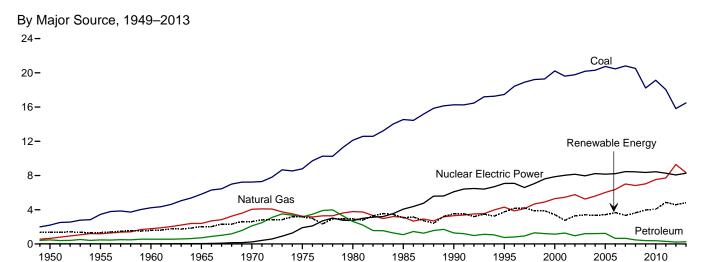

end of Section 4. Data are for natural gas consumed in the operation of pipelines (primarily in compressors) and small amounts consumed as vehicle fuel—see Table 4.3.
d Does not include biofuels that have been blended with petroleum—biofuels are included in "Biomass."
Electricity retail sales to ultimate customers reported by electric utilities and, beginning in 1996, other energy service providers.
Total losses are calculated as the primary energy consumed by the electric power sector minus the energy content of electricity retail sales. Total losses are allocated to the end-use sectors in proportion to each sector's share of total electricity retail sales. See Note 1, "Electrical System Energy Losses," at end of

**Electric Power Sector Energy Consumption** Figure 2.6 (Quadrillion Btu)



By Major Source, Monthly

2.4-





15.596 12-9-6-3-0-2012 2013 2014

By Major Source, May 2014



Web Page: http://www.eia.gov/totalenergy/data/monthly/#consumption. Source: Table 2.6.

Table 2.6 **Electric Power Sector Energy Consumption** 

(Trillion Btu)

|                                          |                            | Primary Consumption <sup>a</sup> |                   |                            |                              |                                          |                   |              |                       |                   |                         |                                                 |                            |  |  |
|------------------------------------------|----------------------------|----------------------------------|--------