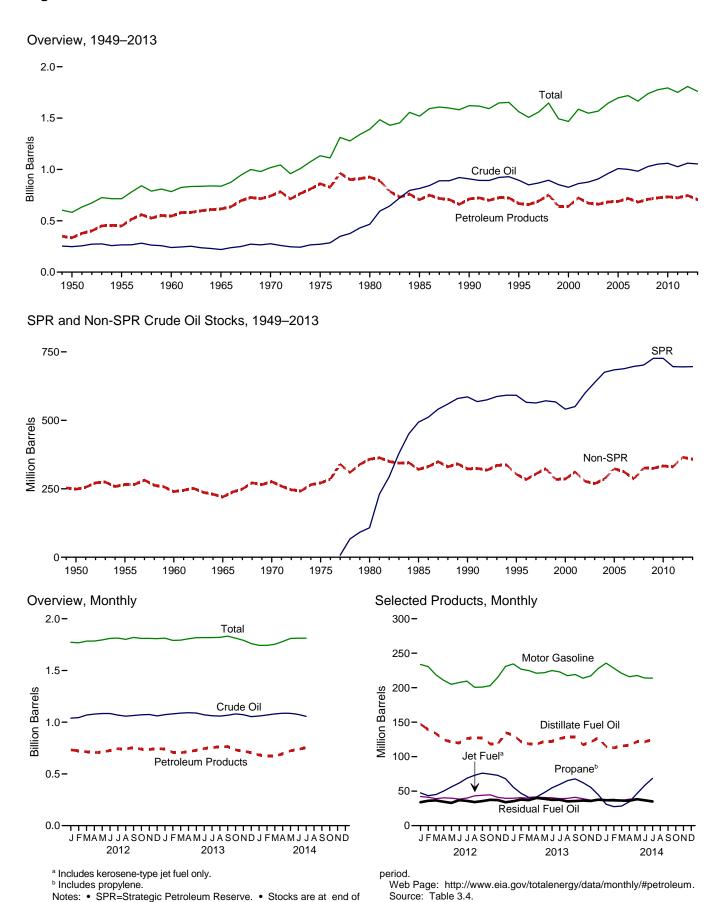

egan in October 1977. • Totals may not equal sum of components due to independent rounding. • U.S. geographic coverage is the 50

states and the District of Columbia.

Web Page: See http://www.eia.gov/totalenergy/data/monthly/#petroleum (Excel and CSV files) for all available annual data beginning in 1960 and monthly data

beginning in 1973.
Sources: • 1960–1972: Bureau of Mines, *Minerals Yearbook*, annual reports. • 1973-1975: Bureau of Mines, Mineral Industry Surveys, Petroleum Statement, Annual, annual reports. • 1976–1980: U.S. Energy Information Administration (EIA), Energy Data Reports, Petroleum Statement, Annual, annual reports. • 1981–2012: EIA, Petroleum Supply Annual, annual reports. • 2013 and 2014: EIA, Petroleum Supply Monthly, monthly reports.

Figure 3.4 Petroleum Stocks



**Table 3.4 Petroleum Stocks** 

(Million Barrels)

| -                        |                | Crude Oila             |                    | <b>5.</b>                           |                          | LPC                  | <b>j</b> b      |                                |                      |                    |                    |
|--------------------------|----------------|------------------------|--------------------|-------------------------------------|--------------------------|----------------------|-----------------|--------------------------------|----------------------|--------------------|--------------------|
|                          | SPRC           | Non-SPR <sup>d,e</sup> | Totale             | Distillate<br>Fuel Oil <sup>f</sup> | Jet<br>Fuel <sup>g</sup>