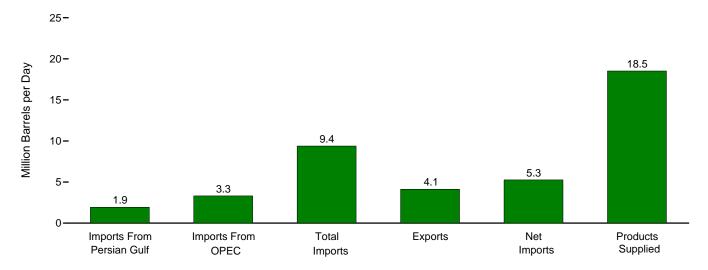

# **Tables**

|         |    |                                                                      | Page |
|---------|----|----------------------------------------------------------------------|------|
| Section | 1. | Energy Overview                                                      |      |
| 1.1     |    | Primary Energy Overview                                              |      |
| 1.2     |    | Primary Energy Production by Source.                                 |      |
| 1.3     |    | Primary Energy Consumption by Source.                                |      |
| 1.4a    |    | Primary Energy Imports by Source                                     |      |
| 1.4b    |    | Primary Energy Exports by Source and Total Net Imports.              |      |
| 1.5     |    | Merchandise Trade Value                                              | 13   |
| 1.6     |    | Cost of Fuels to End Users in Real (1982–1984) Dollars               | 15   |
| 1.7     |    | Primary Energy Consumption per Real Dollar of Gross Domestic Product | 16   |
| 1.8     |    | Motor Vehicle Mileage, Fuel Consumption, and Fuel Economy            | 17   |
| 1.9     |    | Heating Degree-Days by Census Division                               | 18   |
| 1.10    |    | Cooling Degree-Days by Census Division.                              | 19   |
|         |    |                                                                      |      |
| Section | 2  | Energy Consumption by Sector                                         |      |
| 2.1     | ۷. | Energy Consumption by Sector                                         | 22   |
|         |    | Energy Consumption by Sector.                                        |      |
| 2.2     |    | Residential Sector Energy Consumption.                               |      |
| 2.3     |    | Commercial Sector Energy Consumption.                                |      |
| 2.4     |    | Industrial Sector Energy Consumption.                                |      |
| 2.5     |    | Transportation Sector Energy Consumption.                            |      |
| 2.6     |    | Electric Power Sector Energy Consumption.                            | 33   |
|         |    |                                                                      |      |
| Section | 3. | Petroleum                                                            |      |
| 3.1     |    | Petroleum Overview                                                   |      |
| 3.2     |    | Refinery and Blender Net Inputs and Net Production.                  | 39   |
| 3.3     |    | Petroleum Trade                                                      |      |
|         |    | 3.3a Overview                                                        | 41   |
|         |    | 3.3b Imports and Exports by Type                                     | 43   |
|         |    | 3.3c Imports From OPEC Countries                                     |      |
|         |    | 3.3d Imports From Non-OPEC Countries                                 |      |
| 3.4     |    | Petroleum Stocks.                                                    |      |
| 3.5     |    | Petroleum Products Supplied by Type.                                 |      |
| 3.6     |    | Heat Content of Petroleum Products Supplied by Type.                 |      |
| 3.7     |    | Petroleum Consumption                                                |      |
|         |    | 3.7a Residential and Commercial Sectors.                             | 53   |
|         |    | 3.7b Industrial Sector.                                              |      |
|         |    | 3.7c Transportation and Electric Power Sectors.                      |      |
| 3.8     |    | Heat Content of Petroleum Consumption                                |      |
| 5.0     |    | 3.8a Residential and Commercial Sectors.                             | 58   |
|         |    | 3.8b Industrial Sector.                                              |      |
|         |    | 3.8c Transportation and Electric Power Sectors.                      |      |
|         |    | 5.80 Transportation and Electric Fower Sections.                     | 00   |
|         |    |                                                                      |      |
| Section | 4. | Natural Gas                                                          |      |
| 4.1     |    | Natural Gas Overview.                                                |      |
| 4.2     |    | Natural Gas Trade by Country                                         |      |
| 4.3     |    | Natural Gas Consumption by Sector.                                   |      |
| 4.4     |    | Natural Gas in Underground Storage.                                  | 72   |
|         | _  |                                                                      |      |
| Section | 5. | Crude Oil and Natural Gas Resource Development                       | 77   |
| 5.1     |    | Crude Oil and Natural Gas Drilling Activity Measurements.            |      |
| 5.2     |    | Crude Oil and Natural Gas Exploratory and Development Wells          | /8   |