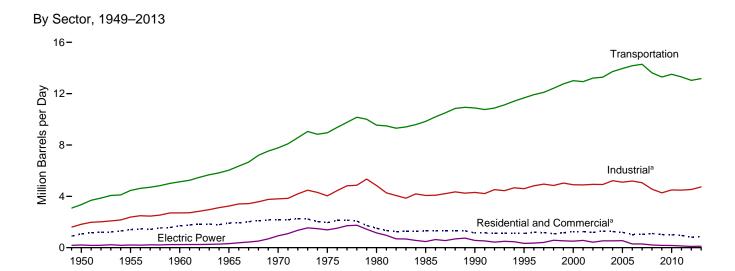

t fuel is included in the products from which it was blended—gasoline, kerosene, and distillate fuel oil. Beginning in 2005, naphtha-type jet fuel is included in "Other.").

d Includes propylene.

d Includes propylene.
E Finished motor gasoline. Through 1963, also includes special naphthas.
Beginning in 1993, also includes fuel ethanol blended into motor gasoline.
T Pentanes plus, petrochemical feedstocks, still gas (refinery gas), waxes, and miscellaneous products. Beginning in 1964, also includes special naphthas.
Beginning in 1981, also includes negative barrels per day of distillate and residual fuel oil reclassified as unfinished oils, and other products (from both primary and secondary supply) reclassified as gasoline blending components.

Figure 3.7 Petroleum Consumption by Sector



By Sector, May 2014





Sector Shares, 1949 and 2013



<sup>&</sup>lt;sup>a</sup> Includes combined-heat-and-power plants and a small number of electricity-only plants.

Web Page: http://www.eia.gov/totalenergy/data/monthly/#petroleum. Sources: Tables 3.7a-3.7c.

Table 3.7a Petroleum Consumption: Residential and Commercial Sectors

| 1950 Average                                                                                                                                   | Distillate<br>Fuel Oil<br>390<br>562<br>736<br>805<br>883<br>850<br>617<br>514<br>460 | Kero-<br>sene<br>168<br>179<br>171<br>161<br>144<br>78<br>51 | Liquefied<br>Petroleum<br>Gases<br>104<br>144<br>217<br>275<br>392 | Total<br>662<br>885<br>1,123 | Distillate<br>Fuel Oil  | Kero-<br>sene   | Liquefied<br>Petrole