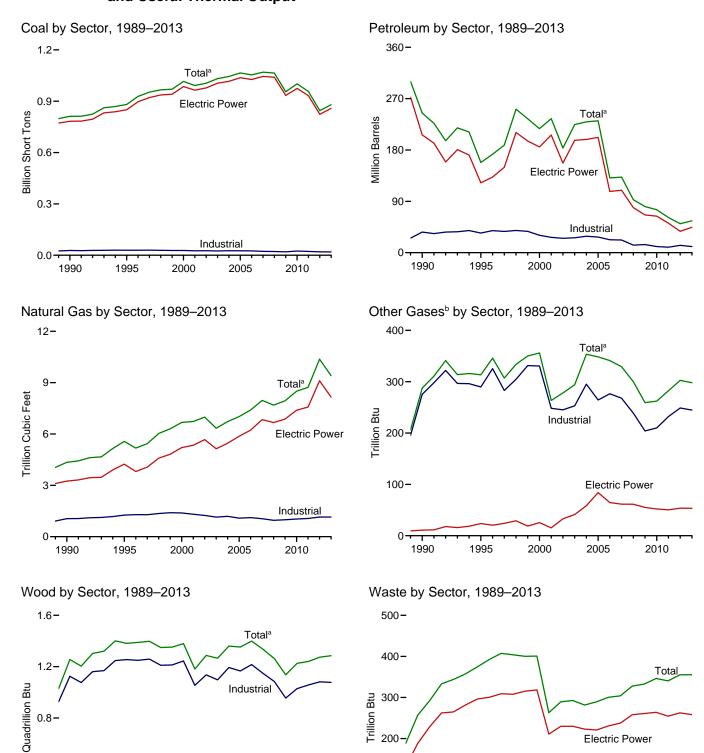

e, waste coal, and coal synfuel.

d Distillate fuel oil, residual fuel oil, petroleum coke, jet fuel, kerosene, other petroleum, waste oil, and, beginning in 2011, propane.

e Natural gas, plus a small amount of supplemental gaseous fuels.

f Municipal solid waste from biogenic sources, landfill gas, sludge waste, agricultural byproducts, and other biomass. Through 2000, also includes non-renewable waste (municipal solid waste from non-biogenic sources, and tire-derived fuels).

tire-derived fuels).

<sup>9</sup> Blast furnace gas, and other manufactured and waste gases derived from fossil fuels. Through 2010, also includes propane gas.

<sup>h</sup> Wood and wood-derived fuels.

**Consumption of Selected Combustible Fuels for Electricity Generation** Figure 7.4 and Useful Thermal Output



1995

2000

Electric Power

2010

2005

2000

Commercial

Industrial

1995

Electric Power

2010

2005

0.8-

0.4 -

0.0

1990

200

100

0

1990

<sup>&</sup>lt;sup>a</sup> Includes commercial sector.

<sup>&</sup>lt;sup>b</sup> Blast furnace gas, and other manufactured and waste gases derived from fossil fuels. Through 2010, also includes propane gas.

Web Page: http://www.eia.gov/totalenergy/data/monthly/#electricity. Sources: Tables 7.4a-7.4c.

Table 7.4a Consumption of Combustible Fuels for Electricity Generation and Useful Thermal Output: Total (All Sectors) (Sum of Tables 7.4b and 7.4c)

|                                          |                          |                                     |                                   | Petroleum                     |