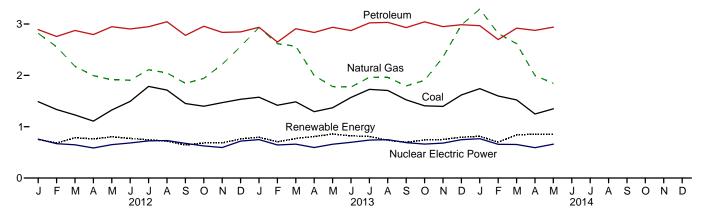

#### **Important Notes About the Data**

**Data Displayed:** For tables beginning in 1949, annual data are usually displayed only in 5-year increments between 1950 and 2000 in the tables in Portable Document Format (PDF) files; however, all annual data are shown in the Excel and comma-separated values (CSV) files. Also, only two to three years of monthly data are displayed in the PDF files; however, for many series, monthly data beginning with January 1973 are available in the Excel and CSV files.

**Comprehensive Changes:** Each month, most MER tables and figures carry a new month of data, which is usually preliminary (and sometimes estimated or even forecast) and likely to be revised in the succeeding month.