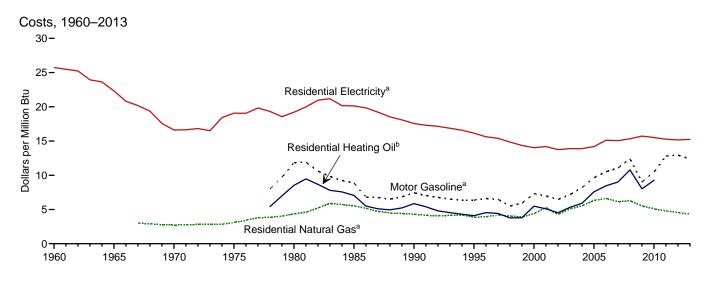

to Rico, and the Virgin Islands.

Web Page: See http://www.eia.gov/totalenergy/data/monthly/#summary (Excel

and CSV files) for all available annual and monthly data beginning in 1974.

Sources: See end of section.

 <sup>&</sup>lt;sup>a</sup> Prices are not adjusted for inflation. See "Nominal Dollars" in Glossary.
 <sup>b</sup> Through 2010, data are for crude oil, petroleum preparations, liquefied propane and butane, and other mineral fuels. Beginning in 2011, data are for petroleum products and preparations.
 <sup>c</sup> Petroleum, coal, natural gas, and electricity.

Notes: • Monthly data are not adjusted for seasonal variations. • See Note, "Merchandise Trade Value," at end of section. • Totals may not equal sum of

Figure 1.6 Cost of Fuels to End Users in Real (1982–1984) Dollars











Web Page: http://www.eia.gov/totalenergy/data/monthly/#summary. Source: Table 1.6.

Note: See "Real Dollars" in Glossary.

Table 1.6 Cost of Fuels to End Users in Real (1982–1984) Dollars

|                        | Consumer Price Index,<br>All Urban Consumers <sup>a</sup> | Motor G               | Basoline <sup>b</sup>      |                       | dential<br>ng Oil <sup>c</sup> |                                       | lential<br>Il Gas <sup>b</sup> | Resid<br>Electi           |                            |
|------------------------|-----------------------------------------------------------|-----------------------|----------------------------|-----------------------|--------------------------------|---------------------------------------|--------------------------------|-----