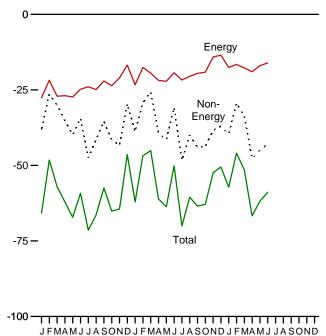

densate.
 c Petroleum products, unfinished oils, pentanes plus, and gasoline blending components. Does not include biofuels.
 d Through 2010, data are for biodiesel only. Beginning in 2011, data are for fuel ethanol (minus denaturant) and biodiesel.
 NA=Not available. (s)=Less than 0.5 trillion Btu.
 Notes: See "Primary Energy" in Glossary.
 Totals may not equal sum of components due to independent rounding.
 Geographic coverage is the 50 states

Figure 1.5 Merchandise Trade Value (Billion Dollarsa)



#### 2,500 <del>-</del> 2,000 <del>-</del> **Total Imports** 1,500 -1,000 -**Total Exports** 500 **—** Energy Exports **Energy Imports** 1990 1975 1980 1985 2000 2005 2010

1995

#### Imports and Exports, Monthly





2013

#### Trade Balance, 1974-2013



#### Trade Balance, Monthly

2012



2013

<sup>&</sup>lt;sup>a</sup> Prices are not adjusted for inflation. See "Nominal Dollars" in Glossary. http://www.eia.gov/totalenergy/data/monthly/#summary. Source: Table 1.5.

**Table 1.5 Merchandise Trade Value** 

(Million Dollars<sup>a</sup>)

|                     |                  | Petroleumb       |                             |                  | Energy <sup>c</sup> |                             | Non-                        | Т                  | Total Merchandise  |                             |  |  |
|---------------------|------------------|------------------|-----------------------------|------------------|---------------------|-----------------------------|-----------------------------|--------------------|--------------------|-----------------------------|--|--|
|