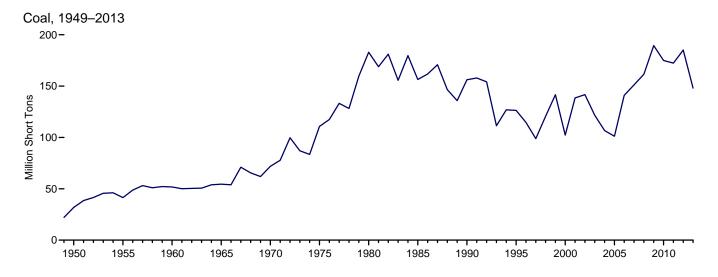

# **Tables**

|         |     | Pa                                                                                                                  | ge |
|---------|-----|---------------------------------------------------------------------------------------------------------------------|----|
| Section | 6.  | Coal                                                                                                                |    |
| 6.1     |     | Coal Overview                                                                                                       | 3  |
| 6.2     |     | Coal Consumption by Sector                                                                                          | 4  |
| 6.3     |     | Coal Stocks by Sector. 8                                                                                            | 5  |
| Section | 7.  | Electricity                                                                                                         |    |
| 7.1     |     | Electricity Overview. 9                                                                                             | 13 |
| 7.2     |     | Electricity Net Generation                                                                                          |    |
|         |     | 7.2a Total (All Sectors)                                                                                            |    |
|         |     | 7.2b Electric Power Sector. 9                                                                                       |    |
|         |     | 7.2c Commercial and Industrial Sectors. 9                                                                           | 7  |
| 7.3     |     | Consumption of Combustible Fuels for Electricity Generation                                                         |    |
|         |     | 7.3a Total (All Sectors)                                                                                            |    |
|         |     | 7.3b Electric Power Sector. 10                                                                                      |    |
| - 4     |     | 7.3c Commercial and Industrial Sectors (Selected Fuels)                                                             | 1  |
| 7.4     |     | Consumption of Combustible Fuels for Electricity Generation and Useful Thermal Output                               |    |
|         |     | 7.4a Total (All Sectors)                                                                                            |    |
|         |     | 7.4b Electric Power Sector. 10                                                                                      |    |
| 7.5     |     | 7.4c Commercial and Industrial Sectors (Selected Fuels). 10 Stocks of Coal and Petroleum: Electric Power Sector. 10 | -  |
| 7.5     |     | Electricity End Use. 10                                                                                             |    |
| 7.6     |     | Electricity End Ose                                                                                                 | 19 |
| Section | 8.  | Nuclear Energy                                                                                                      |    |
| 8.1     |     | Nuclear Energy Overview. 11                                                                                         | 5  |
| Section | 9.  | Energy Prices                                                                                                       |    |
| 9.1     |     | Crude Oil Price Summary                                                                                             | 9  |
| 9.2     |     | F.O.B. Costs of Crude Oil Imports From Selected Countries                                                           |    |
| 9.3     |     | Landed Costs of Crude Oil Imports From Selected Countries                                                           |    |
| 9.4     |     | Motor Gasoline Retail Prices, U.S. City Average                                                                     |    |
| 9.5     |     | Refiner Prices of Residual Fuel Oil. 12                                                                             |    |
| 9.6     |     | Refiner Prices of Petroleum Products for Resale.                                                                    |    |
| 9.7     |     | Refiner Prices of Petroleum Products to End Users.                                                                  |    |
| 9.8     |     | Average Retail Prices of Electricity. 12                                                                            |    |
| 9.9     |     | Cost of Fossil-Fuel Receipts at Electric Generating Plants.                                                         |    |
| 9.10    |     | Natural Gas Prices                                                                                                  | 1  |
| Section | 10. | Renewable Energy                                                                                                    |    |
| 10.1    |     | Renewable Energy Production and Consumption by Source                                                               | 7  |
| 10.2    |     | Renewable Energy Consumption                                                                                        |    |
|         |     | 10.2a Residential and Commercial Sectors                                                                            |    |
|         |     | 10.2b Industrial and Transportation Sectors                                                                         | 9  |
|         |     | 10.2c Electric Power Sector                                                                                         | 0  |
| 10.3    |     | Fuel Ethanol Overview. 14                                                                                           | _  |
| 10.4    |     | Biodiesel Overview                                                                                                  | .2 |