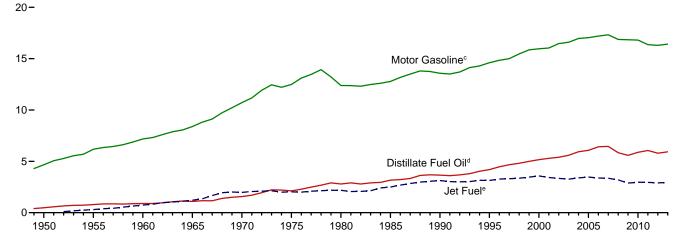

79, data are for gas turbine and internal combustion plant use of petroleum. Through 2000, electric utility data also include small amounts of kerosene and jet fuel.

f Fuel oil nos. 5 and 6. Through 1979, data are for steam plant use of petroleum. Through 2000, electric utility data also include a small amount of fuel oil

Totals may not equal sum of components due to independent rounding. Geographic coverage is the 50 states and the District of Columbia.

Web Page: See http://www.eia.gov/totalenergy/data/monthly/#petroleum (Excel

Figure 3.8a Heat Content of Petroleum Consumption by End-Use Sector, 1949–2013 (Quadrillion Btu)

Residential and Commercial<sup>a</sup> Sectors, Selected Products



Industrial<sup>a</sup> Sector, Selected Products



Transportation Sector, Selected Products



 $<sup>\</sup>ensuremath{^{\mathrm{a}}}$  Includes combined-heat-and-power plants and a small number of electricity-only plants.

b Liquefied petroleum gases.

<sup>&</sup>lt;sup>c</sup> Beginning in 1993, includes fuel ethanol blended into motor gasoline.

<sup>&</sup>lt;sup>d</sup> Beginning in 2009, includes renewable diesel fuel (including biodie-

sel) blended into distillate fuel oil.

<sup>&</sup>lt;sup>e</sup> Beginning in 2005, includes kerosene-type jet fuel only. Web Page: http://www.eia.gov/totalenergy/data/monthly/#petroleum. Sources: Tables 3.8a–3.8c.

Figure 3.8b Heat Content of Petroleum Consumption by End-Use Sector, Monthly (Quadrillion Btu)

Residential and Commercial<sup>a</sup> Sectors, Selected Products 0.20-



Industrial<sup>a</sup> Sector, Selected Products



Tr