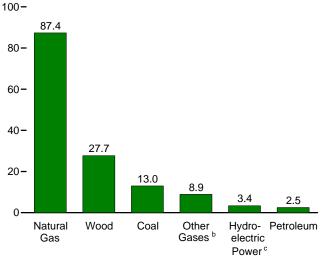

may not equal sum of components due to independent rounding.

Geographic coverage is the 50 states and the District of Columbia.

Web Page: See http://www.eia.gov/totalenergy/data/monthly/#electricity (Excel and CSV files) for all available annual data beginning in 1949 and monthly data beginning in 1973.

beginning in 1973. Sources: See end of section.

Figure 7.2 **Electricity Net Generation** (Billion Kilowatthours)

Total (All Sectors), Major Sources, 1949-2013

2,500-



Total (All Sectors), Major Sources, Monthly



Electric Power Sector, Major Sources, 2013



Commercial Sector, Major Sources, 2013



<sup>c</sup> Conventional hydroelectric power. Web Page: http://www.eia.gov/totalenergy/data/monthly/#electricity. Sources: Tables 7.2a-7.2c.

Industrial Sector, Major Sources, 2013



<sup>&</sup>lt;sup>a</sup> Conventional hydroelectric power, wood, waste, geothermal, solar/PV, and wind.

<sup>&</sup>lt;sup>b</sup> Blast furnace gas, and other manufactured and waste gases derived from fossil fuels.

U.S. Energy Information Administration / Monthly Energy Review August 2014

**Electricity Net Generation: Total (All Sectors)** Table 7.2a

(Sum of Tables 7.2b and 7.2c; Million Kilowatthours)

|                                                                                                   |                                                                                                                                                      | Fossil                                                                                                                    | Fuels