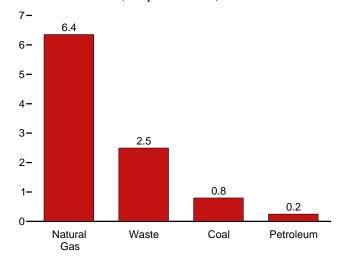

an 0.5 billion kilowatthours.

Notes:

See Note 1, "Coverage of Electricity Statistics," and Note 2, "Classification of Power Plants Into Energy-Use Sectors," at end of section.

Totals may not equal sum of components due to independent rounding.

Geographic coverage is the 50 states and the District of Columbia.

Web Page: See http://www.eia.gov/totalenergy/data/monthly/#electricity (Excel and CSV files) for all available annual data beginning in 1949 and monthly data beginning in 1973.

beginning in 1973. Sources: See end of section.

Figure 7.2 **Electricity Net Generation** (Billion Kilowatthours)

Total (All Sectors), Major Sources, 1949-2013

2,500-



Total (All Sectors), Major Sources, Monthly



Electric Power Sector, Major Sources, 2013



Commercial Sector, Major Sources, 2013



<sup>c</sup> Conventional hydroelectric power. Web Page: http://www.eia.gov/totalenergy/data/monthly/#electricity. Sources: Tables 7.2a-7.2c.

Industrial Sector, Major Sources, 2013



<sup>&</sup>lt;sup>a</sup> Conventional hydroelectric power, wood, waste, geothermal, solar/PV, and wind.

<sup>&</sup>lt;sup>b</sup> Blast furnace gas, and other manufactured and waste gases derived from fossil fuels.

U.S. Energy Information Administration / Monthly Energy Review August 2014

**Electricity Net Generation: Total (All Sectors)** Table 7.2a

(Sum of Tables 7.2b and 7.2c; Million Kilowatthours)

|                                                                                                   |