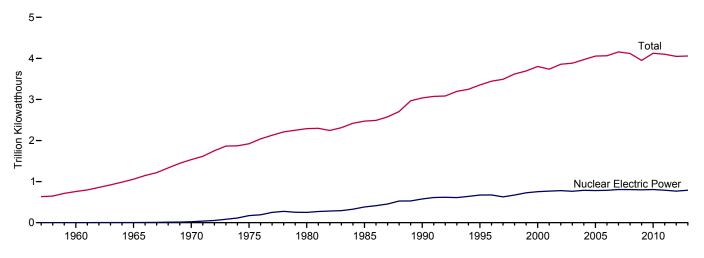

EIA, Form EIA-860B, "Annual Electric Generator Report—Nonutility."

2001–2012: EIA, *Electric Power Annual 2012*, December 2013, Table 2.2.

2013: Sum of monthly estimates.

# **Direct Use, Monthly**

1989 forward: Annual shares are calculated as annual direct use divided by annual commercial and industrial net generation (on Table 7.1). Then monthly direct use estimates are calculated as the annual share multiplied by the monthly commercial and industrial net generation values. For 2013 and 2014, the 2012 annual share is used.

# **Discontinued Retail Sales Series Commercial (Old)** and Other (Old)

1949–2002: See sources for "Residential" and "Industrial."

THIS PAGE INTENTIONALLY LEFT BLANK

# 8. Nuclear Energy

Figure 8.1 Nuclear Energy Overview

Electricity Net Generation, 1957-2013



Nuclear Share of Electricity Net Generation, 1957–2013



**Nuclear Electricity Net Generation** 



Web Page: http://www.eia.gov/totalenergy/data/monthly/#nuclear. Sources: Tables 7.2a and 8.1.

Capacity Factor, Monthly



114

**Table 8.1 Nuclear Energy Overview** 

|                      | Total<br>Operable<br>Units <sup>a,b</sup> | Net Summer<br>Capacity of<br>Operable Units <sup>b,c</sup> | Nuclear Electricity<br>Net Generation | Nuclear Share<br>of Electricity<br>Net Generation | Capacity Factor   |
|----------------------|-------------------------------------------|------------------------------------------------------------|---------------------------------------|---------------------------------------------------|-------------------|
|                      | Number