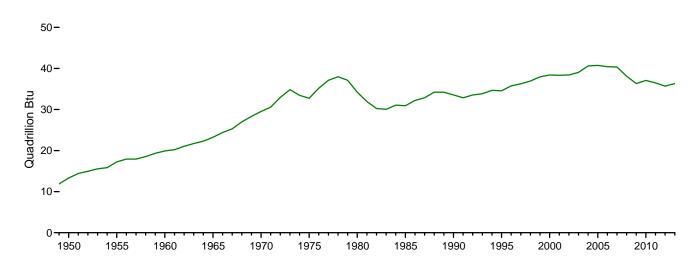

Beginning in 1993, also includes fuel ethanol blended into motor gasoline.
 I Pentanes plus, petrochemical feedstocks, still gas (refinery gas), waxes, and miscellaneous products. Beginning in 1964, also includes special naphthas.
 Beginning in 1981, also includes negative barrels per day of distillate and residual fuel oil reclassified as unfinished oils, and other products (from both primary and secondary supply) reclassified as gasoline blending components. secondary supply) reclassified as gasoline blending components. Beginning in 1983, also includes crude oil burned as fuel. Beginning in 2005, also includes naphtha-type jet fuel.

R=Revised. E=Estimate. F=Forecast. NA=Not available. (s)=Less than 500

Figure 3.6 Heat Content of Petroleum Products Supplied by Type

Total, 1949-2013



Petroleum Products Supplied as Share of Total Energy Consumption, 1949–2013







<sup>&</sup>lt;sup>a</sup> Includes renewable diesel fuel (including biodiesel) blended into distillate fuel oil.

<sup>d</sup> All petroleum products not separately displayed. Web Page: http://www.eia.gov/totalenergy/data/monthly/#petroleum. Sources: Tables 1.1 and 3.6.

<sup>&</sup>lt;sup>b</sup> Includes kerosene-type jet fuel only.

<sup>&</sup>lt;sup>c</sup> Includes fuel ethanol blended into motor gasoline.

Table 3.6 Heat Content of Petroleum Products Supplied by Type

(Trillion Btu)

|                                          | Asphalt         |                      | B: 4111 4                           |                          | 1,            | LPG            | ia             |                 |