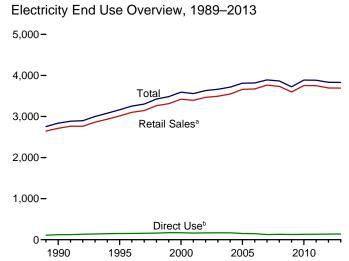

# **Tables**

|         |     | Pa                                                                                                                  | ge |
|---------|-----|---------------------------------------------------------------------------------------------------------------------|----|
| Section | 6.  | Coal                                                                                                                |    |
| 6.1     |     | Coal Overview                                                                                                       | 3  |
| 6.2     |     | Coal Consumption by Sector                                                                                          | 4  |
| 6.3     |     | Coal Stocks by Sector. 8                                                                                            | 5  |
| Section | 7.  | Electricity                                                                                                         |    |
| 7.1     |     | Electricity Overview. 9                                                                                             | 13 |
| 7.2     |     | Electricity Net Generation                                                                                          |    |
|         |     | 7.2a Total (All Sectors)                                                                                            |    |
|         |     | 7.2b Electric Power Sector. 9                                                                                       |    |
|         |     | 7.2c Commercial and Industrial Sectors. 9                                                                           | 7  |
| 7.3     |     | Consumption of Combustible Fuels for Electricity Generation                                                         |    |
|         |     | 7.3a Total (All Sectors)                                                                                            |    |
|         |     | 7.3b Electric Power Sector. 10                                                                                      |    |
| - 4     |     | 7.3c Commercial and Industrial Sectors (Selected Fuels)                                                             | 1  |
| 7.4     |     | Consumption of Combustible Fuels for Electricity Generation and Useful Thermal Output                               |    |
|         |     | 7.4a Total (All Sectors)                                                                                            |    |
|         |     | 7.4b Electric Power Sector. 10                                                                                      |    |
| 7.5     |     | 7.4c Commercial and Industrial Sectors (Selected Fuels). 10 Stocks of Coal and Petroleum: Electric Power Sector. 10 | -  |
| 7.5     |     | Electricity End Use. 10                                                                                             |    |
| 7.6     |     | Electricity End Ose                                                                                                 | 19 |
| Section | 8.  | Nuclear Energy                                                                                                      |    |
| 8.1     |     | Nuclear Energy Overview. 11                                                                                         | 5  |
| Section | 9.  | Energy Prices                                                                                                       |    |
| 9.1     |     | Crude Oil Price Summary                                                                                             | 9  |
| 9.2     |     | F.O.B. Costs of Crude Oil Imports From Selected Countries                                                           |    |
| 9.3     |     | Landed Costs of Crude Oil Imports From Selected Countries                                                           |    |
| 9.4     |     | Motor Gasoline Retail Prices, U.S. City Average                                                                     |    |
| 9.5     |     | Refiner Prices of Residual Fuel Oil. 12                                                                             |    |
| 9.6     |     | Refiner Prices of Petroleum Products for Resale.                                                                    |    |
| 9.7     |     | Refiner Prices of Petroleum Products to End Users.                                                                  |    |
| 9.8     |     | Average Retail Prices of Electricity. 12                                                                            |    |
| 9.9     |     | Cost of Fossil-Fuel Receipts at Electric Generating Plants.                                                         |    |
| 9.10    |     | Natural Gas Prices                                                                                                  | 1  |
| Section | 10. | Renewable Energy                                                                                                    |    |
| 10.1    |     | Renewable Energy Production and Consumption by Source                                                               | 7  |
| 10.2    |     | Renewable Energy Consumption                                                                                        |    |
|         |     | 10.2a Residential and Commercial Sectors                                                                            |    |
|         |     | 10.2b Industrial and Transportation Sectors                                                                         | 9  |
|         |     | 10.2c Electric Power Sector                                                                                         | 0  |
| 10.3    |     | Fuel Ethanol Overview. 14                                                                                           | _  |
| 10.4    |     | Biodiesel Overview                                                                                                  | .2 |