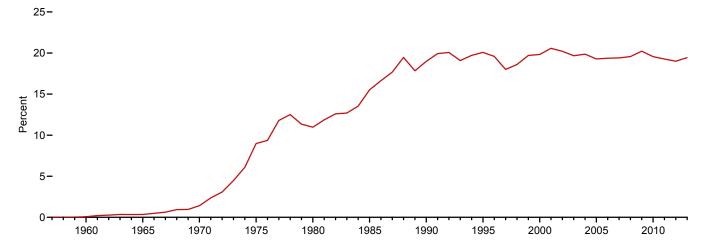

tility."

2001–2012: EIA, *Electric Power Annual 2012*, December 2013, Table 2.2.

2013: Sum of monthly estimates.

# **Direct Use, Monthly**

1989 forward: Annual shares are calculated as annual direct use divided by annual commercial and industrial net generation (on Table 7.1). Then monthly direct use estimates are calculated as the annual share multiplied by the monthly commercial and industrial net generation values. For 2013 and 2014, the 2012 annual share is used.

# **Discontinued Retail Sales Series Commercial (Old)** and Other (Old)

1949–2002: See sources for "Residential" and "Industrial."

THIS PAGE INTENTIONALLY LEFT BLANK

# 8. Nuclear Energy

Figure 8.1 Nuclear Energy Overview

Electricity Net Generation, 1957-2013



Nuclear Share of Electricity Net Generation, 1957–2013



**Nuclear Electricity Net Generation** 



Web Page: http://www.eia.gov/totalenergy/data/monthly/#nuclear. Sources: Tables 7.2a and 8.1.

Capacity Factor, Monthly



114

**Table 8.1 Nuclear Energy Overview** 

|                      | Total<br>Operable<br>Units <sup>a,b</sup> | Net Summer<br>Capacity of<br>Operable Units <sup>b,c</sup> | Nuclear Electricity<br>Net Generation | Nuclear Share<br>of Electricity<br>Net Generation | Capacity Factor   |
|----------------------|-------------------------------------------|------------------------------------------------------------|---------------------------------------|---------------------------------------------------|-------------------|
|                      | Number                                    | Million Kilowatts