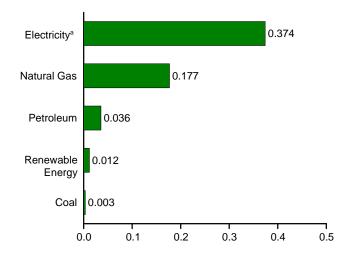

nly; excludes the estimated portion of supplemental gaseous fuels. See Note 3, "Supplemental Gaseous Fuels," at end of Section 4.
d Electricity retail sales to ultimate customers reported by electric utilities and, the interior is 1006, others energy senting providers.</sup> 

beginning in 1996, other energy service providers.

<sup>e</sup> Total losses are calculated as the primary energy consumed by the electric power sector minus the energy content of electricity retail sales. Total losses are allocated to the end-use sectors in proportion to each sector's share of total electricity retail sales. See Note 1, "Electrical System Energy Losses," at end of

Figure 2.3 Commercial Sector Energy Consumption (Quadrillion Btu)





#### By Major Source, Monthly







By Major Source, May 2014



Web Page: http://www.eia.gov/totalenergy/data/monthly/#consumption. Source: Table 2.3.

.

<sup>&</sup>lt;sup>a</sup> Electricity retail sales.

**Table 2.3 Commercial Sector Energy Consumption** 

(Trillion Btu)

|                                                                                                                                                                                                                                                                                                                                                      |                                                                                                                                               |