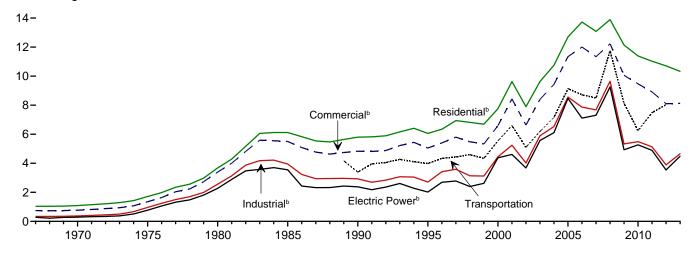

includes residual fuel oil and distillate fuel oil. For 1990 forward, also includes petroleum coke. For 1973-2012, also includes jet fuel, kerosene, and waste oil. For 1983-2012, also includes other petroleum, such as propane and refined motor oil.

Natural gas, plus a small amount of supplemental gaseous fuels. For 1973-2000, data also include a small amount of blast furnace gas and other gases derived from fossil fuels.

Weighted average of costs shown under "Coal," "Petroleum," and "Natural Gas."

g Through 2001, data are for electric utilities only. Beginning in 2002, data also include independent power producers, and electric generating plants in the

Figure 9.4 Natural Gas Prices

(Dollarsa per Thousand Cubic Feet)

Wellhead and Citygate, 1949-2013



# Consuming Sectors, 1967-2013



# Consuming Sectors, Monthly



<sup>&</sup>lt;sup>a</sup> Prices are not adjusted for inflation. See "Nominal Dollars" in Glossary.

<sup>b</sup> Includes taxes.

Web Page: http://www.eia.gov/totalenergy/data/monthly/#prices. Source: Table 9.10.

**Table 9.10 Natural Gas Prices** 

(Dollarsa per Thousand Cubic Feet)

|                                                                 |                                |                                                        | Consuming Sectors <sup>b</sup>         |                                      |                                     |                                      |                              |                                      |                                                 |                                     |