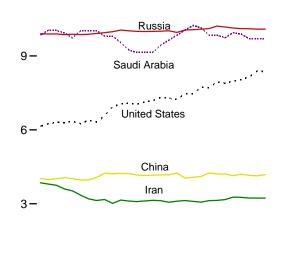

ion plus biodiesel net imports.

January and February 2009: EIA, PSA, Table 1, data for refinery and blender net inputs of renewable fuels except fuel ethanol.

March 2009 forward: Calculated as biodiesel production plus biodiesel net imports minus biodiesel stock change.

# 11. International Petroleum

Figure 11.1a World Crude Oil Production Overview

(Million Barrels per Day)









#### World Production, Monthly









#### Selected Producers, 1973-2013

#### 12**-**



Notes: • OPEC is the Organization of the Petroleum Exporting Countries. • The Persian Gulf Nations are Bahrain, Iran, Iraq, Kuwait, Qatar, Saudi Arabia, and the United Arab Emirates. Production from the Neutral Zone between Kuwait and Saudi Arabia is included in "Per-

#### Selected Producers, Monthly

#### 12**-**





sian Gulf Nations."

Web Page: http://www.eia.gov/totalenergy/data/monthly/#international. Sources: Tables 11.1a and 11.1b.

Figure 11.1b World Crude Oil Production by Selected Country (Million Barrels per Day)



Note: OPEC is the Organization of the Petroleum Exporting Countries. Web Page: http://www.eia.gov/totalenergy/data/monthly/#international. Sources: Tables 11.1a and 11.1b.

Table 11.1a World Crude Oil Production: OPEC Members

(Thousand Barrels per Day)

|                                              | Algeria        | Angola         | Ecuador    | Iran           | Iraq           | Kuwait <sup>a</sup> | Libya          | Nigeria        | Qatar          | Saudi<br>Arabia <sup>a</sup> | United<br>Arab<br>Emirates | Vene-<br>zuela | Total<br>OPEC <sup>b</sup> |
|-----------------