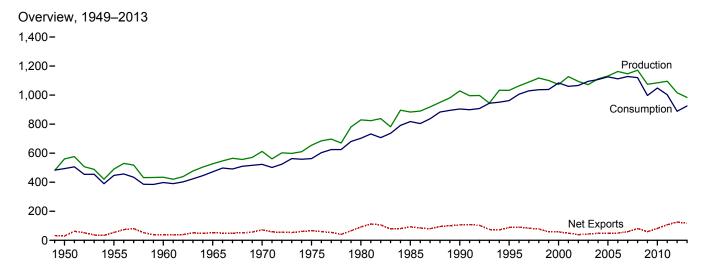

# **Tables**

|         |    |                                                                      | Page |
|---------|----|----------------------------------------------------------------------|------|
| Section | 1. | Energy Overview                                                      |      |
| 1.1     |    | Primary Energy Overview                                              |      |
| 1.2     |    | Primary Energy Production by Source.                                 |      |
| 1.3     |    | Primary Energy Consumption by Source.                                |      |
| 1.4a    |    | Primary Energy Imports by Source                                     |      |
| 1.4b    |    | Primary Energy Exports by Source and Total Net Imports.              |      |
| 1.5     |    | Merchandise Trade Value                                              | 13   |
| 1.6     |    | Cost of Fuels to End Users in Real (1982–1984) Dollars               | 15   |
| 1.7     |    | Primary Energy Consumption per Real Dollar of Gross Domestic Product | 16   |
| 1.8     |    | Motor Vehicle Mileage, Fuel Consumption, and Fuel Economy            | 17   |
| 1.9     |    | Heating Degree-Days by Census Division                               | 18   |
| 1.10    |    | Cooling Degree-Days by Census Division.                              | 19   |
|         |    |                                                                      |      |
| Section | 2  | Energy Consumption by Sector                                         |      |
| 2.1     | ۷. | Energy Consumption by Sector                                         | 22   |
|         |    | Energy Consumption by Sector.                                        |      |
| 2.2     |    | Residential Sector Energy Consumption.                               |      |
| 2.3     |    | Commercial Sector Energy Consumption.                                |      |
| 2.4     |    | Industrial Sector Energy Consumption.                                |      |
| 2.5     |    | Transportation Sector Energy Consumption.                            |      |
| 2.6     |    | Electric Power Sector Energy Consumption.                            | 33   |
|         |    |                                                                      |      |
| Section | 3. | Petroleum                                                            |      |
| 3.1     |    | Petroleum Overview                                                   |      |
| 3.2     |    | Refinery and Blender Net Inputs and Net Production.                  | 39   |
| 3.3     |    | Petroleum Trade                                                      |      |
|         |    | 3.3a Overview                                                        | 41   |
|         |    | 3.3b Imports and Exports by Type                                     | 43   |
|         |    | 3.3c Imports From OPEC Countries                                     |      |
|         |    | 3.3d Imports From Non-OPEC Countries                                 |      |
| 3.4     |    | Petroleum Stocks.                                                    |      |
| 3.5     |    | Petroleum Products Supplied by Type.                                 |      |
| 3.6     |    | Heat Content of Petroleum Products Supplied by Type.                 |      |
| 3.7     |    | Petroleum Consumption                                                |      |
|         |    | 3.7a Residential and Commercial Sectors.                             | 53   |
|         |    | 3.7b Industrial Sector.                                              |      |
|         |    | 3.7c Transportation and Electric Power Sectors.                      |      |
| 3.8     |    | Heat Content of Petroleum Consumption                                |      |
| 5.0     |    | 3.8a Residential and Commercial Sectors.                             | 58   |
|         |    | 3.8b Industrial Sector.                                              |      |
|         |    | 3.8c Transportation and Electric Power Sectors.                      |      |
|         |    | 5.80 Transportation and Electric Fower Sections.                     | 00   |
|         |    |                                                                      |      |
| Section | 4. | Natural Gas                                                          |      |
| 4.1     |    | Natural Gas Overview.                                                |      |
| 4.2     |    | Natural Gas Trade by Country                                         |      |
| 4.3     |    | Natural Gas Consumption by Sector.                                   |      |
| 4.4     |    | Natural Gas in Underground Storage.                                  | 72   |
|         | _  |                                                                      |      |
| Section | 5. | Crude Oil and Natural Gas Resource Development                       | 77   |
| 5.1     |    | Crude Oil and Natural Gas Drilling Activity Measurements.            |      |
| 5.2     |    | Crude Oil and Natural Gas Exploratory and Development Wells          | /8   |