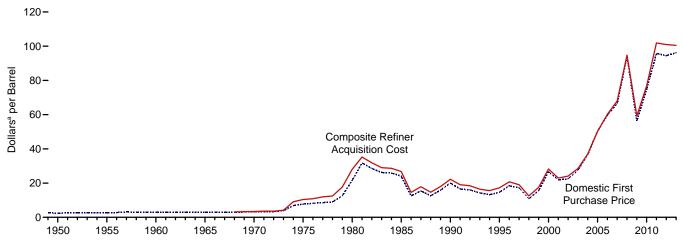

# **Tables**

|         |    |                                                                      | Page |
|---------|----|----------------------------------------------------------------------|------|
| Section | 1. | Energy Overview                                                      |      |
| 1.1     |    | Primary Energy Overview                                              |      |
| 1.2     |    | Primary Energy Production by Source.                                 |      |
| 1.3     |    | Primary Energy Consumption by Source.                                |      |
| 1.4a    |    | Primary Energy Imports by Source                                     |      |
| 1.4b    |    | Primary Energy Exports by Source and Total Net Imports.              |      |
| 1.5     |    | Merchandise Trade Value                                              | 13   |
| 1.6     |    | Cost of Fuels to End Users in Real (1982–1984) Dollars               | 15   |
| 1.7     |    | Primary Energy Consumption per Real Dollar of Gross Domestic Product | 16   |
| 1.8     |    | Motor Vehicle Mileage, Fuel Consumption, and Fuel Economy            | 17   |
| 1.9     |    | Heating Degree-Days by Census Division                               | 18   |
| 1.10    |    | Cooling Degree-Days by Census Division.                              | 19   |
|         |    |                                                                      |      |
| Section | 2  | Energy Consumption by Sector                                         |      |
| 2.1     | ۷. | Energy Consumption by Sector                                         | 22   |
|         |    | Energy Consumption by Sector.                                        |      |
| 2.2     |    | Residential Sector Energy Consumption.                               |      |
| 2.3     |    | Commercial Sector Energy Consumption.                                |      |
| 2.4     |    | Industrial Sector Energy Consumption.                                |      |
| 2.5     |    | Transportation Sector Energy Consumption.                            |      |
| 2.6     |    | Electric Power Sector Energy Consumption.                            | 33   |
|         |    |                                                                      |      |
| Section | 3. | Petroleum                                                            |      |
| 3.1     |    | Petroleum Overview                                                   |      |
| 3.2     |    | Refinery and Blender Net Inputs and Net Production.                  | 39   |
| 3.3     |    | Petroleum Trade                                                      |      |
|         |    | 3.3a Overview                                                        | 41   |
|         |    | 3.3b Imports and Exports by Type                                     | 43   |
|         |    | 3.3c Imports From OPEC Countries                                     |      |
|         |    | 3.3d Imports From Non-OPEC Countries                                 |      |
| 3.4     |    | Petroleum Stocks.                                                    |      |
| 3.5     |    | Petroleum Products Supplied by Type.                                 |      |
| 3.6     |    | Heat Content of Petroleum Products Supplied by Type.                 |      |
| 3.7     |    | Petroleum Consumption                                                |      |
|         |    | 3.7a Residential and Commercial Sectors.                             | 53   |
|         |    | 3.7b Industrial Sector.                                              |      |
|         |    | 3.7c Transportation and Electric Power Sectors.                      |      |
| 3.8     |    | Heat Content of Petroleum Consumption                                |      |
| 5.0     |    | 3.8a Residential and Commercial Sectors.                             | 58   |
|         |    | 3.8b Industrial Sector.                                              |      |
|         |    | 3.8c Transportation and Electric Power Sectors.                      |      |
|         |    | 5.80 Transportation and Electric Fower Sections.                     | 00   |
|         |    |                                                                      |      |
| Section | 4. | Natural Gas                                                          |      |
| 4.1     |    | Natural Gas Overview.                                                |      |
| 4.2     |    | Natural Gas Trade by Country                                         |      |
| 4.3     |    | Natural Gas Consumption by Sector.                                   |      |
| 4.4     |    | Natural Gas in Underground Storage.                                  | 72   |
|         | _  |                                                                      |      |
| Section | 5. | Crude Oil and Natural Gas Resource Development                       | 77   |
| 5.1     |    | Crude Oil and Natural Gas Drilling Activity Measurements.            |      |
| 5.2     |    | Crude Oil and Natural Gas Exploratory and Development Wells          | /8   |