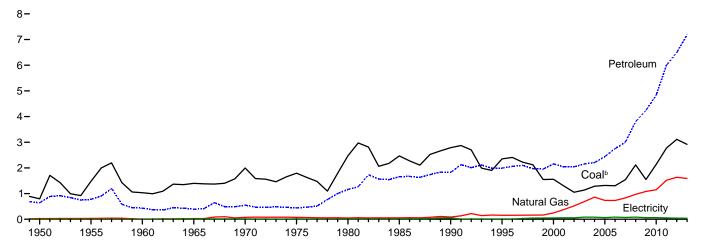

# **Tables**

|         |    |                                                                      | Page |
|---------|----|----------------------------------------------------------------------|------|
| Section | 1. | Energy Overview                                                      |      |
| 1.1     |    | Primary Energy Overview                                              |      |
| 1.2     |    | Primary Energy Production by Source.                                 |      |
| 1.3     |    | Primary Energy Consumption by Source.                                |      |
| 1.4a    |    | Primary Energy Imports by Source                                     |      |
| 1.4b    |    | Primary Energy Exports by Source and Total Net Imports.              |      |
| 1.5     |    | Merchandise Trade Value                                              | 13   |
| 1.6     |    | Cost of Fuels to End Users in Real (1982–1984) Dollars               | 15   |
| 1.7     |    | Primary Energy Consumption per Real Dollar of Gross Domestic Product | 16   |
| 1.8     |    | Motor Vehicle Mileage, Fuel Consumption, and Fuel Economy            | 17   |
| 1.9     |    | Heating Degree-Days by Census Division                               | 18   |
| 1.10    |    | Cooling Degree-Days by Census Division.                              | 19   |
|         |    |                                                                      |      |
| Section | 2  | Energy Consumption by Sector                                         |      |
| 2.1     | ۷. | Energy Consumption by Sector                                         | 22   |
|         |    | Energy Consumption by Sector.                                        |      |
| 2.2     |    | Residential Sector Energy Consumption.                               |      |
| 2.3     |    | Commercial Sector Energy Consumption.                                |      |
| 2.4     |    | Industrial Sector Energy Consumption.                                |      |
| 2.5     |    | Transportation Sector Energy Consumption.                            |      |
| 2.6     |    | Electric Power Sector Energy Consumption.                            | 33   |
|         |    |                                                                      |      |
| Section | 3. | Petroleum                                                            |      |
| 3.1     |    | Petroleum Overview                                                   |      |
| 3.2     |    | Refinery and Blender Net Inputs and Net Production.                  | 39   |
| 3.3     |    | Petroleum Trade                                                      |      |
|         |    | 3.3a Overview                                                        | 41   |
|         |    | 3.3b Imports and Exports by Type                                     | 43   |
|         |    | 3.3c Imports From OPEC Countries                                     |      |
|         |    | 3.3d Imports From Non-OPEC Countries                                 |      |
| 3.4     |    | Petroleum Stocks.                                                    |      |
| 3.5     |    | Petroleum Products Supplied by Type.                                 |      |
| 3.6     |    | Heat Content of Petroleum Products Supplied by Type.                 |      |
| 3.7     |    | Petroleum Consumption                                                |      |
|         |    | 3.7a Residential and Commercial Sectors.                             | 53   |
|         |    | 3.7b Industrial Sector.                                              |      |
|         |    | 3.7c Transportation and Electric Power Sectors.                      |      |
| 3.8     |    | Heat Content of Petroleum Consumption                                |      |
| 5.0     |    | 3.8a Residential and Commercial Sectors.                             | 58   |
|         |    | 3.8b Industrial Sector.                                              |      |
|         |    | 3.8c Transportation and Electric Power Sectors.                      |      |
|         |    | 5.80 Transportation and Electric Fower Sections.                     | 00   |
|         |    |                                                                      |      |
| Section | 4. | Natural Gas                                                          |      |
| 4.1     |    | Natural Gas Overview.                                                |      |
| 4.2     |    | Natural Gas Trade by Country                                         |      |
| 4.3     |    | Natural Gas Consumption by Sector.                                   |      |
| 4.4     |    | Natural Gas in Underground Storage.                                  | 72   |
|         | _  |                                                                      |      |
| Section | 5. | Crude Oil and Natural Gas Resource Development                       | 77   |
| 5.1     |    | Crude Oil and Natural Gas Drilling Activity Measurements.            |      |
| 5.2     |    | Crude Oil and Natural Gas Exploratory and Development Wells          | /8   |