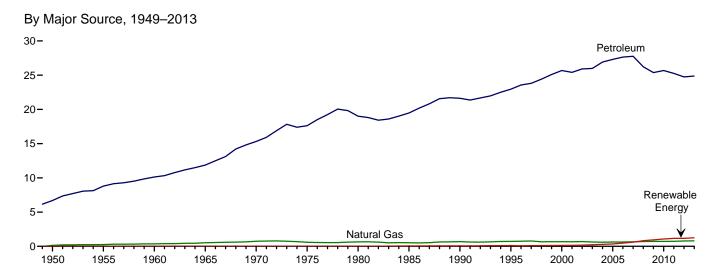

Fuels," at end of Section 4.
d Does not include biofuels that have been blended with petroleum—biofuels are included in "Biomass."
e Includes coal coke net imports, which are not separately displayed. See Tables 1.4a and 1.4b.</sup> 

Conventional hydroelectric power.
 Electricity retail sales to ultimate customers reported by electric utilities and,

beginning in 1996, other energy service providers.

Total losses are calculated as the primary energy consumed by the electric power sector minus the energy content of electricity retail sales. Total losses are allocated to the end-use sectors in proportion to each sector's share of total electricity retail sales. See Note 1, "Electrical System Energy Losses," at end of

Figure 2.5 Transportation Sector Energy Consumption (Quadrillion Btu)



By Major Source, Monthly





Web Page: http://www.eia.gov/totalenergy/data/monthly/#consumption. Source: Table 2.5.

.

**Table 2.5 Transportation Sector Energy Consumption** 

(Trillion Btu)

|                                                                                                                                                                                                                                                                                                                                                                                                  |                                                             |                                                                                                                                          | Primary Cor