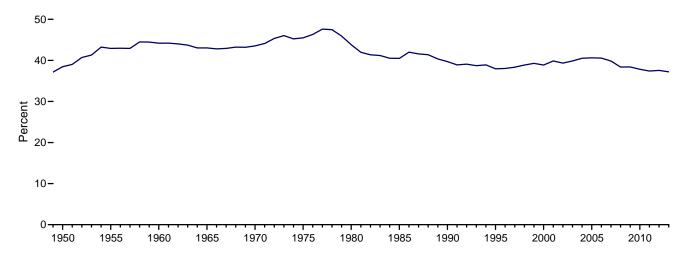

Pentanes plus, petrochemical feedstocks, still gas (refinery gas), waxes, and miscellaneous products. Beginning in 1964, also includes special naphthas.
 Beginning in 1981, also includes negative barrels per day of distillate and residual fuel oil reclassified as unfinished oils, and other products (from both primary and secondary supply) reclassified as gasoline blending components. secondary supply) reclassified as gasoline blending components. Beginning in 1983, also includes crude oil burned as fuel. Beginning in 2005, also includes naphtha-type jet fuel.

R=Revised. E=Estimate. F=Forecast. NA=Not available. (s)=Less than 500

Figure 3.6 Heat Content of Petroleum Products Supplied by Type

Total, 1949-2013



Petroleum Products Supplied as Share of Total Energy Consumption, 1949–2013







<sup>&</sup>lt;sup>a</sup> Includes renewable diesel fuel (including biodiesel) blended into distillate fuel oil.

<sup>d</sup> All petroleum products not separately displayed. Web Page: http://www.eia.gov/totalenergy/data/monthly/#petroleum. Sources: Tables 1.1 and 3.6.

<sup>&</sup>lt;sup>b</sup> Includes kerosene-type jet fuel only.

<sup>&</sup>lt;sup>c</sup> Includes fuel ethanol blended into motor gasoline.

Table 3.6 Heat Content of Petroleum Products Supplied by Type

(Trillion Btu)

|                                          | Asphalt         |                      | B: 4111 4                           |                          | 1,            | LPG            | ia             |                 |                                | Petro-         |                      |