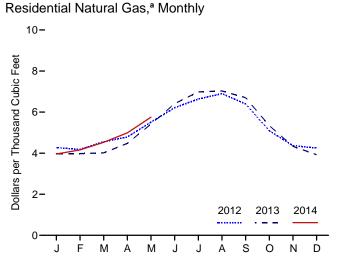

and the Virgin Islands.

Web Page: See http://www.eia.gov/totalenergy/data/monthly/#summary (Excel

and CSV files) for all available annual and monthly data beginning in 1974.

Sources: See end of section.

 <sup>&</sup>lt;sup>a</sup> Prices are not adjusted for inflation. See "Nominal Dollars" in Glossary.
 <sup>b</sup> Through 2010, data are for crude oil, petroleum preparations, liquefied propane and butane, and other mineral fuels. Beginning in 2011, data are for petroleum products and preparations.
 <sup>c</sup> Petroleum, coal, natural gas, and electricity.

Notes: • Monthly data are not adjusted for seasonal variations. • See Note, "Merchandise Trade Value," at end of section. • Totals may not equal sum of

Figure 1.6 Cost of Fuels to End Users in Real (1982–1984) Dollars











Web Page: http://www.eia.gov/totalenergy/data/monthly/#summary. Source: Table 1.6.

Note: See "Real Dollars" in Glossary.

Table 1.6 Cost of Fuels to End Users in Real (1982–1984) Dollars

|                        | Consumer Price Index,<br>All Urban Consumers <sup>a</sup> | Motor G               | Basoline <sup>b</sup>      |                       | dential<br>ng Oil <sup>c</sup> |                                       | lential<br>Il Gas <sup>b</sup> | Resid<br>Electi           |                            |
|------------------------|-----------------------------------------------------------|-----------------------|----------------------------|-----------------------|--------------------------------|---------------------------------------|--------------------------------|-------------