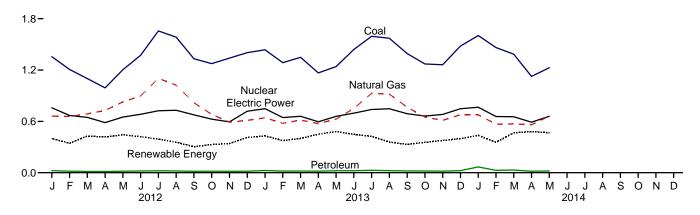

ural gas consumed in the operation of pipelines (primarily in compressors) and small amounts consumed as vehicle fuel—see Table 4.3.
d Does not include biofuels that have been blended with petroleum—biofuels are included in "Biomass."
Electricity retail sales to ultimate customers reported by electric utilities and, beginning in 1996, other energy service providers.
Total losses are calculated as the primary energy consumed by the electric power sector minus the energy content of electricity retail sales. Total losses are allocated to the end-use sectors in proportion to each sector's share of total electricity retail sales. See Note 1, "Electrical System Energy Losses," at end of

**Electric Power Sector Energy Consumption** Figure 2.6 (Quadrillion Btu)



By Major Source, Monthly

2.4-





15.596 12-9-6-3-0-2012 2013 2014

By Major Source, May 2014



Web Page: http://www.eia.gov/totalenergy/data/monthly/#consumption. Source: Table 2.6.

Table 2.6 **Electric Power Sector Energy Consumption** 

(Trillion Btu)

|                                          |                            | Primary Consumption <sup>a</sup> |                   |                            |                              |                                          |                   |              |                       |                   |                         |                                                 |                            |  |  |
|------------------------------------------|----------------------------|----------------------------------|-------------------|----------------------