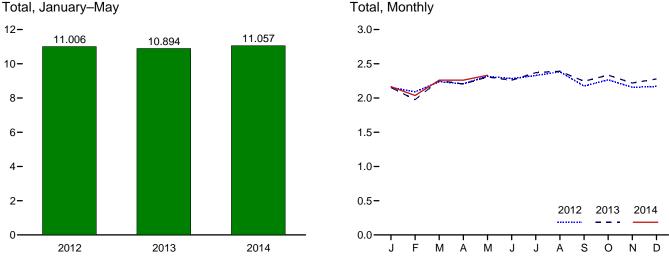

d Does not include biofuels that have been blended with petroleum—biofuels are included in "Biomass."
e Includes coal coke net imports, which are not separately displayed. See Tables 1.4a and 1.4b.</sup> 

Conventional hydroelectric power.
 Electricity retail sales to ultimate customers reported by electric utilities and,

beginning in 1996, other energy service providers.

Total losses are calculated as the primary energy consumed by the electric power sector minus the energy content of electricity retail sales. Total losses are allocated to the end-use sectors in proportion to each sector's share of total electricity retail sales. See Note 1, "Electrical System Energy Losses," at end of

Figure 2.5 Transportation Sector Energy Consumption (Quadrillion Btu)



By Major Source, Monthly





Web Page: http://www.eia.gov/totalenergy/data/monthly/#consumption. Source: Table 2.5.

.

**Table 2.5 Transportation Sector Energy Consumption** 

(Trillion Btu)

|                                                                                                                                                                                                                                                                                                                                                                                                  |                                                             |                                                                                                                                          | Primary Cor