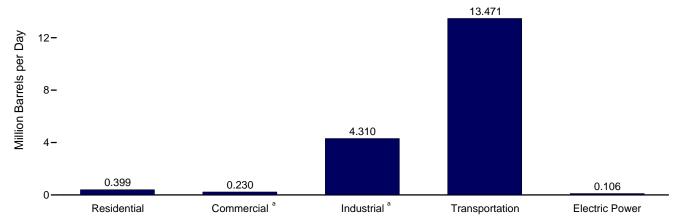

products from which it was blended—gasoline, kerosene, and distillate fuel oil. Beginning in 2005, naphtha-type jet fuel is included in "Other.").

d Includes propylene.

d Includes propylene.
E Finished motor gasoline. Through 1963, also includes special naphthas.
Beginning in 1993, also includes fuel ethanol blended into motor gasoline.
T Pentanes plus, petrochemical feedstocks, still gas (refinery gas), waxes, and miscellaneous products. Beginning in 1964, also includes special naphthas.
Beginning in 1981, also includes negative barrels per day of distillate and residual fuel oil reclassified as unfinished oils, and other products (from both primary and secondary supply) reclassified as gasoline blending components.

Figure 3.7 Petroleum Consumption by Sector



By Sector, May 2014





Sector Shares, 1949 and 2013



<sup>&</sup>lt;sup>a</sup> Includes combined-heat-and-power plants and a small number of electricity-only plants.

Web Page: http://www.eia.gov/totalenergy/data/monthly/#petroleum. Sources: Tables 3.7a-3.7c.

Table 3.7a Petroleum Consumption: Residential and Commercial Sectors

| 1950 Average                                                                                                                                   | Distillate<br>Fuel Oil<br>390<br>562<br>736<br>805<br>883<br>850<br>617<br>514<br>460 | Kero-<br>sene<br>168<br>179<br>171<br>161<br>144<br>78<br>51 | Liquefied<br>Petroleum<br>Gases<br>104<br>144<br>217<br>275<br>392 | Total<br>662<br>885<br>1,123 | Distillate<br>Fuel Oil  | Kero-<br>sene   | Liquefied<br>Petroleum<br>Gases | Motor<br>Ga