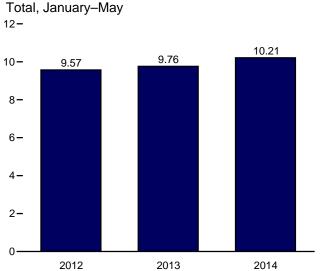

sales made to purchasers other than ultimate consumers. • Values for the current month are preliminary. • Through 1982, prices are U.S. Energy

Information Administration (EIA) estimates. See Note 6, "Historical Petroleum Prices," at end of section. • Geographic coverage is the 50 states and the District of Columbia.

Web Page: See http://www.eia.gov/totalenergy/data/monthly/#prices (Excel and CSV files) for all available annual data beginning in 1978 and monthly data beginning in 1982.

Sources: • 1978–2007: EIA, Petroleum Marketing Annual 2007, Table 2. • 2008 forward: EIA, Petroleum Marketing Monthly, August 2014, Table 2.

NA=Not available. W=Value withheld to avoid disclosure of individual company data.

Figure 9.2 Average Retail Prices of Electricity

(Centsa per Kilowatthour)











Note: Includes taxes.

Web Page: http://www.eia.gov/totalenergy/data/monthly/#prices. Source: Table 9.8.

public authorities, agricultural and irrigation, and transportation including railroads and railways.

Table 9.8 Average Retail Prices of Electricity

(Centsa per Kilowatthour, Including Taxes)

|                    | Residential | Commercial <sup>b</sup> | Industrial <sup>c</sup> | Transportationd | Othere | Total |  |
|--------------------|-------------|-------------------------|-------------------------|-----------------|--------|-------|--|
| 960 Average        | 2.60        | 2.40                    | 1.10                    | NA              | 1.90   | 1.80  |  |
| 965 Average        | 2.40        | 2.20                    | 1.00                    | NA<br>NA        | 1.80