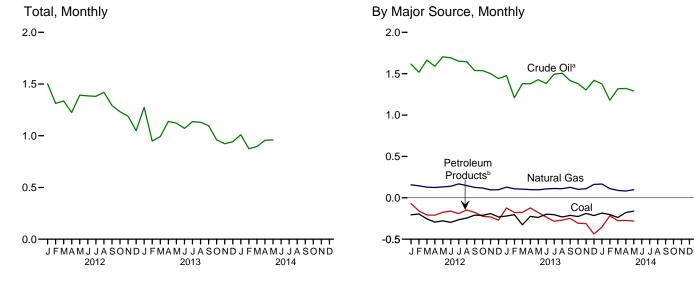

# **Tables**

|         |    |                                                                      | Page |
|---------|----|----------------------------------------------------------------------|------|
| Section | 1. | Energy Overview                                                      |      |
| 1.1     |    | Primary Energy Overview                                              |      |
| 1.2     |    | Primary Energy Production by Source.                                 |      |
| 1.3     |    | Primary Energy Consumption by Source.                                |      |
| 1.4a    |    | Primary Energy Imports by Source                                     |      |
| 1.4b    |    | Primary Energy Exports by Source and Total Net Imports.              |      |
| 1.5     |    | Merchandise Trade Value                                              | 13   |
| 1.6     |    | Cost of Fuels to End Users in Real (1982–1984) Dollars               | 15   |
| 1.7     |    | Primary Energy Consumption per Real Dollar of Gross Domestic Product | 16   |
| 1.8     |    | Motor Vehicle Mileage, Fuel Consumption, and Fuel Economy            | 17   |
| 1.9     |    | Heating Degree-Days by Census Division                               | 18   |
| 1.10    |    | Cooling Degree-Days by Census Division.                              | 19   |
|         |    |                                                                      |      |
| Section | 2  | Energy Consumption by Sector                                         |      |
| 2.1     | ۷. | Energy Consumption by Sector                                         | 22   |
|         |    | Energy Consumption by Sector.                                        |      |
| 2.2     |    | Residential Sector Energy Consumption.                               |      |
| 2.3     |    | Commercial Sector Energy Consumption.                                |      |
| 2.4     |    | Industrial Sector Energy Consumption.                                |      |
| 2.5     |    | Transportation Sector Energy Consumption.                            |      |
| 2.6     |    | Electric Power Sector Energy Consumption.                            | 33   |
|         |    |                                                                      |      |
| Section | 3. | Petroleum                                                            |      |
| 3.1     |    | Petroleum Overview                                                   |      |
| 3.2     |    | Refinery and Blender Net Inputs and Net Production.                  | 39   |
| 3.3     |    | Petroleum Trade                                                      |      |
|         |    | 3.3a Overview                                                        | 41   |
|         |    | 3.3b Imports and Exports by Type                                     | 43   |
|         |    | 3.3c Imports From OPEC Countries                                     |      |
|         |    | 3.3d Imports From Non-OPEC Countries                                 |      |
| 3.4     |    | Petroleum Stocks.                                                    |      |
| 3.5     |    | Petroleum Products Supplied by Type.                                 |      |
| 3.6     |    | Heat Content of Petroleum Products Supplied by Type.                 |      |
| 3.7     |    | Petroleum Consumption                                                |      |
|         |    | 3.7a Residential and Commercial Sectors.                             | 53   |
|         |    | 3.7b Industrial Sector.                                              |      |
|         |    | 3.7c Transportation and Electric Power Sectors.                      |      |
| 3.8     |    | Heat Content of Petroleum Consumption                                |      |
| 5.0     |    | 3.8a Residential and Commercial Sectors.                             | 58   |
|         |    | 3.8b Industrial Sector.                                              |      |
|         |    | 3.8c Transportation and Electric Power Sectors.                      |      |
|         |    | 5.80 Transportation and Electric Fower Sections.                     | 00   |
|         |    |                                                                      |      |
| Section | 4. | Natural Gas                                                          |      |
| 4.1     |    | Natural Gas Overview.                                                |      |
| 4.2     |    | Natural Gas Trade by Country                                         |      |
| 4.3     |    | Natural Gas Consumption by Sector.                                   |      |
| 4.4     |    | Natural Gas in Underground Storage.                                  | 72   |
|         | _  |                                                                      |      |
| Section | 5. | Crude Oil and Natural Gas Resource Development                       | 77   |
| 5.1     |    | Crude Oil and Natural Gas Drilling Activity Measurements.            |      |
| 5.2     |    | Crude Oil and Natural Gas Exploratory and Development Wells          | /8   |