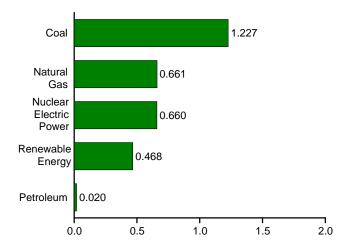

pressors) and small amounts consumed as vehicle fuel—see Table 4.3.
d Does not include biofuels that have been blended with petroleum—biofuels are included in "Biomass."
Electricity retail sales to ultimate customers reported by electric utilities and, beginning in 1996, other energy service providers.
Total losses are calculated as the primary energy consumed by the electric power sector minus the energy content of electricity retail sales. Total losses are allocated to the end-use sectors in proportion to each sector's share of total electricity retail sales. See Note 1, "Electrical System Energy Losses," at end of

**Electric Power Sector Energy Consumption** Figure 2.6 (Quadrillion Btu)



By Major Source, Monthly

2.4-





15.596 12-9-6-3-0-2012 2013 2014

By Major Source, May 2014



Web Page: http://www.eia.gov/totalenergy/data/monthly/#consumption. Source: Table 2.6.

Table 2.6 **Electric Power Sector Energy Consumption** 

(Trillion Btu)

|                                          |                            | Primary Consumption <sup>a</sup> |                   |                            |                              |                                          |                   |              |                       |                   |                         |                                                 |                            |  |  |
|------------------------------------------|----------------------------|----------------------------------|-------------------|----------------------------|------------------------------|---------------------------