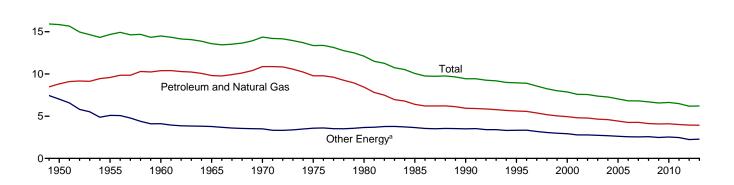

the Bureau of Labor Statistics. • Annual averages may not equal average of months due to independent rounding. • Geographic coverage is the 50 states and the District of Columbia.

Web Page: See http://www.eia.gov/totalenergy/data/monthly/#summary (Excel and CSV files) for all available annual data beginning in 1960 and monthly data beginning in 1995.

Sources: • Fuel Prices: Tables 9.4 (All Grades), 9.8, and 9.10, adjusted by the CPI; and Monthy Energy Review, September 2012, Table 9.8c. • Consumer Price Index, All Urban Consumers: U.S. Department of Labor, Bureau of Labor Statistics, series ID CUUR0000SA0. • Conversion Factors: Tables A1, A3, A4, and A6.

Figure 1.7 Primary Energy Consumption per Real Dollar of Gross Domestic Product, 1949–2013 (Thousand Btu per Chained (2009) Dollar)



Note: See "Real Dollars" in Glossary.

Web Page: http://www.eia.gov/totalenergy/data/monthly/#summary.

Source: Table 1.7.

20-

Table 1.7 Primary Energy Consumption per Real Dollar of Gross Domestic Product

|                              | E                                                                                                                                                                                                    | nergy Consumption                                                                                                                                                                                    | า