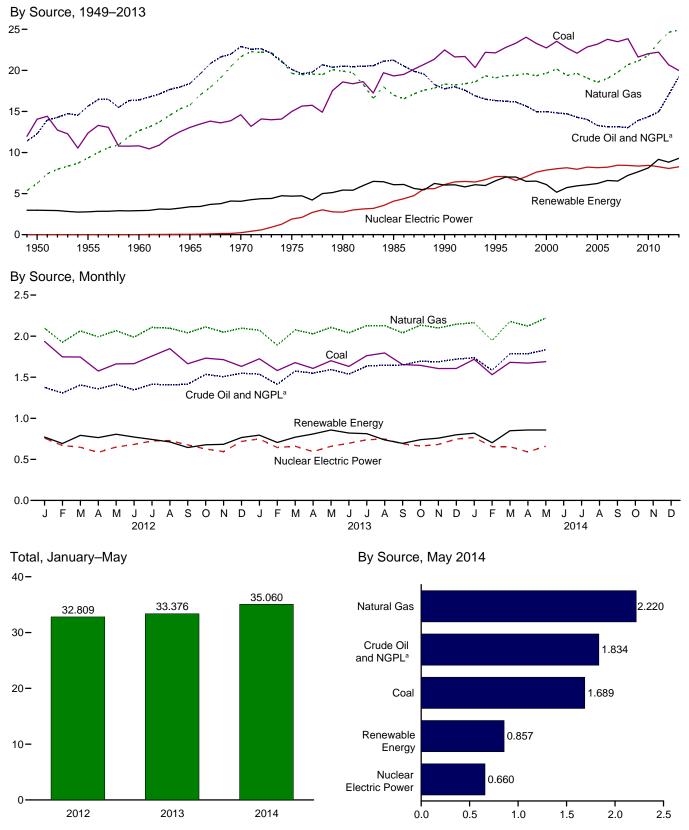

#### **Important Notes About the Data**

**Data Displayed:** For tables beginning in 1949, annual data are usually displayed only in 5-year increments between 1950 and 2000 in the tables in Portable Document Format (PDF) files; however, all annual data are shown in the Excel and comma-separated values (CSV) files. Also, only two to three years of monthly data are displayed in the PDF files; however, for many series, monthly data beginning with January 1973 are available in the Excel and CSV files.

**Comprehensive Changes:** Each month, most MER tables and figures carry a new month of data, which is usually preliminary (and sometimes estimated or even forecast) and likely to be revised in the succeeding month.

**Annual Data From 1949:** In 2013, EIA expanded the MER to incorporate annual data as far back as 1949 in those data tables that were previously published in both the *Annual Energy Review (AER)* and MER. Analysts may wish to use the data in this report in conjunction with the AER which offers annual data beginning in 1949 for many related supplemental data series that are not found in the MER. The AER is available at http://www.eia.gov/totalenergy/data/annual.