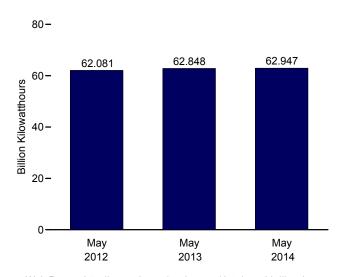

nnual 2012*, December 2013, Table 2.2.

2013: Sum of monthly estimates.

# **Direct Use, Monthly**

1989 forward: Annual shares are calculated as annual direct use divided by annual commercial and industrial net generation (on Table 7.1). Then monthly direct use estimates are calculated as the annual share multiplied by the monthly commercial and industrial net generation values. For 2013 and 2014, the 2012 annual share is used.

# **Discontinued Retail Sales Series Commercial (Old)** and Other (Old)

1949–2002: See sources for "Residential" and "Industrial."

THIS PAGE INTENTIONALLY LEFT BLANK

# 8. Nuclear Energy

Figure 8.1 Nuclear Energy Overview

Electricity Net Generation, 1957-2013



Nuclear Share of Electricity Net Generation, 1957–2013



**Nuclear Electricity Net Generation** 



Web Page: http://www.eia.gov/totalenergy/data/monthly/#nuclear. Sources: Tables 7.2a and 8.1.

Capacity Factor, Monthly



114

**Table 8.1 Nuclear Energy Overview** 

|                      | Total<br>Operable<br>Units <sup>a,b</sup> | Net Summer<br>Capacity of<br>Operable Units <sup>b,c</sup> | Nuclear Electricity<br>Net Generation | Nuclear Share<br>of Electricity<br>Net Generation | Capacity Factor   |
|----------------------|-------------------------------------------|------------------------------------------------------------|---------------------------------------|---------------------------------------------------|-------------------|
|                      | Number                                    | Million Kilowatts                                          | Million Kilowatt