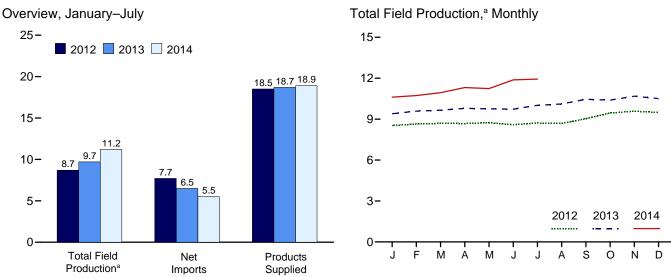

ergy Consumption Survey" belongs to the consumption survey group because it collects information directly from end users (the manufacturing establishments). There are important differences between the supply and consumption surveys that need to be taken into account in any analysis that uses both data sources. For information on those differences, see "Energy Consumption by End-Use Sector, A Comparison of Measures by Consumption and Supply Surveys," DOE/EIA-0533, U.S. Energy Information Administration, Washington, DC, April 6, 1990.

| <b>3.</b> | D | 041 | nol |     |     |
|-----------|---|-----|-----|-----|-----|
| <b>J.</b> |   | CU  |     | IEU | JĮĮ |

.

Figure 3.1 Petroleum Overview (Million Barrels per Day)



Crude Oil and Natural Gas Plant Liquids Field Production, 1949-2013





 $<sup>^{\</sup>rm a}$  Crude oil, including lease condensate, and natural gas plant liquids field production.

Web Page:  $\label{lem:http://www.eia.gov/totalenergy/data/monthly/\#petroleum.} Source: Table 3.1.$ 

<sup>&</sup>lt;sup>b</sup> Includes lease condensate.

Table 3.1 **Petroleum Overview** 

|                              |                     | Fie                    | ld Produc                                | tiona          |                                          |                                     |                       |                       | Trade                 |                                          |                       |                                      |                       |
|------------------------------|---------------------|----------------