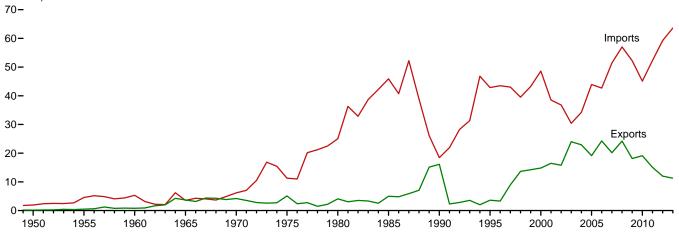

# **Tables**

|         |    |                                                                      | Page |
|---------|----|----------------------------------------------------------------------|------|
| Section | 1. | Energy Overview                                                      |      |
| 1.1     |    | Primary Energy Overview                                              |      |
| 1.2     |    | Primary Energy Production by Source.                                 |      |
| 1.3     |    | Primary Energy Consumption by Source.                                |      |
| 1.4a    |    | Primary Energy Imports by Source                                     |      |
| 1.4b    |    | Primary Energy Exports by Source and Total Net Imports.              |      |
| 1.5     |    | Merchandise Trade Value                                              | 13   |
| 1.6     |    | Cost of Fuels to End Users in Real (1982–1984) Dollars               | 15   |
| 1.7     |    | Primary Energy Consumption per Real Dollar of Gross Domestic Product | 16   |
| 1.8     |    | Motor Vehicle Mileage, Fuel Consumption, and Fuel Economy            | 17   |
| 1.9     |    | Heating Degree-Days by Census Division                               | 18   |
| 1.10    |    | Cooling Degree-Days by Census Division.                              | 19   |
|         |    |                                                                      |      |
| Section | 2  | Energy Consumption by Sector                                         |      |
| 2.1     | ۷. | Energy Consumption by Sector                                         | 22   |
|         |    | Energy Consumption by Sector.                                        |      |
| 2.2     |    | Residential Sector Energy Consumption.                               |      |
| 2.3     |    | Commercial Sector Energy Consumption.                                |      |
| 2.4     |    | Industrial Sector Energy Consumption.                                |      |
| 2.5     |    | Transportation Sector Energy Consumption.                            |      |
| 2.6     |    | Electric Power Sector Energy Consumption.                            | 33   |
|         |    |                                                                      |      |
| Section | 3. | Petroleum                                                            |      |
| 3.1     |    | Petroleum Overview                                                   |      |
| 3.2     |    | Refinery and Blender Net Inputs and Net Production.                  | 39   |
| 3.3     |    | Petroleum Trade                                                      |      |
|         |    | 3.3a Overview                                                        | 41   |
|         |    | 3.3b Imports and Exports by Type                                     | 43   |
|         |    | 3.3c Imports From OPEC Countries                                     |      |
|         |    | 3.3d Imports From Non-OPEC Countries                                 |      |
| 3.4     |    | Petroleum Stocks.                                                    |      |
| 3.5     |    | Petroleum Products Supplied by Type.                                 |      |
| 3.6     |    | Heat Content of Petroleum Products Supplied by Type.                 |      |
| 3.7     |    | Petroleum Consumption                                                |      |
|         |    | 3.7a Residential and Commercial Sectors.                             | 53   |
|         |    | 3.7b Industrial Sector.                                              |      |
|         |    | 3.7c Transportation and Electric Power Sectors.                      |      |
| 3.8     |    | Heat Content of Petroleum Consumption                                |      |
| 5.0     |    | 3.8a Residential and Commercial Sectors.                             | 58   |
|         |    | 3.8b Industrial Sector.                                              |      |
|         |    | 3.8c Transportation and Electric Power Sectors.                      |      |
|         |    | 5.80 Transportation and Electric Fower Sections.                     | 00   |
|         |    |                                                                      |      |
| Section | 4. | Natural Gas                                                          |      |
| 4.1     |    | Natural Gas Overview.                                                |      |
| 4.2     |    | Natural Gas Trade by Country                                         |      |
| 4.3     |    | Natural Gas Consumption by Sector.                                   |      |
| 4.4     |    | Natural Gas in Underground Storage.                                  | 72   |
|         | _  |                                                                      |      |
| Section | 5. | Crude Oil and Natural Gas Resource Development                       | 77   |
| 5.1     |    | Crude Oil and Natural Gas Drilling Activity Measurements.            |      |
| 5.2     |    | Crude Oil and Natural Gas Exploratory and Development Wells          | /8   |