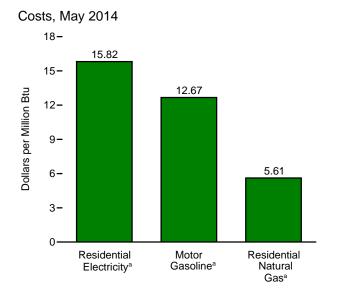

Rico, and the Virgin Islands.

Web Page: See http://www.eia.gov/totalenergy/data/monthly/#summary (Excel

and CSV files) for all available annual and monthly data beginning in 1974.

Sources: See end of section.

 <sup>&</sup>lt;sup>a</sup> Prices are not adjusted for inflation. See "Nominal Dollars" in Glossary.
 <sup>b</sup> Through 2010, data are for crude oil, petroleum preparations, liquefied propane and butane, and other mineral fuels. Beginning in 2011, data are for petroleum products and preparations.
 <sup>c</sup> Petroleum, coal, natural gas, and electricity.

Notes: • Monthly data are not adjusted for seasonal variations. • See Note, "Merchandise Trade Value," at end of section. • Totals may not equal sum of

Figure 1.6 Cost of Fuels to End Users in Real (1982–1984) Dollars











Web Page: http://www.eia.gov/totalenergy/data/monthly/#summary. Source: Table 1.6.

Note: See "Real Dollars" in Glossary.

Table 1.6 Cost of Fuels to End Users in Real (1982–1984) Dollars

|                        | Consumer Price Index,<br>All Urban Consumers <sup>a</sup> | Motor G               | Basoline <sup>b</sup>      |                       | dential<br>ng Oil <sup>c</sup> |                                       | lential<br>Il Gas <sup>b</sup> | Resid<br>Electi           |                            |
|------------------------|-----------------------------------------------------------|-----------------------|----------------------------|-----------------------|--------------------------------|---------------------------------------|--------------------------------|-------