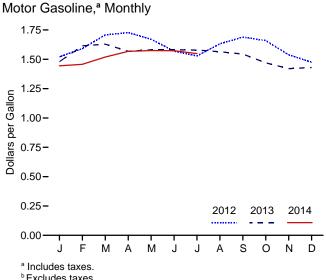

o, and the Virgin Islands.

Web Page: See http://www.eia.gov/totalenergy/data/monthly/#summary (Excel

and CSV files) for all available annual and monthly data beginning in 1974.

Sources: See end of section.

 <sup>&</sup>lt;sup>a</sup> Prices are not adjusted for inflation. See "Nominal Dollars" in Glossary.
 <sup>b</sup> Through 2010, data are for crude oil, petroleum preparations, liquefied propane and butane, and other mineral fuels. Beginning in 2011, data are for petroleum products and preparations.
 <sup>c</sup> Petroleum, coal, natural gas, and electricity.

Notes: • Monthly data are not adjusted for seasonal variations. • See Note, "Merchandise Trade Value," at end of section. • Totals may not equal sum of

Figure 1.6 Cost of Fuels to End Users in Real (1982–1984) Dollars











Web Page: http://www.eia.gov/totalenergy/data/monthly/#summary. Source: Table 1.6.

Note: See "Real Dollars" in Glossary.

Table 1.6 Cost of Fuels to End Users in Real (1982–1984) Dollars

|                        | Consumer Price Index,<br>All Urban Consumers <sup>a</sup> | Motor G               | Basoline <sup>b</sup>      |                       | dential<br>ng Oil <sup>c</sup> |                                       | lential<br>Il Gas <sup>b</sup> | Resid<br>Electi           |                            |
|------------------------|-----------------------------------------------------------|-----------------------|----------------------------|-----------------------|--------------------------------|---------------------------------------|--------------------------------|-----------