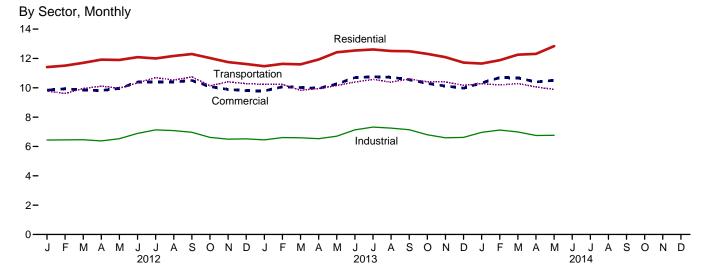

re sales made to purchasers other than ultimate consumers. • Values for the current month are preliminary. • Through 1982, prices are U.S. Energy

Information Administration (EIA) estimates. See Note 6, "Historical Petroleum Prices," at end of section. • Geographic coverage is the 50 states and the District of Columbia.

Web Page: See http://www.eia.gov/totalenergy/data/monthly/#prices (Excel and CSV files) for all available annual data beginning in 1978 and monthly data beginning in 1982.

Sources: • 1978–2007: EIA, Petroleum Marketing Annual 2007, Table 2. • 2008 forward: EIA, Petroleum Marketing Monthly, August 2014, Table 2.

NA=Not available. W=Value withheld to avoid disclosure of individual company data.

Figure 9.2 Average Retail Prices of Electricity

(Centsa per Kilowatthour)











Note: Includes taxes.

Web Page: http://www.eia.gov/totalenergy/data/monthly/#prices. Source: Table 9.8.

public authorities, agricultural and irrigation, and transportation including railroads and railways.

Table 9.8 Average Retail Prices of Electricity

(Centsa per Kilowatthour, Including Taxes)

|                    | Residential | Commercial <sup>b</sup> | Industrial <sup>c</sup> | Transportationd | Othere | Total |  |
|--------------------|-------------|-------------------------|-------------------------|-----------------|--------|-------|--|
| 960 Average        | 2.60        | 2.40                    | 1.10                    | NA              | 1.90   | 1.80  |  |
| 965 Average        | 2.40        | 2.20                    | 1.00                    | NA<br>NA        | 1.8