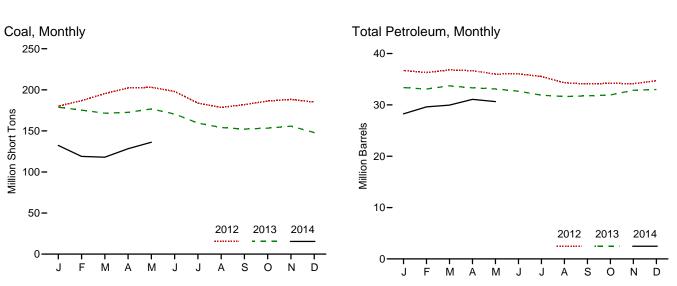

# **Tables**

|         |     | Pa                                                                                                                  | ge |
|---------|-----|---------------------------------------------------------------------------------------------------------------------|----|
| Section | 6.  | Coal                                                                                                                |    |
| 6.1     |     | Coal Overview                                                                                                       | 3  |
| 6.2     |     | Coal Consumption by Sector                                                                                          | 4  |
| 6.3     |     | Coal Stocks by Sector. 8                                                                                            | 5  |
| Section | 7.  | Electricity                                                                                                         |    |
| 7.1     |     | Electricity Overview. 9                                                                                             | 13 |
| 7.2     |     | Electricity Net Generation                                                                                          |    |
|         |     | 7.2a Total (All Sectors)                                                                                            |    |
|         |     | 7.2b Electric Power Sector. 9                                                                                       |    |
|         |     | 7.2c Commercial and Industrial Sectors. 9                                                                           | 7  |
| 7.3     |     | Consumption of Combustible Fuels for Electricity Generation                                                         |    |
|         |     | 7.3a Total (All Sectors)                                                                                            |    |
|         |     | 7.3b Electric Power Sector. 10                                                                                      |    |
| - 4     |     | 7.3c Commercial and Industrial Sectors (Selected Fuels)                                                             | 1  |
| 7.4     |     | Consumption of Combustible Fuels for Electricity Generation and Useful Thermal Output                               |    |
|         |     | 7.4a Total (All Sectors)                                                                                            |    |
|         |     | 7.4b Electric Power Sector. 10                                                                                      |    |
| 7.5     |     | 7.4c Commercial and Industrial Sectors (Selected Fuels). 10 Stocks of Coal and Petroleum: Electric Power Sector. 10 | -  |
| 7.5     |     | Electricity End Use. 10                                                                                             |    |
| 7.6     |     | Electricity End Ose                                                                                                 | 19 |
| Section | 8.  | Nuclear Energy                                                                                                      |    |
| 8.1     |     | Nuclear Energy Overview. 11                                                                                         | 5  |
| Section | 9.  | Energy Prices                                                                                                       |    |
| 9.1     |     | Crude Oil Price Summary                                                                                             | 9  |
| 9.2     |     | F.O.B. Costs of Crude Oil Imports From Selected Countries                                                           |    |
| 9.3     |     | Landed Costs of Crude Oil Imports From Selected Countries                                                           |    |
| 9.4     |     | Motor Gasoline Retail Prices, U.S. City Average                                                                     |    |
| 9.5     |     | Refiner Prices of Residual Fuel Oil. 12                                                                             |    |
| 9.6     |     | Refiner Prices of Petroleum Products for Resale.                                                                    |    |
| 9.7     |     | Refiner Prices of Petroleum Products to End Users.                                                                  |    |
| 9.8     |     | Average Retail Prices of Electricity. 12                                                                            |    |
| 9.9     |     | Cost of Fossil-Fuel Receipts at Electric Generating Plants.                                                         |    |
| 9.10    |     | Natural Gas Prices                                                                                                  | 1  |
| Section | 10. | Renewable Energy                                                                                                    |    |
| 10.1    |     | Renewable Energy Production and Consumption by Source                                                               | 7  |
| 10.2    |     | Renewable Energy Consumption                                                                                        |    |
|         |     | 10.2a Residential and Commercial Sectors                                                                            |    |
|         |     | 10.2b Industrial and Transportation Sectors                                                                         | 9  |
|         |     | 10.2c Electric Power Sector                                                                                         | 0  |
| 10.3    |     | Fuel Ethanol Overview. 14                                                                                           | _  |
| 10.4    |     | Biodiesel Overview                                                                                                  | .2 |