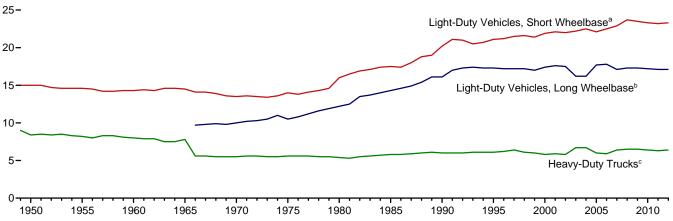

|

<sup>&</sup>lt;sup>a</sup> Coal, coal coke net imports, nuclear electric power, renewable energy, and electricity net imports. R=Revised.

Notes: • See "Primary Energy Consumption" and "Real Dollars" in Glossary.

Totals may not equal sum of components due to independent rounding.
 Geographic coverage is the 50 states and the District of Columbia.

Web Page: See http://www.eia.gov/totalenergy/data/monthly/#summary (Excel and CSV files) for all available annual data beginning in 1949.

Sources: • Energy Consumption: Table 1.3. • Gross Domestic Product: U.S. Department of Commerce, Bureau of Economic Analysis, National Income and Product Accounts (July 30, 2014), Table 1.1.6.

Figure 1.8 Motor Vehicle Fuel Economy, 1949–2012

(Miles per Gallon)



Web Page: http://www.eia.gov/totalenergy/data/monthly/#summary.

Source: Table 1.8.

Table 1.8 Motor Vehicle Mileage, Fuel Consumption, and Fuel Economy

|                   |                      | ght-Duty Vehicl<br>Short Wheelbas |                     |                      | ght-Duty Vehicl<br>Long Wheelbas |                     | Heavy-Duty Trucks <sup>c</sup> |                        |                     | А                    | All Motor Vehicles <sup>d</sup> |                     |  | All Motor Vehicles <sup>d</sup> |  |  |
|-------------------|----------------------|-----------------------------------|---------------------|----------------------|----------------------------------|---------------------|--------------------------------|------------------------|-------------------