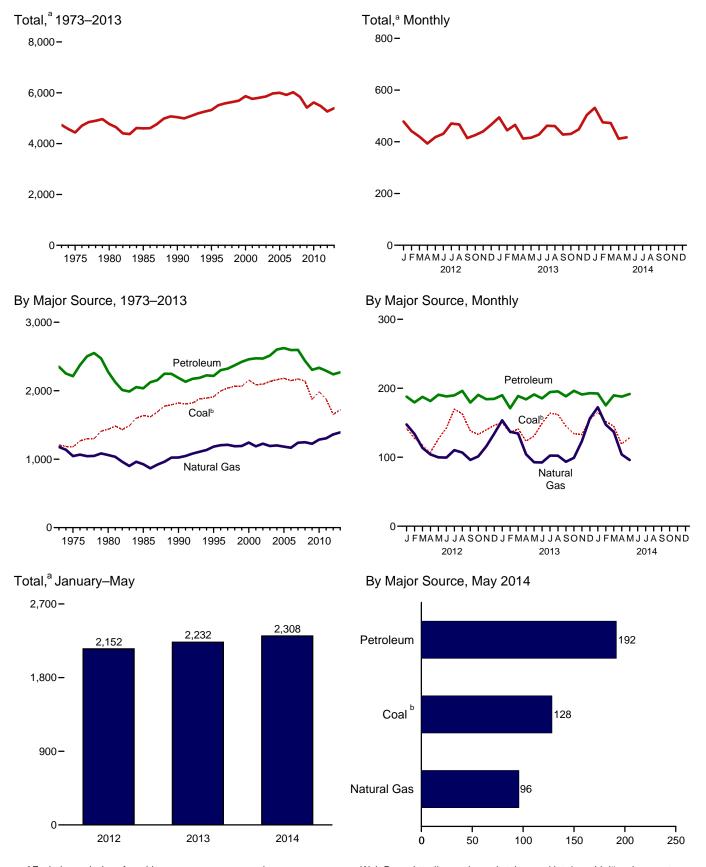

of "OECD Europe," Canada, Japan, South Korea, the United States, and "Other OECD."

#### **International Petroleum**

#### Tables 11.1a and 11.1b Sources

#### **United States**

Table 3.1.

2014.

#### All Other Countries and World, Annual Data

1973–1979: U.S. Energy Information Administration (EIA), *International Energy Annual 1981*, Table 8. 1980 forward: EIA, International Energy Database, August 2014.

#### All Other Countries and World, Monthly Data

1973–1980: *Petroleum Intelligence Weekly (PIW), Oil & Gas Journal (OGJ)*, and EIA adjustments. 1981–1993: *PIW, OGJ*, and other industry sources. 1994 forward: EIA, International Energy Database, August

## 12. Environment

Figure 12.1 Carbon Dioxide Emissions From Energy Consumption by Source (Million Metric Tons of Carbon Dioxide)



<sup>&</sup>lt;sup>a</sup> Excludes emissions from biomass energy consumption.

Web Page: http://www.eia.gov/totalenergy/data/monthly/#environment. Source: Table 12.1.

<sup>&</sup>lt;sup>b</sup> Includes coal coke net imports.

**Carbon Dioxide Emissions From Energy Consumption by Source** 

|                                                                                                                                                                                                                                                                         |                                                                                                                                                                                                    |