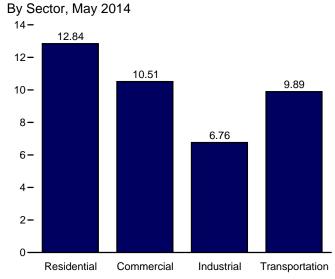

es made to purchasers other than ultimate consumers. • Values for the current month are preliminary. • Through 1982, prices are U.S. Energy

Information Administration (EIA) estimates. See Note 6, "Historical Petroleum Prices," at end of section. • Geographic coverage is the 50 states and the District of Columbia.

Web Page: See http://www.eia.gov/totalenergy/data/monthly/#prices (Excel and CSV files) for all available annual data beginning in 1978 and monthly data beginning in 1982.

Sources: • 1978–2007: EIA, Petroleum Marketing Annual 2007, Table 2. • 2008 forward: EIA, Petroleum Marketing Monthly, August 2014, Table 2.

NA=Not available. W=Value withheld to avoid disclosure of individual company data.

Figure 9.2 Average Retail Prices of Electricity

(Centsa per Kilowatthour)











Note: Includes taxes.

Web Page: http://www.eia.gov/totalenergy/data/monthly/#prices. Source: Table 9.8.

public authorities, agricultural and irrigation, and transportation including railroads and railways.

Table 9.8 Average Retail Prices of Electricity

(Centsa per Kilowatthour, Including Taxes)

|                    | Residential | Commercial <sup>b</sup> | Industrial <sup>c</sup> | Transportationd | Othere | Total |  |
|--------------------|-------------|-------------------------|-------------------------|-----------------|--------|-------|--|
| 960 Average        | 2.60        | 2.40                    | 1.10                    | NA              | 1.90   | 1.80  |  |
| 965 Average        | 2.40        | 2.20                    | 1.00                    | NA<br>NA        | 1.80   |