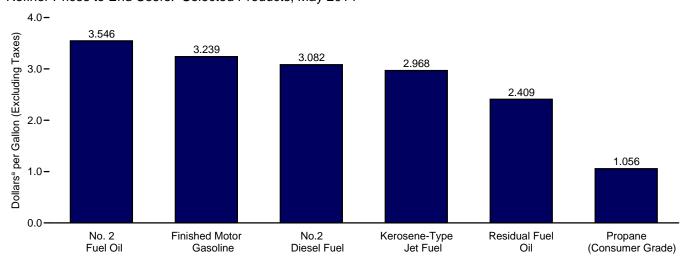

# **Tables**

|         |     | Pa                                                                                                                  | ge |
|---------|-----|---------------------------------------------------------------------------------------------------------------------|----|
| Section | 6.  | Coal                                                                                                                |    |
| 6.1     |     | Coal Overview                                                                                                       | 3  |
| 6.2     |     | Coal Consumption by Sector                                                                                          | 4  |
| 6.3     |     | Coal Stocks by Sector. 8                                                                                            | 5  |
| Section | 7.  | Electricity                                                                                                         |    |
| 7.1     |     | Electricity Overview. 9                                                                                             | 13 |
| 7.2     |     | Electricity Net Generation                                                                                          |    |
|         |     | 7.2a Total (All Sectors)                                                                                            |    |
|         |     | 7.2b Electric Power Sector. 9                                                                                       |    |
|         |     | 7.2c Commercial and Industrial Sectors. 9                                                                           | 7  |
| 7.3     |     | Consumption of Combustible Fuels for Electricity Generation                                                         |    |
|         |     | 7.3a Total (All Sectors)                                                                                            |    |
|         |     | 7.3b Electric Power Sector. 10                                                                                      |    |
| - 4     |     | 7.3c Commercial and Industrial Sectors (Selected Fuels)                                                             | 1  |
| 7.4     |     | Consumption of Combustible Fuels for Electricity Generation and Useful Thermal Output                               |    |
|         |     | 7.4a Total (All Sectors)                                                                                            |    |
|         |     | 7.4b Electric Power Sector. 10                                                                                      |    |
| 7.5     |     | 7.4c Commercial and Industrial Sectors (Selected Fuels). 10 Stocks of Coal and Petroleum: Electric Power Sector. 10 | -  |
| 7.5     |     | Electricity End Use. 10                                                                                             |    |
| 7.6     |     | Electricity End Ose                                                                                                 | 19 |
| Section | 8.  | Nuclear Energy                                                                                                      |    |
| 8.1     |     | Nuclear Energy Overview. 11                                                                                         | 5  |
| Section | 9.  | Energy Prices                                                                                                       |    |
| 9.1     |     | Crude Oil Price Summary                                                                                             | 9  |
| 9.2     |     | F.O.B. Costs of Crude Oil Imports From Selected Countries                                                           |    |
| 9.3     |     | Landed Costs of Crude Oil Imports From Selected Countries                                                           |    |
| 9.4     |     | Motor Gasoline Retail Prices, U.S. City Average                                                                     |    |
| 9.5     |     | Refiner Prices of Residual Fuel Oil. 12                                                                             |    |
| 9.6     |     | Refiner Prices of Petroleum Products for Resale.                                                                    |    |
| 9.7     |     | Refiner Prices of Petroleum Products to End Users.                                                                  |    |
| 9.8     |     | Average Retail Prices of Electricity. 12                                                                            |    |
| 9.9     |     | Cost of Fossil-Fuel Receipts at Electric Generating Plants.                                                         |    |
| 9.10    |     | Natural Gas Prices                                                                                                  | 1  |
| Section | 10. | Renewable Energy                                                                                                    |    |
| 10.1    |     | Renewable Energy Production and Consumption by Source                                                               | 7  |
| 10.2    |     | Renewable Energy Consumption                                                                                        |    |
|         |     | 10.2a Residential and Commercial Sectors                                                                            |    |
|         |     | 10.2b Industrial and Transportation Sectors                                                                         | 9  |
|         |     | 10.2c Electric Power Sector                                                                                         | 0  |
| 10.3    |     | Fuel Ethanol Overview. 14                                                                                           | _  |
| 10.4    |     | Biodiesel Overview                                                                                                  | .2 |