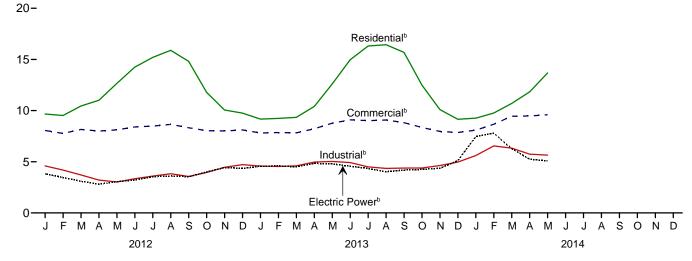

istillate fuel oil. For 1990 forward, also includes petroleum coke. For 1973-2012, also includes jet fuel, kerosene, and waste oil. For 1983-2012, also includes other petroleum, such as propane and refined motor oil.

Natural gas, plus a small amount of supplemental gaseous fuels. For 1973-2000, data also include a small amount of blast furnace gas and other gases derived from fossil fuels.

Weighted average of costs shown under "Coal," "Petroleum," and "Natural Gas."

g Through 2001, data are for electric utilities only. Beginning in 2002, data also include independent power producers, and electric generating plants in the

Figure 9.4 Natural Gas Prices

(Dollarsa per Thousand Cubic Feet)

Wellhead and Citygate, 1949-2013



# Consuming Sectors, 1967-2013



# Consuming Sectors, Monthly



<sup>&</sup>lt;sup>a</sup> Prices are not adjusted for inflation. See "Nominal Dollars" in Glossary.

<sup>b</sup> Includes taxes.

Web Page: http://www.eia.gov/totalenergy/data/monthly/#prices. Source: Table 9.10.

**Table 9.10 Natural Gas Prices** 

(Dollarsa per Thousand Cubic Feet)

|                                                                 |                                |                                                        | Consuming Sectors <sup>b</sup>         |                                      |                                     |                                      |                              |                                      |                                                 |                                     |