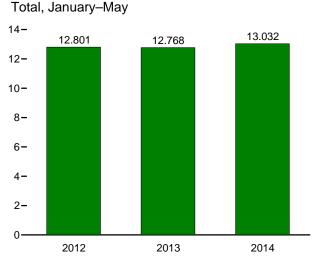

t include biofuels that have been blended with petroleum—biofuels are included in "Biomass."
c Conventional butdeplectic power.</sup> 

are included in "Biomass."

e Conventional hydroelectric power.

f Electricity retail sales to ultimate customers reported by electric utilities and, beginning in 1996, other energy service providers.

g Total losses are calculated as the primary energy consumed by the electric power sector minus the energy content of electricity retail sales. Total losses are allocated to the end-use sectors in proportion to each sector's share of total electricity retail sales. See Note 1, "Electrical System Energy Losses," at end of section.

Figure 2.4 Industrial Sector Energy Consumption (Quadrillion Btu)

By Major Source, 1949-2013





# By Major Source, Monthly







<sup>&</sup>lt;sup>a</sup> Electricity retail sales. Web Page: http://www.eia.gov/totalenergy/data/monthly/#consumption. Source: Table 2.4.

**Table 2.4 Industrial Sector Energy Consumption** 

(Trillion Btu)

|                                                                                                                                                                                                                                                                                                                                                                                       |                                                                                                                                                                                  | -