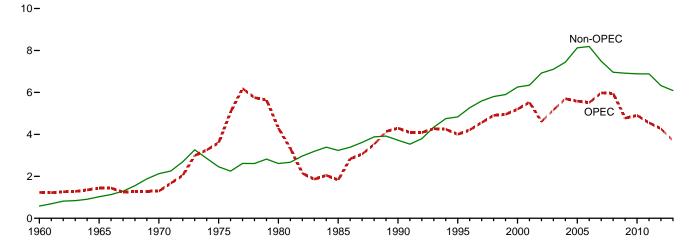

e: See http://www.eia.gov/totalenergy/data/monthly/#petroleum (Excel and CSV files) for all available annual data beginning in 1949 and monthly data beginning in 1973.
Sources: • 1949-1975: Bureau of Mines, Mineral Industry Surveys, Petroleum Statement, Annual, annual reports. • 1976-1980: U.S. Energy Information Administration (EIA), Energy Data Reports, Petroleum Statement, Annual, annual reports. • 1981-2012: EIA, Petroleum Supply Annual, annual reports, and unpublished revisions. • 2013 and 2014: EIA, Petroleum Supply Monthly, monthly reports; and, for the current two months, Weekly Petroleum Status Report data system and Monthly Energy Review data system calculations.

Figure 3.3b Petroleum Trade: Imports (Million Barrels per Day)

Overview, 1949-2013



OPEC and Non-OPEC, 1960-2013



From Selected OPEC Countries, May 2014

1.5-1.241 1.0-0.772 0.5-0.351 0.334 0.217 0.0-Saudi Vene-Iraq Kuwait Ecuador Arabia zuela

From Selected Non-OPEC Countries, May 2014



Note: OPEC=Organization of the Petroleum Exporting Countries. Web Page: http://www.eia.gov/totalenergy/data/monthly/#petroleum. Sources: Tables 3.3b–3.3d.

2.0-

Table 3.3b Petroleum Trade: Imports and Exports by Type

|                                                              |                                         |                                                 |                                        |                                 |                                                                                  | Exports                                     |                                 |