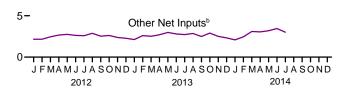

# **Tables**

|         |    |                                                                      | Page |
|---------|----|----------------------------------------------------------------------|------|
| Section | 1. | Energy Overview                                                      |      |
| 1.1     |    | Primary Energy Overview                                              |      |
| 1.2     |    | Primary Energy Production by Source.                                 |      |
| 1.3     |    | Primary Energy Consumption by Source.                                |      |
| 1.4a    |    | Primary Energy Imports by Source                                     |      |
| 1.4b    |    | Primary Energy Exports by Source and Total Net Imports.              |      |
| 1.5     |    | Merchandise Trade Value                                              | 13   |
| 1.6     |    | Cost of Fuels to End Users in Real (1982–1984) Dollars               | 15   |
| 1.7     |    | Primary Energy Consumption per Real Dollar of Gross Domestic Product | 16   |
| 1.8     |    | Motor Vehicle Mileage, Fuel Consumption, and Fuel Economy            | 17   |
| 1.9     |    | Heating Degree-Days by Census Division                               | 18   |
| 1.10    |    | Cooling Degree-Days by Census Division.                              | 19   |
|         |    |                                                                      |      |
| Section | 2  | Energy Consumption by Sector                                         |      |
| 2.1     | ۷. | Energy Consumption by Sector                                         | 22   |
|         |    | Energy Consumption by Sector.                                        |      |
| 2.2     |    | Residential Sector Energy Consumption.                               |      |
| 2.3     |    | Commercial Sector Energy Consumption.                                |      |
| 2.4     |    | Industrial Sector Energy Consumption.                                |      |
| 2.5     |    | Transportation Sector Energy Consumption.                            |      |
| 2.6     |    | Electric Power Sector Energy Consumption.                            | 33   |
|         |    |                                                                      |      |
| Section | 3. | Petroleum                                                            |      |
| 3.1     |    | Petroleum Overview                                                   |      |
| 3.2     |    | Refinery and Blender Net Inputs and Net Production.                  | 39   |
| 3.3     |    | Petroleum Trade                                                      |      |
|         |    | 3.3a Overview                                                        | 41   |
|         |    | 3.3b Imports and Exports by Type                                     | 43   |
|         |    | 3.3c Imports From OPEC Countries                                     |      |
|         |    | 3.3d Imports From Non-OPEC Countries                                 |      |
| 3.4     |    | Petroleum Stocks.                                                    |      |
| 3.5     |    | Petroleum Products Supplied by Type.                                 |      |
| 3.6     |    | Heat Content of Petroleum Products Supplied by Type.                 |      |
| 3.7     |    | Petroleum Consumption                                                |      |
|         |    | 3.7a Residential and Commercial Sectors.                             | 53   |
|         |    | 3.7b Industrial Sector.                                              |      |
|         |    | 3.7c Transportation and Electric Power Sectors.                      |      |
| 3.8     |    | Heat Content of Petroleum Consumption                                |      |
| 5.0     |    | 3.8a Residential and Commercial Sectors.                             | 58   |
|         |    | 3.8b Industrial Sector.                                              |      |
|         |    | 3.8c Transportation and Electric Power Sectors.                      |      |
|         |    | 5.80 Transportation and Electric Fower Sections.                     | 00   |
|         |    |                                                                      |      |
| Section | 4. | Natural Gas                                                          |      |
| 4.1     |    | Natural Gas Overview.                                                |      |
| 4.2     |    | Natural Gas Trade by Country                                         |      |
| 4.3     |    | Natural Gas Consumption by Sector.                                   |      |
| 4.4     |    | Natural Gas in Underground Storage.                                  | 72   |
|         | _  |                                                                      |      |
| Section | 5. | Crude Oil and Natural Gas Resource Development                       | 77   |
| 5.1     |    | Crude Oil and Natural Gas Drilling Activity Measurements.            |      |
| 5.2     |    | Crude Oil and Natural Gas Exploratory and Development Wells          | /8   |