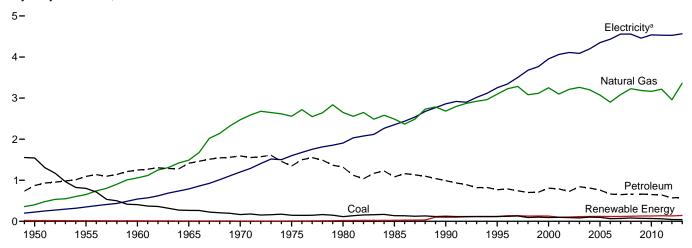

b See Table 10.2a for notes on series components.
c Natural gas only; excludes the estimated portion of supplemental gaseous fuels. See Note 3, "Supplemental Gaseous Fuels," at end of Section 4.
d Electricity retail sales to ultimate customers reported by electric utilities and, the interior is 1006, others energy senting providers.</sup> 

beginning in 1996, other energy service providers.

<sup>e</sup> Total losses are calculated as the primary energy consumed by the electric power sector minus the energy content of electricity retail sales. Total losses are allocated to the end-use sectors in proportion to each sector's share of total electricity retail sales. See Note 1, "Electrical System Energy Losses," at end of

Figure 2.3 Commercial Sector Energy Consumption (Quadrillion Btu)





#### By Major Source, Monthly







By Major Source, May 2014



Web Page: http://www.eia.gov/totalenergy/data/monthly/#consumption. Source: Table 2.3.

.

<sup>&</sup>lt;sup>a</sup> Electricity retail sales.

**Table 2.3 Commercial Sector Energy Consumption** 

(Trillion Btu)

|                                                                                                                                                                                                                                                                                                                                                      |                                                                                                                                               |