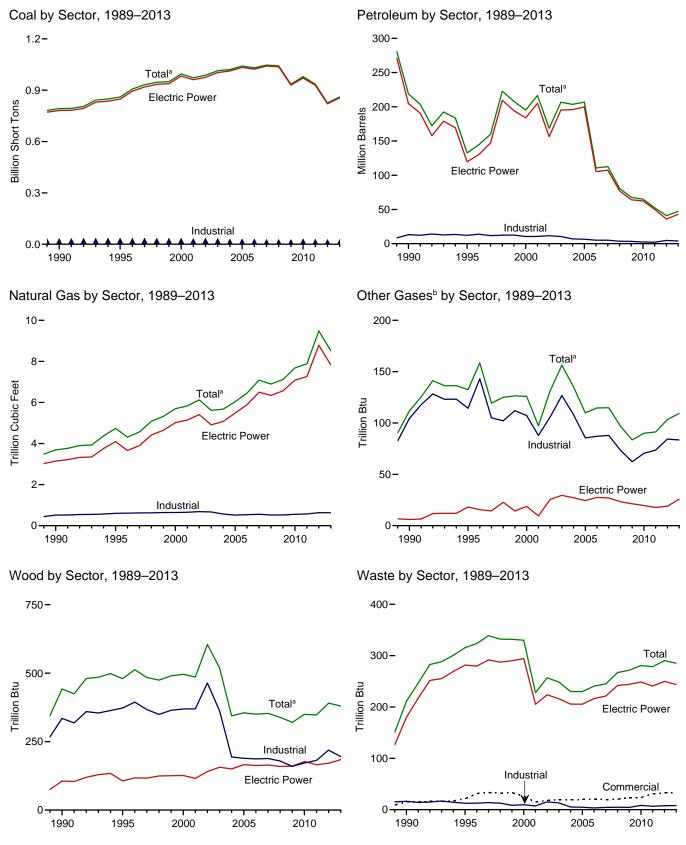

, pitch, purchased steam, sulfur, miscellaneous technologies, and, beginning in 2001, non-renewable waste (municipal solid waste from non-biogenic sources, and tire-derived fuels). NA=Not available.

NA=Not available.

Notes:

Notes:

See Note 1, "Coverage of Electricity Statistics," and Note 2, "Classification of Power Plants Into Energy-Use Sectors," at end of section.

Totals may not equal sum of components due to independent rounding.

Geographic coverage is the 50 states and the District of Columbia.

Web Page: See http://www.eia.gov/totalenergy/data/monthly/#electricity (Excel and CSV files) for all available annual data beginning in 1949 and monthly data beginning in 1973. Sources: See end of section.

Figure 7.3 Consumption of Selected Combustible Fuels for Electricity Generation



<sup>&</sup>lt;sup>a</sup> Includes commercial sector.

Web Page: http://www.eia.gov/totalenergy/data/monthly/#electricity. Sources: Tables 7.3a–7.3c.

<sup>&</sup>lt;sup>b</sup> Blast furnace gas, and other manufactured and waste gases derived from fossil fuels. Through 2010, also includes propane gas.

**Table 7.3a** Consumption of Combustible Fuels for Electricity Generation: Total (All Sectors) (Sum of Tables 7.3b and 7.3c)

|                                          |                        |                                     |                                   | Petroleum                     |                                |                     |                             |                             | Bion              | nass               |                    |
|-----------