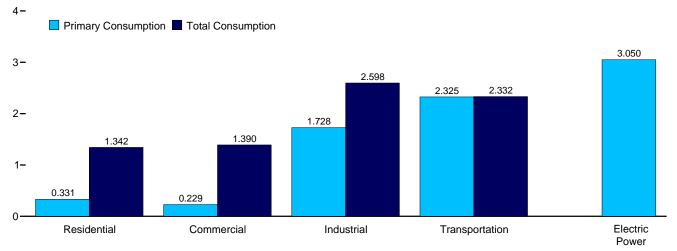

U.S. Merchandise Trade, 1989 Revisions," July 10, 1990.

1990: "U.S. Merchandise Trade, 1990 Final Report," May 10, 1991, and "U.S. Merchandise Trade, December 1992," February 18, 1993, page 3.

1991: "U.S. Merchandise Trade, 1992 Final Report," May 12, 1993.

1992–2009: "U.S. International Trade in Goods and Services," Annual Revisions.

2010: "U.S. International Trade in Goods and Services," 2012 Annual Revisions.

2011–2013: "U.S. International Trade in Goods and Services," 2013 Annual Revisions.

2014: "U.S. International Trade in Goods and Services," FT-900, monthly.

# 2. Energy Consumption by Sector

Figure 2.1 Energy Consumption by Sector (Quadrillion Btu)

Total Consumption by End-Use Sector, 1949–2013



Total Consumption by End-Use Sector, Monthly

4-





By Sector, May 2014



 $Web\ Page:\ http://www.eia.gov/totalenergy/data/monthly/\#consumption.$ 

Source: Table 2.1.

Table 2.1 Energy Consumption by Sector

(Trillion Btu)

| 150 Total         | Reside<br>Primary <sup>e</sup>          | ential             | Comme          | rciala             | Indust               |                    | Transpo          |                    | Power<br>Sector <sup>c,d</sup> | 1                              | ļ                             |
|-------------------|-----------------------------------------|--------------------|----------------|--------------------|----------------------|--------------------|------------------|--------------------|--------------------------------|--------------------------------|-------------------------------|
| 150 Total         | Duimanie