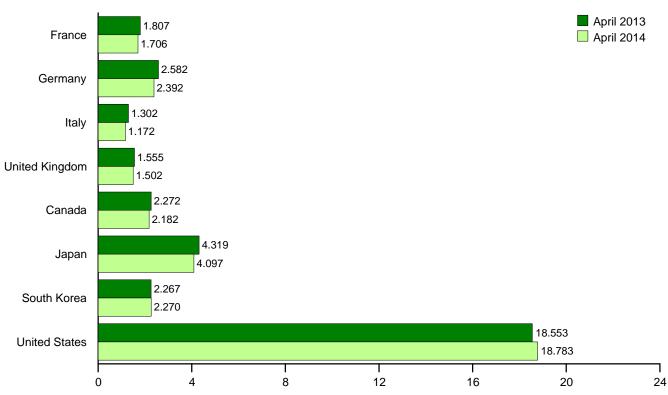

# **Tables**

|         |       |                                                                                   | Page |
|---------|-------|-----------------------------------------------------------------------------------|------|
| Section | 11.   | International Petroleum                                                           |      |
| 11.1    |       | World Crude Oil Production                                                        |      |
| 11.1    |       | 11.1a OPEC Members.                                                               | 150  |
|         |       | 11.1b Persian Gulf Nations, Non-OPEC, and World.                                  |      |
| 11.2    |       | Petroleum Consumption in OECD Countries.                                          |      |
| 11.3    |       | Petroleum Stocks in OECD Countries.                                               |      |
| Section | 12.   | Environment                                                                       |      |
| 12.1    |       | Carbon Dioxide Emissions From Energy Consumption by Source                        | 159  |
| 12.2    |       | Carbon Dioxide Emissions From Energy Consumption: Residential Sector              | 161  |
| 12.3    |       | Carbon Dioxide Emissions From Energy Consumption: Commercial Sector               | 162  |
| 12.4    |       | Carbon Dioxide Emissions From Energy Consumption: Industrial Sector               |      |
| 12.5    |       | Carbon Dioxide Emissions From Energy Consumption: Transportation Sector           | 164  |
| 12.6    |       | Carbon Dioxide Emissions From Energy Consumption: Electric Power Sector           | 165  |
| 12.7    |       | Carbon Dioxide Emissions From Biomass Energy Consumption                          | 166  |
| Appendi | ix A. | British Thermal Unit Conversion Factors                                           |      |
| A1.     |       | Approximate Heat Content of Petroleum Products                                    | 171  |
| A2.     |       | Approximate Heat Content of Petroleum Production, Imports, and Exports            |      |
| A3.     |       | Approximate Heat Content of Petroleum Consumption and Biofuels Production         |      |
| A4.     |       | Approximate Heat Content of Natural Gas.                                          |      |
| A5.     |       | Approximate Heat Content of Coal and Coal Coke.                                   | 175  |
| A6.     |       | Approximate Heat Rates for Electricity, and Heat Content of Electricity.          | 176  |
| Appendi | ix B. | Metric Conversion Factors, Metric Prefixes, and Other Physical Conversion Factors |      |
| B1.     |       | Metric Conversion Factors.                                                        | 184  |
| B2.     |       | Metric Prefixes.                                                                  |      |
| B3.     |       | Other Physical Conversion Factors.                                                |      |