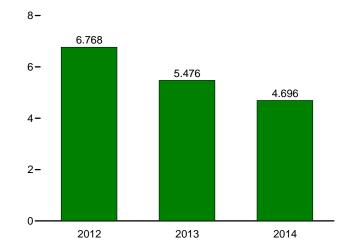

**Comprehensive Changes:** Each month, most MER tables and figures carry a new month of data, which is usually preliminary (and sometimes estimated or even forecast) and likely to be revised in the succeeding month.