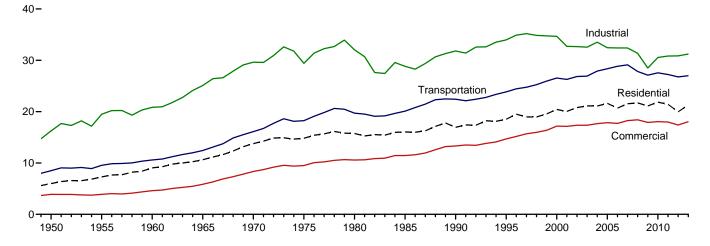

Merchandise Trade, 1988 Final Revisions," August 18, 1989.

1989: "Report on U.S. Merchandise Trade, 1989 Revisions," July 10, 1990.

1990: "U.S. Merchandise Trade, 1990 Final Report," May 10, 1991, and "U.S. Merchandise Trade, December 1992," February 18, 1993, page 3.

1991: "U.S. Merchandise Trade, 1992 Final Report," May 12, 1993.

1992–2009: "U.S. International Trade in Goods and Services," Annual Revisions.

2010: "U.S. International Trade in Goods and Services," 2012 Annual Revisions.

2011–2013: "U.S. International Trade in Goods and Services," 2013 Annual Revisions.

2014: "U.S. International Trade in Goods and Services," FT-900, monthly.

# 2. Energy Consumption by Sector

Figure 2.1 Energy Consumption by Sector (Quadrillion Btu)

Total Consumption by End-Use Sector, 1949–2013



Total Consumption by End-Use Sector, Monthly

4-





By Sector, May 2014



 $Web\ Page:\ http://www.eia.gov/totalenergy/data/monthly/\#consumption.$ 

Source: Table 2.1.

Table 2.1 Energy Consumption by Sector

(Trillion Btu)

| 150 Total         | Reside<br>Primary <sup>e</sup>          | ential             | Comme          | rciala             | Indust               |                    | Transpo          |                    | Power<br>Sector <sup>c,d</sup> | 1                              | ļ                             |
|-------------------|-----------------------------------------|--------------------|----------------|--------------------|----------------------|--------------------|------------------|--------------------|--------------------------------|-------------------------