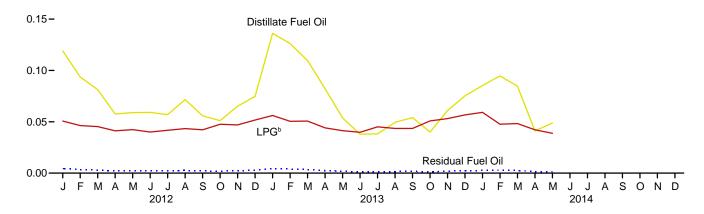

d Products



Transportation Sector, Selected Products



 $<sup>\</sup>ensuremath{^{\mathrm{a}}}$  Includes combined-heat-and-power plants and a small number of electricity-only plants.

b Liquefied petroleum gases.

<sup>&</sup>lt;sup>c</sup> Beginning in 1993, includes fuel ethanol blended into motor gasoline.

<sup>&</sup>lt;sup>d</sup> Beginning in 2009, includes renewable diesel fuel (including biodie-

sel) blended into distillate fuel oil.

<sup>&</sup>lt;sup>e</sup> Beginning in 2005, includes kerosene-type jet fuel only. Web Page: http://www.eia.gov/totalenergy/data/monthly/#petroleum. Sources: Tables 3.8a–3.8c.

Figure 3.8b Heat Content of Petroleum Consumption by End-Use Sector, Monthly (Quadrillion Btu)

Residential and Commercial<sup>a</sup> Sectors, Selected Products 0.20-



Industrial<sup>a</sup> Sector, Selected Products



Transportation Sector, Selected Products



electricity-only plants.

Web Page: http://www.eia.gov/totalenergy/data/monthly/#petroleum. Sources: Tables 3.8a-3.8c.

<sup>&</sup>lt;sup>b</sup> Liquefied petroleum gases.

<sup>°</sup> Includes fuel ethanol blended into motor gasoline.

<sup>&</sup>lt;sup>d</sup> Includes renewable diesel fuel (including biodiesel) blended into

<sup>&</sup>lt;sup>e</sup> Includes kerosene-type jet fuel only.

Table 3.8a Heat Content of Petroleum Consumption: Residential and Commercial Sectors (Trillion Btu)

|                                          |                        | Resident   | ial Sector                      |                |                        |                 | Con