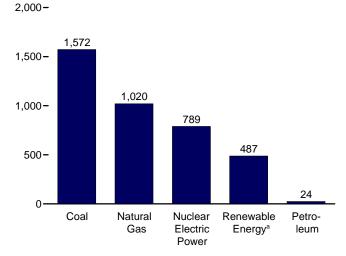

# **Tables**

|         |     | Pa                                                                                                                  | ge |
|---------|-----|---------------------------------------------------------------------------------------------------------------------|----|
| Section | 6.  | Coal                                                                                                                |    |
| 6.1     |     | Coal Overview                                                                                                       | 3  |
| 6.2     |     | Coal Consumption by Sector                                                                                          | 4  |
| 6.3     |     | Coal Stocks by Sector. 8                                                                                            | 5  |
| Section | 7.  | Electricity                                                                                                         |    |
| 7.1     |     | Electricity Overview. 9                                                                                             | 13 |
| 7.2     |     | Electricity Net Generation                                                                                          |    |
|         |     | 7.2a Total (All Sectors)                                                                                            |    |
|         |     | 7.2b Electric Power Sector. 9                                                                                       |    |
|         |     | 7.2c Commercial and Industrial Sectors. 9                                                                           | 7  |
| 7.3     |     | Consumption of Combustible Fuels for Electricity Generation                                                         |    |
|         |     | 7.3a Total (All Sectors)                                                                                            |    |
|         |     | 7.3b Electric Power Sector. 10                                                                                      |    |
| - 4     |     | 7.3c Commercial and Industrial Sectors (Selected Fuels)                                                             | 1  |
| 7.4     |     | Consumption of Combustible Fuels for Electricity Generation and Useful Thermal Output                               |    |
|         |     | 7.4a Total (All Sectors)                                                                                            |    |
|         |     | 7.4b Electric Power Sector. 10                                                                                      |    |
| 7.5     |     | 7.4c Commercial and Industrial Sectors (Selected Fuels). 10 Stocks of Coal and Petroleum: Electric Power Sector. 10 | -  |
| 7.5     |     | Electricity End Use. 10                                                                                             |    |
| 7.6     |     | Electricity End Ose                                                                                                 | 19 |
| Section | 8.  | Nuclear Energy                                                                                                      |    |
| 8.1     |     | Nuclear Energy Overview. 11                                                                                         | 5  |
| Section | 9.  | Energy Prices                                                                                                       |    |
| 9.1     |     | Crude Oil Price Summary                                                                                             | 9  |
| 9.2     |     | F.O.B. Costs of Crude Oil Imports From Selected Countries                                                           |    |
| 9.3     |     | Landed Costs of Crude Oil Imports From Selected Countries                                                           |    |
| 9.4     |     | Motor Gasoline Retail Prices, U.S. City Average                                                                     |    |
| 9.5     |     | Refiner Prices of Residual Fuel Oil. 12                                                                             |    |
| 9.6     |     | Refiner Prices of Petroleum Products for Resale.                                                                    |    |
| 9.7     |     | Refiner Prices of Petroleum Products to End Users.                                                                  |    |
| 9.8     |     | Average Retail Prices of Electricity. 12                                                                            |    |
| 9.9     |     | Cost of Fossil-Fuel Receipts at Electric Generating Plants.                                                         |    |
| 9.10    |     | Natural Gas Prices                                                                                                  | 1  |
| Section | 10. | Renewable Energy                                                                                                    |    |
| 10.1    |     | Renewable Energy Production and Consumption by Source                                                               | 7  |
| 10.2    |     | Renewable Energy Consumption                                                                                        |    |
|         |     | 10.2a Residential and Commercial Sectors                                                                            |    |
|         |     | 10.2b Industrial and Transportation Sectors                                                                         | 9  |
|         |     | 10.2c Electric Power Sector                                                                                         | 0  |
| 10.3    |     | Fuel Ethanol Overview. 14                                                                                           | _  |
| 10.4    |     | Biodiesel Overview                                                                                                  | .2 |