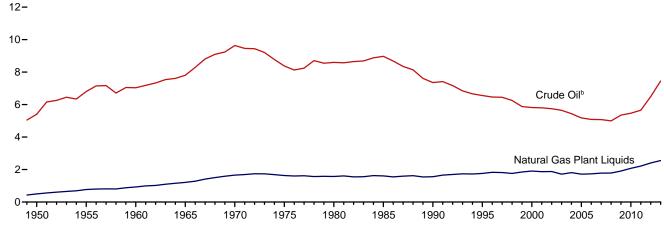

Energy Consumption Survey" belongs to the consumption survey group because it collects information directly from end users (the manufacturing establishments). There are important differences between the supply and consumption surveys that need to be taken into account in any analysis that uses both data sources. For information on those differences, see "Energy Consumption by End-Use Sector, A Comparison of Measures by Consumption and Supply Surveys," DOE/EIA-0533, U.S. Energy Information Administration, Washington, DC, April 6, 1990.

| <b>3.</b> | D | 041 | nol |     |     |
|-----------|---|-----|-----|-----|-----|
| <b>J.</b> |   | CU  |     | IEU | JĮĮ |

.

Figure 3.1 Petroleum Overview (Million Barrels per Day)



Crude Oil and Natural Gas Plant Liquids Field Production, 1949-2013





 $<sup>^{\</sup>rm a}$  Crude oil, including lease condensate, and natural gas plant liquids field production.

Web Page:  $\label{lem:http://www.eia.gov/totalenergy/data/monthly/\#petroleum.} Source: Table 3.1.$ 

<sup>&</sup>lt;sup>b</sup> Includes lease condensate.

Table 3.1 **Petroleum Overview** 

|                              |                     | Fie                    | ld Produc                                | tiona          |                                          |                                     |                       |                       | Trade                 |                                          |                       |                                      |                       |
|------------------------------|---------------------|--------------