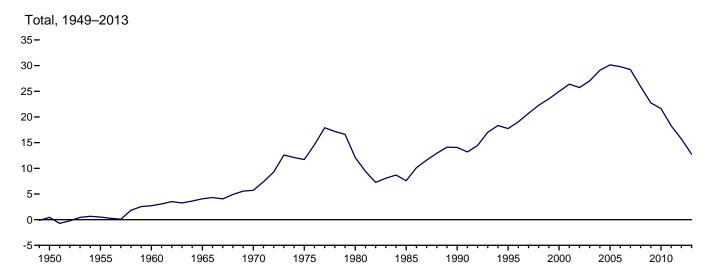

# **Tables**

|         |    |                                                                      | Page |
|---------|----|----------------------------------------------------------------------|------|
| Section | 1. | Energy Overview                                                      |      |
| 1.1     |    | Primary Energy Overview                                              |      |
| 1.2     |    | Primary Energy Production by Source.                                 |      |
| 1.3     |    | Primary Energy Consumption by Source.                                |      |
| 1.4a    |    | Primary Energy Imports by Source                                     |      |
| 1.4b    |    | Primary Energy Exports by Source and Total Net Imports.              |      |
| 1.5     |    | Merchandise Trade Value                                              | 13   |
| 1.6     |    | Cost of Fuels to End Users in Real (1982–1984) Dollars               | 15   |
| 1.7     |    | Primary Energy Consumption per Real Dollar of Gross Domestic Product | 16   |
| 1.8     |    | Motor Vehicle Mileage, Fuel Consumption, and Fuel Economy            | 17   |
| 1.9     |    | Heating Degree-Days by Census Division                               | 18   |
| 1.10    |    | Cooling Degree-Days by Census Division.                              | 19   |
|         |    |                                                                      |      |
| Section | 2  | Energy Consumption by Sector                                         |      |
| 2.1     | ۷. | Energy Consumption by Sector                                         | 22   |
|         |    | Energy Consumption by Sector.                                        |      |
| 2.2     |    | Residential Sector Energy Consumption.                               |      |
| 2.3     |    | Commercial Sector Energy Consumption.                                |      |
| 2.4     |    | Industrial Sector Energy Consumption.                                |      |
| 2.5     |    | Transportation Sector Energy Consumption.                            |      |
| 2.6     |    | Electric Power Sector Energy Consumption.                            | 33   |
|         |    |                                                                      |      |
| Section | 3. | Petroleum                                                            |      |
| 3.1     |    | Petroleum Overview                                                   |      |
| 3.2     |    | Refinery and Blender Net Inputs and Net Production.                  | 39   |
| 3.3     |    | Petroleum Trade                                                      |      |
|         |    | 3.3a Overview                                                        | 41   |
|         |    | 3.3b Imports and Exports by Type                                     | 43   |
|         |    | 3.3c Imports From OPEC Countries                                     |      |
|         |    | 3.3d Imports From Non-OPEC Countries                                 |      |
| 3.4     |    | Petroleum Stocks.                                                    |      |
| 3.5     |    | Petroleum Products Supplied by Type.                                 |      |
| 3.6     |    | Heat Content of Petroleum Products Supplied by Type.                 |      |
| 3.7     |    | Petroleum Consumption                                                |      |
|         |    | 3.7a Residential and Commercial Sectors.                             | 53   |
|         |    | 3.7b Industrial Sector.                                              |      |
|         |    | 3.7c Transportation and Electric Power Sectors.                      |      |
| 3.8     |    | Heat Content of Petroleum Consumption                                |      |
| 5.0     |    | 3.8a Residential and Commercial Sectors.                             | 58   |
|         |    | 3.8b Industrial Sector.                                              |      |
|         |    | 3.8c Transportation and Electric Power Sectors.                      |      |
|         |    | 5.80 Transportation and Electric Fower Sections.                     | 00   |
|         |    |                                                                      |      |
| Section | 4. | Natural Gas                                                          |      |
| 4.1     |    | Natural Gas Overview.                                                |      |
| 4.2     |    | Natural Gas Trade by Country                                         |      |
| 4.3     |    | Natural Gas Consumption by Sector.                                   |      |
| 4.4     |    | Natural Gas in Underground Storage.                                  | 72   |
|         | _  |                                                                      |      |
| Section | 5. | Crude Oil and Natural Gas Resource Development                       | 77   |
| 5.1     |    | Crude Oil and Natural Gas Drilling Activity Measurements.            |      |
| 5.2     |    | Crude Oil and Natural Gas Exploratory and Development Wells          | /8   |