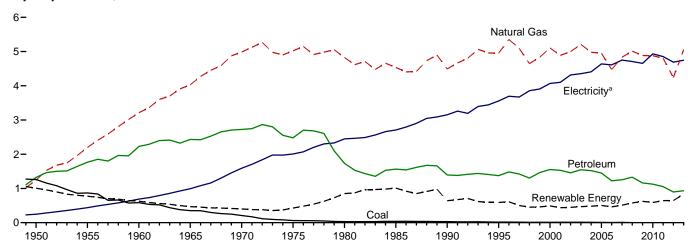

(CHP) and industrial electricity-only plants.
 <sup>c</sup> Electricity-only and combined-heat-and-power (CHP) plants within the NAICS 22 category whose primary business is to sell electricity, or electricity and heat, to the public

the public.

d Through 1988, data are for electric utilities only. Beginning in 1989, data are for electric utilities and independent power producers.

e See "Primary Energy Consumption" in Glossary.

f Total energy consumption in the end-use sectors consists of primary energy consumption, electricity retail sales, and electrical system energy losses. See Note 1, "Electrical System Energy Losses," at end of section.

g A balancing item. The sum of primary consumption in the five energy-use

Figure 2.2 Residential Sector Energy Consumption (Quadrillion Btu)





By Major Source, Monthly









<sup>&</sup>lt;sup>a</sup> Electricity retail sales. Web Page: http://www.eia.gov/totalenergy/data/monthly/#consumption. Source: Table 2.2.

**Table 2.2 Residential Sector Energy Consumption** 

(Trillion Btu)

|                                          |                 |                             |                  | Primary             | / Consumpt      | tiona            |                        |                  |                     |                                             |                                         |                        |
|------------------------------------------|-----------------|-----------------------------|------------------|---------------------|-----------------|------------------|------------------------|--------