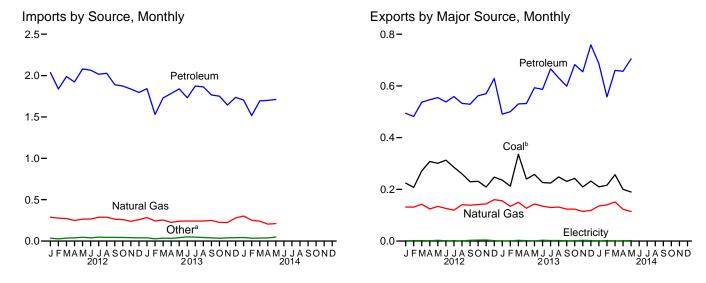

# **Tables**

|         |    |                                                                      | Page |
|---------|----|----------------------------------------------------------------------|------|
| Section | 1. | Energy Overview                                                      |      |
| 1.1     |    | Primary Energy Overview                                              |      |
| 1.2     |    | Primary Energy Production by Source.                                 |      |
| 1.3     |    | Primary Energy Consumption by Source.                                |      |
| 1.4a    |    | Primary Energy Imports by Source                                     |      |
| 1.4b    |    | Primary Energy Exports by Source and Total Net Imports.              |      |
| 1.5     |    | Merchandise Trade Value                                              | 13   |
| 1.6     |    | Cost of Fuels to End Users in Real (1982–1984) Dollars               | 15   |
| 1.7     |    | Primary Energy Consumption per Real Dollar of Gross Domestic Product | 16   |
| 1.8     |    | Motor Vehicle Mileage, Fuel Consumption, and Fuel Economy            | 17   |
| 1.9     |    | Heating Degree-Days by Census Division                               | 18   |
| 1.10    |    | Cooling Degree-Days by Census Division.                              | 19   |
|         |    |                                                                      |      |
| Section | 2  | Energy Consumption by Sector                                         |      |
| 2.1     | ۷. | Energy Consumption by Sector                                         | 22   |
|         |    | Energy Consumption by Sector.                                        |      |
| 2.2     |    | Residential Sector Energy Consumption.                               |      |
| 2.3     |    | Commercial Sector Energy Consumption.                                |      |
| 2.4     |    | Industrial Sector Energy Consumption.                                |      |
| 2.5     |    | Transportation Sector Energy Consumption.                            |      |
| 2.6     |    | Electric Power Sector Energy Consumption.                            | 33   |
|         |    |                                                                      |      |
| Section | 3. | Petroleum                                                            |      |
| 3.1     |    | Petroleum Overview                                                   |      |
| 3.2     |    | Refinery and Blender Net Inputs and Net Production.                  | 39   |
| 3.3     |    | Petroleum Trade                                                      |      |
|         |    | 3.3a Overview                                                        | 41   |
|         |    | 3.3b Imports and Exports by Type                                     | 43   |
|         |    | 3.3c Imports From OPEC Countries                                     |      |
|         |    | 3.3d Imports From Non-OPEC Countries                                 |      |
| 3.4     |    | Petroleum Stocks.                                                    |      |
| 3.5     |    | Petroleum Products Supplied by Type.                                 |      |
| 3.6     |    | Heat Content of Petroleum Products Supplied by Type.                 |      |
| 3.7     |    | Petroleum Consumption                                                |      |
|         |    | 3.7a Residential and Commercial Sectors.                             | 53   |
|         |    | 3.7b Industrial Sector.                                              |      |
|         |    | 3.7c Transportation and Electric Power Sectors.                      |      |
| 3.8     |    | Heat Content of Petroleum Consumption                                |      |
| 5.0     |    | 3.8a Residential and Commercial Sectors.                             | 58   |
|         |    | 3.8b Industrial Sector.                                              |      |
|         |    | 3.8c Transportation and Electric Power Sectors.                      |      |
|         |    | 5.80 Transportation and Electric Fower Sections.                     | 00   |
|         |    |                                                                      |      |
| Section | 4. | Natural Gas                                                          |      |
| 4.1     |    | Natural Gas Overview.                                                |      |
| 4.2     |    | Natural Gas Trade by Country                                         |      |
| 4.3     |    | Natural Gas Consumption by Sector.                                   |      |
| 4.4     |    | Natural Gas in Underground Storage.                                  | 72   |
|         | _  |                                                                      |      |
| Section | 5. | Crude Oil and Natural Gas Resource Development                       | 77   |
| 5.1     |    | Crude Oil and Natural Gas Drilling Activity Measurements.            |      |
| 5.2     |    | Crude Oil and Natural Gas Exploratory and Development Wells          | /8   |