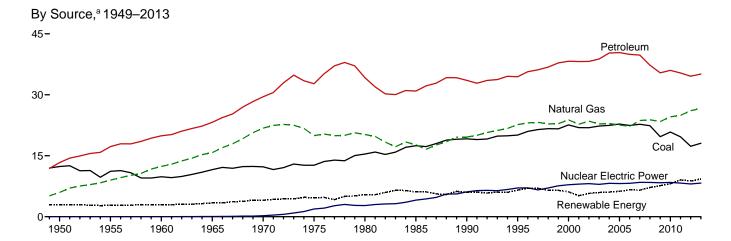

#### **Important Notes About the Data**

**Data Displayed:** For tables beginning in 1949, annual data are usually displayed only in 5-year increments between 1950 and 2000 in the tables in Portable Document Format (PDF) files; however, all annual data are shown in the Excel and comma-separated values (CSV) files. Also, only two to three years of monthly data are displayed in the PDF files; however, for many series, monthly data beginning with January 1973 are available in the Excel and CSV files.

**Comprehensive Changes:** Each month, most MER tables and figures carry a new month of data, which is usually preliminary (and sometimes estimated or even forecast) and likely to be revised in the succeeding month.

**Annual Data From 1949:** In 2013, EIA expanded the MER to incorporate annual data as far back as 1949 in those data tables that were previously published in both the *Annual Energy Review (AER)* and MER. Analysts may wish to use the data in this report in conjunction with the AER which offers annual data beginning in 1949 for many related supplemental data series that are not found in the MER. The AER is available at http://www.eia.gov/totalenergy/data/annual.