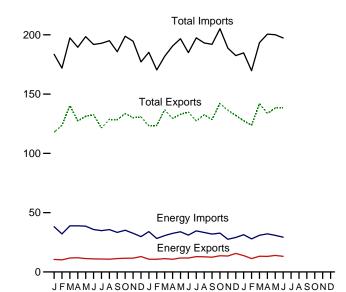

# **Tables**

|         |    |                                                                      | Page |
|---------|----|----------------------------------------------------------------------|------|
| Section | 1. | Energy Overview                                                      |      |
| 1.1     |    | Primary Energy Overview                                              |      |
| 1.2     |    | Primary Energy Production by Source.                                 |      |
| 1.3     |    | Primary Energy Consumption by Source.                                |      |
| 1.4a    |    | Primary Energy Imports by Source                                     |      |
| 1.4b    |    | Primary Energy Exports by Source and Total Net Imports.              |      |
| 1.5     |    | Merchandise Trade Value                                              | 13   |
| 1.6     |    | Cost of Fuels to End Users in Real (1982–1984) Dollars               | 15   |
| 1.7     |    | Primary Energy Consumption per Real Dollar of Gross Domestic Product | 16   |
| 1.8     |    | Motor Vehicle Mileage, Fuel Consumption, and Fuel Economy            | 17   |
| 1.9     |    | Heating Degree-Days by Census Division                               | 18   |
| 1.10    |    | Cooling Degree-Days by Census Division.                              | 19   |
|         |    |                                                                      |      |
| Section | 2  | Energy Consumption by Sector                                         |      |
| 2.1     | ۷. | Energy Consumption by Sector                                         | 22   |
|         |    | Energy Consumption by Sector.                                        |      |
| 2.2     |    | Residential Sector Energy Consumption.                               |      |
| 2.3     |    | Commercial Sector Energy Consumption.                                |      |
| 2.4     |    | Industrial Sector Energy Consumption.                                |      |
| 2.5     |    | Transportation Sector Energy Consumption.                            |      |
| 2.6     |    | Electric Power Sector Energy Consumption.                            | 33   |
|         |    |                                                                      |      |
| Section | 3. | Petroleum                                                            |      |
| 3.1     |    | Petroleum Overview                                                   |      |
| 3.2     |    | Refinery and Blender Net Inputs and Net Production.                  | 39   |
| 3.3     |    | Petroleum Trade                                                      |      |
|         |    | 3.3a Overview                                                        | 41   |
|         |    | 3.3b Imports and Exports by Type                                     | 43   |
|         |    | 3.3c Imports From OPEC Countries                                     |      |
|         |    | 3.3d Imports From Non-OPEC Countries                                 |      |
| 3.4     |    | Petroleum Stocks.                                                    |      |
| 3.5     |    | Petroleum Products Supplied by Type.                                 |      |
| 3.6     |    | Heat Content of Petroleum Products Supplied by Type.                 |      |
| 3.7     |    | Petroleum Consumption                                                |      |
|         |    | 3.7a Residential and Commercial Sectors.                             | 53   |
|         |    | 3.7b Industrial Sector.                                              |      |
|         |    | 3.7c Transportation and Electric Power Sectors.                      |      |
| 3.8     |    | Heat Content of Petroleum Consumption                                |      |
| 5.0     |    | 3.8a Residential and Commercial Sectors.                             | 58   |
|         |    | 3.8b Industrial Sector.                                              |      |
|         |    | 3.8c Transportation and Electric Power Sectors.                      |      |
|         |    | 5.80 Transportation and Electric Fower Sections.                     | 00   |
|         |    |                                                                      |      |
| Section | 4. | Natural Gas                                                          |      |
| 4.1     |    | Natural Gas Overview.                                                |      |
| 4.2     |    | Natural Gas Trade by Country                                         |      |
| 4.3     |    | Natural Gas Consumption by Sector.                                   |      |
| 4.4     |    | Natural Gas in Underground Storage.                                  | 72   |
|         | _  |                                                                      |      |
| Section | 5. | Crude Oil and Natural Gas Resource Development                       | 77   |
| 5.1     |    | Crude Oil and Natural Gas Drilling Activity Measurements.            |      |
| 5.2     |    | Crude Oil and Natural Gas Exploratory and Development Wells          | /8   |