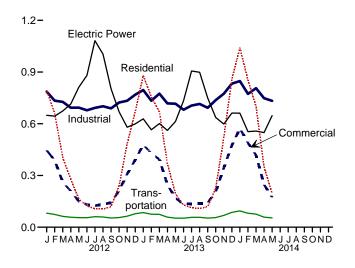

# **Tables**

|         |    |                                                                      | Page |
|---------|----|----------------------------------------------------------------------|------|
| Section | 1. | Energy Overview                                                      |      |
| 1.1     |    | Primary Energy Overview                                              |      |
| 1.2     |    | Primary Energy Production by Source.                                 |      |
| 1.3     |    | Primary Energy Consumption by Source.                                |      |
| 1.4a    |    | Primary Energy Imports by Source                                     |      |
| 1.4b    |    | Primary Energy Exports by Source and Total Net Imports.              |      |
| 1.5     |    | Merchandise Trade Value                                              | 13   |
| 1.6     |    | Cost of Fuels to End Users in Real (1982–1984) Dollars               | 15   |
| 1.7     |    | Primary Energy Consumption per Real Dollar of Gross Domestic Product | 16   |
| 1.8     |    | Motor Vehicle Mileage, Fuel Consumption, and Fuel Economy            | 17   |
| 1.9     |    | Heating Degree-Days by Census Division                               | 18   |
| 1.10    |    | Cooling Degree-Days by Census Division.                              | 19   |
|         |    |                                                                      |      |
| Section | 2  | Energy Consumption by Sector                                         |      |
| 2.1     | ۷. | Energy Consumption by Sector                                         | 22   |
|         |    | Energy Consumption by Sector.                                        |      |
| 2.2     |    | Residential Sector Energy Consumption.                               |      |
| 2.3     |    | Commercial Sector Energy Consumption.                                |      |
| 2.4     |    | Industrial Sector Energy Consumption.                                |      |
| 2.5     |    | Transportation Sector Energy Consumption.                            |      |
| 2.6     |    | Electric Power Sector Energy Consumption.                            | 33   |
|         |    |                                                                      |      |
| Section | 3. | Petroleum                                                            |      |
| 3.1     |    | Petroleum Overview                                                   |      |
| 3.2     |    | Refinery and Blender Net Inputs and Net Production.                  | 39   |
| 3.3     |    | Petroleum Trade                                                      |      |
|         |    | 3.3a Overview                                                        | 41   |
|         |    | 3.3b Imports and Exports by Type                                     | 43   |
|         |    | 3.3c Imports From OPEC Countries                                     |      |
|         |    | 3.3d Imports From Non-OPEC Countries                                 |      |
| 3.4     |    | Petroleum Stocks.                                                    |      |
| 3.5     |    | Petroleum Products Supplied by Type.                                 |      |
| 3.6     |    | Heat Content of Petroleum Products Supplied by Type.                 |      |
| 3.7     |    | Petroleum Consumption                                                |      |
|         |    | 3.7a Residential and Commercial Sectors.                             | 53   |
|         |    | 3.7b Industrial Sector.                                              |      |
|         |    | 3.7c Transportation and Electric Power Sectors.                      |      |
| 3.8     |    | Heat Content of Petroleum Consumption                                |      |
| 5.0     |    | 3.8a Residential and Commercial Sectors.                             | 58   |
|         |    | 3.8b Industrial Sector.                                              |      |
|         |    | 3.8c Transportation and Electric Power Sectors.                      |      |
|         |    | 5.80 Transportation and Electric Fower Sections.                     | 00   |
|         |    |                                                                      |      |
| Section | 4. | Natural Gas                                                          |      |
| 4.1     |    | Natural Gas Overview.                                                |      |
| 4.2     |    | Natural Gas Trade by Country                                         |      |
| 4.3     |    | Natural Gas Consumption by Sector.                                   |      |
| 4.4     |    | Natural Gas in Underground Storage.                                  | 72   |
|         | _  |                                                                      |      |
| Section | 5. | Crude Oil and Natural Gas Resource Development                       | 77   |
| 5.1     |    | Crude Oil and Natural Gas Drilling Activity Measurements.            |      |
| 5.2     |    | Crude Oil and Natural Gas Exploratory and Development Wells          | /8   |