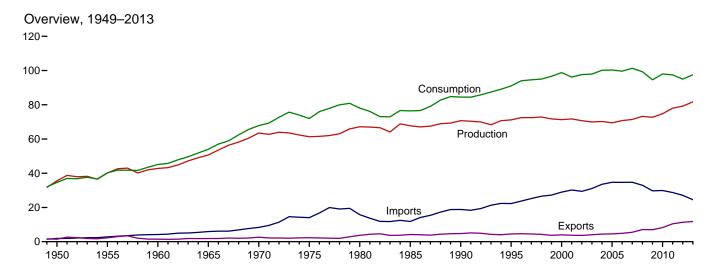

**Annual Data From 1949:** In 2013, EIA expanded the MER to incorporate annual data as far back as 1949 in those data tables that were previously published in both the *Annual Energy Review (AER)* and MER. Analysts may wish to use the data in this report in conjunction with the AER which offers annual data beginning in 1949 for many related supplemental data series that are not found in the MER. The AER is available at http://www.eia.gov/totalenergy/data/annual.