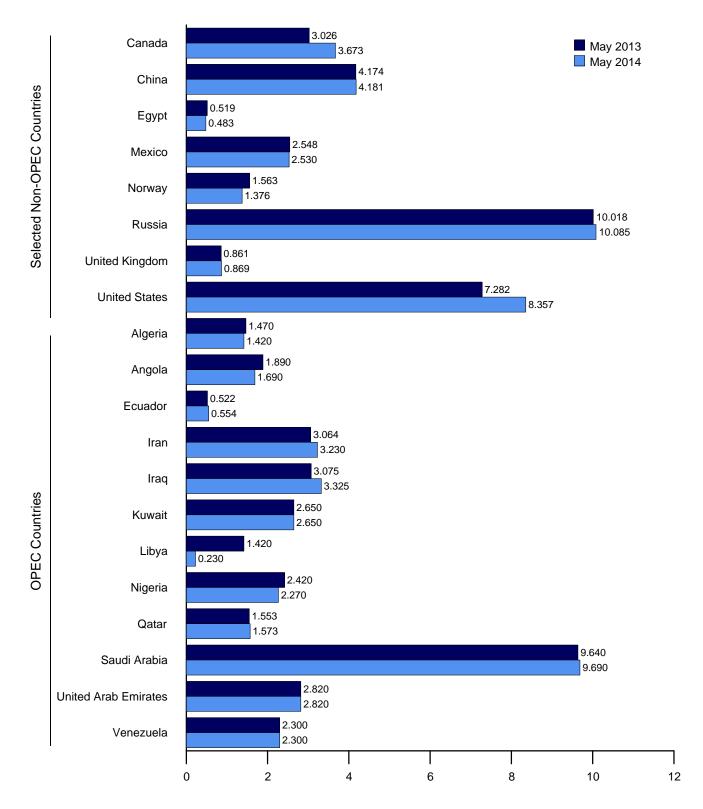

# **Tables**

|         |       |                                                                                   | Page |
|---------|-------|-----------------------------------------------------------------------------------|------|
| Section | 11.   | International Petroleum                                                           |      |
| 11.1    |       | World Crude Oil Production                                                        |      |
| 11.1    |       | 11.1a OPEC Members.                                                               | 150  |
|         |       | 11.1b Persian Gulf Nations, Non-OPEC, and World.                                  |      |
| 11.2    |       | Petroleum Consumption in OECD Countries.                                          |      |
| 11.3    |       | Petroleum Stocks in OECD Countries.                                               |      |
| Section | 12.   | Environment                                                                       |      |
| 12.1    |       | Carbon Dioxide Emissions From Energy Consumption by Source                        | 159  |
| 12.2    |       | Carbon Dioxide Emissions From Energy Consumption: Residential Sector              | 161  |
| 12.3    |       | Carbon Dioxide Emissions From Energy Consumption: Commercial Sector               | 162  |
| 12.4    |       | Carbon Dioxide Emissions From Energy Consumption: Industrial Sector               |      |
| 12.5    |       | Carbon Dioxide Emissions From Energy Consumption: Transportation Sector           | 164  |
| 12.6    |       | Carbon Dioxide Emissions From Energy Consumption: Electric Power Sector           | 165  |
| 12.7    |       | Carbon Dioxide Emissions From Biomass Energy Consumption                          | 166  |
| Appendi | ix A. | British Thermal Unit Conversion Factors                                           |      |
| A1.     |       | Approximate Heat Content of Petroleum Products                                    | 171  |
| A2.     |       | Approximate Heat Content of Petroleum Production, Imports, and Exports            |      |
| A3.     |       | Approximate Heat Content of Petroleum Consumption and Biofuels Production         |      |
| A4.     |       | Approximate Heat Content of Natural Gas.                                          |      |
| A5.     |       | Approximate Heat Content of Coal and Coal Coke.                                   | 175  |
| A6.     |       | Approximate Heat Rates for Electricity, and Heat Content of Electricity.          | 176  |
| Appendi | ix B. | Metric Conversion Factors, Metric Prefixes, and Other Physical Conversion Factors |      |
| B1.     |       | Metric Conversion Factors.                                                        | 184  |
| B2.     |       | Metric Prefixes.                                                                  |      |
| B3.     |       | Other Physical Conversion Factors.                                                |      |