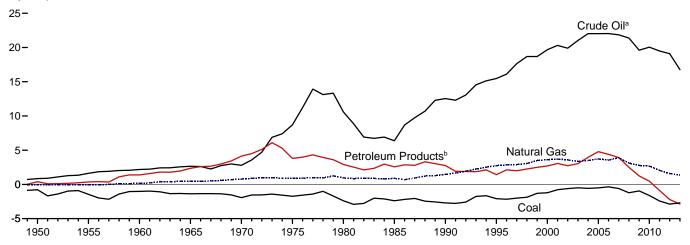

# **Tables**

|         |    |                                                                      | Page |
|---------|----|----------------------------------------------------------------------|------|
| Section | 1. | Energy Overview                                                      |      |
| 1.1     |    | Primary Energy Overview                                              |      |
| 1.2     |    | Primary Energy Production by Source.                                 |      |
| 1.3     |    | Primary Energy Consumption by Source.                                |      |
| 1.4a    |    | Primary Energy Imports by Source                                     |      |
| 1.4b    |    | Primary Energy Exports by Source and Total Net Imports.              |      |
| 1.5     |    | Merchandise Trade Value                                              | 13   |
| 1.6     |    | Cost of Fuels to End Users in Real (1982–1984) Dollars               | 15   |
| 1.7     |    | Primary Energy Consumption per Real Dollar of Gross Domestic Product | 16   |
| 1.8     |    | Motor Vehicle Mileage, Fuel Consumption, and Fuel Economy            | 17   |
| 1.9     |    | Heating Degree-Days by Census Division                               | 18   |
| 1.10    |    | Cooling Degree-Days by Census Division.                              | 19   |
|         |    |                                                                      |      |
| Section | 2  | Energy Consumption by Sector                                         |      |
| 2.1     | ۷. | Energy Consumption by Sector                                         | 22   |
|         |    | Energy Consumption by Sector.                                        |      |
| 2.2     |    | Residential Sector Energy Consumption.                               |      |
| 2.3     |    | Commercial Sector Energy Consumption.                                |      |
| 2.4     |    | Industrial Sector Energy Consumption.                                |      |
| 2.5     |    | Transportation Sector Energy Consumption.                            |      |
| 2.6     |    | Electric Power Sector Energy Consumption.                            | 33   |
|         |    |                                                                      |      |
| Section | 3. | Petroleum                                                            |      |
| 3.1     |    | Petroleum Overview                                                   |      |
| 3.2     |    | Refinery and Blender Net Inputs and Net Production.                  | 39   |
| 3.3     |    | Petroleum Trade                                                      |      |
|         |    | 3.3a Overview                                                        | 41   |
|         |    | 3.3b Imports and Exports by Type                                     | 43   |
|         |    | 3.3c Imports From OPEC Countries                                     |      |
|         |    | 3.3d Imports From Non-OPEC Countries                                 |      |
| 3.4     |    | Petroleum Stocks.                                                    |      |
| 3.5     |    | Petroleum Products Supplied by Type.                                 |      |
| 3.6     |    | Heat Content of Petroleum Products Supplied by Type.                 |      |
| 3.7     |    | Petroleum Consumption                                                |      |
|         |    | 3.7a Residential and Commercial Sectors.                             | 53   |
|         |    | 3.7b Industrial Sector.                                              |      |
|         |    | 3.7c Transportation and Electric Power Sectors.                      |      |
| 3.8     |    | Heat Content of Petroleum Consumption                                |      |
| 5.0     |    | 3.8a Residential and Commercial Sectors.                             | 58   |
|         |    | 3.8b Industrial Sector.                                              |      |
|         |    | 3.8c Transportation and Electric Power Sectors.                      |      |
|         |    | 5.80 Transportation and Electric Fower Sections.                     | 00   |
|         |    |                                                                      |      |
| Section | 4. | Natural Gas                                                          |      |
| 4.1     |    | Natural Gas Overview.                                                |      |
| 4.2     |    | Natural Gas Trade by Country                                         |      |
| 4.3     |    | Natural Gas Consumption by Sector.                                   |      |
| 4.4     |    | Natural Gas in Underground Storage.                                  | 72   |
|         | _  |                                                                      |      |
| Section | 5. | Crude Oil and Natural Gas Resource Development                       | 77   |
| 5.1     |    | Crude Oil and Natural Gas Drilling Activity Measurements.            |      |
| 5.2     |    | Crude Oil and Natural Gas Exploratory and Development Wells          | /8   |