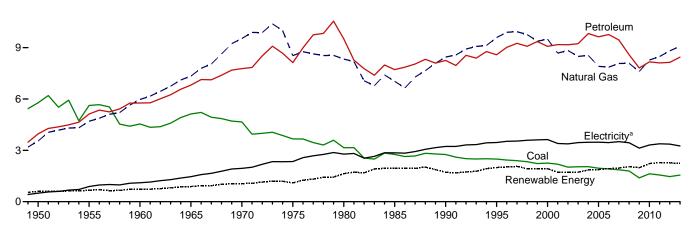

" at end of Section 4.
d Does not include biofuels that have been blended with petroleum—biofuels are included in "Biomass."
c Conventional butdeplectic power.</sup> 

are included in "Biomass."

e Conventional hydroelectric power.

f Electricity retail sales to ultimate customers reported by electric utilities and, beginning in 1996, other energy service providers.

g Total losses are calculated as the primary energy consumed by the electric power sector minus the energy content of electricity retail sales. Total losses are allocated to the end-use sectors in proportion to each sector's share of total electricity retail sales. See Note 1, "Electrical System Energy Losses," at end of section.

Figure 2.4 Industrial Sector Energy Consumption (Quadrillion Btu)

By Major Source, 1949-2013





# By Major Source, Monthly







<sup>&</sup>lt;sup>a</sup> Electricity retail sales. Web Page: http://www.eia.gov/totalenergy/data/monthly/#consumption. Source: Table 2.4.

**Table 2.4 Industrial Sector Energy Consumption** 

(Trillion Btu)

|                                                                                                                                                                                                                                                                                                                                                                                       |