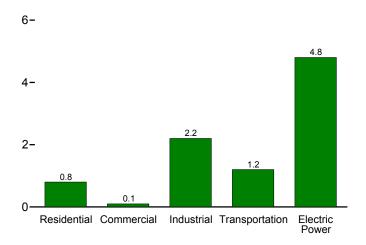

# **Tables**

|         |    |                                                                      | Page |
|---------|----|----------------------------------------------------------------------|------|
| Section | 1. | Energy Overview                                                      |      |
| 1.1     |    | Primary Energy Overview                                              |      |
| 1.2     |    | Primary Energy Production by Source.                                 |      |
| 1.3     |    | Primary Energy Consumption by Source.                                |      |
| 1.4a    |    | Primary Energy Imports by Source                                     |      |
| 1.4b    |    | Primary Energy Exports by Source and Total Net Imports.              |      |
| 1.5     |    | Merchandise Trade Value                                              | 13   |
| 1.6     |    | Cost of Fuels to End Users in Real (1982–1984) Dollars               | 15   |
| 1.7     |    | Primary Energy Consumption per Real Dollar of Gross Domestic Product | 16   |
| 1.8     |    | Motor Vehicle Mileage, Fuel Consumption, and Fuel Economy            | 17   |
| 1.9     |    | Heating Degree-Days by Census Division                               | 18   |
| 1.10    |    | Cooling Degree-Days by Census Division.                              | 19   |
|         |    |                                                                      |      |
| Section | 2  | Energy Consumption by Sector                                         |      |
| 2.1     | ۷. | Energy Consumption by Sector                                         | 22   |
|         |    | Energy Consumption by Sector.                                        |      |
| 2.2     |    | Residential Sector Energy Consumption.                               |      |
| 2.3     |    | Commercial Sector Energy Consumption.                                |      |
| 2.4     |    | Industrial Sector Energy Consumption.                                |      |
| 2.5     |    | Transportation Sector Energy Consumption.                            |      |
| 2.6     |    | Electric Power Sector Energy Consumption.                            | 33   |
|         |    |                                                                      |      |
| Section | 3. | Petroleum                                                            |      |
| 3.1     |    | Petroleum Overview                                                   |      |
| 3.2     |    | Refinery and Blender Net Inputs and Net Production.                  | 39   |
| 3.3     |    | Petroleum Trade                                                      |      |
|         |    | 3.3a Overview                                                        | 41   |
|         |    | 3.3b Imports and Exports by Type                                     | 43   |
|         |    | 3.3c Imports From OPEC Countries                                     |      |
|         |    | 3.3d Imports From Non-OPEC Countries                                 |      |
| 3.4     |    | Petroleum Stocks.                                                    |      |
| 3.5     |    | Petroleum Products Supplied by Type.                                 |      |
| 3.6     |    | Heat Content of Petroleum Products Supplied by Type.                 |      |
| 3.7     |    | Petroleum Consumption                                                |      |
|         |    | 3.7a Residential and Commercial Sectors.                             | 53   |
|         |    | 3.7b Industrial Sector.                                              |      |
|         |    | 3.7c Transportation and Electric Power Sectors.                      |      |
| 3.8     |    | Heat Content of Petroleum Consumption                                |      |
| 5.0     |    | 3.8a Residential and Commercial Sectors.                             | 58   |
|         |    | 3.8b Industrial Sector.                                              |      |
|         |    | 3.8c Transportation and Electric Power Sectors.                      |      |
|         |    | 5.80 Transportation and Electric Fower Sections.                     | 00   |
|         |    |                                                                      |      |
| Section | 4. | Natural Gas                                                          |      |
| 4.1     |    | Natural Gas Overview.                                                |      |
| 4.2     |    | Natural Gas Trade by Country                                         |      |
| 4.3     |    | Natural Gas Consumption by Sector.                                   |      |
| 4.4     |    | Natural Gas in Underground Storage.                                  | 72   |
|         | _  |                                                                      |      |
| Section | 5. | Crude Oil and Natural Gas Resource Development                       | 77   |
| 5.1     |    | Crude Oil and Natural Gas Drilling Activity Measurements.            |      |
| 5.2     |    | Crude Oil and Natural Gas Exploratory and Development Wells          | /8   |