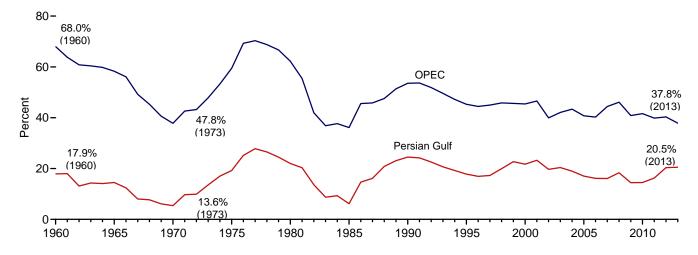

# **Tables**

|         |       |                                                                                   | Page |
|---------|-------|-----------------------------------------------------------------------------------|------|
| Section | 11.   | International Petroleum                                                           |      |
| 11.1    |       | World Crude Oil Production                                                        |      |
| 11.1    |       | 11.1a OPEC Members.                                                               | 150  |
|         |       | 11.1b Persian Gulf Nations, Non-OPEC, and World.                                  |      |
| 11.2    |       | Petroleum Consumption in OECD Countries.                                          |      |
| 11.3    |       | Petroleum Stocks in OECD Countries.                                               |      |
| Section | 12.   | Environment                                                                       |      |
| 12.1    |       | Carbon Dioxide Emissions From Energy Consumption by Source                        | 159  |
| 12.2    |       | Carbon Dioxide Emissions From Energy Consumption: Residential Sector              | 161  |
| 12.3    |       | Carbon Dioxide Emissions From Energy Consumption: Commercial Sector               | 162  |
| 12.4    |       | Carbon Dioxide Emissions From Energy Consumption: Industrial Sector               |      |
| 12.5    |       | Carbon Dioxide Emissions From Energy Consumption: Transportation Sector           | 164  |
| 12.6    |       | Carbon Dioxide Emissions From Energy Consumption: Electric Power Sector           | 165  |
| 12.7    |       | Carbon Dioxide Emissions From Biomass Energy Consumption                          | 166  |
| Appendi | ix A. | British Thermal Unit Conversion Factors                                           |      |
| A1.     |       | Approximate Heat Content of Petroleum Products                                    | 171  |
| A2.     |       | Approximate Heat Content of Petroleum Production, Imports, and Exports            |      |
| A3.     |       | Approximate Heat Content of Petroleum Consumption and Biofuels Production         |      |
| A4.     |       | Approximate Heat Content of Natural Gas.                                          |      |
| A5.     |       | Approximate Heat Content of Coal and Coal Coke.                                   | 175  |
| A6.     |       | Approximate Heat Rates for Electricity, and Heat Content of Electricity.          | 176  |
| Appendi | ix B. | Metric Conversion Factors, Metric Prefixes, and Other Physical Conversion Factors |      |
| B1.     |       | Metric Conversion Factors.                                                        | 184  |
| B2.     |       | Metric Prefixes.                                                                  |      |
| B3.     |       | Other Physical Conversion Factors.                                                |      |