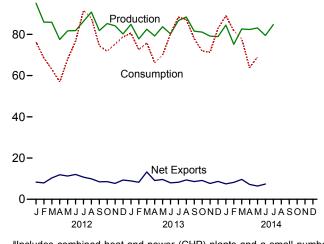

# **Tables**

|         |     | Pa                                                                                                                  | ge |
|---------|-----|---------------------------------------------------------------------------------------------------------------------|----|
| Section | 6.  | Coal                                                                                                                |    |
| 6.1     |     | Coal Overview                                                                                                       | 3  |
| 6.2     |     | Coal Consumption by Sector                                                                                          | 4  |
| 6.3     |     | Coal Stocks by Sector. 8                                                                                            | 5  |
| Section | 7.  | Electricity                                                                                                         |    |
| 7.1     |     | Electricity Overview. 9                                                                                             | 13 |
| 7.2     |     | Electricity Net Generation                                                                                          |    |
|         |     | 7.2a Total (All Sectors)                                                                                            |    |
|         |     | 7.2b Electric Power Sector. 9                                                                                       |    |
|         |     | 7.2c Commercial and Industrial Sectors. 9                                                                           | 7  |
| 7.3     |     | Consumption of Combustible Fuels for Electricity Generation                                                         |    |
|         |     | 7.3a Total (All Sectors)                                                                                            |    |
|         |     | 7.3b Electric Power Sector. 10                                                                                      |    |
| - 4     |     | 7.3c Commercial and Industrial Sectors (Selected Fuels)                                                             | 1  |
| 7.4     |     | Consumption of Combustible Fuels for Electricity Generation and Useful Thermal Output                               |    |
|         |     | 7.4a Total (All Sectors)                                                                                            |    |
|         |     | 7.4b Electric Power Sector. 10                                                                                      |    |
| 7.5     |     | 7.4c Commercial and Industrial Sectors (Selected Fuels). 10 Stocks of Coal and Petroleum: Electric Power Sector. 10 | -  |
| 7.5     |     | Electricity End Use. 10                                                                                             |    |
| 7.6     |     | Electricity End Ose                                                                                                 | 19 |
| Section | 8.  | Nuclear Energy                                                                                                      |    |
| 8.1     |     | Nuclear Energy Overview. 11                                                                                         | 5  |
| Section | 9.  | Energy Prices                                                                                                       |    |
| 9.1     |     | Crude Oil Price Summary                                                                                             | 9  |
| 9.2     |     | F.O.B. Costs of Crude Oil Imports From Selected Countries                                                           |    |
| 9.3     |     | Landed Costs of Crude Oil Imports From Selected Countries                                                           |    |
| 9.4     |     | Motor Gasoline Retail Prices, U.S. City Average                                                                     |    |
| 9.5     |     | Refiner Prices of Residual Fuel Oil. 12                                                                             |    |
| 9.6     |     | Refiner Prices of Petroleum Products for Resale.                                                                    |    |
| 9.7     |     | Refiner Prices of Petroleum Products to End Users.                                                                  |    |
| 9.8     |     | Average Retail Prices of Electricity. 12                                                                            |    |
| 9.9     |     | Cost of Fossil-Fuel Receipts at Electric Generating Plants.                                                         |    |
| 9.10    |     | Natural Gas Prices                                                                                                  | 1  |
| Section | 10. | Renewable Energy                                                                                                    |    |
| 10.1    |     | Renewable Energy Production and Consumption by Source                                                               | 7  |
| 10.2    |     | Renewable Energy Consumption                                                                                        |    |
|         |     | 10.2a Residential and Commercial Sectors                                                                            |    |
|         |     | 10.2b Industrial and Transportation Sectors                                                                         | 9  |
|         |     | 10.2c Electric Power Sector                                                                                         | 0  |
| 10.3    |     | Fuel Ethanol Overview. 14                                                                                           | _  |
| 10.4    |     | Biodiesel Overview                                                                                                  | .2 |