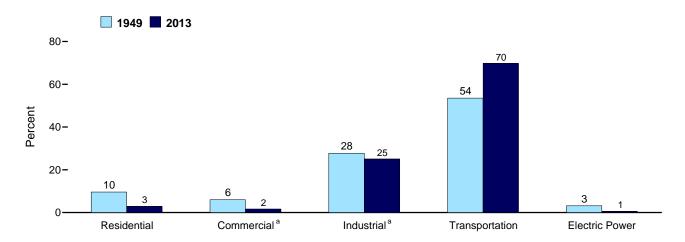

ded—gasoline, kerosene, and distillate fuel oil. Beginning in 2005, naphtha-type jet fuel is included in "Other.").

d Includes propylene.

d Includes propylene.
E Finished motor gasoline. Through 1963, also includes special naphthas.
Beginning in 1993, also includes fuel ethanol blended into motor gasoline.
T Pentanes plus, petrochemical feedstocks, still gas (refinery gas), waxes, and miscellaneous products. Beginning in 1964, also includes special naphthas.
Beginning in 1981, also includes negative barrels per day of distillate and residual fuel oil reclassified as unfinished oils, and other products (from both primary and secondary supply) reclassified as gasoline blending components.

Figure 3.7 Petroleum Consumption by Sector



By Sector, May 2014





Sector Shares, 1949 and 2013



<sup>&</sup>lt;sup>a</sup> Includes combined-heat-and-power plants and a small number of electricity-only plants.

Web Page: http://www.eia.gov/totalenergy/data/monthly/#petroleum. Sources: Tables 3.7a-3.7c.

Table 3.7a Petroleum Consumption: Residential and Commercial Sectors

| 1950 Average                                                                                                                                   | Distillate<br>Fuel Oil<br>390<br>562<br>736<br>805<br>883<br>850<br>617<br>514<br>460 | Kero-<br>sene<br>168<br>179<br>171<br>161<br>144<br>78<br>51 | Liquefied<br>Petroleum<br>Gases<br>104<br>144<br>217<br>275<br>392 | Total<br>662<br>885<br>1,123 | Distillate<br>Fuel Oil  | Kero-<br>sene   | Liquefied<br>Petroleum<br>Gases | Motor<br>Gasoline <sup>b</sup> | Petro-<br>