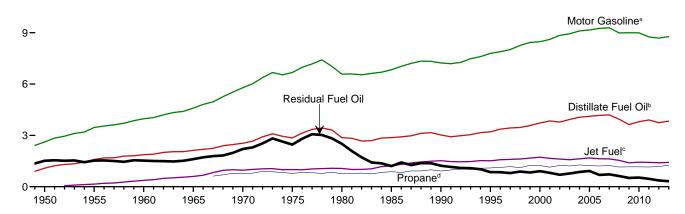

004, also

15 Through 1951, nabhtha-type jet fuel is included in kerosene-type jet fuel is included with kerosene in "Other.") For 1952–2004, also includes naphtha-type jet fuel. (Through 1951, naphtha-type jet fuel is included in the products from which it was blended—gasoline, kerosene, and distillate fuel oil. Beginning in 2005, naphtha-type jet fuel is included in "Other.").

Includes propylene.

I Includes finished motor gasoline and motor gasoline blending components; excludes oxygenates. Through 1963, also includes aviation gasoline and special naphthas.

Asphalt and road oil, aviation gasoline blending components, kerosene,

Figure 3.5 Petroleum Products Supplied by Type

(Million Barrels per Day)

Total Petroleum and Motor Gasoline, 1949-2013



Selected Products, 1949-2013

12-



Selected Products, Monthly



24-



<sup>18-</sup>18-12-6-2012 2013 2014

Note: SPR=Strategic Petroleum Reserve.

Web Page: http://www.eia.gov/totalenergy/data/monthly/#petroleum.

Source: Table 3.5.

12-

<sup>&</sup>lt;sup>a</sup> Beginning in 1993, includes fuel ethanol blended into motor gasoline.

<sup>&</sup>lt;sup>b</sup> Beginning in 2009, includes renewable diesel fuel (including biodiesel) blended into distillate fuel oil.

<sup>&</sup>lt;sup>c</sup> Beginning in 2005, includes kerosene-type jet fuel only.

d Includes propylene.

Table 3.5 Petroleum Products Supplied by Type

|                            | Asphalt         | Aviation             | Distillato                          | lot                      | Koro          | LPC            | <b>3</b> a     | Lubri           |