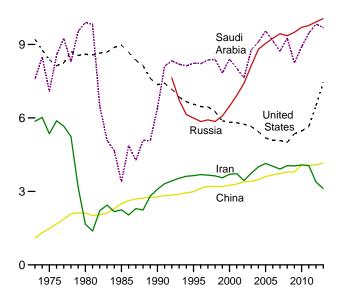

ol.

2013 and 2014: EIA, PSM, monthly reports, Table 1, data for renewable fuels except fuel ethanol.

#### **Balancing Item**

2009 forward: Calculated as biodiesel consumption and biodiesel stock change minus biodiesel production and biodiesel net imports.

#### Consumption

2001–2008: Calculated as biodiesel production plus biodiesel net imports.

January and February 2009: EIA, PSA, Table 1, data for refinery and blender net inputs of renewable fuels except fuel ethanol.

March 2009 forward: Calculated as biodiesel production plus biodiesel net imports minus biodiesel stock change.

# 11. International Petroleum

Figure 11.1a World Crude Oil Production Overview

(Million Barrels per Day)









#### World Production, Monthly









#### Selected Producers, 1973-2013

#### 12**-**



Notes: • OPEC is the Organization of the Petroleum Exporting Countries. • The Persian Gulf Nations are Bahrain, Iran, Iraq, Kuwait, Qatar, Saudi Arabia, and the United Arab Emirates. Production from the Neutral Zone between Kuwait and Saudi Arabia is included in "Per-

#### Selected Producers, Monthly

#### 12**-**





sian Gulf Nations."

Web Page: http://www.eia.gov/totalenergy/data/monthly/#international. Sources: Tables 11.1a and 11.1b.

Figure 11.1b World Crude Oil Production by Selected Country (Million Barrels per Day)



Note: OPEC is the Organization of the Petroleum Exporting Countries. Web Page: http://www.eia.gov/totalenergy/data/monthly/#international. Sources: Tables 11.1a and 11.1b.

Table 11.1a World Crude Oil Production: OPEC Members

(Thousand Barrels per Day)

|