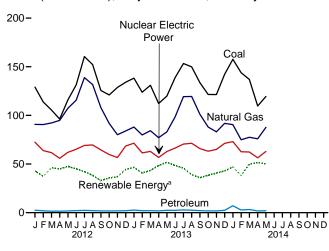

# **Tables**

|         |     | Pa                                                                                                                  | ge |
|---------|-----|---------------------------------------------------------------------------------------------------------------------|----|
| Section | 6.  | Coal                                                                                                                |    |
| 6.1     |     | Coal Overview                                                                                                       | 3  |
| 6.2     |     | Coal Consumption by Sector                                                                                          | 4  |
| 6.3     |     | Coal Stocks by Sector. 8                                                                                            | 5  |
| Section | 7.  | Electricity                                                                                                         |    |
| 7.1     |     | Electricity Overview. 9                                                                                             | 13 |
| 7.2     |     | Electricity Net Generation                                                                                          |    |
|         |     | 7.2a Total (All Sectors)                                                                                            |    |
|         |     | 7.2b Electric Power Sector. 9                                                                                       |    |
|         |     | 7.2c Commercial and Industrial Sectors. 9                                                                           | 7  |
| 7.3     |     | Consumption of Combustible Fuels for Electricity Generation                                                         |    |
|         |     | 7.3a Total (All Sectors)                                                                                            |    |
|         |     | 7.3b Electric Power Sector. 10                                                                                      |    |
| - 4     |     | 7.3c Commercial and Industrial Sectors (Selected Fuels)                                                             | 1  |
| 7.4     |     | Consumption of Combustible Fuels for Electricity Generation and Useful Thermal Output                               |    |
|         |     | 7.4a Total (All Sectors)                                                                                            |    |
|         |     | 7.4b Electric Power Sector. 10                                                                                      |    |
| 7.5     |     | 7.4c Commercial and Industrial Sectors (Selected Fuels). 10 Stocks of Coal and Petroleum: Electric Power Sector. 10 | -  |
| 7.5     |     | Electricity End Use. 10                                                                                             |    |
| 7.6     |     | Electricity End Ose                                                                                                 | 19 |
| Section | 8.  | Nuclear Energy                                                                                                      |    |
| 8.1     |     | Nuclear Energy Overview. 11                                                                                         | 5  |
| Section | 9.  | Energy Prices                                                                                                       |    |
| 9.1     |     | Crude Oil Price Summary                                                                                             | 9  |
| 9.2     |     | F.O.B. Costs of Crude Oil Imports From Selected Countries                                                           |    |
| 9.3     |     | Landed Costs of Crude Oil Imports From Selected Countries                                                           |    |
| 9.4     |     | Motor Gasoline Retail Prices, U.S. City Average                                                                     |    |
| 9.5     |     | Refiner Prices of Residual Fuel Oil. 12                                                                             |    |
| 9.6     |     | Refiner Prices of Petroleum Products for Resale.                                                                    |    |
| 9.7     |     | Refiner Prices of Petroleum Products to End Users.                                                                  |    |
| 9.8     |     | Average Retail Prices of Electricity. 12                                                                            |    |
| 9.9     |     | Cost of Fossil-Fuel Receipts at Electric Generating Plants.                                                         |    |
| 9.10    |     | Natural Gas Prices                                                                                                  | 1  |
| Section | 10. | Renewable Energy                                                                                                    |    |
| 10.1    |     | Renewable Energy Production and Consumption by Source                                                               | 7  |
| 10.2    |     | Renewable Energy Consumption                                                                                        |    |
|         |     | 10.2a Residential and Commercial Sectors                                                                            |    |
|         |     | 10.2b Industrial and Transportation Sectors                                                                         | 9  |
|         |     | 10.2c Electric Power Sector                                                                                         | 0  |
| 10.3    |     | Fuel Ethanol Overview. 14                                                                                           | _  |
| 10.4    |     | Biodiesel Overview                                                                                                  | .2 |