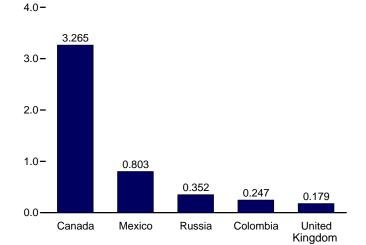

• 1949-1975: Bureau of Mines, Mineral Industry Surveys, Petroleum Statement, Annual, annual reports. • 1976-1980: U.S. Energy Information Administration (EIA), Energy Data Reports, Petroleum Statement, Annual, annual reports. • 1981-2012: EIA, Petroleum Supply Annual, annual reports, and unpublished revisions. • 2013 and 2014: EIA, Petroleum Supply Monthly, monthly reports; and, for the current two months, Weekly Petroleum Status Report data system and Monthly Energy Review data system calculations.

Figure 3.3b Petroleum Trade: Imports (Million Barrels per Day)

Overview, 1949-2013



OPEC and Non-OPEC, 1960-2013



From Selected OPEC Countries, May 2014

1.5-1.241 1.0-0.772 0.5-0.351 0.334 0.217 0.0-Saudi Vene-Iraq Kuwait Ecuador Arabia zuela

From Selected Non-OPEC Countries, May 2014



Note: OPEC=Organization of the Petroleum Exporting Countries. Web Page: http://www.eia.gov/totalenergy/data/monthly/#petroleum. Sources: Tables 3.3b–3.3d.

2.0-

Table 3.3b Petroleum Trade: Imports and Exports by Type

|                                                              |                                         |                                                 |                                        |                                 |                                                                                  | Exports                                     |                                 |                                         |                                           |                                                 |                                         |