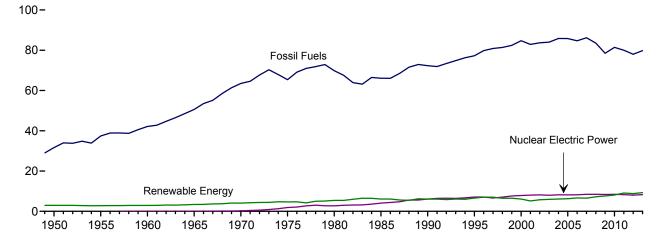

# **Tables**

|         |     | Pa                                                                                                                  | ge |
|---------|-----|---------------------------------------------------------------------------------------------------------------------|----|
| Section | 6.  | Coal                                                                                                                |    |
| 6.1     |     | Coal Overview                                                                                                       | 3  |
| 6.2     |     | Coal Consumption by Sector                                                                                          | 4  |
| 6.3     |     | Coal Stocks by Sector. 8                                                                                            | 5  |
| Section | 7.  | Electricity                                                                                                         |    |
| 7.1     |     | Electricity Overview. 9                                                                                             | 13 |
| 7.2     |     | Electricity Net Generation                                                                                          |    |
|         |     | 7.2a Total (All Sectors)                                                                                            |    |
|         |     | 7.2b Electric Power Sector. 9                                                                                       |    |
|         |     | 7.2c Commercial and Industrial Sectors. 9                                                                           | 7  |
| 7.3     |     | Consumption of Combustible Fuels for Electricity Generation                                                         |    |
|         |     | 7.3a Total (All Sectors)                                                                                            |    |
|         |     | 7.3b Electric Power Sector. 10                                                                                      |    |
| - 4     |     | 7.3c Commercial and Industrial Sectors (Selected Fuels)                                                             | 1  |
| 7.4     |     | Consumption of Combustible Fuels for Electricity Generation and Useful Thermal Output                               |    |
|         |     | 7.4a Total (All Sectors)                                                                                            |    |
|         |     | 7.4b Electric Power Sector. 10                                                                                      |    |
| 7.5     |     | 7.4c Commercial and Industrial Sectors (Selected Fuels). 10 Stocks of Coal and Petroleum: Electric Power Sector. 10 | -  |
| 7.5     |     | Electricity End Use. 10                                                                                             |    |
| 7.6     |     | Electricity End Ose                                                                                                 | 19 |
| Section | 8.  | Nuclear Energy                                                                                                      |    |
| 8.1     |     | Nuclear Energy Overview. 11                                                                                         | 5  |
| Section | 9.  | Energy Prices                                                                                                       |    |
| 9.1     |     | Crude Oil Price Summary                                                                                             | 9  |
| 9.2     |     | F.O.B. Costs of Crude Oil Imports From Selected Countries                                                           |    |
| 9.3     |     | Landed Costs of Crude Oil Imports From Selected Countries                                                           |    |
| 9.4     |     | Motor Gasoline Retail Prices, U.S. City Average                                                                     |    |
| 9.5     |     | Refiner Prices of Residual Fuel Oil. 12                                                                             |    |
| 9.6     |     | Refiner Prices of Petroleum Products for Resale.                                                                    |    |
| 9.7     |     | Refiner Prices of Petroleum Products to End Users.                                                                  |    |
| 9.8     |     | Average Retail Prices of Electricity. 12                                                                            |    |
| 9.9     |     | Cost of Fossil-Fuel Receipts at Electric Generating Plants.                                                         |    |
| 9.10    |     | Natural Gas Prices                                                                                                  | 1  |
| Section | 10. | Renewable Energy                                                                                                    |    |
| 10.1    |     | Renewable Energy Production and Consumption by Source                                                               | 7  |
| 10.2    |     | Renewable Energy Consumption                                                                                        |    |
|         |     | 10.2a Residential and Commercial Sectors                                                                            |    |
|         |     | 10.2b Industrial and Transportation Sectors                                                                         | 9  |
|         |     | 10.2c Electric Power Sector                                                                                         | 0  |
| 10.3    |     | Fuel Ethanol Overview. 14                                                                                           | _  |
| 10.4    |     | Biodiesel Overview                                                                                                  | .2 |