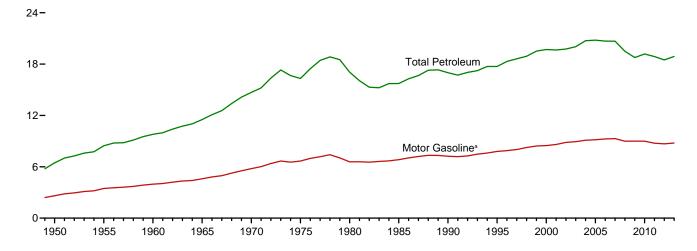

with kerosene in "Other.") For 1952–2004, also

15 Through 1951, nabhtha-type jet fuel is included in kerosene-type jet fuel is included with kerosene in "Other.") For 1952–2004, also includes naphtha-type jet fuel. (Through 1951, naphtha-type jet fuel is included in the products from which it was blended—gasoline, kerosene, and distillate fuel oil. Beginning in 2005, naphtha-type jet fuel is included in "Other.").

Includes propylene.

I Includes finished motor gasoline and motor gasoline blending components; excludes oxygenates. Through 1963, also includes aviation gasoline and special naphthas.

Asphalt and road oil, aviation gasoline blending components, kerosene,

Figure 3.5 Petroleum Products Supplied by Type

(Million Barrels per Day)

Total Petroleum and Motor Gasoline, 1949-2013



Selected Products, 1949-2013

12-



Selected Products, Monthly



24-



<sup>18-</sup>18-12-6-2012 2013 2014

Note: SPR=Strategic Petroleum Reserve.

Web Page: http://www.eia.gov/totalenergy/data/monthly/#petroleum.

Source: Table 3.5.

12-

<sup>&</sup>lt;sup>a</sup> Beginning in 1993, includes fuel ethanol blended into motor gasoline.

<sup>&</sup>lt;sup>b</sup> Beginning in 2009, includes renewable diesel fuel (including biodiesel) blended into distillate fuel oil.

<sup>&</sup>lt;sup>c</sup> Beginning in 2005, includes kerosene-type jet fuel only.

d Includes propylene.

Table 3.5 Petroleum Products Supplied by Type

|                            | Asphalt         | Aviation             | Distillato                          | lot                      | Koro          | LPC