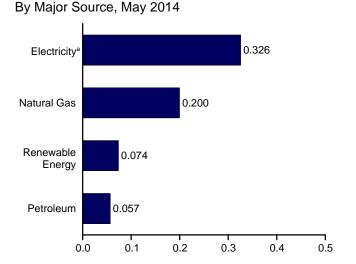

nly plants.
 <sup>c</sup> Electricity-only and combined-heat-and-power (CHP) plants within the NAICS 22 category whose primary business is to sell electricity, or electricity and heat, to the public

the public.

d Through 1988, data are for electric utilities only. Beginning in 1989, data are for electric utilities and independent power producers.

e See "Primary Energy Consumption" in Glossary.

f Total energy consumption in the end-use sectors consists of primary energy consumption, electricity retail sales, and electrical system energy losses. See Note 1, "Electrical System Energy Losses," at end of section.

g A balancing item. The sum of primary consumption in the five energy-use

Figure 2.2 Residential Sector Energy Consumption (Quadrillion Btu)





By Major Source, Monthly









<sup>&</sup>lt;sup>a</sup> Electricity retail sales. Web Page: http://www.eia.gov/totalenergy/data/monthly/#consumption. Source: Table 2.2.

**Table 2.2 Residential Sector Energy Consumption** 

(Trillion Btu)

|                                          |                 |                             |                  | Primary             | / Consumpt      | tiona            |                        |                  |                     |                                             |                                         |                        |
|------------------------------------------|-----------------|-----------------------------|------------------|---------------------|-----------------|------------------|------------------------|------------------|---------------------|-