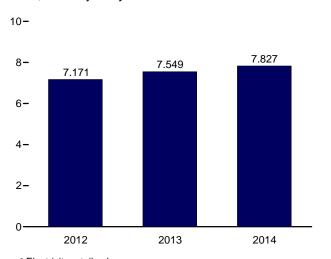

s components.
c Natural gas only; excludes the estimated portion of supplemental gaseous fuels. See Note 3, "Supplemental Gaseous Fuels," at end of Section 4.
d Electricity retail sales to ultimate customers reported by electric utilities and, the interior is 1006, others energy senting providers.</sup> 

beginning in 1996, other energy service providers.

<sup>e</sup> Total losses are calculated as the primary energy consumed by the electric power sector minus the energy content of electricity retail sales. Total losses are allocated to the end-use sectors in proportion to each sector's share of total electricity retail sales. See Note 1, "Electrical System Energy Losses," at end of

Figure 2.3 Commercial Sector Energy Consumption (Quadrillion Btu)





#### By Major Source, Monthly







By Major Source, May 2014



Web Page: http://www.eia.gov/totalenergy/data/monthly/#consumption. Source: Table 2.3.

.

<sup>&</sup>lt;sup>a</sup> Electricity retail sales.

**Table 2.3 Commercial Sector Energy Consumption** 

(Trillion Btu)

|                                                                                                                                                                                                                                                                                                                                                      |                                                                                                                                               |