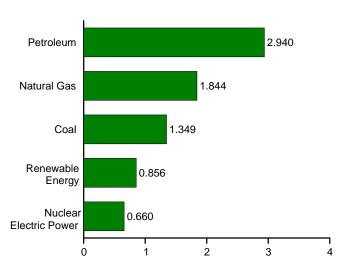

ids.
e Conventional hydroelectric power.
R=Revised. E=Estimate. NA=Not available. (s)=Less than 0.5 trillion Btu.
Notes: • See "Primary Energy Production" in Glossary. • Totals may not equal

sum of components due to independent rounding. • Geographic coverage is the 50 states and the District of Columbia.

Web Page: See http://www.eia.gov/totalenergy/data/monthly/#summary (Excel and CSV files) for all available annual data beginning in 1949 and monthly data beginning in 1973.

Sources: • Coal: Tables 6.1 and A5. • Natural Gas (Dry): Tables 4.1 and A4. • Crude Oil and Natural Gas Plant Liquids: Tables 3.1 and A2.

• Nuclear Electric Power: Tables 7.2a and A6 ("Nuclear Plants" heat rate).

• Renewable Energy: Table 10.1.

Figure 1.3 Primary Energy Consumption (Quadrillion Btu)















<sup>&</sup>lt;sup>a</sup> Small quantities of net imports of coal coke and electricity are not shown. Web Page: http://www.eia.gov/totalenergy/data/monthly/#summary. Source: Table 1.3.

**Table 1.3 Primary Energy Consumption by Source** 

|                                          |                  | Fossil                      | Fuels                       |                    |                              |                                          |                 | Renewable    | Energy <sup>a</sup> |                |                |                    |
|------------------------------------------|------------------|-----------------------------|-----------------------------|--------------------|------------------------------|------------------------------------------|-----------