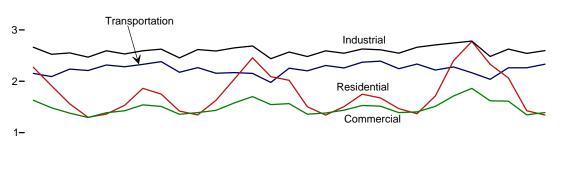

, 1989.

1989: "Report on U.S. Merchandise Trade, 1989 Revisions," July 10, 1990.

1990: "U.S. Merchandise Trade, 1990 Final Report," May 10, 1991, and "U.S. Merchandise Trade, December 1992," February 18, 1993, page 3.

1991: "U.S. Merchandise Trade, 1992 Final Report," May 12, 1993.

1992–2009: "U.S. International Trade in Goods and Services," Annual Revisions.

2010: "U.S. International Trade in Goods and Services," 2012 Annual Revisions.

2011–2013: "U.S. International Trade in Goods and Services," 2013 Annual Revisions.

2014: "U.S. International Trade in Goods and Services," FT-900, monthly.

# 2. Energy Consumption by Sector

Figure 2.1 Energy Consumption by Sector (Quadrillion Btu)

Total Consumption by End-Use Sector, 1949–2013



Total Consumption by End-Use Sector, Monthly

4-





By Sector, May 2014



 $Web\ Page:\ http://www.eia.gov/totalenergy/data/monthly/\#consumption.$ 

Source: Table 2.1.

Table 2.1 Energy Consumption by Sector

(Trillion Btu)

| 150 Total         | Reside<br>Primary <sup>e</sup>          | ential             | Comme          | rciala             | Indust               |                    | Transpo          |                    | Power<br>Sector <sup>c,d</sup> | 1                              | ļ                             |
|-------------------|-----------------------------------------|--------------------|----------------|--------------------|----------------------|--------------------|------------------|--------------------|--------------------------------|--------------------------------|-------------------------------|
| 150 Total