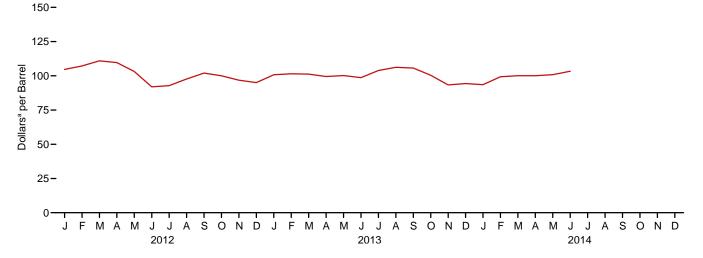

# **Tables**

|         |    |                                                                      | Page |
|---------|----|----------------------------------------------------------------------|------|
| Section | 1. | Energy Overview                                                      |      |
| 1.1     |    | Primary Energy Overview                                              |      |
| 1.2     |    | Primary Energy Production by Source.                                 |      |
| 1.3     |    | Primary Energy Consumption by Source.                                |      |
| 1.4a    |    | Primary Energy Imports by Source                                     |      |
| 1.4b    |    | Primary Energy Exports by Source and Total Net Imports.              |      |
| 1.5     |    | Merchandise Trade Value                                              | 13   |
| 1.6     |    | Cost of Fuels to End Users in Real (1982–1984) Dollars               | 15   |
| 1.7     |    | Primary Energy Consumption per Real Dollar of Gross Domestic Product | 16   |
| 1.8     |    | Motor Vehicle Mileage, Fuel Consumption, and Fuel Economy            | 17   |
| 1.9     |    | Heating Degree-Days by Census Division                               | 18   |
| 1.10    |    | Cooling Degree-Days by Census Division.                              | 19   |
|         |    |                                                                      |      |
| Section | 2  | Energy Consumption by Sector                                         |      |
| 2.1     | ۷. | Energy Consumption by Sector                                         | 22   |
|         |    | Energy Consumption by Sector.                                        |      |
| 2.2     |    | Residential Sector Energy Consumption.                               |      |
| 2.3     |    | Commercial Sector Energy Consumption.                                |      |
| 2.4     |    | Industrial Sector Energy Consumption.                                |      |
| 2.5     |    | Transportation Sector Energy Consumption.                            |      |
| 2.6     |    | Electric Power Sector Energy Consumption.                            | 33   |
|         |    |                                                                      |      |
| Section | 3. | Petroleum                                                            |      |
| 3.1     |    | Petroleum Overview                                                   |      |
| 3.2     |    | Refinery and Blender Net Inputs and Net Production.                  | 39   |
| 3.3     |    | Petroleum Trade                                                      |      |
|         |    | 3.3a Overview                                                        | 41   |
|         |    | 3.3b Imports and Exports by Type                                     | 43   |
|         |    | 3.3c Imports From OPEC Countries                                     |      |
|         |    | 3.3d Imports From Non-OPEC Countries                                 |      |
| 3.4     |    | Petroleum Stocks.                                                    |      |
| 3.5     |    | Petroleum Products Supplied by Type.                                 |      |
| 3.6     |    | Heat Content of Petroleum Products Supplied by Type.                 |      |
| 3.7     |    | Petroleum Consumption                                                |      |
|         |    | 3.7a Residential and Commercial Sectors.                             | 53   |
|         |    | 3.7b Industrial Sector.                                              |      |
|         |    | 3.7c Transportation and Electric Power Sectors.                      |      |
| 3.8     |    | Heat Content of Petroleum Consumption                                |      |
| 5.0     |    | 3.8a Residential and Commercial Sectors.                             | 58   |
|         |    | 3.8b Industrial Sector.                                              |      |
|         |    | 3.8c Transportation and Electric Power Sectors.                      |      |
|         |    | 5.80 Transportation and Electric Fower Sections.                     | 00   |
|         |    |                                                                      |      |
| Section | 4. | Natural Gas                                                          |      |
| 4.1     |    | Natural Gas Overview.                                                |      |
| 4.2     |    | Natural Gas Trade by Country                                         |      |
| 4.3     |    | Natural Gas Consumption by Sector.                                   |      |
| 4.4     |    | Natural Gas in Underground Storage.                                  | 72   |
|         | _  |                                                                      |      |
| Section | 5. | Crude Oil and Natural Gas Resource Development                       | 77   |
| 5.1     |    | Crude Oil and Natural Gas Drilling Activity Measurements.            |      |
| 5.2     |    | Crude Oil and Natural Gas Exploratory and Development Wells          | /8   |