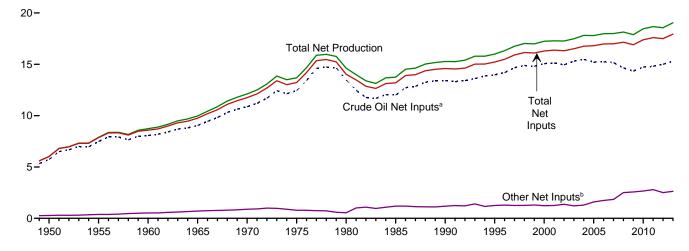

# **Tables**

|         |    |                                                                      | Page |
|---------|----|----------------------------------------------------------------------|------|
| Section | 1. | Energy Overview                                                      |      |
| 1.1     |    | Primary Energy Overview                                              |      |
| 1.2     |    | Primary Energy Production by Source.                                 |      |
| 1.3     |    | Primary Energy Consumption by Source.                                |      |
| 1.4a    |    | Primary Energy Imports by Source                                     |      |
| 1.4b    |    | Primary Energy Exports by Source and Total Net Imports.              |      |
| 1.5     |    | Merchandise Trade Value                                              | 13   |
| 1.6     |    | Cost of Fuels to End Users in Real (1982–1984) Dollars               | 15   |
| 1.7     |    | Primary Energy Consumption per Real Dollar of Gross Domestic Product | 16   |
| 1.8     |    | Motor Vehicle Mileage, Fuel Consumption, and Fuel Economy            | 17   |
| 1.9     |    | Heating Degree-Days by Census Division                               | 18   |
| 1.10    |    | Cooling Degree-Days by Census Division.                              | 19   |
|         |    |                                                                      |      |
| Section | 2  | Energy Consumption by Sector                                         |      |
| 2.1     | ۷. | Energy Consumption by Sector                                         | 22   |
|         |    | Energy Consumption by Sector.                                        |      |
| 2.2     |    | Residential Sector Energy Consumption.                               |      |
| 2.3     |    | Commercial Sector Energy Consumption.                                |      |
| 2.4     |    | Industrial Sector Energy Consumption.                                |      |
| 2.5     |    | Transportation Sector Energy Consumption.                            |      |
| 2.6     |    | Electric Power Sector Energy Consumption.                            | 33   |
|         |    |                                                                      |      |
| Section | 3. | Petroleum                                                            |      |
| 3.1     |    | Petroleum Overview                                                   |      |
| 3.2     |    | Refinery and Blender Net Inputs and Net Production.                  | 39   |
| 3.3     |    | Petroleum Trade                                                      |      |
|         |    | 3.3a Overview                                                        | 41   |
|         |    | 3.3b Imports and Exports by Type                                     | 43   |
|         |    | 3.3c Imports From OPEC Countries                                     |      |
|         |    | 3.3d Imports From Non-OPEC Countries                                 |      |
| 3.4     |    | Petroleum Stocks.                                                    |      |
| 3.5     |    | Petroleum Products Supplied by Type.                                 |      |
| 3.6     |    | Heat Content of Petroleum Products Supplied by Type.                 |      |
| 3.7     |    | Petroleum Consumption                                                |      |
|         |    | 3.7a Residential and Commercial Sectors.                             | 53   |
|         |    | 3.7b Industrial Sector.                                              |      |
|         |    | 3.7c Transportation and Electric Power Sectors.                      |      |
| 3.8     |    | Heat Content of Petroleum Consumption                                |      |
| 5.0     |    | 3.8a Residential and Commercial Sectors.                             | 58   |
|         |    | 3.8b Industrial Sector.                                              |      |
|         |    | 3.8c Transportation and Electric Power Sectors.                      |      |
|         |    | 5.80 Transportation and Electric Fower Sections.                     | 00   |
|         |    |                                                                      |      |
| Section | 4. | Natural Gas                                                          |      |
| 4.1     |    | Natural Gas Overview.                                                |      |
| 4.2     |    | Natural Gas Trade by Country                                         |      |
| 4.3     |    | Natural Gas Consumption by Sector.                                   |      |
| 4.4     |    | Natural Gas in Underground Storage.                                  | 72   |
|         | _  |                                                                      |      |
| Section | 5. | Crude Oil and Natural Gas Resource Development                       | 77   |
| 5.1     |    | Crude Oil and Natural Gas Drilling Activity Measurements.            |      |
| 5.2     |    | Crude Oil and Natural Gas Exploratory and Development Wells          | /8   |