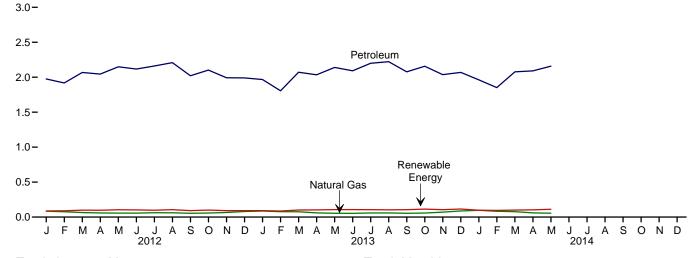

.
d Does not include biofuels that have been blended with petroleum—biofuels are included in "Biomass."
e Includes coal coke net imports, which are not separately displayed. See Tables 1.4a and 1.4b.</sup> 

Conventional hydroelectric power.
 Electricity retail sales to ultimate customers reported by electric utilities and,

beginning in 1996, other energy service providers.

Total losses are calculated as the primary energy consumed by the electric power sector minus the energy content of electricity retail sales. Total losses are allocated to the end-use sectors in proportion to each sector's share of total electricity retail sales. See Note 1, "Electrical System Energy Losses," at end of

Figure 2.5 Transportation Sector Energy Consumption (Quadrillion Btu)



By Major Source, Monthly





Web Page: http://www.eia.gov/totalenergy/data/monthly/#consumption. Source: Table 2.5.

.

**Table 2.5 Transportation Sector Energy Consumption** 

(Trillion Btu)

|                                                                                                                                                                                                                                                                                                                                                                                                  |                                                             |                                                                                                                                          | Primary Cor