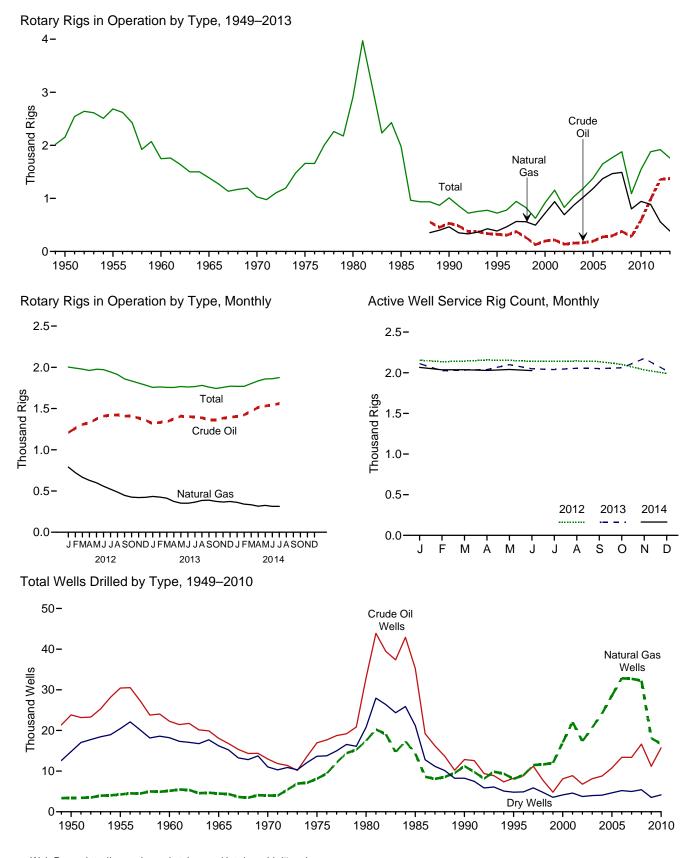

# **Tables**

|         |    |                                                                      | Page |
|---------|----|----------------------------------------------------------------------|------|
| Section | 1. | Energy Overview                                                      |      |
| 1.1     |    | Primary Energy Overview                                              |      |
| 1.2     |    | Primary Energy Production by Source.                                 |      |
| 1.3     |    | Primary Energy Consumption by Source.                                |      |
| 1.4a    |    | Primary Energy Imports by Source                                     |      |
| 1.4b    |    | Primary Energy Exports by Source and Total Net Imports.              |      |
| 1.5     |    | Merchandise Trade Value                                              | 13   |
| 1.6     |    | Cost of Fuels to End Users in Real (1982–1984) Dollars               | 15   |
| 1.7     |    | Primary Energy Consumption per Real Dollar of Gross Domestic Product | 16   |
| 1.8     |    | Motor Vehicle Mileage, Fuel Consumption, and Fuel Economy            | 17   |
| 1.9     |    | Heating Degree-Days by Census Division                               | 18   |
| 1.10    |    | Cooling Degree-Days by Census Division.                              | 19   |
|         |    |                                                                      |      |
| Section | 2  | Energy Consumption by Sector                                         |      |
| 2.1     | ۷. | Energy Consumption by Sector                                         | 22   |
|         |    | Energy Consumption by Sector.                                        |      |
| 2.2     |    | Residential Sector Energy Consumption.                               |      |
| 2.3     |    | Commercial Sector Energy Consumption.                                |      |
| 2.4     |    | Industrial Sector Energy Consumption.                                |      |
| 2.5     |    | Transportation Sector Energy Consumption.                            |      |
| 2.6     |    | Electric Power Sector Energy Consumption.                            | 33   |
|         |    |                                                                      |      |
| Section | 3. | Petroleum                                                            |      |
| 3.1     |    | Petroleum Overview                                                   |      |
| 3.2     |    | Refinery and Blender Net Inputs and Net Production.                  | 39   |
| 3.3     |    | Petroleum Trade                                                      |      |
|         |    | 3.3a Overview                                                        | 41   |
|         |    | 3.3b Imports and Exports by Type                                     | 43   |
|         |    | 3.3c Imports From OPEC Countries                                     |      |
|         |    | 3.3d Imports From Non-OPEC Countries                                 |      |
| 3.4     |    | Petroleum Stocks.                                                    |      |
| 3.5     |    | Petroleum Products Supplied by Type.                                 |      |
| 3.6     |    | Heat Content of Petroleum Products Supplied by Type.                 |      |
| 3.7     |    | Petroleum Consumption                                                |      |
|         |    | 3.7a Residential and Commercial Sectors.                             | 53   |
|         |    | 3.7b Industrial Sector.                                              |      |
|         |    | 3.7c Transportation and Electric Power Sectors.                      |      |
| 3.8     |    | Heat Content of Petroleum Consumption                                |      |
| 5.0     |    | 3.8a Residential and Commercial Sectors.                             | 58   |
|         |    | 3.8b Industrial Sector.                                              |      |
|         |    | 3.8c Transportation and Electric Power Sectors.                      |      |
|         |    | 5.80 Transportation and Electric Fower Sections.                     | 00   |
|         |    |                                                                      |      |
| Section | 4. | Natural Gas                                                          |      |
| 4.1     |    | Natural Gas Overview.                                                |      |
| 4.2     |    | Natural Gas Trade by Country                                         |      |
| 4.3     |    | Natural Gas Consumption by Sector.                                   |      |
| 4.4     |    | Natural Gas in Underground Storage.                                  | 72   |
|         | _  |                                                                      |      |
| Section | 5. | Crude Oil and Natural Gas Resource Development                       | 77   |
| 5.1     |    | Crude Oil and Natural Gas Drilling Activity Measurements.            |      |
| 5.2     |    | Crude Oil and Natural Gas Exploratory and Development Wells          | /8   |