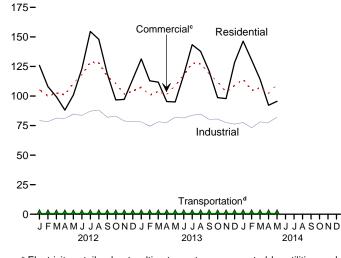

d jet fuel.
<sup>c</sup> Fuel oil nos. 5 and 6. For 1973–1979, data are for steam plant stocks of petroleum. For 1980–2000, electric utility data also include a small amount of fuel

oil no. 4.

d Jet fuel and kerosene. Through 2003, data also include a small amount of

waste oil.

Petroleum coke is converted from short tons to barrels by multiplying by 5.

Distillate fuel oil and residual fuel oil. Beginning in 1970, also includes petroleum coke. Beginning in 2002, also includes other liquids.

<sup>&</sup>lt;sup>9</sup> Through 1998, data are for electric utilities only. Beginning in 1999, data are for electric utilities and independent power producers.

Figure 7.6 Electricity End Use (Billion Kilowatthours)





Commercial<sup>c</sup>

0.7

Transportation<sup>d</sup>

Industrial









<sup>&</sup>lt;sup>a</sup> Electricity retail sales to ultimate customers reported by utilities and other energy service providers.

## Retail Sales<sup>a</sup> Total, January-May

Residential



departmental sales, and other sales to public authorites.

d Transportation sector, including sales to railroads and railways.

Web Page: http://www.eia.gov/totalenergy/data/monthly/#electricity.

Source: Table 7.6.

<sup>&</sup>lt;sup>b</sup> See "Direct Use" in Glossary.

<sup>°</sup> Commercial sector, including public street and highway lighting, inter-

# Table 7.6 Electricity End Use

(Million Kilowatthours)

|                          |                             | ,                         | Retail Sales <sup>a</sup> |                                  |