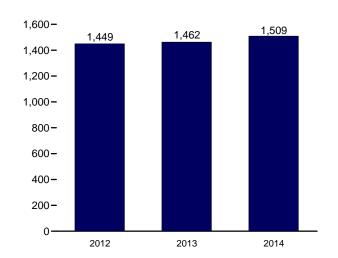

Jet fuel and kerosene. Through 2003, data also include a small amount of

waste oil.

Petroleum coke is converted from short tons to barrels by multiplying by 5.

Distillate fuel oil and residual fuel oil. Beginning in 1970, also includes petroleum coke. Beginning in 2002, also includes other liquids.

<sup>&</sup>lt;sup>9</sup> Through 1998, data are for electric utilities only. Beginning in 1999, data are for electric utilities and independent power producers.

Figure 7.6 Electricity End Use (Billion Kilowatthours)





Commercial<sup>c</sup>

0.7

Transportation<sup>d</sup>

Industrial









<sup>&</sup>lt;sup>a</sup> Electricity retail sales to ultimate customers reported by utilities and other energy service providers.

## Retail Sales<sup>a</sup> Total, January-May

Residential



departmental sales, and other sales to public authorites.

d Transportation sector, including sales to railroads and railways.

Web Page: http://www.eia.gov/totalenergy/data/monthly/#electricity.

Source: Table 7.6.

<sup>&</sup>lt;sup>b</sup> See "Direct Use" in Glossary.

<sup>°</sup> Commercial sector, including public street and highway lighting, inter-

# Table 7.6 Electricity End Use

(Million Kilowatthours)

|                          |                             | ,                         | Retail Sales <sup>a</sup> |                                  |                                    |                             |                               | Discont<br>Retail Sale           |                             |
|--------------------------|-----------------------------|-------