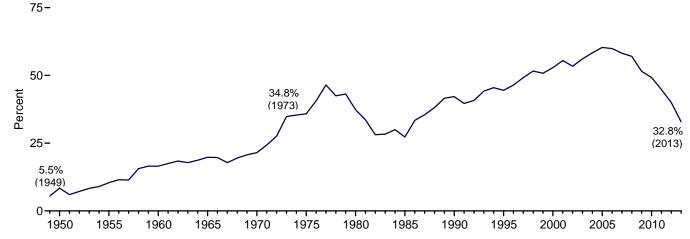

# **Tables**

|         |       |                                                                                   | Page |
|---------|-------|-----------------------------------------------------------------------------------|------|
| Section | 11.   | International Petroleum                                                           |      |
| 11.1    |       | World Crude Oil Production                                                        |      |
| 11.1    |       | 11.1a OPEC Members.                                                               | 150  |
|         |       | 11.1b Persian Gulf Nations, Non-OPEC, and World.                                  |      |
| 11.2    |       | Petroleum Consumption in OECD Countries.                                          |      |
| 11.3    |       | Petroleum Stocks in OECD Countries.                                               |      |
| Section | 12.   | Environment                                                                       |      |
| 12.1    |       | Carbon Dioxide Emissions From Energy Consumption by Source                        | 159  |
| 12.2    |       | Carbon Dioxide Emissions From Energy Consumption: Residential Sector              | 161  |
| 12.3    |       | Carbon Dioxide Emissions From Energy Consumption: Commercial Sector               | 162  |
| 12.4    |       | Carbon Dioxide Emissions From Energy Consumption: Industrial Sector               |      |
| 12.5    |       | Carbon Dioxide Emissions From Energy Consumption: Transportation Sector           | 164  |
| 12.6    |       | Carbon Dioxide Emissions From Energy Consumption: Electric Power Sector           | 165  |
| 12.7    |       | Carbon Dioxide Emissions From Biomass Energy Consumption                          | 166  |
| Appendi | ix A. | British Thermal Unit Conversion Factors                                           |      |
| A1.     |       | Approximate Heat Content of Petroleum Products                                    | 171  |
| A2.     |       | Approximate Heat Content of Petroleum Production, Imports, and Exports            |      |
| A3.     |       | Approximate Heat Content of Petroleum Consumption and Biofuels Production         |      |
| A4.     |       | Approximate Heat Content of Natural Gas.                                          |      |
| A5.     |       | Approximate Heat Content of Coal and Coal Coke.                                   | 175  |
| A6.     |       | Approximate Heat Rates for Electricity, and Heat Content of Electricity.          | 176  |
| Appendi | ix B. | Metric Conversion Factors, Metric Prefixes, and Other Physical Conversion Factors |      |
| B1.     |       | Metric Conversion Factors.                                                        | 184  |
| B2.     |       | Metric Prefixes.                                                                  |      |
| B3.     |       | Other Physical Conversion Factors.                                                |      |