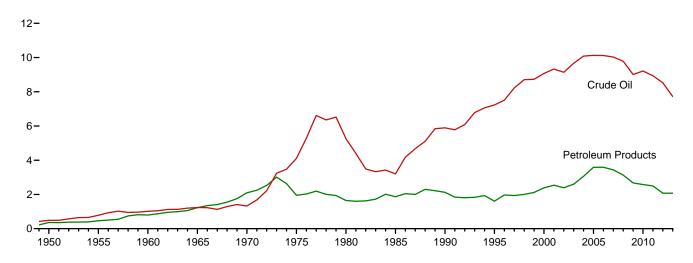

# **Tables**

|         |    |                                                                      | Page |
|---------|----|----------------------------------------------------------------------|------|
| Section | 1. | Energy Overview                                                      |      |
| 1.1     |    | Primary Energy Overview                                              |      |
| 1.2     |    | Primary Energy Production by Source.                                 |      |
| 1.3     |    | Primary Energy Consumption by Source.                                |      |
| 1.4a    |    | Primary Energy Imports by Source                                     |      |
| 1.4b    |    | Primary Energy Exports by Source and Total Net Imports.              |      |
| 1.5     |    | Merchandise Trade Value                                              | 13   |
| 1.6     |    | Cost of Fuels to End Users in Real (1982–1984) Dollars               | 15   |
| 1.7     |    | Primary Energy Consumption per Real Dollar of Gross Domestic Product | 16   |
| 1.8     |    | Motor Vehicle Mileage, Fuel Consumption, and Fuel Economy            | 17   |
| 1.9     |    | Heating Degree-Days by Census Division                               | 18   |
| 1.10    |    | Cooling Degree-Days by Census Division.                              | 19   |
|         |    |                                                                      |      |
| Section | 2  | Energy Consumption by Sector                                         |      |
| 2.1     | ۷. | Energy Consumption by Sector                                         | 22   |
|         |    | Energy Consumption by Sector.                                        |      |
| 2.2     |    | Residential Sector Energy Consumption.                               |      |
| 2.3     |    | Commercial Sector Energy Consumption.                                |      |
| 2.4     |    | Industrial Sector Energy Consumption.                                |      |
| 2.5     |    | Transportation Sector Energy Consumption.                            |      |
| 2.6     |    | Electric Power Sector Energy Consumption.                            | 33   |
|         |    |                                                                      |      |
| Section | 3. | Petroleum                                                            |      |
| 3.1     |    | Petroleum Overview                                                   |      |
| 3.2     |    | Refinery and Blender Net Inputs and Net Production.                  | 39   |
| 3.3     |    | Petroleum Trade                                                      |      |
|         |    | 3.3a Overview                                                        | 41   |
|         |    | 3.3b Imports and Exports by Type                                     | 43   |
|         |    | 3.3c Imports From OPEC Countries                                     |      |
|         |    | 3.3d Imports From Non-OPEC Countries                                 |      |
| 3.4     |    | Petroleum Stocks.                                                    |      |
| 3.5     |    | Petroleum Products Supplied by Type.                                 |      |
| 3.6     |    | Heat Content of Petroleum Products Supplied by Type.                 |      |
| 3.7     |    | Petroleum Consumption                                                |      |
|         |    | 3.7a Residential and Commercial Sectors.                             | 53   |
|         |    | 3.7b Industrial Sector.                                              |      |
|         |    | 3.7c Transportation and Electric Power Sectors.                      |      |
| 3.8     |    | Heat Content of Petroleum Consumption                                |      |
| 5.0     |    | 3.8a Residential and Commercial Sectors.                             | 58   |
|         |    | 3.8b Industrial Sector.                                              |      |
|         |    | 3.8c Transportation and Electric Power Sectors.                      |      |
|         |    | 5.80 Transportation and Electric Fower Sections.                     | 00   |
|         |    |                                                                      |      |
| Section | 4. | Natural Gas                                                          |      |
| 4.1     |    | Natural Gas Overview.                                                |      |
| 4.2     |    | Natural Gas Trade by Country                                         |      |
| 4.3     |    | Natural Gas Consumption by Sector.                                   |      |
| 4.4     |    | Natural Gas in Underground Storage.                                  | 72   |
|         | _  |                                                                      |      |
| Section | 5. | Crude Oil and Natural Gas Resource Development                       | 77   |
| 5.1     |    | Crude Oil and Natural Gas Drilling Activity Measurements.            |      |
| 5.2     |    | Crude Oil and Natural Gas Exploratory and Development Wells          | /8   |