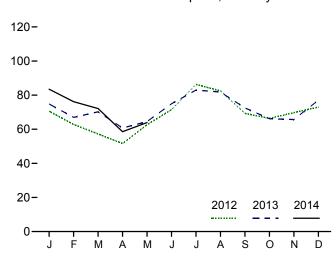

# **Tables**

|         |     | Pa                                                                                                                  | ge |
|---------|-----|---------------------------------------------------------------------------------------------------------------------|----|
| Section | 6.  | Coal                                                                                                                |    |
| 6.1     |     | Coal Overview                                                                                                       | 3  |
| 6.2     |     | Coal Consumption by Sector                                                                                          | 4  |
| 6.3     |     | Coal Stocks by Sector. 8                                                                                            | 5  |
| Section | 7.  | Electricity                                                                                                         |    |
| 7.1     |     | Electricity Overview. 9                                                                                             | 13 |
| 7.2     |     | Electricity Net Generation                                                                                          |    |
|         |     | 7.2a Total (All Sectors)                                                                                            |    |
|         |     | 7.2b Electric Power Sector. 9                                                                                       |    |
|         |     | 7.2c Commercial and Industrial Sectors. 9                                                                           | 7  |
| 7.3     |     | Consumption of Combustible Fuels for Electricity Generation                                                         |    |
|         |     | 7.3a Total (All Sectors)                                                                                            |    |
|         |     | 7.3b Electric Power Sector. 10                                                                                      |    |
| - 4     |     | 7.3c Commercial and Industrial Sectors (Selected Fuels)                                                             | 1  |
| 7.4     |     | Consumption of Combustible Fuels for Electricity Generation and Useful Thermal Output                               |    |
|         |     | 7.4a Total (All Sectors)                                                                                            |    |
|         |     | 7.4b Electric Power Sector. 10                                                                                      |    |
| 7.5     |     | 7.4c Commercial and Industrial Sectors (Selected Fuels). 10 Stocks of Coal and Petroleum: Electric Power Sector. 10 | -  |
| 7.5     |     | Electricity End Use. 10                                                                                             |    |
| 7.6     |     | Electricity End Ose                                                                                                 | 19 |
| Section | 8.  | Nuclear Energy                                                                                                      |    |
| 8.1     |     | Nuclear Energy Overview. 11                                                                                         | 5  |
| Section | 9.  | Energy Prices                                                                                                       |    |
| 9.1     |     | Crude Oil Price Summary                                                                                             | 9  |
| 9.2     |     | F.O.B. Costs of Crude Oil Imports From Selected Countries                                                           |    |
| 9.3     |     | Landed Costs of Crude Oil Imports From Selected Countries                                                           |    |
| 9.4     |     | Motor Gasoline Retail Prices, U.S. City Average                                                                     |    |
| 9.5     |     | Refiner Prices of Residual Fuel Oil. 12                                                                             |    |
| 9.6     |     | Refiner Prices of Petroleum Products for Resale.                                                                    |    |
| 9.7     |     | Refiner Prices of Petroleum Products to End Users.                                                                  |    |
| 9.8     |     | Average Retail Prices of Electricity. 12                                                                            |    |
| 9.9     |     | Cost of Fossil-Fuel Receipts at Electric Generating Plants.                                                         |    |
| 9.10    |     | Natural Gas Prices                                                                                                  | 1  |
| Section | 10. | Renewable Energy                                                                                                    |    |
| 10.1    |     | Renewable Energy Production and Consumption by Source                                                               | 7  |
| 10.2    |     | Renewable Energy Consumption                                                                                        |    |
|         |     | 10.2a Residential and Commercial Sectors                                                                            |    |
|         |     | 10.2b Industrial and Transportation Sectors                                                                         | 9  |
|         |     | 10.2c Electric Power Sector                                                                                         | 0  |
| 10.3    |     | Fuel Ethanol Overview. 14                                                                                           | _  |
| 10.4    |     | Biodiesel Overview                                                                                                  | .2 |