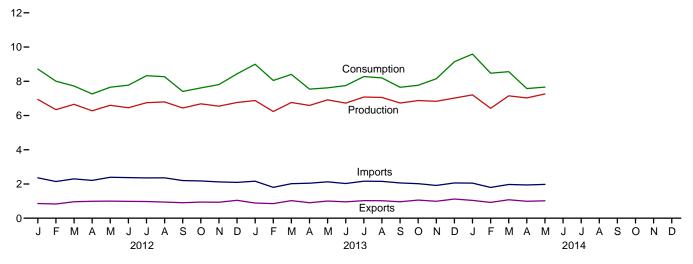

**Comprehensive Changes:** Each month, most MER tables and figures carry a new month of data, which is usually preliminary (and sometimes estimated or even forecast) and likely to be revised in the succeeding month.