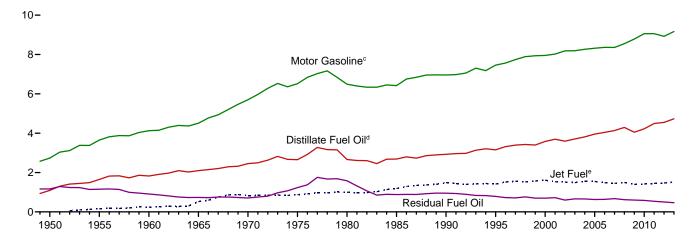

# **Tables**

|         |    |                                                                      | Page |
|---------|----|----------------------------------------------------------------------|------|
| Section | 1. | Energy Overview                                                      |      |
| 1.1     |    | Primary Energy Overview                                              |      |
| 1.2     |    | Primary Energy Production by Source.                                 |      |
| 1.3     |    | Primary Energy Consumption by Source.                                |      |
| 1.4a    |    | Primary Energy Imports by Source                                     |      |
| 1.4b    |    | Primary Energy Exports by Source and Total Net Imports.              |      |
| 1.5     |    | Merchandise Trade Value                                              | 13   |
| 1.6     |    | Cost of Fuels to End Users in Real (1982–1984) Dollars               | 15   |
| 1.7     |    | Primary Energy Consumption per Real Dollar of Gross Domestic Product | 16   |
| 1.8     |    | Motor Vehicle Mileage, Fuel Consumption, and Fuel Economy            | 17   |
| 1.9     |    | Heating Degree-Days by Census Division                               | 18   |
| 1.10    |    | Cooling Degree-Days by Census Division.                              | 19   |
|         |    |                                                                      |      |
| Section | 2  | Energy Consumption by Sector                                         |      |
| 2.1     | ۷. | Energy Consumption by Sector                                         | 22   |
|         |    | Energy Consumption by Sector.                                        |      |
| 2.2     |    | Residential Sector Energy Consumption.                               |      |
| 2.3     |    | Commercial Sector Energy Consumption.                                |      |
| 2.4     |    | Industrial Sector Energy Consumption.                                |      |
| 2.5     |    | Transportation Sector Energy Consumption.                            |      |
| 2.6     |    | Electric Power Sector Energy Consumption.                            | 33   |
|         |    |                                                                      |      |
| Section | 3. | Petroleum                                                            |      |
| 3.1     |    | Petroleum Overview                                                   |      |
| 3.2     |    | Refinery and Blender Net Inputs and Net Production.                  | 39   |
| 3.3     |    | Petroleum Trade                                                      |      |
|         |    | 3.3a Overview                                                        | 41   |
|         |    | 3.3b Imports and Exports by Type                                     | 43   |
|         |    | 3.3c Imports From OPEC Countries                                     |      |
|         |    | 3.3d Imports From Non-OPEC Countries                                 |      |
| 3.4     |    | Petroleum Stocks.                                                    |      |
| 3.5     |    | Petroleum Products Supplied by Type.                                 |      |
| 3.6     |    | Heat Content of Petroleum Products Supplied by Type.                 |      |
| 3.7     |    | Petroleum Consumption                                                |      |
|         |    | 3.7a Residential and Commercial Sectors.                             | 53   |
|         |    | 3.7b Industrial Sector.                                              |      |
|         |    | 3.7c Transportation and Electric Power Sectors.                      |      |
| 3.8     |    | Heat Content of Petroleum Consumption                                |      |
| 5.0     |    | 3.8a Residential and Commercial Sectors.                             | 58   |
|         |    | 3.8b Industrial Sector.                                              |      |
|         |    | 3.8c Transportation and Electric Power Sectors.                      |      |
|         |    | 5.80 Transportation and Electric Fower Sections.                     | 00   |
|         |    |                                                                      |      |
| Section | 4. | Natural Gas                                                          |      |
| 4.1     |    | Natural Gas Overview.                                                |      |
| 4.2     |    | Natural Gas Trade by Country                                         |      |
| 4.3     |    | Natural Gas Consumption by Sector.                                   |      |
| 4.4     |    | Natural Gas in Underground Storage.                                  | 72   |
|         | _  |                                                                      |      |
| Section | 5. | Crude Oil and Natural Gas Resource Development                       | 77   |
| 5.1     |    | Crude Oil and Natural Gas Drilling Activity Measurements.            |      |
| 5.2     |    | Crude Oil and Natural Gas Exploratory and Development Wells          | /8   |