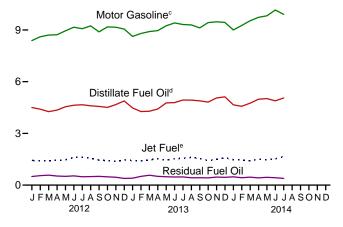

# **Tables**

|         |    |                                                                      | Page |
|---------|----|----------------------------------------------------------------------|------|
| Section | 1. | Energy Overview                                                      |      |
| 1.1     |    | Primary Energy Overview                                              |      |
| 1.2     |    | Primary Energy Production by Source.                                 |      |
| 1.3     |    | Primary Energy Consumption by Source.                                |      |
| 1.4a    |    | Primary Energy Imports by Source                                     |      |
| 1.4b    |    | Primary Energy Exports by Source and Total Net Imports.              |      |
| 1.5     |    | Merchandise Trade Value                                              | 13   |
| 1.6     |    | Cost of Fuels to End Users in Real (1982–1984) Dollars               | 15   |
| 1.7     |    | Primary Energy Consumption per Real Dollar of Gross Domestic Product | 16   |
| 1.8     |    | Motor Vehicle Mileage, Fuel Consumption, and Fuel Economy            | 17   |
| 1.9     |    | Heating Degree-Days by Census Division                               | 18   |
| 1.10    |    | Cooling Degree-Days by Census Division.                              | 19   |
|         |    |                                                                      |      |
| Section | 2  | Energy Consumption by Sector                                         |      |
| 2.1     | ۷. | Energy Consumption by Sector                                         | 22   |
|         |    | Energy Consumption by Sector.                                        |      |
| 2.2     |    | Residential Sector Energy Consumption.                               |      |
| 2.3     |    | Commercial Sector Energy Consumption.                                |      |
| 2.4     |    | Industrial Sector Energy Consumption.                                |      |
| 2.5     |    | Transportation Sector Energy Consumption.                            |      |
| 2.6     |    | Electric Power Sector Energy Consumption.                            | 33   |
|         |    |                                                                      |      |
| Section | 3. | Petroleum                                                            |      |
| 3.1     |    | Petroleum Overview                                                   |      |
| 3.2     |    | Refinery and Blender Net Inputs and Net Production.                  | 39   |
| 3.3     |    | Petroleum Trade                                                      |      |
|         |    | 3.3a Overview                                                        | 41   |
|         |    | 3.3b Imports and Exports by Type                                     | 43   |
|         |    | 3.3c Imports From OPEC Countries                                     |      |
|         |    | 3.3d Imports From Non-OPEC Countries                                 |      |
| 3.4     |    | Petroleum Stocks.                                                    |      |
| 3.5     |    | Petroleum Products Supplied by Type.                                 |      |
| 3.6     |    | Heat Content of Petroleum Products Supplied by Type.                 |      |
| 3.7     |    | Petroleum Consumption                                                |      |
|         |    | 3.7a Residential and Commercial Sectors.                             | 53   |
|         |    | 3.7b Industrial Sector.                                              |      |
|         |    | 3.7c Transportation and Electric Power Sectors.                      |      |
| 3.8     |    | Heat Content of Petroleum Consumption                                |      |
| 5.0     |    | 3.8a Residential and Commercial Sectors.                             | 58   |
|         |    | 3.8b Industrial Sector.                                              |      |
|         |    | 3.8c Transportation and Electric Power Sectors.                      |      |
|         |    | 5.80 Transportation and Electric Fower Sections.                     | 00   |
|         |    |                                                                      |      |
| Section | 4. | Natural Gas                                                          |      |
| 4.1     |    | Natural Gas Overview.                                                |      |
| 4.2     |    | Natural Gas Trade by Country                                         |      |
| 4.3     |    | Natural Gas Consumption by Sector.                                   |      |
| 4.4     |    | Natural Gas in Underground Storage.                                  | 72   |
|         | _  |                                                                      |      |
| Section | 5. | Crude Oil and Natural Gas Resource Development                       | 77   |
| 5.1     |    | Crude Oil and Natural Gas Drilling Activity Measurements.            |      |
| 5.2     |    | Crude Oil and Natural Gas Exploratory and Development Wells          | /8   |