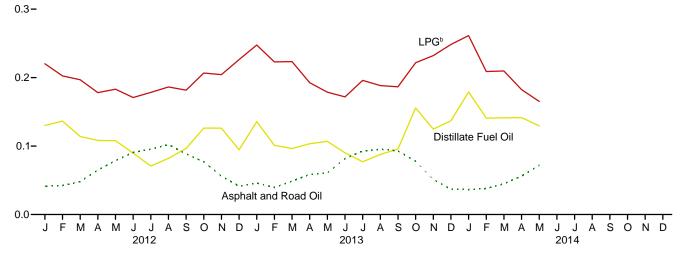

# **Tables**

|         |    |                                                                      | Page |
|---------|----|----------------------------------------------------------------------|------|
| Section | 1. | Energy Overview                                                      |      |
| 1.1     |    | Primary Energy Overview                                              |      |
| 1.2     |    | Primary Energy Production by Source.                                 |      |
| 1.3     |    | Primary Energy Consumption by Source.                                |      |
| 1.4a    |    | Primary Energy Imports by Source                                     |      |
| 1.4b    |    | Primary Energy Exports by Source and Total Net Imports.              |      |
| 1.5     |    | Merchandise Trade Value                                              | 13   |
| 1.6     |    | Cost of Fuels to End Users in Real (1982–1984) Dollars               | 15   |
| 1.7     |    | Primary Energy Consumption per Real Dollar of Gross Domestic Product | 16   |
| 1.8     |    | Motor Vehicle Mileage, Fuel Consumption, and Fuel Economy            | 17   |
| 1.9     |    | Heating Degree-Days by Census Division                               | 18   |
| 1.10    |    | Cooling Degree-Days by Census Division.                              | 19   |
|         |    |                                                                      |      |
| Section | 2  | Energy Consumption by Sector                                         |      |
| 2.1     | ۷. | Energy Consumption by Sector                                         | 22   |
|         |    | Energy Consumption by Sector.                                        |      |
| 2.2     |    | Residential Sector Energy Consumption.                               |      |
| 2.3     |    | Commercial Sector Energy Consumption.                                |      |
| 2.4     |    | Industrial Sector Energy Consumption.                                |      |
| 2.5     |    | Transportation Sector Energy Consumption.                            |      |
| 2.6     |    | Electric Power Sector Energy Consumption.                            | 33   |
|         |    |                                                                      |      |
| Section | 3. | Petroleum                                                            |      |
| 3.1     |    | Petroleum Overview                                                   |      |
| 3.2     |    | Refinery and Blender Net Inputs and Net Production.                  | 39   |
| 3.3     |    | Petroleum Trade                                                      |      |
|         |    | 3.3a Overview                                                        | 41   |
|         |    | 3.3b Imports and Exports by Type                                     | 43   |
|         |    | 3.3c Imports From OPEC Countries                                     |      |
|         |    | 3.3d Imports From Non-OPEC Countries                                 |      |
| 3.4     |    | Petroleum Stocks.                                                    |      |
| 3.5     |    | Petroleum Products Supplied by Type.                                 |      |
| 3.6     |    | Heat Content of Petroleum Products Supplied by Type.                 |      |
| 3.7     |    | Petroleum Consumption                                                |      |
|         |    | 3.7a Residential and Commercial Sectors.                             | 53   |
|         |    | 3.7b Industrial Sector.                                              |      |
|         |    | 3.7c Transportation and Electric Power Sectors.                      |      |
| 3.8     |    | Heat Content of Petroleum Consumption                                |      |
| 5.0     |    | 3.8a Residential and Commercial Sectors.                             | 58   |
|         |    | 3.8b Industrial Sector.                                              |      |
|         |    | 3.8c Transportation and Electric Power Sectors.                      |      |
|         |    | 5.80 Transportation and Electric Fower Sections.                     | 00   |
|         |    |                                                                      |      |
| Section | 4. | Natural Gas                                                          |      |
| 4.1     |    | Natural Gas Overview.                                                |      |
| 4.2     |    | Natural Gas Trade by Country                                         |      |
| 4.3     |    | Natural Gas Consumption by Sector.                                   |      |
| 4.4     |    | Natural Gas in Underground Storage.                                  | 72   |
|         | _  |                                                                      |      |
| Section | 5. | Crude Oil and Natural Gas Resource Development                       | 77   |
| 5.1     |    | Crude Oil and Natural Gas Drilling Activity Measurements.            |      |
| 5.2     |    | Crude Oil and Natural Gas Exploratory and Development Wells          | /8   |