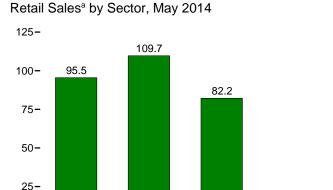

or 1980–2000, electric utility data also include small amounts of kerosene and jet fuel.
<sup>c</sup> Fuel oil nos. 5 and 6. For 1973–1979, data are for steam plant stocks of petroleum. For 1980–2000, electric utility data also include a small amount of fuel

oil no. 4.

d Jet fuel and kerosene. Through 2003, data also include a small amount of

waste oil.

Petroleum coke is converted from short tons to barrels by multiplying by 5.

Distillate fuel oil and residual fuel oil. Beginning in 1970, also includes petroleum coke. Beginning in 2002, also includes other liquids.

<sup>&</sup>lt;sup>9</sup> Through 1998, data are for electric utilities only. Beginning in 1999, data are for electric utilities and independent power producers.

Figure 7.6 Electricity End Use (Billion Kilowatthours)





Commercial<sup>c</sup>

0.7

Transportation<sup>d</sup>

Industrial









<sup>&</sup>lt;sup>a</sup> Electricity retail sales to ultimate customers reported by utilities and other energy service providers.

## Retail Sales<sup>a</sup> Total, January-May

Residential



departmental sales, and other sales to public authorites.

d Transportation sector, including sales to railroads and railways.

Web Page: http://www.eia.gov/totalenergy/data/monthly/#electricity.

Source: Table 7.6.

<sup>&</sup>lt;sup>b</sup> See "Direct Use" in Glossary.

<sup>°</sup> Commercial sector, including public street and highway lighting, inter-

# Table 7.6 Electricity End Use

(Million Kilowatthours)

|                          |                             | ,                         | Retail Sales <sup>a