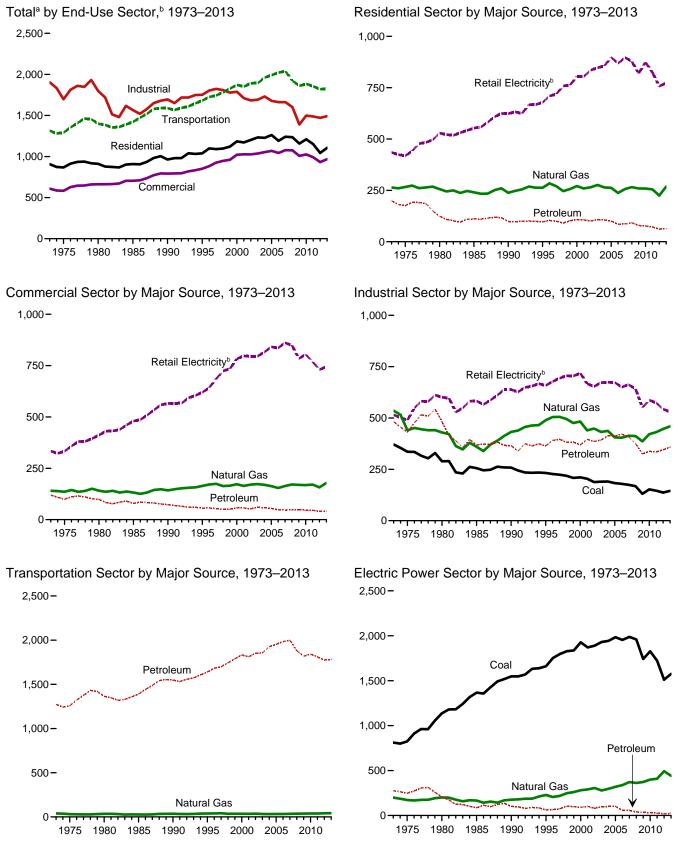

t (Excel and CSV files) for all available annual and monthly data beginning in 1973. Sources: See end of section.

Liquefied petroleum gases.
Finished motor gasoline, excluding fuel ethanol.

<sup>&</sup>lt;sup>1</sup> Finished motor gasoline, excuding rule ethanol.
<sup>9</sup> Aviation gasoline blending components, crude oil, motor gasoline blending components, pentanes plus, petrochemical feedstocks, special naphthas, still gas, unfinished oils, waxes, and miscellaneous petroleum products.
<sup>h</sup> Includes electric power sector use of geothermal energy and non-biomass waste. See Table 12.6.
<sup>i</sup> Excludes emissions from biomass energy consumption. See Table 12.7.

Figure 12.2 Carbon Dioxide Emissions From Energy Consumption by Sector (Million Metric Tons of Carbon Dioxide)



<sup>&</sup>lt;sup>a</sup> Excludes emissions from biomass energy consumption.

total electricity retail sales.

Web Page: http://www.eia.gov/totalenergy/data/monthly/#environment. Sources: Tables 12.2–12.6.

<sup>&</sup>lt;sup>b</sup> Emissions from energy consumption in the electric power sector are allocated to the end-use sectors in proportion to each sector's share of

Table 12.2 Carbon Dioxide Emissions From Energy Consumption: Residential Sector

|                                                                                                                                                                                                                                        |                                                                                   |