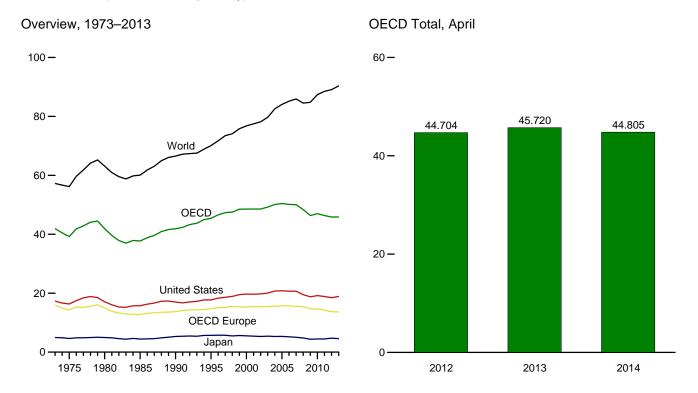

# **Tables**

|         |       |                                                                                   | Page |
|---------|-------|-----------------------------------------------------------------------------------|------|
| Section | 11.   | International Petroleum                                                           |      |
| 11.1    |       | World Crude Oil Production                                                        |      |
| 11.1    |       | 11.1a OPEC Members.                                                               | 150  |
|         |       | 11.1b Persian Gulf Nations, Non-OPEC, and World.                                  |      |
| 11.2    |       | Petroleum Consumption in OECD Countries.                                          |      |
| 11.3    |       | Petroleum Stocks in OECD Countries.                                               |      |
| Section | 12.   | Environment                                                                       |      |
| 12.1    |       | Carbon Dioxide Emissions From Energy Consumption by Source                        | 159  |
| 12.2    |       | Carbon Dioxide Emissions From Energy Consumption: Residential Sector              | 161  |
| 12.3    |       | Carbon Dioxide Emissions From Energy Consumption: Commercial Sector               | 162  |
| 12.4    |       | Carbon Dioxide Emissions From Energy Consumption: Industrial Sector               |      |
| 12.5    |       | Carbon Dioxide Emissions From Energy Consumption: Transportation Sector           | 164  |
| 12.6    |       | Carbon Dioxide Emissions From Energy Consumption: Electric Power Sector           | 165  |
| 12.7    |       | Carbon Dioxide Emissions From Biomass Energy Consumption                          | 166  |
| Appendi | ix A. | British Thermal Unit Conversion Factors                                           |      |
| A1.     |       | Approximate Heat Content of Petroleum Products                                    | 171  |
| A2.     |       | Approximate Heat Content of Petroleum Production, Imports, and Exports            |      |
| A3.     |       | Approximate Heat Content of Petroleum Consumption and Biofuels Production         |      |
| A4.     |       | Approximate Heat Content of Natural Gas.                                          |      |
| A5.     |       | Approximate Heat Content of Coal and Coal Coke.                                   | 175  |
| A6.     |       | Approximate Heat Rates for Electricity, and Heat Content of Electricity.          | 176  |
| Appendi | ix B. | Metric Conversion Factors, Metric Prefixes, and Other Physical Conversion Factors |      |
| B1.     |       | Metric Conversion Factors.                                                        | 184  |
| B2.     |       | Metric Prefixes.                                                                  |      |
| B3.     |       | Other Physical Conversion Factors.                                                |      |