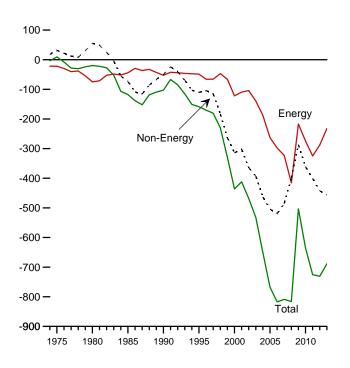

# **Tables**

|         |    |                                                                      | Page |
|---------|----|----------------------------------------------------------------------|------|
| Section | 1. | Energy Overview                                                      |      |
| 1.1     |    | Primary Energy Overview                                              |      |
| 1.2     |    | Primary Energy Production by Source.                                 |      |
| 1.3     |    | Primary Energy Consumption by Source.                                |      |
| 1.4a    |    | Primary Energy Imports by Source                                     |      |
| 1.4b    |    | Primary Energy Exports by Source and Total Net Imports.              |      |
| 1.5     |    | Merchandise Trade Value                                              | 13   |
| 1.6     |    | Cost of Fuels to End Users in Real (1982–1984) Dollars               | 15   |
| 1.7     |    | Primary Energy Consumption per Real Dollar of Gross Domestic Product | 16   |
| 1.8     |    | Motor Vehicle Mileage, Fuel Consumption, and Fuel Economy            | 17   |
| 1.9     |    | Heating Degree-Days by Census Division                               | 18   |
| 1.10    |    | Cooling Degree-Days by Census Division.                              | 19   |
|         |    |                                                                      |      |
| Section | 2  | Energy Consumption by Sector                                         |      |
| 2.1     | ۷. | Energy Consumption by Sector                                         | 22   |
|         |    | Energy Consumption by Sector.                                        |      |
| 2.2     |    | Residential Sector Energy Consumption.                               |      |
| 2.3     |    | Commercial Sector Energy Consumption.                                |      |
| 2.4     |    | Industrial Sector Energy Consumption.                                |      |
| 2.5     |    | Transportation Sector Energy Consumption.                            |      |
| 2.6     |    | Electric Power Sector Energy Consumption.                            | 33   |
|         |    |                                                                      |      |
| Section | 3. | Petroleum                                                            |      |
| 3.1     |    | Petroleum Overview                                                   |      |
| 3.2     |    | Refinery and Blender Net Inputs and Net Production.                  | 39   |
| 3.3     |    | Petroleum Trade                                                      |      |
|         |    | 3.3a Overview                                                        | 41   |
|         |    | 3.3b Imports and Exports by Type                                     | 43   |
|         |    | 3.3c Imports From OPEC Countries                                     |      |
|         |    | 3.3d Imports From Non-OPEC Countries                                 |      |
| 3.4     |    | Petroleum Stocks.                                                    |      |
| 3.5     |    | Petroleum Products Supplied by Type.                                 |      |
| 3.6     |    | Heat Content of Petroleum Products Supplied by Type.                 |      |
| 3.7     |    | Petroleum Consumption                                                |      |
|         |    | 3.7a Residential and Commercial Sectors.                             | 53   |
|         |    | 3.7b Industrial Sector.                                              |      |
|         |    | 3.7c Transportation and Electric Power Sectors.                      |      |
| 3.8     |    | Heat Content of Petroleum Consumption                                |      |
| 5.0     |    | 3.8a Residential and Commercial Sectors.                             | 58   |
|         |    | 3.8b Industrial Sector.                                              |      |
|         |    | 3.8c Transportation and Electric Power Sectors.                      |      |
|         |    | 5.80 Transportation and Electric Fower Sections.                     | 00   |
|         |    |                                                                      |      |
| Section | 4. | Natural Gas                                                          |      |
| 4.1     |    | Natural Gas Overview.                                                |      |
| 4.2     |    | Natural Gas Trade by Country                                         |      |
| 4.3     |    | Natural Gas Consumption by Sector.                                   |      |
| 4.4     |    | Natural Gas in Underground Storage.                                  | 72   |
|         | _  |                                                                      |      |
| Section | 5. | Crude Oil and Natural Gas Resource Development                       | 77   |
| 5.1     |    | Crude Oil and Natural Gas Drilling Activity Measurements.            |      |
| 5.2     |    | Crude Oil and Natural Gas Exploratory and Development Wells          | /8   |