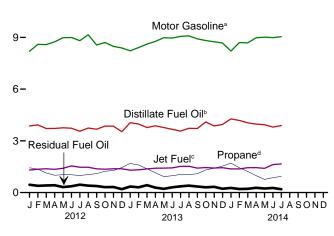

ype jet fuel is included in kerosene-type jet fuel is included with kerosene in "Other.") For 1952–2004, also includes naphtha-type jet fuel. (Through 1951, naphtha-type jet fuel is included in the products from which it was blended—gasoline, kerosene, and distillate fuel oil. Beginning in 2005, naphtha-type jet fuel is included in "Other.").

Includes propylene.

I Includes finished motor gasoline and motor gasoline blending components; excludes oxygenates. Through 1963, also includes aviation gasoline and special naphthas.

Asphalt and road oil, aviation gasoline blending components, kerosene,

Figure 3.5 Petroleum Products Supplied by Type

(Million Barrels per Day)

Total Petroleum and Motor Gasoline, 1949-2013



Selected Products, 1949-2013

12-



Selected Products, Monthly



24-



<sup>18-</sup>18-12-6-2012 2013 2014

Note: SPR=Strategic Petroleum Reserve.

Web Page: http://www.eia.gov/totalenergy/data/monthly/#petroleum.

Source: Table 3.5.

12-

<sup>&</sup>lt;sup>a</sup> Beginning in 1993, includes fuel ethanol blended into motor gasoline.

<sup>&</sup>lt;sup>b</sup> Beginning in 2009, includes renewable diesel fuel (including biodiesel) blended into distillate fuel oil.

<sup>&</sup>lt;sup>c</sup> Beginning in 2005, includes kerosene-type jet fuel only.

d Includes propylene.

Table 3.5 Petroleum Products Supplied by Type

|                            | Asphalt         | Aviation             | Distillato                          | lot                      | Koro          | LPC            | <b>3</b> a     | Lubri           | Motor                          | Pet