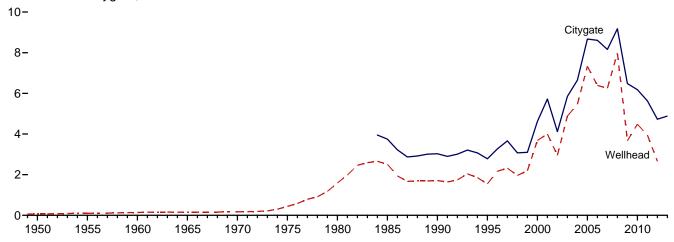

nos. 1 and 2).

d For all years, includes residual fuel oil and distillate fuel oil. For 1990 forward, also includes petroleum coke. For 1973-2012, also includes jet fuel, kerosene, and waste oil. For 1983-2012, also includes other petroleum, such as propane and refined motor oil.

Natural gas, plus a small amount of supplemental gaseous fuels. For 1973-2000, data also include a small amount of blast furnace gas and other gases derived from fossil fuels.

Weighted average of costs shown under "Coal," "Petroleum," and "Natural Gas."

g Through 2001, data are for electric utilities only. Beginning in 2002, data also include independent power producers, and electric generating plants in the

Figure 9.4 Natural Gas Prices

(Dollarsa per Thousand Cubic Feet)

Wellhead and Citygate, 1949-2013



# Consuming Sectors, 1967-2013



# Consuming Sectors, Monthly



<sup>&</sup>lt;sup>a</sup> Prices are not adjusted for inflation. See "Nominal Dollars" in Glossary.

<sup>b</sup> Includes taxes.

Web Page: http://www.eia.gov/totalenergy/data/monthly/#prices. Source: Table 9.10.

**Table 9.10 Natural Gas Prices** 

(Dollarsa per Thousand Cubic Feet)

|                                                                 |                                |                                                        | Consuming Sectors <sup>b</sup>         |                                      |                                     |                                      |                              |                                      |                                                 |