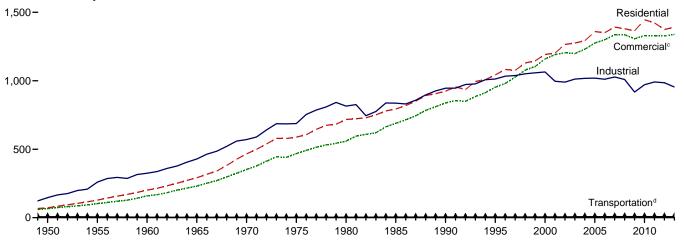

e and jet fuel.
<sup>c</sup> Fuel oil nos. 5 and 6. For 1973–1979, data are for steam plant stocks of petroleum. For 1980–2000, electric utility data also include a small amount of fuel

oil no. 4.

d Jet fuel and kerosene. Through 2003, data also include a small amount of

waste oil.

Petroleum coke is converted from short tons to barrels by multiplying by 5.

Distillate fuel oil and residual fuel oil. Beginning in 1970, also includes petroleum coke. Beginning in 2002, also includes other liquids.

<sup>&</sup>lt;sup>9</sup> Through 1998, data are for electric utilities only. Beginning in 1999, data are for electric utilities and independent power producers.

Figure 7.6 Electricity End Use (Billion Kilowatthours)





Commercial<sup>c</sup>

0.7

Transportation<sup>d</sup>

Industrial









<sup>&</sup>lt;sup>a</sup> Electricity retail sales to ultimate customers reported by utilities and other energy service providers.

## Retail Sales<sup>a</sup> Total, January-May

Residential



departmental sales, and other sales to public authorites.

d Transportation sector, including sales to railroads and railways.

Web Page: http://www.eia.gov/totalenergy/data/monthly/#electricity.

Source: Table 7.6.

<sup>&</sup>lt;sup>b</sup> See "Direct Use" in Glossary.

<sup>°</sup> Commercial sector, including public street and highway lighting, inter-

# Table 7.6 Electricity End Use

(Million Kilowatthours)

|                          |                             | ,                         | Retail Sales <sup>a</sup> |                                  |