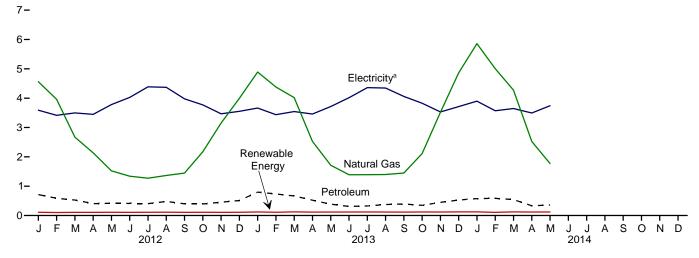

eries components.
c Natural gas only; excludes the estimated portion of supplemental gaseous fuels. See Note 3, "Supplemental Gaseous Fuels," at end of Section 4.
d Electricity retail sales to ultimate customers reported by electric utilities and, the interior is 1006, others energy senting providers.</sup> 

beginning in 1996, other energy service providers.

<sup>e</sup> Total losses are calculated as the primary energy consumed by the electric power sector minus the energy content of electricity retail sales. Total losses are allocated to the end-use sectors in proportion to each sector's share of total electricity retail sales. See Note 1, "Electrical System Energy Losses," at end of

Figure 2.3 Commercial Sector Energy Consumption (Quadrillion Btu)





#### By Major Source, Monthly







By Major Source, May 2014



Web Page: http://www.eia.gov/totalenergy/data/monthly/#consumption. Source: Table 2.3.

.

<sup>&</sup>lt;sup>a</sup> Electricity retail sales.

**Table 2.3 Commercial Sector Energy Consumption** 

(Trillion Btu)

|                                                                                                                                                                                                                                                                                                                                                      |                                                                                                                                               |