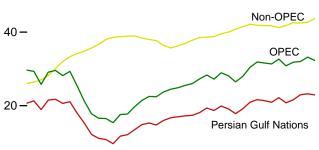

# **Tables**

|         |       |                                                                                   | Page |
|---------|-------|-----------------------------------------------------------------------------------|------|
| Section | 11.   | International Petroleum                                                           |      |
| 11.1    |       | World Crude Oil Production                                                        |      |
| 11.1    |       | 11.1a OPEC Members.                                                               | 150  |
|         |       | 11.1b Persian Gulf Nations, Non-OPEC, and World.                                  |      |
| 11.2    |       | Petroleum Consumption in OECD Countries.                                          |      |
| 11.3    |       | Petroleum Stocks in OECD Countries.                                               |      |
| Section | 12.   | Environment                                                                       |      |
| 12.1    |       | Carbon Dioxide Emissions From Energy Consumption by Source                        | 159  |
| 12.2    |       | Carbon Dioxide Emissions From Energy Consumption: Residential Sector              | 161  |
| 12.3    |       | Carbon Dioxide Emissions From Energy Consumption: Commercial Sector               | 162  |
| 12.4    |       | Carbon Dioxide Emissions From Energy Consumption: Industrial Sector               |      |
| 12.5    |       | Carbon Dioxide Emissions From Energy Consumption: Transportation Sector           | 164  |
| 12.6    |       | Carbon Dioxide Emissions From Energy Consumption: Electric Power Sector           | 165  |
| 12.7    |       | Carbon Dioxide Emissions From Biomass Energy Consumption                          | 166  |
| Appendi | ix A. | British Thermal Unit Conversion Factors                                           |      |
| A1.     |       | Approximate Heat Content of Petroleum Products                                    | 171  |
| A2.     |       | Approximate Heat Content of Petroleum Production, Imports, and Exports            |      |
| A3.     |       | Approximate Heat Content of Petroleum Consumption and Biofuels Production         |      |
| A4.     |       | Approximate Heat Content of Natural Gas.                                          |      |
| A5.     |       | Approximate Heat Content of Coal and Coal Coke.                                   | 175  |
| A6.     |       | Approximate Heat Rates for Electricity, and Heat Content of Electricity.          | 176  |
| Appendi | ix B. | Metric Conversion Factors, Metric Prefixes, and Other Physical Conversion Factors |      |
| B1.     |       | Metric Conversion Factors.                                                        | 184  |
| B2.     |       | Metric Prefixes.                                                                  |      |
| B3.     |       | Other Physical Conversion Factors.                                                |      |