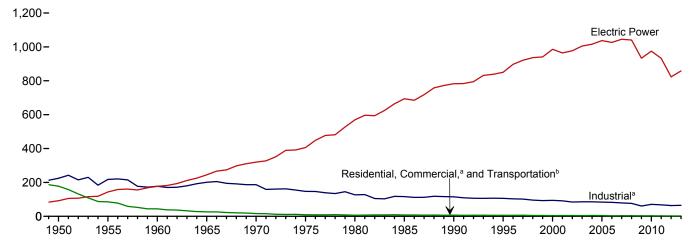

# **Tables**

|         |    |                                                                      | Page |
|---------|----|----------------------------------------------------------------------|------|
| Section | 1. | Energy Overview                                                      |      |
| 1.1     |    | Primary Energy Overview                                              |      |
| 1.2     |    | Primary Energy Production by Source.                                 |      |
| 1.3     |    | Primary Energy Consumption by Source.                                |      |
| 1.4a    |    | Primary Energy Imports by Source                                     |      |
| 1.4b    |    | Primary Energy Exports by Source and Total Net Imports.              |      |
| 1.5     |    | Merchandise Trade Value                                              | 13   |
| 1.6     |    | Cost of Fuels to End Users in Real (1982–1984) Dollars               | 15   |
| 1.7     |    | Primary Energy Consumption per Real Dollar of Gross Domestic Product | 16   |
| 1.8     |    | Motor Vehicle Mileage, Fuel Consumption, and Fuel Economy            | 17   |
| 1.9     |    | Heating Degree-Days by Census Division                               | 18   |
| 1.10    |    | Cooling Degree-Days by Census Division.                              | 19   |
|         |    |                                                                      |      |
| Section | 2  | Energy Consumption by Sector                                         |      |
| 2.1     | ۷. | Energy Consumption by Sector                                         | 22   |
|         |    | Energy Consumption by Sector.                                        |      |
| 2.2     |    | Residential Sector Energy Consumption.                               |      |
| 2.3     |    | Commercial Sector Energy Consumption.                                |      |
| 2.4     |    | Industrial Sector Energy Consumption.                                |      |
| 2.5     |    | Transportation Sector Energy Consumption.                            |      |
| 2.6     |    | Electric Power Sector Energy Consumption.                            | 33   |
|         |    |                                                                      |      |
| Section | 3. | Petroleum                                                            |      |
| 3.1     |    | Petroleum Overview                                                   |      |
| 3.2     |    | Refinery and Blender Net Inputs and Net Production.                  | 39   |
| 3.3     |    | Petroleum Trade                                                      |      |
|         |    | 3.3a Overview                                                        | 41   |
|         |    | 3.3b Imports and Exports by Type                                     | 43   |
|         |    | 3.3c Imports From OPEC Countries                                     |      |
|         |    | 3.3d Imports From Non-OPEC Countries                                 |      |
| 3.4     |    | Petroleum Stocks.                                                    |      |
| 3.5     |    | Petroleum Products Supplied by Type.                                 |      |
| 3.6     |    | Heat Content of Petroleum Products Supplied by Type.                 |      |
| 3.7     |    | Petroleum Consumption                                                |      |
|         |    | 3.7a Residential and Commercial Sectors.                             | 53   |
|         |    | 3.7b Industrial Sector.                                              |      |
|         |    | 3.7c Transportation and Electric Power Sectors.                      |      |
| 3.8     |    | Heat Content of Petroleum Consumption                                |      |
| 5.0     |    | 3.8a Residential and Commercial Sectors.                             | 58   |
|         |    | 3.8b Industrial Sector.                                              |      |
|         |    | 3.8c Transportation and Electric Power Sectors.                      |      |
|         |    | 5.80 Transportation and Electric Fower Sections.                     | 00   |
|         |    |                                                                      |      |
| Section | 4. | Natural Gas                                                          |      |
| 4.1     |    | Natural Gas Overview.                                                |      |
| 4.2     |    | Natural Gas Trade by Country                                         |      |
| 4.3     |    | Natural Gas Consumption by Sector.                                   |      |
| 4.4     |    | Natural Gas in Underground Storage.                                  | 72   |
|         | _  |                                                                      |      |
| Section | 5. | Crude Oil and Natural Gas Resource Development                       | 77   |
| 5.1     |    | Crude Oil and Natural Gas Drilling Activity Measurements.            |      |
| 5.2     |    | Crude Oil and Natural Gas Exploratory and Development Wells          | /8   |