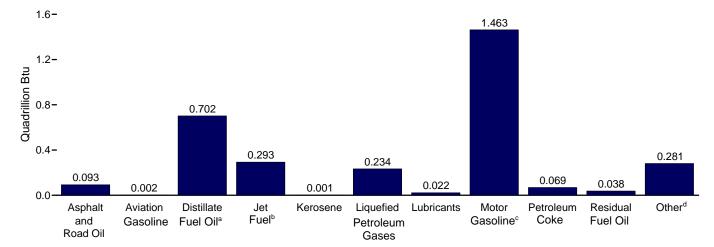

anes plus, petrochemical feedstocks, still gas (refinery gas), waxes, and miscellaneous products. Beginning in 1964, also includes special naphthas.
 Beginning in 1981, also includes negative barrels per day of distillate and residual fuel oil reclassified as unfinished oils, and other products (from both primary and secondary supply) reclassified as gasoline blending components. secondary supply) reclassified as gasoline blending components. Beginning in 1983, also includes crude oil burned as fuel. Beginning in 2005, also includes naphtha-type jet fuel.

R=Revised. E=Estimate. F=Forecast. NA=Not available. (s)=Less than 500

Figure 3.6 Heat Content of Petroleum Products Supplied by Type

Total, 1949-2013



Petroleum Products Supplied as Share of Total Energy Consumption, 1949–2013







<sup>&</sup>lt;sup>a</sup> Includes renewable diesel fuel (including biodiesel) blended into distillate fuel oil.

<sup>d</sup> All petroleum products not separately displayed. Web Page: http://www.eia.gov/totalenergy/data/monthly/#petroleum. Sources: Tables 1.1 and 3.6.

<sup>&</sup>lt;sup>b</sup> Includes kerosene-type jet fuel only.

<sup>&</sup>lt;sup>c</sup> Includes fuel ethanol blended into motor gasoline.

Table 3.6 Heat Content of Petroleum Products Supplied by Type

(Trillion Btu)

|                                          | Asphalt         |                      | B: 4111 4                           |                          | 1,            | LPG            | ia             |                 |                                | Petro-         |                      |