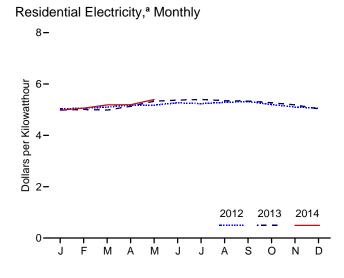

ico, and the Virgin Islands.

Web Page: See http://www.eia.gov/totalenergy/data/monthly/#summary (Excel

and CSV files) for all available annual and monthly data beginning in 1974.

Sources: See end of section.

 <sup>&</sup>lt;sup>a</sup> Prices are not adjusted for inflation. See "Nominal Dollars" in Glossary.
 <sup>b</sup> Through 2010, data are for crude oil, petroleum preparations, liquefied propane and butane, and other mineral fuels. Beginning in 2011, data are for petroleum products and preparations.
 <sup>c</sup> Petroleum, coal, natural gas, and electricity.

Notes: • Monthly data are not adjusted for seasonal variations. • See Note, "Merchandise Trade Value," at end of section. • Totals may not equal sum of

Figure 1.6 Cost of Fuels to End Users in Real (1982–1984) Dollars











Web Page: http://www.eia.gov/totalenergy/data/monthly/#summary. Source: Table 1.6.

Note: See "Real Dollars" in Glossary.

Table 1.6 Cost of Fuels to End Users in Real (1982–1984) Dollars

|                        | Consumer Price Index,<br>All Urban Consumers <sup>a</sup> | Motor G               | Basoline <sup>b</sup>      |                       | dential<br>ng Oil <sup>c</sup> |                                       | lential<br>Il Gas <sup>b</sup> | Resid<br>Electi           |                            |
|------------------------|-----------------------------------------------------------|-----------------------|----------------------------|-----------------------|--------------------------------|---------------------------------------|--------------------------------|---------