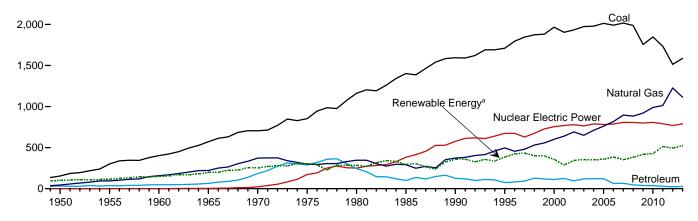

# **Tables**

|         |    |                                                                      | Page |
|---------|----|----------------------------------------------------------------------|------|
| Section | 1. | Energy Overview                                                      |      |
| 1.1     |    | Primary Energy Overview                                              |      |
| 1.2     |    | Primary Energy Production by Source.                                 |      |
| 1.3     |    | Primary Energy Consumption by Source.                                |      |
| 1.4a    |    | Primary Energy Imports by Source                                     |      |
| 1.4b    |    | Primary Energy Exports by Source and Total Net Imports.              |      |
| 1.5     |    | Merchandise Trade Value                                              | 13   |
| 1.6     |    | Cost of Fuels to End Users in Real (1982–1984) Dollars               | 15   |
| 1.7     |    | Primary Energy Consumption per Real Dollar of Gross Domestic Product | 16   |
| 1.8     |    | Motor Vehicle Mileage, Fuel Consumption, and Fuel Economy            | 17   |
| 1.9     |    | Heating Degree-Days by Census Division                               | 18   |
| 1.10    |    | Cooling Degree-Days by Census Division.                              | 19   |
|         |    |                                                                      |      |
| Section | 2  | Energy Consumption by Sector                                         |      |
| 2.1     | ۷. | Energy Consumption by Sector                                         | 22   |
|         |    | Energy Consumption by Sector.                                        |      |
| 2.2     |    | Residential Sector Energy Consumption.                               |      |
| 2.3     |    | Commercial Sector Energy Consumption.                                |      |
| 2.4     |    | Industrial Sector Energy Consumption.                                |      |
| 2.5     |    | Transportation Sector Energy Consumption.                            |      |
| 2.6     |    | Electric Power Sector Energy Consumption.                            | 33   |
|         |    |                                                                      |      |
| Section | 3. | Petroleum                                                            |      |
| 3.1     |    | Petroleum Overview                                                   |      |
| 3.2     |    | Refinery and Blender Net Inputs and Net Production.                  | 39   |
| 3.3     |    | Petroleum Trade                                                      |      |
|         |    | 3.3a Overview                                                        | 41   |
|         |    | 3.3b Imports and Exports by Type                                     | 43   |
|         |    | 3.3c Imports From OPEC Countries                                     |      |
|         |    | 3.3d Imports From Non-OPEC Countries                                 |      |
| 3.4     |    | Petroleum Stocks.                                                    |      |
| 3.5     |    | Petroleum Products Supplied by Type.                                 |      |
| 3.6     |    | Heat Content of Petroleum Products Supplied by Type.                 |      |
| 3.7     |    | Petroleum Consumption                                                |      |
|         |    | 3.7a Residential and Commercial Sectors.                             | 53   |
|         |    | 3.7b Industrial Sector.                                              |      |
|         |    | 3.7c Transportation and Electric Power Sectors.                      |      |
| 3.8     |    | Heat Content of Petroleum Consumption                                |      |
| 5.0     |    | 3.8a Residential and Commercial Sectors.                             | 58   |
|         |    | 3.8b Industrial Sector.                                              |      |
|         |    | 3.8c Transportation and Electric Power Sectors.                      |      |
|         |    | 5.80 Transportation and Electric Fower Sections.                     | 00   |
|         |    |                                                                      |      |
| Section | 4. | Natural Gas                                                          |      |
| 4.1     |    | Natural Gas Overview.                                                |      |
| 4.2     |    | Natural Gas Trade by Country                                         |      |
| 4.3     |    | Natural Gas Consumption by Sector.                                   |      |
| 4.4     |    | Natural Gas in Underground Storage.                                  | 72   |
|         | _  |                                                                      |      |
| Section | 5. | Crude Oil and Natural Gas Resource Development                       | 77   |
| 5.1     |    | Crude Oil and Natural Gas Drilling Activity Measurements.            |      |
| 5.2     |    | Crude Oil and Natural Gas Exploratory and Development Wells          | /8   |