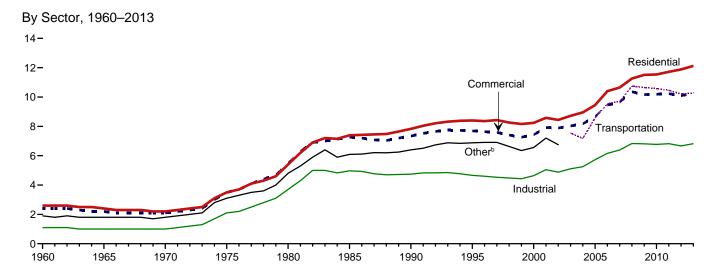

# **Tables**

|         |    |                                                                      | Page |
|---------|----|----------------------------------------------------------------------|------|
| Section | 1. | Energy Overview                                                      |      |
| 1.1     |    | Primary Energy Overview                                              |      |
| 1.2     |    | Primary Energy Production by Source.                                 |      |
| 1.3     |    | Primary Energy Consumption by Source.                                |      |
| 1.4a    |    | Primary Energy Imports by Source                                     |      |
| 1.4b    |    | Primary Energy Exports by Source and Total Net Imports.              |      |
| 1.5     |    | Merchandise Trade Value                                              | 13   |
| 1.6     |    | Cost of Fuels to End Users in Real (1982–1984) Dollars               | 15   |
| 1.7     |    | Primary Energy Consumption per Real Dollar of Gross Domestic Product | 16   |
| 1.8     |    | Motor Vehicle Mileage, Fuel Consumption, and Fuel Economy            | 17   |
| 1.9     |    | Heating Degree-Days by Census Division                               | 18   |
| 1.10    |    | Cooling Degree-Days by Census Division.                              | 19   |
|         |    |                                                                      |      |
| Section | 2  | Energy Consumption by Sector                                         |      |
| 2.1     | ۷. | Energy Consumption by Sector                                         | 22   |
|         |    | Energy Consumption by Sector.                                        |      |
| 2.2     |    | Residential Sector Energy Consumption.                               |      |
| 2.3     |    | Commercial Sector Energy Consumption.                                |      |
| 2.4     |    | Industrial Sector Energy Consumption.                                |      |
| 2.5     |    | Transportation Sector Energy Consumption.                            |      |
| 2.6     |    | Electric Power Sector Energy Consumption.                            | 33   |
|         |    |                                                                      |      |
| Section | 3. | Petroleum                                                            |      |
| 3.1     |    | Petroleum Overview                                                   |      |
| 3.2     |    | Refinery and Blender Net Inputs and Net Production.                  | 39   |
| 3.3     |    | Petroleum Trade                                                      |      |
|         |    | 3.3a Overview                                                        | 41   |
|         |    | 3.3b Imports and Exports by Type                                     | 43   |
|         |    | 3.3c Imports From OPEC Countries                                     |      |
|         |    | 3.3d Imports From Non-OPEC Countries                                 |      |
| 3.4     |    | Petroleum Stocks.                                                    |      |
| 3.5     |    | Petroleum Products Supplied by Type.                                 |      |
| 3.6     |    | Heat Content of Petroleum Products Supplied by Type.                 |      |
| 3.7     |    | Petroleum Consumption                                                |      |
|         |    | 3.7a Residential and Commercial Sectors.                             | 53   |
|         |    | 3.7b Industrial Sector.                                              |      |
|         |    | 3.7c Transportation and Electric Power Sectors.                      |      |
| 3.8     |    | Heat Content of Petroleum Consumption                                |      |
| 5.0     |    | 3.8a Residential and Commercial Sectors.                             | 58   |
|         |    | 3.8b Industrial Sector.                                              |      |
|         |    | 3.8c Transportation and Electric Power Sectors.                      |      |
|         |    | 5.80 Transportation and Electric Fower Sections.                     | 00   |
|         |    |                                                                      |      |
| Section | 4. | Natural Gas                                                          |      |
| 4.1     |    | Natural Gas Overview.                                                |      |
| 4.2     |    | Natural Gas Trade by Country                                         |      |
| 4.3     |    | Natural Gas Consumption by Sector.                                   |      |
| 4.4     |    | Natural Gas in Underground Storage.                                  | 72   |
|         | _  |                                                                      |      |
| Section | 5. | Crude Oil and Natural Gas Resource Development                       | 77   |
| 5.1     |    | Crude Oil and Natural Gas Drilling Activity Measurements.            |      |
| 5.2     |    | Crude Oil and Natural Gas Exploratory and Development Wells          | /8   |