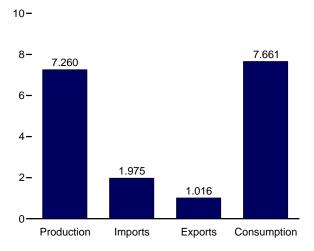

**Comprehensive Changes:** Each month, most MER tables and figures carry a new month of data, which is usually preliminary (and sometimes estimated or even forecast) and likely to be revised in the succeeding month.