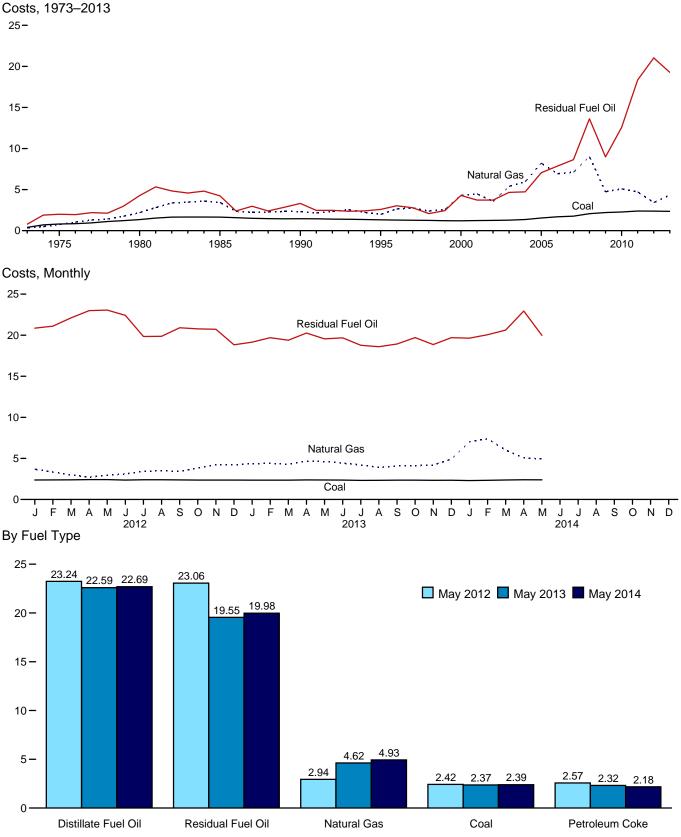

Statement." • 1984–2010: EIA, Form EIA-861, "Annual Electric Power Industry Report." • 2011 forward: EIA, Electric Power Monthly, July 2014, Table 5.3. July 2014, Table 5.3.

b Commercial sector. For 1960–2002, prices exclude public street and highway lighting, interdepartmental sales, and other sales to public authorities.

c Industrial sector. For 1960–2002, prices exclude agriculture and irrigation.

d Transportation sector, including railroads and railways.

<sup>&</sup>lt;sup>e</sup> Public street and highway lighting, interdepartmental sales, other sales to public authorities, agriculture and irrigation, and transportation including railroads and railways.

Figure 9.3 Cost of Fossil-Fuel Receipts at Electric Generating Plants

(Dollars<sup>a</sup> per Million Btu, Including Taxes)



<sup>&</sup>lt;sup>a</sup> Prices are not adjusted for inflation. See "Nominal Dollars" in Glossary. Web Page: http://www.eia.gov/totalenergy/data/monthly/#prices. Source: Table 9.9.

Table 9.9 Cost of Fossil-Fuel Receipts at Electric Generating Plants

(Dollars<sup>a</sup> per Million Btu, Including Taxes)

|                                           |                     |                       | Petrole               | um                  |                      |                          |                     |  |
|-------------------------------------------|---------------------|-----------------------|-----------------------|---------------------|----------------------|--------------------------|---------------------|--|
|                                           | Coal