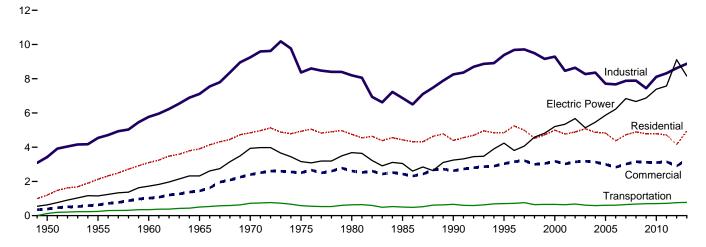

# **Tables**

|         |    |                                                                      | Page |
|---------|----|----------------------------------------------------------------------|------|
| Section | 1. | Energy Overview                                                      |      |
| 1.1     |    | Primary Energy Overview                                              |      |
| 1.2     |    | Primary Energy Production by Source.                                 |      |
| 1.3     |    | Primary Energy Consumption by Source.                                |      |
| 1.4a    |    | Primary Energy Imports by Source                                     |      |
| 1.4b    |    | Primary Energy Exports by Source and Total Net Imports.              |      |
| 1.5     |    | Merchandise Trade Value                                              | 13   |
| 1.6     |    | Cost of Fuels to End Users in Real (1982–1984) Dollars               | 15   |
| 1.7     |    | Primary Energy Consumption per Real Dollar of Gross Domestic Product | 16   |
| 1.8     |    | Motor Vehicle Mileage, Fuel Consumption, and Fuel Economy            | 17   |
| 1.9     |    | Heating Degree-Days by Census Division                               | 18   |
| 1.10    |    | Cooling Degree-Days by Census Division.                              | 19   |
|         |    |                                                                      |      |
| Section | 2  | Energy Consumption by Sector                                         |      |
| 2.1     | ۷. | Energy Consumption by Sector                                         | 22   |
|         |    | Energy Consumption by Sector.                                        |      |
| 2.2     |    | Residential Sector Energy Consumption.                               |      |
| 2.3     |    | Commercial Sector Energy Consumption.                                |      |
| 2.4     |    | Industrial Sector Energy Consumption.                                |      |
| 2.5     |    | Transportation Sector Energy Consumption.                            |      |
| 2.6     |    | Electric Power Sector Energy Consumption.                            | 33   |
|         |    |                                                                      |      |
| Section | 3. | Petroleum                                                            |      |
| 3.1     |    | Petroleum Overview                                                   |      |
| 3.2     |    | Refinery and Blender Net Inputs and Net Production.                  | 39   |
| 3.3     |    | Petroleum Trade                                                      |      |
|         |    | 3.3a Overview                                                        | 41   |
|         |    | 3.3b Imports and Exports by Type                                     | 43   |
|         |    | 3.3c Imports From OPEC Countries                                     |      |
|         |    | 3.3d Imports From Non-OPEC Countries                                 |      |
| 3.4     |    | Petroleum Stocks.                                                    |      |
| 3.5     |    | Petroleum Products Supplied by Type.                                 |      |
| 3.6     |    | Heat Content of Petroleum Products Supplied by Type.                 |      |
| 3.7     |    | Petroleum Consumption                                                |      |
|         |    | 3.7a Residential and Commercial Sectors.                             | 53   |
|         |    | 3.7b Industrial Sector.                                              |      |
|         |    | 3.7c Transportation and Electric Power Sectors.                      |      |
| 3.8     |    | Heat Content of Petroleum Consumption                                |      |
| 5.0     |    | 3.8a Residential and Commercial Sectors.                             | 58   |
|         |    | 3.8b Industrial Sector.                                              |      |
|         |    | 3.8c Transportation and Electric Power Sectors.                      |      |
|         |    | 5.80 Transportation and Electric Fower Sections.                     | 00   |
|         |    |                                                                      |      |
| Section | 4. | Natural Gas                                                          |      |
| 4.1     |    | Natural Gas Overview.                                                |      |
| 4.2     |    | Natural Gas Trade by Country                                         |      |
| 4.3     |    | Natural Gas Consumption by Sector.                                   |      |
| 4.4     |    | Natural Gas in Underground Storage.                                  | 72   |
|         | _  |                                                                      |      |
| Section | 5. | Crude Oil and Natural Gas Resource Development                       | 77   |
| 5.1     |    | Crude Oil and Natural Gas Drilling Activity Measurements.            |      |
| 5.2     |    | Crude Oil and Natural Gas Exploratory and Development Wells          | /8   |