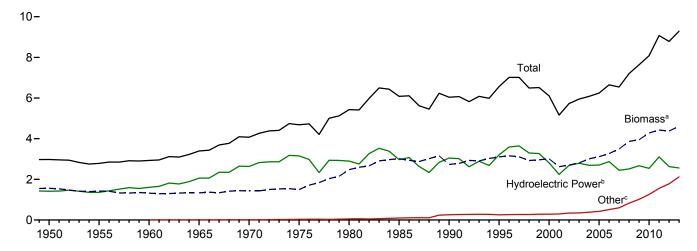

: Calculated by EIA as the quantity of natural gas receipts by electric utilities and independent power producers reported on Form FERC-423, "Monthly Report of Cost and Quality of Fuels for Electric Utility Plants," and EIA-423, "Monthly Cost and Quality of Fuels for Electric Plants Report," divided by the quantity of natural gas consumed by the electric power sector (see MER, Table 7.4b).

2008 forward: Calculated by EIA as the quantity of natural gas receipts by electric utilities and independent power producers reported on Form EIA-923, "Power Plant Operations Report," divided by the quantity of natural gas consumed by the electric power sector (see MER, Table 7.4b).

# 10. Renewable Energy

Figure 10.1 Renewable Energy Consumption (Quadrillion Btu)

Total and Major Sources, 1949-2013



By Source, 2013

2
2.6

2
2.1

2.0

1.6

1
Hydro- Wood a Bio- Geo- Fuels Bio- Fuels Wind Waste Solar/ Pya Thermala

By Sector, 2013



#### Compared With Other Resources, 1949–2013



<sup>&</sup>lt;sup>a</sup> See Table 10.1 for definition.

Web Page: http://www.eia.gov/totalenergy/data/monthly/#renewable. Sources: Tables 1.3 and 10.1–10.2c.

<sup>&</sup>lt;sup>b</sup> Conventional hydroelectric power.

<sup>°</sup> Geothermal, solar/PV, and wind.

Table 10.1 Renewable Energy Production and Consumption by Source

(Trillion Btu)

|                          |                            | Production         | a                                     |                                          |                              |                           |                   | Consumpti         | o