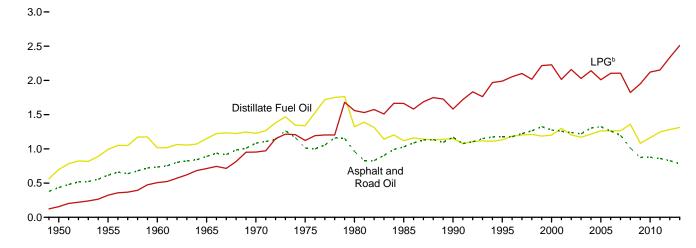

</sup> Fuel oil nos. 1, 2, and 4. Through 1979, data are for gas turbine and internal combustion plant use of petroleum. Through 2000, electric utility data also include small amounts of kerosene and jet fuel.

f Fuel oil nos. 5 and 6. Through 1979, data are for steam plant use of petroleum. Through 2000, electric utility data also include a small amount of fuel oil

Totals may not equal sum of components due to independent rounding. Geographic coverage is the 50 states and the District of Columbia.

Web Page: See http://www.eia.gov/totalenergy/data/monthly/#petroleum (Excel

Figure 3.8a Heat Content of Petroleum Consumption by End-Use Sector, 1949–2013 (Quadrillion Btu)

Residential and Commercial<sup>a</sup> Sectors, Selected Products



Industrial<sup>a</sup> Sector, Selected Products



Transportation Sector, Selected Products



 $<sup>\</sup>ensuremath{^{\mathrm{a}}}$  Includes combined-heat-and-power plants and a small number of electricity-only plants.

b Liquefied petroleum gases.

<sup>&</sup>lt;sup>c</sup> Beginning in 1993, includes fuel ethanol blended into motor gasoline.

<sup>&</sup>lt;sup>d</sup> Beginning in 2009, includes renewable diesel fuel (including biodie-

sel) blended into distillate fuel oil.

<sup>&</sup>lt;sup>e</sup> Beginning in 2005, includes kerosene-type jet fuel only. Web Page: http://www.eia.gov/totalenergy/data/monthly/#petroleum. Sources: Tables 3.8a–3.8c.

Figure 3.8b Heat Content of Petroleum Consumption by End-Use Sector, Monthly (Quadrillion Btu)

Residential and Commercial<sup>a</sup> Sectors, Selected Products 0.20-



Industrial