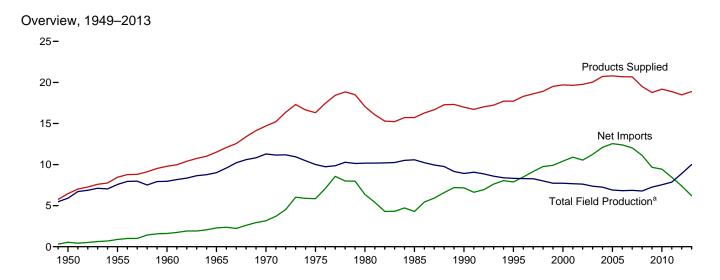

hat can be associated with energy use. For example, the "Manufacturing Energy Consumption Survey" belongs to the consumption survey group because it collects information directly from end users (the manufacturing establishments). There are important differences between the supply and consumption surveys that need to be taken into account in any analysis that uses both data sources. For information on those differences, see "Energy Consumption by End-Use Sector, A Comparison of Measures by Consumption and Supply Surveys," DOE/EIA-0533, U.S. Energy Information Administration, Washington, DC, April 6, 1990.

| <b>3.</b> | D | 041 | nol |     |     |
|-----------|---|-----|-----|-----|-----|
| <b>J.</b> |   | CU  |     | IEU | JĮĮ |

.

Figure 3.1 Petroleum Overview (Million Barrels per Day)



Crude Oil and Natural Gas Plant Liquids Field Production, 1949-2013





 $<sup>^{\</sup>rm a}$  Crude oil, including lease condensate, and natural gas plant liquids field production.

Web Page:  $\label{lem:http://www.eia.gov/totalenergy/data/monthly/\#petroleum.} Source: Table 3.1.$ 

<sup>&</sup>lt;sup>b</sup> Includes lease condensate.

Table 3.1 **Petroleum Overview** 

|                              |                     | Fie                    | ld Produc                                | tiona          |                                          |                                     |                       |                       | Trade                 |                                          |                       |                                      |