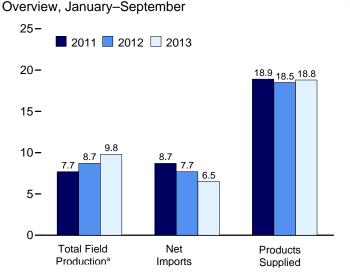

**Comprehensive Changes:** Each month, most MER tables and figures carry a new month of data, which is usually preliminary (and sometimes estimated or even forecast) and likely to be revised in the succeeding month.