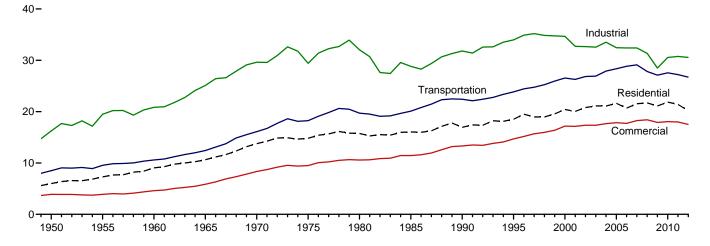

de press releases and database printouts for adjustments.

1988: "Report on U.S. Merchandise Trade, 1988 Final Revisions," August 18, 1989.

1989: "Report on U.S. Merchandise Trade, 1989 Revisions," July 10, 1990.

1990: "U.S. Merchandise Trade, 1990 Final Report," May 10, 1991, and "U.S. Merchandise Trade, December 1992," February 18, 1993, page 3.

1991: "U.S. Merchandise Trade, 1992 Final Report," May 12, 1993.

1992–2009: "U.S. International Trade in Goods and Services," Annual Revisions.

2010–2012: "U.S. International Trade in Goods and Services," 2012 Annual Revisions.

2013: "U.S. International Trade in Goods and Services," FT-900, monthly.

# 2. Energy Consumption by Sector

Figure 2.1 Energy Consumption by Sector (Quadrillion Btu)

Total Consumption by End-Use Sector, 1949–2012



Total Consumption by End-Use Sector, Monthly

4-





By Sector, July 2013



 $Web\ Page:\ http://www.eia.gov/totalenergy/data/monthly/\#consumption.$ 

Source: Table 2.1.

**Table 2.1 Energy Consumption by Sector** 

(Trillion Btu)

| Primary