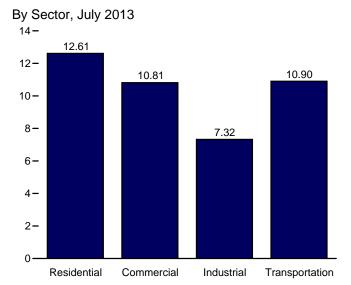

ee http://www.eia.gov/totalenergy/data/monthly/#prices (Excel and CSV files) for all available annual data beginning in 1978 and monthly data beginning in 1982.

Sources: • 1978–2007: EIA, Petroleum Marketing Annual 2007, Table 2.

• 2008 forward: EIA, Petroleum Marketing Monthly, October 2013, Table 2.

b See Note 5, "Motor Gasoline Prices," at end of section.

R=Revised. NA=Not available. W=Value withheld to avoid disclosure of individual company data.

Notes: • Sales to end users are those made directly to ultimate consumers,

Figure 9.2 Average Retail Prices of Electricity

(Centsa per Kilowatthour)









Public street and highway lighting, interdepartmental sales, other sales to public authorities, agricultural and irrigation, and transportation including rail-roads and railways.



Note: Includes taxes.

Web Page: http://www.eia.gov/totalenergy/data/monthly/#prices. Source: Table 9.8.

Table 9.8 Average Retail Prices of Electricity

(Centsa per Kilowatthour, Including Taxes)

| 960 Average 965 Average 970 Average 975 Average 988 Average 989 Average 989 Average 990 Average 991 Average 992 Average 995 Average 996 Average 997 Average 997 Average 997 Average 997 Average 998 Average 998 Average 999 Average 990 Average 990 Average 900 Av | 2.60<br>2.40<br>2.20<br>3.50<br>5.40<br>7.39<br>7.83<br>8.40<br>8.24<br>8.58<br>8.44<br>8.72<br>8.95<br>9.45<br>10.40<br>10.65<br>11.26 | 2.40<br>2.20<br>2.10<br>3.50<br>5.50<br>7.27<br>7.34<br>7.69<br>7.43<br>7.92<br>7.89<br>8.03<br>8.17<br>8.67<br>9.46 | 1.10<br>1.00<br>1.00<br>2.10<br>3.70<br>4.97<br>4.74<br>4.66<br>4.64<br>5.05<br>