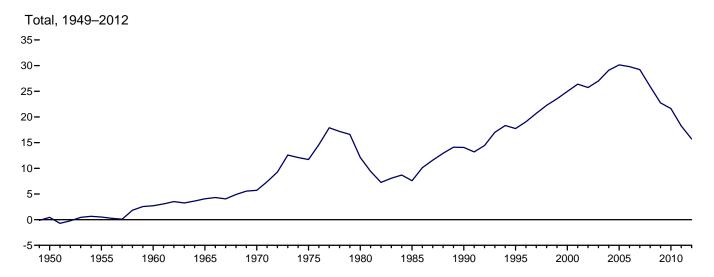

of Columbia.
Web Page: See http://www.eia.gov/totalenergy/data/monthly/#summary (Excel

and CSV files) for all available annual data beginning in 1949 and monthly data

beginning in 1973.

Sources: • Coal: Tables 6.1 and A5. • Natural Gas: Tables 4.1 and A4.
• Petroleum: Table 3.6. • Nuclear Electric Power: Tables 7.2a and A6 ("Nuclear Plants" heat rate). • Renewable Energy: Table 10.1. • Net Imports of Coal Coke and Electricity: Tables 1.4a and 1.4b

Figure 1.4a Primary Energy Imports and Exports
(Quadrillion Btu)



Exports by Source, 1949–2012





<sup>&</sup>lt;sup>a</sup> Coal, coal coke, biofuels, and electricity.

<sup>b</sup> Includes coal coke.

Web Page: http://www.eia.gov/totalenergy/data/monthly/#summary. Sources: Tables 1.4a and 1.4b.

Figure 1.4b Primary Energy Net Imports









<sup>&</sup>lt;sup>a</sup> Crude oil and lease condensate. Includes imports into the Strategic Petroleum Reserve, which began in 1977.

#### By Major Source, Monthly



Crude Oila

blending components. Does not include biofuels. Web Page: http://www.eia.gov/totalenergy/data/monthly/#summary. Sources: Tables 1.4a, and 1.4b.

<sup>&</sup>lt;sup>b</sup> Petroleum products, unfinished oils, pentanes plus, and gasoline

Table 1.4a Primary Energy Imports by Source

|                                          |                                        |              |                |                                          | Imports                                |                                          |                       |              |                                          |
|