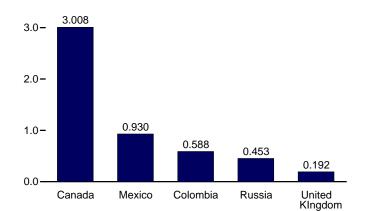

uded in the data.
R=Revised. E=Estimate. NA=Not available.
Notes: • For the feature article "Measuring Dependence on Imported Oil," published in the August 1995 Monthly Energy Review, see http://www.eia.gov/totalenergy/data/monthly/pdf/historical/imported\_oil.pdf.
• Beginning in October 1977, data include Strategic Petroleum Reserve imports. See Table 3.3b. • Annual averages may not equal average of months due to independent rounding. • U.S. geographic coverage is the 50 states and the District of Columbia. U.S. exports include shipments to U.S. territories, and imports include

Figure 3.3b Petroleum Trade: Imports (Million Barrels per Day)

Overview, 1949-2012



OPEC and Non-OPEC, 1960-2012



4.0-

From Selected OPEC Countries, July 2013



From Selected Non-OPEC Countries, July 2013



Note: OPEC=Organization of the Petroleum Exporting Countries. Web Page: http://www.eia.gov/totalenergy/data/monthly/#petroleum. Sources: Tables 3.3b–3.3d.

2.0-

Table 3.3b Petroleum Trade: Imports and Exports by Type

|                            |         |                                          |                        |                   | lm                                  | ports                 |                       |                      |                           |                                           |            | Exports                 | <u> </u>         |
|----------------------------|---------|------------------------------------------|------------------------|-------------------|-------------------------------------|-----------------------|---------------------