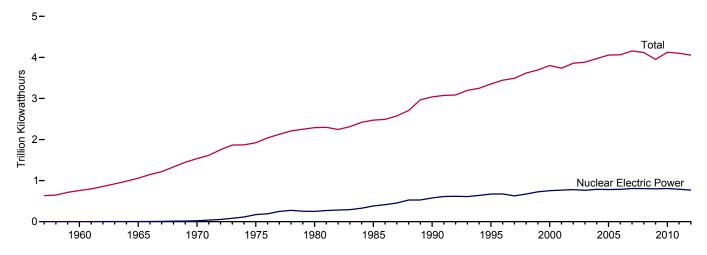

EIA, Form EIA-860B, "Annual Electric Generator Report—Nonutility."

2001–2011: EIA, *Electric Power Annual 2011*, January 2013, Table 2.2.

2012: Sum of monthly estimates.

## **Direct Use, Monthly**

1989 forward: Annual shares are calculated as annual direct use divided by annual commercial and industrial net generation (on Table 7.1). Then monthly direct use estimates are calculated as the annual share multiplied by the monthly commercial and industrial net generation values. For 2012 and 2013, the 2011 annual share is used.

# **Discontinued Retail Sales Series Commercial (Old)** and Other (Old)

1949-2002: See sources for "Residential" and "Industrial."

THIS PAGE INTENTIONALLY LEFT BLANK

# 8. Nuclear Energy

Figure 8.1 Nuclear Energy Overview

Electricity Net Generation, 1957–2012



Nuclear Share of Electricity Net Generation, 1957–2012



**Nuclear Electricity Net Generation** 



Capacity Factor, Monthly



Web Page: http://www.eia.gov/totalenergy/data/monthly/#nuclear. Sources: Tables 7.2a and 8.1.

**Table 8.1 Nuclear Energy Overview** 

| 957 Total<br>960 Total<br>975 Total<br>975 Total<br>980 Total<br>985 Total<br>995 Total<br>995 Total<br>900 Total | Number  1 3 13 20 57 71 96 112 109     | 0.055<br>.411<br>.793<br>7.004<br>37.267<br>51.810 | Million Kilowatthours<br>10<br>518<br>3,657<br>21,804<br>172,505 | (s)<br>.1<br>.3 | rcent NA NA                                   |
|-------------------------------------------------------------------------------------------------------------------|----------------------------------------|-------------------------------