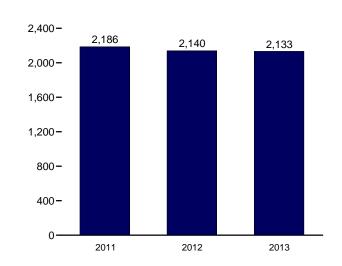

esidual fuel oil. Beginning in 1970, also includes petroleum coke. Beginning in 2002, also includes other liquids.
Through 1998, data are for electric utilities only. Beginning in 1999, data are</sup> 

for electric utilities and independent power producers.

Web Page: See http://www.eia.gov/totalenergy/data/monthly/#electricity (Excel and CSV files) for all available annual data beginning in 1949 and monthly data beginning in 1973.
Sources: • 1949–September 1977: Federal Power Commission, Form FPC-4,

Figure 7.6 Electricity End Use (Billion Kilowatthours)









Retail Sales<sup>a</sup> by Sector, Monthly



<sup>&</sup>lt;sup>a</sup> Electricity retail sales to ultimate customers reported by utilities and other energy service providers.

# Retail Sales<sup>a</sup> Total, January-July



departmental sales, and other sales to public authorites.

d Transportation sector, including sales to railroads and railways.

Web Page: http://www.eia.gov/totalenergy/data/monthly/#electricity.

Source: Table 7.6.

<sup>&</sup>lt;sup>b</sup> See "Direct Use" in Glossary.

<sup>&</sup>lt;sup>c</sup> Commercial sector, including public street and highway lighting, inter-

Table 7.6 Electricity End Use

(Million Kilowatthours)

|                              |                           |                           | Retail Sales <sup>a</sup> |                                  |                                    |                         |                               | Discont<br>Retail Sale |                             |
|------------------------------|---------------------------|-----