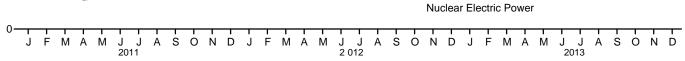

not equal

sum of components due to independent rounding. • Geographic coverage is the 50 states and the District of Columbia.

Web Page: See http://www.eia.gov/totalenergy/data/monthly/#summary (Excel and CSV files) for all available annual data beginning in 1949 and monthly data beginning in 1973.

Sources: • Coal: Tables 6.1 and A5. • Natural Gas (Dry): Tables 4.1 and A4. • Crude Oil and Natural Gas Plant Liquids: Tables 3.1 and A2.

• Nuclear Electric Power: Tables 7.2a and A6 ("Nuclear Plants" heat rate).

• Renewable Energy: Table 10.1.

Selected years of data from 1949 through 1972 have been added to this table. For all years of data from 1949 through 2013, see the "Web Page" cited above.

Figure 1.3 Primary Energy Consumption (Quadrillion Btu)



By Source,<sup>a</sup> Monthly







<sup>&</sup>lt;sup>a</sup> Small quantities of net imports of coal coke and electricity are not shown. Web Page: http://www.eia.gov/totalenergy/data/monthly/#summary. Source: Table 1.3.

**Table 1.3 Primary Energy Consumption by Source** 

|                          | adrillion                                | <u> </u>                    |                                          |                                          |                              |                                          |                 |              |                       |                    |                                        |                                          |
|--------------------------|------------------------------------------|-----------------------------|-------------------------------