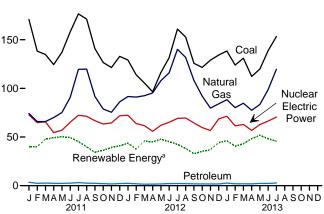

cess located within the same facility or group of facilities that house the generating equipment. Direct use is exclusive of station use.

E=Estimate. NA=Not available. (s)=Less than 0.5 billion kilowatthours.

Notes:

See Note 1, "Coverage of Electricity Statistics," and Note 2, "Classification of Power Plants Into Energy-Use Sectors," at end of section.

Totals may not equal sum of compents due to independent rounding.

Web Page: See http://www.eia.gov/totalenergy/data/monthly/#electricity (Excel and CSV files) for all available annual data beginning in 1949 and monthly data beginning in 1973.
Sources: See end of section.

Figure 7.2 Electricity Net Generation (Billion Kilowatthours)

Total (All Sectors), Major Sources, 1949–2012

2,500-



Total (All Sectors), Major Sources, Monthly





Electric Power Sector, Major Sources, 2012





Commercial Sector, Major Sources, 2012



<sup>&</sup>lt;sup>a</sup> Conventional hydroelectric power, wood, waste, geothermal, solar/PV, and wind.

Industrial Sector, Major Sources, 2012



<sup>&</sup>lt;sup>c</sup> Conventional hydroelectric power.

Web Page: http://www.eia.gov/totalenergy/data/monthly/#electricity. Sources: Tables 7.2a–7.2c.

 $<sup>^{\</sup>rm b}\, \text{Blast}$  furnace gas, and other manufactured and waste gases derived from fossil fuels.

**Table 7.2a Electricity Net Generation: Total (All Sectors)** 

(Sum of Tables 7.2b and 7.2c; Million Kilowatthours)

|