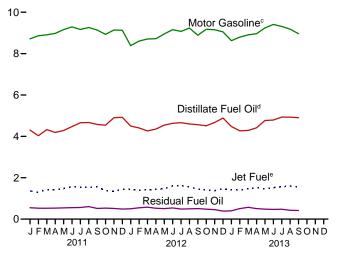

ory Notes," for further information.
R=Revised. E=Estimate. NA=Not available. (s)=Less than 500 barrels per day and greater than -500 barrels per day.
Notes: • Totals may not equal sum of components due to independent rounding. • Geographic coverage is the 50 states and the District of Columbia.
Web Page: See http://www.eia.gov/totalenergy/data/monthly/#petroleum (Excel and CSV files) for all available annual data beginning in 1949 and monthly data beginning in 1973.
Sources: See end of section.

Figure 3.2 Refinery and Blender Net Inputs and Net Production (Million Barrels per Day)

Net Inputs and Net Production, 1949-2012



Net Production, Selected Products, 1949–2012







<sup>&</sup>lt;sup>a</sup> Includes lease condensate.

2011

2012

# Net Production, Selected Products, Monthly



<sup>&</sup>lt;sup>e</sup> Beginning in 2005, includes kerosene-type jet fuel only. Web Page: http://www.eia.gov/totalenergy/data/monthly/#petroleum. Source: Table 3.2.

25-

2013

<sup>&</sup>lt;sup>b</sup> Natural gas plant liquids and other liquids.

<sup>°</sup>Beginning in 1993, includes fuel ethanol blended into motor gasoline.

<sup>&</sup>lt;sup>d</sup> Beginning in 2009, includes renewable diesel fuel (including biodiesel) blended into distillate fuel oil.

Table 3.2 Refinery and Blender Net Inputs and Net Production

|                                                                                  | Refin                                                                                        | ery and Ble                                                        | ender Net I