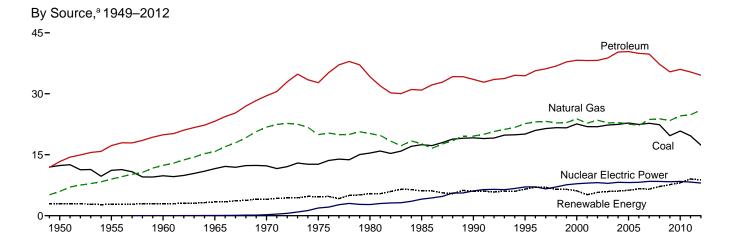

roduction" in Glossary. • Totals may not equal

sum of components due to independent rounding. • Geographic coverage is the 50 states and the District of Columbia.

Web Page: See http://www.eia.gov/totalenergy/data/monthly/#summary (Excel and CSV files) for all available annual data beginning in 1949 and monthly data beginning in 1973.

Sources: • Coal: Tables 6.1 and A5. • Natural Gas (Dry): Tables 4.1 and A4. • Crude Oil and Natural Gas Plant Liquids: Tables 3.1 and A2.

• Nuclear Electric Power: Tables 7.2a and A6 ("Nuclear Plants" heat rate).

• Renewable Energy: Table 10.1.

Selected years of data from 1949 through 1972 have been added to this table. For all years of data from 1949 through 2013, see the "Web Page" cited above.

Figure 1.3 Primary Energy Consumption (Quadrillion Btu)



By Source,<sup>a</sup> Monthly







<sup>&</sup>lt;sup>a</sup> Small quantities of net imports of coal coke and electricity are not shown. Web Page: http://www.eia.gov/totalenergy/data/monthly/#summary. Source: Table 1.3.

**Table 1.3 Primary Energy Consumption by Source** 

|                          | adrillion                                | <u> </u>                    |                                          |                                          |                              |                                          |                 |              |                       |                    |                                        |                                          |
|--------------------------|------------------------------------------|-------------------------