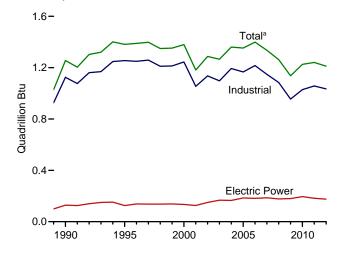

coal, lignite, waste coal, and coal synfuel.

d Distillate fuel oil, residual fuel oil, petroleum coke, jet fuel, kerosene, other petroleum, waste oil, and, beginning in 2011, propane.

Natural gas, plus a small amount of supplemental gaseous fuels.

Municipal solid waste from biogenic sources, landfill gas, sludge waste, agricultural byproducts, and other biomass. Through 2000, also includes non-renewable waste (municipal solid waste from non-biogenic sources, and tire-derived fuels).

Blast furnace gas, and other manufactured and waste gases derived from fossil fuels. Through 2010, also includes propane gas.
 Wood and wood-derived fuels.

**Consumption of Selected Combustible Fuels for Electricity Generation** Figure 7.4 and Useful Thermal Output













Wood by Sector, 1989-2012



Waste by Sector, 1989-2012



<sup>a</sup> Includes commercial sector.

<sup>b</sup> Blast furnace gas, and other manufactured and waste gases derived from fossil fuels. Through 2010, also includes propane gas.

Web Page: http://www.eia.gov/totalenergy/data/monthly/#electricity. Sources: Tables 7.4a-7.4c.

Table 7.4a Consumption of Combustible Fuels for Electricity Generation and Useful Thermal Output: Total (All Sectors) (Sum of Tables 7.4b and 7.4c)

|                                                                    |                                                                                                                                        |                                                                                                      |