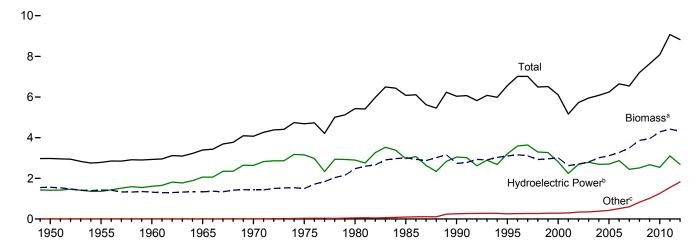

### **Contents**

|          |     |                                                       | Page  |
|----------|-----|-------------------------------------------------------|-------|
| Section  | 1.  | Energy Overview                                       | 1     |
| Section  | 2.  | Energy Consumption by Sector.                         | 21    |
| Section  | 3.  | Petroleum                                             | 35    |
| Section  | 4.  | Natural Gas                                           | 67    |
| Section  | 5.  | Crude Oil and Natural Gas Resource Development.       | 75    |
| Section  | 6.  | Coal                                                  | 81    |
| Section  | 7.  | Electricity                                           | 91    |
| Section  | 8.  | Nuclear Energy                                        | . 113 |
| Section  | 9.  | Energy Prices.                                        | . 117 |
| Section  | 10. | Renewable Energy                                      | . 135 |
| Section  | 11. | International Petroleum.                              | . 147 |
| Section  | 12. | Environment                                           | . 157 |
| Appendix | A.  | British Thermal Unit Conversion Factors               | 171   |
| Appendix | B.  | Metric Conversion Factors, Metric Prefixes, and Other |       |
|          |     | Physical Conversion Factors.                          | . 183 |
| Glossary |     |                                                       | . 187 |