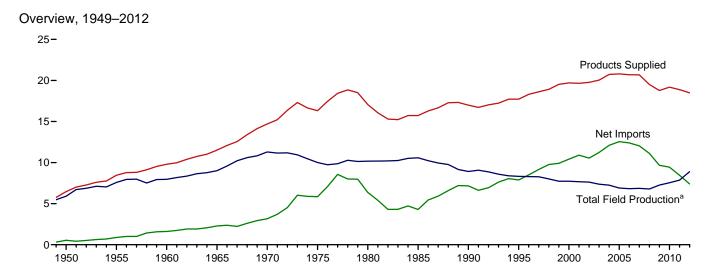

**Annual Data From 1949:** In 2013, EIA expanded the MER to incorporate annual data as far back as 1949 in those data tables that were previously published in both the *Annual Energy Review (AER)* and MER. Analysts may wish to use the data in this report in conjunction with the AER which offers annual data beginning in 1949 for many related supplemental data series that are not found in the MER. The AER is available at http://www.eia.gov/totalenergy/data/annual.