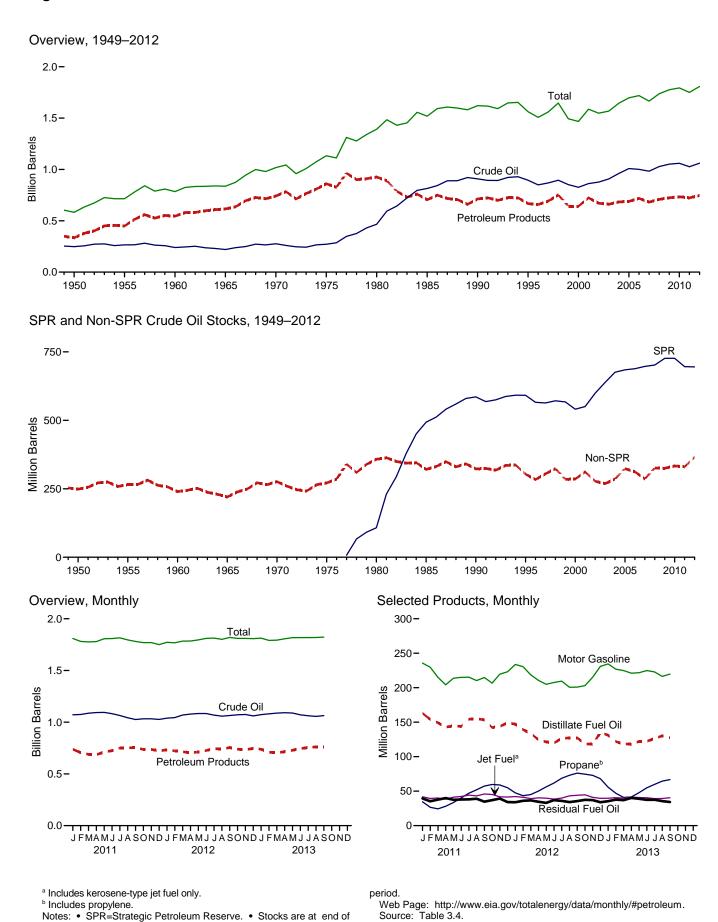

ding.  $\bullet\,$  U.S. geographic coverage is the 50 states and the District of Columbia.

Web Page: See http://www.eia.gov/totalenergy/data/monthly/#petroleum (Excel and CSV files) for all available annual data beginning in 1960 and monthly data beginning in 1973.

Sources: • 1960–1972: Bureau of Mines, Minerals Yearbook, annual reports.
• 1973–1975: Bureau of Mines, Mineral Industry Surveys, Petroleum Statement, Annual, annual reports. • 1976–1980: U.S. Energy Information Administration (EIA), Energy Data Reports, Petroleum Statement, Annual, annual reports.
• 1981–2012: EIA, Petroleum Supply Annual, annual reports.
• 2013: EIA, Petroleum Supply Monthly, monthly reports.

R=Revised. NA=Not available. - =No data reported. (s)=Less than 500 barrels per day.

Figure 3.4 Petroleum Stocks



**Table 3.4 Petroleum Stocks** 

(Million Barrels)

|                                                                                                 |                                                                                         | Crude Oila                                                                                           |                                                                                                                                         | Distillate                                                                                    | lat                                                                         | LPC                                                                              | <b>3</b> b