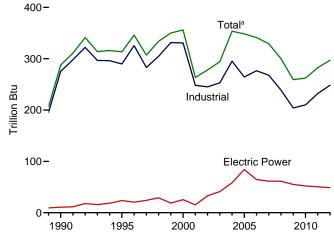

ituminous coal, subbituminous coal, lignite, waste coal, and coal synfuel.

d Distillate fuel oil, residual fuel oil, petroleum coke, jet fuel, kerosene, other petroleum, waste oil, and, beginning in 2011, propane.

Natural gas, plus a small amount of supplemental gaseous fuels.

Municipal solid waste from biogenic sources, landfill gas, sludge waste, agricultural byproducts, and other biomass. Through 2000, also includes non-renewable waste (municipal solid waste from non-biogenic sources, and tire-derived fuels).

Blast furnace gas, and other manufactured and waste gases derived from fossil fuels. Through 2010, also includes propane gas.
 Wood and wood-derived fuels.

**Consumption of Selected Combustible Fuels for Electricity Generation** Figure 7.4 and Useful Thermal Output













Wood by Sector, 1989-2012



Waste by Sector, 1989-2012



<sup>a</sup> Includes commercial sector.

<sup>b</sup> Blast furnace gas, and other manufactured and waste gases derived from fossil fuels. Through 2010, also includes propane gas.

Web Page: http://www.eia.gov/totalenergy/data/monthly/#electricity. Sources: Tables 7.4a-7.4c.

Table 7.4a Consumption of Combustible Fuels for Electricity Generation and Useful Thermal Output: Total (All Sectors) (Sum of Tables 7.4b and 7.4c)

|                                                                    |                                                                                                                                        |                                                                                                      |