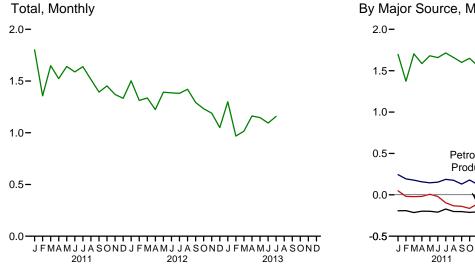

umbia.
Web Page: See http://www.eia.gov/totalenergy/data/monthly/#summary (Excel

and CSV files) for all available annual data beginning in 1949 and monthly data

beginning in 1973.

Sources: • Coal: Tables 6.1 and A5. • Natural Gas: Tables 4.1 and A4.
• Petroleum: Table 3.6. • Nuclear Electric Power: Tables 7.2a and A6 ("Nuclear Plants" heat rate). • Renewable Energy: Table 10.1. • Net Imports of Coal Coke and Electricity: Tables 1.4a and 1.4b

Figure 1.4a Primary Energy Imports and Exports
(Quadrillion Btu)



Exports by Source, 1949–2012





<sup>&</sup>lt;sup>a</sup> Coal, coal coke, biofuels, and electricity.

<sup>b</sup> Includes coal coke.

Web Page: http://www.eia.gov/totalenergy/data/monthly/#summary. Sources: Tables 1.4a and 1.4b.

Figure 1.4b Primary Energy Net Imports









<sup>&</sup>lt;sup>a</sup> Crude oil and lease condensate. Includes imports into the Strategic Petroleum Reserve, which began in 1977.

#### By Major Source, Monthly



Crude Oila

blending components. Does not include biofuels. Web Page: http://www.eia.gov/totalenergy/data/monthly/#summary. Sources: Tables 1.4a, and 1.4b.

<sup>&</sup>lt;sup>b</sup> Petroleum products, unfinished oils, pentanes plus, and gasoline

Table 1.4a Primary Energy Imports by Source

|                                          |                                        |              |                |                                          | Imports                                |                                          |                       |              |                                          |
|------