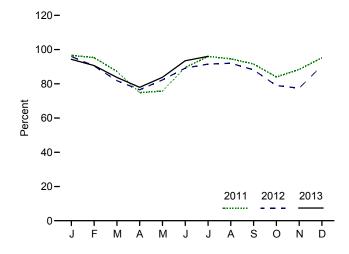

able 2.2.

2012: Sum of monthly estimates.

## **Direct Use, Monthly**

1989 forward: Annual shares are calculated as annual direct use divided by annual commercial and industrial net generation (on Table 7.1). Then monthly direct use estimates are calculated as the annual share multiplied by the monthly commercial and industrial net generation values. For 2012 and 2013, the 2011 annual share is used.

# **Discontinued Retail Sales Series Commercial (Old)** and Other (Old)

1949-2002: See sources for "Residential" and "Industrial."

THIS PAGE INTENTIONALLY LEFT BLANK

# 8. Nuclear Energy

Figure 8.1 Nuclear Energy Overview

Electricity Net Generation, 1957–2012



Nuclear Share of Electricity Net Generation, 1957–2012



**Nuclear Electricity Net Generation** 



Capacity Factor, Monthly



Web Page: http://www.eia.gov/totalenergy/data/monthly/#nuclear. Sources: Tables 7.2a and 8.1.

**Table 8.1 Nuclear Energy Overview** 

| 957 Total<br>960 Total<br>975 Total<br>975 Total<br>980 Total<br>985 Total<br>995 Total<br>995 Total<br>900 Total | Number  1 3 13 20 57 71 96 112 109     | 0.055<br>.411<br>.793<br>7.004<br>37.267<br>51.810 | Million Kilowatthours<br>10<br>518<br>3,657<br>21,804<br>172,505 | (s)<br>.1<br>.3 | rcent NA NA                                   |
|-------------------------------------------------------------------------------------------------------------------|----------------------------------------|----------------------------------------------------|------------------------------------------------------------------|-----------------|----------------------