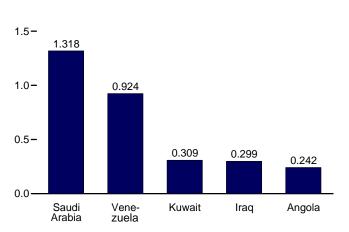

able 3.3c for notes on which countries are included in the data.
R=Revised. E=Estimate. NA=Not available.
Notes: • For the feature article "Measuring Dependence on Imported Oil," published in the August 1995 Monthly Energy Review, see http://www.eia.gov/totalenergy/data/monthly/pdf/historical/imported\_oil.pdf.
• Beginning in October 1977, data include Strategic Petroleum Reserve imports. See Table 3.3b. • Annual averages may not equal average of months due to independent rounding. • U.S. geographic coverage is the 50 states and the District of Columbia. U.S. exports include shipments to U.S. territories, and imports include

Figure 3.3b Petroleum Trade: Imports (Million Barrels per Day)

Overview, 1949-2012



OPEC and Non-OPEC, 1960-2012



4.0-

From Selected OPEC Countries, July 2013



From Selected Non-OPEC Countries, July 2013



Note: OPEC=Organization of the Petroleum Exporting Countries. Web Page: http://www.eia.gov/totalenergy/data/monthly/#petroleum. Sources: Tables 3.3b–3.3d.

2.0-

Table 3.3b Petroleum Trade: Imports and Exports by Type

|                            |         |                                          |                        |                   | lm                                  | ports                 |                       |                      |                           |                                           |            | Exports                 | <u> </u>         |
|----------------------------|---------|------------------------------------------|------------------------|-------------------|------------------------------------