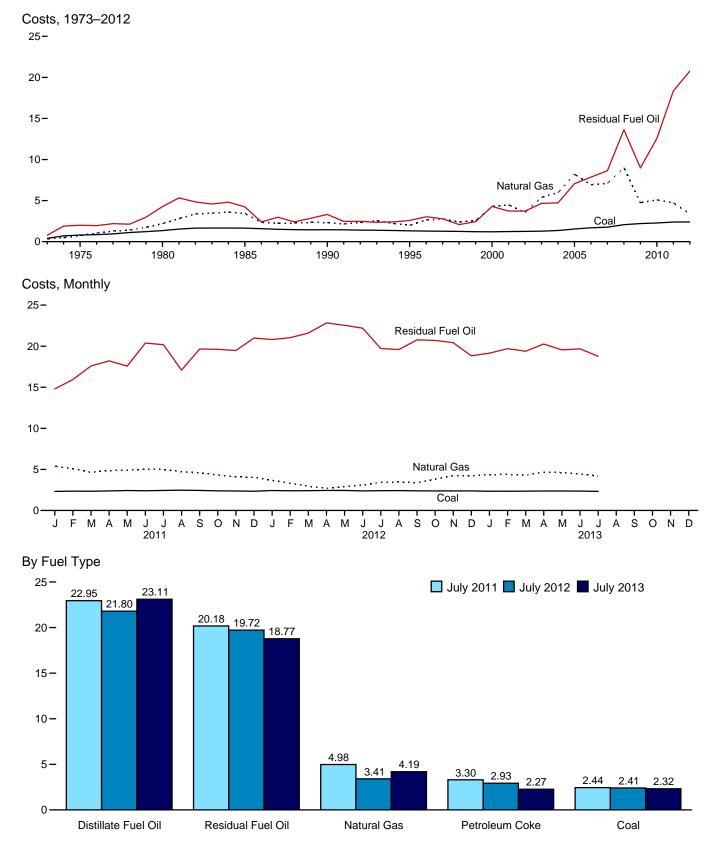

beginning in 1976.
Sources: • 1960–September 1977: Federal Power Commission, Form FPC-5, "Monthly Statement of Electric Operating Revenues and Income." • October 1977–February 1980: Federal Energy Regulatory Commission (FERC), Form FPC-5, "Monthly Statement of Electric Operating Revenues and Income." • March 1980–1982: FERC, Form FERC-5, "Electric Utility Company Monthly Statement." • 1983: U.S. Energy Information Administration (EIA), Form EIA-826, "Electric Utility Company Monthly Statement." • 1984–2009: EIA, Form EIA-861, "Annual Electric Power Industry Report." • 2010 forward: EIA, Electric Power Monthly, September 2013, Table 5.3. September 2013, Table 5.3

Figure 9.3 Cost of Fossil-Fuel Receipts at Electric Generating Plants

(Dollars<sup>a</sup> per Million Btu, Including Taxes)



<sup>&</sup>lt;sup>a</sup> Prices are not adjusted for inflation. See "Nominal Dollars" in Glossary. Web Page: http://www.eia.gov/totalenergy/data/monthly/#prices. Source: Table 9.9.

Table 9.9 Cost of Fossil-Fuel Receipts at Electric Generating Plants

(Dollars<sup>a</sup> per Million Btu, Including Taxes)

|                           |      |                                | Petrole                          | um             |                    |              |                  |  |
|---------------------------|------|--------------------------------|----------------------------------|----------------|--------------------|--------------|------------------|--|
|                           | Coal | Residual Fuel Oil <sup>b</sup> | Distillate Fuel Oil <sup>c</sup> | Petroleum Coke | Total