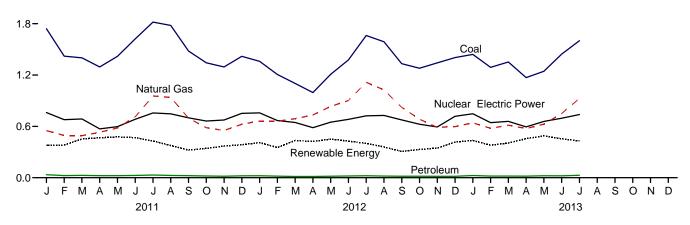

**Comprehensive Changes:** Each month, most MER tables and figures carry a new month of data, which is usually preliminary (and sometimes estimated or even forecast) and likely to be revised in the succeeding month.