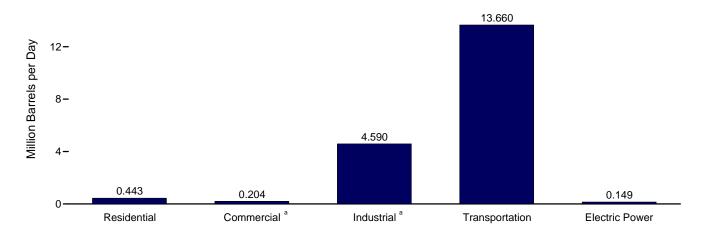

es naphtha-type jet fuel. (Through 1951, naphtha-type jet fuel is included in the products from which it was blended—gasoline, kerosene, and distillate fuel oil. Beginning in 2005, naphtha-type jet fuel is included in "Other.")

Includes propylene.

e Finished motor gasoline. Through 1963, also includes special naphthas. Beginning in 1993, also includes fuel ethanol blended into motor gasoline.

Pentanes plus, petrochemical feedstocks, still gas (refinery gas), waxes, and miscellaneous products. Beginning in 1964, also includes special naphthas. Beginning in 1981, also includes negative barrels per day of distillate and residual fuel oil reclassified as unfinished oils, and other products (from both primary and supply) reclassified gasoline

Figure 3.7 Petroleum Consumption by Sector







Sector Shares, 1949 and 2012



<sup>&</sup>lt;sup>a</sup> Includes combined-heat-and-power plants and a small number of electricity-only plants.

Web Page: http://www.eia.gov/totalenergy/data/monthly/#petroleum. Sources: Tables 3.7a-3.7c.

Table 3.7a Petroleum Consumption: Residential and Commercial Sectors

|                      |                        | Residen                          | tial Sector                          |                                      |                        |                       | Com                                | mercial Sec                    | tor <sup>a</sup>       |                      |                                      |
|----------------------|------------------------|----------------------------------|----------------------------------