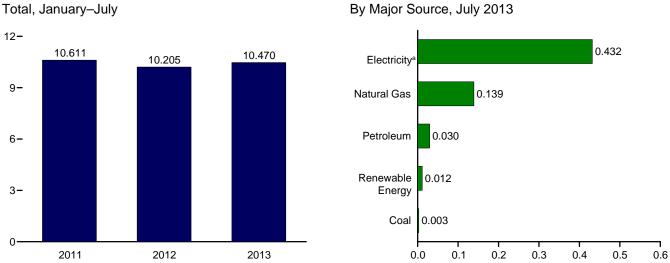

"Web Page" cited above.

a See "Primary Energy Consumption" in Glossary.
b See Table 10.2a for notes on series components.
c Natural gas only; excludes the estimated portion of supplemental gaseous fuels. See Note 3, "Supplemental Gaseous Fuels," at end of Section 4.
d Electricity retail sales to ultimate customers reported by electric utilities and, beginning in 1996, other energy service providers.
Total losses are calculated as the primary energy consumed by the electric power sector minus the energy content of electricity retail sales. Total losses are allocated to the end-use sectors in proportion to each sector's share of total electricity retail sales. See Note 1, "Electrical System Energy Losses," at end of

Figure 2.3 Commercial Sector Energy Consumption (Quadrillion Btu)









<sup>&</sup>lt;sup>a</sup> Electricity retail sales. Web Page: http://www.eia.gov/totalenergy/data/monthly/#consumption. Source: Table 2.3.

**Table 2.3 Commercial Sector Energy Consumption** 

(Trillion Btu)

|                                          |              |                             |                             |                | Primary (                                | Consump         | tiona        |              |              |            |                                      |                                         |                            |                      |
|------------------------------------------|--------------|-----------------------------|-----------------------------|----------------|------------------------------------------|-----------------|--