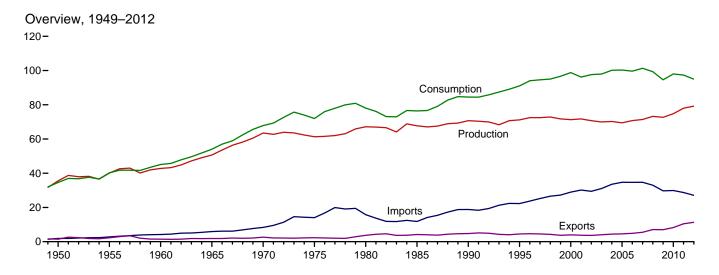

**Annual Data From 1949:** In 2013, EIA expanded the MER to incorporate annual data as far back as 1949 in those data tables that were previously published in both the *Annual Energy Review (AER)* and MER. Analysts may wish to use the data in this report in conjunction with the AER which offers annual data beginning in 1949 for many related supplemental data series that are not found in the MER. The AER is available at http://www.eia.gov/totalenergy/data/annual.