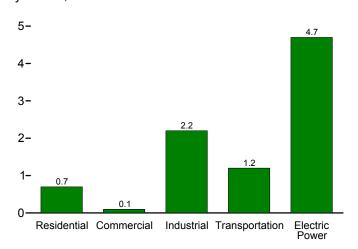

the quantity of natural gas receipts by electric utilities and independent power producers reported on Form FERC-423, "Monthly Report of Cost and Quality of Fuels for Electric Utility Plants," and EIA-423, "Monthly Cost and Quality of Fuels for Electric Plants Report," divided by the quantity of natural gas consumed by the electric power sector (see MER, Table 7.4b).

2008 forward: Calculated by EIA as the quantity of natural gas receipts by electric utilities and independent power producers reported on Form EIA-923, "Power Plant Operations Report," divided by the quantity of natural gas consumed by the electric power sector (see MER, Table 7.4b).

# 10. Renewable Energy

Figure 10.1 Renewable Energy Consumption (Quadrillion Btu)

Total and Major Sources, 1949-2012







By Sector, 2012



#### Compared With Other Resources, 1949–2012



<sup>&</sup>lt;sup>a</sup> See Table 10.1 for definition.

Web Page: http://www.eia.gov/totalenergy/data/monthly/#renewable. Sources: Tables 1.3 and 10.1-10.2c.

<sup>&</sup>lt;sup>b</sup> Conventional hydroelectric power. <sup>c</sup> Geothermal, solar/PV, and wind.

Table 10.1 Renewable Energy Production and Consumption by Source

(Trillion Btu)

|                                          |                            | Production              | а                                     |                                          |                              |                           |                     | Consumpti           | on                 |                                      |                         |