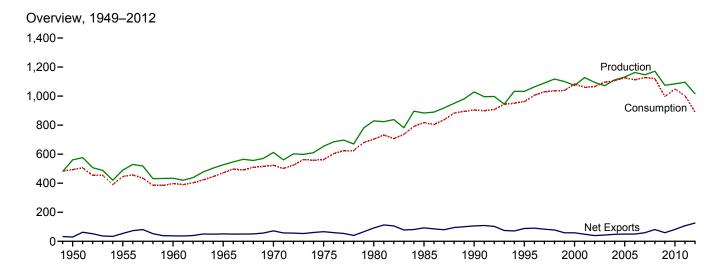

well completions proved to be an inaccurate indicator of drilling activity. During 1982, for example, as-reported well completions rose, while the number of actual completions fell. Consequently, the drilling statistics published since the March 1985 MER are U.S. Energy Information Administration (EIA) estimates produced by statistically imputing well counts and footage based on the partial data available from the API. These estimates are subject to continuous revision as new data, some of which pertain to earlier months and years, become available. Additional information about the EIA estimation methodology may be found in "Estimating Well Completions," a feature article published in the March 1985 MER.

THIS PAGE INTENTIONALLY LEFT BLANK

# 6. Coal

Figure 6.1 Coal (Million Short Tons)



### Consumption by Sector, 1949-2012





<sup>&</sup>lt;sup>a</sup>Includes combined-heat-and-power (CHP) plants and a small number of electricity-only-plants.

Web Page: http://www.eia.gov/totalenergy/data/monthly/#coal. Sources: Tables 6.1–6.2.

<sup>&</sup>lt;sup>b</sup>For 1978 forward, small amounts of transportation sector use are included in "Industrial."

Table 6.1 Coal Overview

(Thousand Short Tons)

|                                          |                                | Waste                                |                     | Trade                    |                           | Ctook                          | Losses and                                        |                          |
|------------------------------------------|--------------------------------|