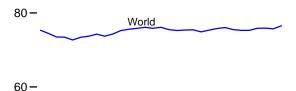

annual reports, Table 1, data for renewable fuels except fuel ethanol.

2013: EIA, PSM, monthly reports, Table 1, data for renewable fuels except fuel ethanol.

#### **Balancing Item**

2009 forward: Calculated as biodiesel consumption and biodiesel stock change minus biodiesel production and biodiesel net imports.

#### Consumption

2001–2008: Calculated as biodiesel production plus biodiesel net imports.

January and February 2009: EIA, PSA, Table 1, data for refinery and blender net inputs of renewable fuels except fuel ethanol.

March 2009 forward: Calculated as biodiesel production plus biodiesel net imports minus biodiesel stock change.

# 11. International Petroleum

Figure 11.1a World Crude Oil Production Overview

(Million Barrels per Day)









#### World Production, Monthly







#### Selected Producers, 1973-2012

#### 12**-**



Notes: • OPEC is the Organization of the Petroleum Exporting Countries. • The Persian Gulf Nations are Bahrain, Iran, Iraq, Kuwait, Qatar, Saudi Arabia, and the United Arab Emirates. Production from the Neutral Zone between Kuwait and Saudi Arabia is included in "Per-

#### Selected Producers, Monthly

#### 12**-**

20 -





sian Gulf Nations."

Web Page: http://www.eia.gov/totalenergy/data/monthly/#international. Sources: Tables 11.1a and 11.1b.

Figure 11.1b World Crude Oil Production by Selected Country (Million Barrels per Day)



Note: OPEC is the Organization of the Petroleum Exporting Countries. Web Page: http://www.eia.gov/totalenergy/data/monthly/#international. Sources: Tables 11.1a and 11.1b.

Table 11.1a World Crude Oil