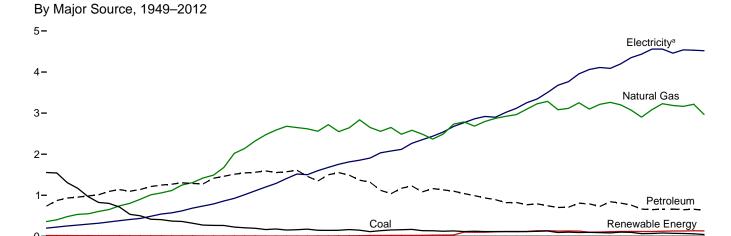

ee the "Web Page" cited above.

a See "Primary Energy Consumption" in Glossary.
b See Table 10.2a for notes on series components.
c Natural gas only; excludes the estimated portion of supplemental gaseous fuels. See Note 3, "Supplemental Gaseous Fuels," at end of Section 4.
d Electricity retail sales to ultimate customers reported by electric utilities and, beginning in 1996, other energy service providers.
Total losses are calculated as the primary energy consumed by the electric power sector minus the energy content of electricity retail sales. Total losses are allocated to the end-use sectors in proportion to each sector's share of total electricity retail sales. See Note 1, "Electrical System Energy Losses," at end of

Figure 2.3 Commercial Sector Energy Consumption (Quadrillion Btu)









<sup>&</sup>lt;sup>a</sup> Electricity retail sales. Web Page: http://www.eia.gov/totalenergy/data/monthly/#consumption. Source: Table 2.3.

**Table 2.3 Commercial Sector Energy Consumption** 

(Trillion Btu)

|                                          |              |                             |                             |                | Primary (                                | Consump         | tiona        |              |              |            |                                      |                                         |                            |                      |
|------------------------------------------|--------------|-----------------------------|-----------------------------|----------------|------------------------------------------|--------------