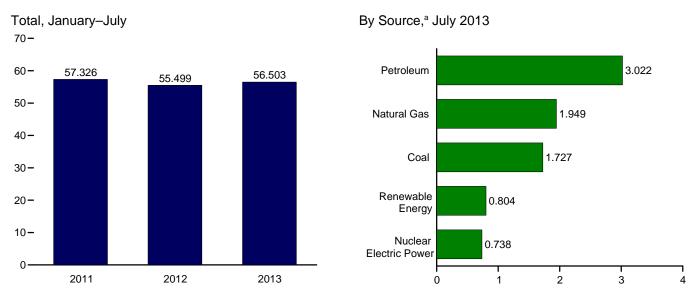

ot equal

sum of components due to independent rounding. • Geographic coverage is the 50 states and the District of Columbia.

Web Page: See http://www.eia.gov/totalenergy/data/monthly/#summary (Excel and CSV files) for all available annual data beginning in 1949 and monthly data beginning in 1973.

Sources: • Coal: Tables 6.1 and A5. • Natural Gas (Dry): Tables 4.1 and A4. • Crude Oil and Natural Gas Plant Liquids: Tables 3.1 and A2.

• Nuclear Electric Power: Tables 7.2a and A6 ("Nuclear Plants" heat rate).

• Renewable Energy: Table 10.1.

Selected years of data from 1949 through 1972 have been added to this table. For all years of data from 1949 through 2013, see the "Web Page" cited above.

Figure 1.3 Primary Energy Consumption (Quadrillion Btu)



By Source,<sup>a</sup> Monthly







<sup>&</sup>lt;sup>a</sup> Small quantities of net imports of coal coke and electricity are not shown. Web Page: http://www.eia.gov/totalenergy/data/monthly/#summary. Source: Table 1.3.

**Table 1.3 Primary Energy Consumption by Source** 

|                          | adrillion                                | <u> </u>                    |                                          |                                          |                              |                                          |                 |              |                       |                    |                                        |                                          |
|--------------------------|------------------------------------------|-----------------------------|---------------------------------