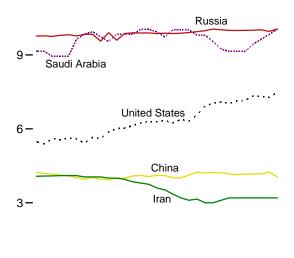

plus biodiesel net imports.

January and February 2009: EIA, PSA, Table 1, data for refinery and blender net inputs of renewable fuels except fuel ethanol.

March 2009 forward: Calculated as biodiesel production plus biodiesel net imports minus biodiesel stock change.

# 11. International Petroleum

Figure 11.1a World Crude Oil Production Overview

(Million Barrels per Day)









#### World Production, Monthly







#### Selected Producers, 1973-2012

#### 12**-**



Notes: • OPEC is the Organization of the Petroleum Exporting Countries. • The Persian Gulf Nations are Bahrain, Iran, Iraq, Kuwait, Qatar, Saudi Arabia, and the United Arab Emirates. Production from the Neutral Zone between Kuwait and Saudi Arabia is included in "Per-

#### Selected Producers, Monthly

#### 12**-**

20 -





sian Gulf Nations."

Web Page: http://www.eia.gov/totalenergy/data/monthly/#international. Sources: Tables 11.1a and 11.1b.

Figure 11.1b World Crude Oil Production by Selected Country (Million Barrels per Day)



Note: OPEC is the Organization of the Petroleum Exporting Countries. Web Page: http://www.eia.gov/totalenergy/data/monthly/#international. Sources: Tables 11.1a and 11.1b.

Table 11.1a World Crude Oil Production: OPEC Members

(Thousand Barrels per Day)

|                                              | Algeria        | Angola         | Ecuador    | Iran           | Iraq           | Kuwait <sup>a</sup> | Libya        | Nigeria        | Qatar          | Saudi<br>Arabia <sup>a</sup> | United<br>Arab<br>Emirates | Vene-<br>zuela | Total<br>OPEC <sup>b</sup> |
|-------------------