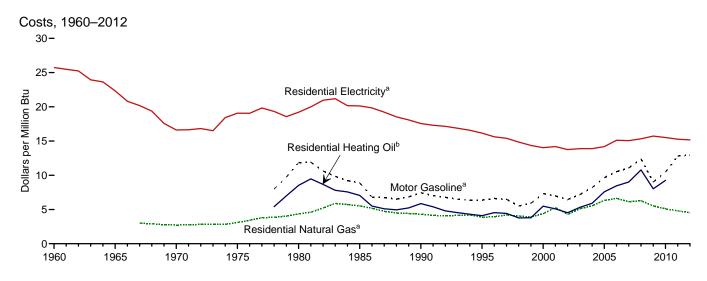

lumbia, Puerto Rico, and the Virgin Islands.

Web Page: See http://www.eia.gov/totalenergy/data/monthly/#summary (Excel

and CSV files) for all available annual and monthly data beginning in 1974.

Sources: See end of section.

Table 1.5 is not updated this month.

a Prices are not adjusted for inflation. See "Nominal Dollars in Glossery."
b Through 2012, data are for crude oil, petroleum preparations, liquefied propane and butane, and other mineral fuels. Beginning in 2013, data are for petroleum products and preparations.
c Petroleum, coal, natural gas, and electricity.

Notes: • Monthly data are not adjusted for seasonal variations. • See Note, "Merchandise Trade Value," at end of section. • Totals may not equal sum of

Figure 1.6 Cost of Fuels to End Users in Real (1982–1984) Dollars











Web Page: http://www.eia.gov/totalenergy/data/monthly/#summary. Source: Table 1.6.

NA=Not available.

Table 1.6 Cost of Fuels to End Users in Real (1982–1984) Dollars

|              | Consumer Price Index,<br>All Urban Consumers <sup>a</sup> | Motor G               | asoline <sup>b</sup>       |                       | dential<br>ng Oil <sup>c</sup> | Resid<br>Natura                       | ential<br>I Gas <sup>b</sup> | Resid<br>Electi           |                            |
|--------------|-----------------------------------------------------------|-----------------------|----------------------------|-----------------------|--------------------------------|---------------------------------------|------------------------------|---------------------------|---------------------