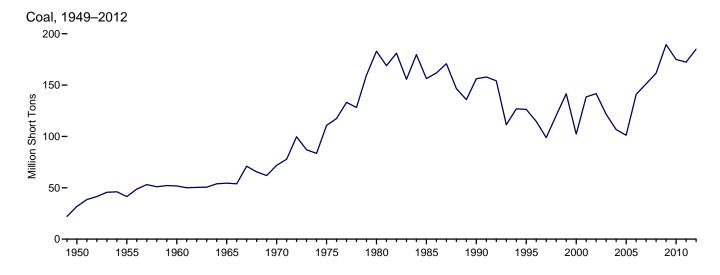

of section.

• Totals may not equal sum of components due to independent rounding.

• Geographic coverage is the 50 states and the District of Columbia.

Geographic coverage is the 50 states and the District of Columbia.
 Web Page: See http://www.eia.gov/totalenergy/data/monthly/#electricity (Excel and CSV files) for all available annual and monthly data beginning in 1989.
 Sources: • 1989–1997: U.S. Energy Information Administration (EIA), Form EIA-866, "Annual Nonutility Power Producer Report." • 1998–2000: EIA, Form EIA-966, "Power Plant Report." • 2004–2007: EIA, Form EIA-996, "Power Plant Report," and Form EIA-920, "Combined Heat and Power Plant Report."
 2008 forward: EIA, Form EIA-923, "Power Plant Operations Report."

Figure 7.5 Stocks of Coal and Petroleum: Electric Power Sector







Web Page: http://www.eia.gov/totalenergy/data/monthly/#electricity. Source: Table 7.5.

Table 7.5 Stocks of Coal and Petroleum: Electric Power Sector

|                       |                     |                      |                                | Petroleum                  |                             |                      |
|-----------------------|---------------------|----------------------|--------------------------------|----------------------------|-----------------------------|----------------------|
|                       | Coal <sup>a</sup>   | Distillate Fuel Oilb | Residual Fuel Oil <sup>c</sup> | Other Liquids <sup>d</sup> | Petroleum Coke <sup>e</sup> | Total <sup>e,f</sup> |
|                       | Thousand Short Tons |                      | Thousand Barre