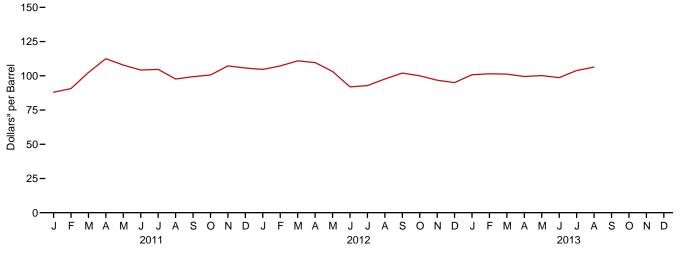

rom various sources, primarily U.S. Department of Energy, Office of Nuclear Reactor Programs, "U.S. Central Station Nuclear Electric Generating Units: Significant Milestones."

1983 forward: U.S. Energy Information Administration (EIA), Form EIA-860, "Annual Electric Generator Report," and predecessor forms; Form EIA-860M, "Monthly Update to the Annual Electric Generator Report"; and monthly updates as appropriate. For a list of operable units as of November 2011, see http://www.eia.gov/nuclear/reactors/stats table1.html.

# **Nuclear Electricity Net Generation and Nuclear Share of Electricity Net Generation**

1957 forward: Table 7.2a.

## **Capacity Factor**

1973 forward: Calculated by EIA using the method described above in Note 2.

# 9. Energy Prices

Figure 9.1 Petroleum Prices







Refiner Prices to End Users: Selected Products, July 2013



<sup>&</sup>lt;sup>a</sup> Prices are not adjusted for inflation. See "Nominal Dollars" in Glossary. Web Page: http://www.eia.gov/totalenergy/data/monthly/#prices. Sources: Tables 9.1, 9.5, and 9.7.

**Table 9.1 Crude Oil Price Summary** 

(Dollars<sup>a</sup> per Barrel)

|                    | Damastia Finat                                | F.O.D. C4                              | Landad Cast                            | R                 | efiner Acquisition Cos | st <sup>b</sup>   |
|--------------------|-----------------------------------------------|----------------------------------------|----------------------------------------|-------------------|------------------------|-------------------|
|                    | Dome