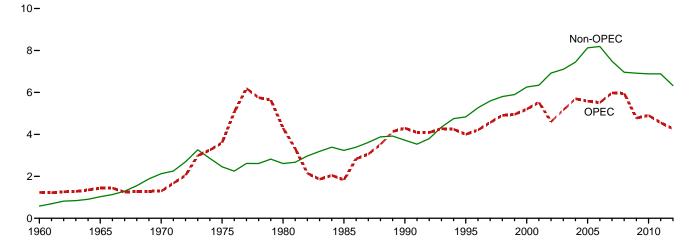

um Exporting Countries (OPEC)" in Glossary. See Table 3.3c for notes on which countries are included in the data.
R=Revised. E=Estimate. NA=Not available.
Notes: • For the feature article "Measuring Dependence on Imported Oil," published in the August 1995 Monthly Energy Review, see http://www.eia.gov/totalenergy/data/monthly/pdf/historical/imported\_oil.pdf.
• Beginning in October 1977, data include Strategic Petroleum Reserve imports. See Table 3.3b. • Annual averages may not equal average of months due to independent rounding. • U.S. geographic coverage is the 50 states and the District of Columbia. U.S. exports include shipments to U.S. territories, and imports include

Figure 3.3b Petroleum Trade: Imports (Million Barrels per Day)

Overview, 1949-2012



OPEC and Non-OPEC, 1960-2012



4.0-

From Selected OPEC Countries, July 2013



From Selected Non-OPEC Countries, July 2013



Note: OPEC=Organization of the Petroleum Exporting Countries. Web Page: http://www.eia.gov/totalenergy/data/monthly/#petroleum. Sources: Tables 3.3b–3.3d.

2.0-

Table 3.3b Petroleum Trade: Imports and Exports by Type

|                            |         |                                          |                        |                   | lm                                  | ports                 |                       |                      |                           |                                           |            | Exports                 | <u> </u>         |
|----------------------------|---------|------------------------------------------|------------------------|-------