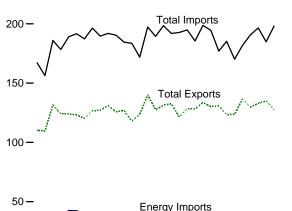

onthly/Annual." 1981 forward—EIA, Quarterly Coal Report, quarterly reports and Table A5. • Natural Gas: Tables 4.1 and A4.

• Crude Oil and Petroleum Products: Tables 3.3b, 10.4, and A2.

• Biofuels: Tables 10.3, 10.4 and A3. • Electricity: Tables 7.1 and A6.

Selected years of data from 1949 through 1972 have been added to this table. For all years of data from 1949 through 2013, see the "Web Page" cited above.

a Net Imports equal imports minds on posts.
b Crude oil and lease condensate.
c Petroleum products, unfinished oils, pentanes plus, and gasoline blending components. Does not include biofuels.
d Through 2010, data are for biodiesel only. Beginning in 2011, data are for fuel

Figure 1.5 Merchandise Trade Value (Billion Dollars<sup>a</sup>)





#### Imports and Exports, Monthly







Trade Balance, 1974-2012



Trade Balance, Monthly

0





<sup>&</sup>lt;sup>a</sup> Prices are not adjusted for inflation. See "Nominal Dollars" in Glossary. http://www.eia.gov/totalenergy/data/monthly/#summary. Source: Table 1.5.

**Table 1.5 Merchandise Trade Value** 

(Million Dollars<sup>a</sup>)

|                     |                          | Petroleumb               |                            |                          | Energy                   |                            | Non-<br>Energy              | 7                           | otal Merchandis             | e                          |
|---------------------|--------------------------|--------------------------|----------------------------|--------------------------|--------------------------|----------------------