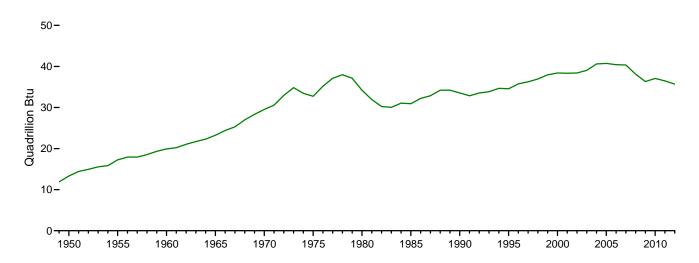

el oil. Beginning in 2005, naphtha-type jet fuel is included in "Other.").

d Includes propylene.

Finished motor gasoline. Through 1963, also includes special naphthas.

Beginning in 1993, also includes fuel ethanol blended into motor gasoline.

Pentanes plus, petrochemical feedstocks, still gas (refinery gas), waxes, and miscellaneous products. Beginning in 1964, also includes special naphthas.

Beginning in 1981, also includes negative barrels per day of distillate and residual fuel oil reclassified as unfinished oils, and other products (from both primary and secondary supply) reclassified as gasoline blending components. Beginning in 1983, also includes crude oil burned as fuel. Beginning in 2005, also

Figure 3.6 Heat Content of Petroleum Products Supplied by Type

Total, 1949-2012



Petroleum Products Supplied as Share of Total Energy Consumption, 1949–2012



# By Product, September 2013



<sup>&</sup>lt;sup>a</sup> Includes renewable diesel fuel (including biodiesel) blended into distillate fuel oil.

<sup>&</sup>lt;sup>b</sup> Includes kerosene-type jet fuel only.

c Includes fuel ethanol blended into motor gasoline.

<sup>&</sup>lt;sup>d</sup> All petroleum products not separately displayed. Web Page: http://www.eia.gov/totalenergy/data/monthly/#petroleum. Sources: Tables 1.1 and 3.6.

Table 3.6 Heat Content of Petroleum Products Supplied by Type

(Trillion Btu)

|                                          | Asphalt               | Aviation           | Distillate                           | Jet                     | Kero-                 | LPG