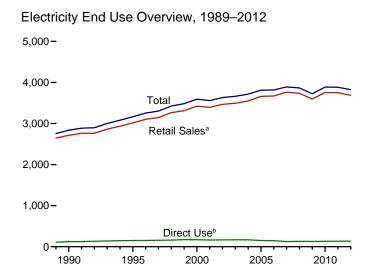

nclude a small amount of fuel

oil no. 4.

d Jet fuel and kerosene. Through 2003, data also include a small amount of waste oil.

<sup>Petroleum coke is converted from short tons to barrels by multiplying by 5.
Distillate fuel oil and residual fuel oil. Beginning in 1970, also includes petroleum coke. Beginning in 2002, also includes other liquids.
Through 1998, data are for electric utilities only. Beginning in 1999, data are</sup> 

for electric utilities and independent power producers.

Web Page: See http://www.eia.gov/totalenergy/data/monthly/#electricity (Excel and CSV files) for all available annual data beginning in 1949 and monthly data beginning in 1973.
Sources: • 1949–September 1977: Federal Power Commission, Form FPC-4,

Figure 7.6 Electricity End Use (Billion Kilowatthours)









Retail Sales<sup>a</sup> by Sector, Monthly



<sup>&</sup>lt;sup>a</sup> Electricity retail sales to ultimate customers reported by utilities and other energy service providers.

# Retail Sales<sup>a</sup> Total, January-July



departmental sales, and other sales to public authorites.

d Transportation sector, including sales to railroads and railways.

Web Page: http://www.eia.gov/totalenergy/data/monthly/#electricity.

Source: Table 7.6.

<sup>&</sup>lt;sup>b</sup> See "Direct Use" in Glossary.

<sup>&</sup>lt;sup>c</sup> Commercial sector, including public street and highway lighting, inter-

Table 7.6 Electricity End Use

(Million Kilowatthours)

|                              |                           |                           | Retail Sales <sup>a</sup> |