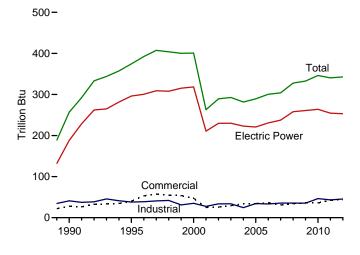

d coal synfuel.

d Distillate fuel oil, residual fuel oil, petroleum coke, jet fuel, kerosene, other petroleum, waste oil, and, beginning in 2011, propane.

Natural gas, plus a small amount of supplemental gaseous fuels.

Municipal solid waste from biogenic sources, landfill gas, sludge waste, agricultural byproducts, and other biomass. Through 2000, also includes non-renewable waste (municipal solid waste from non-biogenic sources, and tire-derived fuels).

Blast furnace gas, and other manufactured and waste gases derived from fossil fuels. Through 2010, also includes propane gas.
 Wood and wood-derived fuels.

**Consumption of Selected Combustible Fuels for Electricity Generation** Figure 7.4 and Useful Thermal Output













Wood by Sector, 1989-2012



Waste by Sector, 1989-2012



<sup>a</sup> Includes commercial sector.

<sup>b</sup> Blast furnace gas, and other manufactured and waste gases derived from fossil fuels. Through 2010, also includes propane gas.

Web Page: http://www.eia.gov/totalenergy/data/monthly/#electricity. Sources: Tables 7.4a-7.4c.

Table 7.4a Consumption of Combustible Fuels for Electricity Generation and Useful Thermal Output: Total (All Sectors) (Sum of Tables 7.4b and 7.4c)

|                                                                    |                                                                                                                                        |                                                                                                      |