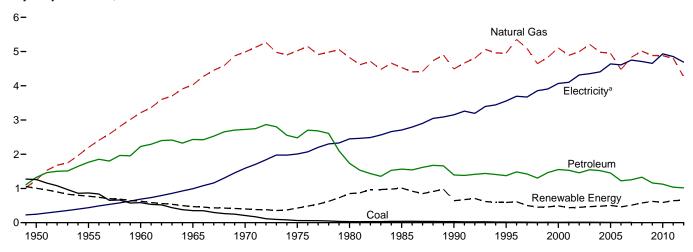

gh 1972 have been added to this table. For all years of data from 1949 through 2013, see the "Web Page" cited above.

<sup>22</sup> category whose primary business is to sell electricity, or electricity and heat, to

Inrough 1988, data are for electric unities only. Degriffing in 1905, data are for electric utilities and independent power producers.

<sup>e</sup> See "Primary Energy Consumption" in Glossary.

<sup>f</sup> Total energy consumption in the end-use sectors consists of primary energy consumption, electricity retail sales, and electrical system energy losses. See Note 1, "Electrical System Energy Losses," at end of section.

<sup>g</sup> A balancing item. The sum of primary consumption in the five energy-use

Figure 2.2 Residential Sector Energy Consumption (Quadrillion Btu)





By Major Source, Monthly

1.2-





<sup>&</sup>lt;sup>a</sup> Electricity retail sales. Web Page: http://www.eia.gov/totalenergy/data/monthly/#consumption. Source: Table 2.2.

**Table 2.2 Residential Sector Energy Consumption** 

(Trillion Btu)

|                                          |          |                             |                                    | Primary                              | / Consumpt      | ion <sup>a</sup> |                        |            |                                      |                              |                               |                    |
|------------------------------------------|----------|-----------------------------|------------------------------------|--------------------------------------|-----------------|------------