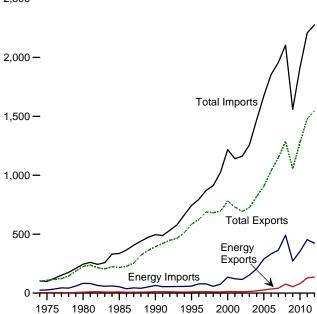

rm EIA-5/5A, "Coke and Coal Chemicals—Monthly/Annual." 1981 forward—EIA, Quarterly Coal Report, quarterly reports and Table A5. • Natural Gas: Tables 4.1 and A4.

• Crude Oil and Petroleum Products: Tables 3.3b, 10.4, and A2.

• Biofuels: Tables 10.3, 10.4 and A3. • Electricity: Tables 7.1 and A6.

Selected years of data from 1949 through 1972 have been added to this table. For all years of data from 1949 through 2013, see the "Web Page" cited above.

a Net Imports equal imports minds on posts.
b Crude oil and lease condensate.
c Petroleum products, unfinished oils, pentanes plus, and gasoline blending components. Does not include biofuels.
d Through 2010, data are for biodiesel only. Beginning in 2011, data are for fuel

Figure 1.5 Merchandise Trade Value (Billion Dollars<sup>a</sup>)





#### Imports and Exports, Monthly







Trade Balance, 1974-2012



Trade Balance, Monthly

0





<sup>&</sup>lt;sup>a</sup> Prices are not adjusted for inflation. See "Nominal Dollars" in Glossary. http://www.eia.gov/totalenergy/data/monthly/#summary. Source: Table 1.5.

**Table 1.5 Merchandise Trade Value** 

(Million Dollars<sup>a</sup>)

|                     |                          | Petroleumb               |                            |                          | Energy                   |                            | Non-<br>Energy              | 7                           | otal Merchandis             | e                          |
|---------------------|--------------------------|--------------------------|----------------------------|--------------------------|----------