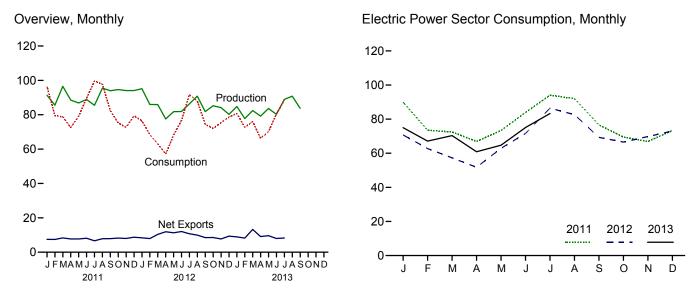

e indicator of drilling activity. During 1982, for example, as-reported well completions rose, while the number of actual completions fell. Consequently, the drilling statistics published since the March 1985 MER are U.S. Energy Information Administration (EIA) estimates produced by statistically imputing well counts and footage based on the partial data available from the API. These estimates are subject to continuous revision as new data, some of which pertain to earlier months and years, become available. Additional information about the EIA estimation methodology may be found in "Estimating Well Completions," a feature article published in the March 1985 MER.

THIS PAGE INTENTIONALLY LEFT BLANK

# 6. Coal

Figure 6.1 Coal (Million Short Tons)



### Consumption by Sector, 1949-2012





<sup>&</sup>lt;sup>a</sup>Includes combined-heat-and-power (CHP) plants and a small number of electricity-only-plants.

Web Page: http://www.eia.gov/totalenergy/data/monthly/#coal. Sources: Tables 6.1–6.2.

<sup>&</sup>lt;sup>b</sup>For 1978 forward, small amounts of transportation sector use are included in "Industrial."

Table 6.1 Coal Overview

(Thousand Short Tons)

|                                          |                                | Waste                                |                     | Trade                    |                           | Ctook                          | Losses and                                        |                          |
|------------------------------------------|--------------------------------|--------------------------------------|---