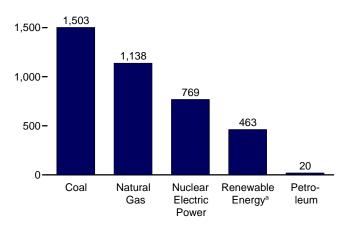

f facilities that house the generating equipment. Direct use is exclusive of station use.

E=Estimate. NA=Not available. (s)=Less than 0.5 billion kilowatthours.

Notes:

See Note 1, "Coverage of Electricity Statistics," and Note 2, "Classification of Power Plants Into Energy-Use Sectors," at end of section.

Totals may not equal sum of compents due to independent rounding.

Web Page: See http://www.eia.gov/totalenergy/data/monthly/#electricity (Excel and CSV files) for all available annual data beginning in 1949 and monthly data beginning in 1973.
Sources: See end of section.

Figure 7.2 Electricity Net Generation (Billion Kilowatthours)

Total (All Sectors), Major Sources, 1949–2012

2,500-



Total (All Sectors), Major Sources, Monthly





Electric Power Sector, Major Sources, 2012





Commercial Sector, Major Sources, 2012



<sup>&</sup>lt;sup>a</sup> Conventional hydroelectric power, wood, waste, geothermal, solar/PV, and wind.

Industrial Sector, Major Sources, 2012



<sup>&</sup>lt;sup>c</sup> Conventional hydroelectric power.

Web Page: http://www.eia.gov/totalenergy/data/monthly/#electricity. Sources: Tables 7.2a–7.2c.

 $<sup>^{\</sup>rm b}\, \text{Blast}$  furnace gas, and other manufactured and waste gases derived from fossil fuels.

**Table 7.2a Electricity Net Generation: Total (All Sectors)** 

(Sum of Tables 7.2b and 7.2c; Million Kilowatthours)

|                                                                                                                                                                                   | Culli Or 18