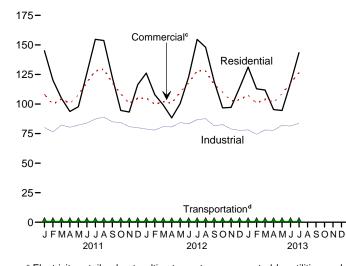

and kerosene. Through 2003, data also include a small amount of waste oil.

<sup>Petroleum coke is converted from short tons to barrels by multiplying by 5.
Distillate fuel oil and residual fuel oil. Beginning in 1970, also includes petroleum coke. Beginning in 2002, also includes other liquids.
Through 1998, data are for electric utilities only. Beginning in 1999, data are</sup> 

for electric utilities and independent power producers.

Web Page: See http://www.eia.gov/totalenergy/data/monthly/#electricity (Excel and CSV files) for all available annual data beginning in 1949 and monthly data beginning in 1973.
Sources: • 1949–September 1977: Federal Power Commission, Form FPC-4,

Figure 7.6 Electricity End Use (Billion Kilowatthours)









Retail Sales<sup>a</sup> by Sector, Monthly



<sup>&</sup>lt;sup>a</sup> Electricity retail sales to ultimate customers reported by utilities and other energy service providers.

# Retail Sales<sup>a</sup> Total, January-July



departmental sales, and other sales to public authorites.

d Transportation sector, including sales to railroads and railways.

Web Page: http://www.eia.gov/totalenergy/data/monthly/#electricity.

Source: Table 7.6.

<sup>&</sup>lt;sup>b</sup> See "Direct Use" in Glossary.

<sup>&</sup>lt;sup>c</sup> Commercial sector, including public street and highway lighting, inter-

Table 7.6 Electricity End Use

(Million Kilowatthours)

|                              |                           |                           | Retail Sales <sup>a</sup> |                                  |