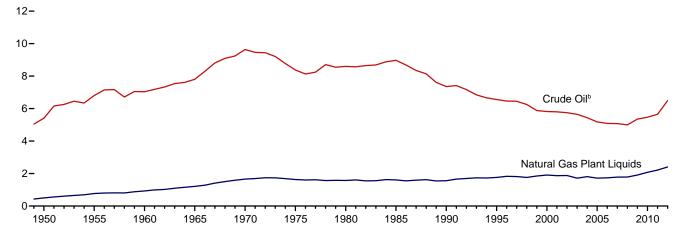

**Annual Data From 1949:** In 2013, EIA expanded the MER to incorporate annual data as far back as 1949 in those data tables that were previously published in both the *Annual Energy Review (AER)* and MER. Analysts may wish to use the data in this report in conjunction with the AER which offers annual data beginning in 1949 for many related supplemental data series that are not found in the MER. The AER is available at http://www.eia.gov/totalenergy/data/annual.