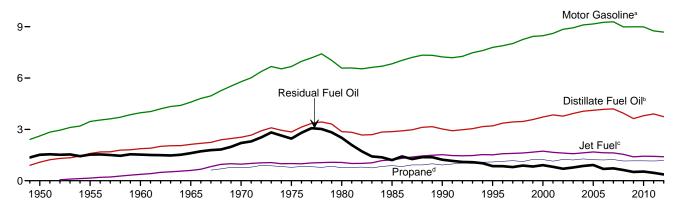

gy Review data system calculations.

a includes elease condensate.

b Liquefied petroleum gases.
c "SPR" is the Strategic Petroleum Reserve, which began in October 1977.
Crude oil stocks in the SPR include non-U.S. stocks held under foreign or commercial storage agreements.
d All crude oil stocks other than those in "SPR."
Beginning in 1981, includes stocks of Alaskan crude oil in transit.
f Excludes stocks in the Northeast Home Heating Oil Reserve. Beginning in 2009, includes renewable diesel fuel (including biodiesel) blended into distillate fuel

naphthas.

J Asphalt and road oil, aviation gasoline blending components, kerosene,

Figure 3.5 Petroleum Products Supplied by Type

(Million Barrels per Day)

Total Petroleum and Motor Gasoline, 1949–2012



Selected Products, 1949-2012

12-



24-

Selected Products, Monthly





<sup>18-</sup>18-12-6-2011 2012 2013

Note: SPR=Strategic Petroleum Reserve.

Web Page: http://www.eia.gov/totalenergy/data/monthly/#petroleum.

Source: Table 3.5.

12-

<sup>&</sup>lt;sup>a</sup> Beginning in 1993, includes fuel ethanol blended into motor gasoline.

<sup>&</sup>lt;sup>b</sup> Beginning in 2009, includes renewable diesel fuel (including biodiesel) blended into distillate fuel oil.

<sup>&</sup>lt;sup>c</sup> Beginning in 2005, includes kerosene-type jet fuel only.

d Includes propylene.

Table 3.5 Petroleum Products Supplied by Type

|                                           | Asphalt and                          | Aviation                                  | Distillate         | Jet              | Kero-                 | LPC