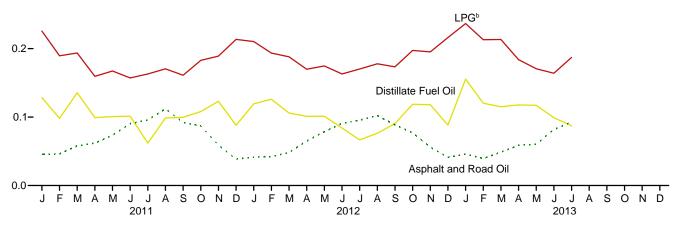

/sup>lt;sup>a</sup> Includes combined-heat-and-power plants and a small number of electricity-only plants.

<sup>&</sup>lt;sup>b</sup> Liquefied petroleum gases.

<sup>&</sup>lt;sup>c</sup> Beginning in 1993, includes fuel ethanol blended into motor gasoline.

<sup>&</sup>lt;sup>d</sup> Beginning in 2009, includes renewable diesel fuel (including biodiesel) blended into distillate fuel oil.

<sup>&</sup>lt;sup>e</sup> Beginning in 2005, includes kerosene-type jet fuel only. Web Page: http://www.eia.gov/totalenergy/data/monthly/#petroleum. Sources: Tables 3.8a–3.8c.

Figure 3.8b Heat Content of Petroleum Consumption by End-Use Sector, Monthly (Quadrillion Btu)

Residential and Commercial<sup>a</sup> Sectors, Selected Products 0.20-



Industrial<sup>a</sup> Sector, Selected Products

0.3-



Transportation Sector, Selected Products







<sup>&</sup>lt;sup>a</sup> Includes combined-heat-and-power plants and a small number of electricity-only plants.

<sup>&</sup>lt;sup>b</sup> Liquefied petroleum gases.

<sup>°</sup> Includes fuel ethanol blended into motor gasoline.

 $<sup>^{\</sup>rm d}$  Includes renewable diesel fuel (including biodiesel) blended into distillate fuel oil.

e Includes kerosene-type jet fuel only. Web Page: http://www.eia.gov/totalenergy/data/monthly/#petroleum. Sources: Tables 3.8a–3.8c.

Table 3.8a Heat Content of Petroleum Consumption: Residential and Commercial Sectors (Trillion Btu)

|                     |                        | Resident              | ial Sector                         |                                     | Commercial Sector <s