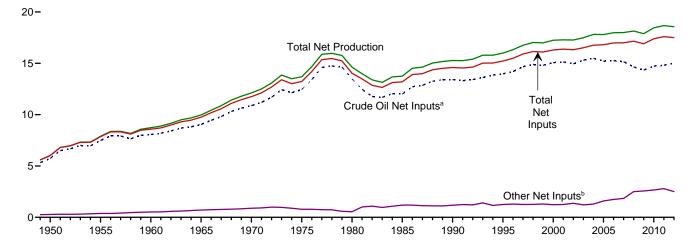

other hydrocarbons, motor gasoline blending components, finished motor gasoline, and distillate fuel oil. See EIA's Petroleum Supply Monthly, Appendix B, "PSM Explanatory Notes," for further information.
R=Revised. E=Estimate. NA=Not available. (s)=Less than 500 barrels per day and greater than -500 barrels per day.
Notes: • Totals may not equal sum of components due to independent rounding. • Geographic coverage is the 50 states and the District of Columbia.
Web Page: See http://www.eia.gov/totalenergy/data/monthly/#petroleum (Excel and CSV files) for all available annual data beginning in 1949 and monthly data beginning in 1973.
Sources: See end of section.

Figure 3.2 Refinery and Blender Net Inputs and Net Production (Million Barrels per Day)

Net Inputs and Net Production, 1949-2012



Net Production, Selected Products, 1949–2012







<sup>&</sup>lt;sup>a</sup> Includes lease condensate.

2011

2012

# Net Production, Selected Products, Monthly



<sup>&</sup>lt;sup>e</sup> Beginning in 2005, includes kerosene-type jet fuel only. Web Page: http://www.eia.gov/totalenergy/data/monthly/#petroleum. Source: Table 3.2.

25-

2013

<sup>&</sup>lt;sup>b</sup> Natural gas plant liquids and other liquids.

<sup>°</sup>Beginning in 1993, includes fuel ethanol blended into motor gasoline.

<sup>&</sup>lt;sup>d</sup> Beginning in 2009, includes renewable diesel fuel (including biodiesel) blended into distillate fuel oil.

Table 3.2 Refinery and Blender Net Inputs and Net Production

|                                                                                  | Refin