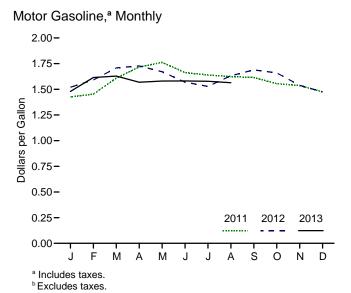

, Puerto Rico, and the Virgin Islands.

Web Page: See http://www.eia.gov/totalenergy/data/monthly/#summary (Excel

and CSV files) for all available annual and monthly data beginning in 1974.

Sources: See end of section.

Table 1.5 is not updated this month.

a Prices are not adjusted for inflation. See "Nominal Dollars in Glossery."
b Through 2012, data are for crude oil, petroleum preparations, liquefied propane and butane, and other mineral fuels. Beginning in 2013, data are for petroleum products and preparations.
c Petroleum, coal, natural gas, and electricity.

Notes: • Monthly data are not adjusted for seasonal variations. • See Note, "Merchandise Trade Value," at end of section. • Totals may not equal sum of

Figure 1.6 Cost of Fuels to End Users in Real (1982–1984) Dollars











Web Page: http://www.eia.gov/totalenergy/data/monthly/#summary. Source: Table 1.6.

NA=Not available.

Table 1.6 Cost of Fuels to End Users in Real (1982–1984) Dollars

|              | Consumer Price Index,<br>All Urban Consumers <sup>a</sup> | Motor G               | asoline <sup>b</sup>       |                       | dential<br>ng Oil <sup>c</sup> | Resid<br>Natura                       | ential<br>I Gas <sup>b</sup> | Resid<br>Electi           |                            |
|--------------|-----------------------------------------------------------|-----------------------|----------------------------|-----------------------|--------------------------------|---------------------------------------|------------------------------|---------------------------|---------------------------