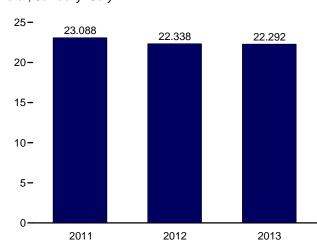

**Comprehensive Changes:** Each month, most MER tables and figures carry a new month of data, which is usually preliminary (and sometimes estimated or even forecast) and likely to be revised in the succeeding month.