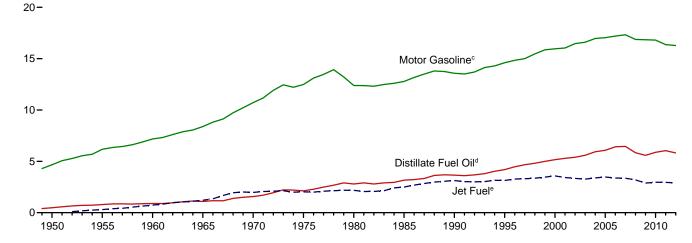

lude small amounts of kerosene and jet fuel.

 $<sup>^{\</sup>rm f}$  Fuel oil nos. 5 and 6. Through 1979, data are for steam plant use of petroleum. Through 2000, electric utility data also include a small amount of fuel oil

Totals may not equal sum of components due to independent rounding. Geographic coverage is the 50 states and the District of Columbia.

Web Page: See http://www.eia.gov/totalenergy/data/monthly/#petroleum (Excel and CSV files) for all available annual data beginning in 1949 and monthly data beginning in 1973.

Figure 3.8a Heat Content of Petroleum Consumption by End-Use Sector, 1949–2012 (Quadrillion Btu)

Residential and Commercial<sup>a</sup> Sectors, Selected Products



Industrial<sup>a</sup> Sector, Selected Products



Transportation Sector, Selected Products



<sup>&</sup>lt;sup>a</sup> Includes combined-heat-and-power plants and a small number of electricity-only plants.

<sup>&</sup>lt;sup>b</sup> Liquefied petroleum gases.

<sup>&</sup>lt;sup>c</sup> Beginning in 1993, includes fuel ethanol blended into motor gasoline.

<sup>&</sup>lt;sup>d</sup> Beginning in 2009, includes renewable diesel fuel (including biodiesel) blended into distillate fuel oil.

<sup>&</sup>lt;sup>e</sup> Beginning in 2005, includes kerosene-type jet fuel only. Web Page: http://www.eia.gov/totalenergy/data/monthly/#petroleum. Sources: Tables 3.8a–3.8c.

Figure 3.8b Heat Content of Petroleum Consumption by End-Use Sector, Monthly (Quadrillion Btu)

Residential and Commercial<sup>a</sup> Sectors, Selected Products 0.20-



Industrial<sup>a</sup> Sector, Selected Product