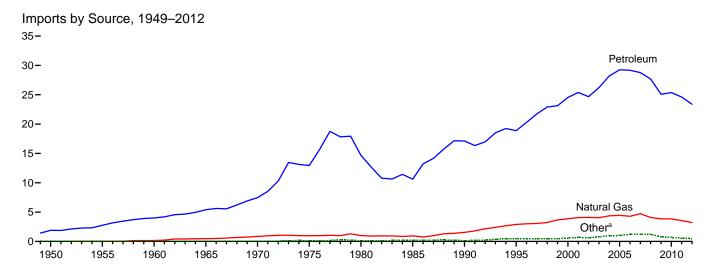

y displayed. See Tables 1.4a and 1.4b.

R=Revised. NA=Not available. (s)=Less than 0.5 trillion Btu.
Notes: • See "Primary Energy Consumption" in Glossary.
Totals may not equal sum of components due to independent rounding.
Geographic coverage is the 50 states and the District of Columbia.
Web Page: See http://www.eia.gov/totalenergy/data/monthly/#summary (Excel

and CSV files) for all available annual data beginning in 1949 and monthly data

beginning in 1973.

Sources: • Coal: Tables 6.1 and A5. • Natural Gas: Tables 4.1 and A4.
• Petroleum: Table 3.6. • Nuclear Electric Power: Tables 7.2a and A6 ("Nuclear Plants" heat rate). • Renewable Energy: Table 10.1. • Net Imports of Coal Coke and Electricity: Tables 1.4a and 1.4b

Figure 1.4a Primary Energy Imports and Exports
(Quadrillion Btu)



Exports by Source, 1949–2012





<sup>&</sup>lt;sup>a</sup> Coal, coal coke, biofuels, and electricity.

<sup>b</sup> Includes coal coke.

Web Page: http://www.eia.gov/totalenergy/data/monthly/#summary. Sources: Tables 1.4a and 1.4b.

Figure 1.4b Primary Energy Net Imports









<sup>&</sup>lt;sup>a</sup> Crude oil and lease condensate. Includes imports into the Strategic Petroleum Reserve, which began in 1977.

#### By Major Source, Monthly



Crude Oila

blending components. Does not include biofuels. Web Page: http://www.eia.gov/totalenergy/data/monthly/#summary. Sources: Tables 1.4a, and 1.4b.

<sup>&</sup>lt;sup>b</sup> Petroleum products, unfinished oils, pentanes plus, and gasoline

Table 1.4a Primary Energy Imports by Source

|                                          |