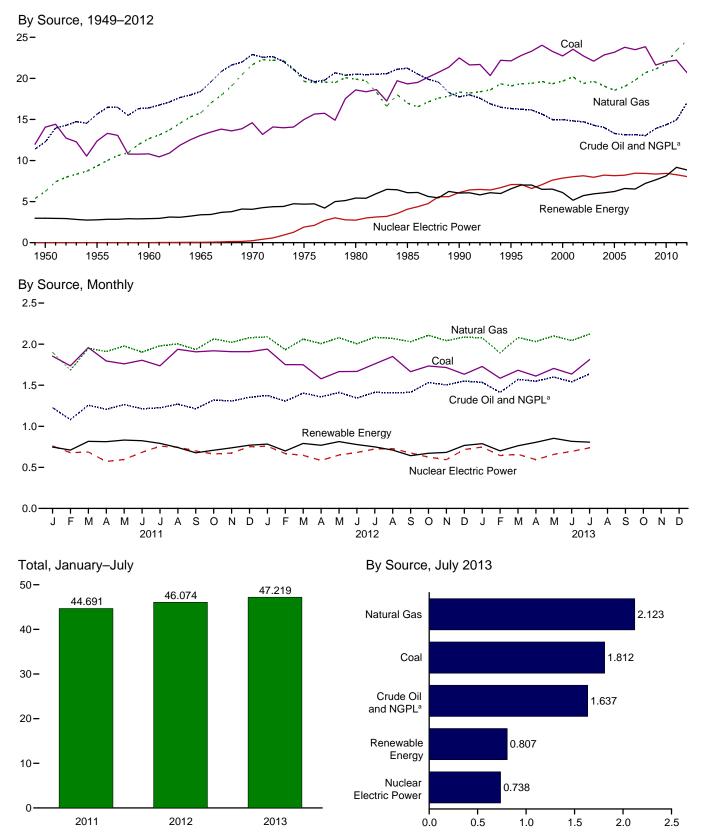

ge" cited above.

 <sup>&</sup>lt;sup>a</sup> Coal, natural gas (dry), crude oil, and natural gas plant liquids.
 <sup>b</sup> See Tables 10.1–10.2c for notes on series components and estimation; and see Note, "Renewable Energy Production and Consumption," at end of Section 10.
 <sup>c</sup> Net imports equal imports minus exports.
 <sup>d</sup> Includes petroleum stock change and adjustments; natural gas net storage withdrawals and balancing item; coal stock change, losses, and unaccounted for; fuel ethanol stock change; and biodiesel stock change and balancing item.
 <sup>e</sup> Coal, coal coke not imports, natural gas and petroleum.

Coal, coal coke net imports, natural gas, and petroleum.
 Also includes electricity net imports.

Figure 1.2 Primary Energy Production (Quadrillion Btu)



<sup>&</sup>lt;sup>a</sup> Natural gas plant liquids.

Web Page: http://www.eia.gov/totalenergy/data/monthly/#summary. Source: Table 1.2.

**Table 1.2 Primary Energy Production by Source** 

|