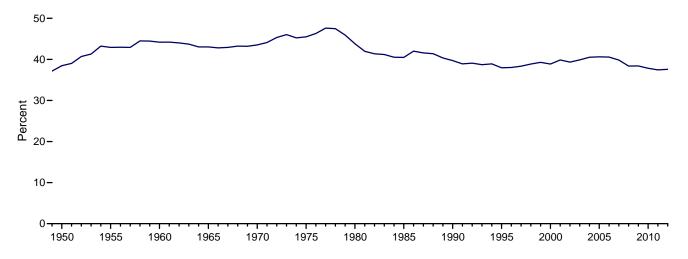

ncludes propylene.

Finished motor gasoline. Through 1963, also includes special naphthas.

Beginning in 1993, also includes fuel ethanol blended into motor gasoline.

Pentanes plus, petrochemical feedstocks, still gas (refinery gas), waxes, and miscellaneous products. Beginning in 1964, also includes special naphthas.

Beginning in 1981, also includes negative barrels per day of distillate and residual fuel oil reclassified as unfinished oils, and other products (from both primary and secondary supply) reclassified as gasoline blending components. Beginning in 1983, also includes crude oil burned as fuel. Beginning in 2005, also

Figure 3.6 Heat Content of Petroleum Products Supplied by Type

Total, 1949-2012



Petroleum Products Supplied as Share of Total Energy Consumption, 1949–2012



# By Product, September 2013



<sup>&</sup>lt;sup>a</sup> Includes renewable diesel fuel (including biodiesel) blended into distillate fuel oil.

<sup>&</sup>lt;sup>b</sup> Includes kerosene-type jet fuel only.

c Includes fuel ethanol blended into motor gasoline.

<sup>&</sup>lt;sup>d</sup> All petroleum products not separately displayed. Web Page: http://www.eia.gov/totalenergy/data/monthly/#petroleum. Sources: Tables 1.1 and 3.6.

Table 3.6 Heat Content of Petroleum Products Supplied by Type

(Trillion Btu)

|                                          | Asphalt               | Aviation           | Distillate                           | Jet                     | Kero-                 | LPG                                  | a                                    | Lubri-               |