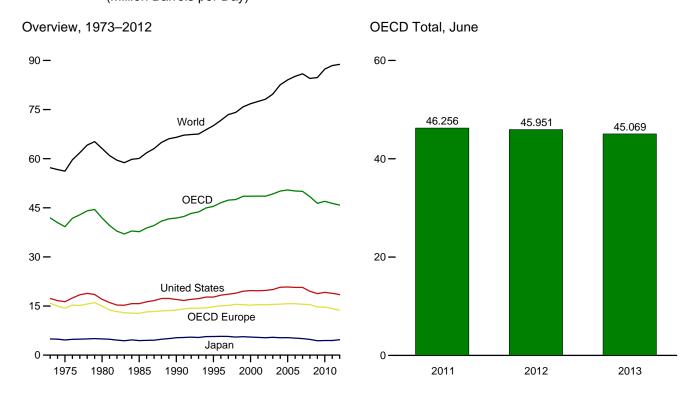

figures and may not average to the annual totals because of rounding or because updates to the preliminary monthly data are not available. • Data for countries may not sum to World totals due to independent rounding. • U.S. geographic coverage is the 50 states and the District of Columbia.

District of Columbia.

Web Page: See http://www.eia.gov/totalenergy/data/monthly/#international (Excel and CSV files) for all available annual and monthly data beginning in 1973.

Sources: See end of section.

for all years.

<sup>b</sup> Bahrain, Iran, Iraq, Kuwait, Qatar, Saudi Arabia, United Arab Emirates, and the Neutral Zone (between Kuwait and Saudi Arabia).

R=Revised. NA=Not available. --=Not applicable. E=Estimate.

Figure 11.2 Petroleum Consumption in OECD Countries (Million Barrels per Day)



#### By Selected OECD Country



Note: OECD is the Organization for Economic Cooperation and Web Page: http://www.eia.gov/totalenergy/data/monthly/#international. Development.

**Table 11.2 Petroleum Consumption in OECD Countries** 

(Thousand Barrels per Day)

|                                            | France         | Germany <sup>a</sup> | Italy          | United<br>Kingdom | OECD<br>Europe <sup>b</sup> | Canada         | Japan          | South<br>Korea | United<br>States    | Other<br>OECD <sup>c</sup> | <b>OECD</b> <sup>d</sup> | World            |
|--------------------------------------------|----------------|----------------------|----------------|-------------------|-----------------------------|----------------|----------------|----------------|---------------------|--------