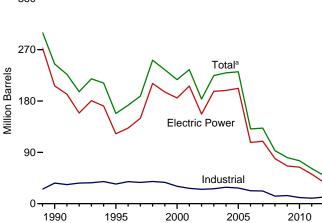

acite, bituminous coal, subbituminous coal, lignite, waste coal, and coal synfuel.

d Distillate fuel oil, residual fuel oil, petroleum coke, jet fuel, kerosene, other petroleum, waste oil, and, beginning in 2011, propane.

Natural gas, plus a small amount of supplemental gaseous fuels.

Municipal solid waste from biogenic sources, landfill gas, sludge waste, agricultural byproducts, and other biomass. Through 2000, also includes non-renewable waste (municipal solid waste from non-biogenic sources, and tire-derived fuels).

Blast furnace gas, and other manufactured and waste gases derived from fossil fuels. Through 2010, also includes propane gas.
 Wood and wood-derived fuels.

**Consumption of Selected Combustible Fuels for Electricity Generation** Figure 7.4 and Useful Thermal Output













Wood by Sector, 1989-2012



Waste by Sector, 1989-2012



<sup>a</sup> Includes commercial sector.

<sup>b</sup> Blast furnace gas, and other manufactured and waste gases derived from fossil fuels. Through 2010, also includes propane gas.

Web Page: http://www.eia.gov/totalenergy/data/monthly/#electricity. Sources: Tables 7.4a-7.4c.

Table 7.4a Consumption of Combustible Fuels for Electricity Generation and Useful Thermal Output: Total (All Sectors) (Sum of Tables 7.4b and 7.4c)

|                                                                    |                                                                                                                                        |