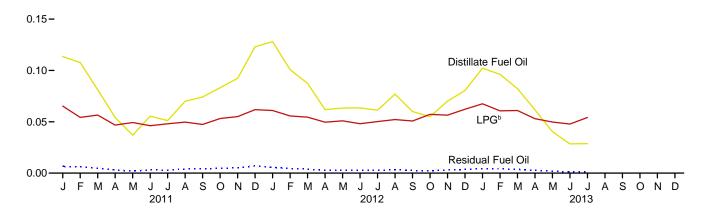

cts



Transportation Sector, Selected Products



<sup>&</sup>lt;sup>a</sup> Includes combined-heat-and-power plants and a small number of electricity-only plants.

<sup>&</sup>lt;sup>b</sup> Liquefied petroleum gases.

<sup>&</sup>lt;sup>c</sup> Beginning in 1993, includes fuel ethanol blended into motor gasoline.

<sup>&</sup>lt;sup>d</sup> Beginning in 2009, includes renewable diesel fuel (including biodiesel) blended into distillate fuel oil.

<sup>&</sup>lt;sup>e</sup> Beginning in 2005, includes kerosene-type jet fuel only. Web Page: http://www.eia.gov/totalenergy/data/monthly/#petroleum. Sources: Tables 3.8a–3.8c.

Figure 3.8b Heat Content of Petroleum Consumption by End-Use Sector, Monthly (Quadrillion Btu)

Residential and Commercial<sup>a</sup> Sectors, Selected Products 0.20-



Industrial<sup>a</sup> Sector, Selected Products

0.3-



Transportation Sector, Selected Products







<sup>&</sup>lt;sup>a</sup> Includes combined-heat-and-power plants and a small number of electricity-only plants.

<sup>&</sup>lt;sup>b</sup> Liquefied petroleum gases.

<sup>°</sup> Includes fuel ethanol blended into motor gasoline.

 $<sup>^{\</sup>rm d}$  Includes renewable diesel fuel (including biodiesel) blended into distillate fuel oil.

e Includes kerosene-type jet fuel only. Web Page: http://www.eia.gov/totalenergy/data/monthly/#petroleum. Sources: Tables 3.8a–3.8c.

Table 3.8a Heat Content of Petroleum Consumption: Residential and Commercial Sectors (Trillion Btu)

|                     |                        | Resident              | ial Sector                         |