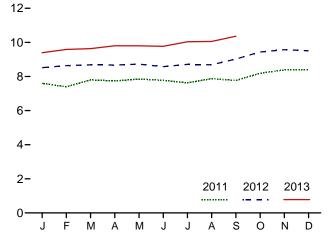

**Comprehensive Changes:** Each month, most MER tables and figures carry a new month of data, which is usually preliminary (and sometimes estimated or even forecast) and likely to be revised in the succeeding month.