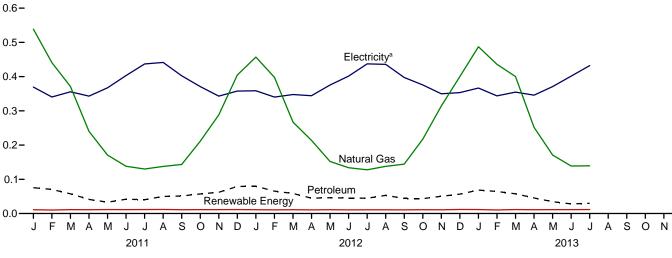

he "Web Page" cited above.

a See "Primary Energy Consumption" in Glossary.
b See Table 10.2a for notes on series components.
c Natural gas only; excludes the estimated portion of supplemental gaseous fuels. See Note 3, "Supplemental Gaseous Fuels," at end of Section 4.
d Electricity retail sales to ultimate customers reported by electric utilities and, beginning in 1996, other energy service providers.
Total losses are calculated as the primary energy consumed by the electric power sector minus the energy content of electricity retail sales. Total losses are allocated to the end-use sectors in proportion to each sector's share of total electricity retail sales. See Note 1, "Electrical System Energy Losses," at end of

Figure 2.3 Commercial Sector Energy Consumption (Quadrillion Btu)









<sup>&</sup>lt;sup>a</sup> Electricity retail sales. Web Page: http://www.eia.gov/totalenergy/data/monthly/#consumption. Source: Table 2.3.

**Table 2.3 Commercial Sector Energy Consumption** 

(Trillion Btu)

|                                          |              |                             |                             |                | Primary (                                | Consump         | tiona        |              |              |            |                                      |                                         |                            |                      |
|------------------------------------------|--------------|-----------------------------|-----------------------------|----------------|------------------------------------------|-----------------|