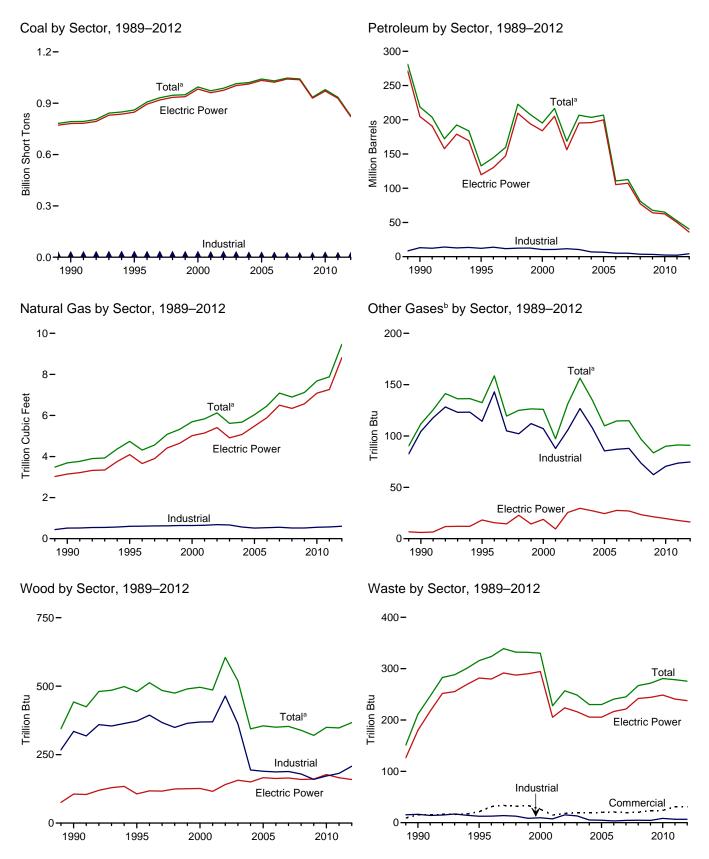

2001, non-renewable waste (municipal solid waste from non-biogenic sources, and tire-derived fuels).

tire-derived tueis).

NA=Not available.

Notes: • See Note 1, "Coverage of Electricity Statistics," and Note 2, "Classification of Power Plants Into Energy-Use Sectors," at end of section.

• Totals may not equal sum of components due to independent rounding.

• Geographic coverage is the 50 states and the District of Columbia.

Web Page: See http://www.eia.gov/totalenergy/data/monthly/#electricity (Excel

Web Page: See http://www.eia.gov/totalenergy/data/monthly/#electricity (Excel and CSV files) for all available annual data beginning in 1949 and monthly data beginning in 1973.
Sources: See end of section.

Figure 7.3 Consumption of Selected Combustible Fuels for Electricity Generation



<sup>&</sup>lt;sup>a</sup> Includes commercial sector.

Web Page: http://www.eia.gov/totalenergy/data/monthly/#electricity. Sources: Tables 7.3a–7.3c.

<sup>&</sup>lt;sup>b</sup> Blast furnace gas, and other manufactured and waste gases derived from fossil fuels. Through 2010, also includes propane gas.

**Consumption of Combustible Fuels for Electricity Generation:** Table 7.3a **Total (All Sectors)** (Sum of Tables 7.3b and 7.3c)

|                                                                                                                                                                                                                             |