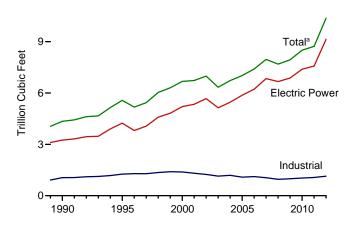

e, bituminous coal, subbituminous coal, lignite, waste coal, and coal synfuel.

d Distillate fuel oil, residual fuel oil, petroleum coke, jet fuel, kerosene, other petroleum, waste oil, and, beginning in 2011, propane.

Natural gas, plus a small amount of supplemental gaseous fuels.

Municipal solid waste from biogenic sources, landfill gas, sludge waste, agricultural byproducts, and other biomass. Through 2000, also includes non-renewable waste (municipal solid waste from non-biogenic sources, and tire-derived fuels).

Blast furnace gas, and other manufactured and waste gases derived from fossil fuels. Through 2010, also includes propane gas.
 Wood and wood-derived fuels.

**Consumption of Selected Combustible Fuels for Electricity Generation** Figure 7.4 and Useful Thermal Output













Wood by Sector, 1989-2012



Waste by Sector, 1989-2012



<sup>a</sup> Includes commercial sector.

<sup>b</sup> Blast furnace gas, and other manufactured and waste gases derived from fossil fuels. Through 2010, also includes propane gas.

Web Page: http://www.eia.gov/totalenergy/data/monthly/#electricity. Sources: Tables 7.4a-7.4c.

Table 7.4a Consumption of Combustible Fuels for Electricity Generation and Useful Thermal Output: Total (All Sectors) (Sum of Tables 7.4b and 7.4c)

|                                                                    |                                                                                                                                        |