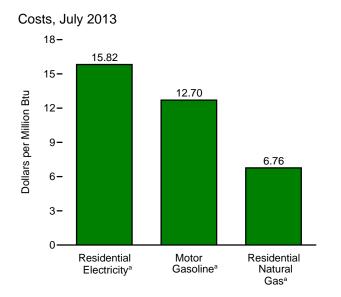

mbia, Puerto Rico, and the Virgin Islands.

Web Page: See http://www.eia.gov/totalenergy/data/monthly/#summary (Excel

and CSV files) for all available annual and monthly data beginning in 1974.

Sources: See end of section.

Table 1.5 is not updated this month.

a Prices are not adjusted for inflation. See "Nominal Dollars in Glossery."
b Through 2012, data are for crude oil, petroleum preparations, liquefied propane and butane, and other mineral fuels. Beginning in 2013, data are for petroleum products and preparations.
c Petroleum, coal, natural gas, and electricity.

Notes: • Monthly data are not adjusted for seasonal variations. • See Note, "Merchandise Trade Value," at end of section. • Totals may not equal sum of

Figure 1.6 Cost of Fuels to End Users in Real (1982–1984) Dollars











Web Page: http://www.eia.gov/totalenergy/data/monthly/#summary. Source: Table 1.6.

NA=Not available.

Table 1.6 Cost of Fuels to End Users in Real (1982–1984) Dollars

|              | Consumer Price Index,<br>All Urban Consumers <sup>a</sup> | Motor G               | asoline <sup>b</sup>       |                       | dential<br>ng Oil <sup>c</sup> | Resid<br>Natura                       | ential<br>I Gas <sup>b</sup> | Resid<br>Electi           |                            |
|--------------|-----------------------------------------------------------|-----------------------|----------------------------|-----------------------|--------------------------------|---------------------------------------|------------------------------|---------------------------|-----------------------