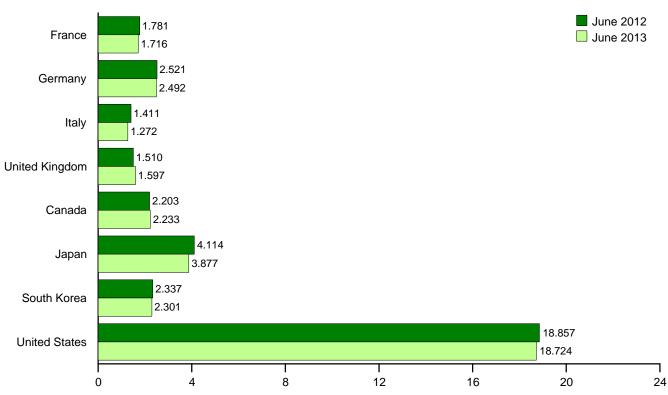

e annual totals because of rounding or because updates to the preliminary monthly data are not available. • Data for countries may not sum to World totals due to independent rounding. • U.S. geographic coverage is the 50 states and the District of Columbia.

District of Columbia.

Web Page: See http://www.eia.gov/totalenergy/data/monthly/#international (Excel and CSV files) for all available annual and monthly data beginning in 1973.

Sources: See end of section.

for all years.

<sup>b</sup> Bahrain, Iran, Iraq, Kuwait, Qatar, Saudi Arabia, United Arab Emirates, and the Neutral Zone (between Kuwait and Saudi Arabia).

R=Revised. NA=Not available. --=Not applicable. E=Estimate.

Figure 11.2 Petroleum Consumption in OECD Countries (Million Barrels per Day)



#### By Selected OECD Country



Note: OECD is the Organization for Economic Cooperation and Web Page: http://www.eia.gov/totalenergy/data/monthly/#international. Development.

**Table 11.2 Petroleum Consumption in OECD Countries** 

(Thousand Barrels per Day)

|                                            | France         | Germany <sup>a</sup> | Italy          | United<br>Kingdom | OECD<br>Europe <sup>b</sup> | Canada         | Japan          | South<br>Korea | United<br>States    | Other<br>OECD <sup>c</sup> | <b>OECD</b> <sup>d</sup> | World            |
|--------------------------------------------|----------------|----------------------|----------------|-------------------|-----------------------------|----------------|----------------|----------------|---------------------|----------------------------|------------