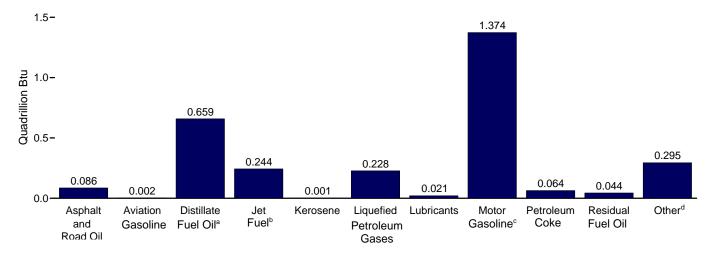

or gasoline. Through 1963, also includes special naphthas.

Beginning in 1993, also includes fuel ethanol blended into motor gasoline.

Pentanes plus, petrochemical feedstocks, still gas (refinery gas), waxes, and miscellaneous products. Beginning in 1964, also includes special naphthas.

Beginning in 1981, also includes negative barrels per day of distillate and residual fuel oil reclassified as unfinished oils, and other products (from both primary and secondary supply) reclassified as gasoline blending components. Beginning in 1983, also includes crude oil burned as fuel. Beginning in 2005, also

Figure 3.6 Heat Content of Petroleum Products Supplied by Type

Total, 1949-2012



Petroleum Products Supplied as Share of Total Energy Consumption, 1949–2012



# By Product, September 2013



<sup>&</sup>lt;sup>a</sup> Includes renewable diesel fuel (including biodiesel) blended into distillate fuel oil.

<sup>&</sup>lt;sup>b</sup> Includes kerosene-type jet fuel only.

c Includes fuel ethanol blended into motor gasoline.

<sup>&</sup>lt;sup>d</sup> All petroleum products not separately displayed. Web Page: http://www.eia.gov/totalenergy/data/monthly/#petroleum. Sources: Tables 1.1 and 3.6.

Table 3.6 Heat Content of Petroleum Products Supplied by Type

(Trillion Btu)

|                                          | Asphalt               | Aviation           | Distillate                           | Jet                     | Kero-                 | LPG                                  | a                                    | Lubri-               | Motor