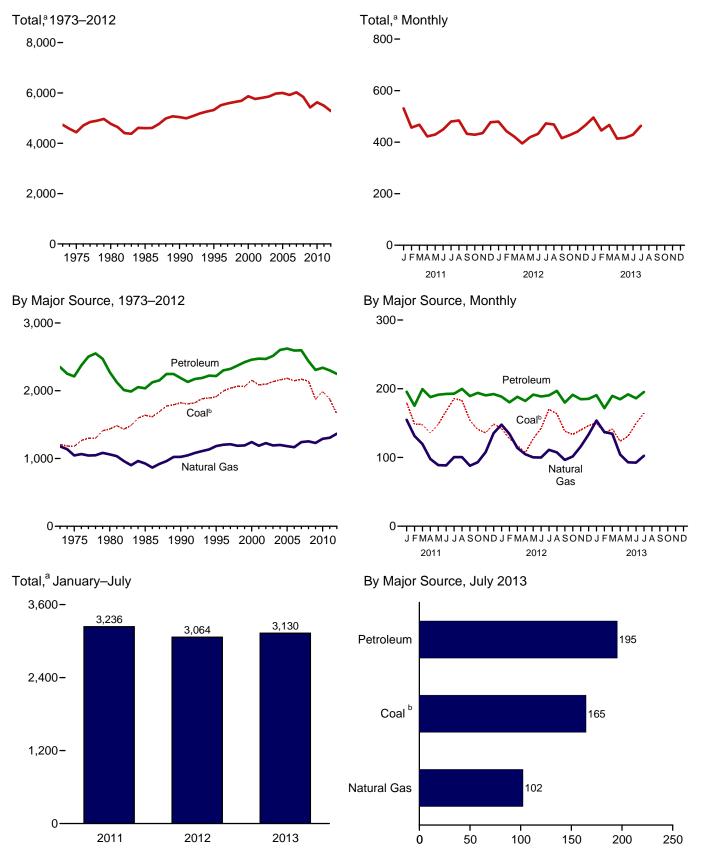

f "OECD Europe," Canada, Japan, South Korea, the United States, and "Other OECD.

#### **International Petroleum**

#### Tables 11.1a and 11.1b Sources

#### **United States**

Table 3.1.

2013.

#### All Other Countries and World, Annual Data

1973–1979: U.S. Energy Information Administration (EIA), *International Energy Annual 1981*, Table 8. 1980 forward: EIA, International Energy Database, October 2013.

#### All Other Countries and World, Monthly Data

1973–1980: *Petroleum Intelligence Weekly (PIW), Oil & Gas Journal (OGJ)*, and EIA adjustments. 1981–1993: *PIW, OGJ*, and other industry sources. 1994 forward: EIA, International Energy Database, October

## 12. Environment

Figure 12.1 Carbon Dioxide Emissions From Energy Consumption by Source (Million Metric Tons of Carbon Dioxide)



<sup>&</sup>lt;sup>a</sup> Excludes emissions from biomass energy consumption.

Web Page: http://www.eia.gov/totalenergy/data/monthly/#environment. Source: Table 12.1.

158

<sup>&</sup>lt;sup>b</sup> Includes coal coke net imports.

Carbon Dioxide Emissions From Energy Consumption by Source **Table 12.1** 

|                                                                                                                                                                                                                                                                                    |                                                                                                 |