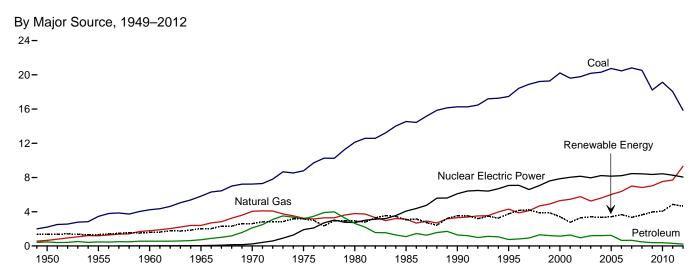

**Annual Data From 1949:** In 2013, EIA expanded the MER to incorporate annual data as far back as 1949 in those data tables that were previously published in both the *Annual Energy Review (AER)* and MER. Analysts may wish to use the data in this report in conjunction with the AER which offers annual data beginning in 1949 for many related supplemental data series that are not found in the MER. The AER is available at http://www.eia.gov/totalenergy/data/annual.