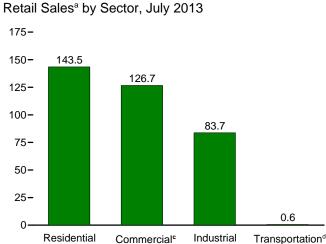

lude a small amount of fuel

oil no. 4.

d Jet fuel and kerosene. Through 2003, data also include a small amount of waste oil.

<sup>Petroleum coke is converted from short tons to barrels by multiplying by 5.
Distillate fuel oil and residual fuel oil. Beginning in 1970, also includes petroleum coke. Beginning in 2002, also includes other liquids.
Through 1998, data are for electric utilities only. Beginning in 1999, data are</sup> 

for electric utilities and independent power producers.

Web Page: See http://www.eia.gov/totalenergy/data/monthly/#electricity (Excel and CSV files) for all available annual data beginning in 1949 and monthly data beginning in 1973.
Sources: • 1949–September 1977: Federal Power Commission, Form FPC-4,

Figure 7.6 Electricity End Use (Billion Kilowatthours)









Retail Sales<sup>a</sup> by Sector, Monthly



<sup>&</sup>lt;sup>a</sup> Electricity retail sales to ultimate customers reported by utilities and other energy service providers.

# Retail Sales<sup>a</sup> Total, January-July



departmental sales, and other sales to public authorites.

d Transportation sector, including sales to railroads and railways.

Web Page: http://www.eia.gov/totalenergy/data/monthly/#electricity.

Source: Table 7.6.

<sup>&</sup>lt;sup>b</sup> See "Direct Use" in Glossary.

<sup>&</sup>lt;sup>c</sup> Commercial sector, including public street and highway lighting, inter-

Table 7.6 Electricity End Use

(Million Kilowatthours)

|                              |                           |                           | Retail Sales <sup>a</sup> |