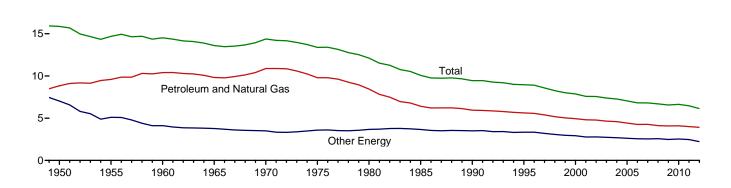

eb Page: See http://www.eia.gov/totalenergy/data/monthly/#summary (Excel and CSV files) for all available annual data beginning in 1960 and monthly data

beginning in 1995.

Sources: • Fuel Prices: Tables 9.4 (All Grades), 9.8, and 9.10, adjusted by the CPI; and Monthy Energy Review, September 2012, Table 9.8c. • Consumer Price Index, All Urban Consumers: U.S. Department of Labor, Bureau of Labor Statistics, series ID CUUR0000SA0. • Conversion Factors: Tables A1, A3, A4,

Selected years of data from 1960 through 1972 have been added to this table. For all years of data from 1973 through 2013, see the "Web Page" cited above.

Includes taxes.

Excludes taxes.

Figure 1.7 Primary Energy Consumption per Real Dollar of Gross Domestic Product, 1949–2012 (Thousand Btu per Chained (2009) Dollar)



Note: See "Real Dollars" in Glossary.

Web Page: http://www.eia.gov/totalenergy/data/monthly/#summary.

Source: Table 1.7.

20-

Table 1.7 Primary Energy Consumption per Real Dollar of Gross Domestic Product

|     | E                            | nergy Consumptic             | on                   | Gross                             | Energy Consumption per Real Dollar of GDP |                              |        |  |  |
|-----|------------------------------|------------------------------|----------------------|-----------------------------------|-------------------------------------------|------------------------------|--------|--|--|
|     | Petroleum and<br>Natural Gas | Other<br>Energy <sup>a</sup> | Total                | Domestic<br>Product<br>(GDP)      | Petroleum and<br>Natur