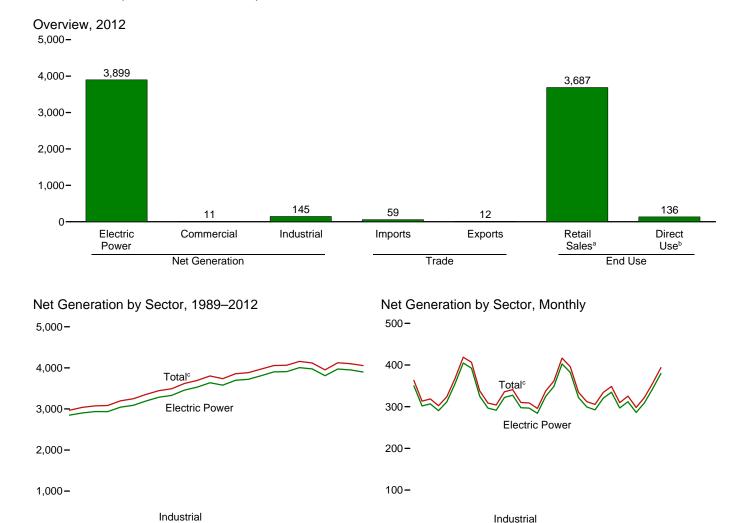

985 forward: EIA, Form EIA-5, "Quarterly Coal Consumption and Quality Report—Coke Plants" and, for forecast values, EIA, STIFS.

### **Industrial Other**

1949–September 1977: DOI, BOM, *Minerals Yearbook* and *Minerals Industry Surveys*.

October 1977–1979: EIA, Form EIA-3, "Monthly Coal Consumption Report—Manufacturing Plants."

1998–2007: EIA, Form EIA-3, "Quarterly Coal Consumption Report—Manufacturing Plants."

2008 forward: EIA, Form EIA-3, "Quarterly Coal Consumption and Quality Report—Manufacturing and Transformation/Processing Coal Plants and Commercial and Institutional Coal Users"; and, for forecast values, EIA, STIFS.

### **Electric Power**

1949 forward: Table 7.5.

THIS PAGE INTENTIONALLY LEFT BLANK

# 7. Electricity

Figure 7.1 Electricity Overview (Billion Kilowatthours)





2010

1990

1995

2000

2005

J F M A M J J A S O N D J F M A M J J A S O N D J F M A M J J A S O N D

2012

2013

2011

<sup>&</sup>lt;sup>a</sup> Electricity retail sales to ultimate customers reported by electric utilities and other energy service providers.

<sup>&</sup>lt;sup>b</sup> See "Direct Use" in Glossary.

c Includes commercial sector. Web Page: http://www.eia.gov/totalenergy/data/monthly/#electricity. Source: Table 7.1.

**Electricity Overview** Table 7.1

(Billion Kilowatthours)

|                                          |                                          | Net Gen                                | eration                                |                |                      | Trade                |                             | T&D Lossese