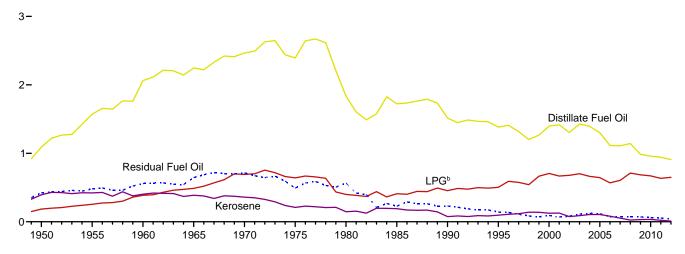

ine and internal combustion plant use of petroleum. Through 2000, electric utility data also include small amounts of kerosene and jet fuel.

 $<sup>^{\</sup>rm f}$  Fuel oil nos. 5 and 6. Through 1979, data are for steam plant use of petroleum. Through 2000, electric utility data also include a small amount of fuel oil

Totals may not equal sum of components due to independent rounding. Geographic coverage is the 50 states and the District of Columbia.

Web Page: See http://www.eia.gov/totalenergy/data/monthly/#petroleum (Excel and CSV files) for all available annual data beginning in 1949 and monthly data beginning in 1973.

Figure 3.8a Heat Content of Petroleum Consumption by End-Use Sector, 1949–2012 (Quadrillion Btu)

Residential and Commercial<sup>a</sup> Sectors, Selected Products



Industrial<sup>a</sup> Sector, Selected Products



Transportation Sector, Selected Products



<sup>&</sup>lt;sup>a</sup> Includes combined-heat-and-power plants and a small number of electricity-only plants.

<sup>&</sup>lt;sup>b</sup> Liquefied petroleum gases.

<sup>&</sup>lt;sup>c</sup> Beginning in 1993, includes fuel ethanol blended into motor gasoline.

<sup>&</sup>lt;sup>d</sup> Beginning in 2009, includes renewable diesel fuel (including biodiesel) blended into distillate fuel oil.

<sup>&</sup>lt;sup>e</sup> Beginning in 2005, includes kerosene-type jet fuel only. Web Page: http://www.eia.gov/totalenergy/data/monthly/#petroleum. Sources: Tables 3.8a–3.8c.

Figure 3.8b Heat Content of Petroleum Consumption by End-Use Sector, Monthly (Quadrillion Btu)

Residential and Commercial