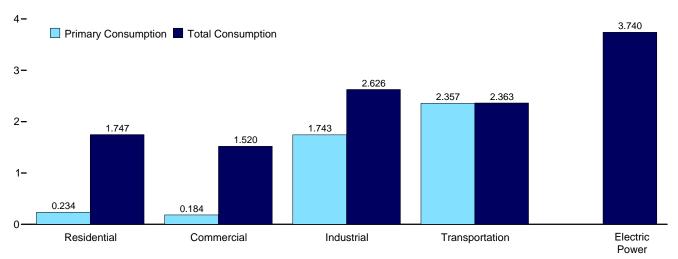

S. Merchandise Trade, 1988 Final Revisions," August 18, 1989.

1989: "Report on U.S. Merchandise Trade, 1989 Revisions," July 10, 1990.

1990: "U.S. Merchandise Trade, 1990 Final Report," May 10, 1991, and "U.S. Merchandise Trade, December 1992," February 18, 1993, page 3.

1991: "U.S. Merchandise Trade, 1992 Final Report," May 12, 1993.

1992–2009: "U.S. International Trade in Goods and Services," Annual Revisions.

2010–2012: "U.S. International Trade in Goods and Services," 2012 Annual Revisions.

2013: "U.S. International Trade in Goods and Services," FT-900, monthly.

# 2. Energy Consumption by Sector

Figure 2.1 Energy Consumption by Sector (Quadrillion Btu)

Total Consumption by End-Use Sector, 1949–2012



Total Consumption by End-Use Sector, Monthly

4-





By Sector, July 2013



 $Web\ Page:\ http://www.eia.gov/totalenergy/data/monthly/\#consumption.$ 

Source: Table 2.1.

**Table 2.1 Energy Consumption by Sector** 

(Trillion Btu)

| Primary