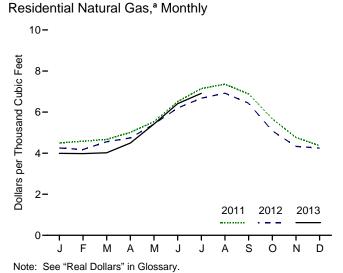

Puerto Rico, and the Virgin Islands.

Web Page: See http://www.eia.gov/totalenergy/data/monthly/#summary (Excel

and CSV files) for all available annual and monthly data beginning in 1974.

Sources: See end of section.

Table 1.5 is not updated this month.

a Prices are not adjusted for inflation. See "Nominal Dollars in Glossery."
b Through 2012, data are for crude oil, petroleum preparations, liquefied propane and butane, and other mineral fuels. Beginning in 2013, data are for petroleum products and preparations.
c Petroleum, coal, natural gas, and electricity.

Notes: • Monthly data are not adjusted for seasonal variations. • See Note, "Merchandise Trade Value," at end of section. • Totals may not equal sum of

Figure 1.6 Cost of Fuels to End Users in Real (1982–1984) Dollars











Web Page: http://www.eia.gov/totalenergy/data/monthly/#summary. Source: Table 1.6.

NA=Not available.

Table 1.6 Cost of Fuels to End Users in Real (1982–1984) Dollars

|              | Consumer Price Index,<br>All Urban Consumers <sup>a</sup> | Motor G               | asoline <sup>b</sup>       |                       | dential<br>ng Oil <sup>c</sup> | Resid<br>Natura                       | ential<br>I Gas <sup>b</sup> | Resid<br>Electi           |                            |
|--------------|-----------------------------------------------------------|-----------------------|----------------------------|-----------------------|--------------------------------|---------------------------------------|------------------------------|---------------------------|----------------------------|