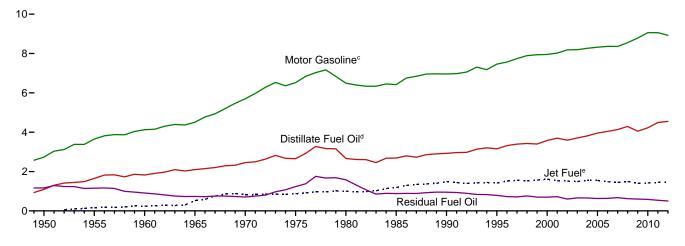

onents, finished motor gasoline, and distillate fuel oil. See EIA's Petroleum Supply Monthly, Appendix B, "PSM Explanatory Notes," for further information.
R=Revised. E=Estimate. NA=Not available. (s)=Less than 500 barrels per day and greater than -500 barrels per day.
Notes: • Totals may not equal sum of components due to independent rounding. • Geographic coverage is the 50 states and the District of Columbia.
Web Page: See http://www.eia.gov/totalenergy/data/monthly/#petroleum (Excel and CSV files) for all available annual data beginning in 1949 and monthly data beginning in 1973.
Sources: See end of section.

Figure 3.2 Refinery and Blender Net Inputs and Net Production (Million Barrels per Day)

Net Inputs and Net Production, 1949-2012



Net Production, Selected Products, 1949–2012







<sup>&</sup>lt;sup>a</sup> Includes lease condensate.

2011

2012

# Net Production, Selected Products, Monthly



<sup>&</sup>lt;sup>e</sup> Beginning in 2005, includes kerosene-type jet fuel only. Web Page: http://www.eia.gov/totalenergy/data/monthly/#petroleum. Source: Table 3.2.

25-

2013

<sup>&</sup>lt;sup>b</sup> Natural gas plant liquids and other liquids.

<sup>°</sup>Beginning in 1993, includes fuel ethanol blended into motor gasoline.

<sup>&</sup>lt;sup>d</sup> Beginning in 2009, includes renewable diesel fuel (including biodiesel) blended into distillate fuel oil.

Table 3.2 Refinery and Blender Net Inputs and Net Production

|                                                                                  | Refin