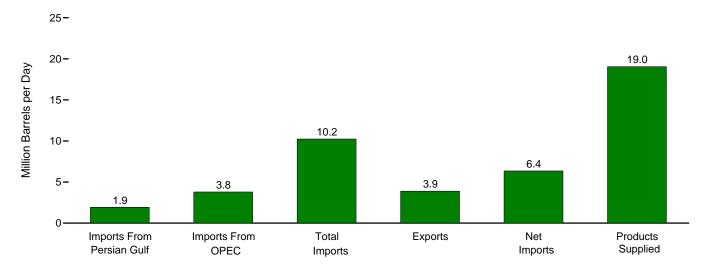

l fuel (including biodiesel).

g Beginning in 2009, includes renewable diesel fuel (including biodiesel) blended into distillate fuel oil.

h Beginning in 1965, includes kerosene-type jet fuel. (Through 1964, kerosene-type jet fuel is included with kerosene in "Other Products.") For 1952–2004, also includes naphtha-type jet fuel. (Through 1951, naphtha-type jet fuel is included in the products from which it was blended—gasoline, kerosene, and distillate fuel oil. Beginning in 2005, naphtha-type jet fuel is included in "Other Products.") Products.")

i Includes propylene.

i Finished motor gasoline. Through 1963, also includes aviation gasoline and special naphthas. Beginning in 1993, also includes fuel ethanol blended into motor

Figure 3.3a Petroleum Trade: Overview

Overview, July 2013



Imports From OPEC and Persian Gulf as Share of Total Imports, 1960–2012



Net Imports as Share of Products Supplied, 1949–2012



Note: OPEC=Organization of the Petroleum Exporting Countries. Web Page: http://www.eia.gov/totalenergy/data/monthly/#petroleum.

Source: Table 3.3a.

Table 3.3a Petroleum Trade: Overview

|                                              |                                               |                                          |                            |                                          |                                                 |                                            |                                                 |                                        | are of<br>Supplied                            |