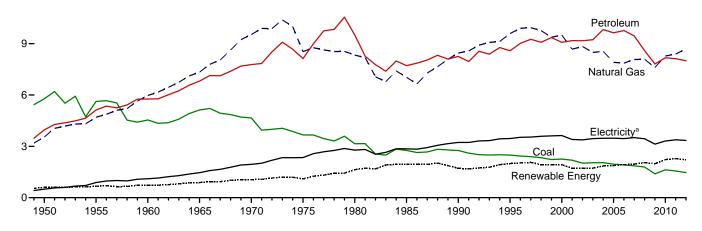

tal Gaseous Fuels," at end of Section 4.
 Does not include biofuels that have been blended with petroleum—biofuels are included in "Biomass."
 Conventional hydroelectric power.
 Electricity retail sales to ultimate customers reported by electric utilities and, beginning in 1996, other energy service providers.

beginning in 1996, other energy service providers.

<sup>9</sup> Total losses are calculated as the primary energy consumed by the electric power sector minus the energy content of electricity retail sales. Total losses are allocated to the end-use sectors in proportion to each sector's share of total electricity retail sales. See Note 1, "Electrical System Energy Losses," at end of

Figure 2.4 Industrial Sector Energy Consumption (Quadrillion Btu)

By Major Source, 1949-2012

12-



By Major Source, Monthly







<sup>&</sup>lt;sup>a</sup> Electricity retail sales. Web Page: http://www.eia.gov/totalenergy/data/monthly/#consumption. Source: Table 2.4.

**Table 2.4 Industrial Sector Energy Consumption** 

(Trillion Btu)

|                                                                                                                                                                                                                                                                                               |                                                                                             | <u>,                                      </u>