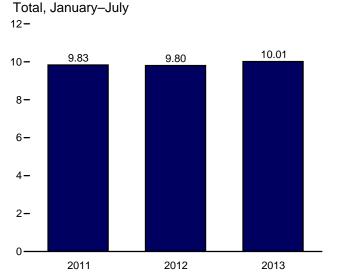

rmation Administration (EIA) estimates. See Note 6, "Historical Petroleum Prices," at end of section. • Geographic coverage is the 50 states and the District

of Columbia.

Web Page: See http://www.eia.gov/totalenergy/data/monthly/#prices (Excel and CSV files) for all available annual data beginning in 1978 and monthly data beginning in 1982.

Sources: • 1978–2007: EIA, Petroleum Marketing Annual 2007, Table 2.

• 2008 forward: EIA, Petroleum Marketing Monthly, October 2013, Table 2.

b See Note 5, "Motor Gasoline Prices," at end of section.

R=Revised. NA=Not available. W=Value withheld to avoid disclosure of individual company data.

Notes: • Sales to end users are those made directly to ultimate consumers,

Figure 9.2 Average Retail Prices of Electricity

(Centsa per Kilowatthour)









Public street and highway lighting, interdepartmental sales, other sales to public authorities, agricultural and irrigation, and transportation including rail-roads and railways.



Note: Includes taxes.

Web Page: http://www.eia.gov/totalenergy/data/monthly/#prices. Source: Table 9.8.

Table 9.8 Average Retail Prices of Electricity

(Centsa per Kilowatthour, Including Taxes)

| 960 Average 965 Average 970 Average 975 Average 988 Average 989 Average 989 Average 990 Average 991 Average 992 Average 995 Average 996 Average 997 Average 997 Average 997 Average 997 Average 998 Average 998 Average 999 Average 990 Average 990 Average 900 Av | 2.60<br>2.40<br>2.20<br>3.50<br>5.40<br>7.39<br>7.83<br>8.40<br>8.24<br>8.58<br>8.44<br>8.72<br>8.95<br>9.45<br>10.40<br>10.65<br>11.26 | 2.40<br>2.20<br