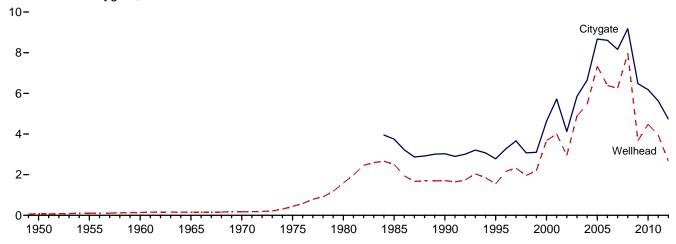

.
For all years, includes residual fuel oil and distillate fuel oil. For 1990 forward, also includes petroleum coke. For 1973–2012, also includes jet fuel, kerosene, and waste oil. For 1983-2012, also includes other petroleum, such as propane and

refined motor oil.

<sup>e</sup> Natural gas, plus a small amount of supplemental gaseous fuels. For 1973–2000, data also include a small amount of blast furnace gas and other gases derived from fossil fuels.

f Weighted average of costs shown under "Coal," "Petroleum," and "Natural

Gas."

g Through 2001, data are for electric utilities only. Beginning in 2002, data also include independent power producers, and electric generating plants in the

Figure 9.4 Natural Gas Prices

(Dollarsa per Thousand Cubic Feet)

Wellhead and Citygate, 1949-2012



# Consuming Sectors, 1967–2012



# Consuming Sectors, Monthly



<sup>&</sup>lt;sup>a</sup> Prices are not adjusted for inflation. See "Nominal Dollars" in Glossary.

<sup>b</sup> Includes taxes.

Web Page: http://www.eia.gov/totalenergy/data/monthly/#prices. Source: Table 9.10.

Table 9.10 Natural Gas Prices

(Dollarsa per Thousand Cubic Feet)

|                        |                                |                            | Consuming Sectors <sup>b</sup> |                                      |                   |                                      |             |                                      |                                                 |                    |                                     |  |
|------------------------|--------------------------------|-----