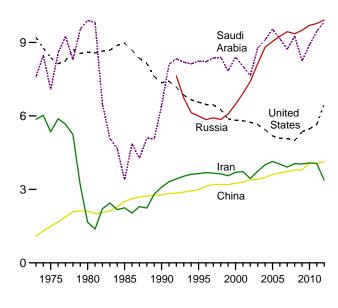

fuel ethanol.

2013: EIA, PSM, monthly reports, Table 1, data for renewable fuels except fuel ethanol.

#### **Balancing Item**

2009 forward: Calculated as biodiesel consumption and biodiesel stock change minus biodiesel production and biodiesel net imports.

#### Consumption

2001–2008: Calculated as biodiesel production plus biodiesel net imports.

January and February 2009: EIA, PSA, Table 1, data for refinery and blender net inputs of renewable fuels except fuel ethanol.

March 2009 forward: Calculated as biodiesel production plus biodiesel net imports minus biodiesel stock change.

# 11. International Petroleum

Figure 11.1a World Crude Oil Production Overview

(Million Barrels per Day)









#### World Production, Monthly







#### Selected Producers, 1973-2012

#### 12**-**



Notes: • OPEC is the Organization of the Petroleum Exporting Countries. • The Persian Gulf Nations are Bahrain, Iran, Iraq, Kuwait, Qatar, Saudi Arabia, and the United Arab Emirates. Production from the Neutral Zone between Kuwait and Saudi Arabia is included in "Per-

#### Selected Producers, Monthly

#### 12**-**

20 -





sian Gulf Nations."

Web Page: http://www.eia.gov/totalenergy/data/monthly/#international. Sources: Tables 11.1a and 11.1b.

Figure 11.1b World Crude Oil Production by Selected Country (Million Barrels per Day)



Note: OPEC is the Organization of the Petroleum Exporting Countries. Web Page: http://www.eia.gov/totalenergy/data/monthly/#international. Sources: Tables 11.1a and 11.1b.

Table 11.1a World Crude Oil Production: OPEC Members

(Thousand Barrels per Day)

|