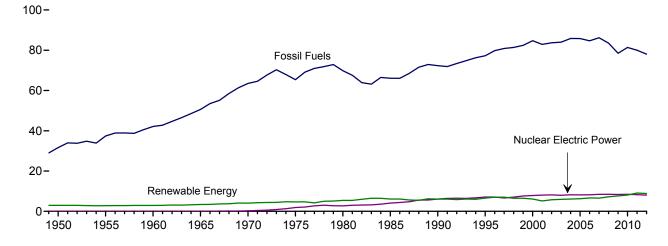

utilities and independent power producers reported on Form FERC-423, "Monthly Report of Cost and Quality of Fuels for Electric Utility Plants," and EIA-423, "Monthly Cost and Quality of Fuels for Electric Plants Report," divided by the quantity of natural gas consumed by the electric power sector (see MER, Table 7.4b).

2008 forward: Calculated by EIA as the quantity of natural gas receipts by electric utilities and independent power producers reported on Form EIA-923, "Power Plant Operations Report," divided by the quantity of natural gas consumed by the electric power sector (see MER, Table 7.4b).

# 10. Renewable Energy

Figure 10.1 Renewable Energy Consumption (Quadrillion Btu)

Total and Major Sources, 1949-2012







By Sector, 2012



#### Compared With Other Resources, 1949–2012



<sup>&</sup>lt;sup>a</sup> See Table 10.1 for definition.

Web Page: http://www.eia.gov/totalenergy/data/monthly/#renewable. Sources: Tables 1.3 and 10.1-10.2c.

<sup>&</sup>lt;sup>b</sup> Conventional hydroelectric power. <sup>c</sup> Geothermal, solar/PV, and wind.

Table 10.1 Renewable Energy Production and Consumption by Source

(Trillion Btu)

|                                          |                            | Production              | а                                     |                                          |                              |                           |                     | Consumpti           | on                 |                                      |                         |                                      |
|-----------------------------------