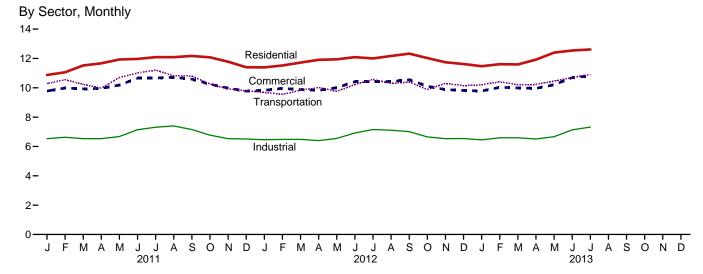

formation Administration (EIA) estimates. See Note 6, "Historical Petroleum Prices," at end of section. • Geographic coverage is the 50 states and the District

of Columbia.

Web Page: See http://www.eia.gov/totalenergy/data/monthly/#prices (Excel and CSV files) for all available annual data beginning in 1978 and monthly data beginning in 1982.

Sources: • 1978–2007: EIA, Petroleum Marketing Annual 2007, Table 2.

• 2008 forward: EIA, Petroleum Marketing Monthly, October 2013, Table 2.

b See Note 5, "Motor Gasoline Prices," at end of section.

R=Revised. NA=Not available. W=Value withheld to avoid disclosure of individual company data.

Notes: • Sales to end users are those made directly to ultimate consumers,

Figure 9.2 Average Retail Prices of Electricity

(Centsa per Kilowatthour)









Public street and highway lighting, interdepartmental sales, other sales to public authorities, agricultural and irrigation, and transportation including rail-roads and railways.



Note: Includes taxes.

Web Page: http://www.eia.gov/totalenergy/data/monthly/#prices. Source: Table 9.8.

Table 9.8 Average Retail Prices of Electricity

(Centsa per Kilowatthour, Including Taxes)

| 960 Average 965 Average 970 Average 975 Average 988 Average 989 Average 989 Average 990 Average 991 Average 992 Average 995 Average 996 Average 997 Average 997 Average 997 Average 997 Average 998 Average 998 Average 999 Average 990 Average 990 Average 900 Av | 2.60<br>2.40<br>2.20<br>3.50<br>5.40<br>7.39<br>7.83<br>8.40<br>8.24<br>8.58<br>8.44<br>8.72<br>8.95<br>9.45<br>10.40<br>10.65<br>11.26 | 2.40<br>2.20<