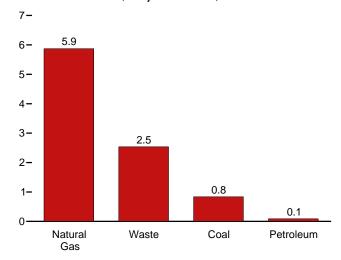

ipment. Direct use is exclusive of station use.

E=Estimate. NA=Not available. (s)=Less than 0.5 billion kilowatthours.

Notes:

See Note 1, "Coverage of Electricity Statistics," and Note 2, "Classification of Power Plants Into Energy-Use Sectors," at end of section.

Totals may not equal sum of compents due to independent rounding.

Web Page: See http://www.eia.gov/totalenergy/data/monthly/#electricity (Excel and CSV files) for all available annual data beginning in 1949 and monthly data beginning in 1973.
Sources: See end of section.

Figure 7.2 Electricity Net Generation (Billion Kilowatthours)

Total (All Sectors), Major Sources, 1949–2012

2,500-



Total (All Sectors), Major Sources, Monthly





Electric Power Sector, Major Sources, 2012





Commercial Sector, Major Sources, 2012



<sup>&</sup>lt;sup>a</sup> Conventional hydroelectric power, wood, waste, geothermal, solar/PV, and wind.

Industrial Sector, Major Sources, 2012



<sup>&</sup>lt;sup>c</sup> Conventional hydroelectric power.

Web Page: http://www.eia.gov/totalenergy/data/monthly/#electricity. Sources: Tables 7.2a–7.2c.

 $<sup>^{\</sup>rm b}\, \text{Blast}$  furnace gas, and other manufactured and waste gases derived from fossil fuels.

**Table 7.2a Electricity Net Generation: Total (All Sectors)** 

(Sum of Tables 7.2b and 7.2c; Million Kilowatthours)

|                                                                                                                                                                                   | Culli Or 18