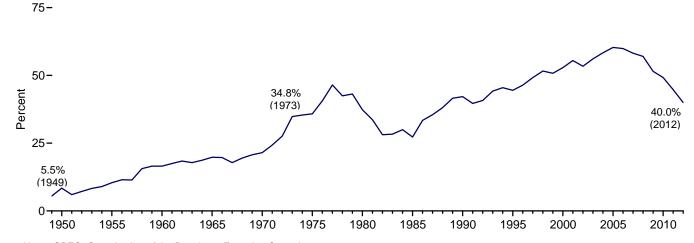

el oil.

h Beginning in 1965, includes kerosene-type jet fuel. (Through 1964, kerosene-type jet fuel is included with kerosene in "Other Products.") For 1952–2004, also includes naphtha-type jet fuel. (Through 1951, naphtha-type jet fuel is included in the products from which it was blended—gasoline, kerosene, and distillate fuel oil. Beginning in 2005, naphtha-type jet fuel is included in "Other Products.") Products.")

i Includes propylene.

i Finished motor gasoline. Through 1963, also includes aviation gasoline and special naphthas. Beginning in 1993, also includes fuel ethanol blended into motor

Figure 3.3a Petroleum Trade: Overview

Overview, July 2013



Imports From OPEC and Persian Gulf as Share of Total Imports, 1960–2012



Net Imports as Share of Products Supplied, 1949–2012



Note: OPEC=Organization of the Petroleum Exporting Countries. Web Page: http://www.eia.gov/totalenergy/data/monthly/#petroleum.

Source: Table 3.3a.

Table 3.3a Petroleum Trade: Overview

|                                              |                                               |                                          |                            |                                          |                                                 |                                            |                                                 |                                        | are of<br>Supplied                            |                                        |                                                 | hare of<br>Imports                     |
|-------------------------------