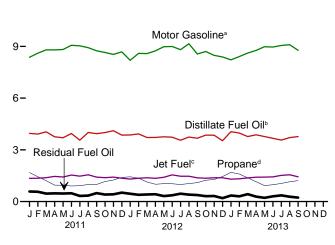

a includes elease condensate.

b Liquefied petroleum gases.
c "SPR" is the Strategic Petroleum Reserve, which began in October 1977.
Crude oil stocks in the SPR include non-U.S. stocks held under foreign or commercial storage agreements.
d All crude oil stocks other than those in "SPR."
Beginning in 1981, includes stocks of Alaskan crude oil in transit.
f Excludes stocks in the Northeast Home Heating Oil Reserve. Beginning in 2009, includes renewable diesel fuel (including biodiesel) blended into distillate fuel

naphthas.

J Asphalt and road oil, aviation gasoline blending components, kerosene,

Figure 3.5 Petroleum Products Supplied by Type

(Million Barrels per Day)

Total Petroleum and Motor Gasoline, 1949–2012



Selected Products, 1949-2012

12-



24-

Selected Products, Monthly





<sup>18-</sup>18-12-6-2011 2012 2013

Note: SPR=Strategic Petroleum Reserve.

Web Page: http://www.eia.gov/totalenergy/data/monthly/#petroleum.

Source: Table 3.5.

12-

<sup>&</sup>lt;sup>a</sup> Beginning in 1993, includes fuel ethanol blended into motor gasoline.

<sup>&</sup>lt;sup>b</sup> Beginning in 2009, includes renewable diesel fuel (including biodiesel) blended into distillate fuel oil.

<sup>&</sup>lt;sup>c</sup> Beginning in 2005, includes kerosene-type jet fuel only.

d Includes propylene.

Table 3.5 Petroleum Products Supplied by Type

|                                           | Asphalt and                          | Aviation                                  | Distillate         | Jet              | Kero-                 | LPC                                  | 3 <sup>a<