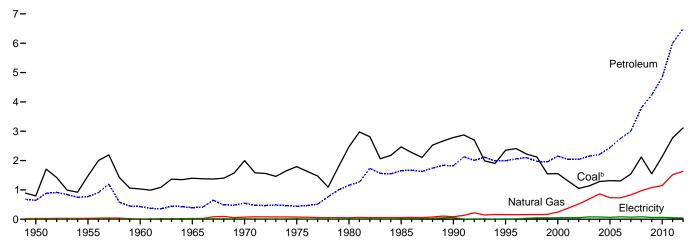

1.4b.

R=Revised. NA=Not available. (s)=Less than 0.5 trillion Btu.
Notes: • See "Primary Energy Consumption" in Glossary.
Totals may not equal sum of components due to independent rounding.
Geographic coverage is the 50 states and the District of Columbia.
Web Page: See http://www.eia.gov/totalenergy/data/monthly/#summary (Excel

and CSV files) for all available annual data beginning in 1949 and monthly data

beginning in 1973.

Sources: • Coal: Tables 6.1 and A5. • Natural Gas: Tables 4.1 and A4.
• Petroleum: Table 3.6. • Nuclear Electric Power: Tables 7.2a and A6 ("Nuclear Plants" heat rate). • Renewable Energy: Table 10.1. • Net Imports of Coal Coke and Electricity: Tables 1.4a and 1.4b

Figure 1.4a Primary Energy Imports and Exports
(Quadrillion Btu)



Exports by Source, 1949–2012





<sup>&</sup>lt;sup>a</sup> Coal, coal coke, biofuels, and electricity.

<sup>b</sup> Includes coal coke.

Web Page: http://www.eia.gov/totalenergy/data/monthly/#summary. Sources: Tables 1.4a and 1.4b.

Figure 1.4b Primary Energy Net Imports









<sup>&</sup>lt;sup>a</sup> Crude oil and lease condensate. Includes imports into the Strategic Petroleum Reserve, which began in 1977.

#### By Major Source, Monthly



Crude Oila

blending components. Does not include biofuels. Web Page: http://www.eia.gov/totalenergy/data/monthly/#summary. Sources: Tables 1.4a, and 1.4b.

<sup>&</sup>lt;sup>b</sup> Petroleum products, unfinished oils, pentanes plus, and gasoline

Table 1.4a Primary Energy Imports by Source

|                                          |