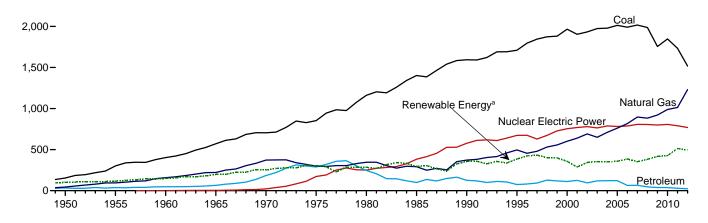

in direct support of a service or industrial process located within the same facility or group of facilities that house the generating equipment. Direct use is exclusive of station use.

E=Estimate. NA=Not available. (s)=Less than 0.5 billion kilowatthours.

Notes:

See Note 1, "Coverage of Electricity Statistics," and Note 2, "Classification of Power Plants Into Energy-Use Sectors," at end of section.

Totals may not equal sum of compents due to independent rounding.

Web Page: See http://www.eia.gov/totalenergy/data/monthly/#electricity (Excel and CSV files) for all available annual data beginning in 1949 and monthly data beginning in 1973.
Sources: See end of section.

Figure 7.2 Electricity Net Generation (Billion Kilowatthours)

Total (All Sectors), Major Sources, 1949–2012

2,500-



Total (All Sectors), Major Sources, Monthly





Electric Power Sector, Major Sources, 2012





Commercial Sector, Major Sources, 2012



<sup>&</sup>lt;sup>a</sup> Conventional hydroelectric power, wood, waste, geothermal, solar/PV, and wind.

Industrial Sector, Major Sources, 2012



<sup>&</sup>lt;sup>c</sup> Conventional hydroelectric power.

Web Page: http://www.eia.gov/totalenergy/data/monthly/#electricity. Sources: Tables 7.2a–7.2c.

 $<sup>^{\</sup>rm b}\, \text{Blast}$  furnace gas, and other manufactured and waste gases derived from fossil fuels.

**Table 7.2a Electricity Net Generation: Total (All Sectors)** 

(Sum of Tables 7.2b and 7.2c; Million Kilowatthours)

|