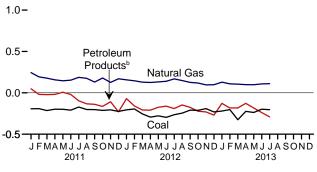

ing in 1973.

Sources: • Coal: Tables 6.1 and A5. • Natural Gas: Tables 4.1 and A4.
• Petroleum: Table 3.6. • Nuclear Electric Power: Tables 7.2a and A6 ("Nuclear Plants" heat rate). • Renewable Energy: Table 10.1. • Net Imports of Coal Coke and Electricity: Tables 1.4a and 1.4b

Figure 1.4a Primary Energy Imports and Exports
(Quadrillion Btu)



Exports by Source, 1949–2012





<sup>&</sup>lt;sup>a</sup> Coal, coal coke, biofuels, and electricity.

<sup>b</sup> Includes coal coke.

Web Page: http://www.eia.gov/totalenergy/data/monthly/#summary. Sources: Tables 1.4a and 1.4b.

Figure 1.4b Primary Energy Net Imports









<sup>&</sup>lt;sup>a</sup> Crude oil and lease condensate. Includes imports into the Strategic Petroleum Reserve, which began in 1977.

#### By Major Source, Monthly



Crude Oila

blending components. Does not include biofuels. Web Page: http://www.eia.gov/totalenergy/data/monthly/#summary. Sources: Tables 1.4a, and 1.4b.

<sup>&</sup>lt;sup>b</sup> Petroleum products, unfinished oils, pentanes plus, and gasoline

Table 1.4a Primary Energy Imports by Source

|                                          |                                        |              |                |                                          | Imports                                |                                          |                       |              |                                          |
|------------------------------------------|----------------------------------------|--------------|----------------|------------------------------------------|----------------