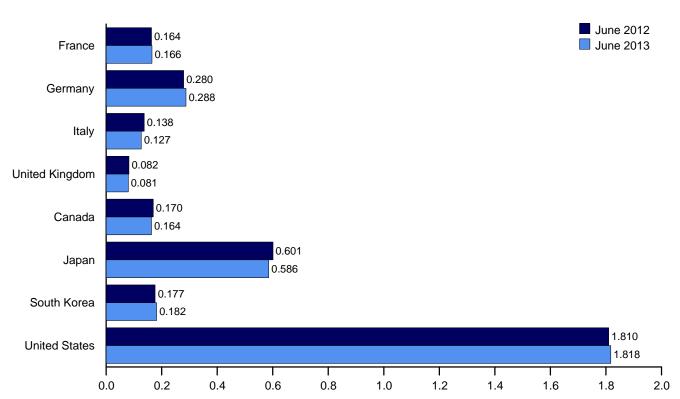

Sweden, Switzerland, Turkey, and the United Kingdom; for 1984
forward, Czech Republic, Hungary, Poland, and Slovakia; and, for 2000 forward,

Slovenia.

C "Other OECD" consists of Australia, New Zealand, and the U.S. Territories; for 1984 forward, Mexico; and, for 2000 forward, Chile, Estonia, and Israel.

d The Organization for Economic Cooperation and Development (OECD) consists of "OECD Europe," Canada, Japan, South Korea, the United States, and "Other OECD."

Figure 11.3 Petroleum Stocks in OECD Countries (Billion Barrels)

Overview, End of Year, 1973-2012 OECD Stocks, End of Month, June 5**-**5**-**4.242 4.214 4.209 **OECD** 4 — 3 **–** 2-2**-United States OECD** Europe 1-Japan

By Selected OECD Country, End of Month

1985

1990

1995

2000

2005

2010

2012

2011

2013

1975

1980



Note: OECD is the Organization for Economic Cooperation and Development. Web Page: http://www.eia.gov/totalenergy/data/monthly/#international. Source: Table 11.3.

Table 11.3 Petroleum Stocks in OECD Countries

(Million Barrels)

|                     | non ban | ,<br>    |       | T                 |                             |        |       |                |                    | 1                          |                   |
|---------------------|---------|----------|-------|-------------------|-----------------------------|--------|-------|----------------|--------------------|----------------------------|-------------------|
|                     | France  | Germanya | Italy | United<br>Kingdom | OECD<br>Europe <sup>b</sup> | Canada | Japan | South<br>Korea | United<br>States