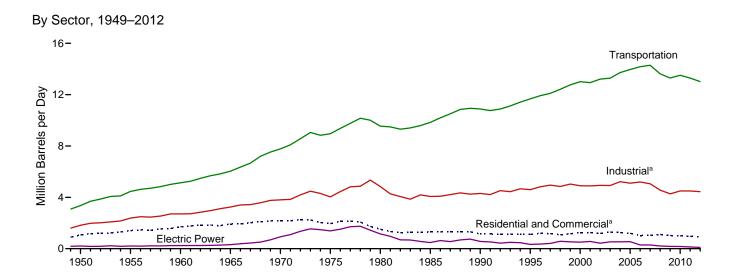

cludes naphtha-type jet fuel. (Through 1951, naphtha-type jet fuel is included in the products from which it was blended—gasoline, kerosene, and distillate fuel oil. Beginning in 2005, naphtha-type jet fuel is included in "Other.")

Includes propylene.

e Finished motor gasoline. Through 1963, also includes special naphthas. Beginning in 1993, also includes fuel ethanol blended into motor gasoline.

Pentanes plus, petrochemical feedstocks, still gas (refinery gas), waxes, and miscellaneous products. Beginning in 1964, also includes special naphthas. Beginning in 1981, also includes negative barrels per day of distillate and residual fuel oil reclassified as unfinished oils, and other products (from both primary and supply) reclassified gasoline

Figure 3.7 Petroleum Consumption by Sector







Sector Shares, 1949 and 2012



<sup>&</sup>lt;sup>a</sup> Includes combined-heat-and-power plants and a small number of electricity-only plants.

Web Page: http://www.eia.gov/totalenergy/data/monthly/#petroleum. Sources: Tables 3.7a-3.7c.

Table 3.7a Petroleum Consumption: Residential and Commercial Sectors

|                      |                        | Residen                          | tial Sector                          |                                      |                        |                       | Com                                | mercial Sec                    | tor <sup>a</sup>       |                      |                                      |
|----------------------|------------------------|----------------------------------|------------------------------