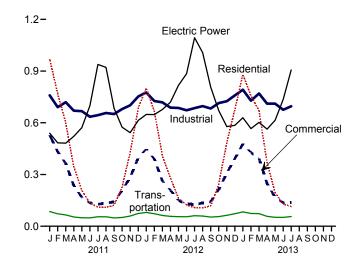

plying by the propane heat content factor in Table A1.

### **Motor Gasoline**

Transportation sector consumption data in thousand barrels per day for motor gasoline are from Table 3.7c, and are converted to trillion Btu by multiplying by the motor gasoline heat content factors in Table A3.

#### **Total Petroleum**

Transportation sector total petroleum consumption is the sum of the data in trillion Btu for the petroleum products shown under "Transportation Sector" in Table 3.8c. Electric power sector total petroleum consumption is the sum of the data in trillion Btu for the petroleum products shown under "Electric Power Sector" in Table 3.8c.

# 4. Natural Gas

Figure 4.1 Natural Gas (Trillion Cubic Feet)



### Consumption by Sector, 1949-2012







### Consumption by Sector, Monthly



Web Page: http://www.eia.gov/totalenergy/data/monthly/#naturalgas. Sources: Tables 4.1 and 4.3.

**Table 4.1 Natural Gas Overview** 

(Billion Cubic Feet)

|                                          |                                        |                                              |                                 |                                            | Supple-                                 |                | Trade      |                | Net                                      |                                |                               |
|------------------------------------------|----------------------------------------|----------------------------------------------|---------------------------------|--------------------------------------------|----------------------