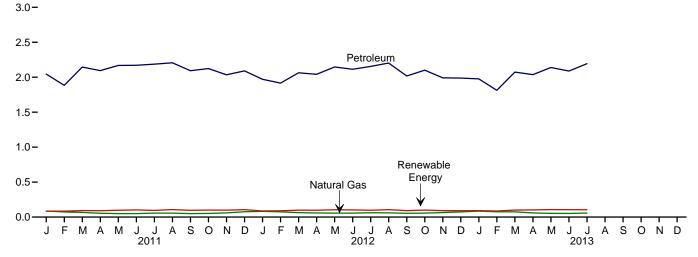

rgy Consumption" in Glossary.
 b See Table 10.2b for notes on series components and estimation.
 c Natural gas only; excludes the estimated portion of supplemental gaseous fuels. See Note 3, "Supplemental Gaseous Fuels," at end of Section 4.
 d Does not include biofuels that have been blended with petroleum—biofuels are included in "Biomass."
 e Includes coal coke net imports, which are not separately displayed. See Tables 1.4a and 1.4b.
 f Conventional hydroelectric power.

Conventional hydroelectric power.

General of the control allocated to the end-use sectors in proportion to each sector's share of total electricity retail sales. See Note 1, "Electrical System Energy Losses," at end of

Figure 2.5 Transportation Sector Energy Consumption (Quadrillion Btu)



By Major Source, Monthly





Web Page: http://www.eia.gov/totalenergy/data/monthly/#consumption. Source: Table 2.5.

**Table 2.5 Transportation Sector Energy Consumption** 

(Trillion Btu)

|                                          |            |                          | Primary Cor            | nsumptiona         |                                  |                    |                       |                                |                  |
|------------------------------------------|------------|--------------------------|------------------------|--------------------|----------------------------------|--------------------|-----------------------|--------------------------------|------------------|
|                                          |            | Fossi                    | l Fuels                |