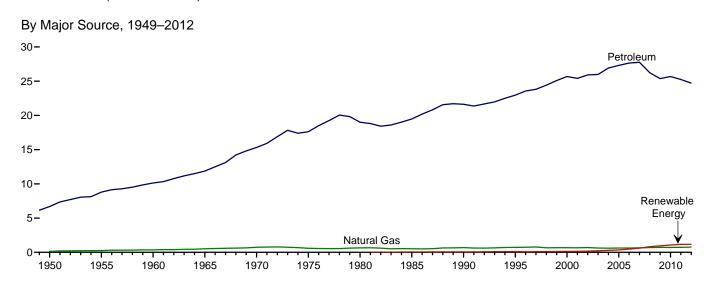

and A6.

a See "Primary Energy Consumption" in Glossary.
 b See Table 10.2b for notes on series components and estimation.
 c Natural gas only; excludes the estimated portion of supplemental gaseous fuels. See Note 3, "Supplemental Gaseous Fuels," at end of Section 4.
 d Does not include biofuels that have been blended with petroleum—biofuels are included in "Biomass."
 e Includes coal coke net imports, which are not separately displayed. See Tables 1.4a and 1.4b.
 f Conventional hydroelectric power.

Conventional hydroelectric power.

General of the control allocated to the end-use sectors in proportion to each sector's share of total electricity retail sales. See Note 1, "Electrical System Energy Losses," at end of

Figure 2.5 Transportation Sector Energy Consumption (Quadrillion Btu)



By Major Source, Monthly





Web Page: http://www.eia.gov/totalenergy/data/monthly/#consumption. Source: Table 2.5.

**Table 2.5 Transportation Sector Energy Consumption** 

(Trillion Btu)

|                                          |            |                          | Primary Cor            | nsumptiona         |                                  |                    |                       |                                |                  |
|------------------------------------------|------------|--------------------------|------------------------|--------------------|----------------------------------|--------------------|-----------------------|--------------------------------|------------------|
|                                          |            | Fossi