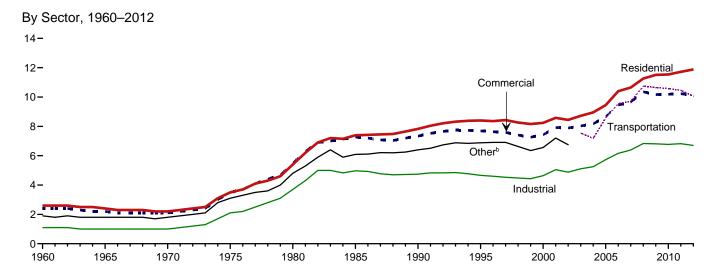

Information Administration (EIA) estimates. See Note 6, "Historical Petroleum Prices," at end of section. • Geographic coverage is the 50 states and the District

of Columbia.

Web Page: See http://www.eia.gov/totalenergy/data/monthly/#prices (Excel and CSV files) for all available annual data beginning in 1978 and monthly data beginning in 1982.

Sources: • 1978–2007: EIA, Petroleum Marketing Annual 2007, Table 2.

• 2008 forward: EIA, Petroleum Marketing Monthly, October 2013, Table 2.

b See Note 5, "Motor Gasoline Prices," at end of section.

R=Revised. NA=Not available. W=Value withheld to avoid disclosure of individual company data.

Notes: • Sales to end users are those made directly to ultimate consumers,

Figure 9.2 Average Retail Prices of Electricity

(Centsa per Kilowatthour)









Public street and highway lighting, interdepartmental sales, other sales to public authorities, agricultural and irrigation, and transportation including rail-roads and railways.



Note: Includes taxes.

Web Page: http://www.eia.gov/totalenergy/data/monthly/#prices. Source: Table 9.8.

Table 9.8 Average Retail Prices of Electricity

(Centsa per Kilowatthour, Including Taxes)

| 960 Average 965 Average 970 Average 975 Average 988 Average 989 Average 989 Average 990 Average 991 Average 992 Average 995 Average 996 Average 997 Average 997 Average 997 Average 997 Average 998 Average 998 Average 999 Average 990 Average 990 Average 900 Av | 2.60<br>2.40<br>2.20<br>3.50<br>5.40<br>7.39<br>7.83<br>8.40<br>8.24<br>8.58<br>8.44<br>8.72<br>8.95<br>9.45<br>10.40<br>10.65<br>11.26 | 2.40<br>2.2