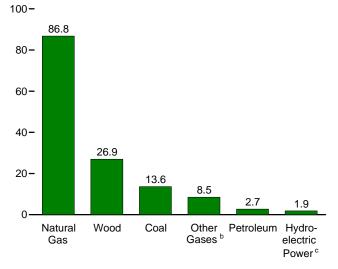

e of Electricity Statistics," and Note 2, "Classification of Power Plants Into Energy-Use Sectors," at end of section.

Totals may not equal sum of compents due to independent rounding.

Web Page: See http://www.eia.gov/totalenergy/data/monthly/#electricity (Excel and CSV files) for all available annual data beginning in 1949 and monthly data beginning in 1973.
Sources: See end of section.

Figure 7.2 Electricity Net Generation (Billion Kilowatthours)

Total (All Sectors), Major Sources, 1949–2012

2,500-



Total (All Sectors), Major Sources, Monthly





Electric Power Sector, Major Sources, 2012





Commercial Sector, Major Sources, 2012



<sup>&</sup>lt;sup>a</sup> Conventional hydroelectric power, wood, waste, geothermal, solar/PV, and wind.

Industrial Sector, Major Sources, 2012



<sup>&</sup>lt;sup>c</sup> Conventional hydroelectric power.

Web Page: http://www.eia.gov/totalenergy/data/monthly/#electricity. Sources: Tables 7.2a–7.2c.

 $<sup>^{\</sup>rm b}\, \text{Blast}$  furnace gas, and other manufactured and waste gases derived from fossil fuels.

**Table 7.2a Electricity Net Generation: Total (All Sectors)** 

(Sum of Tables 7.2b and 7.2c; Million Kilowatthours)

|                                                                                                                                                                                   | Culli Or 18                                                                                                                                                           | 20100 7.2