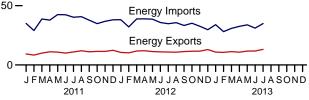

thly/Annual." 1981 forward—EIA, Quarterly Coal Report, quarterly reports and Table A5. • Natural Gas: Tables 4.1 and A4.

• Crude Oil and Petroleum Products: Tables 3.3b, 10.4, and A2.

• Biofuels: Tables 10.3, 10.4 and A3. • Electricity: Tables 7.1 and A6.

Selected years of data from 1949 through 1972 have been added to this table. For all years of data from 1949 through 2013, see the "Web Page" cited above.

a Net Imports equal imports minds on posts.
b Crude oil and lease condensate.
c Petroleum products, unfinished oils, pentanes plus, and gasoline blending components. Does not include biofuels.
d Through 2010, data are for biodiesel only. Beginning in 2011, data are for fuel

Figure 1.5 Merchandise Trade Value (Billion Dollars<sup>a</sup>)





#### Imports and Exports, Monthly







Trade Balance, 1974-2012



Trade Balance, Monthly

0





<sup>&</sup>lt;sup>a</sup> Prices are not adjusted for inflation. See "Nominal Dollars" in Glossary. http://www.eia.gov/totalenergy/data/monthly/#summary. Source: Table 1.5.

**Table 1.5 Merchandise Trade Value** 

(Million Dollars<sup>a</sup>)

|                     |                          | Petroleumb               |                            |                          | Energy                   |                            | Non-<br>Energy              | 7                           | otal Merchandis             | e                          |
|---------------------|--------------------------|--------------------------|----------------------------|--------------------------|--------------------------|------------------------