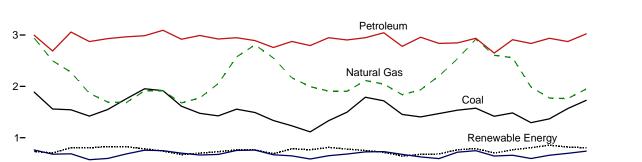

ay not equal

sum of components due to independent rounding. • Geographic coverage is the 50 states and the District of Columbia.

Web Page: See http://www.eia.gov/totalenergy/data/monthly/#summary (Excel and CSV files) for all available annual data beginning in 1949 and monthly data beginning in 1973.

Sources: • Coal: Tables 6.1 and A5. • Natural Gas (Dry): Tables 4.1 and A4. • Crude Oil and Natural Gas Plant Liquids: Tables 3.1 and A2.

• Nuclear Electric Power: Tables 7.2a and A6 ("Nuclear Plants" heat rate).

• Renewable Energy: Table 10.1.

Selected years of data from 1949 through 1972 have been added to this table. For all years of data from 1949 through 2013, see the "Web Page" cited above.

Figure 1.3 Primary Energy Consumption (Quadrillion Btu)



By Source,<sup>a</sup> Monthly







<sup>&</sup>lt;sup>a</sup> Small quantities of net imports of coal coke and electricity are not shown. Web Page: http://www.eia.gov/totalenergy/data/monthly/#summary. Source: Table 1.3.

**Table 1.3 Primary Energy Consumption by Source** 

|                          | adrillion                                | <u> </u>                    |                                          |                                          |                              |                                          |                 |              |                       |                    |                                        |                                          |
|--------------------------|------------------------------------------|-----------------------------|-----------------------------