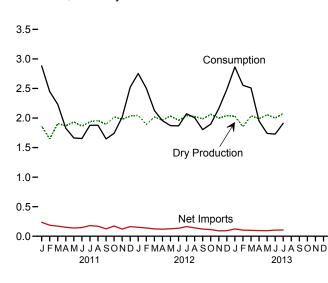

are converted to trillion Btu by multiplying by the propane heat content factor in Table A1.

### **Motor Gasoline**

Transportation sector consumption data in thousand barrels per day for motor gasoline are from Table 3.7c, and are converted to trillion Btu by multiplying by the motor gasoline heat content factors in Table A3.

#### **Total Petroleum**

Transportation sector total petroleum consumption is the sum of the data in trillion Btu for the petroleum products shown under "Transportation Sector" in Table 3.8c. Electric power sector total petroleum consumption is the sum of the data in trillion Btu for the petroleum products shown under "Electric Power Sector" in Table 3.8c.

# 4. Natural Gas

Figure 4.1 Natural Gas (Trillion Cubic Feet)



### Consumption by Sector, 1949-2012







### Consumption by Sector, Monthly



Web Page: http://www.eia.gov/totalenergy/data/monthly/#naturalgas. Sources: Tables 4.1 and 4.3.

**Table 4.1 Natural Gas Overview** 

(Billion Cubic Feet)

|                                          |                                        |                                              |                                 |                                            | Supple-                                 |                | Trade      |                | Net                                      |                                |                               |
|------------------------------------------|----------------------------------------|----------------------------------------------|---------------------------------|-----------------------------