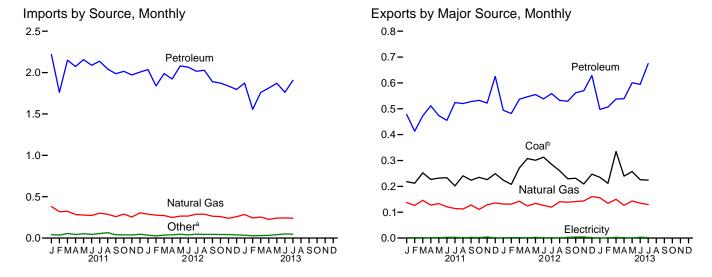

.4b.

R=Revised. NA=Not available. (s)=Less than 0.5 trillion Btu.
Notes: • See "Primary Energy Consumption" in Glossary.
Totals may not equal sum of components due to independent rounding.
Geographic coverage is the 50 states and the District of Columbia.
Web Page: See http://www.eia.gov/totalenergy/data/monthly/#summary (Excel

and CSV files) for all available annual data beginning in 1949 and monthly data

beginning in 1973.

Sources: • Coal: Tables 6.1 and A5. • Natural Gas: Tables 4.1 and A4.
• Petroleum: Table 3.6. • Nuclear Electric Power: Tables 7.2a and A6 ("Nuclear Plants" heat rate). • Renewable Energy: Table 10.1. • Net Imports of Coal Coke and Electricity: Tables 1.4a and 1.4b

Figure 1.4a Primary Energy Imports and Exports
(Quadrillion Btu)



Exports by Source, 1949–2012





<sup>&</sup>lt;sup>a</sup> Coal, coal coke, biofuels, and electricity.

<sup>b</sup> Includes coal coke.

Web Page: http://www.eia.gov/totalenergy/data/monthly/#summary. Sources: Tables 1.4a and 1.4b.

Figure 1.4b Primary Energy Net Imports









<sup>&</sup>lt;sup>a</sup> Crude oil and lease condensate. Includes imports into the Strategic Petroleum Reserve, which began in 1977.

#### By Major Source, Monthly



Crude Oila

blending components. Does not include biofuels. Web Page: http://www.eia.gov/totalenergy/data/monthly/#summary. Sources: Tables 1.4a, and 1.4b.

<sup>&</sup>lt;sup>b</sup> Petroleum products, unfinished oils, pentanes plus, and gasoline

Table 1.4a Primary Energy Imports by Source

|                                          |