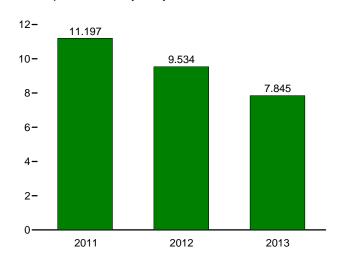

|
|                |     | 11.1a Overview                                              | 148  |
|                |     | 11.1b By Selected Country                                   |      |
| 11.2           |     | Petroleum Consumption in OECD Countries                     |      |
| 11.3           |     | Petroleum Stocks in OECD Countries.                         |      |
| Section        | 12. | Environment                                                 |      |
| 12.1           |     | Carbon Dioxide Emissions From Energy Consumption by Source  | 158  |
| 12.2           |     | Carbon Dioxide Emissions From Energy Consumption by Sector  |      |

# 1. Energy Overview

Figure 1.1 Primary Energy Overview (Quadrillion Btu)



#### Overview, Monthly







Net Imports, January-July



Web Page: http://www.eia.gov/totalenergy/data/monthly/#summary. Source: Table 1.1.

**Table 1.1 Primary Energy Overview** 

|                                                                    | addillion                                                                                |                                                      |                                                      |                                                                                          |                                                                                   |                                                                                     |                                                                                        |