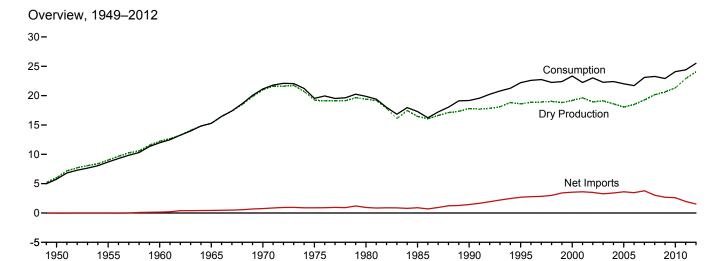

**Annual Data From 1949:** In 2013, EIA expanded the MER to incorporate annual data as far back as 1949 in those data tables that were previously published in both the *Annual Energy Review (AER)* and MER. Analysts may wish to use the data in this report in conjunction with the AER which offers annual data beginning in 1949 for many related supplemental data series that are not found in the MER. The AER is available at http://www.eia.gov/totalenergy/data/annual.