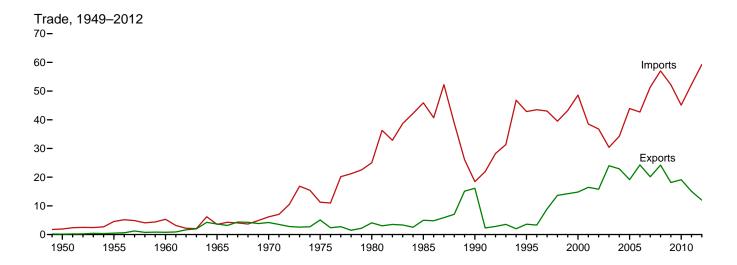

5 forward: EIA, Form EIA-5, "Quarterly Coal Consumption and Quality Report—Coke Plants" and, for forecast values, EIA, STIFS.

### **Industrial Other**

1949–September 1977: DOI, BOM, *Minerals Yearbook* and *Minerals Industry Surveys*.

October 1977–1979: EIA, Form EIA-3, "Monthly Coal Consumption Report—Manufacturing Plants."

1998–2007: EIA, Form EIA-3, "Quarterly Coal Consumption Report—Manufacturing Plants."

2008 forward: EIA, Form EIA-3, "Quarterly Coal Consumption and Quality Report—Manufacturing and Transformation/Processing Coal Plants and Commercial and Institutional Coal Users"; and, for forecast values, EIA, STIFS.

### **Electric Power**

1949 forward: Table 7.5.

THIS PAGE INTENTIONALLY LEFT BLANK

# 7. Electricity

Figure 7.1 Electricity Overview (Billion Kilowatthours)





2010

1990

1995

2000

2005

J F M A M J J A S O N D J F M A M J J A S O N D J F M A M J J A S O N D

2012

2013

2011

<sup>&</sup>lt;sup>a</sup> Electricity retail sales to ultimate customers reported by electric utilities and other energy service providers.

<sup>&</sup>lt;sup>b</sup> See "Direct Use" in Glossary.

c Includes commercial sector. Web Page: http://www.eia.gov/totalenergy/data/monthly/#electricity. Source: Table 7.1.

**Electricity Overview** Table 7.1

(Billion Kilowatthours)

|                                          |                                          | Net Gen                                | eration                                |                |                      | Trade                |                             | T&D Lossese