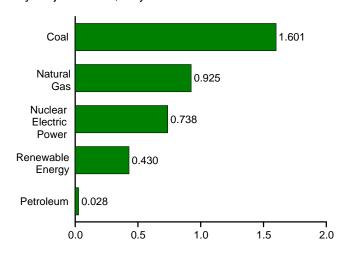

**Comprehensive Changes:** Each month, most MER tables and figures carry a new month of data, which is usually preliminary (and sometimes estimated or even forecast) and likely to be revised in the succeeding month.