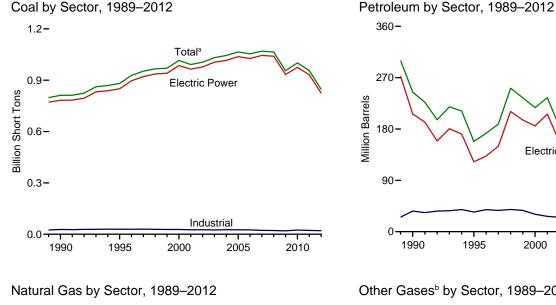

hracite, bituminous coal, subbituminous coal, lignite, waste coal, and coal synfuel.

d Distillate fuel oil, residual fuel oil, petroleum coke, jet fuel, kerosene, other petroleum, waste oil, and, beginning in 2011, propane.

Natural gas, plus a small amount of supplemental gaseous fuels.

Municipal solid waste from biogenic sources, landfill gas, sludge waste, agricultural byproducts, and other biomass. Through 2000, also includes non-renewable waste (municipal solid waste from non-biogenic sources, and tire-derived fuels).

Blast furnace gas, and other manufactured and waste gases derived from fossil fuels. Through 2010, also includes propane gas.
 Wood and wood-derived fuels.

**Consumption of Selected Combustible Fuels for Electricity Generation** Figure 7.4 and Useful Thermal Output













Wood by Sector, 1989-2012



Waste by Sector, 1989-2012



<sup>a</sup> Includes commercial sector.

<sup>b</sup> Blast furnace gas, and other manufactured and waste gases derived from fossil fuels. Through 2010, also includes propane gas.

Web Page: http://www.eia.gov/totalenergy/data/monthly/#electricity. Sources: Tables 7.4a-7.4c.

Table 7.4a Consumption of Combustible Fuels for Electricity Generation and Useful Thermal Output: Total (All Sectors) (Sum of Tables 7.4b and 7.4c)

|                                                                    |                                                                                                                                        |