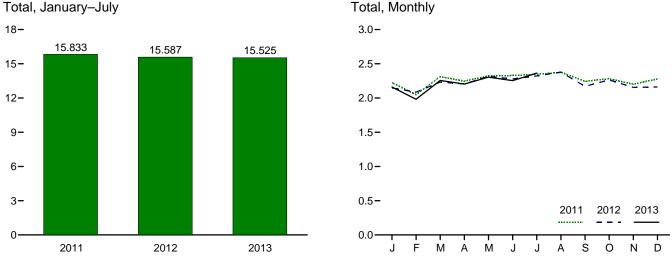

y Consumption" in Glossary.
 b See Table 10.2b for notes on series components and estimation.
 c Natural gas only; excludes the estimated portion of supplemental gaseous fuels. See Note 3, "Supplemental Gaseous Fuels," at end of Section 4.
 d Does not include biofuels that have been blended with petroleum—biofuels are included in "Biomass."
 e Includes coal coke net imports, which are not separately displayed. See Tables 1.4a and 1.4b.
 f Conventional hydroelectric power.

Conventional hydroelectric power.

General of the control allocated to the end-use sectors in proportion to each sector's share of total electricity retail sales. See Note 1, "Electrical System Energy Losses," at end of

Figure 2.5 Transportation Sector Energy Consumption (Quadrillion Btu)



By Major Source, Monthly





Web Page: http://www.eia.gov/totalenergy/data/monthly/#consumption. Source: Table 2.5.

**Table 2.5 Transportation Sector Energy Consumption** 

(Trillion Btu)

|                                          |            |                          | Primary Cor            | nsumptiona         |                                  |                    |                       |                                |                  |
|------------------------------------------|------------|--------------------------|------------------------|--------------------|----------------------------------|--------------------|-----------------------|--------------------------------|------------------|
|                                          |            | Fossi                    | l Fuels                |