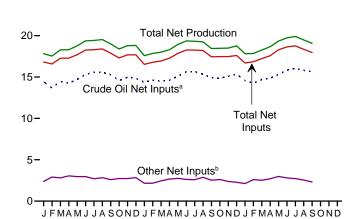

ts, finished motor gasoline, and distillate fuel oil. See EIA's Petroleum Supply Monthly, Appendix B, "PSM Explanatory Notes," for further information.
R=Revised. E=Estimate. NA=Not available. (s)=Less than 500 barrels per day and greater than -500 barrels per day.
Notes: • Totals may not equal sum of components due to independent rounding. • Geographic coverage is the 50 states and the District of Columbia.
Web Page: See http://www.eia.gov/totalenergy/data/monthly/#petroleum (Excel and CSV files) for all available annual data beginning in 1949 and monthly data beginning in 1973.
Sources: See end of section.

Figure 3.2 Refinery and Blender Net Inputs and Net Production (Million Barrels per Day)

Net Inputs and Net Production, 1949-2012



Net Production, Selected Products, 1949–2012







<sup>&</sup>lt;sup>a</sup> Includes lease condensate.

2011

2012

# Net Production, Selected Products, Monthly



<sup>&</sup>lt;sup>e</sup> Beginning in 2005, includes kerosene-type jet fuel only. Web Page: http://www.eia.gov/totalenergy/data/monthly/#petroleum. Source: Table 3.2.

25-

2013

<sup>&</sup>lt;sup>b</sup> Natural gas plant liquids and other liquids.

<sup>°</sup>Beginning in 1993, includes fuel ethanol blended into motor gasoline.

<sup>&</sup>lt;sup>d</sup> Beginning in 2009, includes renewable diesel fuel (including biodiesel) blended into distillate fuel oil.

Table 3.2 Refinery and Blender Net Inputs and Net Production

|                                                                                  | Refin