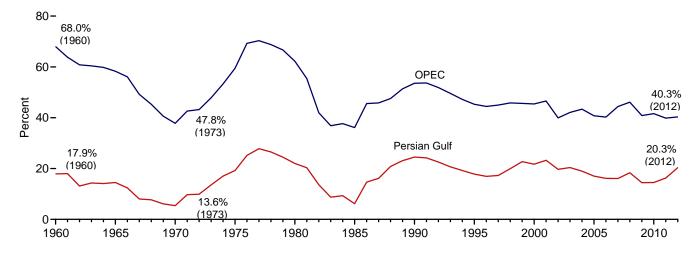

el fuel (including biodiesel) blended into distillate fuel oil.

h Beginning in 1965, includes kerosene-type jet fuel. (Through 1964, kerosene-type jet fuel is included with kerosene in "Other Products.") For 1952–2004, also includes naphtha-type jet fuel. (Through 1951, naphtha-type jet fuel is included in the products from which it was blended—gasoline, kerosene, and distillate fuel oil. Beginning in 2005, naphtha-type jet fuel is included in "Other Products.") Products.")

i Includes propylene.

i Finished motor gasoline. Through 1963, also includes aviation gasoline and special naphthas. Beginning in 1993, also includes fuel ethanol blended into motor

Figure 3.3a Petroleum Trade: Overview

Overview, July 2013



Imports From OPEC and Persian Gulf as Share of Total Imports, 1960–2012



Net Imports as Share of Products Supplied, 1949–2012



Note: OPEC=Organization of the Petroleum Exporting Countries. Web Page: http://www.eia.gov/totalenergy/data/monthly/#petroleum.

Source: Table 3.3a.

Table 3.3a Petroleum Trade: Overview

|                                              |                                               |                                          |                            |                                          |                                                 |                                            |                                                 |                                        | are of<br>Supplied                            |                                        |                                                 | hare of<br>Import