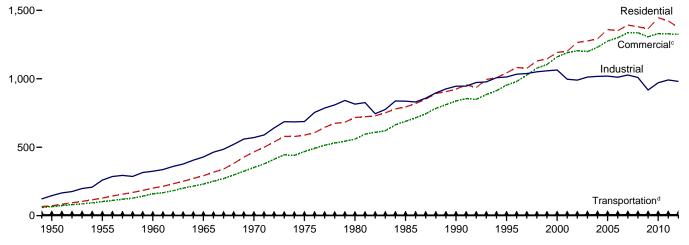

a small amount of fuel

oil no. 4.

d Jet fuel and kerosene. Through 2003, data also include a small amount of waste oil.

<sup>Petroleum coke is converted from short tons to barrels by multiplying by 5.
Distillate fuel oil and residual fuel oil. Beginning in 1970, also includes petroleum coke. Beginning in 2002, also includes other liquids.
Through 1998, data are for electric utilities only. Beginning in 1999, data are</sup> 

for electric utilities and independent power producers.

Web Page: See http://www.eia.gov/totalenergy/data/monthly/#electricity (Excel and CSV files) for all available annual data beginning in 1949 and monthly data beginning in 1973.
Sources: • 1949–September 1977: Federal Power Commission, Form FPC-4,

Figure 7.6 Electricity End Use (Billion Kilowatthours)









Retail Sales<sup>a</sup> by Sector, Monthly



<sup>&</sup>lt;sup>a</sup> Electricity retail sales to ultimate customers reported by utilities and other energy service providers.

# Retail Sales<sup>a</sup> Total, January-July



departmental sales, and other sales to public authorites.

d Transportation sector, including sales to railroads and railways.

Web Page: http://www.eia.gov/totalenergy/data/monthly/#electricity.

Source: Table 7.6.

<sup>&</sup>lt;sup>b</sup> See "Direct Use" in Glossary.

<sup>&</sup>lt;sup>c</sup> Commercial sector, including public street and highway lighting, inter-

Table 7.6 Electricity End Use

(Million Kilowatthours)

|                              |                           |                           | Retail Sales <sup>a</sup> |