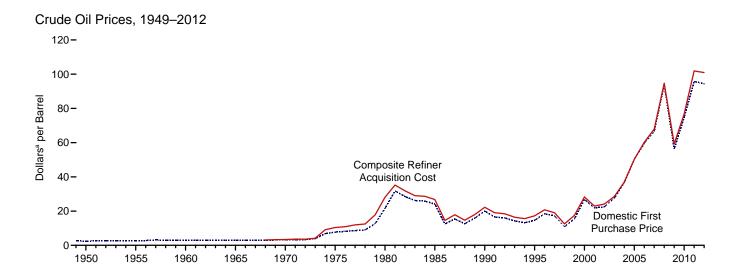

ed from various sources, primarily U.S. Department of Energy, Office of Nuclear Reactor Programs, "U.S. Central Station Nuclear Electric Generating Units: Significant Milestones."

1983 forward: U.S. Energy Information Administration (EIA), Form EIA-860, "Annual Electric Generator Report," and predecessor forms; Form EIA-860M, "Monthly Update to the Annual Electric Generator Report"; and monthly updates as appropriate. For a list of operable units as of November 2011, see http://www.eia.gov/nuclear/reactors/stats table1.html.

# **Nuclear Electricity Net Generation and Nuclear Share of Electricity Net Generation**

1957 forward: Table 7.2a.

## **Capacity Factor**

1973 forward: Calculated by EIA using the method described above in Note 2.

# 9. Energy Prices

Figure 9.1 Petroleum Prices







Refiner Prices to End Users: Selected Products, July 2013



<sup>&</sup>lt;sup>a</sup> Prices are not adjusted for inflation. See "Nominal Dollars" in Glossary. Web Page: http://www.eia.gov/totalenergy/data/monthly/#prices. Sources: Tables 9.1, 9.5, and 9.7.

**Table 9.1 Crude Oil Price Summary** 

(Dollars<sup>a</sup> per Barrel)

|                    | Damastia Finat                                | F.O.D. C4                              | Landad Cast                            | R                 | efiner Acquisition Cos | st <sup>b</sup>   |
|--------------------|-----------------------------------------------|----------------------------------------|----------------------------------------|-------------------|------------------------|-------------------|
|                    |