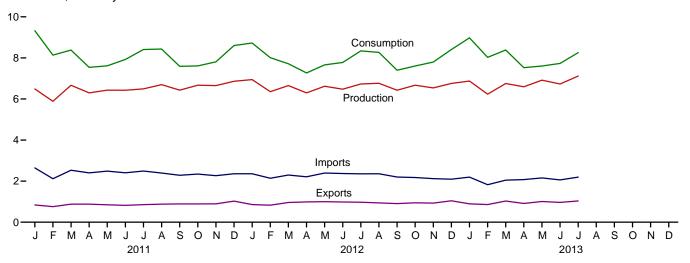

**Comprehensive Changes:** Each month, most MER tables and figures carry a new month of data, which is usually preliminary (and sometimes estimated or even forecast) and likely to be revised in the succeeding month.