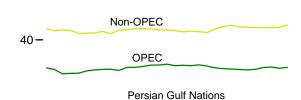

nual reports, Table 1, data for renewable fuels except fuel ethanol.

2013: EIA, PSM, monthly reports, Table 1, data for renewable fuels except fuel ethanol.

#### **Balancing Item**

2009 forward: Calculated as biodiesel consumption and biodiesel stock change minus biodiesel production and biodiesel net imports.

#### Consumption

2001–2008: Calculated as biodiesel production plus biodiesel net imports.

January and February 2009: EIA, PSA, Table 1, data for refinery and blender net inputs of renewable fuels except fuel ethanol.

March 2009 forward: Calculated as biodiesel production plus biodiesel net imports minus biodiesel stock change.

# 11. International Petroleum

Figure 11.1a World Crude Oil Production Overview

(Million Barrels per Day)









#### World Production, Monthly







#### Selected Producers, 1973-2012

#### 12**-**



Notes: • OPEC is the Organization of the Petroleum Exporting Countries. • The Persian Gulf Nations are Bahrain, Iran, Iraq, Kuwait, Qatar, Saudi Arabia, and the United Arab Emirates. Production from the Neutral Zone between Kuwait and Saudi Arabia is included in "Per-

#### Selected Producers, Monthly

#### 12**-**

20 -





sian Gulf Nations."

Web Page: http://www.eia.gov/totalenergy/data/monthly/#international. Sources: Tables 11.1a and 11.1b.

Figure 11.1b World Crude Oil Production by Selected Country (Million Barrels per Day)



Note: OPEC is the Organization of the Petroleum Exporting Countries. Web Page: http://www.eia.gov/totalenergy/data/monthly/#international. Sources: Tables 11.1a and 11.1b.

Table 11.1a World Crude Oil P