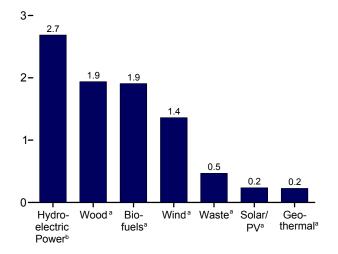

### **Contents**

|          |     |                                                       | Page  |
|----------|-----|-------------------------------------------------------|-------|
| Section  | 1.  | Energy Overview                                       | 1     |
| Section  | 2.  | Energy Consumption by Sector.                         | 21    |
| Section  | 3.  | Petroleum                                             | 35    |
| Section  | 4.  | Natural Gas                                           | 67    |
| Section  | 5.  | Crude Oil and Natural Gas Resource Development.       | 75    |
| Section  | 6.  | Coal                                                  | 81    |
| Section  | 7.  | Electricity                                           | 91    |
| Section  | 8.  | Nuclear Energy                                        | . 113 |
| Section  | 9.  | Energy Prices.                                        | . 117 |
| Section  | 10. | Renewable Energy                                      | . 135 |
| Section  | 11. | International Petroleum.                              | . 147 |
| Section  | 12. | Environment                                           | . 157 |
| Appendix | A.  | British Thermal Unit Conversion Factors               | 171   |
| Appendix | B.  | Metric Conversion Factors, Metric Prefixes, and Other |       |
|          |     | Physical Conversion Factors.                          | . 183 |
| Glossary |     |                                                       | . 187 |