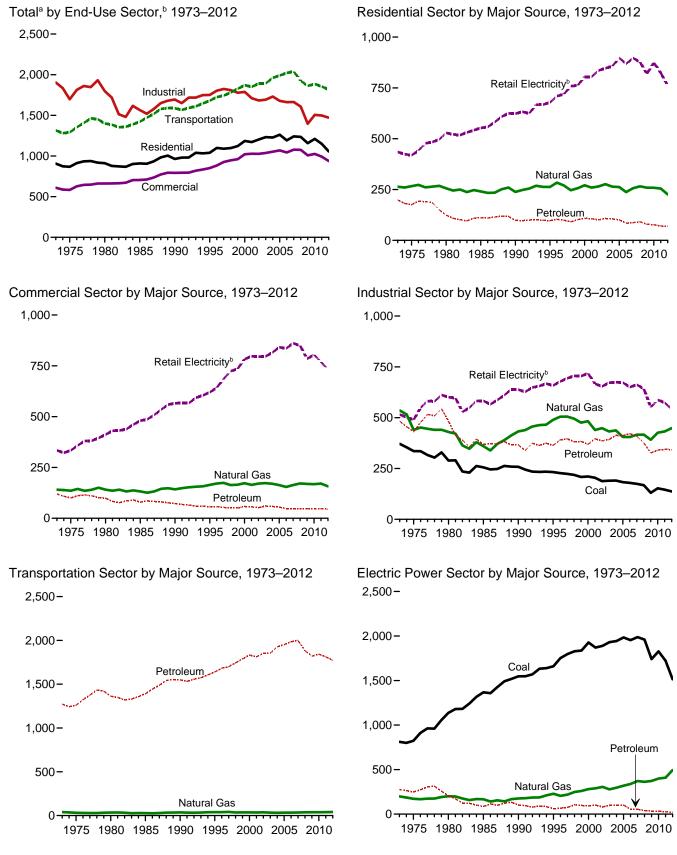

or all available annual and monthly data beginning in 1973. Sources: See end of section.

<sup>&</sup>lt;sup>c</sup> Natural gas, excluding supplemental gaseous fuels.

Distillate fuel oil, excluding biodiesel. Liquefied petroleum gases.

Finished motor gasoline, excluding fuel ethanol.

<sup>9</sup> Aviation gasoline blending components, crude oil, motor gasoline blending components, pentanes plus, petrochemical feedstocks, special naphthas, still gas, unfinished oils, waxes, and miscellaneous petroleum products.

h Includes electric power sector use of geothermal energy and non-biomass waste. See Table 12.6.

Excludes emissions from biomass energy consumption. See Table 12.7.

Figure 12.2 Carbon Dioxide Emissions From Energy Consumption by Sector (Million Metric Tons of Carbon Dioxide)



<sup>&</sup>lt;sup>a</sup> Excludes emissions from biomass energy consumption.

total electricity retail sales.

Web Page: http://www.eia.gov/totalenergy/data/monthly/#environment. Sources: Tables 12.2–12.6.

<sup>&</sup>lt;sup>b</sup> Emissions from energy consumption in the electric power sector are allocated to the end-use sectors in proportion to each sector's share of

Table 12.2 Carbon Dioxide Emissions From Energy Consumption: Residential Sector

|                          |          |                             |                                     | Petrole           | eum                     |                        |                                    |                    |
|--------------------------|----------|-----------------------------|----------------------------------