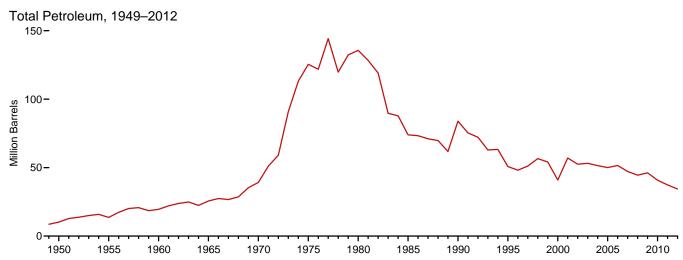

section.

• Totals may not equal sum of components due to independent rounding.

• Geographic coverage is the 50 states and the District of Columbia.

Geographic coverage is the 50 states and the District of Columbia.
 Web Page: See http://www.eia.gov/totalenergy/data/monthly/#electricity (Excel and CSV files) for all available annual and monthly data beginning in 1989.
 Sources: • 1989–1997: U.S. Energy Information Administration (EIA), Form EIA-866, "Annual Nonutility Power Producer Report." • 1998–2000: EIA, Form EIA-966, "Power Plant Report." • 2004–2007: EIA, Form EIA-996, "Power Plant Report," and Form EIA-920, "Combined Heat and Power Plant Report."
 2008 forward: EIA, Form EIA-923, "Power Plant Operations Report."

Figure 7.5 Stocks of Coal and Petroleum: Electric Power Sector







Web Page: http://www.eia.gov/totalenergy/data/monthly/#electricity. Source: Table 7.5.

Table 7.5 Stocks of Coal and Petroleum: Electric Power Sector

|                       |                     |                      |                                | Petroleum                  |                             |                      |
|-----------------------|---------------------|----------------------|--------------------------------|----------------------------|-----------------------------|----------------------|
|                       | Coal <sup>a</sup>   | Distillate Fuel Oilb | Residual Fuel Oil <sup>c</sup> | Other Liquids <sup>d</sup> | Petroleum Coke <sup>e</sup> | Total <sup>e,f</sup> |
|                       | Thousand Short Tons |                      | Thousand Barrels