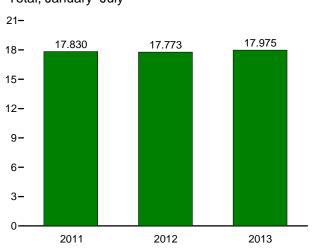

Section 4.
 Does not include biofuels that have been blended with petroleum—biofuels are included in "Biomass."
 Conventional hydroelectric power.
 Electricity retail sales to ultimate customers reported by electric utilities and, beginning in 1996, other energy service providers.

beginning in 1996, other energy service providers.

<sup>9</sup> Total losses are calculated as the primary energy consumed by the electric power sector minus the energy content of electricity retail sales. Total losses are allocated to the end-use sectors in proportion to each sector's share of total electricity retail sales. See Note 1, "Electrical System Energy Losses," at end of

Figure 2.4 Industrial Sector Energy Consumption (Quadrillion Btu)

By Major Source, 1949-2012

12-



By Major Source, Monthly







<sup>&</sup>lt;sup>a</sup> Electricity retail sales. Web Page: http://www.eia.gov/totalenergy/data/monthly/#consumption. Source: Table 2.4.

**Table 2.4 Industrial Sector Energy Consumption** 

(Trillion Btu)

|                                                                                                                                                                                                                                                                                               |                                                                                             | <u>,                                      </u>