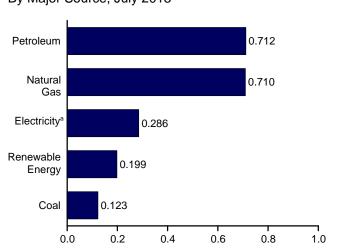

ction 4.
 Does not include biofuels that have been blended with petroleum—biofuels are included in "Biomass."
 Conventional hydroelectric power.
 Electricity retail sales to ultimate customers reported by electric utilities and, beginning in 1996, other energy service providers.

beginning in 1996, other energy service providers.

<sup>9</sup> Total losses are calculated as the primary energy consumed by the electric power sector minus the energy content of electricity retail sales. Total losses are allocated to the end-use sectors in proportion to each sector's share of total electricity retail sales. See Note 1, "Electrical System Energy Losses," at end of

Figure 2.4 Industrial Sector Energy Consumption (Quadrillion Btu)

By Major Source, 1949-2012

12-



By Major Source, Monthly







<sup>&</sup>lt;sup>a</sup> Electricity retail sales. Web Page: http://www.eia.gov/totalenergy/data/monthly/#consumption. Source: Table 2.4.

**Table 2.4 Industrial Sector Energy Consumption** 

(Trillion Btu)

|                                                                                                                                                                                                                                                                                               |                                                                                             | <u>,                                      </u>