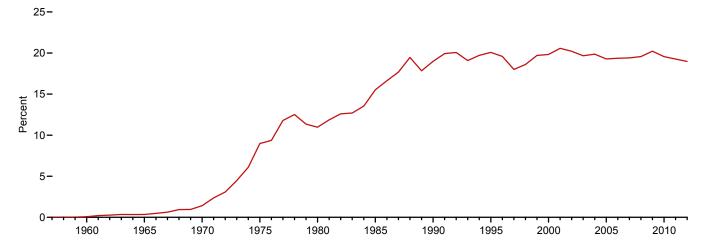

tility."

2001–2011: EIA, *Electric Power Annual 2011*, January 2013, Table 2.2.

2012: Sum of monthly estimates.

## **Direct Use, Monthly**

1989 forward: Annual shares are calculated as annual direct use divided by annual commercial and industrial net generation (on Table 7.1). Then monthly direct use estimates are calculated as the annual share multiplied by the monthly commercial and industrial net generation values. For 2012 and 2013, the 2011 annual share is used.

# **Discontinued Retail Sales Series Commercial (Old)** and Other (Old)

1949-2002: See sources for "Residential" and "Industrial."

THIS PAGE INTENTIONALLY LEFT BLANK

# 8. Nuclear Energy

Figure 8.1 Nuclear Energy Overview

Electricity Net Generation, 1957–2012



Nuclear Share of Electricity Net Generation, 1957–2012



**Nuclear Electricity Net Generation** 



Capacity Factor, Monthly



Web Page: http://www.eia.gov/totalenergy/data/monthly/#nuclear. Sources: Tables 7.2a and 8.1.

**Table 8.1 Nuclear Energy Overview** 

| 957 Total<br>960 Total<br>975 Total<br>975 Total<br>980 Total<br>985 Total<br>995 Total<br>995 Total<br>900 Total | Number  1 3 13 20 57 71 96 112 109     | 0.055<br>.411<br>.793<br>7.004<br>37.267<br>51.810 | Million Kilowatthours<br>10<br>518<br>3,657<br>21,804<br>172,505 | (s)<br>.1<br>.3 | rcent NA NA                                   |
|-------------------------------------------------------------------------------------------------------------------|----------------------------------------|----------------------------------------------------|------------------------------------