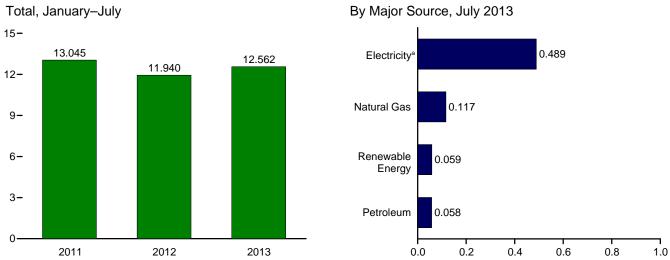

e. For all years of data from 1949 through 2013, see the "Web Page" cited above.

<sup>22</sup> category whose primary business is to sell electricity, or electricity and heat, to

Inrough 1988, data are for electric unities only. Degriffing in 1905, data are for electric utilities and independent power producers.

<sup>e</sup> See "Primary Energy Consumption" in Glossary.

<sup>f</sup> Total energy consumption in the end-use sectors consists of primary energy consumption, electricity retail sales, and electrical system energy losses. See Note 1, "Electrical System Energy Losses," at end of section.

<sup>g</sup> A balancing item. The sum of primary consumption in the five energy-use

Figure 2.2 Residential Sector Energy Consumption (Quadrillion Btu)





By Major Source, Monthly

1.2-





<sup>&</sup>lt;sup>a</sup> Electricity retail sales. Web Page: http://www.eia.gov/totalenergy/data/monthly/#consumption. Source: Table 2.2.

**Table 2.2 Residential Sector Energy Consumption** 

(Trillion Btu)

|                                          |          |                             |                                    | Primary                              | / Consumpt      | ion <sup>a</sup> |                        |            |                                      |                              |                               |                    |
|------------------------------------------|----------|-----------------------------|------------------------------------|--------------------------------------|-----------------|------------------|------------------------|----