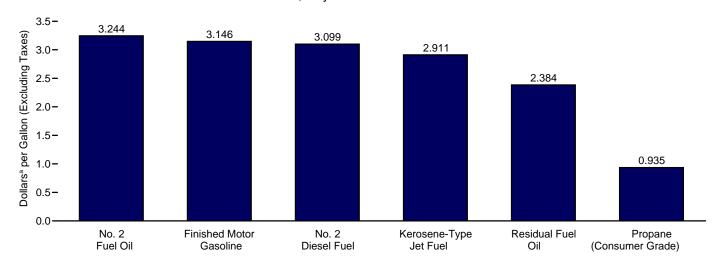

ice of Nuclear Reactor Programs, "U.S. Central Station Nuclear Electric Generating Units: Significant Milestones."

1983 forward: U.S. Energy Information Administration (EIA), Form EIA-860, "Annual Electric Generator Report," and predecessor forms; Form EIA-860M, "Monthly Update to the Annual Electric Generator Report"; and monthly updates as appropriate. For a list of operable units as of November 2011, see http://www.eia.gov/nuclear/reactors/stats table1.html.

# **Nuclear Electricity Net Generation and Nuclear Share of Electricity Net Generation**

1957 forward: Table 7.2a.

## **Capacity Factor**

1973 forward: Calculated by EIA using the method described above in Note 2.

# 9. Energy Prices

Figure 9.1 Petroleum Prices







Refiner Prices to End Users: Selected Products, July 2013



<sup>&</sup>lt;sup>a</sup> Prices are not adjusted for inflation. See "Nominal Dollars" in Glossary. Web Page: http://www.eia.gov/totalenergy/data/monthly/#prices. Sources: Tables 9.1, 9.5, and 9.7.

**Table 9.1 Crude Oil Price Summary** 

(Dollars<sup>a</sup> per Barrel)

|                    | Damastia Finat                                | F.O.D. C4                              | Landad Cast                            | R                 | efiner Acquisition Cos | st <sup>b</sup>   |
|--------------------|-----------------------------------------------|----------------------------------------|----------------------------------------|-------------------|------------------------|-------------------|
|                    | Domestic First<br>Purchase Price <sup>c</sup> | F.O.B. Cost<br>of