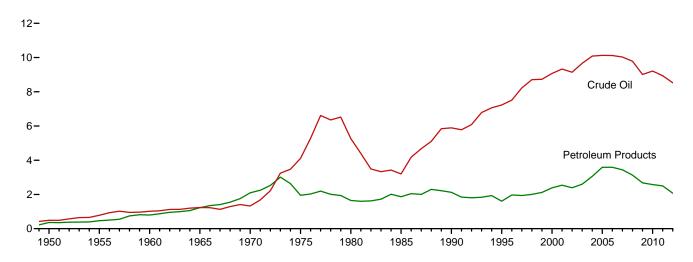

See "Organization of the Petroleum Exporting Countries (OPEC)" in Glossary. See Table 3.3c for notes on which countries are included in the data.
R=Revised. E=Estimate. NA=Not available.
Notes: • For the feature article "Measuring Dependence on Imported Oil," published in the August 1995 Monthly Energy Review, see http://www.eia.gov/totalenergy/data/monthly/pdf/historical/imported\_oil.pdf.
• Beginning in October 1977, data include Strategic Petroleum Reserve imports. See Table 3.3b. • Annual averages may not equal average of months due to independent rounding. • U.S. geographic coverage is the 50 states and the District of Columbia. U.S. exports include shipments to U.S. territories, and imports include

Figure 3.3b Petroleum Trade: Imports (Million Barrels per Day)

Overview, 1949-2012



OPEC and Non-OPEC, 1960-2012



4.0-

From Selected OPEC Countries, July 2013



From Selected Non-OPEC Countries, July 2013



Note: OPEC=Organization of the Petroleum Exporting Countries. Web Page: http://www.eia.gov/totalenergy/data/monthly/#petroleum. Sources: Tables 3.3b–3.3d.

2.0-

Table 3.3b Petroleum Trade: Imports and Exports by Type

|                            |         |                                          |                        |                   | lm                                  | ports                 |                       |                      |                           |                                           |            | Exports                 | <u> </u>         |
|----------------------------|---------|------------------------------------------|