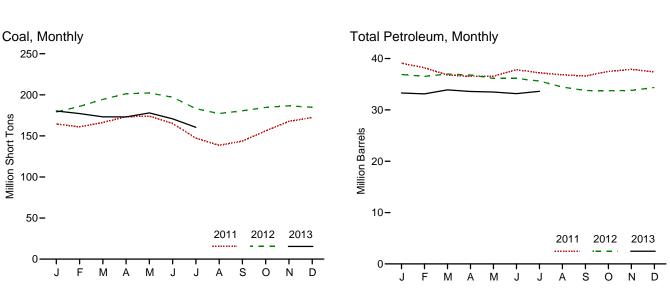

ection.

• Totals may not equal sum of components due to independent rounding.

• Geographic coverage is the 50 states and the District of Columbia.

Geographic coverage is the 50 states and the District of Columbia.
 Web Page: See http://www.eia.gov/totalenergy/data/monthly/#electricity (Excel and CSV files) for all available annual and monthly data beginning in 1989.
 Sources: • 1989–1997: U.S. Energy Information Administration (EIA), Form EIA-866, "Annual Nonutility Power Producer Report." • 1998–2000: EIA, Form EIA-966, "Power Plant Report." • 2004–2007: EIA, Form EIA-996, "Power Plant Report," and Form EIA-920, "Combined Heat and Power Plant Report."
 2008 forward: EIA, Form EIA-923, "Power Plant Operations Report."

Figure 7.5 Stocks of Coal and Petroleum: Electric Power Sector







Web Page: http://www.eia.gov/totalenergy/data/monthly/#electricity. Source: Table 7.5.

Table 7.5 Stocks of Coal and Petroleum: Electric Power Sector

|                       |                     |                      |                                | Petroleum                  |                             |                      |
|-----------------------|---------------------|----------------------|--------------------------------|----------------------------|-----------------------------|----------------------|
|                       | Coal <sup>a</sup>   | Distillate Fuel Oilb | Residual Fuel Oil <sup>c</sup> | Other Liquids <sup>d</sup> | Petroleum Coke <sup>e</sup> | Total <sup>e,f</sup> |
|                       | Thousand Short Tons |                      | Thousand Barrels