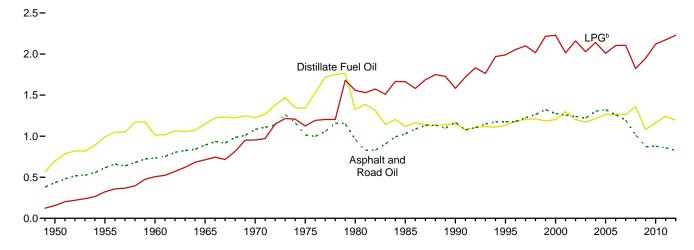

Through 2000, electric utility data also include small amounts of kerosene and jet fuel.

 $<sup>^{\</sup>rm f}$  Fuel oil nos. 5 and 6. Through 1979, data are for steam plant use of petroleum. Through 2000, electric utility data also include a small amount of fuel oil

Totals may not equal sum of components due to independent rounding. Geographic coverage is the 50 states and the District of Columbia.

Web Page: See http://www.eia.gov/totalenergy/data/monthly/#petroleum (Excel and CSV files) for all available annual data beginning in 1949 and monthly data beginning in 1973.

Figure 3.8a Heat Content of Petroleum Consumption by End-Use Sector, 1949–2012 (Quadrillion Btu)

Residential and Commercial<sup>a</sup> Sectors, Selected Products



Industrial<sup>a</sup> Sector, Selected Products



Transportation Sector, Selected Products



<sup>&</sup>lt;sup>a</sup> Includes combined-heat-and-power plants and a small number of electricity-only plants.

<sup>&</sup>lt;sup>b</sup> Liquefied petroleum gases.

<sup>&</sup>lt;sup>c</sup> Beginning in 1993, includes fuel ethanol blended into motor gasoline.

<sup>&</sup>lt;sup>d</sup> Beginning in 2009, includes renewable diesel fuel (including biodiesel) blended into distillate fuel oil.

<sup>&</sup>lt;sup>e</sup> Beginning in 2005, includes kerosene-type jet fuel only. Web Page: http://www.eia.gov/totalenergy/data/monthly/#petroleum. Sources: Tables 3.8a–3.8c.

Figure 3.8b Heat Content of Petroleum Consumption by End-Use Sector, Monthly (Quadrillion Btu)

Residential and Commercial<sup>a</sup> Sectors, Selected Products 0.20-



Ind