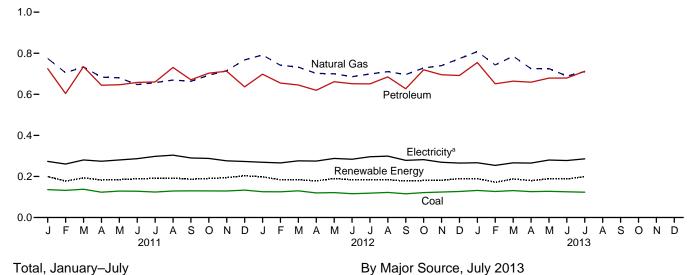

f Section 4.
 Does not include biofuels that have been blended with petroleum—biofuels are included in "Biomass."
 Conventional hydroelectric power.
 Electricity retail sales to ultimate customers reported by electric utilities and, beginning in 1996, other energy service providers.

beginning in 1996, other energy service providers.

<sup>9</sup> Total losses are calculated as the primary energy consumed by the electric power sector minus the energy content of electricity retail sales. Total losses are allocated to the end-use sectors in proportion to each sector's share of total electricity retail sales. See Note 1, "Electrical System Energy Losses," at end of

Figure 2.4 Industrial Sector Energy Consumption (Quadrillion Btu)

By Major Source, 1949-2012

12-



By Major Source, Monthly







<sup>&</sup>lt;sup>a</sup> Electricity retail sales. Web Page: http://www.eia.gov/totalenergy/data/monthly/#consumption. Source: Table 2.4.

**Table 2.4 Industrial Sector Energy Consumption** 

(Trillion Btu)

|                                                                                                                                                                                                                                                                                               |                                                                                             | <u>,                                      </u>