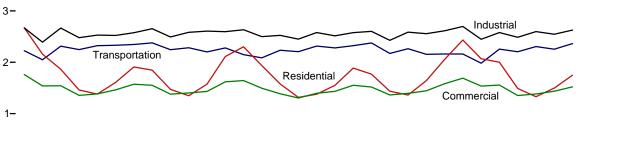

ents.

1988: "Report on U.S. Merchandise Trade, 1988 Final Revisions," August 18, 1989.

1989: "Report on U.S. Merchandise Trade, 1989 Revisions," July 10, 1990.

1990: "U.S. Merchandise Trade, 1990 Final Report," May 10, 1991, and "U.S. Merchandise Trade, December 1992," February 18, 1993, page 3.

1991: "U.S. Merchandise Trade, 1992 Final Report," May 12, 1993.

1992–2009: "U.S. International Trade in Goods and Services," Annual Revisions.

2010–2012: "U.S. International Trade in Goods and Services," 2012 Annual Revisions.

2013: "U.S. International Trade in Goods and Services," FT-900, monthly.

# 2. Energy Consumption by Sector

Figure 2.1 Energy Consumption by Sector (Quadrillion Btu)

Total Consumption by End-Use Sector, 1949–2012



Total Consumption by End-Use Sector, Monthly

4-





By Sector, July 2013



 $Web\ Page:\ http://www.eia.gov/totalenergy/data/monthly/\#consumption.$ 

Source: Table 2.1.

**Table 2.1 Energy Consumption by Sector** 

(Trillion Btu)

| Primary