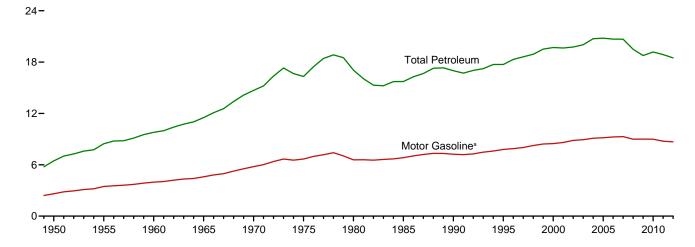

Forecasting System, and Monthly Energy Review data system calculations.

a includes elease condensate.

b Liquefied petroleum gases.
c "SPR" is the Strategic Petroleum Reserve, which began in October 1977.
Crude oil stocks in the SPR include non-U.S. stocks held under foreign or commercial storage agreements.
d All crude oil stocks other than those in "SPR."
Beginning in 1981, includes stocks of Alaskan crude oil in transit.
f Excludes stocks in the Northeast Home Heating Oil Reserve. Beginning in 2009, includes renewable diesel fuel (including biodiesel) blended into distillate fuel

naphthas.

J Asphalt and road oil, aviation gasoline blending components, kerosene,

Figure 3.5 Petroleum Products Supplied by Type

(Million Barrels per Day)

Total Petroleum and Motor Gasoline, 1949–2012



Selected Products, 1949-2012

12-



24-

Selected Products, Monthly





<sup>18-</sup>18-12-6-2011 2012 2013

Note: SPR=Strategic Petroleum Reserve.

Web Page: http://www.eia.gov/totalenergy/data/monthly/#petroleum.

Source: Table 3.5.

12-

<sup>&</sup>lt;sup>a</sup> Beginning in 1993, includes fuel ethanol blended into motor gasoline.

<sup>&</sup>lt;sup>b</sup> Beginning in 2009, includes renewable diesel fuel (including biodiesel) blended into distillate fuel oil.

<sup>&</sup>lt;sup>c</sup> Beginning in 2005, includes kerosene-type jet fuel only.

d Includes propylene.

Table 3.5 Petroleum Products Supplied by Type

|                                           | Asphalt and                          | Aviation                                  | Distillate         | Jet