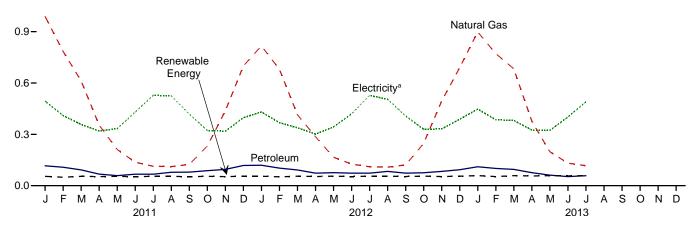

ble. For all years of data from 1949 through 2013, see the "Web Page" cited above.

<sup>22</sup> category whose primary business is to sell electricity, or electricity and heat, to

Inrough 1988, data are for electric unities only. Degriffing in 1905, data are for electric utilities and independent power producers.

<sup>e</sup> See "Primary Energy Consumption" in Glossary.

<sup>f</sup> Total energy consumption in the end-use sectors consists of primary energy consumption, electricity retail sales, and electrical system energy losses. See Note 1, "Electrical System Energy Losses," at end of section.

<sup>g</sup> A balancing item. The sum of primary consumption in the five energy-use

Figure 2.2 Residential Sector Energy Consumption (Quadrillion Btu)





By Major Source, Monthly

1.2-





<sup>&</sup>lt;sup>a</sup> Electricity retail sales. Web Page: http://www.eia.gov/totalenergy/data/monthly/#consumption. Source: Table 2.2.

**Table 2.2 Residential Sector Energy Consumption** 

(Trillion Btu)

|                                          |          |                             |                                    | Primary                              | / Consumpt      | ion <sup>a</sup> |                        |            |                                      |                              |                               |                    |
|------------------------------------------|----------|-----------------------------|------------------------------------|--------------------------------------|-----------------|------------------|------------------------|--