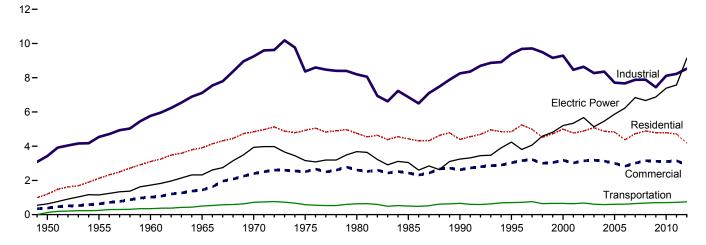

and are converted to trillion Btu by multiplying by the propane heat content factor in Table A1.

### **Motor Gasoline**

Transportation sector consumption data in thousand barrels per day for motor gasoline are from Table 3.7c, and are converted to trillion Btu by multiplying by the motor gasoline heat content factors in Table A3.

#### **Total Petroleum**

Transportation sector total petroleum consumption is the sum of the data in trillion Btu for the petroleum products shown under "Transportation Sector" in Table 3.8c. Electric power sector total petroleum consumption is the sum of the data in trillion Btu for the petroleum products shown under "Electric Power Sector" in Table 3.8c.

# 4. Natural Gas

Figure 4.1 Natural Gas (Trillion Cubic Feet)



### Consumption by Sector, 1949-2012







### Consumption by Sector, Monthly



Web Page: http://www.eia.gov/totalenergy/data/monthly/#naturalgas. Sources: Tables 4.1 and 4.3.

**Table 4.1 Natural Gas Overview** 

(Billion Cubic Feet)

|                                          |                                        |                                              |                                 |                                            | Supple-                                 |                | Trade      |                | Net                                      |                                |                               |
|------------------------------------------|----------------------------------------|----------------------------------------------|---------------------------------|-------------------------