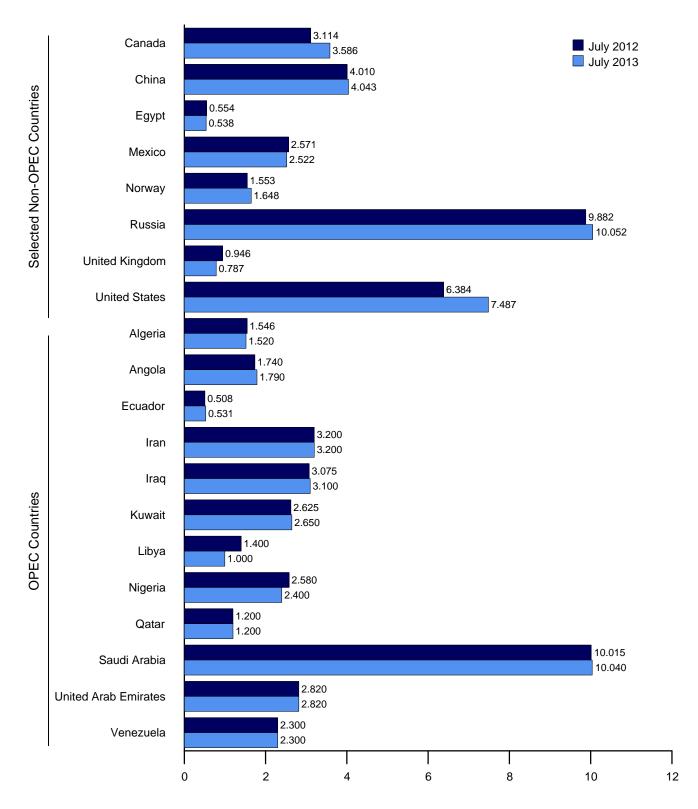

biodiesel net imports minus biodiesel stock change.

# 11. International Petroleum

Figure 11.1a World Crude Oil Production Overview

(Million Barrels per Day)









#### World Production, Monthly







#### Selected Producers, 1973-2012

#### 12**-**



Notes: • OPEC is the Organization of the Petroleum Exporting Countries. • The Persian Gulf Nations are Bahrain, Iran, Iraq, Kuwait, Qatar, Saudi Arabia, and the United Arab Emirates. Production from the Neutral Zone between Kuwait and Saudi Arabia is included in "Per-

#### Selected Producers, Monthly

#### 12**-**

20 -





sian Gulf Nations."

Web Page: http://www.eia.gov/totalenergy/data/monthly/#international. Sources: Tables 11.1a and 11.1b.

Figure 11.1b World Crude Oil Production by Selected Country (Million Barrels per Day)



Note: OPEC is the Organization of the Petroleum Exporting Countries. Web Page: http://www.eia.gov/totalenergy/data/monthly/#international. Sources: Tables 11.1a and 11.1b.

Table 11.1a World Crude Oil Production: OPEC Members

(Thousand Barrels per Day)

|                                              | Algeria        | Angola         | Ecuador    | Iran           | Iraq           | Kuwait <sup>a</sup> | Libya        | Nigeria        | Qatar          | Saudi<br>Arabia <sup>a</sup> | United<br>Arab<br>Emirates | Vene-<br>zuela | Total<br>OPEC <sup>b</sup> |
|----------------------------------------------|----------------|----------------|------------|----------------|----------------|---------------------|--------------|----------------|----------------|------------------------------|-----