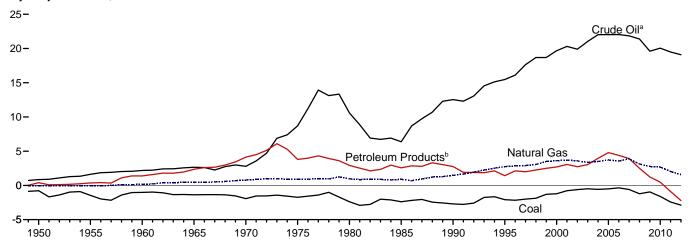

olumbia.
Web Page: See http://www.eia.gov/totalenergy/data/monthly/#summary (Excel

and CSV files) for all available annual data beginning in 1949 and monthly data

beginning in 1973.

Sources: • Coal: Tables 6.1 and A5. • Natural Gas: Tables 4.1 and A4.
• Petroleum: Table 3.6. • Nuclear Electric Power: Tables 7.2a and A6 ("Nuclear Plants" heat rate). • Renewable Energy: Table 10.1. • Net Imports of Coal Coke and Electricity: Tables 1.4a and 1.4b

Figure 1.4a Primary Energy Imports and Exports
(Quadrillion Btu)



Exports by Source, 1949–2012





<sup>&</sup>lt;sup>a</sup> Coal, coal coke, biofuels, and electricity.

<sup>b</sup> Includes coal coke.

Web Page: http://www.eia.gov/totalenergy/data/monthly/#summary. Sources: Tables 1.4a and 1.4b.

Figure 1.4b Primary Energy Net Imports









<sup>&</sup>lt;sup>a</sup> Crude oil and lease condensate. Includes imports into the Strategic Petroleum Reserve, which began in 1977.

#### By Major Source, Monthly



Crude Oila

blending components. Does not include biofuels. Web Page: http://www.eia.gov/totalenergy/data/monthly/#summary. Sources: Tables 1.4a, and 1.4b.

<sup>&</sup>lt;sup>b</sup> Petroleum products, unfinished oils, pentanes plus, and gasoline

Table 1.4a Primary Energy Imports by Source

|                                          |                                        |              |                |                                          | Imports                                |                                          |                       |              |                                          |
|----