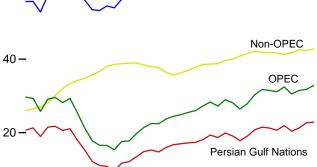

tock Change**

2009–2012: EIA, PSA, annual reports, Table 1, data for renewable fuels except fuel ethanol.

2013: EIA, PSM, monthly reports, Table 1, data for renewable fuels except fuel ethanol.

#### **Balancing Item**

2009 forward: Calculated as biodiesel consumption and biodiesel stock change minus biodiesel production and biodiesel net imports.

#### Consumption

2001–2008: Calculated as biodiesel production plus biodiesel net imports.

January and February 2009: EIA, PSA, Table 1, data for refinery and blender net inputs of renewable fuels except fuel ethanol.

March 2009 forward: Calculated as biodiesel production plus biodiesel net imports minus biodiesel stock change.

# 11. International Petroleum

Figure 11.1a World Crude Oil Production Overview

(Million Barrels per Day)









#### World Production, Monthly







#### Selected Producers, 1973-2012

#### 12**-**



Notes: • OPEC is the Organization of the Petroleum Exporting Countries. • The Persian Gulf Nations are Bahrain, Iran, Iraq, Kuwait, Qatar, Saudi Arabia, and the United Arab Emirates. Production from the Neutral Zone between Kuwait and Saudi Arabia is included in "Per-

#### Selected Producers, Monthly

#### 12**-**

20 -





sian Gulf Nations."

Web Page: http://www.eia.gov/totalenergy/data/monthly/#international. Sources: Tables 11.1a and 11.1b.

Figure 11.1b World Crude Oil Production by Selected Country (Million Barrels per Day)



Note: OPEC is the Organization of the Petroleum Exporting Countries. Web Page: http://www.eia.gov/totalenergy/data/monthly/#international. Sources: Tables 11.1a and