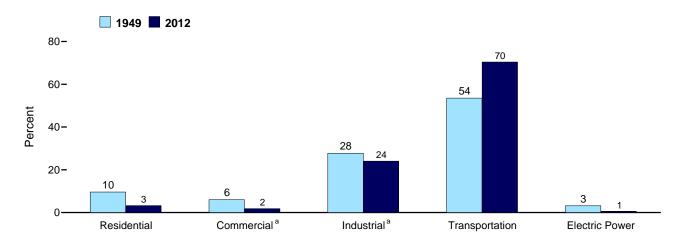

gh 1951, naphtha-type jet fuel is included in the products from which it was blended—gasoline, kerosene, and distillate fuel oil. Beginning in 2005, naphtha-type jet fuel is included in "Other.")

Includes propylene.

e Finished motor gasoline. Through 1963, also includes special naphthas. Beginning in 1993, also includes fuel ethanol blended into motor gasoline.

Pentanes plus, petrochemical feedstocks, still gas (refinery gas), waxes, and miscellaneous products. Beginning in 1964, also includes special naphthas. Beginning in 1981, also includes negative barrels per day of distillate and residual fuel oil reclassified as unfinished oils, and other products (from both primary and supply) reclassified gasoline

Figure 3.7 Petroleum Consumption by Sector







Sector Shares, 1949 and 2012



<sup>&</sup>lt;sup>a</sup> Includes combined-heat-and-power plants and a small number of electricity-only plants.

Web Page: http://www.eia.gov/totalenergy/data/monthly/#petroleum. Sources: Tables 3.7a-3.7c.

Table 3.7a Petroleum Consumption: Residential and Commercial Sectors

|                      |                        | Residen                          | tial Sector                          |                                      |                        |                       | Com                                | mercial Sec                    | tor <sup>a</sup>       |                      |                                      |
|----------------------|------------------------|----------------------------------|--------------------------------------|---------------------------