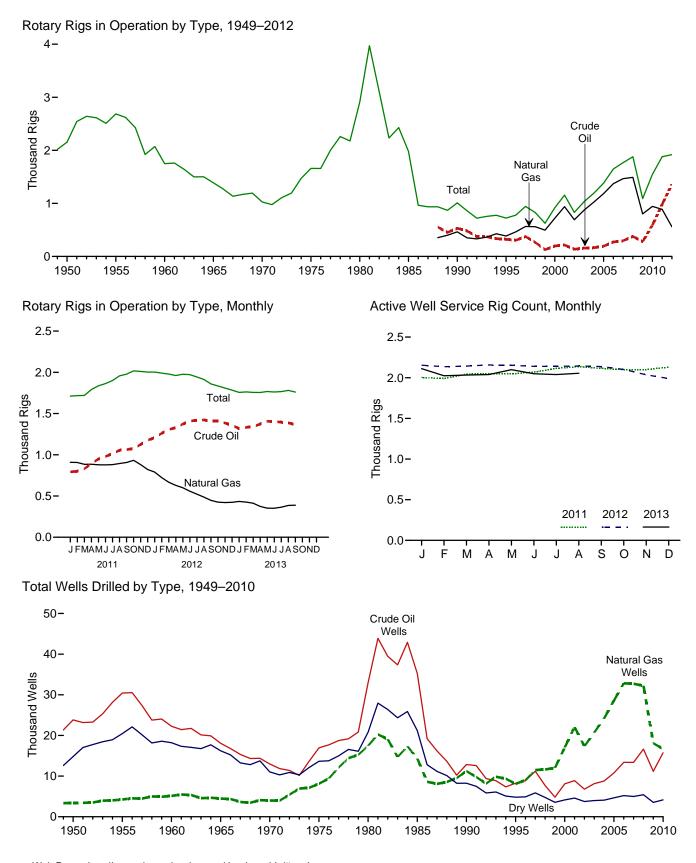

ts natural gas via pipeline to Canada and Mexico; and exports LNG via tanker to Brazil, China, Chile, India, Japan, Russia, South Korea, Spain, and United Kingdom. Also, small amounts of LNG have gone to Mexico since 1998 and to Canada in 2007, 2012, and 2013.

Annual and final monthly data are from the annual EIA Form FPC-14, "Annual Report for Importers and Exporters of Natural Gas," which requires data to be reported by month for the calendar year.

Preliminary monthly data are EIA estimates. For a discussion of estimation procedures, see EIA's *Natural Gas Monthly*. Preliminary data are revised after publication of EIA's *U.S. Imports and Exports of Natural Gas*.

# 5. Crude Oil and Natural Gas Resource Development

Figure 5.1 Crude Oil and Natural Gas Resource Development Indicators



Web Page: http://www.eia.gov/totalenergy/data/monthly/#crude. Sources: Tables 5.1 and 5.2.

Table 5.1 Crude Oil and Natural Gas Drilling Activity Measurements

(Number of Rigs)

|                     |          | Re       | otary Rigs in Operation | n <sup>a</sup> |                    |                                        |
|---------------------|----------|----------|-------------------------|----------------|--------------------|----------------------------------------|
|                     | Ву       | Site     | Ву                      | Туре           |                    | Active                                 |
|                     | Onshore  | Offshore | Crude Oil               | Natural Gas    | Total <sup>b</sup> | Well Service<br>Rig Count <sup>c</sup> |
| 950 Average