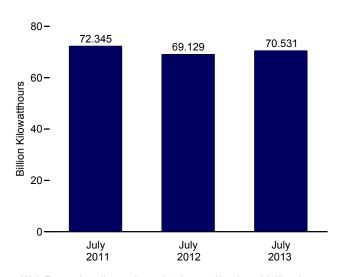

nnual 2011*, January 2013, Table 2.2.

2012: Sum of monthly estimates.

## **Direct Use, Monthly**

1989 forward: Annual shares are calculated as annual direct use divided by annual commercial and industrial net generation (on Table 7.1). Then monthly direct use estimates are calculated as the annual share multiplied by the monthly commercial and industrial net generation values. For 2012 and 2013, the 2011 annual share is used.

# **Discontinued Retail Sales Series Commercial (Old)** and Other (Old)

1949-2002: See sources for "Residential" and "Industrial."

THIS PAGE INTENTIONALLY LEFT BLANK

# 8. Nuclear Energy

Figure 8.1 Nuclear Energy Overview

Electricity Net Generation, 1957–2012



Nuclear Share of Electricity Net Generation, 1957–2012



**Nuclear Electricity Net Generation** 



Capacity Factor, Monthly



Web Page: http://www.eia.gov/totalenergy/data/monthly/#nuclear. Sources: Tables 7.2a and 8.1.

**Table 8.1 Nuclear Energy Overview** 

| 957 Total<br>960 Total<br>975 Total<br>975 Total<br>980 Total<br>985 Total<br>995 Total<br>995 Total<br>900 Total | Number  1 3 13 20 57 71 96 112 109     | 0.055<br>.411<br>.793<br>7.004<br>37.267<br>51.810 | Million Kilowatthours<br>10<br>518<br>3,657<br>21,804<br>172,505 | (s)<br>.1<br>.3 | rcent NA NA                                   |
|-------------------------------------------------------------------------------------------------------------------|----------------------------------------|----------------------------------------------------|------------------------------------------------------------------|------------