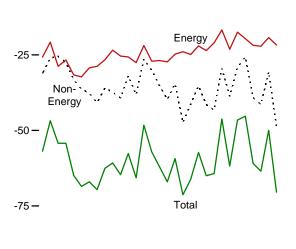

arterly reports and Table A5. • Natural Gas: Tables 4.1 and A4.

• Crude Oil and Petroleum Products: Tables 3.3b, 10.4, and A2.

• Biofuels: Tables 10.3, 10.4 and A3. • Electricity: Tables 7.1 and A6.

Selected years of data from 1949 through 1972 have been added to this table. For all years of data from 1949 through 2013, see the "Web Page" cited above.

a Net Imports equal imports minds on posts.
b Crude oil and lease condensate.
c Petroleum products, unfinished oils, pentanes plus, and gasoline blending components. Does not include biofuels.
d Through 2010, data are for biodiesel only. Beginning in 2011, data are for fuel

Figure 1.5 Merchandise Trade Value (Billion Dollars<sup>a</sup>)





#### Imports and Exports, Monthly







Trade Balance, 1974-2012



Trade Balance, Monthly

0





<sup>&</sup>lt;sup>a</sup> Prices are not adjusted for inflation. See "Nominal Dollars" in Glossary. http://www.eia.gov/totalenergy/data/monthly/#summary. Source: Table 1.5.

**Table 1.5 Merchandise Trade Value** 

(Million Dollars<sup>a</sup>)

|                     |                          | Petroleumb               |                            |                          | Energy                   |                            | Non-<br>Energy              | 7                           | otal Merchandis             | e                          |
|---------------------|--------------------------|--------------------------|----------------------------|--------------------------|--------------------------|----------------------------|-----------------------------|----------------------