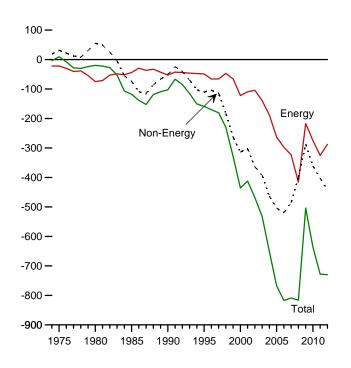

IA, Quarterly Coal Report, quarterly reports and Table A5. • Natural Gas: Tables 4.1 and A4.

• Crude Oil and Petroleum Products: Tables 3.3b, 10.4, and A2.

• Biofuels: Tables 10.3, 10.4 and A3. • Electricity: Tables 7.1 and A6.

Selected years of data from 1949 through 1972 have been added to this table. For all years of data from 1949 through 2013, see the "Web Page" cited above.

a Net Imports equal imports minds on posts.
b Crude oil and lease condensate.
c Petroleum products, unfinished oils, pentanes plus, and gasoline blending components. Does not include biofuels.
d Through 2010, data are for biodiesel only. Beginning in 2011, data are for fuel

Figure 1.5 Merchandise Trade Value (Billion Dollars<sup>a</sup>)





#### Imports and Exports, Monthly







Trade Balance, 1974-2012



Trade Balance, Monthly

0





<sup>&</sup>lt;sup>a</sup> Prices are not adjusted for inflation. See "Nominal Dollars" in Glossary. http://www.eia.gov/totalenergy/data/monthly/#summary. Source: Table 1.5.

**Table 1.5 Merchandise Trade Value** 

(Million Dollars<sup>a</sup>)

|                     |                          | Petroleumb               |                            |                          | Energy                   |                            | Non-<br>Energy              | 7                           | otal Merchandis             | e                          |
|---------------------|--------------------------|--------------------------|----------------------------|--------------------------|--------------------------|----------------------------|-----------------------