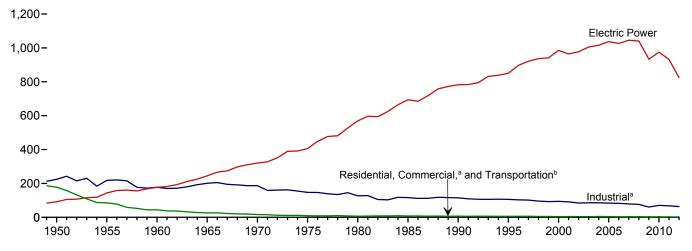

ate indicator of drilling activity. During 1982, for example, as-reported well completions rose, while the number of actual completions fell. Consequently, the drilling statistics published since the March 1985 MER are U.S. Energy Information Administration (EIA) estimates produced by statistically imputing well counts and footage based on the partial data available from the API. These estimates are subject to continuous revision as new data, some of which pertain to earlier months and years, become available. Additional information about the EIA estimation methodology may be found in "Estimating Well Completions," a feature article published in the March 1985 MER.

THIS PAGE INTENTIONALLY LEFT BLANK

# 6. Coal

Figure 6.1 Coal (Million Short Tons)



### Consumption by Sector, 1949-2012





<sup>&</sup>lt;sup>a</sup>Includes combined-heat-and-power (CHP) plants and a small number of electricity-only-plants.

Web Page: http://www.eia.gov/totalenergy/data/monthly/#coal. Sources: Tables 6.1–6.2.

<sup>&</sup>lt;sup>b</sup>For 1978 forward, small amounts of transportation sector use are included in "Industrial."

Table 6.1 Coal Overview

(Thousand Short Tons)

|                                          |                                | Waste                                |                     | Trade                    |                           | Ctook                          | Losses and                                        |                          |
|------------------------------------------|--------------------------------|--------------------------------------|-