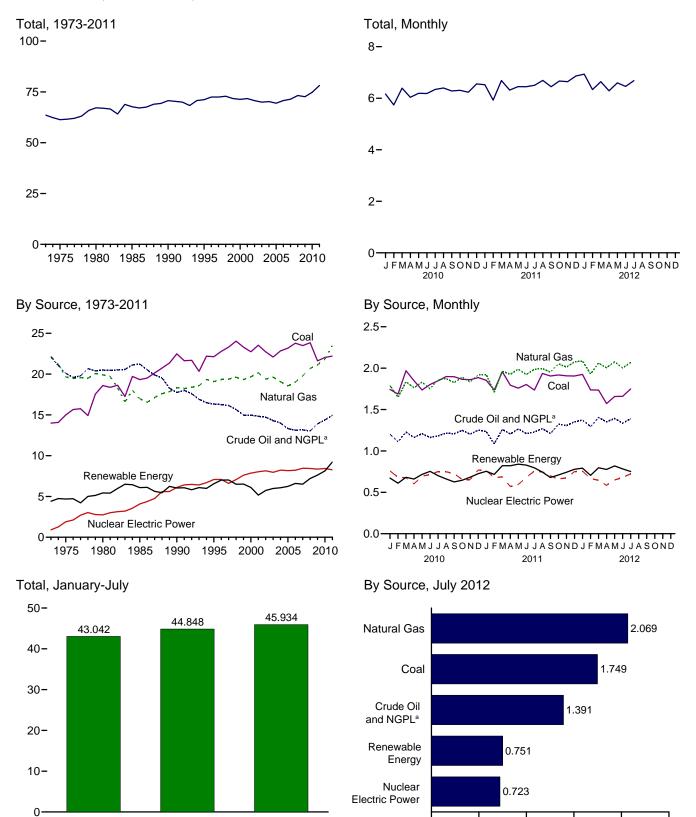

## Figure 1.1 Primary Energy Overview (Quadrillion Btu)

Consumption, Production, and Imports, 1973-2011 120-

Consumption, Production, and Imports, Monthly

Web Page: http://www.eia.gov/totalenergy/data/monthly/#summary. Source: Table 1.1.