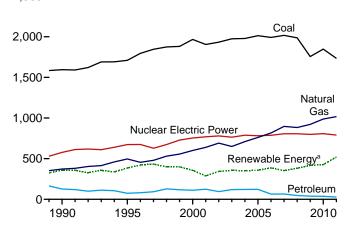

sive of station use. E=Estimate. NA=Not available. (s)=Less than 0.5 billion kilowatthours. Notes: • See Note, "Classification of Power Plants Into Energy-Use Sectors," at and effective to the test of test of the test of the test of the test of the test of test of the test of test of the test of tes

Notes. • See Note, Classification of Power Plants into Energy-Use Sectors, at end of section. • Totals may not equal sum of components due to independent rounding. • Geographic coverage is the 50 States and the District of Columbia. Web Page: See http://www.eia.gov/totalenergy/data/monthly/#electricity for all available data beginning in 1973. Sources: See end of section.

#### Figure 7.2 Electricity Net Generation (Billion Kilowatthours)

Total (All Sectors), Major Sources, 1989-2011 2,500-



#### Total (All Sectors), Major Sources, 2011







<sup>a</sup> Conventional hydroelectric power, wood, waste, geothermal, solar/PV, and wind.

 $^{\rm b}$  Blast furnace gas, propane gas, and other manufactured and waste gases derived from fossil fuels.

Total (All Sectors), Major Sources, Monthly 200-



Electric Power Sector, Major Sources, 2011



Industrial Sector, Major Sources, 2011

100-



<sup>c</sup> Conventional hydroelectric power.

Web Page: http://www.eia.gov/totalenergy/data/monthly/#electricity. Sources: Tables 7.2a-7.2c.

#### Table 7.2a Electricity Net Generation: Total (All Sectors)

(Sum of Tables 7.2b and 7.2c; Million Kilowatthours)

|                                          |                             | Fossil I                    | uels