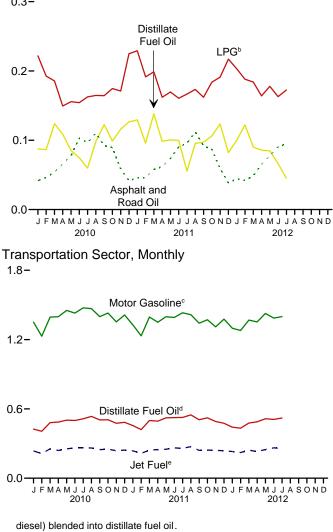

## Tables

| Section | 1. | Energy Overview                                                       |     |
|---------|----|-----------------------------------------------------------------------|-----|
| 1.1     |    | Primary Energy Overview.                                              | . 3 |
| 1.2     |    | Primary Energy Production by Source.                                  |     |
| 1.3     |    | Primary Energy Consumption by Source.                                 |     |
| 1.4a    |    | Primary Energy Imports by Source.                                     |     |
| 1.4b    |    | Primary Energy Exports by Source and Total Net Imports.               |     |
| 1.5     |    | Merchandise Trade Value.                                              |     |
| 1.6     |    | Cost of Fuels to End Users in Real (1982-1984) Dollars.               |     |
| 1.7     |    | Primary Energy Consumption per Real Dollar of Gross Domestic Product. |     |
| 1.8     |    | Motor Vehicle Mileage, Fuel Consumption, and Fuel Economy.            |     |
| 1.9     |    | Heating Degree-Days by Census Division.                               |     |
| 1.10    |    | Cooling Degree-Days by Census Division.                               |     |
| 1.10    |    |                                                                       | 1)  |
| Section | 2. | Energy Consumption by Sector                                          |     |
| 2.1     |    | Energy Consumption by Sector.                                         | 23  |
| 2.2     |    | Residential Sector Energy Consumption.                                |     |
| 2.3     |    | Commercial Sector Energy Consumption.                                 |     |
| 2.3     |    | Industrial Sector Energy Consumption.                                 |     |
| 2.5     |    | Transportation Sector Energy Consumption.                             |     |
| 2.6     |    | Electric Power Sector Energy Consumption.                             |     |
| 2.0     |    | Electric Fower Sector Energy consumption.                             | 55  |
| Section | 3. | Petroleum                                                             |     |
| 3.1     |    | Petroleum Overview                                                    | 37  |
| 3.2     |    | Refinery and Blender Net Inputs and Net Production.                   | 39  |
| 3.3     |    | Petroleum Trade                                                       |     |
|         |    | 3.3a Overview                                                         | 41  |
|         |    | 3.3b Imports and Exports by Type.                                     |     |
|         |    | 3.3c Imports From OPEC Countries.                                     |     |
|         |    | 3.3d Imports From Non-OPEC Countries.                                 |     |
| 3.4     |    | Petroleum Stocks.                                                     |     |
| 3.5     |    | Petroleum Products Supplied by Type.                                  |     |
| 3.6     |    | Heat Content of Petroleum Products Supplied by Type.                  |     |
| 3.7     |    | Petroleum Consumption                                                 | 51  |
| 5.1     |    | 3.7a Residential and Commercial Sectors.                              | 53  |
|         |    | 3.7b Industrial Sector.                                               |     |
|         |    | 3.7c Transportation and Electric Power Sectors.                       |     |
| 3.8     |    | Heat Content of Petroleum Consumption                                 | 55  |
| 5.0     |    | 3.8a Residential and Commercial Sectors.                              | 57  |
|         |    | 3.8b Industrial Sector.                                               |     |
|         |    | 3.8c Transportation and Electric Power Sectors.                       |     |
|         |    | 5.8e Transportation and Electric Fower Sectors                        | 59  |
| Section | 4. | Natural Gas                                                           |     |
| 4.1     |    | Natural Gas Overview.                                                 | 69  |
| 4.2     |    | Natural Gas Trade by Country                                          |     |
| 4.3     |    | Natural Gas Consumption by Sector.                                    |     |
| 4.4     |    | Natural Gas in Underground Storage.                                   |     |
| т.т     |    |                                                                       | , 4 |
| Section | 5. | Crude Oil and Natural Gas Resource Development                        |     |
| 5.1     |    | Crude Oil and Natural Gas Drilling Activity Measurements.             |     |
| 5.2     |    | Crude Oil and Natural Gas Exploratory and Development Wells.          | 78  |