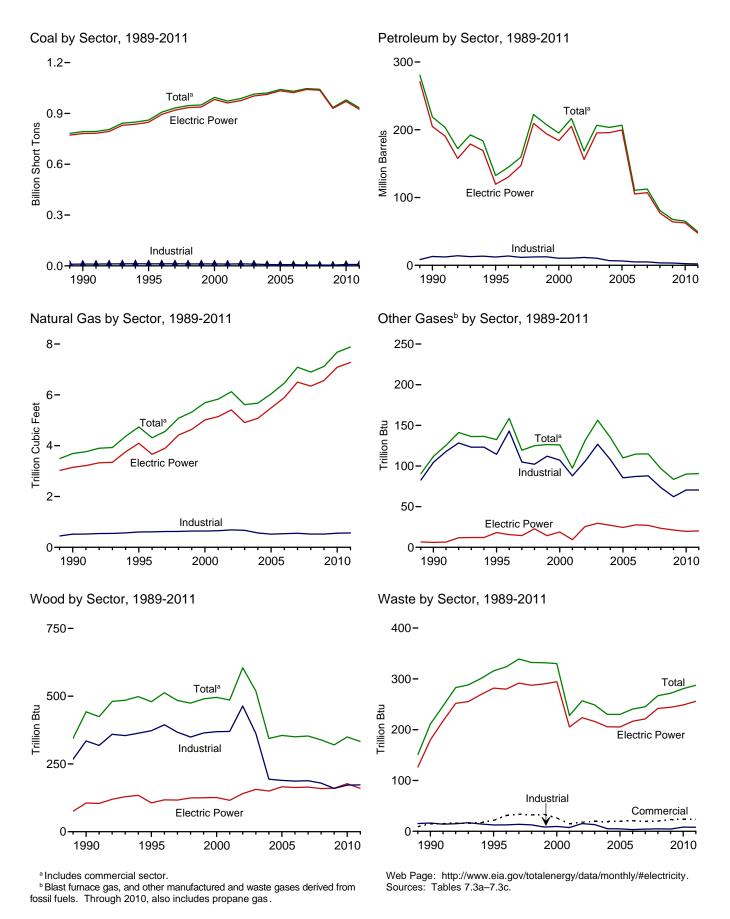

## Tables

| Section                         | 6.  | Coal                                                                                                                                                                                                                                                                                                                                                    |                                               |
|---------------------------------|-----|---------------------------------------------------------------------------------------------------------------------------------------------------------------------------------------------------------------------------------------------------------------------------------------------------------------------------------------------------------|-----------------------------------------------|
| 6.1                             |     | Coal Overview                                                                                                                                                                                                                                                                                                                                           | . 83                                          |
| 6.2                             |     | Coal Consumption by Sector.                                                                                                                                                                                                                                                                                                                             |                                               |
| 6.3                             |     | Coal Stocks by Sector.                                                                                                                                                                                                                                                                                                                                  |                                               |
| 0.5                             |     |                                                                                                                                                                                                                                                                                                                                                         | . 85                                          |
|                                 | 7.  | Electricity                                                                                                                                                                                                                                                                                                                                             |                                               |
| 7.1                             |     | Electricity Overview.                                                                                                                                                                                                                                                                                                                                   | . 93                                          |
| 7.2                             |     | Electricity Net Generation                                                                                                                                                                                                                                                                                                                              |                                               |
|                                 |     | 7.2a Total (All Sectors).                                                                                                                                                                                                                                                                                                                               | . 95                                          |
|                                 |     | 7.2b Electric Power Sector.                                                                                                                                                                                                                                                                                                                             | . 96                                          |
|                                 |     | 7.2c Commercial and Industrial Sectors.                                                                                                                                                                                                                                                                                                                 | . 97                                          |
| 7.3                             |     | Consumption of Combustible Fuels for Electricity Generation                                                                                                                                                                                                                                                                                             |                                               |
| 7.5                             |     | 7.3a Total (All Sectors).                                                                                                                                                                                                                                                                                                                               | 90                                            |
|                                 |     | 7.3b Electric Power Sector.                                                                                                                                                                                                                                                                                                                             |                                               |
|                                 |     |                                                                                                                                                                                                                                                                                                                                                         |                                               |
| 7.4                             |     | 7.3c Commercial and Industrial Sectors (Selected Fuels).                                                                                                                                                                                                                                                                                                | 101                                           |
| 7.4                             |     | Consumption of Combustible Fuels for Electricity Generation and Useful Thermal Output                                                                                                                                                                                                                                                                   |                                               |
|                                 |     | 7.4a Total (All Sectors).                                                                                                                                                                                                                                                                                                                               |                                               |
|                                 |     | 7.4b Electric Power Sector.                                                                                                                                                                                                                                                                                                                             | 104                                           |
|                                 |     | 7.4c Commercial and Industrial Sectors (Selected Fuels).                                                                                                                                                                                                                                                                                                | 105                                           |
| 7.5                             |     | Stocks of Coal and Petroleum: Electric Power Sector.                                                                                                                                                                                                                                                                                                    | 107                                           |
| 7.6                             |     | Electricity End Use.                                                                                                                                                                                                                                                                                                                                    | 109                                           |
| Section<br>8.1                  | 8.  | Nuclear Energy<br>Nuclear Energy Overview                                                                                                                                                                                                                                                                                                               | 115                                           |
|                                 |     |                                                                                                                                                                                                                                                                                                                                                         | 115                                           |
| Section                         | 9.  | Energy Prices                                                                                                                                                                                                                                                                                                                                           |                                               |
| 9.1                             |     | Crude Oil Price Summary.                                                                                                                                                                                                                                                                                                                                | 119                                           |
| 9.2                             |     | F.O.B. Costs of Crude Oil Imports From Selected Countries.                                                                                                                                                                                                                                                                                              | 120                                           |
| 9.3                             |     | Landed Costs of Crude Oil Imports From Selected Countries.                                                                                                                                                                                                                                                                                              | 121                                           |
| 9.4                             |     | Motor Gasoline Retail Prices, U.S. City Average.                                                                                                                                                                                                                                                                                                        |                                               |
| 9.5                             |     | Refiner Prices of Residual Fuel Oil.                                                                                                                                                                                                                                                                                                                    |                                               |
| 9.6                             |     | Refiner Prices of Petroleum Products for Resale.                                                                                                                                                                                                                                                                                                        |                                               |
| 9.7                             |     | Refiner Prices of Petroleum Products to End Users.                                                                                                                                                                                                                                                                                                      |                                               |
| 9.8                             |     | Average Retail Prices of Electricity.                                                                                                                                                                                                                                                                                                                   |                                               |
|                                 |     |                                                                                                                                                                                                                                                                                                                                                         |                                               |
| 0.0                             |     |                                                                                                                                                                                                                                                                                                                                                         |                                               |
| 9.9                             |     | Cost of Fossil-Fuel Receipts at Electric Generating Plants.                                                                                                                                                                                                                                                                                             | 129                                           |
| 9.9<br>9.10                     |     |                                                                                                                                                                                                                                                                                                                                                         | 129                                           |
|                                 | 10. | Cost of Fossil-Fuel Receipts at Electric Generating Plants                                                                                                                                                                                                                                                                                              | 129<br>131                                    |
| 9.10                            | 10. | Cost of Fossil-Fuel Receipts at Electric Generating Plants.                                                                                                                                                                                                                                                                                             | 129<br>131                                    |
| 9.10<br>Section                 | 10. | Cost of Fossil-Fuel Receipts at Electric Generating Plants                                                                                                                                                                                                                                                                                              | 129<br>131                                    |
| 9.10<br>Section<br>10.1         | 10. | Cost of Fossil-Fuel Receipts at Electric Generating Plants                                                                                                                                                                                                                                                                                              | 129<br>131<br>137                             |
| 9.10<br>Section<br>10.1         | 10. | Cost of Fossil-Fuel Receipts at Electric Generating Plants                                                                                                                                                                                                                                                                                              | 129<br>131<br>137<br>138                      |
| 9.10<br>Section<br>10.1         | 10. | Cost of Fossil-Fuel Receipts at Electric Generating Plants                                                                                                                                                                                                                                                                                              | 129<br>131<br>137<br>138<br>139               |
| 9.10<br>Section<br>10.1<br>10.2 | 10. | Cost of Fossil-Fuel Receipts at Electric Generating Plants.<br>Natural Gas Prices.<br>Renewable Energy<br>Renewable Energy Production and Consumption by Source.<br>Renewable Energy Consumption<br>10.2a Residential and Commercial Sectors.<br>10.2b Industrial and Transportation Sectors.<br>10.2c Electric Power Sector                            | 129<br>131<br>137<br>138<br>139<br>140        |
| 9.10<br>Section<br>10.1<br>10.2 | 10. | Cost of Fossil-Fuel Receipts at Electric Generating Plants.<br>Natural Gas Prices.<br>Renewable Energy<br>Renewable Energy Production and Consumption by Source.<br>Renewable Energy Consumption<br>10.2a Residential and Commercial Sectors.<br>10.2b Industrial and Transportation Sectors.<br>10.2c Electric Power Sector.<br>Fuel Ethanol Overview. | 129<br>131<br>137<br>138<br>139<br>140<br>141 |
| 9.10<br>Section<br>10.1<br>10.2 | 10. | Cost of Fossil-Fuel Receipts at Electric Generating Plants.<br>Natural Gas Prices.<br>Renewable Energy<br>Renewable Energy Production and Consumption by Source.<br>Renewable Energy Consumption<br>10.2a Residential and Commercial Sectors.<br>10.2b Industrial and Transportation Sectors.<br>10.2c Electric Power Sector                            | 129<br>131<br>137<br>138<br>139<br>140        |