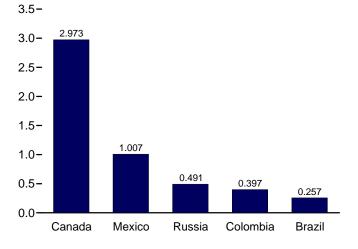

ration (EIA), Energy Data Reports, *Petroleum Statement, Annual,* annual reports. • 1976-1980: U.S. Energy Information Administration (EIA), Energy Data Reports, *Petroleum Statement, Annual,* annual reports. • 1981-2011: EIA, *Petroleum Supply Annual,* annual reports. • 2012: EIA, *Petroleum Status Report,* for the current two months, *Weekly Petroleum Status Report,* data system and *Monthly Energy Review* data system calculations.

#### Figure 3.3b Petroleum Trade: Imports

(Million Barrels per Day)





Note: OPEC=Organization of the Petroleum Exporting Countries. Web Page: http http://www.eia.gov/totalenergy/data/monthly/#petroleum. Sources: Tables 3.3b-3.3d.

January-September 9.4 9.0 2010 2011 2012 8.7 2.6 2.6 2.1 Crude Oil Petroleum Products





From Selected Non-OPEC Countries,



#### U.S. Energy Information Administration / Monthly Energy Review October 2012

2.0-

#### Table 3.3b Petroleum Trade: Imports and Exports by Type

(Thousand Barrels per Day)

|                         |                    |                       |                        |                          | Im                   | ports             |                                |                      |                       |                         |                           | Exports               |                       |
|-------------------------|--------------------|-----------------------|------------------------|--------------------------|----------------------|-------------------|--------------------------------|----------------------|-----------------------|-----------------------