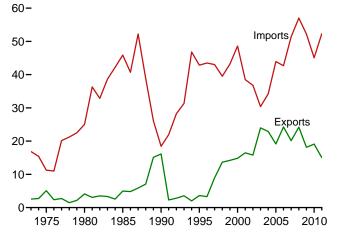

1977–1979: EIA, Form EIA-3, "Monthly Coal Consumption Report—Manufacturing Plants."

1998–2007: EIA, Form EIA-3, "Quarterly Coal Consumption Report—Manufacturing Plants."

2008 forward: EIA, Form EIA-3, "Quarterly Coal Consumption and Quality Report, Manufacturing and Transformation/Processing Coal Plants and Commercial and Institutional Coal Users"; and, for forecast values, EIA, STIFS.

#### **Electric Power**

Table 7.5.

THIS PAGE INTENTIONALLY LEFT BLANK



#### Figure 7.1 Electricity Overview (Billion Kilowatthours)



#### Net Generation by Sector, 1989-2011

5,000-



2,000-

1,000-











<sup>b</sup> Electricity retail sales to ultimate customers reported by electric utilities and other energy service providers.





Net Generation by Sector, Monthly 500-



200-

100-







° See "Direct Use" in Glossary.

Web Page: http://www.eia.gov/totalenergy/data/monthly/#electricity. Source: Table 7.1.

#### Table 7.1 Electricity Overview

(Billion Kilowatthours)

| Electric<br>Power<br>Sector <sup>a</sup> 1973 Total         1,861           1975 Total         1,918           1980 Total         2,286           1985 Total         2,901           1995 Total         3,194           1995 Total         3,291           1995 Total         3,229           1998 Total         3,229           1998 Total         3,530           2000 Total         3,638           2001 Total         3,638           2001 Total         3,638           2003 Total         3,698           2004 Total         3,808           2005 Total         3,902           2006 Total         3,903           2007 Total