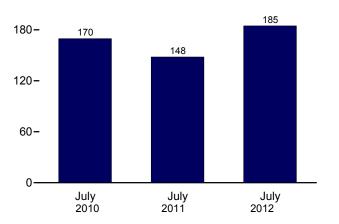

## Tables

| Section                         | 6.  | Coal                                                                                                                                                                                                                                                                                                                                                    |                                               |
|---------------------------------|-----|---------------------------------------------------------------------------------------------------------------------------------------------------------------------------------------------------------------------------------------------------------------------------------------------------------------------------------------------------------|-----------------------------------------------|
| 6.1                             |     | Coal Overview                                                                                                                                                                                                                                                                                                                                           | . 83                                          |
| 6.2                             |     | Coal Consumption by Sector.                                                                                                                                                                                                                                                                                                                             |                                               |
| 6.3                             |     | Coal Stocks by Sector.                                                                                                                                                                                                                                                                                                                                  |                                               |
| 0.5                             |     |                                                                                                                                                                                                                                                                                                                                                         | . 85                                          |
|                                 | 7.  | Electricity                                                                                                                                                                                                                                                                                                                                             |                                               |
| 7.1                             |     | Electricity Overview.                                                                                                                                                                                                                                                                                                                                   | . 93                                          |
| 7.2                             |     | Electricity Net Generation                                                                                                                                                                                                                                                                                                                              |                                               |
|                                 |     | 7.2a Total (All Sectors).                                                                                                                                                                                                                                                                                                                               | . 95                                          |
|                                 |     | 7.2b Electric Power Sector.                                                                                                                                                                                                                                                                                                                             | . 96                                          |
|                                 |     | 7.2c Commercial and Industrial Sectors.                                                                                                                                                                                                                                                                                                                 | . 97                                          |
| 7.3                             |     | Consumption of Combustible Fuels for Electricity Generation                                                                                                                                                                                                                                                                                             |                                               |
| 7.5                             |     | 7.3a Total (All Sectors).                                                                                                                                                                                                                                                                                                                               | 90                                            |
|                                 |     | 7.3b Electric Power Sector.                                                                                                                                                                                                                                                                                                                             |                                               |
|                                 |     |                                                                                                                                                                                                                                                                                                                                                         |                                               |
| 7.4                             |     | 7.3c Commercial and Industrial Sectors (Selected Fuels).                                                                                                                                                                                                                                                                                                | 101                                           |
| 7.4                             |     | Consumption of Combustible Fuels for Electricity Generation and Useful Thermal Output                                                                                                                                                                                                                                                                   |                                               |
|                                 |     | 7.4a Total (All Sectors).                                                                                                                                                                                                                                                                                                                               |                                               |
|                                 |     | 7.4b Electric Power Sector.                                                                                                                                                                                                                                                                                                                             | 104                                           |
|                                 |     | 7.4c Commercial and Industrial Sectors (Selected Fuels).                                                                                                                                                                                                                                                                                                | 105                                           |
| 7.5                             |     | Stocks of Coal and Petroleum: Electric Power Sector.                                                                                                                                                                                                                                                                                                    | 107                                           |
| 7.6                             |     | Electricity End Use.                                                                                                                                                                                                                                                                                                                                    | 109                                           |
| Section<br>8.1                  | 8.  | Nuclear Energy<br>Nuclear Energy Overview                                                                                                                                                                                                                                                                                                               | 115                                           |
|                                 |     |                                                                                                                                                                                                                                                                                                                                                         | 115                                           |
| Section                         | 9.  | Energy Prices                                                                                                                                                                                                                                                                                                                                           |                                               |
| 9.1                             |     | Crude Oil Price Summary.                                                                                                                                                                                                                                                                                                                                | 119                                           |
| 9.2                             |     | F.O.B. Costs of Crude Oil Imports From Selected Countries.                                                                                                                                                                                                                                                                                              | 120                                           |
| 9.3                             |     | Landed Costs of Crude Oil Imports From Selected Countries.                                                                                                                                                                                                                                                                                              | 121                                           |
| 9.4                             |     | Motor Gasoline Retail Prices, U.S. City Average.                                                                                                                                                                                                                                                                                                        |                                               |
| 9.5                             |     | Refiner Prices of Residual Fuel Oil.                                                                                                                                                                                                                                                                                                                    |                                               |
| 9.6                             |     | Refiner Prices of Petroleum Products for Resale.                                                                                                                                                                                                                                                                                                        |                                               |
| 9.7                             |     | Refiner Prices of Petroleum Products to End Users.                                                                                                                                                                                                                                                                                                      |                                               |
| 9.8                             |     | Average Retail Prices of Electricity.                                                                                                                                                                                                                                                                                                                   |                                               |
|                                 |     |                                                                                                                                                                                                                                                                                                                                                         |                                               |
| 0.0                             |     |                                                                                                                                                                                                                                                                                                                                                         |                                               |
| 9.9                             |     | Cost of Fossil-Fuel Receipts at Electric Generating Plants.                                                                                                                                                                                                                                                                                             | 129                                           |
| 9.9<br>9.10                     |     |                                                                                                                                                                                                                                                                                                                                                         | 129                                           |
|                                 | 10. | Cost of Fossil-Fuel Receipts at Electric Generating Plants                                                                                                                                                                                                                                                                                              | 129<br>131                                    |
| 9.10                            | 10. | Cost of Fossil-Fuel Receipts at Electric Generating Plants.                                                                                                                                                                                                                                                                                             | 129<br>131                                    |
| 9.10<br>Section                 | 10. | Cost of Fossil-Fuel Receipts at Electric Generating Plants                                                                                                                                                                                                                                                                                              | 129<br>131                                    |
| 9.10<br>Section<br>10.1         | 10. | Cost of Fossil-Fuel Receipts at Electric Generating Plants                                                                                                                                                                                                                                                                                              | 129<br>131<br>137                             |
| 9.10<br>Section<br>10.1         | 10. | Cost of Fossil-Fuel Receipts at Electric Generating Plants                                                                                                                                                                                                                                                                                              | 129<br>131<br>137<br>138                      |
| 9.10<br>Section<br>10.1         | 10. | Cost of Fossil-Fuel Receipts at Electric Generating Plants                                                                                                                                                                                                                                                                                              | 129<br>131<br>137<br>138<br>139               |
| 9.10<br>Section<br>10.1<br>10.2 | 10. | Cost of Fossil-Fuel Receipts at Electric Generating Plants.<br>Natural Gas Prices.<br>Renewable Energy<br>Renewable Energy Production and Consumption by Source.<br>Renewable Energy Consumption<br>10.2a Residential and Commercial Sectors.<br>10.2b Industrial and Transportation Sectors.<br>10.2c Electric Power Sector                            | 129<br>131<br>137<br>138<br>139<br>140        |
| 9.10<br>Section<br>10.1<br>10.2 | 10. | Cost of Fossil-Fuel Receipts at Electric Generating Plants.<br>Natural Gas Prices.<br>Renewable Energy<br>Renewable Energy Production and Consumption by Source.<br>Renewable Energy Consumption<br>10.2a Residential and Commercial Sectors.<br>10.2b Industrial and Transportation Sectors.<br>10.2c Electric Power Sector.<br>Fuel Ethanol Overview. | 129<br>131<br>137<br>138<br>139<br>140<br>141 |
| 9.10<br>Section<br>10.1<br>10.2 | 10. | Cost of Fossil-Fuel Receipts at Electric Generating Plants.<br>Natural Gas Prices.<br>Renewable Energy<br>Renewable Energy Production and Consumption by Source.<br>Renewable Energy Consumption<br>10.2a Residential and Commercial Sectors.<br>10.2b Industrial and Transportation Sectors.<br>10.2c Electric Power Sector                            | 129<br>131<br>137<br>138<br>139<br>140        |