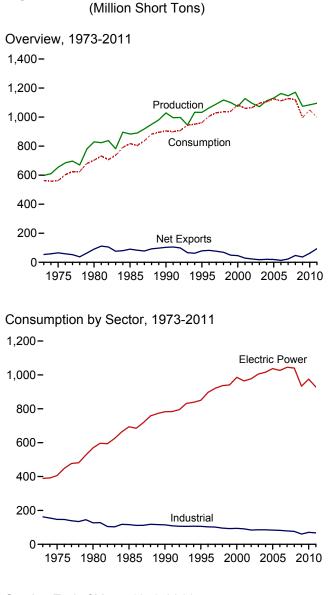

## Figures

| Section<br>1.1<br>1.2<br>1.3<br>1.4a<br>1.4b<br>1.5<br>1.6<br>1.7<br>1.8 | 1. | Energy Overview Primary Energy Overview. Primary Energy Production. Primary Energy Consumption. Primary Energy Imports and Exports. Primary Energy Net Imports. Merchandise Trade Value. Cost of Fuels to End Users in Real (1982-1984) Dollars. Primary Energy Consumption per Real Dollar of Gross Domestic Product. Motor Vehicle Fuel Economy. | . 4<br>. 6<br>. 9<br>. 9<br>.12<br>.14<br>.16 |
|--------------------------------------------------------------------------|----|----------------------------------------------------------------------------------------------------------------------------------------------------------------------------------------------------------------------------------------------------------------------------------------------------------------------------------------------------|-----------------------------------------------|
| Section                                                                  | 2. | Energy Consumption by Sector                                                                                                                                                                                                                                                                                                                       |                                               |
| 2.1                                                                      |    | Energy Consumption by Sector.                                                                                                                                                                                                                                                                                                                      |                                               |
| 2.2                                                                      |    | Residential Sector Energy Consumption.                                                                                                                                                                                                                                                                                                             |                                               |
| 2.3                                                                      |    | Commercial Sector Energy Consumption.                                                                                                                                                                                                                                                                                                              |                                               |
| 2.4                                                                      |    | Industrial Sector Energy Consumption.                                                                                                                                                                                                                                                                                                              |                                               |
| 2.5                                                                      |    | Transportation Sector Energy Consumption.                                                                                                                                                                                                                                                                                                          |                                               |
| 2.6                                                                      |    | Electric Power Sector Energy Consumption.                                                                                                                                                                                                                                                                                                          | 32                                            |
| Section                                                                  | 2  | Petroleum                                                                                                                                                                                                                                                                                                                                          |                                               |
| 3.1                                                                      | 5. | Petroleum Overview                                                                                                                                                                                                                                                                                                                                 | 26                                            |
| 3.1                                                                      |    | Refinery and Blender Net Inputs and Net Production.                                                                                                                                                                                                                                                                                                |                                               |
| 3.2                                                                      |    | Petroleum Trade                                                                                                                                                                                                                                                                                                                                    | 50                                            |
| 5.5                                                                      |    | 3.3a Overview                                                                                                                                                                                                                                                                                                                                      | 40                                            |
|                                                                          |    | 3.3b Imports.                                                                                                                                                                                                                                                                                                                                      |                                               |
| 3.4                                                                      |    | Petroleum Stocks.                                                                                                                                                                                                                                                                                                                                  |                                               |
| 3.4                                                                      |    | Petroleum Products Supplied by Type.                                                                                                                                                                                                                                                                                                               |                                               |
| 3.6                                                                      |    | Heat Content of Petroleum Products Supplied by Type.                                                                                                                                                                                                                                                                                               |                                               |
| 3.0<br>3.7                                                               |    | Petroleum Consumption by Sector.                                                                                                                                                                                                                                                                                                                   |                                               |
| 3.7                                                                      |    | Heat Content of Petroleum Consumption by Sector, Selected Products                                                                                                                                                                                                                                                                                 |                                               |
| 5.8                                                                      |    | Theat Content of Teuroreum Consumption by Sector, Selected Troducts                                                                                                                                                                                                                                                                                | 50                                            |
| Section                                                                  | 4. | Natural Gas                                                                                                                                                                                                                                                                                                                                        |                                               |
| 4.1                                                                      |    | Natural Gas.                                                                                                                                                                                                                                                                                                                                       | 68                                            |
|                                                                          |    |                                                                                                                                                                                                                                                                                                                                                    |                                               |
| Section                                                                  | 5. | Crude Oil and Natural Gas Resource Development                                                                                                                                                                                                                                                                                                     |                                               |
| 5.1                                                                      |    | Crude Oil and Natural Gas Resource Development Indicators                                                                                                                                                                                                                                                                                          | 76                                            |
| Section                                                                  | 6  | Coal                                                                                                                                                                                                                                                                                                                                               |                                               |
| 6.1                                                                      | •• | Coal                                                                                                                                                                                                                                                                                                                                               | 82                                            |
| 0.1                                                                      |    |                                                                                                                                                                                                                                                                                                                                                    | -0                                            |
| Section                                                                  | 7. | Electricity                                                                                                                                                                                                                                                                                                                                        |                                               |
| 7.1                                                                      |    | Electricity Overview.                                                                                                                                                                                                                                                                                                                              | 92                                            |
| 7.2                                                                      |    | Electricity Net Generation.                                                                                                                                                                                                                                                                                                                        | 94                                            |
| 7.3                                                                      |    | Consumption of Selected Combustible Fuels for Electricity Generation.                                                                                                                                                                                                                                                                              | 98                                            |
| 7.4                                                                      |    | Consumption of Selected Combustible Fuels for Electricity Generation and                                                                                                                                                                                                                                                                           |                                               |
|                                                                          |    | T                                                                                                                                                                                                                                                                                                                                                  | 02                                            |
| 7.5                                                                      |    |                                                                                                                                                                                                                                                                                                                                                    | 06                                            |
| 7.6                                                                      |    | Electricity End Use                                                                                                                                                                                                                                                                                                                                | 08                                            |
|                                                                          |    |                                                                                                                                                                                                                                                                                                                                                    |                                               |
| Section                                                                  | 8. | Nuclear Energy                                                                                                                                                                                                                                                                                                                                     | 14                                            |
| 8.1                                                                      |    | Nuclear Energy Overview 1                                                                                                                                                                                                                                                                                                                          | 14                                            |