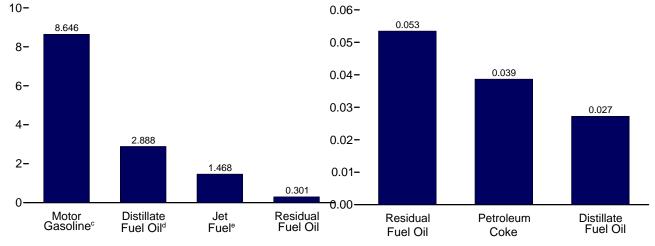

ecast. (s)=Less than 0.5 trillion Btu and greater than -0.5 trillion Btu.

Notes: • Petroleum products supplied is an approximation of petroleum consumption and is synonymous with the term "petroleum consumption" in Tables 3.7a–3.8c. • See Note 7, "Petroleum Products Supplied and Petroleum Consumption," at end of section. • Totals may not equal sum of components due to independent rounding. • Geographic coverage is the 50 States and the District of Columbia. Web Pages:

For all available data beginning in 1973, see http://www.eia.gov/totalenergy/data/monthly/#petroleum. • For related information, see http://www.eia.gov/petroleum/. Sources: See end of section.











By Sector, July 2012



Industrial Sector,<sup>a</sup> Selected Products, July 2012



Electric Power Sector, July 2012



<sup>a</sup> Includes combined-heat-and-power plants and a small number of electricity-only plants.

<sup>b</sup> Liquefied petroleum gases.

° Includes fuel ethanol blended into motor gasoline.

<sup>d</sup> Includes renewable diesel fuel (including biodiesel) blended into

distillate fuel oil.

<sup>e</sup> Includes kerosene-type jet fuel only.

Web Page: http://www.eia.gov/totalenergy/data/monthly/#petroleum. Sources: Tables 3.7a–3.7c.

#### Table 3.7a Petroleum Consumption: Residential and Commercial Sectors

| (Thousand Barrels per Day) |  |
|----------------------------|--|
|----------------------------|--|

| Distilite         Kerc-<br>Fuel Dil         Liquefied<br>Gases         Distilite<br>Fuel Dil         Kerc-<br>Fuel Dil         Liquefied<br>Sess         Motor<br>Massime