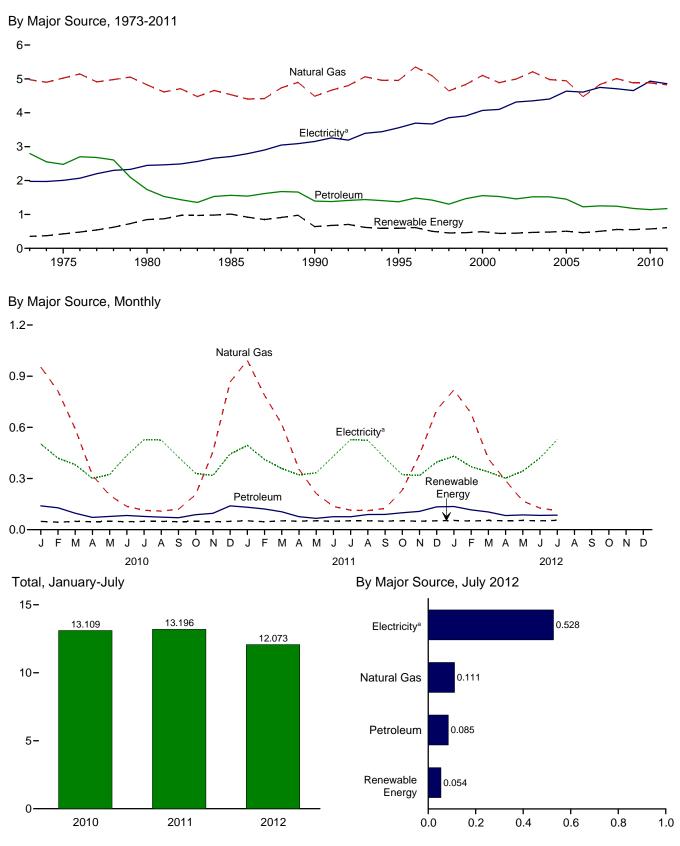

## 1. Energy Overview

## Figure 1.1 Primary Energy Overview (Quadrillion Btu)

Consumption, Production, and Imports, 1973-2011 120-

Consumption, Production, and Imports, Monthly

Web Page: http://www.eia.gov/totalenergy/data/monthly/#summary. Source: Table 1.1.