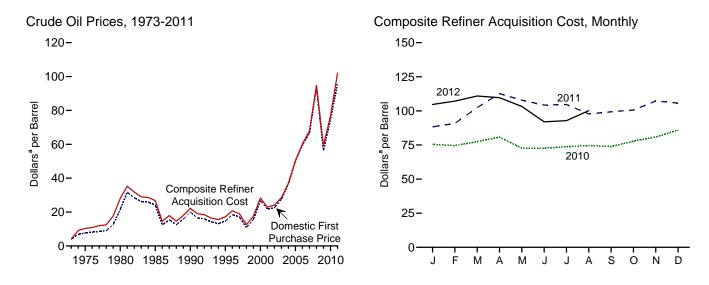

## Figures

| Section  | 0   | Energy Prices                                               |       |
|----------|-----|-------------------------------------------------------------|-------|
| 9.1      | ).  | Petroleum Prices.                                           | 118   |
| 9.2      |     | Average Retail Prices of Electricity.                       | 126   |
| 9.3      |     | Cost of Fossil-Fuel Receipts at Electric Generating Plants. |       |
| 9.4      |     | Natural Gas Prices.                                         |       |
| Section  | 10. | Renewable Energy                                            |       |
| 10.1     |     | Renewable Energy Consumption.                               | 136   |
| Sectionr | 11. | International Petroleum                                     |       |
| 11.1     |     | World Crude Oil Production                                  |       |
|          |     | 11.1a Overview                                              | . 148 |
|          |     | 11.1b By Selected Country.                                  | 149   |
| 11.2     |     | Petroleum Consumption in OECD Countries.                    |       |
| 11.3     |     | Petroleum Stocks in OECD Countries.                         |       |
| Section  | 12. | Environment                                                 |       |
| 12.1     |     | Carbon Dioxide Emissions From Energy Consumption by Source  |       |
|          |     |                                                             |       |