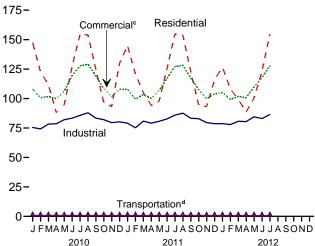

## Figures

| Section<br>1.1<br>1.2<br>1.3<br>1.4a<br>1.4b<br>1.5<br>1.6<br>1.7<br>1.8 | 1. | Energy Overview Primary Energy Overview. Primary Energy Production. Primary Energy Consumption. Primary Energy Imports and Exports. Primary Energy Net Imports. Merchandise Trade Value. Cost of Fuels to End Users in Real (1982-1984) Dollars. Primary Energy Consumption per Real Dollar of Gross Domestic Product. Motor Vehicle Fuel Economy. | . 4<br>. 6<br>. 9<br>. 9<br>.12<br>.14<br>.16 |
|--------------------------------------------------------------------------|----|----------------------------------------------------------------------------------------------------------------------------------------------------------------------------------------------------------------------------------------------------------------------------------------------------------------------------------------------------|-----------------------------------------------|
| Section                                                                  | 2. | Energy Consumption by Sector                                                                                                                                                                                                                                                                                                                       |                                               |
| 2.1                                                                      |    | Energy Consumption by Sector.                                                                                                                                                                                                                                                                                                                      |                                               |
| 2.2                                                                      |    | Residential Sector Energy Consumption.                                                                                                                                                                                                                                                                                                             |                                               |
| 2.3                                                                      |    | Commercial Sector Energy Consumption.                                                                                                                                                                                                                                                                                                              |                                               |
| 2.4                                                                      |    | Industrial Sector Energy Consumption.                                                                                                                                                                                                                                                                                                              |                                               |
| 2.5                                                                      |    | Transportation Sector Energy Consumption.                                                                                                                                                                                                                                                                                                          |                                               |
| 2.6                                                                      |    | Electric Power Sector Energy Consumption.                                                                                                                                                                                                                                                                                                          | 32                                            |
| Section                                                                  | 2  | Petroleum                                                                                                                                                                                                                                                                                                                                          |                                               |
| 3.1                                                                      | 5. | Petroleum Overview                                                                                                                                                                                                                                                                                                                                 | 26                                            |
| 3.1                                                                      |    | Refinery and Blender Net Inputs and Net Production.                                                                                                                                                                                                                                                                                                |                                               |
| 3.2                                                                      |    | Petroleum Trade                                                                                                                                                                                                                                                                                                                                    | 50                                            |
| 5.5                                                                      |    | 3.3a Overview                                                                                                                                                                                                                                                                                                                                      | 40                                            |
|                                                                          |    | 3.3b Imports.                                                                                                                                                                                                                                                                                                                                      |                                               |
| 3.4                                                                      |    | Petroleum Stocks.                                                                                                                                                                                                                                                                                                                                  |                                               |
| 3.4                                                                      |    | Petroleum Products Supplied by Type.                                                                                                                                                                                                                                                                                                               |                                               |
| 3.6                                                                      |    | Heat Content of Petroleum Products Supplied by Type.                                                                                                                                                                                                                                                                                               |                                               |
| 3.0<br>3.7                                                               |    | Petroleum Consumption by Sector.                                                                                                                                                                                                                                                                                                                   |                                               |
| 3.7                                                                      |    | Heat Content of Petroleum Consumption by Sector, Selected Products                                                                                                                                                                                                                                                                                 |                                               |
| 5.8                                                                      |    | Theat Content of Teuroreum Consumption by Sector, Selected Troducts                                                                                                                                                                                                                                                                                | 50                                            |
| Section                                                                  | 4. | Natural Gas                                                                                                                                                                                                                                                                                                                                        |                                               |
| 4.1                                                                      |    | Natural Gas.                                                                                                                                                                                                                                                                                                                                       | 68                                            |
|                                                                          |    |                                                                                                                                                                                                                                                                                                                                                    |                                               |
| Section                                                                  | 5. | Crude Oil and Natural Gas Resource Development                                                                                                                                                                                                                                                                                                     |                                               |
| 5.1                                                                      |    | Crude Oil and Natural Gas Resource Development Indicators                                                                                                                                                                                                                                                                                          | 76                                            |
| Section                                                                  | 6  | Coal                                                                                                                                                                                                                                                                                                                                               |                                               |
| 6.1                                                                      | •• | Coal                                                                                                                                                                                                                                                                                                                                               | 82                                            |
| 0.1                                                                      |    |                                                                                                                                                                                                                                                                                                                                                    | -0                                            |
| Section                                                                  | 7. | Electricity                                                                                                                                                                                                                                                                                                                                        |                                               |
| 7.1                                                                      |    | Electricity Overview.                                                                                                                                                                                                                                                                                                                              | 92                                            |
| 7.2                                                                      |    | Electricity Net Generation.                                                                                                                                                                                                                                                                                                                        | 94                                            |
| 7.3                                                                      |    | Consumption of Selected Combustible Fuels for Electricity Generation.                                                                                                                                                                                                                                                                              | 98                                            |
| 7.4                                                                      |    | Consumption of Selected Combustible Fuels for Electricity Generation and                                                                                                                                                                                                                                                                           |                                               |
|                                                                          |    | T                                                                                                                                                                                                                                                                                                                                                  | 02                                            |
| 7.5                                                                      |    |                                                                                                                                                                                                                                                                                                                                                    | 06                                            |
| 7.6                                                                      |    | Electricity End Use                                                                                                                                                                                                                                                                                                                                | 08                                            |
|                                                                          |    |                                                                                                                                                                                                                                                                                                                                                    |                                               |
| Section                                                                  | 8. | Nuclear Energy                                                                                                                                                                                                                                                                                                                                     | 14                                            |
| 8.1                                                                      |    | Nuclear Energy Overview 1                                                                                                                                                                                                                                                                                                                          | 14                                            |