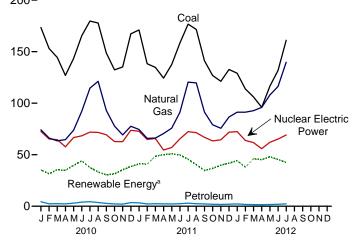

## Figure 1.1 Primary Energy Overview (Quadrillion Btu)

Consumption, Production, and Imports, 1973-2011 120-

Consumption, Production, and Imports, Monthly

Web Page: http://www.eia.gov/totalenergy/data/monthly/#summary. Source: Table 1.1.