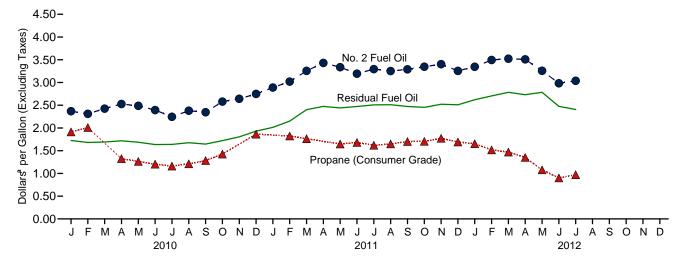

## Figures

| Section  | 0   | Energy Prices                                               |       |
|----------|-----|-------------------------------------------------------------|-------|
| 9.1      | ).  | Petroleum Prices.                                           | 118   |
| 9.2      |     | Average Retail Prices of Electricity.                       | 126   |
| 9.3      |     | Cost of Fossil-Fuel Receipts at Electric Generating Plants. |       |
| 9.4      |     | Natural Gas Prices.                                         |       |
| Section  | 10. | Renewable Energy                                            |       |
| 10.1     |     | Renewable Energy Consumption.                               | 136   |
| Sectionr | 11. | International Petroleum                                     |       |
| 11.1     |     | World Crude Oil Production                                  |       |
|          |     | 11.1a Overview                                              | . 148 |
|          |     | 11.1b By Selected Country.                                  | 149   |
| 11.2     |     | Petroleum Consumption in OECD Countries.                    |       |
| 11.3     |     | Petroleum Stocks in OECD Countries.                         |       |
| Section  | 12. | Environment                                                 |       |
| 12.1     |     | Carbon Dioxide Emissions From Energy Consumption by Source  |       |
|          |     |                                                             |       |