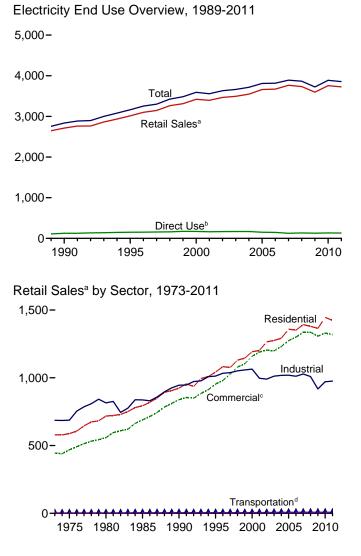

## Tables

| Section                         | 6.  | Coal                                                                                                                                                                                                                                                                                                                                                    |                                               |
|---------------------------------|-----|---------------------------------------------------------------------------------------------------------------------------------------------------------------------------------------------------------------------------------------------------------------------------------------------------------------------------------------------------------|-----------------------------------------------|
| 6.1                             |     | Coal Overview                                                                                                                                                                                                                                                                                                                                           | . 83                                          |
| 6.2                             |     | Coal Consumption by Sector.                                                                                                                                                                                                                                                                                                                             |                                               |
| 6.3                             |     | Coal Stocks by Sector.                                                                                                                                                                                                                                                                                                                                  |                                               |
| 0.5                             |     |                                                                                                                                                                                                                                                                                                                                                         | . 85                                          |
|                                 | 7.  | Electricity                                                                                                                                                                                                                                                                                                                                             |                                               |
| 7.1                             |     | Electricity Overview.                                                                                                                                                                                                                                                                                                                                   | . 93                                          |
| 7.2                             |     | Electricity Net Generation                                                                                                                                                                                                                                                                                                                              |                                               |
|                                 |     | 7.2a Total (All Sectors).                                                                                                                                                                                                                                                                                                                               | . 95                                          |
|                                 |     | 7.2b Electric Power Sector.                                                                                                                                                                                                                                                                                                                             | . 96                                          |
|                                 |     | 7.2c Commercial and Industrial Sectors.                                                                                                                                                                                                                                                                                                                 | . 97                                          |
| 7.3                             |     | Consumption of Combustible Fuels for Electricity Generation                                                                                                                                                                                                                                                                                             |                                               |
| 7.5                             |     | 7.3a Total (All Sectors).                                                                                                                                                                                                                                                                                                                               | 90                                            |
|                                 |     | 7.3b Electric Power Sector.                                                                                                                                                                                                                                                                                                                             |                                               |
|                                 |     |                                                                                                                                                                                                                                                                                                                                                         |                                               |
| 7.4                             |     | 7.3c Commercial and Industrial Sectors (Selected Fuels).                                                                                                                                                                                                                                                                                                | 101                                           |
| 7.4                             |     | Consumption of Combustible Fuels for Electricity Generation and Useful Thermal Output                                                                                                                                                                                                                                                                   |                                               |
|                                 |     | 7.4a Total (All Sectors).                                                                                                                                                                                                                                                                                                                               |                                               |
|                                 |     | 7.4b Electric Power Sector.                                                                                                                                                                                                                                                                                                                             | 104                                           |
|                                 |     | 7.4c Commercial and Industrial Sectors (Selected Fuels).                                                                                                                                                                                                                                                                                                | 105                                           |
| 7.5                             |     | Stocks of Coal and Petroleum: Electric Power Sector.                                                                                                                                                                                                                                                                                                    | 107                                           |
| 7.6                             |     | Electricity End Use.                                                                                                                                                                                                                                                                                                                                    | 109                                           |
| Section<br>8.1                  | 8.  | Nuclear Energy<br>Nuclear Energy Overview                                                                                                                                                                                                                                                                                                               | 115                                           |
|                                 |     |                                                                                                                                                                                                                                                                                                                                                         | 115                                           |
| Section                         | 9.  | Energy Prices                                                                                                                                                                                                                                                                                                                                           |                                               |
| 9.1                             |     | Crude Oil Price Summary.                                                                                                                                                                                                                                                                                                                                | 119                                           |
| 9.2                             |     | F.O.B. Costs of Crude Oil Imports From Selected Countries.                                                                                                                                                                                                                                                                                              | 120                                           |
| 9.3                             |     | Landed Costs of Crude Oil Imports From Selected Countries.                                                                                                                                                                                                                                                                                              | 121                                           |
| 9.4                             |     | Motor Gasoline Retail Prices, U.S. City Average.                                                                                                                                                                                                                                                                                                        |                                               |
| 9.5                             |     | Refiner Prices of Residual Fuel Oil.                                                                                                                                                                                                                                                                                                                    |                                               |
| 9.6                             |     | Refiner Prices of Petroleum Products for Resale.                                                                                                                                                                                                                                                                                                        |                                               |
| 9.7                             |     | Refiner Prices of Petroleum Products to End Users.                                                                                                                                                                                                                                                                                                      |                                               |
| 9.8                             |     | Average Retail Prices of Electricity.                                                                                                                                                                                                                                                                                                                   |                                               |
|                                 |     |                                                                                                                                                                                                                                                                                                                                                         |                                               |
| 0.0                             |     |                                                                                                                                                                                                                                                                                                                                                         |                                               |
| 9.9                             |     | Cost of Fossil-Fuel Receipts at Electric Generating Plants.                                                                                                                                                                                                                                                                                             | 129                                           |
| 9.9<br>9.10                     |     |                                                                                                                                                                                                                                                                                                                                                         | 129                                           |
|                                 | 10. | Cost of Fossil-Fuel Receipts at Electric Generating Plants                                                                                                                                                                                                                                                                                              | 129<br>131                                    |
| 9.10                            | 10. | Cost of Fossil-Fuel Receipts at Electric Generating Plants.                                                                                                                                                                                                                                                                                             | 129<br>131                                    |
| 9.10<br>Section                 | 10. | Cost of Fossil-Fuel Receipts at Electric Generating Plants                                                                                                                                                                                                                                                                                              | 129<br>131                                    |
| 9.10<br>Section<br>10.1         | 10. | Cost of Fossil-Fuel Receipts at Electric Generating Plants                                                                                                                                                                                                                                                                                              | 129<br>131<br>137                             |
| 9.10<br>Section<br>10.1         | 10. | Cost of Fossil-Fuel Receipts at Electric Generating Plants                                                                                                                                                                                                                                                                                              | 129<br>131<br>137<br>138                      |
| 9.10<br>Section<br>10.1         | 10. | Cost of Fossil-Fuel Receipts at Electric Generating Plants                                                                                                                                                                                                                                                                                              | 129<br>131<br>137<br>138<br>139               |
| 9.10<br>Section<br>10.1<br>10.2 | 10. | Cost of Fossil-Fuel Receipts at Electric Generating Plants.<br>Natural Gas Prices.<br>Renewable Energy<br>Renewable Energy Production and Consumption by Source.<br>Renewable Energy Consumption<br>10.2a Residential and Commercial Sectors.<br>10.2b Industrial and Transportation Sectors.<br>10.2c Electric Power Sector                            | 129<br>131<br>137<br>138<br>139<br>140        |
| 9.10<br>Section<br>10.1<br>10.2 | 10. | Cost of Fossil-Fuel Receipts at Electric Generating Plants.<br>Natural Gas Prices.<br>Renewable Energy<br>Renewable Energy Production and Consumption by Source.<br>Renewable Energy Consumption<br>10.2a Residential and Commercial Sectors.<br>10.2b Industrial and Transportation Sectors.<br>10.2c Electric Power Sector.<br>Fuel Ethanol Overview. | 129<br>131<br>137<br>138<br>139<br>140<br>141 |
| 9.10<br>Section<br>10.1<br>10.2 | 10. | Cost of Fossil-Fuel Receipts at Electric Generating Plants.<br>Natural Gas Prices.<br>Renewable Energy<br>Renewable Energy Production and Consumption by Source.<br>Renewable Energy Consumption<br>10.2a Residential and Commercial Sectors.<br>10.2b Industrial and Transportation Sectors.<br>10.2c Electric Power Sector                            | 129<br>131<br>137<br>138<br>139<br>140        |