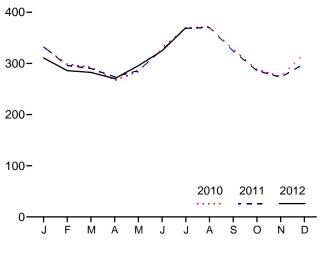

## Figures

| Section<br>1.1<br>1.2<br>1.3<br>1.4a<br>1.4b<br>1.5<br>1.6<br>1.7<br>1.8 | 1. | Energy Overview Primary Energy Overview. Primary Energy Production. Primary Energy Consumption. Primary Energy Imports and Exports. Primary Energy Net Imports. Merchandise Trade Value. Cost of Fuels to End Users in Real (1982-1984) Dollars. Primary Energy Consumption per Real Dollar of Gross Domestic Product. Motor Vehicle Fuel Economy. | . 4<br>. 6<br>. 9<br>. 9<br>.12<br>.14<br>.16 |
|--------------------------------------------------------------------------|----|----------------------------------------------------------------------------------------------------------------------------------------------------------------------------------------------------------------------------------------------------------------------------------------------------------------------------------------------------|-----------------------------------------------|
| Section                                                                  | 2. | Energy Consumption by Sector                                                                                                                                                                                                                                                                                                                       |                                               |
| 2.1                                                                      |    | Energy Consumption by Sector.                                                                                                                                                                                                                                                                                                                      |                                               |
| 2.2                                                                      |    | Residential Sector Energy Consumption.                                                                                                                                                                                                                                                                                                             |                                               |
| 2.3                                                                      |    | Commercial Sector Energy Consumption.                                                                                                                                                                                                                                                                                                              |                                               |
| 2.4                                                                      |    | Industrial Sector Energy Consumption.                                                                                                                                                                                                                                                                                                              |                                               |
| 2.5                                                                      |    | Transportation Sector Energy Consumption.                                                                                                                                                                                                                                                                                                          |                                               |
| 2.6                                                                      |    | Electric Power Sector Energy Consumption.                                                                                                                                                                                                                                                                                                          | 32                                            |
| Section                                                                  | 2  | Petroleum                                                                                                                                                                                                                                                                                                                                          |                                               |
| 3.1                                                                      | 5. | Petroleum Overview                                                                                                                                                                                                                                                                                                                                 | 26                                            |
| 3.1                                                                      |    | Refinery and Blender Net Inputs and Net Production.                                                                                                                                                                                                                                                                                                |                                               |
| 3.2                                                                      |    | Petroleum Trade                                                                                                                                                                                                                                                                                                                                    | 50                                            |
| 5.5                                                                      |    | 3.3a Overview                                                                                                                                                                                                                                                                                                                                      | 40                                            |
|                                                                          |    | 3.3b Imports.                                                                                                                                                                                                                                                                                                                                      |                                               |
| 3.4                                                                      |    | Petroleum Stocks.                                                                                                                                                                                                                                                                                                                                  |                                               |
| 3.4                                                                      |    | Petroleum Products Supplied by Type.                                                                                                                                                                                                                                                                                                               |                                               |
| 3.6                                                                      |    | Heat Content of Petroleum Products Supplied by Type.                                                                                                                                                                                                                                                                                               |                                               |
| 3.0<br>3.7                                                               |    | Petroleum Consumption by Sector.                                                                                                                                                                                                                                                                                                                   |                                               |
| 3.7                                                                      |    | Heat Content of Petroleum Consumption by Sector, Selected Products                                                                                                                                                                                                                                                                                 |                                               |
| 5.8                                                                      |    | Theat Content of Teuroreum Consumption by Sector, Selected Troducts                                                                                                                                                                                                                                                                                | 50                                            |
| Section                                                                  | 4. | Natural Gas                                                                                                                                                                                                                                                                                                                                        |                                               |
| 4.1                                                                      |    | Natural Gas.                                                                                                                                                                                                                                                                                                                                       | 68                                            |
|                                                                          |    |                                                                                                                                                                                                                                                                                                                                                    |                                               |
| Section                                                                  | 5. | Crude Oil and Natural Gas Resource Development                                                                                                                                                                                                                                                                                                     |                                               |
| 5.1                                                                      |    | Crude Oil and Natural Gas Resource Development Indicators                                                                                                                                                                                                                                                                                          | 76                                            |
| Section                                                                  | 6  | Coal                                                                                                                                                                                                                                                                                                                                               |                                               |
| 6.1                                                                      | •• | Coal                                                                                                                                                                                                                                                                                                                                               | 82                                            |
| 0.1                                                                      |    |                                                                                                                                                                                                                                                                                                                                                    | -0                                            |
| Section                                                                  | 7. | Electricity                                                                                                                                                                                                                                                                                                                                        |                                               |
| 7.1                                                                      |    | Electricity Overview.                                                                                                                                                                                                                                                                                                                              | 92                                            |
| 7.2                                                                      |    | Electricity Net Generation.                                                                                                                                                                                                                                                                                                                        | 94                                            |
| 7.3                                                                      |    | Consumption of Selected Combustible Fuels for Electricity Generation.                                                                                                                                                                                                                                                                              | 98                                            |
| 7.4                                                                      |    | Consumption of Selected Combustible Fuels for Electricity Generation and                                                                                                                                                                                                                                                                           |                                               |
|                                                                          |    | T                                                                                                                                                                                                                                                                                                                                                  | 02                                            |
| 7.5                                                                      |    |                                                                                                                                                                                                                                                                                                                                                    | 06                                            |
| 7.6                                                                      |    | Electricity End Use                                                                                                                                                                                                                                                                                                                                | 08                                            |
|                                                                          |    |                                                                                                                                                                                                                                                                                                                                                    |                                               |
| Section                                                                  | 8. | Nuclear Energy                                                                                                                                                                                                                                                                                                                                     | 14                                            |
| 8.1                                                                      |    | Nuclear Energy Overview 1                                                                                                                                                                                                                                                                                                                          | 14                                            |