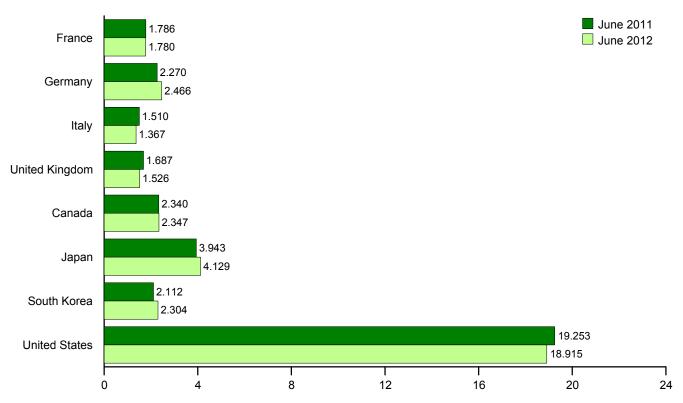

etween Kuwait and Saudi Arabia). R=Revised. NA=Not available. --=Not applicable. E=Estimate.

Notes: • Data are for crude oil and lease condensate; they exclude natural gas plant liquids. • Monthly data are often preliminary figures and may not average to the annual totals because of rounding or because updates to the preliminary monthly data are not available. • Data for countries may not sum to World totals due to independent rounding. • U.S. geographic coverage is the 50 States and the District of Columbia.

Web Page: See http://www.eia.gov/totalenergy/data/monthly/#international for all available data beginning in 1973.

Sources: See end of section.

#### Figure 11.2 Petroleum Consumption in OECD Countries (Million Barrels per Day)





OECD Total, June

#### By Selected OECD Country



Note: OECD is the Organization for Economic Cooperation and Web Page: http://www.eia.gov/totalenergy/data/monthly/#international. Source: Table 11.2.

#### Table 11.2 Petroleum Consumption in OECD Countries

(Thousand Barrels per Day)

|                                              | France                | Germany <sup>a</sup>  | Italy                 | United<br>Kingdom     | OECD<br>Europe <sup>b</sup>                       | Canada                | Japan                 | South<br>Korea        | United<br>States        | Other<br>OECD <sup>C</sup>                      | OECDd                                             | World                     |
|----------------------------------------------|-----------------------|-----------------------|-----------------------|-----------------