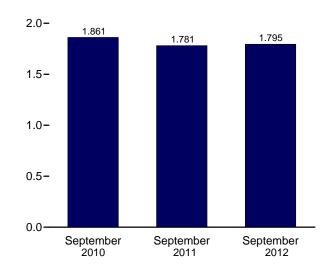

## Figure 1.1 Primary Energy Overview (Quadrillion Btu)

Consumption, Production, and Imports, 1973-2011 120-

Consumption, Production, and Imports, Monthly

Web Page: http://www.eia.gov/totalenergy/data/monthly/#summary. Source: Table 1.1.