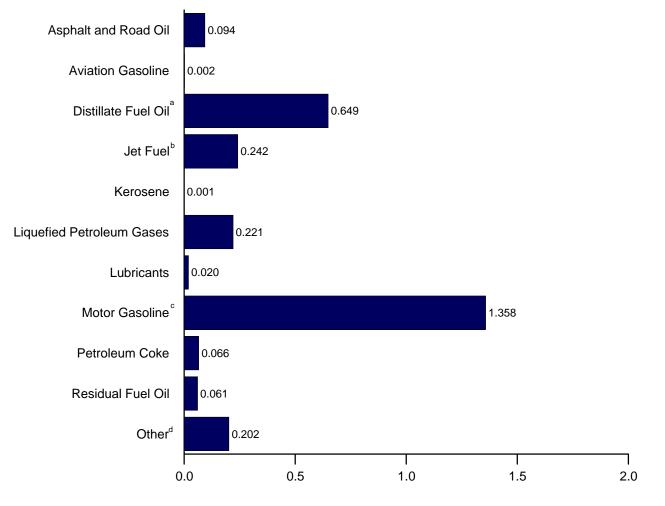

inning in 1973, see http://www.eia.gov/totalenergy/data/monthly/#petroleum. • For related information, see http://www.eia.gov/petroleum/. Sources: • 1973-1975: Bureau of Mines, Mineral Industry Surveys, *Petroleum* Statement, Annual, annual reports. • 1976-1980: U.S. Energy Information Administration (EIA), Energy Data Reports, *Petroleum Statement, Annual*, annual reports. • 1981-2011: EIA, *Petroleum Supply Annual*, annual reports. • 2012: EIA, *Petroleum Supply Monthly*, monthly reports; and, for the current two months, *Weekly Petroleum Status Report* data system, Short-Term Integrated Forecasting System, and *Monthly Energy Review* data system calculations.

# Figure 3.6 Heat Content of Petroleum Products Supplied by Type (Quadrillion Btu)

Total





#### By Product, September 2012



<sup>a</sup> Includes renewable diesel fuel (including biodiesel) blended into distillate fuel oil.

<sup>b</sup> Includes kerosene-type jet fuel only.

<sup>c</sup> Includes fuel ethanol blended into motor gasoline.

<sup>d</sup> All petroleum products not shown above. Web Page: http://www.eia.gov/totalenergy/data/monthly/#petroleum. Source: Table 3.6.

## Table 3.6 Heat Content of Petroleum Products Supplied by Type

(Trillion Btu)

|                          | Asphalt           |                      |                                     |                          |               | LPG              | а                  |                  |                                | Petro-           |                      |                    |                     |
|--------------------------|-