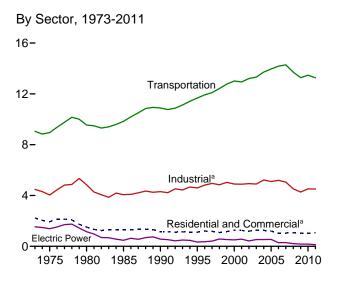

3, also includes crude oil burned

as fuel. Beginning in 2005, also includes naphtha-type jet fuel.

R=Revised. E=Estimate. F=Forecast. (s)=Less than 0.5 trillion Btu and greater than -0.5 trillion Btu.

Notes: • Petroleum products supplied is an approximation of petroleum consumption and is synonymous with the term "petroleum consumption" in Tables 3.7a–3.8c. • See Note 7, "Petroleum Products Supplied and Petroleum Consumption," at end of section. • Totals may not equal sum of components due to independent rounding. • Geographic coverage is the 50 States and the District of Columbia. Web Pages:

For all available data beginning in 1973, see http://www.eia.gov/totalenergy/data/monthly/#petroleum. • For related information, see http://www.eia.gov/petroleum/. Sources: See end of section.











By Sector, July 2012



Industrial Sector,<sup>a</sup> Selected Products, July 2012



Electric Power Sector, July 2012



<sup>a</sup> Includes combined-heat-and-power plants and a small number of electricity-only plants.

<sup>b</sup> Liquefied petroleum gases.

° Includes fuel ethanol blended into motor gasoline.

<sup>d</sup> Includes renewable diesel fuel (including biodiesel) blended into

distillate fuel oil.

<sup>e</sup> Includes kerosene-type jet fuel only.

Web Page: http://www.eia.gov/totalenergy/data/monthly/#petroleum. Sources: Tables 3.7a–3.7c.

#### Table 3.7a Petroleum Consumption: Residential and Commercial Sectors

| (Thousand Barrels per Day) |  |
|----------------------------|--|
|----------------------------|--|

| Distilite         Kerc-<br>Fuel Dil         L