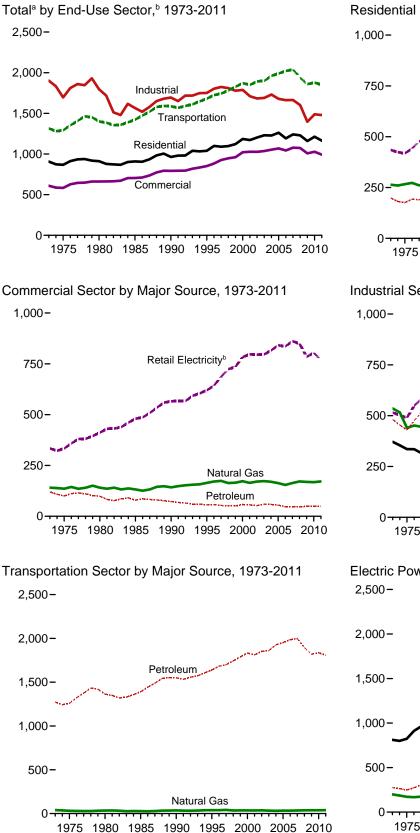

#### Section 12. Environment

| 12.1 | Carbon Dioxide Emissions From Energy Consumption by Source               | 159 |
|------|--------------------------------------------------------------------------|-----|
| 12.2 | Carbon Dioxide Emissions From Energy Consumption: Residential Sector     | 161 |
| 12.3 | Carbon Dioxide Emissions From Energy Consumption: Commercial Sector.     | 162 |
| 12.4 | Carbon Dioxide Emissions From Energy Consumption: Industrial Sector      | 163 |
| 12.5 | Carbon Dioxide Emissions From Energy Consumption: Transportation Sector  | 164 |
| 12.6 | Carbon Dioxide Emissions From Energy Consumption: Electric Power Sector. | 165 |
| 12.7 | Carbon Dioxide Emissions From Biomass Energy Consumption                 | 166 |