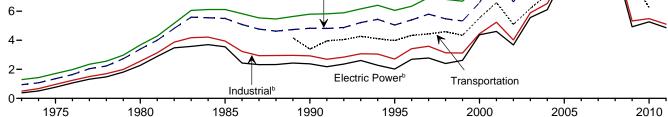

## Tables

| Section | 1. | Energy Overview                                                       |     |
|---------|----|-----------------------------------------------------------------------|-----|
| 1.1     |    | Primary Energy Overview.                                              | . 3 |
| 1.2     |    | Primary Energy Production by Source.                                  |     |
| 1.3     |    | Primary Energy Consumption by Source.                                 |     |
| 1.4a    |    | Primary Energy Imports by Source.                                     |     |
| 1.4b    |    | Primary Energy Exports by Source and Total Net Imports.               |     |
| 1.5     |    | Merchandise Trade Value.                                              |     |
| 1.6     |    | Cost of Fuels to End Users in Real (1982-1984) Dollars.               |     |
| 1.7     |    | Primary Energy Consumption per Real Dollar of Gross Domestic Product. |     |
| 1.8     |    | Motor Vehicle Mileage, Fuel Consumption, and Fuel Economy.            |     |
| 1.9     |    | Heating Degree-Days by Census Division.                               |     |
| 1.10    |    | Cooling Degree-Days by Census Division.                               |     |
| 1.10    |    |                                                                       | 1)  |
| Section | 2. | Energy Consumption by Sector                                          |     |
| 2.1     |    | Energy Consumption by Sector.                                         | 23  |
| 2.2     |    | Residential Sector Energy Consumption.                                |     |
| 2.3     |    | Commercial Sector Energy Consumption.                                 |     |
| 2.3     |    | Industrial Sector Energy Consumption.                                 |     |
| 2.5     |    | Transportation Sector Energy Consumption.                             |     |
| 2.6     |    | Electric Power Sector Energy Consumption.                             |     |
| 2.0     |    | Electric Fower Sector Energy consumption.                             | 55  |
| Section | 3. | Petroleum                                                             |     |
| 3.1     |    | Petroleum Overview                                                    | 37  |
| 3.2     |    | Refinery and Blender Net Inputs and Net Production.                   | 39  |
| 3.3     |    | Petroleum Trade                                                       |     |
|         |    | 3.3a Overview                                                         | 41  |
|         |    | 3.3b Imports and Exports by Type.                                     |     |
|         |    | 3.3c Imports From OPEC Countries.                                     |     |
|         |    | 3.3d Imports From Non-OPEC Countries.                                 |     |
| 3.4     |    | Petroleum Stocks.                                                     |     |
| 3.5     |    | Petroleum Products Supplied by Type.                                  |     |
| 3.6     |    | Heat Content of Petroleum Products Supplied by Type.                  |     |
| 3.7     |    | Petroleum Consumption                                                 | 51  |
| 5.1     |    | 3.7a Residential and Commercial Sectors.                              | 53  |
|         |    | 3.7b Industrial Sector.                                               |     |
|         |    | 3.7c Transportation and Electric Power Sectors.                       |     |
| 3.8     |    | Heat Content of Petroleum Consumption                                 | 55  |
| 5.0     |    | 3.8a Residential and Commercial Sectors.                              | 57  |
|         |    | 3.8b Industrial Sector.                                               |     |
|         |    | 3.8c Transportation and Electric Power Sectors.                       |     |
|         |    | 5.8e Transportation and Electric Fower Sectors                        | 59  |
| Section | 4. | Natural Gas                                                           |     |
| 4.1     |    | Natural Gas Overview.                                                 | 69  |
| 4.2     |    | Natural Gas Trade by Country                                          |     |
| 4.3     |    | Natural Gas Consumption by Sector.                                    |     |
| 4.4     |    | Natural Gas in Underground Storage.                                   |     |
| т.т     |    |                                                                       | , 4 |
| Section | 5. | Crude Oil and Natural Gas Resource Development                        |     |
| 5.1     |    | Crude Oil and Natural Gas Drilling Activity Measurements.             |     |
| 5.2     |    | Crude Oil and Natural Gas Exploratory and Development Wells.          | 78  |

## Figures

| Section<br>1.1<br>1.2<br>1.3<br>1.4a<br>1.4b<br>1.5<br>1.6<br>1.7<br>1.8 | 1. | Energy Overview Primary Energy Overview. Primary Energy Production. Primary Energy Consumption. Primary Energy Imports and Exports. Primary Energy Net Imports. Merchandise Trade Value. Cost of Fuels to End Users in Real (1982-1984) Dollars. Primary Energy Consumption per Real Dollar of Gross Domestic Product. Motor Vehicle Fuel Economy. | . 4<br>. 6<br>. 9<br>. 9<br>.12<br>.14<br>.16 |
|--------------------------------------------------------------------------|----|----------------------------------------------------------------------------------------------------------------------------------------------------------------------------------------------------------------------------------------------------------------------------------------------------------------------------------------------------|-----------------------------------------------|
| Section                                                                  | 2. | Energy Consumption by Sector                                                                                                                                                                                                                                                                                                                       |                                               |
| 2.1                                                                      |    | Energy Consumption by Sector.                                                                                                                                                                                                                                                                                                                      |                                               |
| 2.2                                                                      |    | Residential Sector Energy Consumption.                                                                                                                                                                                                                                                                                                             |                                               |
| 2.3                                                                      |    | Commercial Sector Energy Consumption.                                                                                                                                                                                                                                                                                                              |                                               |
| 2.4                                                                      |    | Industrial Sector Energy Consumption.                                                                                                                                                                                                                                                                                                              |                                               |
| 2.5                                                                      |    | Transportation Sector Energy Consumption.                                                                                                                                                                                                                                                                                                          |                                               |
| 2.6                                                                      |    | Electric Power Sector Energy Consumption.                                                                                                                                                                                                                                                                                                          | 32                                            |
| Section                                                                  | 2  | Petroleum                                                                                                                                                                                                                                                                                                                                          |                                               |
| 3.1                                                                      | 5. | Petroleum Overview                                                                                                                                                                                                                                                                                                                                 | 26                                            |
| 3.1                                                                      |    | Refinery and Blender Net Inputs and Net Production.                                                                                                                                                                                                                                                                                                |                                               |
| 3.2                                                                      |    | Petroleum Trade                                                                                                                                                                                                                                                                                                                                    | 50                                            |
| 5.5                                                                      |    | 3.3a Overview                                                                                                                                                                                                                                                                                                                                      | 40                                            |
|                                                                          |    | 3.3b Imports.                                                                                                                                                                                                                                                                                                                                      |                                               |
| 3.4                                                                      |    | Petroleum Stocks.                                                                                                                                                                                                                                                                                                                                  |                                               |
| 3.4                                                                      |    | Petroleum Products Supplied by Type.                                                                                                                                                                                                                                                                                                               |                                               |
| 3.6                                                                      |    | Heat Content of Petroleum Products Supplied by Type.                                                                                                                                                                                                                                                                                               |                                               |
| 3.0<br>3.7                                                               |    | Petroleum Consumption by Sector.                                                                                                                                                                                                                                                                                                                   |                                               |
| 3.7                                                                      |    | Heat Content of Petroleum Consumption by Sector, Selected Products                                                                                                                                                                                                                                                                                 |                                               |
| 5.8                                                                      |    | Theat Content of Teuroreum Consumption by Sector, Selected Troducts                                                                                                                                                                                                                                                                                | 50                                            |
| Section                                                                  | 4. | Natural Gas                                                                                                                                                                                                                                                                                                                                        |                                               |
| 4.1                                                                      |    | Natural Gas.                                                                                                                                                                                                                                                                                                                                       | 68                                            |
|                                                                          |    |                                                                                                                                                                                                                                                                                                                                                    |                                               |
| Section                                                                  | 5. | Crude Oil and Natural Gas Resource Development                                                                                                                                                                                                                                                                                                     |                                               |
| 5.1                                                                      |    | Crude Oil and Natural Gas Resource Development Indicators                                                                                                                                                                                                                                                                                          | 76                                            |
| Section                                                                  | 6  | Coal                                                                                                                                                                                                                                                                                                                                               |                                               |
| 6.1                                                                      | •• | Coal                                                                                                                                                                                                                                                                                                                                               | 82                                            |
| 0.1                                                                      |    |                                                                                                                                                                                                                                                                                                                                                    | -0                                            |
| Section                                                                  | 7. | Electricity                                                                                                                                                                                                                                                                                                                                        |                                               |
| 7.1                                                                      |    | Electricity Overview.                                                                                                                                                                                                                                                                                                                              | 92                                            |
| 7.2                                                                      |    | Electricity Net Generation.                                                                                                                                                                                                                                                                                                                        | 94                                            |
| 7.3                                                                      |    | Consumption of Selected Combustible Fuels for Electricity Generation.                                                                                                                                                                                                                                                                              | 98                                            |
| 7.4                                                                      |    | Consumption of Selected Combustible Fuels for Electricity Generation and                                                                                                                                                                                                                                                                           |                                               |
|                                                                          |    | T                                                                                                                                                                                                                                                                                                                                                  | 02                                            |
| 7.5                                                                      |    |                                                                                                                                                                                                                                                                                                                                                    | 06                                            |
| 7.6                                                                      |    | Electricity End Use                                                                                                                                                                                                                                                                                                                                | 08                                            |
|                                                                          |    |                                                                                                                                                                                                                                                                                                                                                    |                                               |
| Section                                                                  | 8. | Nuclear Energy                                                                                                                                                                                                                                                                                                                                     | 14                                            |
| 8.1                                                                      |    | Nuclear Energy Overview 1                                                                                                                                                                                                                                                                                                                          | 14                                            |