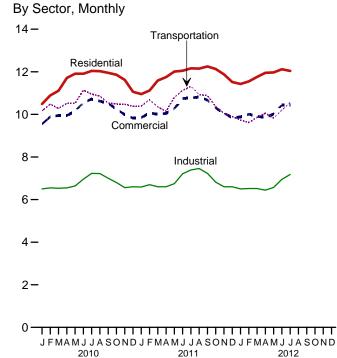

## Figures

| Section<br>1.1<br>1.2<br>1.3<br>1.4a<br>1.4b<br>1.5<br>1.6<br>1.7<br>1.8 | 1. | Energy Overview Primary Energy Overview. Primary Energy Production. Primary Energy Consumption. Primary Energy Imports and Exports. Primary Energy Net Imports. Merchandise Trade Value. Cost of Fuels to End Users in Real (1982-1984) Dollars. Primary Energy Consumption per Real Dollar of Gross Domestic Product. Motor Vehicle Fuel Economy. | . 4<br>. 6<br>. 9<br>. 9<br>.12<br>.14<br>.16 |
|--------------------------------------------------------------------------|----|----------------------------------------------------------------------------------------------------------------------------------------------------------------------------------------------------------------------------------------------------------------------------------------------------------------------------------------------------|-----------------------------------------------|
| Section                                                                  | 2. | Energy Consumption by Sector                                                                                                                                                                                                                                                                                                                       |                                               |
| 2.1                                                                      |    | Energy Consumption by Sector.                                                                                                                                                                                                                                                                                                                      |                                               |
| 2.2                                                                      |    | Residential Sector Energy Consumption.                                                                                                                                                                                                                                                                                                             |                                               |
| 2.3                                                                      |    | Commercial Sector Energy Consumption.                                                                                                                                                                                                                                                                                                              |                                               |
| 2.4                                                                      |    | Industrial Sector Energy Consumption.                                                                                                                                                                                                                                                                                                              |                                               |
| 2.5                                                                      |    | Transportation Sector Energy Consumption.                                                                                                                                                                                                                                                                                                          |                                               |
| 2.6                                                                      |    | Electric Power Sector Energy Consumption.                                                                                                                                                                                                                                                                                                          | 32                                            |
| Section                                                                  | 2  | Petroleum                                                                                                                                                                                                                                                                                                                                          |                                               |
| 3.1                                                                      | 5. | Petroleum Overview                                                                                                                                                                                                                                                                                                                                 | 26                                            |
| 3.1                                                                      |    | Refinery and Blender Net Inputs and Net Production.                                                                                                                                                                                                                                                                                                |                                               |
| 3.2                                                                      |    | Petroleum Trade                                                                                                                                                                                                                                                                                                                                    | 50                                            |
| 5.5                                                                      |    | 3.3a Overview                                                                                                                                                                                                                                                                                                                                      | 40                                            |
|                                                                          |    | 3.3b Imports.                                                                                                                                                                                                                                                                                                                                      |                                               |
| 3.4                                                                      |    | Petroleum Stocks.                                                                                                                                                                                                                                                                                                                                  |                                               |
| 3.4                                                                      |    | Petroleum Products Supplied by Type.                                                                                                                                                                                                                                                                                                               |                                               |
| 3.6                                                                      |    | Heat Content of Petroleum Products Supplied by Type.                                                                                                                                                                                                                                                                                               |                                               |
| 3.0<br>3.7                                                               |    | Petroleum Consumption by Sector.                                                                                                                                                                                                                                                                                                                   |                                               |
| 3.7                                                                      |    | Heat Content of Petroleum Consumption by Sector, Selected Products                                                                                                                                                                                                                                                                                 |                                               |
| 5.8                                                                      |    | Theat Content of Teuroreum Consumption by Sector, Selected Troducts                                                                                                                                                                                                                                                                                | 50                                            |
| Section                                                                  | 4. | Natural Gas                                                                                                                                                                                                                                                                                                                                        |                                               |
| 4.1                                                                      |    | Natural Gas.                                                                                                                                                                                                                                                                                                                                       | 68                                            |
|                                                                          |    |                                                                                                                                                                                                                                                                                                                                                    |                                               |
| Section                                                                  | 5. | Crude Oil and Natural Gas Resource Development                                                                                                                                                                                                                                                                                                     |                                               |
| 5.1                                                                      |    | Crude Oil and Natural Gas Resource Development Indicators                                                                                                                                                                                                                                                                                          | 76                                            |
| Section                                                                  | 6  | Coal                                                                                                                                                                                                                                                                                                                                               |                                               |
| 6.1                                                                      | •• | Coal                                                                                                                                                                                                                                                                                                                                               | 82                                            |
| 0.1                                                                      |    |                                                                                                                                                                                                                                                                                                                                                    | -0                                            |
| Section                                                                  | 7. | Electricity                                                                                                                                                                                                                                                                                                                                        |                                               |
| 7.1                                                                      |    | Electricity Overview.                                                                                                                                                                                                                                                                                                                              | 92                                            |
| 7.2                                                                      |    | Electricity Net Generation.                                                                                                                                                                                                                                                                                                                        | 94                                            |
| 7.3                                                                      |    | Consumption of Selected Combustible Fuels for Electricity Generation.                                                                                                                                                                                                                                                                              | 98                                            |
| 7.4                                                                      |    | Consumption of Selected Combustible Fuels for Electricity Generation and                                                                                                                                                                                                                                                                           |                                               |
|                                                                          |    | T                                                                                                                                                                                                                                                                                                                                                  | 02                                            |
| 7.5                                                                      |    |                                                                                                                                                                                                                                                                                                                                                    | 06                                            |
| 7.6                                                                      |    | Electricity End Use                                                                                                                                                                                                                                                                                                                                | 08                                            |
|                                                                          |    |                                                                                                                                                                                                                                                                                                                                                    |                                               |
| Section                                                                  | 8. | Nuclear Energy                                                                                                                                                                                                                                                                                                                                     | 14                                            |
| 8.1                                                                      |    | Nuclear Energy Overview 1                                                                                                                                                                                                                                                                                                                          | 14                                            |