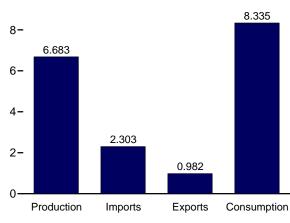

## Figure 1.1 Primary Energy Overview (Quadrillion Btu)

Consumption, Production, and Imports, 1973-2011 120-

Consumption, Production, and Imports, Monthly

Web Page: http://www.eia.gov/totalenergy/data/monthly/#summary. Source: Table 1.1.