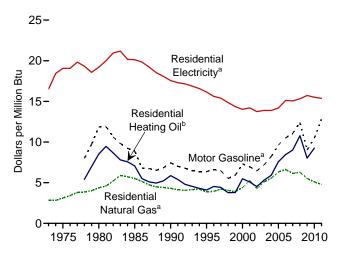

## Figure 1.1 Primary Energy Overview (Quadrillion Btu)

Consumption, Production, and Imports, 1973-2011 120-

Consumption, Production, and Imports, Monthly

Web Page: http://www.eia.gov/totalenergy/data/monthly/#summary. Source: Table 1.1.