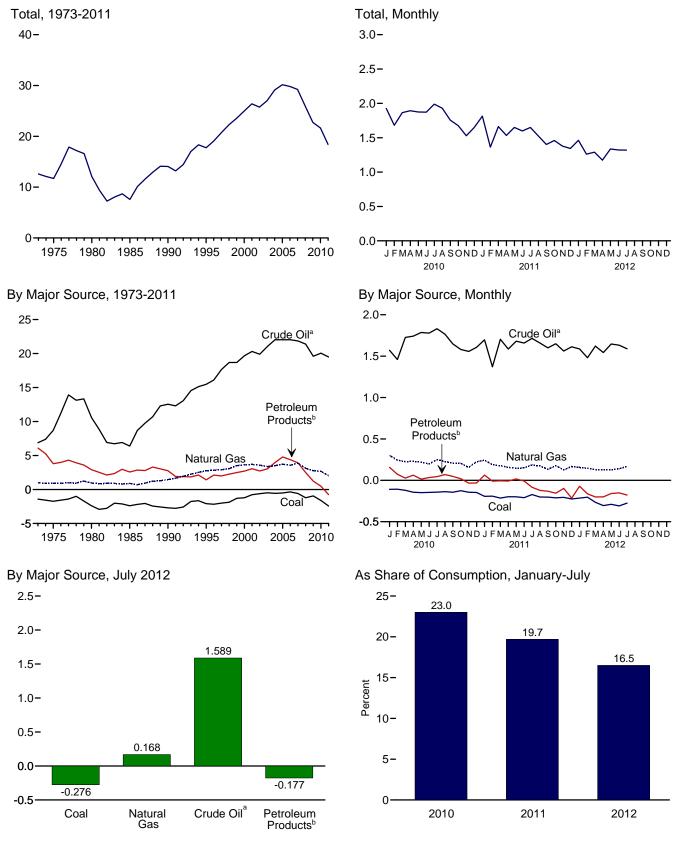

## Figure 1.1 Primary Energy Overview (Quadrillion Btu)

Consumption, Production, and Imports, 1973-2011 120-

Consumption, Production, and Imports, Monthly

Web Page: http://www.eia.gov/totalenergy/data/monthly/#summary. Source: Table 1.1.