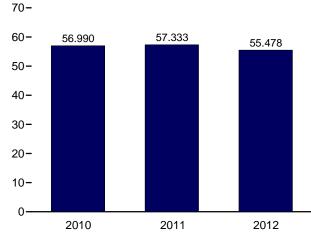

## Figure 1.1 Primary Energy Overview (Quadrillion Btu)

Consumption, Production, and Imports, 1973-2011 120-

Consumption, Production, and Imports, Monthly

Web Page: http://www.eia.gov/totalenergy/data/monthly/#summary. Source: Table 1.1.