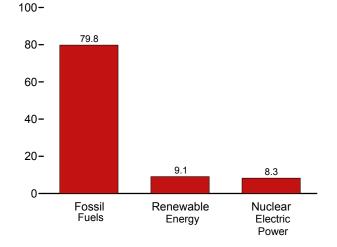

s reported on Form FERC-423, "Monthly Report of Cost and Quantity of Fuels for Electric Utility Plants," and EIA-423, "Monthly Cost and Quality of Fuels for Electric Plants Report," divided by the quantity of natural gas consumed by the electric power sector (see *Monthly Energy Review*, Table 7.4b).

2008 forward: Calculated by EIA as the quantity of natural gas receipts by electric utilities and independent power producers reported on Form EIA-923, "Power Plant Operations Report," divided by the quantity of natural gas consumed by the electric power sector (see *Monthly Energy Review*, Table 7.4b).

# 10. Renewable Energy

#### Figure 10.1 Renewable Energy Consumption (Quadrillion Btu)

Total and Major Sources, 1973-2011











By Sector, 2011



Compared With Other Resources, 2011



Web Page: http://www.eia.gov/totalenergy/data/monthly/#renewable.

Sources: Tables 1.3 and 10.1-10.2c.

<sup>a</sup> See Table 10.1 for definition.

<sup>b</sup> Conventional hydroelectric power.

<sup>c</sup> Geothermal, solar/PV, and wind.

#### Table 10.1 Renewable Energy Production and Consumption by Source (Trillion Btu)

|                          |                            | Production     | a                           |                                |                              |                           |                   | Consumpti         | on                 |                            |                |                 |
|--------------------------|----------------------------|----------------|-----------------------------|--------------------------------|----------