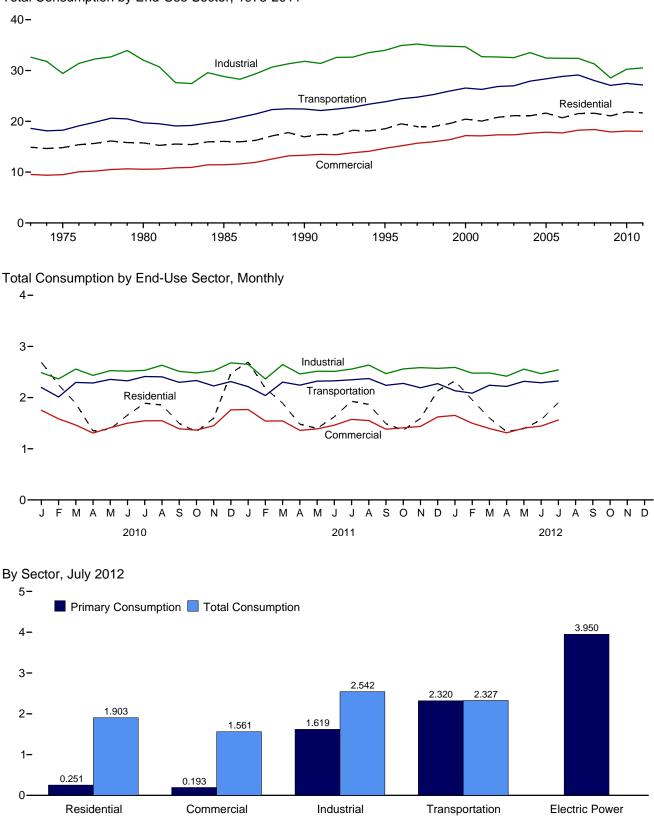

## Figures

| Section<br>1.1<br>1.2<br>1.3<br>1.4a<br>1.4b<br>1.5<br>1.6<br>1.7<br>1.8 | 1. | Energy Overview Primary Energy Overview. Primary Energy Production. Primary Energy Consumption. Primary Energy Imports and Exports. Primary Energy Net Imports. Merchandise Trade Value. Cost of Fuels to End Users in Real (1982-1984) Dollars. Primary Energy Consumption per Real Dollar of Gross Domestic Product. Motor Vehicle Fuel Economy. | . 4<br>. 6<br>. 9<br>. 9<br>.12<br>.14<br>.16 |
|--------------------------------------------------------------------------|----|----------------------------------------------------------------------------------------------------------------------------------------------------------------------------------------------------------------------------------------------------------------------------------------------------------------------------------------------------|-----------------------------------------------|
| Section                                                                  | 2. | Energy Consumption by Sector                                                                                                                                                                                                                                                                                                                       |                                               |
| 2.1                                                                      |    | Energy Consumption by Sector.                                                                                                                                                                                                                                                                                                                      |                                               |
| 2.2                                                                      |    | Residential Sector Energy Consumption.                                                                                                                                                                                                                                                                                                             |                                               |
| 2.3                                                                      |    | Commercial Sector Energy Consumption.                                                                                                                                                                                                                                                                                                              |                                               |
| 2.4                                                                      |    | Industrial Sector Energy Consumption.                                                                                                                                                                                                                                                                                                              |                                               |
| 2.5                                                                      |    | Transportation Sector Energy Consumption.                                                                                                                                                                                                                                                                                                          |                                               |
| 2.6                                                                      |    | Electric Power Sector Energy Consumption.                                                                                                                                                                                                                                                                                                          | 32                                            |
| Section                                                                  | 2  | Petroleum                                                                                                                                                                                                                                                                                                                                          |                                               |
| 3.1                                                                      | 5. | Petroleum Overview                                                                                                                                                                                                                                                                                                                                 | 26                                            |
| 3.1                                                                      |    | Refinery and Blender Net Inputs and Net Production.                                                                                                                                                                                                                                                                                                |                                               |
| 3.2                                                                      |    | Petroleum Trade                                                                                                                                                                                                                                                                                                                                    | 50                                            |
| 5.5                                                                      |    | 3.3a Overview                                                                                                                                                                                                                                                                                                                                      | 40                                            |
|                                                                          |    | 3.3b Imports.                                                                                                                                                                                                                                                                                                                                      |                                               |
| 3.4                                                                      |    | Petroleum Stocks.                                                                                                                                                                                                                                                                                                                                  |                                               |
| 3.4                                                                      |    | Petroleum Products Supplied by Type.                                                                                                                                                                                                                                                                                                               |                                               |
| 3.6                                                                      |    | Heat Content of Petroleum Products Supplied by Type.                                                                                                                                                                                                                                                                                               |                                               |
| 3.0<br>3.7                                                               |    | Petroleum Consumption by Sector.                                                                                                                                                                                                                                                                                                                   |                                               |
| 3.7                                                                      |    | Heat Content of Petroleum Consumption by Sector, Selected Products                                                                                                                                                                                                                                                                                 |                                               |
| 5.8                                                                      |    | Theat Content of Teuroreum Consumption by Sector, Selected Troducts                                                                                                                                                                                                                                                                                | 50                                            |
| Section                                                                  | 4. | Natural Gas                                                                                                                                                                                                                                                                                                                                        |                                               |
| 4.1                                                                      |    | Natural Gas.                                                                                                                                                                                                                                                                                                                                       | 68                                            |
|                                                                          |    |                                                                                                                                                                                                                                                                                                                                                    |                                               |
| Section                                                                  | 5. | Crude Oil and Natural Gas Resource Development                                                                                                                                                                                                                                                                                                     |                                               |
| 5.1                                                                      |    | Crude Oil and Natural Gas Resource Development Indicators                                                                                                                                                                                                                                                                                          | 76                                            |
| Section                                                                  | 6  | Coal                                                                                                                                                                                                                                                                                                                                               |                                               |
| 6.1                                                                      | •• | Coal                                                                                                                                                                                                                                                                                                                                               | 82                                            |
| 0.1                                                                      |    |                                                                                                                                                                                                                                                                                                                                                    | -0                                            |
| Section                                                                  | 7. | Electricity                                                                                                                                                                                                                                                                                                                                        |                                               |
| 7.1                                                                      |    | Electricity Overview.                                                                                                                                                                                                                                                                                                                              | 92                                            |
| 7.2                                                                      |    | Electricity Net Generation.                                                                                                                                                                                                                                                                                                                        | 94                                            |
| 7.3                                                                      |    | Consumption of Selected Combustible Fuels for Electricity Generation.                                                                                                                                                                                                                                                                              | 98                                            |
| 7.4                                                                      |    | Consumption of Selected Combustible Fuels for Electricity Generation and                                                                                                                                                                                                                                                                           |                                               |
|                                                                          |    | T                                                                                                                                                                                                                                                                                                                                                  | 02                                            |
| 7.5                                                                      |    |                                                                                                                                                                                                                                                                                                                                                    | 06                                            |
| 7.6                                                                      |    | Electricity End Use                                                                                                                                                                                                                                                                                                                                | 08                                            |
|                                                                          |    |                                                                                                                                                                                                                                                                                                                                                    |                                               |
| Section                                                                  | 8. | Nuclear Energy                                                                                                                                                                                                                                                                                                                                     | 14                                            |
| 8.1                                                                      |    | Nuclear Energy Overview 1                                                                                                                                                                                                                                                                                                                          | 14                                            |