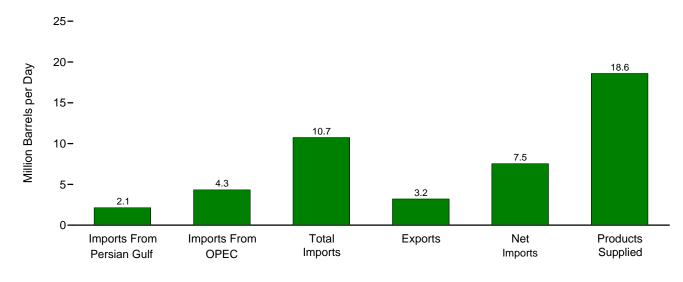

otals may not equal sum of components due to independent rounding. • Geographic coverage is the 50 States and the District of Columbia.
 Web Pages: • For all available data beginning in 1973, see http://www.eia.gov/betroleum/.
 Sources: • 1973-1975: Bureau of Mines, Mineral Industry Surveys, Petroleum Statement, Annual, annual reports. • 1976-1980: U.S. Energy Information Administration (EIA), Energy Data Reports, Petroleum Statement, Annual, annual reports. • 1976-1980: U.S. Energy Information, State, 9191: 121A, Petroleum Supply Monthly, monthly reports; and, for the current two months, Weekly Petroleum Status Report data system, Short-Term Integrated Forecasting System, and Monthly Energy Review data system calculations.

#### Figure 3.3a Petroleum Trade: Overview

Overview, July 2012







Net Imports as Share of Products Supplied, 1973-2011



Web Page: http://www.eia.gov/totalenergy/data/monthly/#petroleum. Source: Table 3.3a.

Imports From OPEC and Persian Gulf as Share of Total Imports, January-July



Net Imports as Share of Products Supplied, January-September



#### Table 3.3a Petroleum Trade: Overview

| -                                          | Imports<br>From<br>Persian |                                      |                     |                    |                    |                      |                                                 |                                      |                   |                   |                                                 |                                      |
|--------------------------------------------|