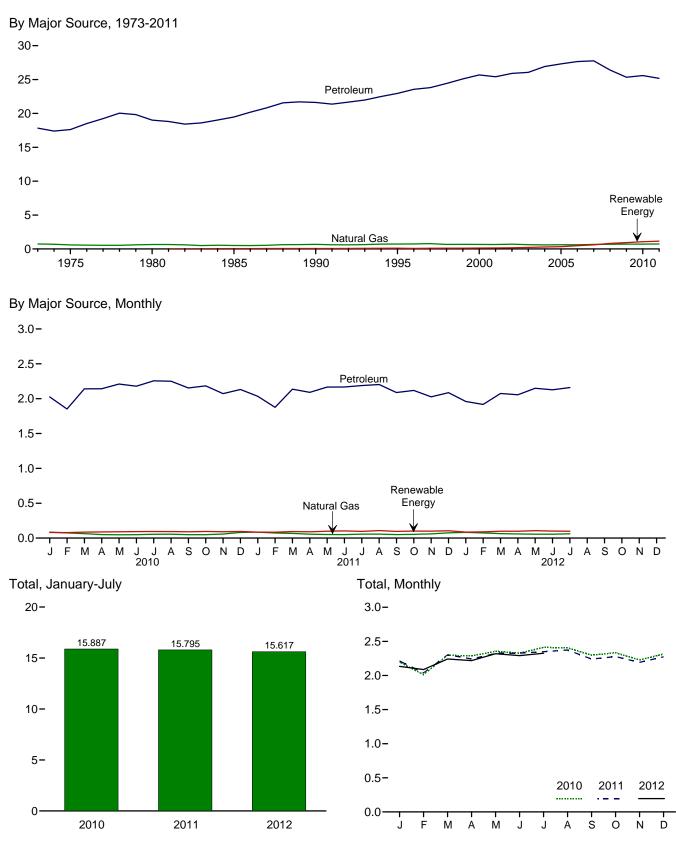

## Figure 1.1 Primary Energy Overview (Quadrillion Btu)

Consumption, Production, and Imports, 1973-2011 120-

Consumption, Production, and Imports, Monthly

Web Page: http://www.eia.gov/totalenergy/data/monthly/#summary. Source: Table 1.1.