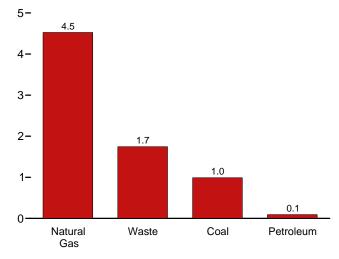

## Figure 1.1 Primary Energy Overview (Quadrillion Btu)

Consumption, Production, and Imports, 1973-2011 120-

Consumption, Production, and Imports, Monthly

Web Page: http://www.eia.gov/totalenergy/data/monthly/#summary. Source: Table 1.1.