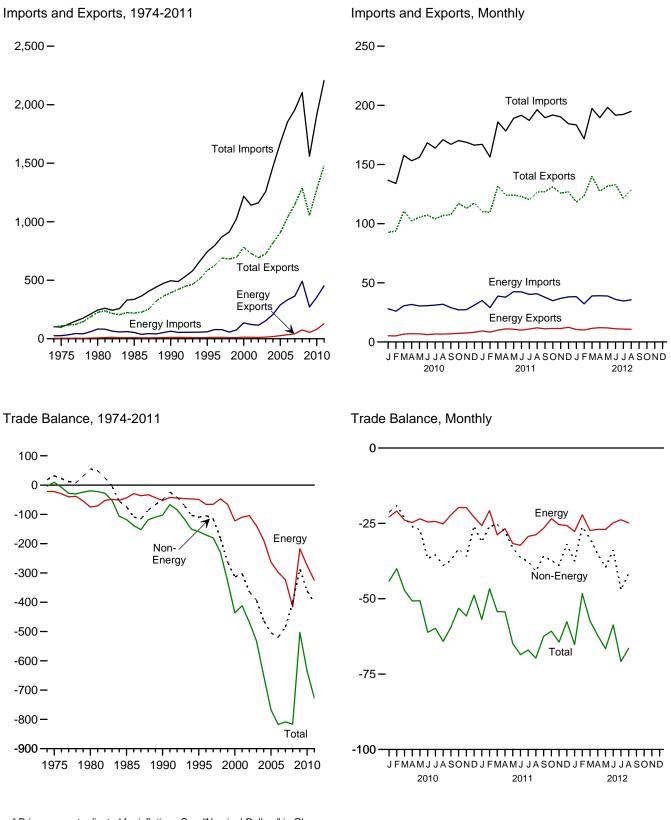

## Figure 1.1 Primary Energy Overview (Quadrillion Btu)

Consumption, Production, and Imports, 1973-2011 120-

Consumption, Production, and Imports, Monthly

Web Page: http://www.eia.gov/totalenergy/data/monthly/#summary. Source: Table 1.1.