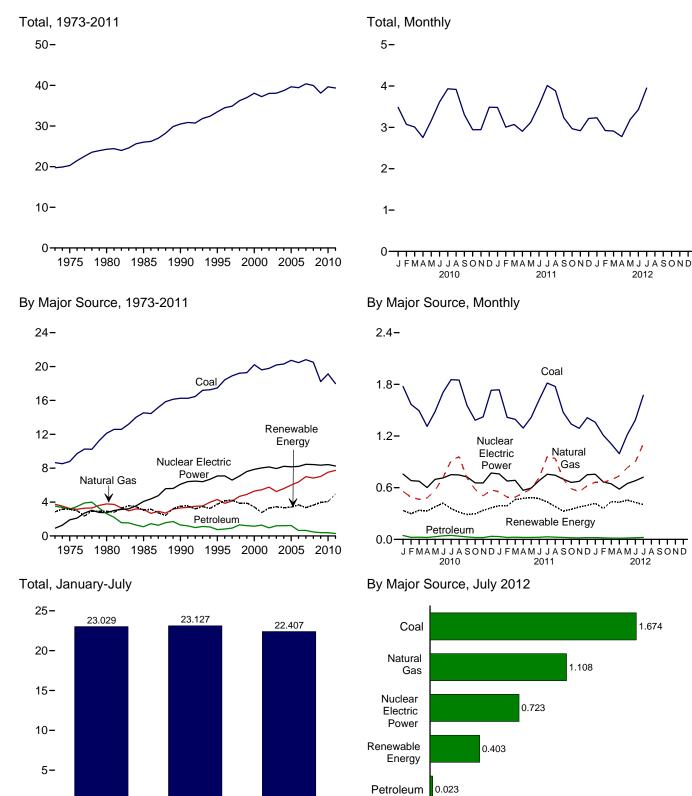

## Figure 1.1 Primary Energy Overview (Quadrillion Btu)

Consumption, Production, and Imports, 1973-2011 120-

Consumption, Production, and Imports, Monthly

Web Page: http://www.eia.gov/totalenergy/data/monthly/#summary. Source: Table 1.1.