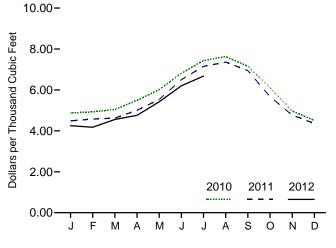

## Figures

| Section  | 0   | Energy Prices                                               |       |
|----------|-----|-------------------------------------------------------------|-------|
| 9.1      | ).  | Petroleum Prices.                                           | 118   |
| 9.2      |     | Average Retail Prices of Electricity.                       | 126   |
| 9.3      |     | Cost of Fossil-Fuel Receipts at Electric Generating Plants. |       |
| 9.4      |     | Natural Gas Prices.                                         |       |
| Section  | 10. | Renewable Energy                                            |       |
| 10.1     |     | Renewable Energy Consumption.                               | 136   |
| Sectionr | 11. | International Petroleum                                     |       |
| 11.1     |     | World Crude Oil Production                                  |       |
|          |     | 11.1a Overview                                              | . 148 |
|          |     | 11.1b By Selected Country.                                  | 149   |
| 11.2     |     | Petroleum Consumption in OECD Countries.                    |       |
| 11.3     |     | Petroleum Stocks in OECD Countries.                         |       |
| Section  | 12. | Environment                                                 |       |
| 12.1     |     | Carbon Dioxide Emissions From Energy Consumption by Source  |       |
|          |     |                                                             |       |