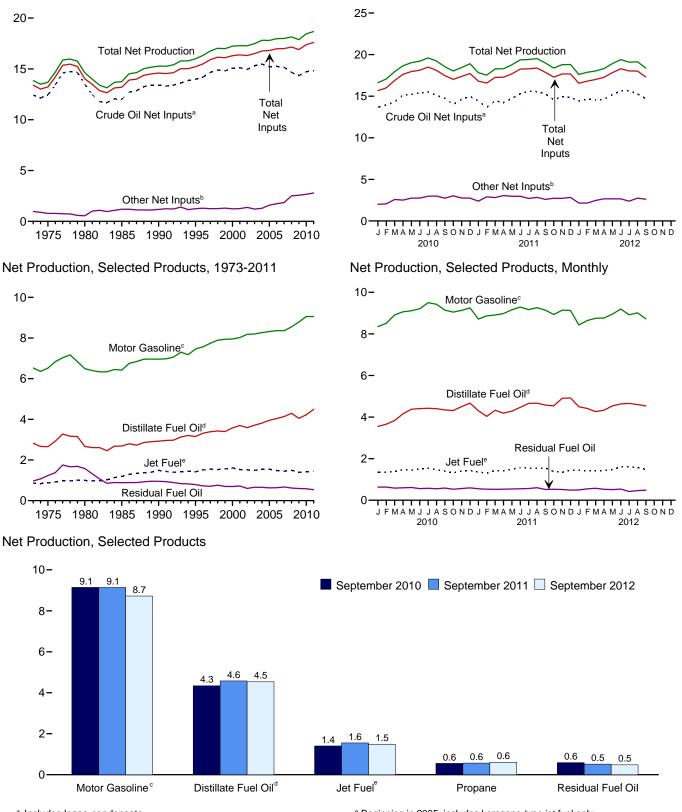

## Tables

| Section | 1. | Energy Overview                                                       |     |
|---------|----|-----------------------------------------------------------------------|-----|
| 1.1     |    | Primary Energy Overview.                                              | . 3 |
| 1.2     |    | Primary Energy Production by Source.                                  |     |
| 1.3     |    | Primary Energy Consumption by Source.                                 |     |
| 1.4a    |    | Primary Energy Imports by Source.                                     |     |
| 1.4b    |    | Primary Energy Exports by Source and Total Net Imports.               |     |
| 1.5     |    | Merchandise Trade Value.                                              |     |
| 1.6     |    | Cost of Fuels to End Users in Real (1982-1984) Dollars.               |     |
| 1.7     |    | Primary Energy Consumption per Real Dollar of Gross Domestic Product. |     |
| 1.8     |    | Motor Vehicle Mileage, Fuel Consumption, and Fuel Economy.            |     |
| 1.9     |    | Heating Degree-Days by Census Division.                               |     |
| 1.10    |    | Cooling Degree-Days by Census Division.                               |     |
| 1.10    |    |                                                                       | 1)  |
| Section | 2. | Energy Consumption by Sector                                          |     |
| 2.1     |    | Energy Consumption by Sector.                                         | 23  |
| 2.2     |    | Residential Sector Energy Consumption.                                |     |
| 2.3     |    | Commercial Sector Energy Consumption.                                 |     |
| 2.3     |    | Industrial Sector Energy Consumption.                                 |     |
| 2.5     |    | Transportation Sector Energy Consumption.                             |     |
| 2.6     |    | Electric Power Sector Energy Consumption.                             |     |
| 2.0     |    | Electric Fower Sector Energy consumption.                             | 55  |
| Section | 3. | Petroleum                                                             |     |
| 3.1     |    | Petroleum Overview                                                    | 37  |
| 3.2     |    | Refinery and Blender Net Inputs and Net Production.                   | 39  |
| 3.3     |    | Petroleum Trade                                                       |     |
|         |    | 3.3a Overview                                                         | 41  |
|         |    | 3.3b Imports and Exports by Type.                                     |     |
|         |    | 3.3c Imports From OPEC Countries.                                     |     |
|         |    | 3.3d Imports From Non-OPEC Countries.                                 |     |
| 3.4     |    | Petroleum Stocks.                                                     |     |
| 3.5     |    | Petroleum Products Supplied by Type.                                  |     |
| 3.6     |    | Heat Content of Petroleum Products Supplied by Type.                  |     |
| 3.7     |    | Petroleum Consumption                                                 | 51  |
| 5.1     |    | 3.7a Residential and Commercial Sectors.                              | 53  |
|         |    | 3.7b Industrial Sector.                                               |     |
|         |    | 3.7c Transportation and Electric Power Sectors.                       |     |
| 3.8     |    | Heat Content of Petroleum Consumption                                 | 55  |
| 5.0     |    | 3.8a Residential and Commercial Sectors.                              | 57  |
|         |    | 3.8b Industrial Sector.                                               |     |
|         |    | 3.8c Transportation and Electric Power Sectors.                       |     |
|         |    | 5.8e Transportation and Electric Fower Sectors                        | 59  |
| Section | 4. | Natural Gas                                                           |     |
| 4.1     |    | Natural Gas Overview.                                                 | 69  |
| 4.2     |    | Natural Gas Trade by Country                                          |     |
| 4.3     |    | Natural Gas Consumption by Sector.                                    |     |
| 4.4     |    | Natural Gas in Underground Storage.                                   |     |
| т.т     |    |                                                                       | , 4 |
| Section | 5. | Crude Oil and Natural Gas Resource Development                        |     |
| 5.1     |    | Crude Oil and Natural Gas Drilling Activity Measurements.             |     |
| 5.2     |    | Crude Oil and Natural Gas Exploratory and Development Wells.          | 78  |