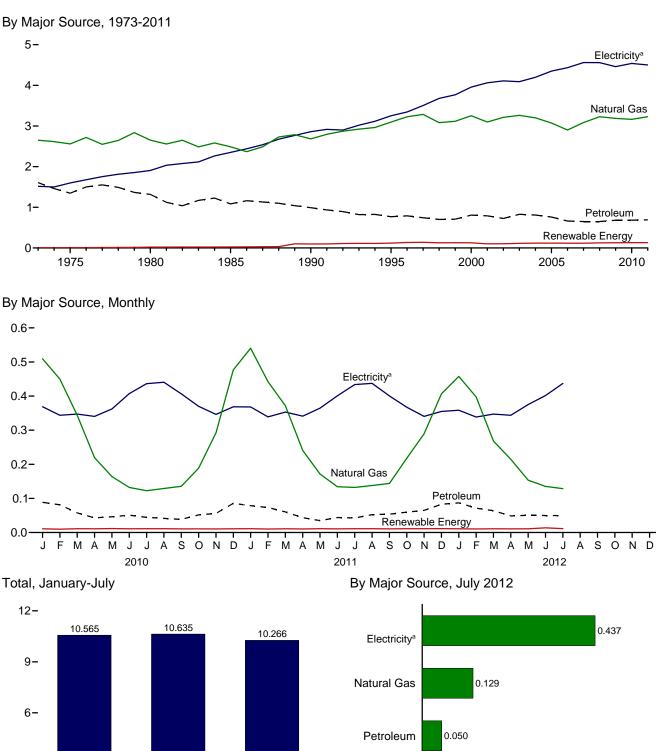

## 1. Energy Overview

## Figure 1.1 Primary Energy Overview (Quadrillion Btu)

Consumption, Production, and Imports, 1973-2011 120-

Consumption, Production, and Imports, Monthly

Web Page: http://www.eia.gov/totalenergy/data/monthly/#summary. Source: Table 1.1.