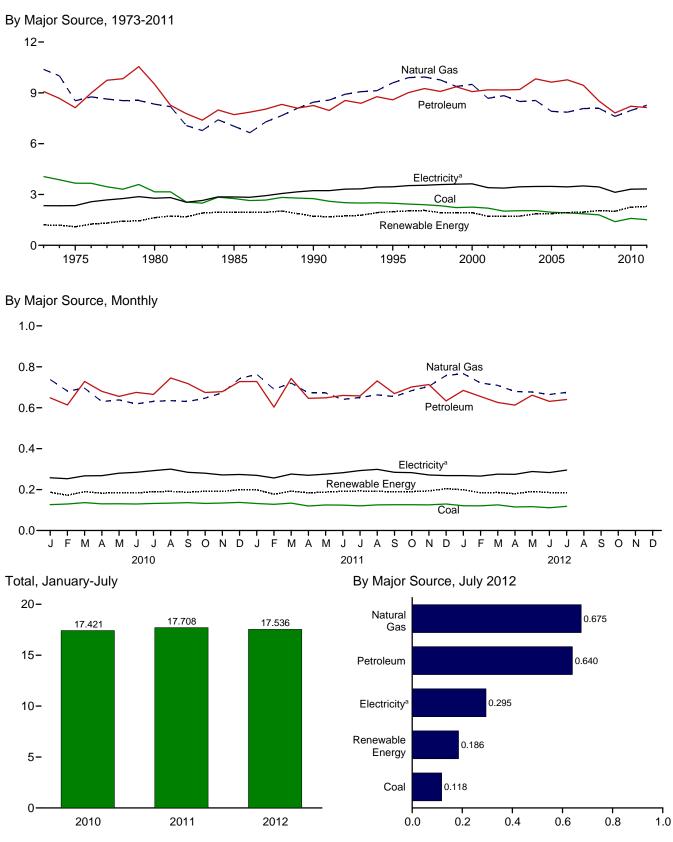

## 1. Energy Overview

## Figure 1.1 Primary Energy Overview (Quadrillion Btu)

Consumption, Production, and Imports, 1973-2011 120-

Consumption, Production, and Imports, Monthly

Web Page: http://www.eia.gov/totalenergy/data/monthly/#summary. Source: Table 1.1.