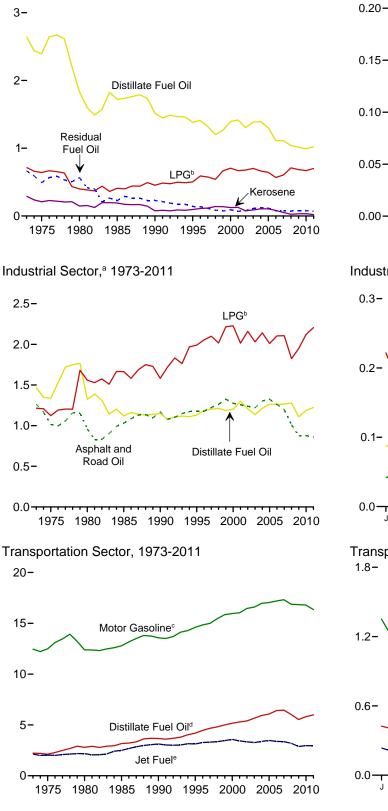

## Tables

| Section | 1. | Energy Overview                                                       |     |
|---------|----|-----------------------------------------------------------------------|-----|
| 1.1     |    | Primary Energy Overview.                                              | . 3 |
| 1.2     |    | Primary Energy Production by Source.                                  |     |
| 1.3     |    | Primary Energy Consumption by Source.                                 |     |
| 1.4a    |    | Primary Energy Imports by Source.                                     |     |
| 1.4b    |    | Primary Energy Exports by Source and Total Net Imports.               |     |
| 1.5     |    | Merchandise Trade Value.                                              |     |
| 1.6     |    | Cost of Fuels to End Users in Real (1982-1984) Dollars.               |     |
| 1.7     |    | Primary Energy Consumption per Real Dollar of Gross Domestic Product. |     |
| 1.8     |    | Motor Vehicle Mileage, Fuel Consumption, and Fuel Economy.            |     |
| 1.9     |    | Heating Degree-Days by Census Division.                               |     |
| 1.10    |    | Cooling Degree-Days by Census Division.                               |     |
| 1.10    |    |                                                                       | 1)  |
| Section | 2. | Energy Consumption by Sector                                          |     |
| 2.1     |    | Energy Consumption by Sector.                                         | 23  |
| 2.2     |    | Residential Sector Energy Consumption.                                |     |
| 2.3     |    | Commercial Sector Energy Consumption.                                 |     |
| 2.3     |    | Industrial Sector Energy Consumption.                                 |     |
| 2.5     |    | Transportation Sector Energy Consumption.                             |     |
| 2.6     |    | Electric Power Sector Energy Consumption.                             |     |
| 2.0     |    | Electric Fower Sector Energy consumption.                             | 55  |
| Section | 3. | Petroleum                                                             |     |
| 3.1     |    | Petroleum Overview                                                    | 37  |
| 3.2     |    | Refinery and Blender Net Inputs and Net Production.                   | 39  |
| 3.3     |    | Petroleum Trade                                                       |     |
|         |    | 3.3a Overview                                                         | 41  |
|         |    | 3.3b Imports and Exports by Type.                                     |     |
|         |    | 3.3c Imports From OPEC Countries.                                     |     |
|         |    | 3.3d Imports From Non-OPEC Countries.                                 |     |
| 3.4     |    | Petroleum Stocks.                                                     |     |
| 3.5     |    | Petroleum Products Supplied by Type.                                  |     |
| 3.6     |    | Heat Content of Petroleum Products Supplied by Type.                  |     |
| 3.7     |    | Petroleum Consumption                                                 | 51  |
| 5.1     |    | 3.7a Residential and Commercial Sectors.                              | 53  |
|         |    | 3.7b Industrial Sector.                                               |     |
|         |    | 3.7c Transportation and Electric Power Sectors.                       |     |
| 3.8     |    | Heat Content of Petroleum Consumption                                 | 55  |
| 5.0     |    | 3.8a Residential and Commercial Sectors.                              | 57  |
|         |    | 3.8b Industrial Sector.                                               |     |
|         |    | 3.8c Transportation and Electric Power Sectors.                       |     |
|         |    | 5.8e Transportation and Electric Fower Sectors                        | 59  |
| Section | 4. | Natural Gas                                                           |     |
| 4.1     |    | Natural Gas Overview.                                                 | 69  |
| 4.2     |    | Natural Gas Trade by Country                                          |     |
| 4.3     |    | Natural Gas Consumption by Sector.                                    |     |
| 4.4     |    | Natural Gas in Underground Storage.                                   |     |
| т.т     |    |                                                                       | , 4 |
| Section | 5. | Crude Oil and Natural Gas Resource Development                        |     |
| 5.1     |    | Crude Oil and Natural Gas Drilling Activity Measurements.             |     |
| 5.2     |    | Crude Oil and Natural Gas Exploratory and Development Wells.          | 78  |