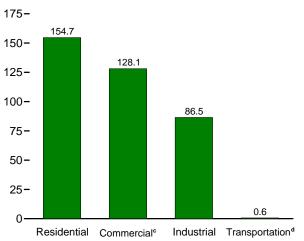

## Figures

| Section<br>1.1<br>1.2<br>1.3<br>1.4a<br>1.4b<br>1.5<br>1.6<br>1.7<br>1.8 | 1. | Energy Overview Primary Energy Overview. Primary Energy Production. Primary Energy Consumption. Primary Energy Imports and Exports. Primary Energy Net Imports. Merchandise Trade Value. Cost of Fuels to End Users in Real (1982-1984) Dollars. Primary Energy Consumption per Real Dollar of Gross Domestic Product. Motor Vehicle Fuel Economy. | . 4<br>. 6<br>. 9<br>. 9<br>.12<br>.14<br>.16 |
|--------------------------------------------------------------------------|----|----------------------------------------------------------------------------------------------------------------------------------------------------------------------------------------------------------------------------------------------------------------------------------------------------------------------------------------------------|-----------------------------------------------|
| Section                                                                  | 2. | Energy Consumption by Sector                                                                                                                                                                                                                                                                                                                       |                                               |
| 2.1                                                                      |    | Energy Consumption by Sector.                                                                                                                                                                                                                                                                                                                      |                                               |
| 2.2                                                                      |    | Residential Sector Energy Consumption.                                                                                                                                                                                                                                                                                                             |                                               |
| 2.3                                                                      |    | Commercial Sector Energy Consumption.                                                                                                                                                                                                                                                                                                              |                                               |
| 2.4                                                                      |    | Industrial Sector Energy Consumption.                                                                                                                                                                                                                                                                                                              |                                               |
| 2.5                                                                      |    | Transportation Sector Energy Consumption.                                                                                                                                                                                                                                                                                                          |                                               |
| 2.6                                                                      |    | Electric Power Sector Energy Consumption.                                                                                                                                                                                                                                                                                                          | 32                                            |
| Section                                                                  | 2  | Petroleum                                                                                                                                                                                                                                                                                                                                          |                                               |
| 3.1                                                                      | 5. | Petroleum Overview                                                                                                                                                                                                                                                                                                                                 | 26                                            |
| 3.1                                                                      |    | Refinery and Blender Net Inputs and Net Production.                                                                                                                                                                                                                                                                                                |                                               |
| 3.2                                                                      |    | Petroleum Trade                                                                                                                                                                                                                                                                                                                                    | 50                                            |
| 5.5                                                                      |    | 3.3a Overview                                                                                                                                                                                                                                                                                                                                      | 40                                            |
|                                                                          |    | 3.3b Imports.                                                                                                                                                                                                                                                                                                                                      |                                               |
| 3.4                                                                      |    | Petroleum Stocks.                                                                                                                                                                                                                                                                                                                                  |                                               |
| 3.4                                                                      |    | Petroleum Products Supplied by Type.                                                                                                                                                                                                                                                                                                               |                                               |
| 3.6                                                                      |    | Heat Content of Petroleum Products Supplied by Type.                                                                                                                                                                                                                                                                                               |                                               |
| 3.0<br>3.7                                                               |    | Petroleum Consumption by Sector.                                                                                                                                                                                                                                                                                                                   |                                               |
| 3.7                                                                      |    | Heat Content of Petroleum Consumption by Sector, Selected Products                                                                                                                                                                                                                                                                                 |                                               |
| 5.8                                                                      |    | Theat Content of Teuroreum Consumption by Sector, Selected Troducts                                                                                                                                                                                                                                                                                | 50                                            |
| Section                                                                  | 4. | Natural Gas                                                                                                                                                                                                                                                                                                                                        |                                               |
| 4.1                                                                      |    | Natural Gas.                                                                                                                                                                                                                                                                                                                                       | 68                                            |
|                                                                          |    |                                                                                                                                                                                                                                                                                                                                                    |                                               |
| Section                                                                  | 5. | Crude Oil and Natural Gas Resource Development                                                                                                                                                                                                                                                                                                     |                                               |
| 5.1                                                                      |    | Crude Oil and Natural Gas Resource Development Indicators                                                                                                                                                                                                                                                                                          | 76                                            |
| Section                                                                  | 6  | Coal                                                                                                                                                                                                                                                                                                                                               |                                               |
| 6.1                                                                      | •• | Coal                                                                                                                                                                                                                                                                                                                                               | 82                                            |
| 0.1                                                                      |    |                                                                                                                                                                                                                                                                                                                                                    | -0                                            |
| Section                                                                  | 7. | Electricity                                                                                                                                                                                                                                                                                                                                        |                                               |
| 7.1                                                                      |    | Electricity Overview.                                                                                                                                                                                                                                                                                                                              | 92                                            |
| 7.2                                                                      |    | Electricity Net Generation.                                                                                                                                                                                                                                                                                                                        | 94                                            |
| 7.3                                                                      |    | Consumption of Selected Combustible Fuels for Electricity Generation.                                                                                                                                                                                                                                                                              | 98                                            |
| 7.4                                                                      |    | Consumption of Selected Combustible Fuels for Electricity Generation and                                                                                                                                                                                                                                                                           |                                               |
|                                                                          |    | T                                                                                                                                                                                                                                                                                                                                                  | 02                                            |
| 7.5                                                                      |    |                                                                                                                                                                                                                                                                                                                                                    | 06                                            |
| 7.6                                                                      |    | Electricity End Use                                                                                                                                                                                                                                                                                                                                | 08                                            |
|                                                                          |    |                                                                                                                                                                                                                                                                                                                                                    |                                               |
| Section                                                                  | 8. | Nuclear Energy                                                                                                                                                                                                                                                                                                                                     | 14                                            |
| 8.1                                                                      |    | Nuclear Energy Overview 1                                                                                                                                                                                                                                                                                                                          | 14                                            |