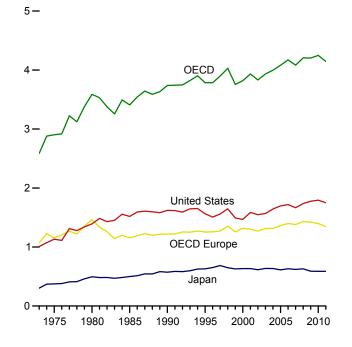

ces: • United States: Table 3.1. • Chile, East Germany, Former Czechoslovakia, Hungary, Mexico, Poland, South Korea, Non-OECD Countries, U.S. Territories, and World: 1973-1979—U.S. Energy Information Administration (EIA), International Energy Database. • Countries Other Than United States: 1980-2008—EIA, International Energy Statistics (IES). • OECD Countries, and U.S. Territories: 2009 forward—EIA, IES, • World: 2009 forward—EIA, Short Term Energy Outlook, October 2012, Table 3a. • All Other Data:—International Energy Agency (IEA), Quarterly Oil Statistics and Energy Balances in OECD Countries verious issues Balances in OECD Countries, various issues.

#### Figure 11.3 Petroleum Stocks in OECD Countries (Billion Barrels)

Overview, End of Year, 1973-2011

OECD Stocks, End of Month, June





#### By Selected OECD Country, End of Month



Note: OECD is the Organization for Economic Cooperation and Development. Web Page: http://www.eia.gov/totalenergy/data/monthly/#international. Source: Table 11.3.

#### Table 11.3 Petroleum Stocks in OECD Countries

(Million Barrels)

|             | _          | -                    |            | United   | OECD                | <b>.</b> .       |            | South | United | Other            |                    |
|-------------|------------|----------------------|------------|----------|---------------------|------------------|------------|-------|--------|------------------|--------------------|
|             | France     | Germany <sup>a</sup> | Italy      | Kingdom  | Europe <sup>b</sup> | Canada           | Japan      | Korea | St