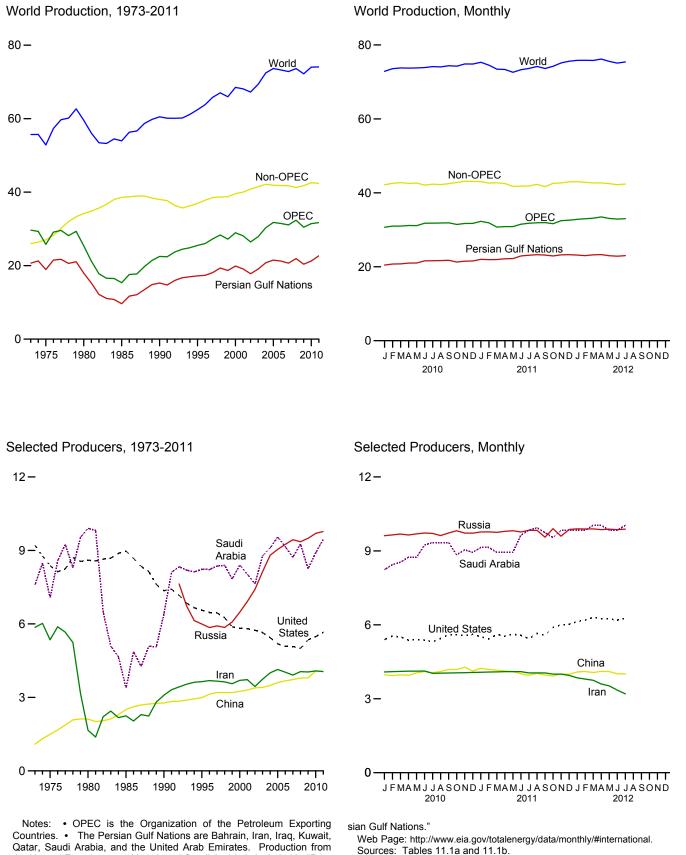

#### Section 11. International Petroleum

| 11.1 | World Crude Oil Production                       |     |
|------|--------------------------------------------------|-----|
|      | 11.1a OPEC Members.                              | 150 |
|      | 11.1b Persian Gulf Nations, Non-OPEC, and World. | 151 |
| 11.2 | Petroleum Consumption in OECD Countries.         | 153 |
| 11.3 | Petroleum Stocks in OECD Countries.              | 155 |

## Figures

| Section  | 0   | Energy Prices                                               |       |
|----------|-----|-------------------------------------------------------------|-------|
| 9.1      | ).  | Petroleum Prices.                                           | 118   |
| 9.2      |     | Average Retail Prices of Electricity.                       | 126   |
| 9.3      |     | Cost of Fossil-Fuel Receipts at Electric Generating Plants. |       |
| 9.4      |     | Natural Gas Prices.                                         |       |
| Section  | 10. | Renewable Energy                                            |       |
| 10.1     |     | Renewable Energy Consumption.                               | 136   |
| Sectionr | 11. | International Petroleum                                     |       |
| 11.1     |     | World Crude Oil Production                                  |       |
|          |     | 11.1a Overview                                              | . 148 |
|          |     | 11.1b By Selected Country.                                  | 149   |
| 11.2     |     | Petroleum Consumption in OECD Countries.                    |       |
| 11.3     |     | Petroleum Stocks in OECD Countries.                         |       |
| Section  | 12. | Environment                                                 |       |
| 12.1     |     | Carbon Dioxide Emissions From Energy Consumption by Source  |       |
|          |     |                                                             |       |