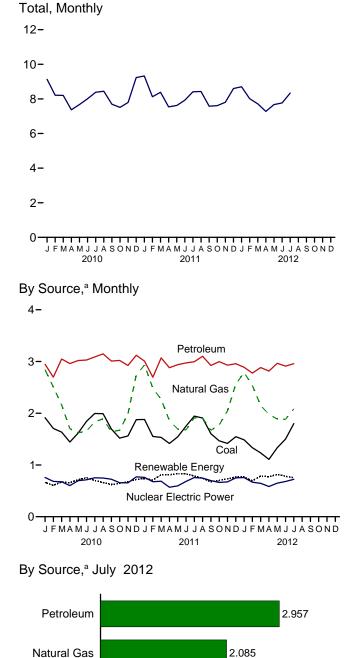

## Figure 1.1 Primary Energy Overview (Quadrillion Btu)

Consumption, Production, and Imports, 1973-2011 120-

Consumption, Production, and Imports, Monthly

Web Page: http://www.eia.gov/totalenergy/data/monthly/#summary. Source: Table 1.1.