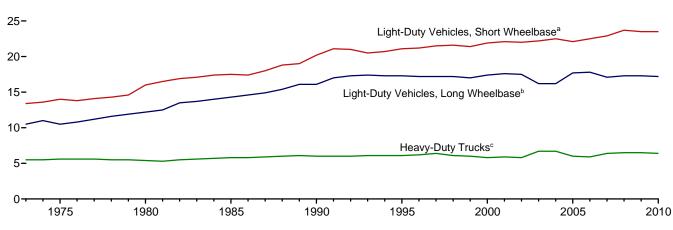

## Figures

| Section<br>1.1<br>1.2<br>1.3<br>1.4a<br>1.4b<br>1.5<br>1.6<br>1.7<br>1.8 | 1. | Energy Overview Primary Energy Overview. Primary Energy Production. Primary Energy Consumption. Primary Energy Imports and Exports. Primary Energy Net Imports. Merchandise Trade Value. Cost of Fuels to End Users in Real (1982-1984) Dollars. Primary Energy Consumption per Real Dollar of Gross Domestic Product. Motor Vehicle Fuel Economy. | . 4<br>. 6<br>. 9<br>. 9<br>.12<br>.14<br>.16 |
|--------------------------------------------------------------------------|----|----------------------------------------------------------------------------------------------------------------------------------------------------------------------------------------------------------------------------------------------------------------------------------------------------------------------------------------------------|-----------------------------------------------|
| Section                                                                  | 2. | Energy Consumption by Sector                                                                                                                                                                                                                                                                                                                       |                                               |
| 2.1                                                                      |    | Energy Consumption by Sector.                                                                                                                                                                                                                                                                                                                      |                                               |
| 2.2                                                                      |    | Residential Sector Energy Consumption.                                                                                                                                                                                                                                                                                                             |                                               |
| 2.3                                                                      |    | Commercial Sector Energy Consumption.                                                                                                                                                                                                                                                                                                              |                                               |
| 2.4                                                                      |    | Industrial Sector Energy Consumption.                                                                                                                                                                                                                                                                                                              |                                               |
| 2.5                                                                      |    | Transportation Sector Energy Consumption.                                                                                                                                                                                                                                                                                                          |                                               |
| 2.6                                                                      |    | Electric Power Sector Energy Consumption.                                                                                                                                                                                                                                                                                                          | 32                                            |
| Section                                                                  | 2  | Petroleum                                                                                                                                                                                                                                                                                                                                          |                                               |
| 3.1                                                                      | 5. | Petroleum Overview                                                                                                                                                                                                                                                                                                                                 | 26                                            |
| 3.1                                                                      |    | Refinery and Blender Net Inputs and Net Production.                                                                                                                                                                                                                                                                                                |                                               |
| 3.2                                                                      |    | Petroleum Trade                                                                                                                                                                                                                                                                                                                                    | 50                                            |
| 5.5                                                                      |    | 3.3a Overview                                                                                                                                                                                                                                                                                                                                      | 40                                            |
|                                                                          |    | 3.3b Imports.                                                                                                                                                                                                                                                                                                                                      |                                               |
| 3.4                                                                      |    | Petroleum Stocks.                                                                                                                                                                                                                                                                                                                                  |                                               |
| 3.4                                                                      |    | Petroleum Products Supplied by Type.                                                                                                                                                                                                                                                                                                               |                                               |
| 3.6                                                                      |    | Heat Content of Petroleum Products Supplied by Type.                                                                                                                                                                                                                                                                                               |                                               |
| 3.0<br>3.7                                                               |    | Petroleum Consumption by Sector.                                                                                                                                                                                                                                                                                                                   |                                               |
| 3.7                                                                      |    | Heat Content of Petroleum Consumption by Sector, Selected Products                                                                                                                                                                                                                                                                                 |                                               |
| 5.8                                                                      |    | Theat Content of Teuroreum Consumption by Sector, Selected Troducts                                                                                                                                                                                                                                                                                | 50                                            |
| Section                                                                  | 4. | Natural Gas                                                                                                                                                                                                                                                                                                                                        |                                               |
| 4.1                                                                      |    | Natural Gas.                                                                                                                                                                                                                                                                                                                                       | 68                                            |
|                                                                          |    |                                                                                                                                                                                                                                                                                                                                                    |                                               |
| Section                                                                  | 5. | Crude Oil and Natural Gas Resource Development                                                                                                                                                                                                                                                                                                     |                                               |
| 5.1                                                                      |    | Crude Oil and Natural Gas Resource Development Indicators                                                                                                                                                                                                                                                                                          | 76                                            |
| Section                                                                  | 6  | Coal                                                                                                                                                                                                                                                                                                                                               |                                               |
| 6.1                                                                      | •• | Coal                                                                                                                                                                                                                                                                                                                                               | 82                                            |
| 0.1                                                                      |    |                                                                                                                                                                                                                                                                                                                                                    | -0                                            |
| Section                                                                  | 7. | Electricity                                                                                                                                                                                                                                                                                                                                        |                                               |
| 7.1                                                                      |    | Electricity Overview.                                                                                                                                                                                                                                                                                                                              | 92                                            |
| 7.2                                                                      |    | Electricity Net Generation.                                                                                                                                                                                                                                                                                                                        | 94                                            |
| 7.3                                                                      |    | Consumption of Selected Combustible Fuels for Electricity Generation.                                                                                                                                                                                                                                                                              | 98                                            |
| 7.4                                                                      |    | Consumption of Selected Combustible Fuels for Electricity Generation and                                                                                                                                                                                                                                                                           |                                               |
|                                                                          |    | T                                                                                                                                                                                                                                                                                                                                                  | 02                                            |
| 7.5                                                                      |    |                                                                                                                                                                                                                                                                                                                                                    | 06                                            |
| 7.6                                                                      |    | Electricity End Use                                                                                                                                                                                                                                                                                                                                | 08                                            |
|                                                                          |    |                                                                                                                                                                                                                                                                                                                                                    |                                               |
| Section                                                                  | 8. | Nuclear Energy                                                                                                                                                                                                                                                                                                                                     | 14                                            |
| 8.1                                                                      |    | Nuclear Energy Overview 1                                                                                                                                                                                                                                                                                                                          | 14                                            |