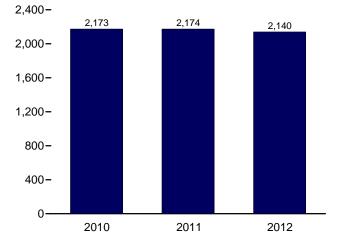

## Figures

| Section<br>1.1<br>1.2<br>1.3<br>1.4a<br>1.4b<br>1.5<br>1.6<br>1.7<br>1.8 | 1. | Energy Overview Primary Energy Overview. Primary Energy Production. Primary Energy Consumption. Primary Energy Imports and Exports. Primary Energy Net Imports. Merchandise Trade Value. Cost of Fuels to End Users in Real (1982-1984) Dollars. Primary Energy Consumption per Real Dollar of Gross Domestic Product. Motor Vehicle Fuel Economy. | . 4<br>. 6<br>. 9<br>. 9<br>.12<br>.14<br>.16 |
|--------------------------------------------------------------------------|----|----------------------------------------------------------------------------------------------------------------------------------------------------------------------------------------------------------------------------------------------------------------------------------------------------------------------------------------------------|-----------------------------------------------|
| Section                                                                  | 2. | Energy Consumption by Sector                                                                                                                                                                                                                                                                                                                       |                                               |
| 2.1                                                                      |    | Energy Consumption by Sector.                                                                                                                                                                                                                                                                                                                      |                                               |
| 2.2                                                                      |    | Residential Sector Energy Consumption.                                                                                                                                                                                                                                                                                                             |                                               |
| 2.3                                                                      |    | Commercial Sector Energy Consumption.                                                                                                                                                                                                                                                                                                              |                                               |
| 2.4                                                                      |    | Industrial Sector Energy Consumption.                                                                                                                                                                                                                                                                                                              |                                               |
| 2.5                                                                      |    | Transportation Sector Energy Consumption.                                                                                                                                                                                                                                                                                                          |                                               |
| 2.6                                                                      |    | Electric Power Sector Energy Consumption.                                                                                                                                                                                                                                                                                                          | 32                                            |
| Section                                                                  | 2  | Petroleum                                                                                                                                                                                                                                                                                                                                          |                                               |
| 3.1                                                                      | 5. | Petroleum Overview                                                                                                                                                                                                                                                                                                                                 | 26                                            |
| 3.1                                                                      |    | Refinery and Blender Net Inputs and Net Production.                                                                                                                                                                                                                                                                                                |                                               |
| 3.2                                                                      |    | Petroleum Trade                                                                                                                                                                                                                                                                                                                                    | 50                                            |
| 5.5                                                                      |    | 3.3a Overview                                                                                                                                                                                                                                                                                                                                      | 40                                            |
|                                                                          |    | 3.3b Imports.                                                                                                                                                                                                                                                                                                                                      |                                               |
| 3.4                                                                      |    | Petroleum Stocks.                                                                                                                                                                                                                                                                                                                                  |                                               |
| 3.4                                                                      |    | Petroleum Products Supplied by Type.                                                                                                                                                                                                                                                                                                               |                                               |
| 3.6                                                                      |    | Heat Content of Petroleum Products Supplied by Type.                                                                                                                                                                                                                                                                                               |                                               |
| 3.0<br>3.7                                                               |    | Petroleum Consumption by Sector.                                                                                                                                                                                                                                                                                                                   |                                               |
| 3.7                                                                      |    | Heat Content of Petroleum Consumption by Sector, Selected Products                                                                                                                                                                                                                                                                                 |                                               |
| 5.8                                                                      |    | Theat Content of Teuroreum Consumption by Sector, Selected Troducts                                                                                                                                                                                                                                                                                | 50                                            |
| Section                                                                  | 4. | Natural Gas                                                                                                                                                                                                                                                                                                                                        |                                               |
| 4.1                                                                      |    | Natural Gas.                                                                                                                                                                                                                                                                                                                                       | 68                                            |
|                                                                          |    |                                                                                                                                                                                                                                                                                                                                                    |                                               |
| Section                                                                  | 5. | Crude Oil and Natural Gas Resource Development                                                                                                                                                                                                                                                                                                     |                                               |
| 5.1                                                                      |    | Crude Oil and Natural Gas Resource Development Indicators                                                                                                                                                                                                                                                                                          | 76                                            |
| Section                                                                  | 6  | Coal                                                                                                                                                                                                                                                                                                                                               |                                               |
| 6.1                                                                      | •• | Coal                                                                                                                                                                                                                                                                                                                                               | 82                                            |
| 0.1                                                                      |    |                                                                                                                                                                                                                                                                                                                                                    | -0                                            |
| Section                                                                  | 7. | Electricity                                                                                                                                                                                                                                                                                                                                        |                                               |
| 7.1                                                                      |    | Electricity Overview.                                                                                                                                                                                                                                                                                                                              | 92                                            |
| 7.2                                                                      |    | Electricity Net Generation.                                                                                                                                                                                                                                                                                                                        | 94                                            |
| 7.3                                                                      |    | Consumption of Selected Combustible Fuels for Electricity Generation.                                                                                                                                                                                                                                                                              | 98                                            |
| 7.4                                                                      |    | Consumption of Selected Combustible Fuels for Electricity Generation and                                                                                                                                                                                                                                                                           |                                               |
|                                                                          |    | T                                                                                                                                                                                                                                                                                                                                                  | 02                                            |
| 7.5                                                                      |    |                                                                                                                                                                                                                                                                                                                                                    | 06                                            |
| 7.6                                                                      |    | Electricity End Use                                                                                                                                                                                                                                                                                                                                | 08                                            |
|                                                                          |    |                                                                                                                                                                                                                                                                                                                                                    |                                               |
| Section                                                                  | 8. | Nuclear Energy                                                                                                                                                                                                                                                                                                                                     | 14                                            |
| 8.1                                                                      |    | Nuclear Energy Overview 1                                                                                                                                                                                                                                                                                                                          | 14                                            |