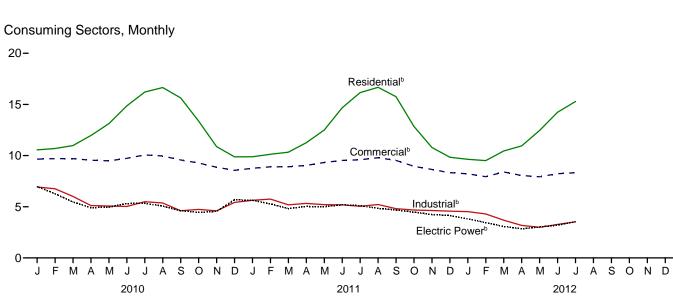

## Tables

| Section | 1. | Energy Overview                                                       |     |
|---------|----|-----------------------------------------------------------------------|-----|
| 1.1     |    | Primary Energy Overview.                                              | . 3 |
| 1.2     |    | Primary Energy Production by Source.                                  |     |
| 1.3     |    | Primary Energy Consumption by Source.                                 |     |
| 1.4a    |    | Primary Energy Imports by Source.                                     |     |
| 1.4b    |    | Primary Energy Exports by Source and Total Net Imports.               |     |
| 1.5     |    | Merchandise Trade Value.                                              |     |
| 1.6     |    | Cost of Fuels to End Users in Real (1982-1984) Dollars.               |     |
| 1.7     |    | Primary Energy Consumption per Real Dollar of Gross Domestic Product. |     |
| 1.8     |    | Motor Vehicle Mileage, Fuel Consumption, and Fuel Economy.            |     |
| 1.9     |    | Heating Degree-Days by Census Division.                               |     |
| 1.10    |    | Cooling Degree-Days by Census Division.                               |     |
| 1.10    |    |                                                                       | 1)  |
| Section | 2. | Energy Consumption by Sector                                          |     |
| 2.1     |    | Energy Consumption by Sector.                                         | 23  |
| 2.2     |    | Residential Sector Energy Consumption.                                |     |
| 2.3     |    | Commercial Sector Energy Consumption.                                 |     |
| 2.3     |    | Industrial Sector Energy Consumption.                                 |     |
| 2.5     |    | Transportation Sector Energy Consumption.                             |     |
| 2.6     |    | Electric Power Sector Energy Consumption.                             |     |
| 2.0     |    | Electric Fower Sector Energy consumption.                             | 55  |
| Section | 3. | Petroleum                                                             |     |
| 3.1     |    | Petroleum Overview                                                    | 37  |
| 3.2     |    | Refinery and Blender Net Inputs and Net Production.                   | 39  |
| 3.3     |    | Petroleum Trade                                                       |     |
|         |    | 3.3a Overview                                                         | 41  |
|         |    | 3.3b Imports and Exports by Type.                                     |     |
|         |    | 3.3c Imports From OPEC Countries.                                     |     |
|         |    | 3.3d Imports From Non-OPEC Countries.                                 |     |
| 3.4     |    | Petroleum Stocks.                                                     |     |
| 3.5     |    | Petroleum Products Supplied by Type.                                  |     |
| 3.6     |    | Heat Content of Petroleum Products Supplied by Type.                  |     |
| 3.7     |    | Petroleum Consumption                                                 | 51  |
| 5.1     |    | 3.7a Residential and Commercial Sectors.                              | 53  |
|         |    | 3.7b Industrial Sector.                                               |     |
|         |    | 3.7c Transportation and Electric Power Sectors.                       |     |
| 3.8     |    | Heat Content of Petroleum Consumption                                 | 55  |
| 5.0     |    | 3.8a Residential and Commercial Sectors.                              | 57  |
|         |    | 3.8b Industrial Sector.                                               |     |
|         |    | 3.8c Transportation and Electric Power Sectors.                       |     |
|         |    | 5.8e Transportation and Electric Fower Sectors                        | 59  |
| Section | 4. | Natural Gas                                                           |     |
| 4.1     |    | Natural Gas Overview.                                                 | 69  |
| 4.2     |    | Natural Gas Trade by Country                                          |     |
| 4.3     |    | Natural Gas Consumption by Sector.                                    |     |
| 4.4     |    | Natural Gas in Underground Storage.                                   |     |
| т.т     |    |                                                                       | , 4 |
| Section | 5. | Crude Oil and Natural Gas Resource Development                        |     |
| 5.1     |    | Crude Oil and Natural Gas Drilling Activity Measurements.             |     |
| 5.2     |    | Crude Oil and Natural Gas Exploratory and Development Wells.          | 78  |

## Figures

| Section<br>1.1<br>1.2<br>1.3<br>1.4a<br>1.4b<br>1.5<br>1.6<br>1.7<br>1.8 | 1. | Energy Overview Primary Energy Overview. Primary Energy Production. Primary Energy Consumption. Primary Energy Imports and Exports. Primary Energy Net Imports. Merchandise Trade Value. Cost of Fuels to End Users in Real (1982-1984) Dollars. Primary Energy Consumption per Real Dollar of Gross Domestic Product. Motor Vehicle Fuel Economy. | . 4<br>. 6<br>. 9<br>. 9<br>.12<br>.14<br>.16 |
|--------------------------------------------------------------------------|----|----------------------------------------------------------------------------------------------------------------------------------------------------------------------------------------------------------------------------------------------------------------------------------------------------------------------------------------------------|-----------------------------------------------|
| Section                                                                  | 2. | Energy Consumption by Sector                                                                                                                                                                                                                                                                                                                       |                                               |
| 2.1                                                                      |    | Energy Consumption by Sector.                                                                                                                                                                                                                                                                                                                      |                                               |
| 2.2                                                                      |    | Residential Sector Energy Consumption.                                                                                                                                                                                                                                                                                                             |                                               |
| 2.3                                                                      |    | Commercial Sector Energy Consumption.                                                                                                                                                                                                                                                                                                              |                                               |
| 2.4                                                                      |    | Industrial Sector Energy Consumption.                                                                                                                                                                                                                                                                                                              |                                               |
| 2.5                                                                      |    | Transportation Sector Energy Consumption.                                                                                                                                                                                                                                                                                                          |                                               |
| 2.6                                                                      |    | Electric Power Sector Energy Consumption.                                                                                                                                                                                                                                                                                                          | 32                                            |
| Section                                                                  | 2  | Petroleum                                                                                                                                                                                                                                                                                                                                          |                                               |
| 3.1                                                                      | 5. | Petroleum Overview                                                                                                                                                                                                                                                                                                                                 | 26                                            |
| 3.1                                                                      |    | Refinery and Blender Net Inputs and Net Production.                                                                                                                                                                                                                                                                                                |                                               |
| 3.2                                                                      |    | Petroleum Trade                                                                                                                                                                                                                                                                                                                                    | 50                                            |
| 5.5                                                                      |    | 3.3a Overview                                                                                                                                                                                                                                                                                                                                      | 40                                            |
|                                                                          |    | 3.3b Imports.                                                                                                                                                                                                                                                                                                                                      |                                               |
| 3.4                                                                      |    | Petroleum Stocks.                                                                                                                                                                                                                                                                                                                                  |                                               |
| 3.4                                                                      |    | Petroleum Products Supplied by Type.                                                                                                                                                                                                                                                                                                               |                                               |
| 3.6                                                                      |    | Heat Content of Petroleum Products Supplied by Type.                                                                                                                                                                                                                                                                                               |                                               |
| 3.0<br>3.7                                                               |    | Petroleum Consumption by Sector.                                                                                                                                                                                                                                                                                                                   |                                               |
| 3.7                                                                      |    | Heat Content of Petroleum Consumption by Sector, Selected Products                                                                                                                                                                                                                                                                                 |                                               |
| 5.8                                                                      |    | Theat Content of Teuroreum Consumption by Sector, Selected Troducts                                                                                                                                                                                                                                                                                | 50                                            |
| Section                                                                  | 4. | Natural Gas                                                                                                                                                                                                                                                                                                                                        |                                               |
| 4.1                                                                      |    | Natural Gas.                                                                                                                                                                                                                                                                                                                                       | 68                                            |
|                                                                          |    |                                                                                                                                                                                                                                                                                                                                                    |                                               |
| Section                                                                  | 5. | Crude Oil and Natural Gas Resource Development                                                                                                                                                                                                                                                                                                     |                                               |
| 5.1                                                                      |    | Crude Oil and Natural Gas Resource Development Indicators                                                                                                                                                                                                                                                                                          | 76                                            |
| Section                                                                  | 6  | Coal                                                                                                                                                                                                                                                                                                                                               |                                               |
| 6.1                                                                      | •• | Coal                                                                                                                                                                                                                                                                                                                                               | 82                                            |
| 0.1                                                                      |    |                                                                                                                                                                                                                                                                                                                                                    | -0                                            |
| Section                                                                  | 7. | Electricity                                                                                                                                                                                                                                                                                                                                        |                                               |
| 7.1                                                                      |    | Electricity Overview.                                                                                                                                                                                                                                                                                                                              | 92                                            |
| 7.2                                                                      |    | Electricity Net Generation.                                                                                                                                                                                                                                                                                                                        | 94                                            |
| 7.3                                                                      |    | Consumption of Selected Combustible Fuels for Electricity Generation.                                                                                                                                                                                                                                                                              | 98                                            |
| 7.4                                                                      |    | Consumption of Selected Combustible Fuels for Electricity Generation and                                                                                                                                                                                                                                                                           |                                               |
|                                                                          |    | T                                                                                                                                                                                                                                                                                                                                                  | 02                                            |
| 7.5                                                                      |    |                                                                                                                                                                                                                                                                                                                                                    | 06                                            |
| 7.6                                                                      |    | Electricity End Use                                                                                                                                                                                                                                                                                                                                | 08                                            |
|                                                                          |    |                                                                                                                                                                                                                                                                                                                                                    |                                               |
| Section                                                                  | 8. | Nuclear Energy                                                                                                                                                                                                                                                                                                                                     | 14                                            |
| 8.1                                                                      |    | Nuclear Energy Overview 1                                                                                                                                                                                                                                                                                                                          | 14                                            |