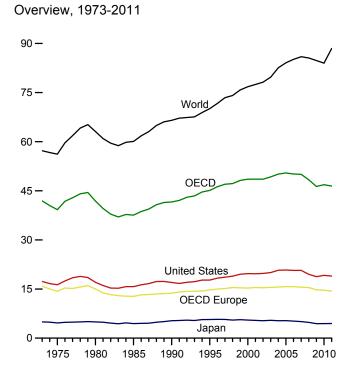

## Figure 1.1 Primary Energy Overview (Quadrillion Btu)

Consumption, Production, and Imports, 1973-2011 120-

Consumption, Production, and Imports, Monthly

Web Page: http://www.eia.gov/totalenergy/data/monthly/#summary. Source: Table 1.1.