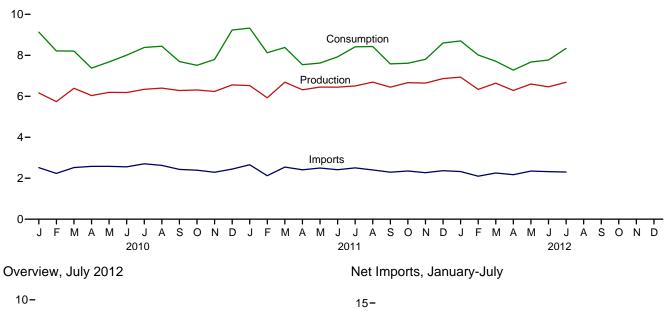

## Figure 1.1 Primary Energy Overview (Quadrillion Btu)

Consumption, Production, and Imports, 1973-2011 120-

Consumption, Production, and Imports, Monthly

Web Page: http://www.eia.gov/totalenergy/data/monthly/#summary. Source: Table 1.1.