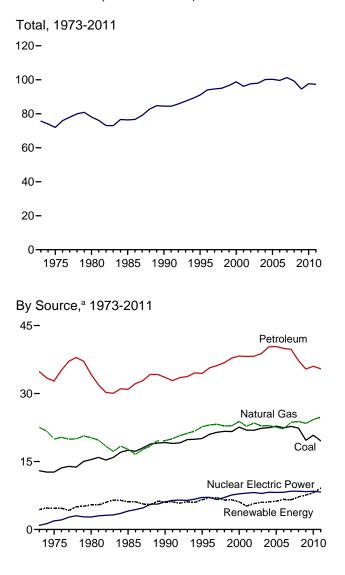

## Figure 1.1 Primary Energy Overview (Quadrillion Btu)

Consumption, Production, and Imports, 1973-2011 120-

Consumption, Production, and Imports, Monthly

Web Page: http://www.eia.gov/totalenergy/data/monthly/#summary. Source: Table 1.1.