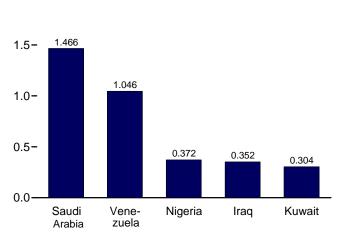

#### Section 11. International Petroleum

| 11.1 | World Crude Oil Production                       |     |
|------|--------------------------------------------------|-----|
|      | 11.1a OPEC Members.                              | 150 |
|      | 11.1b Persian Gulf Nations, Non-OPEC, and World. | 151 |
| 11.2 | Petroleum Consumption in OECD Countries.         | 153 |
| 11.3 | Petroleum Stocks in OECD Countries.              | 155 |