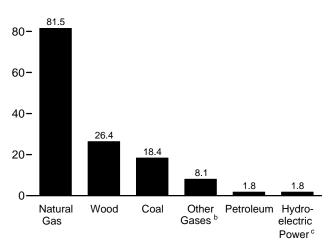

## Figure 1.1 Primary Energy Overview (Quadrillion Btu)

Consumption, Production, and Imports, 1973-2011 120-

Consumption, Production, and Imports, Monthly

Web Page: http://www.eia.gov/totalenergy/data/monthly/#summary. Source: Table 1.1.