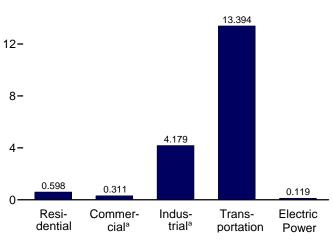

ned

as fuel. Beginning in 2005, also includes naphtha-type jet fuel.

R=Revised. E=Estimate. F=Forecast. (s)=Less than 0.5 trillion Btu and greater than -0.5 trillion Btu.

Notes: • Petroleum products supplied is an approximation of petroleum consumption and is synonymous with the term "petroleum consumption" in Tables 3.7a–3.8c. • See Note 7, "Petroleum Products Supplied and Petroleum Consumption," at end of section. • Totals may not equal sum of components due to independent rounding. • Geographic coverage is the 50 States and the District of Columbia. Web Pages:

For all available data beginning in 1973, see http://www.eia.gov/totalenergy/data/monthly/#petroleum. • For related information, see http://www.eia.gov/petroleum/. Sources: See end of section.











By Sector, July 2012



Industrial Sector,<sup>a</sup> Selected Products, July 2012



Electric Power Sector, July 2012



<sup>a</sup> Includes combined-heat-and-power plants and a small number of electricity-only plants.

<sup>b</sup> Liquefied petroleum gases.

° Includes fuel ethanol blended into motor gasoline.

<sup>d</sup> Includes renewable diesel fuel (including biodiesel) blended into

distillate fuel oil.

<sup>e</sup> Includes kerosene-type jet fuel only.

Web Page: http://www.eia.gov/totalenergy/data/monthly/#petroleum. Sources: Tables 3.7a–3.7c.

#### Table 3.7a Petroleum Consumption: Residential and Commercial Sectors

| (Thousand Barrels per Day) |  |
|----------------------------|--|
|----------------------------|--|

| Distilite         Kerc-<br>Fuel Dil         Liquefied<br>Gases         Dist