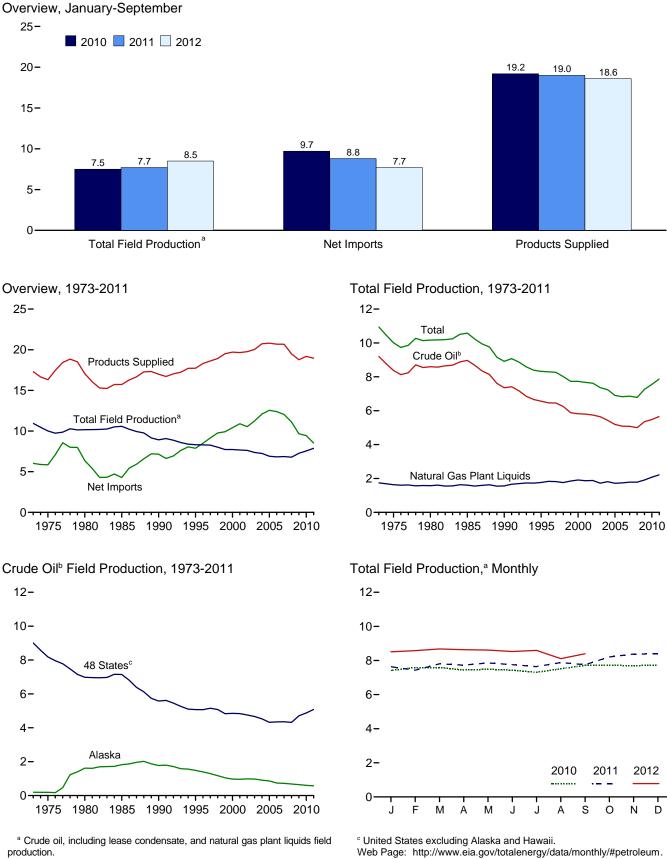

## Tables

| Section | 1. | Energy Overview                                                       |     |
|---------|----|-----------------------------------------------------------------------|-----|
| 1.1     |    | Primary Energy Overview.                                              | . 3 |
| 1.2     |    | Primary Energy Production by Source.                                  |     |
| 1.3     |    | Primary Energy Consumption by Source.                                 |     |
| 1.4a    |    | Primary Energy Imports by Source.                                     |     |
| 1.4b    |    | Primary Energy Exports by Source and Total Net Imports.               |     |
| 1.5     |    | Merchandise Trade Value.                                              |     |
| 1.6     |    | Cost of Fuels to End Users in Real (1982-1984) Dollars.               |     |
| 1.7     |    | Primary Energy Consumption per Real Dollar of Gross Domestic Product. |     |
| 1.8     |    | Motor Vehicle Mileage, Fuel Consumption, and Fuel Economy.            |     |
| 1.9     |    | Heating Degree-Days by Census Division.                               |     |
| 1.10    |    | Cooling Degree-Days by Census Division.                               |     |
| 1.10    |    |                                                                       | 1)  |
| Section | 2. | Energy Consumption by Sector                                          |     |
| 2.1     |    | Energy Consumption by Sector.                                         | 23  |
| 2.2     |    | Residential Sector Energy Consumption.                                |     |
| 2.3     |    | Commercial Sector Energy Consumption.                                 |     |
| 2.3     |    | Industrial Sector Energy Consumption.                                 |     |
| 2.5     |    | Transportation Sector Energy Consumption.                             |     |
| 2.6     |    | Electric Power Sector Energy Consumption.                             |     |
| 2.0     |    | Electric Fower Sector Energy consumption.                             | 55  |
| Section | 3. | Petroleum                                                             |     |
| 3.1     |    | Petroleum Overview                                                    | 37  |
| 3.2     |    | Refinery and Blender Net Inputs and Net Production.                   | 39  |
| 3.3     |    | Petroleum Trade                                                       |     |
|         |    | 3.3a Overview                                                         | 41  |
|         |    | 3.3b Imports and Exports by Type.                                     |     |
|         |    | 3.3c Imports From OPEC Countries.                                     |     |
|         |    | 3.3d Imports From Non-OPEC Countries.                                 |     |
| 3.4     |    | Petroleum Stocks.                                                     |     |
| 3.5     |    | Petroleum Products Supplied by Type.                                  |     |
| 3.6     |    | Heat Content of Petroleum Products Supplied by Type.                  |     |
| 3.7     |    | Petroleum Consumption                                                 | 51  |
| 5.1     |    | 3.7a Residential and Commercial Sectors.                              | 53  |
|         |    | 3.7b Industrial Sector.                                               |     |
|         |    | 3.7c Transportation and Electric Power Sectors.                       |     |
| 3.8     |    | Heat Content of Petroleum Consumption                                 | 55  |
| 5.0     |    | 3.8a Residential and Commercial Sectors.                              | 57  |
|         |    | 3.8b Industrial Sector.                                               |     |
|         |    | 3.8c Transportation and Electric Power Sectors.                       |     |
|         |    | 5.8e Transportation and Electric Fower Sectors                        | 59  |
| Section | 4. | Natural Gas                                                           |     |
| 4.1     |    | Natural Gas Overview.                                                 | 69  |
| 4.2     |    | Natural Gas Trade by Country                                          |     |
| 4.3     |    | Natural Gas Consumption by Sector.                                    |     |
| 4.4     |    | Natural Gas in Underground Storage.                                   |     |
| т.т     |    |                                                                       | , 4 |
| Section | 5. | Crude Oil and Natural Gas Resource Development                        |     |
| 5.1     |    | Crude Oil and Natural Gas Drilling Activity Measurements.             |     |
| 5.2     |    | Crude Oil and Natural Gas Exploratory and Development Wells.          | 78  |