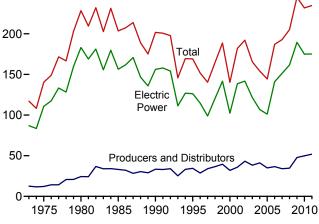

## Tables

| Section                         | 6.  | Coal                                                                                                                                                                                                                                                                                                                                                    |                                               |
|---------------------------------|-----|---------------------------------------------------------------------------------------------------------------------------------------------------------------------------------------------------------------------------------------------------------------------------------------------------------------------------------------------------------|-----------------------------------------------|
| 6.1                             |     | Coal Overview                                                                                                                                                                                                                                                                                                                                           | . 83                                          |
| 6.2                             |     | Coal Consumption by Sector.                                                                                                                                                                                                                                                                                                                             |                                               |
| 6.3                             |     | Coal Stocks by Sector.                                                                                                                                                                                                                                                                                                                                  |                                               |
| 0.5                             |     |                                                                                                                                                                                                                                                                                                                                                         | . 85                                          |
|                                 | 7.  | Electricity                                                                                                                                                                                                                                                                                                                                             |                                               |
| 7.1                             |     | Electricity Overview.                                                                                                                                                                                                                                                                                                                                   | . 93                                          |
| 7.2                             |     | Electricity Net Generation                                                                                                                                                                                                                                                                                                                              |                                               |
|                                 |     | 7.2a Total (All Sectors).                                                                                                                                                                                                                                                                                                                               | . 95                                          |
|                                 |     | 7.2b Electric Power Sector.                                                                                                                                                                                                                                                                                                                             | . 96                                          |
|                                 |     | 7.2c Commercial and Industrial Sectors.                                                                                                                                                                                                                                                                                                                 | . 97                                          |
| 7.3                             |     | Consumption of Combustible Fuels for Electricity Generation                                                                                                                                                                                                                                                                                             |                                               |
| 7.5                             |     | 7.3a Total (All Sectors).                                                                                                                                                                                                                                                                                                                               | 90                                            |
|                                 |     | 7.3b Electric Power Sector.                                                                                                                                                                                                                                                                                                                             |                                               |
|                                 |     |                                                                                                                                                                                                                                                                                                                                                         |                                               |
| 7.4                             |     | 7.3c Commercial and Industrial Sectors (Selected Fuels).                                                                                                                                                                                                                                                                                                | 101                                           |
| 7.4                             |     | Consumption of Combustible Fuels for Electricity Generation and Useful Thermal Output                                                                                                                                                                                                                                                                   |                                               |
|                                 |     | 7.4a Total (All Sectors).                                                                                                                                                                                                                                                                                                                               |                                               |
|                                 |     | 7.4b Electric Power Sector.                                                                                                                                                                                                                                                                                                                             | 104                                           |
|                                 |     | 7.4c Commercial and Industrial Sectors (Selected Fuels).                                                                                                                                                                                                                                                                                                | 105                                           |
| 7.5                             |     | Stocks of Coal and Petroleum: Electric Power Sector.                                                                                                                                                                                                                                                                                                    | 107                                           |
| 7.6                             |     | Electricity End Use.                                                                                                                                                                                                                                                                                                                                    | 109                                           |
| Section<br>8.1                  | 8.  | Nuclear Energy<br>Nuclear Energy Overview                                                                                                                                                                                                                                                                                                               | 115                                           |
|                                 |     |                                                                                                                                                                                                                                                                                                                                                         | 115                                           |
| Section                         | 9.  | Energy Prices                                                                                                                                                                                                                                                                                                                                           |                                               |
| 9.1                             |     | Crude Oil Price Summary.                                                                                                                                                                                                                                                                                                                                | 119                                           |
| 9.2                             |     | F.O.B. Costs of Crude Oil Imports From Selected Countries.                                                                                                                                                                                                                                                                                              | 120                                           |
| 9.3                             |     | Landed Costs of Crude Oil Imports From Selected Countries.                                                                                                                                                                                                                                                                                              | 121                                           |
| 9.4                             |     | Motor Gasoline Retail Prices, U.S. City Average.                                                                                                                                                                                                                                                                                                        |                                               |
| 9.5                             |     | Refiner Prices of Residual Fuel Oil.                                                                                                                                                                                                                                                                                                                    |                                               |
| 9.6                             |     | Refiner Prices of Petroleum Products for Resale.                                                                                                                                                                                                                                                                                                        |                                               |
| 9.7                             |     | Refiner Prices of Petroleum Products to End Users.                                                                                                                                                                                                                                                                                                      |                                               |
| 9.8                             |     | Average Retail Prices of Electricity.                                                                                                                                                                                                                                                                                                                   |                                               |
|                                 |     |                                                                                                                                                                                                                                                                                                                                                         |                                               |
| 0.0                             |     |                                                                                                                                                                                                                                                                                                                                                         |                                               |
| 9.9                             |     | Cost of Fossil-Fuel Receipts at Electric Generating Plants.                                                                                                                                                                                                                                                                                             | 129                                           |
| 9.9<br>9.10                     |     |                                                                                                                                                                                                                                                                                                                                                         | 129                                           |
|                                 | 10. | Cost of Fossil-Fuel Receipts at Electric Generating Plants                                                                                                                                                                                                                                                                                              | 129<br>131                                    |
| 9.10                            | 10. | Cost of Fossil-Fuel Receipts at Electric Generating Plants.                                                                                                                                                                                                                                                                                             | 129<br>131                                    |
| 9.10<br>Section                 | 10. | Cost of Fossil-Fuel Receipts at Electric Generating Plants                                                                                                                                                                                                                                                                                              | 129<br>131                                    |
| 9.10<br>Section<br>10.1         | 10. | Cost of Fossil-Fuel Receipts at Electric Generating Plants                                                                                                                                                                                                                                                                                              | 129<br>131<br>137                             |
| 9.10<br>Section<br>10.1         | 10. | Cost of Fossil-Fuel Receipts at Electric Generating Plants                                                                                                                                                                                                                                                                                              | 129<br>131<br>137<br>138                      |
| 9.10<br>Section<br>10.1         | 10. | Cost of Fossil-Fuel Receipts at Electric Generating Plants                                                                                                                                                                                                                                                                                              | 129<br>131<br>137<br>138<br>139               |
| 9.10<br>Section<br>10.1<br>10.2 | 10. | Cost of Fossil-Fuel Receipts at Electric Generating Plants.<br>Natural Gas Prices.<br>Renewable Energy<br>Renewable Energy Production and Consumption by Source.<br>Renewable Energy Consumption<br>10.2a Residential and Commercial Sectors.<br>10.2b Industrial and Transportation Sectors.<br>10.2c Electric Power Sector                            | 129<br>131<br>137<br>138<br>139<br>140        |
| 9.10<br>Section<br>10.1<br>10.2 | 10. | Cost of Fossil-Fuel Receipts at Electric Generating Plants.<br>Natural Gas Prices.<br>Renewable Energy<br>Renewable Energy Production and Consumption by Source.<br>Renewable Energy Consumption<br>10.2a Residential and Commercial Sectors.<br>10.2b Industrial and Transportation Sectors.<br>10.2c Electric Power Sector.<br>Fuel Ethanol Overview. | 129<br>131<br>137<br>138<br>139<br>140<br>141 |
| 9.10<br>Section<br>10.1<br>10.2 | 10. | Cost of Fossil-Fuel Receipts at Electric Generating Plants.<br>Natural Gas Prices.<br>Renewable Energy<br>Renewable Energy Production and Consumption by Source.<br>Renewable Energy Consumption<br>10.2a Residential and Commercial Sectors.<br>10.2b Industrial and Transportation Sectors.<br>10.2c Electric Power Sector                            | 129<br>131<br>137<br>138<br>139<br>140        |