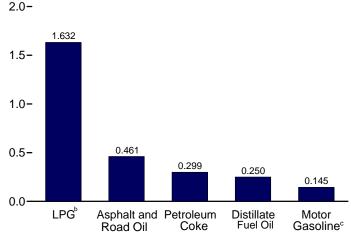

fuel.

R=Revised. E=Estimate. F=Forecast. (s)=Less than 0.5 trillion Btu and greater than -0.5 trillion Btu.

Notes: • Petroleum products supplied is an approximation of petroleum consumption and is synonymous with the term "petroleum consumption" in Tables 3.7a–3.8c. • See Note 7, "Petroleum Products Supplied and Petroleum Consumption," at end of section. • Totals may not equal sum of components due to independent rounding. • Geographic coverage is the 50 States and the District of Columbia. Web Pages:

For all available data beginning in 1973, see http://www.eia.gov/totalenergy/data/monthly/#petroleum. • For related information, see http://www.eia.gov/petroleum/. Sources: See end of section.











By Sector, July 2012



Industrial Sector,<sup>a</sup> Selected Products, July 2012



Electric Power Sector, July 2012



<sup>a</sup> Includes combined-heat-and-power plants and a small number of electricity-only plants.

<sup>b</sup> Liquefied petroleum gases.

° Includes fuel ethanol blended into motor gasoline.

<sup>d</sup> Includes renewable diesel fuel (including biodiesel) blended into

distillate fuel oil.

<sup>e</sup> Includes kerosene-type jet fuel only.

Web Page: http://www.eia.gov/totalenergy/data/monthly/#petroleum. Sources: Tables 3.7a–3.7c.

#### Table 3.7a Petroleum Consumption: Residential and Commercial Sectors

| (Thousand Barrels per Day) |  |
|----------------------------|--|
|----------------------------|--|

| Distilite         Kerc-<br>Fuel Dil         Liquefied<br>Gases         Distilite<br>Fuel Dil         Kerc-<br>Fuel Dil         Liquefied<b