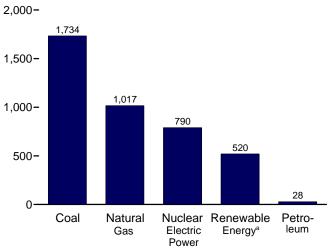

. (s)=Less than 0.5 billion kilowatthours. Notes: • See Note, "Classification of Power Plants Into Energy-Use Sectors," at and effective to the test of test of the test of the test of the test of the test of test of the test of test of the test of tes

Notes. • See Note, Classification of Power Plants into Energy-Use Sectors, at end of section. • Totals may not equal sum of components due to independent rounding. • Geographic coverage is the 50 States and the District of Columbia. Web Page: See http://www.eia.gov/totalenergy/data/monthly/#electricity for all available data beginning in 1973. Sources: See end of section.

#### Figure 7.2 Electricity Net Generation (Billion Kilowatthours)

Total (All Sectors), Major Sources, 1989-2011 2,500-



#### Total (All Sectors), Major Sources, 2011







<sup>a</sup> Conventional hydroelectric power, wood, waste, geothermal, solar/PV, and wind.

 $^{\rm b}$  Blast furnace gas, propane gas, and other manufactured and waste gases derived from fossil fuels.

Total (All Sectors), Major Sources, Monthly 200-



Electric Power Sector, Major Sources, 2011



Industrial Sector, Major Sources, 2011

100-



<sup>c</sup> Conventional hydroelectric power.

Web Page: http://www.eia.gov/totalenergy/data/monthly/#electricity. Sources: Tables 7.2a-7.2c.

#### Table 7.2a Electricity Net Generation: Total (All Sectors)

(Sum of Tables 7.2b and 7.2c; Million Kilowatthours)

|                                          |                             | Fossil I                    | uels                        |                             |