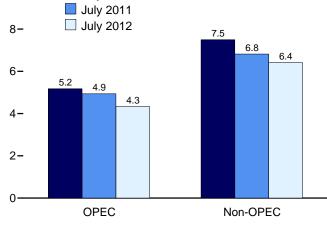

980: U.S. Energy Information Administration (EIA), Energy Data Reports, *Petroleum Statement, Annual,* annual reports. • 1976-1980: U.S. Energy Information Administration (EIA), Energy Data Reports, *Petroleum Statement, Annual,* annual reports. • 1981-2011: EIA, *Petroleum Supply Annual,* annual reports. • 2012: EIA, *Petroleum Status Report,* for the current two months, *Weekly Petroleum Status Report,* data system and *Monthly Energy Review* data system calculations.

#### Figure 3.3b Petroleum Trade: Imports

(Million Barrels per Day)





Note: OPEC=Organization of the Petroleum Exporting Countries. Web Page: http http://www.eia.gov/totalenergy/data/monthly/#petroleum. Sources: Tables 3.3b-3.3d.

January-September 9.4 9.0 2010 2011 2012 8.7 2.6 2.6 2.1 Crude Oil Petroleum Products





From Selected Non-OPEC Countries,



#### U.S. Energy Information Administration / Monthly Energy Review October 2012

2.0-

#### Table 3.3b Petroleum Trade: Imports and Exports by Type

(Thousand Barrels per Day)

|                         |                    |                       |                        |                          | Im                   | ports             |                                |                      |                       |                         |                           | Exports               |                       |
|-------------------------|--------------------|-----------------------|------------------------|--------------------------|----------------------|-------------------|--------------------------------|----------------------|----------