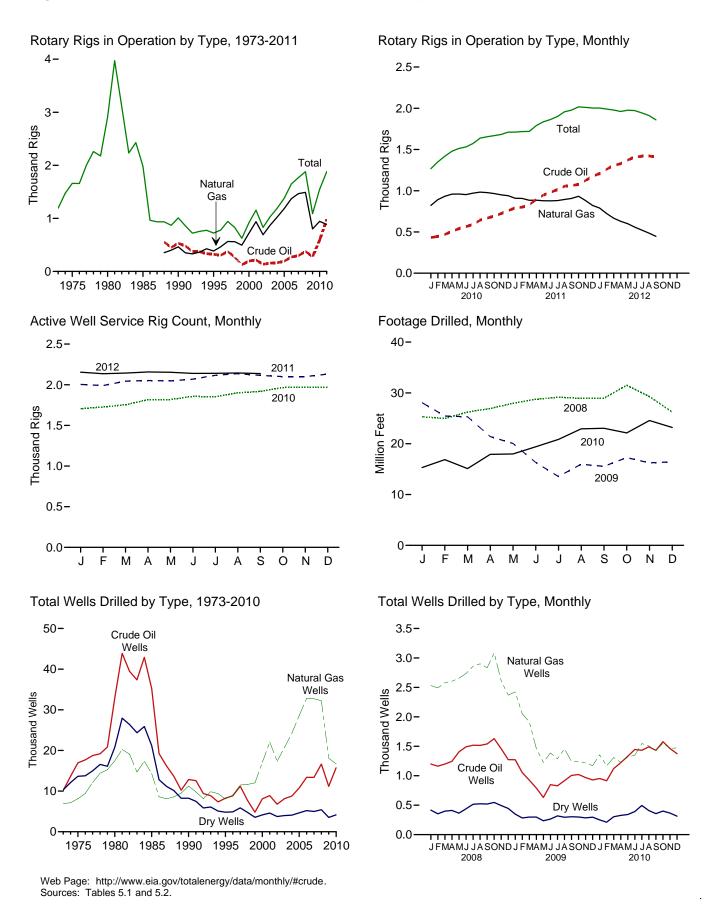

## Tables

| Section | 1. | Energy Overview                                                       |     |
|---------|----|-----------------------------------------------------------------------|-----|
| 1.1     |    | Primary Energy Overview.                                              | . 3 |
| 1.2     |    | Primary Energy Production by Source.                                  |     |
| 1.3     |    | Primary Energy Consumption by Source.                                 |     |
| 1.4a    |    | Primary Energy Imports by Source.                                     |     |
| 1.4b    |    | Primary Energy Exports by Source and Total Net Imports.               |     |
| 1.5     |    | Merchandise Trade Value.                                              |     |
| 1.6     |    | Cost of Fuels to End Users in Real (1982-1984) Dollars.               |     |
| 1.7     |    | Primary Energy Consumption per Real Dollar of Gross Domestic Product. |     |
| 1.8     |    | Motor Vehicle Mileage, Fuel Consumption, and Fuel Economy.            |     |
| 1.9     |    | Heating Degree-Days by Census Division.                               |     |
| 1.10    |    | Cooling Degree-Days by Census Division.                               |     |
| 1.10    |    |                                                                       | 1)  |
| Section | 2. | Energy Consumption by Sector                                          |     |
| 2.1     |    | Energy Consumption by Sector.                                         | 23  |
| 2.2     |    | Residential Sector Energy Consumption.                                |     |
| 2.3     |    | Commercial Sector Energy Consumption.                                 |     |
| 2.3     |    | Industrial Sector Energy Consumption.                                 |     |
| 2.5     |    | Transportation Sector Energy Consumption.                             |     |
| 2.6     |    | Electric Power Sector Energy Consumption.                             |     |
| 2.0     |    | Electric Fower Sector Energy consumption.                             | 55  |
| Section | 3. | Petroleum                                                             |     |
| 3.1     |    | Petroleum Overview                                                    | 37  |
| 3.2     |    | Refinery and Blender Net Inputs and Net Production.                   | 39  |
| 3.3     |    | Petroleum Trade                                                       |     |
|         |    | 3.3a Overview                                                         | 41  |
|         |    | 3.3b Imports and Exports by Type.                                     |     |
|         |    | 3.3c Imports From OPEC Countries.                                     |     |
|         |    | 3.3d Imports From Non-OPEC Countries.                                 |     |
| 3.4     |    | Petroleum Stocks.                                                     |     |
| 3.5     |    | Petroleum Products Supplied by Type.                                  |     |
| 3.6     |    | Heat Content of Petroleum Products Supplied by Type.                  |     |
| 3.7     |    | Petroleum Consumption                                                 | 51  |
| 5.1     |    | 3.7a Residential and Commercial Sectors.                              | 53  |
|         |    | 3.7b Industrial Sector.                                               |     |
|         |    | 3.7c Transportation and Electric Power Sectors.                       |     |
| 3.8     |    | Heat Content of Petroleum Consumption                                 | 55  |
| 5.0     |    | 3.8a Residential and Commercial Sectors.                              | 57  |
|         |    | 3.8b Industrial Sector.                                               |     |
|         |    | 3.8c Transportation and Electric Power Sectors.                       |     |
|         |    | 5.8e Transportation and Electric Fower Sectors                        | 59  |
| Section | 4. | Natural Gas                                                           |     |
| 4.1     |    | Natural Gas Overview.                                                 | 69  |
| 4.2     |    | Natural Gas Trade by Country                                          |     |
| 4.3     |    | Natural Gas Consumption by Sector.                                    |     |
| 4.4     |    | Natural Gas in Underground Storage.                                   |     |
| т.т     |    |                                                                       | , 4 |
| Section | 5. | Crude Oil and Natural Gas Resource Development                        |     |
| 5.1     |    | Crude Oil and Natural Gas Drilling Activity Measurements.             |     |
| 5.2     |    | Crude Oil and Natural Gas Exploratory and Development Wells.          | 78  |