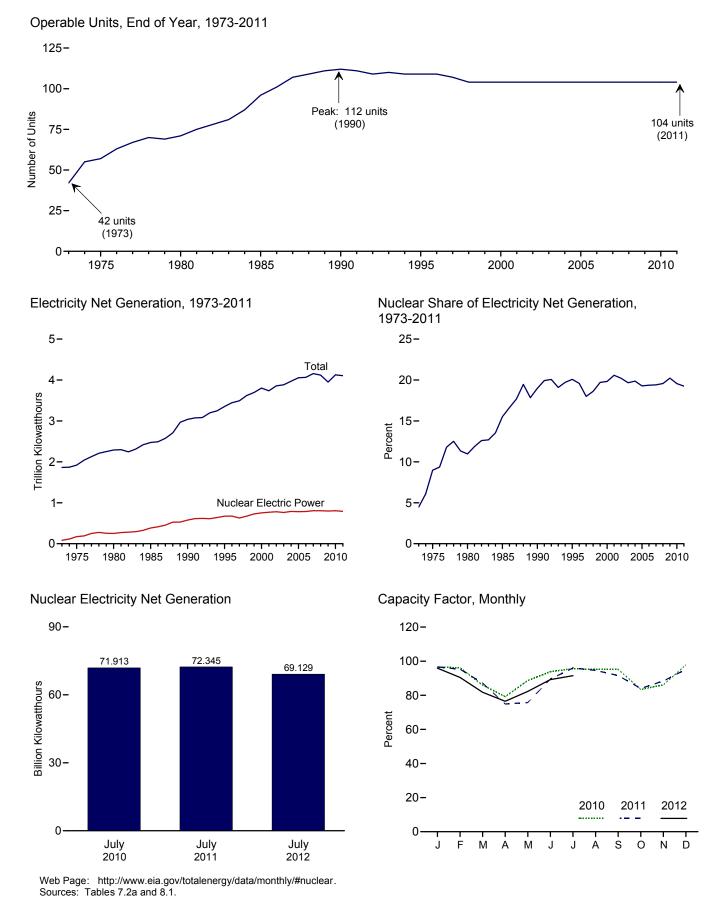

## Figures

| Section<br>1.1<br>1.2<br>1.3<br>1.4a<br>1.4b<br>1.5<br>1.6<br>1.7<br>1.8 | 1. | Energy Overview Primary Energy Overview. Primary Energy Production. Primary Energy Consumption. Primary Energy Imports and Exports. Primary Energy Net Imports. Merchandise Trade Value. Cost of Fuels to End Users in Real (1982-1984) Dollars. Primary Energy Consumption per Real Dollar of Gross Domestic Product. Motor Vehicle Fuel Economy. | . 4<br>. 6<br>. 9<br>. 9<br>.12<br>.14<br>.16 |
|--------------------------------------------------------------------------|----|----------------------------------------------------------------------------------------------------------------------------------------------------------------------------------------------------------------------------------------------------------------------------------------------------------------------------------------------------|-----------------------------------------------|
| Section                                                                  | 2. | Energy Consumption by Sector                                                                                                                                                                                                                                                                                                                       |                                               |
| 2.1                                                                      |    | Energy Consumption by Sector.                                                                                                                                                                                                                                                                                                                      |                                               |
| 2.2                                                                      |    | Residential Sector Energy Consumption.                                                                                                                                                                                                                                                                                                             |                                               |
| 2.3                                                                      |    | Commercial Sector Energy Consumption.                                                                                                                                                                                                                                                                                                              |                                               |
| 2.4                                                                      |    | Industrial Sector Energy Consumption.                                                                                                                                                                                                                                                                                                              |                                               |
| 2.5                                                                      |    | Transportation Sector Energy Consumption.                                                                                                                                                                                                                                                                                                          |                                               |
| 2.6                                                                      |    | Electric Power Sector Energy Consumption.                                                                                                                                                                                                                                                                                                          | 32                                            |
| Section                                                                  | 2  | Petroleum                                                                                                                                                                                                                                                                                                                                          |                                               |
| 3.1                                                                      | 5. | Petroleum Overview                                                                                                                                                                                                                                                                                                                                 | 26                                            |
| 3.1                                                                      |    | Refinery and Blender Net Inputs and Net Production.                                                                                                                                                                                                                                                                                                |                                               |
| 3.2                                                                      |    | Petroleum Trade                                                                                                                                                                                                                                                                                                                                    | 50                                            |
| 5.5                                                                      |    | 3.3a Overview                                                                                                                                                                                                                                                                                                                                      | 40                                            |
|                                                                          |    | 3.3b Imports.                                                                                                                                                                                                                                                                                                                                      |                                               |
| 3.4                                                                      |    | Petroleum Stocks.                                                                                                                                                                                                                                                                                                                                  |                                               |
| 3.4                                                                      |    | Petroleum Products Supplied by Type.                                                                                                                                                                                                                                                                                                               |                                               |
| 3.6                                                                      |    | Heat Content of Petroleum Products Supplied by Type.                                                                                                                                                                                                                                                                                               |                                               |
| 3.0<br>3.7                                                               |    | Petroleum Consumption by Sector.                                                                                                                                                                                                                                                                                                                   |                                               |
| 3.7                                                                      |    | Heat Content of Petroleum Consumption by Sector, Selected Products                                                                                                                                                                                                                                                                                 |                                               |
| 5.8                                                                      |    | Theat Content of Teuroreum Consumption by Sector, Selected Troducts                                                                                                                                                                                                                                                                                | 50                                            |
| Section                                                                  | 4. | Natural Gas                                                                                                                                                                                                                                                                                                                                        |                                               |
| 4.1                                                                      |    | Natural Gas.                                                                                                                                                                                                                                                                                                                                       | 68                                            |
|                                                                          |    |                                                                                                                                                                                                                                                                                                                                                    |                                               |
| Section                                                                  | 5. | Crude Oil and Natural Gas Resource Development                                                                                                                                                                                                                                                                                                     |                                               |
| 5.1                                                                      |    | Crude Oil and Natural Gas Resource Development Indicators                                                                                                                                                                                                                                                                                          | 76                                            |
| Section                                                                  | 6  | Coal                                                                                                                                                                                                                                                                                                                                               |                                               |
| 6.1                                                                      | •• | Coal                                                                                                                                                                                                                                                                                                                                               | 82                                            |
| 0.1                                                                      |    |                                                                                                                                                                                                                                                                                                                                                    | -0                                            |
| Section                                                                  | 7. | Electricity                                                                                                                                                                                                                                                                                                                                        |                                               |
| 7.1                                                                      |    | Electricity Overview.                                                                                                                                                                                                                                                                                                                              | 92                                            |
| 7.2                                                                      |    | Electricity Net Generation.                                                                                                                                                                                                                                                                                                                        | 94                                            |
| 7.3                                                                      |    | Consumption of Selected Combustible Fuels for Electricity Generation.                                                                                                                                                                                                                                                                              | 98                                            |
| 7.4                                                                      |    | Consumption of Selected Combustible Fuels for Electricity Generation and                                                                                                                                                                                                                                                                           |                                               |
|                                                                          |    | T                                                                                                                                                                                                                                                                                                                                                  | 02                                            |
| 7.5                                                                      |    |                                                                                                                                                                                                                                                                                                                                                    | 06                                            |
| 7.6                                                                      |    | Electricity End Use                                                                                                                                                                                                                                                                                                                                | 08                                            |
|                                                                          |    |                                                                                                                                                                                                                                                                                                                                                    |                                               |
| Section                                                                  | 8. | Nuclear Energy                                                                                                                                                                                                                                                                                                                                     | 14                                            |
| 8.1                                                                      |    | Nuclear Energy Overview 1                                                                                                                                                                                                                                                                                                                          | 14                                            |