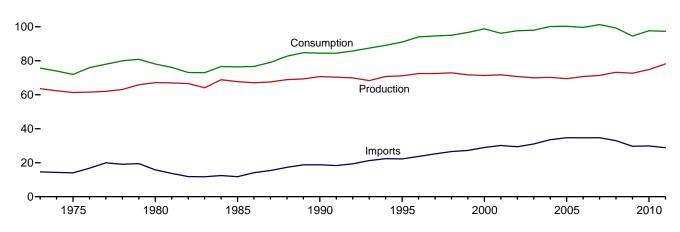

## Figure 1.1 Primary Energy Overview (Quadrillion Btu)

Consumption, Production, and Imports, 1973-2011 120-

Consumption, Production, and Imports, Monthly

Web Page: http://www.eia.gov/totalenergy/data/monthly/#summary. Source: Table 1.1.