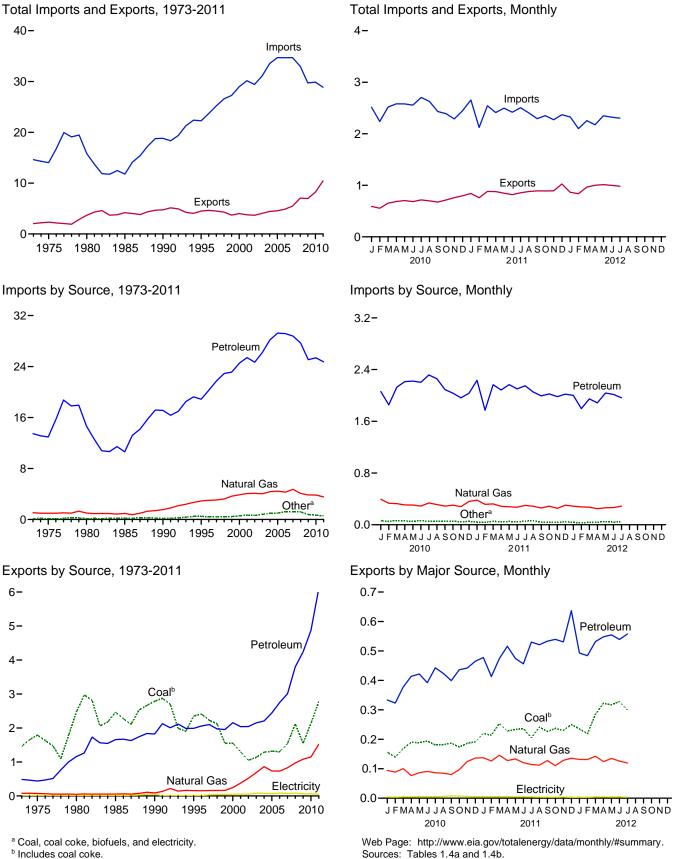

## Figure 1.1 Primary Energy Overview (Quadrillion Btu)

Consumption, Production, and Imports, 1973-2011 120-

Consumption, Production, and Imports, Monthly

Web Page: http://www.eia.gov/totalenergy/data/monthly/#summary. Source: Table 1.1.