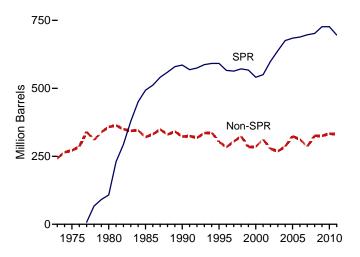

## Figure 1.1 Primary Energy Overview (Quadrillion Btu)

Consumption, Production, and Imports, 1973-2011 120-

Consumption, Production, and Imports, Monthly

Web Page: http://www.eia.gov/totalenergy/data/monthly/#summary. Source: Table 1.1.