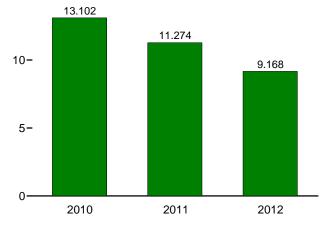

## Figure 1.1 Primary Energy Overview (Quadrillion Btu)

Consumption, Production, and Imports, 1973-2011 120-

Consumption, Production, and Imports, Monthly

Web Page: http://www.eia.gov/totalenergy/data/monthly/#summary. Source: Table 1.1.