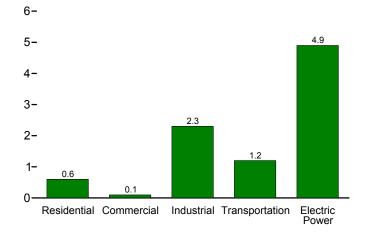

tilities and independent power producers reported on Form FERC-423, "Monthly Report of Cost and Quantity of Fuels for Electric Utility Plants," and EIA-423, "Monthly Cost and Quality of Fuels for Electric Plants Report," divided by the quantity of natural gas consumed by the electric power sector (see *Monthly Energy Review*, Table 7.4b).

2008 forward: Calculated by EIA as the quantity of natural gas receipts by electric utilities and independent power producers reported on Form EIA-923, "Power Plant Operations Report," divided by the quantity of natural gas consumed by the electric power sector (see *Monthly Energy Review*, Table 7.4b).

# 10. Renewable Energy

#### Figure 10.1 Renewable Energy Consumption (Quadrillion Btu)

Total and Major Sources, 1973-2011











By Sector, 2011



Compared With Other Resources, 2011



Web Page: http://www.eia.gov/totalenergy/data/monthly/#renewable.

Sources: Tables 1.3 and 10.1-10.2c.

<sup>a</sup> See Table 10.1 for definition.

<sup>b</sup> Conventional hydroelectric power.

<sup>c</sup> Geothermal, solar/PV, and wind.

#### Table 10.1 Renewable Energy Production and Consumption by Source (Trillion Btu)

|                          |                            | Production     | a                           |                                |                              |                           |                   | Consumpti         | on                 |                            |                |                 |
|--------------------------|----------------------------|----------------|-----------------------------|----