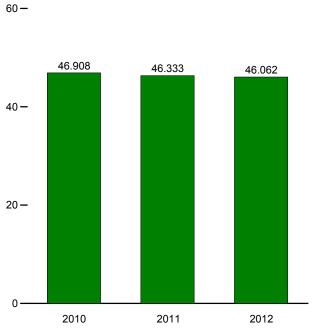

bia, United Arab Emirates, and

the Neutral Zone (between Kuwait and Saudi Arabia). R=Revised. NA=Not available. --=Not applicable. E=Estimate.

Notes: • Data are for crude oil and lease condensate; they exclude natural gas plant liquids. • Monthly data are often preliminary figures and may not average to the annual totals because of rounding or because updates to the preliminary monthly data are not available. • Data for countries may not sum to World totals due to independent rounding. • U.S. geographic coverage is the 50 States and the District of Columbia.

Web Page: See http://www.eia.gov/totalenergy/data/monthly/#international for all available data beginning in 1973.

Sources: See end of section.

#### Figure 11.2 Petroleum Consumption in OECD Countries (Million Barrels per Day)





OECD Total, June

#### By Selected OECD Country



Note: OECD is the Organization for Economic Cooperation and Web Page: http://www.eia.gov/totalenergy/data/monthly/#international. Source: Table 11.2.

#### Table 11.2 Petroleum Consumption in OECD Countries

(Thousand Barrels per Day)

|                                              | France                | Germany <sup>a</sup>  | Italy                 | United<br>Kingdom     | OECD<br>Europe <sup>b</sup>                       | Canada                | Japan                 | South<br>Korea        | United<br>States        | Other<br>OECD <sup>C</sup>                      | OECDd                                             | World                     |
|----------------------------------------------|-----------------------|--------------