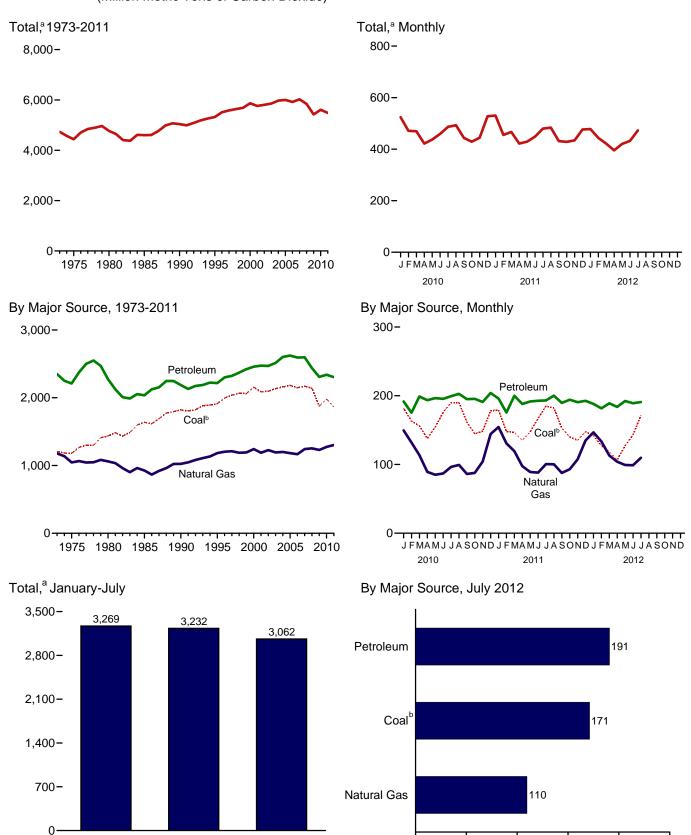

#### Section 12. Environment

| 12.1 | Carbon Dioxide Emissions From Energy Consumption by Source               | 159 |
|------|--------------------------------------------------------------------------|-----|
| 12.2 | Carbon Dioxide Emissions From Energy Consumption: Residential Sector     | 161 |
| 12.3 | Carbon Dioxide Emissions From Energy Consumption: Commercial Sector.     | 162 |
| 12.4 | Carbon Dioxide Emissions From Energy Consumption: Industrial Sector      | 163 |
| 12.5 | Carbon Dioxide Emissions From Energy Consumption: Transportation Sector  | 164 |
| 12.6 | Carbon Dioxide Emissions From Energy Consumption: Electric Power Sector. | 165 |
| 12.7 | Carbon Dioxide Emissions From Biomass Energy Consumption                 | 166 |