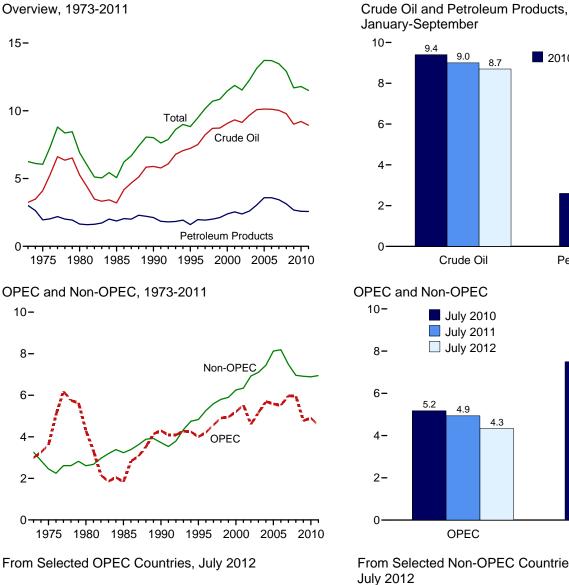

#### Section 11. International Petroleum

| 11.1 | World Crude Oil Production                       |     |
|------|--------------------------------------------------|-----|
|      | 11.1a OPEC Members.                              | 150 |
|      | 11.1b Persian Gulf Nations, Non-OPEC, and World. | 151 |
| 11.2 | Petroleum Consumption in OECD Countries.         | 153 |
| 11.3 | Petroleum Stocks in OECD Countries.              | 155 |

## Figures

| Section  | 0   | Energy Prices                                               |       |
|----------|-----|-------------------------------------------------------------|-------|
| 9.1      | ).  | Petroleum Prices.                                           | 118   |
| 9.2      |     | Average Retail Prices of Electricity.                       | 126   |
| 9.3      |     | Cost of Fossil-Fuel Receipts at Electric Generating Plants. |       |
| 9.4      |     | Natural Gas Prices.                                         |       |
| Section  | 10. | Renewable Energy                                            |       |
| 10.1     |     | Renewable Energy Consumption.                               | 136   |
| Sectionr | 11. | International Petroleum                                     |       |
| 11.1     |     | World Crude Oil Production                                  |       |
|          |     | 11.1a Overview                                              | . 148 |
|          |     | 11.1b By Selected Country.                                  | 149   |
| 11.2     |     | Petroleum Consumption in OECD Countries.                    |       |
| 11.3     |     | Petroleum Stocks in OECD Countries.                         |       |
| Section  | 12. | Environment                                                 |       |
| 12.1     |     | Carbon Dioxide Emissions From Energy Consumption by Source  |       |
|          |     |                                                             |       |