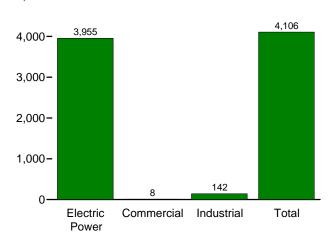

Minerals Yearbook* and *Minerals Industry Surveys*.

October 1977–1979: EIA, Form EIA-3, "Monthly Coal Consumption Report—Manufacturing Plants."

1998–2007: EIA, Form EIA-3, "Quarterly Coal Consumption Report—Manufacturing Plants."

2008 forward: EIA, Form EIA-3, "Quarterly Coal Consumption and Quality Report, Manufacturing and Transformation/Processing Coal Plants and Commercial and Institutional Coal Users"; and, for forecast values, EIA, STIFS.

#### **Electric Power**

Table 7.5.

THIS PAGE INTENTIONALLY LEFT BLANK



#### Figure 7.1 Electricity Overview (Billion Kilowatthours)



#### Net Generation by Sector, 1989-2011

5,000-



2,000-

1,000-











<sup>b</sup> Electricity retail sales to ultimate customers reported by electric utilities and other energy service providers.





Net Generation by Sector, Monthly 500-



200-

100-







° See "Direct Use" in Glossary.

Web Page: http://www.eia.gov/totalenergy/data/monthly/#electricity. Source: Table 7.1.

#### Table 7.1 Electricity Overview

(Billion Kilowatthours)

| Electric<br>Power<br>Sector <sup>a</sup> 1973 Total         1,861           1975 Total         1,918           1980 Total         2,286           1985 Total         2,901           1995 Total         3,194           1995 Total         3,291           1995 Total         3,229           1998 Total         3,229           1998 Total         3,530           2000 Total         3,638           2001 Total         3,638           2001 Total         3,638           2003 Total         3,698           2004 Total         3,808           2005 Total         3,9