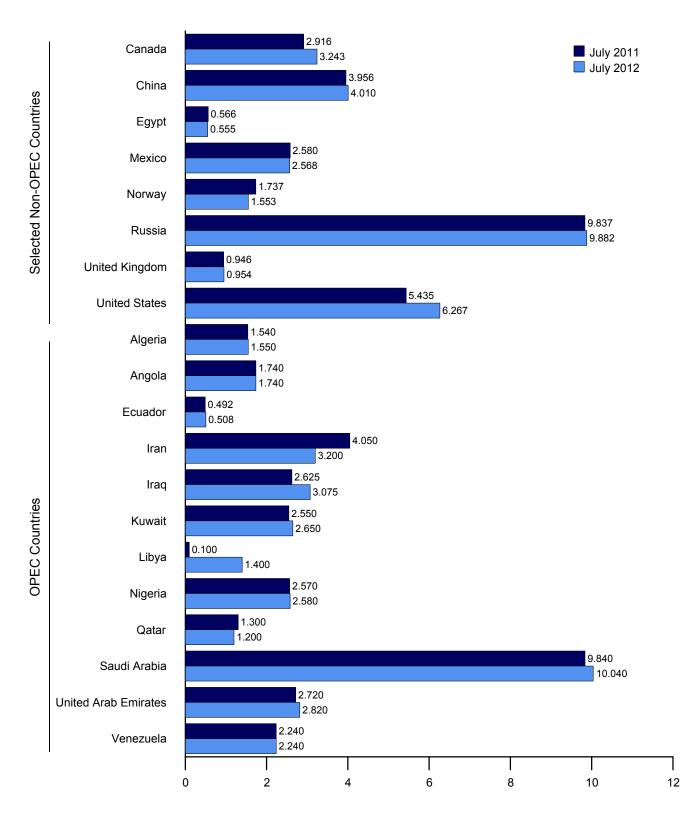

#### Section 11. International Petroleum

| 11.1 | World Crude Oil Production                       |     |
|------|--------------------------------------------------|-----|
|      | 11.1a OPEC Members.                              | 150 |
|      | 11.1b Persian Gulf Nations, Non-OPEC, and World. | 151 |
| 11.2 | Petroleum Consumption in OECD Countries.         | 153 |
| 11.3 | Petroleum Stocks in OECD Countries.              | 155 |

## Figures

| Section  | 0   | Energy Prices                                               |       |
|----------|-----|-------------------------------------------------------------|-------|
| 9.1      | ).  | Petroleum Prices.                                           | 118   |
| 9.2      |     | Average Retail Prices of Electricity.                       | 126   |
| 9.3      |     | Cost of Fossil-Fuel Receipts at Electric Generating Plants. |       |
| 9.4      |     | Natural Gas Prices.                                         |       |
| Section  | 10. | Renewable Energy                                            |       |
| 10.1     |     | Renewable Energy Consumption.                               | 136   |
| Sectionr | 11. | International Petroleum                                     |       |
| 11.1     |     | World Crude Oil Production                                  |       |
|          |     | 11.1a Overview                                              | . 148 |
|          |     | 11.1b By Selected Country.                                  | 149   |
| 11.2     |     | Petroleum Consumption in OECD Countries.                    |       |
| 11.3     |     | Petroleum Stocks in OECD Countries.                         |       |
| Section  | 12. | Environment                                                 |       |
| 12.1     |     | Carbon Dioxide Emissions From Energy Consumption by Source  |       |
|          |     |                                                             |       |