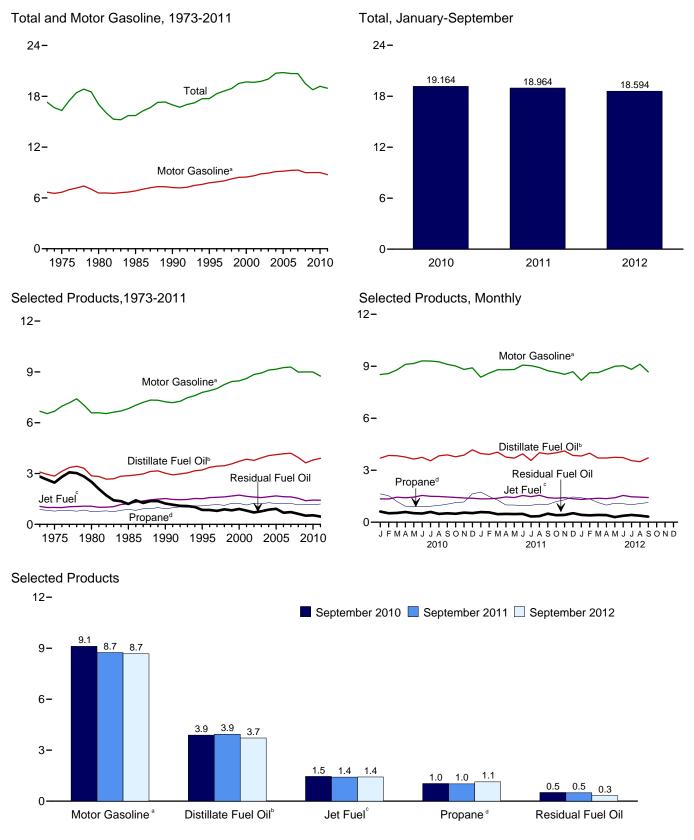

## Figure 1.1 Primary Energy Overview (Quadrillion Btu)

Consumption, Production, and Imports, 1973-2011 120-

Consumption, Production, and Imports, Monthly

Web Page: http://www.eia.gov/totalenergy/data/monthly/#summary. Source: Table 1.1.