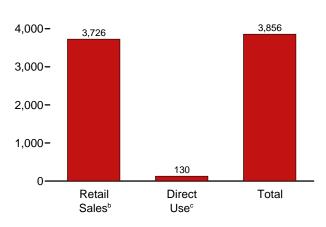

A-5, "Coke Plant Report—Quarterly"; and, for forecast values, EIA, STIFS.

#### **Industrial Other**

1973–September 1977: DOI, BOM, *Minerals Yearbook* and *Minerals Industry Surveys*.

October 1977–1979: EIA, Form EIA-3, "Monthly Coal Consumption Report—Manufacturing Plants."

1998–2007: EIA, Form EIA-3, "Quarterly Coal Consumption Report—Manufacturing Plants."

2008 forward: EIA, Form EIA-3, "Quarterly Coal Consumption and Quality Report, Manufacturing and Transformation/Processing Coal Plants and Commercial and Institutional Coal Users"; and, for forecast values, EIA, STIFS.

#### **Electric Power**

Table 7.5.

THIS PAGE INTENTIONALLY LEFT BLANK



#### Figure 7.1 Electricity Overview (Billion Kilowatthours)



#### Net Generation by Sector, 1989-2011

5,000-



2,000-

1,000-











<sup>b</sup> Electricity retail sales to ultimate customers reported by electric utilities and other energy service providers.





Net Generation by Sector, Monthly 500-



200-

100-







° See "Direct Use" in Glossary.

Web Page: http://www.eia.gov/totalenergy/data/monthly/#electricity. Source: Table 7.1.

#### Table 7.1 Electricity Overview

(Billion Kilowatthours)

| Electric<br>Power<br>Sector <sup>a</sup> 1973 Total         1,861           1975 Total         1,918           1980 Total         2,286           1985 Total         2,901           1995 Total         3,194           1995 Total         3,291           1995 Total         3,229           1998 Total         3,229           1998 Total         3,530           2000 Total         3,638           2001 Total         3,638