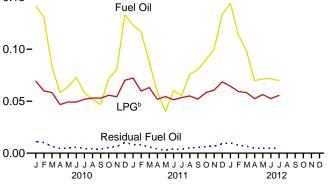

## Tables

| Section | 1. | Energy Overview                                                       |     |
|---------|----|-----------------------------------------------------------------------|-----|
| 1.1     |    | Primary Energy Overview.                                              | . 3 |
| 1.2     |    | Primary Energy Production by Source.                                  |     |
| 1.3     |    | Primary Energy Consumption by Source.                                 |     |
| 1.4a    |    | Primary Energy Imports by Source.                                     |     |
| 1.4b    |    | Primary Energy Exports by Source and Total Net Imports.               |     |
| 1.5     |    | Merchandise Trade Value.                                              |     |
| 1.6     |    | Cost of Fuels to End Users in Real (1982-1984) Dollars.               |     |
| 1.7     |    | Primary Energy Consumption per Real Dollar of Gross Domestic Product. |     |
| 1.8     |    | Motor Vehicle Mileage, Fuel Consumption, and Fuel Economy.            |     |
| 1.9     |    | Heating Degree-Days by Census Division.                               |     |
| 1.10    |    | Cooling Degree-Days by Census Division.                               |     |
| 1.10    |    |                                                                       | 1)  |
| Section | 2. | Energy Consumption by Sector                                          |     |
| 2.1     |    | Energy Consumption by Sector.                                         | 23  |
| 2.2     |    | Residential Sector Energy Consumption.                                |     |
| 2.3     |    | Commercial Sector Energy Consumption.                                 |     |
| 2.3     |    | Industrial Sector Energy Consumption.                                 |     |
| 2.5     |    | Transportation Sector Energy Consumption.                             |     |
| 2.6     |    | Electric Power Sector Energy Consumption.                             |     |
| 2.0     |    | Electric Fower Sector Energy consumption.                             | 55  |
| Section | 3. | Petroleum                                                             |     |
| 3.1     |    | Petroleum Overview                                                    | 37  |
| 3.2     |    | Refinery and Blender Net Inputs and Net Production.                   | 39  |
| 3.3     |    | Petroleum Trade                                                       |     |
|         |    | 3.3a Overview                                                         | 41  |
|         |    | 3.3b Imports and Exports by Type.                                     |     |
|         |    | 3.3c Imports From OPEC Countries.                                     |     |
|         |    | 3.3d Imports From Non-OPEC Countries.                                 |     |
| 3.4     |    | Petroleum Stocks.                                                     |     |
| 3.5     |    | Petroleum Products Supplied by Type.                                  |     |
| 3.6     |    | Heat Content of Petroleum Products Supplied by Type.                  |     |
| 3.7     |    | Petroleum Consumption                                                 | 51  |
| 5.1     |    | 3.7a Residential and Commercial Sectors.                              | 53  |
|         |    | 3.7b Industrial Sector.                                               |     |
|         |    | 3.7c Transportation and Electric Power Sectors.                       |     |
| 3.8     |    | Heat Content of Petroleum Consumption                                 | 55  |
| 5.0     |    | 3.8a Residential and Commercial Sectors.                              | 57  |
|         |    | 3.8b Industrial Sector.                                               |     |
|         |    | 3.8c Transportation and Electric Power Sectors.                       |     |
|         |    | 5.8e Transportation and Electric Fower Sectors                        | 59  |
| Section | 4. | Natural Gas                                                           |     |
| 4.1     |    | Natural Gas Overview.                                                 | 69  |
| 4.2     |    | Natural Gas Trade by Country                                          |     |
| 4.3     |    | Natural Gas Consumption by Sector.                                    |     |
| 4.4     |    | Natural Gas in Underground Storage.                                   |     |
| т.т     |    |                                                                       | , 4 |
| Section | 5. | Crude Oil and Natural Gas Resource Development                        |     |
| 5.1     |    | Crude Oil and Natural Gas Drilling Activity Measurements.             |     |
| 5.2     |    | Crude Oil and Natural Gas Exploratory and Development Wells.          | 78  |