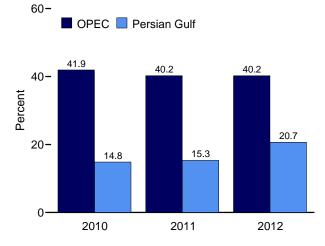

#### Section 11. International Petroleum

| 11.1 | World Crude Oil Production                       |     |
|------|--------------------------------------------------|-----|
|      | 11.1a OPEC Members.                              | 150 |
|      | 11.1b Persian Gulf Nations, Non-OPEC, and World. | 151 |
| 11.2 | Petroleum Consumption in OECD Countries.         | 153 |
| 11.3 | Petroleum Stocks in OECD Countries.              | 155 |