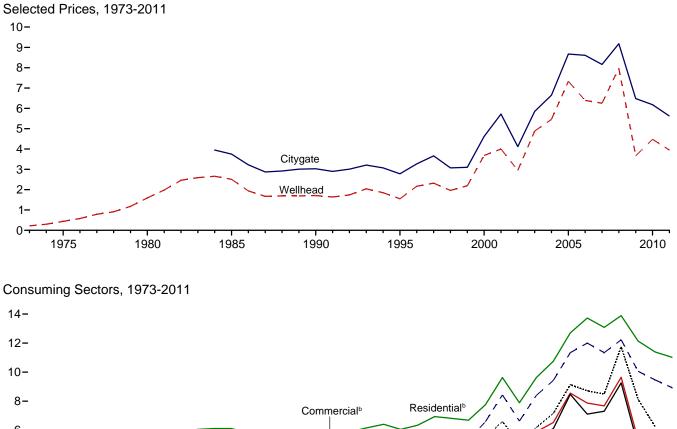

## Tables

| Section                         | 6.  | Coal                                                                                                                                                                                                                                                                                                                                                    |                                               |
|---------------------------------|-----|---------------------------------------------------------------------------------------------------------------------------------------------------------------------------------------------------------------------------------------------------------------------------------------------------------------------------------------------------------|-----------------------------------------------|
| 6.1                             |     | Coal Overview                                                                                                                                                                                                                                                                                                                                           | . 83                                          |
| 6.2                             |     | Coal Consumption by Sector.                                                                                                                                                                                                                                                                                                                             |                                               |
| 6.3                             |     | Coal Stocks by Sector.                                                                                                                                                                                                                                                                                                                                  |                                               |
| 0.5                             |     |                                                                                                                                                                                                                                                                                                                                                         | . 85                                          |
|                                 | 7.  | Electricity                                                                                                                                                                                                                                                                                                                                             |                                               |
| 7.1                             |     | Electricity Overview.                                                                                                                                                                                                                                                                                                                                   | . 93                                          |
| 7.2                             |     | Electricity Net Generation                                                                                                                                                                                                                                                                                                                              |                                               |
|                                 |     | 7.2a Total (All Sectors).                                                                                                                                                                                                                                                                                                                               | . 95                                          |
|                                 |     | 7.2b Electric Power Sector.                                                                                                                                                                                                                                                                                                                             | . 96                                          |
|                                 |     | 7.2c Commercial and Industrial Sectors.                                                                                                                                                                                                                                                                                                                 | . 97                                          |
| 7.3                             |     | Consumption of Combustible Fuels for Electricity Generation                                                                                                                                                                                                                                                                                             |                                               |
| 7.5                             |     | 7.3a Total (All Sectors).                                                                                                                                                                                                                                                                                                                               | 90                                            |
|                                 |     | 7.3b Electric Power Sector.                                                                                                                                                                                                                                                                                                                             |                                               |
|                                 |     |                                                                                                                                                                                                                                                                                                                                                         |                                               |
| 7.4                             |     | 7.3c Commercial and Industrial Sectors (Selected Fuels).                                                                                                                                                                                                                                                                                                | 101                                           |
| 7.4                             |     | Consumption of Combustible Fuels for Electricity Generation and Useful Thermal Output                                                                                                                                                                                                                                                                   |                                               |
|                                 |     | 7.4a Total (All Sectors).                                                                                                                                                                                                                                                                                                                               |                                               |
|                                 |     | 7.4b Electric Power Sector.                                                                                                                                                                                                                                                                                                                             | 104                                           |
|                                 |     | 7.4c Commercial and Industrial Sectors (Selected Fuels).                                                                                                                                                                                                                                                                                                | 105                                           |
| 7.5                             |     | Stocks of Coal and Petroleum: Electric Power Sector.                                                                                                                                                                                                                                                                                                    | 107                                           |
| 7.6                             |     | Electricity End Use.                                                                                                                                                                                                                                                                                                                                    | 109                                           |
| Section<br>8.1                  | 8.  | Nuclear Energy<br>Nuclear Energy Overview                                                                                                                                                                                                                                                                                                               | 115                                           |
|                                 |     |                                                                                                                                                                                                                                                                                                                                                         | 115                                           |
| Section                         | 9.  | Energy Prices                                                                                                                                                                                                                                                                                                                                           |                                               |
| 9.1                             |     | Crude Oil Price Summary.                                                                                                                                                                                                                                                                                                                                | 119                                           |
| 9.2                             |     | F.O.B. Costs of Crude Oil Imports From Selected Countries.                                                                                                                                                                                                                                                                                              | 120                                           |
| 9.3                             |     | Landed Costs of Crude Oil Imports From Selected Countries.                                                                                                                                                                                                                                                                                              | 121                                           |
| 9.4                             |     | Motor Gasoline Retail Prices, U.S. City Average.                                                                                                                                                                                                                                                                                                        |                                               |
| 9.5                             |     | Refiner Prices of Residual Fuel Oil.                                                                                                                                                                                                                                                                                                                    |                                               |
| 9.6                             |     | Refiner Prices of Petroleum Products for Resale.                                                                                                                                                                                                                                                                                                        |                                               |
| 9.7                             |     | Refiner Prices of Petroleum Products to End Users.                                                                                                                                                                                                                                                                                                      |                                               |
| 9.8                             |     | Average Retail Prices of Electricity.                                                                                                                                                                                                                                                                                                                   |                                               |
|                                 |     |                                                                                                                                                                                                                                                                                                                                                         |                                               |
| 0.0                             |     |                                                                                                                                                                                                                                                                                                                                                         |                                               |
| 9.9                             |     | Cost of Fossil-Fuel Receipts at Electric Generating Plants.                                                                                                                                                                                                                                                                                             | 129                                           |
| 9.9<br>9.10                     |     |                                                                                                                                                                                                                                                                                                                                                         | 129                                           |
|                                 | 10. | Cost of Fossil-Fuel Receipts at Electric Generating Plants                                                                                                                                                                                                                                                                                              | 129<br>131                                    |
| 9.10                            | 10. | Cost of Fossil-Fuel Receipts at Electric Generating Plants.                                                                                                                                                                                                                                                                                             | 129<br>131                                    |
| 9.10<br>Section                 | 10. | Cost of Fossil-Fuel Receipts at Electric Generating Plants                                                                                                                                                                                                                                                                                              | 129<br>131                                    |
| 9.10<br>Section<br>10.1         | 10. | Cost of Fossil-Fuel Receipts at Electric Generating Plants                                                                                                                                                                                                                                                                                              | 129<br>131<br>137                             |
| 9.10<br>Section<br>10.1         | 10. | Cost of Fossil-Fuel Receipts at Electric Generating Plants                                                                                                                                                                                                                                                                                              | 129<br>131<br>137<br>138                      |
| 9.10<br>Section<br>10.1         | 10. | Cost of Fossil-Fuel Receipts at Electric Generating Plants                                                                                                                                                                                                                                                                                              | 129<br>131<br>137<br>138<br>139               |
| 9.10<br>Section<br>10.1<br>10.2 | 10. | Cost of Fossil-Fuel Receipts at Electric Generating Plants.<br>Natural Gas Prices.<br>Renewable Energy<br>Renewable Energy Production and Consumption by Source.<br>Renewable Energy Consumption<br>10.2a Residential and Commercial Sectors.<br>10.2b Industrial and Transportation Sectors.<br>10.2c Electric Power Sector                            | 129<br>131<br>137<br>138<br>139<br>140        |
| 9.10<br>Section<br>10.1<br>10.2 | 10. | Cost of Fossil-Fuel Receipts at Electric Generating Plants.<br>Natural Gas Prices.<br>Renewable Energy<br>Renewable Energy Production and Consumption by Source.<br>Renewable Energy Consumption<br>10.2a Residential and Commercial Sectors.<br>10.2b Industrial and Transportation Sectors.<br>10.2c Electric Power Sector.<br>Fuel Ethanol Overview. | 129<br>131<br>137<br>138<br>139<br>140<br>141 |
| 9.10<br>Section<br>10.1<br>10.2 | 10. | Cost of Fossil-Fuel Receipts at Electric Generating Plants.<br>Natural Gas Prices.<br>Renewable Energy<br>Renewable Energy Production and Consumption by Source.<br>Renewable Energy Consumption<br>10.2a Residential and Commercial Sectors.<br>10.2b Industrial and Transportation Sectors.<br>10.2c Electric Power Sector                            | 129<br>131<br>137<br>138<br>139<br>140        |

## Figures

| Section  | 0   | Energy Prices                                               |       |
|----------|-----|-------------------------------------------------------------|-------|
| 9.1      | ).  | Petroleum Prices.                                           | 118   |
| 9.2      |     | Average Retail Prices of Electricity.                       | 126   |
| 9.3      |     | Cost of Fossil-Fuel Receipts at Electric Generating Plants. |       |
| 9.4      |     | Natural Gas Prices.                                         |       |
| Section  | 10. | Renewable Energy                                            |       |
| 10.1     |     | Renewable Energy Consumption.                               | 136   |
| Sectionr | 11. | International Petroleum                                     |       |
| 11.1     |     | World Crude Oil Production                                  |       |
|          |     | 11.1a Overview                                              | . 148 |
|          |     | 11.1b By Selected Country.                                  | 149   |
| 11.2     |     | Petroleum Consumption in OECD Countries.                    |       |
| 11.3     |     | Petroleum Stocks in OECD Countries.                         |       |
| Section  | 12. | Environment                                                 |       |
| 12.1     |     | Carbon Dioxide Emissions From Energy Consumption by Source  |       |
|          |     |                                                             |       |