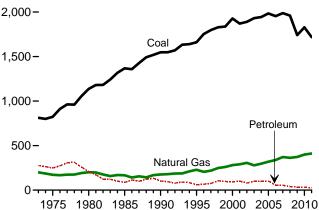

## Tables

| Section                         | 6.  | Coal                                                                                                                                                                                                                                                                                                                                                    |                                               |
|---------------------------------|-----|---------------------------------------------------------------------------------------------------------------------------------------------------------------------------------------------------------------------------------------------------------------------------------------------------------------------------------------------------------|-----------------------------------------------|
| 6.1                             |     | Coal Overview                                                                                                                                                                                                                                                                                                                                           | . 83                                          |
| 6.2                             |     | Coal Consumption by Sector.                                                                                                                                                                                                                                                                                                                             |                                               |
| 6.3                             |     | Coal Stocks by Sector.                                                                                                                                                                                                                                                                                                                                  |                                               |
| 0.5                             |     |                                                                                                                                                                                                                                                                                                                                                         | . 85                                          |
|                                 | 7.  | Electricity                                                                                                                                                                                                                                                                                                                                             |                                               |
| 7.1                             |     | Electricity Overview.                                                                                                                                                                                                                                                                                                                                   | . 93                                          |
| 7.2                             |     | Electricity Net Generation                                                                                                                                                                                                                                                                                                                              |                                               |
|                                 |     | 7.2a Total (All Sectors).                                                                                                                                                                                                                                                                                                                               | . 95                                          |
|                                 |     | 7.2b Electric Power Sector.                                                                                                                                                                                                                                                                                                                             | . 96                                          |
|                                 |     | 7.2c Commercial and Industrial Sectors.                                                                                                                                                                                                                                                                                                                 | . 97                                          |
| 7.3                             |     | Consumption of Combustible Fuels for Electricity Generation                                                                                                                                                                                                                                                                                             |                                               |
| 7.5                             |     | 7.3a Total (All Sectors).                                                                                                                                                                                                                                                                                                                               | 90                                            |
|                                 |     | 7.3b Electric Power Sector.                                                                                                                                                                                                                                                                                                                             |                                               |
|                                 |     |                                                                                                                                                                                                                                                                                                                                                         |                                               |
| 7.4                             |     | 7.3c Commercial and Industrial Sectors (Selected Fuels).                                                                                                                                                                                                                                                                                                | 101                                           |
| 7.4                             |     | Consumption of Combustible Fuels for Electricity Generation and Useful Thermal Output                                                                                                                                                                                                                                                                   |                                               |
|                                 |     | 7.4a Total (All Sectors).                                                                                                                                                                                                                                                                                                                               |                                               |
|                                 |     | 7.4b Electric Power Sector.                                                                                                                                                                                                                                                                                                                             | 104                                           |
|                                 |     | 7.4c Commercial and Industrial Sectors (Selected Fuels).                                                                                                                                                                                                                                                                                                | 105                                           |
| 7.5                             |     | Stocks of Coal and Petroleum: Electric Power Sector.                                                                                                                                                                                                                                                                                                    | 107                                           |
| 7.6                             |     | Electricity End Use.                                                                                                                                                                                                                                                                                                                                    | 109                                           |
| Section<br>8.1                  | 8.  | Nuclear Energy<br>Nuclear Energy Overview                                                                                                                                                                                                                                                                                                               | 115                                           |
|                                 |     |                                                                                                                                                                                                                                                                                                                                                         | 115                                           |
| Section                         | 9.  | Energy Prices                                                                                                                                                                                                                                                                                                                                           |                                               |
| 9.1                             |     | Crude Oil Price Summary.                                                                                                                                                                                                                                                                                                                                | 119                                           |
| 9.2                             |     | F.O.B. Costs of Crude Oil Imports From Selected Countries.                                                                                                                                                                                                                                                                                              | 120                                           |
| 9.3                             |     | Landed Costs of Crude Oil Imports From Selected Countries.                                                                                                                                                                                                                                                                                              | 121                                           |
| 9.4                             |     | Motor Gasoline Retail Prices, U.S. City Average.                                                                                                                                                                                                                                                                                                        |                                               |
| 9.5                             |     | Refiner Prices of Residual Fuel Oil.                                                                                                                                                                                                                                                                                                                    |                                               |
| 9.6                             |     | Refiner Prices of Petroleum Products for Resale.                                                                                                                                                                                                                                                                                                        |                                               |
| 9.7                             |     | Refiner Prices of Petroleum Products to End Users.                                                                                                                                                                                                                                                                                                      |                                               |
| 9.8                             |     | Average Retail Prices of Electricity.                                                                                                                                                                                                                                                                                                                   |                                               |
|                                 |     |                                                                                                                                                                                                                                                                                                                                                         |                                               |
| 0.0                             |     |                                                                                                                                                                                                                                                                                                                                                         |                                               |
| 9.9                             |     | Cost of Fossil-Fuel Receipts at Electric Generating Plants.                                                                                                                                                                                                                                                                                             | 129                                           |
| 9.9<br>9.10                     |     |                                                                                                                                                                                                                                                                                                                                                         | 129                                           |
|                                 | 10. | Cost of Fossil-Fuel Receipts at Electric Generating Plants                                                                                                                                                                                                                                                                                              | 129<br>131                                    |
| 9.10                            | 10. | Cost of Fossil-Fuel Receipts at Electric Generating Plants.                                                                                                                                                                                                                                                                                             | 129<br>131                                    |
| 9.10<br>Section                 | 10. | Cost of Fossil-Fuel Receipts at Electric Generating Plants                                                                                                                                                                                                                                                                                              | 129<br>131                                    |
| 9.10<br>Section<br>10.1         | 10. | Cost of Fossil-Fuel Receipts at Electric Generating Plants                                                                                                                                                                                                                                                                                              | 129<br>131<br>137                             |
| 9.10<br>Section<br>10.1         | 10. | Cost of Fossil-Fuel Receipts at Electric Generating Plants                                                                                                                                                                                                                                                                                              | 129<br>131<br>137<br>138                      |
| 9.10<br>Section<br>10.1         | 10. | Cost of Fossil-Fuel Receipts at Electric Generating Plants                                                                                                                                                                                                                                                                                              | 129<br>131<br>137<br>138<br>139               |
| 9.10<br>Section<br>10.1<br>10.2 | 10. | Cost of Fossil-Fuel Receipts at Electric Generating Plants.<br>Natural Gas Prices.<br>Renewable Energy<br>Renewable Energy Production and Consumption by Source.<br>Renewable Energy Consumption<br>10.2a Residential and Commercial Sectors.<br>10.2b Industrial and Transportation Sectors.<br>10.2c Electric Power Sector                            | 129<br>131<br>137<br>138<br>139<br>140        |
| 9.10<br>Section<br>10.1<br>10.2 | 10. | Cost of Fossil-Fuel Receipts at Electric Generating Plants.<br>Natural Gas Prices.<br>Renewable Energy<br>Renewable Energy Production and Consumption by Source.<br>Renewable Energy Consumption<br>10.2a Residential and Commercial Sectors.<br>10.2b Industrial and Transportation Sectors.<br>10.2c Electric Power Sector.<br>Fuel Ethanol Overview. | 129<br>131<br>137<br>138<br>139<br>140<br>141 |
| 9.10<br>Section<br>10.1<br>10.2 | 10. | Cost of Fossil-Fuel Receipts at Electric Generating Plants.<br>Natural Gas Prices.<br>Renewable Energy<br>Renewable Energy Production and Consumption by Source.<br>Renewable Energy Consumption<br>10.2a Residential and Commercial Sectors.<br>10.2b Industrial and Transportation Sectors.<br>10.2c Electric Power Sector                            | 129<br>131<br>137<br>138<br>139<br>140        |