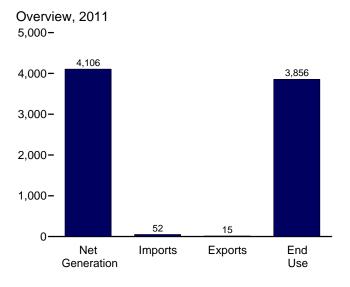

## Figure 1.1 Primary Energy Overview (Quadrillion Btu)

Consumption, Production, and Imports, 1973-2011 120-

Consumption, Production, and Imports, Monthly

Web Page: http://www.eia.gov/totalenergy/data/monthly/#summary. Source: Table 1.1.