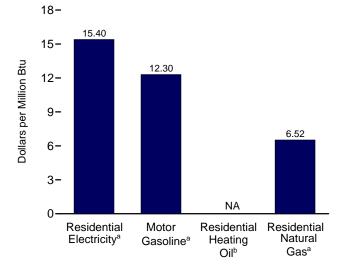

> Prices are not adjusted for inflation. See "Nominal Dollars" in Glossary.

<sup>b</sup> Crude oil, petroleum preparations, liquefied propane and butane, and other mineral fuels. <sup>c</sup> Petroleum, coal, natural gas, and electricity.

R=Revised.

Notes: 
 Monthly data are not adjusted for seasonal variations.
 See Note, "Merchandise Trade Value," at end of section.
 Totals may not equal sum of

components due to independent rounding. • The U.S. import statistics reflect both government and nongovernment imports of merchandise from foreign countries into Puerto Rico, and the Virgin Islands.
 Web Page: See http://www.eia.gov/totalenergy/data/monthly/#summary for all

available data beginning in 1974.

Sources: See end of section.



Costs, 1973-2011

Costs, July 2012









2.00-













Note: See "Real Dollars" in Glossary.

Web Page: http://www.eia.gov/totalenergy/data/monthly/#summary. Source: Table 1.6.

|             | Consumer Price Index,<br>All Urban Consumers <sup>a</sup> | Motor G               | asoline <sup>b</sup>       |                       | dential<br>ng Oil <sup>c</sup> | Resid<br>Natura                       | ential<br>I Gas <sup>b</sup> | Resid<br>Electr           | ential<br>ricity <sup>b</sup> |
|-------------|-----------------------------------------------------------|-----------------------|----------------------------|-----------------------|--------------------------------|---------------------------------------|------------------------------|---------------------------|-------------------------------|
|             | Index<br>1982-198