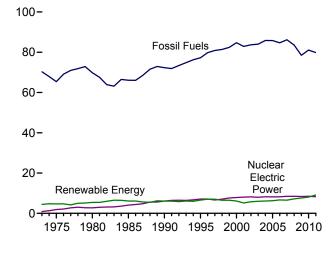

eipts by electric utilities and independent power producers reported on Form FERC-423, "Monthly Report of Cost and Quantity of Fuels for Electric Utility Plants," and EIA-423, "Monthly Cost and Quality of Fuels for Electric Plants Report," divided by the quantity of natural gas consumed by the electric power sector (see *Monthly Energy Review*, Table 7.4b).

2008 forward: Calculated by EIA as the quantity of natural gas receipts by electric utilities and independent power producers reported on Form EIA-923, "Power Plant Operations Report," divided by the quantity of natural gas consumed by the electric power sector (see *Monthly Energy Review*, Table 7.4b).

# 10. Renewable Energy

#### Figure 10.1 Renewable Energy Consumption (Quadrillion Btu)

Total and Major Sources, 1973-2011











By Sector, 2011



Compared With Other Resources, 2011



Web Page: http://www.eia.gov/totalenergy/data/monthly/#renewable.

Sources: Tables 1.3 and 10.1-10.2c.

<sup>a</sup> See Table 10.1 for definition.

<sup>b</sup> Conventional hydroelectric power.

<sup>c</sup> Geothermal, solar/PV, and wind.

#### Table 10.1 Renewable Energy Production and Consumption by Source (Trillion Btu)

|                          |                            | Production     | a                           |                                |                              |                           |                   | Consumpti         | on                 |                            |                |                 |
|--------------------------|----------------------------|----------------|---------------