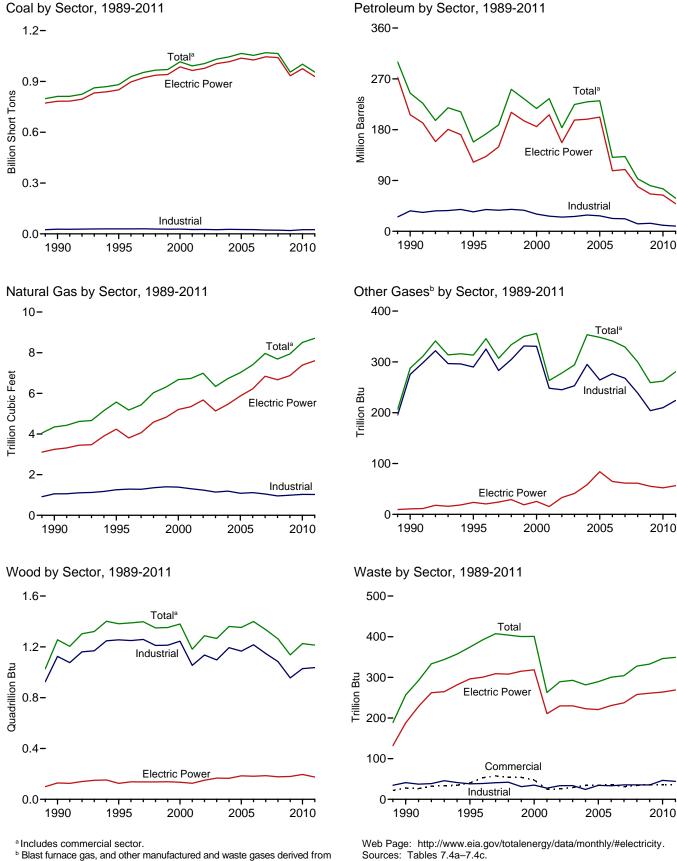

## Tables

| Section                         | 6.  | Coal                                                                                                                                                                                                                                                                                                                                                    |                                               |
|---------------------------------|-----|---------------------------------------------------------------------------------------------------------------------------------------------------------------------------------------------------------------------------------------------------------------------------------------------------------------------------------------------------------|-----------------------------------------------|
| 6.1                             |     | Coal Overview                                                                                                                                                                                                                                                                                                                                           | . 83                                          |
| 6.2                             |     | Coal Consumption by Sector.                                                                                                                                                                                                                                                                                                                             |                                               |
| 6.3                             |     | Coal Stocks by Sector.                                                                                                                                                                                                                                                                                                                                  |                                               |
| 0.5                             |     |                                                                                                                                                                                                                                                                                                                                                         | . 85                                          |
|                                 | 7.  | Electricity                                                                                                                                                                                                                                                                                                                                             |                                               |
| 7.1                             |     | Electricity Overview.                                                                                                                                                                                                                                                                                                                                   | . 93                                          |
| 7.2                             |     | Electricity Net Generation                                                                                                                                                                                                                                                                                                                              |                                               |
|                                 |     | 7.2a Total (All Sectors).                                                                                                                                                                                                                                                                                                                               | . 95                                          |
|                                 |     | 7.2b Electric Power Sector.                                                                                                                                                                                                                                                                                                                             | . 96                                          |
|                                 |     | 7.2c Commercial and Industrial Sectors.                                                                                                                                                                                                                                                                                                                 | . 97                                          |
| 7.3                             |     | Consumption of Combustible Fuels for Electricity Generation                                                                                                                                                                                                                                                                                             |                                               |
| 7.5                             |     | 7.3a Total (All Sectors).                                                                                                                                                                                                                                                                                                                               | 90                                            |
|                                 |     | 7.3b Electric Power Sector.                                                                                                                                                                                                                                                                                                                             |                                               |
|                                 |     |                                                                                                                                                                                                                                                                                                                                                         |                                               |
| 7.4                             |     | 7.3c Commercial and Industrial Sectors (Selected Fuels).                                                                                                                                                                                                                                                                                                | 101                                           |
| 7.4                             |     | Consumption of Combustible Fuels for Electricity Generation and Useful Thermal Output                                                                                                                                                                                                                                                                   |                                               |
|                                 |     | 7.4a Total (All Sectors).                                                                                                                                                                                                                                                                                                                               |                                               |
|                                 |     | 7.4b Electric Power Sector.                                                                                                                                                                                                                                                                                                                             | 104                                           |
|                                 |     | 7.4c Commercial and Industrial Sectors (Selected Fuels).                                                                                                                                                                                                                                                                                                | 105                                           |
| 7.5                             |     | Stocks of Coal and Petroleum: Electric Power Sector.                                                                                                                                                                                                                                                                                                    | 107                                           |
| 7.6                             |     | Electricity End Use.                                                                                                                                                                                                                                                                                                                                    | 109                                           |
| Section<br>8.1                  | 8.  | Nuclear Energy<br>Nuclear Energy Overview                                                                                                                                                                                                                                                                                                               | 115                                           |
|                                 |     |                                                                                                                                                                                                                                                                                                                                                         | 115                                           |
| Section                         | 9.  | Energy Prices                                                                                                                                                                                                                                                                                                                                           |                                               |
| 9.1                             |     | Crude Oil Price Summary.                                                                                                                                                                                                                                                                                                                                | 119                                           |
| 9.2                             |     | F.O.B. Costs of Crude Oil Imports From Selected Countries.                                                                                                                                                                                                                                                                                              | 120                                           |
| 9.3                             |     | Landed Costs of Crude Oil Imports From Selected Countries.                                                                                                                                                                                                                                                                                              | 121                                           |
| 9.4                             |     | Motor Gasoline Retail Prices, U.S. City Average.                                                                                                                                                                                                                                                                                                        |                                               |
| 9.5                             |     | Refiner Prices of Residual Fuel Oil.                                                                                                                                                                                                                                                                                                                    |                                               |
| 9.6                             |     | Refiner Prices of Petroleum Products for Resale.                                                                                                                                                                                                                                                                                                        |                                               |
| 9.7                             |     | Refiner Prices of Petroleum Products to End Users.                                                                                                                                                                                                                                                                                                      |                                               |
| 9.8                             |     | Average Retail Prices of Electricity.                                                                                                                                                                                                                                                                                                                   |                                               |
|                                 |     |                                                                                                                                                                                                                                                                                                                                                         |                                               |
| 0.0                             |     |                                                                                                                                                                                                                                                                                                                                                         |                                               |
| 9.9                             |     | Cost of Fossil-Fuel Receipts at Electric Generating Plants.                                                                                                                                                                                                                                                                                             | 129                                           |
| 9.9<br>9.10                     |     |                                                                                                                                                                                                                                                                                                                                                         | 129                                           |
|                                 | 10. | Cost of Fossil-Fuel Receipts at Electric Generating Plants                                                                                                                                                                                                                                                                                              | 129<br>131                                    |
| 9.10                            | 10. | Cost of Fossil-Fuel Receipts at Electric Generating Plants.                                                                                                                                                                                                                                                                                             | 129<br>131                                    |
| 9.10<br>Section                 | 10. | Cost of Fossil-Fuel Receipts at Electric Generating Plants                                                                                                                                                                                                                                                                                              | 129<br>131                                    |
| 9.10<br>Section<br>10.1         | 10. | Cost of Fossil-Fuel Receipts at Electric Generating Plants                                                                                                                                                                                                                                                                                              | 129<br>131<br>137                             |
| 9.10<br>Section<br>10.1         | 10. | Cost of Fossil-Fuel Receipts at Electric Generating Plants                                                                                                                                                                                                                                                                                              | 129<br>131<br>137<br>138                      |
| 9.10<br>Section<br>10.1         | 10. | Cost of Fossil-Fuel Receipts at Electric Generating Plants                                                                                                                                                                                                                                                                                              | 129<br>131<br>137<br>138<br>139               |
| 9.10<br>Section<br>10.1<br>10.2 | 10. | Cost of Fossil-Fuel Receipts at Electric Generating Plants.<br>Natural Gas Prices.<br>Renewable Energy<br>Renewable Energy Production and Consumption by Source.<br>Renewable Energy Consumption<br>10.2a Residential and Commercial Sectors.<br>10.2b Industrial and Transportation Sectors.<br>10.2c Electric Power Sector                            | 129<br>131<br>137<br>138<br>139<br>140        |
| 9.10<br>Section<br>10.1<br>10.2 | 10. | Cost of Fossil-Fuel Receipts at Electric Generating Plants.<br>Natural Gas Prices.<br>Renewable Energy<br>Renewable Energy Production and Consumption by Source.<br>Renewable Energy Consumption<br>10.2a Residential and Commercial Sectors.<br>10.2b Industrial and Transportation Sectors.<br>10.2c Electric Power Sector.<br>Fuel Ethanol Overview. | 129<br>131<br>137<br>138<br>139<br>140<br>141 |
| 9.10<br>Section<br>10.1<br>10.2 | 10. | Cost of Fossil-Fuel Receipts at Electric Generating Plants.<br>Natural Gas Prices.<br>Renewable Energy<br>Renewable Energy Production and Consumption by Source.<br>Renewable Energy Consumption<br>10.2a Residential and Commercial Sectors.<br>10.2b Industrial and Transportation Sectors.<br>10.2c Electric Power Sector                            | 129<br>131<br>137<br>138<br>139<br>140        |