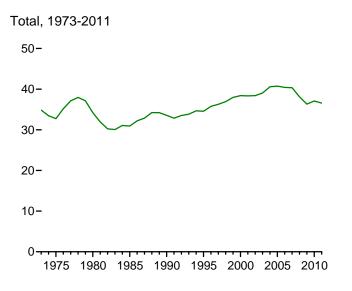

## Figure 1.1 Primary Energy Overview (Quadrillion Btu)

Consumption, Production, and Imports, 1973-2011 120-

Consumption, Production, and Imports, Monthly

Web Page: http://www.eia.gov/totalenergy/data/monthly/#summary. Source: Table 1.1.