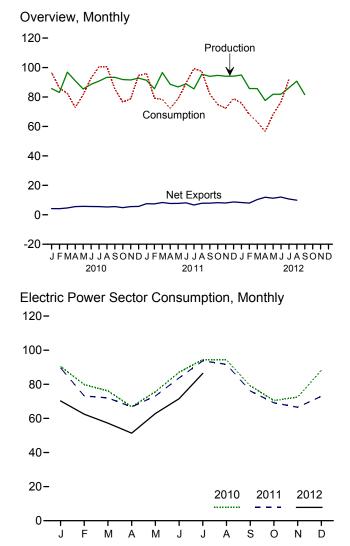

## Figures

| Section<br>1.1<br>1.2<br>1.3<br>1.4a<br>1.4b<br>1.5<br>1.6<br>1.7<br>1.8 | 1. | Energy Overview Primary Energy Overview. Primary Energy Production. Primary Energy Consumption. Primary Energy Imports and Exports. Primary Energy Net Imports. Merchandise Trade Value. Cost of Fuels to End Users in Real (1982-1984) Dollars. Primary Energy Consumption per Real Dollar of Gross Domestic Product. Motor Vehicle Fuel Economy. | . 4<br>. 6<br>. 9<br>. 9<br>.12<br>.14<br>.16 |
|--------------------------------------------------------------------------|----|----------------------------------------------------------------------------------------------------------------------------------------------------------------------------------------------------------------------------------------------------------------------------------------------------------------------------------------------------|-----------------------------------------------|
| Section                                                                  | 2. | Energy Consumption by Sector                                                                                                                                                                                                                                                                                                                       |                                               |
| 2.1                                                                      |    | Energy Consumption by Sector.                                                                                                                                                                                                                                                                                                                      |                                               |
| 2.2                                                                      |    | Residential Sector Energy Consumption.                                                                                                                                                                                                                                                                                                             |                                               |
| 2.3                                                                      |    | Commercial Sector Energy Consumption.                                                                                                                                                                                                                                                                                                              |                                               |
| 2.4                                                                      |    | Industrial Sector Energy Consumption.                                                                                                                                                                                                                                                                                                              |                                               |
| 2.5                                                                      |    | Transportation Sector Energy Consumption.                                                                                                                                                                                                                                                                                                          |                                               |
| 2.6                                                                      |    | Electric Power Sector Energy Consumption.                                                                                                                                                                                                                                                                                                          | 32                                            |
| Section                                                                  | 2  | Petroleum                                                                                                                                                                                                                                                                                                                                          |                                               |
| 3.1                                                                      | 5. | Petroleum Overview                                                                                                                                                                                                                                                                                                                                 | 26                                            |
| 3.1                                                                      |    | Refinery and Blender Net Inputs and Net Production.                                                                                                                                                                                                                                                                                                |                                               |
| 3.2                                                                      |    | Petroleum Trade                                                                                                                                                                                                                                                                                                                                    | 50                                            |
| 5.5                                                                      |    | 3.3a Overview                                                                                                                                                                                                                                                                                                                                      | 40                                            |
|                                                                          |    | 3.3b Imports.                                                                                                                                                                                                                                                                                                                                      |                                               |
| 3.4                                                                      |    | Petroleum Stocks.                                                                                                                                                                                                                                                                                                                                  |                                               |
| 3.4                                                                      |    | Petroleum Products Supplied by Type.                                                                                                                                                                                                                                                                                                               |                                               |
| 3.6                                                                      |    | Heat Content of Petroleum Products Supplied by Type.                                                                                                                                                                                                                                                                                               |                                               |
| 3.0<br>3.7                                                               |    | Petroleum Consumption by Sector.                                                                                                                                                                                                                                                                                                                   |                                               |
| 3.7                                                                      |    | Heat Content of Petroleum Consumption by Sector, Selected Products                                                                                                                                                                                                                                                                                 |                                               |
| 5.8                                                                      |    | Theat Content of Teuroreum Consumption by Sector, Selected Troducts                                                                                                                                                                                                                                                                                | 50                                            |
| Section                                                                  | 4. | Natural Gas                                                                                                                                                                                                                                                                                                                                        |                                               |
| 4.1                                                                      |    | Natural Gas.                                                                                                                                                                                                                                                                                                                                       | 68                                            |
|                                                                          |    |                                                                                                                                                                                                                                                                                                                                                    |                                               |
| Section                                                                  | 5. | Crude Oil and Natural Gas Resource Development                                                                                                                                                                                                                                                                                                     |                                               |
| 5.1                                                                      |    | Crude Oil and Natural Gas Resource Development Indicators                                                                                                                                                                                                                                                                                          | 76                                            |
| Section                                                                  | 6  | Coal                                                                                                                                                                                                                                                                                                                                               |                                               |
| 6.1                                                                      | •• | Coal                                                                                                                                                                                                                                                                                                                                               | 82                                            |
| 0.1                                                                      |    |                                                                                                                                                                                                                                                                                                                                                    | -0                                            |
| Section                                                                  | 7. | Electricity                                                                                                                                                                                                                                                                                                                                        |                                               |
| 7.1                                                                      |    | Electricity Overview.                                                                                                                                                                                                                                                                                                                              | 92                                            |
| 7.2                                                                      |    | Electricity Net Generation.                                                                                                                                                                                                                                                                                                                        | 94                                            |
| 7.3                                                                      |    | Consumption of Selected Combustible Fuels for Electricity Generation.                                                                                                                                                                                                                                                                              | 98                                            |
| 7.4                                                                      |    | Consumption of Selected Combustible Fuels for Electricity Generation and                                                                                                                                                                                                                                                                           |                                               |
|                                                                          |    | T                                                                                                                                                                                                                                                                                                                                                  | 02                                            |
| 7.5                                                                      |    |                                                                                                                                                                                                                                                                                                                                                    | 06                                            |
| 7.6                                                                      |    | Electricity End Use                                                                                                                                                                                                                                                                                                                                | 08                                            |
|                                                                          |    |                                                                                                                                                                                                                                                                                                                                                    |                                               |
| Section                                                                  | 8. | Nuclear Energy                                                                                                                                                                                                                                                                                                                                     | 14                                            |
| 8.1                                                                      |    | Nuclear Energy Overview 1                                                                                                                                                                                                                                                                                                                          | 14                                            |