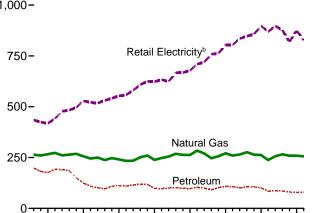

#### Section 12. Environment

| 12.1 | Carbon Dioxide Emissions From Energy Consumption by Source               | 159 |
|------|--------------------------------------------------------------------------|-----|
| 12.2 | Carbon Dioxide Emissions From Energy Consumption: Residential Sector     | 161 |
| 12.3 | Carbon Dioxide Emissions From Energy Consumption: Commercial Sector.     | 162 |
| 12.4 | Carbon Dioxide Emissions From Energy Consumption: Industrial Sector      | 163 |
| 12.5 | Carbon Dioxide Emissions From Energy Consumption: Transportation Sector  | 164 |
| 12.6 | Carbon Dioxide Emissions From Energy Consumption: Electric Power Sector. | 165 |
| 12.7 | Carbon Dioxide Emissions From Biomass Energy Consumption                 | 166 |