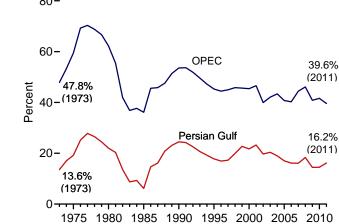

s may not equal sum of components due to independent rounding. • Geographic coverage is the 50 States and the District of Columbia.
 Web Pages: • For all available data beginning in 1973, see http://www.eia.gov/betroleum/.
 Sources: • 1973-1975: Bureau of Mines, Mineral Industry Surveys, Petroleum Statement, Annual, annual reports. • 1976-1980: U.S. Energy Information Administration (EIA), Energy Data Reports, Petroleum Statement, Annual, annual reports. • 1976-1980: U.S. Energy Information, State, 9191: 121A, Petroleum Supply Monthly, monthly reports; and, for the current two months, Weekly Petroleum Status Report data system, Short-Term Integrated Forecasting System, and Monthly Energy Review data system calculations.

#### Figure 3.3a Petroleum Trade: Overview

Overview, July 2012







Net Imports as Share of Products Supplied, 1973-2011



Web Page: http://www.eia.gov/totalenergy/data/monthly/#petroleum. Source: Table 3.3a.

Imports From OPEC and Persian Gulf as Share of Total Imports, January-July



Net Imports as Share of Products Supplied, January-September



#### Table 3.3a Petroleum Trade: Overview

| -                                          | Imports<br>From<br>Persian |                                      |                     |                    |                    |                      |                                                 |                                      |                   |                   |                                                 |                                      |
|--------------------------------------------|----