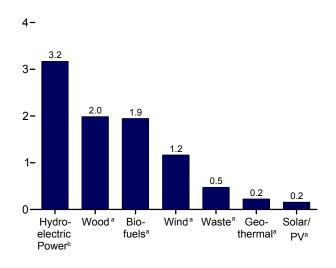

receipts by electric utilities and independent power producers reported on Form FERC-423, "Monthly Report of Cost and Quantity of Fuels for Electric Utility Plants," and EIA-423, "Monthly Cost and Quality of Fuels for Electric Plants Report," divided by the quantity of natural gas consumed by the electric power sector (see *Monthly Energy Review*, Table 7.4b).

2008 forward: Calculated by EIA as the quantity of natural gas receipts by electric utilities and independent power producers reported on Form EIA-923, "Power Plant Operations Report," divided by the quantity of natural gas consumed by the electric power sector (see *Monthly Energy Review*, Table 7.4b).

# 10. Renewable Energy

#### Figure 10.1 Renewable Energy Consumption (Quadrillion Btu)

Total and Major Sources, 1973-2011











By Sector, 2011



Compared With Other Resources, 2011



Web Page: http://www.eia.gov/totalenergy/data/monthly/#renewable.

Sources: Tables 1.3 and 10.1-10.2c.

<sup>a</sup> See Table 10.1 for definition.

<sup>b</sup> Conventional hydroelectric power.

<sup>c</sup> Geothermal, solar/PV, and wind.

#### Table 10.1 Renewable Energy Production and Consumption by Source (Trillion Btu)

|                          |                            | Production     | a                           |                                |                              |                           |                   | Consumpti         | on                 |                            |                |                 |
|--------------------------|----------------------------|----------------|-----------