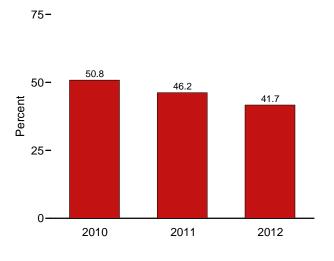

#### Section 11. International Petroleum

| 11.1 | World Crude Oil Production                       |     |
|------|--------------------------------------------------|-----|
|      | 11.1a OPEC Members.                              | 150 |
|      | 11.1b Persian Gulf Nations, Non-OPEC, and World. | 151 |
| 11.2 | Petroleum Consumption in OECD Countries.         | 153 |
| 11.3 | Petroleum Stocks in OECD Countries.              | 155 |