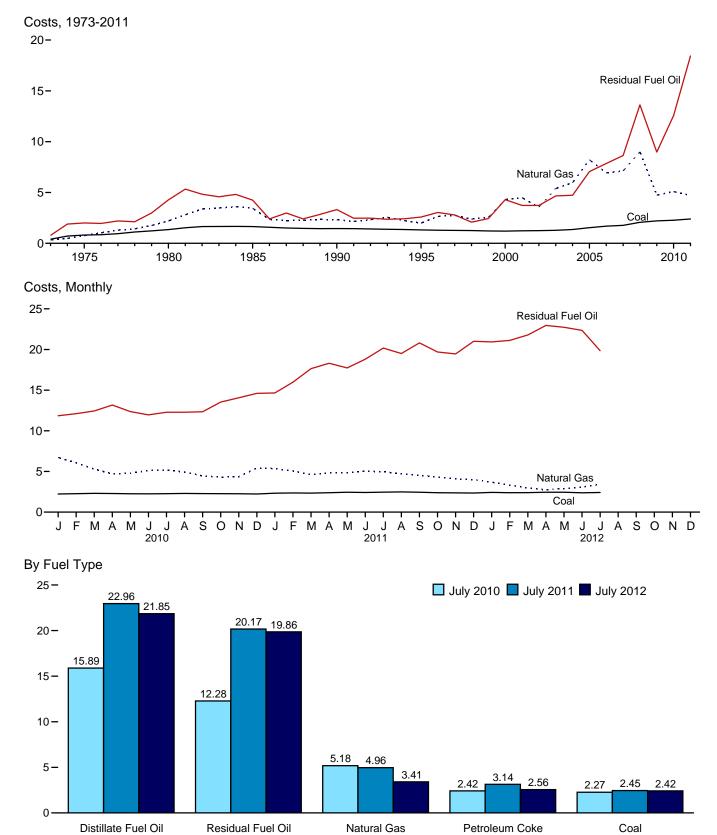

## Tables

| Section                         | 6.  | Coal                                                                                                                                                                                                                                                                                                                                                    |                                               |
|---------------------------------|-----|---------------------------------------------------------------------------------------------------------------------------------------------------------------------------------------------------------------------------------------------------------------------------------------------------------------------------------------------------------|-----------------------------------------------|
| 6.1                             |     | Coal Overview                                                                                                                                                                                                                                                                                                                                           | . 83                                          |
| 6.2                             |     | Coal Consumption by Sector.                                                                                                                                                                                                                                                                                                                             |                                               |
| 6.3                             |     | Coal Stocks by Sector.                                                                                                                                                                                                                                                                                                                                  |                                               |
| 0.5                             |     |                                                                                                                                                                                                                                                                                                                                                         | . 85                                          |
|                                 | 7.  | Electricity                                                                                                                                                                                                                                                                                                                                             |                                               |
| 7.1                             |     | Electricity Overview.                                                                                                                                                                                                                                                                                                                                   | . 93                                          |
| 7.2                             |     | Electricity Net Generation                                                                                                                                                                                                                                                                                                                              |                                               |
|                                 |     | 7.2a Total (All Sectors).                                                                                                                                                                                                                                                                                                                               | . 95                                          |
|                                 |     | 7.2b Electric Power Sector.                                                                                                                                                                                                                                                                                                                             | . 96                                          |
|                                 |     | 7.2c Commercial and Industrial Sectors.                                                                                                                                                                                                                                                                                                                 | . 97                                          |
| 7.3                             |     | Consumption of Combustible Fuels for Electricity Generation                                                                                                                                                                                                                                                                                             |                                               |
| 7.5                             |     | 7.3a Total (All Sectors).                                                                                                                                                                                                                                                                                                                               | 90                                            |
|                                 |     | 7.3b Electric Power Sector.                                                                                                                                                                                                                                                                                                                             |                                               |
|                                 |     |                                                                                                                                                                                                                                                                                                                                                         |                                               |
| 7.4                             |     | 7.3c Commercial and Industrial Sectors (Selected Fuels).                                                                                                                                                                                                                                                                                                | 101                                           |
| 7.4                             |     | Consumption of Combustible Fuels for Electricity Generation and Useful Thermal Output                                                                                                                                                                                                                                                                   |                                               |
|                                 |     | 7.4a Total (All Sectors).                                                                                                                                                                                                                                                                                                                               |                                               |
|                                 |     | 7.4b Electric Power Sector.                                                                                                                                                                                                                                                                                                                             | 104                                           |
|                                 |     | 7.4c Commercial and Industrial Sectors (Selected Fuels).                                                                                                                                                                                                                                                                                                | 105                                           |
| 7.5                             |     | Stocks of Coal and Petroleum: Electric Power Sector.                                                                                                                                                                                                                                                                                                    | 107                                           |
| 7.6                             |     | Electricity End Use.                                                                                                                                                                                                                                                                                                                                    | 109                                           |
| Section<br>8.1                  | 8.  | Nuclear Energy<br>Nuclear Energy Overview                                                                                                                                                                                                                                                                                                               | 115                                           |
|                                 |     |                                                                                                                                                                                                                                                                                                                                                         | 115                                           |
| Section                         | 9.  | Energy Prices                                                                                                                                                                                                                                                                                                                                           |                                               |
| 9.1                             |     | Crude Oil Price Summary.                                                                                                                                                                                                                                                                                                                                | 119                                           |
| 9.2                             |     | F.O.B. Costs of Crude Oil Imports From Selected Countries.                                                                                                                                                                                                                                                                                              | 120                                           |
| 9.3                             |     | Landed Costs of Crude Oil Imports From Selected Countries.                                                                                                                                                                                                                                                                                              | 121                                           |
| 9.4                             |     | Motor Gasoline Retail Prices, U.S. City Average.                                                                                                                                                                                                                                                                                                        |                                               |
| 9.5                             |     | Refiner Prices of Residual Fuel Oil.                                                                                                                                                                                                                                                                                                                    |                                               |
| 9.6                             |     | Refiner Prices of Petroleum Products for Resale.                                                                                                                                                                                                                                                                                                        |                                               |
| 9.7                             |     | Refiner Prices of Petroleum Products to End Users.                                                                                                                                                                                                                                                                                                      |                                               |
| 9.8                             |     | Average Retail Prices of Electricity.                                                                                                                                                                                                                                                                                                                   |                                               |
|                                 |     |                                                                                                                                                                                                                                                                                                                                                         |                                               |
| 0.0                             |     |                                                                                                                                                                                                                                                                                                                                                         |                                               |
| 9.9                             |     | Cost of Fossil-Fuel Receipts at Electric Generating Plants.                                                                                                                                                                                                                                                                                             | 129                                           |
| 9.9<br>9.10                     |     |                                                                                                                                                                                                                                                                                                                                                         | 129                                           |
|                                 | 10. | Cost of Fossil-Fuel Receipts at Electric Generating Plants                                                                                                                                                                                                                                                                                              | 129<br>131                                    |
| 9.10                            | 10. | Cost of Fossil-Fuel Receipts at Electric Generating Plants.                                                                                                                                                                                                                                                                                             | 129<br>131                                    |
| 9.10<br>Section                 | 10. | Cost of Fossil-Fuel Receipts at Electric Generating Plants                                                                                                                                                                                                                                                                                              | 129<br>131                                    |
| 9.10<br>Section<br>10.1         | 10. | Cost of Fossil-Fuel Receipts at Electric Generating Plants                                                                                                                                                                                                                                                                                              | 129<br>131<br>137                             |
| 9.10<br>Section<br>10.1         | 10. | Cost of Fossil-Fuel Receipts at Electric Generating Plants                                                                                                                                                                                                                                                                                              | 129<br>131<br>137<br>138                      |
| 9.10<br>Section<br>10.1         | 10. | Cost of Fossil-Fuel Receipts at Electric Generating Plants                                                                                                                                                                                                                                                                                              | 129<br>131<br>137<br>138<br>139               |
| 9.10<br>Section<br>10.1<br>10.2 | 10. | Cost of Fossil-Fuel Receipts at Electric Generating Plants.<br>Natural Gas Prices.<br>Renewable Energy<br>Renewable Energy Production and Consumption by Source.<br>Renewable Energy Consumption<br>10.2a Residential and Commercial Sectors.<br>10.2b Industrial and Transportation Sectors.<br>10.2c Electric Power Sector                            | 129<br>131<br>137<br>138<br>139<br>140        |
| 9.10<br>Section<br>10.1<br>10.2 | 10. | Cost of Fossil-Fuel Receipts at Electric Generating Plants.<br>Natural Gas Prices.<br>Renewable Energy<br>Renewable Energy Production and Consumption by Source.<br>Renewable Energy Consumption<br>10.2a Residential and Commercial Sectors.<br>10.2b Industrial and Transportation Sectors.<br>10.2c Electric Power Sector.<br>Fuel Ethanol Overview. | 129<br>131<br>137<br>138<br>139<br>140<br>141 |
| 9.10<br>Section<br>10.1<br>10.2 | 10. | Cost of Fossil-Fuel Receipts at Electric Generating Plants.<br>Natural Gas Prices.<br>Renewable Energy<br>Renewable Energy Production and Consumption by Source.<br>Renewable Energy Consumption<br>10.2a Residential and Commercial Sectors.<br>10.2b Industrial and Transportation Sectors.<br>10.2c Electric Power Sector                            | 129<br>131<br>137<br>138<br>139<br>140        |

## Figures

| Section  | 0   | Energy Prices                                               |       |
|----------|-----|-------------------------------------------------------------|-------|
| 9.1      | ).  | Petroleum Prices.                                           | 118   |
| 9.2      |     | Average Retail Prices of Electricity.                       | 126   |
| 9.3      |     | Cost of Fossil-Fuel Receipts at Electric Generating Plants. |       |
| 9.4      |     | Natural Gas Prices.                                         |       |
| Section  | 10. | Renewable Energy                                            |       |
| 10.1     |     | Renewable Energy Consumption.                               | 136   |
| Sectionr | 11. | International Petroleum                                     |       |
| 11.1     |     | World Crude Oil Production                                  |       |
|          |     | 11.1a Overview                                              | . 148 |
|          |     | 11.1b By Selected Country.                                  | 149   |
| 11.2     |     | Petroleum Consumption in OECD Countries.                    |       |
| 11.3     |     | Petroleum Stocks in OECD Countries.                         |       |
| Section  | 12. | Environment                                                 |       |
| 12.1     |     | Carbon Dioxide Emissions From Energy Consumption by Source  |       |
|          |     |                                                             |       |