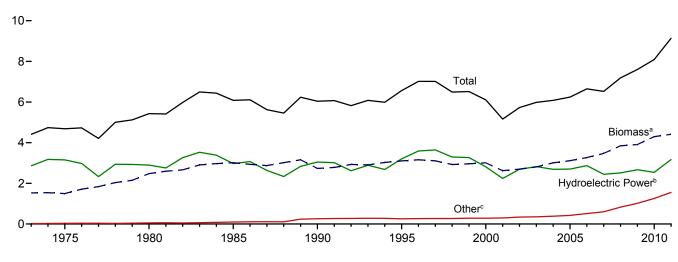

gas receipts by electric utilities and independent power producers reported on Form FERC-423, "Monthly Report of Cost and Quantity of Fuels for Electric Utility Plants," and EIA-423, "Monthly Cost and Quality of Fuels for Electric Plants Report," divided by the quantity of natural gas consumed by the electric power sector (see *Monthly Energy Review*, Table 7.4b).

2008 forward: Calculated by EIA as the quantity of natural gas receipts by electric utilities and independent power producers reported on Form EIA-923, "Power Plant Operations Report," divided by the quantity of natural gas consumed by the electric power sector (see *Monthly Energy Review*, Table 7.4b).

# 10. Renewable Energy

#### Figure 10.1 Renewable Energy Consumption (Quadrillion Btu)

Total and Major Sources, 1973-2011











By Sector, 2011



Compared With Other Resources, 2011



Web Page: http://www.eia.gov/totalenergy/data/monthly/#renewable.

Sources: Tables 1.3 and 10.1-10.2c.

<sup>a</sup> See Table 10.1 for definition.

<sup>b</sup> Conventional hydroelectric power.

<sup>c</sup> Geothermal, solar/PV, and wind.

#### Table 10.1 Renewable Energy Production and Consumption by Source (Trillion Btu)

|                          |                            | Production     | a                           |                                |                              |                           |                   | Consumpti         | on                 |                            |                |                 |
|--------------------------|----------------------------|----------------|-------