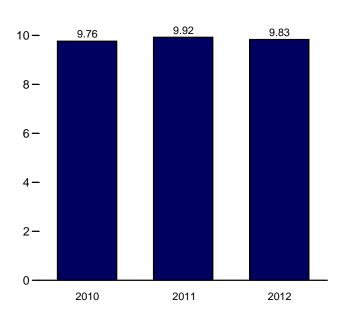

## Figures

| Section<br>1.1<br>1.2<br>1.3<br>1.4a<br>1.4b<br>1.5<br>1.6<br>1.7<br>1.8 | 1. | Energy Overview Primary Energy Overview. Primary Energy Production. Primary Energy Consumption. Primary Energy Imports and Exports. Primary Energy Net Imports. Merchandise Trade Value. Cost of Fuels to End Users in Real (1982-1984) Dollars. Primary Energy Consumption per Real Dollar of Gross Domestic Product. Motor Vehicle Fuel Economy. | . 4<br>. 6<br>. 9<br>. 9<br>.12<br>.14<br>.16 |
|--------------------------------------------------------------------------|----|----------------------------------------------------------------------------------------------------------------------------------------------------------------------------------------------------------------------------------------------------------------------------------------------------------------------------------------------------|-----------------------------------------------|
| Section                                                                  | 2. | Energy Consumption by Sector                                                                                                                                                                                                                                                                                                                       |                                               |
| 2.1                                                                      |    | Energy Consumption by Sector.                                                                                                                                                                                                                                                                                                                      |                                               |
| 2.2                                                                      |    | Residential Sector Energy Consumption.                                                                                                                                                                                                                                                                                                             |                                               |
| 2.3                                                                      |    | Commercial Sector Energy Consumption.                                                                                                                                                                                                                                                                                                              |                                               |
| 2.4                                                                      |    | Industrial Sector Energy Consumption.                                                                                                                                                                                                                                                                                                              |                                               |
| 2.5                                                                      |    | Transportation Sector Energy Consumption.                                                                                                                                                                                                                                                                                                          |                                               |
| 2.6                                                                      |    | Electric Power Sector Energy Consumption.                                                                                                                                                                                                                                                                                                          | 32                                            |
| Section                                                                  | 2  | Petroleum                                                                                                                                                                                                                                                                                                                                          |                                               |
| 3.1                                                                      | 5. | Petroleum Overview                                                                                                                                                                                                                                                                                                                                 | 26                                            |
| 3.1                                                                      |    | Refinery and Blender Net Inputs and Net Production.                                                                                                                                                                                                                                                                                                |                                               |
| 3.2                                                                      |    | Petroleum Trade                                                                                                                                                                                                                                                                                                                                    | 50                                            |
| 5.5                                                                      |    | 3.3a Overview                                                                                                                                                                                                                                                                                                                                      | 40                                            |
|                                                                          |    | 3.3b Imports.                                                                                                                                                                                                                                                                                                                                      |                                               |
| 3.4                                                                      |    | Petroleum Stocks.                                                                                                                                                                                                                                                                                                                                  |                                               |
| 3.4                                                                      |    | Petroleum Products Supplied by Type.                                                                                                                                                                                                                                                                                                               |                                               |
| 3.6                                                                      |    | Heat Content of Petroleum Products Supplied by Type.                                                                                                                                                                                                                                                                                               |                                               |
| 3.0<br>3.7                                                               |    | Petroleum Consumption by Sector.                                                                                                                                                                                                                                                                                                                   |                                               |
| 3.7                                                                      |    | Heat Content of Petroleum Consumption by Sector, Selected Products                                                                                                                                                                                                                                                                                 |                                               |
| 5.8                                                                      |    | Theat Content of Teuroreum Consumption by Sector, Selected Troducts                                                                                                                                                                                                                                                                                | 50                                            |
| Section                                                                  | 4. | Natural Gas                                                                                                                                                                                                                                                                                                                                        |                                               |
| 4.1                                                                      |    | Natural Gas.                                                                                                                                                                                                                                                                                                                                       | 68                                            |
|                                                                          |    |                                                                                                                                                                                                                                                                                                                                                    |                                               |
| Section                                                                  | 5. | Crude Oil and Natural Gas Resource Development                                                                                                                                                                                                                                                                                                     |                                               |
| 5.1                                                                      |    | Crude Oil and Natural Gas Resource Development Indicators                                                                                                                                                                                                                                                                                          | 76                                            |
| Section                                                                  | 6  | Coal                                                                                                                                                                                                                                                                                                                                               |                                               |
| 6.1                                                                      | •• | Coal                                                                                                                                                                                                                                                                                                                                               | 82                                            |
| 0.1                                                                      |    |                                                                                                                                                                                                                                                                                                                                                    | -0                                            |
| Section                                                                  | 7. | Electricity                                                                                                                                                                                                                                                                                                                                        |                                               |
| 7.1                                                                      |    | Electricity Overview.                                                                                                                                                                                                                                                                                                                              | 92                                            |
| 7.2                                                                      |    | Electricity Net Generation.                                                                                                                                                                                                                                                                                                                        | 94                                            |
| 7.3                                                                      |    | Consumption of Selected Combustible Fuels for Electricity Generation.                                                                                                                                                                                                                                                                              | 98                                            |
| 7.4                                                                      |    | Consumption of Selected Combustible Fuels for Electricity Generation and                                                                                                                                                                                                                                                                           |                                               |
|                                                                          |    | T                                                                                                                                                                                                                                                                                                                                                  | 02                                            |
| 7.5                                                                      |    |                                                                                                                                                                                                                                                                                                                                                    | 06                                            |
| 7.6                                                                      |    | Electricity End Use                                                                                                                                                                                                                                                                                                                                | 08                                            |
|                                                                          |    |                                                                                                                                                                                                                                                                                                                                                    |                                               |
| Section                                                                  | 8. | Nuclear Energy                                                                                                                                                                                                                                                                                                                                     | 14                                            |
| 8.1                                                                      |    | Nuclear Energy Overview 1                                                                                                                                                                                                                                                                                                                          | 14                                            |