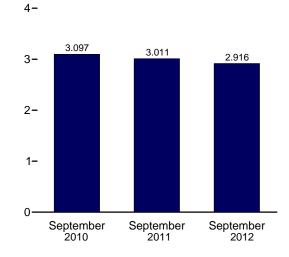

## Figure 1.1 Primary Energy Overview (Quadrillion Btu)

Consumption, Production, and Imports, 1973-2011 120-

Consumption, Production, and Imports, Monthly

Web Page: http://www.eia.gov/totalenergy/data/monthly/#summary. Source: Table 1.1.