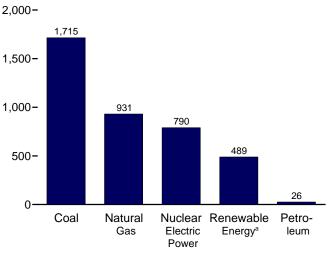

## Figure 1.1 Primary Energy Overview (Quadrillion Btu)

Consumption, Production, and Imports, 1973-2011 120-

Consumption, Production, and Imports, Monthly

Web Page: http://www.eia.gov/totalenergy/data/monthly/#summary. Source: Table 1.1.