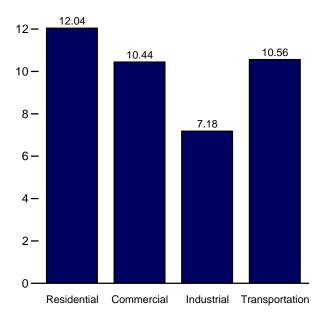

## Figures

| Section<br>1.1<br>1.2<br>1.3<br>1.4a<br>1.4b<br>1.5<br>1.6<br>1.7<br>1.8 | 1. | Energy Overview Primary Energy Overview. Primary Energy Production. Primary Energy Consumption. Primary Energy Imports and Exports. Primary Energy Net Imports. Merchandise Trade Value. Cost of Fuels to End Users in Real (1982-1984) Dollars. Primary Energy Consumption per Real Dollar of Gross Domestic Product. Motor Vehicle Fuel Economy. | . 4<br>. 6<br>. 9<br>. 9<br>.12<br>.14<br>.16 |
|--------------------------------------------------------------------------|----|----------------------------------------------------------------------------------------------------------------------------------------------------------------------------------------------------------------------------------------------------------------------------------------------------------------------------------------------------|-----------------------------------------------|
| Section                                                                  | 2. | Energy Consumption by Sector                                                                                                                                                                                                                                                                                                                       |                                               |
| 2.1                                                                      |    | Energy Consumption by Sector.                                                                                                                                                                                                                                                                                                                      |                                               |
| 2.2                                                                      |    | Residential Sector Energy Consumption.                                                                                                                                                                                                                                                                                                             |                                               |
| 2.3                                                                      |    | Commercial Sector Energy Consumption.                                                                                                                                                                                                                                                                                                              |                                               |
| 2.4                                                                      |    | Industrial Sector Energy Consumption.                                                                                                                                                                                                                                                                                                              |                                               |
| 2.5                                                                      |    | Transportation Sector Energy Consumption.                                                                                                                                                                                                                                                                                                          |                                               |
| 2.6                                                                      |    | Electric Power Sector Energy Consumption.                                                                                                                                                                                                                                                                                                          | 32                                            |
| Section                                                                  | 2  | Petroleum                                                                                                                                                                                                                                                                                                                                          |                                               |
| 3.1                                                                      | 5. | Petroleum Overview                                                                                                                                                                                                                                                                                                                                 | 26                                            |
| 3.1                                                                      |    | Refinery and Blender Net Inputs and Net Production.                                                                                                                                                                                                                                                                                                |                                               |
| 3.2                                                                      |    | Petroleum Trade                                                                                                                                                                                                                                                                                                                                    | 50                                            |
| 5.5                                                                      |    | 3.3a Overview                                                                                                                                                                                                                                                                                                                                      | 40                                            |
|                                                                          |    | 3.3b Imports.                                                                                                                                                                                                                                                                                                                                      |                                               |
| 3.4                                                                      |    | Petroleum Stocks.                                                                                                                                                                                                                                                                                                                                  |                                               |
| 3.4                                                                      |    | Petroleum Products Supplied by Type.                                                                                                                                                                                                                                                                                                               |                                               |
| 3.6                                                                      |    | Heat Content of Petroleum Products Supplied by Type.                                                                                                                                                                                                                                                                                               |                                               |
| 3.0<br>3.7                                                               |    | Petroleum Consumption by Sector.                                                                                                                                                                                                                                                                                                                   |                                               |
| 3.7                                                                      |    | Heat Content of Petroleum Consumption by Sector, Selected Products                                                                                                                                                                                                                                                                                 |                                               |
| 5.8                                                                      |    | Theat Content of Teuroreum Consumption by Sector, Selected Troducts                                                                                                                                                                                                                                                                                | 50                                            |
| Section                                                                  | 4. | Natural Gas                                                                                                                                                                                                                                                                                                                                        |                                               |
| 4.1                                                                      |    | Natural Gas.                                                                                                                                                                                                                                                                                                                                       | 68                                            |
|                                                                          |    |                                                                                                                                                                                                                                                                                                                                                    |                                               |
| Section                                                                  | 5. | Crude Oil and Natural Gas Resource Development                                                                                                                                                                                                                                                                                                     |                                               |
| 5.1                                                                      |    | Crude Oil and Natural Gas Resource Development Indicators                                                                                                                                                                                                                                                                                          | 76                                            |
| Section                                                                  | 6  | Coal                                                                                                                                                                                                                                                                                                                                               |                                               |
| 6.1                                                                      | •• | Coal                                                                                                                                                                                                                                                                                                                                               | 82                                            |
| 0.1                                                                      |    |                                                                                                                                                                                                                                                                                                                                                    | -0                                            |
| Section                                                                  | 7. | Electricity                                                                                                                                                                                                                                                                                                                                        |                                               |
| 7.1                                                                      |    | Electricity Overview.                                                                                                                                                                                                                                                                                                                              | 92                                            |
| 7.2                                                                      |    | Electricity Net Generation.                                                                                                                                                                                                                                                                                                                        | 94                                            |
| 7.3                                                                      |    | Consumption of Selected Combustible Fuels for Electricity Generation.                                                                                                                                                                                                                                                                              | 98                                            |
| 7.4                                                                      |    | Consumption of Selected Combustible Fuels for Electricity Generation and                                                                                                                                                                                                                                                                           |                                               |
|                                                                          |    | T                                                                                                                                                                                                                                                                                                                                                  | 02                                            |
| 7.5                                                                      |    |                                                                                                                                                                                                                                                                                                                                                    | 06                                            |
| 7.6                                                                      |    | Electricity End Use                                                                                                                                                                                                                                                                                                                                | 08                                            |
|                                                                          |    |                                                                                                                                                                                                                                                                                                                                                    |                                               |
| Section                                                                  | 8. | Nuclear Energy                                                                                                                                                                                                                                                                                                                                     | 14                                            |
| 8.1                                                                      |    | Nuclear Energy Overview 1                                                                                                                                                                                                                                                                                                                          | 14                                            |