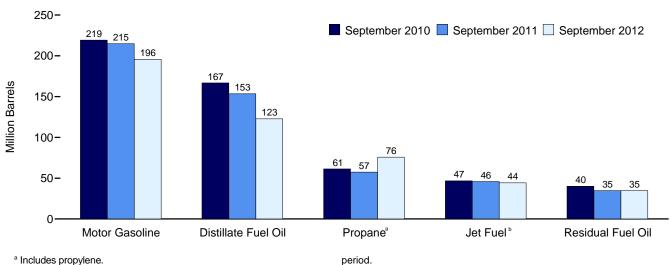

## Figure 1.1 Primary Energy Overview (Quadrillion Btu)

Consumption, Production, and Imports, 1973-2011 120-

Consumption, Production, and Imports, Monthly

Web Page: http://www.eia.gov/totalenergy/data/monthly/#summary. Source: Table 1.1.