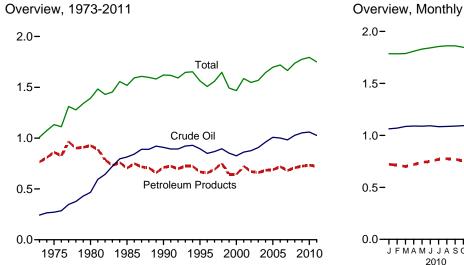

## Figure 1.1 Primary Energy Overview (Quadrillion Btu)

Consumption, Production, and Imports, 1973-2011 120-

Consumption, Production, and Imports, Monthly

Web Page: http://www.eia.gov/totalenergy/data/monthly/#summary. Source: Table 1.1.