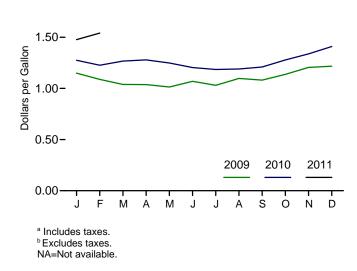

up> Prices are not adjusted for inflation. See "Nominal Dollars" in Glossary.

<sup>b</sup> Crude oil, petroleum preparations, liquefied propane and butane, and other mineral fuels. <sup>c</sup> Petroleum, coal, natural gas, and electricity.

R=Revised.

Notes: 
 Monthly data are not adjusted for seasonal variations.
 See Note, "Merchandise Trade Value," at end of section.
 Totals may not equal sum of

components due to independent rounding. • The U.S. import statistics reflect both government and nongovernment imports of merchandise from foreign countries into Puerto Rico, and the Virgin Islands.
 Web Page: See http://www.eia.gov/totalenergy/data/monthly/#summary for all

available data beginning in 1974.

Sources: See end of section.



Costs, 1973-2011

Costs, July 2012









2.00-













Note: See "Real Dollars" in Glossary.

Web Page: http://www.eia.gov/totalenergy/data/monthly/#summary. Source: Table 1.6.

|             | Consumer Price Index,<br>All Urban Consumers <sup>a</sup> | Motor G               | asoline <sup>b</sup>       |                       | dential<br>ng Oil <sup>c</sup> | Resid<br>Natura                       | ential<br>I Gas <sup>b</sup> | Resid<br>Electr           | ential<br>ricity <sup>b</sup> |
|-------------|-----------------------------------------------------------|-----------------------|----------------------------|-----------------------|--------------------------------|---------------------------------------|------------------------------|---------------------------|-------------------------------|
|             | Index<br>1982-1