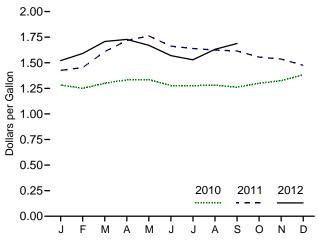

ices are not adjusted for inflation. See "Nominal Dollars" in Glossary.

<sup>b</sup> Crude oil, petroleum preparations, liquefied propane and butane, and other mineral fuels. <sup>c</sup> Petroleum, coal, natural gas, and electricity.

R=Revised.

Notes: 
 Monthly data are not adjusted for seasonal variations.
 See Note, "Merchandise Trade Value," at end of section.
 Totals may not equal sum of

components due to independent rounding. • The U.S. import statistics reflect both government and nongovernment imports of merchandise from foreign countries into Puerto Rico, and the Virgin Islands.
 Web Page: See http://www.eia.gov/totalenergy/data/monthly/#summary for all

available data beginning in 1974.

Sources: See end of section.



Costs, 1973-2011

Costs, July 2012









2.00-













Note: See "Real Dollars" in Glossary.

Web Page: http://www.eia.gov/totalenergy/data/monthly/#summary. Source: Table 1.6.

|             | Consumer Price Index,<br>All Urban Consumers <sup>a</sup> | Motor G               | asoline <sup>b</sup>       |                       | dential<br>ng Oil <sup>c</sup> | Resid<br>Natura                       | ential<br>I Gas <sup>b</sup> | Resid<br>Electr           | ential<br>ricity <sup>b</sup> |
|-------------|-----------------------------------------------------------|-----------------------|----------------------------|-----------------------|--------------------------------|---------------------------------------|------------------------------|---------------------------|-------------------------------|
|             | Index<br>1982-1984=10