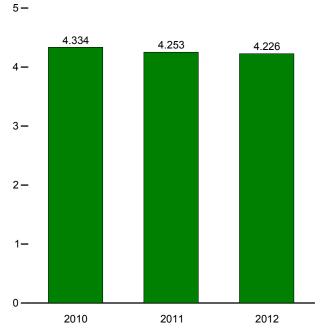

s: • United States: Table 3.1. • Chile, East Germany, Former Czechoslovakia, Hungary, Mexico, Poland, South Korea, Non-OECD Countries, U.S. Territories, and World: 1973-1979—U.S. Energy Information Administration (EIA), International Energy Database. • Countries Other Than United States: 1980-2008—EIA, International Energy Statistics (IES). • OECD Countries, and U.S. Territories: 2009 forward—EIA, IES, • World: 2009 forward—EIA, Short Term Energy Outlook, October 2012, Table 3a. • All Other Data:—International Energy Agency (IEA), Quarterly Oil Statistics and Energy Balances in OECD Countries verious issues Balances in OECD Countries, various issues.

#### Figure 11.3 Petroleum Stocks in OECD Countries (Billion Barrels)

Overview, End of Year, 1973-2011

OECD Stocks, End of Month, June





#### By Selected OECD Country, End of Month



Note: OECD is the Organization for Economic Cooperation and Development. Web Page: http://www.eia.gov/totalenergy/data/monthly/#international. Source: Table 11.3.

#### Table 11.3 Petroleum Stocks in OECD Countries

(Million Barrels)

|             | _          | -                    |            | United   | OECD                | <b>.</b> .       |            | South | United | Other            |                    |
|-------------|------------|----------------------|------------|----------|---------------------|------------------|------------|-------|--------|------------------|--------------------|
|             | France     | Germany <sup>a</sup> | Italy      | Kingdom  | Europe <sup>b</sup> | Canada           | Japan      | Korea | Stat