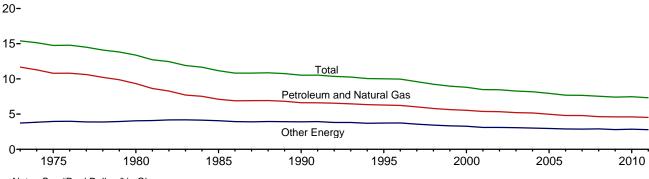

## Figure 1.1 Primary Energy Overview (Quadrillion Btu)

Consumption, Production, and Imports, 1973-2011 120-

Consumption, Production, and Imports, Monthly

Web Page: http://www.eia.gov/totalenergy/data/monthly/#summary. Source: Table 1.1.