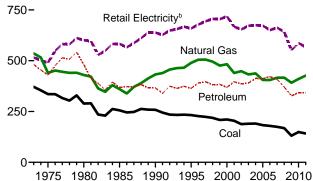

## Figures

| Section  | 0   | Energy Prices                                               |       |
|----------|-----|-------------------------------------------------------------|-------|
| 9.1      | ).  | Petroleum Prices.                                           | 118   |
| 9.2      |     | Average Retail Prices of Electricity.                       | 126   |
| 9.3      |     | Cost of Fossil-Fuel Receipts at Electric Generating Plants. |       |
| 9.4      |     | Natural Gas Prices.                                         |       |
| Section  | 10. | Renewable Energy                                            |       |
| 10.1     |     | Renewable Energy Consumption.                               | 136   |
| Sectionr | 11. | International Petroleum                                     |       |
| 11.1     |     | World Crude Oil Production                                  |       |
|          |     | 11.1a Overview                                              | . 148 |
|          |     | 11.1b By Selected Country.                                  | 149   |
| 11.2     |     | Petroleum Consumption in OECD Countries.                    |       |
| 11.3     |     | Petroleum Stocks in OECD Countries.                         |       |
| Section  | 12. | Environment                                                 |       |
| 12.1     |     | Carbon Dioxide Emissions From Energy Consumption by Source  |       |
|          |     |                                                             |       |