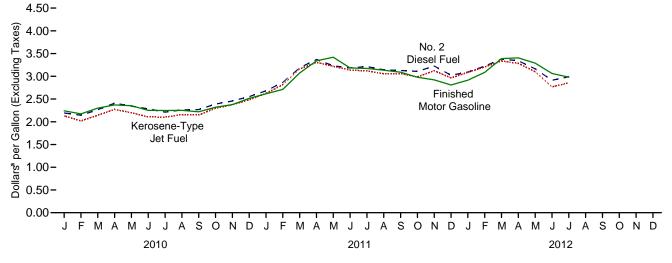

## Figures

| Section  | 0   | Energy Prices                                               |       |
|----------|-----|-------------------------------------------------------------|-------|
| 9.1      | ).  | Petroleum Prices.                                           | 118   |
| 9.2      |     | Average Retail Prices of Electricity.                       | 126   |
| 9.3      |     | Cost of Fossil-Fuel Receipts at Electric Generating Plants. |       |
| 9.4      |     | Natural Gas Prices.                                         |       |
| Section  | 10. | Renewable Energy                                            |       |
| 10.1     |     | Renewable Energy Consumption.                               | 136   |
| Sectionr | 11. | International Petroleum                                     |       |
| 11.1     |     | World Crude Oil Production                                  |       |
|          |     | 11.1a Overview                                              | . 148 |
|          |     | 11.1b By Selected Country.                                  | 149   |
| 11.2     |     | Petroleum Consumption in OECD Countries.                    |       |
| 11.3     |     | Petroleum Stocks in OECD Countries.                         |       |
| Section  | 12. | Environment                                                 |       |
| 12.1     |     | Carbon Dioxide Emissions From Energy Consumption by Source  |       |
|          |     |                                                             |       |