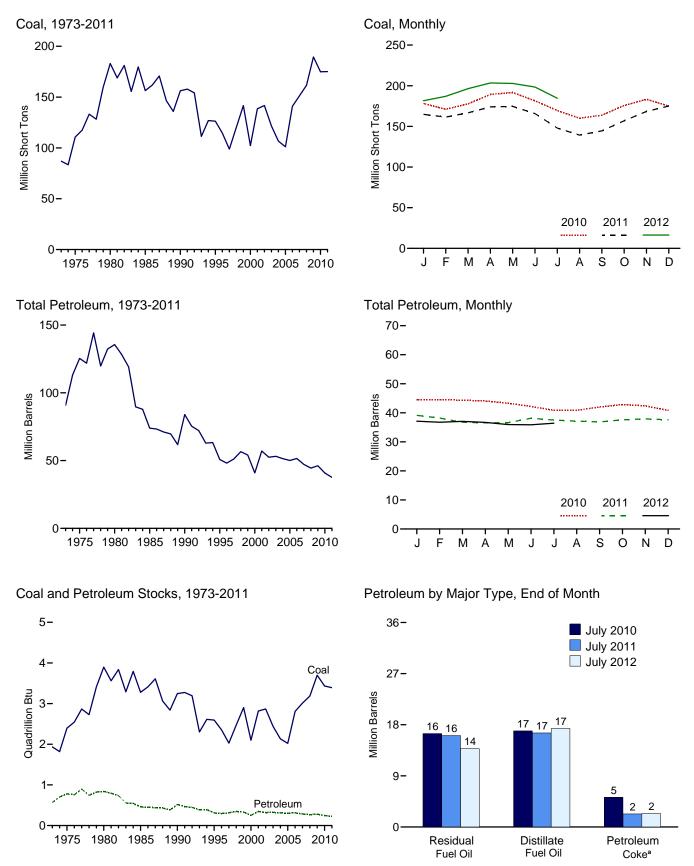

## Tables

| Section                         | 6.  | Coal                                                                                                                                                                                                                                                                                                                                                    |                                               |
|---------------------------------|-----|---------------------------------------------------------------------------------------------------------------------------------------------------------------------------------------------------------------------------------------------------------------------------------------------------------------------------------------------------------|-----------------------------------------------|
| 6.1                             |     | Coal Overview                                                                                                                                                                                                                                                                                                                                           | . 83                                          |
| 6.2                             |     | Coal Consumption by Sector.                                                                                                                                                                                                                                                                                                                             |                                               |
| 6.3                             |     | Coal Stocks by Sector.                                                                                                                                                                                                                                                                                                                                  |                                               |
| 0.5                             |     |                                                                                                                                                                                                                                                                                                                                                         | . 85                                          |
|                                 | 7.  | Electricity                                                                                                                                                                                                                                                                                                                                             |                                               |
| 7.1                             |     | Electricity Overview.                                                                                                                                                                                                                                                                                                                                   | . 93                                          |
| 7.2                             |     | Electricity Net Generation                                                                                                                                                                                                                                                                                                                              |                                               |
|                                 |     | 7.2a Total (All Sectors).                                                                                                                                                                                                                                                                                                                               | . 95                                          |
|                                 |     | 7.2b Electric Power Sector.                                                                                                                                                                                                                                                                                                                             | . 96                                          |
|                                 |     | 7.2c Commercial and Industrial Sectors.                                                                                                                                                                                                                                                                                                                 | . 97                                          |
| 7.3                             |     | Consumption of Combustible Fuels for Electricity Generation                                                                                                                                                                                                                                                                                             |                                               |
| 7.5                             |     | 7.3a Total (All Sectors).                                                                                                                                                                                                                                                                                                                               | 90                                            |
|                                 |     | 7.3b Electric Power Sector.                                                                                                                                                                                                                                                                                                                             |                                               |
|                                 |     |                                                                                                                                                                                                                                                                                                                                                         |                                               |
| 7.4                             |     | 7.3c Commercial and Industrial Sectors (Selected Fuels).                                                                                                                                                                                                                                                                                                | 101                                           |
| 7.4                             |     | Consumption of Combustible Fuels for Electricity Generation and Useful Thermal Output                                                                                                                                                                                                                                                                   |                                               |
|                                 |     | 7.4a Total (All Sectors).                                                                                                                                                                                                                                                                                                                               |                                               |
|                                 |     | 7.4b Electric Power Sector.                                                                                                                                                                                                                                                                                                                             | 104                                           |
|                                 |     | 7.4c Commercial and Industrial Sectors (Selected Fuels).                                                                                                                                                                                                                                                                                                | 105                                           |
| 7.5                             |     | Stocks of Coal and Petroleum: Electric Power Sector.                                                                                                                                                                                                                                                                                                    | 107                                           |
| 7.6                             |     | Electricity End Use.                                                                                                                                                                                                                                                                                                                                    | 109                                           |
| Section<br>8.1                  | 8.  | Nuclear Energy<br>Nuclear Energy Overview                                                                                                                                                                                                                                                                                                               | 115                                           |
|                                 |     |                                                                                                                                                                                                                                                                                                                                                         | 115                                           |
| Section                         | 9.  | Energy Prices                                                                                                                                                                                                                                                                                                                                           |                                               |
| 9.1                             |     | Crude Oil Price Summary.                                                                                                                                                                                                                                                                                                                                | 119                                           |
| 9.2                             |     | F.O.B. Costs of Crude Oil Imports From Selected Countries.                                                                                                                                                                                                                                                                                              | 120                                           |
| 9.3                             |     | Landed Costs of Crude Oil Imports From Selected Countries.                                                                                                                                                                                                                                                                                              | 121                                           |
| 9.4                             |     | Motor Gasoline Retail Prices, U.S. City Average.                                                                                                                                                                                                                                                                                                        |                                               |
| 9.5                             |     | Refiner Prices of Residual Fuel Oil.                                                                                                                                                                                                                                                                                                                    |                                               |
| 9.6                             |     | Refiner Prices of Petroleum Products for Resale.                                                                                                                                                                                                                                                                                                        |                                               |
| 9.7                             |     | Refiner Prices of Petroleum Products to End Users.                                                                                                                                                                                                                                                                                                      |                                               |
| 9.8                             |     | Average Retail Prices of Electricity.                                                                                                                                                                                                                                                                                                                   |                                               |
|                                 |     |                                                                                                                                                                                                                                                                                                                                                         |                                               |
| 0.0                             |     |                                                                                                                                                                                                                                                                                                                                                         |                                               |
| 9.9                             |     | Cost of Fossil-Fuel Receipts at Electric Generating Plants.                                                                                                                                                                                                                                                                                             | 129                                           |
| 9.9<br>9.10                     |     |                                                                                                                                                                                                                                                                                                                                                         | 129                                           |
|                                 | 10. | Cost of Fossil-Fuel Receipts at Electric Generating Plants                                                                                                                                                                                                                                                                                              | 129<br>131                                    |
| 9.10                            | 10. | Cost of Fossil-Fuel Receipts at Electric Generating Plants.                                                                                                                                                                                                                                                                                             | 129<br>131                                    |
| 9.10<br>Section                 | 10. | Cost of Fossil-Fuel Receipts at Electric Generating Plants                                                                                                                                                                                                                                                                                              | 129<br>131                                    |
| 9.10<br>Section<br>10.1         | 10. | Cost of Fossil-Fuel Receipts at Electric Generating Plants                                                                                                                                                                                                                                                                                              | 129<br>131<br>137                             |
| 9.10<br>Section<br>10.1         | 10. | Cost of Fossil-Fuel Receipts at Electric Generating Plants                                                                                                                                                                                                                                                                                              | 129<br>131<br>137<br>138                      |
| 9.10<br>Section<br>10.1         | 10. | Cost of Fossil-Fuel Receipts at Electric Generating Plants                                                                                                                                                                                                                                                                                              | 129<br>131<br>137<br>138<br>139               |
| 9.10<br>Section<br>10.1<br>10.2 | 10. | Cost of Fossil-Fuel Receipts at Electric Generating Plants.<br>Natural Gas Prices.<br>Renewable Energy<br>Renewable Energy Production and Consumption by Source.<br>Renewable Energy Consumption<br>10.2a Residential and Commercial Sectors.<br>10.2b Industrial and Transportation Sectors.<br>10.2c Electric Power Sector                            | 129<br>131<br>137<br>138<br>139<br>140        |
| 9.10<br>Section<br>10.1<br>10.2 | 10. | Cost of Fossil-Fuel Receipts at Electric Generating Plants.<br>Natural Gas Prices.<br>Renewable Energy<br>Renewable Energy Production and Consumption by Source.<br>Renewable Energy Consumption<br>10.2a Residential and Commercial Sectors.<br>10.2b Industrial and Transportation Sectors.<br>10.2c Electric Power Sector.<br>Fuel Ethanol Overview. | 129<br>131<br>137<br>138<br>139<br>140<br>141 |
| 9.10<br>Section<br>10.1<br>10.2 | 10. | Cost of Fossil-Fuel Receipts at Electric Generating Plants.<br>Natural Gas Prices.<br>Renewable Energy<br>Renewable Energy Production and Consumption by Source.<br>Renewable Energy Consumption<br>10.2a Residential and Commercial Sectors.<br>10.2b Industrial and Transportation Sectors.<br>10.2c Electric Power Sector                            | 129<br>131<br>137<br>138<br>139<br>140        |