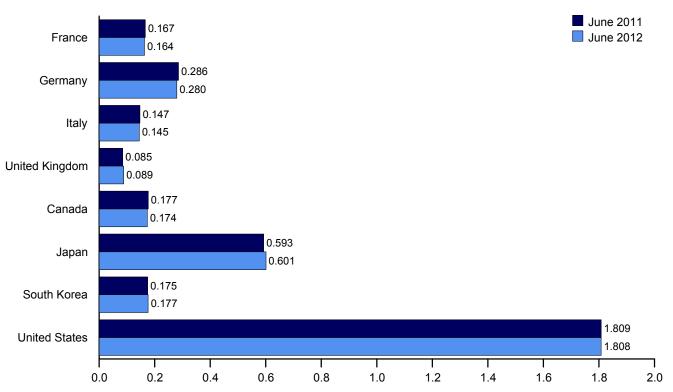

#### Section 11. International Petroleum

| 11.1 | World Crude Oil Production                       |     |
|------|--------------------------------------------------|-----|
|      | 11.1a OPEC Members.                              | 150 |
|      | 11.1b Persian Gulf Nations, Non-OPEC, and World. | 151 |
| 11.2 | Petroleum Consumption in OECD Countries.         | 153 |
| 11.3 | Petroleum Stocks in OECD Countries.              | 155 |