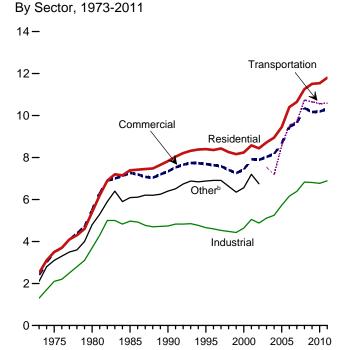

## Figures

| Section<br>1.1<br>1.2<br>1.3<br>1.4a<br>1.4b<br>1.5<br>1.6<br>1.7<br>1.8 | 1. | Energy Overview Primary Energy Overview. Primary Energy Production. Primary Energy Consumption. Primary Energy Imports and Exports. Primary Energy Net Imports. Merchandise Trade Value. Cost of Fuels to End Users in Real (1982-1984) Dollars. Primary Energy Consumption per Real Dollar of Gross Domestic Product. Motor Vehicle Fuel Economy. | . 4<br>. 6<br>. 9<br>. 9<br>.12<br>.14<br>.16 |
|--------------------------------------------------------------------------|----|----------------------------------------------------------------------------------------------------------------------------------------------------------------------------------------------------------------------------------------------------------------------------------------------------------------------------------------------------|-----------------------------------------------|
| Section                                                                  | 2. | Energy Consumption by Sector                                                                                                                                                                                                                                                                                                                       |                                               |
| 2.1                                                                      |    | Energy Consumption by Sector.                                                                                                                                                                                                                                                                                                                      |                                               |
| 2.2                                                                      |    | Residential Sector Energy Consumption.                                                                                                                                                                                                                                                                                                             |                                               |
| 2.3                                                                      |    | Commercial Sector Energy Consumption.                                                                                                                                                                                                                                                                                                              |                                               |
| 2.4                                                                      |    | Industrial Sector Energy Consumption.                                                                                                                                                                                                                                                                                                              |                                               |
| 2.5                                                                      |    | Transportation Sector Energy Consumption.                                                                                                                                                                                                                                                                                                          |                                               |
| 2.6                                                                      |    | Electric Power Sector Energy Consumption.                                                                                                                                                                                                                                                                                                          | 32                                            |
| Section                                                                  | 2  | Petroleum                                                                                                                                                                                                                                                                                                                                          |                                               |
| 3.1                                                                      | 5. | Petroleum Overview                                                                                                                                                                                                                                                                                                                                 | 26                                            |
| 3.1                                                                      |    | Refinery and Blender Net Inputs and Net Production.                                                                                                                                                                                                                                                                                                |                                               |
| 3.2                                                                      |    | Petroleum Trade                                                                                                                                                                                                                                                                                                                                    | 50                                            |
| 5.5                                                                      |    | 3.3a Overview                                                                                                                                                                                                                                                                                                                                      | 40                                            |
|                                                                          |    | 3.3b Imports.                                                                                                                                                                                                                                                                                                                                      |                                               |
| 3.4                                                                      |    | Petroleum Stocks.                                                                                                                                                                                                                                                                                                                                  |                                               |
| 3.4                                                                      |    | Petroleum Products Supplied by Type.                                                                                                                                                                                                                                                                                                               |                                               |
| 3.6                                                                      |    | Heat Content of Petroleum Products Supplied by Type.                                                                                                                                                                                                                                                                                               |                                               |
| 3.0<br>3.7                                                               |    | Petroleum Consumption by Sector.                                                                                                                                                                                                                                                                                                                   |                                               |
| 3.7                                                                      |    | Heat Content of Petroleum Consumption by Sector, Selected Products                                                                                                                                                                                                                                                                                 |                                               |
| 5.8                                                                      |    | Theat Content of Teuroreum Consumption by Sector, Selected Troducts                                                                                                                                                                                                                                                                                | 50                                            |
| Section                                                                  | 4. | Natural Gas                                                                                                                                                                                                                                                                                                                                        |                                               |
| 4.1                                                                      |    | Natural Gas.                                                                                                                                                                                                                                                                                                                                       | 68                                            |
|                                                                          |    |                                                                                                                                                                                                                                                                                                                                                    |                                               |
| Section                                                                  | 5. | Crude Oil and Natural Gas Resource Development                                                                                                                                                                                                                                                                                                     |                                               |
| 5.1                                                                      |    | Crude Oil and Natural Gas Resource Development Indicators                                                                                                                                                                                                                                                                                          | 76                                            |
| Section                                                                  | 6  | Coal                                                                                                                                                                                                                                                                                                                                               |                                               |
| 6.1                                                                      | •• | Coal                                                                                                                                                                                                                                                                                                                                               | 82                                            |
| 0.1                                                                      |    |                                                                                                                                                                                                                                                                                                                                                    | -0                                            |
| Section                                                                  | 7. | Electricity                                                                                                                                                                                                                                                                                                                                        |                                               |
| 7.1                                                                      |    | Electricity Overview.                                                                                                                                                                                                                                                                                                                              | 92                                            |
| 7.2                                                                      |    | Electricity Net Generation.                                                                                                                                                                                                                                                                                                                        | 94                                            |
| 7.3                                                                      |    | Consumption of Selected Combustible Fuels for Electricity Generation.                                                                                                                                                                                                                                                                              | 98                                            |
| 7.4                                                                      |    | Consumption of Selected Combustible Fuels for Electricity Generation and                                                                                                                                                                                                                                                                           |                                               |
|                                                                          |    | T                                                                                                                                                                                                                                                                                                                                                  | 02                                            |
| 7.5                                                                      |    |                                                                                                                                                                                                                                                                                                                                                    | 06                                            |
| 7.6                                                                      |    | Electricity End Use                                                                                                                                                                                                                                                                                                                                | 08                                            |
|                                                                          |    |                                                                                                                                                                                                                                                                                                                                                    |                                               |
| Section                                                                  | 8. | Nuclear Energy                                                                                                                                                                                                                                                                                                                                     | 14                                            |
| 8.1                                                                      |    | Nuclear Energy Overview 1                                                                                                                                                                                                                                                                                                                          | 14                                            |