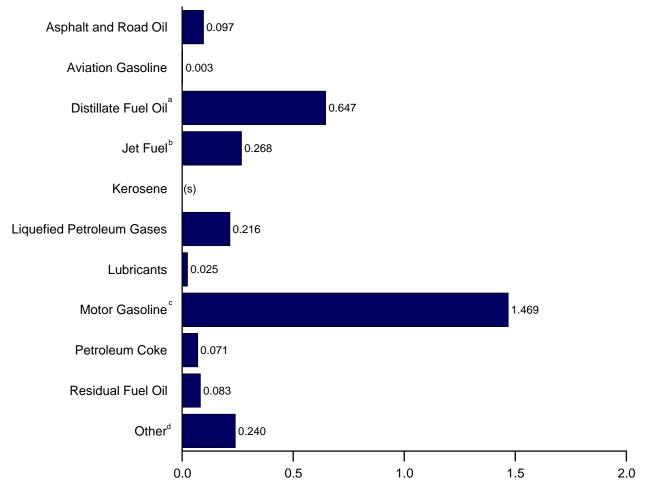

For all available data beginning in 1973, see http://www.eia.gov/totalenergy/data/monthly/#petroleum. • For related information, see http://www.eia.gov/oil\_gas/petroleum/info\_glance/petroleum.html. Sources: • 1973-1975: Bureau of Mines, Mineral Industry Surveys, *Petroleum Statement, Annual*, annual reports. • 1976-1980: U.S. Energy Information Administration (EIA), Energy Data Reports, *Petroleum Statement, Annual*, annual reports. • 1981-2010: EIA, *Petroleum Supply Annual*, annual reports. • 2011: EIA, *Petroleum Supply Monthly*, monthly reports; and, for the current two months, *Weekly Petroleum Status Report* data system calculations. System, and Monthly Energy Review data system calculations.

# Figure 3.6 Heat Content of Petroleum Products Supplied by Type (Quadrillion Btu)







<sup>a</sup> Includes renewable diesel fuel (including biodiesel) blended into distillate fuel oil.

<sup>b</sup> Includes kerosene-type jet fuel only.

<sup>c</sup> Includes fuel ethanol blended into motor gasoline.

<sup>d</sup> All petroleum products not shown above. (s)=Less than 0.0005 quadrillion Btu.

Web Page: http://www.eia.gov/totalenergy/data/monthly/#petroleum. Source: Table 3.6.

# Table 3.6 Heat Content of Petroleum Products Supplied by Type

(Trillion Btu)

| 1973 Total           1975 Total           1975 Total           1980 Total           1985 Total           1995 Total           1995 Total           1995 Total           1995 Total           1995 Total           1996 Total           1997 Total           1998 Total           1999 Total           2000 Total           2001