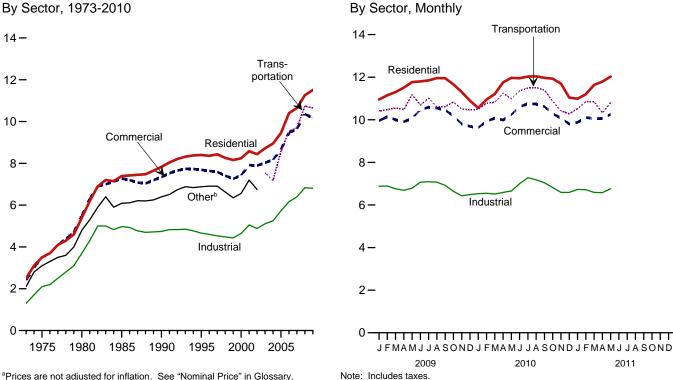

## Figures

| Section | 1. | Energy Overview                                                          |
|---------|----|--------------------------------------------------------------------------|
| 1.1     |    | Primary Energy Overview. 2                                               |
| 1.2     |    | Primary Energy Production                                                |
| 1.3     |    | Primary Energy Consumption                                               |
| 1.4a    |    | Primary Energy Imports and Exports                                       |
| 1.4b    |    | Primary Energy Net Imports                                               |
| 1.5     |    | Merchandise Trade Value.                                                 |
| 1.6     |    | Cost of Fuels to End Users in Real (1982-1984) Dollars                   |
| 1.7     |    | Primary Energy Consumption per Real Dollar of Gross Domestic Product     |
| 1.8     |    | Motor Vehicle Fuel Economy 17                                            |
| Section | 2  | Energy Consumption by Sector                                             |
| 2.1     |    | Energy Consumption by Sector                                             |
| 2.2     |    | Residential Sector Energy Consumption                                    |
| 2.3     |    | Commercial Sector Energy Consumption                                     |
| 2.4     |    | Industrial Sector Energy Consumption                                     |
| 2.5     |    | Transportation Sector Energy Consumption                                 |
| 2.6     |    | Electric Power Sector Energy Consumption                                 |
|         |    |                                                                          |
| Section | 3. | Petroleum                                                                |
| 3.1     |    | Petroleum Overview                                                       |
| 3.2     |    | Refinery and Blender Net Inputs and Net Production                       |
| 3.3     |    | Petroleum Trade                                                          |
|         |    | 3.3a Overview                                                            |
|         |    | 3.3b Imports                                                             |
| 3.4     |    | Petroleum Stocks                                                         |
| 3.5     |    | Petroleum Products Supplied by Type                                      |
| 3.6     |    | Heat Content of Petroleum Products Supplied by Type 50                   |
| 3.7     |    | Petroleum Consumption by Sector                                          |
| 3.8     |    | Heat Content of Petroleum Consumption by Sector, Selected Products       |
| Section | 4. | Natural Gas                                                              |
| 4.1     | 4. | Natural Gas                                                              |
| 4.1     |    |                                                                          |
| Section | 5. | Crude Oil and Natural Gas Resource Development                           |
| 5.1     |    | Crude Oil and Natural Gas Resource Development Indicators                |
|         |    |                                                                          |
| Section | 6. | Coal                                                                     |
| 6.1     |    | Coal                                                                     |
|         |    |                                                                          |
| Section | 7. | Electricity                                                              |
| 7.1     |    | Electricity Overview                                                     |
| 7.2     |    | Electricity Net Generation                                               |
| 7.3     |    | Consumption of Selected Combustible Fuels for Electricity Generation     |
| 7.4     |    | Consumption of Selected Combustible Fuels for Electricity Generation and |
|         |    | Useful Thermal Output                                                    |
| 7.5     |    | Stocks of Coal and Petroleum: Electric Power Sector                      |
| 7.6     |    | Electricity End Use                                                      |
|         |    |                                                                          |
| Section | 8. | Nuclear Energy                                                           |
| 8.1     |    | Nuclear Energy Overview. 114                                             |