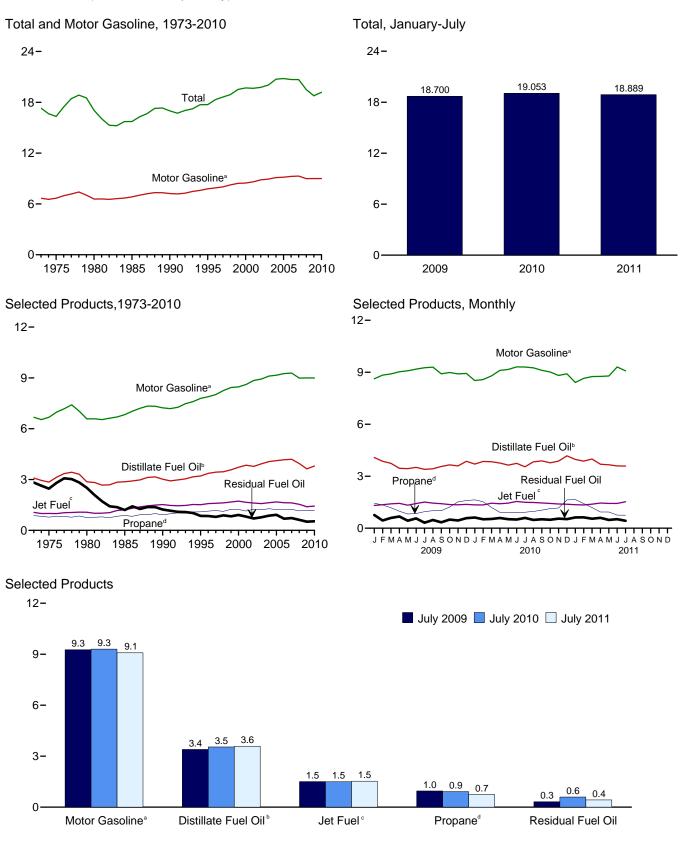

#### Consumption, Production, and Imports, Monthly

Web Page: http://www.eia.gov/totalenergy/data/monthly/#summary. Source: Table 1.1.