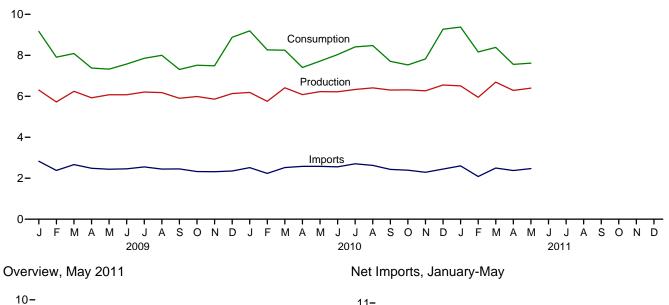

#### Consumption, Production, and Imports, Monthly

Web Page: http://www.eia.gov/totalenergy/data/monthly/#summary. Source: Table 1.1.