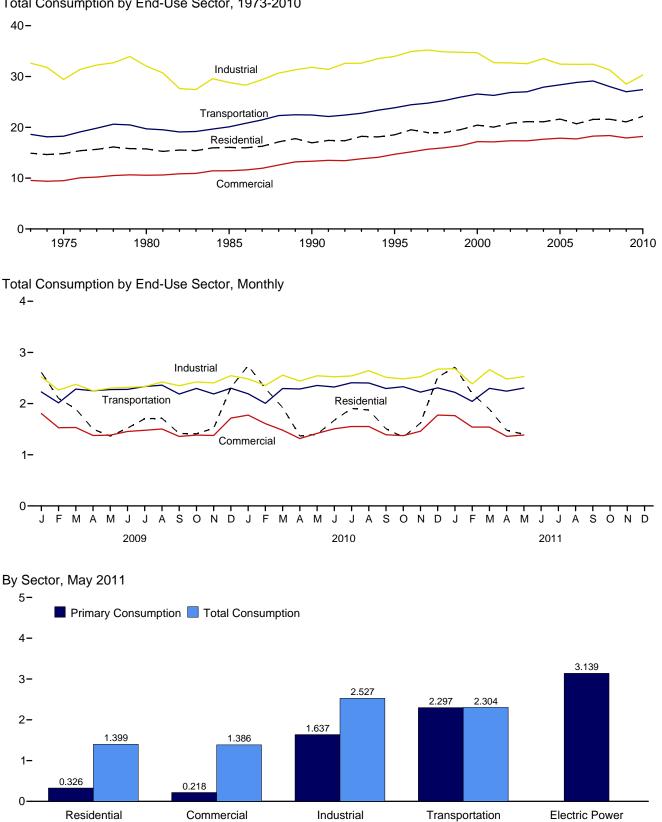

## Figures

| Section | 1. | Energy Overview                                                          |
|---------|----|--------------------------------------------------------------------------|
| 1.1     |    | Primary Energy Overview. 2                                               |
| 1.2     |    | Primary Energy Production                                                |
| 1.3     |    | Primary Energy Consumption                                               |
| 1.4a    |    | Primary Energy Imports and Exports                                       |
| 1.4b    |    | Primary Energy Net Imports                                               |
| 1.5     |    | Merchandise Trade Value.                                                 |
| 1.6     |    | Cost of Fuels to End Users in Real (1982-1984) Dollars                   |
| 1.7     |    | Primary Energy Consumption per Real Dollar of Gross Domestic Product     |
| 1.8     |    | Motor Vehicle Fuel Economy 17                                            |
| Section | 2  | Energy Consumption by Sector                                             |
| 2.1     |    | Energy Consumption by Sector                                             |
| 2.2     |    | Residential Sector Energy Consumption                                    |
| 2.3     |    | Commercial Sector Energy Consumption                                     |
| 2.4     |    | Industrial Sector Energy Consumption                                     |
| 2.5     |    | Transportation Sector Energy Consumption                                 |
| 2.6     |    | Electric Power Sector Energy Consumption                                 |
|         |    |                                                                          |
| Section | 3. | Petroleum                                                                |
| 3.1     |    | Petroleum Overview                                                       |
| 3.2     |    | Refinery and Blender Net Inputs and Net Production                       |
| 3.3     |    | Petroleum Trade                                                          |
|         |    | 3.3a Overview                                                            |
|         |    | 3.3b Imports                                                             |
| 3.4     |    | Petroleum Stocks                                                         |
| 3.5     |    | Petroleum Products Supplied by Type                                      |
| 3.6     |    | Heat Content of Petroleum Products Supplied by Type 50                   |
| 3.7     |    | Petroleum Consumption by Sector                                          |
| 3.8     |    | Heat Content of Petroleum Consumption by Sector, Selected Products       |
| Section | 4. | Natural Gas                                                              |
| 4.1     | 4. | Natural Gas                                                              |
| 4.1     |    |                                                                          |
| Section | 5. | Crude Oil and Natural Gas Resource Development                           |
| 5.1     |    | Crude Oil and Natural Gas Resource Development Indicators                |
|         |    |                                                                          |
| Section | 6. | Coal                                                                     |
| 6.1     |    | Coal                                                                     |
|         |    |                                                                          |
| Section | 7. | Electricity                                                              |
| 7.1     |    | Electricity Overview                                                     |
| 7.2     |    | Electricity Net Generation                                               |
| 7.3     |    | Consumption of Selected Combustible Fuels for Electricity Generation     |
| 7.4     |    | Consumption of Selected Combustible Fuels for Electricity Generation and |
|         |    | Useful Thermal Output                                                    |
| 7.5     |    | Stocks of Coal and Petroleum: Electric Power Sector                      |
| 7.6     |    | Electricity End Use                                                      |
|         |    |                                                                          |
| Section | 8. | Nuclear Energy                                                           |
| 8.1     |    | Nuclear Energy Overview. 114                                             |