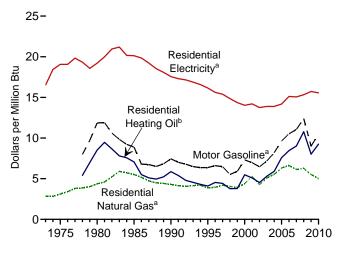

## Figures

| Section  | 9.  | Energy Prices                                               |     |
|----------|-----|-------------------------------------------------------------|-----|
| 9.1      |     | Petroleum Prices.                                           | 118 |
| 9.2      |     | Average Retail Prices of Electricity.                       | 129 |
| 9.3      |     | Cost of Fossil-Fuel Receipts at Electric Generating Plants. | 129 |
| 9.4      |     | Natural Gas Prices.                                         |     |
| Section  | 10. | Renewable Energy                                            |     |
| 10.1     |     | Renewable Energy Consumption.                               | 138 |
| Sectionr | 11. | International Petroleum                                     |     |
| 11.1     |     | World Crude Oil Production                                  |     |
|          |     | 11.1a Overview                                              | 150 |
|          |     | 11.1b By Selected Country.                                  | 151 |
| 11.2     |     | Petroleum Consumption in OECD Countries.                    |     |
| 11.3     |     | Petroleum Stocks in OECD Countries.                         |     |
| Section  | 12. | Environment                                                 |     |
| 12.1     |     | Carbon Dioxide Emissions From Energy Consumption by Source  |     |
| 12.2     |     | Carbon Dioxide Emissions From Energy Consumption by Sector. | 162 |