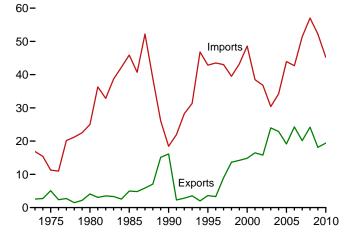

## Figures

| Section | 1. | Energy Overview                                                          |
|---------|----|--------------------------------------------------------------------------|
| 1.1     |    | Primary Energy Overview. 2                                               |
| 1.2     |    | Primary Energy Production                                                |
| 1.3     |    | Primary Energy Consumption                                               |
| 1.4a    |    | Primary Energy Imports and Exports                                       |
| 1.4b    |    | Primary Energy Net Imports                                               |
| 1.5     |    | Merchandise Trade Value.                                                 |
| 1.6     |    | Cost of Fuels to End Users in Real (1982-1984) Dollars                   |
| 1.7     |    | Primary Energy Consumption per Real Dollar of Gross Domestic Product     |
| 1.8     |    | Motor Vehicle Fuel Economy 17                                            |
| Section | 2  | Energy Consumption by Sector                                             |
| 2.1     |    | Energy Consumption by Sector                                             |
| 2.2     |    | Residential Sector Energy Consumption                                    |
| 2.3     |    | Commercial Sector Energy Consumption                                     |
| 2.4     |    | Industrial Sector Energy Consumption                                     |
| 2.5     |    | Transportation Sector Energy Consumption                                 |
| 2.6     |    | Electric Power Sector Energy Consumption                                 |
|         |    |                                                                          |
| Section | 3. | Petroleum                                                                |
| 3.1     |    | Petroleum Overview                                                       |
| 3.2     |    | Refinery and Blender Net Inputs and Net Production                       |
| 3.3     |    | Petroleum Trade                                                          |
|         |    | 3.3a Overview                                                            |
|         |    | 3.3b Imports                                                             |
| 3.4     |    | Petroleum Stocks                                                         |
| 3.5     |    | Petroleum Products Supplied by Type                                      |
| 3.6     |    | Heat Content of Petroleum Products Supplied by Type 50                   |
| 3.7     |    | Petroleum Consumption by Sector                                          |
| 3.8     |    | Heat Content of Petroleum Consumption by Sector, Selected Products       |
| Section | 4. | Natural Gas                                                              |
| 4.1     | 4. | Natural Gas                                                              |
| 4.1     |    |                                                                          |
| Section | 5. | Crude Oil and Natural Gas Resource Development                           |
| 5.1     |    | Crude Oil and Natural Gas Resource Development Indicators                |
|         |    |                                                                          |
| Section | 6. | Coal                                                                     |
| 6.1     |    | Coal                                                                     |
|         |    |                                                                          |
| Section | 7. | Electricity                                                              |
| 7.1     |    | Electricity Overview                                                     |
| 7.2     |    | Electricity Net Generation                                               |
| 7.3     |    | Consumption of Selected Combustible Fuels for Electricity Generation     |
| 7.4     |    | Consumption of Selected Combustible Fuels for Electricity Generation and |
|         |    | Useful Thermal Output                                                    |
| 7.5     |    | Stocks of Coal and Petroleum: Electric Power Sector                      |
| 7.6     |    | Electricity End Use                                                      |
|         |    |                                                                          |
| Section | 8. | Nuclear Energy                                                           |
| 8.1     |    | Nuclear Energy Overview. 114                                             |