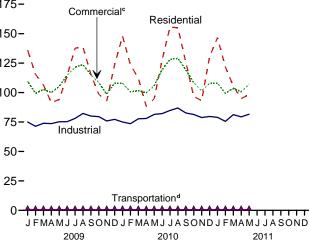

## Figures

| Section | 1. | Energy Overview                                                          |
|---------|----|--------------------------------------------------------------------------|
| 1.1     |    | Primary Energy Overview. 2                                               |
| 1.2     |    | Primary Energy Production                                                |
| 1.3     |    | Primary Energy Consumption                                               |
| 1.4a    |    | Primary Energy Imports and Exports                                       |
| 1.4b    |    | Primary Energy Net Imports                                               |
| 1.5     |    | Merchandise Trade Value.                                                 |
| 1.6     |    | Cost of Fuels to End Users in Real (1982-1984) Dollars                   |
| 1.7     |    | Primary Energy Consumption per Real Dollar of Gross Domestic Product     |
| 1.8     |    | Motor Vehicle Fuel Economy 17                                            |
| Section | 2  | Energy Consumption by Sector                                             |
| 2.1     |    | Energy Consumption by Sector                                             |
| 2.2     |    | Residential Sector Energy Consumption                                    |
| 2.3     |    | Commercial Sector Energy Consumption                                     |
| 2.4     |    | Industrial Sector Energy Consumption                                     |
| 2.5     |    | Transportation Sector Energy Consumption                                 |
| 2.6     |    | Electric Power Sector Energy Consumption                                 |
|         |    |                                                                          |
| Section | 3. | Petroleum                                                                |
| 3.1     |    | Petroleum Overview                                                       |
| 3.2     |    | Refinery and Blender Net Inputs and Net Production                       |
| 3.3     |    | Petroleum Trade                                                          |
|         |    | 3.3a Overview                                                            |
|         |    | 3.3b Imports                                                             |
| 3.4     |    | Petroleum Stocks                                                         |
| 3.5     |    | Petroleum Products Supplied by Type                                      |
| 3.6     |    | Heat Content of Petroleum Products Supplied by Type 50                   |
| 3.7     |    | Petroleum Consumption by Sector                                          |
| 3.8     |    | Heat Content of Petroleum Consumption by Sector, Selected Products       |
| Section | 4. | Natural Gas                                                              |
| 4.1     | 4. | Natural Gas                                                              |
| 4.1     |    |                                                                          |
| Section | 5. | Crude Oil and Natural Gas Resource Development                           |
| 5.1     |    | Crude Oil and Natural Gas Resource Development Indicators                |
|         |    |                                                                          |
| Section | 6. | Coal                                                                     |
| 6.1     |    | Coal                                                                     |
|         |    |                                                                          |
| Section | 7. | Electricity                                                              |
| 7.1     |    | Electricity Overview                                                     |
| 7.2     |    | Electricity Net Generation                                               |
| 7.3     |    | Consumption of Selected Combustible Fuels for Electricity Generation     |
| 7.4     |    | Consumption of Selected Combustible Fuels for Electricity Generation and |
|         |    | Useful Thermal Output                                                    |
| 7.5     |    | Stocks of Coal and Petroleum: Electric Power Sector                      |
| 7.6     |    | Electricity End Use                                                      |
|         |    |                                                                          |
| Section | 8. | Nuclear Energy                                                           |
| 8.1     |    | Nuclear Energy Overview. 114                                             |