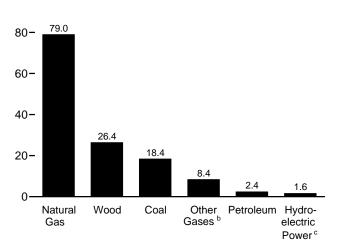

section. • Totals may not equal sum of components due to independent

rounding. Geographic coverage is the 50 States and the District of Columbia. Web Page: See http://www.eia.gov/totalenergy/data/monthly/#electricity for all

available data beginning in 1973. Sources: See end of section.

#### Figure 7.2 Electricity Net Generation (Billion Kilowatthours)

Total (All Sectors), Major Sources, 1989-2010 2,400-



### Total (All Sectors), Major Sources, 2010 2,400-







<sup>a</sup> Conventional and pumped storage hydroelectric power.

 $^{\rm b}$  Blast furnace gas, propane gas, and other manufactured and waste gases derived from fossil fuels.

Total (All Sectors), Major Sources, Monthly 200-



Electric Power Sector, Major Sources, 2010





Industrial Sector, Major Sources, 2010

100-



<sup>c</sup> Conventional hydroelectric power.

Web Page: http://www.eia.gov/totalenergy/data/monthly/#electricity. Sources: Tables 7.2a–7.2c.

#### Table 7.2a Electricity Net Generation: Total (All Sectors)

(Sum of Tables 7.2b and 7.2c; Million Kilowatthours)

|                                          | Coal <sup>a</sup>               | Petro-<br>leum <sup>b</sup>   | Natural<br>Gas <sup>c</sup>   | Other<br>Gases <sup>d</sup> | Nuclear<br>Electric<br>Power | Hydro-<br>electric<br>Pumped<br>Storage <sup>e</sup> | Conven-<br>tional<br>Hydro-<br>electric<br>Power <sup>f</sup> | Bior<br>Wood <sup>g</sup> | nass<br>Waste <sup>h</sup> | Geo-<br>thermal         | Solar/<br>PV <sup>i</sup> | Wind             | Total <sup>j</sup>                  |
|------------------------------------------|