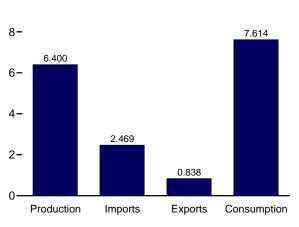

#### Consumption, Production, and Imports, Monthly

Web Page: http://www.eia.gov/totalenergy/data/monthly/#summary. Source: Table 1.1.