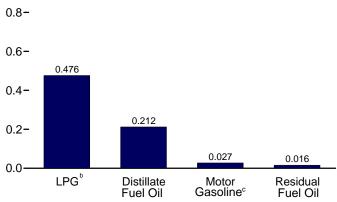

0.5 titlion Bu. Notes: • Petroleum products supplied is an approximation of petroleum consumption and is synonymous with the term "petroleum consumption" in Tables 3.7a-3.8c. • See Note 7, "Petroleum Products Supplied and Petroleum Consumption," at end of section. • Totals may not equal sum of components due independent soundations. • Totals may not equal sum of components due to independent rounding. . Geographic coverage is the 50 States and the District of Columbia.

Web Pages: • For all available data beginning in 1973, see http://www.eia.gov/totalenergy/data/monthly/#petroleum. • For related information, see http://www.eia.gov/oil\_gas/petroleum/info\_glance/petroleum.html.

Sources: See end of section.



Figure 3.7 Petroleum Consumption by Sector (Million Barrels per Day)



1.0-







<sup>a</sup> Includes combined-heat-and-power plants and a small number of electricity-only plants.

<sup>b</sup> Liquefied petroleum gases.

° Includes fuel ethanol blended into motor gasoline.

<sup>d</sup> Includes renewable diesel fuel (including biodiesel) blended into

By Sector, May 2011





Industrial Sector,<sup>a</sup> Selected Products, May 2011





Electric Power Sector, May 2011

0.10-



distillate fuel oil.

<sup>e</sup> Includes kerosene-type jet fuel only.

Web Page: http://www.eia.gov/totalenergy/data/monthly/#petroleum. Sources: Tables 3.7a-3.7c.

52

# Table 3.7a Petroleum Consumption: Residential and Commercial Sectors

(Thousand Barrels per Day)

|                     |                        | Residen                          | tial Sector