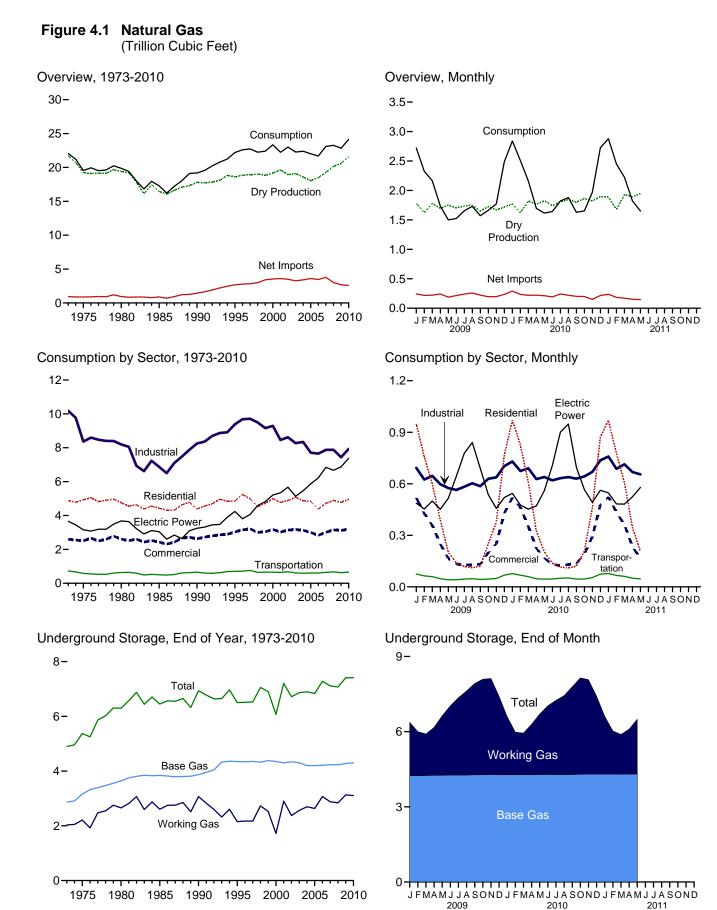

## Figure 1.1 Primary Energy Overview (Quadrillion Btu)

| Consumption, | Production, | and Imports, | 1973-2010 |
|--------------|-------------|--------------|-----------|
| 120-         |             |              |           |

#### Consumption, Production, and Imports, Monthly

Web Page: http://www.eia.gov/totalenergy/data/monthly/#summary. Source: Table 1.1.