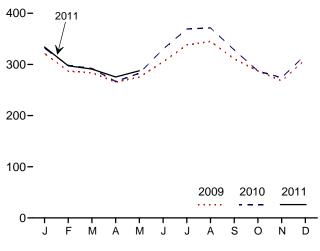

## Figures

| Section  | 9.  | Energy Prices                                               |     |
|----------|-----|-------------------------------------------------------------|-----|
| 9.1      |     | Petroleum Prices.                                           | 118 |
| 9.2      |     | Average Retail Prices of Electricity.                       | 129 |
| 9.3      |     | Cost of Fossil-Fuel Receipts at Electric Generating Plants. | 129 |
| 9.4      |     | Natural Gas Prices.                                         |     |
| Section  | 10. | Renewable Energy                                            |     |
| 10.1     |     | Renewable Energy Consumption.                               | 138 |
| Sectionr | 11. | International Petroleum                                     |     |
| 11.1     |     | World Crude Oil Production                                  |     |
|          |     | 11.1a Overview                                              | 150 |
|          |     | 11.1b By Selected Country.                                  | 151 |
| 11.2     |     | Petroleum Consumption in OECD Countries.                    |     |
| 11.3     |     | Petroleum Stocks in OECD Countries.                         |     |
| Section  | 12. | Environment                                                 |     |
| 12.1     |     | Carbon Dioxide Emissions From Energy Consumption by Source  |     |
| 12.2     |     | Carbon Dioxide Emissions From Energy Consumption by Sector. | 162 |