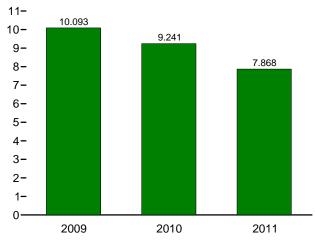

#### Section 11. International Petroleum

| 11.1 | World Crude Oil Production                       |     |
|------|--------------------------------------------------|-----|
|      | 11.1a OPEC Members                               | 152 |
|      | 11.1b Persian Gulf Nations, Non-OPEC, and World. | 153 |
| 11.2 | Petroleum Consumption in OECD Countries          | 155 |
| 11.3 | Petroleum Stocks in OECD Countries               | 157 |