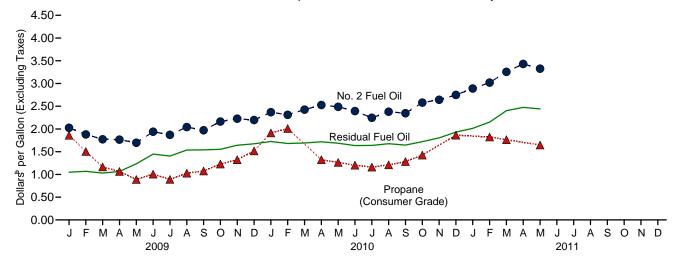

## Tables

| <b>Section</b><br>6.1<br>6.2<br>6.3                                                                           | 6. | Coal       8         Coal Overview.       8         Coal Consumption by Sector.       8         Coal Stocks by Sector.       8                                                                                                                                                                                                                                                                                                                                                                                                                                                                                                                                                                                                                                                                                      | 34                                                                                                 |
|---------------------------------------------------------------------------------------------------------------|----|---------------------------------------------------------------------------------------------------------------------------------------------------------------------------------------------------------------------------------------------------------------------------------------------------------------------------------------------------------------------------------------------------------------------------------------------------------------------------------------------------------------------------------------------------------------------------------------------------------------------------------------------------------------------------------------------------------------------------------------------------------------------------------------------------------------------|----------------------------------------------------------------------------------------------------|
| Section                                                                                                       | 7. | Electricity                                                                                                                                                                                                                                                                                                                                                                                                                                                                                                                                                                                                                                                                                                                                                                                                         |                                                                                                    |
| 7.1                                                                                                           |    | Electricity Overview                                                                                                                                                                                                                                                                                                                                                                                                                                                                                                                                                                                                                                                                                                                                                                                                | 93                                                                                                 |
| 7.2                                                                                                           |    | Electricity Net Generation                                                                                                                                                                                                                                                                                                                                                                                                                                                                                                                                                                                                                                                                                                                                                                                          | _                                                                                                  |
|                                                                                                               |    | 7.2a Total (All Sectors)                                                                                                                                                                                                                                                                                                                                                                                                                                                                                                                                                                                                                                                                                                                                                                                            |                                                                                                    |
|                                                                                                               |    | 7.2b       Electric Power Sector.       9         7.2c       Commercial and Industrial Sectors.       9                                                                                                                                                                                                                                                                                                                                                                                                                                                                                                                                                                                                                                                                                                             |                                                                                                    |
| 7.3                                                                                                           |    | Consumption of Combustible Fuels for Electricity Generation                                                                                                                                                                                                                                                                                                                                                                                                                                                                                                                                                                                                                                                                                                                                                         | ,                                                                                                  |
| 7.5                                                                                                           |    | 7.3a Total (All Sectors).                                                                                                                                                                                                                                                                                                                                                                                                                                                                                                                                                                                                                                                                                                                                                                                           | 90                                                                                                 |
|                                                                                                               |    | 7.3b Electric Power Sector                                                                                                                                                                                                                                                                                                                                                                                                                                                                                                                                                                                                                                                                                                                                                                                          |                                                                                                    |
|                                                                                                               |    | 7.3c Commercial and Industrial Sectors (Selected Fuels)                                                                                                                                                                                                                                                                                                                                                                                                                                                                                                                                                                                                                                                                                                                                                             |                                                                                                    |
| 7.4                                                                                                           |    | Consumption of Combustible Fuels for Electricity Generation and Useful Thermal Output                                                                                                                                                                                                                                                                                                                                                                                                                                                                                                                                                                                                                                                                                                                               |                                                                                                    |
|                                                                                                               |    | 7.4a Total (All Sectors)                                                                                                                                                                                                                                                                                                                                                                                                                                                                                                                                                                                                                                                                                                                                                                                            | )3                                                                                                 |
|                                                                                                               |    | 7.4b Electric Power Sector                                                                                                                                                                                                                                                                                                                                                                                                                                                                                                                                                                                                                                                                                                                                                                                          | )4                                                                                                 |
|                                                                                                               |    | 7.4c Commercial and Industrial Sectors (Selected Fuels)                                                                                                                                                                                                                                                                                                                                                                                                                                                                                                                                                                                                                                                                                                                                                             | -                                                                                                  |
| 7.5                                                                                                           |    | Stocks of Coal and Petroleum: Electric Power Sector                                                                                                                                                                                                                                                                                                                                                                                                                                                                                                                                                                                                                                                                                                                                                                 |                                                                                                    |
| 7.6                                                                                                           |    | Electricity End Use                                                                                                                                                                                                                                                                                                                                                                                                                                                                                                                                                                                                                                                                                                                                                                                                 | )9                                                                                                 |
| Section                                                                                                       | 8. | Nuclear Energy                                                                                                                                                                                                                                                                                                                                                                                                                                                                                                                                                                                                                                                                                                                                                                                                      |                                                                                                    |
| 8.1                                                                                                           |    | Nuclear Energy Overview                                                                                                                                                                                                                                                                                                                                                                                                                                                                                                                                                                                                                                                                                                                                                                                             | 5                                                                                                  |
|                                                                                                               |    |                                                                                                                                                                                                                                                                                                                                                                                                                                                                                                                                                                                                                                                                                                                                                                                                                     |                                                                                                    |
| Section                                                                                                       | 9. | Energy Prices                                                                                                                                                                                                                                                                                                                                                                                                                                                                                                                                                                                                                                                                                                                                                                                                       |                                                                                                    |
| 9.1                                                                                                           | 9. | Crude Oil Price Summary 11                                                                                                                                                                                                                                                                                                                                                                                                                                                                                                                                                                                                                                                                                                                                                                                          |                                                                                                    |
| 9.1<br>9.2                                                                                                    | 9. | Crude Oil Price Summary                                                                                                                                                                                                                                                                                                                                                                                                                                                                                                                                                                                                                                                                                                                                                                                             | 20                                                                                                 |
| 9.1<br>9.2<br>9.3                                                                                             | 9. | Crude Oil Price Summary.       11         F.O.B. Costs of Crude Oil Imports From Selected Countries.       12         Landed Costs of Crude Oil Imports From Selected Countries.       12                                                                                                                                                                                                                                                                                                                                                                                                                                                                                                                                                                                                                           | 20<br>21                                                                                           |
| 9.1<br>9.2<br>9.3<br>9.4                                                                                      | 9. | Crude Oil Price Summary.       11         F.O.B. Costs of Crude Oil Imports From Selected Countries.       12         Landed Costs of Crude Oil Imports From Selected Countries.       12         Motor Gasoline Retail Prices, U.S. City Average.       12                                                                                                                                                                                                                                                                                                                                                                                                                                                                                                                                                         | 20<br>21<br>22                                                                                     |
| 9.1<br>9.2<br>9.3<br>9.4<br>9.5                                                                               | 9. | Crude Oil Price Summary.       11         F.O.B. Costs of Crude Oil Imports From Selected Countries.       12         Landed Costs of Crude Oil Imports From Selected Countries.       12         Motor Gasoline Retail Prices, U.S. City Average.       12         Refiner Prices of Residual Fuel Oil.       12                                                                                                                                                                                                                                                                                                                                                                                                                                                                                                   | 20<br>21<br>22<br>23                                                                               |
| 9.1<br>9.2<br>9.3<br>9.4<br>9.5<br>9.6                                                                        | 9. | Crude Oil Price Summary.11F.O.B. Costs of Crude Oil Imports From Selected Countries.12Landed Costs of Crude Oil Imports From Selected Countries.12Motor Gasoline Retail Prices, U.S. City Average.12Refiner Prices of Residual Fuel Oil.12Refiner Prices of Petroleum Products for Resale.12                                                                                                                                                                                                                                                                                                                                                                                                                                                                                                                        | 20<br>21<br>22<br>23<br>24                                                                         |
| 9.1<br>9.2<br>9.3<br>9.4<br>9.5<br>9.6<br>9.7                                                                 | 9. | Crude Oil Price Summary.11F.O.B. Costs of Crude Oil Imports From Selected Countries.12Landed Costs of Crude Oil Imports From Selected Countries.12Motor Gasoline Retail Prices, U.S. City Average.12Refiner Prices of Residual Fuel Oil.12Refiner Prices of Petroleum Products for Resale.12Refiner Prices of Petroleum Products to End Users.12                                                                                                                                                                                                                                                                                                                                                                                                                                                                    | 20<br>21<br>22<br>23<br>24                                                                         |
| 9.1<br>9.2<br>9.3<br>9.4<br>9.5<br>9.6                                                                        | 9. | Crude Oil Price Summary.11F.O.B. Costs of Crude Oil Imports From Selected Countries.12Landed Costs of Crude Oil Imports From Selected Countries.12Motor Gasoline Retail Prices, U.S. City Average.12Refiner Prices of Residual Fuel Oil.12Refiner Prices of Petroleum Products for Resale.12                                                                                                                                                                                                                                                                                                                                                                                                                                                                                                                        | 20<br>21<br>22<br>23<br>24<br>25                                                                   |
| 9.1<br>9.2<br>9.3<br>9.4<br>9.5<br>9.6<br>9.7                                                                 | 9. | Crude Oil Price Summary.11F.O.B. Costs of Crude Oil Imports From Selected Countries.12Landed Costs of Crude Oil Imports From Selected Countries.12Motor Gasoline Retail Prices, U.S. City Average.12Refiner Prices of Residual Fuel Oil.12Refiner Prices of Petroleum Products for Resale.12Refiner Prices of Petroleum Products to End Users.12No. 2 Distillate Prices to Residences12                                                                                                                                                                                                                                                                                                                                                                                                                             | 20<br>21<br>22<br>23<br>24<br>25<br>26                                                             |
| 9.1<br>9.2<br>9.3<br>9.4<br>9.5<br>9.6<br>9.7                                                                 | 9. | Crude Oil Price Summary.11F.O.B. Costs of Crude Oil Imports From Selected Countries.12Landed Costs of Crude Oil Imports From Selected Countries.12Motor Gasoline Retail Prices, U.S. City Average.12Refiner Prices of Residual Fuel Oil.12Refiner Prices of Petroleum Products for Resale.12Refiner Prices of Petroleum Products to End Users.12No. 2 Distillate Prices to Residences9.8a9.8aNortheastern States.12                                                                                                                                                                                                                                                                                                                                                                                                 | 20<br>21<br>22<br>23<br>24<br>25<br>26<br>27                                                       |
| 9.1<br>9.2<br>9.3<br>9.4<br>9.5<br>9.6<br>9.7                                                                 | 9. | Crude Oil Price Summary.11F.O.B. Costs of Crude Oil Imports From Selected Countries.12Landed Costs of Crude Oil Imports From Selected Countries.12Motor Gasoline Retail Prices, U.S. City Average.12Refiner Prices of Residual Fuel Oil.12Refiner Prices of Petroleum Products for Resale.12Refiner Prices of Petroleum Products to End Users.12No. 2 Distillate Prices to Residences129.8a Northeastern States.129.8b Selected South Atlantic and Midwestern States.129.8c Selected Western States and U.S. Average.12Average Retail Prices of Electricity.13                                                                                                                                                                                                                                                      | 20<br>21<br>22<br>23<br>24<br>25<br>26<br>27<br>28<br>30                                           |
| 9.1<br>9.2<br>9.3<br>9.4<br>9.5<br>9.6<br>9.7<br>9.8<br>9.9<br>9.9                                            | 9. | Crude Oil Price Summary.11F.O.B. Costs of Crude Oil Imports From Selected Countries.12Landed Costs of Crude Oil Imports From Selected Countries.12Motor Gasoline Retail Prices, U.S. City Average.12Refiner Prices of Residual Fuel Oil.12Refiner Prices of Petroleum Products for Resale.12Refiner Prices of Petroleum Products to End Users.12No. 2 Distillate Prices to Residences129.8bSelected South Atlantic and Midwestern States.129.8cSelected Western States and U.S. Average.12Average Retail Prices of Electricity.13Cost of Fossil-Fuel Receipts at Electric Generating Plants.13                                                                                                                                                                                                                      | 20<br>21<br>22<br>23<br>24<br>25<br>26<br>27<br>28<br>30<br>31                                     |
| 9.1<br>9.2<br>9.3<br>9.4<br>9.5<br>9.6<br>9.7<br>9.8                                                          | 9. | Crude Oil Price Summary.11F.O.B. Costs of Crude Oil Imports From Selected Countries.12Landed Costs of Crude Oil Imports From Selected Countries.12Motor Gasoline Retail Prices, U.S. City Average.12Refiner Prices of Residual Fuel Oil.12Refiner Prices of Petroleum Products for Resale.12Refiner Prices of Petroleum Products to End Users.12No. 2 Distillate Prices to Residences129.8a Northeastern States.129.8b Selected South Atlantic and Midwestern States.129.8c Selected Western States and U.S. Average.12Average Retail Prices of Electricity.13                                                                                                                                                                                                                                                      | 20<br>21<br>22<br>23<br>24<br>25<br>26<br>27<br>28<br>30<br>31                                     |
| 9.1<br>9.2<br>9.3<br>9.4<br>9.5<br>9.6<br>9.7<br>9.8<br>9.9<br>9.9                                            |    | Crude Oil Price Summary.11F.O.B. Costs of Crude Oil Imports From Selected Countries.12Landed Costs of Crude Oil Imports From Selected Countries.12Motor Gasoline Retail Prices, U.S. City Average.12Refiner Prices of Residual Fuel Oil.12Refiner Prices of Petroleum Products for Resale.12Refiner Prices of Petroleum Products to End Users.12No. 2 Distillate Prices to Residences129.8bSelected South Atlantic and Midwestern States.129.8cSelected Western States and U.S. Average.12Average Retail Prices of Electricity.13Cost of Fossil-Fuel Receipts at Electric Generating Plants.13                                                                                                                                                                                                                      | 20<br>21<br>22<br>23<br>24<br>25<br>26<br>27<br>28<br>30<br>31                                     |
| 9.1<br>9.2<br>9.3<br>9.4<br>9.5<br>9.6<br>9.7<br>9.8<br>9.9<br>9.10<br>9.11                                   |    | Crude Oil Price Summary.11F.O.B. Costs of Crude Oil Imports From Selected Countries.12Landed Costs of Crude Oil Imports From Selected Countries.12Motor Gasoline Retail Prices, U.S. City Average.12Refiner Prices of Residual Fuel Oil.12Refiner Prices of Petroleum Products for Resale.12Refiner Prices of Petroleum Products to End Users.12No. 2 Distillate Prices to Residences129.8a Northeastern States.129.8b Selected South Atlantic and Midwestern States.129.8c Selected Western States and U.S. Average.12Average Retail Prices of Electricity.13Cost of Fossil-Fuel Receipts at Electric Generating Plants.13Natural Gas Prices.13                                                                                                                                                                    | 20<br>21<br>22<br>23<br>24<br>25<br>26<br>27<br>28<br>30<br>31<br>33                               |
| 9.1<br>9.2<br>9.3<br>9.4<br>9.5<br>9.6<br>9.7<br>9.8<br>9.9<br>9.10<br>9.11<br><b>Section</b>                 |    | Crude Oil Price Summary.11F.O.B. Costs of Crude Oil Imports From Selected Countries.12Landed Costs of Crude Oil Imports From Selected Countries.12Motor Gasoline Retail Prices, U.S. City Average.12Refiner Prices of Residual Fuel Oil.12Refiner Prices of Petroleum Products for Resale.12Refiner Prices of Petroleum Products to End Users.12No. 2 Distillate Prices to Residences129.8aNortheastern States.129.8bSelected South Atlantic and Midwestern States.129.8cSelected Western States and U.S. Average.12Average Retail Prices of Electricity.13Cost of Fossil-Fuel Receipts at Electric Generating Plants.13Natural Gas Prices.13Renewable Energy13Renewable Energy Production and Consumption by Source.13Renewable Energy Consumption13                                                               | 20<br>21<br>22<br>23<br>24<br>25<br>26<br>27<br>28<br>30<br>31<br>33                               |
| 9.1<br>9.2<br>9.3<br>9.4<br>9.5<br>9.6<br>9.7<br>9.8<br>9.9<br>9.10<br>9.11<br><b>Section</b><br>10.1         |    | Crude Oil Price Summary.11F.O.B. Costs of Crude Oil Imports From Selected Countries.12Landed Costs of Crude Oil Imports From Selected Countries.12Motor Gasoline Retail Prices, U.S. City Average.12Refiner Prices of Residual Fuel Oil.12Refiner Prices of Petroleum Products for Resale.12No. 2 Distillate Prices to Residences129.8aNortheastern States.129.8bSelected South Atlantic and Midwestern States.129.8cSelected Western States and U.S. Average.13Cost of Fossil-Fuel Receipts at Electric Generating Plants.13Natural Gas Prices.13Renewable Energy13Renewable Energy Consumption10.2a10.2aResidential and Commercial Sectors.14                                                                                                                                                                     | 20<br>21<br>22<br>23<br>24<br>25<br>26<br>27<br>28<br>30<br>31<br>33<br>39<br>40                   |
| 9.1<br>9.2<br>9.3<br>9.4<br>9.5<br>9.6<br>9.7<br>9.8<br>9.9<br>9.10<br>9.11<br><b>Section</b><br>10.1         |    | Crude Oil Price Summary.11F.O.B. Costs of Crude Oil Imports From Selected Countries.12Landed Costs of Crude Oil Imports From Selected Countries.12Motor Gasoline Retail Prices, U.S. City Average.12Refiner Prices of Residual Fuel Oil.12Refiner Prices of Petroleum Products for Resale.12Refiner Prices of Petroleum Products to End Users.12No. 2 Distillate Prices to Residences129.8aNortheastern States.129.8bSelected South Atlantic and Midwestern States.129.8cSelected Western States and U.S. Average.12Average Retail Prices of Electricity.13Cost of Fossil-Fuel Receipts at Electric Generating Plants.13Natural Gas Prices.13Renewable Energy13Renewable Energy Consumption10.2a10.2bIndustrial and Commercial Sectors.1410.2bIndustrial and Transportation Sectors.14                              | 20<br>21<br>22<br>23<br>24<br>25<br>26<br>27<br>28<br>30<br>31<br>33<br>39<br>40<br>41             |
| 9.1<br>9.2<br>9.3<br>9.4<br>9.5<br>9.6<br>9.7<br>9.8<br>9.9<br>9.10<br>9.11<br><b>Section</b><br>10.1<br>10.2 |    | Crude Oil Price Summary.11F.O.B. Costs of Crude Oil Imports From Selected Countries.12Landed Costs of Crude Oil Imports From Selected Countries.12Motor Gasoline Retail Prices, U.S. City Average.12Refiner Prices of Residual Fuel Oil.12Refiner Prices of Petroleum Products for Resale.12Refiner Prices of Petroleum Products to End Users.12No. 2 Distillate Prices to Residences129.8aNortheastern States.129.8bSelected South Atlantic and Midwestern States.129.8cSelected Western States and U.S. Average.12Average Retail Prices of Electricity.13Cost of Fossil-Fuel Receipts at Electric Generating Plants.13Natural Gas Prices.13Renewable Energy13Renewable Energy Consumption10.2a10.2aResidential and Commercial Sectors.1410.2bIndustrial and Transportation Sectors.1410.2cElectric Power Sector14 | 20<br>21<br>22<br>23<br>24<br>25<br>26<br>27<br>28<br>30<br>31<br>33<br>39<br>40<br>41<br>42       |
| 9.1<br>9.2<br>9.3<br>9.4<br>9.5<br>9.6<br>9.7<br>9.8<br>9.9<br>9.10<br>9.11<br><b>Section</b><br>10.1         |    | Crude Oil Price Summary.11F.O.B. Costs of Crude Oil Imports From Selected Countries.12Landed Costs of Crude Oil Imports From Selected Countries.12Motor Gasoline Retail Prices, U.S. City Average.12Refiner Prices of Residual Fuel Oil.12Refiner Prices of Petroleum Products for Resale.12Refiner Prices of Petroleum Products to End Users.12No. 2 Distillate Prices to Residences129.8aNortheastern States.129.8bSelected South Atlantic and Midwestern States.129.8cSelected Western States and U.S. Average.12Average Retail Prices of Electricity.13Cost of Fossil-Fuel Receipts at Electric Generating Plants.13Natural Gas Prices.13Renewable Energy13Renewable Energy Consumption10.2a10.2bIndustrial and Commercial Sectors.1410.2bIndustrial and Transportation Sectors.14                              | 20<br>21<br>22<br>23<br>24<br>25<br>26<br>27<br>28<br>30<br>31<br>33<br>39<br>40<br>41<br>42<br>43 |