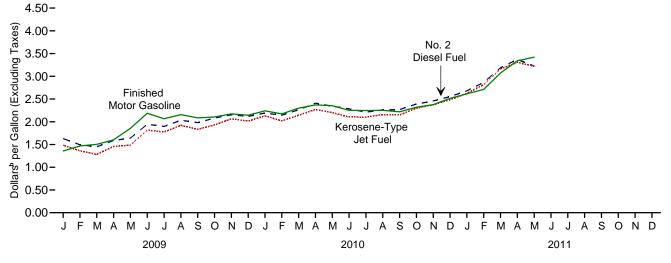

## Tables

| <b>Section</b><br>6.1<br>6.2<br>6.3                                                                           | 6. | Coal       8         Coal Overview.       8         Coal Consumption by Sector.       8         Coal Stocks by Sector.       8                                                                                                                                                                                                                                                                                                                                                                                                                                                                                                                                                                                                                                                                                      | 34                                                                                                 |
|---------------------------------------------------------------------------------------------------------------|----|---------------------------------------------------------------------------------------------------------------------------------------------------------------------------------------------------------------------------------------------------------------------------------------------------------------------------------------------------------------------------------------------------------------------------------------------------------------------------------------------------------------------------------------------------------------------------------------------------------------------------------------------------------------------------------------------------------------------------------------------------------------------------------------------------------------------|----------------------------------------------------------------------------------------------------|
| Section                                                                                                       | 7. | Electricity                                                                                                                                                                                                                                                                                                                                                                                                                                                                                                                                                                                                                                                                                                                                                                                                         |                                                                                                    |
| 7.1                                                                                                           |    | Electricity Overview                                                                                                                                                                                                                                                                                                                                                                                                                                                                                                                                                                                                                                                                                                                                                                                                | 93                                                                                                 |
| 7.2                                                                                                           |    | Electricity Net Generation                                                                                                                                                                                                                                                                                                                                                                                                                                                                                                                                                                                                                                                                                                                                                                                          | _                                                                                                  |
|                                                                                                               |    | 7.2a Total (All Sectors)                                                                                                                                                                                                                                                                                                                                                                                                                                                                                                                                                                                                                                                                                                                                                                                            |                                                                                                    |
|                                                                                                               |    | 7.2b       Electric Power Sector.       9         7.2c       Commercial and Industrial Sectors.       9                                                                                                                                                                                                                                                                                                                                                                                                                                                                                                                                                                                                                                                                                                             |                                                                                                    |
| 7.3                                                                                                           |    | Consumption of Combustible Fuels for Electricity Generation                                                                                                                                                                                                                                                                                                                                                                                                                                                                                                                                                                                                                                                                                                                                                         | ,                                                                                                  |
| 7.5                                                                                                           |    | 7.3a Total (All Sectors).                                                                                                                                                                                                                                                                                                                                                                                                                                                                                                                                                                                                                                                                                                                                                                                           | 90                                                                                                 |
|                                                                                                               |    | 7.3b Electric Power Sector                                                                                                                                                                                                                                                                                                                                                                                                                                                                                                                                                                                                                                                                                                                                                                                          |                                                                                                    |
|                                                                                                               |    | 7.3c Commercial and Industrial Sectors (Selected Fuels)                                                                                                                                                                                                                                                                                                                                                                                                                                                                                                                                                                                                                                                                                                                                                             |                                                                                                    |
| 7.4                                                                                                           |    | Consumption of Combustible Fuels for Electricity Generation and Useful Thermal Output                                                                                                                                                                                                                                                                                                                                                                                                                                                                                                                                                                                                                                                                                                                               |                                                                                                    |
|                                                                                                               |    | 7.4a Total (All Sectors)                                                                                                                                                                                                                                                                                                                                                                                                                                                                                                                                                                                                                                                                                                                                                                                            | )3                                                                                                 |
|                                                                                                               |    | 7.4b Electric Power Sector                                                                                                                                                                                                                                                                                                                                                                                                                                                                                                                                                                                                                                                                                                                                                                                          | )4                                                                                                 |
|                                                                                                               |    | 7.4c Commercial and Industrial Sectors (Selected Fuels)                                                                                                                                                                                                                                                                                                                                                                                                                                                                                                                                                                                                                                                                                                                                                             | -                                                                                                  |
| 7.5                                                                                                           |    | Stocks of Coal and Petroleum: Electric Power Sector                                                                                                                                                                                                                                                                                                                                                                                                                                                                                                                                                                                                                                                                                                                                                                 |                                                                                                    |
| 7.6                                                                                                           |    | Electricity End Use                                                                                                                                                                                                                                                                                                                                                                                                                                                                                                                                                                                                                                                                                                                                                                                                 | )9                                                                                                 |
| Section                                                                                                       | 8. | Nuclear Energy                                                                                                                                                                                                                                                                                                                                                                                                                                                                                                                                                                                                                                                                                                                                                                                                      |                                                                                                    |
| 8.1                                                                                                           |    | Nuclear Energy Overview                                                                                                                                                                                                                                                                                                                                                                                                                                                                                                                                                                                                                                                                                                                                                                                             | 5                                                                                                  |
|                                                                                                               |    |                                                                                                                                                                                                                                                                                                                                                                                                                                                                                                                                                                                                                                                                                                                                                                                                                     |                                                                                                    |
| Section                                                                                                       | 9. | Energy Prices                                                                                                                                                                                                                                                                                                                                                                                                                                                                                                                                                                                                                                                                                                                                                                                                       |                                                                                                    |
| 9.1                                                                                                           | 9. | Crude Oil Price Summary 11                                                                                                                                                                                                                                                                                                                                                                                                                                                                                                                                                                                                                                                                                                                                                                                          |                                                                                                    |
| 9.1<br>9.2                                                                                                    | 9. | Crude Oil Price Summary                                                                                                                                                                                                                                                                                                                                                                                                                                                                                                                                                                                                                                                                                                                                                                                             | 20                                                                                                 |
| 9.1<br>9.2<br>9.3                                                                                             | 9. | Crude Oil Price Summary.       11         F.O.B. Costs of Crude Oil Imports From Selected Countries.       12         Landed Costs of Crude Oil Imports From Selected Countries.       12                                                                                                                                                                                                                                                                                                                                                                                                                                                                                                                                                                                                                           | 20<br>21                                                                                           |
| 9.1<br>9.2<br>9.3<br>9.4                                                                                      | 9. | Crude Oil Price Summary.       11         F.O.B. Costs of Crude Oil Imports From Selected Countries.       12         Landed Costs of Crude Oil Imports From Selected Countries.       12         Motor Gasoline Retail Prices, U.S. City Average.       12                                                                                                                                                                                                                                                                                                                                                                                                                                                                                                                                                         | 20<br>21<br>22                                                                                     |
| 9.1<br>9.2<br>9.3<br>9.4<br>9.5                                                                               | 9. | Crude Oil Price Summary.       11         F.O.B. Costs of Crude Oil Imports From Selected Countries.       12         Landed Costs of Crude Oil Imports From Selected Countries.       12         Motor Gasoline Retail Prices, U.S. City Average.       12         Refiner Prices of Residual Fuel Oil.       12                                                                                                                                                                                                                                                                                                                                                                                                                                                                                                   | 20<br>21<br>22<br>23                                                                               |
| 9.1<br>9.2<br>9.3<br>9.4<br>9.5<br>9.6                                                                        | 9. | Crude Oil Price Summary.11F.O.B. Costs of Crude Oil Imports From Selected Countries.12Landed Costs of Crude Oil Imports From Selected Countries.12Motor Gasoline Retail Prices, U.S. City Average.12Refiner Prices of Residual Fuel Oil.12Refiner Prices of Petroleum Products for Resale.12                                                                                                                                                                                                                                                                                                                                                                                                                                                                                                                        | 20<br>21<br>22<br>23<br>24                                                                         |
| 9.1<br>9.2<br>9.3<br>9.4<br>9.5<br>9.6<br>9.7                                                                 | 9. | Crude Oil Price Summary.11F.O.B. Costs of Crude Oil Imports From Selected Countries.12Landed Costs of Crude Oil Imports From Selected Countries.12Motor Gasoline Retail Prices, U.S. City Average.12Refiner Prices of Residual Fuel Oil.12Refiner Prices of Petroleum Products for Resale.12Refiner Prices of Petroleum Products to End Users.12                                                                                                                                                                                                                                                                                                                                                                                                                                                                    | 20<br>21<br>22<br>23<br>24                                                                         |
| 9.1<br>9.2<br>9.3<br>9.4<br>9.5<br>9.6                                                                        | 9. | Crude Oil Price Summary.11F.O.B. Costs of Crude Oil Imports From Selected Countries.12Landed Costs of Crude Oil Imports From Selected Countries.12Motor Gasoline Retail Prices, U.S. City Average.12Refiner Prices of Residual Fuel Oil.12Refiner Prices of Petroleum Products for Resale.12                                                                                                                                                                                                                                                                                                                                                                                                                                                                                                                        | 20<br>21<br>22<br>23<br>24<br>25                                                                   |
| 9.1<br>9.2<br>9.3<br>9.4<br>9.5<br>9.6<br>9.7                                                                 | 9. | Crude Oil Price Summary.11F.O.B. Costs of Crude Oil Imports From Selected Countries.12Landed Costs of Crude Oil Imports From Selected Countries.12Motor Gasoline Retail Prices, U.S. City Average.12Refiner Prices of Residual Fuel Oil.12Refiner Prices of Petroleum Products for Resale.12Refiner Prices of Petroleum Products to End Users.12No. 2 Distillate Prices to Residences12                                                                                                                                                                                                                                                                                                                                                                                                                             | 20<br>21<br>22<br>23<br>24<br>25<br>26                                                             |
| 9.1<br>9.2<br>9.3<br>9.4<br>9.5<br>9.6<br>9.7                                                                 | 9. | Crude Oil Price Summary.11F.O.B. Costs of Crude Oil Imports From Selected Countries.12Landed Costs of Crude Oil Imports From Selected Countries.12Motor Gasoline Retail Prices, U.S. City Average.12Refiner Prices of Residual Fuel Oil.12Refiner Prices of Petroleum Products for Resale.12Refiner Prices of Petroleum Products to End Users.12No. 2 Distillate Prices to Residences9.8a9.8aNortheastern States.12                                                                                                                                                                                                                                                                                                                                                                                                 | 20<br>21<br>22<br>23<br>24<br>25<br>26<br>27                                                       |
| 9.1<br>9.2<br>9.3<br>9.4<br>9.5<br>9.6<br>9.7                                                                 | 9. | Crude Oil Price Summary.11F.O.B. Costs of Crude Oil Imports From Selected Countries.12Landed Costs of Crude Oil Imports From Selected Countries.12Motor Gasoline Retail Prices, U.S. City Average.12Refiner Prices of Residual Fuel Oil.12Refiner Prices of Petroleum Products for Resale.12Refiner Prices of Petroleum Products to End Users.12No. 2 Distillate Prices to Residences129.8a Northeastern States.129.8b Selected South Atlantic and Midwestern States.129.8c Selected Western States and U.S. Average.12Average Retail Prices of Electricity.13                                                                                                                                                                                                                                                      | 20<br>21<br>22<br>23<br>24<br>25<br>26<br>27<br>28<br>30                                           |
| 9.1<br>9.2<br>9.3<br>9.4<br>9.5<br>9.6<br>9.7<br>9.8<br>9.9<br>9.9                                            | 9. | Crude Oil Price Summary.11F.O.B. Costs of Crude Oil Imports From Selected Countries.12Landed Costs of Crude Oil Imports From Selected Countries.12Motor Gasoline Retail Prices, U.S. City Average.12Refiner Prices of Residual Fuel Oil.12Refiner Prices of Petroleum Products for Resale.12Refiner Prices of Petroleum Products to End Users.12No. 2 Distillate Prices to Residences129.8bSelected South Atlantic and Midwestern States.129.8cSelected Western States and U.S. Average.12Average Retail Prices of Electricity.13Cost of Fossil-Fuel Receipts at Electric Generating Plants.13                                                                                                                                                                                                                      | 20<br>21<br>22<br>23<br>24<br>25<br>26<br>27<br>28<br>30<br>31                                     |
| 9.1<br>9.2<br>9.3<br>9.4<br>9.5<br>9.6<br>9.7<br>9.8                                                          | 9. | Crude Oil Price Summary.11F.O.B. Costs of Crude Oil Imports From Selected Countries.12Landed Costs of Crude Oil Imports From Selected Countries.12Motor Gasoline Retail Prices, U.S. City Average.12Refiner Prices of Residual Fuel Oil.12Refiner Prices of Petroleum Products for Resale.12Refiner Prices of Petroleum Products to End Users.12No. 2 Distillate Prices to Residences129.8a Northeastern States.129.8b Selected South Atlantic and Midwestern States.129.8c Selected Western States and U.S. Average.12Average Retail Prices of Electricity.13                                                                                                                                                                                                                                                      | 20<br>21<br>22<br>23<br>24<br>25<br>26<br>27<br>28<br>30<br>31                                     |
| 9.1<br>9.2<br>9.3<br>9.4<br>9.5<br>9.6<br>9.7<br>9.8<br>9.9<br>9.9                                            |    | Crude Oil Price Summary.11F.O.B. Costs of Crude Oil Imports From Selected Countries.12Landed Costs of Crude Oil Imports From Selected Countries.12Motor Gasoline Retail Prices, U.S. City Average.12Refiner Prices of Residual Fuel Oil.12Refiner Prices of Petroleum Products for Resale.12Refiner Prices of Petroleum Products to End Users.12No. 2 Distillate Prices to Residences129.8bSelected South Atlantic and Midwestern States.129.8cSelected Western States and U.S. Average.12Average Retail Prices of Electricity.13Cost of Fossil-Fuel Receipts at Electric Generating Plants.13                                                                                                                                                                                                                      | 20<br>21<br>22<br>23<br>24<br>25<br>26<br>27<br>28<br>30<br>31                                     |
| 9.1<br>9.2<br>9.3<br>9.4<br>9.5<br>9.6<br>9.7<br>9.8<br>9.9<br>9.10<br>9.11                                   |    | Crude Oil Price Summary.11F.O.B. Costs of Crude Oil Imports From Selected Countries.12Landed Costs of Crude Oil Imports From Selected Countries.12Motor Gasoline Retail Prices, U.S. City Average.12Refiner Prices of Residual Fuel Oil.12Refiner Prices of Petroleum Products for Resale.12Refiner Prices of Petroleum Products to End Users.12No. 2 Distillate Prices to Residences129.8a Northeastern States.129.8b Selected South Atlantic and Midwestern States.129.8c Selected Western States and U.S. Average.12Average Retail Prices of Electricity.13Cost of Fossil-Fuel Receipts at Electric Generating Plants.13Natural Gas Prices.13                                                                                                                                                                    | 20<br>21<br>22<br>23<br>24<br>25<br>26<br>27<br>28<br>30<br>31<br>33                               |
| 9.1<br>9.2<br>9.3<br>9.4<br>9.5<br>9.6<br>9.7<br>9.8<br>9.9<br>9.10<br>9.11<br><b>Section</b>                 |    | Crude Oil Price Summary.11F.O.B. Costs of Crude Oil Imports From Selected Countries.12Landed Costs of Crude Oil Imports From Selected Countries.12Motor Gasoline Retail Prices, U.S. City Average.12Refiner Prices of Residual Fuel Oil.12Refiner Prices of Petroleum Products for Resale.12Refiner Prices of Petroleum Products to End Users.12No. 2 Distillate Prices to Residences129.8aNortheastern States.129.8bSelected South Atlantic and Midwestern States.129.8cSelected Western States and U.S. Average.12Average Retail Prices of Electricity.13Cost of Fossil-Fuel Receipts at Electric Generating Plants.13Natural Gas Prices.13Renewable Energy13Renewable Energy Production and Consumption by Source.13Renewable Energy Consumption13                                                               | 20<br>21<br>22<br>23<br>24<br>25<br>26<br>27<br>28<br>30<br>31<br>33                               |
| 9.1<br>9.2<br>9.3<br>9.4<br>9.5<br>9.6<br>9.7<br>9.8<br>9.9<br>9.10<br>9.11<br><b>Section</b><br>10.1         |    | Crude Oil Price Summary.11F.O.B. Costs of Crude Oil Imports From Selected Countries.12Landed Costs of Crude Oil Imports From Selected Countries.12Motor Gasoline Retail Prices, U.S. City Average.12Refiner Prices of Residual Fuel Oil.12Refiner Prices of Petroleum Products for Resale.12No. 2 Distillate Prices to Residences129.8aNortheastern States.129.8bSelected South Atlantic and Midwestern States.129.8cSelected Western States and U.S. Average.13Cost of Fossil-Fuel Receipts at Electric Generating Plants.13Natural Gas Prices.13Renewable Energy13Renewable Energy Consumption10.2a10.2aResidential and Commercial Sectors.14                                                                                                                                                                     | 20<br>21<br>22<br>23<br>24<br>25<br>26<br>27<br>28<br>30<br>31<br>33<br>39<br>40                   |
| 9.1<br>9.2<br>9.3<br>9.4<br>9.5<br>9.6<br>9.7<br>9.8<br>9.9<br>9.10<br>9.11<br><b>Section</b><br>10.1         |    | Crude Oil Price Summary.11F.O.B. Costs of Crude Oil Imports From Selected Countries.12Landed Costs of Crude Oil Imports From Selected Countries.12Motor Gasoline Retail Prices, U.S. City Average.12Refiner Prices of Residual Fuel Oil.12Refiner Prices of Petroleum Products for Resale.12Refiner Prices of Petroleum Products to End Users.12No. 2 Distillate Prices to Residences129.8aNortheastern States.129.8bSelected South Atlantic and Midwestern States.129.8cSelected Western States and U.S. Average.12Average Retail Prices of Electricity.13Cost of Fossil-Fuel Receipts at Electric Generating Plants.13Natural Gas Prices.13Renewable Energy13Renewable Energy Consumption10.2a10.2bIndustrial and Commercial Sectors.1410.2bIndustrial and Transportation Sectors.14                              | 20<br>21<br>22<br>23<br>24<br>25<br>26<br>27<br>28<br>30<br>31<br>33<br>39<br>40<br>41             |
| 9.1<br>9.2<br>9.3<br>9.4<br>9.5<br>9.6<br>9.7<br>9.8<br>9.9<br>9.10<br>9.11<br><b>Section</b><br>10.1<br>10.2 |    | Crude Oil Price Summary.11F.O.B. Costs of Crude Oil Imports From Selected Countries.12Landed Costs of Crude Oil Imports From Selected Countries.12Motor Gasoline Retail Prices, U.S. City Average.12Refiner Prices of Residual Fuel Oil.12Refiner Prices of Petroleum Products for Resale.12Refiner Prices of Petroleum Products to End Users.12No. 2 Distillate Prices to Residences129.8aNortheastern States.129.8bSelected South Atlantic and Midwestern States.129.8cSelected Western States and U.S. Average.12Average Retail Prices of Electricity.13Cost of Fossil-Fuel Receipts at Electric Generating Plants.13Natural Gas Prices.13Renewable Energy13Renewable Energy Consumption10.2a10.2aResidential and Commercial Sectors.1410.2bIndustrial and Transportation Sectors.1410.2cElectric Power Sector14 | 20<br>21<br>22<br>23<br>24<br>25<br>26<br>27<br>28<br>30<br>31<br>33<br>39<br>40<br>41<br>42       |
| 9.1<br>9.2<br>9.3<br>9.4<br>9.5<br>9.6<br>9.7<br>9.8<br>9.9<br>9.10<br>9.11<br><b>Section</b><br>10.1         |    | Crude Oil Price Summary.11F.O.B. Costs of Crude Oil Imports From Selected Countries.12Landed Costs of Crude Oil Imports From Selected Countries.12Motor Gasoline Retail Prices, U.S. City Average.12Refiner Prices of Residual Fuel Oil.12Refiner Prices of Petroleum Products for Resale.12Refiner Prices of Petroleum Products to End Users.12No. 2 Distillate Prices to Residences129.8aNortheastern States.129.8bSelected South Atlantic and Midwestern States.129.8cSelected Western States and U.S. Average.12Average Retail Prices of Electricity.13Cost of Fossil-Fuel Receipts at Electric Generating Plants.13Natural Gas Prices.13Renewable Energy13Renewable Energy Consumption10.2a10.2bIndustrial and Commercial Sectors.1410.2bIndustrial and Transportation Sectors.14                              | 20<br>21<br>22<br>23<br>24<br>25<br>26<br>27<br>28<br>30<br>31<br>33<br>39<br>40<br>41<br>42<br>43 |