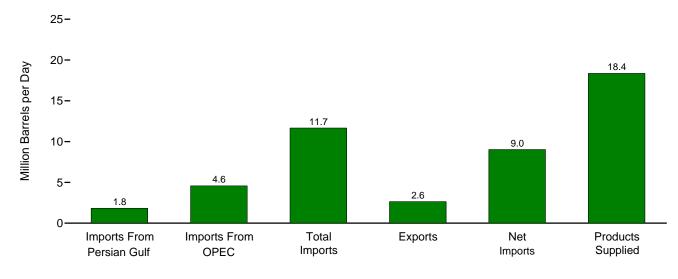

#### Important Notes About the Data

**Data Displayed:** For tables beginning in 1973, some annual data (usually 1974, 1976-1979, 1981-1984, 1986-1989, and 1991-1994) are not shown in the tables in Portable Document Format (PDF) files; however, all annual data are shown in the Excel and comma-separated values (CSV) files. Also, only two to three years of monthly data are displayed in the PDF files; however, for many series, monthly data beginning with January 1973 are available in the Excel and CSV files.