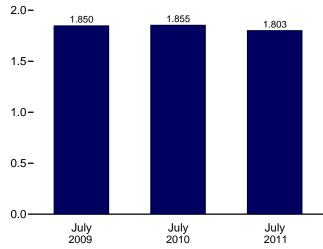

#### Consumption, Production, and Imports, Monthly

Web Page: http://www.eia.gov/totalenergy/data/monthly/#summary. Source: Table 1.1.