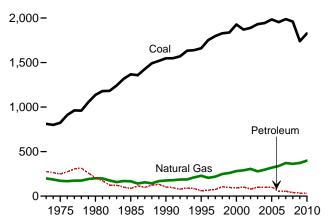

## Tables

| <b>Section</b><br>6.1<br>6.2<br>6.3                                                                           | 6. | Coal       8         Coal Overview.       8         Coal Consumption by Sector.       8         Coal Stocks by Sector.       8                                                                                                                                                                                                                                                                                                                                                                                                                                                                                                                                                                                                                                                                                      | 34                                                                                                 |
|---------------------------------------------------------------------------------------------------------------|----|---------------------------------------------------------------------------------------------------------------------------------------------------------------------------------------------------------------------------------------------------------------------------------------------------------------------------------------------------------------------------------------------------------------------------------------------------------------------------------------------------------------------------------------------------------------------------------------------------------------------------------------------------------------------------------------------------------------------------------------------------------------------------------------------------------------------|----------------------------------------------------------------------------------------------------|
| Section                                                                                                       | 7. | Electricity                                                                                                                                                                                                                                                                                                                                                                                                                                                                                                                                                                                                                                                                                                                                                                                                         |                                                                                                    |
| 7.1                                                                                                           |    | Electricity Overview                                                                                                                                                                                                                                                                                                                                                                                                                                                                                                                                                                                                                                                                                                                                                                                                | 93                                                                                                 |
| 7.2                                                                                                           |    | Electricity Net Generation                                                                                                                                                                                                                                                                                                                                                                                                                                                                                                                                                                                                                                                                                                                                                                                          | _                                                                                                  |
|                                                                                                               |    | 7.2a Total (All Sectors)                                                                                                                                                                                                                                                                                                                                                                                                                                                                                                                                                                                                                                                                                                                                                                                            |                                                                                                    |
|                                                                                                               |    | 7.2b       Electric Power Sector.       9         7.2c       Commercial and Industrial Sectors.       9                                                                                                                                                                                                                                                                                                                                                                                                                                                                                                                                                                                                                                                                                                             |                                                                                                    |
| 7.3                                                                                                           |    | Consumption of Combustible Fuels for Electricity Generation                                                                                                                                                                                                                                                                                                                                                                                                                                                                                                                                                                                                                                                                                                                                                         | ,                                                                                                  |
| 7.5                                                                                                           |    | 7.3a Total (All Sectors).                                                                                                                                                                                                                                                                                                                                                                                                                                                                                                                                                                                                                                                                                                                                                                                           | 90                                                                                                 |
|                                                                                                               |    | 7.3b Electric Power Sector                                                                                                                                                                                                                                                                                                                                                                                                                                                                                                                                                                                                                                                                                                                                                                                          |                                                                                                    |
|                                                                                                               |    | 7.3c Commercial and Industrial Sectors (Selected Fuels)                                                                                                                                                                                                                                                                                                                                                                                                                                                                                                                                                                                                                                                                                                                                                             |                                                                                                    |
| 7.4                                                                                                           |    | Consumption of Combustible Fuels for Electricity Generation and Useful Thermal Output                                                                                                                                                                                                                                                                                                                                                                                                                                                                                                                                                                                                                                                                                                                               |                                                                                                    |
|                                                                                                               |    | 7.4a Total (All Sectors)                                                                                                                                                                                                                                                                                                                                                                                                                                                                                                                                                                                                                                                                                                                                                                                            | )3                                                                                                 |
|                                                                                                               |    | 7.4b Electric Power Sector                                                                                                                                                                                                                                                                                                                                                                                                                                                                                                                                                                                                                                                                                                                                                                                          | )4                                                                                                 |
|                                                                                                               |    | 7.4c Commercial and Industrial Sectors (Selected Fuels)                                                                                                                                                                                                                                                                                                                                                                                                                                                                                                                                                                                                                                                                                                                                                             | -                                                                                                  |
| 7.5                                                                                                           |    | Stocks of Coal and Petroleum: Electric Power Sector                                                                                                                                                                                                                                                                                                                                                                                                                                                                                                                                                                                                                                                                                                                                                                 |                                                                                                    |
| 7.6                                                                                                           |    | Electricity End Use                                                                                                                                                                                                                                                                                                                                                                                                                                                                                                                                                                                                                                                                                                                                                                                                 | )9                                                                                                 |
| Section                                                                                                       | 8. | Nuclear Energy                                                                                                                                                                                                                                                                                                                                                                                                                                                                                                                                                                                                                                                                                                                                                                                                      |                                                                                                    |
| 8.1                                                                                                           |    | Nuclear Energy Overview                                                                                                                                                                                                                                                                                                                                                                                                                                                                                                                                                                                                                                                                                                                                                                                             | 5                                                                                                  |
|                                                                                                               |    |                                                                                                                                                                                                                                                                                                                                                                                                                                                                                                                                                                                                                                                                                                                                                                                                                     |                                                                                                    |
| Section                                                                                                       | 9. | Energy Prices                                                                                                                                                                                                                                                                                                                                                                                                                                                                                                                                                                                                                                                                                                                                                                                                       |                                                                                                    |
| 9.1                                                                                                           | 9. | Crude Oil Price Summary 11                                                                                                                                                                                                                                                                                                                                                                                                                                                                                                                                                                                                                                                                                                                                                                                          |                                                                                                    |
| 9.1<br>9.2                                                                                                    | 9. | Crude Oil Price Summary                                                                                                                                                                                                                                                                                                                                                                                                                                                                                                                                                                                                                                                                                                                                                                                             | 20                                                                                                 |
| 9.1<br>9.2<br>9.3                                                                                             | 9. | Crude Oil Price Summary.       11         F.O.B. Costs of Crude Oil Imports From Selected Countries.       12         Landed Costs of Crude Oil Imports From Selected Countries.       12                                                                                                                                                                                                                                                                                                                                                                                                                                                                                                                                                                                                                           | 20<br>21                                                                                           |
| 9.1<br>9.2<br>9.3<br>9.4                                                                                      | 9. | Crude Oil Price Summary.       11         F.O.B. Costs of Crude Oil Imports From Selected Countries.       12         Landed Costs of Crude Oil Imports From Selected Countries.       12         Motor Gasoline Retail Prices, U.S. City Average.       12                                                                                                                                                                                                                                                                                                                                                                                                                                                                                                                                                         | 20<br>21<br>22                                                                                     |
| 9.1<br>9.2<br>9.3<br>9.4<br>9.5                                                                               | 9. | Crude Oil Price Summary.       11         F.O.B. Costs of Crude Oil Imports From Selected Countries.       12         Landed Costs of Crude Oil Imports From Selected Countries.       12         Motor Gasoline Retail Prices, U.S. City Average.       12         Refiner Prices of Residual Fuel Oil.       12                                                                                                                                                                                                                                                                                                                                                                                                                                                                                                   | 20<br>21<br>22<br>23                                                                               |
| 9.1<br>9.2<br>9.3<br>9.4<br>9.5<br>9.6                                                                        | 9. | Crude Oil Price Summary.11F.O.B. Costs of Crude Oil Imports From Selected Countries.12Landed Costs of Crude Oil Imports From Selected Countries.12Motor Gasoline Retail Prices, U.S. City Average.12Refiner Prices of Residual Fuel Oil.12Refiner Prices of Petroleum Products for Resale.12                                                                                                                                                                                                                                                                                                                                                                                                                                                                                                                        | 20<br>21<br>22<br>23<br>24                                                                         |
| 9.1<br>9.2<br>9.3<br>9.4<br>9.5<br>9.6<br>9.7                                                                 | 9. | Crude Oil Price Summary.11F.O.B. Costs of Crude Oil Imports From Selected Countries.12Landed Costs of Crude Oil Imports From Selected Countries.12Motor Gasoline Retail Prices, U.S. City Average.12Refiner Prices of Residual Fuel Oil.12Refiner Prices of Petroleum Products for Resale.12Refiner Prices of Petroleum Products to End Users.12                                                                                                                                                                                                                                                                                                                                                                                                                                                                    | 20<br>21<br>22<br>23<br>24                                                                         |
| 9.1<br>9.2<br>9.3<br>9.4<br>9.5<br>9.6                                                                        | 9. | Crude Oil Price Summary.11F.O.B. Costs of Crude Oil Imports From Selected Countries.12Landed Costs of Crude Oil Imports From Selected Countries.12Motor Gasoline Retail Prices, U.S. City Average.12Refiner Prices of Residual Fuel Oil.12Refiner Prices of Petroleum Products for Resale.12                                                                                                                                                                                                                                                                                                                                                                                                                                                                                                                        | 20<br>21<br>22<br>23<br>24<br>25                                                                   |
| 9.1<br>9.2<br>9.3<br>9.4<br>9.5<br>9.6<br>9.7                                                                 | 9. | Crude Oil Price Summary.11F.O.B. Costs of Crude Oil Imports From Selected Countries.12Landed Costs of Crude Oil Imports From Selected Countries.12Motor Gasoline Retail Prices, U.S. City Average.12Refiner Prices of Residual Fuel Oil.12Refiner Prices of Petroleum Products for Resale.12Refiner Prices of Petroleum Products to End Users.12No. 2 Distillate Prices to Residences12                                                                                                                                                                                                                                                                                                                                                                                                                             | 20<br>21<br>22<br>23<br>24<br>25<br>26                                                             |
| 9.1<br>9.2<br>9.3<br>9.4<br>9.5<br>9.6<br>9.7                                                                 | 9. | Crude Oil Price Summary.11F.O.B. Costs of Crude Oil Imports From Selected Countries.12Landed Costs of Crude Oil Imports From Selected Countries.12Motor Gasoline Retail Prices, U.S. City Average.12Refiner Prices of Residual Fuel Oil.12Refiner Prices of Petroleum Products for Resale.12Refiner Prices of Petroleum Products to End Users.12No. 2 Distillate Prices to Residences9.8a9.8aNortheastern States.12                                                                                                                                                                                                                                                                                                                                                                                                 | 20<br>21<br>22<br>23<br>24<br>25<br>26<br>27                                                       |
| 9.1<br>9.2<br>9.3<br>9.4<br>9.5<br>9.6<br>9.7                                                                 | 9. | Crude Oil Price Summary.11F.O.B. Costs of Crude Oil Imports From Selected Countries.12Landed Costs of Crude Oil Imports From Selected Countries.12Motor Gasoline Retail Prices, U.S. City Average.12Refiner Prices of Residual Fuel Oil.12Refiner Prices of Petroleum Products for Resale.12Refiner Prices of Petroleum Products to End Users.12No. 2 Distillate Prices to Residences129.8a Northeastern States.129.8b Selected South Atlantic and Midwestern States.129.8c Selected Western States and U.S. Average.12Average Retail Prices of Electricity.13                                                                                                                                                                                                                                                      | 20<br>21<br>22<br>23<br>24<br>25<br>26<br>27<br>28<br>30                                           |
| 9.1<br>9.2<br>9.3<br>9.4<br>9.5<br>9.6<br>9.7<br>9.8<br>9.9<br>9.9                                            | 9. | Crude Oil Price Summary.11F.O.B. Costs of Crude Oil Imports From Selected Countries.12Landed Costs of Crude Oil Imports From Selected Countries.12Motor Gasoline Retail Prices, U.S. City Average.12Refiner Prices of Residual Fuel Oil.12Refiner Prices of Petroleum Products for Resale.12Refiner Prices of Petroleum Products to End Users.12No. 2 Distillate Prices to Residences129.8bSelected South Atlantic and Midwestern States.129.8cSelected Western States and U.S. Average.12Average Retail Prices of Electricity.13Cost of Fossil-Fuel Receipts at Electric Generating Plants.13                                                                                                                                                                                                                      | 20<br>21<br>22<br>23<br>24<br>25<br>26<br>27<br>28<br>30<br>31                                     |
| 9.1<br>9.2<br>9.3<br>9.4<br>9.5<br>9.6<br>9.7<br>9.8                                                          | 9. | Crude Oil Price Summary.11F.O.B. Costs of Crude Oil Imports From Selected Countries.12Landed Costs of Crude Oil Imports From Selected Countries.12Motor Gasoline Retail Prices, U.S. City Average.12Refiner Prices of Residual Fuel Oil.12Refiner Prices of Petroleum Products for Resale.12Refiner Prices of Petroleum Products to End Users.12No. 2 Distillate Prices to Residences129.8a Northeastern States.129.8b Selected South Atlantic and Midwestern States.129.8c Selected Western States and U.S. Average.12Average Retail Prices of Electricity.13                                                                                                                                                                                                                                                      | 20<br>21<br>22<br>23<br>24<br>25<br>26<br>27<br>28<br>30<br>31                                     |
| 9.1<br>9.2<br>9.3<br>9.4<br>9.5<br>9.6<br>9.7<br>9.8<br>9.9<br>9.9                                            |    | Crude Oil Price Summary.11F.O.B. Costs of Crude Oil Imports From Selected Countries.12Landed Costs of Crude Oil Imports From Selected Countries.12Motor Gasoline Retail Prices, U.S. City Average.12Refiner Prices of Residual Fuel Oil.12Refiner Prices of Petroleum Products for Resale.12Refiner Prices of Petroleum Products to End Users.12No. 2 Distillate Prices to Residences129.8bSelected South Atlantic and Midwestern States.129.8cSelected Western States and U.S. Average.12Average Retail Prices of Electricity.13Cost of Fossil-Fuel Receipts at Electric Generating Plants.13                                                                                                                                                                                                                      | 20<br>21<br>22<br>23<br>24<br>25<br>26<br>27<br>28<br>30<br>31                                     |
| 9.1<br>9.2<br>9.3<br>9.4<br>9.5<br>9.6<br>9.7<br>9.8<br>9.9<br>9.10<br>9.11                                   |    | Crude Oil Price Summary.11F.O.B. Costs of Crude Oil Imports From Selected Countries.12Landed Costs of Crude Oil Imports From Selected Countries.12Motor Gasoline Retail Prices, U.S. City Average.12Refiner Prices of Residual Fuel Oil.12Refiner Prices of Petroleum Products for Resale.12Refiner Prices of Petroleum Products to End Users.12No. 2 Distillate Prices to Residences129.8a Northeastern States.129.8b Selected South Atlantic and Midwestern States.129.8c Selected Western States and U.S. Average.12Average Retail Prices of Electricity.13Cost of Fossil-Fuel Receipts at Electric Generating Plants.13Natural Gas Prices.13                                                                                                                                                                    | 20<br>21<br>22<br>23<br>24<br>25<br>26<br>27<br>28<br>30<br>31<br>33                               |
| 9.1<br>9.2<br>9.3<br>9.4<br>9.5<br>9.6<br>9.7<br>9.8<br>9.9<br>9.10<br>9.11<br><b>Section</b>                 |    | Crude Oil Price Summary.11F.O.B. Costs of Crude Oil Imports From Selected Countries.12Landed Costs of Crude Oil Imports From Selected Countries.12Motor Gasoline Retail Prices, U.S. City Average.12Refiner Prices of Residual Fuel Oil.12Refiner Prices of Petroleum Products for Resale.12Refiner Prices of Petroleum Products to End Users.12No. 2 Distillate Prices to Residences129.8aNortheastern States.129.8bSelected South Atlantic and Midwestern States.129.8cSelected Western States and U.S. Average.12Average Retail Prices of Electricity.13Cost of Fossil-Fuel Receipts at Electric Generating Plants.13Natural Gas Prices.13Renewable Energy13Renewable Energy Production and Consumption by Source.13Renewable Energy Consumption13                                                               | 20<br>21<br>22<br>23<br>24<br>25<br>26<br>27<br>28<br>30<br>31<br>33                               |
| 9.1<br>9.2<br>9.3<br>9.4<br>9.5<br>9.6<br>9.7<br>9.8<br>9.9<br>9.10<br>9.11<br><b>Section</b><br>10.1         |    | Crude Oil Price Summary.11F.O.B. Costs of Crude Oil Imports From Selected Countries.12Landed Costs of Crude Oil Imports From Selected Countries.12Motor Gasoline Retail Prices, U.S. City Average.12Refiner Prices of Residual Fuel Oil.12Refiner Prices of Petroleum Products for Resale.12No. 2 Distillate Prices to Residences129.8aNortheastern States.129.8bSelected South Atlantic and Midwestern States.129.8cSelected Western States and U.S. Average.13Cost of Fossil-Fuel Receipts at Electric Generating Plants.13Natural Gas Prices.13Renewable Energy13Renewable Energy Consumption10.2a10.2aResidential and Commercial Sectors.14                                                                                                                                                                     | 20<br>21<br>22<br>23<br>24<br>25<br>26<br>27<br>28<br>30<br>31<br>33<br>39<br>40                   |
| 9.1<br>9.2<br>9.3<br>9.4<br>9.5<br>9.6<br>9.7<br>9.8<br>9.9<br>9.10<br>9.11<br><b>Section</b><br>10.1         |    | Crude Oil Price Summary.11F.O.B. Costs of Crude Oil Imports From Selected Countries.12Landed Costs of Crude Oil Imports From Selected Countries.12Motor Gasoline Retail Prices, U.S. City Average.12Refiner Prices of Residual Fuel Oil.12Refiner Prices of Petroleum Products for Resale.12Refiner Prices of Petroleum Products to End Users.12No. 2 Distillate Prices to Residences129.8aNortheastern States.129.8bSelected South Atlantic and Midwestern States.129.8cSelected Western States and U.S. Average.12Average Retail Prices of Electricity.13Cost of Fossil-Fuel Receipts at Electric Generating Plants.13Natural Gas Prices.13Renewable Energy13Renewable Energy Consumption10.2a10.2bIndustrial and Commercial Sectors.1410.2bIndustrial and Transportation Sectors.14                              | 20<br>21<br>22<br>23<br>24<br>25<br>26<br>27<br>28<br>30<br>31<br>33<br>39<br>40<br>41             |
| 9.1<br>9.2<br>9.3<br>9.4<br>9.5<br>9.6<br>9.7<br>9.8<br>9.9<br>9.10<br>9.11<br><b>Section</b><br>10.1<br>10.2 |    | Crude Oil Price Summary.11F.O.B. Costs of Crude Oil Imports From Selected Countries.12Landed Costs of Crude Oil Imports From Selected Countries.12Motor Gasoline Retail Prices, U.S. City Average.12Refiner Prices of Residual Fuel Oil.12Refiner Prices of Petroleum Products for Resale.12Refiner Prices of Petroleum Products to End Users.12No. 2 Distillate Prices to Residences129.8aNortheastern States.129.8bSelected South Atlantic and Midwestern States.129.8cSelected Western States and U.S. Average.12Average Retail Prices of Electricity.13Cost of Fossil-Fuel Receipts at Electric Generating Plants.13Natural Gas Prices.13Renewable Energy13Renewable Energy Consumption10.2a10.2aResidential and Commercial Sectors.1410.2bIndustrial and Transportation Sectors.1410.2cElectric Power Sector14 | 20<br>21<br>22<br>23<br>24<br>25<br>26<br>27<br>28<br>30<br>31<br>33<br>39<br>40<br>41<br>42       |
| 9.1<br>9.2<br>9.3<br>9.4<br>9.5<br>9.6<br>9.7<br>9.8<br>9.9<br>9.10<br>9.11<br><b>Section</b><br>10.1         |    | Crude Oil Price Summary.11F.O.B. Costs of Crude Oil Imports From Selected Countries.12Landed Costs of Crude Oil Imports From Selected Countries.12Motor Gasoline Retail Prices, U.S. City Average.12Refiner Prices of Residual Fuel Oil.12Refiner Prices of Petroleum Products for Resale.12Refiner Prices of Petroleum Products to End Users.12No. 2 Distillate Prices to Residences129.8aNortheastern States.129.8bSelected South Atlantic and Midwestern States.129.8cSelected Western States and U.S. Average.12Average Retail Prices of Electricity.13Cost of Fossil-Fuel Receipts at Electric Generating Plants.13Natural Gas Prices.13Renewable Energy13Renewable Energy Consumption10.2a10.2bIndustrial and Commercial Sectors.1410.2bIndustrial and Transportation Sectors.14                              | 20<br>21<br>22<br>23<br>24<br>25<br>26<br>27<br>28<br>30<br>31<br>33<br>39<br>40<br>41<br>42<br>43 |