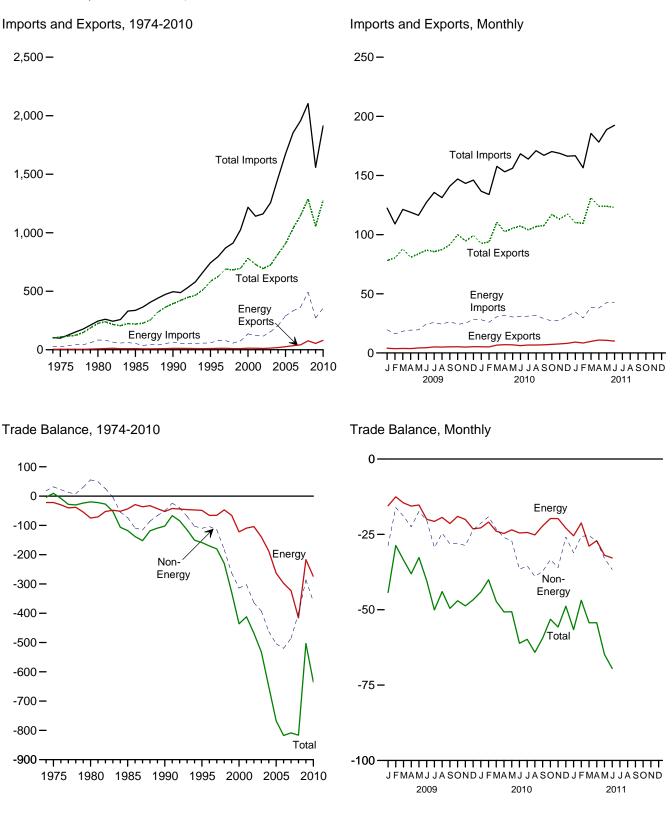

## Tables

| Section | 1. | Energy Overview                                                      |
|---------|----|----------------------------------------------------------------------|
| 1.1     |    | Primary Energy Overview                                              |
| 1.2     |    | Primary Energy Production by Source                                  |
| 1.3     |    | Primary Energy Consumption by Source                                 |
| 1.4a    |    | Primary Energy Imports by Source                                     |
| 1.4b    |    | Primary Energy Exports by Source and Total Net Imports               |
| 1.5     |    | Merchandise Trade Value                                              |
| 1.6     |    | Cost of Fuels to End Users in Real (1982-1984) Dollars               |
| 1.7     |    | Primary Energy Consumption per Real Dollar of Gross Domestic Product |
| 1.8     |    | Motor Vehicle Mileage, Fuel Consumption, and Fuel Economy            |
| 1.9     |    | Heating Degree-Days by Census Division                               |
| 1.10    |    | Cooling Degree-Days by Census Division                               |
| Section | 2  | Energy Consumption by Sector                                         |
| 2.1     | 4. | Energy Consumption by Sector. 23                                     |
| 2.1     |    | Residential Sector Energy Consumption                                |
| 2.2     |    | Commercial Sector Energy Consumption                                 |
| 2.3     |    | Industrial Sector Energy Consumption                                 |
| 2.4     |    | Transportation Sector Energy Consumption                             |
| 2.5     |    | Electric Power Sector Energy Consumption                             |
| 2.0     |    | Electric rower sector Energy consumption                             |
| Section | 3. | Petroleum                                                            |
| 3.1     |    | Petroleum Overview                                                   |
| 3.2     |    | Refinery and Blender Net Inputs and Net Production                   |
| 3.3     |    | Petroleum Trade                                                      |
|         |    | 3.3a Overview                                                        |
|         |    | 3.3b Imports and Exports by Type                                     |
|         |    | 3.3c Imports From OPEC Countries                                     |
|         |    | 3.3d Imports From Non-OPEC Countries                                 |
| 3.4     |    | Petroleum Stocks                                                     |
| 3.5     |    | Petroleum Products Supplied by Type                                  |
| 3.6     |    | Heat Content of Petroleum Products Supplied by Type                  |
| 3.7     |    | Petroleum Consumption                                                |
|         |    | 3.7a Residential and Commercial Sectors                              |
|         |    | 3.7b Industrial Sector                                               |
| •       |    | 3.7c Transportation and Electric Power Sectors                       |
| 3.8     |    | Heat Content of Petroleum Consumption                                |
|         |    | 3.8a Residential and Commercial Sectors                              |
|         |    | 3.8b Industrial Sector                                               |
|         |    | 3.8c Transportation and Electric Power Sectors                       |
| Section | 4. | Natural Gas                                                          |
| 4.1     |    | Natural Gas Overview.   69                                           |
| 4.2     |    | Natural Gas Trade by Country                                         |
| 4.3     |    | Natural Gas Consumption by Sector                                    |
| 4.4     |    | Natural Gas in Underground Storage.    72                            |
| Section | 5. | Crude Oil and Natural Gas Resource Development                       |
| 5.1     |    | Crude Oil and Natural Gas Drilling Activity Measurements             |
| 5.2     |    | Crude Oil and Natural Gas Exploratory and Development Wells          |
| 5.3     |    | Maximum U.S. Active Seismic Crew Counts                              |