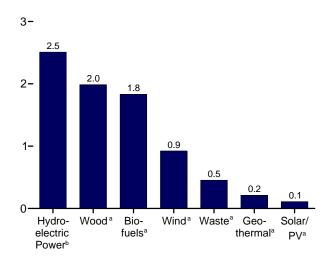

Web Page: http://www.eia.gov/totalenergy/data/monthly/#petroleum. Source: Table 3.2.

# Table 3.2 Refinery and Blender Net Inputs and Net Production

(Thousand Barrels per Day)

| Cruc<br>Oil           1973 Average         12,4           1975 Average         12,4           1980 Average         12,0           1990 Average         13,9           1995 Average         13,9           1996 Average         14,11           1997 Average         14,61           1998 Average         14,81           2000 Average         15,11           2001 Average         15,12           2003 Average         15,22           2007 Average         15,22           2006 Average         15,22           2006 Average         15,22           2007 Average         15,22           2006 Average         15,22           2007 Average         14,44           June         14,43           May         14,44           June         14,43           May         14,44           June         14,83           December         13,84           December         13,84           December                                                                                                                                                                                                                                                                                                                                                                                                                                                                                                                                                                                                                                                                                                                                                                                                                                                                                                                                                                                                                                                                                                                                                                                                                                                                                                                                                                                                                                                                                                                                                                                                                                                                                                                                                                                                                                                                                                                                                                                                                                                                                                                                                                                                                                                                                                                                                                                                                                                                                                                                                                                                                                                                                | il <sup>d</sup> NGPL           431         81           432         71           483         46           002         50           499         46           973         47           195         45           662         41           889         40           804         37           067         38           128         42           947         42           304         41           475         42           50         648           48         48           146         55           134         49           118         44 | 5 155<br>6 155<br>7 2 81<br>9 681<br>7 713<br>1 775<br>0 843<br>6 832<br>3 853<br>2 927<br>0 849<br>9 941<br>1,238<br>5 1,337<br>2 ,019<br>1 1,149<br>1 1,238<br>5 1,337<br>2 2,019<br>2 2,264<br>2 2,266                                                                                                                                                                                                                                                                                               | Total<br>13,401<br>13,225<br>14,025<br>14,589<br>15,220<br>15,487<br>15,909<br>16,144<br>16,103<br>16,295<br>16,382<br>16,316<br>16,513<br>16,762<br>16,811<br>16,999<br>17,153<br>16,476<br>16,476<br>16,509<br>16,654<br>17,062<br>17,181 | Distillate<br>Fuel Oil9<br>2,820<br>2,653<br>2,661<br>2,686<br>2,925<br>3,315<br>3,316<br>3,392<br>3,424<br>3,399<br>3,580<br>3,695<br>3,592<br>3,707<br>3,814<br>4,040<br>4,133<br>4,294<br>4,284<br>4,284<br>4,284<br>4,284<br>4,284<br>4,284<br>4,284<br>4,284<br>4,284<br>4,284 | Jet<br>Fuel <sup>h</sup><br>859<br>871<br>999<br>1,189<br>1,488<br>1,416<br>1,515<br>1,554<br>1,555<br>1,565<br>1,560<br>1,530<br>1,514<br>1,514<br>1,514<br>1,514<br>1,514<br>1,514<br>1,546<br>1,488<br>1,493<br>1,391<br>1,371<br>1,372                                                                      | LPC<br>Propane <sup>i</sup><br>271<br>234<br>269<br>295<br>404<br>503<br>520<br>565<br>550<br>569<br>583<br>556<br>550<br>569<br>583<br>556<br>572<br>570<br>584<br>540<br>543<br>562<br>519 | 30           Total           375           311           3301           499           654           662           691           674           684           705           671           658           645           673           625           630           383           471           618 | Motor<br>Gasoline<br>6,527<br>6,518<br>6,492<br>6,419<br>6,959<br>7,565<br>7,743<br>7,957<br>7,934<br>7,951<br>8,022<br>8,183<br>8,194<br>8,265<br>8,318<br>8,364<br>8,358<br>8,358<br>8,548              | Residual<br>Fuel Oil<br>971<br>1,235<br>1,580<br>788<br>950<br>788<br>762<br>708<br>708<br>708<br>708<br>708<br>708<br>708<br>708<br>708<br>708   | Other<br>Products <sup>k</sup><br>2,301<br>2,097<br>2,559<br>2,183<br>2,452<br>2,522<br>2,522<br>2,541<br>2,753<br>2,651<br>2,705<br>2,651<br>2,705<br>2,651<br>2,782<br>2,887<br>2,782<br>2,827<br>2,728<br>2,827<br>2,728<br>2,561<br>2,321<br>2,367 | Total<br>13,854<br>13,685<br>14,622<br>13,750<br>15,272<br>15,994<br>16,524<br>16,529<br>17,030<br>17,243<br>17,243<br>17,243<br>17,275<br>17,994<br>18,146<br>18,146<br>17,420                      |
|--------------------------------------------------------------------------------------------------------------------------------------------------------------------------------------------------------------------------------------------------------------------------------------------------------------------------------------------------------------------------------------------------------------------------------------------------------------------------------------------------------------------------------------------------------------------------------------------------------------------------------------------------------------------------------------------------------------------------------------------------------------------------------------------------------------------------------------------------------------------------------------------------------------------------------------------------------------------------------------------------------------------------------------------------------------------------------------------------------------------------------------------------------------------------------------------------------------------------------------------------------------------------------------------------------------------------------------------------------------------------------------------------------------------------------------------------------------------------------------------------------------------------------------------------------------------------------------------------------------------------------------------------------------------------------------------------------------------------------------------------------------------------------------------------------------------------------------------------------------------------------------------------------------------------------------------------------------------------------------------------------------------------------------------------------------------------------------------------------------------------------------------------------------------------------------------------------------------------------------------------------------------------------------------------------------------------------------------------------------------------------------------------------------------------------------------------------------------------------------------------------------------------------------------------------------------------------------------------------------------------------------------------------------------------------------------------------------------------------------------------------------------------------------------------------------------------------------------------------------------------------------------------------------------------------------------------------------------------------------------------------------------------------------------------------------------------------------------------------------------------------------------------------------------------------------------------------------------------------------------------------------------------------------------------------------------------------------------------------------------------------------------------------------------------------------------------------------------------------------------------------------------------------------------------------------------------------------------------------------------------------------------------------------------------------------------------------------------------------|-----------------------------------------------------------------------------------------------------------------------------------------------------------------------------------------------------------------------------------------------------------------------------------------------------------------------------------------------------------------------------------------------------------------------------------------------------------------------------------------------------------------------------------------|---------------------------------------------------------------------------------------------------------------------------------------------------------------------------------------------------------------------------------------------------------------------------------------------------------------------------------------------------------------------------------------------------------------------------------------------------------------------------------------------------------|---------------------------------------------------------------------------------------------------------------------------------------------------------------------------------------------------------------------------------------------|-------------------------------------------------------------------------------------------------------------------------------------------------------------------------------------------------------------------------------------------------------------------------------------|-----------------------------------------------------------------------------------------------------------------------------------------------------------------------------------------------------------------------------------------------------------------------------------------------------------------|----------------------------------------------------------------------------------------------------------------------------------------------------------------------------------------------|-----------------------------------------------------------------------------------------------------------------------------------------------------------------------------------------------------------------------------------------------------------------------------------------------|-----------------------------------------------------------------------------------------------------------------------------------------------------------------------------------------------------------|---------------------------------------------------------------------------------------------------------------------------------------------------|--------------------------------------------------------------------------------------------------------------------------------------------------------------------------------------------------------------------------------------------------------|------------------------------------------------------------------------------------------------------------------------------------------------------------------------------------------------------|
| Oil           1973 Average         12,4           1975 Average         12,4           1980 Average         13,4           1985 Average         13,4           1985 Average         13,4           1990 Average         14,6           1998 Average         14,8           1999 Average         14,8           2000 Average         15,0           2001 Average         15,1           2002 Average         15,2           2005 Average         15,2           2006 Average         15,2           2006 Average         15,2           2007 Average         15,1           2008 January         14,1           February         14,1           March         14,1           April         14,3           July         14,4           June         14,8           July         14,6           September         14,7                                                                                                                                                                                                                                                                                                                                                                                                                                                                                                                                                                                                                                                                                                                                                                                                                                                                                                                                                                                                                                                                                                                                                                                                                                                                                                                                                                                                                                                                                                                                                                                                                                                                                                                                                                                                                                                                                                                                                                                                                                                                                                                                                                                                                                                                                                                                                                                                                                                                                                                                                                                                                                                                                     | il <sup>d</sup> NGPL           431         81           432         71           483         46           002         50           499         46           973         47           195         45           662         41           889         40           804         37           067         38           128         42           947         42           304         41           475         42           50         648           48         48           146         55           134         49           118         44 | e Liquids <sup>7</sup><br>5 155<br>0 72<br>2 81<br>7 713<br>1 775<br>0 843<br>8 832<br>3 853<br>2 927<br>0 849<br>9 941<br>9 941<br>9 941<br>1 1,238<br>5 1,337<br>1 ,149<br>1 1,238<br>5 1,337<br>2 ,019<br>2 1,777<br>3 1,833<br>7 2,089<br>6 2,264                                                                                                                                                                                                                                                   | 13,401<br>13,225<br>14,025<br>13,192<br>14,589<br>15,220<br>15,487<br>15,909<br>16,144<br>16,103<br>16,295<br>16,382<br>16,316<br>16,513<br>16,762<br>16,811<br>16,989<br>17,153<br>16,476<br>16,504<br>17,062                              | Fuel Oil <sup>9</sup><br>2,820<br>2,653<br>2,661<br>2,686<br>2,925<br>3,155<br>3,316<br>3,392<br>3,424<br>3,399<br>3,580<br>3,695<br>3,592<br>3,707<br>3,814<br>3,954<br>4,040<br>4,133<br>4,294<br>4,284<br>4,284<br>4,284<br>4,284                                                | Fuelh           859           871           999           1,189           1,484           1,515           1,556           1,556           1,556           1,556           1,556           1,557           1,546           1,547           1,448           1,493           1,409           1,391           1,432 | 271<br>234<br>269<br>295<br>404<br>503<br>520<br>565<br>550<br>569<br>583<br>556<br>572<br>570<br>584<br>540<br>543<br>540<br>543<br>562<br>519                                              | 375<br>311<br>330<br>391<br>499<br>654<br>662<br>691<br>674<br>684<br>705<br>667<br>671<br>658<br>645<br>573<br>627<br>655<br>630<br>3883<br>471                                                                                                                                              | Gasoline <sup>j</sup><br>6,527<br>6,518<br>6,492<br>6,419<br>6,959<br>7,459<br>7,565<br>7,743<br>7,892<br>7,951<br>8,022<br>8,183<br>8,194<br>8,265<br>8,318<br>8,364<br>8,358<br>8,364<br>8,445<br>8,408 | Fuel Oil<br>971<br>1,235<br>1,580<br>882<br>950<br>788<br>726<br>708<br>762<br>698<br>696<br>721<br>601<br>665<br>628<br>635<br>673<br>620<br>585 | Products <sup>k</sup><br>2,301<br>2,097<br>2,559<br>2,183<br>2,452<br>2,522<br>2,541<br>2,753<br>2,709<br>2,705<br>2,651<br>2,712<br>2,780<br>2,887<br>2,782<br>2,887<br>2,782<br>2,827<br>2,728<br>2,561<br>2,321                                     | 13,854<br>13,865<br>14,622<br>13,750<br>15,272<br>15,994<br>16,324<br>16,324<br>16,889<br>17,030<br>16,989<br>17,243<br>17,243<br>17,245<br>17,273<br>17,870<br>17,975<br>17,994<br>18,146<br>17,426 |
| 1975 Average       12,4         1980 Average       13,4         1985 Average       12,00         1990 Average       13,41         1995 Average       13,41         1996 Average       13,41         1997 Average       14,11         1997 Average       14,61         1998 Average       14,81         2000 Average       14,81         2001 Average       15,01         2001 Average       15,31         2004 Average       15,22         2007 Average       15,22         2007 Average       15,22         2007 Average       14,46         2009 January       14,17         February       14,47         March       14,47         May       14,48         July       44,63         September       14,70         November       13,89         December       13,99         Average       14,33         December       13,99         Average       14,33         December       13,99         Average       14,33         December       13,99         Average       14,33                                                                                                                                                                                                                                                                                                                                                                                                                                                                                                                                                                                                                                                                                                                                                                                                                                                                                                                                                                                                                                                                                                                                                                                                                                                                                                                                                                                                                                                                                                                                                                                                                                                                                                                                                                                                                                                                                                                                                                                                                                                                                                                                                                                                                                                                                                                                                                                                                                                                                                                                                                                                                                                                                                                                                  | 442         71           481         46           002         50           409         46           973         47           195         45           662         41           889         40           889         40           884         42           947         42           304         41           475         42           220         44           242         50           6648         48           146         55           1334         49           118         44           4118         44                            | D         72           2         81           7         713           9         681           7         713           0         843           6         832           3         853           2         927           0         849           9         941           9         941           1         1,238           5         2,019           2         1,777           3         1,883           7         2,089           6         2,264           2         2,266                               | 13,225<br>14,025<br>13,192<br>14,589<br>15,220<br>15,487<br>15,909<br>16,144<br>16,103<br>16,295<br>16,316<br>16,513<br>16,762<br>16,811<br>16,989<br>17,153<br>16,476<br>16,509<br>16,654<br>17,062                                        | 2,653<br>2,661<br>2,686<br>2,925<br>3,315<br>3,392<br>3,424<br>3,399<br>3,580<br>3,695<br>3,592<br>3,707<br>3,814<br>3,954<br>4,040<br>4,133<br>4,294<br>4,284<br>4,284<br>4,284<br>4,284<br>4,284                                                                                  | 871<br>999<br>1,189<br>1,488<br>1,416<br>1,515<br>1,555<br>1,565<br>1,560<br>1,5514<br>1,514<br>1,514<br>1,514<br>1,514<br>1,546<br>1,481<br>1,448<br>1,443<br>1,493<br>1,391<br>1,391<br>1,372                                                                                                                 | 234<br>269<br>295<br>404<br>503<br>565<br>550<br>569<br>583<br>556<br>572<br>570<br>584<br>540<br>543<br>562<br>519<br>479<br>483                                                            | 311<br>330<br>391<br>499<br>654<br>662<br>691<br>674<br>684<br>705<br>667<br>671<br>658<br>645<br>573<br>627<br>655<br>630<br>383<br>383<br>471                                                                                                                                               | 6,518<br>6,492<br>6,419<br>6,959<br>7,565<br>7,743<br>7,992<br>7,934<br>7,951<br>8,022<br>8,183<br>8,194<br>8,265<br>8,318<br>8,364<br>8,358<br>8,3548<br>8,445<br>8,408                                  | 1,235<br>1,580<br>882<br>950<br>788<br>726<br>708<br>708<br>708<br>698<br>696<br>721<br>601<br>660<br>655<br>628<br>635<br>673<br>620<br>585      | 2,097<br>2,559<br>2,183<br>2,452<br>2,524<br>2,524<br>2,524<br>2,709<br>2,705<br>2,651<br>2,712<br>2,780<br>2,887<br>2,782<br>2,827<br>2,728<br>2,561<br>2,321                                                                                         | 13,685<br>14,622<br>13,750<br>15,272<br>15,994<br>16,324<br>16,759<br>17,030<br>16,989<br>17,243<br>17,243<br>17,275<br>17,975<br>17,974<br>17,814<br>17,426<br>17,426                               |
| 1975 Average       12,4         1980 Average       13,4         1980 Average       13,4         1985 Average       12,00         1990 Average       13,44         1995 Average       13,44         1995 Average       14,11         1997 Average       14,61         1998 Average       14,81         2000 Average       14,82         2001 Average       15,01         2001 Average       15,31         2002 Average       15,22         2003 Average       15,22         2006 Average       15,22         2007 Average       15,22         2007 Average       14,43         2008 Average       14,41         February       14,41         March       14,11         April       14,43         July       14,43         May       14,44         June       14,38         December       13,89         Average       14,39         September       14,70         October       R13,99         Average       14,33         December       13,89         Average       14,33                                                                                                                                                                                                                                                                                                                                                                                                                                                                                                                                                                                                                                                                                                                                                                                                                                                                                                                                                                                                                                                                                                                                                                                                                                                                                                                                                                                                                                                                                                                                                                                                                                                                                                                                                                                                                                                                                                                                                                                                                                                                                                                                                                                                                                                                                                                                                                                                                                                                                                                                                                                                                                                                                                                                                     | 442         71           481         46           002         50           409         46           973         47           195         45           662         41           889         40           889         40           884         42           947         42           304         41           475         42           220         44           242         50           6648         48           146         55           1334         49           118         44           411         82                             | D         72           2         81           7         713           9         681           7         713           0         843           6         832           3         853           2         927           0         849           9         941           9         941           1         1,238           5         2,019           2         1,777           3         1,883           7         2,089           6         2,264           2         2,266                               | 13,225<br>14,025<br>13,192<br>14,589<br>15,220<br>15,487<br>15,909<br>16,144<br>16,103<br>16,295<br>16,316<br>16,513<br>16,762<br>16,811<br>16,989<br>17,153<br>16,476<br>16,509<br>16,654<br>17,062                                        | 2,653<br>2,661<br>2,686<br>2,925<br>3,315<br>3,392<br>3,424<br>3,399<br>3,580<br>3,695<br>3,592<br>3,707<br>3,814<br>3,954<br>4,040<br>4,133<br>4,294<br>4,284<br>4,284<br>4,284<br>4,284<br>4,284                                                                                  | 871<br>999<br>1,189<br>1,488<br>1,416<br>1,515<br>1,555<br>1,565<br>1,560<br>1,5514<br>1,514<br>1,514<br>1,514<br>1,514<br>1,546<br>1,481<br>1,448<br>1,443<br>1,493<br>1,391<br>1,391<br>1,372                                                                                                                 | 234<br>269<br>295<br>404<br>503<br>565<br>550<br>569<br>583<br>556<br>572<br>570<br>584<br>540<br>543<br>562<br>519<br>479<br>483                                                            | 311<br>330<br>391<br>499<br>654<br>662<br>691<br>674<br>684<br>705<br>667<br>671<br>658<br>645<br>573<br>627<br>655<br>630<br>383<br>383<br>471                                                                                                                                               | 6,518<br>6,492<br>6,419<br>6,959<br>7,565<br>7,743<br>7,992<br>7,934<br>7,951<br>8,022<br>8,183<br>8,194<br>8,265<br>8,318<br>8,364<br>8,358<br>8,3548<br>8,445<br>8,408                                  | 1,235<br>1,580<br>882<br>950<br>788<br>726<br>708<br>708<br>708<br>698<br>696<br>721<br>601<br>660<br>655<br>628<br>635<br>673<br>620<br>585      | 2,097<br>2,559<br>2,183<br>2,452<br>2,524<br>2,524<br>2,524<br>2,709<br>2,705<br>2,651<br>2,712<br>2,780<br>2,887<br>2,782<br>2,827<br>2,728<br>2,561<br>2,321                                                                                         | 13,685<br>14,622<br>13,750<br>15,272<br>15,994<br>16,324<br>16,759<br>17,030<br>16,989<br>17,243<br>17,243<br>17,275<br>17,975<br>17,974<br>17,814<br>17,426<br>17,426                               |
| 1980 Average       13,44         1985 Average       12,00         1990 Average       13,49         1990 Average       13,49         1990 Average       13,49         1996 Average       14,61         1997 Average       14,61         1997 Average       14,81         1999 Average       14,81         1999 Average       14,81         1999 Average       15,00         2000 Average       15,11         2002 Average       15,22         2003 Average       15,21         2004 Average       15,22         2005 Average       15,21         2006 Average       15,22         2007 Average       15,22         2006 Average       15,22         2007 Average       14,11         February       14,14         Yanch       14,11         April       14,32         Valugust       14,44         June       14,83         July       14,65         September       14,70         November       13,89         Average       14,39         Average       14,31         April       R 15,23 </td <td>481         46           002         50           409         46           973         47           195         45           662         41           889         40           804         37           947         42           947         42           304         41           475         42           506         50           648         48           146         55           134         49           118         44           118         44</td> <td>2         81           9         681           7         713           1         7753           6         832           3         853           6         832           3         853           9         941           9         791           2         866           1         1,149           1         1,238           5         1,307           5         2,019           2         1,777           3         1,883           7         2,089           2         2,264           2         2,266</td> <td>14,025<br/>13,192<br/>14,589<br/>15,220<br/>15,487<br/>15,909<br/>16,144<br/>16,103<br/>16,295<br/>16,382<br/>16,316<br/>16,513<br/>16,762<br/>16,811<br/>16,989<br/>17,153<br/>16,476<br/>16,509<br/>16,654<br/>17,062</td> <td>2,661<br/>2,686<br/>2,925<br/>3,155<br/>3,316<br/>3,392<br/>3,580<br/>3,695<br/>3,592<br/>3,707<br/>3,814<br/>3,954<br/>4,040<br/>4,133<br/>4,294<br/>4,284<br/>4,281<br/>3,939<br/>4,132</td> <td>999<br/>1,189<br/>1,488<br/>1,416<br/>1,515<br/>1,556<br/>1,566<br/>1,560<br/>1,550<br/>1,514<br/>1,488<br/>1,547<br/>1,546<br/>1,448<br/>1,493<br/>1,409<br/>1,391<br/>1,373<br/>1,432</td> <td>269<br/>295<br/>404<br/>503<br/>520<br/>565<br/>550<br/>583<br/>556<br/>572<br/>570<br/>584<br/>540<br/>543<br/>562<br/>519<br/>483</td> <td>330<br/>391<br/>499<br/>654<br/>661<br/>674<br/>684<br/>705<br/>671<br/>674<br/>687<br/>675<br/>675<br/>675<br/>675<br/>675<br/>675<br/>655<br/>630<br/>383<br/>383<br/>471</td> <td>6,492<br/>6,419<br/>6,959<br/>7,459<br/>7,565<br/>7,743<br/>7,951<br/>8,022<br/>8,183<br/>8,194<br/>8,265<br/>8,318<br/>8,364<br/>8,358<br/>8,364<br/>8,445<br/>8,408</td> <td>1,580<br/>882<br/>950<br/>788<br/>726<br/>708<br/>762<br/>698<br/>696<br/>721<br/>601<br/>660<br/>655<br/>628<br/>660<br/>655<br/>673<br/>620<br/>585</td> <td>2,559<br/>2,183<br/>2,452<br/>2,522<br/>2,524<br/>2,753<br/>2,709<br/>2,705<br/>2,651<br/>2,712<br/>2,780<br/>2,887<br/>2,782<br/>2,887<br/>2,782<br/>2,887<br/>2,728<br/>2,561<br/>2,728<br/>2,561</td> <td>14,622<br/>13,750<br/>15,272<br/>15,994<br/>16,324<br/>16,759<br/>17,030<br/>17,243<br/>17,243<br/>17,243<br/>17,275<br/>17,773<br/>17,814<br/>17,800<br/>17,975<br/>17,994<br/>18,146<br/>17,426</td> | 481         46           002         50           409         46           973         47           195         45           662         41           889         40           804         37           947         42           947         42           304         41           475         42           506         50           648         48           146         55           134         49           118         44           118         44                                                                                 | 2         81           9         681           7         713           1         7753           6         832           3         853           6         832           3         853           9         941           9         791           2         866           1         1,149           1         1,238           5         1,307           5         2,019           2         1,777           3         1,883           7         2,089           2         2,264           2         2,266 | 14,025<br>13,192<br>14,589<br>15,220<br>15,487<br>15,909<br>16,144<br>16,103<br>16,295<br>16,382<br>16,316<br>16,513<br>16,762<br>16,811<br>16,989<br>17,153<br>16,476<br>16,509<br>16,654<br>17,062                                        | 2,661<br>2,686<br>2,925<br>3,155<br>3,316<br>3,392<br>3,580<br>3,695<br>3,592<br>3,707<br>3,814<br>3,954<br>4,040<br>4,133<br>4,294<br>4,284<br>4,281<br>3,939<br>4,132                                                                                                             | 999<br>1,189<br>1,488<br>1,416<br>1,515<br>1,556<br>1,566<br>1,560<br>1,550<br>1,514<br>1,488<br>1,547<br>1,546<br>1,448<br>1,493<br>1,409<br>1,391<br>1,373<br>1,432                                                                                                                                           | 269<br>295<br>404<br>503<br>520<br>565<br>550<br>583<br>556<br>572<br>570<br>584<br>540<br>543<br>562<br>519<br>483                                                                          | 330<br>391<br>499<br>654<br>661<br>674<br>684<br>705<br>671<br>674<br>687<br>675<br>675<br>675<br>675<br>675<br>675<br>655<br>630<br>383<br>383<br>471                                                                                                                                        | 6,492<br>6,419<br>6,959<br>7,459<br>7,565<br>7,743<br>7,951<br>8,022<br>8,183<br>8,194<br>8,265<br>8,318<br>8,364<br>8,358<br>8,364<br>8,445<br>8,408                                                     | 1,580<br>882<br>950<br>788<br>726<br>708<br>762<br>698<br>696<br>721<br>601<br>660<br>655<br>628<br>660<br>655<br>673<br>620<br>585               | 2,559<br>2,183<br>2,452<br>2,522<br>2,524<br>2,753<br>2,709<br>2,705<br>2,651<br>2,712<br>2,780<br>2,887<br>2,782<br>2,887<br>2,782<br>2,887<br>2,728<br>2,561<br>2,728<br>2,561                                                                       | 14,622<br>13,750<br>15,272<br>15,994<br>16,324<br>16,759<br>17,030<br>17,243<br>17,243<br>17,243<br>17,275<br>17,773<br>17,814<br>17,800<br>17,975<br>17,994<br>18,146<br>17,426                     |
| 985 Average       12,00         990 Average       13,41         995 Average       14,61         997 Average       14,41         997 Average       14,41         997 Average       14,81         999 Average       14,81         999 Average       14,81         999 Average       14,81         999 Average       15,00         1000 Average       15,11         1002 Average       15,21         1003 Average       15,22         1006 Average       15,22         1006 Average       15,22         1007 Average       15,22         1006 Average       15,22         1006 Average       15,22         1007 Average       14,41         February       14,41         Harch       14,41         Average       14,43         July       14,54         September       14,77                                                                                                                                                                                                                                                                                                                                                                                                                                                                                                                                                                                                                                                                                                                                                                                                                                                                                                                                                                                                                                                                                                                                                                                                                                                                                                                                                                                                                                                                                                                                                                                                                                                                                                                                                                                                                                                                                                                                                                                                                                                                                                                                                                                                                                                                                                                                                                                                                                                                                                                                                                                                                                                                                                                                                                      | 002         50           409         46           973         47           195         45           662         41           889         40           804         37           967         38           128         42           947         42           304         41           475         42           220         44           242         50           566         50           6648         48           146         55           134         49           118         44           411         41                              | 9         681           7         713           1         775           0         843           6         832           3         853           2         927           0         849           9         825           9         941           9         791           2         865           1         1,149           1         1,238           5         2,019           2         1,777           3         1,883           7         2,089           6         2,264           2         2,266   | 13,192<br>14,589<br>15,220<br>15,487<br>15,909<br>16,144<br>16,103<br>16,295<br>16,382<br>16,316<br>16,513<br>16,762<br>16,811<br>16,999<br>17,153<br>16,476<br>16,509<br>16,654<br>17,062                                                  | 2,686<br>2,925<br>3,155<br>3,316<br>3,392<br>3,424<br>3,399<br>3,580<br>3,695<br>3,592<br>3,707<br>3,814<br>3,954<br>4,040<br>4,133<br>4,294<br>4,284<br>4,284<br>4,284<br>4,284<br>4,284                                                                                           | 1,189<br>1,488<br>1,416<br>1,515<br>1,554<br>1,565<br>1,566<br>1,550<br>1,514<br>1,488<br>1,493<br>1,448<br>1,493<br>1,391<br>1,373                                                                                                                                                                             | 295<br>404<br>503<br>520<br>565<br>550<br>569<br>583<br>556<br>572<br>570<br>570<br>584<br>540<br>543<br>562<br>519<br>479<br>483                                                            | 391<br>499<br>654<br>662<br>691<br>674<br>684<br>705<br>667<br>671<br>658<br>645<br>573<br>627<br>655<br>630<br>383<br>383<br>471                                                                                                                                                             | 6,419<br>6,959<br>7,459<br>7,565<br>7,743<br>7,892<br>7,934<br>7,951<br>8,022<br>8,183<br>8,194<br>8,265<br>8,318<br>8,364<br>8,358<br>8,3548<br>8,445<br>8,408                                           | 882<br>950<br>788<br>726<br>698<br>696<br>721<br>601<br>660<br>655<br>628<br>635<br>673<br>620<br>585                                             | 2,183<br>2,452<br>2,522<br>2,541<br>2,753<br>2,705<br>2,651<br>2,712<br>2,780<br>2,887<br>2,782<br>2,827<br>2,728<br>2,561<br>2,321                                                                                                                    | 13,750<br>15,272<br>15,994<br>16,324<br>16,324<br>16,759<br>17,030<br>16,989<br>17,243<br>17,243<br>17,243<br>17,243<br>17,247<br>17,814<br>17,800<br>17,975<br>17,994<br>18,146<br>17,426           |
| 990 Average         13,4           995 Average         13,9           996 Average         14,11           997 Average         14,61           998 Average         14,61           998 Average         14,81           999 Average         14,81           990 Average         14,81           000 Average         15,01           001 Average         15,01           002 Average         15,31           004 Average         15,22           005 Average         15,22           006 Average         15,22           007 Average         14,41           Merch         14,11           Pebruary         14,11           March         14,12           May         14,43           June         14,43           June         14,43           June         14,43           June         14,43           June         14,43           June         14,53           September         14,73           October         13,83           December         13,83           Average         14,33           Average         14,33 <td>409         46           973         47           973         47           195         45           662         41           889         40           804         37           967         38           128         42           304         41           475         42           200         44           242         50           156         50           6648         48           146         55           134         49           118         44           418         41</td> <td>7         713           1         775           0         843           6         832           3         853           2         927           0         849           9         825           9         941           9         791           2         866           1         1,149           1         1,238           5         2,019           2         1,777           3         1,883           7         2,089           6         2,264           2         2,266</td> <td>14,589<br/>15,220<br/>15,487<br/>15,909<br/>16,144<br/>16,103<br/>16,295<br/>16,316<br/>16,513<br/>16,762<br/>16,811<br/>16,989<br/>17,153<br/>16,476<br/>16,509<br/>16,654<br/>17,062</td> <td>2,925<br/>3,155<br/>3,316<br/>3,392<br/>3,424<br/>3,399<br/>3,580<br/>3,592<br/>3,592<br/>3,707<br/>3,814<br/>3,954<br/>4,040<br/>4,133<br/>4,294<br/>4,284<br/>4,281<br/>4,284<br/>4,284<br/>4,231<br/>3,939<br/>4,132</td> <td>1,488<br/>1,416<br/>1,515<br/>1,554<br/>1,565<br/>1,606<br/>1,534<br/>1,544<br/>1,488<br/>1,544<br/>1,488<br/>1,448<br/>1,448<br/>1,448<br/>1,448<br/>1,449<br/>1,391<br/>1,379<br/>1,391</td> <td>404<br/>503<br/>520<br/>565<br/>550<br/>569<br/>583<br/>556<br/>572<br/>570<br/>584<br/>540<br/>543<br/>562<br/>519<br/>479<br/>483</td> <td>499<br/>654<br/>662<br/>691<br/>674<br/>684<br/>705<br/>667<br/>671<br/>658<br/>645<br/>573<br/>625<br/>630<br/>383<br/>471</td> <td>6,959<br/>7,459<br/>7,565<br/>7,743<br/>7,992<br/>7,934<br/>7,951<br/>8,022<br/>8,183<br/>8,194<br/>8,265<br/>8,318<br/>8,364<br/>8,364<br/>8,358<br/>8,548<br/>8,445<br/>8,408</td> <td>950<br/>788<br/>726<br/>708<br/>698<br/>696<br/>721<br/>601<br/>660<br/>655<br/>628<br/>635<br/>673<br/>620<br/>585</td> <td>2,452<br/>2,524<br/>2,541<br/>2,671<br/>2,709<br/>2,705<br/>2,651<br/>2,712<br/>2,780<br/>2,887<br/>2,782<br/>2,827<br/>2,728<br/>2,561<br/>2,321</td> <td>15,272<br/>15,394<br/>16,375<br/>17,030<br/>16,989<br/>17,243<br/>17,285<br/>17,273<br/>17,481<br/>17,814<br/>17,800<br/>17,975<br/>17,981<br/>18,146<br/>17,426<br/>17,440</td>                                                                                                                        | 409         46           973         47           973         47           195         45           662         41           889         40           804         37           967         38           128         42           304         41           475         42           200         44           242         50           156         50           6648         48           146         55           134         49           118         44           418         41                                                       | 7         713           1         775           0         843           6         832           3         853           2         927           0         849           9         825           9         941           9         791           2         866           1         1,149           1         1,238           5         2,019           2         1,777           3         1,883           7         2,089           6         2,264           2         2,266                           | 14,589<br>15,220<br>15,487<br>15,909<br>16,144<br>16,103<br>16,295<br>16,316<br>16,513<br>16,762<br>16,811<br>16,989<br>17,153<br>16,476<br>16,509<br>16,654<br>17,062                                                                      | 2,925<br>3,155<br>3,316<br>3,392<br>3,424<br>3,399<br>3,580<br>3,592<br>3,592<br>3,707<br>3,814<br>3,954<br>4,040<br>4,133<br>4,294<br>4,284<br>4,281<br>4,284<br>4,284<br>4,231<br>3,939<br>4,132                                                                                  | 1,488<br>1,416<br>1,515<br>1,554<br>1,565<br>1,606<br>1,534<br>1,544<br>1,488<br>1,544<br>1,488<br>1,448<br>1,448<br>1,448<br>1,448<br>1,449<br>1,391<br>1,379<br>1,391                                                                                                                                         | 404<br>503<br>520<br>565<br>550<br>569<br>583<br>556<br>572<br>570<br>584<br>540<br>543<br>562<br>519<br>479<br>483                                                                          | 499<br>654<br>662<br>691<br>674<br>684<br>705<br>667<br>671<br>658<br>645<br>573<br>625<br>630<br>383<br>471                                                                                                                                                                                  | 6,959<br>7,459<br>7,565<br>7,743<br>7,992<br>7,934<br>7,951<br>8,022<br>8,183<br>8,194<br>8,265<br>8,318<br>8,364<br>8,364<br>8,358<br>8,548<br>8,445<br>8,408                                            | 950<br>788<br>726<br>708<br>698<br>696<br>721<br>601<br>660<br>655<br>628<br>635<br>673<br>620<br>585                                             | 2,452<br>2,524<br>2,541<br>2,671<br>2,709<br>2,705<br>2,651<br>2,712<br>2,780<br>2,887<br>2,782<br>2,827<br>2,728<br>2,561<br>2,321                                                                                                                    | 15,272<br>15,394<br>16,375<br>17,030<br>16,989<br>17,243<br>17,285<br>17,273<br>17,481<br>17,814<br>17,800<br>17,975<br>17,981<br>18,146<br>17,426<br>17,440                                         |
| 1995 Average         13,91           1996 Average         14,11           1997 Average         14,61           1998 Average         14,81           1999 Average         15,01           1000 Average         15,01           1001 Average         15,31           1002 Average         15,31           1004 Average         15,22           1005 Average         15,22           1006 Average         15,22           1006 Average         15,22           1006 Average         15,22           1007 Average         14,11           February         14,11           March         14,11           April         14,31           May         14,44           June         14,83           July         14,64           September         14,77           October         13,89           Average         14,33           Pocember         13,89           Average         14,33                                                                                                                                                                                                                                                                                                                                                                                                                                                                                                                                                                                                                                                                                                                                                                                                                                                                                                                                                                                                                                                                                                                                                                                                                                                                                                                                                                                                                                                                                                                                                                                                                                                                                                                                                                                                                                                                                                                                                                                                                                                                                                                                                                                                                                                                                                                                                                                                                                                                                                                                                                                                                                                                                          | 973         47           195         45           662         41           889         40           804         37           067         38           128         42           947         42           304         41           475         42           304         41           475         50           648         48           146         55           134         49           118         44                                                                                                                                   | 1         775           0         843           6         832           33         853           2         927           0         849           9         941           9         791           2         866           1         1,149           1         1,238           5         1,337           7         2,019           2         2,019           2         2,204           2         2,264           2         2,264                                                                          | 15,220<br>15,487<br>15,909<br>16,144<br>16,103<br>16,295<br>16,382<br>16,316<br>16,513<br>16,762<br>16,811<br>16,999<br>17,153<br>16,476<br>16,509<br>16,654<br>17,062                                                                      | 3,155<br>3,316<br>3,392<br>3,424<br>3,399<br>3,580<br>3,695<br>3,592<br>3,707<br>3,814<br>3,954<br>4,040<br>4,133<br>4,294<br>4,284<br>4,231<br>3,939<br>4,132                                                                                                                      | 1,416<br>1,515<br>1,555<br>1,565<br>1,566<br>1,560<br>1,530<br>1,514<br>1,484<br>1,547<br>1,546<br>1,448<br>1,493<br>1,493<br>1,409<br>1,391<br>1,373                                                                                                                                                           | 503<br>520<br>565<br>550<br>569<br>583<br>556<br>572<br>570<br>584<br>540<br>543<br>562<br>519<br>483                                                                                        | 654<br>662<br>691<br>674<br>684<br>705<br>667<br>671<br>658<br>645<br>573<br>627<br>655<br>630<br>383<br>471                                                                                                                                                                                  | 7,459<br>7,565<br>7,743<br>7,892<br>7,951<br>8,022<br>8,183<br>8,194<br>8,265<br>8,318<br>8,364<br>8,358<br>8,358<br>8,548<br>8,445<br>8,408                                                              | 788<br>708<br>762<br>698<br>696<br>721<br>660<br>655<br>628<br>635<br>673<br>620<br>585                                                           | 2,522<br>2,541<br>2,671<br>2,753<br>2,709<br>2,705<br>2,651<br>2,712<br>2,780<br>2,887<br>2,782<br>2,887<br>2,782<br>2,887<br>2,782<br>2,728<br>2,561<br>2,321                                                                                         | 15,994<br>16,324<br>16,730<br>17,030<br>16,989<br>17,243<br>17,243<br>17,285<br>17,273<br>17,874<br>17,814<br>17,804<br>17,954<br>18,146<br>17,426<br>17,440                                         |
| 996 Average       14,1         997 Average       14,6         998 Average       14,8         998 Average       14,8         999 Average       14,8         999 Average       14,8         999 Average       14,8         999 Average       15,0         000 Average       15,1         002 Average       15,3         003 Average       15,2         006 Average       15,2         006 Average       15,2         006 Average       15,2         006 Average       15,2         007 Average       14,1         February       14,1         February       14,1         May       14,4         June       14,8         July       14,6         O09 January       14,1         Kapril       14,3         May       14,4         June       14,8         July       14,6         November       13,8         December       14,9         November       13,8         December       13,9         Average       14,3         March       R15,3 <td>195         45           662         41           889         40           804         37           067         38           128         42           947         42           304         41           475         42           220         44           242         50           156         50           648         48           146         55           134         49           118         44</td> <td>66         832           83         853           2         927           0         849           9         825           9         941           9         791           2         866           1         1,149           1         1,238           5         2,019           2         1,777           3         1,883           7         2,089           6         2,264           2         2,266</td> <td>15,487<br/>15,909<br/>16,144<br/>16,103<br/>16,295<br/>16,382<br/>16,316<br/>16,513<br/>16,762<br/>16,811<br/>16,989<br/>17,153<br/>16,476<br/>16,509<br/>16,654<br/>17,062</td> <td>3,316<br/>3,392<br/>3,424<br/>3,399<br/>3,580<br/>3,695<br/>3,592<br/>3,707<br/>3,814<br/>3,954<br/>4,040<br/>4,133<br/>4,294<br/>4,284<br/>4,284<br/>4,284<br/>4,284<br/>4,231<br/>3,939<br/>4,132</td> <td>1,515<br/>1,554<br/>1,526<br/>1,565<br/>1,606<br/>1,530<br/>1,514<br/>1,547<br/>1,546<br/>1,481<br/>1,448<br/>1,493<br/>1,409<br/>1,391<br/>1,409<br/>1,373<br/>1,432</td> <td>520<br/>565<br/>550<br/>569<br/>583<br/>556<br/>572<br/>570<br/>584<br/>540<br/>543<br/>562<br/>519<br/>479<br/>483</td> <td>662<br/>691<br/>674<br/>684<br/>705<br/>667<br/>658<br/>645<br/>573<br/>655<br/>630<br/>383<br/>471</td> <td>7,565<br/>7,743<br/>7,892<br/>7,934<br/>7,951<br/>8,022<br/>8,183<br/>8,194<br/>8,265<br/>8,318<br/>8,364<br/>8,358<br/>8,358<br/>8,358<br/>8,358<br/>8,358<br/>8,445<br/>8,408</td> <td>726<br/>708<br/>762<br/>698<br/>696<br/>721<br/>601<br/>660<br/>655<br/>628<br/>635<br/>673<br/>620<br/>585</td> <td>2,541<br/>2,671<br/>2,709<br/>2,705<br/>2,651<br/>2,712<br/>2,780<br/>2,887<br/>2,782<br/>2,827<br/>2,728<br/>2,827<br/>2,728<br/>2,561</td> <td>16,324<br/>16,759<br/>17,030<br/>16,989<br/>17,243<br/>17,243<br/>17,243<br/>17,243<br/>17,487<br/>17,814<br/>17,800<br/>17,975<br/>17,994<br/>18,146<br/>17,420<br/>17,440</td>                                                                                                                                                                                                                                                                                                                                                                                                                                                                     | 195         45           662         41           889         40           804         37           067         38           128         42           947         42           304         41           475         42           220         44           242         50           156         50           648         48           146         55           134         49           118         44                                                                                                                                   | 66         832           83         853           2         927           0         849           9         825           9         941           9         791           2         866           1         1,149           1         1,238           5         2,019           2         1,777           3         1,883           7         2,089           6         2,264           2         2,266                                                                                                 | 15,487<br>15,909<br>16,144<br>16,103<br>16,295<br>16,382<br>16,316<br>16,513<br>16,762<br>16,811<br>16,989<br>17,153<br>16,476<br>16,509<br>16,654<br>17,062                                                                                | 3,316<br>3,392<br>3,424<br>3,399<br>3,580<br>3,695<br>3,592<br>3,707<br>3,814<br>3,954<br>4,040<br>4,133<br>4,294<br>4,284<br>4,284<br>4,284<br>4,284<br>4,231<br>3,939<br>4,132                                                                                                    | 1,515<br>1,554<br>1,526<br>1,565<br>1,606<br>1,530<br>1,514<br>1,547<br>1,546<br>1,481<br>1,448<br>1,493<br>1,409<br>1,391<br>1,409<br>1,373<br>1,432                                                                                                                                                           | 520<br>565<br>550<br>569<br>583<br>556<br>572<br>570<br>584<br>540<br>543<br>562<br>519<br>479<br>483                                                                                        | 662<br>691<br>674<br>684<br>705<br>667<br>658<br>645<br>573<br>655<br>630<br>383<br>471                                                                                                                                                                                                       | 7,565<br>7,743<br>7,892<br>7,934<br>7,951<br>8,022<br>8,183<br>8,194<br>8,265<br>8,318<br>8,364<br>8,358<br>8,358<br>8,358<br>8,358<br>8,358<br>8,445<br>8,408                                            | 726<br>708<br>762<br>698<br>696<br>721<br>601<br>660<br>655<br>628<br>635<br>673<br>620<br>585                                                    | 2,541<br>2,671<br>2,709<br>2,705<br>2,651<br>2,712<br>2,780<br>2,887<br>2,782<br>2,827<br>2,728<br>2,827<br>2,728<br>2,561                                                                                                                             | 16,324<br>16,759<br>17,030<br>16,989<br>17,243<br>17,243<br>17,243<br>17,243<br>17,487<br>17,814<br>17,800<br>17,975<br>17,994<br>18,146<br>17,420<br>17,440                                         |
| 997 Averağe       14,61         998 Average       14,81         999 Average       14,81         000 Average       15,01         001 Average       15,01         002 Average       15,01         003 Average       15,31         004 Average       15,33         004 Average       15,22         005 Average       15,22         006 Average       14,61         008 Average       14,11         February       14,11         March       14,11         May       14,43         July       14,43         June       14,451         September       14,72         October       14,02         November       13,82         December       13,82         December       13,82         December       13,93         Average       14,33         O10 January       R 13,52         June       R 15,23         June <t< td=""><td>662         41           889         40           804         37           967         38           128         42           304         41           475         42           200         44           242         50           156         50           648         48           146         55           134         49           118         44</td><td>33         853           2         927           0         849           9         841           9         941           9         791           2         866           1         1,149           1         1,238           5         2,019           5         2,019           5         2,204           2         2,264           2         2,266</td><td>15,909<br/>16,144<br/>16,103<br/>16,295<br/>16,382<br/>16,316<br/>16,513<br/>16,762<br/>16,811<br/>16,989<br/>17,153<br/>16,476<br/>16,509<br/>16,654<br/>17,062</td><td>3,392<br/>3,424<br/>3,399<br/>3,580<br/>3,695<br/>3,592<br/>3,707<br/>3,814<br/>3,954<br/>4,040<br/>4,133<br/>4,294<br/>4,284<br/>4,284<br/>4,284<br/>4,284<br/>4,231<br/>3,939<br/>4,132</td><td>1,554<br/>1,526<br/>1,505<br/>1,606<br/>1,530<br/>1,514<br/>1,488<br/>1,547<br/>1,546<br/>1,481<br/>1,448<br/>1,448<br/>1,448<br/>1,493<br/>1,409<br/>1,391<br/>1,373<br/>1,432</td><td>550<br/>569<br/>583<br/>556<br/>572<br/>570<br/>584<br/>540<br/>543<br/>562<br/>519<br/>479<br/>483</td><td>674<br/>684<br/>705<br/>667<br/>671<br/>658<br/>645<br/>573<br/>627<br/>655<br/>630<br/>383<br/>471</td><td>7,743<br/>7,892<br/>7,951<br/>8,022<br/>8,183<br/>8,194<br/>8,265<br/>8,318<br/>8,364<br/>8,358<br/>8,358<br/>8,548<br/>8,445<br/>8,408</td><td>762<br/>698<br/>696<br/>721<br/>601<br/>655<br/>628<br/>635<br/>673<br/>620<br/>585</td><td>2,671<br/>2,753<br/>2,709<br/>2,705<br/>2,651<br/>2,780<br/>2,887<br/>2,887<br/>2,887<br/>2,827<br/>2,728<br/>2,561<br/>2,321</td><td>16,759<br/>17,030<br/>16,989<br/>17,243<br/>17,285<br/>17,273<br/>17,487<br/>17,810<br/>17,975<br/>17,994<br/>18,146<br/>17,420<br/>17,440</td></t<>                                                                                                                                                                                                                                                                                                                                                                                                                                                                                                                                                                                                                                                                                                  | 662         41           889         40           804         37           967         38           128         42           304         41           475         42           200         44           242         50           156         50           648         48           146         55           134         49           118         44                                                                                                                                                                                     | 33         853           2         927           0         849           9         841           9         941           9         791           2         866           1         1,149           1         1,238           5         2,019           5         2,019           5         2,204           2         2,264           2         2,266                                                                                                                                                    | 15,909<br>16,144<br>16,103<br>16,295<br>16,382<br>16,316<br>16,513<br>16,762<br>16,811<br>16,989<br>17,153<br>16,476<br>16,509<br>16,654<br>17,062                                                                                          | 3,392<br>3,424<br>3,399<br>3,580<br>3,695<br>3,592<br>3,707<br>3,814<br>3,954<br>4,040<br>4,133<br>4,294<br>4,284<br>4,284<br>4,284<br>4,284<br>4,231<br>3,939<br>4,132                                                                                                             | 1,554<br>1,526<br>1,505<br>1,606<br>1,530<br>1,514<br>1,488<br>1,547<br>1,546<br>1,481<br>1,448<br>1,448<br>1,448<br>1,493<br>1,409<br>1,391<br>1,373<br>1,432                                                                                                                                                  | 550<br>569<br>583<br>556<br>572<br>570<br>584<br>540<br>543<br>562<br>519<br>479<br>483                                                                                                      | 674<br>684<br>705<br>667<br>671<br>658<br>645<br>573<br>627<br>655<br>630<br>383<br>471                                                                                                                                                                                                       | 7,743<br>7,892<br>7,951<br>8,022<br>8,183<br>8,194<br>8,265<br>8,318<br>8,364<br>8,358<br>8,358<br>8,548<br>8,445<br>8,408                                                                                | 762<br>698<br>696<br>721<br>601<br>655<br>628<br>635<br>673<br>620<br>585                                                                         | 2,671<br>2,753<br>2,709<br>2,705<br>2,651<br>2,780<br>2,887<br>2,887<br>2,887<br>2,827<br>2,728<br>2,561<br>2,321                                                                                                                                      | 16,759<br>17,030<br>16,989<br>17,243<br>17,285<br>17,273<br>17,487<br>17,810<br>17,975<br>17,994<br>18,146<br>17,420<br>17,440                                                                       |
| 998 Average       14,8         999 Average       14,8         999 Average       15,0         000 Average       15,0         001 Average       15,0         002 Average       15,3         003 Average       15,3         004 Average       15,2         005 Average       15,2         006 Average       15,2         007 Average       15,2         006 Average       15,2         007 Average       15,2         007 Average       15,2         007 Average       14,1         February       14,1         May       14,4         June       14,44         June       14,88         July       14,65         September       14,7         October       13,88         December       13,88         December       13,89         Average       14,33         April       R 15,27         June       R 13,98         Average       14,33         April       R 15,27         June       R 15,27         June       R 15,33         July       R 15,33 <td>804         37           067         38           128         42           947         42           947         42           204         41           475         42           220         44           242         50           156         50           648         48           146         55           134         49           118         44</td> <td>2         927           0         849           9         825           9         941           9         791           2         866           1         1,149           1         1,238           5         1,337           5         2,019           2         1,677           3         1,883           7         2,266           2         2,266</td> <td>16,103<br/>16,295<br/>16,382<br/>16,316<br/>16,513<br/>16,762<br/>16,811<br/>16,989<br/>17,153<br/>16,476<br/>16,509<br/>16,654<br/>17,062</td> <td>3,424<br/>3,399<br/>3,580<br/>3,695<br/>3,592<br/>3,707<br/>3,814<br/>4,040<br/>4,133<br/>4,294<br/>4,284<br/>4,231<br/>3,939<br/>4,132</td> <td>1,565<br/>1,606<br/>1,530<br/>1,514<br/>1,488<br/>1,547<br/>1,546<br/>1,481<br/>1,488<br/>1,493<br/>1,493<br/>1,409<br/>1,391<br/>1,373<br/>1,432</td> <td>569<br/>583<br/>556<br/>572<br/>570<br/>584<br/>540<br/>543<br/>562<br/>519<br/>479<br/>483</td> <td>684<br/>705<br/>667<br/>658<br/>645<br/>573<br/>627<br/>655<br/>630<br/>383<br/>471</td> <td>7,934<br/>7,951<br/>8,022<br/>8,183<br/>8,194<br/>8,265<br/>8,318<br/>8,364<br/>8,358<br/>8,358<br/>8,548<br/>8,445<br/>8,408</td> <td>698<br/>696<br/>721<br/>601<br/>655<br/>628<br/>635<br/>673<br/>620<br/>585</td> <td>2,709<br/>2,705<br/>2,651<br/>2,712<br/>2,780<br/>2,887<br/>2,782<br/>2,827<br/>2,728<br/>2,561<br/>2,321</td> <td>16,989<br/>17,243<br/>17,285<br/>17,285<br/>17,487<br/>17,814<br/>17,800<br/>17,994<br/>18,146<br/>17,420<br/>17,440</td>                                                                                                                                                                                                                                                                                                                                                                                                                                                                                                                                                                                                                                                                                                                                                                                                                                                                                               | 804         37           067         38           128         42           947         42           947         42           204         41           475         42           220         44           242         50           156         50           648         48           146         55           134         49           118         44                                                                                                                                                                                     | 2         927           0         849           9         825           9         941           9         791           2         866           1         1,149           1         1,238           5         1,337           5         2,019           2         1,677           3         1,883           7         2,266           2         2,266                                                                                                                                                   | 16,103<br>16,295<br>16,382<br>16,316<br>16,513<br>16,762<br>16,811<br>16,989<br>17,153<br>16,476<br>16,509<br>16,654<br>17,062                                                                                                              | 3,424<br>3,399<br>3,580<br>3,695<br>3,592<br>3,707<br>3,814<br>4,040<br>4,133<br>4,294<br>4,284<br>4,231<br>3,939<br>4,132                                                                                                                                                          | 1,565<br>1,606<br>1,530<br>1,514<br>1,488<br>1,547<br>1,546<br>1,481<br>1,488<br>1,493<br>1,493<br>1,409<br>1,391<br>1,373<br>1,432                                                                                                                                                                             | 569<br>583<br>556<br>572<br>570<br>584<br>540<br>543<br>562<br>519<br>479<br>483                                                                                                             | 684<br>705<br>667<br>658<br>645<br>573<br>627<br>655<br>630<br>383<br>471                                                                                                                                                                                                                     | 7,934<br>7,951<br>8,022<br>8,183<br>8,194<br>8,265<br>8,318<br>8,364<br>8,358<br>8,358<br>8,548<br>8,445<br>8,408                                                                                         | 698<br>696<br>721<br>601<br>655<br>628<br>635<br>673<br>620<br>585                                                                                | 2,709<br>2,705<br>2,651<br>2,712<br>2,780<br>2,887<br>2,782<br>2,827<br>2,728<br>2,561<br>2,321                                                                                                                                                        | 16,989<br>17,243<br>17,285<br>17,285<br>17,487<br>17,814<br>17,800<br>17,994<br>18,146<br>17,420<br>17,440                                                                                           |
| 000 Averağe         15,00           001 Average         15,11           002 Average         14,99           003 Average         15,21           005 Average         15,22           006 Average         15,22           006 Average         15,22           007 Average         15,22           006 Average         15,21           008 Average         14,66           009 January         14,11           February         14,41           March         14,11           April         14,43           June         14,43           June         14,44           June         14,43           May         14,44           June         14,83           July         14,65           September         14,73           October         14,93           Average         14,33           December         13,83           December         13,94           Average         14,33           April         R 15,27           June         R 15,27           June         R 15,33           July         R 15,57                                                                                                                                                                                                                                                                                                                                                                                                                                                                                                                                                                                                                                                                                                                                                                                                                                                                                                                                                                                                                                                                                                                                                                                                                                                                                                                                                                                                                                                                                                                                                                                                                                                                                                                                                                                                                                                                                                                                                                                                                                                                                                                                                                                                                                                                                                                                                                                                                                                                                                                                                                                                                                                                                                                   | 067         38           128         42           947         42           304         41           475         42           220         44           242         50           156         50           648         48           146         55           134         49           118         44           382         41                                                                                                                                                                                                              | 0         849           9         825           9         941           9         791           2         866           1         1,149           1         1,238           5         2,019           2         1,883           7         2,089           6         2,266                                                                                                                                                                                                                               | 16,295<br>16,382<br>16,316<br>16,513<br>16,762<br>16,811<br>16,989<br>17,153<br>16,476<br>16,509<br>16,654<br>17,062                                                                                                                        | 3,580<br>3,695<br>3,592<br>3,707<br>3,814<br>4,040<br>4,133<br>4,294<br>4,284<br>4,284<br>4,284<br>4,284<br>4,281<br>3,939<br>4,132                                                                                                                                                 | 1,606<br>1,530<br>1,514<br>1,547<br>1,546<br>1,481<br>1,546<br>1,481<br>1,448<br>1,493<br>1,409<br>1,391<br>1,373<br>1,432                                                                                                                                                                                      | 583<br>556<br>572<br>570<br>584<br>540<br>543<br>562<br>519<br>479<br>483                                                                                                                    | 705<br>667<br>671<br>658<br>645<br>573<br>627<br>655<br>630<br>383<br>471                                                                                                                                                                                                                     | 7,951<br>8,022<br>8,183<br>8,194<br>8,265<br>8,318<br>8,364<br>8,358<br>8,364<br>8,358<br>8,548<br>8,445<br>8,408                                                                                         | 696<br>721<br>601<br>655<br>628<br>635<br>673<br>620<br>585                                                                                       | 2,705<br>2,651<br>2,712<br>2,780<br>2,887<br>2,782<br>2,827<br>2,728<br>2,728<br>2,561<br>2,321                                                                                                                                                        | 17,243<br>17,285<br>17,273<br>17,487<br>17,814<br>17,800<br>17,975<br>17,994<br>18,146<br>17,420<br>17,440                                                                                           |
| 000 Average         15,01           0001 Average         15,11           0002 Average         14,99           003 Average         15,31           004 Average         15,31           005 Average         15,22           006 Average         15,22           007 Average         15,22           006 Average         14,12           February         14,11           February         14,11           May         14,43           June         14,83           July         14,45           September         14,76           August         14,45           September         14,71           November         13,83           December         13,93           Average         14,33           March         #14,33           December         13,93           Average         14,33           December         13,93           Average         14,33           December         13,93           Average         14,33           July         #15,27           June         #15,27           June         #15,27                                                                                                                                                                                                                                                                                                                                                                                                                                                                                                                                                                                                                                                                                                                                                                                                                                                                                                                                                                                                                                                                                                                                                                                                                                                                                                                                                                                                                                                                                                                                                                                                                                                                                                                                                                                                                                                                                                                                                                                                                                                                                                                                                                                                                                                                                                                                                                                                                                                                                                                                                                                                                                                                                                           | 128         42           947         42           304         41           475         42           220         44           242         50           156         50           648         48           146         55           134         49           118         44           382         41                                                                                                                                                                                                                                       | 9         825           9         941           9         791           2         866           1         1,249           1         1,238           5         2,019           2         1,777           3         1,883           7         2,089           6         2,264           2         2,266                                                                                                                                                                                                   | 16,382<br>16,316<br>16,513<br>16,762<br>16,811<br>16,999<br>17,153<br>16,476<br>16,509<br>16,654<br>17,062                                                                                                                                  | 3,695<br>3,592<br>3,707<br>3,814<br>3,954<br>4,040<br>4,133<br>4,294<br>4,284<br>4,231<br>3,939<br>4,132                                                                                                                                                                            | 1,530<br>1,514<br>1,488<br>1,547<br>1,546<br>1,481<br>1,448<br>1,493<br>1,493<br>1,391<br>1,373<br>1,432                                                                                                                                                                                                        | 556<br>572<br>570<br>584<br>540<br>543<br>562<br>519<br>479<br>483                                                                                                                           | 667<br>671<br>658<br>645<br>573<br>627<br>655<br>630<br>383<br>471                                                                                                                                                                                                                            | 8,022<br>8,183<br>8,194<br>8,265<br>8,318<br>8,364<br>8,358<br>8,548<br>8,445<br>8,408                                                                                                                    | 721<br>601<br>660<br>655<br>628<br>635<br>673<br>620<br>585                                                                                       | 2,651<br>2,712<br>2,780<br>2,887<br>2,782<br>2,827<br>2,728<br>2,561<br>2,321                                                                                                                                                                          | 17,285<br>17,273<br>17,487<br>17,814<br>17,800<br>17,975<br>17,994<br>18,146<br>17,420<br>17,440                                                                                                     |
| 002 Averağe         14,9           003 Average         15,3           004 Average         15,2           005 Average         15,2           006 Average         15,2           006 Average         15,2           006 Average         15,2           006 Average         15,1           007 Average         14,1           February         14,1           February         14,1           March         14,1           July         14,4           June         14,3           May         14,44           June         14,45           September         14,7           November         13,8           December         13,8           December         13,8           December         13,9           Average         14,3           April         R 13,6           February         R 13,6           February         R 13,6           March         R 14,3           April         R 15,2           June         R 15,2           June         R 15,2           June         R 15,2           June                                                                                                                                                                                                                                                                                                                                                                                                                                                                                                                                                                                                                                                                                                                                                                                                                                                                                                                                                                                                                                                                                                                                                                                                                                                                                                                                                                                                                                                                                                                                                                                                                                                                                                                                                                                                                                                                                                                                                                                                                                                                                                                                                                                                                                                                                                                                                                                                                                                                                                                                                                                                                                                                                                                       | 947         42           304         41           475         42           220         44           242         50           156         50           648         48           146         55           134         49           118         44           382         41                                                                                                                                                                                                                                                                | 9         941           9         791           2         866           1         1,149           1         1,238           5         1,337           5         2,019           2         1,777           3         1,883           6         2,264           2         2,266                                                                                                                                                                                                                           | 16,316<br>16,513<br>16,762<br>16,811<br>16,981<br>16,999<br>17,153<br>16,476<br>16,509<br>16,654<br>17,062                                                                                                                                  | 3,592<br>3,707<br>3,814<br>3,954<br>4,040<br>4,133<br>4,294<br>4,284<br>4,231<br>3,939<br>4,132                                                                                                                                                                                     | 1,514<br>1,488<br>1,547<br>1,546<br>1,481<br>1,448<br>1,493<br>1,409<br>1,391<br>1,373<br>1,432                                                                                                                                                                                                                 | 572<br>570<br>584<br>540<br>543<br>562<br>519<br>479<br>483                                                                                                                                  | 671<br>658<br>645<br>573<br>627<br>655<br>630<br>383<br>471                                                                                                                                                                                                                                   | 8,183<br>8,194<br>8,265<br>8,318<br>8,364<br>8,358<br>8,548<br>8,445<br>8,408                                                                                                                             | 601<br>660<br>655<br>628<br>635<br>673<br>620<br>585                                                                                              | 2,712<br>2,780<br>2,887<br>2,782<br>2,827<br>2,728<br>2,561<br>2,321                                                                                                                                                                                   | 17,273<br>17,487<br>17,814<br>17,800<br>17,975<br>17,994<br>18,146<br>17,420<br>17,440                                                                                                               |
| 003 Averağe         15,3           004 Average         15,4           005 Average         15,2           006 Average         15,2           006 Average         15,2           007 Average         15,2           008 Average         14,6           009 January         14,1           February         14,1           March         14,1           April         14,3           July         14,43           July         14,43           July         14,43           July         14,53           September         14,73           October         14,93           Average         14,33           December         13,83           December         13,83           December         14,33           April         R 15,21           June                                                                                                                                                                                                                                                                                                                                                                                                                                                                                                                                                                                                                                                                                                                                                                                                                                                                                                                                                                                                                                                                                                                                                                                                                                                                                                                                                                                                                                                                                                                                                                                                                                                                                                                                                                                                                                                                                                                                                                                                                                                                                                                                                                                                                                                                                                                                                                                                                                                                                                                                                                                                                                                                                                                        | 304         41           475         42           220         44           242         50           156         50           648         48           146         55           134         49           118         44           382         41                                                                                                                                                                                                                                                                                         | 9         791           2         866           1         1,149           1         1,238           5         1,337           5         2,019           2         1,777           3         1,883           7         2,089           6         2,264           2         2,266                                                                                                                                                                                                                         | 16,513<br>16,762<br>16,811<br>16,999<br>17,153<br>16,476<br>16,509<br>16,654<br>17,062                                                                                                                                                      | 3,707<br>3,814<br>3,954<br>4,040<br>4,133<br>4,294<br>4,284<br>4,231<br>3,939<br>4,132                                                                                                                                                                                              | 1,488<br>1,547<br>1,546<br>1,481<br>1,448<br>1,493<br>1,409<br>1,391<br>1,373<br>1,432                                                                                                                                                                                                                          | 570<br>584<br>540<br>543<br>562<br>519<br>479<br>483                                                                                                                                         | 658<br>645<br>573<br>627<br>655<br>630<br>383<br>471                                                                                                                                                                                                                                          | 8,194<br>8,265<br>8,318<br>8,364<br>8,358<br>8,548<br>8,445<br>8,408                                                                                                                                      | 660<br>655<br>628<br>635<br>673<br>620<br>585                                                                                                     | 2,780<br>2,887<br>2,782<br>2,827<br>2,728<br>2,561<br>2,321                                                                                                                                                                                            | 17,487<br>17,814<br>17,800<br>17,975<br>17,994<br>18,146<br>17,426<br>17,440                                                                                                                         |
| 004 Averağe         15,4'           005 Average         15,2'           006 Average         15,2'           006 Average         15,2'           007 Average         15,1'           008 January         14,1'           February         14,1'           March         14,1'           March         14,1'           March         14,1'           June         14,8'           June         14,8'           June         14,8'           June         14,8'           June         14,8'           June         14,7'           October         14,7'           October         13,8'           December         13,8'           December         13,8'           December         13,8'           March         R 13,9'           March         R 14,3'           April         R 15,1'           May         R 15,2'           June         R 15,3'           July         R 15,3'           July         R 15,3'           July         R 15,3'           July         R 15,7'           July                                                                                                                                                                                                                                                                                                                                                                                                                                                                                                                                                                                                                                                                                                                                                                                                                                                                                                                                                                                                                                                                                                                                                                                                                                                                                                                                                                                                                                                                                                                                                                                                                                                                                                                                                                                                                                                                                                                                                                                                                                                                                                                                                                                                                                                                                                                                                                                                                                                                                                                                                                                                                                                                                                                              | 475         42           220         44           242         50           156         50           648         48           146         55           134         49           118         44           382         41                                                                                                                                                                                                                                                                                                                  | 2         866           1         1,149           1         1,238           5         1,337           5         2,019           2         1,777           3         1,883           7         2,089           6         2,264           2         2,266                                                                                                                                                                                                                                                 | 16,762<br>16,811<br>16,981<br>16,999<br>17,153<br>16,476<br>16,509<br>16,654<br>17,062                                                                                                                                                      | 3,814<br>3,954<br>4,040<br>4,133<br>4,294<br>4,284<br>4,231<br>3,939<br>4,132                                                                                                                                                                                                       | 1,547<br>1,546<br>1,481<br>1,448<br>1,493<br>1,409<br>1,391<br>1,373<br>1,432                                                                                                                                                                                                                                   | 584<br>540<br>543<br>562<br>519<br>479<br>483                                                                                                                                                | 645<br>573<br>627<br>655<br>630<br>383<br>471                                                                                                                                                                                                                                                 | 8,265<br>8,318<br>8,364<br>8,358<br>8,548<br>8,445<br>8,408                                                                                                                                               | 655<br>628<br>635<br>673<br>620<br>585                                                                                                            | 2,887<br>2,782<br>2,827<br>2,728<br>2,561<br>2,321                                                                                                                                                                                                     | 17,814<br>17,800<br>17,975<br>17,994<br>18,146<br>17,426<br>17,440                                                                                                                                   |
| 005 Averağe         15,2:           006 Average         15,2:           007 Average         15,2:           007 Average         15,1:           008 Average         14,6:           009 January         14,1:           February         14,1:           March         14,1:           March         14,1:           March         14,1:           March         14,1:           July         14,3:           July         14,4:           June         14,8:           July         14,6:           August         14,5:           September         14,7:           November         13,8:           December         13,8:           December         13,8:           December         13,9:           March         R 14,3:           April         R 15,2:           June                                                                                                                                                                                                                                                                                                                                                                                                                                                                                                                                                                                                                                                                                                                                                                                                                                                                                                                                                                                                                                                                                                                                                                                                                                                                                                                                                                                                                                                                                                                                                                                                                                                                                                                                                                                                                                                                                                                                                                                                                                                                                                                                                                                                                                                                                                                                                                                                                                                                                                                                                                                                                                                                                                                        | 220         44           242         50           156         50           648         48           146         55           134         49           118         44           382         41                                                                                                                                                                                                                                                                                                                                           | 1         1,149           1         1,238           5         1,337           5         2,019           2         1,777           3         1,883           7         2,089           6         2,264           2         2,266                                                                                                                                                                                                                                                                         | 16,811<br>16,981<br>16,999<br>17,153<br>16,476<br>16,509<br>16,654<br>17,062                                                                                                                                                                | 3,954<br>4,040<br>4,133<br>4,294<br>4,284<br>4,231<br>3,939<br>4,132                                                                                                                                                                                                                | 1,546<br>1,481<br>1,448<br>1,493<br>1,409<br>1,391<br>1,373<br>1,432                                                                                                                                                                                                                                            | 540<br>543<br>562<br>519<br>479<br>483                                                                                                                                                       | <b>573</b><br><b>627</b><br><b>655</b><br><b>630</b><br>383<br>471                                                                                                                                                                                                                            | 8,318<br>8,364<br>8,358<br>8,548<br>8,445<br>8,408                                                                                                                                                        | 628<br>635<br>673<br>620<br>585                                                                                                                   | 2,782<br>2,827<br>2,728<br>2,561<br>2,321                                                                                                                                                                                                              | 17,800<br>17,975<br>17,994<br>18,146<br>17,426<br>17,440                                                                                                                                             |
| 006 Average         15,2:           007 Average         15,1:           008 Average         14,6:           009 January         14,1:           February         14,1:           March         14,1:           March         14,1:           May         14,3:           July         14,3:           July         14,4:           June         14,4:           July         14,4:           June         14,4:           July         14,6:           August         14,5:           September         14,7:           October         14,0:           November         13,8:           December         13,8:           December         13,9:           Average         14,3:           Pebruary         R13,6:           February         R13,9:           March         R14,3:           April         R15,2:           June         R15,2:           June         R15,2:           June         R15,2:           June         R15,7:           July         R15,7:           July         R15,                                                                                                                                                                                                                                                                                                                                                                                                                                                                                                                                                                                                                                                                                                                                                                                                                                                                                                                                                                                                                                                                                                                                                                                                                                                                                                                                                                                                                                                                                                                                                                                                                                                                                                                                                                                                                                                                                                                                                                                                                                                                                                                                                                                                                                                                                                                                                                                                                                                                                                                                                                                                                                                                                                                           | 242         50           156         50           648         48           146         55           134         49           118         44           382         41                                                                                                                                                                                                                                                                                                                                                                    | 1         1,238           5         1,337           5         2,019           2         1,777           3         1,883           7         2,089           6         2,264           2         2,266                                                                                                                                                                                                                                                                                                   | <b>16,981</b><br><b>16,999</b><br><b>17,153</b><br>16,476<br>16,509<br>16,654<br>17,062                                                                                                                                                     | <b>4,040</b><br><b>4,133</b><br><b>4,294</b><br>4,284<br>4,231<br>3,939<br>4,132                                                                                                                                                                                                    | 1,481<br>1,448<br>1,493<br>1,409<br>1,391<br>1,373<br>1,432                                                                                                                                                                                                                                                     | 543<br>562<br>519<br>479<br>483                                                                                                                                                              | 627<br>655<br>630<br>383<br>471                                                                                                                                                                                                                                                               | 8,364<br>8,358<br>8,548<br>8,445<br>8,408                                                                                                                                                                 | 635<br>673<br>620<br>585                                                                                                                          | 2,827<br>2,728<br>2,561<br>2,321                                                                                                                                                                                                                       | 17,975<br>17,994<br>18,146<br>17,426<br>17,440                                                                                                                                                       |
| 1007 Averağe         15,11           1008 Average         14,60           1009 January         14,11           February         14,11           February         14,11           March         14,11           April         14,33           May         14,43           June         14,43           June         14,43           June         14,43           July         14,64           July         14,64           July         14,65           September         14,77           October         14,98           December         13,99           Average         14,33           Pebruary         R 13,96           March         R 14,33           April         R 15,12           June         R 15,33           July         R 15,533           July         R 15,533           July         R 15,533           July         R 15,533           July         R 15,512           November         R 14,70           October         R 14,77           October         R 14,77           October <td>156         50           648         48           146         55           134         49           118         44           382         41</td> <td>5         1,337           5         2,019           2         1,777           3         1,883           7         2,089           6         2,264           2         2,266</td> <td><b>16,999</b><br/><b>17,153</b><br/>16,476<br/>16,509<br/>16,654<br/>17,062</td> <td><b>4,133</b><br/><b>4,294</b><br/>4,284<br/>4,231<br/>3,939<br/>4,132</td> <td><b>1,448</b><br/><b>1,493</b><br/>1,391<br/>1,373<br/>1,432</td> <td><b>562</b><br/><b>519</b><br/>479<br/>483</td> <td>655<br/>630<br/>383<br/>471</td> <td><b>8,358</b><br/><b>8,548</b><br/>8,445<br/>8,408</td> <td>673<br/>620<br/>585</td> <td><b>2,728</b><br/><b>2,561</b><br/>2,321</td> <td><b>17,994</b><br/><b>18,146</b><br/>17,426<br/>17,440</td>                                                                                                                                                                                                                                                                                                                                                                                                                                                                                                                                                                                                                                                                                                                                                                                                                                                                                                                                                                                                                                                                                                                                                                                                                                                                                                                                                                                                                                                                                                                                                                                                                                                                                                                                                                                                                                  | 156         50           648         48           146         55           134         49           118         44           382         41                                                                                                                                                                                                                                                                                                                                                                                             | 5         1,337           5         2,019           2         1,777           3         1,883           7         2,089           6         2,264           2         2,266                                                                                                                                                                                                                                                                                                                             | <b>16,999</b><br><b>17,153</b><br>16,476<br>16,509<br>16,654<br>17,062                                                                                                                                                                      | <b>4,133</b><br><b>4,294</b><br>4,284<br>4,231<br>3,939<br>4,132                                                                                                                                                                                                                    | <b>1,448</b><br><b>1,493</b><br>1,391<br>1,373<br>1,432                                                                                                                                                                                                                                                         | <b>562</b><br><b>519</b><br>479<br>483                                                                                                                                                       | 655<br>630<br>383<br>471                                                                                                                                                                                                                                                                      | <b>8,358</b><br><b>8,548</b><br>8,445<br>8,408                                                                                                                                                            | 673<br>620<br>585                                                                                                                                 | <b>2,728</b><br><b>2,561</b><br>2,321                                                                                                                                                                                                                  | <b>17,994</b><br><b>18,146</b><br>17,426<br>17,440                                                                                                                                                   |
| 2008 Average         14,6           2009 January         14,1           February         14,1           March         14,1           March         14,1           March         14,1           March         14,1           May         14,3           May         14,3           May         14,4           June         14,8           July         14,6           August         14,5           September         14,7           October         14,0           November         13,8           December         13,9           Average         14,3           April         R 13,6           February         R 13,6           February         R 13,6           March         R 14,3           April         R 15,2           June         R 14,6           August         15,1                                                                                                                                                                                                                                                                                                                                                                                                                                                                                                                                                                                                                                                                                                                                                                                                                                                                                                                                                                                                                                                                                                                                                                                                                                                                                                                                                                                                                                                                                                                                                                                                                                                                                                                                                                                                                                                                                                                                                                                                                                                                                                                                                                                                                                                                                                                                                                                                                                                                                                                                                                                                                                                                                                                                                       | 648         48           146         55           134         49           118         44           382         41                                                                                                                                                                                                                                                                                                                                                                                                                      | 2,019           2         1,777           3         1,883           7         2,089           6         2,264           2         2,266                                                                                                                                                                                                                                                                                                                                                                 | <b>17,153</b><br>16,476<br>16,509<br>16,654<br>17,062                                                                                                                                                                                       | <b>4,294</b><br>4,284<br>4,231<br>3,939<br>4,132                                                                                                                                                                                                                                    | 1,493<br>1,409<br>1,391<br>1,373<br>1,432                                                                                                                                                                                                                                                                       | <b>519</b><br>479<br>483                                                                                                                                                                     | <b>630</b><br>383<br>471                                                                                                                                                                                                                                                                      | <b>8,548</b><br>8,445<br>8,408                                                                                                                                                                            | <b>620</b><br>585                                                                                                                                 | <b>2,561</b><br>2,321                                                                                                                                                                                                                                  | <b>18,146</b><br>17,426<br>17,440                                                                                                                                                                    |
| 2009 January         14,1           February         14,1           March         14,1           March         14,1           March         14,1           March         14,1           May         14,3           May         14,4           June         14,8           July         14,6           August         14,5           September         14,7           October         13,8           December         13,8           December         13,8           December         13,9           Average         14,3           2010 January         R 13,6           February         R 13,6           March         R 14,3           April         R 15,2           June         R 14,6           October         R 14,7 <tr< th=""><th>146 55<br/>134 49<br/>118 44<br/>382 41</th><th>2 1,777<br/>3 1,883<br/>7 2,089<br/>6 2,264<br/>2 2,266</th><th>16,476<br/>16,509<br/>16,654<br/>17,062</th><th>4,284<br/>4,231<br/>3,939<br/>4,132</th><th>1,409<br/>1,391<br/>1,373<br/>1,432</th><th>479<br/>483</th><th>383<br/>471</th><th>8,445<br/>8,408</th><th>585</th><th>2,321</th><th>17,426<br/>17,440</th></tr<>                                                                                                                                                                                                                                                                                                                                                                                                                                                                                                                                                                                                                                                                                                                                                                                                                                                                                                                                                                                                                                                                                                                                                                                                                                                                                                                                                                                                                                                                                                                                                                                                                                                                                                                                                                                                                                                                                                                                                                                                                                                                                                                                                                                                                                                                                                                                                    | 146 55<br>134 49<br>118 44<br>382 41                                                                                                                                                                                                                                                                                                                                                                                                                                                                                                    | 2 1,777<br>3 1,883<br>7 2,089<br>6 2,264<br>2 2,266                                                                                                                                                                                                                                                                                                                                                                                                                                                     | 16,476<br>16,509<br>16,654<br>17,062                                                                                                                                                                                                        | 4,284<br>4,231<br>3,939<br>4,132                                                                                                                                                                                                                                                    | 1,409<br>1,391<br>1,373<br>1,432                                                                                                                                                                                                                                                                                | 479<br>483                                                                                                                                                                                   | 383<br>471                                                                                                                                                                                                                                                                                    | 8,445<br>8,408                                                                                                                                                                                            | 585                                                                                                                                               | 2,321                                                                                                                                                                                                                                                  | 17,426<br>17,440                                                                                                                                                                                     |
| February         14,11           March         14,11           April         14,31           May         14,33           May         14,43           June         14,83           July         14,46           July         14,66           August         14,55           September         14,77           October         14,00           November         13,88           December         13,99           Average         14,33           April         R 13,66           February         R 13,69           March         R 14,33           April         R 15,23           July         R 15,23           July         R 15,23           July         R 15,23           July         R 15,27           August         15,11           September         R 14,70           October         R 14,67           November         R 14,66                                                                                                                                                                                                                                                                                                                                                                                                                                                                                                                                                                                                                                                                                                                                                                                                                                                                                                                                                                                                                                                                                                                                                                                                                                                                                                                                                                                                                                                                                                                                                                                                                                                                                                                                                                                                                                                                                                                                                                                                                                                                                                                                                                                                                                                                                                                                                                                                                                                                                                                                                                                                                                                                                                                                                                                                                                                                                    | 134 49<br>118 44<br>382 41                                                                                                                                                                                                                                                                                                                                                                                                                                                                                                              | 3         1,883           7         2,089           6         2,264           2         2,266                                                                                                                                                                                                                                                                                                                                                                                                           | 16,509<br>16,654<br>17,062                                                                                                                                                                                                                  | 4,231<br>3,939<br>4,132                                                                                                                                                                                                                                                             | 1,391<br>1,373<br>1,432                                                                                                                                                                                                                                                                                         | 483                                                                                                                                                                                          | 471                                                                                                                                                                                                                                                                                           | 8,408                                                                                                                                                                                                     |                                                                                                                                                   |                                                                                                                                                                                                                                                        | 17,440                                                                                                                                                                                               |
| March         14,11           April         14,33           May         14,44           June         14,83           July         14,65           August         14,55           September         14,77           October         14,78           Docember         13,89           December         13,89           December         14,33           February         R 13,96           February         R 13,98           March         R 14,33           April         R 15,71           May         R 15,72           June         R 15,73           July         R 15,73           Jouly         R 15,73           Jouly         R 15,73           April         R 14,74           October         R 14,74           October         R 14,74           October         R 14,76           October         R 14,76           October                                                                                                                                                                                                                                                                                                                                                                                                                                                                                                                                                                                                                                                                                                                                                                                                                                                                                                                                                                                                                                                                                                                                                                                                                                                                                                                                                                                                                                                                                                                                                                                                                                                                                                                                                                                                                                                                                                                                                                                                                                                                                                                                                                                                                                                                                                                                                                                                                                                                                                                                                                                                                                                                                                                             | 118 44<br>382 41                                                                                                                                                                                                                                                                                                                                                                                                                                                                                                                        | 7 2,089<br>6 2,264<br>2 2,266                                                                                                                                                                                                                                                                                                                                                                                                                                                                           | 16,654<br>17,062                                                                                                                                                                                                                            | 3,939<br>4,132                                                                                                                                                                                                                                                                      | 1,373<br>1,432                                                                                                                                                                                                                                                                                                  |                                                                                                                                                                                              |                                                                                                                                                                                                                                                                                               |                                                                                                                                                                                                           | 571                                                                                                                                               |                                                                                                                                                                                                                                                        |                                                                                                                                                                                                      |
| April         14,3           May         14,4           June         14,4           July         14,6           August         14,5           September         14,7           October         14,0           November         13,8           December         14,3           Verage         14,3           Otl January         R 13,60           February         R 13,60           February         R 13,61           February         R 13,61           June         R 15,21           June         R 15,31           July         R 15,52           June         R 15,33           July         R 15,52           June         R 15,33           July         R 15,51           September         R 14,70           October         R 14,70           October         R 14,62           November         R 14,66                                                                                                                                                                                                                                                                                                                                                                                                                                                                                                                                                                                                                                                                                                                                                                                                                                                                                                                                                                                                                                                                                                                                                                                                                                                                                                                                                                                                                                                                                                                                                                                                                                                                                                                                                                                                                                                                                                                                                                                                                                                                                                                                                                                                                                                                                                                                                                                                                                                                                                                                                                                                                                                                                                                                                                                                                                                                                                           | 382 41                                                                                                                                                                                                                                                                                                                                                                                                                                                                                                                                  | 5 2,264<br>2 2,266                                                                                                                                                                                                                                                                                                                                                                                                                                                                                      | 17,062                                                                                                                                                                                                                                      | 4,132                                                                                                                                                                                                                                                                               | 1,432                                                                                                                                                                                                                                                                                                           |                                                                                                                                                                                              |                                                                                                                                                                                                                                                                                               | 0 616                                                                                                                                                                                                     | 583                                                                                                                                               | 2,407                                                                                                                                                                                                                                                  | 17,56                                                                                                                                                                                                |
| May         14,4           June         14,8           July         14,6           August         14,5           September         14,7           October         14,00           November         13,80           December         13,93           Average         14,31           Average         14,32           March         R 13,66           February         R 13,99           March         R 14,33           April         R 15,22           June         R 15,23           July         R 15,23           July         R 15,27           August         15,11           September         R 14,70           October         R 14,67           November         R 14,66                                                                                                                                                                                                                                                                                                                                                                                                                                                                                                                                                                                                                                                                                                                                                                                                                                                                                                                                                                                                                                                                                                                                                                                                                                                                                                                                                                                                                                                                                                                                                                                                                                                                                                                                                                                                                                                                                                                                                                                                                                                                                                                                                                                                                                                                                                                                                                                                                                                                                                                                                                                                                                                                                                                                                                                                                                                                                                                                                                                                                                              |                                                                                                                                                                                                                                                                                                                                                                                                                                                                                                                                         | 2 2,266                                                                                                                                                                                                                                                                                                                                                                                                                                                                                                 |                                                                                                                                                                                                                                             |                                                                                                                                                                                                                                                                                     |                                                                                                                                                                                                                                                                                                                 | 542                                                                                                                                                                                          | 782                                                                                                                                                                                                                                                                                           | 8,646<br>8,724                                                                                                                                                                                            | 475                                                                                                                                               | 2,407                                                                                                                                                                                                                                                  | 18,04                                                                                                                                                                                                |
| June         14,8           July         14,6           August         14,5           September         14,7           October         14,8           December         14,7           December         13,8           December         13,9           Average         14,3           Of10 January         R 13,66           February         R 13,96           March         R 14,3           April         R 15,71           June         R 15,31           July         R 15,53           July         R 15,53           July         R 15,71           September         R 14,77           October         R 14,77           October         R 14,77           October         R 14,70           November         R 14,67                                                                                                                                                                                                                                                                                                                                                                                                                                                                                                                                                                                                                                                                                                                                                                                                                                                                                                                                                                                                                                                                                                                                                                                                                                                                                                                                                                                                                                                                                                                                                                                                                                                                                                                                                                                                                                                                                                                                                                                                                                                                                                                                                                                                                                                                                                                                                                                                                                                                                                                                                                                                                                                                                                                                                                                                                                                                                                                                                                                                   |                                                                                                                                                                                                                                                                                                                                                                                                                                                                                                                                         |                                                                                                                                                                                                                                                                                                                                                                                                                                                                                                         | 17,101                                                                                                                                                                                                                                      |                                                                                                                                                                                                                                                                                     | 1,378                                                                                                                                                                                                                                                                                                           | 554                                                                                                                                                                                          | 798                                                                                                                                                                                                                                                                                           | 8,793                                                                                                                                                                                                     | 605                                                                                                                                               | 2,499                                                                                                                                                                                                                                                  | 18,044                                                                                                                                                                                               |
| July         14,6:           August         14,5:           September         14,7:           October         14,0:           November         13,8:           December         13,9:           Average         14,3:           Otl January         R 13,6:           February         R 13,9:           March         R 14,3:           April         R 15,2:           June         R 15,2:           June         R 15,2:           July         R 15,2:           July         R 15,2:           October         R 14,7:           October         R 14,7:           October         R 14,6:           November         R 14,6:                                                                                                                                                                                                                                                                                                                                                                                                                                                                                                                                                                                                                                                                                                                                                                                                                                                                                                                                                                                                                                                                                                                                                                                                                                                                                                                                                                                                                                                                                                                                                                                                                                                                                                                                                                                                                                                                                                                                                                                                                                                                                                                                                                                                                                                                                                                                                                                                                                                                                                                                                                                                                                                                                                                                                                                                                                                                                                                                                                                                                                                                                            |                                                                                                                                                                                                                                                                                                                                                                                                                                                                                                                                         | 9 2,323                                                                                                                                                                                                                                                                                                                                                                                                                                                                                                 | 17,602                                                                                                                                                                                                                                      | 4,033                                                                                                                                                                                                                                                                               | 1,404                                                                                                                                                                                                                                                                                                           | 566                                                                                                                                                                                          | 847                                                                                                                                                                                                                                                                                           | 9,068                                                                                                                                                                                                     | 613                                                                                                                                               | 2,662                                                                                                                                                                                                                                                  | 18,64                                                                                                                                                                                                |
| August         14,50           September         14,71           November         13,80           December         13,90           Average         14,20           Oto January         R 13,60           February         R 13,90           March         R 14,33           April         R 14,33           June         R 15,22           June         R 15,23           July         R 15,23           July         R 15,23           Jougust         15,11           September         R 14,70           October         R 14,61           November         R 14,62                                                                                                                                                                                                                                                                                                                                                                                                                                                                                                                                                                                                                                                                                                                                                                                                                                                                                                                                                                                                                                                                                                                                                                                                                                                                                                                                                                                                                                                                                                                                                                                                                                                                                                                                                                                                                                                                                                                                                                                                                                                                                                                                                                                                                                                                                                                                                                                                                                                                                                                                                                                                                                                                                                                                                                                                                                                                                                                                                                                                                                                                                                                                                         |                                                                                                                                                                                                                                                                                                                                                                                                                                                                                                                                         |                                                                                                                                                                                                                                                                                                                                                                                                                                                                                                         | 17,352                                                                                                                                                                                                                                      | 3.929                                                                                                                                                                                                                                                                               | 1,515                                                                                                                                                                                                                                                                                                           | 554                                                                                                                                                                                          | 809                                                                                                                                                                                                                                                                                           | 8.952                                                                                                                                                                                                     | 586                                                                                                                                               | 2,546                                                                                                                                                                                                                                                  | 18.337                                                                                                                                                                                               |
| September         14,7'           October         14,0'           November         13,8'           December         13,9'           Average         14,3'           010 January         R 13,6'           February         R 13,6'           March         R 14,3'           April         R 15,1'           June         R 15,2'           June         R 15,3'           July         R 15,3'           July         R 15,1'           September         R 14,7'           October         R 14,6'           November         R 14,6'                                                                                                                                                                                                                                                                                                                                                                                                                                                                                                                                                                                                                                                                                                                                                                                                                                                                                                                                                                                                                                                                                                                                                                                                                                                                                                                                                                                                                                                                                                                                                                                                                                                                                                                                                                                                                                                                                                                                                                                                                                                                                                                                                                                                                                                                                                                                                                                                                                                                                                                                                                                                                                                                                                                                                                                                                                                                                                                                                                            |                                                                                                                                                                                                                                                                                                                                                                                                                                                                                                                                         |                                                                                                                                                                                                                                                                                                                                                                                                                                                                                                         | 17,214                                                                                                                                                                                                                                      | 3,965                                                                                                                                                                                                                                                                               | 1,389                                                                                                                                                                                                                                                                                                           | 554                                                                                                                                                                                          | 838                                                                                                                                                                                                                                                                                           | 8,856                                                                                                                                                                                                     | 631                                                                                                                                               | 2,537                                                                                                                                                                                                                                                  | 18,218                                                                                                                                                                                               |
| October         14,03           November         13,84           December         13,94           Average         14,33           Otl January         R 13,66           February         R 13,94           March         R 14,33           April         R 15,17           May         R 15,27           June         R 15,23           July         R 15,33           July         R 15,17           September         R 14,77           October         R 14,67           November         R 14,67                                                                                                                                                                                                                                                                                                                                                                                                                                                                                                                                                                                                                                                                                                                                                                                                                                                                                                                                                                                                                                                                                                                                                                                                                                                                                                                                                                                                                                                                                                                                                                                                                                                                                                                                                                                                                                                                                                                                                                                                                                                                                                                                                                                                                                                                                                                                                                                                                                                                                                                                                                                                                                                                                                                                                                                                                                                                                                                                                                                                                                                                                                                                                                                                                           |                                                                                                                                                                                                                                                                                                                                                                                                                                                                                                                                         |                                                                                                                                                                                                                                                                                                                                                                                                                                                                                                         | 17,018                                                                                                                                                                                                                                      | 4,099                                                                                                                                                                                                                                                                               | 1,396                                                                                                                                                                                                                                                                                                           | 559                                                                                                                                                                                          | 624                                                                                                                                                                                                                                                                                           | 8,829                                                                                                                                                                                                     | 604                                                                                                                                               | 2,493                                                                                                                                                                                                                                                  | 18,045                                                                                                                                                                                               |
| November         13,83           December         13,93           Average         14,33           O10 January         R 13,61           February         R 13,91           March         R 14,33           April         R 14,33           April         R 15,21           June         R 15,23           July         R 15,23           August         15,11           September         R 14,77           October         R 14,67           November         R 14,66                                                                                                                                                                                                                                                                                                                                                                                                                                                                                                                                                                                                                                                                                                                                                                                                                                                                                                                                                                                                                                                                                                                                                                                                                                                                                                                                                                                                                                                                                                                                                                                                                                                                                                                                                                                                                                                                                                                                                                                                                                                                                                                                                                                                                                                                                                                                                                                                                                                                                                                                                                                                                                                                                                                                                                                                                                                                                                                                                                                                                                                                                                                                                                                                                                                         |                                                                                                                                                                                                                                                                                                                                                                                                                                                                                                                                         |                                                                                                                                                                                                                                                                                                                                                                                                                                                                                                         | 16,573                                                                                                                                                                                                                                      | 3.984                                                                                                                                                                                                                                                                               | 1,291                                                                                                                                                                                                                                                                                                           | 527                                                                                                                                                                                          | 476                                                                                                                                                                                                                                                                                           | 8,770                                                                                                                                                                                                     | 672                                                                                                                                               | 2,341                                                                                                                                                                                                                                                  | 17,535                                                                                                                                                                                               |
| December         13,91           Average         14,33           010 January         R 13,61           February         R 13,91           March         R 14,33           April         R 14,33           March         R 14,33           April         R 15,41           May         R 15,53           July         R 15,53           July         R 15,53           August         15,11           September         R 14,77           October         R 14,67           November         R 14,66                                                                                                                                                                                                                                                                                                                                                                                                                                                                                                                                                                                                                                                                                                                                                                                                                                                                                                                                                                                                                                                                                                                                                                                                                                                                                                                                                                                                                                                                                                                                                                                                                                                                                                                                                                                                                                                                                                                                                                                                                                                                                                                                                                                                                                                                                                                                                                                                                                                                                                                                                                                                                                                                                                                                                                                                                                                                                                                                                                                                                                                                                                                                                                                                                            |                                                                                                                                                                                                                                                                                                                                                                                                                                                                                                                                         |                                                                                                                                                                                                                                                                                                                                                                                                                                                                                                         | 16,558                                                                                                                                                                                                                                      | 4,018                                                                                                                                                                                                                                                                               | 1,311                                                                                                                                                                                                                                                                                                           | 550                                                                                                                                                                                          | 379                                                                                                                                                                                                                                                                                           | 8,905                                                                                                                                                                                                     | 624                                                                                                                                               | 2,264                                                                                                                                                                                                                                                  | 17,502                                                                                                                                                                                               |
| Average         14,33           2010 January         R 13,61           February         R 13,93           March         R 14,33           April         R 15,11           May         R 15,21           June         R 15,33           July         R 15,33           July         R 15,11           September         R 14,70           October         R 14,77           October         R 14,67           November         R 14,67                                                                                                                                                                                                                                                                                                                                                                                                                                                                                                                                                                                                                                                                                                                                                                                                                                                                                                                                                                                                                                                                                                                                                                                                                                                                                                                                                                                                                                                                                                                                                                                                                                                                                                                                                                                                                                                                                                                                                                                                                                                                                                                                                                                                                                                                                                                                                                                                                                                                                                                                                                                                                                                                                                                                                                                                                                                                                                                                                                                                                                                                                                                                                                                                                                                                                          |                                                                                                                                                                                                                                                                                                                                                                                                                                                                                                                                         |                                                                                                                                                                                                                                                                                                                                                                                                                                                                                                         | 16,629                                                                                                                                                                                                                                      | 3,877                                                                                                                                                                                                                                                                               | 1,465                                                                                                                                                                                                                                                                                                           | 554                                                                                                                                                                                          | 442                                                                                                                                                                                                                                                                                           | 9,006                                                                                                                                                                                                     | 624                                                                                                                                               | 2,246                                                                                                                                                                                                                                                  | 17,660                                                                                                                                                                                               |
| February         R 13,99           March         R 14,37           April         R 15,11           May         R 15,21           June         R 15,33           July         R 15,34           July         R 15,11           September         R 14,77           October         R 14,77           October         R 14,67           November         R 14,66                                                                                                                                                                                                                                                                                                                                                                                                                                                                                                                                                                                                                                                                                                                                                                                                                                                                                                                                                                                                                                                                                                                                                                                                                                                                                                                                                                                                                                                                                                                                                                                                                                                                                                                                                                                                                                                                                                                                                                                                                                                                                                                                                                                                                                                                                                                                                                                                                                                                                                                                                                                                                                                                                                                                                                                                                                                                                                                                                                                                                                                                                                                                                                                                                                                                                                                                                                 | 336 48                                                                                                                                                                                                                                                                                                                                                                                                                                                                                                                                  | 5 2,082                                                                                                                                                                                                                                                                                                                                                                                                                                                                                                 | 16,904                                                                                                                                                                                                                                      | 4,048                                                                                                                                                                                                                                                                               | 1,396                                                                                                                                                                                                                                                                                                           | 537                                                                                                                                                                                          | 623                                                                                                                                                                                                                                                                                           | 8,786                                                                                                                                                                                                     | 598                                                                                                                                               | 2,431                                                                                                                                                                                                                                                  | 17,882                                                                                                                                                                                               |
| March         R 14,3:           April         R 15,1:           May         R 15,2:           June         R 15,3:           July         R 15,3:           July         R 15,1:           September         R 14,7:           October         R 14,6:           November         R 14,6:                                                                                                                                                                                                                                                                                                                                                                                                                                                                                                                                                                                                                                                                                                                                                                                                                                                                                                                                                                                                                                                                                                                                                                                                                                                                                                                                                                                                                                                                                                                                                                                                                                                                                                                                                                                                                                                                                                                                                                                                                                                                                                                                                                                                                                                                                                                                                                                                                                                                                                                                                                                                                                                                                                                                                                                                                                                                                                                                                                                                                                                                                                                                                                                                                                                                                                                                                                                                                                      |                                                                                                                                                                                                                                                                                                                                                                                                                                                                                                                                         |                                                                                                                                                                                                                                                                                                                                                                                                                                                                                                         | <sup>R</sup> 15,670                                                                                                                                                                                                                         | <sup>R</sup> 3,551                                                                                                                                                                                                                                                                  | <sup>R</sup> 1,338                                                                                                                                                                                                                                                                                              | <sup>R</sup> 531                                                                                                                                                                             | <sup>R</sup> 480                                                                                                                                                                                                                                                                              | <sup>R</sup> 8,348                                                                                                                                                                                        | <sup>R</sup> 633                                                                                                                                  | <sup>R</sup> 2,281                                                                                                                                                                                                                                     | <sup>R</sup> 16,63                                                                                                                                                                                   |
| April         R 15,1'           May         R 15,2'           June         R 15,3'           July         R 15,5'           August         15,1'           September         R 14,7'           October         R 14,7'           November         R 14,6'                                                                                                                                                                                                                                                                                                                                                                                                                                                                                                                                                                                                                                                                                                                                                                                                                                                                                                                                                                                                                                                                                                                                                                                                                                                                                                                                                                                                                                                                                                                                                                                                                                                                                                                                                                                                                                                                                                                                                                                                                                                                                                                                                                                                                                                                                                                                                                                                                                                                                                                                                                                                                                                                                                                                                                                                                                                                                                                                                                                                                                                                                                                                                                                                                                                                                                                                                                                                                                                                      |                                                                                                                                                                                                                                                                                                                                                                                                                                                                                                                                         |                                                                                                                                                                                                                                                                                                                                                                                                                                                                                                         | <sup>R</sup> 16,005                                                                                                                                                                                                                         | <sup>R</sup> 3,658                                                                                                                                                                                                                                                                  | <sup>R</sup> 1,340                                                                                                                                                                                                                                                                                              | 562                                                                                                                                                                                          | <sup>R</sup> 540                                                                                                                                                                                                                                                                              | <sup>R</sup> 8,510                                                                                                                                                                                        | <sup>R</sup> 632                                                                                                                                  | <sup>R</sup> 2,385                                                                                                                                                                                                                                     | R 17,06                                                                                                                                                                                              |
| May         R 15,2'           June         R 15,3'           July         R 15,5'           August         15,1'           September         R 14,7'           October         R 14,7'           November         R 14,6'                                                                                                                                                                                                                                                                                                                                                                                                                                                                                                                                                                                                                                                                                                                                                                                                                                                                                                                                                                                                                                                                                                                                                                                                                                                                                                                                                                                                                                                                                                                                                                                                                                                                                                                                                                                                                                                                                                                                                                                                                                                                                                                                                                                                                                                                                                                                                                                                                                                                                                                                                                                                                                                                                                                                                                                                                                                                                                                                                                                                                                                                                                                                                                                                                                                                                                                                                                                                                                                                                                      | 314 <sup>R</sup> 41                                                                                                                                                                                                                                                                                                                                                                                                                                                                                                                     |                                                                                                                                                                                                                                                                                                                                                                                                                                                                                                         | <sup>R</sup> 16,893                                                                                                                                                                                                                         | <sup>R</sup> 3,835                                                                                                                                                                                                                                                                  | <sup>R</sup> 1,379                                                                                                                                                                                                                                                                                              | 575                                                                                                                                                                                          | <sup>R</sup> 726                                                                                                                                                                                                                                                                              | <sup>R</sup> 8,913                                                                                                                                                                                        | <sup>R</sup> 581                                                                                                                                  | <sup>R</sup> 2,523                                                                                                                                                                                                                                     | <sup>R</sup> 17,957                                                                                                                                                                                  |
| June R 15,33<br>July R 15,5<br>August 15,1<br>September R 14,7<br>October R 14,7<br>November R 14,6                                                                                                                                                                                                                                                                                                                                                                                                                                                                                                                                                                                                                                                                                                                                                                                                                                                                                                                                                                                                                                                                                                                                                                                                                                                                                                                                                                                                                                                                                                                                                                                                                                                                                                                                                                                                                                                                                                                                                                                                                                                                                                                                                                                                                                                                                                                                                                                                                                                                                                                                                                                                                                                                                                                                                                                                                                                                                                                                                                                                                                                                                                                                                                                                                                                                                                                                                                                                                                                                                                                                                                                                                            | 131 <sup>R</sup> 37                                                                                                                                                                                                                                                                                                                                                                                                                                                                                                                     | 4 <sup>R</sup> 2,135                                                                                                                                                                                                                                                                                                                                                                                                                                                                                    | <sup>R</sup> 17,640                                                                                                                                                                                                                         | R 4,156                                                                                                                                                                                                                                                                             | <sup>R</sup> 1,470                                                                                                                                                                                                                                                                                              | 585                                                                                                                                                                                          | <sup>R</sup> 850                                                                                                                                                                                                                                                                              | <sup>R</sup> 9,062                                                                                                                                                                                        | <sup>R</sup> 598                                                                                                                                  | R 2,531                                                                                                                                                                                                                                                | R 18,66                                                                                                                                                                                              |
| July         R 15,5           August         15,1           September         R 14,7           October         R 14,70           November         R 14,60                                                                                                                                                                                                                                                                                                                                                                                                                                                                                                                                                                                                                                                                                                                                                                                                                                                                                                                                                                                                                                                                                                                                                                                                                                                                                                                                                                                                                                                                                                                                                                                                                                                                                                                                                                                                                                                                                                                                                                                                                                                                                                                                                                                                                                                                                                                                                                                                                                                                                                                                                                                                                                                                                                                                                                                                                                                                                                                                                                                                                                                                                                                                                                                                                                                                                                                                                                                                                                                                                                                                                                      | 215 <sup>R</sup> 39                                                                                                                                                                                                                                                                                                                                                                                                                                                                                                                     |                                                                                                                                                                                                                                                                                                                                                                                                                                                                                                         | R 17,963                                                                                                                                                                                                                                    | 4,375                                                                                                                                                                                                                                                                               | 1,449                                                                                                                                                                                                                                                                                                           | <sup>R</sup> 571                                                                                                                                                                             | <sup>R</sup> 857                                                                                                                                                                                                                                                                              | <sup>R</sup> 9,113                                                                                                                                                                                        | <sup>R</sup> 615                                                                                                                                  | R 2,622                                                                                                                                                                                                                                                | R 19,03                                                                                                                                                                                              |
| August 15,1<br>September <sup>R</sup> 14,7<br>October <sup>R</sup> 14,0<br>November <sup>R</sup> 14,6                                                                                                                                                                                                                                                                                                                                                                                                                                                                                                                                                                                                                                                                                                                                                                                                                                                                                                                                                                                                                                                                                                                                                                                                                                                                                                                                                                                                                                                                                                                                                                                                                                                                                                                                                                                                                                                                                                                                                                                                                                                                                                                                                                                                                                                                                                                                                                                                                                                                                                                                                                                                                                                                                                                                                                                                                                                                                                                                                                                                                                                                                                                                                                                                                                                                                                                                                                                                                                                                                                                                                                                                                          | 382 <sup>R</sup> 39                                                                                                                                                                                                                                                                                                                                                                                                                                                                                                                     |                                                                                                                                                                                                                                                                                                                                                                                                                                                                                                         | R 18,127                                                                                                                                                                                                                                    | R 4,408                                                                                                                                                                                                                                                                             | 1,495                                                                                                                                                                                                                                                                                                           | 572                                                                                                                                                                                          | R 870                                                                                                                                                                                                                                                                                         | <sup>R</sup> 9,211                                                                                                                                                                                        | R 559                                                                                                                                             | R 2,670                                                                                                                                                                                                                                                | R 19,212                                                                                                                                                                                             |
| September         R 14,74           October         R 14,00           November         R 14,60                                                                                                                                                                                                                                                                                                                                                                                                                                                                                                                                                                                                                                                                                                                                                                                                                                                                                                                                                                                                                                                                                                                                                                                                                                                                                                                                                                                                                                                                                                                                                                                                                                                                                                                                                                                                                                                                                                                                                                                                                                                                                                                                                                                                                                                                                                                                                                                                                                                                                                                                                                                                                                                                                                                                                                                                                                                                                                                                                                                                                                                                                                                                                                                                                                                                                                                                                                                                                                                                                                                                                                                                                                 | 519 <sup>R</sup> 38<br>110 <sup>R</sup> 39                                                                                                                                                                                                                                                                                                                                                                                                                                                                                              |                                                                                                                                                                                                                                                                                                                                                                                                                                                                                                         | R 18,498                                                                                                                                                                                                                                    | R 4,425<br>4,404                                                                                                                                                                                                                                                                    | R 1,542                                                                                                                                                                                                                                                                                                         | 574                                                                                                                                                                                          | <sup>R</sup> 860<br><sup>R</sup> 778                                                                                                                                                                                                                                                          | <sup>R</sup> 9,500                                                                                                                                                                                        | <sup>R</sup> 576<br><sup>R</sup> 554                                                                                                              | <sup>R</sup> 2,704<br><sup>R</sup> 2,605                                                                                                                                                                                                               | R 19,60                                                                                                                                                                                              |
| November <sup>R</sup> 14,00<br>November <sup>R</sup> 14,60                                                                                                                                                                                                                                                                                                                                                                                                                                                                                                                                                                                                                                                                                                                                                                                                                                                                                                                                                                                                                                                                                                                                                                                                                                                                                                                                                                                                                                                                                                                                                                                                                                                                                                                                                                                                                                                                                                                                                                                                                                                                                                                                                                                                                                                                                                                                                                                                                                                                                                                                                                                                                                                                                                                                                                                                                                                                                                                                                                                                                                                                                                                                                                                                                                                                                                                                                                                                                                                                                                                                                                                                                                                                     | 740 <sup>R</sup> 44                                                                                                                                                                                                                                                                                                                                                                                                                                                                                                                     |                                                                                                                                                                                                                                                                                                                                                                                                                                                                                                         | <sup>R</sup> 18,107<br><sup>R</sup> 17,477                                                                                                                                                                                                  | 4,404                                                                                                                                                                                                                                                                               | 1,463<br>1,404                                                                                                                                                                                                                                                                                                  | 552<br><sup>R</sup> 551                                                                                                                                                                      | <sup>R</sup> 614                                                                                                                                                                                                                                                                              | <sup>R</sup> 9,426<br><sup>R</sup> 9,143                                                                                                                                                                  | 588                                                                                                                                               | R 2,605                                                                                                                                                                                                                                                | R 19,230<br>R 18,539                                                                                                                                                                                 |
| November R 14,63                                                                                                                                                                                                                                                                                                                                                                                                                                                                                                                                                                                                                                                                                                                                                                                                                                                                                                                                                                                                                                                                                                                                                                                                                                                                                                                                                                                                                                                                                                                                                                                                                                                                                                                                                                                                                                                                                                                                                                                                                                                                                                                                                                                                                                                                                                                                                                                                                                                                                                                                                                                                                                                                                                                                                                                                                                                                                                                                                                                                                                                                                                                                                                                                                                                                                                                                                                                                                                                                                                                                                                                                                                                                                                               | 000 <sup>R</sup> 50                                                                                                                                                                                                                                                                                                                                                                                                                                                                                                                     |                                                                                                                                                                                                                                                                                                                                                                                                                                                                                                         | <sup>R</sup> 17,477                                                                                                                                                                                                                         | 4,341                                                                                                                                                                                                                                                                               | 1,404                                                                                                                                                                                                                                                                                                           | 526                                                                                                                                                                                          | <sup>R</sup> 501                                                                                                                                                                                                                                                                              | <sup>R</sup> 9,143                                                                                                                                                                                        | 500<br>528                                                                                                                                        | R 2,323                                                                                                                                                                                                                                                | R 18,033                                                                                                                                                                                             |
| 14,0                                                                                                                                                                                                                                                                                                                                                                                                                                                                                                                                                                                                                                                                                                                                                                                                                                                                                                                                                                                                                                                                                                                                                                                                                                                                                                                                                                                                                                                                                                                                                                                                                                                                                                                                                                                                                                                                                                                                                                                                                                                                                                                                                                                                                                                                                                                                                                                                                                                                                                                                                                                                                                                                                                                                                                                                                                                                                                                                                                                                                                                                                                                                                                                                                                                                                                                                                                                                                                                                                                                                                                                                                                                                                                                           |                                                                                                                                                                                                                                                                                                                                                                                                                                                                                                                                         | <sup>+</sup> <sup>-</sup> <sup>2</sup> ,517<br>1 <sup>R</sup> 2,223                                                                                                                                                                                                                                                                                                                                                                                                                                     | <sup>R</sup> 17,391                                                                                                                                                                                                                         | 4,503                                                                                                                                                                                                                                                                               | 1,317                                                                                                                                                                                                                                                                                                           | 526<br>543                                                                                                                                                                                   | R 390                                                                                                                                                                                                                                                                                         | <sup>R</sup> 9,049                                                                                                                                                                                        | 528<br>564                                                                                                                                        | R 2,457                                                                                                                                                                                                                                                | R 18,442                                                                                                                                                                                             |
| December R 14,9                                                                                                                                                                                                                                                                                                                                                                                                                                                                                                                                                                                                                                                                                                                                                                                                                                                                                                                                                                                                                                                                                                                                                                                                                                                                                                                                                                                                                                                                                                                                                                                                                                                                                                                                                                                                                                                                                                                                                                                                                                                                                                                                                                                                                                                                                                                                                                                                                                                                                                                                                                                                                                                                                                                                                                                                                                                                                                                                                                                                                                                                                                                                                                                                                                                                                                                                                                                                                                                                                                                                                                                                                                                                                                                | 976 56                                                                                                                                                                                                                                                                                                                                                                                                                                                                                                                                  |                                                                                                                                                                                                                                                                                                                                                                                                                                                                                                         | <sup>R</sup> 17,724                                                                                                                                                                                                                         | 4,503                                                                                                                                                                                                                                                                               | 1,394                                                                                                                                                                                                                                                                                                           | 572                                                                                                                                                                                          | 430                                                                                                                                                                                                                                                                                           | <sup>R</sup> 9,252                                                                                                                                                                                        | 595                                                                                                                                               | 2,437                                                                                                                                                                                                                                                  | R 18,91                                                                                                                                                                                              |
| Average R 14,5                                                                                                                                                                                                                                                                                                                                                                                                                                                                                                                                                                                                                                                                                                                                                                                                                                                                                                                                                                                                                                                                                                                                                                                                                                                                                                                                                                                                                                                                                                                                                                                                                                                                                                                                                                                                                                                                                                                                                                                                                                                                                                                                                                                                                                                                                                                                                                                                                                                                                                                                                                                                                                                                                                                                                                                                                                                                                                                                                                                                                                                                                                                                                                                                                                                                                                                                                                                                                                                                                                                                                                                                                                                                                                                 | 724 <sup>R</sup> 44                                                                                                                                                                                                                                                                                                                                                                                                                                                                                                                     | 2 <sup>R</sup> 2,219                                                                                                                                                                                                                                                                                                                                                                                                                                                                                    | R 17,385                                                                                                                                                                                                                                    | R 4,223                                                                                                                                                                                                                                                                             | 1,418                                                                                                                                                                                                                                                                                                           | R 560                                                                                                                                                                                        | R 659                                                                                                                                                                                                                                                                                         | <sup>R</sup> 9,059                                                                                                                                                                                        | <sup>R</sup> 585                                                                                                                                  | R 2,509                                                                                                                                                                                                                                                | R 18,452                                                                                                                                                                                             |
| <b>)11</b> January 14,44                                                                                                                                                                                                                                                                                                                                                                                                                                                                                                                                                                                                                                                                                                                                                                                                                                                                                                                                                                                                                                                                                                                                                                                                                                                                                                                                                                                                                                                                                                                                                                                                                                                                                                                                                                                                                                                                                                                                                                                                                                                                                                                                                                                                                                                                                                                                                                                                                                                                                                                                                                                                                                                                                                                                                                                                                                                                                                                                                                                                                                                                                                                                                                                                                                                                                                                                                                                                                                                                                                                                                                                                                                                                                                       | 446 54                                                                                                                                                                                                                                                                                                                                                                                                                                                                                                                                  |                                                                                                                                                                                                                                                                                                                                                                                                                                                                                                         | 16,721                                                                                                                                                                                                                                      | 4,305                                                                                                                                                                                                                                                                               | 1,362                                                                                                                                                                                                                                                                                                           | 560                                                                                                                                                                                          | 439                                                                                                                                                                                                                                                                                           | 8,671                                                                                                                                                                                                     | 552                                                                                                                                               | 2,459                                                                                                                                                                                                                                                  | 17,78                                                                                                                                                                                                |
| February 13,74                                                                                                                                                                                                                                                                                                                                                                                                                                                                                                                                                                                                                                                                                                                                                                                                                                                                                                                                                                                                                                                                                                                                                                                                                                                                                                                                                                                                                                                                                                                                                                                                                                                                                                                                                                                                                                                                                                                                                                                                                                                                                                                                                                                                                                                                                                                                                                                                                                                                                                                                                                                                                                                                                                                                                                                                                                                                                                                                                                                                                                                                                                                                                                                                                                                                                                                                                                                                                                                                                                                                                                                                                                                                                                                 |                                                                                                                                                                                                                                                                                                                                                                                                                                                                                                                                         |                                                                                                                                                                                                                                                                                                                                                                                                                                                                                                         | 16,491                                                                                                                                                                                                                                      | 4,032                                                                                                                                                                                                                                                                               | 1,298                                                                                                                                                                                                                                                                                                           | 513                                                                                                                                                                                          | 490                                                                                                                                                                                                                                                                                           | 8,793                                                                                                                                                                                                     | 529                                                                                                                                               | 2,329                                                                                                                                                                                                                                                  | 17,47                                                                                                                                                                                                |
| March 14,4                                                                                                                                                                                                                                                                                                                                                                                                                                                                                                                                                                                                                                                                                                                                                                                                                                                                                                                                                                                                                                                                                                                                                                                                                                                                                                                                                                                                                                                                                                                                                                                                                                                                                                                                                                                                                                                                                                                                                                                                                                                                                                                                                                                                                                                                                                                                                                                                                                                                                                                                                                                                                                                                                                                                                                                                                                                                                                                                                                                                                                                                                                                                                                                                                                                                                                                                                                                                                                                                                                                                                                                                                                                                                                                     |                                                                                                                                                                                                                                                                                                                                                                                                                                                                                                                                         |                                                                                                                                                                                                                                                                                                                                                                                                                                                                                                         | 17,090                                                                                                                                                                                                                                      | 4,284                                                                                                                                                                                                                                                                               | 1,435                                                                                                                                                                                                                                                                                                           | 525                                                                                                                                                                                          | 632                                                                                                                                                                                                                                                                                           | 8,824                                                                                                                                                                                                     | 519                                                                                                                                               | 2,424                                                                                                                                                                                                                                                  | 18,11                                                                                                                                                                                                |
| April 14.20                                                                                                                                                                                                                                                                                                                                                                                                                                                                                                                                                                                                                                                                                                                                                                                                                                                                                                                                                                                                                                                                                                                                                                                                                                                                                                                                                                                                                                                                                                                                                                                                                                                                                                                                                                                                                                                                                                                                                                                                                                                                                                                                                                                                                                                                                                                                                                                                                                                                                                                                                                                                                                                                                                                                                                                                                                                                                                                                                                                                                                                                                                                                                                                                                                                                                                                                                                                                                                                                                                                                                                                                                                                                                                                    | 202 45                                                                                                                                                                                                                                                                                                                                                                                                                                                                                                                                  | 2 2.494                                                                                                                                                                                                                                                                                                                                                                                                                                                                                                 | 17.248                                                                                                                                                                                                                                      | 4,187                                                                                                                                                                                                                                                                               | 1,422                                                                                                                                                                                                                                                                                                           | 540                                                                                                                                                                                          | 773                                                                                                                                                                                                                                                                                           | 8,931                                                                                                                                                                                                     | 535                                                                                                                                               | 2,402                                                                                                                                                                                                                                                  | 18,249                                                                                                                                                                                               |
| May R 14,77                                                                                                                                                                                                                                                                                                                                                                                                                                                                                                                                                                                                                                                                                                                                                                                                                                                                                                                                                                                                                                                                                                                                                                                                                                                                                                                                                                                                                                                                                                                                                                                                                                                                                                                                                                                                                                                                                                                                                                                                                                                                                                                                                                                                                                                                                                                                                                                                                                                                                                                                                                                                                                                                                                                                                                                                                                                                                                                                                                                                                                                                                                                                                                                                                                                                                                                                                                                                                                                                                                                                                                                                                                                                                                                    |                                                                                                                                                                                                                                                                                                                                                                                                                                                                                                                                         | 7 <sup>R</sup> 2,457                                                                                                                                                                                                                                                                                                                                                                                                                                                                                    | <sup>R</sup> 17,660                                                                                                                                                                                                                         | <sup>R</sup> 4,277                                                                                                                                                                                                                                                                  | <sup>R</sup> 1,483                                                                                                                                                                                                                                                                                              | <sup>R</sup> 561                                                                                                                                                                             | <sup>R</sup> 805                                                                                                                                                                                                                                                                              | <sup>R</sup> 9,142                                                                                                                                                                                        | <sup>R</sup> 557                                                                                                                                  | <sup>R</sup> 2,477                                                                                                                                                                                                                                     | R 18,74                                                                                                                                                                                              |
| June 15,1                                                                                                                                                                                                                                                                                                                                                                                                                                                                                                                                                                                                                                                                                                                                                                                                                                                                                                                                                                                                                                                                                                                                                                                                                                                                                                                                                                                                                                                                                                                                                                                                                                                                                                                                                                                                                                                                                                                                                                                                                                                                                                                                                                                                                                                                                                                                                                                                                                                                                                                                                                                                                                                                                                                                                                                                                                                                                                                                                                                                                                                                                                                                                                                                                                                                                                                                                                                                                                                                                                                                                                                                                                                                                                                      | 776 <sup>R</sup> 42                                                                                                                                                                                                                                                                                                                                                                                                                                                                                                                     | 1 <sup>RE</sup> 2,646                                                                                                                                                                                                                                                                                                                                                                                                                                                                                   | <sup>RF</sup> 18,240                                                                                                                                                                                                                        | E 4,367                                                                                                                                                                                                                                                                             | <sup>⊨</sup> 1,528                                                                                                                                                                                                                                                                                              | <sup>RE</sup> 473                                                                                                                                                                            | <sup>RF</sup> 836                                                                                                                                                                                                                                                                             | E 9,391                                                                                                                                                                                                   | <sup>⊨</sup> 568                                                                                                                                  | <sup>RE</sup> 2,645                                                                                                                                                                                                                                    | RE 19,334                                                                                                                                                                                            |
| July ⊨ 15,44                                                                                                                                                                                                                                                                                                                                                                                                                                                                                                                                                                                                                                                                                                                                                                                                                                                                                                                                                                                                                                                                                                                                                                                                                                                                                                                                                                                                                                                                                                                                                                                                                                                                                                                                                                                                                                                                                                                                                                                                                                                                                                                                                                                                                                                                                                                                                                                                                                                                                                                                                                                                                                                                                                                                                                                                                                                                                                                                                                                                                                                                                                                                                                                                                                                                                                                                                                                                                                                                                                                                                                                                                                                                                                                   | 776 <sup>R</sup> 42<br>173 <sup>F</sup> 42                                                                                                                                                                                                                                                                                                                                                                                                                                                                                              |                                                                                                                                                                                                                                                                                                                                                                                                                                                                                                         | F 18,287                                                                                                                                                                                                                                    | E 4,560                                                                                                                                                                                                                                                                             | <sup>E</sup> 1,544                                                                                                                                                                                                                                                                                              | E 437                                                                                                                                                                                        | F 849                                                                                                                                                                                                                                                                                         | E 9,276                                                                                                                                                                                                   | E 552                                                                                                                                             | E 2,623                                                                                                                                                                                                                                                | E 19,404                                                                                                                                                                                             |
| 7-Month Average <sup>E</sup> 14,63                                                                                                                                                                                                                                                                                                                                                                                                                                                                                                                                                                                                                                                                                                                                                                                                                                                                                                                                                                                                                                                                                                                                                                                                                                                                                                                                                                                                                                                                                                                                                                                                                                                                                                                                                                                                                                                                                                                                                                                                                                                                                                                                                                                                                                                                                                                                                                                                                                                                                                                                                                                                                                                                                                                                                                                                                                                                                                                                                                                                                                                                                                                                                                                                                                                                                                                                                                                                                                                                                                                                                                                                                                                                                             | 776 <sup>R</sup> 42<br>173 <sup>F</sup> 42<br>442 <sup>F</sup> 42                                                                                                                                                                                                                                                                                                                                                                                                                                                                       | 2 <sup>⊑</sup> 2,308                                                                                                                                                                                                                                                                                                                                                                                                                                                                                    | E 17,400                                                                                                                                                                                                                                    | E 4,291                                                                                                                                                                                                                                                                             | <sup>E</sup> 1,440                                                                                                                                                                                                                                                                                              | <sup>E</sup> 516                                                                                                                                                                             | <sup>E</sup> 691                                                                                                                                                                                                                                                                              | <sup>E</sup> 9,005                                                                                                                                                                                        | <sup>E</sup> 545                                                                                                                                  | <sup>E</sup> 2,482                                                                                                                                                                                                                                     | E 18,454                                                                                                                                                                                             |
| 010 7-Month Average 14,74<br>009 7-Month Average 14,39                                                                                                                                                                                                                                                                                                                                                                                                                                                                                                                                                                                                                                                                                                                                                                                                                                                                                                                                                                                                                                                                                                                                                                                                                                                                                                                                                                                                                                                                                                                                                                                                                                                                                                                                                                                                                                                                                                                                                                                                                                                                                                                                                                                                                                                                                                                                                                                                                                                                                                                                                                                                                                                                                                                                                                                                                                                                                                                                                                                                                                                                                                                                                                                                                                                                                                                                                                                                                                                                                                                                                                                                                                                                         | 776 <sup>R</sup> 42<br>173 <sup>F</sup> 42<br>442 <sup>F</sup> 42                                                                                                                                                                                                                                                                                                                                                                                                                                                                       | 2,300                                                                                                                                                                                                                                                                                                                                                                                                                                                                                                   |                                                                                                                                                                                                                                             | 4.062                                                                                                                                                                                                                                                                               | 1,431                                                                                                                                                                                                                                                                                                           | 567                                                                                                                                                                                          | 742                                                                                                                                                                                                                                                                                           | 8,956                                                                                                                                                                                                     | 599                                                                                                                                               | 2,532                                                                                                                                                                                                                                                  | 18,322                                                                                                                                                                                               |