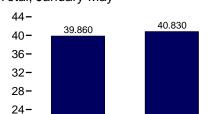

## Figure 1.1 Primary Energy Overview (Quadrillion Btu)

| Consumption, | Production, | and Imports, | 1973-2010 |
|--------------|-------------|--------------|-----------|
| 120-         |             |              |           |

#### Consumption, Production, and Imports, Monthly

Web Page: http://www.eia.gov/totalenergy/data/monthly/#summary. Source: Table 1.1.