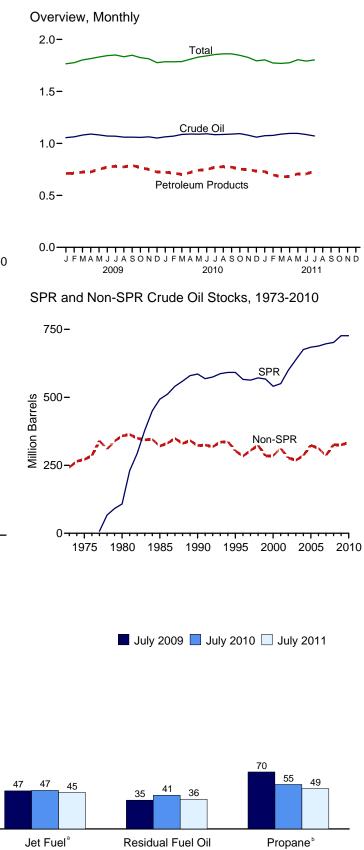

#### Consumption, Production, and Imports, Monthly

Web Page: http://www.eia.gov/totalenergy/data/monthly/#summary. Source: Table 1.1.