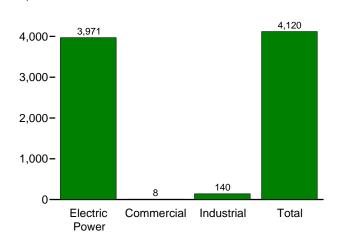

: EIA, Form EIA-3, "Quarterly Coal Consumption Report—Manufacturing Plants."

2008 forward: EIA, Form EIA-3, "Quarterly Coal Consumption and Quality Report, Manufacturing and Transformation/Processing Coal Plants and Commercial and Institutional Coal Users"; and, for forecast values, EIA, Short-Term Integrated Forecasting System.

#### **Electric Power**

Table 7.5.



# Electricity



High-tension power lines and towers. Source: U.S. Department of Energy.

#### Figure 7.1 Electricity Overview (Billion Kilowatthours)



## Net Generation by Sector, 1989-2010

5,000-



2,000-

1,000-











<sup>a</sup> Includes commercial sector.

<sup>b</sup> Electricity retail sales to ultimate customers reported by electric utilities and other energy service providers. Net Generation, 2010 5,000-



Net Generation by Sector, Monthly 500-



200-

100-



Trade, 1973-2010



° See "Direct Use" in Glossary.

Web Page: http://www.eia.gov/totalenergy/data/monthly/#electricity. Source: Table 7.1.

#### Table 7.1 Electricity Overview

(Billion Kilowatthours)

|                                        |                                          | Net Gen                                | eration                                |                |          | Trade    |                             | T&D Losses <sup>e</sup>                |                              | End Use                    |              |
|----------------------------------------|------------------------------------------|----------------------------------------|----------------------------------------|----------------|--