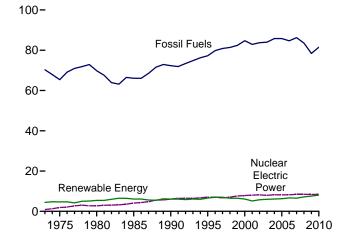

## Figure 1.1 Primary Energy Overview (Quadrillion Btu)

| Consumption, | Production, | and Imports, | 1973-2010 |
|--------------|-------------|--------------|-----------|
| 120-         |             |              |           |

#### Consumption, Production, and Imports, Monthly

Web Page: http://www.eia.gov/totalenergy/data/monthly/#summary. Source: Table 1.1.