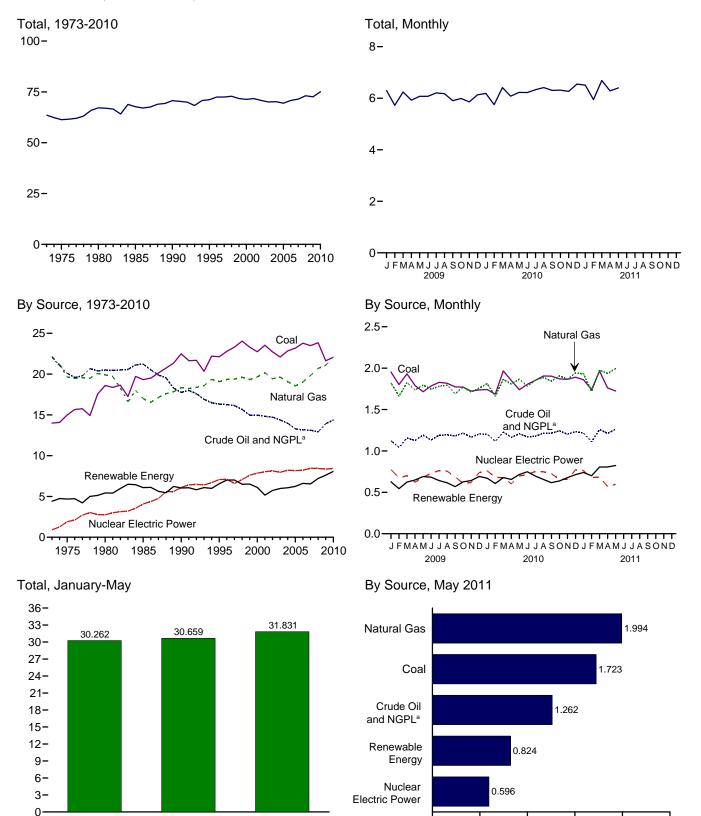

## Figure 1.1 Primary Energy Overview (Quadrillion Btu)

| Consumption, | Production, | and Imports, | 1973-2010 |
|--------------|-------------|--------------|-----------|
| 120-         |             |              |           |

#### Consumption, Production, and Imports, Monthly

Web Page: http://www.eia.gov/totalenergy/data/monthly/#summary. Source: Table 1.1.