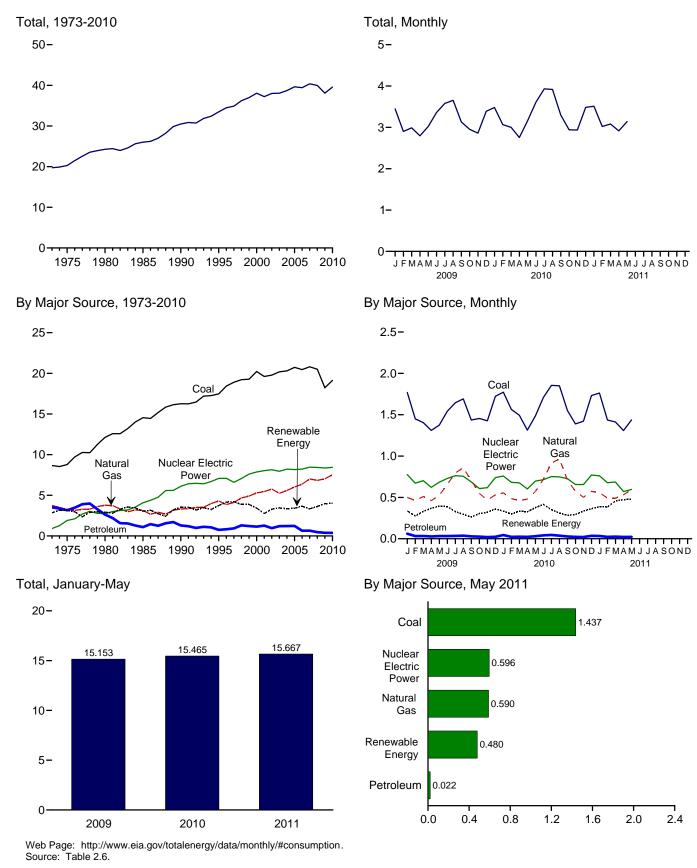

## Figure 1.1 Primary Energy Overview (Quadrillion Btu)

| Consumption, | Production, | and Imports, | 1973-2010 |
|--------------|-------------|--------------|-----------|
| 120-         |             |              |           |

#### Consumption, Production, and Imports, Monthly

Web Page: http://www.eia.gov/totalenergy/data/monthly/#summary. Source: Table 1.1.