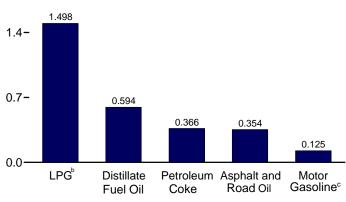

ponents due to independent rounding. . Geographic coverage is the 50 States and the District of Columbia.

Web Pages: • For all available data beginning in 1973, see http://www.eia.gov/totalenergy/data/monthly/#petroleum. • For related information, see http://www.eia.gov/oil\_gas/petroleum/info\_glance/petroleum.html.

Sources: See end of section.



Figure 3.7 Petroleum Consumption by Sector (Million Barrels per Day)



1.0-







<sup>a</sup> Includes combined-heat-and-power plants and a small number of electricity-only plants.

<sup>b</sup> Liquefied petroleum gases.

° Includes fuel ethanol blended into motor gasoline.

<sup>d</sup> Includes renewable diesel fuel (including biodiesel) blended into

By Sector, May 2011





Industrial Sector,<sup>a</sup> Selected Products, May 2011





Electric Power Sector, May 2011

0.10-



distillate fuel oil.

<sup>e</sup> Includes kerosene-type jet fuel only.

Web Page: http://www.eia.gov/totalenergy/data/monthly/#petroleum. Sources: Tables 3.7a-3.7c.

52

# Table 3.7a Petroleum Consumption: Residential and Commercial Sectors

(Thousand Barrels per Day)

|                     |                        | Residen                          | tial Sector                     |                                        | Commercial Sector <sup>a</sup> |                |                                      |                                |                        |                      |                  |  |  |
|---------------------|------------------------|----------------------------------|---------------------------------|-------------