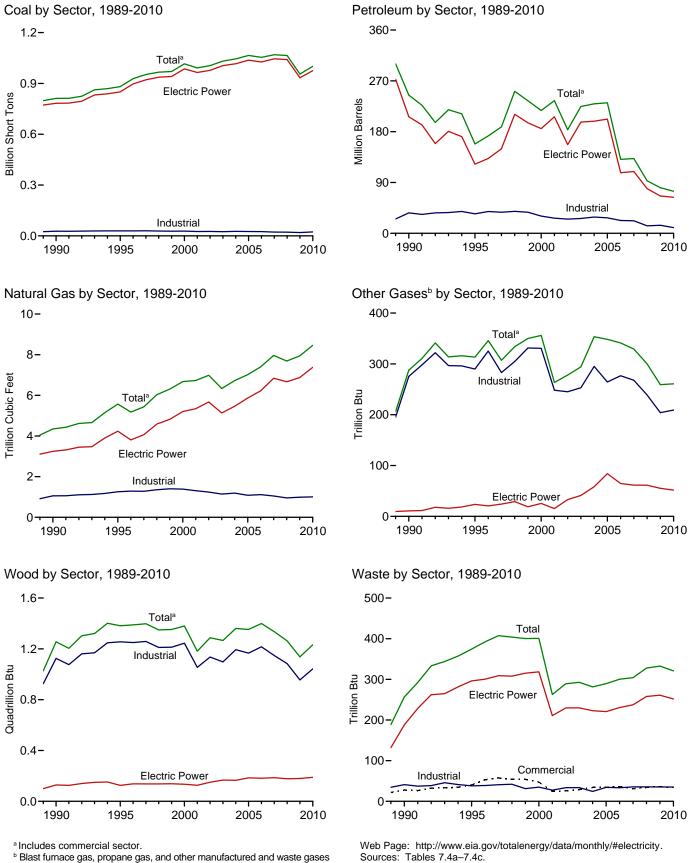

## Figures

| Section | 1. | Energy Overview                                                          |
|---------|----|--------------------------------------------------------------------------|
| 1.1     |    | Primary Energy Overview. 2                                               |
| 1.2     |    | Primary Energy Production                                                |
| 1.3     |    | Primary Energy Consumption                                               |
| 1.4a    |    | Primary Energy Imports and Exports                                       |
| 1.4b    |    | Primary Energy Net Imports                                               |
| 1.5     |    | Merchandise Trade Value.                                                 |
| 1.6     |    | Cost of Fuels to End Users in Real (1982-1984) Dollars                   |
| 1.7     |    | Primary Energy Consumption per Real Dollar of Gross Domestic Product     |
| 1.8     |    | Motor Vehicle Fuel Economy 17                                            |
| Section | 2  | Energy Consumption by Sector                                             |
| 2.1     |    | Energy Consumption by Sector                                             |
| 2.2     |    | Residential Sector Energy Consumption                                    |
| 2.3     |    | Commercial Sector Energy Consumption                                     |
| 2.4     |    | Industrial Sector Energy Consumption                                     |
| 2.5     |    | Transportation Sector Energy Consumption                                 |
| 2.6     |    | Electric Power Sector Energy Consumption                                 |
|         |    |                                                                          |
| Section | 3. | Petroleum                                                                |
| 3.1     |    | Petroleum Overview                                                       |
| 3.2     |    | Refinery and Blender Net Inputs and Net Production                       |
| 3.3     |    | Petroleum Trade                                                          |
|         |    | 3.3a Overview                                                            |
|         |    | 3.3b Imports                                                             |
| 3.4     |    | Petroleum Stocks                                                         |
| 3.5     |    | Petroleum Products Supplied by Type                                      |
| 3.6     |    | Heat Content of Petroleum Products Supplied by Type 50                   |
| 3.7     |    | Petroleum Consumption by Sector                                          |
| 3.8     |    | Heat Content of Petroleum Consumption by Sector, Selected Products       |
| Section | 4. | Natural Gas                                                              |
| 4.1     | 4. | Natural Gas                                                              |
| 4.1     |    |                                                                          |
| Section | 5. | Crude Oil and Natural Gas Resource Development                           |
| 5.1     |    | Crude Oil and Natural Gas Resource Development Indicators                |
|         |    |                                                                          |
| Section | 6. | Coal                                                                     |
| 6.1     |    | Coal                                                                     |
|         |    |                                                                          |
| Section | 7. | Electricity                                                              |
| 7.1     |    | Electricity Overview                                                     |
| 7.2     |    | Electricity Net Generation                                               |
| 7.3     |    | Consumption of Selected Combustible Fuels for Electricity Generation     |
| 7.4     |    | Consumption of Selected Combustible Fuels for Electricity Generation and |
|         |    | Useful Thermal Output                                                    |
| 7.5     |    | Stocks of Coal and Petroleum: Electric Power Sector                      |
| 7.6     |    | Electricity End Use                                                      |
|         |    |                                                                          |
| Section | 8. | Nuclear Energy                                                           |
| 8.1     |    | Nuclear Energy Overview. 114                                             |