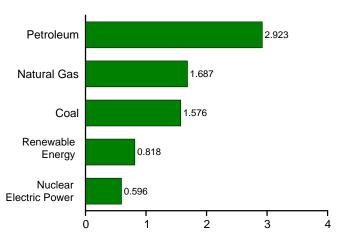

## Figure 1.1 Primary Energy Overview (Quadrillion Btu)

| Consumption, | Production, | and Imports, | 1973-2010 |
|--------------|-------------|--------------|-----------|
| 120-         |             |              |           |

#### Consumption, Production, and Imports, Monthly

Web Page: http://www.eia.gov/totalenergy/data/monthly/#summary. Source: Table 1.1.