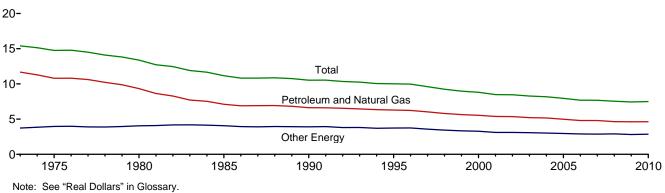

## Figure 1.1 Primary Energy Overview (Quadrillion Btu)

| Consumption, | Production, | and Imports, | 1973-2010 |
|--------------|-------------|--------------|-----------|
| 120-         |             |              |           |

#### Consumption, Production, and Imports, Monthly

Web Page: http://www.eia.gov/totalenergy/data/monthly/#summary. Source: Table 1.1.