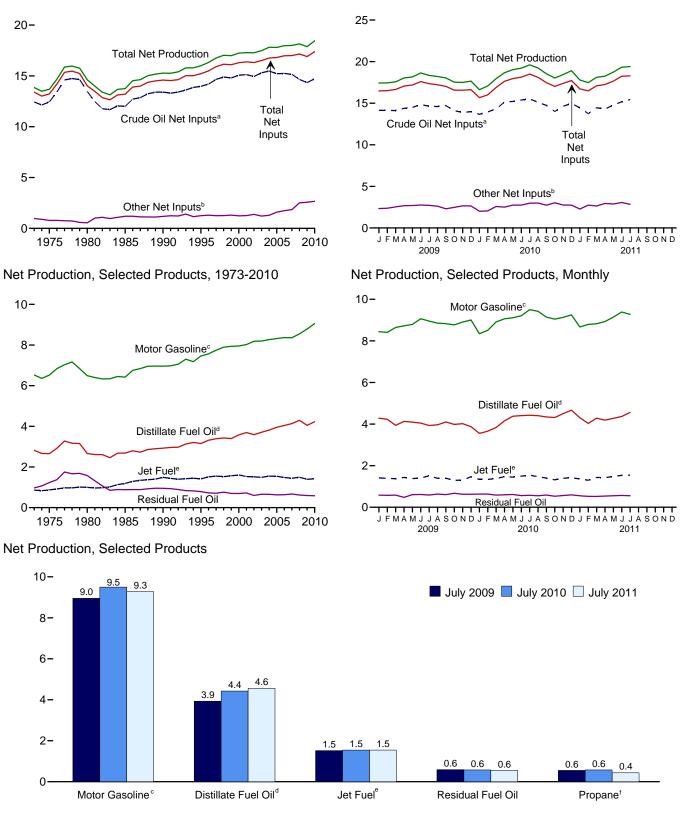

#### Important Notes About the Data

**Data Displayed:** For tables beginning in 1973, some annual data (usually 1974, 1976-1979, 1981-1984, 1986-1989, and 1991-1994) are not shown in the tables in Portable Document Format (PDF) files; however, all annual data are shown in the Excel and comma-separated values (CSV) files. Also, only two to three years of monthly data are displayed in the PDF files; however, for many series, monthly data beginning with January 1973 are available in the Excel and CSV files.