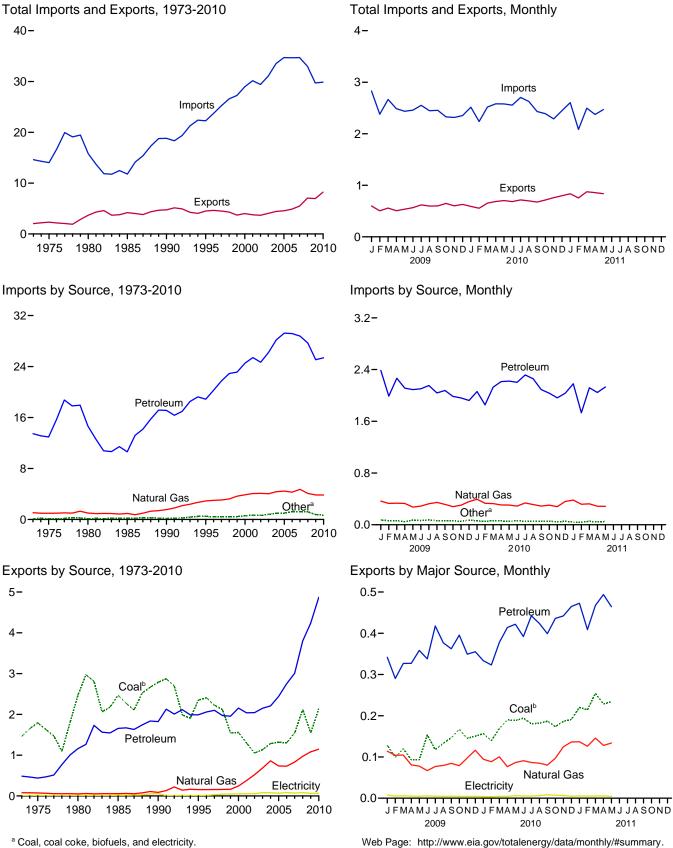

## Figures

| Section | 1. | Energy Overview                                                          |
|---------|----|--------------------------------------------------------------------------|
| 1.1     |    | Primary Energy Overview. 2                                               |
| 1.2     |    | Primary Energy Production                                                |
| 1.3     |    | Primary Energy Consumption                                               |
| 1.4a    |    | Primary Energy Imports and Exports                                       |
| 1.4b    |    | Primary Energy Net Imports                                               |
| 1.5     |    | Merchandise Trade Value.                                                 |
| 1.6     |    | Cost of Fuels to End Users in Real (1982-1984) Dollars                   |
| 1.7     |    | Primary Energy Consumption per Real Dollar of Gross Domestic Product     |
| 1.8     |    | Motor Vehicle Fuel Economy 17                                            |
| Section | 2  | Energy Consumption by Sector                                             |
| 2.1     |    | Energy Consumption by Sector                                             |
| 2.2     |    | Residential Sector Energy Consumption                                    |
| 2.3     |    | Commercial Sector Energy Consumption                                     |
| 2.4     |    | Industrial Sector Energy Consumption                                     |
| 2.5     |    | Transportation Sector Energy Consumption                                 |
| 2.6     |    | Electric Power Sector Energy Consumption                                 |
|         |    |                                                                          |
| Section | 3. | Petroleum                                                                |
| 3.1     |    | Petroleum Overview                                                       |
| 3.2     |    | Refinery and Blender Net Inputs and Net Production                       |
| 3.3     |    | Petroleum Trade                                                          |
|         |    | 3.3a Overview                                                            |
|         |    | 3.3b Imports                                                             |
| 3.4     |    | Petroleum Stocks                                                         |
| 3.5     |    | Petroleum Products Supplied by Type                                      |
| 3.6     |    | Heat Content of Petroleum Products Supplied by Type 50                   |
| 3.7     |    | Petroleum Consumption by Sector                                          |
| 3.8     |    | Heat Content of Petroleum Consumption by Sector, Selected Products       |
| Section | 4. | Natural Gas                                                              |
| 4.1     | 4. | Natural Gas                                                              |
| 4.1     |    |                                                                          |
| Section | 5. | Crude Oil and Natural Gas Resource Development                           |
| 5.1     |    | Crude Oil and Natural Gas Resource Development Indicators                |
|         |    |                                                                          |
| Section | 6. | Coal                                                                     |
| 6.1     |    | Coal                                                                     |
|         |    |                                                                          |
| Section | 7. | Electricity                                                              |
| 7.1     |    | Electricity Overview                                                     |
| 7.2     |    | Electricity Net Generation                                               |
| 7.3     |    | Consumption of Selected Combustible Fuels for Electricity Generation     |
| 7.4     |    | Consumption of Selected Combustible Fuels for Electricity Generation and |
|         |    | Useful Thermal Output                                                    |
| 7.5     |    | Stocks of Coal and Petroleum: Electric Power Sector                      |
| 7.6     |    | Electricity End Use                                                      |
|         |    |                                                                          |
| Section | 8. | Nuclear Energy                                                           |
| 8.1     |    | Nuclear Energy Overview. 114                                             |