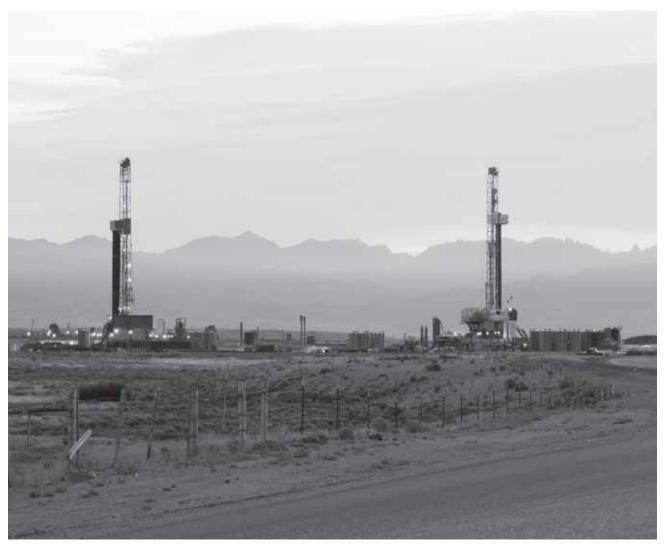

rom Canada in 1973 (667 million cubic feet), 1977 (572 million cubic feet), and 1981 (6 million cubic feet). The United States exports natural gas via pipeline to Canada and Mexico; and exports LNG via tanker to Brazil, India, Japan, Russia, South Korea, Spain, and United Kingdom. Also, small amounts of LNG have gone to Mexico since 1998.

Annual and final monthly data are from the annual EIA Form FPC-14, "Annual Report for Importers and Exporters of Natural Gas," which requires data to be reported by month for the calendar year.

Preliminary monthly data are EIA estimates. For a discussion of estimation procedures, see the EIA NGM. Preliminary data are revised after the publication of the EIA *U.S. Imports and Exports of Natural Gas.* 



# Crude Oil and Natural Gas Resource Development



New oil and gas drilling activity in Wyoming. Source: Dreamstime Stock Photos.





<sup>a</sup> Federal and State Jurisdiction waters of the Gulf of Mexico. <sup>b</sup> All onshore.

Sources: Tables 5.1-5.3.

## Table 5.1 Crude Oil and Natural Gas Drilling Activity Measurements

(Number of Rigs)

|                     |         | R        | otary Rigs in Operatio | n <sup>a</sup> |                    |                        |
|---------------------|---------|----------|------------------------|----------------|--------------------|------------------------|
|                     | Ву      | Site     | Ву                     | Туре           |                    | Active<br>Well Service |
|                     | Onshore | Offshore | Crude Oil              | Natural Gas    | Total <sup>b