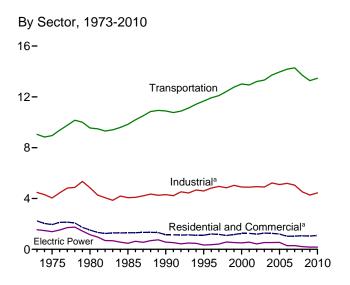

ast. (s)=Less than 0.5 trillion Btu and greater than -0.5 trillion Btu.

Infan - 0.5 titlion Bu. Notes: • Petroleum products supplied is an approximation of petroleum consumption and is synonymous with the term "petroleum consumption" in Tables 3.7a-3.8c. • See Note 7, "Petroleum Products Supplied and Petroleum Consumption," at end of section. • Totals may not equal sum of components due independent soundations. • Totals may not equal sum of components due to independent rounding. . Geographic coverage is the 50 States and the District of Columbia.

Web Pages: • For all available data beginning in 1973, see http://www.eia.gov/totalenergy/data/monthly/#petroleum. • For related information, see http://www.eia.gov/oil\_gas/petroleum/info\_glance/petroleum.html.

Sources: See end of section.



Figure 3.7 Petroleum Consumption by Sector (Million Barrels per Day)



1.0-







<sup>a</sup> Includes combined-heat-and-power plants and a small number of electricity-only plants.

<sup>b</sup> Liquefied petroleum gases.

° Includes fuel ethanol blended into motor gasoline.

<sup>d</sup> Includes renewable diesel fuel (including biodiesel) blended into

By Sector, May 2011





Industrial Sector,<sup>a</sup> Selected Products, May 2011





Electric Power Sector, May 2011

0.10-



distillate fuel oil.

<sup>e</sup> Includes kerosene-type jet fuel only.

Web Page: http://www.eia.gov/totalenergy/data/monthly/#petroleum. Sources: Tables 3.7a-3.7c.

52

# Table 3.7a Petroleum Consumption: Residential and Commercial Sectors

(Thousand Barrels per Day)

|                     |