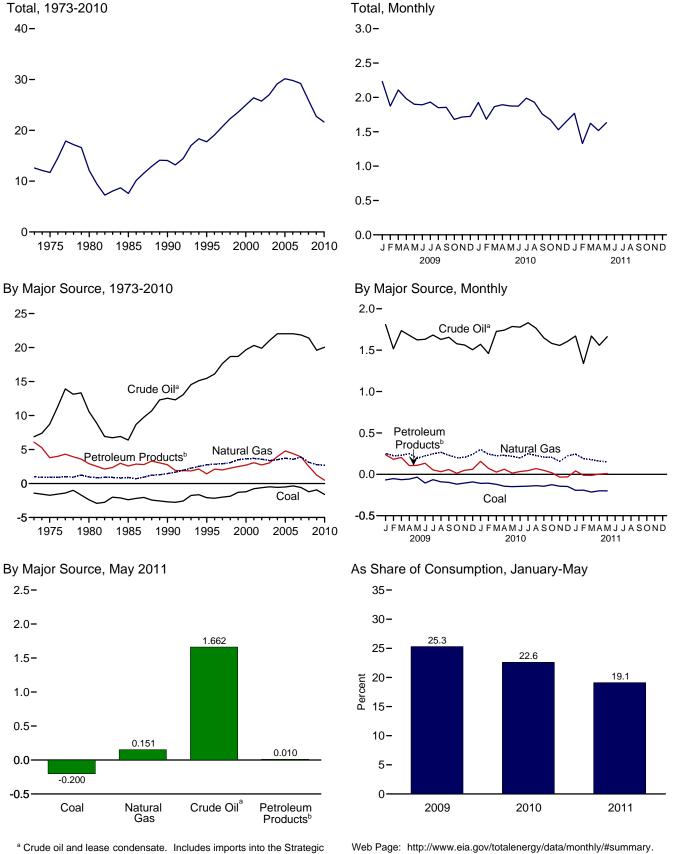

## Figures

| Section | 1. | Energy Overview                                                          |
|---------|----|--------------------------------------------------------------------------|
| 1.1     |    | Primary Energy Overview. 2                                               |
| 1.2     |    | Primary Energy Production                                                |
| 1.3     |    | Primary Energy Consumption                                               |
| 1.4a    |    | Primary Energy Imports and Exports                                       |
| 1.4b    |    | Primary Energy Net Imports                                               |
| 1.5     |    | Merchandise Trade Value.                                                 |
| 1.6     |    | Cost of Fuels to End Users in Real (1982-1984) Dollars                   |
| 1.7     |    | Primary Energy Consumption per Real Dollar of Gross Domestic Product     |
| 1.8     |    | Motor Vehicle Fuel Economy 17                                            |
| Section | 2  | Energy Consumption by Sector                                             |
| 2.1     |    | Energy Consumption by Sector                                             |
| 2.2     |    | Residential Sector Energy Consumption                                    |
| 2.3     |    | Commercial Sector Energy Consumption                                     |
| 2.4     |    | Industrial Sector Energy Consumption                                     |
| 2.5     |    | Transportation Sector Energy Consumption                                 |
| 2.6     |    | Electric Power Sector Energy Consumption                                 |
|         |    |                                                                          |
| Section | 3. | Petroleum                                                                |
| 3.1     |    | Petroleum Overview                                                       |
| 3.2     |    | Refinery and Blender Net Inputs and Net Production                       |
| 3.3     |    | Petroleum Trade                                                          |
|         |    | 3.3a Overview                                                            |
|         |    | 3.3b Imports                                                             |
| 3.4     |    | Petroleum Stocks                                                         |
| 3.5     |    | Petroleum Products Supplied by Type                                      |
| 3.6     |    | Heat Content of Petroleum Products Supplied by Type 50                   |
| 3.7     |    | Petroleum Consumption by Sector                                          |
| 3.8     |    | Heat Content of Petroleum Consumption by Sector, Selected Products       |
| Section | 4. | Natural Gas                                                              |
| 4.1     | 4. | Natural Gas                                                              |
| 4.1     |    |                                                                          |
| Section | 5. | Crude Oil and Natural Gas Resource Development                           |
| 5.1     |    | Crude Oil and Natural Gas Resource Development Indicators                |
|         |    |                                                                          |
| Section | 6. | Coal                                                                     |
| 6.1     |    | Coal                                                                     |
|         |    |                                                                          |
| Section | 7. | Electricity                                                              |
| 7.1     |    | Electricity Overview                                                     |
| 7.2     |    | Electricity Net Generation                                               |
| 7.3     |    | Consumption of Selected Combustible Fuels for Electricity Generation     |
| 7.4     |    | Consumption of Selected Combustible Fuels for Electricity Generation and |
|         |    | Useful Thermal Output                                                    |
| 7.5     |    | Stocks of Coal and Petroleum: Electric Power Sector                      |
| 7.6     |    | Electricity End Use                                                      |
|         |    |                                                                          |
| Section | 8. | Nuclear Energy                                                           |
| 8.1     |    | Nuclear Energy Overview. 114                                             |