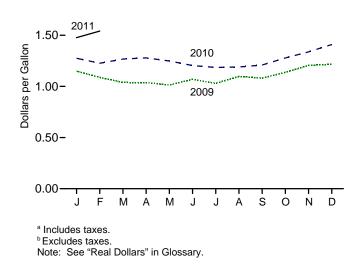

## Figures

| Section  | 9.  | Energy Prices                                               |     |
|----------|-----|-------------------------------------------------------------|-----|
| 9.1      |     | Petroleum Prices.                                           | 118 |
| 9.2      |     | Average Retail Prices of Electricity.                       | 129 |
| 9.3      |     | Cost of Fossil-Fuel Receipts at Electric Generating Plants. | 129 |
| 9.4      |     | Natural Gas Prices.                                         |     |
| Section  | 10. | Renewable Energy                                            |     |
| 10.1     |     | Renewable Energy Consumption.                               | 138 |
| Sectionr | 11. | International Petroleum                                     |     |
| 11.1     |     | World Crude Oil Production                                  |     |
|          |     | 11.1a Overview                                              | 150 |
|          |     | 11.1b By Selected Country.                                  | 151 |
| 11.2     |     | Petroleum Consumption in OECD Countries.                    |     |
| 11.3     |     | Petroleum Stocks in OECD Countries.                         |     |
| Section  | 12. | Environment                                                 |     |
| 12.1     |     | Carbon Dioxide Emissions From Energy Consumption by Source  |     |
| 12.2     |     | Carbon Dioxide Emissions From Energy Consumption by Sector. | 162 |