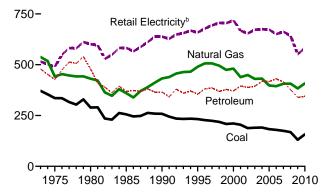

## Figures

| Section  | 9.  | Energy Prices                                               |     |
|----------|-----|-------------------------------------------------------------|-----|
| 9.1      |     | Petroleum Prices.                                           | 118 |
| 9.2      |     | Average Retail Prices of Electricity.                       | 129 |
| 9.3      |     | Cost of Fossil-Fuel Receipts at Electric Generating Plants. | 129 |
| 9.4      |     | Natural Gas Prices.                                         |     |
| Section  | 10. | Renewable Energy                                            |     |
| 10.1     |     | Renewable Energy Consumption.                               | 138 |
| Sectionr | 11. | International Petroleum                                     |     |
| 11.1     |     | World Crude Oil Production                                  |     |
|          |     | 11.1a Overview                                              | 150 |
|          |     | 11.1b By Selected Country.                                  | 151 |
| 11.2     |     | Petroleum Consumption in OECD Countries.                    |     |
| 11.3     |     | Petroleum Stocks in OECD Countries.                         |     |
| Section  | 12. | Environment                                                 |     |
| 12.1     |     | Carbon Dioxide Emissions From Energy Consumption by Source  |     |
| 12.2     |     | Carbon Dioxide Emissions From Energy Consumption by Sector. | 162 |