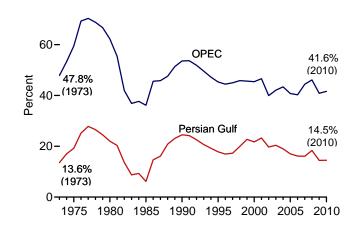

#### Section 11. International Petroleum

| 11.1 | World Crude Oil Production                       |     |
|------|--------------------------------------------------|-----|
|      | 11.1a OPEC Members                               | 152 |
|      | 11.1b Persian Gulf Nations, Non-OPEC, and World. | 153 |
| 11.2 | Petroleum Consumption in OECD Countries          | 155 |
| 11.3 | Petroleum Stocks in OECD Countries               | 157 |