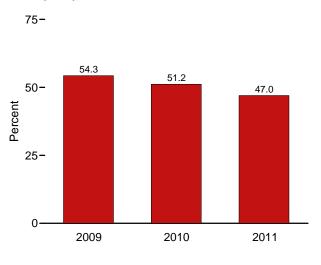

#### Section 11. International Petroleum

| 11.1 | World Crude Oil Production                       |     |
|------|--------------------------------------------------|-----|
|      | 11.1a OPEC Members                               | 152 |
|      | 11.1b Persian Gulf Nations, Non-OPEC, and World. | 153 |
| 11.2 | Petroleum Consumption in OECD Countries          | 155 |
| 11.3 | Petroleum Stocks in OECD Countries               | 157 |