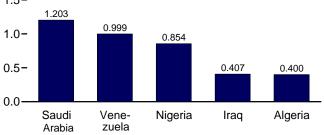

#### Section 11. International Petroleum

| 11.1 | World Crude Oil Production                       |     |
|------|--------------------------------------------------|-----|
|      | 11.1a OPEC Members                               | 152 |
|      | 11.1b Persian Gulf Nations, Non-OPEC, and World. | 153 |
| 11.2 | Petroleum Consumption in OECD Countries          | 155 |
| 11.3 | Petroleum Stocks in OECD Countries               | 157 |