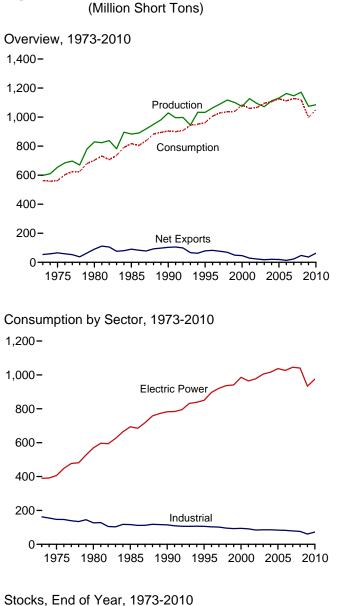

as-reported well completions proved to be an inaccurate indicator of drilling activity. During 1982, for example, as-reported well completions rose, while the number of actual completions fell. Consequently, the drilling statistics published since the March 1985 MER are U.S. Energy Information Administration (EIA) estimates produced by statistically imputing well counts and footage based on the partial data available from the API. These estimates are subject to continuous revision as new data, some of which pertain to earlier months and years, become available. Additional information about the EIA estimation methodology may be found in "Estimating Well Completions," a feature article published in the March 1985 MER.





Coal yard, Curtis Bay, Maryland. Source: U.S. Department of Energy.



Figure 6.1 Coal



Overview, Monthly

250-Total

Web Page: http://www.eia.gov/totalenergy/data/monthly/#coal. Sources: Tables 6.1-6.3.

1985 1990

1995 2000

Electric Power





Electric Power Sector Stocks, End of Month



2005 2010

200-

150-

100

50-

0

1975 1980

#### Table 6.1 Coal Overview

(Thousand Short Tons)

|                    |                         | Waste<br>Coal       |                  | Trade              |                          | Stock              | Losses and<br>Unaccounted |                     |
|--------------------|-------------------------|---------------------|------------------|--------------------|--------------------------|--------------------|---------------------------|---------------------|
|                    | Production <sup>a</sup> | Supplie