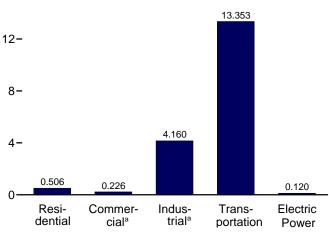

s due independent soundations. • Totals may not equal sum of components due to independent rounding. . Geographic coverage is the 50 States and the District of Columbia.

Web Pages: • For all available data beginning in 1973, see http://www.eia.gov/totalenergy/data/monthly/#petroleum. • For related information, see http://www.eia.gov/oil\_gas/petroleum/info\_glance/petroleum.html.

Sources: See end of section.



Figure 3.7 Petroleum Consumption by Sector (Million Barrels per Day)



1.0-







<sup>a</sup> Includes combined-heat-and-power plants and a small number of electricity-only plants.

<sup>b</sup> Liquefied petroleum gases.

° Includes fuel ethanol blended into motor gasoline.

<sup>d</sup> Includes renewable diesel fuel (including biodiesel) blended into

By Sector, May 2011





Industrial Sector,<sup>a</sup> Selected Products, May 2011





Electric Power Sector, May 2011

0.10-



distillate fuel oil.

<sup>e</sup> Includes kerosene-type jet fuel only.

Web Page: http://www.eia.gov/totalenergy/data/monthly/#petroleum. Sources: Tables 3.7a-3.7c.

52

# Table 3.7a Petroleum Consumption: Residential and Commercial Sectors

(Thousand Barrels per Day)

|                     |                        | Residen                          | tial Sector                     |                                        | Commercial Sector <sup>a</sup> |                |                                      |                                |                        |                      |                  |  |  |
|---------------------|------------------------|------------------