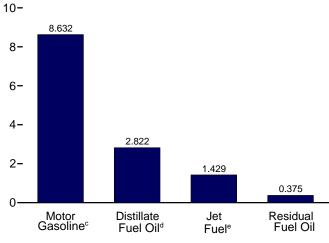

titlion Bu. Notes: • Petroleum products supplied is an approximation of petroleum consumption and is synonymous with the term "petroleum consumption" in Tables 3.7a-3.8c. • See Note 7, "Petroleum Products Supplied and Petroleum Consumption," at end of section. • Totals may not equal sum of components due independent soundations. • Totals may not equal sum of components due to independent rounding. . Geographic coverage is the 50 States and the District of Columbia.

Web Pages: • For all available data beginning in 1973, see http://www.eia.gov/totalenergy/data/monthly/#petroleum. • For related information, see http://www.eia.gov/oil\_gas/petroleum/info\_glance/petroleum.html.

Sources: See end of section.



Figure 3.7 Petroleum Consumption by Sector (Million Barrels per Day)



1.0-







<sup>a</sup> Includes combined-heat-and-power plants and a small number of electricity-only plants.

<sup>b</sup> Liquefied petroleum gases.

° Includes fuel ethanol blended into motor gasoline.

<sup>d</sup> Includes renewable diesel fuel (including biodiesel) blended into

By Sector, May 2011





Industrial Sector,<sup>a</sup> Selected Products, May 2011





Electric Power Sector, May 2011

0.10-



distillate fuel oil.

<sup>e</sup> Includes kerosene-type jet fuel only.

Web Page: http://www.eia.gov/totalenergy/data/monthly/#petroleum. Sources: Tables 3.7a-3.7c.

52

# Table 3.7a Petroleum Consumption: Residential and Commercial Sectors

(Thousand Barrels per Day)

|                     |                        | Residen                          | tial Sector                     |