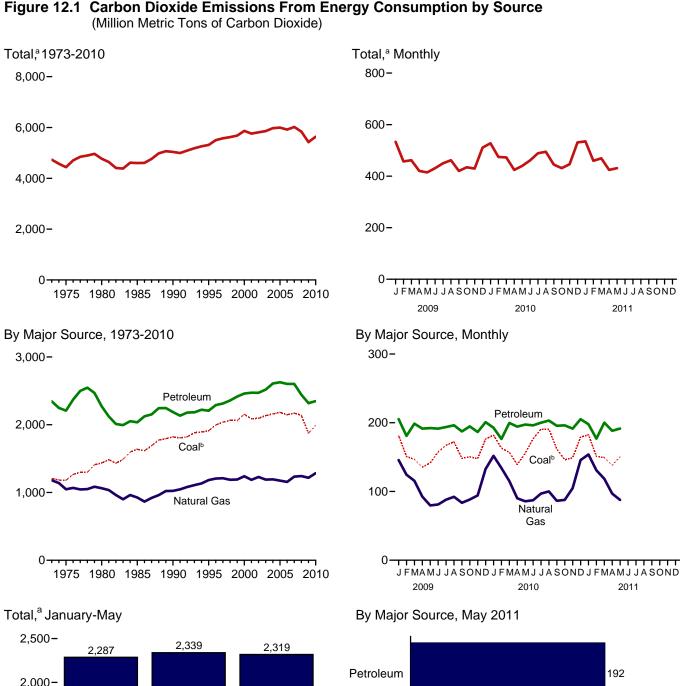

#### Section 12. Environment

| 12.1 | Carbon Dioxide Emissions From Energy Consumption by Source               | 161 |
|------|--------------------------------------------------------------------------|-----|
| 12.2 | Carbon Dioxide Emissions From Energy Consumption: Residential Sector     | 163 |
| 12.3 | Carbon Dioxide Emissions From Energy Consumption: Commercial Sector      | 164 |
| 12.4 | Carbon Dioxide Emissions From Energy Consumption: Industrial Sector      | 165 |
| 12.5 | Carbon Dioxide Emissions From Energy Consumption: Transportation Sector  | 166 |
| 12.6 | Carbon Dioxide Emissions From Energy Consumption: Electric Power Sector. | 167 |
| 12.7 | Carbon Dioxide Emissions From Biomass Energy Consumption                 | 168 |