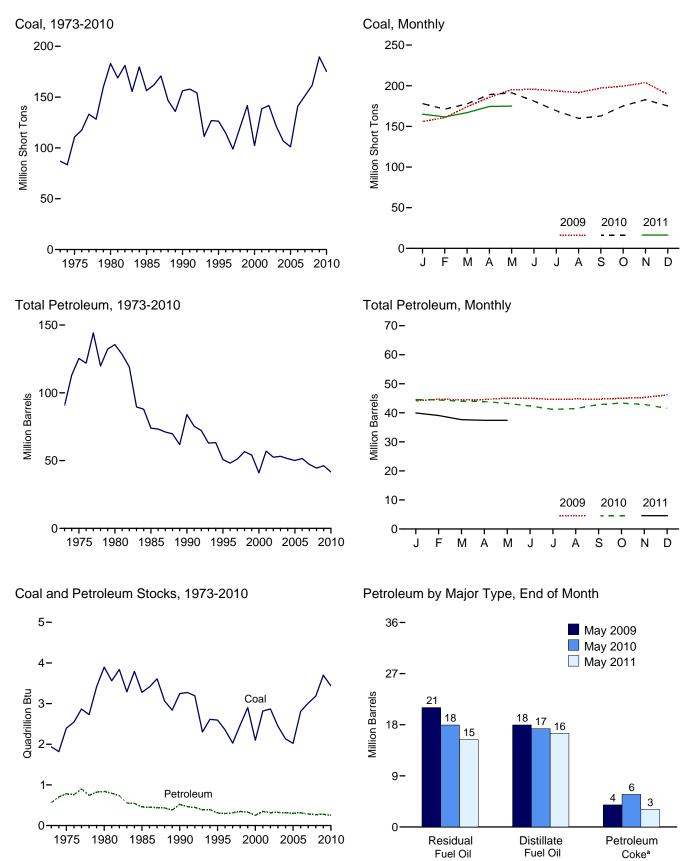

## Tables

| <b>Section</b><br>6.1<br>6.2<br>6.3                                                                           | 6. | Coal       8         Coal Overview.       8         Coal Consumption by Sector.       8         Coal Stocks by Sector.       8                                                                                                                                                                                                                                                                                                                                                                                                                                                                                                                                                                                                                                                                                      | 34                                                                                                 |
|---------------------------------------------------------------------------------------------------------------|----|---------------------------------------------------------------------------------------------------------------------------------------------------------------------------------------------------------------------------------------------------------------------------------------------------------------------------------------------------------------------------------------------------------------------------------------------------------------------------------------------------------------------------------------------------------------------------------------------------------------------------------------------------------------------------------------------------------------------------------------------------------------------------------------------------------------------|----------------------------------------------------------------------------------------------------|
| Section                                                                                                       | 7. | Electricity                                                                                                                                                                                                                                                                                                                                                                                                                                                                                                                                                                                                                                                                                                                                                                                                         |                                                                                                    |
| 7.1                                                                                                           |    | Electricity Overview                                                                                                                                                                                                                                                                                                                                                                                                                                                                                                                                                                                                                                                                                                                                                                                                | 93                                                                                                 |
| 7.2                                                                                                           |    | Electricity Net Generation                                                                                                                                                                                                                                                                                                                                                                                                                                                                                                                                                                                                                                                                                                                                                                                          | _                                                                                                  |
|                                                                                                               |    | 7.2a Total (All Sectors)                                                                                                                                                                                                                                                                                                                                                                                                                                                                                                                                                                                                                                                                                                                                                                                            |                                                                                                    |
|                                                                                                               |    | 7.2b       Electric Power Sector.       9         7.2c       Commercial and Industrial Sectors.       9                                                                                                                                                                                                                                                                                                                                                                                                                                                                                                                                                                                                                                                                                                             |                                                                                                    |
| 7.3                                                                                                           |    | Consumption of Combustible Fuels for Electricity Generation                                                                                                                                                                                                                                                                                                                                                                                                                                                                                                                                                                                                                                                                                                                                                         | ,                                                                                                  |
| 7.5                                                                                                           |    | 7.3a Total (All Sectors).                                                                                                                                                                                                                                                                                                                                                                                                                                                                                                                                                                                                                                                                                                                                                                                           | 90                                                                                                 |
|                                                                                                               |    | 7.3b Electric Power Sector                                                                                                                                                                                                                                                                                                                                                                                                                                                                                                                                                                                                                                                                                                                                                                                          |                                                                                                    |
|                                                                                                               |    | 7.3c Commercial and Industrial Sectors (Selected Fuels)                                                                                                                                                                                                                                                                                                                                                                                                                                                                                                                                                                                                                                                                                                                                                             |                                                                                                    |
| 7.4                                                                                                           |    | Consumption of Combustible Fuels for Electricity Generation and Useful Thermal Output                                                                                                                                                                                                                                                                                                                                                                                                                                                                                                                                                                                                                                                                                                                               |                                                                                                    |
|                                                                                                               |    | 7.4a Total (All Sectors)                                                                                                                                                                                                                                                                                                                                                                                                                                                                                                                                                                                                                                                                                                                                                                                            | )3                                                                                                 |
|                                                                                                               |    | 7.4b Electric Power Sector                                                                                                                                                                                                                                                                                                                                                                                                                                                                                                                                                                                                                                                                                                                                                                                          | )4                                                                                                 |
|                                                                                                               |    | 7.4c Commercial and Industrial Sectors (Selected Fuels)                                                                                                                                                                                                                                                                                                                                                                                                                                                                                                                                                                                                                                                                                                                                                             | -                                                                                                  |
| 7.5                                                                                                           |    | Stocks of Coal and Petroleum: Electric Power Sector                                                                                                                                                                                                                                                                                                                                                                                                                                                                                                                                                                                                                                                                                                                                                                 |                                                                                                    |
| 7.6                                                                                                           |    | Electricity End Use                                                                                                                                                                                                                                                                                                                                                                                                                                                                                                                                                                                                                                                                                                                                                                                                 | )9                                                                                                 |
| Section                                                                                                       | 8. | Nuclear Energy                                                                                                                                                                                                                                                                                                                                                                                                                                                                                                                                                                                                                                                                                                                                                                                                      |                                                                                                    |
| 8.1                                                                                                           |    | Nuclear Energy Overview                                                                                                                                                                                                                                                                                                                                                                                                                                                                                                                                                                                                                                                                                                                                                                                             | 5                                                                                                  |
|                                                                                                               |    |                                                                                                                                                                                                                                                                                                                                                                                                                                                                                                                                                                                                                                                                                                                                                                                                                     |                                                                                                    |
| Section                                                                                                       | 9. | Energy Prices                                                                                                                                                                                                                                                                                                                                                                                                                                                                                                                                                                                                                                                                                                                                                                                                       |                                                                                                    |
| 9.1                                                                                                           | 9. | Crude Oil Price Summary 11                                                                                                                                                                                                                                                                                                                                                                                                                                                                                                                                                                                                                                                                                                                                                                                          |                                                                                                    |
| 9.1<br>9.2                                                                                                    | 9. | Crude Oil Price Summary                                                                                                                                                                                                                                                                                                                                                                                                                                                                                                                                                                                                                                                                                                                                                                                             | 20                                                                                                 |
| 9.1<br>9.2<br>9.3                                                                                             | 9. | Crude Oil Price Summary.       11         F.O.B. Costs of Crude Oil Imports From Selected Countries.       12         Landed Costs of Crude Oil Imports From Selected Countries.       12                                                                                                                                                                                                                                                                                                                                                                                                                                                                                                                                                                                                                           | 20<br>21                                                                                           |
| 9.1<br>9.2<br>9.3<br>9.4                                                                                      | 9. | Crude Oil Price Summary.       11         F.O.B. Costs of Crude Oil Imports From Selected Countries.       12         Landed Costs of Crude Oil Imports From Selected Countries.       12         Motor Gasoline Retail Prices, U.S. City Average.       12                                                                                                                                                                                                                                                                                                                                                                                                                                                                                                                                                         | 20<br>21<br>22                                                                                     |
| 9.1<br>9.2<br>9.3<br>9.4<br>9.5                                                                               | 9. | Crude Oil Price Summary.       11         F.O.B. Costs of Crude Oil Imports From Selected Countries.       12         Landed Costs of Crude Oil Imports From Selected Countries.       12         Motor Gasoline Retail Prices, U.S. City Average.       12         Refiner Prices of Residual Fuel Oil.       12                                                                                                                                                                                                                                                                                                                                                                                                                                                                                                   | 20<br>21<br>22<br>23                                                                               |
| 9.1<br>9.2<br>9.3<br>9.4<br>9.5<br>9.6                                                                        | 9. | Crude Oil Price Summary.11F.O.B. Costs of Crude Oil Imports From Selected Countries.12Landed Costs of Crude Oil Imports From Selected Countries.12Motor Gasoline Retail Prices, U.S. City Average.12Refiner Prices of Residual Fuel Oil.12Refiner Prices of Petroleum Products for Resale.12                                                                                                                                                                                                                                                                                                                                                                                                                                                                                                                        | 20<br>21<br>22<br>23<br>24                                                                         |
| 9.1<br>9.2<br>9.3<br>9.4<br>9.5<br>9.6<br>9.7                                                                 | 9. | Crude Oil Price Summary.11F.O.B. Costs of Crude Oil Imports From Selected Countries.12Landed Costs of Crude Oil Imports From Selected Countries.12Motor Gasoline Retail Prices, U.S. City Average.12Refiner Prices of Residual Fuel Oil.12Refiner Prices of Petroleum Products for Resale.12Refiner Prices of Petroleum Products to End Users.12                                                                                                                                                                                                                                                                                                                                                                                                                                                                    | 20<br>21<br>22<br>23<br>24                                                                         |
| 9.1<br>9.2<br>9.3<br>9.4<br>9.5<br>9.6                                                                        | 9. | Crude Oil Price Summary.11F.O.B. Costs of Crude Oil Imports From Selected Countries.12Landed Costs of Crude Oil Imports From Selected Countries.12Motor Gasoline Retail Prices, U.S. City Average.12Refiner Prices of Residual Fuel Oil.12Refiner Prices of Petroleum Products for Resale.12                                                                                                                                                                                                                                                                                                                                                                                                                                                                                                                        | 20<br>21<br>22<br>23<br>24<br>25                                                                   |
| 9.1<br>9.2<br>9.3<br>9.4<br>9.5<br>9.6<br>9.7                                                                 | 9. | Crude Oil Price Summary.11F.O.B. Costs of Crude Oil Imports From Selected Countries.12Landed Costs of Crude Oil Imports From Selected Countries.12Motor Gasoline Retail Prices, U.S. City Average.12Refiner Prices of Residual Fuel Oil.12Refiner Prices of Petroleum Products for Resale.12Refiner Prices of Petroleum Products to End Users.12No. 2 Distillate Prices to Residences12                                                                                                                                                                                                                                                                                                                                                                                                                             | 20<br>21<br>22<br>23<br>24<br>25<br>26                                                             |
| 9.1<br>9.2<br>9.3<br>9.4<br>9.5<br>9.6<br>9.7                                                                 | 9. | Crude Oil Price Summary.11F.O.B. Costs of Crude Oil Imports From Selected Countries.12Landed Costs of Crude Oil Imports From Selected Countries.12Motor Gasoline Retail Prices, U.S. City Average.12Refiner Prices of Residual Fuel Oil.12Refiner Prices of Petroleum Products for Resale.12Refiner Prices of Petroleum Products to End Users.12No. 2 Distillate Prices to Residences9.8a9.8aNortheastern States.12                                                                                                                                                                                                                                                                                                                                                                                                 | 20<br>21<br>22<br>23<br>24<br>25<br>26<br>27                                                       |
| 9.1<br>9.2<br>9.3<br>9.4<br>9.5<br>9.6<br>9.7                                                                 | 9. | Crude Oil Price Summary.11F.O.B. Costs of Crude Oil Imports From Selected Countries.12Landed Costs of Crude Oil Imports From Selected Countries.12Motor Gasoline Retail Prices, U.S. City Average.12Refiner Prices of Residual Fuel Oil.12Refiner Prices of Petroleum Products for Resale.12Refiner Prices of Petroleum Products to End Users.12No. 2 Distillate Prices to Residences129.8a Northeastern States.129.8b Selected South Atlantic and Midwestern States.129.8c Selected Western States and U.S. Average.12Average Retail Prices of Electricity.13                                                                                                                                                                                                                                                      | 20<br>21<br>22<br>23<br>24<br>25<br>26<br>27<br>28<br>30                                           |
| 9.1<br>9.2<br>9.3<br>9.4<br>9.5<br>9.6<br>9.7<br>9.8<br>9.9<br>9.9                                            | 9. | Crude Oil Price Summary.11F.O.B. Costs of Crude Oil Imports From Selected Countries.12Landed Costs of Crude Oil Imports From Selected Countries.12Motor Gasoline Retail Prices, U.S. City Average.12Refiner Prices of Residual Fuel Oil.12Refiner Prices of Petroleum Products for Resale.12Refiner Prices of Petroleum Products to End Users.12No. 2 Distillate Prices to Residences129.8bSelected South Atlantic and Midwestern States.129.8cSelected Western States and U.S. Average.12Average Retail Prices of Electricity.13Cost of Fossil-Fuel Receipts at Electric Generating Plants.13                                                                                                                                                                                                                      | 20<br>21<br>22<br>23<br>24<br>25<br>26<br>27<br>28<br>30<br>31                                     |
| 9.1<br>9.2<br>9.3<br>9.4<br>9.5<br>9.6<br>9.7<br>9.8                                                          | 9. | Crude Oil Price Summary.11F.O.B. Costs of Crude Oil Imports From Selected Countries.12Landed Costs of Crude Oil Imports From Selected Countries.12Motor Gasoline Retail Prices, U.S. City Average.12Refiner Prices of Residual Fuel Oil.12Refiner Prices of Petroleum Products for Resale.12Refiner Prices of Petroleum Products to End Users.12No. 2 Distillate Prices to Residences129.8a Northeastern States.129.8b Selected South Atlantic and Midwestern States.129.8c Selected Western States and U.S. Average.12Average Retail Prices of Electricity.13                                                                                                                                                                                                                                                      | 20<br>21<br>22<br>23<br>24<br>25<br>26<br>27<br>28<br>30<br>31                                     |
| 9.1<br>9.2<br>9.3<br>9.4<br>9.5<br>9.6<br>9.7<br>9.8<br>9.9<br>9.9                                            |    | Crude Oil Price Summary.11F.O.B. Costs of Crude Oil Imports From Selected Countries.12Landed Costs of Crude Oil Imports From Selected Countries.12Motor Gasoline Retail Prices, U.S. City Average.12Refiner Prices of Residual Fuel Oil.12Refiner Prices of Petroleum Products for Resale.12Refiner Prices of Petroleum Products to End Users.12No. 2 Distillate Prices to Residences129.8bSelected South Atlantic and Midwestern States.129.8cSelected Western States and U.S. Average.12Average Retail Prices of Electricity.13Cost of Fossil-Fuel Receipts at Electric Generating Plants.13                                                                                                                                                                                                                      | 20<br>21<br>22<br>23<br>24<br>25<br>26<br>27<br>28<br>30<br>31                                     |
| 9.1<br>9.2<br>9.3<br>9.4<br>9.5<br>9.6<br>9.7<br>9.8<br>9.9<br>9.10<br>9.11                                   |    | Crude Oil Price Summary.11F.O.B. Costs of Crude Oil Imports From Selected Countries.12Landed Costs of Crude Oil Imports From Selected Countries.12Motor Gasoline Retail Prices, U.S. City Average.12Refiner Prices of Residual Fuel Oil.12Refiner Prices of Petroleum Products for Resale.12Refiner Prices of Petroleum Products to End Users.12No. 2 Distillate Prices to Residences129.8a Northeastern States.129.8b Selected South Atlantic and Midwestern States.129.8c Selected Western States and U.S. Average.12Average Retail Prices of Electricity.13Cost of Fossil-Fuel Receipts at Electric Generating Plants.13Natural Gas Prices.13                                                                                                                                                                    | 20<br>21<br>22<br>23<br>24<br>25<br>26<br>27<br>28<br>30<br>31<br>33                               |
| 9.1<br>9.2<br>9.3<br>9.4<br>9.5<br>9.6<br>9.7<br>9.8<br>9.9<br>9.10<br>9.11<br><b>Section</b>                 |    | Crude Oil Price Summary.11F.O.B. Costs of Crude Oil Imports From Selected Countries.12Landed Costs of Crude Oil Imports From Selected Countries.12Motor Gasoline Retail Prices, U.S. City Average.12Refiner Prices of Residual Fuel Oil.12Refiner Prices of Petroleum Products for Resale.12Refiner Prices of Petroleum Products to End Users.12No. 2 Distillate Prices to Residences129.8aNortheastern States.129.8bSelected South Atlantic and Midwestern States.129.8cSelected Western States and U.S. Average.12Average Retail Prices of Electricity.13Cost of Fossil-Fuel Receipts at Electric Generating Plants.13Natural Gas Prices.13Renewable Energy13Renewable Energy Production and Consumption by Source.13Renewable Energy Consumption13                                                               | 20<br>21<br>22<br>23<br>24<br>25<br>26<br>27<br>28<br>30<br>31<br>33                               |
| 9.1<br>9.2<br>9.3<br>9.4<br>9.5<br>9.6<br>9.7<br>9.8<br>9.9<br>9.10<br>9.11<br><b>Section</b><br>10.1         |    | Crude Oil Price Summary.11F.O.B. Costs of Crude Oil Imports From Selected Countries.12Landed Costs of Crude Oil Imports From Selected Countries.12Motor Gasoline Retail Prices, U.S. City Average.12Refiner Prices of Residual Fuel Oil.12Refiner Prices of Petroleum Products for Resale.12No. 2 Distillate Prices to Residences129.8aNortheastern States.129.8bSelected South Atlantic and Midwestern States.129.8cSelected Western States and U.S. Average.13Cost of Fossil-Fuel Receipts at Electric Generating Plants.13Natural Gas Prices.13Renewable Energy13Renewable Energy Consumption10.2a10.2aResidential and Commercial Sectors.14                                                                                                                                                                     | 20<br>21<br>22<br>23<br>24<br>25<br>26<br>27<br>28<br>30<br>31<br>33<br>39<br>40                   |
| 9.1<br>9.2<br>9.3<br>9.4<br>9.5<br>9.6<br>9.7<br>9.8<br>9.9<br>9.10<br>9.11<br><b>Section</b><br>10.1         |    | Crude Oil Price Summary.11F.O.B. Costs of Crude Oil Imports From Selected Countries.12Landed Costs of Crude Oil Imports From Selected Countries.12Motor Gasoline Retail Prices, U.S. City Average.12Refiner Prices of Residual Fuel Oil.12Refiner Prices of Petroleum Products for Resale.12Refiner Prices of Petroleum Products to End Users.12No. 2 Distillate Prices to Residences129.8aNortheastern States.129.8bSelected South Atlantic and Midwestern States.129.8cSelected Western States and U.S. Average.12Average Retail Prices of Electricity.13Cost of Fossil-Fuel Receipts at Electric Generating Plants.13Natural Gas Prices.13Renewable Energy13Renewable Energy Consumption10.2a10.2bIndustrial and Commercial Sectors.1410.2bIndustrial and Transportation Sectors.14                              | 20<br>21<br>22<br>23<br>24<br>25<br>26<br>27<br>28<br>30<br>31<br>33<br>39<br>40<br>41             |
| 9.1<br>9.2<br>9.3<br>9.4<br>9.5<br>9.6<br>9.7<br>9.8<br>9.9<br>9.10<br>9.11<br><b>Section</b><br>10.1<br>10.2 |    | Crude Oil Price Summary.11F.O.B. Costs of Crude Oil Imports From Selected Countries.12Landed Costs of Crude Oil Imports From Selected Countries.12Motor Gasoline Retail Prices, U.S. City Average.12Refiner Prices of Residual Fuel Oil.12Refiner Prices of Petroleum Products for Resale.12Refiner Prices of Petroleum Products to End Users.12No. 2 Distillate Prices to Residences129.8aNortheastern States.129.8bSelected South Atlantic and Midwestern States.129.8cSelected Western States and U.S. Average.12Average Retail Prices of Electricity.13Cost of Fossil-Fuel Receipts at Electric Generating Plants.13Natural Gas Prices.13Renewable Energy13Renewable Energy Consumption10.2a10.2aResidential and Commercial Sectors.1410.2bIndustrial and Transportation Sectors.1410.2cElectric Power Sector14 | 20<br>21<br>22<br>23<br>24<br>25<br>26<br>27<br>28<br>30<br>31<br>33<br>39<br>40<br>41<br>42       |
| 9.1<br>9.2<br>9.3<br>9.4<br>9.5<br>9.6<br>9.7<br>9.8<br>9.9<br>9.10<br>9.11<br><b>Section</b><br>10.1         |    | Crude Oil Price Summary.11F.O.B. Costs of Crude Oil Imports From Selected Countries.12Landed Costs of Crude Oil Imports From Selected Countries.12Motor Gasoline Retail Prices, U.S. City Average.12Refiner Prices of Residual Fuel Oil.12Refiner Prices of Petroleum Products for Resale.12Refiner Prices of Petroleum Products to End Users.12No. 2 Distillate Prices to Residences129.8aNortheastern States.129.8bSelected South Atlantic and Midwestern States.129.8cSelected Western States and U.S. Average.12Average Retail Prices of Electricity.13Cost of Fossil-Fuel Receipts at Electric Generating Plants.13Natural Gas Prices.13Renewable Energy13Renewable Energy Consumption10.2a10.2bIndustrial and Commercial Sectors.1410.2bIndustrial and Transportation Sectors.14                              | 20<br>21<br>22<br>23<br>24<br>25<br>26<br>27<br>28<br>30<br>31<br>33<br>39<br>40<br>41<br>42<br>43 |