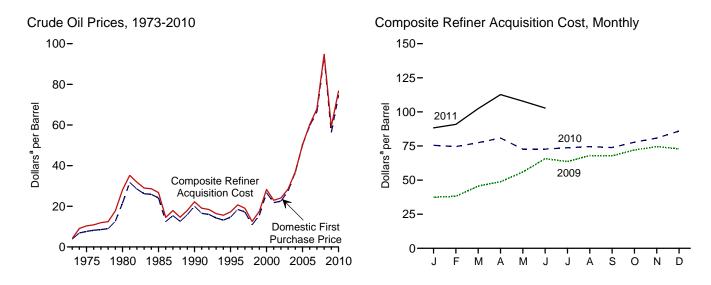

## Tables

| <b>Section</b><br>6.1<br>6.2<br>6.3                                                                           | 6. | Coal       8         Coal Overview.       8         Coal Consumption by Sector.       8         Coal Stocks by Sector.       8                                                                                                                                                                                                                                                                                                                                                                                                                                                                                                                                                                                                                                                                                      | 34                                                                                                 |
|---------------------------------------------------------------------------------------------------------------|----|---------------------------------------------------------------------------------------------------------------------------------------------------------------------------------------------------------------------------------------------------------------------------------------------------------------------------------------------------------------------------------------------------------------------------------------------------------------------------------------------------------------------------------------------------------------------------------------------------------------------------------------------------------------------------------------------------------------------------------------------------------------------------------------------------------------------|----------------------------------------------------------------------------------------------------|
| Section                                                                                                       | 7. | Electricity                                                                                                                                                                                                                                                                                                                                                                                                                                                                                                                                                                                                                                                                                                                                                                                                         |                                                                                                    |
| 7.1                                                                                                           |    | Electricity Overview                                                                                                                                                                                                                                                                                                                                                                                                                                                                                                                                                                                                                                                                                                                                                                                                | 93                                                                                                 |
| 7.2                                                                                                           |    | Electricity Net Generation                                                                                                                                                                                                                                                                                                                                                                                                                                                                                                                                                                                                                                                                                                                                                                                          | _                                                                                                  |
|                                                                                                               |    | 7.2a Total (All Sectors)                                                                                                                                                                                                                                                                                                                                                                                                                                                                                                                                                                                                                                                                                                                                                                                            |                                                                                                    |
|                                                                                                               |    | 7.2b       Electric Power Sector.       9         7.2c       Commercial and Industrial Sectors.       9                                                                                                                                                                                                                                                                                                                                                                                                                                                                                                                                                                                                                                                                                                             |                                                                                                    |
| 7.3                                                                                                           |    | Consumption of Combustible Fuels for Electricity Generation                                                                                                                                                                                                                                                                                                                                                                                                                                                                                                                                                                                                                                                                                                                                                         | ,                                                                                                  |
| 7.5                                                                                                           |    | 7.3a Total (All Sectors).                                                                                                                                                                                                                                                                                                                                                                                                                                                                                                                                                                                                                                                                                                                                                                                           | 90                                                                                                 |
|                                                                                                               |    | 7.3b Electric Power Sector                                                                                                                                                                                                                                                                                                                                                                                                                                                                                                                                                                                                                                                                                                                                                                                          |                                                                                                    |
|                                                                                                               |    | 7.3c Commercial and Industrial Sectors (Selected Fuels)                                                                                                                                                                                                                                                                                                                                                                                                                                                                                                                                                                                                                                                                                                                                                             |                                                                                                    |
| 7.4                                                                                                           |    | Consumption of Combustible Fuels for Electricity Generation and Useful Thermal Output                                                                                                                                                                                                                                                                                                                                                                                                                                                                                                                                                                                                                                                                                                                               |                                                                                                    |
|                                                                                                               |    | 7.4a Total (All Sectors)                                                                                                                                                                                                                                                                                                                                                                                                                                                                                                                                                                                                                                                                                                                                                                                            | )3                                                                                                 |
|                                                                                                               |    | 7.4b Electric Power Sector                                                                                                                                                                                                                                                                                                                                                                                                                                                                                                                                                                                                                                                                                                                                                                                          | )4                                                                                                 |
|                                                                                                               |    | 7.4c Commercial and Industrial Sectors (Selected Fuels)                                                                                                                                                                                                                                                                                                                                                                                                                                                                                                                                                                                                                                                                                                                                                             | -                                                                                                  |
| 7.5                                                                                                           |    | Stocks of Coal and Petroleum: Electric Power Sector                                                                                                                                                                                                                                                                                                                                                                                                                                                                                                                                                                                                                                                                                                                                                                 |                                                                                                    |
| 7.6                                                                                                           |    | Electricity End Use                                                                                                                                                                                                                                                                                                                                                                                                                                                                                                                                                                                                                                                                                                                                                                                                 | )9                                                                                                 |
| Section                                                                                                       | 8. | Nuclear Energy                                                                                                                                                                                                                                                                                                                                                                                                                                                                                                                                                                                                                                                                                                                                                                                                      |                                                                                                    |
| 8.1                                                                                                           |    | Nuclear Energy Overview                                                                                                                                                                                                                                                                                                                                                                                                                                                                                                                                                                                                                                                                                                                                                                                             | 5                                                                                                  |
|                                                                                                               |    |                                                                                                                                                                                                                                                                                                                                                                                                                                                                                                                                                                                                                                                                                                                                                                                                                     |                                                                                                    |
| Section                                                                                                       | 9. | Energy Prices                                                                                                                                                                                                                                                                                                                                                                                                                                                                                                                                                                                                                                                                                                                                                                                                       |                                                                                                    |
| 9.1                                                                                                           | 9. | Crude Oil Price Summary 11                                                                                                                                                                                                                                                                                                                                                                                                                                                                                                                                                                                                                                                                                                                                                                                          |                                                                                                    |
| 9.1<br>9.2                                                                                                    | 9. | Crude Oil Price Summary                                                                                                                                                                                                                                                                                                                                                                                                                                                                                                                                                                                                                                                                                                                                                                                             | 20                                                                                                 |
| 9.1<br>9.2<br>9.3                                                                                             | 9. | Crude Oil Price Summary.       11         F.O.B. Costs of Crude Oil Imports From Selected Countries.       12         Landed Costs of Crude Oil Imports From Selected Countries.       12                                                                                                                                                                                                                                                                                                                                                                                                                                                                                                                                                                                                                           | 20<br>21                                                                                           |
| 9.1<br>9.2<br>9.3<br>9.4                                                                                      | 9. | Crude Oil Price Summary.       11         F.O.B. Costs of Crude Oil Imports From Selected Countries.       12         Landed Costs of Crude Oil Imports From Selected Countries.       12         Motor Gasoline Retail Prices, U.S. City Average.       12                                                                                                                                                                                                                                                                                                                                                                                                                                                                                                                                                         | 20<br>21<br>22                                                                                     |
| 9.1<br>9.2<br>9.3<br>9.4<br>9.5                                                                               | 9. | Crude Oil Price Summary.       11         F.O.B. Costs of Crude Oil Imports From Selected Countries.       12         Landed Costs of Crude Oil Imports From Selected Countries.       12         Motor Gasoline Retail Prices, U.S. City Average.       12         Refiner Prices of Residual Fuel Oil.       12                                                                                                                                                                                                                                                                                                                                                                                                                                                                                                   | 20<br>21<br>22<br>23                                                                               |
| 9.1<br>9.2<br>9.3<br>9.4<br>9.5<br>9.6                                                                        | 9. | Crude Oil Price Summary.11F.O.B. Costs of Crude Oil Imports From Selected Countries.12Landed Costs of Crude Oil Imports From Selected Countries.12Motor Gasoline Retail Prices, U.S. City Average.12Refiner Prices of Residual Fuel Oil.12Refiner Prices of Petroleum Products for Resale.12                                                                                                                                                                                                                                                                                                                                                                                                                                                                                                                        | 20<br>21<br>22<br>23<br>24                                                                         |
| 9.1<br>9.2<br>9.3<br>9.4<br>9.5<br>9.6<br>9.7                                                                 | 9. | Crude Oil Price Summary.11F.O.B. Costs of Crude Oil Imports From Selected Countries.12Landed Costs of Crude Oil Imports From Selected Countries.12Motor Gasoline Retail Prices, U.S. City Average.12Refiner Prices of Residual Fuel Oil.12Refiner Prices of Petroleum Products for Resale.12Refiner Prices of Petroleum Products to End Users.12                                                                                                                                                                                                                                                                                                                                                                                                                                                                    | 20<br>21<br>22<br>23<br>24                                                                         |
| 9.1<br>9.2<br>9.3<br>9.4<br>9.5<br>9.6                                                                        | 9. | Crude Oil Price Summary.11F.O.B. Costs of Crude Oil Imports From Selected Countries.12Landed Costs of Crude Oil Imports From Selected Countries.12Motor Gasoline Retail Prices, U.S. City Average.12Refiner Prices of Residual Fuel Oil.12Refiner Prices of Petroleum Products for Resale.12                                                                                                                                                                                                                                                                                                                                                                                                                                                                                                                        | 20<br>21<br>22<br>23<br>24<br>25                                                                   |
| 9.1<br>9.2<br>9.3<br>9.4<br>9.5<br>9.6<br>9.7                                                                 | 9. | Crude Oil Price Summary.11F.O.B. Costs of Crude Oil Imports From Selected Countries.12Landed Costs of Crude Oil Imports From Selected Countries.12Motor Gasoline Retail Prices, U.S. City Average.12Refiner Prices of Residual Fuel Oil.12Refiner Prices of Petroleum Products for Resale.12Refiner Prices of Petroleum Products to End Users.12No. 2 Distillate Prices to Residences12                                                                                                                                                                                                                                                                                                                                                                                                                             | 20<br>21<br>22<br>23<br>24<br>25<br>26                                                             |
| 9.1<br>9.2<br>9.3<br>9.4<br>9.5<br>9.6<br>9.7                                                                 | 9. | Crude Oil Price Summary.11F.O.B. Costs of Crude Oil Imports From Selected Countries.12Landed Costs of Crude Oil Imports From Selected Countries.12Motor Gasoline Retail Prices, U.S. City Average.12Refiner Prices of Residual Fuel Oil.12Refiner Prices of Petroleum Products for Resale.12Refiner Prices of Petroleum Products to End Users.12No. 2 Distillate Prices to Residences9.8a9.8aNortheastern States.12                                                                                                                                                                                                                                                                                                                                                                                                 | 20<br>21<br>22<br>23<br>24<br>25<br>26<br>27                                                       |
| 9.1<br>9.2<br>9.3<br>9.4<br>9.5<br>9.6<br>9.7                                                                 | 9. | Crude Oil Price Summary.11F.O.B. Costs of Crude Oil Imports From Selected Countries.12Landed Costs of Crude Oil Imports From Selected Countries.12Motor Gasoline Retail Prices, U.S. City Average.12Refiner Prices of Residual Fuel Oil.12Refiner Prices of Petroleum Products for Resale.12Refiner Prices of Petroleum Products to End Users.12No. 2 Distillate Prices to Residences129.8a Northeastern States.129.8b Selected South Atlantic and Midwestern States.129.8c Selected Western States and U.S. Average.12Average Retail Prices of Electricity.13                                                                                                                                                                                                                                                      | 20<br>21<br>22<br>23<br>24<br>25<br>26<br>27<br>28<br>30                                           |
| 9.1<br>9.2<br>9.3<br>9.4<br>9.5<br>9.6<br>9.7<br>9.8<br>9.9<br>9.9                                            | 9. | Crude Oil Price Summary.11F.O.B. Costs of Crude Oil Imports From Selected Countries.12Landed Costs of Crude Oil Imports From Selected Countries.12Motor Gasoline Retail Prices, U.S. City Average.12Refiner Prices of Residual Fuel Oil.12Refiner Prices of Petroleum Products for Resale.12Refiner Prices of Petroleum Products to End Users.12No. 2 Distillate Prices to Residences129.8bSelected South Atlantic and Midwestern States.129.8cSelected Western States and U.S. Average.12Average Retail Prices of Electricity.13Cost of Fossil-Fuel Receipts at Electric Generating Plants.13                                                                                                                                                                                                                      | 20<br>21<br>22<br>23<br>24<br>25<br>26<br>27<br>28<br>30<br>31                                     |
| 9.1<br>9.2<br>9.3<br>9.4<br>9.5<br>9.6<br>9.7<br>9.8                                                          | 9. | Crude Oil Price Summary.11F.O.B. Costs of Crude Oil Imports From Selected Countries.12Landed Costs of Crude Oil Imports From Selected Countries.12Motor Gasoline Retail Prices, U.S. City Average.12Refiner Prices of Residual Fuel Oil.12Refiner Prices of Petroleum Products for Resale.12Refiner Prices of Petroleum Products to End Users.12No. 2 Distillate Prices to Residences129.8a Northeastern States.129.8b Selected South Atlantic and Midwestern States.129.8c Selected Western States and U.S. Average.12Average Retail Prices of Electricity.13                                                                                                                                                                                                                                                      | 20<br>21<br>22<br>23<br>24<br>25<br>26<br>27<br>28<br>30<br>31                                     |
| 9.1<br>9.2<br>9.3<br>9.4<br>9.5<br>9.6<br>9.7<br>9.8<br>9.9<br>9.9                                            |    | Crude Oil Price Summary.11F.O.B. Costs of Crude Oil Imports From Selected Countries.12Landed Costs of Crude Oil Imports From Selected Countries.12Motor Gasoline Retail Prices, U.S. City Average.12Refiner Prices of Residual Fuel Oil.12Refiner Prices of Petroleum Products for Resale.12Refiner Prices of Petroleum Products to End Users.12No. 2 Distillate Prices to Residences129.8bSelected South Atlantic and Midwestern States.129.8cSelected Western States and U.S. Average.12Average Retail Prices of Electricity.13Cost of Fossil-Fuel Receipts at Electric Generating Plants.13                                                                                                                                                                                                                      | 20<br>21<br>22<br>23<br>24<br>25<br>26<br>27<br>28<br>30<br>31                                     |
| 9.1<br>9.2<br>9.3<br>9.4<br>9.5<br>9.6<br>9.7<br>9.8<br>9.9<br>9.10<br>9.11                                   |    | Crude Oil Price Summary.11F.O.B. Costs of Crude Oil Imports From Selected Countries.12Landed Costs of Crude Oil Imports From Selected Countries.12Motor Gasoline Retail Prices, U.S. City Average.12Refiner Prices of Residual Fuel Oil.12Refiner Prices of Petroleum Products for Resale.12Refiner Prices of Petroleum Products to End Users.12No. 2 Distillate Prices to Residences129.8a Northeastern States.129.8b Selected South Atlantic and Midwestern States.129.8c Selected Western States and U.S. Average.12Average Retail Prices of Electricity.13Cost of Fossil-Fuel Receipts at Electric Generating Plants.13Natural Gas Prices.13                                                                                                                                                                    | 20<br>21<br>22<br>23<br>24<br>25<br>26<br>27<br>28<br>30<br>31<br>33                               |
| 9.1<br>9.2<br>9.3<br>9.4<br>9.5<br>9.6<br>9.7<br>9.8<br>9.9<br>9.10<br>9.11<br><b>Section</b>                 |    | Crude Oil Price Summary.11F.O.B. Costs of Crude Oil Imports From Selected Countries.12Landed Costs of Crude Oil Imports From Selected Countries.12Motor Gasoline Retail Prices, U.S. City Average.12Refiner Prices of Residual Fuel Oil.12Refiner Prices of Petroleum Products for Resale.12Refiner Prices of Petroleum Products to End Users.12No. 2 Distillate Prices to Residences129.8aNortheastern States.129.8bSelected South Atlantic and Midwestern States.129.8cSelected Western States and U.S. Average.12Average Retail Prices of Electricity.13Cost of Fossil-Fuel Receipts at Electric Generating Plants.13Natural Gas Prices.13Renewable Energy13Renewable Energy Production and Consumption by Source.13Renewable Energy Consumption13                                                               | 20<br>21<br>22<br>23<br>24<br>25<br>26<br>27<br>28<br>30<br>31<br>33                               |
| 9.1<br>9.2<br>9.3<br>9.4<br>9.5<br>9.6<br>9.7<br>9.8<br>9.9<br>9.10<br>9.11<br><b>Section</b><br>10.1         |    | Crude Oil Price Summary.11F.O.B. Costs of Crude Oil Imports From Selected Countries.12Landed Costs of Crude Oil Imports From Selected Countries.12Motor Gasoline Retail Prices, U.S. City Average.12Refiner Prices of Residual Fuel Oil.12Refiner Prices of Petroleum Products for Resale.12No. 2 Distillate Prices to Residences129.8aNortheastern States.129.8bSelected South Atlantic and Midwestern States.129.8cSelected Western States and U.S. Average.13Cost of Fossil-Fuel Receipts at Electric Generating Plants.13Natural Gas Prices.13Renewable Energy13Renewable Energy Consumption10.2a10.2aResidential and Commercial Sectors.14                                                                                                                                                                     | 20<br>21<br>22<br>23<br>24<br>25<br>26<br>27<br>28<br>30<br>31<br>33<br>39<br>40                   |
| 9.1<br>9.2<br>9.3<br>9.4<br>9.5<br>9.6<br>9.7<br>9.8<br>9.9<br>9.10<br>9.11<br><b>Section</b><br>10.1         |    | Crude Oil Price Summary.11F.O.B. Costs of Crude Oil Imports From Selected Countries.12Landed Costs of Crude Oil Imports From Selected Countries.12Motor Gasoline Retail Prices, U.S. City Average.12Refiner Prices of Residual Fuel Oil.12Refiner Prices of Petroleum Products for Resale.12Refiner Prices of Petroleum Products to End Users.12No. 2 Distillate Prices to Residences129.8aNortheastern States.129.8bSelected South Atlantic and Midwestern States.129.8cSelected Western States and U.S. Average.12Average Retail Prices of Electricity.13Cost of Fossil-Fuel Receipts at Electric Generating Plants.13Natural Gas Prices.13Renewable Energy13Renewable Energy Consumption10.2a10.2bIndustrial and Commercial Sectors.1410.2bIndustrial and Transportation Sectors.14                              | 20<br>21<br>22<br>23<br>24<br>25<br>26<br>27<br>28<br>30<br>31<br>33<br>39<br>40<br>41             |
| 9.1<br>9.2<br>9.3<br>9.4<br>9.5<br>9.6<br>9.7<br>9.8<br>9.9<br>9.10<br>9.11<br><b>Section</b><br>10.1<br>10.2 |    | Crude Oil Price Summary.11F.O.B. Costs of Crude Oil Imports From Selected Countries.12Landed Costs of Crude Oil Imports From Selected Countries.12Motor Gasoline Retail Prices, U.S. City Average.12Refiner Prices of Residual Fuel Oil.12Refiner Prices of Petroleum Products for Resale.12Refiner Prices of Petroleum Products to End Users.12No. 2 Distillate Prices to Residences129.8aNortheastern States.129.8bSelected South Atlantic and Midwestern States.129.8cSelected Western States and U.S. Average.12Average Retail Prices of Electricity.13Cost of Fossil-Fuel Receipts at Electric Generating Plants.13Natural Gas Prices.13Renewable Energy13Renewable Energy Consumption10.2a10.2aResidential and Commercial Sectors.1410.2bIndustrial and Transportation Sectors.1410.2cElectric Power Sector14 | 20<br>21<br>22<br>23<br>24<br>25<br>26<br>27<br>28<br>30<br>31<br>33<br>39<br>40<br>41<br>42       |
| 9.1<br>9.2<br>9.3<br>9.4<br>9.5<br>9.6<br>9.7<br>9.8<br>9.9<br>9.10<br>9.11<br><b>Section</b><br>10.1         |    | Crude Oil Price Summary.11F.O.B. Costs of Crude Oil Imports From Selected Countries.12Landed Costs of Crude Oil Imports From Selected Countries.12Motor Gasoline Retail Prices, U.S. City Average.12Refiner Prices of Residual Fuel Oil.12Refiner Prices of Petroleum Products for Resale.12Refiner Prices of Petroleum Products to End Users.12No. 2 Distillate Prices to Residences129.8aNortheastern States.129.8bSelected South Atlantic and Midwestern States.129.8cSelected Western States and U.S. Average.12Average Retail Prices of Electricity.13Cost of Fossil-Fuel Receipts at Electric Generating Plants.13Natural Gas Prices.13Renewable Energy13Renewable Energy Consumption10.2a10.2bIndustrial and Commercial Sectors.1410.2bIndustrial and Transportation Sectors.14                              | 20<br>21<br>22<br>23<br>24<br>25<br>26<br>27<br>28<br>30<br>31<br>33<br>39<br>40<br>41<br>42<br>43 |