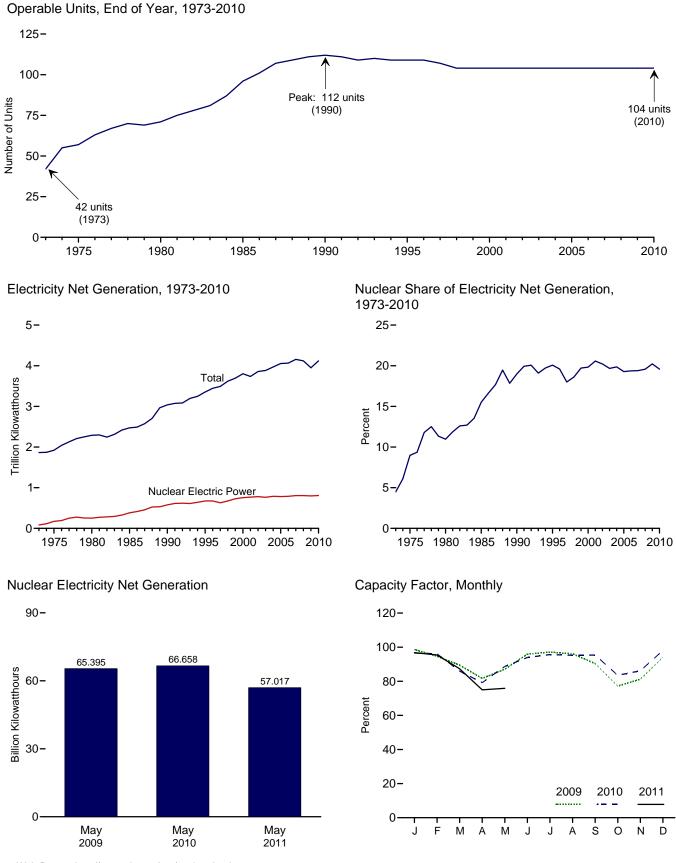

## Tables

| <b>Section</b><br>6.1<br>6.2<br>6.3                                                                           | 6. | Coal       8         Coal Overview.       8         Coal Consumption by Sector.       8         Coal Stocks by Sector.       8                                                                                                                                                                                                                                                                                                                                                                                                                                                                                                                                                                                                                                                                                      | 34                                                                                                 |
|---------------------------------------------------------------------------------------------------------------|----|---------------------------------------------------------------------------------------------------------------------------------------------------------------------------------------------------------------------------------------------------------------------------------------------------------------------------------------------------------------------------------------------------------------------------------------------------------------------------------------------------------------------------------------------------------------------------------------------------------------------------------------------------------------------------------------------------------------------------------------------------------------------------------------------------------------------|----------------------------------------------------------------------------------------------------|
| Section                                                                                                       | 7. | Electricity                                                                                                                                                                                                                                                                                                                                                                                                                                                                                                                                                                                                                                                                                                                                                                                                         |                                                                                                    |
| 7.1                                                                                                           |    | Electricity Overview                                                                                                                                                                                                                                                                                                                                                                                                                                                                                                                                                                                                                                                                                                                                                                                                | 93                                                                                                 |
| 7.2                                                                                                           |    | Electricity Net Generation                                                                                                                                                                                                                                                                                                                                                                                                                                                                                                                                                                                                                                                                                                                                                                                          | _                                                                                                  |
|                                                                                                               |    | 7.2a Total (All Sectors)                                                                                                                                                                                                                                                                                                                                                                                                                                                                                                                                                                                                                                                                                                                                                                                            |                                                                                                    |
|                                                                                                               |    | 7.2b       Electric Power Sector.       9         7.2c       Commercial and Industrial Sectors.       9                                                                                                                                                                                                                                                                                                                                                                                                                                                                                                                                                                                                                                                                                                             |                                                                                                    |
| 7.3                                                                                                           |    | Consumption of Combustible Fuels for Electricity Generation                                                                                                                                                                                                                                                                                                                                                                                                                                                                                                                                                                                                                                                                                                                                                         | ,                                                                                                  |
| 7.5                                                                                                           |    | 7.3a Total (All Sectors).                                                                                                                                                                                                                                                                                                                                                                                                                                                                                                                                                                                                                                                                                                                                                                                           | 90                                                                                                 |
|                                                                                                               |    | 7.3b Electric Power Sector                                                                                                                                                                                                                                                                                                                                                                                                                                                                                                                                                                                                                                                                                                                                                                                          |                                                                                                    |
|                                                                                                               |    | 7.3c Commercial and Industrial Sectors (Selected Fuels)                                                                                                                                                                                                                                                                                                                                                                                                                                                                                                                                                                                                                                                                                                                                                             |                                                                                                    |
| 7.4                                                                                                           |    | Consumption of Combustible Fuels for Electricity Generation and Useful Thermal Output                                                                                                                                                                                                                                                                                                                                                                                                                                                                                                                                                                                                                                                                                                                               |                                                                                                    |
|                                                                                                               |    | 7.4a Total (All Sectors)                                                                                                                                                                                                                                                                                                                                                                                                                                                                                                                                                                                                                                                                                                                                                                                            | )3                                                                                                 |
|                                                                                                               |    | 7.4b Electric Power Sector                                                                                                                                                                                                                                                                                                                                                                                                                                                                                                                                                                                                                                                                                                                                                                                          | )4                                                                                                 |
|                                                                                                               |    | 7.4c Commercial and Industrial Sectors (Selected Fuels)                                                                                                                                                                                                                                                                                                                                                                                                                                                                                                                                                                                                                                                                                                                                                             | -                                                                                                  |
| 7.5                                                                                                           |    | Stocks of Coal and Petroleum: Electric Power Sector                                                                                                                                                                                                                                                                                                                                                                                                                                                                                                                                                                                                                                                                                                                                                                 |                                                                                                    |
| 7.6                                                                                                           |    | Electricity End Use                                                                                                                                                                                                                                                                                                                                                                                                                                                                                                                                                                                                                                                                                                                                                                                                 | )9                                                                                                 |
| Section                                                                                                       | 8. | Nuclear Energy                                                                                                                                                                                                                                                                                                                                                                                                                                                                                                                                                                                                                                                                                                                                                                                                      |                                                                                                    |
| 8.1                                                                                                           |    | Nuclear Energy Overview                                                                                                                                                                                                                                                                                                                                                                                                                                                                                                                                                                                                                                                                                                                                                                                             | 5                                                                                                  |
|                                                                                                               |    |                                                                                                                                                                                                                                                                                                                                                                                                                                                                                                                                                                                                                                                                                                                                                                                                                     |                                                                                                    |
| Section                                                                                                       | 9. | Energy Prices                                                                                                                                                                                                                                                                                                                                                                                                                                                                                                                                                                                                                                                                                                                                                                                                       |                                                                                                    |
| 9.1                                                                                                           | 9. | Crude Oil Price Summary 11                                                                                                                                                                                                                                                                                                                                                                                                                                                                                                                                                                                                                                                                                                                                                                                          |                                                                                                    |
| 9.1<br>9.2                                                                                                    | 9. | Crude Oil Price Summary                                                                                                                                                                                                                                                                                                                                                                                                                                                                                                                                                                                                                                                                                                                                                                                             | 20                                                                                                 |
| 9.1<br>9.2<br>9.3                                                                                             | 9. | Crude Oil Price Summary.       11         F.O.B. Costs of Crude Oil Imports From Selected Countries.       12         Landed Costs of Crude Oil Imports From Selected Countries.       12                                                                                                                                                                                                                                                                                                                                                                                                                                                                                                                                                                                                                           | 20<br>21                                                                                           |
| 9.1<br>9.2<br>9.3<br>9.4                                                                                      | 9. | Crude Oil Price Summary.       11         F.O.B. Costs of Crude Oil Imports From Selected Countries.       12         Landed Costs of Crude Oil Imports From Selected Countries.       12         Motor Gasoline Retail Prices, U.S. City Average.       12                                                                                                                                                                                                                                                                                                                                                                                                                                                                                                                                                         | 20<br>21<br>22                                                                                     |
| 9.1<br>9.2<br>9.3<br>9.4<br>9.5                                                                               | 9. | Crude Oil Price Summary.       11         F.O.B. Costs of Crude Oil Imports From Selected Countries.       12         Landed Costs of Crude Oil Imports From Selected Countries.       12         Motor Gasoline Retail Prices, U.S. City Average.       12         Refiner Prices of Residual Fuel Oil.       12                                                                                                                                                                                                                                                                                                                                                                                                                                                                                                   | 20<br>21<br>22<br>23                                                                               |
| 9.1<br>9.2<br>9.3<br>9.4<br>9.5<br>9.6                                                                        | 9. | Crude Oil Price Summary.11F.O.B. Costs of Crude Oil Imports From Selected Countries.12Landed Costs of Crude Oil Imports From Selected Countries.12Motor Gasoline Retail Prices, U.S. City Average.12Refiner Prices of Residual Fuel Oil.12Refiner Prices of Petroleum Products for Resale.12                                                                                                                                                                                                                                                                                                                                                                                                                                                                                                                        | 20<br>21<br>22<br>23<br>24                                                                         |
| 9.1<br>9.2<br>9.3<br>9.4<br>9.5<br>9.6<br>9.7                                                                 | 9. | Crude Oil Price Summary.11F.O.B. Costs of Crude Oil Imports From Selected Countries.12Landed Costs of Crude Oil Imports From Selected Countries.12Motor Gasoline Retail Prices, U.S. City Average.12Refiner Prices of Residual Fuel Oil.12Refiner Prices of Petroleum Products for Resale.12Refiner Prices of Petroleum Products to End Users.12                                                                                                                                                                                                                                                                                                                                                                                                                                                                    | 20<br>21<br>22<br>23<br>24                                                                         |
| 9.1<br>9.2<br>9.3<br>9.4<br>9.5<br>9.6                                                                        | 9. | Crude Oil Price Summary.11F.O.B. Costs of Crude Oil Imports From Selected Countries.12Landed Costs of Crude Oil Imports From Selected Countries.12Motor Gasoline Retail Prices, U.S. City Average.12Refiner Prices of Residual Fuel Oil.12Refiner Prices of Petroleum Products for Resale.12                                                                                                                                                                                                                                                                                                                                                                                                                                                                                                                        | 20<br>21<br>22<br>23<br>24<br>25                                                                   |
| 9.1<br>9.2<br>9.3<br>9.4<br>9.5<br>9.6<br>9.7                                                                 | 9. | Crude Oil Price Summary.11F.O.B. Costs of Crude Oil Imports From Selected Countries.12Landed Costs of Crude Oil Imports From Selected Countries.12Motor Gasoline Retail Prices, U.S. City Average.12Refiner Prices of Residual Fuel Oil.12Refiner Prices of Petroleum Products for Resale.12Refiner Prices of Petroleum Products to End Users.12No. 2 Distillate Prices to Residences12                                                                                                                                                                                                                                                                                                                                                                                                                             | 20<br>21<br>22<br>23<br>24<br>25<br>26                                                             |
| 9.1<br>9.2<br>9.3<br>9.4<br>9.5<br>9.6<br>9.7                                                                 | 9. | Crude Oil Price Summary.11F.O.B. Costs of Crude Oil Imports From Selected Countries.12Landed Costs of Crude Oil Imports From Selected Countries.12Motor Gasoline Retail Prices, U.S. City Average.12Refiner Prices of Residual Fuel Oil.12Refiner Prices of Petroleum Products for Resale.12Refiner Prices of Petroleum Products to End Users.12No. 2 Distillate Prices to Residences9.8a9.8aNortheastern States.12                                                                                                                                                                                                                                                                                                                                                                                                 | 20<br>21<br>22<br>23<br>24<br>25<br>26<br>27                                                       |
| 9.1<br>9.2<br>9.3<br>9.4<br>9.5<br>9.6<br>9.7                                                                 | 9. | Crude Oil Price Summary.11F.O.B. Costs of Crude Oil Imports From Selected Countries.12Landed Costs of Crude Oil Imports From Selected Countries.12Motor Gasoline Retail Prices, U.S. City Average.12Refiner Prices of Residual Fuel Oil.12Refiner Prices of Petroleum Products for Resale.12Refiner Prices of Petroleum Products to End Users.12No. 2 Distillate Prices to Residences129.8a Northeastern States.129.8b Selected South Atlantic and Midwestern States.129.8c Selected Western States and U.S. Average.12Average Retail Prices of Electricity.13                                                                                                                                                                                                                                                      | 20<br>21<br>22<br>23<br>24<br>25<br>26<br>27<br>28<br>30                                           |
| 9.1<br>9.2<br>9.3<br>9.4<br>9.5<br>9.6<br>9.7<br>9.8<br>9.9<br>9.9                                            | 9. | Crude Oil Price Summary.11F.O.B. Costs of Crude Oil Imports From Selected Countries.12Landed Costs of Crude Oil Imports From Selected Countries.12Motor Gasoline Retail Prices, U.S. City Average.12Refiner Prices of Residual Fuel Oil.12Refiner Prices of Petroleum Products for Resale.12Refiner Prices of Petroleum Products to End Users.12No. 2 Distillate Prices to Residences129.8bSelected South Atlantic and Midwestern States.129.8cSelected Western States and U.S. Average.12Average Retail Prices of Electricity.13Cost of Fossil-Fuel Receipts at Electric Generating Plants.13                                                                                                                                                                                                                      | 20<br>21<br>22<br>23<br>24<br>25<br>26<br>27<br>28<br>30<br>31                                     |
| 9.1<br>9.2<br>9.3<br>9.4<br>9.5<br>9.6<br>9.7<br>9.8                                                          | 9. | Crude Oil Price Summary.11F.O.B. Costs of Crude Oil Imports From Selected Countries.12Landed Costs of Crude Oil Imports From Selected Countries.12Motor Gasoline Retail Prices, U.S. City Average.12Refiner Prices of Residual Fuel Oil.12Refiner Prices of Petroleum Products for Resale.12Refiner Prices of Petroleum Products to End Users.12No. 2 Distillate Prices to Residences129.8a Northeastern States.129.8b Selected South Atlantic and Midwestern States.129.8c Selected Western States and U.S. Average.12Average Retail Prices of Electricity.13                                                                                                                                                                                                                                                      | 20<br>21<br>22<br>23<br>24<br>25<br>26<br>27<br>28<br>30<br>31                                     |
| 9.1<br>9.2<br>9.3<br>9.4<br>9.5<br>9.6<br>9.7<br>9.8<br>9.9<br>9.9                                            |    | Crude Oil Price Summary.11F.O.B. Costs of Crude Oil Imports From Selected Countries.12Landed Costs of Crude Oil Imports From Selected Countries.12Motor Gasoline Retail Prices, U.S. City Average.12Refiner Prices of Residual Fuel Oil.12Refiner Prices of Petroleum Products for Resale.12Refiner Prices of Petroleum Products to End Users.12No. 2 Distillate Prices to Residences129.8bSelected South Atlantic and Midwestern States.129.8cSelected Western States and U.S. Average.12Average Retail Prices of Electricity.13Cost of Fossil-Fuel Receipts at Electric Generating Plants.13                                                                                                                                                                                                                      | 20<br>21<br>22<br>23<br>24<br>25<br>26<br>27<br>28<br>30<br>31                                     |
| 9.1<br>9.2<br>9.3<br>9.4<br>9.5<br>9.6<br>9.7<br>9.8<br>9.9<br>9.10<br>9.11                                   |    | Crude Oil Price Summary.11F.O.B. Costs of Crude Oil Imports From Selected Countries.12Landed Costs of Crude Oil Imports From Selected Countries.12Motor Gasoline Retail Prices, U.S. City Average.12Refiner Prices of Residual Fuel Oil.12Refiner Prices of Petroleum Products for Resale.12Refiner Prices of Petroleum Products to End Users.12No. 2 Distillate Prices to Residences129.8a Northeastern States.129.8b Selected South Atlantic and Midwestern States.129.8c Selected Western States and U.S. Average.12Average Retail Prices of Electricity.13Cost of Fossil-Fuel Receipts at Electric Generating Plants.13Natural Gas Prices.13                                                                                                                                                                    | 20<br>21<br>22<br>23<br>24<br>25<br>26<br>27<br>28<br>30<br>31<br>33                               |
| 9.1<br>9.2<br>9.3<br>9.4<br>9.5<br>9.6<br>9.7<br>9.8<br>9.9<br>9.10<br>9.11<br><b>Section</b>                 |    | Crude Oil Price Summary.11F.O.B. Costs of Crude Oil Imports From Selected Countries.12Landed Costs of Crude Oil Imports From Selected Countries.12Motor Gasoline Retail Prices, U.S. City Average.12Refiner Prices of Residual Fuel Oil.12Refiner Prices of Petroleum Products for Resale.12Refiner Prices of Petroleum Products to End Users.12No. 2 Distillate Prices to Residences129.8aNortheastern States.129.8bSelected South Atlantic and Midwestern States.129.8cSelected Western States and U.S. Average.12Average Retail Prices of Electricity.13Cost of Fossil-Fuel Receipts at Electric Generating Plants.13Natural Gas Prices.13Renewable Energy13Renewable Energy Production and Consumption by Source.13Renewable Energy Consumption13                                                               | 20<br>21<br>22<br>23<br>24<br>25<br>26<br>27<br>28<br>30<br>31<br>33                               |
| 9.1<br>9.2<br>9.3<br>9.4<br>9.5<br>9.6<br>9.7<br>9.8<br>9.9<br>9.10<br>9.11<br><b>Section</b><br>10.1         |    | Crude Oil Price Summary.11F.O.B. Costs of Crude Oil Imports From Selected Countries.12Landed Costs of Crude Oil Imports From Selected Countries.12Motor Gasoline Retail Prices, U.S. City Average.12Refiner Prices of Residual Fuel Oil.12Refiner Prices of Petroleum Products for Resale.12No. 2 Distillate Prices to Residences129.8aNortheastern States.129.8bSelected South Atlantic and Midwestern States.129.8cSelected Western States and U.S. Average.13Cost of Fossil-Fuel Receipts at Electric Generating Plants.13Natural Gas Prices.13Renewable Energy13Renewable Energy Consumption10.2a10.2aResidential and Commercial Sectors.14                                                                                                                                                                     | 20<br>21<br>22<br>23<br>24<br>25<br>26<br>27<br>28<br>30<br>31<br>33<br>39<br>40                   |
| 9.1<br>9.2<br>9.3<br>9.4<br>9.5<br>9.6<br>9.7<br>9.8<br>9.9<br>9.10<br>9.11<br><b>Section</b><br>10.1         |    | Crude Oil Price Summary.11F.O.B. Costs of Crude Oil Imports From Selected Countries.12Landed Costs of Crude Oil Imports From Selected Countries.12Motor Gasoline Retail Prices, U.S. City Average.12Refiner Prices of Residual Fuel Oil.12Refiner Prices of Petroleum Products for Resale.12Refiner Prices of Petroleum Products to End Users.12No. 2 Distillate Prices to Residences129.8aNortheastern States.129.8bSelected South Atlantic and Midwestern States.129.8cSelected Western States and U.S. Average.12Average Retail Prices of Electricity.13Cost of Fossil-Fuel Receipts at Electric Generating Plants.13Natural Gas Prices.13Renewable Energy13Renewable Energy Consumption10.2a10.2bIndustrial and Commercial Sectors.1410.2bIndustrial and Transportation Sectors.14                              | 20<br>21<br>22<br>23<br>24<br>25<br>26<br>27<br>28<br>30<br>31<br>33<br>39<br>40<br>41             |
| 9.1<br>9.2<br>9.3<br>9.4<br>9.5<br>9.6<br>9.7<br>9.8<br>9.9<br>9.10<br>9.11<br><b>Section</b><br>10.1<br>10.2 |    | Crude Oil Price Summary.11F.O.B. Costs of Crude Oil Imports From Selected Countries.12Landed Costs of Crude Oil Imports From Selected Countries.12Motor Gasoline Retail Prices, U.S. City Average.12Refiner Prices of Residual Fuel Oil.12Refiner Prices of Petroleum Products for Resale.12Refiner Prices of Petroleum Products to End Users.12No. 2 Distillate Prices to Residences129.8aNortheastern States.129.8bSelected South Atlantic and Midwestern States.129.8cSelected Western States and U.S. Average.12Average Retail Prices of Electricity.13Cost of Fossil-Fuel Receipts at Electric Generating Plants.13Natural Gas Prices.13Renewable Energy13Renewable Energy Consumption10.2a10.2aResidential and Commercial Sectors.1410.2bIndustrial and Transportation Sectors.1410.2cElectric Power Sector14 | 20<br>21<br>22<br>23<br>24<br>25<br>26<br>27<br>28<br>30<br>31<br>33<br>39<br>40<br>41<br>42       |
| 9.1<br>9.2<br>9.3<br>9.4<br>9.5<br>9.6<br>9.7<br>9.8<br>9.9<br>9.10<br>9.11<br><b>Section</b><br>10.1         |    | Crude Oil Price Summary.11F.O.B. Costs of Crude Oil Imports From Selected Countries.12Landed Costs of Crude Oil Imports From Selected Countries.12Motor Gasoline Retail Prices, U.S. City Average.12Refiner Prices of Residual Fuel Oil.12Refiner Prices of Petroleum Products for Resale.12Refiner Prices of Petroleum Products to End Users.12No. 2 Distillate Prices to Residences129.8aNortheastern States.129.8bSelected South Atlantic and Midwestern States.129.8cSelected Western States and U.S. Average.12Average Retail Prices of Electricity.13Cost of Fossil-Fuel Receipts at Electric Generating Plants.13Natural Gas Prices.13Renewable Energy13Renewable Energy Consumption10.2a10.2bIndustrial and Commercial Sectors.1410.2bIndustrial and Transportation Sectors.14                              | 20<br>21<br>22<br>23<br>24<br>25<br>26<br>27<br>28<br>30<br>31<br>33<br>39<br>40<br>41<br>42<br>43 |