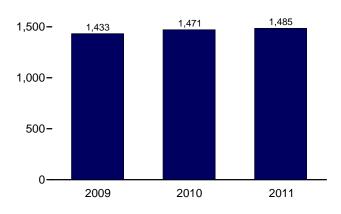

0, "Combined Heat and Power Plant Report." • 2008 forward: EIA, Form EIA-920, "Combined Heat and Power Plant Report." • 2008 forward: EIA, Form EIA-920, "Power Plant Operations Report."

#### **Electricity End Use** Figure 7.6 (Billion Kilowatthours)

Electricity End Use Overview, 1989-2010 Retail Sales<sup>a</sup> by Sector, May 2011 5,000-175-150-4,000-125-Total 3,000-98.3 100-Retail Sales<sup>a</sup> 75-2,000-50-1,000 -25-Direct Use<sup>b</sup> 0-0 1995 2000 2005 2010 1990 Residential Retail Sales<sup>a</sup> by Sector, 1973-2010 1,500-175-Commercial Residential 150-125-Industrial 1,000-100-Commercial 75-Industrial 500 50-25-Transportation<sup>6</sup> 0-\*\*\*\*\*\* 1975 1980 1985 1990 1995 2000 2005 2010 2009



Commercial<sup>c</sup> Industrial Transportation<sup>d</sup>















#### Table 7.6 Electricity End Use

(Million Kilowatthours)

|                        |                        | ·                      | Retail Sales <sup>a</sup> |                                  |                                    |                         |                               | Discont<br>Retail Sale           |                             |
|------------------------|------------------------|------------------------|---------------------------|----------------------------------|------------------------------------|-------------------------|-------------------------------|----------------------------------|-----------------------------|
|                        | Residential            | Commercialb            | Industrialc               | Transpor-<br>tation <sup>d</sup>