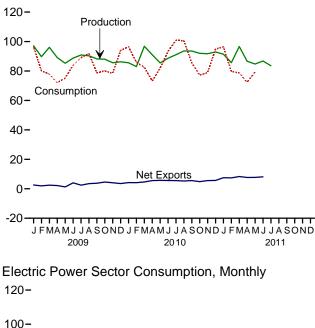

#### Consumption, Production, and Imports, Monthly

Web Page: http://www.eia.gov/totalenergy/data/monthly/#summary. Source: Table 1.1.