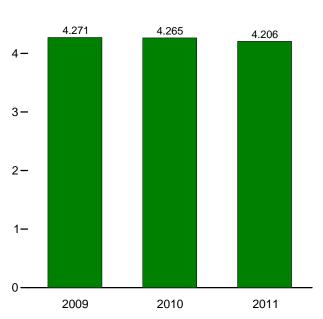

#### Section 11. International Petroleum

| 11.1 | World Crude Oil Production                       |     |
|------|--------------------------------------------------|-----|
|      | 11.1a OPEC Members                               | 152 |
|      | 11.1b Persian Gulf Nations, Non-OPEC, and World. | 153 |
| 11.2 | Petroleum Consumption in OECD Countries          | 155 |
| 11.3 | Petroleum Stocks in OECD Countries               | 157 |