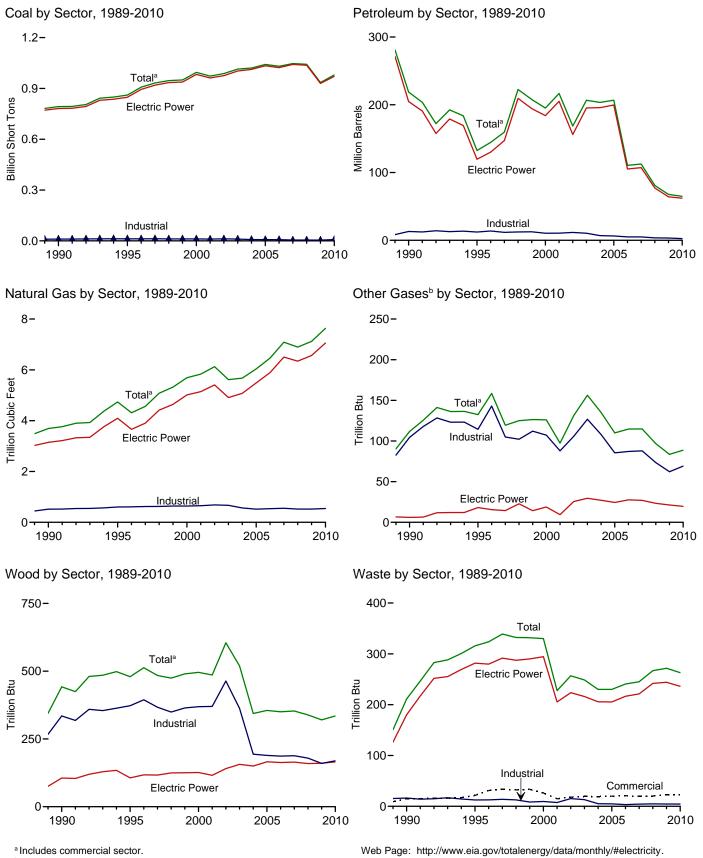

## Figures

| Section | 1. | Energy Overview                                                          |
|---------|----|--------------------------------------------------------------------------|
| 1.1     |    | Primary Energy Overview. 2                                               |
| 1.2     |    | Primary Energy Production                                                |
| 1.3     |    | Primary Energy Consumption                                               |
| 1.4a    |    | Primary Energy Imports and Exports                                       |
| 1.4b    |    | Primary Energy Net Imports                                               |
| 1.5     |    | Merchandise Trade Value.                                                 |
| 1.6     |    | Cost of Fuels to End Users in Real (1982-1984) Dollars                   |
| 1.7     |    | Primary Energy Consumption per Real Dollar of Gross Domestic Product     |
| 1.8     |    | Motor Vehicle Fuel Economy 17                                            |
| Section | 2  | Energy Consumption by Sector                                             |
| 2.1     |    | Energy Consumption by Sector                                             |
| 2.2     |    | Residential Sector Energy Consumption                                    |
| 2.3     |    | Commercial Sector Energy Consumption                                     |
| 2.4     |    | Industrial Sector Energy Consumption                                     |
| 2.5     |    | Transportation Sector Energy Consumption                                 |
| 2.6     |    | Electric Power Sector Energy Consumption                                 |
|         |    |                                                                          |
| Section | 3. | Petroleum                                                                |
| 3.1     |    | Petroleum Overview                                                       |
| 3.2     |    | Refinery and Blender Net Inputs and Net Production                       |
| 3.3     |    | Petroleum Trade                                                          |
|         |    | 3.3a Overview                                                            |
|         |    | 3.3b Imports                                                             |
| 3.4     |    | Petroleum Stocks                                                         |
| 3.5     |    | Petroleum Products Supplied by Type                                      |
| 3.6     |    | Heat Content of Petroleum Products Supplied by Type 50                   |
| 3.7     |    | Petroleum Consumption by Sector                                          |
| 3.8     |    | Heat Content of Petroleum Consumption by Sector, Selected Products       |
| Section | 4. | Natural Gas                                                              |
| 4.1     | 4. | Natural Gas                                                              |
| 4.1     |    |                                                                          |
| Section | 5. | Crude Oil and Natural Gas Resource Development                           |
| 5.1     |    | Crude Oil and Natural Gas Resource Development Indicators                |
|         |    |                                                                          |
| Section | 6. | Coal                                                                     |
| 6.1     |    | Coal                                                                     |
|         |    |                                                                          |
| Section | 7. | Electricity                                                              |
| 7.1     |    | Electricity Overview                                                     |
| 7.2     |    | Electricity Net Generation                                               |
| 7.3     |    | Consumption of Selected Combustible Fuels for Electricity Generation     |
| 7.4     |    | Consumption of Selected Combustible Fuels for Electricity Generation and |
|         |    | Useful Thermal Output                                                    |
| 7.5     |    | Stocks of Coal and Petroleum: Electric Power Sector                      |
| 7.6     |    | Electricity End Use                                                      |
|         |    |                                                                          |
| Section | 8. | Nuclear Energy                                                           |
| 8.1     |    | Nuclear Energy Overview. 114                                             |