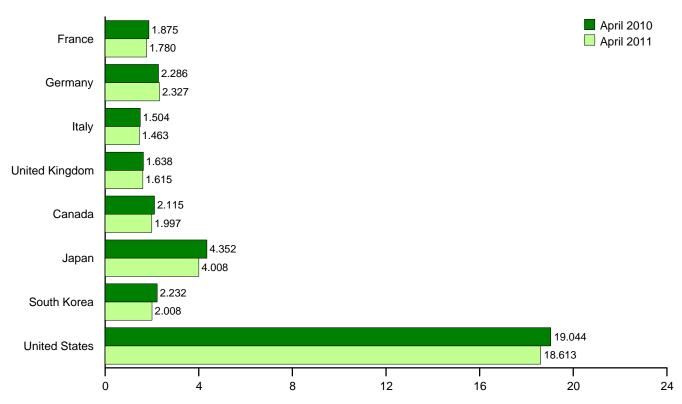

#### Section 11. International Petroleum

| 11.1 | World Crude Oil Production                       |     |
|------|--------------------------------------------------|-----|
|      | 11.1a OPEC Members                               | 152 |
|      | 11.1b Persian Gulf Nations, Non-OPEC, and World. | 153 |
| 11.2 | Petroleum Consumption in OECD Countries          | 155 |
| 11.3 | Petroleum Stocks in OECD Countries               | 157 |