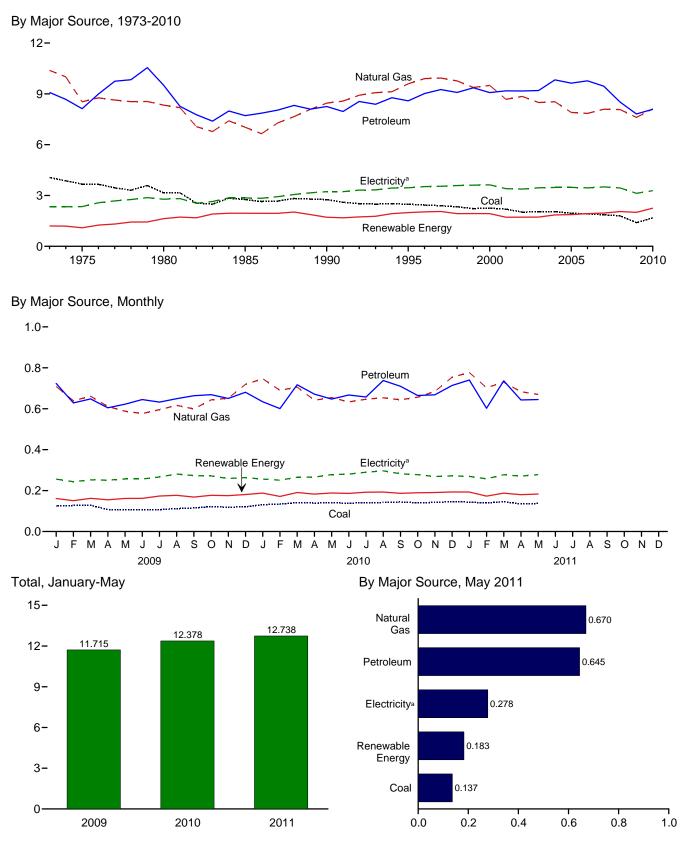

## Figures

| Section | 1. | Energy Overview                                                          |
|---------|----|--------------------------------------------------------------------------|
| 1.1     |    | Primary Energy Overview. 2                                               |
| 1.2     |    | Primary Energy Production                                                |
| 1.3     |    | Primary Energy Consumption                                               |
| 1.4a    |    | Primary Energy Imports and Exports                                       |
| 1.4b    |    | Primary Energy Net Imports                                               |
| 1.5     |    | Merchandise Trade Value.                                                 |
| 1.6     |    | Cost of Fuels to End Users in Real (1982-1984) Dollars                   |
| 1.7     |    | Primary Energy Consumption per Real Dollar of Gross Domestic Product     |
| 1.8     |    | Motor Vehicle Fuel Economy 17                                            |
| Section | 2  | Energy Consumption by Sector                                             |
| 2.1     |    | Energy Consumption by Sector                                             |
| 2.2     |    | Residential Sector Energy Consumption                                    |
| 2.3     |    | Commercial Sector Energy Consumption                                     |
| 2.4     |    | Industrial Sector Energy Consumption                                     |
| 2.5     |    | Transportation Sector Energy Consumption                                 |
| 2.6     |    | Electric Power Sector Energy Consumption                                 |
|         |    |                                                                          |
| Section | 3. | Petroleum                                                                |
| 3.1     |    | Petroleum Overview                                                       |
| 3.2     |    | Refinery and Blender Net Inputs and Net Production                       |
| 3.3     |    | Petroleum Trade                                                          |
|         |    | 3.3a Overview                                                            |
|         |    | 3.3b Imports                                                             |
| 3.4     |    | Petroleum Stocks                                                         |
| 3.5     |    | Petroleum Products Supplied by Type                                      |
| 3.6     |    | Heat Content of Petroleum Products Supplied by Type 50                   |
| 3.7     |    | Petroleum Consumption by Sector                                          |
| 3.8     |    | Heat Content of Petroleum Consumption by Sector, Selected Products       |
| Section | 4. | Natural Gas                                                              |
| 4.1     | 4. | Natural Gas                                                              |
| 4.1     |    |                                                                          |
| Section | 5. | Crude Oil and Natural Gas Resource Development                           |
| 5.1     |    | Crude Oil and Natural Gas Resource Development Indicators                |
|         |    |                                                                          |
| Section | 6. | Coal                                                                     |
| 6.1     |    | Coal                                                                     |
|         |    |                                                                          |
| Section | 7. | Electricity                                                              |
| 7.1     |    | Electricity Overview                                                     |
| 7.2     |    | Electricity Net Generation                                               |
| 7.3     |    | Consumption of Selected Combustible Fuels for Electricity Generation     |
| 7.4     |    | Consumption of Selected Combustible Fuels for Electricity Generation and |
|         |    | Useful Thermal Output                                                    |
| 7.5     |    | Stocks of Coal and Petroleum: Electric Power Sector                      |
| 7.6     |    | Electricity End Use                                                      |
|         |    |                                                                          |
| Section | 8. | Nuclear Energy                                                           |
| 8.1     |    | Nuclear Energy Overview. 114                                             |