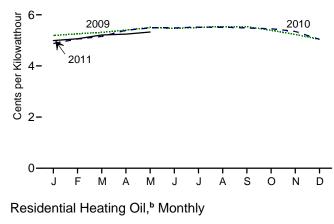

## Figures

| Section  | 9.  | Energy Prices                                               |     |
|----------|-----|-------------------------------------------------------------|-----|
| 9.1      |     | Petroleum Prices.                                           | 118 |
| 9.2      |     | Average Retail Prices of Electricity.                       | 129 |
| 9.3      |     | Cost of Fossil-Fuel Receipts at Electric Generating Plants. | 129 |
| 9.4      |     | Natural Gas Prices.                                         |     |
| Section  | 10. | Renewable Energy                                            |     |
| 10.1     |     | Renewable Energy Consumption.                               | 138 |
| Sectionr | 11. | International Petroleum                                     |     |
| 11.1     |     | World Crude Oil Production                                  |     |
|          |     | 11.1a Overview                                              | 150 |
|          |     | 11.1b By Selected Country.                                  | 151 |
| 11.2     |     | Petroleum Consumption in OECD Countries.                    |     |
| 11.3     |     | Petroleum Stocks in OECD Countries.                         |     |
| Section  | 12. | Environment                                                 |     |
| 12.1     |     | Carbon Dioxide Emissions From Energy Consumption by Source  |     |
| 12.2     |     | Carbon Dioxide Emissions From Energy Consumption by Sector. | 162 |