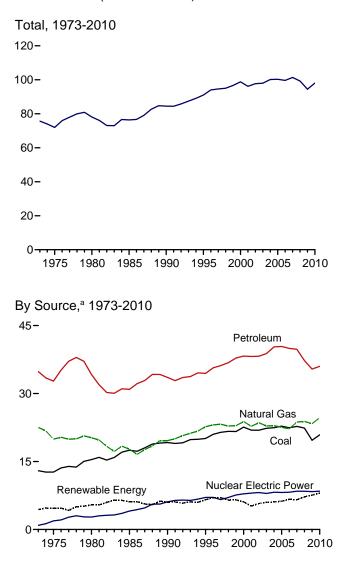

## Figure 1.1 Primary Energy Overview (Quadrillion Btu)

| Consumption, | Production, | and Imports, | 1973-2010 |
|--------------|-------------|--------------|-----------|
| 120-         |             |              |           |

#### Consumption, Production, and Imports, Monthly

Web Page: http://www.eia.gov/totalenergy/data/monthly/#summary. Source: Table 1.1.