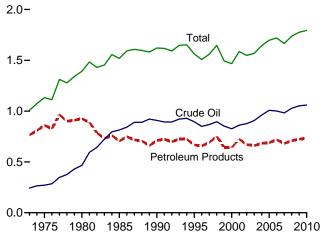

#### Section 11. International Petroleum

| 11.1 | World Crude Oil Production                       |     |
|------|--------------------------------------------------|-----|
|      | 11.1a OPEC Members                               | 152 |
|      | 11.1b Persian Gulf Nations, Non-OPEC, and World. | 153 |
| 11.2 | Petroleum Consumption in OECD Countries          | 155 |
| 11.3 | Petroleum Stocks in OECD Countries               | 157 |