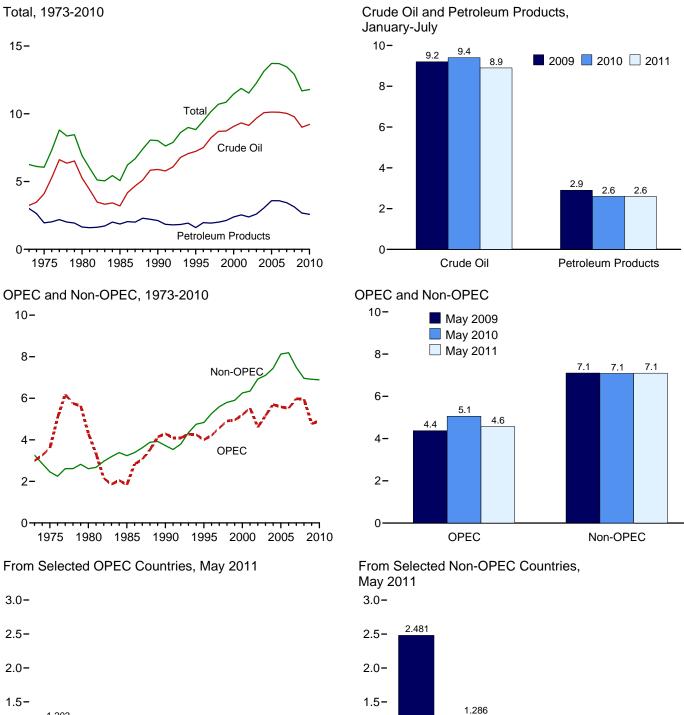

#### Section 11. International Petroleum

| 11.1 | World Crude Oil Production                       |     |
|------|--------------------------------------------------|-----|
|      | 11.1a OPEC Members                               | 152 |
|      | 11.1b Persian Gulf Nations, Non-OPEC, and World. | 153 |
| 11.2 | Petroleum Consumption in OECD Countries          | 155 |
| 11.3 | Petroleum Stocks in OECD Countries               | 157 |