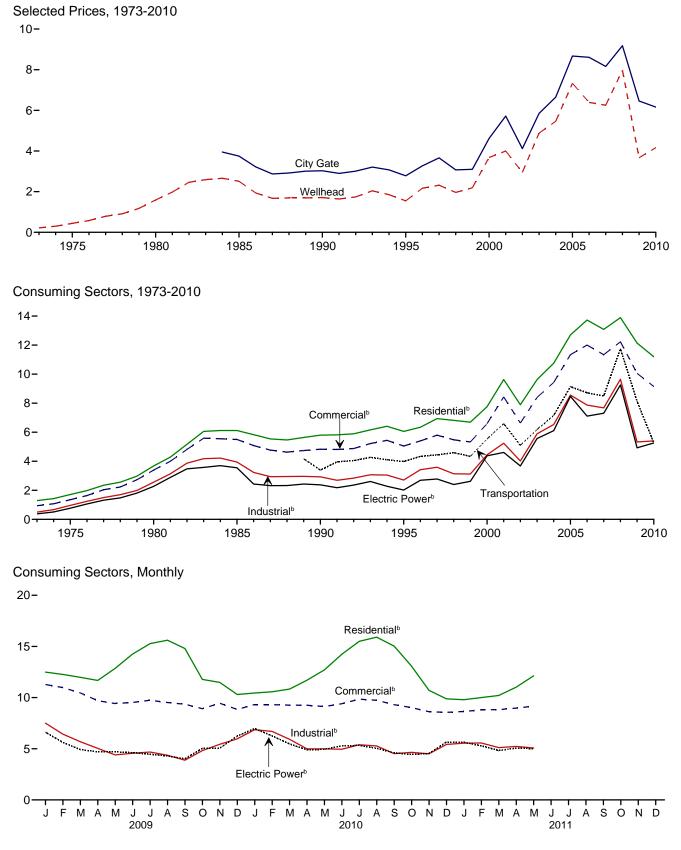

## Figures

| Section  | 9.  | Energy Prices                                               |     |
|----------|-----|-------------------------------------------------------------|-----|
| 9.1      |     | Petroleum Prices.                                           | 118 |
| 9.2      |     | Average Retail Prices of Electricity.                       | 129 |
| 9.3      |     | Cost of Fossil-Fuel Receipts at Electric Generating Plants. | 129 |
| 9.4      |     | Natural Gas Prices.                                         |     |
| Section  | 10. | Renewable Energy                                            |     |
| 10.1     |     | Renewable Energy Consumption.                               | 138 |
| Sectionr | 11. | International Petroleum                                     |     |
| 11.1     |     | World Crude Oil Production                                  |     |
|          |     | 11.1a Overview                                              | 150 |
|          |     | 11.1b By Selected Country.                                  | 151 |
| 11.2     |     | Petroleum Consumption in OECD Countries.                    |     |
| 11.3     |     | Petroleum Stocks in OECD Countries.                         |     |
| Section  | 12. | Environment                                                 |     |
| 12.1     |     | Carbon Dioxide Emissions From Energy Consumption by Source  |     |
| 12.2     |     | Carbon Dioxide Emissions From Energy Consumption by Sector. | 162 |