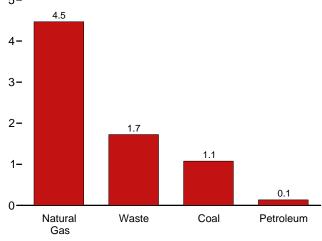

#### Section 12. Environment

| 12.1 | Carbon Dioxide Emissions From Energy Consumption by Source               | 161 |
|------|--------------------------------------------------------------------------|-----|
| 12.2 | Carbon Dioxide Emissions From Energy Consumption: Residential Sector     | 163 |
| 12.3 | Carbon Dioxide Emissions From Energy Consumption: Commercial Sector      | 164 |
| 12.4 | Carbon Dioxide Emissions From Energy Consumption: Industrial Sector      | 165 |
| 12.5 | Carbon Dioxide Emissions From Energy Consumption: Transportation Sector  | 166 |
| 12.6 | Carbon Dioxide Emissions From Energy Consumption: Electric Power Sector. | 167 |
| 12.7 | Carbon Dioxide Emissions From Biomass Energy Consumption                 | 168 |