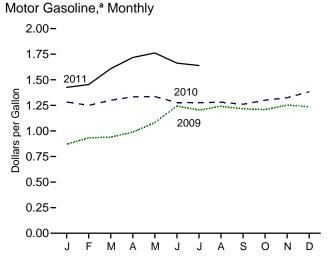

## Figures

| Section  | 9.  | Energy Prices                                               |     |
|----------|-----|-------------------------------------------------------------|-----|
| 9.1      |     | Petroleum Prices.                                           | 118 |
| 9.2      |     | Average Retail Prices of Electricity.                       | 129 |
| 9.3      |     | Cost of Fossil-Fuel Receipts at Electric Generating Plants. | 129 |
| 9.4      |     | Natural Gas Prices.                                         |     |
| Section  | 10. | Renewable Energy                                            |     |
| 10.1     |     | Renewable Energy Consumption.                               | 138 |
| Sectionr | 11. | International Petroleum                                     |     |
| 11.1     |     | World Crude Oil Production                                  |     |
|          |     | 11.1a Overview                                              | 150 |
|          |     | 11.1b By Selected Country.                                  | 151 |
| 11.2     |     | Petroleum Consumption in OECD Countries.                    |     |
| 11.3     |     | Petroleum Stocks in OECD Countries.                         |     |
| Section  | 12. | Environment                                                 |     |
| 12.1     |     | Carbon Dioxide Emissions From Energy Consumption by Source  |     |
| 12.2     |     | Carbon Dioxide Emissions From Energy Consumption by Sector. | 162 |