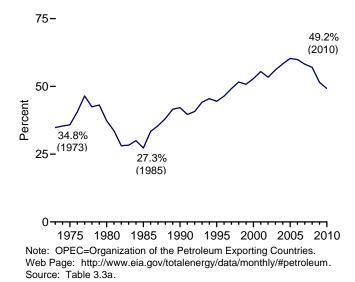

#### Section 11. International Petroleum

| 11.1 | World Crude Oil Production                       |     |
|------|--------------------------------------------------|-----|
|      | 11.1a OPEC Members                               | 152 |
|      | 11.1b Persian Gulf Nations, Non-OPEC, and World. | 153 |
| 11.2 | Petroleum Consumption in OECD Countries          | 155 |
| 11.3 | Petroleum Stocks in OECD Countries               | 157 |