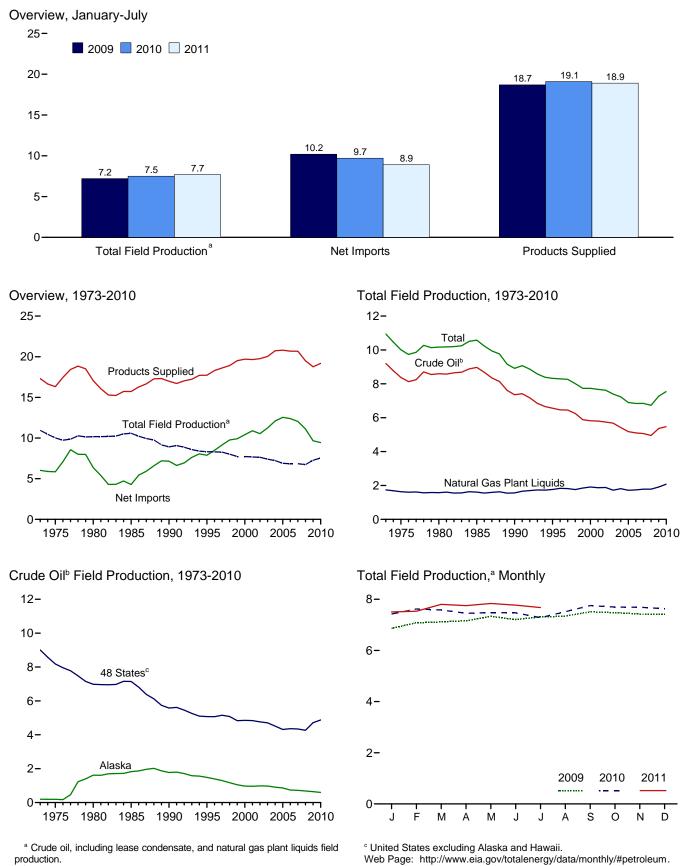

#### Important Notes About the Data

**Data Displayed:** For tables beginning in 1973, some annual data (usually 1974, 1976-1979, 1981-1984, 1986-1989, and 1991-1994) are not shown in the tables in Portable Document Format (PDF) files; however, all annual data are shown in the Excel and comma-separated values (CSV) files. Also, only two to three years of monthly data are displayed in the PDF files; however, for many series, monthly data beginning with January 1973 are available in the Excel and CSV files.