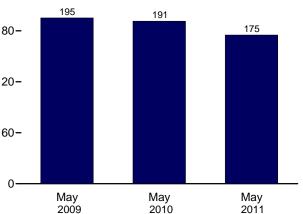

tistics published since the March 1985 MER are U.S. Energy Information Administration (EIA) estimates produced by statistically imputing well counts and footage based on the partial data available from the API. These estimates are subject to continuous revision as new data, some of which pertain to earlier months and years, become available. Additional information about the EIA estimation methodology may be found in "Estimating Well Completions," a feature article published in the March 1985 MER.





Coal yard, Curtis Bay, Maryland. Source: U.S. Department of Energy.



Figure 6.1 Coal



Overview, Monthly

250-Total

Web Page: http://www.eia.gov/totalenergy/data/monthly/#coal. Sources: Tables 6.1-6.3.

1985 1990

1995 2000

Electric Power





Electric Power Sector Stocks, End of Month



2005 2010

200-

150-

100

50-

0

1975 1980

#### Table 6.1 Coal Overview

(Thousand Short Tons)

|                    |                         | Waste<br>Coal       |                  | Trade              |                          | Stock              | Losses and<br>Unaccounted |                     |
|--------------------|-------------------------|---------------------|------------------|--------------------|--------------------------|--------------------|---------------------------|---------------------|
|                    | Production <sup>a</sup> | Suppliedb           | Imports          | Exports            | Net Imports <sup>c</sup> | Changed            | for <sup>e</sup>          | Consumption         |
| 973 Total          | 598,568                 | NA                  |