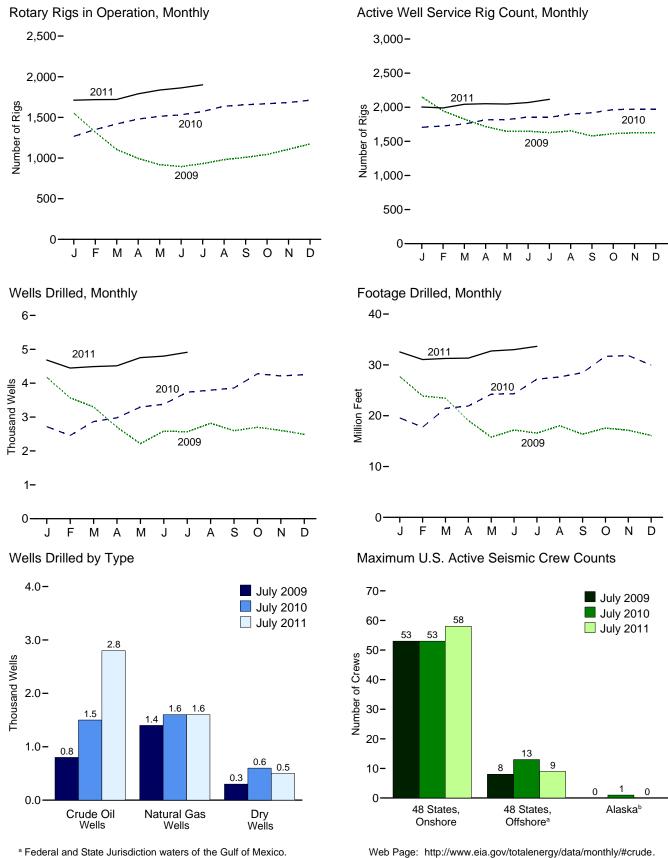

(6 million cubic feet). The United States exports natural gas via pipeline to Canada and Mexico; and exports LNG via tanker to Brazil, India, Japan, Russia, South Korea, Spain, and United Kingdom. Also, small amounts of LNG have gone to Mexico since 1998.

Annual and final monthly data are from the annual EIA Form FPC-14, "Annual Report for Importers and Exporters of Natural Gas," which requires data to be reported by month for the calendar year.

Preliminary monthly data are EIA estimates. For a discussion of estimation procedures, see the EIA NGM. Preliminary data are revised after the publication of the EIA *U.S. Imports and Exports of Natural Gas.* 



# Crude Oil and Natural Gas Resource Development



New oil and gas drilling activity in Wyoming. Source: Dreamstime Stock Photos.





<sup>a</sup> Federal and State Jurisdiction waters of the Gulf of Mexico. <sup>b</sup> All onshore.

Sources: Tables 5.1-5.3.

## Table 5.1 Crude Oil and Natural Gas Drilling Activity Measurements

(Number of Rigs)

|                     |         | R        | otary Rigs in Operatio | n <sup>a</sup> |                    |                        |
|---------------------|---------|----------|------------------------|----------------|--------------------|------------------------|
|                     | Ву      | Site     | Ву                     | Туре           |                    | Active<br>Well Service |
|                     | Onshore | Offshore | Crude Oil              | Natural Gas    | Total <sup>b</sup> | Rig Count <sup>c</sup> |
| 973 Average         | 1,110   | 84       | NA