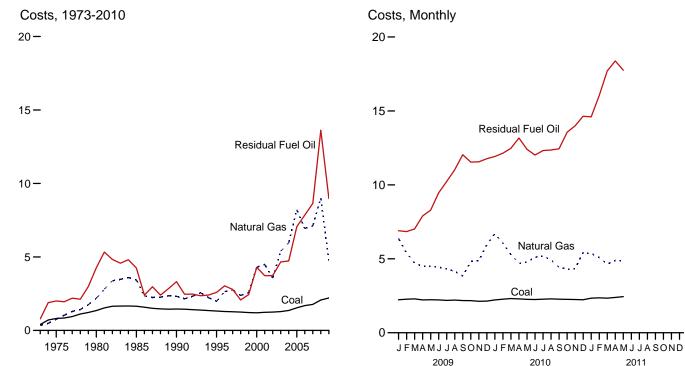

## Figures

| Section  | 9.  | Energy Prices                                               |     |
|----------|-----|-------------------------------------------------------------|-----|
| 9.1      |     | Petroleum Prices.                                           | 118 |
| 9.2      |     | Average Retail Prices of Electricity.                       | 129 |
| 9.3      |     | Cost of Fossil-Fuel Receipts at Electric Generating Plants. | 129 |
| 9.4      |     | Natural Gas Prices.                                         |     |
| Section  | 10. | Renewable Energy                                            |     |
| 10.1     |     | Renewable Energy Consumption.                               | 138 |
| Sectionr | 11. | International Petroleum                                     |     |
| 11.1     |     | World Crude Oil Production                                  |     |
|          |     | 11.1a Overview                                              | 150 |
|          |     | 11.1b By Selected Country.                                  | 151 |
| 11.2     |     | Petroleum Consumption in OECD Countries.                    |     |
| 11.3     |     | Petroleum Stocks in OECD Countries.                         |     |
| Section  | 12. | Environment                                                 |     |
| 12.1     |     | Carbon Dioxide Emissions From Energy Consumption by Source  |     |
| 12.2     |     | Carbon Dioxide Emissions From Energy Consumption by Sector. | 162 |