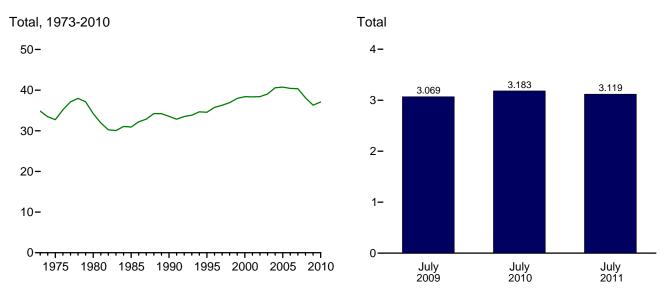

#### Consumption, Production, and Imports, Monthly

Web Page: http://www.eia.gov/totalenergy/data/monthly/#summary. Source: Table 1.1.