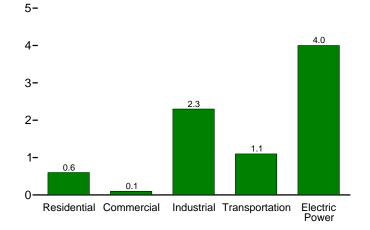

## Figures

| Section | 1. | Energy Overview                                                          |
|---------|----|--------------------------------------------------------------------------|
| 1.1     |    | Primary Energy Overview. 2                                               |
| 1.2     |    | Primary Energy Production                                                |
| 1.3     |    | Primary Energy Consumption                                               |
| 1.4a    |    | Primary Energy Imports and Exports                                       |
| 1.4b    |    | Primary Energy Net Imports                                               |
| 1.5     |    | Merchandise Trade Value.                                                 |
| 1.6     |    | Cost of Fuels to End Users in Real (1982-1984) Dollars                   |
| 1.7     |    | Primary Energy Consumption per Real Dollar of Gross Domestic Product     |
| 1.8     |    | Motor Vehicle Fuel Economy 17                                            |
| Section | 2  | Energy Consumption by Sector                                             |
| 2.1     |    | Energy Consumption by Sector                                             |
| 2.2     |    | Residential Sector Energy Consumption                                    |
| 2.3     |    | Commercial Sector Energy Consumption                                     |
| 2.4     |    | Industrial Sector Energy Consumption                                     |
| 2.5     |    | Transportation Sector Energy Consumption                                 |
| 2.6     |    | Electric Power Sector Energy Consumption                                 |
|         |    |                                                                          |
| Section | 3. | Petroleum                                                                |
| 3.1     |    | Petroleum Overview                                                       |
| 3.2     |    | Refinery and Blender Net Inputs and Net Production                       |
| 3.3     |    | Petroleum Trade                                                          |
|         |    | 3.3a Overview                                                            |
|         |    | 3.3b Imports                                                             |
| 3.4     |    | Petroleum Stocks                                                         |
| 3.5     |    | Petroleum Products Supplied by Type                                      |
| 3.6     |    | Heat Content of Petroleum Products Supplied by Type 50                   |
| 3.7     |    | Petroleum Consumption by Sector                                          |
| 3.8     |    | Heat Content of Petroleum Consumption by Sector, Selected Products       |
| Section | 4. | Natural Gas                                                              |
| 4.1     | 4. | Natural Gas                                                              |
| 4.1     |    |                                                                          |
| Section | 5. | Crude Oil and Natural Gas Resource Development                           |
| 5.1     |    | Crude Oil and Natural Gas Resource Development Indicators                |
|         |    |                                                                          |
| Section | 6. | Coal                                                                     |
| 6.1     |    | Coal                                                                     |
|         |    |                                                                          |
| Section | 7. | Electricity                                                              |
| 7.1     |    | Electricity Overview                                                     |
| 7.2     |    | Electricity Net Generation                                               |
| 7.3     |    | Consumption of Selected Combustible Fuels for Electricity Generation     |
| 7.4     |    | Consumption of Selected Combustible Fuels for Electricity Generation and |
|         |    | Useful Thermal Output                                                    |
| 7.5     |    | Stocks of Coal and Petroleum: Electric Power Sector                      |
| 7.6     |    | Electricity End Use                                                      |
|         |    |                                                                          |
| Section | 8. | Nuclear Energy                                                           |
| 8.1     |    | Nuclear Energy Overview. 114                                             |