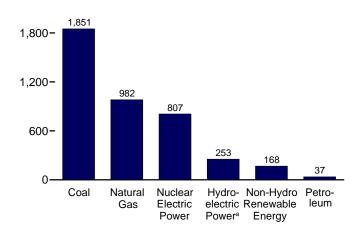

## Tables

| <b>Section</b><br>6.1<br>6.2<br>6.3                                                                           | 6. | Coal       8         Coal Overview.       8         Coal Consumption by Sector.       8         Coal Stocks by Sector.       8                                                                                                                                                                                                                                                                                                                                                                                                                                                                                                                                                                                                                                                                                      | 34                                                                                                 |
|---------------------------------------------------------------------------------------------------------------|----|---------------------------------------------------------------------------------------------------------------------------------------------------------------------------------------------------------------------------------------------------------------------------------------------------------------------------------------------------------------------------------------------------------------------------------------------------------------------------------------------------------------------------------------------------------------------------------------------------------------------------------------------------------------------------------------------------------------------------------------------------------------------------------------------------------------------|----------------------------------------------------------------------------------------------------|
| Section                                                                                                       | 7. | Electricity                                                                                                                                                                                                                                                                                                                                                                                                                                                                                                                                                                                                                                                                                                                                                                                                         |                                                                                                    |
| 7.1                                                                                                           |    | Electricity Overview                                                                                                                                                                                                                                                                                                                                                                                                                                                                                                                                                                                                                                                                                                                                                                                                | 93                                                                                                 |
| 7.2                                                                                                           |    | Electricity Net Generation                                                                                                                                                                                                                                                                                                                                                                                                                                                                                                                                                                                                                                                                                                                                                                                          | _                                                                                                  |
|                                                                                                               |    | 7.2a Total (All Sectors)                                                                                                                                                                                                                                                                                                                                                                                                                                                                                                                                                                                                                                                                                                                                                                                            |                                                                                                    |
|                                                                                                               |    | 7.2b       Electric Power Sector.       9         7.2c       Commercial and Industrial Sectors.       9                                                                                                                                                                                                                                                                                                                                                                                                                                                                                                                                                                                                                                                                                                             |                                                                                                    |
| 7.3                                                                                                           |    | Consumption of Combustible Fuels for Electricity Generation                                                                                                                                                                                                                                                                                                                                                                                                                                                                                                                                                                                                                                                                                                                                                         | ,                                                                                                  |
| 7.5                                                                                                           |    | 7.3a Total (All Sectors).                                                                                                                                                                                                                                                                                                                                                                                                                                                                                                                                                                                                                                                                                                                                                                                           | 90                                                                                                 |
|                                                                                                               |    | 7.3b Electric Power Sector                                                                                                                                                                                                                                                                                                                                                                                                                                                                                                                                                                                                                                                                                                                                                                                          |                                                                                                    |
|                                                                                                               |    | 7.3c Commercial and Industrial Sectors (Selected Fuels)                                                                                                                                                                                                                                                                                                                                                                                                                                                                                                                                                                                                                                                                                                                                                             |                                                                                                    |
| 7.4                                                                                                           |    | Consumption of Combustible Fuels for Electricity Generation and Useful Thermal Output                                                                                                                                                                                                                                                                                                                                                                                                                                                                                                                                                                                                                                                                                                                               |                                                                                                    |
|                                                                                                               |    | 7.4a Total (All Sectors)                                                                                                                                                                                                                                                                                                                                                                                                                                                                                                                                                                                                                                                                                                                                                                                            | )3                                                                                                 |
|                                                                                                               |    | 7.4b Electric Power Sector                                                                                                                                                                                                                                                                                                                                                                                                                                                                                                                                                                                                                                                                                                                                                                                          | )4                                                                                                 |
|                                                                                                               |    | 7.4c Commercial and Industrial Sectors (Selected Fuels)                                                                                                                                                                                                                                                                                                                                                                                                                                                                                                                                                                                                                                                                                                                                                             | -                                                                                                  |
| 7.5                                                                                                           |    | Stocks of Coal and Petroleum: Electric Power Sector                                                                                                                                                                                                                                                                                                                                                                                                                                                                                                                                                                                                                                                                                                                                                                 |                                                                                                    |
| 7.6                                                                                                           |    | Electricity End Use                                                                                                                                                                                                                                                                                                                                                                                                                                                                                                                                                                                                                                                                                                                                                                                                 | )9                                                                                                 |
| Section                                                                                                       | 8. | Nuclear Energy                                                                                                                                                                                                                                                                                                                                                                                                                                                                                                                                                                                                                                                                                                                                                                                                      |                                                                                                    |
| 8.1                                                                                                           |    | Nuclear Energy Overview                                                                                                                                                                                                                                                                                                                                                                                                                                                                                                                                                                                                                                                                                                                                                                                             | 5                                                                                                  |
|                                                                                                               |    |                                                                                                                                                                                                                                                                                                                                                                                                                                                                                                                                                                                                                                                                                                                                                                                                                     |                                                                                                    |
| Section                                                                                                       | 9. | Energy Prices                                                                                                                                                                                                                                                                                                                                                                                                                                                                                                                                                                                                                                                                                                                                                                                                       |                                                                                                    |
| 9.1                                                                                                           | 9. | Crude Oil Price Summary 11                                                                                                                                                                                                                                                                                                                                                                                                                                                                                                                                                                                                                                                                                                                                                                                          |                                                                                                    |
| 9.1<br>9.2                                                                                                    | 9. | Crude Oil Price Summary                                                                                                                                                                                                                                                                                                                                                                                                                                                                                                                                                                                                                                                                                                                                                                                             | 20                                                                                                 |
| 9.1<br>9.2<br>9.3                                                                                             | 9. | Crude Oil Price Summary.       11         F.O.B. Costs of Crude Oil Imports From Selected Countries.       12         Landed Costs of Crude Oil Imports From Selected Countries.       12                                                                                                                                                                                                                                                                                                                                                                                                                                                                                                                                                                                                                           | 20<br>21                                                                                           |
| 9.1<br>9.2<br>9.3<br>9.4                                                                                      | 9. | Crude Oil Price Summary.       11         F.O.B. Costs of Crude Oil Imports From Selected Countries.       12         Landed Costs of Crude Oil Imports From Selected Countries.       12         Motor Gasoline Retail Prices, U.S. City Average.       12                                                                                                                                                                                                                                                                                                                                                                                                                                                                                                                                                         | 20<br>21<br>22                                                                                     |
| 9.1<br>9.2<br>9.3<br>9.4<br>9.5                                                                               | 9. | Crude Oil Price Summary.       11         F.O.B. Costs of Crude Oil Imports From Selected Countries.       12         Landed Costs of Crude Oil Imports From Selected Countries.       12         Motor Gasoline Retail Prices, U.S. City Average.       12         Refiner Prices of Residual Fuel Oil.       12                                                                                                                                                                                                                                                                                                                                                                                                                                                                                                   | 20<br>21<br>22<br>23                                                                               |
| 9.1<br>9.2<br>9.3<br>9.4<br>9.5<br>9.6                                                                        | 9. | Crude Oil Price Summary.11F.O.B. Costs of Crude Oil Imports From Selected Countries.12Landed Costs of Crude Oil Imports From Selected Countries.12Motor Gasoline Retail Prices, U.S. City Average.12Refiner Prices of Residual Fuel Oil.12Refiner Prices of Petroleum Products for Resale.12                                                                                                                                                                                                                                                                                                                                                                                                                                                                                                                        | 20<br>21<br>22<br>23<br>24                                                                         |
| 9.1<br>9.2<br>9.3<br>9.4<br>9.5<br>9.6<br>9.7                                                                 | 9. | Crude Oil Price Summary.11F.O.B. Costs of Crude Oil Imports From Selected Countries.12Landed Costs of Crude Oil Imports From Selected Countries.12Motor Gasoline Retail Prices, U.S. City Average.12Refiner Prices of Residual Fuel Oil.12Refiner Prices of Petroleum Products for Resale.12Refiner Prices of Petroleum Products to End Users.12                                                                                                                                                                                                                                                                                                                                                                                                                                                                    | 20<br>21<br>22<br>23<br>24                                                                         |
| 9.1<br>9.2<br>9.3<br>9.4<br>9.5<br>9.6                                                                        | 9. | Crude Oil Price Summary.11F.O.B. Costs of Crude Oil Imports From Selected Countries.12Landed Costs of Crude Oil Imports From Selected Countries.12Motor Gasoline Retail Prices, U.S. City Average.12Refiner Prices of Residual Fuel Oil.12Refiner Prices of Petroleum Products for Resale.12                                                                                                                                                                                                                                                                                                                                                                                                                                                                                                                        | 20<br>21<br>22<br>23<br>24<br>25                                                                   |
| 9.1<br>9.2<br>9.3<br>9.4<br>9.5<br>9.6<br>9.7                                                                 | 9. | Crude Oil Price Summary.11F.O.B. Costs of Crude Oil Imports From Selected Countries.12Landed Costs of Crude Oil Imports From Selected Countries.12Motor Gasoline Retail Prices, U.S. City Average.12Refiner Prices of Residual Fuel Oil.12Refiner Prices of Petroleum Products for Resale.12Refiner Prices of Petroleum Products to End Users.12No. 2 Distillate Prices to Residences12                                                                                                                                                                                                                                                                                                                                                                                                                             | 20<br>21<br>22<br>23<br>24<br>25<br>26                                                             |
| 9.1<br>9.2<br>9.3<br>9.4<br>9.5<br>9.6<br>9.7                                                                 | 9. | Crude Oil Price Summary.11F.O.B. Costs of Crude Oil Imports From Selected Countries.12Landed Costs of Crude Oil Imports From Selected Countries.12Motor Gasoline Retail Prices, U.S. City Average.12Refiner Prices of Residual Fuel Oil.12Refiner Prices of Petroleum Products for Resale.12Refiner Prices of Petroleum Products to End Users.12No. 2 Distillate Prices to Residences9.8a9.8aNortheastern States.12                                                                                                                                                                                                                                                                                                                                                                                                 | 20<br>21<br>22<br>23<br>24<br>25<br>26<br>27                                                       |
| 9.1<br>9.2<br>9.3<br>9.4<br>9.5<br>9.6<br>9.7                                                                 | 9. | Crude Oil Price Summary.11F.O.B. Costs of Crude Oil Imports From Selected Countries.12Landed Costs of Crude Oil Imports From Selected Countries.12Motor Gasoline Retail Prices, U.S. City Average.12Refiner Prices of Residual Fuel Oil.12Refiner Prices of Petroleum Products for Resale.12Refiner Prices of Petroleum Products to End Users.12No. 2 Distillate Prices to Residences129.8a Northeastern States.129.8b Selected South Atlantic and Midwestern States.129.8c Selected Western States and U.S. Average.12Average Retail Prices of Electricity.13                                                                                                                                                                                                                                                      | 20<br>21<br>22<br>23<br>24<br>25<br>26<br>27<br>28<br>30                                           |
| 9.1<br>9.2<br>9.3<br>9.4<br>9.5<br>9.6<br>9.7<br>9.8<br>9.9<br>9.9                                            | 9. | Crude Oil Price Summary.11F.O.B. Costs of Crude Oil Imports From Selected Countries.12Landed Costs of Crude Oil Imports From Selected Countries.12Motor Gasoline Retail Prices, U.S. City Average.12Refiner Prices of Residual Fuel Oil.12Refiner Prices of Petroleum Products for Resale.12Refiner Prices of Petroleum Products to End Users.12No. 2 Distillate Prices to Residences129.8bSelected South Atlantic and Midwestern States.129.8cSelected Western States and U.S. Average.12Average Retail Prices of Electricity.13Cost of Fossil-Fuel Receipts at Electric Generating Plants.13                                                                                                                                                                                                                      | 20<br>21<br>22<br>23<br>24<br>25<br>26<br>27<br>28<br>30<br>31                                     |
| 9.1<br>9.2<br>9.3<br>9.4<br>9.5<br>9.6<br>9.7<br>9.8                                                          | 9. | Crude Oil Price Summary.11F.O.B. Costs of Crude Oil Imports From Selected Countries.12Landed Costs of Crude Oil Imports From Selected Countries.12Motor Gasoline Retail Prices, U.S. City Average.12Refiner Prices of Residual Fuel Oil.12Refiner Prices of Petroleum Products for Resale.12Refiner Prices of Petroleum Products to End Users.12No. 2 Distillate Prices to Residences129.8a Northeastern States.129.8b Selected South Atlantic and Midwestern States.129.8c Selected Western States and U.S. Average.12Average Retail Prices of Electricity.13                                                                                                                                                                                                                                                      | 20<br>21<br>22<br>23<br>24<br>25<br>26<br>27<br>28<br>30<br>31                                     |
| 9.1<br>9.2<br>9.3<br>9.4<br>9.5<br>9.6<br>9.7<br>9.8<br>9.9<br>9.9                                            |    | Crude Oil Price Summary.11F.O.B. Costs of Crude Oil Imports From Selected Countries.12Landed Costs of Crude Oil Imports From Selected Countries.12Motor Gasoline Retail Prices, U.S. City Average.12Refiner Prices of Residual Fuel Oil.12Refiner Prices of Petroleum Products for Resale.12Refiner Prices of Petroleum Products to End Users.12No. 2 Distillate Prices to Residences129.8bSelected South Atlantic and Midwestern States.129.8cSelected Western States and U.S. Average.12Average Retail Prices of Electricity.13Cost of Fossil-Fuel Receipts at Electric Generating Plants.13                                                                                                                                                                                                                      | 20<br>21<br>22<br>23<br>24<br>25<br>26<br>27<br>28<br>30<br>31                                     |
| 9.1<br>9.2<br>9.3<br>9.4<br>9.5<br>9.6<br>9.7<br>9.8<br>9.9<br>9.10<br>9.11                                   |    | Crude Oil Price Summary.11F.O.B. Costs of Crude Oil Imports From Selected Countries.12Landed Costs of Crude Oil Imports From Selected Countries.12Motor Gasoline Retail Prices, U.S. City Average.12Refiner Prices of Residual Fuel Oil.12Refiner Prices of Petroleum Products for Resale.12Refiner Prices of Petroleum Products to End Users.12No. 2 Distillate Prices to Residences129.8a Northeastern States.129.8b Selected South Atlantic and Midwestern States.129.8c Selected Western States and U.S. Average.12Average Retail Prices of Electricity.13Cost of Fossil-Fuel Receipts at Electric Generating Plants.13Natural Gas Prices.13                                                                                                                                                                    | 20<br>21<br>22<br>23<br>24<br>25<br>26<br>27<br>28<br>30<br>31<br>33                               |
| 9.1<br>9.2<br>9.3<br>9.4<br>9.5<br>9.6<br>9.7<br>9.8<br>9.9<br>9.10<br>9.11<br><b>Section</b>                 |    | Crude Oil Price Summary.11F.O.B. Costs of Crude Oil Imports From Selected Countries.12Landed Costs of Crude Oil Imports From Selected Countries.12Motor Gasoline Retail Prices, U.S. City Average.12Refiner Prices of Residual Fuel Oil.12Refiner Prices of Petroleum Products for Resale.12Refiner Prices of Petroleum Products to End Users.12No. 2 Distillate Prices to Residences129.8aNortheastern States.129.8bSelected South Atlantic and Midwestern States.129.8cSelected Western States and U.S. Average.12Average Retail Prices of Electricity.13Cost of Fossil-Fuel Receipts at Electric Generating Plants.13Natural Gas Prices.13Renewable Energy13Renewable Energy Production and Consumption by Source.13Renewable Energy Consumption13                                                               | 20<br>21<br>22<br>23<br>24<br>25<br>26<br>27<br>28<br>30<br>31<br>33                               |
| 9.1<br>9.2<br>9.3<br>9.4<br>9.5<br>9.6<br>9.7<br>9.8<br>9.9<br>9.10<br>9.11<br><b>Section</b><br>10.1         |    | Crude Oil Price Summary.11F.O.B. Costs of Crude Oil Imports From Selected Countries.12Landed Costs of Crude Oil Imports From Selected Countries.12Motor Gasoline Retail Prices, U.S. City Average.12Refiner Prices of Residual Fuel Oil.12Refiner Prices of Petroleum Products for Resale.12No. 2 Distillate Prices to Residences129.8aNortheastern States.129.8bSelected South Atlantic and Midwestern States.129.8cSelected Western States and U.S. Average.13Cost of Fossil-Fuel Receipts at Electric Generating Plants.13Natural Gas Prices.13Renewable Energy13Renewable Energy Consumption10.2a10.2aResidential and Commercial Sectors.14                                                                                                                                                                     | 20<br>21<br>22<br>23<br>24<br>25<br>26<br>27<br>28<br>30<br>31<br>33<br>39<br>40                   |
| 9.1<br>9.2<br>9.3<br>9.4<br>9.5<br>9.6<br>9.7<br>9.8<br>9.9<br>9.10<br>9.11<br><b>Section</b><br>10.1         |    | Crude Oil Price Summary.11F.O.B. Costs of Crude Oil Imports From Selected Countries.12Landed Costs of Crude Oil Imports From Selected Countries.12Motor Gasoline Retail Prices, U.S. City Average.12Refiner Prices of Residual Fuel Oil.12Refiner Prices of Petroleum Products for Resale.12Refiner Prices of Petroleum Products to End Users.12No. 2 Distillate Prices to Residences129.8aNortheastern States.129.8bSelected South Atlantic and Midwestern States.129.8cSelected Western States and U.S. Average.12Average Retail Prices of Electricity.13Cost of Fossil-Fuel Receipts at Electric Generating Plants.13Natural Gas Prices.13Renewable Energy13Renewable Energy Consumption10.2a10.2bIndustrial and Commercial Sectors.1410.2bIndustrial and Transportation Sectors.14                              | 20<br>21<br>22<br>23<br>24<br>25<br>26<br>27<br>28<br>30<br>31<br>33<br>39<br>40<br>41             |
| 9.1<br>9.2<br>9.3<br>9.4<br>9.5<br>9.6<br>9.7<br>9.8<br>9.9<br>9.10<br>9.11<br><b>Section</b><br>10.1<br>10.2 |    | Crude Oil Price Summary.11F.O.B. Costs of Crude Oil Imports From Selected Countries.12Landed Costs of Crude Oil Imports From Selected Countries.12Motor Gasoline Retail Prices, U.S. City Average.12Refiner Prices of Residual Fuel Oil.12Refiner Prices of Petroleum Products for Resale.12Refiner Prices of Petroleum Products to End Users.12No. 2 Distillate Prices to Residences129.8aNortheastern States.129.8bSelected South Atlantic and Midwestern States.129.8cSelected Western States and U.S. Average.12Average Retail Prices of Electricity.13Cost of Fossil-Fuel Receipts at Electric Generating Plants.13Natural Gas Prices.13Renewable Energy13Renewable Energy Consumption10.2a10.2aResidential and Commercial Sectors.1410.2bIndustrial and Transportation Sectors.1410.2cElectric Power Sector14 | 20<br>21<br>22<br>23<br>24<br>25<br>26<br>27<br>28<br>30<br>31<br>33<br>39<br>40<br>41<br>42       |
| 9.1<br>9.2<br>9.3<br>9.4<br>9.5<br>9.6<br>9.7<br>9.8<br>9.9<br>9.10<br>9.11<br><b>Section</b><br>10.1         |    | Crude Oil Price Summary.11F.O.B. Costs of Crude Oil Imports From Selected Countries.12Landed Costs of Crude Oil Imports From Selected Countries.12Motor Gasoline Retail Prices, U.S. City Average.12Refiner Prices of Residual Fuel Oil.12Refiner Prices of Petroleum Products for Resale.12Refiner Prices of Petroleum Products to End Users.12No. 2 Distillate Prices to Residences129.8aNortheastern States.129.8bSelected South Atlantic and Midwestern States.129.8cSelected Western States and U.S. Average.12Average Retail Prices of Electricity.13Cost of Fossil-Fuel Receipts at Electric Generating Plants.13Natural Gas Prices.13Renewable Energy13Renewable Energy Consumption10.2a10.2bIndustrial and Commercial Sectors.1410.2bIndustrial and Transportation Sectors.14                              | 20<br>21<br>22<br>23<br>24<br>25<br>26<br>27<br>28<br>30<br>31<br>33<br>39<br>40<br>41<br>42<br>43 |