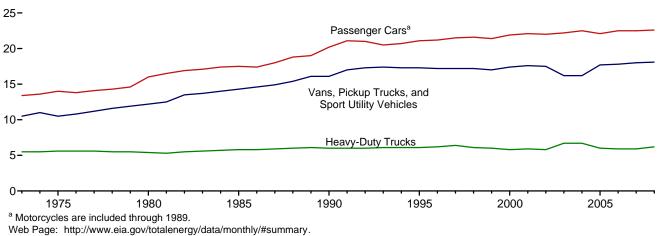

## Figures

| Section | 1. | Energy Overview                                                          |
|---------|----|--------------------------------------------------------------------------|
| 1.1     |    | Primary Energy Overview. 2                                               |
| 1.2     |    | Primary Energy Production                                                |
| 1.3     |    | Primary Energy Consumption                                               |
| 1.4a    |    | Primary Energy Imports and Exports                                       |
| 1.4b    |    | Primary Energy Net Imports                                               |
| 1.5     |    | Merchandise Trade Value.                                                 |
| 1.6     |    | Cost of Fuels to End Users in Real (1982-1984) Dollars                   |
| 1.7     |    | Primary Energy Consumption per Real Dollar of Gross Domestic Product     |
| 1.8     |    | Motor Vehicle Fuel Economy 17                                            |
| Section | 2  | Energy Consumption by Sector                                             |
| 2.1     |    | Energy Consumption by Sector                                             |
| 2.2     |    | Residential Sector Energy Consumption                                    |
| 2.3     |    | Commercial Sector Energy Consumption                                     |
| 2.4     |    | Industrial Sector Energy Consumption                                     |
| 2.5     |    | Transportation Sector Energy Consumption                                 |
| 2.6     |    | Electric Power Sector Energy Consumption                                 |
|         |    |                                                                          |
| Section | 3. | Petroleum                                                                |
| 3.1     |    | Petroleum Overview                                                       |
| 3.2     |    | Refinery and Blender Net Inputs and Net Production                       |
| 3.3     |    | Petroleum Trade                                                          |
|         |    | 3.3a Overview                                                            |
|         |    | 3.3b Imports                                                             |
| 3.4     |    | Petroleum Stocks                                                         |
| 3.5     |    | Petroleum Products Supplied by Type                                      |
| 3.6     |    | Heat Content of Petroleum Products Supplied by Type 50                   |
| 3.7     |    | Petroleum Consumption by Sector                                          |
| 3.8     |    | Heat Content of Petroleum Consumption by Sector, Selected Products       |
| Section | 4. | Natural Gas                                                              |
| 4.1     | 4. | Natural Gas                                                              |
| 4.1     |    |                                                                          |
| Section | 5. | Crude Oil and Natural Gas Resource Development                           |
| 5.1     |    | Crude Oil and Natural Gas Resource Development Indicators                |
|         |    |                                                                          |
| Section | 6. | Coal                                                                     |
| 6.1     |    | Coal                                                                     |
|         |    |                                                                          |
| Section | 7. | Electricity                                                              |
| 7.1     |    | Electricity Overview                                                     |
| 7.2     |    | Electricity Net Generation                                               |
| 7.3     |    | Consumption of Selected Combustible Fuels for Electricity Generation     |
| 7.4     |    | Consumption of Selected Combustible Fuels for Electricity Generation and |
|         |    | Useful Thermal Output                                                    |
| 7.5     |    | Stocks of Coal and Petroleum: Electric Power Sector                      |
| 7.6     |    | Electricity End Use                                                      |
|         |    |                                                                          |
| Section | 8. | Nuclear Energy                                                           |
| 8.1     |    | Nuclear Energy Overview. 114                                             |