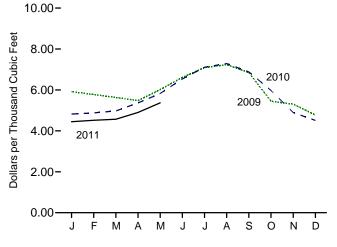

## Figures

| Section  | 9.  | Energy Prices                                               |     |
|----------|-----|-------------------------------------------------------------|-----|
| 9.1      |     | Petroleum Prices.                                           | 118 |
| 9.2      |     | Average Retail Prices of Electricity.                       | 129 |
| 9.3      |     | Cost of Fossil-Fuel Receipts at Electric Generating Plants. | 129 |
| 9.4      |     | Natural Gas Prices.                                         |     |
| Section  | 10. | Renewable Energy                                            |     |
| 10.1     |     | Renewable Energy Consumption.                               | 138 |
| Sectionr | 11. | International Petroleum                                     |     |
| 11.1     |     | World Crude Oil Production                                  |     |
|          |     | 11.1a Overview                                              | 150 |
|          |     | 11.1b By Selected Country.                                  | 151 |
| 11.2     |     | Petroleum Consumption in OECD Countries.                    |     |
| 11.3     |     | Petroleum Stocks in OECD Countries.                         |     |
| Section  | 12. | Environment                                                 |     |
| 12.1     |     | Carbon Dioxide Emissions From Energy Consumption by Source  |     |
| 12.2     |     | Carbon Dioxide Emissions From Energy Consumption by Sector. | 162 |