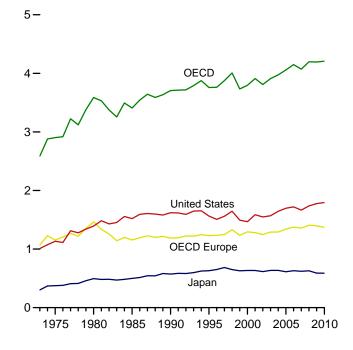

## Figures

| Section  | 9.  | Energy Prices                                               |     |
|----------|-----|-------------------------------------------------------------|-----|
| 9.1      |     | Petroleum Prices.                                           | 118 |
| 9.2      |     | Average Retail Prices of Electricity.                       | 129 |
| 9.3      |     | Cost of Fossil-Fuel Receipts at Electric Generating Plants. | 129 |
| 9.4      |     | Natural Gas Prices.                                         |     |
| Section  | 10. | Renewable Energy                                            |     |
| 10.1     |     | Renewable Energy Consumption.                               | 138 |
| Sectionr | 11. | International Petroleum                                     |     |
| 11.1     |     | World Crude Oil Production                                  |     |
|          |     | 11.1a Overview                                              | 150 |
|          |     | 11.1b By Selected Country.                                  | 151 |
| 11.2     |     | Petroleum Consumption in OECD Countries.                    |     |
| 11.3     |     | Petroleum Stocks in OECD Countries.                         |     |
| Section  | 12. | Environment                                                 |     |
| 12.1     |     | Carbon Dioxide Emissions From Energy Consumption by Source  |     |
| 12.2     |     | Carbon Dioxide Emissions From Energy Consumption by Sector. | 162 |