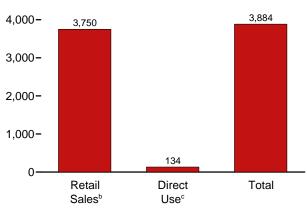

trial Other**

1973–September 1977: DOI, BOM, *Minerals Yearbook* and *Minerals Industry Surveys*.

October 1977–1979: EIA, Form EIA-3, "Monthly Coal Consumption Report—Manufacturing Plants."

1998–2007: EIA, Form EIA-3, "Quarterly Coal Consumption Report—Manufacturing Plants."

2008 forward: EIA, Form EIA-3, "Quarterly Coal Consumption and Quality Report, Manufacturing and Transformation/Processing Coal Plants and Commercial and Institutional Coal Users"; and, for forecast values, EIA, Short-Term Integrated Forecasting System.

#### **Electric Power**

Table 7.5.



# Electricity



High-tension power lines and towers. Source: U.S. Department of Energy.

#### Figure 7.1 Electricity Overview (Billion Kilowatthours)



## Net Generation by Sector, 1989-2010

5,000-



2,000-

1,000-











<sup>a</sup> Includes commercial sector.

<sup>b</sup> Electricity retail sales to ultimate customers reported by electric utilities and other energy service providers. Net Generation, 2010 5,000-



Net Generation by Sector, Monthly 500-



200-

100-



Trade, 1973-2010



° See "Direct Use" in Glossary.

Web Page: http://www.eia.gov/totalenergy/data/monthly/#electricity. Source: Table 7.1.

#### Table 7.1 Electricity Overview

(Billion Kilowatthours)

|                                        |                                          | Net Gen                                | eration                                |                |          | Trade    |                             | T&D Losses <sup>e</sup>                |                              | End Use                    |