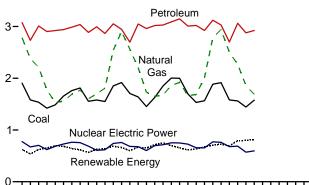

## Figure 1.1 Primary Energy Overview (Quadrillion Btu)

| Consumption, | Production, | and Imports, | 1973-2010 |
|--------------|-------------|--------------|-----------|
| 120-         |             |              |           |

#### Consumption, Production, and Imports, Monthly

Web Page: http://www.eia.gov/totalenergy/data/monthly/#summary. Source: Table 1.1.