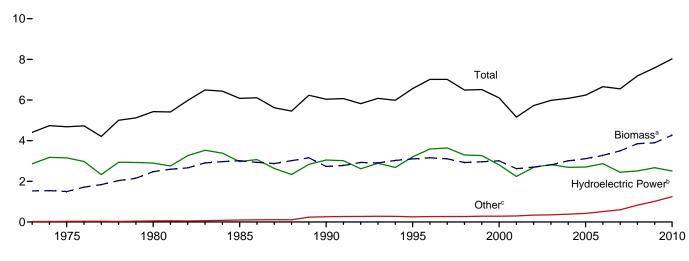

Web Page: http://www.eia.gov/totalenergy/data/monthly/#petroleum. Source: Table 3.2.

# Table 3.2 Refinery and Blender Net Inputs and Net Production

(Thousand Barrels per Day)

| Cruc<br>Oil           1973 Average         12,4           1975 Average         12,4           1980 Average         12,0           1990 Average         13,9           1995 Average         13,9           1996 Average         14,11           1997 Average         14,61           1998 Average         14,81           2000 Average         15,11           2001 Average         15,12           2003 Average         15,22           2007 Average         15,22           2006 Average         15,22           2006 Average         15,22           2007 Average         15,22           2006 Average         15,22           2007 Average         14,44           June         14,43           May         14,44           June         14,43           May         14,44           June         14,83           December         13,84           December         13,84           December                                                                                                                                                                                                                                                                                                                                                                                                                                                                                                                                                                                                                                                                                                                                                                                                                                                                                                                                                                                                                                                                                                                                                                                                                                                                                                                                                                                                                                                                                                                                                                                                                                                                                                                                                                                                                                                                                                                                                                                                                                                                                                                                                                                                                                                                                                                                                                                                                                                                                                                                                                                                                                                                                | il <sup>d</sup> NGPL           431         81           432         71           483         46           002         50           499         46           973         47           195         45           662         41           889         40           804         37           067         38           128         42           947         42           304         41           475         42           50         648           48         48           146         55           134         49           118         44 | 5 155<br>6 155<br>7 2 81<br>9 681<br>7 713<br>1 775<br>0 843<br>6 832<br>3 853<br>2 927<br>0 849<br>9 941<br>1,238<br>5 1,337<br>2 ,019<br>1 1,149<br>1 1,238<br>5 1,337<br>2 2,019<br>2 2,264<br>2 2,266                                                                                                                                                                                                                                                                                               | Total<br>13,401<br>13,225<br>14,025<br>14,589<br>15,220<br>15,487<br>15,909<br>16,144<br>16,103<br>16,295<br>16,382<br>16,316<br>16,513<br>16,762<br>16,811<br>16,999<br>17,153<br>16,476<br>16,476<br>16,509<br>16,654<br>17,062<br>17,181 | Distillate<br>Fuel Oil9<br>2,820<br>2,653<br>2,661<br>2,686<br>2,925<br>3,315<br>3,316<br>3,392<br>3,424<br>3,399<br>3,580<br>3,695<br>3,592<br>3,707<br>3,814<br>4,040<br>4,133<br>4,294<br>4,284<br>4,284<br>4,284<br>4,284<br>4,284<br>4,284<br>4,284<br>4,284<br>4,284<br>4,284 | Jet<br>Fuel <sup>h</sup><br>859<br>871<br>999<br>1,189<br>1,488<br>1,416<br>1,515<br>1,554<br>1,555<br>1,565<br>1,560<br>1,530<br>1,514<br>1,514<br>1,514<br>1,514<br>1,514<br>1,514<br>1,546<br>1,488<br>1,493<br>1,391<br>1,371<br>1,372                                                                      | LPC<br>Propane <sup>i</sup><br>271<br>234<br>269<br>295<br>404<br>503<br>520<br>565<br>550<br>569<br>583<br>556<br>550<br>569<br>583<br>556<br>572<br>570<br>584<br>540<br>543<br>562<br>519 | 30           Total           375           311           3301           499           654           662           691           674           684           705           671           658           645           673           625           630           383           471           618 | Motor<br>Gasoline<br>6,527<br>6,518<br>6,492<br>6,419<br>6,959<br>7,565<br>7,743<br>7,957<br>7,934<br>7,951<br>8,022<br>8,183<br>8,194<br>8,265<br>8,318<br>8,364<br>8,358<br>8,358<br>8,548              | Residual<br>Fuel Oil<br>971<br>1,235<br>1,580<br>788<br>950<br>788<br>762<br>708<br>708<br>708<br>708<br>708<br>708<br>708<br>708<br>708<br>708   | Other<br>Products <sup>k</sup><br>2,301<br>2,097<br>2,559<br>2,183<br>2,452<br>2,522<br>2,522<br>2,541<br>2,753<br>2,651<br>2,705<br>2,651<br>2,705<br>2,651<br>2,782<br>2,887<br>2,782<br>2,827<br>2,728<br>2,827<br>2,728<br>2,561<br>2,321<br>2,367 | Total<br>13,854<br>13,685<br>14,622<br>13,750<br>15,272<br>15,994<br>16,524<br>16,529<br>17,030<br>17,243<br>17,243<br>17,243<br>17,275<br>17,994<br>18,146<br>18,146<br>17,420                      |
|--------------------------------------------------------------------------------------------------------------------------------------------------------------------------------------------------------------------------------------------------------------------------------------------------------------------------------------------------------------------------------------------------------------------------------------------------------------------------------------------------------------------------------------------------------------------------------------------------------------------------------------------------------------------------------------------------------------------------------------------------------------------------------------------------------------------------------------------------------------------------------------------------------------------------------------------------------------------------------------------------------------------------------------------------------------------------------------------------------------------------------------------------------------------------------------------------------------------------------------------------------------------------------------------------------------------------------------------------------------------------------------------------------------------------------------------------------------------------------------------------------------------------------------------------------------------------------------------------------------------------------------------------------------------------------------------------------------------------------------------------------------------------------------------------------------------------------------------------------------------------------------------------------------------------------------------------------------------------------------------------------------------------------------------------------------------------------------------------------------------------------------------------------------------------------------------------------------------------------------------------------------------------------------------------------------------------------------------------------------------------------------------------------------------------------------------------------------------------------------------------------------------------------------------------------------------------------------------------------------------------------------------------------------------------------------------------------------------------------------------------------------------------------------------------------------------------------------------------------------------------------------------------------------------------------------------------------------------------------------------------------------------------------------------------------------------------------------------------------------------------------------------------------------------------------------------------------------------------------------------------------------------------------------------------------------------------------------------------------------------------------------------------------------------------------------------------------------------------------------------------------------------------------------------------------------------------------------------------------------------------------------------------------------------------------------------------------------------------------|-----------------------------------------------------------------------------------------------------------------------------------------------------------------------------------------------------------------------------------------------------------------------------------------------------------------------------------------------------------------------------------------------------------------------------------------------------------------------------------------------------------------------------------------|---------------------------------------------------------------------------------------------------------------------------------------------------------------------------------------------------------------------------------------------------------------------------------------------------------------------------------------------------------------------------------------------------------------------------------------------------------------------------------------------------------|---------------------------------------------------------------------------------------------------------------------------------------------------------------------------------------------------------------------------------------------|-------------------------------------------------------------------------------------------------------------------------------------------------------------------------------------------------------------------------------------------------------------------------------------|-----------------------------------------------------------------------------------------------------------------------------------------------------------------------------------------------------------------------------------------------------------------------------------------------------------------|----------------------------------------------------------------------------------------------------------------------------------------------------------------------------------------------|-----------------------------------------------------------------------------------------------------------------------------------------------------------------------------------------------------------------------------------------------------------------------------------------------|-----------------------------------------------------------------------------------------------------------------------------------------------------------------------------------------------------------|---------------------------------------------------------------------------------------------------------------------------------------------------|--------------------------------------------------------------------------------------------------------------------------------------------------------------------------------------------------------------------------------------------------------|------------------------------------------------------------------------------------------------------------------------------------------------------------------------------------------------------|
| Oil           1973 Average         12,4           1975 Average         12,4           1980 Average         13,4           1985 Average         13,4           1985 Average         13,4           1990 Average         14,6           1998 Average         14,8           1999 Average         14,8           2000 Average         15,0           2001 Average         15,1           2002 Average         15,2           2005 Average         15,2           2006 Average         15,2           2006 Average         15,2           2007 Average         15,1           2008 January         14,1           February         14,1           March         14,1           April         14,3           July         14,4           June         14,8           July         14,6           September         14,7                                                                                                                                                                                                                                                                                                                                                                                                                                                                                                                                                                                                                                                                                                                                                                                                                                                                                                                                                                                                                                                                                                                                                                                                                                                                                                                                                                                                                                                                                                                                                                                                                                                                                                                                                                                                                                                                                                                                                                                                                                                                                                                                                                                                                                                                                                                                                                                                                                                                                                                                                                                                                                                                                     | il <sup>d</sup> NGPL           431         81           432         71           483         46           002         50           499         46           973         47           195         45           662         41           889         40           804         37           067         38           128         42           947         42           304         41           475         42           50         648           48         48           146         55           134         49           118         44 | e Liquids <sup>7</sup><br>5 155<br>0 72<br>2 81<br>7 713<br>1 775<br>0 843<br>8 832<br>3 853<br>2 927<br>0 849<br>9 941<br>9 941<br>9 941<br>1 1,238<br>5 1,337<br>1 ,149<br>1 1,238<br>5 1,337<br>2 ,019<br>2 1,777<br>3 1,833<br>7 2,089<br>6 2,264                                                                                                                                                                                                                                                   | 13,401<br>13,225<br>14,025<br>13,192<br>14,589<br>15,220<br>15,487<br>15,909<br>16,144<br>16,103<br>16,295<br>16,382<br>16,316<br>16,513<br>16,762<br>16,811<br>16,989<br>17,153<br>16,476<br>16,504<br>17,062                              | Fuel Oil <sup>9</sup><br>2,820<br>2,653<br>2,661<br>2,686<br>2,925<br>3,155<br>3,316<br>3,392<br>3,424<br>3,399<br>3,580<br>3,695<br>3,592<br>3,707<br>3,814<br>3,954<br>4,040<br>4,133<br>4,294<br>4,284<br>4,284<br>4,284<br>4,284                                                | Fuelh           859           871           999           1,189           1,484           1,515           1,556           1,556           1,556           1,556           1,556           1,557           1,546           1,547           1,448           1,493           1,409           1,391           1,432 | 271<br>234<br>269<br>295<br>404<br>503<br>520<br>565<br>550<br>569<br>583<br>556<br>572<br>570<br>584<br>540<br>543<br>540<br>543<br>562<br>519                                              | 375<br>311<br>330<br>391<br>499<br>654<br>662<br>691<br>674<br>684<br>705<br>667<br>671<br>658<br>645<br>573<br>627<br>655<br>630<br>3883<br>471                                                                                                                                              | Gasoline <sup>j</sup><br>6,527<br>6,518<br>6,492<br>6,419<br>6,959<br>7,459<br>7,565<br>7,743<br>7,892<br>7,951<br>8,022<br>8,183<br>8,194<br>8,265<br>8,318<br>8,364<br>8,358<br>8,364<br>8,445<br>8,408 | Fuel Oil<br>971<br>1,235<br>1,580<br>882<br>950<br>788<br>726<br>708<br>762<br>698<br>696<br>721<br>601<br>665<br>628<br>635<br>673<br>620<br>585 | Products <sup>k</sup><br>2,301<br>2,097<br>2,559<br>2,183<br>2,452<br>2,522<br>2,541<br>2,753<br>2,709<br>2,705<br>2,651<br>2,712<br>2,780<br>2,887<br>2,782<br>2,887<br>2,782<br>2,827<br>2,728<br>2,561<br>2,321                                     | 13,854<br>13,865<br>14,622<br>13,750<br>15,272<br>15,994<br>16,324<br>16,324<br>16,889<br>17,030<br>16,989<br>17,243<br>17,243<br>17,245<br>17,273<br>17,870<br>17,975<br>17,994<br>18,146<br>17,426 |
| 1975 Average       12,4         1980 Average       13,4         1985 Average       12,00         1990 Average       13,41         1995 Average       13,41         1996 Average       13,41         1997 Average       14,11         1997 Average       14,61         1998 Average       14,81         2000 Average       14,81         2001 Average       15,01         2001 Average       15,31         2004 Average       15,22         2007 Average       15,22         2007 Average       15,22         2007 Average       14,46         2009 January       14,17         February       14,47         March       14,47         May       14,48         July       44,63         September       14,70         November       13,89         December       13,99         Average       14,33         December       13,99         Average       14,33         December       13,99         Average       14,33         December       13,99         Average       14,33                                                                                                                                                                                                                                                                                                                                                                                                                                                                                                                                                                                                                                                                                                                                                                                                                                                                                                                                                                                                                                                                                                                                                                                                                                                                                                                                                                                                                                                                                                                                                                                                                                                                                                                                                                                                                                                                                                                                                                                                                                                                                                                                                                                                                                                                                                                                                                                                                                                                                                                                                                                                                                                                                                                                                  | 442         71           481         46           002         50           409         46           973         47           195         45           662         41           889         40           889         40           884         42           947         42           304         41           475         42           220         44           242         50           6648         48           146         55           1334         49           118         44           4118         44                            | D         72           2         81           7         713           9         681           7         713           0         843           6         832           3         853           2         927           0         849           9         941           9         941           1         1,238           5         2,019           2         1,777           3         1,883           7         2,089           6         2,264           2         2,266                               | 13,225<br>14,025<br>13,192<br>14,589<br>15,220<br>15,487<br>15,909<br>16,144<br>16,103<br>16,295<br>16,316<br>16,513<br>16,762<br>16,811<br>16,989<br>17,153<br>16,476<br>16,509<br>16,654<br>17,062                                        | 2,653<br>2,661<br>2,686<br>2,925<br>3,315<br>3,392<br>3,424<br>3,399<br>3,580<br>3,695<br>3,592<br>3,707<br>3,814<br>3,954<br>4,040<br>4,133<br>4,294<br>4,284<br>4,284<br>4,284<br>4,284<br>4,284                                                                                  | 871<br>999<br>1,189<br>1,488<br>1,416<br>1,515<br>1,555<br>1,565<br>1,560<br>1,5514<br>1,514<br>1,514<br>1,514<br>1,514<br>1,546<br>1,481<br>1,448<br>1,443<br>1,493<br>1,391<br>1,391<br>1,372                                                                                                                 | 234<br>269<br>295<br>404<br>503<br>565<br>550<br>569<br>583<br>556<br>572<br>570<br>584<br>540<br>543<br>562<br>519<br>479<br>483                                                            | 311<br>330<br>391<br>499<br>654<br>662<br>691<br>674<br>684<br>705<br>667<br>671<br>658<br>645<br>573<br>627<br>655<br>630<br>383<br>383<br>471                                                                                                                                               | 6,518<br>6,492<br>6,419<br>6,959<br>7,565<br>7,743<br>7,992<br>7,934<br>7,951<br>8,022<br>8,183<br>8,194<br>8,265<br>8,318<br>8,364<br>8,358<br>8,3548<br>8,445<br>8,408                                  | 1,235<br>1,580<br>882<br>950<br>788<br>726<br>708<br>708<br>708<br>698<br>696<br>721<br>601<br>660<br>655<br>628<br>635<br>673<br>620<br>585      | 2,097<br>2,559<br>2,183<br>2,452<br>2,524<br>2,524<br>2,524<br>2,709<br>2,705<br>2,651<br>2,712<br>2,780<br>2,887<br>2,782<br>2,827<br>2,728<br>2,561<br>2,321                                                                                         | 13,685<br>14,622<br>13,750<br>15,272<br>15,994<br>16,324<br>16,759<br>17,030<br>16,989<br>17,243<br>17,243<br>17,275<br>17,975<br>17,974<br>17,814<br>17,426<br>17,426                               |
| 1975 Average       12,4         1980 Average       13,4         1980 Average       13,4         1985 Average       12,00         1990 Average       13,44         1995 Average       13,44         1995 Average       14,11         1997 Average       14,61         1998 Average       14,81         2000 Average       14,82         2001 Average       15,01         2001 Average       15,31         2002 Average       15,22         2003 Average       15,22         2006 Average       15,22         2007 Average       15,22         2007 Average       14,43         2008 Average       14,41         February       14,41         March       14,11         April       14,43         July       14,43         May       14,44         June       14,38         December       13,89         Average       14,39         September       14,70         October       R13,99         Average       14,33         December       13,89         Average       14,33                                                                                                                                                                                                                                                                                                                                                                                                                                                                                                                                                                                                                                                                                                                                                                                                                                                                                                                                                                                                                                                                                                                                                                                                                                                                                                                                                                                                                                                                                                                                                                                                                                                                                                                                                                                                                                                                                                                                                                                                                                                                                                                                                                                                                                                                                                                                                                                                                                                                                                                                                                                                                                                                                                                                                     | 442         71           481         46           002         50           409         46           973         47           195         45           662         41           889         40           889         40           884         42           947         42           304         41           475         42           220         44           242         50           6648         48           146         55           1334         49           118         44           411         82                             | D         72           2         81           7         713           9         681           7         713           0         843           6         832           3         853           2         927           0         849           9         941           9         941           1         1,238           5         2,019           2         1,777           3         1,883           7         2,089           6         2,264           2         2,266                               | 13,225<br>14,025<br>13,192<br>14,589<br>15,220<br>15,487<br>15,909<br>16,144<br>16,103<br>16,295<br>16,316<br>16,513<br>16,762<br>16,811<br>16,989<br>17,153<br>16,476<br>16,509<br>16,654<br>17,062                                        | 2,653<br>2,661<br>2,686<br>2,925<br>3,315<br>3,392<br>3,424<br>3,399<br>3,580<br>3,695<br>3,592<br>3,707<br>3,814<br>3,954<br>4,040<br>4,133<br>4,294<br>4,284<br>4,284<br>4,284<br>4,284<br>4,284                                                                                  | 871<br>999<br>1,189<br>1,488<br>1,416<br>1,515<br>1,555<br>1,565<br>1,560<br>1,5514<br>1,514<br>1,514<br>1,514<br>1,514<br>1,546<br>1,481<br>1,448<br>1,443<br>1,493<br>1,391<br>1,391<br>1,372                                                                                                                 | 234<br>269<br>295<br>404<br>503<br>565<br>550<br>569<br>583<br>556<br>572<br>570<br>584<br>540<br>543<br>562<br>519<br>479<br>483                                                            | 311<br>330<br>391<br>499<br>654<br>662<br>691<br>674<br>684<br>705<br>667<br>671<br>658<br>645<br>573<br>627<br>655<br>630<br>383<br>383<br>471                                                                                                                                               | 6,518<br>6,492<br>6,419<br>6,959<br>7,565<br>7,743<br>7,992<br>7,934<br>7,951<br>8,022<br>8,183<br>8,194<br>8,265<br>8,318<br>8,364<br>8,358<br>8,3548<br>8,445<br>8,408                                  | 1,235<br>1,580<br>882<br>950<br>788<br>726<br>708<br>708<br>708<br>698<br>696<br>721<br>601<br>660<br>655<br>628<br>635<br>673<br>620<br>585      | 2,097<br>2,559<br>2,183<br>2,452<br>2,524<br>2,524<br>2,524<br>2,709<br>2,705<br>2,651<br>2,712<br>2,780<br>2,887<br>2,782<br>2,827<br>2,728<br>2,561<br>2,321                                                                                         | 13,685<br>14,622<br>13,750<br>15,272<br>15,994<br>16,324<br>16,759<br>17,030<br>16,989<br>17,243<br>17,243<br>17,275<br>17,975<br>17,974<br>17,814<br>17,426<br>17,426                               |
| 1980 Average       13,44         1985 Average       12,00         1990 Average       13,49         1990 Average       13,49         1990 Average       13,49         1996 Average       14,61         1997 Average       14,61         1997 Average       14,81         1999 Average       14,81         1999 Average       14,81         1999 Average       15,00         2000 Average       15,11         2002 Average       15,22         2003 Average       15,21         2004 Average       15,22         2005 Average       15,21         2006 Average       15,22         2007 Average       15,22         2006 Average       15,22         2007 Average       14,11         February       14,14         Yanch       14,11         April       14,32         Valugust       14,44         June       14,83         July       14,65         September       14,70         November       13,89         Average       14,39         Average       14,31         April       R 15,23 </td <td>481         46           002         50           409         46           973         47           195         45           662         41           889         40           804         37           947         42           947         42           304         41           475         42           506         50           648         48           146         55           134         49           118         44           118         44</td> <td>2         81           9         681           7         713           1         7753           6         832           3         853           6         832           3         853           9         941           9         791           2         866           1         1,149           1         1,238           5         1,307           5         2,019           2         1,777           3         1,883           7         2,089           2         2,264           2         2,266</td> <td>14,025<br/>13,192<br/>14,589<br/>15,220<br/>15,487<br/>15,909<br/>16,144<br/>16,103<br/>16,295<br/>16,382<br/>16,316<br/>16,513<br/>16,762<br/>16,811<br/>16,989<br/>17,153<br/>16,476<br/>16,509<br/>16,654<br/>17,062</td> <td>2,661<br/>2,686<br/>2,925<br/>3,155<br/>3,316<br/>3,392<br/>3,580<br/>3,695<br/>3,592<br/>3,707<br/>3,814<br/>3,954<br/>4,040<br/>4,133<br/>4,294<br/>4,284<br/>4,281<br/>3,939<br/>4,132</td> <td>999<br/>1,189<br/>1,488<br/>1,416<br/>1,515<br/>1,556<br/>1,566<br/>1,560<br/>1,550<br/>1,514<br/>1,488<br/>1,547<br/>1,546<br/>1,448<br/>1,493<br/>1,409<br/>1,391<br/>1,373<br/>1,432</td> <td>269<br/>295<br/>404<br/>503<br/>520<br/>565<br/>550<br/>583<br/>556<br/>572<br/>570<br/>584<br/>540<br/>543<br/>562<br/>519<br/>483</td> <td>330<br/>391<br/>499<br/>654<br/>661<br/>674<br/>684<br/>705<br/>671<br/>674<br/>687<br/>675<br/>675<br/>675<br/>675<br/>675<br/>675<br/>655<br/>630<br/>383<br/>383<br/>471</td> <td>6,492<br/>6,419<br/>6,959<br/>7,459<br/>7,565<br/>7,743<br/>7,951<br/>8,022<br/>8,183<br/>8,194<br/>8,265<br/>8,318<br/>8,364<br/>8,358<br/>8,364<br/>8,445<br/>8,408</td> <td>1,580<br/>882<br/>950<br/>788<br/>726<br/>708<br/>762<br/>698<br/>696<br/>721<br/>601<br/>660<br/>655<br/>628<br/>660<br/>655<br/>673<br/>620<br/>585</td> <td>2,559<br/>2,183<br/>2,452<br/>2,522<br/>2,524<br/>2,753<br/>2,709<br/>2,705<br/>2,651<br/>2,712<br/>2,780<br/>2,887<br/>2,782<br/>2,887<br/>2,782<br/>2,887<br/>2,728<br/>2,561<br/>2,728<br/>2,561</td> <td>14,622<br/>13,750<br/>15,272<br/>15,994<br/>16,324<br/>16,759<br/>17,030<br/>17,243<br/>17,243<br/>17,243<br/>17,275<br/>17,773<br/>17,814<br/>17,800<br/>17,975<br/>17,994<br/>18,146<br/>17,426</td> | 481         46           002         50           409         46           973         47           195         45           662         41           889         40           804         37           947         42           947         42           304         41           475         42           506         50           648         48           146         55           134         49           118         44           118         44                                                                                 | 2         81           9         681           7         713           1         7753           6         832           3         853           6         832           3         853           9         941           9         791           2         866           1         1,149           1         1,238           5         1,307           5         2,019           2         1,777           3         1,883           7         2,089           2         2,264           2         2,266 | 14,025<br>13,192<br>14,589<br>15,220<br>15,487<br>15,909<br>16,144<br>16,103<br>16,295<br>16,382<br>16,316<br>16,513<br>16,762<br>16,811<br>16,989<br>17,153<br>16,476<br>16,509<br>16,654<br>17,062                                        | 2,661<br>2,686<br>2,925<br>3,155<br>3,316<br>3,392<br>3,580<br>3,695<br>3,592<br>3,707<br>3,814<br>3,954<br>4,040<br>4,133<br>4,294<br>4,284<br>4,281<br>3,939<br>4,132                                                                                                             | 999<br>1,189<br>1,488<br>1,416<br>1,515<br>1,556<br>1,566<br>1,560<br>1,550<br>1,514<br>1,488<br>1,547<br>1,546<br>1,448<br>1,493<br>1,409<br>1,391<br>1,373<br>1,432                                                                                                                                           | 269<br>295<br>404<br>503<br>520<br>565<br>550<br>583<br>556<br>572<br>570<br>584<br>540<br>543<br>562<br>519<br>483                                                                          | 330<br>391<br>499<br>654<br>661<br>674<br>684<br>705<br>671<br>674<br>687<br>675<br>675<br>675<br>675<br>675<br>675<br>655<br>630<br>383<br>383<br>471                                                                                                                                        | 6,492<br>6,419<br>6,959<br>7,459<br>7,565<br>7,743<br>7,951<br>8,022<br>8,183<br>8,194<br>8,265<br>8,318<br>8,364<br>8,358<br>8,364<br>8,445<br>8,408                                                     | 1,580<br>882<br>950<br>788<br>726<br>708<br>762<br>698<br>696<br>721<br>601<br>660<br>655<br>628<br>660<br>655<br>673<br>620<br>585               | 2,559<br>2,183<br>2,452<br>2,522<br>2,524<br>2,753<br>2,709<br>2,705<br>2,651<br>2,712<br>2,780<br>2,887<br>2,782<br>2,887<br>2,782<br>2,887<br>2,728<br>2,561<br>2,728<br>2,561                                                                       | 14,622<br>13,750<br>15,272<br>15,994<br>16,324<br>16,759<br>17,030<br>17,243<br>17,243<br>17,243<br>17,275<br>17,773<br>17,814<br>17,800<br>17,975<br>17,994<br>18,146<br>17,426                     |
| 985 Average       12,00         990 Average       13,41         995 Average       14,61         997 Average       14,41         997 Average       14,41         997 Average       14,81         999 Average       14,81         999 Average       14,81         999 Average       14,81         999 Average       15,00         1000 Average       15,11         1002 Average       15,21         1003 Average       15,22         1006 Average       15,22         1006 Average       15,22         1007 Average       15,22         1006 Average       15,22         1006 Average       15,22         1007 Average       14,41         February       14,41         Harch       14,41         Average       14,43         July       14,54         September       14,77                                                                                                                                                                                                                                                                                                                                                                                                                                                                                                                                                                                                                                                                                                                                                                                                                                                                                                                                                                                                                                                                                                                                                                                                                                                                                                                                                                                                                                                                                                                                                                                                                                                                                                                                                                                                                                                                                                                                                                                                                                                                                                                                                                                                                                                                                                                                                                                                                                                                                                                                                                                                                                                                                                                                                                      | 002         50           409         46           973         47           195         45           662         41           889         40           804         37           967         38           128         42           947         42           304         41           475         42           220         44           242         50           566         50           6648         48           146         55           134         49           118         44           411         41                              | 9         681           7         713           1         775           0         843           6         832           3         853           2         927           0         849           9         825           9         941           9         791           2         865           1         1,149           1         1,238           5         2,019           2         1,777           3         1,883           7         2,089           6         2,264           2         2,266   | 13,192<br>14,589<br>15,220<br>15,487<br>15,909<br>16,144<br>16,103<br>16,295<br>16,382<br>16,316<br>16,513<br>16,762<br>16,811<br>16,999<br>17,153<br>16,476<br>16,509<br>16,654<br>17,062                                                  | 2,686<br>2,925<br>3,155<br>3,316<br>3,392<br>3,424<br>3,399<br>3,580<br>3,695<br>3,592<br>3,707<br>3,814<br>3,954<br>4,040<br>4,133<br>4,294<br>4,284<br>4,284<br>4,284<br>4,284<br>4,284                                                                                           | 1,189<br>1,488<br>1,416<br>1,515<br>1,554<br>1,565<br>1,566<br>1,550<br>1,514<br>1,488<br>1,493<br>1,448<br>1,493<br>1,391<br>1,373                                                                                                                                                                             | 295<br>404<br>503<br>520<br>565<br>550<br>569<br>583<br>556<br>572<br>570<br>570<br>584<br>540<br>543<br>562<br>519<br>479<br>483                                                            | 391<br>499<br>654<br>662<br>691<br>674<br>684<br>705<br>667<br>671<br>658<br>645<br>573<br>627<br>655<br>630<br>383<br>383<br>471                                                                                                                                                             | 6,419<br>6,959<br>7,459<br>7,565<br>7,743<br>7,892<br>7,934<br>7,951<br>8,022<br>8,183<br>8,194<br>8,265<br>8,318<br>8,364<br>8,358<br>8,3548<br>8,445<br>8,408                                           | 882<br>950<br>788<br>726<br>698<br>696<br>721<br>601<br>660<br>655<br>628<br>635<br>673<br>620<br>585                                             | 2,183<br>2,452<br>2,522<br>2,541<br>2,753<br>2,705<br>2,651<br>2,712<br>2,780<br>2,887<br>2,782<br>2,827<br>2,728<br>2,561<br>2,321                                                                                                                    | 13,750<br>15,272<br>15,994<br>16,324<br>16,324<br>16,759<br>17,030<br>16,989<br>17,243<br>17,243<br>17,243<br>17,243<br>17,247<br>17,814<br>17,800<br>17,975<br>17,994<br>18,146<br>17,426           |
| 990 Average         13,4           995 Average         13,9           996 Average         14,11           997 Average         14,61           998 Average         14,61           998 Average         14,81           999 Average         14,81           990 Average         14,81           000 Average         15,01           001 Average         15,01           002 Average         15,31           004 Average         15,22           005 Average         15,22           006 Average         15,22           007 Average         14,41           Merch         14,11           Pebruary         14,11           March         14,12           May         14,43           June         14,43           June         14,43           June         14,43           June         14,43           June         14,43           June         14,53           September         14,73           October         13,83           December         13,83           Average         14,33           Average         14,33 <td>409         46           973         47           973         47           195         45           662         41           889         40           804         37           967         38           128         42           304         41           475         42           200         44           242         50           156         50           6648         48           146         55           134         49           118         44           418         41</td> <td>7         713           1         775           0         843           6         832           3         853           2         927           0         849           9         825           9         941           9         791           2         866           1         1,149           1         1,238           5         2,019           2         1,777           3         1,883           7         2,089           6         2,264           2         2,266</td> <td>14,589<br/>15,220<br/>15,487<br/>15,909<br/>16,144<br/>16,103<br/>16,295<br/>16,316<br/>16,513<br/>16,762<br/>16,811<br/>16,989<br/>17,153<br/>16,476<br/>16,509<br/>16,654<br/>17,062</td> <td>2,925<br/>3,155<br/>3,316<br/>3,392<br/>3,424<br/>3,399<br/>3,580<br/>3,592<br/>3,592<br/>3,707<br/>3,814<br/>3,954<br/>4,040<br/>4,133<br/>4,294<br/>4,284<br/>4,281<br/>4,284<br/>4,284<br/>4,231<br/>3,939<br/>4,132</td> <td>1,488<br/>1,416<br/>1,515<br/>1,554<br/>1,565<br/>1,606<br/>1,534<br/>1,544<br/>1,488<br/>1,544<br/>1,488<br/>1,448<br/>1,448<br/>1,448<br/>1,448<br/>1,449<br/>1,391<br/>1,379<br/>1,391</td> <td>404<br/>503<br/>520<br/>565<br/>550<br/>569<br/>583<br/>556<br/>572<br/>570<br/>584<br/>540<br/>543<br/>562<br/>519<br/>479<br/>483</td> <td>499<br/>654<br/>662<br/>691<br/>674<br/>684<br/>705<br/>667<br/>671<br/>658<br/>645<br/>573<br/>625<br/>630<br/>383<br/>471</td> <td>6,959<br/>7,459<br/>7,565<br/>7,743<br/>7,992<br/>7,934<br/>7,951<br/>8,022<br/>8,183<br/>8,194<br/>8,265<br/>8,318<br/>8,364<br/>8,364<br/>8,358<br/>8,548<br/>8,445<br/>8,408</td> <td>950<br/>788<br/>726<br/>708<br/>698<br/>696<br/>721<br/>601<br/>660<br/>655<br/>628<br/>635<br/>673<br/>620<br/>585</td> <td>2,452<br/>2,524<br/>2,541<br/>2,671<br/>2,709<br/>2,705<br/>2,651<br/>2,712<br/>2,780<br/>2,887<br/>2,782<br/>2,827<br/>2,728<br/>2,561<br/>2,321</td> <td>15,272<br/>15,394<br/>16,375<br/>17,030<br/>16,989<br/>17,243<br/>17,285<br/>17,273<br/>17,481<br/>17,814<br/>17,800<br/>17,975<br/>17,981<br/>18,146<br/>17,426<br/>17,440</td>                                                                                                                        | 409         46           973         47           973         47           195         45           662         41           889         40           804         37           967         38           128         42           304         41           475         42           200         44           242         50           156         50           6648         48           146         55           134         49           118         44           418         41                                                       | 7         713           1         775           0         843           6         832           3         853           2         927           0         849           9         825           9         941           9         791           2         866           1         1,149           1         1,238           5         2,019           2         1,777           3         1,883           7         2,089           6         2,264           2         2,266                           | 14,589<br>15,220<br>15,487<br>15,909<br>16,144<br>16,103<br>16,295<br>16,316<br>16,513<br>16,762<br>16,811<br>16,989<br>17,153<br>16,476<br>16,509<br>16,654<br>17,062                                                                      | 2,925<br>3,155<br>3,316<br>3,392<br>3,424<br>3,399<br>3,580<br>3,592<br>3,592<br>3,707<br>3,814<br>3,954<br>4,040<br>4,133<br>4,294<br>4,284<br>4,281<br>4,284<br>4,284<br>4,231<br>3,939<br>4,132                                                                                  | 1,488<br>1,416<br>1,515<br>1,554<br>1,565<br>1,606<br>1,534<br>1,544<br>1,488<br>1,544<br>1,488<br>1,448<br>1,448<br>1,448<br>1,448<br>1,449<br>1,391<br>1,379<br>1,391                                                                                                                                         | 404<br>503<br>520<br>565<br>550<br>569<br>583<br>556<br>572<br>570<br>584<br>540<br>543<br>562<br>519<br>479<br>483                                                                          | 499<br>654<br>662<br>691<br>674<br>684<br>705<br>667<br>671<br>658<br>645<br>573<br>625<br>630<br>383<br>471                                                                                                                                                                                  | 6,959<br>7,459<br>7,565<br>7,743<br>7,992<br>7,934<br>7,951<br>8,022<br>8,183<br>8,194<br>8,265<br>8,318<br>8,364<br>8,364<br>8,358<br>8,548<br>8,445<br>8,408                                            | 950<br>788<br>726<br>708<br>698<br>696<br>721<br>601<br>660<br>655<br>628<br>635<br>673<br>620<br>585                                             | 2,452<br>2,524<br>2,541<br>2,671<br>2,709<br>2,705<br>2,651<br>2,712<br>2,780<br>2,887<br>2,782<br>2,827<br>2,728<br>2,561<br>2,321                                                                                                                    | 15,272<br>15,394<br>16,375<br>17,030<br>16,989<br>17,243<br>17,285<br>17,273<br>17,481<br>17,814<br>17,800<br>17,975<br>17,981<br>18,146<br>17,426<br>17,440                                         |
| 1995 Average         13,91           1996 Average         14,11           1997 Average         14,61           1998 Average         14,81           1999 Average         15,01           1000 Average         15,01           1001 Average         15,31           1002 Average         15,31           1004 Average         15,22           1005 Average         15,22           1006 Average         15,22           1006 Average         15,22           1006 Average         15,22           1007 Average         14,11           February         14,11           March         14,11           April         14,31           May         14,44           June         14,83           July         14,64           September         14,77           October         13,89           Average         14,33           Pocember         13,89           Average         14,33                                                                                                                                                                                                                                                                                                                                                                                                                                                                                                                                                                                                                                                                                                                                                                                                                                                                                                                                                                                                                                                                                                                                                                                                                                                                                                                                                                                                                                                                                                                                                                                                                                                                                                                                                                                                                                                                                                                                                                                                                                                                                                                                                                                                                                                                                                                                                                                                                                                                                                                                                                                                                                                                                          | 973         47           195         45           662         41           889         40           804         37           067         38           128         42           947         42           304         41           475         42           304         41           475         50           648         48           146         55           134         49           118         44                                                                                                                                   | 1         775           0         843           6         832           33         853           2         927           0         849           9         941           9         791           2         866           1         1,149           1         1,238           5         1,337           7         2,019           2         2,019           2         2,204           2         2,264           2         2,264                                                                          | 15,220<br>15,487<br>15,909<br>16,144<br>16,103<br>16,295<br>16,382<br>16,316<br>16,513<br>16,762<br>16,811<br>16,999<br>17,153<br>16,476<br>16,509<br>16,654<br>17,062                                                                      | 3,155<br>3,316<br>3,392<br>3,424<br>3,399<br>3,580<br>3,695<br>3,592<br>3,707<br>3,814<br>3,954<br>4,040<br>4,133<br>4,294<br>4,284<br>4,231<br>3,939<br>4,132                                                                                                                      | 1,416<br>1,515<br>1,555<br>1,565<br>1,566<br>1,560<br>1,530<br>1,514<br>1,484<br>1,547<br>1,546<br>1,448<br>1,493<br>1,493<br>1,409<br>1,391<br>1,373                                                                                                                                                           | 503<br>520<br>565<br>550<br>569<br>583<br>556<br>572<br>570<br>584<br>540<br>543<br>562<br>519<br>483                                                                                        | 654<br>662<br>691<br>674<br>684<br>705<br>667<br>671<br>658<br>645<br>573<br>627<br>655<br>630<br>383<br>471                                                                                                                                                                                  | 7,459<br>7,565<br>7,743<br>7,892<br>7,951<br>8,022<br>8,183<br>8,194<br>8,265<br>8,318<br>8,364<br>8,358<br>8,358<br>8,548<br>8,445<br>8,408                                                              | 788<br>708<br>762<br>698<br>696<br>721<br>660<br>655<br>628<br>635<br>673<br>620<br>585                                                           | 2,522<br>2,541<br>2,671<br>2,753<br>2,709<br>2,705<br>2,651<br>2,712<br>2,780<br>2,887<br>2,782<br>2,887<br>2,782<br>2,887<br>2,782<br>2,728<br>2,561<br>2,321                                                                                         | 15,994<br>16,324<br>16,730<br>17,030<br>16,989<br>17,243<br>17,243<br>17,285<br>17,273<br>17,874<br>17,814<br>17,804<br>17,954<br>18,146<br>17,426<br>17,440                                         |
| 996 Average       14,1         997 Average       14,6         998 Average       14,8         998 Average       14,8         999 Average       14,8         999 Average       14,8         999 Average       14,8         999 Average       15,0         000 Average       15,1         002 Average       15,3         003 Average       15,2         006 Average       15,2         006 Average       15,2         006 Average       15,2         006 Average       15,2         007 Average       14,1         February       14,1         February       14,1         May       14,4         June       14,8         July       14,6         O09 January       14,1         Kapril       14,3         May       14,4         June       14,8         July       14,6         November       13,8         December       14,9         November       13,8         December       13,9         Average       14,3         March       R15,3 <td>195         45           662         41           889         40           804         37           067         38           128         42           947         42           304         41           475         42           220         44           242         50           156         50           648         48           146         55           134         49           118         44</td> <td>66         832           83         853           2         927           0         849           9         825           9         941           9         791           2         866           1         1,149           1         1,238           5         2,019           2         1,777           3         1,883           7         2,089           6         2,264           2         2,266</td> <td>15,487<br/>15,909<br/>16,144<br/>16,103<br/>16,295<br/>16,382<br/>16,316<br/>16,513<br/>16,762<br/>16,811<br/>16,989<br/>17,153<br/>16,476<br/>16,509<br/>16,654<br/>17,062</td> <td>3,316<br/>3,392<br/>3,424<br/>3,399<br/>3,580<br/>3,695<br/>3,592<br/>3,707<br/>3,814<br/>3,954<br/>4,040<br/>4,133<br/>4,294<br/>4,284<br/>4,284<br/>4,284<br/>4,284<br/>4,231<br/>3,939<br/>4,132</td> <td>1,515<br/>1,554<br/>1,526<br/>1,565<br/>1,606<br/>1,530<br/>1,514<br/>1,547<br/>1,546<br/>1,481<br/>1,448<br/>1,493<br/>1,409<br/>1,391<br/>1,409<br/>1,373<br/>1,432</td> <td>520<br/>565<br/>550<br/>569<br/>583<br/>556<br/>572<br/>570<br/>584<br/>540<br/>543<br/>562<br/>519<br/>479<br/>483</td> <td>662<br/>691<br/>674<br/>684<br/>705<br/>667<br/>658<br/>645<br/>573<br/>655<br/>630<br/>383<br/>471</td> <td>7,565<br/>7,743<br/>7,892<br/>7,934<br/>7,951<br/>8,022<br/>8,183<br/>8,194<br/>8,265<br/>8,318<br/>8,364<br/>8,358<br/>8,358<br/>8,358<br/>8,358<br/>8,358<br/>8,445<br/>8,408</td> <td>726<br/>708<br/>762<br/>698<br/>696<br/>721<br/>601<br/>660<br/>655<br/>628<br/>635<br/>673<br/>620<br/>585</td> <td>2,541<br/>2,671<br/>2,709<br/>2,705<br/>2,651<br/>2,712<br/>2,780<br/>2,887<br/>2,782<br/>2,827<br/>2,728<br/>2,827<br/>2,728<br/>2,561</td> <td>16,324<br/>16,759<br/>17,030<br/>16,989<br/>17,243<br/>17,243<br/>17,243<br/>17,243<br/>17,487<br/>17,814<br/>17,800<br/>17,975<br/>17,994<br/>18,146<br/>17,420<br/>17,440</td>                                                                                                                                                                                                                                                                                                                                                                                                                                                                     | 195         45           662         41           889         40           804         37           067         38           128         42           947         42           304         41           475         42           220         44           242         50           156         50           648         48           146         55           134         49           118         44                                                                                                                                   | 66         832           83         853           2         927           0         849           9         825           9         941           9         791           2         866           1         1,149           1         1,238           5         2,019           2         1,777           3         1,883           7         2,089           6         2,264           2         2,266                                                                                                 | 15,487<br>15,909<br>16,144<br>16,103<br>16,295<br>16,382<br>16,316<br>16,513<br>16,762<br>16,811<br>16,989<br>17,153<br>16,476<br>16,509<br>16,654<br>17,062                                                                                | 3,316<br>3,392<br>3,424<br>3,399<br>3,580<br>3,695<br>3,592<br>3,707<br>3,814<br>3,954<br>4,040<br>4,133<br>4,294<br>4,284<br>4,284<br>4,284<br>4,284<br>4,231<br>3,939<br>4,132                                                                                                    | 1,515<br>1,554<br>1,526<br>1,565<br>1,606<br>1,530<br>1,514<br>1,547<br>1,546<br>1,481<br>1,448<br>1,493<br>1,409<br>1,391<br>1,409<br>1,373<br>1,432                                                                                                                                                           | 520<br>565<br>550<br>569<br>583<br>556<br>572<br>570<br>584<br>540<br>543<br>562<br>519<br>479<br>483                                                                                        | 662<br>691<br>674<br>684<br>705<br>667<br>658<br>645<br>573<br>655<br>630<br>383<br>471                                                                                                                                                                                                       | 7,565<br>7,743<br>7,892<br>7,934<br>7,951<br>8,022<br>8,183<br>8,194<br>8,265<br>8,318<br>8,364<br>8,358<br>8,358<br>8,358<br>8,358<br>8,358<br>8,445<br>8,408                                            | 726<br>708<br>762<br>698<br>696<br>721<br>601<br>660<br>655<br>628<br>635<br>673<br>620<br>585                                                    | 2,541<br>2,671<br>2,709<br>2,705<br>2,651<br>2,712<br>2,780<br>2,887<br>2,782<br>2,827<br>2,728<br>2,827<br>2,728<br>2,561                                                                                                                             | 16,324<br>16,759<br>17,030<br>16,989<br>17,243<br>17,243<br>17,243<br>17,243<br>17,487<br>17,814<br>17,800<br>17,975<br>17,994<br>18,146<br>17,420<br>17,440                                         |
| 997 Averağe       14,61         998 Average       14,81         999 Average       14,81         000 Average       15,01         001 Average       15,01         002 Average       15,01         003 Average       15,31         004 Average       15,33         004 Average       15,22         005 Average       15,22         006 Average       14,61         008 Average       14,11         February       14,11         March       14,11         May       14,43         July       14,43         June       14,451         September       14,72         October       14,02         November       13,82         December       13,82         December       13,82         December       13,93         Average       14,33         O10 January       R 13,52         June       R 15,23         June <t< td=""><td>662         41           889         40           804         37           967         38           128         42           304         41           475         42           200         44           242         50           156         50           648         48           146         55           134         49           118         44</td><td>33         853           2         927           0         849           9         841           9         941           9         791           2         866           1         1,149           1         1,238           5         2,019           5         2,019           5         2,204           2         2,264           2         2,266</td><td>15,909<br/>16,144<br/>16,103<br/>16,295<br/>16,382<br/>16,316<br/>16,513<br/>16,762<br/>16,811<br/>16,989<br/>17,153<br/>16,476<br/>16,509<br/>16,654<br/>17,062</td><td>3,392<br/>3,424<br/>3,399<br/>3,580<br/>3,695<br/>3,592<br/>3,707<br/>3,814<br/>3,954<br/>4,040<br/>4,133<br/>4,294<br/>4,284<br/>4,284<br/>4,284<br/>4,284<br/>4,231<br/>3,939<br/>4,132</td><td>1,554<br/>1,526<br/>1,505<br/>1,606<br/>1,530<br/>1,514<br/>1,488<br/>1,547<br/>1,546<br/>1,481<br/>1,448<br/>1,448<br/>1,448<br/>1,493<br/>1,409<br/>1,391<br/>1,373<br/>1,432</td><td>550<br/>569<br/>583<br/>556<br/>572<br/>570<br/>584<br/>540<br/>543<br/>562<br/>519<br/>479<br/>483</td><td>674<br/>684<br/>705<br/>667<br/>671<br/>658<br/>645<br/>573<br/>627<br/>655<br/>630<br/>383<br/>471</td><td>7,743<br/>7,892<br/>7,951<br/>8,022<br/>8,183<br/>8,194<br/>8,265<br/>8,318<br/>8,364<br/>8,358<br/>8,358<br/>8,548<br/>8,445<br/>8,408</td><td>762<br/>698<br/>696<br/>721<br/>601<br/>655<br/>628<br/>635<br/>673<br/>620<br/>585</td><td>2,671<br/>2,753<br/>2,709<br/>2,705<br/>2,651<br/>2,780<br/>2,887<br/>2,887<br/>2,887<br/>2,827<br/>2,728<br/>2,561<br/>2,321</td><td>16,759<br/>17,030<br/>16,989<br/>17,243<br/>17,285<br/>17,273<br/>17,487<br/>17,810<br/>17,975<br/>17,994<br/>18,146<br/>17,420<br/>17,440</td></t<>                                                                                                                                                                                                                                                                                                                                                                                                                                                                                                                                                                                                                                                                                                  | 662         41           889         40           804         37           967         38           128         42           304         41           475         42           200         44           242         50           156         50           648         48           146         55           134         49           118         44                                                                                                                                                                                     | 33         853           2         927           0         849           9         841           9         941           9         791           2         866           1         1,149           1         1,238           5         2,019           5         2,019           5         2,204           2         2,264           2         2,266                                                                                                                                                    | 15,909<br>16,144<br>16,103<br>16,295<br>16,382<br>16,316<br>16,513<br>16,762<br>16,811<br>16,989<br>17,153<br>16,476<br>16,509<br>16,654<br>17,062                                                                                          | 3,392<br>3,424<br>3,399<br>3,580<br>3,695<br>3,592<br>3,707<br>3,814<br>3,954<br>4,040<br>4,133<br>4,294<br>4,284<br>4,284<br>4,284<br>4,284<br>4,231<br>3,939<br>4,132                                                                                                             | 1,554<br>1,526<br>1,505<br>1,606<br>1,530<br>1,514<br>1,488<br>1,547<br>1,546<br>1,481<br>1,448<br>1,448<br>1,448<br>1,493<br>1,409<br>1,391<br>1,373<br>1,432                                                                                                                                                  | 550<br>569<br>583<br>556<br>572<br>570<br>584<br>540<br>543<br>562<br>519<br>479<br>483                                                                                                      | 674<br>684<br>705<br>667<br>671<br>658<br>645<br>573<br>627<br>655<br>630<br>383<br>471                                                                                                                                                                                                       | 7,743<br>7,892<br>7,951<br>8,022<br>8,183<br>8,194<br>8,265<br>8,318<br>8,364<br>8,358<br>8,358<br>8,548<br>8,445<br>8,408                                                                                | 762<br>698<br>696<br>721<br>601<br>655<br>628<br>635<br>673<br>620<br>585                                                                         | 2,671<br>2,753<br>2,709<br>2,705<br>2,651<br>2,780<br>2,887<br>2,887<br>2,887<br>2,827<br>2,728<br>2,561<br>2,321                                                                                                                                      | 16,759<br>17,030<br>16,989<br>17,243<br>17,285<br>17,273<br>17,487<br>17,810<br>17,975<br>17,994<br>18,146<br>17,420<br>17,440                                                                       |
| 998 Average       14,8         999 Average       14,8         999 Average       15,0         000 Average       15,0         001 Average       15,0         002 Average       15,3         003 Average       15,3         004 Average       15,2         005 Average       15,2         006 Average       15,2         007 Average       15,2         006 Average       15,2         007 Average       15,2         007 Average       15,2         007 Average       14,1         February       14,1         May       14,4         June       14,44         June       14,88         July       14,65         September       14,7         October       13,88         December       13,88         December       13,89         Average       14,33         April       R 15,27         June       R 13,98         Average       14,33         April       R 15,27         June       R 15,27         June       R 15,33         July       R 15,33 <td>804         37           067         38           128         42           947         42           947         42           204         41           475         42           220         44           242         50           156         50           648         48           146         55           134         49           118         44</td> <td>2         927           0         849           9         825           9         941           9         791           2         866           1         1,149           1         1,238           5         1,337           5         2,019           2         1,677           3         1,883           7         2,266           2         2,266</td> <td>16,103<br/>16,295<br/>16,382<br/>16,316<br/>16,513<br/>16,762<br/>16,811<br/>16,989<br/>17,153<br/>16,476<br/>16,509<br/>16,654<br/>17,062</td> <td>3,424<br/>3,399<br/>3,580<br/>3,695<br/>3,592<br/>3,707<br/>3,814<br/>4,040<br/>4,133<br/>4,294<br/>4,284<br/>4,231<br/>3,939<br/>4,132</td> <td>1,565<br/>1,606<br/>1,530<br/>1,514<br/>1,488<br/>1,547<br/>1,546<br/>1,481<br/>1,488<br/>1,493<br/>1,493<br/>1,409<br/>1,391<br/>1,373<br/>1,432</td> <td>569<br/>583<br/>556<br/>572<br/>570<br/>584<br/>540<br/>543<br/>562<br/>519<br/>479<br/>483</td> <td>684<br/>705<br/>667<br/>658<br/>645<br/>573<br/>627<br/>655<br/>630<br/>383<br/>471</td> <td>7,934<br/>7,951<br/>8,022<br/>8,183<br/>8,194<br/>8,265<br/>8,318<br/>8,364<br/>8,358<br/>8,358<br/>8,548<br/>8,445<br/>8,408</td> <td>698<br/>696<br/>721<br/>601<br/>655<br/>628<br/>635<br/>673<br/>620<br/>585</td> <td>2,709<br/>2,705<br/>2,651<br/>2,712<br/>2,780<br/>2,887<br/>2,782<br/>2,827<br/>2,728<br/>2,561<br/>2,321</td> <td>16,989<br/>17,243<br/>17,285<br/>17,285<br/>17,487<br/>17,814<br/>17,800<br/>17,994<br/>18,146<br/>17,420<br/>17,440</td>                                                                                                                                                                                                                                                                                                                                                                                                                                                                                                                                                                                                                                                                                                                                                                                                                                                                                               | 804         37           067         38           128         42           947         42           947         42           204         41           475         42           220         44           242         50           156         50           648         48           146         55           134         49           118         44                                                                                                                                                                                     | 2         927           0         849           9         825           9         941           9         791           2         866           1         1,149           1         1,238           5         1,337           5         2,019           2         1,677           3         1,883           7         2,266           2         2,266                                                                                                                                                   | 16,103<br>16,295<br>16,382<br>16,316<br>16,513<br>16,762<br>16,811<br>16,989<br>17,153<br>16,476<br>16,509<br>16,654<br>17,062                                                                                                              | 3,424<br>3,399<br>3,580<br>3,695<br>3,592<br>3,707<br>3,814<br>4,040<br>4,133<br>4,294<br>4,284<br>4,231<br>3,939<br>4,132                                                                                                                                                          | 1,565<br>1,606<br>1,530<br>1,514<br>1,488<br>1,547<br>1,546<br>1,481<br>1,488<br>1,493<br>1,493<br>1,409<br>1,391<br>1,373<br>1,432                                                                                                                                                                             | 569<br>583<br>556<br>572<br>570<br>584<br>540<br>543<br>562<br>519<br>479<br>483                                                                                                             | 684<br>705<br>667<br>658<br>645<br>573<br>627<br>655<br>630<br>383<br>471                                                                                                                                                                                                                     | 7,934<br>7,951<br>8,022<br>8,183<br>8,194<br>8,265<br>8,318<br>8,364<br>8,358<br>8,358<br>8,548<br>8,445<br>8,408                                                                                         | 698<br>696<br>721<br>601<br>655<br>628<br>635<br>673<br>620<br>585                                                                                | 2,709<br>2,705<br>2,651<br>2,712<br>2,780<br>2,887<br>2,782<br>2,827<br>2,728<br>2,561<br>2,321                                                                                                                                                        | 16,989<br>17,243<br>17,285<br>17,285<br>17,487<br>17,814<br>17,800<br>17,994<br>18,146<br>17,420<br>17,440                                                                                           |
| 000 Averağe         15,00           001 Average         15,11           002 Average         14,99           003 Average         15,21           005 Average         15,22           006 Average         15,22           006 Average         15,22           007 Average         15,22           006 Average         15,21           008 Average         14,66           009 January         14,11           February         14,41           March         14,11           April         14,43           June         14,43           June         14,44           June         14,43           May         14,44           June         14,83           July         14,65           September         14,73           October         14,93           Average         14,33           December         13,83           December         13,94           Average         14,33           April         R 15,27           June         R 15,27           June         R 15,33           July         R 15,57                                                                                                                                                                                                                                                                                                                                                                                                                                                                                                                                                                                                                                                                                                                                                                                                                                                                                                                                                                                                                                                                                                                                                                                                                                                                                                                                                                                                                                                                                                                                                                                                                                                                                                                                                                                                                                                                                                                                                                                                                                                                                                                                                                                                                                                                                                                                                                                                                                                                                                                                                                                                                                                                                                                   | 067         38           128         42           947         42           304         41           475         42           220         44           242         50           156         50           648         48           146         55           134         49           118         44           382         41                                                                                                                                                                                                              | 0         849           9         825           9         941           9         791           2         866           1         1,149           1         1,238           5         2,019           2         1,883           7         2,089           6         2,266                                                                                                                                                                                                                               | 16,295<br>16,382<br>16,316<br>16,513<br>16,762<br>16,811<br>16,989<br>17,153<br>16,476<br>16,509<br>16,654<br>17,062                                                                                                                        | 3,580<br>3,695<br>3,592<br>3,707<br>3,814<br>4,040<br>4,133<br>4,294<br>4,284<br>4,284<br>4,284<br>4,284<br>4,281<br>3,939<br>4,132                                                                                                                                                 | 1,606<br>1,530<br>1,514<br>1,547<br>1,546<br>1,481<br>1,546<br>1,481<br>1,448<br>1,493<br>1,409<br>1,391<br>1,373<br>1,432                                                                                                                                                                                      | 583<br>556<br>572<br>570<br>584<br>540<br>543<br>562<br>519<br>479<br>483                                                                                                                    | 705<br>667<br>671<br>658<br>645<br>573<br>627<br>655<br>630<br>383<br>471                                                                                                                                                                                                                     | 7,951<br>8,022<br>8,183<br>8,194<br>8,265<br>8,318<br>8,364<br>8,358<br>8,364<br>8,358<br>8,548<br>8,445<br>8,408                                                                                         | 696<br>721<br>601<br>655<br>628<br>635<br>673<br>620<br>585                                                                                       | 2,705<br>2,651<br>2,712<br>2,780<br>2,887<br>2,782<br>2,827<br>2,728<br>2,728<br>2,561<br>2,321                                                                                                                                                        | 17,243<br>17,285<br>17,273<br>17,487<br>17,814<br>17,800<br>17,975<br>17,994<br>18,146<br>17,420<br>17,440                                                                                           |
| 000 Average         15,01           0001 Average         15,11           0002 Average         14,99           003 Average         15,31           004 Average         15,31           005 Average         15,22           006 Average         15,22           007 Average         15,22           006 Average         14,12           February         14,11           February         14,11           May         14,43           June         14,83           July         14,45           September         14,76           August         14,45           September         14,71           November         13,83           December         13,93           Average         14,33           March         #14,33           December         13,93           Average         14,33           December         13,93           Average         14,33           December         13,93           Average         14,33           July         #15,27           June         #15,27           June         #15,27                                                                                                                                                                                                                                                                                                                                                                                                                                                                                                                                                                                                                                                                                                                                                                                                                                                                                                                                                                                                                                                                                                                                                                                                                                                                                                                                                                                                                                                                                                                                                                                                                                                                                                                                                                                                                                                                                                                                                                                                                                                                                                                                                                                                                                                                                                                                                                                                                                                                                                                                                                                                                                                                                                           | 128         42           947         42           304         41           475         42           220         44           242         50           156         50           648         48           146         55           134         49           118         44           382         41                                                                                                                                                                                                                                       | 9         825           9         941           9         791           2         866           1         1,249           1         1,238           5         2,019           2         1,777           3         1,883           7         2,089           6         2,264           2         2,266                                                                                                                                                                                                   | 16,382<br>16,316<br>16,513<br>16,762<br>16,811<br>16,999<br>17,153<br>16,476<br>16,509<br>16,654<br>17,062                                                                                                                                  | 3,695<br>3,592<br>3,707<br>3,814<br>3,954<br>4,040<br>4,133<br>4,294<br>4,284<br>4,231<br>3,939<br>4,132                                                                                                                                                                            | 1,530<br>1,514<br>1,488<br>1,547<br>1,546<br>1,481<br>1,448<br>1,493<br>1,493<br>1,391<br>1,373<br>1,432                                                                                                                                                                                                        | 556<br>572<br>570<br>584<br>540<br>543<br>562<br>519<br>479<br>483                                                                                                                           | 667<br>671<br>658<br>645<br>573<br>627<br>655<br>630<br>383<br>471                                                                                                                                                                                                                            | 8,022<br>8,183<br>8,194<br>8,265<br>8,318<br>8,364<br>8,358<br>8,548<br>8,445<br>8,408                                                                                                                    | 721<br>601<br>660<br>655<br>628<br>635<br>673<br>620<br>585                                                                                       | 2,651<br>2,712<br>2,780<br>2,887<br>2,782<br>2,827<br>2,728<br>2,561<br>2,321                                                                                                                                                                          | 17,285<br>17,273<br>17,487<br>17,814<br>17,800<br>17,975<br>17,994<br>18,146<br>17,420<br>17,440                                                                                                     |
| 002 Averağe         14,9           003 Average         15,3           004 Average         15,2           005 Average         15,2           006 Average         15,2           006 Average         15,2           006 Average         15,2           006 Average         15,1           007 Average         14,1           February         14,1           February         14,1           March         14,1           July         14,4           June         14,3           May         14,44           June         14,45           September         14,7           November         13,8           December         13,8           December         13,8           December         13,9           Average         14,3           April         R 13,6           February         R 13,6           February         R 13,6           March         R 14,3           April         R 15,2           June         R 15,2           June         R 15,2           June         R 15,2           June                                                                                                                                                                                                                                                                                                                                                                                                                                                                                                                                                                                                                                                                                                                                                                                                                                                                                                                                                                                                                                                                                                                                                                                                                                                                                                                                                                                                                                                                                                                                                                                                                                                                                                                                                                                                                                                                                                                                                                                                                                                                                                                                                                                                                                                                                                                                                                                                                                                                                                                                                                                                                                                                                                                       | 947         42           304         41           475         42           220         44           242         50           156         50           648         48           146         55           134         49           118         44           382         41                                                                                                                                                                                                                                                                | 9         941           9         791           2         866           1         1,149           1         1,238           5         1,337           5         2,019           2         1,777           3         1,883           6         2,264           2         2,266                                                                                                                                                                                                                           | 16,316<br>16,513<br>16,762<br>16,811<br>16,981<br>16,999<br>17,153<br>16,476<br>16,509<br>16,654<br>17,062                                                                                                                                  | 3,592<br>3,707<br>3,814<br>3,954<br>4,040<br>4,133<br>4,294<br>4,284<br>4,231<br>3,939<br>4,132                                                                                                                                                                                     | 1,514<br>1,488<br>1,547<br>1,546<br>1,481<br>1,448<br>1,493<br>1,409<br>1,391<br>1,373<br>1,432                                                                                                                                                                                                                 | 572<br>570<br>584<br>540<br>543<br>562<br>519<br>479<br>483                                                                                                                                  | 671<br>658<br>645<br>573<br>627<br>655<br>630<br>383<br>471                                                                                                                                                                                                                                   | 8,183<br>8,194<br>8,265<br>8,318<br>8,364<br>8,358<br>8,548<br>8,445<br>8,408                                                                                                                             | 601<br>660<br>655<br>628<br>635<br>673<br>620<br>585                                                                                              | 2,712<br>2,780<br>2,887<br>2,782<br>2,827<br>2,728<br>2,561<br>2,321                                                                                                                                                                                   | 17,273<br>17,487<br>17,814<br>17,800<br>17,975<br>17,994<br>18,146<br>17,420<br>17,440                                                                                                               |
| 003 Averağe         15,3           004 Average         15,4           005 Average         15,2           006 Average         15,2           006 Average         15,2           007 Average         15,2           008 Average         14,6           009 January         14,1           February         14,1           March         14,1           April         14,3           July         14,43           July         14,43           July         14,43           July         14,53           September         14,73           October         14,93           Average         14,33           December         13,83           December         13,83           December         14,33           April         R 15,21           June                                                                                                                                                                                                                                                                                                                                                                                                                                                                                                                                                                                                                                                                                                                                                                                                                                                                                                                                                                                                                                                                                                                                                                                                                                                                                                                                                                                                                                                                                                                                                                                                                                                                                                                                                                                                                                                                                                                                                                                                                                                                                                                                                                                                                                                                                                                                                                                                                                                                                                                                                                                                                                                                                                                        | 304         41           475         42           220         44           242         50           156         50           648         48           146         55           134         49           118         44           382         41                                                                                                                                                                                                                                                                                         | 9         791           2         866           1         1,149           1         1,238           5         1,337           5         2,019           2         1,777           3         1,883           7         2,089           6         2,264           2         2,266                                                                                                                                                                                                                         | 16,513<br>16,762<br>16,811<br>16,999<br>17,153<br>16,476<br>16,509<br>16,654<br>17,062                                                                                                                                                      | 3,707<br>3,814<br>3,954<br>4,040<br>4,133<br>4,294<br>4,284<br>4,231<br>3,939<br>4,132                                                                                                                                                                                              | 1,488<br>1,547<br>1,546<br>1,481<br>1,448<br>1,493<br>1,409<br>1,391<br>1,373<br>1,432                                                                                                                                                                                                                          | 570<br>584<br>540<br>543<br>562<br>519<br>479<br>483                                                                                                                                         | 658<br>645<br>573<br>627<br>655<br>630<br>383<br>471                                                                                                                                                                                                                                          | 8,194<br>8,265<br>8,318<br>8,364<br>8,358<br>8,548<br>8,445<br>8,408                                                                                                                                      | 660<br>655<br>628<br>635<br>673<br>620<br>585                                                                                                     | 2,780<br>2,887<br>2,782<br>2,827<br>2,728<br>2,561<br>2,321                                                                                                                                                                                            | 17,487<br>17,814<br>17,800<br>17,975<br>17,994<br>18,146<br>17,426<br>17,440                                                                                                                         |
| 004 Averağe         15,4'           005 Average         15,2'           006 Average         15,2'           006 Average         15,2'           007 Average         15,1'           008 January         14,1'           February         14,1'           March         14,1'           March         14,1'           March         14,1'           June         14,8'           June         14,8'           June         14,8'           June         14,8'           June         14,8'           June         14,7'           October         14,7'           October         13,8'           December         13,8'           December         13,8'           December         13,8'           March         R 13,9'           March         R 14,3'           April         R 15,1'           May         R 15,2'           June         R 15,3'           July         R 15,3'           July         R 15,3'           July         R 15,3'           July         R 15,7'           July                                                                                                                                                                                                                                                                                                                                                                                                                                                                                                                                                                                                                                                                                                                                                                                                                                                                                                                                                                                                                                                                                                                                                                                                                                                                                                                                                                                                                                                                                                                                                                                                                                                                                                                                                                                                                                                                                                                                                                                                                                                                                                                                                                                                                                                                                                                                                                                                                                                                                                                                                                                                                                                                                                                              | 475         42           220         44           242         50           156         50           648         48           146         55           134         49           118         44           382         41                                                                                                                                                                                                                                                                                                                  | 2         866           1         1,149           1         1,238           5         1,337           5         2,019           2         1,777           3         1,883           7         2,089           6         2,264           2         2,266                                                                                                                                                                                                                                                 | 16,762<br>16,811<br>16,981<br>16,999<br>17,153<br>16,476<br>16,509<br>16,654<br>17,062                                                                                                                                                      | 3,814<br>3,954<br>4,040<br>4,133<br>4,294<br>4,284<br>4,231<br>3,939<br>4,132                                                                                                                                                                                                       | 1,547<br>1,546<br>1,481<br>1,448<br>1,493<br>1,409<br>1,391<br>1,373<br>1,432                                                                                                                                                                                                                                   | 584<br>540<br>543<br>562<br>519<br>479<br>483                                                                                                                                                | 645<br>573<br>627<br>655<br>630<br>383<br>471                                                                                                                                                                                                                                                 | 8,265<br>8,318<br>8,364<br>8,358<br>8,548<br>8,445<br>8,408                                                                                                                                               | 655<br>628<br>635<br>673<br>620<br>585                                                                                                            | 2,887<br>2,782<br>2,827<br>2,728<br>2,561<br>2,321                                                                                                                                                                                                     | 17,814<br>17,800<br>17,975<br>17,994<br>18,146<br>17,426<br>17,440                                                                                                                                   |
| 005 Averağe         15,2:           006 Average         15,2:           007 Average         15,2:           007 Average         15,1:           008 Average         14,6:           009 January         14,1:           February         14,1:           March         14,1:           March         14,1:           March         14,1:           March         14,1:           July         14,3:           July         14,4:           June         14,8:           July         14,6:           August         14,5:           September         14,7:           November         13,8:           December         13,8:           December         13,8:           December         13,9:           March         R 14,3:           April         R 15,2:           June                                                                                                                                                                                                                                                                                                                                                                                                                                                                                                                                                                                                                                                                                                                                                                                                                                                                                                                                                                                                                                                                                                                                                                                                                                                                                                                                                                                                                                                                                                                                                                                                                                                                                                                                                                                                                                                                                                                                                                                                                                                                                                                                                                                                                                                                                                                                                                                                                                                                                                                                                                                                                                                                                                                        | 220         44           242         50           156         50           648         48           146         55           134         49           118         44           382         41                                                                                                                                                                                                                                                                                                                                           | 1         1,149           1         1,238           5         1,337           5         2,019           2         1,777           3         1,883           7         2,089           6         2,264           2         2,266                                                                                                                                                                                                                                                                         | 16,811<br>16,981<br>16,999<br>17,153<br>16,476<br>16,509<br>16,654<br>17,062                                                                                                                                                                | 3,954<br>4,040<br>4,133<br>4,294<br>4,284<br>4,231<br>3,939<br>4,132                                                                                                                                                                                                                | 1,546<br>1,481<br>1,448<br>1,493<br>1,409<br>1,391<br>1,373<br>1,432                                                                                                                                                                                                                                            | 540<br>543<br>562<br>519<br>479<br>483                                                                                                                                                       | <b>573</b><br><b>627</b><br><b>655</b><br><b>630</b><br>383<br>471                                                                                                                                                                                                                            | 8,318<br>8,364<br>8,358<br>8,548<br>8,445<br>8,408                                                                                                                                                        | 628<br>635<br>673<br>620<br>585                                                                                                                   | 2,782<br>2,827<br>2,728<br>2,561<br>2,321                                                                                                                                                                                                              | 17,800<br>17,975<br>17,994<br>18,146<br>17,426<br>17,440                                                                                                                                             |
| 006 Average         15,2:           007 Average         15,1:           008 Average         14,6:           009 January         14,1:           February         14,1:           March         14,1:           March         14,1:           May         14,3:           July         14,3:           July         14,4:           June         14,4:           July         14,4:           June         14,4:           July         14,6:           August         14,5:           September         14,7:           October         14,0:           November         13,8:           December         13,8:           December         13,9:           Average         14,3:           Pebruary         R13,6:           February         R13,9:           March         R14,3:           April         R15,2:           June         R15,2:           June         R15,2:           June         R15,2:           June         R15,7:           July         R15,7:           July         R15,                                                                                                                                                                                                                                                                                                                                                                                                                                                                                                                                                                                                                                                                                                                                                                                                                                                                                                                                                                                                                                                                                                                                                                                                                                                                                                                                                                                                                                                                                                                                                                                                                                                                                                                                                                                                                                                                                                                                                                                                                                                                                                                                                                                                                                                                                                                                                                                                                                                                                                                                                                                                                                                                                                                           | 242         50           156         50           648         48           146         55           134         49           118         44           382         41                                                                                                                                                                                                                                                                                                                                                                    | 1         1,238           5         1,337           5         2,019           2         1,777           3         1,883           7         2,089           6         2,264           2         2,266                                                                                                                                                                                                                                                                                                   | <b>16,981</b><br><b>16,999</b><br><b>17,153</b><br>16,476<br>16,509<br>16,654<br>17,062                                                                                                                                                     | <b>4,040</b><br><b>4,133</b><br><b>4,294</b><br>4,284<br>4,231<br>3,939<br>4,132                                                                                                                                                                                                    | 1,481<br>1,448<br>1,493<br>1,409<br>1,391<br>1,373<br>1,432                                                                                                                                                                                                                                                     | 543<br>562<br>519<br>479<br>483                                                                                                                                                              | 627<br>655<br>630<br>383<br>471                                                                                                                                                                                                                                                               | 8,364<br>8,358<br>8,548<br>8,445<br>8,408                                                                                                                                                                 | 635<br>673<br>620<br>585                                                                                                                          | 2,827<br>2,728<br>2,561<br>2,321                                                                                                                                                                                                                       | 17,975<br>17,994<br>18,146<br>17,426<br>17,440                                                                                                                                                       |
| 1007 Averağe         15,11           1008 Average         14,60           1009 January         14,11           February         14,11           February         14,11           March         14,11           April         14,33           May         14,43           June         14,43           June         14,43           June         14,43           July         14,64           July         14,64           July         14,65           September         14,77           October         14,98           December         13,99           Average         14,33           Pebruary         R 13,96           March         R 14,33           April         R 15,12           June         R 15,33           July         R 15,533           July         R 15,533           July         R 15,533           July         R 15,533           July         R 15,512           November         R 14,70           October         R 14,77           October         R 14,77           October <td>156         50           648         48           146         55           134         49           118         44           382         41</td> <td>5         1,337           5         2,019           2         1,777           3         1,883           7         2,089           6         2,264           2         2,266</td> <td><b>16,999</b><br/><b>17,153</b><br/>16,476<br/>16,509<br/>16,654<br/>17,062</td> <td><b>4,133</b><br/><b>4,294</b><br/>4,284<br/>4,231<br/>3,939<br/>4,132</td> <td><b>1,448</b><br/><b>1,493</b><br/>1,391<br/>1,373<br/>1,432</td> <td><b>562</b><br/><b>519</b><br/>479<br/>483</td> <td>655<br/>630<br/>383<br/>471</td> <td><b>8,358</b><br/><b>8,548</b><br/>8,445<br/>8,408</td> <td>673<br/>620<br/>585</td> <td><b>2,728</b><br/><b>2,561</b><br/>2,321</td> <td><b>17,994</b><br/><b>18,146</b><br/>17,426<br/>17,440</td>                                                                                                                                                                                                                                                                                                                                                                                                                                                                                                                                                                                                                                                                                                                                                                                                                                                                                                                                                                                                                                                                                                                                                                                                                                                                                                                                                                                                                                                                                                                                                                                                                                                                                                                                                                                                                                  | 156         50           648         48           146         55           134         49           118         44           382         41                                                                                                                                                                                                                                                                                                                                                                                             | 5         1,337           5         2,019           2         1,777           3         1,883           7         2,089           6         2,264           2         2,266                                                                                                                                                                                                                                                                                                                             | <b>16,999</b><br><b>17,153</b><br>16,476<br>16,509<br>16,654<br>17,062                                                                                                                                                                      | <b>4,133</b><br><b>4,294</b><br>4,284<br>4,231<br>3,939<br>4,132                                                                                                                                                                                                                    | <b>1,448</b><br><b>1,493</b><br>1,391<br>1,373<br>1,432                                                                                                                                                                                                                                                         | <b>562</b><br><b>519</b><br>479<br>483                                                                                                                                                       | 655<br>630<br>383<br>471                                                                                                                                                                                                                                                                      | <b>8,358</b><br><b>8,548</b><br>8,445<br>8,408                                                                                                                                                            | 673<br>620<br>585                                                                                                                                 | <b>2,728</b><br><b>2,561</b><br>2,321                                                                                                                                                                                                                  | <b>17,994</b><br><b>18,146</b><br>17,426<br>17,440                                                                                                                                                   |
| 2008 Average         14,6           2009 January         14,1           February         14,1           March         14,1           March         14,1           March         14,1           March         14,1           May         14,3           May         14,3           May         14,4           June         14,8           July         14,6           August         14,5           September         14,7           October         14,0           November         13,8           December         13,9           Average         14,3           April         R 13,6           February         R 13,6           February         R 13,6           March         R 14,3           April         R 15,2           June         R 14,6           August         15,1                                                                                                                                                                                                                                                                                                                                                                                                                                                                                                                                                                                                                                                                                                                                                                                                                                                                                                                                                                                                                                                                                                                                                                                                                                                                                                                                                                                                                                                                                                                                                                                                                                                                                                                                                                                                                                                                                                                                                                                                                                                                                                                                                                                                                                                                                                                                                                                                                                                                                                                                                                                                                                                                                                                                                       | 648         48           146         55           134         49           118         44           382         41                                                                                                                                                                                                                                                                                                                                                                                                                      | 2,019           2         1,777           3         1,883           7         2,089           6         2,264           2         2,266                                                                                                                                                                                                                                                                                                                                                                 | <b>17,153</b><br>16,476<br>16,509<br>16,654<br>17,062                                                                                                                                                                                       | <b>4,294</b><br>4,284<br>4,231<br>3,939<br>4,132                                                                                                                                                                                                                                    | 1,493<br>1,409<br>1,391<br>1,373<br>1,432                                                                                                                                                                                                                                                                       | <b>519</b><br>479<br>483                                                                                                                                                                     | <b>630</b><br>383<br>471                                                                                                                                                                                                                                                                      | <b>8,548</b><br>8,445<br>8,408                                                                                                                                                                            | <b>620</b><br>585                                                                                                                                 | <b>2,561</b><br>2,321                                                                                                                                                                                                                                  | <b>18,146</b><br>17,426<br>17,440                                                                                                                                                                    |
| 2009 January         14,1           February         14,1           March         14,1           March         14,1           March         14,1           March         14,1           May         14,3           May         14,4           June         14,8           July         14,6           August         14,5           September         14,7           October         13,8           December         13,8           December         13,8           December         13,9           Average         14,3           2010 January         R 13,6           February         R 13,6           March         R 14,3           April         R 15,2           June         R 14,6           October         R 14,7 <tr< th=""><th>146 55<br/>134 49<br/>118 44<br/>382 41</th><th>2 1,777<br/>3 1,883<br/>7 2,089<br/>6 2,264<br/>2 2,266</th><th>16,476<br/>16,509<br/>16,654<br/>17,062</th><th>4,284<br/>4,231<br/>3,939<br/>4,132</th><th>1,409<br/>1,391<br/>1,373<br/>1,432</th><th>479<br/>483</th><th>383<br/>471</th><th>8,445<br/>8,408</th><th>585</th><th>2,321</th><th>17,426<br/>17,440</th></tr<>                                                                                                                                                                                                                                                                                                                                                                                                                                                                                                                                                                                                                                                                                                                                                                                                                                                                                                                                                                                                                                                                                                                                                                                                                                                                                                                                                                                                                                                                                                                                                                                                                                                                                                                                                                                                                                                                                                                                                                                                                                                                                                                                                                                                                                                                                                                                                    | 146 55<br>134 49<br>118 44<br>382 41                                                                                                                                                                                                                                                                                                                                                                                                                                                                                                    | 2 1,777<br>3 1,883<br>7 2,089<br>6 2,264<br>2 2,266                                                                                                                                                                                                                                                                                                                                                                                                                                                     | 16,476<br>16,509<br>16,654<br>17,062                                                                                                                                                                                                        | 4,284<br>4,231<br>3,939<br>4,132                                                                                                                                                                                                                                                    | 1,409<br>1,391<br>1,373<br>1,432                                                                                                                                                                                                                                                                                | 479<br>483                                                                                                                                                                                   | 383<br>471                                                                                                                                                                                                                                                                                    | 8,445<br>8,408                                                                                                                                                                                            | 585                                                                                                                                               | 2,321                                                                                                                                                                                                                                                  | 17,426<br>17,440                                                                                                                                                                                     |
| February         14,11           March         14,11           April         14,31           May         14,33           May         14,43           June         14,83           July         14,46           July         14,66           August         14,55           September         14,77           October         14,00           November         13,88           December         13,99           Average         14,33           April         R 13,66           February         R 13,69           March         R 14,33           April         R 15,23           July         R 15,23           July         R 15,23           July         R 15,23           July         R 15,27           August         15,11           September         R 14,70           October         R 14,67           November         R 14,66                                                                                                                                                                                                                                                                                                                                                                                                                                                                                                                                                                                                                                                                                                                                                                                                                                                                                                                                                                                                                                                                                                                                                                                                                                                                                                                                                                                                                                                                                                                                                                                                                                                                                                                                                                                                                                                                                                                                                                                                                                                                                                                                                                                                                                                                                                                                                                                                                                                                                                                                                                                                                                                                                                                                                                                                                                                                                    | 134 49<br>118 44<br>382 41                                                                                                                                                                                                                                                                                                                                                                                                                                                                                                              | 3         1,883           7         2,089           6         2,264           2         2,266                                                                                                                                                                                                                                                                                                                                                                                                           | 16,509<br>16,654<br>17,062                                                                                                                                                                                                                  | 4,231<br>3,939<br>4,132                                                                                                                                                                                                                                                             | 1,391<br>1,373<br>1,432                                                                                                                                                                                                                                                                                         | 483                                                                                                                                                                                          | 471                                                                                                                                                                                                                                                                                           | 8,408                                                                                                                                                                                                     |                                                                                                                                                   |                                                                                                                                                                                                                                                        | 17,440                                                                                                                                                                                               |
| March         14,11           April         14,33           May         14,44           June         14,83           July         14,65           August         14,55           September         14,77           October         14,78           Docember         13,89           December         13,89           December         14,33           February         R 13,96           February         R 13,98           March         R 14,33           April         R 15,71           May         R 15,72           June         R 15,73           July         R 15,73           Jouly         R 15,73           Jouly         R 15,73           April         R 14,74           October         R 14,74           October         R 14,74           October         R 14,76           October         R 14,76           October                                                                                                                                                                                                                                                                                                                                                                                                                                                                                                                                                                                                                                                                                                                                                                                                                                                                                                                                                                                                                                                                                                                                                                                                                                                                                                                                                                                                                                                                                                                                                                                                                                                                                                                                                                                                                                                                                                                                                                                                                                                                                                                                                                                                                                                                                                                                                                                                                                                                                                                                                                                                                                                                                                                             | 118 44<br>382 41                                                                                                                                                                                                                                                                                                                                                                                                                                                                                                                        | 7 2,089<br>6 2,264<br>2 2,266                                                                                                                                                                                                                                                                                                                                                                                                                                                                           | 16,654<br>17,062                                                                                                                                                                                                                            | 3,939<br>4,132                                                                                                                                                                                                                                                                      | 1,373<br>1,432                                                                                                                                                                                                                                                                                                  |                                                                                                                                                                                              |                                                                                                                                                                                                                                                                                               |                                                                                                                                                                                                           | 571                                                                                                                                               |                                                                                                                                                                                                                                                        |                                                                                                                                                                                                      |
| April         14,3           May         14,4           June         14,4           July         14,6           August         14,5           September         14,7           October         14,0           November         13,8           December         14,3           Verage         14,3           Otl January         R 13,60           February         R 13,60           February         R 13,61           February         R 13,61           June         R 15,21           June         R 15,31           July         R 15,52           June         R 15,33           July         R 15,52           June         R 15,33           July         R 15,51           September         R 14,70           October         R 14,70           October         R 14,62           November         R 14,66                                                                                                                                                                                                                                                                                                                                                                                                                                                                                                                                                                                                                                                                                                                                                                                                                                                                                                                                                                                                                                                                                                                                                                                                                                                                                                                                                                                                                                                                                                                                                                                                                                                                                                                                                                                                                                                                                                                                                                                                                                                                                                                                                                                                                                                                                                                                                                                                                                                                                                                                                                                                                                                                                                                                                                                                                                                                                                           | 382 41                                                                                                                                                                                                                                                                                                                                                                                                                                                                                                                                  | 5 2,264<br>2 2,266                                                                                                                                                                                                                                                                                                                                                                                                                                                                                      | 17,062                                                                                                                                                                                                                                      | 4,132                                                                                                                                                                                                                                                                               | 1,432                                                                                                                                                                                                                                                                                                           |                                                                                                                                                                                              |                                                                                                                                                                                                                                                                                               | 0 616                                                                                                                                                                                                     | 583                                                                                                                                               | 2,407                                                                                                                                                                                                                                                  | 17,56                                                                                                                                                                                                |
| May         14,4           June         14,8           July         14,6           August         14,5           September         14,7           October         14,00           November         13,80           December         13,93           Average         14,31           Average         14,32           March         R 13,66           February         R 13,99           March         R 14,33           April         R 15,22           June         R 15,23           July         R 15,23           July         R 15,27           August         15,11           September         R 14,70           October         R 14,67           November         R 14,66                                                                                                                                                                                                                                                                                                                                                                                                                                                                                                                                                                                                                                                                                                                                                                                                                                                                                                                                                                                                                                                                                                                                                                                                                                                                                                                                                                                                                                                                                                                                                                                                                                                                                                                                                                                                                                                                                                                                                                                                                                                                                                                                                                                                                                                                                                                                                                                                                                                                                                                                                                                                                                                                                                                                                                                                                                                                                                                                                                                                                                              |                                                                                                                                                                                                                                                                                                                                                                                                                                                                                                                                         | 2 2,266                                                                                                                                                                                                                                                                                                                                                                                                                                                                                                 |                                                                                                                                                                                                                                             |                                                                                                                                                                                                                                                                                     |                                                                                                                                                                                                                                                                                                                 | 542                                                                                                                                                                                          | 782                                                                                                                                                                                                                                                                                           | 8,646<br>8,724                                                                                                                                                                                            | 475                                                                                                                                               | 2,407                                                                                                                                                                                                                                                  | 18,04                                                                                                                                                                                                |
| June         14,8           July         14,6           August         14,5           September         14,7           October         14,8           December         14,7           December         13,8           December         13,9           Average         14,3           Of10 January         R 13,66           February         R 13,96           March         R 14,3           April         R 15,71           June         R 15,31           July         R 15,53           July         R 15,53           July         R 15,71           September         R 14,77           October         R 14,77           October         R 14,77           October         R 14,70           November         R 14,67                                                                                                                                                                                                                                                                                                                                                                                                                                                                                                                                                                                                                                                                                                                                                                                                                                                                                                                                                                                                                                                                                                                                                                                                                                                                                                                                                                                                                                                                                                                                                                                                                                                                                                                                                                                                                                                                                                                                                                                                                                                                                                                                                                                                                                                                                                                                                                                                                                                                                                                                                                                                                                                                                                                                                                                                                                                                                                                                                                                                   |                                                                                                                                                                                                                                                                                                                                                                                                                                                                                                                                         |                                                                                                                                                                                                                                                                                                                                                                                                                                                                                                         | 17,101                                                                                                                                                                                                                                      |                                                                                                                                                                                                                                                                                     | 1,378                                                                                                                                                                                                                                                                                                           | 554                                                                                                                                                                                          | 798                                                                                                                                                                                                                                                                                           | 8,793                                                                                                                                                                                                     | 605                                                                                                                                               | 2,499                                                                                                                                                                                                                                                  | 18,044                                                                                                                                                                                               |
| July         14,6:           August         14,5:           September         14,7:           October         14,0:           November         13,8:           December         13,9:           Average         14,3:           Otl January         R 13,6:           February         R 13,9:           March         R 14,3:           April         R 15,2:           June         R 15,2:           June         R 15,2:           July         R 15,2:           July         R 15,2:           October         R 14,7:           October         R 14,7:           October         R 14,6:           November         R 14,6:                                                                                                                                                                                                                                                                                                                                                                                                                                                                                                                                                                                                                                                                                                                                                                                                                                                                                                                                                                                                                                                                                                                                                                                                                                                                                                                                                                                                                                                                                                                                                                                                                                                                                                                                                                                                                                                                                                                                                                                                                                                                                                                                                                                                                                                                                                                                                                                                                                                                                                                                                                                                                                                                                                                                                                                                                                                                                                                                                                                                                                                                                            |                                                                                                                                                                                                                                                                                                                                                                                                                                                                                                                                         | 9 2,323                                                                                                                                                                                                                                                                                                                                                                                                                                                                                                 | 17,602                                                                                                                                                                                                                                      | 4,033                                                                                                                                                                                                                                                                               | 1,404                                                                                                                                                                                                                                                                                                           | 566                                                                                                                                                                                          | 847                                                                                                                                                                                                                                                                                           | 9,068                                                                                                                                                                                                     | 613                                                                                                                                               | 2,662                                                                                                                                                                                                                                                  | 18,64                                                                                                                                                                                                |
| August         14,50           September         14,71           November         13,80           December         13,90           Average         14,20           Oto January         R 13,60           February         R 13,90           March         R 14,33           April         R 14,33           June         R 15,22           June         R 15,23           July         R 15,23           July         R 15,23           Jougust         15,11           September         R 14,70           October         R 14,61           November         R 14,62                                                                                                                                                                                                                                                                                                                                                                                                                                                                                                                                                                                                                                                                                                                                                                                                                                                                                                                                                                                                                                                                                                                                                                                                                                                                                                                                                                                                                                                                                                                                                                                                                                                                                                                                                                                                                                                                                                                                                                                                                                                                                                                                                                                                                                                                                                                                                                                                                                                                                                                                                                                                                                                                                                                                                                                                                                                                                                                                                                                                                                                                                                                                                         |                                                                                                                                                                                                                                                                                                                                                                                                                                                                                                                                         |                                                                                                                                                                                                                                                                                                                                                                                                                                                                                                         | 17,352                                                                                                                                                                                                                                      | 3.929                                                                                                                                                                                                                                                                               | 1,515                                                                                                                                                                                                                                                                                                           | 554                                                                                                                                                                                          | 809                                                                                                                                                                                                                                                                                           | 8.952                                                                                                                                                                                                     | 586                                                                                                                                               | 2,546                                                                                                                                                                                                                                                  | 18.337                                                                                                                                                                                               |
| September         14,7'           October         14,0'           November         13,8'           December         13,9'           Average         14,3'           010 January         R 13,6'           February         R 13,6'           March         R 14,3'           April         R 15,1'           June         R 15,2'           June         R 15,3'           July         R 15,3'           July         R 15,1'           September         R 14,7'           October         R 14,6'           November         R 14,6'                                                                                                                                                                                                                                                                                                                                                                                                                                                                                                                                                                                                                                                                                                                                                                                                                                                                                                                                                                                                                                                                                                                                                                                                                                                                                                                                                                                                                                                                                                                                                                                                                                                                                                                                                                                                                                                                                                                                                                                                                                                                                                                                                                                                                                                                                                                                                                                                                                                                                                                                                                                                                                                                                                                                                                                                                                                                                                                                                                            |                                                                                                                                                                                                                                                                                                                                                                                                                                                                                                                                         |                                                                                                                                                                                                                                                                                                                                                                                                                                                                                                         | 17,214                                                                                                                                                                                                                                      | 3,965                                                                                                                                                                                                                                                                               | 1,389                                                                                                                                                                                                                                                                                                           | 554                                                                                                                                                                                          | 838                                                                                                                                                                                                                                                                                           | 8,856                                                                                                                                                                                                     | 631                                                                                                                                               | 2,537                                                                                                                                                                                                                                                  | 18,218                                                                                                                                                                                               |
| October         14,03           November         13,84           December         13,94           Average         14,33           Otl January         R 13,66           February         R 13,94           March         R 14,33           April         R 15,17           May         R 15,27           June         R 15,23           July         R 15,33           July         R 15,17           September         R 14,77           October         R 14,67           November         R 14,67                                                                                                                                                                                                                                                                                                                                                                                                                                                                                                                                                                                                                                                                                                                                                                                                                                                                                                                                                                                                                                                                                                                                                                                                                                                                                                                                                                                                                                                                                                                                                                                                                                                                                                                                                                                                                                                                                                                                                                                                                                                                                                                                                                                                                                                                                                                                                                                                                                                                                                                                                                                                                                                                                                                                                                                                                                                                                                                                                                                                                                                                                                                                                                                                                           |                                                                                                                                                                                                                                                                                                                                                                                                                                                                                                                                         |                                                                                                                                                                                                                                                                                                                                                                                                                                                                                                         | 17,018                                                                                                                                                                                                                                      | 4,099                                                                                                                                                                                                                                                                               | 1,396                                                                                                                                                                                                                                                                                                           | 559                                                                                                                                                                                          | 624                                                                                                                                                                                                                                                                                           | 8,829                                                                                                                                                                                                     | 604                                                                                                                                               | 2,493                                                                                                                                                                                                                                                  | 18,045                                                                                                                                                                                               |
| November         13,83           December         13,93           Average         14,33           O10 January         R 13,61           February         R 13,91           March         R 14,33           April         R 14,33           April         R 15,21           June         R 15,23           July         R 15,23           August         15,11           September         R 14,77           October         R 14,67           November         R 14,66                                                                                                                                                                                                                                                                                                                                                                                                                                                                                                                                                                                                                                                                                                                                                                                                                                                                                                                                                                                                                                                                                                                                                                                                                                                                                                                                                                                                                                                                                                                                                                                                                                                                                                                                                                                                                                                                                                                                                                                                                                                                                                                                                                                                                                                                                                                                                                                                                                                                                                                                                                                                                                                                                                                                                                                                                                                                                                                                                                                                                                                                                                                                                                                                                                                         |                                                                                                                                                                                                                                                                                                                                                                                                                                                                                                                                         |                                                                                                                                                                                                                                                                                                                                                                                                                                                                                                         | 16,573                                                                                                                                                                                                                                      | 3.984                                                                                                                                                                                                                                                                               | 1,291                                                                                                                                                                                                                                                                                                           | 527                                                                                                                                                                                          | 476                                                                                                                                                                                                                                                                                           | 8,770                                                                                                                                                                                                     | 672                                                                                                                                               | 2,341                                                                                                                                                                                                                                                  | 17,535                                                                                                                                                                                               |
| December         13,91           Average         14,33           010 January         R 13,61           February         R 13,91           March         R 14,33           April         R 14,33           March         R 14,33           April         R 15,41           May         R 15,53           July         R 15,53           July         R 15,53           August         15,11           September         R 14,77           October         R 14,67           November         R 14,66                                                                                                                                                                                                                                                                                                                                                                                                                                                                                                                                                                                                                                                                                                                                                                                                                                                                                                                                                                                                                                                                                                                                                                                                                                                                                                                                                                                                                                                                                                                                                                                                                                                                                                                                                                                                                                                                                                                                                                                                                                                                                                                                                                                                                                                                                                                                                                                                                                                                                                                                                                                                                                                                                                                                                                                                                                                                                                                                                                                                                                                                                                                                                                                                                            |                                                                                                                                                                                                                                                                                                                                                                                                                                                                                                                                         |                                                                                                                                                                                                                                                                                                                                                                                                                                                                                                         | 16,558                                                                                                                                                                                                                                      | 4,018                                                                                                                                                                                                                                                                               | 1,311                                                                                                                                                                                                                                                                                                           | 550                                                                                                                                                                                          | 379                                                                                                                                                                                                                                                                                           | 8,905                                                                                                                                                                                                     | 624                                                                                                                                               | 2,264                                                                                                                                                                                                                                                  | 17,502                                                                                                                                                                                               |
| Average         14,33           2010 January         R 13,61           February         R 13,93           March         R 14,33           April         R 15,11           May         R 15,21           June         R 15,33           July         R 15,33           July         R 15,11           September         R 14,70           October         R 14,77           October         R 14,67           November         R 14,67                                                                                                                                                                                                                                                                                                                                                                                                                                                                                                                                                                                                                                                                                                                                                                                                                                                                                                                                                                                                                                                                                                                                                                                                                                                                                                                                                                                                                                                                                                                                                                                                                                                                                                                                                                                                                                                                                                                                                                                                                                                                                                                                                                                                                                                                                                                                                                                                                                                                                                                                                                                                                                                                                                                                                                                                                                                                                                                                                                                                                                                                                                                                                                                                                                                                                          |                                                                                                                                                                                                                                                                                                                                                                                                                                                                                                                                         |                                                                                                                                                                                                                                                                                                                                                                                                                                                                                                         | 16,629                                                                                                                                                                                                                                      | 3,877                                                                                                                                                                                                                                                                               | 1,465                                                                                                                                                                                                                                                                                                           | 554                                                                                                                                                                                          | 442                                                                                                                                                                                                                                                                                           | 9,006                                                                                                                                                                                                     | 624                                                                                                                                               | 2,246                                                                                                                                                                                                                                                  | 17,660                                                                                                                                                                                               |
| February         R 13,99           March         R 14,37           April         R 15,11           May         R 15,21           June         R 15,33           July         R 15,34           July         R 15,11           September         R 14,77           October         R 14,77           October         R 14,67           November         R 14,66                                                                                                                                                                                                                                                                                                                                                                                                                                                                                                                                                                                                                                                                                                                                                                                                                                                                                                                                                                                                                                                                                                                                                                                                                                                                                                                                                                                                                                                                                                                                                                                                                                                                                                                                                                                                                                                                                                                                                                                                                                                                                                                                                                                                                                                                                                                                                                                                                                                                                                                                                                                                                                                                                                                                                                                                                                                                                                                                                                                                                                                                                                                                                                                                                                                                                                                                                                 | 336 48                                                                                                                                                                                                                                                                                                                                                                                                                                                                                                                                  | 5 2,082                                                                                                                                                                                                                                                                                                                                                                                                                                                                                                 | 16,904                                                                                                                                                                                                                                      | 4,048                                                                                                                                                                                                                                                                               | 1,396                                                                                                                                                                                                                                                                                                           | 537                                                                                                                                                                                          | 623                                                                                                                                                                                                                                                                                           | 8,786                                                                                                                                                                                                     | 598                                                                                                                                               | 2,431                                                                                                                                                                                                                                                  | 17,882                                                                                                                                                                                               |
| March         R 14,3:           April         R 15,1:           May         R 15,2:           June         R 15,3:           July         R 15,3:           July         R 15,1:           September         R 14,7:           October         R 14,6:           November         R 14,6:                                                                                                                                                                                                                                                                                                                                                                                                                                                                                                                                                                                                                                                                                                                                                                                                                                                                                                                                                                                                                                                                                                                                                                                                                                                                                                                                                                                                                                                                                                                                                                                                                                                                                                                                                                                                                                                                                                                                                                                                                                                                                                                                                                                                                                                                                                                                                                                                                                                                                                                                                                                                                                                                                                                                                                                                                                                                                                                                                                                                                                                                                                                                                                                                                                                                                                                                                                                                                                      |                                                                                                                                                                                                                                                                                                                                                                                                                                                                                                                                         |                                                                                                                                                                                                                                                                                                                                                                                                                                                                                                         | <sup>R</sup> 15,670                                                                                                                                                                                                                         | <sup>R</sup> 3,551                                                                                                                                                                                                                                                                  | <sup>R</sup> 1,338                                                                                                                                                                                                                                                                                              | <sup>R</sup> 531                                                                                                                                                                             | <sup>R</sup> 480                                                                                                                                                                                                                                                                              | <sup>R</sup> 8,348                                                                                                                                                                                        | <sup>R</sup> 633                                                                                                                                  | <sup>R</sup> 2,281                                                                                                                                                                                                                                     | <sup>R</sup> 16,63                                                                                                                                                                                   |
| April         R 15,1'           May         R 15,2'           June         R 15,3'           July         R 15,5'           August         15,1'           September         R 14,7'           October         R 14,7'           November         R 14,6'                                                                                                                                                                                                                                                                                                                                                                                                                                                                                                                                                                                                                                                                                                                                                                                                                                                                                                                                                                                                                                                                                                                                                                                                                                                                                                                                                                                                                                                                                                                                                                                                                                                                                                                                                                                                                                                                                                                                                                                                                                                                                                                                                                                                                                                                                                                                                                                                                                                                                                                                                                                                                                                                                                                                                                                                                                                                                                                                                                                                                                                                                                                                                                                                                                                                                                                                                                                                                                                                      |                                                                                                                                                                                                                                                                                                                                                                                                                                                                                                                                         |                                                                                                                                                                                                                                                                                                                                                                                                                                                                                                         | <sup>R</sup> 16,005                                                                                                                                                                                                                         | <sup>R</sup> 3,658                                                                                                                                                                                                                                                                  | <sup>R</sup> 1,340                                                                                                                                                                                                                                                                                              | 562                                                                                                                                                                                          | <sup>R</sup> 540                                                                                                                                                                                                                                                                              | <sup>R</sup> 8,510                                                                                                                                                                                        | <sup>R</sup> 632                                                                                                                                  | <sup>R</sup> 2,385                                                                                                                                                                                                                                     | R 17,06                                                                                                                                                                                              |
| May         R 15,2'           June         R 15,3'           July         R 15,5'           August         15,1'           September         R 14,7'           October         R 14,7'           November         R 14,6'                                                                                                                                                                                                                                                                                                                                                                                                                                                                                                                                                                                                                                                                                                                                                                                                                                                                                                                                                                                                                                                                                                                                                                                                                                                                                                                                                                                                                                                                                                                                                                                                                                                                                                                                                                                                                                                                                                                                                                                                                                                                                                                                                                                                                                                                                                                                                                                                                                                                                                                                                                                                                                                                                                                                                                                                                                                                                                                                                                                                                                                                                                                                                                                                                                                                                                                                                                                                                                                                                                      | 314 <sup>R</sup> 41                                                                                                                                                                                                                                                                                                                                                                                                                                                                                                                     |                                                                                                                                                                                                                                                                                                                                                                                                                                                                                                         | <sup>R</sup> 16,893                                                                                                                                                                                                                         | <sup>R</sup> 3,835                                                                                                                                                                                                                                                                  | <sup>R</sup> 1,379                                                                                                                                                                                                                                                                                              | 575                                                                                                                                                                                          | <sup>R</sup> 726                                                                                                                                                                                                                                                                              | <sup>R</sup> 8,913                                                                                                                                                                                        | <sup>R</sup> 581                                                                                                                                  | <sup>R</sup> 2,523                                                                                                                                                                                                                                     | <sup>R</sup> 17,957                                                                                                                                                                                  |
| June R 15,33<br>July R 15,5<br>August 15,1<br>September R 14,7<br>October R 14,7<br>November R 14,6                                                                                                                                                                                                                                                                                                                                                                                                                                                                                                                                                                                                                                                                                                                                                                                                                                                                                                                                                                                                                                                                                                                                                                                                                                                                                                                                                                                                                                                                                                                                                                                                                                                                                                                                                                                                                                                                                                                                                                                                                                                                                                                                                                                                                                                                                                                                                                                                                                                                                                                                                                                                                                                                                                                                                                                                                                                                                                                                                                                                                                                                                                                                                                                                                                                                                                                                                                                                                                                                                                                                                                                                                            | 131 <sup>R</sup> 37                                                                                                                                                                                                                                                                                                                                                                                                                                                                                                                     | 4 <sup>R</sup> 2,135                                                                                                                                                                                                                                                                                                                                                                                                                                                                                    | <sup>R</sup> 17,640                                                                                                                                                                                                                         | R 4,156                                                                                                                                                                                                                                                                             | <sup>R</sup> 1,470                                                                                                                                                                                                                                                                                              | 585                                                                                                                                                                                          | <sup>R</sup> 850                                                                                                                                                                                                                                                                              | <sup>R</sup> 9,062                                                                                                                                                                                        | <sup>R</sup> 598                                                                                                                                  | R 2,531                                                                                                                                                                                                                                                | R 18,66                                                                                                                                                                                              |
| July         R 15,5           August         15,1           September         R 14,7           October         R 14,70           November         R 14,60                                                                                                                                                                                                                                                                                                                                                                                                                                                                                                                                                                                                                                                                                                                                                                                                                                                                                                                                                                                                                                                                                                                                                                                                                                                                                                                                                                                                                                                                                                                                                                                                                                                                                                                                                                                                                                                                                                                                                                                                                                                                                                                                                                                                                                                                                                                                                                                                                                                                                                                                                                                                                                                                                                                                                                                                                                                                                                                                                                                                                                                                                                                                                                                                                                                                                                                                                                                                                                                                                                                                                                      | 215 <sup>R</sup> 39                                                                                                                                                                                                                                                                                                                                                                                                                                                                                                                     |                                                                                                                                                                                                                                                                                                                                                                                                                                                                                                         | R 17,963                                                                                                                                                                                                                                    | 4,375                                                                                                                                                                                                                                                                               | 1,449                                                                                                                                                                                                                                                                                                           | <sup>R</sup> 571                                                                                                                                                                             | <sup>R</sup> 857                                                                                                                                                                                                                                                                              | <sup>R</sup> 9,113                                                                                                                                                                                        | <sup>R</sup> 615                                                                                                                                  | R 2,622                                                                                                                                                                                                                                                | R 19,03                                                                                                                                                                                              |
| August 15,1<br>September <sup>R</sup> 14,7<br>October <sup>R</sup> 14,0<br>November <sup>R</sup> 14,6                                                                                                                                                                                                                                                                                                                                                                                                                                                                                                                                                                                                                                                                                                                                                                                                                                                                                                                                                                                                                                                                                                                                                                                                                                                                                                                                                                                                                                                                                                                                                                                                                                                                                                                                                                                                                                                                                                                                                                                                                                                                                                                                                                                                                                                                                                                                                                                                                                                                                                                                                                                                                                                                                                                                                                                                                                                                                                                                                                                                                                                                                                                                                                                                                                                                                                                                                                                                                                                                                                                                                                                                                          | 382 <sup>R</sup> 39                                                                                                                                                                                                                                                                                                                                                                                                                                                                                                                     |                                                                                                                                                                                                                                                                                                                                                                                                                                                                                                         | R 18,127                                                                                                                                                                                                                                    | R 4,408                                                                                                                                                                                                                                                                             | 1,495                                                                                                                                                                                                                                                                                                           | 572                                                                                                                                                                                          | R 870                                                                                                                                                                                                                                                                                         | <sup>R</sup> 9,211                                                                                                                                                                                        | R 559                                                                                                                                             | R 2,670                                                                                                                                                                                                                                                | R 19,212                                                                                                                                                                                             |
| September         R 14,74           October         R 14,00           November         R 14,60                                                                                                                                                                                                                                                                                                                                                                                                                                                                                                                                                                                                                                                                                                                                                                                                                                                                                                                                                                                                                                                                                                                                                                                                                                                                                                                                                                                                                                                                                                                                                                                                                                                                                                                                                                                                                                                                                                                                                                                                                                                                                                                                                                                                                                                                                                                                                                                                                                                                                                                                                                                                                                                                                                                                                                                                                                                                                                                                                                                                                                                                                                                                                                                                                                                                                                                                                                                                                                                                                                                                                                                                                                 | 519 <sup>R</sup> 38<br>110 <sup>R</sup> 39                                                                                                                                                                                                                                                                                                                                                                                                                                                                                              |                                                                                                                                                                                                                                                                                                                                                                                                                                                                                                         | R 18,498                                                                                                                                                                                                                                    | R 4,425<br>4,404                                                                                                                                                                                                                                                                    | R 1,542                                                                                                                                                                                                                                                                                                         | 574                                                                                                                                                                                          | <sup>R</sup> 860<br><sup>R</sup> 778                                                                                                                                                                                                                                                          | <sup>R</sup> 9,500                                                                                                                                                                                        | <sup>R</sup> 576<br><sup>R</sup> 554                                                                                                              | <sup>R</sup> 2,704<br><sup>R</sup> 2,605                                                                                                                                                                                                               | R 19,60                                                                                                                                                                                              |
| November <sup>R</sup> 14,00<br>November <sup>R</sup> 14,60                                                                                                                                                                                                                                                                                                                                                                                                                                                                                                                                                                                                                                                                                                                                                                                                                                                                                                                                                                                                                                                                                                                                                                                                                                                                                                                                                                                                                                                                                                                                                                                                                                                                                                                                                                                                                                                                                                                                                                                                                                                                                                                                                                                                                                                                                                                                                                                                                                                                                                                                                                                                                                                                                                                                                                                                                                                                                                                                                                                                                                                                                                                                                                                                                                                                                                                                                                                                                                                                                                                                                                                                                                                                     | 740 <sup>R</sup> 44                                                                                                                                                                                                                                                                                                                                                                                                                                                                                                                     |                                                                                                                                                                                                                                                                                                                                                                                                                                                                                                         | <sup>R</sup> 18,107<br><sup>R</sup> 17,477                                                                                                                                                                                                  | 4,404                                                                                                                                                                                                                                                                               | 1,463<br>1,404                                                                                                                                                                                                                                                                                                  | 552<br><sup>R</sup> 551                                                                                                                                                                      | <sup>R</sup> 614                                                                                                                                                                                                                                                                              | <sup>R</sup> 9,426<br><sup>R</sup> 9,143                                                                                                                                                                  | 588                                                                                                                                               | R 2,605                                                                                                                                                                                                                                                | R 19,230<br>R 18,539                                                                                                                                                                                 |
| November R 14,63                                                                                                                                                                                                                                                                                                                                                                                                                                                                                                                                                                                                                                                                                                                                                                                                                                                                                                                                                                                                                                                                                                                                                                                                                                                                                                                                                                                                                                                                                                                                                                                                                                                                                                                                                                                                                                                                                                                                                                                                                                                                                                                                                                                                                                                                                                                                                                                                                                                                                                                                                                                                                                                                                                                                                                                                                                                                                                                                                                                                                                                                                                                                                                                                                                                                                                                                                                                                                                                                                                                                                                                                                                                                                                               | 000 <sup>R</sup> 50                                                                                                                                                                                                                                                                                                                                                                                                                                                                                                                     |                                                                                                                                                                                                                                                                                                                                                                                                                                                                                                         | <sup>R</sup> 17,477                                                                                                                                                                                                                         | 4,341                                                                                                                                                                                                                                                                               | 1,404                                                                                                                                                                                                                                                                                                           | 526                                                                                                                                                                                          | <sup>R</sup> 501                                                                                                                                                                                                                                                                              | <sup>R</sup> 9,143                                                                                                                                                                                        | 500<br>528                                                                                                                                        | R 2,323                                                                                                                                                                                                                                                | R 18,033                                                                                                                                                                                             |
| 14,0                                                                                                                                                                                                                                                                                                                                                                                                                                                                                                                                                                                                                                                                                                                                                                                                                                                                                                                                                                                                                                                                                                                                                                                                                                                                                                                                                                                                                                                                                                                                                                                                                                                                                                                                                                                                                                                                                                                                                                                                                                                                                                                                                                                                                                                                                                                                                                                                                                                                                                                                                                                                                                                                                                                                                                                                                                                                                                                                                                                                                                                                                                                                                                                                                                                                                                                                                                                                                                                                                                                                                                                                                                                                                                                           |                                                                                                                                                                                                                                                                                                                                                                                                                                                                                                                                         | <sup>+</sup> <sup>-</sup> <sup>2</sup> ,517<br>1 <sup>R</sup> 2,223                                                                                                                                                                                                                                                                                                                                                                                                                                     | <sup>R</sup> 17,391                                                                                                                                                                                                                         | 4,503                                                                                                                                                                                                                                                                               | 1,317                                                                                                                                                                                                                                                                                                           | 526<br>543                                                                                                                                                                                   | R 390                                                                                                                                                                                                                                                                                         | <sup>R</sup> 9,049                                                                                                                                                                                        | 528<br>564                                                                                                                                        | R 2,457                                                                                                                                                                                                                                                | R 18,442                                                                                                                                                                                             |
| December R 14,9                                                                                                                                                                                                                                                                                                                                                                                                                                                                                                                                                                                                                                                                                                                                                                                                                                                                                                                                                                                                                                                                                                                                                                                                                                                                                                                                                                                                                                                                                                                                                                                                                                                                                                                                                                                                                                                                                                                                                                                                                                                                                                                                                                                                                                                                                                                                                                                                                                                                                                                                                                                                                                                                                                                                                                                                                                                                                                                                                                                                                                                                                                                                                                                                                                                                                                                                                                                                                                                                                                                                                                                                                                                                                                                | 976 56                                                                                                                                                                                                                                                                                                                                                                                                                                                                                                                                  |                                                                                                                                                                                                                                                                                                                                                                                                                                                                                                         | <sup>R</sup> 17,724                                                                                                                                                                                                                         | 4,503                                                                                                                                                                                                                                                                               | 1,394                                                                                                                                                                                                                                                                                                           | 572                                                                                                                                                                                          | 430                                                                                                                                                                                                                                                                                           | <sup>R</sup> 9,252                                                                                                                                                                                        | 595                                                                                                                                               | 2,437                                                                                                                                                                                                                                                  | R 18,91                                                                                                                                                                                              |
| Average R 14,5                                                                                                                                                                                                                                                                                                                                                                                                                                                                                                                                                                                                                                                                                                                                                                                                                                                                                                                                                                                                                                                                                                                                                                                                                                                                                                                                                                                                                                                                                                                                                                                                                                                                                                                                                                                                                                                                                                                                                                                                                                                                                                                                                                                                                                                                                                                                                                                                                                                                                                                                                                                                                                                                                                                                                                                                                                                                                                                                                                                                                                                                                                                                                                                                                                                                                                                                                                                                                                                                                                                                                                                                                                                                                                                 | 724 <sup>R</sup> 44                                                                                                                                                                                                                                                                                                                                                                                                                                                                                                                     | 2 <sup>R</sup> 2,219                                                                                                                                                                                                                                                                                                                                                                                                                                                                                    | R 17,385                                                                                                                                                                                                                                    | R 4,223                                                                                                                                                                                                                                                                             | 1,418                                                                                                                                                                                                                                                                                                           | R 560                                                                                                                                                                                        | R 659                                                                                                                                                                                                                                                                                         | <sup>R</sup> 9,059                                                                                                                                                                                        | <sup>R</sup> 585                                                                                                                                  | R 2,509                                                                                                                                                                                                                                                | R 18,452                                                                                                                                                                                             |
| <b>)11</b> January 14,44                                                                                                                                                                                                                                                                                                                                                                                                                                                                                                                                                                                                                                                                                                                                                                                                                                                                                                                                                                                                                                                                                                                                                                                                                                                                                                                                                                                                                                                                                                                                                                                                                                                                                                                                                                                                                                                                                                                                                                                                                                                                                                                                                                                                                                                                                                                                                                                                                                                                                                                                                                                                                                                                                                                                                                                                                                                                                                                                                                                                                                                                                                                                                                                                                                                                                                                                                                                                                                                                                                                                                                                                                                                                                                       | 446 54                                                                                                                                                                                                                                                                                                                                                                                                                                                                                                                                  |                                                                                                                                                                                                                                                                                                                                                                                                                                                                                                         | 16,721                                                                                                                                                                                                                                      | 4,305                                                                                                                                                                                                                                                                               | 1,362                                                                                                                                                                                                                                                                                                           | 560                                                                                                                                                                                          | 439                                                                                                                                                                                                                                                                                           | 8,671                                                                                                                                                                                                     | 552                                                                                                                                               | 2,459                                                                                                                                                                                                                                                  | 17,78                                                                                                                                                                                                |
| February 13,74                                                                                                                                                                                                                                                                                                                                                                                                                                                                                                                                                                                                                                                                                                                                                                                                                                                                                                                                                                                                                                                                                                                                                                                                                                                                                                                                                                                                                                                                                                                                                                                                                                                                                                                                                                                                                                                                                                                                                                                                                                                                                                                                                                                                                                                                                                                                                                                                                                                                                                                                                                                                                                                                                                                                                                                                                                                                                                                                                                                                                                                                                                                                                                                                                                                                                                                                                                                                                                                                                                                                                                                                                                                                                                                 |                                                                                                                                                                                                                                                                                                                                                                                                                                                                                                                                         |                                                                                                                                                                                                                                                                                                                                                                                                                                                                                                         | 16,491                                                                                                                                                                                                                                      | 4,032                                                                                                                                                                                                                                                                               | 1,298                                                                                                                                                                                                                                                                                                           | 513                                                                                                                                                                                          | 490                                                                                                                                                                                                                                                                                           | 8,793                                                                                                                                                                                                     | 529                                                                                                                                               | 2,329                                                                                                                                                                                                                                                  | 17,47                                                                                                                                                                                                |
| March 14,4                                                                                                                                                                                                                                                                                                                                                                                                                                                                                                                                                                                                                                                                                                                                                                                                                                                                                                                                                                                                                                                                                                                                                                                                                                                                                                                                                                                                                                                                                                                                                                                                                                                                                                                                                                                                                                                                                                                                                                                                                                                                                                                                                                                                                                                                                                                                                                                                                                                                                                                                                                                                                                                                                                                                                                                                                                                                                                                                                                                                                                                                                                                                                                                                                                                                                                                                                                                                                                                                                                                                                                                                                                                                                                                     |                                                                                                                                                                                                                                                                                                                                                                                                                                                                                                                                         |                                                                                                                                                                                                                                                                                                                                                                                                                                                                                                         | 17,090                                                                                                                                                                                                                                      | 4,284                                                                                                                                                                                                                                                                               | 1,435                                                                                                                                                                                                                                                                                                           | 525                                                                                                                                                                                          | 632                                                                                                                                                                                                                                                                                           | 8,824                                                                                                                                                                                                     | 519                                                                                                                                               | 2,424                                                                                                                                                                                                                                                  | 18,11                                                                                                                                                                                                |
| April 14.20                                                                                                                                                                                                                                                                                                                                                                                                                                                                                                                                                                                                                                                                                                                                                                                                                                                                                                                                                                                                                                                                                                                                                                                                                                                                                                                                                                                                                                                                                                                                                                                                                                                                                                                                                                                                                                                                                                                                                                                                                                                                                                                                                                                                                                                                                                                                                                                                                                                                                                                                                                                                                                                                                                                                                                                                                                                                                                                                                                                                                                                                                                                                                                                                                                                                                                                                                                                                                                                                                                                                                                                                                                                                                                                    | 202 45                                                                                                                                                                                                                                                                                                                                                                                                                                                                                                                                  | 2 2.494                                                                                                                                                                                                                                                                                                                                                                                                                                                                                                 | 17.248                                                                                                                                                                                                                                      | 4,187                                                                                                                                                                                                                                                                               | 1,422                                                                                                                                                                                                                                                                                                           | 540                                                                                                                                                                                          | 773                                                                                                                                                                                                                                                                                           | 8,931                                                                                                                                                                                                     | 535                                                                                                                                               | 2,402                                                                                                                                                                                                                                                  | 18,249                                                                                                                                                                                               |
| May R 14,77                                                                                                                                                                                                                                                                                                                                                                                                                                                                                                                                                                                                                                                                                                                                                                                                                                                                                                                                                                                                                                                                                                                                                                                                                                                                                                                                                                                                                                                                                                                                                                                                                                                                                                                                                                                                                                                                                                                                                                                                                                                                                                                                                                                                                                                                                                                                                                                                                                                                                                                                                                                                                                                                                                                                                                                                                                                                                                                                                                                                                                                                                                                                                                                                                                                                                                                                                                                                                                                                                                                                                                                                                                                                                                                    |                                                                                                                                                                                                                                                                                                                                                                                                                                                                                                                                         | 7 <sup>R</sup> 2,457                                                                                                                                                                                                                                                                                                                                                                                                                                                                                    | <sup>R</sup> 17,660                                                                                                                                                                                                                         | <sup>R</sup> 4,277                                                                                                                                                                                                                                                                  | <sup>R</sup> 1,483                                                                                                                                                                                                                                                                                              | <sup>R</sup> 561                                                                                                                                                                             | <sup>R</sup> 805                                                                                                                                                                                                                                                                              | <sup>R</sup> 9,142                                                                                                                                                                                        | <sup>R</sup> 557                                                                                                                                  | <sup>R</sup> 2,477                                                                                                                                                                                                                                     | R 18,74                                                                                                                                                                                              |
| June 15,1                                                                                                                                                                                                                                                                                                                                                                                                                                                                                                                                                                                                                                                                                                                                                                                                                                                                                                                                                                                                                                                                                                                                                                                                                                                                                                                                                                                                                                                                                                                                                                                                                                                                                                                                                                                                                                                                                                                                                                                                                                                                                                                                                                                                                                                                                                                                                                                                                                                                                                                                                                                                                                                                                                                                                                                                                                                                                                                                                                                                                                                                                                                                                                                                                                                                                                                                                                                                                                                                                                                                                                                                                                                                                                                      | 776 <sup>R</sup> 42                                                                                                                                                                                                                                                                                                                                                                                                                                                                                                                     | 1 <sup>RE</sup> 2,646                                                                                                                                                                                                                                                                                                                                                                                                                                                                                   | <sup>RF</sup> 18,240                                                                                                                                                                                                                        | E 4,367                                                                                                                                                                                                                                                                             | <sup>⊨</sup> 1,528                                                                                                                                                                                                                                                                                              | <sup>RE</sup> 473                                                                                                                                                                            | <sup>RF</sup> 836                                                                                                                                                                                                                                                                             | E 9,391                                                                                                                                                                                                   | <sup>⊨</sup> 568                                                                                                                                  | <sup>RE</sup> 2,645                                                                                                                                                                                                                                    | RE 19,334                                                                                                                                                                                            |
| July ⊨ 15,44                                                                                                                                                                                                                                                                                                                                                                                                                                                                                                                                                                                                                                                                                                                                                                                                                                                                                                                                                                                                                                                                                                                                                                                                                                                                                                                                                                                                                                                                                                                                                                                                                                                                                                                                                                                                                                                                                                                                                                                                                                                                                                                                                                                                                                                                                                                                                                                                                                                                                                                                                                                                                                                                                                                                                                                                                                                                                                                                                                                                                                                                                                                                                                                                                                                                                                                                                                                                                                                                                                                                                                                                                                                                                                                   | 776 <sup>R</sup> 42<br>173 <sup>F</sup> 42                                                                                                                                                                                                                                                                                                                                                                                                                                                                                              |                                                                                                                                                                                                                                                                                                                                                                                                                                                                                                         | F 18,287                                                                                                                                                                                                                                    | E 4,560                                                                                                                                                                                                                                                                             | <sup>E</sup> 1,544                                                                                                                                                                                                                                                                                              | E 437                                                                                                                                                                                        | F 849                                                                                                                                                                                                                                                                                         | E 9,276                                                                                                                                                                                                   | E 552                                                                                                                                             | E 2,623                                                                                                                                                                                                                                                | E 19,404                                                                                                                                                                                             |
| 7-Month Average <sup>E</sup> 14,63                                                                                                                                                                                                                                                                                                                                                                                                                                                                                                                                                                                                                                                                                                                                                                                                                                                                                                                                                                                                                                                                                                                                                                                                                                                                                                                                                                                                                                                                                                                                                                                                                                                                                                                                                                                                                                                                                                                                                                                                                                                                                                                                                                                                                                                                                                                                                                                                                                                                                                                                                                                                                                                                                                                                                                                                                                                                                                                                                                                                                                                                                                                                                                                                                                                                                                                                                                                                                                                                                                                                                                                                                                                                                             | 776 <sup>R</sup> 42<br>173 <sup>F</sup> 42<br>442 <sup>F</sup> 42                                                                                                                                                                                                                                                                                                                                                                                                                                                                       | 2 <sup>⊑</sup> 2,308                                                                                                                                                                                                                                                                                                                                                                                                                                                                                    | E 17,400                                                                                                                                                                                                                                    | E 4,291                                                                                                                                                                                                                                                                             | <sup>E</sup> 1,440                                                                                                                                                                                                                                                                                              | <sup>E</sup> 516                                                                                                                                                                             | <sup>E</sup> 691                                                                                                                                                                                                                                                                              | <sup>E</sup> 9,005                                                                                                                                                                                        | <sup>E</sup> 545                                                                                                                                  | <sup>E</sup> 2,482                                                                                                                                                                                                                                     | E 18,454                                                                                                                                                                                             |
| 010 7-Month Average 14,74<br>009 7-Month Average 14,39                                                                                                                                                                                                                                                                                                                                                                                                                                                                                                                                                                                                                                                                                                                                                                                                                                                                                                                                                                                                                                                                                                                                                                                                                                                                                                                                                                                                                                                                                                                                                                                                                                                                                                                                                                                                                                                                                                                                                                                                                                                                                                                                                                                                                                                                                                                                                                                                                                                                                                                                                                                                                                                                                                                                                                                                                                                                                                                                                                                                                                                                                                                                                                                                                                                                                                                                                                                                                                                                                                                                                                                                                                                                         | 776 <sup>R</sup> 42<br>173 <sup>F</sup> 42<br>442 <sup>F</sup> 42                                                                                                                                                                                                                                                                                                                                                                                                                                                                       | 2,300                                                                                                                                                                                                                                                                                                                                                                                                                                                                                                   |                                                                                                                                                                                                                                             | 4.062                                                                                                                                                                                                                                                                               | 1,431                                                                                                                                                                                                                                                                                                           | 567                                                                                                                                                                                          | 742                                                                                                                                                                                                                                                                                           | 8,956                                                                                                                                                                                                     | 599                                                                                                                                               | 2,532                                                                                                                                                                                                                                                  | 18,322                                                                                                                                                                                               |