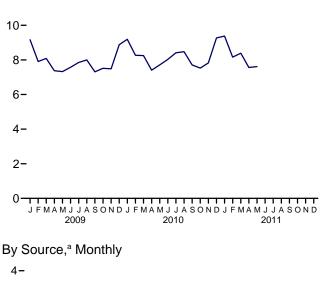

## Figure 1.1 Primary Energy Overview (Quadrillion Btu)

| Consumption, | Production, | and Imports, | 1973-2010 |
|--------------|-------------|--------------|-----------|
| 120-         |             |              |           |

#### Consumption, Production, and Imports, Monthly

Web Page: http://www.eia.gov/totalenergy/data/monthly/#summary. Source: Table 1.1.