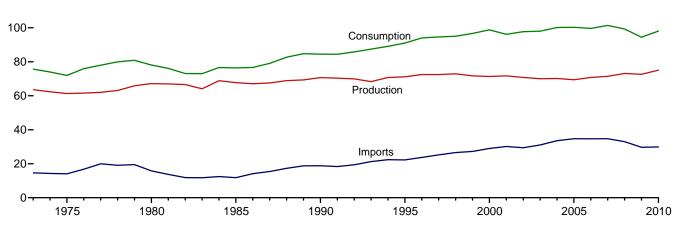

## Figure 1.1 Primary Energy Overview (Quadrillion Btu)

| Consumption, | Production, | and Imports, | 1973-2010 |
|--------------|-------------|--------------|-----------|
| 120-         |             |              |           |

#### Consumption, Production, and Imports, Monthly

Web Page: http://www.eia.gov/totalenergy/data/monthly/#summary. Source: Table 1.1.