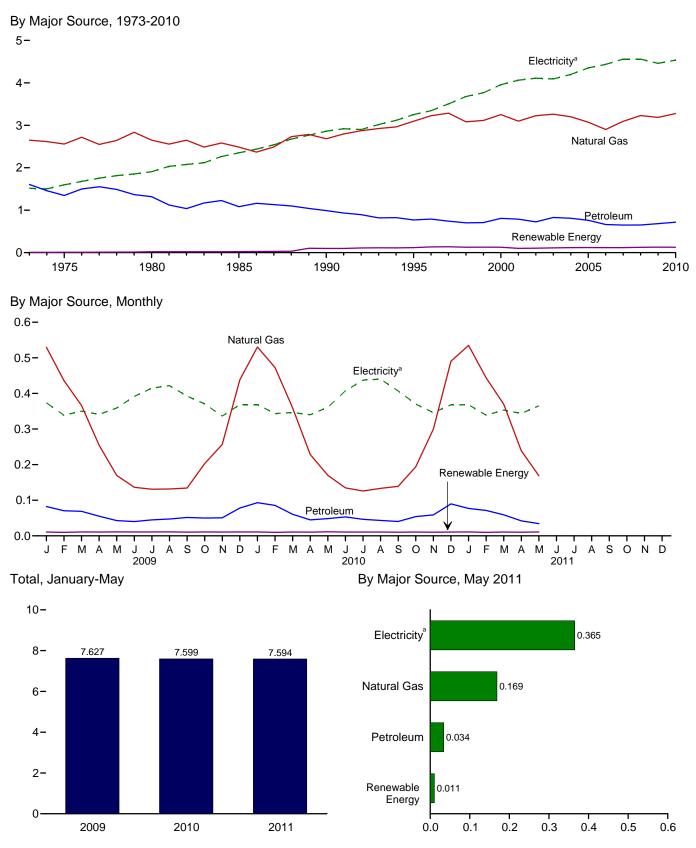

## Figures

| Section | 1. | Energy Overview                                                          |
|---------|----|--------------------------------------------------------------------------|
| 1.1     |    | Primary Energy Overview. 2                                               |
| 1.2     |    | Primary Energy Production                                                |
| 1.3     |    | Primary Energy Consumption                                               |
| 1.4a    |    | Primary Energy Imports and Exports                                       |
| 1.4b    |    | Primary Energy Net Imports                                               |
| 1.5     |    | Merchandise Trade Value.                                                 |
| 1.6     |    | Cost of Fuels to End Users in Real (1982-1984) Dollars                   |
| 1.7     |    | Primary Energy Consumption per Real Dollar of Gross Domestic Product     |
| 1.8     |    | Motor Vehicle Fuel Economy 17                                            |
| Section | 2  | Energy Consumption by Sector                                             |
| 2.1     |    | Energy Consumption by Sector                                             |
| 2.2     |    | Residential Sector Energy Consumption                                    |
| 2.3     |    | Commercial Sector Energy Consumption                                     |
| 2.4     |    | Industrial Sector Energy Consumption                                     |
| 2.5     |    | Transportation Sector Energy Consumption                                 |
| 2.6     |    | Electric Power Sector Energy Consumption                                 |
|         |    |                                                                          |
| Section | 3. | Petroleum                                                                |
| 3.1     |    | Petroleum Overview                                                       |
| 3.2     |    | Refinery and Blender Net Inputs and Net Production                       |
| 3.3     |    | Petroleum Trade                                                          |
|         |    | 3.3a Overview                                                            |
|         |    | 3.3b Imports                                                             |
| 3.4     |    | Petroleum Stocks                                                         |
| 3.5     |    | Petroleum Products Supplied by Type                                      |
| 3.6     |    | Heat Content of Petroleum Products Supplied by Type 50                   |
| 3.7     |    | Petroleum Consumption by Sector                                          |
| 3.8     |    | Heat Content of Petroleum Consumption by Sector, Selected Products       |
| Section | 4. | Natural Gas                                                              |
| 4.1     | 4. | Natural Gas                                                              |
| 4.1     |    |                                                                          |
| Section | 5. | Crude Oil and Natural Gas Resource Development                           |
| 5.1     |    | Crude Oil and Natural Gas Resource Development Indicators                |
|         |    |                                                                          |
| Section | 6. | Coal                                                                     |
| 6.1     |    | Coal                                                                     |
|         |    |                                                                          |
| Section | 7. | Electricity                                                              |
| 7.1     |    | Electricity Overview                                                     |
| 7.2     |    | Electricity Net Generation                                               |
| 7.3     |    | Consumption of Selected Combustible Fuels for Electricity Generation     |
| 7.4     |    | Consumption of Selected Combustible Fuels for Electricity Generation and |
|         |    | Useful Thermal Output                                                    |
| 7.5     |    | Stocks of Coal and Petroleum: Electric Power Sector                      |
| 7.6     |    | Electricity End Use                                                      |
|         |    |                                                                          |
| Section | 8. | Nuclear Energy                                                           |
| 8.1     |    | Nuclear Energy Overview. 114                                             |