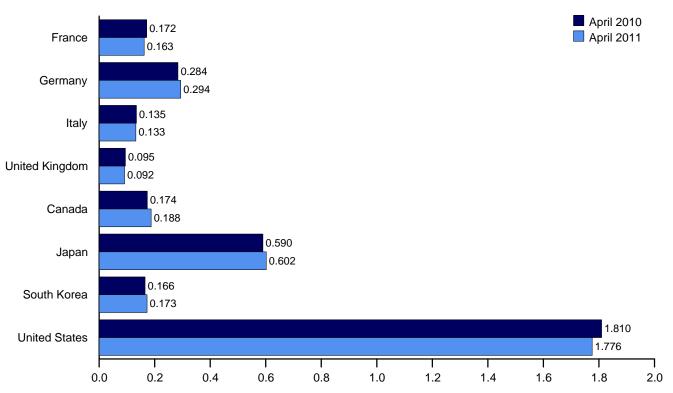

#### Section 11. International Petroleum

| 11.1 | World Crude Oil Production                       |     |
|------|--------------------------------------------------|-----|
|      | 11.1a OPEC Members                               | 152 |
|      | 11.1b Persian Gulf Nations, Non-OPEC, and World. | 153 |
| 11.2 | Petroleum Consumption in OECD Countries          | 155 |
| 11.3 | Petroleum Stocks in OECD Countries               | 157 |