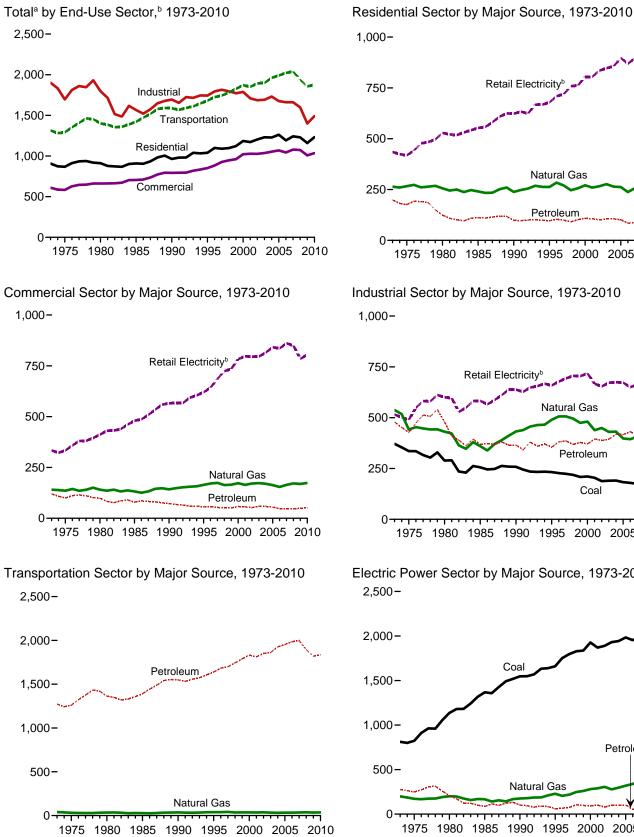

#### Section 12. Environment

| 12.1 | Carbon Dioxide Emissions From Energy Consumption by Source               | 161 |
|------|--------------------------------------------------------------------------|-----|
| 12.2 | Carbon Dioxide Emissions From Energy Consumption: Residential Sector     | 163 |
| 12.3 | Carbon Dioxide Emissions From Energy Consumption: Commercial Sector      | 164 |
| 12.4 | Carbon Dioxide Emissions From Energy Consumption: Industrial Sector      | 165 |
| 12.5 | Carbon Dioxide Emissions From Energy Consumption: Transportation Sector  | 166 |
| 12.6 | Carbon Dioxide Emissions From Energy Consumption: Electric Power Sector. | 167 |
| 12.7 | Carbon Dioxide Emissions From Biomass Energy Consumption                 | 168 |