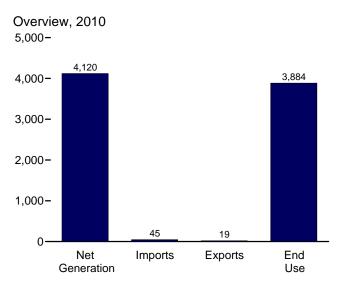

ecast values, EIA, Short-Term Integrated Forecasting System.

#### **Industrial Other**

1973–September 1977: DOI, BOM, *Minerals Yearbook* and *Minerals Industry Surveys*.

October 1977–1979: EIA, Form EIA-3, "Monthly Coal Consumption Report—Manufacturing Plants."

1998–2007: EIA, Form EIA-3, "Quarterly Coal Consumption Report—Manufacturing Plants."

2008 forward: EIA, Form EIA-3, "Quarterly Coal Consumption and Quality Report, Manufacturing and Transformation/Processing Coal Plants and Commercial and Institutional Coal Users"; and, for forecast values, EIA, Short-Term Integrated Forecasting System.

#### **Electric Power**

Table 7.5.



# Electricity



High-tension power lines and towers. Source: U.S. Department of Energy.

#### Figure 7.1 Electricity Overview (Billion Kilowatthours)



## Net Generation by Sector, 1989-2010

5,000-



2,000-

1,000-











<sup>a</sup> Includes commercial sector.

<sup>b</sup> Electricity retail sales to ultimate customers reported by electric utilities and other energy service providers. Net Generation, 2010 5,000-



Net Generation by Sector, Monthly 500-



200-

100-



Trade, 1973-2010



° See "Direct Use" in Glossary.

Web Page: http://www.eia.gov/totalenergy/data/monthly/#electricity. Source: Table 7.1.

#### Table 7.1 Electricity Overview

(Billion Kilowatthours)

|                                        |                                          | Net Gen                                | eration                                |                |          | Trade    |                             | T&D Losses <sup>e</sup>