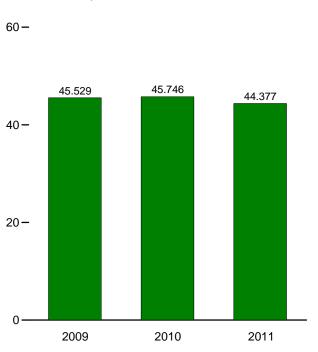

#### Section 11. International Petroleum

| 11.1 | World Crude Oil Production                       |     |
|------|--------------------------------------------------|-----|
|      | 11.1a OPEC Members                               | 152 |
|      | 11.1b Persian Gulf Nations, Non-OPEC, and World. | 153 |
| 11.2 | Petroleum Consumption in OECD Countries          | 155 |
| 11.3 | Petroleum Stocks in OECD Countries               | 157 |