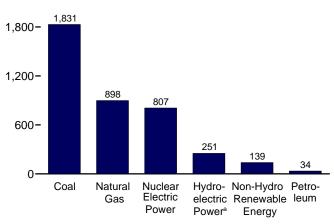

Power Plants Into Energy-Use Sectors," at end of section. • Totals may not equal sum of components due to independent

rounding. Geographic coverage is the 50 States and the District of Columbia. Web Page: See http://www.eia.gov/totalenergy/data/monthly/#electricity for all

available data beginning in 1973. Sources: See end of section.

#### Figure 7.2 Electricity Net Generation (Billion Kilowatthours)

Total (All Sectors), Major Sources, 1989-2010 2,400-



### Total (All Sectors), Major Sources, 2010 2,400-







<sup>a</sup> Conventional and pumped storage hydroelectric power.

 $^{\rm b}$  Blast furnace gas, propane gas, and other manufactured and waste gases derived from fossil fuels.

Total (All Sectors), Major Sources, Monthly 200-



Electric Power Sector, Major Sources, 2010





Industrial Sector, Major Sources, 2010

100-



<sup>c</sup> Conventional hydroelectric power.

Web Page: http://www.eia.gov/totalenergy/data/monthly/#electricity. Sources: Tables 7.2a–7.2c.

#### Table 7.2a Electricity Net Generation: Total (All Sectors)

(Sum of Tables 7.2b and 7.2c; Million Kilowatthours)

|                                          | Coal <sup>a</sup>               | Petro-<br>leum <sup>b</sup>   | Natural<br>Gas <sup>c</sup>   | Other<br>Gases <sup>d</sup> | Nuclear<br>Electric<br>Power | Hydro-<br>electric<br>Pumped<br>Storage <sup>e</sup> | Conven-<br>tional<br>Hydro-<br>electric<br>Power <sup>f</sup> | Bior<br>Wood <sup>g</sup> | nass<br>Waste <sup>h</sup> | Geo-<br>thermal         | Solar/<br>PV <sup>i</sup> | Wind             | Total <sup>j</sup>