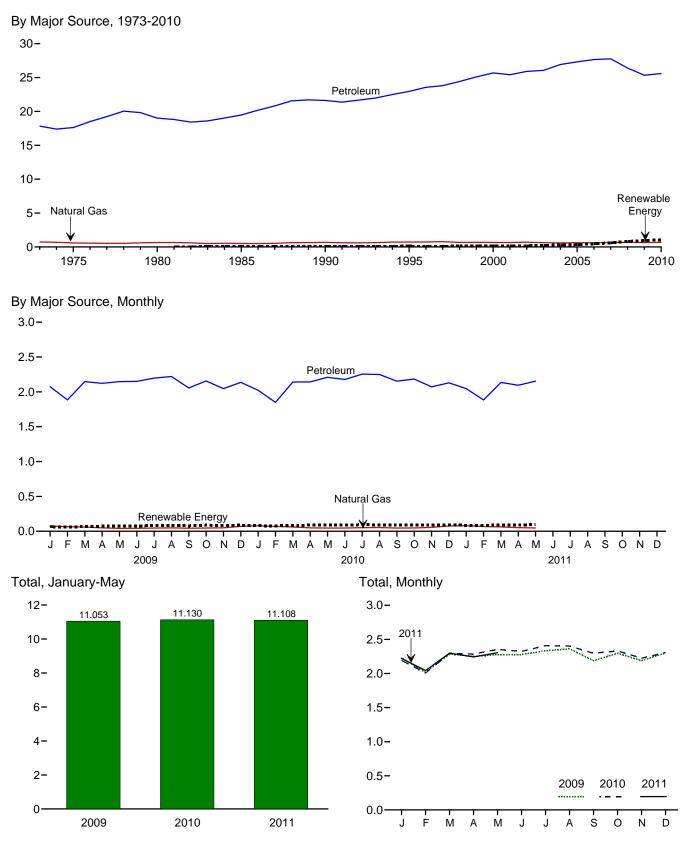

## Figures

| Section | 1. | Energy Overview                                                          |
|---------|----|--------------------------------------------------------------------------|
| 1.1     |    | Primary Energy Overview. 2                                               |
| 1.2     |    | Primary Energy Production                                                |
| 1.3     |    | Primary Energy Consumption                                               |
| 1.4a    |    | Primary Energy Imports and Exports                                       |
| 1.4b    |    | Primary Energy Net Imports                                               |
| 1.5     |    | Merchandise Trade Value.                                                 |
| 1.6     |    | Cost of Fuels to End Users in Real (1982-1984) Dollars                   |
| 1.7     |    | Primary Energy Consumption per Real Dollar of Gross Domestic Product     |
| 1.8     |    | Motor Vehicle Fuel Economy 17                                            |
| Section | 2  | Energy Consumption by Sector                                             |
| 2.1     |    | Energy Consumption by Sector                                             |
| 2.2     |    | Residential Sector Energy Consumption                                    |
| 2.3     |    | Commercial Sector Energy Consumption                                     |
| 2.4     |    | Industrial Sector Energy Consumption                                     |
| 2.5     |    | Transportation Sector Energy Consumption                                 |
| 2.6     |    | Electric Power Sector Energy Consumption                                 |
|         |    |                                                                          |
| Section | 3. | Petroleum                                                                |
| 3.1     |    | Petroleum Overview                                                       |
| 3.2     |    | Refinery and Blender Net Inputs and Net Production                       |
| 3.3     |    | Petroleum Trade                                                          |
|         |    | 3.3a Overview                                                            |
|         |    | 3.3b Imports                                                             |
| 3.4     |    | Petroleum Stocks                                                         |
| 3.5     |    | Petroleum Products Supplied by Type                                      |
| 3.6     |    | Heat Content of Petroleum Products Supplied by Type 50                   |
| 3.7     |    | Petroleum Consumption by Sector                                          |
| 3.8     |    | Heat Content of Petroleum Consumption by Sector, Selected Products       |
| Section | 4. | Natural Gas                                                              |
| 4.1     | 4. | Natural Gas                                                              |
| 4.1     |    |                                                                          |
| Section | 5. | Crude Oil and Natural Gas Resource Development                           |
| 5.1     |    | Crude Oil and Natural Gas Resource Development Indicators                |
|         |    |                                                                          |
| Section | 6. | Coal                                                                     |
| 6.1     |    | Coal                                                                     |
|         |    |                                                                          |
| Section | 7. | Electricity                                                              |
| 7.1     |    | Electricity Overview                                                     |
| 7.2     |    | Electricity Net Generation                                               |
| 7.3     |    | Consumption of Selected Combustible Fuels for Electricity Generation     |
| 7.4     |    | Consumption of Selected Combustible Fuels for Electricity Generation and |
|         |    | Useful Thermal Output                                                    |
| 7.5     |    | Stocks of Coal and Petroleum: Electric Power Sector                      |
| 7.6     |    | Electricity End Use                                                      |
|         |    |                                                                          |
| Section | 8. | Nuclear Energy                                                           |
| 8.1     |    | Nuclear Energy Overview. 114                                             |