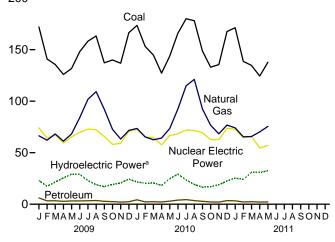

owatthours. Notes: See Note, "Classification of Power Plants Into Energy-Use Sectors," at end of section. • Totals may not equal sum of components due to independent

rounding. Geographic coverage is the 50 States and the District of Columbia. Web Page: See http://www.eia.gov/totalenergy/data/monthly/#electricity for all

available data beginning in 1973. Sources: See end of section.

#### Figure 7.2 Electricity Net Generation (Billion Kilowatthours)

Total (All Sectors), Major Sources, 1989-2010 2,400-



### Total (All Sectors), Major Sources, 2010 2,400-







<sup>a</sup> Conventional and pumped storage hydroelectric power.

 $^{\rm b}$  Blast furnace gas, propane gas, and other manufactured and waste gases derived from fossil fuels.

Total (All Sectors), Major Sources, Monthly 200-



Electric Power Sector, Major Sources, 2010





Industrial Sector, Major Sources, 2010

100-



<sup>c</sup> Conventional hydroelectric power.

Web Page: http://www.eia.gov/totalenergy/data/monthly/#electricity. Sources: Tables 7.2a–7.2c.

#### Table 7.2a Electricity Net Generation: Total (All Sectors)

(Sum of Tables 7.2b and 7.2c; Million Kilowatthours)

|                                          | Coal <sup>a</sup>               | Petro-<br>leum <sup>b</sup>   | Natural<br>Gas <sup>c</sup>   | Other<br>Gases <sup>d</sup> | Nuclear<br>Electric<br>Power | Hydro-<br>electric<br>Pumped<br>Storage <sup>e</sup> | Conven-<br>tional<br>Hydro-<br>electric<br>Power <sup>f</sup> | Bior<br>Wood <sup>g</sup> | nass<br>Waste <sup>h</sup> | Geo-<br>thermal         | Solar/<br>PV <sup>i</sup> | Wind