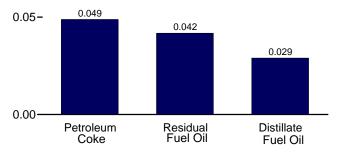

graphic coverage is the 50 States and the District of Columbia.

Web Pages: • For all available data beginning in 1973, see http://www.eia.gov/totalenergy/data/monthly/#petroleum. • For related information, see http://www.eia.gov/oil\_gas/petroleum/info\_glance/petroleum.html.

Sources: See end of section.



Figure 3.7 Petroleum Consumption by Sector (Million Barrels per Day)



1.0-







<sup>a</sup> Includes combined-heat-and-power plants and a small number of electricity-only plants.

<sup>b</sup> Liquefied petroleum gases.

° Includes fuel ethanol blended into motor gasoline.

<sup>d</sup> Includes renewable diesel fuel (including biodiesel) blended into

By Sector, May 2011





Industrial Sector,<sup>a</sup> Selected Products, May 2011





Electric Power Sector, May 2011

0.10-



distillate fuel oil.

<sup>e</sup> Includes kerosene-type jet fuel only.

Web Page: http://www.eia.gov/totalenergy/data/monthly/#petroleum. Sources: Tables 3.7a-3.7c.

52

# Table 3.7a Petroleum Consumption: Residential and Commercial Sectors

(Thousand Barrels per Day)

|                     |                        | Residen                          | tial Sector                     |                                        | Commercial Sector <sup>a</sup> |                |                                      |                                |                        |                      |                  |  |  |
|---------------------|------------------------|----------------------------------|---------------------------------|----------------------------------------|--------------