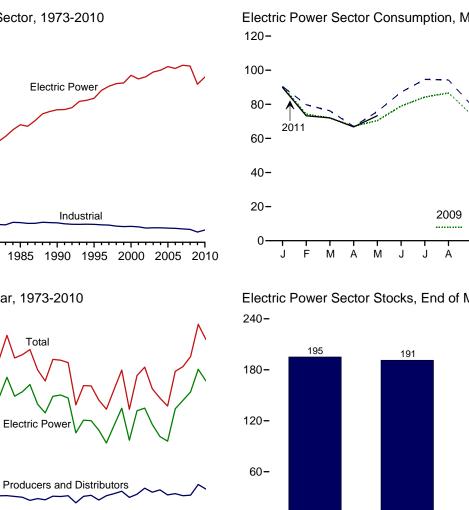

mpletions proved to be an inaccurate indicator of drilling activity. During 1982, for example, as-reported well completions rose, while the number of actual completions fell. Consequently, the drilling statistics published since the March 1985 MER are U.S. Energy Information Administration (EIA) estimates produced by statistically imputing well counts and footage based on the partial data available from the API. These estimates are subject to continuous revision as new data, some of which pertain to earlier months and years, become available. Additional information about the EIA estimation methodology may be found in "Estimating Well Completions," a feature article published in the March 1985 MER.





Coal yard, Curtis Bay, Maryland. Source: U.S. Department of Energy.



Figure 6.1 Coal



Overview, Monthly

250-Total

Web Page: http://www.eia.gov/totalenergy/data/monthly/#coal. Sources: Tables 6.1-6.3.

1985 1990

1995 2000

Electric Power





Electric Power Sector Stocks, End of Month



2005 2010

200-

150-

100

50-

0

1975 1980

#### Table 6.1 Coal Overview

(Thousand Short Tons)

|                    |                         | Waste<br>Coal       |                  | Trade              |                          | Stock              | Losses and<br>Unaccounted |                     |
|--------------------|-------------------------|---------------------|------------------|--------------------|--------------------------|--------------------|---------------------------|---------------------|
|                    | Production <sup>a</sup> | Suppliedb           | Impo