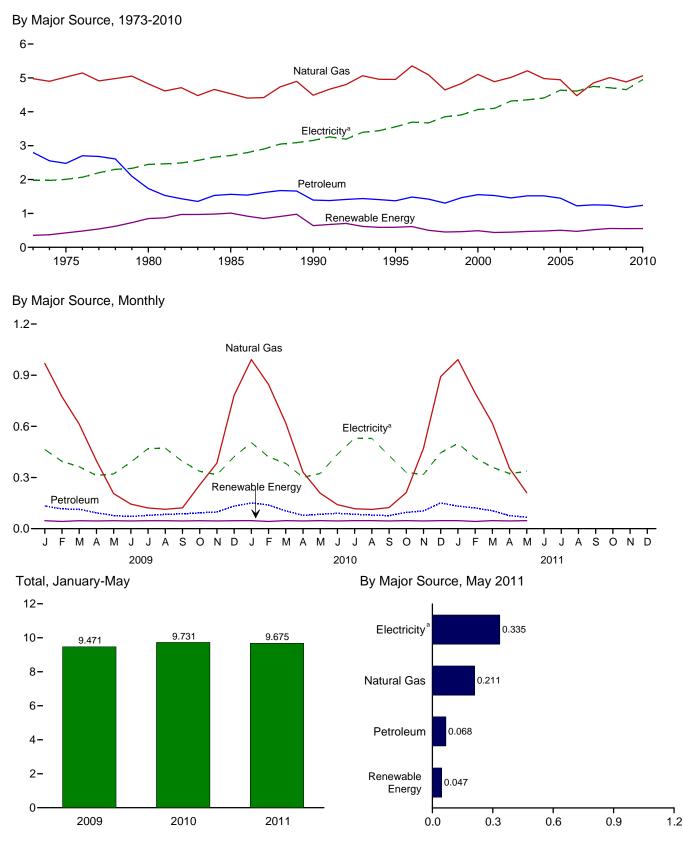

## Figures

| Section | 1. | Energy Overview                                                          |
|---------|----|--------------------------------------------------------------------------|
| 1.1     |    | Primary Energy Overview. 2                                               |
| 1.2     |    | Primary Energy Production                                                |
| 1.3     |    | Primary Energy Consumption                                               |
| 1.4a    |    | Primary Energy Imports and Exports                                       |
| 1.4b    |    | Primary Energy Net Imports                                               |
| 1.5     |    | Merchandise Trade Value.                                                 |
| 1.6     |    | Cost of Fuels to End Users in Real (1982-1984) Dollars                   |
| 1.7     |    | Primary Energy Consumption per Real Dollar of Gross Domestic Product     |
| 1.8     |    | Motor Vehicle Fuel Economy 17                                            |
| Section | 2  | Energy Consumption by Sector                                             |
| 2.1     |    | Energy Consumption by Sector                                             |
| 2.2     |    | Residential Sector Energy Consumption                                    |
| 2.3     |    | Commercial Sector Energy Consumption                                     |
| 2.4     |    | Industrial Sector Energy Consumption                                     |
| 2.5     |    | Transportation Sector Energy Consumption                                 |
| 2.6     |    | Electric Power Sector Energy Consumption                                 |
|         |    |                                                                          |
| Section | 3. | Petroleum                                                                |
| 3.1     |    | Petroleum Overview                                                       |
| 3.2     |    | Refinery and Blender Net Inputs and Net Production                       |
| 3.3     |    | Petroleum Trade                                                          |
|         |    | 3.3a Overview                                                            |
|         |    | 3.3b Imports                                                             |
| 3.4     |    | Petroleum Stocks                                                         |
| 3.5     |    | Petroleum Products Supplied by Type                                      |
| 3.6     |    | Heat Content of Petroleum Products Supplied by Type 50                   |
| 3.7     |    | Petroleum Consumption by Sector                                          |
| 3.8     |    | Heat Content of Petroleum Consumption by Sector, Selected Products       |
| Section | 4. | Natural Gas                                                              |
| 4.1     | 4. | Natural Gas                                                              |
| 4.1     |    |                                                                          |
| Section | 5. | Crude Oil and Natural Gas Resource Development                           |
| 5.1     |    | Crude Oil and Natural Gas Resource Development Indicators                |
|         |    |                                                                          |
| Section | 6. | Coal                                                                     |
| 6.1     |    | Coal                                                                     |
|         |    |                                                                          |
| Section | 7. | Electricity                                                              |
| 7.1     |    | Electricity Overview                                                     |
| 7.2     |    | Electricity Net Generation                                               |
| 7.3     |    | Consumption of Selected Combustible Fuels for Electricity Generation     |
| 7.4     |    | Consumption of Selected Combustible Fuels for Electricity Generation and |
|         |    | Useful Thermal Output                                                    |
| 7.5     |    | Stocks of Coal and Petroleum: Electric Power Sector                      |
| 7.6     |    | Electricity End Use                                                      |
|         |    |                                                                          |
| Section | 8. | Nuclear Energy                                                           |
| 8.1     |    | Nuclear Energy Overview. 114                                             |