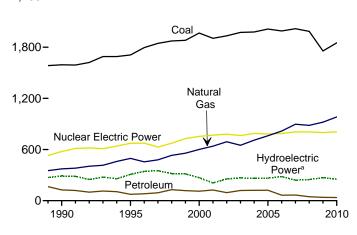

## Tables

| <b>Section</b><br>6.1<br>6.2<br>6.3                                                                           | 6. | Coal       8         Coal Overview.       8         Coal Consumption by Sector.       8         Coal Stocks by Sector.       8                                                                                                                                                                                                                                                                                                                                                                                                                                                                                                                                                                                                                                                                                      | 34                                                                                                 |
|---------------------------------------------------------------------------------------------------------------|----|---------------------------------------------------------------------------------------------------------------------------------------------------------------------------------------------------------------------------------------------------------------------------------------------------------------------------------------------------------------------------------------------------------------------------------------------------------------------------------------------------------------------------------------------------------------------------------------------------------------------------------------------------------------------------------------------------------------------------------------------------------------------------------------------------------------------|----------------------------------------------------------------------------------------------------|
| Section                                                                                                       | 7. | Electricity                                                                                                                                                                                                                                                                                                                                                                                                                                                                                                                                                                                                                                                                                                                                                                                                         |                                                                                                    |
| 7.1                                                                                                           |    | Electricity Overview                                                                                                                                                                                                                                                                                                                                                                                                                                                                                                                                                                                                                                                                                                                                                                                                | 93                                                                                                 |
| 7.2                                                                                                           |    | Electricity Net Generation                                                                                                                                                                                                                                                                                                                                                                                                                                                                                                                                                                                                                                                                                                                                                                                          | _                                                                                                  |
|                                                                                                               |    | 7.2a Total (All Sectors)                                                                                                                                                                                                                                                                                                                                                                                                                                                                                                                                                                                                                                                                                                                                                                                            |                                                                                                    |
|                                                                                                               |    | 7.2b       Electric Power Sector.       9         7.2c       Commercial and Industrial Sectors.       9                                                                                                                                                                                                                                                                                                                                                                                                                                                                                                                                                                                                                                                                                                             |                                                                                                    |
| 7.3                                                                                                           |    | Consumption of Combustible Fuels for Electricity Generation                                                                                                                                                                                                                                                                                                                                                                                                                                                                                                                                                                                                                                                                                                                                                         | ,                                                                                                  |
| 7.5                                                                                                           |    | 7.3a Total (All Sectors).                                                                                                                                                                                                                                                                                                                                                                                                                                                                                                                                                                                                                                                                                                                                                                                           | 90                                                                                                 |
|                                                                                                               |    | 7.3b Electric Power Sector                                                                                                                                                                                                                                                                                                                                                                                                                                                                                                                                                                                                                                                                                                                                                                                          |                                                                                                    |
|                                                                                                               |    | 7.3c Commercial and Industrial Sectors (Selected Fuels)                                                                                                                                                                                                                                                                                                                                                                                                                                                                                                                                                                                                                                                                                                                                                             |                                                                                                    |
| 7.4                                                                                                           |    | Consumption of Combustible Fuels for Electricity Generation and Useful Thermal Output                                                                                                                                                                                                                                                                                                                                                                                                                                                                                                                                                                                                                                                                                                                               |                                                                                                    |
|                                                                                                               |    | 7.4a Total (All Sectors)                                                                                                                                                                                                                                                                                                                                                                                                                                                                                                                                                                                                                                                                                                                                                                                            | )3                                                                                                 |
|                                                                                                               |    | 7.4b Electric Power Sector                                                                                                                                                                                                                                                                                                                                                                                                                                                                                                                                                                                                                                                                                                                                                                                          | )4                                                                                                 |
|                                                                                                               |    | 7.4c Commercial and Industrial Sectors (Selected Fuels)                                                                                                                                                                                                                                                                                                                                                                                                                                                                                                                                                                                                                                                                                                                                                             | -                                                                                                  |
| 7.5                                                                                                           |    | Stocks of Coal and Petroleum: Electric Power Sector                                                                                                                                                                                                                                                                                                                                                                                                                                                                                                                                                                                                                                                                                                                                                                 |                                                                                                    |
| 7.6                                                                                                           |    | Electricity End Use                                                                                                                                                                                                                                                                                                                                                                                                                                                                                                                                                                                                                                                                                                                                                                                                 | )9                                                                                                 |
| Section                                                                                                       | 8. | Nuclear Energy                                                                                                                                                                                                                                                                                                                                                                                                                                                                                                                                                                                                                                                                                                                                                                                                      |                                                                                                    |
| 8.1                                                                                                           |    | Nuclear Energy Overview                                                                                                                                                                                                                                                                                                                                                                                                                                                                                                                                                                                                                                                                                                                                                                                             | 5                                                                                                  |
|                                                                                                               |    |                                                                                                                                                                                                                                                                                                                                                                                                                                                                                                                                                                                                                                                                                                                                                                                                                     |                                                                                                    |
| Section                                                                                                       | 9. | Energy Prices                                                                                                                                                                                                                                                                                                                                                                                                                                                                                                                                                                                                                                                                                                                                                                                                       |                                                                                                    |
| 9.1                                                                                                           | 9. | Crude Oil Price Summary 11                                                                                                                                                                                                                                                                                                                                                                                                                                                                                                                                                                                                                                                                                                                                                                                          |                                                                                                    |
| 9.1<br>9.2                                                                                                    | 9. | Crude Oil Price Summary                                                                                                                                                                                                                                                                                                                                                                                                                                                                                                                                                                                                                                                                                                                                                                                             | 20                                                                                                 |
| 9.1<br>9.2<br>9.3                                                                                             | 9. | Crude Oil Price Summary.       11         F.O.B. Costs of Crude Oil Imports From Selected Countries.       12         Landed Costs of Crude Oil Imports From Selected Countries.       12                                                                                                                                                                                                                                                                                                                                                                                                                                                                                                                                                                                                                           | 20<br>21                                                                                           |
| 9.1<br>9.2<br>9.3<br>9.4                                                                                      | 9. | Crude Oil Price Summary.       11         F.O.B. Costs of Crude Oil Imports From Selected Countries.       12         Landed Costs of Crude Oil Imports From Selected Countries.       12         Motor Gasoline Retail Prices, U.S. City Average.       12                                                                                                                                                                                                                                                                                                                                                                                                                                                                                                                                                         | 20<br>21<br>22                                                                                     |
| 9.1<br>9.2<br>9.3<br>9.4<br>9.5                                                                               | 9. | Crude Oil Price Summary.       11         F.O.B. Costs of Crude Oil Imports From Selected Countries.       12         Landed Costs of Crude Oil Imports From Selected Countries.       12         Motor Gasoline Retail Prices, U.S. City Average.       12         Refiner Prices of Residual Fuel Oil.       12                                                                                                                                                                                                                                                                                                                                                                                                                                                                                                   | 20<br>21<br>22<br>23                                                                               |
| 9.1<br>9.2<br>9.3<br>9.4<br>9.5<br>9.6                                                                        | 9. | Crude Oil Price Summary.11F.O.B. Costs of Crude Oil Imports From Selected Countries.12Landed Costs of Crude Oil Imports From Selected Countries.12Motor Gasoline Retail Prices, U.S. City Average.12Refiner Prices of Residual Fuel Oil.12Refiner Prices of Petroleum Products for Resale.12                                                                                                                                                                                                                                                                                                                                                                                                                                                                                                                        | 20<br>21<br>22<br>23<br>24                                                                         |
| 9.1<br>9.2<br>9.3<br>9.4<br>9.5<br>9.6<br>9.7                                                                 | 9. | Crude Oil Price Summary.11F.O.B. Costs of Crude Oil Imports From Selected Countries.12Landed Costs of Crude Oil Imports From Selected Countries.12Motor Gasoline Retail Prices, U.S. City Average.12Refiner Prices of Residual Fuel Oil.12Refiner Prices of Petroleum Products for Resale.12Refiner Prices of Petroleum Products to End Users.12                                                                                                                                                                                                                                                                                                                                                                                                                                                                    | 20<br>21<br>22<br>23<br>24                                                                         |
| 9.1<br>9.2<br>9.3<br>9.4<br>9.5<br>9.6                                                                        | 9. | Crude Oil Price Summary.11F.O.B. Costs of Crude Oil Imports From Selected Countries.12Landed Costs of Crude Oil Imports From Selected Countries.12Motor Gasoline Retail Prices, U.S. City Average.12Refiner Prices of Residual Fuel Oil.12Refiner Prices of Petroleum Products for Resale.12                                                                                                                                                                                                                                                                                                                                                                                                                                                                                                                        | 20<br>21<br>22<br>23<br>24<br>25                                                                   |
| 9.1<br>9.2<br>9.3<br>9.4<br>9.5<br>9.6<br>9.7                                                                 | 9. | Crude Oil Price Summary.11F.O.B. Costs of Crude Oil Imports From Selected Countries.12Landed Costs of Crude Oil Imports From Selected Countries.12Motor Gasoline Retail Prices, U.S. City Average.12Refiner Prices of Residual Fuel Oil.12Refiner Prices of Petroleum Products for Resale.12Refiner Prices of Petroleum Products to End Users.12No. 2 Distillate Prices to Residences12                                                                                                                                                                                                                                                                                                                                                                                                                             | 20<br>21<br>22<br>23<br>24<br>25<br>26                                                             |
| 9.1<br>9.2<br>9.3<br>9.4<br>9.5<br>9.6<br>9.7                                                                 | 9. | Crude Oil Price Summary.11F.O.B. Costs of Crude Oil Imports From Selected Countries.12Landed Costs of Crude Oil Imports From Selected Countries.12Motor Gasoline Retail Prices, U.S. City Average.12Refiner Prices of Residual Fuel Oil.12Refiner Prices of Petroleum Products for Resale.12Refiner Prices of Petroleum Products to End Users.12No. 2 Distillate Prices to Residences9.8a9.8aNortheastern States.12                                                                                                                                                                                                                                                                                                                                                                                                 | 20<br>21<br>22<br>23<br>24<br>25<br>26<br>27                                                       |
| 9.1<br>9.2<br>9.3<br>9.4<br>9.5<br>9.6<br>9.7                                                                 | 9. | Crude Oil Price Summary.11F.O.B. Costs of Crude Oil Imports From Selected Countries.12Landed Costs of Crude Oil Imports From Selected Countries.12Motor Gasoline Retail Prices, U.S. City Average.12Refiner Prices of Residual Fuel Oil.12Refiner Prices of Petroleum Products for Resale.12Refiner Prices of Petroleum Products to End Users.12No. 2 Distillate Prices to Residences129.8a Northeastern States.129.8b Selected South Atlantic and Midwestern States.129.8c Selected Western States and U.S. Average.12Average Retail Prices of Electricity.13                                                                                                                                                                                                                                                      | 20<br>21<br>22<br>23<br>24<br>25<br>26<br>27<br>28<br>30                                           |
| 9.1<br>9.2<br>9.3<br>9.4<br>9.5<br>9.6<br>9.7<br>9.8<br>9.9<br>9.9                                            | 9. | Crude Oil Price Summary.11F.O.B. Costs of Crude Oil Imports From Selected Countries.12Landed Costs of Crude Oil Imports From Selected Countries.12Motor Gasoline Retail Prices, U.S. City Average.12Refiner Prices of Residual Fuel Oil.12Refiner Prices of Petroleum Products for Resale.12Refiner Prices of Petroleum Products to End Users.12No. 2 Distillate Prices to Residences129.8bSelected South Atlantic and Midwestern States.129.8cSelected Western States and U.S. Average.12Average Retail Prices of Electricity.13Cost of Fossil-Fuel Receipts at Electric Generating Plants.13                                                                                                                                                                                                                      | 20<br>21<br>22<br>23<br>24<br>25<br>26<br>27<br>28<br>30<br>31                                     |
| 9.1<br>9.2<br>9.3<br>9.4<br>9.5<br>9.6<br>9.7<br>9.8                                                          | 9. | Crude Oil Price Summary.11F.O.B. Costs of Crude Oil Imports From Selected Countries.12Landed Costs of Crude Oil Imports From Selected Countries.12Motor Gasoline Retail Prices, U.S. City Average.12Refiner Prices of Residual Fuel Oil.12Refiner Prices of Petroleum Products for Resale.12Refiner Prices of Petroleum Products to End Users.12No. 2 Distillate Prices to Residences129.8a Northeastern States.129.8b Selected South Atlantic and Midwestern States.129.8c Selected Western States and U.S. Average.12Average Retail Prices of Electricity.13                                                                                                                                                                                                                                                      | 20<br>21<br>22<br>23<br>24<br>25<br>26<br>27<br>28<br>30<br>31                                     |
| 9.1<br>9.2<br>9.3<br>9.4<br>9.5<br>9.6<br>9.7<br>9.8<br>9.9<br>9.9                                            |    | Crude Oil Price Summary.11F.O.B. Costs of Crude Oil Imports From Selected Countries.12Landed Costs of Crude Oil Imports From Selected Countries.12Motor Gasoline Retail Prices, U.S. City Average.12Refiner Prices of Residual Fuel Oil.12Refiner Prices of Petroleum Products for Resale.12Refiner Prices of Petroleum Products to End Users.12No. 2 Distillate Prices to Residences129.8bSelected South Atlantic and Midwestern States.129.8cSelected Western States and U.S. Average.12Average Retail Prices of Electricity.13Cost of Fossil-Fuel Receipts at Electric Generating Plants.13                                                                                                                                                                                                                      | 20<br>21<br>22<br>23<br>24<br>25<br>26<br>27<br>28<br>30<br>31                                     |
| 9.1<br>9.2<br>9.3<br>9.4<br>9.5<br>9.6<br>9.7<br>9.8<br>9.9<br>9.10<br>9.11                                   |    | Crude Oil Price Summary.11F.O.B. Costs of Crude Oil Imports From Selected Countries.12Landed Costs of Crude Oil Imports From Selected Countries.12Motor Gasoline Retail Prices, U.S. City Average.12Refiner Prices of Residual Fuel Oil.12Refiner Prices of Petroleum Products for Resale.12Refiner Prices of Petroleum Products to End Users.12No. 2 Distillate Prices to Residences129.8a Northeastern States.129.8b Selected South Atlantic and Midwestern States.129.8c Selected Western States and U.S. Average.12Average Retail Prices of Electricity.13Cost of Fossil-Fuel Receipts at Electric Generating Plants.13Natural Gas Prices.13                                                                                                                                                                    | 20<br>21<br>22<br>23<br>24<br>25<br>26<br>27<br>28<br>30<br>31<br>33                               |
| 9.1<br>9.2<br>9.3<br>9.4<br>9.5<br>9.6<br>9.7<br>9.8<br>9.9<br>9.10<br>9.11<br><b>Section</b>                 |    | Crude Oil Price Summary.11F.O.B. Costs of Crude Oil Imports From Selected Countries.12Landed Costs of Crude Oil Imports From Selected Countries.12Motor Gasoline Retail Prices, U.S. City Average.12Refiner Prices of Residual Fuel Oil.12Refiner Prices of Petroleum Products for Resale.12Refiner Prices of Petroleum Products to End Users.12No. 2 Distillate Prices to Residences129.8aNortheastern States.129.8bSelected South Atlantic and Midwestern States.129.8cSelected Western States and U.S. Average.12Average Retail Prices of Electricity.13Cost of Fossil-Fuel Receipts at Electric Generating Plants.13Natural Gas Prices.13Renewable Energy13Renewable Energy Production and Consumption by Source.13Renewable Energy Consumption13                                                               | 20<br>21<br>22<br>23<br>24<br>25<br>26<br>27<br>28<br>30<br>31<br>33                               |
| 9.1<br>9.2<br>9.3<br>9.4<br>9.5<br>9.6<br>9.7<br>9.8<br>9.9<br>9.10<br>9.11<br><b>Section</b><br>10.1         |    | Crude Oil Price Summary.11F.O.B. Costs of Crude Oil Imports From Selected Countries.12Landed Costs of Crude Oil Imports From Selected Countries.12Motor Gasoline Retail Prices, U.S. City Average.12Refiner Prices of Residual Fuel Oil.12Refiner Prices of Petroleum Products for Resale.12No. 2 Distillate Prices to Residences129.8aNortheastern States.129.8bSelected South Atlantic and Midwestern States.129.8cSelected Western States and U.S. Average.13Cost of Fossil-Fuel Receipts at Electric Generating Plants.13Natural Gas Prices.13Renewable Energy13Renewable Energy Consumption10.2a10.2aResidential and Commercial Sectors.14                                                                                                                                                                     | 20<br>21<br>22<br>23<br>24<br>25<br>26<br>27<br>28<br>30<br>31<br>33<br>39<br>40                   |
| 9.1<br>9.2<br>9.3<br>9.4<br>9.5<br>9.6<br>9.7<br>9.8<br>9.9<br>9.10<br>9.11<br><b>Section</b><br>10.1         |    | Crude Oil Price Summary.11F.O.B. Costs of Crude Oil Imports From Selected Countries.12Landed Costs of Crude Oil Imports From Selected Countries.12Motor Gasoline Retail Prices, U.S. City Average.12Refiner Prices of Residual Fuel Oil.12Refiner Prices of Petroleum Products for Resale.12Refiner Prices of Petroleum Products to End Users.12No. 2 Distillate Prices to Residences129.8aNortheastern States.129.8bSelected South Atlantic and Midwestern States.129.8cSelected Western States and U.S. Average.12Average Retail Prices of Electricity.13Cost of Fossil-Fuel Receipts at Electric Generating Plants.13Natural Gas Prices.13Renewable Energy13Renewable Energy Consumption10.2a10.2bIndustrial and Commercial Sectors.1410.2bIndustrial and Transportation Sectors.14                              | 20<br>21<br>22<br>23<br>24<br>25<br>26<br>27<br>28<br>30<br>31<br>33<br>39<br>40<br>41             |
| 9.1<br>9.2<br>9.3<br>9.4<br>9.5<br>9.6<br>9.7<br>9.8<br>9.9<br>9.10<br>9.11<br><b>Section</b><br>10.1<br>10.2 |    | Crude Oil Price Summary.11F.O.B. Costs of Crude Oil Imports From Selected Countries.12Landed Costs of Crude Oil Imports From Selected Countries.12Motor Gasoline Retail Prices, U.S. City Average.12Refiner Prices of Residual Fuel Oil.12Refiner Prices of Petroleum Products for Resale.12Refiner Prices of Petroleum Products to End Users.12No. 2 Distillate Prices to Residences129.8aNortheastern States.129.8bSelected South Atlantic and Midwestern States.129.8cSelected Western States and U.S. Average.12Average Retail Prices of Electricity.13Cost of Fossil-Fuel Receipts at Electric Generating Plants.13Natural Gas Prices.13Renewable Energy13Renewable Energy Consumption10.2a10.2aResidential and Commercial Sectors.1410.2bIndustrial and Transportation Sectors.1410.2cElectric Power Sector14 | 20<br>21<br>22<br>23<br>24<br>25<br>26<br>27<br>28<br>30<br>31<br>33<br>39<br>40<br>41<br>42       |
| 9.1<br>9.2<br>9.3<br>9.4<br>9.5<br>9.6<br>9.7<br>9.8<br>9.9<br>9.10<br>9.11<br><b>Section</b><br>10.1         |    | Crude Oil Price Summary.11F.O.B. Costs of Crude Oil Imports From Selected Countries.12Landed Costs of Crude Oil Imports From Selected Countries.12Motor Gasoline Retail Prices, U.S. City Average.12Refiner Prices of Residual Fuel Oil.12Refiner Prices of Petroleum Products for Resale.12Refiner Prices of Petroleum Products to End Users.12No. 2 Distillate Prices to Residences129.8aNortheastern States.129.8bSelected South Atlantic and Midwestern States.129.8cSelected Western States and U.S. Average.12Average Retail Prices of Electricity.13Cost of Fossil-Fuel Receipts at Electric Generating Plants.13Natural Gas Prices.13Renewable Energy13Renewable Energy Consumption10.2a10.2bIndustrial and Commercial Sectors.1410.2bIndustrial and Transportation Sectors.14                              | 20<br>21<br>22<br>23<br>24<br>25<br>26<br>27<br>28<br>30<br>31<br>33<br>39<br>40<br>41<br>42<br>43 |