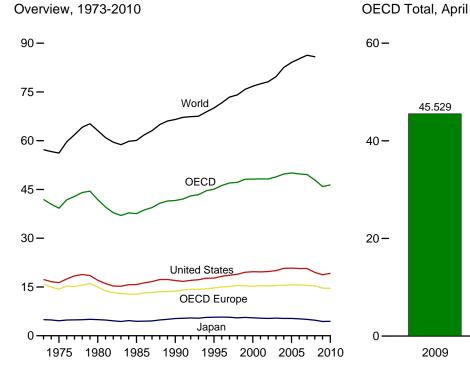

## Figure 1.1 Primary Energy Overview (Quadrillion Btu)

| Consumption, | Production, | and Imports, | 1973-2010 |
|--------------|-------------|--------------|-----------|
| 120-         |             |              |           |

#### Consumption, Production, and Imports, Monthly

Web Page: http://www.eia.gov/totalenergy/data/monthly/#summary. Source: Table 1.1.