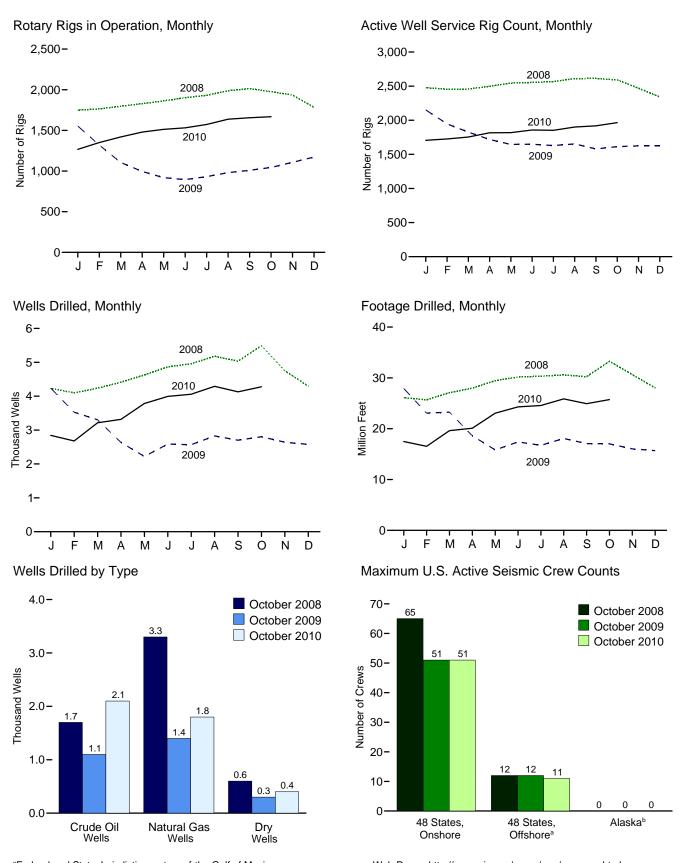

# **Tables**

|         |    |                                                                      | Page       |
|---------|----|----------------------------------------------------------------------|------------|
| Section | 1. | Energy Overview                                                      |            |
| 1.1     |    | Primary Energy Overview                                              | . 3        |
| 1.2     |    | Primary Energy Production by Source                                  | 5          |
| 1.3     |    | Primary Energy Consumption by Source                                 | 7          |
| 1.4a    |    | Primary Energy Imports by Source                                     |            |
| 1.4b    |    | Primary Energy Exports by Source and Total Net Imports               | 11         |
| 1.5     |    | Merchandise Trade Value                                              | 13         |
| 1.6     |    | Cost of Fuels to End Users in Real (1982-1984) Dollars               | 15         |
| 1.7     |    | Primary Energy Consumption per Real Dollar of Gross Domestic Product | 16         |
| 1.8     |    | Motor Vehicle Mileage, Fuel Consumption, and Fuel Economy            | 17         |
| 1.9     |    | Heating Degree-Days by Census Division                               | 18         |
| 1.10    |    | Cooling Degree-Days by Census Division.                              | 19         |
| g       | •  |                                                                      |            |
| Section | 2. | Energy Consumption by Sector                                         | 22         |
| 2.1     |    | Energy Consumption by Sector.                                        |            |
| 2.2     |    | Residential Sector Energy Consumption.                               |            |
| 2.3     |    | Commercial Sector Energy Consumption.                                |            |
| 2.4     |    | Industrial Sector Energy Consumption.                                |            |
| 2.5     |    | Transportation Sector Energy Consumption.                            |            |
| 2.6     |    | Electric Power Sector Energy Consumption.                            | 33         |
| Section | 3. | Petroleum                                                            |            |
| 3.1     |    | Petroleum Overview                                                   | 37         |
| 3.2     |    | Refinery and Blender Net Inputs and Net Production                   | 39         |
| 3.3     |    | Petroleum Trade                                                      |            |
|         |    | 3.3a Overview                                                        | 41         |
|         |    | 3.3b Imports and Exports by Type                                     | 43         |
|         |    | 3.3c Imports From OPEC Countries.                                    |            |
|         |    | 3.3d Imports From Non-OPEC Countries                                 |            |
| 3.4     |    | Petroleum Stocks                                                     |            |
| 3.5     |    | Petroleum Products Supplied by Type                                  | 49         |
| 3.6     |    | Heat Content of Petroleum Products Supplied by Type                  |            |
| 3.7     |    | Petroleum Consumption                                                |            |
|         |    | 3.7a Residential and Commercial Sectors.                             | 53         |
|         |    | 3.7b Industrial Sector.                                              |            |
|         |    | 3.7c Transportation and Electric Power Sectors                       |            |
| 3.8     |    | Heat Content of Petroleum Consumption                                |            |
|         |    | 3.8a Residential and Commercial Sectors.                             | 57         |
|         |    | 3.8b Industrial Sector.                                              |            |
|         |    | 3.8c Transportation and Electric Power Sectors.                      |            |
| Coot!   | 4  | Notional Con                                                         |            |
| Section | 4. | Natural Gas                                                          | <b>6</b> 0 |
| 4.1     |    | Natural Gas Overview.                                                |            |
| 4.2     |    | Natural Gas Trade by Country                                         |            |
| 4.3     |    | Natural Gas Consumption by Sector.                                   |            |
| 4.4     |    | Natural Gas in Underground Storage.                                  | 12         |
| Section | 5. | Crude Oil and Natural Gas Resource Development                       |            |
| 5.1     |    | Crude Oil and Natural Gas Drilling Activity Measurements.            | 77         |
| 5.2     |    | Crude Oil and Natural Gas Exploratory and Development Wells          | 78         |
| 5.3     |    | Maximum U.S. Active Seismic Crew Counts.                             | 79         |