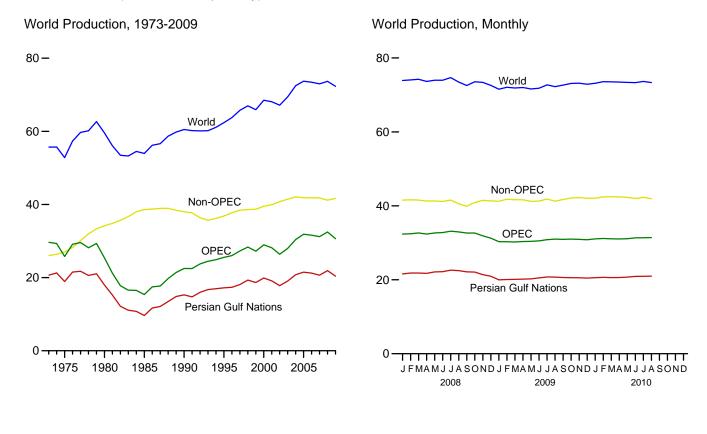

s except fuel ethanol.

2010: EIA, *Petroleum Supply Monthly*, Table 1, data for renewable fuels except fuel ethanol.

#### **Balancing Item**

Calculated as biodiesel consumption and biodiesel stock change minus biodiesel production and biodiesel net imports.

#### Consumption

2001–2008: Calculated as biodiesel production plus biodiesel net imports.

January and February 2009: EIA, PSA, Table 1, data for refinery and blender net inputs of renewable fuels except fuel ethanol.

March 2009 forward: Calculated as biodiesel production plus biodiesel net imports minus biodiesel stock change.

# **International Petroleum**



Drilling rig, Gansu Province, People's Republic of China. Source: U.S. Department of Energy.

Figure 11.1a World Crude Oil Production Overview

(Million Barrels per Day)



Selected Producers, 1973-2009

12-



Notes: • OPEC is the Organization of the Petroleum Exporting Countries.
• The Persian Gulf Nations are Bahrain, Iran, Iraq, Kuwait, Qatar, Saudi Arabia, and the United Arab Emirates. Production from the Neutral Zone between Kuwait and Saudi Arabia is included in "Persian Gulf Nations."

#### Selected Producers, Monthly

12**-**



Web Page: http://www.eia.gov/emeu/mer/inter.html. Sources: Tables 11.1a and 11.1b.

Figure 11.1b World Crude Oil Production by Selected Country (Million Barrels per Day)



Note: OPEC is the Organization of the Petroleum Exporting Countries.

Web Page: http://www.eia.gov/emeu/mer/inter.html.

Sources: Tables 11.1a and 11.1b.

Table 11.1a World Crude Oil Production: OPEC Members

(Thousand Barrels per Day)

| 1973 Average 19