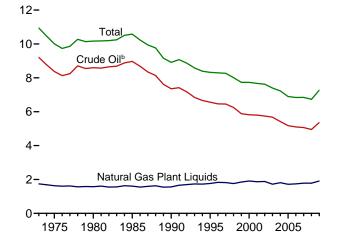

Web Page: http://www.eia.gov/emeu/mer/overview.html

Source: Table 1.2.

Table 1.2 Primary Energy Production by Source

(Quadrillion Btu)

|                                          |                                          | Fo                      | ssil Fuels                |                          |                                          |                              | Renewable Energy <sup>a</sup>            |                     |                     |                     |                      |                      |                                          |
|------------------------------------------|------------------------------------------|-------------------------|---------------------------|--------------------------|------------------------------------------|------------------------------|------------------------------------------|---------------------|---------------------|---------------------|----------------------|----------------------|------------------------------------------|
|                                          | Coal <sup>b</sup>                        | Natural<br>Gas<br>(Dry) | Crude<br>Oil <sup>c</sup> | <b>NGPL</b> <sup>d</sup> | Total                                    | Nuclear<br>Electric<br>Power | Hydro-<br>electric<br>Power <sup>e</sup> | Geo-<br>thermal     | Solar/<br>PV        | Wind                | Bio-<br>mass         | Total                | Total                                    |
| 1973 Total                               | 13.992                                   | 22.187                  | 19.493                    | 2.569                    | 58.241                                   | 0.910                        | 2.861                                    | 0.043               | NA                  | NA                  | 1.529                | 4.433                | 63.585                                   |
| 1975 Total                               | 14.989                                   | 19.640                  | 17.729                    | 2.374                    | 54.733                                   | 1.900                        | 3.155                                    | .070                | NA                  | NA                  | 1.499                | 4.723                | 61.357                                   |
| 1980 Total                               | 18.598                                   | 19.908                  | 18.249                    | 2.254                    | 59.008                                   | 2.739                        | 2.900                                    | .110                | NA                  | NA                  | 2.475                | 5.485                | 67.232                                   |
| 1985 Total                               | 19.325                                   | 16.980                  | 18.992                    | 2.241                    | 57.539                                   | 4.076                        | 2.970                                    | .198                | (s)                 | (s)                 | 3.016                | 6.185                | 67.799                                   |
| 1990 Total                               | 22.488                                   | 18.326                  | 15.571                    | 2.175                    | 58.560                                   | 6.104                        | 3.046                                    | .336                | .Ò60                | .Ò29                | 2.735                | 6.206                | 70.870                                   |
| 1995 Total                               | 22.130                                   | 19.082                  | 13.887                    | 2.442                    | 57.540                                   | 7.075                        | 3.205                                    | .294                | .070                | .033                | 3.099                | 6.701                | 71.316                                   |
| 1996 Total                               | 22.790                                   | 19.344                  | 13.723                    | 2.530                    | 58.387                                   | 7.087                        | 3.590                                    | .316                | .071                | .033                | 3.155                | 7.165                | 72.639                                   |
| 1997 Total                               | 23.310                                   | 19.394                  | 13.658                    | 2.495                    | 58.857                                   | 6.597                        | 3.640                                    | .325                | .070                | .034                | 3.108                | 7.177                | 72.631                                   |
| 1998 Total                               | 24.045                                   | 19.613                  | 13.235                    | 2.420                    | 59.314                                   | 7.068                        | 3.297                                    | .328                | .070                | .031                | 2.929                | 6.655                | 73.037                                   |
| 1999 Total                               | 23.295                                   | 19.341                  | 12.451                    | 2.528                    | 57.614                                   | 7.610                        | 3.268                                    | .331                | .069                | .046                | 2.965                | 6.678                | 71.903                                   |
| 2000 Total                               | 22.735                                   | 19.662                  | 12.358                    | 2.611                    | 57.366                                   | 7.862                        | 2.811                                    | .317                | .066                | .057                | 3.006                | 6.257                | 71.485                                   |
| 2001 Total                               | 23.547                                   | 20.166                  | 12.282                    | 2.547                    | 58.541                                   | 8.029                        | 2.242                                    | .311                | .065                | .070                | 2.624                | 5.312                | 71.883                                   |
| 2002 Total                               | 22.732                                   | 19.439                  | 12.163                    | 2.559                    | 56.894                                   | 8.145                        | 2.689                                    | .328                | .064                | .105                | 2.705                | 5.892                | 70.931                                   |
| 2003 Total<br>2004 Total                 | 22.094<br>22.852                         | 19.633<br>19.074        | 12.026<br>11.503          | 2.346<br>2.466           | 56.099<br>55.895                         | 7.959<br>8.222               | 2.825<br>2.690                           | .331<br>.341        | .064<br>.064        | .115<br>.142        | 2.805<br>2.998       | 6.139<br>6.235       | 70.197<br>70.352                         |
| 2005 Total                               | 23.185                                   | 18.556                  | 10.963                    | 2.334                    | 55.038                                   | 8.161                        | 2.703                                    | .343                | .066                | .142                | 3.104                | 6.393                | 69.592                                   |
| 2006 Total                               | 23.790                                   | 19.022                  | 10.801                    | 2.356                    | 55.968                                   | 8.215                        | 2.869                                    | .343                | .072                | .264                | 3.226                | 6.774                | 70.957                                   |
| 2007 Total                               | 23.493                                   | 19.825                  | 10.721                    | 2.409                    | 56.447                                   | 8.455                        | 2.446                                    | .349                | .081                | .341                | 3.489                | 6.706                | 71.608                                   |
| 2008 January                             | 2.008                                    | 1.741                   | .917                      | .206                     | 4.872                                    | .739                         | .205                                     | .029                | .008                | .042                | .331                 | .615                 | 6.226                                    |
| February                                 | 1.904                                    | 1.640                   | .862                      | .198                     | 4.604                                    | .681                         | .185                                     | .027                | .007                | .038                | .300                 | .557                 | 5.842                                    |
| March                                    | 1.970                                    | 1.779                   | .926                      | .215                     | 4.891                                    | .676                         | .214                                     | .030                | .008                | .047                | .321                 | .621                 | 6.188                                    |
| April                                    | 1.979                                    | 1.709                   | .890                      | .210                     | 4.788                                    | .599                         | .219                                     | .030                | .008                | .051                | .314                 | .622                 | 6.009                                    |
| May                                      | 1.969                                    | 1.780                   | .917                      | .217                     | 4.883                                    | .678                         | .268                                     | .031                | .008                | .053                | .324                 | .684                 | 6.244                                    |
| June                                     | 1.839                                    | 1.731                   | .887                      | .204                     | 4.661                                    | .735                         | .288                                     | .030                | .008                | .051                | .313                 | .690                 | 6.087                                    |
| July                                     | 2.019                                    | 1.825                   | .923                      | .214                     | 4.981                                    | .777                         | .252                                     | .031                | .009                | .039                | .330                 | .661                 | 6.419                                    |
| August<br>September                      | 2.044<br>2.022                           | 1.815<br>1.539          | .880<br>.684              | .208                     | 4.948                                    | .759<br>.701                 | .209                                     | .031                | .009                | .032                | .334<br>.319         | .614                 | 6.321                                    |
| October                                  | 2.022                                    | 1.733                   | .840                      | .168<br>.201             | 4.413<br>4.897                           | .657                         | .159<br>.152                             | .030<br>.031        | .008<br>800.        | .031<br>.047        | .330                 | .547<br>.568         | 5.661<br>6.122                           |
| November                                 | 1.942                                    | 1.735                   | .874                      | .193                     | 4.745                                    | .663                         | .154                                     | .030                | .008                | .047                | .327                 | .568                 | 5.976                                    |
| December                                 | 2.032                                    | 1.806                   | .909                      | .185                     | 4.931                                    | .762                         | .206                                     | .031                | .008                | .065                | .323                 | .632                 | 6.326                                    |
| Total                                    | 23.851                                   | 20.834                  | 10.509                    | 2.419                    | 57.613                                   | 8.427                        | 2.511                                    | .360                | .097                | .546                | 3.867                | 7.381                | 73.421                                   |
| 2009 January                             | R 1.953                                  | E 1.840                 | .927                      | .196                     | <sup>R</sup> 4.915                       | .775                         | .235                                     | .032                | .009                | .059                | .316                 | .651                 | <sup>R</sup> 6.341                       |
| February                                 | R 1.802                                  | E 1.678                 | .854                      | .189                     | R 4.523                                  | .671                         | .176                                     | .029                | .008                | .056                | .289                 | .559                 | <sup>R</sup> 5.753                       |
| March                                    | R 1.930                                  | <sup>E</sup> 1.848      | .940                      | .216                     | <sup>R</sup> 4.935                       | .703                         | .214                                     | .033                | .009                | .068                | .316                 | .640                 | <sup>R</sup> 6.278                       |
| April                                    | R 1.791                                  | E 1.784                 | .918                      | .209                     | R 4.701                                  | .621                         | .250                                     | .030                | .009                | .072                | .301                 | .662                 | R 5.984                                  |
| May                                      | R 1.713                                  | E 1.825                 | .967                      | .224                     | R 4.729                                  | .683                         | .290                                     | .031                | .010                | .060                | .316                 | .706                 | R 6.118                                  |
| June                                     | <sup>R</sup> 1.784<br><sup>R</sup> 1.828 | E 1.772<br>E 1.813      | .919                      | .213                     | <sup>R</sup> 4.689<br><sup>R</sup> 4.831 | .729                         | .287                                     | .030                | .009                | .053                | .317                 | .697                 | <sup>R</sup> 6.114<br><sup>R</sup> 6.248 |
| July                                     | R 1.817                                  | E 1.826                 | .971<br>.974              | .218<br>.220             | R 4.837                                  | .763<br>.755                 | .226<br>.189                             | .031<br>.031        | .010<br>.010        | .046<br>.052        | .342<br>.348         | .655<br>.630         | R 6.221                                  |
| August<br>September                      | R 1.774                                  | E 1.726                 | .965                      | .220                     | R 4.683                                  | .686                         | .170                                     | .031                | .009                | .032                | .329                 | .582                 | R 5.950                                  |
| October                                  | R 1.771                                  | E 1.817                 | .989                      | .226                     | R 4.803                                  | .606                         | .194                                     | .031                | .009                | .062                | .343                 | .640                 | R 6.049                                  |
| November                                 | R 1.722                                  | E 1.764                 | .944                      | .221                     | R 4.652                                  | .617                         | .206                                     | .032                | .009                | .063                | .346                 | .656                 | R 5.925                                  |
| December                                 | R 1.737                                  | E 1.806                 | .980                      | .224                     | R 4.747                                  | .739                         | .244                                     | .033                | .009                | .062                | .359                 | .707                 | R 6.193                                  |
| Total                                    | R 21.622                                 | E 21.500                | 11.348                    | 2.574                    | <sup>R</sup> <b>57.044</b>               | 8.349                        | 2.682                                    | .373                | .109                | .697                | 3.921                | 7.782                | R 73.175                                 |
| <b>2010</b> January                      | 1.724                                    | E 1.829                 | E .977                    | .219                     | 4.749                                    | .758                         | .217                                     | .033                | .009                | .063                | .353                 | .674                 | 6.181                                    |
| February                                 | 1.667                                    | E 1.677                 | E .887                    | .205                     | 4.436                                    | .682                         | .201                                     | .029                | .008                | .050                | .322                 | .610                 | 5.729                                    |
| March                                    | 1.946                                    | E 1.883                 | E .989                    | .229                     | 5.047                                    | .676                         | .203                                     | .031                | .009                | .081                | .359                 | .682                 | 6.405                                    |
| April                                    | 1.830                                    | E 1.825                 | E .956                    | .219                     | 4.831                                    | .602                         | .183                                     | .030                | .009                | .094                | .343                 | .659                 | 6.092                                    |
| May                                      | 1.720                                    | E 1.885                 | E .983                    | .231                     | 4.820                                    | .697                         | .244                                     | .032                | .010                | .083                | .354                 | .723                 | 6.240                                    |
| June                                     | 1.785                                    | E 1.798                 | E .951                    | .218                     | 4.752<br>R 4.072                         | .714                         | .289                                     | .031                | .010                | .077                | .350                 | .756                 | 6.222                                    |
| July                                     | 1.808                                    | E 1.872<br>E 1.901      | E .972<br>E .990          | .221                     | R 4.872                                  | .752                         | .237                                     | .032                | .010                | .064                | .362                 | .704                 | R 6.328                                  |
| August<br>8-Month Total                  | 1.859<br><b>14.340</b>                   | E <b>14.670</b>         | E <b>7.706</b>            | .230<br><b>1.771</b>     | 4.979<br><b>38.486</b>                   | .748<br><b>5.629</b>         | .194<br><b>1.768</b>                     | .033<br><b>.251</b> | .010<br><b>.074</b> | .065<br><b>.577</b> | .364<br><b>2.806</b> | .667<br><b>5.476</b> | 6.394<br><b>49.590</b>                   |
| 2009 8-Month Total<br>2008 8-Month Total | 14.618<br>15.733                         | E 14.386<br>14.020      | 7.470<br>7.202            | 1.685<br>1.672           | 38.159<br>38.627                         | 5.700<br>5.645               | 1.868<br>1.839                           | .247<br>.239        | .073<br>.065        | .467<br>.354        | 2.544<br>2.568       | 5.198<br>5.065       | 49.057<br>49.336                         |

A4. • Crude Oil and Natural Gas Plant Liquids: Tables 3.1 and A2.
• Nuclear Electric Power: Tables 7.2a and A6 ("Nuclear Plants" heat rate).

<sup>•</sup> Renewable Energy: Table 10.1.

Figure 1.3 Primary Energy Consumption (Quadrillion Btu)