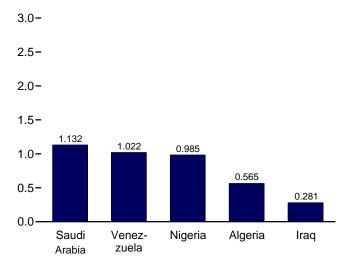

le data beginning in 1973, see http://www.eia.gov/emeu/mer/petro.html. For related information,

http://www.eia.gov/oil\_gas/petroleum/info\_glance/petroleum.html.

Sources: • 1973-1975: Bureau of Mines, Mineral Industry Surveys, Petroleum Statement, Annual, annual reports. • 1976-1980: U.S. Energy Information Administration (EIA), Energy Data Reports, Petroleum Statement, Annual, annual reports. • 1981-2009: EIA, Petroleum Supply Annual, annual reports. • 2010: EIA, Petroleum Supply Monthly, monthly reports; and, for the current two months, Weekly Petroleum Status Report data system and Monthly Energy Review data system calculations.

Figure 3.3b Petroleum Trade: Imports (Million Barrels per Day)





### OPEC and Non-OPEC, 1973-2009

10-



### From Selected OPEC Countries, August 2010



Note: OPEC=Organization of the Petroleum Exporting Countries. Web Page: http://www.eia.gov/emeu/mer/petro.html.

Sources: Tables 3.3b-3.3d.

Crude Oil and Petroleum Products, January-October



### **OPEC and Non-OPEC**



From Selected Non-OPEC Countries, August 2010



Table 3.3b Petroleum Trade: Imports and Exports by Type

|                             |                    |                           |                        |                          | lm                    | ports           |                                |                       |                    |                             |                     | Exports               | i                         |
|-----------------------------|--------------------|---------------------------|------------------------|-------