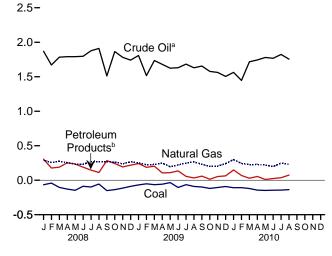

<sup>&</sup>lt;sup>a</sup> Small quantities of net imports of coal coke and electricity are not shown. Web Page: http://www.eia.gov/emeu/mer/overview.html. Source: Table 1.3.

By Source,<sup>a</sup> Monthly