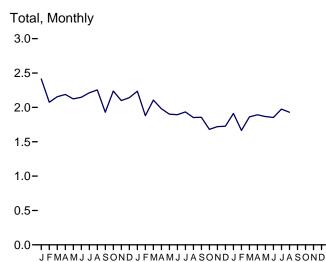

# **Energy Overview**

The continental United States at night from orbit. Source: National Oceanic and Atmospheric Administration satellite imagery; mosaic provided by U.S. Geological Survey.

Figure 1.1 Primary Energy Overview (Quadrillion Btu)

Consumption, Production, and Imports, 1973-2009

Consumption, Production, and Imports, Monthly

Overview, August 2010

Net Imports, January-August

Web Page: http://www.eia.gov/emeu/mer/overview.html.

Source: Table 1.1.