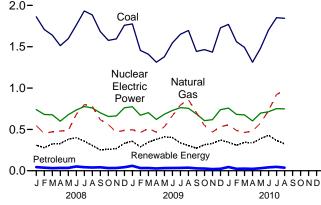

# **Energy Overview**

The continental United States at night from orbit. Source: National Oceanic and Atmospheric Administration satellite imagery; mosaic provided by U.S. Geological Survey.

Figure 1.1 Primary Energy Overview (Quadrillion Btu)

Consumption, Production, and Imports, 1973-2009

Consumption, Production, and Imports, Monthly

Overview, August 2010

Net Imports, January-August

Web Page: http://www.eia.gov/emeu/mer/overview.html.

Source: Table 1.1.