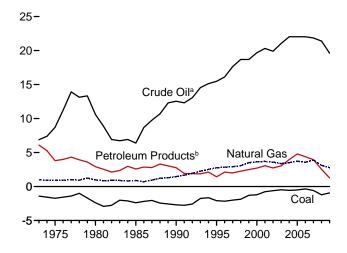

Web Page: http://www.eia.gov/emeu/mer/overview.html

Source: Table 1.2.

Table 1.2 Primary Energy Production by Source

(Quadrillion Btu)

|                                          |                                          | Fo                      | ssil Fuels                |                          |                                          |                              | Renewable Energy <sup>a</sup>            |                     |                     |                     |                      |                      |                                          |
|------------------------------------------|------------------------------------------|-------------------------|---------------------------|--------------------------|------------------------------------------|------------------------------|------------------------------------------|---------------------|---------------------|---------------------|----------------------|----------------------|------------------------------------------|
|                                          | Coal <sup>b</sup>                        | Natural<br>Gas<br>(Dry) | Crude<br>Oil <sup>c</sup> | <b>NGPL</b> <sup>d</sup> | Total                                    | Nuclear<br>Electric<br>Power | Hydro-<br>electric<br>Power <sup>e</sup> | Geo-<br>thermal     | Solar/<br>PV        | Wind                | Bio-<br>mass         | Total                | Total                                    |
| 1973 Total                               | 13.992                                   | 22.187                  | 19.493                    | 2.569                    | 58.241                                   | 0.910                        | 2.861                                    | 0.043               | NA                  | NA                  | 1.529                | 4.433                | 63.585                                   |
| 1975 Total                               | 14.989                                   | 19.640                  | 17.729                    | 2.374                    | 54.733                                   | 1.900                        | 3.155                                    | .070                | NA                  | NA                  | 1.499                | 4.723                | 61.357                                   |
| 1980 Total                               | 18.598                                   | 19.908                  | 18.249                    | 2.254                    | 59.008                                   | 2.739                        | 2.900                                    | .110                | NA                  | NA                  | 2.475                | 5.485                | 67.232                                   |
| 1985 Total                               | 19.325                                   | 16.980                  | 18.992                    | 2.241                    | 57.539                                   | 4.076                        | 2.970                                    | .198                | (s)                 | (s)                 | 3.016                | 6.185                | 67.799                                   |
| 1990 Total                               | 22.488                                   | 18.326                  | 15.571                    | 2.175                    | 58.560                                   | 6.104                        | 3.046                                    | .336                | .Ò60                | .Ò29                | 2.735                | 6.206                | 70.870                                   |
| 1995 Total                               | 22.130                                   | 19.082                  | 13.887                    | 2.442                    | 57.540                                   | 7.075                        | 3.205                                    | .294                | .070                | .033                | 3.099                | 6.701                | 71.316                                   |
| 1996 Total                               | 22.790                                   | 19.344                  | 13.723                    | 2.530                    | 58.387                                   | 7.087                        | 3.590                                    | .316                | .071                | .033                | 3.155                | 7.165                | 72.639                                   |
| 1997 Total                               | 23.310                                   | 19.394                  | 13.658                    | 2.495                    | 58.857                                   | 6.597                        | 3.640                                    | .325                | .070                | .034                | 3.108                | 7.177                | 72.631                                   |
| 1998 Total                               | 24.045                                   | 19.613                  | 13.235                    | 2.420                    | 59.314                                   | 7.068                        | 3.297                                    | .328                | .070                | .031                | 2.929                | 6.655                | 73.037                                   |
| 1999 Total                               | 23.295                                   | 19.341                  | 12.451                    | 2.528                    | 57.614                                   | 7.610                        | 3.268                                    | .331                | .069                | .046                | 2.965                | 6.678                | 71.903                                   |
| 2000 Total                               | 22.735                                   | 19.662                  | 12.358                    | 2.611                    | 57.366                                   | 7.862                        | 2.811                                    | .317                | .066                | .057                | 3.006                | 6.257                | 71.485                                   |
| 2001 Total                               | 23.547                                   | 20.166                  | 12.282                    | 2.547                    | 58.541                                   | 8.029                        | 2.242                                    | .311                | .065                | .070                | 2.624                | 5.312                | 71.883                                   |
| 2002 Total                               | 22.732                                   | 19.439                  | 12.163                    | 2.559                    | 56.894                                   | 8.145                        | 2.689                                    | .328                | .064                | .105                | 2.705                | 5.892                | 70.931                                   |
| 2003 Total<br>2004 Total                 | 22.094<br>22.852                         | 19.633<br>19.074        | 12.026<br>11.503          | 2.346<br>2.466           | 56.099<br>55.895                         | 7.959<br>8.222               | 2.825<br>2.690                           | .331<br>.341        | .064<br>.064        | .115<br>.142        | 2.805<br>2.998       | 6.139<br>6.235       | 70.197<br>70.352                         |
| 2005 Total                               | 23.185                                   | 18.556                  | 10.963                    | 2.334                    | 55.038                                   | 8.161                        | 2.703                                    | .343                | .066                | .142                | 3.104                | 6.393                | 69.592                                   |
| 2006 Total                               | 23.790                                   | 19.022                  | 10.801                    | 2.356                    | 55.968                                   | 8.215                        | 2.869                                    | .343                | .072                | .264                | 3.226                | 6.774                | 70.957                                   |
| 2007 Total                               | 23.493                                   | 19.825                  | 10.721                    | 2.409                    | 56.447                                   | 8.455                        | 2.446                                    | .349                | .081                | .341                | 3.489                | 6.706                | 71.608                                   |
| 2008 January                             | 2.008                                    | 1.741                   | .917                      | .206                     | 4.872                                    | .739                         | .205                                     | .029                | .008                | .042                | .331                 | .615                 | 6.226                                    |
| February                                 | 1.904                                    | 1.640                   | .862                      | .198                     | 4.604                                    | .681                         | .185                                     | .027                | .007                | .038                | .300                 | .557                 | 5.842                                    |
| March                                    | 1.970                                    | 1.779                   | .926                      | .215                     | 4.891                                    | .676                         | .214                                     | .030                | .008                | .047                | .321                 | .621                 | 6.188                                    |
| April                                    | 1.979                                    | 1.709                   | .890                      | .210                     | 4.788                                    | .599                         | .219                                     | .030                | .008                | .051                | .314                 | .622                 | 6.009                                    |
| May                                      | 1.969                                    | 1.780                   | .917                      | .217                     | 4.883                                    | .678                         | .268                                     | .031                | .008                | .053                | .324                 | .684                 | 6.244                                    |
| June                                     | 1.839                                    | 1.731                   | .887                      | .204                     | 4.661                                    | .735                         | .288                                     | .030                | .008                | .051                | .313                 | .690                 | 6.087                                    |
| July                                     | 2.019                                    | 1.825                   | .923                      | .214                     | 4.981                                    | .777                         | .252                                     | .031                | .009                | .039                | .330                 | .661                 | 6.419                                    |
| August<br>September                      | 2.044<br>2.022                           | 1.815<br>1.539          | .880<br>.684              | .208                     | 4.948                                    | .759<br>.701                 | .209                                     | .031                | .009                | .032                | .334<br>.319         | .614                 | 6.321                                    |
| October                                  | 2.022                                    | 1.733                   | .840                      | .168<br>.201             | 4.413<br>4.897                           | .657                         | .159<br>.152                             | .030<br>.031        | .008<br>800.        | .031<br>.047        | .330                 | .547<br>.568         | 5.661<br>6.122                           |
| November                                 | 1.942                                    | 1.735                   | .874                      | .193                     | 4.745                                    | .663                         | .154                                     | .030                | .008                | .047                | .327                 | .568                 | 5.976                                    |
| December                                 | 2.032                                    | 1.806                   | .909                      | .185                     | 4.931                                    | .762                         | .206                                     | .031                | .008                | .065                | .323                 | .632                 | 6.326                                    |
| Total                                    | 23.851                                   | 20.834                  | 10.509                    | 2.419                    | 57.613                                   | 8.427                        | 2.511                                    | .360                | .097                | .546                | 3.867                | 7.381                | 73.421                                   |
| 2009 January                             | R 1.953                                  | E 1.840                 | .927                      | .196                     | <sup>R</sup> 4.915                       | .775                         | .235                                     | .032                | .009                | .059                | .316                 | .651                 | <sup>R</sup> 6.341                       |
| February                                 | R 1.802                                  | E 1.678                 | .854                      | .189                     | R 4.523                                  | .671                         | .176                                     | .029                | .008                | .056                | .289                 | .559                 | <sup>R</sup> 5.753                       |
| March                                    | R 1.930                                  | <sup>E</sup> 1.848      | .940                      | .216                     | <sup>R</sup> 4.935                       | .703                         | .214                                     | .033                | .009                | .068                | .316                 | .640                 | <sup>R</sup> 6.278                       |
| April                                    | R 1.791                                  | E 1.784                 | .918                      | .209                     | R 4.701                                  | .621                         | .250                                     | .030                | .009                | .072                | .301                 | .662                 | R 5.984                                  |
| May                                      | R 1.713                                  | E 1.825                 | .967                      | .224                     | R 4.729                                  | .683                         | .290                                     | .031                | .010                | .060                | .316                 | .706                 | R 6.118                                  |
| June                                     | <sup>R</sup> 1.784<br><sup>R</sup> 1.828 | E 1.772<br>E 1.813      | .919                      | .213                     | <sup>R</sup> 4.689<br><sup>R</sup> 4.831 | .729                         | .287                                     | .030                | .009                | .053                | .317                 | .697                 | <sup>R</sup> 6.114<br><sup>R</sup> 6.248 |
| July                                     | R 1.817                                  | E 1.826                 | .971<br>.974              | .218<br>.220             | R 4.837                                  | .763<br>.755                 | .226<br>.189                             | .031<br>.031        | .010<br>.010        | .046<br>.052        | .342<br>.348         | .655<br>.630         | R 6.221                                  |
| August<br>September                      | R 1.774                                  | E 1.726                 | .965                      | .220                     | R 4.683                                  | .686                         | .170                                     | .031                | .009                | .032                | .329                 | .582                 | R 5.950                                  |
| October                                  | R 1.771                                  | E 1.817                 | .989                      | .226                     | R 4.803                                  | .606                         | .194                                     | .031                | .009                | .062                | .343                 | .640                 | R 6.049                                  |
| November                                 | R 1.722                                  | E 1.764                 | .944                      | .221                     | R 4.652                                  | .617                         | .206                                     | .032                | .009                | .063                | .346                 | .656                 | R 5.925                                  |
| December                                 | R 1.737                                  | E 1.806                 | .980                      | .224                     | R 4.747                                  | .739                         | .244                                     | .033                | .009                | .062                | .359                 | .707                 | R 6.193                                  |
| Total                                    | R 21.622                                 | E 21.500                | 11.348                    | 2.574                    | <sup>R</sup> <b>57.044</b>               | 8.349                        | 2.682                                    | .373                | .109                | .697                | 3.921                | 7.782                | R 73.175                                 |
| <b>2010</b> January                      | 1.724                                    | E 1.829                 | E .977                    | .219                     | 4.749                                    | .758                         | .217                                     | .033                | .009                | .063                | .353                 | .674                 | 6.181                                    |
| February                                 | 1.667                                    | E 1.677                 | E .887                    | .205                     | 4.436                                    | .682                         | .201                                     | .029                | .008                | .050                | .322                 | .610                 | 5.729                                    |
| March                                    | 1.946                                    | E 1.883                 | E .989                    | .229                     | 5.047                                    | .676                         | .203                                     | .031                | .009                | .081                | .359                 | .682                 | 6.405                                    |
| April                                    | 1.830                                    | E 1.825                 | E .956                    | .219                     | 4.831                                    | .602                         | .183                                     | .030                | .009                | .094                | .343                 | .659                 | 6.092                                    |
| May                                      | 1.720                                    | E 1.885                 | E .983                    | .231                     | 4.820                                    | .697                         | .244                                     | .032                | .010                | .083                | .354                 | .723                 | 6.240                                    |
| June                                     | 1.785                                    | E 1.798                 | E .951                    | .218                     | 4.752<br>R 4.072                         | .714                         | .289                                     | .031                | .010                | .077                | .350                 | .756                 | 6.222                                    |
| July                                     | 1.808                                    | E 1.872<br>E 1.901      | E .972<br>E .990          | .221                     | R 4.872                                  | .752                         | .237                                     | .032                | .010                | .064                | .362                 | .704                 | R 6.328                                  |
| August<br>8-Month Total                  | 1.859<br><b>14.340</b>                   | E <b>14.670</b>         | E <b>7.706</b>            | .230<br><b>1.771</b>     | 4.979<br><b>38.486</b>                   | .748<br><b>5.629</b>         | .194<br><b>1.768</b>                     | .033<br><b>.251</b> | .010<br><b>.074</b> | .065<br><b>.577</b> | .364<br><b>2.806</b> | .667<br><b>5.476</b> | 6.394<br><b>49.590</b>                   |
| 2009 8-Month Total<br>2008 8-Month Total | 14.618<br>15.733                         | E 14.386<br>14.020      | 7.470<br>7.202            | 1.685<br>1.672           | 38.159<br>38.627                         | 5.700<br>5.645               | 1.868<br>1.839                           | .247<br>.239        | .073<br>.065        | .467<br>.354        | 2.544<br>2.568       | 5.198<br>5.065       | 49.057<br>49.336                         |