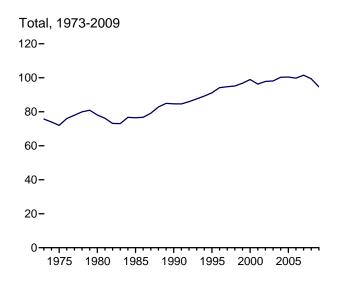

Consumption, Production, and Imports, 1973-2009

Consumption, Production, and Imports, Monthly

Overview, August 2010

Net Imports, January-August

Web Page: http://www.eia.gov/emeu/mer/overview.html.

Source: Table 1.1.

**Table 1.1 Primary Energy Overview** 

(Quadrillion Btu)

|                     |                                          | Produ                        | uction                                |                                          |                | Trade                |                             | Stock                               |                              | Consu                        | mption                                |                        |
|---------------------|------------------------------------------|------------------------------|---------------------------------------|------------------------------------------|----------------|----------------------|-----------------------------|-------------------------------------|------------------------------|------------------------------|---------------------------------------|------------------------|
|                     | Fossil<br>Fuels <sup>a</sup>             | Nuclear<br>Electric<br>Power | Renew-<br>able<br>Energy <sup>b</sup> | Total                                    | Imports        | Exports              | Net<br>Imports <sup>c</sup> | Change<br>and<br>Other <sup>d</sup> | Fossil<br>Fuels <sup>e</sup> | Nuclear<br>Electric<br>Power | Renew-<br>able<br>Energy <sup>b</sup> | Total <sup>f</sup>     |
| 1973 Total          | 58.241                                   | 0.910                        | 4.433                                 | 63.585                                   | 14.613         | 2.033                | 12.580                      | -0.459                              | 70.314                       | 0.910                        | 4.433                                 | 75.706                 |
| 1975 Total          | 54.733                                   | 1.900                        | 4.723                                 | 61.357                                   | 14.032         | 2.323                | 11.709                      | -1.065                              | 65.357                       | 1.900                        | 4.723                                 | 72.001                 |
| 1980 Total          | 59.008                                   | 2.739                        | 5.485                                 | 67.232                                   | 15.796         | 3.695                | 12.101                      | -1.210                              | 69.828                       | 2.739                        | 5.485                                 | 78.124                 |
| 1985 Total          | 57.539                                   | 4.076                        | 6.185                                 | 67.799                                   | 11.781         | 4.196                | 7.584                       | 1.110                               | 66.093                       | 4.076                        | 6.185                                 | 76.493                 |
| 1990 Total          | 58.560                                   | 6.104                        | 6.206                                 | 70.870                                   | 18.817         | 4.752                | 14.065                      | 284                                 | 72.332                       | 6.104                        | 6.206                                 | 84.651                 |
| 1995 Total          | 57.540                                   | 7.075                        | 6.701                                 | 71.316                                   | 22.260         | 4.511                | 17.750                      | 2.106                               | 77.259                       | 7.075                        | 6.703                                 | 91.171                 |
| 1996 Total          | 58.387                                   | 7.087                        | 7.165                                 | 72.639                                   | 23.702         | 4.633                | 19.069                      | 2.468                               | 79.785                       | 7.087                        | 7.166                                 | 94.175                 |
| 1997 Total          | 58.857                                   | 6.597                        | 7.177                                 | 72.631                                   | 25.215         | 4.514                | 20.701                      | 1.429                               | 80.873                       | 6.597                        | 7.175                                 | 94.761                 |
| 1998 Total          | 59.314                                   | 7.068                        | 6.655                                 | 73.037                                   | 26.581         | 4.299                | 22.281                      | 140                                 | 81.369                       | 7.068                        | 6.654                                 | 95.179                 |
| 1999 Total          | 57.614                                   | 7.610                        | 6.678                                 | 71.903                                   | 27.252         | 3.715                | 23.537                      | 1.373                               | 82.427                       | 7.610                        | 6.677                                 | 96.813                 |
| 2000 Total          | 57.366                                   | 7.862                        | 6.257                                 | 71.485                                   | 28.973         | 4.006                | 24.967                      | 2.516                               | 84.731                       | 7.862                        | 6.260                                 | 98.968                 |
| 2001 Total          | 58.541                                   | 8.029                        | 5.312                                 | 71.883                                   | 30.157         | 3.770                | 26.386                      | -1.952                              | 82.902                       | 8.029                        | 5.311                                 | 96.316                 |
| 2002 Total          | 56.894                                   | 8.145                        | 5.892                                 | 70.931                                   | 29.407         | 3.668                | 25.739                      | 1.182                               | 83.747                       | 8.145                        | 5.888                                 | 97.852                 |
| 2003 Total          | 56.099                                   | 7.959                        | 6.139                                 | 70.197                                   | 31.061         | 4.054                | 27.007                      | .931                                | 84.014                       | 7.959                        | 6.141                                 | 98.135                 |
| 2004 Total          | 55.895                                   | 8.222                        | 6.235                                 | 70.352                                   | 33.543         | 4.433                | 29.110                      | .850                                | 85.805                       | 8.222                        | 6.247                                 | 100.313                |
| 2005 Total          | 55.038                                   | 8.161                        | 6.393                                 | 69.592                                   | 34.710         | 4.561                | 30.149                      | .701                                | 85.790                       | 8.161                        | 6.406                                 | 100.442                |
| 2006 Total          | 55.968                                   | 8.215                        | 6.774                                 | 70.957                                   | 34.673         | 4.868                | 29.805                      | 972                                 | 84.687                       | 8.215                        | 6.824                                 | 99.790                 |
| 2007 Total          | 56.447                                   | 8.455                        | 6.706                                 | 71.608                                   | 34.685         | 5.448                | 29.238                      | .686                                | 86.251                       | 8.455                        | 6.719                                 | 101.532                |
| 2008 January        | 4.872                                    | .739                         | .615                                  | 6.226                                    | R 2.947        | .533                 | R 2.414                     | R .831                              | 8.109                        | .739                         | .611                                  | 9.470                  |
| February            | 4.604                                    | .681                         | .557                                  | 5.842                                    | R 2.600        | .525                 | R 2.075                     | R .785                              | 7.453                        | .681                         | .557                                  | 8.701                  |
| March               | 4.891                                    | .676                         | .621                                  | 6.188                                    | R 2.759        | .604                 | R 2.156                     | R .295                              | 7.341                        | .676                         | .613                                  | 8.638                  |
| April               | 4.788                                    | .599                         | .622                                  | 6.009                                    | R 2.774        | .586                 | R 2.188                     | R310                                | 6.657                        | .599                         | .622                                  | 7.887                  |
| May                 | 4.883                                    | .678                         | .684                                  | 6.244                                    | R 2.742        | .618                 | R 2.124                     | R420                                | 6.583                        | .678                         | .680                                  | 7.948                  |
| June                | 4.661                                    | .735                         | .690                                  | 6.087                                    | R 2.766        | .619                 | R 2.147                     | R143                                | 6.657                        | .735                         | .689                                  | 8.090                  |
| July                | 4.981                                    | .777                         | .661                                  | 6.419                                    | R 2.816        | .603                 | R 2.212                     | R163                                | 7.015                        | .777                         | .661                                  | 8.468                  |
| August              | 4.948                                    | .759                         | .614                                  | 6.321                                    | R 2.836        | .581                 | 2.254                       | 308                                 | 6.881                        | .759                         | .613                                  | 8.267                  |
| September           | 4.413                                    | .701                         | .547                                  | 5.661                                    | R 2.443        | .514                 | R 1.929                     | R191                                | 6.140                        | .701                         | .548                                  | 7.399                  |
| October             | 4.897                                    | .657                         | .568                                  | 6.122                                    | R 2.825        | .586                 | R 2.238                     | R526                                | 6.601                        | .657                         | .570                                  | 7.834                  |
| November            | 4.745                                    | .663                         | .568                                  | 5.976                                    | R 2.689        | .589                 | R 2.100                     | R223                                | 6.620                        | .663                         | .566                                  | 7.853                  |
| December<br>Total   | 4.931<br><b>57.613</b>                   | .762<br><b>8.427</b>         | .632<br><b>7.381</b>                  | 6.326<br><b>73.421</b>                   | R 2.756        | .615<br><b>6.973</b> | R 2.142<br>R <b>25.979</b>  | R .378<br>R <b>.003</b>             | 7.441<br><b>83.497</b>       | .762<br><b>8.427</b>         | .636<br><b>7.366</b>                  | 8.845<br><b>99.403</b> |
|                     |                                          |                              |                                       | _                                        |                |                      |                             |                                     |                              |                              |                                       |                        |
| <b>2009</b> January | R 4.915                                  | .775                         | .651                                  | R 6.341                                  | 2.828          | .592                 | 2.236                       | R .598                              | 7.747                        | .775                         | .646                                  | 9.174                  |
| February            | R 4.523                                  | .671                         | .559                                  | R 5.753                                  | 2.378          | .499                 | 1.879                       | R .277                              | R 6.679                      | .671                         | .550                                  | 7.909                  |
| March               | <sup>R</sup> 4.935<br><sup>R</sup> 4.701 | .703                         | .640                                  | <sup>R</sup> 6.278<br><sup>R</sup> 5.984 | 2.664          | .557                 | 2.106                       | R285<br>R571                        | 6.754                        | .703                         | .638                                  | 8.099                  |
| April               | R 4.729                                  | .621                         | .662<br>.706                          | R 6.118                                  | 2.487          | .506                 | 1.981                       | R674                                | 6.101<br>5.943               | .621                         | .666<br>.710                          | 7.394                  |
| May                 | R 4.689                                  | .683<br>.729                 | .697                                  | R 6.114                                  | 2.436          | .534<br>.564         | 1.902                       | R410                                |                              | .683                         | .699                                  | 7.346                  |
| June<br>July        | R 4.831                                  | .763                         | .655                                  | R 6.248                                  | 2.457<br>2.552 | .617                 | 1.894<br>1.935              | R312                                | 6.160<br>6.439               | .729<br>.763                 | .655                                  | 7.598<br>7.870         |
| August              | R 4.837                                  | .755                         | .630                                  | R 6.221                                  | 2.332          | .594                 | 1.852                       | R056                                | R 6.617                      | .755                         | .630                                  | 8.017                  |
| September           | R 4.683                                  | .686                         | .582                                  | R 5.950                                  | 2.454          | .598                 | 1.856                       | R486                                | 6.043                        | .686                         | .580                                  | 7.320                  |
| October             | R 4.803                                  | .606                         | .640                                  | R 6.049                                  | 2.326          | .646                 | 1.681                       | R203                                | 6.269                        | .606                         | .640                                  | 7.527                  |
| November            | R 4.652                                  | .617                         | .656                                  | R 5.925                                  | 2.316          | .597                 | 1.720                       | R144                                | 6.223                        | .617                         | .651                                  | 7.500                  |
| December            | R 4.747                                  | .739                         | .707                                  | R 6.193                                  | 2.352          | .627                 | 1.725                       | R .964                              | 7.432                        | .739                         | .701                                  | 8.883                  |
| Total               | R <b>57.044</b>                          | 8.349                        | 7.782                                 | R 73.175                                 | 29.697         | 6.931                | 22.767                      | R -1.304                            | R 78.406                     | 8.349                        | 7.766                                 | R 94.638               |
| <b>2010</b> January | 4.749                                    | .758                         | .674                                  | 6.181                                    | 2.501          | .589                 | 1.912                       | R 1.077                             | <sup>R</sup> 7.730           | .758                         | .668                                  | <sup>R</sup> 9.170     |
| February            | 4.436                                    | .682                         | .610                                  | 5.729                                    | 2.220          | R .555               | 1.666                       | R .878                              | R 6.972                      | .682                         | .606                                  | R 8.272                |
| March               | 5.047                                    | .676                         | .682                                  | 6.405                                    | 2.510          | R .648               | 1.862                       | R019                                | <sup>R</sup> 6.885           | .676                         | .677                                  | R 8.248                |
| April               | 4.831                                    | .602                         | .659                                  | 6.092                                    | R 2.573        | .681                 | <sup>R</sup> 1.892          | R598                                | <sup>R</sup> 6.116           | .602                         | .658                                  | R 7.385                |
| May                 | 4.820                                    | .697                         | .723                                  | 6.240                                    | R 2.568        | .702                 | 1.867                       | R397                                | R 6.287                      | .697                         | .721                                  | R 7.709                |
| June                | 4.752                                    | .714                         | .756                                  | 6.222                                    | R 2.535        | R .681               | <sup>R</sup> 1.854          | R <sub>-</sub> .076                 | <sup>R</sup> 6.518           | .714                         | .759                                  | R 8.000                |
| July                | R 4.872                                  | .752                         | .704                                  | R 6.328                                  | R 2.688        | R .713               | <sup>R</sup> 1.975          | R .100                              | <sup>R</sup> 6.934           | .752                         | .707                                  | R 8.402                |
| August              | 4.979                                    | .748                         | .667                                  | 6.394                                    | 2.621          | .692                 | 1.929                       | .155                                | 7.056                        | .748                         | .668                                  | 8.479                  |
| 8-Month Total       | 38.486                                   | 5.629                        | 5.476                                 | 49.590                                   | 20.216         | 5.261                | 14.956                      | 1.120                               | 54.499                       | 5.629                        | 5.465                                 | 65.666                 |
| 2009 8-Month Total  | 38.159                                   | 5.700                        | 5.198                                 | 49.057                                   | 20.249         | 4.463                | 15.786                      | -1.435                              | 52.439                       | 5.700                        | 5.194                                 | 63.408                 |
| 2008 8-Month Total  | 38.627                                   | 5.645                        | 5.065                                 | 49.336                                   | 22.239         | 4.669                | 17.570                      | .566                                | 56.696                       | 5.645                        | 5.046                                 | 67.471                 |