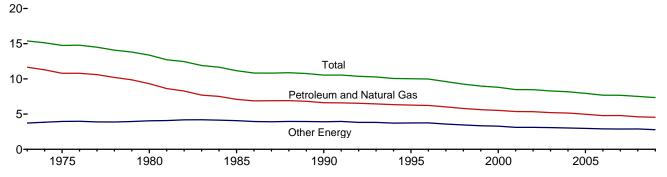

<sup>&</sup>lt;sup>e</sup> Coal, coal coke net imports, natural gas, and petroleum.

f Also includes electricity net imports.

Figure 1.2 Primary Energy Production (Quadrillion Btu)

<sup>&</sup>lt;sup>a</sup> Natural gas plant liquids.

Web Page: http://www.eia.gov/emeu/mer/overview.html

Source: Table 1.2.

Table 1.2 Primary Energy Production by Source

(Quadrillion Btu)

|                                          |                                          | Fo                      | ssil Fuels                |                          |                                          |                              | Renewable Energy <sup>a</sup>            |                     |                     |                     |                      |                      |                                          |
|------------------------------------------|------------------------------------------|-------------------------|---------------------------|--------------------------|------------------------------------------|------------------------------|------------------------------------------|---------------------|---------------------|---------------------|----------------------|----------------------|------------------------------------------|
|                                          | Coal <sup>b</sup>                        | Natural<br>Gas<br>(Dry) | Crude<br>Oil <sup>c</sup> | <b>NGPL</b> <sup>d</sup> | Total                                    | Nuclear<br>Electric<br>Power | Hydro-<br>electric<br>Power <sup>e</sup> | Geo-<br>thermal     | Solar/<br>PV        | Wind                | Bio-<br>mass         | Total                | Total                                    |
| 1973 Total                               | 13.992                                   | 22.187                  | 19.493                    | 2.569                    | 58.241                                   | 0.910                        | 2.861                                    | 0.043               | NA                  | NA                  | 1.529                | 4.433                | 63.585                                   |
| 1975 Total                               | 14.989                                   | 19.640                  | 17.729                    | 2.374                    | 54.733                                   | 1.900                        | 3.155                                    | .070                | NA                  | NA                  | 1.499                | 4.723                | 61.357                                   |
| 1980 Total                               | 18.598                                   | 19.908                  | 18.249                    | 2.254                    | 59.008                                   | 2.739                        | 2.900                                    | .110                | NA                  | NA                  | 2.475                | 5.485                | 67.232                                   |
| 1985 Total                               | 19.325                                   | 16.980                  | 18.992                    | 2.241                    | 57.539                                   | 4.076                        | 2.970                                    | .198                | (s)                 | (s)                 | 3.016                | 6.185                | 67.799                                   |
| 1990 Total                               | 22.488                                   | 18.326                  | 15.571                    | 2.175                    | 58.560                                   | 6.104                        | 3.046                                    | .336                | .Ò60                | .Ò29                | 2.735                | 6.206                | 70.870                                   |
| 1995 Total                               | 22.130                                   | 19.082                  | 13.887                    | 2.442                    | 57.540                                   | 7.075                        | 3.205                                    | .294                | .070                | .033                | 3.099                | 6.701                | 71.316                                   |
| 1996 Total                               | 22.790                                   | 19.344                  | 13.723                    | 2.530                    | 58.387                                   | 7.087                        | 3.590                                    | .316                | .071                | .033                | 3.155                | 7.165                | 72.639                                   |
| 1997 Total                               | 23.310                                   | 19.394                  | 13.658                    | 2.495                    | 58.857                                   | 6.597                        | 3.640                                    | .325                | .070                | .034                | 3.108                | 7.177                | 72.631                                   |
| 1998 Total                               | 24.045                                   | 19.613                  | 13.235                    | 2.420                    | 59.314                                   | 7.068                        | 3.297                                    | .328                | .070                | .031                | 2.929                | 6.655                | 73.037                                   |
| 1999 Total                               | 23.295                                   | 19.341                  | 12.451                    | 2.528                    | 57.614                                   | 7.610                        | 3.268                                    | .331                | .069                | .046                | 2.965                | 6.678                | 71.903                                   |
| 2000 Total                               | 22.735                                   | 19.662                  | 12.358                    | 2.611                    | 57.366                                   | 7.862                        | 2.811                                    | .317                | .066                | .057                | 3.006                | 6.257                | 71.485                                   |
| 2001 Total                               | 23.547                                   | 20.166                  | 12.282                    | 2.547                    | 58.541                                   | 8.029                        | 2.242                                    | .311                | .065                | .070                | 2.624                | 5.312                | 71.883                                   |
| 2002 Total                               | 22.732                                   | 19.439                  | 12.163                    | 2.559                    | 56.894                                   | 8.145                        | 2.689                                    | .328                | .064                | .105                | 2.705                | 5.892                | 70.931                                   |
| 2003 Total<br>2004 Total                 | 22.094<br>22.852                         | 19.633<br>19.074        | 12.026<br>11.503          | 2.346<br>2.466           | 56.099<br>55.895                         | 7.959<br>8.222               | 2.825<br>2.690                           | .331<br>.341        | .064<br>.064        | .115<br>.142        | 2.805<br>2.998       | 6.139<br>6.235       | 70.197<br>70.352                         |
| 2005 Total                               | 23.185                                   | 18.556                  | 10.963                    | 2.334                    | 55.038                                   | 8.161                        | 2.703                                    | .343                | .066                | .142                | 3.104                | 6.393                | 69.592                                   |
| 2006 Total                               | 23.790                                   | 19.022                  | 10.801                    | 2.356                    | 55.968                                   | 8.215                        | 2.869                                    | .343                | .072                | .264                | 3.226                | 6.774                | 70.957                                   |
| 2007 Total                               | 23.493                                   | 19.825                  | 10.721                    | 2.409                    | 56.447                                   | 8.455                        | 2.446                                    | .349                | .081                | .341                | 3.489                | 6.706                | 71.608                                   |
| 2008 January                             | 2.008                                    | 1.741                   | .917                      | .206                     | 4.872                                    | .739                         | .205                                     | .029                | .008                | .042                | .331                 | .615                 | 6.226                                    |
| February                                 | 1.904                                    | 1.640                   | .862                      | .198                     | 4.604                                    | .681                         | .185                                     | .027                | .007                | .038                | .300                 | .557                 | 5.842                                    |
| March                                    | 1.970                                    | 1.779                   | .926                      | .215                     | 4.891                                    | .676                         | .214                                     | .030                | .008                | .047                | .321                 | .621                 | 6.188                                    |
| April                                    | 1.979                                    | 1.709                   | .890                      | .210                     | 4.788                                    | .599                         | .219                                     | .030                | .008                | .051                | .314                 | .622                 | 6.009                                    |
| May                                      | 1.969                                    | 1.780                   | .917                      | .217                     | 4.883                                    | .678                         | .268                                     | .031                | .008                | .053                | .324                 | .684                 | 6.244                                    |
| June                                     | 1.839                                    | 1.731                   | .887                      | .204                     | 4.661                                    | .735                         | .288                                     | .030                | .008                | .051                | .313                 | .690                 | 6.087                                    |
| July                                     | 2.019                                    | 1.825                   | .923                      | .214                     | 4.981                                    | .777                         | .252                                     | .031                | .009                | .039                | .330                 | .661                 | 6.419                                    |
| August<br>September                      | 2.044<br>2.022                           | 1.815<br>1.539          | .880<br>.684              | .208                     | 4.948                                    | .759<br>.701                 | .209                                     | .031                | .009                | .032                | .334<br>.319         | .614                 | 6.321                                    |
| October                                  | 2.022                                    | 1.733                   | .840                      | .168<br>.201             | 4.413<br>4.897                           | .657                         | .159<br>.152                             | .030<br>.031        | .008<br>800.        | .031<br>.047        | .330                 | .547<br>.568         | 5.661<br>6.122                           |
| November                                 | 1.942                                    | 1.735                   | .874                      | .193                     | 4.745                                    | .663                         | .154                                     | .030                | .008                | .047                | .327                 | .568                 | 5.976                                    |
| December                                 | 2.032                                    | 1.806                   | .909                      | .185                     | 4.931                                    | .762                         | .206                                     | .031                | .008                | .065                | .323                 | .632                 | 6.326                                    |
| Total                                    | 23.851                                   | 20.834                  | 10.509                    | 2.419                    | 57.613                                   | 8.427                        | 2.511                                    | .360                | .097                | .546                | 3.867                | 7.381                | 73.421                                   |
| 2009 January                             | R 1.953                                  | E 1.840                 | .927                      | .196                     | <sup>R</sup> 4.915                       | .775                         | .235                                     | .032                | .009                | .059                | .316                 | .651                 | <sup>R</sup> 6.341                       |
| February                                 | R 1.802                                  | E 1.678                 | .854                      | .189                     | R 4.523                                  | .671                         | .176                                     | .029                | .008                | .056                | .289                 | .559                 | <sup>R</sup> 5.753                       |
| March                                    | R 1.930                                  | <sup>E</sup> 1.848      | .940                      | .216                     | <sup>R</sup> 4.935                       | .703                         | .214                                     | .033                | .009                | .068                | .316                 | .640                 | <sup>R</sup> 6.278                       |
| April                                    | R 1.791                                  | E 1.784                 | .918                      | .209                     | R 4.701                                  | .621                         | .250                                     | .030                | .009                | .072                | .301                 | .662                 | R 5.984                                  |
| May                                      | R 1.713                                  | E 1.825                 | .967                      | .224                     | R 4.729                                  | .683                         | .290                                     | .031                | .010                | .060                | .316                 | .706                 | R 6.118                                  |
| June                                     | <sup>R</sup> 1.784<br><sup>R</sup> 1.828 | E 1.772<br>E 1.813      | .919                      | .213                     | <sup>R</sup> 4.689<br><sup>R</sup> 4.831 | .729                         | .287                                     | .030                | .009                | .053                | .317                 | .697                 | <sup>R</sup> 6.114<br><sup>R</sup> 6.248 |
| July                                     | R 1.817                                  | E 1.826                 | .971<br>.974              | .218<br>.220             | R 4.837                                  | .763<br>.755                 | .226<br>.189                             | .031<br>.031        | .010<br>.010        | .046<br>.052        | .342<br>.348         | .655<br>.630         | R 6.221                                  |
| August<br>September                      | R 1.774                                  | E 1.726                 | .965                      | .220                     | R 4.683                                  | .686                         | .170                                     | .031                | .009                | .032                | .329                 | .582                 | R 5.950                                  |
| October                                  | R 1.771                                  | E 1.817                 | .989                      | .226                     | R 4.803                                  | .606                         | .194                                     | .031                | .009                | .062                | .343                 | .640                 | R 6.049                                  |
| November                                 | R 1.722                                  | E 1.764                 | .944                      | .221                     | R 4.652                                  | .617                         | .206                                     | .032                | .009                | .063                | .346                 | .656                 | R 5.925                                  |
| December                                 | R 1.737                                  | E 1.806                 | .980                      | .224                     | R 4.747                                  | .739                         | .244                                     | .033                | .009                | .062                | .359                 | .707                 | R 6.193                                  |
| Total                                    | R 21.622                                 | E 21.500                | 11.348                    | 2.574                    | <sup>R</sup> <b>57.044</b>               | 8.349                        | 2.682                                    | .373                | .109                | .697                | 3.921                | 7.782                | R 73.175                                 |
| <b>2010</b> January                      | 1.724                                    | E 1.829                 | E .977                    | .219                     | 4.749                                    | .758                         | .217                                     | .033                | .009                | .063                | .353                 | .674                 | 6.181                                    |
| February                                 | 1.667                                    | E 1.677                 | E .887                    | .205                     | 4.436                                    | .682                         | .201                                     | .029                | .008                | .050                | .322                 | .610                 | 5.729                                    |
| March                                    | 1.946                                    | E 1.883                 | E .989                    | .229                     | 5.047                                    | .676                         | .203                                     | .031                | .009                | .081                | .359                 | .682                 | 6.405                                    |
| April                                    | 1.830                                    | E 1.825                 | E .956                    | .219                     | 4.831                                    | .602                         | .183                                     | .030                | .009                | .094                | .343                 | .659                 | 6.092                                    |
| May                                      | 1.720                                    | E 1.885                 | E .983                    | .231                     | 4.820                                    | .697                         | .244                                     | .032                | .010                | .083                | .354                 | .723                 | 6.240                                    |
| June                                     | 1.785                                    | E 1.798                 | E .951                    | .218                     | 4.752<br>R 4.072                         | .714                         | .289                                     | .031                | .010                | .077                | .350                 | .756                 | 6.222                                    |
| July                                     | 1.808                                    | E 1.872<br>E 1.901      | E .972<br>E .990          | .221                     | R 4.872                                  | .752                         | .237                                     | .032                | .010                | .064                | .362                 | .704                 | R 6.328                                  |
| August<br>8-Month Total                  | 1.859<br><b>14.340</b>                   | E <b>14.670</b>         | E <b>7.706</b>            | .230<br><b>1.771</b>     | 4.979<br><b>38.486</b>                   | .748<br><b>5.629</b>         | .194<br><b>1.768</b>                     | .033<br><b>.251</b> | .010<br><b>.074</b> | .065<br><b>.577</b> | .364<br><b>2.806</b> | .667<br><b>5.476</b> | 6.394<br><b>49.590</b>                   |
| 2009 8-Month Total<br>2008 8-Month Total | 14.618<br>15.733                         | E 14.386<br>14.020      | 7.470<br>7.202            | 1.685<br>1.672           | 38.159<br>38.627                         | 5.700<br>5.645               | 1.868<br>1.839                           | .247<br>.239        | .073<br>.065        | .467<br>.354        | 2.544<br>2.568       | 5.198<br>5.065       | 49.057<br>49.336                         |