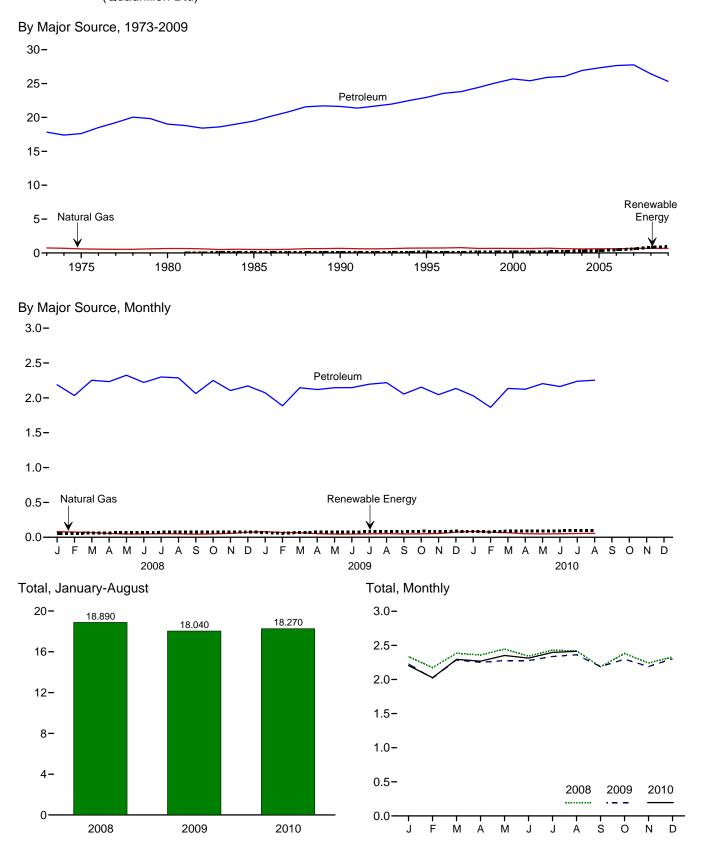

<sup>&</sup>lt;sup>e</sup> Coal, coal coke net imports, natural gas, and petroleum.

f Also includes electricity net imports.

Figure 1.2 Primary Energy Production (Quadrillion Btu)

<sup>&</sup>lt;sup>a</sup> Natural gas plant liquids.

Web Page: http://www.eia.gov/emeu/mer/overview.html

Source: Table 1.2.

Table 1.2 Primary Energy Production by Source

(Quadrillion Btu)

|                                          |                                          | Fo                      | ssil Fuels                |                          |                                          |                              | Renewable Energy <sup>a</sup>            |                     |                     |                     |                      |                      |                                          |
|------------------------------------------|------------------------------------------|-------------------------|---------------------------|--------------------------|------------------------------------------|------------------------------|------------------------------------------|---------------------|---------------------|---------------------|----------------------|----------------------|------------------------------------------|
|                                          | Coal <sup>b</sup>                        | Natural<br>Gas<br>(Dry) | Crude<br>Oil <sup>c</sup> | <b>NGPL</b> <sup>d</sup> | Total                                    | Nuclear<br>Electric<br>Power | Hydro-<br>electric<br>Power <sup>e</sup> | Geo-<br>thermal     | Solar/<br>PV        | Wind                | Bio-<br>mass         | Total                | Total                                    |
| 1973 Total                               | 13.992                                   | 22.187                  | 19.493                    | 2.569                    | 58.241                                   | 0.910                        | 2.861                                    | 0.043               | NA                  | NA                  | 1.529                | 4.433                | 63.585                                   |
| 1975 Total                               | 14.989                                   | 19.640                  | 17.729                    | 2.374                    | 54.733                                   | 1.900                        | 3.155                                    | .070                | NA                  | NA                  | 1.499                | 4.723                | 61.357                                   |
| 1980 Total                               | 18.598                                   | 19.908                  | 18.249                    | 2.254                    | 59.008                                   | 2.739                        | 2.900                                    | .110                | NA                  | NA                  | 2.475                | 5.485                | 67.232                                   |
| 1985 Total                               | 19.325                                   | 16.980                  | 18.992                    | 2.241                    | 57.539                                   | 4.076                        | 2.970                                    | .198                | (s)                 | (s)                 | 3.016                | 6.185                | 67.799                                   |
| 1990 Total                               | 22.488                                   | 18.326                  | 15.571                    | 2.175                    | 58.560                                   | 6.104                        | 3.046                                    | .336                | .Ò60                | .Ò29                | 2.735                | 6.206                | 70.870                                   |
| 1995 Total                               | 22.130                                   | 19.082                  | 13.887                    | 2.442                    | 57.540                                   | 7.075                        | 3.205                                    | .294                | .070                | .033                | 3.099                | 6.701                | 71.316                                   |
| 1996 Total                               | 22.790                                   | 19.344                  | 13.723                    | 2.530                    | 58.387                                   | 7.087                        | 3.590                                    | .316                | .071                | .033                | 3.155                | 7.165                | 72.639                                   |
| 1997 Total                               | 23.310                                   | 19.394                  | 13.658                    | 2.495                    | 58.857                                   | 6.597                        | 3.640                                    | .325                | .070                | .034                | 3.108                | 7.177                | 72.631                                   |
| 1998 Total                               | 24.045                                   | 19.613                  | 13.235                    | 2.420                    | 59.314                                   | 7.068                        | 3.297                                    | .328                | .070                | .031                | 2.929                | 6.655                | 73.037                                   |
| 1999 Total                               | 23.295                                   | 19.341                  | 12.451                    | 2.528                    | 57.614                                   | 7.610                        | 3.268                                    | .331                | .069                | .046                | 2.965                | 6.678                | 71.903                                   |
| 2000 Total                               | 22.735                                   | 19.662                  | 12.358                    | 2.611                    | 57.366                                   | 7.862                        | 2.811                                    | .317                | .066                | .057                | 3.006                | 6.257                | 71.485                                   |
| 2001 Total                               | 23.547                                   | 20.166                  | 12.282                    | 2.547                    | 58.541                                   | 8.029                        | 2.242                                    | .311                | .065                | .070                | 2.624                | 5.312                | 71.883                                   |
| 2002 Total                               | 22.732                                   | 19.439                  | 12.163                    | 2.559                    | 56.894                                   | 8.145                        | 2.689                                    | .328                | .064                | .105                | 2.705                | 5.892                | 70.931                                   |
| 2003 Total<br>2004 Total                 | 22.094<br>22.852                         | 19.633<br>19.074        | 12.026<br>11.503          | 2.346<br>2.466           | 56.099<br>55.895                         | 7.959<br>8.222               | 2.825<br>2.690                           | .331<br>.341        | .064<br>.064        | .115<br>.142        | 2.805<br>2.998       | 6.139<br>6.235       | 70.197<br>70.352                         |
| 2005 Total                               | 23.185                                   | 18.556                  | 10.963                    | 2.334                    | 55.038                                   | 8.161                        | 2.703                                    | .343                | .066                | .142                | 3.104                | 6.393                | 69.592                                   |
| 2006 Total                               | 23.790                                   | 19.022                  | 10.801                    | 2.356                    | 55.968                                   | 8.215                        | 2.869                                    | .343                | .072                | .264                | 3.226                | 6.774                | 70.957                                   |
| 2007 Total                               | 23.493                                   | 19.825                  | 10.721                    | 2.409                    | 56.447                                   | 8.455                        | 2.446                                    | .349                | .081                | .341                | 3.489                | 6.706                | 71.608                                   |
| 2008 January                             | 2.008                                    | 1.741                   | .917                      | .206                     | 4.872                                    | .739                         | .205                                     | .029                | .008                | .042                | .331                 | .615                 | 6.226                                    |
| February                                 | 1.904                                    | 1.640                   | .862                      | .198                     | 4.604                                    | .681                         | .185                                     | .027                | .007                | .038                | .300                 | .557                 | 5.842                                    |
| March                                    | 1.970                                    | 1.779                   | .926                      | .215                     | 4.891                                    | .676                         | .214                                     | .030                | .008                | .047                | .321                 | .621                 | 6.188                                    |
| April                                    | 1.979                                    | 1.709                   | .890                      | .210                     | 4.788                                    | .599                         | .219                                     | .030                | .008                | .051                | .314                 | .622                 | 6.009                                    |
| May                                      | 1.969                                    | 1.780                   | .917                      | .217                     | 4.883                                    | .678                         | .268                                     | .031                | .008                | .053                | .324                 | .684                 | 6.244                                    |
| June                                     | 1.839                                    | 1.731                   | .887                      | .204                     | 4.661                                    | .735                         | .288                                     | .030                | .008                | .051                | .313                 | .690                 | 6.087                                    |
| July                                     | 2.019                                    | 1.825                   | .923                      | .214                     | 4.981                                    | .777                         | .252                                     | .031                | .009                | .039                | .330                 | .661                 | 6.419                                    |
| August<br>September                      | 2.044<br>2.022                           | 1.815<br>1.539          | .880<br>.684              | .208                     | 4.948                                    | .759<br>.701                 | .209                                     | .031                | .009                | .032                | .334<br>.319         | .614                 | 6.321                                    |
| October                                  | 2.022                                    | 1.733                   | .840                      | .168<br>.201             | 4.413<br>4.897                           | .657                         | .159<br>.152                             | .030<br>.031        | .008<br>800.        | .031<br>.047        | .330                 | .547<br>.568         | 5.661<br>6.122                           |
| November                                 | 1.942                                    | 1.735                   | .874                      | .193                     | 4.745                                    | .663                         | .154                                     | .030                | .008                | .047                | .327                 | .568                 | 5.976                                    |
| December                                 | 2.032                                    | 1.806                   | .909                      | .185                     | 4.931                                    | .762                         | .206                                     | .031                | .008                | .065                | .323                 | .632                 | 6.326                                    |
| Total                                    | 23.851                                   | 20.834                  | 10.509                    | 2.419                    | 57.613                                   | 8.427                        | 2.511                                    | .360                | .097                | .546                | 3.867                | 7.381                | 73.421                                   |
| 2009 January                             | R 1.953                                  | E 1.840                 | .927                      | .196                     | <sup>R</sup> 4.915                       | .775                         | .235                                     | .032                | .009                | .059                | .316                 | .651                 | <sup>R</sup> 6.341                       |
| February                                 | R 1.802                                  | E 1.678                 | .854                      | .189                     | R 4.523                                  | .671                         | .176                                     | .029                | .008                | .056                | .289                 | .559                 | <sup>R</sup> 5.753                       |
| March                                    | R 1.930                                  | <sup>E</sup> 1.848      | .940                      | .216                     | <sup>R</sup> 4.935                       | .703                         | .214                                     | .033                | .009                | .068                | .316                 | .640                 | <sup>R</sup> 6.278                       |
| April                                    | R 1.791                                  | E 1.784                 | .918                      | .209                     | R 4.701                                  | .621                         | .250                                     | .030                | .009                | .072                | .301                 | .662                 | R 5.984                                  |
| May                                      | R 1.713                                  | E 1.825                 | .967                      | .224                     | R 4.729                                  | .683                         | .290                                     | .031                | .010                | .060                | .316                 | .706                 | R 6.118                                  |
| June                                     | <sup>R</sup> 1.784<br><sup>R</sup> 1.828 | E 1.772<br>E 1.813      | .919                      | .213                     | <sup>R</sup> 4.689<br><sup>R</sup> 4.831 | .729                         | .287                                     | .030                | .009                | .053                | .317                 | .697                 | <sup>R</sup> 6.114<br><sup>R</sup> 6.248 |
| July                                     | R 1.817                                  | E 1.826                 | .971<br>.974              | .218<br>.220             | R 4.837                                  | .763<br>.755                 | .226<br>.189                             | .031<br>.031        | .010<br>.010        | .046<br>.052        | .342<br>.348         | .655<br>.630         | R 6.221                                  |
| August<br>September                      | R 1.774                                  | E 1.726                 | .965                      | .220                     | R 4.683                                  | .686                         | .170                                     | .031                | .009                | .032                | .329                 | .582                 | R 5.950                                  |
| October                                  | R 1.771                                  | E 1.817                 | .989                      | .226                     | R 4.803                                  | .606                         | .194                                     | .031                | .009                | .062                | .343                 | .640                 | R 6.049                                  |
| November                                 | R 1.722                                  | E 1.764                 | .944                      | .221                     | R 4.652                                  | .617                         | .206                                     | .032                | .009                | .063                | .346                 | .656                 | R 5.925                                  |
| December                                 | R 1.737                                  | E 1.806                 | .980                      | .224                     | R 4.747                                  | .739                         | .244                                     | .033                | .009                | .062                | .359                 | .707                 | R 6.193                                  |
| Total                                    | R 21.622                                 | E 21.500                | 11.348                    | 2.574                    | <sup>R</sup> <b>57.044</b>               | 8.349                        | 2.682                                    | .373                | .109                | .697                | 3.921                | 7.782                | R 73.175                                 |
| <b>2010</b> January                      | 1.724                                    | E 1.829                 | E .977                    | .219                     | 4.749                                    | .758                         | .217                                     | .033                | .009                | .063                | .353                 | .674                 | 6.181                                    |
| February                                 | 1.667                                    | E 1.677                 | E .887                    | .205                     | 4.436                                    | .682                         | .201                                     | .029                | .008                | .050                | .322                 | .610                 | 5.729                                    |
| March                                    | 1.946                                    | E 1.883                 | E .989                    | .229                     | 5.047                                    | .676                         | .203                                     | .031                | .009                | .081                | .359                 | .682                 | 6.405                                    |
| April                                    | 1.830                                    | E 1.825                 | E .956                    | .219                     | 4.831                                    | .602                         | .183                                     | .030                | .009                | .094                | .343                 | .659                 | 6.092                                    |
| May                                      | 1.720                                    | E 1.885                 | E .983                    | .231                     | 4.820                                    | .697                         | .244                                     | .032                | .010                | .083                | .354                 | .723                 | 6.240                                    |
| June                                     | 1.785                                    | E 1.798                 | E .951                    | .218                     | 4.752<br>R 4.072                         | .714                         | .289                                     | .031                | .010                | .077                | .350                 | .756                 | 6.222                                    |
| July                                     | 1.808                                    | E 1.872<br>E 1.901      | E .972<br>E .990          | .221                     | R 4.872                                  | .752                         | .237                                     | .032                | .010                | .064                | .362                 | .704                 | R 6.328                                  |
| August<br>8-Month Total                  | 1.859<br><b>14.340</b>                   | E <b>14.670</b>         | E <b>7.706</b>            | .230<br><b>1.771</b>     | 4.979<br><b>38.486</b>                   | .748<br><b>5.629</b>         | .194<br><b>1.768</b>                     | .033<br><b>.251</b> | .010<br><b>.074</b> | .065<br><b>.577</b> | .364<br><b>2.806</b> | .667<br><b>5.476</b> | 6.394<br><b>49.590</b>                   |
| 2009 8-Month Total<br>2008 8-Month Total | 14.618<br>15.733                         | E 14.386<br>14.020      | 7.470<br>7.202            | 1.685<br>1.672           | 38.159<br>38.627                         | 5.700<br>5.645               | 1.868<br>1.839                           | .247<br>.239        | .073<br>.065        | .467<br>.354        | 2.544<br>2.568       | 5.198<br>5.065       | 49.057<br>49.336                         |