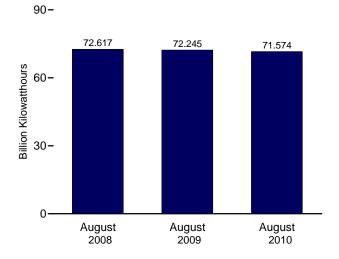

2010, the 2008 annual share is used.

**Discontinued Retail Sales Series Commercial (Old)** and **Other (Old)** 1973–2002: See sources for "Residential" and "Industrial."

# **Nuclear Energy**



Site of Shippingport atomic power station, the first commercial nuclear power plant in the United States (rectangular reactor building and foreground); background, Beaver Valley 1 and 2 nuclear power plants and Bruce Mansfield coal-fired power plant (southwestern Pennsylvania). Source: U.S. Department of Energy.

Figure 8.1 Nuclear Energy Overview

Operable Units, End of Year, 1973-2009



Electricity Net Generation, 1973-2009

5
4Total

3
1Nuclear Electric Power

1975 1980 1985 1990 1995 2000 2005

Nuclear Share of Electricity Net Generation, 1973-2009



**Nuclear Electricity Net Generation** 



Capacity Factor, Monthly



Web Page: http://www.eia.gov/emeu/mer/nuclear.html. Sources: Tables 7.2a and 8.1.

**Table 8.1 Nuclear Energy Overview** 

|                   | Total<br>Operable<br>Units <sup>a,b</sup> | Net Summer<br>Capacity of<br>Operable Units <sup>b,c</sup> | Nuclear Electricity<br>Net Generation | Nuclear Share<br>of Electricity<br>Net Generation | Capacity Factor |
|-------------------|-------------------------------------------|------------------------------------------------------------|---------------------------------------|---------------------------------------------------|-----------------|
|                   | Number                                    | Million Kilowatts                                          | Million Kilowatthours                 | Per