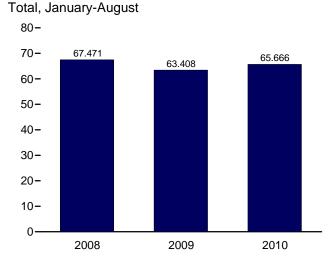

Consumption, Production, and Imports, 1973-2009

Consumption, Production, and Imports, Monthly

Overview, August 2010

Net Imports, January-August

Web Page: http://www.eia.gov/emeu/mer/overview.html.

Source: Table 1.1.

**Table 1.1 Primary Energy Overview** 

(Quadrillion Btu)

|                     |                                          | Produ                        | uction                                |                                          |                | Trade                |                             | Stock                               |                              | Consu                        | mption                                |                        |
|---------------------|------------------------------------------|------------------------------|---------------------------------------|------------------------------------------|----------------|----------------------|-----------------------------|-------------------------------------|------------------------------|------------------------------|---------------------------------------|------------------------|
|                     | Fossil<br>Fuels <sup>a</sup>             | Nuclear<br>Electric<br>Power | Renew-<br>able<br>Energy <sup>b</sup> | Total                                    | Imports        | Exports              | Net<br>Imports <sup>c</sup> | Change<br>and<br>Other <sup>d</sup> | Fossil<br>Fuels <sup>e</sup> | Nuclear<br>Electric<br>Power | Renew-<br>able<br>Energy <sup>b</sup> | Total <sup>f</sup>     |
| 1973 Total          | 58.241                                   | 0.910                        | 4.433                                 | 63.585                                   | 14.613         | 2.033                | 12.580                      | -0.459                              | 70.314                       | 0.910                        | 4.433                                 | 75.706                 |
| 1975 Total          | 54.733                                   | 1.900                        | 4.723                                 | 61.357                                   | 14.032         | 2.323                | 11.709                      | -1.065                              | 65.357                       | 1.900                        | 4.723                                 | 72.001                 |
| 1980 Total          | 59.008                                   | 2.739                        | 5.485                                 | 67.232                                   | 15.796         | 3.695                | 12.101                      | -1.210                              | 69.828                       | 2.739                        | 5.485                                 | 78.124                 |
| 1985 Total          | 57.539                                   | 4.076                        | 6.185                                 | 67.799                                   | 11.781         | 4.196                | 7.584                       | 1.110                               | 66.093                       | 4.076                        | 6.185                                 | 76.493                 |
| 1990 Total          | 58.560                                   | 6.104                        | 6.206                                 | 70.870                                   | 18.817         | 4.752                | 14.065                      | 284                                 | 72.332                       | 6.104                        | 6.206                                 | 84.651                 |
| 1995 Total          | 57.540                                   | 7.075                        | 6.701                                 | 71.316                                   | 22.260         | 4.511                | 17.750                      | 2.106                               | 77.259                       | 7.075                        | 6.703                                 | 91.171                 |
| 1996 Total          | 58.387                                   | 7.087                        | 7.165                                 | 72.639                                   | 23.702         | 4.633                | 19.069                      | 2.468                               | 79.785                       | 7.087                        | 7.166                                 | 94.175                 |
| 1997 Total          | 58.857                                   | 6.597                        | 7.177                                 | 72.631                                   | 25.215         | 4.514                | 20.701                      | 1.429                               | 80.873                       | 6.597                        | 7.175                                 | 94.761                 |
| 1998 Total          | 59.314                                   | 7.068                        | 6.655                                 | 73.037                                   | 26.581         | 4.299                | 22.281                      | 140                                 | 81.369                       | 7.068                        | 6.654                                 | 95.179                 |
| 1999 Total          | 57.614                                   | 7.610                        | 6.678                                 | 71.903                                   | 27.252         | 3.715                | 23.537                      | 1.373                               | 82.427                       | 7.610                        | 6.677                                 | 96.813                 |
| 2000 Total          | 57.366                                   | 7.862                        | 6.257                                 | 71.485                                   | 28.973         | 4.006                | 24.967                      | 2.516                               | 84.731                       | 7.862                        | 6.260                                 | 98.968                 |
| 2001 Total          | 58.541                                   | 8.029                        | 5.312                                 | 71.883                                   | 30.157         | 3.770                | 26.386                      | -1.952                              | 82.902                       | 8.029                        | 5.311                                 | 96.316                 |
| 2002 Total          | 56.894                                   | 8.145                        | 5.892                                 | 70.931                                   | 29.407         | 3.668                | 25.739                      | 1.182                               | 83.747                       | 8.145                        | 5.888                                 | 97.852                 |
| 2003 Total          | 56.099                                   | 7.959                        | 6.139                                 | 70.197                                   | 31.061         | 4.054                | 27.007                      | .931                                | 84.014                       | 7.959                        | 6.141                                 | 98.135                 |
| 2004 Total          | 55.895                                   | 8.222                        | 6.235                                 | 70.352                                   | 33.543         | 4.433                | 29.110                      | .850                                | 85.805                       | 8.222                        | 6.247                                 | 100.313                |
| 2005 Total          | 55.038                                   | 8.161                        | 6.393                                 | 69.592                                   | 34.710         | 4.561                | 30.149                      | .701                                | 85.790                       | 8.161                        | 6.406                                 | 100.442                |
| 2006 Total          | 55.968                                   | 8.215                        | 6.774                                 | 70.957                                   | 34.673         | 4.868                | 29.805                      | 972                                 | 84.687                       | 8.215                        | 6.824                                 | 99.790                 |
| 2007 Total          | 56.447                                   | 8.455                        | 6.706                                 | 71.608                                   | 34.685         | 5.448                | 29.238                      | .686                                | 86.251                       | 8.455                        | 6.719                                 | 101.532                |
| 2008 January        | 4.872                                    | .739                         | .615                                  | 6.226                                    | R 2.947        | .533                 | R 2.414                     | R .831                              | 8.109                        | .739                         | .611                                  | 9.470                  |
| February            | 4.604                                    | .681                         | .557                                  | 5.842                                    | R 2.600        | .525                 | R 2.075                     | R .785                              | 7.453                        | .681                         | .557                                  | 8.701                  |
| March               | 4.891                                    | .676                         | .621                                  | 6.188                                    | R 2.759        | .604                 | R 2.156                     | R .295                              | 7.341                        | .676                         | .613                                  | 8.638                  |
| April               | 4.788                                    | .599                         | .622                                  | 6.009                                    | R 2.774        | .586                 | R 2.188                     | R310                                | 6.657                        | .599                         | .622                                  | 7.887                  |
| May                 | 4.883                                    | .678                         | .684                                  | 6.244                                    | R 2.742        | .618                 | R 2.124                     | R420                                | 6.583                        | .678                         | .680                                  | 7.948                  |
| June                | 4.661                                    | .735                         | .690                                  | 6.087                                    | R 2.766        | .619                 | R 2.147                     | R143                                | 6.657                        | .735                         | .689                                  | 8.090                  |
| July                | 4.981                                    | .777                         | .661                                  | 6.419                                    | R 2.816        | .603                 | R 2.212                     | R163                                | 7.015                        | .777                         | .661                                  | 8.468                  |
| August              | 4.948                                    | .759                         | .614                                  | 6.321                                    | R 2.836        | .581                 | 2.254                       | 308                                 | 6.881                        | .759                         | .613                                  | 8.267                  |
| September           | 4.413                                    | .701                         | .547                                  | 5.661                                    | R 2.443        | .514                 | R 1.929                     | R191                                | 6.140                        | .701                         | .548                                  | 7.399                  |
| October             | 4.897                                    | .657                         | .568                                  | 6.122                                    | R 2.825        | .586                 | R 2.238                     | R526                                | 6.601                        | .657                         | .570                                  | 7.834                  |
| November            | 4.745                                    | .663                         | .568                                  | 5.976                                    | R 2.689        | .589                 | R 2.100                     | R223                                | 6.620                        | .663                         | .566                                  | 7.853                  |
| December<br>Total   | 4.931<br><b>57.613</b>                   | .762<br><b>8.427</b>         | .632<br><b>7.381</b>                  | 6.326<br><b>73.421</b>                   | R 2.756        | .615<br><b>6.973</b> | R 2.142<br>R <b>25.979</b>  | R .378<br>R <b>.003</b>             | 7.441<br><b>83.497</b>       | .762<br><b>8.427</b>         | .636<br><b>7.366</b>                  | 8.845<br><b>99.403</b> |
|                     |                                          |                              |                                       | _                                        |                |                      |                             |                                     |                              |                              |                                       |                        |
| <b>2009</b> January | R 4.915                                  | .775                         | .651                                  | R 6.341                                  | 2.828          | .592                 | 2.236                       | R .598                              | 7.747                        | .775                         | .646                                  | 9.174                  |
| February            | R 4.523                                  | .671                         | .559                                  | R 5.753                                  | 2.378          | .499                 | 1.879                       | R .277                              | R 6.679                      | .671                         | .550                                  | 7.909                  |
| March               | <sup>R</sup> 4.935<br><sup>R</sup> 4.701 | .703                         | .640                                  | <sup>R</sup> 6.278<br><sup>R</sup> 5.984 | 2.664          | .557                 | 2.106                       | R285<br>R571                        | 6.754                        | .703                         | .638                                  | 8.099                  |
| April               | R 4.729                                  | .621                         | .662<br>.706                          | R 6.118                                  | 2.487          | .506                 | 1.981                       | R674                                | 6.101<br>5.943               | .621                         | .666<br>.710                          | 7.394                  |
| May                 | R 4.689                                  | .683<br>.729                 | .697                                  | R 6.114                                  | 2.436          | .534<br>.564         | 1.902                       | R410                                |                              | .683                         | .699                                  | 7.346                  |
| June<br>July        | R 4.831                                  | .763                         | .655                                  | R 6.248                                  | 2.457<br>2.552 | .617                 | 1.894<br>1.935              | R312                                | 6.160<br>6.439               | .729<br>.763                 | .655                                  | 7.598<br>7.870         |
| August              | R 4.837                                  | .755                         | .630                                  | R 6.221                                  | 2.332          | .594                 | 1.852                       | R056                                | R 6.617                      | .755                         | .630                                  | 8.017                  |
| September           | R 4.683                                  | .686                         | .582                                  | R 5.950                                  | 2.454          | .598                 | 1.856                       | R486                                | 6.043                        | .686                         | .580                                  | 7.320                  |
| October             | R 4.803                                  | .606                         | .640                                  | R 6.049                                  | 2.326          | .646                 | 1.681                       | R203                                | 6.269                        | .606                         | .640                                  | 7.527                  |
| November            | R 4.652                                  | .617                         | .656                                  | R 5.925                                  | 2.316          | .597                 | 1.720                       | R144                                | 6.223                        | .617                         | .651                                  | 7.500                  |
| December            | R 4.747                                  | .739                         | .707                                  | R 6.193                                  | 2.352          | .627                 | 1.725                       | R .964                              | 7.432                        | .739                         | .701                                  | 8.883                  |
| Total               | R <b>57.044</b>                          | 8.349                        | 7.782                                 | R 73.175                                 | 29.697         | 6.931                | 22.767                      | R -1.304                            | R 78.406                     | 8.349                        | 7.766                                 | R 94.638               |
| <b>2010</b> January | 4.749                                    | .758                         | .674                                  | 6.181                                    | 2.501          | .589                 | 1.912                       | R 1.077                             | <sup>R</sup> 7.730           | .758                         | .668                                  | <sup>R</sup> 9.170     |
| February            | 4.436                                    | .682                         | .610                                  | 5.729                                    | 2.220          | R .555               | 1.666                       | R .878                              | R 6.972                      | .682                         | .606                                  | R 8.272                |
| March               | 5.047                                    | .676                         | .682                                  | 6.405                                    | 2.510          | R .648               | 1.862                       | R019                                | <sup>R</sup> 6.885           | .676                         | .677                                  | R 8.248                |
| April               | 4.831                                    | .602                         | .659                                  | 6.092                                    | R 2.573        | .681                 | <sup>R</sup> 1.892          | R598                                | <sup>R</sup> 6.116           | .602                         | .658                                  | R 7.385                |
| May                 | 4.820                                    | .697                         | .723                                  | 6.240                                    | R 2.568        | .702                 | 1.867                       | R397                                | R 6.287                      | .697                         | .721                                  | R 7.709                |
| June                | 4.752                                    | .714                         | .756                                  | 6.222                                    | R 2.535        | R .681               | <sup>R</sup> 1.854          | R <sub>-</sub> .076                 | <sup>R</sup> 6.518           | .714                         | .759                                  | R 8.000                |
| July                | R 4.872                                  | .752                         | .704                                  | R 6.328                                  | R 2.688        | R .713               | <sup>R</sup> 1.975          | R .100                              | <sup>R</sup> 6.934           | .752                         | .707                                  | R 8.402                |
| August              | 4.979                                    | .748                         | .667                                  | 6.394                                    | 2.621          | .692                 | 1.929                       | .155                                | 7.056                        | .748                         | .668                                  | 8.479                  |
| 8-Month Total       | 38.486                                   | 5.629                        | 5.476                                 | 49.590                                   | 20.216         | 5.261                | 14.956                      | 1.120                               | 54.499                       | 5.629                        | 5.465                                 | 65.666                 |
| 2009 8-Month Total  | 38.159                                   | 5.700                        | 5.198                                 | 49.057                                   | 20.249         | 4.463                | 15.786                      | -1.435                              | 52.439                       | 5.700                        | 5.194                                 | 63.408                 |
| 2008 8-Month Total  | 38.627                                   | 5.645                        | 5.065                                 | 49.336                                   | 22.239         | 4.669                | 17.570                      | .566                                | 56.696                       | 5.645                        | 5.046                                 | 67.471                 |