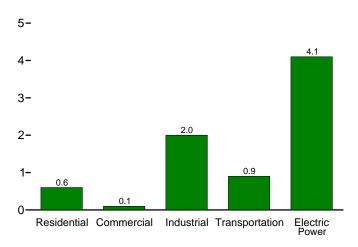

Report of Cost and Quantity of Fuels for Electric Utility Plants," and EIA-423, "Monthly Cost and Quality of Fuels for Electric Plants Report," divided by the quantity of natural gas consumed by the electric power sector (see *Monthly Energy Review*, Table 7.4b).

2008 forward: Calculated by EIA as the quantity of natural gas receipts by electric utilities and independent power producers reported on Form EIA-923, "Power Plant Operations Report," divided by the quantity of natural gas consumed by the electric power sector (see *Monthly Energy Review*, Table 7.4b).

# Renewable Energy



Grand Coulee Dam, Washington State. Source: U.S. Bureau of Reclamation.

Figure 10.1 Renewable Energy Consumption (Quadrillion Btu)

Total and Major Sources, 1973-2009



By Source, 2009



By Sector, 2009



Compared With Other Resources, 1973-2009



Compared With Other Resources, 2009



Web Page: http://www.eia.gov/emeu/mer/renew.html. Sources: Tables 1.3 and 10.1-10.2c.

<sup>°</sup>Conventional hydroelectric power. bSee Table 10.1 for definition. °Geothermal, solar/PV, and wind.

Table 10.1 Renewable Energy Production and Consumption by Source

(Trillion Btu)

|                                          |                            | Production         | a                                     |                                          |                              |                           |                   | Consumpti         | on                 |                            |                |                          |
|------------------------------------------|-------------------