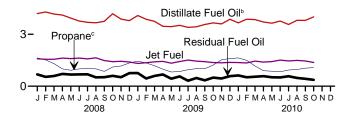

el) blended into distillate fuel oil.

Through 2004 includes bergeges time and analysis.

Through 2004, includes kerosene-type and naphtha-type jet fuel. Beginning in 2005, includes kerosene-type jet fuel only; naphtha-type jet fuel is included in "Other."

Includes propylene.

J Includes finished motor gasoline, motor gasoline blending components, and gasohol; excludes oxygenates.

k Asphalt and road oil, aviation gasoline, aviation gasoline blending

Figure 3.5 Petroleum Products Supplied by Type (Million Barrels per Day)

Total and Motor Gasoline, 1973-2009

24
18Total

12
Motor Gasoline<sup>a</sup>

### Total, January-October

24-

19.578 18-12-6-

2009

2010

### Selected Products, 1973-2009

1980

1985

1975

12-

Selected Products, Monthly 12-

2008



1990

1995

2000

2005









### Selected Products

12-



<sup>&</sup>lt;sup>a</sup> Beginning in 1993, includes fuel ethanol blended into motor gasoline.

Note: SPR= Strategic Petroleum Reserve. Web Page: http://www.eia.gov/emeu/mer/petro.html.

Source: Table 3.5.

<sup>&</sup>lt;sup>b</sup> Beginning in 2009, includes renewable diesel fuel (including biodiesel) blended into distillate fuel oil.

<sup>&</sup>lt;sup>c</sup> Includes propylene.

Table 3.5 Petroleum Products Supplied by Type

|                                                | Asphalt and | Aviation | Distillate            | Jet            | Kero-         | LPG                         | <b>j</b> a     | Lubri-     | Motor              | Petro-<br>leum | Residual   |                    |                  |
|---------------------------------------------