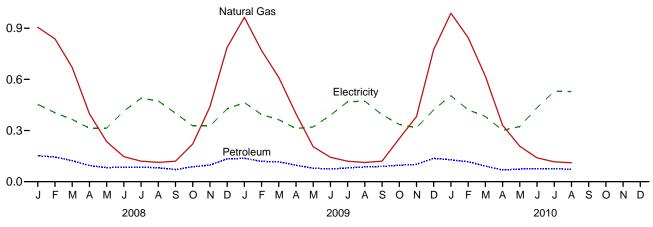

# **Figures**

|          |     | J                                                           | Page |
|----------|-----|-------------------------------------------------------------|------|
| Section  | 9.  | Energy Prices                                               | Ü    |
| 9.1      |     | Petroleum Prices                                            | 118  |
| 9.2      |     | Average Retail Prices of Electricity                        |      |
| 9.3      |     | Cost of Fossil-Fuel Receipts at Electric Generating Plants. |      |
| 9.4      |     | Natural Gas Prices                                          |      |
| Section  | 10. | Renewable Energy                                            |      |
| 10.1     |     | Renewable Energy Consumption.                               | 138  |
| Sectionr | 11. | International Petroleum                                     |      |
| 11.1     |     | World Crude Oil Production                                  |      |
|          |     | 11.1a Overview                                              | 150  |
|          |     | 11.1b By Selected Country                                   |      |
| 11.2     |     | Petroleum Consumption in OECD Countries                     |      |
| 11.3     |     | Petroleum Stocks in OECD Countries                          | 156  |
| Section  | 12. | Environment                                                 |      |
| 12.1     |     | Carbon Dioxide Emissions From Energy Consumption by Source  | 160  |
| 12.2     |     | Carbon Dioxide Emissions From Energy Consumption by Sector  | 162  |