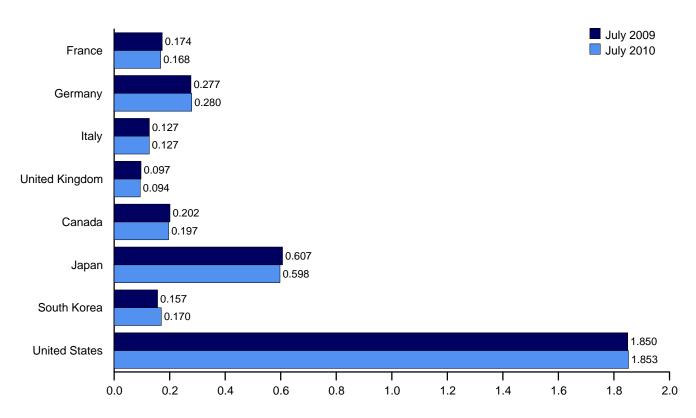

# **Figures**

|          |     | J                                                           | Page |
|----------|-----|-------------------------------------------------------------|------|
| Section  | 9.  | Energy Prices                                               | Ü    |
| 9.1      |     | Petroleum Prices                                            | 118  |
| 9.2      |     | Average Retail Prices of Electricity                        |      |
| 9.3      |     | Cost of Fossil-Fuel Receipts at Electric Generating Plants. |      |
| 9.4      |     | Natural Gas Prices                                          |      |
| Section  | 10. | Renewable Energy                                            |      |
| 10.1     |     | Renewable Energy Consumption.                               | 138  |
| Sectionr | 11. | International Petroleum                                     |      |
| 11.1     |     | World Crude Oil Production                                  |      |
|          |     | 11.1a Overview                                              | 150  |
|          |     | 11.1b By Selected Country                                   |      |
| 11.2     |     | Petroleum Consumption in OECD Countries                     |      |
| 11.3     |     | Petroleum Stocks in OECD Countries                          | 156  |
| Section  | 12. | Environment                                                 |      |
| 12.1     |     | Carbon Dioxide Emissions From Energy Consumption by Source  | 160  |
| 12.2     |     | Carbon Dioxide Emissions From Energy Consumption by Sector  | 162  |