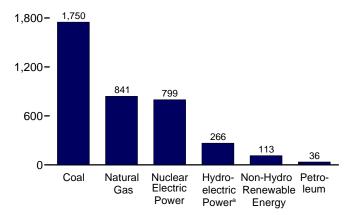

Web Page: http://www.eia.gov/emeu/mer/overview.html

Source: Table 1.2.

Table 1.2 Primary Energy Production by Source

(Quadrillion Btu)

|                                          |                                          | Fo                      | ssil Fuels                |                          |                                          |                              | Renewable Energy <sup>a</sup>            |                     |                     |                     |                      |                      |                                          |
|------------------------------------------|------------------------------------------|-------------------------|---------------------------|--------------------------|------------------------------------------|------------------------------|------------------------------------------|---------------------|---------------------|---------------------|----------------------|----------------------|------------------------------------------|
|                                          | Coal <sup>b</sup>                        | Natural<br>Gas<br>(Dry) | Crude<br>Oil <sup>c</sup> | <b>NGPL</b> <sup>d</sup> | Total                                    | Nuclear<br>Electric<br>Power | Hydro-<br>electric<br>Power <sup>e</sup> | Geo-<br>thermal     | Solar/<br>PV        | Wind                | Bio-<br>mass         | Total                | Total                                    |
| 1973 Total                               | 13.992                                   | 22.187                  | 19.493                    | 2.569                    | 58.241                                   | 0.910                        | 2.861                                    | 0.043               | NA                  | NA                  | 1.529                | 4.433                | 63.585                                   |
| 1975 Total                               | 14.989                                   | 19.640                  | 17.729                    | 2.374                    | 54.733                                   | 1.900                        | 3.155                                    | .070                | NA                  | NA                  | 1.499                | 4.723                | 61.357                                   |
| 1980 Total                               | 18.598                                   | 19.908                  | 18.249                    | 2.254                    | 59.008                                   | 2.739                        | 2.900                                    | .110                | NA                  | NA                  | 2.475                | 5.485                | 67.232                                   |
| 1985 Total                               | 19.325                                   | 16.980                  | 18.992                    | 2.241                    | 57.539                                   | 4.076                        | 2.970                                    | .198                | (s)                 | (s)                 | 3.016                | 6.185                | 67.799                                   |
| 1990 Total                               | 22.488                                   | 18.326                  | 15.571                    | 2.175                    | 58.560                                   | 6.104                        | 3.046                                    | .336                | .Ò60                | .Ò29                | 2.735                | 6.206                | 70.870                                   |
| 1995 Total                               | 22.130                                   | 19.082                  | 13.887                    | 2.442                    | 57.540                                   | 7.075                        | 3.205                                    | .294                | .070                | .033                | 3.099                | 6.701                | 71.316                                   |
| 1996 Total                               | 22.790                                   | 19.344                  | 13.723                    | 2.530                    | 58.387                                   | 7.087                        | 3.590                                    | .316                | .071                | .033                | 3.155                | 7.165                | 72.639                                   |
| 1997 Total                               | 23.310                                   | 19.394                  | 13.658                    | 2.495                    | 58.857                                   | 6.597                        | 3.640                                    | .325                | .070                | .034                | 3.108                | 7.177                | 72.631                                   |
| 1998 Total                               | 24.045                                   | 19.613                  | 13.235                    | 2.420                    | 59.314                                   | 7.068                        | 3.297                                    | .328                | .070                | .031                | 2.929                | 6.655                | 73.037                                   |
| 1999 Total                               | 23.295                                   | 19.341                  | 12.451                    | 2.528                    | 57.614                                   | 7.610                        | 3.268                                    | .331                | .069                | .046                | 2.965                | 6.678                | 71.903                                   |
| 2000 Total                               | 22.735                                   | 19.662                  | 12.358                    | 2.611                    | 57.366                                   | 7.862                        | 2.811                                    | .317                | .066                | .057                | 3.006                | 6.257                | 71.485                                   |
| 2001 Total                               | 23.547                                   | 20.166                  | 12.282                    | 2.547                    | 58.541                                   | 8.029                        | 2.242                                    | .311                | .065                | .070                | 2.624                | 5.312                | 71.883                                   |
| 2002 Total                               | 22.732                                   | 19.439                  | 12.163                    | 2.559                    | 56.894                                   | 8.145                        | 2.689                                    | .328                | .064                | .105                | 2.705                | 5.892                | 70.931                                   |
| 2003 Total<br>2004 Total                 | 22.094<br>22.852                         | 19.633<br>19.074        | 12.026<br>11.503          | 2.346<br>2.466           | 56.099<br>55.895                         | 7.959<br>8.222               | 2.825<br>2.690                           | .331<br>.341        | .064<br>.064        | .115<br>.142        | 2.805<br>2.998       | 6.139<br>6.235       | 70.197<br>70.352                         |
| 2005 Total                               | 23.185                                   | 18.556                  | 10.963                    | 2.334                    | 55.038                                   | 8.161                        | 2.703                                    | .343                | .066                | .142                | 3.104                | 6.393                | 69.592                                   |
| 2006 Total                               | 23.790                                   | 19.022                  | 10.801                    | 2.356                    | 55.968                                   | 8.215                        | 2.869                                    | .343                | .072                | .264                | 3.226                | 6.774                | 70.957                                   |
| 2007 Total                               | 23.493                                   | 19.825                  | 10.721                    | 2.409                    | 56.447                                   | 8.455                        | 2.446                                    | .349                | .081                | .341                | 3.489                | 6.706                | 71.608                                   |
| 2008 January                             | 2.008                                    | 1.741                   | .917                      | .206                     | 4.872                                    | .739                         | .205                                     | .029                | .008                | .042                | .331                 | .615                 | 6.226                                    |
| February                                 | 1.904                                    | 1.640                   | .862                      | .198                     | 4.604                                    | .681                         | .185                                     | .027                | .007                | .038                | .300                 | .557                 | 5.842                                    |
| March                                    | 1.970                                    | 1.779                   | .926                      | .215                     | 4.891                                    | .676                         | .214                                     | .030                | .008                | .047                | .321                 | .621                 | 6.188                                    |
| April                                    | 1.979                                    | 1.709                   | .890                      | .210                     | 4.788                                    | .599                         | .219                                     | .030                | .008                | .051                | .314                 | .622                 | 6.009                                    |
| May                                      | 1.969                                    | 1.780                   | .917                      | .217                     | 4.883                                    | .678                         | .268                                     | .031                | .008                | .053                | .324                 | .684                 | 6.244                                    |
| June                                     | 1.839                                    | 1.731                   | .887                      | .204                     | 4.661                                    | .735                         | .288                                     | .030                | .008                | .051                | .313                 | .690                 | 6.087                                    |
| July                                     | 2.019                                    | 1.825                   | .923                      | .214                     | 4.981                                    | .777                         | .252                                     | .031                | .009                | .039                | .330                 | .661                 | 6.419                                    |
| August<br>September                      | 2.044<br>2.022                           | 1.815<br>1.539          | .880<br>.684              | .208                     | 4.948                                    | .759<br>.701                 | .209                                     | .031                | .009                | .032                | .334<br>.319         | .614                 | 6.321                                    |
| October                                  | 2.022                                    | 1.733                   | .840                      | .168<br>.201             | 4.413<br>4.897                           | .657                         | .159<br>.152                             | .030<br>.031        | .008<br>800.        | .031<br>.047        | .330                 | .547<br>.568         | 5.661<br>6.122                           |
| November                                 | 1.942                                    | 1.735                   | .874                      | .193                     | 4.745                                    | .663                         | .154                                     | .030                | .008                | .047                | .327                 | .568                 | 5.976                                    |
| December                                 | 2.032                                    | 1.806                   | .909                      | .185                     | 4.931                                    | .762                         | .206                                     | .031                | .008                | .065                | .323                 | .632                 | 6.326                                    |
| Total                                    | 23.851                                   | 20.834                  | 10.509                    | 2.419                    | 57.613                                   | 8.427                        | 2.511                                    | .360                | .097                | .546                | 3.867                | 7.381                | 73.421                                   |
| 2009 January                             | R 1.953                                  | E 1.840                 | .927                      | .196                     | <sup>R</sup> 4.915                       | .775                         | .235                                     | .032                | .009                | .059                | .316                 | .651                 | <sup>R</sup> 6.341                       |
| February                                 | R 1.802                                  | E 1.678                 | .854                      | .189                     | R 4.523                                  | .671                         | .176                                     | .029                | .008                | .056                | .289                 | .559                 | <sup>R</sup> 5.753                       |
| March                                    | R 1.930                                  | <sup>E</sup> 1.848      | .940                      | .216                     | <sup>R</sup> 4.935                       | .703                         | .214                                     | .033                | .009                | .068                | .316                 | .640                 | <sup>R</sup> 6.278                       |
| April                                    | R 1.791                                  | E 1.784                 | .918                      | .209                     | R 4.701                                  | .621                         | .250                                     | .030                | .009                | .072                | .301                 | .662                 | R 5.984                                  |
| May                                      | R 1.713                                  | E 1.825                 | .967                      | .224                     | R 4.729                                  | .683                         | .290                                     | .031                | .010                | .060                | .316                 | .706                 | R 6.118                                  |
| June                                     | <sup>R</sup> 1.784<br><sup>R</sup> 1.828 | E 1.772<br>E 1.813      | .919                      | .213                     | <sup>R</sup> 4.689<br><sup>R</sup> 4.831 | .729                         | .287                                     | .030                | .009                | .053                | .317                 | .697                 | <sup>R</sup> 6.114<br><sup>R</sup> 6.248 |
| July                                     | R 1.817                                  | E 1.826                 | .971<br>.974              | .218<br>.220             | R 4.837                                  | .763<br>.755                 | .226<br>.189                             | .031<br>.031        | .010<br>.010        | .046<br>.052        | .342<br>.348         | .655<br>.630         | R 6.221                                  |
| August<br>September                      | R 1.774                                  | E 1.726                 | .965                      | .220                     | R 4.683                                  | .686                         | .170                                     | .031                | .009                | .032                | .329                 | .582                 | R 5.950                                  |
| October                                  | R 1.771                                  | E 1.817                 | .989                      | .226                     | R 4.803                                  | .606                         | .194                                     | .031                | .009                | .062                | .343                 | .640                 | R 6.049                                  |
| November                                 | R 1.722                                  | E 1.764                 | .944                      | .221                     | R 4.652                                  | .617                         | .206                                     | .032                | .009                | .063                | .346                 | .656                 | R 5.925                                  |
| December                                 | R 1.737                                  | E 1.806                 | .980                      | .224                     | R 4.747                                  | .739                         | .244                                     | .033                | .009                | .062                | .359                 | .707                 | R 6.193                                  |
| Total                                    | R 21.622                                 | E 21.500                | 11.348                    | 2.574                    | <sup>R</sup> <b>57.044</b>               | 8.349                        | 2.682                                    | .373                | .109                | .697                | 3.921                | 7.782                | R 73.175                                 |
| <b>2010</b> January                      | 1.724                                    | E 1.829                 | E .977                    | .219                     | 4.749                                    | .758                         | .217                                     | .033                | .009                | .063                | .353                 | .674                 | 6.181                                    |
| February                                 | 1.667                                    | E 1.677                 | E .887                    | .205                     | 4.436                                    | .682                         | .201                                     | .029                | .008                | .050                | .322                 | .610                 | 5.729                                    |
| March                                    | 1.946                                    | E 1.883                 | E .989                    | .229                     | 5.047                                    | .676                         | .203                                     | .031                | .009                | .081                | .359                 | .682                 | 6.405                                    |
| April                                    | 1.830                                    | E 1.825                 | E .956                    | .219                     | 4.831                                    | .602                         | .183                                     | .030                | .009                | .094                | .343                 | .659                 | 6.092                                    |
| May                                      | 1.720                                    | E 1.885                 | E .983                    | .231                     | 4.820                                    | .697                         | .244                                     | .032                | .010                | .083                | .354                 | .723                 | 6.240                                    |
| June                                     | 1.785                                    | E 1.798                 | E .951                    | .218                     | 4.752<br>R 4.072                         | .714                         | .289                                     | .031                | .010                | .077                | .350                 | .756                 | 6.222                                    |
| July                                     | 1.808                                    | E 1.872<br>E 1.901      | E .972<br>E .990          | .221                     | R 4.872                                  | .752                         | .237                                     | .032                | .010                | .064                | .362                 | .704                 | R 6.328                                  |
| August<br>8-Month Total                  | 1.859<br><b>14.340</b>                   | E <b>14.670</b>         | E <b>7.706</b>            | .230<br><b>1.771</b>     | 4.979<br><b>38.486</b>                   | .748<br><b>5.629</b>         | .194<br><b>1.768</b>                     | .033<br><b>.251</b> | .010<br><b>.074</b> | .065<br><b>.577</b> | .364<br><b>2.806</b> | .667<br><b>5.476</b> | 6.394<br><b>49.590</b>                   |
| 2009 8-Month Total<br>2008 8-Month Total | 14.618<br>15.733                         | E 14.386<br>14.020      | 7.470<br>7.202            | 1.685<br>1.672           | 38.159<br>38.627                         | 5.700<br>5.645               | 1.868<br>1.839                           | .247<br>.239        | .073<br>.065        | .467<br>.354        | 2.544<br>2.568       | 5.198<br>5.065       | 49.057<br>49.336                         |