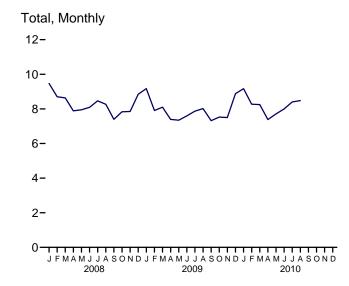

Consumption, Production, and Imports, 1973-2009

Consumption, Production, and Imports, Monthly

Overview, August 2010

Net Imports, January-August

Web Page: http://www.eia.gov/emeu/mer/overview.html.

Source: Table 1.1.