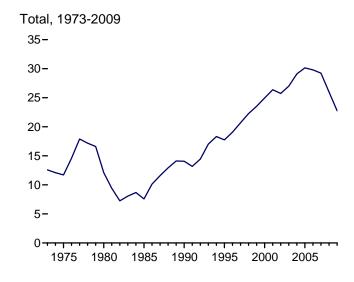

Web Page: http://www.eia.gov/emeu/mer/overview.html

Source: Table 1.2.

Table 1.2 Primary Energy Production by Source

(Quadrillion Btu)

|                                          |                                          | Fo                      | ssil Fuels                |                          |                                          |                              | Renewable Energy <sup>a</sup>            |                     |                     |                     |                      |                      |                                          |
|------------------------------------------|------------------------------------------|-------------------------|---------------------------|--------------------------|------------------------------------------|------------------------------|------------------------------------------|---------------------|---------------------|---------------------|----------------------|----------------------|------------------------------------------|
|                                          | Coal <sup>b</sup>                        | Natural<br>Gas<br>(Dry) | Crude<br>Oil <sup>c</sup> | <b>NGPL</b> <sup>d</sup> | Total                                    | Nuclear<br>Electric<br>Power | Hydro-<br>electric<br>Power <sup>e</sup> | Geo-<br>thermal     | Solar/<br>PV        | Wind                | Bio-<br>mass         | Total                | Total                                    |
| 1973 Total                               | 13.992                                   | 22.187                  | 19.493                    | 2.569                    | 58.241                                   | 0.910                        | 2.861                                    | 0.043               | NA                  | NA                  | 1.529                | 4.433                | 63.585                                   |
| 1975 Total                               | 14.989                                   | 19.640                  | 17.729                    | 2.374                    | 54.733                                   | 1.900                        | 3.155                                    | .070                | NA                  | NA                  | 1.499                | 4.723                | 61.357                                   |
| 1980 Total                               | 18.598                                   | 19.908                  | 18.249                    | 2.254                    | 59.008                                   | 2.739                        | 2.900                                    | .110                | NA                  | NA                  | 2.475                | 5.485                | 67.232                                   |
| 1985 Total                               | 19.325                                   | 16.980                  | 18.992                    | 2.241                    | 57.539                                   | 4.076                        | 2.970                                    | .198                | (s)                 | (s)                 | 3.016                | 6.185                | 67.799                                   |
| 1990 Total                               | 22.488                                   | 18.326                  | 15.571                    | 2.175                    | 58.560                                   | 6.104                        | 3.046                                    | .336                | .Ò60                | .Ò29                | 2.735                | 6.206                | 70.870                                   |
| 1995 Total                               | 22.130                                   | 19.082                  | 13.887                    | 2.442                    | 57.540                                   | 7.075                        | 3.205                                    | .294                | .070                | .033                | 3.099                | 6.701                | 71.316                                   |
| 1996 Total                               | 22.790                                   | 19.344                  | 13.723                    | 2.530                    | 58.387                                   | 7.087                        | 3.590                                    | .316                | .071                | .033                | 3.155                | 7.165                | 72.639                                   |
| 1997 Total                               | 23.310                                   | 19.394                  | 13.658                    | 2.495                    | 58.857                                   | 6.597                        | 3.640                                    | .325                | .070                | .034                | 3.108                | 7.177                | 72.631                                   |
| 1998 Total                               | 24.045                                   | 19.613                  | 13.235                    | 2.420                    | 59.314                                   | 7.068                        | 3.297                                    | .328                | .070                | .031                | 2.929                | 6.655                | 73.037                                   |
| 1999 Total                               | 23.295                                   | 19.341                  | 12.451                    | 2.528                    | 57.614                                   | 7.610                        | 3.268                                    | .331                | .069                | .046                | 2.965                | 6.678                | 71.903                                   |
| 2000 Total                               | 22.735                                   | 19.662                  | 12.358                    | 2.611                    | 57.366                                   | 7.862                        | 2.811                                    | .317                | .066                | .057                | 3.006                | 6.257                | 71.485                                   |
| 2001 Total                               | 23.547                                   | 20.166                  | 12.282                    | 2.547                    | 58.541                                   | 8.029                        | 2.242                                    | .311                | .065                | .070                | 2.624                | 5.312                | 71.883                                   |
| 2002 Total                               | 22.732                                   | 19.439                  | 12.163                    | 2.559                    | 56.894                                   | 8.145                        | 2.689                                    | .328                | .064                | .105                | 2.705                | 5.892                | 70.931                                   |
| 2003 Total<br>2004 Total                 | 22.094<br>22.852                         | 19.633<br>19.074        | 12.026<br>11.503          | 2.346<br>2.466           | 56.099<br>55.895                         | 7.959<br>8.222               | 2.825<br>2.690                           | .331<br>.341        | .064<br>.064        | .115<br>.142        | 2.805<br>2.998       | 6.139<br>6.235       | 70.197<br>70.352                         |
| 2005 Total                               | 23.185                                   | 18.556                  | 10.963                    | 2.334                    | 55.038                                   | 8.161                        | 2.703                                    | .343                | .066                | .142                | 3.104                | 6.393                | 69.592                                   |
| 2006 Total                               | 23.790                                   | 19.022                  | 10.801                    | 2.356                    | 55.968                                   | 8.215                        | 2.869                                    | .343                | .072                | .264                | 3.226                | 6.774                | 70.957                                   |
| 2007 Total                               | 23.493                                   | 19.825                  | 10.721                    | 2.409                    | 56.447                                   | 8.455                        | 2.446                                    | .349                | .081                | .341                | 3.489                | 6.706                | 71.608                                   |
| 2008 January                             | 2.008                                    | 1.741                   | .917                      | .206                     | 4.872                                    | .739                         | .205                                     | .029                | .008                | .042                | .331                 | .615                 | 6.226                                    |
| February                                 | 1.904                                    | 1.640                   | .862                      | .198                     | 4.604                                    | .681                         | .185                                     | .027                | .007                | .038                | .300                 | .557                 | 5.842                                    |
| March                                    | 1.970                                    | 1.779                   | .926                      | .215                     | 4.891                                    | .676                         | .214                                     | .030                | .008                | .047                | .321                 | .621                 | 6.188                                    |
| April                                    | 1.979                                    | 1.709                   | .890                      | .210                     | 4.788                                    | .599                         | .219                                     | .030                | .008                | .051                | .314                 | .622                 | 6.009                                    |
| May                                      | 1.969                                    | 1.780                   | .917                      | .217                     | 4.883                                    | .678                         | .268                                     | .031                | .008                | .053                | .324                 | .684                 | 6.244                                    |
| June                                     | 1.839                                    | 1.731                   | .887                      | .204                     | 4.661                                    | .735                         | .288                                     | .030                | .008                | .051                | .313                 | .690                 | 6.087                                    |
| July                                     | 2.019                                    | 1.825                   | .923                      | .214                     | 4.981                                    | .777                         | .252                                     | .031                | .009                | .039                | .330                 | .661                 | 6.419                                    |
| August<br>September                      | 2.044<br>2.022                           | 1.815<br>1.539          | .880<br>.684              | .208                     | 4.948                                    | .759<br>.701                 | .209                                     | .031                | .009                | .032                | .334<br>.319         | .614                 | 6.321                                    |
| October                                  | 2.022                                    | 1.733                   | .840                      | .168<br>.201             | 4.413<br>4.897                           | .657                         | .159<br>.152                             | .030<br>.031        | .008<br>800.        | .031<br>.047        | .330                 | .547<br>.568         | 5.661<br>6.122                           |
| November                                 | 1.942                                    | 1.735                   | .874                      | .193                     | 4.745                                    | .663                         | .154                                     | .030                | .008                | .047                | .327                 | .568                 | 5.976                                    |
| December                                 | 2.032                                    | 1.806                   | .909                      | .185                     | 4.931                                    | .762                         | .206                                     | .031                | .008                | .065                | .323                 | .632                 | 6.326                                    |
| Total                                    | 23.851                                   | 20.834                  | 10.509                    | 2.419                    | 57.613                                   | 8.427                        | 2.511                                    | .360                | .097                | .546                | 3.867                | 7.381                | 73.421                                   |
| 2009 January                             | R 1.953                                  | E 1.840                 | .927                      | .196                     | <sup>R</sup> 4.915                       | .775                         | .235                                     | .032                | .009                | .059                | .316                 | .651                 | <sup>R</sup> 6.341                       |
| February                                 | R 1.802                                  | E 1.678                 | .854                      | .189                     | R 4.523                                  | .671                         | .176                                     | .029                | .008                | .056                | .289                 | .559                 | <sup>R</sup> 5.753                       |
| March                                    | R 1.930                                  | <sup>E</sup> 1.848      | .940                      | .216                     | <sup>R</sup> 4.935                       | .703                         | .214                                     | .033                | .009                | .068                | .316                 | .640                 | <sup>R</sup> 6.278                       |
| April                                    | R 1.791                                  | E 1.784                 | .918                      | .209                     | R 4.701                                  | .621                         | .250                                     | .030                | .009                | .072                | .301                 | .662                 | R 5.984                                  |
| May                                      | R 1.713                                  | E 1.825                 | .967                      | .224                     | R 4.729                                  | .683                         | .290                                     | .031                | .010                | .060                | .316                 | .706                 | R 6.118                                  |
| June                                     | <sup>R</sup> 1.784<br><sup>R</sup> 1.828 | E 1.772<br>E 1.813      | .919                      | .213                     | <sup>R</sup> 4.689<br><sup>R</sup> 4.831 | .729                         | .287                                     | .030                | .009                | .053                | .317                 | .697                 | <sup>R</sup> 6.114<br><sup>R</sup> 6.248 |
| July                                     | R 1.817                                  | E 1.826                 | .971<br>.974              | .218<br>.220             | R 4.837                                  | .763<br>.755                 | .226<br>.189                             | .031<br>.031        | .010<br>.010        | .046<br>.052        | .342<br>.348         | .655<br>.630         | R 6.221                                  |
| August<br>September                      | R 1.774                                  | E 1.726                 | .965                      | .220                     | R 4.683                                  | .686                         | .170                                     | .031                | .009                | .032                | .329                 | .582                 | R 5.950                                  |
| October                                  | R 1.771                                  | E 1.817                 | .989                      | .226                     | R 4.803                                  | .606                         | .194                                     | .031                | .009                | .062                | .343                 | .640                 | R 6.049                                  |
| November                                 | R 1.722                                  | E 1.764                 | .944                      | .221                     | R 4.652                                  | .617                         | .206                                     | .032                | .009                | .063                | .346                 | .656                 | R 5.925                                  |
| December                                 | R 1.737                                  | E 1.806                 | .980                      | .224                     | R 4.747                                  | .739                         | .244                                     | .033                | .009                | .062                | .359                 | .707                 | R 6.193                                  |
| Total                                    | R 21.622                                 | E 21.500                | 11.348                    | 2.574                    | <sup>R</sup> <b>57.044</b>               | 8.349                        | 2.682                                    | .373                | .109                | .697                | 3.921                | 7.782                | R 73.175                                 |
| <b>2010</b> January                      | 1.724                                    | E 1.829                 | E .977                    | .219                     | 4.749                                    | .758                         | .217                                     | .033                | .009                | .063                | .353                 | .674                 | 6.181                                    |
| February                                 | 1.667                                    | E 1.677                 | E .887                    | .205                     | 4.436                                    | .682                         | .201                                     | .029                | .008                | .050                | .322                 | .610                 | 5.729                                    |
| March                                    | 1.946                                    | E 1.883                 | E .989                    | .229                     | 5.047                                    | .676                         | .203                                     | .031                | .009                | .081                | .359                 | .682                 | 6.405                                    |
| April                                    | 1.830                                    | E 1.825                 | E .956                    | .219                     | 4.831                                    | .602                         | .183                                     | .030                | .009                | .094                | .343                 | .659                 | 6.092                                    |
| May                                      | 1.720                                    | E 1.885                 | E .983                    | .231                     | 4.820                                    | .697                         | .244                                     | .032                | .010                | .083                | .354                 | .723                 | 6.240                                    |
| June                                     | 1.785                                    | E 1.798                 | E .951                    | .218                     | 4.752<br>R 4.072                         | .714                         | .289                                     | .031                | .010                | .077                | .350                 | .756                 | 6.222                                    |
| July                                     | 1.808                                    | E 1.872<br>E 1.901      | E .972<br>E .990          | .221                     | R 4.872                                  | .752                         | .237                                     | .032                | .010                | .064                | .362                 | .704                 | R 6.328                                  |
| August<br>8-Month Total                  | 1.859<br><b>14.340</b>                   | E <b>14.670</b>         | E <b>7.706</b>            | .230<br><b>1.771</b>     | 4.979<br><b>38.486</b>                   | .748<br><b>5.629</b>         | .194<br><b>1.768</b>                     | .033<br><b>.251</b> | .010<br><b>.074</b> | .065<br><b>.577</b> | .364<br><b>2.806</b> | .667<br><b>5.476</b> | 6.394<br><b>49.590</b>                   |
| 2009 8-Month Total<br>2008 8-Month Total | 14.618<br>15.733                         | E 14.386<br>14.020      | 7.470<br>7.202            | 1.685<br>1.672           | 38.159<br>38.627                         | 5.700<br>5.645               | 1.868<br>1.839                           | .247<br>.239        | .073<br>.065        | .467<br>.354        | 2.544<br>2.568       | 5.198<br>5.065       | 49.057<br>49.336                         |