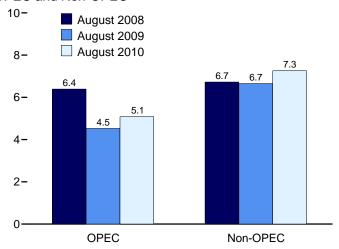

# **Tables**

|         |       |                                                                                   | Page  |
|---------|-------|-----------------------------------------------------------------------------------|-------|
| Section | 11.   | International Petroleum                                                           |       |
| 11.1    |       | World Crude Oil Production                                                        |       |
|         |       | 11.1a OPEC Members.                                                               | 152   |
|         |       | 11.1b Persian Gulf Nations, Non-OPEC, and World                                   | . 153 |
| 11.2    |       | Petroleum Consumption in OECD Countries                                           |       |
| 11.3    |       | Petroleum Stocks in OECD Countries                                                | 157   |
| Section | 12.   | Environment                                                                       |       |
| 12.1    |       | Carbon Dioxide Emissions From Energy Consumption by Source                        | . 161 |
| 12.2    |       | Carbon Dioxide Emissions From Energy Consumption: Residential Sector              | 163   |
| 12.3    |       | Carbon Dioxide Emissions From Energy Consumption: Commercial Sector               | . 164 |
| 12.4    |       | Carbon Dioxide Emissions From Energy Consumption: Industrial Sector               | 165   |
| 12.5    |       | Carbon Dioxide Emissions From Energy Consumption: Transportation Sector           |       |
| 12.6    |       | Carbon Dioxide Emissions From Energy Consumption: Electric Power Sector           | . 167 |
| Append  | ix A. | British Thermal Unit Conversion Factors                                           |       |
| A1.     |       | Approximate Heat Content of Petroleum Products                                    | 171   |
| A2.     |       | Approximate Heat Content of Petroleum Production, Imports, and Exports            | 172   |
| A3.     |       | Approximate Heat Content of Petroleum Consumption and Biofuels Production         | . 173 |
| A4.     |       | Approximate Heat Content of Natural Gas                                           | 174   |
| A5.     |       | Approximate Heat Content of Coal and Coal Coke                                    | 175   |
| A6.     |       | Approximate Heat Rates for Electricity, and Heat Content of Electricity           | 176   |
| Append  | ix B. | Metric Conversion Factors, Metric Prefixes, and Other Physical Conversion Factors |       |
| B1.     |       | Metric Conversion Factors.                                                        | 184   |
| B2.     |       | Metric Prefixes.                                                                  | 185   |
| В3.     |       | Other Physical Conversion Factors.                                                | 185   |

# **Figures**

|          |     | J                                                           | Page |
|----------|-----|-------------------------------------------------------------|------|
| Section  | 9.  | Energy Prices                                               | Ü    |
| 9.1      |     | Petroleum Prices                                            | 118  |
| 9.2      |     | Average Retail Prices of Electricity                        |      |
| 9.3      |     | Cost of Fossil-Fuel Receipts at Electric Generating Plants. |      |
| 9.4      |     | Natural Gas Prices                                          |      |
| Section  | 10. | Renewable Energy                                            |      |
| 10.1     |     | Renewable Energy Consumption.                               | 138  |
| Sectionr | 11. | International Petroleum                                     |      |
| 11.1     |     | World Crude Oil Production                                  |      |
|          |     | 11.1a Overview                                              | 150  |
|          |     | 11.1b By Selected Country                                   |      |
| 11.2     |     | Petroleum Consumption in OECD Countries                     |      |
| 11.3     |     | Petroleum Stocks in OECD Countries                          | 156  |
| Section  | 12. | Environment                                                 |      |
| 12.1     |     | Carbon Dioxide Emissions From Energy Consumption by Source  | 160  |
| 12.2     |     | Carbon Dioxide Emissions From Energy Consumption by Sector  | 162  |