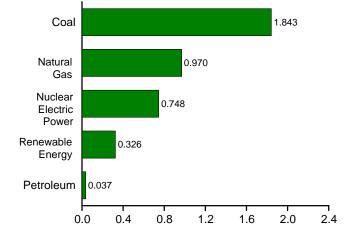

Consumption, Production, and Imports, 1973-2009

Consumption, Production, and Imports, Monthly

Overview, August 2010

Net Imports, January-August

Web Page: http://www.eia.gov/emeu/mer/overview.html.

Source: Table 1.1.