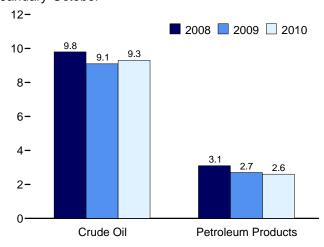

of Mines, Mineral Industry Surveys, Petroleum Statement, Annual, annual reports. • 1976-1980: U.S. Energy Information Administration (EIA), Energy Data Reports, Petroleum Statement, Annual, annual reports. • 1981-2009: EIA, Petroleum Supply Annual, annual reports. • 2010: EIA, Petroleum Supply Monthly, monthly reports; and, for the current two months, Weekly Petroleum Status Report data system and Monthly Energy Review data system calculations.

Figure 3.3b Petroleum Trade: Imports (Million Barrels per Day)





### OPEC and Non-OPEC, 1973-2009

10-



### From Selected OPEC Countries, August 2010



Note: OPEC=Organization of the Petroleum Exporting Countries. Web Page: http://www.eia.gov/emeu/mer/petro.html.

Sources: Tables 3.3b-3.3d.

Crude Oil and Petroleum Products, January-October



### **OPEC and Non-OPEC**



From Selected Non-OPEC Countries, August 2010



Table 3.3b Petroleum Trade: Imports and Exports by Type

|                             |                    |                           |                        |                          | lm                    | ports           |                                |                       |                    |                             |                     | Exports               | i                         |
|-----------------------------|--------------------|---------------------------|------------------------|--------------------------|-----------------------|-----------------|--------------------------------|-----------------------|--------------------|-----------------------------|---------------------|--