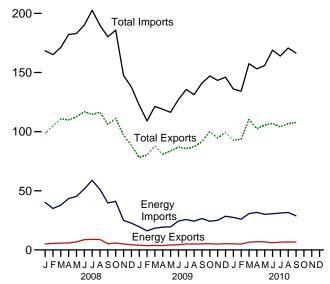

Consumption, Production, and Imports, 1973-2009

Consumption, Production, and Imports, Monthly

Overview, August 2010

Net Imports, January-August

Web Page: http://www.eia.gov/emeu/mer/overview.html.

Source: Table 1.1.

<sup>&</sup>lt;sup>a</sup> Small quantities of net imports of coal coke and electricity are not shown. Web Page: http://www.eia.gov/emeu/mer/overview.html. Source: Table 1.3.

By Source,<sup>a</sup> Monthly