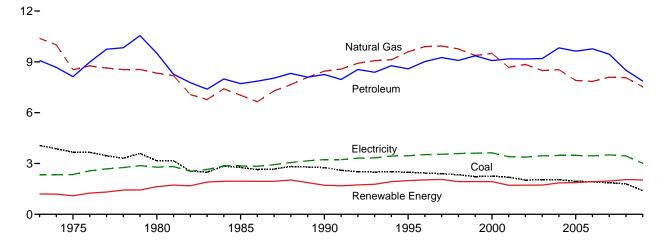

<sup>&</sup>lt;sup>e</sup> Coal, coal coke net imports, natural gas, and petroleum.

f Also includes electricity net imports.

Figure 1.2 Primary Energy Production (Quadrillion Btu)

<sup>&</sup>lt;sup>a</sup> Natural gas plant liquids.

Web Page: http://www.eia.gov/emeu/mer/overview.html

Source: Table 1.2.

Table 1.2 Primary Energy Production by Source

(Quadrillion Btu)

|                                          |                                          | Fo                      | ssil Fuels                |                          |                                          |                              | Renewable Energy <sup>a</sup>            |                     |                     |                     |                      |                      |                                          |
|------------------------------------------|------------------------------------------|-------------------------|---------------------------|--------------------------|------------------------------------------|------------------------------|------------------------------------------|---------------------|---------------------|---------------------|----------------------|----------------------|------------------------------------------|
|                                          | Coal <sup>b</sup>                        | Natural<br>Gas<br>(Dry) | Crude<br>Oil <sup>c</sup> | <b>NGPL</b> <sup>d</sup> | Total                                    | Nuclear<br>Electric<br>Power | Hydro-<br>electric<br>Power <sup>e</sup> | Geo-<br>thermal     | Solar/<br>PV        | Wind                | Bio-<br>mass         | Total                | Total                                    |
| 1973 Total                               | 13.992                                   | 22.187                  | 19.493                    | 2.569                    | 58.241                                   | 0.910                        | 2.861                                    | 0.043               | NA                  | NA                  | 1.529                | 4.433                | 63.585                                   |
| 1975 Total                               | 14.989                                   | 19.640                  | 17.729                    | 2.374                    | 54.733                                   | 1.900                        | 3.155                                    | .070                | NA                  | NA                  | 1.499                | 4.723                | 61.357                                   |
| 1980 Total                               | 18.598                                   | 19.908                  | 18.249                    | 2.254                    | 59.008                                   | 2.739                        | 2.900                                    | .110                | NA                  | NA                  | 2.475                | 5.485                | 67.232                                   |
| 1985 Total                               | 19.325                                   | 16.980                  | 18.992                    | 2.241                    | 57.539                                   | 4.076                        | 2.970                                    | .198                | (s)                 | (s)                 | 3.016                | 6.185                | 67.799                                   |
| 1990 Total                               | 22.488                                   | 18.326                  | 15.571                    | 2.175                    | 58.560                                   | 6.104                        | 3.046                                    | .336                | .Ò60                | .Ò29                | 2.735                | 6.206                | 70.870                                   |
| 1995 Total                               | 22.130                                   | 19.082                  | 13.887                    | 2.442                    | 57.540                                   | 7.075                        | 3.205                                    | .294                | .070                | .033                | 3.099                | 6.701                | 71.316                                   |
| 1996 Total                               | 22.790                                   | 19.344                  | 13.723                    | 2.530                    | 58.387                                   | 7.087                        | 3.590                                    | .316                | .071                | .033                | 3.155                | 7.165                | 72.639                                   |
| 1997 Total                               | 23.310                                   | 19.394                  | 13.658                    | 2.495                    | 58.857                                   | 6.597                        | 3.640                                    | .325                | .070                | .034                | 3.108                | 7.177                | 72.631                                   |
| 1998 Total                               | 24.045                                   | 19.613                  | 13.235                    | 2.420                    | 59.314                                   | 7.068                        | 3.297                                    | .328                | .070                | .031                | 2.929                | 6.655                | 73.037                                   |
| 1999 Total                               | 23.295                                   | 19.341                  | 12.451                    | 2.528                    | 57.614                                   | 7.610                        | 3.268                                    | .331                | .069                | .046                | 2.965                | 6.678                | 71.903                                   |
| 2000 Total                               | 22.735                                   | 19.662                  | 12.358                    | 2.611                    | 57.366                                   | 7.862                        | 2.811                                    | .317                | .066                | .057                | 3.006                | 6.257                | 71.485                                   |
| 2001 Total                               | 23.547                                   | 20.166                  | 12.282                    | 2.547                    | 58.541                                   | 8.029                        | 2.242                                    | .311                | .065                | .070                | 2.624                | 5.312                | 71.883                                   |
| 2002 Total                               | 22.732                                   | 19.439                  | 12.163                    | 2.559                    | 56.894                                   | 8.145                        | 2.689                                    | .328                | .064                | .105                | 2.705                | 5.892                | 70.931                                   |
| 2003 Total<br>2004 Total                 | 22.094<br>22.852                         | 19.633<br>19.074        | 12.026<br>11.503          | 2.346<br>2.466           | 56.099<br>55.895                         | 7.959<br>8.222               | 2.825<br>2.690                           | .331<br>.341        | .064<br>.064        | .115<br>.142        | 2.805<br>2.998       | 6.139<br>6.235       | 70.197<br>70.352                         |
| 2005 Total                               | 23.185                                   | 18.556                  | 10.963                    | 2.334                    | 55.038                                   | 8.161                        | 2.703                                    | .343                | .066                | .142                | 3.104                | 6.393                | 69.592                                   |
| 2006 Total                               | 23.790                                   | 19.022                  | 10.801                    | 2.356                    | 55.968                                   | 8.215                        | 2.869                                    | .343                | .072                | .264                | 3.226                | 6.774                | 70.957                                   |
| 2007 Total                               | 23.493                                   | 19.825                  | 10.721                    | 2.409                    | 56.447                                   | 8.455                        | 2.446                                    | .349                | .081                | .341                | 3.489                | 6.706                | 71.608                                   |
| 2008 January                             | 2.008                                    | 1.741                   | .917                      | .206                     | 4.872                                    | .739                         | .205                                     | .029                | .008                | .042                | .331                 | .615                 | 6.226                                    |
| February                                 | 1.904                                    | 1.640                   | .862                      | .198                     | 4.604                                    | .681                         | .185                                     | .027                | .007                | .038                | .300                 | .557                 | 5.842                                    |
| March                                    | 1.970                                    | 1.779                   | .926                      | .215                     | 4.891                                    | .676                         | .214                                     | .030                | .008                | .047                | .321                 | .621                 | 6.188                                    |
| April                                    | 1.979                                    | 1.709                   | .890                      | .210                     | 4.788                                    | .599                         | .219                                     | .030                | .008                | .051                | .314                 | .622                 | 6.009                                    |
| May                                      | 1.969                                    | 1.780                   | .917                      | .217                     | 4.883                                    | .678                         | .268                                     | .031                | .008                | .053                | .324                 | .684                 | 6.244                                    |
| June                                     | 1.839                                    | 1.731                   | .887                      | .204                     | 4.661                                    | .735                         | .288                                     | .030                | .008                | .051                | .313                 | .690                 | 6.087                                    |
| July                                     | 2.019                                    | 1.825                   | .923                      | .214                     | 4.981                                    | .777                         | .252                                     | .031                | .009                | .039                | .330                 | .661                 | 6.419                                    |
| August<br>September                      | 2.044<br>2.022                           | 1.815<br>1.539          | .880<br>.684              | .208                     | 4.948                                    | .759<br>.701                 | .209                                     | .031                | .009                | .032                | .334<br>.319         | .614                 | 6.321                                    |
| October                                  | 2.022                                    | 1.733                   | .840                      | .168<br>.201             | 4.413<br>4.897                           | .657                         | .159<br>.152                             | .030<br>.031        | .008<br>800.        | .031<br>.047        | .330                 | .547<br>.568         | 5.661<br>6.122                           |
| November                                 | 1.942                                    | 1.735                   | .874                      | .193                     | 4.745                                    | .663                         | .154                                     | .030                | .008                | .047                | .327                 | .568                 | 5.976                                    |
| December                                 | 2.032                                    | 1.806                   | .909                      | .185                     | 4.931                                    | .762                         | .206                                     | .031                | .008                | .065                | .323                 | .632                 | 6.326                                    |
| Total                                    | 23.851                                   | 20.834                  | 10.509                    | 2.419                    | 57.613                                   | 8.427                        | 2.511                                    | .360                | .097                | .546                | 3.867                | 7.381                | 73.421                                   |
| 2009 January                             | R 1.953                                  | E 1.840                 | .927                      | .196                     | <sup>R</sup> 4.915                       | .775                         | .235                                     | .032                | .009                | .059                | .316                 | .651                 | <sup>R</sup> 6.341                       |
| February                                 | R 1.802                                  | E 1.678                 | .854                      | .189                     | R 4.523                                  | .671                         | .176                                     | .029                | .008                | .056                | .289                 | .559                 | <sup>R</sup> 5.753                       |
| March                                    | R 1.930                                  | <sup>E</sup> 1.848      | .940                      | .216                     | <sup>R</sup> 4.935                       | .703                         | .214                                     | .033                | .009                | .068                | .316                 | .640                 | <sup>R</sup> 6.278                       |
| April                                    | R 1.791                                  | E 1.784                 | .918                      | .209                     | R 4.701                                  | .621                         | .250                                     | .030                | .009                | .072                | .301                 | .662                 | R 5.984                                  |
| May                                      | R 1.713                                  | E 1.825                 | .967                      | .224                     | R 4.729                                  | .683                         | .290                                     | .031                | .010                | .060                | .316                 | .706                 | R 6.118                                  |
| June                                     | <sup>R</sup> 1.784<br><sup>R</sup> 1.828 | E 1.772<br>E 1.813      | .919                      | .213                     | <sup>R</sup> 4.689<br><sup>R</sup> 4.831 | .729                         | .287                                     | .030                | .009                | .053                | .317                 | .697                 | <sup>R</sup> 6.114<br><sup>R</sup> 6.248 |
| July                                     | R 1.817                                  | E 1.826                 | .971<br>.974              | .218<br>.220             | R 4.837                                  | .763<br>.755                 | .226<br>.189                             | .031<br>.031        | .010<br>.010        | .046<br>.052        | .342<br>.348         | .655<br>.630         | R 6.221                                  |
| August<br>September                      | R 1.774                                  | E 1.726                 | .965                      | .220                     | R 4.683                                  | .686                         | .170                                     | .031                | .009                | .032                | .329                 | .582                 | R 5.950                                  |
| October                                  | R 1.771                                  | E 1.817                 | .989                      | .226                     | R 4.803                                  | .606                         | .194                                     | .031                | .009                | .062                | .343                 | .640                 | R 6.049                                  |
| November                                 | R 1.722                                  | E 1.764                 | .944                      | .221                     | R 4.652                                  | .617                         | .206                                     | .032                | .009                | .063                | .346                 | .656                 | R 5.925                                  |
| December                                 | R 1.737                                  | E 1.806                 | .980                      | .224                     | R 4.747                                  | .739                         | .244                                     | .033                | .009                | .062                | .359                 | .707                 | R 6.193                                  |
| Total                                    | R 21.622                                 | E 21.500                | 11.348                    | 2.574                    | <sup>R</sup> <b>57.044</b>               | 8.349                        | 2.682                                    | .373                | .109                | .697                | 3.921                | 7.782                | R 73.175                                 |
| <b>2010</b> January                      | 1.724                                    | E 1.829                 | E .977                    | .219                     | 4.749                                    | .758                         | .217                                     | .033                | .009                | .063                | .353                 | .674                 | 6.181                                    |
| February                                 | 1.667                                    | E 1.677                 | E .887                    | .205                     | 4.436                                    | .682                         | .201                                     | .029                | .008                | .050                | .322                 | .610                 | 5.729                                    |
| March                                    | 1.946                                    | E 1.883                 | E .989                    | .229                     | 5.047                                    | .676                         | .203                                     | .031                | .009                | .081                | .359                 | .682                 | 6.405                                    |
| April                                    | 1.830                                    | E 1.825                 | E .956                    | .219                     | 4.831                                    | .602                         | .183                                     | .030                | .009                | .094                | .343                 | .659                 | 6.092                                    |
| May                                      | 1.720                                    | E 1.885                 | E .983                    | .231                     | 4.820                                    | .697                         | .244                                     | .032                | .010                | .083                | .354                 | .723                 | 6.240                                    |
| June                                     | 1.785                                    | E 1.798                 | E .951                    | .218                     | 4.752<br>R 4.072                         | .714                         | .289                                     | .031                | .010                | .077                | .350                 | .756                 | 6.222                                    |
| July                                     | 1.808                                    | E 1.872<br>E 1.901      | E .972<br>E .990          | .221                     | R 4.872                                  | .752                         | .237                                     | .032                | .010                | .064                | .362                 | .704                 | R 6.328                                  |
| August<br>8-Month Total                  | 1.859<br><b>14.340</b>                   | E <b>14.670</b>         | E <b>7.706</b>            | .230<br><b>1.771</b>     | 4.979<br><b>38.486</b>                   | .748<br><b>5.629</b>         | .194<br><b>1.768</b>                     | .033<br><b>.251</b> | .010<br><b>.074</b> | .065<br><b>.577</b> | .364<br><b>2.806</b> | .667<br><b>5.476</b> | 6.394<br><b>49.590</b>                   |
| 2009 8-Month Total<br>2008 8-Month Total | 14.618<br>15.733                         | E 14.386<br>14.020      | 7.470<br>7.202            | 1.685<br>1.672           | 38.159<br>38.627                         | 5.700<br>5.645               | 1.868<br>1.839                           | .247<br>.239        | .073<br>.065        | .467<br>.354        | 2.544<br>2.568       | 5.198<br>5.065       | 49.057<br>49.336                         |