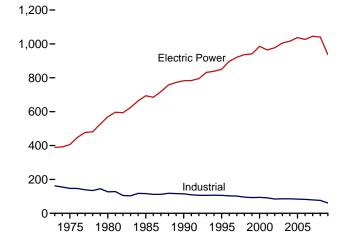

Consumption, Production, and Imports, 1973-2009

Consumption, Production, and Imports, Monthly

Overview, August 2010

Net Imports, January-August

Web Page: http://www.eia.gov/emeu/mer/overview.html.

Source: Table 1.1.

**Table 1.1 Primary Energy Overview** 

(Quadrillion Btu)

|                     |                                          | Produ                        | uction                                |                                          |                | Trade                |                             | Stock                               |                              | Consu                        | mption                                |                        |
|---------------------|------------------------------------------|------------------------------|---------------------------------------|------------------------------------------|----------------|----------------------|-----------------------------|-------------------------------------|------------------------------|------------------------------|---------------------------------------|------------------------|
|                     | Fossil<br>Fuels <sup>a</sup>             | Nuclear<br>Electric<br>Power | Renew-<br>able<br>Energy <sup>b</sup> | Total                                    | Imports        | Exports              | Net<br>Imports <sup>c</sup> | Change<br>and<br>Other <sup>d</sup> | Fossil<br>Fuels <sup>e</sup> | Nuclear<br>Electric<br>Power | Renew-<br>able<br>Energy <sup>b</sup> | Total <sup>f</sup>     |
| 1973 Total          | 58.241                                   | 0.910                        | 4.433                                 | 63.585                                   | 14.613         | 2.033                | 12.580                      | -0.459                              | 70.314                       | 0.910                        | 4.433                                 | 75.706                 |
| 1975 Total          | 54.733                                   | 1.900                        | 4.723                                 | 61.357                                   | 14.032         | 2.323                | 11.709                      | -1.065                              | 65.357                       | 1.900                        | 4.723                                 | 72.001                 |
| 1980 Total          | 59.008                                   | 2.739                        | 5.485                                 | 67.232                                   | 15.796         | 3.695                | 12.101                      | -1.210                              | 69.828                       | 2.739                        | 5.485                                 | 78.124                 |
| 1985 Total          | 57.539                                   | 4.076                        | 6.185                                 | 67.799                                   | 11.781         | 4.196                | 7.584                       | 1.110                               | 66.093                       | 4.076                        | 6.185                                 | 76.493                 |
| 1990 Total          | 58.560                                   | 6.104                        | 6.206                                 | 70.870                                   | 18.817         | 4.752                | 14.065                      | 284                                 | 72.332                       | 6.104                        | 6.206                                 | 84.651                 |
| 1995 Total          | 57.540                                   | 7.075                        | 6.701                                 | 71.316                                   | 22.260         | 4.511                | 17.750                      | 2.106                               | 77.259                       | 7.075                        | 6.703                                 | 91.171                 |
| 1996 Total          | 58.387                                   | 7.087                        | 7.165                                 | 72.639                                   | 23.702         | 4.633                | 19.069                      | 2.468                               | 79.785                       | 7.087                        | 7.166                                 | 94.175                 |
| 1997 Total          | 58.857                                   | 6.597                        | 7.177                                 | 72.631                                   | 25.215         | 4.514                | 20.701                      | 1.429                               | 80.873                       | 6.597                        | 7.175                                 | 94.761                 |
| 1998 Total          | 59.314                                   | 7.068                        | 6.655                                 | 73.037                                   | 26.581         | 4.299                | 22.281                      | 140                                 | 81.369                       | 7.068                        | 6.654                                 | 95.179                 |
| 1999 Total          | 57.614                                   | 7.610                        | 6.678                                 | 71.903                                   | 27.252         | 3.715                | 23.537                      | 1.373                               | 82.427                       | 7.610                        | 6.677                                 | 96.813                 |
| 2000 Total          | 57.366                                   | 7.862                        | 6.257                                 | 71.485                                   | 28.973         | 4.006                | 24.967                      | 2.516                               | 84.731                       | 7.862                        | 6.260                                 | 98.968                 |
| 2001 Total          | 58.541                                   | 8.029                        | 5.312                                 | 71.883                                   | 30.157         | 3.770                | 26.386                      | -1.952                              | 82.902                       | 8.029                        | 5.311                                 | 96.316                 |
| 2002 Total          | 56.894                                   | 8.145                        | 5.892                                 | 70.931                                   | 29.407         | 3.668                | 25.739                      | 1.182                               | 83.747                       | 8.145                        | 5.888                                 | 97.852                 |
| 2003 Total          | 56.099                                   | 7.959                        | 6.139                                 | 70.197                                   | 31.061         | 4.054                | 27.007                      | .931                                | 84.014                       | 7.959                        | 6.141                                 | 98.135                 |
| 2004 Total          | 55.895                                   | 8.222                        | 6.235                                 | 70.352                                   | 33.543         | 4.433                | 29.110                      | .850                                | 85.805                       | 8.222                        | 6.247                                 | 100.313                |
| 2005 Total          | 55.038                                   | 8.161                        | 6.393                                 | 69.592                                   | 34.710         | 4.561                | 30.149                      | .701                                | 85.790                       | 8.161                        | 6.406                                 | 100.442                |
| 2006 Total          | 55.968                                   | 8.215                        | 6.774                                 | 70.957                                   | 34.673         | 4.868                | 29.805                      | 972                                 | 84.687                       | 8.215                        | 6.824                                 | 99.790                 |
| 2007 Total          | 56.447                                   | 8.455                        | 6.706                                 | 71.608                                   | 34.685         | 5.448                | 29.238                      | .686                                | 86.251                       | 8.455                        | 6.719                                 | 101.532                |
| 2008 January        | 4.872                                    | .739                         | .615                                  | 6.226                                    | R 2.947        | .533                 | R 2.414                     | R .831                              | 8.109                        | .739                         | .611                                  | 9.470                  |
| February            | 4.604                                    | .681                         | .557                                  | 5.842                                    | R 2.600        | .525                 | R 2.075                     | R .785                              | 7.453                        | .681                         | .557                                  | 8.701                  |
| March               | 4.891                                    | .676                         | .621                                  | 6.188                                    | R 2.759        | .604                 | R 2.156                     | R .295                              | 7.341                        | .676                         | .613                                  | 8.638                  |
| April               | 4.788                                    | .599                         | .622                                  | 6.009                                    | R 2.774        | .586                 | R 2.188                     | R310                                | 6.657                        | .599                         | .622                                  | 7.887                  |
| May                 | 4.883                                    | .678                         | .684                                  | 6.244                                    | R 2.742        | .618                 | R 2.124                     | R420                                | 6.583                        | .678                         | .680                                  | 7.948                  |
| June                | 4.661                                    | .735                         | .690                                  | 6.087                                    | R 2.766        | .619                 | R 2.147                     | R143                                | 6.657                        | .735                         | .689                                  | 8.090                  |
| July                | 4.981                                    | .777                         | .661                                  | 6.419                                    | R 2.816        | .603                 | R 2.212                     | R163                                | 7.015                        | .777                         | .661                                  | 8.468                  |
| August              | 4.948                                    | .759                         | .614                                  | 6.321                                    | R 2.836        | .581                 | 2.254                       | 308                                 | 6.881                        | .759                         | .613                                  | 8.267                  |
| September           | 4.413                                    | .701                         | .547                                  | 5.661                                    | R 2.443        | .514                 | R 1.929                     | R191                                | 6.140                        | .701                         | .548                                  | 7.399                  |
| October             | 4.897                                    | .657                         | .568                                  | 6.122                                    | R 2.825        | .586                 | R 2.238                     | R526                                | 6.601                        | .657                         | .570                                  | 7.834                  |
| November            | 4.745                                    | .663                         | .568                                  | 5.976                                    | R 2.689        | .589                 | R 2.100                     | R223                                | 6.620                        | .663                         | .566                                  | 7.853                  |
| December<br>Total   | 4.931<br><b>57.613</b>                   | .762<br><b>8.427</b>         | .632<br><b>7.381</b>                  | 6.326<br><b>73.421</b>                   | R 2.756        | .615<br><b>6.973</b> | R 2.142<br>R <b>25.979</b>  | R .378<br>R <b>.003</b>             | 7.441<br><b>83.497</b>       | .762<br><b>8.427</b>         | .636<br><b>7.366</b>                  | 8.845<br><b>99.403</b> |
|                     |                                          |                              |                                       | _                                        |                |                      |                             |                                     |                              |                              |                                       |                        |
| <b>2009</b> January | R 4.915                                  | .775                         | .651                                  | R 6.341                                  | 2.828          | .592                 | 2.236                       | R .598                              | 7.747                        | .775                         | .646                                  | 9.174                  |
| February            | R 4.523                                  | .671                         | .559                                  | R 5.753                                  | 2.378          | .499                 | 1.879                       | R .277                              | R 6.679                      | .671                         | .550                                  | 7.909                  |
| March               | <sup>R</sup> 4.935<br><sup>R</sup> 4.701 | .703                         | .640                                  | <sup>R</sup> 6.278<br><sup>R</sup> 5.984 | 2.664          | .557                 | 2.106                       | R285<br>R571                        | 6.754                        | .703                         | .638                                  | 8.099                  |
| April               | R 4.729                                  | .621                         | .662<br>.706                          | R 6.118                                  | 2.487          | .506                 | 1.981                       | R674                                | 6.101<br>5.943               | .621                         | .666<br>.710                          | 7.394                  |
| May                 | R 4.689                                  | .683<br>.729                 | .697                                  | R 6.114                                  | 2.436          | .534<br>.564         | 1.902                       | R410                                |                              | .683                         | .699                                  | 7.346                  |
| June<br>July        | R 4.831                                  | .763                         | .655                                  | R 6.248                                  | 2.457<br>2.552 | .617                 | 1.894<br>1.935              | R312                                | 6.160<br>6.439               | .729<br>.763                 | .655                                  | 7.598<br>7.870         |
| August              | R 4.837                                  | .755                         | .630                                  | R 6.221                                  | 2.332          | .594                 | 1.852                       | R056                                | R 6.617                      | .755                         | .630                                  | 8.017                  |
| September           | R 4.683                                  | .686                         | .582                                  | R 5.950                                  | 2.454          | .598                 | 1.856                       | R486                                | 6.043                        | .686                         | .580                                  | 7.320                  |
| October             | R 4.803                                  | .606                         | .640                                  | R 6.049                                  | 2.326          | .646                 | 1.681                       | R203                                | 6.269                        | .606                         | .640                                  | 7.527                  |
| November            | R 4.652                                  | .617                         | .656                                  | R 5.925                                  | 2.316          | .597                 | 1.720                       | R144                                | 6.223                        | .617                         | .651                                  | 7.500                  |
| December            | R 4.747                                  | .739                         | .707                                  | R 6.193                                  | 2.352          | .627                 | 1.725                       | R .964                              | 7.432                        | .739                         | .701                                  | 8.883                  |
| Total               | R <b>57.044</b>                          | 8.349                        | 7.782                                 | R 73.175                                 | 29.697         | 6.931                | 22.767                      | R -1.304                            | R 78.406                     | 8.349                        | 7.766                                 | R 94.638               |
| <b>2010</b> January | 4.749                                    | .758                         | .674                                  | 6.181                                    | 2.501          | .589                 | 1.912                       | R 1.077                             | <sup>R</sup> 7.730           | .758                         | .668                                  | <sup>R</sup> 9.170     |
| February            | 4.436                                    | .682                         | .610                                  | 5.729                                    | 2.220          | R .555               | 1.666                       | R .878                              | R 6.972                      | .682                         | .606                                  | R 8.272                |
| March               | 5.047                                    | .676                         | .682                                  | 6.405                                    | 2.510          | R .648               | 1.862                       | R019                                | <sup>R</sup> 6.885           | .676                         | .677                                  | R 8.248                |
| April               | 4.831                                    | .602                         | .659                                  | 6.092                                    | R 2.573        | .681                 | <sup>R</sup> 1.892          | R598                                | <sup>R</sup> 6.116           | .602                         | .658                                  | R 7.385                |
| May                 | 4.820                                    | .697                         | .723                                  | 6.240                                    | R 2.568        | .702                 | 1.867                       | R397                                | R 6.287                      | .697                         | .721                                  | R 7.709                |
| June                | 4.752                                    | .714                         | .756                                  | 6.222                                    | R 2.535        | R .681               | <sup>R</sup> 1.854          | R <sub>-</sub> .076                 | <sup>R</sup> 6.518           | .714                         | .759                                  | R 8.000                |
| July                | R 4.872                                  | .752                         | .704                                  | R 6.328                                  | R 2.688        | R .713               | <sup>R</sup> 1.975          | R .100                              | <sup>R</sup> 6.934           | .752                         | .707                                  | R 8.402                |
| August              | 4.979                                    | .748                         | .667                                  | 6.394                                    | 2.621          | .692                 | 1.929                       | .155                                | 7.056                        | .748                         | .668                                  | 8.479                  |
| 8-Month Total       | 38.486                                   | 5.629                        | 5.476                                 | 49.590                                   | 20.216         | 5.261                | 14.956                      | 1.120                               | 54.499                       | 5.629                        | 5.465                                 | 65.666                 |
| 2009 8-Month Total  | 38.159                                   | 5.700                        | 5.198                                 | 49.057                                   | 20.249         | 4.463                | 15.786                      | -1.435                              | 52.439                       | 5.700                        | 5.194                                 | 63.408                 |
| 2008 8-Month Total  | 38.627                                   | 5.645                        | 5.065                                 | 49.336                                   | 22.239         | 4.669                | 17.570                      | .566                                | 56.696                       | 5.645                        | 5.046                                 | 67.471                 |

a Coal, natural gas (dry), crude oil, and natural gas plant liquids.

R=Revised.

Notes: • See "Primary Energy," "Primary Energy Production," and "Primary Energy Consumption," in Glossary. • Totals may not equal sum of components due to independent rounding. • Geographic coverage is the 50 States and the District of Columbia.

Web Page: See http://www.eia.gov/emeu/mer/overview.html for all available data beginning in 1973.

Sources: • **Production:** Table 1.2. • **Trade:** Tables 1.4a and 1.4b. • **Stock** 

Sources: • Production: Table 1.2. • Trade: Tables 1.4a and 1.4b. • Stock Change and Other: Calculated as consumption minus production and net imports. • Consumption: Table 1.3.