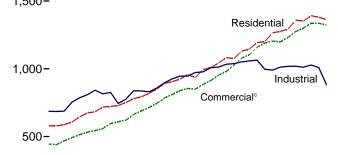

r 1973-1979, data are for gas turbine and internal combustion plant stocks of petroleum. For 1980-2000, electric utility data also include small amounts of kerosene and jet fuel.

<sup>&</sup>lt;sup>c</sup> Fuel oil nos. 5 and 6. For 1973-1979, data are for steam plant stocks of petroleum. For 1980-2000, electric utility data also include a small amount of fuel oil no. 4.

d Jet fuel and kerosene. Through 2003, data also include a small amount of

waste oil.

e Petroleum coke is converted from short tons to barrels by multiplying by 5.

f Through 1998, data are for electric utilities only. Beginning in 1999, data are for electric utilities and independent power producers.

Figure 7.6 Electricity End Use (Billion Kilowatthours)





### Retail Sales<sup>a</sup> by Sector, 1973-2009 1,500-





#### Retail Sales<sup>a</sup> Total, January-August



<sup>&</sup>lt;sup>a</sup>Electricity retail sales to ultimate customers reported by electric utilities and other energy service providers.

#### Retail Sales<sup>a</sup> by Sector, August 2010



#### Retail Sales<sup>a</sup> by Sector, Monthly



#### Retail Sales<sup>a</sup> Total, Monthly



partmental sales, and other sales to public authorities.

daransportation sector, including sales to railroads and railways.

Web Page: http://www.eia.gov/emeu/mer/elect.html.

Source: Table 7.6.

<sup>&</sup>lt;sup>b</sup>See "Direct Use" in Glossary.

<sup>&</sup>lt;sup>c</sup>Commercial sector, including public street and highway lighting, interde-

Table 7.6 Electricity End Use

(Million Kilowatthours)

|                   |