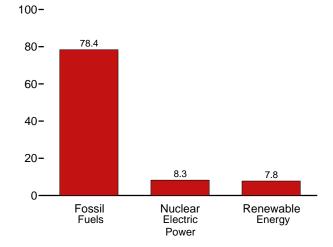

# **Energy Overview**

The continental United States at night from orbit. Source: National Oceanic and Atmospheric Administration satellite imagery; mosaic provided by U.S. Geological Survey.

Figure 1.1 Primary Energy Overview (Quadrillion Btu)

Consumption, Production, and Imports, 1973-2009

Consumption, Production, and Imports, Monthly

Overview, August 2010

Net Imports, January-August

Web Page: http://www.eia.gov/emeu/mer/overview.html.

Source: Table 1.1.

**Table 1.1 Primary Energy Overview** 

(Quadrillion Btu)

|                     |                                          | Produ                        | uction                                |                                          |                | Trade                |                             | Stock                               |                              | Consu                        | mption                                |                        |
|---------------------|------------------------------------------|------------------------------|---------------------------------------|------------------------------------------|----------------|----------------------|-----------------------------|-------------------------------------|------------------------------|------------------------------|---------------------------------------|------------------------|
|                     | Fossil<br>Fuels <sup>a</sup>             | Nuclear<br>Electric<br>Power | Renew-<br>able<br>Energy <sup>b</sup> | Total                                    | Imports        | Exports              | Net<br>Imports <sup>c</sup> | Change<br>and<br>Other <sup>d</sup> | Fossil<br>Fuels <sup>e</sup> | Nuclear<br>Electric<br>Power | Renew-<br>able<br>Energy <sup>b</sup> | Total <sup>f</sup>     |
| 1973 Total          | 58.241                                   | 0.910                        | 4.433                                 | 63.585                                   | 14.613         | 2.033                | 12.580                      | -0.459                              | 70.314                       | 0.910                        | 4.433                                 | 75.706                 |
| 1975 Total          | 54.733                                   | 1.900                        | 4.723                                 | 61.357                                   | 14.032         | 2.323                | 11.709                      | -1.065                              | 65.357                       | 1.900                        | 4.723                                 | 72.001                 |
| 1980 Total          | 59.008                                   | 2.739                        | 5.485                                 | 67.232                                   | 15.796         | 3.695                | 12.101                      | -1.210                              | 69.828                       | 2.739                        | 5.485                                 | 78.124                 |
| 1985 Total          | 57.539                                   | 4.076                        | 6.185                                 | 67.799                                   | 11.781         | 4.196                | 7.584                       | 1.110                               | 66.093                       | 4.076                        | 6.185                                 | 76.493                 |
| 1990 Total          | 58.560                                   | 6.104                        | 6.206                                 | 70.870                                   | 18.817         | 4.752                | 14.065                      | 284                                 | 72.332                       | 6.104                        | 6.206                                 | 84.651                 |
| 1995 Total          | 57.540                                   | 7.075                        | 6.701                                 | 71.316                                   | 22.260         | 4.511                | 17.750                      | 2.106                               | 77.259                       | 7.075                        | 6.703                                 | 91.171                 |
| 1996 Total          | 58.387                                   | 7.087                        | 7.165                                 | 72.639                                   | 23.702         | 4.633                | 19.069                      | 2.468                               | 79.785                       | 7.087                        | 7.166                                 | 94.175                 |
| 1997 Total          | 58.857                                   | 6.597                        | 7.177                                 | 72.631                                   | 25.215         | 4.514                | 20.701                      | 1.429                               | 80.873                       | 6.597                        | 7.175                                 | 94.761                 |
| 1998 Total          | 59.314                                   | 7.068                        | 6.655                                 | 73.037                                   | 26.581         | 4.299                | 22.281                      | 140                                 | 81.369                       | 7.068                        | 6.654                                 | 95.179                 |
| 1999 Total          | 57.614                                   | 7.610                        | 6.678                                 | 71.903                                   | 27.252         | 3.715                | 23.537                      | 1.373                               | 82.427                       | 7.610                        | 6.677                                 | 96.813                 |
| 2000 Total          | 57.366                                   | 7.862                        | 6.257                                 | 71.485                                   | 28.973         | 4.006                | 24.967                      | 2.516                               | 84.731                       | 7.862                        | 6.260                                 | 98.968                 |
| 2001 Total          | 58.541                                   | 8.029                        | 5.312                                 | 71.883                                   | 30.157         | 3.770                | 26.386                      | -1.952                              | 82.902                       | 8.029                        | 5.311                                 | 96.316                 |
| 2002 Total          | 56.894                                   | 8.145                        | 5.892                                 | 70.931                                   | 29.407         | 3.668                | 25.739                      | 1.182                               | 83.747                       | 8.145                        | 5.888                                 | 97.852                 |
| 2003 Total          | 56.099                                   | 7.959                        | 6.139                                 | 70.197                                   | 31.061         | 4.054                | 27.007                      | .931                                | 84.014                       | 7.959                        | 6.141                                 | 98.135                 |
| 2004 Total          | 55.895                                   | 8.222                        | 6.235                                 | 70.352                                   | 33.543         | 4.433                | 29.110                      | .850                                | 85.805                       | 8.222                        | 6.247                                 | 100.313                |
| 2005 Total          | 55.038                                   | 8.161                        | 6.393                                 | 69.592                                   | 34.710         | 4.561                | 30.149                      | .701                                | 85.790                       | 8.161                        | 6.406                                 | 100.442                |
| 2006 Total          | 55.968                                   | 8.215                        | 6.774                                 | 70.957                                   | 34.673         | 4.868                | 29.805                      | 972                                 | 84.687                       | 8.215                        | 6.824                                 | 99.790                 |
| 2007 Total          | 56.447                                   | 8.455                        | 6.706                                 | 71.608                                   | 34.685         | 5.448                | 29.238                      | .686                                | 86.251                       | 8.455                        | 6.719                                 | 101.532                |
| 2008 January        | 4.872                                    | .739                         | .615                                  | 6.226                                    | R 2.947        | .533                 | R 2.414                     | R .831                              | 8.109                        | .739                         | .611                                  | 9.470                  |
| February            | 4.604                                    | .681                         | .557                                  | 5.842                                    | R 2.600        | .525                 | R 2.075                     | R .785                              | 7.453                        | .681                         | .557                                  | 8.701                  |
| March               | 4.891                                    | .676                         | .621                                  | 6.188                                    | R 2.759        | .604                 | R 2.156                     | R .295                              | 7.341                        | .676                         | .613                                  | 8.638                  |
| April               | 4.788                                    | .599                         | .622                                  | 6.009                                    | R 2.774        | .586                 | R 2.188                     | R310                                | 6.657                        | .599                         | .622                                  | 7.887                  |
| May                 | 4.883                                    | .678                         | .684                                  | 6.244                                    | R 2.742        | .618                 | R 2.124                     | R420                                | 6.583                        | .678                         | .680                                  | 7.948                  |
| June                | 4.661                                    | .735                         | .690                                  | 6.087                                    | R 2.766        | .619                 | R 2.147                     | R143                                | 6.657                        | .735                         | .689                                  | 8.090                  |
| July                | 4.981                                    | .777                         | .661                                  | 6.419                                    | R 2.816        | .603                 | R 2.212                     | R163                                | 7.015                        | .777                         | .661                                  | 8.468                  |
| August              | 4.948                                    | .759                         | .614                                  | 6.321                                    | R 2.836        | .581                 | 2.254                       | 308                                 | 6.881                        | .759                         | .613                                  | 8.267                  |
| September           | 4.413                                    | .701                         | .547                                  | 5.661                                    | R 2.443        | .514                 | R 1.929                     | R191                                | 6.140                        | .701                         | .548                                  | 7.399                  |
| October             | 4.897                                    | .657                         | .568                                  | 6.122                                    | R 2.825        | .586                 | R 2.238                     | R526                                | 6.601                        | .657                         | .570                                  | 7.834                  |
| November            | 4.745                                    | .663                         | .568                                  | 5.976                                    | R 2.689        | .589                 | R 2.100                     | R223                                | 6.620                        | .663                         | .566                                  | 7.853                  |
| December<br>Total   | 4.931<br><b>57.613</b>                   | .762<br><b>8.427</b>         | .632<br><b>7.381</b>                  | 6.326<br><b>73.421</b>                   | R 2.756        | .615<br><b>6.973</b> | R 2.142<br>R <b>25.979</b>  | R .378<br>R <b>.003</b>             | 7.441<br><b>83.497</b>       | .762<br><b>8.427</b>         | .636<br><b>7.366</b>                  | 8.845<br><b>99.403</b> |
|                     |                                          |                              |                                       | _                                        |                |                      |                             |                                     |                              |                              |                                       |                        |
| <b>2009</b> January | R 4.915                                  | .775                         | .651                                  | R 6.341                                  | 2.828          | .592                 | 2.236                       | R .598                              | 7.747                        | .775                         | .646                                  | 9.174                  |
| February            | R 4.523                                  | .671                         | .559                                  | R 5.753                                  | 2.378          | .499                 | 1.879                       | R .277                              | R 6.679                      | .671                         | .550                                  | 7.909                  |
| March               | <sup>R</sup> 4.935<br><sup>R</sup> 4.701 | .703                         | .640                                  | <sup>R</sup> 6.278<br><sup>R</sup> 5.984 | 2.664          | .557                 | 2.106                       | R285<br>R571                        | 6.754                        | .703                         | .638                                  | 8.099                  |
| April               | R 4.729                                  | .621                         | .662<br>.706                          | R 6.118                                  | 2.487          | .506                 | 1.981                       | R674                                | 6.101<br>5.943               | .621                         | .666<br>.710                          | 7.394                  |
| May                 | R 4.689                                  | .683<br>.729                 | .697                                  | R 6.114                                  | 2.436          | .534<br>.564         | 1.902                       | R410                                |                              | .683                         | .699                                  | 7.346                  |
| June<br>July        | R 4.831                                  | .763                         | .655                                  | R 6.248                                  | 2.457<br>2.552 | .617                 | 1.894<br>1.935              | R312                                | 6.160<br>6.439               | .729<br>.763                 | .655                                  | 7.598<br>7.870         |
| August              | R 4.837                                  | .755                         | .630                                  | R 6.221                                  | 2.332          | .594                 | 1.852                       | R056                                | R 6.617                      | .755                         | .630                                  | 8.017                  |
| September           | R 4.683                                  | .686                         | .582                                  | R 5.950                                  | 2.454          | .598                 | 1.856                       | R486                                | 6.043                        | .686                         | .580                                  | 7.320                  |
| October             | R 4.803                                  | .606                         | .640                                  | R 6.049                                  | 2.326          | .646                 | 1.681                       | R203                                | 6.269                        | .606                         | .640                                  | 7.527                  |
| November            | R 4.652                                  | .617                         | .656                                  | R 5.925                                  | 2.316          | .597                 | 1.720                       | R144                                | 6.223                        | .617                         | .651                                  | 7.500                  |
| December            | R 4.747                                  | .739                         | .707                                  | R 6.193                                  | 2.352          | .627                 | 1.725                       | R .964                              | 7.432                        | .739                         | .701                                  | 8.883                  |
| Total               | R <b>57.044</b>                          | 8.349                        | 7.782                                 | R 73.175                                 | 29.697         | 6.931                | 22.767                      | R -1.304                            | R 78.406                     | 8.349                        | 7.766                                 | R 94.638               |
| <b>2010</b> January | 4.749                                    | .758                         | .674                                  | 6.181                                    | 2.501          | .589                 | 1.912                       | R 1.077                             | <sup>R</sup> 7.730           | .758                         | .668                                  | <sup>R</sup> 9.170     |
| February            | 4.436                                    | .682                         | .610                                  | 5.729                                    | 2.220          | R .555               | 1.666                       | R .878                              | R 6.972                      | .682                         | .606                                  | R 8.272                |
| March               | 5.047                                    | .676                         | .682                                  | 6.405                                    | 2.510          | R .648               | 1.862                       | R019                                | <sup>R</sup> 6.885           | .676                         | .677                                  | R 8.248                |
| April               | 4.831                                    | .602                         | .659                                  | 6.092                                    | R 2.573        | .681                 | <sup>R</sup> 1.892          | R598                                | <sup>R</sup> 6.116           | .602                         | .658                                  | R 7.385                |
| May                 | 4.820                                    | .697                         | .723                                  | 6.240                                    | R 2.568        | .702                 | 1.867                       | R397                                | R 6.287                      | .697                         | .721                                  | R 7.709                |
| June                | 4.752                                    | .714                         | .756                                  | 6.222                                    | R 2.535        | R .681               | <sup>R</sup> 1.854          | R <sub>-</sub> .076                 | <sup>R</sup> 6.518           | .714                         | .759                                  | R 8.000                |
| July                | R 4.872                                  | .752                         | .704                                  | R 6.328                                  | R 2.688        | R .713               | <sup>R</sup> 1.975          | R .100                              | <sup>R</sup> 6.934           | .752                         | .707                                  | R 8.402                |
| August              | 4.979                                    | .748                         | .667                                  | 6.394                                    | 2.621          | .692                 | 1.929                       | .155                                | 7.056                        | .748                         | .668                                  | 8.479                  |
| 8-Month Total       | 38.486                                   | 5.629                        | 5.476                                 | 49.590                                   | 20.216         | 5.261                | 14.956                      | 1.120                               | 54.499                       | 5.629                        | 5.465                                 | 65.666                 |
| 2009 8-Month Total  | 38.159                                   | 5.700                        | 5.198                                 | 49.057                                   | 20.249         | 4.463                | 15.786                      | -1.435                              | 52.439                       | 5.700                        | 5.194                                 | 63.408                 |
| 2008 8-Month Total  | 38.627                                   | 5.645                        | 5.065                                 | 49.336                                   | 22.239         | 4.669                | 17.570                      | .566                                | 56.696                       | 5.645                        | 5.046                                 | 67.471                 |