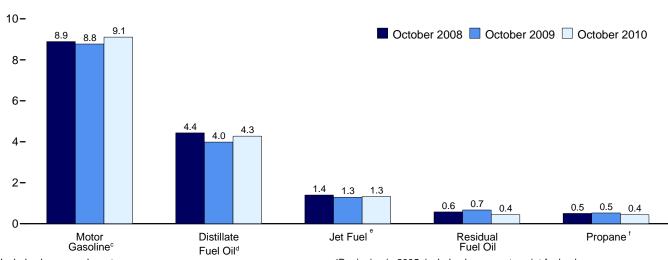

bia.

Web Pages: • For all available data beginning in 1973, see http://www.eia.gov/emeu/mer/petroleum/info glance/petroleum.html.

Figure 3.2 Refinery and Blender Net Inputs and Net Production (Million Barrels per Day)

Net Inputs and Net Production, 1973-2009 Net Inputs and Net Production, Monthly 25-20-**Total Net Production** 20-**Total Net Production** 15-Total Crude Oil Net Inputs<sup>a</sup> Net 10-Crude Oil Net Inputs<sup>6</sup> Inputs 10-5-5-Other Net Inputs<sup>b</sup> Other Net Inputs<sup>b</sup> J F M A M J J A S O N D J F M A M J J A S O N D J F M A M J J A S O N D 1975 1980 1985 1990 1995 2000 2005 Net Production, Selected Products, 1973-2009 Net Production, Selected Products, Monthly 10-10-Motor Gasoline<sup>c</sup> 8-Motor Gasoline 6-



Net Production, Selected Products



<sup>&</sup>lt;sup>a</sup>Includes lease condensate.

Total

Net Inputs

2009

Distillate Fuel Oild

Residual Fuel Oil

Jet Fuele

2008

<sup>&</sup>lt;sup>b</sup>Natural gas plant liquids and other liquids.

<sup>&</sup>lt;sup>c</sup>Beginning in 1993, includes fuel ethanol blended into motor gasoline. <sup>d</sup>Beginning in 2009, includes renewable diesel fuel (including biodiesel) blended into distillate fuel oil.

<sup>&</sup>lt;sup>e</sup>Beginning in 2005, includes kerosene-type jet fuel only. fincludes propylene.

Web Page: http://www.eia.gov/emeu/mer/petro.html. Source: Table 3.2.

Table 3.2 Refinery and Blender Net Inputs and Net Production

|                              | Refine                    | ery and Ble | nder Net Ir                   | nputsa           |