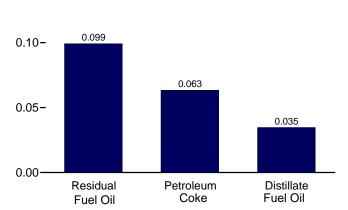

of distillate and residual fuel oil reclassified as unfinished oils, and other products (from both primary and secondary supply) reclassified as gasoline blending components. Beginning in 1983, also includes crude oil burned

Figure 3.7 Petroleum Consumption by Sector (Million Barrels per Day)



Residential and Commercial Sectors,<sup>a</sup> Selected Products, August 2010

0.8-

0.60.516

0.4
0.2
0.00

LPG Distillate Motor Residual Fuel Oil Gasoline Fuel Oil

Transportation Sector, Selected Products, August 2010



<sup>&</sup>lt;sup>a</sup> Includes combined-heat-and-power plants and a small number of electricity-only plants.





Industrial Sector,<sup>a</sup> Selected Products, August 2010

ciala

2.1-

0.15 -

dential



triala

portation

Power

Electric Power Sector, August 2010



<sup>&</sup>lt;sup>d</sup> Includes renewable diesel fuel (including biodiesel) blended into distillate fuel oil.

Web Page: http://www.eia.gov/emeu/mer/petro.html.

Sources: Tables 3.7a-3.7c.

<sup>&</sup>lt;sup>b</sup> Liquefied petroleum gases.

<sup>&</sup>lt;sup>c</sup> Includes fuel ethanol blended into motor gasoline.

Table 3.7a Petroleum Consumption: Residential and Commercial Sectors

|                                              | Residential Sector     |               |                                 |                |                        | Commercial Sector <sup>a</sup> |                                 |                                |                        |                      |            |  |  |
|----------------------------------------------|-------------------