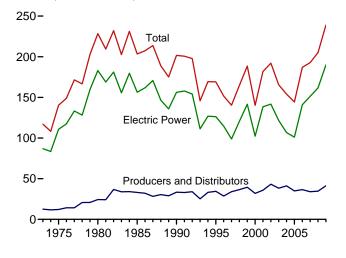

Web Page: http://www.eia.gov/emeu/mer/overview.html

Source: Table 1.2.

Table 1.2 Primary Energy Production by Source

(Quadrillion Btu)

|                                          |                                          | Fo                      | ssil Fuels                |                          |                                          |                              | Renewable Energy <sup>a</sup>            |                     |                     |                     |                      |                      |                                          |
|------------------------------------------|------------------------------------------|-------------------------|---------------------------|--------------------------|------------------------------------------|------------------------------|------------------------------------------|---------------------|---------------------|---------------------|----------------------|----------------------|------------------------------------------|
|                                          | Coal <sup>b</sup>                        | Natural<br>Gas<br>(Dry) | Crude<br>Oil <sup>c</sup> | <b>NGPL</b> <sup>d</sup> | Total                                    | Nuclear<br>Electric<br>Power | Hydro-<br>electric<br>Power <sup>e</sup> | Geo-<br>thermal     | Solar/<br>PV        | Wind                | Bio-<br>mass         | Total                | Total                                    |
| 1973 Total                               | 13.992                                   | 22.187                  | 19.493                    | 2.569                    | 58.241                                   | 0.910                        | 2.861                                    | 0.043               | NA                  | NA                  | 1.529                | 4.433                | 63.585                                   |
| 1975 Total                               | 14.989                                   | 19.640                  | 17.729                    | 2.374                    | 54.733                                   | 1.900                        | 3.155                                    | .070                | NA                  | NA                  | 1.499                | 4.723                | 61.357                                   |
| 1980 Total                               | 18.598                                   | 19.908                  | 18.249                    | 2.254                    | 59.008                                   | 2.739                        | 2.900                                    | .110                | NA                  | NA                  | 2.475                | 5.485                | 67.232                                   |
| 1985 Total                               | 19.325                                   | 16.980                  | 18.992                    | 2.241                    | 57.539                                   | 4.076                        | 2.970                                    | .198                | (s)                 | (s)                 | 3.016                | 6.185                | 67.799                                   |
| 1990 Total                               | 22.488                                   | 18.326                  | 15.571                    | 2.175                    | 58.560                                   | 6.104                        | 3.046                                    | .336                | .Ò60                | .Ò29                | 2.735                | 6.206                | 70.870                                   |
| 1995 Total                               | 22.130                                   | 19.082                  | 13.887                    | 2.442                    | 57.540                                   | 7.075                        | 3.205                                    | .294                | .070                | .033                | 3.099                | 6.701                | 71.316                                   |
| 1996 Total                               | 22.790                                   | 19.344                  | 13.723                    | 2.530                    | 58.387                                   | 7.087                        | 3.590                                    | .316                | .071                | .033                | 3.155                | 7.165                | 72.639                                   |
| 1997 Total                               | 23.310                                   | 19.394                  | 13.658                    | 2.495                    | 58.857                                   | 6.597                        | 3.640                                    | .325                | .070                | .034                | 3.108                | 7.177                | 72.631                                   |
| 1998 Total                               | 24.045                                   | 19.613                  | 13.235                    | 2.420                    | 59.314                                   | 7.068                        | 3.297                                    | .328                | .070                | .031                | 2.929                | 6.655                | 73.037                                   |
| 1999 Total                               | 23.295                                   | 19.341                  | 12.451                    | 2.528                    | 57.614                                   | 7.610                        | 3.268                                    | .331                | .069                | .046                | 2.965                | 6.678                | 71.903                                   |
| 2000 Total                               | 22.735                                   | 19.662                  | 12.358                    | 2.611                    | 57.366                                   | 7.862                        | 2.811                                    | .317                | .066                | .057                | 3.006                | 6.257                | 71.485                                   |
| 2001 Total                               | 23.547                                   | 20.166                  | 12.282                    | 2.547                    | 58.541                                   | 8.029                        | 2.242                                    | .311                | .065                | .070                | 2.624                | 5.312                | 71.883                                   |
| 2002 Total                               | 22.732                                   | 19.439                  | 12.163                    | 2.559                    | 56.894                                   | 8.145                        | 2.689                                    | .328                | .064                | .105                | 2.705                | 5.892                | 70.931                                   |
| 2003 Total<br>2004 Total                 | 22.094<br>22.852                         | 19.633<br>19.074        | 12.026<br>11.503          | 2.346<br>2.466           | 56.099<br>55.895                         | 7.959<br>8.222               | 2.825<br>2.690                           | .331<br>.341        | .064<br>.064        | .115<br>.142        | 2.805<br>2.998       | 6.139<br>6.235       | 70.197<br>70.352                         |
| 2005 Total                               | 23.185                                   | 18.556                  | 10.963                    | 2.334                    | 55.038                                   | 8.161                        | 2.703                                    | .343                | .066                | .142                | 3.104                | 6.393                | 69.592                                   |
| 2006 Total                               | 23.790                                   | 19.022                  | 10.801                    | 2.356                    | 55.968                                   | 8.215                        | 2.869                                    | .343                | .072                | .264                | 3.226                | 6.774                | 70.957                                   |
| 2007 Total                               | 23.493                                   | 19.825                  | 10.721                    | 2.409                    | 56.447                                   | 8.455                        | 2.446                                    | .349                | .081                | .341                | 3.489                | 6.706                | 71.608                                   |
| 2008 January                             | 2.008                                    | 1.741                   | .917                      | .206                     | 4.872                                    | .739                         | .205                                     | .029                | .008                | .042                | .331                 | .615                 | 6.226                                    |
| February                                 | 1.904                                    | 1.640                   | .862                      | .198                     | 4.604                                    | .681                         | .185                                     | .027                | .007                | .038                | .300                 | .557                 | 5.842                                    |
| March                                    | 1.970                                    | 1.779                   | .926                      | .215                     | 4.891                                    | .676                         | .214                                     | .030                | .008                | .047                | .321                 | .621                 | 6.188                                    |
| April                                    | 1.979                                    | 1.709                   | .890                      | .210                     | 4.788                                    | .599                         | .219                                     | .030                | .008                | .051                | .314                 | .622                 | 6.009                                    |
| May                                      | 1.969                                    | 1.780                   | .917                      | .217                     | 4.883                                    | .678                         | .268                                     | .031                | .008                | .053                | .324                 | .684                 | 6.244                                    |
| June                                     | 1.839                                    | 1.731                   | .887                      | .204                     | 4.661                                    | .735                         | .288                                     | .030                | .008                | .051                | .313                 | .690                 | 6.087                                    |
| July                                     | 2.019                                    | 1.825                   | .923                      | .214                     | 4.981                                    | .777                         | .252                                     | .031                | .009                | .039                | .330                 | .661                 | 6.419                                    |
| August<br>September                      | 2.044<br>2.022                           | 1.815<br>1.539          | .880<br>.684              | .208                     | 4.948                                    | .759<br>.701                 | .209                                     | .031                | .009                | .032                | .334<br>.319         | .614                 | 6.321                                    |
| October                                  | 2.022                                    | 1.733                   | .840                      | .168<br>.201             | 4.413<br>4.897                           | .657                         | .159<br>.152                             | .030<br>.031        | .008<br>800.        | .031<br>.047        | .330                 | .547<br>.568         | 5.661<br>6.122                           |
| November                                 | 1.942                                    | 1.735                   | .874                      | .193                     | 4.745                                    | .663                         | .154                                     | .030                | .008                | .047                | .327                 | .568                 | 5.976                                    |
| December                                 | 2.032                                    | 1.806                   | .909                      | .185                     | 4.931                                    | .762                         | .206                                     | .031                | .008                | .065                | .323                 | .632                 | 6.326                                    |
| Total                                    | 23.851                                   | 20.834                  | 10.509                    | 2.419                    | 57.613                                   | 8.427                        | 2.511                                    | .360                | .097                | .546                | 3.867                | 7.381                | 73.421                                   |
| 2009 January                             | R 1.953                                  | E 1.840                 | .927                      | .196                     | <sup>R</sup> 4.915                       | .775                         | .235                                     | .032                | .009                | .059                | .316                 | .651                 | <sup>R</sup> 6.341                       |
| February                                 | R 1.802                                  | E 1.678                 | .854                      | .189                     | R 4.523                                  | .671                         | .176                                     | .029                | .008                | .056                | .289                 | .559                 | <sup>R</sup> 5.753                       |
| March                                    | R 1.930                                  | <sup>E</sup> 1.848      | .940                      | .216                     | <sup>R</sup> 4.935                       | .703                         | .214                                     | .033                | .009                | .068                | .316                 | .640                 | <sup>R</sup> 6.278                       |
| April                                    | R 1.791                                  | E 1.784                 | .918                      | .209                     | R 4.701                                  | .621                         | .250                                     | .030                | .009                | .072                | .301                 | .662                 | R 5.984                                  |
| May                                      | R 1.713                                  | E 1.825                 | .967                      | .224                     | R 4.729                                  | .683                         | .290                                     | .031                | .010                | .060                | .316                 | .706                 | R 6.118                                  |
| June                                     | <sup>R</sup> 1.784<br><sup>R</sup> 1.828 | E 1.772<br>E 1.813      | .919                      | .213                     | <sup>R</sup> 4.689<br><sup>R</sup> 4.831 | .729                         | .287                                     | .030                | .009                | .053                | .317                 | .697                 | <sup>R</sup> 6.114<br><sup>R</sup> 6.248 |
| July                                     | R 1.817                                  | E 1.826                 | .971<br>.974              | .218<br>.220             | R 4.837                                  | .763<br>.755                 | .226<br>.189                             | .031<br>.031        | .010<br>.010        | .046<br>.052        | .342<br>.348         | .655<br>.630         | R 6.221                                  |
| August<br>September                      | R 1.774                                  | E 1.726                 | .965                      | .220                     | R 4.683                                  | .686                         | .170                                     | .031                | .009                | .032                | .329                 | .582                 | R 5.950                                  |
| October                                  | R 1.771                                  | E 1.817                 | .989                      | .226                     | R 4.803                                  | .606                         | .194                                     | .031                | .009                | .062                | .343                 | .640                 | R 6.049                                  |
| November                                 | R 1.722                                  | E 1.764                 | .944                      | .221                     | R 4.652                                  | .617                         | .206                                     | .032                | .009                | .063                | .346                 | .656                 | R 5.925                                  |
| December                                 | R 1.737                                  | E 1.806                 | .980                      | .224                     | R 4.747                                  | .739                         | .244                                     | .033                | .009                | .062                | .359                 | .707                 | R 6.193                                  |
| Total                                    | R 21.622                                 | E 21.500                | 11.348                    | 2.574                    | <sup>R</sup> <b>57.044</b>               | 8.349                        | 2.682                                    | .373                | .109                | .697                | 3.921                | 7.782                | R 73.175                                 |
| <b>2010</b> January                      | 1.724                                    | E 1.829                 | E .977                    | .219                     | 4.749                                    | .758                         | .217                                     | .033                | .009                | .063                | .353                 | .674                 | 6.181                                    |
| February                                 | 1.667                                    | E 1.677                 | E .887                    | .205                     | 4.436                                    | .682                         | .201                                     | .029                | .008                | .050                | .322                 | .610                 | 5.729                                    |
| March                                    | 1.946                                    | E 1.883                 | E .989                    | .229                     | 5.047                                    | .676                         | .203                                     | .031                | .009                | .081                | .359                 | .682                 | 6.405                                    |
| April                                    | 1.830                                    | E 1.825                 | E .956                    | .219                     | 4.831                                    | .602                         | .183                                     | .030                | .009                | .094                | .343                 | .659                 | 6.092                                    |
| May                                      | 1.720                                    | E 1.885                 | E .983                    | .231                     | 4.820                                    | .697                         | .244                                     | .032                | .010                | .083                | .354                 | .723                 | 6.240                                    |
| June                                     | 1.785                                    | E 1.798                 | E .951                    | .218                     | 4.752<br>R 4.072                         | .714                         | .289                                     | .031                | .010                | .077                | .350                 | .756                 | 6.222                                    |
| July                                     | 1.808                                    | E 1.872<br>E 1.901      | E .972<br>E .990          | .221                     | R 4.872                                  | .752                         | .237                                     | .032                | .010                | .064                | .362                 | .704                 | R 6.328                                  |
| August<br>8-Month Total                  | 1.859<br><b>14.340</b>                   | E <b>14.670</b>         | E <b>7.706</b>            | .230<br><b>1.771</b>     | 4.979<br><b>38.486</b>                   | .748<br><b>5.629</b>         | .194<br><b>1.768</b>                     | .033<br><b>.251</b> | .010<br><b>.074</b> | .065<br><b>.577</b> | .364<br><b>2.806</b> | .667<br><b>5.476</b> | 6.394<br><b>49.590</b>                   |
| 2009 8-Month Total<br>2008 8-Month Total | 14.618<br>15.733                         | E 14.386<br>14.020      | 7.470<br>7.202            | 1.685<br>1.672           | 38.159<br>38.627                         | 5.700<br>5.645               | 1.868<br>1.839                           | .247<br>.239        | .073<br>.065        | .467<br>.354        | 2.544<br>2.568       | 5.198<br>5.065       | 49.057<br>49.336                         |

<sup>&</sup>lt;sup>a</sup> Most data are estimates. See Tables 10.1-10.2c for notes on series components and estimation.

<sup>b</sup> Beginning in 1989, includes waste coal supplied. Beginning in 2001, also

includes a small amount of refuse recovery. See Table 6.1.

<sup>&</sup>lt;sup>c</sup> Includes lease condensate.

d Natural gas plant liquids.
Conventional hydroelectric power.

R=Revised. E=Estimate. NA=Not available. (s)=Less than 0.5 trillion Btu.

Notes: • See "Primary Energy Production" in Glossary. • Totals may not equal

sum of components due to independent rounding. • Geographic coverage is the 50 States and the District of Columbia.

Web Page: See http://www.eia.gov/emeu/mer/overview.html for all available

A4. • Crude Oil and Natural Gas Plant Liquids: Tables 3.1 and A2.
• Nuclear Electric Power: Tables 7.2a and A6 ("Nuclear Plants" heat rate).

<sup>•</sup> Renewable Energy: Table 10.1.

Figure 1.3 Primary Energy Consumption (Quadrillion Btu)