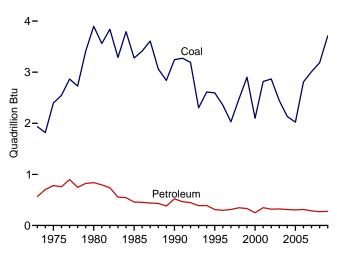

# **Figures**

|         |    | Page                                                                     |
|---------|----|--------------------------------------------------------------------------|
| Section | 1. | Energy Overview                                                          |
| 1.1     |    | Primary Energy Overview                                                  |
| 1.2     |    | Primary Energy Production                                                |
| 1.3     |    | Primary Energy Consumption                                               |
| 1.4a    |    | Primary Energy Imports and Exports                                       |
| 1.4b    |    | Primary Energy Net Imports                                               |
| 1.5     |    | Merchandise Trade Value                                                  |
| 1.6     |    | Cost of Fuels to End Users in Real (1982-1984) Dollars                   |
| 1.7     |    | Primary Energy Consumption per Real Dollar of Gross Domestic Product     |
| 1.8     |    | Motor Vehicle Fuel Economy                                               |
| Section | 2  | Energy Consumption by Sector                                             |
| 2.1     |    | Energy Consumption by Sector                                             |
| 2.2     |    | Residential Sector Energy Consumption                                    |
| 2.3     |    | Commercial Sector Energy Consumption                                     |
| 2.3     |    | Industrial Sector Energy Consumption                                     |
| 2.5     |    | Transportation Sector Energy Consumption                                 |
| 2.5     |    | Electric Power Sector Energy Consumption                                 |
| 2.0     |    | Electric Fower Sector Energy Consumption                                 |
| Section | 3. | Petroleum                                                                |
| 3.1     |    | Petroleum Overview                                                       |
| 3.2     |    | Refinery and Blender Net Inputs and Net Production                       |
| 3.3     |    | Petroleum Trade                                                          |
|         |    | 3.3a Overview                                                            |
|         |    | 3.3b Imports                                                             |
| 3.4     |    | Petroleum Stocks                                                         |
| 3.5     |    | Petroleum Products Supplied by Type                                      |
| 3.6     |    | Heat Content of Petroleum Products Supplied by Type                      |
| 3.7     |    | Petroleum Consumption by Sector                                          |
| 3.8     |    | Heat Content of Petroleum Consumption by Sector, Selected Products       |
| G       |    |                                                                          |
| Section | 4. | Natural Gas                                                              |
| 4.1     |    | Natural Gas. 68                                                          |
| Section | 5. | Crude Oil and Natural Gas Resource Development                           |
| 5.1     | •  | Crude Oil and Natural Gas Resource Development Indicators                |
|         |    |                                                                          |
| Section | 6. | Coal                                                                     |
| 6.1     |    | Coal                                                                     |
| a       | _  |                                                                          |
| Section | 7. | Electricity                                                              |
| 7.1     |    | Electricity Overview                                                     |
| 7.2     |    | Electricity Net Generation                                               |
| 7.3     |    | Consumption of Selected Combustible Fuels for Electricity Generation     |
| 7.4     |    | Consumption of Selected Combustible Fuels for Electricity Generation and |
|         |    | Useful Thermal Output                                                    |
| 7.5     |    | Stocks of Coal and Petroleum: Electric Power Sector                      |
| 7.6     |    | Electricity End Use                                                      |
| Section | Q  | Nuclear Energy                                                           |
| 8.1     | o. | Nuclear Energy Nuclear Energy Overview                                   |
| 0.1     |    | Nuclear Energy Overview                                                  |