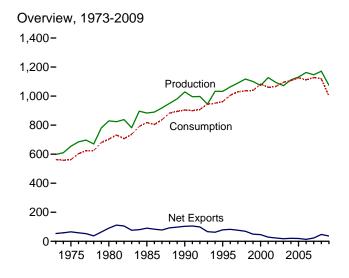

# **Tables**

|         |    |                                                                      | Page       |
|---------|----|----------------------------------------------------------------------|------------|
| Section | 1. | Energy Overview                                                      |            |
| 1.1     |    | Primary Energy Overview                                              | . 3        |
| 1.2     |    | Primary Energy Production by Source                                  | 5          |
| 1.3     |    | Primary Energy Consumption by Source                                 | 7          |
| 1.4a    |    | Primary Energy Imports by Source                                     |            |
| 1.4b    |    | Primary Energy Exports by Source and Total Net Imports               | 11         |
| 1.5     |    | Merchandise Trade Value                                              | 13         |
| 1.6     |    | Cost of Fuels to End Users in Real (1982-1984) Dollars               | 15         |
| 1.7     |    | Primary Energy Consumption per Real Dollar of Gross Domestic Product | 16         |
| 1.8     |    | Motor Vehicle Mileage, Fuel Consumption, and Fuel Economy            | 17         |
| 1.9     |    | Heating Degree-Days by Census Division                               | 18         |
| 1.10    |    | Cooling Degree-Days by Census Division.                              | 19         |
| g       | •  |                                                                      |            |
| Section | 2. | Energy Consumption by Sector                                         | 22         |
| 2.1     |    | Energy Consumption by Sector.                                        |            |
| 2.2     |    | Residential Sector Energy Consumption.                               |            |
| 2.3     |    | Commercial Sector Energy Consumption.                                |            |
| 2.4     |    | Industrial Sector Energy Consumption.                                |            |
| 2.5     |    | Transportation Sector Energy Consumption.                            |            |
| 2.6     |    | Electric Power Sector Energy Consumption.                            | 33         |
| Section | 3. | Petroleum                                                            |            |
| 3.1     |    | Petroleum Overview                                                   | 37         |
| 3.2     |    | Refinery and Blender Net Inputs and Net Production                   | 39         |
| 3.3     |    | Petroleum Trade                                                      |            |
|         |    | 3.3a Overview                                                        | 41         |
|         |    | 3.3b Imports and Exports by Type                                     | 43         |
|         |    | 3.3c Imports From OPEC Countries.                                    |            |
|         |    | 3.3d Imports From Non-OPEC Countries                                 |            |
| 3.4     |    | Petroleum Stocks                                                     |            |
| 3.5     |    | Petroleum Products Supplied by Type                                  | 49         |
| 3.6     |    | Heat Content of Petroleum Products Supplied by Type                  |            |
| 3.7     |    | Petroleum Consumption                                                |            |
|         |    | 3.7a Residential and Commercial Sectors.                             | 53         |
|         |    | 3.7b Industrial Sector.                                              |            |
|         |    | 3.7c Transportation and Electric Power Sectors                       |            |
| 3.8     |    | Heat Content of Petroleum Consumption                                |            |
|         |    | 3.8a Residential and Commercial Sectors.                             | 57         |
|         |    | 3.8b Industrial Sector.                                              |            |
|         |    | 3.8c Transportation and Electric Power Sectors.                      |            |
| Coot!   | 4  | Notional Con                                                         |            |
| Section | 4. | Natural Gas                                                          | <b>6</b> 0 |
| 4.1     |    | Natural Gas Overview.                                                |            |
| 4.2     |    | Natural Gas Trade by Country                                         |            |
| 4.3     |    | Natural Gas Consumption by Sector.                                   |            |
| 4.4     |    | Natural Gas in Underground Storage.                                  | 12         |
| Section | 5. | Crude Oil and Natural Gas Resource Development                       |            |
| 5.1     |    | Crude Oil and Natural Gas Drilling Activity Measurements.            | 77         |
| 5.2     |    | Crude Oil and Natural Gas Exploratory and Development Wells          | 78         |
| 5.3     |    | Maximum U.S. Active Seismic Crew Counts.                             | 79         |