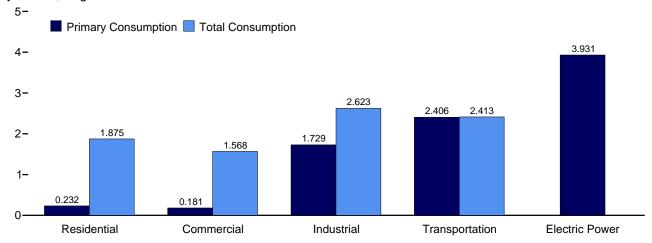

# **Figures**

|         |    | Page                                                                     |
|---------|----|--------------------------------------------------------------------------|
| Section | 1. | Energy Overview                                                          |
| 1.1     |    | Primary Energy Overview                                                  |
| 1.2     |    | Primary Energy Production                                                |
| 1.3     |    | Primary Energy Consumption                                               |
| 1.4a    |    | Primary Energy Imports and Exports                                       |
| 1.4b    |    | Primary Energy Net Imports                                               |
| 1.5     |    | Merchandise Trade Value                                                  |
| 1.6     |    | Cost of Fuels to End Users in Real (1982-1984) Dollars                   |
| 1.7     |    | Primary Energy Consumption per Real Dollar of Gross Domestic Product     |
| 1.8     |    | Motor Vehicle Fuel Economy                                               |
| Section | 2  | Energy Consumption by Sector                                             |
| 2.1     |    | Energy Consumption by Sector                                             |
| 2.2     |    | Residential Sector Energy Consumption                                    |
| 2.3     |    | Commercial Sector Energy Consumption                                     |
| 2.3     |    | Industrial Sector Energy Consumption                                     |
| 2.5     |    | Transportation Sector Energy Consumption                                 |
| 2.5     |    | Electric Power Sector Energy Consumption                                 |
| 2.0     |    | Electric Fower Sector Energy Consumption                                 |
| Section | 3. | Petroleum                                                                |
| 3.1     |    | Petroleum Overview                                                       |
| 3.2     |    | Refinery and Blender Net Inputs and Net Production                       |
| 3.3     |    | Petroleum Trade                                                          |
|         |    | 3.3a Overview                                                            |
|         |    | 3.3b Imports                                                             |
| 3.4     |    | Petroleum Stocks                                                         |
| 3.5     |    | Petroleum Products Supplied by Type                                      |
| 3.6     |    | Heat Content of Petroleum Products Supplied by Type                      |
| 3.7     |    | Petroleum Consumption by Sector                                          |
| 3.8     |    | Heat Content of Petroleum Consumption by Sector, Selected Products       |
| G       |    |                                                                          |
| Section | 4. | Natural Gas                                                              |
| 4.1     |    | Natural Gas. 68                                                          |
| Section | 5. | Crude Oil and Natural Gas Resource Development                           |
| 5.1     | •  | Crude Oil and Natural Gas Resource Development Indicators                |
|         |    |                                                                          |
| Section | 6. | Coal                                                                     |
| 6.1     |    | Coal                                                                     |
| a       | _  |                                                                          |
| Section | 7. | Electricity                                                              |
| 7.1     |    | Electricity Overview                                                     |
| 7.2     |    | Electricity Net Generation                                               |
| 7.3     |    | Consumption of Selected Combustible Fuels for Electricity Generation     |
| 7.4     |    | Consumption of Selected Combustible Fuels for Electricity Generation and |
|         |    | Useful Thermal Output                                                    |
| 7.5     |    | Stocks of Coal and Petroleum: Electric Power Sector                      |
| 7.6     |    | Electricity End Use                                                      |
| Section | Q  | Nuclear Energy                                                           |
| 8.1     | o. | Nuclear Energy Nuclear Energy Overview                                   |
| 0.1     |    | Nuclear Energy Overview                                                  |