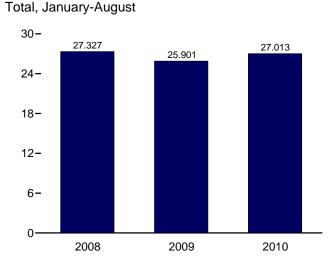

Consumption, Production, and Imports, 1973-2009

Consumption, Production, and Imports, Monthly

Overview, August 2010

Net Imports, January-August

Web Page: http://www.eia.gov/emeu/mer/overview.html.

Source: Table 1.1.