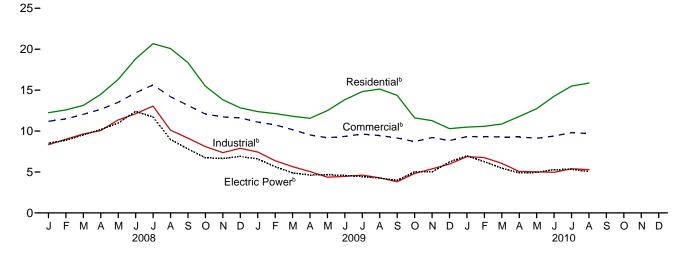

Note: PDF files display selected annual and monthly data; Excel and CSV files display all available annual and monthly data, often at a greater level of precision than the PDF files.

**Timing of Release:** The MER is posted on the EIA website by the last work day of the month at http://www.eia.gov/mer/.

Released: November 24, 2010

# Monthly Energy Review November 2010

**U.S. Energy Information Administration** 

Office of Energy Statistics U.S. Department of Energy Washington, DC 20585

This report was prepared by the U.S. Energy Information Administration (EIA), the statistical and analytical agency within the U.S. Department of Energy. By law, EIA's data, analyses, and forecasts are independent of approval by any other officer or employee of the United States Government. The views in this report therefore should not be construed as representing those of the Department of Energy or other Federal agencies.

# **Contacts**

The *Monthly Energy Review* is prepared by the U.S. Energy Information Administration, Office of Energy Statistics, Office of Survey Development and Statistical Integration, Integrated Energy Statistics Team, under the direction of Barbara T. Fichman, 202-586-5737 (barbara.fichman@eia.gov). Questions and comments specifically related to the *Monthly Energy Review* may be addressed to Michelle Burch, 202-586-5850 (michelle.burch@eia.gov).