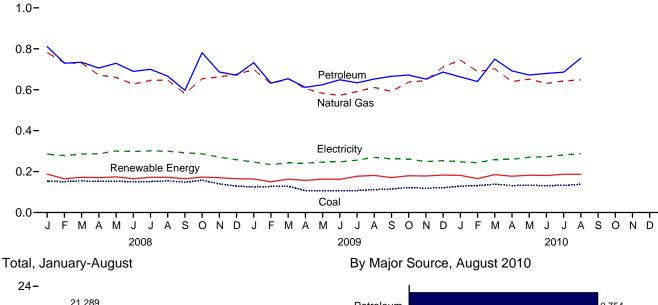

A4. • Crude Oil and Natural Gas Plant Liquids: Tables 3.1 and A2.
• Nuclear Electric Power: Tables 7.2a and A6 ("Nuclear Plants" heat rate).

<sup>•</sup> Renewable Energy: Table 10.1.

Figure 1.3 Primary Energy Consumption (Quadrillion Btu)

<sup>&</sup>lt;sup>a</sup> Small quantities of net imports of coal coke and electricity are not shown. Web Page: http://www.eia.gov/emeu/mer/overview.html. Source: Table 1.3.

By Source,<sup>a</sup> Monthly