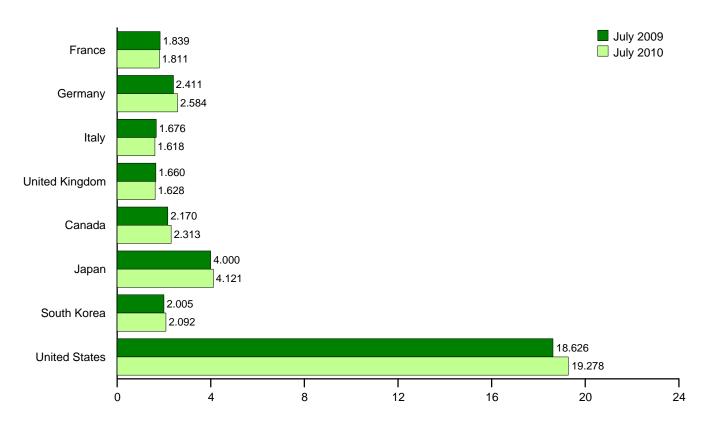

# **Figures**

|          |     | J                                                           | Page |
|----------|-----|-------------------------------------------------------------|------|
| Section  | 9.  | Energy Prices                                               | Ü    |
| 9.1      |     | Petroleum Prices                                            | 118  |
| 9.2      |     | Average Retail Prices of Electricity                        |      |
| 9.3      |     | Cost of Fossil-Fuel Receipts at Electric Generating Plants. |      |
| 9.4      |     | Natural Gas Prices                                          |      |
| Section  | 10. | Renewable Energy                                            |      |
| 10.1     |     | Renewable Energy Consumption.                               | 138  |
| Sectionr | 11. | International Petroleum                                     |      |
| 11.1     |     | World Crude Oil Production                                  |      |
|          |     | 11.1a Overview                                              | 150  |
|          |     | 11.1b By Selected Country                                   |      |
| 11.2     |     | Petroleum Consumption in OECD Countries                     |      |
| 11.3     |     | Petroleum Stocks in OECD Countries                          | 156  |
| Section  | 12. | Environment                                                 |      |
| 12.1     |     | Carbon Dioxide Emissions From Energy Consumption by Source  | 160  |
| 12.2     |     | Carbon Dioxide Emissions From Energy Consumption by Sector  | 162  |