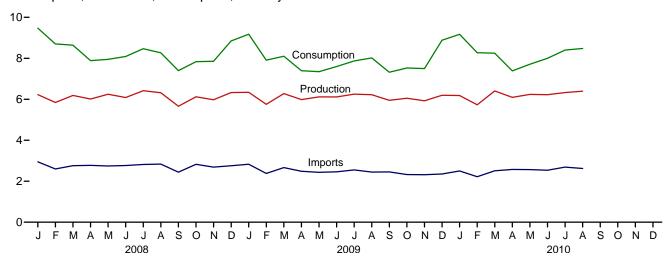

Consumption, Production, and Imports, 1973-2009

Consumption, Production, and Imports, Monthly

Overview, August 2010

Net Imports, January-August

Web Page: http://www.eia.gov/emeu/mer/overview.html.

Source: Table 1.1.

**Table 1.1 Primary Energy Overview** 

(Quadrillion Btu)

|                     |                                          | Produ                        | uction                                |                                          |                | Trade                |                             | Stock                               |                              | Consu                        | mption                                |                        |
|---------------------|------------------------------------------|------------------------------|---------------------------------------|------------------------------------------|----------------|----------------------|-----------------------------|-------------------------------------|------------------------------|------------------------------|---------------------------------------|------------------------|
|                     | Fossil<br>Fuels <sup>a</sup>             | Nuclear<br>Electric<br>Power | Renew-<br>able<br>Energy <sup>b</sup> | Total                                    | Imports        | Exports              | Net<br>Imports <sup>c</sup> | Change<br>and<br>Other <sup>d</sup> | Fossil<br>Fuels <sup>e</sup> | Nuclear<br>Electric<br>Power | Renew-<br>able<br>Energy <sup>b</sup> | Total <sup>f</sup>     |
| 1973 Total          | 58.241                                   | 0.910                        | 4.433                                 | 63.585                                   | 14.613         | 2.033                | 12.580                      | -0.459                              | 70.314                       | 0.910                        | 4.433                                 | 75.706                 |
| 1975 Total          | 54.733                                   | 1.900                        | 4.723                                 | 61.357                                   | 14.032         | 2.323                | 11.709                      | -1.065                              | 65.357                       | 1.900                        | 4.723                                 | 72.001                 |
| 1980 Total          | 59.008                                   | 2.739                        | 5.485                                 | 67.232                                   | 15.796         | 3.695                | 12.101                      | -1.210                              | 69.828                       | 2.739                        | 5.485                                 | 78.124                 |
| 1985 Total          | 57.539                                   | 4.076                        | 6.185                                 | 67.799                                   | 11.781         | 4.196                | 7.584                       | 1.110                               | 66.093                       | 4.076                        | 6.185                                 | 76.493                 |
| 1990 Total          | 58.560                                   | 6.104                        | 6.206                                 | 70.870                                   | 18.817         | 4.752                | 14.065                      | 284                                 | 72.332                       | 6.104                        | 6.206                                 | 84.651                 |
| 1995 Total          | 57.540                                   | 7.075                        | 6.701                                 | 71.316                                   | 22.260         | 4.511                | 17.750                      | 2.106                               | 77.259                       | 7.075                        | 6.703                                 | 91.171                 |
| 1996 Total          | 58.387                                   | 7.087                        | 7.165                                 | 72.639                                   | 23.702         | 4.633                | 19.069                      | 2.468                               | 79.785                       | 7.087                        | 7.166                                 | 94.175                 |
| 1997 Total          | 58.857                                   | 6.597                        | 7.177                                 | 72.631                                   | 25.215         | 4.514                | 20.701                      | 1.429                               | 80.873                       | 6.597                        | 7.175                                 | 94.761                 |
| 1998 Total          | 59.314                                   | 7.068                        | 6.655                                 | 73.037                                   | 26.581         | 4.299                | 22.281                      | 140                                 | 81.369                       | 7.068                        | 6.654                                 | 95.179                 |
| 1999 Total          | 57.614                                   | 7.610                        | 6.678                                 | 71.903                                   | 27.252         | 3.715                | 23.537                      | 1.373                               | 82.427                       | 7.610                        | 6.677                                 | 96.813                 |
| 2000 Total          | 57.366                                   | 7.862                        | 6.257                                 | 71.485                                   | 28.973         | 4.006                | 24.967                      | 2.516                               | 84.731                       | 7.862                        | 6.260                                 | 98.968                 |
| 2001 Total          | 58.541                                   | 8.029                        | 5.312                                 | 71.883                                   | 30.157         | 3.770                | 26.386                      | -1.952                              | 82.902                       | 8.029                        | 5.311                                 | 96.316                 |
| 2002 Total          | 56.894                                   | 8.145                        | 5.892                                 | 70.931                                   | 29.407         | 3.668                | 25.739                      | 1.182                               | 83.747                       | 8.145                        | 5.888                                 | 97.852                 |
| 2003 Total          | 56.099                                   | 7.959                        | 6.139                                 | 70.197                                   | 31.061         | 4.054                | 27.007                      | .931                                | 84.014                       | 7.959                        | 6.141                                 | 98.135                 |
| 2004 Total          | 55.895                                   | 8.222                        | 6.235                                 | 70.352                                   | 33.543         | 4.433                | 29.110                      | .850                                | 85.805                       | 8.222                        | 6.247                                 | 100.313                |
| 2005 Total          | 55.038                                   | 8.161                        | 6.393                                 | 69.592                                   | 34.710         | 4.561                | 30.149                      | .701                                | 85.790                       | 8.161                        | 6.406                                 | 100.442                |
| 2006 Total          | 55.968                                   | 8.215                        | 6.774                                 | 70.957                                   | 34.673         | 4.868                | 29.805                      | 972                                 | 84.687                       | 8.215                        | 6.824                                 | 99.790                 |
| 2007 Total          | 56.447                                   | 8.455                        | 6.706                                 | 71.608                                   | 34.685         | 5.448                | 29.238                      | .686                                | 86.251                       | 8.455                        | 6.719                                 | 101.532                |
| 2008 January        | 4.872                                    | .739                         | .615                                  | 6.226                                    | R 2.947        | .533                 | R 2.414                     | R .831                              | 8.109                        | .739                         | .611                                  | 9.470                  |
| February            | 4.604                                    | .681                         | .557                                  | 5.842                                    | R 2.600        | .525                 | R 2.075                     | R .785                              | 7.453                        | .681                         | .557                                  | 8.701                  |
| March               | 4.891                                    | .676                         | .621                                  | 6.188                                    | R 2.759        | .604                 | R 2.156                     | R .295                              | 7.341                        | .676                         | .613                                  | 8.638                  |
| April               | 4.788                                    | .599                         | .622                                  | 6.009                                    | R 2.774        | .586                 | R 2.188                     | R310                                | 6.657                        | .599                         | .622                                  | 7.887                  |
| May                 | 4.883                                    | .678                         | .684                                  | 6.244                                    | R 2.742        | .618                 | R 2.124                     | R420                                | 6.583                        | .678                         | .680                                  | 7.948                  |
| June                | 4.661                                    | .735                         | .690                                  | 6.087                                    | R 2.766        | .619                 | R 2.147                     | R143                                | 6.657                        | .735                         | .689                                  | 8.090                  |
| July                | 4.981                                    | .777                         | .661                                  | 6.419                                    | R 2.816        | .603                 | R 2.212                     | R163                                | 7.015                        | .777                         | .661                                  | 8.468                  |
| August              | 4.948                                    | .759                         | .614                                  | 6.321                                    | R 2.836        | .581                 | 2.254                       | 308                                 | 6.881                        | .759                         | .613                                  | 8.267                  |
| September           | 4.413                                    | .701                         | .547                                  | 5.661                                    | R 2.443        | .514                 | R 1.929                     | R191                                | 6.140                        | .701                         | .548                                  | 7.399                  |
| October             | 4.897                                    | .657                         | .568                                  | 6.122                                    | R 2.825        | .586                 | R 2.238                     | R526                                | 6.601                        | .657                         | .570                                  | 7.834                  |
| November            | 4.745                                    | .663                         | .568                                  | 5.976                                    | R 2.689        | .589                 | R 2.100                     | R223                                | 6.620                        | .663                         | .566                                  | 7.853                  |
| December<br>Total   | 4.931<br><b>57.613</b>                   | .762<br><b>8.427</b>         | .632<br><b>7.381</b>                  | 6.326<br><b>73.421</b>                   | R 2.756        | .615<br><b>6.973</b> | R 2.142<br>R <b>25.979</b>  | R .378<br>R <b>.003</b>             | 7.441<br><b>83.497</b>       | .762<br><b>8.427</b>         | .636<br><b>7.366</b>                  | 8.845<br><b>99.403</b> |
|                     |                                          |                              |                                       | _                                        |                |                      |                             |                                     |                              |                              |                                       |                        |
| <b>2009</b> January | R 4.915                                  | .775                         | .651                                  | R 6.341                                  | 2.828          | .592                 | 2.236                       | R .598                              | 7.747                        | .775                         | .646                                  | 9.174                  |
| February            | R 4.523                                  | .671                         | .559                                  | R 5.753                                  | 2.378          | .499                 | 1.879                       | R .277                              | R 6.679                      | .671                         | .550                                  | 7.909                  |
| March               | <sup>R</sup> 4.935<br><sup>R</sup> 4.701 | .703                         | .640                                  | <sup>R</sup> 6.278<br><sup>R</sup> 5.984 | 2.664          | .557                 | 2.106                       | R285<br>R571                        | 6.754                        | .703                         | .638                                  | 8.099                  |
| April               | R 4.729                                  | .621                         | .662<br>.706                          | R 6.118                                  | 2.487          | .506                 | 1.981                       | R674                                | 6.101<br>5.943               | .621                         | .666<br>.710                          | 7.394                  |
| May                 | R 4.689                                  | .683<br>.729                 | .697                                  | R 6.114                                  | 2.436          | .534<br>.564         | 1.902                       | R410                                |                              | .683                         | .699                                  | 7.346                  |
| June<br>July        | R 4.831                                  | .763                         | .655                                  | R 6.248                                  | 2.457<br>2.552 | .617                 | 1.894<br>1.935              | R312                                | 6.160<br>6.439               | .729<br>.763                 | .655                                  | 7.598<br>7.870         |
| August              | R 4.837                                  | .755                         | .630                                  | R 6.221                                  | 2.332          | .594                 | 1.852                       | R056                                | R 6.617                      | .755                         | .630                                  | 8.017                  |
| September           | R 4.683                                  | .686                         | .582                                  | R 5.950                                  | 2.454          | .598                 | 1.856                       | R486                                | 6.043                        | .686                         | .580                                  | 7.320                  |
| October             | R 4.803                                  | .606                         | .640                                  | R 6.049                                  | 2.326          | .646                 | 1.681                       | R203                                | 6.269                        | .606                         | .640                                  | 7.527                  |
| November            | R 4.652                                  | .617                         | .656                                  | R 5.925                                  | 2.316          | .597                 | 1.720                       | R144                                | 6.223                        | .617                         | .651                                  | 7.500                  |
| December            | R 4.747                                  | .739                         | .707                                  | R 6.193                                  | 2.352          | .627                 | 1.725                       | R .964                              | 7.432                        | .739                         | .701                                  | 8.883                  |
| Total               | R <b>57.044</b>                          | 8.349                        | 7.782                                 | R 73.175                                 | 29.697         | 6.931                | 22.767                      | R -1.304                            | R 78.406                     | 8.349                        | 7.766                                 | R 94.638               |
| <b>2010</b> January | 4.749                                    | .758                         | .674                                  | 6.181                                    | 2.501          | .589                 | 1.912                       | R 1.077                             | <sup>R</sup> 7.730           | .758                         | .668                                  | <sup>R</sup> 9.170     |
| February            | 4.436                                    | .682                         | .610                                  | 5.729                                    | 2.220          | R .555               | 1.666                       | R .878                              | R 6.972                      | .682                         | .606                                  | R 8.272                |
| March               | 5.047                                    | .676                         | .682                                  | 6.405                                    | 2.510          | R .648               | 1.862                       | R019                                | <sup>R</sup> 6.885           | .676                         | .677                                  | R 8.248                |
| April               | 4.831                                    | .602                         | .659                                  | 6.092                                    | R 2.573        | .681                 | <sup>R</sup> 1.892          | R598                                | <sup>R</sup> 6.116           | .602                         | .658                                  | R 7.385                |
| May                 | 4.820                                    | .697                         | .723                                  | 6.240                                    | R 2.568        | .702                 | 1.867                       | R397                                | R 6.287                      | .697                         | .721                                  | R 7.709                |
| June                | 4.752                                    | .714                         | .756                                  | 6.222                                    | R 2.535        | R .681               | <sup>R</sup> 1.854          | R <sub>-</sub> .076                 | <sup>R</sup> 6.518           | .714                         | .759                                  | R 8.000                |
| July                | R 4.872                                  | .752                         | .704                                  | R 6.328                                  | R 2.688        | R .713               | <sup>R</sup> 1.975          | R .100                              | <sup>R</sup> 6.934           | .752                         | .707                                  | R 8.402                |
| August              | 4.979                                    | .748                         | .667                                  | 6.394                                    | 2.621          | .692                 | 1.929                       | .155                                | 7.056                        | .748                         | .668                                  | 8.479                  |
| 8-Month Total       | 38.486                                   | 5.629                        | 5.476                                 | 49.590                                   | 20.216         | 5.261                | 14.956                      | 1.120                               | 54.499                       | 5.629                        | 5.465                                 | 65.666                 |
| 2009 8-Month Total  | 38.159                                   | 5.700                        | 5.198                                 | 49.057                                   | 20.249         | 4.463                | 15.786                      | -1.435                              | 52.439                       | 5.700                        | 5.194                                 | 63.408                 |
| 2008 8-Month Total  | 38.627                                   | 5.645                        | 5.065                                 | 49.336                                   | 22.239         | 4.669                | 17.570                      | .566                                | 56.696                       | 5.645                        | 5.046                                 | 67.471                 |