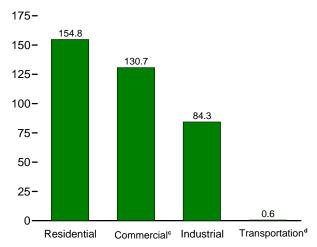

for steam plant stocks of petroleum. For 1980-2000, electric utility data also include a small amount of fuel oil no. 4.

d Jet fuel and kerosene. Through 2003, data also include a small amount of

waste oil.

e Petroleum coke is converted from short tons to barrels by multiplying by 5.

f Through 1998, data are for electric utilities only. Beginning in 1999, data are for electric utilities and independent power producers.

Figure 7.6 Electricity End Use (Billion Kilowatthours)





### Retail Sales<sup>a</sup> by Sector, 1973-2009 1,500-





#### Retail Sales<sup>a</sup> Total, January-August



<sup>&</sup>lt;sup>a</sup>Electricity retail sales to ultimate customers reported by electric utilities and other energy service providers.

#### Retail Sales<sup>a</sup> by Sector, August 2010



#### Retail Sales<sup>a</sup> by Sector, Monthly



#### Retail Sales<sup>a</sup> Total, Monthly



partmental sales, and other sales to public authorities.

daransportation sector, including sales to railroads and railways.

Web Page: http://www.eia.gov/emeu/mer/elect.html.

Source: Table 7.6.

<sup>&</sup>lt;sup>b</sup>See "Direct Use" in Glossary.

<sup>&</sup>lt;sup>c</sup>Commercial sector, including public street and highway lighting, interde-

Table 7.6 Electricity End Use

(Million Kilowatthours)

|                   |                             |                             | Retail Sales <sup>a</sup>  |                                  |                                    |                            |                               | Discont<br>Retail Sale           |