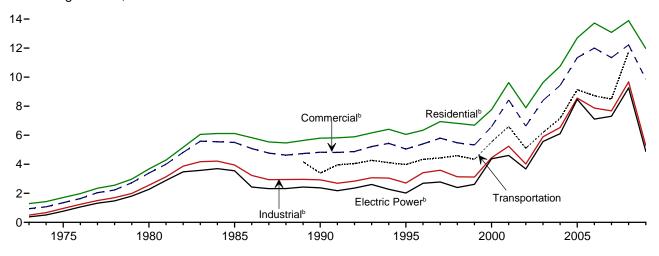

Note: PDF files display selected annual and monthly data; Excel and CSV files display all available annual and monthly data, often at a greater level of precision than the PDF files.

**Timing of Release:** The MER is posted on the EIA website by the last work day of the month at http://www.eia.gov/mer/.

Released: November 24, 2010

# Monthly Energy Review November 2010

**U.S. Energy Information Administration** 

Office of Energy Statistics U.S. Department of Energy Washington, DC 20585

This report was prepared by the U.S. Energy Information Administration (EIA), the statistical and analytical agency within the U.S. Department of Energy. By law, EIA's data, analyses, and forecasts are independent of approval by any other officer or employee of the United States Government. The views in this report therefore should not be construed as representing those of the Department of Energy or other Federal agencies.

# **Contacts**

The *Monthly Energy Review* is prepared by the U.S. Energy Information Administration, Office of Energy Statistics, Office of Survey Development and Statistical Integration, Integrated Energy Statistics Team, under the direction of Barbara T. Fichman, 202-586-5737 (barbara.fichman@eia.gov). Questions and comments specifically related to the *Monthly Energy Review* may be addressed to Michelle Burch, 202-586-5850 (michelle.burch@eia.gov).