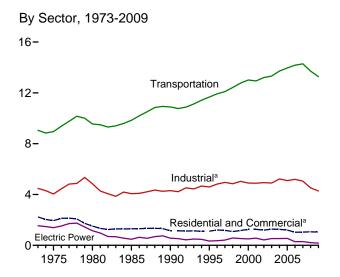

up> Through 2004, includes kerosene-type and naphtha-type jet fuel. Beginning in 2005, includes kerosene-type jet fuel only; naphtha-type jet fuel is included in "Other."

d Includes propylene.

<sup>&</sup>lt;sup>e</sup> Finished motor gasoline. Beginning in 1993, also includes fuel ethanol blended

into motor gasoline.

f Pentanes plus, petrochemical feedstocks, special naphthas, still gas (refinery gas), waxes, and miscellaneous products. Beginning in 1981, also includes negative barrels per day of distillate and residual fuel oil reclassified as unfinished oils, and other products (from both primary and secondary supply) reclassified as gasoline blending components. Beginning in 1983, also includes crude oil burned

Figure 3.7 Petroleum Consumption by Sector (Million Barrels per Day)



Residential and Commercial Sectors,<sup>a</sup> Selected Products, August 2010

0.8-

0.60.516

0.4
0.2
0.00

LPG Distillate Motor Residual Fuel Oil Gasoline Fuel Oil

Transportation Sector, Selected Products, August 2010



<sup>&</sup>lt;sup>a</sup> Includes combined-heat-and-power plants and a small number of electricity-only plants.





Industrial Sector,<sup>a</sup> Selected Products, August 2010

ciala

2.1-

0.15 -

dential



triala

portation

Power

Electric Power Sector, August 2010



<sup>&</sup>lt;sup>d</sup> Includes renewable diesel fuel (including biodiesel) blended into distillate fuel oil.

Web Page: http://www.eia.gov/emeu/mer/petro.html.

Sources: Tables 3.7a-3.7c.

<sup>&</sup>lt;sup>b</sup> Liquefied petroleum gases.

<sup>&</sup>lt;sup>c</sup> Includes fuel ethan