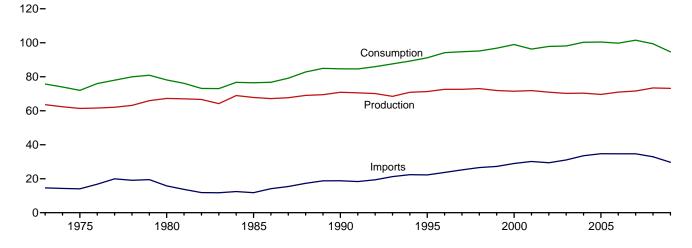

Consumption, Production, and Imports, 1973-2009

Consumption, Production, and Imports, Monthly

Overview, August 2010

Net Imports, January-August

Web Page: http://www.eia.gov/emeu/mer/overview.html.

Source: Table 1.1.

**Table 1.1 Primary Energy Overview** 

(Quadrillion Btu)

|                     |                                          | Produ                        | uction                                |                                          |                | Trade                |                             | Stock                               |                              | Consu                        | mption                                |                        |
|---------------------|------------------------------------------|------------------------------|---------------------------------------|------------------------------------------|----------------|----------------------|-----------------------------|-------------------------------------|------------------------------|------------------------------|---------------------------------------|------------------------|
|                     | Fossil<br>Fuels <sup>a</sup>             | Nuclear<br>Electric<br>Power | Renew-<br>able<br>Energy <sup>b</sup> | Total                                    | Imports        | Exports              | Net<br>Imports <sup>c</sup> | Change<br>and<br>Other <sup>d</sup> | Fossil<br>Fuels <sup>e</sup> | Nuclear<br>Electric<br>Power | Renew-<br>able<br>Energy <sup>b</sup> | Total <sup>f</sup>     |
| 1973 Total          | 58.241                                   | 0.910                        | 4.433                                 | 63.585                                   | 14.613         | 2.033                | 12.580                      | -0.459                              | 70.314                       | 0.910                        | 4.433                                 | 75.706                 |
| 1975 Total          | 54.733                                   | 1.900                        | 4.723                                 | 61.357                                   | 14.032         | 2.323                | 11.709                      | -1.065                              | 65.357                       | 1.900                        | 4.723                                 | 72.001                 |
| 1980 Total          | 59.008                                   | 2.739                        | 5.485                                 | 67.232                                   | 15.796         | 3.695                | 12.101                      | -1.210                              | 69.828                       | 2.739                        | 5.485                                 | 78.124                 |
| 1985 Total          | 57.539                                   | 4.076                        | 6.185                                 | 67.799                                   | 11.781         | 4.196                | 7.584                       | 1.110                               | 66.093                       | 4.076                        | 6.185                                 | 76.493                 |
| 1990 Total          | 58.560                                   | 6.104                        | 6.206                                 | 70.870                                   | 18.817         | 4.752                | 14.065                      | 284                                 | 72.332                       | 6.104                        | 6.206                                 | 84.651                 |
| 1995 Total          | 57.540                                   | 7.075                        | 6.701                                 | 71.316                                   | 22.260         | 4.511                | 17.750                      | 2.106                               | 77.259                       | 7.075                        | 6.703                                 | 91.171                 |
| 1996 Total          | 58.387                                   | 7.087                        | 7.165                                 | 72.639                                   | 23.702         | 4.633                | 19.069                      | 2.468                               | 79.785                       | 7.087                        | 7.166                                 | 94.175                 |
| 1997 Total          | 58.857                                   | 6.597                        | 7.177                                 | 72.631                                   | 25.215         | 4.514                | 20.701                      | 1.429                               | 80.873                       | 6.597                        | 7.175                                 | 94.761                 |
| 1998 Total          | 59.314                                   | 7.068                        | 6.655                                 | 73.037                                   | 26.581         | 4.299                | 22.281                      | 140                                 | 81.369                       | 7.068                        | 6.654                                 | 95.179                 |
| 1999 Total          | 57.614                                   | 7.610                        | 6.678                                 | 71.903                                   | 27.252         | 3.715                | 23.537                      | 1.373                               | 82.427                       | 7.610                        | 6.677                                 | 96.813                 |
| 2000 Total          | 57.366                                   | 7.862                        | 6.257                                 | 71.485                                   | 28.973         | 4.006                | 24.967                      | 2.516                               | 84.731                       | 7.862                        | 6.260                                 | 98.968                 |
| 2001 Total          | 58.541                                   | 8.029                        | 5.312                                 | 71.883                                   | 30.157         | 3.770                | 26.386                      | -1.952                              | 82.902                       | 8.029                        | 5.311                                 | 96.316                 |
| 2002 Total          | 56.894                                   | 8.145                        | 5.892                                 | 70.931                                   | 29.407         | 3.668                | 25.739                      | 1.182                               | 83.747                       | 8.145                        | 5.888                                 | 97.852                 |
| 2003 Total          | 56.099                                   | 7.959                        | 6.139                                 | 70.197                                   | 31.061         | 4.054                | 27.007                      | .931                                | 84.014                       | 7.959                        | 6.141                                 | 98.135                 |
| 2004 Total          | 55.895                                   | 8.222                        | 6.235                                 | 70.352                                   | 33.543         | 4.433                | 29.110                      | .850                                | 85.805                       | 8.222                        | 6.247                                 | 100.313                |
| 2005 Total          | 55.038                                   | 8.161                        | 6.393                                 | 69.592                                   | 34.710         | 4.561                | 30.149                      | .701                                | 85.790                       | 8.161                        | 6.406                                 | 100.442                |
| 2006 Total          | 55.968                                   | 8.215                        | 6.774                                 | 70.957                                   | 34.673         | 4.868                | 29.805                      | 972                                 | 84.687                       | 8.215                        | 6.824                                 | 99.790                 |
| 2007 Total          | 56.447                                   | 8.455                        | 6.706                                 | 71.608                                   | 34.685         | 5.448                | 29.238                      | .686                                | 86.251                       | 8.455                        | 6.719                                 | 101.532                |
| 2008 January        | 4.872                                    | .739                         | .615                                  | 6.226                                    | R 2.947        | .533                 | R 2.414                     | R .831                              | 8.109                        | .739                         | .611                                  | 9.470                  |
| February            | 4.604                                    | .681                         | .557                                  | 5.842                                    | R 2.600        | .525                 | R 2.075                     | R .785                              | 7.453                        | .681                         | .557                                  | 8.701                  |
| March               | 4.891                                    | .676                         | .621                                  | 6.188                                    | R 2.759        | .604                 | R 2.156                     | R .295                              | 7.341                        | .676                         | .613                                  | 8.638                  |
| April               | 4.788                                    | .599                         | .622                                  | 6.009                                    | R 2.774        | .586                 | R 2.188                     | R310                                | 6.657                        | .599                         | .622                                  | 7.887                  |
| May                 | 4.883                                    | .678                         | .684                                  | 6.244                                    | R 2.742        | .618                 | R 2.124                     | R420                                | 6.583                        | .678                         | .680                                  | 7.948                  |
| June                | 4.661                                    | .735                         | .690                                  | 6.087                                    | R 2.766        | .619                 | R 2.147                     | R143                                | 6.657                        | .735                         | .689                                  | 8.090                  |
| July                | 4.981                                    | .777                         | .661                                  | 6.419                                    | R 2.816        | .603                 | R 2.212                     | R163                                | 7.015                        | .777                         | .661                                  | 8.468                  |
| August              | 4.948                                    | .759                         | .614                                  | 6.321                                    | R 2.836        | .581                 | 2.254                       | 308                                 | 6.881                        | .759                         | .613                                  | 8.267                  |
| September           | 4.413                                    | .701                         | .547                                  | 5.661                                    | R 2.443        | .514                 | R 1.929                     | R191                                | 6.140                        | .701                         | .548                                  | 7.399                  |
| October             | 4.897                                    | .657                         | .568                                  | 6.122                                    | R 2.825        | .586                 | R 2.238                     | R526                                | 6.601                        | .657                         | .570                                  | 7.834                  |
| November            | 4.745                                    | .663                         | .568                                  | 5.976                                    | R 2.689        | .589                 | R 2.100                     | R223                                | 6.620                        | .663                         | .566                                  | 7.853                  |
| December<br>Total   | 4.931<br><b>57.613</b>                   | .762<br><b>8.427</b>         | .632<br><b>7.381</b>                  | 6.326<br><b>73.421</b>                   | R 2.756        | .615<br><b>6.973</b> | R 2.142<br>R <b>25.979</b>  | R .378<br>R <b>.003</b>             | 7.441<br><b>83.497</b>       | .762<br><b>8.427</b>         | .636<br><b>7.366</b>                  | 8.845<br><b>99.403</b> |
|                     |                                          |                              |                                       | _                                        |                |                      |                             |                                     |                              |                              |                                       |                        |
| <b>2009</b> January | R 4.915                                  | .775                         | .651                                  | R 6.341                                  | 2.828          | .592                 | 2.236                       | R .598                              | 7.747                        | .775                         | .646                                  | 9.174                  |
| February            | R 4.523                                  | .671                         | .559                                  | R 5.753                                  | 2.378          | .499                 | 1.879                       | R .277                              | R 6.679                      | .671                         | .550                                  | 7.909                  |
| March               | <sup>R</sup> 4.935<br><sup>R</sup> 4.701 | .703                         | .640                                  | <sup>R</sup> 6.278<br><sup>R</sup> 5.984 | 2.664          | .557                 | 2.106                       | R285<br>R571                        | 6.754                        | .703                         | .638                                  | 8.099                  |
| April               | R 4.729                                  | .621                         | .662<br>.706                          | R 6.118                                  | 2.487          | .506                 | 1.981                       | R674                                | 6.101<br>5.943               | .621                         | .666<br>.710                          | 7.394                  |
| May                 | R 4.689                                  | .683<br>.729                 | .697                                  | R 6.114                                  | 2.436          | .534<br>.564         | 1.902                       | R410                                |                              | .683                         | .699                                  | 7.346                  |
| June<br>July        | R 4.831                                  | .763                         | .655                                  | R 6.248                                  | 2.457<br>2.552 | .617                 | 1.894<br>1.935              | R312                                | 6.160<br>6.439               | .729<br>.763                 | .655                                  | 7.598<br>7.870         |
| August              | R 4.837                                  | .755                         | .630                                  | R 6.221                                  | 2.332          | .594                 | 1.852                       | R056                                | R 6.617                      | .755                         | .630                                  | 8.017                  |
| September           | R 4.683                                  | .686                         | .582                                  | R 5.950                                  | 2.454          | .598                 | 1.856                       | R486                                | 6.043                        | .686                         | .580                                  | 7.320                  |
| October             | R 4.803                                  | .606                         | .640                                  | R 6.049                                  | 2.326          | .646                 | 1.681                       | R203                                | 6.269                        | .606                         | .640                                  | 7.527                  |
| November            | R 4.652                                  | .617                         | .656                                  | R 5.925                                  | 2.316          | .597                 | 1.720                       | R144                                | 6.223                        | .617                         | .651                                  | 7.500                  |
| December            | R 4.747                                  | .739                         | .707                                  | R 6.193                                  | 2.352          | .627                 | 1.725                       | R .964                              | 7.432                        | .739                         | .701                                  | 8.883                  |
| Total               | R <b>57.044</b>                          | 8.349                        | 7.782                                 | R 73.175                                 | 29.697         | 6.931                | 22.767                      | R -1.304                            | R 78.406                     | 8.349                        | 7.766                                 | R 94.638               |
| <b>2010</b> January | 4.749                                    | .758                         | .674                                  | 6.181                                    | 2.501          | .589                 | 1.912                       | R 1.077                             | <sup>R</sup> 7.730           | .758                         | .668                                  | <sup>R</sup> 9.170     |
| February            | 4.436                                    | .682                         | .610                                  | 5.729                                    | 2.220          | R .555               | 1.666                       | R .878                              | R 6.972                      | .682                         | .606                                  | R 8.272                |
| March               | 5.047                                    | .676                         | .682                                  | 6.405                                    | 2.510          | R .648               | 1.862                       | R019                                | <sup>R</sup> 6.885           | .676                         | .677                                  | R 8.248                |
| April               | 4.831                                    | .602                         | .659                                  | 6.092                                    | R 2.573        | .681                 | <sup>R</sup> 1.892          | R598                                | <sup>R</sup> 6.116           | .602                         | .658                                  | R 7.385                |
| May                 | 4.820                                    | .697                         | .723                                  | 6.240                                    | R 2.568        | .702                 | 1.867                       | R397                                | R 6.287                      | .697                         | .721                                  | R 7.709                |
| June                | 4.752                                    | .714                         | .756                                  | 6.222                                    | R 2.535        | R .681               | <sup>R</sup> 1.854          | R <sub>-</sub> .076                 | <sup>R</sup> 6.518           | .714                         | .759                                  | R 8.000                |
| July                | R 4.872                                  | .752                         | .704                                  | R 6.328                                  | R 2.688        | R .713               | <sup>R</sup> 1.975          | R .100                              | <sup>R</sup> 6.934           | .752                         | .707                                  | R 8.402                |
| August              | 4.979                                    | .748                         | .667                                  | 6.394                                    | 2.621          | .692                 | 1.929                       | .155                                | 7.056                        | .748                         | .668                                  | 8.479                  |
| 8-Month Total       | 38.486                                   | 5.629                        | 5.476                                 | 49.590                                   | 20.216         | 5.261                | 14.956                      | 1.120                               | 54.499                       | 5.629                        | 5.465                                 | 65.666                 |
| 2009 8-Month Total  | 38.159                                   | 5.700                        | 5.198                                 | 49.057                                   | 20.249         | 4.463                | 15.786                      | -1.435                              | 52.439                       | 5.700                        | 5.194                                 | 63.408                 |
| 2008 8-Month Total  | 38.627                                   | 5.645                        | 5.065                                 | 49.336                                   | 22.239         | 4.669                | 17.570                      | .566                                | 56.696                       | 5.645                        | 5.046                                 | 67.471                 |