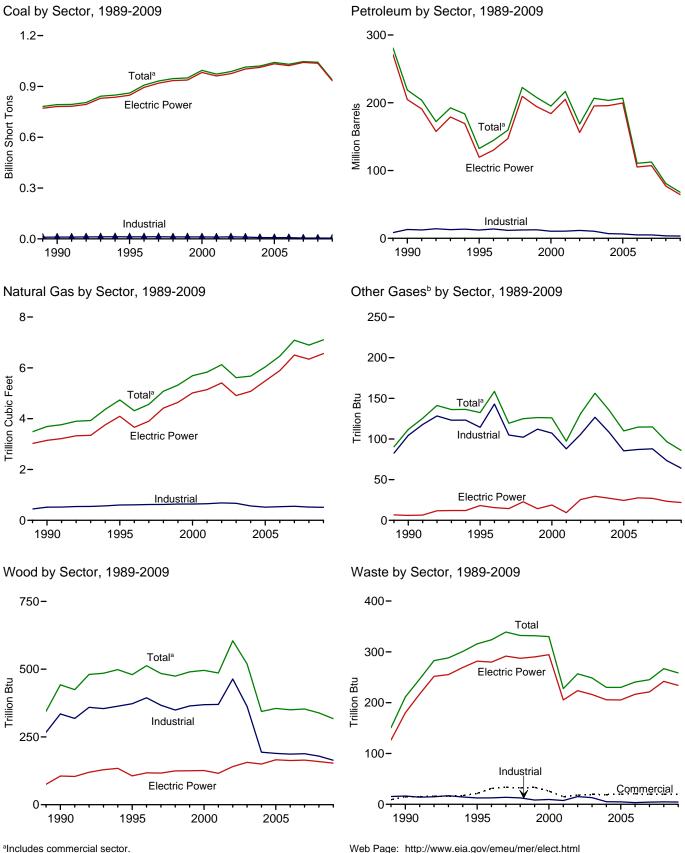

# **Figures**

|         |    | Page                                                                     |
|---------|----|--------------------------------------------------------------------------|
| Section | 1. | Energy Overview                                                          |
| 1.1     |    | Primary Energy Overview                                                  |
| 1.2     |    | Primary Energy Production                                                |
| 1.3     |    | Primary Energy Consumption                                               |
| 1.4a    |    | Primary Energy Imports and Exports                                       |
| 1.4b    |    | Primary Energy Net Imports                                               |
| 1.5     |    | Merchandise Trade Value                                                  |
| 1.6     |    | Cost of Fuels to End Users in Real (1982-1984) Dollars                   |
| 1.7     |    | Primary Energy Consumption per Real Dollar of Gross Domestic Product     |
| 1.8     |    | Motor Vehicle Fuel Economy                                               |
| Section | 2  | Energy Consumption by Sector                                             |
| 2.1     |    | Energy Consumption by Sector                                             |
| 2.2     |    | Residential Sector Energy Consumption                                    |
| 2.3     |    | Commercial Sector Energy Consumption                                     |
| 2.3     |    | Industrial Sector Energy Consumption                                     |
| 2.5     |    | Transportation Sector Energy Consumption                                 |
| 2.5     |    | Electric Power Sector Energy Consumption                                 |
| 2.0     |    | Electric Fower Sector Energy Consumption                                 |
| Section | 3. | Petroleum                                                                |
| 3.1     |    | Petroleum Overview                                                       |
| 3.2     |    | Refinery and Blender Net Inputs and Net Production                       |
| 3.3     |    | Petroleum Trade                                                          |
|         |    | 3.3a Overview                                                            |
|         |    | 3.3b Imports                                                             |
| 3.4     |    | Petroleum Stocks                                                         |
| 3.5     |    | Petroleum Products Supplied by Type                                      |
| 3.6     |    | Heat Content of Petroleum Products Supplied by Type                      |
| 3.7     |    | Petroleum Consumption by Sector                                          |
| 3.8     |    | Heat Content of Petroleum Consumption by Sector, Selected Products       |
| G       |    |                                                                          |
| Section | 4. | Natural Gas                                                              |
| 4.1     |    | Natural Gas. 68                                                          |
| Section | 5. | Crude Oil and Natural Gas Resource Development                           |
| 5.1     | •  | Crude Oil and Natural Gas Resource Development Indicators                |
|         |    |                                                                          |
| Section | 6. | Coal                                                                     |
| 6.1     |    | Coal                                                                     |
| a       | _  |                                                                          |
| Section | 7. | Electricity                                                              |
| 7.1     |    | Electricity Overview                                                     |
| 7.2     |    | Electricity Net Generation                                               |
| 7.3     |    | Consumption of Selected Combustible Fuels for Electricity Generation     |
| 7.4     |    | Consumption of Selected Combustible Fuels for Electricity Generation and |
|         |    | Useful Thermal Output                                                    |
| 7.5     |    | Stocks of Coal and Petroleum: Electric Power Sector                      |
| 7.6     |    | Electricity End Use                                                      |
| Section | Q  | Nuclear Energy                                                           |
| 8.1     | o. | Nuclear Energy Nuclear Energy Overview                                   |
| 0.1     |    | Nuclear Energy Overview                                                  |