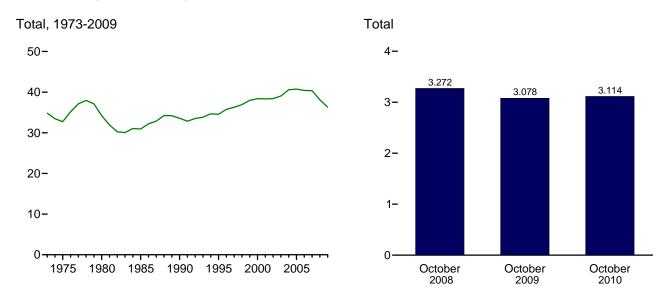

# **Energy Overview**

The continental United States at night from orbit. Source: National Oceanic and Atmospheric Administration satellite imagery; mosaic provided by U.S. Geological Survey.

Figure 1.1 Primary Energy Overview (Quadrillion Btu)

Consumption, Production, and Imports, 1973-2009

Consumption, Production, and Imports, Monthly

Overview, August 2010

Net Imports, January-August

Web Page: http://www.eia.gov/emeu/mer/overview.html.

Source: Table 1.1.