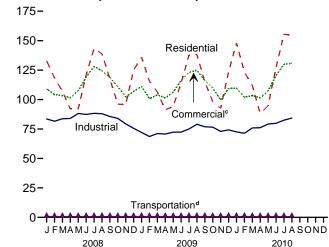

electric utility data also include a small amount of fuel oil no. 4.

d Jet fuel and kerosene. Through 2003, data also include a small amount of

waste oil.

e Petroleum coke is converted from short tons to barrels by multiplying by 5.

f Through 1998, data are for electric utilities only. Beginning in 1999, data are for electric utilities and independent power producers.

Figure 7.6 Electricity End Use (Billion Kilowatthours)





### Retail Sales<sup>a</sup> by Sector, 1973-2009 1,500-





#### Retail Sales<sup>a</sup> Total, January-August



<sup>&</sup>lt;sup>a</sup>Electricity retail sales to ultimate customers reported by electric utilities and other energy service providers.

#### Retail Sales<sup>a</sup> by Sector, August 2010



#### Retail Sales<sup>a</sup> by Sector, Monthly



#### Retail Sales<sup>a</sup> Total, Monthly



partmental sales, and other sales to public authorities.

daransportation sector, including sales to railroads and railways.

Web Page: http://www.eia.gov/emeu/mer/elect.html.

Source: Table 7.6.

<sup>&</sup>lt;sup>b</sup>See "Direct Use" in Glossary.

<sup>&</sup>lt;sup>c</sup>Commercial sector, including public street and highway lighting, interde-

Table 7.6 Electricity End Use

(Million Kilowatthours)

|                   |                             |                             | Retail Sales <sup>a</sup>  |                                  |                                    |                            |                               | Discont<br>Retail Sale           |                             |
|-------------------|---------