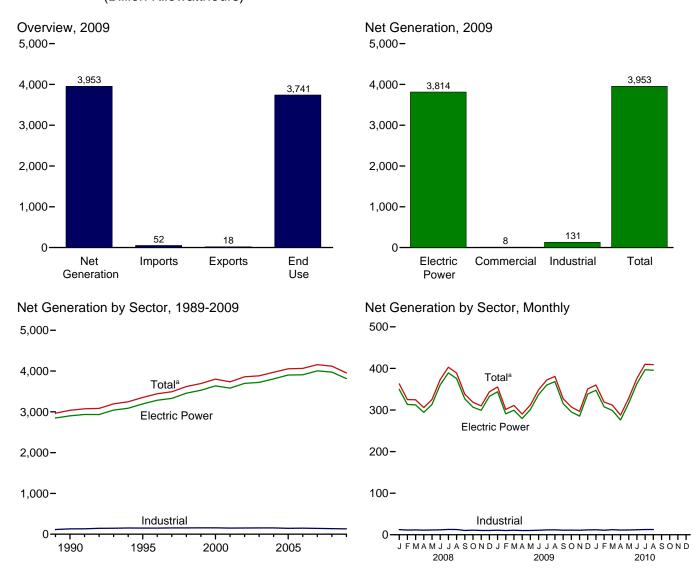

r forecast values, EIA, Short-Term Integrated Forecasting System.

### **Industrial Other**

1973–September 1977: DOI, BOM, *Minerals Yearbook* and *Minerals Industry Surveys*.

October 1977–1979: EIA, Form EIA-3, "Monthly Coal Consumption Report—Manufacturing Plants."

1998–2007: EIA, Form EIA-3, "Quarterly Coal Consumption Report—Manufacturing Plants."

2008 forward: EIA, Form EIA-3, "Quarterly Coal Consumption and Quality Report, Manufacturing and Transformation/Processing Coal Plants and Commercial and Institutional Coal Users"; and, for forecast values, EIA, Short-Term Integrated Forecasting System.

### **Electric Power**

Table 7.5.

# **Electricity**



High-tension power lines and towers. Source: U.S. Department of Energy.

Figure 7.1 Electricity Overview (Billion Kilowatthours)





<sup>a</sup>Includes commercial sector. <sup>b</sup>Electricity retail sales to ultimate customers reported by electric utilities and other energy service providers.



°See "Direct Use" in Glossary. Web Page: http://www.eia.gov/emeu/mer/elect.html. Source: Table 7.1.

Table 7.1 Electricity Overview

(Billion Kilowatthours)

| 1973 Total                                                                                                                                                           | Electric<br>Power<br>Sector <sup>a</sup><br>1,861<br>1,918<br>2,286<br>2,470<br>2,901<br>3,194<br>3,284<br>3,329 | Com-<br>mercial<br>Sector <sup>b</sup> NA NA NA NA NA 8            | Industrial Sector <sup>c</sup> 3 3 3 3                                           | Total<br>1,864<br>1,921<br>2,290