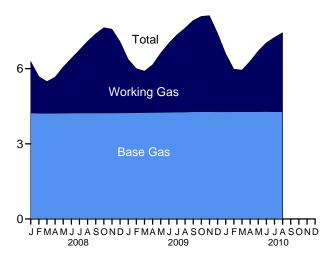

d Includes buses and motorcycles, which are not shown separately.

Table 1.9 Heating Degree-Days by Census Division

|                                                                                                                             |            |            | October |                   |                 |            | July       | Cumulative through Oc |                   |                 |
|-----------------------------------------------------------------------------------------------------------------------------|------------|------------|---------|-------------------|-----------------|------------|------------|-----------------------|-------------------|-----------------|
|                                                                                                                             |            |            |         | Percent           | Change          |            |            |                       | Percent           | Change          |
| Census Divisions                                                                                                            | Normala    | 2009       | 2010    | Normal<br>to 2010 | 2009<br>to 2010 | Normala    | 2009       | 2010                  | Normal<br>to 2010 | 2009<br>to 2010 |
| New England Connecticut, Maine, Massachusetts, New Hampshire, Rhode Island, Vermont                                         | 467        | 517        | 424     | -9                | -18             | 657        | 763        | 558                   | -15               | -27             |
| Middle Atlantic<br>New Jersey, New York,<br>Pennsylvania                                                                    | 399        | 417        | 336     | -16               | -19             | 526        | 532        | 396                   | -25               | -26             |
| East North Central<br>Illinois, Indiana,<br>Michigan, Ohio,<br>Wisconsin                                                    | 424        | 510        | 357     | -16               | -30             | 580        | 705        | 492                   | -15               | -30             |
| West North Central<br>lowa, Kansas,<br>Minnesota, Missouri,<br>Nebraska, North Dakota,<br>South Dakota                      | 424        | 604        | 347     | -18               | -43             | 607        | 788        | 501                   | -17               | -36             |
| South Atlantic Delaware, Florida, Georgia, Maryland and the District of Columbia, North Carolina, South Carolina, Virginia, | 404        | 470        | 400     | 00                | 05              | 400        | 405        | 405                   | 00                | 07              |
| West Virginia  East South Central  Alabama, Kentucky,  Mississippi, Tennessee                                               | 164<br>213 | 170<br>245 | 128     | -22<br>-20        | -25<br>-31      | 189<br>246 | 185<br>268 | 135<br>189            | -29<br>-23        | -27<br>-29      |
| West South Central Arkansas, Louisiana, Oklahoma, Texas                                                                     | 83         | 133        | 69      | NM                | NM              | 92         | 144        | 75                    | NM                | NM              |
| Mountain<br>Arizona, Colorado,<br>Idaho, Montana,<br>Nevada, New Mexico,<br>Utah, Wyoming                                   | 360        | 446        | 281     | -22               | -37             | 543        | 554        | 364                   | -33               | -34             |
| Pacific <sup>b</sup> California, Oregon, Washington                                                                         | 186        | 205        | 181     | -3                | -12             | 294        | 253        | 258                   | -12               | 2               |
| U.S. Average <sup>b</sup>                                                                                                   | 282        | 330        | 238     | -16               | -28             | 383        | 423        | 306                   | -20               | -28             |