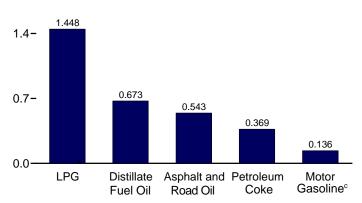

ducts. Beginning in 1981, also includes negative barrels per day of distillate and residual fuel oil reclassified as unfinished oils, and other products (from both primary and secondary supply) reclassified as gasoline blending components. Beginning in 1983, also includes crude oil burned

Figure 3.7 Petroleum Consumption by Sector (Million Barrels per Day)



Residential and Commercial Sectors,<sup>a</sup> Selected Products, August 2010

0.8-

0.60.516

0.4
0.2
0.00

LPG Distillate Motor Residual Fuel Oil Gasoline Fuel Oil

Transportation Sector, Selected Products, August 2010



<sup>&</sup>lt;sup>a</sup> Includes combined-heat-and-power plants and a small number of electricity-only plants.





Industrial Sector,<sup>a</sup> Selected Products, August 2010

ciala

2.1-

0.15 -

dential



triala

portation

Power

Electric Power Sector, August 2010



<sup>&</sup>lt;sup>d</sup> Includes renewable diesel fuel (including biodiesel) blended into distillate fuel oil.

Web Page: http://www.eia.gov/emeu/mer/petro.html.

Sources: Tables 3.7a-3.7c.

<sup>&</sup>lt;sup>b</sup> Liquefied petroleum gases.

<sup>&</sup>lt;sup>c</sup> Includes fuel ethanol blended into motor gasoline.

Table 3.7a Petroleum Consumption: Residential and Commercial Sectors

|                                              | Residential Sector     |               |                                 |                |                        | Commercial Sector <sup>a</sup> |                                 |                                |                        |                      |            |  |  |
|--