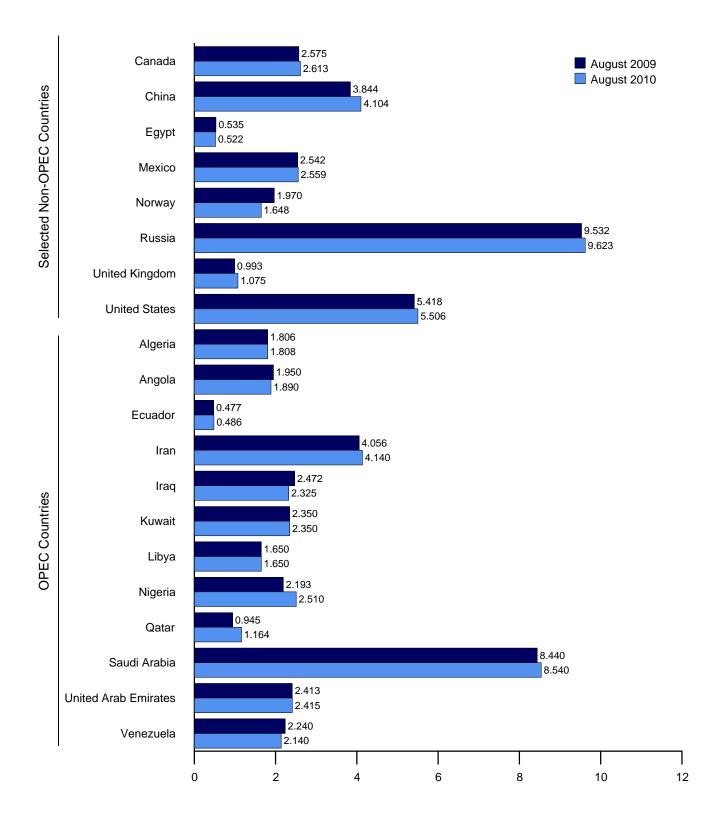

# **Energy Overview**

The continental United States at night from orbit. Source: National Oceanic and Atmospheric Administration satellite imagery; mosaic provided by U.S. Geological Survey.

Figure 1.1 Primary Energy Overview (Quadrillion Btu)

Consumption, Production, and Imports, 1973-2009

Consumption, Production, and Imports, Monthly

Overview, August 2010

Net Imports, January-August

Web Page: http://www.eia.gov/emeu/mer/overview.html.

Source: Table 1.1.