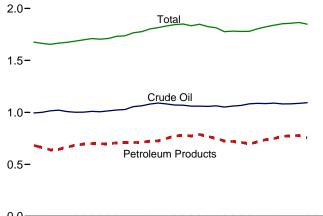

A4. • Crude Oil and Natural Gas Plant Liquids: Tables 3.1 and A2.
• Nuclear Electric Power: Tables 7.2a and A6 ("Nuclear Plants" heat rate).

<sup>•</sup> Renewable Energy: Table 10.1.

Figure 1.3 Primary Energy Consumption (Quadrillion Btu)

<sup>&</sup>lt;sup>a</sup> Small quantities of net imports of coal coke and electricity are not shown. Web Page: http://www.eia.gov/emeu/mer/overview.html. Source: Table 1.3.

By Source,<sup>a</sup> Monthly