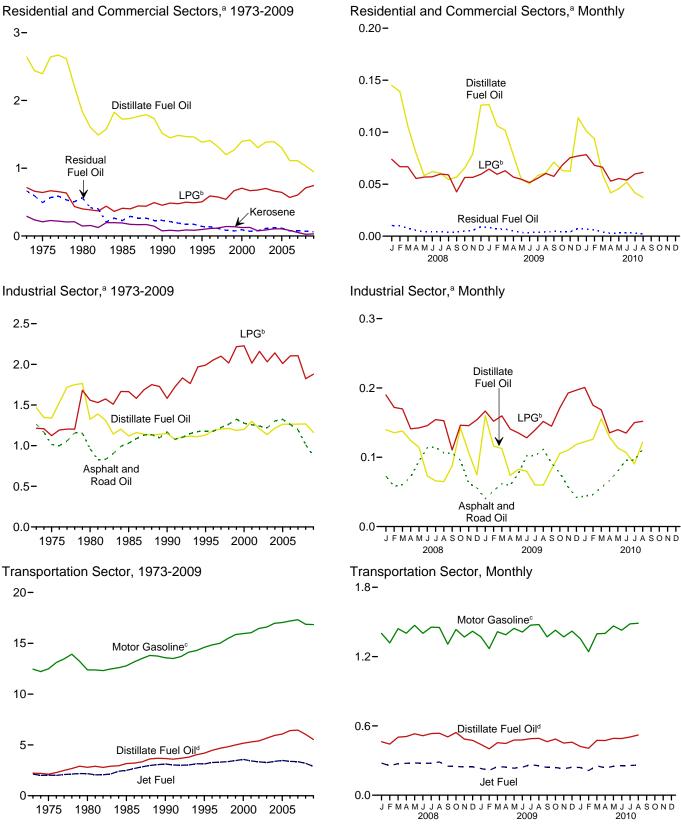

o include a small amount of fuel oil no. 4.

Notes: • Transportation sector data are estimates. • For total petroleum consumption by all sectors, see petroleum products supplied data in Table 3.5. Petroleum products supplied is an approximation of petroleum consumption and is synonymous with the term "petroleum consumption" in Tables 3.7a-3.8c. • See Note 7, "Petroleum Products Supplied and Petroleum Consumption," at end of section. • Totals may not equal sum of components due to independent rounding. · Geographic coverage is the 50 States and the District of Columbia.

Web Page: See http://www.eia.gov/emeu/mer/petro.html for all available data beginning in 1973.

Sources: See end of section.

Figure 3.8 Heat Content of Petroleum Consumption by Sector, Selected Products (Quadrillion Btu)



<sup>&</sup>lt;sup>a</sup> Includes combined-heat-and-power plants and a small number of electricity-only plants.

Sources: Tables 3.8a-3.8c.

<sup>&</sup>lt;sup>b</sup> Liquefied petroleum gases.

<sup>°</sup> Beginning in 1993, includes fuel ethanol blended into motor gasoline.

<sup>&</sup>lt;sup>d</sup> Beginning in 2009, includes renewable diesel fuel (including biodiesel) blended into distillate fuel oil.
Web Page: http://www.eia.gov/emeu/mer/petro.html.

Table 3.8a Heat Content of Petroleum Consumption: Residential and Commercial Sectors (Trillion Btu)

|                                          | Residential Sector     |                |                                 |                     |                        | Commercial Sector <sup>a</sup> |