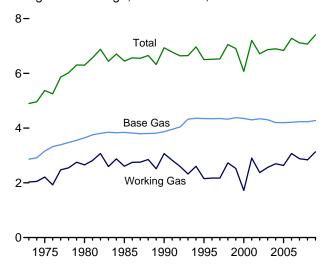

ation sector consumption data in thousand barrels per day for motor gasoline are from Table 3.7c, and are converted to trillion Btu by multiplying by the motor gasoline heat content factors in Table A3.

### **Total Petroleum**

Transportation sector total petroleum consumption is the sum of the data in trillion Btu for the petroleum products shown under "Transportation Sector" in Table 3.8c. Electric power sector total petroleum consumption is the sum of the data in trillion Btu for the petroleum products shown under "Electric Power Sector" in Table 3.8c.

## **Natural Gas**



Natural gas pipeline, El Paso County, Texas. Source: U.S. Department of Energy.

Figure 4.1 Natural Gas (Trillion Cubic Feet)



### Consumption by Sector, 1973-2009



Underground Storage, End of Year, 1973-2009



Web Page: http://www.eia.gov/emeu/mer/natgas.html.

Sources: Tables 4.1, 4.3, and 4.4.

### Overview, Monthly



### Consumption by Sector, Monthly

1.2-



### Underground Storage, End of Month

9-



68

Table 4.1 Natural Gas Overview

(Billion Cubic Feet)

|                                          | Gross<br>With-<br>drawals <sup>a</sup> | Marketed<br>Production<br>(Wet) <sup>b</sup>         | Extraction<br>Loss <sup>c</sup> | Dry Gas<br>Production <sup>d</sup>                   | Supple-<br>mental<br>Gaseous<br>Fuels <sup>e</sup> | Imports                              | Trade<br>Exports      | Net<br>Imports                                | Net<br>Storage<br>With-<br>drawals <sup>f</sup> | Balancing<br>Item <sup>g</sup>                | Consump-<br>tion <sup>h</sup>            |
|--