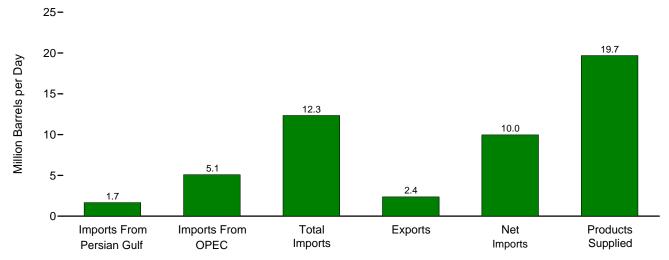

The MER is intended for use by Members of Congress, Federal and State agencies, energy analysts, and the general public. EIA welcomes suggestions from readers regarding the content of the MER and other EIA publications.