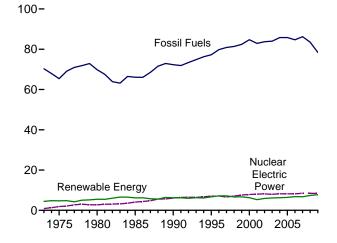

# **Energy Overview**

The continental United States at night from orbit. Source: National Oceanic and Atmospheric Administration satellite imagery; mosaic provided by U.S. Geological Survey.

Figure 1.1 Primary Energy Overview (Quadrillion Btu)

Consumption, Production, and Imports, 1973-2009

Consumption, Production, and Imports, Monthly

Overview, August 2010

Net Imports, January-August

Web Page: http://www.eia.gov/emeu/mer/overview.html.

Source: Table 1.1.

<sup>&</sup>lt;sup>e</sup> Coal, coal coke net imports, natural gas, and petroleum.

f Also includes electricity net imports.

Figure 1.2 Primary Energy Production (Quadrillion Btu)

<sup>&</sup>lt;sup>a</sup> Natural gas plant liquids.

Web Page: http://www.eia.gov/emeu/mer/overview.html

Source: Table 1.2.

Table 1.2 Primary Energy Production by Source

(Quadrillion Btu)

|                                          |                                          | Fo                      | ssil Fuels                |                          |                                          |                              | Renewable Energy <sup>a</sup>            |                     |                     |                     |                      |                      |                                          |
|------------------------------------------|------------------------------------------|-------------------------|---------------------------|--------------------------|------------------------------------------|------------------------------|------------------------------------------|---------------------|---------------------|---------------------|----------------------|----------------------|------------------------------------------|
|                                          | Coal <sup>b</sup>                        | Natural<br>Gas<br>(Dry) | Crude<br>Oil <sup>c</sup> | <b>NGPL</b> <sup>d</sup> | Total                                    | Nuclear<br>Electric<br>Power | Hydro-<br>electric<br>Power <sup>e</sup> | Geo-<br>thermal     | Solar/<br>PV        | Wind                | Bio-<br>mass         | Total                | Total                                    |
| 1973 Total                               | 13.992                                   | 22.187                  | 19.493                    | 2.569                    | 58.241                                   | 0.910                        | 2.861                                    | 0.043               | NA                  | NA                  | 1.529                | 4.433                | 63.585                                   |
| 1975 Total                               | 14.989                                   | 19.640                  | 17.729                    | 2.374                    | 54.733                                   | 1.900                        | 3.155                                    | .070                | NA                  | NA                  | 1.499                | 4.723                | 61.357                                   |
| 1980 Total                               | 18.598                                   | 19.908                  | 18.249                    | 2.254                    | 59.008                                   | 2.739                        | 2.900                                    | .110                | NA                  | NA                  | 2.475                | 5.485                | 67.232                                   |
| 1985 Total                               | 19.325                                   | 16.980                  | 18.992                    | 2.241                    | 57.539                                   | 4.076                        | 2.970                                    | .198                | (s)                 | (s)                 | 3.016                | 6.185                | 67.799                                   |
| 1990 Total                               | 22.488                                   | 18.326                  | 15.571                    | 2.175                    | 58.560                                   | 6.104                        | 3.046                                    | .336                | .Ò60                | .Ò29                | 2.735                | 6.206                | 70.870                                   |
| 1995 Total                               | 22.130                                   | 19.082                  | 13.887                    | 2.442                    | 57.540                                   | 7.075                        | 3.205                                    | .294                | .070                | .033                | 3.099                | 6.701                | 71.316                                   |
| 1996 Total                               | 22.790                                   | 19.344                  | 13.723                    | 2.530                    | 58.387                                   | 7.087                        | 3.590                                    | .316                | .071                | .033                | 3.155                | 7.165                | 72.639                                   |
| 1997 Total                               | 23.310                                   | 19.394                  | 13.658                    | 2.495                    | 58.857                                   | 6.597                        | 3.640                                    | .325                | .070                | .034                | 3.108                | 7.177                | 72.631                                   |
| 1998 Total                               | 24.045                                   | 19.613                  | 13.235                    | 2.420                    | 59.314                                   | 7.068                        | 3.297                                    | .328                | .070                | .031                | 2.929                | 6.655                | 73.037                                   |
| 1999 Total                               | 23.295                                   | 19.341                  | 12.451                    | 2.528                    | 57.614                                   | 7.610                        | 3.268                                    | .331                | .069                | .046                | 2.965                | 6.678                | 71.903                                   |
| 2000 Total                               | 22.735                                   | 19.662                  | 12.358                    | 2.611                    | 57.366                                   | 7.862                        | 2.811                                    | .317                | .066                | .057                | 3.006                | 6.257                | 71.485                                   |
| 2001 Total                               | 23.547                                   | 20.166                  | 12.282                    | 2.547                    | 58.541                                   | 8.029                        | 2.242                                    | .311                | .065                | .070                | 2.624                | 5.312                | 71.883                                   |
| 2002 Total                               | 22.732                                   | 19.439                  | 12.163                    | 2.559                    | 56.894                                   | 8.145                        | 2.689                                    | .328                | .064                | .105                | 2.705                | 5.892                | 70.931                                   |
| 2003 Total<br>2004 Total                 | 22.094<br>22.852                         | 19.633<br>19.074        | 12.026<br>11.503          | 2.346<br>2.466           | 56.099<br>55.895                         | 7.959<br>8.222               | 2.825<br>2.690                           | .331<br>.341        | .064<br>.064        | .115<br>.142        | 2.805<br>2.998       | 6.139<br>6.235       | 70.197<br>70.352                         |
| 2005 Total                               | 23.185                                   | 18.556                  | 10.963                    | 2.334                    | 55.038                                   | 8.161                        | 2.703                                    | .343                | .066                | .142                | 3.104                | 6.393                | 69.592                                   |
| 2006 Total                               | 23.790                                   | 19.022                  | 10.801                    | 2.356                    | 55.968                                   | 8.215                        | 2.869                                    | .343                | .072                | .264                | 3.226                | 6.774                | 70.957                                   |
| 2007 Total                               | 23.493                                   | 19.825                  | 10.721                    | 2.409                    | 56.447                                   | 8.455                        | 2.446                                    | .349                | .081                | .341                | 3.489                | 6.706                | 71.608                                   |
| 2008 January                             | 2.008                                    | 1.741                   | .917                      | .206                     | 4.872                                    | .739                         | .205                                     | .029                | .008                | .042                | .331                 | .615                 | 6.226                                    |
| February                                 | 1.904                                    | 1.640                   | .862                      | .198                     | 4.604                                    | .681                         | .185                                     | .027                | .007                | .038                | .300                 | .557                 | 5.842                                    |
| March                                    | 1.970                                    | 1.779                   | .926                      | .215                     | 4.891                                    | .676                         | .214                                     | .030                | .008                | .047                | .321                 | .621                 | 6.188                                    |
| April                                    | 1.979                                    | 1.709                   | .890                      | .210                     | 4.788                                    | .599                         | .219                                     | .030                | .008                | .051                | .314                 | .622                 | 6.009                                    |
| May                                      | 1.969                                    | 1.780                   | .917                      | .217                     | 4.883                                    | .678                         | .268                                     | .031                | .008                | .053                | .324                 | .684                 | 6.244                                    |
| June                                     | 1.839                                    | 1.731                   | .887                      | .204                     | 4.661                                    | .735                         | .288                                     | .030                | .008                | .051                | .313                 | .690                 | 6.087                                    |
| July                                     | 2.019                                    | 1.825                   | .923                      | .214                     | 4.981                                    | .777                         | .252                                     | .031                | .009                | .039                | .330                 | .661                 | 6.419                                    |
| August<br>September                      | 2.044<br>2.022                           | 1.815<br>1.539          | .880<br>.684              | .208                     | 4.948                                    | .759<br>.701                 | .209                                     | .031                | .009                | .032                | .334<br>.319         | .614                 | 6.321                                    |
| October                                  | 2.022                                    | 1.733                   | .840                      | .168<br>.201             | 4.413<br>4.897                           | .657                         | .159<br>.152                             | .030<br>.031        | .008<br>800.        | .031<br>.047        | .330                 | .547<br>.568         | 5.661<br>6.122                           |
| November                                 | 1.942                                    | 1.735                   | .874                      | .193                     | 4.745                                    | .663                         | .154                                     | .030                | .008                | .047                | .327                 | .568                 | 5.976                                    |
| December                                 | 2.032                                    | 1.806                   | .909                      | .185                     | 4.931                                    | .762                         | .206                                     | .031                | .008                | .065                | .323                 | .632                 | 6.326                                    |
| Total                                    | 23.851                                   | 20.834                  | 10.509                    | 2.419                    | 57.613                                   | 8.427                        | 2.511                                    | .360                | .097                | .546                | 3.867                | 7.381                | 73.421                                   |
| 2009 January                             | R 1.953                                  | E 1.840                 | .927                      | .196                     | <sup>R</sup> 4.915                       | .775                         | .235                                     | .032                | .009                | .059                | .316                 | .651                 | <sup>R</sup> 6.341                       |
| February                                 | R 1.802                                  | E 1.678                 | .854                      | .189                     | R 4.523                                  | .671                         | .176                                     | .029                | .008                | .056                | .289                 | .559                 | <sup>R</sup> 5.753                       |
| March                                    | R 1.930                                  | <sup>E</sup> 1.848      | .940                      | .216                     | <sup>R</sup> 4.935                       | .703                         | .214                                     | .033                | .009                | .068                | .316                 | .640                 | <sup>R</sup> 6.278                       |
| April                                    | R 1.791                                  | E 1.784                 | .918                      | .209                     | R 4.701                                  | .621                         | .250                                     | .030                | .009                | .072                | .301                 | .662                 | R 5.984                                  |
| May                                      | R 1.713                                  | E 1.825                 | .967                      | .224                     | R 4.729                                  | .683                         | .290                                     | .031                | .010                | .060                | .316                 | .706                 | R 6.118                                  |
| June                                     | <sup>R</sup> 1.784<br><sup>R</sup> 1.828 | E 1.772<br>E 1.813      | .919                      | .213                     | <sup>R</sup> 4.689<br><sup>R</sup> 4.831 | .729                         | .287                                     | .030                | .009                | .053                | .317                 | .697                 | <sup>R</sup> 6.114<br><sup>R</sup> 6.248 |
| July                                     | R 1.817                                  | E 1.826                 | .971<br>.974              | .218<br>.220             | R 4.837                                  | .763<br>.755                 | .226<br>.189                             | .031<br>.031        | .010<br>.010        | .046<br>.052        | .342<br>.348         | .655<br>.630         | R 6.221                                  |
| August<br>September                      | R 1.774                                  | E 1.726                 | .965                      | .220                     | R 4.683                                  | .686                         | .170                                     | .031                | .009                | .032                | .329                 | .582                 | R 5.950                                  |
| October                                  | R 1.771                                  | E 1.817                 | .989                      | .226                     | R 4.803                                  | .606                         | .194                                     | .031                | .009                | .062                | .343                 | .640                 | R 6.049                                  |
| November                                 | R 1.722                                  | E 1.764                 | .944                      | .221                     | R 4.652                                  | .617                         | .206                                     | .032                | .009                | .063                | .346                 | .656                 | R 5.925                                  |
| December                                 | R 1.737                                  | E 1.806                 | .980                      | .224                     | R 4.747                                  | .739                         | .244                                     | .033                | .009                | .062                | .359                 | .707                 | R 6.193                                  |
| Total                                    | R 21.622                                 | E 21.500                | 11.348                    | 2.574                    | <sup>R</sup> <b>57.044</b>               | 8.349                        | 2.682                                    | .373                | .109                | .697                | 3.921                | 7.782                | R 73.175                                 |
| <b>2010</b> January                      | 1.724                                    | E 1.829                 | E .977                    | .219                     | 4.749                                    | .758                         | .217                                     | .033                | .009                | .063                | .353                 | .674                 | 6.181                                    |
| February                                 | 1.667                                    | E 1.677                 | E .887                    | .205                     | 4.436                                    | .682                         | .201                                     | .029                | .008                | .050                | .322                 | .610                 | 5.729                                    |
| March                                    | 1.946                                    | E 1.883                 | E .989                    | .229                     | 5.047                                    | .676                         | .203                                     | .031                | .009                | .081                | .359                 | .682                 | 6.405                                    |
| April                                    | 1.830                                    | E 1.825                 | E .956                    | .219                     | 4.831                                    | .602                         | .183                                     | .030                | .009                | .094                | .343                 | .659                 | 6.092                                    |
| May                                      | 1.720                                    | E 1.885                 | E .983                    | .231                     | 4.820                                    | .697                         | .244                                     | .032                | .010                | .083                | .354                 | .723                 | 6.240                                    |
| June                                     | 1.785                                    | E 1.798                 | E .951                    | .218                     | 4.752<br>R 4.072                         | .714                         | .289                                     | .031                | .010                | .077                | .350                 | .756                 | 6.222                                    |
| July                                     | 1.808                                    | E 1.872<br>E 1.901      | E .972<br>E .990          | .221                     | R 4.872                                  | .752                         | .237                                     | .032                | .010                | .064                | .362                 | .704                 | R 6.328                                  |
| August<br>8-Month Total                  | 1.859<br><b>14.340</b>                   | E <b>14.670</b>         | E <b>7.706</b>            | .230<br><b>1.771</b>     | 4.979<br><b>38.486</b>                   | .748<br><b>5.629</b>         | .194<br><b>1.768</b>                     | .033<br><b>.251</b> | .010<br><b>.074</b> | .065<br><b>.577</b> | .364<br><b>2.806</b> | .667<br><b>5.476</b> | 6.394<br><b>49.590</b>                   |
| 2009 8-Month Total<br>2008 8-Month Total | 14.618<br>15.733                         | E 14.386<br>14.020      | 7.470<br>7.202            | 1.685<br>1.672           | 38.159<br>38.627                         | 5.700<br>5.645               | 1.868<br>1.839                           | .247<br>.239        | .073<br>.065        | .467<br>.354        | 2.544<br>2.568       | 5.198<br>5.065       | 49.057<br>49.336                         |