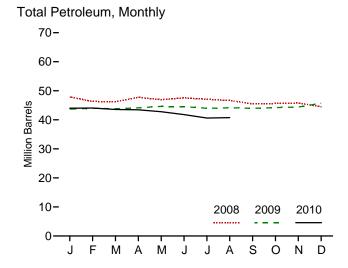

# **Figures**

|         |    | Page                                                                     |
|---------|----|--------------------------------------------------------------------------|
| Section | 1. | Energy Overview                                                          |
| 1.1     |    | Primary Energy Overview                                                  |
| 1.2     |    | Primary Energy Production                                                |
| 1.3     |    | Primary Energy Consumption                                               |
| 1.4a    |    | Primary Energy Imports and Exports                                       |
| 1.4b    |    | Primary Energy Net Imports                                               |
| 1.5     |    | Merchandise Trade Value                                                  |
| 1.6     |    | Cost of Fuels to End Users in Real (1982-1984) Dollars                   |
| 1.7     |    | Primary Energy Consumption per Real Dollar of Gross Domestic Product     |
| 1.8     |    | Motor Vehicle Fuel Economy                                               |
| Section | 2  | Energy Consumption by Sector                                             |
| 2.1     |    | Energy Consumption by Sector                                             |
| 2.2     |    | Residential Sector Energy Consumption                                    |
| 2.3     |    | Commercial Sector Energy Consumption                                     |
| 2.3     |    | Industrial Sector Energy Consumption                                     |
| 2.5     |    | Transportation Sector Energy Consumption                                 |
| 2.5     |    | Electric Power Sector Energy Consumption                                 |
| 2.0     |    | Electric Fower Sector Energy Consumption                                 |
| Section | 3. | Petroleum                                                                |
| 3.1     |    | Petroleum Overview                                                       |
| 3.2     |    | Refinery and Blender Net Inputs and Net Production                       |
| 3.3     |    | Petroleum Trade                                                          |
|         |    | 3.3a Overview                                                            |
|         |    | 3.3b Imports                                                             |
| 3.4     |    | Petroleum Stocks                                                         |
| 3.5     |    | Petroleum Products Supplied by Type                                      |
| 3.6     |    | Heat Content of Petroleum Products Supplied by Type                      |
| 3.7     |    | Petroleum Consumption by Sector                                          |
| 3.8     |    | Heat Content of Petroleum Consumption by Sector, Selected Products       |
| G       |    |                                                                          |
| Section | 4. | Natural Gas                                                              |
| 4.1     |    | Natural Gas. 68                                                          |
| Section | 5. | Crude Oil and Natural Gas Resource Development                           |
| 5.1     | •  | Crude Oil and Natural Gas Resource Development Indicators                |
|         |    |                                                                          |
| Section | 6. | Coal                                                                     |
| 6.1     |    | Coal                                                                     |
| a       | _  |                                                                          |
| Section | 7. | Electricity                                                              |
| 7.1     |    | Electricity Overview                                                     |
| 7.2     |    | Electricity Net Generation                                               |
| 7.3     |    | Consumption of Selected Combustible Fuels for Electricity Generation     |
| 7.4     |    | Consumption of Selected Combustible Fuels for Electricity Generation and |
|         |    | Useful Thermal Output                                                    |
| 7.5     |    | Stocks of Coal and Petroleum: Electric Power Sector                      |
| 7.6     |    | Electricity End Use                                                      |
| Section | Q  | Nuclear Energy                                                           |
| 8.1     | o. | Nuclear Energy Nuclear Energy Overview                                   |
| 0.1     |    | Nuclear Energy Overview                                                  |