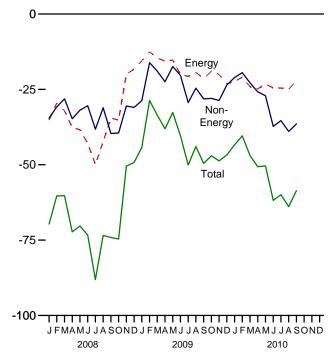

Consumption, Production, and Imports, 1973-2009

Consumption, Production, and Imports, Monthly

Overview, August 2010

Net Imports, January-August

Web Page: http://www.eia.gov/emeu/mer/overview.html.

Source: Table 1.1.