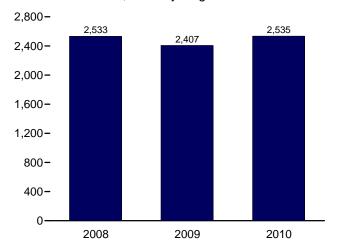

tion plant stocks of petroleum. For 1980-2000, electric utility data also include small amounts of kerosene and jet fuel.

<sup>&</sup>lt;sup>c</sup> Fuel oil nos. 5 and 6. For 1973-1979, data are for steam plant stocks of petroleum. For 1980-2000, electric utility data also include a small amount of fuel oil no. 4.

d Jet fuel and kerosene. Through 2003, data also include a small amount of

waste oil.

e Petroleum coke is converted from short tons to barrels by multiplying by 5.

f Through 1998, data are for electric utilities only. Beginning in 1999, data are for electric utilities and independent power producers.

Figure 7.6 Electricity End Use (Billion Kilowatthours)





### Retail Sales<sup>a</sup> by Sector, 1973-2009 1,500-





#### Retail Sales<sup>a</sup> Total, January-August



<sup>&</sup>lt;sup>a</sup>Electricity retail sales to ultimate customers reported by electric utilities and other energy service providers.

#### Retail Sales<sup>a</sup> by Sector, August 2010



#### Retail Sales<sup>a</sup> by Sector, Monthly



#### Retail Sales<sup>a</sup> Total, Monthly



partmental sales, and other sales to public authorities.

daransportation sector, including sales to railroads and railways.

Web Page: http://www.eia.gov/emeu/mer/elect.html.

Source: Table 7.6.

<sup>&</sup>lt;sup>b</sup>See "Direct Use" in Glossary.

<sup>&</sup>lt;sup>c</sup>Commercial sector, including public street and highway lighting, interde-

Table 7.6 Electricity End Use

(Million Kilowatthours)

|                   |                             |                             | Retail S