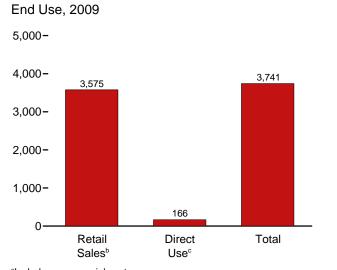

forecast values, EIA, Short-Term Integrated Forecasting System.

### **Industrial Other**

1973–September 1977: DOI, BOM, *Minerals Yearbook* and *Minerals Industry Surveys*.

October 1977–1979: EIA, Form EIA-3, "Monthly Coal Consumption Report—Manufacturing Plants."

1998–2007: EIA, Form EIA-3, "Quarterly Coal Consumption Report—Manufacturing Plants."

2008 forward: EIA, Form EIA-3, "Quarterly Coal Consumption and Quality Report, Manufacturing and Transformation/Processing Coal Plants and Commercial and Institutional Coal Users"; and, for forecast values, EIA, Short-Term Integrated Forecasting System.

### **Electric Power**

Table 7.5.

# **Electricity**



High-tension power lines and towers. Source: U.S. Department of Energy.

Figure 7.1 Electricity Overview (Billion Kilowatthours)





<sup>a</sup>Includes commercial sector. <sup>b</sup>Electricity retail sales to ultimate customers reported by electric utilities and other energy service providers.



°See "Direct Use" in Glossary. Web Page: http://www.eia.gov/emeu/mer/elect.html. Source: Table 7.1.

Table 7.1 Electricity Overview

(Billion Kilowatthours)

| 1973 Total                                                                                                                                                           | Electric<br>Power<br>Sector <sup>a</sup><br>1,861<br>1,918<br>2,286<br>2,470<br>2,901<br>3,194<br>3,284<br>3,329 | Com-<br>mercial<br>Sector <sup>b</sup> NA NA NA NA NA 8            | Industrial Sector <sup>c</sup> 3 3 3 3                                           | Total<br>1,864<br>1,921<br>2,290