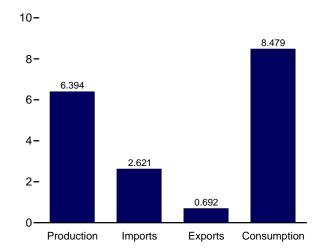

**Table 1.1 Primary Energy Overview** 

(Quadrillion Btu)

|                     |                                          | Produ                        | uction                                |                                          |                | Trade                |                             | Stock                               |                              | Consu                        | mption                                |                        |
|---------------------|------------------------------------------|------------------------------|---------------------------------------|------------------------------------------|----------------|----------------------|-----------------------------|-------------------------------------|------------------------------|------------------------------|---------------------------------------|------------------------|
|                     | Fossil<br>Fuels <sup>a</sup>             | Nuclear<br>Electric<br>Power | Renew-<br>able<br>Energy <sup>b</sup> | Total                                    | Imports        | Exports              | Net<br>Imports <sup>c</sup> | Change<br>and<br>Other <sup>d</sup> | Fossil<br>Fuels <sup>e</sup> | Nuclear<br>Electric<br>Power | Renew-<br>able<br>Energy <sup>b</sup> | Total <sup>f</sup>     |
| 1973 Total          | 58.241                                   | 0.910                        | 4.433                                 | 63.585                                   | 14.613         | 2.033                | 12.580                      | -0.459                              | 70.314                       | 0.910                        | 4.433                                 | 75.706                 |
| 1975 Total          | 54.733                                   | 1.900                        | 4.723                                 | 61.357                                   | 14.032         | 2.323                | 11.709                      | -1.065                              | 65.357                       | 1.900                        | 4.723                                 | 72.001                 |
| 1980 Total          | 59.008                                   | 2.739                        | 5.485                                 | 67.232                                   | 15.796         | 3.695                | 12.101                      | -1.210                              | 69.828                       | 2.739                        | 5.485                                 | 78.124                 |
| 1985 Total          | 57.539                                   | 4.076                        | 6.185                                 | 67.799                                   | 11.781         | 4.196                | 7.584                       | 1.110                               | 66.093                       | 4.076                        | 6.185                                 | 76.493                 |
| 1990 Total          | 58.560                                   | 6.104                        | 6.206                                 | 70.870                                   | 18.817         | 4.752                | 14.065                      | 284                                 | 72.332                       | 6.104                        | 6.206                                 | 84.651                 |
| 1995 Total          | 57.540                                   | 7.075                        | 6.701                                 | 71.316                                   | 22.260         | 4.511                | 17.750                      | 2.106                               | 77.259                       | 7.075                        | 6.703                                 | 91.171                 |
| 1996 Total          | 58.387                                   | 7.087                        | 7.165                                 | 72.639                                   | 23.702         | 4.633                | 19.069                      | 2.468                               | 79.785                       | 7.087                        | 7.166                                 | 94.175                 |
| 1997 Total          | 58.857                                   | 6.597                        | 7.177                                 | 72.631                                   | 25.215         | 4.514                | 20.701                      | 1.429                               | 80.873                       | 6.597                        | 7.175                                 | 94.761                 |
| 1998 Total          | 59.314                                   | 7.068                        | 6.655                                 | 73.037                                   | 26.581         | 4.299                | 22.281                      | 140                                 | 81.369                       | 7.068                        | 6.654                                 | 95.179                 |
| 1999 Total          | 57.614                                   | 7.610                        | 6.678                                 | 71.903                                   | 27.252         | 3.715                | 23.537                      | 1.373                               | 82.427                       | 7.610                        | 6.677                                 | 96.813                 |
| 2000 Total          | 57.366                                   | 7.862                        | 6.257                                 | 71.485                                   | 28.973         | 4.006                | 24.967                      | 2.516                               | 84.731                       | 7.862                        | 6.260                                 | 98.968                 |
| 2001 Total          | 58.541                                   | 8.029                        | 5.312                                 | 71.883                                   | 30.157         | 3.770                | 26.386                      | -1.952                              | 82.902                       | 8.029                        | 5.311                                 | 96.316                 |
| 2002 Total          | 56.894                                   | 8.145                        | 5.892                                 | 70.931                                   | 29.407         | 3.668                | 25.739                      | 1.182                               | 83.747                       | 8.145                        | 5.888                                 | 97.852                 |
| 2003 Total          | 56.099                                   | 7.959                        | 6.139                                 | 70.197                                   | 31.061         | 4.054                | 27.007                      | .931                                | 84.014                       | 7.959                        | 6.141                                 | 98.135                 |
| 2004 Total          | 55.895                                   | 8.222                        | 6.235                                 | 70.352                                   | 33.543         | 4.433                | 29.110                      | .850                                | 85.805                       | 8.222                        | 6.247                                 | 100.313                |
| 2005 Total          | 55.038                                   | 8.161                        | 6.393                                 | 69.592                                   | 34.710         | 4.561                | 30.149                      | .701                                | 85.790                       | 8.161                        | 6.406                                 | 100.442                |
| 2006 Total          | 55.968                                   | 8.215                        | 6.774                                 | 70.957                                   | 34.673         | 4.868                | 29.805                      | 972                                 | 84.687                       | 8.215                        | 6.824                                 | 99.790                 |
| 2007 Total          | 56.447                                   | 8.455                        | 6.706                                 | 71.608                                   | 34.685         | 5.448                | 29.238                      | .686                                | 86.251                       | 8.455                        | 6.719                                 | 101.532                |
| 2008 January        | 4.872                                    | .739                         | .615                                  | 6.226                                    | R 2.947        | .533                 | R 2.414                     | R .831                              | 8.109                        | .739                         | .611                                  | 9.470                  |
| February            | 4.604                                    | .681                         | .557                                  | 5.842                                    | R 2.600        | .525                 | R 2.075                     | R .785                              | 7.453                        | .681                         | .557                                  | 8.701                  |
| March               | 4.891                                    | .676                         | .621                                  | 6.188                                    | R 2.759        | .604                 | R 2.156                     | R .295                              | 7.341                        | .676                         | .613                                  | 8.638                  |
| April               | 4.788                                    | .599                         | .622                                  | 6.009                                    | R 2.774        | .586                 | R 2.188                     | R310                                | 6.657                        | .599                         | .622                                  | 7.887                  |
| May                 | 4.883                                    | .678                         | .684                                  | 6.244                                    | R 2.742        | .618                 | R 2.124                     | R420                                | 6.583                        | .678                         | .680                                  | 7.948                  |
| June                | 4.661                                    | .735                         | .690                                  | 6.087                                    | R 2.766        | .619                 | R 2.147                     | R143                                | 6.657                        | .735                         | .689                                  | 8.090                  |
| July                | 4.981                                    | .777                         | .661                                  | 6.419                                    | R 2.816        | .603                 | R 2.212                     | R163                                | 7.015                        | .777                         | .661                                  | 8.468                  |
| August              | 4.948                                    | .759                         | .614                                  | 6.321                                    | R 2.836        | .581                 | 2.254                       | 308                                 | 6.881                        | .759                         | .613                                  | 8.267                  |
| September           | 4.413                                    | .701                         | .547                                  | 5.661                                    | R 2.443        | .514                 | R 1.929                     | R191                                | 6.140                        | .701                         | .548                                  | 7.399                  |
| October             | 4.897                                    | .657                         | .568                                  | 6.122                                    | R 2.825        | .586                 | R 2.238                     | R526                                | 6.601                        | .657                         | .570                                  | 7.834                  |
| November            | 4.745                                    | .663                         | .568                                  | 5.976                                    | R 2.689        | .589                 | R 2.100                     | R223                                | 6.620                        | .663                         | .566                                  | 7.853                  |
| December<br>Total   | 4.931<br><b>57.613</b>                   | .762<br><b>8.427</b>         | .632<br><b>7.381</b>                  | 6.326<br><b>73.421</b>                   | R 2.756        | .615<br><b>6.973</b> | R 2.142<br>R <b>25.979</b>  | R .378<br>R <b>.003</b>             | 7.441<br><b>83.497</b>       | .762<br><b>8.427</b>         | .636<br><b>7.366</b>                  | 8.845<br><b>99.403</b> |
|                     |                                          |                              |                                       | _                                        |                |                      |                             |                                     |                              |                              |                                       |                        |
| <b>2009</b> January | R 4.915                                  | .775                         | .651                                  | R 6.341                                  | 2.828          | .592                 | 2.236                       | R .598                              | 7.747                        | .775                         | .646                                  | 9.174                  |
| February            | R 4.523                                  | .671                         | .559                                  | R 5.753                                  | 2.378          | .499                 | 1.879                       | R .277                              | R 6.679                      | .671                         | .550                                  | 7.909                  |
| March               | <sup>R</sup> 4.935<br><sup>R</sup> 4.701 | .703                         | .640                                  | <sup>R</sup> 6.278<br><sup>R</sup> 5.984 | 2.664          | .557                 | 2.106                       | R285<br>R571                        | 6.754                        | .703                         | .638                                  | 8.099                  |
| April               | R 4.729                                  | .621                         | .662<br>.706                          | R 6.118                                  | 2.487          | .506                 | 1.981                       | R674                                | 6.101<br>5.943               | .621                         | .666<br>.710                          | 7.394                  |
| May                 | R 4.689                                  | .683<br>.729                 | .697                                  | R 6.114                                  | 2.436          | .534<br>.564         | 1.902                       | R410                                |                              | .683                         | .699                                  | 7.346                  |
| June<br>July        | R 4.831                                  | .763                         | .655                                  | R 6.248                                  | 2.457<br>2.552 | .617                 | 1.894<br>1.935              | R312                                | 6.160<br>6.439               | .729<br>.763                 | .655                                  | 7.598<br>7.870         |
| August              | R 4.837                                  | .755                         | .630                                  | R 6.221                                  | 2.332          | .594                 | 1.852                       | R056                                | R 6.617                      | .755                         | .630                                  | 8.017                  |
| September           | R 4.683                                  | .686                         | .582                                  | R 5.950                                  | 2.454          | .598                 | 1.856                       | R486                                | 6.043                        | .686                         | .580                                  | 7.320                  |
| October             | R 4.803                                  | .606                         | .640                                  | R 6.049                                  | 2.326          | .646                 | 1.681                       | R203                                | 6.269                        | .606                         | .640                                  | 7.527                  |
| November            | R 4.652                                  | .617                         | .656                                  | R 5.925                                  | 2.316          | .597                 | 1.720                       | R144                                | 6.223                        | .617                         | .651                                  | 7.500                  |
| December            | R 4.747                                  | .739                         | .707                                  | R 6.193                                  | 2.352          | .627                 | 1.725                       | R .964                              | 7.432                        | .739                         | .701                                  | 8.883                  |
| Total               | R <b>57.044</b>                          | 8.349                        | 7.782                                 | R 73.175                                 | 29.697         | 6.931                | 22.767                      | R -1.304                            | R 78.406                     | 8.349                        | 7.766                                 | R 94.638               |
| <b>2010</b> January | 4.749                                    | .758                         | .674                                  | 6.181                                    | 2.501          | .589                 | 1.912                       | R 1.077                             | <sup>R</sup> 7.730           | .758                         | .668                                  | <sup>R</sup> 9.170     |
| February            | 4.436                                    | .682                         | .610                                  | 5.729                                    | 2.220          | R .555               | 1.666                       | R .878                              | R 6.972                      | .682                         | .606                                  | R 8.272                |
| March               | 5.047                                    | .676                         | .682                                  | 6.405                                    | 2.510          | R .648               | 1.862                       | R019                                | <sup>R</sup> 6.885           | .676                         | .677                                  | R 8.248                |
| April               | 4.831                                    | .602                         | .659                                  | 6.092                                    | R 2.573        | .681                 | <sup>R</sup> 1.892          | R598                                | <sup>R</sup> 6.116           | .602                         | .658                                  | R 7.385                |
| May                 | 4.820                                    | .697                         | .723                                  | 6.240                                    | R 2.568        | .702                 | 1.867                       | R397                                | R 6.287                      | .697                         | .721                                  | R 7.709                |
| June                | 4.752                                    | .714                         | .756                                  | 6.222                                    | R 2.535        | R .681               | <sup>R</sup> 1.854          | R <sub>-</sub> .076                 | <sup>R</sup> 6.518           | .714                         | .759                                  | R 8.000                |
| July                | R 4.872                                  | .752                         | .704                                  | R 6.328                                  | R 2.688        | R .713               | <sup>R</sup> 1.975          | R .100                              | <sup>R</sup> 6.934           | .752                         | .707                                  | R 8.402                |
| August              | 4.979                                    | .748                         | .667                                  | 6.394                                    | 2.621          | .692                 | 1.929                       | .155                                | 7.056                        | .748                         | .668                                  | 8.479                  |
| 8-Month Total       | 38.486                                   | 5.629                        | 5.476                                 | 49.590                                   | 20.216         | 5.261                | 14.956                      | 1.120                               | 54.499                       | 5.629                        | 5.465                                 | 65.666                 |
| 2009 8-Month Total  | 38.159                                   | 5.700                        | 5.198                                 | 49.057                                   | 20.249         | 4.463                | 15.786                      | -1.435                              | 52.439                       | 5.700                        | 5.194                                 | 63.408                 |
| 2008 8-Month Total  | 38.627                                   | 5.645                        | 5.065                                 | 49.336                                   | 22.239         | 4.669                | 17.570                      | .566                                | 56.696                       | 5.645                        | 5.046                                 | 67.471                 |