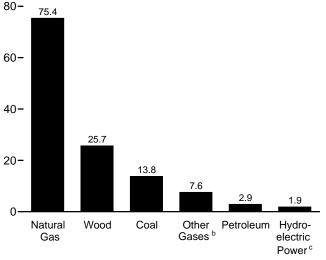

# **Energy Overview**

The continental United States at night from orbit. Source: National Oceanic and Atmospheric Administration satellite imagery; mosaic provided by U.S. Geological Survey.

Figure 1.1 Primary Energy Overview (Quadrillion Btu)

Consumption, Production, and Imports, 1973-2009

Consumption, Production, and Imports, Monthly

Overview, August 2010

Net Imports, January-August

Web Page: http://www.eia.gov/emeu/mer/overview.html.

Source: Table 1.1.