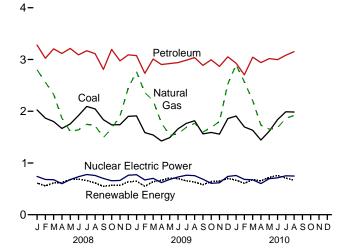

Consumption, Production, and Imports, 1973-2009

Consumption, Production, and Imports, Monthly

Overview, August 2010

Net Imports, January-August

Web Page: http://www.eia.gov/emeu/mer/overview.html.

Source: Table 1.1.