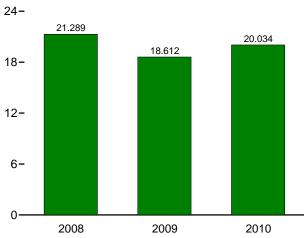

Consumption, Production, and Imports, 1973-2009

Consumption, Production, and Imports, Monthly

Overview, August 2010

Net Imports, January-August

Web Page: http://www.eia.gov/emeu/mer/overview.html.

Source: Table 1.1.