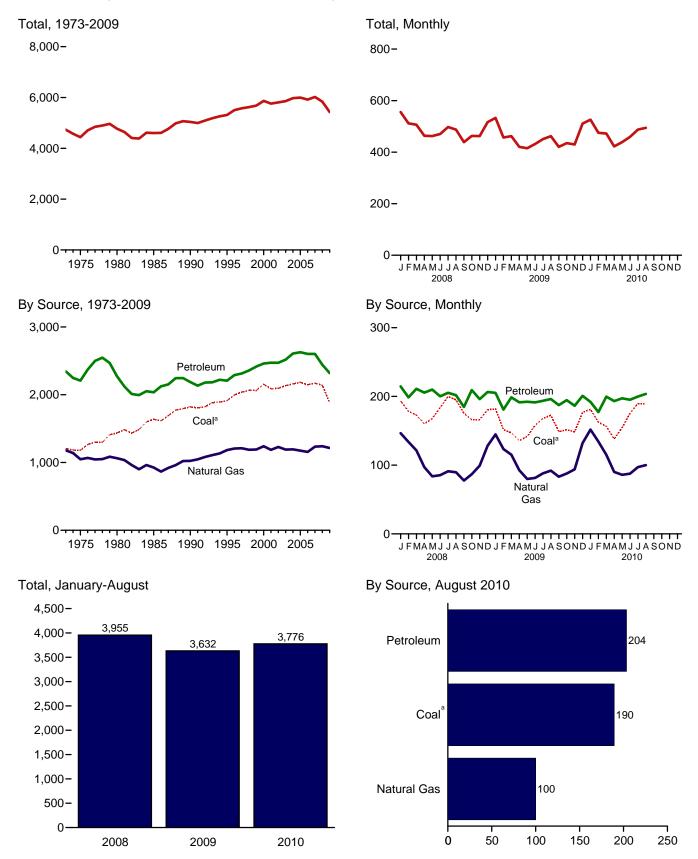

# **Energy Overview**

The continental United States at night from orbit. Source: National Oceanic and Atmospheric Administration satellite imagery; mosaic provided by U.S. Geological Survey.

Figure 1.1 Primary Energy Overview (Quadrillion Btu)

Consumption, Production, and Imports, 1973-2009

Consumption, Production, and Imports, Monthly

Overview, August 2010

Net Imports, January-August

Web Page: http://www.eia.gov/emeu/mer/overview.html.

Source: Table 1.1.