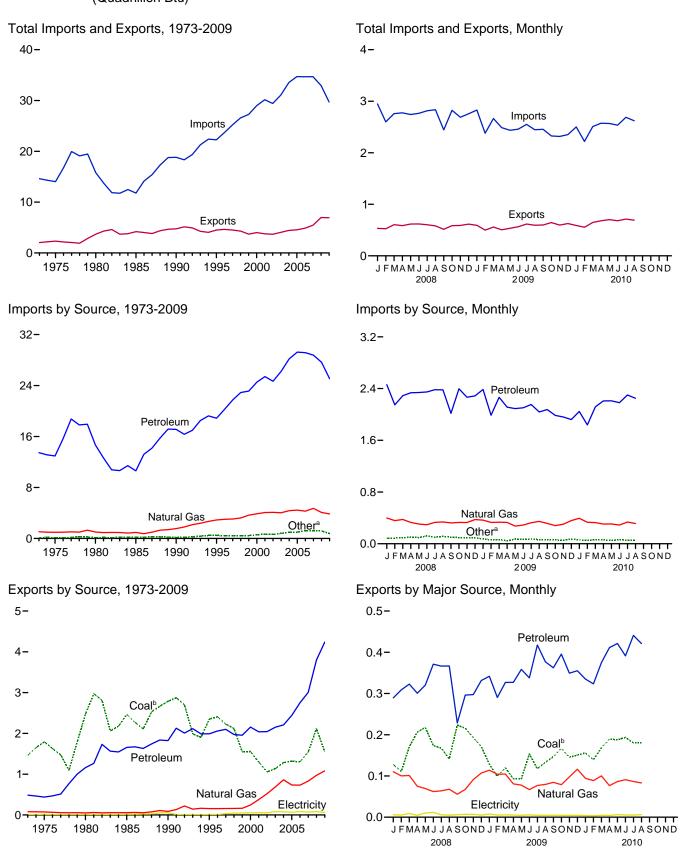

Consumption, Production, and Imports, 1973-2009

Consumption, Production, and Imports, Monthly

Overview, August 2010

Net Imports, January-August

Web Page: http://www.eia.gov/emeu/mer/overview.html.

Source: Table 1.1.

**Table 1.1 Primary Energy Overview** 

(Quadrillion Btu)

|                     |                                          | Produ                        | uction                                |                                          |                | Trade                |                             | Stock                               |                              | Consu                        | mption                                |                        |
|---------------------|------------------------------------------|------------------------------|---------------------------------------|------------------------------------------|----------------|----------------------|-----------------------------|-------------------------------------|------------------------------|------------------------------|---------------------------------------|------------------------|
|                     | Fossil<br>Fuels <sup>a</sup>             | Nuclear<br>Electric<br>Power | Renew-<br>able<br>Energy <sup>b</sup> | Total                                    | Imports        | Exports              | Net<br>Imports <sup>c</sup> | Change<br>and<br>Other <sup>d</sup> | Fossil<br>Fuels <sup>e</sup> | Nuclear<br>Electric<br>Power | Renew-<br>able<br>Energy <sup>b</sup> | Total <sup>f</sup>     |
| 1973 Total          | 58.241                                   | 0.910                        | 4.433                                 | 63.585                                   | 14.613         | 2.033                | 12.580                      | -0.459                              | 70.314                       | 0.910                        | 4.433                                 | 75.706                 |
| 1975 Total          | 54.733                                   | 1.900                        | 4.723                                 | 61.357                                   | 14.032         | 2.323                | 11.709                      | -1.065                              | 65.357                       | 1.900                        | 4.723                                 | 72.001                 |
| 1980 Total          | 59.008                                   | 2.739                        | 5.485                                 | 67.232                                   | 15.796         | 3.695                | 12.101                      | -1.210                              | 69.828                       | 2.739                        | 5.485                                 | 78.124                 |
| 1985 Total          | 57.539                                   | 4.076                        | 6.185                                 | 67.799                                   | 11.781         | 4.196                | 7.584                       | 1.110                               | 66.093                       | 4.076                        | 6.185                                 | 76.493                 |
| 1990 Total          | 58.560                                   | 6.104                        | 6.206                                 | 70.870                                   | 18.817         | 4.752                | 14.065                      | 284                                 | 72.332                       | 6.104                        | 6.206                                 | 84.651                 |
| 1995 Total          | 57.540                                   | 7.075                        | 6.701                                 | 71.316                                   | 22.260         | 4.511                | 17.750                      | 2.106                               | 77.259                       | 7.075                        | 6.703                                 | 91.171                 |
| 1996 Total          | 58.387                                   | 7.087                        | 7.165                                 | 72.639                                   | 23.702         | 4.633                | 19.069                      | 2.468                               | 79.785                       | 7.087                        | 7.166                                 | 94.175                 |
| 1997 Total          | 58.857                                   | 6.597                        | 7.177                                 | 72.631                                   | 25.215         | 4.514                | 20.701                      | 1.429                               | 80.873                       | 6.597                        | 7.175                                 | 94.761                 |
| 1998 Total          | 59.314                                   | 7.068                        | 6.655                                 | 73.037                                   | 26.581         | 4.299                | 22.281                      | 140                                 | 81.369                       | 7.068                        | 6.654                                 | 95.179                 |
| 1999 Total          | 57.614                                   | 7.610                        | 6.678                                 | 71.903                                   | 27.252         | 3.715                | 23.537                      | 1.373                               | 82.427                       | 7.610                        | 6.677                                 | 96.813                 |
| 2000 Total          | 57.366                                   | 7.862                        | 6.257                                 | 71.485                                   | 28.973         | 4.006                | 24.967                      | 2.516                               | 84.731                       | 7.862                        | 6.260                                 | 98.968                 |
| 2001 Total          | 58.541                                   | 8.029                        | 5.312                                 | 71.883                                   | 30.157         | 3.770                | 26.386                      | -1.952                              | 82.902                       | 8.029                        | 5.311                                 | 96.316                 |
| 2002 Total          | 56.894                                   | 8.145                        | 5.892                                 | 70.931                                   | 29.407         | 3.668                | 25.739                      | 1.182                               | 83.747                       | 8.145                        | 5.888                                 | 97.852                 |
| 2003 Total          | 56.099                                   | 7.959                        | 6.139                                 | 70.197                                   | 31.061         | 4.054                | 27.007                      | .931                                | 84.014                       | 7.959                        | 6.141                                 | 98.135                 |
| 2004 Total          | 55.895                                   | 8.222                        | 6.235                                 | 70.352                                   | 33.543         | 4.433                | 29.110                      | .850                                | 85.805                       | 8.222                        | 6.247                                 | 100.313                |
| 2005 Total          | 55.038                                   | 8.161                        | 6.393                                 | 69.592                                   | 34.710         | 4.561                | 30.149                      | .701                                | 85.790                       | 8.161                        | 6.406                                 | 100.442                |
| 2006 Total          | 55.968                                   | 8.215                        | 6.774                                 | 70.957                                   | 34.673         | 4.868                | 29.805                      | 972                                 | 84.687                       | 8.215                        | 6.824                                 | 99.790                 |
| 2007 Total          | 56.447                                   | 8.455                        | 6.706                                 | 71.608                                   | 34.685         | 5.448                | 29.238                      | .686                                | 86.251                       | 8.455                        | 6.719                                 | 101.532                |
| 2008 January        | 4.872                                    | .739                         | .615                                  | 6.226                                    | R 2.947        | .533                 | R 2.414                     | R .831                              | 8.109                        | .739                         | .611                                  | 9.470                  |
| February            | 4.604                                    | .681                         | .557                                  | 5.842                                    | R 2.600        | .525                 | R 2.075                     | R .785                              | 7.453                        | .681                         | .557                                  | 8.701                  |
| March               | 4.891                                    | .676                         | .621                                  | 6.188                                    | R 2.759        | .604                 | R 2.156                     | R .295                              | 7.341                        | .676                         | .613                                  | 8.638                  |
| April               | 4.788                                    | .599                         | .622                                  | 6.009                                    | R 2.774        | .586                 | R 2.188                     | R310                                | 6.657                        | .599                         | .622                                  | 7.887                  |
| May                 | 4.883                                    | .678                         | .684                                  | 6.244                                    | R 2.742        | .618                 | R 2.124                     | R420                                | 6.583                        | .678                         | .680                                  | 7.948                  |
| June                | 4.661                                    | .735                         | .690                                  | 6.087                                    | R 2.766        | .619                 | R 2.147                     | R143                                | 6.657                        | .735                         | .689                                  | 8.090                  |
| July                | 4.981                                    | .777                         | .661                                  | 6.419                                    | R 2.816        | .603                 | R 2.212                     | R163                                | 7.015                        | .777                         | .661                                  | 8.468                  |
| August              | 4.948                                    | .759                         | .614                                  | 6.321                                    | R 2.836        | .581                 | 2.254                       | 308                                 | 6.881                        | .759                         | .613                                  | 8.267                  |
| September           | 4.413                                    | .701                         | .547                                  | 5.661                                    | R 2.443        | .514                 | R 1.929                     | R191                                | 6.140                        | .701                         | .548                                  | 7.399                  |
| October             | 4.897                                    | .657                         | .568                                  | 6.122                                    | R 2.825        | .586                 | R 2.238                     | R526                                | 6.601                        | .657                         | .570                                  | 7.834                  |
| November            | 4.745                                    | .663                         | .568                                  | 5.976                                    | R 2.689        | .589                 | R 2.100                     | R223                                | 6.620                        | .663                         | .566                                  | 7.853                  |
| December<br>Total   | 4.931<br><b>57.613</b>                   | .762<br><b>8.427</b>         | .632<br><b>7.381</b>                  | 6.326<br><b>73.421</b>                   | R 2.756        | .615<br><b>6.973</b> | R 2.142<br>R <b>25.979</b>  | R .378<br>R <b>.003</b>             | 7.441<br><b>83.497</b>       | .762<br><b>8.427</b>         | .636<br><b>7.366</b>                  | 8.845<br><b>99.403</b> |
|                     |                                          |                              |                                       | _                                        |                |                      |                             |                                     |                              |                              |                                       |                        |
| <b>2009</b> January | R 4.915                                  | .775                         | .651                                  | R 6.341                                  | 2.828          | .592                 | 2.236                       | R .598                              | 7.747                        | .775                         | .646                                  | 9.174                  |
| February            | R 4.523                                  | .671                         | .559                                  | R 5.753                                  | 2.378          | .499                 | 1.879                       | R .277                              | R 6.679                      | .671                         | .550                                  | 7.909                  |
| March               | <sup>R</sup> 4.935<br><sup>R</sup> 4.701 | .703                         | .640                                  | <sup>R</sup> 6.278<br><sup>R</sup> 5.984 | 2.664          | .557                 | 2.106                       | R285<br>R571                        | 6.754                        | .703                         | .638                                  | 8.099                  |
| April               | R 4.729                                  | .621                         | .662<br>.706                          | R 6.118                                  | 2.487          | .506                 | 1.981                       | R674                                | 6.101<br>5.943               | .621                         | .666<br>.710                          | 7.394                  |
| May                 | R 4.689                                  | .683<br>.729                 | .697                                  | R 6.114                                  | 2.436          | .534<br>.564         | 1.902                       | R410                                |                              | .683                         | .699                                  | 7.346                  |
| June<br>July        | R 4.831                                  | .763                         | .655                                  | R 6.248                                  | 2.457<br>2.552 | .617                 | 1.894<br>1.935              | R312                                | 6.160<br>6.439               | .729<br>.763                 | .655                                  | 7.598<br>7.870         |
| August              | R 4.837                                  | .755                         | .630                                  | R 6.221                                  | 2.332          | .594                 | 1.852                       | R056                                | R 6.617                      | .755                         | .630                                  | 8.017                  |
| September           | R 4.683                                  | .686                         | .582                                  | R 5.950                                  | 2.454          | .598                 | 1.856                       | R486                                | 6.043                        | .686                         | .580                                  | 7.320                  |
| October             | R 4.803                                  | .606                         | .640                                  | R 6.049                                  | 2.326          | .646                 | 1.681                       | R203                                | 6.269                        | .606                         | .640                                  | 7.527                  |
| November            | R 4.652                                  | .617                         | .656                                  | R 5.925                                  | 2.316          | .597                 | 1.720                       | R144                                | 6.223                        | .617                         | .651                                  | 7.500                  |
| December            | R 4.747                                  | .739                         | .707                                  | R 6.193                                  | 2.352          | .627                 | 1.725                       | R .964                              | 7.432                        | .739                         | .701                                  | 8.883                  |
| Total               | R <b>57.044</b>                          | 8.349                        | 7.782                                 | R 73.175                                 | 29.697         | 6.931                | 22.767                      | R -1.304                            | R 78.406                     | 8.349                        | 7.766                                 | R 94.638               |
| <b>2010</b> January | 4.749                                    | .758                         | .674                                  | 6.181                                    | 2.501          | .589                 | 1.912                       | R 1.077                             | <sup>R</sup> 7.730           | .758                         | .668                                  | <sup>R</sup> 9.170     |
| February            | 4.436                                    | .682                         | .610                                  | 5.729                                    | 2.220          | R .555               | 1.666                       | R .878                              | R 6.972                      | .682                         | .606                                  | R 8.272                |
| March               | 5.047                                    | .676                         | .682                                  | 6.405                                    | 2.510          | R .648               | 1.862                       | R019                                | <sup>R</sup> 6.885           | .676                         | .677                                  | R 8.248                |
| April               | 4.831                                    | .602                         | .659                                  | 6.092                                    | R 2.573        | .681                 | <sup>R</sup> 1.892          | R598                                | <sup>R</sup> 6.116           | .602                         | .658                                  | R 7.385                |
| May                 | 4.820                                    | .697                         | .723                                  | 6.240                                    | R 2.568        | .702                 | 1.867                       | R397                                | R 6.287                      | .697                         | .721                                  | R 7.709                |
| June                | 4.752                                    | .714                         | .756                                  | 6.222                                    | R 2.535        | R .681               | <sup>R</sup> 1.854          | R <sub>-</sub> .076                 | <sup>R</sup> 6.518           | .714                         | .759                                  | R 8.000                |
| July                | R 4.872                                  | .752                         | .704                                  | R 6.328                                  | R 2.688        | R .713               | <sup>R</sup> 1.975          | R .100                              | <sup>R</sup> 6.934           | .752                         | .707                                  | R 8.402                |
| August              | 4.979                                    | .748                         | .667                                  | 6.394                                    | 2.621          | .692                 | 1.929                       | .155                                | 7.056                        | .748                         | .668                                  | 8.479                  |
| 8-Month Total       | 38.486                                   | 5.629                        | 5.476                                 | 49.590                                   | 20.216         | 5.261                | 14.956                      | 1.120                               | 54.499                       | 5.629                        | 5.465                                 | 65.666                 |
| 2009 8-Month Total  | 38.159                                   | 5.700                        | 5.198                                 | 49.057                                   | 20.249         | 4.463                | 15.786                      | -1.435                              | 52.439                       | 5.700                        | 5.194                                 | 63.408                 |
| 2008 8-Month Total  | 38.627                                   | 5.645                        | 5.065                                 | 49.336                                   | 22.239         | 4.669                | 17.570                      | .566                                | 56.696                       | 5.645                        | 5.046                                 | 67.471                 |