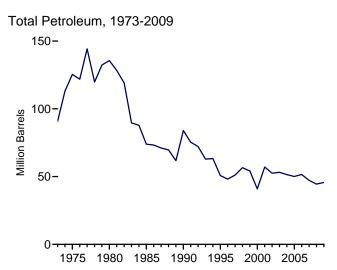

# **Figures**

|         |    | Page                                                                     |
|---------|----|--------------------------------------------------------------------------|
| Section | 1. | Energy Overview                                                          |
| 1.1     |    | Primary Energy Overview                                                  |
| 1.2     |    | Primary Energy Production                                                |
| 1.3     |    | Primary Energy Consumption                                               |
| 1.4a    |    | Primary Energy Imports and Exports                                       |
| 1.4b    |    | Primary Energy Net Imports                                               |
| 1.5     |    | Merchandise Trade Value                                                  |
| 1.6     |    | Cost of Fuels to End Users in Real (1982-1984) Dollars                   |
| 1.7     |    | Primary Energy Consumption per Real Dollar of Gross Domestic Product     |
| 1.8     |    | Motor Vehicle Fuel Economy                                               |
| Section | 2  | Energy Consumption by Sector                                             |
| 2.1     |    | Energy Consumption by Sector                                             |
| 2.2     |    | Residential Sector Energy Consumption                                    |
| 2.3     |    | Commercial Sector Energy Consumption                                     |
| 2.3     |    | Industrial Sector Energy Consumption                                     |
| 2.5     |    | Transportation Sector Energy Consumption                                 |
| 2.5     |    | Electric Power Sector Energy Consumption                                 |
| 2.0     |    | Electric Fower Sector Energy Consumption                                 |
| Section | 3. | Petroleum                                                                |
| 3.1     |    | Petroleum Overview                                                       |
| 3.2     |    | Refinery and Blender Net Inputs and Net Production                       |
| 3.3     |    | Petroleum Trade                                                          |
|         |    | 3.3a Overview                                                            |
|         |    | 3.3b Imports                                                             |
| 3.4     |    | Petroleum Stocks                                                         |
| 3.5     |    | Petroleum Products Supplied by Type                                      |
| 3.6     |    | Heat Content of Petroleum Products Supplied by Type                      |
| 3.7     |    | Petroleum Consumption by Sector                                          |
| 3.8     |    | Heat Content of Petroleum Consumption by Sector, Selected Products       |
| G       |    |                                                                          |
| Section | 4. | Natural Gas                                                              |
| 4.1     |    | Natural Gas. 68                                                          |
| Section | 5. | Crude Oil and Natural Gas Resource Development                           |
| 5.1     | •  | Crude Oil and Natural Gas Resource Development Indicators                |
|         |    |                                                                          |
| Section | 6. | Coal                                                                     |
| 6.1     |    | Coal                                                                     |
| a       | _  |                                                                          |
| Section | 7. | Electricity                                                              |
| 7.1     |    | Electricity Overview                                                     |
| 7.2     |    | Electricity Net Generation                                               |
| 7.3     |    | Consumption of Selected Combustible Fuels for Electricity Generation     |
| 7.4     |    | Consumption of Selected Combustible Fuels for Electricity Generation and |
|         |    | Useful Thermal Output                                                    |
| 7.5     |    | Stocks of Coal and Petroleum: Electric Power Sector                      |
| 7.6     |    | Electricity End Use                                                      |
| Section | Q  | Nuclear Energy                                                           |
| 8.1     | o. | Nuclear Energy Nuclear Energy Overview                                   |
| 0.1     |    | Nuclear Energy Overview                                                  |