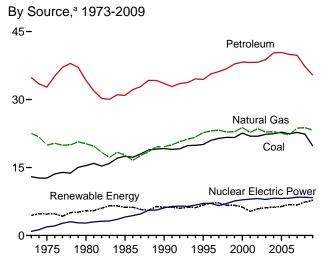

Web Page: http://www.eia.gov/emeu/mer/overview.html

Source: Table 1.2.

Table 1.2 Primary Energy Production by Source

(Quadrillion Btu)

|                                          |                                          | Fo                      | ssil Fuels                |                          |                                          |                              | Renewable Energy <sup>a</sup>            |                     |                     |                     |                      |                      |                                          |
|------------------------------------------|------------------------------------------|-------------------------|---------------------------|--------------------------|------------------------------------------|------------------------------|------------------------------------------|---------------------|---------------------|---------------------|----------------------|----------------------|------------------------------------------|
|                                          | Coal <sup>b</sup>                        | Natural<br>Gas<br>(Dry) | Crude<br>Oil <sup>c</sup> | <b>NGPL</b> <sup>d</sup> | Total                                    | Nuclear<br>Electric<br>Power | Hydro-<br>electric<br>Power <sup>e</sup> | Geo-<br>thermal     | Solar/<br>PV        | Wind                | Bio-<br>mass         | Total                | Total                                    |
| 1973 Total                               | 13.992                                   | 22.187                  | 19.493                    | 2.569                    | 58.241                                   | 0.910                        | 2.861                                    | 0.043               | NA                  | NA                  | 1.529                | 4.433                | 63.585                                   |
| 1975 Total                               | 14.989                                   | 19.640                  | 17.729                    | 2.374                    | 54.733                                   | 1.900                        | 3.155                                    | .070                | NA                  | NA                  | 1.499                | 4.723                | 61.357                                   |
| 1980 Total                               | 18.598                                   | 19.908                  | 18.249                    | 2.254                    | 59.008                                   | 2.739                        | 2.900                                    | .110                | NA                  | NA                  | 2.475                | 5.485                | 67.232                                   |
| 1985 Total                               | 19.325                                   | 16.980                  | 18.992                    | 2.241                    | 57.539                                   | 4.076                        | 2.970                                    | .198                | (s)                 | (s)                 | 3.016                | 6.185                | 67.799                                   |
| 1990 Total                               | 22.488                                   | 18.326                  | 15.571                    | 2.175                    | 58.560                                   | 6.104                        | 3.046                                    | .336                | .Ò60                | .Ò29                | 2.735                | 6.206                | 70.870                                   |
| 1995 Total                               | 22.130                                   | 19.082                  | 13.887                    | 2.442                    | 57.540                                   | 7.075                        | 3.205                                    | .294                | .070                | .033                | 3.099                | 6.701                | 71.316                                   |
| 1996 Total                               | 22.790                                   | 19.344                  | 13.723                    | 2.530                    | 58.387                                   | 7.087                        | 3.590                                    | .316                | .071                | .033                | 3.155                | 7.165                | 72.639                                   |
| 1997 Total                               | 23.310                                   | 19.394                  | 13.658                    | 2.495                    | 58.857                                   | 6.597                        | 3.640                                    | .325                | .070                | .034                | 3.108                | 7.177                | 72.631                                   |
| 1998 Total                               | 24.045                                   | 19.613                  | 13.235                    | 2.420                    | 59.314                                   | 7.068                        | 3.297                                    | .328                | .070                | .031                | 2.929                | 6.655                | 73.037                                   |
| 1999 Total                               | 23.295                                   | 19.341                  | 12.451                    | 2.528                    | 57.614                                   | 7.610                        | 3.268                                    | .331                | .069                | .046                | 2.965                | 6.678                | 71.903                                   |
| 2000 Total                               | 22.735                                   | 19.662                  | 12.358                    | 2.611                    | 57.366                                   | 7.862                        | 2.811                                    | .317                | .066                | .057                | 3.006                | 6.257                | 71.485                                   |
| 2001 Total                               | 23.547                                   | 20.166                  | 12.282                    | 2.547                    | 58.541                                   | 8.029                        | 2.242                                    | .311                | .065                | .070                | 2.624                | 5.312                | 71.883                                   |
| 2002 Total                               | 22.732                                   | 19.439                  | 12.163                    | 2.559                    | 56.894                                   | 8.145                        | 2.689                                    | .328                | .064                | .105                | 2.705                | 5.892                | 70.931                                   |
| 2003 Total<br>2004 Total                 | 22.094<br>22.852                         | 19.633<br>19.074        | 12.026<br>11.503          | 2.346<br>2.466           | 56.099<br>55.895                         | 7.959<br>8.222               | 2.825<br>2.690                           | .331<br>.341        | .064<br>.064        | .115<br>.142        | 2.805<br>2.998       | 6.139<br>6.235       | 70.197<br>70.352                         |
| 2005 Total                               | 23.185                                   | 18.556                  | 10.963                    | 2.334                    | 55.038                                   | 8.161                        | 2.703                                    | .343                | .066                | .142                | 3.104                | 6.393                | 69.592                                   |
| 2006 Total                               | 23.790                                   | 19.022                  | 10.801                    | 2.356                    | 55.968                                   | 8.215                        | 2.869                                    | .343                | .072                | .264                | 3.226                | 6.774                | 70.957                                   |
| 2007 Total                               | 23.493                                   | 19.825                  | 10.721                    | 2.409                    | 56.447                                   | 8.455                        | 2.446                                    | .349                | .081                | .341                | 3.489                | 6.706                | 71.608                                   |
| 2008 January                             | 2.008                                    | 1.741                   | .917                      | .206                     | 4.872                                    | .739                         | .205                                     | .029                | .008                | .042                | .331                 | .615                 | 6.226                                    |
| February                                 | 1.904                                    | 1.640                   | .862                      | .198                     | 4.604                                    | .681                         | .185                                     | .027                | .007                | .038                | .300                 | .557                 | 5.842                                    |
| March                                    | 1.970                                    | 1.779                   | .926                      | .215                     | 4.891                                    | .676                         | .214                                     | .030                | .008                | .047                | .321                 | .621                 | 6.188                                    |
| April                                    | 1.979                                    | 1.709                   | .890                      | .210                     | 4.788                                    | .599                         | .219                                     | .030                | .008                | .051                | .314                 | .622                 | 6.009                                    |
| May                                      | 1.969                                    | 1.780                   | .917                      | .217                     | 4.883                                    | .678                         | .268                                     | .031                | .008                | .053                | .324                 | .684                 | 6.244                                    |
| June                                     | 1.839                                    | 1.731                   | .887                      | .204                     | 4.661                                    | .735                         | .288                                     | .030                | .008                | .051                | .313                 | .690                 | 6.087                                    |
| July                                     | 2.019                                    | 1.825                   | .923                      | .214                     | 4.981                                    | .777                         | .252                                     | .031                | .009                | .039                | .330                 | .661                 | 6.419                                    |
| August<br>September                      | 2.044<br>2.022                           | 1.815<br>1.539          | .880<br>.684              | .208                     | 4.948                                    | .759<br>.701                 | .209                                     | .031                | .009                | .032                | .334<br>.319         | .614                 | 6.321                                    |
| October                                  | 2.022                                    | 1.733                   | .840                      | .168<br>.201             | 4.413<br>4.897                           | .657                         | .159<br>.152                             | .030<br>.031        | .008<br>800.        | .031<br>.047        | .330                 | .547<br>.568         | 5.661<br>6.122                           |
| November                                 | 1.942                                    | 1.735                   | .874                      | .193                     | 4.745                                    | .663                         | .154                                     | .030                | .008                | .047                | .327                 | .568                 | 5.976                                    |
| December                                 | 2.032                                    | 1.806                   | .909                      | .185                     | 4.931                                    | .762                         | .206                                     | .031                | .008                | .065                | .323                 | .632                 | 6.326                                    |
| Total                                    | 23.851                                   | 20.834                  | 10.509                    | 2.419                    | 57.613                                   | 8.427                        | 2.511                                    | .360                | .097                | .546                | 3.867                | 7.381                | 73.421                                   |
| 2009 January                             | R 1.953                                  | E 1.840                 | .927                      | .196                     | <sup>R</sup> 4.915                       | .775                         | .235                                     | .032                | .009                | .059                | .316                 | .651                 | <sup>R</sup> 6.341                       |
| February                                 | R 1.802                                  | E 1.678                 | .854                      | .189                     | R 4.523                                  | .671                         | .176                                     | .029                | .008                | .056                | .289                 | .559                 | <sup>R</sup> 5.753                       |
| March                                    | R 1.930                                  | <sup>E</sup> 1.848      | .940                      | .216                     | <sup>R</sup> 4.935                       | .703                         | .214                                     | .033                | .009                | .068                | .316                 | .640                 | <sup>R</sup> 6.278                       |
| April                                    | R 1.791                                  | E 1.784                 | .918                      | .209                     | R 4.701                                  | .621                         | .250                                     | .030                | .009                | .072                | .301                 | .662                 | R 5.984                                  |
| May                                      | R 1.713                                  | E 1.825                 | .967                      | .224                     | R 4.729                                  | .683                         | .290                                     | .031                | .010                | .060                | .316                 | .706                 | R 6.118                                  |
| June                                     | <sup>R</sup> 1.784<br><sup>R</sup> 1.828 | E 1.772<br>E 1.813      | .919                      | .213                     | <sup>R</sup> 4.689<br><sup>R</sup> 4.831 | .729                         | .287                                     | .030                | .009                | .053                | .317                 | .697                 | <sup>R</sup> 6.114<br><sup>R</sup> 6.248 |
| July                                     | R 1.817                                  | E 1.826                 | .971<br>.974              | .218<br>.220             | R 4.837                                  | .763<br>.755                 | .226<br>.189                             | .031<br>.031        | .010<br>.010        | .046<br>.052        | .342<br>.348         | .655<br>.630         | R 6.221                                  |
| August<br>September                      | R 1.774                                  | E 1.726                 | .965                      | .220                     | R 4.683                                  | .686                         | .170                                     | .031                | .009                | .032                | .329                 | .582                 | R 5.950                                  |
| October                                  | R 1.771                                  | E 1.817                 | .989                      | .226                     | R 4.803                                  | .606                         | .194                                     | .031                | .009                | .062                | .343                 | .640                 | R 6.049                                  |
| November                                 | R 1.722                                  | E 1.764                 | .944                      | .221                     | R 4.652                                  | .617                         | .206                                     | .032                | .009                | .063                | .346                 | .656                 | R 5.925                                  |
| December                                 | R 1.737                                  | E 1.806                 | .980                      | .224                     | R 4.747                                  | .739                         | .244                                     | .033                | .009                | .062                | .359                 | .707                 | R 6.193                                  |
| Total                                    | R 21.622                                 | E 21.500                | 11.348                    | 2.574                    | <sup>R</sup> <b>57.044</b>               | 8.349                        | 2.682                                    | .373                | .109                | .697                | 3.921                | 7.782                | R 73.175                                 |
| <b>2010</b> January                      | 1.724                                    | E 1.829                 | E .977                    | .219                     | 4.749                                    | .758                         | .217                                     | .033                | .009                | .063                | .353                 | .674                 | 6.181                                    |
| February                                 | 1.667                                    | E 1.677                 | E .887                    | .205                     | 4.436                                    | .682                         | .201                                     | .029                | .008                | .050                | .322                 | .610                 | 5.729                                    |
| March                                    | 1.946                                    | E 1.883                 | E .989                    | .229                     | 5.047                                    | .676                         | .203                                     | .031                | .009                | .081                | .359                 | .682                 | 6.405                                    |
| April                                    | 1.830                                    | E 1.825                 | E .956                    | .219                     | 4.831                                    | .602                         | .183                                     | .030                | .009                | .094                | .343                 | .659                 | 6.092                                    |
| May                                      | 1.720                                    | E 1.885                 | E .983                    | .231                     | 4.820                                    | .697                         | .244                                     | .032                | .010                | .083                | .354                 | .723                 | 6.240                                    |
| June                                     | 1.785                                    | E 1.798                 | E .951                    | .218                     | 4.752<br>R 4.072                         | .714                         | .289                                     | .031                | .010                | .077                | .350                 | .756                 | 6.222                                    |
| July                                     | 1.808                                    | E 1.872<br>E 1.901      | E .972<br>E .990          | .221                     | R 4.872                                  | .752                         | .237                                     | .032                | .010                | .064                | .362                 | .704                 | R 6.328                                  |
| August<br>8-Month Total                  | 1.859<br><b>14.340</b>                   | E <b>14.670</b>         | E <b>7.706</b>            | .230<br><b>1.771</b>     | 4.979<br><b>38.486</b>                   | .748<br><b>5.629</b>         | .194<br><b>1.768</b>                     | .033<br><b>.251</b> | .010<br><b>.074</b> | .065<br><b>.577</b> | .364<br><b>2.806</b> | .667<br><b>5.476</b> | 6.394<br><b>49.590</b>                   |
| 2009 8-Month Total<br>2008 8-Month Total | 14.618<br>15.733                         | E 14.386<br>14.020      | 7.470<br>7.202            | 1.685<br>1.672           | 38.159<br>38.627                         | 5.700<br>5.645               | 1.868<br>1.839                           | .247<br>.239        | .073<br>.065        | .467<br>.354        | 2.544<br>2.568       | 5.198<br>5.065       | 49.057<br>49.336                         |

A4. • Crude Oil and Natural Gas Plant Liquids: Tables 3.1 and A2.
• Nuclear Electric Power: Tables 7.2a and A6 ("Nuclear Plants" heat rate).

<sup>•</sup> Renewable Energy: Table 10.1.

Figure 1.3 Primary Energy Consumption (Quadrillion Btu)