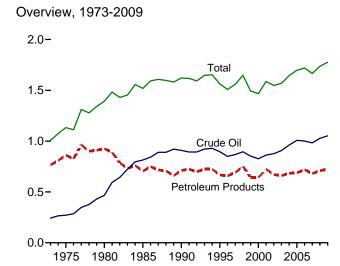

<sup>&</sup>lt;sup>e</sup> Coal, coal coke net imports, natural gas, and petroleum.

f Also includes electricity net imports.

Figure 1.2 Primary Energy Production (Quadrillion Btu)

<sup>&</sup>lt;sup>a</sup> Natural gas plant liquids.

Web Page: http://www.eia.gov/emeu/mer/overview.html

Source: Table 1.2.

Table 1.2 Primary Energy Production by Source

(Quadrillion Btu)

|                                          |                                          | Fo                      | ssil Fuels                |                          |                                          |                              | Renewable Energy <sup>a</sup>            |                     |                     |                     |                      |                      |                                          |
|------------------------------------------|------------------------------------------|-------------------------|---------------------------|--------------------------|------------------------------------------|------------------------------|------------------------------------------|---------------------|---------------------|---------------------|----------------------|----------------------|------------------------------------------|
|                                          | Coal <sup>b</sup>                        | Natural<br>Gas<br>(Dry) | Crude<br>Oil <sup>c</sup> | <b>NGPL</b> <sup>d</sup> | Total                                    | Nuclear<br>Electric<br>Power | Hydro-<br>electric<br>Power <sup>e</sup> | Geo-<br>thermal     | Solar/<br>PV        | Wind                | Bio-<br>mass         | Total                | Total                                    |
| 1973 Total                               | 13.992                                   | 22.187                  | 19.493                    | 2.569                    | 58.241                                   | 0.910                        | 2.861                                    | 0.043               | NA                  | NA                  | 1.529                | 4.433                | 63.585                                   |
| 1975 Total                               | 14.989                                   | 19.640                  | 17.729                    | 2.374                    | 54.733                                   | 1.900                        | 3.155                                    | .070                | NA                  | NA                  | 1.499                | 4.723                | 61.357                                   |
| 1980 Total                               | 18.598                                   | 19.908                  | 18.249                    | 2.254                    | 59.008                                   | 2.739                        | 2.900                                    | .110                | NA                  | NA                  | 2.475                | 5.485                | 67.232                                   |
| 1985 Total                               | 19.325                                   | 16.980                  | 18.992                    | 2.241                    | 57.539                                   | 4.076                        | 2.970                                    | .198                | (s)                 | (s)                 | 3.016                | 6.185                | 67.799                                   |
| 1990 Total                               | 22.488                                   | 18.326                  | 15.571                    | 2.175                    | 58.560                                   | 6.104                        | 3.046                                    | .336                | .Ò60                | .Ò29                | 2.735                | 6.206                | 70.870                                   |
| 1995 Total                               | 22.130                                   | 19.082                  | 13.887                    | 2.442                    | 57.540                                   | 7.075                        | 3.205                                    | .294                | .070                | .033                | 3.099                | 6.701                | 71.316                                   |
| 1996 Total                               | 22.790                                   | 19.344                  | 13.723                    | 2.530                    | 58.387                                   | 7.087                        | 3.590                                    | .316                | .071                | .033                | 3.155                | 7.165                | 72.639                                   |
| 1997 Total                               | 23.310                                   | 19.394                  | 13.658                    | 2.495                    | 58.857                                   | 6.597                        | 3.640                                    | .325                | .070                | .034                | 3.108                | 7.177                | 72.631                                   |
| 1998 Total                               | 24.045                                   | 19.613                  | 13.235                    | 2.420                    | 59.314                                   | 7.068                        | 3.297                                    | .328                | .070                | .031                | 2.929                | 6.655                | 73.037                                   |
| 1999 Total                               | 23.295                                   | 19.341                  | 12.451                    | 2.528                    | 57.614                                   | 7.610                        | 3.268                                    | .331                | .069                | .046                | 2.965                | 6.678                | 71.903                                   |
| 2000 Total                               | 22.735                                   | 19.662                  | 12.358                    | 2.611                    | 57.366                                   | 7.862                        | 2.811                                    | .317                | .066                | .057                | 3.006                | 6.257                | 71.485                                   |
| 2001 Total                               | 23.547                                   | 20.166                  | 12.282                    | 2.547                    | 58.541                                   | 8.029                        | 2.242                                    | .311                | .065                | .070                | 2.624                | 5.312                | 71.883                                   |
| 2002 Total                               | 22.732                                   | 19.439                  | 12.163                    | 2.559                    | 56.894                                   | 8.145                        | 2.689                                    | .328                | .064                | .105                | 2.705                | 5.892                | 70.931                                   |
| 2003 Total<br>2004 Total                 | 22.094<br>22.852                         | 19.633<br>19.074        | 12.026<br>11.503          | 2.346<br>2.466           | 56.099<br>55.895                         | 7.959<br>8.222               | 2.825<br>2.690                           | .331<br>.341        | .064<br>.064        | .115<br>.142        | 2.805<br>2.998       | 6.139<br>6.235       | 70.197<br>70.352                         |
| 2005 Total                               | 23.185                                   | 18.556                  | 10.963                    | 2.334                    | 55.038                                   | 8.161                        | 2.703                                    | .343                | .066                | .142                | 3.104                | 6.393                | 69.592                                   |
| 2006 Total                               | 23.790                                   | 19.022                  | 10.801                    | 2.356                    | 55.968                                   | 8.215                        | 2.869                                    | .343                | .072                | .264                | 3.226                | 6.774                | 70.957                                   |
| 2007 Total                               | 23.493                                   | 19.825                  | 10.721                    | 2.409                    | 56.447                                   | 8.455                        | 2.446                                    | .349                | .081                | .341                | 3.489                | 6.706                | 71.608                                   |
| 2008 January                             | 2.008                                    | 1.741                   | .917                      | .206                     | 4.872                                    | .739                         | .205                                     | .029                | .008                | .042                | .331                 | .615                 | 6.226                                    |
| February                                 | 1.904                                    | 1.640                   | .862                      | .198                     | 4.604                                    | .681                         | .185                                     | .027                | .007                | .038                | .300                 | .557                 | 5.842                                    |
| March                                    | 1.970                                    | 1.779                   | .926                      | .215                     | 4.891                                    | .676                         | .214                                     | .030                | .008                | .047                | .321                 | .621                 | 6.188                                    |
| April                                    | 1.979                                    | 1.709                   | .890                      | .210                     | 4.788                                    | .599                         | .219                                     | .030                | .008                | .051                | .314                 | .622                 | 6.009                                    |
| May                                      | 1.969                                    | 1.780                   | .917                      | .217                     | 4.883                                    | .678                         | .268                                     | .031                | .008                | .053                | .324                 | .684                 | 6.244                                    |
| June                                     | 1.839                                    | 1.731                   | .887                      | .204                     | 4.661                                    | .735                         | .288                                     | .030                | .008                | .051                | .313                 | .690                 | 6.087                                    |
| July                                     | 2.019                                    | 1.825                   | .923                      | .214                     | 4.981                                    | .777                         | .252                                     | .031                | .009                | .039                | .330                 | .661                 | 6.419                                    |
| August<br>September                      | 2.044<br>2.022                           | 1.815<br>1.539          | .880<br>.684              | .208                     | 4.948                                    | .759<br>.701                 | .209                                     | .031                | .009                | .032                | .334<br>.319         | .614                 | 6.321                                    |
| October                                  | 2.022                                    | 1.733                   | .840                      | .168<br>.201             | 4.413<br>4.897                           | .657                         | .159<br>.152                             | .030<br>.031        | .008<br>800.        | .031<br>.047        | .330                 | .547<br>.568         | 5.661<br>6.122                           |
| November                                 | 1.942                                    | 1.735                   | .874                      | .193                     | 4.745                                    | .663                         | .154                                     | .030                | .008                | .047                | .327                 | .568                 | 5.976                                    |
| December                                 | 2.032                                    | 1.806                   | .909                      | .185                     | 4.931                                    | .762                         | .206                                     | .031                | .008                | .065                | .323                 | .632                 | 6.326                                    |
| Total                                    | 23.851                                   | 20.834                  | 10.509                    | 2.419                    | 57.613                                   | 8.427                        | 2.511                                    | .360                | .097                | .546                | 3.867                | 7.381                | 73.421                                   |
| 2009 January                             | R 1.953                                  | E 1.840                 | .927                      | .196                     | <sup>R</sup> 4.915                       | .775                         | .235                                     | .032                | .009                | .059                | .316                 | .651                 | <sup>R</sup> 6.341                       |
| February                                 | R 1.802                                  | E 1.678                 | .854                      | .189                     | R 4.523                                  | .671                         | .176                                     | .029                | .008                | .056                | .289                 | .559                 | <sup>R</sup> 5.753                       |
| March                                    | R 1.930                                  | <sup>E</sup> 1.848      | .940                      | .216                     | <sup>R</sup> 4.935                       | .703                         | .214                                     | .033                | .009                | .068                | .316                 | .640                 | <sup>R</sup> 6.278                       |
| April                                    | R 1.791                                  | E 1.784                 | .918                      | .209                     | R 4.701                                  | .621                         | .250                                     | .030                | .009                | .072                | .301                 | .662                 | R 5.984                                  |
| May                                      | R 1.713                                  | E 1.825                 | .967                      | .224                     | R 4.729                                  | .683                         | .290                                     | .031                | .010                | .060                | .316                 | .706                 | R 6.118                                  |
| June                                     | <sup>R</sup> 1.784<br><sup>R</sup> 1.828 | E 1.772<br>E 1.813      | .919                      | .213                     | <sup>R</sup> 4.689<br><sup>R</sup> 4.831 | .729                         | .287                                     | .030                | .009                | .053                | .317                 | .697                 | <sup>R</sup> 6.114<br><sup>R</sup> 6.248 |
| July                                     | R 1.817                                  | E 1.826                 | .971<br>.974              | .218<br>.220             | R 4.837                                  | .763<br>.755                 | .226<br>.189                             | .031<br>.031        | .010<br>.010        | .046<br>.052        | .342<br>.348         | .655<br>.630         | R 6.221                                  |
| August<br>September                      | R 1.774                                  | E 1.726                 | .965                      | .220                     | R 4.683                                  | .686                         | .170                                     | .031                | .009                | .032                | .329                 | .582                 | R 5.950                                  |
| October                                  | R 1.771                                  | E 1.817                 | .989                      | .226                     | R 4.803                                  | .606                         | .194                                     | .031                | .009                | .062                | .343                 | .640                 | R 6.049                                  |
| November                                 | R 1.722                                  | E 1.764                 | .944                      | .221                     | R 4.652                                  | .617                         | .206                                     | .032                | .009                | .063                | .346                 | .656                 | R 5.925                                  |
| December                                 | R 1.737                                  | E 1.806                 | .980                      | .224                     | R 4.747                                  | .739                         | .244                                     | .033                | .009                | .062                | .359                 | .707                 | R 6.193                                  |
| Total                                    | R 21.622                                 | E 21.500                | 11.348                    | 2.574                    | <sup>R</sup> <b>57.044</b>               | 8.349                        | 2.682                                    | .373                | .109                | .697                | 3.921                | 7.782                | R 73.175                                 |
| <b>2010</b> January                      | 1.724                                    | E 1.829                 | E .977                    | .219                     | 4.749                                    | .758                         | .217                                     | .033                | .009                | .063                | .353                 | .674                 | 6.181                                    |
| February                                 | 1.667                                    | E 1.677                 | E .887                    | .205                     | 4.436                                    | .682                         | .201                                     | .029                | .008                | .050                | .322                 | .610                 | 5.729                                    |
| March                                    | 1.946                                    | E 1.883                 | E .989                    | .229                     | 5.047                                    | .676                         | .203                                     | .031                | .009                | .081                | .359                 | .682                 | 6.405                                    |
| April                                    | 1.830                                    | E 1.825                 | E .956                    | .219                     | 4.831                                    | .602                         | .183                                     | .030                | .009                | .094                | .343                 | .659                 | 6.092                                    |
| May                                      | 1.720                                    | E 1.885                 | E .983                    | .231                     | 4.820                                    | .697                         | .244                                     | .032                | .010                | .083                | .354                 | .723                 | 6.240                                    |
| June                                     | 1.785                                    | E 1.798                 | E .951                    | .218                     | 4.752<br>R 4.072                         | .714                         | .289                                     | .031                | .010                | .077                | .350                 | .756                 | 6.222                                    |
| July                                     | 1.808                                    | E 1.872<br>E 1.901      | E .972<br>E .990          | .221                     | R 4.872                                  | .752                         | .237                                     | .032                | .010                | .064                | .362                 | .704                 | R 6.328                                  |
| August<br>8-Month Total                  | 1.859<br><b>14.340</b>                   | E <b>14.670</b>         | E <b>7.706</b>            | .230<br><b>1.771</b>     | 4.979<br><b>38.486</b>                   | .748<br><b>5.629</b>         | .194<br><b>1.768</b>                     | .033<br><b>.251</b> | .010<br><b>.074</b> | .065<br><b>.577</b> | .364<br><b>2.806</b> | .667<br><b>5.476</b> | 6.394<br><b>49.590</b>                   |
| 2009 8-Month Total<br>2008 8-Month Total | 14.618<br>15.733                         | E 14.386<br>14.020      | 7.470<br>7.202            | 1.685<br>1.672           | 38.159<br>38.627                         | 5.700<br>5.645               | 1.868<br>1.839                           | .247<br>.239        | .073<br>.065        | .467<br>.354        | 2.544<br>2.568       | 5.198<br>5.065       | 49.057<br>49.336                         |