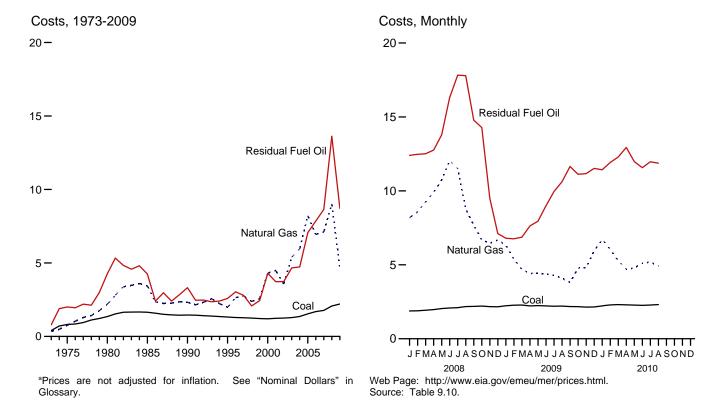

Note: PDF files display selected annual and monthly data; Excel and CSV files display all available annual and monthly data, often at a greater level of precision than the PDF files.

**Timing of Release:** The MER is posted on the EIA website by the last work day of the month at http://www.eia.gov/mer/.

Released: November 24, 2010

# Monthly Energy Review November 2010

**U.S. Energy Information Administration** 

Office of Energy Statistics U.S. Department of Energy Washington, DC 20585

This report was prepared by the U.S. Energy Information Administration (EIA), the statistical and analytical agency within the U.S. Department of Energy. By law, EIA's data, analyses, and forecasts are independent of approval by any other officer or employee of the United States Government. The views in this report therefore should not be construed as representing those of the Department of Energy or other Federal agencies.

# **Contacts**

The *Monthly Energy Review* is prepared by the U.S. Energy Information Administration, Office of Energy Statistics, Office of Survey Development and Statistical Integration, Integrated Energy Statistics Team, under the direction of Barbara T. Fichman, 202-586-5737 (barbara.fichman@eia.gov). Questions and comments specifically related to the *Monthly Energy Review* may be addressed to Michelle Burch, 202-586-5850 (michelle.burch@eia.gov).