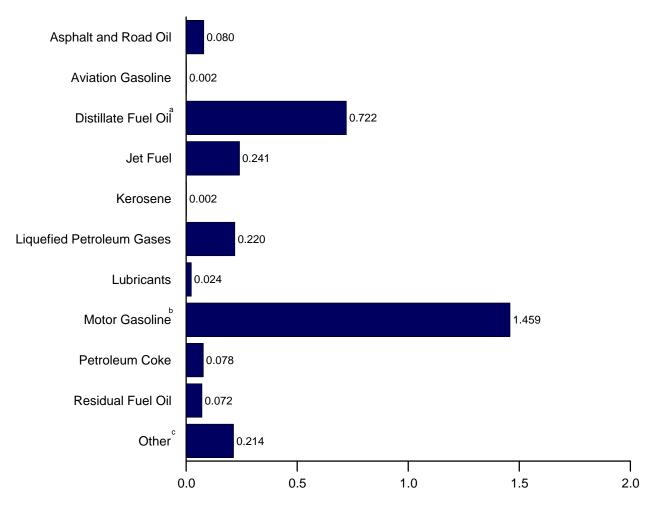

<sup>&</sup>quot;Other."

d Includes propylene.

<sup>&</sup>lt;sup>e</sup> Finished motor gasoline. Beginning in 1993, also includes fuel ethanol blended into motor gasoline.

f Pentanes plus, petrochemical feedstocks, special naphthas, still gas (refinery

gas), waxes, and miscellaneous products. Beginning in 1981, also includes negative barrels per day of distillate and residual fuel oil reclassified as unfinished oils, and other products (from both primary and secondary supply) reclassified as gasoline blending components. Beginning in 1983, also includes crude oil burned as fuel. Beginning in 2005, also includes naphtha-type jet fuel.

R=Revised. E=Estimate. F=Forecast.

Figure 3.6 Heat Content of Petroleum Products Supplied by Type (Quadrillion Btu)



### By Product, October 2010



<sup>&</sup>lt;sup>a</sup> Includes renewable diesel fuel (including biodiesel) blended into distillate fuel oil.

Web Page: http://www.eia.gov/emeu/mer/petro.html. Source: Table 3.6.

<sup>&</sup>lt;sup>b</sup> Includes fuel ethanol blended into motor gasoline.

 $<sup>^{\</sup>mbox{\tiny c}}$  All petroleum products not shown above.

Table 3.6 Heat Content of Petroleum Products Supplied by Type

(Trillion Btu)

|                                            | Asphalt and      | Aviation       | Distillate            | Jet               | Kero-      | LPG            | <sub>i</sub> a | Lubri-     | Motor                 | Petro-<br>leum | Residual       |                    |                  |
|--------------------------------------------|------------------|----------------|--------------