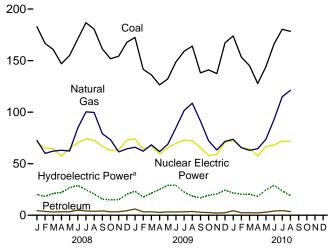

Web Page: http://www.eia.gov/emeu/mer/overview.html

Source: Table 1.2.

Table 1.2 Primary Energy Production by Source

(Quadrillion Btu)

|                                          |                                          | Fo                      | ssil Fuels                |                          |                                          |                              | Renewable Energy <sup>a</sup>            |                     |                     |                     |                      |                      |                                          |
|------------------------------------------|------------------------------------------|-------------------------|---------------------------|--------------------------|------------------------------------------|------------------------------|------------------------------------------|---------------------|---------------------|---------------------|----------------------|----------------------|------------------------------------------|
|                                          | Coal <sup>b</sup>                        | Natural<br>Gas<br>(Dry) | Crude<br>Oil <sup>c</sup> | <b>NGPL</b> <sup>d</sup> | Total                                    | Nuclear<br>Electric<br>Power | Hydro-<br>electric<br>Power <sup>e</sup> | Geo-<br>thermal     | Solar/<br>PV        | Wind                | Bio-<br>mass         | Total                | Total                                    |
| 1973 Total                               | 13.992                                   | 22.187                  | 19.493                    | 2.569                    | 58.241                                   | 0.910                        | 2.861                                    | 0.043               | NA                  | NA                  | 1.529                | 4.433                | 63.585                                   |
| 1975 Total                               | 14.989                                   | 19.640                  | 17.729                    | 2.374                    | 54.733                                   | 1.900                        | 3.155                                    | .070                | NA                  | NA                  | 1.499                | 4.723                | 61.357                                   |
| 1980 Total                               | 18.598                                   | 19.908                  | 18.249                    | 2.254                    | 59.008                                   | 2.739                        | 2.900                                    | .110                | NA                  | NA                  | 2.475                | 5.485                | 67.232                                   |
| 1985 Total                               | 19.325                                   | 16.980                  | 18.992                    | 2.241                    | 57.539                                   | 4.076                        | 2.970                                    | .198                | (s)                 | (s)                 | 3.016                | 6.185                | 67.799                                   |
| 1990 Total                               | 22.488                                   | 18.326                  | 15.571                    | 2.175                    | 58.560                                   | 6.104                        | 3.046                                    | .336                | .Ò60                | .Ò29                | 2.735                | 6.206                | 70.870                                   |
| 1995 Total                               | 22.130                                   | 19.082                  | 13.887                    | 2.442                    | 57.540                                   | 7.075                        | 3.205                                    | .294                | .070                | .033                | 3.099                | 6.701                | 71.316                                   |
| 1996 Total                               | 22.790                                   | 19.344                  | 13.723                    | 2.530                    | 58.387                                   | 7.087                        | 3.590                                    | .316                | .071                | .033                | 3.155                | 7.165                | 72.639                                   |
| 1997 Total                               | 23.310                                   | 19.394                  | 13.658                    | 2.495                    | 58.857                                   | 6.597                        | 3.640                                    | .325                | .070                | .034                | 3.108                | 7.177                | 72.631                                   |
| 1998 Total                               | 24.045                                   | 19.613                  | 13.235                    | 2.420                    | 59.314                                   | 7.068                        | 3.297                                    | .328                | .070                | .031                | 2.929                | 6.655                | 73.037                                   |
| 1999 Total                               | 23.295                                   | 19.341                  | 12.451                    | 2.528                    | 57.614                                   | 7.610                        | 3.268                                    | .331                | .069                | .046                | 2.965                | 6.678                | 71.903                                   |
| 2000 Total                               | 22.735                                   | 19.662                  | 12.358                    | 2.611                    | 57.366                                   | 7.862                        | 2.811                                    | .317                | .066                | .057                | 3.006                | 6.257                | 71.485                                   |
| 2001 Total                               | 23.547                                   | 20.166                  | 12.282                    | 2.547                    | 58.541                                   | 8.029                        | 2.242                                    | .311                | .065                | .070                | 2.624                | 5.312                | 71.883                                   |
| 2002 Total                               | 22.732                                   | 19.439                  | 12.163                    | 2.559                    | 56.894                                   | 8.145                        | 2.689                                    | .328                | .064                | .105                | 2.705                | 5.892                | 70.931                                   |
| 2003 Total<br>2004 Total                 | 22.094<br>22.852                         | 19.633<br>19.074        | 12.026<br>11.503          | 2.346<br>2.466           | 56.099<br>55.895                         | 7.959<br>8.222               | 2.825<br>2.690                           | .331<br>.341        | .064<br>.064        | .115<br>.142        | 2.805<br>2.998       | 6.139<br>6.235       | 70.197<br>70.352                         |
| 2005 Total                               | 23.185                                   | 18.556                  | 10.963                    | 2.334                    | 55.038                                   | 8.161                        | 2.703                                    | .343                | .066                | .142                | 3.104                | 6.393                | 69.592                                   |
| 2006 Total                               | 23.790                                   | 19.022                  | 10.801                    | 2.356                    | 55.968                                   | 8.215                        | 2.869                                    | .343                | .072                | .264                | 3.226                | 6.774                | 70.957                                   |
| 2007 Total                               | 23.493                                   | 19.825                  | 10.721                    | 2.409                    | 56.447                                   | 8.455                        | 2.446                                    | .349                | .081                | .341                | 3.489                | 6.706                | 71.608                                   |
| 2008 January                             | 2.008                                    | 1.741                   | .917                      | .206                     | 4.872                                    | .739                         | .205                                     | .029                | .008                | .042                | .331                 | .615                 | 6.226                                    |
| February                                 | 1.904                                    | 1.640                   | .862                      | .198                     | 4.604                                    | .681                         | .185                                     | .027                | .007                | .038                | .300                 | .557                 | 5.842                                    |
| March                                    | 1.970                                    | 1.779                   | .926                      | .215                     | 4.891                                    | .676                         | .214                                     | .030                | .008                | .047                | .321                 | .621                 | 6.188                                    |
| April                                    | 1.979                                    | 1.709                   | .890                      | .210                     | 4.788                                    | .599                         | .219                                     | .030                | .008                | .051                | .314                 | .622                 | 6.009                                    |
| May                                      | 1.969                                    | 1.780                   | .917                      | .217                     | 4.883                                    | .678                         | .268                                     | .031                | .008                | .053                | .324                 | .684                 | 6.244                                    |
| June                                     | 1.839                                    | 1.731                   | .887                      | .204                     | 4.661                                    | .735                         | .288                                     | .030                | .008                | .051                | .313                 | .690                 | 6.087                                    |
| July                                     | 2.019                                    | 1.825                   | .923                      | .214                     | 4.981                                    | .777                         | .252                                     | .031                | .009                | .039                | .330                 | .661                 | 6.419                                    |
| August<br>September                      | 2.044<br>2.022                           | 1.815<br>1.539          | .880<br>.684              | .208                     | 4.948                                    | .759<br>.701                 | .209                                     | .031                | .009                | .032                | .334<br>.319         | .614                 | 6.321                                    |
| October                                  | 2.022                                    | 1.733                   | .840                      | .168<br>.201             | 4.413<br>4.897                           | .657                         | .159<br>.152                             | .030<br>.031        | .008<br>800.        | .031<br>.047        | .330                 | .547<br>.568         | 5.661<br>6.122                           |
| November                                 | 1.942                                    | 1.735                   | .874                      | .193                     | 4.745                                    | .663                         | .154                                     | .030                | .008                | .047                | .327                 | .568                 | 5.976                                    |
| December                                 | 2.032                                    | 1.806                   | .909                      | .185                     | 4.931                                    | .762                         | .206                                     | .031                | .008                | .065                | .323                 | .632                 | 6.326                                    |
| Total                                    | 23.851                                   | 20.834                  | 10.509                    | 2.419                    | 57.613                                   | 8.427                        | 2.511                                    | .360                | .097                | .546                | 3.867                | 7.381                | 73.421                                   |
| 2009 January                             | R 1.953                                  | E 1.840                 | .927                      | .196                     | <sup>R</sup> 4.915                       | .775                         | .235                                     | .032                | .009                | .059                | .316                 | .651                 | <sup>R</sup> 6.341                       |
| February                                 | R 1.802                                  | E 1.678                 | .854                      | .189                     | R 4.523                                  | .671                         | .176                                     | .029                | .008                | .056                | .289                 | .559                 | <sup>R</sup> 5.753                       |
| March                                    | R 1.930                                  | <sup>E</sup> 1.848      | .940                      | .216                     | <sup>R</sup> 4.935                       | .703                         | .214                                     | .033                | .009                | .068                | .316                 | .640                 | <sup>R</sup> 6.278                       |
| April                                    | R 1.791                                  | E 1.784                 | .918                      | .209                     | R 4.701                                  | .621                         | .250                                     | .030                | .009                | .072                | .301                 | .662                 | R 5.984                                  |
| May                                      | R 1.713                                  | E 1.825                 | .967                      | .224                     | R 4.729                                  | .683                         | .290                                     | .031                | .010                | .060                | .316                 | .706                 | R 6.118                                  |
| June                                     | <sup>R</sup> 1.784<br><sup>R</sup> 1.828 | E 1.772<br>E 1.813      | .919                      | .213                     | <sup>R</sup> 4.689<br><sup>R</sup> 4.831 | .729                         | .287                                     | .030                | .009                | .053                | .317                 | .697                 | <sup>R</sup> 6.114<br><sup>R</sup> 6.248 |
| July                                     | R 1.817                                  | E 1.826                 | .971<br>.974              | .218<br>.220             | R 4.837                                  | .763<br>.755                 | .226<br>.189                             | .031<br>.031        | .010<br>.010        | .046<br>.052        | .342<br>.348         | .655<br>.630         | R 6.221                                  |
| August<br>September                      | R 1.774                                  | E 1.726                 | .965                      | .220                     | R 4.683                                  | .686                         | .170                                     | .031                | .009                | .032                | .329                 | .582                 | R 5.950                                  |
| October                                  | R 1.771                                  | E 1.817                 | .989                      | .226                     | R 4.803                                  | .606                         | .194                                     | .031                | .009                | .062                | .343                 | .640                 | R 6.049                                  |
| November                                 | R 1.722                                  | E 1.764                 | .944                      | .221                     | R 4.652                                  | .617                         | .206                                     | .032                | .009                | .063                | .346                 | .656                 | R 5.925                                  |
| December                                 | R 1.737                                  | E 1.806                 | .980                      | .224                     | R 4.747                                  | .739                         | .244                                     | .033                | .009                | .062                | .359                 | .707                 | R 6.193                                  |
| Total                                    | R 21.622                                 | E 21.500                | 11.348                    | 2.574                    | <sup>R</sup> <b>57.044</b>               | 8.349                        | 2.682                                    | .373                | .109                | .697                | 3.921                | 7.782                | R 73.175                                 |
| <b>2010</b> January                      | 1.724                                    | E 1.829                 | E .977                    | .219                     | 4.749                                    | .758                         | .217                                     | .033                | .009                | .063                | .353                 | .674                 | 6.181                                    |
| February                                 | 1.667                                    | E 1.677                 | E .887                    | .205                     | 4.436                                    | .682                         | .201                                     | .029                | .008                | .050                | .322                 | .610                 | 5.729                                    |
| March                                    | 1.946                                    | E 1.883                 | E .989                    | .229                     | 5.047                                    | .676                         | .203                                     | .031                | .009                | .081                | .359                 | .682                 | 6.405                                    |
| April                                    | 1.830                                    | E 1.825                 | E .956                    | .219                     | 4.831                                    | .602                         | .183                                     | .030                | .009                | .094                | .343                 | .659                 | 6.092                                    |
| May                                      | 1.720                                    | E 1.885                 | E .983                    | .231                     | 4.820                                    | .697                         | .244                                     | .032                | .010                | .083                | .354                 | .723                 | 6.240                                    |
| June                                     | 1.785                                    | E 1.798                 | E .951                    | .218                     | 4.752<br>R 4.072                         | .714                         | .289                                     | .031                | .010                | .077                | .350                 | .756                 | 6.222                                    |
| July                                     | 1.808                                    | E 1.872<br>E 1.901      | E .972<br>E .990          | .221                     | R 4.872                                  | .752                         | .237                                     | .032                | .010                | .064                | .362                 | .704                 | R 6.328                                  |
| August<br>8-Month Total                  | 1.859<br><b>14.340</b>                   | E <b>14.670</b>         | E <b>7.706</b>            | .230<br><b>1.771</b>     | 4.979<br><b>38.486</b>                   | .748<br><b>5.629</b>         | .194<br><b>1.768</b>                     | .033<br><b>.251</b> | .010<br><b>.074</b> | .065<br><b>.577</b> | .364<br><b>2.806</b> | .667<br><b>5.476</b> | 6.394<br><b>49.590</b>                   |
| 2009 8-Month Total<br>2008 8-Month Total | 14.618<br>15.733                         | E 14.386<br>14.020      | 7.470<br>7.202            | 1.685<br>1.672           | 38.159<br>38.627                         | 5.700<br>5.645               | 1.868<br>1.839                           | .247<br>.239        | .073<br>.065        | .467<br>.354        | 2.544<br>2.568       | 5.198<br>5.065       | 49.057<br>49.336                         |