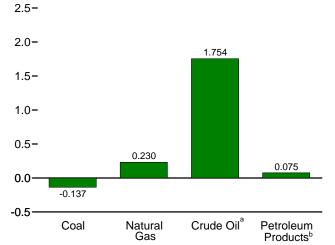

Web Page: http://www.eia.gov/emeu/mer/overview.html

Source: Table 1.2.

Table 1.2 Primary Energy Production by Source

(Quadrillion Btu)

|                                          |                                          | Fo                      | ssil Fuels                |                          |                                          |                              | Renewable Energy <sup>a</sup>            |                     |                     |                     |                      |                      |                                          |
|------------------------------------------|------------------------------------------|-------------------------|---------------------------|--------------------------|------------------------------------------|------------------------------|------------------------------------------|---------------------|---------------------|---------------------|----------------------|----------------------|------------------------------------------|
|                                          | Coal <sup>b</sup>                        | Natural<br>Gas<br>(Dry) | Crude<br>Oil <sup>c</sup> | <b>NGPL</b> <sup>d</sup> | Total                                    | Nuclear<br>Electric<br>Power | Hydro-<br>electric<br>Power <sup>e</sup> | Geo-<br>thermal     | Solar/<br>PV        | Wind                | Bio-<br>mass         | Total                | Total                                    |
| 1973 Total                               | 13.992                                   | 22.187                  | 19.493                    | 2.569                    | 58.241                                   | 0.910                        | 2.861                                    | 0.043               | NA                  | NA                  | 1.529                | 4.433                | 63.585                                   |
| 1975 Total                               | 14.989                                   | 19.640                  | 17.729                    | 2.374                    | 54.733                                   | 1.900                        | 3.155                                    | .070                | NA                  | NA                  | 1.499                | 4.723                | 61.357                                   |
| 1980 Total                               | 18.598                                   | 19.908                  | 18.249                    | 2.254                    | 59.008                                   | 2.739                        | 2.900                                    | .110                | NA                  | NA                  | 2.475                | 5.485                | 67.232                                   |
| 1985 Total                               | 19.325                                   | 16.980                  | 18.992                    | 2.241                    | 57.539                                   | 4.076                        | 2.970                                    | .198                | (s)                 | (s)                 | 3.016                | 6.185                | 67.799                                   |
| 1990 Total                               | 22.488                                   | 18.326                  | 15.571                    | 2.175                    | 58.560                                   | 6.104                        | 3.046                                    | .336                | .Ò60                | .Ò29                | 2.735                | 6.206                | 70.870                                   |
| 1995 Total                               | 22.130                                   | 19.082                  | 13.887                    | 2.442                    | 57.540                                   | 7.075                        | 3.205                                    | .294                | .070                | .033                | 3.099                | 6.701                | 71.316                                   |
| 1996 Total                               | 22.790                                   | 19.344                  | 13.723                    | 2.530                    | 58.387                                   | 7.087                        | 3.590                                    | .316                | .071                | .033                | 3.155                | 7.165                | 72.639                                   |
| 1997 Total                               | 23.310                                   | 19.394                  | 13.658                    | 2.495                    | 58.857                                   | 6.597                        | 3.640                                    | .325                | .070                | .034                | 3.108                | 7.177                | 72.631                                   |
| 1998 Total                               | 24.045                                   | 19.613                  | 13.235                    | 2.420                    | 59.314                                   | 7.068                        | 3.297                                    | .328                | .070                | .031                | 2.929                | 6.655                | 73.037                                   |
| 1999 Total                               | 23.295                                   | 19.341                  | 12.451                    | 2.528                    | 57.614                                   | 7.610                        | 3.268                                    | .331                | .069                | .046                | 2.965                | 6.678                | 71.903                                   |
| 2000 Total                               | 22.735                                   | 19.662                  | 12.358                    | 2.611                    | 57.366                                   | 7.862                        | 2.811                                    | .317                | .066                | .057                | 3.006                | 6.257                | 71.485                                   |
| 2001 Total                               | 23.547                                   | 20.166                  | 12.282                    | 2.547                    | 58.541                                   | 8.029                        | 2.242                                    | .311                | .065                | .070                | 2.624                | 5.312                | 71.883                                   |
| 2002 Total                               | 22.732                                   | 19.439                  | 12.163                    | 2.559                    | 56.894                                   | 8.145                        | 2.689                                    | .328                | .064                | .105                | 2.705                | 5.892                | 70.931                                   |
| 2003 Total<br>2004 Total                 | 22.094<br>22.852                         | 19.633<br>19.074        | 12.026<br>11.503          | 2.346<br>2.466           | 56.099<br>55.895                         | 7.959<br>8.222               | 2.825<br>2.690                           | .331<br>.341        | .064<br>.064        | .115<br>.142        | 2.805<br>2.998       | 6.139<br>6.235       | 70.197<br>70.352                         |
| 2005 Total                               | 23.185                                   | 18.556                  | 10.963                    | 2.334                    | 55.038                                   | 8.161                        | 2.703                                    | .343                | .066                | .142                | 3.104                | 6.393                | 69.592                                   |
| 2006 Total                               | 23.790                                   | 19.022                  | 10.801                    | 2.356                    | 55.968                                   | 8.215                        | 2.869                                    | .343                | .072                | .264                | 3.226                | 6.774                | 70.957                                   |
| 2007 Total                               | 23.493                                   | 19.825                  | 10.721                    | 2.409                    | 56.447                                   | 8.455                        | 2.446                                    | .349                | .081                | .341                | 3.489                | 6.706                | 71.608                                   |
| 2008 January                             | 2.008                                    | 1.741                   | .917                      | .206                     | 4.872                                    | .739                         | .205                                     | .029                | .008                | .042                | .331                 | .615                 | 6.226                                    |
| February                                 | 1.904                                    | 1.640                   | .862                      | .198                     | 4.604                                    | .681                         | .185                                     | .027                | .007                | .038                | .300                 | .557                 | 5.842                                    |
| March                                    | 1.970                                    | 1.779                   | .926                      | .215                     | 4.891                                    | .676                         | .214                                     | .030                | .008                | .047                | .321                 | .621                 | 6.188                                    |
| April                                    | 1.979                                    | 1.709                   | .890                      | .210                     | 4.788                                    | .599                         | .219                                     | .030                | .008                | .051                | .314                 | .622                 | 6.009                                    |
| May                                      | 1.969                                    | 1.780                   | .917                      | .217                     | 4.883                                    | .678                         | .268                                     | .031                | .008                | .053                | .324                 | .684                 | 6.244                                    |
| June                                     | 1.839                                    | 1.731                   | .887                      | .204                     | 4.661                                    | .735                         | .288                                     | .030                | .008                | .051                | .313                 | .690                 | 6.087                                    |
| July                                     | 2.019                                    | 1.825                   | .923                      | .214                     | 4.981                                    | .777                         | .252                                     | .031                | .009                | .039                | .330                 | .661                 | 6.419                                    |
| August<br>September                      | 2.044<br>2.022                           | 1.815<br>1.539          | .880<br>.684              | .208                     | 4.948                                    | .759<br>.701                 | .209                                     | .031                | .009                | .032                | .334<br>.319         | .614                 | 6.321                                    |
| October                                  | 2.022                                    | 1.733                   | .840                      | .168<br>.201             | 4.413<br>4.897                           | .657                         | .159<br>.152                             | .030<br>.031        | .008<br>800.        | .031<br>.047        | .330                 | .547<br>.568         | 5.661<br>6.122                           |
| November                                 | 1.942                                    | 1.735                   | .874                      | .193                     | 4.745                                    | .663                         | .154                                     | .030                | .008                | .047                | .327                 | .568                 | 5.976                                    |
| December                                 | 2.032                                    | 1.806                   | .909                      | .185                     | 4.931                                    | .762                         | .206                                     | .031                | .008                | .065                | .323                 | .632                 | 6.326                                    |
| Total                                    | 23.851                                   | 20.834                  | 10.509                    | 2.419                    | 57.613                                   | 8.427                        | 2.511                                    | .360                | .097                | .546                | 3.867                | 7.381                | 73.421                                   |
| 2009 January                             | R 1.953                                  | E 1.840                 | .927                      | .196                     | <sup>R</sup> 4.915                       | .775                         | .235                                     | .032                | .009                | .059                | .316                 | .651                 | <sup>R</sup> 6.341                       |
| February                                 | R 1.802                                  | E 1.678                 | .854                      | .189                     | R 4.523                                  | .671                         | .176                                     | .029                | .008                | .056                | .289                 | .559                 | <sup>R</sup> 5.753                       |
| March                                    | R 1.930                                  | <sup>E</sup> 1.848      | .940                      | .216                     | <sup>R</sup> 4.935                       | .703                         | .214                                     | .033                | .009                | .068                | .316                 | .640                 | <sup>R</sup> 6.278                       |
| April                                    | R 1.791                                  | E 1.784                 | .918                      | .209                     | R 4.701                                  | .621                         | .250                                     | .030                | .009                | .072                | .301                 | .662                 | R 5.984                                  |
| May                                      | R 1.713                                  | E 1.825                 | .967                      | .224                     | R 4.729                                  | .683                         | .290                                     | .031                | .010                | .060                | .316                 | .706                 | R 6.118                                  |
| June                                     | <sup>R</sup> 1.784<br><sup>R</sup> 1.828 | E 1.772<br>E 1.813      | .919                      | .213                     | <sup>R</sup> 4.689<br><sup>R</sup> 4.831 | .729                         | .287                                     | .030                | .009                | .053                | .317                 | .697                 | <sup>R</sup> 6.114<br><sup>R</sup> 6.248 |
| July                                     | R 1.817                                  | E 1.826                 | .971<br>.974              | .218<br>.220             | R 4.837                                  | .763<br>.755                 | .226<br>.189                             | .031<br>.031        | .010<br>.010        | .046<br>.052        | .342<br>.348         | .655<br>.630         | R 6.221                                  |
| August<br>September                      | R 1.774                                  | E 1.726                 | .965                      | .220                     | R 4.683                                  | .686                         | .170                                     | .031                | .009                | .032                | .329                 | .582                 | R 5.950                                  |
| October                                  | R 1.771                                  | E 1.817                 | .989                      | .226                     | R 4.803                                  | .606                         | .194                                     | .031                | .009                | .062                | .343                 | .640                 | R 6.049                                  |
| November                                 | R 1.722                                  | E 1.764                 | .944                      | .221                     | R 4.652                                  | .617                         | .206                                     | .032                | .009                | .063                | .346                 | .656                 | R 5.925                                  |
| December                                 | R 1.737                                  | E 1.806                 | .980                      | .224                     | R 4.747                                  | .739                         | .244                                     | .033                | .009                | .062                | .359                 | .707                 | R 6.193                                  |
| Total                                    | R 21.622                                 | E 21.500                | 11.348                    | 2.574                    | <sup>R</sup> <b>57.044</b>               | 8.349                        | 2.682                                    | .373                | .109                | .697                | 3.921                | 7.782                | R 73.175                                 |
| <b>2010</b> January                      | 1.724                                    | E 1.829                 | E .977                    | .219                     | 4.749                                    | .758                         | .217                                     | .033                | .009                | .063                | .353                 | .674                 | 6.181                                    |
| February                                 | 1.667                                    | E 1.677                 | E .887                    | .205                     | 4.436                                    | .682                         | .201                                     | .029                | .008                | .050                | .322                 | .610                 | 5.729                                    |
| March                                    | 1.946                                    | E 1.883                 | E .989                    | .229                     | 5.047                                    | .676                         | .203                                     | .031                | .009                | .081                | .359                 | .682                 | 6.405                                    |
| April                                    | 1.830                                    | E 1.825                 | E .956                    | .219                     | 4.831                                    | .602                         | .183                                     | .030                | .009                | .094                | .343                 | .659                 | 6.092                                    |
| May                                      | 1.720                                    | E 1.885                 | E .983                    | .231                     | 4.820                                    | .697                         | .244                                     | .032                | .010                | .083                | .354                 | .723                 | 6.240                                    |
| June                                     | 1.785                                    | E 1.798                 | E .951                    | .218                     | 4.752<br>R 4.072                         | .714                         | .289                                     | .031                | .010                | .077                | .350                 | .756                 | 6.222                                    |
| July                                     | 1.808                                    | E 1.872<br>E 1.901      | E .972<br>E .990          | .221                     | R 4.872                                  | .752                         | .237                                     | .032                | .010                | .064                | .362                 | .704                 | R 6.328                                  |
| August<br>8-Month Total                  | 1.859<br><b>14.340</b>                   | E <b>14.670</b>         | E <b>7.706</b>            | .230<br><b>1.771</b>     | 4.979<br><b>38.486</b>                   | .748<br><b>5.629</b>         | .194<br><b>1.768</b>                     | .033<br><b>.251</b> | .010<br><b>.074</b> | .065<br><b>.577</b> | .364<br><b>2.806</b> | .667<br><b>5.476</b> | 6.394<br><b>49.590</b>                   |
| 2009 8-Month Total<br>2008 8-Month Total | 14.618<br>15.733                         | E 14.386<br>14.020      | 7.470<br>7.202            | 1.685<br>1.672           | 38.159<br>38.627                         | 5.700<br>5.645               | 1.868<br>1.839                           | .247<br>.239        | .073<br>.065        | .467<br>.354        | 2.544<br>2.568       | 5.198<br>5.065       | 49.057<br>49.336                         |