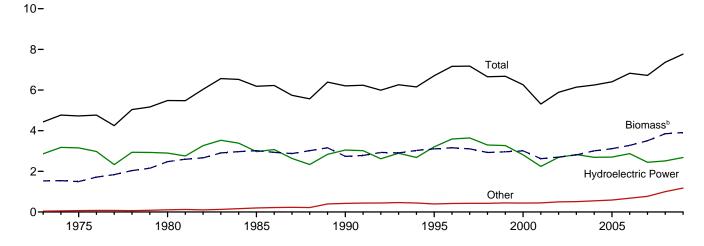

Web Page: http://www.eia.gov/emeu/mer/overview.html

Source: Table 1.2.

Table 1.2 Primary Energy Production by Source

(Quadrillion Btu)

|                                          |                                          | Fo                      | ssil Fuels                |                          |                                          |                              | Renewable Energy <sup>a</sup>            |                     |                     |                     |                      |                      |                                          |
|------------------------------------------|------------------------------------------|-------------------------|---------------------------|--------------------------|------------------------------------------|------------------------------|------------------------------------------|---------------------|---------------------|---------------------|----------------------|----------------------|------------------------------------------|
|                                          | Coal <sup>b</sup>                        | Natural<br>Gas<br>(Dry) | Crude<br>Oil <sup>c</sup> | <b>NGPL</b> <sup>d</sup> | Total                                    | Nuclear<br>Electric<br>Power | Hydro-<br>electric<br>Power <sup>e</sup> | Geo-<br>thermal     | Solar/<br>PV        | Wind                | Bio-<br>mass         | Total                | Total                                    |
| 1973 Total                               | 13.992                                   | 22.187                  | 19.493                    | 2.569                    | 58.241                                   | 0.910                        | 2.861                                    | 0.043               | NA                  | NA                  | 1.529                | 4.433                | 63.585                                   |
| 1975 Total                               | 14.989                                   | 19.640                  | 17.729                    | 2.374                    | 54.733                                   | 1.900                        | 3.155                                    | .070                | NA                  | NA                  | 1.499                | 4.723                | 61.357                                   |
| 1980 Total                               | 18.598                                   | 19.908                  | 18.249                    | 2.254                    | 59.008                                   | 2.739                        | 2.900                                    | .110                | NA                  | NA                  | 2.475                | 5.485                | 67.232                                   |
| 1985 Total                               | 19.325                                   | 16.980                  | 18.992                    | 2.241                    | 57.539                                   | 4.076                        | 2.970                                    | .198                | (s)                 | (s)                 | 3.016                | 6.185                | 67.799                                   |
| 1990 Total                               | 22.488                                   | 18.326                  | 15.571                    | 2.175                    | 58.560                                   | 6.104                        | 3.046                                    | .336                | .Ò60                | .Ò29                | 2.735                | 6.206                | 70.870                                   |
| 1995 Total                               | 22.130                                   | 19.082                  | 13.887                    | 2.442                    | 57.540                                   | 7.075                        | 3.205                                    | .294                | .070                | .033                | 3.099                | 6.701                | 71.316                                   |
| 1996 Total                               | 22.790                                   | 19.344                  | 13.723                    | 2.530                    | 58.387                                   | 7.087                        | 3.590                                    | .316                | .071                | .033                | 3.155                | 7.165                | 72.639                                   |
| 1997 Total                               | 23.310                                   | 19.394                  | 13.658                    | 2.495                    | 58.857                                   | 6.597                        | 3.640                                    | .325                | .070                | .034                | 3.108                | 7.177                | 72.631                                   |
| 1998 Total                               | 24.045                                   | 19.613                  | 13.235                    | 2.420                    | 59.314                                   | 7.068                        | 3.297                                    | .328                | .070                | .031                | 2.929                | 6.655                | 73.037                                   |
| 1999 Total                               | 23.295                                   | 19.341                  | 12.451                    | 2.528                    | 57.614                                   | 7.610                        | 3.268                                    | .331                | .069                | .046                | 2.965                | 6.678                | 71.903                                   |
| 2000 Total                               | 22.735                                   | 19.662                  | 12.358                    | 2.611                    | 57.366                                   | 7.862                        | 2.811                                    | .317                | .066                | .057                | 3.006                | 6.257                | 71.485                                   |
| 2001 Total                               | 23.547                                   | 20.166                  | 12.282                    | 2.547                    | 58.541                                   | 8.029                        | 2.242                                    | .311                | .065                | .070                | 2.624                | 5.312                | 71.883                                   |
| 2002 Total                               | 22.732                                   | 19.439                  | 12.163                    | 2.559                    | 56.894                                   | 8.145                        | 2.689                                    | .328                | .064                | .105                | 2.705                | 5.892                | 70.931                                   |
| 2003 Total<br>2004 Total                 | 22.094<br>22.852                         | 19.633<br>19.074        | 12.026<br>11.503          | 2.346<br>2.466           | 56.099<br>55.895                         | 7.959<br>8.222               | 2.825<br>2.690                           | .331<br>.341        | .064<br>.064        | .115<br>.142        | 2.805<br>2.998       | 6.139<br>6.235       | 70.197<br>70.352                         |
| 2005 Total                               | 23.185                                   | 18.556                  | 10.963                    | 2.334                    | 55.038                                   | 8.161                        | 2.703                                    | .343                | .066                | .142                | 3.104                | 6.393                | 69.592                                   |
| 2006 Total                               | 23.790                                   | 19.022                  | 10.801                    | 2.356                    | 55.968                                   | 8.215                        | 2.869                                    | .343                | .072                | .264                | 3.226                | 6.774                | 70.957                                   |
| 2007 Total                               | 23.493                                   | 19.825                  | 10.721                    | 2.409                    | 56.447                                   | 8.455                        | 2.446                                    | .349                | .081                | .341                | 3.489                | 6.706                | 71.608                                   |
| 2008 January                             | 2.008                                    | 1.741                   | .917                      | .206                     | 4.872                                    | .739                         | .205                                     | .029                | .008                | .042                | .331                 | .615                 | 6.226                                    |
| February                                 | 1.904                                    | 1.640                   | .862                      | .198                     | 4.604                                    | .681                         | .185                                     | .027                | .007                | .038                | .300                 | .557                 | 5.842                                    |
| March                                    | 1.970                                    | 1.779                   | .926                      | .215                     | 4.891                                    | .676                         | .214                                     | .030                | .008                | .047                | .321                 | .621                 | 6.188                                    |
| April                                    | 1.979                                    | 1.709                   | .890                      | .210                     | 4.788                                    | .599                         | .219                                     | .030                | .008                | .051                | .314                 | .622                 | 6.009                                    |
| May                                      | 1.969                                    | 1.780                   | .917                      | .217                     | 4.883                                    | .678                         | .268                                     | .031                | .008                | .053                | .324                 | .684                 | 6.244                                    |
| June                                     | 1.839                                    | 1.731                   | .887                      | .204                     | 4.661                                    | .735                         | .288                                     | .030                | .008                | .051                | .313                 | .690                 | 6.087                                    |
| July                                     | 2.019                                    | 1.825                   | .923                      | .214                     | 4.981                                    | .777                         | .252                                     | .031                | .009                | .039                | .330                 | .661                 | 6.419                                    |
| August<br>September                      | 2.044<br>2.022                           | 1.815<br>1.539          | .880<br>.684              | .208                     | 4.948                                    | .759<br>.701                 | .209                                     | .031                | .009                | .032                | .334<br>.319         | .614                 | 6.321                                    |
| October                                  | 2.022                                    | 1.733                   | .840                      | .168<br>.201             | 4.413<br>4.897                           | .657                         | .159<br>.152                             | .030<br>.031        | .008<br>800.        | .031<br>.047        | .330                 | .547<br>.568         | 5.661<br>6.122                           |
| November                                 | 1.942                                    | 1.735                   | .874                      | .193                     | 4.745                                    | .663                         | .154                                     | .030                | .008                | .047                | .327                 | .568                 | 5.976                                    |
| December                                 | 2.032                                    | 1.806                   | .909                      | .185                     | 4.931                                    | .762                         | .206                                     | .031                | .008                | .065                | .323                 | .632                 | 6.326                                    |
| Total                                    | 23.851                                   | 20.834                  | 10.509                    | 2.419                    | 57.613                                   | 8.427                        | 2.511                                    | .360                | .097                | .546                | 3.867                | 7.381                | 73.421                                   |
| 2009 January                             | R 1.953                                  | E 1.840                 | .927                      | .196                     | <sup>R</sup> 4.915                       | .775                         | .235                                     | .032                | .009                | .059                | .316                 | .651                 | <sup>R</sup> 6.341                       |
| February                                 | R 1.802                                  | E 1.678                 | .854                      | .189                     | R 4.523                                  | .671                         | .176                                     | .029                | .008                | .056                | .289                 | .559                 | <sup>R</sup> 5.753                       |
| March                                    | R 1.930                                  | <sup>E</sup> 1.848      | .940                      | .216                     | <sup>R</sup> 4.935                       | .703                         | .214                                     | .033                | .009                | .068                | .316                 | .640                 | <sup>R</sup> 6.278                       |
| April                                    | R 1.791                                  | E 1.784                 | .918                      | .209                     | R 4.701                                  | .621                         | .250                                     | .030                | .009                | .072                | .301                 | .662                 | R 5.984                                  |
| May                                      | R 1.713                                  | E 1.825                 | .967                      | .224                     | R 4.729                                  | .683                         | .290                                     | .031                | .010                | .060                | .316                 | .706                 | R 6.118                                  |
| June                                     | <sup>R</sup> 1.784<br><sup>R</sup> 1.828 | E 1.772<br>E 1.813      | .919                      | .213                     | <sup>R</sup> 4.689<br><sup>R</sup> 4.831 | .729                         | .287                                     | .030                | .009                | .053                | .317                 | .697                 | <sup>R</sup> 6.114<br><sup>R</sup> 6.248 |
| July                                     | R 1.817                                  | E 1.826                 | .971<br>.974              | .218<br>.220             | R 4.837                                  | .763<br>.755                 | .226<br>.189                             | .031<br>.031        | .010<br>.010        | .046<br>.052        | .342<br>.348         | .655<br>.630         | R 6.221                                  |
| August<br>September                      | R 1.774                                  | E 1.726                 | .965                      | .220                     | R 4.683                                  | .686                         | .170                                     | .031                | .009                | .032                | .329                 | .582                 | R 5.950                                  |
| October                                  | R 1.771                                  | E 1.817                 | .989                      | .226                     | R 4.803                                  | .606                         | .194                                     | .031                | .009                | .062                | .343                 | .640                 | R 6.049                                  |
| November                                 | R 1.722                                  | E 1.764                 | .944                      | .221                     | R 4.652                                  | .617                         | .206                                     | .032                | .009                | .063                | .346                 | .656                 | R 5.925                                  |
| December                                 | R 1.737                                  | E 1.806                 | .980                      | .224                     | R 4.747                                  | .739                         | .244                                     | .033                | .009                | .062                | .359                 | .707                 | R 6.193                                  |
| Total                                    | R 21.622                                 | E 21.500                | 11.348                    | 2.574                    | <sup>R</sup> <b>57.044</b>               | 8.349                        | 2.682                                    | .373                | .109                | .697                | 3.921                | 7.782                | R 73.175                                 |
| <b>2010</b> January                      | 1.724                                    | E 1.829                 | E .977                    | .219                     | 4.749                                    | .758                         | .217                                     | .033                | .009                | .063                | .353                 | .674                 | 6.181                                    |
| February                                 | 1.667                                    | E 1.677                 | E .887                    | .205                     | 4.436                                    | .682                         | .201                                     | .029                | .008                | .050                | .322                 | .610                 | 5.729                                    |
| March                                    | 1.946                                    | E 1.883                 | E .989                    | .229                     | 5.047                                    | .676                         | .203                                     | .031                | .009                | .081                | .359                 | .682                 | 6.405                                    |
| April                                    | 1.830                                    | E 1.825                 | E .956                    | .219                     | 4.831                                    | .602                         | .183                                     | .030                | .009                | .094                | .343                 | .659                 | 6.092                                    |
| May                                      | 1.720                                    | E 1.885                 | E .983                    | .231                     | 4.820                                    | .697                         | .244                                     | .032                | .010                | .083                | .354                 | .723                 | 6.240                                    |
| June                                     | 1.785                                    | E 1.798                 | E .951                    | .218                     | 4.752<br>R 4.072                         | .714                         | .289                                     | .031                | .010                | .077                | .350                 | .756                 | 6.222                                    |
| July                                     | 1.808                                    | E 1.872<br>E 1.901      | E .972<br>E .990          | .221                     | R 4.872                                  | .752                         | .237                                     | .032                | .010                | .064                | .362                 | .704                 | R 6.328                                  |
| August<br>8-Month Total                  | 1.859<br><b>14.340</b>                   | E <b>14.670</b>         | E <b>7.706</b>            | .230<br><b>1.771</b>     | 4.979<br><b>38.486</b>                   | .748<br><b>5.629</b>         | .194<br><b>1.768</b>                     | .033<br><b>.251</b> | .010<br><b>.074</b> | .065<br><b>.577</b> | .364<br><b>2.806</b> | .667<br><b>5.476</b> | 6.394<br><b>49.590</b>                   |
| 2009 8-Month Total<br>2008 8-Month Total | 14.618<br>15.733                         | E 14.386<br>14.020      | 7.470<br>7.202            | 1.685<br>1.672           | 38.159<br>38.627                         | 5.700<br>5.645               | 1.868<br>1.839                           | .247<br>.239        | .073<br>.065        | .467<br>.354        | 2.544<br>2.568       | 5.198<br>5.065       | 49.057<br>49.336                         |