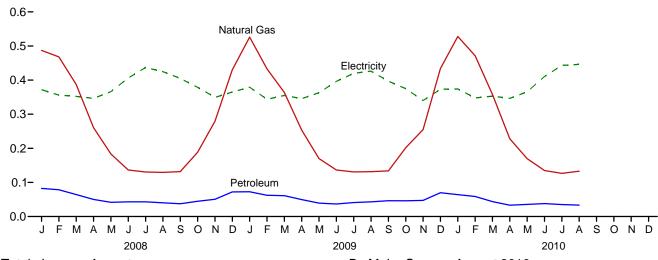

# **Energy Overview**

The continental United States at night from orbit. Source: National Oceanic and Atmospheric Administration satellite imagery; mosaic provided by U.S. Geological Survey.

Figure 1.1 Primary Energy Overview (Quadrillion Btu)

Consumption, Production, and Imports, 1973-2009

Consumption, Production, and Imports, Monthly

Overview, August 2010

Net Imports, January-August

Web Page: http://www.eia.gov/emeu/mer/overview.html.

Source: Table 1.1.