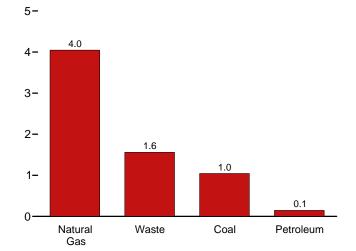

t occur between the point of generation and delivery to the customer). See Note 2, "Electrical System Energy Losses," at end of Section 2.

<sup>f</sup> Data collection frame differences and nonsampling error.

in 1996, other energy service providers.

<sup>h</sup> Use of electricity that is 1) self-generated, 2) produced by either the same entity that consumes the power or an affiliate, and 3) used in direct support of a service or industrial process located within the same facility or group of facilities that house the generating equipment. Direct use is exclusive of station use.

Figure 7.2 Electricity Net Generation (Billion Kilowatthours)

Total (All Sectors), Major Sources, 1989-2009 2,400-



Total (All Sectors), Major Sources, 2009 2,400-



Commercial Sector, Major Sources, 2009



<sup>a</sup>Conventional and pumped storage hydroelectric power.

Total (All Sectors), Major Sources, Monthly



Electric Power Sector, Major Sources, 2009

2,400-



Industrial Sector, Major Sources, 2009



<sup>c</sup>Conventional hydroelectric power.

Web Page: http://www.eia.gov/emeu/mer/elect.html.

Sources: Tables 7.2a-7.2c.

<sup>&</sup>lt;sup>b</sup>Blast furnace gas, propane gas, and other manufactured and waste gases derived from fossil fuels.

Table 7.2a Electricity Net Generation: Total (All Sectors)

(Sum of Tables 7.2b and 7.2c; Million Kilowatthours)

|                                                                                                                                                        | Coal <sup>a</sup>