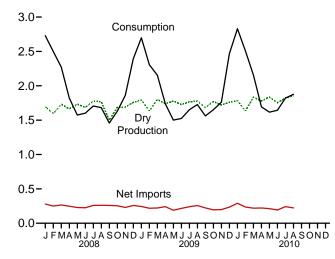

d Includes buses and motorcycles, which are not shown separately.

Table 1.9 Heating Degree-Days by Census Division

|                                                                                                                             |            |            | October |                   |                 |            | July       | Cumulative through Oc |                   |                 |
|-----------------------------------------------------------------------------------------------------------------------------|------------|------------|---------|-------------------|-----------------|------------|------------|-----------------------|-------------------|-----------------|
|                                                                                                                             |            |            |         | Percent           | Change          |            |            |                       | Percent           | Change          |
| Census Divisions                                                                                                            | Normala    | 2009       | 2010    | Normal<br>to 2010 | 2009<br>to 2010 | Normala    | 2009       | 2010                  | Normal<br>to 2010 | 2009<br>to 2010 |
| New England Connecticut, Maine, Massachusetts, New Hampshire, Rhode Island, Vermont                                         | 467        | 517        | 424     | -9                | -18             | 657        | 763        | 558                   | -15               | -27             |
| Middle Atlantic<br>New Jersey, New York,<br>Pennsylvania                                                                    | 399        | 417        | 336     | -16               | -19             | 526        | 532        | 396                   | -25               | -26             |
| East North Central<br>Illinois, Indiana,<br>Michigan, Ohio,<br>Wisconsin                                                    | 424        | 510        | 357     | -16               | -30             | 580        | 705        | 492                   | -15               | -30             |
| West North Central<br>lowa, Kansas,<br>Minnesota, Missouri,<br>Nebraska, North Dakota,<br>South Dakota                      | 424        | 604        | 347     | -18               | -43             | 607        | 788        | 501                   | -17               | -36             |
| South Atlantic Delaware, Florida, Georgia, Maryland and the District of Columbia, North Carolina, South Carolina, Virginia, | 404        | 470        | 400     | 00                | 05              | 400        | 405        | 405                   | 00                | 07              |
| West Virginia  East South Central  Alabama, Kentucky,  Mississippi, Tennessee                                               | 164<br>213 | 170<br>245 | 128     | -22<br>-20        | -25<br>-31      | 189<br>246 | 185<br>268 | 135<br>189            | -29<br>-23        | -27<br>-29      |
| West South Central Arkansas, Louisiana, Oklahoma, Texas                                                                     | 83         | 133        | 69      | NM                | NM              | 92         | 144        | 75                    | NM                | NM              |
| Mountain<br>Arizona, Colorado,<br>Idaho, Montana,<br>Nevada, New Mexico,<br>Utah, Wyoming                                   | 360        | 446        | 281     | -22               | -37             | 543        | 554        | 364                   | -33               | -34             |
| Pacific <sup>b</sup> California, Oregon, Washington                                                                         | 186        | 205        | 181     | -3                | -12             | 294        | 253        | 258                   | -12               | 2               |
| U.S. Average <sup>b</sup>                                                                                                   | 282        | 330        | 238     | -16               | -28             | 383        | 423        | 306                   | -20               | -28             |