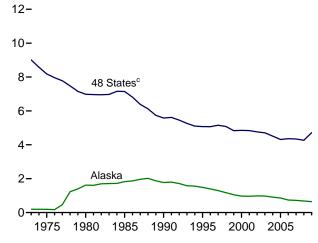

# **Energy Overview**

The continental United States at night from orbit. Source: National Oceanic and Atmospheric Administration satellite imagery; mosaic provided by U.S. Geological Survey.

Figure 1.1 Primary Energy Overview (Quadrillion Btu)

Consumption, Production, and Imports, 1973-2009

Consumption, Production, and Imports, Monthly

Overview, August 2010

Net Imports, January-August

Web Page: http://www.eia.gov/emeu/mer/overview.html.

Source: Table 1.1.