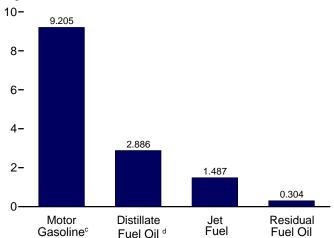

ished motor gasoline. Beginning in 1993, also includes fuel ethanol blended

into motor gasoline.

f Pentanes plus, petrochemical feedstocks, special naphthas, still gas (refinery gas), waxes, and miscellaneous products. Beginning in 1981, also includes negative barrels per day of distillate and residual fuel oil reclassified as unfinished oils, and other products (from both primary and secondary supply) reclassified as gasoline blending components. Beginning in 1983, also includes crude oil burned

Figure 3.7 Petroleum Consumption by Sector (Million Barrels per Day)



Residential and Commercial Sectors,<sup>a</sup> Selected Products, August 2010

0.8-

0.60.516

0.4
0.2
0.00

LPG Distillate Motor Residual Fuel Oil Gasoline Fuel Oil

Transportation Sector, Selected Products, August 2010



<sup>&</sup>lt;sup>a</sup> Includes combined-heat-and-power plants and a small number of electricity-only plants.





Industrial Sector,<sup>a</sup> Selected Products, August 2010

ciala

2.1-

0.15 -

dential



triala

portation

Power

Electric Power Sector, August 2010



<sup>&</sup>lt;sup>d</sup> Includes renewable diesel fuel (including biodiesel) blended into distillate fuel oil.

Web Page: http://www.eia.gov/emeu/mer/petro.html.

Sources: Tables 3.7a-3.7c.

<sup>&</sup>lt;sup>b</sup> Liquefied petroleum gases.

<sup>&</sup>lt;sup>c</sup> Includes fuel ethanol blended into motor gasoline.

Table 3.7a Petroleum Consumption: Residential and Commercial Sectors

|                                              | Residential Sector     |               |