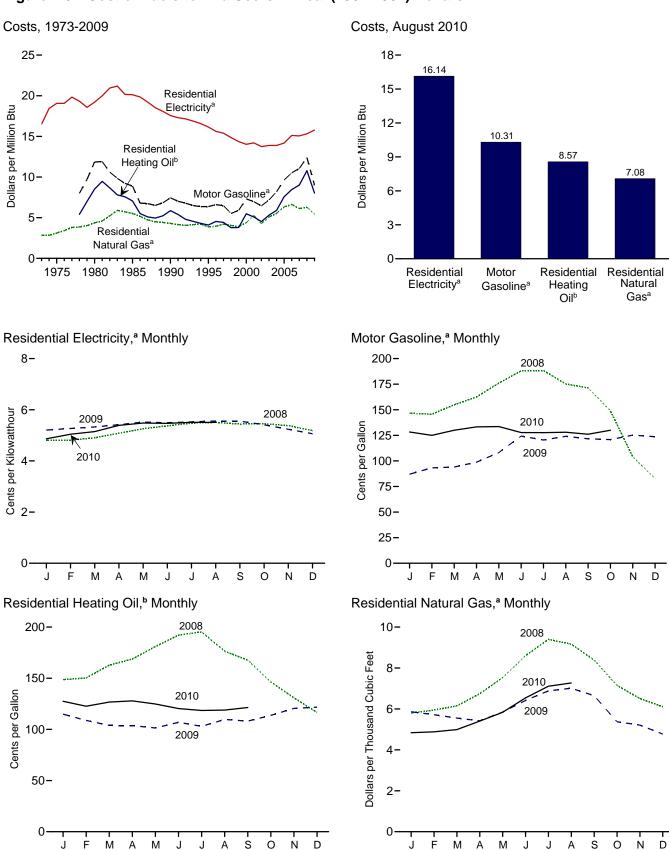

both government and nongovernment imports of merchandise from foreign countries into the U.S. customs territory, which comprises the 50 States, the District of Columbia, Puerto Rico, and the Virgin Islands.

Web Page: See http://www.eia.gov/emeu/mer/overview.html for all available

data beginning in 1974.
Sources: See end of section.

a Prices are not adjusted for inflation. See "Nominal Dollars" in Glossary.
 b Crude oil, petroleum preparations, liquefied propane and butane, and other mineral fuels.

<sup>c</sup> Petroleum, coal, natural gas, and electricity.
R=Revised.

Notes: • Monthly data are not adjusted for seasonal variations. • See Note, "Merchandise Trade Value," at end of section. • Totals may not equal sum of

Figure 1.6 Cost of Fuels to End Users in Real (1982-1984) Dollars



<sup>&</sup>lt;sup>a</sup>Includes taxes.

<sup>b</sup>Excludes taxes. Note: See "Real Dollars" in Glossary. Web Page: http://www.eia.gov/emeu/mer/overview.html. Source: Table 1.6.

Table 1.6 Cost of Fuels to End Users in Real (1982-1984) Dollars

| 1973 Average                                                 | Index<br>1982-1984=100<br>44.4<br>53.8<br>82.4<br>107.6<br>130.7<br>152.4<br>156.9<br>160.5<br>163.0<br>166.6<br>172.2<br>177.1<br>179.9<br>184.0 | Cents per<br>Gallon  NA NA 148.2 111.2 93.1 79.1 82.1 80.4 68.4 73.3 | Dollars per<br>Million Btu  NA NA 11.85 8.89 7.44 6.37 6.61 | Cents per<br>Gallon<br>NA<br>NA<br>118.2<br>97.9               | Dollars per<br>Million Btu<br>NA<br>NA<br>8.52 | Cents per<br>Thousand<br>Cubic Feet | Dollars per<br>Million Btu<br>2.85<br>3.12 | Cents p