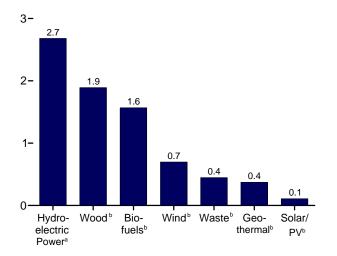

Web Page: http://www.eia.gov/emeu/mer/overview.html

Source: Table 1.2.

Table 1.2 Primary Energy Production by Source

(Quadrillion Btu)

|                                          |                                          | Fo                      | ssil Fuels                |                          |                                          |                              | Renewable Energy <sup>a</sup>            |                     |                     |                     |                      |                      |                                          |
|------------------------------------------|------------------------------------------|-------------------------|---------------------------|--------------------------|------------------------------------------|------------------------------|------------------------------------------|---------------------|---------------------|---------------------|----------------------|----------------------|------------------------------------------|
|                                          | Coal <sup>b</sup>                        | Natural<br>Gas<br>(Dry) | Crude<br>Oil <sup>c</sup> | <b>NGPL</b> <sup>d</sup> | Total                                    | Nuclear<br>Electric<br>Power | Hydro-<br>electric<br>Power <sup>e</sup> | Geo-<br>thermal     | Solar/<br>PV        | Wind                | Bio-<br>mass         | Total                | Total                                    |
| 1973 Total                               | 13.992                                   | 22.187                  | 19.493                    | 2.569                    | 58.241                                   | 0.910                        | 2.861                                    | 0.043               | NA                  | NA                  | 1.529                | 4.433                | 63.585                                   |
| 1975 Total                               | 14.989                                   | 19.640                  | 17.729                    | 2.374                    | 54.733                                   | 1.900                        | 3.155                                    | .070                | NA                  | NA                  | 1.499                | 4.723                | 61.357                                   |
| 1980 Total                               | 18.598                                   | 19.908                  | 18.249                    | 2.254                    | 59.008                                   | 2.739                        | 2.900                                    | .110                | NA                  | NA                  | 2.475                | 5.485                | 67.232                                   |
| 1985 Total                               | 19.325                                   | 16.980                  | 18.992                    | 2.241                    | 57.539                                   | 4.076                        | 2.970                                    | .198                | (s)                 | (s)                 | 3.016                | 6.185                | 67.799                                   |
| 1990 Total                               | 22.488                                   | 18.326                  | 15.571                    | 2.175                    | 58.560                                   | 6.104                        | 3.046                                    | .336                | .Ò60                | .Ò29                | 2.735                | 6.206                | 70.870                                   |
| 1995 Total                               | 22.130                                   | 19.082                  | 13.887                    | 2.442                    | 57.540                                   | 7.075                        | 3.205                                    | .294                | .070                | .033                | 3.099                | 6.701                | 71.316                                   |
| 1996 Total                               | 22.790                                   | 19.344                  | 13.723                    | 2.530                    | 58.387                                   | 7.087                        | 3.590                                    | .316                | .071                | .033                | 3.155                | 7.165                | 72.639                                   |
| 1997 Total                               | 23.310                                   | 19.394                  | 13.658                    | 2.495                    | 58.857                                   | 6.597                        | 3.640                                    | .325                | .070                | .034                | 3.108                | 7.177                | 72.631                                   |
| 1998 Total                               | 24.045                                   | 19.613                  | 13.235                    | 2.420                    | 59.314                                   | 7.068                        | 3.297                                    | .328                | .070                | .031                | 2.929                | 6.655                | 73.037                                   |
| 1999 Total                               | 23.295                                   | 19.341                  | 12.451                    | 2.528                    | 57.614                                   | 7.610                        | 3.268                                    | .331                | .069                | .046                | 2.965                | 6.678                | 71.903                                   |
| 2000 Total                               | 22.735                                   | 19.662                  | 12.358                    | 2.611                    | 57.366                                   | 7.862                        | 2.811                                    | .317                | .066                | .057                | 3.006                | 6.257                | 71.485                                   |
| 2001 Total                               | 23.547                                   | 20.166                  | 12.282                    | 2.547                    | 58.541                                   | 8.029                        | 2.242                                    | .311                | .065                | .070                | 2.624                | 5.312                | 71.883                                   |
| 2002 Total                               | 22.732                                   | 19.439                  | 12.163                    | 2.559                    | 56.894                                   | 8.145                        | 2.689                                    | .328                | .064                | .105                | 2.705                | 5.892                | 70.931                                   |
| 2003 Total<br>2004 Total                 | 22.094<br>22.852                         | 19.633<br>19.074        | 12.026<br>11.503          | 2.346<br>2.466           | 56.099<br>55.895                         | 7.959<br>8.222               | 2.825<br>2.690                           | .331<br>.341        | .064<br>.064        | .115<br>.142        | 2.805<br>2.998       | 6.139<br>6.235       | 70.197<br>70.352                         |
| 2005 Total                               | 23.185                                   | 18.556                  | 10.963                    | 2.334                    | 55.038                                   | 8.161                        | 2.703                                    | .343                | .066                | .142                | 3.104                | 6.393                | 69.592                                   |
| 2006 Total                               | 23.790                                   | 19.022                  | 10.801                    | 2.356                    | 55.968                                   | 8.215                        | 2.869                                    | .343                | .072                | .264                | 3.226                | 6.774                | 70.957                                   |
| 2007 Total                               | 23.493                                   | 19.825                  | 10.721                    | 2.409                    | 56.447                                   | 8.455                        | 2.446                                    | .349                | .081                | .341                | 3.489                | 6.706                | 71.608                                   |
| 2008 January                             | 2.008                                    | 1.741                   | .917                      | .206                     | 4.872                                    | .739                         | .205                                     | .029                | .008                | .042                | .331                 | .615                 | 6.226                                    |
| February                                 | 1.904                                    | 1.640                   | .862                      | .198                     | 4.604                                    | .681                         | .185                                     | .027                | .007                | .038                | .300                 | .557                 | 5.842                                    |
| March                                    | 1.970                                    | 1.779                   | .926                      | .215                     | 4.891                                    | .676                         | .214                                     | .030                | .008                | .047                | .321                 | .621                 | 6.188                                    |
| April                                    | 1.979                                    | 1.709                   | .890                      | .210                     | 4.788                                    | .599                         | .219                                     | .030                | .008                | .051                | .314                 | .622                 | 6.009                                    |
| May                                      | 1.969                                    | 1.780                   | .917                      | .217                     | 4.883                                    | .678                         | .268                                     | .031                | .008                | .053                | .324                 | .684                 | 6.244                                    |
| June                                     | 1.839                                    | 1.731                   | .887                      | .204                     | 4.661                                    | .735                         | .288                                     | .030                | .008                | .051                | .313                 | .690                 | 6.087                                    |
| July                                     | 2.019                                    | 1.825                   | .923                      | .214                     | 4.981                                    | .777                         | .252                                     | .031                | .009                | .039                | .330                 | .661                 | 6.419                                    |
| August<br>September                      | 2.044<br>2.022                           | 1.815<br>1.539          | .880<br>.684              | .208                     | 4.948                                    | .759<br>.701                 | .209                                     | .031                | .009                | .032                | .334<br>.319         | .614                 | 6.321                                    |
| October                                  | 2.022                                    | 1.733                   | .840                      | .168<br>.201             | 4.413<br>4.897                           | .657                         | .159<br>.152                             | .030<br>.031        | .008<br>800.        | .031<br>.047        | .330                 | .547<br>.568         | 5.661<br>6.122                           |
| November                                 | 1.942                                    | 1.735                   | .874                      | .193                     | 4.745                                    | .663                         | .154                                     | .030                | .008                | .047                | .327                 | .568                 | 5.976                                    |
| December                                 | 2.032                                    | 1.806                   | .909                      | .185                     | 4.931                                    | .762                         | .206                                     | .031                | .008                | .065                | .323                 | .632                 | 6.326                                    |
| Total                                    | 23.851                                   | 20.834                  | 10.509                    | 2.419                    | 57.613                                   | 8.427                        | 2.511                                    | .360                | .097                | .546                | 3.867                | 7.381                | 73.421                                   |
| 2009 January                             | R 1.953                                  | E 1.840                 | .927                      | .196                     | <sup>R</sup> 4.915                       | .775                         | .235                                     | .032                | .009                | .059                | .316                 | .651                 | <sup>R</sup> 6.341                       |
| February                                 | R 1.802                                  | E 1.678                 | .854                      | .189                     | R 4.523                                  | .671                         | .176                                     | .029                | .008                | .056                | .289                 | .559                 | <sup>R</sup> 5.753                       |
| March                                    | R 1.930                                  | <sup>E</sup> 1.848      | .940                      | .216                     | <sup>R</sup> 4.935                       | .703                         | .214                                     | .033                | .009                | .068                | .316                 | .640                 | <sup>R</sup> 6.278                       |
| April                                    | R 1.791                                  | E 1.784                 | .918                      | .209                     | R 4.701                                  | .621                         | .250                                     | .030                | .009                | .072                | .301                 | .662                 | R 5.984                                  |
| May                                      | R 1.713                                  | E 1.825                 | .967                      | .224                     | R 4.729                                  | .683                         | .290                                     | .031                | .010                | .060                | .316                 | .706                 | R 6.118                                  |
| June                                     | <sup>R</sup> 1.784<br><sup>R</sup> 1.828 | E 1.772<br>E 1.813      | .919                      | .213                     | <sup>R</sup> 4.689<br><sup>R</sup> 4.831 | .729                         | .287                                     | .030                | .009                | .053                | .317                 | .697                 | <sup>R</sup> 6.114<br><sup>R</sup> 6.248 |
| July                                     | R 1.817                                  | E 1.826                 | .971<br>.974              | .218<br>.220             | R 4.837                                  | .763<br>.755                 | .226<br>.189                             | .031<br>.031        | .010<br>.010        | .046<br>.052        | .342<br>.348         | .655<br>.630         | R 6.221                                  |
| August<br>September                      | R 1.774                                  | E 1.726                 | .965                      | .220                     | R 4.683                                  | .686                         | .170                                     | .031                | .009                | .032                | .329                 | .582                 | R 5.950                                  |
| October                                  | R 1.771                                  | E 1.817                 | .989                      | .226                     | R 4.803                                  | .606                         | .194                                     | .031                | .009                | .062                | .343                 | .640                 | R 6.049                                  |
| November                                 | R 1.722                                  | E 1.764                 | .944                      | .221                     | R 4.652                                  | .617                         | .206                                     | .032                | .009                | .063                | .346                 | .656                 | R 5.925                                  |
| December                                 | R 1.737                                  | E 1.806                 | .980                      | .224                     | R 4.747                                  | .739                         | .244                                     | .033                | .009                | .062                | .359                 | .707                 | R 6.193                                  |
| Total                                    | R 21.622                                 | E 21.500                | 11.348                    | 2.574                    | <sup>R</sup> <b>57.044</b>               | 8.349                        | 2.682                                    | .373                | .109                | .697                | 3.921                | 7.782                | R 73.175                                 |
| <b>2010</b> January                      | 1.724                                    | E 1.829                 | E .977                    | .219                     | 4.749                                    | .758                         | .217                                     | .033                | .009                | .063                | .353                 | .674                 | 6.181                                    |
| February                                 | 1.667                                    | E 1.677                 | E .887                    | .205                     | 4.436                                    | .682                         | .201                                     | .029                | .008                | .050                | .322                 | .610                 | 5.729                                    |
| March                                    | 1.946                                    | E 1.883                 | E .989                    | .229                     | 5.047                                    | .676                         | .203                                     | .031                | .009                | .081                | .359                 | .682                 | 6.405                                    |
| April                                    | 1.830                                    | E 1.825                 | E .956                    | .219                     | 4.831                                    | .602                         | .183                                     | .030                | .009                | .094                | .343                 | .659                 | 6.092                                    |
| May                                      | 1.720                                    | E 1.885                 | E .983                    | .231                     | 4.820                                    | .697                         | .244                                     | .032                | .010                | .083                | .354                 | .723                 | 6.240                                    |
| June                                     | 1.785                                    | E 1.798                 | E .951                    | .218                     | 4.752<br>R 4.072                         | .714                         | .289                                     | .031                | .010                | .077                | .350                 | .756                 | 6.222                                    |
| July                                     | 1.808                                    | E 1.872<br>E 1.901      | E .972<br>E .990          | .221                     | R 4.872                                  | .752                         | .237                                     | .032                | .010                | .064                | .362                 | .704                 | R 6.328                                  |
| August<br>8-Month Total                  | 1.859<br><b>14.340</b>                   | E <b>14.670</b>         | E <b>7.706</b>            | .230<br><b>1.771</b>     | 4.979<br><b>38.486</b>                   | .748<br><b>5.629</b>         | .194<br><b>1.768</b>                     | .033<br><b>.251</b> | .010<br><b>.074</b> | .065<br><b>.577</b> | .364<br><b>2.806</b> | .667<br><b>5.476</b> | 6.394<br><b>49.590</b>                   |
| 2009 8-Month Total<br>2008 8-Month Total | 14.618<br>15.733                         | E 14.386<br>14.020      | 7.470<br>7.202            | 1.685<br>1.672           | 38.159<br>38.627                         | 5.700<br>5.645               | 1.868<br>1.839                           | .247<br>.239        | .073<br>.065        | .467<br>.354        | 2.544<br>2.568       | 5.198<br>5.065       | 49.057<br>49.336                         |