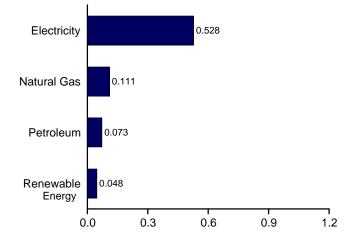

Consumption, Production, and Imports, 1973-2009

Consumption, Production, and Imports, Monthly

Overview, August 2010

Net Imports, January-August

Web Page: http://www.eia.gov/emeu/mer/overview.html.

Source: Table 1.1.

**Table 1.1 Primary Energy Overview** 

(Quadrillion Btu)

|                     |                                          | Produ                        | uction                                |                                          |                | Trade                |                             | Stock                               |                              | Consu                        | mption                                |                        |
|---------------------|------------------------------------------|------------------------------|---------------------------------------|------------------------------------------|----------------|----------------------|-----------------------------|-------------------------------------|------------------------------|------------------------------|---------------------------------------|------------------------|
|                     | Fossil<br>Fuels <sup>a</sup>             | Nuclear<br>Electric<br>Power | Renew-<br>able<br>Energy <sup>b</sup> | Total                                    | Imports        | Exports              | Net<br>Imports <sup>c</sup> | Change<br>and<br>Other <sup>d</sup> | Fossil<br>Fuels <sup>e</sup> | Nuclear<br>Electric<br>Power | Renew-<br>able<br>Energy <sup>b</sup> | Total <sup>f</sup>     |
| 1973 Total          | 58.241                                   | 0.910                        | 4.433                                 | 63.585                                   | 14.613         | 2.033                | 12.580                      | -0.459                              | 70.314                       | 0.910                        | 4.433                                 | 75.706                 |
| 1975 Total          | 54.733                                   | 1.900                        | 4.723                                 | 61.357                                   | 14.032         | 2.323                | 11.709                      | -1.065                              | 65.357                       | 1.900                        | 4.723                                 | 72.001                 |
| 1980 Total          | 59.008                                   | 2.739                        | 5.485                                 | 67.232                                   | 15.796         | 3.695                | 12.101                      | -1.210                              | 69.828                       | 2.739                        | 5.485                                 | 78.124                 |
| 1985 Total          | 57.539                                   | 4.076                        | 6.185                                 | 67.799                                   | 11.781         | 4.196                | 7.584                       | 1.110                               | 66.093                       | 4.076                        | 6.185                                 | 76.493                 |
| 1990 Total          | 58.560                                   | 6.104                        | 6.206                                 | 70.870                                   | 18.817         | 4.752                | 14.065                      | 284                                 | 72.332                       | 6.104                        | 6.206                                 | 84.651                 |
| 1995 Total          | 57.540                                   | 7.075                        | 6.701                                 | 71.316                                   | 22.260         | 4.511                | 17.750                      | 2.106                               | 77.259                       | 7.075                        | 6.703                                 | 91.171                 |
| 1996 Total          | 58.387                                   | 7.087                        | 7.165                                 | 72.639                                   | 23.702         | 4.633                | 19.069                      | 2.468                               | 79.785                       | 7.087                        | 7.166                                 | 94.175                 |
| 1997 Total          | 58.857                                   | 6.597                        | 7.177                                 | 72.631                                   | 25.215         | 4.514                | 20.701                      | 1.429                               | 80.873                       | 6.597                        | 7.175                                 | 94.761                 |
| 1998 Total          | 59.314                                   | 7.068                        | 6.655                                 | 73.037                                   | 26.581         | 4.299                | 22.281                      | 140                                 | 81.369                       | 7.068                        | 6.654                                 | 95.179                 |
| 1999 Total          | 57.614                                   | 7.610                        | 6.678                                 | 71.903                                   | 27.252         | 3.715                | 23.537                      | 1.373                               | 82.427                       | 7.610                        | 6.677                                 | 96.813                 |
| 2000 Total          | 57.366                                   | 7.862                        | 6.257                                 | 71.485                                   | 28.973         | 4.006                | 24.967                      | 2.516                               | 84.731                       | 7.862                        | 6.260                                 | 98.968                 |
| 2001 Total          | 58.541                                   | 8.029                        | 5.312                                 | 71.883                                   | 30.157         | 3.770                | 26.386                      | -1.952                              | 82.902                       | 8.029                        | 5.311                                 | 96.316                 |
| 2002 Total          | 56.894                                   | 8.145                        | 5.892                                 | 70.931                                   | 29.407         | 3.668                | 25.739                      | 1.182                               | 83.747                       | 8.145                        | 5.888                                 | 97.852                 |
| 2003 Total          | 56.099                                   | 7.959                        | 6.139                                 | 70.197                                   | 31.061         | 4.054                | 27.007                      | .931                                | 84.014                       | 7.959                        | 6.141                                 | 98.135                 |
| 2004 Total          | 55.895                                   | 8.222                        | 6.235                                 | 70.352                                   | 33.543         | 4.433                | 29.110                      | .850                                | 85.805                       | 8.222                        | 6.247                                 | 100.313                |
| 2005 Total          | 55.038                                   | 8.161                        | 6.393                                 | 69.592                                   | 34.710         | 4.561                | 30.149                      | .701                                | 85.790                       | 8.161                        | 6.406                                 | 100.442                |
| 2006 Total          | 55.968                                   | 8.215                        | 6.774                                 | 70.957                                   | 34.673         | 4.868                | 29.805                      | 972                                 | 84.687                       | 8.215                        | 6.824                                 | 99.790                 |
| 2007 Total          | 56.447                                   | 8.455                        | 6.706                                 | 71.608                                   | 34.685         | 5.448                | 29.238                      | .686                                | 86.251                       | 8.455                        | 6.719                                 | 101.532                |
| 2008 January        | 4.872                                    | .739                         | .615                                  | 6.226                                    | R 2.947        | .533                 | R 2.414                     | R .831                              | 8.109                        | .739                         | .611                                  | 9.470                  |
| February            | 4.604                                    | .681                         | .557                                  | 5.842                                    | R 2.600        | .525                 | R 2.075                     | R .785                              | 7.453                        | .681                         | .557                                  | 8.701                  |
| March               | 4.891                                    | .676                         | .621                                  | 6.188                                    | R 2.759        | .604                 | R 2.156                     | R .295                              | 7.341                        | .676                         | .613                                  | 8.638                  |
| April               | 4.788                                    | .599                         | .622                                  | 6.009                                    | R 2.774        | .586                 | R 2.188                     | R310                                | 6.657                        | .599                         | .622                                  | 7.887                  |
| May                 | 4.883                                    | .678                         | .684                                  | 6.244                                    | R 2.742        | .618                 | R 2.124                     | R420                                | 6.583                        | .678                         | .680                                  | 7.948                  |
| June                | 4.661                                    | .735                         | .690                                  | 6.087                                    | R 2.766        | .619                 | R 2.147                     | R143                                | 6.657                        | .735                         | .689                                  | 8.090                  |
| July                | 4.981                                    | .777                         | .661                                  | 6.419                                    | R 2.816        | .603                 | R 2.212                     | R163                                | 7.015                        | .777                         | .661                                  | 8.468                  |
| August              | 4.948                                    | .759                         | .614                                  | 6.321                                    | R 2.836        | .581                 | 2.254                       | 308                                 | 6.881                        | .759                         | .613                                  | 8.267                  |
| September           | 4.413                                    | .701                         | .547                                  | 5.661                                    | R 2.443        | .514                 | R 1.929                     | R191                                | 6.140                        | .701                         | .548                                  | 7.399                  |
| October             | 4.897                                    | .657                         | .568                                  | 6.122                                    | R 2.825        | .586                 | R 2.238                     | R526                                | 6.601                        | .657                         | .570                                  | 7.834                  |
| November            | 4.745                                    | .663                         | .568                                  | 5.976                                    | R 2.689        | .589                 | R 2.100                     | R223                                | 6.620                        | .663                         | .566                                  | 7.853                  |
| December<br>Total   | 4.931<br><b>57.613</b>                   | .762<br><b>8.427</b>         | .632<br><b>7.381</b>                  | 6.326<br><b>73.421</b>                   | R 2.756        | .615<br><b>6.973</b> | R 2.142<br>R <b>25.979</b>  | R .378<br>R <b>.003</b>             | 7.441<br><b>83.497</b>       | .762<br><b>8.427</b>         | .636<br><b>7.366</b>                  | 8.845<br><b>99.403</b> |
|                     |                                          |                              |                                       | _                                        |                |                      |                             |                                     |                              |                              |                                       |                        |
| <b>2009</b> January | R 4.915                                  | .775                         | .651                                  | R 6.341                                  | 2.828          | .592                 | 2.236                       | R .598                              | 7.747                        | .775                         | .646                                  | 9.174                  |
| February            | R 4.523                                  | .671                         | .559                                  | R 5.753                                  | 2.378          | .499                 | 1.879                       | R .277                              | R 6.679                      | .671                         | .550                                  | 7.909                  |
| March               | <sup>R</sup> 4.935<br><sup>R</sup> 4.701 | .703                         | .640                                  | <sup>R</sup> 6.278<br><sup>R</sup> 5.984 | 2.664          | .557                 | 2.106                       | R285<br>R571                        | 6.754                        | .703                         | .638                                  | 8.099                  |
| April               | R 4.729                                  | .621                         | .662<br>.706                          | R 6.118                                  | 2.487          | .506                 | 1.981                       | R674                                | 6.101<br>5.943               | .621                         | .666<br>.710                          | 7.394                  |
| May                 | R 4.689                                  | .683<br>.729                 | .697                                  | R 6.114                                  | 2.436          | .534<br>.564         | 1.902                       | R410                                |                              | .683                         | .699                                  | 7.346                  |
| June<br>July        | R 4.831                                  | .763                         | .655                                  | R 6.248                                  | 2.457<br>2.552 | .617                 | 1.894<br>1.935              | R312                                | 6.160<br>6.439               | .729<br>.763                 | .655                                  | 7.598<br>7.870         |
| August              | R 4.837                                  | .755                         | .630                                  | R 6.221                                  | 2.332          | .594                 | 1.852                       | R056                                | R 6.617                      | .755                         | .630                                  | 8.017                  |
| September           | R 4.683                                  | .686                         | .582                                  | R 5.950                                  | 2.454          | .598                 | 1.856                       | R486                                | 6.043                        | .686                         | .580                                  | 7.320                  |
| October             | R 4.803                                  | .606                         | .640                                  | R 6.049                                  | 2.326          | .646                 | 1.681                       | R203                                | 6.269                        | .606                         | .640                                  | 7.527                  |
| November            | R 4.652                                  | .617                         | .656                                  | R 5.925                                  | 2.316          | .597                 | 1.720                       | R144                                | 6.223                        | .617                         | .651                                  | 7.500                  |
| December            | R 4.747                                  | .739                         | .707                                  | R 6.193                                  | 2.352          | .627                 | 1.725                       | R .964                              | 7.432                        | .739                         | .701                                  | 8.883                  |
| Total               | R <b>57.044</b>                          | 8.349                        | 7.782                                 | R 73.175                                 | 29.697         | 6.931                | 22.767                      | R -1.304                            | R 78.406                     | 8.349                        | 7.766                                 | R 94.638               |
| <b>2010</b> January | 4.749                                    | .758                         | .674                                  | 6.181                                    | 2.501          | .589                 | 1.912                       | R 1.077                             | <sup>R</sup> 7.730           | .758                         | .668                                  | <sup>R</sup> 9.170     |
| February            | 4.436                                    | .682                         | .610                                  | 5.729                                    | 2.220          | R .555               | 1.666                       | R .878                              | R 6.972                      | .682                         | .606                                  | R 8.272                |
| March               | 5.047                                    | .676                         | .682                                  | 6.405                                    | 2.510          | R .648               | 1.862                       | R019                                | <sup>R</sup> 6.885           | .676                         | .677                                  | R 8.248                |
| April               | 4.831                                    | .602                         | .659                                  | 6.092                                    | R 2.573        | .681                 | <sup>R</sup> 1.892          | R598                                | <sup>R</sup> 6.116           | .602                         | .658                                  | R 7.385                |
| May                 | 4.820                                    | .697                         | .723                                  | 6.240                                    | R 2.568        | .702                 | 1.867                       | R397                                | R 6.287                      | .697                         | .721                                  | R 7.709                |
| June                | 4.752                                    | .714                         | .756                                  | 6.222                                    | R 2.535        | R .681               | <sup>R</sup> 1.854          | R <sub>-</sub> .076                 | <sup>R</sup> 6.518           | .714                         | .759                                  | R 8.000                |
| July                | R 4.872                                  | .752                         | .704                                  | R 6.328                                  | R 2.688        | R .713               | <sup>R</sup> 1.975          | R .100                              | <sup>R</sup> 6.934           | .752                         | .707                                  | R 8.402                |
| August              | 4.979                                    | .748                         | .667                                  | 6.394                                    | 2.621          | .692                 | 1.929                       | .155                                | 7.056                        | .748                         | .668                                  | 8.479                  |
| 8-Month Total       | 38.486                                   | 5.629                        | 5.476                                 | 49.590                                   | 20.216         | 5.261                | 14.956                      | 1.120                               | 54.499                       | 5.629                        | 5.465                                 | 65.666                 |
| 2009 8-Month Total  | 38.159                                   | 5.700                        | 5.198                                 | 49.057                                   | 20.249         | 4.463                | 15.786                      | -1.435                              | 52.439                       | 5.700                        | 5.194                                 | 63.408                 |
| 2008 8-Month Total  | 38.627                                   | 5.645                        | 5.065                                 | 49.336                                   | 22.239         | 4.669                | 17.570                      | .566                                | 56.696                       | 5.645                        | 5.046                                 | 67.471                 |