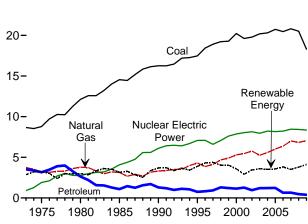

# **Energy Overview**

The continental United States at night from orbit. Source: National Oceanic and Atmospheric Administration satellite imagery; mosaic provided by U.S. Geological Survey.

Figure 1.1 Primary Energy Overview (Quadrillion Btu)

Consumption, Production, and Imports, 1973-2009

Consumption, Production, and Imports, Monthly

Overview, August 2010

Net Imports, January-August

Web Page: http://www.eia.gov/emeu/mer/overview.html.

Source: Table 1.1.