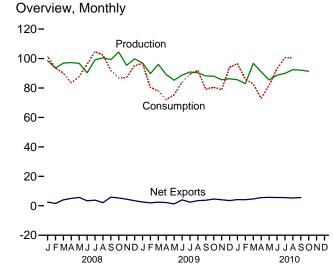

# **Energy Overview**

The continental United States at night from orbit. Source: National Oceanic and Atmospheric Administration satellite imagery; mosaic provided by U.S. Geological Survey.

Figure 1.1 Primary Energy Overview (Quadrillion Btu)

Consumption, Production, and Imports, 1973-2009

Consumption, Production, and Imports, Monthly

Overview, August 2010

Net Imports, January-August

Web Page: http://www.eia.gov/emeu/mer/overview.html.

Source: Table 1.1.

**Table 1.1 Primary Energy Overview** 

(Quadrillion Btu)

|                     |                                          | Produ                        | uction                                |                                          |                | Trade                |                             | Stock                               |                              | Consu                        | mption                                |                        |
|---------------------|------------------------------------------|------------------------------|---------------------------------------|------------------------------------------|----------------|----------------------|-----------------------------|-------------------------------------|------------------------------|------------------------------|---------------------------------------|------------------------|
|                     | Fossil<br>Fuels <sup>a</sup>             | Nuclear<br>Electric<br>Power | Renew-<br>able<br>Energy <sup>b</sup> | Total                                    | Imports        | Exports              | Net<br>Imports <sup>c</sup> | Change<br>and<br>Other <sup>d</sup> | Fossil<br>Fuels <sup>e</sup> | Nuclear<br>Electric<br>Power | Renew-<br>able<br>Energy <sup>b</sup> | Total <sup>f</sup>     |
| 1973 Total          | 58.241                                   | 0.910                        | 4.433                                 | 63.585                                   | 14.613         | 2.033                | 12.580                      | -0.459                              | 70.314                       | 0.910                        | 4.433                                 | 75.706                 |
| 1975 Total          | 54.733                                   | 1.900                        | 4.723                                 | 61.357                                   | 14.032         | 2.323                | 11.709                      | -1.065                              | 65.357                       | 1.900                        | 4.723                                 | 72.001                 |
| 1980 Total          | 59.008                                   | 2.739                        | 5.485                                 | 67.232                                   | 15.796         | 3.695                | 12.101                      | -1.210                              | 69.828                       | 2.739                        | 5.485                                 | 78.124                 |
| 1985 Total          | 57.539                                   | 4.076                        | 6.185                                 | 67.799                                   | 11.781         | 4.196                | 7.584                       | 1.110                               | 66.093                       | 4.076                        | 6.185                                 | 76.493                 |
| 1990 Total          | 58.560                                   | 6.104                        | 6.206                                 | 70.870                                   | 18.817         | 4.752                | 14.065                      | 284                                 | 72.332                       | 6.104                        | 6.206                                 | 84.651                 |
| 1995 Total          | 57.540                                   | 7.075                        | 6.701                                 | 71.316                                   | 22.260         | 4.511                | 17.750                      | 2.106                               | 77.259                       | 7.075                        | 6.703                                 | 91.171                 |
| 1996 Total          | 58.387                                   | 7.087                        | 7.165                                 | 72.639                                   | 23.702         | 4.633                | 19.069                      | 2.468                               | 79.785                       | 7.087                        | 7.166                                 | 94.175                 |
| 1997 Total          | 58.857                                   | 6.597                        | 7.177                                 | 72.631                                   | 25.215         | 4.514                | 20.701                      | 1.429                               | 80.873                       | 6.597                        | 7.175                                 | 94.761                 |
| 1998 Total          | 59.314                                   | 7.068                        | 6.655                                 | 73.037                                   | 26.581         | 4.299                | 22.281                      | 140                                 | 81.369                       | 7.068                        | 6.654                                 | 95.179                 |
| 1999 Total          | 57.614                                   | 7.610                        | 6.678                                 | 71.903                                   | 27.252         | 3.715                | 23.537                      | 1.373                               | 82.427                       | 7.610                        | 6.677                                 | 96.813                 |
| 2000 Total          | 57.366                                   | 7.862                        | 6.257                                 | 71.485                                   | 28.973         | 4.006                | 24.967                      | 2.516                               | 84.731                       | 7.862                        | 6.260                                 | 98.968                 |
| 2001 Total          | 58.541                                   | 8.029                        | 5.312                                 | 71.883                                   | 30.157         | 3.770                | 26.386                      | -1.952                              | 82.902                       | 8.029                        | 5.311                                 | 96.316                 |
| 2002 Total          | 56.894                                   | 8.145                        | 5.892                                 | 70.931                                   | 29.407         | 3.668                | 25.739                      | 1.182                               | 83.747                       | 8.145                        | 5.888                                 | 97.852                 |
| 2003 Total          | 56.099                                   | 7.959                        | 6.139                                 | 70.197                                   | 31.061         | 4.054                | 27.007                      | .931                                | 84.014                       | 7.959                        | 6.141                                 | 98.135                 |
| 2004 Total          | 55.895                                   | 8.222                        | 6.235                                 | 70.352                                   | 33.543         | 4.433                | 29.110                      | .850                                | 85.805                       | 8.222                        | 6.247                                 | 100.313                |
| 2005 Total          | 55.038                                   | 8.161                        | 6.393                                 | 69.592                                   | 34.710         | 4.561                | 30.149                      | .701                                | 85.790                       | 8.161                        | 6.406                                 | 100.442                |
| 2006 Total          | 55.968                                   | 8.215                        | 6.774                                 | 70.957                                   | 34.673         | 4.868                | 29.805                      | 972                                 | 84.687                       | 8.215                        | 6.824                                 | 99.790                 |
| 2007 Total          | 56.447                                   | 8.455                        | 6.706                                 | 71.608                                   | 34.685         | 5.448                | 29.238                      | .686                                | 86.251                       | 8.455                        | 6.719                                 | 101.532                |
| 2008 January        | 4.872                                    | .739                         | .615                                  | 6.226                                    | R 2.947        | .533                 | R 2.414                     | R .831                              | 8.109                        | .739                         | .611                                  | 9.470                  |
| February            | 4.604                                    | .681                         | .557                                  | 5.842                                    | R 2.600        | .525                 | R 2.075                     | R .785                              | 7.453                        | .681                         | .557                                  | 8.701                  |
| March               | 4.891                                    | .676                         | .621                                  | 6.188                                    | R 2.759        | .604                 | R 2.156                     | R .295                              | 7.341                        | .676                         | .613                                  | 8.638                  |
| April               | 4.788                                    | .599                         | .622                                  | 6.009                                    | R 2.774        | .586                 | R 2.188                     | R310                                | 6.657                        | .599                         | .622                                  | 7.887                  |
| May                 | 4.883                                    | .678                         | .684                                  | 6.244                                    | R 2.742        | .618                 | R 2.124                     | R420                                | 6.583                        | .678                         | .680                                  | 7.948                  |
| June                | 4.661                                    | .735                         | .690                                  | 6.087                                    | R 2.766        | .619                 | R 2.147                     | R143                                | 6.657                        | .735                         | .689                                  | 8.090                  |
| July                | 4.981                                    | .777                         | .661                                  | 6.419                                    | R 2.816        | .603                 | R 2.212                     | R163                                | 7.015                        | .777                         | .661                                  | 8.468                  |
| August              | 4.948                                    | .759                         | .614                                  | 6.321                                    | R 2.836        | .581                 | 2.254                       | 308                                 | 6.881                        | .759                         | .613                                  | 8.267                  |
| September           | 4.413                                    | .701                         | .547                                  | 5.661                                    | R 2.443        | .514                 | R 1.929                     | R191                                | 6.140                        | .701                         | .548                                  | 7.399                  |
| October             | 4.897                                    | .657                         | .568                                  | 6.122                                    | R 2.825        | .586                 | R 2.238                     | R526                                | 6.601                        | .657                         | .570                                  | 7.834                  |
| November            | 4.745                                    | .663                         | .568                                  | 5.976                                    | R 2.689        | .589                 | R 2.100                     | R223                                | 6.620                        | .663                         | .566                                  | 7.853                  |
| December<br>Total   | 4.931<br><b>57.613</b>                   | .762<br><b>8.427</b>         | .632<br><b>7.381</b>                  | 6.326<br><b>73.421</b>                   | R 2.756        | .615<br><b>6.973</b> | R 2.142<br>R <b>25.979</b>  | R .378<br>R <b>.003</b>             | 7.441<br><b>83.497</b>       | .762<br><b>8.427</b>         | .636<br><b>7.366</b>                  | 8.845<br><b>99.403</b> |
|                     |                                          |                              |                                       | _                                        |                |                      |                             |                                     |                              |                              |                                       |                        |
| <b>2009</b> January | R 4.915                                  | .775                         | .651                                  | R 6.341                                  | 2.828          | .592                 | 2.236                       | R .598                              | 7.747                        | .775                         | .646                                  | 9.174                  |
| February            | R 4.523                                  | .671                         | .559                                  | R 5.753                                  | 2.378          | .499                 | 1.879                       | R .277                              | R 6.679                      | .671                         | .550                                  | 7.909                  |
| March               | <sup>R</sup> 4.935<br><sup>R</sup> 4.701 | .703                         | .640                                  | <sup>R</sup> 6.278<br><sup>R</sup> 5.984 | 2.664          | .557                 | 2.106                       | R285<br>R571                        | 6.754                        | .703                         | .638                                  | 8.099                  |
| April               | R 4.729                                  | .621                         | .662<br>.706                          | R 6.118                                  | 2.487          | .506                 | 1.981                       | R674                                | 6.101<br>5.943               | .621                         | .666<br>.710                          | 7.394                  |
| May                 | R 4.689                                  | .683<br>.729                 | .697                                  | R 6.114                                  | 2.436          | .534<br>.564         | 1.902                       | R410                                |                              | .683                         | .699                                  | 7.346                  |
| June<br>July        | R 4.831                                  | .763                         | .655                                  | R 6.248                                  | 2.457<br>2.552 | .617                 | 1.894<br>1.935              | R312                                | 6.160<br>6.439               | .729<br>.763                 | .655                                  | 7.598<br>7.870         |
| August              | R 4.837                                  | .755                         | .630                                  | R 6.221                                  | 2.332          | .594                 | 1.852                       | R056                                | R 6.617                      | .755                         | .630                                  | 8.017                  |
| September           | R 4.683                                  | .686                         | .582                                  | R 5.950                                  | 2.454          | .598                 | 1.856                       | R486                                | 6.043                        | .686                         | .580                                  | 7.320                  |
| October             | R 4.803                                  | .606                         | .640                                  | R 6.049                                  | 2.326          | .646                 | 1.681                       | R203                                | 6.269                        | .606                         | .640                                  | 7.527                  |
| November            | R 4.652                                  | .617                         | .656                                  | R 5.925                                  | 2.316          | .597                 | 1.720                       | R144                                | 6.223                        | .617                         | .651                                  | 7.500                  |
| December            | R 4.747                                  | .739                         | .707                                  | R 6.193                                  | 2.352          | .627                 | 1.725                       | R .964                              | 7.432                        | .739                         | .701                                  | 8.883                  |
| Total               | R <b>57.044</b>                          | 8.349                        | 7.782                                 | R 73.175                                 | 29.697         | 6.931                | 22.767                      | R -1.304                            | R 78.406                     | 8.349                        | 7.766                                 | R 94.638               |
| <b>2010</b> January | 4.749                                    | .758                         | .674                                  | 6.181                                    | 2.501          | .589                 | 1.912                       | R 1.077                             | <sup>R</sup> 7.730           | .758                         | .668                                  | <sup>R</sup> 9.170     |
| February            | 4.436                                    | .682                         | .610                                  | 5.729                                    | 2.220          | R .555               | 1.666                       | R .878                              | R 6.972                      | .682                         | .606                                  | R 8.272                |
| March               | 5.047                                    | .676                         | .682                                  | 6.405                                    | 2.510          | R .648               | 1.862                       | R019                                | <sup>R</sup> 6.885           | .676                         | .677                                  | R 8.248                |
| April               | 4.831                                    | .602                         | .659                                  | 6.092                                    | R 2.573        | .681                 | <sup>R</sup> 1.892          | R598                                | <sup>R</sup> 6.116           | .602                         | .658                                  | R 7.385                |
| May                 | 4.820                                    | .697                         | .723                                  | 6.240                                    | R 2.568        | .702                 | 1.867                       | R397                                | R 6.287                      | .697                         | .721                                  | R 7.709                |
| June                | 4.752                                    | .714                         | .756                                  | 6.222                                    | R 2.535        | R .681               | <sup>R</sup> 1.854          | R <sub>-</sub> .076                 | <sup>R</sup> 6.518           | .714                         | .759                                  | R 8.000                |
| July                | R 4.872                                  | .752                         | .704                                  | R 6.328                                  | R 2.688        | R .713               | <sup>R</sup> 1.975          | R .100                              | <sup>R</sup> 6.934           | .752                         | .707                                  | R 8.402                |
| August              | 4.979                                    | .748                         | .667                                  | 6.394                                    | 2.621          | .692                 | 1.929                       | .155                                | 7.056                        | .748                         | .668                                  | 8.479                  |
| 8-Month Total       | 38.486                                   | 5.629                        | 5.476                                 | 49.590                                   | 20.216         | 5.261                | 14.956                      | 1.120                               | 54.499                       | 5.629                        | 5.465                                 | 65.666                 |
| 2009 8-Month Total  | 38.159                                   | 5.700                        | 5.198                                 | 49.057                                   | 20.249         | 4.463                | 15.786                      | -1.435                              | 52.439                       | 5.700                        | 5.194                                 | 63.408                 |
| 2008 8-Month Total  | 38.627                                   | 5.645                        | 5.065                                 | 49.336                                   | 22.239         | 4.669                | 17.570                      | .566                                | 56.696                       | 5.645                        | 5.046                                 | 67.471                 |