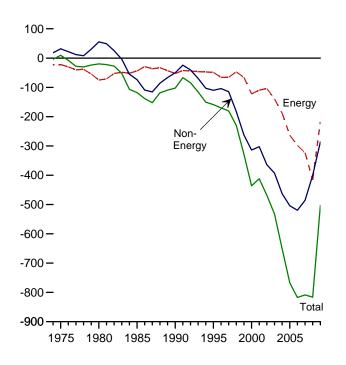

Consumption, Production, and Imports, 1973-2009

Consumption, Production, and Imports, Monthly

Overview, August 2010

Net Imports, January-August

Web Page: http://www.eia.gov/emeu/mer/overview.html.

Source: Table 1.1.