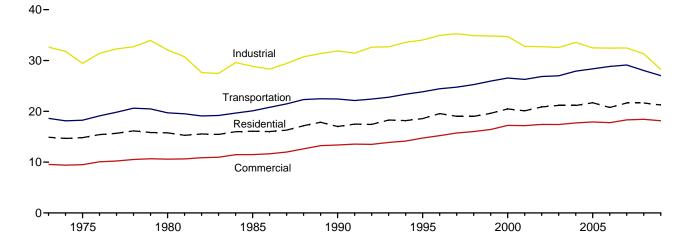

# **Tables**

|         |    |                                                                      | Page       |
|---------|----|----------------------------------------------------------------------|------------|
| Section | 1. | Energy Overview                                                      |            |
| 1.1     |    | Primary Energy Overview                                              | . 3        |
| 1.2     |    | Primary Energy Production by Source                                  | 5          |
| 1.3     |    | Primary Energy Consumption by Source                                 | 7          |
| 1.4a    |    | Primary Energy Imports by Source                                     |            |
| 1.4b    |    | Primary Energy Exports by Source and Total Net Imports               | 11         |
| 1.5     |    | Merchandise Trade Value                                              | 13         |
| 1.6     |    | Cost of Fuels to End Users in Real (1982-1984) Dollars               | 15         |
| 1.7     |    | Primary Energy Consumption per Real Dollar of Gross Domestic Product | 16         |
| 1.8     |    | Motor Vehicle Mileage, Fuel Consumption, and Fuel Economy            | 17         |
| 1.9     |    | Heating Degree-Days by Census Division                               | 18         |
| 1.10    |    | Cooling Degree-Days by Census Division.                              | 19         |
| g       | •  |                                                                      |            |
| Section | 2. | Energy Consumption by Sector                                         | 22         |
| 2.1     |    | Energy Consumption by Sector.                                        |            |
| 2.2     |    | Residential Sector Energy Consumption.                               |            |
| 2.3     |    | Commercial Sector Energy Consumption.                                |            |
| 2.4     |    | Industrial Sector Energy Consumption.                                |            |
| 2.5     |    | Transportation Sector Energy Consumption.                            |            |
| 2.6     |    | Electric Power Sector Energy Consumption.                            | 33         |
| Section | 3. | Petroleum                                                            |            |
| 3.1     |    | Petroleum Overview                                                   | 37         |
| 3.2     |    | Refinery and Blender Net Inputs and Net Production                   | 39         |
| 3.3     |    | Petroleum Trade                                                      |            |
|         |    | 3.3a Overview                                                        | 41         |
|         |    | 3.3b Imports and Exports by Type                                     | 43         |
|         |    | 3.3c Imports From OPEC Countries.                                    |            |
|         |    | 3.3d Imports From Non-OPEC Countries                                 |            |
| 3.4     |    | Petroleum Stocks                                                     |            |
| 3.5     |    | Petroleum Products Supplied by Type                                  | 49         |
| 3.6     |    | Heat Content of Petroleum Products Supplied by Type                  |            |
| 3.7     |    | Petroleum Consumption                                                |            |
|         |    | 3.7a Residential and Commercial Sectors.                             | 53         |
|         |    | 3.7b Industrial Sector.                                              |            |
|         |    | 3.7c Transportation and Electric Power Sectors                       |            |
| 3.8     |    | Heat Content of Petroleum Consumption                                |            |
|         |    | 3.8a Residential and Commercial Sectors.                             | 57         |
|         |    | 3.8b Industrial Sector.                                              |            |
|         |    | 3.8c Transportation and Electric Power Sectors.                      |            |
| Coot!   | 4  | Notional Con                                                         |            |
| Section | 4. | Natural Gas                                                          | <b>6</b> 0 |
| 4.1     |    | Natural Gas Overview.                                                |            |
| 4.2     |    | Natural Gas Trade by Country                                         |            |
| 4.3     |    | Natural Gas Consumption by Sector.                                   |            |
| 4.4     |    | Natural Gas in Underground Storage.                                  | 12         |
| Section | 5. | Crude Oil and Natural Gas Resource Development                       |            |
| 5.1     |    | Crude Oil and Natural Gas Drilling Activity Measurements.            | 77         |
| 5.2     |    | Crude Oil and Natural Gas Exploratory and Development Wells          | 78         |
| 5.3     |    | Maximum U.S. Active Seismic Crew Counts.                             | 79         |