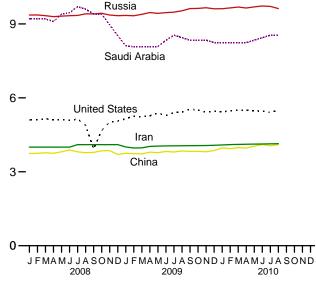

# **Energy Overview**

The continental United States at night from orbit. Source: National Oceanic and Atmospheric Administration satellite imagery; mosaic provided by U.S. Geological Survey.

Figure 1.1 Primary Energy Overview (Quadrillion Btu)

Consumption, Production, and Imports, 1973-2009

Consumption, Production, and Imports, Monthly

Overview, August 2010

Net Imports, January-August

Web Page: http://www.eia.gov/emeu/mer/overview.html.

Source: Table 1.1.