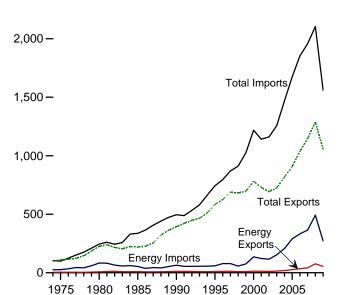

Consumption, Production, and Imports, 1973-2009

Consumption, Production, and Imports, Monthly

Overview, August 2010

Net Imports, January-August

Web Page: http://www.eia.gov/emeu/mer/overview.html.

Source: Table 1.1.

Web Page: See http://www.eia.gov/emeu/mer/overview.html for all available data beginning in 1973.

Sources: • **Production:** Table 1.2. • **Trade:** Tables 1.4a and 1.4b. • **Stock** 

Sources: • Production: Table 1.2. • Trade: Tables 1.4a and 1.4b. • Stock Change and Other: Calculated as consumption minus production and net imports. • Consumption: Table 1.3.