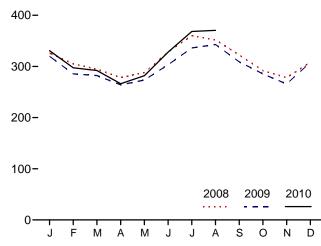

t of fuel oil no. 4.

d Jet fuel and kerosene. Through 2003, data also include a small amount of

waste oil.

e Petroleum coke is converted from short tons to barrels by multiplying by 5.

f Through 1998, data are for electric utilities only. Beginning in 1999, data are for electric utilities and independent power producers.

Figure 7.6 Electricity End Use (Billion Kilowatthours)





### Retail Sales<sup>a</sup> by Sector, 1973-2009 1,500-





#### Retail Sales<sup>a</sup> Total, January-August



<sup>&</sup>lt;sup>a</sup>Electricity retail sales to ultimate customers reported by electric utilities and other energy service providers.

#### Retail Sales<sup>a</sup> by Sector, August 2010



#### Retail Sales<sup>a</sup> by Sector, Monthly



#### Retail Sales<sup>a</sup> Total, Monthly



partmental sales, and other sales to public authorities.

daransportation sector, including sales to railroads and railways.

Web Page: http://www.eia.gov/emeu/mer/elect.html.

Source: Table 7.6.

<sup>&</sup>lt;sup>b</sup>See "Direct Use" in Glossary.

<sup>&</sup>lt;sup>c</sup>Commercial sector, including public street and highway lighting, interde-

Table 7.6 Electricity End Use

(Million Kilowatthours)

|                   |                             |                             | Retail Sales <sup>a</sup>  |                                  |                                    |                            |                               | Discont<br>Retail Sale           |                             |
|-------------------|-----------------------------|---------------------------