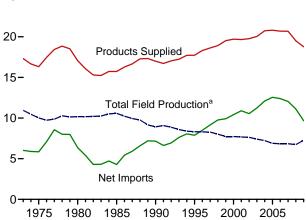

Consumption, Production, and Imports, 1973-2009

Consumption, Production, and Imports, Monthly

Overview, August 2010

Net Imports, January-August

Web Page: http://www.eia.gov/emeu/mer/overview.html.

Source: Table 1.1.

Web Page: See http://www.eia.gov/emeu/mer/overview.html for all available data beginning in 1973.

Sources: • **Production:** Table 1.2. • **Trade:** Tables 1.4a and 1.4b. • **Stock** 

Sources: • Production: Table 1.2. • Trade: Tables 1.4a and 1.4b. • Stock Change and Other: Calculated as consumption minus production and net imports. • Consumption: Table 1.3.