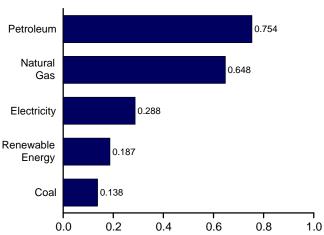

Consumption, Production, and Imports, 1973-2009

Consumption, Production, and Imports, Monthly

Overview, August 2010

Net Imports, January-August

Web Page: http://www.eia.gov/emeu/mer/overview.html.

Source: Table 1.1.