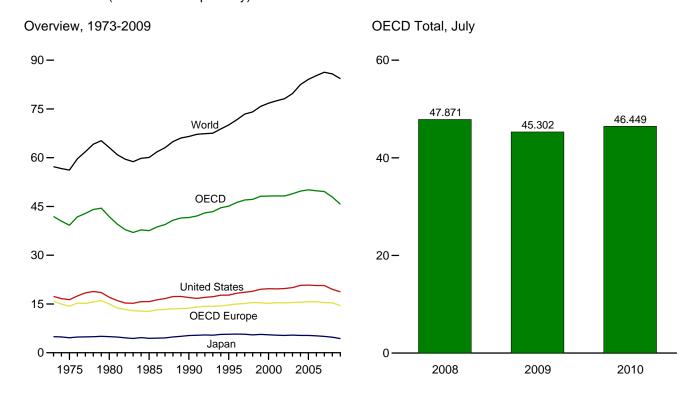

# **Energy Overview**

The continental United States at night from orbit. Source: National Oceanic and Atmospheric Administration satellite imagery; mosaic provided by U.S. Geological Survey.

Figure 1.1 Primary Energy Overview (Quadrillion Btu)

Consumption, Production, and Imports, 1973-2009

Consumption, Production, and Imports, Monthly

Overview, August 2010

Net Imports, January-August

Web Page: http://www.eia.gov/emeu/mer/overview.html.

Source: Table 1.1.