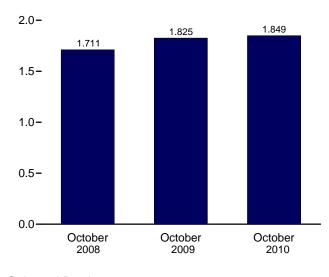

ts due to independent rounding. • U.S. geographic

coverage is the 50 States and the District of Columbia.

Web Pages: • For all available data beginning in 1973, see http://www.eia.gov/emeu/mer/petro.html. • For related information, see http://www.eia.gov/oil\_gas/petroleum/info\_glance/petroleum.html.

Sources: • 1973-1975: Bureau of Mines, Mineral Industry Surveys, Petroleum Statement, Annual, annual reports. • 1976-1980: U.S. Energy Information Administration (EIA), Energy Data Reports, Petroleum Statement, Annual, annual reports. • 1981-2009: EIA, Petroleum Supply Annual, annual reports. • 2010: EIA, Petroleum Supply Monthly, monthly reports.

Figure 3.4 Petroleum Stocks

(Billion Barrels, Except as Noted)



### Overview, Monthly



Total Stocks (Crude Oil and Petroleum Products)







### Selected Products



<sup>a</sup> Includes propylene.
 Notes: • SPR= Strategic Petroleum Reserve. • Stocks are at end of period.

Web Page: http://www.eia.gov/emeu/mer/petro.html. Source: Table 3.4.

Table 3.4 Petroleum Stocks

(Million Barrels)

|                     |                         | Crude Oila               |                      | D:                                    |                          | LPC                    | <b>G</b> b         |                                  |                                   |                                 |                    |
|---------------------|-------------------------|--------------------------|----------------------|---------------------------------------|--------------------------|------------------------|---------------