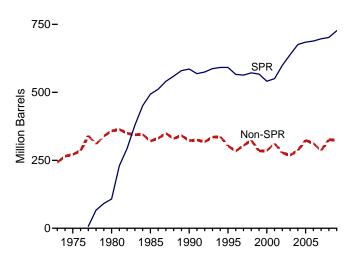

due to independent rounding. • U.S. geographic

coverage is the 50 States and the District of Columbia.

Web Pages: • For all available data beginning in 1973, see http://www.eia.gov/emeu/mer/petro.html. • For related information, see http://www.eia.gov/oil\_gas/petroleum/info\_glance/petroleum.html.

Sources: • 1973-1975: Bureau of Mines, Mineral Industry Surveys, Petroleum Statement, Annual, annual reports. • 1976-1980: U.S. Energy Information Administration (EIA), Energy Data Reports, Petroleum Statement, Annual, annual reports. • 1981-2009: EIA, Petroleum Supply Annual, annual reports. • 2010: EIA, Petroleum Supply Monthly, monthly reports.

Figure 3.4 Petroleum Stocks

(Billion Barrels, Except as Noted)



### Overview, Monthly



Total Stocks (Crude Oil and Petroleum Products)







### Selected Products



<sup>a</sup> Includes propylene.
 Notes: • SPR= Strategic Petroleum Reserve. • Stocks are at end of period.

Web Page: http://www.eia.gov/emeu/mer/petro.html. Source: Table 3.4.

Table 3.4 Petroleum Stocks

(Million Barrels)

|                     |                         | Crude Oila               |                      | D:                                    |                          | LPC                    | <b>G</b> b         |                                  |                                   |                                 |                    |
|---------------------|-------------------------|--------------------------|----------------------|---------------------------------------|--------------------------|------------------------|-----------------