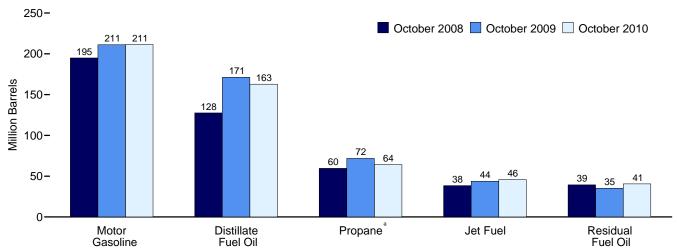

ing. • U.S. geographic

coverage is the 50 States and the District of Columbia.

Web Pages: • For all available data beginning in 1973, see http://www.eia.gov/emeu/mer/petro.html. • For related information, see http://www.eia.gov/oil\_gas/petroleum/info\_glance/petroleum.html.

Sources: • 1973-1975: Bureau of Mines, Mineral Industry Surveys, Petroleum Statement, Annual, annual reports. • 1976-1980: U.S. Energy Information Administration (EIA), Energy Data Reports, Petroleum Statement, Annual, annual reports. • 1981-2009: EIA, Petroleum Supply Annual, annual reports. • 2010: EIA, Petroleum Supply Monthly, monthly reports.

Figure 3.4 Petroleum Stocks

(Billion Barrels, Except as Noted)



### Overview, Monthly



Total Stocks (Crude Oil and Petroleum Products)







### Selected Products



<sup>a</sup> Includes propylene.
 Notes: • SPR= Strategic Petroleum Reserve. • Stocks are at end of period.

Web Page: http://www.eia.gov/emeu/mer/petro.html. Source: Table 3.4.

Table 3.4 Petroleum Stocks

(Million Barrels)

|                     |                         | Crude Oila               |                      | D:                                    |                          | LPC                    | <b>G</b> b         |                                  |                                   |                                 |                    |
|---------------------|-------------------------|--------------------------|----------------------|---------------------------------------|--------------------------|------------------------|--------------------|---------------------