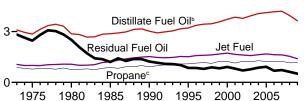

iodiesel) blended into distillate fuel oil.

Through 2004 includes bergeges time and analysis.

Through 2004, includes kerosene-type and naphtha-type jet fuel. Beginning in 2005, includes kerosene-type jet fuel only; naphtha-type jet fuel is included in "Other."

Includes propylene.

J Includes finished motor gasoline, motor gasoline blending components, and gasohol; excludes oxygenates.

k Asphalt and road oil, aviation gasoline, aviation gasoline blending

Figure 3.5 Petroleum Products Supplied by Type (Million Barrels per Day)

Total and Motor Gasoline, 1973-2009

24
18Total

12
Motor Gasoline<sup>a</sup>

### Total, January-October

24-

19.578 18-12-6-

2009

2010

### Selected Products, 1973-2009

1980

1985

1975

12-

Selected Products, Monthly 12-

2008



1990

1995

2000

2005









### Selected Products

12-



<sup>&</sup>lt;sup>a</sup> Beginning in 1993, includes fuel ethanol blended into motor gasoline.

Note: SPR= Strategic Petroleum Reserve. Web Page: http://www.eia.gov/emeu/mer/petro.html.

Source: Table 3.5.

<sup>&</sup>lt;sup>b</sup> Beginning in 2009, includes renewable diesel fuel (including biodiesel) blended into distillate fuel oil.

<sup>&</sup>lt;sup>c</sup> Includes propylene.

Table 3.5 Petroleum Products Supplied by Type

|                                                | Asphalt and | Aviation | Distillate            | Jet            | Kero-         | LPG                         | <b>j</b> a     | Lubri-     | Motor              | Petro-<br>leum | Residual   |                    |                  |
|---------------------------------------