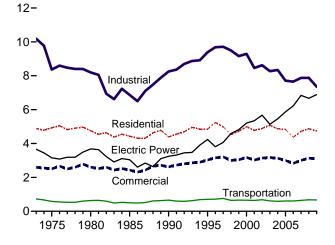

in Table A1.

### **Motor Gasoline**

Transportation sector consumption data in thousand barrels per day for motor gasoline are from Table 3.7c, and are converted to trillion Btu by multiplying by the motor gasoline heat content factors in Table A3.

### **Total Petroleum**

Transportation sector total petroleum consumption is the sum of the data in trillion Btu for the petroleum products shown under "Transportation Sector" in Table 3.8c. Electric power sector total petroleum consumption is the sum of the data in trillion Btu for the petroleum products shown under "Electric Power Sector" in Table 3.8c.

## **Natural Gas**



Natural gas pipeline, El Paso County, Texas. Source: U.S. Department of Energy.

Figure 4.1 Natural Gas (Trillion Cubic Feet)



### Consumption by Sector, 1973-2009



Underground Storage, End of Year, 1973-2009



Web Page: http://www.eia.gov/emeu/mer/natgas.html.

Sources: Tables 4.1, 4.3, and 4.4.

### Overview, Monthly



### Consumption by Sector, Monthly

1.2-



### Underground Storage, End of Month

9-



68

Table 4.1 Natural Gas Overview

(Billion Cubic Feet)

|                                          | Gross<br>With-<br>drawals <sup>a</sup> | Marketed<br>Production<br>(Wet) <sup>b</sup>         | Extraction<br>Loss <sup>c</sup> | Dry Gas<br>Production <sup>d</sup>                   | Supple-<br>mental<br>Gaseous<br>Fuels <sup>e</sup> | Imports                              | Trade<br>Exports      | Net<br>Imports                                | Net<br>Storage<br>With-<br>drawals <sup>f</sup> | Balancing<br>Item <sup>g</sup>                |