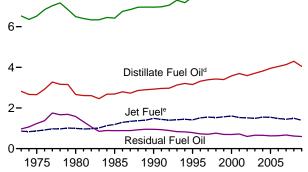

e 50 States and the District of Columbia.

Web Pages: • For all available data beginning in 1973, see http://www.eia.gov/emeu/mer/petroleum/info glance/petroleum.html.

Figure 3.2 Refinery and Blender Net Inputs and Net Production (Million Barrels per Day)

Net Inputs and Net Production, 1973-2009 Net Inputs and Net Production, Monthly 25-20-**Total Net Production** 20-**Total Net Production** 15-Total Crude Oil Net Inputs<sup>a</sup> Net 10-Crude Oil Net Inputs<sup>6</sup> Inputs 10-5-5-Other Net Inputs<sup>b</sup> Other Net Inputs<sup>b</sup> J F M A M J J A S O N D J F M A M J J A S O N D J F M A M J J A S O N D 1975 1980 1985 1990 1995 2000 2005 Net Production, Selected Products, 1973-2009 Net Production, Selected Products, Monthly 10-10-Motor Gasoline<sup>c</sup> 8-Motor Gasoline 6-



Net Production, Selected Products



<sup>&</sup>lt;sup>a</sup>Includes lease condensate.

Total

Net Inputs

2009

Distillate Fuel Oild

Residual Fuel Oil

Jet Fuele

2008

<sup>&</sup>lt;sup>b</sup>Natural gas plant liquids and other liquids.

<sup>&</sup>lt;sup>c</sup>Beginning in 1993, includes fuel ethanol blended into motor gasoline. <sup>d</sup>Beginning in 2009, includes renewable diesel fuel (including biodiesel) blended into distillate fuel oil.

<sup>&</sup>lt;sup>e</sup>Beginning in 2005, includes kerosene-type jet fuel only. fincludes propylene.

Web Page: http://www.eia.gov/emeu/mer/petro.html. Source: Table 3.2.

Table 3.2 Refinery and Blender Net Inputs and Net Production

|                              | Refine                    | ery and Ble | nder Net Ir