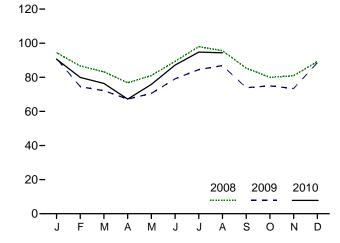

<sup>&</sup>lt;sup>e</sup> Coal, coal coke net imports, natural gas, and petroleum.

f Also includes electricity net imports.

Figure 1.2 Primary Energy Production (Quadrillion Btu)

<sup>&</sup>lt;sup>a</sup> Natural gas plant liquids.

Web Page: http://www.eia.gov/emeu/mer/overview.html

Source: Table 1.2.

Table 1.2 Primary Energy Production by Source

(Quadrillion Btu)

|                                          |                                          | Fo                      | ssil Fuels                |                          |                                          |                              | Renewable Energy <sup>a</sup>            |                     |                     |                     |                      |                      |                                          |
|------------------------------------------|------------------------------------------|-------------------------|---------------------------|--------------------------|------------------------------------------|------------------------------|------------------------------------------|---------------------|---------------------|---------------------|----------------------|----------------------|------------------------------------------|
|                                          | Coal <sup>b</sup>                        | Natural<br>Gas<br>(Dry) | Crude<br>Oil <sup>c</sup> | <b>NGPL</b> <sup>d</sup> | Total                                    | Nuclear<br>Electric<br>Power | Hydro-<br>electric<br>Power <sup>e</sup> | Geo-<br>thermal     | Solar/<br>PV        | Wind                | Bio-<br>mass         | Total                | Total                                    |
| 1973 Total                               | 13.992                                   | 22.187                  | 19.493                    | 2.569                    | 58.241                                   | 0.910                        | 2.861                                    | 0.043               | NA                  | NA                  | 1.529                | 4.433                | 63.585                                   |
| 1975 Total                               | 14.989                                   | 19.640                  | 17.729                    | 2.374                    | 54.733                                   | 1.900                        | 3.155                                    | .070                | NA                  | NA                  | 1.499                | 4.723                | 61.357                                   |
| 1980 Total                               | 18.598                                   | 19.908                  | 18.249                    | 2.254                    | 59.008                                   | 2.739                        | 2.900                                    | .110                | NA                  | NA                  | 2.475                | 5.485                | 67.232                                   |
| 1985 Total                               | 19.325                                   | 16.980                  | 18.992                    | 2.241                    | 57.539                                   | 4.076                        | 2.970                                    | .198                | (s)                 | (s)                 | 3.016                | 6.185                | 67.799                                   |
| 1990 Total                               | 22.488                                   | 18.326                  | 15.571                    | 2.175                    | 58.560                                   | 6.104                        | 3.046                                    | .336                | .Ò60                | .Ò29                | 2.735                | 6.206                | 70.870                                   |
| 1995 Total                               | 22.130                                   | 19.082                  | 13.887                    | 2.442                    | 57.540                                   | 7.075                        | 3.205                                    | .294                | .070                | .033                | 3.099                | 6.701                | 71.316                                   |
| 1996 Total                               | 22.790                                   | 19.344                  | 13.723                    | 2.530                    | 58.387                                   | 7.087                        | 3.590                                    | .316                | .071                | .033                | 3.155                | 7.165                | 72.639                                   |
| 1997 Total                               | 23.310                                   | 19.394                  | 13.658                    | 2.495                    | 58.857                                   | 6.597                        | 3.640                                    | .325                | .070                | .034                | 3.108                | 7.177                | 72.631                                   |
| 1998 Total                               | 24.045                                   | 19.613                  | 13.235                    | 2.420                    | 59.314                                   | 7.068                        | 3.297                                    | .328                | .070                | .031                | 2.929                | 6.655                | 73.037                                   |
| 1999 Total                               | 23.295                                   | 19.341                  | 12.451                    | 2.528                    | 57.614                                   | 7.610                        | 3.268                                    | .331                | .069                | .046                | 2.965                | 6.678                | 71.903                                   |
| 2000 Total                               | 22.735                                   | 19.662                  | 12.358                    | 2.611                    | 57.366                                   | 7.862                        | 2.811                                    | .317                | .066                | .057                | 3.006                | 6.257                | 71.485                                   |
| 2001 Total                               | 23.547                                   | 20.166                  | 12.282                    | 2.547                    | 58.541                                   | 8.029                        | 2.242                                    | .311                | .065                | .070                | 2.624                | 5.312                | 71.883                                   |
| 2002 Total                               | 22.732                                   | 19.439                  | 12.163                    | 2.559                    | 56.894                                   | 8.145                        | 2.689                                    | .328                | .064                | .105                | 2.705                | 5.892                | 70.931                                   |
| 2003 Total<br>2004 Total                 | 22.094<br>22.852                         | 19.633<br>19.074        | 12.026<br>11.503          | 2.346<br>2.466           | 56.099<br>55.895                         | 7.959<br>8.222               | 2.825<br>2.690                           | .331<br>.341        | .064<br>.064        | .115<br>.142        | 2.805<br>2.998       | 6.139<br>6.235       | 70.197<br>70.352                         |
| 2005 Total                               | 23.185                                   | 18.556                  | 10.963                    | 2.334                    | 55.038                                   | 8.161                        | 2.703                                    | .343                | .066                | .142                | 3.104                | 6.393                | 69.592                                   |
| 2006 Total                               | 23.790                                   | 19.022                  | 10.801                    | 2.356                    | 55.968                                   | 8.215                        | 2.869                                    | .343                | .072                | .264                | 3.226                | 6.774                | 70.957                                   |
| 2007 Total                               | 23.493                                   | 19.825                  | 10.721                    | 2.409                    | 56.447                                   | 8.455                        | 2.446                                    | .349                | .081                | .341                | 3.489                | 6.706                | 71.608                                   |
| 2008 January                             | 2.008                                    | 1.741                   | .917                      | .206                     | 4.872                                    | .739                         | .205                                     | .029                | .008                | .042                | .331                 | .615                 | 6.226                                    |
| February                                 | 1.904                                    | 1.640                   | .862                      | .198                     | 4.604                                    | .681                         | .185                                     | .027                | .007                | .038                | .300                 | .557                 | 5.842                                    |
| March                                    | 1.970                                    | 1.779                   | .926                      | .215                     | 4.891                                    | .676                         | .214                                     | .030                | .008                | .047                | .321                 | .621                 | 6.188                                    |
| April                                    | 1.979                                    | 1.709                   | .890                      | .210                     | 4.788                                    | .599                         | .219                                     | .030                | .008                | .051                | .314                 | .622                 | 6.009                                    |
| May                                      | 1.969                                    | 1.780                   | .917                      | .217                     | 4.883                                    | .678                         | .268                                     | .031                | .008                | .053                | .324                 | .684                 | 6.244                                    |
| June                                     | 1.839                                    | 1.731                   | .887                      | .204                     | 4.661                                    | .735                         | .288                                     | .030                | .008                | .051                | .313                 | .690                 | 6.087                                    |
| July                                     | 2.019                                    | 1.825                   | .923                      | .214                     | 4.981                                    | .777                         | .252                                     | .031                | .009                | .039                | .330                 | .661                 | 6.419                                    |
| August<br>September                      | 2.044<br>2.022                           | 1.815<br>1.539          | .880<br>.684              | .208                     | 4.948                                    | .759<br>.701                 | .209                                     | .031                | .009                | .032                | .334<br>.319         | .614                 | 6.321                                    |
| October                                  | 2.022                                    | 1.733                   | .840                      | .168<br>.201             | 4.413<br>4.897                           | .657                         | .159<br>.152                             | .030<br>.031        | .008<br>800.        | .031<br>.047        | .330                 | .547<br>.568         | 5.661<br>6.122                           |
| November                                 | 1.942                                    | 1.735                   | .874                      | .193                     | 4.745                                    | .663                         | .154                                     | .030                | .008                | .047                | .327                 | .568                 | 5.976                                    |
| December                                 | 2.032                                    | 1.806                   | .909                      | .185                     | 4.931                                    | .762                         | .206                                     | .031                | .008                | .065                | .323                 | .632                 | 6.326                                    |
| Total                                    | 23.851                                   | 20.834                  | 10.509                    | 2.419                    | 57.613                                   | 8.427                        | 2.511                                    | .360                | .097                | .546                | 3.867                | 7.381                | 73.421                                   |
| 2009 January                             | R 1.953                                  | E 1.840                 | .927                      | .196                     | <sup>R</sup> 4.915                       | .775                         | .235                                     | .032                | .009                | .059                | .316                 | .651                 | <sup>R</sup> 6.341                       |
| February                                 | R 1.802                                  | E 1.678                 | .854                      | .189                     | R 4.523                                  | .671                         | .176                                     | .029                | .008                | .056                | .289                 | .559                 | <sup>R</sup> 5.753                       |
| March                                    | R 1.930                                  | <sup>E</sup> 1.848      | .940                      | .216                     | <sup>R</sup> 4.935                       | .703                         | .214                                     | .033                | .009                | .068                | .316                 | .640                 | <sup>R</sup> 6.278                       |
| April                                    | R 1.791                                  | E 1.784                 | .918                      | .209                     | R 4.701                                  | .621                         | .250                                     | .030                | .009                | .072                | .301                 | .662                 | R 5.984                                  |
| May                                      | R 1.713                                  | E 1.825                 | .967                      | .224                     | R 4.729                                  | .683                         | .290                                     | .031                | .010                | .060                | .316                 | .706                 | R 6.118                                  |
| June                                     | <sup>R</sup> 1.784<br><sup>R</sup> 1.828 | E 1.772<br>E 1.813      | .919                      | .213                     | <sup>R</sup> 4.689<br><sup>R</sup> 4.831 | .729                         | .287                                     | .030                | .009                | .053                | .317                 | .697                 | <sup>R</sup> 6.114<br><sup>R</sup> 6.248 |
| July                                     | R 1.817                                  | E 1.826                 | .971<br>.974              | .218<br>.220             | R 4.837                                  | .763<br>.755                 | .226<br>.189                             | .031<br>.031        | .010<br>.010        | .046<br>.052        | .342<br>.348         | .655<br>.630         | R 6.221                                  |
| August<br>September                      | R 1.774                                  | E 1.726                 | .965                      | .220                     | R 4.683                                  | .686                         | .170                                     | .031                | .009                | .032                | .329                 | .582                 | R 5.950                                  |
| October                                  | R 1.771                                  | E 1.817                 | .989                      | .226                     | R 4.803                                  | .606                         | .194                                     | .031                | .009                | .062                | .343                 | .640                 | R 6.049                                  |
| November                                 | R 1.722                                  | E 1.764                 | .944                      | .221                     | R 4.652                                  | .617                         | .206                                     | .032                | .009                | .063                | .346                 | .656                 | R 5.925                                  |
| December                                 | R 1.737                                  | E 1.806                 | .980                      | .224                     | R 4.747                                  | .739                         | .244                                     | .033                | .009                | .062                | .359                 | .707                 | R 6.193                                  |
| Total                                    | R 21.622                                 | E 21.500                | 11.348                    | 2.574                    | <sup>R</sup> <b>57.044</b>               | 8.349                        | 2.682                                    | .373                | .109                | .697                | 3.921                | 7.782                | R 73.175                                 |
| <b>2010</b> January                      | 1.724                                    | E 1.829                 | E .977                    | .219                     | 4.749                                    | .758                         | .217                                     | .033                | .009                | .063                | .353                 | .674                 | 6.181                                    |
| February                                 | 1.667                                    | E 1.677                 | E .887                    | .205                     | 4.436                                    | .682                         | .201                                     | .029                | .008                | .050                | .322                 | .610                 | 5.729                                    |
| March                                    | 1.946                                    | E 1.883                 | E .989                    | .229                     | 5.047                                    | .676                         | .203                                     | .031                | .009                | .081                | .359                 | .682                 | 6.405                                    |
| April                                    | 1.830                                    | E 1.825                 | E .956                    | .219                     | 4.831                                    | .602                         | .183                                     | .030                | .009                | .094                | .343                 | .659                 | 6.092                                    |
| May                                      | 1.720                                    | E 1.885                 | E .983                    | .231                     | 4.820                                    | .697                         | .244                                     | .032                | .010                | .083                | .354                 | .723                 | 6.240                                    |
| June                                     | 1.785                                    | E 1.798                 | E .951                    | .218                     | 4.752<br>R 4.072                         | .714                         | .289                                     | .031                | .010                | .077                | .350                 | .756                 | 6.222                                    |
| July                                     | 1.808                                    | E 1.872<br>E 1.901      | E .972<br>E .990          | .221                     | R 4.872                                  | .752                         | .237                                     | .032                | .010                | .064                | .362                 | .704                 | R 6.328                                  |
| August<br>8-Month Total                  | 1.859<br><b>14.340</b>                   | E <b>14.670</b>         | E <b>7.706</b>            | .230<br><b>1.771</b>     | 4.979<br><b>38.486</b>                   | .748<br><b>5.629</b>         | .194<br><b>1.768</b>                     | .033<br><b>.251</b> | .010<br><b>.074</b> | .065<br><b>.577</b> | .364<br><b>2.806</b> | .667<br><b>5.476</b> | 6.394<br><b>49.590</b>                   |
| 2009 8-Month Total<br>2008 8-Month Total | 14.618<br>15.733                         | E 14.386<br>14.020      | 7.470<br>7.202            | 1.685<br>1.672           | 38.159<br>38.627                         | 5.700<br>5.645               | 1.868<br>1.839                           | .247<br>.239        | .073<br>.065        | .467<br>.354        | 2.544<br>2.568       | 5.198<br>5.065       | 49.057<br>49.336                         |