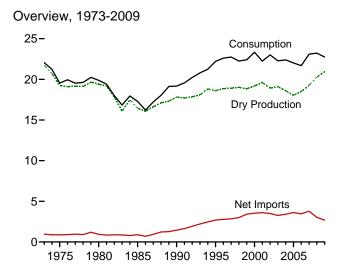

Consumption, Production, and Imports, 1973-2009

Consumption, Production, and Imports, Monthly

Overview, August 2010

Net Imports, January-August

Web Page: http://www.eia.gov/emeu/mer/overview.html.

Source: Table 1.1.