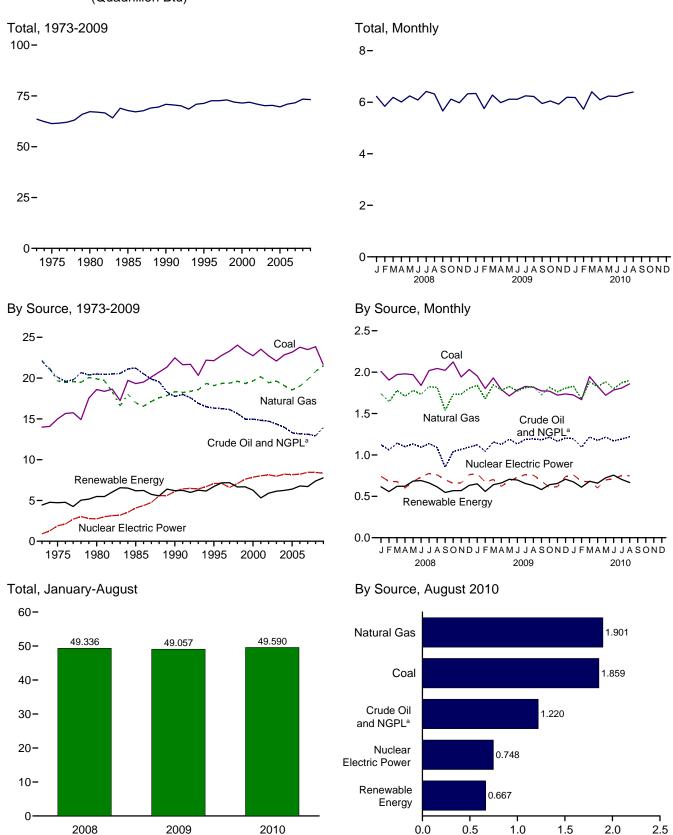

# **Energy Overview**

The continental United States at night from orbit. Source: National Oceanic and Atmospheric Administration satellite imagery; mosaic provided by U.S. Geological Survey.

Figure 1.1 Primary Energy Overview (Quadrillion Btu)

Consumption, Production, and Imports, 1973-2009

Consumption, Production, and Imports, Monthly

Overview, August 2010

Net Imports, January-August

Web Page: http://www.eia.gov/emeu/mer/overview.html.

Source: Table 1.1.

**Table 1.1 Primary Energy Overview** 

(Quadrillion Btu)

|                     |                                          | Produ                        | uction                                |                                          |                | Trade                |                             | Stock                               |                              | Consu                        | mption                                |                        |
|---------------------|------------------------------------------|------------------------------|---------------------------------------|------------------------------------------|----------------|----------------------|-----------------------------|-------------------------------------|------------------------------|------------------------------|---------------------------------------|------------------------|
|                     | Fossil<br>Fuels <sup>a</sup>             | Nuclear<br>Electric<br>Power | Renew-<br>able<br>Energy <sup>b</sup> | Total                                    | Imports        | Exports              | Net<br>Imports <sup>c</sup> | Change<br>and<br>Other <sup>d</sup> | Fossil<br>Fuels <sup>e</sup> | Nuclear<br>Electric<br>Power | Renew-<br>able<br>Energy <sup>b</sup> | Total <sup>f</sup>     |
| 1973 Total          | 58.241                                   | 0.910                        | 4.433                                 | 63.585                                   | 14.613         | 2.033                | 12.580                      | -0.459                              | 70.314                       | 0.910                        | 4.433                                 | 75.706                 |
| 1975 Total          | 54.733                                   | 1.900                        | 4.723                                 | 61.357                                   | 14.032         | 2.323                | 11.709                      | -1.065                              | 65.357                       | 1.900                        | 4.723                                 | 72.001                 |
| 1980 Total          | 59.008                                   | 2.739                        | 5.485                                 | 67.232                                   | 15.796         | 3.695                | 12.101                      | -1.210                              | 69.828                       | 2.739                        | 5.485                                 | 78.124                 |
| 1985 Total          | 57.539                                   | 4.076                        | 6.185                                 | 67.799                                   | 11.781         | 4.196                | 7.584                       | 1.110                               | 66.093                       | 4.076                        | 6.185                                 | 76.493                 |
| 1990 Total          | 58.560                                   | 6.104                        | 6.206                                 | 70.870                                   | 18.817         | 4.752                | 14.065                      | 284                                 | 72.332                       | 6.104                        | 6.206                                 | 84.651                 |
| 1995 Total          | 57.540                                   | 7.075                        | 6.701                                 | 71.316                                   | 22.260         | 4.511                | 17.750                      | 2.106                               | 77.259                       | 7.075                        | 6.703                                 | 91.171                 |
| 1996 Total          | 58.387                                   | 7.087                        | 7.165                                 | 72.639                                   | 23.702         | 4.633                | 19.069                      | 2.468                               | 79.785                       | 7.087                        | 7.166                                 | 94.175                 |
| 1997 Total          | 58.857                                   | 6.597                        | 7.177                                 | 72.631                                   | 25.215         | 4.514                | 20.701                      | 1.429                               | 80.873                       | 6.597                        | 7.175                                 | 94.761                 |
| 1998 Total          | 59.314                                   | 7.068                        | 6.655                                 | 73.037                                   | 26.581         | 4.299                | 22.281                      | 140                                 | 81.369                       | 7.068                        | 6.654                                 | 95.179                 |
| 1999 Total          | 57.614                                   | 7.610                        | 6.678                                 | 71.903                                   | 27.252         | 3.715                | 23.537                      | 1.373                               | 82.427                       | 7.610                        | 6.677                                 | 96.813                 |
| 2000 Total          | 57.366                                   | 7.862                        | 6.257                                 | 71.485                                   | 28.973         | 4.006                | 24.967                      | 2.516                               | 84.731                       | 7.862                        | 6.260                                 | 98.968                 |
| 2001 Total          | 58.541                                   | 8.029                        | 5.312                                 | 71.883                                   | 30.157         | 3.770                | 26.386                      | -1.952                              | 82.902                       | 8.029                        | 5.311                                 | 96.316                 |
| 2002 Total          | 56.894                                   | 8.145                        | 5.892                                 | 70.931                                   | 29.407         | 3.668                | 25.739                      | 1.182                               | 83.747                       | 8.145                        | 5.888                                 | 97.852                 |
| 2003 Total          | 56.099                                   | 7.959                        | 6.139                                 | 70.197                                   | 31.061         | 4.054                | 27.007                      | .931                                | 84.014                       | 7.959                        | 6.141                                 | 98.135                 |
| 2004 Total          | 55.895                                   | 8.222                        | 6.235                                 | 70.352                                   | 33.543         | 4.433                | 29.110                      | .850                                | 85.805                       | 8.222                        | 6.247                                 | 100.313                |
| 2005 Total          | 55.038                                   | 8.161                        | 6.393                                 | 69.592                                   | 34.710         | 4.561                | 30.149                      | .701                                | 85.790                       | 8.161                        | 6.406                                 | 100.442                |
| 2006 Total          | 55.968                                   | 8.215                        | 6.774                                 | 70.957                                   | 34.673         | 4.868                | 29.805                      | 972                                 | 84.687                       | 8.215                        | 6.824                                 | 99.790                 |
| 2007 Total          | 56.447                                   | 8.455                        | 6.706                                 | 71.608                                   | 34.685         | 5.448                | 29.238                      | .686                                | 86.251                       | 8.455                        | 6.719                                 | 101.532                |
| 2008 January        | 4.872                                    | .739                         | .615                                  | 6.226                                    | R 2.947        | .533                 | R 2.414                     | R .831                              | 8.109                        | .739                         | .611                                  | 9.470                  |
| February            | 4.604                                    | .681                         | .557                                  | 5.842                                    | R 2.600        | .525                 | R 2.075                     | R .785                              | 7.453                        | .681                         | .557                                  | 8.701                  |
| March               | 4.891                                    | .676                         | .621                                  | 6.188                                    | R 2.759        | .604                 | R 2.156                     | R .295                              | 7.341                        | .676                         | .613                                  | 8.638                  |
| April               | 4.788                                    | .599                         | .622                                  | 6.009                                    | R 2.774        | .586                 | R 2.188                     | R310                                | 6.657                        | .599                         | .622                                  | 7.887                  |
| May                 | 4.883                                    | .678                         | .684                                  | 6.244                                    | R 2.742        | .618                 | R 2.124                     | R420                                | 6.583                        | .678                         | .680                                  | 7.948                  |
| June                | 4.661                                    | .735                         | .690                                  | 6.087                                    | R 2.766        | .619                 | R 2.147                     | R143                                | 6.657                        | .735                         | .689                                  | 8.090                  |
| July                | 4.981                                    | .777                         | .661                                  | 6.419                                    | R 2.816        | .603                 | R 2.212                     | R163                                | 7.015                        | .777                         | .661                                  | 8.468                  |
| August              | 4.948                                    | .759                         | .614                                  | 6.321                                    | R 2.836        | .581                 | 2.254                       | 308                                 | 6.881                        | .759                         | .613                                  | 8.267                  |
| September           | 4.413                                    | .701                         | .547                                  | 5.661                                    | R 2.443        | .514                 | R 1.929                     | R191                                | 6.140                        | .701                         | .548                                  | 7.399                  |
| October             | 4.897                                    | .657                         | .568                                  | 6.122                                    | R 2.825        | .586                 | R 2.238                     | R526                                | 6.601                        | .657                         | .570                                  | 7.834                  |
| November            | 4.745                                    | .663                         | .568                                  | 5.976                                    | R 2.689        | .589                 | R 2.100                     | R223                                | 6.620                        | .663                         | .566                                  | 7.853                  |
| December<br>Total   | 4.931<br><b>57.613</b>                   | .762<br><b>8.427</b>         | .632<br><b>7.381</b>                  | 6.326<br><b>73.421</b>                   | R 2.756        | .615<br><b>6.973</b> | R 2.142<br>R <b>25.979</b>  | R .378<br>R <b>.003</b>             | 7.441<br><b>83.497</b>       | .762<br><b>8.427</b>         | .636<br><b>7.366</b>                  | 8.845<br><b>99.403</b> |
|                     |                                          |                              |                                       | _                                        |                |                      |                             |                                     |                              |                              |                                       |                        |
| <b>2009</b> January | R 4.915                                  | .775                         | .651                                  | R 6.341                                  | 2.828          | .592                 | 2.236                       | R .598                              | 7.747                        | .775                         | .646                                  | 9.174                  |
| February            | R 4.523                                  | .671                         | .559                                  | R 5.753                                  | 2.378          | .499                 | 1.879                       | R .277                              | R 6.679                      | .671                         | .550                                  | 7.909                  |
| March               | <sup>R</sup> 4.935<br><sup>R</sup> 4.701 | .703                         | .640                                  | <sup>R</sup> 6.278<br><sup>R</sup> 5.984 | 2.664          | .557                 | 2.106                       | R285<br>R571                        | 6.754                        | .703                         | .638                                  | 8.099                  |
| April               | R 4.729                                  | .621                         | .662<br>.706                          | R 6.118                                  | 2.487          | .506                 | 1.981                       | R674                                | 6.101<br>5.943               | .621                         | .666<br>.710                          | 7.394                  |
| May                 | R 4.689                                  | .683<br>.729                 | .697                                  | R 6.114                                  | 2.436          | .534<br>.564         | 1.902                       | R410                                |                              | .683                         | .699                                  | 7.346                  |
| June<br>July        | R 4.831                                  | .763                         | .655                                  | R 6.248                                  | 2.457<br>2.552 | .617                 | 1.894<br>1.935              | R312                                | 6.160<br>6.439               | .729<br>.763                 | .655                                  | 7.598<br>7.870         |
| August              | R 4.837                                  | .755                         | .630                                  | R 6.221                                  | 2.332          | .594                 | 1.852                       | R056                                | R 6.617                      | .755                         | .630                                  | 8.017                  |
| September           | R 4.683                                  | .686                         | .582                                  | R 5.950                                  | 2.454          | .598                 | 1.856                       | R486                                | 6.043                        | .686                         | .580                                  | 7.320                  |
| October             | R 4.803                                  | .606                         | .640                                  | R 6.049                                  | 2.326          | .646                 | 1.681                       | R203                                | 6.269                        | .606                         | .640                                  | 7.527                  |
| November            | R 4.652                                  | .617                         | .656                                  | R 5.925                                  | 2.316          | .597                 | 1.720                       | R144                                | 6.223                        | .617                         | .651                                  | 7.500                  |
| December            | R 4.747                                  | .739                         | .707                                  | R 6.193                                  | 2.352          | .627                 | 1.725                       | R .964                              | 7.432                        | .739                         | .701                                  | 8.883                  |
| Total               | R <b>57.044</b>                          | 8.349                        | 7.782                                 | R 73.175                                 | 29.697         | 6.931                | 22.767                      | R -1.304                            | R 78.406                     | 8.349                        | 7.766                                 | R 94.638               |
| <b>2010</b> January | 4.749                                    | .758                         | .674                                  | 6.181                                    | 2.501          | .589                 | 1.912                       | R 1.077                             | <sup>R</sup> 7.730           | .758                         | .668                                  | <sup>R</sup> 9.170     |
| February            | 4.436                                    | .682                         | .610                                  | 5.729                                    | 2.220          | R .555               | 1.666                       | R .878                              | R 6.972                      | .682                         | .606                                  | R 8.272                |
| March               | 5.047                                    | .676                         | .682                                  | 6.405                                    | 2.510          | R .648               | 1.862                       | R019                                | <sup>R</sup> 6.885           | .676                         | .677                                  | R 8.248                |
| April               | 4.831                                    | .602                         | .659                                  | 6.092                                    | R 2.573        | .681                 | <sup>R</sup> 1.892          | R598                                | <sup>R</sup> 6.116           | .602                         | .658                                  | R 7.385                |
| May                 | 4.820                                    | .697                         | .723                                  | 6.240                                    | R 2.568        | .702                 | 1.867                       | R397                                | R 6.287                      | .697                         | .721                                  | R 7.709                |
| June                | 4.752                                    | .714                         | .756                                  | 6.222                                    | R 2.535        | R .681               | <sup>R</sup> 1.854          | R <sub>-</sub> .076                 | <sup>R</sup> 6.518           | .714                         | .759                                  | R 8.000                |
| July                | R 4.872                                  | .752                         | .704                                  | R 6.328                                  | R 2.688        | R .713               | <sup>R</sup> 1.975          | R .100                              | <sup>R</sup> 6.934           | .752                         | .707                                  | R 8.402                |
| August              | 4.979                                    | .748                         | .667                                  | 6.394                                    | 2.621          | .692                 | 1.929                       | .155                                | 7.056                        | .748                         | .668                                  | 8.479                  |
| 8-Month Total       | 38.486                                   | 5.629                        | 5.476                                 | 49.590                                   | 20.216         | 5.261                | 14.956                      | 1.120                               | 54.499                       | 5.629                        | 5.465                                 | 65.666                 |
| 2009 8-Month Total  | 38.159                                   | 5.700                        | 5.198                                 | 49.057                                   | 20.249         | 4.463                | 15.786                      | -1.435                              | 52.439                       | 5.700                        | 5.194                                 | 63.408                 |
| 2008 8-Month Total  | 38.627                                   | 5.645                        | 5.065                                 | 49.336                                   | 22.239         | 4.669                | 17.570                      | .566                                | 56.696                       | 5.645                        | 5.046                                 | 67.471                 |

Web Page: http://www.eia.gov/emeu/mer/overview.html

Source: Table 1.2.

Table 1.2 Primary Energy Production by Source

(Quadrillion Btu)

|                                          |                                          | Fo                      | ssil Fuels                |                          |                                          |                              | Renewable Energy <sup>a</sup>            |                     |                     |                     |                      |                      |                                          |
|------------------------------------------|------------------------------------------|-------------------------|---------------------------|--------------------------|------------------------------------------|------------------------------|------------------------------------------|---------------------|---------------------|---------------------|----------------------|----------------------|------------------------------------------|
|                                          | Coal <sup>b</sup>                        | Natural<br>Gas<br>(Dry) | Crude<br>Oil <sup>c</sup> | <b>NGPL</b> <sup>d</sup> | Total                                    | Nuclear<br>Electric<br>Power | Hydro-<br>electric<br>Power <sup>e</sup> | Geo-<br>thermal     | Solar/<br>PV        | Wind                | Bio-<br>mass         | Total                | Total                                    |
| 1973 Total                               | 13.992                                   | 22.187                  | 19.493                    | 2.569                    | 58.241                                   | 0.910                        | 2.861                                    | 0.043               | NA                  | NA                  | 1.529                | 4.433                | 63.585                                   |
| 1975 Total                               | 14.989                                   | 19.640                  | 17.729                    | 2.374                    | 54.733                                   | 1.900                        | 3.155                                    | .070                | NA                  | NA                  | 1.499                | 4.723                | 61.357                                   |
| 1980 Total                               | 18.598                                   | 19.908                  | 18.249                    | 2.254                    | 59.008                                   | 2.739                        | 2.900                                    | .110                | NA                  | NA                  | 2.475                | 5.485                | 67.232                                   |
| 1985 Total                               | 19.325                                   | 16.980                  | 18.992                    | 2.241                    | 57.539                                   | 4.076                        | 2.970                                    | .198                | (s)                 | (s)                 | 3.016                | 6.185                | 67.799                                   |
| 1990 Total                               | 22.488                                   | 18.326                  | 15.571                    | 2.175                    | 58.560                                   | 6.104                        | 3.046                                    | .336                | .Ò60                | .Ò29                | 2.735                | 6.206                | 70.870                                   |
| 1995 Total                               | 22.130                                   | 19.082                  | 13.887                    | 2.442                    | 57.540                                   | 7.075                        | 3.205                                    | .294                | .070                | .033                | 3.099                | 6.701                | 71.316                                   |
| 1996 Total                               | 22.790                                   | 19.344                  | 13.723                    | 2.530                    | 58.387                                   | 7.087                        | 3.590                                    | .316                | .071                | .033                | 3.155                | 7.165                | 72.639                                   |
| 1997 Total                               | 23.310                                   | 19.394                  | 13.658                    | 2.495                    | 58.857                                   | 6.597                        | 3.640                                    | .325                | .070                | .034                | 3.108                | 7.177                | 72.631                                   |
| 1998 Total                               | 24.045                                   | 19.613                  | 13.235                    | 2.420                    | 59.314                                   | 7.068                        | 3.297                                    | .328                | .070                | .031                | 2.929                | 6.655                | 73.037                                   |
| 1999 Total                               | 23.295                                   | 19.341                  | 12.451                    | 2.528                    | 57.614                                   | 7.610                        | 3.268                                    | .331                | .069                | .046                | 2.965                | 6.678                | 71.903                                   |
| 2000 Total                               | 22.735                                   | 19.662                  | 12.358                    | 2.611                    | 57.366                                   | 7.862                        | 2.811                                    | .317                | .066                | .057                | 3.006                | 6.257                | 71.485                                   |
| 2001 Total                               | 23.547                                   | 20.166                  | 12.282                    | 2.547                    | 58.541                                   | 8.029                        | 2.242                                    | .311                | .065                | .070                | 2.624                | 5.312                | 71.883                                   |
| 2002 Total                               | 22.732                                   | 19.439                  | 12.163                    | 2.559                    | 56.894                                   | 8.145                        | 2.689                                    | .328                | .064                | .105                | 2.705                | 5.892                | 70.931                                   |
| 2003 Total<br>2004 Total                 | 22.094<br>22.852                         | 19.633<br>19.074        | 12.026<br>11.503          | 2.346<br>2.466           | 56.099<br>55.895                         | 7.959<br>8.222               | 2.825<br>2.690                           | .331<br>.341        | .064<br>.064        | .115<br>.142        | 2.805<br>2.998       | 6.139<br>6.235       | 70.197<br>70.352                         |
| 2005 Total                               | 23.185                                   | 18.556                  | 10.963                    | 2.334                    | 55.038                                   | 8.161                        | 2.703                                    | .343                | .066                | .142                | 3.104                | 6.393                | 69.592                                   |
| 2006 Total                               | 23.790                                   | 19.022                  | 10.801                    | 2.356                    | 55.968                                   | 8.215                        | 2.869                                    | .343                | .072                | .264                | 3.226                | 6.774                | 70.957                                   |
| 2007 Total                               | 23.493                                   | 19.825                  | 10.721                    | 2.409                    | 56.447                                   | 8.455                        | 2.446                                    | .349                | .081                | .341                | 3.489                | 6.706                | 71.608                                   |
| 2008 January                             | 2.008                                    | 1.741                   | .917                      | .206                     | 4.872                                    | .739                         | .205                                     | .029                | .008                | .042                | .331                 | .615                 | 6.226                                    |
| February                                 | 1.904                                    | 1.640                   | .862                      | .198                     | 4.604                                    | .681                         | .185                                     | .027                | .007                | .038                | .300                 | .557                 | 5.842                                    |
| March                                    | 1.970                                    | 1.779                   | .926                      | .215                     | 4.891                                    | .676                         | .214                                     | .030                | .008                | .047                | .321                 | .621                 | 6.188                                    |
| April                                    | 1.979                                    | 1.709                   | .890                      | .210                     | 4.788                                    | .599                         | .219                                     | .030                | .008                | .051                | .314                 | .622                 | 6.009                                    |
| May                                      | 1.969                                    | 1.780                   | .917                      | .217                     | 4.883                                    | .678                         | .268                                     | .031                | .008                | .053                | .324                 | .684                 | 6.244                                    |
| June                                     | 1.839                                    | 1.731                   | .887                      | .204                     | 4.661                                    | .735                         | .288                                     | .030                | .008                | .051                | .313                 | .690                 | 6.087                                    |
| July                                     | 2.019                                    | 1.825                   | .923                      | .214                     | 4.981                                    | .777                         | .252                                     | .031                | .009                | .039                | .330                 | .661                 | 6.419                                    |
| August<br>September                      | 2.044<br>2.022                           | 1.815<br>1.539          | .880<br>.684              | .208                     | 4.948                                    | .759<br>.701                 | .209                                     | .031                | .009                | .032                | .334<br>.319         | .614                 | 6.321                                    |
| October                                  | 2.022                                    | 1.733                   | .840                      | .168<br>.201             | 4.413<br>4.897                           | .657                         | .159<br>.152                             | .030<br>.031        | .008<br>800.        | .031<br>.047        | .330                 | .547<br>.568         | 5.661<br>6.122                           |
| November                                 | 1.942                                    | 1.735                   | .874                      | .193                     | 4.745                                    | .663                         | .154                                     | .030                | .008                | .047                | .327                 | .568                 | 5.976                                    |
| December                                 | 2.032                                    | 1.806                   | .909                      | .185                     | 4.931                                    | .762                         | .206                                     | .031                | .008                | .065                | .323                 | .632                 | 6.326                                    |
| Total                                    | 23.851                                   | 20.834                  | 10.509                    | 2.419                    | 57.613                                   | 8.427                        | 2.511                                    | .360                | .097                | .546                | 3.867                | 7.381                | 73.421                                   |
| 2009 January                             | R 1.953                                  | E 1.840                 | .927                      | .196                     | <sup>R</sup> 4.915                       | .775                         | .235                                     | .032                | .009                | .059                | .316                 | .651                 | <sup>R</sup> 6.341                       |
| February                                 | R 1.802                                  | E 1.678                 | .854                      | .189                     | R 4.523                                  | .671                         | .176                                     | .029                | .008                | .056                | .289                 | .559                 | <sup>R</sup> 5.753                       |
| March                                    | R 1.930                                  | <sup>E</sup> 1.848      | .940                      | .216                     | <sup>R</sup> 4.935                       | .703                         | .214                                     | .033                | .009                | .068                | .316                 | .640                 | <sup>R</sup> 6.278                       |
| April                                    | R 1.791                                  | E 1.784                 | .918                      | .209                     | R 4.701                                  | .621                         | .250                                     | .030                | .009                | .072                | .301                 | .662                 | R 5.984                                  |
| May                                      | R 1.713                                  | E 1.825                 | .967                      | .224                     | R 4.729                                  | .683                         | .290                                     | .031                | .010                | .060                | .316                 | .706                 | R 6.118                                  |
| June                                     | <sup>R</sup> 1.784<br><sup>R</sup> 1.828 | E 1.772<br>E 1.813      | .919                      | .213                     | <sup>R</sup> 4.689<br><sup>R</sup> 4.831 | .729                         | .287                                     | .030                | .009                | .053                | .317                 | .697                 | <sup>R</sup> 6.114<br><sup>R</sup> 6.248 |
| July                                     | R 1.817                                  | E 1.826                 | .971<br>.974              | .218<br>.220             | R 4.837                                  | .763<br>.755                 | .226<br>.189                             | .031<br>.031        | .010<br>.010        | .046<br>.052        | .342<br>.348         | .655<br>.630         | R 6.221                                  |
| August<br>September                      | R 1.774                                  | E 1.726                 | .965                      | .220                     | R 4.683                                  | .686                         | .170                                     | .031                | .009                | .032                | .329                 | .582                 | R 5.950                                  |
| October                                  | R 1.771                                  | E 1.817                 | .989                      | .226                     | R 4.803                                  | .606                         | .194                                     | .031                | .009                | .062                | .343                 | .640                 | R 6.049                                  |
| November                                 | R 1.722                                  | E 1.764                 | .944                      | .221                     | R 4.652                                  | .617                         | .206                                     | .032                | .009                | .063                | .346                 | .656                 | R 5.925                                  |
| December                                 | R 1.737                                  | E 1.806                 | .980                      | .224                     | R 4.747                                  | .739                         | .244                                     | .033                | .009                | .062                | .359                 | .707                 | R 6.193                                  |
| Total                                    | R 21.622                                 | E 21.500                | 11.348                    | 2.574                    | <sup>R</sup> <b>57.044</b>               | 8.349                        | 2.682                                    | .373                | .109                | .697                | 3.921                | 7.782                | R 73.175                                 |
| <b>2010</b> January                      | 1.724                                    | E 1.829                 | E .977                    | .219                     | 4.749                                    | .758                         | .217                                     | .033                | .009                | .063                | .353                 | .674                 | 6.181                                    |
| February                                 | 1.667                                    | E 1.677                 | E .887                    | .205                     | 4.436                                    | .682                         | .201                                     | .029                | .008                | .050                | .322                 | .610                 | 5.729                                    |
| March                                    | 1.946                                    | E 1.883                 | E .989                    | .229                     | 5.047                                    | .676                         | .203                                     | .031                | .009                | .081                | .359                 | .682                 | 6.405                                    |
| April                                    | 1.830                                    | E 1.825                 | E .956                    | .219                     | 4.831                                    | .602                         | .183                                     | .030                | .009                | .094                | .343                 | .659                 | 6.092                                    |
| May                                      | 1.720                                    | E 1.885                 | E .983                    | .231                     | 4.820                                    | .697                         | .244                                     | .032                | .010                | .083                | .354                 | .723                 | 6.240                                    |
| June                                     | 1.785                                    | E 1.798                 | E .951                    | .218                     | 4.752<br>R 4.072                         | .714                         | .289                                     | .031                | .010                | .077                | .350                 | .756                 | 6.222                                    |
| July                                     | 1.808                                    | E 1.872<br>E 1.901      | E .972<br>E .990          | .221                     | R 4.872                                  | .752                         | .237                                     | .032                | .010                | .064                | .362                 | .704                 | R 6.328                                  |
| August<br>8-Month Total                  | 1.859<br><b>14.340</b>                   | E <b>14.670</b>         | E <b>7.706</b>            | .230<br><b>1.771</b>     | 4.979<br><b>38.486</b>                   | .748<br><b>5.629</b>         | .194<br><b>1.768</b>                     | .033<br><b>.251</b> | .010<br><b>.074</b> | .065<br><b>.577</b> | .364<br><b>2.806</b> | .667<br><b>5.476</b> | 6.394<br><b>49.590</b>                   |
| 2009 8-Month Total<br>2008 8-Month Total | 14.618<br>15.733                         | E 14.386<br>14.020      | 7.470<br>7.202            | 1.685<br>1.672           | 38.159<br>38.627                         | 5.700<br>5.645               | 1.868<br>1.839                           | .247<br>.239        | .073<br>.065        | .467<br>.354        | 2.544<br>2.568       | 5.198<br>5.065       | 49.057<br>49.336                         |