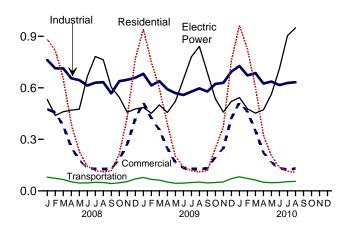

d Includes buses and motorcycles, which are not shown separately.

Table 1.9 Heating Degree-Days by Census Division

|                                                                                                                             |            |            | October |                   |                 |            | July       | Cumulative through Oc |                   |                 |
|-----------------------------------------------------------------------------------------------------------------------------|------------|------------|---------|-------------------|-----------------|------------|------------|-----------------------|-------------------|-----------------|
|                                                                                                                             |            |            |         | Percent           | Change          |            |            |                       | Percent           | Change          |
| Census Divisions                                                                                                            | Normala    | 2009       | 2010    | Normal<br>to 2010 | 2009<br>to 2010 | Normala    | 2009       | 2010                  | Normal<br>to 2010 | 2009<br>to 2010 |
| New England Connecticut, Maine, Massachusetts, New Hampshire, Rhode Island, Vermont                                         | 467        | 517        | 424     | -9                | -18             | 657        | 763        | 558                   | -15               | -27             |
| Middle Atlantic<br>New Jersey, New York,<br>Pennsylvania                                                                    | 399        | 417        | 336     | -16               | -19             | 526        | 532        | 396                   | -25               | -26             |
| East North Central<br>Illinois, Indiana,<br>Michigan, Ohio,<br>Wisconsin                                                    | 424        | 510        | 357     | -16               | -30             | 580        | 705        | 492                   | -15               | -30             |
| West North Central<br>lowa, Kansas,<br>Minnesota, Missouri,<br>Nebraska, North Dakota,<br>South Dakota                      | 424        | 604        | 347     | -18               | -43             | 607        | 788        | 501                   | -17               | -36             |
| South Atlantic Delaware, Florida, Georgia, Maryland and the District of Columbia, North Carolina, South Carolina, Virginia, | 404        | 470        | 400     | 00                | 05              | 400        | 405        | 405                   | 00                | 07              |
| West Virginia  East South Central  Alabama, Kentucky,  Mississippi, Tennessee                                               | 164<br>213 | 170<br>245 | 128     | -22<br>-20        | -25<br>-31      | 189<br>246 | 185<br>268 | 135<br>189            | -29<br>-23        | -27<br>-29      |
| West South Central Arkansas, Louisiana, Oklahoma, Texas                                                                     | 83         | 133        | 69      | NM                | NM              | 92         | 144        | 75                    | NM                | NM              |
| Mountain<br>Arizona, Colorado,<br>Idaho, Montana,<br>Nevada, New Mexico,<br>Utah, Wyoming                                   | 360        | 446        | 281     | -22               | -37             | 543        | 554        | 364                   | -33               | -34             |
| Pacific <sup>b</sup> California, Oregon, Washington                                                                         | 186        | 205        | 181     | -3                | -12             | 294        | 253        | 258                   | -12               | 2               |
| U.S. Average <sup>b</sup>                                                                                                   | 282        | 330        | 238     | -16               | -28             | 383        | 423        | 306                   | -20               | -28             |