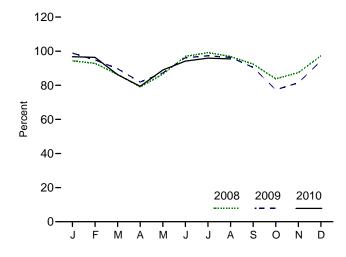

Consumption, Production, and Imports, 1973-2009

Consumption, Production, and Imports, Monthly

Overview, August 2010

Net Imports, January-August

Web Page: http://www.eia.gov/emeu/mer/overview.html.

Source: Table 1.1.