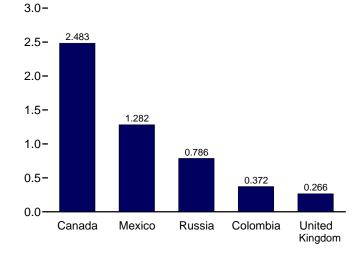

# **Figures**

|          |     | J                                                           | Page |
|----------|-----|-------------------------------------------------------------|------|
| Section  | 9.  | Energy Prices                                               | Ü    |
| 9.1      |     | Petroleum Prices                                            | 118  |
| 9.2      |     | Average Retail Prices of Electricity                        |      |
| 9.3      |     | Cost of Fossil-Fuel Receipts at Electric Generating Plants. |      |
| 9.4      |     | Natural Gas Prices                                          |      |
| Section  | 10. | Renewable Energy                                            |      |
| 10.1     |     | Renewable Energy Consumption.                               | 138  |
| Sectionr | 11. | International Petroleum                                     |      |
| 11.1     |     | World Crude Oil Production                                  |      |
|          |     | 11.1a Overview                                              | 150  |
|          |     | 11.1b By Selected Country                                   |      |
| 11.2     |     | Petroleum Consumption in OECD Countries                     |      |
| 11.3     |     | Petroleum Stocks in OECD Countries                          | 156  |
| Section  | 12. | Environment                                                 |      |
| 12.1     |     | Carbon Dioxide Emissions From Energy Consumption by Source  | 160  |
| 12.2     |     | Carbon Dioxide Emissions From Energy Consumption by Sector  | 162  |