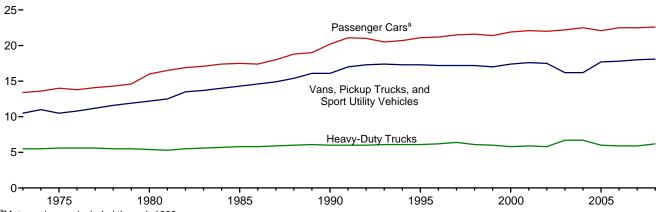

# **Tables**

|         |    |                                                                      | Page       |
|---------|----|----------------------------------------------------------------------|------------|
| Section | 1. | Energy Overview                                                      |            |
| 1.1     |    | Primary Energy Overview                                              | . 3        |
| 1.2     |    | Primary Energy Production by Source                                  | 5          |
| 1.3     |    | Primary Energy Consumption by Source                                 | 7          |
| 1.4a    |    | Primary Energy Imports by Source                                     |            |
| 1.4b    |    | Primary Energy Exports by Source and Total Net Imports               | 11         |
| 1.5     |    | Merchandise Trade Value                                              | 13         |
| 1.6     |    | Cost of Fuels to End Users in Real (1982-1984) Dollars               | 15         |
| 1.7     |    | Primary Energy Consumption per Real Dollar of Gross Domestic Product | 16         |
| 1.8     |    | Motor Vehicle Mileage, Fuel Consumption, and Fuel Economy            | 17         |
| 1.9     |    | Heating Degree-Days by Census Division                               | 18         |
| 1.10    |    | Cooling Degree-Days by Census Division.                              | 19         |
| g       | •  |                                                                      |            |
| Section | 2. | Energy Consumption by Sector                                         | 22         |
| 2.1     |    | Energy Consumption by Sector.                                        |            |
| 2.2     |    | Residential Sector Energy Consumption.                               |            |
| 2.3     |    | Commercial Sector Energy Consumption.                                |            |
| 2.4     |    | Industrial Sector Energy Consumption.                                |            |
| 2.5     |    | Transportation Sector Energy Consumption.                            |            |
| 2.6     |    | Electric Power Sector Energy Consumption.                            | 33         |
| Section | 3. | Petroleum                                                            |            |
| 3.1     |    | Petroleum Overview                                                   | 37         |
| 3.2     |    | Refinery and Blender Net Inputs and Net Production                   | 39         |
| 3.3     |    | Petroleum Trade                                                      |            |
|         |    | 3.3a Overview                                                        | 41         |
|         |    | 3.3b Imports and Exports by Type                                     | 43         |
|         |    | 3.3c Imports From OPEC Countries.                                    |            |
|         |    | 3.3d Imports From Non-OPEC Countries                                 |            |
| 3.4     |    | Petroleum Stocks                                                     |            |
| 3.5     |    | Petroleum Products Supplied by Type                                  | 49         |
| 3.6     |    | Heat Content of Petroleum Products Supplied by Type                  |            |
| 3.7     |    | Petroleum Consumption                                                |            |
|         |    | 3.7a Residential and Commercial Sectors.                             | 53         |
|         |    | 3.7b Industrial Sector.                                              |            |
|         |    | 3.7c Transportation and Electric Power Sectors                       |            |
| 3.8     |    | Heat Content of Petroleum Consumption                                |            |
|         |    | 3.8a Residential and Commercial Sectors.                             | 57         |
|         |    | 3.8b Industrial Sector.                                              |            |
|         |    | 3.8c Transportation and Electric Power Sectors.                      |            |
| Coot!   | 4  | Notional Con                                                         |            |
| Section | 4. | Natural Gas                                                          | <b>6</b> 0 |
| 4.1     |    | Natural Gas Overview.                                                |            |
| 4.2     |    | Natural Gas Trade by Country                                         |            |
| 4.3     |    | Natural Gas Consumption by Sector.                                   |            |
| 4.4     |    | Natural Gas in Underground Storage.                                  | 12         |
| Section | 5. | Crude Oil and Natural Gas Resource Development                       |            |
| 5.1     |    | Crude Oil and Natural Gas Drilling Activity Measurements.            | 77         |
| 5.2     |    | Crude Oil and Natural Gas Exploratory and Development Wells          | 78         |
| 5.3     |    | Maximum U.S. Active Seismic Crew Counts.                             | 79         |