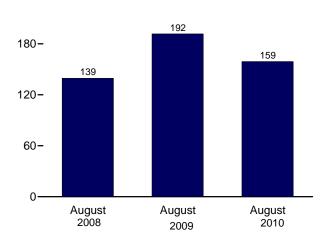

h 1985 MER are U.S. Energy Information Administration (EIA) estimates produced by statistically imputing well counts and footage based on the partial data available from the API. These estimates are subject to continuous revision as new data, some of which pertain to earlier months and years, become available. Additional information about the EIA estimation methodology may be found in "Estimating Well Completions," a feature article published in the March 1985 MER.

# Coal



Coal yard, Curtis Bay, Maryland. Source: U.S. Department of Energy.

Figure 6.1 Coal (Million Short Tons)







Stocks, End of Year, 1973-2009



Web Page: http://www.eia.gov/emeu/mer/coal.html. Sources: Tables 6.1-6.3.



Electric Power Sector Consumption, Monthly



Electric Power Sector Stocks, End of Month 240-



Table 6.1 Coal Overview

(Thousand Short Tons)

|                                            |                         | Waste<br>Coal         |                  | Trade              |                          | Stock               | Losses and<br>Unaccounted |                      |
|--------------------------------------------|-------------------------|-----------------------|------------------|--------------------|--------------------------|---------------------|---------------------------|----------------------|
|                                            | Production <sup>a</sup> | Supplied <sup>b</sup> | Imports          | Exports            | Net Imports <sup>c</sup> | Changed             | fore                      | Consumption          |
| 1973 Total