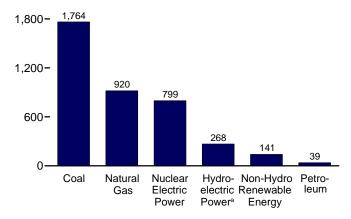

Web Page: http://www.eia.gov/emeu/mer/overview.html

Source: Table 1.2.

Table 1.2 Primary Energy Production by Source

(Quadrillion Btu)

|                                          |                                          | Fo                      | ssil Fuels                |                          |                                          |                              | Renewable Energy <sup>a</sup>            |                     |                     |                     |                      |                      |                                          |
|------------------------------------------|------------------------------------------|-------------------------|---------------------------|--------------------------|------------------------------------------|------------------------------|------------------------------------------|---------------------|---------------------|---------------------|----------------------|----------------------|------------------------------------------|
|                                          | Coal <sup>b</sup>                        | Natural<br>Gas<br>(Dry) | Crude<br>Oil <sup>c</sup> | <b>NGPL</b> <sup>d</sup> | Total                                    | Nuclear<br>Electric<br>Power | Hydro-<br>electric<br>Power <sup>e</sup> | Geo-<br>thermal     | Solar/<br>PV        | Wind                | Bio-<br>mass         | Total                | Total                                    |
| 1973 Total                               | 13.992                                   | 22.187                  | 19.493                    | 2.569                    | 58.241                                   | 0.910                        | 2.861                                    | 0.043               | NA                  | NA                  | 1.529                | 4.433                | 63.585                                   |
| 1975 Total                               | 14.989                                   | 19.640                  | 17.729                    | 2.374                    | 54.733                                   | 1.900                        | 3.155                                    | .070                | NA                  | NA                  | 1.499                | 4.723                | 61.357                                   |
| 1980 Total                               | 18.598                                   | 19.908                  | 18.249                    | 2.254                    | 59.008                                   | 2.739                        | 2.900                                    | .110                | NA                  | NA                  | 2.475                | 5.485                | 67.232                                   |
| 1985 Total                               | 19.325                                   | 16.980                  | 18.992                    | 2.241                    | 57.539                                   | 4.076                        | 2.970                                    | .198                | (s)                 | (s)                 | 3.016                | 6.185                | 67.799                                   |
| 1990 Total                               | 22.488                                   | 18.326                  | 15.571                    | 2.175                    | 58.560                                   | 6.104                        | 3.046                                    | .336                | .Ò60                | .Ò29                | 2.735                | 6.206                | 70.870                                   |
| 1995 Total                               | 22.130                                   | 19.082                  | 13.887                    | 2.442                    | 57.540                                   | 7.075                        | 3.205                                    | .294                | .070                | .033                | 3.099                | 6.701                | 71.316                                   |
| 1996 Total                               | 22.790                                   | 19.344                  | 13.723                    | 2.530                    | 58.387                                   | 7.087                        | 3.590                                    | .316                | .071                | .033                | 3.155                | 7.165                | 72.639                                   |
| 1997 Total                               | 23.310                                   | 19.394                  | 13.658                    | 2.495                    | 58.857                                   | 6.597                        | 3.640                                    | .325                | .070                | .034                | 3.108                | 7.177                | 72.631                                   |
| 1998 Total                               | 24.045                                   | 19.613                  | 13.235                    | 2.420                    | 59.314                                   | 7.068                        | 3.297                                    | .328                | .070                | .031                | 2.929                | 6.655                | 73.037                                   |
| 1999 Total                               | 23.295                                   | 19.341                  | 12.451                    | 2.528                    | 57.614                                   | 7.610                        | 3.268                                    | .331                | .069                | .046                | 2.965                | 6.678                | 71.903                                   |
| 2000 Total                               | 22.735                                   | 19.662                  | 12.358                    | 2.611                    | 57.366                                   | 7.862                        | 2.811                                    | .317                | .066                | .057                | 3.006                | 6.257                | 71.485                                   |
| 2001 Total                               | 23.547                                   | 20.166                  | 12.282                    | 2.547                    | 58.541                                   | 8.029                        | 2.242                                    | .311                | .065                | .070                | 2.624                | 5.312                | 71.883                                   |
| 2002 Total                               | 22.732                                   | 19.439                  | 12.163                    | 2.559                    | 56.894                                   | 8.145                        | 2.689                                    | .328                | .064                | .105                | 2.705                | 5.892                | 70.931                                   |
| 2003 Total<br>2004 Total                 | 22.094<br>22.852                         | 19.633<br>19.074        | 12.026<br>11.503          | 2.346<br>2.466           | 56.099<br>55.895                         | 7.959<br>8.222               | 2.825<br>2.690                           | .331<br>.341        | .064<br>.064        | .115<br>.142        | 2.805<br>2.998       | 6.139<br>6.235       | 70.197<br>70.352                         |
| 2005 Total                               | 23.185                                   | 18.556                  | 10.963                    | 2.334                    | 55.038                                   | 8.161                        | 2.703                                    | .343                | .066                | .142                | 3.104                | 6.393                | 69.592                                   |
| 2006 Total                               | 23.790                                   | 19.022                  | 10.801                    | 2.356                    | 55.968                                   | 8.215                        | 2.869                                    | .343                | .072                | .264                | 3.226                | 6.774                | 70.957                                   |
| 2007 Total                               | 23.493                                   | 19.825                  | 10.721                    | 2.409                    | 56.447                                   | 8.455                        | 2.446                                    | .349                | .081                | .341                | 3.489                | 6.706                | 71.608                                   |
| 2008 January                             | 2.008                                    | 1.741                   | .917                      | .206                     | 4.872                                    | .739                         | .205                                     | .029                | .008                | .042                | .331                 | .615                 | 6.226                                    |
| February                                 | 1.904                                    | 1.640                   | .862                      | .198                     | 4.604                                    | .681                         | .185                                     | .027                | .007                | .038                | .300                 | .557                 | 5.842                                    |
| March                                    | 1.970                                    | 1.779                   | .926                      | .215                     | 4.891                                    | .676                         | .214                                     | .030                | .008                | .047                | .321                 | .621                 | 6.188                                    |
| April                                    | 1.979                                    | 1.709                   | .890                      | .210                     | 4.788                                    | .599                         | .219                                     | .030                | .008                | .051                | .314                 | .622                 | 6.009                                    |
| May                                      | 1.969                                    | 1.780                   | .917                      | .217                     | 4.883                                    | .678                         | .268                                     | .031                | .008                | .053                | .324                 | .684                 | 6.244                                    |
| June                                     | 1.839                                    | 1.731                   | .887                      | .204                     | 4.661                                    | .735                         | .288                                     | .030                | .008                | .051                | .313                 | .690                 | 6.087                                    |
| July                                     | 2.019                                    | 1.825                   | .923                      | .214                     | 4.981                                    | .777                         | .252                                     | .031                | .009                | .039                | .330                 | .661                 | 6.419                                    |
| August<br>September                      | 2.044<br>2.022                           | 1.815<br>1.539          | .880<br>.684              | .208                     | 4.948                                    | .759<br>.701                 | .209                                     | .031                | .009                | .032                | .334<br>.319         | .614                 | 6.321                                    |
| October                                  | 2.022                                    | 1.733                   | .840                      | .168<br>.201             | 4.413<br>4.897                           | .657                         | .159<br>.152                             | .030<br>.031        | .008<br>800.        | .031<br>.047        | .330                 | .547<br>.568         | 5.661<br>6.122                           |
| November                                 | 1.942                                    | 1.735                   | .874                      | .193                     | 4.745                                    | .663                         | .154                                     | .030                | .008                | .047                | .327                 | .568                 | 5.976                                    |
| December                                 | 2.032                                    | 1.806                   | .909                      | .185                     | 4.931                                    | .762                         | .206                                     | .031                | .008                | .065                | .323                 | .632                 | 6.326                                    |
| Total                                    | 23.851                                   | 20.834                  | 10.509                    | 2.419                    | 57.613                                   | 8.427                        | 2.511                                    | .360                | .097                | .546                | 3.867                | 7.381                | 73.421                                   |
| 2009 January                             | R 1.953                                  | E 1.840                 | .927                      | .196                     | <sup>R</sup> 4.915                       | .775                         | .235                                     | .032                | .009                | .059                | .316                 | .651                 | <sup>R</sup> 6.341                       |
| February                                 | R 1.802                                  | E 1.678                 | .854                      | .189                     | R 4.523                                  | .671                         | .176                                     | .029                | .008                | .056                | .289                 | .559                 | <sup>R</sup> 5.753                       |
| March                                    | R 1.930                                  | <sup>E</sup> 1.848      | .940                      | .216                     | <sup>R</sup> 4.935                       | .703                         | .214                                     | .033                | .009                | .068                | .316                 | .640                 | <sup>R</sup> 6.278                       |
| April                                    | R 1.791                                  | E 1.784                 | .918                      | .209                     | R 4.701                                  | .621                         | .250                                     | .030                | .009                | .072                | .301                 | .662                 | R 5.984                                  |
| May                                      | R 1.713                                  | E 1.825                 | .967                      | .224                     | R 4.729                                  | .683                         | .290                                     | .031                | .010                | .060                | .316                 | .706                 | R 6.118                                  |
| June                                     | <sup>R</sup> 1.784<br><sup>R</sup> 1.828 | E 1.772<br>E 1.813      | .919                      | .213                     | <sup>R</sup> 4.689<br><sup>R</sup> 4.831 | .729                         | .287                                     | .030                | .009                | .053                | .317                 | .697                 | <sup>R</sup> 6.114<br><sup>R</sup> 6.248 |
| July                                     | R 1.817                                  | E 1.826                 | .971<br>.974              | .218<br>.220             | R 4.837                                  | .763<br>.755                 | .226<br>.189                             | .031<br>.031        | .010<br>.010        | .046<br>.052        | .342<br>.348         | .655<br>.630         | R 6.221                                  |
| August<br>September                      | R 1.774                                  | E 1.726                 | .965                      | .220                     | R 4.683                                  | .686                         | .170                                     | .031                | .009                | .032                | .329                 | .582                 | R 5.950                                  |
| October                                  | R 1.771                                  | E 1.817                 | .989                      | .226                     | R 4.803                                  | .606                         | .194                                     | .031                | .009                | .062                | .343                 | .640                 | R 6.049                                  |
| November                                 | R 1.722                                  | E 1.764                 | .944                      | .221                     | R 4.652                                  | .617                         | .206                                     | .032                | .009                | .063                | .346                 | .656                 | R 5.925                                  |
| December                                 | R 1.737                                  | E 1.806                 | .980                      | .224                     | R 4.747                                  | .739                         | .244                                     | .033                | .009                | .062                | .359                 | .707                 | R 6.193                                  |
| Total                                    | R 21.622                                 | E 21.500                | 11.348                    | 2.574                    | <sup>R</sup> <b>57.044</b>               | 8.349                        | 2.682                                    | .373                | .109                | .697                | 3.921                | 7.782                | R 73.175                                 |
| <b>2010</b> January                      | 1.724                                    | E 1.829                 | E .977                    | .219                     | 4.749                                    | .758                         | .217                                     | .033                | .009                | .063                | .353                 | .674                 | 6.181                                    |
| February                                 | 1.667                                    | E 1.677                 | E .887                    | .205                     | 4.436                                    | .682                         | .201                                     | .029                | .008                | .050                | .322                 | .610                 | 5.729                                    |
| March                                    | 1.946                                    | E 1.883                 | E .989                    | .229                     | 5.047                                    | .676                         | .203                                     | .031                | .009                | .081                | .359                 | .682                 | 6.405                                    |
| April                                    | 1.830                                    | E 1.825                 | E .956                    | .219                     | 4.831                                    | .602                         | .183                                     | .030                | .009                | .094                | .343                 | .659                 | 6.092                                    |
| May                                      | 1.720                                    | E 1.885                 | E .983                    | .231                     | 4.820                                    | .697                         | .244                                     | .032                | .010                | .083                | .354                 | .723                 | 6.240                                    |
| June                                     | 1.785                                    | E 1.798                 | E .951                    | .218                     | 4.752<br>R 4.072                         | .714                         | .289                                     | .031                | .010                | .077                | .350                 | .756                 | 6.222                                    |
| July                                     | 1.808                                    | E 1.872<br>E 1.901      | E .972<br>E .990          | .221                     | R 4.872                                  | .752                         | .237                                     | .032                | .010                | .064                | .362                 | .704                 | R 6.328                                  |
| August<br>8-Month Total                  | 1.859<br><b>14.340</b>                   | E <b>14.670</b>         | E <b>7.706</b>            | .230<br><b>1.771</b>     | 4.979<br><b>38.486</b>                   | .748<br><b>5.629</b>         | .194<br><b>1.768</b>                     | .033<br><b>.251</b> | .010<br><b>.074</b> | .065<br><b>.577</b> | .364<br><b>2.806</b> | .667<br><b>5.476</b> | 6.394<br><b>49.590</b>                   |
| 2009 8-Month Total<br>2008 8-Month Total | 14.618<br>15.733                         | E 14.386<br>14.020      | 7.470<br>7.202            | 1.685<br>1.672           | 38.159<br>38.627                         | 5.700<br>5.645               | 1.868<br>1.839                           | .247<br>.239        | .073<br>.065        | .467<br>.354        | 2.544<br>2.568       | 5.198<br>5.065       | 49.057<br>49.336                         |