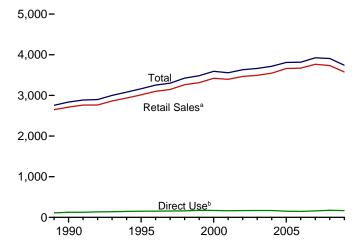

t."

<sup>&</sup>lt;sup>b</sup> Fuel oil nos. 1, 2 and 4. For 1973-1979, data are for gas turbine and internal combustion plant stocks of petroleum. For 1980-2000, electric utility data also include small amounts of kerosene and jet fuel.

<sup>&</sup>lt;sup>c</sup> Fuel oil nos. 5 and 6. For 1973-1979, data are for steam plant stocks of petroleum. For 1980-2000, electric utility data also include a small amount of fuel oil no. 4.

d Jet fuel and kerosene. Through 2003, data also include a small amount of

waste oil.

e Petroleum coke is converted from short tons to barrels by multiplying by 5.

f Through 1998, data are for electric utilities only. Beginning in 1999, data are for electric utilities and independent power producers.

Figure 7.6 Electricity End Use (Billion Kilowatthours)





### Retail Sales<sup>a</sup> by Sector, 1973-2009 1,500-





#### Retail Sales<sup>a</sup> Total, January-August



<sup>&</sup>lt;sup>a</sup>Electricity retail sales to ultimate customers reported by electric utilities and other energy service providers.

#### Retail Sales<sup>a</sup> by Sector, August 2010



#### Retail Sales<sup>a</sup> by Sector, Monthly



#### Retail Sales<sup>a</sup> Total, Monthly



partmental sales, and other sales to public authorities.

daransportation sector, including sales to railroads and railways.

Web Page: http://www.eia.gov/emeu/mer/elect.html.

Source: Table 7.6.

<sup>&</sup>lt;sup>b</sup>See "Direct Use" in Glossary.

<sup>&</sup>lt;sup>c</sup>Commercial sector, including public street and highway lighting, interde-

Table 7.6 Electricity End Use