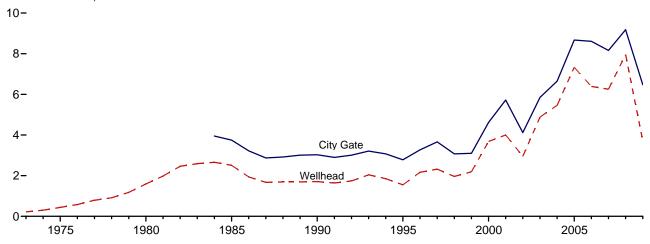

Note: PDF files display selected annual and monthly data; Excel and CSV files display all available annual and monthly data, often at a greater level of precision than the PDF files.

**Timing of Release:** The MER is posted on the EIA website by the last work day of the month at http://www.eia.gov/mer/.

Released: November 24, 2010

# Monthly Energy Review November 2010

**U.S. Energy Information Administration** 

Office of Energy Statistics U.S. Department of Energy Washington, DC 20585

This report was prepared by the U.S. Energy Information Administration (EIA), the statistical and analytical agency within the U.S. Department of Energy. By law, EIA's data, analyses, and forecasts are independent of approval by any other officer or employee of the United States Government. The views in this report therefore should not be construed as representing those of the Department of Energy or other Federal agencies.

# **Contacts**

The *Monthly Energy Review* is prepared by the U.S. Energy Information Administration, Office of Energy Statistics, Office of Survey Development and Statistical Integration, Integrated Energy Statistics Team, under the direction of Barbara T. Fichman, 202-586-5737 (barbara.fichman@eia.gov). Questions and comments specifically related to the *Monthly Energy Review* may be addressed to Michelle Burch, 202-586-5850 (michelle.burch@eia.gov).