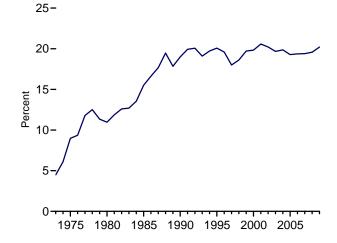

strial net generation values. For 2009 and 2010, the 2008 annual share is used.

**Discontinued Retail Sales Series Commercial (Old)** and **Other (Old)** 1973–2002: See sources for "Residential" and "Industrial."

# **Nuclear Energy**



Site of Shippingport atomic power station, the first commercial nuclear power plant in the United States (rectangular reactor building and foreground); background, Beaver Valley 1 and 2 nuclear power plants and Bruce Mansfield coal-fired power plant (southwestern Pennsylvania). Source: U.S. Department of Energy.

Figure 8.1 Nuclear Energy Overview

Operable Units, End of Year, 1973-2009



Electricity Net Generation, 1973-2009

5
4Total

3
1Nuclear Electric Power

1975 1980 1985 1990 1995 2000 2005

Nuclear Share of Electricity Net Generation, 1973-2009



**Nuclear Electricity Net Generation** 



Capacity Factor, Monthly



Web Page: http://www.eia.gov/emeu/mer/nuclear.html. Sources: Tables 7.2a and 8.1.

**Table 8.1 Nuclear Energy Overview** 

|                   | Total<br>Operable<br>Units <sup>a,b</sup> | Net Summer<br>Capacity of<br>Operable Units <sup>b,c</sup> | Nuclear Electricity<br>Net Generation | Nuclear Share<br>of Electricity<br>Net Generation | Capacity Factor |
|-------------------|-------------------------------------------|------------------------------------------------------------|---------------------------------------|---------------------------------------------------|-----------------|
|                   | Number                                    | Million Kilowatts                                          | Mil