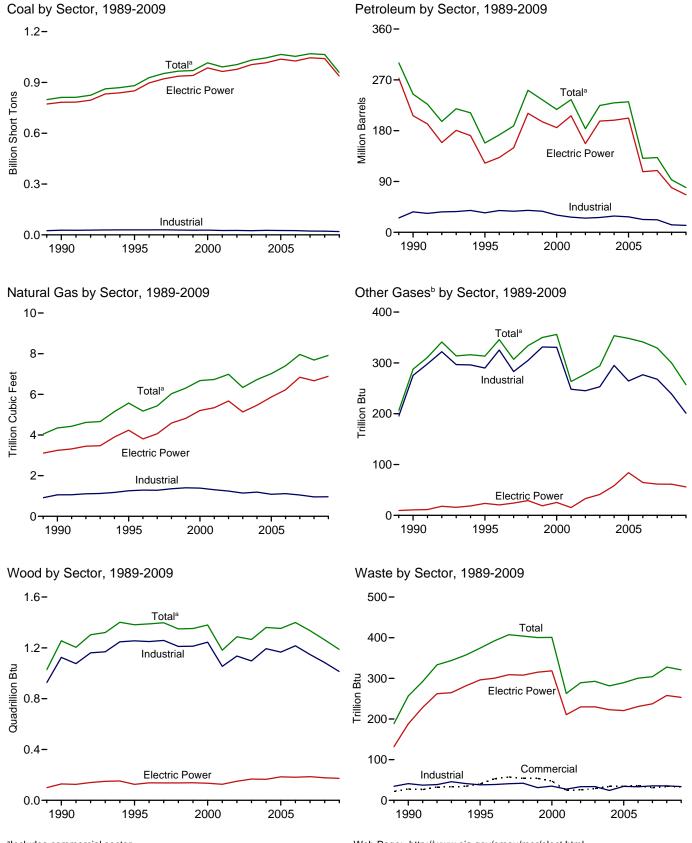

# **Figures**

|         |    | Page                                                                     |
|---------|----|--------------------------------------------------------------------------|
| Section | 1. | Energy Overview                                                          |
| 1.1     |    | Primary Energy Overview                                                  |
| 1.2     |    | Primary Energy Production                                                |
| 1.3     |    | Primary Energy Consumption                                               |
| 1.4a    |    | Primary Energy Imports and Exports                                       |
| 1.4b    |    | Primary Energy Net Imports                                               |
| 1.5     |    | Merchandise Trade Value                                                  |
| 1.6     |    | Cost of Fuels to End Users in Real (1982-1984) Dollars                   |
| 1.7     |    | Primary Energy Consumption per Real Dollar of Gross Domestic Product     |
| 1.8     |    | Motor Vehicle Fuel Economy                                               |
| Section | 2  | Energy Consumption by Sector                                             |
| 2.1     |    | Energy Consumption by Sector                                             |
| 2.2     |    | Residential Sector Energy Consumption                                    |
| 2.3     |    | Commercial Sector Energy Consumption                                     |
| 2.3     |    | Industrial Sector Energy Consumption                                     |
| 2.5     |    | Transportation Sector Energy Consumption                                 |
| 2.5     |    | Electric Power Sector Energy Consumption                                 |
| 2.0     |    | Electric Fower Sector Energy Consumption                                 |
| Section | 3. | Petroleum                                                                |
| 3.1     |    | Petroleum Overview                                                       |
| 3.2     |    | Refinery and Blender Net Inputs and Net Production                       |
| 3.3     |    | Petroleum Trade                                                          |
|         |    | 3.3a Overview                                                            |
|         |    | 3.3b Imports                                                             |
| 3.4     |    | Petroleum Stocks                                                         |
| 3.5     |    | Petroleum Products Supplied by Type                                      |
| 3.6     |    | Heat Content of Petroleum Products Supplied by Type                      |
| 3.7     |    | Petroleum Consumption by Sector                                          |
| 3.8     |    | Heat Content of Petroleum Consumption by Sector, Selected Products       |
| G       |    |                                                                          |
| Section | 4. | Natural Gas                                                              |
| 4.1     |    | Natural Gas. 68                                                          |
| Section | 5. | Crude Oil and Natural Gas Resource Development                           |
| 5.1     | •  | Crude Oil and Natural Gas Resource Development Indicators                |
|         |    |                                                                          |
| Section | 6. | Coal                                                                     |
| 6.1     |    | Coal                                                                     |
| a       | _  |                                                                          |
| Section | 7. | Electricity                                                              |
| 7.1     |    | Electricity Overview                                                     |
| 7.2     |    | Electricity Net Generation                                               |
| 7.3     |    | Consumption of Selected Combustible Fuels for Electricity Generation     |
| 7.4     |    | Consumption of Selected Combustible Fuels for Electricity Generation and |
|         |    | Useful Thermal Output                                                    |
| 7.5     |    | Stocks of Coal and Petroleum: Electric Power Sector                      |
| 7.6     |    | Electricity End Use                                                      |
| Section | Q  | Nuclear Energy                                                           |
| 8.1     | o. | Nuclear Energy Nuclear Energy Overview                                   |
| 0.1     |    | Nuclear Energy Overview                                                  |