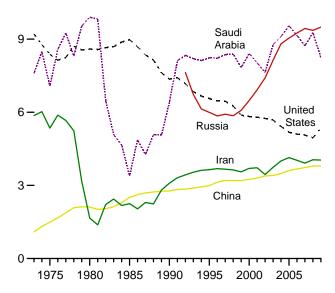

# **Energy Overview**

The continental United States at night from orbit. Source: National Oceanic and Atmospheric Administration satellite imagery; mosaic provided by U.S. Geological Survey.

Figure 1.1 Primary Energy Overview (Quadrillion Btu)

Consumption, Production, and Imports, 1973-2009

Consumption, Production, and Imports, Monthly

Overview, August 2010

Net Imports, January-August

Web Page: http://www.eia.gov/emeu/mer/overview.html.

Source: Table 1.1.