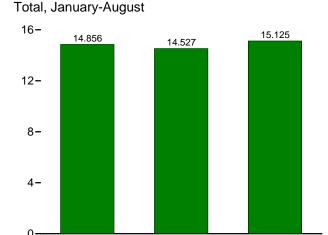

Consumption, Production, and Imports, 1973-2009

Consumption, Production, and Imports, Monthly

Overview, August 2010

Net Imports, January-August

Web Page: http://www.eia.gov/emeu/mer/overview.html.

Source: Table 1.1.

**Table 1.1 Primary Energy Overview** 

(Quadrillion Btu)

|                     |                                          | Produ                        | uction                                |                                          |                | Trade                |                             | Stock                               |                              | Consu                        | mption                                |                        |
|---------------------|------------------------------------------|------------------------------|---------------------------------------|------------------------------------------|----------------|----------------------|-----------------------------|-------------------------------------|------------------------------|------------------------------|---------------------------------------|------------------------|
|                     | Fossil<br>Fuels <sup>a</sup>             | Nuclear<br>Electric<br>Power | Renew-<br>able<br>Energy <sup>b</sup> | Total                                    | Imports        | Exports              | Net<br>Imports <sup>c</sup> | Change<br>and<br>Other <sup>d</sup> | Fossil<br>Fuels <sup>e</sup> | Nuclear<br>Electric<br>Power | Renew-<br>able<br>Energy <sup>b</sup> | Total <sup>f</sup>     |
| 1973 Total          | 58.241                                   | 0.910                        | 4.433                                 | 63.585                                   | 14.613         | 2.033                | 12.580                      | -0.459                              | 70.314                       | 0.910                        | 4.433                                 | 75.706                 |
| 1975 Total          | 54.733                                   | 1.900                        | 4.723                                 | 61.357                                   | 14.032         | 2.323                | 11.709                      | -1.065                              | 65.357                       | 1.900                        | 4.723                                 | 72.001                 |
| 1980 Total          | 59.008                                   | 2.739                        | 5.485                                 | 67.232                                   | 15.796         | 3.695                | 12.101                      | -1.210                              | 69.828                       | 2.739                        | 5.485                                 | 78.124                 |
| 1985 Total          | 57.539                                   | 4.076                        | 6.185                                 | 67.799                                   | 11.781         | 4.196                | 7.584                       | 1.110                               | 66.093                       | 4.076                        | 6.185                                 | 76.493                 |
| 1990 Total          | 58.560                                   | 6.104                        | 6.206                                 | 70.870                                   | 18.817         | 4.752                | 14.065                      | 284                                 | 72.332                       | 6.104                        | 6.206                                 | 84.651                 |
| 1995 Total          | 57.540                                   | 7.075                        | 6.701                                 | 71.316                                   | 22.260         | 4.511                | 17.750                      | 2.106                               | 77.259                       | 7.075                        | 6.703                                 | 91.171                 |
| 1996 Total          | 58.387                                   | 7.087                        | 7.165                                 | 72.639                                   | 23.702         | 4.633                | 19.069                      | 2.468                               | 79.785                       | 7.087                        | 7.166                                 | 94.175                 |
| 1997 Total          | 58.857                                   | 6.597                        | 7.177                                 | 72.631                                   | 25.215         | 4.514                | 20.701                      | 1.429                               | 80.873                       | 6.597                        | 7.175                                 | 94.761                 |
| 1998 Total          | 59.314                                   | 7.068                        | 6.655                                 | 73.037                                   | 26.581         | 4.299                | 22.281                      | 140                                 | 81.369                       | 7.068                        | 6.654                                 | 95.179                 |
| 1999 Total          | 57.614                                   | 7.610                        | 6.678                                 | 71.903                                   | 27.252         | 3.715                | 23.537                      | 1.373                               | 82.427                       | 7.610                        | 6.677                                 | 96.813                 |
| 2000 Total          | 57.366                                   | 7.862                        | 6.257                                 | 71.485                                   | 28.973         | 4.006                | 24.967                      | 2.516                               | 84.731                       | 7.862                        | 6.260                                 | 98.968                 |
| 2001 Total          | 58.541                                   | 8.029                        | 5.312                                 | 71.883                                   | 30.157         | 3.770                | 26.386                      | -1.952                              | 82.902                       | 8.029                        | 5.311                                 | 96.316                 |
| 2002 Total          | 56.894                                   | 8.145                        | 5.892                                 | 70.931                                   | 29.407         | 3.668                | 25.739                      | 1.182                               | 83.747                       | 8.145                        | 5.888                                 | 97.852                 |
| 2003 Total          | 56.099                                   | 7.959                        | 6.139                                 | 70.197                                   | 31.061         | 4.054                | 27.007                      | .931                                | 84.014                       | 7.959                        | 6.141                                 | 98.135                 |
| 2004 Total          | 55.895                                   | 8.222                        | 6.235                                 | 70.352                                   | 33.543         | 4.433                | 29.110                      | .850                                | 85.805                       | 8.222                        | 6.247                                 | 100.313                |
| 2005 Total          | 55.038                                   | 8.161                        | 6.393                                 | 69.592                                   | 34.710         | 4.561                | 30.149                      | .701                                | 85.790                       | 8.161                        | 6.406                                 | 100.442                |
| 2006 Total          | 55.968                                   | 8.215                        | 6.774                                 | 70.957                                   | 34.673         | 4.868                | 29.805                      | 972                                 | 84.687                       | 8.215                        | 6.824                                 | 99.790                 |
| 2007 Total          | 56.447                                   | 8.455                        | 6.706                                 | 71.608                                   | 34.685         | 5.448                | 29.238                      | .686                                | 86.251                       | 8.455                        | 6.719                                 | 101.532                |
| 2008 January        | 4.872                                    | .739                         | .615                                  | 6.226                                    | R 2.947        | .533                 | R 2.414                     | R .831                              | 8.109                        | .739                         | .611                                  | 9.470                  |
| February            | 4.604                                    | .681                         | .557                                  | 5.842                                    | R 2.600        | .525                 | R 2.075                     | R .785                              | 7.453                        | .681                         | .557                                  | 8.701                  |
| March               | 4.891                                    | .676                         | .621                                  | 6.188                                    | R 2.759        | .604                 | R 2.156                     | R .295                              | 7.341                        | .676                         | .613                                  | 8.638                  |
| April               | 4.788                                    | .599                         | .622                                  | 6.009                                    | R 2.774        | .586                 | R 2.188                     | R310                                | 6.657                        | .599                         | .622                                  | 7.887                  |
| May                 | 4.883                                    | .678                         | .684                                  | 6.244                                    | R 2.742        | .618                 | R 2.124                     | R420                                | 6.583                        | .678                         | .680                                  | 7.948                  |
| June                | 4.661                                    | .735                         | .690                                  | 6.087                                    | R 2.766        | .619                 | R 2.147                     | R143                                | 6.657                        | .735                         | .689                                  | 8.090                  |
| July                | 4.981                                    | .777                         | .661                                  | 6.419                                    | R 2.816        | .603                 | R 2.212                     | R163                                | 7.015                        | .777                         | .661                                  | 8.468                  |
| August              | 4.948                                    | .759                         | .614                                  | 6.321                                    | R 2.836        | .581                 | 2.254                       | 308                                 | 6.881                        | .759                         | .613                                  | 8.267                  |
| September           | 4.413                                    | .701                         | .547                                  | 5.661                                    | R 2.443        | .514                 | R 1.929                     | R191                                | 6.140                        | .701                         | .548                                  | 7.399                  |
| October             | 4.897                                    | .657                         | .568                                  | 6.122                                    | R 2.825        | .586                 | R 2.238                     | R526                                | 6.601                        | .657                         | .570                                  | 7.834                  |
| November            | 4.745                                    | .663                         | .568                                  | 5.976                                    | R 2.689        | .589                 | R 2.100                     | R223                                | 6.620                        | .663                         | .566                                  | 7.853                  |
| December<br>Total   | 4.931<br><b>57.613</b>                   | .762<br><b>8.427</b>         | .632<br><b>7.381</b>                  | 6.326<br><b>73.421</b>                   | R 2.756        | .615<br><b>6.973</b> | R 2.142<br>R <b>25.979</b>  | R .378<br>R <b>.003</b>             | 7.441<br><b>83.497</b>       | .762<br><b>8.427</b>         | .636<br><b>7.366</b>                  | 8.845<br><b>99.403</b> |
|                     |                                          |                              |                                       | _                                        |                |                      |                             |                                     |                              |                              |                                       |                        |
| <b>2009</b> January | R 4.915                                  | .775                         | .651                                  | R 6.341                                  | 2.828          | .592                 | 2.236                       | R .598                              | 7.747                        | .775                         | .646                                  | 9.174                  |
| February            | R 4.523                                  | .671                         | .559                                  | R 5.753                                  | 2.378          | .499                 | 1.879                       | R .277                              | R 6.679                      | .671                         | .550                                  | 7.909                  |
| March               | <sup>R</sup> 4.935<br><sup>R</sup> 4.701 | .703                         | .640                                  | <sup>R</sup> 6.278<br><sup>R</sup> 5.984 | 2.664          | .557                 | 2.106                       | R285<br>R571                        | 6.754                        | .703                         | .638                                  | 8.099                  |
| April               | R 4.729                                  | .621                         | .662<br>.706                          | R 6.118                                  | 2.487          | .506                 | 1.981                       | R674                                | 6.101<br>5.943               | .621                         | .666<br>.710                          | 7.394                  |
| May                 | R 4.689                                  | .683<br>.729                 | .697                                  | R 6.114                                  | 2.436          | .534<br>.564         | 1.902                       | R410                                |                              | .683                         | .699                                  | 7.346                  |
| June<br>July        | R 4.831                                  | .763                         | .655                                  | R 6.248                                  | 2.457<br>2.552 | .617                 | 1.894<br>1.935              | R312                                | 6.160<br>6.439               | .729<br>.763                 | .655                                  | 7.598<br>7.870         |
| August              | R 4.837                                  | .755                         | .630                                  | R 6.221                                  | 2.332          | .594                 | 1.852                       | R056                                | R 6.617                      | .755                         | .630                                  | 8.017                  |
| September           | R 4.683                                  | .686                         | .582                                  | R 5.950                                  | 2.454          | .598                 | 1.856                       | R486                                | 6.043                        | .686                         | .580                                  | 7.320                  |
| October             | R 4.803                                  | .606                         | .640                                  | R 6.049                                  | 2.326          | .646                 | 1.681                       | R203                                | 6.269                        | .606                         | .640                                  | 7.527                  |
| November            | R 4.652                                  | .617                         | .656                                  | R 5.925                                  | 2.316          | .597                 | 1.720                       | R144                                | 6.223                        | .617                         | .651                                  | 7.500                  |
| December            | R 4.747                                  | .739                         | .707                                  | R 6.193                                  | 2.352          | .627                 | 1.725                       | R .964                              | 7.432                        | .739                         | .701                                  | 8.883                  |
| Total               | R <b>57.044</b>                          | 8.349                        | 7.782                                 | R 73.175                                 | 29.697         | 6.931                | 22.767                      | R -1.304                            | R 78.406                     | 8.349                        | 7.766                                 | R 94.638               |
| <b>2010</b> January | 4.749                                    | .758                         | .674                                  | 6.181                                    | 2.501          | .589                 | 1.912                       | R 1.077                             | <sup>R</sup> 7.730           | .758                         | .668                                  | <sup>R</sup> 9.170     |
| February            | 4.436                                    | .682                         | .610                                  | 5.729                                    | 2.220          | R .555               | 1.666                       | R .878                              | R 6.972                      | .682                         | .606                                  | R 8.272                |
| March               | 5.047                                    | .676                         | .682                                  | 6.405                                    | 2.510          | R .648               | 1.862                       | R019                                | <sup>R</sup> 6.885           | .676                         | .677                                  | R 8.248                |
| April               | 4.831                                    | .602                         | .659                                  | 6.092                                    | R 2.573        | .681                 | <sup>R</sup> 1.892          | R598                                | <sup>R</sup> 6.116           | .602                         | .658                                  | R 7.385                |
| May                 | 4.820                                    | .697                         | .723                                  | 6.240                                    | R 2.568        | .702                 | 1.867                       | R397                                | R 6.287                      | .697                         | .721                                  | R 7.709                |
| June                | 4.752                                    | .714                         | .756                                  | 6.222                                    | R 2.535        | R .681               | <sup>R</sup> 1.854          | R <sub>-</sub> .076                 | <sup>R</sup> 6.518           | .714                         | .759                                  | R 8.000                |
| July                | R 4.872                                  | .752                         | .704                                  | R 6.328                                  | R 2.688        | R .713               | <sup>R</sup> 1.975          | R .100                              | <sup>R</sup> 6.934           | .752                         | .707                                  | R 8.402                |
| August              | 4.979                                    | .748                         | .667                                  | 6.394                                    | 2.621          | .692                 | 1.929                       | .155                                | 7.056                        | .748                         | .668                                  | 8.479                  |
| 8-Month Total       | 38.486                                   | 5.629                        | 5.476                                 | 49.590                                   | 20.216         | 5.261                | 14.956                      | 1.120                               | 54.499                       | 5.629                        | 5.465                                 | 65.666                 |
| 2009 8-Month Total  | 38.159                                   | 5.700                        | 5.198                                 | 49.057                                   | 20.249         | 4.463                | 15.786                      | -1.435                              | 52.439                       | 5.700                        | 5.194                                 | 63.408                 |
| 2008 8-Month Total  | 38.627                                   | 5.645                        | 5.065                                 | 49.336                                   | 22.239         | 4.669                | 17.570                      | .566                                | 56.696                       | 5.645                        | 5.046                                 | 67.471                 |