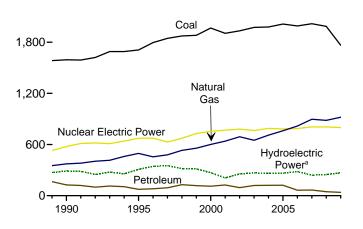

ts minus

exports.

<sup>e</sup> Transmission and distribution losses (electricity losses that occur between the point of generation and delivery to the customer). See Note 2, "Electrical System Energy Losses," at end of Section 2.

<sup>f</sup> Data collection frame differences and nonsampling error.

in 1996, other energy service providers.

<sup>h</sup> Use of electricity that is 1) self-generated, 2) produced by either the same entity that consumes the power or an affiliate, and 3) used in direct support of a service or industrial process located within the same facility or group of facilities that house the generating equipment. Direct use is exclusive of station use.

Figure 7.2 Electricity Net Generation (Billion Kilowatthours)

Total (All Sectors), Major Sources, 1989-2009 2,400-



Total (All Sectors), Major Sources, 2009 2,400-



Commercial Sector, Major Sources, 2009



<sup>a</sup>Conventional and pumped storage hydroelectric power.

Total (All Sectors), Major Sources, Monthly



Electric Power Sector, Major Sources, 2009

2,400-



Industrial Sector, Major Sources, 2009



<sup>c</sup>Conventional hydroelectric power.

Web Page: http://www.eia.gov/emeu/mer/elect.html.

Sources: Tables 7.2a-7.2c.

<sup>&</sup>lt;sup>b</sup>Blast furnace gas, propane gas, and other manufactured and waste gases derived from fossil fuels.

Table 7.2a Electricity Net Generation: Total (All Sectors)

(Sum of Tables 7.2b and 7.2c; Million Kilowatthours)

|