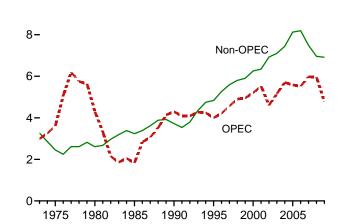

m U.S. territories.

Web Pages: • For all available data beginning in 1973, see http://www.eia.gov/emeu/mer/petro.html. For related information,

http://www.eia.gov/oil\_gas/petroleum/info\_glance/petroleum.html.

Sources: • 1973-1975: Bureau of Mines, Mineral Industry Surveys, Petroleum Statement, Annual, annual reports. • 1976-1980: U.S. Energy Information Administration (EIA), Energy Data Reports, Petroleum Statement, Annual, annual reports. • 1981-2009: EIA, Petroleum Supply Annual, annual reports. • 2010: EIA, Petroleum Supply Monthly, monthly reports; and, for the current two months, Weekly Petroleum Status Report data system and Monthly Energy Review data system calculations.

Figure 3.3b Petroleum Trade: Imports (Million Barrels per Day)





### OPEC and Non-OPEC, 1973-2009

10-



### From Selected OPEC Countries, August 2010



Note: OPEC=Organization of the Petroleum Exporting Countries. Web Page: http://www.eia.gov/emeu/mer/petro.html.

Sources: Tables 3.3b-3.3d.

Crude Oil and Petroleum Products, January-October



### **OPEC and Non-OPEC**



From Selected Non-OPEC Countries, August 2010



Table 3.3b Petroleum Trade: Imports and Exports by Type

|                             |                    |                           |                        |                          | lm                    | ports           |                                |                       |                    |                             |                     | Exports               | i                         |
|-----------------------------|--------------------|-----------