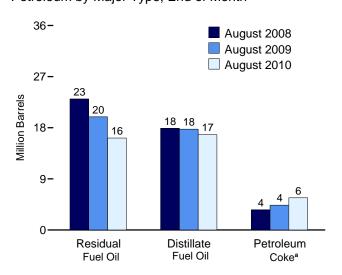

s coal, lignite, waste coal, and coal

synfuel.

d Distillate fuel oil, residual fuel oil, petroleum coke, jet fuel, kerosene, other petroleum, and waste oil.

Natural gas, plus a small amount of supplemental gaseous fuels.

f Municipal solid waste from biogenic sources, landfill gas, sludge waste, agricultural byproducts, and other biomass. Through 2000, also includes non-renewable waste (municipal solid waste from non-biogenic sources, and tire-derived fuels).

g Blast furnace gas, propane gas, and other manufactured and waste gases derived from fossil fuels.

h Wood and wood-derived fuels.

<sup>• 2008</sup> forward: EIA, Form EIA-923, "Power Plant Operations Report."

Figure 7.5 Stocks of Coal and Petroleum: Electric Power Sector













### Petroleum by Major Type, End of Month



<sup>&</sup>lt;sup>a</sup>Converted from short tons to barrels by multiplying by 5. Web Page: http://www.eia.gov/emeu/mer/elect.html. Sources: Tables 7.5, A1, and A5 (column 6).

Table 7.5 Stocks of Coal and Petroleum: Electric Power Sector

|                        |                     |                      |                                | Petroleum                  |                             |                  |
|------------------------|---------------------|----------------------|--------------------------------|----------------------------|-----------------------------|------------------|
|                        | Coal <sup>a</sup>   | Distillate Fuel Oilb | Residual Fuel Oil <sup>c</sup> | Other Liquids <sup>d</sup> | Petroleum Coke <sup>e</sup> | Totale           |
|