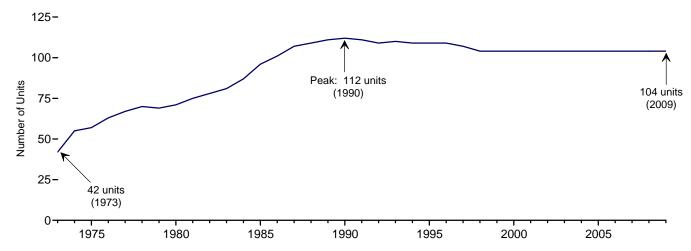

ommercial and industrial net generation (on Table 7.1). Then monthly direct use estimates are calculated as the annual share multiplied by the monthly commercial and industrial net generation values. For 2009 and 2010, the 2008 annual share is used.

**Discontinued Retail Sales Series Commercial (Old)** and **Other (Old)** 1973–2002: See sources for "Residential" and "Industrial."

# **Nuclear Energy**



Site of Shippingport atomic power station, the first commercial nuclear power plant in the United States (rectangular reactor building and foreground); background, Beaver Valley 1 and 2 nuclear power plants and Bruce Mansfield coal-fired power plant (southwestern Pennsylvania). Source: U.S. Department of Energy.

Figure 8.1 Nuclear Energy Overview

Operable Units, End of Year, 1973-2009



Electricity Net Generation, 1973-2009

5
4Total

3
1Nuclear Electric Power

1975 1980 1985 1990 1995 2000 2005

Nuclear Share of Electricity Net Generation, 1973-2009



**Nuclear Electricity Net Generation** 



Capacity Factor, Monthly



Web Page: http://www.eia.gov/emeu/mer/nuclear.html. Sources: Tables 7.2a and 8.1.

**Table 8.1 Nuclear Energy Overview** 

|                   | Total<br>Operable<br>Units <sup>a,b</sup> | Net Summer<br>Capacity of<br>Operable Units <sup>b,c</sup> | Nuclear Electricity<br>Net Generation | Nuclear Share<br>of Electricity<br>Net Generation | Capacity Factor |
|-------------------|-------------------------------------------|------------------------------------------------------------|---------------------------------------|-------------------------------