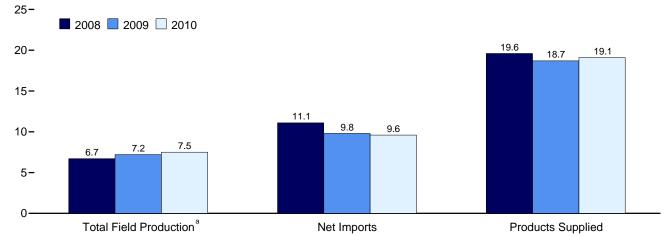

Consumption, Production, and Imports, 1973-2009

Consumption, Production, and Imports, Monthly

Overview, August 2010

Net Imports, January-August

Web Page: http://www.eia.gov/emeu/mer/overview.html.

Source: Table 1.1.

Web Page: See http://www.eia.gov/emeu/mer/overview.html for all available data beginning in 1973.

Sources: • **Production:** Table 1.2. • **Trade:** Tables 1.4a and 1.4b. • **Stock** 

Sources: • Production: Table 1.2. • Trade: Tables 1.4a and 1.4b. • Stock Change and Other: Calculated as consumption minus production and net imports. • Consumption: Table 1.3.