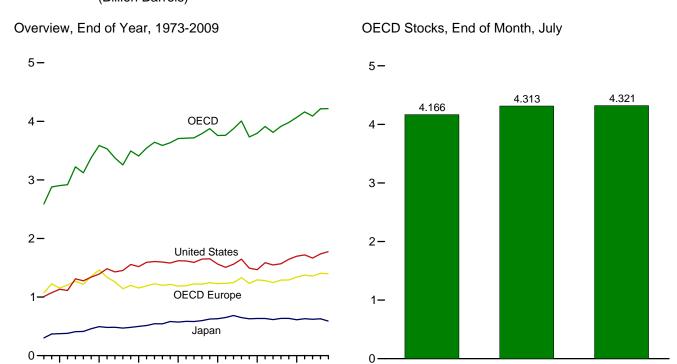

# **Figures**

|          |     | J                                                           | Page |
|----------|-----|-------------------------------------------------------------|------|
| Section  | 9.  | Energy Prices                                               | Ü    |
| 9.1      |     | Petroleum Prices                                            | 118  |
| 9.2      |     | Average Retail Prices of Electricity                        |      |
| 9.3      |     | Cost of Fossil-Fuel Receipts at Electric Generating Plants. |      |
| 9.4      |     | Natural Gas Prices                                          |      |
| Section  | 10. | Renewable Energy                                            |      |
| 10.1     |     | Renewable Energy Consumption.                               | 138  |
| Sectionr | 11. | International Petroleum                                     |      |
| 11.1     |     | World Crude Oil Production                                  |      |
|          |     | 11.1a Overview                                              | 150  |
|          |     | 11.1b By Selected Country                                   |      |
| 11.2     |     | Petroleum Consumption in OECD Countries                     |      |
| 11.3     |     | Petroleum Stocks in OECD Countries                          | 156  |
| Section  | 12. | Environment                                                 |      |
| 12.1     |     | Carbon Dioxide Emissions From Energy Consumption by Source  | 160  |
| 12.2     |     | Carbon Dioxide Emissions From Energy Consumption by Sector  | 162  |