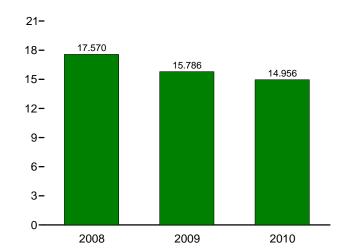

Consumption, Production, and Imports, 1973-2009

Consumption, Production, and Imports, Monthly

Overview, August 2010

Net Imports, January-August

Web Page: http://www.eia.gov/emeu/mer/overview.html.

Source: Table 1.1.

**Table 1.1 Primary Energy Overview** 

(Quadrillion Btu)

|                     |                                          | Produ                        | uction                                |                                          |                | Trade                |                             | Stock                               |                              | Consu                        | mption                                |                        |
|---------------------|------------------------------------------|------------------------------|---------------------------------------|------------------------------------------|----------------|----------------------|-----------------------------|-------------------------------------|------------------------------|------------------------------|---------------------------------------|------------------------|
|                     | Fossil<br>Fuels <sup>a</sup>             | Nuclear<br>Electric<br>Power | Renew-<br>able<br>Energy <sup>b</sup> | Total                                    | Imports        | Exports              | Net<br>Imports <sup>c</sup> | Change<br>and<br>Other <sup>d</sup> | Fossil<br>Fuels <sup>e</sup> | Nuclear<br>Electric<br>Power | Renew-<br>able<br>Energy <sup>b</sup> | Total <sup>f</sup>     |
| 1973 Total          | 58.241                                   | 0.910                        | 4.433                                 | 63.585                                   | 14.613         | 2.033                | 12.580                      | -0.459                              | 70.314                       | 0.910                        | 4.433                                 | 75.706                 |
| 1975 Total          | 54.733                                   | 1.900                        | 4.723                                 | 61.357                                   | 14.032         | 2.323                | 11.709                      | -1.065                              | 65.357                       | 1.900                        | 4.723                                 | 72.001                 |
| 1980 Total          | 59.008                                   | 2.739                        | 5.485                                 | 67.232                                   | 15.796         | 3.695                | 12.101                      | -1.210                              | 69.828                       | 2.739                        | 5.485                                 | 78.124                 |
| 1985 Total          | 57.539                                   | 4.076                        | 6.185                                 | 67.799                                   | 11.781         | 4.196                | 7.584                       | 1.110                               | 66.093                       | 4.076                        | 6.185                                 | 76.493                 |
| 1990 Total          | 58.560                                   | 6.104                        | 6.206                                 | 70.870                                   | 18.817         | 4.752                | 14.065                      | 284                                 | 72.332                       | 6.104                        | 6.206                                 | 84.651                 |
| 1995 Total          | 57.540                                   | 7.075                        | 6.701                                 | 71.316                                   | 22.260         | 4.511                | 17.750                      | 2.106                               | 77.259                       | 7.075                        | 6.703                                 | 91.171                 |
| 1996 Total          | 58.387                                   | 7.087                        | 7.165                                 | 72.639                                   | 23.702         | 4.633                | 19.069                      | 2.468                               | 79.785                       | 7.087                        | 7.166                                 | 94.175                 |
| 1997 Total          | 58.857                                   | 6.597                        | 7.177                                 | 72.631                                   | 25.215         | 4.514                | 20.701                      | 1.429                               | 80.873                       | 6.597                        | 7.175                                 | 94.761                 |
| 1998 Total          | 59.314                                   | 7.068                        | 6.655                                 | 73.037                                   | 26.581         | 4.299                | 22.281                      | 140                                 | 81.369                       | 7.068                        | 6.654                                 | 95.179                 |
| 1999 Total          | 57.614                                   | 7.610                        | 6.678                                 | 71.903                                   | 27.252         | 3.715                | 23.537                      | 1.373                               | 82.427                       | 7.610                        | 6.677                                 | 96.813                 |
| 2000 Total          | 57.366                                   | 7.862                        | 6.257                                 | 71.485                                   | 28.973         | 4.006                | 24.967                      | 2.516                               | 84.731                       | 7.862                        | 6.260                                 | 98.968                 |
| 2001 Total          | 58.541                                   | 8.029                        | 5.312                                 | 71.883                                   | 30.157         | 3.770                | 26.386                      | -1.952                              | 82.902                       | 8.029                        | 5.311                                 | 96.316                 |
| 2002 Total          | 56.894                                   | 8.145                        | 5.892                                 | 70.931                                   | 29.407         | 3.668                | 25.739                      | 1.182                               | 83.747                       | 8.145                        | 5.888                                 | 97.852                 |
| 2003 Total          | 56.099                                   | 7.959                        | 6.139                                 | 70.197                                   | 31.061         | 4.054                | 27.007                      | .931                                | 84.014                       | 7.959                        | 6.141                                 | 98.135                 |
| 2004 Total          | 55.895                                   | 8.222                        | 6.235                                 | 70.352                                   | 33.543         | 4.433                | 29.110                      | .850                                | 85.805                       | 8.222                        | 6.247                                 | 100.313                |
| 2005 Total          | 55.038                                   | 8.161                        | 6.393                                 | 69.592                                   | 34.710         | 4.561                | 30.149                      | .701                                | 85.790                       | 8.161                        | 6.406                                 | 100.442                |
| 2006 Total          | 55.968                                   | 8.215                        | 6.774                                 | 70.957                                   | 34.673         | 4.868                | 29.805                      | 972                                 | 84.687                       | 8.215                        | 6.824                                 | 99.790                 |
| 2007 Total          | 56.447                                   | 8.455                        | 6.706                                 | 71.608                                   | 34.685         | 5.448                | 29.238                      | .686                                | 86.251                       | 8.455                        | 6.719                                 | 101.532                |
| 2008 January        | 4.872                                    | .739                         | .615                                  | 6.226                                    | R 2.947        | .533                 | R 2.414                     | R .831                              | 8.109                        | .739                         | .611                                  | 9.470                  |
| February            | 4.604                                    | .681                         | .557                                  | 5.842                                    | R 2.600        | .525                 | R 2.075                     | R .785                              | 7.453                        | .681                         | .557                                  | 8.701                  |
| March               | 4.891                                    | .676                         | .621                                  | 6.188                                    | R 2.759        | .604                 | R 2.156                     | R .295                              | 7.341                        | .676                         | .613                                  | 8.638                  |
| April               | 4.788                                    | .599                         | .622                                  | 6.009                                    | R 2.774        | .586                 | R 2.188                     | R310                                | 6.657                        | .599                         | .622                                  | 7.887                  |
| May                 | 4.883                                    | .678                         | .684                                  | 6.244                                    | R 2.742        | .618                 | R 2.124                     | R420                                | 6.583                        | .678                         | .680                                  | 7.948                  |
| June                | 4.661                                    | .735                         | .690                                  | 6.087                                    | R 2.766        | .619                 | R 2.147                     | R143                                | 6.657                        | .735                         | .689                                  | 8.090                  |
| July                | 4.981                                    | .777                         | .661                                  | 6.419                                    | R 2.816        | .603                 | R 2.212                     | R163                                | 7.015                        | .777                         | .661                                  | 8.468                  |
| August              | 4.948                                    | .759                         | .614                                  | 6.321                                    | R 2.836        | .581                 | 2.254                       | 308                                 | 6.881                        | .759                         | .613                                  | 8.267                  |
| September           | 4.413                                    | .701                         | .547                                  | 5.661                                    | R 2.443        | .514                 | R 1.929                     | R191                                | 6.140                        | .701                         | .548                                  | 7.399                  |
| October             | 4.897                                    | .657                         | .568                                  | 6.122                                    | R 2.825        | .586                 | R 2.238                     | R526                                | 6.601                        | .657                         | .570                                  | 7.834                  |
| November            | 4.745                                    | .663                         | .568                                  | 5.976                                    | R 2.689        | .589                 | R 2.100                     | R223                                | 6.620                        | .663                         | .566                                  | 7.853                  |
| December<br>Total   | 4.931<br><b>57.613</b>                   | .762<br><b>8.427</b>         | .632<br><b>7.381</b>                  | 6.326<br><b>73.421</b>                   | R 2.756        | .615<br><b>6.973</b> | R 2.142<br>R <b>25.979</b>  | R .378<br>R <b>.003</b>             | 7.441<br><b>83.497</b>       | .762<br><b>8.427</b>         | .636<br><b>7.366</b>                  | 8.845<br><b>99.403</b> |
|                     |                                          |                              |                                       | _                                        |                |                      |                             |                                     |                              |                              |                                       |                        |
| <b>2009</b> January | R 4.915                                  | .775                         | .651                                  | R 6.341                                  | 2.828          | .592                 | 2.236                       | R .598                              | 7.747                        | .775                         | .646                                  | 9.174                  |
| February            | R 4.523                                  | .671                         | .559                                  | R 5.753                                  | 2.378          | .499                 | 1.879                       | R .277                              | R 6.679                      | .671                         | .550                                  | 7.909                  |
| March               | <sup>R</sup> 4.935<br><sup>R</sup> 4.701 | .703                         | .640                                  | <sup>R</sup> 6.278<br><sup>R</sup> 5.984 | 2.664          | .557                 | 2.106                       | R285<br>R571                        | 6.754                        | .703                         | .638                                  | 8.099                  |
| April               | R 4.729                                  | .621                         | .662<br>.706                          | R 6.118                                  | 2.487          | .506                 | 1.981                       | R674                                | 6.101<br>5.943               | .621                         | .666<br>.710                          | 7.394                  |
| May                 | R 4.689                                  | .683<br>.729                 | .697                                  | R 6.114                                  | 2.436          | .534<br>.564         | 1.902                       | R410                                |                              | .683                         | .699                                  | 7.346                  |
| June<br>July        | R 4.831                                  | .763                         | .655                                  | R 6.248                                  | 2.457<br>2.552 | .617                 | 1.894<br>1.935              | R312                                | 6.160<br>6.439               | .729<br>.763                 | .655                                  | 7.598<br>7.870         |
| August              | R 4.837                                  | .755                         | .630                                  | R 6.221                                  | 2.332          | .594                 | 1.852                       | R056                                | R 6.617                      | .755                         | .630                                  | 8.017                  |
| September           | R 4.683                                  | .686                         | .582                                  | R 5.950                                  | 2.454          | .598                 | 1.856                       | R486                                | 6.043                        | .686                         | .580                                  | 7.320                  |
| October             | R 4.803                                  | .606                         | .640                                  | R 6.049                                  | 2.326          | .646                 | 1.681                       | R203                                | 6.269                        | .606                         | .640                                  | 7.527                  |
| November            | R 4.652                                  | .617                         | .656                                  | R 5.925                                  | 2.316          | .597                 | 1.720                       | R144                                | 6.223                        | .617                         | .651                                  | 7.500                  |
| December            | R 4.747                                  | .739                         | .707                                  | R 6.193                                  | 2.352          | .627                 | 1.725                       | R .964                              | 7.432                        | .739                         | .701                                  | 8.883                  |
| Total               | R <b>57.044</b>                          | 8.349                        | 7.782                                 | R 73.175                                 | 29.697         | 6.931                | 22.767                      | R -1.304                            | R 78.406                     | 8.349                        | 7.766                                 | R 94.638               |
| <b>2010</b> January | 4.749                                    | .758                         | .674                                  | 6.181                                    | 2.501          | .589                 | 1.912                       | R 1.077                             | <sup>R</sup> 7.730           | .758                         | .668                                  | <sup>R</sup> 9.170     |
| February            | 4.436                                    | .682                         | .610                                  | 5.729                                    | 2.220          | R .555               | 1.666                       | R .878                              | R 6.972                      | .682                         | .606                                  | R 8.272                |
| March               | 5.047                                    | .676                         | .682                                  | 6.405                                    | 2.510          | R .648               | 1.862                       | R019                                | <sup>R</sup> 6.885           | .676                         | .677                                  | R 8.248                |
| April               | 4.831                                    | .602                         | .659                                  | 6.092                                    | R 2.573        | .681                 | <sup>R</sup> 1.892          | R598                                | <sup>R</sup> 6.116           | .602                         | .658                                  | R 7.385                |
| May                 | 4.820                                    | .697                         | .723                                  | 6.240                                    | R 2.568        | .702                 | 1.867                       | R397                                | R 6.287                      | .697                         | .721                                  | R 7.709                |
| June                | 4.752                                    | .714                         | .756                                  | 6.222                                    | R 2.535        | R .681               | <sup>R</sup> 1.854          | R <sub>-</sub> .076                 | <sup>R</sup> 6.518           | .714                         | .759                                  | R 8.000                |
| July                | R 4.872                                  | .752                         | .704                                  | R 6.328                                  | R 2.688        | R .713               | <sup>R</sup> 1.975          | R .100                              | <sup>R</sup> 6.934           | .752                         | .707                                  | R 8.402                |
| August              | 4.979                                    | .748                         | .667                                  | 6.394                                    | 2.621          | .692                 | 1.929                       | .155                                | 7.056                        | .748                         | .668                                  | 8.479                  |
| 8-Month Total       | 38.486                                   | 5.629                        | 5.476                                 | 49.590                                   | 20.216         | 5.261                | 14.956                      | 1.120                               | 54.499                       | 5.629                        | 5.465                                 | 65.666                 |
| 2009 8-Month Total  | 38.159                                   | 5.700                        | 5.198                                 | 49.057                                   | 20.249         | 4.463                | 15.786                      | -1.435                              | 52.439                       | 5.700                        | 5.194                                 | 63.408                 |
| 2008 8-Month Total  | 38.627                                   | 5.645                        | 5.065                                 | 49.336                                   | 22.239         | 4.669                | 17.570                      | .566                                | 56.696                       | 5.645                        | 5.046                                 | 67.471                 |