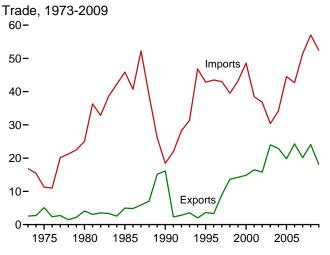

eys*.

October 1977–1979: EIA, Form EIA-3, "Monthly Coal Consumption Report—Manufacturing Plants."

1998–2007: EIA, Form EIA-3, "Quarterly Coal Consumption Report—Manufacturing Plants."

2008 forward: EIA, Form EIA-3, "Quarterly Coal Consumption and Quality Report, Manufacturing and Transformation/Processing Coal Plants and Commercial and Institutional Coal Users"; and, for forecast values, EIA, Short-Term Integrated Forecasting System.

### **Electric Power**

Table 7.5.

# **Electricity**



High-tension power lines and towers. Source: U.S. Department of Energy.

Figure 7.1 Electricity Overview (Billion Kilowatthours)





<sup>a</sup>Includes commercial sector. <sup>b</sup>Electricity retail sales to ultimate customers reported by electric utilities and other energy service providers.



°See "Direct Use" in Glossary. Web Page: http://www.eia.gov/emeu/mer/elect.html. Source: Table 7.1.

Table 7.1 Electricity Overview

(Billion Kilowatthours)

| 1973 Total                                                                                                                                                           | Electric<br>Power<br>Sector <sup>a</sup><br>1,861<br>1,918<br>2,286<br>2,470<br>2,901<br>3,194<br>3,284<br>3,329 | Com-<br>mercial<br>Sector <sup>b</sup> NA NA NA NA NA 8            | Industrial Sector <sup>c</sup> 3 3 3 3                                           | Total<br>1,864<br>1,921<br>2,290                                                                 | Imports <sup>d</sup>                                               | Exports <sup>d</sup>