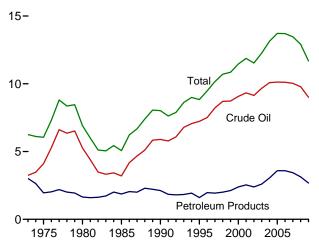

# **Energy Overview**

The continental United States at night from orbit. Source: National Oceanic and Atmospheric Administration satellite imagery; mosaic provided by U.S. Geological Survey.

Figure 1.1 Primary Energy Overview (Quadrillion Btu)

Consumption, Production, and Imports, 1973-2009

Consumption, Production, and Imports, Monthly

Overview, August 2010

Net Imports, January-August

Web Page: http://www.eia.gov/emeu/mer/overview.html.

Source: Table 1.1.

**Table 1.1 Primary Energy Overview** 

(Quadrillion Btu)

|                     |                                          | Produ                        | uction                                |                                          |                | Trade                |                             | Stock                               |                              | Consu                        | mption                                |                        |
|---------------------|------------------------------------------|------------------------------|---------------------------------------|------------------------------------------|----------------|----------------------|-----------------------------|-------------------------------------|------------------------------|------------------------------|---------------------------------------|------------------------|
|                     | Fossil<br>Fuels <sup>a</sup>             | Nuclear<br>Electric<br>Power | Renew-<br>able<br>Energy <sup>b</sup> | Total                                    | Imports        | Exports              | Net<br>Imports <sup>c</sup> | Change<br>and<br>Other <sup>d</sup> | Fossil<br>Fuels <sup>e</sup> | Nuclear<br>Electric<br>Power | Renew-<br>able<br>Energy <sup>b</sup> | Total <sup>f</sup>     |
| 1973 Total          | 58.241                                   | 0.910                        | 4.433                                 | 63.585                                   | 14.613         | 2.033                | 12.580                      | -0.459                              | 70.314                       | 0.910                        | 4.433                                 | 75.706                 |
| 1975 Total          | 54.733                                   | 1.900                        | 4.723                                 | 61.357                                   | 14.032         | 2.323                | 11.709                      | -1.065                              | 65.357                       | 1.900                        | 4.723                                 | 72.001                 |
| 1980 Total          | 59.008                                   | 2.739                        | 5.485                                 | 67.232                                   | 15.796         | 3.695                | 12.101                      | -1.210                              | 69.828                       | 2.739                        | 5.485                                 | 78.124                 |
| 1985 Total          | 57.539                                   | 4.076                        | 6.185                                 | 67.799                                   | 11.781         | 4.196                | 7.584                       | 1.110                               | 66.093                       | 4.076                        | 6.185                                 | 76.493                 |
| 1990 Total          | 58.560                                   | 6.104                        | 6.206                                 | 70.870                                   | 18.817         | 4.752                | 14.065                      | 284                                 | 72.332                       | 6.104                        | 6.206                                 | 84.651                 |
| 1995 Total          | 57.540                                   | 7.075                        | 6.701                                 | 71.316                                   | 22.260         | 4.511                | 17.750                      | 2.106                               | 77.259                       | 7.075                        | 6.703                                 | 91.171                 |
| 1996 Total          | 58.387                                   | 7.087                        | 7.165                                 | 72.639                                   | 23.702         | 4.633                | 19.069                      | 2.468                               | 79.785                       | 7.087                        | 7.166                                 | 94.175                 |
| 1997 Total          | 58.857                                   | 6.597                        | 7.177                                 | 72.631                                   | 25.215         | 4.514                | 20.701                      | 1.429                               | 80.873                       | 6.597                        | 7.175                                 | 94.761                 |
| 1998 Total          | 59.314                                   | 7.068                        | 6.655                                 | 73.037                                   | 26.581         | 4.299                | 22.281                      | 140                                 | 81.369                       | 7.068                        | 6.654                                 | 95.179                 |
| 1999 Total          | 57.614                                   | 7.610                        | 6.678                                 | 71.903                                   | 27.252         | 3.715                | 23.537                      | 1.373                               | 82.427                       | 7.610                        | 6.677                                 | 96.813                 |
| 2000 Total          | 57.366                                   | 7.862                        | 6.257                                 | 71.485                                   | 28.973         | 4.006                | 24.967                      | 2.516                               | 84.731                       | 7.862                        | 6.260                                 | 98.968                 |
| 2001 Total          | 58.541                                   | 8.029                        | 5.312                                 | 71.883                                   | 30.157         | 3.770                | 26.386                      | -1.952                              | 82.902                       | 8.029                        | 5.311                                 | 96.316                 |
| 2002 Total          | 56.894                                   | 8.145                        | 5.892                                 | 70.931                                   | 29.407         | 3.668                | 25.739                      | 1.182                               | 83.747                       | 8.145                        | 5.888                                 | 97.852                 |
| 2003 Total          | 56.099                                   | 7.959                        | 6.139                                 | 70.197                                   | 31.061         | 4.054                | 27.007                      | .931                                | 84.014                       | 7.959                        | 6.141                                 | 98.135                 |
| 2004 Total          | 55.895                                   | 8.222                        | 6.235                                 | 70.352                                   | 33.543         | 4.433                | 29.110                      | .850                                | 85.805                       | 8.222                        | 6.247                                 | 100.313                |
| 2005 Total          | 55.038                                   | 8.161                        | 6.393                                 | 69.592                                   | 34.710         | 4.561                | 30.149                      | .701                                | 85.790                       | 8.161                        | 6.406                                 | 100.442                |
| 2006 Total          | 55.968                                   | 8.215                        | 6.774                                 | 70.957                                   | 34.673         | 4.868                | 29.805                      | 972                                 | 84.687                       | 8.215                        | 6.824                                 | 99.790                 |
| 2007 Total          | 56.447                                   | 8.455                        | 6.706                                 | 71.608                                   | 34.685         | 5.448                | 29.238                      | .686                                | 86.251                       | 8.455                        | 6.719                                 | 101.532                |
| 2008 January        | 4.872                                    | .739                         | .615                                  | 6.226                                    | R 2.947        | .533                 | R 2.414                     | R .831                              | 8.109                        | .739                         | .611                                  | 9.470                  |
| February            | 4.604                                    | .681                         | .557                                  | 5.842                                    | R 2.600        | .525                 | R 2.075                     | R .785                              | 7.453                        | .681                         | .557                                  | 8.701                  |
| March               | 4.891                                    | .676                         | .621                                  | 6.188                                    | R 2.759        | .604                 | R 2.156                     | R .295                              | 7.341                        | .676                         | .613                                  | 8.638                  |
| April               | 4.788                                    | .599                         | .622                                  | 6.009                                    | R 2.774        | .586                 | R 2.188                     | R310                                | 6.657                        | .599                         | .622                                  | 7.887                  |
| May                 | 4.883                                    | .678                         | .684                                  | 6.244                                    | R 2.742        | .618                 | R 2.124                     | R420                                | 6.583                        | .678                         | .680                                  | 7.948                  |
| June                | 4.661                                    | .735                         | .690                                  | 6.087                                    | R 2.766        | .619                 | R 2.147                     | R143                                | 6.657                        | .735                         | .689                                  | 8.090                  |
| July                | 4.981                                    | .777                         | .661                                  | 6.419                                    | R 2.816        | .603                 | R 2.212                     | R163                                | 7.015                        | .777                         | .661                                  | 8.468                  |
| August              | 4.948                                    | .759                         | .614                                  | 6.321                                    | R 2.836        | .581                 | 2.254                       | 308                                 | 6.881                        | .759                         | .613                                  | 8.267                  |
| September           | 4.413                                    | .701                         | .547                                  | 5.661                                    | R 2.443        | .514                 | R 1.929                     | R191                                | 6.140                        | .701                         | .548                                  | 7.399                  |
| October             | 4.897                                    | .657                         | .568                                  | 6.122                                    | R 2.825        | .586                 | R 2.238                     | R526                                | 6.601                        | .657                         | .570                                  | 7.834                  |
| November            | 4.745                                    | .663                         | .568                                  | 5.976                                    | R 2.689        | .589                 | R 2.100                     | R223                                | 6.620                        | .663                         | .566                                  | 7.853                  |
| December<br>Total   | 4.931<br><b>57.613</b>                   | .762<br><b>8.427</b>         | .632<br><b>7.381</b>                  | 6.326<br><b>73.421</b>                   | R 2.756        | .615<br><b>6.973</b> | R 2.142<br>R <b>25.979</b>  | R .378<br>R <b>.003</b>             | 7.441<br><b>83.497</b>       | .762<br><b>8.427</b>         | .636<br><b>7.366</b>                  | 8.845<br><b>99.403</b> |
|                     |                                          |                              |                                       | _                                        |                |                      |                             |                                     |                              |                              |                                       |                        |
| <b>2009</b> January | R 4.915                                  | .775                         | .651                                  | R 6.341                                  | 2.828          | .592                 | 2.236                       | R .598                              | 7.747                        | .775                         | .646                                  | 9.174                  |
| February            | R 4.523                                  | .671                         | .559                                  | R 5.753                                  | 2.378          | .499                 | 1.879                       | R .277                              | R 6.679                      | .671                         | .550                                  | 7.909                  |
| March               | <sup>R</sup> 4.935<br><sup>R</sup> 4.701 | .703                         | .640                                  | <sup>R</sup> 6.278<br><sup>R</sup> 5.984 | 2.664          | .557                 | 2.106                       | R285<br>R571                        | 6.754                        | .703                         | .638                                  | 8.099                  |
| April               | R 4.729                                  | .621                         | .662<br>.706                          | R 6.118                                  | 2.487          | .506                 | 1.981                       | R674                                | 6.101<br>5.943               | .621                         | .666<br>.710                          | 7.394                  |
| May                 | R 4.689                                  | .683<br>.729                 | .697                                  | R 6.114                                  | 2.436          | .534<br>.564         | 1.902                       | R410                                |                              | .683                         | .699                                  | 7.346                  |
| June<br>July        | R 4.831                                  | .763                         | .655                                  | R 6.248                                  | 2.457<br>2.552 | .617                 | 1.894<br>1.935              | R312                                | 6.160<br>6.439               | .729<br>.763                 | .655                                  | 7.598<br>7.870         |
| August              | R 4.837                                  | .755                         | .630                                  | R 6.221                                  | 2.332          | .594                 | 1.852                       | R056                                | R 6.617                      | .755                         | .630                                  | 8.017                  |
| September           | R 4.683                                  | .686                         | .582                                  | R 5.950                                  | 2.454          | .598                 | 1.856                       | R486                                | 6.043                        | .686                         | .580                                  | 7.320                  |
| October             | R 4.803                                  | .606                         | .640                                  | R 6.049                                  | 2.326          | .646                 | 1.681                       | R203                                | 6.269                        | .606                         | .640                                  | 7.527                  |
| November            | R 4.652                                  | .617                         | .656                                  | R 5.925                                  | 2.316          | .597                 | 1.720                       | R144                                | 6.223                        | .617                         | .651                                  | 7.500                  |
| December            | R 4.747                                  | .739                         | .707                                  | R 6.193                                  | 2.352          | .627                 | 1.725                       | R .964                              | 7.432                        | .739                         | .701                                  | 8.883                  |
| Total               | R <b>57.044</b>                          | 8.349                        | 7.782                                 | R 73.175                                 | 29.697         | 6.931                | 22.767                      | R -1.304                            | R 78.406                     | 8.349                        | 7.766                                 | R 94.638               |
| <b>2010</b> January | 4.749                                    | .758                         | .674                                  | 6.181                                    | 2.501          | .589                 | 1.912                       | R 1.077                             | <sup>R</sup> 7.730           | .758                         | .668                                  | <sup>R</sup> 9.170     |
| February            | 4.436                                    | .682                         | .610                                  | 5.729                                    | 2.220          | R .555               | 1.666                       | R .878                              | R 6.972                      | .682                         | .606                                  | R 8.272                |
| March               | 5.047                                    | .676                         | .682                                  | 6.405                                    | 2.510          | R .648               | 1.862                       | R019                                | <sup>R</sup> 6.885           | .676                         | .677                                  | R 8.248                |
| April               | 4.831                                    | .602                         | .659                                  | 6.092                                    | R 2.573        | .681                 | <sup>R</sup> 1.892          | R598                                | <sup>R</sup> 6.116           | .602                         | .658                                  | R 7.385                |
| May                 | 4.820                                    | .697                         | .723                                  | 6.240                                    | R 2.568        | .702                 | 1.867                       | R397                                | R 6.287                      | .697                         | .721                                  | R 7.709                |
| June                | 4.752                                    | .714                         | .756                                  | 6.222                                    | R 2.535        | R .681               | <sup>R</sup> 1.854          | R <sub>-</sub> .076                 | <sup>R</sup> 6.518           | .714                         | .759                                  | R 8.000                |
| July                | R 4.872                                  | .752                         | .704                                  | R 6.328                                  | R 2.688        | R .713               | <sup>R</sup> 1.975          | R .100                              | <sup>R</sup> 6.934           | .752                         | .707                                  | R 8.402                |
| August              | 4.979                                    | .748                         | .667                                  | 6.394                                    | 2.621          | .692                 | 1.929                       | .155                                | 7.056                        | .748                         | .668                                  | 8.479                  |
| 8-Month Total       | 38.486                                   | 5.629                        | 5.476                                 | 49.590                                   | 20.216         | 5.261                | 14.956                      | 1.120                               | 54.499                       | 5.629                        | 5.465                                 | 65.666                 |
| 2009 8-Month Total  | 38.159                                   | 5.700                        | 5.198                                 | 49.057                                   | 20.249         | 4.463                | 15.786                      | -1.435                              | 52.439                       | 5.700                        | 5.194                                 | 63.408                 |
| 2008 8-Month Total  | 38.627                                   | 5.645                        | 5.065                                 | 49.336                                   | 22.239         | 4.669                | 17.570                      | .566                                | 56.696                       | 5.645                        | 5.046                                 | 67.471                 |