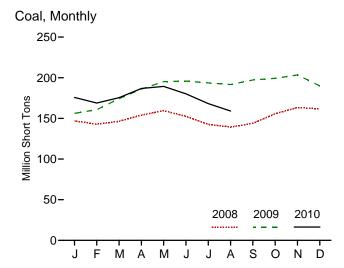

# **Figures**

|         |    | Page                                                                     |
|---------|----|--------------------------------------------------------------------------|
| Section | 1. | Energy Overview                                                          |
| 1.1     |    | Primary Energy Overview                                                  |
| 1.2     |    | Primary Energy Production                                                |
| 1.3     |    | Primary Energy Consumption                                               |
| 1.4a    |    | Primary Energy Imports and Exports                                       |
| 1.4b    |    | Primary Energy Net Imports                                               |
| 1.5     |    | Merchandise Trade Value                                                  |
| 1.6     |    | Cost of Fuels to End Users in Real (1982-1984) Dollars                   |
| 1.7     |    | Primary Energy Consumption per Real Dollar of Gross Domestic Product     |
| 1.8     |    | Motor Vehicle Fuel Economy                                               |
| Section | 2  | Energy Consumption by Sector                                             |
| 2.1     |    | Energy Consumption by Sector                                             |
| 2.2     |    | Residential Sector Energy Consumption                                    |
| 2.3     |    | Commercial Sector Energy Consumption                                     |
| 2.3     |    | Industrial Sector Energy Consumption                                     |
| 2.5     |    | Transportation Sector Energy Consumption                                 |
| 2.5     |    | Electric Power Sector Energy Consumption                                 |
| 2.0     |    | Electric Fower Sector Energy Consumption                                 |
| Section | 3. | Petroleum                                                                |
| 3.1     |    | Petroleum Overview                                                       |
| 3.2     |    | Refinery and Blender Net Inputs and Net Production                       |
| 3.3     |    | Petroleum Trade                                                          |
|         |    | 3.3a Overview                                                            |
|         |    | 3.3b Imports                                                             |
| 3.4     |    | Petroleum Stocks                                                         |
| 3.5     |    | Petroleum Products Supplied by Type                                      |
| 3.6     |    | Heat Content of Petroleum Products Supplied by Type                      |
| 3.7     |    | Petroleum Consumption by Sector                                          |
| 3.8     |    | Heat Content of Petroleum Consumption by Sector, Selected Products       |
| G       |    |                                                                          |
| Section | 4. | Natural Gas                                                              |
| 4.1     |    | Natural Gas. 68                                                          |
| Section | 5. | Crude Oil and Natural Gas Resource Development                           |
| 5.1     | •  | Crude Oil and Natural Gas Resource Development Indicators                |
|         |    |                                                                          |
| Section | 6. | Coal                                                                     |
| 6.1     |    | Coal                                                                     |
| a       | _  |                                                                          |
| Section | 7. | Electricity                                                              |
| 7.1     |    | Electricity Overview                                                     |
| 7.2     |    | Electricity Net Generation                                               |
| 7.3     |    | Consumption of Selected Combustible Fuels for Electricity Generation     |
| 7.4     |    | Consumption of Selected Combustible Fuels for Electricity Generation and |
|         |    | Useful Thermal Output                                                    |
| 7.5     |    | Stocks of Coal and Petroleum: Electric Power Sector                      |
| 7.6     |    | Electricity End Use                                                      |
| Section | Q  | Nuclear Energy                                                           |
| 8.1     | o. | Nuclear Energy Nuclear Energy Overview                                   |
| 0.1     |    | Nuclear Energy Overview                                                  |