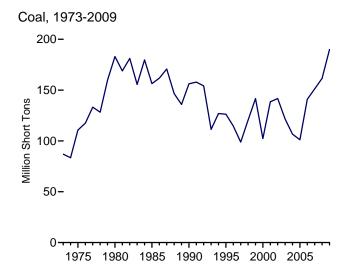

# **Figures**

|         |    | Page                                                                     |
|---------|----|--------------------------------------------------------------------------|
| Section | 1. | Energy Overview                                                          |
| 1.1     |    | Primary Energy Overview                                                  |
| 1.2     |    | Primary Energy Production                                                |
| 1.3     |    | Primary Energy Consumption                                               |
| 1.4a    |    | Primary Energy Imports and Exports                                       |
| 1.4b    |    | Primary Energy Net Imports                                               |
| 1.5     |    | Merchandise Trade Value                                                  |
| 1.6     |    | Cost of Fuels to End Users in Real (1982-1984) Dollars                   |
| 1.7     |    | Primary Energy Consumption per Real Dollar of Gross Domestic Product     |
| 1.8     |    | Motor Vehicle Fuel Economy                                               |
| Section | 2  | Energy Consumption by Sector                                             |
| 2.1     |    | Energy Consumption by Sector                                             |
| 2.2     |    | Residential Sector Energy Consumption                                    |
| 2.3     |    | Commercial Sector Energy Consumption                                     |
| 2.3     |    | Industrial Sector Energy Consumption                                     |
| 2.5     |    | Transportation Sector Energy Consumption                                 |
| 2.5     |    | Electric Power Sector Energy Consumption                                 |
| 2.0     |    | Electric Fower Sector Energy Consumption                                 |
| Section | 3. | Petroleum                                                                |
| 3.1     |    | Petroleum Overview                                                       |
| 3.2     |    | Refinery and Blender Net Inputs and Net Production                       |
| 3.3     |    | Petroleum Trade                                                          |
|         |    | 3.3a Overview                                                            |
|         |    | 3.3b Imports                                                             |
| 3.4     |    | Petroleum Stocks                                                         |
| 3.5     |    | Petroleum Products Supplied by Type                                      |
| 3.6     |    | Heat Content of Petroleum Products Supplied by Type                      |
| 3.7     |    | Petroleum Consumption by Sector                                          |
| 3.8     |    | Heat Content of Petroleum Consumption by Sector, Selected Products       |
| G       |    |                                                                          |
| Section | 4. | Natural Gas                                                              |
| 4.1     |    | Natural Gas. 68                                                          |
| Section | 5. | Crude Oil and Natural Gas Resource Development                           |
| 5.1     | •  | Crude Oil and Natural Gas Resource Development Indicators                |
|         |    |                                                                          |
| Section | 6. | Coal                                                                     |
| 6.1     |    | Coal                                                                     |
| a       | _  |                                                                          |
| Section | 7. | Electricity                                                              |
| 7.1     |    | Electricity Overview                                                     |
| 7.2     |    | Electricity Net Generation                                               |
| 7.3     |    | Consumption of Selected Combustible Fuels for Electricity Generation     |
| 7.4     |    | Consumption of Selected Combustible Fuels for Electricity Generation and |
|         |    | Useful Thermal Output                                                    |
| 7.5     |    | Stocks of Coal and Petroleum: Electric Power Sector                      |
| 7.6     |    | Electricity End Use                                                      |
| Section | Q  | Nuclear Energy                                                           |
| 8.1     | o. | Nuclear Energy Nuclear Energy Overview                                   |
| 0.1     |    | Nuclear Energy Overview                                                  |