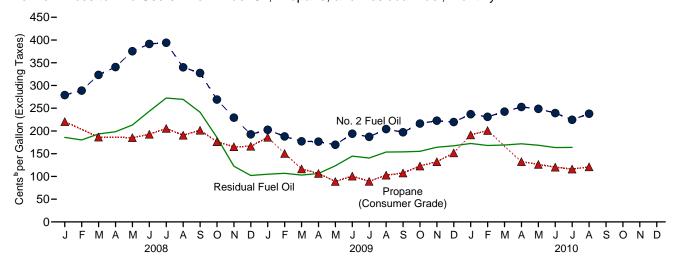

es."

1983 forward: U.S. Energy Information Administration (EIA), Form EIA-860, "Annual Electric Generator Report," and monthly updates as appropriate. For a list of currently operable units, see:

http://www.eia.gov/cneaf/nuclear/page/nuc\_reactors/operational.xls.

# Nuclear Electricity Net Generation and Nuclear Share of Electricity Net Generation

See Table 7.2a.

#### **Capacity Factor**

Calculated by EIA using the method described above in Note 2.

# **Energy Prices**



Figure 9.1 Petroleum Prices



Refiner Prices to End Users: Motor Gasoline, Diesel Fuel, and Jet Fuel, Monthly 450-Cents ber Gallon (Excluding Taxes) 400-350-300-No. 2 Finished 250-Diesel Fuel Motor Gasoline 200-Kerosene-Type 150-Jet Fuel 100-50-0 A S ASONDJFMA M A MONDJF M A M J A S O N D F J M J 2008 2009 2010





<sup>&</sup>lt;sup>a</sup>Prices are not adjusted for inflation. See "Nominal Dollars" in Glossary. <sup>b</sup>Prices are not adjusted for inflation. See "Nominal Price" in Glossary.

Web Page: http://www.eia.gov/emeu/mer/prices.html. Sources: Tables 9.1, 9.5, and 9.7.

**Table 9.1 Crude Oil Price Summary** 

(Dollars<sup>a</sup> per Barrel)

|                     |                                               |                                        |                                        | R                  | efiner Acquisition Co | <b>st</b> <sup>b</sup> |
|---------------------|-----------------------------------------------|----------------------------------------|----------------------------------------|--------------------|-----------------------|------------------------|
|