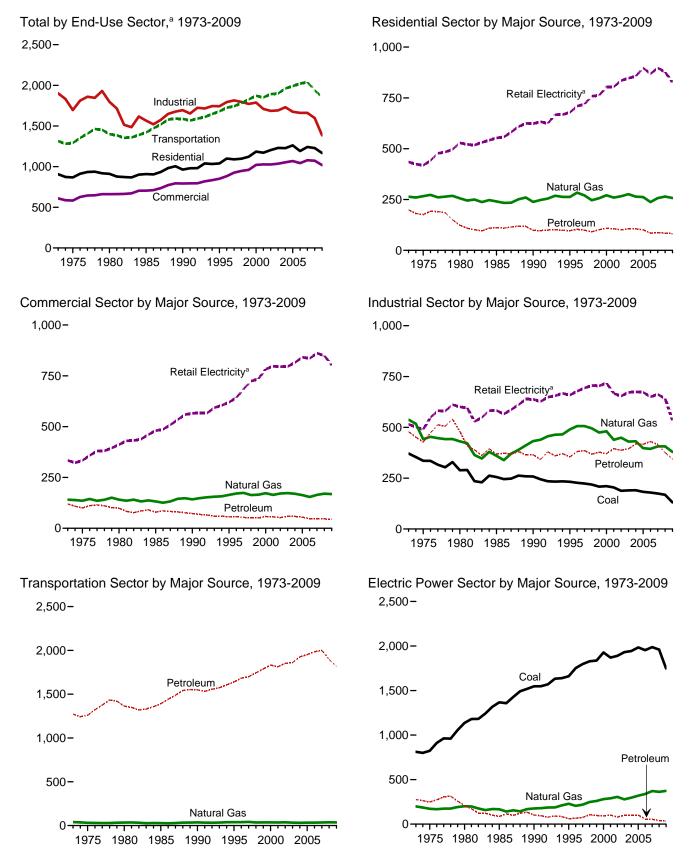

# **Contents**

|          |     |                                                       | Page  |
|----------|-----|-------------------------------------------------------|-------|
| Section  | 1.  | Energy Overview.                                      | 1     |
| Section  | 2.  | Energy Consumption by Sector                          | . 21  |
| Section  | 3.  | Petroleum                                             | 35    |
| Section  | 4.  | Natural Gas                                           | 67    |
| Section  | 5.  | Crude Oil and Natural Gas Resource Development        | 75    |
| Section  | 6.  | Coal.                                                 | . 81  |
| Section  | 7.  | Electricity                                           | 91    |
| Section  | 8.  | Nuclear Energy                                        | . 113 |
| Section  | 9.  | Energy Prices                                         | . 117 |
| Section  | 10. | Renewable Energy.                                     | 137   |
| Section  | 11. | International Petroleum                               | 149   |
| Section  | 12. | Environment                                           | . 159 |
| Appendix | A.  | British Thermal Unit Conversion Factors               | . 171 |
| Appendix | B.  | Metric Conversion Factors, Metric Prefixes, and Other |       |
|          |     | Physical Conversion Factors                           | 183   |
| Glossary |     |                                                       | 187   |

# **Tables**

|         |    |                                                                      | Page       |
|---------|----|----------------------------------------------------------------------|------------|
| Section | 1. | Energy Overview                                                      |            |
| 1.1     |    | Primary Energy Overview                                              | . 3        |
| 1.2     |    | Primary Energy Production by Source                                  | 5          |
| 1.3     |    | Primary Energy Consumption by Source                                 | 7          |
| 1.4a    |    | Primary Energy Imports by Source                                     |            |
| 1.4b    |    | Primary Energy Exports by Source and Total Net Imports               | 11         |
| 1.5     |    | Merchandise Trade Value                                              | 13         |
| 1.6     |    | Cost of Fuels to End Users in Real (1982-1984) Dollars               | 15         |
| 1.7     |    | Primary Energy Consumption per Real Dollar of Gross Domestic Product | 16         |
| 1.8     |    | Motor Vehicle Mileage, Fuel Consumption, and Fuel Economy            | 17         |
| 1.9     |    | Heating Degree-Days by Census Division                               | 18         |
| 1.10    |    | Cooling Degree-Days by Census Division.                              | 19         |
| g       | •  |                                                                      |            |
| Section | 2. | Energy Consumption by Sector                                         | 22         |
| 2.1     |    | Energy Consumption by Sector.                                        |            |
| 2.2     |    | Residential Sector Energy Consumption.                               |            |
| 2.3     |    | Commercial Sector Energy Consumption.                                |            |
| 2.4     |    | Industrial Sector Energy Consumption.                                |            |
| 2.5     |    | Transportation Sector Energy Consumption.                            |            |
| 2.6     |    | Electric Power Sector Energy Consumption.                            | 33         |
| Section | 3. | Petroleum                                                            |            |
| 3.1     |    | Petroleum Overview                                                   | 37         |
| 3.2     |    | Refinery and Blender Net Inputs and Net Production                   | 39         |
| 3.3     |    | Petroleum Trade                                                      |            |
|         |    | 3.3a Overview                                                        | 41         |
|         |    | 3.3b Imports and Exports by Type                                     | 43         |
|         |    | 3.3c Imports From OPEC Countries.                                    |            |
|         |    | 3.3d Imports From Non-OPEC Countries                                 |            |
| 3.4     |    | Petroleum Stocks                                                     |            |
| 3.5     |    | Petroleum Products Supplied by Type                                  | 49         |
| 3.6     |    | Heat Content of Petroleum Products Supplied by Type                  |            |
| 3.7     |    | Petroleum Consumption                                                |            |
|         |    | 3.7a Residential and Commercial Sectors.                             | 53         |
|         |    | 3.7b Industrial Sector.                                              |            |
|         |    | 3.7c Transportation and Electric Power Sectors                       |            |
| 3.8     |    | Heat Content of Petroleum Consumption                                |            |
|         |    | 3.8a Residential and Commercial Sectors.                             | 57         |
|         |    | 3.8b Industrial Sector.                                              |            |
|         |    | 3.8c Transportation and Electric Power Sectors.                      |            |
| Coot!   | 4  | Notional Con                                                         |            |
| Section | 4. | Natural Gas                                                          | <b>6</b> 0 |
| 4.1     |    | Natural Gas Overview.                                                |            |
| 4.2     |    | Natural Gas Trade by Country                                         |            |
| 4.3     |    | Natural Gas Consumption by Sector.                                   |            |
| 4.4     |    | Natural Gas in Underground Storage.                                  | 12         |
| Section | 5. | Crude Oil and Natural Gas Resource Development                       |            |
| 5.1     |    | Crude Oil and Natural Gas Drilling Activity Measurements.            | 77         |
| 5.2     |    | Crude Oil and Natural Gas Exploratory and Development Wells          | 78         |
| 5.3     |    | Maximum U.S. Active Seismic Crew Counts.                             | 79         |

# **Figures**

|         |    | Page                                                                     |
|---------|----|--------------------------------------------------------------------------|
| Section | 1. | Energy Overview                                                          |
| 1.1     |    | Primary Energy Overview                                                  |
| 1.2     |    | Primary Energy Production                                                |
| 1.3     |    | Primary Energy Consumption                                               |
| 1.4a    |    | Primary Energy Imports and Exports                                       |
| 1.4b    |    | Primary Energy Net Imports                                               |
| 1.5     |    | Merchandise Trade Value                                                  |
| 1.6     |    | Cost of Fuels to End Users in Real (1982-1984) Dollars                   |
| 1.7     |    | Primary Energy Consumption per Real Dollar of Gross Domestic Product     |
| 1.8     |    | Motor Vehicle Fuel Economy                                               |
| Section | 2  | Energy Consumption by Sector                                             |
| 2.1     |    | Energy Consumption by Sector                                             |
| 2.2     |    | Residential Sector Energy Consumption                                    |
| 2.3     |    | Commercial Sector Energy Consumption                                     |
| 2.3     |    | Industrial Sector Energy Consumption                                     |
| 2.5     |    | Transportation Sector Energy Consumption                                 |
| 2.5     |    | Electric Power Sector Energy Consumption                                 |
| 2.0     |    | Electric Fower Sector Energy Consumption                                 |
| Section | 3. | Petroleum                                                                |
| 3.1     |    | Petroleum Overview                                                       |
| 3.2     |    | Refinery and Blender Net Inputs and Net Production                       |
| 3.3     |    | Petroleum Trade                                                          |
|         |    | 3.3a Overview                                                            |
|         |    | 3.3b Imports                                                             |
| 3.4     |    | Petroleum Stocks                                                         |
| 3.5     |    | Petroleum Products Supplied by Type                                      |
| 3.6     |    | Heat Content of Petroleum Products Supplied by Type                      |
| 3.7     |    | Petroleum Consumption by Sector                                          |
| 3.8     |    | Heat Content of Petroleum Consumption by Sector, Selected Products       |
| G       |    |                                                                          |
| Section | 4. | Natural Gas                                                              |
| 4.1     |    | Natural Gas. 68                                                          |
| Section | 5. | Crude Oil and Natural Gas Resource Development                           |
| 5.1     | •  | Crude Oil and Natural Gas Resource Development Indicators                |
|         |    |                                                                          |
| Section | 6. | Coal                                                                     |
| 6.1     |    | Coal                                                                     |
| a       | _  |                                                                          |
| Section | 7. | Electricity                                                              |
| 7.1     |    | Electricity Overview                                                     |
| 7.2     |    | Electricity Net Generation                                               |
| 7.3     |    | Consumption of Selected Combustible Fuels for Electricity Generation     |
| 7.4     |    | Consumption of Selected Combustible Fuels for Electricity Generation and |
|         |    | Useful Thermal Output                                                    |
| 7.5     |    | Stocks of Coal and Petroleum: Electric Power Sector                      |
| 7.6     |    | Electricity End Use                                                      |
| Section | Q  | Nuclear Energy                                                           |
| 8.1     | o. | Nuclear Energy Nuclear Energy Overview                                   |
| 0.1     |    | Nuclear Energy Overview                                                  |