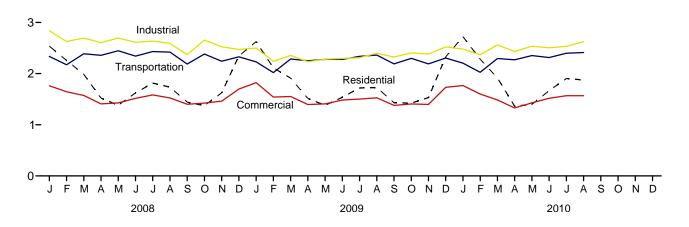

# **Figures**

|         |    | Page                                                                     |
|---------|----|--------------------------------------------------------------------------|
| Section | 1. | Energy Overview                                                          |
| 1.1     |    | Primary Energy Overview                                                  |
| 1.2     |    | Primary Energy Production                                                |
| 1.3     |    | Primary Energy Consumption                                               |
| 1.4a    |    | Primary Energy Imports and Exports                                       |
| 1.4b    |    | Primary Energy Net Imports                                               |
| 1.5     |    | Merchandise Trade Value                                                  |
| 1.6     |    | Cost of Fuels to End Users in Real (1982-1984) Dollars                   |
| 1.7     |    | Primary Energy Consumption per Real Dollar of Gross Domestic Product     |
| 1.8     |    | Motor Vehicle Fuel Economy                                               |
| Section | 2  | Energy Consumption by Sector                                             |
| 2.1     |    | Energy Consumption by Sector                                             |
| 2.2     |    | Residential Sector Energy Consumption                                    |
| 2.3     |    | Commercial Sector Energy Consumption                                     |
| 2.3     |    | Industrial Sector Energy Consumption                                     |
| 2.5     |    | Transportation Sector Energy Consumption                                 |
| 2.5     |    | Electric Power Sector Energy Consumption                                 |
| 2.0     |    | Electric Fower Sector Energy Consumption                                 |
| Section | 3. | Petroleum                                                                |
| 3.1     |    | Petroleum Overview                                                       |
| 3.2     |    | Refinery and Blender Net Inputs and Net Production                       |
| 3.3     |    | Petroleum Trade                                                          |
|         |    | 3.3a Overview                                                            |
|         |    | 3.3b Imports                                                             |
| 3.4     |    | Petroleum Stocks                                                         |
| 3.5     |    | Petroleum Products Supplied by Type                                      |
| 3.6     |    | Heat Content of Petroleum Products Supplied by Type                      |
| 3.7     |    | Petroleum Consumption by Sector                                          |
| 3.8     |    | Heat Content of Petroleum Consumption by Sector, Selected Products       |
| G       |    |                                                                          |
| Section | 4. | Natural Gas                                                              |
| 4.1     |    | Natural Gas. 68                                                          |
| Section | 5. | Crude Oil and Natural Gas Resource Development                           |
| 5.1     | •  | Crude Oil and Natural Gas Resource Development Indicators                |
|         |    |                                                                          |
| Section | 6. | Coal                                                                     |
| 6.1     |    | Coal                                                                     |
| a       | _  |                                                                          |
| Section | 7. | Electricity                                                              |
| 7.1     |    | Electricity Overview                                                     |
| 7.2     |    | Electricity Net Generation                                               |
| 7.3     |    | Consumption of Selected Combustible Fuels for Electricity Generation     |
| 7.4     |    | Consumption of Selected Combustible Fuels for Electricity Generation and |
|         |    | Useful Thermal Output                                                    |
| 7.5     |    | Stocks of Coal and Petroleum: Electric Power Sector                      |
| 7.6     |    | Electricity End Use                                                      |
| Section | Q  | Nuclear Energy                                                           |
| 8.1     | o. | Nuclear Energy Nuclear Energy Overview                                   |
| 0.1     |    | Nuclear Energy Overview                                                  |