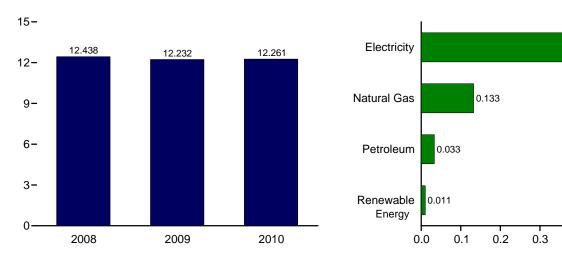

# **Energy Overview**

The continental United States at night from orbit. Source: National Oceanic and Atmospheric Administration satellite imagery; mosaic provided by U.S. Geological Survey.

Figure 1.1 Primary Energy Overview (Quadrillion Btu)

Consumption, Production, and Imports, 1973-2009

Consumption, Production, and Imports, Monthly

Overview, August 2010

Net Imports, January-August

Web Page: http://www.eia.gov/emeu/mer/overview.html.

Source: Table 1.1.