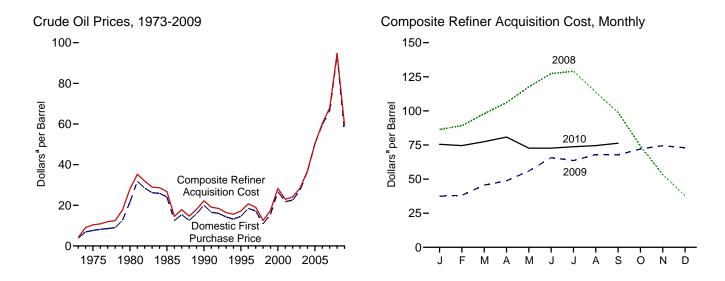

Consumption, Production, and Imports, 1973-2009

Consumption, Production, and Imports, Monthly

Overview, August 2010

Net Imports, January-August

Web Page: http://www.eia.gov/emeu/mer/overview.html.

Source: Table 1.1.