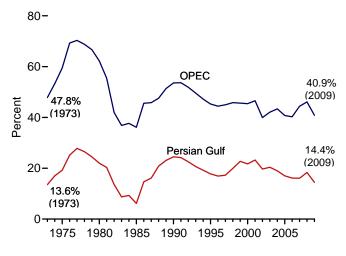

The MER is intended for use by Members of Congress, Federal and State agencies, energy analysts, and the general public. EIA welcomes suggestions from readers regarding the content of the MER and other EIA publications.