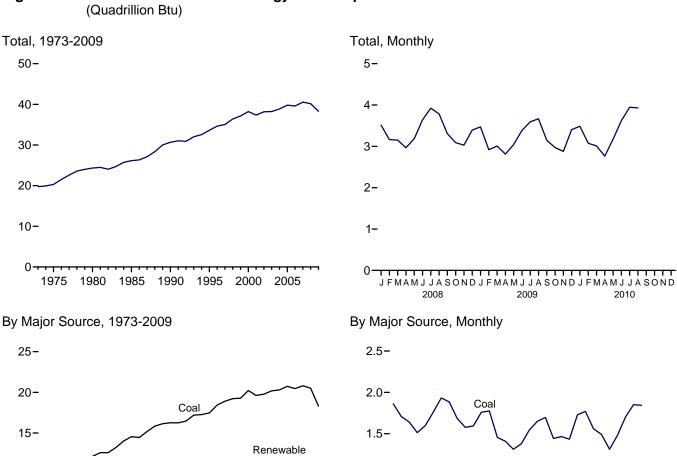

A4. • Crude Oil and Natural Gas Plant Liquids: Tables 3.1 and A2.
• Nuclear Electric Power: Tables 7.2a and A6 ("Nuclear Plants" heat rate).

<sup>•</sup> Renewable Energy: Table 10.1.

Figure 1.3 Primary Energy Consumption (Quadrillion Btu)

<sup>&</sup>lt;sup>a</sup> Small quantities of net imports of coal coke and electricity are not shown. Web Page: http://www.eia.gov/emeu/mer/overview.html. Source: Table 1.3.

By Source,<sup>a</sup> Monthly