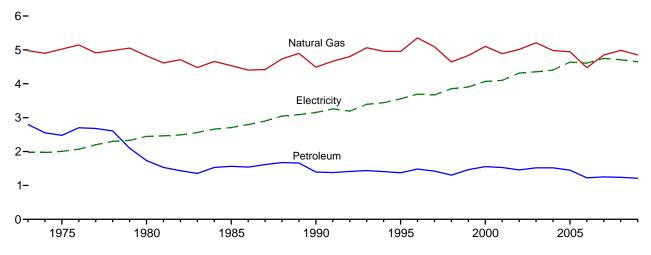

# **Figures**

|          |     | J                                                           | Page |
|----------|-----|-------------------------------------------------------------|------|
| Section  | 9.  | Energy Prices                                               | Ü    |
| 9.1      |     | Petroleum Prices                                            | 118  |
| 9.2      |     | Average Retail Prices of Electricity                        |      |
| 9.3      |     | Cost of Fossil-Fuel Receipts at Electric Generating Plants. |      |
| 9.4      |     | Natural Gas Prices                                          |      |
| Section  | 10. | Renewable Energy                                            |      |
| 10.1     |     | Renewable Energy Consumption.                               | 138  |
| Sectionr | 11. | International Petroleum                                     |      |
| 11.1     |     | World Crude Oil Production                                  |      |
|          |     | 11.1a Overview                                              | 150  |
|          |     | 11.1b By Selected Country                                   |      |
| 11.2     |     | Petroleum Consumption in OECD Countries                     |      |
| 11.3     |     | Petroleum Stocks in OECD Countries                          | 156  |
| Section  | 12. | Environment                                                 |      |
| 12.1     |     | Carbon Dioxide Emissions From Energy Consumption by Source  | 160  |
| 12.2     |     | Carbon Dioxide Emissions From Energy Consumption by Sector  | 162  |