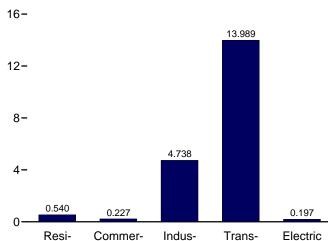

rochemical feedstocks, special naphthas, still gas (refinery gas), waxes, and miscellaneous products. Beginning in 1981, also includes negative barrels per day of distillate and residual fuel oil reclassified as unfinished oils, and other products (from both primary and secondary supply) reclassified as gasoline blending components. Beginning in 1983, also includes crude oil burned

Figure 3.7 Petroleum Consumption by Sector (Million Barrels per Day)



Residential and Commercial Sectors,<sup>a</sup> Selected Products, August 2010

0.8-

0.60.516

0.4
0.2
0.00

LPG Distillate Motor Residual Fuel Oil Gasoline Fuel Oil

Transportation Sector, Selected Products, August 2010



<sup>&</sup>lt;sup>a</sup> Includes combined-heat-and-power plants and a small number of electricity-only plants.





Industrial Sector,<sup>a</sup> Selected Products, August 2010

ciala

2.1-

0.15 -

dential



triala

portation

Power

Electric Power Sector, August 2010



<sup>&</sup>lt;sup>d</sup> Includes renewable diesel fuel (including biodiesel) blended into distillate fuel oil.

Web Page: http://www.eia.gov/emeu/mer/petro.html.

Sources: Tables 3.7a-3.7c.

<sup>&</sup>lt;sup>b</sup> Liquefied petroleum gases.

<sup>&</sup>lt;sup>c</sup> Includes fuel ethanol blended into motor gasoline.

Table 3.7a Petroleum Consumption: Residential and Commercial Sectors

|                                              | Residential Sector     |               |                                 |                |                        | Commercial Sector <sup>a</sup> |                                 |