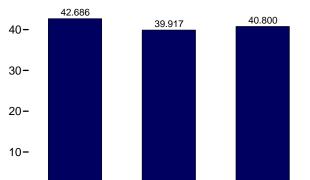

A5. • Natural Gas (Dry): Tables 4.1 and A4. • Crude Oil and Natural Gas Plant Liquids: Tables 3.1 and A2.

<sup>&</sup>lt;sup>b</sup> Beginning in 1989, includes waste coal supplied. Beginning in 2001, also includes a small amount of refuse recovery. See Table 6.1.

Includes lease condensate.
 Natural gas plant liquids.

<sup>&</sup>lt;sup>e</sup> Conventional hydroelectric power.

R=Revised. E=Estimate. NA=Not available. (s)=Less than 0.5 trillion Btu.

Notes: • See "Primary Energy Production" in Glossary. • Totals may not equal

Web Page: See http://www.eia.gov/emeu/mer/overview.html for all available data beginning in 1973.

Nuclear Electric Power: Tables 7.2a and A6 ("Nuclear Plants" heat rate).
 Renewable Energy: Table 10.1.

Figure 1.3 Primary Energy Consumption (Quadrillion Btu)





<sup>&</sup>lt;sup>a</sup> Small quantities of net imports of coal coke and electricity are not shown. Web Page: http://www.eia.gov/emeu/mer/overview.html. Source: Table 1.3.

2009

2008



2010

**Table 1.3 Primary Energy Consumption by Source** 

(Quadrillion Btu)

|                                          |                       | Fossi                       | l Fuels                                  |                                          |                              |                                          |                     | Renewable           | Energy <sup>a</sup> |                      |                                        |                                          |
|------------------------------------------|-----------------------|-----------------------------|