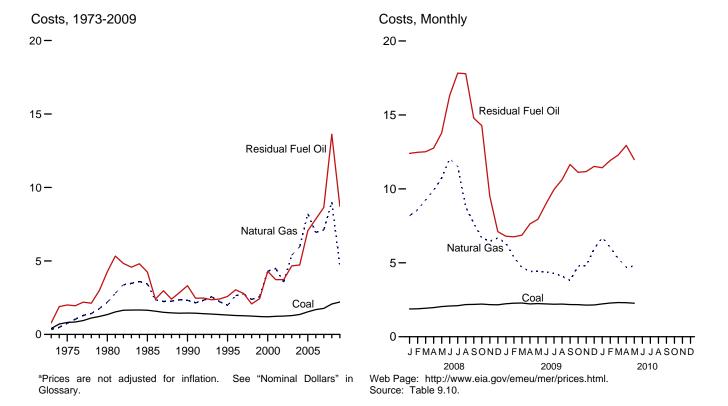

.gov/emeu/mer/prices.html for all available data beginning in 1978

Sources: • 1978-2009: EIA, Petroleum Marketing Annual 2009, Table 15.

<sup>• 2010:</sup> EIA, Petroleum Marketing Monthly, August 2010, Table 15.

Figure 9.2 Average Retail Prices of Electricity (Cents<sup>a</sup> per Kilowatthour)



<sup>a</sup>Prices are not adjusted for inflation. See "Nominal Price" in Glossary. <sup>b</sup>Public street and highway lighting, interdepartmental sales, other sales to public authorities, agricultural and irrigation, and transportation including rail-roads and railways. Note: Includes taxes.

Web Page: http://www.eia.gov/emeu/mer/prices.html.

Source: Table 9.9.

Figure 9.3 Cost of Fossil-Fuel Receipts at Electric Generating Plants (Dollars<sup>a</sup> per Million Btu, Including Taxes)



Table 9.9 Average Retail Prices of Electricity

(Cents<sup>a</sup> per Kilowatthour, Including Taxes)

| 1975 Average 3.5 3.5 2.1 NA 3.1 22 1980 Average 5.4 5.5 3.7 NA 4.8 4 1985 Average 7.39 7.27 4.97 NA 6.09 6 1995 Average 7.83 7.34 4.74 NA 6.09 6 1995 Average 8.40 7.69 4.66 NA 6.81 6 1995 Average 8.50 7.64 4.66 NA 6.81 6 1996 Average 8.50 7.64 4.66 NA 6.81 6 1997 Average 8.60 7.60 NA 6.91 6 1998 Average 8.60 NA 6.81 6 1999 Average 8.60 NA 6.81 6 1999 Average 8.60 NA 6.81 6 1990 Average 8.60 NA 6.81 6 1990 Average 8.60 NA 6.80 NA 6.81 6 1990 Average 8.60 NA 6.80 NA 6.81 6 1990 Average 8.60 NA 6.80 NA 6.81 6 1990 Average 8.72 8.03 5.11 7.54 7 2002 Average 8.72 8.03 5.11 7.54 7 2002 Average 8.95 8.17 5.25 7.18 7 2004 Average 9.945 8.67 5.73 8.57 8 2006 Average 9.45 8.67 5.73 8.57 8 2006