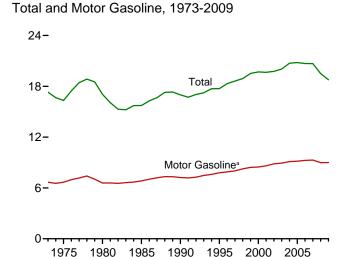

"

<sup>Beginning in 1981, includes stocks of Alaskan crude oil in transit. See Note 5, "Stocks of Alaskan Crude Oil," at end of section.

See Note 4, "Petroleum New Stock Basis," at end of section.

Excludes stocks in the Northeast Heating Oil Reserve. Beginning in 2009, includes renewable diesel fuel (including biodiesel) blended into distillate fuel oil.</sup> 

h Through 2004, includes kerosene-type and naphtha-type jet fuel. Beginning in 2005, includes kerosene-type jet fuel only; naphtha-type jet fuel is included in

Includes propylene.

Includes finished motor gasoline, motor gasoline blending components, and gasohol; excludes oxygenates.

k Asphalt and road oil, aviation gasoline, aviation gasoline blending

Figure 3.5 Petroleum Products Supplied by Type (Million Barrels per Day)



Total, January-July



Selected Products, 1973-2009



Selected Products, Monthly
12-

6-









#### Selected Products





<sup>&</sup>lt;sup>a</sup> Beginning in 1993, includes fuel ethanol blended into motor gasoline.

Note: SPR= Strategic Petroleum Reserve. Web Page: http://www.eia.gov/emeu/mer/petro.html. Source: Table 3.5.

<sup>&</sup>lt;sup>b</sup> Beginning in 2009, includes renewable diesel fuel (including biodiesel) blended into distillate fuel oil.

<sup>&</sup>lt;sup>c</sup> Includes propylene.

Table 3.5 Petroleum Products Supplied by Type

|                                              | Asphalt and                          | Aviation                           | Distillate                               | Jet                                      | Kero-                |