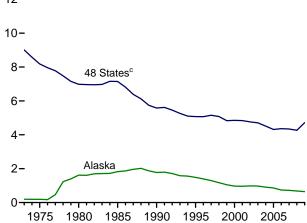

# **Tables**

|         |    |                                                                      | Page |
|---------|----|----------------------------------------------------------------------|------|
| Section | 1. | Energy Overview                                                      |      |
| 1.1     |    | Primary Energy Overview                                              | . 3  |
| 1.2     |    | Primary Energy Production by Source                                  | 5    |
| 1.3     |    | Primary Energy Consumption by Source                                 | 7    |
| 1.4a    |    | Primary Energy Imports by Source                                     |      |
| 1.4b    |    | Primary Energy Exports by Source and Total Net Imports               | 11   |
| 1.5     |    | Merchandise Trade Value                                              | 13   |
| 1.6     |    | Cost of Fuels to End Users in Real (1982-1984) Dollars               | 15   |
| 1.7     |    | Primary Energy Consumption per Real Dollar of Gross Domestic Product | 16   |
| 1.8     |    | Motor Vehicle Mileage, Fuel Consumption, and Fuel Economy            | 17   |
| 1.9     |    | Heating Degree-Days by Census Division                               | 18   |
| 1.10    |    | Cooling Degree-Days by Census Division                               | 19   |
| Section | 2  | Energy Consumption by Sector                                         |      |
| 2.1     | 4. | Energy Consumption by Sector                                         | 23   |
| 2.1     |    | Residential Sector Energy Consumption.                               |      |
| 2.3     |    | Commercial Sector Energy Consumption.                                |      |
| 2.3     |    | Industrial Sector Energy Consumption.                                |      |
| 2.4     |    | Transportation Sector Energy Consumption.                            |      |
| 2.5     |    | Electric Power Sector Energy Consumption.                            |      |
| 2.0     |    | Electric Fower Sector Energy Consumption.                            | 33   |
| Section | 3. | Petroleum                                                            |      |
| 3.1     |    | Petroleum Overview                                                   | 37   |
| 3.2     |    | Refinery and Blender Net Inputs and Net Production                   | 39   |
| 3.3     |    | Petroleum Trade                                                      |      |
|         |    | 3.3a Overview                                                        | 41   |
|         |    | 3.3b Imports and Exports by Type                                     | 43   |
|         |    | 3.3c Imports From OPEC Countries.                                    | 44   |
|         |    | 3.3d Imports From Non-OPEC Countries                                 | 45   |
| 3.4     |    | Petroleum Stocks                                                     | 47   |
| 3.5     |    | Petroleum Products Supplied by Type                                  | 49   |
| 3.6     |    | Heat Content of Petroleum Products Supplied by Type                  |      |
| 3.7     |    | Petroleum Consumption                                                |      |
|         |    | 3.7a Residential and Commercial Sectors                              | 53   |
|         |    | 3.7b Industrial Sector                                               | 54   |
|         |    | 3.7c Transportation and Electric Power Sectors                       |      |
| 3.8     |    | Heat Content of Petroleum Consumption                                |      |
|         |    | 3.8a Residential and Commercial Sectors.                             | 57   |
|         |    | 3.8b Industrial Sector.                                              | 58   |
|         |    | 3.8c Transportation and Electric Power Sectors.                      |      |
|         | _  |                                                                      |      |
| Section | 4. | Natural Gas                                                          |      |
| 4.1     |    | Natural Gas Overview.                                                |      |
| 4.2     |    | Natural Gas Trade by Country                                         |      |
| 4.3     |    | Natural Gas Consumption by Sector.                                   |      |
| 4.4     |    | Natural Gas in Underground Storage                                   | 70   |
| Section | 5. | Crude Oil and Natural Gas Resource Development                       |      |
| 5.1     |    | Crude Oil and Natural Gas Drilling Activity Measurements.            | 75   |
| 5.2     |    | Crude Oil and Natural Gas Exploratory and Development Wells          |      |
| 5.3     |    | Maximum U.S. Active Seismic Crew Counts.                             |      |