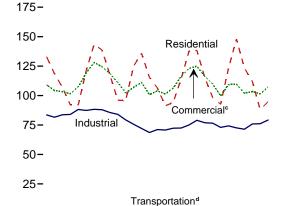

# **Tables**

|         |    |                                                                      | Page |
|---------|----|----------------------------------------------------------------------|------|
| Section | 1. | Energy Overview                                                      |      |
| 1.1     |    | Primary Energy Overview                                              | . 3  |
| 1.2     |    | Primary Energy Production by Source                                  | 5    |
| 1.3     |    | Primary Energy Consumption by Source                                 | 7    |
| 1.4a    |    | Primary Energy Imports by Source                                     |      |
| 1.4b    |    | Primary Energy Exports by Source and Total Net Imports               | 11   |
| 1.5     |    | Merchandise Trade Value                                              | 13   |
| 1.6     |    | Cost of Fuels to End Users in Real (1982-1984) Dollars               | 15   |
| 1.7     |    | Primary Energy Consumption per Real Dollar of Gross Domestic Product | 16   |
| 1.8     |    | Motor Vehicle Mileage, Fuel Consumption, and Fuel Economy            | 17   |
| 1.9     |    | Heating Degree-Days by Census Division                               | 18   |
| 1.10    |    | Cooling Degree-Days by Census Division                               | 19   |
| Section | 2  | Energy Consumption by Sector                                         |      |
| 2.1     | 4. | Energy Consumption by Sector                                         | 23   |
| 2.1     |    | Residential Sector Energy Consumption.                               |      |
| 2.3     |    | Commercial Sector Energy Consumption.                                |      |
| 2.3     |    | Industrial Sector Energy Consumption.                                |      |
| 2.4     |    | Transportation Sector Energy Consumption.                            |      |
| 2.5     |    | Electric Power Sector Energy Consumption.                            |      |
| 2.0     |    | Electric Fower Sector Energy Consumption.                            | 33   |
| Section | 3. | Petroleum                                                            |      |
| 3.1     |    | Petroleum Overview                                                   | 37   |
| 3.2     |    | Refinery and Blender Net Inputs and Net Production                   | 39   |
| 3.3     |    | Petroleum Trade                                                      |      |
|         |    | 3.3a Overview                                                        | 41   |
|         |    | 3.3b Imports and Exports by Type                                     | 43   |
|         |    | 3.3c Imports From OPEC Countries.                                    | 44   |
|         |    | 3.3d Imports From Non-OPEC Countries                                 | 45   |
| 3.4     |    | Petroleum Stocks                                                     | 47   |
| 3.5     |    | Petroleum Products Supplied by Type                                  | 49   |
| 3.6     |    | Heat Content of Petroleum Products Supplied by Type                  |      |
| 3.7     |    | Petroleum Consumption                                                |      |
|         |    | 3.7a Residential and Commercial Sectors                              | 53   |
|         |    | 3.7b Industrial Sector                                               | 54   |
|         |    | 3.7c Transportation and Electric Power Sectors                       |      |
| 3.8     |    | Heat Content of Petroleum Consumption                                |      |
|         |    | 3.8a Residential and Commercial Sectors.                             | 57   |
|         |    | 3.8b Industrial Sector.                                              | 58   |
|         |    | 3.8c Transportation and Electric Power Sectors.                      |      |
|         | _  |                                                                      |      |
| Section | 4. | Natural Gas                                                          |      |
| 4.1     |    | Natural Gas Overview.                                                |      |
| 4.2     |    | Natural Gas Trade by Country                                         |      |
| 4.3     |    | Natural Gas Consumption by Sector.                                   |      |
| 4.4     |    | Natural Gas in Underground Storage                                   | 70   |
| Section | 5. | Crude Oil and Natural Gas Resource Development                       |      |
| 5.1     |    | Crude Oil and Natural Gas Drilling Activity Measurements.            | 75   |
| 5.2     |    | Crude Oil and Natural Gas Exploratory and Development Wells          |      |
| 5.3     |    | Maximum U.S. Active Seismic Crew Counts.                             |      |