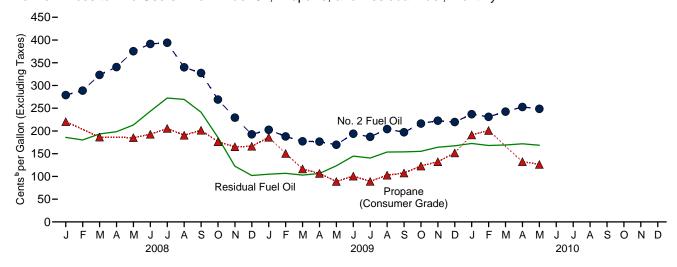

1983 forward: U.S. Energy Information Administration (EIA), Form EIA-860, "Annual Electric Generator Report," and monthly updates as appropriate. For a list of currently operable units, see:

http://www.eia.gov/cneaf/nuclear/page/nuc\_reactors/operational.xls.

# **Nuclear Electricity Net Generation** and **Nuclear Share of Electricity Net Generation**

See Table 7.2a.

## **Capacity Factor**

Calculated by EIA using the method described above in Note 2.

# **Energy Prices**



Figure 9.1 Petroleum Prices



Refiner Prices to End Users: Motor Gasoline, Diesel Fuel, and Jet Fuel, Monthly 450-Cents ber Gallon (Excluding Taxes) 400-350-300-No. 2 Finished 250-Diesel Fuel Motor Gasoline 200-Kerosene-Type 150-Jet Fuel 100-50-0 A S ASONDJFMA M J M A MONDJF M A M J A S O N D F J 2008 2009 2010





<sup>&</sup>lt;sup>a</sup>Prices are not adjusted for inflation. See "Nominal Dollars" in Glossary. <sup>b</sup>Prices are not adjusted for inflation. See "Nominal Price" in Glossary.

Web Page: http://www.eia.gov/emeu/mer/prices.html. Sources: Tables 9.1, 9.5, and 9.7.

**Table 9.1 Crude Oil Price Summary** 

(Dollars<sup>a</sup> per Barrel)

|                    |                                                 |                                        |                                          | R                                  | efiner Acquisition Cos | st <sup>b</sup>         |
|--------------------|-------------------------------------------------|----------------------------------------|------------------------------------------|------------------------------------|--------------