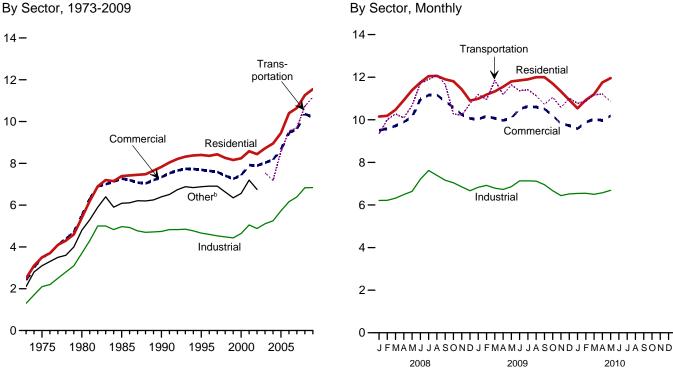

E 281.1            |

<sup>&</sup>lt;sup>a</sup> Prices are not adjusted for inflation. See "Nominal Price" in Glossary. R=Revised. NA=Not available. E=Estimate.

Notes: • States are grouped in Tables 9.8a, 9.8b, and 9.8c by geographic region of the country. • Values for the current month are preliminary. • Prices prior to 1983 are U.S. Energy Information Administration (EIA) estimates. See Note

<sup>6, &</sup>quot;Historical Petroleum Prices," at end of section.

Web Page: See http://www.eia.gov/emeu/mer/prices.html for all available data beginning in 1978

Sources: • 1978-2009: EIA, Petroleum Marketing Annual 2009, Table 15.

<sup>• 2010:</sup> EIA, Petroleum Marketing Monthly, August 2010, Table 15.

Figure 9.2 Average Retail Prices of Electricity (Cents<sup>a</sup> per Kilowatthour)



<sup>a</sup>Prices are not adjusted for inflation. See "Nominal Price" in Glossary. <sup>b</sup>Public street and highway lighting, interdepartmental sales, other sales to public authorities, agricultural and irrigation, and transportation including rail-roads and railways. Note: Includes taxes.

Web Page: http://www.eia.gov/emeu/mer/prices.html.

Source: Table 9.9.

Figure 9.3 Cost of Fossil-Fuel Receipts at Electric Generating Plants (Dollars<sup>a</sup> per Million Btu, Including Taxes)



Table 9.9 Average Retail Prices of Electricity

(Cents<sup>a</sup> per Kilowatthour, Including Taxes)

| 1975 Average 3.5 3.5 2.1 NA 3.1 22 1980 Average 5.4 5.5 3.7 NA 4.8 4 1985 Average 7.39 7.27 4.97 NA 6.09 6 1995 Average 7.83 7.34 4.74 NA 6.09 6 1995 Average 8.40 7.69 4.66 NA 6.81 6 1995 Average