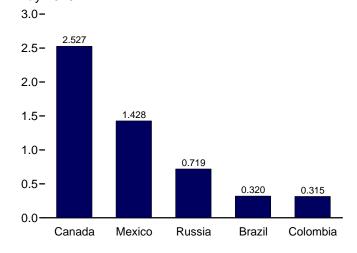

# **Tables**

|         |    |                                                                      | Page |
|---------|----|----------------------------------------------------------------------|------|
| Section | 1. | Energy Overview                                                      |      |
| 1.1     |    | Primary Energy Overview                                              | . 3  |
| 1.2     |    | Primary Energy Production by Source                                  | 5    |
| 1.3     |    | Primary Energy Consumption by Source                                 | 7    |
| 1.4a    |    | Primary Energy Imports by Source                                     |      |
| 1.4b    |    | Primary Energy Exports by Source and Total Net Imports               | 11   |
| 1.5     |    | Merchandise Trade Value                                              | 13   |
| 1.6     |    | Cost of Fuels to End Users in Real (1982-1984) Dollars               | 15   |
| 1.7     |    | Primary Energy Consumption per Real Dollar of Gross Domestic Product | 16   |
| 1.8     |    | Motor Vehicle Mileage, Fuel Consumption, and Fuel Economy            | 17   |
| 1.9     |    | Heating Degree-Days by Census Division                               | 18   |
| 1.10    |    | Cooling Degree-Days by Census Division                               | 19   |
| Section | 2  | Energy Consumption by Sector                                         |      |
| 2.1     | 4. | Energy Consumption by Sector                                         | 23   |
| 2.1     |    | Residential Sector Energy Consumption.                               |      |
| 2.3     |    | Commercial Sector Energy Consumption.                                |      |
| 2.3     |    | Industrial Sector Energy Consumption.                                |      |
| 2.4     |    | Transportation Sector Energy Consumption.                            |      |
| 2.5     |    | Electric Power Sector Energy Consumption.                            |      |
| 2.0     |    | Electric Fower Sector Energy Consumption.                            | 33   |
| Section | 3. | Petroleum                                                            |      |
| 3.1     |    | Petroleum Overview                                                   | 37   |
| 3.2     |    | Refinery and Blender Net Inputs and Net Production                   | 39   |
| 3.3     |    | Petroleum Trade                                                      |      |
|         |    | 3.3a Overview                                                        | 41   |
|         |    | 3.3b Imports and Exports by Type                                     | 43   |
|         |    | 3.3c Imports From OPEC Countries.                                    | 44   |
|         |    | 3.3d Imports From Non-OPEC Countries                                 | 45   |
| 3.4     |    | Petroleum Stocks                                                     | 47   |
| 3.5     |    | Petroleum Products Supplied by Type                                  | 49   |
| 3.6     |    | Heat Content of Petroleum Products Supplied by Type                  |      |
| 3.7     |    | Petroleum Consumption                                                |      |
|         |    | 3.7a Residential and Commercial Sectors                              | 53   |
|         |    | 3.7b Industrial Sector                                               | 54   |
|         |    | 3.7c Transportation and Electric Power Sectors                       |      |
| 3.8     |    | Heat Content of Petroleum Consumption                                |      |
|         |    | 3.8a Residential and Commercial Sectors.                             | 57   |
|         |    | 3.8b Industrial Sector.                                              | 58   |
|         |    | 3.8c Transportation and Electric Power Sectors.                      |      |
|         | _  |                                                                      |      |
| Section | 4. | Natural Gas                                                          |      |
| 4.1     |    | Natural Gas Overview.                                                |      |
| 4.2     |    | Natural Gas Trade by Country                                         |      |
| 4.3     |    | Natural Gas Consumption by Sector.                                   |      |
| 4.4     |    | Natural Gas in Underground Storage                                   | 70   |
| Section | 5. | Crude Oil and Natural Gas Resource Development                       |      |
| 5.1     |    | Crude Oil and Natural Gas Drilling Activity Measurements.            | 75   |
| 5.2     |    | Crude Oil and Natural Gas Exploratory and Development Wells          |      |
| 5.3     |    | Maximum U.S. Active Seismic Crew Counts.                             |      |