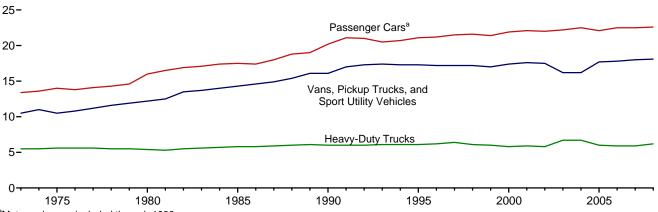

# **Tables**

|         |    |                                                                      | Page |
|---------|----|----------------------------------------------------------------------|------|
| Section | 1. | Energy Overview                                                      |      |
| 1.1     |    | Primary Energy Overview                                              | . 3  |
| 1.2     |    | Primary Energy Production by Source                                  | 5    |
| 1.3     |    | Primary Energy Consumption by Source                                 | 7    |
| 1.4a    |    | Primary Energy Imports by Source                                     |      |
| 1.4b    |    | Primary Energy Exports by Source and Total Net Imports               | 11   |
| 1.5     |    | Merchandise Trade Value                                              | 13   |
| 1.6     |    | Cost of Fuels to End Users in Real (1982-1984) Dollars               | 15   |
| 1.7     |    | Primary Energy Consumption per Real Dollar of Gross Domestic Product | 16   |
| 1.8     |    | Motor Vehicle Mileage, Fuel Consumption, and Fuel Economy            | 17   |
| 1.9     |    | Heating Degree-Days by Census Division                               | 18   |
| 1.10    |    | Cooling Degree-Days by Census Division                               | 19   |
| Section | 2  | Energy Consumption by Sector                                         |      |
| 2.1     | 4. | Energy Consumption by Sector                                         | 23   |
| 2.1     |    | Residential Sector Energy Consumption.                               |      |
| 2.3     |    | Commercial Sector Energy Consumption.                                |      |
| 2.3     |    | Industrial Sector Energy Consumption.                                |      |
| 2.4     |    | Transportation Sector Energy Consumption.                            |      |
| 2.5     |    | Electric Power Sector Energy Consumption.                            |      |
| 2.0     |    | Electric Fower Sector Energy Consumption.                            | 33   |
| Section | 3. | Petroleum                                                            |      |
| 3.1     |    | Petroleum Overview                                                   | 37   |
| 3.2     |    | Refinery and Blender Net Inputs and Net Production                   | 39   |
| 3.3     |    | Petroleum Trade                                                      |      |
|         |    | 3.3a Overview                                                        | 41   |
|         |    | 3.3b Imports and Exports by Type                                     | 43   |
|         |    | 3.3c Imports From OPEC Countries.                                    | 44   |
|         |    | 3.3d Imports From Non-OPEC Countries                                 | 45   |
| 3.4     |    | Petroleum Stocks                                                     | 47   |
| 3.5     |    | Petroleum Products Supplied by Type                                  | 49   |
| 3.6     |    | Heat Content of Petroleum Products Supplied by Type                  |      |
| 3.7     |    | Petroleum Consumption                                                |      |
|         |    | 3.7a Residential and Commercial Sectors                              | 53   |
|         |    | 3.7b Industrial Sector                                               | 54   |
|         |    | 3.7c Transportation and Electric Power Sectors                       |      |
| 3.8     |    | Heat Content of Petroleum Consumption                                |      |
|         |    | 3.8a Residential and Commercial Sectors.                             | 57   |
|         |    | 3.8b Industrial Sector.                                              | 58   |
|         |    | 3.8c Transportation and Electric Power Sectors.                      |      |
|         | _  |                                                                      |      |
| Section | 4. | Natural Gas                                                          |      |
| 4.1     |    | Natural Gas Overview.                                                |      |
| 4.2     |    | Natural Gas Trade by Country                                         |      |
| 4.3     |    | Natural Gas Consumption by Sector.                                   |      |
| 4.4     |    | Natural Gas in Underground Storage                                   | 70   |
| Section | 5. | Crude Oil and Natural Gas Resource Development                       |      |
| 5.1     |    | Crude Oil and Natural Gas Drilling Activity Measurements.            | 75   |
| 5.2     |    | Crude Oil and Natural Gas Exploratory and Development Wells          |      |
| 5.3     |    | Maximum U.S. Active Seismic Crew Counts.                             |      |