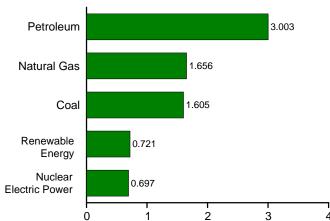

# **Tables**

|         |    |                                                                      | Page |
|---------|----|----------------------------------------------------------------------|------|
| Section | 1. | Energy Overview                                                      |      |
| 1.1     |    | Primary Energy Overview                                              | . 3  |
| 1.2     |    | Primary Energy Production by Source                                  | 5    |
| 1.3     |    | Primary Energy Consumption by Source                                 | 7    |
| 1.4a    |    | Primary Energy Imports by Source                                     |      |
| 1.4b    |    | Primary Energy Exports by Source and Total Net Imports               | 11   |
| 1.5     |    | Merchandise Trade Value                                              | 13   |
| 1.6     |    | Cost of Fuels to End Users in Real (1982-1984) Dollars               | 15   |
| 1.7     |    | Primary Energy Consumption per Real Dollar of Gross Domestic Product | 16   |
| 1.8     |    | Motor Vehicle Mileage, Fuel Consumption, and Fuel Economy            | 17   |
| 1.9     |    | Heating Degree-Days by Census Division                               | 18   |
| 1.10    |    | Cooling Degree-Days by Census Division                               | 19   |
| Section | 2  | Energy Consumption by Sector                                         |      |
| 2.1     | 4. | Energy Consumption by Sector                                         | 23   |
| 2.1     |    | Residential Sector Energy Consumption.                               |      |
| 2.3     |    | Commercial Sector Energy Consumption.                                |      |
| 2.3     |    | Industrial Sector Energy Consumption.                                |      |
| 2.4     |    | Transportation Sector Energy Consumption.                            |      |
| 2.5     |    | Electric Power Sector Energy Consumption.                            |      |
| 2.0     |    | Electric Fower Sector Energy Consumption.                            | 33   |
| Section | 3. | Petroleum                                                            |      |
| 3.1     |    | Petroleum Overview                                                   | 37   |
| 3.2     |    | Refinery and Blender Net Inputs and Net Production                   | 39   |
| 3.3     |    | Petroleum Trade                                                      |      |
|         |    | 3.3a Overview                                                        | 41   |
|         |    | 3.3b Imports and Exports by Type                                     | 43   |
|         |    | 3.3c Imports From OPEC Countries.                                    | 44   |
|         |    | 3.3d Imports From Non-OPEC Countries                                 | 45   |
| 3.4     |    | Petroleum Stocks                                                     | 47   |
| 3.5     |    | Petroleum Products Supplied by Type                                  | 49   |
| 3.6     |    | Heat Content of Petroleum Products Supplied by Type                  |      |
| 3.7     |    | Petroleum Consumption                                                |      |
|         |    | 3.7a Residential and Commercial Sectors                              | 53   |
|         |    | 3.7b Industrial Sector                                               | 54   |
|         |    | 3.7c Transportation and Electric Power Sectors                       |      |
| 3.8     |    | Heat Content of Petroleum Consumption                                |      |
|         |    | 3.8a Residential and Commercial Sectors.                             | 57   |
|         |    | 3.8b Industrial Sector.                                              | 58   |
|         |    | 3.8c Transportation and Electric Power Sectors.                      |      |
|         | _  |                                                                      |      |
| Section | 4. | Natural Gas                                                          |      |
| 4.1     |    | Natural Gas Overview.                                                |      |
| 4.2     |    | Natural Gas Trade by Country                                         |      |
| 4.3     |    | Natural Gas Consumption by Sector.                                   |      |
| 4.4     |    | Natural Gas in Underground Storage                                   | 70   |
| Section | 5. | Crude Oil and Natural Gas Resource Development                       |      |
| 5.1     |    | Crude Oil and Natural Gas Drilling Activity Measurements.            | 75   |
| 5.2     |    | Crude Oil and Natural Gas Exploratory and Development Wells          |      |
| 5.3     |    | Maximum U.S. Active Seismic Crew Counts.                             |      |