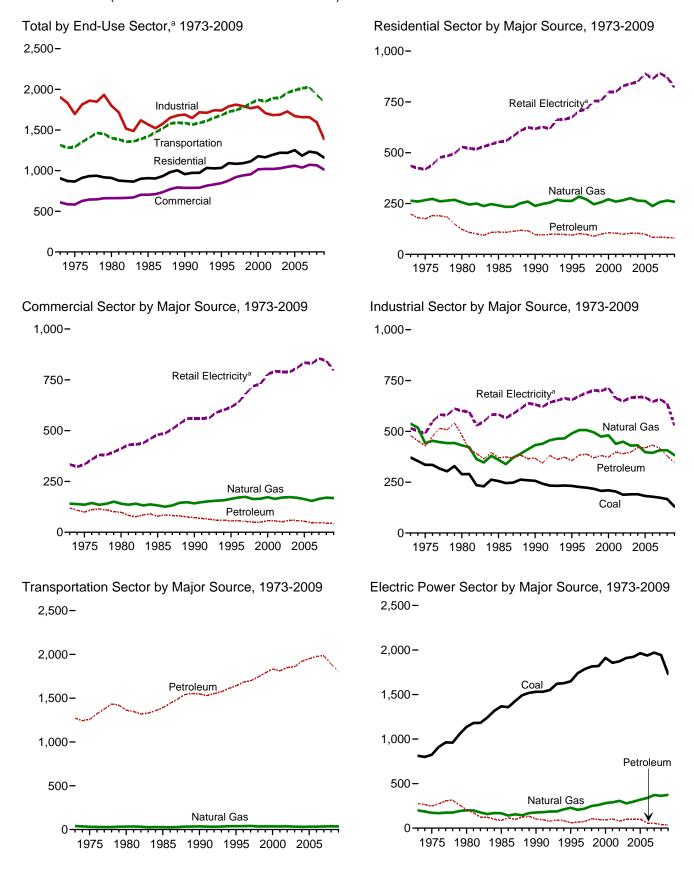

ia.

Web Page: See http://www.eia.gov/emeu/mer/environ.html for all available data beginning in 1973.

Includes coal coke net imports.

<sup>&</sup>lt;sup>c</sup> Natural gas, excluding supplemental gaseous fuels.

<sup>&</sup>lt;sup>d</sup> Distillate fuel oil, excluding biodiesel.

e Liquefied petroleum gases.

f Finished motor gasoline, excluding fuel ethanol.

<sup>&</sup>lt;sup>g</sup> Aviation gasoline blending components, crude oil, motor gasoline blending components, pentanes plus, petrochemical feedstocks, special naphthas, still gas, unfinished oils, waxes, and miscellaneous petroleum products.

h Includes electric power sector use of geothermal energy and non-biomass

Figure 12.2 Carbon Dioxide Emissions From Energy Consumption by Sector (Million Metric Tons of Carbon Dioxide)



<sup>&</sup>lt;sup>a</sup> Emissions from energy consumption in the electric power sector are allocated to the end-use sectors in proportion to each sector's share of total electricity retail sales.

Web Page: http://www.eia.gov/emeu/mer/environ.html. Sources: Table 12.2-12.6.

Table 12.2 Carbon Dioxide Emissions From Energy Consumption: Residential Sector

|                     |      |                             |                                     | Petrole  | eum                     |       | D-4-il                                  |                 |
|---------------------|------|-----------------------------|-------------------------------------|----------|-------------------------|-------|-----------------------------------------|-----------------|
|                     | Coal |