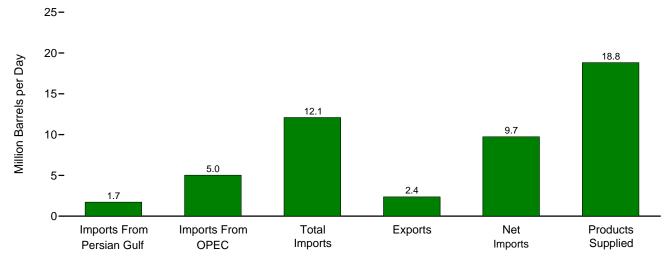

diesel).

<sup>9</sup> Beginning in 2009, includes renewable diesel fuel (including biodiesel)

blended into distillate fuel oil.

h Through 2004, includes kerosene-type and naphtha-type jet fuel. Beginning in

<sup>2005,</sup> includes kerosene-type jet fuel only; naphtha-type jet fuel is included in 'Other Products.'

Includes propylene.

Finished motor gasoline. Beginning in 1993, also includes fuel ethanol blended into motor gasoline.

<sup>&</sup>lt;sup>k</sup> Asphalt and road oil, finished aviation gasoline, kerosene, lubricants, petrochemical feedstocks, petroleum coke, special naphthas, still gas, waxes, and miscellaneous products. Beginning in 2005, also includes naphtha-type jet fuel. R=Revised. E=Estimate. F=Forecast.

Figure 3.3a Petroleum Trade: Overview

Overview, May 2010



Imports From OPEC and Persian Gulf as Share of Total Imports, 1973-2009

Imports From OPEC and Persian Gulf as Share of Total Imports, January-May





2009

2010

Net Imports as Share of Products Supplied, 1973-2009

Net Imports as Share of Products Supplied, January-July

2008

75-





Note: OPEC=Organization of the Petroleum Exporting Countries. Web Page: http://www.eia.gov/emeu/mer/petro.html.

Source: Table 3.3a.

Table 3.3a Petroleum Trade: Overview

|                                                                                                    |                                                                                                                          |