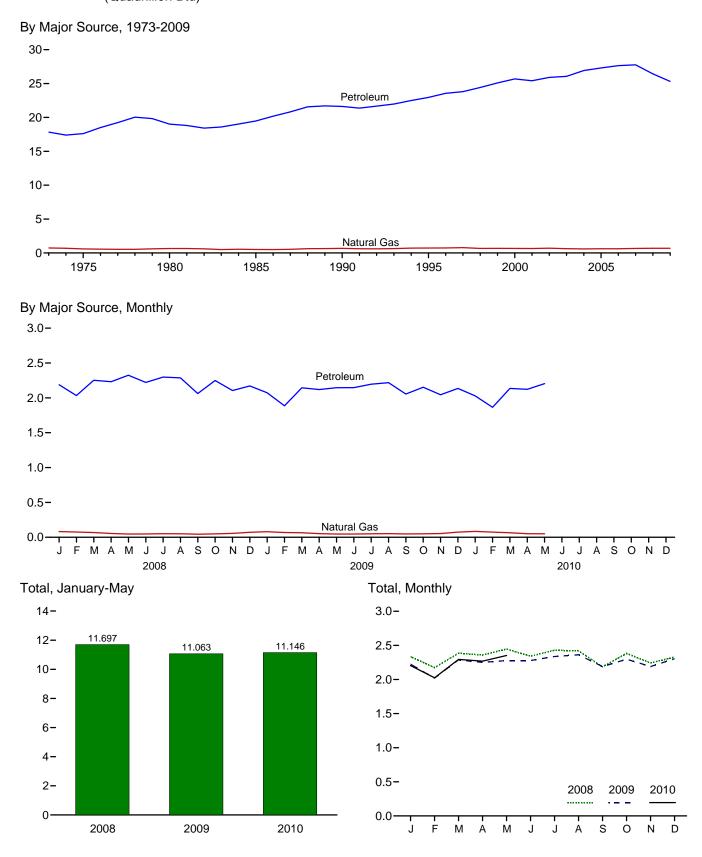

# **Tables**

|         |    |                                                                      | Page |
|---------|----|----------------------------------------------------------------------|------|
| Section | 1. | Energy Overview                                                      |      |
| 1.1     |    | Primary Energy Overview                                              | . 3  |
| 1.2     |    | Primary Energy Production by Source                                  | 5    |
| 1.3     |    | Primary Energy Consumption by Source                                 | 7    |
| 1.4a    |    | Primary Energy Imports by Source                                     |      |
| 1.4b    |    | Primary Energy Exports by Source and Total Net Imports               | 11   |
| 1.5     |    | Merchandise Trade Value                                              | 13   |
| 1.6     |    | Cost of Fuels to End Users in Real (1982-1984) Dollars               | 15   |
| 1.7     |    | Primary Energy Consumption per Real Dollar of Gross Domestic Product | 16   |
| 1.8     |    | Motor Vehicle Mileage, Fuel Consumption, and Fuel Economy            | 17   |
| 1.9     |    | Heating Degree-Days by Census Division                               | 18   |
| 1.10    |    | Cooling Degree-Days by Census Division                               | 19   |
| Section | 2  | Energy Consumption by Sector                                         |      |
| 2.1     | 4. | Energy Consumption by Sector                                         | 23   |
| 2.1     |    | Residential Sector Energy Consumption.                               |      |
| 2.3     |    | Commercial Sector Energy Consumption.                                |      |
| 2.3     |    | Industrial Sector Energy Consumption.                                |      |
| 2.4     |    | Transportation Sector Energy Consumption.                            |      |
| 2.5     |    | Electric Power Sector Energy Consumption.                            |      |
| 2.0     |    | Electric Fower Sector Energy Consumption.                            | 33   |
| Section | 3. | Petroleum                                                            |      |
| 3.1     |    | Petroleum Overview                                                   | 37   |
| 3.2     |    | Refinery and Blender Net Inputs and Net Production                   | 39   |
| 3.3     |    | Petroleum Trade                                                      |      |
|         |    | 3.3a Overview                                                        | 41   |
|         |    | 3.3b Imports and Exports by Type                                     | 43   |
|         |    | 3.3c Imports From OPEC Countries.                                    | 44   |
|         |    | 3.3d Imports From Non-OPEC Countries                                 | 45   |
| 3.4     |    | Petroleum Stocks                                                     | 47   |
| 3.5     |    | Petroleum Products Supplied by Type                                  | 49   |
| 3.6     |    | Heat Content of Petroleum Products Supplied by Type                  |      |
| 3.7     |    | Petroleum Consumption                                                |      |
|         |    | 3.7a Residential and Commercial Sectors                              | 53   |
|         |    | 3.7b Industrial Sector                                               | 54   |
|         |    | 3.7c Transportation and Electric Power Sectors                       |      |
| 3.8     |    | Heat Content of Petroleum Consumption                                |      |
|         |    | 3.8a Residential and Commercial Sectors.                             | 57   |
|         |    | 3.8b Industrial Sector.                                              | 58   |
|         |    | 3.8c Transportation and Electric Power Sectors.                      |      |
|         | _  |                                                                      |      |
| Section | 4. | Natural Gas                                                          |      |
| 4.1     |    | Natural Gas Overview.                                                |      |
| 4.2     |    | Natural Gas Trade by Country                                         |      |
| 4.3     |    | Natural Gas Consumption by Sector.                                   |      |
| 4.4     |    | Natural Gas in Underground Storage                                   | 70   |
| Section | 5. | Crude Oil and Natural Gas Resource Development                       |      |
| 5.1     |    | Crude Oil and Natural Gas Drilling Activity Measurements.            | 75   |
| 5.2     |    | Crude Oil and Natural Gas Exploratory and Development Wells          |      |
| 5.3     |    | Maximum U.S. Active Seismic Crew Counts.                             |      |