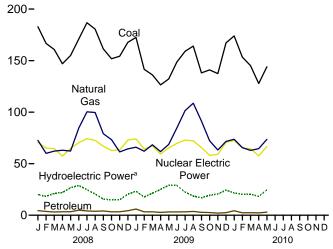

f electricity that is 1) self-generated, 2) produced by either the same entity that consumes the power or an affiliate, and 3) used in direct support of a service or industrial process located within the same facility or group of facilities that house the generating equipment. Direct use is exclusive of station use.

R=Revised. E=Estimate. NA=Not available.

Figure 7.2 Electricity Net Generation (Billion Kilowatthours)

Total (All Sectors), Major Sources, 1989-2009 2,400-



Total (All Sectors), Major Sources, 2009 2,400-



Commercial Sector, Major Sources, 2009



<sup>a</sup>Conventional and pumped storage hydroelectric power. <sup>b</sup>Blast furnace gas, propane gas, and other manufactured and waste gases derived from fossil fuels.

----

Total (All Sectors), Major Sources, Monthly



Electric Power Sector, Major Sources, 2009

2,400-



Electric

Power

electric Renewable leum

Energy

Powera

Industrial Sector, Major Sources, 2009

Gas



°Conventional hydroelectric power.

Web Page: http://www.eia.gov/emeu/mer/elect.html.

Sources: Tables 7.2a, 7.2b, and 7.2c.

Table 7.2a Electricity Net Generation: Total (All Sectors)

(Sum of Tables 7.2b and 7.2c; Million Kilowatthours)

|                                                                   |                                                                       | Fossil F                                                   | uels                                                             |                                                   |                                                                  |