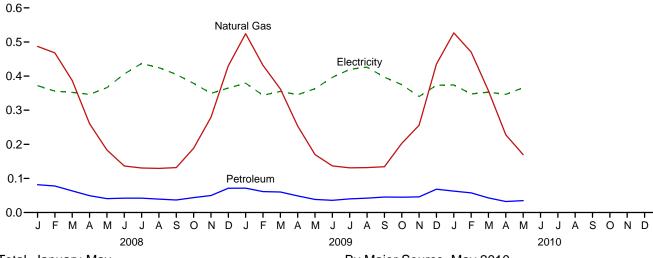

, A4, A5, and A6.

b Data are estimates. See Table 10.2a for notes on series components.

Natural gas only; excludes the estimated portion of supplemental gaseous fuels. See Note 3, "Supplemental Gaseous Fuels," at end of Section 4.
 d Electricity retail sales to ultimate customers reported by electric utilities and,

d Electricity retail sales to ultimate customers reported by electric utilities and, beginning in 1996, other energy service providers.
 e Total losses are calculated as the primary energy consumed by the electric

power sector minus the energy content of electricity retail sales. Total losses are allocated to the end-use sectors in proportion to each sector's share of total

Figure 2.3 Commercial Sector Energy Consumption (Quadrillion Btu)





### By Major Source, Monthly



Total, January-May







Web Page: http://www.eia.gov/emeu/mer/consump.html.

Source: Table 2.3.

Table 2.3 Commercial Sector Energy Consumption

(Trillion Btu)

|                                                                                                                                                                                                                             |                                                                                                                    |                                                                                                             |                                                                                                                                    | Pri