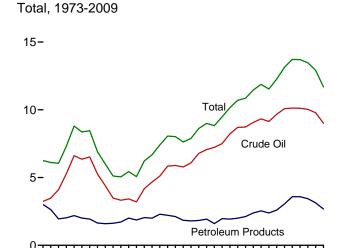

/petro.html. For related information, see http://www.eia.gov/oil\_gas/petroleum/info\_glance/petroleum.html.
Sources: • 1973-1975: Bureau of Mines, Mineral Industry Surveys, Petroleum

Statement, Annual, annual reports. • 1976-1980: U.S. Energy Information Administration (EIA), Energy Data Reports, Petroleum Statement, Annual, annual reports. • 1981-2009: EIA, Petroleum Supply Annual, annual reports. • 2010: EIA, Petroleum Supply Monthly, monthly reports; and, for the current two months, Weekly Petroleum Status Report data system and Monthly Energy Review data system calculations.

See "Organization of the Petroleum Exporting Countries (OPEC)" in Glossary. See Table 3.3c for notes on which countries are included in the data.

Figure 3.3b Petroleum Trade: Imports (Million Barrels per Day)



1995 2000 2005



1980 1985 1990

1975

10-



From Selected OPEC Countries, May 2010



Note: OPEC=Organization of the Petroleum Exporting Countries. Web Page: http://www.eia.gov/emeu/mer/petro.html.

Sources: Tables 3.3b-3.3d.

Crude Oil and Petroleum Products, January-July



**OPEC and Non-OPEC** 



From Selected Non-OPEC Countries, May 2010



Table 3.3b Petroleum Trade: Imports and Exports by Type

|                                              |                    |                                          |                         |                          | lm                                   | ports                                |                                |                      |                    |                                            |               | Exports