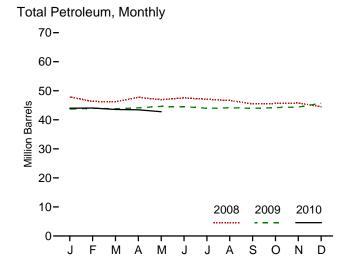

# **Tables**

|         |    |                                                                      | Page |
|---------|----|----------------------------------------------------------------------|------|
| Section | 1. | Energy Overview                                                      |      |
| 1.1     |    | Primary Energy Overview                                              | . 3  |
| 1.2     |    | Primary Energy Production by Source                                  | 5    |
| 1.3     |    | Primary Energy Consumption by Source                                 | 7    |
| 1.4a    |    | Primary Energy Imports by Source                                     |      |
| 1.4b    |    | Primary Energy Exports by Source and Total Net Imports               | 11   |
| 1.5     |    | Merchandise Trade Value                                              | 13   |
| 1.6     |    | Cost of Fuels to End Users in Real (1982-1984) Dollars               | 15   |
| 1.7     |    | Primary Energy Consumption per Real Dollar of Gross Domestic Product | 16   |
| 1.8     |    | Motor Vehicle Mileage, Fuel Consumption, and Fuel Economy            | 17   |
| 1.9     |    | Heating Degree-Days by Census Division                               | 18   |
| 1.10    |    | Cooling Degree-Days by Census Division                               | 19   |
| Section | 2  | Energy Consumption by Sector                                         |      |
| 2.1     | 4. | Energy Consumption by Sector                                         | 23   |
| 2.1     |    | Residential Sector Energy Consumption.                               |      |
| 2.3     |    | Commercial Sector Energy Consumption.                                |      |
| 2.3     |    | Industrial Sector Energy Consumption.                                |      |
| 2.4     |    | Transportation Sector Energy Consumption.                            |      |
| 2.5     |    | Electric Power Sector Energy Consumption.                            |      |
| 2.0     |    | Electric Fower Sector Energy Consumption.                            | 33   |
| Section | 3. | Petroleum                                                            |      |
| 3.1     |    | Petroleum Overview                                                   | 37   |
| 3.2     |    | Refinery and Blender Net Inputs and Net Production                   | 39   |
| 3.3     |    | Petroleum Trade                                                      |      |
|         |    | 3.3a Overview                                                        | 41   |
|         |    | 3.3b Imports and Exports by Type                                     | 43   |
|         |    | 3.3c Imports From OPEC Countries.                                    | 44   |
|         |    | 3.3d Imports From Non-OPEC Countries                                 | 45   |
| 3.4     |    | Petroleum Stocks                                                     | 47   |
| 3.5     |    | Petroleum Products Supplied by Type                                  | 49   |
| 3.6     |    | Heat Content of Petroleum Products Supplied by Type                  |      |
| 3.7     |    | Petroleum Consumption                                                |      |
|         |    | 3.7a Residential and Commercial Sectors                              | 53   |
|         |    | 3.7b Industrial Sector                                               | 54   |
|         |    | 3.7c Transportation and Electric Power Sectors                       |      |
| 3.8     |    | Heat Content of Petroleum Consumption                                |      |
|         |    | 3.8a Residential and Commercial Sectors.                             | 57   |
|         |    | 3.8b Industrial Sector.                                              | 58   |
|         |    | 3.8c Transportation and Electric Power Sectors.                      |      |
|         | _  |                                                                      |      |
| Section | 4. | Natural Gas                                                          |      |
| 4.1     |    | Natural Gas Overview.                                                |      |
| 4.2     |    | Natural Gas Trade by Country                                         |      |
| 4.3     |    | Natural Gas Consumption by Sector.                                   |      |
| 4.4     |    | Natural Gas in Underground Storage                                   | 70   |
| Section | 5. | Crude Oil and Natural Gas Resource Development                       |      |
| 5.1     |    | Crude Oil and Natural Gas Drilling Activity Measurements.            | 75   |
| 5.2     |    | Crude Oil and Natural Gas Exploratory and Development Wells          |      |
| 5.3     |    | Maximum U.S. Active Seismic Crew Counts.                             |      |