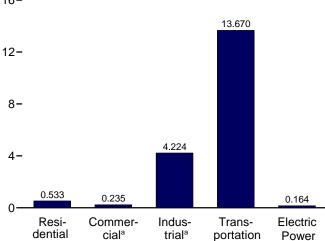

toll entanto blended into motor gasoline.

f Pentanes plus, petrochemical feedstocks, special naphthas, still gas (refinery gas), waxes, and miscellaneous products. Beginning in 1981, also includes negative barrels per day of distillate and residual fuel oil reclassified as unfinished oils, and other products (from both primary and secondary supply) reclassified as gasoline blending components. Beginning in 1983, also includes crude oil burned

Figure 3.7 Petroleum Consumption by Sector (Million Barrels per Day)



Residential and Commercial Sectors,<sup>a</sup> Selected Products, May 2010 0.8-



Transportation Sector, Selected Products, May 2010



<sup>&</sup>lt;sup>a</sup> Includes combined-heat-and-power plants and a small number of electricity-only plants.

By Sector, May 2010

16-



Industrial Sector,<sup>a</sup> Selected Products, May 2010 2.1-



Electric Power Sector, May 2010

0.10-



<sup>&</sup>lt;sup>d</sup> Includes renewable diesel fuel (including biodiesel) blended into distillate fuel oil.

Web Page: http://www.eia.gov/emeu/mer/petro.html.

Sources: Tables 3.7a-3.7c.

<sup>&</sup>lt;sup>b</sup> Liquefied petroleum gases.

<sup>&</sup>lt;sup>c</sup> Includes fuel ethanol blended into motor gasoline.

Table 3.7a Petroleum Consumption: Residential and Commercial Sectors

|                        |                                      | Residen                                   | tial Sector                                 |                                             |                                      |                 | Com