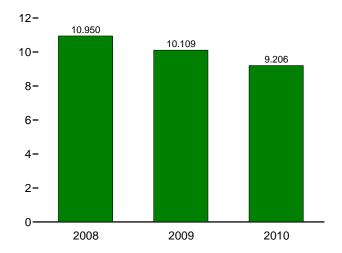

on in OECD Countries                    |       |
| 11.3     |     | Petroleum Stocks in OECD Countries                         |       |
| Section  | 12. | Environment                                                |       |
| 12.1     |     | Carbon Dioxide Emissions From Energy Consumption by Source | . 158 |
| 12.2     |     | Carbon Dioxide Emissions From Energy Consumption by Sector | . 160 |

# **Energy Overview**



The continental United States at night from orbit. Source: National Oceanic and Atmospheric Administration satellite imagery; mosaic provided by U.S. Geological Survey.

Figure 1.1 Primary Energy Overview (Quadrillion Btu)

Consumption, Production, and Imports, 1973-2009



Consumption, Production, and Imports, Monthly



Overview, May 2010



Net Imports, January-May



 $Web\ Page:\ http://www.eia.gov/emeu/mer/overview.html.$ 

Source: Table 1.1.

**Table 1.1 Primary Energy Overview** 

(Quadrillion Btu)

|                             |                              | Produ                        | uction                                |                        |                        | Trade                |                             | 041                                          |                              | Consu                        | mption                                |                        |
|-----------------------------|------------------------------|------------------------------|---------------------------------------|------------------------|------------------------|----------------------|-----------------------------|------------