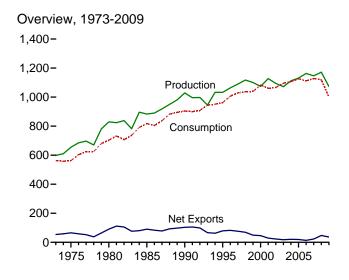

# **Tables**

|         |    |                                                                      | Page |
|---------|----|----------------------------------------------------------------------|------|
| Section | 1. | Energy Overview                                                      |      |
| 1.1     |    | Primary Energy Overview                                              | . 3  |
| 1.2     |    | Primary Energy Production by Source                                  | 5    |
| 1.3     |    | Primary Energy Consumption by Source                                 | 7    |
| 1.4a    |    | Primary Energy Imports by Source                                     |      |
| 1.4b    |    | Primary Energy Exports by Source and Total Net Imports               | 11   |
| 1.5     |    | Merchandise Trade Value                                              | 13   |
| 1.6     |    | Cost of Fuels to End Users in Real (1982-1984) Dollars               | 15   |
| 1.7     |    | Primary Energy Consumption per Real Dollar of Gross Domestic Product | 16   |
| 1.8     |    | Motor Vehicle Mileage, Fuel Consumption, and Fuel Economy            | 17   |
| 1.9     |    | Heating Degree-Days by Census Division                               | 18   |
| 1.10    |    | Cooling Degree-Days by Census Division                               | 19   |
| Section | 2  | Energy Consumption by Sector                                         |      |
| 2.1     | 4. | Energy Consumption by Sector                                         | 23   |
| 2.1     |    | Residential Sector Energy Consumption.                               |      |
| 2.3     |    | Commercial Sector Energy Consumption.                                |      |
| 2.3     |    | Industrial Sector Energy Consumption.                                |      |
| 2.4     |    | Transportation Sector Energy Consumption.                            |      |
| 2.5     |    | Electric Power Sector Energy Consumption.                            |      |
| 2.0     |    | Electric Fower Sector Energy Consumption.                            | 33   |
| Section | 3. | Petroleum                                                            |      |
| 3.1     |    | Petroleum Overview                                                   | 37   |
| 3.2     |    | Refinery and Blender Net Inputs and Net Production                   | 39   |
| 3.3     |    | Petroleum Trade                                                      |      |
|         |    | 3.3a Overview                                                        | 41   |
|         |    | 3.3b Imports and Exports by Type                                     | 43   |
|         |    | 3.3c Imports From OPEC Countries.                                    | 44   |
|         |    | 3.3d Imports From Non-OPEC Countries                                 | 45   |
| 3.4     |    | Petroleum Stocks                                                     | 47   |
| 3.5     |    | Petroleum Products Supplied by Type                                  | 49   |
| 3.6     |    | Heat Content of Petroleum Products Supplied by Type                  |      |
| 3.7     |    | Petroleum Consumption                                                |      |
|         |    | 3.7a Residential and Commercial Sectors                              | 53   |
|         |    | 3.7b Industrial Sector                                               | 54   |
|         |    | 3.7c Transportation and Electric Power Sectors                       |      |
| 3.8     |    | Heat Content of Petroleum Consumption                                |      |
|         |    | 3.8a Residential and Commercial Sectors.                             | 57   |
|         |    | 3.8b Industrial Sector.                                              | 58   |
|         |    | 3.8c Transportation and Electric Power Sectors.                      |      |
|         | _  |                                                                      |      |
| Section | 4. | Natural Gas                                                          |      |
| 4.1     |    | Natural Gas Overview.                                                |      |
| 4.2     |    | Natural Gas Trade by Country                                         |      |
| 4.3     |    | Natural Gas Consumption by Sector.                                   |      |
| 4.4     |    | Natural Gas in Underground Storage                                   | 70   |
| Section | 5. | Crude Oil and Natural Gas Resource Development                       |      |
| 5.1     |    | Crude Oil and Natural Gas Drilling Activity Measurements.            | 75   |
| 5.2     |    | Crude Oil and Natural Gas Exploratory and Development Wells          |      |
| 5.3     |    | Maximum U.S. Active Seismic Crew Counts.                             |      |