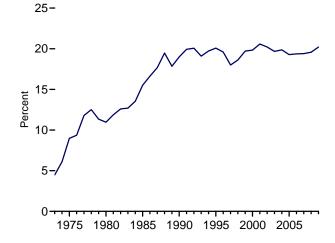

ustrial net generation values. For 2009 and 2010, the 2008 annual share is used.

**Discontinued Retail Sales Series Commercial (Old)** and **Other (Old)** 1973–2002: See sources for "Residential" and "Industrial."

# **Nuclear Energy**



Site of Shippingport atomic power station, the first commercial nuclear power plant in the United States (rectangular reactor building and foreground); background, Beaver Valley 1 and 2 nuclear power plants and Bruce Mansfield coal-fired power plant (southwestern Pennsylvania). Source: U.S. Department of Energy.

Figure 8.1 Nuclear Energy Overview

Operable Units, End of Year, 1973-2009



Electricity Net Generation, 1973-2009

5
4Total

3
Nuclear Electric Power

1975 1980 1985 1990 1995 2000 2005

Nuclear Share of Electricity Net Generation, 1973-2009



**Nuclear Electricity Net Generation** 



Capacity Factor, Monthly



Web Page: http://www.eia.gov/emeu/mer/nuclear.html. Sources: Tables 7.2a and 8.1.

**Table 8.1 Nuclear Energy Overview** 

|                    | Total<br>Operable<br>Units <sup>a,b</sup> | Net Summer<br>Capacity of<br>Operable Units <sup>b,c</sup> | Nuclear Electricity<br>Net Generation | Nuclear Share<br>of Electricity<br>Net Generation | Capacity Factor |
|--------------------|-------------------------------------------|------------------------------------------------------------|---------------------------------------|---------------------------------------------------|-----------------|
|                    | Number                                    | Million Kilowatts                                          |