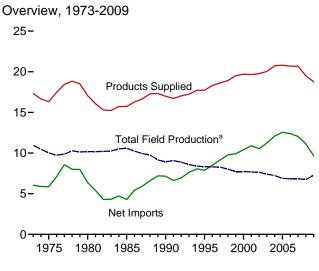

# **Tables**

|         |    |                                                                      | Page |
|---------|----|----------------------------------------------------------------------|------|
| Section | 1. | Energy Overview                                                      |      |
| 1.1     |    | Primary Energy Overview                                              | . 3  |
| 1.2     |    | Primary Energy Production by Source                                  | 5    |
| 1.3     |    | Primary Energy Consumption by Source                                 | 7    |
| 1.4a    |    | Primary Energy Imports by Source                                     |      |
| 1.4b    |    | Primary Energy Exports by Source and Total Net Imports               | 11   |
| 1.5     |    | Merchandise Trade Value                                              | 13   |
| 1.6     |    | Cost of Fuels to End Users in Real (1982-1984) Dollars               | 15   |
| 1.7     |    | Primary Energy Consumption per Real Dollar of Gross Domestic Product | 16   |
| 1.8     |    | Motor Vehicle Mileage, Fuel Consumption, and Fuel Economy            | 17   |
| 1.9     |    | Heating Degree-Days by Census Division                               | 18   |
| 1.10    |    | Cooling Degree-Days by Census Division                               | 19   |
| Section | 2  | Energy Consumption by Sector                                         |      |
| 2.1     | 4. | Energy Consumption by Sector                                         | 23   |
| 2.1     |    | Residential Sector Energy Consumption.                               |      |
| 2.3     |    | Commercial Sector Energy Consumption.                                |      |
| 2.3     |    | Industrial Sector Energy Consumption.                                |      |
| 2.4     |    | Transportation Sector Energy Consumption.                            |      |
| 2.5     |    | Electric Power Sector Energy Consumption.                            |      |
| 2.0     |    | Electric Fower Sector Energy Consumption.                            | 33   |
| Section | 3. | Petroleum                                                            |      |
| 3.1     |    | Petroleum Overview                                                   | 37   |
| 3.2     |    | Refinery and Blender Net Inputs and Net Production                   | 39   |
| 3.3     |    | Petroleum Trade                                                      |      |
|         |    | 3.3a Overview                                                        | 41   |
|         |    | 3.3b Imports and Exports by Type                                     | 43   |
|         |    | 3.3c Imports From OPEC Countries.                                    | 44   |
|         |    | 3.3d Imports From Non-OPEC Countries                                 | 45   |
| 3.4     |    | Petroleum Stocks                                                     | 47   |
| 3.5     |    | Petroleum Products Supplied by Type                                  | 49   |
| 3.6     |    | Heat Content of Petroleum Products Supplied by Type                  |      |
| 3.7     |    | Petroleum Consumption                                                |      |
|         |    | 3.7a Residential and Commercial Sectors                              | 53   |
|         |    | 3.7b Industrial Sector                                               | 54   |
|         |    | 3.7c Transportation and Electric Power Sectors                       |      |
| 3.8     |    | Heat Content of Petroleum Consumption                                |      |
|         |    | 3.8a Residential and Commercial Sectors.                             | 57   |
|         |    | 3.8b Industrial Sector.                                              | 58   |
|         |    | 3.8c Transportation and Electric Power Sectors.                      |      |
|         | _  |                                                                      |      |
| Section | 4. | Natural Gas                                                          |      |
| 4.1     |    | Natural Gas Overview.                                                |      |
| 4.2     |    | Natural Gas Trade by Country                                         |      |
| 4.3     |    | Natural Gas Consumption by Sector.                                   |      |
| 4.4     |    | Natural Gas in Underground Storage                                   | 70   |
| Section | 5. | Crude Oil and Natural Gas Resource Development                       |      |
| 5.1     |    | Crude Oil and Natural Gas Drilling Activity Measurements.            | 75   |
| 5.2     |    | Crude Oil and Natural Gas Exploratory and Development Wells          |      |
| 5.3     |    | Maximum U.S. Active Seismic Crew Counts.                             |      |