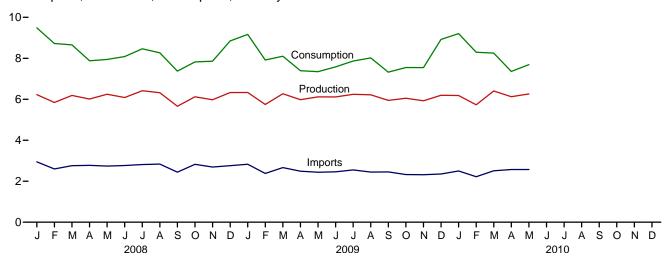

| . 149 |
| 11.2     |     | Petroleum Consumption in OECD Countries                    |       |
| 11.3     |     | Petroleum Stocks in OECD Countries                         |       |
| Section  | 12. | Environment                                                |       |
| 12.1     |     | Carbon Dioxide Emissions From Energy Consumption by Source | . 158 |
| 12.2     |     | Carbon Dioxide Emissions From Energy Consumption by Sector | . 160 |

# **Energy Overview**



The continental United States at night from orbit. Source: National Oceanic and Atmospheric Administration satellite imagery; mosaic provided by U.S. Geological Survey.

Figure 1.1 Primary Energy Overview (Quadrillion Btu)

Consumption, Production, and Imports, 1973-2009



Consumption, Production, and Imports, Monthly



Overview, May 2010



Net Imports, January-May



 $Web\ Page:\ http://www.eia.gov/emeu/mer/overview.html.$ 

Source: Table 1.1.

**Table 1.1 Primary Energy Overview** 

(Quadrillion Btu)

|                             |                              | Produ                        | uction                                |                        |                        | Trade                |                             | 041                                          |                              | Consu                        | mption                                |                        |
|-----------------------------|------------------------------|------------------------------|---------------------------------------|------------------------|------------------------|---------------