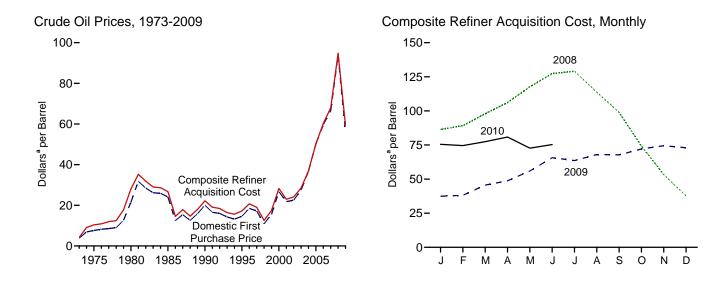

ble 8.1 Sources**

## **Total Operable Units and Net Summer Capacity of Operable Units**

1973-1982: Compiled from various sources, primarily U.S. Department of Energy, Office of Nuclear Reactor Programs, "U.S. Central Station Nuclear Electric Generating Units: Significant Milestones."

1983 forward: U.S. Energy Information Administration (EIA), Form EIA-860, "Annual Electric Generator Report," and monthly updates as appropriate. For a list of currently operable units, see:

http://www.eia.gov/cneaf/nuclear/page/nuc\_reactors/operational.xls.

# **Nuclear Electricity Net Generation** and **Nuclear Share of Electricity Net Generation**

See Table 7.2a.

## **Capacity Factor**

Calculated by EIA using the method described above in Note 2.

# **Energy Prices**



Figure 9.1 Petroleum Prices



Refiner Prices to End Users: Motor Gasoline, Diesel Fuel, and Jet Fuel, Monthly 450-Cents ber Gallon (Excluding Taxes) 400-350-300-No. 2 Finished 250-Diesel Fuel Motor Gasoline 200-Kerosene-Type 150-Jet Fuel 100-50-0 A S ASONDJFMA M J M A MONDJF M A M J A S O N D F J 2008 2009 2010





<sup>&</sup>lt;sup>a</sup>Prices are not adjusted for inflation. See "Nominal Dollars" in Glossary. <sup>b</sup>Prices are not adjusted for inflation. See "Nominal Price" in Glossary.

Web Page: http://www.eia.gov/emeu/mer/prices.html. Sources: Tables 9.1, 9.5, and 9.7.

**Table 9.1 Crude Oil Price Summary** 

(Dollars<sup>a</sup> per Barrel)

|                    |                                                 |                                        |                                          | R