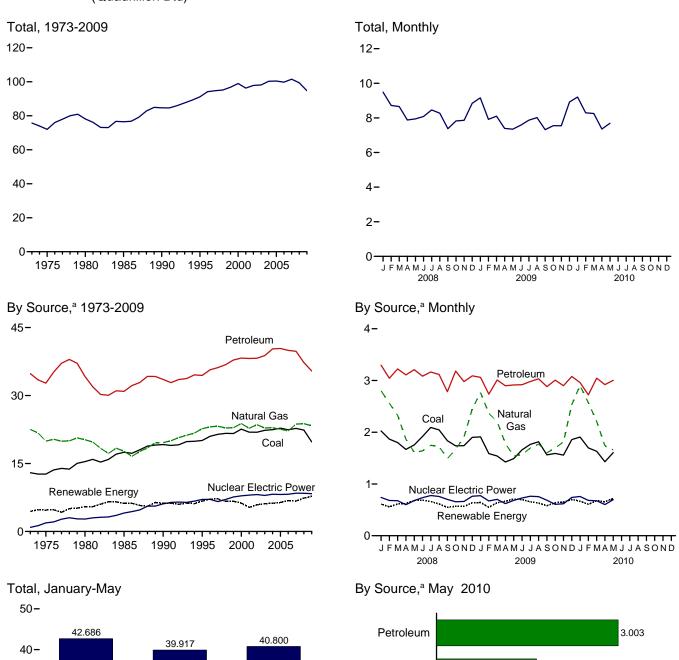

d A5. • Natural Gas (Dry): Tables 4.1 and A4. • Crude Oil and Natural Gas Plant Liquids: Tables 3.1 and A2.

<sup>&</sup>lt;sup>b</sup> Beginning in 1989, includes waste coal supplied. Beginning in 2001, also includes a small amount of refuse recovery. See Table 6.1.

Includes lease condensate.
 Natural gas plant liquids.

<sup>&</sup>lt;sup>e</sup> Conventional hydroelectric power.

R=Revised. E=Estimate. NA=Not available. (s)=Less than 0.5 trillion Btu.

Notes: • See "Primary Energy Production" in Glossary. • Totals may not equal

Web Page: See http://www.eia.gov/emeu/mer/overview.html for all available data beginning in 1973.

Nuclear Electric Power: Tables 7.2a and A6 ("Nuclear Plants" heat rate).
 Renewable Energy: Table 10.1.

Figure 1.3 Primary Energy Consumption (Quadrillion Btu)





<sup>&</sup>lt;sup>a</sup> Small quantities of net imports of coal coke and electricity are not shown. Web Page: http://www.eia.gov/emeu/mer/overview.html. Source: Table 1.3.

2009

2008



2010

**Table 1.3 Primary Energy Consumption by Source** 

(Quadrillion Btu)

|                                          |                       | Fossi                       | l Fuels                                  |                                          |                              |                                          |                     | Renewable           | Energy <sup>a</sup> |                      |                                        |                                          |
|------------------------------------------|-----------------------|----------------------------