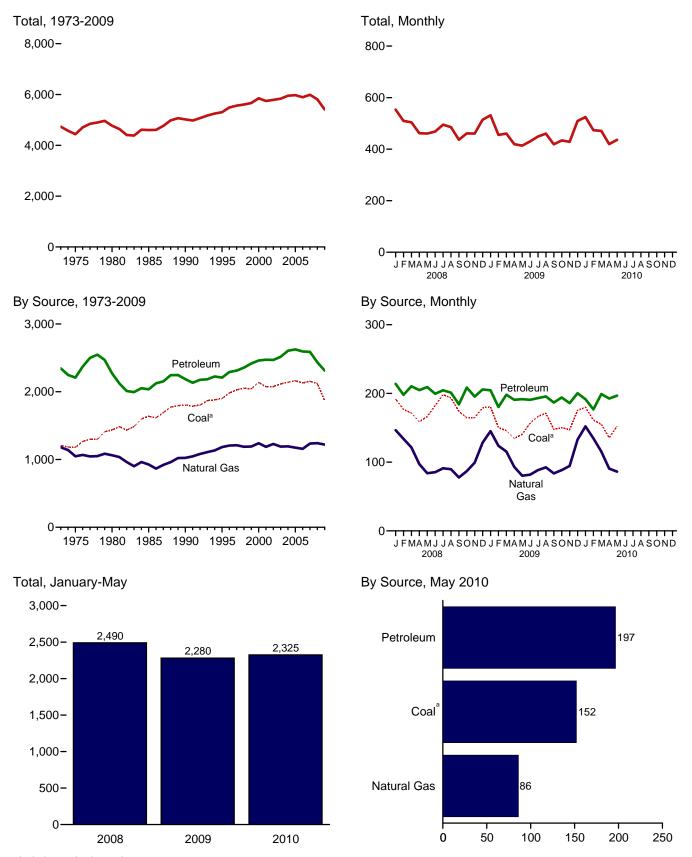

ational Energy Database, August 2010.

### All Other Countries and World, Monthly Data

1973–1980: Petroleum Intelligence Weekly (PIW), Oil & Gas Journal (OGJ), and EIA adjustments.

1981–1993: PIW, OGJ, and other industry sources.

1994 forward: EIA, *International Petroleum Monthly*, and EMEU, International Energy Database, August 2010.

# **Environment**



"Harpers Ferry, Junction of the Rivers Shenandoah and Potomac." Engraving by W. Goodacre and James Archer, published in *The History and Topography of the United States of North America*, by John Howard Hinton, 1852. From the collection of the National Park Service, Harpers Ferry National Historical Park, Accession #1297.

Figure 12.1 Carbon Dioxide Emissions From Energy Consumption by Source (Million Metric Tons of Carbon Dioxide)



<sup>&</sup>lt;sup>a</sup> Includes coal coke net imports. Web Page: http://www.eia.gov/emeu/mer/environ.html. Source: Table 12.1.

Table 12.1 Carbon Dioxide Emissions From Energy Consumption by Source

|                                                                                                  |                                                                                                                                                                |                                                                                                                                                              | Petroleum                                                                    |