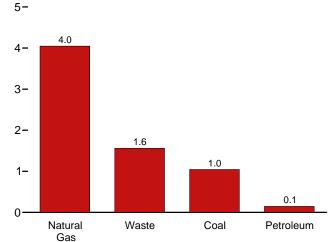

# **Tables**

|         |       |                                                                                   | Page  |
|---------|-------|-----------------------------------------------------------------------------------|-------|
| Section | 11.   | International Petroleum                                                           |       |
| 11.1    |       | World Crude Oil Production                                                        |       |
|         |       | 11.1a OPEC Members.                                                               | 150   |
|         |       | 11.1b Persian Gulf Nations, Non-OPEC, and World                                   | . 151 |
| 11.2    |       | Petroleum Consumption in OECD Countries                                           | . 153 |
| 11.3    |       | Petroleum Stocks in OECD Countries                                                | 155   |
| Section | 12.   | Environment                                                                       |       |
| 12.1    |       | Carbon Dioxide Emissions From Energy Consumption by Source                        | . 159 |
| 12.2    |       | Carbon Dioxide Emissions From Energy Consumption: Residential Sector              | 161   |
| 12.3    |       | Carbon Dioxide Emissions From Energy Consumption: Commercial Sector               |       |
| 12.4    |       | Carbon Dioxide Emissions From Energy Consumption: Industrial Sector               |       |
| 12.5    |       | Carbon Dioxide Emissions From Energy Consumption: Transportation Sector           |       |
| 12.6    |       | Carbon Dioxide Emissions From Energy Consumption: Electric Power Sector           | . 165 |
| Append  | ix A. | British Thermal Unit Conversion Factors                                           |       |
| A1.     |       | Approximate Heat Content of Petroleum Products                                    | 169   |
| A2.     |       | Approximate Heat Content of Petroleum Production, Imports, and Exports            | 170   |
| A3.     |       | Approximate Heat Content of Petroleum Consumption and Biofuels Production         | . 171 |
| A4.     |       | Approximate Heat Content of Natural Gas                                           | 172   |
| A5.     |       | Approximate Heat Content of Coal and Coal Coke                                    | 173   |
| A6.     |       | Approximate Heat Rates for Electricity, and Heat Content of Electricity           | 174   |
| Append  | ix B. | Metric Conversion Factors, Metric Prefixes, and Other Physical Conversion Factors |       |
| B1.     |       | Metric Conversion Factors.                                                        | 182   |
| B2.     |       | Metric Prefixes.                                                                  |       |
| В3.     |       | Other Physical Conversion Factors.                                                | 183   |