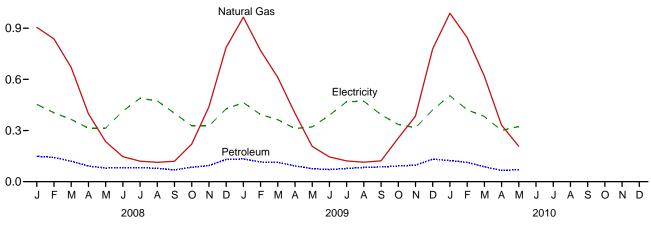

# **Tables**

|         |    |                                                                      | Page |
|---------|----|----------------------------------------------------------------------|------|
| Section | 1. | Energy Overview                                                      |      |
| 1.1     |    | Primary Energy Overview                                              | . 3  |
| 1.2     |    | Primary Energy Production by Source                                  | 5    |
| 1.3     |    | Primary Energy Consumption by Source                                 | 7    |
| 1.4a    |    | Primary Energy Imports by Source                                     |      |
| 1.4b    |    | Primary Energy Exports by Source and Total Net Imports               | 11   |
| 1.5     |    | Merchandise Trade Value                                              | 13   |
| 1.6     |    | Cost of Fuels to End Users in Real (1982-1984) Dollars               | 15   |
| 1.7     |    | Primary Energy Consumption per Real Dollar of Gross Domestic Product | 16   |
| 1.8     |    | Motor Vehicle Mileage, Fuel Consumption, and Fuel Economy            | 17   |
| 1.9     |    | Heating Degree-Days by Census Division                               | 18   |
| 1.10    |    | Cooling Degree-Days by Census Division                               | 19   |
| Section | 2  | Energy Consumption by Sector                                         |      |
| 2.1     | 4. | Energy Consumption by Sector                                         | 23   |
| 2.1     |    | Residential Sector Energy Consumption.                               |      |
| 2.3     |    | Commercial Sector Energy Consumption.                                |      |
| 2.3     |    | Industrial Sector Energy Consumption.                                |      |
| 2.4     |    | Transportation Sector Energy Consumption.                            |      |
| 2.5     |    | Electric Power Sector Energy Consumption.                            |      |
| 2.0     |    | Electric Fower Sector Energy Consumption.                            | 33   |
| Section | 3. | Petroleum                                                            |      |
| 3.1     |    | Petroleum Overview                                                   | 37   |
| 3.2     |    | Refinery and Blender Net Inputs and Net Production                   | 39   |
| 3.3     |    | Petroleum Trade                                                      |      |
|         |    | 3.3a Overview                                                        | 41   |
|         |    | 3.3b Imports and Exports by Type                                     | 43   |
|         |    | 3.3c Imports From OPEC Countries.                                    | 44   |
|         |    | 3.3d Imports From Non-OPEC Countries                                 | 45   |
| 3.4     |    | Petroleum Stocks                                                     | 47   |
| 3.5     |    | Petroleum Products Supplied by Type                                  | 49   |
| 3.6     |    | Heat Content of Petroleum Products Supplied by Type                  |      |
| 3.7     |    | Petroleum Consumption                                                |      |
|         |    | 3.7a Residential and Commercial Sectors                              | 53   |
|         |    | 3.7b Industrial Sector                                               | 54   |
|         |    | 3.7c Transportation and Electric Power Sectors                       |      |
| 3.8     |    | Heat Content of Petroleum Consumption                                |      |
|         |    | 3.8a Residential and Commercial Sectors.                             | 57   |
|         |    | 3.8b Industrial Sector.                                              | 58   |
|         |    | 3.8c Transportation and Electric Power Sectors.                      |      |
|         | _  |                                                                      |      |
| Section | 4. | Natural Gas                                                          |      |
| 4.1     |    | Natural Gas Overview.                                                |      |
| 4.2     |    | Natural Gas Trade by Country                                         |      |
| 4.3     |    | Natural Gas Consumption by Sector.                                   |      |
| 4.4     |    | Natural Gas in Underground Storage                                   | 70   |
| Section | 5. | Crude Oil and Natural Gas Resource Development                       |      |
| 5.1     |    | Crude Oil and Natural Gas Drilling Activity Measurements.            | 75   |
| 5.2     |    | Crude Oil and Natural Gas Exploratory and Development Wells          |      |
| 5.3     |    | Maximum U.S. Active Seismic Crew Counts.                             |      |