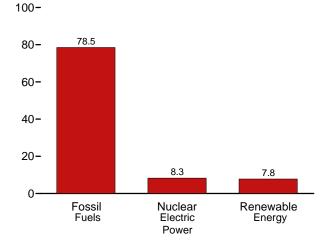

### **Monthly Energy Review**

The *Monthly Energy Review (MER)* is the U.S. Energy Information Administration's (EIA) primary report of recent and historical energy statistics. Included are statistics on total energy production, consumption, trade, and energy prices; overviews of petroleum, natural gas, coal, electricity, nuclear energy, renewable energy, and international petroleum; carbon dioxide emissions; and data unit conversions.