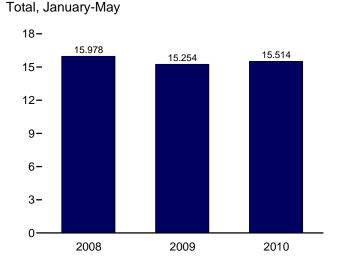

lude supplemental gaseous fuels. See Note 3, "Supplemental Gaseous Fuels," at end of Section 4.

Does not include biofuels that have been blended with petroleum—biofuels are included in "Biomass."

e Electricity retail sales to ultimate customers reported by electric utilities and, beginning in 1996, other energy service providers.

Total losses are calculated as the primary energy consumed by the electric

power sector minus the energy content of electricity retail sales. Total losses are allocated to the end-use sectors in proportion to each sector's share of total

section.

9 Beginning in 1978, the small amounts of coal consumed for transportation are reported as industrial sector consumption. R=Revised. NA=Not available.

**Electric Power Sector Energy Consumption** Figure 2.6









By Major Source, May 2010



Web Page: http://www.eia.gov/emeu/mer/consump.html.

Source: Table 2.6.

Table 2.6 **Electric Power Sector Energy Consumption** 

(Trillion Btu)

|                                                      |                                                           |                                                 |                                          |                                                            |                                                 | Prima                                           | ry Consum                                | ption <sup>a</sup>        |                                          |                                          |                                                 |                                       |