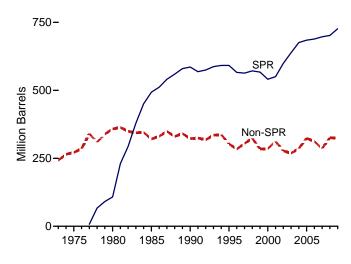

# **Tables**

|         |    |                                                                      | Page |
|---------|----|----------------------------------------------------------------------|------|
| Section | 1. | Energy Overview                                                      |      |
| 1.1     |    | Primary Energy Overview                                              | . 3  |
| 1.2     |    | Primary Energy Production by Source                                  | 5    |
| 1.3     |    | Primary Energy Consumption by Source                                 | 7    |
| 1.4a    |    | Primary Energy Imports by Source                                     |      |
| 1.4b    |    | Primary Energy Exports by Source and Total Net Imports               | 11   |
| 1.5     |    | Merchandise Trade Value                                              | 13   |
| 1.6     |    | Cost of Fuels to End Users in Real (1982-1984) Dollars               | 15   |
| 1.7     |    | Primary Energy Consumption per Real Dollar of Gross Domestic Product | 16   |
| 1.8     |    | Motor Vehicle Mileage, Fuel Consumption, and Fuel Economy            | 17   |
| 1.9     |    | Heating Degree-Days by Census Division                               | 18   |
| 1.10    |    | Cooling Degree-Days by Census Division                               | 19   |
| Section | 2  | Energy Consumption by Sector                                         |      |
| 2.1     | 4. | Energy Consumption by Sector                                         | 23   |
| 2.1     |    | Residential Sector Energy Consumption.                               |      |
| 2.3     |    | Commercial Sector Energy Consumption.                                |      |
| 2.3     |    | Industrial Sector Energy Consumption.                                |      |
| 2.4     |    | Transportation Sector Energy Consumption.                            |      |
| 2.5     |    | Electric Power Sector Energy Consumption.                            |      |
| 2.0     |    | Electric Fower Sector Energy Consumption.                            | 33   |
| Section | 3. | Petroleum                                                            |      |
| 3.1     |    | Petroleum Overview                                                   | 37   |
| 3.2     |    | Refinery and Blender Net Inputs and Net Production                   | 39   |
| 3.3     |    | Petroleum Trade                                                      |      |
|         |    | 3.3a Overview                                                        | 41   |
|         |    | 3.3b Imports and Exports by Type                                     | 43   |
|         |    | 3.3c Imports From OPEC Countries.                                    | 44   |
|         |    | 3.3d Imports From Non-OPEC Countries                                 | 45   |
| 3.4     |    | Petroleum Stocks                                                     | 47   |
| 3.5     |    | Petroleum Products Supplied by Type                                  | 49   |
| 3.6     |    | Heat Content of Petroleum Products Supplied by Type                  |      |
| 3.7     |    | Petroleum Consumption                                                |      |
|         |    | 3.7a Residential and Commercial Sectors                              | 53   |
|         |    | 3.7b Industrial Sector                                               | 54   |
|         |    | 3.7c Transportation and Electric Power Sectors                       |      |
| 3.8     |    | Heat Content of Petroleum Consumption                                |      |
|         |    | 3.8a Residential and Commercial Sectors.                             | 57   |
|         |    | 3.8b Industrial Sector.                                              | 58   |
|         |    | 3.8c Transportation and Electric Power Sectors.                      |      |
|         | _  |                                                                      |      |
| Section | 4. | Natural Gas                                                          |      |
| 4.1     |    | Natural Gas Overview.                                                |      |
| 4.2     |    | Natural Gas Trade by Country                                         |      |
| 4.3     |    | Natural Gas Consumption by Sector.                                   |      |
| 4.4     |    | Natural Gas in Underground Storage                                   | 70   |
| Section | 5. | Crude Oil and Natural Gas Resource Development                       |      |
| 5.1     |    | Crude Oil and Natural Gas Drilling Activity Measurements.            | 75   |
| 5.2     |    | Crude Oil and Natural Gas Exploratory and Development Wells          |      |
| 5.3     |    | Maximum U.S. Active Seismic Crew Counts.                             |      |