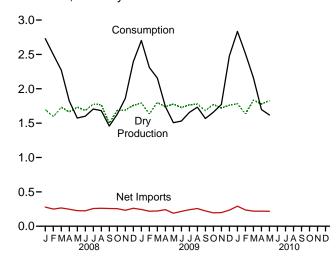

# **Tables**

|         |    |                                                                      | Page |
|---------|----|----------------------------------------------------------------------|------|
| Section | 1. | Energy Overview                                                      |      |
| 1.1     |    | Primary Energy Overview                                              | . 3  |
| 1.2     |    | Primary Energy Production by Source                                  | 5    |
| 1.3     |    | Primary Energy Consumption by Source                                 | 7    |
| 1.4a    |    | Primary Energy Imports by Source                                     |      |
| 1.4b    |    | Primary Energy Exports by Source and Total Net Imports               | 11   |
| 1.5     |    | Merchandise Trade Value                                              | 13   |
| 1.6     |    | Cost of Fuels to End Users in Real (1982-1984) Dollars               | 15   |
| 1.7     |    | Primary Energy Consumption per Real Dollar of Gross Domestic Product | 16   |
| 1.8     |    | Motor Vehicle Mileage, Fuel Consumption, and Fuel Economy            | 17   |
| 1.9     |    | Heating Degree-Days by Census Division                               | 18   |
| 1.10    |    | Cooling Degree-Days by Census Division                               | 19   |
| Section | 2  | Energy Consumption by Sector                                         |      |
| 2.1     | 4. | Energy Consumption by Sector                                         | 23   |
| 2.1     |    | Residential Sector Energy Consumption.                               |      |
| 2.3     |    | Commercial Sector Energy Consumption.                                |      |
| 2.3     |    | Industrial Sector Energy Consumption.                                |      |
| 2.4     |    | Transportation Sector Energy Consumption.                            |      |
| 2.5     |    | Electric Power Sector Energy Consumption.                            |      |
| 2.0     |    | Electric Fower Sector Energy Consumption.                            | 33   |
| Section | 3. | Petroleum                                                            |      |
| 3.1     |    | Petroleum Overview                                                   | 37   |
| 3.2     |    | Refinery and Blender Net Inputs and Net Production                   | 39   |
| 3.3     |    | Petroleum Trade                                                      |      |
|         |    | 3.3a Overview                                                        | 41   |
|         |    | 3.3b Imports and Exports by Type                                     | 43   |
|         |    | 3.3c Imports From OPEC Countries.                                    | 44   |
|         |    | 3.3d Imports From Non-OPEC Countries                                 | 45   |
| 3.4     |    | Petroleum Stocks                                                     | 47   |
| 3.5     |    | Petroleum Products Supplied by Type                                  | 49   |
| 3.6     |    | Heat Content of Petroleum Products Supplied by Type                  |      |
| 3.7     |    | Petroleum Consumption                                                |      |
|         |    | 3.7a Residential and Commercial Sectors                              | 53   |
|         |    | 3.7b Industrial Sector                                               | 54   |
|         |    | 3.7c Transportation and Electric Power Sectors                       |      |
| 3.8     |    | Heat Content of Petroleum Consumption                                |      |
|         |    | 3.8a Residential and Commercial Sectors.                             | 57   |
|         |    | 3.8b Industrial Sector.                                              | 58   |
|         |    | 3.8c Transportation and Electric Power Sectors.                      |      |
|         | _  |                                                                      |      |
| Section | 4. | Natural Gas                                                          |      |
| 4.1     |    | Natural Gas Overview.                                                |      |
| 4.2     |    | Natural Gas Trade by Country                                         |      |
| 4.3     |    | Natural Gas Consumption by Sector.                                   |      |
| 4.4     |    | Natural Gas in Underground Storage                                   | 70   |
| Section | 5. | Crude Oil and Natural Gas Resource Development                       |      |
| 5.1     |    | Crude Oil and Natural Gas Drilling Activity Measurements.            | 75   |
| 5.2     |    | Crude Oil and Natural Gas Exploratory and Development Wells          |      |
| 5.3     |    | Maximum U.S. Active Seismic Crew Counts.                             |      |