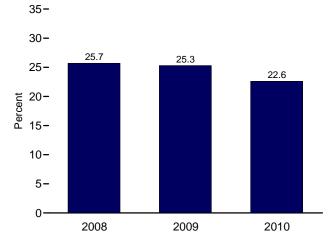

• Natural Gas: Tables 4.1 and A4.

• Petroleum: Table 3.6. • Nuclear Electric Power: Tables 7.2a and A6 ("Nuclear Plants" heat rate). • Renewable Energy: Table 10.1. • Net Imports of Coal Coke and Electricity: Tables 1.4a and 1.4b.

Figure 1.4a Primary Energy Imports and Exports
(Quadrillion Btu)



Web Page: http://www.eia.gov/emeu/mer/overview.html. Sources: Tables 1.4a and 1.4b.

8

<sup>&</sup>lt;sup>a</sup>Coal, coal coke, biofuels, and electricity.

bIncludes coal coke.

Figure 1.4b Primary Energy Net Imports

(Quadrillion Btu, Except as noted)







By Major Source, May 2010



<sup>a</sup>Crude oil and lease condensate. Includes imports into the Strategic Petroleum Reserve, which began in 1977.



By Major Source, Monthly

2008



2009

2010

As Share of Consumption, January-May



blending components. Does not include biofuels. Web Page: http://www.eia.gov/emeu/mer/overview.html.

Sources: Tables 1.3, 1.4a, and 1.4b.

<sup>&</sup>lt;sup>b</sup>Petroleum products, unfinished oils, pentanes plus, and gasoline

Table 1.4a Primary Energy Imports by Source

(Quadrillion Btu)

|                                          |              |              |                |                           | •                                  |                  |                       |              |                  |
|------------------------------------------|--------------|--------------|----------------|---------------------------|------------------------------------|------------------|-----------------------|--------------|------------------|
|