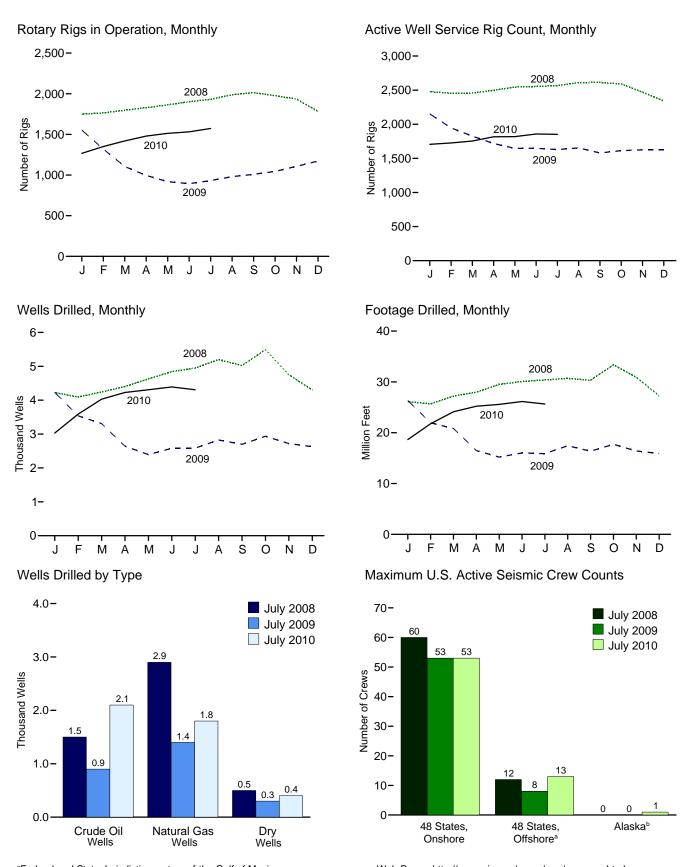

# **Tables**

|         |    |                                                                      | Page |
|---------|----|----------------------------------------------------------------------|------|
| Section | 1. | Energy Overview                                                      |      |
| 1.1     |    | Primary Energy Overview                                              | . 3  |
| 1.2     |    | Primary Energy Production by Source                                  | 5    |
| 1.3     |    | Primary Energy Consumption by Source                                 | 7    |
| 1.4a    |    | Primary Energy Imports by Source                                     |      |
| 1.4b    |    | Primary Energy Exports by Source and Total Net Imports               | 11   |
| 1.5     |    | Merchandise Trade Value                                              | 13   |
| 1.6     |    | Cost of Fuels to End Users in Real (1982-1984) Dollars               | 15   |
| 1.7     |    | Primary Energy Consumption per Real Dollar of Gross Domestic Product | 16   |
| 1.8     |    | Motor Vehicle Mileage, Fuel Consumption, and Fuel Economy            | 17   |
| 1.9     |    | Heating Degree-Days by Census Division                               | 18   |
| 1.10    |    | Cooling Degree-Days by Census Division                               | 19   |
| Section | 2  | Energy Consumption by Sector                                         |      |
| 2.1     | 4. | Energy Consumption by Sector                                         | 23   |
| 2.1     |    | Residential Sector Energy Consumption.                               |      |
| 2.3     |    | Commercial Sector Energy Consumption.                                |      |
| 2.3     |    | Industrial Sector Energy Consumption.                                |      |
| 2.4     |    | Transportation Sector Energy Consumption.                            |      |
| 2.5     |    | Electric Power Sector Energy Consumption.                            |      |
| 2.0     |    | Electric Fower Sector Energy Consumption.                            | 33   |
| Section | 3. | Petroleum                                                            |      |
| 3.1     |    | Petroleum Overview                                                   | 37   |
| 3.2     |    | Refinery and Blender Net Inputs and Net Production                   | 39   |
| 3.3     |    | Petroleum Trade                                                      |      |
|         |    | 3.3a Overview                                                        | 41   |
|         |    | 3.3b Imports and Exports by Type                                     | 43   |
|         |    | 3.3c Imports From OPEC Countries.                                    | 44   |
|         |    | 3.3d Imports From Non-OPEC Countries                                 | 45   |
| 3.4     |    | Petroleum Stocks                                                     | 47   |
| 3.5     |    | Petroleum Products Supplied by Type                                  | 49   |
| 3.6     |    | Heat Content of Petroleum Products Supplied by Type                  |      |
| 3.7     |    | Petroleum Consumption                                                |      |
|         |    | 3.7a Residential and Commercial Sectors                              | 53   |
|         |    | 3.7b Industrial Sector                                               | 54   |
|         |    | 3.7c Transportation and Electric Power Sectors                       |      |
| 3.8     |    | Heat Content of Petroleum Consumption                                |      |
|         |    | 3.8a Residential and Commercial Sectors.                             | 57   |
|         |    | 3.8b Industrial Sector.                                              | 58   |
|         |    | 3.8c Transportation and Electric Power Sectors.                      |      |
|         | _  |                                                                      |      |
| Section | 4. | Natural Gas                                                          |      |
| 4.1     |    | Natural Gas Overview.                                                |      |
| 4.2     |    | Natural Gas Trade by Country                                         |      |
| 4.3     |    | Natural Gas Consumption by Sector.                                   |      |
| 4.4     |    | Natural Gas in Underground Storage                                   | 70   |
| Section | 5. | Crude Oil and Natural Gas Resource Development                       |      |
| 5.1     |    | Crude Oil and Natural Gas Drilling Activity Measurements.            | 75   |
| 5.2     |    | Crude Oil and Natural Gas Exploratory and Development Wells          |      |
| 5.3     |    | Maximum U.S. Active Seismic Crew Counts.                             |      |