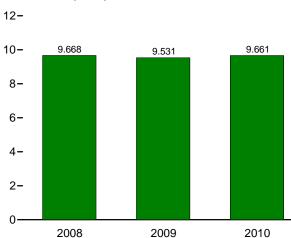

components due to the use of sector-specific conversion factors for coal and natural gas.

h Primary energy consumption total. See Table 1.3.

R=Revised. (s)=Less than +0.5 trillion Btu and greater than -0.5 trillion Btu.

Notes: • See Note, "Classification of Power Plants Into Energy-Use Sectors," at end of Section 7. • See Note 1, "Energy Consumption Data and Surveys," at end of section. • Totals may not equal sum of components due to independent rounding. • Geographic coverage is the 50 States and the District of Columbia.

Web Page: See http://www.eia.gov/emeu/mer/consump.html for all available

data beginning in 1973.

Sources: Tables 1.3 and 2.2-2.6.

Figure 2.2 Residential Sector Energy Consumption (Quadrillion Btu)

By Major Source, 1973-2009



By Major Source, Monthly

1.2-







By Major Source, May 2010



Web Page: http://www.eia.gov/emeu/mer/consump.html.

Source: Table 2.2.

**Table 2.2 Residential Sector Energy Consumption** 

(Trillion Btu)

|                                          |            |                             |                                    | Prima                                | ry Consum       | otiona       |                         |            |                                      |                                             |                                         |                                          |
|------------------------------------------|------------|-----------------------------|------------------------------------|--------------------------------------|-----------------|--------------|------------------------