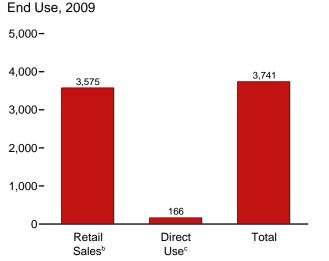

ecast values, EIA, Short-Term Integrated Forecasting System.

#### **Industrial Other**

1973–September 1977: DOI, BOM, *Minerals Yearbook* and *Minerals Industry Surveys*.

October 1977–1979: EIA, Form EIA-3, "Monthly Coal Consumption Report—Manufacturing Plants."

1998–2007: EIA, Form EIA-3, "Quarterly Coal Consumption Report—Manufacturing Plants."

2008 forward: EIA, Form EIA-3, "Quarterly Coal Consumption and Quality Report, Manufacturing and Transformation/Processing Coal Plants and Commercial and Institutional Coal Users"; and, for forecast values, EIA, Short-Term Integrated Forecasting System.

#### **Electric Power**

Table 7.5.

## **Electricity**



High-tension power lines and towers. Source: U.S. Department of Energy.

Figure 7.1 Electricity Overview (Billion Kilowatthours)





<sup>a</sup>Includes commercial sector.

<sup>&</sup>lt;sup>b</sup>Electricity retail sales to ultimate customers reported by electric utilities and other energy service providers.



°See "Direct Use" in Glossary.

Web Page: http://www.eia.gov/emeu/mer/elect.html.

Source: Table 7.1.

Table 7.1 Electricity Overview

(Billion Kilowatthours)

| Po   Sec                                                                                                                                                                                                                                                                                                                                                                                                                                      | wer me<br>ctor <sup>