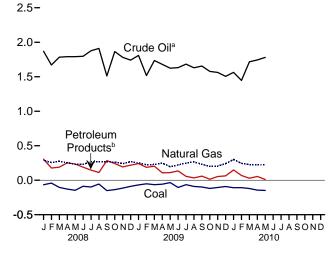

nning in 1973.

Sources: • Coal: Tables 6.1 and A5. • Natural Gas: Tables 4.1 and A4.

• Petroleum: Table 3.6. • Nuclear Electric Power: Tables 7.2a and A6 ("Nuclear Plants" heat rate). • Renewable Energy: Table 10.1. • Net Imports of Coal Coke and Electricity: Tables 1.4a and 1.4b.

Figure 1.4a Primary Energy Imports and Exports
(Quadrillion Btu)



Web Page: http://www.eia.gov/emeu/mer/overview.html. Sources: Tables 1.4a and 1.4b.

8

<sup>&</sup>lt;sup>a</sup>Coal, coal coke, biofuels, and electricity.

bIncludes coal coke.

Figure 1.4b Primary Energy Net Imports

(Quadrillion Btu, Except as noted)







By Major Source, May 2010



<sup>a</sup>Crude oil and lease condensate. Includes imports into the Strategic Petroleum Reserve, which began in 1977.



By Major Source, Monthly

2008



2009

2010

As Share of Consumption, January-May



blending components. Does not include biofuels. Web Page: http://www.eia.gov/emeu/mer/overview.html.

Sources: Tables 1.3, 1.4a, and 1.4b.

<sup>&</sup>lt;sup>b</sup>Petroleum products, unfinished oils, pentanes plus, and gasoline

Table 1.4a Primary Energy Imports by Source

(Quadrillion Btu)

|                                          |              |              |                |                           | •                                  |                  |                       |              |                  |
|------------------------------------------|--------------|--------------|----------------|---------------------------|------------------------------------|------------------|-----------------------|--------------|--