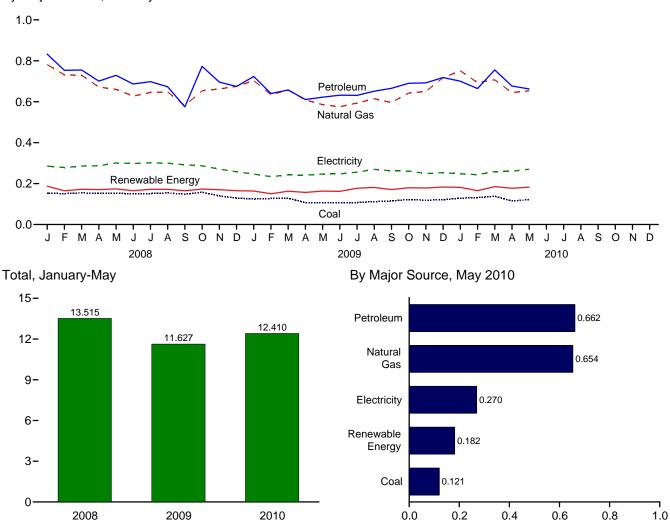

s on series components

and estimation.

<sup>c</sup> Natural gas only; excludes the estimated portion of supplemental gaseous fuels. See Note 3, "Supplemental Gaseous Fuels," at end of Section 4.

<sup>d</sup> Does not include biofuels that have been blended with petroleum—biofuels are included in "Biomass."

Electricity retail sales to ultimate customers reported by electric utilities and,

beginning in 1996, other energy service providers.

<sup>9</sup> Total losses are calculated as the primary energy consumed by the electric power sector minus the energy content of electricity retail sales. Total losses are allocated to the end-use sectors in proportion to each sector's share of total

Figure 2.4 Industrial Sector Energy Consumption (Quadrillion Btu)





## By Major Source, Monthly



Web Page: http://www.eia.gov/emeu/mer/consump.html.

Source: Table 2.4.

Table 2.4 Industrial Sector Energy Consumption

(Trillion Btu)

|                                          |                |                             |                                      | Prima                                    | ry Consum                                | ption <sup>a</sup> |                                      |                  |                                          |                                             |                                                       |                                          |
|------------------------------------------|----------------|-----------------------------|--------------------------------------|------------------------------------------|----