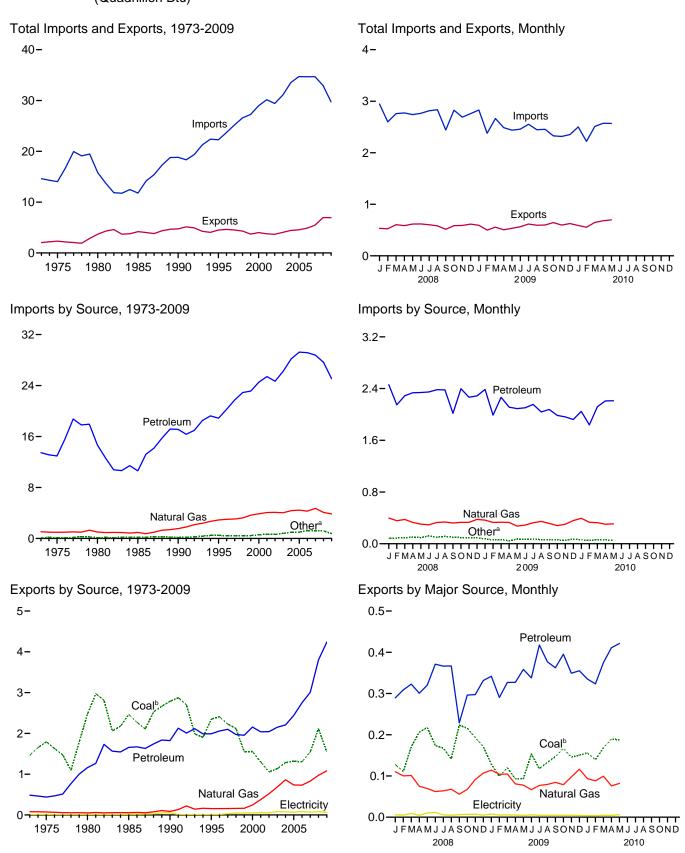

# **Tables**

|         |    |                                                                      | Page |
|---------|----|----------------------------------------------------------------------|------|
| Section | 1. | Energy Overview                                                      |      |
| 1.1     |    | Primary Energy Overview                                              | . 3  |
| 1.2     |    | Primary Energy Production by Source                                  | 5    |
| 1.3     |    | Primary Energy Consumption by Source                                 | 7    |
| 1.4a    |    | Primary Energy Imports by Source                                     |      |
| 1.4b    |    | Primary Energy Exports by Source and Total Net Imports               | 11   |
| 1.5     |    | Merchandise Trade Value                                              | 13   |
| 1.6     |    | Cost of Fuels to End Users in Real (1982-1984) Dollars               | 15   |
| 1.7     |    | Primary Energy Consumption per Real Dollar of Gross Domestic Product | 16   |
| 1.8     |    | Motor Vehicle Mileage, Fuel Consumption, and Fuel Economy            | 17   |
| 1.9     |    | Heating Degree-Days by Census Division                               | 18   |
| 1.10    |    | Cooling Degree-Days by Census Division                               | 19   |
| Section | 2  | Energy Consumption by Sector                                         |      |
| 2.1     | 4. | Energy Consumption by Sector                                         | 23   |
| 2.1     |    | Residential Sector Energy Consumption.                               |      |
| 2.3     |    | Commercial Sector Energy Consumption.                                |      |
| 2.3     |    | Industrial Sector Energy Consumption.                                |      |
| 2.4     |    | Transportation Sector Energy Consumption.                            |      |
| 2.5     |    | Electric Power Sector Energy Consumption.                            |      |
| 2.0     |    | Electric Fower Sector Energy Consumption.                            | 33   |
| Section | 3. | Petroleum                                                            |      |
| 3.1     |    | Petroleum Overview                                                   | 37   |
| 3.2     |    | Refinery and Blender Net Inputs and Net Production                   | 39   |
| 3.3     |    | Petroleum Trade                                                      |      |
|         |    | 3.3a Overview                                                        | 41   |
|         |    | 3.3b Imports and Exports by Type                                     | 43   |
|         |    | 3.3c Imports From OPEC Countries.                                    | 44   |
|         |    | 3.3d Imports From Non-OPEC Countries                                 | 45   |
| 3.4     |    | Petroleum Stocks                                                     | 47   |
| 3.5     |    | Petroleum Products Supplied by Type                                  | 49   |
| 3.6     |    | Heat Content of Petroleum Products Supplied by Type                  |      |
| 3.7     |    | Petroleum Consumption                                                |      |
|         |    | 3.7a Residential and Commercial Sectors                              | 53   |
|         |    | 3.7b Industrial Sector                                               | 54   |
|         |    | 3.7c Transportation and Electric Power Sectors                       |      |
| 3.8     |    | Heat Content of Petroleum Consumption                                |      |
|         |    | 3.8a Residential and Commercial Sectors.                             | 57   |
|         |    | 3.8b Industrial Sector.                                              | 58   |
|         |    | 3.8c Transportation and Electric Power Sectors.                      |      |
|         | _  |                                                                      |      |
| Section | 4. | Natural Gas                                                          |      |
| 4.1     |    | Natural Gas Overview.                                                |      |
| 4.2     |    | Natural Gas Trade by Country                                         |      |
| 4.3     |    | Natural Gas Consumption by Sector.                                   |      |
| 4.4     |    | Natural Gas in Underground Storage                                   | 70   |
| Section | 5. | Crude Oil and Natural Gas Resource Development                       |      |
| 5.1     |    | Crude Oil and Natural Gas Drilling Activity Measurements.            | 75   |
| 5.2     |    | Crude Oil and Natural Gas Exploratory and Development Wells          |      |
| 5.3     |    | Maximum U.S. Active Seismic Crew Counts.                             |      |