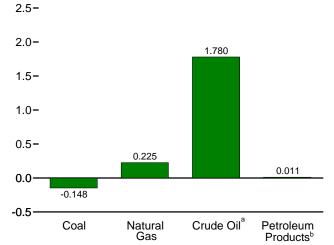

Page: See http://www.eia.gov/emeu/mer/overview.html for all available

web Page. See http://www.eia.gov/eineu/niei/overview.html for all available data beginning in 1973.

Sources: • Coal: Tables 6.1 and A5. • Natural Gas: Tables 4.1 and A4.

• Petroleum: Table 3.6. • Nuclear Electric Power: Tables 7.2a and A6 ("Nuclear Plants" heat rate). • Renewable Energy: Table 10.1. • Net Imports of Coal Coke and Electricity: Tables 1.4a and 1.4b.

Figure 1.4a Primary Energy Imports and Exports
(Quadrillion Btu)



Web Page: http://www.eia.gov/emeu/mer/overview.html. Sources: Tables 1.4a and 1.4b.

8

<sup>&</sup>lt;sup>a</sup>Coal, coal coke, biofuels, and electricity.

bIncludes coal coke.

Figure 1.4b Primary Energy Net Imports

(Quadrillion Btu, Except as noted)







By Major Source, May 2010



<sup>a</sup>Crude oil and lease condensate. Includes imports into the Strategic Petroleum Reserve, which began in 1977.



By Major Source, Monthly

2008



2009

2010

As Share of Consumption, January-May



blending components. Does not include biofuels. Web Page: http://www.eia.gov/emeu/mer/overview.html.

Sources: Tables 1.3, 1.4a, and 1.4b.

<sup>&</sup>lt;sup>b</sup>Petroleum products, unfinished oils, pentanes plus, and gasoline

Table 1.4a Primary Energy Imports by Source

(Quadrillion Btu)

|                                          |              |              |                |                           | •                                  |                  |                       |              |                  |
|------------------------------------------|--------------|