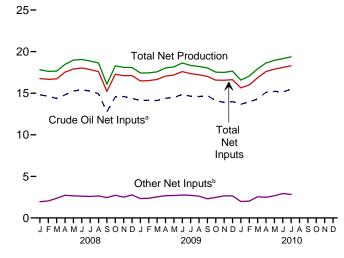

ather than the stocks values shown in Table 3.4. Includes crude oil stocks in the Strategic Petroleum Reserve, but excludes

An adjustment for crude oil, hydrogen, oxygenates, renewable fuels, other hydrocarbons, motor gasoline blending components, finished motor gasoline, and distillate fuel oil. See U.S. Energy Information Administration (EIA), *Petroleum Supply Monthly*, Appendix B, "PSM Explanatory Notes," for further information. R=Revised. NA=Not available. E=Estimate.

Figure 3.2 Refinery and Blender Net Inputs and Net Production (Million Barrels per Day)

Net Inputs and Net Production, 1973-2009





Net Production, Selected Products, 1973-2009

10-



Net Production, Selected Products



<sup>&</sup>lt;sup>a</sup>Includes lease condensate.

Net Inputs and Net Production, Monthly



Net Production, Selected Products, Monthly







Web Page: http://www.eia.gov/emeu/mer/petro.html. Source: Table 3.2.

<sup>&</sup>lt;sup>b</sup>Natural gas plant liquids and other liquids.

Beginning in 1993, includes fuel ethanol blended into motor gasoline. Beginning in 2009, includes renewable diesel fuel (including biodiesel) blended into distillate fuel oil.

<sup>\*</sup>Beginning in 2005, includes kerosene-type jet fuel only. Includes propylene.

Table 3.2 Refinery and Blender Net Inputs and Net Production

|                                | Refin                     | ery and Ble                           | nder Net I                    | nputs <sup>a</sup>                                |                        |                             | Refinery