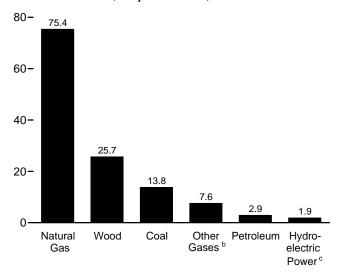

ice or industrial process located within the same facility or group of facilities that house the generating equipment. Direct use is exclusive of station use.

R=Revised. E=Estimate. NA=Not available.

Figure 7.2 Electricity Net Generation (Billion Kilowatthours)

Total (All Sectors), Major Sources, 1989-2009 2,400-



Total (All Sectors), Major Sources, 2009 2,400-



Commercial Sector, Major Sources, 2009



<sup>a</sup>Conventional and pumped storage hydroelectric power. <sup>b</sup>Blast furnace gas, propane gas, and other manufactured and waste gases derived from fossil fuels.

----

Total (All Sectors), Major Sources, Monthly



Electric Power Sector, Major Sources, 2009

2,400-



Electric

Power

electric Renewable leum

Energy

Powera

Industrial Sector, Major Sources, 2009

Gas



°Conventional hydroelectric power.

Web Page: http://www.eia.gov/emeu/mer/elect.html.

Sources: Tables 7.2a, 7.2b, and 7.2c.

Table 7.2a Electricity Net Generation: Total (All Sectors)

(Sum of Tables 7.2b and 7.2c; Million Kilowatthours)

|                                                                   |                                                                       | Fossil F                                                   | uels                                                             |                                                   |                                                                  |                                                      |                                                                  |