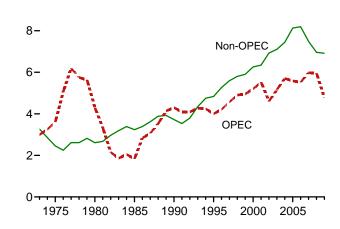

//www.eia.gov/oil\_gas/petroleum/info\_glance/petroleum.html.
Sources: • 1973-1975: Bureau of Mines, Mineral Industry Surveys, Petroleum

Statement, Annual, annual reports. • 1976-1980: U.S. Energy Information Administration (EIA), Energy Data Reports, Petroleum Statement, Annual, annual reports. • 1981-2009: EIA, Petroleum Supply Annual, annual reports. • 2010: EIA, Petroleum Supply Monthly, monthly reports; and, for the current two months, Weekly Petroleum Status Report data system and Monthly Energy Review data system calculations.

See "Organization of the Petroleum Exporting Countries (OPEC)" in Glossary. See Table 3.3c for notes on which countries are included in the data.

Figure 3.3b Petroleum Trade: Imports (Million Barrels per Day)



1995 2000 2005



1980 1985 1990

1975

10-



From Selected OPEC Countries, May 2010



Note: OPEC=Organization of the Petroleum Exporting Countries. Web Page: http://www.eia.gov/emeu/mer/petro.html.

Sources: Tables 3.3b-3.3d.

Crude Oil and Petroleum Products, January-July



**OPEC and Non-OPEC** 



From Selected Non-OPEC Countries, May 2010



Table 3.3b Petroleum Trade: Imports and Exports by Type

|                                              |                    |                                          |                         |                          | lm                                   | ports                                |                                |                      |                    |                                            |               | Exports                                  | 3