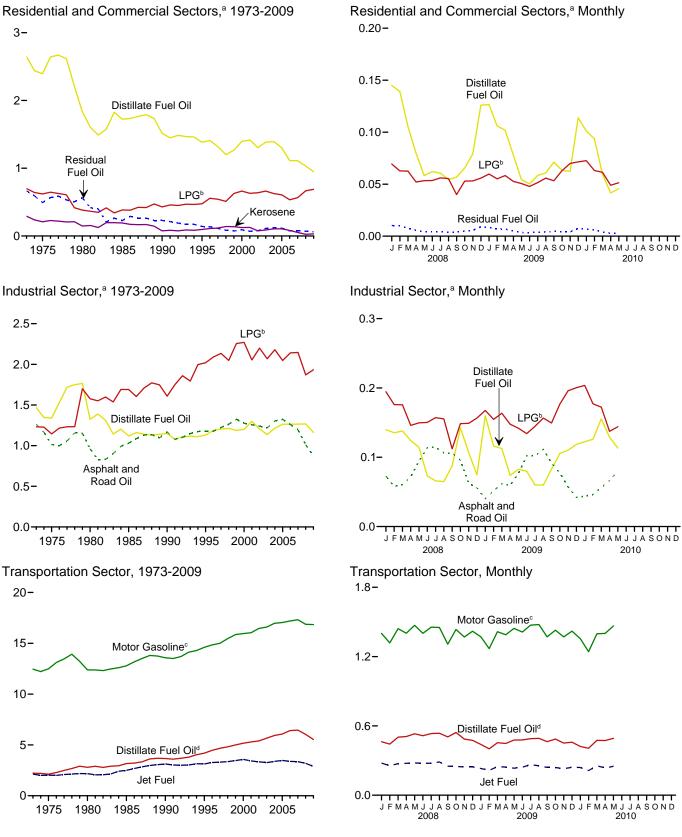

# **Tables**

|         |    |                                                                      | Page |
|---------|----|----------------------------------------------------------------------|------|
| Section | 1. | Energy Overview                                                      |      |
| 1.1     |    | Primary Energy Overview                                              | . 3  |
| 1.2     |    | Primary Energy Production by Source                                  | 5    |
| 1.3     |    | Primary Energy Consumption by Source                                 | 7    |
| 1.4a    |    | Primary Energy Imports by Source                                     |      |
| 1.4b    |    | Primary Energy Exports by Source and Total Net Imports               | 11   |
| 1.5     |    | Merchandise Trade Value                                              | 13   |
| 1.6     |    | Cost of Fuels to End Users in Real (1982-1984) Dollars               | 15   |
| 1.7     |    | Primary Energy Consumption per Real Dollar of Gross Domestic Product | 16   |
| 1.8     |    | Motor Vehicle Mileage, Fuel Consumption, and Fuel Economy            | 17   |
| 1.9     |    | Heating Degree-Days by Census Division                               | 18   |
| 1.10    |    | Cooling Degree-Days by Census Division                               | 19   |
| Section | 2  | Energy Consumption by Sector                                         |      |
| 2.1     | 4. | Energy Consumption by Sector                                         | 23   |
| 2.1     |    | Residential Sector Energy Consumption.                               |      |
| 2.3     |    | Commercial Sector Energy Consumption.                                |      |
| 2.3     |    | Industrial Sector Energy Consumption.                                |      |
| 2.4     |    | Transportation Sector Energy Consumption.                            |      |
| 2.5     |    | Electric Power Sector Energy Consumption.                            |      |
| 2.0     |    | Electric Fower Sector Energy Consumption.                            | 33   |
| Section | 3. | Petroleum                                                            |      |
| 3.1     |    | Petroleum Overview                                                   | 37   |
| 3.2     |    | Refinery and Blender Net Inputs and Net Production                   | 39   |
| 3.3     |    | Petroleum Trade                                                      |      |
|         |    | 3.3a Overview                                                        | 41   |
|         |    | 3.3b Imports and Exports by Type                                     | 43   |
|         |    | 3.3c Imports From OPEC Countries.                                    | 44   |
|         |    | 3.3d Imports From Non-OPEC Countries                                 | 45   |
| 3.4     |    | Petroleum Stocks                                                     | 47   |
| 3.5     |    | Petroleum Products Supplied by Type                                  | 49   |
| 3.6     |    | Heat Content of Petroleum Products Supplied by Type                  |      |
| 3.7     |    | Petroleum Consumption                                                |      |
|         |    | 3.7a Residential and Commercial Sectors                              | 53   |
|         |    | 3.7b Industrial Sector                                               | 54   |
|         |    | 3.7c Transportation and Electric Power Sectors                       |      |
| 3.8     |    | Heat Content of Petroleum Consumption                                |      |
|         |    | 3.8a Residential and Commercial Sectors.                             | 57   |
|         |    | 3.8b Industrial Sector.                                              | 58   |
|         |    | 3.8c Transportation and Electric Power Sectors.                      |      |
|         | _  |                                                                      |      |
| Section | 4. | Natural Gas                                                          |      |
| 4.1     |    | Natural Gas Overview.                                                |      |
| 4.2     |    | Natural Gas Trade by Country                                         |      |
| 4.3     |    | Natural Gas Consumption by Sector.                                   |      |
| 4.4     |    | Natural Gas in Underground Storage                                   | 70   |
| Section | 5. | Crude Oil and Natural Gas Resource Development                       |      |
| 5.1     |    | Crude Oil and Natural Gas Drilling Activity Measurements.            | 75   |
| 5.2     |    | Crude Oil and Natural Gas Exploratory and Development Wells          |      |
| 5.3     |    | Maximum U.S. Active Seismic Crew Counts.                             |      |