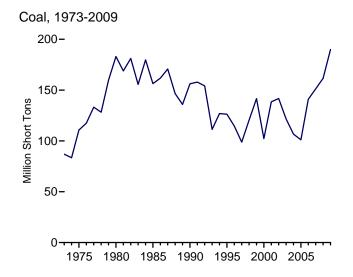

# **Tables**

|         |     | Page                                                                                                                  |
|---------|-----|-----------------------------------------------------------------------------------------------------------------------|
| Section | 6   | Coal                                                                                                                  |
| 6.1     | υ.  | Coal Overview                                                                                                         |
| 6.2     |     | Coal Consumption by Sector. 82                                                                                        |
| 6.3     |     | Coal Stocks by Sector                                                                                                 |
| 0.5     |     | Coar Blocks by Beeldz                                                                                                 |
| Section | 7.  | Electricity                                                                                                           |
| 7.1     |     | Electricity Overview. 91                                                                                              |
| 7.2     |     | Electricity Net Generation                                                                                            |
|         |     | 7.2a Total (All Sectors)                                                                                              |
|         |     | 7.2b Electric Power Sector                                                                                            |
|         |     | 7.2c Commercial and Industrial Sectors                                                                                |
| 7.3     |     | Consumption of Combustible Fuels for Electricity Generation                                                           |
|         |     | 7.3a Total (All Sectors)                                                                                              |
|         |     | 7.3b Electric Power Sector                                                                                            |
| 7.4     |     | 7.3c Commercial and Industrial Sectors (Selected Fuels)                                                               |
| 7.4     |     | Consumption of Combustible Fuels for Electricity Generation and Useful Thermal Output                                 |
|         |     | 7.4a Total (All Sectors)                                                                                              |
|         |     | 7.4b Electric Power Sector                                                                                            |
| 7.5     |     | 7.4c Commercial and Industrial Sectors (Selected Fuels). 103 Stocks of Coal and Petroleum: Electric Power Sector. 105 |
| 7.5     |     |                                                                                                                       |
| 7.6     |     | Electricity End Use                                                                                                   |
| Section | 8.  | Nuclear Energy                                                                                                        |
| 8.1     |     | Nuclear Energy Overview                                                                                               |
|         |     |                                                                                                                       |
| Section | 9.  | Energy Prices                                                                                                         |
| 9.1     |     | Crude Oil Price Summary                                                                                               |
| 9.2     |     | F.O.B. Costs of Crude Oil Imports From Selected Countries                                                             |
| 9.3     |     | Landed Costs of Crude Oil Imports From Selected Countries                                                             |
| 9.4     |     | Motor Gasoline Retail Prices, U.S. City Average                                                                       |
| 9.5     |     | Refiner Prices of Residual Fuel Oil                                                                                   |
| 9.6     |     | Refiner Prices of Petroleum Products for Resale                                                                       |
| 9.7     |     | Refiner Prices of Petroleum Products to End Users                                                                     |
| 9.8     |     | No. 2 Distillate Prices to Residences 9.8a Northeastern States                                                        |
|         |     |                                                                                                                       |
|         |     | 9.8b Selected South Atlantic and Midwestern States                                                                    |
| 9.9     |     | 9.8c Selected Western States and U.S. Average                                                                         |
| 9.9     |     | Average Retail Prices of Electricity                                                                                  |
| 9.10    |     | Natural Gas Prices                                                                                                    |
| 7.11    |     | Tatulal Gus Tifees                                                                                                    |
| Section | 10. | Renewable Energy                                                                                                      |
| 10.1    |     | Renewable Energy Production and Consumption by Source                                                                 |
| 10.2    |     | Renewable Energy Consumption                                                                                          |
|         |     | 10.2a Residential and Commercial Sectors                                                                              |
|         |     | 10.2b Industrial and Transportation Sectors                                                                           |
|         |     | 10.2c Electric Power Sector                                                                                           |
| 10.3    |     | Fuel Ethanol Overview                                                                                                 |
| 10.4    |     | Biodiesel Overview                                                                                                    |