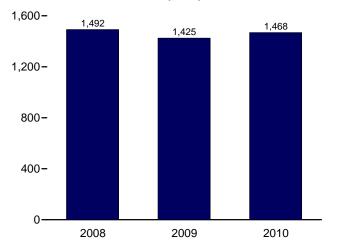

rnal combustion plant stocks of petroleum. For 1980-2000, electric utility data also include small amounts of kerosene and jet fuel.

<sup>&</sup>lt;sup>c</sup> Fuel oil nos. 5 and 6. For 1973-1979, data are for steam plant stocks of petroleum. For 1980-2000, electric utility data also include a small amount of fuel oil no. 4.

<sup>d</sup> Jet fuel and kerosene. Through 2003, data also include a small amount of

Petroleum coke is converted from short tons to barrels by multiplying by 5. f Through 1998, data are for electric utilities only. Beginning in 1999, data are

for electric utilities and independent power producers.

Figure 7.6 Electricity End Use (Billion Kilowatthours)



## Retail Sales<sup>a</sup> by Sector, 1973-2009 1,500-





## Retail Sales<sup>a</sup> Total, January-May



<sup>&</sup>lt;sup>a</sup>Electricity retail sales to ultimate customers reported by electric utilities and other energy service providers.

## Retail Sales<sup>a</sup> by Sector, May 2010



## Retail Sales<sup>a</sup> by Sector, Monthly



## Retail Sales<sup>a</sup> Total, Monthly

2008



J FMAMJ JASOND J FMAMJ JASOND J FMAMJ JASOND

2009

2010

partmental sales, and other sales to public authorities. <sup>d</sup>Transportation sector, including sales to railroads and railways. Web Page: http://www.eia.gov/emeu/mer/elect.html. Source: Table 7.6.

<sup>&</sup>lt;sup>b</sup>See "Direct Use" in Glossary.

<sup>°</sup>Commercial sector, including public street and highway lighting, interde-

Table 7.6 Electricity End Use

(Million Kilowatthours)

|                    |