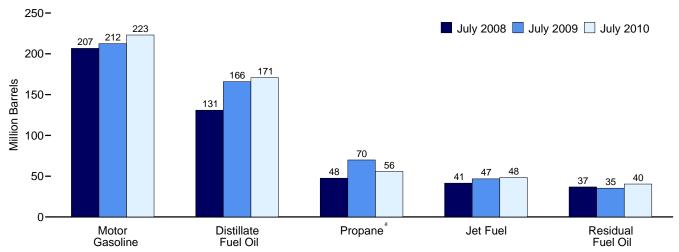

ounding. • U.S. geographic coverage is the 50 States and the District of Columbia.

Web Pages: • For all available data beginning in 1973, see http://www.eia.gov/emeu/mer/petro.html. • For related information, see http://www.eia.gov/oil\_gas/petroleum/info\_glance/petroleum.html.

Sources: • 1973-1975: Bureau of Mines, Mineral Industry Surveys, Petroleum Statement, Annual, annual reports. • 1976-1980: U.S. Energy Information Administration (EIA), Energy Data Reports, Petroleum Statement, Annual, annual reports. • 1981-2009: EIA, Petroleum Supply Annual, annual reports. • 2010: EIA, Petroleum Supply Monthly, monthly reports.

Figure 3.4 Petroleum Stocks

(Billion Barrels, Except as Noted)



# Overview, Monthly



Total Stocks (Crude Oil and Petroleum Products)







## Selected Products



 <sup>&</sup>lt;sup>a</sup> Includes propylene.
 Notes: • SPR= Strategic Petroleum Reserve. • Stocks are at end of period.

Web Page: http://www.eia.gov/emeu/mer/petro.html. Source: Table 3.4.

Table 3.4 Petroleum Stocks

(Million Barrels)

|                      |       | Crude Oila               |                       | Distilled                             | 1.4                      | LPC                    | <b>∋</b> b                           |                                      | B                                 |                    |                       |
|----------------------|-------|--------------------------|-----------------------|---------------------------------------|--------------------------|------------------------|--------------------------------------|--------