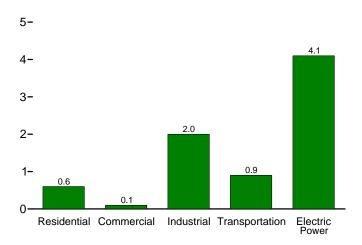

# **Tables**

|         |     | Page                                                                                                                  |
|---------|-----|-----------------------------------------------------------------------------------------------------------------------|
| Section | 6   | Coal                                                                                                                  |
| 6.1     | υ.  | Coal Overview                                                                                                         |
| 6.2     |     | Coal Consumption by Sector. 82                                                                                        |
| 6.3     |     | Coal Stocks by Sector                                                                                                 |
| 0.5     |     | Coar Blocks by Beeldz                                                                                                 |
| Section | 7.  | Electricity                                                                                                           |
| 7.1     |     | Electricity Overview. 91                                                                                              |
| 7.2     |     | Electricity Net Generation                                                                                            |
|         |     | 7.2a Total (All Sectors)                                                                                              |
|         |     | 7.2b Electric Power Sector                                                                                            |
|         |     | 7.2c Commercial and Industrial Sectors                                                                                |
| 7.3     |     | Consumption of Combustible Fuels for Electricity Generation                                                           |
|         |     | 7.3a Total (All Sectors)                                                                                              |
|         |     | 7.3b Electric Power Sector                                                                                            |
| 7.4     |     | 7.3c Commercial and Industrial Sectors (Selected Fuels)                                                               |
| 7.4     |     | Consumption of Combustible Fuels for Electricity Generation and Useful Thermal Output                                 |
|         |     | 7.4a Total (All Sectors)                                                                                              |
|         |     | 7.4b Electric Power Sector                                                                                            |
| 7.5     |     | 7.4c Commercial and Industrial Sectors (Selected Fuels). 103 Stocks of Coal and Petroleum: Electric Power Sector. 105 |
| 7.5     |     |                                                                                                                       |
| 7.6     |     | Electricity End Use                                                                                                   |
| Section | 8.  | Nuclear Energy                                                                                                        |
| 8.1     |     | Nuclear Energy Overview                                                                                               |
|         |     |                                                                                                                       |
| Section | 9.  | Energy Prices                                                                                                         |
| 9.1     |     | Crude Oil Price Summary                                                                                               |
| 9.2     |     | F.O.B. Costs of Crude Oil Imports From Selected Countries                                                             |
| 9.3     |     | Landed Costs of Crude Oil Imports From Selected Countries                                                             |
| 9.4     |     | Motor Gasoline Retail Prices, U.S. City Average                                                                       |
| 9.5     |     | Refiner Prices of Residual Fuel Oil                                                                                   |
| 9.6     |     | Refiner Prices of Petroleum Products for Resale                                                                       |
| 9.7     |     | Refiner Prices of Petroleum Products to End Users                                                                     |
| 9.8     |     | No. 2 Distillate Prices to Residences 9.8a Northeastern States                                                        |
|         |     |                                                                                                                       |
|         |     | 9.8b Selected South Atlantic and Midwestern States                                                                    |
| 9.9     |     | 9.8c Selected Western States and U.S. Average                                                                         |
| 9.9     |     | Average Retail Prices of Electricity                                                                                  |
| 9.10    |     | Natural Gas Prices                                                                                                    |
| 7.11    |     | Tatulal Gus Tifees                                                                                                    |
| Section | 10. | Renewable Energy                                                                                                      |
| 10.1    |     | Renewable Energy Production and Consumption by Source                                                                 |
| 10.2    |     | Renewable Energy Consumption                                                                                          |
|         |     | 10.2a Residential and Commercial Sectors                                                                              |
|         |     | 10.2b Industrial and Transportation Sectors                                                                           |
|         |     | 10.2c Electric Power Sector                                                                                           |
| 10.3    |     | Fuel Ethanol Overview                                                                                                 |
| 10.4    |     | Biodiesel Overview                                                                                                    |