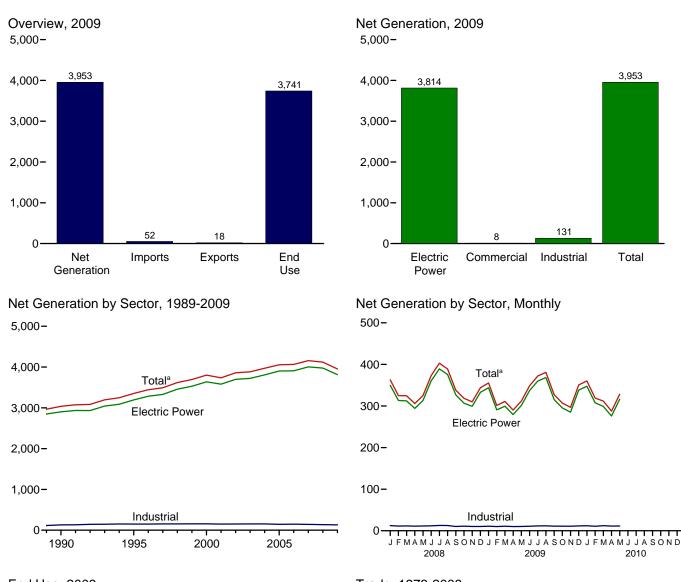

orecast values, EIA, Short-Term Integrated Forecasting System.

#### **Industrial Other**

1973–September 1977: DOI, BOM, *Minerals Yearbook* and *Minerals Industry Surveys*.

October 1977–1979: EIA, Form EIA-3, "Monthly Coal Consumption Report—Manufacturing Plants."

1998–2007: EIA, Form EIA-3, "Quarterly Coal Consumption Report—Manufacturing Plants."

2008 forward: EIA, Form EIA-3, "Quarterly Coal Consumption and Quality Report, Manufacturing and Transformation/Processing Coal Plants and Commercial and Institutional Coal Users"; and, for forecast values, EIA, Short-Term Integrated Forecasting System.

#### **Electric Power**

Table 7.5.

## **Electricity**



High-tension power lines and towers. Source: U.S. Department of Energy.

Figure 7.1 Electricity Overview (Billion Kilowatthours)





<sup>a</sup>Includes commercial sector.

<sup>&</sup>lt;sup>b</sup>Electricity retail sales to ultimate customers reported by electric utilities and other energy service providers.



°See "Direct Use" in Glossary.

Web Page: http://www.eia.gov/emeu/mer/elect.html.

Source: Table 7.1.

Table 7.1 Electricity Overview

(Billion Kilowatthours)

| Po   Sec                                                                                                                                                                                                                                                                                                                                                                                                                                      | wer me<br>ctor <su