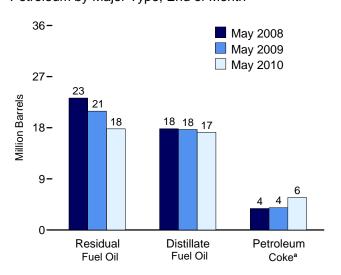

# **Tables**

|         |    |                                                                      | Page |
|---------|----|----------------------------------------------------------------------|------|
| Section | 1. | Energy Overview                                                      |      |
| 1.1     |    | Primary Energy Overview                                              | . 3  |
| 1.2     |    | Primary Energy Production by Source                                  | 5    |
| 1.3     |    | Primary Energy Consumption by Source                                 | 7    |
| 1.4a    |    | Primary Energy Imports by Source                                     |      |
| 1.4b    |    | Primary Energy Exports by Source and Total Net Imports               | 11   |
| 1.5     |    | Merchandise Trade Value                                              | 13   |
| 1.6     |    | Cost of Fuels to End Users in Real (1982-1984) Dollars               | 15   |
| 1.7     |    | Primary Energy Consumption per Real Dollar of Gross Domestic Product | 16   |
| 1.8     |    | Motor Vehicle Mileage, Fuel Consumption, and Fuel Economy            | 17   |
| 1.9     |    | Heating Degree-Days by Census Division                               | 18   |
| 1.10    |    | Cooling Degree-Days by Census Division                               | 19   |
| Section | 2  | Energy Consumption by Sector                                         |      |
| 2.1     | 4. | Energy Consumption by Sector                                         | 23   |
| 2.1     |    | Residential Sector Energy Consumption.                               |      |
| 2.3     |    | Commercial Sector Energy Consumption.                                |      |
| 2.3     |    | Industrial Sector Energy Consumption.                                |      |
| 2.4     |    | Transportation Sector Energy Consumption.                            |      |
| 2.5     |    | Electric Power Sector Energy Consumption.                            |      |
| 2.0     |    | Electric Fower Sector Energy Consumption.                            | 33   |
| Section | 3. | Petroleum                                                            |      |
| 3.1     |    | Petroleum Overview                                                   | 37   |
| 3.2     |    | Refinery and Blender Net Inputs and Net Production                   | 39   |
| 3.3     |    | Petroleum Trade                                                      |      |
|         |    | 3.3a Overview                                                        | 41   |
|         |    | 3.3b Imports and Exports by Type                                     | 43   |
|         |    | 3.3c Imports From OPEC Countries.                                    | 44   |
|         |    | 3.3d Imports From Non-OPEC Countries                                 | 45   |
| 3.4     |    | Petroleum Stocks                                                     | 47   |
| 3.5     |    | Petroleum Products Supplied by Type                                  | 49   |
| 3.6     |    | Heat Content of Petroleum Products Supplied by Type                  |      |
| 3.7     |    | Petroleum Consumption                                                |      |
|         |    | 3.7a Residential and Commercial Sectors                              | 53   |
|         |    | 3.7b Industrial Sector                                               | 54   |
|         |    | 3.7c Transportation and Electric Power Sectors                       |      |
| 3.8     |    | Heat Content of Petroleum Consumption                                |      |
|         |    | 3.8a Residential and Commercial Sectors.                             | 57   |
|         |    | 3.8b Industrial Sector.                                              | 58   |
|         |    | 3.8c Transportation and Electric Power Sectors.                      |      |
|         | _  |                                                                      |      |
| Section | 4. | Natural Gas                                                          |      |
| 4.1     |    | Natural Gas Overview.                                                |      |
| 4.2     |    | Natural Gas Trade by Country                                         |      |
| 4.3     |    | Natural Gas Consumption by Sector.                                   |      |
| 4.4     |    | Natural Gas in Underground Storage                                   | 70   |
| Section | 5. | Crude Oil and Natural Gas Resource Development                       |      |
| 5.1     |    | Crude Oil and Natural Gas Drilling Activity Measurements.            | 75   |
| 5.2     |    | Crude Oil and Natural Gas Exploratory and Development Wells          |      |
| 5.3     |    | Maximum U.S. Active Seismic Crew Counts.                             |      |