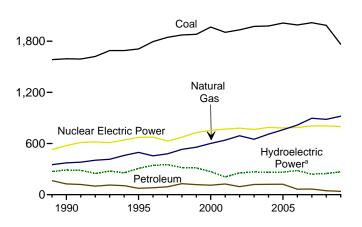

# **Tables**

|         |     | Page                                                                                                                  |
|---------|-----|-----------------------------------------------------------------------------------------------------------------------|
| Section | 6   | Coal                                                                                                                  |
| 6.1     | υ.  | Coal Overview                                                                                                         |
| 6.2     |     | Coal Consumption by Sector. 82                                                                                        |
| 6.3     |     | Coal Stocks by Sector                                                                                                 |
| 0.5     |     | Coar Blocks by Beeldz                                                                                                 |
| Section | 7.  | Electricity                                                                                                           |
| 7.1     |     | Electricity Overview. 91                                                                                              |
| 7.2     |     | Electricity Net Generation                                                                                            |
|         |     | 7.2a Total (All Sectors)                                                                                              |
|         |     | 7.2b Electric Power Sector                                                                                            |
|         |     | 7.2c Commercial and Industrial Sectors                                                                                |
| 7.3     |     | Consumption of Combustible Fuels for Electricity Generation                                                           |
|         |     | 7.3a Total (All Sectors)                                                                                              |
|         |     | 7.3b Electric Power Sector                                                                                            |
| 7.4     |     | 7.3c Commercial and Industrial Sectors (Selected Fuels)                                                               |
| 7.4     |     | Consumption of Combustible Fuels for Electricity Generation and Useful Thermal Output                                 |
|         |     | 7.4a Total (All Sectors)                                                                                              |
|         |     | 7.4b Electric Power Sector                                                                                            |
| 7.5     |     | 7.4c Commercial and Industrial Sectors (Selected Fuels). 103 Stocks of Coal and Petroleum: Electric Power Sector. 105 |
| 7.5     |     |                                                                                                                       |
| 7.6     |     | Electricity End Use                                                                                                   |
| Section | 8.  | Nuclear Energy                                                                                                        |
| 8.1     |     | Nuclear Energy Overview                                                                                               |
|         |     |                                                                                                                       |
| Section | 9.  | Energy Prices                                                                                                         |
| 9.1     |     | Crude Oil Price Summary                                                                                               |
| 9.2     |     | F.O.B. Costs of Crude Oil Imports From Selected Countries                                                             |
| 9.3     |     | Landed Costs of Crude Oil Imports From Selected Countries                                                             |
| 9.4     |     | Motor Gasoline Retail Prices, U.S. City Average                                                                       |
| 9.5     |     | Refiner Prices of Residual Fuel Oil                                                                                   |
| 9.6     |     | Refiner Prices of Petroleum Products for Resale                                                                       |
| 9.7     |     | Refiner Prices of Petroleum Products to End Users                                                                     |
| 9.8     |     | No. 2 Distillate Prices to Residences 9.8a Northeastern States                                                        |
|         |     |                                                                                                                       |
|         |     | 9.8b Selected South Atlantic and Midwestern States                                                                    |
| 9.9     |     | 9.8c Selected Western States and U.S. Average                                                                         |
| 9.9     |     | Average Retail Prices of Electricity                                                                                  |
| 9.10    |     | Natural Gas Prices                                                                                                    |
| 7.11    |     | Tatulal Gus Tifees                                                                                                    |
| Section | 10. | Renewable Energy                                                                                                      |
| 10.1    |     | Renewable Energy Production and Consumption by Source                                                                 |
| 10.2    |     | Renewable Energy Consumption                                                                                          |
|         |     | 10.2a Residential and Commercial Sectors                                                                              |
|         |     | 10.2b Industrial and Transportation Sectors                                                                           |
|         |     | 10.2c Electric Power Sector                                                                                           |
| 10.3    |     | Fuel Ethanol Overview                                                                                                 |
| 10.4    |     | Biodiesel Overview                                                                                                    |