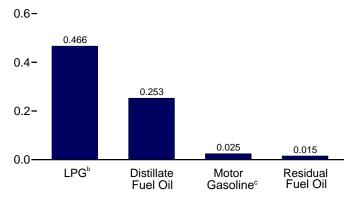

her."

d Includes propylene.

<sup>&</sup>lt;sup>e</sup> Finished motor gasoline. Beginning in 1993, also includes fuel ethanol blended

rinished intolly gasoline. Beginning in 1993, also includes toll entanto blended into motor gasoline.

f Pentanes plus, petrochemical feedstocks, special naphthas, still gas (refinery gas), waxes, and miscellaneous products. Beginning in 1981, also includes negative barrels per day of distillate and residual fuel oil reclassified as unfinished oils, and other products (from both primary and secondary supply) reclassified as gasoline blending components. Beginning in 1983, also includes crude oil burned

Figure 3.7 Petroleum Consumption by Sector (Million Barrels per Day)



Residential and Commercial Sectors,<sup>a</sup> Selected Products, May 2010 0.8-



Transportation Sector, Selected Products, May 2010



<sup>&</sup>lt;sup>a</sup> Includes combined-heat-and-power plants and a small number of electricity-only plants.

By Sector, May 2010

16-



Industrial Sector,<sup>a</sup> Selected Products, May 2010 2.1-



Electric Power Sector, May 2010

0.10-



<sup>&</sup>lt;sup>d</sup> Includes renewable diesel fuel (including biodiesel) blended into distillate fuel oil.

Web Page: http://www.eia.gov/emeu/mer/petro.html.

Sources: Tables 3.7a-3.7c.

<sup>&</sup>lt;sup>b</sup> Liquefied petroleum gases.

<sup>&</sup>lt;sup>c</sup> Includes fuel ethanol blended into motor gasoline.

Table 3.7a Petroleum Consumption: Residential and Commercial Sectors

|                        |                                      | Residen