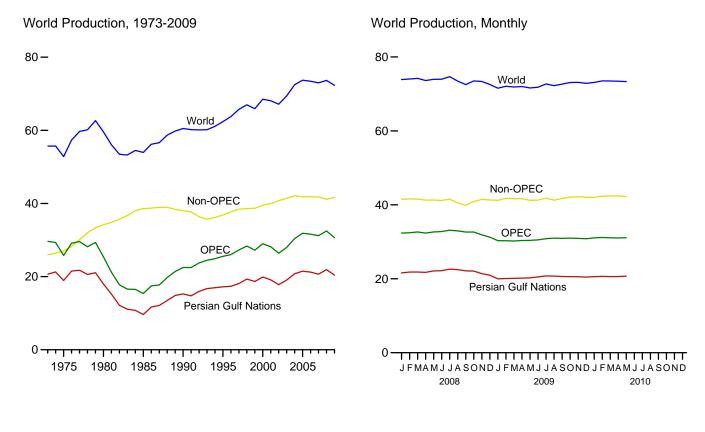

uel ethanol refinery and blender net inputs (Table 15).

2009: EIA, PSA, Table 1. Calculated as fuel ethanol refinery and blender net inputs minus fuel ethanol adjustments.

2010: EIA, PSM, monthly reports, Table 1. Calculated as fuel ethanol refinery and blender net inputs minus fuel ethanol adjustments.

#### **Consumption Minus Denaturant**

Calculated as fuel ethanol consumption minus the amount of denaturant in fuel ethanol consumed. Denaturant in fuel ethanol consumed is estimated by multiplying denaturant in fuel ethanol produced by the fuel ethanol consumptionto-production ratio.

# **International Petroleum**



Drilling rig, Gansu Province, People's Republic of China. Source: U.S. Department of Energy.

Figure 11.1a World Crude Oil Production Overview

(Million Barrels per Day)



Selected Producers, 1973-2009

12**-**



Notes: • OPEC is the Organization of the Petroleum Exporting Countries.
• The Persian Gulf Nations are Bahrain, Iran, Iraq, Kuwait, Qatar, Saudi Arabia, and the United Arab Emirates. Production from the Neutral Zone between Kuwait and Saudi Arabia is included in "Persian Gulf Nations."

Selected Producers, Monthly

12**-**



Web Page: http://www.eia.gov/emeu/mer/inter.html. Sources: Tables 11.1a and 11.1b.

Figure 11.1b World Crude Oil Production by Selected Country (Million Barrels per Day)



Note: OPEC is the Organization of the Petroleum Exporting Countries.

Web Page: http://www.eia.gov/emeu/mer/inter.html.

Sources: Tables 11.1a and 11.1b.

Table 11.1a World Crude Oil Production: OPEC Members

(Thousand Barrels per Day)

|