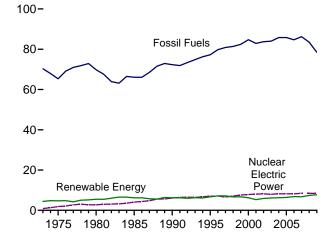

### **Monthly Energy Review**

The *Monthly Energy Review (MER)* is the U.S. Energy Information Administration's (EIA) primary report of recent and historical energy statistics. Included are statistics on total energy production, consumption, trade, and energy prices; overviews of petroleum, natural gas, coal, electricity, nuclear energy, renewable energy, and international petroleum; carbon dioxide emissions; and data unit conversions.