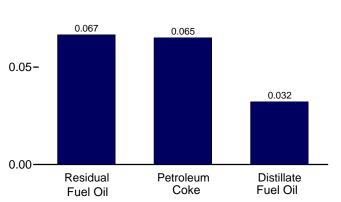

# **Tables**

|         |    |                                                                      | Page |
|---------|----|----------------------------------------------------------------------|------|
| Section | 1. | Energy Overview                                                      |      |
| 1.1     |    | Primary Energy Overview                                              | . 3  |
| 1.2     |    | Primary Energy Production by Source                                  | 5    |
| 1.3     |    | Primary Energy Consumption by Source                                 | 7    |
| 1.4a    |    | Primary Energy Imports by Source                                     |      |
| 1.4b    |    | Primary Energy Exports by Source and Total Net Imports               | 11   |
| 1.5     |    | Merchandise Trade Value                                              | 13   |
| 1.6     |    | Cost of Fuels to End Users in Real (1982-1984) Dollars               | 15   |
| 1.7     |    | Primary Energy Consumption per Real Dollar of Gross Domestic Product | 16   |
| 1.8     |    | Motor Vehicle Mileage, Fuel Consumption, and Fuel Economy            | 17   |
| 1.9     |    | Heating Degree-Days by Census Division                               | 18   |
| 1.10    |    | Cooling Degree-Days by Census Division                               | 19   |
| Section | 2  | Energy Consumption by Sector                                         |      |
| 2.1     | 4. | Energy Consumption by Sector                                         | 23   |
| 2.1     |    | Residential Sector Energy Consumption.                               |      |
| 2.3     |    | Commercial Sector Energy Consumption.                                |      |
| 2.3     |    | Industrial Sector Energy Consumption.                                |      |
| 2.4     |    | Transportation Sector Energy Consumption.                            |      |
| 2.5     |    | Electric Power Sector Energy Consumption.                            |      |
| 2.0     |    | Electric Fower Sector Energy Consumption.                            | 33   |
| Section | 3. | Petroleum                                                            |      |
| 3.1     |    | Petroleum Overview                                                   | 37   |
| 3.2     |    | Refinery and Blender Net Inputs and Net Production                   | 39   |
| 3.3     |    | Petroleum Trade                                                      |      |
|         |    | 3.3a Overview                                                        | 41   |
|         |    | 3.3b Imports and Exports by Type                                     | 43   |
|         |    | 3.3c Imports From OPEC Countries.                                    | 44   |
|         |    | 3.3d Imports From Non-OPEC Countries                                 | 45   |
| 3.4     |    | Petroleum Stocks                                                     | 47   |
| 3.5     |    | Petroleum Products Supplied by Type                                  | 49   |
| 3.6     |    | Heat Content of Petroleum Products Supplied by Type                  |      |
| 3.7     |    | Petroleum Consumption                                                |      |
|         |    | 3.7a Residential and Commercial Sectors                              | 53   |
|         |    | 3.7b Industrial Sector                                               | 54   |
|         |    | 3.7c Transportation and Electric Power Sectors                       |      |
| 3.8     |    | Heat Content of Petroleum Consumption                                |      |
|         |    | 3.8a Residential and Commercial Sectors.                             | 57   |
|         |    | 3.8b Industrial Sector.                                              | 58   |
|         |    | 3.8c Transportation and Electric Power Sectors.                      |      |
|         | _  |                                                                      |      |
| Section | 4. | Natural Gas                                                          |      |
| 4.1     |    | Natural Gas Overview.                                                |      |
| 4.2     |    | Natural Gas Trade by Country                                         |      |
| 4.3     |    | Natural Gas Consumption by Sector.                                   |      |
| 4.4     |    | Natural Gas in Underground Storage                                   | 70   |
| Section | 5. | Crude Oil and Natural Gas Resource Development                       |      |
| 5.1     |    | Crude Oil and Natural Gas Drilling Activity Measurements.            | 75   |
| 5.2     |    | Crude Oil and Natural Gas Exploratory and Development Wells          |      |
| 5.3     |    | Maximum U.S. Active Seismic Crew Counts.                             |      |