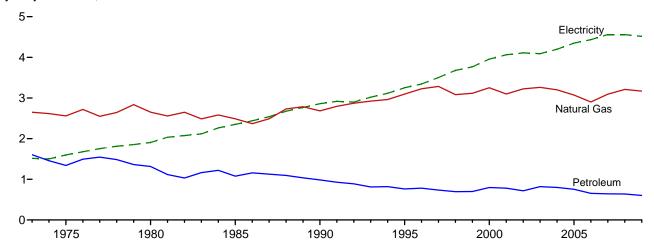

2.6, 3.8a, 4.3, 6.2, 7.6, 10.2a, A4, A5, and A6.

b Data are estimates. See Table 10.2a for notes on series components.

Natural gas only; excludes the estimated portion of supplemental gaseous fuels. See Note 3, "Supplemental Gaseous Fuels," at end of Section 4.
 d Electricity retail sales to ultimate customers reported by electric utilities and,

d Electricity retail sales to ultimate customers reported by electric utilities and, beginning in 1996, other energy service providers.
 e Total losses are calculated as the primary energy consumed by the electric

power sector minus the energy content of electricity retail sales. Total losses are allocated to the end-use sectors in proportion to each sector's share of total

Figure 2.3 Commercial Sector Energy Consumption (Quadrillion Btu)





### By Major Source, Monthly



Total, January-May







Web Page: http://www.eia.gov/emeu/mer/consump.html.

Source: Table 2.3.

Table 2.3 Commercial Sector Energy Consumption

(Trillion Btu)

|                                                                                                                                                                                                                             |                                                                                                                    |                                                                                                             |                                                                                                                                    | Pri