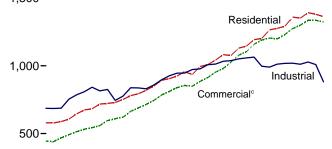

# **Tables**

|         |    |                                                                      | Page |
|---------|----|----------------------------------------------------------------------|------|
| Section | 1. | Energy Overview                                                      |      |
| 1.1     |    | Primary Energy Overview                                              | . 3  |
| 1.2     |    | Primary Energy Production by Source                                  | 5    |
| 1.3     |    | Primary Energy Consumption by Source                                 | 7    |
| 1.4a    |    | Primary Energy Imports by Source                                     |      |
| 1.4b    |    | Primary Energy Exports by Source and Total Net Imports               | 11   |
| 1.5     |    | Merchandise Trade Value                                              | 13   |
| 1.6     |    | Cost of Fuels to End Users in Real (1982-1984) Dollars               | 15   |
| 1.7     |    | Primary Energy Consumption per Real Dollar of Gross Domestic Product | 16   |
| 1.8     |    | Motor Vehicle Mileage, Fuel Consumption, and Fuel Economy            | 17   |
| 1.9     |    | Heating Degree-Days by Census Division                               | 18   |
| 1.10    |    | Cooling Degree-Days by Census Division                               | 19   |
| Section | 2  | Energy Consumption by Sector                                         |      |
| 2.1     | 4. | Energy Consumption by Sector                                         | 23   |
| 2.1     |    | Residential Sector Energy Consumption.                               |      |
| 2.3     |    | Commercial Sector Energy Consumption.                                |      |
| 2.3     |    | Industrial Sector Energy Consumption.                                |      |
| 2.4     |    | Transportation Sector Energy Consumption.                            |      |
| 2.5     |    | Electric Power Sector Energy Consumption.                            |      |
| 2.0     |    | Electric Fower Sector Energy Consumption.                            | 33   |
| Section | 3. | Petroleum                                                            |      |
| 3.1     |    | Petroleum Overview                                                   | 37   |
| 3.2     |    | Refinery and Blender Net Inputs and Net Production                   | 39   |
| 3.3     |    | Petroleum Trade                                                      |      |
|         |    | 3.3a Overview                                                        | 41   |
|         |    | 3.3b Imports and Exports by Type                                     | 43   |
|         |    | 3.3c Imports From OPEC Countries.                                    | 44   |
|         |    | 3.3d Imports From Non-OPEC Countries                                 | 45   |
| 3.4     |    | Petroleum Stocks                                                     | 47   |
| 3.5     |    | Petroleum Products Supplied by Type                                  | 49   |
| 3.6     |    | Heat Content of Petroleum Products Supplied by Type                  |      |
| 3.7     |    | Petroleum Consumption                                                |      |
|         |    | 3.7a Residential and Commercial Sectors                              | 53   |
|         |    | 3.7b Industrial Sector                                               | 54   |
|         |    | 3.7c Transportation and Electric Power Sectors                       |      |
| 3.8     |    | Heat Content of Petroleum Consumption                                |      |
|         |    | 3.8a Residential and Commercial Sectors.                             | 57   |
|         |    | 3.8b Industrial Sector.                                              | 58   |
|         |    | 3.8c Transportation and Electric Power Sectors.                      |      |
|         | _  |                                                                      |      |
| Section | 4. | Natural Gas                                                          |      |
| 4.1     |    | Natural Gas Overview.                                                |      |
| 4.2     |    | Natural Gas Trade by Country                                         |      |
| 4.3     |    | Natural Gas Consumption by Sector.                                   |      |
| 4.4     |    | Natural Gas in Underground Storage                                   | 70   |
| Section | 5. | Crude Oil and Natural Gas Resource Development                       |      |
| 5.1     |    | Crude Oil and Natural Gas Drilling Activity Measurements.            | 75   |
| 5.2     |    | Crude Oil and Natural Gas Exploratory and Development Wells          |      |
| 5.3     |    | Maximum U.S. Active Seismic Crew Counts.                             |      |