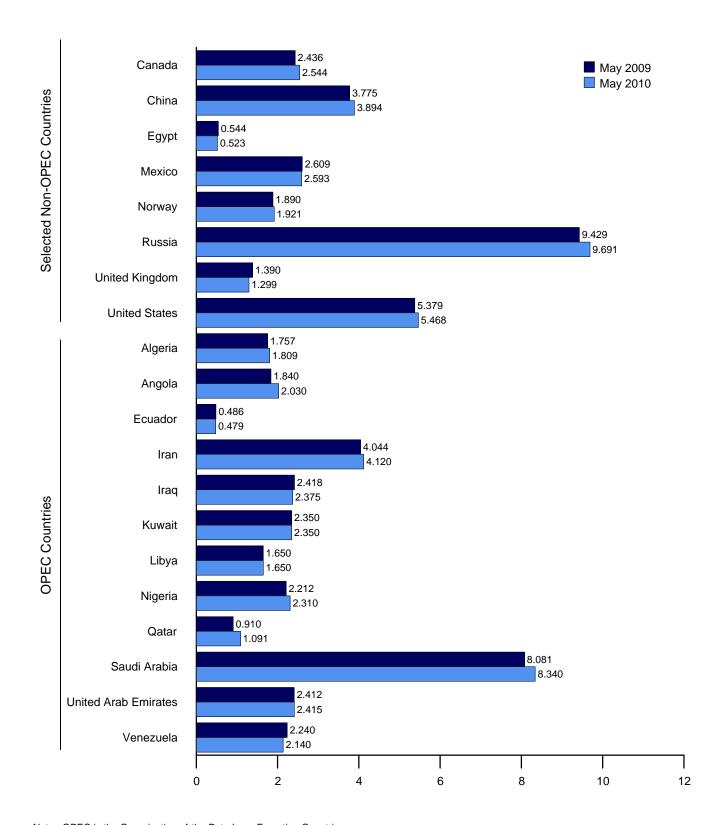

# **Tables**

|         |       |                                                                                   | Page  |
|---------|-------|-----------------------------------------------------------------------------------|-------|
| Section | 11.   | International Petroleum                                                           |       |
| 11.1    |       | World Crude Oil Production                                                        |       |
|         |       | 11.1a OPEC Members.                                                               | 150   |
|         |       | 11.1b Persian Gulf Nations, Non-OPEC, and World                                   | . 151 |
| 11.2    |       | Petroleum Consumption in OECD Countries                                           | . 153 |
| 11.3    |       | Petroleum Stocks in OECD Countries                                                | 155   |
| Section | 12.   | Environment                                                                       |       |
| 12.1    |       | Carbon Dioxide Emissions From Energy Consumption by Source                        | . 159 |
| 12.2    |       | Carbon Dioxide Emissions From Energy Consumption: Residential Sector              | 161   |
| 12.3    |       | Carbon Dioxide Emissions From Energy Consumption: Commercial Sector               |       |
| 12.4    |       | Carbon Dioxide Emissions From Energy Consumption: Industrial Sector               |       |
| 12.5    |       | Carbon Dioxide Emissions From Energy Consumption: Transportation Sector           |       |
| 12.6    |       | Carbon Dioxide Emissions From Energy Consumption: Electric Power Sector           | . 165 |
| Append  | ix A. | British Thermal Unit Conversion Factors                                           |       |
| A1.     |       | Approximate Heat Content of Petroleum Products                                    | 169   |
| A2.     |       | Approximate Heat Content of Petroleum Production, Imports, and Exports            | 170   |
| A3.     |       | Approximate Heat Content of Petroleum Consumption and Biofuels Production         | . 171 |
| A4.     |       | Approximate Heat Content of Natural Gas                                           | 172   |
| A5.     |       | Approximate Heat Content of Coal and Coal Coke                                    | 173   |
| A6.     |       | Approximate Heat Rates for Electricity, and Heat Content of Electricity           | 174   |
| Append  | ix B. | Metric Conversion Factors, Metric Prefixes, and Other Physical Conversion Factors |       |
| B1.     |       | Metric Conversion Factors.                                                        | 182   |
| B2.     |       | Metric Prefixes.                                                                  |       |
| В3.     |       | Other Physical Conversion Factors.                                                | 183   |