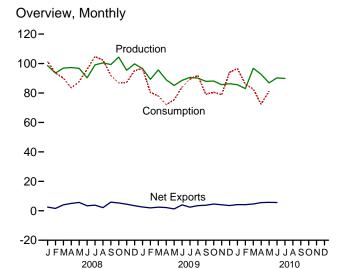

drilling statistics published since the March 1985 MER are U.S. Energy Information Administration (EIA) estimates produced by statistically imputing well counts and footage based on the partial data available from the API. These estimates are subject to continuous revision as new data, some of which pertain to earlier months and years, become available. Additional information about the EIA estimation methodology may be found in "Estimating Well Completions," a feature article published in the March 1985 MER.

# Coal



Coal yard, Curtis Bay, Maryland. Source: U.S. Department of Energy.

Figure 6.1 Coal (Million Short Tons)



#### Consumption by Sector, 1973-2009



#### Stocks, End of Year, 1973-2009



Web Page: http://www.eia.gov/emeu/mer/coal.html.

Sources: Tables 6.1, 6.2, and 6.3.



Electric Power Sector Consumption, Monthly



Electric Power Sector Stocks, End of Month 240-



Table 6.1 Coal Overview

(Thousand Short Tons)

| 1973 Total 1975 Total 1980 Total 1980 Total 1985 Total 1995 Total 1996 Total 1997 Total 1997 Total 1998 Total 1998 Total 1999 Total 2000 Total 2001 Total 2002 Total 2003 Total 2004 Total 2005 Total 2006 Total 2006 Total | Production <sup>a</sup> 598,568 654,641 829,700 883,638 1,029,076 1,032,974 1,063,856 1,089,932 1,117,535 1,100,431 1,073,612 1,127,689 1,094,283 1,071,753 | Coal<br>Supplied <sup>b</sup> NA NA NA NA 3,339 8,561 8,778 8,096 8,690 8,683 9,089 | 127<br>940<br>1,194<br>1,952<br>2,699<br>9,473<br>8,115<br>7,487<br>8,724 | 53,587<br>66,309<br>91,742<br>92,680<br>105,804<br>88,547<br>90,473 | -53,460<br>-65,369<br>-90,548<br>-90,72