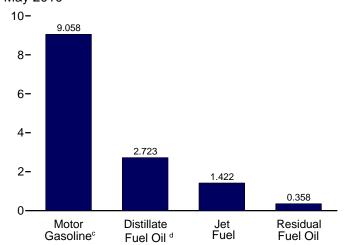

p> Finished motor gasoline. Beginning in 1993, also includes fuel ethanol blended

rinished intolly gasoline. Beginning in 1993, also includes toll entanto blended into motor gasoline.

f Pentanes plus, petrochemical feedstocks, special naphthas, still gas (refinery gas), waxes, and miscellaneous products. Beginning in 1981, also includes negative barrels per day of distillate and residual fuel oil reclassified as unfinished oils, and other products (from both primary and secondary supply) reclassified as gasoline blending components. Beginning in 1983, also includes crude oil burned

Figure 3.7 Petroleum Consumption by Sector (Million Barrels per Day)



Residential and Commercial Sectors,<sup>a</sup> Selected Products, May 2010 0.8-



Transportation Sector, Selected Products, May 2010



<sup>&</sup>lt;sup>a</sup> Includes combined-heat-and-power plants and a small number of electricity-only plants.

By Sector, May 2010

16-



Industrial Sector,<sup>a</sup> Selected Products, May 2010 2.1-



Electric Power Sector, May 2010

0.10-



<sup>&</sup>lt;sup>d</sup> Includes renewable diesel fuel (including biodiesel) blended into distillate fuel oil.

Web Page: http://www.eia.gov/emeu/mer/petro.html.

Sources: Tables 3.7a-3.7c.

<sup>&</sup>lt;sup>b</sup> Liquefied petroleum gases.

<sup>&</sup>lt;sup>c</sup> Includes fuel ethanol blended into motor gasoline.

Table 3.7a Petroleum Consumption: Residential and Commercial Sectors

|                        |                                      | Residen                                   | tial Sector