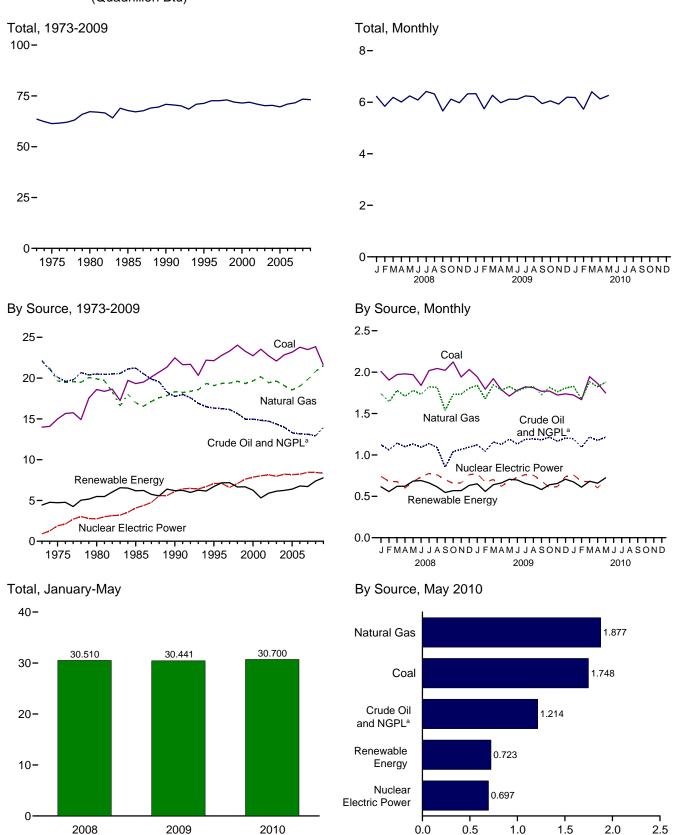

er/overview.html for all available data beginning in 1973.

Sources: • Production: Table 1.2. • Trade: Tables 1.4a and 1.4b. • Stock Change and Other: Calculated as consumption minus production and net imports.

b Most data are estimates. See Tables 10.1-10.2c for notes on series components and estimation.

<sup>&</sup>lt;sup>c</sup> Net imports equal imports minus exports.

d Includes petroleum stock change and adjustments; natural gas net storage withdrawals and balancing item; coal stock change, losses, and unaccounted for; fuel ethanol stock change; and biodiesel stock change and balancing item.

Coal, coal coke net imports, natural gas, and petroleum.

Also includes electricity net imports.

<sup>•</sup> Consumption: Table 1.3.

Figure 1.2 Primary Energy Production (Quadrillion Btu)



<sup>&</sup>lt;sup>a</sup> Natural gas plant liquids.

Web Page: http://www.eia.gov/emeu/mer/overview.html

Source: Table 1.2.

**Table 1.2 Primary Energy Production by Source** 

(Quadrillion Btu)

|                                          |                       | Fo                                        | ssil Fuels                |                      |                        |                              |                                          |                     | Renewabl            | le Energy <sup>a</sup> |                      |                      |                        |
|------------------------------------------|-----------------------|-------------------------------------------|---------------------------|----------------------|------------------------|--------