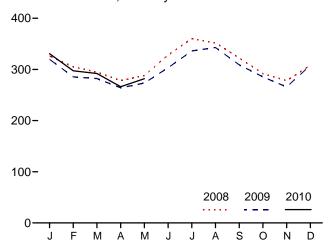

# **Tables**

|         |     | Page                                                                                                                  |
|---------|-----|-----------------------------------------------------------------------------------------------------------------------|
| Section | 6   | Coal                                                                                                                  |
| 6.1     | υ.  | Coal Overview                                                                                                         |
| 6.2     |     | Coal Consumption by Sector. 82                                                                                        |
| 6.3     |     | Coal Stocks by Sector                                                                                                 |
| 0.5     |     | Coar Blocks by Beeldz                                                                                                 |
| Section | 7.  | Electricity                                                                                                           |
| 7.1     |     | Electricity Overview. 91                                                                                              |
| 7.2     |     | Electricity Net Generation                                                                                            |
|         |     | 7.2a Total (All Sectors)                                                                                              |
|         |     | 7.2b Electric Power Sector                                                                                            |
|         |     | 7.2c Commercial and Industrial Sectors                                                                                |
| 7.3     |     | Consumption of Combustible Fuels for Electricity Generation                                                           |
|         |     | 7.3a Total (All Sectors)                                                                                              |
|         |     | 7.3b Electric Power Sector                                                                                            |
| 7.4     |     | 7.3c Commercial and Industrial Sectors (Selected Fuels)                                                               |
| 7.4     |     | Consumption of Combustible Fuels for Electricity Generation and Useful Thermal Output                                 |
|         |     | 7.4a Total (All Sectors)                                                                                              |
|         |     | 7.4b Electric Power Sector                                                                                            |
| 7.5     |     | 7.4c Commercial and Industrial Sectors (Selected Fuels). 103 Stocks of Coal and Petroleum: Electric Power Sector. 105 |
| 7.5     |     |                                                                                                                       |
| 7.6     |     | Electricity End Use                                                                                                   |
| Section | 8.  | Nuclear Energy                                                                                                        |
| 8.1     |     | Nuclear Energy Overview                                                                                               |
|         |     |                                                                                                                       |
| Section | 9.  | Energy Prices                                                                                                         |
| 9.1     |     | Crude Oil Price Summary                                                                                               |
| 9.2     |     | F.O.B. Costs of Crude Oil Imports From Selected Countries                                                             |
| 9.3     |     | Landed Costs of Crude Oil Imports From Selected Countries                                                             |
| 9.4     |     | Motor Gasoline Retail Prices, U.S. City Average                                                                       |
| 9.5     |     | Refiner Prices of Residual Fuel Oil                                                                                   |
| 9.6     |     | Refiner Prices of Petroleum Products for Resale                                                                       |
| 9.7     |     | Refiner Prices of Petroleum Products to End Users                                                                     |
| 9.8     |     | No. 2 Distillate Prices to Residences 9.8a Northeastern States                                                        |
|         |     |                                                                                                                       |
|         |     | 9.8b Selected South Atlantic and Midwestern States                                                                    |
| 9.9     |     | 9.8c Selected Western States and U.S. Average                                                                         |
| 9.9     |     | Average Retail Prices of Electricity                                                                                  |
| 9.10    |     | Natural Gas Prices                                                                                                    |
| 7.11    |     | Tatulal Gus Tifees                                                                                                    |
| Section | 10. | Renewable Energy                                                                                                      |
| 10.1    |     | Renewable Energy Production and Consumption by Source                                                                 |
| 10.2    |     | Renewable Energy Consumption                                                                                          |
|         |     | 10.2a Residential and Commercial Sectors                                                                              |
|         |     | 10.2b Industrial and Transportation Sectors                                                                           |
|         |     | 10.2c Electric Power Sector                                                                                           |
| 10.3    |     | Fuel Ethanol Overview                                                                                                 |
| 10.4    |     | Biodiesel Overview                                                                                                    |