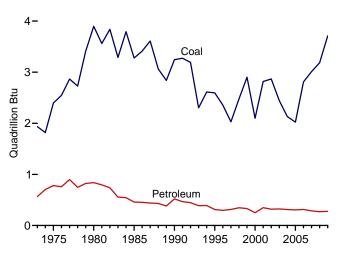

# **Tables**

|         |    |                                                                      | Page |
|---------|----|----------------------------------------------------------------------|------|
| Section | 1. | Energy Overview                                                      |      |
| 1.1     |    | Primary Energy Overview                                              | . 3  |
| 1.2     |    | Primary Energy Production by Source                                  | 5    |
| 1.3     |    | Primary Energy Consumption by Source                                 | 7    |
| 1.4a    |    | Primary Energy Imports by Source                                     |      |
| 1.4b    |    | Primary Energy Exports by Source and Total Net Imports               | 11   |
| 1.5     |    | Merchandise Trade Value                                              | 13   |
| 1.6     |    | Cost of Fuels to End Users in Real (1982-1984) Dollars               | 15   |
| 1.7     |    | Primary Energy Consumption per Real Dollar of Gross Domestic Product | 16   |
| 1.8     |    | Motor Vehicle Mileage, Fuel Consumption, and Fuel Economy            | 17   |
| 1.9     |    | Heating Degree-Days by Census Division                               | 18   |
| 1.10    |    | Cooling Degree-Days by Census Division                               | 19   |
| Section | 2  | Energy Consumption by Sector                                         |      |
| 2.1     | 4. | Energy Consumption by Sector                                         | 23   |
| 2.1     |    | Residential Sector Energy Consumption.                               |      |
| 2.3     |    | Commercial Sector Energy Consumption.                                |      |
| 2.3     |    | Industrial Sector Energy Consumption.                                |      |
| 2.4     |    | Transportation Sector Energy Consumption.                            |      |
| 2.5     |    | Electric Power Sector Energy Consumption.                            |      |
| 2.0     |    | Electric Fower Sector Energy Consumption.                            | 33   |
| Section | 3. | Petroleum                                                            |      |
| 3.1     |    | Petroleum Overview                                                   | 37   |
| 3.2     |    | Refinery and Blender Net Inputs and Net Production                   | 39   |
| 3.3     |    | Petroleum Trade                                                      |      |
|         |    | 3.3a Overview                                                        | 41   |
|         |    | 3.3b Imports and Exports by Type                                     | 43   |
|         |    | 3.3c Imports From OPEC Countries.                                    | 44   |
|         |    | 3.3d Imports From Non-OPEC Countries                                 | 45   |
| 3.4     |    | Petroleum Stocks                                                     | 47   |
| 3.5     |    | Petroleum Products Supplied by Type                                  | 49   |
| 3.6     |    | Heat Content of Petroleum Products Supplied by Type                  |      |
| 3.7     |    | Petroleum Consumption                                                |      |
|         |    | 3.7a Residential and Commercial Sectors                              | 53   |
|         |    | 3.7b Industrial Sector                                               | 54   |
|         |    | 3.7c Transportation and Electric Power Sectors                       |      |
| 3.8     |    | Heat Content of Petroleum Consumption                                |      |
|         |    | 3.8a Residential and Commercial Sectors.                             | 57   |
|         |    | 3.8b Industrial Sector.                                              | 58   |
|         |    | 3.8c Transportation and Electric Power Sectors.                      |      |
|         | _  |                                                                      |      |
| Section | 4. | Natural Gas                                                          |      |
| 4.1     |    | Natural Gas Overview.                                                |      |
| 4.2     |    | Natural Gas Trade by Country                                         |      |
| 4.3     |    | Natural Gas Consumption by Sector.                                   |      |
| 4.4     |    | Natural Gas in Underground Storage                                   | 70   |
| Section | 5. | Crude Oil and Natural Gas Resource Development                       |      |
| 5.1     |    | Crude Oil and Natural Gas Drilling Activity Measurements.            | 75   |
| 5.2     |    | Crude Oil and Natural Gas Exploratory and Development Wells          |      |
| 5.3     |    | Maximum U.S. Active Seismic Crew Counts.                             |      |

# **Tables**

|         |     | Page                                                                                                                  |
|---------|-----|-----------------------------------------------------------------------------------------------------------------------|
| Section | 6   | Coal                                                                                                                  |
| 6.1     | υ.  | Coal Overview                                                                                                         |
| 6.2     |     | Coal Consumption by Sector. 82                                                                                        |
| 6.3     |     | Coal Stocks by Sector                                                                                                 |
| 0.5     |     | Coar Blocks by Beeldz                                                                                                 |
| Section | 7.  | Electricity                                                                                                           |
| 7.1     |     | Electricity Overview. 91                                                                                              |
| 7.2     |     | Electricity Net Generation                                                                                            |
|         |     | 7.2a Total (All Sectors)                                                                                              |
|         |     | 7.2b Electric Power Sector                                                                                            |
|         |     | 7.2c Commercial and Industrial Sectors                                                                                |
| 7.3     |     | Consumption of Combustible Fuels for Electricity Generation                                                           |
|         |     | 7.3a Total (All Sectors)                                                                                              |
|         |     | 7.3b Electric Power Sector                                                                                            |
| 7.4     |     | 7.3c Commercial and Industrial Sectors (Selected Fuels)                                                               |
| 7.4     |     | Consumption of Combustible Fuels for Electricity Generation and Useful Thermal Output                                 |
|         |     | 7.4a Total (All Sectors)                                                                                              |
|         |     | 7.4b Electric Power Sector                                                                                            |
| 7.5     |     | 7.4c Commercial and Industrial Sectors (Selected Fuels). 103 Stocks of Coal and Petroleum: Electric Power Sector. 105 |
| 7.5     |     |                                                                                                                       |
| 7.6     |     | Electricity End Use                                                                                                   |
| Section | 8.  | Nuclear Energy                                                                                                        |
| 8.1     |     | Nuclear Energy Overview                                                                                               |
|         |     |                                                                                                                       |
| Section | 9.  | Energy Prices                                                                                                         |
| 9.1     |     | Crude Oil Price Summary                                                                                               |
| 9.2     |     | F.O.B. Costs of Crude Oil Imports From Selected Countries                                                             |
| 9.3     |     | Landed Costs of Crude Oil Imports From Selected Countries                                                             |
| 9.4     |     | Motor Gasoline Retail Prices, U.S. City Average                                                                       |
| 9.5     |     | Refiner Prices of Residual Fuel Oil                                                                                   |
| 9.6     |     | Refiner Prices of Petroleum Products for Resale                                                                       |
| 9.7     |     | Refiner Prices of Petroleum Products to End Users                                                                     |
| 9.8     |     | No. 2 Distillate Prices to Residences 9.8a Northeastern States                                                        |
|         |     |                                                                                                                       |
|         |     | 9.8b Selected South Atlantic and Midwestern States                                                                    |
| 9.9     |     | 9.8c Selected Western States and U.S. Average                                                                         |
| 9.9     |     | Average Retail Prices of Electricity                                                                                  |
| 9.10    |     | Natural Gas Prices                                                                                                    |
| 7.11    |     | Tatulal Gus Tifees                                                                                                    |
| Section | 10. | Renewable Energy                                                                                                      |
| 10.1    |     | Renewable Energy Production and Consumption by Source                                                                 |
| 10.2    |     | Renewable Energy Consumption                                                                                          |
|         |     | 10.2a Residential and Commercial Sectors                                                                              |
|         |     | 10.2b Industrial and Transportation Sectors                                                                           |
|         |     | 10.2c Electric Power Sector                                                                                           |
| 10.3    |     | Fuel Ethanol Overview                                                                                                 |
| 10.4    |     | Biodiesel Overview                                                                                                    |