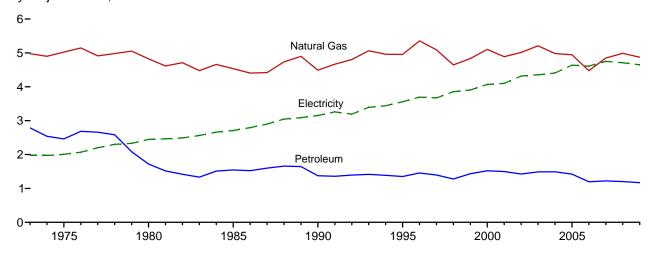

# **Tables**

|         |    |                                                                      | Page |
|---------|----|----------------------------------------------------------------------|------|
| Section | 1. | Energy Overview                                                      |      |
| 1.1     |    | Primary Energy Overview                                              | . 3  |
| 1.2     |    | Primary Energy Production by Source                                  | 5    |
| 1.3     |    | Primary Energy Consumption by Source                                 | 7    |
| 1.4a    |    | Primary Energy Imports by Source                                     |      |
| 1.4b    |    | Primary Energy Exports by Source and Total Net Imports               | 11   |
| 1.5     |    | Merchandise Trade Value                                              | 13   |
| 1.6     |    | Cost of Fuels to End Users in Real (1982-1984) Dollars               | 15   |
| 1.7     |    | Primary Energy Consumption per Real Dollar of Gross Domestic Product | 16   |
| 1.8     |    | Motor Vehicle Mileage, Fuel Consumption, and Fuel Economy            | 17   |
| 1.9     |    | Heating Degree-Days by Census Division                               | 18   |
| 1.10    |    | Cooling Degree-Days by Census Division                               | 19   |
| Section | 2  | Energy Consumption by Sector                                         |      |
| 2.1     | 4. | Energy Consumption by Sector                                         | 23   |
| 2.1     |    | Residential Sector Energy Consumption.                               |      |
| 2.3     |    | Commercial Sector Energy Consumption.                                |      |
| 2.3     |    | Industrial Sector Energy Consumption.                                |      |
| 2.4     |    | Transportation Sector Energy Consumption.                            |      |
| 2.5     |    | Electric Power Sector Energy Consumption.                            |      |
| 2.0     |    | Electric Fower Sector Energy Consumption.                            | 33   |
| Section | 3. | Petroleum                                                            |      |
| 3.1     |    | Petroleum Overview                                                   | 37   |
| 3.2     |    | Refinery and Blender Net Inputs and Net Production                   | 39   |
| 3.3     |    | Petroleum Trade                                                      |      |
|         |    | 3.3a Overview                                                        | 41   |
|         |    | 3.3b Imports and Exports by Type                                     | 43   |
|         |    | 3.3c Imports From OPEC Countries.                                    | 44   |
|         |    | 3.3d Imports From Non-OPEC Countries                                 | 45   |
| 3.4     |    | Petroleum Stocks                                                     | 47   |
| 3.5     |    | Petroleum Products Supplied by Type                                  | 49   |
| 3.6     |    | Heat Content of Petroleum Products Supplied by Type                  |      |
| 3.7     |    | Petroleum Consumption                                                |      |
|         |    | 3.7a Residential and Commercial Sectors                              | 53   |
|         |    | 3.7b Industrial Sector                                               | 54   |
|         |    | 3.7c Transportation and Electric Power Sectors                       |      |
| 3.8     |    | Heat Content of Petroleum Consumption                                |      |
|         |    | 3.8a Residential and Commercial Sectors.                             | 57   |
|         |    | 3.8b Industrial Sector.                                              | 58   |
|         |    | 3.8c Transportation and Electric Power Sectors.                      |      |
|         | _  |                                                                      |      |
| Section | 4. | Natural Gas                                                          |      |
| 4.1     |    | Natural Gas Overview.                                                |      |
| 4.2     |    | Natural Gas Trade by Country                                         |      |
| 4.3     |    | Natural Gas Consumption by Sector.                                   |      |
| 4.4     |    | Natural Gas in Underground Storage                                   | 70   |
| Section | 5. | Crude Oil and Natural Gas Resource Development                       |      |
| 5.1     |    | Crude Oil and Natural Gas Drilling Activity Measurements.            | 75   |
| 5.2     |    | Crude Oil and Natural Gas Exploratory and Development Wells          |      |
| 5.3     |    | Maximum U.S. Active Seismic Crew Counts.                             |      |