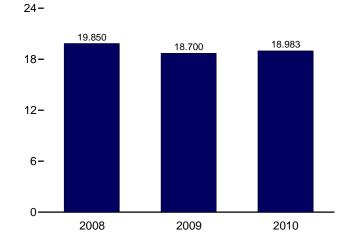

81, includes stocks of Alaskan crude oil in transit. See Note 5, "Stocks of Alaskan Crude Oil," at end of section.

See Note 4, "Petroleum New Stock Basis," at end of section.

Excludes stocks in the Northeast Heating Oil Reserve. Beginning in 2009, includes renewable diesel fuel (including biodiesel) blended into distillate fuel oil.</sup> 

h Through 2004, includes kerosene-type and naphtha-type jet fuel. Beginning in 2005, includes kerosene-type jet fuel only; naphtha-type jet fuel is included in

Includes propylene.

Includes finished motor gasoline, motor gasoline blending components, and gasohol; excludes oxygenates.

k Asphalt and road oil, aviation gasoline, aviation gasoline blending

Figure 3.5 Petroleum Products Supplied by Type (Million Barrels per Day)



Total, January-July



Selected Products, 1973-2009



Selected Products, Monthly
12-

6-









#### Selected Products





<sup>&</sup>lt;sup>a</sup> Beginning in 1993, includes fuel ethanol blended into motor gasoline.

Note: SPR= Strategic Petroleum Reserve. Web Page: http://www.eia.gov/emeu/mer/petro.html. Source: Table 3.5.

<sup>&</sup>lt;sup>b</sup> Beginning in 2009, includes renewable diesel fuel (including biodiesel) blended into distillate fuel oil.

<sup>&</sup>lt;sup>c</sup> Includes propylene.

Table 3.5 Petroleum Products Supplied by Type

|                                              | Asphalt and                          | Aviation                           | Distillate                               | Jet                                      | Kero-                | LPG