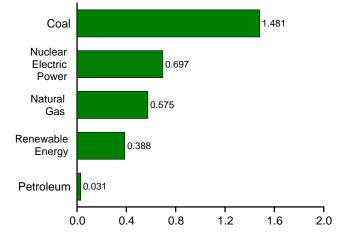

ls. See Note 3, "Supplemental Gaseous Fuels," at end of Section 4.

Does not include biofuels that have been blended with petroleum—biofuels are included in "Biomass."

e Electricity retail sales to ultimate customers reported by electric utilities and, beginning in 1996, other energy service providers.

Total losses are calculated as the primary energy consumed by the electric

power sector minus the energy content of electricity retail sales. Total losses are allocated to the end-use sectors in proportion to each sector's share of total

section.

9 Beginning in 1978, the small amounts of coal consumed for transportation are reported as industrial sector consumption. R=Revised. NA=Not available.

**Electric Power Sector Energy Consumption** Figure 2.6









By Major Source, May 2010



Web Page: http://www.eia.gov/emeu/mer/consump.html.

Source: Table 2.6.

Table 2.6 **Electric Power Sector Energy Consumption** 

(Trillion Btu)

|                                                      |                                                           |                                                 |                                          |                                                            |                                                 | Prima                                           | ry Consum                                | ption <sup>a</sup>        |                                          |                                          |                                                 |                                       |