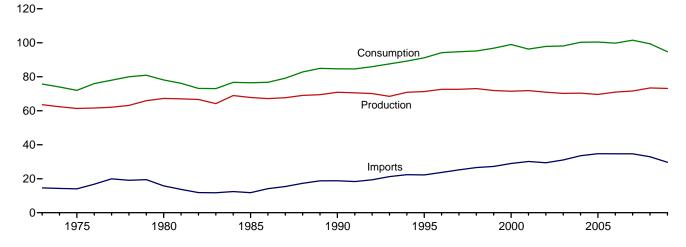

Selected Country                                  | . 149 |
| 11.2     |     | Petroleum Consumption in OECD Countries                    |       |
| 11.3     |     | Petroleum Stocks in OECD Countries                         |       |
| Section  | 12. | Environment                                                |       |
| 12.1     |     | Carbon Dioxide Emissions From Energy Consumption by Source | . 158 |
| 12.2     |     | Carbon Dioxide Emissions From Energy Consumption by Sector | . 160 |

# **Energy Overview**



The continental United States at night from orbit. Source: National Oceanic and Atmospheric Administration satellite imagery; mosaic provided by U.S. Geological Survey.

Figure 1.1 Primary Energy Overview (Quadrillion Btu)

Consumption, Production, and Imports, 1973-2009



Consumption, Production, and Imports, Monthly



Overview, May 2010



Net Imports, January-May



 $Web\ Page:\ http://www.eia.gov/emeu/mer/overview.html.$ 

Source: Table 1.1.

**Table 1.1 Primary Energy Overview** 

(Quadrillion Btu)

|                             |                              | Produ                        | uction                                |                        |                        | Trade                |                             | 041                                          |                              | Consu                        | mption                                |                        |
|-----------------------------|------------------------------|------------------------------|---------------------------------------|----------------