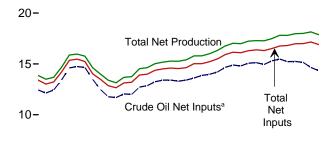

# **Tables**

|         |    |                                                                      | Page |
|---------|----|----------------------------------------------------------------------|------|
| Section | 1. | Energy Overview                                                      |      |
| 1.1     |    | Primary Energy Overview                                              | . 3  |
| 1.2     |    | Primary Energy Production by Source                                  | 5    |
| 1.3     |    | Primary Energy Consumption by Source                                 | 7    |
| 1.4a    |    | Primary Energy Imports by Source                                     |      |
| 1.4b    |    | Primary Energy Exports by Source and Total Net Imports               | 11   |
| 1.5     |    | Merchandise Trade Value                                              | 13   |
| 1.6     |    | Cost of Fuels to End Users in Real (1982-1984) Dollars               | 15   |
| 1.7     |    | Primary Energy Consumption per Real Dollar of Gross Domestic Product | 16   |
| 1.8     |    | Motor Vehicle Mileage, Fuel Consumption, and Fuel Economy            | 17   |
| 1.9     |    | Heating Degree-Days by Census Division                               | 18   |
| 1.10    |    | Cooling Degree-Days by Census Division                               | 19   |
| Section | 2  | Energy Consumption by Sector                                         |      |
| 2.1     | 4. | Energy Consumption by Sector                                         | 23   |
| 2.1     |    | Residential Sector Energy Consumption.                               |      |
| 2.3     |    | Commercial Sector Energy Consumption.                                |      |
| 2.3     |    | Industrial Sector Energy Consumption.                                |      |
| 2.4     |    | Transportation Sector Energy Consumption.                            |      |
| 2.5     |    | Electric Power Sector Energy Consumption.                            |      |
| 2.0     |    | Electric Fower Sector Energy Consumption.                            | 33   |
| Section | 3. | Petroleum                                                            |      |
| 3.1     |    | Petroleum Overview                                                   | 37   |
| 3.2     |    | Refinery and Blender Net Inputs and Net Production                   | 39   |
| 3.3     |    | Petroleum Trade                                                      |      |
|         |    | 3.3a Overview                                                        | 41   |
|         |    | 3.3b Imports and Exports by Type                                     | 43   |
|         |    | 3.3c Imports From OPEC Countries.                                    | 44   |
|         |    | 3.3d Imports From Non-OPEC Countries                                 | 45   |
| 3.4     |    | Petroleum Stocks                                                     | 47   |
| 3.5     |    | Petroleum Products Supplied by Type                                  | 49   |
| 3.6     |    | Heat Content of Petroleum Products Supplied by Type                  |      |
| 3.7     |    | Petroleum Consumption                                                |      |
|         |    | 3.7a Residential and Commercial Sectors                              | 53   |
|         |    | 3.7b Industrial Sector                                               | 54   |
|         |    | 3.7c Transportation and Electric Power Sectors                       |      |
| 3.8     |    | Heat Content of Petroleum Consumption                                |      |
|         |    | 3.8a Residential and Commercial Sectors.                             | 57   |
|         |    | 3.8b Industrial Sector.                                              | 58   |
|         |    | 3.8c Transportation and Electric Power Sectors.                      |      |
|         | _  |                                                                      |      |
| Section | 4. | Natural Gas                                                          |      |
| 4.1     |    | Natural Gas Overview.                                                |      |
| 4.2     |    | Natural Gas Trade by Country                                         |      |
| 4.3     |    | Natural Gas Consumption by Sector.                                   |      |
| 4.4     |    | Natural Gas in Underground Storage                                   | 70   |
| Section | 5. | Crude Oil and Natural Gas Resource Development                       |      |
| 5.1     |    | Crude Oil and Natural Gas Drilling Activity Measurements.            | 75   |
| 5.2     |    | Crude Oil and Natural Gas Exploratory and Development Wells          |      |
| 5.3     |    | Maximum U.S. Active Seismic Crew Counts.                             |      |