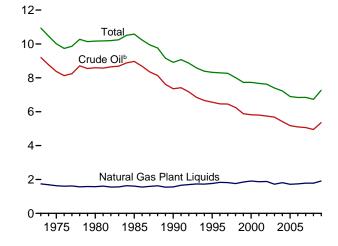

# **Tables**

|         |    |                                                                      | Page |
|---------|----|----------------------------------------------------------------------|------|
| Section | 1. | Energy Overview                                                      |      |
| 1.1     |    | Primary Energy Overview                                              | . 3  |
| 1.2     |    | Primary Energy Production by Source                                  | 5    |
| 1.3     |    | Primary Energy Consumption by Source                                 | 7    |
| 1.4a    |    | Primary Energy Imports by Source                                     |      |
| 1.4b    |    | Primary Energy Exports by Source and Total Net Imports               | 11   |
| 1.5     |    | Merchandise Trade Value                                              | 13   |
| 1.6     |    | Cost of Fuels to End Users in Real (1982-1984) Dollars               | 15   |
| 1.7     |    | Primary Energy Consumption per Real Dollar of Gross Domestic Product | 16   |
| 1.8     |    | Motor Vehicle Mileage, Fuel Consumption, and Fuel Economy            | 17   |
| 1.9     |    | Heating Degree-Days by Census Division                               | 18   |
| 1.10    |    | Cooling Degree-Days by Census Division                               | 19   |
| Section | 2  | Energy Consumption by Sector                                         |      |
| 2.1     | 4. | Energy Consumption by Sector                                         | 23   |
| 2.1     |    | Residential Sector Energy Consumption.                               |      |
| 2.3     |    | Commercial Sector Energy Consumption.                                |      |
| 2.3     |    | Industrial Sector Energy Consumption.                                |      |
| 2.4     |    | Transportation Sector Energy Consumption.                            |      |
| 2.5     |    | Electric Power Sector Energy Consumption.                            |      |
| 2.0     |    | Electric Fower Sector Energy Consumption.                            | 33   |
| Section | 3. | Petroleum                                                            |      |
| 3.1     |    | Petroleum Overview                                                   | 37   |
| 3.2     |    | Refinery and Blender Net Inputs and Net Production                   | 39   |
| 3.3     |    | Petroleum Trade                                                      |      |
|         |    | 3.3a Overview                                                        | 41   |
|         |    | 3.3b Imports and Exports by Type                                     | 43   |
|         |    | 3.3c Imports From OPEC Countries.                                    | 44   |
|         |    | 3.3d Imports From Non-OPEC Countries                                 | 45   |
| 3.4     |    | Petroleum Stocks                                                     | 47   |
| 3.5     |    | Petroleum Products Supplied by Type                                  | 49   |
| 3.6     |    | Heat Content of Petroleum Products Supplied by Type                  |      |
| 3.7     |    | Petroleum Consumption                                                |      |
|         |    | 3.7a Residential and Commercial Sectors                              | 53   |
|         |    | 3.7b Industrial Sector                                               | 54   |
|         |    | 3.7c Transportation and Electric Power Sectors                       |      |
| 3.8     |    | Heat Content of Petroleum Consumption                                |      |
|         |    | 3.8a Residential and Commercial Sectors.                             | 57   |
|         |    | 3.8b Industrial Sector.                                              | 58   |
|         |    | 3.8c Transportation and Electric Power Sectors.                      |      |
|         | _  |                                                                      |      |
| Section | 4. | Natural Gas                                                          |      |
| 4.1     |    | Natural Gas Overview.                                                |      |
| 4.2     |    | Natural Gas Trade by Country                                         |      |
| 4.3     |    | Natural Gas Consumption by Sector.                                   |      |
| 4.4     |    | Natural Gas in Underground Storage                                   | 70   |
| Section | 5. | Crude Oil and Natural Gas Resource Development                       |      |
| 5.1     |    | Crude Oil and Natural Gas Drilling Activity Measurements.            | 75   |
| 5.2     |    | Crude Oil and Natural Gas Exploratory and Development Wells          |      |
| 5.3     |    | Maximum U.S. Active Seismic Crew Counts.                             |      |