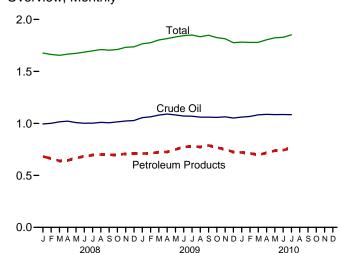

# **Tables**

|         |    |                                                                      | Page |
|---------|----|----------------------------------------------------------------------|------|
| Section | 1. | Energy Overview                                                      |      |
| 1.1     |    | Primary Energy Overview                                              | . 3  |
| 1.2     |    | Primary Energy Production by Source                                  | 5    |
| 1.3     |    | Primary Energy Consumption by Source                                 | 7    |
| 1.4a    |    | Primary Energy Imports by Source                                     |      |
| 1.4b    |    | Primary Energy Exports by Source and Total Net Imports               | 11   |
| 1.5     |    | Merchandise Trade Value                                              | 13   |
| 1.6     |    | Cost of Fuels to End Users in Real (1982-1984) Dollars               | 15   |
| 1.7     |    | Primary Energy Consumption per Real Dollar of Gross Domestic Product | 16   |
| 1.8     |    | Motor Vehicle Mileage, Fuel Consumption, and Fuel Economy            | 17   |
| 1.9     |    | Heating Degree-Days by Census Division                               | 18   |
| 1.10    |    | Cooling Degree-Days by Census Division                               | 19   |
| Section | 2  | Energy Consumption by Sector                                         |      |
| 2.1     | 4. | Energy Consumption by Sector                                         | 23   |
| 2.1     |    | Residential Sector Energy Consumption.                               |      |
| 2.3     |    | Commercial Sector Energy Consumption.                                |      |
| 2.3     |    | Industrial Sector Energy Consumption.                                |      |
| 2.4     |    | Transportation Sector Energy Consumption.                            |      |
| 2.5     |    | Electric Power Sector Energy Consumption.                            |      |
| 2.0     |    | Electric Fower Sector Energy Consumption.                            | 33   |
| Section | 3. | Petroleum                                                            |      |
| 3.1     |    | Petroleum Overview                                                   | 37   |
| 3.2     |    | Refinery and Blender Net Inputs and Net Production                   | 39   |
| 3.3     |    | Petroleum Trade                                                      |      |
|         |    | 3.3a Overview                                                        | 41   |
|         |    | 3.3b Imports and Exports by Type                                     | 43   |
|         |    | 3.3c Imports From OPEC Countries.                                    | 44   |
|         |    | 3.3d Imports From Non-OPEC Countries                                 | 45   |
| 3.4     |    | Petroleum Stocks                                                     | 47   |
| 3.5     |    | Petroleum Products Supplied by Type                                  | 49   |
| 3.6     |    | Heat Content of Petroleum Products Supplied by Type                  |      |
| 3.7     |    | Petroleum Consumption                                                |      |
|         |    | 3.7a Residential and Commercial Sectors                              | 53   |
|         |    | 3.7b Industrial Sector                                               | 54   |
|         |    | 3.7c Transportation and Electric Power Sectors                       |      |
| 3.8     |    | Heat Content of Petroleum Consumption                                |      |
|         |    | 3.8a Residential and Commercial Sectors.                             | 57   |
|         |    | 3.8b Industrial Sector.                                              | 58   |
|         |    | 3.8c Transportation and Electric Power Sectors.                      |      |
|         | _  |                                                                      |      |
| Section | 4. | Natural Gas                                                          |      |
| 4.1     |    | Natural Gas Overview.                                                |      |
| 4.2     |    | Natural Gas Trade by Country                                         |      |
| 4.3     |    | Natural Gas Consumption by Sector.                                   |      |
| 4.4     |    | Natural Gas in Underground Storage                                   | 70   |
| Section | 5. | Crude Oil and Natural Gas Resource Development                       |      |
| 5.1     |    | Crude Oil and Natural Gas Drilling Activity Measurements.            | 75   |
| 5.2     |    | Crude Oil and Natural Gas Exploratory and Development Wells          |      |
| 5.3     |    | Maximum U.S. Active Seismic Crew Counts.                             |      |