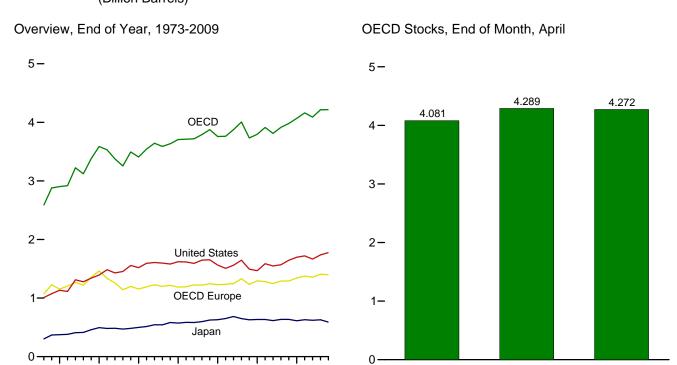

# **Tables**

|         |       |                                                                                   | Page  |
|---------|-------|-----------------------------------------------------------------------------------|-------|
| Section | 11.   | International Petroleum                                                           |       |
| 11.1    |       | World Crude Oil Production                                                        |       |
|         |       | 11.1a OPEC Members.                                                               | 150   |
|         |       | 11.1b Persian Gulf Nations, Non-OPEC, and World                                   | . 151 |
| 11.2    |       | Petroleum Consumption in OECD Countries                                           | . 153 |
| 11.3    |       | Petroleum Stocks in OECD Countries                                                | 155   |
| Section | 12.   | Environment                                                                       |       |
| 12.1    |       | Carbon Dioxide Emissions From Energy Consumption by Source                        | . 159 |
| 12.2    |       | Carbon Dioxide Emissions From Energy Consumption: Residential Sector              | 161   |
| 12.3    |       | Carbon Dioxide Emissions From Energy Consumption: Commercial Sector               |       |
| 12.4    |       | Carbon Dioxide Emissions From Energy Consumption: Industrial Sector               |       |
| 12.5    |       | Carbon Dioxide Emissions From Energy Consumption: Transportation Sector           |       |
| 12.6    |       | Carbon Dioxide Emissions From Energy Consumption: Electric Power Sector           | . 165 |
| Append  | ix A. | British Thermal Unit Conversion Factors                                           |       |
| A1.     |       | Approximate Heat Content of Petroleum Products                                    | 169   |
| A2.     |       | Approximate Heat Content of Petroleum Production, Imports, and Exports            | 170   |
| A3.     |       | Approximate Heat Content of Petroleum Consumption and Biofuels Production         | . 171 |
| A4.     |       | Approximate Heat Content of Natural Gas                                           | 172   |
| A5.     |       | Approximate Heat Content of Coal and Coal Coke                                    | 173   |
| A6.     |       | Approximate Heat Rates for Electricity, and Heat Content of Electricity           | 174   |
| Append  | ix B. | Metric Conversion Factors, Metric Prefixes, and Other Physical Conversion Factors |       |
| B1.     |       | Metric Conversion Factors.                                                        | 182   |
| B2.     |       | Metric Prefixes.                                                                  |       |
| В3.     |       | Other Physical Conversion Factors.                                                | 183   |