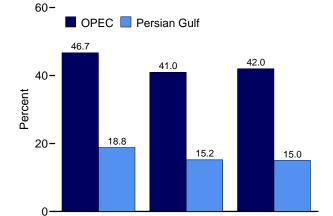

des kerosene-type and naphtha-type jet fuel. Beginning in

<sup>2005,</sup> includes kerosene-type jet fuel only; naphtha-type jet fuel is included in 'Other Products.'

Includes propylene.

Finished motor gasoline. Beginning in 1993, also includes fuel ethanol blended into motor gasoline.

<sup>&</sup>lt;sup>k</sup> Asphalt and road oil, finished aviation gasoline, kerosene, lubricants, petrochemical feedstocks, petroleum coke, special naphthas, still gas, waxes, and miscellaneous products. Beginning in 2005, also includes naphtha-type jet fuel. R=Revised. E=Estimate. F=Forecast.

Figure 3.3a Petroleum Trade: Overview

Overview, May 2010



Imports From OPEC and Persian Gulf as Share of Total Imports, 1973-2009

Imports From OPEC and Persian Gulf as Share of Total Imports, January-May





2009

2010

Net Imports as Share of Products Supplied, 1973-2009

Net Imports as Share of Products Supplied, January-July

2008

75-





Note: OPEC=Organization of the Petroleum Exporting Countries. Web Page: http://www.eia.gov/emeu/mer/petro.html.

Source: Table 3.3a.

Table 3.3a Petroleum Trade: Overview

|                                                                                                    |                                                                                                                          |                                                                                                                                           |