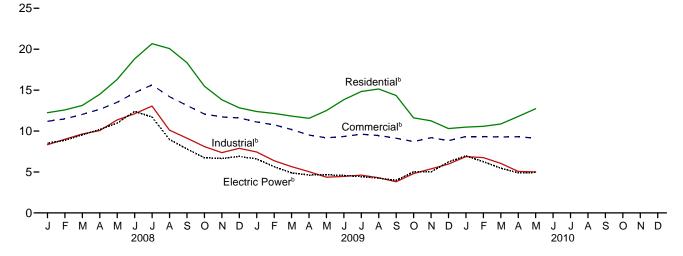

9, data do not include petroleum coke.

<sup>&</sup>lt;sup>e</sup> Natural gas, plus a small amount of supplemental gaseous fuels. For 1973-2000, data also include a small amount of blast furnace gas and other gases derived from fossil fuels.

f Weighted average of costs shown under "Coal," "Petroleum," and "Natural

g Through 2001, data are for electric utilities only. Beginning in 2002, data also include independent power producers, and electric generating plants in the commercial and industrial sectors. See Note 8, "Costs of Fossil-Fuel Receipts at Electric Generating Plants," at end of section for plant coverage.

Figure 9.4 Natural Gas Prices

(Dollars<sup>a</sup> per Thousand Cubic Feet)

Selected Prices, 1973-2009



## Consuming Sectors, 1973-2009



## Consuming Sectors, Monthly



 $^{\rm a}\textsc{Prices}$  are not adjusted for inflation. See "Nominal Dollars" in Glossary.  $^{\rm b}\textsc{Includes}$  taxes.

Web Page: http://www.eia.gov/emeu/mer/prices.html. Source: Table 9.11.

#### Table 9.11 Natural Gas Prices

(Dollarsa per Thousand Cubic Feet)

|                              |                   |                       |                       |                                   |                     | C                                      | onsuming            | Sectorsb                          |                                                 |                           |                                     |
|------------------------------|-------------------|-----------------------|-----------------------|-----------------------------------|-----------