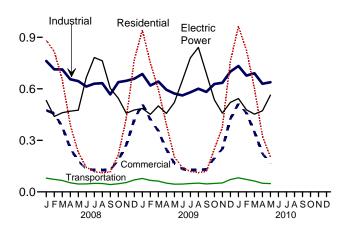

# **Tables**

|         |    |                                                                      | Page |
|---------|----|----------------------------------------------------------------------|------|
| Section | 1. | Energy Overview                                                      |      |
| 1.1     |    | Primary Energy Overview                                              | . 3  |
| 1.2     |    | Primary Energy Production by Source                                  | 5    |
| 1.3     |    | Primary Energy Consumption by Source                                 | 7    |
| 1.4a    |    | Primary Energy Imports by Source                                     |      |
| 1.4b    |    | Primary Energy Exports by Source and Total Net Imports               | 11   |
| 1.5     |    | Merchandise Trade Value                                              | 13   |
| 1.6     |    | Cost of Fuels to End Users in Real (1982-1984) Dollars               | 15   |
| 1.7     |    | Primary Energy Consumption per Real Dollar of Gross Domestic Product | 16   |
| 1.8     |    | Motor Vehicle Mileage, Fuel Consumption, and Fuel Economy            | 17   |
| 1.9     |    | Heating Degree-Days by Census Division                               | 18   |
| 1.10    |    | Cooling Degree-Days by Census Division                               | 19   |
| Section | 2  | Energy Consumption by Sector                                         |      |
| 2.1     | 4. | Energy Consumption by Sector                                         | 23   |
| 2.1     |    | Residential Sector Energy Consumption.                               |      |
| 2.3     |    | Commercial Sector Energy Consumption.                                |      |
| 2.3     |    | Industrial Sector Energy Consumption.                                |      |
| 2.4     |    | Transportation Sector Energy Consumption.                            |      |
| 2.5     |    | Electric Power Sector Energy Consumption.                            |      |
| 2.0     |    | Electric Fower Sector Energy Consumption.                            | 33   |
| Section | 3. | Petroleum                                                            |      |
| 3.1     |    | Petroleum Overview                                                   | 37   |
| 3.2     |    | Refinery and Blender Net Inputs and Net Production                   | 39   |
| 3.3     |    | Petroleum Trade                                                      |      |
|         |    | 3.3a Overview                                                        | 41   |
|         |    | 3.3b Imports and Exports by Type                                     | 43   |
|         |    | 3.3c Imports From OPEC Countries.                                    | 44   |
|         |    | 3.3d Imports From Non-OPEC Countries                                 | 45   |
| 3.4     |    | Petroleum Stocks                                                     | 47   |
| 3.5     |    | Petroleum Products Supplied by Type                                  | 49   |
| 3.6     |    | Heat Content of Petroleum Products Supplied by Type                  |      |
| 3.7     |    | Petroleum Consumption                                                |      |
|         |    | 3.7a Residential and Commercial Sectors                              | 53   |
|         |    | 3.7b Industrial Sector                                               | 54   |
|         |    | 3.7c Transportation and Electric Power Sectors                       |      |
| 3.8     |    | Heat Content of Petroleum Consumption                                |      |
|         |    | 3.8a Residential and Commercial Sectors.                             | 57   |
|         |    | 3.8b Industrial Sector.                                              | 58   |
|         |    | 3.8c Transportation and Electric Power Sectors.                      |      |
|         | _  |                                                                      |      |
| Section | 4. | Natural Gas                                                          |      |
| 4.1     |    | Natural Gas Overview.                                                |      |
| 4.2     |    | Natural Gas Trade by Country                                         |      |
| 4.3     |    | Natural Gas Consumption by Sector.                                   |      |
| 4.4     |    | Natural Gas in Underground Storage                                   | 70   |
| Section | 5. | Crude Oil and Natural Gas Resource Development                       |      |
| 5.1     |    | Crude Oil and Natural Gas Drilling Activity Measurements.            | 75   |
| 5.2     |    | Crude Oil and Natural Gas Exploratory and Development Wells          |      |
| 5.3     |    | Maximum U.S. Active Seismic Crew Counts.                             |      |