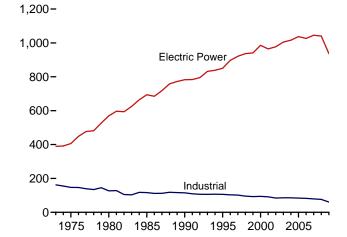

y. During 1982, for example, as-reported well completions rose, while the number of actual completions fell. Consequently, the drilling statistics published since the March 1985 MER are U.S. Energy Information Administration (EIA) estimates produced by statistically imputing well counts and footage based on the partial data available from the API. These estimates are subject to continuous revision as new data, some of which pertain to earlier months and years, become available. Additional information about the EIA estimation methodology may be found in "Estimating Well Completions," a feature article published in the March 1985 MER.

# Coal



Coal yard, Curtis Bay, Maryland. Source: U.S. Department of Energy.

Figure 6.1 Coal (Million Short Tons)



#### Consumption by Sector, 1973-2009



#### Stocks, End of Year, 1973-2009



Web Page: http://www.eia.gov/emeu/mer/coal.html.

Sources: Tables 6.1, 6.2, and 6.3.



Electric Power Sector Consumption, Monthly



Electric Power Sector Stocks, End of Month 240-



Table 6.1 Coal Overview

(Thousand Short Tons)

| 1973 Total 1975 Total 1980 Total 1980 Total 1985 Total 1995 Total 1996 Total 1997 Total 1997 Total 1998 Total 1998 Total 1999 Total 2000 Total 2001 Total 2002 Total 2003 Total 2004 Total 2005 Total 2006 Total 2006 Total | Production <sup>a</sup> 598,568 654,641 829,700 883,638 1,029,076 1,032,974 1,063,856 1,089,932 1,117,535 1,100,431 1,073,612 1,127,689 1,094,283 1,071,753 | Coal<br>Supplied <sup>b</sup> NA NA NA NA 3,339 8,561 8,778 8,096 8,690 8,683 9,089 | 127<br>940<br>1,194<br>1,952<br>2,699<br>9,473<br>8,115<br