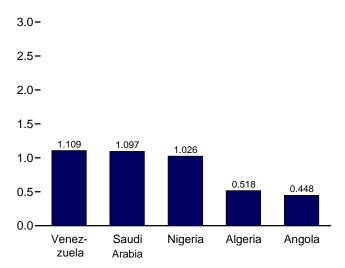

# **Tables**

|         |       |                                                                                   | Page  |
|---------|-------|-----------------------------------------------------------------------------------|-------|
| Section | 11.   | International Petroleum                                                           |       |
| 11.1    |       | World Crude Oil Production                                                        |       |
|         |       | 11.1a OPEC Members.                                                               | 150   |
|         |       | 11.1b Persian Gulf Nations, Non-OPEC, and World                                   | . 151 |
| 11.2    |       | Petroleum Consumption in OECD Countries                                           | . 153 |
| 11.3    |       | Petroleum Stocks in OECD Countries                                                | 155   |
| Section | 12.   | Environment                                                                       |       |
| 12.1    |       | Carbon Dioxide Emissions From Energy Consumption by Source                        | . 159 |
| 12.2    |       | Carbon Dioxide Emissions From Energy Consumption: Residential Sector              | 161   |
| 12.3    |       | Carbon Dioxide Emissions From Energy Consumption: Commercial Sector               |       |
| 12.4    |       | Carbon Dioxide Emissions From Energy Consumption: Industrial Sector               |       |
| 12.5    |       | Carbon Dioxide Emissions From Energy Consumption: Transportation Sector           |       |
| 12.6    |       | Carbon Dioxide Emissions From Energy Consumption: Electric Power Sector           | . 165 |
| Append  | ix A. | British Thermal Unit Conversion Factors                                           |       |
| A1.     |       | Approximate Heat Content of Petroleum Products                                    | 169   |
| A2.     |       | Approximate Heat Content of Petroleum Production, Imports, and Exports            | 170   |
| A3.     |       | Approximate Heat Content of Petroleum Consumption and Biofuels Production         | . 171 |
| A4.     |       | Approximate Heat Content of Natural Gas                                           | 172   |
| A5.     |       | Approximate Heat Content of Coal and Coal Coke                                    | 173   |
| A6.     |       | Approximate Heat Rates for Electricity, and Heat Content of Electricity           | 174   |
| Append  | ix B. | Metric Conversion Factors, Metric Prefixes, and Other Physical Conversion Factors |       |
| B1.     |       | Metric Conversion Factors.                                                        | 182   |
| B2.     |       | Metric Prefixes.                                                                  |       |
| В3.     |       | Other Physical Conversion Factors.                                                | 183   |