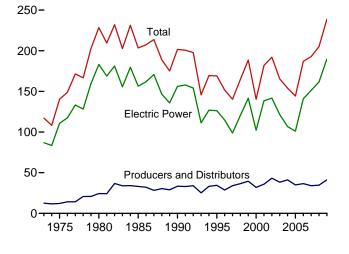

d well completions rose, while the number of actual completions fell. Consequently, the drilling statistics published since the March 1985 MER are U.S. Energy Information Administration (EIA) estimates produced by statistically imputing well counts and footage based on the partial data available from the API. These estimates are subject to continuous revision as new data, some of which pertain to earlier months and years, become available. Additional information about the EIA estimation methodology may be found in "Estimating Well Completions," a feature article published in the March 1985 MER.

# Coal



Coal yard, Curtis Bay, Maryland. Source: U.S. Department of Energy.

Figure 6.1 Coal (Million Short Tons)



#### Consumption by Sector, 1973-2009



#### Stocks, End of Year, 1973-2009



Web Page: http://www.eia.gov/emeu/mer/coal.html.

Sources: Tables 6.1, 6.2, and 6.3.



Electric Power Sector Consumption, Monthly



Electric Power Sector Stocks, End of Month 240-



Table 6.1 Coal Overview

(Thousand Short Tons)

| 1973 Total 1975 Total 1980 Total 1980 Total 1985 Total 1995 Total 1996 Total 1997 Total 1997 Total 1998 Total 1998 Total 1999 Total 2000 Total 2001 Total 2002 Total 2003 Total 2004 Total 2005 Total 2006 Total 2006 Total | Production <sup>a</sup> 598,568 654,641 829,700 883,638 1,029,076 1,032,974 1,063,856 1,089,932 1,117,535 1,100,431 1,073,612 1,127,689 1,094,283 1,071,753 | Coal<br>Supplied <sup>b</sup> NA NA NA NA 3,339 8,561 8,778 8,096 8,690 8,683 9,089 | 127<br>940<br>1,194<br>1,952<br>2,699<br>9,473<br>8,115<br>7,487<br>8,724 | 53,587<br>66,309<br>9