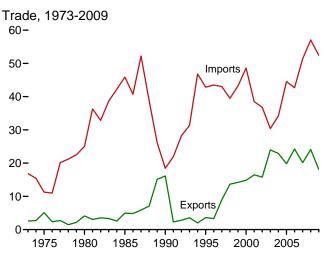

# **Tables**

|         |    |                                                                      | Page |
|---------|----|----------------------------------------------------------------------|------|
| Section | 1. | Energy Overview                                                      |      |
| 1.1     |    | Primary Energy Overview                                              | . 3  |
| 1.2     |    | Primary Energy Production by Source                                  | 5    |
| 1.3     |    | Primary Energy Consumption by Source                                 | 7    |
| 1.4a    |    | Primary Energy Imports by Source                                     |      |
| 1.4b    |    | Primary Energy Exports by Source and Total Net Imports               | 11   |
| 1.5     |    | Merchandise Trade Value                                              | 13   |
| 1.6     |    | Cost of Fuels to End Users in Real (1982-1984) Dollars               | 15   |
| 1.7     |    | Primary Energy Consumption per Real Dollar of Gross Domestic Product | 16   |
| 1.8     |    | Motor Vehicle Mileage, Fuel Consumption, and Fuel Economy            | 17   |
| 1.9     |    | Heating Degree-Days by Census Division                               | 18   |
| 1.10    |    | Cooling Degree-Days by Census Division                               | 19   |
| Section | 2  | Energy Consumption by Sector                                         |      |
| 2.1     | 4. | Energy Consumption by Sector                                         | 23   |
| 2.1     |    | Residential Sector Energy Consumption.                               |      |
| 2.3     |    | Commercial Sector Energy Consumption.                                |      |
| 2.3     |    | Industrial Sector Energy Consumption.                                |      |
| 2.4     |    | Transportation Sector Energy Consumption.                            |      |
| 2.5     |    | Electric Power Sector Energy Consumption.                            |      |
| 2.0     |    | Electric Fower Sector Energy Consumption.                            | 33   |
| Section | 3. | Petroleum                                                            |      |
| 3.1     |    | Petroleum Overview                                                   | 37   |
| 3.2     |    | Refinery and Blender Net Inputs and Net Production                   | 39   |
| 3.3     |    | Petroleum Trade                                                      |      |
|         |    | 3.3a Overview                                                        | 41   |
|         |    | 3.3b Imports and Exports by Type                                     | 43   |
|         |    | 3.3c Imports From OPEC Countries.                                    | 44   |
|         |    | 3.3d Imports From Non-OPEC Countries                                 | 45   |
| 3.4     |    | Petroleum Stocks                                                     | 47   |
| 3.5     |    | Petroleum Products Supplied by Type                                  | 49   |
| 3.6     |    | Heat Content of Petroleum Products Supplied by Type                  |      |
| 3.7     |    | Petroleum Consumption                                                |      |
|         |    | 3.7a Residential and Commercial Sectors                              | 53   |
|         |    | 3.7b Industrial Sector                                               | 54   |
|         |    | 3.7c Transportation and Electric Power Sectors                       |      |
| 3.8     |    | Heat Content of Petroleum Consumption                                |      |
|         |    | 3.8a Residential and Commercial Sectors.                             | 57   |
|         |    | 3.8b Industrial Sector.                                              | 58   |
|         |    | 3.8c Transportation and Electric Power Sectors.                      |      |
|         | _  |                                                                      |      |
| Section | 4. | Natural Gas                                                          |      |
| 4.1     |    | Natural Gas Overview.                                                |      |
| 4.2     |    | Natural Gas Trade by Country                                         |      |
| 4.3     |    | Natural Gas Consumption by Sector.                                   |      |
| 4.4     |    | Natural Gas in Underground Storage                                   | 70   |
| Section | 5. | Crude Oil and Natural Gas Resource Development                       |      |
| 5.1     |    | Crude Oil and Natural Gas Drilling Activity Measurements.            | 75   |
| 5.2     |    | Crude Oil and Natural Gas Exploratory and Development Wells          |      |
| 5.3     |    | Maximum U.S. Active Seismic Crew Counts.                             |      |