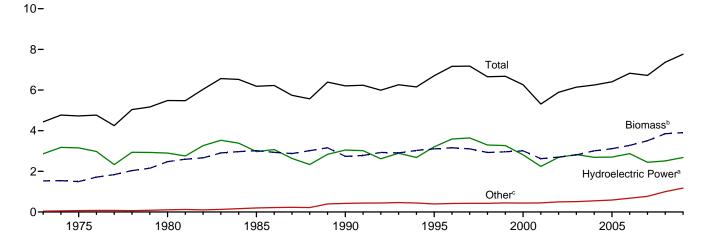

s reported on Form FERC-423, "Monthly Report of Cost and Quantity of Fuels for Electric Utility Plants," and EIA-423, "Monthly Cost and Quality of Fuels for Electric Plants Report," divided by the quantity of natural gas consumed by the electric power sector (see *Monthly Energy Review*, Table 7.4b).

2008 forward: Calculated by EIA as the quantity of natural gas receipts by electric utilities and independent power producers reported on Form EIA-923, "Power Plant Operations Report," divided by the quantity of natural gas consumed by the electric power sector (see *Monthly Energy Review*, Table 7.4b).

# Renewable Energy



Grand Coulee Dam, Washington State. Source: U.S. Bureau of Reclamation.

Figure 10.1 Renewable Energy Consumption (Quadrillion Btu)

Total and Major Sources, 1973-2009



By Source, 2009



By Sector, 2009



Compared With Other Resources, 1973-2009



Compared With Other Resources, 2009



<sup>a</sup>Conventional hydroelectric power. <sup>b</sup>See Table 10.1 for definition. <sup>c</sup>Geothermal, solar/PV, and wind.

136

Web Page: http://www.eia.gov/emeu/mer/renew.html. Sources: Tables 1.3, 10.1, and 10.2a-c.

Table 10.1 Renewable Energy Production and Consumption by Source

(Trillion Btu)

|                                  |                            | Production         | a                                     |                                          |                              |                           |                           | Consumpti         | on                 |                            |                  |