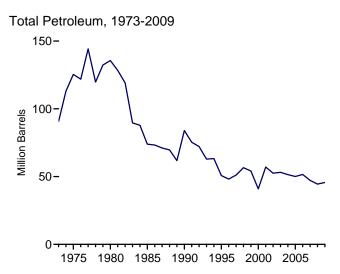

# **Tables**

|         |    |                                                                      | Page |
|---------|----|----------------------------------------------------------------------|------|
| Section | 1. | Energy Overview                                                      |      |
| 1.1     |    | Primary Energy Overview                                              | . 3  |
| 1.2     |    | Primary Energy Production by Source                                  | 5    |
| 1.3     |    | Primary Energy Consumption by Source                                 | 7    |
| 1.4a    |    | Primary Energy Imports by Source                                     |      |
| 1.4b    |    | Primary Energy Exports by Source and Total Net Imports               | 11   |
| 1.5     |    | Merchandise Trade Value                                              | 13   |
| 1.6     |    | Cost of Fuels to End Users in Real (1982-1984) Dollars               | 15   |
| 1.7     |    | Primary Energy Consumption per Real Dollar of Gross Domestic Product | 16   |
| 1.8     |    | Motor Vehicle Mileage, Fuel Consumption, and Fuel Economy            | 17   |
| 1.9     |    | Heating Degree-Days by Census Division                               | 18   |
| 1.10    |    | Cooling Degree-Days by Census Division                               | 19   |
| Section | 2  | Energy Consumption by Sector                                         |      |
| 2.1     | 4. | Energy Consumption by Sector                                         | 23   |
| 2.1     |    | Residential Sector Energy Consumption.                               |      |
| 2.3     |    | Commercial Sector Energy Consumption.                                |      |
| 2.3     |    | Industrial Sector Energy Consumption.                                |      |
| 2.4     |    | Transportation Sector Energy Consumption.                            |      |
| 2.5     |    | Electric Power Sector Energy Consumption.                            |      |
| 2.0     |    | Electric Fower Sector Energy Consumption.                            | 33   |
| Section | 3. | Petroleum                                                            |      |
| 3.1     |    | Petroleum Overview                                                   | 37   |
| 3.2     |    | Refinery and Blender Net Inputs and Net Production                   | 39   |
| 3.3     |    | Petroleum Trade                                                      |      |
|         |    | 3.3a Overview                                                        | 41   |
|         |    | 3.3b Imports and Exports by Type                                     | 43   |
|         |    | 3.3c Imports From OPEC Countries.                                    | 44   |
|         |    | 3.3d Imports From Non-OPEC Countries                                 | 45   |
| 3.4     |    | Petroleum Stocks                                                     | 47   |
| 3.5     |    | Petroleum Products Supplied by Type                                  | 49   |
| 3.6     |    | Heat Content of Petroleum Products Supplied by Type                  |      |
| 3.7     |    | Petroleum Consumption                                                |      |
|         |    | 3.7a Residential and Commercial Sectors                              | 53   |
|         |    | 3.7b Industrial Sector                                               | 54   |
|         |    | 3.7c Transportation and Electric Power Sectors                       |      |
| 3.8     |    | Heat Content of Petroleum Consumption                                |      |
|         |    | 3.8a Residential and Commercial Sectors.                             | 57   |
|         |    | 3.8b Industrial Sector.                                              | 58   |
|         |    | 3.8c Transportation and Electric Power Sectors.                      |      |
|         | _  |                                                                      |      |
| Section | 4. | Natural Gas                                                          |      |
| 4.1     |    | Natural Gas Overview.                                                |      |
| 4.2     |    | Natural Gas Trade by Country                                         |      |
| 4.3     |    | Natural Gas Consumption by Sector.                                   |      |
| 4.4     |    | Natural Gas in Underground Storage                                   | 70   |
| Section | 5. | Crude Oil and Natural Gas Resource Development                       |      |
| 5.1     |    | Crude Oil and Natural Gas Drilling Activity Measurements.            | 75   |
| 5.2     |    | Crude Oil and Natural Gas Exploratory and Development Wells          |      |
| 5.3     |    | Maximum U.S. Active Seismic Crew Counts.                             |      |