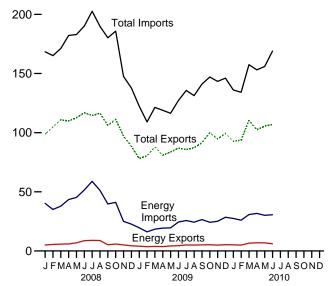

# **Tables**

|         |    |                                                                      | Page |
|---------|----|----------------------------------------------------------------------|------|
| Section | 1. | Energy Overview                                                      |      |
| 1.1     |    | Primary Energy Overview                                              | . 3  |
| 1.2     |    | Primary Energy Production by Source                                  | 5    |
| 1.3     |    | Primary Energy Consumption by Source                                 | 7    |
| 1.4a    |    | Primary Energy Imports by Source                                     |      |
| 1.4b    |    | Primary Energy Exports by Source and Total Net Imports               | 11   |
| 1.5     |    | Merchandise Trade Value                                              | 13   |
| 1.6     |    | Cost of Fuels to End Users in Real (1982-1984) Dollars               | 15   |
| 1.7     |    | Primary Energy Consumption per Real Dollar of Gross Domestic Product | 16   |
| 1.8     |    | Motor Vehicle Mileage, Fuel Consumption, and Fuel Economy            | 17   |
| 1.9     |    | Heating Degree-Days by Census Division                               | 18   |
| 1.10    |    | Cooling Degree-Days by Census Division                               | 19   |
| Section | 2  | Energy Consumption by Sector                                         |      |
| 2.1     | 4. | Energy Consumption by Sector                                         | 23   |
| 2.1     |    | Residential Sector Energy Consumption.                               |      |
| 2.3     |    | Commercial Sector Energy Consumption.                                |      |
| 2.3     |    | Industrial Sector Energy Consumption.                                |      |
| 2.4     |    | Transportation Sector Energy Consumption.                            |      |
| 2.5     |    | Electric Power Sector Energy Consumption.                            |      |
| 2.0     |    | Electric Fower Sector Energy Consumption.                            | 33   |
| Section | 3. | Petroleum                                                            |      |
| 3.1     |    | Petroleum Overview                                                   | 37   |
| 3.2     |    | Refinery and Blender Net Inputs and Net Production                   | 39   |
| 3.3     |    | Petroleum Trade                                                      |      |
|         |    | 3.3a Overview                                                        | 41   |
|         |    | 3.3b Imports and Exports by Type                                     | 43   |
|         |    | 3.3c Imports From OPEC Countries.                                    | 44   |
|         |    | 3.3d Imports From Non-OPEC Countries                                 | 45   |
| 3.4     |    | Petroleum Stocks                                                     | 47   |
| 3.5     |    | Petroleum Products Supplied by Type                                  | 49   |
| 3.6     |    | Heat Content of Petroleum Products Supplied by Type                  |      |
| 3.7     |    | Petroleum Consumption                                                |      |
|         |    | 3.7a Residential and Commercial Sectors                              | 53   |
|         |    | 3.7b Industrial Sector                                               | 54   |
|         |    | 3.7c Transportation and Electric Power Sectors                       |      |
| 3.8     |    | Heat Content of Petroleum Consumption                                |      |
|         |    | 3.8a Residential and Commercial Sectors.                             | 57   |
|         |    | 3.8b Industrial Sector.                                              | 58   |
|         |    | 3.8c Transportation and Electric Power Sectors.                      |      |
|         | _  |                                                                      |      |
| Section | 4. | Natural Gas                                                          |      |
| 4.1     |    | Natural Gas Overview.                                                |      |
| 4.2     |    | Natural Gas Trade by Country                                         |      |
| 4.3     |    | Natural Gas Consumption by Sector.                                   |      |
| 4.4     |    | Natural Gas in Underground Storage                                   | 70   |
| Section | 5. | Crude Oil and Natural Gas Resource Development                       |      |
| 5.1     |    | Crude Oil and Natural Gas Drilling Activity Measurements.            | 75   |
| 5.2     |    | Crude Oil and Natural Gas Exploratory and Development Wells          |      |
| 5.3     |    | Maximum U.S. Active Seismic Crew Counts.                             |      |