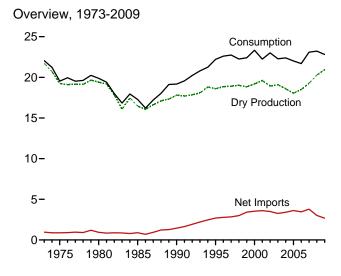

# **Tables**

|         |    |                                                                      | Page |
|---------|----|----------------------------------------------------------------------|------|
| Section | 1. | Energy Overview                                                      |      |
| 1.1     |    | Primary Energy Overview                                              | . 3  |
| 1.2     |    | Primary Energy Production by Source                                  | 5    |
| 1.3     |    | Primary Energy Consumption by Source                                 | 7    |
| 1.4a    |    | Primary Energy Imports by Source                                     |      |
| 1.4b    |    | Primary Energy Exports by Source and Total Net Imports               | 11   |
| 1.5     |    | Merchandise Trade Value                                              | 13   |
| 1.6     |    | Cost of Fuels to End Users in Real (1982-1984) Dollars               | 15   |
| 1.7     |    | Primary Energy Consumption per Real Dollar of Gross Domestic Product | 16   |
| 1.8     |    | Motor Vehicle Mileage, Fuel Consumption, and Fuel Economy            | 17   |
| 1.9     |    | Heating Degree-Days by Census Division                               | 18   |
| 1.10    |    | Cooling Degree-Days by Census Division                               | 19   |
| Section | 2  | Energy Consumption by Sector                                         |      |
| 2.1     | 4. | Energy Consumption by Sector                                         | 23   |
| 2.1     |    | Residential Sector Energy Consumption.                               |      |
| 2.3     |    | Commercial Sector Energy Consumption.                                |      |
| 2.3     |    | Industrial Sector Energy Consumption.                                |      |
| 2.4     |    | Transportation Sector Energy Consumption.                            |      |
| 2.5     |    | Electric Power Sector Energy Consumption.                            |      |
| 2.0     |    | Electric Fower Sector Energy Consumption.                            | 33   |
| Section | 3. | Petroleum                                                            |      |
| 3.1     |    | Petroleum Overview                                                   | 37   |
| 3.2     |    | Refinery and Blender Net Inputs and Net Production                   | 39   |
| 3.3     |    | Petroleum Trade                                                      |      |
|         |    | 3.3a Overview                                                        | 41   |
|         |    | 3.3b Imports and Exports by Type                                     | 43   |
|         |    | 3.3c Imports From OPEC Countries.                                    | 44   |
|         |    | 3.3d Imports From Non-OPEC Countries                                 | 45   |
| 3.4     |    | Petroleum Stocks                                                     | 47   |
| 3.5     |    | Petroleum Products Supplied by Type                                  | 49   |
| 3.6     |    | Heat Content of Petroleum Products Supplied by Type                  |      |
| 3.7     |    | Petroleum Consumption                                                |      |
|         |    | 3.7a Residential and Commercial Sectors                              | 53   |
|         |    | 3.7b Industrial Sector                                               | 54   |
|         |    | 3.7c Transportation and Electric Power Sectors                       |      |
| 3.8     |    | Heat Content of Petroleum Consumption                                |      |
|         |    | 3.8a Residential and Commercial Sectors.                             | 57   |
|         |    | 3.8b Industrial Sector.                                              | 58   |
|         |    | 3.8c Transportation and Electric Power Sectors.                      |      |
|         | _  |                                                                      |      |
| Section | 4. | Natural Gas                                                          |      |
| 4.1     |    | Natural Gas Overview.                                                |      |
| 4.2     |    | Natural Gas Trade by Country                                         |      |
| 4.3     |    | Natural Gas Consumption by Sector.                                   |      |
| 4.4     |    | Natural Gas in Underground Storage                                   | 70   |
| Section | 5. | Crude Oil and Natural Gas Resource Development                       |      |
| 5.1     |    | Crude Oil and Natural Gas Drilling Activity Measurements.            | 75   |
| 5.2     |    | Crude Oil and Natural Gas Exploratory and Development Wells          |      |
| 5.3     |    | Maximum U.S. Active Seismic Crew Counts.                             |      |