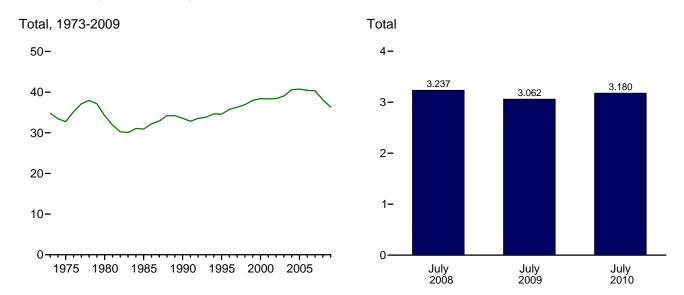

includes kerosene-type jet fuel only; naphtha-type jet fuel is included in 'Other."

d Includes propylene.

e Finished motor gasoline. Beginning in 1993, also includes fuel ethanol

blended into motor gasoline.

f Pentanes plus, petrochemical feedstocks, special naphthas, still gas (refinery gas), waxes, and miscellaneous products. Beginning in 1981, also includes negative barrels per day of distillate and residual fuel oil reclassified as unfinished oils, and other products (from both primary and secondary supply) reclassified as gasoline blending components. Beginning in 1983, also includes crude oil burned as fuel. Beginning in 2005, also includes naphtha-type jet fuel. R=Revised. E=Estimate. F=Forecast.

Figure 3.6 Heat Content of Petroleum Products Supplied by Type (Quadrillion Btu)



By Product, July 2010



 $<sup>^{\</sup>rm a}$  Includes renewable diesel fuel (including biodiesel) blended into distillate fuel oil.

b Includes fuel ethanol blended into motor gasoline.

<sup>(</sup>s)=Less than 0.0005 quadrillion Btu.
Web Page: http://www.eia.gov/emeu/mer/petro.html.
Source: Table 3.6.

 $<sup>^{\</sup>mbox{\tiny c}}$  All petroleum products not shown above.

Table 3.6 Heat Content of Petroleum Products Supplied by Type

(Trillion Btu)

|                                          | Asphalt and                        | Aviation            | Distillate              | Jet                                  | Kero-           | LPC                                  | a              | Lubri-                             | Motor                                    | Petro-<br>le