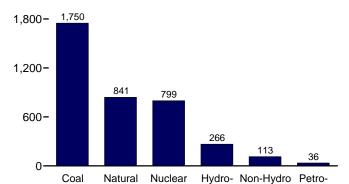

y either the same entity that consumes the power or an affiliate, and 3) used in direct support of a service or industrial process located within the same facility or group of facilities that house the generating equipment. Direct use is exclusive of station use.

R=Revised. E=Estimate. NA=Not available.

Figure 7.2 Electricity Net Generation (Billion Kilowatthours)

Total (All Sectors), Major Sources, 1989-2009 2,400-



Total (All Sectors), Major Sources, 2009 2,400-



Commercial Sector, Major Sources, 2009



<sup>a</sup>Conventional and pumped storage hydroelectric power. <sup>b</sup>Blast furnace gas, propane gas, and other manufactured and waste gases derived from fossil fuels.

----

Total (All Sectors), Major Sources, Monthly



Electric Power Sector, Major Sources, 2009

2,400-



Electric

Power

electric Renewable leum

Energy

Powera

Industrial Sector, Major Sources, 2009

Gas



°Conventional hydroelectric power.

Web Page: http://www.eia.gov/emeu/mer/elect.html.

Sources: Tables 7.2a, 7.2b, and 7.2c.

Table 7.2a Electricity Net Generation: Total (All Sectors)

(Sum of Tables 7.2b and 7.2c; Million Kilowatthours)

|                                                                   |                                                                       | Fossil F                                                   | uels                                                             |                                                   |                                                                  |                                                      |