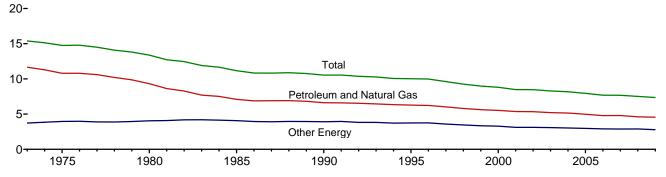

# **Tables**

|         |    |                                                                      | Page |
|---------|----|----------------------------------------------------------------------|------|
| Section | 1. | Energy Overview                                                      |      |
| 1.1     |    | Primary Energy Overview                                              | . 3  |
| 1.2     |    | Primary Energy Production by Source                                  | 5    |
| 1.3     |    | Primary Energy Consumption by Source                                 | 7    |
| 1.4a    |    | Primary Energy Imports by Source                                     |      |
| 1.4b    |    | Primary Energy Exports by Source and Total Net Imports               | 11   |
| 1.5     |    | Merchandise Trade Value                                              | 13   |
| 1.6     |    | Cost of Fuels to End Users in Real (1982-1984) Dollars               | 15   |
| 1.7     |    | Primary Energy Consumption per Real Dollar of Gross Domestic Product | 16   |
| 1.8     |    | Motor Vehicle Mileage, Fuel Consumption, and Fuel Economy            | 17   |
| 1.9     |    | Heating Degree-Days by Census Division                               | 18   |
| 1.10    |    | Cooling Degree-Days by Census Division                               | 19   |
| Section | 2  | Energy Consumption by Sector                                         |      |
| 2.1     | 4. | Energy Consumption by Sector                                         | 23   |
| 2.1     |    | Residential Sector Energy Consumption.                               |      |
| 2.3     |    | Commercial Sector Energy Consumption.                                |      |
| 2.3     |    | Industrial Sector Energy Consumption.                                |      |
| 2.4     |    | Transportation Sector Energy Consumption.                            |      |
| 2.5     |    | Electric Power Sector Energy Consumption.                            |      |
| 2.0     |    | Electric Fower Sector Energy Consumption.                            | 33   |
| Section | 3. | Petroleum                                                            |      |
| 3.1     |    | Petroleum Overview                                                   | 37   |
| 3.2     |    | Refinery and Blender Net Inputs and Net Production                   | 39   |
| 3.3     |    | Petroleum Trade                                                      |      |
|         |    | 3.3a Overview                                                        | 41   |
|         |    | 3.3b Imports and Exports by Type                                     | 43   |
|         |    | 3.3c Imports From OPEC Countries.                                    | 44   |
|         |    | 3.3d Imports From Non-OPEC Countries                                 | 45   |
| 3.4     |    | Petroleum Stocks                                                     | 47   |
| 3.5     |    | Petroleum Products Supplied by Type                                  | 49   |
| 3.6     |    | Heat Content of Petroleum Products Supplied by Type                  |      |
| 3.7     |    | Petroleum Consumption                                                |      |
|         |    | 3.7a Residential and Commercial Sectors                              | 53   |
|         |    | 3.7b Industrial Sector                                               | 54   |
|         |    | 3.7c Transportation and Electric Power Sectors                       |      |
| 3.8     |    | Heat Content of Petroleum Consumption                                |      |
|         |    | 3.8a Residential and Commercial Sectors.                             | 57   |
|         |    | 3.8b Industrial Sector.                                              | 58   |
|         |    | 3.8c Transportation and Electric Power Sectors.                      |      |
|         | _  |                                                                      |      |
| Section | 4. | Natural Gas                                                          |      |
| 4.1     |    | Natural Gas Overview.                                                |      |
| 4.2     |    | Natural Gas Trade by Country                                         |      |
| 4.3     |    | Natural Gas Consumption by Sector.                                   |      |
| 4.4     |    | Natural Gas in Underground Storage                                   | 70   |
| Section | 5. | Crude Oil and Natural Gas Resource Development                       |      |
| 5.1     |    | Crude Oil and Natural Gas Drilling Activity Measurements.            | 75   |
| 5.2     |    | Crude Oil and Natural Gas Exploratory and Development Wells          |      |
| 5.3     |    | Maximum U.S. Active Seismic Crew Counts.                             |      |