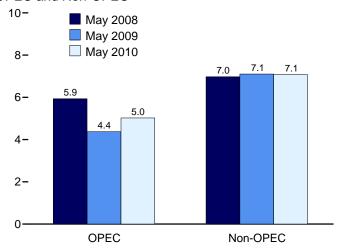

# **Tables**

|         |       |                                                                                   | Page  |
|---------|-------|-----------------------------------------------------------------------------------|-------|
| Section | 11.   | International Petroleum                                                           |       |
| 11.1    |       | World Crude Oil Production                                                        |       |
|         |       | 11.1a OPEC Members.                                                               | 150   |
|         |       | 11.1b Persian Gulf Nations, Non-OPEC, and World                                   | . 151 |
| 11.2    |       | Petroleum Consumption in OECD Countries                                           | . 153 |
| 11.3    |       | Petroleum Stocks in OECD Countries                                                | 155   |
| Section | 12.   | Environment                                                                       |       |
| 12.1    |       | Carbon Dioxide Emissions From Energy Consumption by Source                        | . 159 |
| 12.2    |       | Carbon Dioxide Emissions From Energy Consumption: Residential Sector              | 161   |
| 12.3    |       | Carbon Dioxide Emissions From Energy Consumption: Commercial Sector               |       |
| 12.4    |       | Carbon Dioxide Emissions From Energy Consumption: Industrial Sector               |       |
| 12.5    |       | Carbon Dioxide Emissions From Energy Consumption: Transportation Sector           |       |
| 12.6    |       | Carbon Dioxide Emissions From Energy Consumption: Electric Power Sector           | . 165 |
| Append  | ix A. | British Thermal Unit Conversion Factors                                           |       |
| A1.     |       | Approximate Heat Content of Petroleum Products                                    | 169   |
| A2.     |       | Approximate Heat Content of Petroleum Production, Imports, and Exports            | 170   |
| A3.     |       | Approximate Heat Content of Petroleum Consumption and Biofuels Production         | . 171 |
| A4.     |       | Approximate Heat Content of Natural Gas                                           | 172   |
| A5.     |       | Approximate Heat Content of Coal and Coal Coke                                    | 173   |
| A6.     |       | Approximate Heat Rates for Electricity, and Heat Content of Electricity           | 174   |
| Append  | ix B. | Metric Conversion Factors, Metric Prefixes, and Other Physical Conversion Factors |       |
| B1.     |       | Metric Conversion Factors.                                                        | 182   |
| B2.     |       | Metric Prefixes.                                                                  |       |
| В3.     |       | Other Physical Conversion Factors.                                                | 183   |