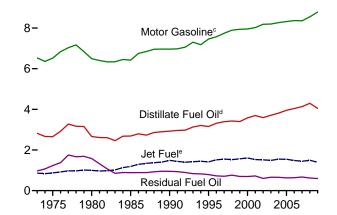

# **Tables**

|         |    |                                                                      | Page |
|---------|----|----------------------------------------------------------------------|------|
| Section | 1. | Energy Overview                                                      |      |
| 1.1     |    | Primary Energy Overview                                              | . 3  |
| 1.2     |    | Primary Energy Production by Source                                  | 5    |
| 1.3     |    | Primary Energy Consumption by Source                                 | 7    |
| 1.4a    |    | Primary Energy Imports by Source                                     |      |
| 1.4b    |    | Primary Energy Exports by Source and Total Net Imports               | 11   |
| 1.5     |    | Merchandise Trade Value                                              | 13   |
| 1.6     |    | Cost of Fuels to End Users in Real (1982-1984) Dollars               | 15   |
| 1.7     |    | Primary Energy Consumption per Real Dollar of Gross Domestic Product | 16   |
| 1.8     |    | Motor Vehicle Mileage, Fuel Consumption, and Fuel Economy            | 17   |
| 1.9     |    | Heating Degree-Days by Census Division                               | 18   |
| 1.10    |    | Cooling Degree-Days by Census Division                               | 19   |
| Section | 2  | Energy Consumption by Sector                                         |      |
| 2.1     | 4. | Energy Consumption by Sector                                         | 23   |
| 2.1     |    | Residential Sector Energy Consumption.                               |      |
| 2.3     |    | Commercial Sector Energy Consumption.                                |      |
| 2.3     |    | Industrial Sector Energy Consumption.                                |      |
| 2.4     |    | Transportation Sector Energy Consumption.                            |      |
| 2.5     |    | Electric Power Sector Energy Consumption.                            |      |
| 2.0     |    | Electric Fower Sector Energy Consumption.                            | 33   |
| Section | 3. | Petroleum                                                            |      |
| 3.1     |    | Petroleum Overview                                                   | 37   |
| 3.2     |    | Refinery and Blender Net Inputs and Net Production                   | 39   |
| 3.3     |    | Petroleum Trade                                                      |      |
|         |    | 3.3a Overview                                                        | 41   |
|         |    | 3.3b Imports and Exports by Type                                     | 43   |
|         |    | 3.3c Imports From OPEC Countries.                                    | 44   |
|         |    | 3.3d Imports From Non-OPEC Countries                                 | 45   |
| 3.4     |    | Petroleum Stocks                                                     | 47   |
| 3.5     |    | Petroleum Products Supplied by Type                                  | 49   |
| 3.6     |    | Heat Content of Petroleum Products Supplied by Type                  |      |
| 3.7     |    | Petroleum Consumption                                                |      |
|         |    | 3.7a Residential and Commercial Sectors                              | 53   |
|         |    | 3.7b Industrial Sector                                               | 54   |
|         |    | 3.7c Transportation and Electric Power Sectors                       |      |
| 3.8     |    | Heat Content of Petroleum Consumption                                |      |
|         |    | 3.8a Residential and Commercial Sectors.                             | 57   |
|         |    | 3.8b Industrial Sector.                                              | 58   |
|         |    | 3.8c Transportation and Electric Power Sectors.                      |      |
|         | _  |                                                                      |      |
| Section | 4. | Natural Gas                                                          |      |
| 4.1     |    | Natural Gas Overview.                                                |      |
| 4.2     |    | Natural Gas Trade by Country                                         |      |
| 4.3     |    | Natural Gas Consumption by Sector.                                   |      |
| 4.4     |    | Natural Gas in Underground Storage                                   | 70   |
| Section | 5. | Crude Oil and Natural Gas Resource Development                       |      |
| 5.1     |    | Crude Oil and Natural Gas Drilling Activity Measurements.            | 75   |
| 5.2     |    | Crude Oil and Natural Gas Exploratory and Development Wells          |      |
| 5.3     |    | Maximum U.S. Active Seismic Crew Counts.                             |      |