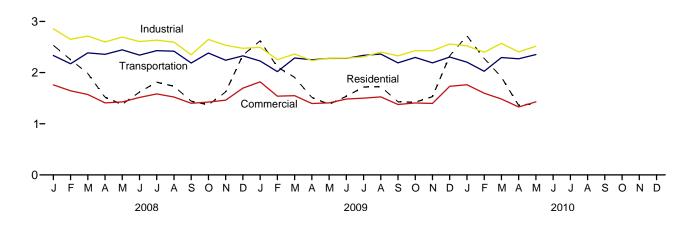

# **Tables**

|         |    |                                                                      | Page |
|---------|----|----------------------------------------------------------------------|------|
| Section | 1. | Energy Overview                                                      |      |
| 1.1     |    | Primary Energy Overview                                              | . 3  |
| 1.2     |    | Primary Energy Production by Source                                  | 5    |
| 1.3     |    | Primary Energy Consumption by Source                                 | 7    |
| 1.4a    |    | Primary Energy Imports by Source                                     |      |
| 1.4b    |    | Primary Energy Exports by Source and Total Net Imports               | 11   |
| 1.5     |    | Merchandise Trade Value                                              | 13   |
| 1.6     |    | Cost of Fuels to End Users in Real (1982-1984) Dollars               | 15   |
| 1.7     |    | Primary Energy Consumption per Real Dollar of Gross Domestic Product | 16   |
| 1.8     |    | Motor Vehicle Mileage, Fuel Consumption, and Fuel Economy            | 17   |
| 1.9     |    | Heating Degree-Days by Census Division                               | 18   |
| 1.10    |    | Cooling Degree-Days by Census Division                               | 19   |
| Section | 2  | Energy Consumption by Sector                                         |      |
| 2.1     | 4. | Energy Consumption by Sector                                         | 23   |
| 2.1     |    | Residential Sector Energy Consumption.                               |      |
| 2.3     |    | Commercial Sector Energy Consumption.                                |      |
| 2.3     |    | Industrial Sector Energy Consumption.                                |      |
| 2.4     |    | Transportation Sector Energy Consumption.                            |      |
| 2.5     |    | Electric Power Sector Energy Consumption.                            |      |
| 2.0     |    | Electric Fower Sector Energy Consumption.                            | 33   |
| Section | 3. | Petroleum                                                            |      |
| 3.1     |    | Petroleum Overview                                                   | 37   |
| 3.2     |    | Refinery and Blender Net Inputs and Net Production                   | 39   |
| 3.3     |    | Petroleum Trade                                                      |      |
|         |    | 3.3a Overview                                                        | 41   |
|         |    | 3.3b Imports and Exports by Type                                     | 43   |
|         |    | 3.3c Imports From OPEC Countries.                                    | 44   |
|         |    | 3.3d Imports From Non-OPEC Countries                                 | 45   |
| 3.4     |    | Petroleum Stocks                                                     | 47   |
| 3.5     |    | Petroleum Products Supplied by Type                                  | 49   |
| 3.6     |    | Heat Content of Petroleum Products Supplied by Type                  |      |
| 3.7     |    | Petroleum Consumption                                                |      |
|         |    | 3.7a Residential and Commercial Sectors                              | 53   |
|         |    | 3.7b Industrial Sector                                               | 54   |
|         |    | 3.7c Transportation and Electric Power Sectors                       |      |
| 3.8     |    | Heat Content of Petroleum Consumption                                |      |
|         |    | 3.8a Residential and Commercial Sectors.                             | 57   |
|         |    | 3.8b Industrial Sector.                                              | 58   |
|         |    | 3.8c Transportation and Electric Power Sectors.                      |      |
|         | _  |                                                                      |      |
| Section | 4. | Natural Gas                                                          |      |
| 4.1     |    | Natural Gas Overview.                                                |      |
| 4.2     |    | Natural Gas Trade by Country                                         |      |
| 4.3     |    | Natural Gas Consumption by Sector.                                   |      |
| 4.4     |    | Natural Gas in Underground Storage                                   | 70   |
| Section | 5. | Crude Oil and Natural Gas Resource Development                       |      |
| 5.1     |    | Crude Oil and Natural Gas Drilling Activity Measurements.            | 75   |
| 5.2     |    | Crude Oil and Natural Gas Exploratory and Development Wells          |      |
| 5.3     |    | Maximum U.S. Active Seismic Crew Counts.                             |      |