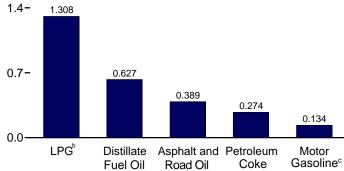

emical feedstocks, special naphthas, still gas (refinery gas), waxes, and miscellaneous products. Beginning in 1981, also includes negative barrels per day of distillate and residual fuel oil reclassified as unfinished oils, and other products (from both primary and secondary supply) reclassified as gasoline blending components. Beginning in 1983, also includes crude oil burned

Figure 3.7 Petroleum Consumption by Sector (Million Barrels per Day)



Residential and Commercial Sectors,<sup>a</sup> Selected Products, May 2010 0.8-



Transportation Sector, Selected Products, May 2010



<sup>&</sup>lt;sup>a</sup> Includes combined-heat-and-power plants and a small number of electricity-only plants.

By Sector, May 2010

16-



Industrial Sector,<sup>a</sup> Selected Products, May 2010 2.1-



Electric Power Sector, May 2010

0.10-



<sup>&</sup>lt;sup>d</sup> Includes renewable diesel fuel (including biodiesel) blended into distillate fuel oil.

Web Page: http://www.eia.gov/emeu/mer/petro.html.

Sources: Tables 3.7a-3.7c.

<sup>&</sup>lt;sup>b</sup> Liquefied petroleum gases.

<sup>&</sup>lt;sup>c</sup> Includes fuel ethanol blended into motor gasoline.

Table 3.7a Petroleum Consumption: Residential and Commercial Sectors

|                        |                                      | Residen                                   | tial Sector                                 |                                             |                                      |                 | Com                                         | mercial Sec                    | tor <sup>a</sup>