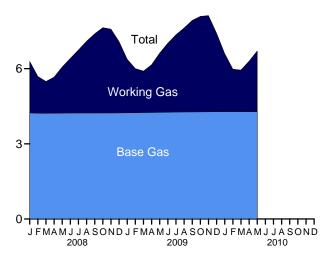

# **Tables**

|         |    |                                                                      | Page |
|---------|----|----------------------------------------------------------------------|------|
| Section | 1. | Energy Overview                                                      |      |
| 1.1     |    | Primary Energy Overview                                              | . 3  |
| 1.2     |    | Primary Energy Production by Source                                  | 5    |
| 1.3     |    | Primary Energy Consumption by Source                                 | 7    |
| 1.4a    |    | Primary Energy Imports by Source                                     |      |
| 1.4b    |    | Primary Energy Exports by Source and Total Net Imports               | 11   |
| 1.5     |    | Merchandise Trade Value                                              | 13   |
| 1.6     |    | Cost of Fuels to End Users in Real (1982-1984) Dollars               | 15   |
| 1.7     |    | Primary Energy Consumption per Real Dollar of Gross Domestic Product | 16   |
| 1.8     |    | Motor Vehicle Mileage, Fuel Consumption, and Fuel Economy            | 17   |
| 1.9     |    | Heating Degree-Days by Census Division                               | 18   |
| 1.10    |    | Cooling Degree-Days by Census Division                               | 19   |
| Section | 2  | Energy Consumption by Sector                                         |      |
| 2.1     | 4. | Energy Consumption by Sector                                         | 23   |
| 2.1     |    | Residential Sector Energy Consumption.                               |      |
| 2.3     |    | Commercial Sector Energy Consumption.                                |      |
| 2.3     |    | Industrial Sector Energy Consumption.                                |      |
| 2.4     |    | Transportation Sector Energy Consumption.                            |      |
| 2.5     |    | Electric Power Sector Energy Consumption.                            |      |
| 2.0     |    | Electric Fower Sector Energy Consumption.                            | 33   |
| Section | 3. | Petroleum                                                            |      |
| 3.1     |    | Petroleum Overview                                                   | 37   |
| 3.2     |    | Refinery and Blender Net Inputs and Net Production                   | 39   |
| 3.3     |    | Petroleum Trade                                                      |      |
|         |    | 3.3a Overview                                                        | 41   |
|         |    | 3.3b Imports and Exports by Type                                     | 43   |
|         |    | 3.3c Imports From OPEC Countries.                                    | 44   |
|         |    | 3.3d Imports From Non-OPEC Countries                                 | 45   |
| 3.4     |    | Petroleum Stocks                                                     | 47   |
| 3.5     |    | Petroleum Products Supplied by Type                                  | 49   |
| 3.6     |    | Heat Content of Petroleum Products Supplied by Type                  |      |
| 3.7     |    | Petroleum Consumption                                                |      |
|         |    | 3.7a Residential and Commercial Sectors                              | 53   |
|         |    | 3.7b Industrial Sector                                               | 54   |
|         |    | 3.7c Transportation and Electric Power Sectors                       |      |
| 3.8     |    | Heat Content of Petroleum Consumption                                |      |
|         |    | 3.8a Residential and Commercial Sectors.                             | 57   |
|         |    | 3.8b Industrial Sector.                                              | 58   |
|         |    | 3.8c Transportation and Electric Power Sectors.                      |      |
|         | _  |                                                                      |      |
| Section | 4. | Natural Gas                                                          |      |
| 4.1     |    | Natural Gas Overview.                                                |      |
| 4.2     |    | Natural Gas Trade by Country                                         |      |
| 4.3     |    | Natural Gas Consumption by Sector.                                   |      |
| 4.4     |    | Natural Gas in Underground Storage                                   | 70   |
| Section | 5. | Crude Oil and Natural Gas Resource Development                       |      |
| 5.1     |    | Crude Oil and Natural Gas Drilling Activity Measurements.            | 75   |
| 5.2     |    | Crude Oil and Natural Gas Exploratory and Development Wells          |      |
| 5.3     |    | Maximum U.S. Active Seismic Crew Counts.                             |      |