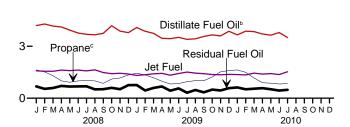

Alaskan Crude Oil," at end of section.

See Note 4, "Petroleum New Stock Basis," at end of section.

Excludes stocks in the Northeast Heating Oil Reserve. Beginning in 2009, includes renewable diesel fuel (including biodiesel) blended into distillate fuel oil.</sup> 

h Through 2004, includes kerosene-type and naphtha-type jet fuel. Beginning in 2005, includes kerosene-type jet fuel only; naphtha-type jet fuel is included in

Includes propylene.

Includes finished motor gasoline, motor gasoline blending components, and gasohol; excludes oxygenates.

k Asphalt and road oil, aviation gasoline, aviation gasoline blending

Figure 3.5 Petroleum Products Supplied by Type (Million Barrels per Day)



Total, January-July



Selected Products, 1973-2009



Selected Products, Monthly
12-

6-









#### Selected Products





<sup>&</sup>lt;sup>a</sup> Beginning in 1993, includes fuel ethanol blended into motor gasoline.

Note: SPR= Strategic Petroleum Reserve. Web Page: http://www.eia.gov/emeu/mer/petro.html. Source: Table 3.5.

<sup>&</sup>lt;sup>b</sup> Beginning in 2009, includes renewable diesel fuel (including biodiesel) blended into distillate fuel oil.

<sup>&</sup>lt;sup>c</sup> Includes propylene.

Table 3.5 Petroleum Products Supplied by Type

|                                              | Asphalt and                          | Aviation                           | Distillate                               | Jet                                      | Kero-                | LPG                                  | a                   | Lubri-