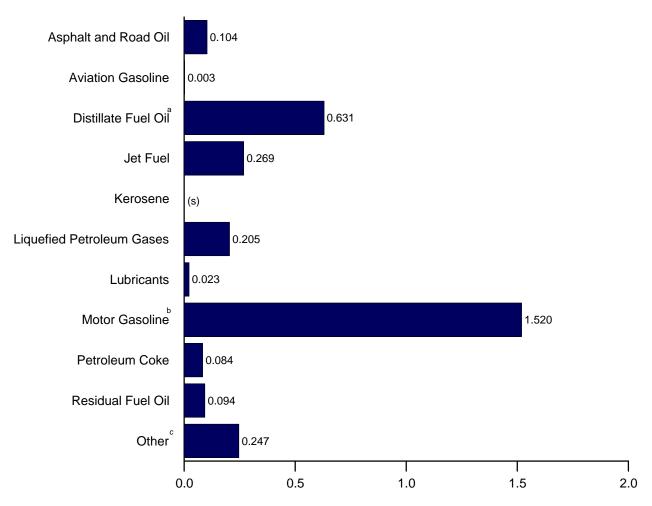

t fuel only; naphtha-type jet fuel is included in 'Other."

d Includes propylene.

e Finished motor gasoline. Beginning in 1993, also includes fuel ethanol

blended into motor gasoline.

f Pentanes plus, petrochemical feedstocks, special naphthas, still gas (refinery gas), waxes, and miscellaneous products. Beginning in 1981, also includes negative barrels per day of distillate and residual fuel oil reclassified as unfinished oils, and other products (from both primary and secondary supply) reclassified as gasoline blending components. Beginning in 1983, also includes crude oil burned as fuel. Beginning in 2005, also includes naphtha-type jet fuel. R=Revised. E=Estimate. F=Forecast.

Figure 3.6 Heat Content of Petroleum Products Supplied by Type (Quadrillion Btu)



By Product, July 2010



 $<sup>^{\</sup>rm a}$  Includes renewable diesel fuel (including biodiesel) blended into distillate fuel oil.

b Includes fuel ethanol blended into motor gasoline.

<sup>(</sup>s)=Less than 0.0005 quadrillion Btu.
Web Page: http://www.eia.gov/emeu/mer/petro.html.
Source: Table 3.6.

 $<sup>^{\</sup>mbox{\tiny c}}$  All petroleum products not shown above.

Table 3.6 Heat Content of Petroleum Products Supplied by Type

(Trillion Btu)

|                                          | Asphalt and                        | Aviation            | Distillate              | Jet                                  | Kero-           | LPC                                  | a              | Lubri-                             | Motor                                    | Petro-<br>leum  | Residual