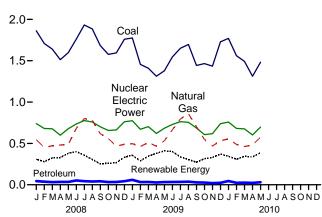

# **Tables**

|         |     | Page                                                                                                                  |
|---------|-----|-----------------------------------------------------------------------------------------------------------------------|
| Section | 6   | Coal                                                                                                                  |
| 6.1     | υ.  | Coal Overview                                                                                                         |
| 6.2     |     | Coal Consumption by Sector. 82                                                                                        |
| 6.3     |     | Coal Stocks by Sector                                                                                                 |
| 0.5     |     | Coar Blocks by Beeldz                                                                                                 |
| Section | 7.  | Electricity                                                                                                           |
| 7.1     |     | Electricity Overview. 91                                                                                              |
| 7.2     |     | Electricity Net Generation                                                                                            |
|         |     | 7.2a Total (All Sectors)                                                                                              |
|         |     | 7.2b Electric Power Sector                                                                                            |
|         |     | 7.2c Commercial and Industrial Sectors                                                                                |
| 7.3     |     | Consumption of Combustible Fuels for Electricity Generation                                                           |
|         |     | 7.3a Total (All Sectors)                                                                                              |
|         |     | 7.3b Electric Power Sector                                                                                            |
| 7.4     |     | 7.3c Commercial and Industrial Sectors (Selected Fuels)                                                               |
| 7.4     |     | Consumption of Combustible Fuels for Electricity Generation and Useful Thermal Output                                 |
|         |     | 7.4a Total (All Sectors)                                                                                              |
|         |     | 7.4b Electric Power Sector                                                                                            |
| 7.5     |     | 7.4c Commercial and Industrial Sectors (Selected Fuels). 103 Stocks of Coal and Petroleum: Electric Power Sector. 105 |
| 7.5     |     |                                                                                                                       |
| 7.6     |     | Electricity End Use                                                                                                   |
| Section | 8.  | Nuclear Energy                                                                                                        |
| 8.1     |     | Nuclear Energy Overview                                                                                               |
|         |     |                                                                                                                       |
| Section | 9.  | Energy Prices                                                                                                         |
| 9.1     |     | Crude Oil Price Summary                                                                                               |
| 9.2     |     | F.O.B. Costs of Crude Oil Imports From Selected Countries                                                             |
| 9.3     |     | Landed Costs of Crude Oil Imports From Selected Countries                                                             |
| 9.4     |     | Motor Gasoline Retail Prices, U.S. City Average                                                                       |
| 9.5     |     | Refiner Prices of Residual Fuel Oil                                                                                   |
| 9.6     |     | Refiner Prices of Petroleum Products for Resale                                                                       |
| 9.7     |     | Refiner Prices of Petroleum Products to End Users                                                                     |
| 9.8     |     | No. 2 Distillate Prices to Residences 9.8a Northeastern States                                                        |
|         |     |                                                                                                                       |
|         |     | 9.8b Selected South Atlantic and Midwestern States                                                                    |
| 9.9     |     | 9.8c Selected Western States and U.S. Average                                                                         |
| 9.9     |     | Average Retail Prices of Electricity                                                                                  |
| 9.10    |     | Natural Gas Prices                                                                                                    |
| 7.11    |     | Tatulal Gus Tifees                                                                                                    |
| Section | 10. | Renewable Energy                                                                                                      |
| 10.1    |     | Renewable Energy Production and Consumption by Source                                                                 |
| 10.2    |     | Renewable Energy Consumption                                                                                          |
|         |     | 10.2a Residential and Commercial Sectors                                                                              |
|         |     | 10.2b Industrial and Transportation Sectors                                                                           |
|         |     | 10.2c Electric Power Sector                                                                                           |
| 10.3    |     | Fuel Ethanol Overview                                                                                                 |
| 10.4    |     | Biodiesel Overview                                                                                                    |