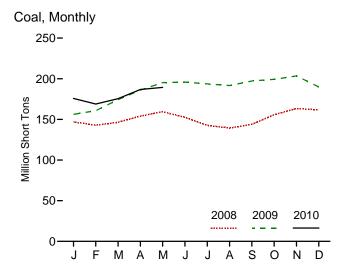

# **Tables**

|         |     | Page                                                                                                                  |
|---------|-----|-----------------------------------------------------------------------------------------------------------------------|
| Section | 6   | Coal                                                                                                                  |
| 6.1     | υ.  | Coal Overview                                                                                                         |
| 6.2     |     | Coal Consumption by Sector. 82                                                                                        |
| 6.3     |     | Coal Stocks by Sector                                                                                                 |
| 0.5     |     | Coar Blocks by Beeldz                                                                                                 |
| Section | 7.  | Electricity                                                                                                           |
| 7.1     |     | Electricity Overview. 91                                                                                              |
| 7.2     |     | Electricity Net Generation                                                                                            |
|         |     | 7.2a Total (All Sectors)                                                                                              |
|         |     | 7.2b Electric Power Sector                                                                                            |
|         |     | 7.2c Commercial and Industrial Sectors                                                                                |
| 7.3     |     | Consumption of Combustible Fuels for Electricity Generation                                                           |
|         |     | 7.3a Total (All Sectors)                                                                                              |
|         |     | 7.3b Electric Power Sector                                                                                            |
| 7.4     |     | 7.3c Commercial and Industrial Sectors (Selected Fuels)                                                               |
| 7.4     |     | Consumption of Combustible Fuels for Electricity Generation and Useful Thermal Output                                 |
|         |     | 7.4a Total (All Sectors)                                                                                              |
|         |     | 7.4b Electric Power Sector                                                                                            |
| 7.5     |     | 7.4c Commercial and Industrial Sectors (Selected Fuels). 103 Stocks of Coal and Petroleum: Electric Power Sector. 105 |
| 7.5     |     |                                                                                                                       |
| 7.6     |     | Electricity End Use                                                                                                   |
| Section | 8.  | Nuclear Energy                                                                                                        |
| 8.1     |     | Nuclear Energy Overview                                                                                               |
|         |     |                                                                                                                       |
| Section | 9.  | Energy Prices                                                                                                         |
| 9.1     |     | Crude Oil Price Summary                                                                                               |
| 9.2     |     | F.O.B. Costs of Crude Oil Imports From Selected Countries                                                             |
| 9.3     |     | Landed Costs of Crude Oil Imports From Selected Countries                                                             |
| 9.4     |     | Motor Gasoline Retail Prices, U.S. City Average                                                                       |
| 9.5     |     | Refiner Prices of Residual Fuel Oil                                                                                   |
| 9.6     |     | Refiner Prices of Petroleum Products for Resale                                                                       |
| 9.7     |     | Refiner Prices of Petroleum Products to End Users                                                                     |
| 9.8     |     | No. 2 Distillate Prices to Residences 9.8a Northeastern States                                                        |
|         |     |                                                                                                                       |
|         |     | 9.8b Selected South Atlantic and Midwestern States                                                                    |
| 9.9     |     | 9.8c Selected Western States and U.S. Average                                                                         |
| 9.9     |     | Average Retail Prices of Electricity                                                                                  |
| 9.10    |     | Natural Gas Prices                                                                                                    |
| 7.11    |     | Tatulal Gus Tifees                                                                                                    |
| Section | 10. | Renewable Energy                                                                                                      |
| 10.1    |     | Renewable Energy Production and Consumption by Source                                                                 |
| 10.2    |     | Renewable Energy Consumption                                                                                          |
|         |     | 10.2a Residential and Commercial Sectors                                                                              |
|         |     | 10.2b Industrial and Transportation Sectors                                                                           |
|         |     | 10.2c Electric Power Sector                                                                                           |
| 10.3    |     | Fuel Ethanol Overview                                                                                                 |
| 10.4    |     | Biodiesel Overview                                                                                                    |