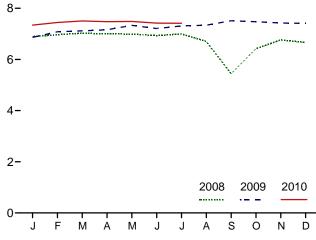

# **Tables**

|         |    |                                                                      | Page |
|---------|----|----------------------------------------------------------------------|------|
| Section | 1. | Energy Overview                                                      |      |
| 1.1     |    | Primary Energy Overview                                              | . 3  |
| 1.2     |    | Primary Energy Production by Source                                  | 5    |
| 1.3     |    | Primary Energy Consumption by Source                                 | 7    |
| 1.4a    |    | Primary Energy Imports by Source                                     |      |
| 1.4b    |    | Primary Energy Exports by Source and Total Net Imports               | 11   |
| 1.5     |    | Merchandise Trade Value                                              | 13   |
| 1.6     |    | Cost of Fuels to End Users in Real (1982-1984) Dollars               | 15   |
| 1.7     |    | Primary Energy Consumption per Real Dollar of Gross Domestic Product | 16   |
| 1.8     |    | Motor Vehicle Mileage, Fuel Consumption, and Fuel Economy            | 17   |
| 1.9     |    | Heating Degree-Days by Census Division                               | 18   |
| 1.10    |    | Cooling Degree-Days by Census Division                               | 19   |
| Section | 2  | Energy Consumption by Sector                                         |      |
| 2.1     | 4. | Energy Consumption by Sector                                         | 23   |
| 2.1     |    | Residential Sector Energy Consumption.                               |      |
| 2.3     |    | Commercial Sector Energy Consumption.                                |      |
| 2.3     |    | Industrial Sector Energy Consumption.                                |      |
| 2.4     |    | Transportation Sector Energy Consumption.                            |      |
| 2.5     |    | Electric Power Sector Energy Consumption.                            |      |
| 2.0     |    | Electric Fower Sector Energy Consumption.                            | 33   |
| Section | 3. | Petroleum                                                            |      |
| 3.1     |    | Petroleum Overview                                                   | 37   |
| 3.2     |    | Refinery and Blender Net Inputs and Net Production                   | 39   |
| 3.3     |    | Petroleum Trade                                                      |      |
|         |    | 3.3a Overview                                                        | 41   |
|         |    | 3.3b Imports and Exports by Type                                     | 43   |
|         |    | 3.3c Imports From OPEC Countries.                                    | 44   |
|         |    | 3.3d Imports From Non-OPEC Countries                                 | 45   |
| 3.4     |    | Petroleum Stocks                                                     | 47   |
| 3.5     |    | Petroleum Products Supplied by Type                                  | 49   |
| 3.6     |    | Heat Content of Petroleum Products Supplied by Type                  |      |
| 3.7     |    | Petroleum Consumption                                                |      |
|         |    | 3.7a Residential and Commercial Sectors                              | 53   |
|         |    | 3.7b Industrial Sector                                               | 54   |
|         |    | 3.7c Transportation and Electric Power Sectors                       |      |
| 3.8     |    | Heat Content of Petroleum Consumption                                |      |
|         |    | 3.8a Residential and Commercial Sectors.                             | 57   |
|         |    | 3.8b Industrial Sector.                                              | 58   |
|         |    | 3.8c Transportation and Electric Power Sectors.                      |      |
|         | _  |                                                                      |      |
| Section | 4. | Natural Gas                                                          |      |
| 4.1     |    | Natural Gas Overview.                                                |      |
| 4.2     |    | Natural Gas Trade by Country                                         |      |
| 4.3     |    | Natural Gas Consumption by Sector.                                   |      |
| 4.4     |    | Natural Gas in Underground Storage                                   | 70   |
| Section | 5. | Crude Oil and Natural Gas Resource Development                       |      |
| 5.1     |    | Crude Oil and Natural Gas Drilling Activity Measurements.            | 75   |
| 5.2     |    | Crude Oil and Natural Gas Exploratory and Development Wells          |      |
| 5.3     |    | Maximum U.S. Active Seismic Crew Counts.                             |      |