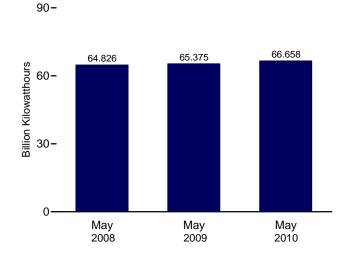

2010, the 2008 annual share is used.

**Discontinued Retail Sales Series Commercial (Old)** and **Other (Old)** 1973–2002: See sources for "Residential" and "Industrial."

# **Nuclear Energy**



Site of Shippingport atomic power station, the first commercial nuclear power plant in the United States (rectangular reactor building and foreground); background, Beaver Valley 1 and 2 nuclear power plants and Bruce Mansfield coal-fired power plant (southwestern Pennsylvania). Source: U.S. Department of Energy.

Figure 8.1 Nuclear Energy Overview

Operable Units, End of Year, 1973-2009



Electricity Net Generation, 1973-2009

5
4Total

3
Nuclear Electric Power

1975 1980 1985 1990 1995 2000 2005

Nuclear Share of Electricity Net Generation, 1973-2009



**Nuclear Electricity Net Generation** 



Capacity Factor, Monthly



Web Page: http://www.eia.gov/emeu/mer/nuclear.html. Sources: Tables 7.2a and 8.1.

**Table 8.1 Nuclear Energy Overview** 

|                    | Total<br>Operable<br>Units <sup>a,b</sup> | Net Summer<br>Capacity of<br>Operable Units <sup>b,c</sup> | Nuclear Electricity<br>Net Generation | Nuclear Share<br>of Electricity<br>Net Generation | Capacity Factor |
|--------------------|-------------------------------------------|------------------------------------------------------------|---------------------------------------|---------------------------------------------------|-----------------|
|                    | Number                                    | Million Kilowatts                                          | Million Kilowatthours                 | Pe