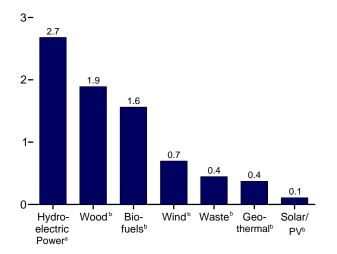

# **Tables**

|         |     | Page                                                                                                                  |
|---------|-----|-----------------------------------------------------------------------------------------------------------------------|
| Section | 6   | Coal                                                                                                                  |
| 6.1     | υ.  | Coal Overview                                                                                                         |
| 6.2     |     | Coal Consumption by Sector. 82                                                                                        |
| 6.3     |     | Coal Stocks by Sector                                                                                                 |
| 0.5     |     | Coar Blocks by Beeldz                                                                                                 |
| Section | 7.  | Electricity                                                                                                           |
| 7.1     |     | Electricity Overview. 91                                                                                              |
| 7.2     |     | Electricity Net Generation                                                                                            |
|         |     | 7.2a Total (All Sectors)                                                                                              |
|         |     | 7.2b Electric Power Sector                                                                                            |
|         |     | 7.2c Commercial and Industrial Sectors                                                                                |
| 7.3     |     | Consumption of Combustible Fuels for Electricity Generation                                                           |
|         |     | 7.3a Total (All Sectors)                                                                                              |
|         |     | 7.3b Electric Power Sector                                                                                            |
| 7.4     |     | 7.3c Commercial and Industrial Sectors (Selected Fuels)                                                               |
| 7.4     |     | Consumption of Combustible Fuels for Electricity Generation and Useful Thermal Output                                 |
|         |     | 7.4a Total (All Sectors)                                                                                              |
|         |     | 7.4b Electric Power Sector                                                                                            |
| 7.5     |     | 7.4c Commercial and Industrial Sectors (Selected Fuels). 103 Stocks of Coal and Petroleum: Electric Power Sector. 105 |
| 7.5     |     |                                                                                                                       |
| 7.6     |     | Electricity End Use                                                                                                   |
| Section | 8.  | Nuclear Energy                                                                                                        |
| 8.1     |     | Nuclear Energy Overview                                                                                               |
|         |     |                                                                                                                       |
| Section | 9.  | Energy Prices                                                                                                         |
| 9.1     |     | Crude Oil Price Summary                                                                                               |
| 9.2     |     | F.O.B. Costs of Crude Oil Imports From Selected Countries                                                             |
| 9.3     |     | Landed Costs of Crude Oil Imports From Selected Countries                                                             |
| 9.4     |     | Motor Gasoline Retail Prices, U.S. City Average                                                                       |
| 9.5     |     | Refiner Prices of Residual Fuel Oil                                                                                   |
| 9.6     |     | Refiner Prices of Petroleum Products for Resale                                                                       |
| 9.7     |     | Refiner Prices of Petroleum Products to End Users                                                                     |
| 9.8     |     | No. 2 Distillate Prices to Residences 9.8a Northeastern States                                                        |
|         |     |                                                                                                                       |
|         |     | 9.8b Selected South Atlantic and Midwestern States                                                                    |
| 9.9     |     | 9.8c Selected Western States and U.S. Average                                                                         |
| 9.9     |     | Average Retail Prices of Electricity                                                                                  |
| 9.10    |     | Natural Gas Prices                                                                                                    |
| 7.11    |     | Tatulal Gus Tifees                                                                                                    |
| Section | 10. | Renewable Energy                                                                                                      |
| 10.1    |     | Renewable Energy Production and Consumption by Source                                                                 |
| 10.2    |     | Renewable Energy Consumption                                                                                          |
|         |     | 10.2a Residential and Commercial Sectors                                                                              |
|         |     | 10.2b Industrial and Transportation Sectors                                                                           |
|         |     | 10.2c Electric Power Sector                                                                                           |
| 10.3    |     | Fuel Ethanol Overview                                                                                                 |
| 10.4    |     | Biodiesel Overview                                                                                                    |