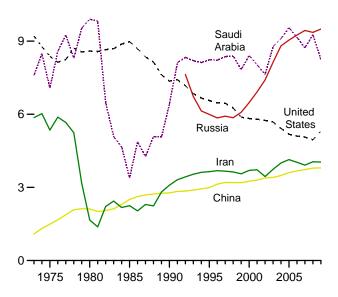

s (Table 15).

2009: EIA, PSA, Table 1. Calculated as fuel ethanol refinery and blender net inputs minus fuel ethanol adjustments.

2010: EIA, PSM, monthly reports, Table 1. Calculated as fuel ethanol refinery and blender net inputs minus fuel ethanol adjustments.

#### **Consumption Minus Denaturant**

Calculated as fuel ethanol consumption minus the amount of denaturant in fuel ethanol consumed. Denaturant in fuel ethanol consumed is estimated by multiplying denaturant in fuel ethanol produced by the fuel ethanol consumptionto-production ratio.

# **International Petroleum**



Drilling rig, Gansu Province, People's Republic of China. Source: U.S. Department of Energy.

Figure 11.1a World Crude Oil Production Overview

(Million Barrels per Day)



Selected Producers, 1973-2009

12**-**



Notes: • OPEC is the Organization of the Petroleum Exporting Countries.
• The Persian Gulf Nations are Bahrain, Iran, Iraq, Kuwait, Qatar, Saudi Arabia, and the United Arab Emirates. Production from the Neutral Zone between Kuwait and Saudi Arabia is included in "Persian Gulf Nations."

Selected Producers, Monthly

12**-**



Web Page: http://www.eia.gov/emeu/mer/inter.html. Sources: Tables 11.1a and 11.1b.

Figure 11.1b World Crude Oil Production by Selected Country (Million Barrels per Day)



Note: OPEC is the Organization of the Petroleum Exporting Countries.

Web Page: http://www.eia.gov/emeu/mer/inter.html.

Sources: Tables 11.1a and 11.1b.

Table 11.1a World Crude Oil Production: OPEC Members

(Thousand Barrels per Day)

|                                              | Algeria