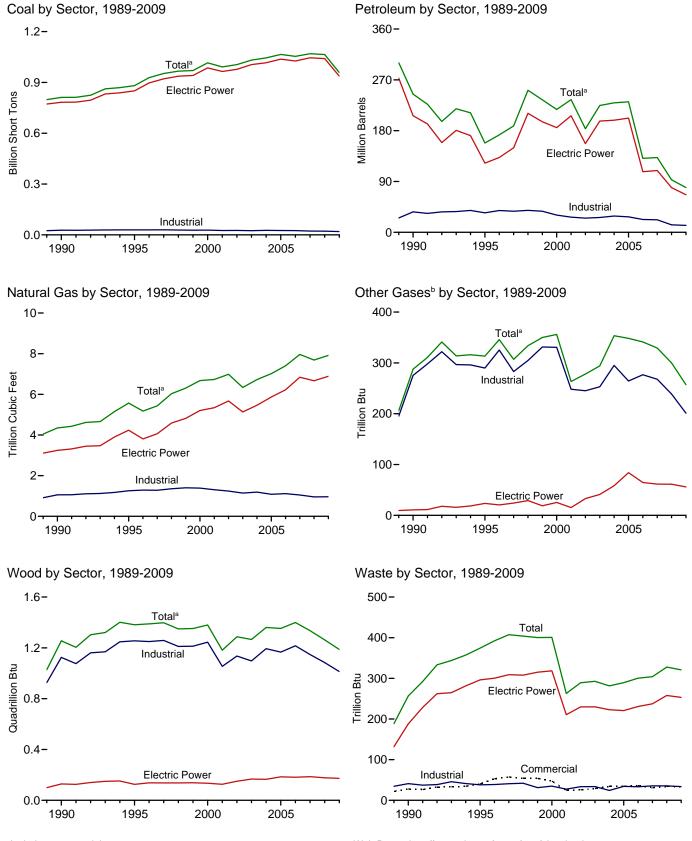

# **Tables**

|         |    |                                                                      | Page |
|---------|----|----------------------------------------------------------------------|------|
| Section | 1. | Energy Overview                                                      |      |
| 1.1     |    | Primary Energy Overview                                              | . 3  |
| 1.2     |    | Primary Energy Production by Source                                  | 5    |
| 1.3     |    | Primary Energy Consumption by Source                                 | 7    |
| 1.4a    |    | Primary Energy Imports by Source                                     |      |
| 1.4b    |    | Primary Energy Exports by Source and Total Net Imports               | 11   |
| 1.5     |    | Merchandise Trade Value                                              | 13   |
| 1.6     |    | Cost of Fuels to End Users in Real (1982-1984) Dollars               | 15   |
| 1.7     |    | Primary Energy Consumption per Real Dollar of Gross Domestic Product | 16   |
| 1.8     |    | Motor Vehicle Mileage, Fuel Consumption, and Fuel Economy            | 17   |
| 1.9     |    | Heating Degree-Days by Census Division                               | 18   |
| 1.10    |    | Cooling Degree-Days by Census Division                               | 19   |
| Section | 2  | Energy Consumption by Sector                                         |      |
| 2.1     | 4. | Energy Consumption by Sector                                         | 23   |
| 2.1     |    | Residential Sector Energy Consumption.                               |      |
| 2.3     |    | Commercial Sector Energy Consumption.                                |      |
| 2.3     |    | Industrial Sector Energy Consumption.                                |      |
| 2.4     |    | Transportation Sector Energy Consumption.                            |      |
| 2.5     |    | Electric Power Sector Energy Consumption.                            |      |
| 2.0     |    | Electric Fower Sector Energy Consumption.                            | 33   |
| Section | 3. | Petroleum                                                            |      |
| 3.1     |    | Petroleum Overview                                                   | 37   |
| 3.2     |    | Refinery and Blender Net Inputs and Net Production                   | 39   |
| 3.3     |    | Petroleum Trade                                                      |      |
|         |    | 3.3a Overview                                                        | 41   |
|         |    | 3.3b Imports and Exports by Type                                     | 43   |
|         |    | 3.3c Imports From OPEC Countries.                                    | 44   |
|         |    | 3.3d Imports From Non-OPEC Countries                                 | 45   |
| 3.4     |    | Petroleum Stocks                                                     | 47   |
| 3.5     |    | Petroleum Products Supplied by Type                                  | 49   |
| 3.6     |    | Heat Content of Petroleum Products Supplied by Type                  |      |
| 3.7     |    | Petroleum Consumption                                                |      |
|         |    | 3.7a Residential and Commercial Sectors                              | 53   |
|         |    | 3.7b Industrial Sector                                               | 54   |
|         |    | 3.7c Transportation and Electric Power Sectors                       |      |
| 3.8     |    | Heat Content of Petroleum Consumption                                |      |
|         |    | 3.8a Residential and Commercial Sectors.                             | 57   |
|         |    | 3.8b Industrial Sector.                                              | 58   |
|         |    | 3.8c Transportation and Electric Power Sectors.                      |      |
|         | _  |                                                                      |      |
| Section | 4. | Natural Gas                                                          |      |
| 4.1     |    | Natural Gas Overview.                                                |      |
| 4.2     |    | Natural Gas Trade by Country                                         |      |
| 4.3     |    | Natural Gas Consumption by Sector.                                   |      |
| 4.4     |    | Natural Gas in Underground Storage                                   | 70   |
| Section | 5. | Crude Oil and Natural Gas Resource Development                       |      |
| 5.1     |    | Crude Oil and Natural Gas Drilling Activity Measurements.            | 75   |
| 5.2     |    | Crude Oil and Natural Gas Exploratory and Development Wells          |      |
| 5.3     |    | Maximum U.S. Active Seismic Crew Counts.                             |      |

# **Tables**

|         |     | Page                                                                                                                  |
|---------|-----|-----------------------------------------------------------------------------------------------------------------------|
| Section | 6   | Coal                                                                                                                  |
| 6.1     | υ.  | Coal Overview                                                                                                         |
| 6.2     |     | Coal Consumption by Sector. 82                                                                                        |
| 6.3     |     | Coal Stocks by Sector                                                                                                 |
| 0.5     |     | Coar Blocks by Beeldz                                                                                                 |
| Section | 7.  | Electricity                                                                                                           |
| 7.1     |     | Electricity Overview. 91                                                                                              |
| 7.2     |     | Electricity Net Generation                                                                                            |
|         |     | 7.2a Total (All Sectors)                                                                                              |
|         |     | 7.2b Electric Power Sector                                                                                            |
|         |     | 7.2c Commercial and Industrial Sectors                                                                                |
| 7.3     |     | Consumption of Combustible Fuels for Electricity Generation                                                           |
|         |     | 7.3a Total (All Sectors)                                                                                              |
|         |     | 7.3b Electric Power Sector                                                                                            |
| 7.4     |     | 7.3c Commercial and Industrial Sectors (Selected Fuels)                                                               |
| 7.4     |     | Consumption of Combustible Fuels for Electricity Generation and Useful Thermal Output                                 |
|         |     | 7.4a Total (All Sectors)                                                                                              |
|         |     | 7.4b Electric Power Sector                                                                                            |
| 7.5     |     | 7.4c Commercial and Industrial Sectors (Selected Fuels). 103 Stocks of Coal and Petroleum: Electric Power Sector. 105 |
| 7.5     |     |                                                                                                                       |
| 7.6     |     | Electricity End Use                                                                                                   |
| Section | 8.  | Nuclear Energy                                                                                                        |
| 8.1     |     | Nuclear Energy Overview                                                                                               |
|         |     |                                                                                                                       |
| Section | 9.  | Energy Prices                                                                                                         |
| 9.1     |     | Crude Oil Price Summary                                                                                               |
| 9.2     |     | F.O.B. Costs of Crude Oil Imports From Selected Countries                                                             |
| 9.3     |     | Landed Costs of Crude Oil Imports From Selected Countries                                                             |
| 9.4     |     | Motor Gasoline Retail Prices, U.S. City Average                                                                       |
| 9.5     |     | Refiner Prices of Residual Fuel Oil                                                                                   |
| 9.6     |     | Refiner Prices of Petroleum Products for Resale                                                                       |
| 9.7     |     | Refiner Prices of Petroleum Products to End Users                                                                     |
| 9.8     |     | No. 2 Distillate Prices to Residences 9.8a Northeastern States                                                        |
|         |     |                                                                                                                       |
|         |     | 9.8b Selected South Atlantic and Midwestern States                                                                    |
| 9.9     |     | 9.8c Selected Western States and U.S. Average                                                                         |
| 9.9     |     | Average Retail Prices of Electricity                                                                                  |
| 9.10    |     | Natural Gas Prices                                                                                                    |
| 7.11    |     | Tatulal Gus Tifees                                                                                                    |
| Section | 10. | Renewable Energy                                                                                                      |
| 10.1    |     | Renewable Energy Production and Consumption by Source                                                                 |
| 10.2    |     | Renewable Energy Consumption                                                                                          |
|         |     | 10.2a Residential and Commercial Sectors                                                                              |
|         |     | 10.2b Industrial and Transportation Sectors                                                                           |
|         |     | 10.2c Electric Power Sector                                                                                           |
| 10.3    |     | Fuel Ethanol Overview                                                                                                 |
| 10.4    |     | Biodiesel Overview                                                                                                    |