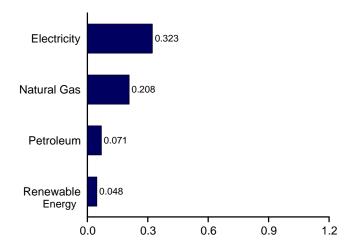

sector-specific conversion factors for coal and natural gas.

h Primary energy consumption total. See Table 1.3.

R=Revised. (s)=Less than +0.5 trillion Btu and greater than -0.5 trillion Btu.

Notes: • See Note, "Classification of Power Plants Into Energy-Use Sectors," at end of Section 7. • See Note 1, "Energy Consumption Data and Surveys," at end of section. • Totals may not equal sum of components due to independent rounding. • Geographic coverage is the 50 States and the District of Columbia.

Web Page: See http://www.eia.gov/emeu/mer/consump.html for all available

data beginning in 1973.

Sources: Tables 1.3 and 2.2-2.6.

Figure 2.2 Residential Sector Energy Consumption (Quadrillion Btu)

By Major Source, 1973-2009



By Major Source, Monthly

1.2-







By Major Source, May 2010



Web Page: http://www.eia.gov/emeu/mer/consump.html.

Source: Table 2.2.

**Table 2.2 Residential Sector Energy Consumption** 

(Trillion Btu)

|                                          |            |                             |                                    | Prima                                | ry Consum       | otiona       |                         |            |                                      |                                             |                                         |                                          |
|------------------------------------------|------------|-----------------------------|------------------------------------|--------------------------------------|-----------------|--------------|-------------------------|------------|--------------