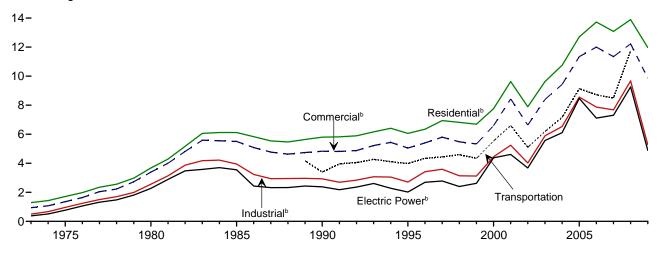

ied petroleum gases. For 1973-1989, data do not include petroleum coke.

<sup>&</sup>lt;sup>e</sup> Natural gas, plus a small amount of supplemental gaseous fuels. For 1973-2000, data also include a small amount of blast furnace gas and other gases derived from fossil fuels.

f Weighted average of costs shown under "Coal," "Petroleum," and "Natural

g Through 2001, data are for electric utilities only. Beginning in 2002, data also include independent power producers, and electric generating plants in the commercial and industrial sectors. See Note 8, "Costs of Fossil-Fuel Receipts at Electric Generating Plants," at end of section for plant coverage.

Figure 9.4 Natural Gas Prices

(Dollars<sup>a</sup> per Thousand Cubic Feet)

Selected Prices, 1973-2009



## Consuming Sectors, 1973-2009



## Consuming Sectors, Monthly



 $^{\rm a}\textsc{Prices}$  are not adjusted for inflation. See "Nominal Dollars" in Glossary.  $^{\rm b}\textsc{Includes}$  taxes.

Web Page: http://www.eia.gov/emeu/mer/prices.html. Source: Table 9.11.

#### Table 9.11 Natural Gas Prices

(Dollarsa per Thousand Cubic Feet)

|                              |                   |                       |                       |                                   |                     | C                                      | onsuming            | Sectorsb                          |                                                 |                           |                                     |
|------------------------------|-------------------|-----------------------|-----------------------|--------------