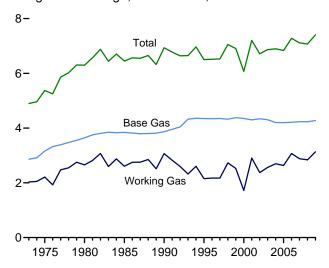

# **Tables**

|         |    |                                                                      | Page |
|---------|----|----------------------------------------------------------------------|------|
| Section | 1. | Energy Overview                                                      |      |
| 1.1     |    | Primary Energy Overview                                              | . 3  |
| 1.2     |    | Primary Energy Production by Source                                  | 5    |
| 1.3     |    | Primary Energy Consumption by Source                                 | 7    |
| 1.4a    |    | Primary Energy Imports by Source                                     |      |
| 1.4b    |    | Primary Energy Exports by Source and Total Net Imports               | 11   |
| 1.5     |    | Merchandise Trade Value                                              | 13   |
| 1.6     |    | Cost of Fuels to End Users in Real (1982-1984) Dollars               | 15   |
| 1.7     |    | Primary Energy Consumption per Real Dollar of Gross Domestic Product | 16   |
| 1.8     |    | Motor Vehicle Mileage, Fuel Consumption, and Fuel Economy            | 17   |
| 1.9     |    | Heating Degree-Days by Census Division                               | 18   |
| 1.10    |    | Cooling Degree-Days by Census Division                               | 19   |
| Section | 2  | Energy Consumption by Sector                                         |      |
| 2.1     | 4. | Energy Consumption by Sector                                         | 23   |
| 2.1     |    | Residential Sector Energy Consumption.                               |      |
| 2.3     |    | Commercial Sector Energy Consumption.                                |      |
| 2.3     |    | Industrial Sector Energy Consumption.                                |      |
| 2.4     |    | Transportation Sector Energy Consumption.                            |      |
| 2.5     |    | Electric Power Sector Energy Consumption.                            |      |
| 2.0     |    | Electric Fower Sector Energy Consumption.                            | 33   |
| Section | 3. | Petroleum                                                            |      |
| 3.1     |    | Petroleum Overview                                                   | 37   |
| 3.2     |    | Refinery and Blender Net Inputs and Net Production                   | 39   |
| 3.3     |    | Petroleum Trade                                                      |      |
|         |    | 3.3a Overview                                                        | 41   |
|         |    | 3.3b Imports and Exports by Type                                     | 43   |
|         |    | 3.3c Imports From OPEC Countries.                                    | 44   |
|         |    | 3.3d Imports From Non-OPEC Countries                                 | 45   |
| 3.4     |    | Petroleum Stocks                                                     | 47   |
| 3.5     |    | Petroleum Products Supplied by Type                                  | 49   |
| 3.6     |    | Heat Content of Petroleum Products Supplied by Type                  |      |
| 3.7     |    | Petroleum Consumption                                                |      |
|         |    | 3.7a Residential and Commercial Sectors                              | 53   |
|         |    | 3.7b Industrial Sector                                               | 54   |
|         |    | 3.7c Transportation and Electric Power Sectors                       |      |
| 3.8     |    | Heat Content of Petroleum Consumption                                |      |
|         |    | 3.8a Residential and Commercial Sectors.                             | 57   |
|         |    | 3.8b Industrial Sector.                                              | 58   |
|         |    | 3.8c Transportation and Electric Power Sectors.                      |      |
|         | _  |                                                                      |      |
| Section | 4. | Natural Gas                                                          |      |
| 4.1     |    | Natural Gas Overview.                                                |      |
| 4.2     |    | Natural Gas Trade by Country                                         |      |
| 4.3     |    | Natural Gas Consumption by Sector.                                   |      |
| 4.4     |    | Natural Gas in Underground Storage                                   | 70   |
| Section | 5. | Crude Oil and Natural Gas Resource Development                       |      |
| 5.1     |    | Crude Oil and Natural Gas Drilling Activity Measurements.            | 75   |
| 5.2     |    | Crude Oil and Natural Gas Exploratory and Development Wells          |      |
| 5.3     |    | Maximum U.S. Active Seismic Crew Counts.                             |      |