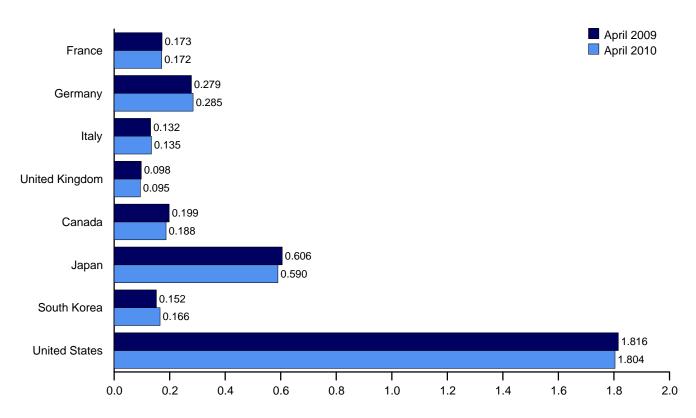

ssues. 1982 and 1983—IEA, Monthly Oil and Gas Statistics Database.

Germany.

b "OECD Europe" consists of Austria, Belgium, Czech Republic, Denmark, Finland, France, Germany, Greece, Hungary, Iceland, Ireland, Italy, Luxembourg, the Netherlands, Norway, Poland, Portugal, Slovakia, Spain, Sweden, Switzerland, Turkey, and the United Kingdom.

Turkey, and the United Kingdom.

<sup>c</sup> "Other OECD" consists of Australia, Mexico, New Zealand, and the U.S. Territories.

d The Organization for Economic Cooperation and Development (OECD) consists of "OECD Europe," Canada, Japan, South Korea, the United States, and "Other OECD."

Figure 11.3 Petroleum Stocks in OECD Countries (Billion Barrels)



2008

2009

2010

By Selected OECD Country, End of Month

1985

1990 1995

2000

2005

1975

1980



Note: OECD is the Organization for Economic Cooperation and Development.

Web Page: http://www.eia.gov/emeu/mer/inter.html.

Source: Table 11.3.

Table 11.3 Petroleum Stocks in OECD Countries

(Million Barrels)

| 1973 Year                                        | 201<br>225<br>243<br>139<br>143<br>155<br>154 | 181<br>187<br>319<br>277<br>280<br>302 | 152<br>143<br>170<br>156 | 156<br>165<br>168 | 1,070<br>1,154                           | 140              | 303        | NA         | 1,008   | 67    | 2,588                                    |
|--------------------------------------------------|-----------------------------------------------|----------------------------------------|--------------------------|-------------------|------------------------------------------|-----------------