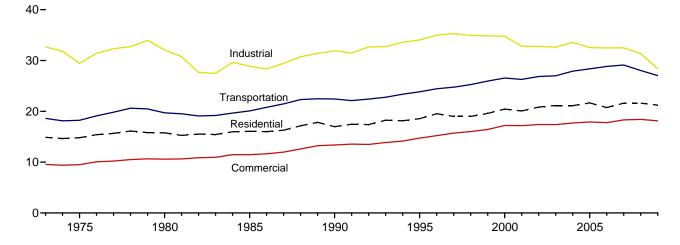

# **Tables**

|         |    |                                                                      | Page |
|---------|----|----------------------------------------------------------------------|------|
| Section | 1. | Energy Overview                                                      |      |
| 1.1     |    | Primary Energy Overview                                              | . 3  |
| 1.2     |    | Primary Energy Production by Source                                  | 5    |
| 1.3     |    | Primary Energy Consumption by Source                                 | 7    |
| 1.4a    |    | Primary Energy Imports by Source                                     |      |
| 1.4b    |    | Primary Energy Exports by Source and Total Net Imports               | 11   |
| 1.5     |    | Merchandise Trade Value                                              | 13   |
| 1.6     |    | Cost of Fuels to End Users in Real (1982-1984) Dollars               | 15   |
| 1.7     |    | Primary Energy Consumption per Real Dollar of Gross Domestic Product | 16   |
| 1.8     |    | Motor Vehicle Mileage, Fuel Consumption, and Fuel Economy            | 17   |
| 1.9     |    | Heating Degree-Days by Census Division                               | 18   |
| 1.10    |    | Cooling Degree-Days by Census Division                               | 19   |
| Section | 2  | Energy Consumption by Sector                                         |      |
| 2.1     | 4. | Energy Consumption by Sector                                         | 23   |
| 2.1     |    | Residential Sector Energy Consumption.                               |      |
| 2.3     |    | Commercial Sector Energy Consumption.                                |      |
| 2.3     |    | Industrial Sector Energy Consumption.                                |      |
| 2.4     |    | Transportation Sector Energy Consumption.                            |      |
| 2.5     |    | Electric Power Sector Energy Consumption.                            |      |
| 2.0     |    | Electric Fower Sector Energy Consumption.                            | 33   |
| Section | 3. | Petroleum                                                            |      |
| 3.1     |    | Petroleum Overview                                                   | 37   |
| 3.2     |    | Refinery and Blender Net Inputs and Net Production                   | 39   |
| 3.3     |    | Petroleum Trade                                                      |      |
|         |    | 3.3a Overview                                                        | 41   |
|         |    | 3.3b Imports and Exports by Type                                     | 43   |
|         |    | 3.3c Imports From OPEC Countries.                                    | 44   |
|         |    | 3.3d Imports From Non-OPEC Countries                                 | 45   |
| 3.4     |    | Petroleum Stocks                                                     | 47   |
| 3.5     |    | Petroleum Products Supplied by Type                                  | 49   |
| 3.6     |    | Heat Content of Petroleum Products Supplied by Type                  |      |
| 3.7     |    | Petroleum Consumption                                                |      |
|         |    | 3.7a Residential and Commercial Sectors                              | 53   |
|         |    | 3.7b Industrial Sector                                               | 54   |
|         |    | 3.7c Transportation and Electric Power Sectors                       |      |
| 3.8     |    | Heat Content of Petroleum Consumption                                |      |
|         |    | 3.8a Residential and Commercial Sectors.                             | 57   |
|         |    | 3.8b Industrial Sector.                                              | 58   |
|         |    | 3.8c Transportation and Electric Power Sectors.                      |      |
|         | _  |                                                                      |      |
| Section | 4. | Natural Gas                                                          |      |
| 4.1     |    | Natural Gas Overview.                                                |      |
| 4.2     |    | Natural Gas Trade by Country                                         |      |
| 4.3     |    | Natural Gas Consumption by Sector.                                   |      |
| 4.4     |    | Natural Gas in Underground Storage                                   | 70   |
| Section | 5. | Crude Oil and Natural Gas Resource Development                       |      |
| 5.1     |    | Crude Oil and Natural Gas Drilling Activity Measurements.            | 75   |
| 5.2     |    | Crude Oil and Natural Gas Exploratory and Development Wells          |      |
| 5.3     |    | Maximum U.S. Active Seismic Crew Counts.                             |      |