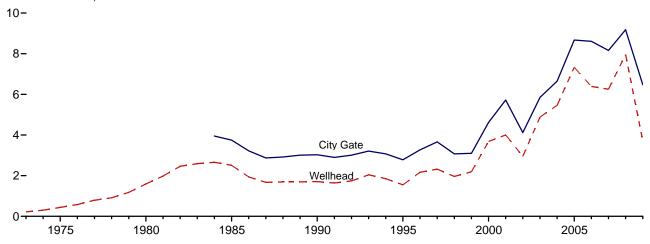

d motor oil, bunker oil, and liquefied petroleum gases. For 1973-1989, data do not include petroleum coke.

<sup>&</sup>lt;sup>e</sup> Natural gas, plus a small amount of supplemental gaseous fuels. For 1973-2000, data also include a small amount of blast furnace gas and other gases derived from fossil fuels.

f Weighted average of costs shown under "Coal," "Petroleum," and "Natural

g Through 2001, data are for electric utilities only. Beginning in 2002, data also include independent power producers, and electric generating plants in the commercial and industrial sectors. See Note 8, "Costs of Fossil-Fuel Receipts at Electric Generating Plants," at end of section for plant coverage.

Figure 9.4 Natural Gas Prices

(Dollars<sup>a</sup> per Thousand Cubic Feet)

Selected Prices, 1973-2009



## Consuming Sectors, 1973-2009



## Consuming Sectors, Monthly



 $^{\rm a}\textsc{Prices}$  are not adjusted for inflation. See "Nominal Dollars" in Glossary.  $^{\rm b}\textsc{Includes}$  taxes.

Web Page: http://www.eia.gov/emeu/mer/prices.html. Source: Table 9.11.

#### Table 9.11 Natural Gas Prices

(Dollarsa per Thousand Cubic Feet)

|                              |                   |                       |                       |                                   |                     | C                                      | onsuming            | Sectorsb                          |                                                 |                           |                                     |
|------------------------------|-------------------|-----------------------|---