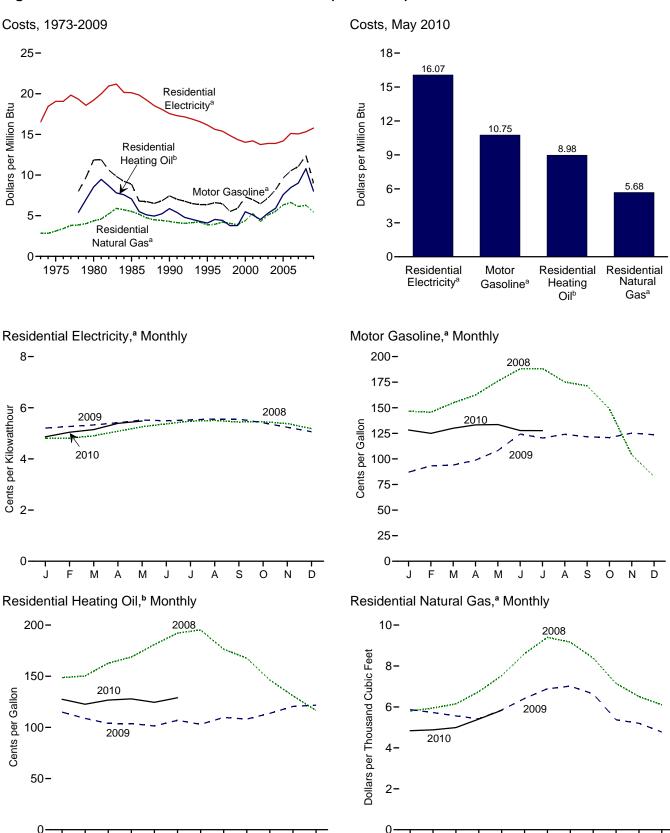

# **Tables**

|         |    |                                                                      | Page |
|---------|----|----------------------------------------------------------------------|------|
| Section | 1. | Energy Overview                                                      |      |
| 1.1     |    | Primary Energy Overview                                              | . 3  |
| 1.2     |    | Primary Energy Production by Source                                  | 5    |
| 1.3     |    | Primary Energy Consumption by Source                                 | 7    |
| 1.4a    |    | Primary Energy Imports by Source                                     |      |
| 1.4b    |    | Primary Energy Exports by Source and Total Net Imports               | 11   |
| 1.5     |    | Merchandise Trade Value                                              | 13   |
| 1.6     |    | Cost of Fuels to End Users in Real (1982-1984) Dollars               | 15   |
| 1.7     |    | Primary Energy Consumption per Real Dollar of Gross Domestic Product | 16   |
| 1.8     |    | Motor Vehicle Mileage, Fuel Consumption, and Fuel Economy            | 17   |
| 1.9     |    | Heating Degree-Days by Census Division                               | 18   |
| 1.10    |    | Cooling Degree-Days by Census Division                               | 19   |
| Section | 2  | Energy Consumption by Sector                                         |      |
| 2.1     | 4. | Energy Consumption by Sector                                         | 23   |
| 2.1     |    | Residential Sector Energy Consumption.                               |      |
| 2.3     |    | Commercial Sector Energy Consumption.                                |      |
| 2.3     |    | Industrial Sector Energy Consumption.                                |      |
| 2.4     |    | Transportation Sector Energy Consumption.                            |      |
| 2.5     |    | Electric Power Sector Energy Consumption.                            |      |
| 2.0     |    | Electric Fower Sector Energy Consumption.                            | 33   |
| Section | 3. | Petroleum                                                            |      |
| 3.1     |    | Petroleum Overview                                                   | 37   |
| 3.2     |    | Refinery and Blender Net Inputs and Net Production                   | 39   |
| 3.3     |    | Petroleum Trade                                                      |      |
|         |    | 3.3a Overview                                                        | 41   |
|         |    | 3.3b Imports and Exports by Type                                     | 43   |
|         |    | 3.3c Imports From OPEC Countries.                                    | 44   |
|         |    | 3.3d Imports From Non-OPEC Countries                                 | 45   |
| 3.4     |    | Petroleum Stocks                                                     | 47   |
| 3.5     |    | Petroleum Products Supplied by Type                                  | 49   |
| 3.6     |    | Heat Content of Petroleum Products Supplied by Type                  |      |
| 3.7     |    | Petroleum Consumption                                                |      |
|         |    | 3.7a Residential and Commercial Sectors                              | 53   |
|         |    | 3.7b Industrial Sector                                               | 54   |
|         |    | 3.7c Transportation and Electric Power Sectors                       |      |
| 3.8     |    | Heat Content of Petroleum Consumption                                |      |
|         |    | 3.8a Residential and Commercial Sectors.                             | 57   |
|         |    | 3.8b Industrial Sector.                                              | 58   |
|         |    | 3.8c Transportation and Electric Power Sectors.                      |      |
|         | _  |                                                                      |      |
| Section | 4. | Natural Gas                                                          |      |
| 4.1     |    | Natural Gas Overview.                                                |      |
| 4.2     |    | Natural Gas Trade by Country                                         |      |
| 4.3     |    | Natural Gas Consumption by Sector.                                   |      |
| 4.4     |    | Natural Gas in Underground Storage                                   | 70   |
| Section | 5. | Crude Oil and Natural Gas Resource Development                       |      |
| 5.1     |    | Crude Oil and Natural Gas Drilling Activity Measurements.            | 75   |
| 5.2     |    | Crude Oil and Natural Gas Exploratory and Development Wells          |      |
| 5.3     |    | Maximum U.S. Active Seismic Crew Counts.                             |      |