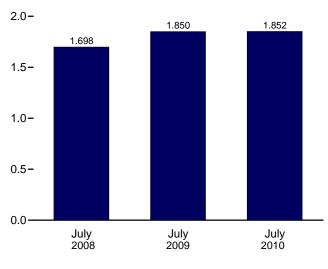

# **Tables**

|         |    |                                                                      | Page |
|---------|----|----------------------------------------------------------------------|------|
| Section | 1. | Energy Overview                                                      |      |
| 1.1     |    | Primary Energy Overview                                              | . 3  |
| 1.2     |    | Primary Energy Production by Source                                  | 5    |
| 1.3     |    | Primary Energy Consumption by Source                                 | 7    |
| 1.4a    |    | Primary Energy Imports by Source                                     |      |
| 1.4b    |    | Primary Energy Exports by Source and Total Net Imports               | 11   |
| 1.5     |    | Merchandise Trade Value                                              | 13   |
| 1.6     |    | Cost of Fuels to End Users in Real (1982-1984) Dollars               | 15   |
| 1.7     |    | Primary Energy Consumption per Real Dollar of Gross Domestic Product | 16   |
| 1.8     |    | Motor Vehicle Mileage, Fuel Consumption, and Fuel Economy            | 17   |
| 1.9     |    | Heating Degree-Days by Census Division                               | 18   |
| 1.10    |    | Cooling Degree-Days by Census Division                               | 19   |
| Section | 2  | Energy Consumption by Sector                                         |      |
| 2.1     | 4. | Energy Consumption by Sector                                         | 23   |
| 2.1     |    | Residential Sector Energy Consumption.                               |      |
| 2.3     |    | Commercial Sector Energy Consumption.                                |      |
| 2.3     |    | Industrial Sector Energy Consumption.                                |      |
| 2.4     |    | Transportation Sector Energy Consumption.                            |      |
| 2.5     |    | Electric Power Sector Energy Consumption.                            |      |
| 2.0     |    | Electric Fower Sector Energy Consumption.                            | 33   |
| Section | 3. | Petroleum                                                            |      |
| 3.1     |    | Petroleum Overview                                                   | 37   |
| 3.2     |    | Refinery and Blender Net Inputs and Net Production                   | 39   |
| 3.3     |    | Petroleum Trade                                                      |      |
|         |    | 3.3a Overview                                                        | 41   |
|         |    | 3.3b Imports and Exports by Type                                     | 43   |
|         |    | 3.3c Imports From OPEC Countries.                                    | 44   |
|         |    | 3.3d Imports From Non-OPEC Countries                                 | 45   |
| 3.4     |    | Petroleum Stocks                                                     | 47   |
| 3.5     |    | Petroleum Products Supplied by Type                                  | 49   |
| 3.6     |    | Heat Content of Petroleum Products Supplied by Type                  |      |
| 3.7     |    | Petroleum Consumption                                                |      |
|         |    | 3.7a Residential and Commercial Sectors                              | 53   |
|         |    | 3.7b Industrial Sector                                               | 54   |
|         |    | 3.7c Transportation and Electric Power Sectors                       |      |
| 3.8     |    | Heat Content of Petroleum Consumption                                |      |
|         |    | 3.8a Residential and Commercial Sectors.                             | 57   |
|         |    | 3.8b Industrial Sector.                                              | 58   |
|         |    | 3.8c Transportation and Electric Power Sectors.                      |      |
|         | _  |                                                                      |      |
| Section | 4. | Natural Gas                                                          |      |
| 4.1     |    | Natural Gas Overview.                                                |      |
| 4.2     |    | Natural Gas Trade by Country                                         |      |
| 4.3     |    | Natural Gas Consumption by Sector.                                   |      |
| 4.4     |    | Natural Gas in Underground Storage                                   | 70   |
| Section | 5. | Crude Oil and Natural Gas Resource Development                       |      |
| 5.1     |    | Crude Oil and Natural Gas Drilling Activity Measurements.            | 75   |
| 5.2     |    | Crude Oil and Natural Gas Exploratory and Development Wells          |      |
| 5.3     |    | Maximum U.S. Active Seismic Crew Counts.                             |      |