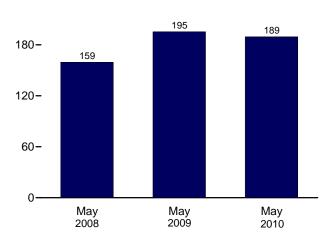

(EIA) estimates produced by statistically imputing well counts and footage based on the partial data available from the API. These estimates are subject to continuous revision as new data, some of which pertain to earlier months and years, become available. Additional information about the EIA estimation methodology may be found in "Estimating Well Completions," a feature article published in the March 1985 MER.

# Coal



Coal yard, Curtis Bay, Maryland. Source: U.S. Department of Energy.

Figure 6.1 Coal (Million Short Tons)



#### Consumption by Sector, 1973-2009



#### Stocks, End of Year, 1973-2009



Web Page: http://www.eia.gov/emeu/mer/coal.html.

Sources: Tables 6.1, 6.2, and 6.3.



Electric Power Sector Consumption, Monthly



Electric Power Sector Stocks, End of Month 240-



Table 6.1 Coal Overview

(Thousand Short Tons)

| 1973 Total 1975 Total 1980 Total 1980 Total 1985 Total 1995 Total 1996 Total 1997 Total 1997 Total 1998 Total 1998 Total 1999 Total 2000 Total 2001 Total 2002 Total 2003 Total 2004 Total 2005 Total 2006 Total 2006 Total | Production <sup>a</sup> 598,568 654,641 829,700 883,638 1,029,076 1,032,974 1,063,856 1,089,932 1,117,535 1,100,431 1,073,612 1,127,689 1,094,283 1,071,753 | Coal<br>Supplied <sup>b</sup> NA NA NA NA 3,339 8,561 8,778 8,096 8,690 8,683 9,089 | 127<br>940<br>1,194<br>1,952<br>2,699<br>9,473<br>8,115<br>7,487<br>8,724 | 53,587<br>66,309<br>91,742<br>92,680<br>105,804<br>88,547<br>90,473 | -53,460<br>-65,369<br>-90,548<br>-90,727<br>-103,104 | Stock<br>Changed<br>( <sup>f</sup> )<br>32,154<br>25,595<br>-27,934<br>26,542 | f