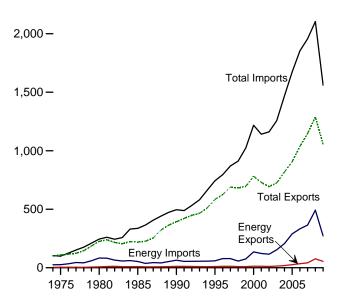

# **Tables**

|         |    |                                                                      | Page |
|---------|----|----------------------------------------------------------------------|------|
| Section | 1. | Energy Overview                                                      |      |
| 1.1     |    | Primary Energy Overview                                              | . 3  |
| 1.2     |    | Primary Energy Production by Source                                  | 5    |
| 1.3     |    | Primary Energy Consumption by Source                                 | 7    |
| 1.4a    |    | Primary Energy Imports by Source                                     |      |
| 1.4b    |    | Primary Energy Exports by Source and Total Net Imports               | 11   |
| 1.5     |    | Merchandise Trade Value                                              | 13   |
| 1.6     |    | Cost of Fuels to End Users in Real (1982-1984) Dollars               | 15   |
| 1.7     |    | Primary Energy Consumption per Real Dollar of Gross Domestic Product | 16   |
| 1.8     |    | Motor Vehicle Mileage, Fuel Consumption, and Fuel Economy            | 17   |
| 1.9     |    | Heating Degree-Days by Census Division                               | 18   |
| 1.10    |    | Cooling Degree-Days by Census Division                               | 19   |
| Section | 2  | Energy Consumption by Sector                                         |      |
| 2.1     | 4. | Energy Consumption by Sector                                         | 23   |
| 2.1     |    | Residential Sector Energy Consumption.                               |      |
| 2.3     |    | Commercial Sector Energy Consumption.                                |      |
| 2.3     |    | Industrial Sector Energy Consumption.                                |      |
| 2.4     |    | Transportation Sector Energy Consumption.                            |      |
| 2.5     |    | Electric Power Sector Energy Consumption.                            |      |
| 2.0     |    | Electric Fower Sector Energy Consumption.                            | 33   |
| Section | 3. | Petroleum                                                            |      |
| 3.1     |    | Petroleum Overview                                                   | 37   |
| 3.2     |    | Refinery and Blender Net Inputs and Net Production                   | 39   |
| 3.3     |    | Petroleum Trade                                                      |      |
|         |    | 3.3a Overview                                                        | 41   |
|         |    | 3.3b Imports and Exports by Type                                     | 43   |
|         |    | 3.3c Imports From OPEC Countries.                                    | 44   |
|         |    | 3.3d Imports From Non-OPEC Countries                                 | 45   |
| 3.4     |    | Petroleum Stocks                                                     | 47   |
| 3.5     |    | Petroleum Products Supplied by Type                                  | 49   |
| 3.6     |    | Heat Content of Petroleum Products Supplied by Type                  |      |
| 3.7     |    | Petroleum Consumption                                                |      |
|         |    | 3.7a Residential and Commercial Sectors                              | 53   |
|         |    | 3.7b Industrial Sector                                               | 54   |
|         |    | 3.7c Transportation and Electric Power Sectors                       |      |
| 3.8     |    | Heat Content of Petroleum Consumption                                |      |
|         |    | 3.8a Residential and Commercial Sectors.                             | 57   |
|         |    | 3.8b Industrial Sector.                                              | 58   |
|         |    | 3.8c Transportation and Electric Power Sectors.                      |      |
|         | _  |                                                                      |      |
| Section | 4. | Natural Gas                                                          |      |
| 4.1     |    | Natural Gas Overview.                                                |      |
| 4.2     |    | Natural Gas Trade by Country                                         |      |
| 4.3     |    | Natural Gas Consumption by Sector.                                   |      |
| 4.4     |    | Natural Gas in Underground Storage                                   | 70   |
| Section | 5. | Crude Oil and Natural Gas Resource Development                       |      |
| 5.1     |    | Crude Oil and Natural Gas Drilling Activity Measurements.            | 75   |
| 5.2     |    | Crude Oil and Natural Gas Exploratory and Development Wells          |      |
| 5.3     |    | Maximum U.S. Active Seismic Crew Counts.                             |      |