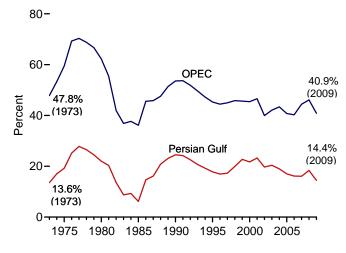

ludes kerosene-type and naphtha-type jet fuel. Beginning in

<sup>2005,</sup> includes kerosene-type jet fuel only; naphtha-type jet fuel is included in 'Other Products.'

Includes propylene.

Finished motor gasoline. Beginning in 1993, also includes fuel ethanol blended into motor gasoline.

<sup>&</sup>lt;sup>k</sup> Asphalt and road oil, finished aviation gasoline, kerosene, lubricants, petrochemical feedstocks, petroleum coke, special naphthas, still gas, waxes, and miscellaneous products. Beginning in 2005, also includes naphtha-type jet fuel. R=Revised. E=Estimate. F=Forecast.

Figure 3.3a Petroleum Trade: Overview

Overview, May 2010



Imports From OPEC and Persian Gulf as Share of Total Imports, 1973-2009

Imports From OPEC and Persian Gulf as Share of Total Imports, January-May





2009

2010

Net Imports as Share of Products Supplied, 1973-2009

Net Imports as Share of Products Supplied, January-July

2008

75-





Note: OPEC=Organization of the Petroleum Exporting Countries. Web Page: http://www.eia.gov/emeu/mer/petro.html.

Source: Table 3.3a.

Table 3.3a Petroleum Trade: Overview

|                                                                                                    |                                                                                                                          |                                                                                                                                           |