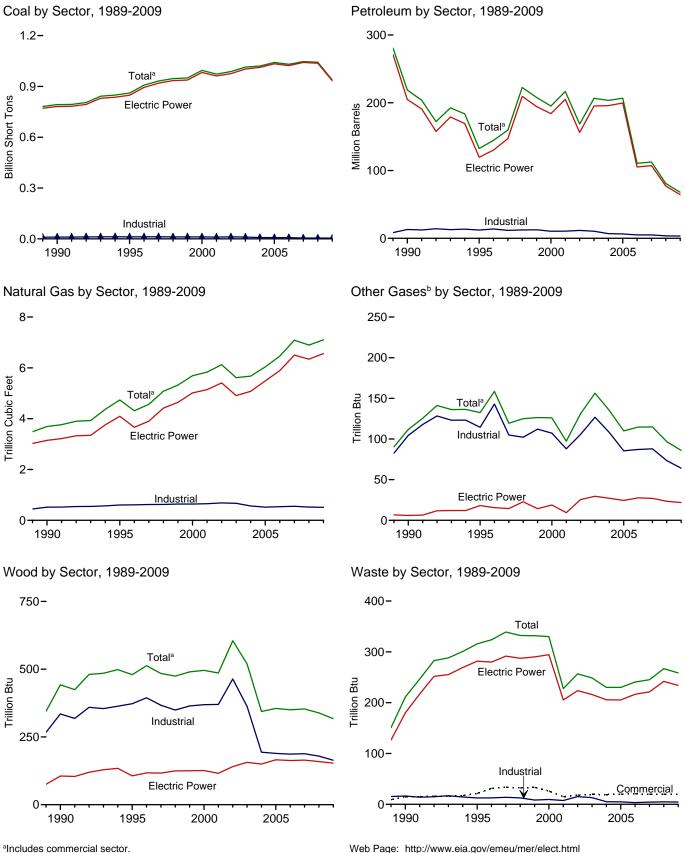

agricultural byproducts, and other biomass. Through 2000, also includes non-renewable waste (municipal solid waste from non-biogenic sources, and g Includes a small amount of conventional hydroelectric power, other gases,

photovoltaic (PV) energy, wood, and other, which are not separately displayed.

 $<sup>^{\</sup>rm h}$  Blast furnace gas, propane gas, and other manufactured and waste gases derived from fossil fuels.

Conventional hydroelectric power.

Wood and wood-derived fuels.

k Includes batteries, chemicals, hydrogen, pitch, purchased steam, sulfur, miscellaneous technologies, and, beginning in 2001, non-renewable waste (municipal solid waste from non-biogenic sources, and tire-derived fuels).

**Consumption of Selected Combustible Fuels for Electricity Generation** Figure 7.3



Web Page: http://www.eia.gov/emeu/mer/elect.html Sources: Tables 7.3a, 7.3b, and 7.3c.

<sup>&</sup>lt;sup>b</sup>Blast furnace gas, propane gas, and other manufactured and waste gases derived from fossil fuels.

Table 7.3a Consumption of Combustible Fuels for Electricity Generation: **Total (All Sectors)** (Sum of Tables 7.3b and 7.3c)

|                                          |                        | Petroleum                           |                                   |                               |                                |                     |                             |                             | Biomass    |                    |                    |
|------------------------------------------|------------------------|-------------------------------------|-----