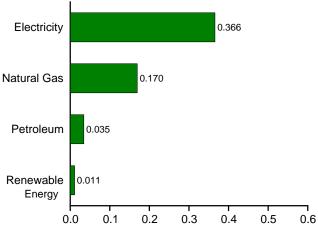

are estimates. See Table 10.2a for notes on series components.

Natural gas only; excludes the estimated portion of supplemental gaseous fuels. See Note 3, "Supplemental Gaseous Fuels," at end of Section 4.
 d Electricity retail sales to ultimate customers reported by electric utilities and,

d Electricity retail sales to ultimate customers reported by electric utilities and, beginning in 1996, other energy service providers.
 e Total losses are calculated as the primary energy consumed by the electric

power sector minus the energy content of electricity retail sales. Total losses are allocated to the end-use sectors in proportion to each sector's share of total

Figure 2.3 Commercial Sector Energy Consumption (Quadrillion Btu)





### By Major Source, Monthly



Total, January-May







Web Page: http://www.eia.gov/emeu/mer/consump.html.

Source: Table 2.3.

Table 2.3 Commercial Sector Energy Consumption

(Trillion Btu)

|                                                                                                                                                                                                                             |                                                                                                                    |                                                                                                             |                                                                                                                                    | Pri