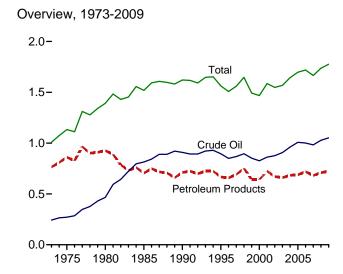

# **Tables**

|         |    |                                                                      | Page |
|---------|----|----------------------------------------------------------------------|------|
| Section | 1. | Energy Overview                                                      |      |
| 1.1     |    | Primary Energy Overview                                              | . 3  |
| 1.2     |    | Primary Energy Production by Source                                  | 5    |
| 1.3     |    | Primary Energy Consumption by Source                                 | 7    |
| 1.4a    |    | Primary Energy Imports by Source                                     |      |
| 1.4b    |    | Primary Energy Exports by Source and Total Net Imports               | 11   |
| 1.5     |    | Merchandise Trade Value                                              | 13   |
| 1.6     |    | Cost of Fuels to End Users in Real (1982-1984) Dollars               | 15   |
| 1.7     |    | Primary Energy Consumption per Real Dollar of Gross Domestic Product | 16   |
| 1.8     |    | Motor Vehicle Mileage, Fuel Consumption, and Fuel Economy            | 17   |
| 1.9     |    | Heating Degree-Days by Census Division                               | 18   |
| 1.10    |    | Cooling Degree-Days by Census Division                               | 19   |
| Section | 2  | Energy Consumption by Sector                                         |      |
| 2.1     | 4. | Energy Consumption by Sector                                         | 23   |
| 2.1     |    | Residential Sector Energy Consumption.                               |      |
| 2.3     |    | Commercial Sector Energy Consumption.                                |      |
| 2.3     |    | Industrial Sector Energy Consumption.                                |      |
| 2.4     |    | Transportation Sector Energy Consumption.                            |      |
| 2.5     |    | Electric Power Sector Energy Consumption.                            |      |
| 2.0     |    | Electric Fower Sector Energy Consumption.                            | 33   |
| Section | 3. | Petroleum                                                            |      |
| 3.1     |    | Petroleum Overview                                                   | 37   |
| 3.2     |    | Refinery and Blender Net Inputs and Net Production                   | 39   |
| 3.3     |    | Petroleum Trade                                                      |      |
|         |    | 3.3a Overview                                                        | 41   |
|         |    | 3.3b Imports and Exports by Type                                     | 43   |
|         |    | 3.3c Imports From OPEC Countries.                                    | 44   |
|         |    | 3.3d Imports From Non-OPEC Countries                                 | 45   |
| 3.4     |    | Petroleum Stocks                                                     | 47   |
| 3.5     |    | Petroleum Products Supplied by Type                                  | 49   |
| 3.6     |    | Heat Content of Petroleum Products Supplied by Type                  |      |
| 3.7     |    | Petroleum Consumption                                                |      |
|         |    | 3.7a Residential and Commercial Sectors                              | 53   |
|         |    | 3.7b Industrial Sector                                               | 54   |
|         |    | 3.7c Transportation and Electric Power Sectors                       |      |
| 3.8     |    | Heat Content of Petroleum Consumption                                |      |
|         |    | 3.8a Residential and Commercial Sectors.                             | 57   |
|         |    | 3.8b Industrial Sector.                                              | 58   |
|         |    | 3.8c Transportation and Electric Power Sectors.                      |      |
|         | _  |                                                                      |      |
| Section | 4. | Natural Gas                                                          |      |
| 4.1     |    | Natural Gas Overview.                                                |      |
| 4.2     |    | Natural Gas Trade by Country                                         |      |
| 4.3     |    | Natural Gas Consumption by Sector.                                   |      |
| 4.4     |    | Natural Gas in Underground Storage                                   | 70   |
| Section | 5. | Crude Oil and Natural Gas Resource Development                       |      |
| 5.1     |    | Crude Oil and Natural Gas Drilling Activity Measurements.            | 75   |
| 5.2     |    | Crude Oil and Natural Gas Exploratory and Development Wells          |      |
| 5.3     |    | Maximum U.S. Active Seismic Crew Counts.                             |      |