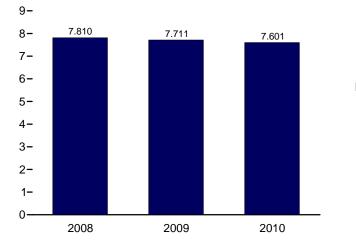

a are estimates. See Table 10.2a for notes on series components.

Natural gas only; excludes the estimated portion of supplemental gaseous fuels. See Note 3, "Supplemental Gaseous Fuels," at end of Section 4.
 d Electricity retail sales to ultimate customers reported by electric utilities and,

d Electricity retail sales to ultimate customers reported by electric utilities and, beginning in 1996, other energy service providers.
 e Total losses are calculated as the primary energy consumed by the electric

power sector minus the energy content of electricity retail sales. Total losses are allocated to the end-use sectors in proportion to each sector's share of total

Figure 2.3 Commercial Sector Energy Consumption (Quadrillion Btu)





### By Major Source, Monthly



Total, January-May







Web Page: http://www.eia.gov/emeu/mer/consump.html.

Source: Table 2.3.

Table 2.3 Commercial Sector Energy Consumption

(Trillion Btu)

|                                                                                                                                                                                                                             |                                                                                                                    |                                                                                                             |                                                                                                                                    | Pri