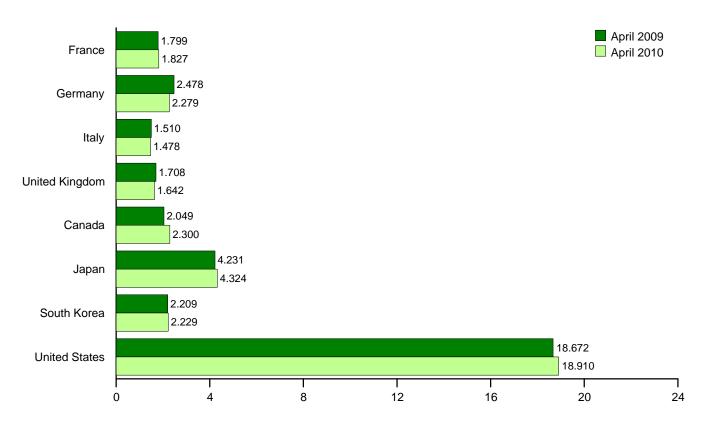

# **Tables**

|         |       |                                                                                   | Page  |
|---------|-------|-----------------------------------------------------------------------------------|-------|
| Section | 11.   | International Petroleum                                                           |       |
| 11.1    |       | World Crude Oil Production                                                        |       |
|         |       | 11.1a OPEC Members.                                                               | 150   |
|         |       | 11.1b Persian Gulf Nations, Non-OPEC, and World                                   | . 151 |
| 11.2    |       | Petroleum Consumption in OECD Countries                                           | . 153 |
| 11.3    |       | Petroleum Stocks in OECD Countries                                                | 155   |
| Section | 12.   | Environment                                                                       |       |
| 12.1    |       | Carbon Dioxide Emissions From Energy Consumption by Source                        | . 159 |
| 12.2    |       | Carbon Dioxide Emissions From Energy Consumption: Residential Sector              | 161   |
| 12.3    |       | Carbon Dioxide Emissions From Energy Consumption: Commercial Sector               |       |
| 12.4    |       | Carbon Dioxide Emissions From Energy Consumption: Industrial Sector               |       |
| 12.5    |       | Carbon Dioxide Emissions From Energy Consumption: Transportation Sector           |       |
| 12.6    |       | Carbon Dioxide Emissions From Energy Consumption: Electric Power Sector           | . 165 |
| Append  | ix A. | British Thermal Unit Conversion Factors                                           |       |
| A1.     |       | Approximate Heat Content of Petroleum Products                                    | 169   |
| A2.     |       | Approximate Heat Content of Petroleum Production, Imports, and Exports            | 170   |
| A3.     |       | Approximate Heat Content of Petroleum Consumption and Biofuels Production         | . 171 |
| A4.     |       | Approximate Heat Content of Natural Gas                                           | 172   |
| A5.     |       | Approximate Heat Content of Coal and Coal Coke                                    | 173   |
| A6.     |       | Approximate Heat Rates for Electricity, and Heat Content of Electricity           | 174   |
| Append  | ix B. | Metric Conversion Factors, Metric Prefixes, and Other Physical Conversion Factors |       |
| B1.     |       | Metric Conversion Factors.                                                        | 182   |
| B2.     |       | Metric Prefixes.                                                                  |       |
| В3.     |       | Other Physical Conversion Factors.                                                | 183   |