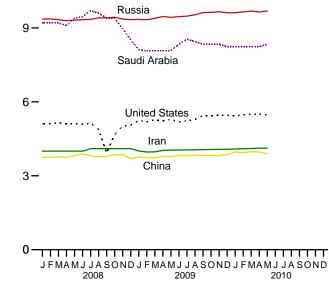

nol consumption minus the amount of denaturant in fuel ethanol consumed. Denaturant in fuel ethanol consumed is estimated by multiplying denaturant in fuel ethanol produced by the fuel ethanol consumptionto-production ratio.

# **International Petroleum**



Drilling rig, Gansu Province, People's Republic of China. Source: U.S. Department of Energy.

Figure 11.1a World Crude Oil Production Overview

(Million Barrels per Day)



Selected Producers, 1973-2009

12**-**



Notes: • OPEC is the Organization of the Petroleum Exporting Countries.
• The Persian Gulf Nations are Bahrain, Iran, Iraq, Kuwait, Qatar, Saudi Arabia, and the United Arab Emirates. Production from the Neutral Zone between Kuwait and Saudi Arabia is included in "Persian Gulf Nations."

Selected Producers, Monthly

12**-**



Web Page: http://www.eia.gov/emeu/mer/inter.html. Sources: Tables 11.1a and 11.1b.

Figure 11.1b World Crude Oil Production by Selected Country (Million Barrels per Day)



Note: OPEC is the Organization of the Petroleum Exporting Countries.

Web Page: http://www.eia.gov/emeu/mer/inter.html.

Sources: Tables 11.1a and 11.1b.

Table 11.1a World Crude Oil Production: OPEC Members

(Thousand Barrels per Day)

|                                              | Algeria               | Angola                | Ecuador           | Iran                  | Iraq                  | Kuwait <sup>a</sup>   | Libya                 | Nigeria               | Qatar             | Saudi<br>Arabia <sup>a</sup> | United<br>Arab<br>Emirates | Vene-<br>zuela        | Total<br>OPEC <sup>b</sup> |
|-----------------