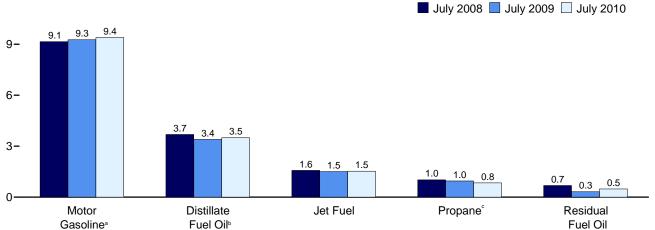

f section.

See Note 4, "Petroleum New Stock Basis," at end of section.

Excludes stocks in the Northeast Heating Oil Reserve. Beginning in 2009, includes renewable diesel fuel (including biodiesel) blended into distillate fuel oil.</sup> 

h Through 2004, includes kerosene-type and naphtha-type jet fuel. Beginning in 2005, includes kerosene-type jet fuel only; naphtha-type jet fuel is included in

Includes propylene.

Includes finished motor gasoline, motor gasoline blending components, and gasohol; excludes oxygenates.

k Asphalt and road oil, aviation gasoline, aviation gasoline blending

Figure 3.5 Petroleum Products Supplied by Type (Million Barrels per Day)



Total, January-July



Selected Products, 1973-2009



Selected Products, Monthly
12-

6-









#### Selected Products





<sup>&</sup>lt;sup>a</sup> Beginning in 1993, includes fuel ethanol blended into motor gasoline.

Note: SPR= Strategic Petroleum Reserve. Web Page: http://www.eia.gov/emeu/mer/petro.html. Source: Table 3.5.

<sup>&</sup>lt;sup>b</sup> Beginning in 2009, includes renewable diesel fuel (including biodiesel) blended into distillate fuel oil.

<sup>&</sup>lt;sup>c</sup> Includes propylene.

Table 3.5 Petroleum Products Supplied by Type

|                                              | Asphalt and                          | Aviation                           | Distillate                               | Jet                                      | Kero-                | LPG                                  | a                   | Lubri-                                | Motor