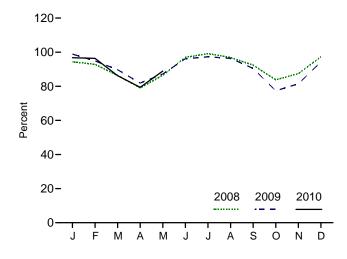

is used.

**Discontinued Retail Sales Series Commercial (Old)** and **Other (Old)** 1973–2002: See sources for "Residential" and "Industrial."

# **Nuclear Energy**



Site of Shippingport atomic power station, the first commercial nuclear power plant in the United States (rectangular reactor building and foreground); background, Beaver Valley 1 and 2 nuclear power plants and Bruce Mansfield coal-fired power plant (southwestern Pennsylvania). Source: U.S. Department of Energy.

Figure 8.1 Nuclear Energy Overview

Operable Units, End of Year, 1973-2009



Electricity Net Generation, 1973-2009

5
4Total

3
Nuclear Electric Power

1975 1980 1985 1990 1995 2000 2005

Nuclear Share of Electricity Net Generation, 1973-2009



**Nuclear Electricity Net Generation** 



Capacity Factor, Monthly



Web Page: http://www.eia.gov/emeu/mer/nuclear.html. Sources: Tables 7.2a and 8.1.

**Table 8.1 Nuclear Energy Overview** 

|                    | Total<br>Operable<br>Units <sup>a,b</sup> | Net Summer<br>Capacity of<br>Operable Units <sup>b,c</sup> | Nuclear Electricity<br>Net Generation | Nuclear Share<br>of Electricity<br>Net Generation | Capacity Factor |
|--------------------|-------------------------------------------|------------------------------------------------------------|---------------------------------------|---------------------------------------------------|-----------------|
|                    | Number                                    | Million Kilowatts                                          | Million Kilowatthours                 | Pe