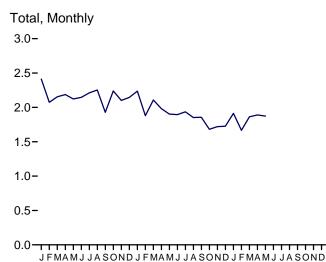

w.html for all available data beginning in 1973.

Sources: • Coal: Tables 6.1 and A5. • Natural Gas: Tables 4.1 and A4.

• Petroleum: Table 3.6. • Nuclear Electric Power: Tables 7.2a and A6 ("Nuclear Plants" heat rate). • Renewable Energy: Table 10.1. • Net Imports of Coal Coke and Electricity: Tables 1.4a and 1.4b.

Figure 1.4a Primary Energy Imports and Exports
(Quadrillion Btu)



Web Page: http://www.eia.gov/emeu/mer/overview.html. Sources: Tables 1.4a and 1.4b.

8

<sup>&</sup>lt;sup>a</sup>Coal, coal coke, biofuels, and electricity.

bIncludes coal coke.

Figure 1.4b Primary Energy Net Imports

(Quadrillion Btu, Except as noted)







By Major Source, May 2010



<sup>a</sup>Crude oil and lease condensate. Includes imports into the Strategic Petroleum Reserve, which began in 1977.



By Major Source, Monthly

2008



2009

2010

As Share of Consumption, January-May



blending components. Does not include biofuels. Web Page: http://www.eia.gov/emeu/mer/overview.html.

Sources: Tables 1.3, 1.4a, and 1.4b.

<sup>&</sup>lt;sup>b</sup>Petroleum products, unfinished oils, pentanes plus, and gasoline

Table 1.4a Primary Energy Imports by Source

(Quadrillion Btu)

|                                          |              |              |                |                           | •                                  |                  |                       |              |                  |
|------------------------------------------|--------------|--------------|----------------|---------------------------|------------------------------------|------------------|-------