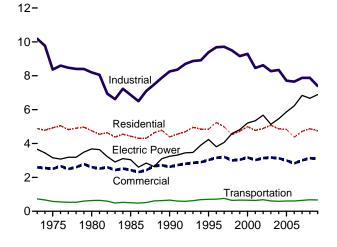

# **Tables**

|         |    |                                                                      | Page |
|---------|----|----------------------------------------------------------------------|------|
| Section | 1. | Energy Overview                                                      |      |
| 1.1     |    | Primary Energy Overview                                              | . 3  |
| 1.2     |    | Primary Energy Production by Source                                  | 5    |
| 1.3     |    | Primary Energy Consumption by Source                                 | 7    |
| 1.4a    |    | Primary Energy Imports by Source                                     |      |
| 1.4b    |    | Primary Energy Exports by Source and Total Net Imports               | 11   |
| 1.5     |    | Merchandise Trade Value                                              | 13   |
| 1.6     |    | Cost of Fuels to End Users in Real (1982-1984) Dollars               | 15   |
| 1.7     |    | Primary Energy Consumption per Real Dollar of Gross Domestic Product | 16   |
| 1.8     |    | Motor Vehicle Mileage, Fuel Consumption, and Fuel Economy            | 17   |
| 1.9     |    | Heating Degree-Days by Census Division                               | 18   |
| 1.10    |    | Cooling Degree-Days by Census Division                               | 19   |
| Section | 2  | Energy Consumption by Sector                                         |      |
| 2.1     | 4. | Energy Consumption by Sector                                         | 23   |
| 2.1     |    | Residential Sector Energy Consumption.                               |      |
| 2.3     |    | Commercial Sector Energy Consumption.                                |      |
| 2.3     |    | Industrial Sector Energy Consumption.                                |      |
| 2.4     |    | Transportation Sector Energy Consumption.                            |      |
| 2.5     |    | Electric Power Sector Energy Consumption.                            |      |
| 2.0     |    | Electric Fower Sector Energy Consumption.                            | 33   |
| Section | 3. | Petroleum                                                            |      |
| 3.1     |    | Petroleum Overview                                                   | 37   |
| 3.2     |    | Refinery and Blender Net Inputs and Net Production                   | 39   |
| 3.3     |    | Petroleum Trade                                                      |      |
|         |    | 3.3a Overview                                                        | 41   |
|         |    | 3.3b Imports and Exports by Type                                     | 43   |
|         |    | 3.3c Imports From OPEC Countries.                                    | 44   |
|         |    | 3.3d Imports From Non-OPEC Countries                                 | 45   |
| 3.4     |    | Petroleum Stocks                                                     | 47   |
| 3.5     |    | Petroleum Products Supplied by Type                                  | 49   |
| 3.6     |    | Heat Content of Petroleum Products Supplied by Type                  |      |
| 3.7     |    | Petroleum Consumption                                                |      |
|         |    | 3.7a Residential and Commercial Sectors                              | 53   |
|         |    | 3.7b Industrial Sector                                               | 54   |
|         |    | 3.7c Transportation and Electric Power Sectors                       |      |
| 3.8     |    | Heat Content of Petroleum Consumption                                |      |
|         |    | 3.8a Residential and Commercial Sectors.                             | 57   |
|         |    | 3.8b Industrial Sector.                                              | 58   |
|         |    | 3.8c Transportation and Electric Power Sectors.                      |      |
|         | _  |                                                                      |      |
| Section | 4. | Natural Gas                                                          |      |
| 4.1     |    | Natural Gas Overview.                                                |      |
| 4.2     |    | Natural Gas Trade by Country                                         |      |
| 4.3     |    | Natural Gas Consumption by Sector.                                   |      |
| 4.4     |    | Natural Gas in Underground Storage                                   | 70   |
| Section | 5. | Crude Oil and Natural Gas Resource Development                       |      |
| 5.1     |    | Crude Oil and Natural Gas Drilling Activity Measurements.            | 75   |
| 5.2     |    | Crude Oil and Natural Gas Exploratory and Development Wells          |      |
| 5.3     |    | Maximum U.S. Active Seismic Crew Counts.                             |      |