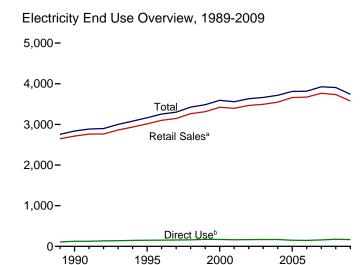

# **Tables**

|         |     | Page                                                                                                                  |
|---------|-----|-----------------------------------------------------------------------------------------------------------------------|
| Section | 6   | Coal                                                                                                                  |
| 6.1     | υ.  | Coal Overview                                                                                                         |
| 6.2     |     | Coal Consumption by Sector. 82                                                                                        |
| 6.3     |     | Coal Stocks by Sector                                                                                                 |
| 0.5     |     | Coar Blocks by Beeldz                                                                                                 |
| Section | 7.  | Electricity                                                                                                           |
| 7.1     |     | Electricity Overview. 91                                                                                              |
| 7.2     |     | Electricity Net Generation                                                                                            |
|         |     | 7.2a Total (All Sectors)                                                                                              |
|         |     | 7.2b Electric Power Sector                                                                                            |
|         |     | 7.2c Commercial and Industrial Sectors                                                                                |
| 7.3     |     | Consumption of Combustible Fuels for Electricity Generation                                                           |
|         |     | 7.3a Total (All Sectors)                                                                                              |
|         |     | 7.3b Electric Power Sector                                                                                            |
| 7.4     |     | 7.3c Commercial and Industrial Sectors (Selected Fuels)                                                               |
| 7.4     |     | Consumption of Combustible Fuels for Electricity Generation and Useful Thermal Output                                 |
|         |     | 7.4a Total (All Sectors)                                                                                              |
|         |     | 7.4b Electric Power Sector                                                                                            |
| 7.5     |     | 7.4c Commercial and Industrial Sectors (Selected Fuels). 103 Stocks of Coal and Petroleum: Electric Power Sector. 105 |
| 7.5     |     |                                                                                                                       |
| 7.6     |     | Electricity End Use                                                                                                   |
| Section | 8.  | Nuclear Energy                                                                                                        |
| 8.1     |     | Nuclear Energy Overview                                                                                               |
|         |     |                                                                                                                       |
| Section | 9.  | Energy Prices                                                                                                         |
| 9.1     |     | Crude Oil Price Summary                                                                                               |
| 9.2     |     | F.O.B. Costs of Crude Oil Imports From Selected Countries                                                             |
| 9.3     |     | Landed Costs of Crude Oil Imports From Selected Countries                                                             |
| 9.4     |     | Motor Gasoline Retail Prices, U.S. City Average                                                                       |
| 9.5     |     | Refiner Prices of Residual Fuel Oil                                                                                   |
| 9.6     |     | Refiner Prices of Petroleum Products for Resale                                                                       |
| 9.7     |     | Refiner Prices of Petroleum Products to End Users                                                                     |
| 9.8     |     | No. 2 Distillate Prices to Residences 9.8a Northeastern States                                                        |
|         |     |                                                                                                                       |
|         |     | 9.8b Selected South Atlantic and Midwestern States                                                                    |
| 9.9     |     | 9.8c Selected Western States and U.S. Average                                                                         |
| 9.9     |     | Average Retail Prices of Electricity                                                                                  |
| 9.10    |     | Natural Gas Prices                                                                                                    |
| 7.11    |     | Tatulal Gus Tifees                                                                                                    |
| Section | 10. | Renewable Energy                                                                                                      |
| 10.1    |     | Renewable Energy Production and Consumption by Source                                                                 |
| 10.2    |     | Renewable Energy Consumption                                                                                          |
|         |     | 10.2a Residential and Commercial Sectors                                                                              |
|         |     | 10.2b Industrial and Transportation Sectors                                                                           |
|         |     | 10.2c Electric Power Sector                                                                                           |
| 10.3    |     | Fuel Ethanol Overview                                                                                                 |
| 10.4    |     | Biodiesel Overview                                                                                                    |