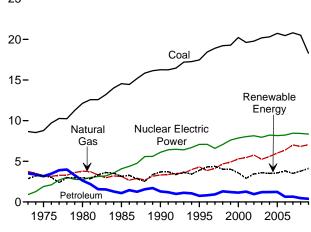

# **Tables**

|         |     | Page                                                                                                                  |
|---------|-----|-----------------------------------------------------------------------------------------------------------------------|
| Section | 6   | Coal                                                                                                                  |
| 6.1     | υ.  | Coal Overview                                                                                                         |
| 6.2     |     | Coal Consumption by Sector. 82                                                                                        |
| 6.3     |     | Coal Stocks by Sector                                                                                                 |
| 0.5     |     | Coar Blocks by Beeldz                                                                                                 |
| Section | 7.  | Electricity                                                                                                           |
| 7.1     |     | Electricity Overview. 91                                                                                              |
| 7.2     |     | Electricity Net Generation                                                                                            |
|         |     | 7.2a Total (All Sectors)                                                                                              |
|         |     | 7.2b Electric Power Sector                                                                                            |
|         |     | 7.2c Commercial and Industrial Sectors                                                                                |
| 7.3     |     | Consumption of Combustible Fuels for Electricity Generation                                                           |
|         |     | 7.3a Total (All Sectors)                                                                                              |
|         |     | 7.3b Electric Power Sector                                                                                            |
| 7.4     |     | 7.3c Commercial and Industrial Sectors (Selected Fuels)                                                               |
| 7.4     |     | Consumption of Combustible Fuels for Electricity Generation and Useful Thermal Output                                 |
|         |     | 7.4a Total (All Sectors)                                                                                              |
|         |     | 7.4b Electric Power Sector                                                                                            |
| 7.5     |     | 7.4c Commercial and Industrial Sectors (Selected Fuels). 103 Stocks of Coal and Petroleum: Electric Power Sector. 105 |
| 7.5     |     |                                                                                                                       |
| 7.6     |     | Electricity End Use                                                                                                   |
| Section | 8.  | Nuclear Energy                                                                                                        |
| 8.1     |     | Nuclear Energy Overview                                                                                               |
|         |     |                                                                                                                       |
| Section | 9.  | Energy Prices                                                                                                         |
| 9.1     |     | Crude Oil Price Summary                                                                                               |
| 9.2     |     | F.O.B. Costs of Crude Oil Imports From Selected Countries                                                             |
| 9.3     |     | Landed Costs of Crude Oil Imports From Selected Countries                                                             |
| 9.4     |     | Motor Gasoline Retail Prices, U.S. City Average                                                                       |
| 9.5     |     | Refiner Prices of Residual Fuel Oil                                                                                   |
| 9.6     |     | Refiner Prices of Petroleum Products for Resale                                                                       |
| 9.7     |     | Refiner Prices of Petroleum Products to End Users                                                                     |
| 9.8     |     | No. 2 Distillate Prices to Residences 9.8a Northeastern States                                                        |
|         |     |                                                                                                                       |
|         |     | 9.8b Selected South Atlantic and Midwestern States                                                                    |
| 9.9     |     | 9.8c Selected Western States and U.S. Average                                                                         |
| 9.9     |     | Average Retail Prices of Electricity                                                                                  |
| 9.10    |     | Natural Gas Prices                                                                                                    |
| 7.11    |     | Tatulal Gus Tifees                                                                                                    |
| Section | 10. | Renewable Energy                                                                                                      |
| 10.1    |     | Renewable Energy Production and Consumption by Source                                                                 |
| 10.2    |     | Renewable Energy Consumption                                                                                          |
|         |     | 10.2a Residential and Commercial Sectors                                                                              |
|         |     | 10.2b Industrial and Transportation Sectors                                                                           |
|         |     | 10.2c Electric Power Sector                                                                                           |
| 10.3    |     | Fuel Ethanol Overview                                                                                                 |
| 10.4    |     | Biodiesel Overview                                                                                                    |