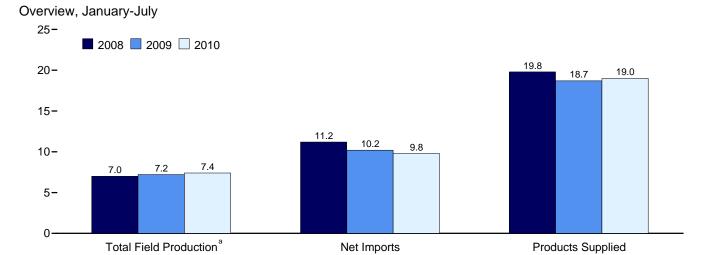

ce there is no generally accepted practice for measuring those thermal conversion rates. In addition to conversion losses, other losses include power plant use of electricity, transmission and distribution of electricity from power plants to enduse consumers (also called "line losses"), and unaccounted for electricity. Total losses are allocated to the end-use sectors in proportion to each sector's share of total electricity sales. Overall, about two thirds of total energy input is lost in conversion. Currently, of electricity generated, approximately 5 percent is lost in plant use and 7 percent is lost in transmission and distribution.

# Petroleum



Oil pumping unit and drilling rig, Texas. Source: U.S. Department of Energy.

**Petroleum Overview** Figure 3.1 (Million Barrels per Day)









<sup>&</sup>lt;sup>a</sup>Crude oil, including lease condensate, and natural gas plant liquids field production.





### Total Field Production,<sup>a</sup> Monthly



<sup>c</sup>United States excluding Alaska and Hawaii. Web Page: http://www.eia.gov/emeu/mer/petro.html. Source: Table 3.1.

<sup>&</sup>lt;sup>b</sup>Includes lease condensate.

Table 3.1 **Petroleum Overview** 

|                                              |                                          | Fie                 | ld Produc                                | tiona                                    |                    | _                                                           |                                      |                                            | Trade                     |