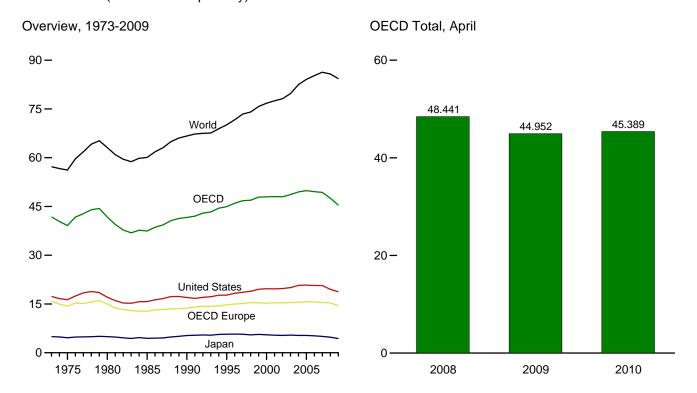

# **Tables**

|         |       |                                                                                   | Page  |
|---------|-------|-----------------------------------------------------------------------------------|-------|
| Section | 11.   | International Petroleum                                                           |       |
| 11.1    |       | World Crude Oil Production                                                        |       |
|         |       | 11.1a OPEC Members.                                                               | 150   |
|         |       | 11.1b Persian Gulf Nations, Non-OPEC, and World                                   | . 151 |
| 11.2    |       | Petroleum Consumption in OECD Countries                                           | . 153 |
| 11.3    |       | Petroleum Stocks in OECD Countries                                                | 155   |
| Section | 12.   | Environment                                                                       |       |
| 12.1    |       | Carbon Dioxide Emissions From Energy Consumption by Source                        | . 159 |
| 12.2    |       | Carbon Dioxide Emissions From Energy Consumption: Residential Sector              | 161   |
| 12.3    |       | Carbon Dioxide Emissions From Energy Consumption: Commercial Sector               |       |
| 12.4    |       | Carbon Dioxide Emissions From Energy Consumption: Industrial Sector               |       |
| 12.5    |       | Carbon Dioxide Emissions From Energy Consumption: Transportation Sector           |       |
| 12.6    |       | Carbon Dioxide Emissions From Energy Consumption: Electric Power Sector           | . 165 |
| Append  | ix A. | British Thermal Unit Conversion Factors                                           |       |
| A1.     |       | Approximate Heat Content of Petroleum Products                                    | 169   |
| A2.     |       | Approximate Heat Content of Petroleum Production, Imports, and Exports            | 170   |
| A3.     |       | Approximate Heat Content of Petroleum Consumption and Biofuels Production         | . 171 |
| A4.     |       | Approximate Heat Content of Natural Gas                                           | 172   |
| A5.     |       | Approximate Heat Content of Coal and Coal Coke                                    | 173   |
| A6.     |       | Approximate Heat Rates for Electricity, and Heat Content of Electricity           | 174   |
| Append  | ix B. | Metric Conversion Factors, Metric Prefixes, and Other Physical Conversion Factors |       |
| B1.     |       | Metric Conversion Factors.                                                        | 182   |
| B2.     |       | Metric Prefixes.                                                                  |       |
| В3.     |       | Other Physical Conversion Factors.                                                | 183   |