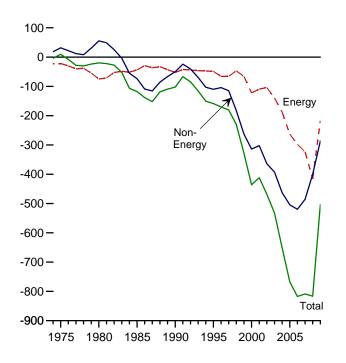

# **Tables**

|         |    |                                                                      | Page |
|---------|----|----------------------------------------------------------------------|------|
| Section | 1. | Energy Overview                                                      |      |
| 1.1     |    | Primary Energy Overview                                              | . 3  |
| 1.2     |    | Primary Energy Production by Source                                  | 5    |
| 1.3     |    | Primary Energy Consumption by Source                                 | 7    |
| 1.4a    |    | Primary Energy Imports by Source                                     |      |
| 1.4b    |    | Primary Energy Exports by Source and Total Net Imports               | 11   |
| 1.5     |    | Merchandise Trade Value                                              | 13   |
| 1.6     |    | Cost of Fuels to End Users in Real (1982-1984) Dollars               | 15   |
| 1.7     |    | Primary Energy Consumption per Real Dollar of Gross Domestic Product | 16   |
| 1.8     |    | Motor Vehicle Mileage, Fuel Consumption, and Fuel Economy            | 17   |
| 1.9     |    | Heating Degree-Days by Census Division                               | 18   |
| 1.10    |    | Cooling Degree-Days by Census Division                               | 19   |
| Section | 2  | Energy Consumption by Sector                                         |      |
| 2.1     | 4. | Energy Consumption by Sector                                         | 23   |
| 2.1     |    | Residential Sector Energy Consumption.                               |      |
| 2.3     |    | Commercial Sector Energy Consumption.                                |      |
| 2.3     |    | Industrial Sector Energy Consumption.                                |      |
| 2.4     |    | Transportation Sector Energy Consumption.                            |      |
| 2.5     |    | Electric Power Sector Energy Consumption.                            |      |
| 2.0     |    | Electric Fower Sector Energy Consumption.                            | 33   |
| Section | 3. | Petroleum                                                            |      |
| 3.1     |    | Petroleum Overview                                                   | 37   |
| 3.2     |    | Refinery and Blender Net Inputs and Net Production                   | 39   |
| 3.3     |    | Petroleum Trade                                                      |      |
|         |    | 3.3a Overview                                                        | 41   |
|         |    | 3.3b Imports and Exports by Type                                     | 43   |
|         |    | 3.3c Imports From OPEC Countries.                                    | 44   |
|         |    | 3.3d Imports From Non-OPEC Countries                                 | 45   |
| 3.4     |    | Petroleum Stocks                                                     | 47   |
| 3.5     |    | Petroleum Products Supplied by Type                                  | 49   |
| 3.6     |    | Heat Content of Petroleum Products Supplied by Type                  |      |
| 3.7     |    | Petroleum Consumption                                                |      |
|         |    | 3.7a Residential and Commercial Sectors                              | 53   |
|         |    | 3.7b Industrial Sector                                               | 54   |
|         |    | 3.7c Transportation and Electric Power Sectors                       |      |
| 3.8     |    | Heat Content of Petroleum Consumption                                |      |
|         |    | 3.8a Residential and Commercial Sectors.                             | 57   |
|         |    | 3.8b Industrial Sector.                                              | 58   |
|         |    | 3.8c Transportation and Electric Power Sectors.                      |      |
|         | _  |                                                                      |      |
| Section | 4. | Natural Gas                                                          |      |
| 4.1     |    | Natural Gas Overview.                                                |      |
| 4.2     |    | Natural Gas Trade by Country                                         |      |
| 4.3     |    | Natural Gas Consumption by Sector.                                   |      |
| 4.4     |    | Natural Gas in Underground Storage                                   | 70   |
| Section | 5. | Crude Oil and Natural Gas Resource Development                       |      |
| 5.1     |    | Crude Oil and Natural Gas Drilling Activity Measurements.            | 75   |
| 5.2     |    | Crude Oil and Natural Gas Exploratory and Development Wells          |      |
| 5.3     |    | Maximum U.S. Active Seismic Crew Counts.                             |      |