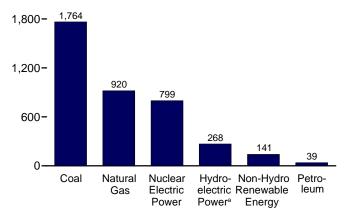

# **Tables**

|         |     | Page                                                                                                                  |
|---------|-----|-----------------------------------------------------------------------------------------------------------------------|
| Section | 6   | Coal                                                                                                                  |
| 6.1     | υ.  | Coal Overview                                                                                                         |
| 6.2     |     | Coal Consumption by Sector. 82                                                                                        |
| 6.3     |     | Coal Stocks by Sector                                                                                                 |
| 0.5     |     | Coar Blocks by Beeldz                                                                                                 |
| Section | 7.  | Electricity                                                                                                           |
| 7.1     |     | Electricity Overview. 91                                                                                              |
| 7.2     |     | Electricity Net Generation                                                                                            |
|         |     | 7.2a Total (All Sectors)                                                                                              |
|         |     | 7.2b Electric Power Sector                                                                                            |
|         |     | 7.2c Commercial and Industrial Sectors                                                                                |
| 7.3     |     | Consumption of Combustible Fuels for Electricity Generation                                                           |
|         |     | 7.3a Total (All Sectors)                                                                                              |
|         |     | 7.3b Electric Power Sector                                                                                            |
| 7.4     |     | 7.3c Commercial and Industrial Sectors (Selected Fuels)                                                               |
| 7.4     |     | Consumption of Combustible Fuels for Electricity Generation and Useful Thermal Output                                 |
|         |     | 7.4a Total (All Sectors)                                                                                              |
|         |     | 7.4b Electric Power Sector                                                                                            |
| 7.5     |     | 7.4c Commercial and Industrial Sectors (Selected Fuels). 103 Stocks of Coal and Petroleum: Electric Power Sector. 105 |
| 7.5     |     |                                                                                                                       |
| 7.6     |     | Electricity End Use                                                                                                   |
| Section | 8.  | Nuclear Energy                                                                                                        |
| 8.1     |     | Nuclear Energy Overview                                                                                               |
|         |     |                                                                                                                       |
| Section | 9.  | Energy Prices                                                                                                         |
| 9.1     |     | Crude Oil Price Summary                                                                                               |
| 9.2     |     | F.O.B. Costs of Crude Oil Imports From Selected Countries                                                             |
| 9.3     |     | Landed Costs of Crude Oil Imports From Selected Countries                                                             |
| 9.4     |     | Motor Gasoline Retail Prices, U.S. City Average                                                                       |
| 9.5     |     | Refiner Prices of Residual Fuel Oil                                                                                   |
| 9.6     |     | Refiner Prices of Petroleum Products for Resale                                                                       |
| 9.7     |     | Refiner Prices of Petroleum Products to End Users                                                                     |
| 9.8     |     | No. 2 Distillate Prices to Residences 9.8a Northeastern States                                                        |
|         |     |                                                                                                                       |
|         |     | 9.8b Selected South Atlantic and Midwestern States                                                                    |
| 9.9     |     | 9.8c Selected Western States and U.S. Average                                                                         |
| 9.9     |     | Average Retail Prices of Electricity                                                                                  |
| 9.10    |     | Natural Gas Prices                                                                                                    |
| 7.11    |     | Tatulal Gus Tifees                                                                                                    |
| Section | 10. | Renewable Energy                                                                                                      |
| 10.1    |     | Renewable Energy Production and Consumption by Source                                                                 |
| 10.2    |     | Renewable Energy Consumption                                                                                          |
|         |     | 10.2a Residential and Commercial Sectors                                                                              |
|         |     | 10.2b Industrial and Transportation Sectors                                                                           |
|         |     | 10.2c Electric Power Sector                                                                                           |
| 10.3    |     | Fuel Ethanol Overview                                                                                                 |
| 10.4    |     | Biodiesel Overview                                                                                                    |