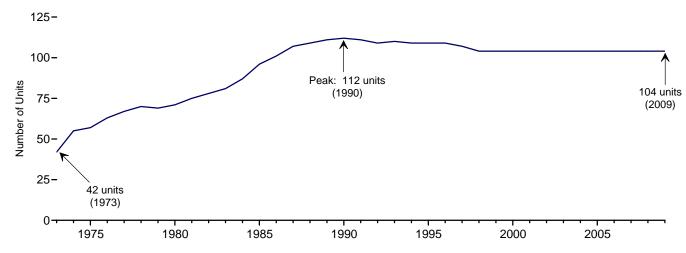

# **Tables**

|         |     | Page                                                                                                                  |
|---------|-----|-----------------------------------------------------------------------------------------------------------------------|
| Section | 6   | Coal                                                                                                                  |
| 6.1     | υ.  | Coal Overview                                                                                                         |
| 6.2     |     | Coal Consumption by Sector. 82                                                                                        |
| 6.3     |     | Coal Stocks by Sector                                                                                                 |
| 0.5     |     | Coar Blocks by Beeldz                                                                                                 |
| Section | 7.  | Electricity                                                                                                           |
| 7.1     |     | Electricity Overview. 91                                                                                              |
| 7.2     |     | Electricity Net Generation                                                                                            |
|         |     | 7.2a Total (All Sectors)                                                                                              |
|         |     | 7.2b Electric Power Sector                                                                                            |
|         |     | 7.2c Commercial and Industrial Sectors                                                                                |
| 7.3     |     | Consumption of Combustible Fuels for Electricity Generation                                                           |
|         |     | 7.3a Total (All Sectors)                                                                                              |
|         |     | 7.3b Electric Power Sector                                                                                            |
| 7.4     |     | 7.3c Commercial and Industrial Sectors (Selected Fuels)                                                               |
| 7.4     |     | Consumption of Combustible Fuels for Electricity Generation and Useful Thermal Output                                 |
|         |     | 7.4a Total (All Sectors)                                                                                              |
|         |     | 7.4b Electric Power Sector                                                                                            |
| 7.5     |     | 7.4c Commercial and Industrial Sectors (Selected Fuels). 103 Stocks of Coal and Petroleum: Electric Power Sector. 105 |
| 7.5     |     |                                                                                                                       |
| 7.6     |     | Electricity End Use                                                                                                   |
| Section | 8.  | Nuclear Energy                                                                                                        |
| 8.1     |     | Nuclear Energy Overview                                                                                               |
|         |     |                                                                                                                       |
| Section | 9.  | Energy Prices                                                                                                         |
| 9.1     |     | Crude Oil Price Summary                                                                                               |
| 9.2     |     | F.O.B. Costs of Crude Oil Imports From Selected Countries                                                             |
| 9.3     |     | Landed Costs of Crude Oil Imports From Selected Countries                                                             |
| 9.4     |     | Motor Gasoline Retail Prices, U.S. City Average                                                                       |
| 9.5     |     | Refiner Prices of Residual Fuel Oil                                                                                   |
| 9.6     |     | Refiner Prices of Petroleum Products for Resale                                                                       |
| 9.7     |     | Refiner Prices of Petroleum Products to End Users                                                                     |
| 9.8     |     | No. 2 Distillate Prices to Residences 9.8a Northeastern States                                                        |
|         |     |                                                                                                                       |
|         |     | 9.8b Selected South Atlantic and Midwestern States                                                                    |
| 9.9     |     | 9.8c Selected Western States and U.S. Average                                                                         |
| 9.9     |     | Average Retail Prices of Electricity                                                                                  |
| 9.10    |     | Natural Gas Prices                                                                                                    |
| 7.11    |     | Tatulal Gus Tifees                                                                                                    |
| Section | 10. | Renewable Energy                                                                                                      |
| 10.1    |     | Renewable Energy Production and Consumption by Source                                                                 |
| 10.2    |     | Renewable Energy Consumption                                                                                          |
|         |     | 10.2a Residential and Commercial Sectors                                                                              |
|         |     | 10.2b Industrial and Transportation Sectors                                                                           |
|         |     | 10.2c Electric Power Sector                                                                                           |
| 10.3    |     | Fuel Ethanol Overview                                                                                                 |
| 10.4    |     | Biodiesel Overview                                                                                                    |