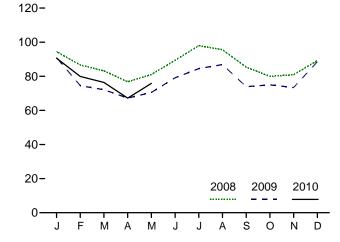

1985 MER are U.S. Energy Information Administration (EIA) estimates produced by statistically imputing well counts and footage based on the partial data available from the API. These estimates are subject to continuous revision as new data, some of which pertain to earlier months and years, become available. Additional information about the EIA estimation methodology may be found in "Estimating Well Completions," a feature article published in the March 1985 MER.

# Coal



Coal yard, Curtis Bay, Maryland. Source: U.S. Department of Energy.

Figure 6.1 Coal (Million Short Tons)



#### Consumption by Sector, 1973-2009



#### Stocks, End of Year, 1973-2009



Web Page: http://www.eia.gov/emeu/mer/coal.html.

Sources: Tables 6.1, 6.2, and 6.3.



Electric Power Sector Consumption, Monthly



Electric Power Sector Stocks, End of Month 240-



Table 6.1 Coal Overview

(Thousand Short Tons)

| 1973 Total 1975 Total 1980 Total 1980 Total 1985 Total 1995 Total 1996 Total 1997 Total 1997 Total 1998 Total 1998 Total 1999 Total 2000 Total 2001 Total 2002 Total 2003 Total 2004 Total 2005 Total 2006 Total 2006 Total | Production <sup>a</sup> 598,568 654,641 829,700 883,638 1,029,076 1,032,974 1,063,856 1,089,932 1,117,535 1,100,431 1,073,612 1,127,689 1,094,283 1,071,753 | Coal<br>Supplied <sup>b</sup> NA NA NA NA 3,339 8,561 8,778 8,096 8,690 8,683 9,089 | 127<br>940<br>1,194<br>1,952<br>2,699<br>9,473<br>8,115<br>7,487<br>8,724 | 53,587<br>66,309<br>91,742<br>92,680<br>105,804<br>88,547<br>90,473 | -53,460<br>-65,369<br>-90,548<br>-90,727<br>-103,104 | Stock<br>Changed<br>( <sup>f</