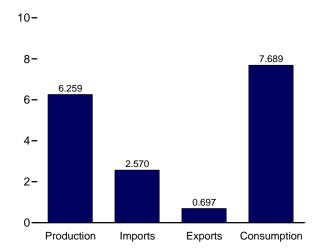

|     | Petroleum Consumption in OECD Countries                    |       |
| 11.3     |     | Petroleum Stocks in OECD Countries                         |       |
| Section  | 12. | Environment                                                |       |
| 12.1     |     | Carbon Dioxide Emissions From Energy Consumption by Source | . 158 |
| 12.2     |     | Carbon Dioxide Emissions From Energy Consumption by Sector | . 160 |

# **Energy Overview**



The continental United States at night from orbit. Source: National Oceanic and Atmospheric Administration satellite imagery; mosaic provided by U.S. Geological Survey.

Figure 1.1 Primary Energy Overview (Quadrillion Btu)

Consumption, Production, and Imports, 1973-2009



Consumption, Production, and Imports, Monthly



Overview, May 2010



Net Imports, January-May



 $Web\ Page:\ http://www.eia.gov/emeu/mer/overview.html.$ 

Source: Table 1.1.

**Table 1.1 Primary Energy Overview** 

(Quadrillion Btu)

|                             |                              | Produ                        | uction                                |                        |                        | Trade                |                             | 041                                          |                              | Consu                        | mption                                |                        |
|-----------------------------|------------------------------|------------------------------|---------------------------------------|------------------------|------------------------|----------------------|--------------