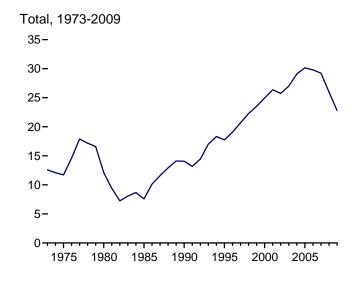

# **Tables**

|         |    |                                                                      | Page |
|---------|----|----------------------------------------------------------------------|------|
| Section | 1. | Energy Overview                                                      |      |
| 1.1     |    | Primary Energy Overview                                              | . 3  |
| 1.2     |    | Primary Energy Production by Source                                  | 5    |
| 1.3     |    | Primary Energy Consumption by Source                                 | 7    |
| 1.4a    |    | Primary Energy Imports by Source                                     |      |
| 1.4b    |    | Primary Energy Exports by Source and Total Net Imports               | 11   |
| 1.5     |    | Merchandise Trade Value                                              | 13   |
| 1.6     |    | Cost of Fuels to End Users in Real (1982-1984) Dollars               | 15   |
| 1.7     |    | Primary Energy Consumption per Real Dollar of Gross Domestic Product | 16   |
| 1.8     |    | Motor Vehicle Mileage, Fuel Consumption, and Fuel Economy            | 17   |
| 1.9     |    | Heating Degree-Days by Census Division                               | 18   |
| 1.10    |    | Cooling Degree-Days by Census Division                               | 19   |
| Section | 2  | Energy Consumption by Sector                                         |      |
| 2.1     | 4. | Energy Consumption by Sector                                         | 23   |
| 2.1     |    | Residential Sector Energy Consumption.                               |      |
| 2.3     |    | Commercial Sector Energy Consumption.                                |      |
| 2.3     |    | Industrial Sector Energy Consumption.                                |      |
| 2.4     |    | Transportation Sector Energy Consumption.                            |      |
| 2.5     |    | Electric Power Sector Energy Consumption.                            |      |
| 2.0     |    | Electric Fower Sector Energy Consumption.                            | 33   |
| Section | 3. | Petroleum                                                            |      |
| 3.1     |    | Petroleum Overview                                                   | 37   |
| 3.2     |    | Refinery and Blender Net Inputs and Net Production                   | 39   |
| 3.3     |    | Petroleum Trade                                                      |      |
|         |    | 3.3a Overview                                                        | 41   |
|         |    | 3.3b Imports and Exports by Type                                     | 43   |
|         |    | 3.3c Imports From OPEC Countries.                                    | 44   |
|         |    | 3.3d Imports From Non-OPEC Countries                                 | 45   |
| 3.4     |    | Petroleum Stocks                                                     | 47   |
| 3.5     |    | Petroleum Products Supplied by Type                                  | 49   |
| 3.6     |    | Heat Content of Petroleum Products Supplied by Type                  |      |
| 3.7     |    | Petroleum Consumption                                                |      |
|         |    | 3.7a Residential and Commercial Sectors                              | 53   |
|         |    | 3.7b Industrial Sector                                               | 54   |
|         |    | 3.7c Transportation and Electric Power Sectors                       |      |
| 3.8     |    | Heat Content of Petroleum Consumption                                |      |
|         |    | 3.8a Residential and Commercial Sectors.                             | 57   |
|         |    | 3.8b Industrial Sector.                                              | 58   |
|         |    | 3.8c Transportation and Electric Power Sectors.                      |      |
|         | _  |                                                                      |      |
| Section | 4. | Natural Gas                                                          |      |
| 4.1     |    | Natural Gas Overview.                                                |      |
| 4.2     |    | Natural Gas Trade by Country                                         |      |
| 4.3     |    | Natural Gas Consumption by Sector.                                   |      |
| 4.4     |    | Natural Gas in Underground Storage                                   | 70   |
| Section | 5. | Crude Oil and Natural Gas Resource Development                       |      |
| 5.1     |    | Crude Oil and Natural Gas Drilling Activity Measurements.            | 75   |
| 5.2     |    | Crude Oil and Natural Gas Exploratory and Development Wells          |      |
| 5.3     |    | Maximum U.S. Active Seismic Crew Counts.                             |      |