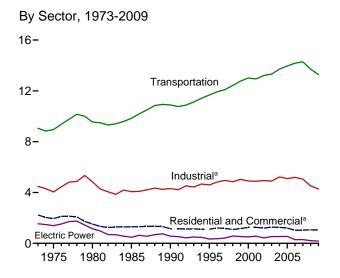

2005, includes kerosene-type jet fuel only; naphtha-type jet fuel is included in "Other."

d Includes propylene.

<sup>&</sup>lt;sup>e</sup> Finished motor gasoline. Beginning in 1993, also includes fuel ethanol blended

rinished intolly gasoline. Beginning in 1993, also includes toll entanto blended into motor gasoline.

f Pentanes plus, petrochemical feedstocks, special naphthas, still gas (refinery gas), waxes, and miscellaneous products. Beginning in 1981, also includes negative barrels per day of distillate and residual fuel oil reclassified as unfinished oils, and other products (from both primary and secondary supply) reclassified as gasoline blending components. Beginning in 1983, also includes crude oil burned

Figure 3.7 Petroleum Consumption by Sector (Million Barrels per Day)



Residential and Commercial Sectors,<sup>a</sup> Selected Products, May 2010 0.8-



Transportation Sector, Selected Products, May 2010



<sup>&</sup>lt;sup>a</sup> Includes combined-heat-and-power plants and a small number of electricity-only plants.

By Sector, May 2010

16-



Industrial Sector,<sup>a</sup> Selected Products, May 2010 2.1-



Electric Power Sector, May 2010

0.10-



<sup>&</sup>lt;sup>d</sup> Includes renewable diesel fuel (including biodiesel) blended into distillate fuel oil.

Web Page: http://www.eia.gov/emeu/mer/petro.html.

Sources: Tables 3.7a-3.7c.

<sup>&</sup>lt;sup>b</sup> Liquefied petroleum gases.

<sup>&</sup>lt;sup>c</sup> Includes fuel ethanol blended into motor gasoline.

Table 3.7a Petroleum Consumption: Residential and Commercial Sectors

|