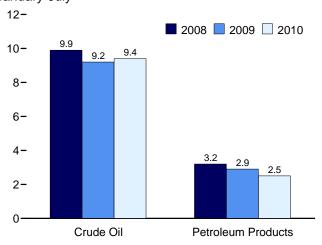

# **Tables**

|         |    |                                                                      | Page |
|---------|----|----------------------------------------------------------------------|------|
| Section | 1. | Energy Overview                                                      |      |
| 1.1     |    | Primary Energy Overview                                              | . 3  |
| 1.2     |    | Primary Energy Production by Source                                  | 5    |
| 1.3     |    | Primary Energy Consumption by Source                                 | 7    |
| 1.4a    |    | Primary Energy Imports by Source                                     |      |
| 1.4b    |    | Primary Energy Exports by Source and Total Net Imports               | 11   |
| 1.5     |    | Merchandise Trade Value                                              | 13   |
| 1.6     |    | Cost of Fuels to End Users in Real (1982-1984) Dollars               | 15   |
| 1.7     |    | Primary Energy Consumption per Real Dollar of Gross Domestic Product | 16   |
| 1.8     |    | Motor Vehicle Mileage, Fuel Consumption, and Fuel Economy            | 17   |
| 1.9     |    | Heating Degree-Days by Census Division                               | 18   |
| 1.10    |    | Cooling Degree-Days by Census Division                               | 19   |
| Section | 2  | Energy Consumption by Sector                                         |      |
| 2.1     | 4. | Energy Consumption by Sector                                         | 23   |
| 2.1     |    | Residential Sector Energy Consumption.                               |      |
| 2.3     |    | Commercial Sector Energy Consumption.                                |      |
| 2.3     |    | Industrial Sector Energy Consumption.                                |      |
| 2.4     |    | Transportation Sector Energy Consumption.                            |      |
| 2.5     |    | Electric Power Sector Energy Consumption.                            |      |
| 2.0     |    | Electric Fower Sector Energy Consumption.                            | 33   |
| Section | 3. | Petroleum                                                            |      |
| 3.1     |    | Petroleum Overview                                                   | 37   |
| 3.2     |    | Refinery and Blender Net Inputs and Net Production                   | 39   |
| 3.3     |    | Petroleum Trade                                                      |      |
|         |    | 3.3a Overview                                                        | 41   |
|         |    | 3.3b Imports and Exports by Type                                     | 43   |
|         |    | 3.3c Imports From OPEC Countries.                                    | 44   |
|         |    | 3.3d Imports From Non-OPEC Countries                                 | 45   |
| 3.4     |    | Petroleum Stocks                                                     | 47   |
| 3.5     |    | Petroleum Products Supplied by Type                                  | 49   |
| 3.6     |    | Heat Content of Petroleum Products Supplied by Type                  |      |
| 3.7     |    | Petroleum Consumption                                                |      |
|         |    | 3.7a Residential and Commercial Sectors                              | 53   |
|         |    | 3.7b Industrial Sector                                               | 54   |
|         |    | 3.7c Transportation and Electric Power Sectors                       |      |
| 3.8     |    | Heat Content of Petroleum Consumption                                |      |
|         |    | 3.8a Residential and Commercial Sectors.                             | 57   |
|         |    | 3.8b Industrial Sector.                                              | 58   |
|         |    | 3.8c Transportation and Electric Power Sectors.                      |      |
|         | _  |                                                                      |      |
| Section | 4. | Natural Gas                                                          |      |
| 4.1     |    | Natural Gas Overview.                                                |      |
| 4.2     |    | Natural Gas Trade by Country                                         |      |
| 4.3     |    | Natural Gas Consumption by Sector.                                   |      |
| 4.4     |    | Natural Gas in Underground Storage                                   | 70   |
| Section | 5. | Crude Oil and Natural Gas Resource Development                       |      |
| 5.1     |    | Crude Oil and Natural Gas Drilling Activity Measurements.            | 75   |
| 5.2     |    | Crude Oil and Natural Gas Exploratory and Development Wells          |      |
| 5.3     |    | Maximum U.S. Active Seismic Crew Counts.                             |      |