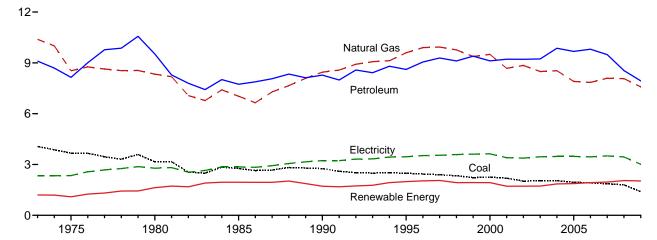

mates. See Table 10.2a for notes on series components

and estimation.

<sup>c</sup> Natural gas only; excludes the estimated portion of supplemental gaseous fuels. See Note 3, "Supplemental Gaseous Fuels," at end of Section 4.

<sup>d</sup> Does not include biofuels that have been blended with petroleum—biofuels are included in "Biomass."

Electricity retail sales to ultimate customers reported by electric utilities and,

beginning in 1996, other energy service providers.

<sup>9</sup> Total losses are calculated as the primary energy consumed by the electric power sector minus the energy content of electricity retail sales. Total losses are allocated to the end-use sectors in proportion to each sector's share of total

Figure 2.4 Industrial Sector Energy Consumption (Quadrillion Btu)





## By Major Source, Monthly



Web Page: http://www.eia.gov/emeu/mer/consump.html.

Source: Table 2.4.

Table 2.4 Industrial Sector Energy Consumption

(Trillion Btu)

|                                          |                |                             |                                      | Prima                                    | ry Consum                                | ption <sup>a</sup> |                                      |                  |                                          |                                             |                                                       |                                          |
|------------------------------------------|----------------|-----------------------------|--------------------------------------|----------------