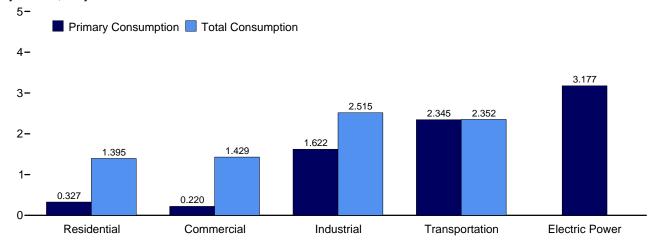

# **Tables**

|         |    |                                                                      | Page |
|---------|----|----------------------------------------------------------------------|------|
| Section | 1. | Energy Overview                                                      |      |
| 1.1     |    | Primary Energy Overview                                              | . 3  |
| 1.2     |    | Primary Energy Production by Source                                  | 5    |
| 1.3     |    | Primary Energy Consumption by Source                                 | 7    |
| 1.4a    |    | Primary Energy Imports by Source                                     |      |
| 1.4b    |    | Primary Energy Exports by Source and Total Net Imports               | 11   |
| 1.5     |    | Merchandise Trade Value                                              | 13   |
| 1.6     |    | Cost of Fuels to End Users in Real (1982-1984) Dollars               | 15   |
| 1.7     |    | Primary Energy Consumption per Real Dollar of Gross Domestic Product | 16   |
| 1.8     |    | Motor Vehicle Mileage, Fuel Consumption, and Fuel Economy            | 17   |
| 1.9     |    | Heating Degree-Days by Census Division                               | 18   |
| 1.10    |    | Cooling Degree-Days by Census Division                               | 19   |
| Section | 2  | Energy Consumption by Sector                                         |      |
| 2.1     | 4. | Energy Consumption by Sector                                         | 23   |
| 2.1     |    | Residential Sector Energy Consumption.                               |      |
| 2.3     |    | Commercial Sector Energy Consumption.                                |      |
| 2.3     |    | Industrial Sector Energy Consumption.                                |      |
| 2.4     |    | Transportation Sector Energy Consumption.                            |      |
| 2.5     |    | Electric Power Sector Energy Consumption.                            |      |
| 2.0     |    | Electric Fower Sector Energy Consumption.                            | 33   |
| Section | 3. | Petroleum                                                            |      |
| 3.1     |    | Petroleum Overview                                                   | 37   |
| 3.2     |    | Refinery and Blender Net Inputs and Net Production                   | 39   |
| 3.3     |    | Petroleum Trade                                                      |      |
|         |    | 3.3a Overview                                                        | 41   |
|         |    | 3.3b Imports and Exports by Type                                     | 43   |
|         |    | 3.3c Imports From OPEC Countries.                                    | 44   |
|         |    | 3.3d Imports From Non-OPEC Countries                                 | 45   |
| 3.4     |    | Petroleum Stocks                                                     | 47   |
| 3.5     |    | Petroleum Products Supplied by Type                                  | 49   |
| 3.6     |    | Heat Content of Petroleum Products Supplied by Type                  |      |
| 3.7     |    | Petroleum Consumption                                                |      |
|         |    | 3.7a Residential and Commercial Sectors                              | 53   |
|         |    | 3.7b Industrial Sector                                               | 54   |
|         |    | 3.7c Transportation and Electric Power Sectors                       |      |
| 3.8     |    | Heat Content of Petroleum Consumption                                |      |
|         |    | 3.8a Residential and Commercial Sectors.                             | 57   |
|         |    | 3.8b Industrial Sector.                                              | 58   |
|         |    | 3.8c Transportation and Electric Power Sectors.                      |      |
|         | _  |                                                                      |      |
| Section | 4. | Natural Gas                                                          |      |
| 4.1     |    | Natural Gas Overview.                                                |      |
| 4.2     |    | Natural Gas Trade by Country                                         |      |
| 4.3     |    | Natural Gas Consumption by Sector.                                   |      |
| 4.4     |    | Natural Gas in Underground Storage                                   | 70   |
| Section | 5. | Crude Oil and Natural Gas Resource Development                       |      |
| 5.1     |    | Crude Oil and Natural Gas Drilling Activity Measurements.            | 75   |
| 5.2     |    | Crude Oil and Natural Gas Exploratory and Development Wells          |      |
| 5.3     |    | Maximum U.S. Active Seismic Crew Counts.                             |      |