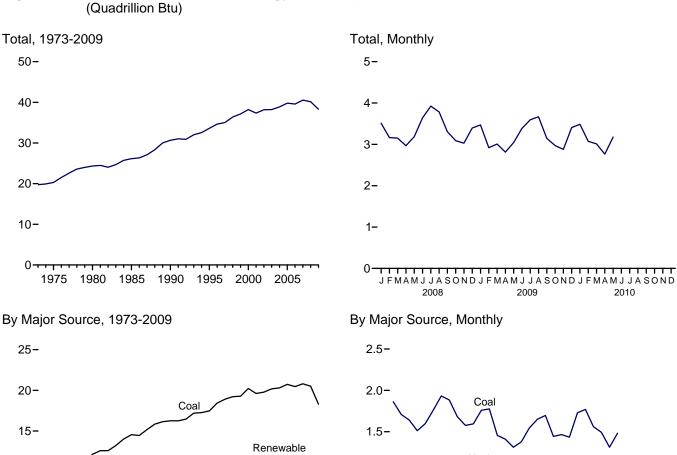

# **Tables**

|         |    |                                                                      | Page |
|---------|----|----------------------------------------------------------------------|------|
| Section | 1. | Energy Overview                                                      |      |
| 1.1     |    | Primary Energy Overview                                              | . 3  |
| 1.2     |    | Primary Energy Production by Source                                  | 5    |
| 1.3     |    | Primary Energy Consumption by Source                                 | 7    |
| 1.4a    |    | Primary Energy Imports by Source                                     |      |
| 1.4b    |    | Primary Energy Exports by Source and Total Net Imports               | 11   |
| 1.5     |    | Merchandise Trade Value                                              | 13   |
| 1.6     |    | Cost of Fuels to End Users in Real (1982-1984) Dollars               | 15   |
| 1.7     |    | Primary Energy Consumption per Real Dollar of Gross Domestic Product | 16   |
| 1.8     |    | Motor Vehicle Mileage, Fuel Consumption, and Fuel Economy            | 17   |
| 1.9     |    | Heating Degree-Days by Census Division                               | 18   |
| 1.10    |    | Cooling Degree-Days by Census Division                               | 19   |
| Section | 2  | Energy Consumption by Sector                                         |      |
| 2.1     | 4. | Energy Consumption by Sector                                         | 23   |
| 2.1     |    | Residential Sector Energy Consumption.                               |      |
| 2.3     |    | Commercial Sector Energy Consumption.                                |      |
| 2.3     |    | Industrial Sector Energy Consumption.                                |      |
| 2.4     |    | Transportation Sector Energy Consumption.                            |      |
| 2.5     |    | Electric Power Sector Energy Consumption.                            |      |
| 2.0     |    | Electric Fower Sector Energy Consumption.                            | 33   |
| Section | 3. | Petroleum                                                            |      |
| 3.1     |    | Petroleum Overview                                                   | 37   |
| 3.2     |    | Refinery and Blender Net Inputs and Net Production                   | 39   |
| 3.3     |    | Petroleum Trade                                                      |      |
|         |    | 3.3a Overview                                                        | 41   |
|         |    | 3.3b Imports and Exports by Type                                     | 43   |
|         |    | 3.3c Imports From OPEC Countries.                                    | 44   |
|         |    | 3.3d Imports From Non-OPEC Countries                                 | 45   |
| 3.4     |    | Petroleum Stocks                                                     | 47   |
| 3.5     |    | Petroleum Products Supplied by Type                                  | 49   |
| 3.6     |    | Heat Content of Petroleum Products Supplied by Type                  |      |
| 3.7     |    | Petroleum Consumption                                                |      |
|         |    | 3.7a Residential and Commercial Sectors                              | 53   |
|         |    | 3.7b Industrial Sector                                               | 54   |
|         |    | 3.7c Transportation and Electric Power Sectors                       |      |
| 3.8     |    | Heat Content of Petroleum Consumption                                |      |
|         |    | 3.8a Residential and Commercial Sectors.                             | 57   |
|         |    | 3.8b Industrial Sector.                                              | 58   |
|         |    | 3.8c Transportation and Electric Power Sectors.                      |      |
|         | _  |                                                                      |      |
| Section | 4. | Natural Gas                                                          |      |
| 4.1     |    | Natural Gas Overview.                                                |      |
| 4.2     |    | Natural Gas Trade by Country                                         |      |
| 4.3     |    | Natural Gas Consumption by Sector.                                   |      |
| 4.4     |    | Natural Gas in Underground Storage                                   | 70   |
| Section | 5. | Crude Oil and Natural Gas Resource Development                       |      |
| 5.1     |    | Crude Oil and Natural Gas Drilling Activity Measurements.            | 75   |
| 5.2     |    | Crude Oil and Natural Gas Exploratory and Development Wells          |      |
| 5.3     |    | Maximum U.S. Active Seismic Crew Counts.                             |      |