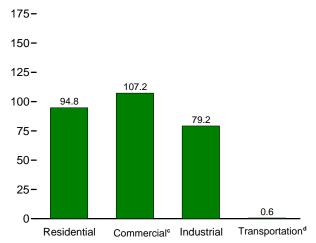

-1979, data are for steam plant stocks of petroleum. For 1980-2000, electric utility data also include a small amount of fuel oil no. 4.

<sup>d</sup> Jet fuel and kerosene. Through 2003, data also include a small amount of

Petroleum coke is converted from short tons to barrels by multiplying by 5. f Through 1998, data are for electric utilities only. Beginning in 1999, data are

for electric utilities and independent power producers.

Figure 7.6 Electricity End Use (Billion Kilowatthours)



## Retail Sales<sup>a</sup> by Sector, 1973-2009 1,500-





## Retail Sales<sup>a</sup> Total, January-May



<sup>&</sup>lt;sup>a</sup>Electricity retail sales to ultimate customers reported by electric utilities and other energy service providers.

## Retail Sales<sup>a</sup> by Sector, May 2010



## Retail Sales<sup>a</sup> by Sector, Monthly



## Retail Sales<sup>a</sup> Total, Monthly

2008



J FMAMJ JASOND J FMAMJ JASOND J FMAMJ JASOND

2009

2010

partmental sales, and other sales to public authorities. <sup>d</sup>Transportation sector, including sales to railroads and railways. Web Page: http://www.eia.gov/emeu/mer/elect.html. Source: Table 7.6.

<sup>&</sup>lt;sup>b</sup>See "Direct Use" in Glossary.

<sup>°</sup>Commercial sector, including public street and highway lighting, interde-

Table 7.6 Electricity End Use

(Million Kilowatthours)

|                    |                             |                             | Retail Sales <sup>a</sup>  |                                  |                                    |                              | NA 1,712,909 388,2