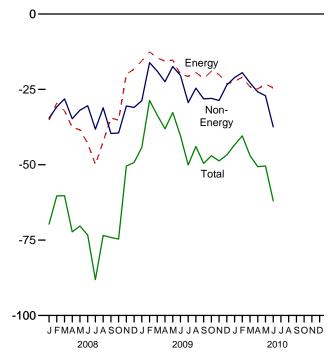

# **Tables**

|         |    |                                                                      | Page |
|---------|----|----------------------------------------------------------------------|------|
| Section | 1. | Energy Overview                                                      |      |
| 1.1     |    | Primary Energy Overview                                              | . 3  |
| 1.2     |    | Primary Energy Production by Source                                  | 5    |
| 1.3     |    | Primary Energy Consumption by Source                                 | 7    |
| 1.4a    |    | Primary Energy Imports by Source                                     |      |
| 1.4b    |    | Primary Energy Exports by Source and Total Net Imports               | 11   |
| 1.5     |    | Merchandise Trade Value                                              | 13   |
| 1.6     |    | Cost of Fuels to End Users in Real (1982-1984) Dollars               | 15   |
| 1.7     |    | Primary Energy Consumption per Real Dollar of Gross Domestic Product | 16   |
| 1.8     |    | Motor Vehicle Mileage, Fuel Consumption, and Fuel Economy            | 17   |
| 1.9     |    | Heating Degree-Days by Census Division                               | 18   |
| 1.10    |    | Cooling Degree-Days by Census Division                               | 19   |
| Section | 2  | Energy Consumption by Sector                                         |      |
| 2.1     | 4. | Energy Consumption by Sector                                         | 23   |
| 2.1     |    | Residential Sector Energy Consumption.                               |      |
| 2.3     |    | Commercial Sector Energy Consumption.                                |      |
| 2.3     |    | Industrial Sector Energy Consumption.                                |      |
| 2.4     |    | Transportation Sector Energy Consumption.                            |      |
| 2.5     |    | Electric Power Sector Energy Consumption.                            |      |
| 2.0     |    | Electric Fower Sector Energy Consumption.                            | 33   |
| Section | 3. | Petroleum                                                            |      |
| 3.1     |    | Petroleum Overview                                                   | 37   |
| 3.2     |    | Refinery and Blender Net Inputs and Net Production                   | 39   |
| 3.3     |    | Petroleum Trade                                                      |      |
|         |    | 3.3a Overview                                                        | 41   |
|         |    | 3.3b Imports and Exports by Type                                     | 43   |
|         |    | 3.3c Imports From OPEC Countries.                                    | 44   |
|         |    | 3.3d Imports From Non-OPEC Countries                                 | 45   |
| 3.4     |    | Petroleum Stocks                                                     | 47   |
| 3.5     |    | Petroleum Products Supplied by Type                                  | 49   |
| 3.6     |    | Heat Content of Petroleum Products Supplied by Type                  |      |
| 3.7     |    | Petroleum Consumption                                                |      |
|         |    | 3.7a Residential and Commercial Sectors                              | 53   |
|         |    | 3.7b Industrial Sector                                               | 54   |
|         |    | 3.7c Transportation and Electric Power Sectors                       |      |
| 3.8     |    | Heat Content of Petroleum Consumption                                |      |
|         |    | 3.8a Residential and Commercial Sectors.                             | 57   |
|         |    | 3.8b Industrial Sector.                                              | 58   |
|         |    | 3.8c Transportation and Electric Power Sectors.                      |      |
|         | _  |                                                                      |      |
| Section | 4. | Natural Gas                                                          |      |
| 4.1     |    | Natural Gas Overview.                                                |      |
| 4.2     |    | Natural Gas Trade by Country                                         |      |
| 4.3     |    | Natural Gas Consumption by Sector.                                   |      |
| 4.4     |    | Natural Gas in Underground Storage                                   | 70   |
| Section | 5. | Crude Oil and Natural Gas Resource Development                       |      |
| 5.1     |    | Crude Oil and Natural Gas Drilling Activity Measurements.            | 75   |
| 5.2     |    | Crude Oil and Natural Gas Exploratory and Development Wells          |      |
| 5.3     |    | Maximum U.S. Active Seismic Crew Counts.                             |      |