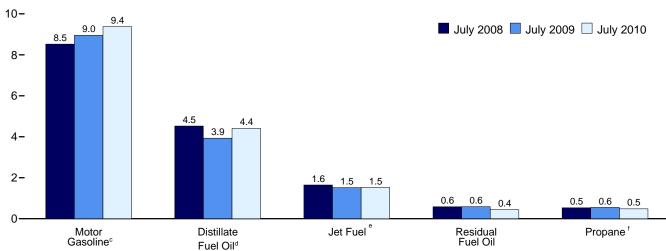

current month stock change estimate is based on the change from the previous month's estimate, rather than the stocks values shown in Table 3.4. Includes crude oil stocks in the Strategic Petroleum Reserve, but excludes

An adjustment for crude oil, hydrogen, oxygenates, renewable fuels, other hydrocarbons, motor gasoline blending components, finished motor gasoline, and distillate fuel oil. See U.S. Energy Information Administration (EIA), *Petroleum Supply Monthly*, Appendix B, "PSM Explanatory Notes," for further information. R=Revised. NA=Not available. E=Estimate.

Figure 3.2 Refinery and Blender Net Inputs and Net Production (Million Barrels per Day)

Net Inputs and Net Production, 1973-2009





Net Production, Selected Products, 1973-2009

10-



Net Production, Selected Products



<sup>&</sup>lt;sup>a</sup>Includes lease condensate.

Net Inputs and Net Production, Monthly



Net Production, Selected Products, Monthly







Web Page: http://www.eia.gov/emeu/mer/petro.html. Source: Table 3.2.

<sup>&</sup>lt;sup>b</sup>Natural gas plant liquids and other liquids.

Beginning in 1993, includes fuel ethanol blended into motor gasoline. Beginning in 2009, includes renewable diesel fuel (including biodiesel) blended into distillate fuel oil.

<sup>\*</sup>Beginning in 2005, includes kerosene-type jet fuel only. Includes propylene.

Table 3.2 Refinery and Blender Net Inputs and Net Production

|                                | Refin                     | ery and Ble                           | nder Net I                    | nputs <sup>a</sup>