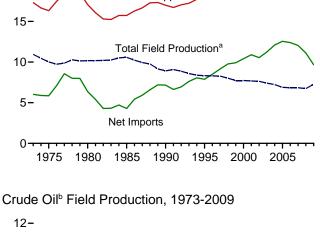

# **Tables**

|         |    |                                                                      | Page |
|---------|----|----------------------------------------------------------------------|------|
| Section | 1. | Energy Overview                                                      |      |
| 1.1     |    | Primary Energy Overview                                              | . 3  |
| 1.2     |    | Primary Energy Production by Source                                  | 5    |
| 1.3     |    | Primary Energy Consumption by Source                                 | 7    |
| 1.4a    |    | Primary Energy Imports by Source                                     |      |
| 1.4b    |    | Primary Energy Exports by Source and Total Net Imports               | 11   |
| 1.5     |    | Merchandise Trade Value                                              | 13   |
| 1.6     |    | Cost of Fuels to End Users in Real (1982-1984) Dollars               | 15   |
| 1.7     |    | Primary Energy Consumption per Real Dollar of Gross Domestic Product | 16   |
| 1.8     |    | Motor Vehicle Mileage, Fuel Consumption, and Fuel Economy            | 17   |
| 1.9     |    | Heating Degree-Days by Census Division                               | 18   |
| 1.10    |    | Cooling Degree-Days by Census Division                               | 19   |
| Section | 2  | Energy Consumption by Sector                                         |      |
| 2.1     | 4. | Energy Consumption by Sector                                         | 23   |
| 2.1     |    | Residential Sector Energy Consumption.                               |      |
| 2.3     |    | Commercial Sector Energy Consumption.                                |      |
| 2.3     |    | Industrial Sector Energy Consumption.                                |      |
| 2.4     |    | Transportation Sector Energy Consumption.                            |      |
| 2.5     |    | Electric Power Sector Energy Consumption.                            |      |
| 2.0     |    | Electric Fower Sector Energy Consumption.                            | 33   |
| Section | 3. | Petroleum                                                            |      |
| 3.1     |    | Petroleum Overview                                                   | 37   |
| 3.2     |    | Refinery and Blender Net Inputs and Net Production                   | 39   |
| 3.3     |    | Petroleum Trade                                                      |      |
|         |    | 3.3a Overview                                                        | 41   |
|         |    | 3.3b Imports and Exports by Type                                     | 43   |
|         |    | 3.3c Imports From OPEC Countries.                                    | 44   |
|         |    | 3.3d Imports From Non-OPEC Countries                                 | 45   |
| 3.4     |    | Petroleum Stocks                                                     | 47   |
| 3.5     |    | Petroleum Products Supplied by Type                                  | 49   |
| 3.6     |    | Heat Content of Petroleum Products Supplied by Type                  |      |
| 3.7     |    | Petroleum Consumption                                                |      |
|         |    | 3.7a Residential and Commercial Sectors                              | 53   |
|         |    | 3.7b Industrial Sector                                               | 54   |
|         |    | 3.7c Transportation and Electric Power Sectors                       |      |
| 3.8     |    | Heat Content of Petroleum Consumption                                |      |
|         |    | 3.8a Residential and Commercial Sectors.                             | 57   |
|         |    | 3.8b Industrial Sector.                                              | 58   |
|         |    | 3.8c Transportation and Electric Power Sectors.                      |      |
|         | _  |                                                                      |      |
| Section | 4. | Natural Gas                                                          |      |
| 4.1     |    | Natural Gas Overview.                                                |      |
| 4.2     |    | Natural Gas Trade by Country                                         |      |
| 4.3     |    | Natural Gas Consumption by Sector.                                   |      |
| 4.4     |    | Natural Gas in Underground Storage                                   | 70   |
| Section | 5. | Crude Oil and Natural Gas Resource Development                       |      |
| 5.1     |    | Crude Oil and Natural Gas Drilling Activity Measurements.            | 75   |
| 5.2     |    | Crude Oil and Natural Gas Exploratory and Development Wells          |      |
| 5.3     |    | Maximum U.S. Active Seismic Crew Counts.                             |      |