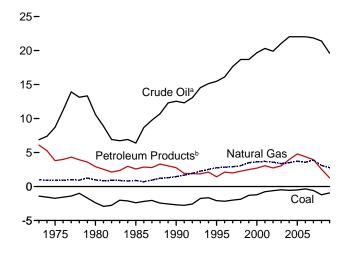

# **Tables**

|         |    |                                                                      | Page |
|---------|----|----------------------------------------------------------------------|------|
| Section | 1. | Energy Overview                                                      |      |
| 1.1     |    | Primary Energy Overview                                              | . 3  |
| 1.2     |    | Primary Energy Production by Source                                  | 5    |
| 1.3     |    | Primary Energy Consumption by Source                                 | 7    |
| 1.4a    |    | Primary Energy Imports by Source                                     |      |
| 1.4b    |    | Primary Energy Exports by Source and Total Net Imports               | 11   |
| 1.5     |    | Merchandise Trade Value                                              | 13   |
| 1.6     |    | Cost of Fuels to End Users in Real (1982-1984) Dollars               | 15   |
| 1.7     |    | Primary Energy Consumption per Real Dollar of Gross Domestic Product | 16   |
| 1.8     |    | Motor Vehicle Mileage, Fuel Consumption, and Fuel Economy            | 17   |
| 1.9     |    | Heating Degree-Days by Census Division                               | 18   |
| 1.10    |    | Cooling Degree-Days by Census Division                               | 19   |
| Section | 2  | Energy Consumption by Sector                                         |      |
| 2.1     | 4. | Energy Consumption by Sector                                         | 23   |
| 2.1     |    | Residential Sector Energy Consumption.                               |      |
| 2.3     |    | Commercial Sector Energy Consumption.                                |      |
| 2.3     |    | Industrial Sector Energy Consumption.                                |      |
| 2.4     |    | Transportation Sector Energy Consumption.                            |      |
| 2.5     |    | Electric Power Sector Energy Consumption.                            |      |
| 2.0     |    | Electric Fower Sector Energy Consumption.                            | 33   |
| Section | 3. | Petroleum                                                            |      |
| 3.1     |    | Petroleum Overview                                                   | 37   |
| 3.2     |    | Refinery and Blender Net Inputs and Net Production                   | 39   |
| 3.3     |    | Petroleum Trade                                                      |      |
|         |    | 3.3a Overview                                                        | 41   |
|         |    | 3.3b Imports and Exports by Type                                     | 43   |
|         |    | 3.3c Imports From OPEC Countries.                                    | 44   |
|         |    | 3.3d Imports From Non-OPEC Countries                                 | 45   |
| 3.4     |    | Petroleum Stocks                                                     | 47   |
| 3.5     |    | Petroleum Products Supplied by Type                                  | 49   |
| 3.6     |    | Heat Content of Petroleum Products Supplied by Type                  |      |
| 3.7     |    | Petroleum Consumption                                                |      |
|         |    | 3.7a Residential and Commercial Sectors                              | 53   |
|         |    | 3.7b Industrial Sector                                               | 54   |
|         |    | 3.7c Transportation and Electric Power Sectors                       |      |
| 3.8     |    | Heat Content of Petroleum Consumption                                |      |
|         |    | 3.8a Residential and Commercial Sectors.                             | 57   |
|         |    | 3.8b Industrial Sector.                                              | 58   |
|         |    | 3.8c Transportation and Electric Power Sectors.                      |      |
|         | _  |                                                                      |      |
| Section | 4. | Natural Gas                                                          |      |
| 4.1     |    | Natural Gas Overview.                                                |      |
| 4.2     |    | Natural Gas Trade by Country                                         |      |
| 4.3     |    | Natural Gas Consumption by Sector.                                   |      |
| 4.4     |    | Natural Gas in Underground Storage                                   | 70   |
| Section | 5. | Crude Oil and Natural Gas Resource Development                       |      |
| 5.1     |    | Crude Oil and Natural Gas Drilling Activity Measurements.            | 75   |
| 5.2     |    | Crude Oil and Natural Gas Exploratory and Development Wells          |      |
| 5.3     |    | Maximum U.S. Active Seismic Crew Counts.                             |      |