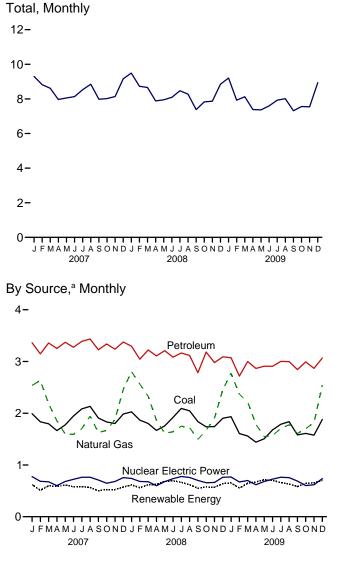

## Tables

| Section    | 1  | Energy Overview                                                       | 1 46 |
|------------|----|-----------------------------------------------------------------------|------|
| 1.1        | 1. | Primary Energy Overview.                                              | 3    |
| 1.1        |    | Primary Energy Production by Source.                                  |      |
| 1.2        |    | Primary Energy Consumption by Source.                                 |      |
|            |    |                                                                       |      |
| 1.4a       |    | Primary Energy Imports by Source.                                     |      |
| 1.4b       |    | Primary Energy Exports by Source and Total Net Imports.               |      |
| 1.5        |    | Merchandise Trade Value.                                              |      |
| 1.6        |    | Cost of Fuels to End Users in Real (1982-1984) Dollars.               |      |
| 1.7        |    | Primary Energy Consumption per Real Dollar of Gross Domestic Product. |      |
| 1.8        |    | Motor Vehicle Mileage, Fuel Consumption, and Fuel Rates.              |      |
| 1.9        |    | Heating Degree-Days by Census Division.                               | 18   |
| 1.10       |    | Cooling Degree-Days by Census Division.                               | 19   |
| Section    | 2  | Energy Consumption by Sector                                          |      |
| 2.1        |    | Energy Consumption by Sector.                                         | 23   |
| 2.1        |    | Residential Sector Energy Consumption.                                |      |
| 2.2        |    |                                                                       |      |
|            |    | Commercial Sector Energy Consumption.                                 |      |
| 2.4        |    | Industrial Sector Energy Consumption.                                 |      |
| 2.5        |    | Transportation Sector Energy Consumption.                             |      |
| 2.6        |    | Electric Power Sector Energy Consumption.                             | 33   |
| Section    | 3. | Petroleum                                                             |      |
| 3.1        |    | Petroleum Overview                                                    | 37   |
| 3.2        |    | Refinery and Blender Net Inputs and Net Production.                   |      |
| 3.3        |    | Petroleum Trade                                                       |      |
|            |    | 3.3a Overview                                                         | 41   |
|            |    | 3.3b Imports and Exports by Type.                                     |      |
|            |    | 3.3c Imports From OPEC Countries.                                     |      |
|            |    | 3.3d Imports From Non-OPEC Countries.                                 |      |
| 3.4        |    | Petroleum Stocks.                                                     |      |
| 3.4<br>3.5 |    |                                                                       |      |
|            |    | Petroleum Products Supplied by Type                                   |      |
| 3.6        |    | Heat Content of Petroleum Products Supplied by Type                   | 51   |
| 3.7        |    | Petroleum Consumption                                                 |      |
|            |    | 3.7a Residential and Commercial Sectors.                              |      |
|            |    | 3.7b Industrial Sector.                                               |      |
|            |    | 3.7c Transportation and Electric Power Sectors.                       | 55   |
| 3.8        |    | Heat Content of Petroleum Consumption                                 |      |
|            |    | 3.8a Residential and Commercial Sectors.                              | . 57 |
|            |    | 3.8b Industrial Sector.                                               |      |
|            |    | 3.8c Transportation and Electric Power Sectors.                       | 59   |
| Section    | 4  | Natural Gas                                                           |      |
| 4.1        |    | Natural Gas Overview                                                  | 67   |
| 4.2        |    | Natural Gas Trade by Country                                          |      |
| 4.3        |    | Natural Gas Consumption by Sector.                                    |      |
| 4.5        |    |                                                                       |      |
| 4.4        |    | Natural Gas in Underground Storage.                                   | 70   |
| Section    | 5. | Crude Oil and Natural Gas Resource Development                        |      |
| 5.1        |    | Crude Oil and Natural Gas Drilling Activity Measurements.             | 75   |
| 5.2        |    | Crude Oil and Natural Gas Exploratory and Development Wells.          |      |
| 5.3        |    | Maximum U.S. Active Seismic Crew Counts.                              |      |