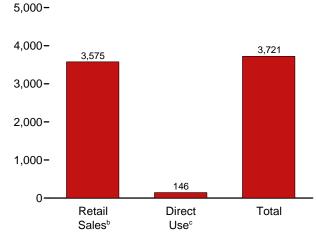

ustrial Other**

1973–September 1977: DOI, BOM, *Minerals Yearbook* and *Minerals Industry Surveys*.

October 1977–1979: EIA, Form EIA-3, "Monthly Coal Consumption Report—Manufacturing Plants."

1998-2007: EIA, Form EIA-3, "Quarterly Coal Consumption Report—Manufacturing Plants."

2008 and 2009: EIA, Form EIA-3, "Quarterly Coal Consumption and Quality Report, Manufacturing and Transformation/Processing Coal Plants and Commercial and Institutional Coal Users"; and, for forecast values, EIA, Short-Term Integrated Forecasting System.

#### **Electric Power**

Table 7.5.



# Electricity



High-tension power lines and towers. Source: U.S. Department of Energy.

#### Figure 7.1 Electricity Overview (Billion Kilowatthours)



# Net Generation by Sector, 1989-2009

5,000-



2,000-

1,000-







<sup>&</sup>lt;sup>a</sup>Includes commercial sector.

<sup>b</sup>Electricity retail sales to ultimate customers reported by electric utilities and other energy service providers.

Net Generation, 2009 5,000-



Net Generation by Sector, Monthly 500-



200-

100-



Trade, 1973-2009



°See "Direct Use" in Glossary.

Web Page: http://www.eia.doe.gov/emeu/mer/elect.html. Source: Table 7.1.

#### Table 7.1 Electricity Overview

(Billion Kilowatthours)

|              |                                          | Net Gen                                | eration                                |                    |                      | Trade                |                             | T&D Losses <sup>e</sup>                |                              | End Use                    |