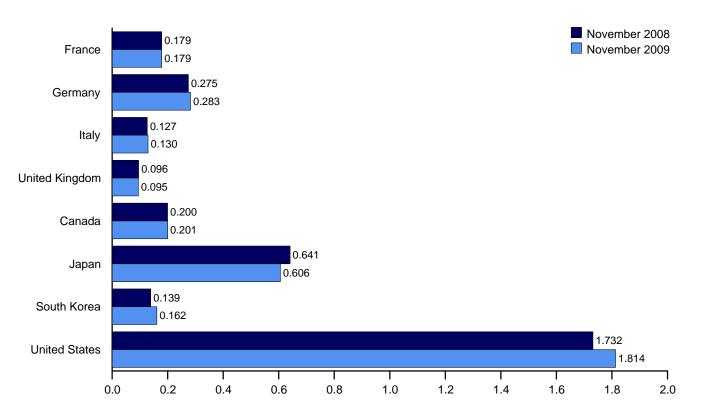

#### Section 11. International Petroleum

| 11.1 | World Crude Oil Production                       |     |
|------|--------------------------------------------------|-----|
|      | 11.1a OPEC Members                               | 150 |
|      | 11.1b Persian Gulf Nations, Non-OPEC, and World. | 151 |
| 11.2 | Petroleum Consumption in OECD Countries.         | 153 |
| 11.3 | Petroleum Stocks in OECD Countries.              | 155 |