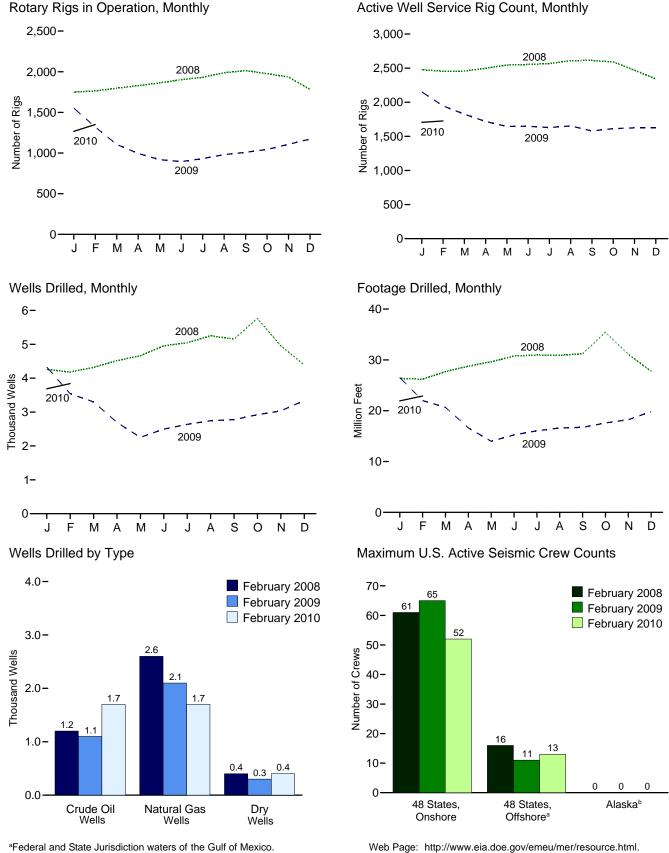

on cubic feet), 1977 (572 million cubic feet), and 1981 (6 million cubic feet). The United States exports natural gas via pipeline to Canada and Mexico and exports LNG via tanker to Japan. Also, small amounts of LNG have gone to Mexico since 1998.

Annual and final monthly data are from the annual EIA Form FPC-14, "Annual Report for Importers and Exporters of Natural Gas," which requires data to be reported by month for the calendar year.

Preliminary monthly data are EIA estimates. For a discussion of estimation procedures, see the EIA *NGM*. Preliminary data are revised after the publication of the EIA *U.S. Imports and Exports of Natural Gas*.



# Crude Oil and Natural Gas Resource Development



Semisubmersible drilling rig in the Gulf of Mexico. Source: U.S. Department of Energy.





<sup>b</sup>All onshore.

Sources: Tables 5.1-5.3.

#### Table 5.1 Crude Oil and Natural Gas Drilling Activity Measurements

(Number of Rigs)

|                     |                | R        | otary Rigs in Operatio | n <sup>a</sup> |                    |                        |
|---------------------|----------------|----------|------------------------|----------------|--------------------|------------------------|
|                     | Ву             | Site     | Ву                     | Туре           |                    | Active<br>Well Service |
|                     | Onshore        | Offshore | Crude Oil              | Natural Gas    | Total <sup>b</sup> | Rig Count <sup>c</sup> |
| 973 Average         | 1,110          | 84       | NA                     | NA             | 1