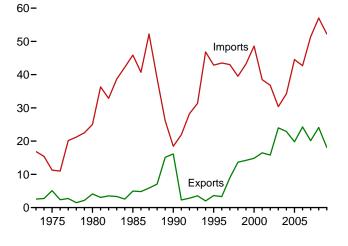

d 2009: EIA, Form EIA-3, "Quarterly Coal Consumption and Quality Report, Manufacturing and Transformation/Processing Coal Plants and Commercial and Institutional Coal Users"; and, for forecast values, EIA, Short-Term Integrated Forecasting System.

#### **Electric Power**

Table 7.5.



# Electricity



High-tension power lines and towers. Source: U.S. Department of Energy.

#### Figure 7.1 Electricity Overview (Billion Kilowatthours)



# Net Generation by Sector, 1989-2009

5,000-



2,000-

1,000-







<sup>&</sup>lt;sup>a</sup>Includes commercial sector.

<sup>b</sup>Electricity retail sales to ultimate customers reported by electric utilities and other energy service providers.

Net Generation, 2009 5,000-



Net Generation by Sector, Monthly 500-



200-

100-



Trade, 1973-2009



°See "Direct Use" in Glossary.

Web Page: http://www.eia.doe.gov/emeu/mer/elect.html. Source: Table 7.1.

#### Table 7.1 Electricity Overview

(Billion Kilowatthours)

|              |                                          | Net Gen                                | eration                                |                    |                      | Trade                |                             | T&D Losses <sup>e</sup>                |                              | End Use                    |                    |
|--------------|------------------------------------------|----------------------------------------|----------------------------------------|--------------------|----------------------|----------------------|-----------------------------|-------------------------------