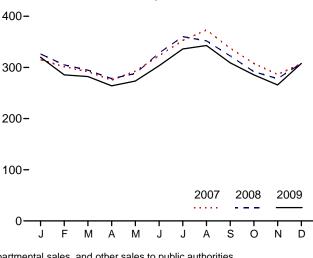

## Tables

| <b>Section</b><br>6.1<br>6.2<br>6.3                                                                           | 6. | Coal<br>Coal Overview.<br>Coal Consumption by Sector.<br>Coal Stocks by Sector.                                                                                                                                                                                                                                                                                                                                                                                                                                                                                                                                                                                                                                                                                                                                                                                                                                                                                                                                                                                          | . 82                                                                                                                       |
|---------------------------------------------------------------------------------------------------------------|----|--------------------------------------------------------------------------------------------------------------------------------------------------------------------------------------------------------------------------------------------------------------------------------------------------------------------------------------------------------------------------------------------------------------------------------------------------------------------------------------------------------------------------------------------------------------------------------------------------------------------------------------------------------------------------------------------------------------------------------------------------------------------------------------------------------------------------------------------------------------------------------------------------------------------------------------------------------------------------------------------------------------------------------------------------------------------------|----------------------------------------------------------------------------------------------------------------------------|
| Section<br>7.1                                                                                                | 7. | Electricity Electricity Overview                                                                                                                                                                                                                                                                                                                                                                                                                                                                                                                                                                                                                                                                                                                                                                                                                                                                                                                                                                                                                                         | 91                                                                                                                         |
| 7.2                                                                                                           |    | Electricity Net Generation                                                                                                                                                                                                                                                                                                                                                                                                                                                                                                                                                                                                                                                                                                                                                                                                                                                                                                                                                                                                                                               | . 71                                                                                                                       |
|                                                                                                               |    | 7.2a Total (All Sectors).                                                                                                                                                                                                                                                                                                                                                                                                                                                                                                                                                                                                                                                                                                                                                                                                                                                                                                                                                                                                                                                | . 93                                                                                                                       |
|                                                                                                               |    | 7.2b Electric Power Sector.                                                                                                                                                                                                                                                                                                                                                                                                                                                                                                                                                                                                                                                                                                                                                                                                                                                                                                                                                                                                                                              |                                                                                                                            |
|                                                                                                               |    | 7.2c Commercial and Industrial Sectors.                                                                                                                                                                                                                                                                                                                                                                                                                                                                                                                                                                                                                                                                                                                                                                                                                                                                                                                                                                                                                                  | . 95                                                                                                                       |
| 7.3                                                                                                           |    | Consumption of Combustible Fuels for Electricity Generation                                                                                                                                                                                                                                                                                                                                                                                                                                                                                                                                                                                                                                                                                                                                                                                                                                                                                                                                                                                                              |                                                                                                                            |
|                                                                                                               |    | 7.3a Total (All Sectors).                                                                                                                                                                                                                                                                                                                                                                                                                                                                                                                                                                                                                                                                                                                                                                                                                                                                                                                                                                                                                                                | . 97                                                                                                                       |
|                                                                                                               |    | 7.3b Electric Power Sector.                                                                                                                                                                                                                                                                                                                                                                                                                                                                                                                                                                                                                                                                                                                                                                                                                                                                                                                                                                                                                                              |                                                                                                                            |
|                                                                                                               |    | 7.3c Commercial and Industrial Sectors (Selected Fuels).                                                                                                                                                                                                                                                                                                                                                                                                                                                                                                                                                                                                                                                                                                                                                                                                                                                                                                                                                                                                                 | . 99                                                                                                                       |
| 7.4                                                                                                           |    | Consumption of Combustible Fuels for Electricity Generation and Useful Thermal Output                                                                                                                                                                                                                                                                                                                                                                                                                                                                                                                                                                                                                                                                                                                                                                                                                                                                                                                                                                                    |                                                                                                                            |
|                                                                                                               |    | 7.4a Total (All Sectors).                                                                                                                                                                                                                                                                                                                                                                                                                                                                                                                                                                                                                                                                                                                                                                                                                                                                                                                                                                                                                                                |                                                                                                                            |
|                                                                                                               |    | 7.4b Electric Power Sector.                                                                                                                                                                                                                                                                                                                                                                                                                                                                                                                                                                                                                                                                                                                                                                                                                                                                                                                                                                                                                                              |                                                                                                                            |
| 7.5                                                                                                           |    | 7.4c Commercial and Industrial Sectors (Selected Fuels)                                                                                                                                                                                                                                                                                                                                                                                                                                                                                                                                                                                                                                                                                                                                                                                                                                                                                                                                                                                                                  | 103                                                                                                                        |
| 7.6                                                                                                           |    | Electricity End Use.                                                                                                                                                                                                                                                                                                                                                                                                                                                                                                                                                                                                                                                                                                                                                                                                                                                                                                                                                                                                                                                     |                                                                                                                            |
| 7.0                                                                                                           |    |                                                                                                                                                                                                                                                                                                                                                                                                                                                                                                                                                                                                                                                                                                                                                                                                                                                                                                                                                                                                                                                                          | 107                                                                                                                        |
| Section                                                                                                       | Q  | Nuclear Energy                                                                                                                                                                                                                                                                                                                                                                                                                                                                                                                                                                                                                                                                                                                                                                                                                                                                                                                                                                                                                                                           |                                                                                                                            |
| 8.1                                                                                                           | 0. | Nuclear Energy Overview.                                                                                                                                                                                                                                                                                                                                                                                                                                                                                                                                                                                                                                                                                                                                                                                                                                                                                                                                                                                                                                                 | 113                                                                                                                        |
| 011                                                                                                           |    |                                                                                                                                                                                                                                                                                                                                                                                                                                                                                                                                                                                                                                                                                                                                                                                                                                                                                                                                                                                                                                                                          | 110                                                                                                                        |
|                                                                                                               |    |                                                                                                                                                                                                                                                                                                                                                                                                                                                                                                                                                                                                                                                                                                                                                                                                                                                                                                                                                                                                                                                                          |                                                                                                                            |
| Section                                                                                                       | 9. | Energy Prices                                                                                                                                                                                                                                                                                                                                                                                                                                                                                                                                                                                                                                                                                                                                                                                                                                                                                                                                                                                                                                                            |                                                                                                                            |
| Section<br>9.1                                                                                                | 9. | Energy Prices Crude Oil Price Summary                                                                                                                                                                                                                                                                                                                                                                                                                                                                                                                                                                                                                                                                                                                                                                                                                                                                                                                                                                                                                                    | 117                                                                                                                        |
|                                                                                                               | 9. |                                                                                                                                                                                                                                                                                                                                                                                                                                                                                                                                                                                                                                                                                                                                                                                                                                                                                                                                                                                                                                                                          |                                                                                                                            |
| 9.1                                                                                                           | 9. | Crude Oil Price Summary<br>F.O.B. Costs of Crude Oil Imports From Selected Countries                                                                                                                                                                                                                                                                                                                                                                                                                                                                                                                                                                                                                                                                                                                                                                                                                                                                                                                                                                                     | 118<br>119                                                                                                                 |
| 9.1<br>9.2<br>9.3<br>9.4                                                                                      | 9. | Crude Oil Price Summary.<br>F.O.B. Costs of Crude Oil Imports From Selected Countries.<br>Landed Costs of Crude Oil Imports From Selected Countries.<br>Motor Gasoline Retail Prices, U.S. City Average.                                                                                                                                                                                                                                                                                                                                                                                                                                                                                                                                                                                                                                                                                                                                                                                                                                                                 | 118<br>119<br>120                                                                                                          |
| 9.1<br>9.2<br>9.3<br>9.4<br>9.5                                                                               | 9. | Crude Oil Price Summary.<br>F.O.B. Costs of Crude Oil Imports From Selected Countries.<br>Landed Costs of Crude Oil Imports From Selected Countries.<br>Motor Gasoline Retail Prices, U.S. City Average.<br>Refiner Prices of Residual Fuel Oil.                                                                                                                                                                                                                                                                                                                                                                                                                                                                                                                                                                                                                                                                                                                                                                                                                         | 118<br>119<br>120<br>121                                                                                                   |
| 9.1<br>9.2<br>9.3<br>9.4<br>9.5<br>9.6                                                                        | 9. | Crude Oil Price Summary.<br>F.O.B. Costs of Crude Oil Imports From Selected Countries.<br>Landed Costs of Crude Oil Imports From Selected Countries.<br>Motor Gasoline Retail Prices, U.S. City Average.<br>Refiner Prices of Residual Fuel Oil.<br>Refiner Prices of Petroleum Products for Resale.                                                                                                                                                                                                                                                                                                                                                                                                                                                                                                                                                                                                                                                                                                                                                                     | 118<br>119<br>120<br>121<br>122                                                                                            |
| 9.1<br>9.2<br>9.3<br>9.4<br>9.5<br>9.6<br>9.7                                                                 | 9. | Crude Oil Price Summary                                                                                                                                                                                                                                                                                                                                                                                                                                                                                                                                                                                                                                                                                                                                                                                                                                                                                                                                                                                                                                                  | 118<br>119<br>120<br>121<br>122                                                                                            |
| 9.1<br>9.2<br>9.3<br>9.4<br>9.5<br>9.6                                                                        | 9. | Crude Oil Price Summary.<br>F.O.B. Costs of Crude Oil Imports From Selected Countries.<br>Landed Costs of Crude Oil Imports From Selected Countries.<br>Motor Gasoline Retail Prices, U.S. City Average.<br>Refiner Prices of Residual Fuel Oil.<br>Refiner Prices of Petroleum Products for Resale.<br>Refiner Prices of Petroleum Products to End Users.<br>No. 2 Distillate Prices to Residences                                                                                                                                                                                                                                                                                                                                                                                                                                                                                                                                                                                                                                                                      | 118<br>119<br>120<br>121<br>122<br>123                                                                                     |
| 9.1<br>9.2<br>9.3<br>9.4<br>9.5<br>9.6<br>9.7                                                                 | 9. | Crude Oil Price Summary.<br>F.O.B. Costs of Crude Oil Imports From Selected Countries.<br>Landed Costs of Crude Oil Imports From Selected Countries.<br>Motor Gasoline Retail Prices, U.S. City Average.<br>Refiner Prices of Residual Fuel Oil.<br>Refiner Prices of Petroleum Products for Resale.<br>Refiner Prices of Petroleum Products to End Users.<br>No. 2 Distillate Prices to Residences<br>9.8a Northeastern States.                                                                                                                                                                                                                                                                                                                                                                                                                                                                                                                                                                                                                                         | 118<br>119<br>120<br>121<br>122<br>123<br>124                                                                              |
| 9.1<br>9.2<br>9.3<br>9.4<br>9.5<br>9.6<br>9.7                                                                 | 9. | Crude Oil Price Summary.<br>F.O.B. Costs of Crude Oil Imports From Selected Countries.<br>Landed Costs of Crude Oil Imports From Selected Countries.<br>Motor Gasoline Retail Prices, U.S. City Average.<br>Refiner Prices of Residual Fuel Oil.<br>Refiner Prices of Petroleum Products for Resale.<br>Refiner Prices of Petroleum Products to End Users.<br>No. 2 Distillate Prices to Residences<br>9.8a Northeastern States.<br>9.8b Selected South Atlantic and Midwestern States.                                                                                                                                                                                                                                                                                                                                                                                                                                                                                                                                                                                  | 118<br>119<br>120<br>121<br>122<br>123<br>124<br>125                                                                       |
| 9.1<br>9.2<br>9.3<br>9.4<br>9.5<br>9.6<br>9.7<br>9.8                                                          | 9. | Crude Oil Price Summary.<br>F.O.B. Costs of Crude Oil Imports From Selected Countries.<br>Landed Costs of Crude Oil Imports From Selected Countries.<br>Motor Gasoline Retail Prices, U.S. City Average.<br>Refiner Prices of Residual Fuel Oil.<br>Refiner Prices of Petroleum Products for Resale.<br>Refiner Prices of Petroleum Products to End Users.<br>No. 2 Distillate Prices to Residences<br>9.8a Northeastern States.<br>9.8b Selected South Atlantic and Midwestern States.<br>9.8c Selected Western States and U.S. Average.                                                                                                                                                                                                                                                                                                                                                                                                                                                                                                                                | 118<br>119<br>120<br>121<br>122<br>123<br>124<br>125<br>126                                                                |
| 9.1<br>9.2<br>9.3<br>9.4<br>9.5<br>9.6<br>9.7<br>9.8                                                          | 9. | Crude Oil Price Summary.<br>F.O.B. Costs of Crude Oil Imports From Selected Countries.<br>Landed Costs of Crude Oil Imports From Selected Countries.<br>Motor Gasoline Retail Prices, U.S. City Average.<br>Refiner Prices of Residual Fuel Oil.<br>Refiner Prices of Petroleum Products for Resale.<br>Refiner Prices of Petroleum Products to End Users.<br>No. 2 Distillate Prices to Residences<br>9.8a Northeastern States.<br>9.8b Selected South Atlantic and Midwestern States.<br>9.8c Selected Western States and U.S. Average.<br>Average Retail Prices of Electricity.                                                                                                                                                                                                                                                                                                                                                                                                                                                                                       | 118<br>119<br>120<br>121<br>122<br>123<br>124<br>125<br>126<br>128                                                         |
| 9.1<br>9.2<br>9.3<br>9.4<br>9.5<br>9.6<br>9.7<br>9.8<br>9.9<br>9.9                                            | 9. | Crude Oil Price Summary.<br>F.O.B. Costs of Crude Oil Imports From Selected Countries.<br>Landed Costs of Crude Oil Imports From Selected Countries.<br>Motor Gasoline Retail Prices, U.S. City Average.<br>Refiner Prices of Residual Fuel Oil.<br>Refiner Prices of Petroleum Products for Resale.<br>Refiner Prices of Petroleum Products to End Users.<br>No. 2 Distillate Prices to Residences<br>9.8a Northeastern States.<br>9.8b Selected South Atlantic and Midwestern States.<br>9.8c Selected Western States and U.S. Average.<br>Average Retail Prices of Electricity.<br>Cost of Fossil-Fuel Receipts at Electric Generating Plants.                                                                                                                                                                                                                                                                                                                                                                                                                        | 118<br>119<br>120<br>121<br>122<br>123<br>124<br>125<br>126<br>128<br>129                                                  |
| 9.1<br>9.2<br>9.3<br>9.4<br>9.5<br>9.6<br>9.7<br>9.8                                                          | 9. | Crude Oil Price Summary.<br>F.O.B. Costs of Crude Oil Imports From Selected Countries.<br>Landed Costs of Crude Oil Imports From Selected Countries.<br>Motor Gasoline Retail Prices, U.S. City Average.<br>Refiner Prices of Residual Fuel Oil.<br>Refiner Prices of Petroleum Products for Resale.<br>Refiner Prices of Petroleum Products to End Users.<br>No. 2 Distillate Prices to Residences<br>9.8a Northeastern States.<br>9.8b Selected South Atlantic and Midwestern States.<br>9.8c Selected Western States and U.S. Average.<br>Average Retail Prices of Electricity.                                                                                                                                                                                                                                                                                                                                                                                                                                                                                       | 118<br>119<br>120<br>121<br>122<br>123<br>124<br>125<br>126<br>128<br>129                                                  |
| 9.1<br>9.2<br>9.3<br>9.4<br>9.5<br>9.6<br>9.7<br>9.8<br>9.9<br>9.10<br>9.11                                   |    | Crude Oil Price Summary.<br>F.O.B. Costs of Crude Oil Imports From Selected Countries.<br>Landed Costs of Crude Oil Imports From Selected Countries.<br>Motor Gasoline Retail Prices, U.S. City Average.<br>Refiner Prices of Residual Fuel Oil.<br>Refiner Prices of Petroleum Products for Resale.<br>Refiner Prices of Petroleum Products to End Users.<br>No. 2 Distillate Prices to Residences<br>9.8a Northeastern States.<br>9.8b Selected South Atlantic and Midwestern States.<br>9.8c Selected Western States and U.S. Average.<br>Average Retail Prices of Electricity.<br>Cost of Fossil-Fuel Receipts at Electric Generating Plants.<br>Natural Gas Prices.                                                                                                                                                                                                                                                                                                                                                                                                 | 118<br>119<br>120<br>121<br>122<br>123<br>124<br>125<br>126<br>128<br>129                                                  |
| 9.1<br>9.2<br>9.3<br>9.4<br>9.5<br>9.6<br>9.7<br>9.8<br>9.9<br>9.9                                            |    | Crude Oil Price Summary.<br>F.O.B. Costs of Crude Oil Imports From Selected Countries.<br>Landed Costs of Crude Oil Imports From Selected Countries.<br>Motor Gasoline Retail Prices, U.S. City Average.<br>Refiner Prices of Residual Fuel Oil.<br>Refiner Prices of Petroleum Products for Resale.<br>Refiner Prices of Petroleum Products to End Users.<br>No. 2 Distillate Prices to Residences<br>9.8a Northeastern States.<br>9.8b Selected South Atlantic and Midwestern States.<br>9.8c Selected Western States and U.S. Average.<br>Average Retail Prices of Electricity.<br>Cost of Fossil-Fuel Receipts at Electric Generating Plants.<br>Natural Gas Prices.<br><b>Renewable Energy</b>                                                                                                                                                                                                                                                                                                                                                                      | 118<br>119<br>120<br>121<br>122<br>123<br>124<br>125<br>126<br>128<br>129<br>131                                           |
| 9.1<br>9.2<br>9.3<br>9.4<br>9.5<br>9.6<br>9.7<br>9.8<br>9.9<br>9.10<br>9.11<br><b>Section</b>                 |    | Crude Oil Price Summary.<br>F.O.B. Costs of Crude Oil Imports From Selected Countries.<br>Landed Costs of Crude Oil Imports From Selected Countries.<br>Motor Gasoline Retail Prices, U.S. City Average.<br>Refiner Prices of Residual Fuel Oil.<br>Refiner Prices of Petroleum Products for Resale.<br>Refiner Prices of Petroleum Products to End Users.<br>No. 2 Distillate Prices to Residences<br>9.8a Northeastern States.<br>9.8b Selected South Atlantic and Midwestern States.<br>9.8c Selected Western States and U.S. Average.<br>Average Retail Prices of Electricity.<br>Cost of Fossil-Fuel Receipts at Electric Generating Plants.<br>Natural Gas Prices.                                                                                                                                                                                                                                                                                                                                                                                                 | 118<br>119<br>120<br>121<br>122<br>123<br>124<br>125<br>126<br>128<br>129<br>131                                           |
| 9.1<br>9.2<br>9.3<br>9.4<br>9.5<br>9.6<br>9.7<br>9.8<br>9.9<br>9.10<br>9.11<br><b>Section</b><br>10.1         |    | Crude Oil Price Summary                                                                                                                                                                                                                                                                                                                                                                                                                                                                                                                                                                                                                                                                                                                                                                                                                                                                                                                                                                                                                                                  | 118<br>119<br>120<br>121<br>122<br>123<br>124<br>125<br>126<br>128<br>129<br>131                                           |
| 9.1<br>9.2<br>9.3<br>9.4<br>9.5<br>9.6<br>9.7<br>9.8<br>9.9<br>9.10<br>9.11<br><b>Section</b><br>10.1         |    | Crude Oil Price Summary                                                                                                                                                                                                                                                                                                                                                                                                                                                                                                                                                                                                                                                                                                                                                                                                                                                                                                                                                                                                                                                  | 118<br>119<br>120<br>121<br>122<br>123<br>124<br>125<br>126<br>128<br>129<br>131<br>137                                    |
| 9.1<br>9.2<br>9.3<br>9.4<br>9.5<br>9.6<br>9.7<br>9.8<br>9.9<br>9.10<br>9.11<br><b>Section</b><br>10.1         |    | Crude Oil Price Summary.         F.O.B. Costs of Crude Oil Imports From Selected Countries.         Landed Costs of Crude Oil Imports From Selected Countries.         Motor Gasoline Retail Prices, U.S. City Average.         Refiner Prices of Residual Fuel Oil.         Refiner Prices of Petroleum Products for Resale.         Refiner Prices of Petroleum Products to End Users.         No. 2 Distillate Prices to Residences         9.8a         9.8b         Selected South Atlantic and Midwestern States.         9.8c         Selected Western States and U.S. Average.         Average Retail Prices of Electricity.         Cost of Fossil-Fuel Receipts at Electric Generating Plants.         Natural Gas Prices.         Renewable Energy         Renewable Energy Consumption         10.2a       Residential and Commercial Sectors.         10.2b       Industrial and Transportation Sectors.         10.2c       Electric Power Sector                                                                                                          | 118<br>119<br>120<br>121<br>122<br>123<br>124<br>125<br>126<br>128<br>129<br>131<br>137<br>138<br>139<br>140               |
| 9.1<br>9.2<br>9.3<br>9.4<br>9.5<br>9.6<br>9.7<br>9.8<br>9.9<br>9.10<br>9.11<br><b>Section</b><br>10.1<br>10.2 |    | Crude Oil Price Summary.         F.O.B. Costs of Crude Oil Imports From Selected Countries.         Landed Costs of Crude Oil Imports From Selected Countries.         Motor Gasoline Retail Prices, U.S. City Average.         Refiner Prices of Residual Fuel Oil.         Refiner Prices of Petroleum Products for Resale.         Refiner Prices of Petroleum Products to End Users.         No. 2 Distillate Prices to Residences         9.8a       Northeastern States.         9.8b       Selected South Atlantic and Midwestern States.         9.8c       Selected Western States and U.S. Average.         Average Retail Prices of Electricity.       Cost of Fossil-Fuel Receipts at Electric Generating Plants.         Natural Gas Prices.       Natural Gas Prices.         Renewable Energy       Renewable Energy Consumption         10.2a       Residential and Commercial Sectors.         10.2b       Industrial and Transportation Sectors.         10.2c       Electric Power Sector         Fuel Ethanol Overview.       Fuel Ethanol Overview. | 118<br>119<br>120<br>121<br>122<br>123<br>124<br>125<br>126<br>128<br>129<br>131<br>137<br>137<br>138<br>139<br>140<br>141 |
| 9.1<br>9.2<br>9.3<br>9.4<br>9.5<br>9.6<br>9.7<br>9.8<br>9.9<br>9.10<br>9.11<br><b>Section</b><br>10.1<br>10.2 |    | Crude Oil Price Summary.         F.O.B. Costs of Crude Oil Imports From Selected Countries.         Landed Costs of Crude Oil Imports From Selected Countries.         Motor Gasoline Retail Prices, U.S. City Average.         Refiner Prices of Residual Fuel Oil.         Refiner Prices of Petroleum Products for Resale.         Refiner Prices of Petroleum Products to End Users.         No. 2 Distillate Prices to Residences         9.8a         9.8b         Selected South Atlantic and Midwestern States.         9.8c         Selected Western States and U.S. Average.         Average Retail Prices of Electricity.         Cost of Fossil-Fuel Receipts at Electric Generating Plants.         Natural Gas Prices.         Renewable Energy         Renewable Energy Consumption         10.2a       Residential and Commercial Sectors.         10.2b       Industrial and Transportation Sectors.         10.2c       Electric Power Sector                                                                                                          | 118<br>119<br>120<br>121<br>122<br>123<br>124<br>125<br>126<br>128<br>129<br>131<br>137<br>138<br>139<br>140               |