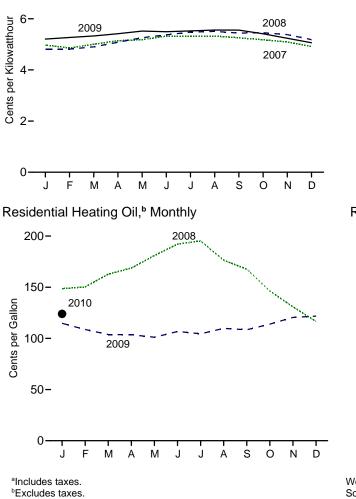

## Tables

| Section    | 1  | Energy Overview                                                       | 1 46 |
|------------|----|-----------------------------------------------------------------------|------|
| 1.1        | 1. | Primary Energy Overview.                                              | 3    |
| 1.1        |    | Primary Energy Production by Source.                                  |      |
| 1.2        |    | Primary Energy Consumption by Source.                                 |      |
|            |    |                                                                       |      |
| 1.4a       |    | Primary Energy Imports by Source.                                     |      |
| 1.4b       |    | Primary Energy Exports by Source and Total Net Imports.               |      |
| 1.5        |    | Merchandise Trade Value.                                              |      |
| 1.6        |    | Cost of Fuels to End Users in Real (1982-1984) Dollars.               |      |
| 1.7        |    | Primary Energy Consumption per Real Dollar of Gross Domestic Product. |      |
| 1.8        |    | Motor Vehicle Mileage, Fuel Consumption, and Fuel Rates.              |      |
| 1.9        |    | Heating Degree-Days by Census Division.                               | 18   |
| 1.10       |    | Cooling Degree-Days by Census Division.                               | 19   |
| Section    | 2  | Energy Consumption by Sector                                          |      |
| 2.1        |    | Energy Consumption by Sector.                                         | 23   |
| 2.1        |    | Residential Sector Energy Consumption.                                |      |
| 2.2        |    |                                                                       |      |
|            |    | Commercial Sector Energy Consumption.                                 |      |
| 2.4        |    | Industrial Sector Energy Consumption.                                 |      |
| 2.5        |    | Transportation Sector Energy Consumption.                             |      |
| 2.6        |    | Electric Power Sector Energy Consumption.                             | 33   |
| Section    | 3. | Petroleum                                                             |      |
| 3.1        |    | Petroleum Overview                                                    | 37   |
| 3.2        |    | Refinery and Blender Net Inputs and Net Production.                   |      |
| 3.3        |    | Petroleum Trade                                                       |      |
|            |    | 3.3a Overview                                                         | 41   |
|            |    | 3.3b Imports and Exports by Type.                                     |      |
|            |    | 3.3c Imports From OPEC Countries.                                     |      |
|            |    | 3.3d Imports From Non-OPEC Countries.                                 |      |
| 3.4        |    | Petroleum Stocks.                                                     |      |
| 3.4<br>3.5 |    |                                                                       |      |
|            |    | Petroleum Products Supplied by Type                                   |      |
| 3.6        |    | Heat Content of Petroleum Products Supplied by Type                   | 51   |
| 3.7        |    | Petroleum Consumption                                                 |      |
|            |    | 3.7a Residential and Commercial Sectors.                              |      |
|            |    | 3.7b Industrial Sector.                                               |      |
|            |    | 3.7c Transportation and Electric Power Sectors.                       | 55   |
| 3.8        |    | Heat Content of Petroleum Consumption                                 |      |
|            |    | 3.8a Residential and Commercial Sectors.                              | . 57 |
|            |    | 3.8b Industrial Sector.                                               |      |
|            |    | 3.8c Transportation and Electric Power Sectors.                       | 59   |
| Section    | 4  | Natural Gas                                                           |      |
| 4.1        |    | Natural Gas Overview                                                  | 67   |
| 4.2        |    | Natural Gas Trade by Country                                          |      |
| 4.3        |    | Natural Gas Consumption by Sector.                                    |      |
| 4.5        |    |                                                                       |      |
| 4.4        |    | Natural Gas in Underground Storage.                                   | 70   |
| Section    | 5. | Crude Oil and Natural Gas Resource Development                        |      |
| 5.1        |    | Crude Oil and Natural Gas Drilling Activity Measurements.             | 75   |
| 5.2        |    | Crude Oil and Natural Gas Exploratory and Development Wells.          |      |
| 5.3        |    | Maximum U.S. Active Seismic Crew Counts.                              |      |