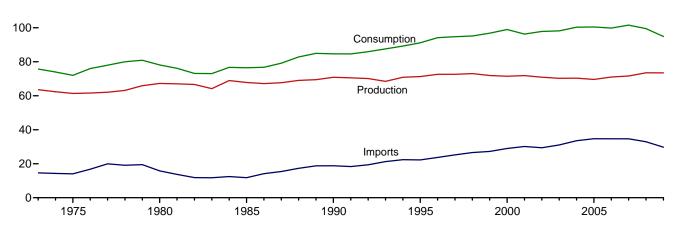

|     |
| 11.3     |     | Petroleum Stocks in OECD Countries.                         |     |
| Section  | 12. | Environment                                                 |     |
| 12.1     |     | Carbon Dioxide Emissions From Energy Consumption by Source  | 158 |
| 12.2     |     | Carbon Dioxide Emissions From Energy Consumption by Sector. | 160 |

# **Energy Overview**



The continental United States at night from orbit. Source: National Oceanic and Atmospheric Administration satellite imagery; mosaic provided by U.S. Geological Survey.

# Figure 1.1 Primary Energy Overview (Quadrillion Btu)

| Consumption, | Production, | and Imports, | 1973-2009 |
|--------------|-------------|--------------|-----------|
| 120-         |             |              |           |



#### Consumption, Production, and Imports, Monthly







Net Imports, January-December



Web Page: http://www.eia.doe.gov/emeu/mer/overview.html. Source: Table 1.1.

#### Table 1.1 Primary Energy Overview

(Quadrillion Btu)

|                   |                                                  | Produ                        | uction                                         |                                                  |                        | Trade                |                             | <b>0</b> 1111                                |                                           | Consumption                  |                                                |                                                   |
|-------------------|---------------------------------------------