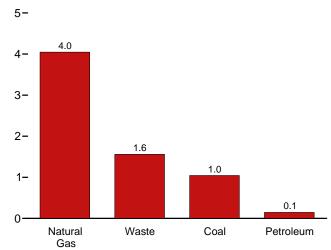

-generated, 2) produced by either the same entity that consumes the power or an affiliate, and 3) used in direct support of a service or industrial process located within the same facility or group of facilities that house the generating equipment. Direct use is exclusive of station use.

R=Revised. E=Estimate. NA=Not available. Notes: • See Note, "Classification of Power Plants Into Energy-Use Sectors," at

rounding. • Geographic coverage is the 50 States and the District of Columbia. Web Page: See http://www.eia.doe.gov/emeu/mer/elect.html for all available data beginning in 1973.

Sources: See end of section.

#### Figure 7.2 Electricity Net Generation (Billion Kilowatthours)

Total (All Sectors), Major Sources, 1989-2009 2,400-



### Total (All Sectors), Major Sources, 2009 2,400-





#### Commercial Sector, Major Sources, 2009

<sup>a</sup>Conventional and pumped storage hydroelectric power.

<sup>b</sup>Blast furnace gas, propane gas, and other manufactured and waste gases derived from fossil fuels.

Total (All Sectors), Major Sources, Monthly



Electric Power Sector, Major Sources, 2009





Industrial Sector, Major Sources, 2009



°Conventional hydroelectric power.

Web Page: http://www.eia.doe.gov/emeu/mer/elect.html. Sources: Tables 7.2a, 7.2b, and 7.2c.

#### Table 7.2a Electricity Net Generation: Total (All Sectors)

(Sum of Tables 7.2b and 7.2c; Million Kilowatthours)

|      |                      | Fossil Fuels                                 |                                                  |                                             |