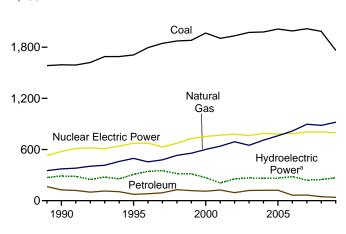

oviders.
 <sup>h</sup> Use of electricity that is 1) self-generated, 2) produced by either the same entity that consumes the power or an affiliate, and 3) used in direct support of a service or industrial process located within the same facility or group of facilities that house the generating equipment. Direct use is exclusive of station use.

R=Revised. E=Estimate. NA=Not available. Notes: • See Note, "Classification of Power Plants Into Energy-Use Sectors," at

rounding. • Geographic coverage is the 50 States and the District of Columbia. Web Page: See http://www.eia.doe.gov/emeu/mer/elect.html for all available data beginning in 1973.

Sources: See end of section.

#### Figure 7.2 Electricity Net Generation (Billion Kilowatthours)

Total (All Sectors), Major Sources, 1989-2009 2,400-



### Total (All Sectors), Major Sources, 2009 2,400-





#### Commercial Sector, Major Sources, 2009

<sup>a</sup>Conventional and pumped storage hydroelectric power.

<sup>b</sup>Blast furnace gas, propane gas, and other manufactured and waste gases derived from fossil fuels.

Total (All Sectors), Major Sources, Monthly



Electric Power Sector, Major Sources, 2009





Industrial Sector, Major Sources, 2009



°Conventional hydroelectric power.

Web Page: http://www.eia.doe.gov/emeu/mer/elect.html. Sources: Tables 7.2a, 7.2b, and 7.2c.

#### Table 7.2a Electricity Net Generation: Total (All Sectors)

(Sum of Tables 7.2b and 7.2c; Million Kilowatthours)

|      |                      | Fossil Fuels                                 |                                                  |