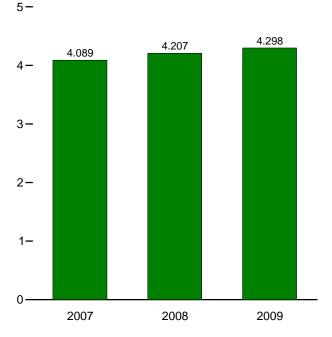

#### Section 11. International Petroleum

| 11.1 | World Crude Oil Production                       |     |
|------|--------------------------------------------------|-----|
|      | 11.1a OPEC Members                               | 150 |
|      | 11.1b Persian Gulf Nations, Non-OPEC, and World. | 151 |
| 11.2 | Petroleum Consumption in OECD Countries.         | 153 |
| 11.3 | Petroleum Stocks in OECD Countries.              | 155 |