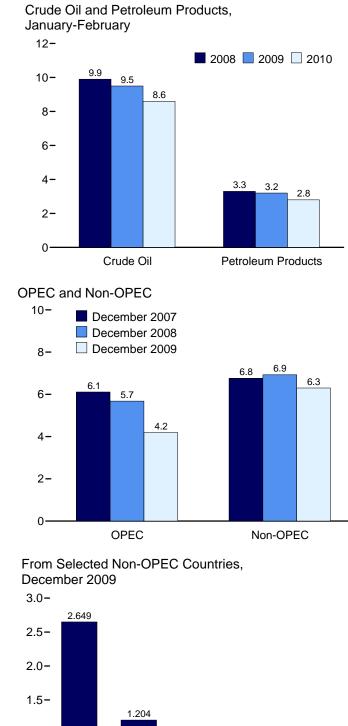

## Tables

| Section    | 1  | Energy Overview                                                       | 1 46 |
|------------|----|-----------------------------------------------------------------------|------|
| 1.1        | 1. | Primary Energy Overview.                                              | 3    |
| 1.1        |    | Primary Energy Production by Source.                                  |      |
| 1.2        |    | Primary Energy Consumption by Source.                                 |      |
|            |    |                                                                       |      |
| 1.4a       |    | Primary Energy Imports by Source.                                     |      |
| 1.4b       |    | Primary Energy Exports by Source and Total Net Imports.               |      |
| 1.5        |    | Merchandise Trade Value.                                              |      |
| 1.6        |    | Cost of Fuels to End Users in Real (1982-1984) Dollars.               |      |
| 1.7        |    | Primary Energy Consumption per Real Dollar of Gross Domestic Product. |      |
| 1.8        |    | Motor Vehicle Mileage, Fuel Consumption, and Fuel Rates.              |      |
| 1.9        |    | Heating Degree-Days by Census Division.                               | 18   |
| 1.10       |    | Cooling Degree-Days by Census Division.                               | 19   |
| Section    | 2  | Energy Consumption by Sector                                          |      |
| 2.1        |    | Energy Consumption by Sector.                                         | 23   |
| 2.1        |    | Residential Sector Energy Consumption.                                |      |
| 2.2        |    |                                                                       |      |
|            |    | Commercial Sector Energy Consumption.                                 |      |
| 2.4        |    | Industrial Sector Energy Consumption.                                 |      |
| 2.5        |    | Transportation Sector Energy Consumption.                             |      |
| 2.6        |    | Electric Power Sector Energy Consumption.                             | 33   |
| Section    | 3. | Petroleum                                                             |      |
| 3.1        |    | Petroleum Overview                                                    | 37   |
| 3.2        |    | Refinery and Blender Net Inputs and Net Production.                   |      |
| 3.3        |    | Petroleum Trade                                                       |      |
|            |    | 3.3a Overview                                                         | 41   |
|            |    | 3.3b Imports and Exports by Type.                                     |      |
|            |    | 3.3c Imports From OPEC Countries.                                     |      |
|            |    | 3.3d Imports From Non-OPEC Countries.                                 |      |
| 3.4        |    | Petroleum Stocks.                                                     |      |
| 3.4<br>3.5 |    |                                                                       |      |
|            |    | Petroleum Products Supplied by Type                                   |      |
| 3.6        |    | Heat Content of Petroleum Products Supplied by Type                   | 51   |
| 3.7        |    | Petroleum Consumption                                                 |      |
|            |    | 3.7a Residential and Commercial Sectors.                              |      |
|            |    | 3.7b Industrial Sector.                                               |      |
|            |    | 3.7c Transportation and Electric Power Sectors.                       | 55   |
| 3.8        |    | Heat Content of Petroleum Consumption                                 |      |
|            |    | 3.8a Residential and Commercial Sectors.                              | . 57 |
|            |    | 3.8b Industrial Sector.                                               |      |
|            |    | 3.8c Transportation and Electric Power Sectors.                       | 59   |
| Section    | 4  | Natural Gas                                                           |      |
| 4.1        |    | Natural Gas Overview                                                  | 67   |
| 4.2        |    | Natural Gas Trade by Country                                          |      |
| 4.3        |    | Natural Gas Consumption by Sector.                                    |      |
| 4.5        |    |                                                                       |      |
| 4.4        |    | Natural Gas in Underground Storage.                                   | 70   |
| Section    | 5. | Crude Oil and Natural Gas Resource Development                        |      |
| 5.1        |    | Crude Oil and Natural Gas Drilling Activity Measurements.             | 75   |
| 5.2        |    | Crude Oil and Natural Gas Exploratory and Development Wells.          |      |
| 5.3        |    | Maximum U.S. Active Seismic Crew Counts.                              |      |