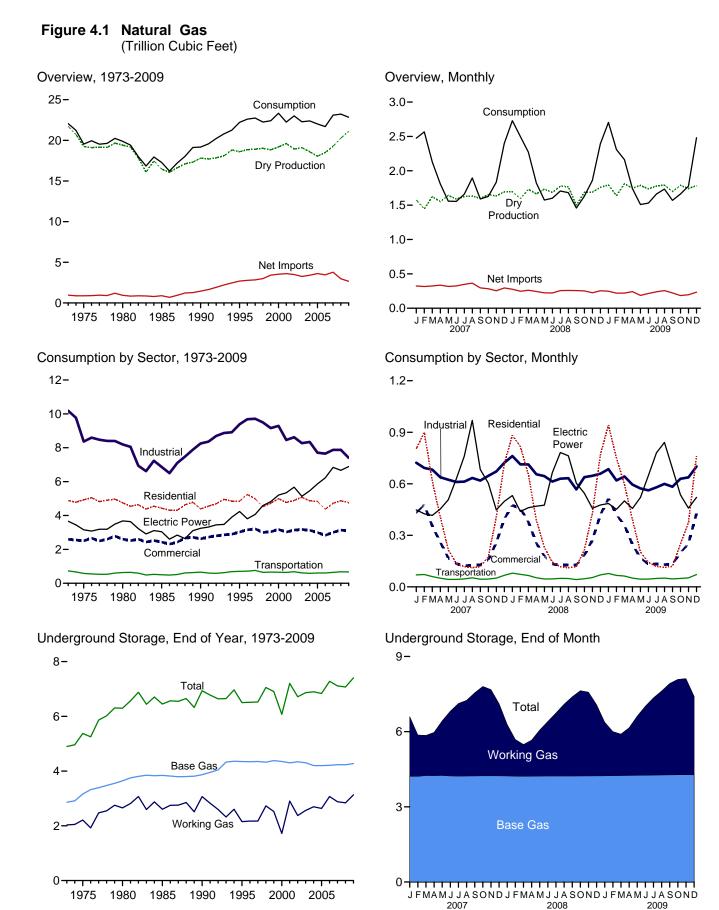

mount consumed by the commercial, transportation, and electric power sectors.

**Other Petroleum Products**—Consumption of all remaining petroleum products is assigned to the industrial sector. Other petroleum products include pentanes plus, petrochemical feedstocks, special naphthas, still gas (refinery gas), waxes, and miscellaneous products. Beginning in 1981, also includes negative barrels per day of distillate and residual fuel oil reclassified as unfinished oils, and other products (from both primary and secondary supply) reclassified as gasoline blending components. Beginning in 1983, also includes crude oil burned as fuel. Beginning in 2005, also includes naphtha-type jet fuel.



# **Natural Gas**



Natural gas pipeline, El Paso County, Texas. Source: U.S. Department of Energy.



Web Page: http://www.eia.doe.gov/emeu/mer/natgas.html. Sources: Tables 4.1, 4.3, and 4.4.

#### Table 4.1 Natural Gas Overview

(Billion Cubic Feet)

|                          | Gross                                    | Marketed                                  |                                    |                                           | Supple-<br>mental             |                         | Trade              |                         | Net<br>Storage                         |                                       |                                          |
|--------------------------|------------------------------------------|-------------------------------------------|------------------------------------|-------------------------------------------|--------------------------