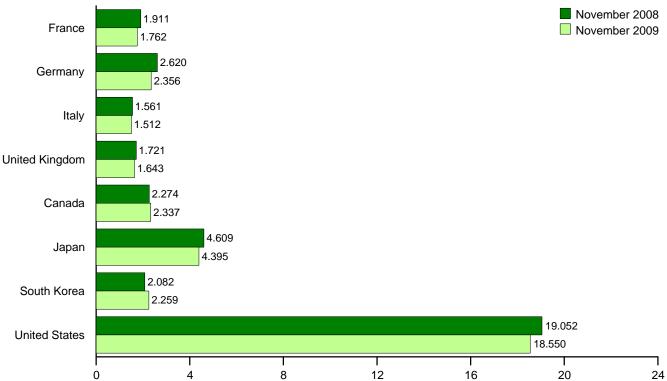

#### Section 11. International Petroleum

| 11.1 | World Crude Oil Production                       |     |
|------|--------------------------------------------------|-----|
|      | 11.1a OPEC Members                               | 150 |
|      | 11.1b Persian Gulf Nations, Non-OPEC, and World. | 151 |
| 11.2 | Petroleum Consumption in OECD Countries.         | 153 |
| 11.3 | Petroleum Stocks in OECD Countries.              | 155 |