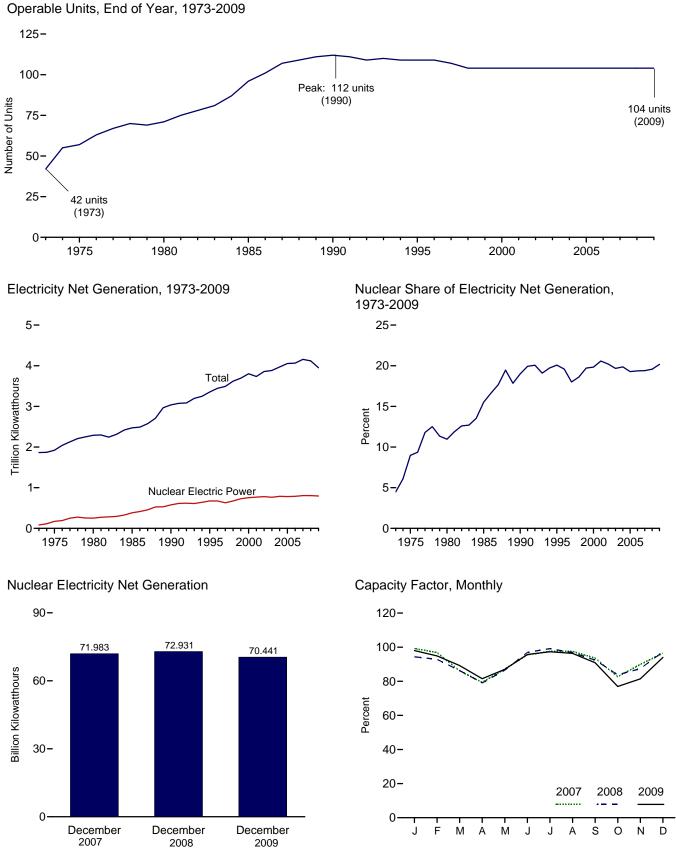

### **Direct Use, Monthly**

Annual shares are calculated as annual direct use divided by annual commercial and industrial net generation (on Table 7.1). Then monthly direct use estimates are calculated as the annual share multiplied by the monthly commercial and industrial net generation values. For 2008 and 2009, the 2007 annual share is used.

**Discontinued Retail Sales Series Commercial (Old)** and Other (Old) 1973–2002: See sources for "Residential" and "Industrial."





Site of Shippingport atomic power station, the first commercial nuclear power plant in the United States (rectangular reactor building and foreground); background, Beaver Valley 1 and 2 nuclear power plants and Bruce Mansfield coal-fired power plant (southwestern Pennsylvania). Source: U.S. Department of Energy.





Web Page: http://www.eia.doe.gov/emeu/mer/nuclear.html. Sources: Tables 7.1 and 8.1.

|                    | Total<br>Operable<br>Units <sup>a,b</sup> | Net Summer<br>Capacity of<br>Operable Units <sup>b,c</sup> | Nuclear Electricity<br>Net Generation | Nuclear Share<br>of Electricity<br>Net Generation | Capacity Factor   |
|--------------------|-------------------------------------------|------------------------------------------------------------|---------------------------------------|---------------------------------------------------|-------------------|
|                    | Number                                    | Million Kilowatts                                          | Million Kilowatthours                 | Per                                               | rcent