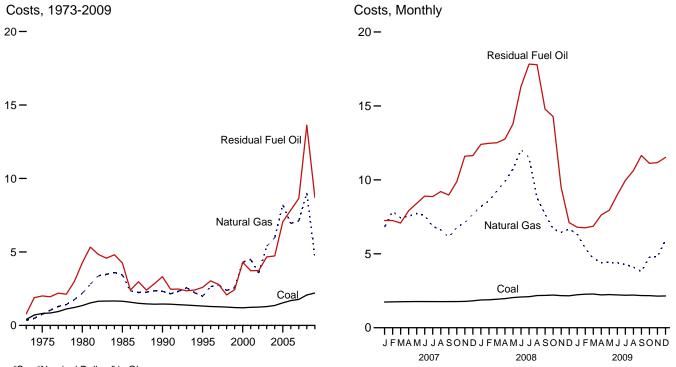

## Tables

| <b>Section</b><br>6.1<br>6.2<br>6.3                                                                           | 6. | Coal<br>Coal Overview.<br>Coal Consumption by Sector.<br>Coal Stocks by Sector.                                                                                                                                                                                                                                                                                                                                                                                                                                                                                                                                                                                                                                                                                                                                                                                                                                                                                                                                                                                          | . 82                                                                                                                       |
|---------------------------------------------------------------------------------------------------------------|----|--------------------------------------------------------------------------------------------------------------------------------------------------------------------------------------------------------------------------------------------------------------------------------------------------------------------------------------------------------------------------------------------------------------------------------------------------------------------------------------------------------------------------------------------------------------------------------------------------------------------------------------------------------------------------------------------------------------------------------------------------------------------------------------------------------------------------------------------------------------------------------------------------------------------------------------------------------------------------------------------------------------------------------------------------------------------------|----------------------------------------------------------------------------------------------------------------------------|
| Section<br>7.1                                                                                                | 7. | Electricity Electricity Overview                                                                                                                                                                                                                                                                                                                                                                                                                                                                                                                                                                                                                                                                                                                                                                                                                                                                                                                                                                                                                                         | 91                                                                                                                         |
| 7.2                                                                                                           |    | Electricity Net Generation                                                                                                                                                                                                                                                                                                                                                                                                                                                                                                                                                                                                                                                                                                                                                                                                                                                                                                                                                                                                                                               | . 71                                                                                                                       |
|                                                                                                               |    | 7.2a Total (All Sectors).                                                                                                                                                                                                                                                                                                                                                                                                                                                                                                                                                                                                                                                                                                                                                                                                                                                                                                                                                                                                                                                | . 93                                                                                                                       |
|                                                                                                               |    | 7.2b Electric Power Sector.                                                                                                                                                                                                                                                                                                                                                                                                                                                                                                                                                                                                                                                                                                                                                                                                                                                                                                                                                                                                                                              |                                                                                                                            |
|                                                                                                               |    | 7.2c Commercial and Industrial Sectors.                                                                                                                                                                                                                                                                                                                                                                                                                                                                                                                                                                                                                                                                                                                                                                                                                                                                                                                                                                                                                                  | . 95                                                                                                                       |
| 7.3                                                                                                           |    | Consumption of Combustible Fuels for Electricity Generation                                                                                                                                                                                                                                                                                                                                                                                                                                                                                                                                                                                                                                                                                                                                                                                                                                                                                                                                                                                                              |                                                                                                                            |
|                                                                                                               |    | 7.3a Total (All Sectors).                                                                                                                                                                                                                                                                                                                                                                                                                                                                                                                                                                                                                                                                                                                                                                                                                                                                                                                                                                                                                                                | . 97                                                                                                                       |
|                                                                                                               |    | 7.3b Electric Power Sector.                                                                                                                                                                                                                                                                                                                                                                                                                                                                                                                                                                                                                                                                                                                                                                                                                                                                                                                                                                                                                                              |                                                                                                                            |
|                                                                                                               |    | 7.3c Commercial and Industrial Sectors (Selected Fuels).                                                                                                                                                                                                                                                                                                                                                                                                                                                                                                                                                                                                                                                                                                                                                                                                                                                                                                                                                                                                                 | . 99                                                                                                                       |
| 7.4                                                                                                           |    | Consumption of Combustible Fuels for Electricity Generation and Useful Thermal Output                                                                                                                                                                                                                                                                                                                                                                                                                                                                                                                                                                                                                                                                                                                                                                                                                                                                                                                                                                                    |                                                                                                                            |
|                                                                                                               |    | 7.4a Total (All Sectors).                                                                                                                                                                                                                                                                                                                                                                                                                                                                                                                                                                                                                                                                                                                                                                                                                                                                                                                                                                                                                                                |                                                                                                                            |
|                                                                                                               |    | 7.4b Electric Power Sector.                                                                                                                                                                                                                                                                                                                                                                                                                                                                                                                                                                                                                                                                                                                                                                                                                                                                                                                                                                                                                                              |                                                                                                                            |
| 7.5                                                                                                           |    | 7.4c Commercial and Industrial Sectors (Selected Fuels)                                                                                                                                                                                                                                                                                                                                                                                                                                                                                                                                                                                                                                                                                                                                                                                                                                                                                                                                                                                                                  | 103                                                                                                                        |
| 7.6                                                                                                           |    | Electricity End Use.                                                                                                                                                                                                                                                                                                                                                                                                                                                                                                                                                                                                                                                                                                                                                                                                                                                                                                                                                                                                                                                     |                                                                                                                            |
| 7.0                                                                                                           |    |                                                                                                                                                                                                                                                                                                                                                                                                                                                                                                                                                                                                                                                                                                                                                                                                                                                                                                                                                                                                                                                                          | 107                                                                                                                        |
| Section                                                                                                       | Q  | Nuclear Energy                                                                                                                                                                                                                                                                                                                                                                                                                                                                                                                                                                                                                                                                                                                                                                                                                                                                                                                                                                                                                                                           |                                                                                                                            |
| 8.1                                                                                                           | 0. | Nuclear Energy Overview.                                                                                                                                                                                                                                                                                                                                                                                                                                                                                                                                                                                                                                                                                                                                                                                                                                                                                                                                                                                                                                                 | 113                                                                                                                        |
| 011                                                                                                           |    |                                                                                                                                                                                                                                                                                                                                                                                                                                                                                                                                                                                                                                                                                                                                                                                                                                                                                                                                                                                                                                                                          | 110                                                                                                                        |
|                                                                                                               |    |                                                                                                                                                                                                                                                                                                                                                                                                                                                                                                                                                                                                                                                                                                                                                                                                                                                                                                                                                                                                                                                                          |                                                                                                                            |
| Section                                                                                                       | 9. | Energy Prices                                                                                                                                                                                                                                                                                                                                                                                                                                                                                                                                                                                                                                                                                                                                                                                                                                                                                                                                                                                                                                                            |                                                                                                                            |
| Section<br>9.1                                                                                                | 9. | Energy Prices Crude Oil Price Summary                                                                                                                                                                                                                                                                                                                                                                                                                                                                                                                                                                                                                                                                                                                                                                                                                                                                                                                                                                                                                                    | 117                                                                                                                        |
|                                                                                                               | 9. |                                                                                                                                                                                                                                                                                                                                                                                                                                                                                                                                                                                                                                                                                                                                                                                                                                                                                                                                                                                                                                                                          |                                                                                                                            |
| 9.1                                                                                                           | 9. | Crude Oil Price Summary<br>F.O.B. Costs of Crude Oil Imports From Selected Countries                                                                                                                                                                                                                                                                                                                                                                                                                                                                                                                                                                                                                                                                                                                                                                                                                                                                                                                                                                                     | 118<br>119                                                                                                                 |
| 9.1<br>9.2<br>9.3<br>9.4                                                                                      | 9. | Crude Oil Price Summary.<br>F.O.B. Costs of Crude Oil Imports From Selected Countries.<br>Landed Costs of Crude Oil Imports From Selected Countries.<br>Motor Gasoline Retail Prices, U.S. City Average.                                                                                                                                                                                                                                                                                                                                                                                                                                                                                                                                                                                                                                                                                                                                                                                                                                                                 | 118<br>119<br>120                                                                                                          |
| 9.1<br>9.2<br>9.3<br>9.4<br>9.5                                                                               | 9. | Crude Oil Price Summary.<br>F.O.B. Costs of Crude Oil Imports From Selected Countries.<br>Landed Costs of Crude Oil Imports From Selected Countries.<br>Motor Gasoline Retail Prices, U.S. City Average.<br>Refiner Prices of Residual Fuel Oil.                                                                                                                                                                                                                                                                                                                                                                                                                                                                                                                                                                                                                                                                                                                                                                                                                         | 118<br>119<br>120<br>121                                                                                                   |
| 9.1<br>9.2<br>9.3<br>9.4<br>9.5<br>9.6                                                                        | 9. | Crude Oil Price Summary.<br>F.O.B. Costs of Crude Oil Imports From Selected Countries.<br>Landed Costs of Crude Oil Imports From Selected Countries.<br>Motor Gasoline Retail Prices, U.S. City Average.<br>Refiner Prices of Residual Fuel Oil.<br>Refiner Prices of Petroleum Products for Resale.                                                                                                                                                                                                                                                                                                                                                                                                                                                                                                                                                                                                                                                                                                                                                                     | 118<br>119<br>120<br>121<br>122                                                                                            |
| 9.1<br>9.2<br>9.3<br>9.4<br>9.5<br>9.6<br>9.7                                                                 | 9. | Crude Oil Price Summary                                                                                                                                                                                                                                                                                                                                                                                                                                                                                                                                                                                                                                                                                                                                                                                                                                                                                                                                                                                                                                                  | 118<br>119<br>120<br>121<br>122                                                                                            |
| 9.1<br>9.2<br>9.3<br>9.4<br>9.5<br>9.6                                                                        | 9. | Crude Oil Price Summary.<br>F.O.B. Costs of Crude Oil Imports From Selected Countries.<br>Landed Costs of Crude Oil Imports From Selected Countries.<br>Motor Gasoline Retail Prices, U.S. City Average.<br>Refiner Prices of Residual Fuel Oil.<br>Refiner Prices of Petroleum Products for Resale.<br>Refiner Prices of Petroleum Products to End Users.<br>No. 2 Distillate Prices to Residences                                                                                                                                                                                                                                                                                                                                                                                                                                                                                                                                                                                                                                                                      | 118<br>119<br>120<br>121<br>122<br>123                                                                                     |
| 9.1<br>9.2<br>9.3<br>9.4<br>9.5<br>9.6<br>9.7                                                                 | 9. | Crude Oil Price Summary.<br>F.O.B. Costs of Crude Oil Imports From Selected Countries.<br>Landed Costs of Crude Oil Imports From Selected Countries.<br>Motor Gasoline Retail Prices, U.S. City Average.<br>Refiner Prices of Residual Fuel Oil.<br>Refiner Prices of Petroleum Products for Resale.<br>Refiner Prices of Petroleum Products to End Users.<br>No. 2 Distillate Prices to Residences<br>9.8a Northeastern States.                                                                                                                                                                                                                                                                                                                                                                                                                                                                                                                                                                                                                                         | 118<br>119<br>120<br>121<br>122<br>123<br>124                                                                              |
| 9.1<br>9.2<br>9.3<br>9.4<br>9.5<br>9.6<br>9.7                                                                 | 9. | Crude Oil Price Summary.<br>F.O.B. Costs of Crude Oil Imports From Selected Countries.<br>Landed Costs of Crude Oil Imports From Selected Countries.<br>Motor Gasoline Retail Prices, U.S. City Average.<br>Refiner Prices of Residual Fuel Oil.<br>Refiner Prices of Petroleum Products for Resale.<br>Refiner Prices of Petroleum Products to End Users.<br>No. 2 Distillate Prices to Residences<br>9.8a Northeastern States.<br>9.8b Selected South Atlantic and Midwestern States.                                                                                                                                                                                                                                                                                                                                                                                                                                                                                                                                                                                  | 118<br>119<br>120<br>121<br>122<br>123<br>124<br>125                                                                       |
| 9.1<br>9.2<br>9.3<br>9.4<br>9.5<br>9.6<br>9.7<br>9.8                                                          | 9. | Crude Oil Price Summary.<br>F.O.B. Costs of Crude Oil Imports From Selected Countries.<br>Landed Costs of Crude Oil Imports From Selected Countries.<br>Motor Gasoline Retail Prices, U.S. City Average.<br>Refiner Prices of Residual Fuel Oil.<br>Refiner Prices of Petroleum Products for Resale.<br>Refiner Prices of Petroleum Products to End Users.<br>No. 2 Distillate Prices to Residences<br>9.8a Northeastern States.<br>9.8b Selected South Atlantic and Midwestern States.<br>9.8c Selected Western States and U.S. Average.                                                                                                                                                                                                                                                                                                                                                                                                                                                                                                                                | 118<br>119<br>120<br>121<br>122<br>123<br>124<br>125<br>126                                                                |
| 9.1<br>9.2<br>9.3<br>9.4<br>9.5<br>9.6<br>9.7<br>9.8                                                          | 9. | Crude Oil Price Summary.<br>F.O.B. Costs of Crude Oil Imports From Selected Countries.<br>Landed Costs of Crude Oil Imports From Selected Countries.<br>Motor Gasoline Retail Prices, U.S. City Average.<br>Refiner Prices of Residual Fuel Oil.<br>Refiner Prices of Petroleum Products for Resale.<br>Refiner Prices of Petroleum Products to End Users.<br>No. 2 Distillate Prices to Residences<br>9.8a Northeastern States.<br>9.8b Selected South Atlantic and Midwestern States.<br>9.8c Selected Western States and U.S. Average.<br>Average Retail Prices of Electricity.                                                                                                                                                                                                                                                                                                                                                                                                                                                                                       | 118<br>119<br>120<br>121<br>122<br>123<br>124<br>125<br>126<br>128                                                         |
| 9.1<br>9.2<br>9.3<br>9.4<br>9.5<br>9.6<br>9.7<br>9.8<br>9.9<br>9.9                                            | 9. | Crude Oil Price Summary.<br>F.O.B. Costs of Crude Oil Imports From Selected Countries.<br>Landed Costs of Crude Oil Imports From Selected Countries.<br>Motor Gasoline Retail Prices, U.S. City Average.<br>Refiner Prices of Residual Fuel Oil.<br>Refiner Prices of Petroleum Products for Resale.<br>Refiner Prices of Petroleum Products to End Users.<br>No. 2 Distillate Prices to Residences<br>9.8a Northeastern States.<br>9.8b Selected South Atlantic and Midwestern States.<br>9.8c Selected Western States and U.S. Average.<br>Average Retail Prices of Electricity.<br>Cost of Fossil-Fuel Receipts at Electric Generating Plants.                                                                                                                                                                                                                                                                                                                                                                                                                        | 118<br>119<br>120<br>121<br>122<br>123<br>124<br>125<br>126<br>128<br>129                                                  |
| 9.1<br>9.2<br>9.3<br>9.4<br>9.5<br>9.6<br>9.7<br>9.8                                                          | 9. | Crude Oil Price Summary.<br>F.O.B. Costs of Crude Oil Imports From Selected Countries.<br>Landed Costs of Crude Oil Imports From Selected Countries.<br>Motor Gasoline Retail Prices, U.S. City Average.<br>Refiner Prices of Residual Fuel Oil.<br>Refiner Prices of Petroleum Products for Resale.<br>Refiner Prices of Petroleum Products to End Users.<br>No. 2 Distillate Prices to Residences<br>9.8a Northeastern States.<br>9.8b Selected South Atlantic and Midwestern States.<br>9.8c Selected Western States and U.S. Average.<br>Average Retail Prices of Electricity.                                                                                                                                                                                                                                                                                                                                                                                                                                                                                       | 118<br>119<br>120<br>121<br>122<br>123<br>124<br>125<br>126<br>128<br>129                                                  |
| 9.1<br>9.2<br>9.3<br>9.4<br>9.5<br>9.6<br>9.7<br>9.8<br>9.9<br>9.10<br>9.11                                   |    | Crude Oil Price Summary.<br>F.O.B. Costs of Crude Oil Imports From Selected Countries.<br>Landed Costs of Crude Oil Imports From Selected Countries.<br>Motor Gasoline Retail Prices, U.S. City Average.<br>Refiner Prices of Residual Fuel Oil.<br>Refiner Prices of Petroleum Products for Resale.<br>Refiner Prices of Petroleum Products to End Users.<br>No. 2 Distillate Prices to Residences<br>9.8a Northeastern States.<br>9.8b Selected South Atlantic and Midwestern States.<br>9.8c Selected Western States and U.S. Average.<br>Average Retail Prices of Electricity.<br>Cost of Fossil-Fuel Receipts at Electric Generating Plants.<br>Natural Gas Prices.                                                                                                                                                                                                                                                                                                                                                                                                 | 118<br>119<br>120<br>121<br>122<br>123<br>124<br>125<br>126<br>128<br>129                                                  |
| 9.1<br>9.2<br>9.3<br>9.4<br>9.5<br>9.6<br>9.7<br>9.8<br>9.9<br>9.9                                            |    | Crude Oil Price Summary.<br>F.O.B. Costs of Crude Oil Imports From Selected Countries.<br>Landed Costs of Crude Oil Imports From Selected Countries.<br>Motor Gasoline Retail Prices, U.S. City Average.<br>Refiner Prices of Residual Fuel Oil.<br>Refiner Prices of Petroleum Products for Resale.<br>Refiner Prices of Petroleum Products to End Users.<br>No. 2 Distillate Prices to Residences<br>9.8a Northeastern States.<br>9.8b Selected South Atlantic and Midwestern States.<br>9.8c Selected Western States and U.S. Average.<br>Average Retail Prices of Electricity.<br>Cost of Fossil-Fuel Receipts at Electric Generating Plants.<br>Natural Gas Prices.<br><b>Renewable Energy</b>                                                                                                                                                                                                                                                                                                                                                                      | 118<br>119<br>120<br>121<br>122<br>123<br>124<br>125<br>126<br>128<br>129<br>131                                           |
| 9.1<br>9.2<br>9.3<br>9.4<br>9.5<br>9.6<br>9.7<br>9.8<br>9.9<br>9.10<br>9.11<br><b>Section</b>                 |    | Crude Oil Price Summary.<br>F.O.B. Costs of Crude Oil Imports From Selected Countries.<br>Landed Costs of Crude Oil Imports From Selected Countries.<br>Motor Gasoline Retail Prices, U.S. City Average.<br>Refiner Prices of Residual Fuel Oil.<br>Refiner Prices of Petroleum Products for Resale.<br>Refiner Prices of Petroleum Products to End Users.<br>No. 2 Distillate Prices to Residences<br>9.8a Northeastern States.<br>9.8b Selected South Atlantic and Midwestern States.<br>9.8c Selected Western States and U.S. Average.<br>Average Retail Prices of Electricity.<br>Cost of Fossil-Fuel Receipts at Electric Generating Plants.<br>Natural Gas Prices.                                                                                                                                                                                                                                                                                                                                                                                                 | 118<br>119<br>120<br>121<br>122<br>123<br>124<br>125<br>126<br>128<br>129<br>131                                           |
| 9.1<br>9.2<br>9.3<br>9.4<br>9.5<br>9.6<br>9.7<br>9.8<br>9.9<br>9.10<br>9.11<br><b>Section</b><br>10.1         |    | Crude Oil Price Summary                                                                                                                                                                                                                                                                                                                                                                                                                                                                                                                                                                                                                                                                                                                                                                                                                                                                                                                                                                                                                                                  | 118<br>119<br>120<br>121<br>122<br>123<br>124<br>125<br>126<br>128<br>129<br>131                                           |
| 9.1<br>9.2<br>9.3<br>9.4<br>9.5<br>9.6<br>9.7<br>9.8<br>9.9<br>9.10<br>9.11<br><b>Section</b><br>10.1         |    | Crude Oil Price Summary                                                                                                                                                                                                                                                                                                                                                                                                                                                                                                                                                                                                                                                                                                                                                                                                                                                                                                                                                                                                                                                  | 118<br>119<br>120<br>121<br>122<br>123<br>124<br>125<br>126<br>128<br>129<br>131<br>137                                    |
| 9.1<br>9.2<br>9.3<br>9.4<br>9.5<br>9.6<br>9.7<br>9.8<br>9.9<br>9.10<br>9.11<br><b>Section</b><br>10.1         |    | Crude Oil Price Summary.         F.O.B. Costs of Crude Oil Imports From Selected Countries.         Landed Costs of Crude Oil Imports From Selected Countries.         Motor Gasoline Retail Prices, U.S. City Average.         Refiner Prices of Residual Fuel Oil.         Refiner Prices of Petroleum Products for Resale.         Refiner Prices of Petroleum Products to End Users.         No. 2 Distillate Prices to Residences         9.8a         9.8b         Selected South Atlantic and Midwestern States.         9.8c         Selected Western States and U.S. Average.         Average Retail Prices of Electricity.         Cost of Fossil-Fuel Receipts at Electric Generating Plants.         Natural Gas Prices.         Renewable Energy         Renewable Energy Consumption         10.2a       Residential and Commercial Sectors.         10.2b       Industrial and Transportation Sectors.         10.2c       Electric Power Sector                                                                                                          | 118<br>119<br>120<br>121<br>122<br>123<br>124<br>125<br>126<br>128<br>129<br>131<br>137<br>138<br>139<br>140               |
| 9.1<br>9.2<br>9.3<br>9.4<br>9.5<br>9.6<br>9.7<br>9.8<br>9.9<br>9.10<br>9.11<br><b>Section</b><br>10.1<br>10.2 |    | Crude Oil Price Summary.         F.O.B. Costs of Crude Oil Imports From Selected Countries.         Landed Costs of Crude Oil Imports From Selected Countries.         Motor Gasoline Retail Prices, U.S. City Average.         Refiner Prices of Residual Fuel Oil.         Refiner Prices of Petroleum Products for Resale.         Refiner Prices of Petroleum Products to End Users.         No. 2 Distillate Prices to Residences         9.8a       Northeastern States.         9.8b       Selected South Atlantic and Midwestern States.         9.8c       Selected Western States and U.S. Average.         Average Retail Prices of Electricity.       Cost of Fossil-Fuel Receipts at Electric Generating Plants.         Natural Gas Prices.       Natural Gas Prices.         Renewable Energy       Renewable Energy Consumption         10.2a       Residential and Commercial Sectors.         10.2b       Industrial and Transportation Sectors.         10.2c       Electric Power Sector         Fuel Ethanol Overview.       Fuel Ethanol Overview. | 118<br>119<br>120<br>121<br>122<br>123<br>124<br>125<br>126<br>128<br>129<br>131<br>137<br>137<br>138<br>139<br>140<br>141 |
| 9.1<br>9.2<br>9.3<br>9.4<br>9.5<br>9.6<br>9.7<br>9.8<br>9.9<br>9.10<br>9.11<br><b>Section</b><br>10.1<br>10.2 |    | Crude Oil Price Summary.         F.O.B. Costs of Crude Oil Imports From Selected Countries.         Landed Costs of Crude Oil Imports From Selected Countries.         Motor Gasoline Retail Prices, U.S. City Average.         Refiner Prices of Residual Fuel Oil.         Refiner Prices of Petroleum Products for Resale.         Refiner Prices of Petroleum Products to End Users.         No. 2 Distillate Prices to Residences         9.8a         9.8b         Selected South Atlantic and Midwestern States.         9.8c         Selected Western States and U.S. Average.         Average Retail Prices of Electricity.         Cost of Fossil-Fuel Receipts at Electric Generating Plants.         Natural Gas Prices.         Renewable Energy         Renewable Energy Consumption         10.2a       Residential and Commercial Sectors.         10.2b       Industrial and Transportation Sectors.         10.2c       Electric Power Sector                                                                                                          | 118<br>119<br>120<br>121<br>122<br>123<br>124<br>125<br>126<br>128<br>129<br>131<br>137<br>138<br>139<br>140               |