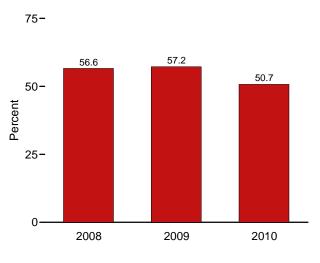

#### Section 11. International Petroleum

| 11.1 | World Crude Oil Production                       |     |
|------|--------------------------------------------------|-----|
|      | 11.1a OPEC Members                               | 150 |
|      | 11.1b Persian Gulf Nations, Non-OPEC, and World. | 151 |
| 11.2 | Petroleum Consumption in OECD Countries.         | 153 |
| 11.3 | Petroleum Stocks in OECD Countries.              | 155 |