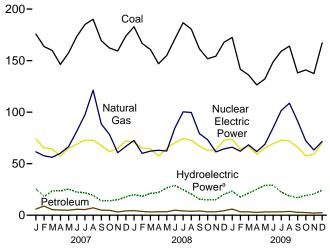

ive of station use.

R=Revised. E=Estimate. NA=Not available. Notes: • See Note, "Classification of Power Plants Into Energy-Use Sectors," at

rounding. • Geographic coverage is the 50 States and the District of Columbia. Web Page: See http://www.eia.doe.gov/emeu/mer/elect.html for all available data beginning in 1973.

Sources: See end of section.

#### Figure 7.2 Electricity Net Generation (Billion Kilowatthours)

Total (All Sectors), Major Sources, 1989-2009 2,400-



### Total (All Sectors), Major Sources, 2009 2,400-





#### Commercial Sector, Major Sources, 2009

<sup>a</sup>Conventional and pumped storage hydroelectric power.

<sup>b</sup>Blast furnace gas, propane gas, and other manufactured and waste gases derived from fossil fuels.

Total (All Sectors), Major Sources, Monthly



Electric Power Sector, Major Sources, 2009





Industrial Sector, Major Sources, 2009



°Conventional hydroelectric power.

Web Page: http://www.eia.doe.gov/emeu/mer/elect.html. Sources: Tables 7.2a, 7.2b, and 7.2c.

#### Table 7.2a Electricity Net Generation: Total (All Sectors)

(Sum of Tables 7.2b and 7.2c; Million Kilowatthours)

|      |                      | Fossil Fuels                                 |                                                  |                                             |                                          |                              |                                            |                                            |                                           |                                           |