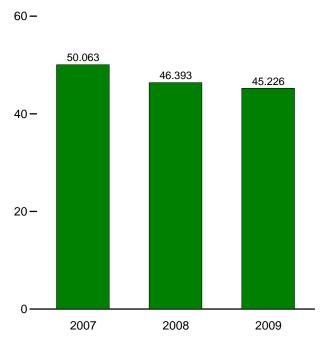

#### Section 11. International Petroleum

| 11.1 | World Crude Oil Production                       |     |
|------|--------------------------------------------------|-----|
|      | 11.1a OPEC Members                               | 150 |
|      | 11.1b Persian Gulf Nations, Non-OPEC, and World. | 151 |
| 11.2 | Petroleum Consumption in OECD Countries.         | 153 |
| 11.3 | Petroleum Stocks in OECD Countries.              | 155 |