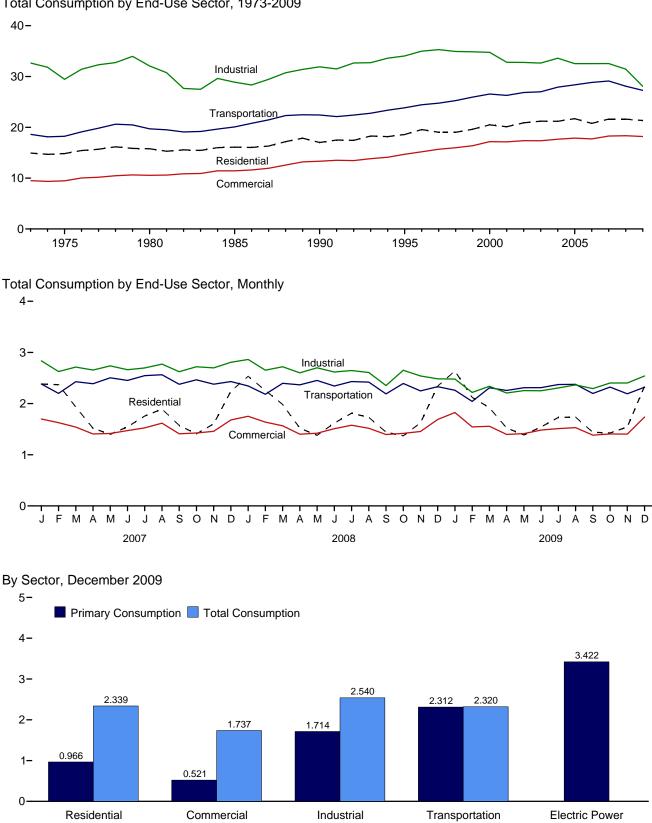

## Tables

| Section    | 1  | Energy Overview                                                       | 1 46 |
|------------|----|-----------------------------------------------------------------------|------|
| 1.1        | 1. | Primary Energy Overview.                                              | 3    |
| 1.1        |    | Primary Energy Production by Source.                                  |      |
| 1.2        |    | Primary Energy Consumption by Source.                                 |      |
|            |    |                                                                       |      |
| 1.4a       |    | Primary Energy Imports by Source.                                     |      |
| 1.4b       |    | Primary Energy Exports by Source and Total Net Imports.               |      |
| 1.5        |    | Merchandise Trade Value.                                              |      |
| 1.6        |    | Cost of Fuels to End Users in Real (1982-1984) Dollars.               |      |
| 1.7        |    | Primary Energy Consumption per Real Dollar of Gross Domestic Product. |      |
| 1.8        |    | Motor Vehicle Mileage, Fuel Consumption, and Fuel Rates.              |      |
| 1.9        |    | Heating Degree-Days by Census Division.                               | 18   |
| 1.10       |    | Cooling Degree-Days by Census Division.                               | 19   |
| Section    | 2  | Energy Consumption by Sector                                          |      |
| 2.1        |    | Energy Consumption by Sector.                                         | 23   |
| 2.1        |    | Residential Sector Energy Consumption.                                |      |
| 2.2        |    |                                                                       |      |
|            |    | Commercial Sector Energy Consumption.                                 |      |
| 2.4        |    | Industrial Sector Energy Consumption.                                 |      |
| 2.5        |    | Transportation Sector Energy Consumption.                             |      |
| 2.6        |    | Electric Power Sector Energy Consumption.                             | 33   |
| Section    | 3. | Petroleum                                                             |      |
| 3.1        |    | Petroleum Overview                                                    | 37   |
| 3.2        |    | Refinery and Blender Net Inputs and Net Production.                   |      |
| 3.3        |    | Petroleum Trade                                                       |      |
|            |    | 3.3a Overview                                                         | 41   |
|            |    | 3.3b Imports and Exports by Type.                                     |      |
|            |    | 3.3c Imports From OPEC Countries.                                     |      |
|            |    | 3.3d Imports From Non-OPEC Countries.                                 |      |
| 3.4        |    | Petroleum Stocks.                                                     |      |
| 3.4<br>3.5 |    |                                                                       |      |
|            |    | Petroleum Products Supplied by Type                                   |      |
| 3.6        |    | Heat Content of Petroleum Products Supplied by Type                   | 51   |
| 3.7        |    | Petroleum Consumption                                                 |      |
|            |    | 3.7a Residential and Commercial Sectors.                              |      |
|            |    | 3.7b Industrial Sector.                                               |      |
|            |    | 3.7c Transportation and Electric Power Sectors.                       | 55   |
| 3.8        |    | Heat Content of Petroleum Consumption                                 |      |
|            |    | 3.8a Residential and Commercial Sectors.                              | . 57 |
|            |    | 3.8b Industrial Sector.                                               |      |
|            |    | 3.8c Transportation and Electric Power Sectors.                       | 59   |
| Section    | 4  | Natural Gas                                                           |      |
| 4.1        |    | Natural Gas Overview                                                  | 67   |
| 4.2        |    | Natural Gas Trade by Country                                          |      |
| 4.3        |    | Natural Gas Consumption by Sector.                                    |      |
| 4.5        |    |                                                                       |      |
| 4.4        |    | Natural Gas in Underground Storage.                                   | 70   |
| Section    | 5. | Crude Oil and Natural Gas Resource Development                        |      |
| 5.1        |    | Crude Oil and Natural Gas Drilling Activity Measurements.             | 75   |
| 5.2        |    | Crude Oil and Natural Gas Exploratory and Development Wells.          |      |
| 5.3        |    | Maximum U.S. Active Seismic Crew Counts.                              |      |