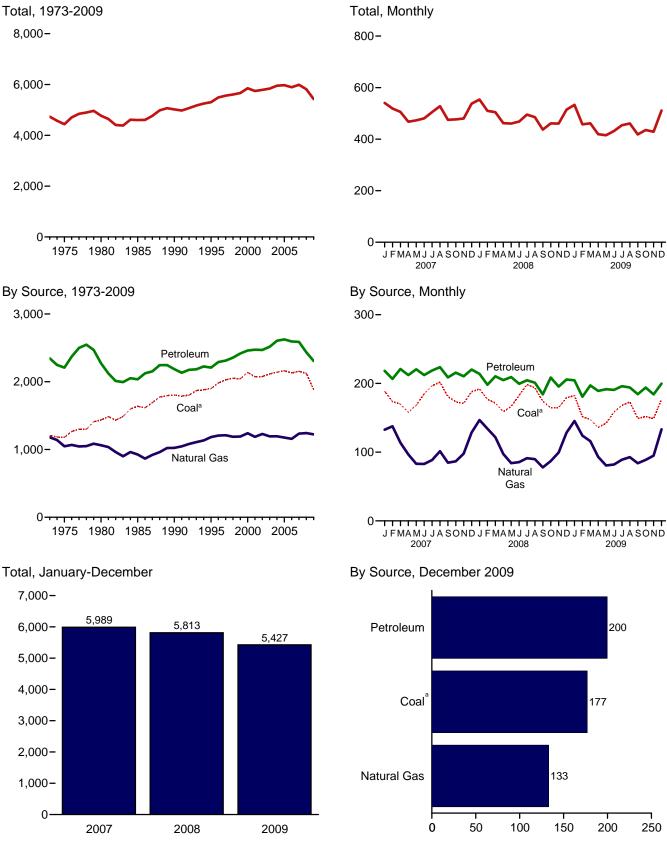

#### Section 12. Environment

| 12.1 | Carbon Dioxide Emissions From Energy Consumption by Source               | 159 |
|------|--------------------------------------------------------------------------|-----|
| 12.2 | Carbon Dioxide Emissions From Energy Consumption: Residential Sector     | 161 |
| 12.3 | Carbon Dioxide Emissions From Energy Consumption: Commercial Sector.     | 162 |
| 12.4 | Carbon Dioxide Emissions From Energy Consumption: Industrial Sector.     | 163 |
| 12.5 | Carbon Dioxide Emissions From Energy Consumption: Transportation Sector  | 164 |
| 12.6 | Carbon Dioxide Emissions From Energy Consumption: Electric Power Sector. | 165 |