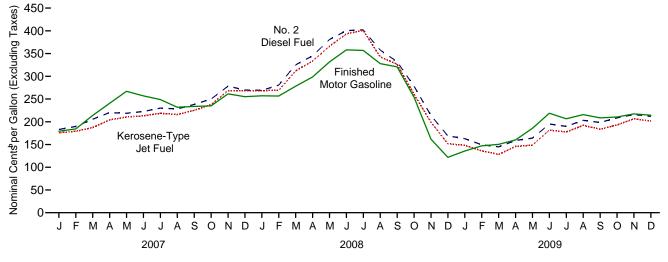

nits

1973-1982: Compiled from various sources, primarily U.S. Department of Energy, Office of Nuclear Reactor Programs, "U.S. Central Station Nuclear Electric Generating Units: Significant Milestones."

1983 forward: U.S. Energy Information Administration (EIA), Form EIA-860, "Annual Electric Generator Report," and monthly updates as appropriate. For a list of currently operable units, see:

http://www.eia.doe.gov/cneaf/nuclear/page/nuc\_reactors/operational.xls.

# Nuclear Electricity Net Generation and Nuclear Share of Electricity Net Generation

See Table 7.2a.

#### **Capacity Factor**

Calculated by EIA using the method described above in Note 2.



# Energy Prices



#### Figure 9.1 Petroleum Prices



Refiner Prices to End Users: Motor Gasoline, Diesel Fuel, and Jet Fuel, Monthly



Refiner Prices to End Users: No. 2 Fuel Oil, Propane, and Residual Fuel, Monthly



<sup>a</sup>See "Nominal Dollars" in Glossary. <sup>b</sup>See "Nominal Price" in Glossary. Web Page: http://www.eia.doe.gov/emeu/mer/prices.html. Sources: Tables 9.1, 9.5, and 9.7.

#### Table 9.1 Crude Oil Price Summary

(Nominal Dollars<sup>a</sup> per Barrel)

|             |                                               |                                        |                                        | ĸ                  | efiner Acquisition Co | 51-                |
|-------------|-----------------------------------------------|----------------------------------------|----------------------------------------|--------------------|-----------------------|--------------------|
|             | Domestic