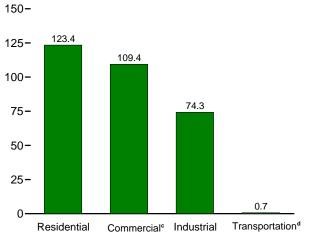

## Tables

| <b>Section</b><br>6.1<br>6.2<br>6.3                                                                           | 6. | Coal<br>Coal Overview.<br>Coal Consumption by Sector.<br>Coal Stocks by Sector.                                                                                                                                                                                                                                                                                                                                                                                                                                                                                                                                                                                                                                                                                                                                                                                                                                                                                                                                                                                          | . 82                                                                                                                       |
|---------------------------------------------------------------------------------------------------------------|----|--------------------------------------------------------------------------------------------------------------------------------------------------------------------------------------------------------------------------------------------------------------------------------------------------------------------------------------------------------------------------------------------------------------------------------------------------------------------------------------------------------------------------------------------------------------------------------------------------------------------------------------------------------------------------------------------------------------------------------------------------------------------------------------------------------------------------------------------------------------------------------------------------------------------------------------------------------------------------------------------------------------------------------------------------------------------------|----------------------------------------------------------------------------------------------------------------------------|
| Section<br>7.1                                                                                                | 7. | Electricity Electricity Overview                                                                                                                                                                                                                                                                                                                                                                                                                                                                                                                                                                                                                                                                                                                                                                                                                                                                                                                                                                                                                                         | 91                                                                                                                         |
| 7.2                                                                                                           |    | Electricity Net Generation                                                                                                                                                                                                                                                                                                                                                                                                                                                                                                                                                                                                                                                                                                                                                                                                                                                                                                                                                                                                                                               | . 71                                                                                                                       |
|                                                                                                               |    | 7.2a Total (All Sectors).                                                                                                                                                                                                                                                                                                                                                                                                                                                                                                                                                                                                                                                                                                                                                                                                                                                                                                                                                                                                                                                | . 93                                                                                                                       |
|                                                                                                               |    | 7.2b Electric Power Sector.                                                                                                                                                                                                                                                                                                                                                                                                                                                                                                                                                                                                                                                                                                                                                                                                                                                                                                                                                                                                                                              |                                                                                                                            |
|                                                                                                               |    | 7.2c Commercial and Industrial Sectors.                                                                                                                                                                                                                                                                                                                                                                                                                                                                                                                                                                                                                                                                                                                                                                                                                                                                                                                                                                                                                                  | . 95                                                                                                                       |
| 7.3                                                                                                           |    | Consumption of Combustible Fuels for Electricity Generation                                                                                                                                                                                                                                                                                                                                                                                                                                                                                                                                                                                                                                                                                                                                                                                                                                                                                                                                                                                                              |                                                                                                                            |
|                                                                                                               |    | 7.3a Total (All Sectors).                                                                                                                                                                                                                                                                                                                                                                                                                                                                                                                                                                                                                                                                                                                                                                                                                                                                                                                                                                                                                                                | . 97                                                                                                                       |
|                                                                                                               |    | 7.3b Electric Power Sector.                                                                                                                                                                                                                                                                                                                                                                                                                                                                                                                                                                                                                                                                                                                                                                                                                                                                                                                                                                                                                                              |                                                                                                                            |
|                                                                                                               |    | 7.3c Commercial and Industrial Sectors (Selected Fuels).                                                                                                                                                                                                                                                                                                                                                                                                                                                                                                                                                                                                                                                                                                                                                                                                                                                                                                                                                                                                                 | . 99                                                                                                                       |
| 7.4                                                                                                           |    | Consumption of Combustible Fuels for Electricity Generation and Useful Thermal Output                                                                                                                                                                                                                                                                                                                                                                                                                                                                                                                                                                                                                                                                                                                                                                                                                                                                                                                                                                                    |                                                                                                                            |
|                                                                                                               |    | 7.4a Total (All Sectors).                                                                                                                                                                                                                                                                                                                                                                                                                                                                                                                                                                                                                                                                                                                                                                                                                                                                                                                                                                                                                                                |                                                                                                                            |
|                                                                                                               |    | 7.4b Electric Power Sector.                                                                                                                                                                                                                                                                                                                                                                                                                                                                                                                                                                                                                                                                                                                                                                                                                                                                                                                                                                                                                                              |                                                                                                                            |
| 7.5                                                                                                           |    | 7.4c Commercial and Industrial Sectors (Selected Fuels)                                                                                                                                                                                                                                                                                                                                                                                                                                                                                                                                                                                                                                                                                                                                                                                                                                                                                                                                                                                                                  | 103                                                                                                                        |
| 7.6                                                                                                           |    | Electricity End Use.                                                                                                                                                                                                                                                                                                                                                                                                                                                                                                                                                                                                                                                                                                                                                                                                                                                                                                                                                                                                                                                     |                                                                                                                            |
| 7.0                                                                                                           |    |                                                                                                                                                                                                                                                                                                                                                                                                                                                                                                                                                                                                                                                                                                                                                                                                                                                                                                                                                                                                                                                                          | 107                                                                                                                        |
| Section                                                                                                       | Q  | Nuclear Energy                                                                                                                                                                                                                                                                                                                                                                                                                                                                                                                                                                                                                                                                                                                                                                                                                                                                                                                                                                                                                                                           |                                                                                                                            |
| 8.1                                                                                                           | 0. | Nuclear Energy Overview.                                                                                                                                                                                                                                                                                                                                                                                                                                                                                                                                                                                                                                                                                                                                                                                                                                                                                                                                                                                                                                                 | 113                                                                                                                        |
| 011                                                                                                           |    |                                                                                                                                                                                                                                                                                                                                                                                                                                                                                                                                                                                                                                                                                                                                                                                                                                                                                                                                                                                                                                                                          | 110                                                                                                                        |
|                                                                                                               |    |                                                                                                                                                                                                                                                                                                                                                                                                                                                                                                                                                                                                                                                                                                                                                                                                                                                                                                                                                                                                                                                                          |                                                                                                                            |
| Section                                                                                                       | 9. | Energy Prices                                                                                                                                                                                                                                                                                                                                                                                                                                                                                                                                                                                                                                                                                                                                                                                                                                                                                                                                                                                                                                                            |                                                                                                                            |
| Section<br>9.1                                                                                                | 9. | Energy Prices Crude Oil Price Summary                                                                                                                                                                                                                                                                                                                                                                                                                                                                                                                                                                                                                                                                                                                                                                                                                                                                                                                                                                                                                                    | 117                                                                                                                        |
|                                                                                                               | 9. |                                                                                                                                                                                                                                                                                                                                                                                                                                                                                                                                                                                                                                                                                                                                                                                                                                                                                                                                                                                                                                                                          |                                                                                                                            |
| 9.1                                                                                                           | 9. | Crude Oil Price Summary<br>F.O.B. Costs of Crude Oil Imports From Selected Countries                                                                                                                                                                                                                                                                                                                                                                                                                                                                                                                                                                                                                                                                                                                                                                                                                                                                                                                                                                                     | 118<br>119                                                                                                                 |
| 9.1<br>9.2<br>9.3<br>9.4                                                                                      | 9. | Crude Oil Price Summary.<br>F.O.B. Costs of Crude Oil Imports From Selected Countries.<br>Landed Costs of Crude Oil Imports From Selected Countries.<br>Motor Gasoline Retail Prices, U.S. City Average.                                                                                                                                                                                                                                                                                                                                                                                                                                                                                                                                                                                                                                                                                                                                                                                                                                                                 | 118<br>119<br>120                                                                                                          |
| 9.1<br>9.2<br>9.3<br>9.4<br>9.5                                                                               | 9. | Crude Oil Price Summary.<br>F.O.B. Costs of Crude Oil Imports From Selected Countries.<br>Landed Costs of Crude Oil Imports From Selected Countries.<br>Motor Gasoline Retail Prices, U.S. City Average.<br>Refiner Prices of Residual Fuel Oil.                                                                                                                                                                                                                                                                                                                                                                                                                                                                                                                                                                                                                                                                                                                                                                                                                         | 118<br>119<br>120<br>121                                                                                                   |
| 9.1<br>9.2<br>9.3<br>9.4<br>9.5<br>9.6                                                                        | 9. | Crude Oil Price Summary.<br>F.O.B. Costs of Crude Oil Imports From Selected Countries.<br>Landed Costs of Crude Oil Imports From Selected Countries.<br>Motor Gasoline Retail Prices, U.S. City Average.<br>Refiner Prices of Residual Fuel Oil.<br>Refiner Prices of Petroleum Products for Resale.                                                                                                                                                                                                                                                                                                                                                                                                                                                                                                                                                                                                                                                                                                                                                                     | 118<br>119<br>120<br>121<br>122                                                                                            |
| 9.1<br>9.2<br>9.3<br>9.4<br>9.5<br>9.6<br>9.7                                                                 | 9. | Crude Oil Price Summary                                                                                                                                                                                                                                                                                                                                                                                                                                                                                                                                                                                                                                                                                                                                                                                                                                                                                                                                                                                                                                                  | 118<br>119<br>120<br>121<br>122                                                                                            |
| 9.1<br>9.2<br>9.3<br>9.4<br>9.5<br>9.6                                                                        | 9. | Crude Oil Price Summary.<br>F.O.B. Costs of Crude Oil Imports From Selected Countries.<br>Landed Costs of Crude Oil Imports From Selected Countries.<br>Motor Gasoline Retail Prices, U.S. City Average.<br>Refiner Prices of Residual Fuel Oil.<br>Refiner Prices of Petroleum Products for Resale.<br>Refiner Prices of Petroleum Products to End Users.<br>No. 2 Distillate Prices to Residences                                                                                                                                                                                                                                                                                                                                                                                                                                                                                                                                                                                                                                                                      | 118<br>119<br>120<br>121<br>122<br>123                                                                                     |
| 9.1<br>9.2<br>9.3<br>9.4<br>9.5<br>9.6<br>9.7                                                                 | 9. | Crude Oil Price Summary.<br>F.O.B. Costs of Crude Oil Imports From Selected Countries.<br>Landed Costs of Crude Oil Imports From Selected Countries.<br>Motor Gasoline Retail Prices, U.S. City Average.<br>Refiner Prices of Residual Fuel Oil.<br>Refiner Prices of Petroleum Products for Resale.<br>Refiner Prices of Petroleum Products to End Users.<br>No. 2 Distillate Prices to Residences<br>9.8a Northeastern States.                                                                                                                                                                                                                                                                                                                                                                                                                                                                                                                                                                                                                                         | 118<br>119<br>120<br>121<br>122<br>123<br>124                                                                              |
| 9.1<br>9.2<br>9.3<br>9.4<br>9.5<br>9.6<br>9.7                                                                 | 9. | Crude Oil Price Summary.<br>F.O.B. Costs of Crude Oil Imports From Selected Countries.<br>Landed Costs of Crude Oil Imports From Selected Countries.<br>Motor Gasoline Retail Prices, U.S. City Average.<br>Refiner Prices of Residual Fuel Oil.<br>Refiner Prices of Petroleum Products for Resale.<br>Refiner Prices of Petroleum Products to End Users.<br>No. 2 Distillate Prices to Residences<br>9.8a Northeastern States.<br>9.8b Selected South Atlantic and Midwestern States.                                                                                                                                                                                                                                                                                                                                                                                                                                                                                                                                                                                  | 118<br>119<br>120<br>121<br>122<br>123<br>124<br>125                                                                       |
| 9.1<br>9.2<br>9.3<br>9.4<br>9.5<br>9.6<br>9.7<br>9.8                                                          | 9. | Crude Oil Price Summary.<br>F.O.B. Costs of Crude Oil Imports From Selected Countries.<br>Landed Costs of Crude Oil Imports From Selected Countries.<br>Motor Gasoline Retail Prices, U.S. City Average.<br>Refiner Prices of Residual Fuel Oil.<br>Refiner Prices of Petroleum Products for Resale.<br>Refiner Prices of Petroleum Products to End Users.<br>No. 2 Distillate Prices to Residences<br>9.8a Northeastern States.<br>9.8b Selected South Atlantic and Midwestern States.<br>9.8c Selected Western States and U.S. Average.                                                                                                                                                                                                                                                                                                                                                                                                                                                                                                                                | 118<br>119<br>120<br>121<br>122<br>123<br>124<br>125<br>126                                                                |
| 9.1<br>9.2<br>9.3<br>9.4<br>9.5<br>9.6<br>9.7<br>9.8                                                          | 9. | Crude Oil Price Summary.<br>F.O.B. Costs of Crude Oil Imports From Selected Countries.<br>Landed Costs of Crude Oil Imports From Selected Countries.<br>Motor Gasoline Retail Prices, U.S. City Average.<br>Refiner Prices of Residual Fuel Oil.<br>Refiner Prices of Petroleum Products for Resale.<br>Refiner Prices of Petroleum Products to End Users.<br>No. 2 Distillate Prices to Residences<br>9.8a Northeastern States.<br>9.8b Selected South Atlantic and Midwestern States.<br>9.8c Selected Western States and U.S. Average.<br>Average Retail Prices of Electricity.                                                                                                                                                                                                                                                                                                                                                                                                                                                                                       | 118<br>119<br>120<br>121<br>122<br>123<br>124<br>125<br>126<br>128                                                         |
| 9.1<br>9.2<br>9.3<br>9.4<br>9.5<br>9.6<br>9.7<br>9.8<br>9.9<br>9.9                                            | 9. | Crude Oil Price Summary.<br>F.O.B. Costs of Crude Oil Imports From Selected Countries.<br>Landed Costs of Crude Oil Imports From Selected Countries.<br>Motor Gasoline Retail Prices, U.S. City Average.<br>Refiner Prices of Residual Fuel Oil.<br>Refiner Prices of Petroleum Products for Resale.<br>Refiner Prices of Petroleum Products to End Users.<br>No. 2 Distillate Prices to Residences<br>9.8a Northeastern States.<br>9.8b Selected South Atlantic and Midwestern States.<br>9.8c Selected Western States and U.S. Average.<br>Average Retail Prices of Electricity.<br>Cost of Fossil-Fuel Receipts at Electric Generating Plants.                                                                                                                                                                                                                                                                                                                                                                                                                        | 118<br>119<br>120<br>121<br>122<br>123<br>124<br>125<br>126<br>128<br>129                                                  |
| 9.1<br>9.2<br>9.3<br>9.4<br>9.5<br>9.6<br>9.7<br>9.8                                                          | 9. | Crude Oil Price Summary.<br>F.O.B. Costs of Crude Oil Imports From Selected Countries.<br>Landed Costs of Crude Oil Imports From Selected Countries.<br>Motor Gasoline Retail Prices, U.S. City Average.<br>Refiner Prices of Residual Fuel Oil.<br>Refiner Prices of Petroleum Products for Resale.<br>Refiner Prices of Petroleum Products to End Users.<br>No. 2 Distillate Prices to Residences<br>9.8a Northeastern States.<br>9.8b Selected South Atlantic and Midwestern States.<br>9.8c Selected Western States and U.S. Average.<br>Average Retail Prices of Electricity.                                                                                                                                                                                                                                                                                                                                                                                                                                                                                       | 118<br>119<br>120<br>121<br>122<br>123<br>124<br>125<br>126<br>128<br>129                                                  |
| 9.1<br>9.2<br>9.3<br>9.4<br>9.5<br>9.6<br>9.7<br>9.8<br>9.9<br>9.10<br>9.11                                   |    | Crude Oil Price Summary.<br>F.O.B. Costs of Crude Oil Imports From Selected Countries.<br>Landed Costs of Crude Oil Imports From Selected Countries.<br>Motor Gasoline Retail Prices, U.S. City Average.<br>Refiner Prices of Residual Fuel Oil.<br>Refiner Prices of Petroleum Products for Resale.<br>Refiner Prices of Petroleum Products to End Users.<br>No. 2 Distillate Prices to Residences<br>9.8a Northeastern States.<br>9.8b Selected South Atlantic and Midwestern States.<br>9.8c Selected Western States and U.S. Average.<br>Average Retail Prices of Electricity.<br>Cost of Fossil-Fuel Receipts at Electric Generating Plants.<br>Natural Gas Prices.                                                                                                                                                                                                                                                                                                                                                                                                 | 118<br>119<br>120<br>121<br>122<br>123<br>124<br>125<br>126<br>128<br>129                                                  |
| 9.1<br>9.2<br>9.3<br>9.4<br>9.5<br>9.6<br>9.7<br>9.8<br>9.9<br>9.9                                            |    | Crude Oil Price Summary.<br>F.O.B. Costs of Crude Oil Imports From Selected Countries.<br>Landed Costs of Crude Oil Imports From Selected Countries.<br>Motor Gasoline Retail Prices, U.S. City Average.<br>Refiner Prices of Residual Fuel Oil.<br>Refiner Prices of Petroleum Products for Resale.<br>Refiner Prices of Petroleum Products to End Users.<br>No. 2 Distillate Prices to Residences<br>9.8a Northeastern States.<br>9.8b Selected South Atlantic and Midwestern States.<br>9.8c Selected Western States and U.S. Average.<br>Average Retail Prices of Electricity.<br>Cost of Fossil-Fuel Receipts at Electric Generating Plants.<br>Natural Gas Prices.<br><b>Renewable Energy</b>                                                                                                                                                                                                                                                                                                                                                                      | 118<br>119<br>120<br>121<br>122<br>123<br>124<br>125<br>126<br>128<br>129<br>131                                           |
| 9.1<br>9.2<br>9.3<br>9.4<br>9.5<br>9.6<br>9.7<br>9.8<br>9.9<br>9.10<br>9.11<br><b>Section</b>                 |    | Crude Oil Price Summary.<br>F.O.B. Costs of Crude Oil Imports From Selected Countries.<br>Landed Costs of Crude Oil Imports From Selected Countries.<br>Motor Gasoline Retail Prices, U.S. City Average.<br>Refiner Prices of Residual Fuel Oil.<br>Refiner Prices of Petroleum Products for Resale.<br>Refiner Prices of Petroleum Products to End Users.<br>No. 2 Distillate Prices to Residences<br>9.8a Northeastern States.<br>9.8b Selected South Atlantic and Midwestern States.<br>9.8c Selected Western States and U.S. Average.<br>Average Retail Prices of Electricity.<br>Cost of Fossil-Fuel Receipts at Electric Generating Plants.<br>Natural Gas Prices.                                                                                                                                                                                                                                                                                                                                                                                                 | 118<br>119<br>120<br>121<br>122<br>123<br>124<br>125<br>126<br>128<br>129<br>131                                           |
| 9.1<br>9.2<br>9.3<br>9.4<br>9.5<br>9.6<br>9.7<br>9.8<br>9.9<br>9.10<br>9.11<br><b>Section</b><br>10.1         |    | Crude Oil Price Summary                                                                                                                                                                                                                                                                                                                                                                                                                                                                                                                                                                                                                                                                                                                                                                                                                                                                                                                                                                                                                                                  | 118<br>119<br>120<br>121<br>122<br>123<br>124<br>125<br>126<br>128<br>129<br>131                                           |
| 9.1<br>9.2<br>9.3<br>9.4<br>9.5<br>9.6<br>9.7<br>9.8<br>9.9<br>9.10<br>9.11<br><b>Section</b><br>10.1         |    | Crude Oil Price Summary                                                                                                                                                                                                                                                                                                                                                                                                                                                                                                                                                                                                                                                                                                                                                                                                                                                                                                                                                                                                                                                  | 118<br>119<br>120<br>121<br>122<br>123<br>124<br>125<br>126<br>128<br>129<br>131<br>137                                    |
| 9.1<br>9.2<br>9.3<br>9.4<br>9.5<br>9.6<br>9.7<br>9.8<br>9.9<br>9.10<br>9.11<br><b>Section</b><br>10.1         |    | Crude Oil Price Summary.         F.O.B. Costs of Crude Oil Imports From Selected Countries.         Landed Costs of Crude Oil Imports From Selected Countries.         Motor Gasoline Retail Prices, U.S. City Average.         Refiner Prices of Residual Fuel Oil.         Refiner Prices of Petroleum Products for Resale.         Refiner Prices of Petroleum Products to End Users.         No. 2 Distillate Prices to Residences         9.8a         9.8b         Selected South Atlantic and Midwestern States.         9.8c         Selected Western States and U.S. Average.         Average Retail Prices of Electricity.         Cost of Fossil-Fuel Receipts at Electric Generating Plants.         Natural Gas Prices.         Renewable Energy         Renewable Energy Consumption         10.2a       Residential and Commercial Sectors.         10.2b       Industrial and Transportation Sectors.         10.2c       Electric Power Sector                                                                                                          | 118<br>119<br>120<br>121<br>122<br>123<br>124<br>125<br>126<br>128<br>129<br>131<br>137<br>138<br>139<br>140               |
| 9.1<br>9.2<br>9.3<br>9.4<br>9.5<br>9.6<br>9.7<br>9.8<br>9.9<br>9.10<br>9.11<br><b>Section</b><br>10.1<br>10.2 |    | Crude Oil Price Summary.         F.O.B. Costs of Crude Oil Imports From Selected Countries.         Landed Costs of Crude Oil Imports From Selected Countries.         Motor Gasoline Retail Prices, U.S. City Average.         Refiner Prices of Residual Fuel Oil.         Refiner Prices of Petroleum Products for Resale.         Refiner Prices of Petroleum Products to End Users.         No. 2 Distillate Prices to Residences         9.8a       Northeastern States.         9.8b       Selected South Atlantic and Midwestern States.         9.8c       Selected Western States and U.S. Average.         Average Retail Prices of Electricity.       Cost of Fossil-Fuel Receipts at Electric Generating Plants.         Natural Gas Prices.       Natural Gas Prices.         Renewable Energy       Renewable Energy Consumption         10.2a       Residential and Commercial Sectors.         10.2b       Industrial and Transportation Sectors.         10.2c       Electric Power Sector         Fuel Ethanol Overview.       Fuel Ethanol Overview. | 118<br>119<br>120<br>121<br>122<br>123<br>124<br>125<br>126<br>128<br>129<br>131<br>137<br>137<br>138<br>139<br>140<br>141 |
| 9.1<br>9.2<br>9.3<br>9.4<br>9.5<br>9.6<br>9.7<br>9.8<br>9.9<br>9.10<br>9.11<br><b>Section</b><br>10.1<br>10.2 |    | Crude Oil Price Summary.         F.O.B. Costs of Crude Oil Imports From Selected Countries.         Landed Costs of Crude Oil Imports From Selected Countries.         Motor Gasoline Retail Prices, U.S. City Average.         Refiner Prices of Residual Fuel Oil.         Refiner Prices of Petroleum Products for Resale.         Refiner Prices of Petroleum Products to End Users.         No. 2 Distillate Prices to Residences         9.8a         9.8b         Selected South Atlantic and Midwestern States.         9.8c         Selected Western States and U.S. Average.         Average Retail Prices of Electricity.         Cost of Fossil-Fuel Receipts at Electric Generating Plants.         Natural Gas Prices.         Renewable Energy         Renewable Energy Consumption         10.2a       Residential and Commercial Sectors.         10.2b       Industrial and Transportation Sectors.         10.2c       Electric Power Sector                                                                                                          | 118<br>119<br>120<br>121<br>122<br>123<br>124<br>125<br>126<br>128<br>129<br>131<br>137<br>138<br>139<br>140               |