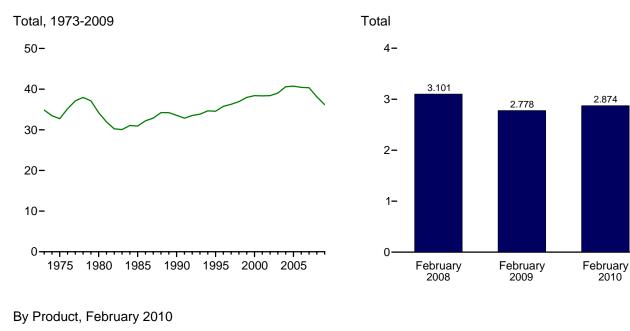

## Tables

| Section    | 1  | Energy Overview                                                       | 1 46 |
|------------|----|-----------------------------------------------------------------------|------|
| 1.1        | 1. | Primary Energy Overview.                                              | 3    |
| 1.1        |    | Primary Energy Production by Source.                                  |      |
| 1.2        |    | Primary Energy Consumption by Source.                                 |      |
|            |    |                                                                       |      |
| 1.4a       |    | Primary Energy Imports by Source.                                     |      |
| 1.4b       |    | Primary Energy Exports by Source and Total Net Imports.               |      |
| 1.5        |    | Merchandise Trade Value.                                              |      |
| 1.6        |    | Cost of Fuels to End Users in Real (1982-1984) Dollars.               |      |
| 1.7        |    | Primary Energy Consumption per Real Dollar of Gross Domestic Product. |      |
| 1.8        |    | Motor Vehicle Mileage, Fuel Consumption, and Fuel Rates.              |      |
| 1.9        |    | Heating Degree-Days by Census Division.                               | 18   |
| 1.10       |    | Cooling Degree-Days by Census Division.                               | 19   |
| Section    | 2  | Energy Consumption by Sector                                          |      |
| 2.1        |    | Energy Consumption by Sector.                                         | 23   |
| 2.1        |    | Residential Sector Energy Consumption.                                |      |
| 2.2        |    |                                                                       |      |
|            |    | Commercial Sector Energy Consumption.                                 |      |
| 2.4        |    | Industrial Sector Energy Consumption.                                 |      |
| 2.5        |    | Transportation Sector Energy Consumption.                             |      |
| 2.6        |    | Electric Power Sector Energy Consumption.                             | 33   |
| Section    | 3. | Petroleum                                                             |      |
| 3.1        |    | Petroleum Overview                                                    | 37   |
| 3.2        |    | Refinery and Blender Net Inputs and Net Production.                   |      |
| 3.3        |    | Petroleum Trade                                                       |      |
|            |    | 3.3a Overview                                                         | 41   |
|            |    | 3.3b Imports and Exports by Type.                                     |      |
|            |    | 3.3c Imports From OPEC Countries.                                     |      |
|            |    | 3.3d Imports From Non-OPEC Countries.                                 |      |
| 3.4        |    | Petroleum Stocks.                                                     |      |
| 3.4<br>3.5 |    |                                                                       |      |
|            |    | Petroleum Products Supplied by Type                                   |      |
| 3.6        |    | Heat Content of Petroleum Products Supplied by Type                   | 51   |
| 3.7        |    | Petroleum Consumption                                                 |      |
|            |    | 3.7a Residential and Commercial Sectors.                              |      |
|            |    | 3.7b Industrial Sector.                                               |      |
|            |    | 3.7c Transportation and Electric Power Sectors.                       | 55   |
| 3.8        |    | Heat Content of Petroleum Consumption                                 |      |
|            |    | 3.8a Residential and Commercial Sectors.                              | . 57 |
|            |    | 3.8b Industrial Sector.                                               |      |
|            |    | 3.8c Transportation and Electric Power Sectors.                       | 59   |
| Section    | 4  | Natural Gas                                                           |      |
| 4.1        |    | Natural Gas Overview                                                  | 67   |
| 4.2        |    | Natural Gas Trade by Country                                          |      |
| 4.3        |    | Natural Gas Consumption by Sector.                                    |      |
| 4.5        |    |                                                                       |      |
| 4.4        |    | Natural Gas in Underground Storage.                                   | 70   |
| Section    | 5. | Crude Oil and Natural Gas Resource Development                        |      |
| 5.1        |    | Crude Oil and Natural Gas Drilling Activity Measurements.             | 75   |
| 5.2        |    | Crude Oil and Natural Gas Exploratory and Development Wells.          |      |
| 5.3        |    | Maximum U.S. Active Seismic Crew Counts.                              |      |