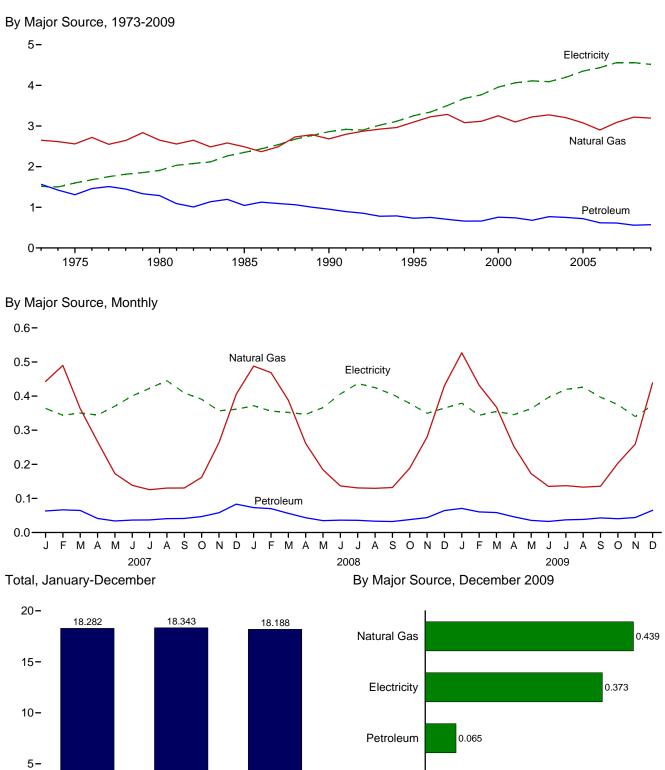

## Tables

| Section    | 1  | Energy Overview                                                       | 1 46 |
|------------|----|-----------------------------------------------------------------------|------|
| 1.1        | 1. | Primary Energy Overview.                                              | 3    |
| 1.1        |    | Primary Energy Production by Source.                                  |      |
| 1.2        |    | Primary Energy Consumption by Source.                                 |      |
|            |    |                                                                       |      |
| 1.4a       |    | Primary Energy Imports by Source.                                     |      |
| 1.4b       |    | Primary Energy Exports by Source and Total Net Imports.               |      |
| 1.5        |    | Merchandise Trade Value.                                              |      |
| 1.6        |    | Cost of Fuels to End Users in Real (1982-1984) Dollars.               |      |
| 1.7        |    | Primary Energy Consumption per Real Dollar of Gross Domestic Product. |      |
| 1.8        |    | Motor Vehicle Mileage, Fuel Consumption, and Fuel Rates.              |      |
| 1.9        |    | Heating Degree-Days by Census Division.                               | 18   |
| 1.10       |    | Cooling Degree-Days by Census Division.                               | 19   |
| Section    | 2  | Energy Consumption by Sector                                          |      |
| 2.1        |    | Energy Consumption by Sector.                                         | 23   |
| 2.1        |    | Residential Sector Energy Consumption.                                |      |
| 2.2        |    |                                                                       |      |
|            |    | Commercial Sector Energy Consumption.                                 |      |
| 2.4        |    | Industrial Sector Energy Consumption.                                 |      |
| 2.5        |    | Transportation Sector Energy Consumption.                             |      |
| 2.6        |    | Electric Power Sector Energy Consumption.                             | 33   |
| Section    | 3. | Petroleum                                                             |      |
| 3.1        |    | Petroleum Overview                                                    | 37   |
| 3.2        |    | Refinery and Blender Net Inputs and Net Production.                   |      |
| 3.3        |    | Petroleum Trade                                                       |      |
|            |    | 3.3a Overview                                                         | 41   |
|            |    | 3.3b Imports and Exports by Type.                                     |      |
|            |    | 3.3c Imports From OPEC Countries.                                     |      |
|            |    | 3.3d Imports From Non-OPEC Countries.                                 |      |
| 3.4        |    | Petroleum Stocks.                                                     |      |
| 3.4<br>3.5 |    |                                                                       |      |
|            |    | Petroleum Products Supplied by Type                                   |      |
| 3.6        |    | Heat Content of Petroleum Products Supplied by Type                   | 51   |
| 3.7        |    | Petroleum Consumption                                                 |      |
|            |    | 3.7a Residential and Commercial Sectors.                              |      |
|            |    | 3.7b Industrial Sector.                                               |      |
|            |    | 3.7c Transportation and Electric Power Sectors.                       | 55   |
| 3.8        |    | Heat Content of Petroleum Consumption                                 |      |
|            |    | 3.8a Residential and Commercial Sectors.                              | . 57 |
|            |    | 3.8b Industrial Sector.                                               |      |
|            |    | 3.8c Transportation and Electric Power Sectors.                       | 59   |
| Section    | 4  | Natural Gas                                                           |      |
| 4.1        |    | Natural Gas Overview                                                  | 67   |
| 4.2        |    | Natural Gas Trade by Country                                          |      |
| 4.3        |    | Natural Gas Consumption by Sector.                                    |      |
| 4.5        |    |                                                                       |      |
| 4.4        |    | Natural Gas in Underground Storage.                                   | 70   |
| Section    | 5. | Crude Oil and Natural Gas Resource Development                        |      |
| 5.1        |    | Crude Oil and Natural Gas Drilling Activity Measurements.             | 75   |
| 5.2        |    | Crude Oil and Natural Gas Exploratory and Development Wells.          |      |
| 5.3        |    | Maximum U.S. Active Seismic Crew Counts.                              |      |