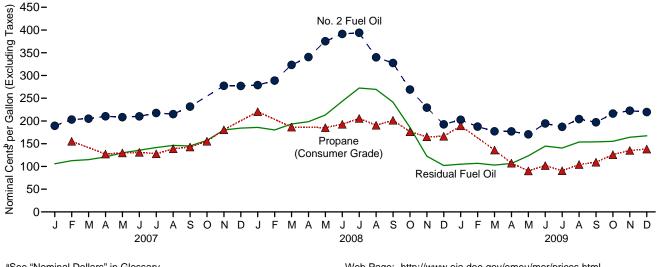

## Tables

| <b>Section</b><br>6.1<br>6.2<br>6.3                                                                           | 6. | Coal<br>Coal Overview.<br>Coal Consumption by Sector.<br>Coal Stocks by Sector.                                                                                                                                                                                                                                                                                                                                                                                                                                                                                                                                                                                                                                                                                                                                                                                                                                                                                                                                                                                          | . 82                                                                                                                       |
|---------------------------------------------------------------------------------------------------------------|----|--------------------------------------------------------------------------------------------------------------------------------------------------------------------------------------------------------------------------------------------------------------------------------------------------------------------------------------------------------------------------------------------------------------------------------------------------------------------------------------------------------------------------------------------------------------------------------------------------------------------------------------------------------------------------------------------------------------------------------------------------------------------------------------------------------------------------------------------------------------------------------------------------------------------------------------------------------------------------------------------------------------------------------------------------------------------------|----------------------------------------------------------------------------------------------------------------------------|
| Section<br>7.1                                                                                                | 7. | Electricity Electricity Overview                                                                                                                                                                                                                                                                                                                                                                                                                                                                                                                                                                                                                                                                                                                                                                                                                                                                                                                                                                                                                                         | 91                                                                                                                         |
| 7.2                                                                                                           |    | Electricity Net Generation                                                                                                                                                                                                                                                                                                                                                                                                                                                                                                                                                                                                                                                                                                                                                                                                                                                                                                                                                                                                                                               | . 71                                                                                                                       |
|                                                                                                               |    | 7.2a Total (All Sectors).                                                                                                                                                                                                                                                                                                                                                                                                                                                                                                                                                                                                                                                                                                                                                                                                                                                                                                                                                                                                                                                | . 93                                                                                                                       |
|                                                                                                               |    | 7.2b Electric Power Sector.                                                                                                                                                                                                                                                                                                                                                                                                                                                                                                                                                                                                                                                                                                                                                                                                                                                                                                                                                                                                                                              |                                                                                                                            |
|                                                                                                               |    | 7.2c Commercial and Industrial Sectors.                                                                                                                                                                                                                                                                                                                                                                                                                                                                                                                                                                                                                                                                                                                                                                                                                                                                                                                                                                                                                                  | . 95                                                                                                                       |
| 7.3                                                                                                           |    | Consumption of Combustible Fuels for Electricity Generation                                                                                                                                                                                                                                                                                                                                                                                                                                                                                                                                                                                                                                                                                                                                                                                                                                                                                                                                                                                                              |                                                                                                                            |
|                                                                                                               |    | 7.3a Total (All Sectors).                                                                                                                                                                                                                                                                                                                                                                                                                                                                                                                                                                                                                                                                                                                                                                                                                                                                                                                                                                                                                                                | . 97                                                                                                                       |
|                                                                                                               |    | 7.3b Electric Power Sector.                                                                                                                                                                                                                                                                                                                                                                                                                                                                                                                                                                                                                                                                                                                                                                                                                                                                                                                                                                                                                                              |                                                                                                                            |
|                                                                                                               |    | 7.3c Commercial and Industrial Sectors (Selected Fuels).                                                                                                                                                                                                                                                                                                                                                                                                                                                                                                                                                                                                                                                                                                                                                                                                                                                                                                                                                                                                                 | . 99                                                                                                                       |
| 7.4                                                                                                           |    | Consumption of Combustible Fuels for Electricity Generation and Useful Thermal Output                                                                                                                                                                                                                                                                                                                                                                                                                                                                                                                                                                                                                                                                                                                                                                                                                                                                                                                                                                                    |                                                                                                                            |
|                                                                                                               |    | 7.4a Total (All Sectors).                                                                                                                                                                                                                                                                                                                                                                                                                                                                                                                                                                                                                                                                                                                                                                                                                                                                                                                                                                                                                                                |                                                                                                                            |
|                                                                                                               |    | 7.4b Electric Power Sector.                                                                                                                                                                                                                                                                                                                                                                                                                                                                                                                                                                                                                                                                                                                                                                                                                                                                                                                                                                                                                                              |                                                                                                                            |
| 7.5                                                                                                           |    | 7.4c Commercial and Industrial Sectors (Selected Fuels)                                                                                                                                                                                                                                                                                                                                                                                                                                                                                                                                                                                                                                                                                                                                                                                                                                                                                                                                                                                                                  | 103                                                                                                                        |
| 7.6                                                                                                           |    | Electricity End Use.                                                                                                                                                                                                                                                                                                                                                                                                                                                                                                                                                                                                                                                                                                                                                                                                                                                                                                                                                                                                                                                     |                                                                                                                            |
| 7.0                                                                                                           |    |                                                                                                                                                                                                                                                                                                                                                                                                                                                                                                                                                                                                                                                                                                                                                                                                                                                                                                                                                                                                                                                                          | 107                                                                                                                        |
| Section                                                                                                       | Q  | Nuclear Energy                                                                                                                                                                                                                                                                                                                                                                                                                                                                                                                                                                                                                                                                                                                                                                                                                                                                                                                                                                                                                                                           |                                                                                                                            |
| 8.1                                                                                                           | 0. | Nuclear Energy Overview.                                                                                                                                                                                                                                                                                                                                                                                                                                                                                                                                                                                                                                                                                                                                                                                                                                                                                                                                                                                                                                                 | 113                                                                                                                        |
| 011                                                                                                           |    |                                                                                                                                                                                                                                                                                                                                                                                                                                                                                                                                                                                                                                                                                                                                                                                                                                                                                                                                                                                                                                                                          | 110                                                                                                                        |
|                                                                                                               |    |                                                                                                                                                                                                                                                                                                                                                                                                                                                                                                                                                                                                                                                                                                                                                                                                                                                                                                                                                                                                                                                                          |                                                                                                                            |
| Section                                                                                                       | 9. | Energy Prices                                                                                                                                                                                                                                                                                                                                                                                                                                                                                                                                                                                                                                                                                                                                                                                                                                                                                                                                                                                                                                                            |                                                                                                                            |
| Section<br>9.1                                                                                                | 9. | Energy Prices Crude Oil Price Summary                                                                                                                                                                                                                                                                                                                                                                                                                                                                                                                                                                                                                                                                                                                                                                                                                                                                                                                                                                                                                                    | 117                                                                                                                        |
|                                                                                                               | 9. |                                                                                                                                                                                                                                                                                                                                                                                                                                                                                                                                                                                                                                                                                                                                                                                                                                                                                                                                                                                                                                                                          |                                                                                                                            |
| 9.1                                                                                                           | 9. | Crude Oil Price Summary<br>F.O.B. Costs of Crude Oil Imports From Selected Countries                                                                                                                                                                                                                                                                                                                                                                                                                                                                                                                                                                                                                                                                                                                                                                                                                                                                                                                                                                                     | 118<br>119                                                                                                                 |
| 9.1<br>9.2<br>9.3<br>9.4                                                                                      | 9. | Crude Oil Price Summary.<br>F.O.B. Costs of Crude Oil Imports From Selected Countries.<br>Landed Costs of Crude Oil Imports From Selected Countries.<br>Motor Gasoline Retail Prices, U.S. City Average.                                                                                                                                                                                                                                                                                                                                                                                                                                                                                                                                                                                                                                                                                                                                                                                                                                                                 | 118<br>119<br>120                                                                                                          |
| 9.1<br>9.2<br>9.3<br>9.4<br>9.5                                                                               | 9. | Crude Oil Price Summary.<br>F.O.B. Costs of Crude Oil Imports From Selected Countries.<br>Landed Costs of Crude Oil Imports From Selected Countries.<br>Motor Gasoline Retail Prices, U.S. City Average.<br>Refiner Prices of Residual Fuel Oil.                                                                                                                                                                                                                                                                                                                                                                                                                                                                                                                                                                                                                                                                                                                                                                                                                         | 118<br>119<br>120<br>121                                                                                                   |
| 9.1<br>9.2<br>9.3<br>9.4<br>9.5<br>9.6                                                                        | 9. | Crude Oil Price Summary.<br>F.O.B. Costs of Crude Oil Imports From Selected Countries.<br>Landed Costs of Crude Oil Imports From Selected Countries.<br>Motor Gasoline Retail Prices, U.S. City Average.<br>Refiner Prices of Residual Fuel Oil.<br>Refiner Prices of Petroleum Products for Resale.                                                                                                                                                                                                                                                                                                                                                                                                                                                                                                                                                                                                                                                                                                                                                                     | 118<br>119<br>120<br>121<br>122                                                                                            |
| 9.1<br>9.2<br>9.3<br>9.4<br>9.5<br>9.6<br>9.7                                                                 | 9. | Crude Oil Price Summary                                                                                                                                                                                                                                                                                                                                                                                                                                                                                                                                                                                                                                                                                                                                                                                                                                                                                                                                                                                                                                                  | 118<br>119<br>120<br>121<br>122                                                                                            |
| 9.1<br>9.2<br>9.3<br>9.4<br>9.5<br>9.6                                                                        | 9. | Crude Oil Price Summary.<br>F.O.B. Costs of Crude Oil Imports From Selected Countries.<br>Landed Costs of Crude Oil Imports From Selected Countries.<br>Motor Gasoline Retail Prices, U.S. City Average.<br>Refiner Prices of Residual Fuel Oil.<br>Refiner Prices of Petroleum Products for Resale.<br>Refiner Prices of Petroleum Products to End Users.<br>No. 2 Distillate Prices to Residences                                                                                                                                                                                                                                                                                                                                                                                                                                                                                                                                                                                                                                                                      | 118<br>119<br>120<br>121<br>122<br>123                                                                                     |
| 9.1<br>9.2<br>9.3<br>9.4<br>9.5<br>9.6<br>9.7                                                                 | 9. | Crude Oil Price Summary.<br>F.O.B. Costs of Crude Oil Imports From Selected Countries.<br>Landed Costs of Crude Oil Imports From Selected Countries.<br>Motor Gasoline Retail Prices, U.S. City Average.<br>Refiner Prices of Residual Fuel Oil.<br>Refiner Prices of Petroleum Products for Resale.<br>Refiner Prices of Petroleum Products to End Users.<br>No. 2 Distillate Prices to Residences<br>9.8a Northeastern States.                                                                                                                                                                                                                                                                                                                                                                                                                                                                                                                                                                                                                                         | 118<br>119<br>120<br>121<br>122<br>123<br>124                                                                              |
| 9.1<br>9.2<br>9.3<br>9.4<br>9.5<br>9.6<br>9.7                                                                 | 9. | Crude Oil Price Summary.<br>F.O.B. Costs of Crude Oil Imports From Selected Countries.<br>Landed Costs of Crude Oil Imports From Selected Countries.<br>Motor Gasoline Retail Prices, U.S. City Average.<br>Refiner Prices of Residual Fuel Oil.<br>Refiner Prices of Petroleum Products for Resale.<br>Refiner Prices of Petroleum Products to End Users.<br>No. 2 Distillate Prices to Residences<br>9.8a Northeastern States.<br>9.8b Selected South Atlantic and Midwestern States.                                                                                                                                                                                                                                                                                                                                                                                                                                                                                                                                                                                  | 118<br>119<br>120<br>121<br>122<br>123<br>124<br>125                                                                       |
| 9.1<br>9.2<br>9.3<br>9.4<br>9.5<br>9.6<br>9.7<br>9.8                                                          | 9. | Crude Oil Price Summary.<br>F.O.B. Costs of Crude Oil Imports From Selected Countries.<br>Landed Costs of Crude Oil Imports From Selected Countries.<br>Motor Gasoline Retail Prices, U.S. City Average.<br>Refiner Prices of Residual Fuel Oil.<br>Refiner Prices of Petroleum Products for Resale.<br>Refiner Prices of Petroleum Products to End Users.<br>No. 2 Distillate Prices to Residences<br>9.8a Northeastern States.<br>9.8b Selected South Atlantic and Midwestern States.<br>9.8c Selected Western States and U.S. Average.                                                                                                                                                                                                                                                                                                                                                                                                                                                                                                                                | 118<br>119<br>120<br>121<br>122<br>123<br>124<br>125<br>126                                                                |
| 9.1<br>9.2<br>9.3<br>9.4<br>9.5<br>9.6<br>9.7<br>9.8                                                          | 9. | Crude Oil Price Summary.<br>F.O.B. Costs of Crude Oil Imports From Selected Countries.<br>Landed Costs of Crude Oil Imports From Selected Countries.<br>Motor Gasoline Retail Prices, U.S. City Average.<br>Refiner Prices of Residual Fuel Oil.<br>Refiner Prices of Petroleum Products for Resale.<br>Refiner Prices of Petroleum Products to End Users.<br>No. 2 Distillate Prices to Residences<br>9.8a Northeastern States.<br>9.8b Selected South Atlantic and Midwestern States.<br>9.8c Selected Western States and U.S. Average.<br>Average Retail Prices of Electricity.                                                                                                                                                                                                                                                                                                                                                                                                                                                                                       | 118<br>119<br>120<br>121<br>122<br>123<br>124<br>125<br>126<br>128                                                         |
| 9.1<br>9.2<br>9.3<br>9.4<br>9.5<br>9.6<br>9.7<br>9.8<br>9.9<br>9.9                                            | 9. | Crude Oil Price Summary.<br>F.O.B. Costs of Crude Oil Imports From Selected Countries.<br>Landed Costs of Crude Oil Imports From Selected Countries.<br>Motor Gasoline Retail Prices, U.S. City Average.<br>Refiner Prices of Residual Fuel Oil.<br>Refiner Prices of Petroleum Products for Resale.<br>Refiner Prices of Petroleum Products to End Users.<br>No. 2 Distillate Prices to Residences<br>9.8a Northeastern States.<br>9.8b Selected South Atlantic and Midwestern States.<br>9.8c Selected Western States and U.S. Average.<br>Average Retail Prices of Electricity.<br>Cost of Fossil-Fuel Receipts at Electric Generating Plants.                                                                                                                                                                                                                                                                                                                                                                                                                        | 118<br>119<br>120<br>121<br>122<br>123<br>124<br>125<br>126<br>128<br>129                                                  |
| 9.1<br>9.2<br>9.3<br>9.4<br>9.5<br>9.6<br>9.7<br>9.8                                                          | 9. | Crude Oil Price Summary.<br>F.O.B. Costs of Crude Oil Imports From Selected Countries.<br>Landed Costs of Crude Oil Imports From Selected Countries.<br>Motor Gasoline Retail Prices, U.S. City Average.<br>Refiner Prices of Residual Fuel Oil.<br>Refiner Prices of Petroleum Products for Resale.<br>Refiner Prices of Petroleum Products to End Users.<br>No. 2 Distillate Prices to Residences<br>9.8a Northeastern States.<br>9.8b Selected South Atlantic and Midwestern States.<br>9.8c Selected Western States and U.S. Average.<br>Average Retail Prices of Electricity.                                                                                                                                                                                                                                                                                                                                                                                                                                                                                       | 118<br>119<br>120<br>121<br>122<br>123<br>124<br>125<br>126<br>128<br>129                                                  |
| 9.1<br>9.2<br>9.3<br>9.4<br>9.5<br>9.6<br>9.7<br>9.8<br>9.9<br>9.10<br>9.11                                   |    | Crude Oil Price Summary.<br>F.O.B. Costs of Crude Oil Imports From Selected Countries.<br>Landed Costs of Crude Oil Imports From Selected Countries.<br>Motor Gasoline Retail Prices, U.S. City Average.<br>Refiner Prices of Residual Fuel Oil.<br>Refiner Prices of Petroleum Products for Resale.<br>Refiner Prices of Petroleum Products to End Users.<br>No. 2 Distillate Prices to Residences<br>9.8a Northeastern States.<br>9.8b Selected South Atlantic and Midwestern States.<br>9.8c Selected Western States and U.S. Average.<br>Average Retail Prices of Electricity.<br>Cost of Fossil-Fuel Receipts at Electric Generating Plants.<br>Natural Gas Prices.                                                                                                                                                                                                                                                                                                                                                                                                 | 118<br>119<br>120<br>121<br>122<br>123<br>124<br>125<br>126<br>128<br>129                                                  |
| 9.1<br>9.2<br>9.3<br>9.4<br>9.5<br>9.6<br>9.7<br>9.8<br>9.9<br>9.9                                            |    | Crude Oil Price Summary.<br>F.O.B. Costs of Crude Oil Imports From Selected Countries.<br>Landed Costs of Crude Oil Imports From Selected Countries.<br>Motor Gasoline Retail Prices, U.S. City Average.<br>Refiner Prices of Residual Fuel Oil.<br>Refiner Prices of Petroleum Products for Resale.<br>Refiner Prices of Petroleum Products to End Users.<br>No. 2 Distillate Prices to Residences<br>9.8a Northeastern States.<br>9.8b Selected South Atlantic and Midwestern States.<br>9.8c Selected Western States and U.S. Average.<br>Average Retail Prices of Electricity.<br>Cost of Fossil-Fuel Receipts at Electric Generating Plants.<br>Natural Gas Prices.<br><b>Renewable Energy</b>                                                                                                                                                                                                                                                                                                                                                                      | 118<br>119<br>120<br>121<br>122<br>123<br>124<br>125<br>126<br>128<br>129<br>131                                           |
| 9.1<br>9.2<br>9.3<br>9.4<br>9.5<br>9.6<br>9.7<br>9.8<br>9.9<br>9.10<br>9.11<br><b>Section</b>                 |    | Crude Oil Price Summary.<br>F.O.B. Costs of Crude Oil Imports From Selected Countries.<br>Landed Costs of Crude Oil Imports From Selected Countries.<br>Motor Gasoline Retail Prices, U.S. City Average.<br>Refiner Prices of Residual Fuel Oil.<br>Refiner Prices of Petroleum Products for Resale.<br>Refiner Prices of Petroleum Products to End Users.<br>No. 2 Distillate Prices to Residences<br>9.8a Northeastern States.<br>9.8b Selected South Atlantic and Midwestern States.<br>9.8c Selected Western States and U.S. Average.<br>Average Retail Prices of Electricity.<br>Cost of Fossil-Fuel Receipts at Electric Generating Plants.<br>Natural Gas Prices.                                                                                                                                                                                                                                                                                                                                                                                                 | 118<br>119<br>120<br>121<br>122<br>123<br>124<br>125<br>126<br>128<br>129<br>131                                           |
| 9.1<br>9.2<br>9.3<br>9.4<br>9.5<br>9.6<br>9.7<br>9.8<br>9.9<br>9.10<br>9.11<br><b>Section</b><br>10.1         |    | Crude Oil Price Summary                                                                                                                                                                                                                                                                                                                                                                                                                                                                                                                                                                                                                                                                                                                                                                                                                                                                                                                                                                                                                                                  | 118<br>119<br>120<br>121<br>122<br>123<br>124<br>125<br>126<br>128<br>129<br>131                                           |
| 9.1<br>9.2<br>9.3<br>9.4<br>9.5<br>9.6<br>9.7<br>9.8<br>9.9<br>9.10<br>9.11<br><b>Section</b><br>10.1         |    | Crude Oil Price Summary                                                                                                                                                                                                                                                                                                                                                                                                                                                                                                                                                                                                                                                                                                                                                                                                                                                                                                                                                                                                                                                  | 118<br>119<br>120<br>121<br>122<br>123<br>124<br>125<br>126<br>128<br>129<br>131<br>137                                    |
| 9.1<br>9.2<br>9.3<br>9.4<br>9.5<br>9.6<br>9.7<br>9.8<br>9.9<br>9.10<br>9.11<br><b>Section</b><br>10.1         |    | Crude Oil Price Summary.         F.O.B. Costs of Crude Oil Imports From Selected Countries.         Landed Costs of Crude Oil Imports From Selected Countries.         Motor Gasoline Retail Prices, U.S. City Average.         Refiner Prices of Residual Fuel Oil.         Refiner Prices of Petroleum Products for Resale.         Refiner Prices of Petroleum Products to End Users.         No. 2 Distillate Prices to Residences         9.8a         9.8b         Selected South Atlantic and Midwestern States.         9.8c         Selected Western States and U.S. Average.         Average Retail Prices of Electricity.         Cost of Fossil-Fuel Receipts at Electric Generating Plants.         Natural Gas Prices.         Renewable Energy         Renewable Energy Consumption         10.2a       Residential and Commercial Sectors.         10.2b       Industrial and Transportation Sectors.         10.2c       Electric Power Sector                                                                                                          | 118<br>119<br>120<br>121<br>122<br>123<br>124<br>125<br>126<br>128<br>129<br>131<br>137<br>138<br>139<br>140               |
| 9.1<br>9.2<br>9.3<br>9.4<br>9.5<br>9.6<br>9.7<br>9.8<br>9.9<br>9.10<br>9.11<br><b>Section</b><br>10.1<br>10.2 |    | Crude Oil Price Summary.         F.O.B. Costs of Crude Oil Imports From Selected Countries.         Landed Costs of Crude Oil Imports From Selected Countries.         Motor Gasoline Retail Prices, U.S. City Average.         Refiner Prices of Residual Fuel Oil.         Refiner Prices of Petroleum Products for Resale.         Refiner Prices of Petroleum Products to End Users.         No. 2 Distillate Prices to Residences         9.8a       Northeastern States.         9.8b       Selected South Atlantic and Midwestern States.         9.8c       Selected Western States and U.S. Average.         Average Retail Prices of Electricity.       Cost of Fossil-Fuel Receipts at Electric Generating Plants.         Natural Gas Prices.       Natural Gas Prices.         Renewable Energy       Renewable Energy Consumption         10.2a       Residential and Commercial Sectors.         10.2b       Industrial and Transportation Sectors.         10.2c       Electric Power Sector         Fuel Ethanol Overview.       Fuel Ethanol Overview. | 118<br>119<br>120<br>121<br>122<br>123<br>124<br>125<br>126<br>128<br>129<br>131<br>137<br>137<br>138<br>139<br>140<br>141 |
| 9.1<br>9.2<br>9.3<br>9.4<br>9.5<br>9.6<br>9.7<br>9.8<br>9.9<br>9.10<br>9.11<br><b>Section</b><br>10.1<br>10.2 |    | Crude Oil Price Summary.         F.O.B. Costs of Crude Oil Imports From Selected Countries.         Landed Costs of Crude Oil Imports From Selected Countries.         Motor Gasoline Retail Prices, U.S. City Average.         Refiner Prices of Residual Fuel Oil.         Refiner Prices of Petroleum Products for Resale.         Refiner Prices of Petroleum Products to End Users.         No. 2 Distillate Prices to Residences         9.8a         9.8b         Selected South Atlantic and Midwestern States.         9.8c         Selected Western States and U.S. Average.         Average Retail Prices of Electricity.         Cost of Fossil-Fuel Receipts at Electric Generating Plants.         Natural Gas Prices.         Renewable Energy         Renewable Energy Consumption         10.2a       Residential and Commercial Sectors.         10.2b       Industrial and Transportation Sectors.         10.2c       Electric Power Sector                                                                                                          | 118<br>119<br>120<br>121<br>122<br>123<br>124<br>125<br>126<br>128<br>129<br>131<br>137<br>138<br>139<br>140               |