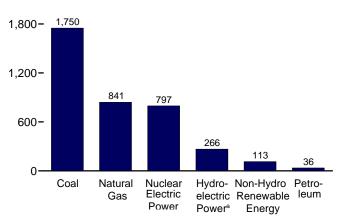

ot available. Notes: • See Note, "Classification of Power Plants Into Energy-Use Sectors," at

rounding. • Geographic coverage is the 50 States and the District of Columbia. Web Page: See http://www.eia.doe.gov/emeu/mer/elect.html for all available data beginning in 1973.

Sources: See end of section.

#### Figure 7.2 Electricity Net Generation (Billion Kilowatthours)

Total (All Sectors), Major Sources, 1989-2009 2,400-



### Total (All Sectors), Major Sources, 2009 2,400-





#### Commercial Sector, Major Sources, 2009

<sup>a</sup>Conventional and pumped storage hydroelectric power.

<sup>b</sup>Blast furnace gas, propane gas, and other manufactured and waste gases derived from fossil fuels.

Total (All Sectors), Major Sources, Monthly



Electric Power Sector, Major Sources, 2009





Industrial Sector, Major Sources, 2009



°Conventional hydroelectric power.

Web Page: http://www.eia.doe.gov/emeu/mer/elect.html. Sources: Tables 7.2a, 7.2b, and 7.2c.

#### Table 7.2a Electricity Net Generation: Total (All Sectors)

(Sum of Tables 7.2b and 7.2c; Million Kilowatthours)

|      |                      | Fossil Fuels                                 |                                                  |                                             |                                          |                              |                                            |                                            |                                           |                                           |                                          |