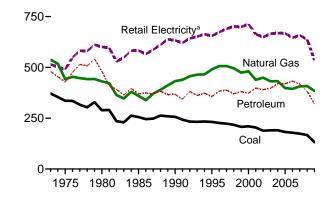

## Tables

| Section    | 1  | Energy Overview                                                       | 1 46 |
|------------|----|-----------------------------------------------------------------------|------|
| 1.1        | 1. | Primary Energy Overview.                                              | 3    |
| 1.1        |    | Primary Energy Production by Source.                                  |      |
| 1.2        |    | Primary Energy Consumption by Source.                                 |      |
|            |    |                                                                       |      |
| 1.4a       |    | Primary Energy Imports by Source.                                     |      |
| 1.4b       |    | Primary Energy Exports by Source and Total Net Imports.               |      |
| 1.5        |    | Merchandise Trade Value.                                              |      |
| 1.6        |    | Cost of Fuels to End Users in Real (1982-1984) Dollars.               |      |
| 1.7        |    | Primary Energy Consumption per Real Dollar of Gross Domestic Product. |      |
| 1.8        |    | Motor Vehicle Mileage, Fuel Consumption, and Fuel Rates.              |      |
| 1.9        |    | Heating Degree-Days by Census Division.                               | 18   |
| 1.10       |    | Cooling Degree-Days by Census Division.                               | 19   |
| Section    | 2  | Energy Consumption by Sector                                          |      |
| 2.1        |    | Energy Consumption by Sector.                                         | 23   |
| 2.1        |    | Residential Sector Energy Consumption.                                |      |
| 2.2        |    |                                                                       |      |
|            |    | Commercial Sector Energy Consumption.                                 |      |
| 2.4        |    | Industrial Sector Energy Consumption.                                 |      |
| 2.5        |    | Transportation Sector Energy Consumption.                             |      |
| 2.6        |    | Electric Power Sector Energy Consumption.                             | 33   |
| Section    | 3. | Petroleum                                                             |      |
| 3.1        |    | Petroleum Overview                                                    | 37   |
| 3.2        |    | Refinery and Blender Net Inputs and Net Production.                   |      |
| 3.3        |    | Petroleum Trade                                                       |      |
|            |    | 3.3a Overview                                                         | 41   |
|            |    | 3.3b Imports and Exports by Type.                                     |      |
|            |    | 3.3c Imports From OPEC Countries.                                     |      |
|            |    | 3.3d Imports From Non-OPEC Countries.                                 |      |
| 3.4        |    | Petroleum Stocks.                                                     |      |
| 3.4<br>3.5 |    |                                                                       |      |
|            |    | Petroleum Products Supplied by Type                                   |      |
| 3.6        |    | Heat Content of Petroleum Products Supplied by Type                   | 51   |
| 3.7        |    | Petroleum Consumption                                                 |      |
|            |    | 3.7a Residential and Commercial Sectors.                              |      |
|            |    | 3.7b Industrial Sector.                                               |      |
|            |    | 3.7c Transportation and Electric Power Sectors.                       | 55   |
| 3.8        |    | Heat Content of Petroleum Consumption                                 |      |
|            |    | 3.8a Residential and Commercial Sectors.                              | . 57 |
|            |    | 3.8b Industrial Sector.                                               |      |
|            |    | 3.8c Transportation and Electric Power Sectors.                       | 59   |
| Section    | 4  | Natural Gas                                                           |      |
| 4.1        |    | Natural Gas Overview                                                  | 67   |
| 4.2        |    | Natural Gas Trade by Country                                          |      |
| 4.3        |    | Natural Gas Consumption by Sector.                                    |      |
| 4.5        |    |                                                                       |      |
| 4.4        |    | Natural Gas in Underground Storage.                                   | 70   |
| Section    | 5. | Crude Oil and Natural Gas Resource Development                        |      |
| 5.1        |    | Crude Oil and Natural Gas Drilling Activity Measurements.             | 75   |
| 5.2        |    | Crude Oil and Natural Gas Exploratory and Development Wells.          |      |
| 5.3        |    | Maximum U.S. Active Seismic Crew Counts.                              |      |