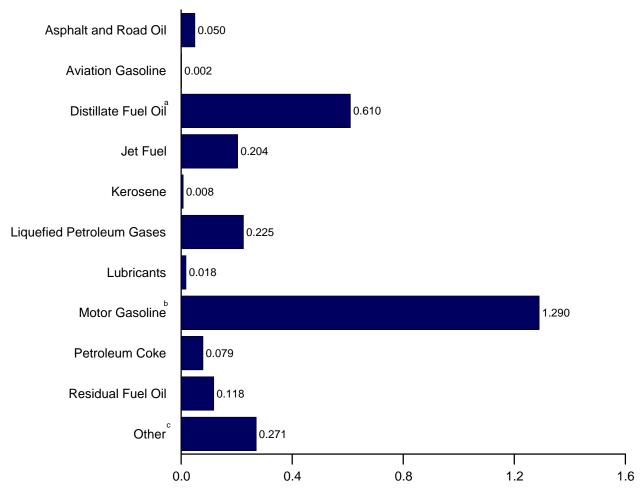

beginning in 1973, see http://www.eia.doe.gov/emeu/mer/petro.html. • For related information, see http://www.eia.doe.gov/oil\_gas/petroleum/info\_glance/petroleum.html. Sources: • 1973-1975: Bureau of Mines, Mineral Industry Surveys, *Petroleum Statement, Annual*, annual reports. • 1976-1980: U.S. Energy Information Administration (EIA), Energy Data Reports, *Petroleum Statement, Annual*, annual reports. • 1981-2008: EIA, *Petroleum Supply Annual*, annual reports. • 2009 and 2010: EIA, *Petroleum Supply Monthly*, monthly reports; and, for the current two months, *Weekly Petroleum Status Report* data system, Short-Term Integrated Forecasting System, and *Monthly Energy Review* data system calculations.

## Figure 3.6 Heat Content of Petroleum Products Supplied by Type (Quadrillion Btu)





 $^{\rm a}$  Includes renewable diesel fuel (including biodiesel) blended into distillate fuel oil.

<sup>b</sup> Includes ethanol blended into motor gasoline.

All petroleum products not shown above.
 Web Page: http://www.eia.doe.gov/emeu/mer/petro.html.
 Source: Table 3.6.

#### Table 3.6 Heat Content of Petroleum Products Supplied by Type

(Trillion Btu)

|                     | Asphalt<br>and   | Aviation   | Distillate            | Jet                | Kero-            | LPG                | a                 | Lubri-           | Motor                 | Petro-<br>leum    | Residual           |                    |                     |
|---------------------|------------------|------------|-----------------------|--------------------|------------------|--------------------|---------