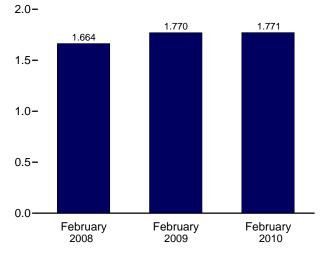

## Tables

| Section    | 1  | Energy Overview                                                       | 1 46 |
|------------|----|-----------------------------------------------------------------------|------|
| 1.1        | 1. | Primary Energy Overview.                                              | 3    |
| 1.1        |    | Primary Energy Production by Source.                                  |      |
| 1.2        |    | Primary Energy Consumption by Source.                                 |      |
|            |    |                                                                       |      |
| 1.4a       |    | Primary Energy Imports by Source.                                     |      |
| 1.4b       |    | Primary Energy Exports by Source and Total Net Imports.               |      |
| 1.5        |    | Merchandise Trade Value.                                              |      |
| 1.6        |    | Cost of Fuels to End Users in Real (1982-1984) Dollars.               |      |
| 1.7        |    | Primary Energy Consumption per Real Dollar of Gross Domestic Product. |      |
| 1.8        |    | Motor Vehicle Mileage, Fuel Consumption, and Fuel Rates.              |      |
| 1.9        |    | Heating Degree-Days by Census Division.                               | 18   |
| 1.10       |    | Cooling Degree-Days by Census Division.                               | 19   |
| Section    | 2  | Energy Consumption by Sector                                          |      |
| 2.1        |    | Energy Consumption by Sector.                                         | 23   |
| 2.1        |    | Residential Sector Energy Consumption.                                |      |
| 2.2        |    |                                                                       |      |
|            |    | Commercial Sector Energy Consumption.                                 |      |
| 2.4        |    | Industrial Sector Energy Consumption.                                 |      |
| 2.5        |    | Transportation Sector Energy Consumption.                             |      |
| 2.6        |    | Electric Power Sector Energy Consumption.                             | 33   |
| Section    | 3. | Petroleum                                                             |      |
| 3.1        |    | Petroleum Overview                                                    | 37   |
| 3.2        |    | Refinery and Blender Net Inputs and Net Production.                   |      |
| 3.3        |    | Petroleum Trade                                                       |      |
|            |    | 3.3a Overview                                                         | 41   |
|            |    | 3.3b Imports and Exports by Type.                                     |      |
|            |    | 3.3c Imports From OPEC Countries.                                     |      |
|            |    | 3.3d Imports From Non-OPEC Countries.                                 |      |
| 3.4        |    | Petroleum Stocks.                                                     |      |
| 3.4<br>3.5 |    |                                                                       |      |
|            |    | Petroleum Products Supplied by Type                                   |      |
| 3.6        |    | Heat Content of Petroleum Products Supplied by Type                   | 51   |
| 3.7        |    | Petroleum Consumption                                                 |      |
|            |    | 3.7a Residential and Commercial Sectors.                              |      |
|            |    | 3.7b Industrial Sector.                                               |      |
|            |    | 3.7c Transportation and Electric Power Sectors.                       | 55   |
| 3.8        |    | Heat Content of Petroleum Consumption                                 |      |
|            |    | 3.8a Residential and Commercial Sectors.                              | . 57 |
|            |    | 3.8b Industrial Sector.                                               |      |
|            |    | 3.8c Transportation and Electric Power Sectors.                       | 59   |
| Section    | 4  | Natural Gas                                                           |      |
| 4.1        |    | Natural Gas Overview                                                  | 67   |
| 4.2        |    | Natural Gas Trade by Country                                          |      |
| 4.3        |    | Natural Gas Consumption by Sector.                                    |      |
| 4.5        |    |                                                                       |      |
| 4.4        |    | Natural Gas in Underground Storage.                                   | 70   |
| Section    | 5. | Crude Oil and Natural Gas Resource Development                        |      |
| 5.1        |    | Crude Oil and Natural Gas Drilling Activity Measurements.             | 75   |
| 5.2        |    | Crude Oil and Natural Gas Exploratory and Development Wells.          |      |
| 5.3        |    | Maximum U.S. Active Seismic Crew Counts.                              |      |