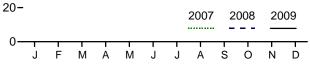

## Tables

| <b>Section</b><br>6.1<br>6.2<br>6.3                                                                           | 6. | Coal<br>Coal Overview.<br>Coal Consumption by Sector.<br>Coal Stocks by Sector.                                                                                                                                                                                                                                                                                                                                                                                                                                                                                                                                                                                                                                                                                                                                                                                                                                                                                                                                                                                          | . 82                                                                                                                       |
|---------------------------------------------------------------------------------------------------------------|----|--------------------------------------------------------------------------------------------------------------------------------------------------------------------------------------------------------------------------------------------------------------------------------------------------------------------------------------------------------------------------------------------------------------------------------------------------------------------------------------------------------------------------------------------------------------------------------------------------------------------------------------------------------------------------------------------------------------------------------------------------------------------------------------------------------------------------------------------------------------------------------------------------------------------------------------------------------------------------------------------------------------------------------------------------------------------------|----------------------------------------------------------------------------------------------------------------------------|
| Section<br>7.1                                                                                                | 7. | Electricity Electricity Overview                                                                                                                                                                                                                                                                                                                                                                                                                                                                                                                                                                                                                                                                                                                                                                                                                                                                                                                                                                                                                                         | 91                                                                                                                         |
| 7.2                                                                                                           |    | Electricity Net Generation                                                                                                                                                                                                                                                                                                                                                                                                                                                                                                                                                                                                                                                                                                                                                                                                                                                                                                                                                                                                                                               | . 71                                                                                                                       |
|                                                                                                               |    | 7.2a Total (All Sectors).                                                                                                                                                                                                                                                                                                                                                                                                                                                                                                                                                                                                                                                                                                                                                                                                                                                                                                                                                                                                                                                | . 93                                                                                                                       |
|                                                                                                               |    | 7.2b Electric Power Sector.                                                                                                                                                                                                                                                                                                                                                                                                                                                                                                                                                                                                                                                                                                                                                                                                                                                                                                                                                                                                                                              |                                                                                                                            |
|                                                                                                               |    | 7.2c Commercial and Industrial Sectors.                                                                                                                                                                                                                                                                                                                                                                                                                                                                                                                                                                                                                                                                                                                                                                                                                                                                                                                                                                                                                                  | . 95                                                                                                                       |
| 7.3                                                                                                           |    | Consumption of Combustible Fuels for Electricity Generation                                                                                                                                                                                                                                                                                                                                                                                                                                                                                                                                                                                                                                                                                                                                                                                                                                                                                                                                                                                                              |                                                                                                                            |
|                                                                                                               |    | 7.3a Total (All Sectors).                                                                                                                                                                                                                                                                                                                                                                                                                                                                                                                                                                                                                                                                                                                                                                                                                                                                                                                                                                                                                                                | . 97                                                                                                                       |
|                                                                                                               |    | 7.3b Electric Power Sector.                                                                                                                                                                                                                                                                                                                                                                                                                                                                                                                                                                                                                                                                                                                                                                                                                                                                                                                                                                                                                                              |                                                                                                                            |
|                                                                                                               |    | 7.3c Commercial and Industrial Sectors (Selected Fuels).                                                                                                                                                                                                                                                                                                                                                                                                                                                                                                                                                                                                                                                                                                                                                                                                                                                                                                                                                                                                                 | . 99                                                                                                                       |
| 7.4                                                                                                           |    | Consumption of Combustible Fuels for Electricity Generation and Useful Thermal Output                                                                                                                                                                                                                                                                                                                                                                                                                                                                                                                                                                                                                                                                                                                                                                                                                                                                                                                                                                                    |                                                                                                                            |
|                                                                                                               |    | 7.4a Total (All Sectors).                                                                                                                                                                                                                                                                                                                                                                                                                                                                                                                                                                                                                                                                                                                                                                                                                                                                                                                                                                                                                                                |                                                                                                                            |
|                                                                                                               |    | 7.4b Electric Power Sector.                                                                                                                                                                                                                                                                                                                                                                                                                                                                                                                                                                                                                                                                                                                                                                                                                                                                                                                                                                                                                                              |                                                                                                                            |
| 7.5                                                                                                           |    | 7.4c Commercial and Industrial Sectors (Selected Fuels)                                                                                                                                                                                                                                                                                                                                                                                                                                                                                                                                                                                                                                                                                                                                                                                                                                                                                                                                                                                                                  | 103                                                                                                                        |
| 7.6                                                                                                           |    | Electricity End Use.                                                                                                                                                                                                                                                                                                                                                                                                                                                                                                                                                                                                                                                                                                                                                                                                                                                                                                                                                                                                                                                     |                                                                                                                            |
| 7.0                                                                                                           |    |                                                                                                                                                                                                                                                                                                                                                                                                                                                                                                                                                                                                                                                                                                                                                                                                                                                                                                                                                                                                                                                                          | 107                                                                                                                        |
| Section                                                                                                       | Q  | Nuclear Energy                                                                                                                                                                                                                                                                                                                                                                                                                                                                                                                                                                                                                                                                                                                                                                                                                                                                                                                                                                                                                                                           |                                                                                                                            |
| 8.1                                                                                                           | 0. | Nuclear Energy Overview.                                                                                                                                                                                                                                                                                                                                                                                                                                                                                                                                                                                                                                                                                                                                                                                                                                                                                                                                                                                                                                                 | 113                                                                                                                        |
| 011                                                                                                           |    |                                                                                                                                                                                                                                                                                                                                                                                                                                                                                                                                                                                                                                                                                                                                                                                                                                                                                                                                                                                                                                                                          | 110                                                                                                                        |
|                                                                                                               |    |                                                                                                                                                                                                                                                                                                                                                                                                                                                                                                                                                                                                                                                                                                                                                                                                                                                                                                                                                                                                                                                                          |                                                                                                                            |
| Section                                                                                                       | 9. | Energy Prices                                                                                                                                                                                                                                                                                                                                                                                                                                                                                                                                                                                                                                                                                                                                                                                                                                                                                                                                                                                                                                                            |                                                                                                                            |
| Section<br>9.1                                                                                                | 9. | Energy Prices Crude Oil Price Summary                                                                                                                                                                                                                                                                                                                                                                                                                                                                                                                                                                                                                                                                                                                                                                                                                                                                                                                                                                                                                                    | 117                                                                                                                        |
|                                                                                                               | 9. |                                                                                                                                                                                                                                                                                                                                                                                                                                                                                                                                                                                                                                                                                                                                                                                                                                                                                                                                                                                                                                                                          |                                                                                                                            |
| 9.1                                                                                                           | 9. | Crude Oil Price Summary<br>F.O.B. Costs of Crude Oil Imports From Selected Countries                                                                                                                                                                                                                                                                                                                                                                                                                                                                                                                                                                                                                                                                                                                                                                                                                                                                                                                                                                                     | 118<br>119                                                                                                                 |
| 9.1<br>9.2<br>9.3<br>9.4                                                                                      | 9. | Crude Oil Price Summary.<br>F.O.B. Costs of Crude Oil Imports From Selected Countries.<br>Landed Costs of Crude Oil Imports From Selected Countries.<br>Motor Gasoline Retail Prices, U.S. City Average.                                                                                                                                                                                                                                                                                                                                                                                                                                                                                                                                                                                                                                                                                                                                                                                                                                                                 | 118<br>119<br>120                                                                                                          |
| 9.1<br>9.2<br>9.3<br>9.4<br>9.5                                                                               | 9. | Crude Oil Price Summary.<br>F.O.B. Costs of Crude Oil Imports From Selected Countries.<br>Landed Costs of Crude Oil Imports From Selected Countries.<br>Motor Gasoline Retail Prices, U.S. City Average.<br>Refiner Prices of Residual Fuel Oil.                                                                                                                                                                                                                                                                                                                                                                                                                                                                                                                                                                                                                                                                                                                                                                                                                         | 118<br>119<br>120<br>121                                                                                                   |
| 9.1<br>9.2<br>9.3<br>9.4<br>9.5<br>9.6                                                                        | 9. | Crude Oil Price Summary.<br>F.O.B. Costs of Crude Oil Imports From Selected Countries.<br>Landed Costs of Crude Oil Imports From Selected Countries.<br>Motor Gasoline Retail Prices, U.S. City Average.<br>Refiner Prices of Residual Fuel Oil.<br>Refiner Prices of Petroleum Products for Resale.                                                                                                                                                                                                                                                                                                                                                                                                                                                                                                                                                                                                                                                                                                                                                                     | 118<br>119<br>120<br>121<br>122                                                                                            |
| 9.1<br>9.2<br>9.3<br>9.4<br>9.5<br>9.6<br>9.7                                                                 | 9. | Crude Oil Price Summary                                                                                                                                                                                                                                                                                                                                                                                                                                                                                                                                                                                                                                                                                                                                                                                                                                                                                                                                                                                                                                                  | 118<br>119<br>120<br>121<br>122                                                                                            |
| 9.1<br>9.2<br>9.3<br>9.4<br>9.5<br>9.6                                                                        | 9. | Crude Oil Price Summary.<br>F.O.B. Costs of Crude Oil Imports From Selected Countries.<br>Landed Costs of Crude Oil Imports From Selected Countries.<br>Motor Gasoline Retail Prices, U.S. City Average.<br>Refiner Prices of Residual Fuel Oil.<br>Refiner Prices of Petroleum Products for Resale.<br>Refiner Prices of Petroleum Products to End Users.<br>No. 2 Distillate Prices to Residences                                                                                                                                                                                                                                                                                                                                                                                                                                                                                                                                                                                                                                                                      | 118<br>119<br>120<br>121<br>122<br>123                                                                                     |
| 9.1<br>9.2<br>9.3<br>9.4<br>9.5<br>9.6<br>9.7                                                                 | 9. | Crude Oil Price Summary.<br>F.O.B. Costs of Crude Oil Imports From Selected Countries.<br>Landed Costs of Crude Oil Imports From Selected Countries.<br>Motor Gasoline Retail Prices, U.S. City Average.<br>Refiner Prices of Residual Fuel Oil.<br>Refiner Prices of Petroleum Products for Resale.<br>Refiner Prices of Petroleum Products to End Users.<br>No. 2 Distillate Prices to Residences<br>9.8a Northeastern States.                                                                                                                                                                                                                                                                                                                                                                                                                                                                                                                                                                                                                                         | 118<br>119<br>120<br>121<br>122<br>123<br>124                                                                              |
| 9.1<br>9.2<br>9.3<br>9.4<br>9.5<br>9.6<br>9.7                                                                 | 9. | Crude Oil Price Summary.<br>F.O.B. Costs of Crude Oil Imports From Selected Countries.<br>Landed Costs of Crude Oil Imports From Selected Countries.<br>Motor Gasoline Retail Prices, U.S. City Average.<br>Refiner Prices of Residual Fuel Oil.<br>Refiner Prices of Petroleum Products for Resale.<br>Refiner Prices of Petroleum Products to End Users.<br>No. 2 Distillate Prices to Residences<br>9.8a Northeastern States.<br>9.8b Selected South Atlantic and Midwestern States.                                                                                                                                                                                                                                                                                                                                                                                                                                                                                                                                                                                  | 118<br>119<br>120<br>121<br>122<br>123<br>124<br>125                                                                       |
| 9.1<br>9.2<br>9.3<br>9.4<br>9.5<br>9.6<br>9.7<br>9.8                                                          | 9. | Crude Oil Price Summary.<br>F.O.B. Costs of Crude Oil Imports From Selected Countries.<br>Landed Costs of Crude Oil Imports From Selected Countries.<br>Motor Gasoline Retail Prices, U.S. City Average.<br>Refiner Prices of Residual Fuel Oil.<br>Refiner Prices of Petroleum Products for Resale.<br>Refiner Prices of Petroleum Products to End Users.<br>No. 2 Distillate Prices to Residences<br>9.8a Northeastern States.<br>9.8b Selected South Atlantic and Midwestern States.<br>9.8c Selected Western States and U.S. Average.                                                                                                                                                                                                                                                                                                                                                                                                                                                                                                                                | 118<br>119<br>120<br>121<br>122<br>123<br>124<br>125<br>126                                                                |
| 9.1<br>9.2<br>9.3<br>9.4<br>9.5<br>9.6<br>9.7<br>9.8                                                          | 9. | Crude Oil Price Summary.<br>F.O.B. Costs of Crude Oil Imports From Selected Countries.<br>Landed Costs of Crude Oil Imports From Selected Countries.<br>Motor Gasoline Retail Prices, U.S. City Average.<br>Refiner Prices of Residual Fuel Oil.<br>Refiner Prices of Petroleum Products for Resale.<br>Refiner Prices of Petroleum Products to End Users.<br>No. 2 Distillate Prices to Residences<br>9.8a Northeastern States.<br>9.8b Selected South Atlantic and Midwestern States.<br>9.8c Selected Western States and U.S. Average.<br>Average Retail Prices of Electricity.                                                                                                                                                                                                                                                                                                                                                                                                                                                                                       | 118<br>119<br>120<br>121<br>122<br>123<br>124<br>125<br>126<br>128                                                         |
| 9.1<br>9.2<br>9.3<br>9.4<br>9.5<br>9.6<br>9.7<br>9.8<br>9.9<br>9.9                                            | 9. | Crude Oil Price Summary.<br>F.O.B. Costs of Crude Oil Imports From Selected Countries.<br>Landed Costs of Crude Oil Imports From Selected Countries.<br>Motor Gasoline Retail Prices, U.S. City Average.<br>Refiner Prices of Residual Fuel Oil.<br>Refiner Prices of Petroleum Products for Resale.<br>Refiner Prices of Petroleum Products to End Users.<br>No. 2 Distillate Prices to Residences<br>9.8a Northeastern States.<br>9.8b Selected South Atlantic and Midwestern States.<br>9.8c Selected Western States and U.S. Average.<br>Average Retail Prices of Electricity.<br>Cost of Fossil-Fuel Receipts at Electric Generating Plants.                                                                                                                                                                                                                                                                                                                                                                                                                        | 118<br>119<br>120<br>121<br>122<br>123<br>124<br>125<br>126<br>128<br>129                                                  |
| 9.1<br>9.2<br>9.3<br>9.4<br>9.5<br>9.6<br>9.7<br>9.8                                                          | 9. | Crude Oil Price Summary.<br>F.O.B. Costs of Crude Oil Imports From Selected Countries.<br>Landed Costs of Crude Oil Imports From Selected Countries.<br>Motor Gasoline Retail Prices, U.S. City Average.<br>Refiner Prices of Residual Fuel Oil.<br>Refiner Prices of Petroleum Products for Resale.<br>Refiner Prices of Petroleum Products to End Users.<br>No. 2 Distillate Prices to Residences<br>9.8a Northeastern States.<br>9.8b Selected South Atlantic and Midwestern States.<br>9.8c Selected Western States and U.S. Average.<br>Average Retail Prices of Electricity.                                                                                                                                                                                                                                                                                                                                                                                                                                                                                       | 118<br>119<br>120<br>121<br>122<br>123<br>124<br>125<br>126<br>128<br>129                                                  |
| 9.1<br>9.2<br>9.3<br>9.4<br>9.5<br>9.6<br>9.7<br>9.8<br>9.9<br>9.10<br>9.11                                   |    | Crude Oil Price Summary.<br>F.O.B. Costs of Crude Oil Imports From Selected Countries.<br>Landed Costs of Crude Oil Imports From Selected Countries.<br>Motor Gasoline Retail Prices, U.S. City Average.<br>Refiner Prices of Residual Fuel Oil.<br>Refiner Prices of Petroleum Products for Resale.<br>Refiner Prices of Petroleum Products to End Users.<br>No. 2 Distillate Prices to Residences<br>9.8a Northeastern States.<br>9.8b Selected South Atlantic and Midwestern States.<br>9.8c Selected Western States and U.S. Average.<br>Average Retail Prices of Electricity.<br>Cost of Fossil-Fuel Receipts at Electric Generating Plants.<br>Natural Gas Prices.                                                                                                                                                                                                                                                                                                                                                                                                 | 118<br>119<br>120<br>121<br>122<br>123<br>124<br>125<br>126<br>128<br>129                                                  |
| 9.1<br>9.2<br>9.3<br>9.4<br>9.5<br>9.6<br>9.7<br>9.8<br>9.9<br>9.9                                            |    | Crude Oil Price Summary.<br>F.O.B. Costs of Crude Oil Imports From Selected Countries.<br>Landed Costs of Crude Oil Imports From Selected Countries.<br>Motor Gasoline Retail Prices, U.S. City Average.<br>Refiner Prices of Residual Fuel Oil.<br>Refiner Prices of Petroleum Products for Resale.<br>Refiner Prices of Petroleum Products to End Users.<br>No. 2 Distillate Prices to Residences<br>9.8a Northeastern States.<br>9.8b Selected South Atlantic and Midwestern States.<br>9.8c Selected Western States and U.S. Average.<br>Average Retail Prices of Electricity.<br>Cost of Fossil-Fuel Receipts at Electric Generating Plants.<br>Natural Gas Prices.<br><b>Renewable Energy</b>                                                                                                                                                                                                                                                                                                                                                                      | 118<br>119<br>120<br>121<br>122<br>123<br>124<br>125<br>126<br>128<br>129<br>131                                           |
| 9.1<br>9.2<br>9.3<br>9.4<br>9.5<br>9.6<br>9.7<br>9.8<br>9.9<br>9.10<br>9.11<br><b>Section</b>                 |    | Crude Oil Price Summary.<br>F.O.B. Costs of Crude Oil Imports From Selected Countries.<br>Landed Costs of Crude Oil Imports From Selected Countries.<br>Motor Gasoline Retail Prices, U.S. City Average.<br>Refiner Prices of Residual Fuel Oil.<br>Refiner Prices of Petroleum Products for Resale.<br>Refiner Prices of Petroleum Products to End Users.<br>No. 2 Distillate Prices to Residences<br>9.8a Northeastern States.<br>9.8b Selected South Atlantic and Midwestern States.<br>9.8c Selected Western States and U.S. Average.<br>Average Retail Prices of Electricity.<br>Cost of Fossil-Fuel Receipts at Electric Generating Plants.<br>Natural Gas Prices.                                                                                                                                                                                                                                                                                                                                                                                                 | 118<br>119<br>120<br>121<br>122<br>123<br>124<br>125<br>126<br>128<br>129<br>131                                           |
| 9.1<br>9.2<br>9.3<br>9.4<br>9.5<br>9.6<br>9.7<br>9.8<br>9.9<br>9.10<br>9.11<br><b>Section</b><br>10.1         |    | Crude Oil Price Summary                                                                                                                                                                                                                                                                                                                                                                                                                                                                                                                                                                                                                                                                                                                                                                                                                                                                                                                                                                                                                                                  | 118<br>119<br>120<br>121<br>122<br>123<br>124<br>125<br>126<br>128<br>129<br>131                                           |
| 9.1<br>9.2<br>9.3<br>9.4<br>9.5<br>9.6<br>9.7<br>9.8<br>9.9<br>9.10<br>9.11<br><b>Section</b><br>10.1         |    | Crude Oil Price Summary                                                                                                                                                                                                                                                                                                                                                                                                                                                                                                                                                                                                                                                                                                                                                                                                                                                                                                                                                                                                                                                  | 118<br>119<br>120<br>121<br>122<br>123<br>124<br>125<br>126<br>128<br>129<br>131<br>137                                    |
| 9.1<br>9.2<br>9.3<br>9.4<br>9.5<br>9.6<br>9.7<br>9.8<br>9.9<br>9.10<br>9.11<br><b>Section</b><br>10.1         |    | Crude Oil Price Summary.         F.O.B. Costs of Crude Oil Imports From Selected Countries.         Landed Costs of Crude Oil Imports From Selected Countries.         Motor Gasoline Retail Prices, U.S. City Average.         Refiner Prices of Residual Fuel Oil.         Refiner Prices of Petroleum Products for Resale.         Refiner Prices of Petroleum Products to End Users.         No. 2 Distillate Prices to Residences         9.8a         9.8b         Selected South Atlantic and Midwestern States.         9.8c         Selected Western States and U.S. Average.         Average Retail Prices of Electricity.         Cost of Fossil-Fuel Receipts at Electric Generating Plants.         Natural Gas Prices.         Renewable Energy         Renewable Energy Consumption         10.2a       Residential and Commercial Sectors.         10.2b       Industrial and Transportation Sectors.         10.2c       Electric Power Sector                                                                                                          | 118<br>119<br>120<br>121<br>122<br>123<br>124<br>125<br>126<br>128<br>129<br>131<br>137<br>138<br>139<br>140               |
| 9.1<br>9.2<br>9.3<br>9.4<br>9.5<br>9.6<br>9.7<br>9.8<br>9.9<br>9.10<br>9.11<br><b>Section</b><br>10.1<br>10.2 |    | Crude Oil Price Summary.         F.O.B. Costs of Crude Oil Imports From Selected Countries.         Landed Costs of Crude Oil Imports From Selected Countries.         Motor Gasoline Retail Prices, U.S. City Average.         Refiner Prices of Residual Fuel Oil.         Refiner Prices of Petroleum Products for Resale.         Refiner Prices of Petroleum Products to End Users.         No. 2 Distillate Prices to Residences         9.8a       Northeastern States.         9.8b       Selected South Atlantic and Midwestern States.         9.8c       Selected Western States and U.S. Average.         Average Retail Prices of Electricity.       Cost of Fossil-Fuel Receipts at Electric Generating Plants.         Natural Gas Prices.       Natural Gas Prices.         Renewable Energy       Renewable Energy Consumption         10.2a       Residential and Commercial Sectors.         10.2b       Industrial and Transportation Sectors.         10.2c       Electric Power Sector         Fuel Ethanol Overview.       Fuel Ethanol Overview. | 118<br>119<br>120<br>121<br>122<br>123<br>124<br>125<br>126<br>128<br>129<br>131<br>137<br>137<br>138<br>139<br>140<br>141 |
| 9.1<br>9.2<br>9.3<br>9.4<br>9.5<br>9.6<br>9.7<br>9.8<br>9.9<br>9.10<br>9.11<br><b>Section</b><br>10.1<br>10.2 |    | Crude Oil Price Summary.         F.O.B. Costs of Crude Oil Imports From Selected Countries.         Landed Costs of Crude Oil Imports From Selected Countries.         Motor Gasoline Retail Prices, U.S. City Average.         Refiner Prices of Residual Fuel Oil.         Refiner Prices of Petroleum Products for Resale.         Refiner Prices of Petroleum Products to End Users.         No. 2 Distillate Prices to Residences         9.8a         9.8b         Selected South Atlantic and Midwestern States.         9.8c         Selected Western States and U.S. Average.         Average Retail Prices of Electricity.         Cost of Fossil-Fuel Receipts at Electric Generating Plants.         Natural Gas Prices.         Renewable Energy         Renewable Energy Consumption         10.2a       Residential and Commercial Sectors.         10.2b       Industrial and Transportation Sectors.         10.2c       Electric Power Sector                                                                                                          | 118<br>119<br>120<br>121<br>122<br>123<br>124<br>125<br>126<br>128<br>129<br>131<br>137<br>138<br>139<br>140               |