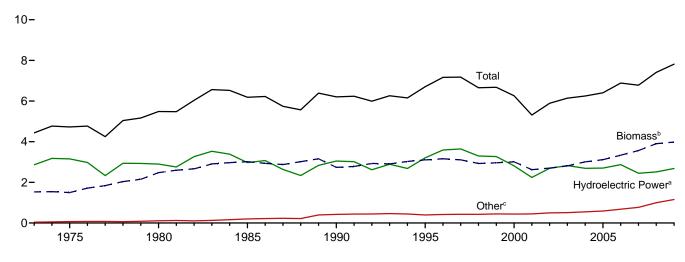

n Form FERC-423, "Monthly Report of Cost and Quantity of Fuels for Electric Utility Plants," and EIA-423, "Monthly Cost and Quality of Fuels for Electric Plants Report," divided by the quantity of natural gas consumed by the electric power sector (see *Monthly Energy Review*, Table 7.4b).

2008 and 2009: Calculated by EIA as the quantity of natural gas receipts by electric utilities and independent power producers reported on Form EIA-923, "Power Plant Operations Report," divided by the quantity of natural gas consumed by the electric power sector (see *Monthly Energy Review*, Table 7.4b).



# **Renewable Energy**



Grand Coulee Dam, Washington State. Source: U.S. Bureau of Reclamation.

#### Figure 10.1 Renewable Energy Consumption (Quadrillion Btu)

Total and Major Sources, 1973-2009











By Sector, 2009



Compared With Other Resources, 2009



<sup>a</sup>Conventional hydroelectric power. <sup>b</sup>See Table 10.1 for definition. <sup>c</sup>Geothermal, solar/PV, and wind. Web Page: http://www.eia.doe.gov/emeu/mer/renew.html. Sources: Tables 1.3, 10.1, and 10.2a-c.

#### Table 10.1 Renewable Energy Production and Consumption by Source

(Trillion Btu)

|              |                                      | Production         | a                                     |                                          |                                    |                           |                                    | Consumpti         | on                                 |                                      |                    |                          |
|----------