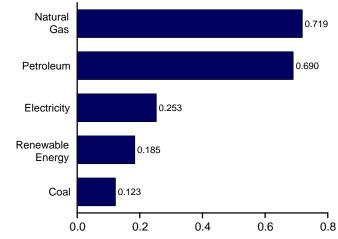

r's share of total

electricity retail sales. See Note 2, "Electrical System Energy Losses," at end of section.

R=Revised. NA=Not available. (s)=Less than 0.5 trillion Btu and greater than -0.5 trillion Btu.

Notes: The commercial sector includes commercial combined-heat-andpower (CHP) and commercial electricity-only plants. See Note, "Classification of Power Plants Into Energy-Use Sectors," at end of Section 7. • See Note 1, "Energy Consumption Data and Surveys," at end of section. • Totals may not equal sum of components due to independent rounding. • Geographic coverage is the 50 States and the District of Columbia.

Web Page: See http://www.eia.doe.gov/emeu/mer/consump.html for all available data beginning in 1973

Sources: Tables 2.6, 3.8a, 4.3, 6.2, 7.6, 10.2a, A4, A5, and A6.







Web Page: http://www.eia.doe.gov/emeu/mer/consump.html. Source: Table 2.4.

#### Table 2.4 Industrial Sector Energy Consumption

(Trillion Btu)

|      |                      |                         |                                      |                                      | Prima                                    | ry Consum                                | ption <sup>a</sup> |                                          |                                          |                                            |                                             |                                                       |                                            |
|------|----------------------|-------------------------|--------------------------------------|------------------------------------