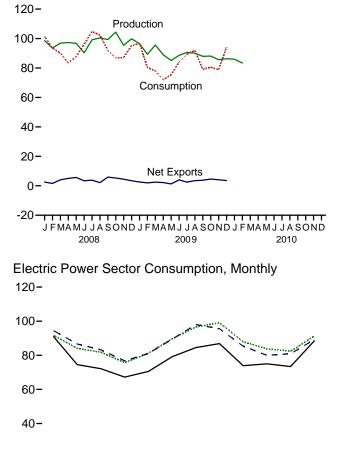

## Tables

| <b>Section</b><br>6.1<br>6.2<br>6.3                                                                           | 6. | Coal<br>Coal Overview.<br>Coal Consumption by Sector.<br>Coal Stocks by Sector.                                                                                                                                                                                                                                                                                                                                                                                                                                                                                                                                                                                                                                                                                                                                                                                                                                                                                                                                                                                          | . 82                                                                                                                       |
|---------------------------------------------------------------------------------------------------------------|----|--------------------------------------------------------------------------------------------------------------------------------------------------------------------------------------------------------------------------------------------------------------------------------------------------------------------------------------------------------------------------------------------------------------------------------------------------------------------------------------------------------------------------------------------------------------------------------------------------------------------------------------------------------------------------------------------------------------------------------------------------------------------------------------------------------------------------------------------------------------------------------------------------------------------------------------------------------------------------------------------------------------------------------------------------------------------------|----------------------------------------------------------------------------------------------------------------------------|
| Section<br>7.1                                                                                                | 7. | Electricity Electricity Overview                                                                                                                                                                                                                                                                                                                                                                                                                                                                                                                                                                                                                                                                                                                                                                                                                                                                                                                                                                                                                                         | 91                                                                                                                         |
| 7.2                                                                                                           |    | Electricity Net Generation                                                                                                                                                                                                                                                                                                                                                                                                                                                                                                                                                                                                                                                                                                                                                                                                                                                                                                                                                                                                                                               | . 71                                                                                                                       |
|                                                                                                               |    | 7.2a Total (All Sectors).                                                                                                                                                                                                                                                                                                                                                                                                                                                                                                                                                                                                                                                                                                                                                                                                                                                                                                                                                                                                                                                | . 93                                                                                                                       |
|                                                                                                               |    | 7.2b Electric Power Sector.                                                                                                                                                                                                                                                                                                                                                                                                                                                                                                                                                                                                                                                                                                                                                                                                                                                                                                                                                                                                                                              |                                                                                                                            |
|                                                                                                               |    | 7.2c Commercial and Industrial Sectors.                                                                                                                                                                                                                                                                                                                                                                                                                                                                                                                                                                                                                                                                                                                                                                                                                                                                                                                                                                                                                                  | . 95                                                                                                                       |
| 7.3                                                                                                           |    | Consumption of Combustible Fuels for Electricity Generation                                                                                                                                                                                                                                                                                                                                                                                                                                                                                                                                                                                                                                                                                                                                                                                                                                                                                                                                                                                                              |                                                                                                                            |
|                                                                                                               |    | 7.3a Total (All Sectors).                                                                                                                                                                                                                                                                                                                                                                                                                                                                                                                                                                                                                                                                                                                                                                                                                                                                                                                                                                                                                                                | . 97                                                                                                                       |
|                                                                                                               |    | 7.3b Electric Power Sector.                                                                                                                                                                                                                                                                                                                                                                                                                                                                                                                                                                                                                                                                                                                                                                                                                                                                                                                                                                                                                                              |                                                                                                                            |
|                                                                                                               |    | 7.3c Commercial and Industrial Sectors (Selected Fuels).                                                                                                                                                                                                                                                                                                                                                                                                                                                                                                                                                                                                                                                                                                                                                                                                                                                                                                                                                                                                                 | . 99                                                                                                                       |
| 7.4                                                                                                           |    | Consumption of Combustible Fuels for Electricity Generation and Useful Thermal Output                                                                                                                                                                                                                                                                                                                                                                                                                                                                                                                                                                                                                                                                                                                                                                                                                                                                                                                                                                                    |                                                                                                                            |
|                                                                                                               |    | 7.4a Total (All Sectors).                                                                                                                                                                                                                                                                                                                                                                                                                                                                                                                                                                                                                                                                                                                                                                                                                                                                                                                                                                                                                                                |                                                                                                                            |
|                                                                                                               |    | 7.4b Electric Power Sector.                                                                                                                                                                                                                                                                                                                                                                                                                                                                                                                                                                                                                                                                                                                                                                                                                                                                                                                                                                                                                                              |                                                                                                                            |
| 7.5                                                                                                           |    | 7.4c Commercial and Industrial Sectors (Selected Fuels)                                                                                                                                                                                                                                                                                                                                                                                                                                                                                                                                                                                                                                                                                                                                                                                                                                                                                                                                                                                                                  | 103                                                                                                                        |
| 7.6                                                                                                           |    | Electricity End Use.                                                                                                                                                                                                                                                                                                                                                                                                                                                                                                                                                                                                                                                                                                                                                                                                                                                                                                                                                                                                                                                     |                                                                                                                            |
| 7.0                                                                                                           |    |                                                                                                                                                                                                                                                                                                                                                                                                                                                                                                                                                                                                                                                                                                                                                                                                                                                                                                                                                                                                                                                                          | 107                                                                                                                        |
| Section                                                                                                       | Q  | Nuclear Energy                                                                                                                                                                                                                                                                                                                                                                                                                                                                                                                                                                                                                                                                                                                                                                                                                                                                                                                                                                                                                                                           |                                                                                                                            |
| 8.1                                                                                                           | 0. | Nuclear Energy Overview.                                                                                                                                                                                                                                                                                                                                                                                                                                                                                                                                                                                                                                                                                                                                                                                                                                                                                                                                                                                                                                                 | 113                                                                                                                        |
| 011                                                                                                           |    |                                                                                                                                                                                                                                                                                                                                                                                                                                                                                                                                                                                                                                                                                                                                                                                                                                                                                                                                                                                                                                                                          | 110                                                                                                                        |
|                                                                                                               |    |                                                                                                                                                                                                                                                                                                                                                                                                                                                                                                                                                                                                                                                                                                                                                                                                                                                                                                                                                                                                                                                                          |                                                                                                                            |
| Section                                                                                                       | 9. | Energy Prices                                                                                                                                                                                                                                                                                                                                                                                                                                                                                                                                                                                                                                                                                                                                                                                                                                                                                                                                                                                                                                                            |                                                                                                                            |
| Section<br>9.1                                                                                                | 9. | Energy Prices Crude Oil Price Summary                                                                                                                                                                                                                                                                                                                                                                                                                                                                                                                                                                                                                                                                                                                                                                                                                                                                                                                                                                                                                                    | 117                                                                                                                        |
|                                                                                                               | 9. |                                                                                                                                                                                                                                                                                                                                                                                                                                                                                                                                                                                                                                                                                                                                                                                                                                                                                                                                                                                                                                                                          |                                                                                                                            |
| 9.1                                                                                                           | 9. | Crude Oil Price Summary<br>F.O.B. Costs of Crude Oil Imports From Selected Countries                                                                                                                                                                                                                                                                                                                                                                                                                                                                                                                                                                                                                                                                                                                                                                                                                                                                                                                                                                                     | 118<br>119                                                                                                                 |
| 9.1<br>9.2<br>9.3<br>9.4                                                                                      | 9. | Crude Oil Price Summary.<br>F.O.B. Costs of Crude Oil Imports From Selected Countries.<br>Landed Costs of Crude Oil Imports From Selected Countries.<br>Motor Gasoline Retail Prices, U.S. City Average.                                                                                                                                                                                                                                                                                                                                                                                                                                                                                                                                                                                                                                                                                                                                                                                                                                                                 | 118<br>119<br>120                                                                                                          |
| 9.1<br>9.2<br>9.3<br>9.4<br>9.5                                                                               | 9. | Crude Oil Price Summary.<br>F.O.B. Costs of Crude Oil Imports From Selected Countries.<br>Landed Costs of Crude Oil Imports From Selected Countries.<br>Motor Gasoline Retail Prices, U.S. City Average.<br>Refiner Prices of Residual Fuel Oil.                                                                                                                                                                                                                                                                                                                                                                                                                                                                                                                                                                                                                                                                                                                                                                                                                         | 118<br>119<br>120<br>121                                                                                                   |
| 9.1<br>9.2<br>9.3<br>9.4<br>9.5<br>9.6                                                                        | 9. | Crude Oil Price Summary.<br>F.O.B. Costs of Crude Oil Imports From Selected Countries.<br>Landed Costs of Crude Oil Imports From Selected Countries.<br>Motor Gasoline Retail Prices, U.S. City Average.<br>Refiner Prices of Residual Fuel Oil.<br>Refiner Prices of Petroleum Products for Resale.                                                                                                                                                                                                                                                                                                                                                                                                                                                                                                                                                                                                                                                                                                                                                                     | 118<br>119<br>120<br>121<br>122                                                                                            |
| 9.1<br>9.2<br>9.3<br>9.4<br>9.5<br>9.6<br>9.7                                                                 | 9. | Crude Oil Price Summary                                                                                                                                                                                                                                                                                                                                                                                                                                                                                                                                                                                                                                                                                                                                                                                                                                                                                                                                                                                                                                                  | 118<br>119<br>120<br>121<br>122                                                                                            |
| 9.1<br>9.2<br>9.3<br>9.4<br>9.5<br>9.6                                                                        | 9. | Crude Oil Price Summary.<br>F.O.B. Costs of Crude Oil Imports From Selected Countries.<br>Landed Costs of Crude Oil Imports From Selected Countries.<br>Motor Gasoline Retail Prices, U.S. City Average.<br>Refiner Prices of Residual Fuel Oil.<br>Refiner Prices of Petroleum Products for Resale.<br>Refiner Prices of Petroleum Products to End Users.<br>No. 2 Distillate Prices to Residences                                                                                                                                                                                                                                                                                                                                                                                                                                                                                                                                                                                                                                                                      | 118<br>119<br>120<br>121<br>122<br>123                                                                                     |
| 9.1<br>9.2<br>9.3<br>9.4<br>9.5<br>9.6<br>9.7                                                                 | 9. | Crude Oil Price Summary.<br>F.O.B. Costs of Crude Oil Imports From Selected Countries.<br>Landed Costs of Crude Oil Imports From Selected Countries.<br>Motor Gasoline Retail Prices, U.S. City Average.<br>Refiner Prices of Residual Fuel Oil.<br>Refiner Prices of Petroleum Products for Resale.<br>Refiner Prices of Petroleum Products to End Users.<br>No. 2 Distillate Prices to Residences<br>9.8a Northeastern States.                                                                                                                                                                                                                                                                                                                                                                                                                                                                                                                                                                                                                                         | 118<br>119<br>120<br>121<br>122<br>123<br>124                                                                              |
| 9.1<br>9.2<br>9.3<br>9.4<br>9.5<br>9.6<br>9.7                                                                 | 9. | Crude Oil Price Summary.<br>F.O.B. Costs of Crude Oil Imports From Selected Countries.<br>Landed Costs of Crude Oil Imports From Selected Countries.<br>Motor Gasoline Retail Prices, U.S. City Average.<br>Refiner Prices of Residual Fuel Oil.<br>Refiner Prices of Petroleum Products for Resale.<br>Refiner Prices of Petroleum Products to End Users.<br>No. 2 Distillate Prices to Residences<br>9.8a Northeastern States.<br>9.8b Selected South Atlantic and Midwestern States.                                                                                                                                                                                                                                                                                                                                                                                                                                                                                                                                                                                  | 118<br>119<br>120<br>121<br>122<br>123<br>124<br>125                                                                       |
| 9.1<br>9.2<br>9.3<br>9.4<br>9.5<br>9.6<br>9.7<br>9.8                                                          | 9. | Crude Oil Price Summary.<br>F.O.B. Costs of Crude Oil Imports From Selected Countries.<br>Landed Costs of Crude Oil Imports From Selected Countries.<br>Motor Gasoline Retail Prices, U.S. City Average.<br>Refiner Prices of Residual Fuel Oil.<br>Refiner Prices of Petroleum Products for Resale.<br>Refiner Prices of Petroleum Products to End Users.<br>No. 2 Distillate Prices to Residences<br>9.8a Northeastern States.<br>9.8b Selected South Atlantic and Midwestern States.<br>9.8c Selected Western States and U.S. Average.                                                                                                                                                                                                                                                                                                                                                                                                                                                                                                                                | 118<br>119<br>120<br>121<br>122<br>123<br>124<br>125<br>126                                                                |
| 9.1<br>9.2<br>9.3<br>9.4<br>9.5<br>9.6<br>9.7<br>9.8                                                          | 9. | Crude Oil Price Summary.<br>F.O.B. Costs of Crude Oil Imports From Selected Countries.<br>Landed Costs of Crude Oil Imports From Selected Countries.<br>Motor Gasoline Retail Prices, U.S. City Average.<br>Refiner Prices of Residual Fuel Oil.<br>Refiner Prices of Petroleum Products for Resale.<br>Refiner Prices of Petroleum Products to End Users.<br>No. 2 Distillate Prices to Residences<br>9.8a Northeastern States.<br>9.8b Selected South Atlantic and Midwestern States.<br>9.8c Selected Western States and U.S. Average.<br>Average Retail Prices of Electricity.                                                                                                                                                                                                                                                                                                                                                                                                                                                                                       | 118<br>119<br>120<br>121<br>122<br>123<br>124<br>125<br>126<br>128                                                         |
| 9.1<br>9.2<br>9.3<br>9.4<br>9.5<br>9.6<br>9.7<br>9.8<br>9.9<br>9.9                                            | 9. | Crude Oil Price Summary.<br>F.O.B. Costs of Crude Oil Imports From Selected Countries.<br>Landed Costs of Crude Oil Imports From Selected Countries.<br>Motor Gasoline Retail Prices, U.S. City Average.<br>Refiner Prices of Residual Fuel Oil.<br>Refiner Prices of Petroleum Products for Resale.<br>Refiner Prices of Petroleum Products to End Users.<br>No. 2 Distillate Prices to Residences<br>9.8a Northeastern States.<br>9.8b Selected South Atlantic and Midwestern States.<br>9.8c Selected Western States and U.S. Average.<br>Average Retail Prices of Electricity.<br>Cost of Fossil-Fuel Receipts at Electric Generating Plants.                                                                                                                                                                                                                                                                                                                                                                                                                        | 118<br>119<br>120<br>121<br>122<br>123<br>124<br>125<br>126<br>128<br>129                                                  |
| 9.1<br>9.2<br>9.3<br>9.4<br>9.5<br>9.6<br>9.7<br>9.8                                                          | 9. | Crude Oil Price Summary.<br>F.O.B. Costs of Crude Oil Imports From Selected Countries.<br>Landed Costs of Crude Oil Imports From Selected Countries.<br>Motor Gasoline Retail Prices, U.S. City Average.<br>Refiner Prices of Residual Fuel Oil.<br>Refiner Prices of Petroleum Products for Resale.<br>Refiner Prices of Petroleum Products to End Users.<br>No. 2 Distillate Prices to Residences<br>9.8a Northeastern States.<br>9.8b Selected South Atlantic and Midwestern States.<br>9.8c Selected Western States and U.S. Average.<br>Average Retail Prices of Electricity.                                                                                                                                                                                                                                                                                                                                                                                                                                                                                       | 118<br>119<br>120<br>121<br>122<br>123<br>124<br>125<br>126<br>128<br>129                                                  |
| 9.1<br>9.2<br>9.3<br>9.4<br>9.5<br>9.6<br>9.7<br>9.8<br>9.9<br>9.10<br>9.11                                   |    | Crude Oil Price Summary.<br>F.O.B. Costs of Crude Oil Imports From Selected Countries.<br>Landed Costs of Crude Oil Imports From Selected Countries.<br>Motor Gasoline Retail Prices, U.S. City Average.<br>Refiner Prices of Residual Fuel Oil.<br>Refiner Prices of Petroleum Products for Resale.<br>Refiner Prices of Petroleum Products to End Users.<br>No. 2 Distillate Prices to Residences<br>9.8a Northeastern States.<br>9.8b Selected South Atlantic and Midwestern States.<br>9.8c Selected Western States and U.S. Average.<br>Average Retail Prices of Electricity.<br>Cost of Fossil-Fuel Receipts at Electric Generating Plants.<br>Natural Gas Prices.                                                                                                                                                                                                                                                                                                                                                                                                 | 118<br>119<br>120<br>121<br>122<br>123<br>124<br>125<br>126<br>128<br>129                                                  |
| 9.1<br>9.2<br>9.3<br>9.4<br>9.5<br>9.6<br>9.7<br>9.8<br>9.9<br>9.9                                            |    | Crude Oil Price Summary.<br>F.O.B. Costs of Crude Oil Imports From Selected Countries.<br>Landed Costs of Crude Oil Imports From Selected Countries.<br>Motor Gasoline Retail Prices, U.S. City Average.<br>Refiner Prices of Residual Fuel Oil.<br>Refiner Prices of Petroleum Products for Resale.<br>Refiner Prices of Petroleum Products to End Users.<br>No. 2 Distillate Prices to Residences<br>9.8a Northeastern States.<br>9.8b Selected South Atlantic and Midwestern States.<br>9.8c Selected Western States and U.S. Average.<br>Average Retail Prices of Electricity.<br>Cost of Fossil-Fuel Receipts at Electric Generating Plants.<br>Natural Gas Prices.<br><b>Renewable Energy</b>                                                                                                                                                                                                                                                                                                                                                                      | 118<br>119<br>120<br>121<br>122<br>123<br>124<br>125<br>126<br>128<br>129<br>131                                           |
| 9.1<br>9.2<br>9.3<br>9.4<br>9.5<br>9.6<br>9.7<br>9.8<br>9.9<br>9.10<br>9.11<br><b>Section</b>                 |    | Crude Oil Price Summary.<br>F.O.B. Costs of Crude Oil Imports From Selected Countries.<br>Landed Costs of Crude Oil Imports From Selected Countries.<br>Motor Gasoline Retail Prices, U.S. City Average.<br>Refiner Prices of Residual Fuel Oil.<br>Refiner Prices of Petroleum Products for Resale.<br>Refiner Prices of Petroleum Products to End Users.<br>No. 2 Distillate Prices to Residences<br>9.8a Northeastern States.<br>9.8b Selected South Atlantic and Midwestern States.<br>9.8c Selected Western States and U.S. Average.<br>Average Retail Prices of Electricity.<br>Cost of Fossil-Fuel Receipts at Electric Generating Plants.<br>Natural Gas Prices.                                                                                                                                                                                                                                                                                                                                                                                                 | 118<br>119<br>120<br>121<br>122<br>123<br>124<br>125<br>126<br>128<br>129<br>131                                           |
| 9.1<br>9.2<br>9.3<br>9.4<br>9.5<br>9.6<br>9.7<br>9.8<br>9.9<br>9.10<br>9.11<br><b>Section</b><br>10.1         |    | Crude Oil Price Summary                                                                                                                                                                                                                                                                                                                                                                                                                                                                                                                                                                                                                                                                                                                                                                                                                                                                                                                                                                                                                                                  | 118<br>119<br>120<br>121<br>122<br>123<br>124<br>125<br>126<br>128<br>129<br>131                                           |
| 9.1<br>9.2<br>9.3<br>9.4<br>9.5<br>9.6<br>9.7<br>9.8<br>9.9<br>9.10<br>9.11<br><b>Section</b><br>10.1         |    | Crude Oil Price Summary                                                                                                                                                                                                                                                                                                                                                                                                                                                                                                                                                                                                                                                                                                                                                                                                                                                                                                                                                                                                                                                  | 118<br>119<br>120<br>121<br>122<br>123<br>124<br>125<br>126<br>128<br>129<br>131<br>137                                    |
| 9.1<br>9.2<br>9.3<br>9.4<br>9.5<br>9.6<br>9.7<br>9.8<br>9.9<br>9.10<br>9.11<br><b>Section</b><br>10.1         |    | Crude Oil Price Summary.         F.O.B. Costs of Crude Oil Imports From Selected Countries.         Landed Costs of Crude Oil Imports From Selected Countries.         Motor Gasoline Retail Prices, U.S. City Average.         Refiner Prices of Residual Fuel Oil.         Refiner Prices of Petroleum Products for Resale.         Refiner Prices of Petroleum Products to End Users.         No. 2 Distillate Prices to Residences         9.8a         9.8b         Selected South Atlantic and Midwestern States.         9.8c         Selected Western States and U.S. Average.         Average Retail Prices of Electricity.         Cost of Fossil-Fuel Receipts at Electric Generating Plants.         Natural Gas Prices.         Renewable Energy         Renewable Energy Consumption         10.2a       Residential and Commercial Sectors.         10.2b       Industrial and Transportation Sectors.         10.2c       Electric Power Sector                                                                                                          | 118<br>119<br>120<br>121<br>122<br>123<br>124<br>125<br>126<br>128<br>129<br>131<br>137<br>138<br>139<br>140               |
| 9.1<br>9.2<br>9.3<br>9.4<br>9.5<br>9.6<br>9.7<br>9.8<br>9.9<br>9.10<br>9.11<br><b>Section</b><br>10.1<br>10.2 |    | Crude Oil Price Summary.         F.O.B. Costs of Crude Oil Imports From Selected Countries.         Landed Costs of Crude Oil Imports From Selected Countries.         Motor Gasoline Retail Prices, U.S. City Average.         Refiner Prices of Residual Fuel Oil.         Refiner Prices of Petroleum Products for Resale.         Refiner Prices of Petroleum Products to End Users.         No. 2 Distillate Prices to Residences         9.8a       Northeastern States.         9.8b       Selected South Atlantic and Midwestern States.         9.8c       Selected Western States and U.S. Average.         Average Retail Prices of Electricity.       Cost of Fossil-Fuel Receipts at Electric Generating Plants.         Natural Gas Prices.       Natural Gas Prices.         Renewable Energy       Renewable Energy Consumption         10.2a       Residential and Commercial Sectors.         10.2b       Industrial and Transportation Sectors.         10.2c       Electric Power Sector         Fuel Ethanol Overview.       Fuel Ethanol Overview. | 118<br>119<br>120<br>121<br>122<br>123<br>124<br>125<br>126<br>128<br>129<br>131<br>137<br>137<br>138<br>139<br>140<br>141 |
| 9.1<br>9.2<br>9.3<br>9.4<br>9.5<br>9.6<br>9.7<br>9.8<br>9.9<br>9.10<br>9.11<br><b>Section</b><br>10.1<br>10.2 |    | Crude Oil Price Summary.         F.O.B. Costs of Crude Oil Imports From Selected Countries.         Landed Costs of Crude Oil Imports From Selected Countries.         Motor Gasoline Retail Prices, U.S. City Average.         Refiner Prices of Residual Fuel Oil.         Refiner Prices of Petroleum Products for Resale.         Refiner Prices of Petroleum Products to End Users.         No. 2 Distillate Prices to Residences         9.8a         9.8b         Selected South Atlantic and Midwestern States.         9.8c         Selected Western States and U.S. Average.         Average Retail Prices of Electricity.         Cost of Fossil-Fuel Receipts at Electric Generating Plants.         Natural Gas Prices.         Renewable Energy         Renewable Energy Consumption         10.2a       Residential and Commercial Sectors.         10.2b       Industrial and Transportation Sectors.         10.2c       Electric Power Sector                                                                                                          | 118<br>119<br>120<br>121<br>122<br>123<br>124<br>125<br>126<br>128<br>129<br>131<br>137<br>138<br>139<br>140               |