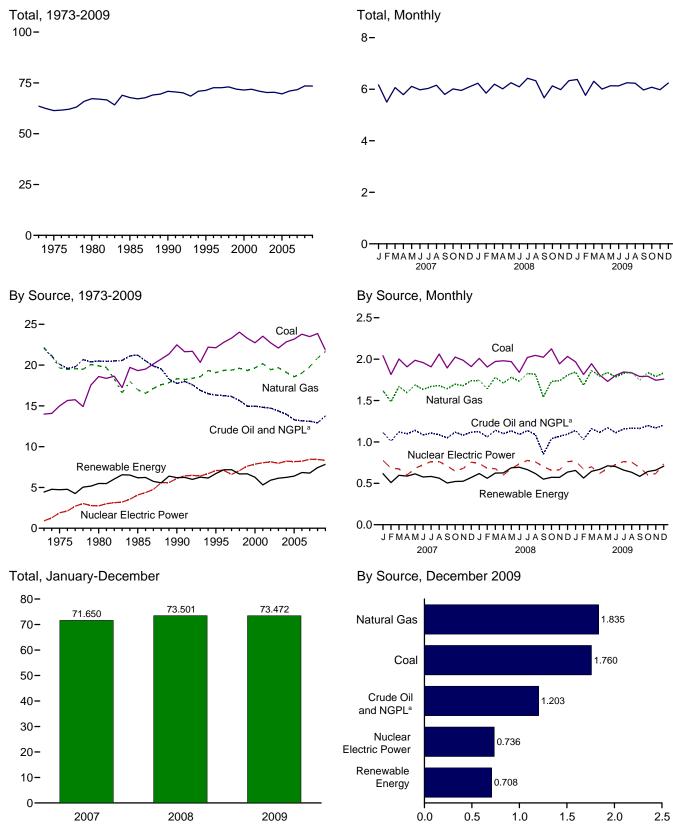

s, and unaccounted for; fuel ethanol stock change; and biodiesel stock change and balancing item.

Coal, coal coke net imports, natural gas, and petroleum. f

Also includes electricity net imports.

R=Revised.

Notes: • See "Primary Energy," "Primary Energy Production," and "Primary Energy Consumption," in Glossary. • Totals may not equal sum of components due to independent rounding. • Geographic coverage is the 50 States and the District of Columbia.

Web Page: See http://www.eia.doe.gov/emeu/mer/overview.html for all available

data beginning in 1973. Sources: • Production: Table 1.2. • Trade: Tables 1.4a and 1.4b. • Stock Change and Other: Calculated as consumption minus production and net imports. • Consumption: Table 1.3.

#### Figure 1.2 Primary Energy Production (Quadrillion Btu)



<sup>a</sup> Natural gas plant liquids.

Web Page: http://www.eia.doe.gov/emeu/mer/overview.html Source: Table 1.2.

#### Table 1.2 Primary Energy Production by Source

(Quadrillion Btu)

|                          |                        | Fo                                               | ssil Fuels                |                      |                                                  |                              |                                          |                     | Renewabl            | e Energy <sup>a</sup> |                                                |                                                |                                                  |
|--------------------------|------------------------|--------------------------------------------------|--------