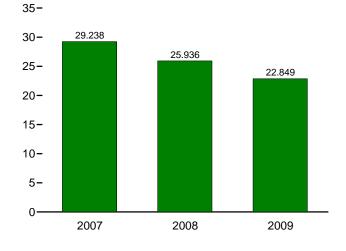

|     |
| Section  | 12. | Environment                                                 |     |
| 12.1     |     | Carbon Dioxide Emissions From Energy Consumption by Source  | 158 |
| 12.2     |     | Carbon Dioxide Emissions From Energy Consumption by Sector. | 160 |

# **Energy Overview**



The continental United States at night from orbit. Source: National Oceanic and Atmospheric Administration satellite imagery; mosaic provided by U.S. Geological Survey.

# Figure 1.1 Primary Energy Overview (Quadrillion Btu)

| Consumption, | Production, | and Imports, | 1973-2009 |
|--------------|-------------|--------------|-----------|
| 120-         |             |              |           |



#### Consumption, Production, and Imports, Monthly







Net Imports, January-December



Web Page: http://www.eia.doe.gov/emeu/mer/overview.html. Source: Table 1.1.

#### Table 1.1 Primary Energy Overview

(Quadrillion Btu)

|                   |                                                  | Produ                        | uction                                         |                                                  |                        | Trade                |                             | <b>0</b> 1111                                |                                           | Consumption                  |                                                |                                                   |
|-------------------|--------------------------------------------------|------------------------------|------------------------------------------------|-----