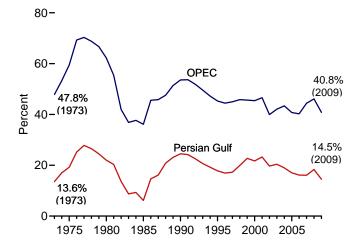

see

 http://www.eia.doe.gov/emeu//mer/petro.html.
 For related information, see http://www.eia.doe.gov/oil\_gas/petroleum/info\_glance/petroleum.html.
 Sources:
 1973-1975: Bureau of Mines, Mineral Industry Surveys, Petroleum Statement, Annual, annual reports.
 1976-1980: U.S. Energy Information Administration (EIA), Energy Data Reports, Petroleum Statement, Annual, annual reports.
 1981-2008: Petroleum Supply Annual, reports; and, for the current two months, Weekly Petroleum Status Report data system, Short-Term Integrated Depters and the petroleum Status Report data system. Forecasting System, and Monthly Energy Review data system calculations

#### Figure 3.3a Petroleum Trade: Overview

Overview, December 2009



Imports From OPEC and Persian Gulf as Share of Total Imports, 1973-2009



Net Imports as Share of Products Supplied, 1973-2009



Web Page: http://www.eia.doe.gov/emeu/mer/petro.html. Source: Table 3.3a.

Imports From OPEC and Persian Gulf as Share of Total Imports, January-December



Net Imports as Share of Products Supplied, January-February



|                                                                                                                               |                                                                                                                       |                                                                                                                              |                                                                                                                               |