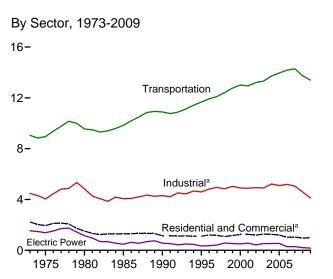

es: • For all available data beginning in 1973, see http://www.eia.doe.gov/emeu/mer/petro.html. • For related information, see http://www.eia.doe.gov/oil\_gas/petroleum/info\_glance/petroleum.html. Sources: Tables 3.5, A1, and A3.

"Other." <sup>d</sup> Includes propylene. <sup>e</sup> Finished motor gasoline. Beginning in 1993, also includes ethanol blended into motor gasoline. <sup>f</sup> Pentanes plus, petrochemical feedstocks, special naphthas, still gas (refinery

gas), waxes, and miscellaneous products. Beginning in 1981, also includes negative barrels per day of distillate and residual fuel oil reclassified as unfinished oils, and other products (from both primary and secondary supply) reclassified as gasoline blending components. Beginning in 1983, also includes crude oil burned



#### Figure 3.7 Petroleum Consumption by Sector (Million Barrels per Day)

Residential and Commercial Sectors,<sup>a</sup> Selected Products, December 2009 0.8-



Transportation Sector, Selected Products, December 2009



<sup>a</sup> Includes combined-heat-and-power plants and a small number of electricity-only plants.

<sup>b</sup> Liquefied petroleum gases.

° Includes ethanol blended into motor gasoline.

## By Sector, December 2009

16-



Industrial Sector,<sup>a</sup> Selected Products, December 2009



Electric Power Sector, December 2009

0.10-



 $^{\rm d}$  Includes renewable diesel fuel (including biodiesel) blended into distillate fuel oil.

Web Page: http://www.eia.doe.gov/emeu/mer/petro.html. Sources: Tables 3.7a-3.7c.

#### Table 3.7a Petroleum Consumption: Residential