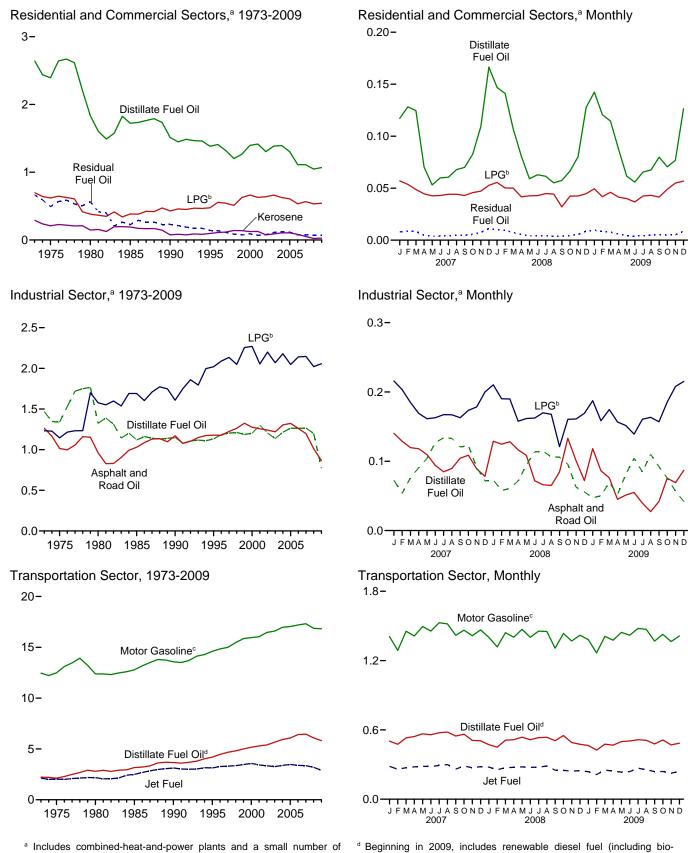

## Tables

| Section    | 1  | Energy Overview                                                       | 1 46 |
|------------|----|-----------------------------------------------------------------------|------|
| 1.1        | 1. | Primary Energy Overview.                                              | 3    |
| 1.1        |    | Primary Energy Production by Source.                                  |      |
| 1.2        |    | Primary Energy Consumption by Source.                                 |      |
|            |    |                                                                       |      |
| 1.4a       |    | Primary Energy Imports by Source.                                     |      |
| 1.4b       |    | Primary Energy Exports by Source and Total Net Imports.               |      |
| 1.5        |    | Merchandise Trade Value.                                              |      |
| 1.6        |    | Cost of Fuels to End Users in Real (1982-1984) Dollars.               |      |
| 1.7        |    | Primary Energy Consumption per Real Dollar of Gross Domestic Product. |      |
| 1.8        |    | Motor Vehicle Mileage, Fuel Consumption, and Fuel Rates.              |      |
| 1.9        |    | Heating Degree-Days by Census Division.                               | 18   |
| 1.10       |    | Cooling Degree-Days by Census Division.                               | 19   |
| Section    | 2  | Energy Consumption by Sector                                          |      |
| 2.1        |    | Energy Consumption by Sector.                                         | 23   |
| 2.1        |    | Residential Sector Energy Consumption.                                |      |
| 2.2        |    |                                                                       |      |
|            |    | Commercial Sector Energy Consumption.                                 |      |
| 2.4        |    | Industrial Sector Energy Consumption.                                 |      |
| 2.5        |    | Transportation Sector Energy Consumption.                             |      |
| 2.6        |    | Electric Power Sector Energy Consumption.                             | 33   |
| Section    | 3. | Petroleum                                                             |      |
| 3.1        |    | Petroleum Overview                                                    | 37   |
| 3.2        |    | Refinery and Blender Net Inputs and Net Production.                   |      |
| 3.3        |    | Petroleum Trade                                                       |      |
|            |    | 3.3a Overview                                                         | 41   |
|            |    | 3.3b Imports and Exports by Type.                                     |      |
|            |    | 3.3c Imports From OPEC Countries.                                     |      |
|            |    | 3.3d Imports From Non-OPEC Countries.                                 |      |
| 3.4        |    | Petroleum Stocks.                                                     |      |
| 3.4<br>3.5 |    |                                                                       |      |
|            |    | Petroleum Products Supplied by Type                                   |      |
| 3.6        |    | Heat Content of Petroleum Products Supplied by Type                   | 51   |
| 3.7        |    | Petroleum Consumption                                                 |      |
|            |    | 3.7a Residential and Commercial Sectors.                              |      |
|            |    | 3.7b Industrial Sector.                                               |      |
|            |    | 3.7c Transportation and Electric Power Sectors.                       | 55   |
| 3.8        |    | Heat Content of Petroleum Consumption                                 |      |
|            |    | 3.8a Residential and Commercial Sectors.                              | . 57 |
|            |    | 3.8b Industrial Sector.                                               |      |
|            |    | 3.8c Transportation and Electric Power Sectors.                       | 59   |
| Section    | 4  | Natural Gas                                                           |      |
| 4.1        |    | Natural Gas Overview                                                  | 67   |
| 4.2        |    | Natural Gas Trade by Country                                          |      |
| 4.3        |    | Natural Gas Consumption by Sector.                                    |      |
| 4.5        |    |                                                                       |      |
| 4.4        |    | Natural Gas in Underground Storage.                                   | 70   |
| Section    | 5. | Crude Oil and Natural Gas Resource Development                        |      |
| 5.1        |    | Crude Oil and Natural Gas Drilling Activity Measurements.             | 75   |
| 5.2        |    | Crude Oil and Natural Gas Exploratory and Development Wells.          |      |
| 5.3        |    | Maximum U.S. Active Seismic Crew Counts.                              |      |