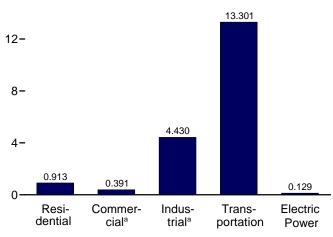

## Tables

| Section    | 1  | Energy Overview                                                       | 1 46 |
|------------|----|-----------------------------------------------------------------------|------|
| 1.1        | 1. | Primary Energy Overview.                                              | 3    |
| 1.1        |    | Primary Energy Production by Source.                                  |      |
| 1.2        |    | Primary Energy Consumption by Source.                                 |      |
|            |    |                                                                       |      |
| 1.4a       |    | Primary Energy Imports by Source.                                     |      |
| 1.4b       |    | Primary Energy Exports by Source and Total Net Imports.               |      |
| 1.5        |    | Merchandise Trade Value.                                              |      |
| 1.6        |    | Cost of Fuels to End Users in Real (1982-1984) Dollars.               |      |
| 1.7        |    | Primary Energy Consumption per Real Dollar of Gross Domestic Product. |      |
| 1.8        |    | Motor Vehicle Mileage, Fuel Consumption, and Fuel Rates.              |      |
| 1.9        |    | Heating Degree-Days by Census Division.                               | 18   |
| 1.10       |    | Cooling Degree-Days by Census Division.                               | 19   |
| Section    | 2  | Energy Consumption by Sector                                          |      |
| 2.1        |    | Energy Consumption by Sector.                                         | 23   |
| 2.1        |    | Residential Sector Energy Consumption.                                |      |
| 2.2        |    |                                                                       |      |
|            |    | Commercial Sector Energy Consumption.                                 |      |
| 2.4        |    | Industrial Sector Energy Consumption.                                 |      |
| 2.5        |    | Transportation Sector Energy Consumption.                             |      |
| 2.6        |    | Electric Power Sector Energy Consumption.                             | 33   |
| Section    | 3. | Petroleum                                                             |      |
| 3.1        |    | Petroleum Overview                                                    | 37   |
| 3.2        |    | Refinery and Blender Net Inputs and Net Production.                   |      |
| 3.3        |    | Petroleum Trade                                                       |      |
|            |    | 3.3a Overview                                                         | 41   |
|            |    | 3.3b Imports and Exports by Type.                                     |      |
|            |    | 3.3c Imports From OPEC Countries.                                     |      |
|            |    | 3.3d Imports From Non-OPEC Countries.                                 |      |
| 3.4        |    | Petroleum Stocks.                                                     |      |
| 3.4<br>3.5 |    |                                                                       |      |
|            |    | Petroleum Products Supplied by Type                                   |      |
| 3.6        |    | Heat Content of Petroleum Products Supplied by Type                   | 51   |
| 3.7        |    | Petroleum Consumption                                                 |      |
|            |    | 3.7a Residential and Commercial Sectors.                              |      |
|            |    | 3.7b Industrial Sector.                                               |      |
|            |    | 3.7c Transportation and Electric Power Sectors.                       | 55   |
| 3.8        |    | Heat Content of Petroleum Consumption                                 |      |
|            |    | 3.8a Residential and Commercial Sectors.                              | . 57 |
|            |    | 3.8b Industrial Sector.                                               |      |
|            |    | 3.8c Transportation and Electric Power Sectors.                       | 59   |
| Section    | 4  | Natural Gas                                                           |      |
| 4.1        |    | Natural Gas Overview                                                  | 67   |
| 4.2        |    | Natural Gas Trade by Country                                          |      |
| 4.3        |    | Natural Gas Consumption by Sector.                                    |      |
| 4.5        |    |                                                                       |      |
| 4.4        |    | Natural Gas in Underground Storage.                                   | 70   |
| Section    | 5. | Crude Oil and Natural Gas Resource Development                        |      |
| 5.1        |    | Crude Oil and Natural Gas Drilling Activity Measurements.             | 75   |
| 5.2        |    | Crude Oil and Natural Gas Exploratory and Development Wells.          |      |
| 5.3        |    | Maximum U.S. Active Seismic Crew Counts.                              |      |