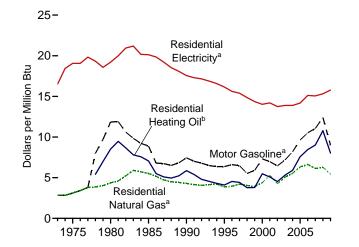

## Tables

| Section    | 1  | Energy Overview                                                       | 1 46 |
|------------|----|-----------------------------------------------------------------------|------|
| 1.1        | 1. | Primary Energy Overview.                                              | 3    |
| 1.1        |    | Primary Energy Production by Source.                                  |      |
| 1.2        |    | Primary Energy Consumption by Source.                                 |      |
|            |    |                                                                       |      |
| 1.4a       |    | Primary Energy Imports by Source.                                     |      |
| 1.4b       |    | Primary Energy Exports by Source and Total Net Imports.               |      |
| 1.5        |    | Merchandise Trade Value.                                              |      |
| 1.6        |    | Cost of Fuels to End Users in Real (1982-1984) Dollars.               |      |
| 1.7        |    | Primary Energy Consumption per Real Dollar of Gross Domestic Product. |      |
| 1.8        |    | Motor Vehicle Mileage, Fuel Consumption, and Fuel Rates.              |      |
| 1.9        |    | Heating Degree-Days by Census Division.                               | 18   |
| 1.10       |    | Cooling Degree-Days by Census Division.                               | 19   |
| Section    | 2  | Energy Consumption by Sector                                          |      |
| 2.1        |    | Energy Consumption by Sector.                                         | 23   |
| 2.1        |    | Residential Sector Energy Consumption.                                |      |
| 2.2        |    |                                                                       |      |
|            |    | Commercial Sector Energy Consumption.                                 |      |
| 2.4        |    | Industrial Sector Energy Consumption.                                 |      |
| 2.5        |    | Transportation Sector Energy Consumption.                             |      |
| 2.6        |    | Electric Power Sector Energy Consumption.                             | 33   |
| Section    | 3. | Petroleum                                                             |      |
| 3.1        |    | Petroleum Overview                                                    | 37   |
| 3.2        |    | Refinery and Blender Net Inputs and Net Production.                   |      |
| 3.3        |    | Petroleum Trade                                                       |      |
|            |    | 3.3a Overview                                                         | 41   |
|            |    | 3.3b Imports and Exports by Type.                                     |      |
|            |    | 3.3c Imports From OPEC Countries.                                     |      |
|            |    | 3.3d Imports From Non-OPEC Countries.                                 |      |
| 3.4        |    | Petroleum Stocks.                                                     |      |
| 3.4<br>3.5 |    |                                                                       |      |
|            |    | Petroleum Products Supplied by Type                                   |      |
| 3.6        |    | Heat Content of Petroleum Products Supplied by Type                   | 51   |
| 3.7        |    | Petroleum Consumption                                                 |      |
|            |    | 3.7a Residential and Commercial Sectors.                              |      |
|            |    | 3.7b Industrial Sector.                                               |      |
|            |    | 3.7c Transportation and Electric Power Sectors.                       | 55   |
| 3.8        |    | Heat Content of Petroleum Consumption                                 |      |
|            |    | 3.8a Residential and Commercial Sectors.                              | . 57 |
|            |    | 3.8b Industrial Sector.                                               |      |
|            |    | 3.8c Transportation and Electric Power Sectors.                       | 59   |
| Section    | 4  | Natural Gas                                                           |      |
| 4.1        |    | Natural Gas Overview                                                  | 67   |
| 4.2        |    | Natural Gas Trade by Country                                          |      |
| 4.3        |    | Natural Gas Consumption by Sector.                                    |      |
| 4.5        |    |                                                                       |      |
| 4.4        |    | Natural Gas in Underground Storage.                                   | 70   |
| Section    | 5. | Crude Oil and Natural Gas Resource Development                        |      |
| 5.1        |    | Crude Oil and Natural Gas Drilling Activity Measurements.             | 75   |
| 5.2        |    | Crude Oil and Natural Gas Exploratory and Development Wells.          |      |
| 5.3        |    | Maximum U.S. Active Seismic Crew Counts.                              |      |