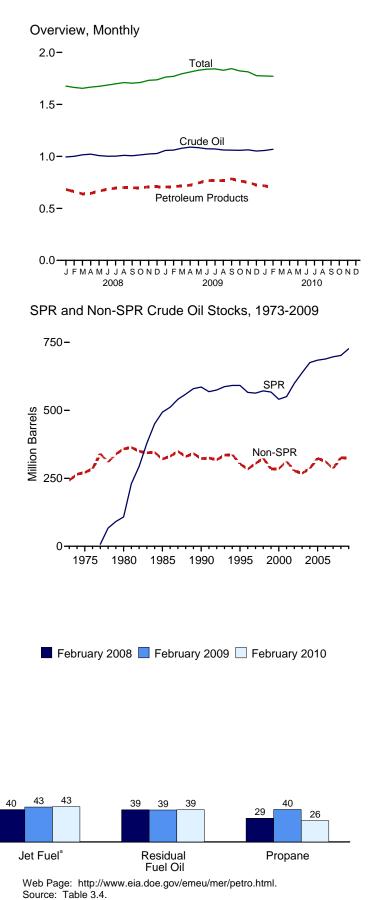

## Tables

| Section    | 1  | Energy Overview                                                       | 1 46 |
|------------|----|-----------------------------------------------------------------------|------|
| 1.1        | 1. | Primary Energy Overview.                                              | 3    |
| 1.1        |    | Primary Energy Production by Source.                                  |      |
| 1.2        |    | Primary Energy Consumption by Source.                                 |      |
|            |    |                                                                       |      |
| 1.4a       |    | Primary Energy Imports by Source.                                     |      |
| 1.4b       |    | Primary Energy Exports by Source and Total Net Imports.               |      |
| 1.5        |    | Merchandise Trade Value.                                              |      |
| 1.6        |    | Cost of Fuels to End Users in Real (1982-1984) Dollars.               |      |
| 1.7        |    | Primary Energy Consumption per Real Dollar of Gross Domestic Product. |      |
| 1.8        |    | Motor Vehicle Mileage, Fuel Consumption, and Fuel Rates.              |      |
| 1.9        |    | Heating Degree-Days by Census Division.                               | 18   |
| 1.10       |    | Cooling Degree-Days by Census Division.                               | 19   |
| Section    | 2  | Energy Consumption by Sector                                          |      |
| 2.1        |    | Energy Consumption by Sector.                                         | 23   |
| 2.1        |    | Residential Sector Energy Consumption.                                |      |
| 2.2        |    |                                                                       |      |
|            |    | Commercial Sector Energy Consumption.                                 |      |
| 2.4        |    | Industrial Sector Energy Consumption.                                 |      |
| 2.5        |    | Transportation Sector Energy Consumption.                             |      |
| 2.6        |    | Electric Power Sector Energy Consumption.                             | 33   |
| Section    | 3. | Petroleum                                                             |      |
| 3.1        |    | Petroleum Overview                                                    | 37   |
| 3.2        |    | Refinery and Blender Net Inputs and Net Production.                   |      |
| 3.3        |    | Petroleum Trade                                                       |      |
|            |    | 3.3a Overview                                                         | 41   |
|            |    | 3.3b Imports and Exports by Type.                                     |      |
|            |    | 3.3c Imports From OPEC Countries.                                     |      |
|            |    | 3.3d Imports From Non-OPEC Countries.                                 |      |
| 3.4        |    | Petroleum Stocks.                                                     |      |
| 3.4<br>3.5 |    |                                                                       |      |
|            |    | Petroleum Products Supplied by Type                                   |      |
| 3.6        |    | Heat Content of Petroleum Products Supplied by Type                   | 51   |
| 3.7        |    | Petroleum Consumption                                                 |      |
|            |    | 3.7a Residential and Commercial Sectors.                              |      |
|            |    | 3.7b Industrial Sector.                                               |      |
|            |    | 3.7c Transportation and Electric Power Sectors.                       | 55   |
| 3.8        |    | Heat Content of Petroleum Consumption                                 |      |
|            |    | 3.8a Residential and Commercial Sectors.                              | . 57 |
|            |    | 3.8b Industrial Sector.                                               |      |
|            |    | 3.8c Transportation and Electric Power Sectors.                       | 59   |
| Section    | 4  | Natural Gas                                                           |      |
| 4.1        |    | Natural Gas Overview                                                  | 67   |
| 4.2        |    | Natural Gas Trade by Country                                          |      |
| 4.3        |    | Natural Gas Consumption by Sector.                                    |      |
| 4.5        |    |                                                                       |      |
| 4.4        |    | Natural Gas in Underground Storage.                                   | 70   |
| Section    | 5. | Crude Oil and Natural Gas Resource Development                        |      |
| 5.1        |    | Crude Oil and Natural Gas Drilling Activity Measurements.             | 75   |
| 5.2        |    | Crude Oil and Natural Gas Exploratory and Development Wells.          |      |
| 5.3        |    | Maximum U.S. Active Seismic Crew Counts.                              |      |