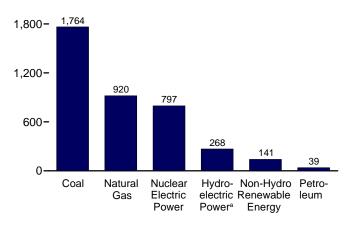

lf-generated, 2) produced by either the same entity that consumes the power or an affiliate, and 3) used in direct support of a service or industrial process located within the same facility or group of facilities that house the generating equipment. Direct use is exclusive of station use.

R=Revised. E=Estimate. NA=Not available. Notes: • See Note, "Classification of Power Plants Into Energy-Use Sectors," at

rounding. • Geographic coverage is the 50 States and the District of Columbia. Web Page: See http://www.eia.doe.gov/emeu/mer/elect.html for all available data beginning in 1973.

Sources: See end of section.

#### Figure 7.2 Electricity Net Generation (Billion Kilowatthours)

Total (All Sectors), Major Sources, 1989-2009 2,400-



### Total (All Sectors), Major Sources, 2009 2,400-





#### Commercial Sector, Major Sources, 2009

<sup>a</sup>Conventional and pumped storage hydroelectric power.

<sup>b</sup>Blast furnace gas, propane gas, and other manufactured and waste gases derived from fossil fuels.

Total (All Sectors), Major Sources, Monthly



Electric Power Sector, Major Sources, 2009





Industrial Sector, Major Sources, 2009



°Conventional hydroelectric power.

Web Page: http://www.eia.doe.gov/emeu/mer/elect.html. Sources: Tables 7.2a, 7.2b, and 7.2c.

#### Table 7.2a Electricity Net Generation: Total (All Sectors)

(Sum of Tables 7.2b and 7.2c; Million Kilowatthours)

|      |                      | Fossil Fuels                                 |                                                  |                                             |