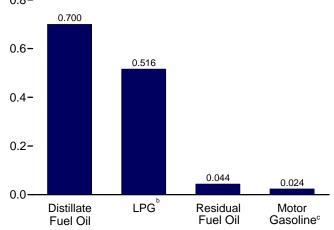

leum/info\_glance/petroleum.html. Sources: Tables 3.5, A1, and A3.

"Other." <sup>d</sup> Includes propylene. <sup>e</sup> Finished motor gasoline. Beginning in 1993, also includes ethanol blended into motor gasoline. <sup>f</sup> Pentanes plus, petrochemical feedstocks, special naphthas, still gas (refinery

gas), waxes, and miscellaneous products. Beginning in 1981, also includes negative barrels per day of distillate and residual fuel oil reclassified as unfinished oils, and other products (from both primary and secondary supply) reclassified as gasoline blending components. Beginning in 1983, also includes crude oil burned



#### Figure 3.7 Petroleum Consumption by Sector (Million Barrels per Day)

Residential and Commercial Sectors,<sup>a</sup> Selected Products, December 2009 0.8-



Transportation Sector, Selected Products, December 2009



<sup>a</sup> Includes combined-heat-and-power plants and a small number of electricity-only plants.

<sup>b</sup> Liquefied petroleum gases.

° Includes ethanol blended into motor gasoline.

## By Sector, December 2009

16-



Industrial Sector,<sup>a</sup> Selected Products, December 2009



Electric Power Sector, December 2009

0.10-



 $^{\rm d}$  Includes renewable diesel fuel (including biodiesel) blended into distillate fuel oil.

Web Page: http://www.eia.doe.gov/emeu/mer/petro.html. Sources: Tables 3.7a-3.7c.

#### Table 3.7a Petroleum Consumption: Residential and Commercial Sectors

(Thousand Barrels per Day)

|                     |                        | Resident      | tial Sector                     |