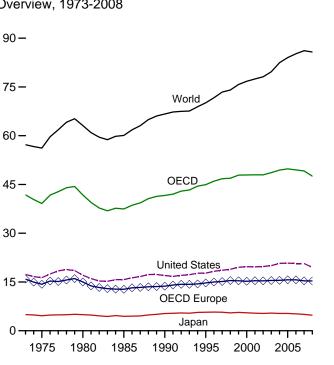

#### Section 11. International Petroleum

| 11.1 | World Crude Oil Production                       |     |
|------|--------------------------------------------------|-----|
|      | 11.1a OPEC Members                               | 150 |
|      | 11.1b Persian Gulf Nations, Non-OPEC, and World. | 151 |
| 11.2 | Petroleum Consumption in OECD Countries.         | 153 |
| 11.3 | Petroleum Stocks in OECD Countries.              | 155 |