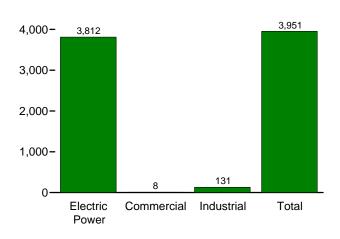

rm EIA-3, "Quarterly Coal Consumption Report—Manufacturing Plants."

2008 and 2009: EIA, Form EIA-3, "Quarterly Coal Consumption and Quality Report, Manufacturing and Transformation/Processing Coal Plants and Commercial and Institutional Coal Users"; and, for forecast values, EIA, Short-Term Integrated Forecasting System.

#### **Electric Power**

Table 7.5.



# Electricity



High-tension power lines and towers. Source: U.S. Department of Energy.

#### Figure 7.1 Electricity Overview (Billion Kilowatthours)



# Net Generation by Sector, 1989-2009

5,000-



2,000-

1,000-







<sup>&</sup>lt;sup>a</sup>Includes commercial sector.

<sup>b</sup>Electricity retail sales to ultimate customers reported by electric utilities and other energy service providers.

Net Generation, 2009 5,000-



Net Generation by Sector, Monthly 500-



200-

100-



Trade, 1973-2009



°See "Direct Use" in Glossary.

Web Page: http://www.eia.doe.gov/emeu/mer/elect.html. Source: Table 7.1.

#### Table 7.1 Electricity Overview

(Billion Kilowatthours)

|              |                                          | Net Gen                                | eration                                |                    |                      | Trade                |                             | T&D Losses <sup>e</sup>                |                              | End Use                    |                    |
|--------------|------------------------------------------|----------------------------------------|----------------------------------------|--------------------|----------------------|--------