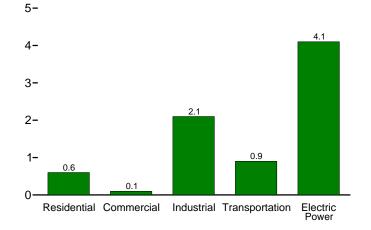

eport of Cost and Quantity of Fuels for Electric Utility Plants," and EIA-423, "Monthly Cost and Quality of Fuels for Electric Plants Report," divided by the quantity of natural gas consumed by the electric power sector (see *Monthly Energy Review*, Table 7.4b).

2008 and 2009: Calculated by EIA as the quantity of natural gas receipts by electric utilities and independent power producers reported on Form EIA-923, "Power Plant Operations Report," divided by the quantity of natural gas consumed by the electric power sector (see *Monthly Energy Review*, Table 7.4b).



# **Renewable Energy**



Grand Coulee Dam, Washington State. Source: U.S. Bureau of Reclamation.

#### Figure 10.1 Renewable Energy Consumption (Quadrillion Btu)

Total and Major Sources, 1973-2009











By Sector, 2009



Compared With Other Resources, 2009



<sup>a</sup>Conventional hydroelectric power. <sup>b</sup>See Table 10.1 for definition. <sup>c</sup>Geothermal, solar/PV, and wind. Web Page: http://www.eia.doe.gov/emeu/mer/renew.html. Sources: Tables 1.3, 10.1, and 10.2a-c.

#### Table 10.1 Renewable Energy Production and Consumption by Source

(Trillion Btu)

|              |                                      | Production         | a                                     |                                          |                                    |                           |                                    | Consumpti         | on                                 |                                      |                    |                          |
|--------------|----------------------