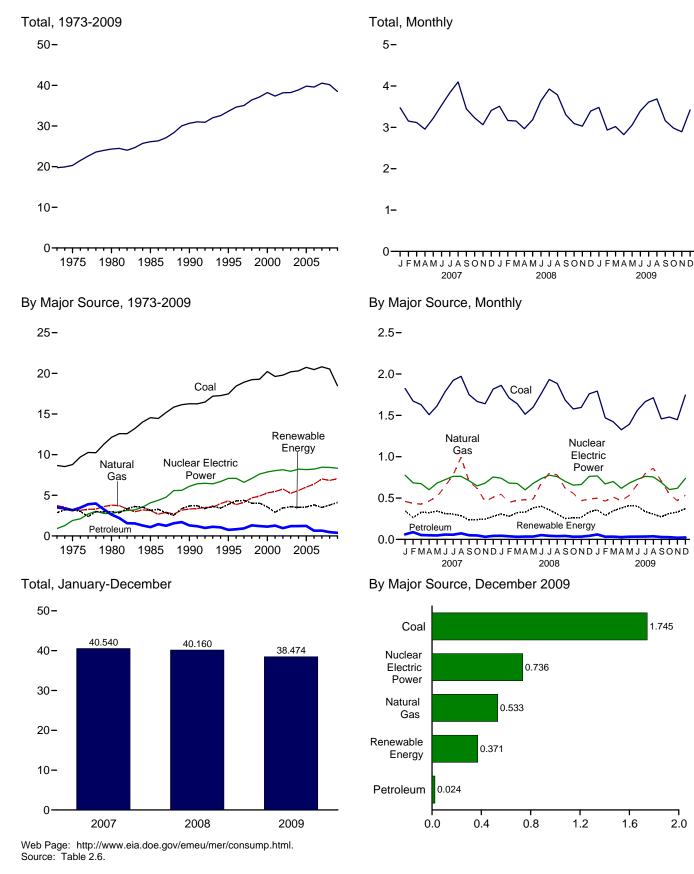

sses are allocated to the end-use sectors in proportion to each sector's share of total

electricity retail sales. See Note 2, "Electrical System Energy Losses," at end of section.

<sup>g</sup> Beginning in 1978, the small amounts of coal consumed for transportation are reported as industrial sector consumption.

R=Revised. NA=Not available.

Notes: See Note 1, "Energy Consumption Data and Surveys," at end of section.
Totals may not equal sum of components due to independent rounding.
Geographic coverage is the 50 States and the District of Columbia.
Web Page: See http://www.eia.doe.gov/emeu/mer/consump.html for all available

data beginning in 1973

Sources: Tables 2.6, 3.8c, 4.3, 6.2, 7.6, 10.2b, A4, A5, and A6.

## Figure 2.6 Electric Power Sector Energy Consumption (Quadrillion Btu)



#### Table 2.6 **Electric Power Sector Energy Consumption**

(Trillion Btu)

|                          |                                          |                                      |                       |                                          |                              | Prima                                    | ry Consum                          | ption <sup>a</sup> |                                    |                                    |                                      | _                         |                                          |
|--------------------------|------------------------------------------|--------------------------------------|-----------------------|------------------------------------------|------------------------------|-------------------