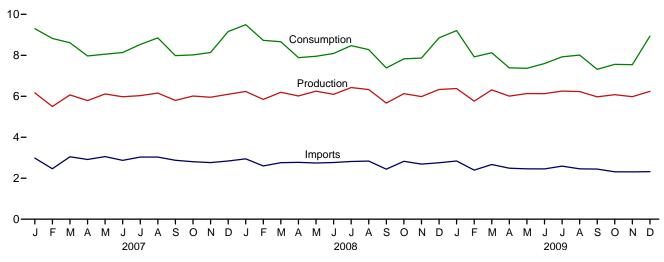

Stocks in OECD Countries.                         |     |
| Section  | 12. | Environment                                                 |     |
| 12.1     |     | Carbon Dioxide Emissions From Energy Consumption by Source  | 158 |
| 12.2     |     | Carbon Dioxide Emissions From Energy Consumption by Sector. | 160 |

# **Energy Overview**



The continental United States at night from orbit. Source: National Oceanic and Atmospheric Administration satellite imagery; mosaic provided by U.S. Geological Survey.

# Figure 1.1 Primary Energy Overview (Quadrillion Btu)

| Consumption, | Production, | and Imports, | 1973-2009 |
|--------------|-------------|--------------|-----------|
| 120-         |             |              |           |



#### Consumption, Production, and Imports, Monthly







Net Imports, January-December



Web Page: http://www.eia.doe.gov/emeu/mer/overview.html. Source: Table 1.1.

#### Table 1.1 Primary Energy Overview

(Quadrillion Btu)

|                   |                                                  | Produ                        | uction                                         |                                                  |                        | Trade                |                             | <b>0</b> 1111                                |                                           | Consumption                  |                                                |                                                   |
|-------------------|--------------------------------------------------|------------------------------|-----------------