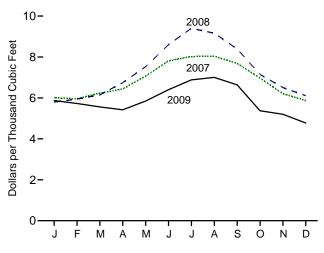

## Tables

| Section    | 1  | Energy Overview                                                       | 1 46 |
|------------|----|-----------------------------------------------------------------------|------|
| 1.1        | 1. | Primary Energy Overview.                                              | 3    |
| 1.1        |    | Primary Energy Production by Source.                                  |      |
| 1.2        |    | Primary Energy Consumption by Source.                                 |      |
|            |    |                                                                       |      |
| 1.4a       |    | Primary Energy Imports by Source.                                     |      |
| 1.4b       |    | Primary Energy Exports by Source and Total Net Imports.               |      |
| 1.5        |    | Merchandise Trade Value.                                              |      |
| 1.6        |    | Cost of Fuels to End Users in Real (1982-1984) Dollars.               |      |
| 1.7        |    | Primary Energy Consumption per Real Dollar of Gross Domestic Product. |      |
| 1.8        |    | Motor Vehicle Mileage, Fuel Consumption, and Fuel Rates.              |      |
| 1.9        |    | Heating Degree-Days by Census Division.                               | 18   |
| 1.10       |    | Cooling Degree-Days by Census Division.                               | 19   |
| Section    | 2  | Energy Consumption by Sector                                          |      |
| 2.1        |    | Energy Consumption by Sector.                                         | 23   |
| 2.1        |    | Residential Sector Energy Consumption.                                |      |
| 2.2        |    |                                                                       |      |
|            |    | Commercial Sector Energy Consumption.                                 |      |
| 2.4        |    | Industrial Sector Energy Consumption.                                 |      |
| 2.5        |    | Transportation Sector Energy Consumption.                             |      |
| 2.6        |    | Electric Power Sector Energy Consumption.                             | 33   |
| Section    | 3. | Petroleum                                                             |      |
| 3.1        |    | Petroleum Overview                                                    | 37   |
| 3.2        |    | Refinery and Blender Net Inputs and Net Production.                   |      |
| 3.3        |    | Petroleum Trade                                                       |      |
|            |    | 3.3a Overview                                                         | 41   |
|            |    | 3.3b Imports and Exports by Type.                                     |      |
|            |    | 3.3c Imports From OPEC Countries.                                     |      |
|            |    | 3.3d Imports From Non-OPEC Countries.                                 |      |
| 3.4        |    | Petroleum Stocks.                                                     |      |
| 3.4<br>3.5 |    |                                                                       |      |
|            |    | Petroleum Products Supplied by Type                                   |      |
| 3.6        |    | Heat Content of Petroleum Products Supplied by Type                   | 51   |
| 3.7        |    | Petroleum Consumption                                                 |      |
|            |    | 3.7a Residential and Commercial Sectors.                              |      |
|            |    | 3.7b Industrial Sector.                                               |      |
|            |    | 3.7c Transportation and Electric Power Sectors.                       | 55   |
| 3.8        |    | Heat Content of Petroleum Consumption                                 |      |
|            |    | 3.8a Residential and Commercial Sectors.                              | . 57 |
|            |    | 3.8b Industrial Sector.                                               |      |
|            |    | 3.8c Transportation and Electric Power Sectors.                       | 59   |
| Section    | 4  | Natural Gas                                                           |      |
| 4.1        |    | Natural Gas Overview                                                  | 67   |
| 4.2        |    | Natural Gas Trade by Country                                          |      |
| 4.3        |    | Natural Gas Consumption by Sector.                                    |      |
| 4.5        |    |                                                                       |      |
| 4.4        |    | Natural Gas in Underground Storage.                                   | 70   |
| Section    | 5. | Crude Oil and Natural Gas Resource Development                        |      |
| 5.1        |    | Crude Oil and Natural Gas Drilling Activity Measurements.             | 75   |
| 5.2        |    | Crude Oil and Natural Gas Exploratory and Development Wells.          |      |
| 5.3        |    | Maximum U.S. Active Seismic Crew Counts.                              |      |