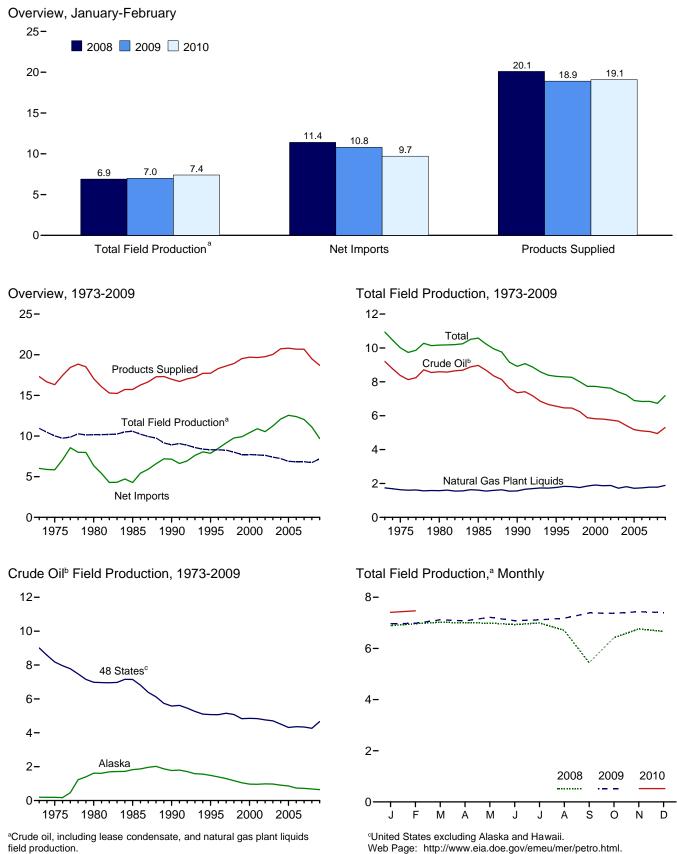

there is no generally accepted practice for measuring those thermal conversion rates. In addition to conversion losses, other losses include power plant use of electricity, transmission and distribution of electricity from power plants to enduse consumers (also called "line losses"), and unaccounted for electricity. Total losses are allocated to the end-use sectors in proportion to each sector's share of total electricity sales. Overall, about two thirds of total energy input is lost in conversion. Currently, of electricity generated, approximately 5 percent is lost in plant use and 7 percent is lost in transmission and distribution.



# Petroleum



Oil pumping unit and drilling rig, Texas. Source: U.S. Department of Energy.

#### Figure 3.1 Petroleum Overview (Million Barrels per Day)



<sup>b</sup>Includes lease condensate.

Source: Table 3.1.

#### Table 3.1 **Petroleum Overview**

(Thousand Barrels per Day)

|                                              |                           | Fie                                  | eld Produc                               | tion <sup>a</sup>   |                                          | Banaw                                                       |                                      |                            | Trade                     |                             |                              |                               |                                   |
|----------------------------------------------|---------------------------|--------------------------------------|------------------------------------------|--