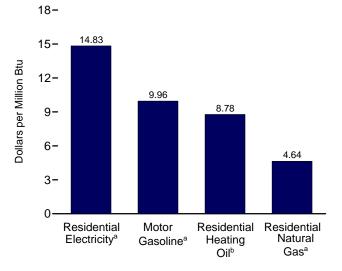

## Tables

| Section    | 1  | Energy Overview                                                       | 1 46 |
|------------|----|-----------------------------------------------------------------------|------|
| 1.1        | 1. | Primary Energy Overview.                                              | 3    |
| 1.1        |    | Primary Energy Production by Source.                                  |      |
| 1.2        |    | Primary Energy Consumption by Source.                                 |      |
|            |    |                                                                       |      |
| 1.4a       |    | Primary Energy Imports by Source.                                     |      |
| 1.4b       |    | Primary Energy Exports by Source and Total Net Imports.               |      |
| 1.5        |    | Merchandise Trade Value.                                              |      |
| 1.6        |    | Cost of Fuels to End Users in Real (1982-1984) Dollars.               |      |
| 1.7        |    | Primary Energy Consumption per Real Dollar of Gross Domestic Product. |      |
| 1.8        |    | Motor Vehicle Mileage, Fuel Consumption, and Fuel Rates.              |      |
| 1.9        |    | Heating Degree-Days by Census Division.                               | 18   |
| 1.10       |    | Cooling Degree-Days by Census Division.                               | 19   |
| Section    | 2  | Energy Consumption by Sector                                          |      |
| 2.1        |    | Energy Consumption by Sector.                                         | 23   |
| 2.1        |    | Residential Sector Energy Consumption.                                |      |
| 2.2        |    |                                                                       |      |
|            |    | Commercial Sector Energy Consumption.                                 |      |
| 2.4        |    | Industrial Sector Energy Consumption.                                 |      |
| 2.5        |    | Transportation Sector Energy Consumption.                             |      |
| 2.6        |    | Electric Power Sector Energy Consumption.                             | 33   |
| Section    | 3. | Petroleum                                                             |      |
| 3.1        |    | Petroleum Overview                                                    | 37   |
| 3.2        |    | Refinery and Blender Net Inputs and Net Production.                   |      |
| 3.3        |    | Petroleum Trade                                                       |      |
|            |    | 3.3a Overview                                                         | 41   |
|            |    | 3.3b Imports and Exports by Type.                                     |      |
|            |    | 3.3c Imports From OPEC Countries.                                     |      |
|            |    | 3.3d Imports From Non-OPEC Countries.                                 |      |
| 3.4        |    | Petroleum Stocks.                                                     |      |
| 3.4<br>3.5 |    |                                                                       |      |
|            |    | Petroleum Products Supplied by Type                                   |      |
| 3.6        |    | Heat Content of Petroleum Products Supplied by Type                   | 51   |
| 3.7        |    | Petroleum Consumption                                                 |      |
|            |    | 3.7a Residential and Commercial Sectors.                              |      |
|            |    | 3.7b Industrial Sector.                                               |      |
|            |    | 3.7c Transportation and Electric Power Sectors.                       | 55   |
| 3.8        |    | Heat Content of Petroleum Consumption                                 |      |
|            |    | 3.8a Residential and Commercial Sectors.                              | . 57 |
|            |    | 3.8b Industrial Sector.                                               |      |
|            |    | 3.8c Transportation and Electric Power Sectors.                       | 59   |
| Section    | 4  | Natural Gas                                                           |      |
| 4.1        |    | Natural Gas Overview                                                  | 67   |
| 4.2        |    | Natural Gas Trade by Country                                          |      |
| 4.3        |    | Natural Gas Consumption by Sector.                                    |      |
| 4.5        |    |                                                                       |      |
| 4.4        |    | Natural Gas in Underground Storage.                                   | 70   |
| Section    | 5. | Crude Oil and Natural Gas Resource Development                        |      |
| 5.1        |    | Crude Oil and Natural Gas Drilling Activity Measurements.             | 75   |
| 5.2        |    | Crude Oil and Natural Gas Exploratory and Development Wells.          |      |
| 5.3        |    | Maximum U.S. Active Seismic Crew Counts.                              |      |