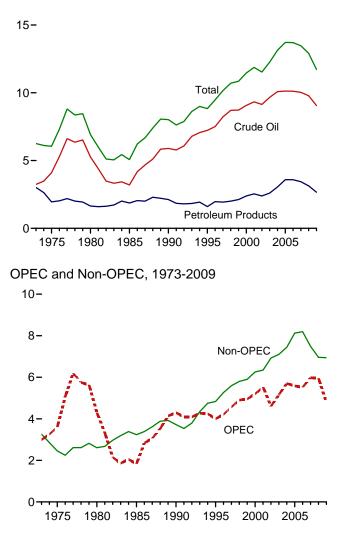

#### Section 11. International Petroleum

| 11.1 | World Crude Oil Production                       |     |
|------|--------------------------------------------------|-----|
|      | 11.1a OPEC Members                               | 150 |
|      | 11.1b Persian Gulf Nations, Non-OPEC, and World. | 151 |
| 11.2 | Petroleum Consumption in OECD Countries.         | 153 |
| 11.3 | Petroleum Stocks in OECD Countries.              | 155 |