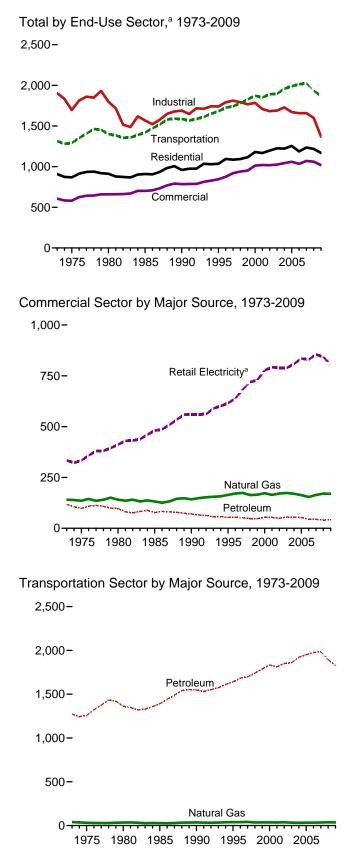

## Tables

| Section    | 1  | Energy Overview                                                       | 1 46 |
|------------|----|-----------------------------------------------------------------------|------|
| 1.1        | 1. | Primary Energy Overview.                                              | 3    |
| 1.1        |    | Primary Energy Production by Source.                                  |      |
| 1.2        |    | Primary Energy Consumption by Source.                                 |      |
|            |    |                                                                       |      |
| 1.4a       |    | Primary Energy Imports by Source.                                     |      |
| 1.4b       |    | Primary Energy Exports by Source and Total Net Imports.               |      |
| 1.5        |    | Merchandise Trade Value.                                              |      |
| 1.6        |    | Cost of Fuels to End Users in Real (1982-1984) Dollars.               |      |
| 1.7        |    | Primary Energy Consumption per Real Dollar of Gross Domestic Product. |      |
| 1.8        |    | Motor Vehicle Mileage, Fuel Consumption, and Fuel Rates.              |      |
| 1.9        |    | Heating Degree-Days by Census Division.                               | 18   |
| 1.10       |    | Cooling Degree-Days by Census Division.                               | 19   |
| Section    | 2  | Energy Consumption by Sector                                          |      |
| 2.1        |    | Energy Consumption by Sector.                                         | 23   |
| 2.1        |    | Residential Sector Energy Consumption.                                |      |
| 2.2        |    |                                                                       |      |
|            |    | Commercial Sector Energy Consumption.                                 |      |
| 2.4        |    | Industrial Sector Energy Consumption.                                 |      |
| 2.5        |    | Transportation Sector Energy Consumption.                             |      |
| 2.6        |    | Electric Power Sector Energy Consumption.                             | 33   |
| Section    | 3. | Petroleum                                                             |      |
| 3.1        |    | Petroleum Overview                                                    | 37   |
| 3.2        |    | Refinery and Blender Net Inputs and Net Production.                   |      |
| 3.3        |    | Petroleum Trade                                                       |      |
|            |    | 3.3a Overview                                                         | 41   |
|            |    | 3.3b Imports and Exports by Type.                                     |      |
|            |    | 3.3c Imports From OPEC Countries.                                     |      |
|            |    | 3.3d Imports From Non-OPEC Countries.                                 |      |
| 3.4        |    | Petroleum Stocks.                                                     |      |
| 3.4<br>3.5 |    |                                                                       |      |
|            |    | Petroleum Products Supplied by Type                                   |      |
| 3.6        |    | Heat Content of Petroleum Products Supplied by Type                   | 51   |
| 3.7        |    | Petroleum Consumption                                                 |      |
|            |    | 3.7a Residential and Commercial Sectors.                              |      |
|            |    | 3.7b Industrial Sector.                                               |      |
|            |    | 3.7c Transportation and Electric Power Sectors.                       | 55   |
| 3.8        |    | Heat Content of Petroleum Consumption                                 |      |
|            |    | 3.8a Residential and Commercial Sectors.                              | . 57 |
|            |    | 3.8b Industrial Sector.                                               |      |
|            |    | 3.8c Transportation and Electric Power Sectors.                       | 59   |
| Section    | 4  | Natural Gas                                                           |      |
| 4.1        |    | Natural Gas Overview                                                  | 67   |
| 4.2        |    | Natural Gas Trade by Country                                          |      |
| 4.3        |    | Natural Gas Consumption by Sector.                                    |      |
| 4.5        |    |                                                                       |      |
| 4.4        |    | Natural Gas in Underground Storage.                                   | 70   |
| Section    | 5. | Crude Oil and Natural Gas Resource Development                        |      |
| 5.1        |    | Crude Oil and Natural Gas Drilling Activity Measurements.             | 75   |
| 5.2        |    | Crude Oil and Natural Gas Exploratory and Development Wells.          |      |
| 5.3        |    | Maximum U.S. Active Seismic Crew Counts.                              |      |