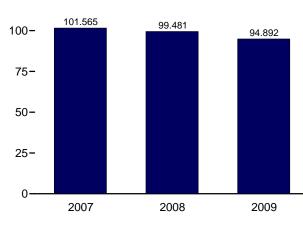

lease condensate.
 <sup>d</sup> Natural gas plant liquids.
 <sup>e</sup> Conventional hydroelectric power.
 R=Revised. E=Estimate. NA=Not available. (s)=Less than 0.5 trillion Btu.
 Notes: • See "Primary Energy Production" in Glossary. • Totals may not equal

sum of components due to independent rounding. . Geographic coverage is the 50 States and the District of Columbia.

Web Page: See http://www.eia.doe.gov/emeu/mer/overview.html for all available

data beginning in 1973.
 Sources: • Coal: Tables 6.1 and A5. • Natural Gas (Dry): Tables 4.1 and A4. • Crude Oil and Natural Gas Plant Liquids: Tables 3.1 and A2.
 Nuclear Electric Power: Tables 7.2a and A6 ("Nuclear Plants" heat rate).

• Renewable Energy: Table 10.1.

#### Figure 1.3 Primary Energy Consumption (Quadrillion Btu)





125-



<sup>a</sup> Small quantities of net imports of coal coke and electricity are not shown. Web Page: http://www.eia.doe.gov/emeu/mer/overview.html.





By Source,<sup>a</sup> December 2009

Source: Table 1.3.

#### Table 1.3 Primary Energy Consumption by Source

(Quadrillion Btu)

|              |                     | Fossi                       | I Fuels                     |                     |                              |                                          |                   | Renewable    | e Energy <sup>a</sup> |                    |                    |                      |
|--------------|---------------------|-----------------------------|-----------------------------|---------------------|------------------------------|------------------------------------------|----