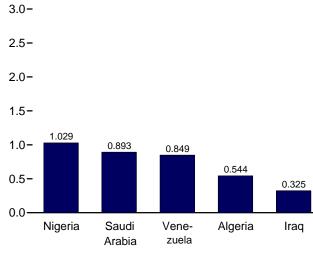

#### Section 11. International Petroleum

| 11.1 | World Crude Oil Production                       |     |
|------|--------------------------------------------------|-----|
|      | 11.1a OPEC Members                               | 150 |
|      | 11.1b Persian Gulf Nations, Non-OPEC, and World. | 151 |
| 11.2 | Petroleum Consumption in OECD Countries.         | 153 |
| 11.3 | Petroleum Stocks in OECD Countries.              | 155 |