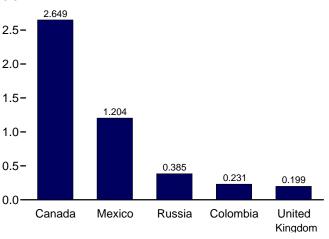

## Tables

| Section    | 1  | Energy Overview                                                       | 1 46 |
|------------|----|-----------------------------------------------------------------------|------|
| 1.1        | 1. | Primary Energy Overview.                                              | 3    |
| 1.1        |    | Primary Energy Production by Source.                                  |      |
| 1.2        |    | Primary Energy Consumption by Source.                                 |      |
|            |    |                                                                       |      |
| 1.4a       |    | Primary Energy Imports by Source.                                     |      |
| 1.4b       |    | Primary Energy Exports by Source and Total Net Imports.               |      |
| 1.5        |    | Merchandise Trade Value.                                              |      |
| 1.6        |    | Cost of Fuels to End Users in Real (1982-1984) Dollars.               |      |
| 1.7        |    | Primary Energy Consumption per Real Dollar of Gross Domestic Product. |      |
| 1.8        |    | Motor Vehicle Mileage, Fuel Consumption, and Fuel Rates.              |      |
| 1.9        |    | Heating Degree-Days by Census Division.                               | 18   |
| 1.10       |    | Cooling Degree-Days by Census Division.                               | 19   |
| Section    | 2  | Energy Consumption by Sector                                          |      |
| 2.1        |    | Energy Consumption by Sector.                                         | 23   |
| 2.1        |    | Residential Sector Energy Consumption.                                |      |
| 2.2        |    |                                                                       |      |
|            |    | Commercial Sector Energy Consumption.                                 |      |
| 2.4        |    | Industrial Sector Energy Consumption.                                 |      |
| 2.5        |    | Transportation Sector Energy Consumption.                             |      |
| 2.6        |    | Electric Power Sector Energy Consumption.                             | 33   |
| Section    | 3. | Petroleum                                                             |      |
| 3.1        |    | Petroleum Overview                                                    | 37   |
| 3.2        |    | Refinery and Blender Net Inputs and Net Production.                   |      |
| 3.3        |    | Petroleum Trade                                                       |      |
|            |    | 3.3a Overview                                                         | 41   |
|            |    | 3.3b Imports and Exports by Type.                                     |      |
|            |    | 3.3c Imports From OPEC Countries.                                     |      |
|            |    | 3.3d Imports From Non-OPEC Countries.                                 |      |
| 3.4        |    | Petroleum Stocks.                                                     |      |
| 3.4<br>3.5 |    |                                                                       |      |
|            |    | Petroleum Products Supplied by Type                                   |      |
| 3.6        |    | Heat Content of Petroleum Products Supplied by Type                   | 51   |
| 3.7        |    | Petroleum Consumption                                                 |      |
|            |    | 3.7a Residential and Commercial Sectors.                              |      |
|            |    | 3.7b Industrial Sector.                                               |      |
|            |    | 3.7c Transportation and Electric Power Sectors.                       | 55   |
| 3.8        |    | Heat Content of Petroleum Consumption                                 |      |
|            |    | 3.8a Residential and Commercial Sectors.                              | . 57 |
|            |    | 3.8b Industrial Sector.                                               |      |
|            |    | 3.8c Transportation and Electric Power Sectors.                       | 59   |
| Section    | 4  | Natural Gas                                                           |      |
| 4.1        |    | Natural Gas Overview                                                  | 67   |
| 4.2        |    | Natural Gas Trade by Country                                          |      |
| 4.3        |    | Natural Gas Consumption by Sector.                                    |      |
| 4.5        |    |                                                                       |      |
| 4.4        |    | Natural Gas in Underground Storage.                                   | 70   |
| Section    | 5. | Crude Oil and Natural Gas Resource Development                        |      |
| 5.1        |    | Crude Oil and Natural Gas Drilling Activity Measurements.             | 75   |
| 5.2        |    | Crude Oil and Natural Gas Exploratory and Development Wells.          |      |
| 5.3        |    | Maximum U.S. Active Seismic Crew Counts.                              |      |