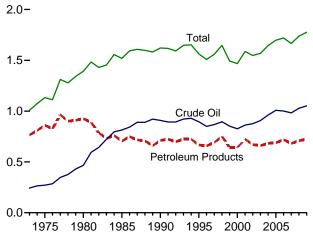

## Tables

| Section    | 1  | Energy Overview                                                       | 1 46 |
|------------|----|-----------------------------------------------------------------------|------|
| 1.1        | 1. | Primary Energy Overview.                                              | 3    |
| 1.1        |    | Primary Energy Production by Source.                                  |      |
| 1.2        |    | Primary Energy Consumption by Source.                                 |      |
|            |    |                                                                       |      |
| 1.4a       |    | Primary Energy Imports by Source.                                     |      |
| 1.4b       |    | Primary Energy Exports by Source and Total Net Imports.               |      |
| 1.5        |    | Merchandise Trade Value.                                              |      |
| 1.6        |    | Cost of Fuels to End Users in Real (1982-1984) Dollars.               |      |
| 1.7        |    | Primary Energy Consumption per Real Dollar of Gross Domestic Product. |      |
| 1.8        |    | Motor Vehicle Mileage, Fuel Consumption, and Fuel Rates.              |      |
| 1.9        |    | Heating Degree-Days by Census Division.                               | 18   |
| 1.10       |    | Cooling Degree-Days by Census Division.                               | 19   |
| Section    | 2  | Energy Consumption by Sector                                          |      |
| 2.1        |    | Energy Consumption by Sector.                                         | 23   |
| 2.1        |    | Residential Sector Energy Consumption.                                |      |
| 2.2        |    |                                                                       |      |
|            |    | Commercial Sector Energy Consumption.                                 |      |
| 2.4        |    | Industrial Sector Energy Consumption.                                 |      |
| 2.5        |    | Transportation Sector Energy Consumption.                             |      |
| 2.6        |    | Electric Power Sector Energy Consumption.                             | 33   |
| Section    | 3. | Petroleum                                                             |      |
| 3.1        |    | Petroleum Overview                                                    | 37   |
| 3.2        |    | Refinery and Blender Net Inputs and Net Production.                   |      |
| 3.3        |    | Petroleum Trade                                                       |      |
|            |    | 3.3a Overview                                                         | 41   |
|            |    | 3.3b Imports and Exports by Type.                                     |      |
|            |    | 3.3c Imports From OPEC Countries.                                     |      |
|            |    | 3.3d Imports From Non-OPEC Countries.                                 |      |
| 3.4        |    | Petroleum Stocks.                                                     |      |
| 3.4<br>3.5 |    |                                                                       |      |
|            |    | Petroleum Products Supplied by Type                                   |      |
| 3.6        |    | Heat Content of Petroleum Products Supplied by Type                   | 51   |
| 3.7        |    | Petroleum Consumption                                                 |      |
|            |    | 3.7a Residential and Commercial Sectors.                              |      |
|            |    | 3.7b Industrial Sector.                                               |      |
|            |    | 3.7c Transportation and Electric Power Sectors.                       | 55   |
| 3.8        |    | Heat Content of Petroleum Consumption                                 |      |
|            |    | 3.8a Residential and Commercial Sectors.                              | . 57 |
|            |    | 3.8b Industrial Sector.                                               |      |
|            |    | 3.8c Transportation and Electric Power Sectors.                       | 59   |
| Section    | 4  | Natural Gas                                                           |      |
| 4.1        |    | Natural Gas Overview                                                  | 67   |
| 4.2        |    | Natural Gas Trade by Country                                          |      |
| 4.3        |    | Natural Gas Consumption by Sector.                                    |      |
| 4.5        |    |                                                                       |      |
| 4.4        |    | Natural Gas in Underground Storage.                                   | 70   |
| Section    | 5. | Crude Oil and Natural Gas Resource Development                        |      |
| 5.1        |    | Crude Oil and Natural Gas Drilling Activity Measurements.             | 75   |
| 5.2        |    | Crude Oil and Natural Gas Exploratory and Development Wells.          |      |
| 5.3        |    | Maximum U.S. Active Seismic Crew Counts.                              |      |