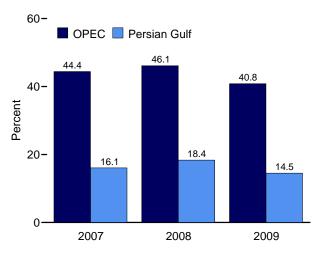

#### Section 11. International Petroleum

| 11.1 | World Crude Oil Production                       |     |
|------|--------------------------------------------------|-----|
|      | 11.1a OPEC Members                               | 150 |
|      | 11.1b Persian Gulf Nations, Non-OPEC, and World. | 151 |
| 11.2 | Petroleum Consumption in OECD Countries.         | 153 |
| 11.3 | Petroleum Stocks in OECD Countries.              | 155 |