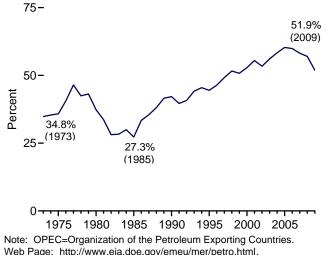

#### Section 11. International Petroleum

| 11.1 | World Crude Oil Production                       |     |
|------|--------------------------------------------------|-----|
|      | 11.1a OPEC Members                               | 150 |
|      | 11.1b Persian Gulf Nations, Non-OPEC, and World. | 151 |
| 11.2 | Petroleum Consumption in OECD Countries.         | 153 |
| 11.3 | Petroleum Stocks in OECD Countries.              | 155 |