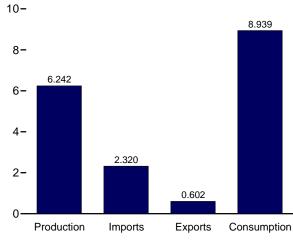

ks in OECD Countries.                         |     |
| Section  | 12. | Environment                                                 |     |
| 12.1     |     | Carbon Dioxide Emissions From Energy Consumption by Source  | 158 |
| 12.2     |     | Carbon Dioxide Emissions From Energy Consumption by Sector. | 160 |

# **Energy Overview**



The continental United States at night from orbit. Source: National Oceanic and Atmospheric Administration satellite imagery; mosaic provided by U.S. Geological Survey.

# Figure 1.1 Primary Energy Overview (Quadrillion Btu)

| Consumption, | Production, | and Imports, | 1973-2009 |
|--------------|-------------|--------------|-----------|
| 120-         |             |              |           |



#### Consumption, Production, and Imports, Monthly







Net Imports, January-December



Web Page: http://www.eia.doe.gov/emeu/mer/overview.html. Source: Table 1.1.

#### Table 1.1 Primary Energy Overview

(Quadrillion Btu)

|                   |                                                  | Produ                        | uction                                         |                                                  |                        | Trade                |                             | <b>0</b> 1111                                |                                           | Consumption                  |                                                |                                                   |
|-------------------|--------------------------------------------------|------------------------------|---------------------