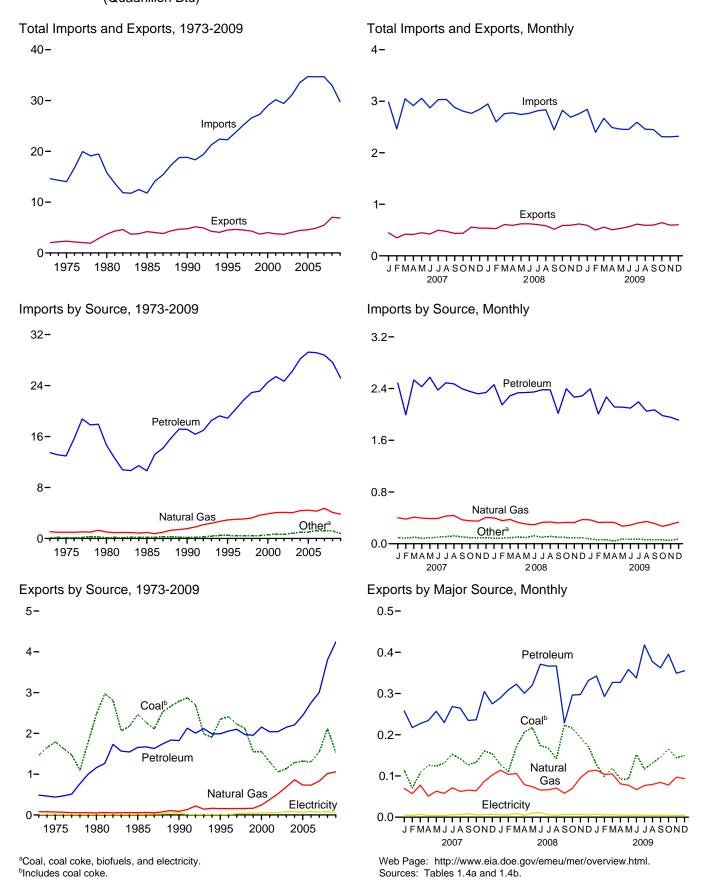

## Tables

| Section    | 1  | Energy Overview                                                       | 1 46 |
|------------|----|-----------------------------------------------------------------------|------|
| 1.1        | 1. | Primary Energy Overview.                                              | 3    |
| 1.1        |    | Primary Energy Production by Source.                                  |      |
| 1.2        |    | Primary Energy Consumption by Source.                                 |      |
|            |    |                                                                       |      |
| 1.4a       |    | Primary Energy Imports by Source.                                     |      |
| 1.4b       |    | Primary Energy Exports by Source and Total Net Imports.               |      |
| 1.5        |    | Merchandise Trade Value.                                              |      |
| 1.6        |    | Cost of Fuels to End Users in Real (1982-1984) Dollars.               |      |
| 1.7        |    | Primary Energy Consumption per Real Dollar of Gross Domestic Product. |      |
| 1.8        |    | Motor Vehicle Mileage, Fuel Consumption, and Fuel Rates.              |      |
| 1.9        |    | Heating Degree-Days by Census Division.                               | 18   |
| 1.10       |    | Cooling Degree-Days by Census Division.                               | 19   |
| Section    | 2  | Energy Consumption by Sector                                          |      |
| 2.1        |    | Energy Consumption by Sector.                                         | 23   |
| 2.1        |    | Residential Sector Energy Consumption.                                |      |
| 2.2        |    |                                                                       |      |
|            |    | Commercial Sector Energy Consumption.                                 |      |
| 2.4        |    | Industrial Sector Energy Consumption.                                 |      |
| 2.5        |    | Transportation Sector Energy Consumption.                             |      |
| 2.6        |    | Electric Power Sector Energy Consumption.                             | 33   |
| Section    | 3. | Petroleum                                                             |      |
| 3.1        |    | Petroleum Overview                                                    | 37   |
| 3.2        |    | Refinery and Blender Net Inputs and Net Production.                   |      |
| 3.3        |    | Petroleum Trade                                                       |      |
|            |    | 3.3a Overview                                                         | 41   |
|            |    | 3.3b Imports and Exports by Type.                                     |      |
|            |    | 3.3c Imports From OPEC Countries.                                     |      |
|            |    | 3.3d Imports From Non-OPEC Countries.                                 |      |
| 3.4        |    | Petroleum Stocks.                                                     |      |
| 3.4<br>3.5 |    |                                                                       |      |
|            |    | Petroleum Products Supplied by Type                                   |      |
| 3.6        |    | Heat Content of Petroleum Products Supplied by Type                   | 51   |
| 3.7        |    | Petroleum Consumption                                                 |      |
|            |    | 3.7a Residential and Commercial Sectors.                              |      |
|            |    | 3.7b Industrial Sector.                                               |      |
|            |    | 3.7c Transportation and Electric Power Sectors.                       | 55   |
| 3.8        |    | Heat Content of Petroleum Consumption                                 |      |
|            |    | 3.8a Residential and Commercial Sectors.                              | . 57 |
|            |    | 3.8b Industrial Sector.                                               |      |
|            |    | 3.8c Transportation and Electric Power Sectors.                       | 59   |
| Section    | 4  | Natural Gas                                                           |      |
| 4.1        |    | Natural Gas Overview                                                  | 67   |
| 4.2        |    | Natural Gas Trade by Country                                          |      |
| 4.3        |    | Natural Gas Consumption by Sector.                                    |      |
| 4.5        |    |                                                                       |      |
| 4.4        |    | Natural Gas in Underground Storage.                                   | 70   |
| Section    | 5. | Crude Oil and Natural Gas Resource Development                        |      |
| 5.1        |    | Crude Oil and Natural Gas Drilling Activity Measurements.             | 75   |
| 5.2        |    | Crude Oil and Natural Gas Exploratory and Development Wells.          |      |
| 5.3        |    | Maximum U.S. Active Seismic Crew Counts.                              |      |