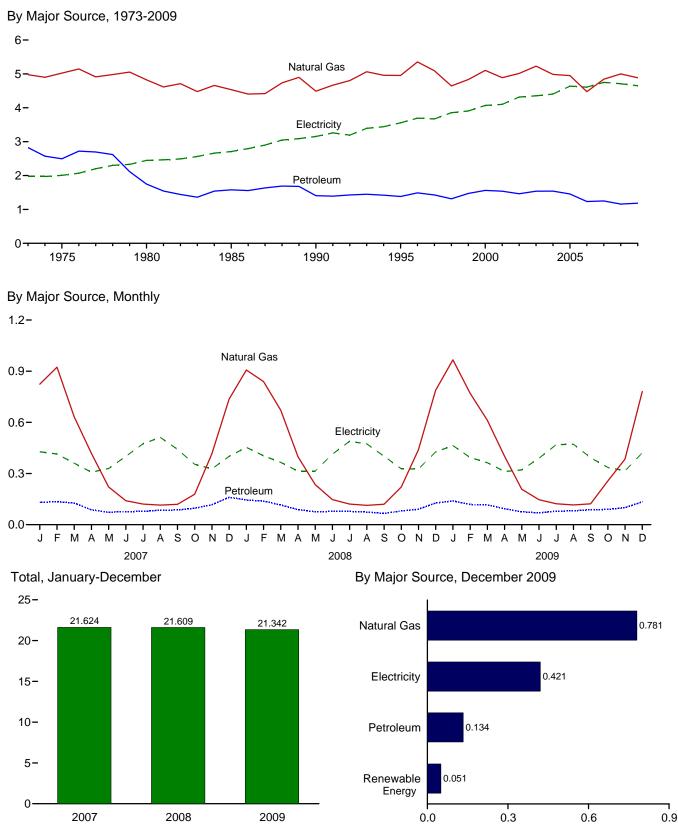

## Tables

| Section    | 1  | Energy Overview                                                       | 1 46 |
|------------|----|-----------------------------------------------------------------------|------|
| 1.1        | 1. | Primary Energy Overview.                                              | 3    |
| 1.1        |    | Primary Energy Production by Source.                                  |      |
| 1.2        |    | Primary Energy Consumption by Source.                                 |      |
|            |    |                                                                       |      |
| 1.4a       |    | Primary Energy Imports by Source.                                     |      |
| 1.4b       |    | Primary Energy Exports by Source and Total Net Imports.               |      |
| 1.5        |    | Merchandise Trade Value.                                              |      |
| 1.6        |    | Cost of Fuels to End Users in Real (1982-1984) Dollars.               |      |
| 1.7        |    | Primary Energy Consumption per Real Dollar of Gross Domestic Product. |      |
| 1.8        |    | Motor Vehicle Mileage, Fuel Consumption, and Fuel Rates.              |      |
| 1.9        |    | Heating Degree-Days by Census Division.                               | 18   |
| 1.10       |    | Cooling Degree-Days by Census Division.                               | 19   |
| Section    | 2  | Energy Consumption by Sector                                          |      |
| 2.1        |    | Energy Consumption by Sector.                                         | 23   |
| 2.1        |    | Residential Sector Energy Consumption.                                |      |
| 2.2        |    |                                                                       |      |
|            |    | Commercial Sector Energy Consumption.                                 |      |
| 2.4        |    | Industrial Sector Energy Consumption.                                 |      |
| 2.5        |    | Transportation Sector Energy Consumption.                             |      |
| 2.6        |    | Electric Power Sector Energy Consumption.                             | 33   |
| Section    | 3. | Petroleum                                                             |      |
| 3.1        |    | Petroleum Overview                                                    | 37   |
| 3.2        |    | Refinery and Blender Net Inputs and Net Production.                   |      |
| 3.3        |    | Petroleum Trade                                                       |      |
|            |    | 3.3a Overview                                                         | 41   |
|            |    | 3.3b Imports and Exports by Type.                                     |      |
|            |    | 3.3c Imports From OPEC Countries.                                     |      |
|            |    | 3.3d Imports From Non-OPEC Countries.                                 |      |
| 3.4        |    | Petroleum Stocks.                                                     |      |
| 3.4<br>3.5 |    |                                                                       |      |
|            |    | Petroleum Products Supplied by Type                                   |      |
| 3.6        |    | Heat Content of Petroleum Products Supplied by Type                   | 51   |
| 3.7        |    | Petroleum Consumption                                                 |      |
|            |    | 3.7a Residential and Commercial Sectors.                              |      |
|            |    | 3.7b Industrial Sector.                                               |      |
|            |    | 3.7c Transportation and Electric Power Sectors.                       | 55   |
| 3.8        |    | Heat Content of Petroleum Consumption                                 |      |
|            |    | 3.8a Residential and Commercial Sectors.                              | . 57 |
|            |    | 3.8b Industrial Sector.                                               |      |
|            |    | 3.8c Transportation and Electric Power Sectors.                       | 59   |
| Section    | 4  | Natural Gas                                                           |      |
| 4.1        |    | Natural Gas Overview                                                  | 67   |
| 4.2        |    | Natural Gas Trade by Country                                          |      |
| 4.3        |    | Natural Gas Consumption by Sector.                                    |      |
| 4.5        |    |                                                                       |      |
| 4.4        |    | Natural Gas in Underground Storage.                                   | 70   |
| Section    | 5. | Crude Oil and Natural Gas Resource Development                        |      |
| 5.1        |    | Crude Oil and Natural Gas Drilling Activity Measurements.             | 75   |
| 5.2        |    | Crude Oil and Natural Gas Exploratory and Development Wells.          |      |
| 5.3        |    | Maximum U.S. Active Seismic Crew Counts.                              |      |