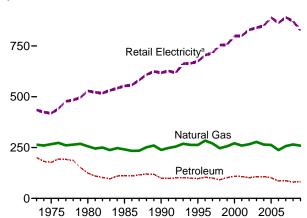

## Tables

| Section    | 1  | Energy Overview                                                       | 1 46 |
|------------|----|-----------------------------------------------------------------------|------|
| 1.1        | 1. | Primary Energy Overview.                                              | 3    |
| 1.1        |    | Primary Energy Production by Source.                                  |      |
| 1.2        |    | Primary Energy Consumption by Source.                                 |      |
|            |    |                                                                       |      |
| 1.4a       |    | Primary Energy Imports by Source.                                     |      |
| 1.4b       |    | Primary Energy Exports by Source and Total Net Imports.               |      |
| 1.5        |    | Merchandise Trade Value.                                              |      |
| 1.6        |    | Cost of Fuels to End Users in Real (1982-1984) Dollars.               |      |
| 1.7        |    | Primary Energy Consumption per Real Dollar of Gross Domestic Product. |      |
| 1.8        |    | Motor Vehicle Mileage, Fuel Consumption, and Fuel Rates.              |      |
| 1.9        |    | Heating Degree-Days by Census Division.                               | 18   |
| 1.10       |    | Cooling Degree-Days by Census Division.                               | 19   |
| Section    | 2  | Energy Consumption by Sector                                          |      |
| 2.1        |    | Energy Consumption by Sector.                                         | 23   |
| 2.1        |    | Residential Sector Energy Consumption.                                |      |
| 2.2        |    |                                                                       |      |
|            |    | Commercial Sector Energy Consumption.                                 |      |
| 2.4        |    | Industrial Sector Energy Consumption.                                 |      |
| 2.5        |    | Transportation Sector Energy Consumption.                             |      |
| 2.6        |    | Electric Power Sector Energy Consumption.                             | 33   |
| Section    | 3. | Petroleum                                                             |      |
| 3.1        |    | Petroleum Overview                                                    | 37   |
| 3.2        |    | Refinery and Blender Net Inputs and Net Production.                   |      |
| 3.3        |    | Petroleum Trade                                                       |      |
|            |    | 3.3a Overview                                                         | 41   |
|            |    | 3.3b Imports and Exports by Type.                                     |      |
|            |    | 3.3c Imports From OPEC Countries.                                     |      |
|            |    | 3.3d Imports From Non-OPEC Countries.                                 |      |
| 3.4        |    | Petroleum Stocks.                                                     |      |
| 3.4<br>3.5 |    |                                                                       |      |
|            |    | Petroleum Products Supplied by Type                                   |      |
| 3.6        |    | Heat Content of Petroleum Products Supplied by Type                   | 51   |
| 3.7        |    | Petroleum Consumption                                                 |      |
|            |    | 3.7a Residential and Commercial Sectors.                              |      |
|            |    | 3.7b Industrial Sector.                                               |      |
|            |    | 3.7c Transportation and Electric Power Sectors.                       | 55   |
| 3.8        |    | Heat Content of Petroleum Consumption                                 |      |
|            |    | 3.8a Residential and Commercial Sectors.                              | . 57 |
|            |    | 3.8b Industrial Sector.                                               |      |
|            |    | 3.8c Transportation and Electric Power Sectors.                       | 59   |
| Section    | 4  | Natural Gas                                                           |      |
| 4.1        |    | Natural Gas Overview                                                  | 67   |
| 4.2        |    | Natural Gas Trade by Country                                          |      |
| 4.3        |    | Natural Gas Consumption by Sector.                                    |      |
| 4.5        |    |                                                                       |      |
| 4.4        |    | Natural Gas in Underground Storage.                                   | 70   |
| Section    | 5. | Crude Oil and Natural Gas Resource Development                        |      |
| 5.1        |    | Crude Oil and Natural Gas Drilling Activity Measurements.             | 75   |
| 5.2        |    | Crude Oil and Natural Gas Exploratory and Development Wells.          |      |
| 5.3        |    | Maximum U.S. Active Seismic Crew Counts.                              |      |