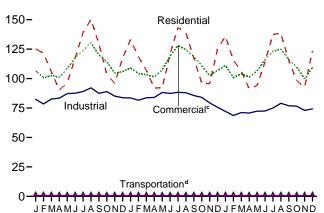

## Tables

| <b>Section</b><br>6.1<br>6.2<br>6.3                                                                           | 6. | Coal<br>Coal Overview.<br>Coal Consumption by Sector.<br>Coal Stocks by Sector.                                                                                                                                                                                                                                                                                                                                                                                                                                                                                                                                                                                                                                                                                                                                                                                                                                                                                                                                                                                          | . 82                                                                                                                       |
|---------------------------------------------------------------------------------------------------------------|----|--------------------------------------------------------------------------------------------------------------------------------------------------------------------------------------------------------------------------------------------------------------------------------------------------------------------------------------------------------------------------------------------------------------------------------------------------------------------------------------------------------------------------------------------------------------------------------------------------------------------------------------------------------------------------------------------------------------------------------------------------------------------------------------------------------------------------------------------------------------------------------------------------------------------------------------------------------------------------------------------------------------------------------------------------------------------------|----------------------------------------------------------------------------------------------------------------------------|
| Section<br>7.1                                                                                                | 7. | Electricity Electricity Overview                                                                                                                                                                                                                                                                                                                                                                                                                                                                                                                                                                                                                                                                                                                                                                                                                                                                                                                                                                                                                                         | 91                                                                                                                         |
| 7.2                                                                                                           |    | Electricity Net Generation                                                                                                                                                                                                                                                                                                                                                                                                                                                                                                                                                                                                                                                                                                                                                                                                                                                                                                                                                                                                                                               | . 71                                                                                                                       |
|                                                                                                               |    | 7.2a Total (All Sectors).                                                                                                                                                                                                                                                                                                                                                                                                                                                                                                                                                                                                                                                                                                                                                                                                                                                                                                                                                                                                                                                | . 93                                                                                                                       |
|                                                                                                               |    | 7.2b Electric Power Sector.                                                                                                                                                                                                                                                                                                                                                                                                                                                                                                                                                                                                                                                                                                                                                                                                                                                                                                                                                                                                                                              |                                                                                                                            |
|                                                                                                               |    | 7.2c Commercial and Industrial Sectors.                                                                                                                                                                                                                                                                                                                                                                                                                                                                                                                                                                                                                                                                                                                                                                                                                                                                                                                                                                                                                                  | . 95                                                                                                                       |
| 7.3                                                                                                           |    | Consumption of Combustible Fuels for Electricity Generation                                                                                                                                                                                                                                                                                                                                                                                                                                                                                                                                                                                                                                                                                                                                                                                                                                                                                                                                                                                                              |                                                                                                                            |
|                                                                                                               |    | 7.3a Total (All Sectors).                                                                                                                                                                                                                                                                                                                                                                                                                                                                                                                                                                                                                                                                                                                                                                                                                                                                                                                                                                                                                                                | . 97                                                                                                                       |
|                                                                                                               |    | 7.3b Electric Power Sector.                                                                                                                                                                                                                                                                                                                                                                                                                                                                                                                                                                                                                                                                                                                                                                                                                                                                                                                                                                                                                                              |                                                                                                                            |
|                                                                                                               |    | 7.3c Commercial and Industrial Sectors (Selected Fuels).                                                                                                                                                                                                                                                                                                                                                                                                                                                                                                                                                                                                                                                                                                                                                                                                                                                                                                                                                                                                                 | . 99                                                                                                                       |
| 7.4                                                                                                           |    | Consumption of Combustible Fuels for Electricity Generation and Useful Thermal Output                                                                                                                                                                                                                                                                                                                                                                                                                                                                                                                                                                                                                                                                                                                                                                                                                                                                                                                                                                                    |                                                                                                                            |
|                                                                                                               |    | 7.4a Total (All Sectors).                                                                                                                                                                                                                                                                                                                                                                                                                                                                                                                                                                                                                                                                                                                                                                                                                                                                                                                                                                                                                                                |                                                                                                                            |
|                                                                                                               |    | 7.4b Electric Power Sector.                                                                                                                                                                                                                                                                                                                                                                                                                                                                                                                                                                                                                                                                                                                                                                                                                                                                                                                                                                                                                                              |                                                                                                                            |
| 7.5                                                                                                           |    | 7.4c Commercial and Industrial Sectors (Selected Fuels)                                                                                                                                                                                                                                                                                                                                                                                                                                                                                                                                                                                                                                                                                                                                                                                                                                                                                                                                                                                                                  | 103                                                                                                                        |
| 7.6                                                                                                           |    | Electricity End Use.                                                                                                                                                                                                                                                                                                                                                                                                                                                                                                                                                                                                                                                                                                                                                                                                                                                                                                                                                                                                                                                     |                                                                                                                            |
| 7.0                                                                                                           |    |                                                                                                                                                                                                                                                                                                                                                                                                                                                                                                                                                                                                                                                                                                                                                                                                                                                                                                                                                                                                                                                                          | 107                                                                                                                        |
| Section                                                                                                       | Q  | Nuclear Energy                                                                                                                                                                                                                                                                                                                                                                                                                                                                                                                                                                                                                                                                                                                                                                                                                                                                                                                                                                                                                                                           |                                                                                                                            |
| 8.1                                                                                                           | 0. | Nuclear Energy Overview.                                                                                                                                                                                                                                                                                                                                                                                                                                                                                                                                                                                                                                                                                                                                                                                                                                                                                                                                                                                                                                                 | 113                                                                                                                        |
| 011                                                                                                           |    |                                                                                                                                                                                                                                                                                                                                                                                                                                                                                                                                                                                                                                                                                                                                                                                                                                                                                                                                                                                                                                                                          | 110                                                                                                                        |
|                                                                                                               |    |                                                                                                                                                                                                                                                                                                                                                                                                                                                                                                                                                                                                                                                                                                                                                                                                                                                                                                                                                                                                                                                                          |                                                                                                                            |
| Section                                                                                                       | 9. | Energy Prices                                                                                                                                                                                                                                                                                                                                                                                                                                                                                                                                                                                                                                                                                                                                                                                                                                                                                                                                                                                                                                                            |                                                                                                                            |
| Section<br>9.1                                                                                                | 9. | Energy Prices Crude Oil Price Summary                                                                                                                                                                                                                                                                                                                                                                                                                                                                                                                                                                                                                                                                                                                                                                                                                                                                                                                                                                                                                                    | 117                                                                                                                        |
|                                                                                                               | 9. |                                                                                                                                                                                                                                                                                                                                                                                                                                                                                                                                                                                                                                                                                                                                                                                                                                                                                                                                                                                                                                                                          |                                                                                                                            |
| 9.1                                                                                                           | 9. | Crude Oil Price Summary<br>F.O.B. Costs of Crude Oil Imports From Selected Countries                                                                                                                                                                                                                                                                                                                                                                                                                                                                                                                                                                                                                                                                                                                                                                                                                                                                                                                                                                                     | 118<br>119                                                                                                                 |
| 9.1<br>9.2<br>9.3<br>9.4                                                                                      | 9. | Crude Oil Price Summary.<br>F.O.B. Costs of Crude Oil Imports From Selected Countries.<br>Landed Costs of Crude Oil Imports From Selected Countries.<br>Motor Gasoline Retail Prices, U.S. City Average.                                                                                                                                                                                                                                                                                                                                                                                                                                                                                                                                                                                                                                                                                                                                                                                                                                                                 | 118<br>119<br>120                                                                                                          |
| 9.1<br>9.2<br>9.3<br>9.4<br>9.5                                                                               | 9. | Crude Oil Price Summary.<br>F.O.B. Costs of Crude Oil Imports From Selected Countries.<br>Landed Costs of Crude Oil Imports From Selected Countries.<br>Motor Gasoline Retail Prices, U.S. City Average.<br>Refiner Prices of Residual Fuel Oil.                                                                                                                                                                                                                                                                                                                                                                                                                                                                                                                                                                                                                                                                                                                                                                                                                         | 118<br>119<br>120<br>121                                                                                                   |
| 9.1<br>9.2<br>9.3<br>9.4<br>9.5<br>9.6                                                                        | 9. | Crude Oil Price Summary.<br>F.O.B. Costs of Crude Oil Imports From Selected Countries.<br>Landed Costs of Crude Oil Imports From Selected Countries.<br>Motor Gasoline Retail Prices, U.S. City Average.<br>Refiner Prices of Residual Fuel Oil.<br>Refiner Prices of Petroleum Products for Resale.                                                                                                                                                                                                                                                                                                                                                                                                                                                                                                                                                                                                                                                                                                                                                                     | 118<br>119<br>120<br>121<br>122                                                                                            |
| 9.1<br>9.2<br>9.3<br>9.4<br>9.5<br>9.6<br>9.7                                                                 | 9. | Crude Oil Price Summary                                                                                                                                                                                                                                                                                                                                                                                                                                                                                                                                                                                                                                                                                                                                                                                                                                                                                                                                                                                                                                                  | 118<br>119<br>120<br>121<br>122                                                                                            |
| 9.1<br>9.2<br>9.3<br>9.4<br>9.5<br>9.6                                                                        | 9. | Crude Oil Price Summary.<br>F.O.B. Costs of Crude Oil Imports From Selected Countries.<br>Landed Costs of Crude Oil Imports From Selected Countries.<br>Motor Gasoline Retail Prices, U.S. City Average.<br>Refiner Prices of Residual Fuel Oil.<br>Refiner Prices of Petroleum Products for Resale.<br>Refiner Prices of Petroleum Products to End Users.<br>No. 2 Distillate Prices to Residences                                                                                                                                                                                                                                                                                                                                                                                                                                                                                                                                                                                                                                                                      | 118<br>119<br>120<br>121<br>122<br>123                                                                                     |
| 9.1<br>9.2<br>9.3<br>9.4<br>9.5<br>9.6<br>9.7                                                                 | 9. | Crude Oil Price Summary.<br>F.O.B. Costs of Crude Oil Imports From Selected Countries.<br>Landed Costs of Crude Oil Imports From Selected Countries.<br>Motor Gasoline Retail Prices, U.S. City Average.<br>Refiner Prices of Residual Fuel Oil.<br>Refiner Prices of Petroleum Products for Resale.<br>Refiner Prices of Petroleum Products to End Users.<br>No. 2 Distillate Prices to Residences<br>9.8a Northeastern States.                                                                                                                                                                                                                                                                                                                                                                                                                                                                                                                                                                                                                                         | 118<br>119<br>120<br>121<br>122<br>123<br>124                                                                              |
| 9.1<br>9.2<br>9.3<br>9.4<br>9.5<br>9.6<br>9.7                                                                 | 9. | Crude Oil Price Summary.<br>F.O.B. Costs of Crude Oil Imports From Selected Countries.<br>Landed Costs of Crude Oil Imports From Selected Countries.<br>Motor Gasoline Retail Prices, U.S. City Average.<br>Refiner Prices of Residual Fuel Oil.<br>Refiner Prices of Petroleum Products for Resale.<br>Refiner Prices of Petroleum Products to End Users.<br>No. 2 Distillate Prices to Residences<br>9.8a Northeastern States.<br>9.8b Selected South Atlantic and Midwestern States.                                                                                                                                                                                                                                                                                                                                                                                                                                                                                                                                                                                  | 118<br>119<br>120<br>121<br>122<br>123<br>124<br>125                                                                       |
| 9.1<br>9.2<br>9.3<br>9.4<br>9.5<br>9.6<br>9.7<br>9.8                                                          | 9. | Crude Oil Price Summary.<br>F.O.B. Costs of Crude Oil Imports From Selected Countries.<br>Landed Costs of Crude Oil Imports From Selected Countries.<br>Motor Gasoline Retail Prices, U.S. City Average.<br>Refiner Prices of Residual Fuel Oil.<br>Refiner Prices of Petroleum Products for Resale.<br>Refiner Prices of Petroleum Products to End Users.<br>No. 2 Distillate Prices to Residences<br>9.8a Northeastern States.<br>9.8b Selected South Atlantic and Midwestern States.<br>9.8c Selected Western States and U.S. Average.                                                                                                                                                                                                                                                                                                                                                                                                                                                                                                                                | 118<br>119<br>120<br>121<br>122<br>123<br>124<br>125<br>126                                                                |
| 9.1<br>9.2<br>9.3<br>9.4<br>9.5<br>9.6<br>9.7<br>9.8                                                          | 9. | Crude Oil Price Summary.<br>F.O.B. Costs of Crude Oil Imports From Selected Countries.<br>Landed Costs of Crude Oil Imports From Selected Countries.<br>Motor Gasoline Retail Prices, U.S. City Average.<br>Refiner Prices of Residual Fuel Oil.<br>Refiner Prices of Petroleum Products for Resale.<br>Refiner Prices of Petroleum Products to End Users.<br>No. 2 Distillate Prices to Residences<br>9.8a Northeastern States.<br>9.8b Selected South Atlantic and Midwestern States.<br>9.8c Selected Western States and U.S. Average.<br>Average Retail Prices of Electricity.                                                                                                                                                                                                                                                                                                                                                                                                                                                                                       | 118<br>119<br>120<br>121<br>122<br>123<br>124<br>125<br>126<br>128                                                         |
| 9.1<br>9.2<br>9.3<br>9.4<br>9.5<br>9.6<br>9.7<br>9.8<br>9.9<br>9.9                                            | 9. | Crude Oil Price Summary.<br>F.O.B. Costs of Crude Oil Imports From Selected Countries.<br>Landed Costs of Crude Oil Imports From Selected Countries.<br>Motor Gasoline Retail Prices, U.S. City Average.<br>Refiner Prices of Residual Fuel Oil.<br>Refiner Prices of Petroleum Products for Resale.<br>Refiner Prices of Petroleum Products to End Users.<br>No. 2 Distillate Prices to Residences<br>9.8a Northeastern States.<br>9.8b Selected South Atlantic and Midwestern States.<br>9.8c Selected Western States and U.S. Average.<br>Average Retail Prices of Electricity.<br>Cost of Fossil-Fuel Receipts at Electric Generating Plants.                                                                                                                                                                                                                                                                                                                                                                                                                        | 118<br>119<br>120<br>121<br>122<br>123<br>124<br>125<br>126<br>128<br>129                                                  |
| 9.1<br>9.2<br>9.3<br>9.4<br>9.5<br>9.6<br>9.7<br>9.8                                                          | 9. | Crude Oil Price Summary.<br>F.O.B. Costs of Crude Oil Imports From Selected Countries.<br>Landed Costs of Crude Oil Imports From Selected Countries.<br>Motor Gasoline Retail Prices, U.S. City Average.<br>Refiner Prices of Residual Fuel Oil.<br>Refiner Prices of Petroleum Products for Resale.<br>Refiner Prices of Petroleum Products to End Users.<br>No. 2 Distillate Prices to Residences<br>9.8a Northeastern States.<br>9.8b Selected South Atlantic and Midwestern States.<br>9.8c Selected Western States and U.S. Average.<br>Average Retail Prices of Electricity.                                                                                                                                                                                                                                                                                                                                                                                                                                                                                       | 118<br>119<br>120<br>121<br>122<br>123<br>124<br>125<br>126<br>128<br>129                                                  |
| 9.1<br>9.2<br>9.3<br>9.4<br>9.5<br>9.6<br>9.7<br>9.8<br>9.9<br>9.10<br>9.11                                   |    | Crude Oil Price Summary.<br>F.O.B. Costs of Crude Oil Imports From Selected Countries.<br>Landed Costs of Crude Oil Imports From Selected Countries.<br>Motor Gasoline Retail Prices, U.S. City Average.<br>Refiner Prices of Residual Fuel Oil.<br>Refiner Prices of Petroleum Products for Resale.<br>Refiner Prices of Petroleum Products to End Users.<br>No. 2 Distillate Prices to Residences<br>9.8a Northeastern States.<br>9.8b Selected South Atlantic and Midwestern States.<br>9.8c Selected Western States and U.S. Average.<br>Average Retail Prices of Electricity.<br>Cost of Fossil-Fuel Receipts at Electric Generating Plants.<br>Natural Gas Prices.                                                                                                                                                                                                                                                                                                                                                                                                 | 118<br>119<br>120<br>121<br>122<br>123<br>124<br>125<br>126<br>128<br>129                                                  |
| 9.1<br>9.2<br>9.3<br>9.4<br>9.5<br>9.6<br>9.7<br>9.8<br>9.9<br>9.9                                            |    | Crude Oil Price Summary.<br>F.O.B. Costs of Crude Oil Imports From Selected Countries.<br>Landed Costs of Crude Oil Imports From Selected Countries.<br>Motor Gasoline Retail Prices, U.S. City Average.<br>Refiner Prices of Residual Fuel Oil.<br>Refiner Prices of Petroleum Products for Resale.<br>Refiner Prices of Petroleum Products to End Users.<br>No. 2 Distillate Prices to Residences<br>9.8a Northeastern States.<br>9.8b Selected South Atlantic and Midwestern States.<br>9.8c Selected Western States and U.S. Average.<br>Average Retail Prices of Electricity.<br>Cost of Fossil-Fuel Receipts at Electric Generating Plants.<br>Natural Gas Prices.<br><b>Renewable Energy</b>                                                                                                                                                                                                                                                                                                                                                                      | 118<br>119<br>120<br>121<br>122<br>123<br>124<br>125<br>126<br>128<br>129<br>131                                           |
| 9.1<br>9.2<br>9.3<br>9.4<br>9.5<br>9.6<br>9.7<br>9.8<br>9.9<br>9.10<br>9.11<br><b>Section</b>                 |    | Crude Oil Price Summary.<br>F.O.B. Costs of Crude Oil Imports From Selected Countries.<br>Landed Costs of Crude Oil Imports From Selected Countries.<br>Motor Gasoline Retail Prices, U.S. City Average.<br>Refiner Prices of Residual Fuel Oil.<br>Refiner Prices of Petroleum Products for Resale.<br>Refiner Prices of Petroleum Products to End Users.<br>No. 2 Distillate Prices to Residences<br>9.8a Northeastern States.<br>9.8b Selected South Atlantic and Midwestern States.<br>9.8c Selected Western States and U.S. Average.<br>Average Retail Prices of Electricity.<br>Cost of Fossil-Fuel Receipts at Electric Generating Plants.<br>Natural Gas Prices.                                                                                                                                                                                                                                                                                                                                                                                                 | 118<br>119<br>120<br>121<br>122<br>123<br>124<br>125<br>126<br>128<br>129<br>131                                           |
| 9.1<br>9.2<br>9.3<br>9.4<br>9.5<br>9.6<br>9.7<br>9.8<br>9.9<br>9.10<br>9.11<br><b>Section</b><br>10.1         |    | Crude Oil Price Summary                                                                                                                                                                                                                                                                                                                                                                                                                                                                                                                                                                                                                                                                                                                                                                                                                                                                                                                                                                                                                                                  | 118<br>119<br>120<br>121<br>122<br>123<br>124<br>125<br>126<br>128<br>129<br>131                                           |
| 9.1<br>9.2<br>9.3<br>9.4<br>9.5<br>9.6<br>9.7<br>9.8<br>9.9<br>9.10<br>9.11<br><b>Section</b><br>10.1         |    | Crude Oil Price Summary                                                                                                                                                                                                                                                                                                                                                                                                                                                                                                                                                                                                                                                                                                                                                                                                                                                                                                                                                                                                                                                  | 118<br>119<br>120<br>121<br>122<br>123<br>124<br>125<br>126<br>128<br>129<br>131<br>137                                    |
| 9.1<br>9.2<br>9.3<br>9.4<br>9.5<br>9.6<br>9.7<br>9.8<br>9.9<br>9.10<br>9.11<br><b>Section</b><br>10.1         |    | Crude Oil Price Summary.         F.O.B. Costs of Crude Oil Imports From Selected Countries.         Landed Costs of Crude Oil Imports From Selected Countries.         Motor Gasoline Retail Prices, U.S. City Average.         Refiner Prices of Residual Fuel Oil.         Refiner Prices of Petroleum Products for Resale.         Refiner Prices of Petroleum Products to End Users.         No. 2 Distillate Prices to Residences         9.8a         9.8b         Selected South Atlantic and Midwestern States.         9.8c         Selected Western States and U.S. Average.         Average Retail Prices of Electricity.         Cost of Fossil-Fuel Receipts at Electric Generating Plants.         Natural Gas Prices.         Renewable Energy         Renewable Energy Consumption         10.2a       Residential and Commercial Sectors.         10.2b       Industrial and Transportation Sectors.         10.2c       Electric Power Sector                                                                                                          | 118<br>119<br>120<br>121<br>122<br>123<br>124<br>125<br>126<br>128<br>129<br>131<br>137<br>138<br>139<br>140               |
| 9.1<br>9.2<br>9.3<br>9.4<br>9.5<br>9.6<br>9.7<br>9.8<br>9.9<br>9.10<br>9.11<br><b>Section</b><br>10.1<br>10.2 |    | Crude Oil Price Summary.         F.O.B. Costs of Crude Oil Imports From Selected Countries.         Landed Costs of Crude Oil Imports From Selected Countries.         Motor Gasoline Retail Prices, U.S. City Average.         Refiner Prices of Residual Fuel Oil.         Refiner Prices of Petroleum Products for Resale.         Refiner Prices of Petroleum Products to End Users.         No. 2 Distillate Prices to Residences         9.8a       Northeastern States.         9.8b       Selected South Atlantic and Midwestern States.         9.8c       Selected Western States and U.S. Average.         Average Retail Prices of Electricity.       Cost of Fossil-Fuel Receipts at Electric Generating Plants.         Natural Gas Prices.       Natural Gas Prices.         Renewable Energy       Renewable Energy Consumption         10.2a       Residential and Commercial Sectors.         10.2b       Industrial and Transportation Sectors.         10.2c       Electric Power Sector         Fuel Ethanol Overview.       Fuel Ethanol Overview. | 118<br>119<br>120<br>121<br>122<br>123<br>124<br>125<br>126<br>128<br>129<br>131<br>137<br>137<br>138<br>139<br>140<br>141 |
| 9.1<br>9.2<br>9.3<br>9.4<br>9.5<br>9.6<br>9.7<br>9.8<br>9.9<br>9.10<br>9.11<br><b>Section</b><br>10.1<br>10.2 |    | Crude Oil Price Summary.         F.O.B. Costs of Crude Oil Imports From Selected Countries.         Landed Costs of Crude Oil Imports From Selected Countries.         Motor Gasoline Retail Prices, U.S. City Average.         Refiner Prices of Residual Fuel Oil.         Refiner Prices of Petroleum Products for Resale.         Refiner Prices of Petroleum Products to End Users.         No. 2 Distillate Prices to Residences         9.8a         9.8b         Selected South Atlantic and Midwestern States.         9.8c         Selected Western States and U.S. Average.         Average Retail Prices of Electricity.         Cost of Fossil-Fuel Receipts at Electric Generating Plants.         Natural Gas Prices.         Renewable Energy         Renewable Energy Consumption         10.2a       Residential and Commercial Sectors.         10.2b       Industrial and Transportation Sectors.         10.2c       Electric Power Sector                                                                                                          | 118<br>119<br>120<br>121<br>122<br>123<br>124<br>125<br>126<br>128<br>129<br>131<br>137<br>138<br>139<br>140               |