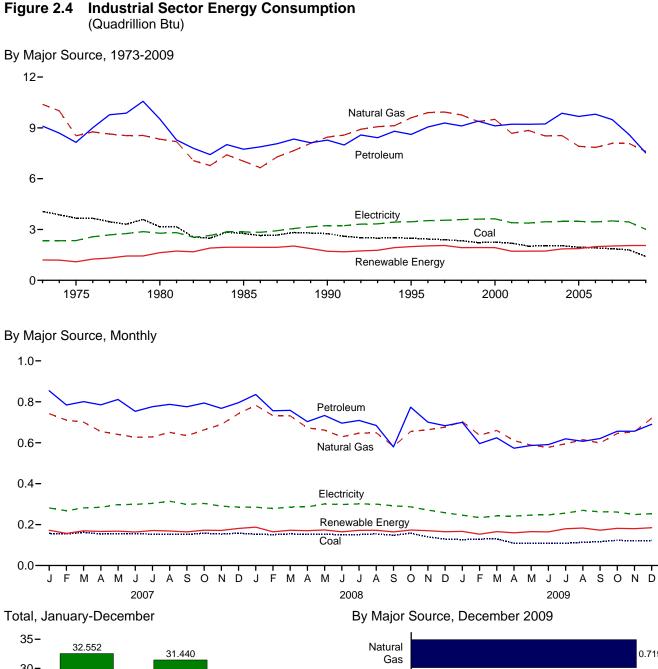

## Tables

| Section    | 1  | Energy Overview                                                       | 1 46 |
|------------|----|-----------------------------------------------------------------------|------|
| 1.1        | 1. | Primary Energy Overview.                                              | 3    |
| 1.1        |    | Primary Energy Production by Source.                                  |      |
| 1.2        |    | Primary Energy Consumption by Source.                                 |      |
|            |    |                                                                       |      |
| 1.4a       |    | Primary Energy Imports by Source.                                     |      |
| 1.4b       |    | Primary Energy Exports by Source and Total Net Imports.               |      |
| 1.5        |    | Merchandise Trade Value.                                              |      |
| 1.6        |    | Cost of Fuels to End Users in Real (1982-1984) Dollars.               |      |
| 1.7        |    | Primary Energy Consumption per Real Dollar of Gross Domestic Product. |      |
| 1.8        |    | Motor Vehicle Mileage, Fuel Consumption, and Fuel Rates.              |      |
| 1.9        |    | Heating Degree-Days by Census Division.                               | 18   |
| 1.10       |    | Cooling Degree-Days by Census Division.                               | 19   |
| Section    | 2  | Energy Consumption by Sector                                          |      |
| 2.1        |    | Energy Consumption by Sector.                                         | 23   |
| 2.1        |    | Residential Sector Energy Consumption.                                |      |
| 2.2        |    |                                                                       |      |
|            |    | Commercial Sector Energy Consumption.                                 |      |
| 2.4        |    | Industrial Sector Energy Consumption.                                 |      |
| 2.5        |    | Transportation Sector Energy Consumption.                             |      |
| 2.6        |    | Electric Power Sector Energy Consumption.                             | 33   |
| Section    | 3. | Petroleum                                                             |      |
| 3.1        |    | Petroleum Overview                                                    | 37   |
| 3.2        |    | Refinery and Blender Net Inputs and Net Production.                   |      |
| 3.3        |    | Petroleum Trade                                                       |      |
|            |    | 3.3a Overview                                                         | 41   |
|            |    | 3.3b Imports and Exports by Type.                                     |      |
|            |    | 3.3c Imports From OPEC Countries.                                     |      |
|            |    | 3.3d Imports From Non-OPEC Countries.                                 |      |
| 3.4        |    | Petroleum Stocks.                                                     |      |
| 3.4<br>3.5 |    |                                                                       |      |
|            |    | Petroleum Products Supplied by Type                                   |      |
| 3.6        |    | Heat Content of Petroleum Products Supplied by Type                   | 51   |
| 3.7        |    | Petroleum Consumption                                                 |      |
|            |    | 3.7a Residential and Commercial Sectors.                              |      |
|            |    | 3.7b Industrial Sector.                                               |      |
|            |    | 3.7c Transportation and Electric Power Sectors.                       | 55   |
| 3.8        |    | Heat Content of Petroleum Consumption                                 |      |
|            |    | 3.8a Residential and Commercial Sectors.                              | . 57 |
|            |    | 3.8b Industrial Sector.                                               |      |
|            |    | 3.8c Transportation and Electric Power Sectors.                       | 59   |
| Section    | 4  | Natural Gas                                                           |      |
| 4.1        |    | Natural Gas Overview                                                  | 67   |
| 4.2        |    | Natural Gas Trade by Country                                          |      |
| 4.3        |    | Natural Gas Consumption by Sector.                                    |      |
| 4.5        |    |                                                                       |      |
| 4.4        |    | Natural Gas in Underground Storage.                                   | 70   |
| Section    | 5. | Crude Oil and Natural Gas Resource Development                        |      |
| 5.1        |    | Crude Oil and Natural Gas Drilling Activity Measurements.             | 75   |
| 5.2        |    | Crude Oil and Natural Gas Exploratory and Development Wells.          |      |
| 5.3        |    | Maximum U.S. Active Seismic Crew Counts.                              |      |