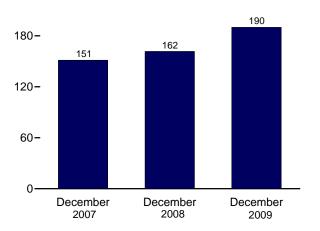

## Tables

| <b>Section</b><br>6.1<br>6.2<br>6.3                                                                           | 6. | Coal<br>Coal Overview.<br>Coal Consumption by Sector.<br>Coal Stocks by Sector.                                                                                                                                                                                                                                                                                                                                                                                                                                                                                                                                                                                                                                                                                                                                                                                                                                                                                                                                                                                          | . 82                                                                                                                       |
|---------------------------------------------------------------------------------------------------------------|----|--------------------------------------------------------------------------------------------------------------------------------------------------------------------------------------------------------------------------------------------------------------------------------------------------------------------------------------------------------------------------------------------------------------------------------------------------------------------------------------------------------------------------------------------------------------------------------------------------------------------------------------------------------------------------------------------------------------------------------------------------------------------------------------------------------------------------------------------------------------------------------------------------------------------------------------------------------------------------------------------------------------------------------------------------------------------------|----------------------------------------------------------------------------------------------------------------------------|
| Section<br>7.1                                                                                                | 7. | Electricity Electricity Overview                                                                                                                                                                                                                                                                                                                                                                                                                                                                                                                                                                                                                                                                                                                                                                                                                                                                                                                                                                                                                                         | 91                                                                                                                         |
| 7.2                                                                                                           |    | Electricity Net Generation                                                                                                                                                                                                                                                                                                                                                                                                                                                                                                                                                                                                                                                                                                                                                                                                                                                                                                                                                                                                                                               | . 71                                                                                                                       |
|                                                                                                               |    | 7.2a Total (All Sectors).                                                                                                                                                                                                                                                                                                                                                                                                                                                                                                                                                                                                                                                                                                                                                                                                                                                                                                                                                                                                                                                | . 93                                                                                                                       |
|                                                                                                               |    | 7.2b Electric Power Sector.                                                                                                                                                                                                                                                                                                                                                                                                                                                                                                                                                                                                                                                                                                                                                                                                                                                                                                                                                                                                                                              |                                                                                                                            |
|                                                                                                               |    | 7.2c Commercial and Industrial Sectors.                                                                                                                                                                                                                                                                                                                                                                                                                                                                                                                                                                                                                                                                                                                                                                                                                                                                                                                                                                                                                                  | . 95                                                                                                                       |
| 7.3                                                                                                           |    | Consumption of Combustible Fuels for Electricity Generation                                                                                                                                                                                                                                                                                                                                                                                                                                                                                                                                                                                                                                                                                                                                                                                                                                                                                                                                                                                                              |                                                                                                                            |
|                                                                                                               |    | 7.3a Total (All Sectors).                                                                                                                                                                                                                                                                                                                                                                                                                                                                                                                                                                                                                                                                                                                                                                                                                                                                                                                                                                                                                                                | . 97                                                                                                                       |
|                                                                                                               |    | 7.3b Electric Power Sector.                                                                                                                                                                                                                                                                                                                                                                                                                                                                                                                                                                                                                                                                                                                                                                                                                                                                                                                                                                                                                                              |                                                                                                                            |
|                                                                                                               |    | 7.3c Commercial and Industrial Sectors (Selected Fuels).                                                                                                                                                                                                                                                                                                                                                                                                                                                                                                                                                                                                                                                                                                                                                                                                                                                                                                                                                                                                                 | . 99                                                                                                                       |
| 7.4                                                                                                           |    | Consumption of Combustible Fuels for Electricity Generation and Useful Thermal Output                                                                                                                                                                                                                                                                                                                                                                                                                                                                                                                                                                                                                                                                                                                                                                                                                                                                                                                                                                                    |                                                                                                                            |
|                                                                                                               |    | 7.4a Total (All Sectors).                                                                                                                                                                                                                                                                                                                                                                                                                                                                                                                                                                                                                                                                                                                                                                                                                                                                                                                                                                                                                                                |                                                                                                                            |
|                                                                                                               |    | 7.4b Electric Power Sector.                                                                                                                                                                                                                                                                                                                                                                                                                                                                                                                                                                                                                                                                                                                                                                                                                                                                                                                                                                                                                                              |                                                                                                                            |
| 7.5                                                                                                           |    | 7.4c Commercial and Industrial Sectors (Selected Fuels)                                                                                                                                                                                                                                                                                                                                                                                                                                                                                                                                                                                                                                                                                                                                                                                                                                                                                                                                                                                                                  | 103                                                                                                                        |
| 7.6                                                                                                           |    | Electricity End Use.                                                                                                                                                                                                                                                                                                                                                                                                                                                                                                                                                                                                                                                                                                                                                                                                                                                                                                                                                                                                                                                     |                                                                                                                            |
| 7.0                                                                                                           |    |                                                                                                                                                                                                                                                                                                                                                                                                                                                                                                                                                                                                                                                                                                                                                                                                                                                                                                                                                                                                                                                                          | 107                                                                                                                        |
| Section                                                                                                       | Q  | Nuclear Energy                                                                                                                                                                                                                                                                                                                                                                                                                                                                                                                                                                                                                                                                                                                                                                                                                                                                                                                                                                                                                                                           |                                                                                                                            |
| 8.1                                                                                                           | 0. | Nuclear Energy Overview.                                                                                                                                                                                                                                                                                                                                                                                                                                                                                                                                                                                                                                                                                                                                                                                                                                                                                                                                                                                                                                                 | 113                                                                                                                        |
| 011                                                                                                           |    |                                                                                                                                                                                                                                                                                                                                                                                                                                                                                                                                                                                                                                                                                                                                                                                                                                                                                                                                                                                                                                                                          | 110                                                                                                                        |
|                                                                                                               |    |                                                                                                                                                                                                                                                                                                                                                                                                                                                                                                                                                                                                                                                                                                                                                                                                                                                                                                                                                                                                                                                                          |                                                                                                                            |
| Section                                                                                                       | 9. | Energy Prices                                                                                                                                                                                                                                                                                                                                                                                                                                                                                                                                                                                                                                                                                                                                                                                                                                                                                                                                                                                                                                                            |                                                                                                                            |
| Section<br>9.1                                                                                                | 9. | Energy Prices Crude Oil Price Summary                                                                                                                                                                                                                                                                                                                                                                                                                                                                                                                                                                                                                                                                                                                                                                                                                                                                                                                                                                                                                                    | 117                                                                                                                        |
|                                                                                                               | 9. |                                                                                                                                                                                                                                                                                                                                                                                                                                                                                                                                                                                                                                                                                                                                                                                                                                                                                                                                                                                                                                                                          |                                                                                                                            |
| 9.1                                                                                                           | 9. | Crude Oil Price Summary<br>F.O.B. Costs of Crude Oil Imports From Selected Countries                                                                                                                                                                                                                                                                                                                                                                                                                                                                                                                                                                                                                                                                                                                                                                                                                                                                                                                                                                                     | 118<br>119                                                                                                                 |
| 9.1<br>9.2<br>9.3<br>9.4                                                                                      | 9. | Crude Oil Price Summary.<br>F.O.B. Costs of Crude Oil Imports From Selected Countries.<br>Landed Costs of Crude Oil Imports From Selected Countries.<br>Motor Gasoline Retail Prices, U.S. City Average.                                                                                                                                                                                                                                                                                                                                                                                                                                                                                                                                                                                                                                                                                                                                                                                                                                                                 | 118<br>119<br>120                                                                                                          |
| 9.1<br>9.2<br>9.3<br>9.4<br>9.5                                                                               | 9. | Crude Oil Price Summary.<br>F.O.B. Costs of Crude Oil Imports From Selected Countries.<br>Landed Costs of Crude Oil Imports From Selected Countries.<br>Motor Gasoline Retail Prices, U.S. City Average.<br>Refiner Prices of Residual Fuel Oil.                                                                                                                                                                                                                                                                                                                                                                                                                                                                                                                                                                                                                                                                                                                                                                                                                         | 118<br>119<br>120<br>121                                                                                                   |
| 9.1<br>9.2<br>9.3<br>9.4<br>9.5<br>9.6                                                                        | 9. | Crude Oil Price Summary.<br>F.O.B. Costs of Crude Oil Imports From Selected Countries.<br>Landed Costs of Crude Oil Imports From Selected Countries.<br>Motor Gasoline Retail Prices, U.S. City Average.<br>Refiner Prices of Residual Fuel Oil.<br>Refiner Prices of Petroleum Products for Resale.                                                                                                                                                                                                                                                                                                                                                                                                                                                                                                                                                                                                                                                                                                                                                                     | 118<br>119<br>120<br>121<br>122                                                                                            |
| 9.1<br>9.2<br>9.3<br>9.4<br>9.5<br>9.6<br>9.7                                                                 | 9. | Crude Oil Price Summary                                                                                                                                                                                                                                                                                                                                                                                                                                                                                                                                                                                                                                                                                                                                                                                                                                                                                                                                                                                                                                                  | 118<br>119<br>120<br>121<br>122                                                                                            |
| 9.1<br>9.2<br>9.3<br>9.4<br>9.5<br>9.6                                                                        | 9. | Crude Oil Price Summary.<br>F.O.B. Costs of Crude Oil Imports From Selected Countries.<br>Landed Costs of Crude Oil Imports From Selected Countries.<br>Motor Gasoline Retail Prices, U.S. City Average.<br>Refiner Prices of Residual Fuel Oil.<br>Refiner Prices of Petroleum Products for Resale.<br>Refiner Prices of Petroleum Products to End Users.<br>No. 2 Distillate Prices to Residences                                                                                                                                                                                                                                                                                                                                                                                                                                                                                                                                                                                                                                                                      | 118<br>119<br>120<br>121<br>122<br>123                                                                                     |
| 9.1<br>9.2<br>9.3<br>9.4<br>9.5<br>9.6<br>9.7                                                                 | 9. | Crude Oil Price Summary.<br>F.O.B. Costs of Crude Oil Imports From Selected Countries.<br>Landed Costs of Crude Oil Imports From Selected Countries.<br>Motor Gasoline Retail Prices, U.S. City Average.<br>Refiner Prices of Residual Fuel Oil.<br>Refiner Prices of Petroleum Products for Resale.<br>Refiner Prices of Petroleum Products to End Users.<br>No. 2 Distillate Prices to Residences<br>9.8a Northeastern States.                                                                                                                                                                                                                                                                                                                                                                                                                                                                                                                                                                                                                                         | 118<br>119<br>120<br>121<br>122<br>123<br>124                                                                              |
| 9.1<br>9.2<br>9.3<br>9.4<br>9.5<br>9.6<br>9.7                                                                 | 9. | Crude Oil Price Summary.<br>F.O.B. Costs of Crude Oil Imports From Selected Countries.<br>Landed Costs of Crude Oil Imports From Selected Countries.<br>Motor Gasoline Retail Prices, U.S. City Average.<br>Refiner Prices of Residual Fuel Oil.<br>Refiner Prices of Petroleum Products for Resale.<br>Refiner Prices of Petroleum Products to End Users.<br>No. 2 Distillate Prices to Residences<br>9.8a Northeastern States.<br>9.8b Selected South Atlantic and Midwestern States.                                                                                                                                                                                                                                                                                                                                                                                                                                                                                                                                                                                  | 118<br>119<br>120<br>121<br>122<br>123<br>124<br>125                                                                       |
| 9.1<br>9.2<br>9.3<br>9.4<br>9.5<br>9.6<br>9.7<br>9.8                                                          | 9. | Crude Oil Price Summary.<br>F.O.B. Costs of Crude Oil Imports From Selected Countries.<br>Landed Costs of Crude Oil Imports From Selected Countries.<br>Motor Gasoline Retail Prices, U.S. City Average.<br>Refiner Prices of Residual Fuel Oil.<br>Refiner Prices of Petroleum Products for Resale.<br>Refiner Prices of Petroleum Products to End Users.<br>No. 2 Distillate Prices to Residences<br>9.8a Northeastern States.<br>9.8b Selected South Atlantic and Midwestern States.<br>9.8c Selected Western States and U.S. Average.                                                                                                                                                                                                                                                                                                                                                                                                                                                                                                                                | 118<br>119<br>120<br>121<br>122<br>123<br>124<br>125<br>126                                                                |
| 9.1<br>9.2<br>9.3<br>9.4<br>9.5<br>9.6<br>9.7<br>9.8                                                          | 9. | Crude Oil Price Summary.<br>F.O.B. Costs of Crude Oil Imports From Selected Countries.<br>Landed Costs of Crude Oil Imports From Selected Countries.<br>Motor Gasoline Retail Prices, U.S. City Average.<br>Refiner Prices of Residual Fuel Oil.<br>Refiner Prices of Petroleum Products for Resale.<br>Refiner Prices of Petroleum Products to End Users.<br>No. 2 Distillate Prices to Residences<br>9.8a Northeastern States.<br>9.8b Selected South Atlantic and Midwestern States.<br>9.8c Selected Western States and U.S. Average.<br>Average Retail Prices of Electricity.                                                                                                                                                                                                                                                                                                                                                                                                                                                                                       | 118<br>119<br>120<br>121<br>122<br>123<br>124<br>125<br>126<br>128                                                         |
| 9.1<br>9.2<br>9.3<br>9.4<br>9.5<br>9.6<br>9.7<br>9.8<br>9.9<br>9.9                                            | 9. | Crude Oil Price Summary.<br>F.O.B. Costs of Crude Oil Imports From Selected Countries.<br>Landed Costs of Crude Oil Imports From Selected Countries.<br>Motor Gasoline Retail Prices, U.S. City Average.<br>Refiner Prices of Residual Fuel Oil.<br>Refiner Prices of Petroleum Products for Resale.<br>Refiner Prices of Petroleum Products to End Users.<br>No. 2 Distillate Prices to Residences<br>9.8a Northeastern States.<br>9.8b Selected South Atlantic and Midwestern States.<br>9.8c Selected Western States and U.S. Average.<br>Average Retail Prices of Electricity.<br>Cost of Fossil-Fuel Receipts at Electric Generating Plants.                                                                                                                                                                                                                                                                                                                                                                                                                        | 118<br>119<br>120<br>121<br>122<br>123<br>124<br>125<br>126<br>128<br>129                                                  |
| 9.1<br>9.2<br>9.3<br>9.4<br>9.5<br>9.6<br>9.7<br>9.8                                                          | 9. | Crude Oil Price Summary.<br>F.O.B. Costs of Crude Oil Imports From Selected Countries.<br>Landed Costs of Crude Oil Imports From Selected Countries.<br>Motor Gasoline Retail Prices, U.S. City Average.<br>Refiner Prices of Residual Fuel Oil.<br>Refiner Prices of Petroleum Products for Resale.<br>Refiner Prices of Petroleum Products to End Users.<br>No. 2 Distillate Prices to Residences<br>9.8a Northeastern States.<br>9.8b Selected South Atlantic and Midwestern States.<br>9.8c Selected Western States and U.S. Average.<br>Average Retail Prices of Electricity.                                                                                                                                                                                                                                                                                                                                                                                                                                                                                       | 118<br>119<br>120<br>121<br>122<br>123<br>124<br>125<br>126<br>128<br>129                                                  |
| 9.1<br>9.2<br>9.3<br>9.4<br>9.5<br>9.6<br>9.7<br>9.8<br>9.9<br>9.10<br>9.11                                   |    | Crude Oil Price Summary.<br>F.O.B. Costs of Crude Oil Imports From Selected Countries.<br>Landed Costs of Crude Oil Imports From Selected Countries.<br>Motor Gasoline Retail Prices, U.S. City Average.<br>Refiner Prices of Residual Fuel Oil.<br>Refiner Prices of Petroleum Products for Resale.<br>Refiner Prices of Petroleum Products to End Users.<br>No. 2 Distillate Prices to Residences<br>9.8a Northeastern States.<br>9.8b Selected South Atlantic and Midwestern States.<br>9.8c Selected Western States and U.S. Average.<br>Average Retail Prices of Electricity.<br>Cost of Fossil-Fuel Receipts at Electric Generating Plants.<br>Natural Gas Prices.                                                                                                                                                                                                                                                                                                                                                                                                 | 118<br>119<br>120<br>121<br>122<br>123<br>124<br>125<br>126<br>128<br>129                                                  |
| 9.1<br>9.2<br>9.3<br>9.4<br>9.5<br>9.6<br>9.7<br>9.8<br>9.9<br>9.9                                            |    | Crude Oil Price Summary.<br>F.O.B. Costs of Crude Oil Imports From Selected Countries.<br>Landed Costs of Crude Oil Imports From Selected Countries.<br>Motor Gasoline Retail Prices, U.S. City Average.<br>Refiner Prices of Residual Fuel Oil.<br>Refiner Prices of Petroleum Products for Resale.<br>Refiner Prices of Petroleum Products to End Users.<br>No. 2 Distillate Prices to Residences<br>9.8a Northeastern States.<br>9.8b Selected South Atlantic and Midwestern States.<br>9.8c Selected Western States and U.S. Average.<br>Average Retail Prices of Electricity.<br>Cost of Fossil-Fuel Receipts at Electric Generating Plants.<br>Natural Gas Prices.<br><b>Renewable Energy</b>                                                                                                                                                                                                                                                                                                                                                                      | 118<br>119<br>120<br>121<br>122<br>123<br>124<br>125<br>126<br>128<br>129<br>131                                           |
| 9.1<br>9.2<br>9.3<br>9.4<br>9.5<br>9.6<br>9.7<br>9.8<br>9.9<br>9.10<br>9.11<br><b>Section</b>                 |    | Crude Oil Price Summary.<br>F.O.B. Costs of Crude Oil Imports From Selected Countries.<br>Landed Costs of Crude Oil Imports From Selected Countries.<br>Motor Gasoline Retail Prices, U.S. City Average.<br>Refiner Prices of Residual Fuel Oil.<br>Refiner Prices of Petroleum Products for Resale.<br>Refiner Prices of Petroleum Products to End Users.<br>No. 2 Distillate Prices to Residences<br>9.8a Northeastern States.<br>9.8b Selected South Atlantic and Midwestern States.<br>9.8c Selected Western States and U.S. Average.<br>Average Retail Prices of Electricity.<br>Cost of Fossil-Fuel Receipts at Electric Generating Plants.<br>Natural Gas Prices.                                                                                                                                                                                                                                                                                                                                                                                                 | 118<br>119<br>120<br>121<br>122<br>123<br>124<br>125<br>126<br>128<br>129<br>131                                           |
| 9.1<br>9.2<br>9.3<br>9.4<br>9.5<br>9.6<br>9.7<br>9.8<br>9.9<br>9.10<br>9.11<br><b>Section</b><br>10.1         |    | Crude Oil Price Summary                                                                                                                                                                                                                                                                                                                                                                                                                                                                                                                                                                                                                                                                                                                                                                                                                                                                                                                                                                                                                                                  | 118<br>119<br>120<br>121<br>122<br>123<br>124<br>125<br>126<br>128<br>129<br>131                                           |
| 9.1<br>9.2<br>9.3<br>9.4<br>9.5<br>9.6<br>9.7<br>9.8<br>9.9<br>9.10<br>9.11<br><b>Section</b><br>10.1         |    | Crude Oil Price Summary                                                                                                                                                                                                                                                                                                                                                                                                                                                                                                                                                                                                                                                                                                                                                                                                                                                                                                                                                                                                                                                  | 118<br>119<br>120<br>121<br>122<br>123<br>124<br>125<br>126<br>128<br>129<br>131<br>137                                    |
| 9.1<br>9.2<br>9.3<br>9.4<br>9.5<br>9.6<br>9.7<br>9.8<br>9.9<br>9.10<br>9.11<br><b>Section</b><br>10.1         |    | Crude Oil Price Summary.         F.O.B. Costs of Crude Oil Imports From Selected Countries.         Landed Costs of Crude Oil Imports From Selected Countries.         Motor Gasoline Retail Prices, U.S. City Average.         Refiner Prices of Residual Fuel Oil.         Refiner Prices of Petroleum Products for Resale.         Refiner Prices of Petroleum Products to End Users.         No. 2 Distillate Prices to Residences         9.8a         9.8b         Selected South Atlantic and Midwestern States.         9.8c         Selected Western States and U.S. Average.         Average Retail Prices of Electricity.         Cost of Fossil-Fuel Receipts at Electric Generating Plants.         Natural Gas Prices.         Renewable Energy         Renewable Energy Consumption         10.2a       Residential and Commercial Sectors.         10.2b       Industrial and Transportation Sectors.         10.2c       Electric Power Sector                                                                                                          | 118<br>119<br>120<br>121<br>122<br>123<br>124<br>125<br>126<br>128<br>129<br>131<br>137<br>138<br>139<br>140               |
| 9.1<br>9.2<br>9.3<br>9.4<br>9.5<br>9.6<br>9.7<br>9.8<br>9.9<br>9.10<br>9.11<br><b>Section</b><br>10.1<br>10.2 |    | Crude Oil Price Summary.         F.O.B. Costs of Crude Oil Imports From Selected Countries.         Landed Costs of Crude Oil Imports From Selected Countries.         Motor Gasoline Retail Prices, U.S. City Average.         Refiner Prices of Residual Fuel Oil.         Refiner Prices of Petroleum Products for Resale.         Refiner Prices of Petroleum Products to End Users.         No. 2 Distillate Prices to Residences         9.8a       Northeastern States.         9.8b       Selected South Atlantic and Midwestern States.         9.8c       Selected Western States and U.S. Average.         Average Retail Prices of Electricity.       Cost of Fossil-Fuel Receipts at Electric Generating Plants.         Natural Gas Prices.       Natural Gas Prices.         Renewable Energy       Renewable Energy Consumption         10.2a       Residential and Commercial Sectors.         10.2b       Industrial and Transportation Sectors.         10.2c       Electric Power Sector         Fuel Ethanol Overview.       Fuel Ethanol Overview. | 118<br>119<br>120<br>121<br>122<br>123<br>124<br>125<br>126<br>128<br>129<br>131<br>137<br>137<br>138<br>139<br>140<br>141 |
| 9.1<br>9.2<br>9.3<br>9.4<br>9.5<br>9.6<br>9.7<br>9.8<br>9.9<br>9.10<br>9.11<br><b>Section</b><br>10.1<br>10.2 |    | Crude Oil Price Summary.         F.O.B. Costs of Crude Oil Imports From Selected Countries.         Landed Costs of Crude Oil Imports From Selected Countries.         Motor Gasoline Retail Prices, U.S. City Average.         Refiner Prices of Residual Fuel Oil.         Refiner Prices of Petroleum Products for Resale.         Refiner Prices of Petroleum Products to End Users.         No. 2 Distillate Prices to Residences         9.8a         9.8b         Selected South Atlantic and Midwestern States.         9.8c         Selected Western States and U.S. Average.         Average Retail Prices of Electricity.         Cost of Fossil-Fuel Receipts at Electric Generating Plants.         Natural Gas Prices.         Renewable Energy         Renewable Energy Consumption         10.2a       Residential and Commercial Sectors.         10.2b       Industrial and Transportation Sectors.         10.2c       Electric Power Sector                                                                                                          | 118<br>119<br>120<br>121<br>122<br>123<br>124<br>125<br>126<br>128<br>129<br>131<br>137<br>138<br>139<br>140               |