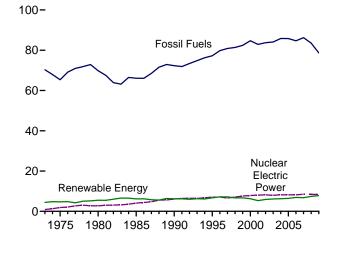

ERC-423, "Monthly Report of Cost and Quantity of Fuels for Electric Utility Plants," and EIA-423, "Monthly Cost and Quality of Fuels for Electric Plants Report," divided by the quantity of natural gas consumed by the electric power sector (see *Monthly Energy Review*, Table 7.4b).

2008 and 2009: Calculated by EIA as the quantity of natural gas receipts by electric utilities and independent power producers reported on Form EIA-923, "Power Plant Operations Report," divided by the quantity of natural gas consumed by the electric power sector (see *Monthly Energy Review*, Table 7.4b).



# **Renewable Energy**



Grand Coulee Dam, Washington State. Source: U.S. Bureau of Reclamation.

#### Figure 10.1 Renewable Energy Consumption (Quadrillion Btu)

Total and Major Sources, 1973-2009











By Sector, 2009



Compared With Other Resources, 2009



<sup>a</sup>Conventional hydroelectric power. <sup>b</sup>See Table 10.1 for definition. <sup>c</sup>Geothermal, solar/PV, and wind. Web Page: http://www.eia.doe.gov/emeu/mer/renew.html. Sources: Tables 1.3, 10.1, and 10.2a-c.

#### Table 10.1 Renewable Energy Production and Consumption by Source

(Trillion Btu)

|              |                                      | Production         | a                                     |                                          |                                    |                           |                                    | Consumpti         | on                                 |                                      |                    |                          |
|--------------|---