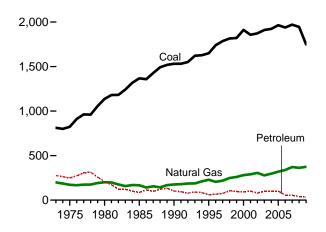

)=Less than 0.5 million metric tons.

Notes: • Data are estimates. See "Section 12 Methodology and Sources" at end of section. • See "Carbon Dioxide" in Glossary. • See Note, "Emissions of Carbon Dioxide and Other Greenhouse Gases," at end of section. • Totals may not equal sum of components due to independent rounding. Geographic • coverage is the 50 States and the District of Columbia.

Web Page: See http://www.eia.doe.gov/emeu/mer/environ.html for all available data beginning in 1973.





<sup>a</sup> Emissions from energy consumption in the electric power sector are allocated to the end-use sectors in proportion to each sector's share of total electricity retail sales.





Industrial Sector by Major Source, 1973-2009 1,000-



Electric Power Sector by Major Source, 1973-2009 2,500-



Web Page: http://www.eia.doe.gov/emeu/mer/environ.html. Sources: Table 12.2-12.6.

#### Table 12.2 Carbon Dioxide Emissions From Energy Consumption: Residential Sector

(Million Metric Tons of Carbon Dioxide<sup>a</sup>)

|                    |      |                             |                                     | Petrol   | eum              |       |                                         |                       |
|--------------------|------|-----------------------------|-------------------------------------|----------|------------------|-------|-----------------------------------------|-----------------------|
|                    | Coal | Natural<br>Gas <sup>b</sup> | Distillate<br>Fuel Oil <sup>c</sup> | Kerosene | LPG <sup>d</sup> | Total | Retail<br>Elec-<br>tricity <sup>e</s