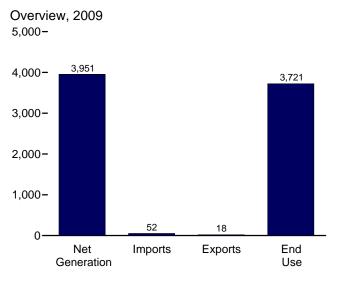

## Tables

| <b>Section</b><br>6.1<br>6.2<br>6.3                                                                           | 6. | Coal<br>Coal Overview.<br>Coal Consumption by Sector.<br>Coal Stocks by Sector.                                                                                                                                                                                                                                                                                                                                                                                                                                                                                                                                                                                                                                                                                                                                                                                                                                                                                                                                                                                          | . 82                                                                                                                       |
|---------------------------------------------------------------------------------------------------------------|----|--------------------------------------------------------------------------------------------------------------------------------------------------------------------------------------------------------------------------------------------------------------------------------------------------------------------------------------------------------------------------------------------------------------------------------------------------------------------------------------------------------------------------------------------------------------------------------------------------------------------------------------------------------------------------------------------------------------------------------------------------------------------------------------------------------------------------------------------------------------------------------------------------------------------------------------------------------------------------------------------------------------------------------------------------------------------------|----------------------------------------------------------------------------------------------------------------------------|
| Section<br>7.1                                                                                                | 7. | Electricity Electricity Overview                                                                                                                                                                                                                                                                                                                                                                                                                                                                                                                                                                                                                                                                                                                                                                                                                                                                                                                                                                                                                                         | 91                                                                                                                         |
| 7.2                                                                                                           |    | Electricity Net Generation                                                                                                                                                                                                                                                                                                                                                                                                                                                                                                                                                                                                                                                                                                                                                                                                                                                                                                                                                                                                                                               | . 71                                                                                                                       |
|                                                                                                               |    | 7.2a Total (All Sectors).                                                                                                                                                                                                                                                                                                                                                                                                                                                                                                                                                                                                                                                                                                                                                                                                                                                                                                                                                                                                                                                | . 93                                                                                                                       |
|                                                                                                               |    | 7.2b Electric Power Sector.                                                                                                                                                                                                                                                                                                                                                                                                                                                                                                                                                                                                                                                                                                                                                                                                                                                                                                                                                                                                                                              |                                                                                                                            |
|                                                                                                               |    | 7.2c Commercial and Industrial Sectors.                                                                                                                                                                                                                                                                                                                                                                                                                                                                                                                                                                                                                                                                                                                                                                                                                                                                                                                                                                                                                                  | . 95                                                                                                                       |
| 7.3                                                                                                           |    | Consumption of Combustible Fuels for Electricity Generation                                                                                                                                                                                                                                                                                                                                                                                                                                                                                                                                                                                                                                                                                                                                                                                                                                                                                                                                                                                                              |                                                                                                                            |
|                                                                                                               |    | 7.3a Total (All Sectors).                                                                                                                                                                                                                                                                                                                                                                                                                                                                                                                                                                                                                                                                                                                                                                                                                                                                                                                                                                                                                                                | . 97                                                                                                                       |
|                                                                                                               |    | 7.3b Electric Power Sector.                                                                                                                                                                                                                                                                                                                                                                                                                                                                                                                                                                                                                                                                                                                                                                                                                                                                                                                                                                                                                                              |                                                                                                                            |
|                                                                                                               |    | 7.3c Commercial and Industrial Sectors (Selected Fuels).                                                                                                                                                                                                                                                                                                                                                                                                                                                                                                                                                                                                                                                                                                                                                                                                                                                                                                                                                                                                                 | . 99                                                                                                                       |
| 7.4                                                                                                           |    | Consumption of Combustible Fuels for Electricity Generation and Useful Thermal Output                                                                                                                                                                                                                                                                                                                                                                                                                                                                                                                                                                                                                                                                                                                                                                                                                                                                                                                                                                                    |                                                                                                                            |
|                                                                                                               |    | 7.4a Total (All Sectors).                                                                                                                                                                                                                                                                                                                                                                                                                                                                                                                                                                                                                                                                                                                                                                                                                                                                                                                                                                                                                                                |                                                                                                                            |
|                                                                                                               |    | 7.4b Electric Power Sector.                                                                                                                                                                                                                                                                                                                                                                                                                                                                                                                                                                                                                                                                                                                                                                                                                                                                                                                                                                                                                                              |                                                                                                                            |
| 7.5                                                                                                           |    | 7.4c Commercial and Industrial Sectors (Selected Fuels)                                                                                                                                                                                                                                                                                                                                                                                                                                                                                                                                                                                                                                                                                                                                                                                                                                                                                                                                                                                                                  | 103                                                                                                                        |
| 7.6                                                                                                           |    | Electricity End Use.                                                                                                                                                                                                                                                                                                                                                                                                                                                                                                                                                                                                                                                                                                                                                                                                                                                                                                                                                                                                                                                     |                                                                                                                            |
| 7.0                                                                                                           |    |                                                                                                                                                                                                                                                                                                                                                                                                                                                                                                                                                                                                                                                                                                                                                                                                                                                                                                                                                                                                                                                                          | 107                                                                                                                        |
| Section                                                                                                       | Q  | Nuclear Energy                                                                                                                                                                                                                                                                                                                                                                                                                                                                                                                                                                                                                                                                                                                                                                                                                                                                                                                                                                                                                                                           |                                                                                                                            |
| 8.1                                                                                                           | 0. | Nuclear Energy Overview.                                                                                                                                                                                                                                                                                                                                                                                                                                                                                                                                                                                                                                                                                                                                                                                                                                                                                                                                                                                                                                                 | 113                                                                                                                        |
| 011                                                                                                           |    |                                                                                                                                                                                                                                                                                                                                                                                                                                                                                                                                                                                                                                                                                                                                                                                                                                                                                                                                                                                                                                                                          | 110                                                                                                                        |
|                                                                                                               |    |                                                                                                                                                                                                                                                                                                                                                                                                                                                                                                                                                                                                                                                                                                                                                                                                                                                                                                                                                                                                                                                                          |                                                                                                                            |
| Section                                                                                                       | 9. | Energy Prices                                                                                                                                                                                                                                                                                                                                                                                                                                                                                                                                                                                                                                                                                                                                                                                                                                                                                                                                                                                                                                                            |                                                                                                                            |
| Section<br>9.1                                                                                                | 9. | Energy Prices Crude Oil Price Summary                                                                                                                                                                                                                                                                                                                                                                                                                                                                                                                                                                                                                                                                                                                                                                                                                                                                                                                                                                                                                                    | 117                                                                                                                        |
|                                                                                                               | 9. |                                                                                                                                                                                                                                                                                                                                                                                                                                                                                                                                                                                                                                                                                                                                                                                                                                                                                                                                                                                                                                                                          |                                                                                                                            |
| 9.1                                                                                                           | 9. | Crude Oil Price Summary<br>F.O.B. Costs of Crude Oil Imports From Selected Countries                                                                                                                                                                                                                                                                                                                                                                                                                                                                                                                                                                                                                                                                                                                                                                                                                                                                                                                                                                                     | 118<br>119                                                                                                                 |
| 9.1<br>9.2<br>9.3<br>9.4                                                                                      | 9. | Crude Oil Price Summary.<br>F.O.B. Costs of Crude Oil Imports From Selected Countries.<br>Landed Costs of Crude Oil Imports From Selected Countries.<br>Motor Gasoline Retail Prices, U.S. City Average.                                                                                                                                                                                                                                                                                                                                                                                                                                                                                                                                                                                                                                                                                                                                                                                                                                                                 | 118<br>119<br>120                                                                                                          |
| 9.1<br>9.2<br>9.3<br>9.4<br>9.5                                                                               | 9. | Crude Oil Price Summary.<br>F.O.B. Costs of Crude Oil Imports From Selected Countries.<br>Landed Costs of Crude Oil Imports From Selected Countries.<br>Motor Gasoline Retail Prices, U.S. City Average.<br>Refiner Prices of Residual Fuel Oil.                                                                                                                                                                                                                                                                                                                                                                                                                                                                                                                                                                                                                                                                                                                                                                                                                         | 118<br>119<br>120<br>121                                                                                                   |
| 9.1<br>9.2<br>9.3<br>9.4<br>9.5<br>9.6                                                                        | 9. | Crude Oil Price Summary.<br>F.O.B. Costs of Crude Oil Imports From Selected Countries.<br>Landed Costs of Crude Oil Imports From Selected Countries.<br>Motor Gasoline Retail Prices, U.S. City Average.<br>Refiner Prices of Residual Fuel Oil.<br>Refiner Prices of Petroleum Products for Resale.                                                                                                                                                                                                                                                                                                                                                                                                                                                                                                                                                                                                                                                                                                                                                                     | 118<br>119<br>120<br>121<br>122                                                                                            |
| 9.1<br>9.2<br>9.3<br>9.4<br>9.5<br>9.6<br>9.7                                                                 | 9. | Crude Oil Price Summary                                                                                                                                                                                                                                                                                                                                                                                                                                                                                                                                                                                                                                                                                                                                                                                                                                                                                                                                                                                                                                                  | 118<br>119<br>120<br>121<br>122                                                                                            |
| 9.1<br>9.2<br>9.3<br>9.4<br>9.5<br>9.6                                                                        | 9. | Crude Oil Price Summary.<br>F.O.B. Costs of Crude Oil Imports From Selected Countries.<br>Landed Costs of Crude Oil Imports From Selected Countries.<br>Motor Gasoline Retail Prices, U.S. City Average.<br>Refiner Prices of Residual Fuel Oil.<br>Refiner Prices of Petroleum Products for Resale.<br>Refiner Prices of Petroleum Products to End Users.<br>No. 2 Distillate Prices to Residences                                                                                                                                                                                                                                                                                                                                                                                                                                                                                                                                                                                                                                                                      | 118<br>119<br>120<br>121<br>122<br>123                                                                                     |
| 9.1<br>9.2<br>9.3<br>9.4<br>9.5<br>9.6<br>9.7                                                                 | 9. | Crude Oil Price Summary.<br>F.O.B. Costs of Crude Oil Imports From Selected Countries.<br>Landed Costs of Crude Oil Imports From Selected Countries.<br>Motor Gasoline Retail Prices, U.S. City Average.<br>Refiner Prices of Residual Fuel Oil.<br>Refiner Prices of Petroleum Products for Resale.<br>Refiner Prices of Petroleum Products to End Users.<br>No. 2 Distillate Prices to Residences<br>9.8a Northeastern States.                                                                                                                                                                                                                                                                                                                                                                                                                                                                                                                                                                                                                                         | 118<br>119<br>120<br>121<br>122<br>123<br>124                                                                              |
| 9.1<br>9.2<br>9.3<br>9.4<br>9.5<br>9.6<br>9.7                                                                 | 9. | Crude Oil Price Summary.<br>F.O.B. Costs of Crude Oil Imports From Selected Countries.<br>Landed Costs of Crude Oil Imports From Selected Countries.<br>Motor Gasoline Retail Prices, U.S. City Average.<br>Refiner Prices of Residual Fuel Oil.<br>Refiner Prices of Petroleum Products for Resale.<br>Refiner Prices of Petroleum Products to End Users.<br>No. 2 Distillate Prices to Residences<br>9.8a Northeastern States.<br>9.8b Selected South Atlantic and Midwestern States.                                                                                                                                                                                                                                                                                                                                                                                                                                                                                                                                                                                  | 118<br>119<br>120<br>121<br>122<br>123<br>124<br>125                                                                       |
| 9.1<br>9.2<br>9.3<br>9.4<br>9.5<br>9.6<br>9.7<br>9.8                                                          | 9. | Crude Oil Price Summary.<br>F.O.B. Costs of Crude Oil Imports From Selected Countries.<br>Landed Costs of Crude Oil Imports From Selected Countries.<br>Motor Gasoline Retail Prices, U.S. City Average.<br>Refiner Prices of Residual Fuel Oil.<br>Refiner Prices of Petroleum Products for Resale.<br>Refiner Prices of Petroleum Products to End Users.<br>No. 2 Distillate Prices to Residences<br>9.8a Northeastern States.<br>9.8b Selected South Atlantic and Midwestern States.<br>9.8c Selected Western States and U.S. Average.                                                                                                                                                                                                                                                                                                                                                                                                                                                                                                                                | 118<br>119<br>120<br>121<br>122<br>123<br>124<br>125<br>126                                                                |
| 9.1<br>9.2<br>9.3<br>9.4<br>9.5<br>9.6<br>9.7<br>9.8                                                          | 9. | Crude Oil Price Summary.<br>F.O.B. Costs of Crude Oil Imports From Selected Countries.<br>Landed Costs of Crude Oil Imports From Selected Countries.<br>Motor Gasoline Retail Prices, U.S. City Average.<br>Refiner Prices of Residual Fuel Oil.<br>Refiner Prices of Petroleum Products for Resale.<br>Refiner Prices of Petroleum Products to End Users.<br>No. 2 Distillate Prices to Residences<br>9.8a Northeastern States.<br>9.8b Selected South Atlantic and Midwestern States.<br>9.8c Selected Western States and U.S. Average.<br>Average Retail Prices of Electricity.                                                                                                                                                                                                                                                                                                                                                                                                                                                                                       | 118<br>119<br>120<br>121<br>122<br>123<br>124<br>125<br>126<br>128                                                         |
| 9.1<br>9.2<br>9.3<br>9.4<br>9.5<br>9.6<br>9.7<br>9.8<br>9.9<br>9.9                                            | 9. | Crude Oil Price Summary.<br>F.O.B. Costs of Crude Oil Imports From Selected Countries.<br>Landed Costs of Crude Oil Imports From Selected Countries.<br>Motor Gasoline Retail Prices, U.S. City Average.<br>Refiner Prices of Residual Fuel Oil.<br>Refiner Prices of Petroleum Products for Resale.<br>Refiner Prices of Petroleum Products to End Users.<br>No. 2 Distillate Prices to Residences<br>9.8a Northeastern States.<br>9.8b Selected South Atlantic and Midwestern States.<br>9.8c Selected Western States and U.S. Average.<br>Average Retail Prices of Electricity.<br>Cost of Fossil-Fuel Receipts at Electric Generating Plants.                                                                                                                                                                                                                                                                                                                                                                                                                        | 118<br>119<br>120<br>121<br>122<br>123<br>124<br>125<br>126<br>128<br>129                                                  |
| 9.1<br>9.2<br>9.3<br>9.4<br>9.5<br>9.6<br>9.7<br>9.8                                                          | 9. | Crude Oil Price Summary.<br>F.O.B. Costs of Crude Oil Imports From Selected Countries.<br>Landed Costs of Crude Oil Imports From Selected Countries.<br>Motor Gasoline Retail Prices, U.S. City Average.<br>Refiner Prices of Residual Fuel Oil.<br>Refiner Prices of Petroleum Products for Resale.<br>Refiner Prices of Petroleum Products to End Users.<br>No. 2 Distillate Prices to Residences<br>9.8a Northeastern States.<br>9.8b Selected South Atlantic and Midwestern States.<br>9.8c Selected Western States and U.S. Average.<br>Average Retail Prices of Electricity.                                                                                                                                                                                                                                                                                                                                                                                                                                                                                       | 118<br>119<br>120<br>121<br>122<br>123<br>124<br>125<br>126<br>128<br>129                                                  |
| 9.1<br>9.2<br>9.3<br>9.4<br>9.5<br>9.6<br>9.7<br>9.8<br>9.9<br>9.10<br>9.11                                   |    | Crude Oil Price Summary.<br>F.O.B. Costs of Crude Oil Imports From Selected Countries.<br>Landed Costs of Crude Oil Imports From Selected Countries.<br>Motor Gasoline Retail Prices, U.S. City Average.<br>Refiner Prices of Residual Fuel Oil.<br>Refiner Prices of Petroleum Products for Resale.<br>Refiner Prices of Petroleum Products to End Users.<br>No. 2 Distillate Prices to Residences<br>9.8a Northeastern States.<br>9.8b Selected South Atlantic and Midwestern States.<br>9.8c Selected Western States and U.S. Average.<br>Average Retail Prices of Electricity.<br>Cost of Fossil-Fuel Receipts at Electric Generating Plants.<br>Natural Gas Prices.                                                                                                                                                                                                                                                                                                                                                                                                 | 118<br>119<br>120<br>121<br>122<br>123<br>124<br>125<br>126<br>128<br>129                                                  |
| 9.1<br>9.2<br>9.3<br>9.4<br>9.5<br>9.6<br>9.7<br>9.8<br>9.9<br>9.9                                            |    | Crude Oil Price Summary.<br>F.O.B. Costs of Crude Oil Imports From Selected Countries.<br>Landed Costs of Crude Oil Imports From Selected Countries.<br>Motor Gasoline Retail Prices, U.S. City Average.<br>Refiner Prices of Residual Fuel Oil.<br>Refiner Prices of Petroleum Products for Resale.<br>Refiner Prices of Petroleum Products to End Users.<br>No. 2 Distillate Prices to Residences<br>9.8a Northeastern States.<br>9.8b Selected South Atlantic and Midwestern States.<br>9.8c Selected Western States and U.S. Average.<br>Average Retail Prices of Electricity.<br>Cost of Fossil-Fuel Receipts at Electric Generating Plants.<br>Natural Gas Prices.<br><b>Renewable Energy</b>                                                                                                                                                                                                                                                                                                                                                                      | 118<br>119<br>120<br>121<br>122<br>123<br>124<br>125<br>126<br>128<br>129<br>131                                           |
| 9.1<br>9.2<br>9.3<br>9.4<br>9.5<br>9.6<br>9.7<br>9.8<br>9.9<br>9.10<br>9.11<br><b>Section</b>                 |    | Crude Oil Price Summary.<br>F.O.B. Costs of Crude Oil Imports From Selected Countries.<br>Landed Costs of Crude Oil Imports From Selected Countries.<br>Motor Gasoline Retail Prices, U.S. City Average.<br>Refiner Prices of Residual Fuel Oil.<br>Refiner Prices of Petroleum Products for Resale.<br>Refiner Prices of Petroleum Products to End Users.<br>No. 2 Distillate Prices to Residences<br>9.8a Northeastern States.<br>9.8b Selected South Atlantic and Midwestern States.<br>9.8c Selected Western States and U.S. Average.<br>Average Retail Prices of Electricity.<br>Cost of Fossil-Fuel Receipts at Electric Generating Plants.<br>Natural Gas Prices.                                                                                                                                                                                                                                                                                                                                                                                                 | 118<br>119<br>120<br>121<br>122<br>123<br>124<br>125<br>126<br>128<br>129<br>131                                           |
| 9.1<br>9.2<br>9.3<br>9.4<br>9.5<br>9.6<br>9.7<br>9.8<br>9.9<br>9.10<br>9.11<br><b>Section</b><br>10.1         |    | Crude Oil Price Summary                                                                                                                                                                                                                                                                                                                                                                                                                                                                                                                                                                                                                                                                                                                                                                                                                                                                                                                                                                                                                                                  | 118<br>119<br>120<br>121<br>122<br>123<br>124<br>125<br>126<br>128<br>129<br>131                                           |
| 9.1<br>9.2<br>9.3<br>9.4<br>9.5<br>9.6<br>9.7<br>9.8<br>9.9<br>9.10<br>9.11<br><b>Section</b><br>10.1         |    | Crude Oil Price Summary                                                                                                                                                                                                                                                                                                                                                                                                                                                                                                                                                                                                                                                                                                                                                                                                                                                                                                                                                                                                                                                  | 118<br>119<br>120<br>121<br>122<br>123<br>124<br>125<br>126<br>128<br>129<br>131<br>137                                    |
| 9.1<br>9.2<br>9.3<br>9.4<br>9.5<br>9.6<br>9.7<br>9.8<br>9.9<br>9.10<br>9.11<br><b>Section</b><br>10.1         |    | Crude Oil Price Summary.         F.O.B. Costs of Crude Oil Imports From Selected Countries.         Landed Costs of Crude Oil Imports From Selected Countries.         Motor Gasoline Retail Prices, U.S. City Average.         Refiner Prices of Residual Fuel Oil.         Refiner Prices of Petroleum Products for Resale.         Refiner Prices of Petroleum Products to End Users.         No. 2 Distillate Prices to Residences         9.8a         9.8b         Selected South Atlantic and Midwestern States.         9.8c         Selected Western States and U.S. Average.         Average Retail Prices of Electricity.         Cost of Fossil-Fuel Receipts at Electric Generating Plants.         Natural Gas Prices.         Renewable Energy         Renewable Energy Consumption         10.2a       Residential and Commercial Sectors.         10.2b       Industrial and Transportation Sectors.         10.2c       Electric Power Sector                                                                                                          | 118<br>119<br>120<br>121<br>122<br>123<br>124<br>125<br>126<br>128<br>129<br>131<br>137<br>138<br>139<br>140               |
| 9.1<br>9.2<br>9.3<br>9.4<br>9.5<br>9.6<br>9.7<br>9.8<br>9.9<br>9.10<br>9.11<br><b>Section</b><br>10.1<br>10.2 |    | Crude Oil Price Summary.         F.O.B. Costs of Crude Oil Imports From Selected Countries.         Landed Costs of Crude Oil Imports From Selected Countries.         Motor Gasoline Retail Prices, U.S. City Average.         Refiner Prices of Residual Fuel Oil.         Refiner Prices of Petroleum Products for Resale.         Refiner Prices of Petroleum Products to End Users.         No. 2 Distillate Prices to Residences         9.8a       Northeastern States.         9.8b       Selected South Atlantic and Midwestern States.         9.8c       Selected Western States and U.S. Average.         Average Retail Prices of Electricity.       Cost of Fossil-Fuel Receipts at Electric Generating Plants.         Natural Gas Prices.       Natural Gas Prices.         Renewable Energy       Renewable Energy Consumption         10.2a       Residential and Commercial Sectors.         10.2b       Industrial and Transportation Sectors.         10.2c       Electric Power Sector         Fuel Ethanol Overview.       Fuel Ethanol Overview. | 118<br>119<br>120<br>121<br>122<br>123<br>124<br>125<br>126<br>128<br>129<br>131<br>137<br>137<br>138<br>139<br>140<br>141 |
| 9.1<br>9.2<br>9.3<br>9.4<br>9.5<br>9.6<br>9.7<br>9.8<br>9.9<br>9.10<br>9.11<br><b>Section</b><br>10.1<br>10.2 |    | Crude Oil Price Summary.         F.O.B. Costs of Crude Oil Imports From Selected Countries.         Landed Costs of Crude Oil Imports From Selected Countries.         Motor Gasoline Retail Prices, U.S. City Average.         Refiner Prices of Residual Fuel Oil.         Refiner Prices of Petroleum Products for Resale.         Refiner Prices of Petroleum Products to End Users.         No. 2 Distillate Prices to Residences         9.8a         9.8b         Selected South Atlantic and Midwestern States.         9.8c         Selected Western States and U.S. Average.         Average Retail Prices of Electricity.         Cost of Fossil-Fuel Receipts at Electric Generating Plants.         Natural Gas Prices.         Renewable Energy         Renewable Energy Consumption         10.2a       Residential and Commercial Sectors.         10.2b       Industrial and Transportation Sectors.         10.2c       Electric Power Sector                                                                                                          | 118<br>119<br>120<br>121<br>122<br>123<br>124<br>125<br>126<br>128<br>129<br>131<br>137<br>138<br>139<br>140               |