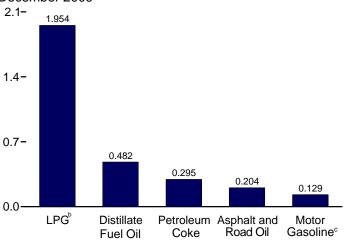

## Tables

| Section    | 1  | Energy Overview                                                       | 1 46 |
|------------|----|-----------------------------------------------------------------------|------|
| 1.1        | 1. | Primary Energy Overview.                                              | 3    |
| 1.1        |    | Primary Energy Production by Source.                                  |      |
| 1.2        |    | Primary Energy Consumption by Source.                                 |      |
|            |    |                                                                       |      |
| 1.4a       |    | Primary Energy Imports by Source.                                     |      |
| 1.4b       |    | Primary Energy Exports by Source and Total Net Imports.               |      |
| 1.5        |    | Merchandise Trade Value.                                              |      |
| 1.6        |    | Cost of Fuels to End Users in Real (1982-1984) Dollars.               |      |
| 1.7        |    | Primary Energy Consumption per Real Dollar of Gross Domestic Product. |      |
| 1.8        |    | Motor Vehicle Mileage, Fuel Consumption, and Fuel Rates.              |      |
| 1.9        |    | Heating Degree-Days by Census Division.                               | 18   |
| 1.10       |    | Cooling Degree-Days by Census Division.                               | 19   |
| Section    | 2  | Energy Consumption by Sector                                          |      |
| 2.1        |    | Energy Consumption by Sector.                                         | 23   |
| 2.1        |    | Residential Sector Energy Consumption.                                |      |
| 2.2        |    |                                                                       |      |
|            |    | Commercial Sector Energy Consumption.                                 |      |
| 2.4        |    | Industrial Sector Energy Consumption.                                 |      |
| 2.5        |    | Transportation Sector Energy Consumption.                             |      |
| 2.6        |    | Electric Power Sector Energy Consumption.                             | 33   |
| Section    | 3. | Petroleum                                                             |      |
| 3.1        |    | Petroleum Overview                                                    | 37   |
| 3.2        |    | Refinery and Blender Net Inputs and Net Production.                   |      |
| 3.3        |    | Petroleum Trade                                                       |      |
|            |    | 3.3a Overview                                                         | 41   |
|            |    | 3.3b Imports and Exports by Type.                                     |      |
|            |    | 3.3c Imports From OPEC Countries.                                     |      |
|            |    | 3.3d Imports From Non-OPEC Countries.                                 |      |
| 3.4        |    | Petroleum Stocks.                                                     |      |
| 3.4<br>3.5 |    |                                                                       |      |
|            |    | Petroleum Products Supplied by Type                                   |      |
| 3.6        |    | Heat Content of Petroleum Products Supplied by Type                   | 51   |
| 3.7        |    | Petroleum Consumption                                                 |      |
|            |    | 3.7a Residential and Commercial Sectors.                              |      |
|            |    | 3.7b Industrial Sector.                                               |      |
|            |    | 3.7c Transportation and Electric Power Sectors.                       | 55   |
| 3.8        |    | Heat Content of Petroleum Consumption                                 |      |
|            |    | 3.8a Residential and Commercial Sectors.                              | . 57 |
|            |    | 3.8b Industrial Sector.                                               |      |
|            |    | 3.8c Transportation and Electric Power Sectors.                       | 59   |
| Section    | 4  | Natural Gas                                                           |      |
| 4.1        |    | Natural Gas Overview                                                  | 67   |
| 4.2        |    | Natural Gas Trade by Country                                          |      |
| 4.3        |    | Natural Gas Consumption by Sector.                                    |      |
| 4.5        |    |                                                                       |      |
| 4.4        |    | Natural Gas in Underground Storage.                                   | 70   |
| Section    | 5. | Crude Oil and Natural Gas Resource Development                        |      |
| 5.1        |    | Crude Oil and Natural Gas Drilling Activity Measurements.             | 75   |
| 5.2        |    | Crude Oil and Natural Gas Exploratory and Development Wells.          |      |
| 5.3        |    | Maximum U.S. Active Seismic Crew Counts.                              |      |