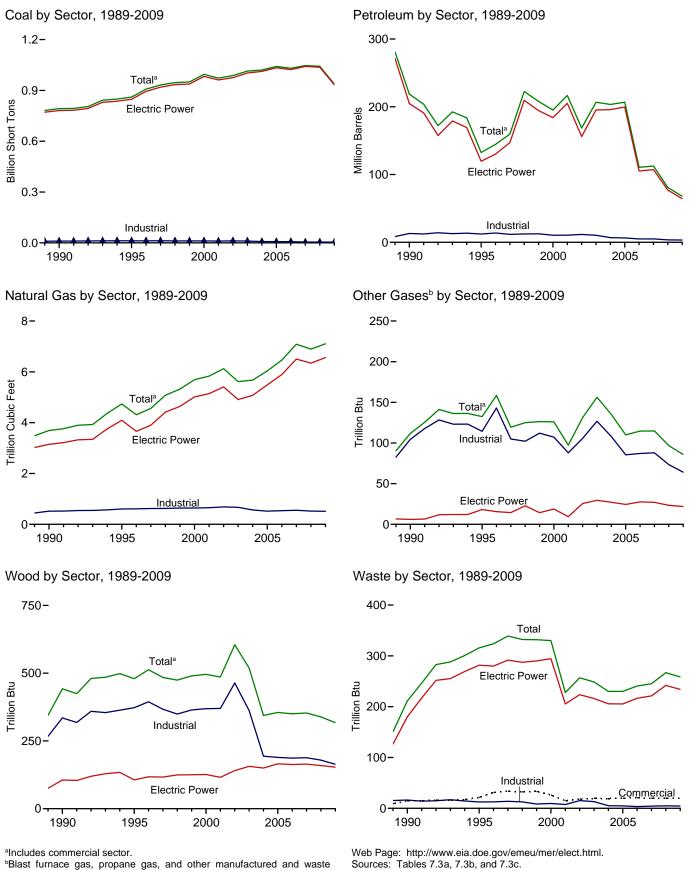

## Tables

| <b>Section</b><br>6.1<br>6.2<br>6.3                                                                           | 6. | Coal<br>Coal Overview.<br>Coal Consumption by Sector.<br>Coal Stocks by Sector.                                                                                                                                                                                                                                                                                                                                                                                                                                                                                                                                                                                                                                                                                                                                                                                                                                                                                                                                                                                          | . 82                                                                                                                       |
|---------------------------------------------------------------------------------------------------------------|----|--------------------------------------------------------------------------------------------------------------------------------------------------------------------------------------------------------------------------------------------------------------------------------------------------------------------------------------------------------------------------------------------------------------------------------------------------------------------------------------------------------------------------------------------------------------------------------------------------------------------------------------------------------------------------------------------------------------------------------------------------------------------------------------------------------------------------------------------------------------------------------------------------------------------------------------------------------------------------------------------------------------------------------------------------------------------------|----------------------------------------------------------------------------------------------------------------------------|
| Section<br>7.1                                                                                                | 7. | Electricity Electricity Overview                                                                                                                                                                                                                                                                                                                                                                                                                                                                                                                                                                                                                                                                                                                                                                                                                                                                                                                                                                                                                                         | 91                                                                                                                         |
| 7.2                                                                                                           |    | Electricity Net Generation                                                                                                                                                                                                                                                                                                                                                                                                                                                                                                                                                                                                                                                                                                                                                                                                                                                                                                                                                                                                                                               | . 71                                                                                                                       |
|                                                                                                               |    | 7.2a Total (All Sectors).                                                                                                                                                                                                                                                                                                                                                                                                                                                                                                                                                                                                                                                                                                                                                                                                                                                                                                                                                                                                                                                | . 93                                                                                                                       |
|                                                                                                               |    | 7.2b Electric Power Sector.                                                                                                                                                                                                                                                                                                                                                                                                                                                                                                                                                                                                                                                                                                                                                                                                                                                                                                                                                                                                                                              |                                                                                                                            |
|                                                                                                               |    | 7.2c Commercial and Industrial Sectors.                                                                                                                                                                                                                                                                                                                                                                                                                                                                                                                                                                                                                                                                                                                                                                                                                                                                                                                                                                                                                                  | . 95                                                                                                                       |
| 7.3                                                                                                           |    | Consumption of Combustible Fuels for Electricity Generation                                                                                                                                                                                                                                                                                                                                                                                                                                                                                                                                                                                                                                                                                                                                                                                                                                                                                                                                                                                                              |                                                                                                                            |
|                                                                                                               |    | 7.3a Total (All Sectors).                                                                                                                                                                                                                                                                                                                                                                                                                                                                                                                                                                                                                                                                                                                                                                                                                                                                                                                                                                                                                                                | . 97                                                                                                                       |
|                                                                                                               |    | 7.3b Electric Power Sector.                                                                                                                                                                                                                                                                                                                                                                                                                                                                                                                                                                                                                                                                                                                                                                                                                                                                                                                                                                                                                                              |                                                                                                                            |
|                                                                                                               |    | 7.3c Commercial and Industrial Sectors (Selected Fuels).                                                                                                                                                                                                                                                                                                                                                                                                                                                                                                                                                                                                                                                                                                                                                                                                                                                                                                                                                                                                                 | . 99                                                                                                                       |
| 7.4                                                                                                           |    | Consumption of Combustible Fuels for Electricity Generation and Useful Thermal Output                                                                                                                                                                                                                                                                                                                                                                                                                                                                                                                                                                                                                                                                                                                                                                                                                                                                                                                                                                                    |                                                                                                                            |
|                                                                                                               |    | 7.4a Total (All Sectors).                                                                                                                                                                                                                                                                                                                                                                                                                                                                                                                                                                                                                                                                                                                                                                                                                                                                                                                                                                                                                                                |                                                                                                                            |
|                                                                                                               |    | 7.4b Electric Power Sector.                                                                                                                                                                                                                                                                                                                                                                                                                                                                                                                                                                                                                                                                                                                                                                                                                                                                                                                                                                                                                                              |                                                                                                                            |
| 7.5                                                                                                           |    | 7.4c Commercial and Industrial Sectors (Selected Fuels)                                                                                                                                                                                                                                                                                                                                                                                                                                                                                                                                                                                                                                                                                                                                                                                                                                                                                                                                                                                                                  | 103                                                                                                                        |
| 7.6                                                                                                           |    | Electricity End Use.                                                                                                                                                                                                                                                                                                                                                                                                                                                                                                                                                                                                                                                                                                                                                                                                                                                                                                                                                                                                                                                     |                                                                                                                            |
| 7.0                                                                                                           |    |                                                                                                                                                                                                                                                                                                                                                                                                                                                                                                                                                                                                                                                                                                                                                                                                                                                                                                                                                                                                                                                                          | 107                                                                                                                        |
| Section                                                                                                       | Q  | Nuclear Energy                                                                                                                                                                                                                                                                                                                                                                                                                                                                                                                                                                                                                                                                                                                                                                                                                                                                                                                                                                                                                                                           |                                                                                                                            |
| 8.1                                                                                                           | 0. | Nuclear Energy Overview.                                                                                                                                                                                                                                                                                                                                                                                                                                                                                                                                                                                                                                                                                                                                                                                                                                                                                                                                                                                                                                                 | 113                                                                                                                        |
| 011                                                                                                           |    |                                                                                                                                                                                                                                                                                                                                                                                                                                                                                                                                                                                                                                                                                                                                                                                                                                                                                                                                                                                                                                                                          | 110                                                                                                                        |
|                                                                                                               |    |                                                                                                                                                                                                                                                                                                                                                                                                                                                                                                                                                                                                                                                                                                                                                                                                                                                                                                                                                                                                                                                                          |                                                                                                                            |
| Section                                                                                                       | 9. | Energy Prices                                                                                                                                                                                                                                                                                                                                                                                                                                                                                                                                                                                                                                                                                                                                                                                                                                                                                                                                                                                                                                                            |                                                                                                                            |
| Section<br>9.1                                                                                                | 9. | Energy Prices Crude Oil Price Summary                                                                                                                                                                                                                                                                                                                                                                                                                                                                                                                                                                                                                                                                                                                                                                                                                                                                                                                                                                                                                                    | 117                                                                                                                        |
|                                                                                                               | 9. |                                                                                                                                                                                                                                                                                                                                                                                                                                                                                                                                                                                                                                                                                                                                                                                                                                                                                                                                                                                                                                                                          |                                                                                                                            |
| 9.1                                                                                                           | 9. | Crude Oil Price Summary<br>F.O.B. Costs of Crude Oil Imports From Selected Countries                                                                                                                                                                                                                                                                                                                                                                                                                                                                                                                                                                                                                                                                                                                                                                                                                                                                                                                                                                                     | 118<br>119                                                                                                                 |
| 9.1<br>9.2<br>9.3<br>9.4                                                                                      | 9. | Crude Oil Price Summary.<br>F.O.B. Costs of Crude Oil Imports From Selected Countries.<br>Landed Costs of Crude Oil Imports From Selected Countries.<br>Motor Gasoline Retail Prices, U.S. City Average.                                                                                                                                                                                                                                                                                                                                                                                                                                                                                                                                                                                                                                                                                                                                                                                                                                                                 | 118<br>119<br>120                                                                                                          |
| 9.1<br>9.2<br>9.3<br>9.4<br>9.5                                                                               | 9. | Crude Oil Price Summary.<br>F.O.B. Costs of Crude Oil Imports From Selected Countries.<br>Landed Costs of Crude Oil Imports From Selected Countries.<br>Motor Gasoline Retail Prices, U.S. City Average.<br>Refiner Prices of Residual Fuel Oil.                                                                                                                                                                                                                                                                                                                                                                                                                                                                                                                                                                                                                                                                                                                                                                                                                         | 118<br>119<br>120<br>121                                                                                                   |
| 9.1<br>9.2<br>9.3<br>9.4<br>9.5<br>9.6                                                                        | 9. | Crude Oil Price Summary.<br>F.O.B. Costs of Crude Oil Imports From Selected Countries.<br>Landed Costs of Crude Oil Imports From Selected Countries.<br>Motor Gasoline Retail Prices, U.S. City Average.<br>Refiner Prices of Residual Fuel Oil.<br>Refiner Prices of Petroleum Products for Resale.                                                                                                                                                                                                                                                                                                                                                                                                                                                                                                                                                                                                                                                                                                                                                                     | 118<br>119<br>120<br>121<br>122                                                                                            |
| 9.1<br>9.2<br>9.3<br>9.4<br>9.5<br>9.6<br>9.7                                                                 | 9. | Crude Oil Price Summary                                                                                                                                                                                                                                                                                                                                                                                                                                                                                                                                                                                                                                                                                                                                                                                                                                                                                                                                                                                                                                                  | 118<br>119<br>120<br>121<br>122                                                                                            |
| 9.1<br>9.2<br>9.3<br>9.4<br>9.5<br>9.6                                                                        | 9. | Crude Oil Price Summary.<br>F.O.B. Costs of Crude Oil Imports From Selected Countries.<br>Landed Costs of Crude Oil Imports From Selected Countries.<br>Motor Gasoline Retail Prices, U.S. City Average.<br>Refiner Prices of Residual Fuel Oil.<br>Refiner Prices of Petroleum Products for Resale.<br>Refiner Prices of Petroleum Products to End Users.<br>No. 2 Distillate Prices to Residences                                                                                                                                                                                                                                                                                                                                                                                                                                                                                                                                                                                                                                                                      | 118<br>119<br>120<br>121<br>122<br>123                                                                                     |
| 9.1<br>9.2<br>9.3<br>9.4<br>9.5<br>9.6<br>9.7                                                                 | 9. | Crude Oil Price Summary.<br>F.O.B. Costs of Crude Oil Imports From Selected Countries.<br>Landed Costs of Crude Oil Imports From Selected Countries.<br>Motor Gasoline Retail Prices, U.S. City Average.<br>Refiner Prices of Residual Fuel Oil.<br>Refiner Prices of Petroleum Products for Resale.<br>Refiner Prices of Petroleum Products to End Users.<br>No. 2 Distillate Prices to Residences<br>9.8a Northeastern States.                                                                                                                                                                                                                                                                                                                                                                                                                                                                                                                                                                                                                                         | 118<br>119<br>120<br>121<br>122<br>123<br>124                                                                              |
| 9.1<br>9.2<br>9.3<br>9.4<br>9.5<br>9.6<br>9.7                                                                 | 9. | Crude Oil Price Summary.<br>F.O.B. Costs of Crude Oil Imports From Selected Countries.<br>Landed Costs of Crude Oil Imports From Selected Countries.<br>Motor Gasoline Retail Prices, U.S. City Average.<br>Refiner Prices of Residual Fuel Oil.<br>Refiner Prices of Petroleum Products for Resale.<br>Refiner Prices of Petroleum Products to End Users.<br>No. 2 Distillate Prices to Residences<br>9.8a Northeastern States.<br>9.8b Selected South Atlantic and Midwestern States.                                                                                                                                                                                                                                                                                                                                                                                                                                                                                                                                                                                  | 118<br>119<br>120<br>121<br>122<br>123<br>124<br>125                                                                       |
| 9.1<br>9.2<br>9.3<br>9.4<br>9.5<br>9.6<br>9.7<br>9.8                                                          | 9. | Crude Oil Price Summary.<br>F.O.B. Costs of Crude Oil Imports From Selected Countries.<br>Landed Costs of Crude Oil Imports From Selected Countries.<br>Motor Gasoline Retail Prices, U.S. City Average.<br>Refiner Prices of Residual Fuel Oil.<br>Refiner Prices of Petroleum Products for Resale.<br>Refiner Prices of Petroleum Products to End Users.<br>No. 2 Distillate Prices to Residences<br>9.8a Northeastern States.<br>9.8b Selected South Atlantic and Midwestern States.<br>9.8c Selected Western States and U.S. Average.                                                                                                                                                                                                                                                                                                                                                                                                                                                                                                                                | 118<br>119<br>120<br>121<br>122<br>123<br>124<br>125<br>126                                                                |
| 9.1<br>9.2<br>9.3<br>9.4<br>9.5<br>9.6<br>9.7<br>9.8                                                          | 9. | Crude Oil Price Summary.<br>F.O.B. Costs of Crude Oil Imports From Selected Countries.<br>Landed Costs of Crude Oil Imports From Selected Countries.<br>Motor Gasoline Retail Prices, U.S. City Average.<br>Refiner Prices of Residual Fuel Oil.<br>Refiner Prices of Petroleum Products for Resale.<br>Refiner Prices of Petroleum Products to End Users.<br>No. 2 Distillate Prices to Residences<br>9.8a Northeastern States.<br>9.8b Selected South Atlantic and Midwestern States.<br>9.8c Selected Western States and U.S. Average.<br>Average Retail Prices of Electricity.                                                                                                                                                                                                                                                                                                                                                                                                                                                                                       | 118<br>119<br>120<br>121<br>122<br>123<br>124<br>125<br>126<br>128                                                         |
| 9.1<br>9.2<br>9.3<br>9.4<br>9.5<br>9.6<br>9.7<br>9.8<br>9.9<br>9.9                                            | 9. | Crude Oil Price Summary.<br>F.O.B. Costs of Crude Oil Imports From Selected Countries.<br>Landed Costs of Crude Oil Imports From Selected Countries.<br>Motor Gasoline Retail Prices, U.S. City Average.<br>Refiner Prices of Residual Fuel Oil.<br>Refiner Prices of Petroleum Products for Resale.<br>Refiner Prices of Petroleum Products to End Users.<br>No. 2 Distillate Prices to Residences<br>9.8a Northeastern States.<br>9.8b Selected South Atlantic and Midwestern States.<br>9.8c Selected Western States and U.S. Average.<br>Average Retail Prices of Electricity.<br>Cost of Fossil-Fuel Receipts at Electric Generating Plants.                                                                                                                                                                                                                                                                                                                                                                                                                        | 118<br>119<br>120<br>121<br>122<br>123<br>124<br>125<br>126<br>128<br>129                                                  |
| 9.1<br>9.2<br>9.3<br>9.4<br>9.5<br>9.6<br>9.7<br>9.8                                                          | 9. | Crude Oil Price Summary.<br>F.O.B. Costs of Crude Oil Imports From Selected Countries.<br>Landed Costs of Crude Oil Imports From Selected Countries.<br>Motor Gasoline Retail Prices, U.S. City Average.<br>Refiner Prices of Residual Fuel Oil.<br>Refiner Prices of Petroleum Products for Resale.<br>Refiner Prices of Petroleum Products to End Users.<br>No. 2 Distillate Prices to Residences<br>9.8a Northeastern States.<br>9.8b Selected South Atlantic and Midwestern States.<br>9.8c Selected Western States and U.S. Average.<br>Average Retail Prices of Electricity.                                                                                                                                                                                                                                                                                                                                                                                                                                                                                       | 118<br>119<br>120<br>121<br>122<br>123<br>124<br>125<br>126<br>128<br>129                                                  |
| 9.1<br>9.2<br>9.3<br>9.4<br>9.5<br>9.6<br>9.7<br>9.8<br>9.9<br>9.10<br>9.11                                   |    | Crude Oil Price Summary.<br>F.O.B. Costs of Crude Oil Imports From Selected Countries.<br>Landed Costs of Crude Oil Imports From Selected Countries.<br>Motor Gasoline Retail Prices, U.S. City Average.<br>Refiner Prices of Residual Fuel Oil.<br>Refiner Prices of Petroleum Products for Resale.<br>Refiner Prices of Petroleum Products to End Users.<br>No. 2 Distillate Prices to Residences<br>9.8a Northeastern States.<br>9.8b Selected South Atlantic and Midwestern States.<br>9.8c Selected Western States and U.S. Average.<br>Average Retail Prices of Electricity.<br>Cost of Fossil-Fuel Receipts at Electric Generating Plants.<br>Natural Gas Prices.                                                                                                                                                                                                                                                                                                                                                                                                 | 118<br>119<br>120<br>121<br>122<br>123<br>124<br>125<br>126<br>128<br>129                                                  |
| 9.1<br>9.2<br>9.3<br>9.4<br>9.5<br>9.6<br>9.7<br>9.8<br>9.9<br>9.9                                            |    | Crude Oil Price Summary.<br>F.O.B. Costs of Crude Oil Imports From Selected Countries.<br>Landed Costs of Crude Oil Imports From Selected Countries.<br>Motor Gasoline Retail Prices, U.S. City Average.<br>Refiner Prices of Residual Fuel Oil.<br>Refiner Prices of Petroleum Products for Resale.<br>Refiner Prices of Petroleum Products to End Users.<br>No. 2 Distillate Prices to Residences<br>9.8a Northeastern States.<br>9.8b Selected South Atlantic and Midwestern States.<br>9.8c Selected Western States and U.S. Average.<br>Average Retail Prices of Electricity.<br>Cost of Fossil-Fuel Receipts at Electric Generating Plants.<br>Natural Gas Prices.<br><b>Renewable Energy</b>                                                                                                                                                                                                                                                                                                                                                                      | 118<br>119<br>120<br>121<br>122<br>123<br>124<br>125<br>126<br>128<br>129<br>131                                           |
| 9.1<br>9.2<br>9.3<br>9.4<br>9.5<br>9.6<br>9.7<br>9.8<br>9.9<br>9.10<br>9.11<br><b>Section</b>                 |    | Crude Oil Price Summary.<br>F.O.B. Costs of Crude Oil Imports From Selected Countries.<br>Landed Costs of Crude Oil Imports From Selected Countries.<br>Motor Gasoline Retail Prices, U.S. City Average.<br>Refiner Prices of Residual Fuel Oil.<br>Refiner Prices of Petroleum Products for Resale.<br>Refiner Prices of Petroleum Products to End Users.<br>No. 2 Distillate Prices to Residences<br>9.8a Northeastern States.<br>9.8b Selected South Atlantic and Midwestern States.<br>9.8c Selected Western States and U.S. Average.<br>Average Retail Prices of Electricity.<br>Cost of Fossil-Fuel Receipts at Electric Generating Plants.<br>Natural Gas Prices.                                                                                                                                                                                                                                                                                                                                                                                                 | 118<br>119<br>120<br>121<br>122<br>123<br>124<br>125<br>126<br>128<br>129<br>131                                           |
| 9.1<br>9.2<br>9.3<br>9.4<br>9.5<br>9.6<br>9.7<br>9.8<br>9.9<br>9.10<br>9.11<br><b>Section</b><br>10.1         |    | Crude Oil Price Summary                                                                                                                                                                                                                                                                                                                                                                                                                                                                                                                                                                                                                                                                                                                                                                                                                                                                                                                                                                                                                                                  | 118<br>119<br>120<br>121<br>122<br>123<br>124<br>125<br>126<br>128<br>129<br>131                                           |
| 9.1<br>9.2<br>9.3<br>9.4<br>9.5<br>9.6<br>9.7<br>9.8<br>9.9<br>9.10<br>9.11<br><b>Section</b><br>10.1         |    | Crude Oil Price Summary                                                                                                                                                                                                                                                                                                                                                                                                                                                                                                                                                                                                                                                                                                                                                                                                                                                                                                                                                                                                                                                  | 118<br>119<br>120<br>121<br>122<br>123<br>124<br>125<br>126<br>128<br>129<br>131<br>137                                    |
| 9.1<br>9.2<br>9.3<br>9.4<br>9.5<br>9.6<br>9.7<br>9.8<br>9.9<br>9.10<br>9.11<br><b>Section</b><br>10.1         |    | Crude Oil Price Summary.         F.O.B. Costs of Crude Oil Imports From Selected Countries.         Landed Costs of Crude Oil Imports From Selected Countries.         Motor Gasoline Retail Prices, U.S. City Average.         Refiner Prices of Residual Fuel Oil.         Refiner Prices of Petroleum Products for Resale.         Refiner Prices of Petroleum Products to End Users.         No. 2 Distillate Prices to Residences         9.8a         9.8b         Selected South Atlantic and Midwestern States.         9.8c         Selected Western States and U.S. Average.         Average Retail Prices of Electricity.         Cost of Fossil-Fuel Receipts at Electric Generating Plants.         Natural Gas Prices.         Renewable Energy         Renewable Energy Consumption         10.2a       Residential and Commercial Sectors.         10.2b       Industrial and Transportation Sectors.         10.2c       Electric Power Sector                                                                                                          | 118<br>119<br>120<br>121<br>122<br>123<br>124<br>125<br>126<br>128<br>129<br>131<br>137<br>138<br>139<br>140               |
| 9.1<br>9.2<br>9.3<br>9.4<br>9.5<br>9.6<br>9.7<br>9.8<br>9.9<br>9.10<br>9.11<br><b>Section</b><br>10.1<br>10.2 |    | Crude Oil Price Summary.         F.O.B. Costs of Crude Oil Imports From Selected Countries.         Landed Costs of Crude Oil Imports From Selected Countries.         Motor Gasoline Retail Prices, U.S. City Average.         Refiner Prices of Residual Fuel Oil.         Refiner Prices of Petroleum Products for Resale.         Refiner Prices of Petroleum Products to End Users.         No. 2 Distillate Prices to Residences         9.8a       Northeastern States.         9.8b       Selected South Atlantic and Midwestern States.         9.8c       Selected Western States and U.S. Average.         Average Retail Prices of Electricity.       Cost of Fossil-Fuel Receipts at Electric Generating Plants.         Natural Gas Prices.       Natural Gas Prices.         Renewable Energy       Renewable Energy Consumption         10.2a       Residential and Commercial Sectors.         10.2b       Industrial and Transportation Sectors.         10.2c       Electric Power Sector         Fuel Ethanol Overview.       Fuel Ethanol Overview. | 118<br>119<br>120<br>121<br>122<br>123<br>124<br>125<br>126<br>128<br>129<br>131<br>137<br>137<br>138<br>139<br>140<br>141 |
| 9.1<br>9.2<br>9.3<br>9.4<br>9.5<br>9.6<br>9.7<br>9.8<br>9.9<br>9.10<br>9.11<br><b>Section</b><br>10.1<br>10.2 |    | Crude Oil Price Summary.         F.O.B. Costs of Crude Oil Imports From Selected Countries.         Landed Costs of Crude Oil Imports From Selected Countries.         Motor Gasoline Retail Prices, U.S. City Average.         Refiner Prices of Residual Fuel Oil.         Refiner Prices of Petroleum Products for Resale.         Refiner Prices of Petroleum Products to End Users.         No. 2 Distillate Prices to Residences         9.8a         9.8b         Selected South Atlantic and Midwestern States.         9.8c         Selected Western States and U.S. Average.         Average Retail Prices of Electricity.         Cost of Fossil-Fuel Receipts at Electric Generating Plants.         Natural Gas Prices.         Renewable Energy         Renewable Energy Consumption         10.2a       Residential and Commercial Sectors.         10.2b       Industrial and Transportation Sectors.         10.2c       Electric Power Sector                                                                                                          | 118<br>119<br>120<br>121<br>122<br>123<br>124<br>125<br>126<br>128<br>129<br>131<br>137<br>138<br>139<br>140               |