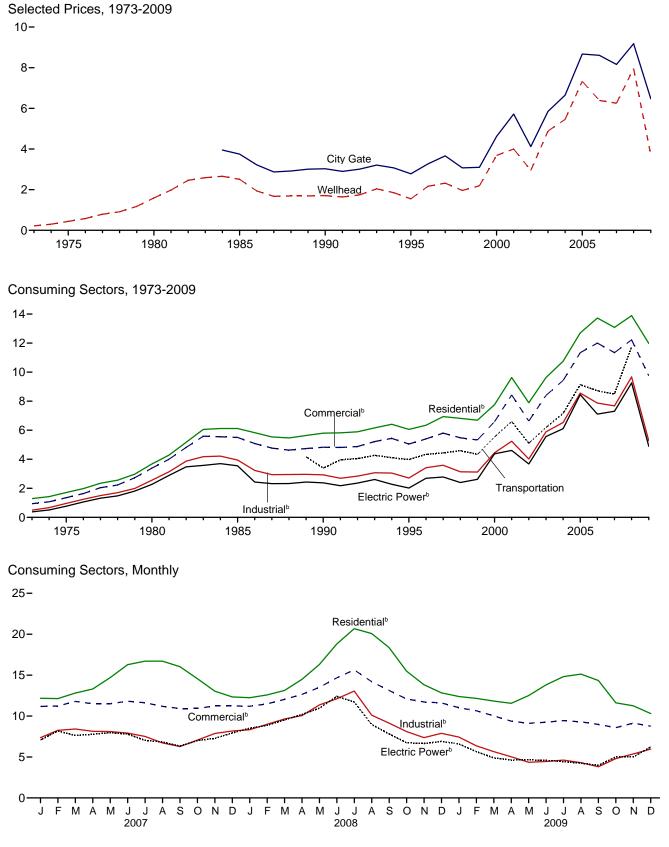

| Section | 1.  | Energy Overview                                | Dianne R. Dunn                                                                             | 202-586-2792<br>dianne.dunn@eia.doe.gov                                                                                                                                                                      |
|---------|-----|------------------------------------------------|--------------------------------------------------------------------------------------------|--------------------------------------------------------------------------------------------------------------------------------------------------------------------------------------------------------------|
| Section | 2.  | Energy Consumption by Sector                   | Dianne R. Dunn                                                                             | 202-586-2792<br>dianne.dunn@eia.doe.gov                                                                                                                                                                      |
| Section | 3.  | Petroleum                                      | Matthew Breslin                                                                            | 202-586-2992<br>matt.breslin@eia.doe.gov                                                                                                                                                                     |
| Section | 4.  | Natural Gas                                    | Amy Sweeney                                                                                | 202-586-2627<br>amy.sweeney@eia.doe.gov                                                                                                                                                                      |
| Section | 5.  | Crude Oil and Natural Gas Resource Development | Robert F. King                                                                             | 202-586-4787<br>robert.king@eia.doe.gov                                                                                                                                                                      |
| Section | 6.  | Coal                                           | Mary L. Lilly                                                                              | 202-586-1490<br>mary.lilly@eia.doe.gov                                                                                                                                                                       |
| Section | 7.  | Electricity                                    | Ronald S. Hankey                                                                           | 202-586-2630<br>ronald.hankey@eia.doe.gov                                                                                                                                                                    |
| Section | 8.  | Nuclear Energy                                 | John R. Moens                                                                              | 202-586-1509<br>john.moens@eia.doe.gov                                                                                                                                                                       |
|         |     |                                                |                                                                                            | john.moens@ena.doe.gov                                                                                                                                                                                       |
| Section | 9.  | Energy Prices                                  |                                                                                            | john.moens@ena.doc.gov                                                                                                                                                                                       |
| Section | 9.  | Energy Prices Petroleum                        | Patricia Wells                                                                             | 202-586-4885<br>patricia.wells@eia.doe.gov                                                                                                                                                                   |
| Section | 9.  |                                                |                                                                                            | 202-586-4885                                                                                                                                                                                                 |
| Section | 9.  | Petroleum                                      | Amy Sweeney<br>Charlene Harris-Ru                                                          | 202-586-4885<br>patricia.wells@eia.doe.gov<br>202-586-2627<br>amy.sweeney@eia.doe.gov                                                                                                                        |
| Section | 9.  | Petroleum                                      | Amy Sweeney<br>Charlene Harris-Ru<br>charle<br>.Rebecca McNerney                           | 202-586-4885<br>patricia.wells@eia.doe.gov<br>202-586-2627<br>amy.sweeney@eia.doe.gov<br>ssell 202-586-2661<br>ene.harris-russell@eia.doe.gov                                                                |
| Section |     | Petroleum                                      | Amy Sweeney<br>Charlene Harris-Ru<br>charle<br>.Rebecca McNerney<br>re                     | 202-586-4885<br>patricia.wells@eia.doe.gov<br>202-586-2627<br>amy.sweeney@eia.doe.gov<br>ssell 202-586-2661<br>ene.harris-russell@eia.doe.gov<br>202-586-4509                                                |
|         | 10. | Petroleum                                      | Amy Sweeney<br>Charlene Harris-Ru<br>charle<br>.Rebecca McNerney<br>re<br>.Louise Guey-Lee | 202-586-4885<br>patricia.wells@eia.doe.gov<br>202-586-2627<br>amy.sweeney@eia.doe.gov<br>ssell 202-586-2661<br>ene.harris-russell@eia.doe.gov<br>202-586-4509<br>ebecca.mcnerney@eia.doe.gov<br>202-586-1293 |