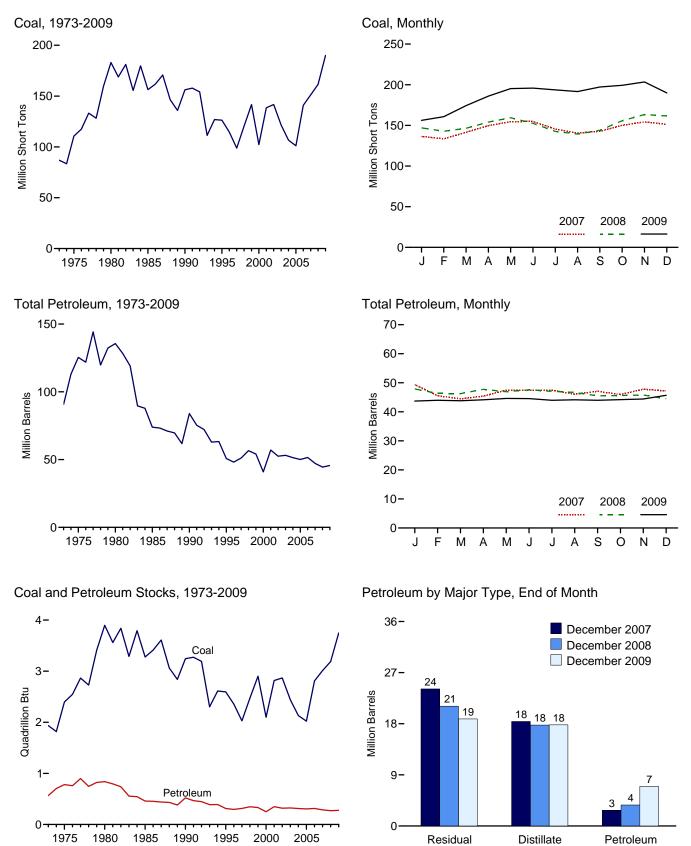

## Tables

| <b>Section</b><br>6.1<br>6.2<br>6.3                                                                           | 6. | Coal<br>Coal Overview.<br>Coal Consumption by Sector.<br>Coal Stocks by Sector.                                                                                                                                                                                                                                                                                                                                                                                                                                                                                                                                                                                                                                                                                                                                                                                                                                                                                                                                                                                          | . 82                                                                                                                       |
|---------------------------------------------------------------------------------------------------------------|----|--------------------------------------------------------------------------------------------------------------------------------------------------------------------------------------------------------------------------------------------------------------------------------------------------------------------------------------------------------------------------------------------------------------------------------------------------------------------------------------------------------------------------------------------------------------------------------------------------------------------------------------------------------------------------------------------------------------------------------------------------------------------------------------------------------------------------------------------------------------------------------------------------------------------------------------------------------------------------------------------------------------------------------------------------------------------------|----------------------------------------------------------------------------------------------------------------------------|
| Section<br>7.1                                                                                                | 7. | Electricity Electricity Overview                                                                                                                                                                                                                                                                                                                                                                                                                                                                                                                                                                                                                                                                                                                                                                                                                                                                                                                                                                                                                                         | 91                                                                                                                         |
| 7.2                                                                                                           |    | Electricity Net Generation                                                                                                                                                                                                                                                                                                                                                                                                                                                                                                                                                                                                                                                                                                                                                                                                                                                                                                                                                                                                                                               | . 71                                                                                                                       |
|                                                                                                               |    | 7.2a Total (All Sectors).                                                                                                                                                                                                                                                                                                                                                                                                                                                                                                                                                                                                                                                                                                                                                                                                                                                                                                                                                                                                                                                | . 93                                                                                                                       |
|                                                                                                               |    | 7.2b Electric Power Sector.                                                                                                                                                                                                                                                                                                                                                                                                                                                                                                                                                                                                                                                                                                                                                                                                                                                                                                                                                                                                                                              |                                                                                                                            |
|                                                                                                               |    | 7.2c Commercial and Industrial Sectors.                                                                                                                                                                                                                                                                                                                                                                                                                                                                                                                                                                                                                                                                                                                                                                                                                                                                                                                                                                                                                                  | . 95                                                                                                                       |
| 7.3                                                                                                           |    | Consumption of Combustible Fuels for Electricity Generation                                                                                                                                                                                                                                                                                                                                                                                                                                                                                                                                                                                                                                                                                                                                                                                                                                                                                                                                                                                                              |                                                                                                                            |
|                                                                                                               |    | 7.3a Total (All Sectors).                                                                                                                                                                                                                                                                                                                                                                                                                                                                                                                                                                                                                                                                                                                                                                                                                                                                                                                                                                                                                                                | . 97                                                                                                                       |
|                                                                                                               |    | 7.3b Electric Power Sector.                                                                                                                                                                                                                                                                                                                                                                                                                                                                                                                                                                                                                                                                                                                                                                                                                                                                                                                                                                                                                                              |                                                                                                                            |
|                                                                                                               |    | 7.3c Commercial and Industrial Sectors (Selected Fuels).                                                                                                                                                                                                                                                                                                                                                                                                                                                                                                                                                                                                                                                                                                                                                                                                                                                                                                                                                                                                                 | . 99                                                                                                                       |
| 7.4                                                                                                           |    | Consumption of Combustible Fuels for Electricity Generation and Useful Thermal Output                                                                                                                                                                                                                                                                                                                                                                                                                                                                                                                                                                                                                                                                                                                                                                                                                                                                                                                                                                                    |                                                                                                                            |
|                                                                                                               |    | 7.4a Total (All Sectors).                                                                                                                                                                                                                                                                                                                                                                                                                                                                                                                                                                                                                                                                                                                                                                                                                                                                                                                                                                                                                                                |                                                                                                                            |
|                                                                                                               |    | 7.4b Electric Power Sector.                                                                                                                                                                                                                                                                                                                                                                                                                                                                                                                                                                                                                                                                                                                                                                                                                                                                                                                                                                                                                                              |                                                                                                                            |
| 7.5                                                                                                           |    | 7.4c Commercial and Industrial Sectors (Selected Fuels)                                                                                                                                                                                                                                                                                                                                                                                                                                                                                                                                                                                                                                                                                                                                                                                                                                                                                                                                                                                                                  | 103                                                                                                                        |
| 7.6                                                                                                           |    | Electricity End Use.                                                                                                                                                                                                                                                                                                                                                                                                                                                                                                                                                                                                                                                                                                                                                                                                                                                                                                                                                                                                                                                     |                                                                                                                            |
| 7.0                                                                                                           |    |                                                                                                                                                                                                                                                                                                                                                                                                                                                                                                                                                                                                                                                                                                                                                                                                                                                                                                                                                                                                                                                                          | 107                                                                                                                        |
| Section                                                                                                       | Q  | Nuclear Energy                                                                                                                                                                                                                                                                                                                                                                                                                                                                                                                                                                                                                                                                                                                                                                                                                                                                                                                                                                                                                                                           |                                                                                                                            |
| 8.1                                                                                                           | 0. | Nuclear Energy Overview.                                                                                                                                                                                                                                                                                                                                                                                                                                                                                                                                                                                                                                                                                                                                                                                                                                                                                                                                                                                                                                                 | 113                                                                                                                        |
| 011                                                                                                           |    |                                                                                                                                                                                                                                                                                                                                                                                                                                                                                                                                                                                                                                                                                                                                                                                                                                                                                                                                                                                                                                                                          | 110                                                                                                                        |
|                                                                                                               |    |                                                                                                                                                                                                                                                                                                                                                                                                                                                                                                                                                                                                                                                                                                                                                                                                                                                                                                                                                                                                                                                                          |                                                                                                                            |
| Section                                                                                                       | 9. | Energy Prices                                                                                                                                                                                                                                                                                                                                                                                                                                                                                                                                                                                                                                                                                                                                                                                                                                                                                                                                                                                                                                                            |                                                                                                                            |
| Section<br>9.1                                                                                                | 9. | Energy Prices Crude Oil Price Summary                                                                                                                                                                                                                                                                                                                                                                                                                                                                                                                                                                                                                                                                                                                                                                                                                                                                                                                                                                                                                                    | 117                                                                                                                        |
|                                                                                                               | 9. |                                                                                                                                                                                                                                                                                                                                                                                                                                                                                                                                                                                                                                                                                                                                                                                                                                                                                                                                                                                                                                                                          |                                                                                                                            |
| 9.1                                                                                                           | 9. | Crude Oil Price Summary<br>F.O.B. Costs of Crude Oil Imports From Selected Countries                                                                                                                                                                                                                                                                                                                                                                                                                                                                                                                                                                                                                                                                                                                                                                                                                                                                                                                                                                                     | 118<br>119                                                                                                                 |
| 9.1<br>9.2<br>9.3<br>9.4                                                                                      | 9. | Crude Oil Price Summary.<br>F.O.B. Costs of Crude Oil Imports From Selected Countries.<br>Landed Costs of Crude Oil Imports From Selected Countries.<br>Motor Gasoline Retail Prices, U.S. City Average.                                                                                                                                                                                                                                                                                                                                                                                                                                                                                                                                                                                                                                                                                                                                                                                                                                                                 | 118<br>119<br>120                                                                                                          |
| 9.1<br>9.2<br>9.3<br>9.4<br>9.5                                                                               | 9. | Crude Oil Price Summary.<br>F.O.B. Costs of Crude Oil Imports From Selected Countries.<br>Landed Costs of Crude Oil Imports From Selected Countries.<br>Motor Gasoline Retail Prices, U.S. City Average.<br>Refiner Prices of Residual Fuel Oil.                                                                                                                                                                                                                                                                                                                                                                                                                                                                                                                                                                                                                                                                                                                                                                                                                         | 118<br>119<br>120<br>121                                                                                                   |
| 9.1<br>9.2<br>9.3<br>9.4<br>9.5<br>9.6                                                                        | 9. | Crude Oil Price Summary.<br>F.O.B. Costs of Crude Oil Imports From Selected Countries.<br>Landed Costs of Crude Oil Imports From Selected Countries.<br>Motor Gasoline Retail Prices, U.S. City Average.<br>Refiner Prices of Residual Fuel Oil.<br>Refiner Prices of Petroleum Products for Resale.                                                                                                                                                                                                                                                                                                                                                                                                                                                                                                                                                                                                                                                                                                                                                                     | 118<br>119<br>120<br>121<br>122                                                                                            |
| 9.1<br>9.2<br>9.3<br>9.4<br>9.5<br>9.6<br>9.7                                                                 | 9. | Crude Oil Price Summary                                                                                                                                                                                                                                                                                                                                                                                                                                                                                                                                                                                                                                                                                                                                                                                                                                                                                                                                                                                                                                                  | 118<br>119<br>120<br>121<br>122                                                                                            |
| 9.1<br>9.2<br>9.3<br>9.4<br>9.5<br>9.6                                                                        | 9. | Crude Oil Price Summary.<br>F.O.B. Costs of Crude Oil Imports From Selected Countries.<br>Landed Costs of Crude Oil Imports From Selected Countries.<br>Motor Gasoline Retail Prices, U.S. City Average.<br>Refiner Prices of Residual Fuel Oil.<br>Refiner Prices of Petroleum Products for Resale.<br>Refiner Prices of Petroleum Products to End Users.<br>No. 2 Distillate Prices to Residences                                                                                                                                                                                                                                                                                                                                                                                                                                                                                                                                                                                                                                                                      | 118<br>119<br>120<br>121<br>122<br>123                                                                                     |
| 9.1<br>9.2<br>9.3<br>9.4<br>9.5<br>9.6<br>9.7                                                                 | 9. | Crude Oil Price Summary.<br>F.O.B. Costs of Crude Oil Imports From Selected Countries.<br>Landed Costs of Crude Oil Imports From Selected Countries.<br>Motor Gasoline Retail Prices, U.S. City Average.<br>Refiner Prices of Residual Fuel Oil.<br>Refiner Prices of Petroleum Products for Resale.<br>Refiner Prices of Petroleum Products to End Users.<br>No. 2 Distillate Prices to Residences<br>9.8a Northeastern States.                                                                                                                                                                                                                                                                                                                                                                                                                                                                                                                                                                                                                                         | 118<br>119<br>120<br>121<br>122<br>123<br>124                                                                              |
| 9.1<br>9.2<br>9.3<br>9.4<br>9.5<br>9.6<br>9.7                                                                 | 9. | Crude Oil Price Summary.<br>F.O.B. Costs of Crude Oil Imports From Selected Countries.<br>Landed Costs of Crude Oil Imports From Selected Countries.<br>Motor Gasoline Retail Prices, U.S. City Average.<br>Refiner Prices of Residual Fuel Oil.<br>Refiner Prices of Petroleum Products for Resale.<br>Refiner Prices of Petroleum Products to End Users.<br>No. 2 Distillate Prices to Residences<br>9.8a Northeastern States.<br>9.8b Selected South Atlantic and Midwestern States.                                                                                                                                                                                                                                                                                                                                                                                                                                                                                                                                                                                  | 118<br>119<br>120<br>121<br>122<br>123<br>124<br>125                                                                       |
| 9.1<br>9.2<br>9.3<br>9.4<br>9.5<br>9.6<br>9.7<br>9.8                                                          | 9. | Crude Oil Price Summary.<br>F.O.B. Costs of Crude Oil Imports From Selected Countries.<br>Landed Costs of Crude Oil Imports From Selected Countries.<br>Motor Gasoline Retail Prices, U.S. City Average.<br>Refiner Prices of Residual Fuel Oil.<br>Refiner Prices of Petroleum Products for Resale.<br>Refiner Prices of Petroleum Products to End Users.<br>No. 2 Distillate Prices to Residences<br>9.8a Northeastern States.<br>9.8b Selected South Atlantic and Midwestern States.<br>9.8c Selected Western States and U.S. Average.                                                                                                                                                                                                                                                                                                                                                                                                                                                                                                                                | 118<br>119<br>120<br>121<br>122<br>123<br>124<br>125<br>126                                                                |
| 9.1<br>9.2<br>9.3<br>9.4<br>9.5<br>9.6<br>9.7<br>9.8                                                          | 9. | Crude Oil Price Summary.<br>F.O.B. Costs of Crude Oil Imports From Selected Countries.<br>Landed Costs of Crude Oil Imports From Selected Countries.<br>Motor Gasoline Retail Prices, U.S. City Average.<br>Refiner Prices of Residual Fuel Oil.<br>Refiner Prices of Petroleum Products for Resale.<br>Refiner Prices of Petroleum Products to End Users.<br>No. 2 Distillate Prices to Residences<br>9.8a Northeastern States.<br>9.8b Selected South Atlantic and Midwestern States.<br>9.8c Selected Western States and U.S. Average.<br>Average Retail Prices of Electricity.                                                                                                                                                                                                                                                                                                                                                                                                                                                                                       | 118<br>119<br>120<br>121<br>122<br>123<br>124<br>125<br>126<br>128                                                         |
| 9.1<br>9.2<br>9.3<br>9.4<br>9.5<br>9.6<br>9.7<br>9.8<br>9.9<br>9.9                                            | 9. | Crude Oil Price Summary.<br>F.O.B. Costs of Crude Oil Imports From Selected Countries.<br>Landed Costs of Crude Oil Imports From Selected Countries.<br>Motor Gasoline Retail Prices, U.S. City Average.<br>Refiner Prices of Residual Fuel Oil.<br>Refiner Prices of Petroleum Products for Resale.<br>Refiner Prices of Petroleum Products to End Users.<br>No. 2 Distillate Prices to Residences<br>9.8a Northeastern States.<br>9.8b Selected South Atlantic and Midwestern States.<br>9.8c Selected Western States and U.S. Average.<br>Average Retail Prices of Electricity.<br>Cost of Fossil-Fuel Receipts at Electric Generating Plants.                                                                                                                                                                                                                                                                                                                                                                                                                        | 118<br>119<br>120<br>121<br>122<br>123<br>124<br>125<br>126<br>128<br>129                                                  |
| 9.1<br>9.2<br>9.3<br>9.4<br>9.5<br>9.6<br>9.7<br>9.8                                                          | 9. | Crude Oil Price Summary.<br>F.O.B. Costs of Crude Oil Imports From Selected Countries.<br>Landed Costs of Crude Oil Imports From Selected Countries.<br>Motor Gasoline Retail Prices, U.S. City Average.<br>Refiner Prices of Residual Fuel Oil.<br>Refiner Prices of Petroleum Products for Resale.<br>Refiner Prices of Petroleum Products to End Users.<br>No. 2 Distillate Prices to Residences<br>9.8a Northeastern States.<br>9.8b Selected South Atlantic and Midwestern States.<br>9.8c Selected Western States and U.S. Average.<br>Average Retail Prices of Electricity.                                                                                                                                                                                                                                                                                                                                                                                                                                                                                       | 118<br>119<br>120<br>121<br>122<br>123<br>124<br>125<br>126<br>128<br>129                                                  |
| 9.1<br>9.2<br>9.3<br>9.4<br>9.5<br>9.6<br>9.7<br>9.8<br>9.9<br>9.10<br>9.11                                   |    | Crude Oil Price Summary.<br>F.O.B. Costs of Crude Oil Imports From Selected Countries.<br>Landed Costs of Crude Oil Imports From Selected Countries.<br>Motor Gasoline Retail Prices, U.S. City Average.<br>Refiner Prices of Residual Fuel Oil.<br>Refiner Prices of Petroleum Products for Resale.<br>Refiner Prices of Petroleum Products to End Users.<br>No. 2 Distillate Prices to Residences<br>9.8a Northeastern States.<br>9.8b Selected South Atlantic and Midwestern States.<br>9.8c Selected Western States and U.S. Average.<br>Average Retail Prices of Electricity.<br>Cost of Fossil-Fuel Receipts at Electric Generating Plants.<br>Natural Gas Prices.                                                                                                                                                                                                                                                                                                                                                                                                 | 118<br>119<br>120<br>121<br>122<br>123<br>124<br>125<br>126<br>128<br>129                                                  |
| 9.1<br>9.2<br>9.3<br>9.4<br>9.5<br>9.6<br>9.7<br>9.8<br>9.9<br>9.9                                            |    | Crude Oil Price Summary.<br>F.O.B. Costs of Crude Oil Imports From Selected Countries.<br>Landed Costs of Crude Oil Imports From Selected Countries.<br>Motor Gasoline Retail Prices, U.S. City Average.<br>Refiner Prices of Residual Fuel Oil.<br>Refiner Prices of Petroleum Products for Resale.<br>Refiner Prices of Petroleum Products to End Users.<br>No. 2 Distillate Prices to Residences<br>9.8a Northeastern States.<br>9.8b Selected South Atlantic and Midwestern States.<br>9.8c Selected Western States and U.S. Average.<br>Average Retail Prices of Electricity.<br>Cost of Fossil-Fuel Receipts at Electric Generating Plants.<br>Natural Gas Prices.<br><b>Renewable Energy</b>                                                                                                                                                                                                                                                                                                                                                                      | 118<br>119<br>120<br>121<br>122<br>123<br>124<br>125<br>126<br>128<br>129<br>131                                           |
| 9.1<br>9.2<br>9.3<br>9.4<br>9.5<br>9.6<br>9.7<br>9.8<br>9.9<br>9.10<br>9.11<br><b>Section</b>                 |    | Crude Oil Price Summary.<br>F.O.B. Costs of Crude Oil Imports From Selected Countries.<br>Landed Costs of Crude Oil Imports From Selected Countries.<br>Motor Gasoline Retail Prices, U.S. City Average.<br>Refiner Prices of Residual Fuel Oil.<br>Refiner Prices of Petroleum Products for Resale.<br>Refiner Prices of Petroleum Products to End Users.<br>No. 2 Distillate Prices to Residences<br>9.8a Northeastern States.<br>9.8b Selected South Atlantic and Midwestern States.<br>9.8c Selected Western States and U.S. Average.<br>Average Retail Prices of Electricity.<br>Cost of Fossil-Fuel Receipts at Electric Generating Plants.<br>Natural Gas Prices.                                                                                                                                                                                                                                                                                                                                                                                                 | 118<br>119<br>120<br>121<br>122<br>123<br>124<br>125<br>126<br>128<br>129<br>131                                           |
| 9.1<br>9.2<br>9.3<br>9.4<br>9.5<br>9.6<br>9.7<br>9.8<br>9.9<br>9.10<br>9.11<br><b>Section</b><br>10.1         |    | Crude Oil Price Summary                                                                                                                                                                                                                                                                                                                                                                                                                                                                                                                                                                                                                                                                                                                                                                                                                                                                                                                                                                                                                                                  | 118<br>119<br>120<br>121<br>122<br>123<br>124<br>125<br>126<br>128<br>129<br>131                                           |
| 9.1<br>9.2<br>9.3<br>9.4<br>9.5<br>9.6<br>9.7<br>9.8<br>9.9<br>9.10<br>9.11<br><b>Section</b><br>10.1         |    | Crude Oil Price Summary                                                                                                                                                                                                                                                                                                                                                                                                                                                                                                                                                                                                                                                                                                                                                                                                                                                                                                                                                                                                                                                  | 118<br>119<br>120<br>121<br>122<br>123<br>124<br>125<br>126<br>128<br>129<br>131<br>137                                    |
| 9.1<br>9.2<br>9.3<br>9.4<br>9.5<br>9.6<br>9.7<br>9.8<br>9.9<br>9.10<br>9.11<br><b>Section</b><br>10.1         |    | Crude Oil Price Summary.         F.O.B. Costs of Crude Oil Imports From Selected Countries.         Landed Costs of Crude Oil Imports From Selected Countries.         Motor Gasoline Retail Prices, U.S. City Average.         Refiner Prices of Residual Fuel Oil.         Refiner Prices of Petroleum Products for Resale.         Refiner Prices of Petroleum Products to End Users.         No. 2 Distillate Prices to Residences         9.8a         9.8b         Selected South Atlantic and Midwestern States.         9.8c         Selected Western States and U.S. Average.         Average Retail Prices of Electricity.         Cost of Fossil-Fuel Receipts at Electric Generating Plants.         Natural Gas Prices.         Renewable Energy         Renewable Energy Consumption         10.2a       Residential and Commercial Sectors.         10.2b       Industrial and Transportation Sectors.         10.2c       Electric Power Sector                                                                                                          | 118<br>119<br>120<br>121<br>122<br>123<br>124<br>125<br>126<br>128<br>129<br>131<br>137<br>138<br>139<br>140               |
| 9.1<br>9.2<br>9.3<br>9.4<br>9.5<br>9.6<br>9.7<br>9.8<br>9.9<br>9.10<br>9.11<br><b>Section</b><br>10.1<br>10.2 |    | Crude Oil Price Summary.         F.O.B. Costs of Crude Oil Imports From Selected Countries.         Landed Costs of Crude Oil Imports From Selected Countries.         Motor Gasoline Retail Prices, U.S. City Average.         Refiner Prices of Residual Fuel Oil.         Refiner Prices of Petroleum Products for Resale.         Refiner Prices of Petroleum Products to End Users.         No. 2 Distillate Prices to Residences         9.8a       Northeastern States.         9.8b       Selected South Atlantic and Midwestern States.         9.8c       Selected Western States and U.S. Average.         Average Retail Prices of Electricity.       Cost of Fossil-Fuel Receipts at Electric Generating Plants.         Natural Gas Prices.       Natural Gas Prices.         Renewable Energy       Renewable Energy Consumption         10.2a       Residential and Commercial Sectors.         10.2b       Industrial and Transportation Sectors.         10.2c       Electric Power Sector         Fuel Ethanol Overview.       Fuel Ethanol Overview. | 118<br>119<br>120<br>121<br>122<br>123<br>124<br>125<br>126<br>128<br>129<br>131<br>137<br>137<br>138<br>139<br>140<br>141 |
| 9.1<br>9.2<br>9.3<br>9.4<br>9.5<br>9.6<br>9.7<br>9.8<br>9.9<br>9.10<br>9.11<br><b>Section</b><br>10.1<br>10.2 |    | Crude Oil Price Summary.         F.O.B. Costs of Crude Oil Imports From Selected Countries.         Landed Costs of Crude Oil Imports From Selected Countries.         Motor Gasoline Retail Prices, U.S. City Average.         Refiner Prices of Residual Fuel Oil.         Refiner Prices of Petroleum Products for Resale.         Refiner Prices of Petroleum Products to End Users.         No. 2 Distillate Prices to Residences         9.8a         9.8b         Selected South Atlantic and Midwestern States.         9.8c         Selected Western States and U.S. Average.         Average Retail Prices of Electricity.         Cost of Fossil-Fuel Receipts at Electric Generating Plants.         Natural Gas Prices.         Renewable Energy         Renewable Energy Consumption         10.2a       Residential and Commercial Sectors.         10.2b       Industrial and Transportation Sectors.         10.2c       Electric Power Sector                                                                                                          | 118<br>119<br>120<br>121<br>122<br>123<br>124<br>125<br>126<br>128<br>129<br>131<br>137<br>138<br>139<br>140               |