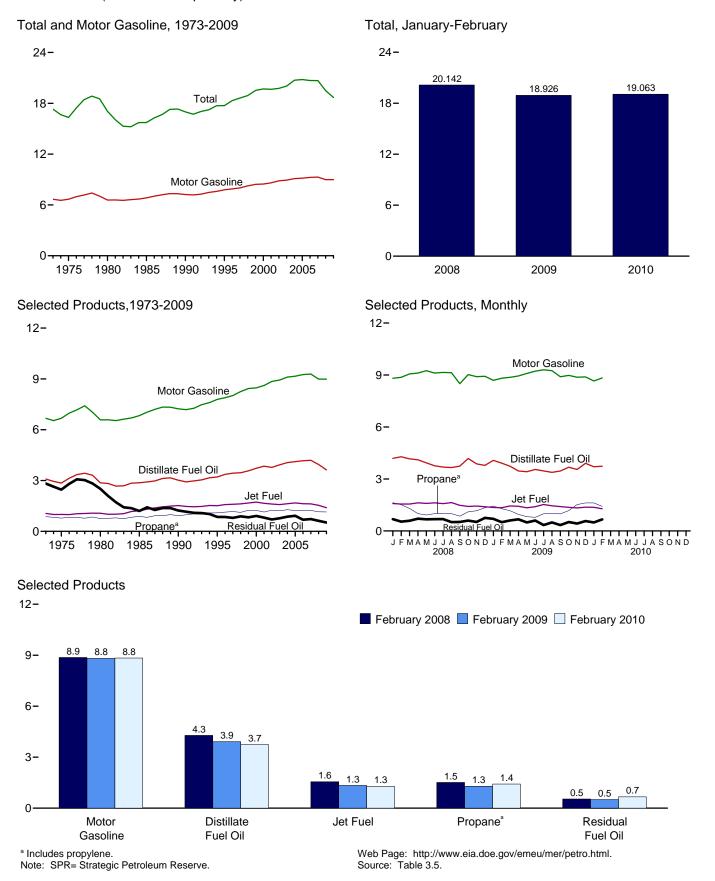

## Tables

| Section    | 1  | Energy Overview                                                       | 1 46 |
|------------|----|-----------------------------------------------------------------------|------|
| 1.1        | 1. | Primary Energy Overview.                                              | 3    |
| 1.1        |    | Primary Energy Production by Source.                                  |      |
| 1.2        |    | Primary Energy Consumption by Source.                                 |      |
|            |    |                                                                       |      |
| 1.4a       |    | Primary Energy Imports by Source.                                     |      |
| 1.4b       |    | Primary Energy Exports by Source and Total Net Imports.               |      |
| 1.5        |    | Merchandise Trade Value.                                              |      |
| 1.6        |    | Cost of Fuels to End Users in Real (1982-1984) Dollars.               |      |
| 1.7        |    | Primary Energy Consumption per Real Dollar of Gross Domestic Product. |      |
| 1.8        |    | Motor Vehicle Mileage, Fuel Consumption, and Fuel Rates.              |      |
| 1.9        |    | Heating Degree-Days by Census Division.                               | 18   |
| 1.10       |    | Cooling Degree-Days by Census Division.                               | 19   |
| Section    | 2  | Energy Consumption by Sector                                          |      |
| 2.1        |    | Energy Consumption by Sector.                                         | 23   |
| 2.1        |    | Residential Sector Energy Consumption.                                |      |
| 2.2        |    |                                                                       |      |
|            |    | Commercial Sector Energy Consumption.                                 |      |
| 2.4        |    | Industrial Sector Energy Consumption.                                 |      |
| 2.5        |    | Transportation Sector Energy Consumption.                             |      |
| 2.6        |    | Electric Power Sector Energy Consumption.                             | 33   |
| Section    | 3. | Petroleum                                                             |      |
| 3.1        |    | Petroleum Overview                                                    | 37   |
| 3.2        |    | Refinery and Blender Net Inputs and Net Production.                   |      |
| 3.3        |    | Petroleum Trade                                                       |      |
|            |    | 3.3a Overview                                                         | 41   |
|            |    | 3.3b Imports and Exports by Type.                                     |      |
|            |    | 3.3c Imports From OPEC Countries.                                     |      |
|            |    | 3.3d Imports From Non-OPEC Countries.                                 |      |
| 3.4        |    | Petroleum Stocks.                                                     |      |
| 3.4<br>3.5 |    |                                                                       |      |
|            |    | Petroleum Products Supplied by Type                                   |      |
| 3.6        |    | Heat Content of Petroleum Products Supplied by Type                   | 51   |
| 3.7        |    | Petroleum Consumption                                                 |      |
|            |    | 3.7a Residential and Commercial Sectors.                              |      |
|            |    | 3.7b Industrial Sector.                                               |      |
|            |    | 3.7c Transportation and Electric Power Sectors.                       | 55   |
| 3.8        |    | Heat Content of Petroleum Consumption                                 |      |
|            |    | 3.8a Residential and Commercial Sectors.                              | . 57 |
|            |    | 3.8b Industrial Sector.                                               |      |
|            |    | 3.8c Transportation and Electric Power Sectors.                       | 59   |
| Section    | 4  | Natural Gas                                                           |      |
| 4.1        |    | Natural Gas Overview                                                  | 67   |
| 4.2        |    | Natural Gas Trade by Country                                          |      |
| 4.3        |    | Natural Gas Consumption by Sector.                                    |      |
| 4.5        |    |                                                                       |      |
| 4.4        |    | Natural Gas in Underground Storage.                                   | 70   |
| Section    | 5. | Crude Oil and Natural Gas Resource Development                        |      |
| 5.1        |    | Crude Oil and Natural Gas Drilling Activity Measurements.             | 75   |
| 5.2        |    | Crude Oil and Natural Gas Exploratory and Development Wells.          |      |
| 5.3        |    | Maximum U.S. Active Seismic Crew Counts.                              |      |