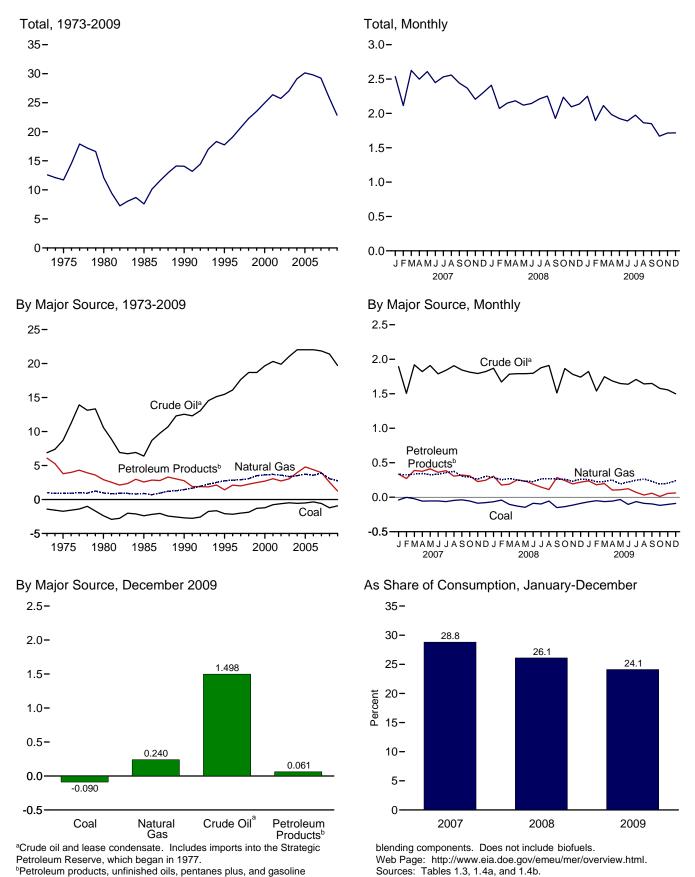

## Tables

| Section    | 1  | Energy Overview                                                       | 1 46 |
|------------|----|-----------------------------------------------------------------------|------|
| 1.1        | 1. | Primary Energy Overview.                                              | 3    |
| 1.1        |    | Primary Energy Production by Source.                                  |      |
| 1.2        |    | Primary Energy Consumption by Source.                                 |      |
|            |    |                                                                       |      |
| 1.4a       |    | Primary Energy Imports by Source.                                     |      |
| 1.4b       |    | Primary Energy Exports by Source and Total Net Imports.               |      |
| 1.5        |    | Merchandise Trade Value.                                              |      |
| 1.6        |    | Cost of Fuels to End Users in Real (1982-1984) Dollars.               |      |
| 1.7        |    | Primary Energy Consumption per Real Dollar of Gross Domestic Product. |      |
| 1.8        |    | Motor Vehicle Mileage, Fuel Consumption, and Fuel Rates.              |      |
| 1.9        |    | Heating Degree-Days by Census Division.                               | 18   |
| 1.10       |    | Cooling Degree-Days by Census Division.                               | 19   |
| Section    | 2  | Energy Consumption by Sector                                          |      |
| 2.1        |    | Energy Consumption by Sector.                                         | 23   |
| 2.1        |    | Residential Sector Energy Consumption.                                |      |
| 2.2        |    |                                                                       |      |
|            |    | Commercial Sector Energy Consumption.                                 |      |
| 2.4        |    | Industrial Sector Energy Consumption.                                 |      |
| 2.5        |    | Transportation Sector Energy Consumption.                             |      |
| 2.6        |    | Electric Power Sector Energy Consumption.                             | 33   |
| Section    | 3. | Petroleum                                                             |      |
| 3.1        |    | Petroleum Overview                                                    | 37   |
| 3.2        |    | Refinery and Blender Net Inputs and Net Production.                   |      |
| 3.3        |    | Petroleum Trade                                                       |      |
|            |    | 3.3a Overview                                                         | 41   |
|            |    | 3.3b Imports and Exports by Type.                                     |      |
|            |    | 3.3c Imports From OPEC Countries.                                     |      |
|            |    | 3.3d Imports From Non-OPEC Countries.                                 |      |
| 3.4        |    | Petroleum Stocks.                                                     |      |
| 3.4<br>3.5 |    |                                                                       |      |
|            |    | Petroleum Products Supplied by Type                                   |      |
| 3.6        |    | Heat Content of Petroleum Products Supplied by Type                   | 51   |
| 3.7        |    | Petroleum Consumption                                                 |      |
|            |    | 3.7a Residential and Commercial Sectors.                              |      |
|            |    | 3.7b Industrial Sector.                                               |      |
|            |    | 3.7c Transportation and Electric Power Sectors.                       | 55   |
| 3.8        |    | Heat Content of Petroleum Consumption                                 |      |
|            |    | 3.8a Residential and Commercial Sectors.                              | . 57 |
|            |    | 3.8b Industrial Sector.                                               |      |
|            |    | 3.8c Transportation and Electric Power Sectors.                       | 59   |
| Section    | 4  | Natural Gas                                                           |      |
| 4.1        |    | Natural Gas Overview                                                  | 67   |
| 4.2        |    | Natural Gas Trade by Country                                          |      |
| 4.3        |    | Natural Gas Consumption by Sector.                                    |      |
| 4.5        |    |                                                                       |      |
| 4.4        |    | Natural Gas in Underground Storage.                                   | 70   |
| Section    | 5. | Crude Oil and Natural Gas Resource Development                        |      |
| 5.1        |    | Crude Oil and Natural Gas Drilling Activity Measurements.             | 75   |
| 5.2        |    | Crude Oil and Natural Gas Exploratory and Development Wells.          |      |
| 5.3        |    | Maximum U.S. Active Seismic Crew Counts.                              |      |