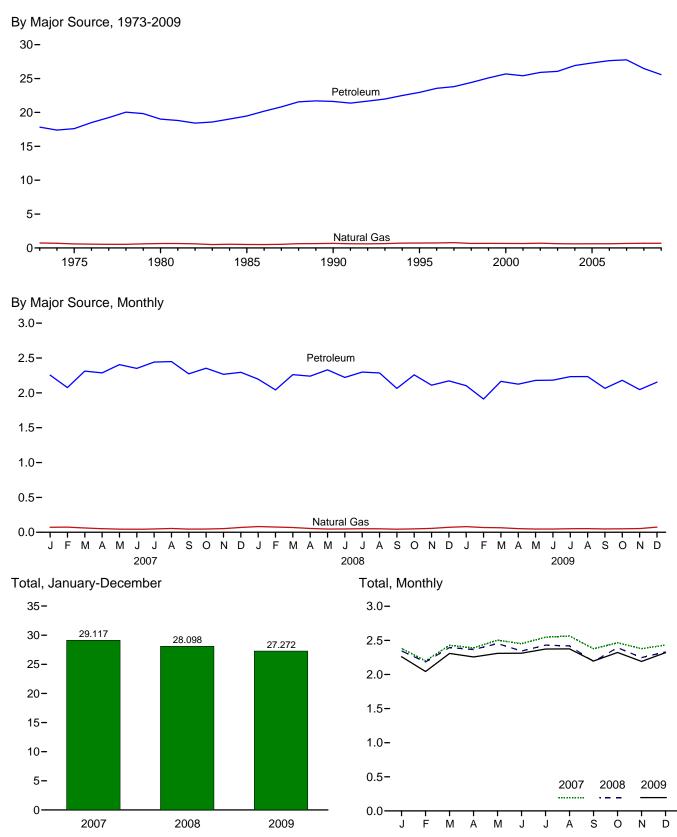

proportion to each sector's share of total electricity retail sales. See Note 2, "Electrical System Energy Losses," at end of section.

R=Revised. NA=Not available. (s)=Less than 0.5 trillion Btu.

Notes: • The industrial sector includes industrial combined-heat-and-power (CHP) and industrial electricity-only plants. See Note, "Classification of Power Plants Into Energy-Use Sectors," at end of Section 7. • See Note 1, "Energy Consumption Data and Surveys," at end of section. • Totals may not equal sum of components due to independent rounding. • Geographic coverage is the 50 States and the District of Columbia. Web Page: See http://www.eia.doe.gov/emeu/mer/consump.html for all available

data beginning in 1973

Sources: Tables 1.4a, 1.4b, 2.6, 3.8b, 4.3, 6.2, 7.6, 10.2b, A4, A5, and A6.



# Figure 2.5 Transportation Sector Energy Consumption (Quadrillion Btu)

Web Page: http://www.eia.doe.gov/emeu/mer/consump.html. Source: Table 2.5.

#### Table 2.5 Transportation Sector Energy Consumption

(Trillion Btu)

|                     |                   |                                  | Primary Co             | nsumptiona          |                                  |                                        |                       |                                |                     |
|---------------------|-------------------|----------------------------------|------------------------|---------------------|----------------------------------|----------------------------------------|-----------------------|--------------------------------|---------------------|
|