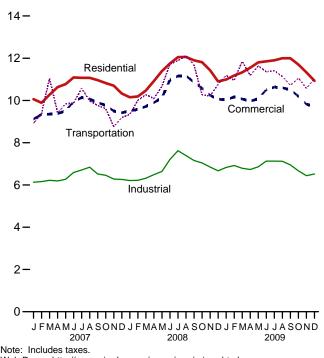

## Tables

| <b>Section</b><br>6.1<br>6.2<br>6.3                                                                           | 6. | Coal<br>Coal Overview.<br>Coal Consumption by Sector.<br>Coal Stocks by Sector.                                                                                                                                                                                                                                                                                                                                                                                                                                                                                                                                                                                                                                                                                                                                                                                                                                                                                                                                                                                          | . 82                                                                                                                       |
|---------------------------------------------------------------------------------------------------------------|----|--------------------------------------------------------------------------------------------------------------------------------------------------------------------------------------------------------------------------------------------------------------------------------------------------------------------------------------------------------------------------------------------------------------------------------------------------------------------------------------------------------------------------------------------------------------------------------------------------------------------------------------------------------------------------------------------------------------------------------------------------------------------------------------------------------------------------------------------------------------------------------------------------------------------------------------------------------------------------------------------------------------------------------------------------------------------------|----------------------------------------------------------------------------------------------------------------------------|
| Section<br>7.1                                                                                                | 7. | Electricity Electricity Overview                                                                                                                                                                                                                                                                                                                                                                                                                                                                                                                                                                                                                                                                                                                                                                                                                                                                                                                                                                                                                                         | 91                                                                                                                         |
| 7.2                                                                                                           |    | Electricity Net Generation                                                                                                                                                                                                                                                                                                                                                                                                                                                                                                                                                                                                                                                                                                                                                                                                                                                                                                                                                                                                                                               | . 71                                                                                                                       |
|                                                                                                               |    | 7.2a Total (All Sectors).                                                                                                                                                                                                                                                                                                                                                                                                                                                                                                                                                                                                                                                                                                                                                                                                                                                                                                                                                                                                                                                | . 93                                                                                                                       |
|                                                                                                               |    | 7.2b Electric Power Sector.                                                                                                                                                                                                                                                                                                                                                                                                                                                                                                                                                                                                                                                                                                                                                                                                                                                                                                                                                                                                                                              |                                                                                                                            |
|                                                                                                               |    | 7.2c Commercial and Industrial Sectors.                                                                                                                                                                                                                                                                                                                                                                                                                                                                                                                                                                                                                                                                                                                                                                                                                                                                                                                                                                                                                                  | . 95                                                                                                                       |
| 7.3                                                                                                           |    | Consumption of Combustible Fuels for Electricity Generation                                                                                                                                                                                                                                                                                                                                                                                                                                                                                                                                                                                                                                                                                                                                                                                                                                                                                                                                                                                                              |                                                                                                                            |
|                                                                                                               |    | 7.3a Total (All Sectors).                                                                                                                                                                                                                                                                                                                                                                                                                                                                                                                                                                                                                                                                                                                                                                                                                                                                                                                                                                                                                                                | . 97                                                                                                                       |
|                                                                                                               |    | 7.3b Electric Power Sector.                                                                                                                                                                                                                                                                                                                                                                                                                                                                                                                                                                                                                                                                                                                                                                                                                                                                                                                                                                                                                                              |                                                                                                                            |
|                                                                                                               |    | 7.3c Commercial and Industrial Sectors (Selected Fuels).                                                                                                                                                                                                                                                                                                                                                                                                                                                                                                                                                                                                                                                                                                                                                                                                                                                                                                                                                                                                                 | . 99                                                                                                                       |
| 7.4                                                                                                           |    | Consumption of Combustible Fuels for Electricity Generation and Useful Thermal Output                                                                                                                                                                                                                                                                                                                                                                                                                                                                                                                                                                                                                                                                                                                                                                                                                                                                                                                                                                                    |                                                                                                                            |
|                                                                                                               |    | 7.4a Total (All Sectors).                                                                                                                                                                                                                                                                                                                                                                                                                                                                                                                                                                                                                                                                                                                                                                                                                                                                                                                                                                                                                                                |                                                                                                                            |
|                                                                                                               |    | 7.4b Electric Power Sector.                                                                                                                                                                                                                                                                                                                                                                                                                                                                                                                                                                                                                                                                                                                                                                                                                                                                                                                                                                                                                                              |                                                                                                                            |
| 7.5                                                                                                           |    | 7.4c Commercial and Industrial Sectors (Selected Fuels)                                                                                                                                                                                                                                                                                                                                                                                                                                                                                                                                                                                                                                                                                                                                                                                                                                                                                                                                                                                                                  | 103                                                                                                                        |
| 7.6                                                                                                           |    | Electricity End Use.                                                                                                                                                                                                                                                                                                                                                                                                                                                                                                                                                                                                                                                                                                                                                                                                                                                                                                                                                                                                                                                     |                                                                                                                            |
| 7.0                                                                                                           |    |                                                                                                                                                                                                                                                                                                                                                                                                                                                                                                                                                                                                                                                                                                                                                                                                                                                                                                                                                                                                                                                                          | 107                                                                                                                        |
| Section                                                                                                       | Q  | Nuclear Energy                                                                                                                                                                                                                                                                                                                                                                                                                                                                                                                                                                                                                                                                                                                                                                                                                                                                                                                                                                                                                                                           |                                                                                                                            |
| 8.1                                                                                                           | 0. | Nuclear Energy Overview.                                                                                                                                                                                                                                                                                                                                                                                                                                                                                                                                                                                                                                                                                                                                                                                                                                                                                                                                                                                                                                                 | 113                                                                                                                        |
| 011                                                                                                           |    |                                                                                                                                                                                                                                                                                                                                                                                                                                                                                                                                                                                                                                                                                                                                                                                                                                                                                                                                                                                                                                                                          | 110                                                                                                                        |
|                                                                                                               |    |                                                                                                                                                                                                                                                                                                                                                                                                                                                                                                                                                                                                                                                                                                                                                                                                                                                                                                                                                                                                                                                                          |                                                                                                                            |
| Section                                                                                                       | 9. | Energy Prices                                                                                                                                                                                                                                                                                                                                                                                                                                                                                                                                                                                                                                                                                                                                                                                                                                                                                                                                                                                                                                                            |                                                                                                                            |
| Section<br>9.1                                                                                                | 9. | Energy Prices Crude Oil Price Summary                                                                                                                                                                                                                                                                                                                                                                                                                                                                                                                                                                                                                                                                                                                                                                                                                                                                                                                                                                                                                                    | 117                                                                                                                        |
|                                                                                                               | 9. |                                                                                                                                                                                                                                                                                                                                                                                                                                                                                                                                                                                                                                                                                                                                                                                                                                                                                                                                                                                                                                                                          |                                                                                                                            |
| 9.1                                                                                                           | 9. | Crude Oil Price Summary<br>F.O.B. Costs of Crude Oil Imports From Selected Countries                                                                                                                                                                                                                                                                                                                                                                                                                                                                                                                                                                                                                                                                                                                                                                                                                                                                                                                                                                                     | 118<br>119                                                                                                                 |
| 9.1<br>9.2<br>9.3<br>9.4                                                                                      | 9. | Crude Oil Price Summary.<br>F.O.B. Costs of Crude Oil Imports From Selected Countries.<br>Landed Costs of Crude Oil Imports From Selected Countries.<br>Motor Gasoline Retail Prices, U.S. City Average.                                                                                                                                                                                                                                                                                                                                                                                                                                                                                                                                                                                                                                                                                                                                                                                                                                                                 | 118<br>119<br>120                                                                                                          |
| 9.1<br>9.2<br>9.3<br>9.4<br>9.5                                                                               | 9. | Crude Oil Price Summary.<br>F.O.B. Costs of Crude Oil Imports From Selected Countries.<br>Landed Costs of Crude Oil Imports From Selected Countries.<br>Motor Gasoline Retail Prices, U.S. City Average.<br>Refiner Prices of Residual Fuel Oil.                                                                                                                                                                                                                                                                                                                                                                                                                                                                                                                                                                                                                                                                                                                                                                                                                         | 118<br>119<br>120<br>121                                                                                                   |
| 9.1<br>9.2<br>9.3<br>9.4<br>9.5<br>9.6                                                                        | 9. | Crude Oil Price Summary.<br>F.O.B. Costs of Crude Oil Imports From Selected Countries.<br>Landed Costs of Crude Oil Imports From Selected Countries.<br>Motor Gasoline Retail Prices, U.S. City Average.<br>Refiner Prices of Residual Fuel Oil.<br>Refiner Prices of Petroleum Products for Resale.                                                                                                                                                                                                                                                                                                                                                                                                                                                                                                                                                                                                                                                                                                                                                                     | 118<br>119<br>120<br>121<br>122                                                                                            |
| 9.1<br>9.2<br>9.3<br>9.4<br>9.5<br>9.6<br>9.7                                                                 | 9. | Crude Oil Price Summary                                                                                                                                                                                                                                                                                                                                                                                                                                                                                                                                                                                                                                                                                                                                                                                                                                                                                                                                                                                                                                                  | 118<br>119<br>120<br>121<br>122                                                                                            |
| 9.1<br>9.2<br>9.3<br>9.4<br>9.5<br>9.6                                                                        | 9. | Crude Oil Price Summary.<br>F.O.B. Costs of Crude Oil Imports From Selected Countries.<br>Landed Costs of Crude Oil Imports From Selected Countries.<br>Motor Gasoline Retail Prices, U.S. City Average.<br>Refiner Prices of Residual Fuel Oil.<br>Refiner Prices of Petroleum Products for Resale.<br>Refiner Prices of Petroleum Products to End Users.<br>No. 2 Distillate Prices to Residences                                                                                                                                                                                                                                                                                                                                                                                                                                                                                                                                                                                                                                                                      | 118<br>119<br>120<br>121<br>122<br>123                                                                                     |
| 9.1<br>9.2<br>9.3<br>9.4<br>9.5<br>9.6<br>9.7                                                                 | 9. | Crude Oil Price Summary.<br>F.O.B. Costs of Crude Oil Imports From Selected Countries.<br>Landed Costs of Crude Oil Imports From Selected Countries.<br>Motor Gasoline Retail Prices, U.S. City Average.<br>Refiner Prices of Residual Fuel Oil.<br>Refiner Prices of Petroleum Products for Resale.<br>Refiner Prices of Petroleum Products to End Users.<br>No. 2 Distillate Prices to Residences<br>9.8a Northeastern States.                                                                                                                                                                                                                                                                                                                                                                                                                                                                                                                                                                                                                                         | 118<br>119<br>120<br>121<br>122<br>123<br>124                                                                              |
| 9.1<br>9.2<br>9.3<br>9.4<br>9.5<br>9.6<br>9.7                                                                 | 9. | Crude Oil Price Summary.<br>F.O.B. Costs of Crude Oil Imports From Selected Countries.<br>Landed Costs of Crude Oil Imports From Selected Countries.<br>Motor Gasoline Retail Prices, U.S. City Average.<br>Refiner Prices of Residual Fuel Oil.<br>Refiner Prices of Petroleum Products for Resale.<br>Refiner Prices of Petroleum Products to End Users.<br>No. 2 Distillate Prices to Residences<br>9.8a Northeastern States.<br>9.8b Selected South Atlantic and Midwestern States.                                                                                                                                                                                                                                                                                                                                                                                                                                                                                                                                                                                  | 118<br>119<br>120<br>121<br>122<br>123<br>124<br>125                                                                       |
| 9.1<br>9.2<br>9.3<br>9.4<br>9.5<br>9.6<br>9.7<br>9.8                                                          | 9. | Crude Oil Price Summary.<br>F.O.B. Costs of Crude Oil Imports From Selected Countries.<br>Landed Costs of Crude Oil Imports From Selected Countries.<br>Motor Gasoline Retail Prices, U.S. City Average.<br>Refiner Prices of Residual Fuel Oil.<br>Refiner Prices of Petroleum Products for Resale.<br>Refiner Prices of Petroleum Products to End Users.<br>No. 2 Distillate Prices to Residences<br>9.8a Northeastern States.<br>9.8b Selected South Atlantic and Midwestern States.<br>9.8c Selected Western States and U.S. Average.                                                                                                                                                                                                                                                                                                                                                                                                                                                                                                                                | 118<br>119<br>120<br>121<br>122<br>123<br>124<br>125<br>126                                                                |
| 9.1<br>9.2<br>9.3<br>9.4<br>9.5<br>9.6<br>9.7<br>9.8                                                          | 9. | Crude Oil Price Summary.<br>F.O.B. Costs of Crude Oil Imports From Selected Countries.<br>Landed Costs of Crude Oil Imports From Selected Countries.<br>Motor Gasoline Retail Prices, U.S. City Average.<br>Refiner Prices of Residual Fuel Oil.<br>Refiner Prices of Petroleum Products for Resale.<br>Refiner Prices of Petroleum Products to End Users.<br>No. 2 Distillate Prices to Residences<br>9.8a Northeastern States.<br>9.8b Selected South Atlantic and Midwestern States.<br>9.8c Selected Western States and U.S. Average.<br>Average Retail Prices of Electricity.                                                                                                                                                                                                                                                                                                                                                                                                                                                                                       | 118<br>119<br>120<br>121<br>122<br>123<br>124<br>125<br>126<br>128                                                         |
| 9.1<br>9.2<br>9.3<br>9.4<br>9.5<br>9.6<br>9.7<br>9.8<br>9.9<br>9.9                                            | 9. | Crude Oil Price Summary.<br>F.O.B. Costs of Crude Oil Imports From Selected Countries.<br>Landed Costs of Crude Oil Imports From Selected Countries.<br>Motor Gasoline Retail Prices, U.S. City Average.<br>Refiner Prices of Residual Fuel Oil.<br>Refiner Prices of Petroleum Products for Resale.<br>Refiner Prices of Petroleum Products to End Users.<br>No. 2 Distillate Prices to Residences<br>9.8a Northeastern States.<br>9.8b Selected South Atlantic and Midwestern States.<br>9.8c Selected Western States and U.S. Average.<br>Average Retail Prices of Electricity.<br>Cost of Fossil-Fuel Receipts at Electric Generating Plants.                                                                                                                                                                                                                                                                                                                                                                                                                        | 118<br>119<br>120<br>121<br>122<br>123<br>124<br>125<br>126<br>128<br>129                                                  |
| 9.1<br>9.2<br>9.3<br>9.4<br>9.5<br>9.6<br>9.7<br>9.8                                                          | 9. | Crude Oil Price Summary.<br>F.O.B. Costs of Crude Oil Imports From Selected Countries.<br>Landed Costs of Crude Oil Imports From Selected Countries.<br>Motor Gasoline Retail Prices, U.S. City Average.<br>Refiner Prices of Residual Fuel Oil.<br>Refiner Prices of Petroleum Products for Resale.<br>Refiner Prices of Petroleum Products to End Users.<br>No. 2 Distillate Prices to Residences<br>9.8a Northeastern States.<br>9.8b Selected South Atlantic and Midwestern States.<br>9.8c Selected Western States and U.S. Average.<br>Average Retail Prices of Electricity.                                                                                                                                                                                                                                                                                                                                                                                                                                                                                       | 118<br>119<br>120<br>121<br>122<br>123<br>124<br>125<br>126<br>128<br>129                                                  |
| 9.1<br>9.2<br>9.3<br>9.4<br>9.5<br>9.6<br>9.7<br>9.8<br>9.9<br>9.10<br>9.11                                   |    | Crude Oil Price Summary.<br>F.O.B. Costs of Crude Oil Imports From Selected Countries.<br>Landed Costs of Crude Oil Imports From Selected Countries.<br>Motor Gasoline Retail Prices, U.S. City Average.<br>Refiner Prices of Residual Fuel Oil.<br>Refiner Prices of Petroleum Products for Resale.<br>Refiner Prices of Petroleum Products to End Users.<br>No. 2 Distillate Prices to Residences<br>9.8a Northeastern States.<br>9.8b Selected South Atlantic and Midwestern States.<br>9.8c Selected Western States and U.S. Average.<br>Average Retail Prices of Electricity.<br>Cost of Fossil-Fuel Receipts at Electric Generating Plants.<br>Natural Gas Prices.                                                                                                                                                                                                                                                                                                                                                                                                 | 118<br>119<br>120<br>121<br>122<br>123<br>124<br>125<br>126<br>128<br>129                                                  |
| 9.1<br>9.2<br>9.3<br>9.4<br>9.5<br>9.6<br>9.7<br>9.8<br>9.9<br>9.9                                            |    | Crude Oil Price Summary.<br>F.O.B. Costs of Crude Oil Imports From Selected Countries.<br>Landed Costs of Crude Oil Imports From Selected Countries.<br>Motor Gasoline Retail Prices, U.S. City Average.<br>Refiner Prices of Residual Fuel Oil.<br>Refiner Prices of Petroleum Products for Resale.<br>Refiner Prices of Petroleum Products to End Users.<br>No. 2 Distillate Prices to Residences<br>9.8a Northeastern States.<br>9.8b Selected South Atlantic and Midwestern States.<br>9.8c Selected Western States and U.S. Average.<br>Average Retail Prices of Electricity.<br>Cost of Fossil-Fuel Receipts at Electric Generating Plants.<br>Natural Gas Prices.<br><b>Renewable Energy</b>                                                                                                                                                                                                                                                                                                                                                                      | 118<br>119<br>120<br>121<br>122<br>123<br>124<br>125<br>126<br>128<br>129<br>131                                           |
| 9.1<br>9.2<br>9.3<br>9.4<br>9.5<br>9.6<br>9.7<br>9.8<br>9.9<br>9.10<br>9.11<br><b>Section</b>                 |    | Crude Oil Price Summary.<br>F.O.B. Costs of Crude Oil Imports From Selected Countries.<br>Landed Costs of Crude Oil Imports From Selected Countries.<br>Motor Gasoline Retail Prices, U.S. City Average.<br>Refiner Prices of Residual Fuel Oil.<br>Refiner Prices of Petroleum Products for Resale.<br>Refiner Prices of Petroleum Products to End Users.<br>No. 2 Distillate Prices to Residences<br>9.8a Northeastern States.<br>9.8b Selected South Atlantic and Midwestern States.<br>9.8c Selected Western States and U.S. Average.<br>Average Retail Prices of Electricity.<br>Cost of Fossil-Fuel Receipts at Electric Generating Plants.<br>Natural Gas Prices.                                                                                                                                                                                                                                                                                                                                                                                                 | 118<br>119<br>120<br>121<br>122<br>123<br>124<br>125<br>126<br>128<br>129<br>131                                           |
| 9.1<br>9.2<br>9.3<br>9.4<br>9.5<br>9.6<br>9.7<br>9.8<br>9.9<br>9.10<br>9.11<br><b>Section</b><br>10.1         |    | Crude Oil Price Summary                                                                                                                                                                                                                                                                                                                                                                                                                                                                                                                                                                                                                                                                                                                                                                                                                                                                                                                                                                                                                                                  | 118<br>119<br>120<br>121<br>122<br>123<br>124<br>125<br>126<br>128<br>129<br>131                                           |
| 9.1<br>9.2<br>9.3<br>9.4<br>9.5<br>9.6<br>9.7<br>9.8<br>9.9<br>9.10<br>9.11<br><b>Section</b><br>10.1         |    | Crude Oil Price Summary                                                                                                                                                                                                                                                                                                                                                                                                                                                                                                                                                                                                                                                                                                                                                                                                                                                                                                                                                                                                                                                  | 118<br>119<br>120<br>121<br>122<br>123<br>124<br>125<br>126<br>128<br>129<br>131<br>137                                    |
| 9.1<br>9.2<br>9.3<br>9.4<br>9.5<br>9.6<br>9.7<br>9.8<br>9.9<br>9.10<br>9.11<br><b>Section</b><br>10.1         |    | Crude Oil Price Summary.         F.O.B. Costs of Crude Oil Imports From Selected Countries.         Landed Costs of Crude Oil Imports From Selected Countries.         Motor Gasoline Retail Prices, U.S. City Average.         Refiner Prices of Residual Fuel Oil.         Refiner Prices of Petroleum Products for Resale.         Refiner Prices of Petroleum Products to End Users.         No. 2 Distillate Prices to Residences         9.8a         9.8b         Selected South Atlantic and Midwestern States.         9.8c         Selected Western States and U.S. Average.         Average Retail Prices of Electricity.         Cost of Fossil-Fuel Receipts at Electric Generating Plants.         Natural Gas Prices.         Renewable Energy         Renewable Energy Consumption         10.2a       Residential and Commercial Sectors.         10.2b       Industrial and Transportation Sectors.         10.2c       Electric Power Sector                                                                                                          | 118<br>119<br>120<br>121<br>122<br>123<br>124<br>125<br>126<br>128<br>129<br>131<br>137<br>138<br>139<br>140               |
| 9.1<br>9.2<br>9.3<br>9.4<br>9.5<br>9.6<br>9.7<br>9.8<br>9.9<br>9.10<br>9.11<br><b>Section</b><br>10.1<br>10.2 |    | Crude Oil Price Summary.         F.O.B. Costs of Crude Oil Imports From Selected Countries.         Landed Costs of Crude Oil Imports From Selected Countries.         Motor Gasoline Retail Prices, U.S. City Average.         Refiner Prices of Residual Fuel Oil.         Refiner Prices of Petroleum Products for Resale.         Refiner Prices of Petroleum Products to End Users.         No. 2 Distillate Prices to Residences         9.8a       Northeastern States.         9.8b       Selected South Atlantic and Midwestern States.         9.8c       Selected Western States and U.S. Average.         Average Retail Prices of Electricity.       Cost of Fossil-Fuel Receipts at Electric Generating Plants.         Natural Gas Prices.       Natural Gas Prices.         Renewable Energy       Renewable Energy Consumption         10.2a       Residential and Commercial Sectors.         10.2b       Industrial and Transportation Sectors.         10.2c       Electric Power Sector         Fuel Ethanol Overview.       Fuel Ethanol Overview. | 118<br>119<br>120<br>121<br>122<br>123<br>124<br>125<br>126<br>128<br>129<br>131<br>137<br>137<br>138<br>139<br>140<br>141 |
| 9.1<br>9.2<br>9.3<br>9.4<br>9.5<br>9.6<br>9.7<br>9.8<br>9.9<br>9.10<br>9.11<br><b>Section</b><br>10.1<br>10.2 |    | Crude Oil Price Summary.         F.O.B. Costs of Crude Oil Imports From Selected Countries.         Landed Costs of Crude Oil Imports From Selected Countries.         Motor Gasoline Retail Prices, U.S. City Average.         Refiner Prices of Residual Fuel Oil.         Refiner Prices of Petroleum Products for Resale.         Refiner Prices of Petroleum Products to End Users.         No. 2 Distillate Prices to Residences         9.8a         9.8b         Selected South Atlantic and Midwestern States.         9.8c         Selected Western States and U.S. Average.         Average Retail Prices of Electricity.         Cost of Fossil-Fuel Receipts at Electric Generating Plants.         Natural Gas Prices.         Renewable Energy         Renewable Energy Consumption         10.2a       Residential and Commercial Sectors.         10.2b       Industrial and Transportation Sectors.         10.2c       Electric Power Sector                                                                                                          | 118<br>119<br>120<br>121<br>122<br>123<br>124<br>125<br>126<br>128<br>129<br>131<br>137<br>138<br>139<br>140               |