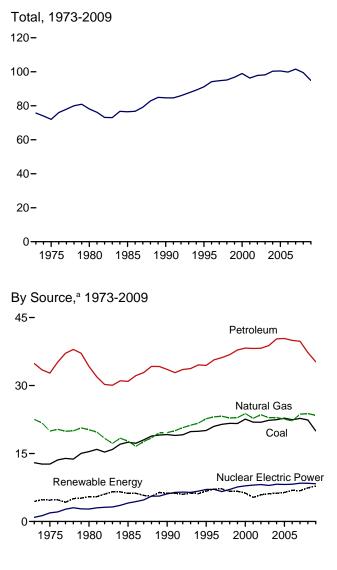

> Includes lease condensate.
 <sup>d</sup> Natural gas plant liquids.
 <sup>e</sup> Conventional hydroelectric power.
 R=Revised. E=Estimate. NA=Not available. (s)=Less than 0.5 trillion Btu.
 Notes: • See "Primary Energy Production" in Glossary. • Totals may not equal

sum of components due to independent rounding. . Geographic coverage is the 50 States and the District of Columbia.

Web Page: See http://www.eia.doe.gov/emeu/mer/overview.html for all available

data beginning in 1973.
 Sources: • Coal: Tables 6.1 and A5. • Natural Gas (Dry): Tables 4.1 and A4. • Crude Oil and Natural Gas Plant Liquids: Tables 3.1 and A2.
 Nuclear Electric Power: Tables 7.2a and A6 ("Nuclear Plants" heat rate).

• Renewable Energy: Table 10.1.

#### Figure 1.3 Primary Energy Consumption (Quadrillion Btu)





125-



<sup>a</sup> Small quantities of net imports of coal coke and electricity are not shown. Web Page: http://www.eia.doe.gov/emeu/mer/overview.html.





By Source,<sup>a</sup> December 2009

Source: Table 1.3.

#### Table 1.3 Primary Energy Consumption by Source

(Quadrillion Btu)

|              |                     | Fossi                       | I Fuels                     |                     |                              |                                          |                   | Renewable    | e Energy <sup>a</sup> |                    |                    |                      |
|--------------|---------------------|-----------------------------|-----------------------------|---------------------|------------------------------|-------------------------------------