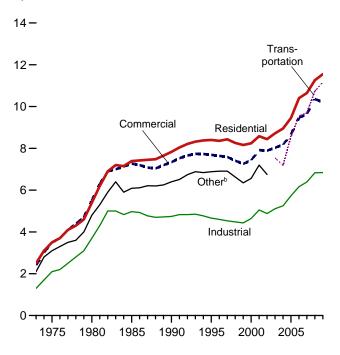

## Tables

| <b>Section</b><br>6.1<br>6.2<br>6.3                                                                           | 6. | Coal<br>Coal Overview.<br>Coal Consumption by Sector.<br>Coal Stocks by Sector.                                                                                                                                                                                                                                                                                                                                                                                                                                                                                                                                                                                                                                                                                                                                                                                                                                                                                                                                                                                          | . 82                                                                                                                       |
|---------------------------------------------------------------------------------------------------------------|----|--------------------------------------------------------------------------------------------------------------------------------------------------------------------------------------------------------------------------------------------------------------------------------------------------------------------------------------------------------------------------------------------------------------------------------------------------------------------------------------------------------------------------------------------------------------------------------------------------------------------------------------------------------------------------------------------------------------------------------------------------------------------------------------------------------------------------------------------------------------------------------------------------------------------------------------------------------------------------------------------------------------------------------------------------------------------------|----------------------------------------------------------------------------------------------------------------------------|
| Section<br>7.1                                                                                                | 7. | Electricity Electricity Overview                                                                                                                                                                                                                                                                                                                                                                                                                                                                                                                                                                                                                                                                                                                                                                                                                                                                                                                                                                                                                                         | 91                                                                                                                         |
| 7.2                                                                                                           |    | Electricity Net Generation                                                                                                                                                                                                                                                                                                                                                                                                                                                                                                                                                                                                                                                                                                                                                                                                                                                                                                                                                                                                                                               | . 71                                                                                                                       |
|                                                                                                               |    | 7.2a Total (All Sectors).                                                                                                                                                                                                                                                                                                                                                                                                                                                                                                                                                                                                                                                                                                                                                                                                                                                                                                                                                                                                                                                | . 93                                                                                                                       |
|                                                                                                               |    | 7.2b Electric Power Sector.                                                                                                                                                                                                                                                                                                                                                                                                                                                                                                                                                                                                                                                                                                                                                                                                                                                                                                                                                                                                                                              |                                                                                                                            |
|                                                                                                               |    | 7.2c Commercial and Industrial Sectors.                                                                                                                                                                                                                                                                                                                                                                                                                                                                                                                                                                                                                                                                                                                                                                                                                                                                                                                                                                                                                                  | . 95                                                                                                                       |
| 7.3                                                                                                           |    | Consumption of Combustible Fuels for Electricity Generation                                                                                                                                                                                                                                                                                                                                                                                                                                                                                                                                                                                                                                                                                                                                                                                                                                                                                                                                                                                                              |                                                                                                                            |
|                                                                                                               |    | 7.3a Total (All Sectors).                                                                                                                                                                                                                                                                                                                                                                                                                                                                                                                                                                                                                                                                                                                                                                                                                                                                                                                                                                                                                                                | . 97                                                                                                                       |
|                                                                                                               |    | 7.3b Electric Power Sector.                                                                                                                                                                                                                                                                                                                                                                                                                                                                                                                                                                                                                                                                                                                                                                                                                                                                                                                                                                                                                                              |                                                                                                                            |
|                                                                                                               |    | 7.3c Commercial and Industrial Sectors (Selected Fuels).                                                                                                                                                                                                                                                                                                                                                                                                                                                                                                                                                                                                                                                                                                                                                                                                                                                                                                                                                                                                                 | . 99                                                                                                                       |
| 7.4                                                                                                           |    | Consumption of Combustible Fuels for Electricity Generation and Useful Thermal Output                                                                                                                                                                                                                                                                                                                                                                                                                                                                                                                                                                                                                                                                                                                                                                                                                                                                                                                                                                                    |                                                                                                                            |
|                                                                                                               |    | 7.4a Total (All Sectors).                                                                                                                                                                                                                                                                                                                                                                                                                                                                                                                                                                                                                                                                                                                                                                                                                                                                                                                                                                                                                                                |                                                                                                                            |
|                                                                                                               |    | 7.4b Electric Power Sector.                                                                                                                                                                                                                                                                                                                                                                                                                                                                                                                                                                                                                                                                                                                                                                                                                                                                                                                                                                                                                                              |                                                                                                                            |
| 7.5                                                                                                           |    | 7.4c Commercial and Industrial Sectors (Selected Fuels)                                                                                                                                                                                                                                                                                                                                                                                                                                                                                                                                                                                                                                                                                                                                                                                                                                                                                                                                                                                                                  | 103                                                                                                                        |
| 7.6                                                                                                           |    | Electricity End Use.                                                                                                                                                                                                                                                                                                                                                                                                                                                                                                                                                                                                                                                                                                                                                                                                                                                                                                                                                                                                                                                     |                                                                                                                            |
| 7.0                                                                                                           |    |                                                                                                                                                                                                                                                                                                                                                                                                                                                                                                                                                                                                                                                                                                                                                                                                                                                                                                                                                                                                                                                                          | 107                                                                                                                        |
| Section                                                                                                       | Q  | Nuclear Energy                                                                                                                                                                                                                                                                                                                                                                                                                                                                                                                                                                                                                                                                                                                                                                                                                                                                                                                                                                                                                                                           |                                                                                                                            |
| 8.1                                                                                                           | 0. | Nuclear Energy Overview.                                                                                                                                                                                                                                                                                                                                                                                                                                                                                                                                                                                                                                                                                                                                                                                                                                                                                                                                                                                                                                                 | 113                                                                                                                        |
| 011                                                                                                           |    |                                                                                                                                                                                                                                                                                                                                                                                                                                                                                                                                                                                                                                                                                                                                                                                                                                                                                                                                                                                                                                                                          | 110                                                                                                                        |
|                                                                                                               |    |                                                                                                                                                                                                                                                                                                                                                                                                                                                                                                                                                                                                                                                                                                                                                                                                                                                                                                                                                                                                                                                                          |                                                                                                                            |
| Section                                                                                                       | 9. | Energy Prices                                                                                                                                                                                                                                                                                                                                                                                                                                                                                                                                                                                                                                                                                                                                                                                                                                                                                                                                                                                                                                                            |                                                                                                                            |
| Section<br>9.1                                                                                                | 9. | Energy Prices Crude Oil Price Summary                                                                                                                                                                                                                                                                                                                                                                                                                                                                                                                                                                                                                                                                                                                                                                                                                                                                                                                                                                                                                                    | 117                                                                                                                        |
|                                                                                                               | 9. |                                                                                                                                                                                                                                                                                                                                                                                                                                                                                                                                                                                                                                                                                                                                                                                                                                                                                                                                                                                                                                                                          |                                                                                                                            |
| 9.1                                                                                                           | 9. | Crude Oil Price Summary<br>F.O.B. Costs of Crude Oil Imports From Selected Countries                                                                                                                                                                                                                                                                                                                                                                                                                                                                                                                                                                                                                                                                                                                                                                                                                                                                                                                                                                                     | 118<br>119                                                                                                                 |
| 9.1<br>9.2<br>9.3<br>9.4                                                                                      | 9. | Crude Oil Price Summary.<br>F.O.B. Costs of Crude Oil Imports From Selected Countries.<br>Landed Costs of Crude Oil Imports From Selected Countries.<br>Motor Gasoline Retail Prices, U.S. City Average.                                                                                                                                                                                                                                                                                                                                                                                                                                                                                                                                                                                                                                                                                                                                                                                                                                                                 | 118<br>119<br>120                                                                                                          |
| 9.1<br>9.2<br>9.3<br>9.4<br>9.5                                                                               | 9. | Crude Oil Price Summary.<br>F.O.B. Costs of Crude Oil Imports From Selected Countries.<br>Landed Costs of Crude Oil Imports From Selected Countries.<br>Motor Gasoline Retail Prices, U.S. City Average.<br>Refiner Prices of Residual Fuel Oil.                                                                                                                                                                                                                                                                                                                                                                                                                                                                                                                                                                                                                                                                                                                                                                                                                         | 118<br>119<br>120<br>121                                                                                                   |
| 9.1<br>9.2<br>9.3<br>9.4<br>9.5<br>9.6                                                                        | 9. | Crude Oil Price Summary.<br>F.O.B. Costs of Crude Oil Imports From Selected Countries.<br>Landed Costs of Crude Oil Imports From Selected Countries.<br>Motor Gasoline Retail Prices, U.S. City Average.<br>Refiner Prices of Residual Fuel Oil.<br>Refiner Prices of Petroleum Products for Resale.                                                                                                                                                                                                                                                                                                                                                                                                                                                                                                                                                                                                                                                                                                                                                                     | 118<br>119<br>120<br>121<br>122                                                                                            |
| 9.1<br>9.2<br>9.3<br>9.4<br>9.5<br>9.6<br>9.7                                                                 | 9. | Crude Oil Price Summary                                                                                                                                                                                                                                                                                                                                                                                                                                                                                                                                                                                                                                                                                                                                                                                                                                                                                                                                                                                                                                                  | 118<br>119<br>120<br>121<br>122                                                                                            |
| 9.1<br>9.2<br>9.3<br>9.4<br>9.5<br>9.6                                                                        | 9. | Crude Oil Price Summary.<br>F.O.B. Costs of Crude Oil Imports From Selected Countries.<br>Landed Costs of Crude Oil Imports From Selected Countries.<br>Motor Gasoline Retail Prices, U.S. City Average.<br>Refiner Prices of Residual Fuel Oil.<br>Refiner Prices of Petroleum Products for Resale.<br>Refiner Prices of Petroleum Products to End Users.<br>No. 2 Distillate Prices to Residences                                                                                                                                                                                                                                                                                                                                                                                                                                                                                                                                                                                                                                                                      | 118<br>119<br>120<br>121<br>122<br>123                                                                                     |
| 9.1<br>9.2<br>9.3<br>9.4<br>9.5<br>9.6<br>9.7                                                                 | 9. | Crude Oil Price Summary.<br>F.O.B. Costs of Crude Oil Imports From Selected Countries.<br>Landed Costs of Crude Oil Imports From Selected Countries.<br>Motor Gasoline Retail Prices, U.S. City Average.<br>Refiner Prices of Residual Fuel Oil.<br>Refiner Prices of Petroleum Products for Resale.<br>Refiner Prices of Petroleum Products to End Users.<br>No. 2 Distillate Prices to Residences<br>9.8a Northeastern States.                                                                                                                                                                                                                                                                                                                                                                                                                                                                                                                                                                                                                                         | 118<br>119<br>120<br>121<br>122<br>123<br>124                                                                              |
| 9.1<br>9.2<br>9.3<br>9.4<br>9.5<br>9.6<br>9.7                                                                 | 9. | Crude Oil Price Summary.<br>F.O.B. Costs of Crude Oil Imports From Selected Countries.<br>Landed Costs of Crude Oil Imports From Selected Countries.<br>Motor Gasoline Retail Prices, U.S. City Average.<br>Refiner Prices of Residual Fuel Oil.<br>Refiner Prices of Petroleum Products for Resale.<br>Refiner Prices of Petroleum Products to End Users.<br>No. 2 Distillate Prices to Residences<br>9.8a Northeastern States.<br>9.8b Selected South Atlantic and Midwestern States.                                                                                                                                                                                                                                                                                                                                                                                                                                                                                                                                                                                  | 118<br>119<br>120<br>121<br>122<br>123<br>124<br>125                                                                       |
| 9.1<br>9.2<br>9.3<br>9.4<br>9.5<br>9.6<br>9.7<br>9.8                                                          | 9. | Crude Oil Price Summary.<br>F.O.B. Costs of Crude Oil Imports From Selected Countries.<br>Landed Costs of Crude Oil Imports From Selected Countries.<br>Motor Gasoline Retail Prices, U.S. City Average.<br>Refiner Prices of Residual Fuel Oil.<br>Refiner Prices of Petroleum Products for Resale.<br>Refiner Prices of Petroleum Products to End Users.<br>No. 2 Distillate Prices to Residences<br>9.8a Northeastern States.<br>9.8b Selected South Atlantic and Midwestern States.<br>9.8c Selected Western States and U.S. Average.                                                                                                                                                                                                                                                                                                                                                                                                                                                                                                                                | 118<br>119<br>120<br>121<br>122<br>123<br>124<br>125<br>126                                                                |
| 9.1<br>9.2<br>9.3<br>9.4<br>9.5<br>9.6<br>9.7<br>9.8                                                          | 9. | Crude Oil Price Summary.<br>F.O.B. Costs of Crude Oil Imports From Selected Countries.<br>Landed Costs of Crude Oil Imports From Selected Countries.<br>Motor Gasoline Retail Prices, U.S. City Average.<br>Refiner Prices of Residual Fuel Oil.<br>Refiner Prices of Petroleum Products for Resale.<br>Refiner Prices of Petroleum Products to End Users.<br>No. 2 Distillate Prices to Residences<br>9.8a Northeastern States.<br>9.8b Selected South Atlantic and Midwestern States.<br>9.8c Selected Western States and U.S. Average.<br>Average Retail Prices of Electricity.                                                                                                                                                                                                                                                                                                                                                                                                                                                                                       | 118<br>119<br>120<br>121<br>122<br>123<br>124<br>125<br>126<br>128                                                         |
| 9.1<br>9.2<br>9.3<br>9.4<br>9.5<br>9.6<br>9.7<br>9.8<br>9.9<br>9.9                                            | 9. | Crude Oil Price Summary.<br>F.O.B. Costs of Crude Oil Imports From Selected Countries.<br>Landed Costs of Crude Oil Imports From Selected Countries.<br>Motor Gasoline Retail Prices, U.S. City Average.<br>Refiner Prices of Residual Fuel Oil.<br>Refiner Prices of Petroleum Products for Resale.<br>Refiner Prices of Petroleum Products to End Users.<br>No. 2 Distillate Prices to Residences<br>9.8a Northeastern States.<br>9.8b Selected South Atlantic and Midwestern States.<br>9.8c Selected Western States and U.S. Average.<br>Average Retail Prices of Electricity.<br>Cost of Fossil-Fuel Receipts at Electric Generating Plants.                                                                                                                                                                                                                                                                                                                                                                                                                        | 118<br>119<br>120<br>121<br>122<br>123<br>124<br>125<br>126<br>128<br>129                                                  |
| 9.1<br>9.2<br>9.3<br>9.4<br>9.5<br>9.6<br>9.7<br>9.8                                                          | 9. | Crude Oil Price Summary.<br>F.O.B. Costs of Crude Oil Imports From Selected Countries.<br>Landed Costs of Crude Oil Imports From Selected Countries.<br>Motor Gasoline Retail Prices, U.S. City Average.<br>Refiner Prices of Residual Fuel Oil.<br>Refiner Prices of Petroleum Products for Resale.<br>Refiner Prices of Petroleum Products to End Users.<br>No. 2 Distillate Prices to Residences<br>9.8a Northeastern States.<br>9.8b Selected South Atlantic and Midwestern States.<br>9.8c Selected Western States and U.S. Average.<br>Average Retail Prices of Electricity.                                                                                                                                                                                                                                                                                                                                                                                                                                                                                       | 118<br>119<br>120<br>121<br>122<br>123<br>124<br>125<br>126<br>128<br>129                                                  |
| 9.1<br>9.2<br>9.3<br>9.4<br>9.5<br>9.6<br>9.7<br>9.8<br>9.9<br>9.10<br>9.11                                   |    | Crude Oil Price Summary.<br>F.O.B. Costs of Crude Oil Imports From Selected Countries.<br>Landed Costs of Crude Oil Imports From Selected Countries.<br>Motor Gasoline Retail Prices, U.S. City Average.<br>Refiner Prices of Residual Fuel Oil.<br>Refiner Prices of Petroleum Products for Resale.<br>Refiner Prices of Petroleum Products to End Users.<br>No. 2 Distillate Prices to Residences<br>9.8a Northeastern States.<br>9.8b Selected South Atlantic and Midwestern States.<br>9.8c Selected Western States and U.S. Average.<br>Average Retail Prices of Electricity.<br>Cost of Fossil-Fuel Receipts at Electric Generating Plants.<br>Natural Gas Prices.                                                                                                                                                                                                                                                                                                                                                                                                 | 118<br>119<br>120<br>121<br>122<br>123<br>124<br>125<br>126<br>128<br>129                                                  |
| 9.1<br>9.2<br>9.3<br>9.4<br>9.5<br>9.6<br>9.7<br>9.8<br>9.9<br>9.9                                            |    | Crude Oil Price Summary.<br>F.O.B. Costs of Crude Oil Imports From Selected Countries.<br>Landed Costs of Crude Oil Imports From Selected Countries.<br>Motor Gasoline Retail Prices, U.S. City Average.<br>Refiner Prices of Residual Fuel Oil.<br>Refiner Prices of Petroleum Products for Resale.<br>Refiner Prices of Petroleum Products to End Users.<br>No. 2 Distillate Prices to Residences<br>9.8a Northeastern States.<br>9.8b Selected South Atlantic and Midwestern States.<br>9.8c Selected Western States and U.S. Average.<br>Average Retail Prices of Electricity.<br>Cost of Fossil-Fuel Receipts at Electric Generating Plants.<br>Natural Gas Prices.<br><b>Renewable Energy</b>                                                                                                                                                                                                                                                                                                                                                                      | 118<br>119<br>120<br>121<br>122<br>123<br>124<br>125<br>126<br>128<br>129<br>131                                           |
| 9.1<br>9.2<br>9.3<br>9.4<br>9.5<br>9.6<br>9.7<br>9.8<br>9.9<br>9.10<br>9.11<br><b>Section</b>                 |    | Crude Oil Price Summary.<br>F.O.B. Costs of Crude Oil Imports From Selected Countries.<br>Landed Costs of Crude Oil Imports From Selected Countries.<br>Motor Gasoline Retail Prices, U.S. City Average.<br>Refiner Prices of Residual Fuel Oil.<br>Refiner Prices of Petroleum Products for Resale.<br>Refiner Prices of Petroleum Products to End Users.<br>No. 2 Distillate Prices to Residences<br>9.8a Northeastern States.<br>9.8b Selected South Atlantic and Midwestern States.<br>9.8c Selected Western States and U.S. Average.<br>Average Retail Prices of Electricity.<br>Cost of Fossil-Fuel Receipts at Electric Generating Plants.<br>Natural Gas Prices.                                                                                                                                                                                                                                                                                                                                                                                                 | 118<br>119<br>120<br>121<br>122<br>123<br>124<br>125<br>126<br>128<br>129<br>131                                           |
| 9.1<br>9.2<br>9.3<br>9.4<br>9.5<br>9.6<br>9.7<br>9.8<br>9.9<br>9.10<br>9.11<br><b>Section</b><br>10.1         |    | Crude Oil Price Summary                                                                                                                                                                                                                                                                                                                                                                                                                                                                                                                                                                                                                                                                                                                                                                                                                                                                                                                                                                                                                                                  | 118<br>119<br>120<br>121<br>122<br>123<br>124<br>125<br>126<br>128<br>129<br>131                                           |
| 9.1<br>9.2<br>9.3<br>9.4<br>9.5<br>9.6<br>9.7<br>9.8<br>9.9<br>9.10<br>9.11<br><b>Section</b><br>10.1         |    | Crude Oil Price Summary                                                                                                                                                                                                                                                                                                                                                                                                                                                                                                                                                                                                                                                                                                                                                                                                                                                                                                                                                                                                                                                  | 118<br>119<br>120<br>121<br>122<br>123<br>124<br>125<br>126<br>128<br>129<br>131<br>137                                    |
| 9.1<br>9.2<br>9.3<br>9.4<br>9.5<br>9.6<br>9.7<br>9.8<br>9.9<br>9.10<br>9.11<br><b>Section</b><br>10.1         |    | Crude Oil Price Summary.         F.O.B. Costs of Crude Oil Imports From Selected Countries.         Landed Costs of Crude Oil Imports From Selected Countries.         Motor Gasoline Retail Prices, U.S. City Average.         Refiner Prices of Residual Fuel Oil.         Refiner Prices of Petroleum Products for Resale.         Refiner Prices of Petroleum Products to End Users.         No. 2 Distillate Prices to Residences         9.8a         9.8b         Selected South Atlantic and Midwestern States.         9.8c         Selected Western States and U.S. Average.         Average Retail Prices of Electricity.         Cost of Fossil-Fuel Receipts at Electric Generating Plants.         Natural Gas Prices.         Renewable Energy         Renewable Energy Consumption         10.2a       Residential and Commercial Sectors.         10.2b       Industrial and Transportation Sectors.         10.2c       Electric Power Sector                                                                                                          | 118<br>119<br>120<br>121<br>122<br>123<br>124<br>125<br>126<br>128<br>129<br>131<br>137<br>138<br>139<br>140               |
| 9.1<br>9.2<br>9.3<br>9.4<br>9.5<br>9.6<br>9.7<br>9.8<br>9.9<br>9.10<br>9.11<br><b>Section</b><br>10.1<br>10.2 |    | Crude Oil Price Summary.         F.O.B. Costs of Crude Oil Imports From Selected Countries.         Landed Costs of Crude Oil Imports From Selected Countries.         Motor Gasoline Retail Prices, U.S. City Average.         Refiner Prices of Residual Fuel Oil.         Refiner Prices of Petroleum Products for Resale.         Refiner Prices of Petroleum Products to End Users.         No. 2 Distillate Prices to Residences         9.8a       Northeastern States.         9.8b       Selected South Atlantic and Midwestern States.         9.8c       Selected Western States and U.S. Average.         Average Retail Prices of Electricity.       Cost of Fossil-Fuel Receipts at Electric Generating Plants.         Natural Gas Prices.       Natural Gas Prices.         Renewable Energy       Renewable Energy Consumption         10.2a       Residential and Commercial Sectors.         10.2b       Industrial and Transportation Sectors.         10.2c       Electric Power Sector         Fuel Ethanol Overview.       Fuel Ethanol Overview. | 118<br>119<br>120<br>121<br>122<br>123<br>124<br>125<br>126<br>128<br>129<br>131<br>137<br>137<br>138<br>139<br>140<br>141 |
| 9.1<br>9.2<br>9.3<br>9.4<br>9.5<br>9.6<br>9.7<br>9.8<br>9.9<br>9.10<br>9.11<br><b>Section</b><br>10.1<br>10.2 |    | Crude Oil Price Summary.         F.O.B. Costs of Crude Oil Imports From Selected Countries.         Landed Costs of Crude Oil Imports From Selected Countries.         Motor Gasoline Retail Prices, U.S. City Average.         Refiner Prices of Residual Fuel Oil.         Refiner Prices of Petroleum Products for Resale.         Refiner Prices of Petroleum Products to End Users.         No. 2 Distillate Prices to Residences         9.8a         9.8b         Selected South Atlantic and Midwestern States.         9.8c         Selected Western States and U.S. Average.         Average Retail Prices of Electricity.         Cost of Fossil-Fuel Receipts at Electric Generating Plants.         Natural Gas Prices.         Renewable Energy         Renewable Energy Consumption         10.2a       Residential and Commercial Sectors.         10.2b       Industrial and Transportation Sectors.         10.2c       Electric Power Sector                                                                                                          | 118<br>119<br>120<br>121<br>122<br>123<br>124<br>125<br>126<br>128<br>129<br>131<br>137<br>138<br>139<br>140               |