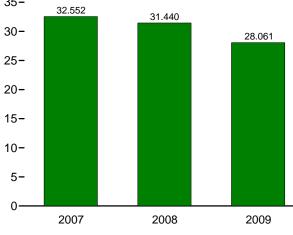

tor's share of total

electricity retail sales. See Note 2, "Electrical System Energy Losses," at end of section.

R=Revised. NA=Not available. (s)=Less than 0.5 trillion Btu and greater than -0.5 trillion Btu.

Notes: The commercial sector includes commercial combined-heat-andpower (CHP) and commercial electricity-only plants. See Note, "Classification of Power Plants Into Energy-Use Sectors," at end of Section 7. • See Note 1, "Energy Consumption Data and Surveys," at end of section. • Totals may not equal sum of components due to independent rounding. • Geographic coverage is the 50 States and the District of Columbia.

Web Page: See http://www.eia.doe.gov/emeu/mer/consump.html for all available data beginning in 1973

Sources: Tables 2.6, 3.8a, 4.3, 6.2, 7.6, 10.2a, A4, A5, and A6.







Web Page: http://www.eia.doe.gov/emeu/mer/consump.html. Source: Table 2.4.

#### Table 2.4 Industrial Sector Energy Consumption

(Trillion Btu)

|      |                      |                         |                                      |                                      | Prima                                    | ry Consum                                | ption <sup>a</sup> |                                          |                                          |                                            |                                             |                                                       |                                            |
|------|----------------------|-------------------------|--------------------------------------|----------------------------------