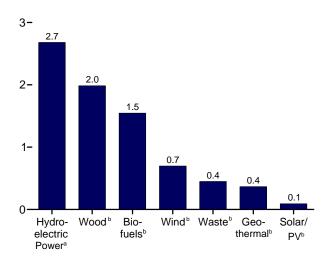

rm FERC-423, "Monthly Report of Cost and Quantity of Fuels for Electric Utility Plants," and EIA-423, "Monthly Cost and Quality of Fuels for Electric Plants Report," divided by the quantity of natural gas consumed by the electric power sector (see *Monthly Energy Review*, Table 7.4b).

2008 and 2009: Calculated by EIA as the quantity of natural gas receipts by electric utilities and independent power producers reported on Form EIA-923, "Power Plant Operations Report," divided by the quantity of natural gas consumed by the electric power sector (see *Monthly Energy Review*, Table 7.4b).



# **Renewable Energy**



Grand Coulee Dam, Washington State. Source: U.S. Bureau of Reclamation.

#### Figure 10.1 Renewable Energy Consumption (Quadrillion Btu)

Total and Major Sources, 1973-2009











By Sector, 2009



Compared With Other Resources, 2009



<sup>a</sup>Conventional hydroelectric power. <sup>b</sup>See Table 10.1 for definition. <sup>c</sup>Geothermal, solar/PV, and wind. Web Page: http://www.eia.doe.gov/emeu/mer/renew.html. Sources: Tables 1.3, 10.1, and 10.2a-c.

#### Table 10.1 Renewable Energy Production and Consumption by Source

(Trillion Btu)

|              |                                      | Production         | a                                     |                                          |                                    |                           |                                    | Consumpti         | on                                 |                                      |                    |                          |
|--------------