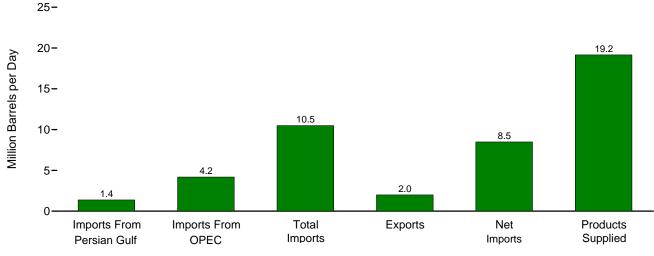

see http://www.eia.doe.gov/emeu/mer/petro.html. • For related information, see

 http://www.eia.doe.gov/emeu//mer/petro.html.
 For related information, see http://www.eia.doe.gov/oil\_gas/petroleum/info\_glance/petroleum.html.
 Sources:
 1973-1975: Bureau of Mines, Mineral Industry Surveys, Petroleum Statement, Annual, annual reports.
 1976-1980: U.S. Energy Information Administration (EIA), Energy Data Reports, Petroleum Statement, Annual, annual reports.
 1981-2008: Petroleum Supply Annual, reports; and, for the current two months, Weekly Petroleum Status Report data system, Short-Term Integrated Depters and the petroleum Status Report data system. Forecasting System, and Monthly Energy Review data system calculations

#### Figure 3.3a Petroleum Trade: Overview

Overview, December 2009



Imports From OPEC and Persian Gulf as Share of Total Imports, 1973-2009



Net Imports as Share of Products Supplied, 1973-2009



Web Page: http://www.eia.doe.gov/emeu/mer/petro.html. Source: Table 3.3a.

Imports From OPEC and Persian Gulf as Share of Total Imports, January-December



Net Imports as Share of Products Supplied, January-February



|                                                                                                                               |                                                                                                                       |                                                                                                                              |