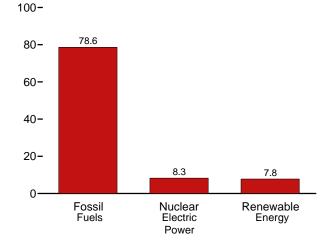

Electric Utility Plants," and EIA-423, "Monthly Cost and Quality of Fuels for Electric Plants Report," divided by the quantity of natural gas consumed by the electric power sector (see *Monthly Energy Review*, Table 7.4b).

2008 and 2009: Calculated by EIA as the quantity of natural gas receipts by electric utilities and independent power producers reported on Form EIA-923, "Power Plant Operations Report," divided by the quantity of natural gas consumed by the electric power sector (see *Monthly Energy Review*, Table 7.4b).



# **Renewable Energy**



Grand Coulee Dam, Washington State. Source: U.S. Bureau of Reclamation.

#### Figure 10.1 Renewable Energy Consumption (Quadrillion Btu)

Total and Major Sources, 1973-2009











By Sector, 2009



Compared With Other Resources, 2009



<sup>a</sup>Conventional hydroelectric power. <sup>b</sup>See Table 10.1 for definition. <sup>c</sup>Geothermal, solar/PV, and wind. Web Page: http://www.eia.doe.gov/emeu/mer/renew.html. Sources: Tables 1.3, 10.1, and 10.2a-c.

#### Table 10.1 Renewable Energy Production and Consumption by Source

(Trillion Btu)

|              |                                      | Production         | a                                     |                                          |                                    |                           |                                    | Consumpti         | on                                 |                                      |                    |                          |
|--------------|--------------------------------------|--------------------|-