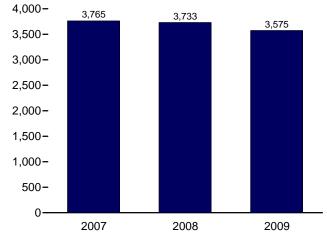

ant Report," and Form EIA-860B, "Annual Electric Generator Report—Nonutility." • 2001-2003: Form EIA-906, "Power Plant Report"; • 2004-2007: EIA, Form EIA-906, "Power Plant Report," and Form EIA-920, "Combined Heat and Power Plant Report." • 2008 and 2009: EIA, Form EIA-923, "Power Plant Operations Report."

#### Figure 7.6 Electricity End Use (Billion Kilowatthours)



#### Retail Sales<sup>a</sup> by Sector, December 2009



# Retail Sales<sup>a</sup> by Sector, Monthly 175-



2009



Retail Sales<sup>a</sup> Total, Monthly



partmental sales, and other sales to public authorities. <sup>d</sup>Transportation sector, including sales to railroads and railways. Web Page: http://www.eia.doe.gov/emeu/mer/elect.html. Source: Table 7.6.

#### Retail Sales<sup>a</sup> Total, January-December



1975 1980 1985 1990 1995 2000 2005

**Transportation**<sup>d</sup>

<sup>a</sup>Electricity retail sales to ultimate customers reported by electric utilities and other energy service providers. <sup>b</sup>See "Direct Use" in Glossary.

°Commercial sector, including public street and highway lighting, interde-

500

 $0 \rightarrow 4 \rightarrow 4 \rightarrow 4$ 

# Table 7.6 Electricity End Use

(Million Kilowatthours)

|                   |                       |                        | Retail Sales <sup>a</sup> |                                  |                                    |                         |                               |                                  | Discontinued<br>Retail Sales Series |  |  |
|-------------------|-----------------------|--------------------