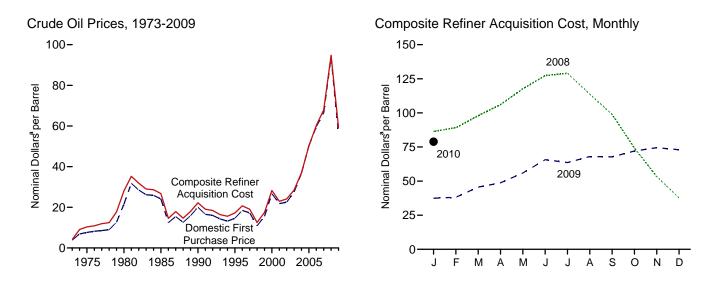

### Table 8.1 Sources

# Total Operable Units and Net Summer Capacity of Operable Units

1973-1982: Compiled from various sources, primarily U.S. Department of Energy, Office of Nuclear Reactor Programs, "U.S. Central Station Nuclear Electric Generating Units: Significant Milestones."

1983 forward: U.S. Energy Information Administration (EIA), Form EIA-860, "Annual Electric Generator Report," and monthly updates as appropriate. For a list of currently operable units, see:

http://www.eia.doe.gov/cneaf/nuclear/page/nuc\_reactors/operational.xls.

# Nuclear Electricity Net Generation and Nuclear Share of Electricity Net Generation

See Table 7.2a.

#### **Capacity Factor**

Calculated by EIA using the method described above in Note 2.



# Energy Prices



#### Figure 9.1 Petroleum Prices



Refiner Prices to End Users: Motor Gasoline, Diesel Fuel, and Jet Fuel, Monthly



Refiner Prices to End Users: No. 2 Fuel Oil, Propane, and Residual Fuel, Monthly



<sup>a</sup>See "Nominal Dollars" in Glossary. <sup>b</sup>See "Nominal Price" in Glossary. Web Page: http://www.eia.doe.gov/emeu/mer/prices.html. Sources: Tables 9.1, 9.5, and 9.7.

#### Table 9.1 Crude Oil Price Summary

(Nominal Dollars<sup>a</sup> per Barrel)

|             |                                               |                                        |                                        | ĸ                  | efiner Acquisition Co | 51-                |
|-------------|-----------------------------------------------|----------------------------------------|----------------------------------------|---------