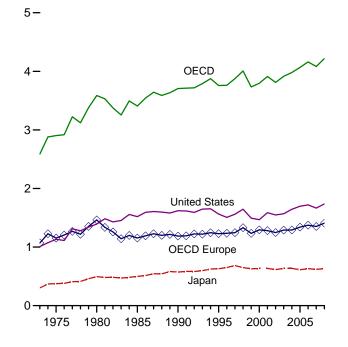

#### Section 11. International Petroleum

| 11.1 | World Crude Oil Production                       |     |
|------|--------------------------------------------------|-----|
|      | 11.1a OPEC Members                               | 150 |
|      | 11.1b Persian Gulf Nations, Non-OPEC, and World. | 151 |
| 11.2 | Petroleum Consumption in OECD Countries.         | 153 |
| 11.3 | Petroleum Stocks in OECD Countries.              | 155 |