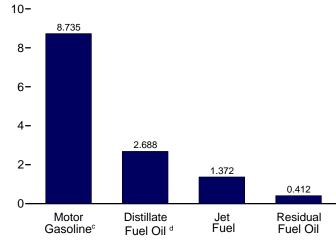

and A3.

"Other." <sup>d</sup> Includes propylene. <sup>e</sup> Finished motor gasoline. Beginning in 1993, also includes ethanol blended into motor gasoline. <sup>f</sup> Pentanes plus, petrochemical feedstocks, special naphthas, still gas (refinery

gas), waxes, and miscellaneous products. Beginning in 1981, also includes negative barrels per day of distillate and residual fuel oil reclassified as unfinished oils, and other products (from both primary and secondary supply) reclassified as gasoline blending components. Beginning in 1983, also includes crude oil burned



#### Figure 3.7 Petroleum Consumption by Sector (Million Barrels per Day)

Residential and Commercial Sectors,<sup>a</sup> Selected Products, December 2009 0.8-



Transportation Sector, Selected Products, December 2009



<sup>a</sup> Includes combined-heat-and-power plants and a small number of electricity-only plants.

<sup>b</sup> Liquefied petroleum gases.

° Includes ethanol blended into motor gasoline.

## By Sector, December 2009

16-



Industrial Sector,<sup>a</sup> Selected Products, December 2009



Electric Power Sector, December 2009

0.10-



 $^{\rm d}$  Includes renewable diesel fuel (including biodiesel) blended into distillate fuel oil.

Web Page: http://www.eia.doe.gov/emeu/mer/petro.html. Sources: Tables 3.7a-3.7c.

#### Table 3.7a Petroleum Consumption: Residential and Commercial Sectors

(Thousand Barrels per Day)

|                     |                        | Resident      | tial Sector                     |                  |                        |               | Com