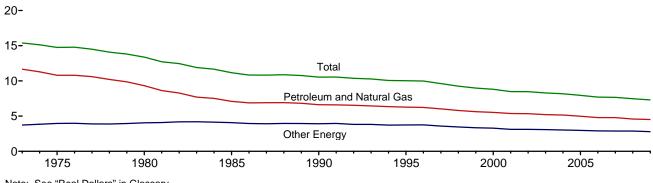

## Tables

| Section    | 1  | Energy Overview                                                       | 1 46 |
|------------|----|-----------------------------------------------------------------------|------|
| 1.1        | 1. | Primary Energy Overview.                                              | 3    |
| 1.1        |    | Primary Energy Production by Source.                                  |      |
| 1.2        |    | Primary Energy Consumption by Source.                                 |      |
|            |    |                                                                       |      |
| 1.4a       |    | Primary Energy Imports by Source.                                     |      |
| 1.4b       |    | Primary Energy Exports by Source and Total Net Imports.               |      |
| 1.5        |    | Merchandise Trade Value.                                              |      |
| 1.6        |    | Cost of Fuels to End Users in Real (1982-1984) Dollars.               |      |
| 1.7        |    | Primary Energy Consumption per Real Dollar of Gross Domestic Product. |      |
| 1.8        |    | Motor Vehicle Mileage, Fuel Consumption, and Fuel Rates.              |      |
| 1.9        |    | Heating Degree-Days by Census Division.                               | 18   |
| 1.10       |    | Cooling Degree-Days by Census Division.                               | 19   |
| Section    | 2  | Energy Consumption by Sector                                          |      |
| 2.1        |    | Energy Consumption by Sector.                                         | 23   |
| 2.1        |    | Residential Sector Energy Consumption.                                |      |
| 2.2        |    |                                                                       |      |
|            |    | Commercial Sector Energy Consumption.                                 |      |
| 2.4        |    | Industrial Sector Energy Consumption.                                 |      |
| 2.5        |    | Transportation Sector Energy Consumption.                             |      |
| 2.6        |    | Electric Power Sector Energy Consumption.                             | 33   |
| Section    | 3. | Petroleum                                                             |      |
| 3.1        |    | Petroleum Overview                                                    | 37   |
| 3.2        |    | Refinery and Blender Net Inputs and Net Production.                   |      |
| 3.3        |    | Petroleum Trade                                                       |      |
|            |    | 3.3a Overview                                                         | 41   |
|            |    | 3.3b Imports and Exports by Type.                                     |      |
|            |    | 3.3c Imports From OPEC Countries.                                     |      |
|            |    | 3.3d Imports From Non-OPEC Countries.                                 |      |
| 3.4        |    | Petroleum Stocks.                                                     |      |
| 3.4<br>3.5 |    |                                                                       |      |
|            |    | Petroleum Products Supplied by Type                                   |      |
| 3.6        |    | Heat Content of Petroleum Products Supplied by Type                   | 51   |
| 3.7        |    | Petroleum Consumption                                                 |      |
|            |    | 3.7a Residential and Commercial Sectors.                              |      |
|            |    | 3.7b Industrial Sector.                                               |      |
|            |    | 3.7c Transportation and Electric Power Sectors.                       | 55   |
| 3.8        |    | Heat Content of Petroleum Consumption                                 |      |
|            |    | 3.8a Residential and Commercial Sectors.                              | . 57 |
|            |    | 3.8b Industrial Sector.                                               |      |
|            |    | 3.8c Transportation and Electric Power Sectors.                       | 59   |
| Section    | 4  | Natural Gas                                                           |      |
| 4.1        |    | Natural Gas Overview                                                  | 67   |
| 4.2        |    | Natural Gas Trade by Country                                          |      |
| 4.3        |    | Natural Gas Consumption by Sector.                                    |      |
| 4.5        |    |                                                                       |      |
| 4.4        |    | Natural Gas in Underground Storage.                                   | 70   |
| Section    | 5. | Crude Oil and Natural Gas Resource Development                        |      |
| 5.1        |    | Crude Oil and Natural Gas Drilling Activity Measurements.             | 75   |
| 5.2        |    | Crude Oil and Natural Gas Exploratory and Development Wells.          |      |
| 5.3        |    | Maximum U.S. Active Seismic Crew Counts.                              |      |