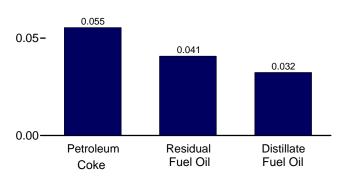

## Tables

| <b>Section</b><br>6.1<br>6.2<br>6.3                                                                           | 6. | Coal<br>Coal Overview.<br>Coal Consumption by Sector.<br>Coal Stocks by Sector.                                                                                                                                                                                                                                                                                                                                                                                                                                                                                                                                                                                                                                                                                                                                                                                                                                                                                                                                                                                          | . 82                                                                                                                       |
|---------------------------------------------------------------------------------------------------------------|----|--------------------------------------------------------------------------------------------------------------------------------------------------------------------------------------------------------------------------------------------------------------------------------------------------------------------------------------------------------------------------------------------------------------------------------------------------------------------------------------------------------------------------------------------------------------------------------------------------------------------------------------------------------------------------------------------------------------------------------------------------------------------------------------------------------------------------------------------------------------------------------------------------------------------------------------------------------------------------------------------------------------------------------------------------------------------------|----------------------------------------------------------------------------------------------------------------------------|
| Section<br>7.1                                                                                                | 7. | Electricity Electricity Overview                                                                                                                                                                                                                                                                                                                                                                                                                                                                                                                                                                                                                                                                                                                                                                                                                                                                                                                                                                                                                                         | 91                                                                                                                         |
| 7.2                                                                                                           |    | Electricity Net Generation                                                                                                                                                                                                                                                                                                                                                                                                                                                                                                                                                                                                                                                                                                                                                                                                                                                                                                                                                                                                                                               | . 71                                                                                                                       |
|                                                                                                               |    | 7.2a Total (All Sectors).                                                                                                                                                                                                                                                                                                                                                                                                                                                                                                                                                                                                                                                                                                                                                                                                                                                                                                                                                                                                                                                | . 93                                                                                                                       |
|                                                                                                               |    | 7.2b Electric Power Sector.                                                                                                                                                                                                                                                                                                                                                                                                                                                                                                                                                                                                                                                                                                                                                                                                                                                                                                                                                                                                                                              |                                                                                                                            |
|                                                                                                               |    | 7.2c Commercial and Industrial Sectors.                                                                                                                                                                                                                                                                                                                                                                                                                                                                                                                                                                                                                                                                                                                                                                                                                                                                                                                                                                                                                                  | . 95                                                                                                                       |
| 7.3                                                                                                           |    | Consumption of Combustible Fuels for Electricity Generation                                                                                                                                                                                                                                                                                                                                                                                                                                                                                                                                                                                                                                                                                                                                                                                                                                                                                                                                                                                                              |                                                                                                                            |
|                                                                                                               |    | 7.3a Total (All Sectors).                                                                                                                                                                                                                                                                                                                                                                                                                                                                                                                                                                                                                                                                                                                                                                                                                                                                                                                                                                                                                                                | . 97                                                                                                                       |
|                                                                                                               |    | 7.3b Electric Power Sector.                                                                                                                                                                                                                                                                                                                                                                                                                                                                                                                                                                                                                                                                                                                                                                                                                                                                                                                                                                                                                                              |                                                                                                                            |
|                                                                                                               |    | 7.3c Commercial and Industrial Sectors (Selected Fuels).                                                                                                                                                                                                                                                                                                                                                                                                                                                                                                                                                                                                                                                                                                                                                                                                                                                                                                                                                                                                                 | . 99                                                                                                                       |
| 7.4                                                                                                           |    | Consumption of Combustible Fuels for Electricity Generation and Useful Thermal Output                                                                                                                                                                                                                                                                                                                                                                                                                                                                                                                                                                                                                                                                                                                                                                                                                                                                                                                                                                                    |                                                                                                                            |
|                                                                                                               |    | 7.4a Total (All Sectors).                                                                                                                                                                                                                                                                                                                                                                                                                                                                                                                                                                                                                                                                                                                                                                                                                                                                                                                                                                                                                                                |                                                                                                                            |
|                                                                                                               |    | 7.4b Electric Power Sector.                                                                                                                                                                                                                                                                                                                                                                                                                                                                                                                                                                                                                                                                                                                                                                                                                                                                                                                                                                                                                                              |                                                                                                                            |
| 7.5                                                                                                           |    | 7.4c Commercial and Industrial Sectors (Selected Fuels)                                                                                                                                                                                                                                                                                                                                                                                                                                                                                                                                                                                                                                                                                                                                                                                                                                                                                                                                                                                                                  | 103                                                                                                                        |
| 7.6                                                                                                           |    | Electricity End Use.                                                                                                                                                                                                                                                                                                                                                                                                                                                                                                                                                                                                                                                                                                                                                                                                                                                                                                                                                                                                                                                     |                                                                                                                            |
| 7.0                                                                                                           |    |                                                                                                                                                                                                                                                                                                                                                                                                                                                                                                                                                                                                                                                                                                                                                                                                                                                                                                                                                                                                                                                                          | 107                                                                                                                        |
| Section                                                                                                       | Q  | Nuclear Energy                                                                                                                                                                                                                                                                                                                                                                                                                                                                                                                                                                                                                                                                                                                                                                                                                                                                                                                                                                                                                                                           |                                                                                                                            |
| 8.1                                                                                                           | 0. | Nuclear Energy Overview.                                                                                                                                                                                                                                                                                                                                                                                                                                                                                                                                                                                                                                                                                                                                                                                                                                                                                                                                                                                                                                                 | 113                                                                                                                        |
| 011                                                                                                           |    |                                                                                                                                                                                                                                                                                                                                                                                                                                                                                                                                                                                                                                                                                                                                                                                                                                                                                                                                                                                                                                                                          | 110                                                                                                                        |
|                                                                                                               |    |                                                                                                                                                                                                                                                                                                                                                                                                                                                                                                                                                                                                                                                                                                                                                                                                                                                                                                                                                                                                                                                                          |                                                                                                                            |
| Section                                                                                                       | 9. | Energy Prices                                                                                                                                                                                                                                                                                                                                                                                                                                                                                                                                                                                                                                                                                                                                                                                                                                                                                                                                                                                                                                                            |                                                                                                                            |
| Section<br>9.1                                                                                                | 9. | Energy Prices Crude Oil Price Summary                                                                                                                                                                                                                                                                                                                                                                                                                                                                                                                                                                                                                                                                                                                                                                                                                                                                                                                                                                                                                                    | 117                                                                                                                        |
|                                                                                                               | 9. |                                                                                                                                                                                                                                                                                                                                                                                                                                                                                                                                                                                                                                                                                                                                                                                                                                                                                                                                                                                                                                                                          |                                                                                                                            |
| 9.1                                                                                                           | 9. | Crude Oil Price Summary<br>F.O.B. Costs of Crude Oil Imports From Selected Countries                                                                                                                                                                                                                                                                                                                                                                                                                                                                                                                                                                                                                                                                                                                                                                                                                                                                                                                                                                                     | 118<br>119                                                                                                                 |
| 9.1<br>9.2<br>9.3<br>9.4                                                                                      | 9. | Crude Oil Price Summary.<br>F.O.B. Costs of Crude Oil Imports From Selected Countries.<br>Landed Costs of Crude Oil Imports From Selected Countries.<br>Motor Gasoline Retail Prices, U.S. City Average.                                                                                                                                                                                                                                                                                                                                                                                                                                                                                                                                                                                                                                                                                                                                                                                                                                                                 | 118<br>119<br>120                                                                                                          |
| 9.1<br>9.2<br>9.3<br>9.4<br>9.5                                                                               | 9. | Crude Oil Price Summary.<br>F.O.B. Costs of Crude Oil Imports From Selected Countries.<br>Landed Costs of Crude Oil Imports From Selected Countries.<br>Motor Gasoline Retail Prices, U.S. City Average.<br>Refiner Prices of Residual Fuel Oil.                                                                                                                                                                                                                                                                                                                                                                                                                                                                                                                                                                                                                                                                                                                                                                                                                         | 118<br>119<br>120<br>121                                                                                                   |
| 9.1<br>9.2<br>9.3<br>9.4<br>9.5<br>9.6                                                                        | 9. | Crude Oil Price Summary.<br>F.O.B. Costs of Crude Oil Imports From Selected Countries.<br>Landed Costs of Crude Oil Imports From Selected Countries.<br>Motor Gasoline Retail Prices, U.S. City Average.<br>Refiner Prices of Residual Fuel Oil.<br>Refiner Prices of Petroleum Products for Resale.                                                                                                                                                                                                                                                                                                                                                                                                                                                                                                                                                                                                                                                                                                                                                                     | 118<br>119<br>120<br>121<br>122                                                                                            |
| 9.1<br>9.2<br>9.3<br>9.4<br>9.5<br>9.6<br>9.7                                                                 | 9. | Crude Oil Price Summary                                                                                                                                                                                                                                                                                                                                                                                                                                                                                                                                                                                                                                                                                                                                                                                                                                                                                                                                                                                                                                                  | 118<br>119<br>120<br>121<br>122                                                                                            |
| 9.1<br>9.2<br>9.3<br>9.4<br>9.5<br>9.6                                                                        | 9. | Crude Oil Price Summary.<br>F.O.B. Costs of Crude Oil Imports From Selected Countries.<br>Landed Costs of Crude Oil Imports From Selected Countries.<br>Motor Gasoline Retail Prices, U.S. City Average.<br>Refiner Prices of Residual Fuel Oil.<br>Refiner Prices of Petroleum Products for Resale.<br>Refiner Prices of Petroleum Products to End Users.<br>No. 2 Distillate Prices to Residences                                                                                                                                                                                                                                                                                                                                                                                                                                                                                                                                                                                                                                                                      | 118<br>119<br>120<br>121<br>122<br>123                                                                                     |
| 9.1<br>9.2<br>9.3<br>9.4<br>9.5<br>9.6<br>9.7                                                                 | 9. | Crude Oil Price Summary.<br>F.O.B. Costs of Crude Oil Imports From Selected Countries.<br>Landed Costs of Crude Oil Imports From Selected Countries.<br>Motor Gasoline Retail Prices, U.S. City Average.<br>Refiner Prices of Residual Fuel Oil.<br>Refiner Prices of Petroleum Products for Resale.<br>Refiner Prices of Petroleum Products to End Users.<br>No. 2 Distillate Prices to Residences<br>9.8a Northeastern States.                                                                                                                                                                                                                                                                                                                                                                                                                                                                                                                                                                                                                                         | 118<br>119<br>120<br>121<br>122<br>123<br>124                                                                              |
| 9.1<br>9.2<br>9.3<br>9.4<br>9.5<br>9.6<br>9.7                                                                 | 9. | Crude Oil Price Summary.<br>F.O.B. Costs of Crude Oil Imports From Selected Countries.<br>Landed Costs of Crude Oil Imports From Selected Countries.<br>Motor Gasoline Retail Prices, U.S. City Average.<br>Refiner Prices of Residual Fuel Oil.<br>Refiner Prices of Petroleum Products for Resale.<br>Refiner Prices of Petroleum Products to End Users.<br>No. 2 Distillate Prices to Residences<br>9.8a Northeastern States.<br>9.8b Selected South Atlantic and Midwestern States.                                                                                                                                                                                                                                                                                                                                                                                                                                                                                                                                                                                  | 118<br>119<br>120<br>121<br>122<br>123<br>124<br>125                                                                       |
| 9.1<br>9.2<br>9.3<br>9.4<br>9.5<br>9.6<br>9.7<br>9.8                                                          | 9. | Crude Oil Price Summary.<br>F.O.B. Costs of Crude Oil Imports From Selected Countries.<br>Landed Costs of Crude Oil Imports From Selected Countries.<br>Motor Gasoline Retail Prices, U.S. City Average.<br>Refiner Prices of Residual Fuel Oil.<br>Refiner Prices of Petroleum Products for Resale.<br>Refiner Prices of Petroleum Products to End Users.<br>No. 2 Distillate Prices to Residences<br>9.8a Northeastern States.<br>9.8b Selected South Atlantic and Midwestern States.<br>9.8c Selected Western States and U.S. Average.                                                                                                                                                                                                                                                                                                                                                                                                                                                                                                                                | 118<br>119<br>120<br>121<br>122<br>123<br>124<br>125<br>126                                                                |
| 9.1<br>9.2<br>9.3<br>9.4<br>9.5<br>9.6<br>9.7<br>9.8                                                          | 9. | Crude Oil Price Summary.<br>F.O.B. Costs of Crude Oil Imports From Selected Countries.<br>Landed Costs of Crude Oil Imports From Selected Countries.<br>Motor Gasoline Retail Prices, U.S. City Average.<br>Refiner Prices of Residual Fuel Oil.<br>Refiner Prices of Petroleum Products for Resale.<br>Refiner Prices of Petroleum Products to End Users.<br>No. 2 Distillate Prices to Residences<br>9.8a Northeastern States.<br>9.8b Selected South Atlantic and Midwestern States.<br>9.8c Selected Western States and U.S. Average.<br>Average Retail Prices of Electricity.                                                                                                                                                                                                                                                                                                                                                                                                                                                                                       | 118<br>119<br>120<br>121<br>122<br>123<br>124<br>125<br>126<br>128                                                         |
| 9.1<br>9.2<br>9.3<br>9.4<br>9.5<br>9.6<br>9.7<br>9.8<br>9.9<br>9.9                                            | 9. | Crude Oil Price Summary.<br>F.O.B. Costs of Crude Oil Imports From Selected Countries.<br>Landed Costs of Crude Oil Imports From Selected Countries.<br>Motor Gasoline Retail Prices, U.S. City Average.<br>Refiner Prices of Residual Fuel Oil.<br>Refiner Prices of Petroleum Products for Resale.<br>Refiner Prices of Petroleum Products to End Users.<br>No. 2 Distillate Prices to Residences<br>9.8a Northeastern States.<br>9.8b Selected South Atlantic and Midwestern States.<br>9.8c Selected Western States and U.S. Average.<br>Average Retail Prices of Electricity.<br>Cost of Fossil-Fuel Receipts at Electric Generating Plants.                                                                                                                                                                                                                                                                                                                                                                                                                        | 118<br>119<br>120<br>121<br>122<br>123<br>124<br>125<br>126<br>128<br>129                                                  |
| 9.1<br>9.2<br>9.3<br>9.4<br>9.5<br>9.6<br>9.7<br>9.8                                                          | 9. | Crude Oil Price Summary.<br>F.O.B. Costs of Crude Oil Imports From Selected Countries.<br>Landed Costs of Crude Oil Imports From Selected Countries.<br>Motor Gasoline Retail Prices, U.S. City Average.<br>Refiner Prices of Residual Fuel Oil.<br>Refiner Prices of Petroleum Products for Resale.<br>Refiner Prices of Petroleum Products to End Users.<br>No. 2 Distillate Prices to Residences<br>9.8a Northeastern States.<br>9.8b Selected South Atlantic and Midwestern States.<br>9.8c Selected Western States and U.S. Average.<br>Average Retail Prices of Electricity.                                                                                                                                                                                                                                                                                                                                                                                                                                                                                       | 118<br>119<br>120<br>121<br>122<br>123<br>124<br>125<br>126<br>128<br>129                                                  |
| 9.1<br>9.2<br>9.3<br>9.4<br>9.5<br>9.6<br>9.7<br>9.8<br>9.9<br>9.10<br>9.11                                   |    | Crude Oil Price Summary.<br>F.O.B. Costs of Crude Oil Imports From Selected Countries.<br>Landed Costs of Crude Oil Imports From Selected Countries.<br>Motor Gasoline Retail Prices, U.S. City Average.<br>Refiner Prices of Residual Fuel Oil.<br>Refiner Prices of Petroleum Products for Resale.<br>Refiner Prices of Petroleum Products to End Users.<br>No. 2 Distillate Prices to Residences<br>9.8a Northeastern States.<br>9.8b Selected South Atlantic and Midwestern States.<br>9.8c Selected Western States and U.S. Average.<br>Average Retail Prices of Electricity.<br>Cost of Fossil-Fuel Receipts at Electric Generating Plants.<br>Natural Gas Prices.                                                                                                                                                                                                                                                                                                                                                                                                 | 118<br>119<br>120<br>121<br>122<br>123<br>124<br>125<br>126<br>128<br>129                                                  |
| 9.1<br>9.2<br>9.3<br>9.4<br>9.5<br>9.6<br>9.7<br>9.8<br>9.9<br>9.9                                            |    | Crude Oil Price Summary.<br>F.O.B. Costs of Crude Oil Imports From Selected Countries.<br>Landed Costs of Crude Oil Imports From Selected Countries.<br>Motor Gasoline Retail Prices, U.S. City Average.<br>Refiner Prices of Residual Fuel Oil.<br>Refiner Prices of Petroleum Products for Resale.<br>Refiner Prices of Petroleum Products to End Users.<br>No. 2 Distillate Prices to Residences<br>9.8a Northeastern States.<br>9.8b Selected South Atlantic and Midwestern States.<br>9.8c Selected Western States and U.S. Average.<br>Average Retail Prices of Electricity.<br>Cost of Fossil-Fuel Receipts at Electric Generating Plants.<br>Natural Gas Prices.<br><b>Renewable Energy</b>                                                                                                                                                                                                                                                                                                                                                                      | 118<br>119<br>120<br>121<br>122<br>123<br>124<br>125<br>126<br>128<br>129<br>131                                           |
| 9.1<br>9.2<br>9.3<br>9.4<br>9.5<br>9.6<br>9.7<br>9.8<br>9.9<br>9.10<br>9.11<br><b>Section</b>                 |    | Crude Oil Price Summary.<br>F.O.B. Costs of Crude Oil Imports From Selected Countries.<br>Landed Costs of Crude Oil Imports From Selected Countries.<br>Motor Gasoline Retail Prices, U.S. City Average.<br>Refiner Prices of Residual Fuel Oil.<br>Refiner Prices of Petroleum Products for Resale.<br>Refiner Prices of Petroleum Products to End Users.<br>No. 2 Distillate Prices to Residences<br>9.8a Northeastern States.<br>9.8b Selected South Atlantic and Midwestern States.<br>9.8c Selected Western States and U.S. Average.<br>Average Retail Prices of Electricity.<br>Cost of Fossil-Fuel Receipts at Electric Generating Plants.<br>Natural Gas Prices.                                                                                                                                                                                                                                                                                                                                                                                                 | 118<br>119<br>120<br>121<br>122<br>123<br>124<br>125<br>126<br>128<br>129<br>131                                           |
| 9.1<br>9.2<br>9.3<br>9.4<br>9.5<br>9.6<br>9.7<br>9.8<br>9.9<br>9.10<br>9.11<br><b>Section</b><br>10.1         |    | Crude Oil Price Summary                                                                                                                                                                                                                                                                                                                                                                                                                                                                                                                                                                                                                                                                                                                                                                                                                                                                                                                                                                                                                                                  | 118<br>119<br>120<br>121<br>122<br>123<br>124<br>125<br>126<br>128<br>129<br>131                                           |
| 9.1<br>9.2<br>9.3<br>9.4<br>9.5<br>9.6<br>9.7<br>9.8<br>9.9<br>9.10<br>9.11<br><b>Section</b><br>10.1         |    | Crude Oil Price Summary                                                                                                                                                                                                                                                                                                                                                                                                                                                                                                                                                                                                                                                                                                                                                                                                                                                                                                                                                                                                                                                  | 118<br>119<br>120<br>121<br>122<br>123<br>124<br>125<br>126<br>128<br>129<br>131<br>137                                    |
| 9.1<br>9.2<br>9.3<br>9.4<br>9.5<br>9.6<br>9.7<br>9.8<br>9.9<br>9.10<br>9.11<br><b>Section</b><br>10.1         |    | Crude Oil Price Summary.         F.O.B. Costs of Crude Oil Imports From Selected Countries.         Landed Costs of Crude Oil Imports From Selected Countries.         Motor Gasoline Retail Prices, U.S. City Average.         Refiner Prices of Residual Fuel Oil.         Refiner Prices of Petroleum Products for Resale.         Refiner Prices of Petroleum Products to End Users.         No. 2 Distillate Prices to Residences         9.8a         9.8b         Selected South Atlantic and Midwestern States.         9.8c         Selected Western States and U.S. Average.         Average Retail Prices of Electricity.         Cost of Fossil-Fuel Receipts at Electric Generating Plants.         Natural Gas Prices.         Renewable Energy         Renewable Energy Consumption         10.2a       Residential and Commercial Sectors.         10.2b       Industrial and Transportation Sectors.         10.2c       Electric Power Sector                                                                                                          | 118<br>119<br>120<br>121<br>122<br>123<br>124<br>125<br>126<br>128<br>129<br>131<br>137<br>138<br>139<br>140               |
| 9.1<br>9.2<br>9.3<br>9.4<br>9.5<br>9.6<br>9.7<br>9.8<br>9.9<br>9.10<br>9.11<br><b>Section</b><br>10.1<br>10.2 |    | Crude Oil Price Summary.         F.O.B. Costs of Crude Oil Imports From Selected Countries.         Landed Costs of Crude Oil Imports From Selected Countries.         Motor Gasoline Retail Prices, U.S. City Average.         Refiner Prices of Residual Fuel Oil.         Refiner Prices of Petroleum Products for Resale.         Refiner Prices of Petroleum Products to End Users.         No. 2 Distillate Prices to Residences         9.8a       Northeastern States.         9.8b       Selected South Atlantic and Midwestern States.         9.8c       Selected Western States and U.S. Average.         Average Retail Prices of Electricity.       Cost of Fossil-Fuel Receipts at Electric Generating Plants.         Natural Gas Prices.       Natural Gas Prices.         Renewable Energy       Renewable Energy Consumption         10.2a       Residential and Commercial Sectors.         10.2b       Industrial and Transportation Sectors.         10.2c       Electric Power Sector         Fuel Ethanol Overview.       Fuel Ethanol Overview. | 118<br>119<br>120<br>121<br>122<br>123<br>124<br>125<br>126<br>128<br>129<br>131<br>137<br>137<br>138<br>139<br>140<br>141 |
| 9.1<br>9.2<br>9.3<br>9.4<br>9.5<br>9.6<br>9.7<br>9.8<br>9.9<br>9.10<br>9.11<br><b>Section</b><br>10.1<br>10.2 |    | Crude Oil Price Summary.         F.O.B. Costs of Crude Oil Imports From Selected Countries.         Landed Costs of Crude Oil Imports From Selected Countries.         Motor Gasoline Retail Prices, U.S. City Average.         Refiner Prices of Residual Fuel Oil.         Refiner Prices of Petroleum Products for Resale.         Refiner Prices of Petroleum Products to End Users.         No. 2 Distillate Prices to Residences         9.8a         9.8b         Selected South Atlantic and Midwestern States.         9.8c         Selected Western States and U.S. Average.         Average Retail Prices of Electricity.         Cost of Fossil-Fuel Receipts at Electric Generating Plants.         Natural Gas Prices.         Renewable Energy         Renewable Energy Consumption         10.2a       Residential and Commercial Sectors.         10.2b       Industrial and Transportation Sectors.         10.2c       Electric Power Sector                                                                                                          | 118<br>119<br>120<br>121<br>122<br>123<br>124<br>125<br>126<br>128<br>129<br>131<br>137<br>138<br>139<br>140               |