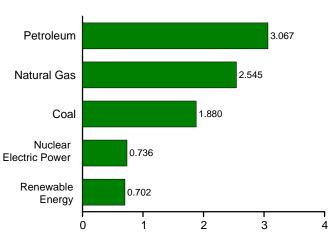

## Tables

| Section    | 1  | Energy Overview                                                       | 1 46 |
|------------|----|-----------------------------------------------------------------------|------|
| 1.1        | 1. | Primary Energy Overview.                                              | 3    |
| 1.1        |    | Primary Energy Production by Source.                                  |      |
| 1.2        |    | Primary Energy Consumption by Source.                                 |      |
|            |    |                                                                       |      |
| 1.4a       |    | Primary Energy Imports by Source.                                     |      |
| 1.4b       |    | Primary Energy Exports by Source and Total Net Imports.               |      |
| 1.5        |    | Merchandise Trade Value.                                              |      |
| 1.6        |    | Cost of Fuels to End Users in Real (1982-1984) Dollars.               |      |
| 1.7        |    | Primary Energy Consumption per Real Dollar of Gross Domestic Product. |      |
| 1.8        |    | Motor Vehicle Mileage, Fuel Consumption, and Fuel Rates.              |      |
| 1.9        |    | Heating Degree-Days by Census Division.                               | 18   |
| 1.10       |    | Cooling Degree-Days by Census Division.                               | 19   |
| Section    | 2  | Energy Consumption by Sector                                          |      |
| 2.1        |    | Energy Consumption by Sector.                                         | 23   |
| 2.1        |    | Residential Sector Energy Consumption.                                |      |
| 2.2        |    |                                                                       |      |
|            |    | Commercial Sector Energy Consumption.                                 |      |
| 2.4        |    | Industrial Sector Energy Consumption.                                 |      |
| 2.5        |    | Transportation Sector Energy Consumption.                             |      |
| 2.6        |    | Electric Power Sector Energy Consumption.                             | 33   |
| Section    | 3. | Petroleum                                                             |      |
| 3.1        |    | Petroleum Overview                                                    | 37   |
| 3.2        |    | Refinery and Blender Net Inputs and Net Production.                   |      |
| 3.3        |    | Petroleum Trade                                                       |      |
|            |    | 3.3a Overview                                                         | 41   |
|            |    | 3.3b Imports and Exports by Type.                                     |      |
|            |    | 3.3c Imports From OPEC Countries.                                     |      |
|            |    | 3.3d Imports From Non-OPEC Countries.                                 |      |
| 3.4        |    | Petroleum Stocks.                                                     |      |
| 3.4<br>3.5 |    |                                                                       |      |
|            |    | Petroleum Products Supplied by Type                                   |      |
| 3.6        |    | Heat Content of Petroleum Products Supplied by Type                   | 51   |
| 3.7        |    | Petroleum Consumption                                                 |      |
|            |    | 3.7a Residential and Commercial Sectors.                              |      |
|            |    | 3.7b Industrial Sector.                                               |      |
|            |    | 3.7c Transportation and Electric Power Sectors.                       | 55   |
| 3.8        |    | Heat Content of Petroleum Consumption                                 |      |
|            |    | 3.8a Residential and Commercial Sectors.                              | . 57 |
|            |    | 3.8b Industrial Sector.                                               |      |
|            |    | 3.8c Transportation and Electric Power Sectors.                       | 59   |
| Section    | 4  | Natural Gas                                                           |      |
| 4.1        |    | Natural Gas Overview                                                  | 67   |
| 4.2        |    | Natural Gas Trade by Country                                          |      |
| 4.3        |    | Natural Gas Consumption by Sector.                                    |      |
| 4.5        |    |                                                                       |      |
| 4.4        |    | Natural Gas in Underground Storage.                                   | 70   |
| Section    | 5. | Crude Oil and Natural Gas Resource Development                        |      |
| 5.1        |    | Crude Oil and Natural Gas Drilling Activity Measurements.             | 75   |
| 5.2        |    | Crude Oil and Natural Gas Exploratory and Development Wells.          |      |
| 5.3        |    | Maximum U.S. Active Seismic Crew Counts.                              |      |