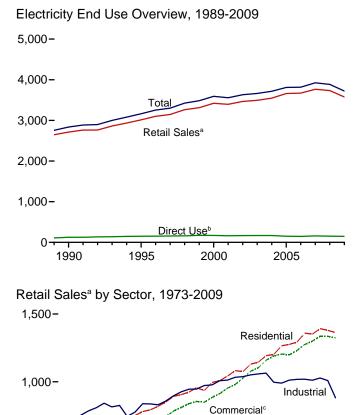

## Tables

| <b>Section</b><br>6.1<br>6.2<br>6.3                                                                           | 6. | Coal<br>Coal Overview.<br>Coal Consumption by Sector.<br>Coal Stocks by Sector.                                                                                                                                                                                                                                                                                                                                                                                                                                                                                                                                                                                                                                                                                                                                                                                                                                                                                                                                                                                          | . 82                                                                                                                       |
|---------------------------------------------------------------------------------------------------------------|----|--------------------------------------------------------------------------------------------------------------------------------------------------------------------------------------------------------------------------------------------------------------------------------------------------------------------------------------------------------------------------------------------------------------------------------------------------------------------------------------------------------------------------------------------------------------------------------------------------------------------------------------------------------------------------------------------------------------------------------------------------------------------------------------------------------------------------------------------------------------------------------------------------------------------------------------------------------------------------------------------------------------------------------------------------------------------------|----------------------------------------------------------------------------------------------------------------------------|
| Section<br>7.1                                                                                                | 7. | Electricity Electricity Overview                                                                                                                                                                                                                                                                                                                                                                                                                                                                                                                                                                                                                                                                                                                                                                                                                                                                                                                                                                                                                                         | 91                                                                                                                         |
| 7.2                                                                                                           |    | Electricity Net Generation                                                                                                                                                                                                                                                                                                                                                                                                                                                                                                                                                                                                                                                                                                                                                                                                                                                                                                                                                                                                                                               | . 71                                                                                                                       |
|                                                                                                               |    | 7.2a Total (All Sectors).                                                                                                                                                                                                                                                                                                                                                                                                                                                                                                                                                                                                                                                                                                                                                                                                                                                                                                                                                                                                                                                | . 93                                                                                                                       |
|                                                                                                               |    | 7.2b Electric Power Sector.                                                                                                                                                                                                                                                                                                                                                                                                                                                                                                                                                                                                                                                                                                                                                                                                                                                                                                                                                                                                                                              |                                                                                                                            |
|                                                                                                               |    | 7.2c Commercial and Industrial Sectors.                                                                                                                                                                                                                                                                                                                                                                                                                                                                                                                                                                                                                                                                                                                                                                                                                                                                                                                                                                                                                                  | . 95                                                                                                                       |
| 7.3                                                                                                           |    | Consumption of Combustible Fuels for Electricity Generation                                                                                                                                                                                                                                                                                                                                                                                                                                                                                                                                                                                                                                                                                                                                                                                                                                                                                                                                                                                                              |                                                                                                                            |
|                                                                                                               |    | 7.3a Total (All Sectors).                                                                                                                                                                                                                                                                                                                                                                                                                                                                                                                                                                                                                                                                                                                                                                                                                                                                                                                                                                                                                                                | . 97                                                                                                                       |
|                                                                                                               |    | 7.3b Electric Power Sector.                                                                                                                                                                                                                                                                                                                                                                                                                                                                                                                                                                                                                                                                                                                                                                                                                                                                                                                                                                                                                                              |                                                                                                                            |
|                                                                                                               |    | 7.3c Commercial and Industrial Sectors (Selected Fuels).                                                                                                                                                                                                                                                                                                                                                                                                                                                                                                                                                                                                                                                                                                                                                                                                                                                                                                                                                                                                                 | . 99                                                                                                                       |
| 7.4                                                                                                           |    | Consumption of Combustible Fuels for Electricity Generation and Useful Thermal Output                                                                                                                                                                                                                                                                                                                                                                                                                                                                                                                                                                                                                                                                                                                                                                                                                                                                                                                                                                                    |                                                                                                                            |
|                                                                                                               |    | 7.4a Total (All Sectors).                                                                                                                                                                                                                                                                                                                                                                                                                                                                                                                                                                                                                                                                                                                                                                                                                                                                                                                                                                                                                                                |                                                                                                                            |
|                                                                                                               |    | 7.4b Electric Power Sector.                                                                                                                                                                                                                                                                                                                                                                                                                                                                                                                                                                                                                                                                                                                                                                                                                                                                                                                                                                                                                                              |                                                                                                                            |
| 7.5                                                                                                           |    | 7.4c Commercial and Industrial Sectors (Selected Fuels)                                                                                                                                                                                                                                                                                                                                                                                                                                                                                                                                                                                                                                                                                                                                                                                                                                                                                                                                                                                                                  | 103                                                                                                                        |
| 7.6                                                                                                           |    | Electricity End Use.                                                                                                                                                                                                                                                                                                                                                                                                                                                                                                                                                                                                                                                                                                                                                                                                                                                                                                                                                                                                                                                     |                                                                                                                            |
| 7.0                                                                                                           |    |                                                                                                                                                                                                                                                                                                                                                                                                                                                                                                                                                                                                                                                                                                                                                                                                                                                                                                                                                                                                                                                                          | 107                                                                                                                        |
| Section                                                                                                       | Q  | Nuclear Energy                                                                                                                                                                                                                                                                                                                                                                                                                                                                                                                                                                                                                                                                                                                                                                                                                                                                                                                                                                                                                                                           |                                                                                                                            |
| 8.1                                                                                                           | 0. | Nuclear Energy Overview.                                                                                                                                                                                                                                                                                                                                                                                                                                                                                                                                                                                                                                                                                                                                                                                                                                                                                                                                                                                                                                                 | 113                                                                                                                        |
| 011                                                                                                           |    |                                                                                                                                                                                                                                                                                                                                                                                                                                                                                                                                                                                                                                                                                                                                                                                                                                                                                                                                                                                                                                                                          | 110                                                                                                                        |
|                                                                                                               |    |                                                                                                                                                                                                                                                                                                                                                                                                                                                                                                                                                                                                                                                                                                                                                                                                                                                                                                                                                                                                                                                                          |                                                                                                                            |
| Section                                                                                                       | 9. | Energy Prices                                                                                                                                                                                                                                                                                                                                                                                                                                                                                                                                                                                                                                                                                                                                                                                                                                                                                                                                                                                                                                                            |                                                                                                                            |
| Section<br>9.1                                                                                                | 9. | Energy Prices Crude Oil Price Summary                                                                                                                                                                                                                                                                                                                                                                                                                                                                                                                                                                                                                                                                                                                                                                                                                                                                                                                                                                                                                                    | 117                                                                                                                        |
|                                                                                                               | 9. |                                                                                                                                                                                                                                                                                                                                                                                                                                                                                                                                                                                                                                                                                                                                                                                                                                                                                                                                                                                                                                                                          |                                                                                                                            |
| 9.1                                                                                                           | 9. | Crude Oil Price Summary<br>F.O.B. Costs of Crude Oil Imports From Selected Countries                                                                                                                                                                                                                                                                                                                                                                                                                                                                                                                                                                                                                                                                                                                                                                                                                                                                                                                                                                                     | 118<br>119                                                                                                                 |
| 9.1<br>9.2<br>9.3<br>9.4                                                                                      | 9. | Crude Oil Price Summary.<br>F.O.B. Costs of Crude Oil Imports From Selected Countries.<br>Landed Costs of Crude Oil Imports From Selected Countries.<br>Motor Gasoline Retail Prices, U.S. City Average.                                                                                                                                                                                                                                                                                                                                                                                                                                                                                                                                                                                                                                                                                                                                                                                                                                                                 | 118<br>119<br>120                                                                                                          |
| 9.1<br>9.2<br>9.3<br>9.4<br>9.5                                                                               | 9. | Crude Oil Price Summary.<br>F.O.B. Costs of Crude Oil Imports From Selected Countries.<br>Landed Costs of Crude Oil Imports From Selected Countries.<br>Motor Gasoline Retail Prices, U.S. City Average.<br>Refiner Prices of Residual Fuel Oil.                                                                                                                                                                                                                                                                                                                                                                                                                                                                                                                                                                                                                                                                                                                                                                                                                         | 118<br>119<br>120<br>121                                                                                                   |
| 9.1<br>9.2<br>9.3<br>9.4<br>9.5<br>9.6                                                                        | 9. | Crude Oil Price Summary.<br>F.O.B. Costs of Crude Oil Imports From Selected Countries.<br>Landed Costs of Crude Oil Imports From Selected Countries.<br>Motor Gasoline Retail Prices, U.S. City Average.<br>Refiner Prices of Residual Fuel Oil.<br>Refiner Prices of Petroleum Products for Resale.                                                                                                                                                                                                                                                                                                                                                                                                                                                                                                                                                                                                                                                                                                                                                                     | 118<br>119<br>120<br>121<br>122                                                                                            |
| 9.1<br>9.2<br>9.3<br>9.4<br>9.5<br>9.6<br>9.7                                                                 | 9. | Crude Oil Price Summary                                                                                                                                                                                                                                                                                                                                                                                                                                                                                                                                                                                                                                                                                                                                                                                                                                                                                                                                                                                                                                                  | 118<br>119<br>120<br>121<br>122                                                                                            |
| 9.1<br>9.2<br>9.3<br>9.4<br>9.5<br>9.6                                                                        | 9. | Crude Oil Price Summary.<br>F.O.B. Costs of Crude Oil Imports From Selected Countries.<br>Landed Costs of Crude Oil Imports From Selected Countries.<br>Motor Gasoline Retail Prices, U.S. City Average.<br>Refiner Prices of Residual Fuel Oil.<br>Refiner Prices of Petroleum Products for Resale.<br>Refiner Prices of Petroleum Products to End Users.<br>No. 2 Distillate Prices to Residences                                                                                                                                                                                                                                                                                                                                                                                                                                                                                                                                                                                                                                                                      | 118<br>119<br>120<br>121<br>122<br>123                                                                                     |
| 9.1<br>9.2<br>9.3<br>9.4<br>9.5<br>9.6<br>9.7                                                                 | 9. | Crude Oil Price Summary.<br>F.O.B. Costs of Crude Oil Imports From Selected Countries.<br>Landed Costs of Crude Oil Imports From Selected Countries.<br>Motor Gasoline Retail Prices, U.S. City Average.<br>Refiner Prices of Residual Fuel Oil.<br>Refiner Prices of Petroleum Products for Resale.<br>Refiner Prices of Petroleum Products to End Users.<br>No. 2 Distillate Prices to Residences<br>9.8a Northeastern States.                                                                                                                                                                                                                                                                                                                                                                                                                                                                                                                                                                                                                                         | 118<br>119<br>120<br>121<br>122<br>123<br>124                                                                              |
| 9.1<br>9.2<br>9.3<br>9.4<br>9.5<br>9.6<br>9.7                                                                 | 9. | Crude Oil Price Summary.<br>F.O.B. Costs of Crude Oil Imports From Selected Countries.<br>Landed Costs of Crude Oil Imports From Selected Countries.<br>Motor Gasoline Retail Prices, U.S. City Average.<br>Refiner Prices of Residual Fuel Oil.<br>Refiner Prices of Petroleum Products for Resale.<br>Refiner Prices of Petroleum Products to End Users.<br>No. 2 Distillate Prices to Residences<br>9.8a Northeastern States.<br>9.8b Selected South Atlantic and Midwestern States.                                                                                                                                                                                                                                                                                                                                                                                                                                                                                                                                                                                  | 118<br>119<br>120<br>121<br>122<br>123<br>124<br>125                                                                       |
| 9.1<br>9.2<br>9.3<br>9.4<br>9.5<br>9.6<br>9.7<br>9.8                                                          | 9. | Crude Oil Price Summary.<br>F.O.B. Costs of Crude Oil Imports From Selected Countries.<br>Landed Costs of Crude Oil Imports From Selected Countries.<br>Motor Gasoline Retail Prices, U.S. City Average.<br>Refiner Prices of Residual Fuel Oil.<br>Refiner Prices of Petroleum Products for Resale.<br>Refiner Prices of Petroleum Products to End Users.<br>No. 2 Distillate Prices to Residences<br>9.8a Northeastern States.<br>9.8b Selected South Atlantic and Midwestern States.<br>9.8c Selected Western States and U.S. Average.                                                                                                                                                                                                                                                                                                                                                                                                                                                                                                                                | 118<br>119<br>120<br>121<br>122<br>123<br>124<br>125<br>126                                                                |
| 9.1<br>9.2<br>9.3<br>9.4<br>9.5<br>9.6<br>9.7<br>9.8                                                          | 9. | Crude Oil Price Summary.<br>F.O.B. Costs of Crude Oil Imports From Selected Countries.<br>Landed Costs of Crude Oil Imports From Selected Countries.<br>Motor Gasoline Retail Prices, U.S. City Average.<br>Refiner Prices of Residual Fuel Oil.<br>Refiner Prices of Petroleum Products for Resale.<br>Refiner Prices of Petroleum Products to End Users.<br>No. 2 Distillate Prices to Residences<br>9.8a Northeastern States.<br>9.8b Selected South Atlantic and Midwestern States.<br>9.8c Selected Western States and U.S. Average.<br>Average Retail Prices of Electricity.                                                                                                                                                                                                                                                                                                                                                                                                                                                                                       | 118<br>119<br>120<br>121<br>122<br>123<br>124<br>125<br>126<br>128                                                         |
| 9.1<br>9.2<br>9.3<br>9.4<br>9.5<br>9.6<br>9.7<br>9.8<br>9.9<br>9.9                                            | 9. | Crude Oil Price Summary.<br>F.O.B. Costs of Crude Oil Imports From Selected Countries.<br>Landed Costs of Crude Oil Imports From Selected Countries.<br>Motor Gasoline Retail Prices, U.S. City Average.<br>Refiner Prices of Residual Fuel Oil.<br>Refiner Prices of Petroleum Products for Resale.<br>Refiner Prices of Petroleum Products to End Users.<br>No. 2 Distillate Prices to Residences<br>9.8a Northeastern States.<br>9.8b Selected South Atlantic and Midwestern States.<br>9.8c Selected Western States and U.S. Average.<br>Average Retail Prices of Electricity.<br>Cost of Fossil-Fuel Receipts at Electric Generating Plants.                                                                                                                                                                                                                                                                                                                                                                                                                        | 118<br>119<br>120<br>121<br>122<br>123<br>124<br>125<br>126<br>128<br>129                                                  |
| 9.1<br>9.2<br>9.3<br>9.4<br>9.5<br>9.6<br>9.7<br>9.8                                                          | 9. | Crude Oil Price Summary.<br>F.O.B. Costs of Crude Oil Imports From Selected Countries.<br>Landed Costs of Crude Oil Imports From Selected Countries.<br>Motor Gasoline Retail Prices, U.S. City Average.<br>Refiner Prices of Residual Fuel Oil.<br>Refiner Prices of Petroleum Products for Resale.<br>Refiner Prices of Petroleum Products to End Users.<br>No. 2 Distillate Prices to Residences<br>9.8a Northeastern States.<br>9.8b Selected South Atlantic and Midwestern States.<br>9.8c Selected Western States and U.S. Average.<br>Average Retail Prices of Electricity.                                                                                                                                                                                                                                                                                                                                                                                                                                                                                       | 118<br>119<br>120<br>121<br>122<br>123<br>124<br>125<br>126<br>128<br>129                                                  |
| 9.1<br>9.2<br>9.3<br>9.4<br>9.5<br>9.6<br>9.7<br>9.8<br>9.9<br>9.10<br>9.11                                   |    | Crude Oil Price Summary.<br>F.O.B. Costs of Crude Oil Imports From Selected Countries.<br>Landed Costs of Crude Oil Imports From Selected Countries.<br>Motor Gasoline Retail Prices, U.S. City Average.<br>Refiner Prices of Residual Fuel Oil.<br>Refiner Prices of Petroleum Products for Resale.<br>Refiner Prices of Petroleum Products to End Users.<br>No. 2 Distillate Prices to Residences<br>9.8a Northeastern States.<br>9.8b Selected South Atlantic and Midwestern States.<br>9.8c Selected Western States and U.S. Average.<br>Average Retail Prices of Electricity.<br>Cost of Fossil-Fuel Receipts at Electric Generating Plants.<br>Natural Gas Prices.                                                                                                                                                                                                                                                                                                                                                                                                 | 118<br>119<br>120<br>121<br>122<br>123<br>124<br>125<br>126<br>128<br>129                                                  |
| 9.1<br>9.2<br>9.3<br>9.4<br>9.5<br>9.6<br>9.7<br>9.8<br>9.9<br>9.9                                            |    | Crude Oil Price Summary.<br>F.O.B. Costs of Crude Oil Imports From Selected Countries.<br>Landed Costs of Crude Oil Imports From Selected Countries.<br>Motor Gasoline Retail Prices, U.S. City Average.<br>Refiner Prices of Residual Fuel Oil.<br>Refiner Prices of Petroleum Products for Resale.<br>Refiner Prices of Petroleum Products to End Users.<br>No. 2 Distillate Prices to Residences<br>9.8a Northeastern States.<br>9.8b Selected South Atlantic and Midwestern States.<br>9.8c Selected Western States and U.S. Average.<br>Average Retail Prices of Electricity.<br>Cost of Fossil-Fuel Receipts at Electric Generating Plants.<br>Natural Gas Prices.<br><b>Renewable Energy</b>                                                                                                                                                                                                                                                                                                                                                                      | 118<br>119<br>120<br>121<br>122<br>123<br>124<br>125<br>126<br>128<br>129<br>131                                           |
| 9.1<br>9.2<br>9.3<br>9.4<br>9.5<br>9.6<br>9.7<br>9.8<br>9.9<br>9.10<br>9.11<br><b>Section</b>                 |    | Crude Oil Price Summary.<br>F.O.B. Costs of Crude Oil Imports From Selected Countries.<br>Landed Costs of Crude Oil Imports From Selected Countries.<br>Motor Gasoline Retail Prices, U.S. City Average.<br>Refiner Prices of Residual Fuel Oil.<br>Refiner Prices of Petroleum Products for Resale.<br>Refiner Prices of Petroleum Products to End Users.<br>No. 2 Distillate Prices to Residences<br>9.8a Northeastern States.<br>9.8b Selected South Atlantic and Midwestern States.<br>9.8c Selected Western States and U.S. Average.<br>Average Retail Prices of Electricity.<br>Cost of Fossil-Fuel Receipts at Electric Generating Plants.<br>Natural Gas Prices.                                                                                                                                                                                                                                                                                                                                                                                                 | 118<br>119<br>120<br>121<br>122<br>123<br>124<br>125<br>126<br>128<br>129<br>131                                           |
| 9.1<br>9.2<br>9.3<br>9.4<br>9.5<br>9.6<br>9.7<br>9.8<br>9.9<br>9.10<br>9.11<br><b>Section</b><br>10.1         |    | Crude Oil Price Summary                                                                                                                                                                                                                                                                                                                                                                                                                                                                                                                                                                                                                                                                                                                                                                                                                                                                                                                                                                                                                                                  | 118<br>119<br>120<br>121<br>122<br>123<br>124<br>125<br>126<br>128<br>129<br>131                                           |
| 9.1<br>9.2<br>9.3<br>9.4<br>9.5<br>9.6<br>9.7<br>9.8<br>9.9<br>9.10<br>9.11<br><b>Section</b><br>10.1         |    | Crude Oil Price Summary                                                                                                                                                                                                                                                                                                                                                                                                                                                                                                                                                                                                                                                                                                                                                                                                                                                                                                                                                                                                                                                  | 118<br>119<br>120<br>121<br>122<br>123<br>124<br>125<br>126<br>128<br>129<br>131<br>137                                    |
| 9.1<br>9.2<br>9.3<br>9.4<br>9.5<br>9.6<br>9.7<br>9.8<br>9.9<br>9.10<br>9.11<br><b>Section</b><br>10.1         |    | Crude Oil Price Summary.         F.O.B. Costs of Crude Oil Imports From Selected Countries.         Landed Costs of Crude Oil Imports From Selected Countries.         Motor Gasoline Retail Prices, U.S. City Average.         Refiner Prices of Residual Fuel Oil.         Refiner Prices of Petroleum Products for Resale.         Refiner Prices of Petroleum Products to End Users.         No. 2 Distillate Prices to Residences         9.8a         9.8b         Selected South Atlantic and Midwestern States.         9.8c         Selected Western States and U.S. Average.         Average Retail Prices of Electricity.         Cost of Fossil-Fuel Receipts at Electric Generating Plants.         Natural Gas Prices.         Renewable Energy         Renewable Energy Consumption         10.2a       Residential and Commercial Sectors.         10.2b       Industrial and Transportation Sectors.         10.2c       Electric Power Sector                                                                                                          | 118<br>119<br>120<br>121<br>122<br>123<br>124<br>125<br>126<br>128<br>129<br>131<br>137<br>138<br>139<br>140               |
| 9.1<br>9.2<br>9.3<br>9.4<br>9.5<br>9.6<br>9.7<br>9.8<br>9.9<br>9.10<br>9.11<br><b>Section</b><br>10.1<br>10.2 |    | Crude Oil Price Summary.         F.O.B. Costs of Crude Oil Imports From Selected Countries.         Landed Costs of Crude Oil Imports From Selected Countries.         Motor Gasoline Retail Prices, U.S. City Average.         Refiner Prices of Residual Fuel Oil.         Refiner Prices of Petroleum Products for Resale.         Refiner Prices of Petroleum Products to End Users.         No. 2 Distillate Prices to Residences         9.8a       Northeastern States.         9.8b       Selected South Atlantic and Midwestern States.         9.8c       Selected Western States and U.S. Average.         Average Retail Prices of Electricity.       Cost of Fossil-Fuel Receipts at Electric Generating Plants.         Natural Gas Prices.       Natural Gas Prices.         Renewable Energy       Renewable Energy Consumption         10.2a       Residential and Commercial Sectors.         10.2b       Industrial and Transportation Sectors.         10.2c       Electric Power Sector         Fuel Ethanol Overview.       Fuel Ethanol Overview. | 118<br>119<br>120<br>121<br>122<br>123<br>124<br>125<br>126<br>128<br>129<br>131<br>137<br>137<br>138<br>139<br>140<br>141 |
| 9.1<br>9.2<br>9.3<br>9.4<br>9.5<br>9.6<br>9.7<br>9.8<br>9.9<br>9.10<br>9.11<br><b>Section</b><br>10.1<br>10.2 |    | Crude Oil Price Summary.         F.O.B. Costs of Crude Oil Imports From Selected Countries.         Landed Costs of Crude Oil Imports From Selected Countries.         Motor Gasoline Retail Prices, U.S. City Average.         Refiner Prices of Residual Fuel Oil.         Refiner Prices of Petroleum Products for Resale.         Refiner Prices of Petroleum Products to End Users.         No. 2 Distillate Prices to Residences         9.8a         9.8b         Selected South Atlantic and Midwestern States.         9.8c         Selected Western States and U.S. Average.         Average Retail Prices of Electricity.         Cost of Fossil-Fuel Receipts at Electric Generating Plants.         Natural Gas Prices.         Renewable Energy         Renewable Energy Consumption         10.2a       Residential and Commercial Sectors.         10.2b       Industrial and Transportation Sectors.         10.2c       Electric Power Sector                                                                                                          | 118<br>119<br>120<br>121<br>122<br>123<br>124<br>125<br>126<br>128<br>129<br>131<br>137<br>138<br>139<br>140               |