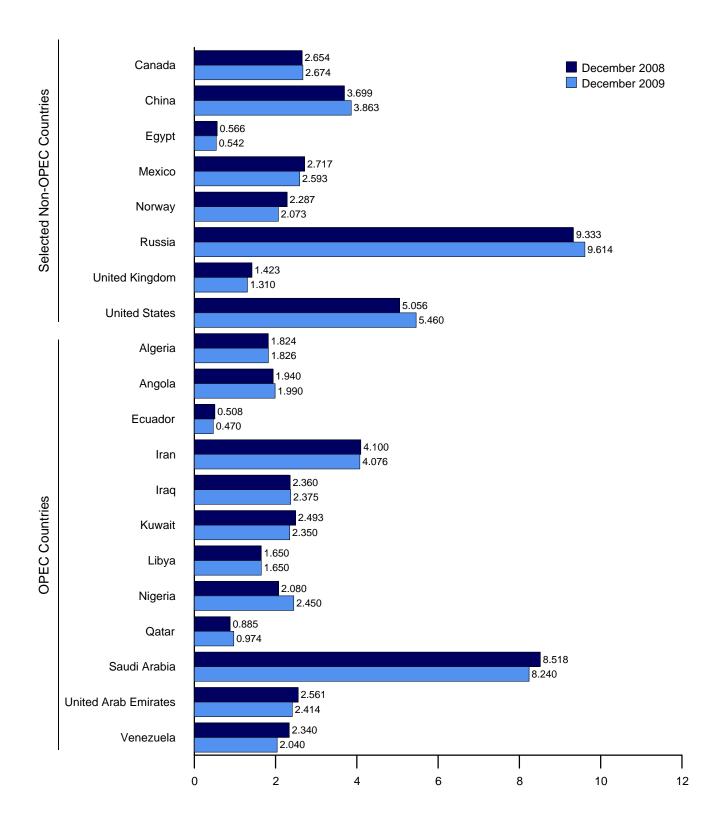

#### Section 11. International Petroleum

| 11.1 | World Crude Oil Production                       |     |
|------|--------------------------------------------------|-----|
|      | 11.1a OPEC Members                               | 150 |
|      | 11.1b Persian Gulf Nations, Non-OPEC, and World. | 151 |
| 11.2 | Petroleum Consumption in OECD Countries.         | 153 |
| 11.3 | Petroleum Stocks in OECD Countries.              | 155 |