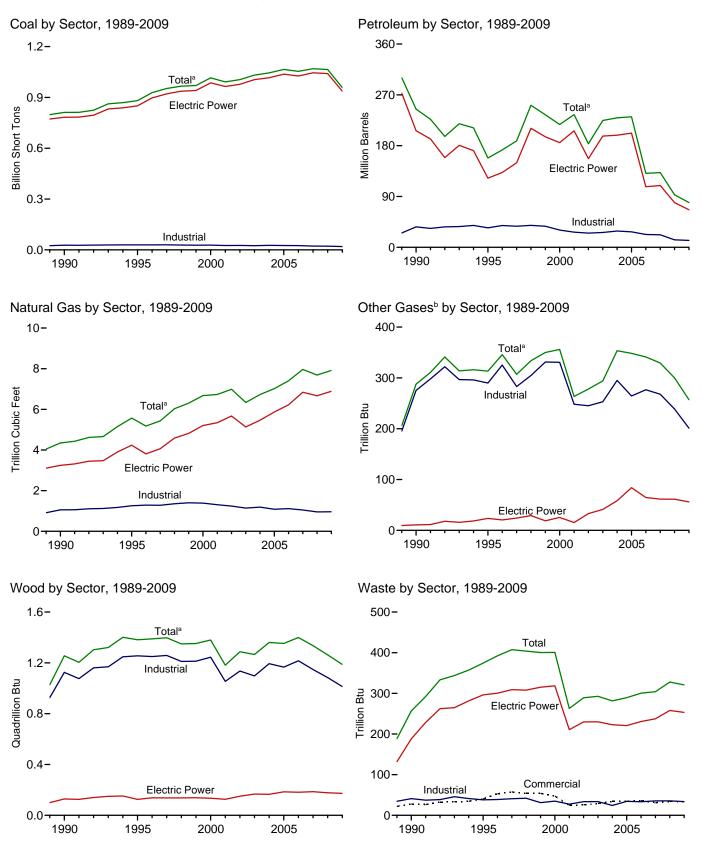

## Tables

| <b>Section</b><br>6.1<br>6.2<br>6.3                                                                           | 6. | Coal<br>Coal Overview.<br>Coal Consumption by Sector.<br>Coal Stocks by Sector.                                                                                                                                                                                                                                                                                                                                                                                                                                                                                                                                                                                                                                                                                                                                                                                                                                                                                                                                                                                          | . 82                                                                                                                       |
|---------------------------------------------------------------------------------------------------------------|----|--------------------------------------------------------------------------------------------------------------------------------------------------------------------------------------------------------------------------------------------------------------------------------------------------------------------------------------------------------------------------------------------------------------------------------------------------------------------------------------------------------------------------------------------------------------------------------------------------------------------------------------------------------------------------------------------------------------------------------------------------------------------------------------------------------------------------------------------------------------------------------------------------------------------------------------------------------------------------------------------------------------------------------------------------------------------------|----------------------------------------------------------------------------------------------------------------------------|
| Section<br>7.1                                                                                                | 7. | Electricity Electricity Overview                                                                                                                                                                                                                                                                                                                                                                                                                                                                                                                                                                                                                                                                                                                                                                                                                                                                                                                                                                                                                                         | 91                                                                                                                         |
| 7.2                                                                                                           |    | Electricity Net Generation                                                                                                                                                                                                                                                                                                                                                                                                                                                                                                                                                                                                                                                                                                                                                                                                                                                                                                                                                                                                                                               | . 71                                                                                                                       |
|                                                                                                               |    | 7.2a Total (All Sectors).                                                                                                                                                                                                                                                                                                                                                                                                                                                                                                                                                                                                                                                                                                                                                                                                                                                                                                                                                                                                                                                | . 93                                                                                                                       |
|                                                                                                               |    | 7.2b Electric Power Sector.                                                                                                                                                                                                                                                                                                                                                                                                                                                                                                                                                                                                                                                                                                                                                                                                                                                                                                                                                                                                                                              |                                                                                                                            |
|                                                                                                               |    | 7.2c Commercial and Industrial Sectors.                                                                                                                                                                                                                                                                                                                                                                                                                                                                                                                                                                                                                                                                                                                                                                                                                                                                                                                                                                                                                                  | . 95                                                                                                                       |
| 7.3                                                                                                           |    | Consumption of Combustible Fuels for Electricity Generation                                                                                                                                                                                                                                                                                                                                                                                                                                                                                                                                                                                                                                                                                                                                                                                                                                                                                                                                                                                                              |                                                                                                                            |
|                                                                                                               |    | 7.3a Total (All Sectors).                                                                                                                                                                                                                                                                                                                                                                                                                                                                                                                                                                                                                                                                                                                                                                                                                                                                                                                                                                                                                                                | . 97                                                                                                                       |
|                                                                                                               |    | 7.3b Electric Power Sector.                                                                                                                                                                                                                                                                                                                                                                                                                                                                                                                                                                                                                                                                                                                                                                                                                                                                                                                                                                                                                                              |                                                                                                                            |
|                                                                                                               |    | 7.3c Commercial and Industrial Sectors (Selected Fuels).                                                                                                                                                                                                                                                                                                                                                                                                                                                                                                                                                                                                                                                                                                                                                                                                                                                                                                                                                                                                                 | . 99                                                                                                                       |
| 7.4                                                                                                           |    | Consumption of Combustible Fuels for Electricity Generation and Useful Thermal Output                                                                                                                                                                                                                                                                                                                                                                                                                                                                                                                                                                                                                                                                                                                                                                                                                                                                                                                                                                                    |                                                                                                                            |
|                                                                                                               |    | 7.4a Total (All Sectors).                                                                                                                                                                                                                                                                                                                                                                                                                                                                                                                                                                                                                                                                                                                                                                                                                                                                                                                                                                                                                                                |                                                                                                                            |
|                                                                                                               |    | 7.4b Electric Power Sector.                                                                                                                                                                                                                                                                                                                                                                                                                                                                                                                                                                                                                                                                                                                                                                                                                                                                                                                                                                                                                                              |                                                                                                                            |
| 7.5                                                                                                           |    | 7.4c Commercial and Industrial Sectors (Selected Fuels)                                                                                                                                                                                                                                                                                                                                                                                                                                                                                                                                                                                                                                                                                                                                                                                                                                                                                                                                                                                                                  | 103                                                                                                                        |
| 7.6                                                                                                           |    | Electricity End Use.                                                                                                                                                                                                                                                                                                                                                                                                                                                                                                                                                                                                                                                                                                                                                                                                                                                                                                                                                                                                                                                     |                                                                                                                            |
| 7.0                                                                                                           |    |                                                                                                                                                                                                                                                                                                                                                                                                                                                                                                                                                                                                                                                                                                                                                                                                                                                                                                                                                                                                                                                                          | 107                                                                                                                        |
| Section                                                                                                       | Q  | Nuclear Energy                                                                                                                                                                                                                                                                                                                                                                                                                                                                                                                                                                                                                                                                                                                                                                                                                                                                                                                                                                                                                                                           |                                                                                                                            |
| 8.1                                                                                                           | 0. | Nuclear Energy Overview.                                                                                                                                                                                                                                                                                                                                                                                                                                                                                                                                                                                                                                                                                                                                                                                                                                                                                                                                                                                                                                                 | 113                                                                                                                        |
| 011                                                                                                           |    |                                                                                                                                                                                                                                                                                                                                                                                                                                                                                                                                                                                                                                                                                                                                                                                                                                                                                                                                                                                                                                                                          | 110                                                                                                                        |
|                                                                                                               |    |                                                                                                                                                                                                                                                                                                                                                                                                                                                                                                                                                                                                                                                                                                                                                                                                                                                                                                                                                                                                                                                                          |                                                                                                                            |
| Section                                                                                                       | 9. | Energy Prices                                                                                                                                                                                                                                                                                                                                                                                                                                                                                                                                                                                                                                                                                                                                                                                                                                                                                                                                                                                                                                                            |                                                                                                                            |
| Section<br>9.1                                                                                                | 9. | Energy Prices Crude Oil Price Summary                                                                                                                                                                                                                                                                                                                                                                                                                                                                                                                                                                                                                                                                                                                                                                                                                                                                                                                                                                                                                                    | 117                                                                                                                        |
|                                                                                                               | 9. |                                                                                                                                                                                                                                                                                                                                                                                                                                                                                                                                                                                                                                                                                                                                                                                                                                                                                                                                                                                                                                                                          |                                                                                                                            |
| 9.1                                                                                                           | 9. | Crude Oil Price Summary<br>F.O.B. Costs of Crude Oil Imports From Selected Countries                                                                                                                                                                                                                                                                                                                                                                                                                                                                                                                                                                                                                                                                                                                                                                                                                                                                                                                                                                                     | 118<br>119                                                                                                                 |
| 9.1<br>9.2<br>9.3<br>9.4                                                                                      | 9. | Crude Oil Price Summary.<br>F.O.B. Costs of Crude Oil Imports From Selected Countries.<br>Landed Costs of Crude Oil Imports From Selected Countries.<br>Motor Gasoline Retail Prices, U.S. City Average.                                                                                                                                                                                                                                                                                                                                                                                                                                                                                                                                                                                                                                                                                                                                                                                                                                                                 | 118<br>119<br>120                                                                                                          |
| 9.1<br>9.2<br>9.3<br>9.4<br>9.5                                                                               | 9. | Crude Oil Price Summary.<br>F.O.B. Costs of Crude Oil Imports From Selected Countries.<br>Landed Costs of Crude Oil Imports From Selected Countries.<br>Motor Gasoline Retail Prices, U.S. City Average.<br>Refiner Prices of Residual Fuel Oil.                                                                                                                                                                                                                                                                                                                                                                                                                                                                                                                                                                                                                                                                                                                                                                                                                         | 118<br>119<br>120<br>121                                                                                                   |
| 9.1<br>9.2<br>9.3<br>9.4<br>9.5<br>9.6                                                                        | 9. | Crude Oil Price Summary.<br>F.O.B. Costs of Crude Oil Imports From Selected Countries.<br>Landed Costs of Crude Oil Imports From Selected Countries.<br>Motor Gasoline Retail Prices, U.S. City Average.<br>Refiner Prices of Residual Fuel Oil.<br>Refiner Prices of Petroleum Products for Resale.                                                                                                                                                                                                                                                                                                                                                                                                                                                                                                                                                                                                                                                                                                                                                                     | 118<br>119<br>120<br>121<br>122                                                                                            |
| 9.1<br>9.2<br>9.3<br>9.4<br>9.5<br>9.6<br>9.7                                                                 | 9. | Crude Oil Price Summary                                                                                                                                                                                                                                                                                                                                                                                                                                                                                                                                                                                                                                                                                                                                                                                                                                                                                                                                                                                                                                                  | 118<br>119<br>120<br>121<br>122                                                                                            |
| 9.1<br>9.2<br>9.3<br>9.4<br>9.5<br>9.6                                                                        | 9. | Crude Oil Price Summary.<br>F.O.B. Costs of Crude Oil Imports From Selected Countries.<br>Landed Costs of Crude Oil Imports From Selected Countries.<br>Motor Gasoline Retail Prices, U.S. City Average.<br>Refiner Prices of Residual Fuel Oil.<br>Refiner Prices of Petroleum Products for Resale.<br>Refiner Prices of Petroleum Products to End Users.<br>No. 2 Distillate Prices to Residences                                                                                                                                                                                                                                                                                                                                                                                                                                                                                                                                                                                                                                                                      | 118<br>119<br>120<br>121<br>122<br>123                                                                                     |
| 9.1<br>9.2<br>9.3<br>9.4<br>9.5<br>9.6<br>9.7                                                                 | 9. | Crude Oil Price Summary.<br>F.O.B. Costs of Crude Oil Imports From Selected Countries.<br>Landed Costs of Crude Oil Imports From Selected Countries.<br>Motor Gasoline Retail Prices, U.S. City Average.<br>Refiner Prices of Residual Fuel Oil.<br>Refiner Prices of Petroleum Products for Resale.<br>Refiner Prices of Petroleum Products to End Users.<br>No. 2 Distillate Prices to Residences<br>9.8a Northeastern States.                                                                                                                                                                                                                                                                                                                                                                                                                                                                                                                                                                                                                                         | 118<br>119<br>120<br>121<br>122<br>123<br>124                                                                              |
| 9.1<br>9.2<br>9.3<br>9.4<br>9.5<br>9.6<br>9.7                                                                 | 9. | Crude Oil Price Summary.<br>F.O.B. Costs of Crude Oil Imports From Selected Countries.<br>Landed Costs of Crude Oil Imports From Selected Countries.<br>Motor Gasoline Retail Prices, U.S. City Average.<br>Refiner Prices of Residual Fuel Oil.<br>Refiner Prices of Petroleum Products for Resale.<br>Refiner Prices of Petroleum Products to End Users.<br>No. 2 Distillate Prices to Residences<br>9.8a Northeastern States.<br>9.8b Selected South Atlantic and Midwestern States.                                                                                                                                                                                                                                                                                                                                                                                                                                                                                                                                                                                  | 118<br>119<br>120<br>121<br>122<br>123<br>124<br>125                                                                       |
| 9.1<br>9.2<br>9.3<br>9.4<br>9.5<br>9.6<br>9.7<br>9.8                                                          | 9. | Crude Oil Price Summary.<br>F.O.B. Costs of Crude Oil Imports From Selected Countries.<br>Landed Costs of Crude Oil Imports From Selected Countries.<br>Motor Gasoline Retail Prices, U.S. City Average.<br>Refiner Prices of Residual Fuel Oil.<br>Refiner Prices of Petroleum Products for Resale.<br>Refiner Prices of Petroleum Products to End Users.<br>No. 2 Distillate Prices to Residences<br>9.8a Northeastern States.<br>9.8b Selected South Atlantic and Midwestern States.<br>9.8c Selected Western States and U.S. Average.                                                                                                                                                                                                                                                                                                                                                                                                                                                                                                                                | 118<br>119<br>120<br>121<br>122<br>123<br>124<br>125<br>126                                                                |
| 9.1<br>9.2<br>9.3<br>9.4<br>9.5<br>9.6<br>9.7<br>9.8                                                          | 9. | Crude Oil Price Summary.<br>F.O.B. Costs of Crude Oil Imports From Selected Countries.<br>Landed Costs of Crude Oil Imports From Selected Countries.<br>Motor Gasoline Retail Prices, U.S. City Average.<br>Refiner Prices of Residual Fuel Oil.<br>Refiner Prices of Petroleum Products for Resale.<br>Refiner Prices of Petroleum Products to End Users.<br>No. 2 Distillate Prices to Residences<br>9.8a Northeastern States.<br>9.8b Selected South Atlantic and Midwestern States.<br>9.8c Selected Western States and U.S. Average.<br>Average Retail Prices of Electricity.                                                                                                                                                                                                                                                                                                                                                                                                                                                                                       | 118<br>119<br>120<br>121<br>122<br>123<br>124<br>125<br>126<br>128                                                         |
| 9.1<br>9.2<br>9.3<br>9.4<br>9.5<br>9.6<br>9.7<br>9.8<br>9.9<br>9.9                                            | 9. | Crude Oil Price Summary.<br>F.O.B. Costs of Crude Oil Imports From Selected Countries.<br>Landed Costs of Crude Oil Imports From Selected Countries.<br>Motor Gasoline Retail Prices, U.S. City Average.<br>Refiner Prices of Residual Fuel Oil.<br>Refiner Prices of Petroleum Products for Resale.<br>Refiner Prices of Petroleum Products to End Users.<br>No. 2 Distillate Prices to Residences<br>9.8a Northeastern States.<br>9.8b Selected South Atlantic and Midwestern States.<br>9.8c Selected Western States and U.S. Average.<br>Average Retail Prices of Electricity.<br>Cost of Fossil-Fuel Receipts at Electric Generating Plants.                                                                                                                                                                                                                                                                                                                                                                                                                        | 118<br>119<br>120<br>121<br>122<br>123<br>124<br>125<br>126<br>128<br>129                                                  |
| 9.1<br>9.2<br>9.3<br>9.4<br>9.5<br>9.6<br>9.7<br>9.8                                                          | 9. | Crude Oil Price Summary.<br>F.O.B. Costs of Crude Oil Imports From Selected Countries.<br>Landed Costs of Crude Oil Imports From Selected Countries.<br>Motor Gasoline Retail Prices, U.S. City Average.<br>Refiner Prices of Residual Fuel Oil.<br>Refiner Prices of Petroleum Products for Resale.<br>Refiner Prices of Petroleum Products to End Users.<br>No. 2 Distillate Prices to Residences<br>9.8a Northeastern States.<br>9.8b Selected South Atlantic and Midwestern States.<br>9.8c Selected Western States and U.S. Average.<br>Average Retail Prices of Electricity.                                                                                                                                                                                                                                                                                                                                                                                                                                                                                       | 118<br>119<br>120<br>121<br>122<br>123<br>124<br>125<br>126<br>128<br>129                                                  |
| 9.1<br>9.2<br>9.3<br>9.4<br>9.5<br>9.6<br>9.7<br>9.8<br>9.9<br>9.10<br>9.11                                   |    | Crude Oil Price Summary.<br>F.O.B. Costs of Crude Oil Imports From Selected Countries.<br>Landed Costs of Crude Oil Imports From Selected Countries.<br>Motor Gasoline Retail Prices, U.S. City Average.<br>Refiner Prices of Residual Fuel Oil.<br>Refiner Prices of Petroleum Products for Resale.<br>Refiner Prices of Petroleum Products to End Users.<br>No. 2 Distillate Prices to Residences<br>9.8a Northeastern States.<br>9.8b Selected South Atlantic and Midwestern States.<br>9.8c Selected Western States and U.S. Average.<br>Average Retail Prices of Electricity.<br>Cost of Fossil-Fuel Receipts at Electric Generating Plants.<br>Natural Gas Prices.                                                                                                                                                                                                                                                                                                                                                                                                 | 118<br>119<br>120<br>121<br>122<br>123<br>124<br>125<br>126<br>128<br>129                                                  |
| 9.1<br>9.2<br>9.3<br>9.4<br>9.5<br>9.6<br>9.7<br>9.8<br>9.9<br>9.9                                            |    | Crude Oil Price Summary.<br>F.O.B. Costs of Crude Oil Imports From Selected Countries.<br>Landed Costs of Crude Oil Imports From Selected Countries.<br>Motor Gasoline Retail Prices, U.S. City Average.<br>Refiner Prices of Residual Fuel Oil.<br>Refiner Prices of Petroleum Products for Resale.<br>Refiner Prices of Petroleum Products to End Users.<br>No. 2 Distillate Prices to Residences<br>9.8a Northeastern States.<br>9.8b Selected South Atlantic and Midwestern States.<br>9.8c Selected Western States and U.S. Average.<br>Average Retail Prices of Electricity.<br>Cost of Fossil-Fuel Receipts at Electric Generating Plants.<br>Natural Gas Prices.<br><b>Renewable Energy</b>                                                                                                                                                                                                                                                                                                                                                                      | 118<br>119<br>120<br>121<br>122<br>123<br>124<br>125<br>126<br>128<br>129<br>131                                           |
| 9.1<br>9.2<br>9.3<br>9.4<br>9.5<br>9.6<br>9.7<br>9.8<br>9.9<br>9.10<br>9.11<br><b>Section</b>                 |    | Crude Oil Price Summary.<br>F.O.B. Costs of Crude Oil Imports From Selected Countries.<br>Landed Costs of Crude Oil Imports From Selected Countries.<br>Motor Gasoline Retail Prices, U.S. City Average.<br>Refiner Prices of Residual Fuel Oil.<br>Refiner Prices of Petroleum Products for Resale.<br>Refiner Prices of Petroleum Products to End Users.<br>No. 2 Distillate Prices to Residences<br>9.8a Northeastern States.<br>9.8b Selected South Atlantic and Midwestern States.<br>9.8c Selected Western States and U.S. Average.<br>Average Retail Prices of Electricity.<br>Cost of Fossil-Fuel Receipts at Electric Generating Plants.<br>Natural Gas Prices.                                                                                                                                                                                                                                                                                                                                                                                                 | 118<br>119<br>120<br>121<br>122<br>123<br>124<br>125<br>126<br>128<br>129<br>131                                           |
| 9.1<br>9.2<br>9.3<br>9.4<br>9.5<br>9.6<br>9.7<br>9.8<br>9.9<br>9.10<br>9.11<br><b>Section</b><br>10.1         |    | Crude Oil Price Summary                                                                                                                                                                                                                                                                                                                                                                                                                                                                                                                                                                                                                                                                                                                                                                                                                                                                                                                                                                                                                                                  | 118<br>119<br>120<br>121<br>122<br>123<br>124<br>125<br>126<br>128<br>129<br>131                                           |
| 9.1<br>9.2<br>9.3<br>9.4<br>9.5<br>9.6<br>9.7<br>9.8<br>9.9<br>9.10<br>9.11<br><b>Section</b><br>10.1         |    | Crude Oil Price Summary                                                                                                                                                                                                                                                                                                                                                                                                                                                                                                                                                                                                                                                                                                                                                                                                                                                                                                                                                                                                                                                  | 118<br>119<br>120<br>121<br>122<br>123<br>124<br>125<br>126<br>128<br>129<br>131<br>137                                    |
| 9.1<br>9.2<br>9.3<br>9.4<br>9.5<br>9.6<br>9.7<br>9.8<br>9.9<br>9.10<br>9.11<br><b>Section</b><br>10.1         |    | Crude Oil Price Summary.         F.O.B. Costs of Crude Oil Imports From Selected Countries.         Landed Costs of Crude Oil Imports From Selected Countries.         Motor Gasoline Retail Prices, U.S. City Average.         Refiner Prices of Residual Fuel Oil.         Refiner Prices of Petroleum Products for Resale.         Refiner Prices of Petroleum Products to End Users.         No. 2 Distillate Prices to Residences         9.8a         9.8b         Selected South Atlantic and Midwestern States.         9.8c         Selected Western States and U.S. Average.         Average Retail Prices of Electricity.         Cost of Fossil-Fuel Receipts at Electric Generating Plants.         Natural Gas Prices.         Renewable Energy         Renewable Energy Consumption         10.2a       Residential and Commercial Sectors.         10.2b       Industrial and Transportation Sectors.         10.2c       Electric Power Sector                                                                                                          | 118<br>119<br>120<br>121<br>122<br>123<br>124<br>125<br>126<br>128<br>129<br>131<br>137<br>138<br>139<br>140               |
| 9.1<br>9.2<br>9.3<br>9.4<br>9.5<br>9.6<br>9.7<br>9.8<br>9.9<br>9.10<br>9.11<br><b>Section</b><br>10.1<br>10.2 |    | Crude Oil Price Summary.         F.O.B. Costs of Crude Oil Imports From Selected Countries.         Landed Costs of Crude Oil Imports From Selected Countries.         Motor Gasoline Retail Prices, U.S. City Average.         Refiner Prices of Residual Fuel Oil.         Refiner Prices of Petroleum Products for Resale.         Refiner Prices of Petroleum Products to End Users.         No. 2 Distillate Prices to Residences         9.8a       Northeastern States.         9.8b       Selected South Atlantic and Midwestern States.         9.8c       Selected Western States and U.S. Average.         Average Retail Prices of Electricity.       Cost of Fossil-Fuel Receipts at Electric Generating Plants.         Natural Gas Prices.       Natural Gas Prices.         Renewable Energy       Renewable Energy Consumption         10.2a       Residential and Commercial Sectors.         10.2b       Industrial and Transportation Sectors.         10.2c       Electric Power Sector         Fuel Ethanol Overview.       Fuel Ethanol Overview. | 118<br>119<br>120<br>121<br>122<br>123<br>124<br>125<br>126<br>128<br>129<br>131<br>137<br>137<br>138<br>139<br>140<br>141 |
| 9.1<br>9.2<br>9.3<br>9.4<br>9.5<br>9.6<br>9.7<br>9.8<br>9.9<br>9.10<br>9.11<br><b>Section</b><br>10.1<br>10.2 |    | Crude Oil Price Summary.         F.O.B. Costs of Crude Oil Imports From Selected Countries.         Landed Costs of Crude Oil Imports From Selected Countries.         Motor Gasoline Retail Prices, U.S. City Average.         Refiner Prices of Residual Fuel Oil.         Refiner Prices of Petroleum Products for Resale.         Refiner Prices of Petroleum Products to End Users.         No. 2 Distillate Prices to Residences         9.8a         9.8b         Selected South Atlantic and Midwestern States.         9.8c         Selected Western States and U.S. Average.         Average Retail Prices of Electricity.         Cost of Fossil-Fuel Receipts at Electric Generating Plants.         Natural Gas Prices.         Renewable Energy         Renewable Energy Consumption         10.2a       Residential and Commercial Sectors.         10.2b       Industrial and Transportation Sectors.         10.2c       Electric Power Sector                                                                                                          | 118<br>119<br>120<br>121<br>122<br>123<br>124<br>125<br>126<br>128<br>129<br>131<br>137<br>138<br>139<br>140               |