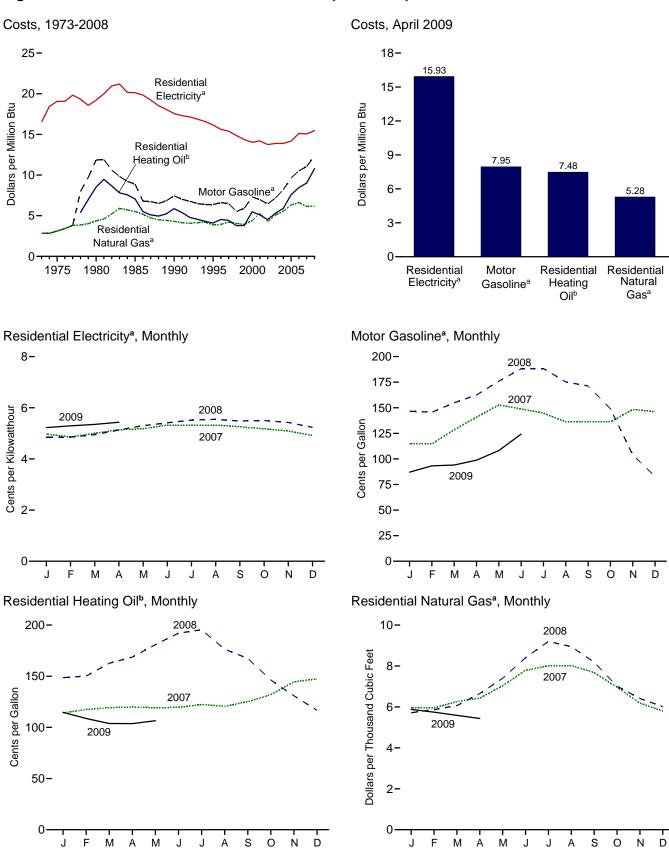

# **Figures**

|         |     |                                                            | Page  |
|---------|-----|------------------------------------------------------------|-------|
| Section | 9.  | Energy Prices                                              | Ü     |
| 9.1     |     | Petroleum Prices.                                          | 116   |
| 9.2     |     | Average Retail Prices of Electricity                       | 127   |
| 9.3     |     | Cost of Fossil-Fuel Receipts at Electric Generating Plants | . 127 |
| 9.4     |     | Natural Gas Prices.                                        | . 130 |
| Section | 10. | Renewable Energy                                           |       |
| 10.1    |     | Renewable Energy Consumption                               | 136   |
| Section | 11. | International Petroleum                                    |       |
| 11.1    |     | World Crude Oil Production                                 |       |
|         |     | 11.1a Overview                                             | . 146 |
|         |     | 11.1b By Selected Country                                  | . 147 |
| 11.2    |     | Petroleum Consumption in OECD Countries                    |       |
| 11.3    |     | Petroleum Stocks in OECD Countries.                        |       |