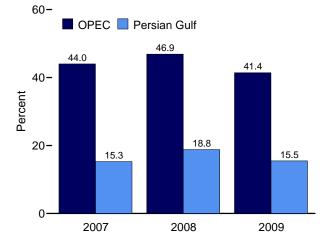

# **Tables**

|         |                                                                                         | Page |
|---------|-----------------------------------------------------------------------------------------|------|
| Section | 11. International Petroleum                                                             |      |
| 11.1    | World Crude Oil Production                                                              |      |
|         | 11.1a OPEC Members                                                                      | 148  |
|         | 11.1b Persian Gulf Nations, Non-OPEC, and World                                         | 149  |
| 11.2    | Petroleum Consumption in OECD Countries                                                 | 151  |
| 11.3    | Petroleum Stocks in OECD Countries.                                                     | 153  |
| Append  | ix A. British Thermal Unit Conversion Factors                                           |      |
| A1.     | Approximate Heat Content of Petroleum Products                                          | 155  |
| A2.     | Approximate Heat Content of Petroleum Production, Imports, and Exports                  | 156  |
| A3.     | Approximate Heat Content of Petroleum Consumption and Biofuels Production               | 157  |
| A4.     | Approximate Heat Content of Natural Gas                                                 | 158  |
| A5.     | Approximate Heat Content of Coal and Coal Coke                                          | 159  |
| A6.     | Approximate Heat Rates for Electricity, and Heat Content of Electricity                 | 160  |
| Append  | ix B. Metric Conversion Factors, Metric Prefixes, and Other Physical Conversion Factors |      |
| B1.     | Metric Conversion Factors                                                               | 168  |
| B2.     | Metric Prefixes                                                                         | 169  |
| В3.     | Other Physical Conversion Factors.                                                      | 169  |