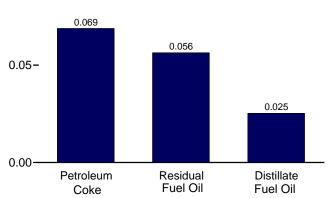

f Pentanes plus, petrochemical feedstocks, special naphthas, still gas (refinery gas), waxes, and miscellaneous products. Beginning in 1981, also includes negative barrels per day of distillate and residual fuel oil reclassified as unfinished oils, and other products (from both primary and secondary supply) reclassified as

Figure 3.7 Petroleum Consumption by Sector (Million Barrels per Day)



Residential and Commercial Sectors<sup>a</sup>, Selected Products, April 2009 0.8-



Transportation Sector, Selected Products, April 2009



<sup>&</sup>lt;sup>a</sup> Includes combined-heat-and-power plants and a small number of electricity-only plants.

By Sector, April 2009

16-



Industrial Sector<sup>a</sup>, Selected Products, April 2009

1.8-



Electric Power Sector, April 2009

0.10 -



<sup>c</sup> Includes ethanol blended into motor gasoline. Web Page: http://www.eia.doe.gov/emeu/mer/petro.html. Sources: Tables 3.7a-3.7c.

<sup>&</sup>lt;sup>b</sup> Liquefied petroleum gases.

Table 3.7a Petroleum Consumption: Residential and Commercial Sectors

|                      |                        | Residen           | tial Sector                     |                  |                        |                | Com                             | mercial Sect                   | tora                   |                      |              |
|----------------------|------------------------|-------------------|---------------------------------|------------------|------------------------|----------------|---------------------------------|--------------------------------|------