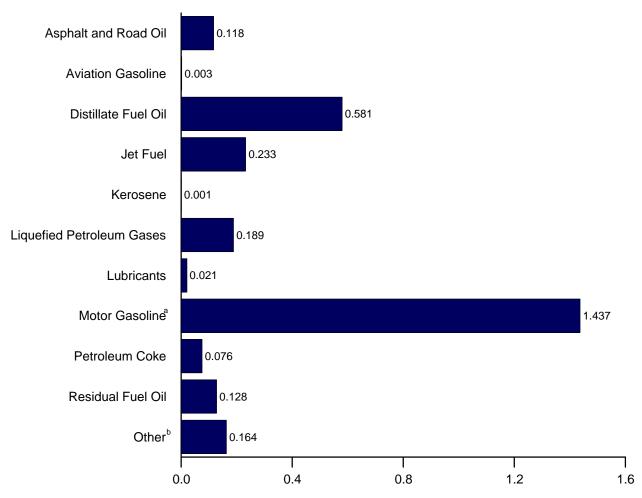

# **Figures**

|             |     | Page                                                                     |
|-------------|-----|--------------------------------------------------------------------------|
|             | 1.  | Energy Overview                                                          |
| 1.1         |     | Primary Energy Overview                                                  |
| 1.2         |     | Primary Energy Production                                                |
| 1.3         |     | Primary Energy Consumption                                               |
| 1.4a        |     | Primary Energy Imports and Exports                                       |
| 1.4b        |     | Primary Energy Net Imports                                               |
| 1.5         |     | Merchandise Trade Value                                                  |
| 1.6         |     | Cost of Fuels to End Users in Real (1982-1984) Dollars                   |
| 1.7         |     | Primary Energy Consumption per Real Dollar of Gross Domestic Product     |
| 1.8         |     | Motor Vehicle Fuel Rates                                                 |
| G4°         | 2   | En anno Communication has Southern                                       |
| Section 2.1 | 2.  | Energy Consumption by Sector Energy Consumption by Sector                |
| 2.2         |     | Residential Sector Energy Consumption                                    |
| 2.3         |     | Commercial Sector Energy Consumption                                     |
| 2.4         |     | Industrial Sector Energy Consumption                                     |
| 2.5         |     | Transportation Sector Energy Consumption                                 |
| 2.6         |     | Electric Power Sector Energy Consumption. 32                             |
| 2.0         |     | Electric Fower Sector Energy Consumption                                 |
| Section     | 3.  | Petroleum                                                                |
| 3.1         | •   | Petroleum Overview                                                       |
| 3.2         |     | Refinery and Blender Net Inputs and Net Production                       |
| 3.3         |     | Petroleum Trade                                                          |
| 0.0         |     | 3.3a Overview                                                            |
|             |     | 3.3b Imports                                                             |
| 3.4         |     | Petroleum Stocks                                                         |
| 3.5         |     | Petroleum Products Supplied by Type                                      |
| 3.6         |     | Heat Content of Petroleum Products Supplied by Type                      |
| 3.7         |     | Petroleum Consumption by Sector                                          |
| 3.8         |     | Heat Content of Petroleum Consumption by Sector, Selected Products       |
|             |     |                                                                          |
| Section     | 4.  | Natural Gas                                                              |
| 4.1         |     | Natural Gas                                                              |
|             |     |                                                                          |
| Section     | 5.  | Crude Oil and Natural Gas Resource Development                           |
| 5.1         |     | Crude Oil and Natural Gas Resource Development Indicators                |
| Section     | 6   | Coal                                                                     |
| 6.1         | 0.  | Coal                                                                     |
| 0.1         |     | Coal                                                                     |
| Section     | 7.  | Electricity                                                              |
| 7.1         | - • | Electricity Overview                                                     |
| 7.2         |     | Electricity Net Generation. 92                                           |
| 7.3         |     | Consumption of Selected Combustible Fuels for Electricity Generation     |
| 7.4         |     | Consumption of Selected Combustible Fuels for Electricity Generation and |
|             |     | Useful Thermal Output                                                    |
| 7.5         |     | Stocks of Coal and Petroleum: Electric Power Sector                      |
| 7.6         |     | Electricity End Use                                                      |
|             |     | •                                                                        |
| Section     | 8.  | Nuclear Energy                                                           |
| 8.1         |     | Nuclear Energy Overview                                                  |
|             |     |                                                                          |