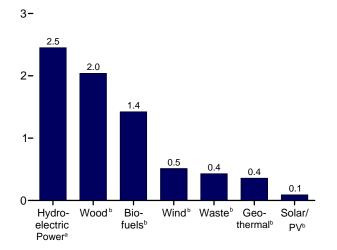

ERC-423, "Monthly Report of Cost and Quantity of Fuels for Electric Utility Plants," and EIA-423, "Monthly Cost and Quality of Fuels for Electric Plants Report," divided by the quantity of natural gas consumed by the electric power sector (see *Monthly Energy Review*, Table 7.4b).

2008 and 2009: Calculated by EIA as the quantity of natural gas receipts by electric utilities and independent power producers reported on Form EIA-923, "Power Plant Operations Report," divided by the quantity of natural gas consumed by the electric power sector (see *Monthly Energy Review*, Table 7.4b).

# Renewable Energy



Grand Coulee Dam, Washington State. Source: U.S. Bureau of Reclamation.

Figure 10.1 Renewable Energy Consumption (Quadrillion Btu)

Total and Major Sources, 1973-2008



By Source, 2008



By Sector, 2008



Compared With Other Resources, 1973-2008



Compared With Other Resources, 2008



Web Page: http://www.eia.doe.gov/emeu/mer/renew.html. Sources: Tables 1.3, 10.1, and 10.2a-c.

<sup>&</sup>lt;sup>a</sup>Conventional hydroelectric power. <sup>b</sup>See Table 10.1 for definition. <sup>c</sup>Geothermal, solar/PV, and wind.

Table 10.1 Renewable Energy Production and Consumption by Source

(Trillion Btu)

|                                                     |                            | Production                       | a                                |                                |                              |                           |                   | Consumpti           | on                 |                            |                           |