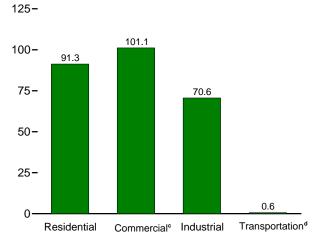

# **Figures**

|             |     | Page                                                                     |
|-------------|-----|--------------------------------------------------------------------------|
|             | 1.  | Energy Overview                                                          |
| 1.1         |     | Primary Energy Overview                                                  |
| 1.2         |     | Primary Energy Production                                                |
| 1.3         |     | Primary Energy Consumption                                               |
| 1.4a        |     | Primary Energy Imports and Exports                                       |
| 1.4b        |     | Primary Energy Net Imports                                               |
| 1.5         |     | Merchandise Trade Value                                                  |
| 1.6         |     | Cost of Fuels to End Users in Real (1982-1984) Dollars                   |
| 1.7         |     | Primary Energy Consumption per Real Dollar of Gross Domestic Product     |
| 1.8         |     | Motor Vehicle Fuel Rates                                                 |
| G4°         | 2   | En anno Communication has Southern                                       |
| Section 2.1 | 2.  | Energy Consumption by Sector Energy Consumption by Sector                |
| 2.2         |     | Residential Sector Energy Consumption                                    |
| 2.3         |     | Commercial Sector Energy Consumption                                     |
| 2.4         |     | Industrial Sector Energy Consumption                                     |
| 2.5         |     | Transportation Sector Energy Consumption                                 |
| 2.6         |     | Electric Power Sector Energy Consumption. 32                             |
| 2.0         |     | Electric Fower Sector Energy Consumption                                 |
| Section     | 3.  | Petroleum                                                                |
| 3.1         | •   | Petroleum Overview                                                       |
| 3.2         |     | Refinery and Blender Net Inputs and Net Production                       |
| 3.3         |     | Petroleum Trade                                                          |
| 0.0         |     | 3.3a Overview                                                            |
|             |     | 3.3b Imports                                                             |
| 3.4         |     | Petroleum Stocks                                                         |
| 3.5         |     | Petroleum Products Supplied by Type                                      |
| 3.6         |     | Heat Content of Petroleum Products Supplied by Type                      |
| 3.7         |     | Petroleum Consumption by Sector                                          |
| 3.8         |     | Heat Content of Petroleum Consumption by Sector, Selected Products       |
|             |     |                                                                          |
| Section     | 4.  | Natural Gas                                                              |
| 4.1         |     | Natural Gas                                                              |
|             |     |                                                                          |
| Section     | 5.  | Crude Oil and Natural Gas Resource Development                           |
| 5.1         |     | Crude Oil and Natural Gas Resource Development Indicators                |
| Section     | 6   | Coal                                                                     |
| 6.1         | 0.  | Coal                                                                     |
| 0.1         |     | Coal                                                                     |
| Section     | 7.  | Electricity                                                              |
| 7.1         | - • | Electricity Overview                                                     |
| 7.2         |     | Electricity Net Generation. 92                                           |
| 7.3         |     | Consumption of Selected Combustible Fuels for Electricity Generation     |
| 7.4         |     | Consumption of Selected Combustible Fuels for Electricity Generation and |
|             |     | Useful Thermal Output                                                    |
| 7.5         |     | Stocks of Coal and Petroleum: Electric Power Sector                      |
| 7.6         |     | Electricity End Use                                                      |
|             |     | •                                                                        |
| Section     | 8.  | Nuclear Energy                                                           |
| 8.1         |     | Nuclear Energy Overview                                                  |
|             |     |                                                                          |