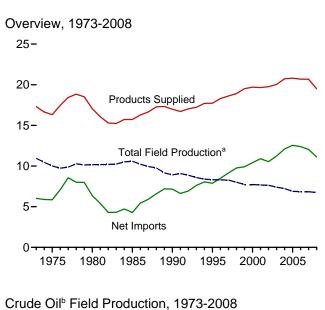

Consumption, Production, and Imports, 1973-2008

Consumption, Production, and Imports, Monthly

Overview, April 2009

Net Imports, January-April

Web Page: http://www.eia.doe.gov/emeu/mer/overview.html.

Source: Table 1.1.