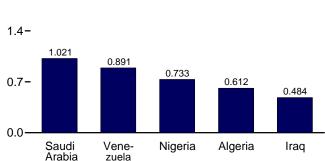

# **Tables**

|         |                                                                                         | Page |
|---------|-----------------------------------------------------------------------------------------|------|
| Section | 11. International Petroleum                                                             |      |
| 11.1    | World Crude Oil Production                                                              |      |
|         | 11.1a OPEC Members                                                                      | 148  |
|         | 11.1b Persian Gulf Nations, Non-OPEC, and World                                         | 149  |
| 11.2    | Petroleum Consumption in OECD Countries                                                 | 151  |
| 11.3    | Petroleum Stocks in OECD Countries.                                                     | 153  |
| Append  | ix A. British Thermal Unit Conversion Factors                                           |      |
| A1.     | Approximate Heat Content of Petroleum Products                                          | 155  |
| A2.     | Approximate Heat Content of Petroleum Production, Imports, and Exports                  | 156  |
| A3.     | Approximate Heat Content of Petroleum Consumption and Biofuels Production               | 157  |
| A4.     | Approximate Heat Content of Natural Gas                                                 | 158  |
| A5.     | Approximate Heat Content of Coal and Coal Coke                                          | 159  |
| A6.     | Approximate Heat Rates for Electricity, and Heat Content of Electricity                 | 160  |
| Append  | ix B. Metric Conversion Factors, Metric Prefixes, and Other Physical Conversion Factors |      |
| B1.     | Metric Conversion Factors                                                               | 168  |
| B2.     | Metric Prefixes                                                                         | 169  |
| В3.     | Other Physical Conversion Factors.                                                      | 169  |