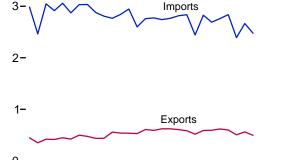

# **Energy Overview**

The continental United States at night from orbit. Source: National Oceanic and Atmospheric Administration satellite imagery; mosaic provided by U.S. Geological Survey.

Figure 1.1 Primary Energy Overview (Quadrillion Btu)

Consumption, Production, and Imports, 1973-2008

Consumption, Production, and Imports, Monthly

Overview, April 2009

Net Imports, January-April

Web Page: http://www.eia.doe.gov/emeu/mer/overview.html.

Source: Table 1.1.