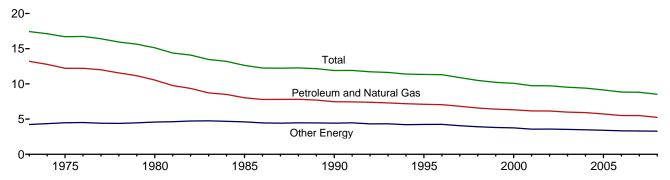

# **Tables**

|                    |    |                                                                      | Page |
|--------------------|----|----------------------------------------------------------------------|------|
| Section            | 1. | Energy Overview                                                      |      |
| 1.1                |    | Primary Energy Overview                                              |      |
| 1.2                |    | Primary Energy Production by Source                                  | 5    |
| 1.3                |    | Primary Energy Consumption by Source                                 | 7    |
| 1.4a               |    | Primary Energy Imports by Source                                     | 10   |
| 1.4b               |    | Primary Energy Exports by Source and Total Net Imports               |      |
| 1.5                |    | Merchandise Trade Value                                              | 13   |
| 1.6                |    | Cost of Fuels to End Users in Real (1982-1984) Dollars               | 15   |
| 1.7                |    | Primary Energy Consumption per Real Dollar of Gross Domestic Product | 16   |
| 1.8                |    | Motor Vehicle Mileage, Fuel Consumption, and Fuel Rates              | 17   |
| 1.9                |    | Heating Degree-Days by Census Division                               | 18   |
| 1.10               |    | Cooling Degree-Days by Census Division.                              | 19   |
| Section            | 2  | Energy Consumption by Sector                                         |      |
| 2.1                | 4. | Energy Consumption by Sector                                         | 22   |
| 2.1                |    |                                                                      |      |
|                    |    | Residential Sector Energy Consumption.                               |      |
| 2.3                |    | Commercial Sector Energy Consumption.                                |      |
| 2.4                |    | Industrial Sector Energy Consumption.                                |      |
| 2.5                |    | Transportation Sector Energy Consumption.                            |      |
| 2.6                |    | Electric Power Sector Energy Consumption.                            | 33   |
| Section            | 3. | Petroleum                                                            |      |
| 3.1                |    | Petroleum Overview                                                   |      |
| 3.2                |    | Refinery and Blender Net Inputs and Net Production                   | 39   |
| 3.3                |    | Petroleum Trade                                                      |      |
|                    |    | 3.3a Overview                                                        | 41   |
|                    |    | 3.3b Imports and Exports by Type                                     | 43   |
|                    |    | 3.3c Imports From OPEC Countries.                                    | 44   |
|                    |    | 3.3d Imports From Non-OPEC Countries                                 | 45   |
| 3.4                |    | Petroleum Stocks                                                     | 47   |
| 3.5                |    | Petroleum Products Supplied by Type                                  | 49   |
| 3.6                |    | Heat Content of Petroleum Products Supplied by Type                  | 51   |
| 3.7                |    | Petroleum Consumption                                                |      |
|                    |    | 3.7a Residential and Commercial Sectors                              | 53   |
|                    |    | 3.7b Industrial Sector                                               | 54   |
|                    |    | 3.7c Transportation and Electric Power Sectors                       | 55   |
| 3.8                |    | Heat Content of Petroleum Consumption                                |      |
|                    |    | 3.8a Residential and Commercial Sectors.                             | 57   |
|                    |    | 3.8b Industrial Sector.                                              | 58   |
|                    |    | 3.8c Transportation and Electric Power Sectors                       | 59   |
| Section            | 1  | Natural Gas                                                          |      |
| <b>Section</b> 4.1 | 4. |                                                                      | 67   |
| 4.1<br>4.2         |    | Natural Gas Overview.                                                |      |
|                    |    | Natural Gas Trade by Country                                         |      |
| 4.3                |    | Natural Gas Consumption by Sector.                                   |      |
| 4.4                |    | Natural Gas in Underground Storage.                                  | /0   |
| Section            | 5. | Crude Oil and Natural Gas Resource Development                       |      |
| 5.1                |    | Crude Oil and Natural Gas Drilling Activity Measurements.            |      |
| 5.2                |    | Crude Oil and Natural Gas Exploratory and Development Wells          |      |
| 5.3                |    | Maximum U.S. Active Seismic Crew Counts                              | 77   |