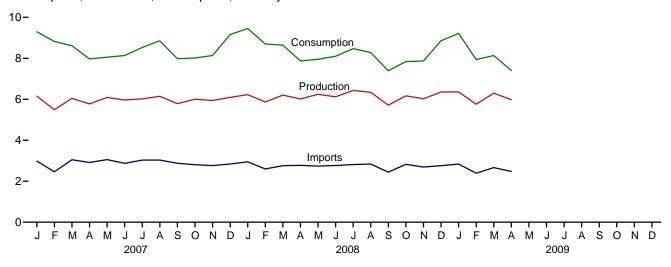

Consumption, Production, and Imports, 1973-2008

Consumption, Production, and Imports, Monthly

Overview, April 2009

Net Imports, January-April

Web Page: http://www.eia.doe.gov/emeu/mer/overview.html.

Source: Table 1.1.