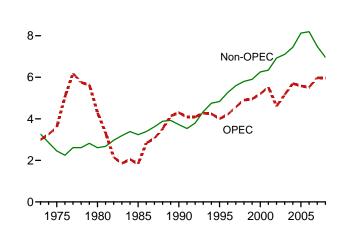

# **Figures**

|         |     |                                                            | Page  |
|---------|-----|------------------------------------------------------------|-------|
| Section | 9.  | Energy Prices                                              | Ü     |
| 9.1     |     | Petroleum Prices.                                          | 116   |
| 9.2     |     | Average Retail Prices of Electricity                       | 127   |
| 9.3     |     | Cost of Fossil-Fuel Receipts at Electric Generating Plants | . 127 |
| 9.4     |     | Natural Gas Prices.                                        | . 130 |
| Section | 10. | Renewable Energy                                           |       |
| 10.1    |     | Renewable Energy Consumption                               | 136   |
| Section | 11. | International Petroleum                                    |       |
| 11.1    |     | World Crude Oil Production                                 |       |
|         |     | 11.1a Overview                                             | . 146 |
|         |     | 11.1b By Selected Country                                  | . 147 |
| 11.2    |     | Petroleum Consumption in OECD Countries                    |       |
| 11.3    |     | Petroleum Stocks in OECD Countries.                        |       |