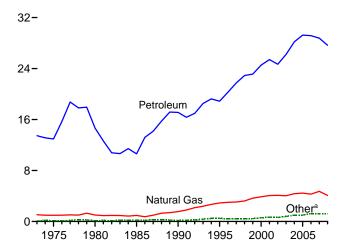

# **Energy Overview**

The continental United States at night from orbit. Source: National Oceanic and Atmospheric Administration satellite imagery; mosaic provided by U.S. Geological Survey.

Figure 1.1 Primary Energy Overview (Quadrillion Btu)

Consumption, Production, and Imports, 1973-2008

Consumption, Production, and Imports, Monthly

Overview, April 2009

Net Imports, January-April

Web Page: http://www.eia.doe.gov/emeu/mer/overview.html.

Source: Table 1.1.