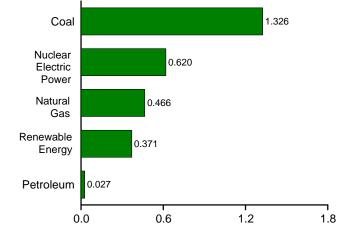

Consumption, Production, and Imports, 1973-2008

Consumption, Production, and Imports, Monthly

Overview, April 2009

Net Imports, January-April

Web Page: http://www.eia.doe.gov/emeu/mer/overview.html.

Source: Table 1.1.