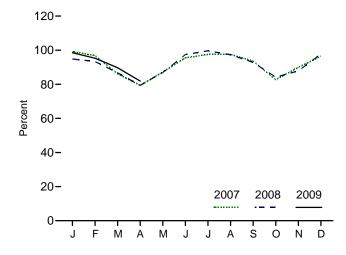

s. For 2008 and 2009, the 2007 annual share is used.

**Discontinued Retail Sales Series Commercial (Old)** and Other (Old) 1973–2002: See sources for "Residential" and "Industrial."

# **Nuclear Energy**



Site of Shippingport atomic power station, the first commercial nuclear power plant in the United States (rectangular reactor building and foreground); background, Beaver Valley 1 and 2 nuclear power plants and Bruce Mansfield coal-fired power plant (southwestern Pennsylvania). Source: U.S. Department of Energy.

Figure 8.1 Nuclear Energy Overview

Operable Units, End of Year, 1973-2008



Electricity Net Generation, 1973-2008

5
4STOOTHEN OO HE STOOTH S

Nuclear Share of Electricity Net Generation, 1973-2008



**Nuclear Electricity Net Generation** 

90-



Capacity Factor, Monthly



Web Page: http://www.eia.doe.gov/emeu/mer/nuclear.html. Sources: Tables 7.1 and 8.1.

**Table 8.1 Nuclear Energy Overview** 

|                    | Total<br>Operable<br>Units <sup>a,b</sup> | Net Summer<br>Capacity of<br>Operable Units <sup>b,c</sup> | Nuclear Electricity<br>Net Generation | Nuclear Share<br>of Electricity<br>Net Generation | Capacity Factor <sup>d</sup> |
|--------------------|-------------------------------------------|------------------------------------------------------------|---------------------------------------|---------------------------------------------------|------------------------------|
|                    | Number                                    | Million Kilowatts                                          | Million Kilowatthours                 | Pe