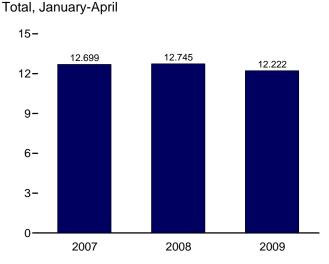

Consumption, Production, and Imports, 1973-2008

Consumption, Production, and Imports, Monthly

Overview, April 2009

Net Imports, January-April

Web Page: http://www.eia.doe.gov/emeu/mer/overview.html.

Source: Table 1.1.