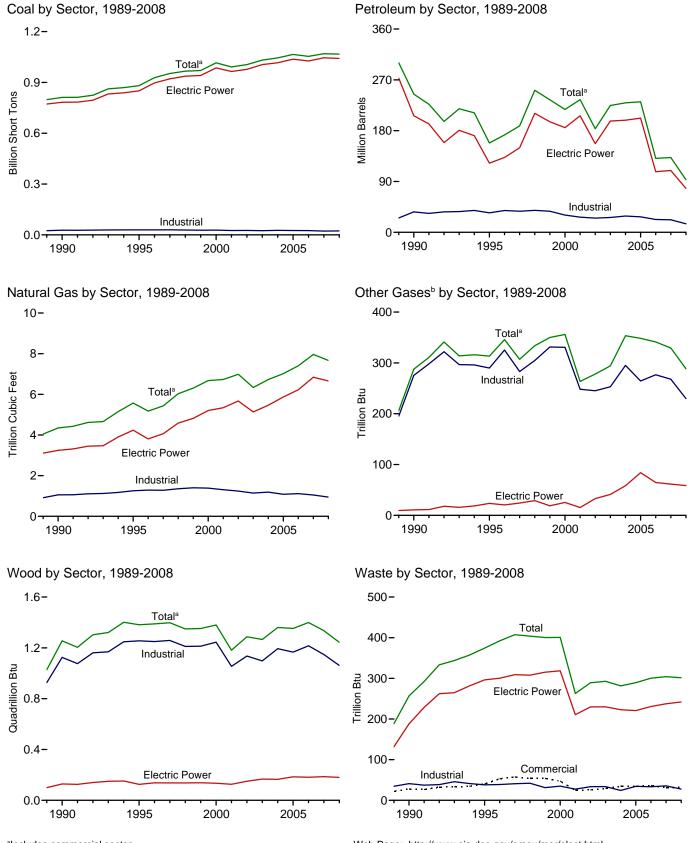

# **Figures**

|             |     | Page                                                                     |
|-------------|-----|--------------------------------------------------------------------------|
|             | 1.  | Energy Overview                                                          |
| 1.1         |     | Primary Energy Overview                                                  |
| 1.2         |     | Primary Energy Production                                                |
| 1.3         |     | Primary Energy Consumption                                               |
| 1.4a        |     | Primary Energy Imports and Exports                                       |
| 1.4b        |     | Primary Energy Net Imports                                               |
| 1.5         |     | Merchandise Trade Value                                                  |
| 1.6         |     | Cost of Fuels to End Users in Real (1982-1984) Dollars                   |
| 1.7         |     | Primary Energy Consumption per Real Dollar of Gross Domestic Product     |
| 1.8         |     | Motor Vehicle Fuel Rates                                                 |
| G4°         | 2   | En anno Communication has Southern                                       |
| Section 2.1 | 2.  | Energy Consumption by Sector Energy Consumption by Sector                |
| 2.2         |     | Residential Sector Energy Consumption                                    |
| 2.3         |     | Commercial Sector Energy Consumption                                     |
| 2.4         |     | Industrial Sector Energy Consumption                                     |
| 2.5         |     | Transportation Sector Energy Consumption                                 |
| 2.6         |     | Electric Power Sector Energy Consumption. 32                             |
| 2.0         |     | Electric Fower Sector Energy Consumption                                 |
| Section     | 3.  | Petroleum                                                                |
| 3.1         | •   | Petroleum Overview                                                       |
| 3.2         |     | Refinery and Blender Net Inputs and Net Production                       |
| 3.3         |     | Petroleum Trade                                                          |
| 0.0         |     | 3.3a Overview                                                            |
|             |     | 3.3b Imports                                                             |
| 3.4         |     | Petroleum Stocks                                                         |
| 3.5         |     | Petroleum Products Supplied by Type                                      |
| 3.6         |     | Heat Content of Petroleum Products Supplied by Type                      |
| 3.7         |     | Petroleum Consumption by Sector                                          |
| 3.8         |     | Heat Content of Petroleum Consumption by Sector, Selected Products       |
|             |     |                                                                          |
| Section     | 4.  | Natural Gas                                                              |
| 4.1         |     | Natural Gas                                                              |
|             |     |                                                                          |
| Section     | 5.  | Crude Oil and Natural Gas Resource Development                           |
| 5.1         |     | Crude Oil and Natural Gas Resource Development Indicators                |
| Section     | 6   | Coal                                                                     |
| 6.1         | 0.  | Coal                                                                     |
| 0.1         |     | Coal                                                                     |
| Section     | 7.  | Electricity                                                              |
| 7.1         | - • | Electricity Overview                                                     |
| 7.2         |     | Electricity Net Generation. 92                                           |
| 7.3         |     | Consumption of Selected Combustible Fuels for Electricity Generation     |
| 7.4         |     | Consumption of Selected Combustible Fuels for Electricity Generation and |
|             |     | Useful Thermal Output                                                    |
| 7.5         |     | Stocks of Coal and Petroleum: Electric Power Sector                      |
| 7.6         |     | Electricity End Use                                                      |
|             |     | •                                                                        |
| Section     | 8.  | Nuclear Energy                                                           |
| 8.1         |     | Nuclear Energy Overview                                                  |
|             |     |                                                                          |