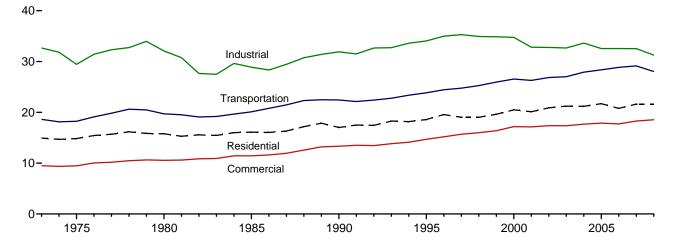

# **Figures**

|             |     | Page                                                                     |
|-------------|-----|--------------------------------------------------------------------------|
|             | 1.  | Energy Overview                                                          |
| 1.1         |     | Primary Energy Overview                                                  |
| 1.2         |     | Primary Energy Production                                                |
| 1.3         |     | Primary Energy Consumption                                               |
| 1.4a        |     | Primary Energy Imports and Exports                                       |
| 1.4b        |     | Primary Energy Net Imports                                               |
| 1.5         |     | Merchandise Trade Value                                                  |
| 1.6         |     | Cost of Fuels to End Users in Real (1982-1984) Dollars                   |
| 1.7         |     | Primary Energy Consumption per Real Dollar of Gross Domestic Product     |
| 1.8         |     | Motor Vehicle Fuel Rates                                                 |
| G4°         | 2   | En anno Communication has Southern                                       |
| Section 2.1 | 2.  | Energy Consumption by Sector Energy Consumption by Sector                |
| 2.2         |     | Residential Sector Energy Consumption                                    |
| 2.3         |     | Commercial Sector Energy Consumption                                     |
| 2.4         |     | Industrial Sector Energy Consumption                                     |
| 2.5         |     | Transportation Sector Energy Consumption                                 |
| 2.6         |     | Electric Power Sector Energy Consumption. 32                             |
| 2.0         |     | Electric Fower Sector Energy Consumption                                 |
| Section     | 3.  | Petroleum                                                                |
| 3.1         | •   | Petroleum Overview                                                       |
| 3.2         |     | Refinery and Blender Net Inputs and Net Production                       |
| 3.3         |     | Petroleum Trade                                                          |
| 0.0         |     | 3.3a Overview                                                            |
|             |     | 3.3b Imports                                                             |
| 3.4         |     | Petroleum Stocks                                                         |
| 3.5         |     | Petroleum Products Supplied by Type                                      |
| 3.6         |     | Heat Content of Petroleum Products Supplied by Type                      |
| 3.7         |     | Petroleum Consumption by Sector                                          |
| 3.8         |     | Heat Content of Petroleum Consumption by Sector, Selected Products       |
|             |     |                                                                          |
| Section     | 4.  | Natural Gas                                                              |
| 4.1         |     | Natural Gas                                                              |
|             |     |                                                                          |
| Section     | 5.  | Crude Oil and Natural Gas Resource Development                           |
| 5.1         |     | Crude Oil and Natural Gas Resource Development Indicators                |
| Section     | 6   | Coal                                                                     |
| 6.1         | 0.  | Coal                                                                     |
| 0.1         |     | Coal                                                                     |
| Section     | 7.  | Electricity                                                              |
| 7.1         | - • | Electricity Overview                                                     |
| 7.2         |     | Electricity Net Generation. 92                                           |
| 7.3         |     | Consumption of Selected Combustible Fuels for Electricity Generation     |
| 7.4         |     | Consumption of Selected Combustible Fuels for Electricity Generation and |
|             |     | Useful Thermal Output                                                    |
| 7.5         |     | Stocks of Coal and Petroleum: Electric Power Sector                      |
| 7.6         |     | Electricity End Use                                                      |
|             |     | •                                                                        |
| Section     | 8.  | Nuclear Energy                                                           |
| 8.1         |     | Nuclear Energy Overview                                                  |
|             |     |                                                                          |