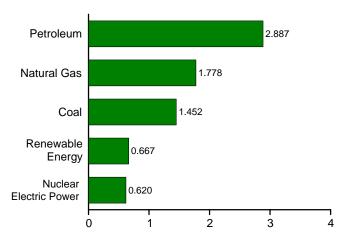

Consumption, Production, and Imports, 1973-2008

Consumption, Production, and Imports, Monthly

Overview, April 2009

Net Imports, January-April

Web Page: http://www.eia.doe.gov/emeu/mer/overview.html.

Source: Table 1.1.