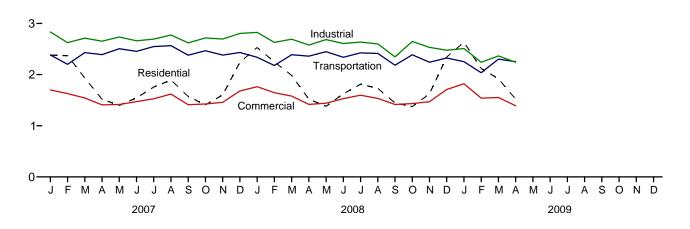

# **Figures**

|             |     | Page                                                                     |
|-------------|-----|--------------------------------------------------------------------------|
|             | 1.  | Energy Overview                                                          |
| 1.1         |     | Primary Energy Overview                                                  |
| 1.2         |     | Primary Energy Production                                                |
| 1.3         |     | Primary Energy Consumption                                               |
| 1.4a        |     | Primary Energy Imports and Exports                                       |
| 1.4b        |     | Primary Energy Net Imports                                               |
| 1.5         |     | Merchandise Trade Value                                                  |
| 1.6         |     | Cost of Fuels to End Users in Real (1982-1984) Dollars                   |
| 1.7         |     | Primary Energy Consumption per Real Dollar of Gross Domestic Product     |
| 1.8         |     | Motor Vehicle Fuel Rates                                                 |
| G4°         | 2   | En anno Communication has Southern                                       |
| Section 2.1 | 2.  | Energy Consumption by Sector Energy Consumption by Sector                |
| 2.2         |     | Residential Sector Energy Consumption                                    |
| 2.3         |     | Commercial Sector Energy Consumption                                     |
| 2.4         |     | Industrial Sector Energy Consumption                                     |
| 2.5         |     | Transportation Sector Energy Consumption                                 |
| 2.6         |     | Electric Power Sector Energy Consumption. 32                             |
| 2.0         |     | Electric Fower Sector Energy Consumption                                 |
| Section     | 3.  | Petroleum                                                                |
| 3.1         | •   | Petroleum Overview                                                       |
| 3.2         |     | Refinery and Blender Net Inputs and Net Production                       |
| 3.3         |     | Petroleum Trade                                                          |
| 0.0         |     | 3.3a Overview                                                            |
|             |     | 3.3b Imports                                                             |
| 3.4         |     | Petroleum Stocks                                                         |
| 3.5         |     | Petroleum Products Supplied by Type                                      |
| 3.6         |     | Heat Content of Petroleum Products Supplied by Type                      |
| 3.7         |     | Petroleum Consumption by Sector                                          |
| 3.8         |     | Heat Content of Petroleum Consumption by Sector, Selected Products       |
|             |     |                                                                          |
| Section     | 4.  | Natural Gas                                                              |
| 4.1         |     | Natural Gas                                                              |
|             |     |                                                                          |
| Section     | 5.  | Crude Oil and Natural Gas Resource Development                           |
| 5.1         |     | Crude Oil and Natural Gas Resource Development Indicators                |
| Section     | 6   | Coal                                                                     |
| 6.1         | 0.  | Coal                                                                     |
| 0.1         |     | Coal                                                                     |
| Section     | 7.  | Electricity                                                              |
| 7.1         | - • | Electricity Overview                                                     |
| 7.2         |     | Electricity Net Generation. 92                                           |
| 7.3         |     | Consumption of Selected Combustible Fuels for Electricity Generation     |
| 7.4         |     | Consumption of Selected Combustible Fuels for Electricity Generation and |
|             |     | Useful Thermal Output                                                    |
| 7.5         |     | Stocks of Coal and Petroleum: Electric Power Sector                      |
| 7.6         |     | Electricity End Use                                                      |
|             |     | •                                                                        |
| Section     | 8.  | Nuclear Energy                                                           |
| 8.1         |     | Nuclear Energy Overview                                                  |
|             |     |                                                                          |