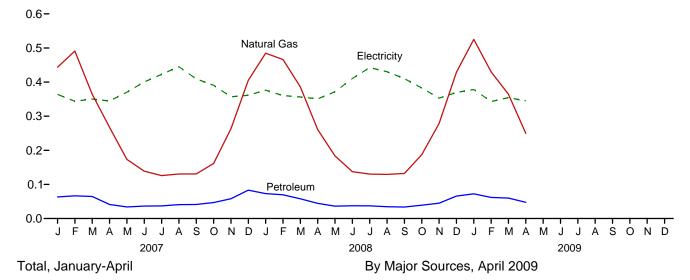

Consumption, Production, and Imports, 1973-2008

Consumption, Production, and Imports, Monthly

Overview, April 2009

Net Imports, January-April

Web Page: http://www.eia.doe.gov/emeu/mer/overview.html.

Source: Table 1.1.