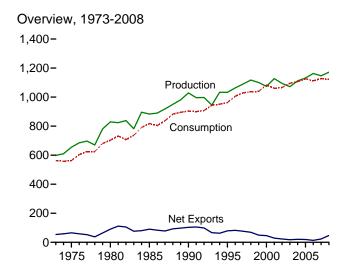

# **Energy Overview**

The continental United States at night from orbit. Source: National Oceanic and Atmospheric Administration satellite imagery; mosaic provided by U.S. Geological Survey.

Figure 1.1 Primary Energy Overview (Quadrillion Btu)

Consumption, Production, and Imports, 1973-2008

Consumption, Production, and Imports, Monthly

Overview, April 2009

Net Imports, January-April

Web Page: http://www.eia.doe.gov/emeu/mer/overview.html.

Source: Table 1.1.