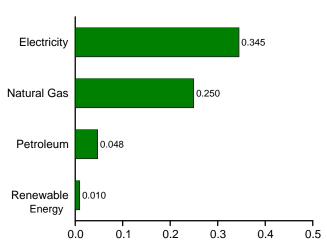

Consumption, Production, and Imports, 1973-2008

Consumption, Production, and Imports, Monthly

Overview, April 2009

Net Imports, January-April

Web Page: http://www.eia.doe.gov/emeu/mer/overview.html.

Source: Table 1.1.