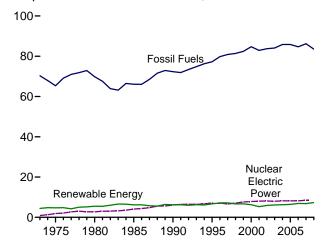

# **Energy Overview**

The continental United States at night from orbit. Source: National Oceanic and Atmospheric Administration satellite imagery; mosaic provided by U.S. Geological Survey.

Figure 1.1 Primary Energy Overview (Quadrillion Btu)

Consumption, Production, and Imports, 1973-2008

Consumption, Production, and Imports, Monthly

Overview, April 2009

Net Imports, January-April

Web Page: http://www.eia.doe.gov/emeu/mer/overview.html.

Source: Table 1.1.