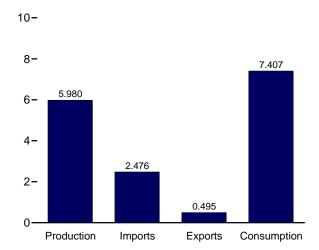

Consumption, Production, and Imports, 1973-2008

Consumption, Production, and Imports, Monthly

Overview, April 2009

Net Imports, January-April

Web Page: http://www.eia.doe.gov/emeu/mer/overview.html.

Source: Table 1.1.