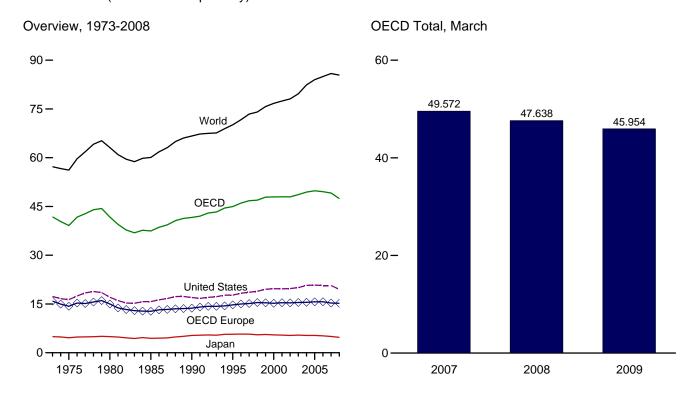

# **Tables**

|         |                                                                                         | Page |
|---------|-----------------------------------------------------------------------------------------|------|
| Section | 11. International Petroleum                                                             |      |
| 11.1    | World Crude Oil Production                                                              |      |
|         | 11.1a OPEC Members                                                                      | 148  |
|         | 11.1b Persian Gulf Nations, Non-OPEC, and World                                         | 149  |
| 11.2    | Petroleum Consumption in OECD Countries                                                 | 151  |
| 11.3    | Petroleum Stocks in OECD Countries.                                                     | 153  |
| Append  | ix A. British Thermal Unit Conversion Factors                                           |      |
| A1.     | Approximate Heat Content of Petroleum Products                                          | 155  |
| A2.     | Approximate Heat Content of Petroleum Production, Imports, and Exports                  | 156  |
| A3.     | Approximate Heat Content of Petroleum Consumption and Biofuels Production               | 157  |
| A4.     | Approximate Heat Content of Natural Gas                                                 | 158  |
| A5.     | Approximate Heat Content of Coal and Coal Coke                                          | 159  |
| A6.     | Approximate Heat Rates for Electricity, and Heat Content of Electricity                 | 160  |
| Append  | ix B. Metric Conversion Factors, Metric Prefixes, and Other Physical Conversion Factors |      |
| B1.     | Metric Conversion Factors                                                               | 168  |
| B2.     | Metric Prefixes                                                                         | 169  |
| В3.     | Other Physical Conversion Factors.                                                      | 169  |

# **Figures**

|         |     |                                                            | Page  |
|---------|-----|------------------------------------------------------------|-------|
| Section | 9.  | Energy Prices                                              | Ü     |
| 9.1     |     | Petroleum Prices.                                          | 116   |
| 9.2     |     | Average Retail Prices of Electricity                       | 127   |
| 9.3     |     | Cost of Fossil-Fuel Receipts at Electric Generating Plants | . 127 |
| 9.4     |     | Natural Gas Prices.                                        | . 130 |
| Section | 10. | Renewable Energy                                           |       |
| 10.1    |     | Renewable Energy Consumption                               | 136   |
| Section | 11. | International Petroleum                                    |       |
| 11.1    |     | World Crude Oil Production                                 |       |
|         |     | 11.1a Overview                                             | . 146 |
|         |     | 11.1b By Selected Country                                  | . 147 |
| 11.2    |     | Petroleum Consumption in OECD Countries                    |       |
| 11.3    |     | Petroleum Stocks in OECD Countries.                        |       |