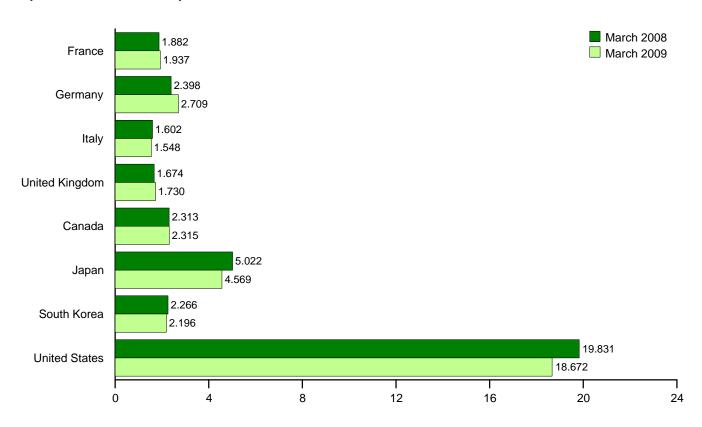

Consumption, Production, and Imports, 1973-2008

Consumption, Production, and Imports, Monthly

Overview, April 2009

Net Imports, January-April

Web Page: http://www.eia.doe.gov/emeu/mer/overview.html.

Source: Table 1.1.