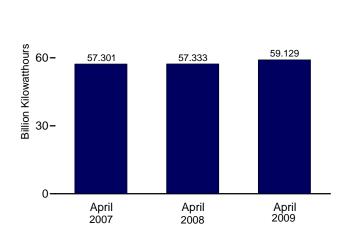

ustrial net generation values. For 2008 and 2009, the 2007 annual share is used.

**Discontinued Retail Sales Series Commercial (Old)** and Other (Old) 1973–2002: See sources for "Residential" and "Industrial."

# **Nuclear Energy**



Site of Shippingport atomic power station, the first commercial nuclear power plant in the United States (rectangular reactor building and foreground); background, Beaver Valley 1 and 2 nuclear power plants and Bruce Mansfield coal-fired power plant (southwestern Pennsylvania). Source: U.S. Department of Energy.

Figure 8.1 Nuclear Energy Overview

Operable Units, End of Year, 1973-2008



Electricity Net Generation, 1973-2008

5
4STOOTHEN OO HE STOOTH S

Nuclear Share of Electricity Net Generation, 1973-2008



**Nuclear Electricity Net Generation** 

90-



Capacity Factor, Monthly



Web Page: http://www.eia.doe.gov/emeu/mer/nuclear.html. Sources: Tables 7.1 and 8.1.

**Table 8.1 Nuclear Energy Overview** 

|                    | Total<br>Operable<br>Units <sup>a,b</sup> | Net Summer<br>Capacity of<br>Operable Units <sup>b,c</sup> | Nuclear Electricity<br>Net Generation | Nuclear Share<br>of Electricity<br>Net Generation | Capacity Factor <sup>d</sup> |
|--------------------|-------------------------------------------|------------------------------------------------------------|---------------------------------------|---------------------------------------------------|------------------------------|
|                    | Number                                    | Million Kilowatts                                          | Million Kilowa