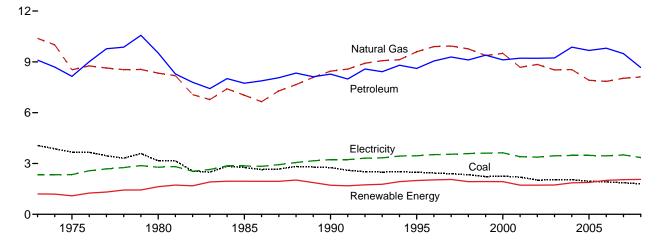

Consumption, Production, and Imports, 1973-2008

Consumption, Production, and Imports, Monthly

Overview, April 2009

Net Imports, January-April

Web Page: http://www.eia.doe.gov/emeu/mer/overview.html.

Source: Table 1.1.