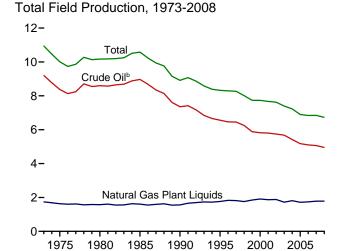

Consumption, Production, and Imports, 1973-2008

Consumption, Production, and Imports, Monthly

Overview, April 2009

Net Imports, January-April

Web Page: http://www.eia.doe.gov/emeu/mer/overview.html.

Source: Table 1.1.