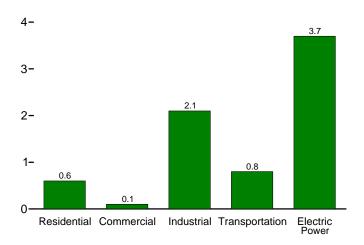

eport of Cost and Quantity of Fuels for Electric Utility Plants," and EIA-423, "Monthly Cost and Quality of Fuels for Electric Plants Report," divided by the quantity of natural gas consumed by the electric power sector (see *Monthly Energy Review*, Table 7.4b).

2008 and 2009: Calculated by EIA as the quantity of natural gas receipts by electric utilities and independent power producers reported on Form EIA-923, "Power Plant Operations Report," divided by the quantity of natural gas consumed by the electric power sector (see *Monthly Energy Review*, Table 7.4b).

# Renewable Energy



Grand Coulee Dam, Washington State. Source: U.S. Bureau of Reclamation.

Figure 10.1 Renewable Energy Consumption (Quadrillion Btu)

Total and Major Sources, 1973-2008



By Source, 2008



By Sector, 2008



Compared With Other Resources, 1973-2008



Compared With Other Resources, 2008



Web Page: http://www.eia.doe.gov/emeu/mer/renew.html. Sources: Tables 1.3, 10.1, and 10.2a-c.

<sup>&</sup>lt;sup>a</sup>Conventional hydroelectric power. <sup>b</sup>See Table 10.1 for definition. <sup>c</sup>Geothermal, solar/PV, and wind.

Table 10.1 Renewable Energy Production and Consumption by Source

(Trillion Btu)

|                                                     |                            | Production                       | a                                |                                |                              |                           |                   | Consumpti           | on                 |                            |                           |