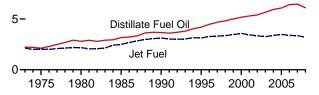

# **Figures**

|             |     | Page                                                                     |
|-------------|-----|--------------------------------------------------------------------------|
|             | 1.  | Energy Overview                                                          |
| 1.1         |     | Primary Energy Overview                                                  |
| 1.2         |     | Primary Energy Production                                                |
| 1.3         |     | Primary Energy Consumption                                               |
| 1.4a        |     | Primary Energy Imports and Exports                                       |
| 1.4b        |     | Primary Energy Net Imports                                               |
| 1.5         |     | Merchandise Trade Value                                                  |
| 1.6         |     | Cost of Fuels to End Users in Real (1982-1984) Dollars                   |
| 1.7         |     | Primary Energy Consumption per Real Dollar of Gross Domestic Product     |
| 1.8         |     | Motor Vehicle Fuel Rates                                                 |
| G4°         | 2   | En anno Communication has Southern                                       |
| Section 2.1 | 2.  | Energy Consumption by Sector Energy Consumption by Sector                |
| 2.2         |     | Residential Sector Energy Consumption                                    |
| 2.3         |     | Commercial Sector Energy Consumption                                     |
| 2.4         |     | Industrial Sector Energy Consumption                                     |
| 2.5         |     | Transportation Sector Energy Consumption                                 |
| 2.6         |     | Electric Power Sector Energy Consumption. 32                             |
| 2.0         |     | Electric Fower Sector Energy Consumption                                 |
| Section     | 3.  | Petroleum                                                                |
| 3.1         | •   | Petroleum Overview                                                       |
| 3.2         |     | Refinery and Blender Net Inputs and Net Production                       |
| 3.3         |     | Petroleum Trade                                                          |
| 0.0         |     | 3.3a Overview                                                            |
|             |     | 3.3b Imports                                                             |
| 3.4         |     | Petroleum Stocks                                                         |
| 3.5         |     | Petroleum Products Supplied by Type                                      |
| 3.6         |     | Heat Content of Petroleum Products Supplied by Type                      |
| 3.7         |     | Petroleum Consumption by Sector                                          |
| 3.8         |     | Heat Content of Petroleum Consumption by Sector, Selected Products       |
|             |     |                                                                          |
| Section     | 4.  | Natural Gas                                                              |
| 4.1         |     | Natural Gas                                                              |
|             |     |                                                                          |
| Section     | 5.  | Crude Oil and Natural Gas Resource Development                           |
| 5.1         |     | Crude Oil and Natural Gas Resource Development Indicators                |
| Section     | 6   | Coal                                                                     |
| 6.1         | 0.  | Coal                                                                     |
| 0.1         |     | Coal                                                                     |
| Section     | 7.  | Electricity                                                              |
| 7.1         | - • | Electricity Overview                                                     |
| 7.2         |     | Electricity Net Generation. 92                                           |
| 7.3         |     | Consumption of Selected Combustible Fuels for Electricity Generation     |
| 7.4         |     | Consumption of Selected Combustible Fuels for Electricity Generation and |
|             |     | Useful Thermal Output                                                    |
| 7.5         |     | Stocks of Coal and Petroleum: Electric Power Sector                      |
| 7.6         |     | Electricity End Use                                                      |
|             |     | •                                                                        |
| Section     | 8.  | Nuclear Energy                                                           |
| 8.1         |     | Nuclear Energy Overview                                                  |
|             |     |                                                                          |