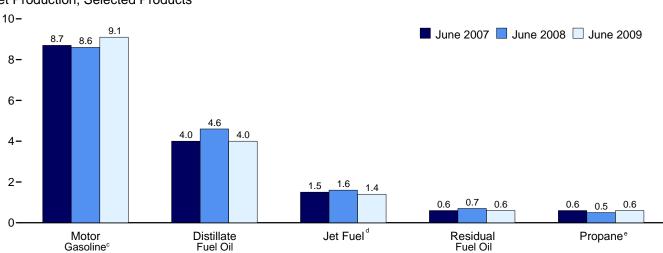

# **Tables**

|                    |    |                                                                      | Page |
|--------------------|----|----------------------------------------------------------------------|------|
| Section            | 1. | Energy Overview                                                      |      |
| 1.1                |    | Primary Energy Overview                                              |      |
| 1.2                |    | Primary Energy Production by Source                                  | 5    |
| 1.3                |    | Primary Energy Consumption by Source                                 | 7    |
| 1.4a               |    | Primary Energy Imports by Source                                     | 10   |
| 1.4b               |    | Primary Energy Exports by Source and Total Net Imports               |      |
| 1.5                |    | Merchandise Trade Value                                              | 13   |
| 1.6                |    | Cost of Fuels to End Users in Real (1982-1984) Dollars               | 15   |
| 1.7                |    | Primary Energy Consumption per Real Dollar of Gross Domestic Product | 16   |
| 1.8                |    | Motor Vehicle Mileage, Fuel Consumption, and Fuel Rates              | 17   |
| 1.9                |    | Heating Degree-Days by Census Division                               | 18   |
| 1.10               |    | Cooling Degree-Days by Census Division.                              | 19   |
| Section            | 2  | Energy Consumption by Sector                                         |      |
| 2.1                | 4. | Energy Consumption by Sector                                         | 22   |
| 2.1                |    |                                                                      |      |
|                    |    | Residential Sector Energy Consumption.                               |      |
| 2.3                |    | Commercial Sector Energy Consumption.                                |      |
| 2.4                |    | Industrial Sector Energy Consumption.                                |      |
| 2.5                |    | Transportation Sector Energy Consumption.                            |      |
| 2.6                |    | Electric Power Sector Energy Consumption.                            | 33   |
| Section            | 3. | Petroleum                                                            |      |
| 3.1                |    | Petroleum Overview                                                   |      |
| 3.2                |    | Refinery and Blender Net Inputs and Net Production                   | 39   |
| 3.3                |    | Petroleum Trade                                                      |      |
|                    |    | 3.3a Overview                                                        | 41   |
|                    |    | 3.3b Imports and Exports by Type                                     | 43   |
|                    |    | 3.3c Imports From OPEC Countries.                                    | 44   |
|                    |    | 3.3d Imports From Non-OPEC Countries                                 | 45   |
| 3.4                |    | Petroleum Stocks                                                     | 47   |
| 3.5                |    | Petroleum Products Supplied by Type                                  | 49   |
| 3.6                |    | Heat Content of Petroleum Products Supplied by Type                  | 51   |
| 3.7                |    | Petroleum Consumption                                                |      |
|                    |    | 3.7a Residential and Commercial Sectors                              | 53   |
|                    |    | 3.7b Industrial Sector                                               | 54   |
|                    |    | 3.7c Transportation and Electric Power Sectors                       | 55   |
| 3.8                |    | Heat Content of Petroleum Consumption                                |      |
|                    |    | 3.8a Residential and Commercial Sectors.                             | 57   |
|                    |    | 3.8b Industrial Sector.                                              | 58   |
|                    |    | 3.8c Transportation and Electric Power Sectors                       | 59   |
| Section            | 1  | Natural Gas                                                          |      |
| <b>Section</b> 4.1 | 4. |                                                                      | 67   |
| 4.1<br>4.2         |    | Natural Gas Overview.                                                |      |
|                    |    | Natural Gas Trade by Country                                         |      |
| 4.3                |    | Natural Gas Consumption by Sector.                                   |      |
| 4.4                |    | Natural Gas in Underground Storage.                                  | /0   |
| Section            | 5. | Crude Oil and Natural Gas Resource Development                       |      |
| 5.1                |    | Crude Oil and Natural Gas Drilling Activity Measurements.            |      |
| 5.2                |    | Crude Oil and Natural Gas Exploratory and Development Wells          |      |
| 5.3                |    | Maximum U.S. Active Seismic Crew Counts                              | 77   |