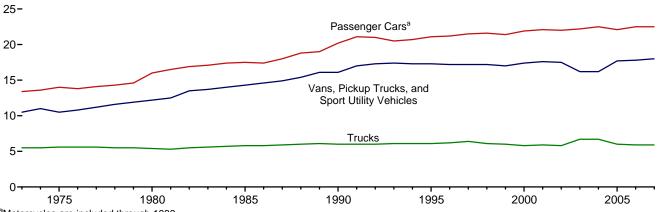

# **Tables**

|                    |    |                                                                      | Page |
|--------------------|----|----------------------------------------------------------------------|------|
| Section            | 1. | Energy Overview                                                      |      |
| 1.1                |    | Primary Energy Overview                                              |      |
| 1.2                |    | Primary Energy Production by Source                                  | 5    |
| 1.3                |    | Primary Energy Consumption by Source                                 | 7    |
| 1.4a               |    | Primary Energy Imports by Source                                     | 10   |
| 1.4b               |    | Primary Energy Exports by Source and Total Net Imports               |      |
| 1.5                |    | Merchandise Trade Value                                              | 13   |
| 1.6                |    | Cost of Fuels to End Users in Real (1982-1984) Dollars               | 15   |
| 1.7                |    | Primary Energy Consumption per Real Dollar of Gross Domestic Product | 16   |
| 1.8                |    | Motor Vehicle Mileage, Fuel Consumption, and Fuel Rates              | 17   |
| 1.9                |    | Heating Degree-Days by Census Division                               | 18   |
| 1.10               |    | Cooling Degree-Days by Census Division.                              | 19   |
| Section            | 2  | Energy Consumption by Sector                                         |      |
| 2.1                | 4. | Energy Consumption by Sector                                         | 22   |
| 2.1                |    |                                                                      |      |
|                    |    | Residential Sector Energy Consumption.                               |      |
| 2.3                |    | Commercial Sector Energy Consumption.                                |      |
| 2.4                |    | Industrial Sector Energy Consumption.                                |      |
| 2.5                |    | Transportation Sector Energy Consumption.                            |      |
| 2.6                |    | Electric Power Sector Energy Consumption.                            | 33   |
| Section            | 3. | Petroleum                                                            |      |
| 3.1                |    | Petroleum Overview                                                   |      |
| 3.2                |    | Refinery and Blender Net Inputs and Net Production                   | 39   |
| 3.3                |    | Petroleum Trade                                                      |      |
|                    |    | 3.3a Overview                                                        | 41   |
|                    |    | 3.3b Imports and Exports by Type                                     | 43   |
|                    |    | 3.3c Imports From OPEC Countries.                                    | 44   |
|                    |    | 3.3d Imports From Non-OPEC Countries                                 | 45   |
| 3.4                |    | Petroleum Stocks                                                     | 47   |
| 3.5                |    | Petroleum Products Supplied by Type                                  | 49   |
| 3.6                |    | Heat Content of Petroleum Products Supplied by Type                  | 51   |
| 3.7                |    | Petroleum Consumption                                                |      |
|                    |    | 3.7a Residential and Commercial Sectors                              | 53   |
|                    |    | 3.7b Industrial Sector                                               | 54   |
|                    |    | 3.7c Transportation and Electric Power Sectors                       | 55   |
| 3.8                |    | Heat Content of Petroleum Consumption                                |      |
|                    |    | 3.8a Residential and Commercial Sectors.                             | 57   |
|                    |    | 3.8b Industrial Sector.                                              | 58   |
|                    |    | 3.8c Transportation and Electric Power Sectors                       | 59   |
| Section            | 1  | Natural Gas                                                          |      |
| <b>Section</b> 4.1 | 4. |                                                                      | 67   |
| 4.1<br>4.2         |    | Natural Gas Overview.                                                |      |
|                    |    | Natural Gas Trade by Country                                         |      |
| 4.3                |    | Natural Gas Consumption by Sector.                                   |      |
| 4.4                |    | Natural Gas in Underground Storage.                                  | /0   |
| Section            | 5. | Crude Oil and Natural Gas Resource Development                       |      |
| 5.1                |    | Crude Oil and Natural Gas Drilling Activity Measurements.            |      |
| 5.2                |    | Crude Oil and Natural Gas Exploratory and Development Wells          |      |
| 5.3                |    | Maximum U.S. Active Seismic Crew Counts                              | 77   |