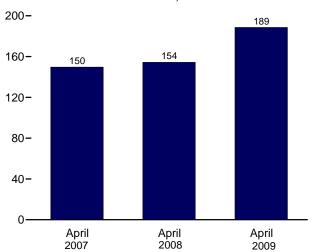

Consumption, Production, and Imports, 1973-2008

Consumption, Production, and Imports, Monthly

Overview, April 2009

Net Imports, January-April

Web Page: http://www.eia.doe.gov/emeu/mer/overview.html.

Source: Table 1.1.