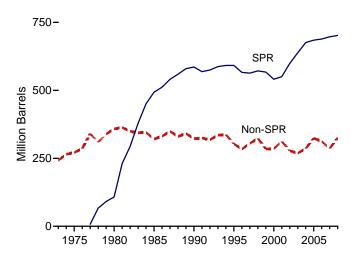

Consumption, Production, and Imports, 1973-2008

Consumption, Production, and Imports, Monthly

Overview, April 2009

Net Imports, January-April

Web Page: http://www.eia.doe.gov/emeu/mer/overview.html.

Source: Table 1.1.