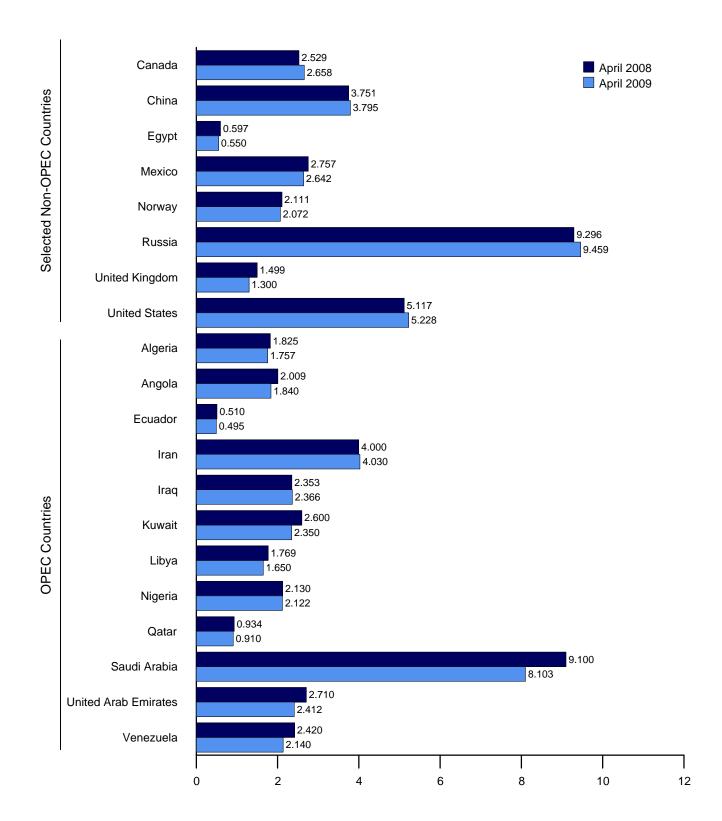

# **Tables**

|         |                                                                                         | Page |
|---------|-----------------------------------------------------------------------------------------|------|
| Section | 11. International Petroleum                                                             |      |
| 11.1    | World Crude Oil Production                                                              |      |
|         | 11.1a OPEC Members                                                                      | 148  |
|         | 11.1b Persian Gulf Nations, Non-OPEC, and World                                         | 149  |
| 11.2    | Petroleum Consumption in OECD Countries                                                 | 151  |
| 11.3    | Petroleum Stocks in OECD Countries.                                                     | 153  |
| Append  | ix A. British Thermal Unit Conversion Factors                                           |      |
| A1.     | Approximate Heat Content of Petroleum Products                                          | 155  |
| A2.     | Approximate Heat Content of Petroleum Production, Imports, and Exports                  | 156  |
| A3.     | Approximate Heat Content of Petroleum Consumption and Biofuels Production               | 157  |
| A4.     | Approximate Heat Content of Natural Gas                                                 | 158  |
| A5.     | Approximate Heat Content of Coal and Coal Coke                                          | 159  |
| A6.     | Approximate Heat Rates for Electricity, and Heat Content of Electricity                 | 160  |
| Append  | ix B. Metric Conversion Factors, Metric Prefixes, and Other Physical Conversion Factors |      |
| B1.     | Metric Conversion Factors                                                               | 168  |
| B2.     | Metric Prefixes                                                                         | 169  |
| В3.     | Other Physical Conversion Factors.                                                      | 169  |

# **Figures**

|         |     |                                                            | Page  |
|---------|-----|------------------------------------------------------------|-------|
| Section | 9.  | Energy Prices                                              | Ü     |
| 9.1     |     | Petroleum Prices.                                          | 116   |
| 9.2     |     | Average Retail Prices of Electricity                       | 127   |
| 9.3     |     | Cost of Fossil-Fuel Receipts at Electric Generating Plants | . 127 |
| 9.4     |     | Natural Gas Prices.                                        | . 130 |
| Section | 10. | Renewable Energy                                           |       |
| 10.1    |     | Renewable Energy Consumption                               | 136   |
| Section | 11. | International Petroleum                                    |       |
| 11.1    |     | World Crude Oil Production                                 |       |
|         |     | 11.1a Overview                                             | . 146 |
|         |     | 11.1b By Selected Country                                  | . 147 |
| 11.2    |     | Petroleum Consumption in OECD Countries                    |       |
| 11.3    |     | Petroleum Stocks in OECD Countries.                        |       |