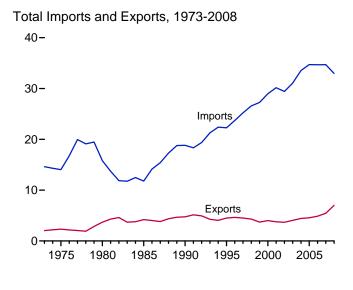

Consumption, Production, and Imports, 1973-2008

Consumption, Production, and Imports, Monthly

Overview, April 2009

Net Imports, January-April

Web Page: http://www.eia.doe.gov/emeu/mer/overview.html.

Source: Table 1.1.