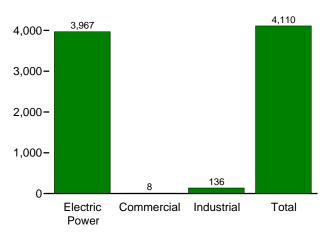

# **Figures**

|             |     | Page                                                                     |
|-------------|-----|--------------------------------------------------------------------------|
|             | 1.  | Energy Overview                                                          |
| 1.1         |     | Primary Energy Overview                                                  |
| 1.2         |     | Primary Energy Production                                                |
| 1.3         |     | Primary Energy Consumption                                               |
| 1.4a        |     | Primary Energy Imports and Exports                                       |
| 1.4b        |     | Primary Energy Net Imports                                               |
| 1.5         |     | Merchandise Trade Value                                                  |
| 1.6         |     | Cost of Fuels to End Users in Real (1982-1984) Dollars                   |
| 1.7         |     | Primary Energy Consumption per Real Dollar of Gross Domestic Product     |
| 1.8         |     | Motor Vehicle Fuel Rates                                                 |
| G4°         | 2   | En anno Communication has Southern                                       |
| Section 2.1 | 2.  | Energy Consumption by Sector Energy Consumption by Sector                |
| 2.2         |     | Residential Sector Energy Consumption                                    |
| 2.3         |     | Commercial Sector Energy Consumption                                     |
| 2.4         |     | Industrial Sector Energy Consumption                                     |
| 2.5         |     | Transportation Sector Energy Consumption                                 |
| 2.6         |     | Electric Power Sector Energy Consumption. 32                             |
| 2.0         |     | Electric Fower Sector Energy Consumption                                 |
| Section     | 3.  | Petroleum                                                                |
| 3.1         | •   | Petroleum Overview                                                       |
| 3.2         |     | Refinery and Blender Net Inputs and Net Production                       |
| 3.3         |     | Petroleum Trade                                                          |
| 0.0         |     | 3.3a Overview                                                            |
|             |     | 3.3b Imports                                                             |
| 3.4         |     | Petroleum Stocks                                                         |
| 3.5         |     | Petroleum Products Supplied by Type                                      |
| 3.6         |     | Heat Content of Petroleum Products Supplied by Type                      |
| 3.7         |     | Petroleum Consumption by Sector                                          |
| 3.8         |     | Heat Content of Petroleum Consumption by Sector, Selected Products       |
|             |     |                                                                          |
| Section     | 4.  | Natural Gas                                                              |
| 4.1         |     | Natural Gas                                                              |
|             |     |                                                                          |
| Section     | 5.  | Crude Oil and Natural Gas Resource Development                           |
| 5.1         |     | Crude Oil and Natural Gas Resource Development Indicators                |
| Section     | 6   | Coal                                                                     |
| 6.1         | 0.  | Coal                                                                     |
| 0.1         |     | Coal                                                                     |
| Section     | 7.  | Electricity                                                              |
| 7.1         | - • | Electricity Overview                                                     |
| 7.2         |     | Electricity Net Generation. 92                                           |
| 7.3         |     | Consumption of Selected Combustible Fuels for Electricity Generation     |
| 7.4         |     | Consumption of Selected Combustible Fuels for Electricity Generation and |
|             |     | Useful Thermal Output                                                    |
| 7.5         |     | Stocks of Coal and Petroleum: Electric Power Sector                      |
| 7.6         |     | Electricity End Use                                                      |
|             |     | •                                                                        |
| Section     | 8.  | Nuclear Energy                                                           |
| 8.1         |     | Nuclear Energy Overview                                                  |
|             |     |                                                                          |