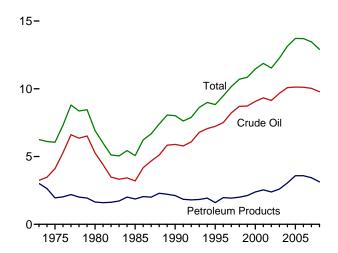

# **Tables**

|         |                                                                                         | Page |
|---------|-----------------------------------------------------------------------------------------|------|
| Section | 11. International Petroleum                                                             |      |
| 11.1    | World Crude Oil Production                                                              |      |
|         | 11.1a OPEC Members                                                                      | 148  |
|         | 11.1b Persian Gulf Nations, Non-OPEC, and World                                         | 149  |
| 11.2    | Petroleum Consumption in OECD Countries                                                 | 151  |
| 11.3    | Petroleum Stocks in OECD Countries.                                                     | 153  |
| Append  | ix A. British Thermal Unit Conversion Factors                                           |      |
| A1.     | Approximate Heat Content of Petroleum Products                                          | 155  |
| A2.     | Approximate Heat Content of Petroleum Production, Imports, and Exports                  | 156  |
| A3.     | Approximate Heat Content of Petroleum Consumption and Biofuels Production               | 157  |
| A4.     | Approximate Heat Content of Natural Gas                                                 | 158  |
| A5.     | Approximate Heat Content of Coal and Coal Coke                                          | 159  |
| A6.     | Approximate Heat Rates for Electricity, and Heat Content of Electricity                 | 160  |
| Append  | ix B. Metric Conversion Factors, Metric Prefixes, and Other Physical Conversion Factors |      |
| B1.     | Metric Conversion Factors                                                               | 168  |
| B2.     | Metric Prefixes                                                                         | 169  |
| В3.     | Other Physical Conversion Factors.                                                      | 169  |