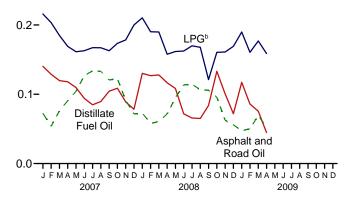

# **Figures**

|         |     |                                                            | Page  |
|---------|-----|------------------------------------------------------------|-------|
| Section | 9.  | Energy Prices                                              | Ü     |
| 9.1     |     | Petroleum Prices.                                          | 116   |
| 9.2     |     | Average Retail Prices of Electricity                       | 127   |
| 9.3     |     | Cost of Fossil-Fuel Receipts at Electric Generating Plants | . 127 |
| 9.4     |     | Natural Gas Prices.                                        | . 130 |
| Section | 10. | Renewable Energy                                           |       |
| 10.1    |     | Renewable Energy Consumption                               | 136   |
| Section | 11. | International Petroleum                                    |       |
| 11.1    |     | World Crude Oil Production                                 |       |
|         |     | 11.1a Overview                                             | . 146 |
|         |     | 11.1b By Selected Country                                  | . 147 |
| 11.2    |     | Petroleum Consumption in OECD Countries                    |       |
| 11.3    |     | Petroleum Stocks in OECD Countries.                        |       |