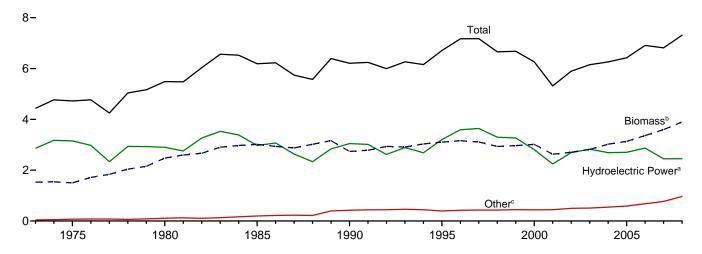

reported on Form FERC-423, "Monthly Report of Cost and Quantity of Fuels for Electric Utility Plants," and EIA-423, "Monthly Cost and Quality of Fuels for Electric Plants Report," divided by the quantity of natural gas consumed by the electric power sector (see *Monthly Energy Review*, Table 7.4b).

2008 and 2009: Calculated by EIA as the quantity of natural gas receipts by electric utilities and independent power producers reported on Form EIA-923, "Power Plant Operations Report," divided by the quantity of natural gas consumed by the electric power sector (see *Monthly Energy Review*, Table 7.4b).

# Renewable Energy



Grand Coulee Dam, Washington State. Source: U.S. Bureau of Reclamation.

Figure 10.1 Renewable Energy Consumption (Quadrillion Btu)

Total and Major Sources, 1973-2008



By Source, 2008



By Sector, 2008



Compared With Other Resources, 1973-2008



Compared With Other Resources, 2008



Web Page: http://www.eia.doe.gov/emeu/mer/renew.html. Sources: Tables 1.3, 10.1, and 10.2a-c.

<sup>&</sup>lt;sup>a</sup>Conventional hydroelectric power. <sup>b</sup>See Table 10.1 for definition. <sup>c</sup>Geothermal, solar/PV, and wind.

Table 10.1 Renewable Energy Production and Consumption by Source

(Trillion Btu)

|                                                     |                            | Production                       | a                                |                                |                              |                           |                   | Consumpti           | on                 |                            |