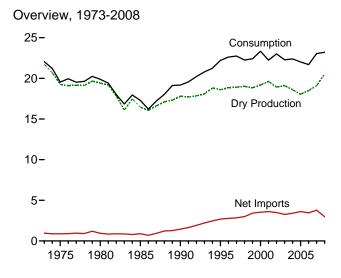

Consumption, Production, and Imports, 1973-2008

Consumption, Production, and Imports, Monthly

Overview, April 2009

Net Imports, January-April

Web Page: http://www.eia.doe.gov/emeu/mer/overview.html.

Source: Table 1.1.