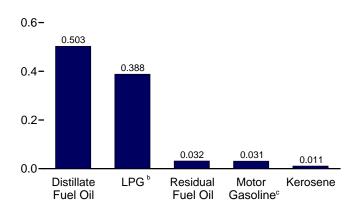

# **Figures**

|             |     | Page                                                                     |
|-------------|-----|--------------------------------------------------------------------------|
|             | 1.  | Energy Overview                                                          |
| 1.1         |     | Primary Energy Overview                                                  |
| 1.2         |     | Primary Energy Production                                                |
| 1.3         |     | Primary Energy Consumption                                               |
| 1.4a        |     | Primary Energy Imports and Exports                                       |
| 1.4b        |     | Primary Energy Net Imports                                               |
| 1.5         |     | Merchandise Trade Value                                                  |
| 1.6         |     | Cost of Fuels to End Users in Real (1982-1984) Dollars                   |
| 1.7         |     | Primary Energy Consumption per Real Dollar of Gross Domestic Product     |
| 1.8         |     | Motor Vehicle Fuel Rates                                                 |
| G4°         | 2   | En anno Communication has Southern                                       |
| Section 2.1 | 2.  | Energy Consumption by Sector Energy Consumption by Sector                |
| 2.2         |     | Residential Sector Energy Consumption                                    |
| 2.3         |     | Commercial Sector Energy Consumption                                     |
| 2.4         |     | Industrial Sector Energy Consumption                                     |
| 2.5         |     | Transportation Sector Energy Consumption                                 |
| 2.6         |     | Electric Power Sector Energy Consumption. 32                             |
| 2.0         |     | Electric Fower Sector Energy Consumption                                 |
| Section     | 3.  | Petroleum                                                                |
| 3.1         | •   | Petroleum Overview                                                       |
| 3.2         |     | Refinery and Blender Net Inputs and Net Production                       |
| 3.3         |     | Petroleum Trade                                                          |
| 0.0         |     | 3.3a Overview                                                            |
|             |     | 3.3b Imports                                                             |
| 3.4         |     | Petroleum Stocks                                                         |
| 3.5         |     | Petroleum Products Supplied by Type                                      |
| 3.6         |     | Heat Content of Petroleum Products Supplied by Type                      |
| 3.7         |     | Petroleum Consumption by Sector                                          |
| 3.8         |     | Heat Content of Petroleum Consumption by Sector, Selected Products       |
|             |     |                                                                          |
| Section     | 4.  | Natural Gas                                                              |
| 4.1         |     | Natural Gas                                                              |
|             |     |                                                                          |
| Section     | 5.  | Crude Oil and Natural Gas Resource Development                           |
| 5.1         |     | Crude Oil and Natural Gas Resource Development Indicators                |
| Section     | 6   | Coal                                                                     |
| 6.1         | 0.  | Coal                                                                     |
| 0.1         |     | Coal                                                                     |
| Section     | 7.  | Electricity                                                              |
| 7.1         | - • | Electricity Overview                                                     |
| 7.2         |     | Electricity Net Generation. 92                                           |
| 7.3         |     | Consumption of Selected Combustible Fuels for Electricity Generation     |
| 7.4         |     | Consumption of Selected Combustible Fuels for Electricity Generation and |
|             |     | Useful Thermal Output                                                    |
| 7.5         |     | Stocks of Coal and Petroleum: Electric Power Sector                      |
| 7.6         |     | Electricity End Use                                                      |
|             |     | •                                                                        |
| Section     | 8.  | Nuclear Energy                                                           |
| 8.1         |     | Nuclear Energy Overview                                                  |
|             |     |                                                                          |