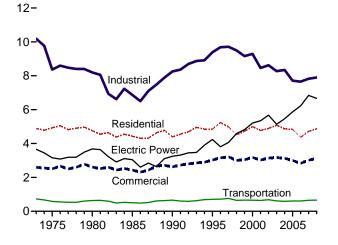

Consumption, Production, and Imports, 1973-2008

Consumption, Production, and Imports, Monthly

Overview, April 2009

Net Imports, January-April

Web Page: http://www.eia.doe.gov/emeu/mer/overview.html.

Source: Table 1.1.