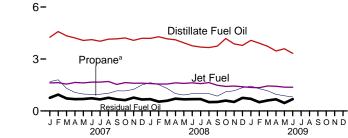

the Northeast Heating Oil Reserve. Beginning in 2009, includes renewable diesel fuel (including biodiesel) blended into distillate fuel oil.

<sup>&</sup>lt;sup>h</sup> Through 2004, includes kerosene-type and naphtha-type jet fuel. Beginning in 2005, includes kerosene-type jet fuel only; naphtha-type jet fuel is included in

Includes propylene.

Includes finished motor gasoline, motor gasoline blending components, and gasohol; excludes oxygenates.

Asphalt and road oil, aviation gasoline, aviation gasoline blending

Figure 3.5 Petroleum Products Supplied by Type (Million Barrels per Day)

Total and Motor Gasoline, 1973-2008



Total, January-June



Selected Products, 1973-2008







1990

1995

Residual Fuel Oil

2005

2000

Propane<sup>a</sup>

1985

Selected Products, Monthly 12-





Selected Products

1975 1980





<sup>a</sup> Includes propylene. Note: SPR= Strategic Petroleum Reserve. Web Page: http://www.eia.doe.gov/emeu/mer/petro.html. Source: Table 3.5.

Table 3.5 Petroleum Products Supplied by Type

|                                              | Asphalt         |                                     |                                          |                           |                                    | LPG                                      | a                                               |                                       |                                          | Petro-                               |                                      |                                          |                                            |
|--------------