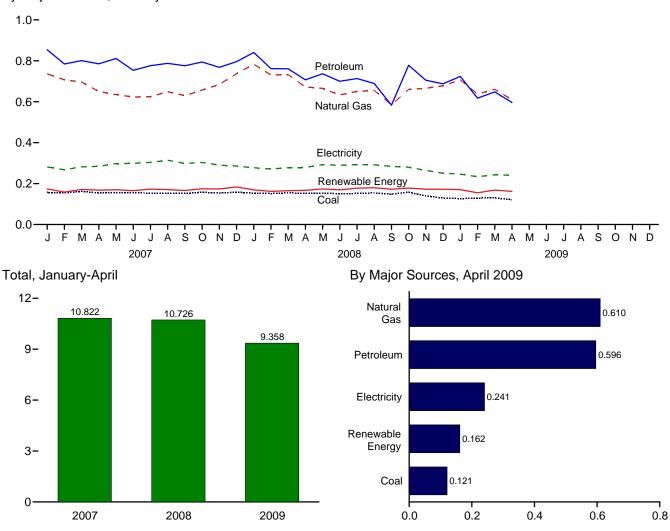

Consumption, Production, and Imports, 1973-2008

Consumption, Production, and Imports, Monthly

Overview, April 2009

Net Imports, January-April

Web Page: http://www.eia.doe.gov/emeu/mer/overview.html.

Source: Table 1.1.