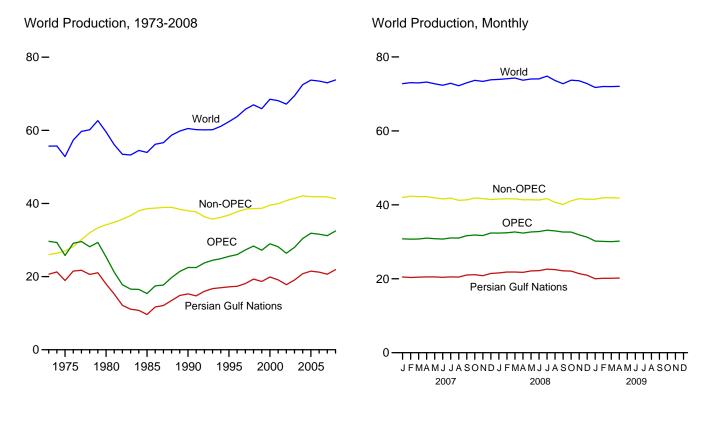

.5), and then multiplied by fuel ethanol consumption (Table 10.3).

### **Industrial Sector, Losses and Co-products**

EIA, MER, Tables 10.3 and 10.4.

### **Transportation Sector, Fuel Ethanol**

EIA, *MER*, Tables 3.5, 3.7c, and 10.3. Calculated as transportation sector motor gasoline consumption (Table 3.7c) divided by total motor gasoline product supplied (Table 3.5), and then multiplied by fuel ethanol consumption (Table 10.3).

# **Transportation Sector, Biodiesel**

EIA, *MER*, Table 10.4. Transportation sector biodiesel consumption is assumed to equal total biodiesel consumption.

# **International Petroleum**



Drilling rig, Gansu Province, People's Republic of China. Source: U.S. Department of Energy.

Figure 11.1a World Crude Oil Production Overview

(Million Barrels per Day)



Selected Producers, 1973-2008

12**-**



Notes: • OPEC is the Organization of the Petroleum Exporting Countries.
• The Persian Gulf Nations are Bahrain, Iran, Iraq, Kuwait, Qatar, Saudi Arabia, and the United Arab Emirates. Production from the Neutral Zone between Kuwait and Saudi Arabia is included in "Persian Gulf Nations."

Selected Producers, Monthly

12**-**



Russia

Web Page: http://www.eia.doe.gov/emeu/mer/inter.html. Sources: Tables 11.1a and 11.1b.

Figure 11.1b World Crude Oil Production by Selected Country (Million Barrels per Day)



Note: OPEC is the Organization of the Petroleum Exporting Countries.

Web Page: http://www.eia.doe.gov/emeu/mer/inter.html.

Sources: Tables 11.1a and 11.1b.

Table 11.1a World Crude Oil Production: OPEC Members

(Thousand Barrels per Day)

|