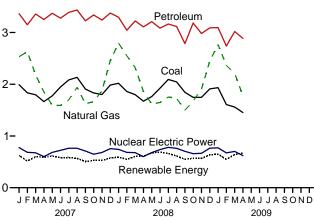

Consumption, Production, and Imports, 1973-2008

Consumption, Production, and Imports, Monthly

Overview, April 2009

Net Imports, January-April

Web Page: http://www.eia.doe.gov/emeu/mer/overview.html.

Source: Table 1.1.