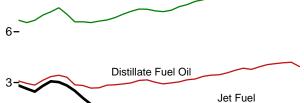

See Note 4, "Petroleum New Stock Basis," at end of section.

<sup>&</sup>lt;sup>9</sup> Excludes stocks in the Northeast Heating Oil Reserve. Beginning in 2009, includes renewable diesel fuel (including biodiesel) blended into distillate fuel oil.

<sup>&</sup>lt;sup>h</sup> Through 2004, includes kerosene-type and naphtha-type jet fuel. Beginning in 2005, includes kerosene-type jet fuel only; naphtha-type jet fuel is included in

Includes propylene.

Includes finished motor gasoline, motor gasoline blending components, and gasohol; excludes oxygenates.

Asphalt and road oil, aviation gasoline, aviation gasoline blending

Figure 3.5 Petroleum Products Supplied by Type (Million Barrels per Day)

Total and Motor Gasoline, 1973-2008



Total, January-June



Selected Products, 1973-2008







1990

1995

Residual Fuel Oil

2005

2000

Propane<sup>a</sup>

1985

Selected Products, Monthly 12-





Selected Products

1975 1980





<sup>a</sup> Includes propylene. Note: SPR= Strategic Petroleum Reserve. Web Page: http://www.eia.doe.gov/emeu/mer/petro.html. Source: Table 3.5.

Table 3.5 Petroleum Products Supplied by Type

|                                              | Asphalt         |                                     |                                          |                           |                                    | LPG                                      | a                                               |                                       |                                          | Petro-                               |