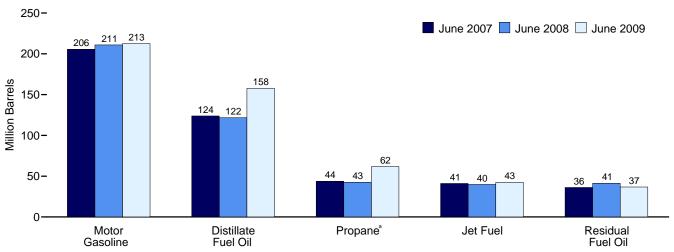

Consumption, Production, and Imports, 1973-2008

Consumption, Production, and Imports, Monthly

Overview, April 2009

Net Imports, January-April

Web Page: http://www.eia.doe.gov/emeu/mer/overview.html.

Source: Table 1.1.