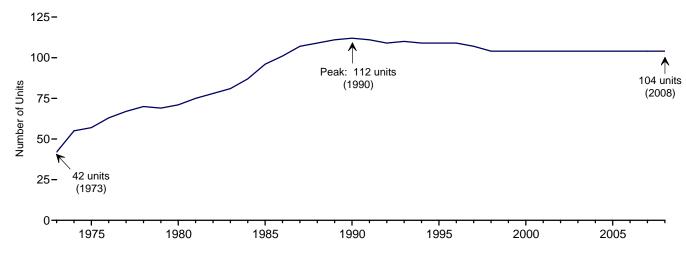

# **Energy Overview**

The continental United States at night from orbit. Source: National Oceanic and Atmospheric Administration satellite imagery; mosaic provided by U.S. Geological Survey.

Figure 1.1 Primary Energy Overview (Quadrillion Btu)

Consumption, Production, and Imports, 1973-2008

Consumption, Production, and Imports, Monthly

Overview, April 2009

Net Imports, January-April

Web Page: http://www.eia.doe.gov/emeu/mer/overview.html.

Source: Table 1.1.