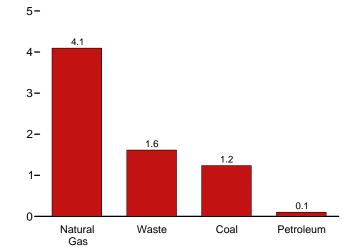

ectricity retail sales to ultimate customers by electric utilities and, beginning in 1996, other energy service providers.
 <sup>h</sup> Use of electricity that is 1) self-generated, 2) produced by either the same entity that consumes the power or an affiliate, and 3) used in direct support of a service or industrial process located within the same facility or group of facilities that house the generating equipment. Direct use is exclusive of station use.
 E=Estimate. NA=Not available.
 Notes: • See Note, "Classification of Power Plants Into Energy-Use Sectors," at and of excition.

Figure 7.2 Electricity Net Generation (Billion Kilowatthours)

Total (All Sectors), Major Sources, 1989-2008 2,400-



Total (All Sectors), Major Sources, 2008 2,400-



Commercial Sector, Major Sources, 2008



<sup>a</sup>Conventional and pumped storage hydroelectric power.

Total (All Sectors), Major Sources, Monthly



Electric Power Sector, Major Sources, 2008

2,400-



Industrial Sector, Major Sources, 2008



<sup>c</sup>Conventional hydroelectric power.

Web Page: http://www.eia.doe.gov/emeu/mer/elect.html.

Sources: Tables 7.2a, 7.2b, and 7.2c.

<sup>&</sup>lt;sup>b</sup>Blast furnace gas, propane gas, and other manufactured and waste gases derived from fossil fuels.

Table 7.2a Electricity Net Generation: Total (All Sectors)

(Sum of Tables 7.2b and 7.2c; Million Kilowatthours)

|                               |                           | Fossil F                    | uels                        |                             |                              |