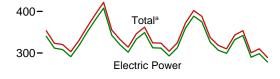

# **Figures**

|             |     | Page                                                                     |
|-------------|-----|--------------------------------------------------------------------------|
|             | 1.  | Energy Overview                                                          |
| 1.1         |     | Primary Energy Overview                                                  |
| 1.2         |     | Primary Energy Production                                                |
| 1.3         |     | Primary Energy Consumption                                               |
| 1.4a        |     | Primary Energy Imports and Exports                                       |
| 1.4b        |     | Primary Energy Net Imports                                               |
| 1.5         |     | Merchandise Trade Value                                                  |
| 1.6         |     | Cost of Fuels to End Users in Real (1982-1984) Dollars                   |
| 1.7         |     | Primary Energy Consumption per Real Dollar of Gross Domestic Product     |
| 1.8         |     | Motor Vehicle Fuel Rates                                                 |
| G4°         | 2   | En anno Communication has Southern                                       |
| Section 2.1 | 2.  | Energy Consumption by Sector Energy Consumption by Sector                |
| 2.2         |     | Residential Sector Energy Consumption                                    |
| 2.3         |     | Commercial Sector Energy Consumption                                     |
| 2.4         |     | Industrial Sector Energy Consumption                                     |
| 2.5         |     | Transportation Sector Energy Consumption                                 |
| 2.6         |     | Electric Power Sector Energy Consumption. 32                             |
| 2.0         |     | Electric Fower Sector Energy Consumption                                 |
| Section     | 3.  | Petroleum                                                                |
| 3.1         | •   | Petroleum Overview                                                       |
| 3.2         |     | Refinery and Blender Net Inputs and Net Production                       |
| 3.3         |     | Petroleum Trade                                                          |
| 0.0         |     | 3.3a Overview                                                            |
|             |     | 3.3b Imports                                                             |
| 3.4         |     | Petroleum Stocks                                                         |
| 3.5         |     | Petroleum Products Supplied by Type                                      |
| 3.6         |     | Heat Content of Petroleum Products Supplied by Type                      |
| 3.7         |     | Petroleum Consumption by Sector                                          |
| 3.8         |     | Heat Content of Petroleum Consumption by Sector, Selected Products       |
|             |     |                                                                          |
| Section     | 4.  | Natural Gas                                                              |
| 4.1         |     | Natural Gas                                                              |
|             |     |                                                                          |
| Section     | 5.  | Crude Oil and Natural Gas Resource Development                           |
| 5.1         |     | Crude Oil and Natural Gas Resource Development Indicators                |
| Section     | 6   | Coal                                                                     |
| 6.1         | 0.  | Coal                                                                     |
| 0.1         |     | Coal                                                                     |
| Section     | 7.  | Electricity                                                              |
| 7.1         | - • | Electricity Overview                                                     |
| 7.2         |     | Electricity Net Generation. 92                                           |
| 7.3         |     | Consumption of Selected Combustible Fuels for Electricity Generation     |
| 7.4         |     | Consumption of Selected Combustible Fuels for Electricity Generation and |
|             |     | Useful Thermal Output                                                    |
| 7.5         |     | Stocks of Coal and Petroleum: Electric Power Sector                      |
| 7.6         |     | Electricity End Use                                                      |
|             |     | •                                                                        |
| Section     | 8.  | Nuclear Energy                                                           |
| 8.1         |     | Nuclear Energy Overview                                                  |
|             |     |                                                                          |