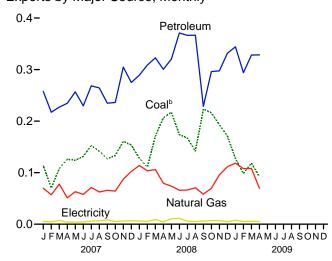

Consumption, Production, and Imports, 1973-2008

Consumption, Production, and Imports, Monthly

Overview, April 2009

Net Imports, January-April

Web Page: http://www.eia.doe.gov/emeu/mer/overview.html.

Source: Table 1.1.