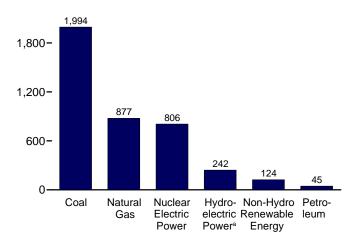

# **Energy Overview**

The continental United States at night from orbit. Source: National Oceanic and Atmospheric Administration satellite imagery; mosaic provided by U.S. Geological Survey.

Figure 1.1 Primary Energy Overview (Quadrillion Btu)

Consumption, Production, and Imports, 1973-2008

Consumption, Production, and Imports, Monthly

Overview, April 2009

Net Imports, January-April

Web Page: http://www.eia.doe.gov/emeu/mer/overview.html.

Source: Table 1.1.