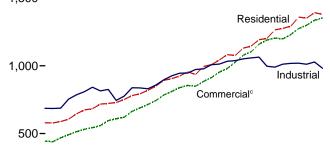

# **Figures**

|             |     | Page                                                                     |
|-------------|-----|--------------------------------------------------------------------------|
|             | 1.  | Energy Overview                                                          |
| 1.1         |     | Primary Energy Overview                                                  |
| 1.2         |     | Primary Energy Production                                                |
| 1.3         |     | Primary Energy Consumption                                               |
| 1.4a        |     | Primary Energy Imports and Exports                                       |
| 1.4b        |     | Primary Energy Net Imports                                               |
| 1.5         |     | Merchandise Trade Value                                                  |
| 1.6         |     | Cost of Fuels to End Users in Real (1982-1984) Dollars                   |
| 1.7         |     | Primary Energy Consumption per Real Dollar of Gross Domestic Product     |
| 1.8         |     | Motor Vehicle Fuel Rates                                                 |
| G4°         | 2   | En anno Communication has Southern                                       |
| Section 2.1 | 2.  | Energy Consumption by Sector Energy Consumption by Sector                |
| 2.2         |     | Residential Sector Energy Consumption                                    |
| 2.3         |     | Commercial Sector Energy Consumption                                     |
| 2.4         |     | Industrial Sector Energy Consumption                                     |
| 2.5         |     | Transportation Sector Energy Consumption                                 |
| 2.6         |     | Electric Power Sector Energy Consumption. 32                             |
| 2.0         |     | Electric Fower Sector Energy Consumption                                 |
| Section     | 3.  | Petroleum                                                                |
| 3.1         | •   | Petroleum Overview                                                       |
| 3.2         |     | Refinery and Blender Net Inputs and Net Production                       |
| 3.3         |     | Petroleum Trade                                                          |
| 0.0         |     | 3.3a Overview                                                            |
|             |     | 3.3b Imports                                                             |
| 3.4         |     | Petroleum Stocks                                                         |
| 3.5         |     | Petroleum Products Supplied by Type                                      |
| 3.6         |     | Heat Content of Petroleum Products Supplied by Type                      |
| 3.7         |     | Petroleum Consumption by Sector                                          |
| 3.8         |     | Heat Content of Petroleum Consumption by Sector, Selected Products       |
|             |     |                                                                          |
| Section     | 4.  | Natural Gas                                                              |
| 4.1         |     | Natural Gas                                                              |
|             |     |                                                                          |
| Section     | 5.  | Crude Oil and Natural Gas Resource Development                           |
| 5.1         |     | Crude Oil and Natural Gas Resource Development Indicators                |
| Section     | 6   | Coal                                                                     |
| 6.1         | 0.  | Coal                                                                     |
| 0.1         |     | Coal                                                                     |
| Section     | 7.  | Electricity                                                              |
| 7.1         | - • | Electricity Overview                                                     |
| 7.2         |     | Electricity Net Generation. 92                                           |
| 7.3         |     | Consumption of Selected Combustible Fuels for Electricity Generation     |
| 7.4         |     | Consumption of Selected Combustible Fuels for Electricity Generation and |
|             |     | Useful Thermal Output                                                    |
| 7.5         |     | Stocks of Coal and Petroleum: Electric Power Sector                      |
| 7.6         |     | Electricity End Use                                                      |
|             |     | •                                                                        |
| Section     | 8.  | Nuclear Energy                                                           |
| 8.1         |     | Nuclear Energy Overview                                                  |
|             |     |                                                                          |