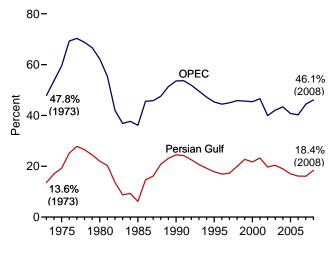

into distillate fuel oil.

h Through 2004, includes kerosene-type and naphtha-type jet fuel. Beginning in 2005, includes kerosene-type jet fuel only; naphtha-type jet fuel is included in "Other Products."

i Includes propylene.

 $<sup>^{\</sup>rm j}$  Finished motor gasoline. Beginning in 1993, also includes ethanol blended into motor gasoline.

k Asphalt and road oil, finished aviation gasoline, kerosene, lubricants, petrochemical feedstocks, petroleum coke, special naphthas, still gas, waxes, and miscellaneous products. Beginning in 2005, also includes naphtha-type jet fuel.

Figure 3.3a Petroleum Trade: Overview

Overview, April 2009



Imports From OPEC and Persian Gulf as Share of Total Imports, 1973-2008

Imports From OPEC and Persian Gulf as Share of Total Imports, January-April



Net Imports as Share of Products Supplied, 1973-2008



Net Imports as Share of Products Supplied, January-June



Note: OPEC=Organization of the Petroleum Exporting Countries. Web Page: http://www.eia.doe.gov/emeu/mer/petro.html.

Source: Table 3.3a.



Table 3.3a Petroleum Trade: Overview

|                                              |                                                                                                                                 |                                                                                                                            |                                                                                                                                              |