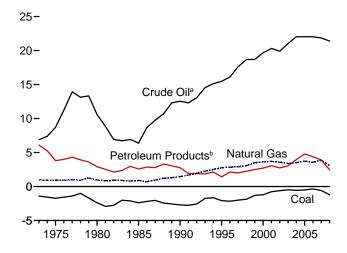

Consumption, Production, and Imports, 1973-2008

Consumption, Production, and Imports, Monthly

Overview, April 2009

Net Imports, January-April

Web Page: http://www.eia.doe.gov/emeu/mer/overview.html.

Source: Table 1.1.