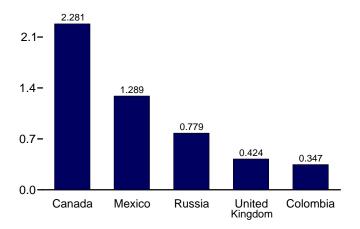

Consumption, Production, and Imports, 1973-2008

Consumption, Production, and Imports, Monthly

Overview, April 2009

Net Imports, January-April

Web Page: http://www.eia.doe.gov/emeu/mer/overview.html.

Source: Table 1.1.