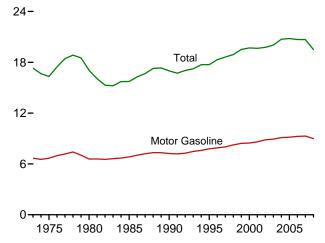

Consumption, Production, and Imports, 1973-2008

Consumption, Production, and Imports, Monthly

Overview, April 2009

Net Imports, January-April

Web Page: http://www.eia.doe.gov/emeu/mer/overview.html.

Source: Table 1.1.