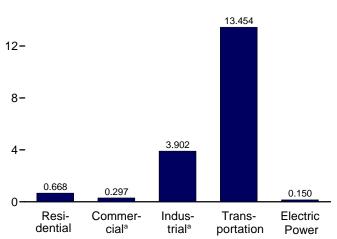

/sup>lt;sup>e</sup> Finished motor gasoline. Beginning in 1993, also includes ethanol blended into

motor gasoline.

f Pentanes plus, petrochemical feedstocks, special naphthas, still gas (refinery gas), waxes, and miscellaneous products. Beginning in 1981, also includes negative barrels per day of distillate and residual fuel oil reclassified as unfinished oils, and other products (from both primary and secondary supply) reclassified as

Figure 3.7 Petroleum Consumption by Sector (Million Barrels per Day)



Residential and Commercial Sectors<sup>a</sup>, Selected Products, April 2009 0.8-



Transportation Sector, Selected Products, April 2009



<sup>&</sup>lt;sup>a</sup> Includes combined-heat-and-power plants and a small number of electricity-only plants.

By Sector, April 2009

16-



Industrial Sector<sup>a</sup>, Selected Products, April 2009

1.8-



Electric Power Sector, April 2009

0.10 -



<sup>c</sup> Includes ethanol blended into motor gasoline. Web Page: http://www.eia.doe.gov/emeu/mer/petro.html. Sources: Tables 3.7a-3.7c.

<sup>&</sup>lt;sup>b</sup> Liquefied petroleum gases.

Table 3.7a Petroleum Consumption: Residential and Commercial Sectors

|                      |                        | Residen           | tial Sector                     |                  |                        |                | Com                             | mercial Sect                   | tora                   |                      |              |
|----------------------|------------------------|-------------------|---------------------------------|------------------|