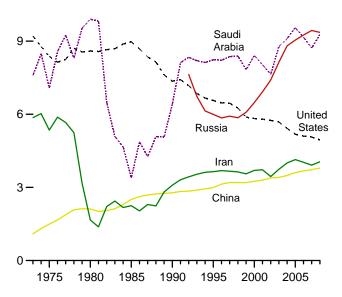

# **Figures**

|         |     |                                                            | Page  |
|---------|-----|------------------------------------------------------------|-------|
| Section | 9.  | Energy Prices                                              | Ü     |
| 9.1     |     | Petroleum Prices.                                          | 116   |
| 9.2     |     | Average Retail Prices of Electricity                       | 127   |
| 9.3     |     | Cost of Fossil-Fuel Receipts at Electric Generating Plants | . 127 |
| 9.4     |     | Natural Gas Prices.                                        | . 130 |
| Section | 10. | Renewable Energy                                           |       |
| 10.1    |     | Renewable Energy Consumption                               | 136   |
| Section | 11. | International Petroleum                                    |       |
| 11.1    |     | World Crude Oil Production                                 |       |
|         |     | 11.1a Overview                                             | . 146 |
|         |     | 11.1b By Selected Country                                  | . 147 |
| 11.2    |     | Petroleum Consumption in OECD Countries                    |       |
| 11.3    |     | Petroleum Stocks in OECD Countries.                        |       |