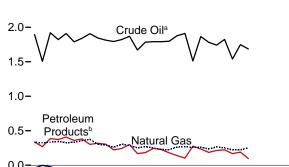

Consumption, Production, and Imports, 1973-2008

Consumption, Production, and Imports, Monthly

Overview, April 2009

Net Imports, January-April

Web Page: http://www.eia.doe.gov/emeu/mer/overview.html.

Source: Table 1.1.