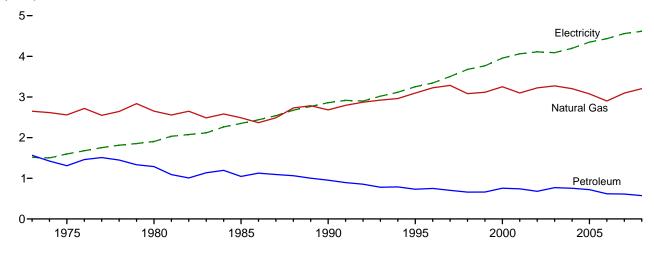

# **Figures**

|         |     |                                                            | Page  |
|---------|-----|------------------------------------------------------------|-------|
| Section | 9.  | Energy Prices                                              | Ü     |
| 9.1     |     | Petroleum Prices.                                          | 116   |
| 9.2     |     | Average Retail Prices of Electricity                       | 127   |
| 9.3     |     | Cost of Fossil-Fuel Receipts at Electric Generating Plants | . 127 |
| 9.4     |     | Natural Gas Prices.                                        | . 130 |
| Section | 10. | Renewable Energy                                           |       |
| 10.1    |     | Renewable Energy Consumption                               | 136   |
| Section | 11. | International Petroleum                                    |       |
| 11.1    |     | World Crude Oil Production                                 |       |
|         |     | 11.1a Overview                                             | . 146 |
|         |     | 11.1b By Selected Country                                  | . 147 |
| 11.2    |     | Petroleum Consumption in OECD Countries                    |       |
| 11.3    |     | Petroleum Stocks in OECD Countries.                        |       |