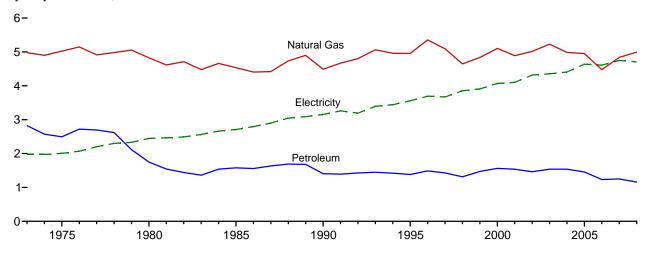

# **Figures**

|         |     |                                                            | Page  |
|---------|-----|------------------------------------------------------------|-------|
| Section | 9.  | Energy Prices                                              | Ü     |
| 9.1     |     | Petroleum Prices.                                          | 116   |
| 9.2     |     | Average Retail Prices of Electricity                       | 127   |
| 9.3     |     | Cost of Fossil-Fuel Receipts at Electric Generating Plants | . 127 |
| 9.4     |     | Natural Gas Prices.                                        | . 130 |
| Section | 10. | Renewable Energy                                           |       |
| 10.1    |     | Renewable Energy Consumption                               | 136   |
| Section | 11. | International Petroleum                                    |       |
| 11.1    |     | World Crude Oil Production                                 |       |
|         |     | 11.1a Overview                                             | . 146 |
|         |     | 11.1b By Selected Country                                  | . 147 |
| 11.2    |     | Petroleum Consumption in OECD Countries                    |       |
| 11.3    |     | Petroleum Stocks in OECD Countries.                        |       |