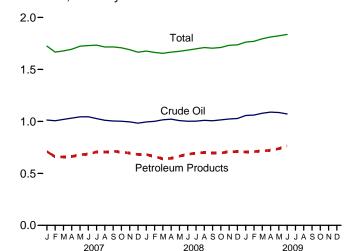

Consumption, Production, and Imports, 1973-2008

Consumption, Production, and Imports, Monthly

Overview, April 2009

Net Imports, January-April

Web Page: http://www.eia.doe.gov/emeu/mer/overview.html.

Source: Table 1.1.