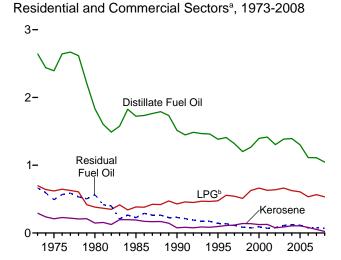

# **Figures**

|             |     | Page                                                                     |
|-------------|-----|--------------------------------------------------------------------------|
|             | 1.  | Energy Overview                                                          |
| 1.1         |     | Primary Energy Overview                                                  |
| 1.2         |     | Primary Energy Production                                                |
| 1.3         |     | Primary Energy Consumption                                               |
| 1.4a        |     | Primary Energy Imports and Exports                                       |
| 1.4b        |     | Primary Energy Net Imports                                               |
| 1.5         |     | Merchandise Trade Value                                                  |
| 1.6         |     | Cost of Fuels to End Users in Real (1982-1984) Dollars                   |
| 1.7         |     | Primary Energy Consumption per Real Dollar of Gross Domestic Product     |
| 1.8         |     | Motor Vehicle Fuel Rates                                                 |
| G4°         | 2   | En anno Communication has Southern                                       |
| Section 2.1 | 2.  | Energy Consumption by Sector Energy Consumption by Sector                |
| 2.2         |     | Residential Sector Energy Consumption                                    |
| 2.3         |     | Commercial Sector Energy Consumption                                     |
| 2.4         |     | Industrial Sector Energy Consumption                                     |
| 2.5         |     | Transportation Sector Energy Consumption                                 |
| 2.6         |     | Electric Power Sector Energy Consumption. 32                             |
| 2.0         |     | Electric Fower Sector Energy Consumption                                 |
| Section     | 3.  | Petroleum                                                                |
| 3.1         | •   | Petroleum Overview                                                       |
| 3.2         |     | Refinery and Blender Net Inputs and Net Production                       |
| 3.3         |     | Petroleum Trade                                                          |
| 0.0         |     | 3.3a Overview                                                            |
|             |     | 3.3b Imports                                                             |
| 3.4         |     | Petroleum Stocks                                                         |
| 3.5         |     | Petroleum Products Supplied by Type                                      |
| 3.6         |     | Heat Content of Petroleum Products Supplied by Type                      |
| 3.7         |     | Petroleum Consumption by Sector                                          |
| 3.8         |     | Heat Content of Petroleum Consumption by Sector, Selected Products       |
|             |     |                                                                          |
| Section     | 4.  | Natural Gas                                                              |
| 4.1         |     | Natural Gas                                                              |
|             |     |                                                                          |
| Section     | 5.  | Crude Oil and Natural Gas Resource Development                           |
| 5.1         |     | Crude Oil and Natural Gas Resource Development Indicators                |
| Section     | 6   | Coal                                                                     |
| 6.1         | 0.  | Coal                                                                     |
| 0.1         |     | Coal                                                                     |
| Section     | 7.  | Electricity                                                              |
| 7.1         | - • | Electricity Overview                                                     |
| 7.2         |     | Electricity Net Generation. 92                                           |
| 7.3         |     | Consumption of Selected Combustible Fuels for Electricity Generation     |
| 7.4         |     | Consumption of Selected Combustible Fuels for Electricity Generation and |
|             |     | Useful Thermal Output                                                    |
| 7.5         |     | Stocks of Coal and Petroleum: Electric Power Sector                      |
| 7.6         |     | Electricity End Use                                                      |
|             |     | •                                                                        |
| Section     | 8.  | Nuclear Energy                                                           |
| 8.1         |     | Nuclear Energy Overview                                                  |
|             |     |                                                                          |