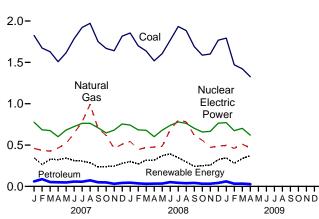

Consumption, Production, and Imports, 1973-2008

Consumption, Production, and Imports, Monthly

Overview, April 2009

Net Imports, January-April

Web Page: http://www.eia.doe.gov/emeu/mer/overview.html.

Source: Table 1.1.