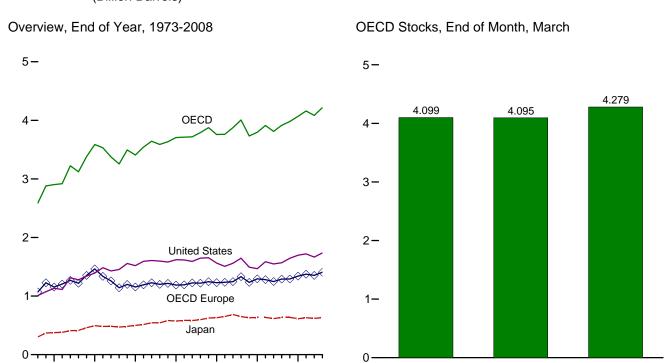

Consumption, Production, and Imports, 1973-2008

Consumption, Production, and Imports, Monthly

Overview, April 2009

Net Imports, January-April

Web Page: http://www.eia.doe.gov/emeu/mer/overview.html.

Source: Table 1.1.