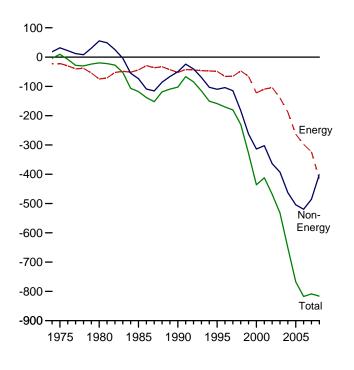

Consumption, Production, and Imports, 1973-2008

Consumption, Production, and Imports, Monthly

Overview, April 2009

Net Imports, January-April

Web Page: http://www.eia.doe.gov/emeu/mer/overview.html.

Source: Table 1.1.