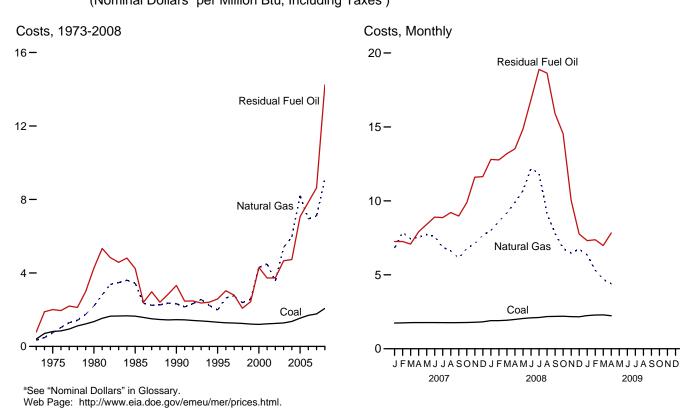

# **Figures**

|         |     |                                                            | Page  |
|---------|-----|------------------------------------------------------------|-------|
| Section | 9.  | Energy Prices                                              | Ü     |
| 9.1     |     | Petroleum Prices.                                          | 116   |
| 9.2     |     | Average Retail Prices of Electricity                       | 127   |
| 9.3     |     | Cost of Fossil-Fuel Receipts at Electric Generating Plants | . 127 |
| 9.4     |     | Natural Gas Prices.                                        | . 130 |
| Section | 10. | Renewable Energy                                           |       |
| 10.1    |     | Renewable Energy Consumption                               | 136   |
| Section | 11. | International Petroleum                                    |       |
| 11.1    |     | World Crude Oil Production                                 |       |
|         |     | 11.1a Overview                                             | . 146 |
|         |     | 11.1b By Selected Country                                  | . 147 |
| 11.2    |     | Petroleum Consumption in OECD Countries                    |       |
| 11.3    |     | Petroleum Stocks in OECD Countries.                        |       |