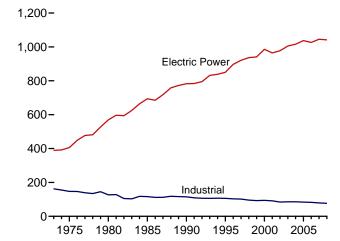

# **Figures**

|             |     | Page                                                                     |
|-------------|-----|--------------------------------------------------------------------------|
|             | 1.  | Energy Overview                                                          |
| 1.1         |     | Primary Energy Overview                                                  |
| 1.2         |     | Primary Energy Production                                                |
| 1.3         |     | Primary Energy Consumption                                               |
| 1.4a        |     | Primary Energy Imports and Exports                                       |
| 1.4b        |     | Primary Energy Net Imports                                               |
| 1.5         |     | Merchandise Trade Value                                                  |
| 1.6         |     | Cost of Fuels to End Users in Real (1982-1984) Dollars                   |
| 1.7         |     | Primary Energy Consumption per Real Dollar of Gross Domestic Product     |
| 1.8         |     | Motor Vehicle Fuel Rates                                                 |
| G4°         | 2   | En anno Communication has Southern                                       |
| Section 2.1 | 2.  | Energy Consumption by Sector Energy Consumption by Sector                |
| 2.2         |     | Residential Sector Energy Consumption                                    |
| 2.3         |     | Commercial Sector Energy Consumption                                     |
| 2.4         |     | Industrial Sector Energy Consumption                                     |
| 2.5         |     | Transportation Sector Energy Consumption                                 |
| 2.6         |     | Electric Power Sector Energy Consumption. 32                             |
| 2.0         |     | Electric Fower Sector Energy Consumption                                 |
| Section     | 3.  | Petroleum                                                                |
| 3.1         | •   | Petroleum Overview                                                       |
| 3.2         |     | Refinery and Blender Net Inputs and Net Production                       |
| 3.3         |     | Petroleum Trade                                                          |
| 0.0         |     | 3.3a Overview                                                            |
|             |     | 3.3b Imports                                                             |
| 3.4         |     | Petroleum Stocks                                                         |
| 3.5         |     | Petroleum Products Supplied by Type                                      |
| 3.6         |     | Heat Content of Petroleum Products Supplied by Type                      |
| 3.7         |     | Petroleum Consumption by Sector                                          |
| 3.8         |     | Heat Content of Petroleum Consumption by Sector, Selected Products       |
|             |     |                                                                          |
| Section     | 4.  | Natural Gas                                                              |
| 4.1         |     | Natural Gas                                                              |
|             |     |                                                                          |
| Section     | 5.  | Crude Oil and Natural Gas Resource Development                           |
| 5.1         |     | Crude Oil and Natural Gas Resource Development Indicators                |
| Section     | 6   | Coal                                                                     |
| 6.1         | 0.  | Coal                                                                     |
| 0.1         |     | Coal                                                                     |
| Section     | 7.  | Electricity                                                              |
| 7.1         | - • | Electricity Overview                                                     |
| 7.2         |     | Electricity Net Generation. 92                                           |
| 7.3         |     | Consumption of Selected Combustible Fuels for Electricity Generation     |
| 7.4         |     | Consumption of Selected Combustible Fuels for Electricity Generation and |
|             |     | Useful Thermal Output                                                    |
| 7.5         |     | Stocks of Coal and Petroleum: Electric Power Sector                      |
| 7.6         |     | Electricity End Use                                                      |
|             |     | •                                                                        |
| Section     | 8.  | Nuclear Energy                                                           |
| 8.1         |     | Nuclear Energy Overview                                                  |
|             |     |                                                                          |