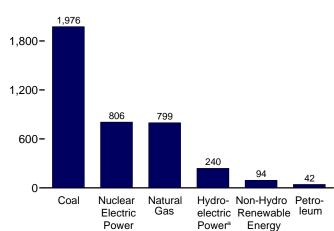

self-generated, 2) produced by either the same entity that consumes the power or an affiliate, and 3) used in direct support of a service or industrial process located within the same facility or group of facilities that house the generating equipment. Direct use is exclusive of station use.
 E=Estimate. NA=Not available.
 Notes: • See Note, "Classification of Power Plants Into Energy-Use Sectors," at and of excition.

Figure 7.2 Electricity Net Generation (Billion Kilowatthours)

Total (All Sectors), Major Sources, 1989-2008 2,400-



Total (All Sectors), Major Sources, 2008 2,400-



Commercial Sector, Major Sources, 2008



<sup>a</sup>Conventional and pumped storage hydroelectric power.

Total (All Sectors), Major Sources, Monthly



Electric Power Sector, Major Sources, 2008

2,400-



Industrial Sector, Major Sources, 2008



<sup>c</sup>Conventional hydroelectric power.

Web Page: http://www.eia.doe.gov/emeu/mer/elect.html.

Sources: Tables 7.2a, 7.2b, and 7.2c.

<sup>&</sup>lt;sup>b</sup>Blast furnace gas, propane gas, and other manufactured and waste gases derived from fossil fuels.

Table 7.2a Electricity Net Generation: Total (All Sectors)

(Sum of Tables 7.2b and 7.2c; Million Kilowatthours)

|                               |                           | Fossil F                    | uels                        |                             |                              |                                                      |                                                               |                           | Renewabl                   | e Energy