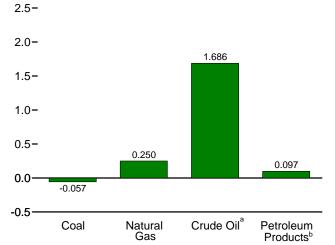

Consumption, Production, and Imports, 1973-2008

Consumption, Production, and Imports, Monthly

Overview, April 2009

Net Imports, January-April

Web Page: http://www.eia.doe.gov/emeu/mer/overview.html.

Source: Table 1.1.