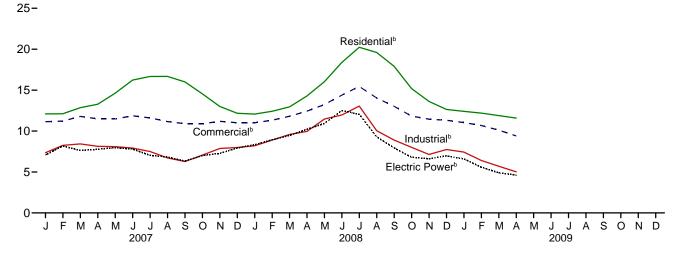

# **Figures**

|         |     |                                                            | Page  |
|---------|-----|------------------------------------------------------------|-------|
| Section | 9.  | Energy Prices                                              | Ü     |
| 9.1     |     | Petroleum Prices.                                          | 116   |
| 9.2     |     | Average Retail Prices of Electricity                       | 127   |
| 9.3     |     | Cost of Fossil-Fuel Receipts at Electric Generating Plants | . 127 |
| 9.4     |     | Natural Gas Prices.                                        | . 130 |
| Section | 10. | Renewable Energy                                           |       |
| 10.1    |     | Renewable Energy Consumption                               | 136   |
| Section | 11. | International Petroleum                                    |       |
| 11.1    |     | World Crude Oil Production                                 |       |
|         |     | 11.1a Overview                                             | . 146 |
|         |     | 11.1b By Selected Country                                  | . 147 |
| 11.2    |     | Petroleum Consumption in OECD Countries                    |       |
| 11.3    |     | Petroleum Stocks in OECD Countries.                        |       |