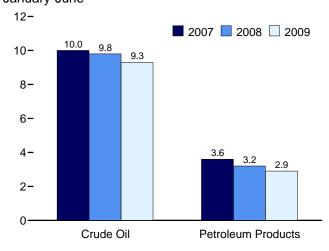

# **Tables**

|             |     | Page                                                                                  |
|-------------|-----|---------------------------------------------------------------------------------------|
| G           | _   |                                                                                       |
| Section 6.1 | 0.  | Coal         81                                                                       |
| 6.2         |     | Coal Consumption by Sector                                                            |
| 6.3         |     | Coal Stocks by Sector. 83                                                             |
| 0.5         |     | Coal Stocks by Sector.                                                                |
| Section     | 7.  | Electricity                                                                           |
| 7.1         |     | Electricity Overview. 91                                                              |
| 7.2         |     | Electricity Net Generation                                                            |
|             |     | 7.2a Total (All Sectors)                                                              |
|             |     | 7.2b Electric Power Sector. 94                                                        |
|             |     | 7.2c Commercial and Industrial Sectors                                                |
| 7.3         |     | Consumption of Combustible Fuels for Electricity Generation                           |
|             |     | 7.3a Total (All Sectors)                                                              |
|             |     | 7.3b Electric Power Sector                                                            |
|             |     | 7.3c Commercial and Industrial Sectors (Selected Fuels)                               |
| 7.4         |     | Consumption of Combustible Fuels for Electricity Generation and Useful Thermal Output |
|             |     | 7.4a Total (All Sectors)                                                              |
|             |     | 7.4b Electric Power Sector. 102                                                       |
|             |     | 7.4c Commercial and Industrial Sectors (Selected Fuels)                               |
| 7.5         |     | Stocks of Coal and Petroleum: Electric Power Sector                                   |
| 7.6         |     | Electricity End Use. 107                                                              |
| Section     | 8.  | Nuclear Energy                                                                        |
| 8.1         |     | Nuclear Energy Overview                                                               |
|             |     |                                                                                       |
| Section     | 9.  | Energy Prices                                                                         |
| 9.1         |     | Crude Oil Price Summary                                                               |
| 9.2         |     | F.O.B. Costs of Crude Oil Imports From Selected Countries                             |
| 9.3         |     | Landed Costs of Crude Oil Imports From Selected Countries                             |
| 9.4         |     | Motor Gasoline Retail Prices, U.S. City Average                                       |
| 9.5         |     | Refiner Prices of Residual Fuel Oil                                                   |
| 9.6         |     | Refiner Prices of Petroleum Products for Resale                                       |
| 9.7         |     | Refiner Prices of Petroleum Products to End Users                                     |
| 9.8         |     | No. 2 Distillate Prices to Residences                                                 |
|             |     | 9.8a Northeastern States                                                              |
|             |     | 9.8b Selected South Atlantic and Midwestern States                                    |
| 0.0         |     | 9.8c Selected Western States and U.S. Average                                         |
| 9.9         |     | Average Retail Prices of Electricity                                                  |
| 9.10        |     | Cost of Fossil-Fuel Receipts at Electric Generating Plants                            |
| 9.11        |     | Natural Gas Prices                                                                    |
| Section     | 10. | Renewable Energy                                                                      |
| 10.1        |     | Renewable Energy Production and Consumption by Source                                 |
| 10.2        |     | Renewable Energy Consumption                                                          |
|             |     | 10.2a Residential and Commercial Sectors                                              |
|             |     | 10.2b Industrial and Transportation Sectors                                           |
|             |     | 10.2c Electric Power Sector                                                           |
| 10.3        |     | Fuel Ethanol Overview. 141                                                            |
| 10.4        |     | Biodiesel Overview. 142                                                               |