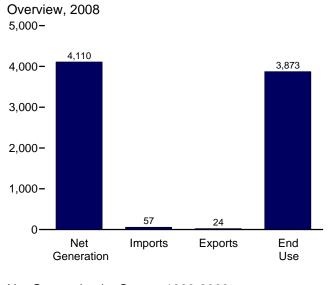

recast values, EIA, Short-Term Integrated Forecasting System.

#### **Industrial Other**

1973–September 1977: DOI, BOM, *Minerals Yearbook* and *Minerals Industry Surveys*.

October 1977–1979: EIA, Form EIA-3, "Monthly Coal Consumption Report—Manufacturing Plants."

1998-2007: EIA, Form EIA-3, "Quarterly Coal Consumption Report—Manufacturing Plants."

2008 and 2009: EIA, Form EIA-3, "Quarterly Coal Consumption and Quality Report, Manufacturing and Transformation/Processing Coal Plants and Commercial and Institutional Coal Users"; and, for forecast values, EIA, Short-Term Integrated Forecasting System.

#### **Electric Power**

Table 7.5.

## **Electricity**



High-tension power lines and towers. Source: U.S. Department of Energy.

Figure 7.1 Electricity Overview (Billion Kilowatthours)







Net Generation by Sector, 1989-2008





0-

1,000-



Net Generation by Sector, Monthly 500-



200-

100-







<sup>a</sup>Includes commercial sector.

<sup>b</sup>Electricity retail sales to ultimate customers reported by electric utilities and other energy service providers.



°See "Direct Use" in Glossary.

Web Page: http://www.eia.doe.gov/emeu/mer/elect.html.

Source: Table 7.1.

**Table 7.1 Electricity Overview** 

(Billion Kilowatthours)

|                    |                                          | Net Gen                                | eration                                |                     |                      | Trade          |                             | T&D Losses <sup>e</sup>                |                              | End Use                    |