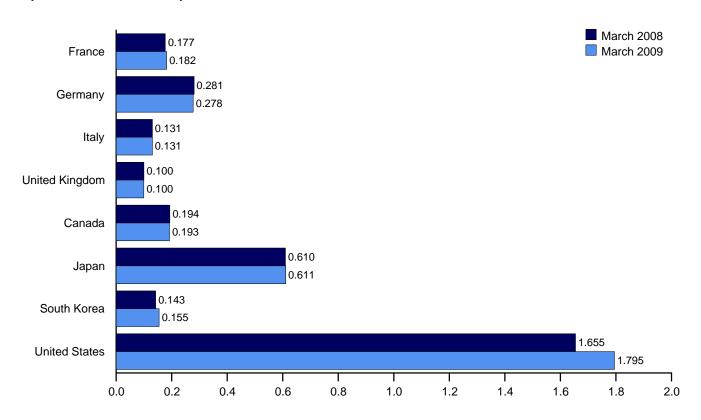

Consumption, Production, and Imports, 1973-2008

Consumption, Production, and Imports, Monthly

Overview, April 2009

Net Imports, January-April

Web Page: http://www.eia.doe.gov/emeu/mer/overview.html.

Source: Table 1.1.