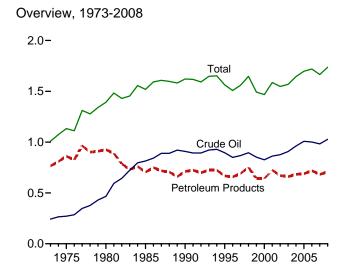

Consumption, Production, and Imports, 1973-2008

Consumption, Production, and Imports, Monthly

Overview, April 2009

Net Imports, January-April

Web Page: http://www.eia.doe.gov/emeu/mer/overview.html.

Source: Table 1.1.