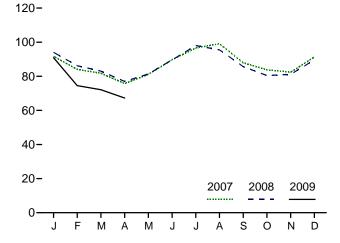

Consumption, Production, and Imports, 1973-2008

Consumption, Production, and Imports, Monthly

Overview, April 2009

Net Imports, January-April

Web Page: http://www.eia.doe.gov/emeu/mer/overview.html.

Source: Table 1.1.