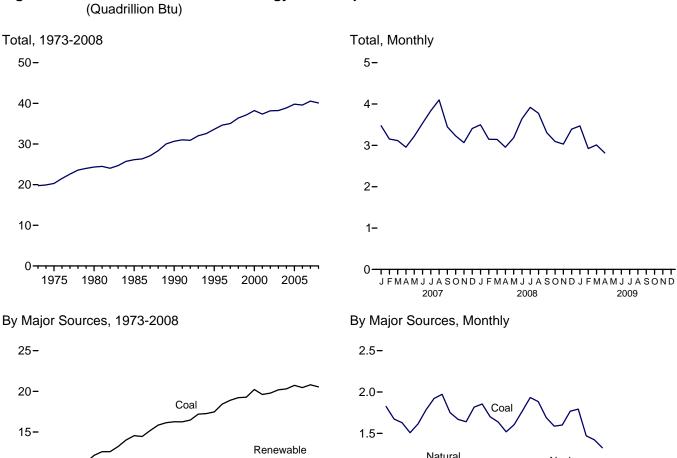

# **Energy Overview**

The continental United States at night from orbit. Source: National Oceanic and Atmospheric Administration satellite imagery; mosaic provided by U.S. Geological Survey.

Figure 1.1 Primary Energy Overview (Quadrillion Btu)

Consumption, Production, and Imports, 1973-2008

Consumption, Production, and Imports, Monthly

Overview, April 2009

Net Imports, January-April

Web Page: http://www.eia.doe.gov/emeu/mer/overview.html.

Source: Table 1.1.