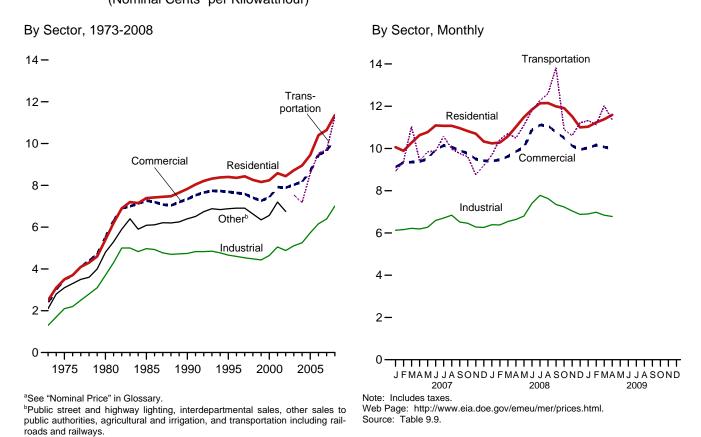

# **Figures**

|         |     |                                                            | Page  |
|---------|-----|------------------------------------------------------------|-------|
| Section | 9.  | Energy Prices                                              | Ü     |
| 9.1     |     | Petroleum Prices.                                          | 116   |
| 9.2     |     | Average Retail Prices of Electricity                       | 127   |
| 9.3     |     | Cost of Fossil-Fuel Receipts at Electric Generating Plants | . 127 |
| 9.4     |     | Natural Gas Prices.                                        | . 130 |
| Section | 10. | Renewable Energy                                           |       |
| 10.1    |     | Renewable Energy Consumption                               | 136   |
| Section | 11. | International Petroleum                                    |       |
| 11.1    |     | World Crude Oil Production                                 |       |
|         |     | 11.1a Overview                                             | . 146 |
|         |     | 11.1b By Selected Country                                  | . 147 |
| 11.2    |     | Petroleum Consumption in OECD Countries                    |       |
| 11.3    |     | Petroleum Stocks in OECD Countries.                        |       |