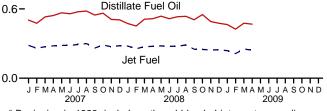

# **Figures**

|         |     |                                                            | Page  |
|---------|-----|------------------------------------------------------------|-------|
| Section | 9.  | Energy Prices                                              | Ü     |
| 9.1     |     | Petroleum Prices.                                          | 116   |
| 9.2     |     | Average Retail Prices of Electricity                       | 127   |
| 9.3     |     | Cost of Fossil-Fuel Receipts at Electric Generating Plants | . 127 |
| 9.4     |     | Natural Gas Prices.                                        | . 130 |
| Section | 10. | Renewable Energy                                           |       |
| 10.1    |     | Renewable Energy Consumption                               | 136   |
| Section | 11. | International Petroleum                                    |       |
| 11.1    |     | World Crude Oil Production                                 |       |
|         |     | 11.1a Overview                                             | . 146 |
|         |     | 11.1b By Selected Country                                  | . 147 |
| 11.2    |     | Petroleum Consumption in OECD Countries                    |       |
| 11.3    |     | Petroleum Stocks in OECD Countries.                        |       |