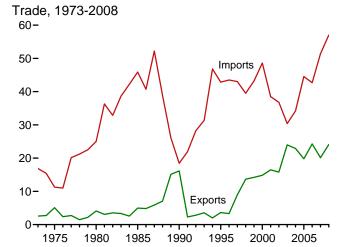

# **Figures**

|             |     | Page                                                                     |
|-------------|-----|--------------------------------------------------------------------------|
|             | 1.  | Energy Overview                                                          |
| 1.1         |     | Primary Energy Overview                                                  |
| 1.2         |     | Primary Energy Production                                                |
| 1.3         |     | Primary Energy Consumption                                               |
| 1.4a        |     | Primary Energy Imports and Exports                                       |
| 1.4b        |     | Primary Energy Net Imports                                               |
| 1.5         |     | Merchandise Trade Value                                                  |
| 1.6         |     | Cost of Fuels to End Users in Real (1982-1984) Dollars                   |
| 1.7         |     | Primary Energy Consumption per Real Dollar of Gross Domestic Product     |
| 1.8         |     | Motor Vehicle Fuel Rates                                                 |
| G4°         | 2   | En anno Communication has Southern                                       |
| Section 2.1 | 2.  | Energy Consumption by Sector Energy Consumption by Sector                |
| 2.2         |     | Residential Sector Energy Consumption                                    |
| 2.3         |     | Commercial Sector Energy Consumption                                     |
| 2.4         |     | Industrial Sector Energy Consumption                                     |
| 2.5         |     | Transportation Sector Energy Consumption                                 |
| 2.6         |     | Electric Power Sector Energy Consumption. 32                             |
| 2.0         |     | Electric Fower Sector Energy Consumption                                 |
| Section     | 3.  | Petroleum                                                                |
| 3.1         | •   | Petroleum Overview                                                       |
| 3.2         |     | Refinery and Blender Net Inputs and Net Production                       |
| 3.3         |     | Petroleum Trade                                                          |
| 0.0         |     | 3.3a Overview                                                            |
|             |     | 3.3b Imports                                                             |
| 3.4         |     | Petroleum Stocks                                                         |
| 3.5         |     | Petroleum Products Supplied by Type                                      |
| 3.6         |     | Heat Content of Petroleum Products Supplied by Type                      |
| 3.7         |     | Petroleum Consumption by Sector                                          |
| 3.8         |     | Heat Content of Petroleum Consumption by Sector, Selected Products       |
|             |     |                                                                          |
| Section     | 4.  | Natural Gas                                                              |
| 4.1         |     | Natural Gas                                                              |
|             |     |                                                                          |
| Section     | 5.  | Crude Oil and Natural Gas Resource Development                           |
| 5.1         |     | Crude Oil and Natural Gas Resource Development Indicators                |
| Section     | 6   | Coal                                                                     |
| 6.1         | 0.  | Coal                                                                     |
| 0.1         |     | Coal                                                                     |
| Section     | 7.  | Electricity                                                              |
| 7.1         | - • | Electricity Overview                                                     |
| 7.2         |     | Electricity Net Generation. 92                                           |
| 7.3         |     | Consumption of Selected Combustible Fuels for Electricity Generation     |
| 7.4         |     | Consumption of Selected Combustible Fuels for Electricity Generation and |
|             |     | Useful Thermal Output                                                    |
| 7.5         |     | Stocks of Coal and Petroleum: Electric Power Sector                      |
| 7.6         |     | Electricity End Use                                                      |
|             |     | •                                                                        |
| Section     | 8.  | Nuclear Energy                                                           |
| 8.1         |     | Nuclear Energy Overview                                                  |
|             |     |                                                                          |