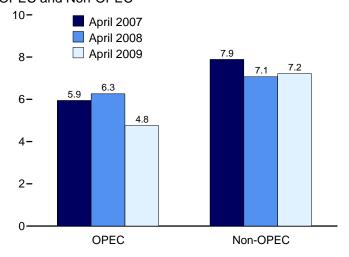

# **Figures**

|         |     |                                                            | Page  |
|---------|-----|------------------------------------------------------------|-------|
| Section | 9.  | Energy Prices                                              | Ü     |
| 9.1     |     | Petroleum Prices.                                          | 116   |
| 9.2     |     | Average Retail Prices of Electricity                       | 127   |
| 9.3     |     | Cost of Fossil-Fuel Receipts at Electric Generating Plants | . 127 |
| 9.4     |     | Natural Gas Prices.                                        | . 130 |
| Section | 10. | Renewable Energy                                           |       |
| 10.1    |     | Renewable Energy Consumption                               | 136   |
| Section | 11. | International Petroleum                                    |       |
| 11.1    |     | World Crude Oil Production                                 |       |
|         |     | 11.1a Overview                                             | . 146 |
|         |     | 11.1b By Selected Country                                  | . 147 |
| 11.2    |     | Petroleum Consumption in OECD Countries                    |       |
| 11.3    |     | Petroleum Stocks in OECD Countries.                        |       |