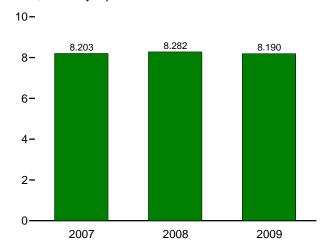

Consumption, Production, and Imports, 1973-2008

Consumption, Production, and Imports, Monthly

Overview, April 2009

Net Imports, January-April

Web Page: http://www.eia.doe.gov/emeu/mer/overview.html.

Source: Table 1.1.