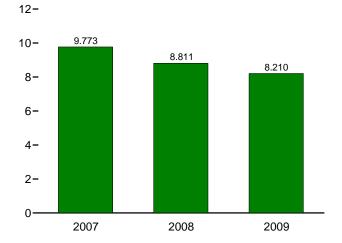

Consumption, Production, and Imports, 1973-2008

Consumption, Production, and Imports, Monthly

Overview, April 2009

Net Imports, January-April

Web Page: http://www.eia.doe.gov/emeu/mer/overview.html.

Source: Table 1.1.