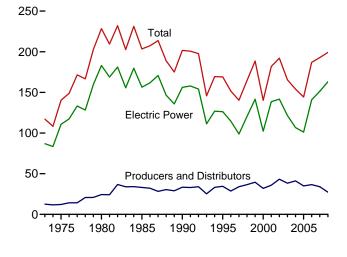

# **Figures**

|         |     |                                                            | Page  |
|---------|-----|------------------------------------------------------------|-------|
| Section | 9.  | Energy Prices                                              | Ü     |
| 9.1     |     | Petroleum Prices.                                          | 116   |
| 9.2     |     | Average Retail Prices of Electricity                       | 127   |
| 9.3     |     | Cost of Fossil-Fuel Receipts at Electric Generating Plants | . 127 |
| 9.4     |     | Natural Gas Prices.                                        | . 130 |
| Section | 10. | Renewable Energy                                           |       |
| 10.1    |     | Renewable Energy Consumption                               | 136   |
| Section | 11. | International Petroleum                                    |       |
| 11.1    |     | World Crude Oil Production                                 |       |
|         |     | 11.1a Overview                                             | . 146 |
|         |     | 11.1b By Selected Country                                  | . 147 |
| 11.2    |     | Petroleum Consumption in OECD Countries                    |       |
| 11.3    |     | Petroleum Stocks in OECD Countries.                        |       |