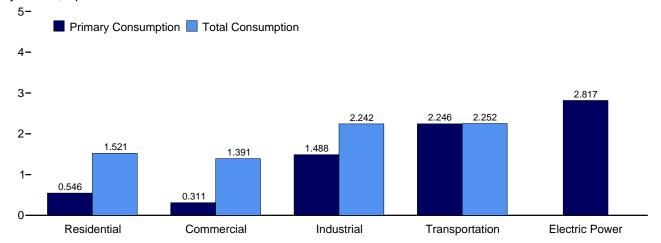

# **Tables**

|                    |    |                                                                      | Page |
|--------------------|----|----------------------------------------------------------------------|------|
| Section            | 1. | Energy Overview                                                      |      |
| 1.1                |    | Primary Energy Overview                                              |      |
| 1.2                |    | Primary Energy Production by Source                                  | 5    |
| 1.3                |    | Primary Energy Consumption by Source                                 | 7    |
| 1.4a               |    | Primary Energy Imports by Source                                     | 10   |
| 1.4b               |    | Primary Energy Exports by Source and Total Net Imports               |      |
| 1.5                |    | Merchandise Trade Value                                              | 13   |
| 1.6                |    | Cost of Fuels to End Users in Real (1982-1984) Dollars               | 15   |
| 1.7                |    | Primary Energy Consumption per Real Dollar of Gross Domestic Product | 16   |
| 1.8                |    | Motor Vehicle Mileage, Fuel Consumption, and Fuel Rates              | 17   |
| 1.9                |    | Heating Degree-Days by Census Division                               | 18   |
| 1.10               |    | Cooling Degree-Days by Census Division.                              | 19   |
| Section            | 2  | Energy Consumption by Sector                                         |      |
| 2.1                | 4. | Energy Consumption by Sector                                         | 22   |
| 2.1                |    |                                                                      |      |
|                    |    | Residential Sector Energy Consumption.                               |      |
| 2.3                |    | Commercial Sector Energy Consumption.                                |      |
| 2.4                |    | Industrial Sector Energy Consumption.                                |      |
| 2.5                |    | Transportation Sector Energy Consumption.                            |      |
| 2.6                |    | Electric Power Sector Energy Consumption.                            | 33   |
| Section            | 3. | Petroleum                                                            |      |
| 3.1                |    | Petroleum Overview                                                   |      |
| 3.2                |    | Refinery and Blender Net Inputs and Net Production                   | 39   |
| 3.3                |    | Petroleum Trade                                                      |      |
|                    |    | 3.3a Overview                                                        | 41   |
|                    |    | 3.3b Imports and Exports by Type                                     | 43   |
|                    |    | 3.3c Imports From OPEC Countries.                                    | 44   |
|                    |    | 3.3d Imports From Non-OPEC Countries                                 | 45   |
| 3.4                |    | Petroleum Stocks                                                     | 47   |
| 3.5                |    | Petroleum Products Supplied by Type                                  | 49   |
| 3.6                |    | Heat Content of Petroleum Products Supplied by Type                  | 51   |
| 3.7                |    | Petroleum Consumption                                                |      |
|                    |    | 3.7a Residential and Commercial Sectors                              | 53   |
|                    |    | 3.7b Industrial Sector                                               | 54   |
|                    |    | 3.7c Transportation and Electric Power Sectors                       | 55   |
| 3.8                |    | Heat Content of Petroleum Consumption                                |      |
|                    |    | 3.8a Residential and Commercial Sectors.                             | 57   |
|                    |    | 3.8b Industrial Sector.                                              | 58   |
|                    |    | 3.8c Transportation and Electric Power Sectors                       | 59   |
| Section            | 1  | Natural Gas                                                          |      |
| <b>Section</b> 4.1 | 4. |                                                                      | 67   |
| 4.1<br>4.2         |    | Natural Gas Overview.                                                |      |
|                    |    | Natural Gas Trade by Country                                         |      |
| 4.3                |    | Natural Gas Consumption by Sector.                                   |      |
| 4.4                |    | Natural Gas in Underground Storage.                                  | /0   |
| Section            | 5. | Crude Oil and Natural Gas Resource Development                       |      |
| 5.1                |    | Crude Oil and Natural Gas Drilling Activity Measurements.            |      |
| 5.2                |    | Crude Oil and Natural Gas Exploratory and Development Wells          |      |
| 5.3                |    | Maximum U.S. Active Seismic Crew Counts                              | 77   |