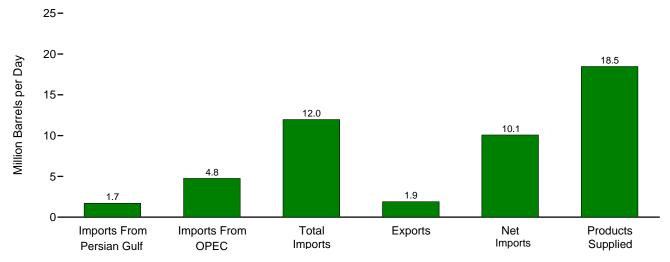

also includes renewable diesel fuel (including biodiesel).

<sup>g</sup> Beginning in 2009, includes renewable diesel fuel (including biodiesel) blended into distillate fuel oil.

h Through 2004, includes kerosene-type and naphtha-type jet fuel. Beginning in 2005, includes kerosene-type jet fuel only; naphtha-type jet fuel is included in "Other Products."

i Includes propylene.

 $<sup>^{\</sup>rm j}$  Finished motor gasoline. Beginning in 1993, also includes ethanol blended into motor gasoline.

k Asphalt and road oil, finished aviation gasoline, kerosene, lubricants, petrochemical feedstocks, petroleum coke, special naphthas, still gas, waxes, and miscellaneous products. Beginning in 2005, also includes naphtha-type jet fuel.

Figure 3.3a Petroleum Trade: Overview

Overview, April 2009



Imports From OPEC and Persian Gulf as Share of Total Imports, 1973-2008

Imports From OPEC and Persian Gulf as Share of Total Imports, January-April



Net Imports as Share of Products Supplied, 1973-2008



Net Imports as Share of Products Supplied, January-June



Note: OPEC=Organization of the Petroleum Exporting Countries. Web Page: http://www.eia.doe.gov/emeu/mer/petro.html.

Source: Table 3.3a.



Table 3.3a Petroleum Trade: Overview

|                                              |                                                                                                                                 |                                                                                                                            |