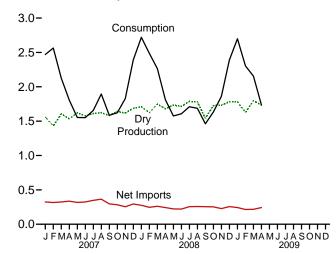

Consumption, Production, and Imports, 1973-2008

Consumption, Production, and Imports, Monthly

Overview, April 2009

Net Imports, January-April

Web Page: http://www.eia.doe.gov/emeu/mer/overview.html.

Source: Table 1.1.