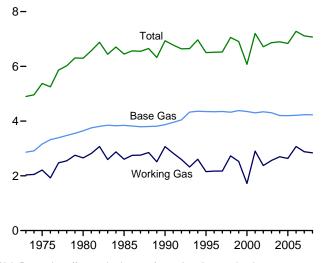

Consumption, Production, and Imports, 1973-2008

Consumption, Production, and Imports, Monthly

Overview, April 2009

Net Imports, January-April

Web Page: http://www.eia.doe.gov/emeu/mer/overview.html.

Source: Table 1.1.