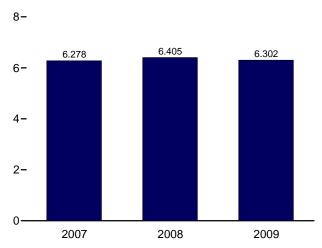

Consumption, Production, and Imports, 1973-2008

Consumption, Production, and Imports, Monthly

Overview, April 2009

Net Imports, January-April

Web Page: http://www.eia.doe.gov/emeu/mer/overview.html.

Source: Table 1.1.