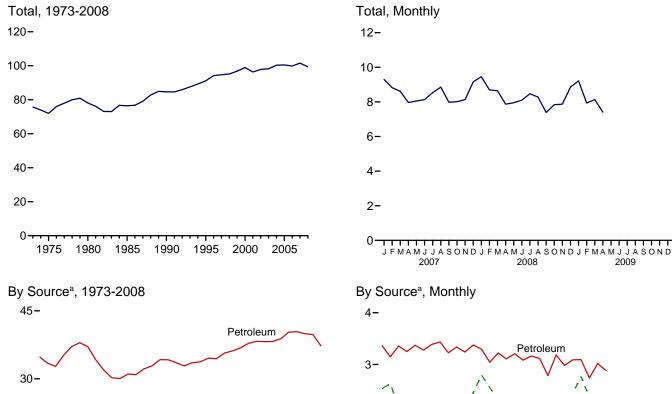

Consumption, Production, and Imports, 1973-2008

Consumption, Production, and Imports, Monthly

Overview, April 2009

Net Imports, January-April

Web Page: http://www.eia.doe.gov/emeu/mer/overview.html.

Source: Table 1.1.