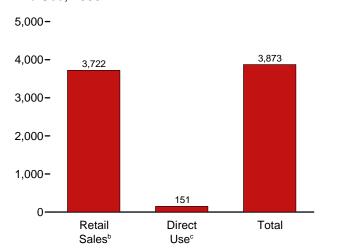

# **Tables**

|             |     | Page                                                                                  |
|-------------|-----|---------------------------------------------------------------------------------------|
| G           | _   |                                                                                       |
| Section 6.1 | 0.  | Coal         81                                                                       |
| 6.2         |     | Coal Consumption by Sector                                                            |
| 6.3         |     | Coal Stocks by Sector. 83                                                             |
| 0.5         |     | Coal Stocks by Sector.                                                                |
| Section     | 7.  | Electricity                                                                           |
| 7.1         |     | Electricity Overview. 91                                                              |
| 7.2         |     | Electricity Net Generation                                                            |
|             |     | 7.2a Total (All Sectors)                                                              |
|             |     | 7.2b Electric Power Sector. 94                                                        |
|             |     | 7.2c Commercial and Industrial Sectors                                                |
| 7.3         |     | Consumption of Combustible Fuels for Electricity Generation                           |
|             |     | 7.3a Total (All Sectors)                                                              |
|             |     | 7.3b Electric Power Sector                                                            |
|             |     | 7.3c Commercial and Industrial Sectors (Selected Fuels)                               |
| 7.4         |     | Consumption of Combustible Fuels for Electricity Generation and Useful Thermal Output |
|             |     | 7.4a Total (All Sectors)                                                              |
|             |     | 7.4b Electric Power Sector. 102                                                       |
|             |     | 7.4c Commercial and Industrial Sectors (Selected Fuels)                               |
| 7.5         |     | Stocks of Coal and Petroleum: Electric Power Sector                                   |
| 7.6         |     | Electricity End Use. 107                                                              |
| Section     | 8.  | Nuclear Energy                                                                        |
| 8.1         |     | Nuclear Energy Overview                                                               |
|             |     |                                                                                       |
| Section     | 9.  | Energy Prices                                                                         |
| 9.1         |     | Crude Oil Price Summary                                                               |
| 9.2         |     | F.O.B. Costs of Crude Oil Imports From Selected Countries                             |
| 9.3         |     | Landed Costs of Crude Oil Imports From Selected Countries                             |
| 9.4         |     | Motor Gasoline Retail Prices, U.S. City Average                                       |
| 9.5         |     | Refiner Prices of Residual Fuel Oil                                                   |
| 9.6         |     | Refiner Prices of Petroleum Products for Resale                                       |
| 9.7         |     | Refiner Prices of Petroleum Products to End Users                                     |
| 9.8         |     | No. 2 Distillate Prices to Residences                                                 |
|             |     | 9.8a Northeastern States                                                              |
|             |     | 9.8b Selected South Atlantic and Midwestern States                                    |
| 0.0         |     | 9.8c Selected Western States and U.S. Average                                         |
| 9.9         |     | Average Retail Prices of Electricity                                                  |
| 9.10        |     | Cost of Fossil-Fuel Receipts at Electric Generating Plants                            |
| 9.11        |     | Natural Gas Prices                                                                    |
| Section     | 10. | Renewable Energy                                                                      |
| 10.1        |     | Renewable Energy Production and Consumption by Source                                 |
| 10.2        |     | Renewable Energy Consumption                                                          |
|             |     | 10.2a Residential and Commercial Sectors                                              |
|             |     | 10.2b Industrial and Transportation Sectors                                           |
|             |     | 10.2c Electric Power Sector                                                           |
| 10.3        |     | Fuel Ethanol Overview. 141                                                            |
| 10.4        |     | Biodiesel Overview. 142                                                               |