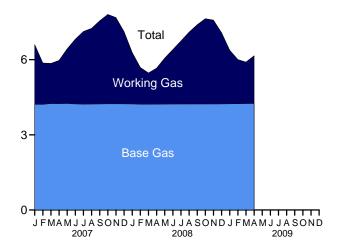

Consumption, Production, and Imports, 1973-2008

Consumption, Production, and Imports, Monthly

Overview, April 2009

Net Imports, January-April

Web Page: http://www.eia.doe.gov/emeu/mer/overview.html.

Source: Table 1.1.