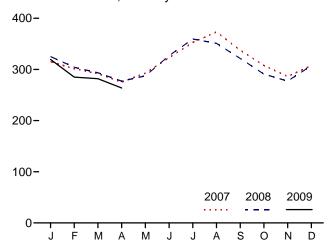

# **Figures**

|         |     |                                                            | Page  |
|---------|-----|------------------------------------------------------------|-------|
| Section | 9.  | Energy Prices                                              | Ü     |
| 9.1     |     | Petroleum Prices.                                          | 116   |
| 9.2     |     | Average Retail Prices of Electricity                       | 127   |
| 9.3     |     | Cost of Fossil-Fuel Receipts at Electric Generating Plants | . 127 |
| 9.4     |     | Natural Gas Prices.                                        | . 130 |
| Section | 10. | Renewable Energy                                           |       |
| 10.1    |     | Renewable Energy Consumption                               | 136   |
| Section | 11. | International Petroleum                                    |       |
| 11.1    |     | World Crude Oil Production                                 |       |
|         |     | 11.1a Overview                                             | . 146 |
|         |     | 11.1b By Selected Country                                  | . 147 |
| 11.2    |     | Petroleum Consumption in OECD Countries                    |       |
| 11.3    |     | Petroleum Stocks in OECD Countries.                        |       |