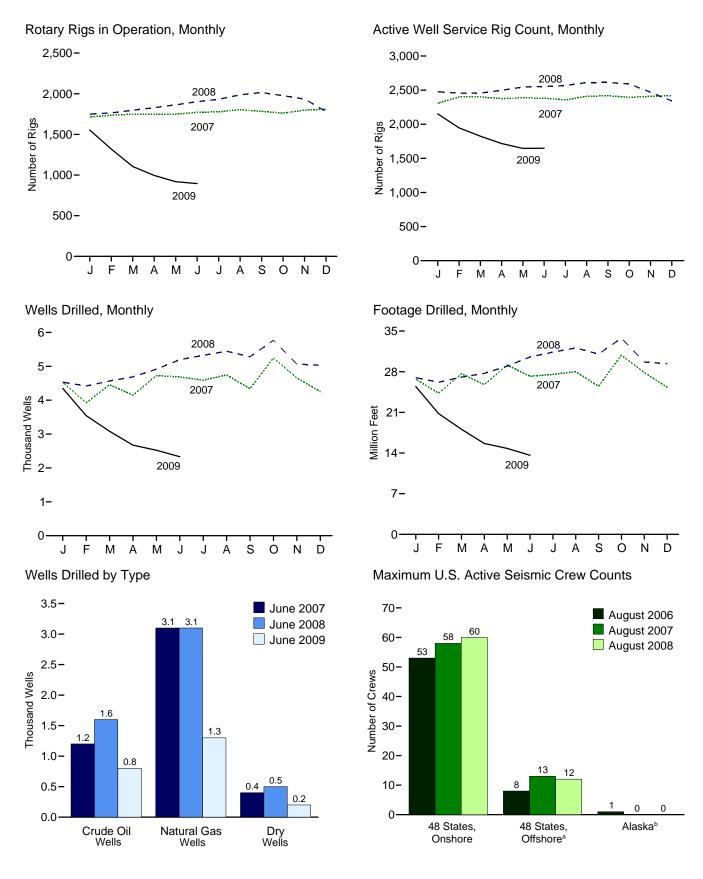

# **Tables**

|                    |    |                                                                      | Page |
|--------------------|----|----------------------------------------------------------------------|------|
| Section            | 1. | Energy Overview                                                      |      |
| 1.1                |    | Primary Energy Overview                                              |      |
| 1.2                |    | Primary Energy Production by Source                                  | 5    |
| 1.3                |    | Primary Energy Consumption by Source                                 | 7    |
| 1.4a               |    | Primary Energy Imports by Source                                     | 10   |
| 1.4b               |    | Primary Energy Exports by Source and Total Net Imports               |      |
| 1.5                |    | Merchandise Trade Value                                              | 13   |
| 1.6                |    | Cost of Fuels to End Users in Real (1982-1984) Dollars               | 15   |
| 1.7                |    | Primary Energy Consumption per Real Dollar of Gross Domestic Product | 16   |
| 1.8                |    | Motor Vehicle Mileage, Fuel Consumption, and Fuel Rates              | 17   |
| 1.9                |    | Heating Degree-Days by Census Division                               | 18   |
| 1.10               |    | Cooling Degree-Days by Census Division.                              | 19   |
| Section            | 2  | Energy Consumption by Sector                                         |      |
| 2.1                | 4. | Energy Consumption by Sector                                         | 22   |
| 2.1                |    |                                                                      |      |
|                    |    | Residential Sector Energy Consumption.                               |      |
| 2.3                |    | Commercial Sector Energy Consumption.                                |      |
| 2.4                |    | Industrial Sector Energy Consumption.                                |      |
| 2.5                |    | Transportation Sector Energy Consumption.                            |      |
| 2.6                |    | Electric Power Sector Energy Consumption.                            | 33   |
| Section            | 3. | Petroleum                                                            |      |
| 3.1                |    | Petroleum Overview                                                   |      |
| 3.2                |    | Refinery and Blender Net Inputs and Net Production                   | 39   |
| 3.3                |    | Petroleum Trade                                                      |      |
|                    |    | 3.3a Overview                                                        | 41   |
|                    |    | 3.3b Imports and Exports by Type                                     | 43   |
|                    |    | 3.3c Imports From OPEC Countries.                                    | 44   |
|                    |    | 3.3d Imports From Non-OPEC Countries                                 | 45   |
| 3.4                |    | Petroleum Stocks                                                     | 47   |
| 3.5                |    | Petroleum Products Supplied by Type                                  | 49   |
| 3.6                |    | Heat Content of Petroleum Products Supplied by Type                  | 51   |
| 3.7                |    | Petroleum Consumption                                                |      |
|                    |    | 3.7a Residential and Commercial Sectors                              | 53   |
|                    |    | 3.7b Industrial Sector                                               | 54   |
|                    |    | 3.7c Transportation and Electric Power Sectors                       | 55   |
| 3.8                |    | Heat Content of Petroleum Consumption                                |      |
|                    |    | 3.8a Residential and Commercial Sectors.                             | 57   |
|                    |    | 3.8b Industrial Sector.                                              | 58   |
|                    |    | 3.8c Transportation and Electric Power Sectors                       | 59   |
| Section            | 1  | Natural Gas                                                          |      |
| <b>Section</b> 4.1 | 4. |                                                                      | 67   |
| 4.1<br>4.2         |    | Natural Gas Overview.                                                |      |
|                    |    | Natural Gas Trade by Country                                         |      |
| 4.3                |    | Natural Gas Consumption by Sector.                                   |      |
| 4.4                |    | Natural Gas in Underground Storage.                                  | /0   |
| Section            | 5. | Crude Oil and Natural Gas Resource Development                       |      |
| 5.1                |    | Crude Oil and Natural Gas Drilling Activity Measurements.            |      |
| 5.2                |    | Crude Oil and Natural Gas Exploratory and Development Wells          |      |
| 5.3                |    | Maximum U.S. Active Seismic Crew Counts                              | 77   |