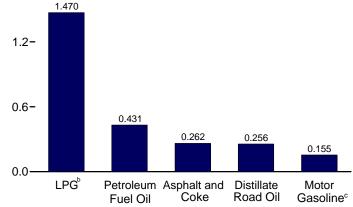

ncludes ethanol blended into

motor gasoline.

f Pentanes plus, petrochemical feedstocks, special naphthas, still gas (refinery gas), waxes, and miscellaneous products. Beginning in 1981, also includes negative barrels per day of distillate and residual fuel oil reclassified as unfinished oils, and other products (from both primary and secondary supply) reclassified as

Figure 3.7 Petroleum Consumption by Sector (Million Barrels per Day)



Residential and Commercial Sectors<sup>a</sup>, Selected Products, April 2009 0.8-



Transportation Sector, Selected Products, April 2009



<sup>&</sup>lt;sup>a</sup> Includes combined-heat-and-power plants and a small number of electricity-only plants.

By Sector, April 2009

16-



Industrial Sector<sup>a</sup>, Selected Products, April 2009

1.8-



Electric Power Sector, April 2009

0.10 -



<sup>c</sup> Includes ethanol blended into motor gasoline. Web Page: http://www.eia.doe.gov/emeu/mer/petro.html. Sources: Tables 3.7a-3.7c.

<sup>&</sup>lt;sup>b</sup> Liquefied petroleum gases.

Table 3.7a Petroleum Consumption: Residential and Commercial Sectors

|                      |                        | Residen           | tial Sector                     |                  |                        |                | Com                             | mercial Sect                   | tora                   |                      |              |
|----------------------|------------------------|-------------------|---------------------------------|------------------|------------------------|----------------|----------------------------