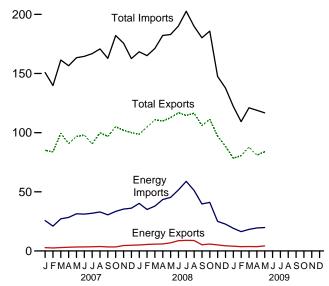

Consumption, Production, and Imports, 1973-2008

Consumption, Production, and Imports, Monthly

Overview, April 2009

Net Imports, January-April

Web Page: http://www.eia.doe.gov/emeu/mer/overview.html.

Source: Table 1.1.