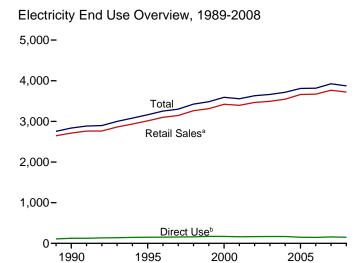

# **Figures**

|             |     | Page                                                                     |
|-------------|-----|--------------------------------------------------------------------------|
|             | 1.  | Energy Overview                                                          |
| 1.1         |     | Primary Energy Overview                                                  |
| 1.2         |     | Primary Energy Production                                                |
| 1.3         |     | Primary Energy Consumption                                               |
| 1.4a        |     | Primary Energy Imports and Exports                                       |
| 1.4b        |     | Primary Energy Net Imports                                               |
| 1.5         |     | Merchandise Trade Value                                                  |
| 1.6         |     | Cost of Fuels to End Users in Real (1982-1984) Dollars                   |
| 1.7         |     | Primary Energy Consumption per Real Dollar of Gross Domestic Product     |
| 1.8         |     | Motor Vehicle Fuel Rates                                                 |
| G4°         | 2   | En anno Communication has Southern                                       |
| Section 2.1 | 2.  | Energy Consumption by Sector Energy Consumption by Sector                |
| 2.2         |     | Residential Sector Energy Consumption                                    |
| 2.3         |     | Commercial Sector Energy Consumption                                     |
| 2.4         |     | Industrial Sector Energy Consumption                                     |
| 2.5         |     | Transportation Sector Energy Consumption                                 |
| 2.6         |     | Electric Power Sector Energy Consumption. 32                             |
| 2.0         |     | Electric Fower Sector Energy Consumption                                 |
| Section     | 3.  | Petroleum                                                                |
| 3.1         | •   | Petroleum Overview                                                       |
| 3.2         |     | Refinery and Blender Net Inputs and Net Production                       |
| 3.3         |     | Petroleum Trade                                                          |
| 0.0         |     | 3.3a Overview                                                            |
|             |     | 3.3b Imports                                                             |
| 3.4         |     | Petroleum Stocks                                                         |
| 3.5         |     | Petroleum Products Supplied by Type                                      |
| 3.6         |     | Heat Content of Petroleum Products Supplied by Type                      |
| 3.7         |     | Petroleum Consumption by Sector                                          |
| 3.8         |     | Heat Content of Petroleum Consumption by Sector, Selected Products       |
|             |     |                                                                          |
| Section     | 4.  | Natural Gas                                                              |
| 4.1         |     | Natural Gas                                                              |
|             |     |                                                                          |
| Section     | 5.  | Crude Oil and Natural Gas Resource Development                           |
| 5.1         |     | Crude Oil and Natural Gas Resource Development Indicators                |
| Section     | 6   | Coal                                                                     |
| 6.1         | 0.  | Coal                                                                     |
| 0.1         |     | Coal                                                                     |
| Section     | 7.  | Electricity                                                              |
| 7.1         | - • | Electricity Overview                                                     |
| 7.2         |     | Electricity Net Generation. 92                                           |
| 7.3         |     | Consumption of Selected Combustible Fuels for Electricity Generation     |
| 7.4         |     | Consumption of Selected Combustible Fuels for Electricity Generation and |
|             |     | Useful Thermal Output                                                    |
| 7.5         |     | Stocks of Coal and Petroleum: Electric Power Sector                      |
| 7.6         |     | Electricity End Use                                                      |
|             |     | •                                                                        |
| Section     | 8.  | Nuclear Energy                                                           |
| 8.1         |     | Nuclear Energy Overview                                                  |
|             |     |                                                                          |