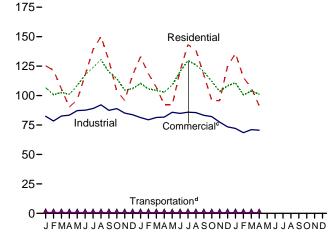

# **Figures**

|             |     | Page                                                                     |
|-------------|-----|--------------------------------------------------------------------------|
|             | 1.  | Energy Overview                                                          |
| 1.1         |     | Primary Energy Overview                                                  |
| 1.2         |     | Primary Energy Production                                                |
| 1.3         |     | Primary Energy Consumption                                               |
| 1.4a        |     | Primary Energy Imports and Exports                                       |
| 1.4b        |     | Primary Energy Net Imports                                               |
| 1.5         |     | Merchandise Trade Value                                                  |
| 1.6         |     | Cost of Fuels to End Users in Real (1982-1984) Dollars                   |
| 1.7         |     | Primary Energy Consumption per Real Dollar of Gross Domestic Product     |
| 1.8         |     | Motor Vehicle Fuel Rates                                                 |
| G4°         | 2   | En anno Communication has Southern                                       |
| Section 2.1 | 2.  | Energy Consumption by Sector Energy Consumption by Sector                |
| 2.2         |     | Residential Sector Energy Consumption                                    |
| 2.3         |     | Commercial Sector Energy Consumption                                     |
| 2.4         |     | Industrial Sector Energy Consumption                                     |
| 2.5         |     | Transportation Sector Energy Consumption                                 |
| 2.6         |     | Electric Power Sector Energy Consumption. 32                             |
| 2.0         |     | Electric Fower Sector Energy Consumption                                 |
| Section     | 3.  | Petroleum                                                                |
| 3.1         | •   | Petroleum Overview                                                       |
| 3.2         |     | Refinery and Blender Net Inputs and Net Production                       |
| 3.3         |     | Petroleum Trade                                                          |
| 0.0         |     | 3.3a Overview                                                            |
|             |     | 3.3b Imports                                                             |
| 3.4         |     | Petroleum Stocks                                                         |
| 3.5         |     | Petroleum Products Supplied by Type                                      |
| 3.6         |     | Heat Content of Petroleum Products Supplied by Type                      |
| 3.7         |     | Petroleum Consumption by Sector                                          |
| 3.8         |     | Heat Content of Petroleum Consumption by Sector, Selected Products       |
|             |     |                                                                          |
| Section     | 4.  | Natural Gas                                                              |
| 4.1         |     | Natural Gas                                                              |
|             |     |                                                                          |
| Section     | 5.  | Crude Oil and Natural Gas Resource Development                           |
| 5.1         |     | Crude Oil and Natural Gas Resource Development Indicators                |
| Section     | 6   | Coal                                                                     |
| 6.1         | 0.  | Coal                                                                     |
| 0.1         |     | Coal                                                                     |
| Section     | 7.  | Electricity                                                              |
| 7.1         | - • | Electricity Overview                                                     |
| 7.2         |     | Electricity Net Generation. 92                                           |
| 7.3         |     | Consumption of Selected Combustible Fuels for Electricity Generation     |
| 7.4         |     | Consumption of Selected Combustible Fuels for Electricity Generation and |
|             |     | Useful Thermal Output                                                    |
| 7.5         |     | Stocks of Coal and Petroleum: Electric Power Sector                      |
| 7.6         |     | Electricity End Use                                                      |
|             |     | •                                                                        |
| Section     | 8.  | Nuclear Energy                                                           |
| 8.1         |     | Nuclear Energy Overview                                                  |
|             |     |                                                                          |