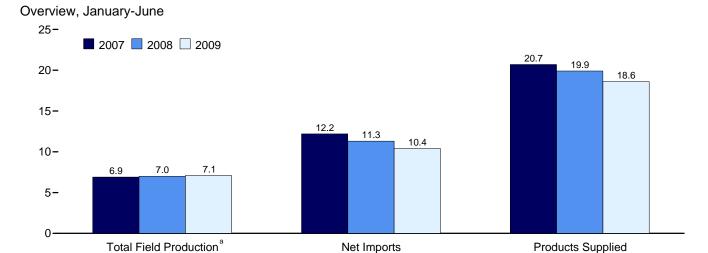

Consumption, Production, and Imports, 1973-2008

Consumption, Production, and Imports, Monthly

Overview, April 2009

Net Imports, January-April

Web Page: http://www.eia.doe.gov/emeu/mer/overview.html.

Source: Table 1.1.