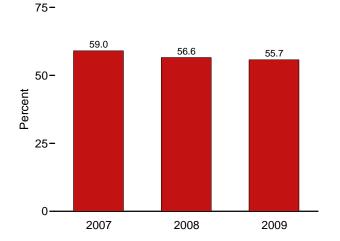

# **Tables**

|         |                                                                                         | Page |
|---------|-----------------------------------------------------------------------------------------|------|
| Section | 11. International Petroleum                                                             |      |
| 11.1    | World Crude Oil Production                                                              |      |
|         | 11.1a OPEC Members                                                                      | 148  |
|         | 11.1b Persian Gulf Nations, Non-OPEC, and World                                         | 149  |
| 11.2    | Petroleum Consumption in OECD Countries                                                 | 151  |
| 11.3    | Petroleum Stocks in OECD Countries.                                                     | 153  |
| Append  | ix A. British Thermal Unit Conversion Factors                                           |      |
| A1.     | Approximate Heat Content of Petroleum Products                                          | 155  |
| A2.     | Approximate Heat Content of Petroleum Production, Imports, and Exports                  | 156  |
| A3.     | Approximate Heat Content of Petroleum Consumption and Biofuels Production               | 157  |
| A4.     | Approximate Heat Content of Natural Gas                                                 | 158  |
| A5.     | Approximate Heat Content of Coal and Coal Coke                                          | 159  |
| A6.     | Approximate Heat Rates for Electricity, and Heat Content of Electricity                 | 160  |
| Append  | ix B. Metric Conversion Factors, Metric Prefixes, and Other Physical Conversion Factors |      |
| B1.     | Metric Conversion Factors                                                               | 168  |
| B2.     | Metric Prefixes                                                                         | 169  |
| В3.     | Other Physical Conversion Factors.                                                      | 169  |