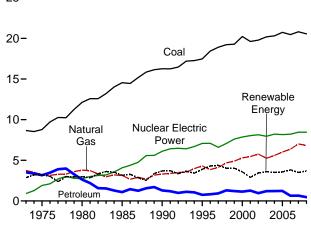

Consumption, Production, and Imports, 1973-2008

Consumption, Production, and Imports, Monthly

Overview, April 2009

Net Imports, January-April

Web Page: http://www.eia.doe.gov/emeu/mer/overview.html.

Source: Table 1.1.