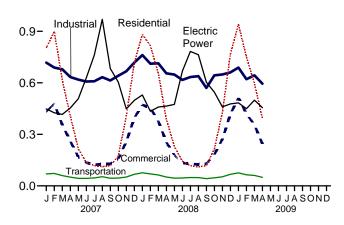

Consumption, Production, and Imports, 1973-2008

Consumption, Production, and Imports, Monthly

Overview, April 2009

Net Imports, January-April

Web Page: http://www.eia.doe.gov/emeu/mer/overview.html.

Source: Table 1.1.