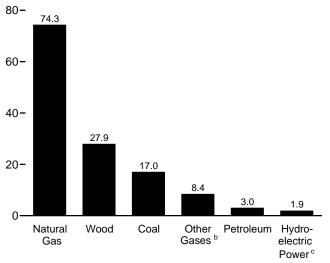

# **Energy Overview**

The continental United States at night from orbit. Source: National Oceanic and Atmospheric Administration satellite imagery; mosaic provided by U.S. Geological Survey.

Figure 1.1 Primary Energy Overview (Quadrillion Btu)

Consumption, Production, and Imports, 1973-2008

Consumption, Production, and Imports, Monthly

Overview, April 2009

Net Imports, January-April

Web Page: http://www.eia.doe.gov/emeu/mer/overview.html.

Source: Table 1.1.