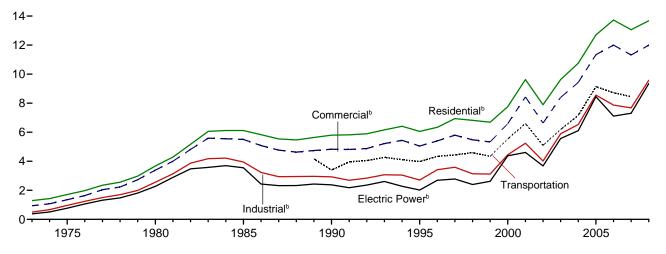

# **Figures**

|         |     |                                                            | Page  |
|---------|-----|------------------------------------------------------------|-------|
| Section | 9.  | Energy Prices                                              | Ü     |
| 9.1     |     | Petroleum Prices.                                          | 116   |
| 9.2     |     | Average Retail Prices of Electricity                       | 127   |
| 9.3     |     | Cost of Fossil-Fuel Receipts at Electric Generating Plants | . 127 |
| 9.4     |     | Natural Gas Prices.                                        | . 130 |
| Section | 10. | Renewable Energy                                           |       |
| 10.1    |     | Renewable Energy Consumption                               | 136   |
| Section | 11. | International Petroleum                                    |       |
| 11.1    |     | World Crude Oil Production                                 |       |
|         |     | 11.1a Overview                                             | . 146 |
|         |     | 11.1b By Selected Country                                  | . 147 |
| 11.2    |     | Petroleum Consumption in OECD Countries                    |       |
| 11.3    |     | Petroleum Stocks in OECD Countries.                        |       |