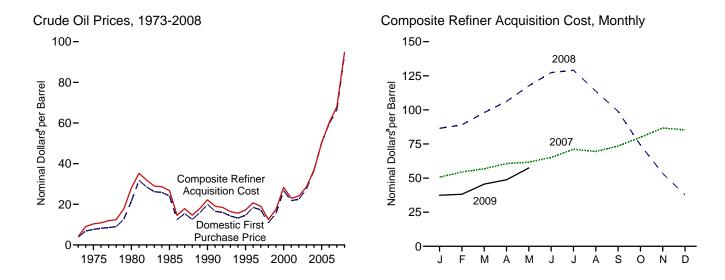

# **Figures**

|         |     |                                                            | Page  |
|---------|-----|------------------------------------------------------------|-------|
| Section | 9.  | Energy Prices                                              | Ü     |
| 9.1     |     | Petroleum Prices.                                          | 116   |
| 9.2     |     | Average Retail Prices of Electricity                       | 127   |
| 9.3     |     | Cost of Fossil-Fuel Receipts at Electric Generating Plants | . 127 |
| 9.4     |     | Natural Gas Prices.                                        | . 130 |
| Section | 10. | Renewable Energy                                           |       |
| 10.1    |     | Renewable Energy Consumption                               | 136   |
| Section | 11. | International Petroleum                                    |       |
| 11.1    |     | World Crude Oil Production                                 |       |
|         |     | 11.1a Overview                                             | . 146 |
|         |     | 11.1b By Selected Country                                  | . 147 |
| 11.2    |     | Petroleum Consumption in OECD Countries                    |       |
| 11.3    |     | Petroleum Stocks in OECD Countries.                        |       |