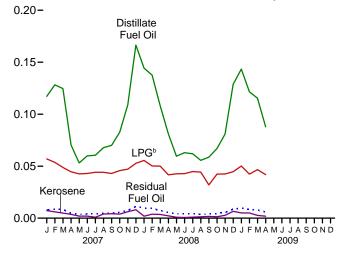

# **Figures**

|         |     |                                                            | Page  |
|---------|-----|------------------------------------------------------------|-------|
| Section | 9.  | Energy Prices                                              | Ü     |
| 9.1     |     | Petroleum Prices.                                          | 116   |
| 9.2     |     | Average Retail Prices of Electricity                       | 127   |
| 9.3     |     | Cost of Fossil-Fuel Receipts at Electric Generating Plants | . 127 |
| 9.4     |     | Natural Gas Prices.                                        | . 130 |
| Section | 10. | Renewable Energy                                           |       |
| 10.1    |     | Renewable Energy Consumption                               | 136   |
| Section | 11. | International Petroleum                                    |       |
| 11.1    |     | World Crude Oil Production                                 |       |
|         |     | 11.1a Overview                                             | . 146 |
|         |     | 11.1b By Selected Country                                  | . 147 |
| 11.2    |     | Petroleum Consumption in OECD Countries                    |       |
| 11.3    |     | Petroleum Stocks in OECD Countries.                        |       |