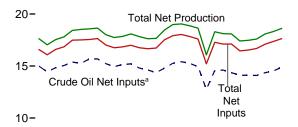

# **Tables**

|                    |    |                                                                      | Page |
|--------------------|----|----------------------------------------------------------------------|------|
| Section            | 1. | Energy Overview                                                      |      |
| 1.1                |    | Primary Energy Overview                                              |      |
| 1.2                |    | Primary Energy Production by Source                                  | 5    |
| 1.3                |    | Primary Energy Consumption by Source                                 | 7    |
| 1.4a               |    | Primary Energy Imports by Source                                     | 10   |
| 1.4b               |    | Primary Energy Exports by Source and Total Net Imports               |      |
| 1.5                |    | Merchandise Trade Value                                              | 13   |
| 1.6                |    | Cost of Fuels to End Users in Real (1982-1984) Dollars               | 15   |
| 1.7                |    | Primary Energy Consumption per Real Dollar of Gross Domestic Product | 16   |
| 1.8                |    | Motor Vehicle Mileage, Fuel Consumption, and Fuel Rates              | 17   |
| 1.9                |    | Heating Degree-Days by Census Division                               | 18   |
| 1.10               |    | Cooling Degree-Days by Census Division.                              | 19   |
| Section            | 2  | Energy Consumption by Sector                                         |      |
| 2.1                | 4. | Energy Consumption by Sector                                         | 22   |
| 2.1                |    |                                                                      |      |
|                    |    | Residential Sector Energy Consumption.                               |      |
| 2.3                |    | Commercial Sector Energy Consumption.                                |      |
| 2.4                |    | Industrial Sector Energy Consumption.                                |      |
| 2.5                |    | Transportation Sector Energy Consumption.                            |      |
| 2.6                |    | Electric Power Sector Energy Consumption.                            | 33   |
| Section            | 3. | Petroleum                                                            |      |
| 3.1                |    | Petroleum Overview                                                   |      |
| 3.2                |    | Refinery and Blender Net Inputs and Net Production                   | 39   |
| 3.3                |    | Petroleum Trade                                                      |      |
|                    |    | 3.3a Overview                                                        | 41   |
|                    |    | 3.3b Imports and Exports by Type                                     | 43   |
|                    |    | 3.3c Imports From OPEC Countries.                                    | 44   |
|                    |    | 3.3d Imports From Non-OPEC Countries                                 | 45   |
| 3.4                |    | Petroleum Stocks                                                     | 47   |
| 3.5                |    | Petroleum Products Supplied by Type                                  | 49   |
| 3.6                |    | Heat Content of Petroleum Products Supplied by Type                  | 51   |
| 3.7                |    | Petroleum Consumption                                                |      |
|                    |    | 3.7a Residential and Commercial Sectors                              | 53   |
|                    |    | 3.7b Industrial Sector                                               | 54   |
|                    |    | 3.7c Transportation and Electric Power Sectors                       | 55   |
| 3.8                |    | Heat Content of Petroleum Consumption                                |      |
|                    |    | 3.8a Residential and Commercial Sectors.                             | 57   |
|                    |    | 3.8b Industrial Sector.                                              | 58   |
|                    |    | 3.8c Transportation and Electric Power Sectors                       | 59   |
| Section            | 1  | Natural Gas                                                          |      |
| <b>Section</b> 4.1 | 4. |                                                                      | 67   |
| 4.1<br>4.2         |    | Natural Gas Overview.                                                |      |
|                    |    | Natural Gas Trade by Country                                         |      |
| 4.3                |    | Natural Gas Consumption by Sector.                                   |      |
| 4.4                |    | Natural Gas in Underground Storage.                                  | /0   |
| Section            | 5. | Crude Oil and Natural Gas Resource Development                       |      |
| 5.1                |    | Crude Oil and Natural Gas Drilling Activity Measurements.            |      |
| 5.2                |    | Crude Oil and Natural Gas Exploratory and Development Wells          |      |
| 5.3                |    | Maximum U.S. Active Seismic Crew Counts                              | 77   |