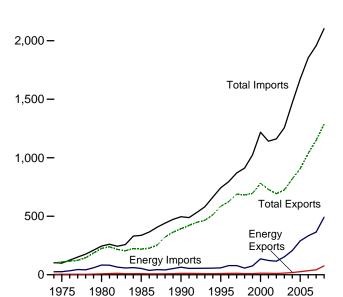

Consumption, Production, and Imports, 1973-2008

Consumption, Production, and Imports, Monthly

Overview, April 2009

Net Imports, January-April

Web Page: http://www.eia.doe.gov/emeu/mer/overview.html.

Source: Table 1.1.