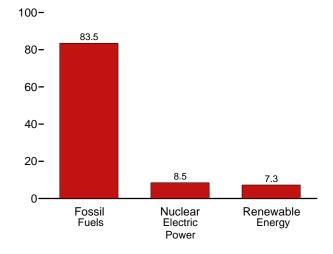

# **Energy Overview**

The continental United States at night from orbit. Source: National Oceanic and Atmospheric Administration satellite imagery; mosaic provided by U.S. Geological Survey.

Figure 1.1 Primary Energy Overview (Quadrillion Btu)

Consumption, Production, and Imports, 1973-2008

Consumption, Production, and Imports, Monthly

Overview, April 2009

Net Imports, January-April

Web Page: http://www.eia.doe.gov/emeu/mer/overview.html.

Source: Table 1.1.