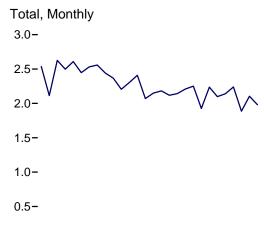

Consumption, Production, and Imports, 1973-2008

Consumption, Production, and Imports, Monthly

Overview, April 2009

Net Imports, January-April

Web Page: http://www.eia.doe.gov/emeu/mer/overview.html.

Source: Table 1.1.