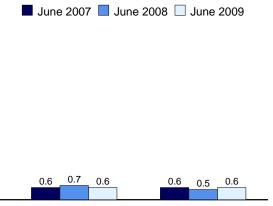

stock change estimate is based on the change from the previous month's estimate, rather than the stocks values shown in Table 3.4. Includes crude oil stocks in the Strategic Petroleum Reserve, but excludes

hydrocarbons, motor gasoline blending components, finished motor gasoline, and distillate fuel oil. See EIA, *Petroleum Supply Monthly*, Appendix B, "PSM Explanatory Notes," for further information.

Figure 3.2 Refinery and Blender Net Inputs and Net Production (Million Barrels per Day)

Net Inputs and Net Production, 1973-2008





Net Production, Selected Products, 1973-2008

10-



Net Production, Selected Products



<sup>&</sup>lt;sup>a</sup>Includes lease condensate.

Net Inputs and Net Production, Monthly





Net Production, Selected Products, Monthly





Distillate Fuel Oil



eIncludes propylene.

Web Page: http://www.eia.doe.gov/emeu/mer/petro.html.

Source: Table 3.2.

<sup>&</sup>lt;sup>b</sup>Natural gas plant liquids and other liquids.

<sup>&</sup>lt;sup>e</sup>Beginning in 1993, includes ethanol blended into motor gasoline.

<sup>&</sup>lt;sup>d</sup>Beginning in 2005, includes kerosene-type jet fuel only.

Table 3.2 Refinery and Blender Net Inputs and Net Production

|                         | Refine                    | ery and Ble                           | nder Net II                   | nputs <sup>a</sup>                                |                        |                           | Refinery             | and Blen                | der Net Prod                   | ductionb             |                                |