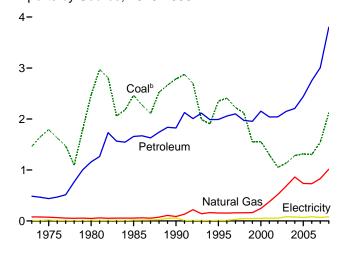

# **Energy Overview**

The continental United States at night from orbit. Source: National Oceanic and Atmospheric Administration satellite imagery; mosaic provided by U.S. Geological Survey.

Figure 1.1 Primary Energy Overview (Quadrillion Btu)

Consumption, Production, and Imports, 1973-2008

Consumption, Production, and Imports, Monthly

Overview, April 2009

Net Imports, January-April

Web Page: http://www.eia.doe.gov/emeu/mer/overview.html.

Source: Table 1.1.