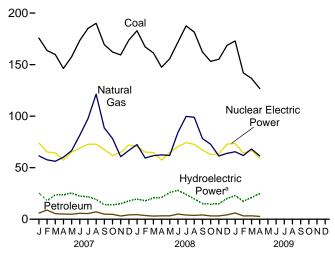

roviders.
 <sup>h</sup> Use of electricity that is 1) self-generated, 2) produced by either the same entity that consumes the power or an affiliate, and 3) used in direct support of a service or industrial process located within the same facility or group of facilities that house the generating equipment. Direct use is exclusive of station use.
 E=Estimate. NA=Not available.
 Notes: • See Note, "Classification of Power Plants Into Energy-Use Sectors," at and of excition.

Figure 7.2 Electricity Net Generation (Billion Kilowatthours)

Total (All Sectors), Major Sources, 1989-2008 2,400-



Total (All Sectors), Major Sources, 2008 2,400-



Commercial Sector, Major Sources, 2008



<sup>a</sup>Conventional and pumped storage hydroelectric power.

Total (All Sectors), Major Sources, Monthly



Electric Power Sector, Major Sources, 2008

2,400-



Industrial Sector, Major Sources, 2008



<sup>c</sup>Conventional hydroelectric power.

Web Page: http://www.eia.doe.gov/emeu/mer/elect.html.

Sources: Tables 7.2a, 7.2b, and 7.2c.

<sup>&</sup>lt;sup>b</sup>Blast furnace gas, propane gas, and other manufactured and waste gases derived from fossil fuels.

Table 7.2a Electricity Net Generation: Total (All Sectors)

(Sum of Tables 7.2b and 7.2c; Million Kilowatthours)

|                               |                           | Fossil F                    | uels                        |                             |                              |                                                      |                                                               |