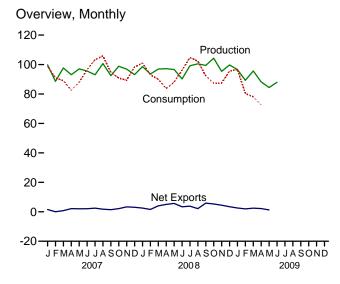

Consumption, Production, and Imports, 1973-2008

Consumption, Production, and Imports, Monthly

Overview, April 2009

Net Imports, January-April

Web Page: http://www.eia.doe.gov/emeu/mer/overview.html.

Source: Table 1.1.