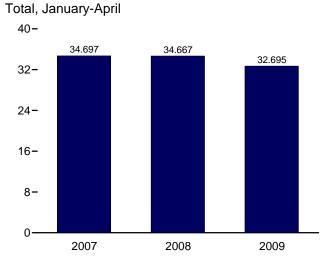

Consumption, Production, and Imports, 1973-2008

Consumption, Production, and Imports, Monthly

Overview, April 2009

Net Imports, January-April

Web Page: http://www.eia.doe.gov/emeu/mer/overview.html.

Source: Table 1.1.