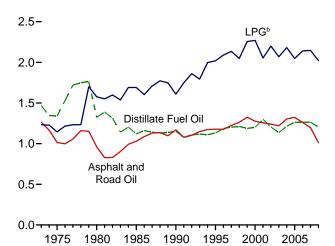

# **Figures**

|             |     | Page                                                                     |
|-------------|-----|--------------------------------------------------------------------------|
|             | 1.  | Energy Overview                                                          |
| 1.1         |     | Primary Energy Overview                                                  |
| 1.2         |     | Primary Energy Production                                                |
| 1.3         |     | Primary Energy Consumption                                               |
| 1.4a        |     | Primary Energy Imports and Exports                                       |
| 1.4b        |     | Primary Energy Net Imports                                               |
| 1.5         |     | Merchandise Trade Value                                                  |
| 1.6         |     | Cost of Fuels to End Users in Real (1982-1984) Dollars                   |
| 1.7         |     | Primary Energy Consumption per Real Dollar of Gross Domestic Product     |
| 1.8         |     | Motor Vehicle Fuel Rates                                                 |
| G4°         | 2   | En anno Communication has Southern                                       |
| Section 2.1 | 2.  | Energy Consumption by Sector Energy Consumption by Sector                |
| 2.2         |     | Residential Sector Energy Consumption                                    |
| 2.3         |     | Commercial Sector Energy Consumption                                     |
| 2.4         |     | Industrial Sector Energy Consumption                                     |
| 2.5         |     | Transportation Sector Energy Consumption                                 |
| 2.6         |     | Electric Power Sector Energy Consumption. 32                             |
| 2.0         |     | Electric Fower Sector Energy Consumption                                 |
| Section     | 3.  | Petroleum                                                                |
| 3.1         | •   | Petroleum Overview                                                       |
| 3.2         |     | Refinery and Blender Net Inputs and Net Production                       |
| 3.3         |     | Petroleum Trade                                                          |
| 0.0         |     | 3.3a Overview                                                            |
|             |     | 3.3b Imports                                                             |
| 3.4         |     | Petroleum Stocks                                                         |
| 3.5         |     | Petroleum Products Supplied by Type                                      |
| 3.6         |     | Heat Content of Petroleum Products Supplied by Type                      |
| 3.7         |     | Petroleum Consumption by Sector                                          |
| 3.8         |     | Heat Content of Petroleum Consumption by Sector, Selected Products       |
|             |     |                                                                          |
| Section     | 4.  | Natural Gas                                                              |
| 4.1         |     | Natural Gas                                                              |
|             |     |                                                                          |
| Section     | 5.  | Crude Oil and Natural Gas Resource Development                           |
| 5.1         |     | Crude Oil and Natural Gas Resource Development Indicators                |
| Section     | 6   | Coal                                                                     |
| 6.1         | 0.  | Coal                                                                     |
| 0.1         |     | Coal                                                                     |
| Section     | 7.  | Electricity                                                              |
| 7.1         | - • | Electricity Overview                                                     |
| 7.2         |     | Electricity Net Generation. 92                                           |
| 7.3         |     | Consumption of Selected Combustible Fuels for Electricity Generation     |
| 7.4         |     | Consumption of Selected Combustible Fuels for Electricity Generation and |
|             |     | Useful Thermal Output                                                    |
| 7.5         |     | Stocks of Coal and Petroleum: Electric Power Sector                      |
| 7.6         |     | Electricity End Use                                                      |
|             |     | •                                                                        |
| Section     | 8.  | Nuclear Energy                                                           |
| 8.1         |     | Nuclear Energy Overview                                                  |
|             |     |                                                                          |