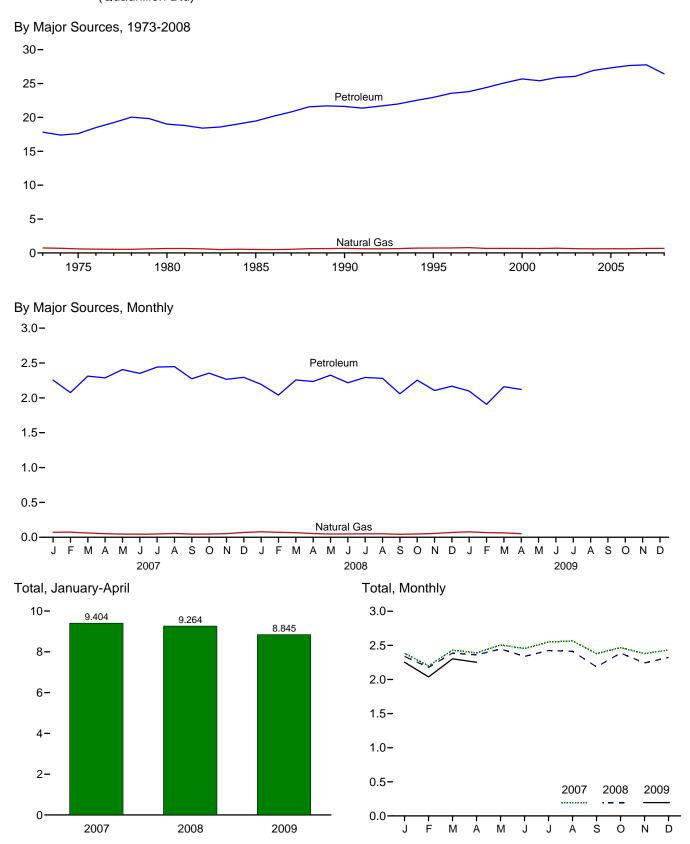

Consumption, Production, and Imports, 1973-2008

Consumption, Production, and Imports, Monthly

Overview, April 2009

Net Imports, January-April

Web Page: http://www.eia.doe.gov/emeu/mer/overview.html.

Source: Table 1.1.