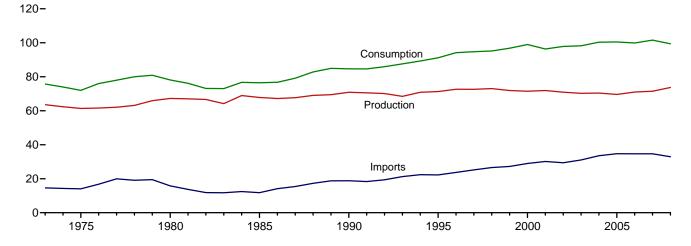

Consumption, Production, and Imports, 1973-2008

Consumption, Production, and Imports, Monthly

Overview, April 2009

Net Imports, January-April

Web Page: http://www.eia.doe.gov/emeu/mer/overview.html.

Source: Table 1.1.