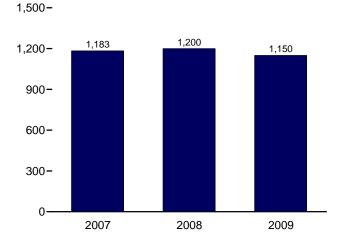

. For 1980-2000, electric utility data also include small amounts of kerosene and jet fuel.

<sup>&</sup>lt;sup>c</sup> Fuel oil nos. 5 and 6. For 1973-1979, data are for steam plant stocks of petroleum. For 1980-2000, electric utility data also include a small amount of fuel oil no. 4

oil no. 4. d Jet fuel and kerosene. Through 2003, data also include a small amount of waste oil.

e Petroleum coke is converted from short tons to barrels by multiplying by 5.

<sup>&</sup>lt;sup>f</sup> Through 1998, data are for electric utilities only. Beginning in 1999, data are for electric utilities and independent power producers.

Figure 7.6 Electricity End Use (Billion Kilowatthours)



### Retail Sales<sup>a</sup> by Sector, 1973-2008 1,500-





### Retail Sales<sup>a</sup> Total, January-April



<sup>&</sup>lt;sup>a</sup>Electricity retail sales to ultimate customers reported by electric utilities and other energy service providers.

### Retail Sales<sup>a</sup> by Sector, April 2009



Retail Sales<sup>a</sup> by Sector, Monthly



### Retail Sales<sup>a</sup> Total, Monthly

2007



2008

2009

partmental sales, and other sales to public authorities. <sup>d</sup>Transportation sector, including sales to railroads and railways. Web Page: http://www.eia.doe.gov/emeu/mer/elect.html. Source: Table 7.6.

<sup>&</sup>lt;sup>b</sup>See "Direct Use" in Glossary.

<sup>°</sup>Commercial sector, including public street and highway lighting, interde-

Table 7.6 Electricity End Use

(Million Kilowatthours)

|                         |                             |