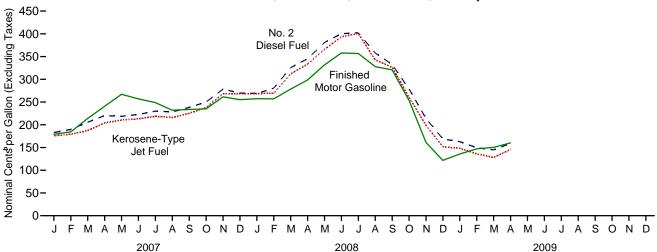

# **Figures**

|         |     |                                                            | Page  |
|---------|-----|------------------------------------------------------------|-------|
| Section | 9.  | Energy Prices                                              | Ü     |
| 9.1     |     | Petroleum Prices.                                          | 116   |
| 9.2     |     | Average Retail Prices of Electricity                       | 127   |
| 9.3     |     | Cost of Fossil-Fuel Receipts at Electric Generating Plants | . 127 |
| 9.4     |     | Natural Gas Prices.                                        | . 130 |
| Section | 10. | Renewable Energy                                           |       |
| 10.1    |     | Renewable Energy Consumption                               | 136   |
| Section | 11. | International Petroleum                                    |       |
| 11.1    |     | World Crude Oil Production                                 |       |
|         |     | 11.1a Overview                                             | . 146 |
|         |     | 11.1b By Selected Country                                  | . 147 |
| 11.2    |     | Petroleum Consumption in OECD Countries                    |       |
| 11.3    |     | Petroleum Stocks in OECD Countries.                        |       |