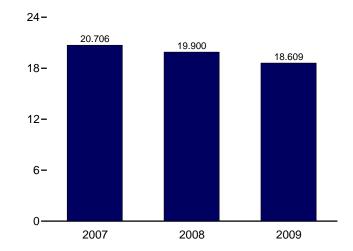

Consumption, Production, and Imports, 1973-2008

Consumption, Production, and Imports, Monthly

Overview, April 2009

Net Imports, January-April

Web Page: http://www.eia.doe.gov/emeu/mer/overview.html.

Source: Table 1.1.