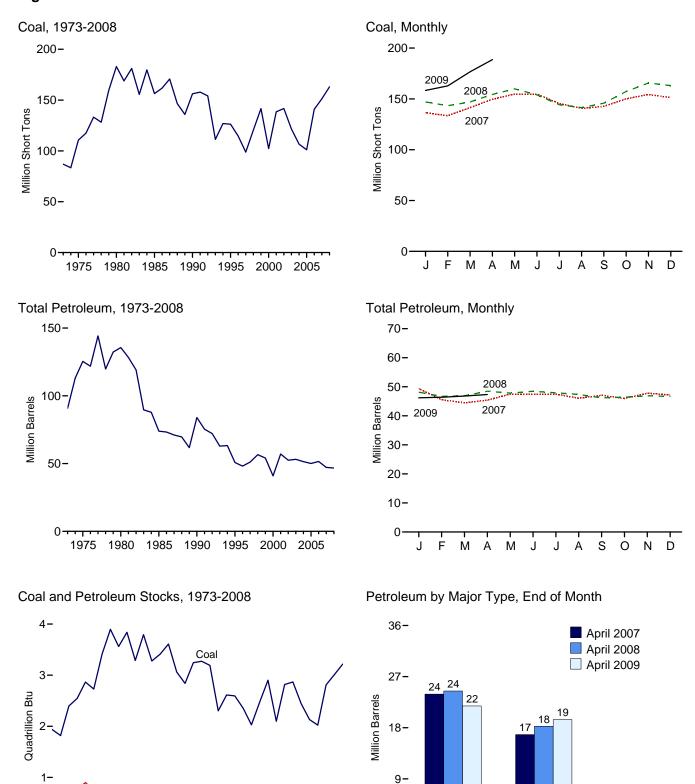

# **Figures**

|             |     | Page                                                                     |
|-------------|-----|--------------------------------------------------------------------------|
|             | 1.  | Energy Overview                                                          |
| 1.1         |     | Primary Energy Overview                                                  |
| 1.2         |     | Primary Energy Production                                                |
| 1.3         |     | Primary Energy Consumption                                               |
| 1.4a        |     | Primary Energy Imports and Exports                                       |
| 1.4b        |     | Primary Energy Net Imports                                               |
| 1.5         |     | Merchandise Trade Value                                                  |
| 1.6         |     | Cost of Fuels to End Users in Real (1982-1984) Dollars                   |
| 1.7         |     | Primary Energy Consumption per Real Dollar of Gross Domestic Product     |
| 1.8         |     | Motor Vehicle Fuel Rates                                                 |
| G4°         | 2   | En anno Communication has Southern                                       |
| Section 2.1 | 2.  | Energy Consumption by Sector Energy Consumption by Sector                |
| 2.2         |     | Residential Sector Energy Consumption                                    |
| 2.3         |     | Commercial Sector Energy Consumption                                     |
| 2.4         |     | Industrial Sector Energy Consumption                                     |
| 2.5         |     | Transportation Sector Energy Consumption                                 |
| 2.6         |     | Electric Power Sector Energy Consumption. 32                             |
| 2.0         |     | Electric Fower Sector Energy Consumption                                 |
| Section     | 3.  | Petroleum                                                                |
| 3.1         | •   | Petroleum Overview                                                       |
| 3.2         |     | Refinery and Blender Net Inputs and Net Production                       |
| 3.3         |     | Petroleum Trade                                                          |
| 0.0         |     | 3.3a Overview                                                            |
|             |     | 3.3b Imports                                                             |
| 3.4         |     | Petroleum Stocks                                                         |
| 3.5         |     | Petroleum Products Supplied by Type                                      |
| 3.6         |     | Heat Content of Petroleum Products Supplied by Type                      |
| 3.7         |     | Petroleum Consumption by Sector                                          |
| 3.8         |     | Heat Content of Petroleum Consumption by Sector, Selected Products       |
|             |     |                                                                          |
| Section     | 4.  | Natural Gas                                                              |
| 4.1         |     | Natural Gas                                                              |
|             |     |                                                                          |
| Section     | 5.  | Crude Oil and Natural Gas Resource Development                           |
| 5.1         |     | Crude Oil and Natural Gas Resource Development Indicators                |
| Section     | 6   | Coal                                                                     |
| 6.1         | 0.  | Coal                                                                     |
| 0.1         |     | Coal                                                                     |
| Section     | 7.  | Electricity                                                              |
| 7.1         | - • | Electricity Overview                                                     |
| 7.2         |     | Electricity Net Generation. 92                                           |
| 7.3         |     | Consumption of Selected Combustible Fuels for Electricity Generation     |
| 7.4         |     | Consumption of Selected Combustible Fuels for Electricity Generation and |
|             |     | Useful Thermal Output                                                    |
| 7.5         |     | Stocks of Coal and Petroleum: Electric Power Sector                      |
| 7.6         |     | Electricity End Use                                                      |
|             |     | •                                                                        |
| Section     | 8.  | Nuclear Energy                                                           |
| 8.1         |     | Nuclear Energy Overview                                                  |
|             |     |                                                                          |

# **Figures**

|         |     |                                                            | Page  |
|---------|-----|------------------------------------------------------------|-------|
| Section | 9.  | Energy Prices                                              | Ü     |
| 9.1     |     | Petroleum Prices.                                          | 116   |
| 9.2     |     | Average Retail Prices of Electricity                       | 127   |
| 9.3     |     | Cost of Fossil-Fuel Receipts at Electric Generating Plants | . 127 |
| 9.4     |     | Natural Gas Prices.                                        | . 130 |
| Section | 10. | Renewable Energy                                           |       |
| 10.1    |     | Renewable Energy Consumption                               | 136   |
| Section | 11. | International Petroleum                                    |       |
| 11.1    |     | World Crude Oil Production                                 |       |
|         |     | 11.1a Overview                                             | . 146 |
|         |     | 11.1b By Selected Country                                  | . 147 |
| 11.2    |     | Petroleum Consumption in OECD Countries                    |       |
| 11.3    |     | Petroleum Stocks in OECD Countries.                        |       |