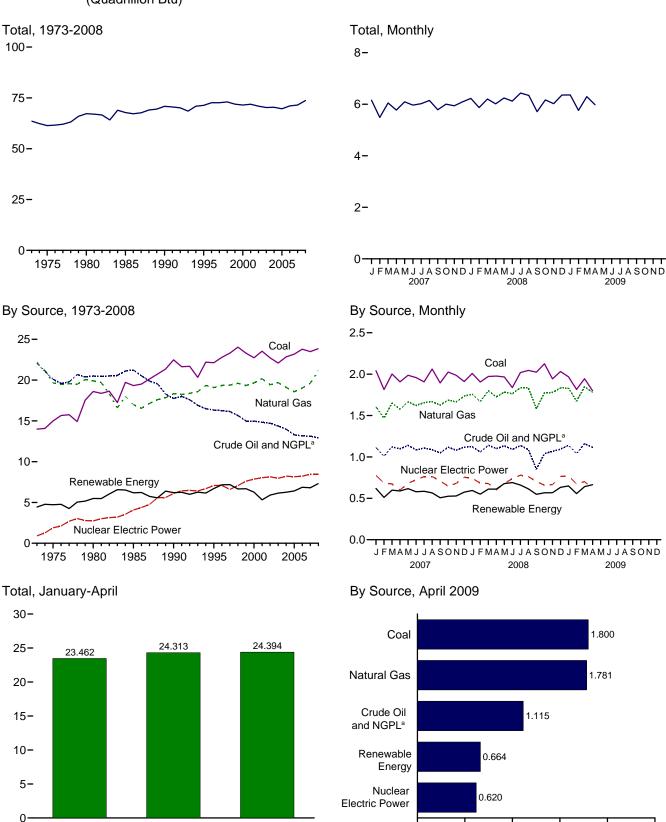

# **Energy Overview**

The continental United States at night from orbit. Source: National Oceanic and Atmospheric Administration satellite imagery; mosaic provided by U.S. Geological Survey.

Figure 1.1 Primary Energy Overview (Quadrillion Btu)

Consumption, Production, and Imports, 1973-2008

Consumption, Production, and Imports, Monthly

Overview, April 2009

Net Imports, January-April

Web Page: http://www.eia.doe.gov/emeu/mer/overview.html.

Source: Table 1.1.