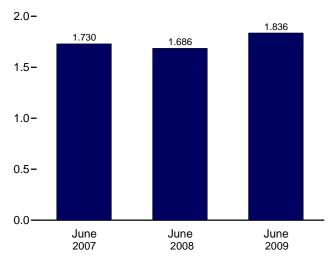

Consumption, Production, and Imports, 1973-2008

Consumption, Production, and Imports, Monthly

Overview, April 2009

Net Imports, January-April

Web Page: http://www.eia.doe.gov/emeu/mer/overview.html.

Source: Table 1.1.