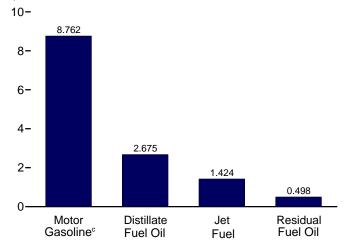

jet fuel. Beginning in 2005, includes kerosene-type jet fuel only; naphtha-type jet fuel is included in "Other."

d Includes propylene.

<sup>&</sup>lt;sup>e</sup> Finished motor gasoline. Beginning in 1993, also includes ethanol blended into

motor gasoline.

f Pentanes plus, petrochemical feedstocks, special naphthas, still gas (refinery gas), waxes, and miscellaneous products. Beginning in 1981, also includes negative barrels per day of distillate and residual fuel oil reclassified as unfinished oils, and other products (from both primary and secondary supply) reclassified as

Figure 3.7 Petroleum Consumption by Sector (Million Barrels per Day)



Residential and Commercial Sectors<sup>a</sup>, Selected Products, April 2009 0.8-



Transportation Sector, Selected Products, April 2009



<sup>&</sup>lt;sup>a</sup> Includes combined-heat-and-power plants and a small number of electricity-only plants.

By Sector, April 2009

16-



Industrial Sector<sup>a</sup>, Selected Products, April 2009

1.8-



Electric Power Sector, April 2009

0.10 -



<sup>c</sup> Includes ethanol blended into motor gasoline. Web Page: http://www.eia.doe.gov/emeu/mer/petro.html. Sources: Tables 3.7a-3.7c.

<sup>&</sup>lt;sup>b</sup> Liquefied petroleum gases.

Table 3.7a Petroleum Consumption: Residential and Commercial Sectors

|                      |                        | Residen           | tial Sector                     |                  |                        |                | Com                             | mercial Sect                   | tora                   |