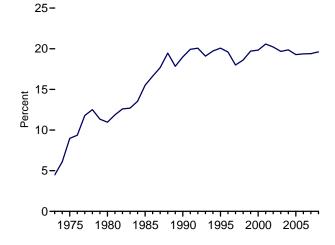

are multiplied by the monthly commercial and industrial net generation values. For 2008 and 2009, the 2007 annual share is used.

**Discontinued Retail Sales Series Commercial (Old)** and Other (Old) 1973–2002: See sources for "Residential" and "Industrial."

# **Nuclear Energy**



Site of Shippingport atomic power station, the first commercial nuclear power plant in the United States (rectangular reactor building and foreground); background, Beaver Valley 1 and 2 nuclear power plants and Bruce Mansfield coal-fired power plant (southwestern Pennsylvania). Source: U.S. Department of Energy.

Figure 8.1 Nuclear Energy Overview

Operable Units, End of Year, 1973-2008



Electricity Net Generation, 1973-2008

5
4STOOTHEN OO HE STOOTH S

Nuclear Share of Electricity Net Generation, 1973-2008



**Nuclear Electricity Net Generation** 

90-



Capacity Factor, Monthly



Web Page: http://www.eia.doe.gov/emeu/mer/nuclear.html. Sources: Tables 7.1 and 8.1.

**Table 8.1 Nuclear Energy Overview** 

|                    | Total<br>Operable<br>Units <sup>a,b</sup> | Net Summer<br>Capacity of<br>Operable Units <sup>b,c</sup> | Nuclear Electricity<br>Net Generation | Nuclear Share<br>of Electricity<br>Net Generation | Capacity Factor <sup>d</sup> |
|--------------------|-------------------------------------------|------------------------------------------------------------|---------------------------------------|---------------------------------------------------|------------------------------|
|                    | Number                                    | Million Kilowatts