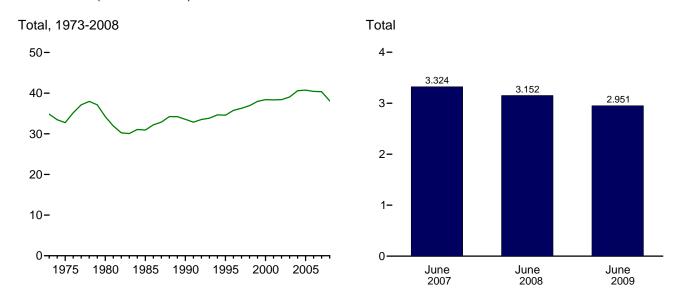

Consumption, Production, and Imports, 1973-2008

Consumption, Production, and Imports, Monthly

Overview, April 2009

Net Imports, January-April

Web Page: http://www.eia.doe.gov/emeu/mer/overview.html.

Source: Table 1.1.