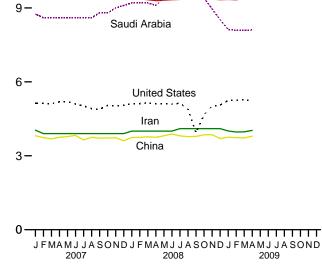

# **Figures**

|         |     |                                                            | Page  |
|---------|-----|------------------------------------------------------------|-------|
| Section | 9.  | Energy Prices                                              | Ü     |
| 9.1     |     | Petroleum Prices.                                          | 116   |
| 9.2     |     | Average Retail Prices of Electricity                       | 127   |
| 9.3     |     | Cost of Fossil-Fuel Receipts at Electric Generating Plants | . 127 |
| 9.4     |     | Natural Gas Prices.                                        | . 130 |
| Section | 10. | Renewable Energy                                           |       |
| 10.1    |     | Renewable Energy Consumption                               | 136   |
| Section | 11. | International Petroleum                                    |       |
| 11.1    |     | World Crude Oil Production                                 |       |
|         |     | 11.1a Overview                                             | . 146 |
|         |     | 11.1b By Selected Country                                  | . 147 |
| 11.2    |     | Petroleum Consumption in OECD Countries                    |       |
| 11.3    |     | Petroleum Stocks in OECD Countries.                        |       |