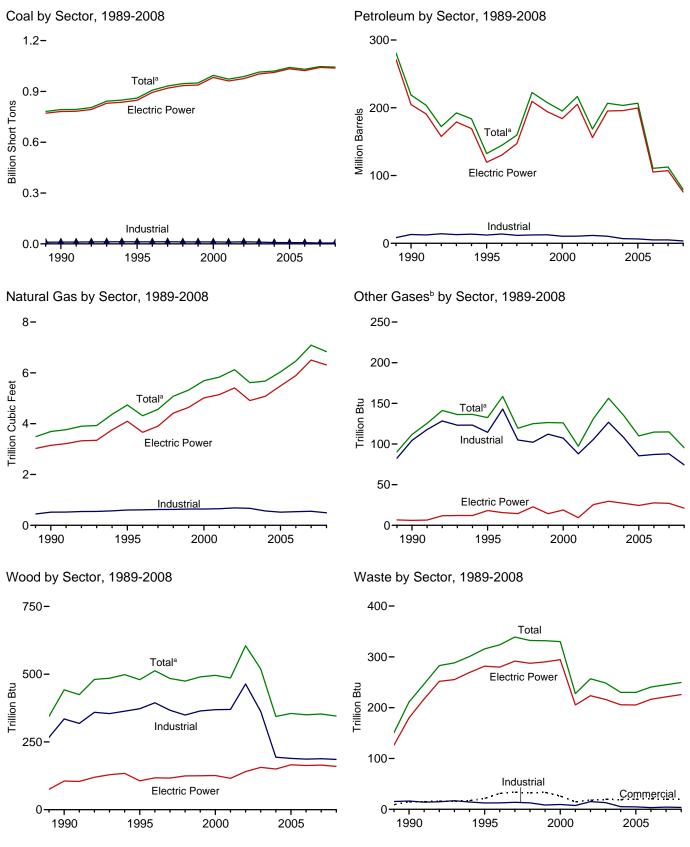

# **Figures**

|             |     | Page                                                                     |
|-------------|-----|--------------------------------------------------------------------------|
|             | 1.  | Energy Overview                                                          |
| 1.1         |     | Primary Energy Overview                                                  |
| 1.2         |     | Primary Energy Production                                                |
| 1.3         |     | Primary Energy Consumption                                               |
| 1.4a        |     | Primary Energy Imports and Exports                                       |
| 1.4b        |     | Primary Energy Net Imports                                               |
| 1.5         |     | Merchandise Trade Value                                                  |
| 1.6         |     | Cost of Fuels to End Users in Real (1982-1984) Dollars                   |
| 1.7         |     | Primary Energy Consumption per Real Dollar of Gross Domestic Product     |
| 1.8         |     | Motor Vehicle Fuel Rates                                                 |
| G4°         | 2   | En anno Communication has Southern                                       |
| Section 2.1 | 2.  | Energy Consumption by Sector Energy Consumption by Sector                |
| 2.2         |     | Residential Sector Energy Consumption                                    |
| 2.3         |     | Commercial Sector Energy Consumption                                     |
| 2.4         |     | Industrial Sector Energy Consumption                                     |
| 2.5         |     | Transportation Sector Energy Consumption                                 |
| 2.6         |     | Electric Power Sector Energy Consumption. 32                             |
| 2.0         |     | Electric Fower Sector Energy Consumption                                 |
| Section     | 3.  | Petroleum                                                                |
| 3.1         | •   | Petroleum Overview                                                       |
| 3.2         |     | Refinery and Blender Net Inputs and Net Production                       |
| 3.3         |     | Petroleum Trade                                                          |
| 0.0         |     | 3.3a Overview                                                            |
|             |     | 3.3b Imports                                                             |
| 3.4         |     | Petroleum Stocks                                                         |
| 3.5         |     | Petroleum Products Supplied by Type                                      |
| 3.6         |     | Heat Content of Petroleum Products Supplied by Type                      |
| 3.7         |     | Petroleum Consumption by Sector                                          |
| 3.8         |     | Heat Content of Petroleum Consumption by Sector, Selected Products       |
|             |     |                                                                          |
| Section     | 4.  | Natural Gas                                                              |
| 4.1         |     | Natural Gas                                                              |
|             |     |                                                                          |
| Section     | 5.  | Crude Oil and Natural Gas Resource Development                           |
| 5.1         |     | Crude Oil and Natural Gas Resource Development Indicators                |
| Section     | 6   | Coal                                                                     |
| 6.1         | 0.  | Coal                                                                     |
| 0.1         |     | Coal                                                                     |
| Section     | 7.  | Electricity                                                              |
| 7.1         | - • | Electricity Overview                                                     |
| 7.2         |     | Electricity Net Generation. 92                                           |
| 7.3         |     | Consumption of Selected Combustible Fuels for Electricity Generation     |
| 7.4         |     | Consumption of Selected Combustible Fuels for Electricity Generation and |
|             |     | Useful Thermal Output                                                    |
| 7.5         |     | Stocks of Coal and Petroleum: Electric Power Sector                      |
| 7.6         |     | Electricity End Use                                                      |
|             |     | •                                                                        |
| Section     | 8.  | Nuclear Energy                                                           |
| 8.1         |     | Nuclear Energy Overview                                                  |
|             |     |                                                                          |