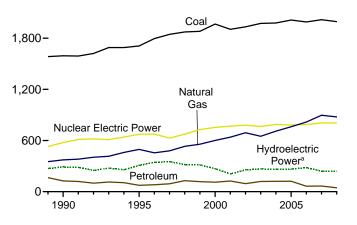

# **Figures**

|             |     | Page                                                                     |
|-------------|-----|--------------------------------------------------------------------------|
|             | 1.  | Energy Overview                                                          |
| 1.1         |     | Primary Energy Overview                                                  |
| 1.2         |     | Primary Energy Production                                                |
| 1.3         |     | Primary Energy Consumption                                               |
| 1.4a        |     | Primary Energy Imports and Exports                                       |
| 1.4b        |     | Primary Energy Net Imports                                               |
| 1.5         |     | Merchandise Trade Value                                                  |
| 1.6         |     | Cost of Fuels to End Users in Real (1982-1984) Dollars                   |
| 1.7         |     | Primary Energy Consumption per Real Dollar of Gross Domestic Product     |
| 1.8         |     | Motor Vehicle Fuel Rates                                                 |
| G4°         | 2   | En anno Communication has Southern                                       |
| Section 2.1 | 2.  | Energy Consumption by Sector Energy Consumption by Sector                |
| 2.2         |     | Residential Sector Energy Consumption                                    |
| 2.3         |     | Commercial Sector Energy Consumption                                     |
| 2.4         |     | Industrial Sector Energy Consumption                                     |
| 2.5         |     | Transportation Sector Energy Consumption                                 |
| 2.6         |     | Electric Power Sector Energy Consumption. 32                             |
| 2.0         |     | Electric Fower Sector Energy Consumption                                 |
| Section     | 3.  | Petroleum                                                                |
| 3.1         | •   | Petroleum Overview                                                       |
| 3.2         |     | Refinery and Blender Net Inputs and Net Production                       |
| 3.3         |     | Petroleum Trade                                                          |
| 0.0         |     | 3.3a Overview                                                            |
|             |     | 3.3b Imports                                                             |
| 3.4         |     | Petroleum Stocks                                                         |
| 3.5         |     | Petroleum Products Supplied by Type                                      |
| 3.6         |     | Heat Content of Petroleum Products Supplied by Type                      |
| 3.7         |     | Petroleum Consumption by Sector                                          |
| 3.8         |     | Heat Content of Petroleum Consumption by Sector, Selected Products       |
|             |     |                                                                          |
| Section     | 4.  | Natural Gas                                                              |
| 4.1         |     | Natural Gas                                                              |
|             |     |                                                                          |
| Section     | 5.  | Crude Oil and Natural Gas Resource Development                           |
| 5.1         |     | Crude Oil and Natural Gas Resource Development Indicators                |
| Section     | 6   | Coal                                                                     |
| 6.1         | 0.  | Coal                                                                     |
| 0.1         |     | Coal                                                                     |
| Section     | 7.  | Electricity                                                              |
| 7.1         | - • | Electricity Overview                                                     |
| 7.2         |     | Electricity Net Generation. 92                                           |
| 7.3         |     | Consumption of Selected Combustible Fuels for Electricity Generation     |
| 7.4         |     | Consumption of Selected Combustible Fuels for Electricity Generation and |
|             |     | Useful Thermal Output                                                    |
| 7.5         |     | Stocks of Coal and Petroleum: Electric Power Sector                      |
| 7.6         |     | Electricity End Use                                                      |
|             |     | •                                                                        |
| Section     | 8.  | Nuclear Energy                                                           |
| 8.1         |     | Nuclear Energy Overview                                                  |
|             |     |                                                                          |