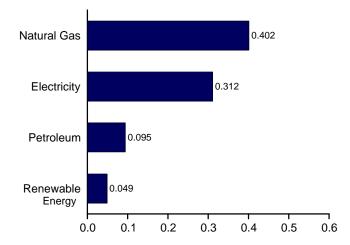

# **Figures**

|         |     |                                                            | Page  |
|---------|-----|------------------------------------------------------------|-------|
| Section | 9.  | Energy Prices                                              | Ü     |
| 9.1     |     | Petroleum Prices.                                          | 116   |
| 9.2     |     | Average Retail Prices of Electricity                       | 127   |
| 9.3     |     | Cost of Fossil-Fuel Receipts at Electric Generating Plants | . 127 |
| 9.4     |     | Natural Gas Prices.                                        | . 130 |
| Section | 10. | Renewable Energy                                           |       |
| 10.1    |     | Renewable Energy Consumption                               | 136   |
| Section | 11. | International Petroleum                                    |       |
| 11.1    |     | World Crude Oil Production                                 |       |
|         |     | 11.1a Overview                                             | . 146 |
|         |     | 11.1b By Selected Country                                  | . 147 |
| 11.2    |     | Petroleum Consumption in OECD Countries                    |       |
| 11.3    |     | Petroleum Stocks in OECD Countries.                        |       |