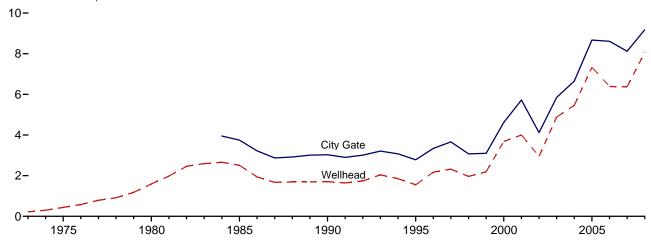

# **Figures**

|         |     |                                                            | Page  |
|---------|-----|------------------------------------------------------------|-------|
| Section | 9.  | Energy Prices                                              | Ü     |
| 9.1     |     | Petroleum Prices.                                          | 116   |
| 9.2     |     | Average Retail Prices of Electricity                       | 127   |
| 9.3     |     | Cost of Fossil-Fuel Receipts at Electric Generating Plants | . 127 |
| 9.4     |     | Natural Gas Prices.                                        | . 130 |
| Section | 10. | Renewable Energy                                           |       |
| 10.1    |     | Renewable Energy Consumption                               | 136   |
| Section | 11. | International Petroleum                                    |       |
| 11.1    |     | World Crude Oil Production                                 |       |
|         |     | 11.1a Overview                                             | . 146 |
|         |     | 11.1b By Selected Country                                  | . 147 |
| 11.2    |     | Petroleum Consumption in OECD Countries                    |       |
| 11.3    |     | Petroleum Stocks in OECD Countries.                        |       |