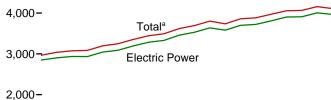

# **Figures**

|             |     | Page                                                                     |
|-------------|-----|--------------------------------------------------------------------------|
|             | 1.  | Energy Overview                                                          |
| 1.1         |     | Primary Energy Overview                                                  |
| 1.2         |     | Primary Energy Production                                                |
| 1.3         |     | Primary Energy Consumption                                               |
| 1.4a        |     | Primary Energy Imports and Exports                                       |
| 1.4b        |     | Primary Energy Net Imports                                               |
| 1.5         |     | Merchandise Trade Value                                                  |
| 1.6         |     | Cost of Fuels to End Users in Real (1982-1984) Dollars                   |
| 1.7         |     | Primary Energy Consumption per Real Dollar of Gross Domestic Product     |
| 1.8         |     | Motor Vehicle Fuel Rates                                                 |
| G4°         | 2   | En anno Communication has Southern                                       |
| Section 2.1 | 2.  | Energy Consumption by Sector Energy Consumption by Sector                |
| 2.2         |     | Residential Sector Energy Consumption                                    |
| 2.3         |     | Commercial Sector Energy Consumption                                     |
| 2.4         |     | Industrial Sector Energy Consumption                                     |
| 2.5         |     | Transportation Sector Energy Consumption                                 |
| 2.6         |     | Electric Power Sector Energy Consumption. 32                             |
| 2.0         |     | Electric Fower Sector Energy Consumption                                 |
| Section     | 3.  | Petroleum                                                                |
| 3.1         | •   | Petroleum Overview                                                       |
| 3.2         |     | Refinery and Blender Net Inputs and Net Production                       |
| 3.3         |     | Petroleum Trade                                                          |
| 0.0         |     | 3.3a Overview                                                            |
|             |     | 3.3b Imports                                                             |
| 3.4         |     | Petroleum Stocks                                                         |
| 3.5         |     | Petroleum Products Supplied by Type                                      |
| 3.6         |     | Heat Content of Petroleum Products Supplied by Type                      |
| 3.7         |     | Petroleum Consumption by Sector                                          |
| 3.8         |     | Heat Content of Petroleum Consumption by Sector, Selected Products       |
|             |     |                                                                          |
| Section     | 4.  | Natural Gas                                                              |
| 4.1         |     | Natural Gas                                                              |
|             |     |                                                                          |
| Section     | 5.  | Crude Oil and Natural Gas Resource Development                           |
| 5.1         |     | Crude Oil and Natural Gas Resource Development Indicators                |
| Section     | 6   | Coal                                                                     |
| 6.1         | 0.  | Coal                                                                     |
| 0.1         |     | Coal                                                                     |
| Section     | 7.  | Electricity                                                              |
| 7.1         | - • | Electricity Overview                                                     |
| 7.2         |     | Electricity Net Generation. 92                                           |
| 7.3         |     | Consumption of Selected Combustible Fuels for Electricity Generation     |
| 7.4         |     | Consumption of Selected Combustible Fuels for Electricity Generation and |
|             |     | Useful Thermal Output                                                    |
| 7.5         |     | Stocks of Coal and Petroleum: Electric Power Sector                      |
| 7.6         |     | Electricity End Use                                                      |
|             |     | •                                                                        |
| Section     | 8.  | Nuclear Energy                                                           |
| 8.1         |     | Nuclear Energy Overview                                                  |
|             |     |                                                                          |