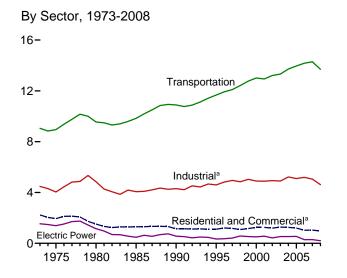

# **Figures**

|             |     | Page                                                                     |
|-------------|-----|--------------------------------------------------------------------------|
|             | 1.  | Energy Overview                                                          |
| 1.1         |     | Primary Energy Overview                                                  |
| 1.2         |     | Primary Energy Production                                                |
| 1.3         |     | Primary Energy Consumption                                               |
| 1.4a        |     | Primary Energy Imports and Exports                                       |
| 1.4b        |     | Primary Energy Net Imports                                               |
| 1.5         |     | Merchandise Trade Value                                                  |
| 1.6         |     | Cost of Fuels to End Users in Real (1982-1984) Dollars                   |
| 1.7         |     | Primary Energy Consumption per Real Dollar of Gross Domestic Product     |
| 1.8         |     | Motor Vehicle Fuel Rates                                                 |
| G4°         | 2   | En anno Communication has Southern                                       |
| Section 2.1 | 2.  | Energy Consumption by Sector Energy Consumption by Sector                |
| 2.2         |     | Residential Sector Energy Consumption                                    |
| 2.3         |     | Commercial Sector Energy Consumption                                     |
| 2.4         |     | Industrial Sector Energy Consumption                                     |
| 2.5         |     | Transportation Sector Energy Consumption                                 |
| 2.6         |     | Electric Power Sector Energy Consumption. 32                             |
| 2.0         |     | Electric Fower Sector Energy Consumption                                 |
| Section     | 3.  | Petroleum                                                                |
| 3.1         | •   | Petroleum Overview                                                       |
| 3.2         |     | Refinery and Blender Net Inputs and Net Production                       |
| 3.3         |     | Petroleum Trade                                                          |
| 0.0         |     | 3.3a Overview                                                            |
|             |     | 3.3b Imports                                                             |
| 3.4         |     | Petroleum Stocks                                                         |
| 3.5         |     | Petroleum Products Supplied by Type                                      |
| 3.6         |     | Heat Content of Petroleum Products Supplied by Type                      |
| 3.7         |     | Petroleum Consumption by Sector                                          |
| 3.8         |     | Heat Content of Petroleum Consumption by Sector, Selected Products       |
|             |     |                                                                          |
| Section     | 4.  | Natural Gas                                                              |
| 4.1         |     | Natural Gas                                                              |
|             |     |                                                                          |
| Section     | 5.  | Crude Oil and Natural Gas Resource Development                           |
| 5.1         |     | Crude Oil and Natural Gas Resource Development Indicators                |
| Section     | 6   | Coal                                                                     |
| 6.1         | 0.  | Coal                                                                     |
| 0.1         |     | Coal                                                                     |
| Section     | 7.  | Electricity                                                              |
| 7.1         | - • | Electricity Overview                                                     |
| 7.2         |     | Electricity Net Generation. 92                                           |
| 7.3         |     | Consumption of Selected Combustible Fuels for Electricity Generation     |
| 7.4         |     | Consumption of Selected Combustible Fuels for Electricity Generation and |
|             |     | Useful Thermal Output                                                    |
| 7.5         |     | Stocks of Coal and Petroleum: Electric Power Sector                      |
| 7.6         |     | Electricity End Use                                                      |
|             |     | •                                                                        |
| Section     | 8.  | Nuclear Energy                                                           |
| 8.1         |     | Nuclear Energy Overview                                                  |
|             |     |                                                                          |