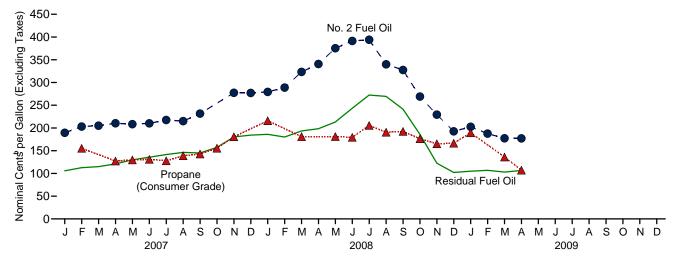

# **Figures**

|         |     |                                                            | Page  |
|---------|-----|------------------------------------------------------------|-------|
| Section | 9.  | Energy Prices                                              | Ü     |
| 9.1     |     | Petroleum Prices.                                          | 116   |
| 9.2     |     | Average Retail Prices of Electricity                       | 127   |
| 9.3     |     | Cost of Fossil-Fuel Receipts at Electric Generating Plants | . 127 |
| 9.4     |     | Natural Gas Prices.                                        | . 130 |
| Section | 10. | Renewable Energy                                           |       |
| 10.1    |     | Renewable Energy Consumption                               | 136   |
| Section | 11. | International Petroleum                                    |       |
| 11.1    |     | World Crude Oil Production                                 |       |
|         |     | 11.1a Overview                                             | . 146 |
|         |     | 11.1b By Selected Country                                  | . 147 |
| 11.2    |     | Petroleum Consumption in OECD Countries                    |       |
| 11.3    |     | Petroleum Stocks in OECD Countries.                        |       |