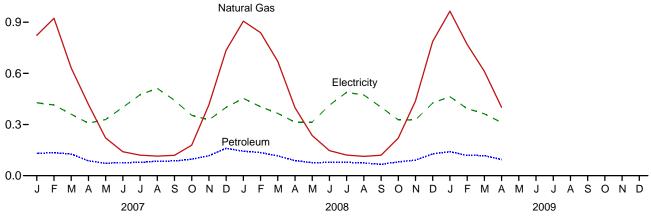

# **Figures**

|         |     |                                                            | Page  |
|---------|-----|------------------------------------------------------------|-------|
| Section | 9.  | Energy Prices                                              | Ü     |
| 9.1     |     | Petroleum Prices.                                          | 116   |
| 9.2     |     | Average Retail Prices of Electricity                       | 127   |
| 9.3     |     | Cost of Fossil-Fuel Receipts at Electric Generating Plants | . 127 |
| 9.4     |     | Natural Gas Prices.                                        | . 130 |
| Section | 10. | Renewable Energy                                           |       |
| 10.1    |     | Renewable Energy Consumption                               | 136   |
| Section | 11. | International Petroleum                                    |       |
| 11.1    |     | World Crude Oil Production                                 |       |
|         |     | 11.1a Overview                                             | . 146 |
|         |     | 11.1b By Selected Country                                  | . 147 |
| 11.2    |     | Petroleum Consumption in OECD Countries                    |       |
| 11.3    |     | Petroleum Stocks in OECD Countries.                        |       |